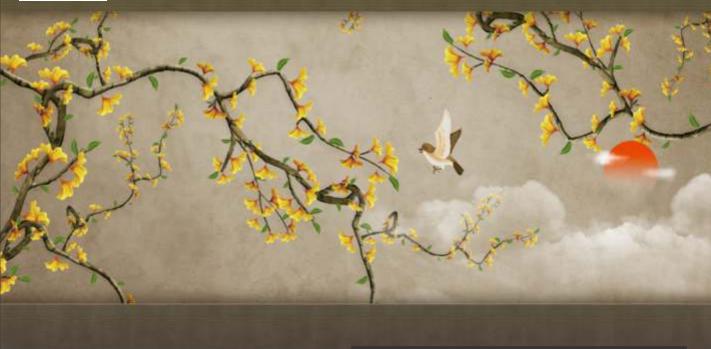

### Note:

Designs are customizable as per your wall dimensions.

Colour can be manipulated in respect to your interior to get the perfect look.

Designs are customizable as per your wall dimensions.

Colour can be manipulated in respect to your interior to get the perfect look.