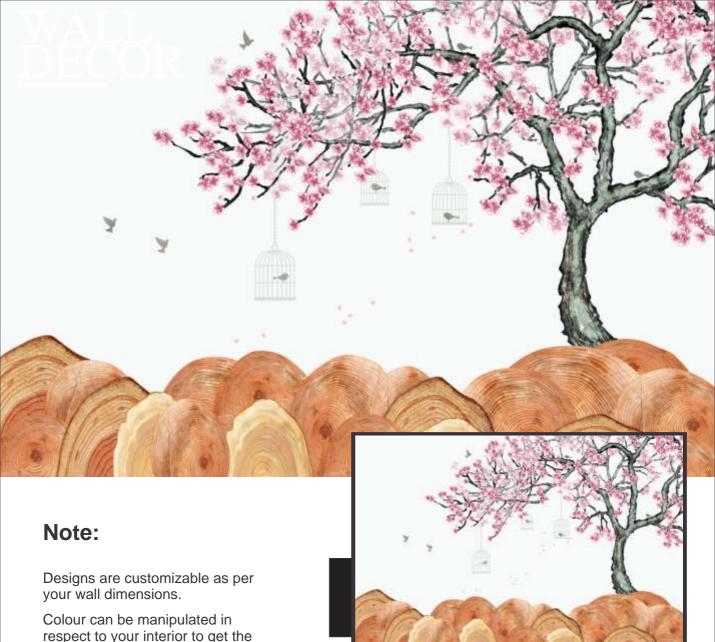

#### Note:

Designs are customizable as per your wall dimensions.

Colour can be manipulated in respect to your interior to get the perfect look.

Designs are customizable as per your wall dimensions.

Colour can be manipulated in respect to your interior to get the perfect look.