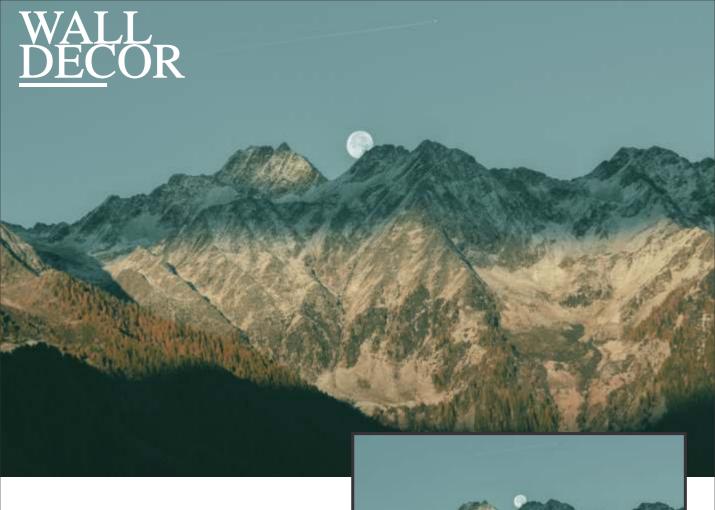

Designs are customizable as per your wall dimensions.

Colour can be manipulated in respect to your interior to get the perfect look.

Designs are customizable as per your wall dimensions.

Colour can be manipulated in respect to your interior to get the perfect look.