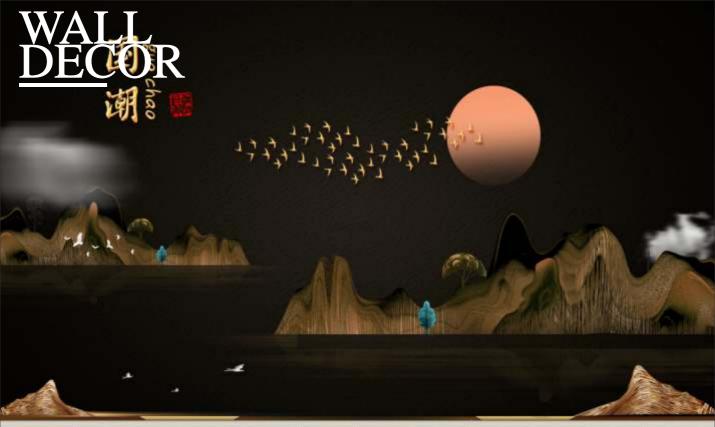

# WALL DECOR

Customizable Designs In Respect to the Wall Dimensions. 01

Designs can be customized as per your taste.

02

Feel free to ask for wall previews.

03

Once manufactured, these wallpapers are very easy to paste. 04