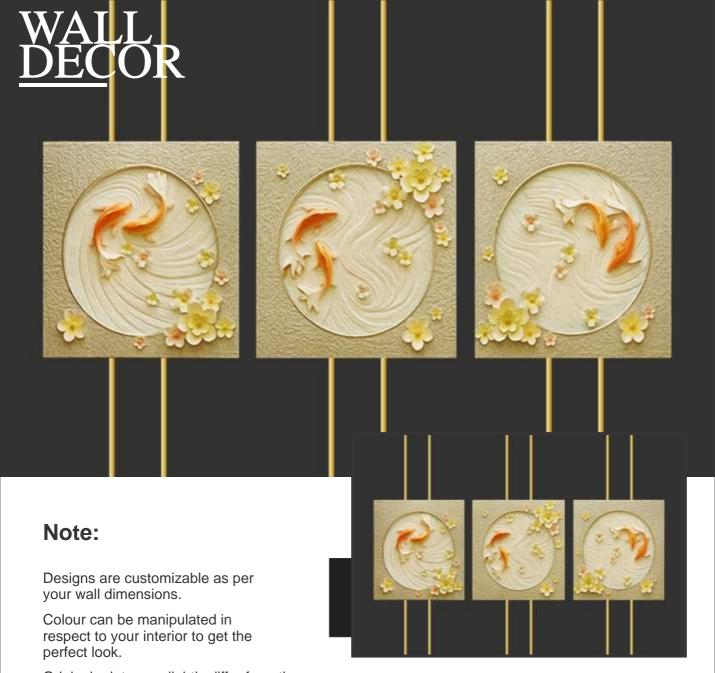

#### Note:

Designs are customizable as per your wall dimensions.

Colour can be manipulated in respect to your interior to get the perfect look.

Designs are customizable as per your wall dimensions.

Colour can be manipulated in respect to your interior to get the perfect look.