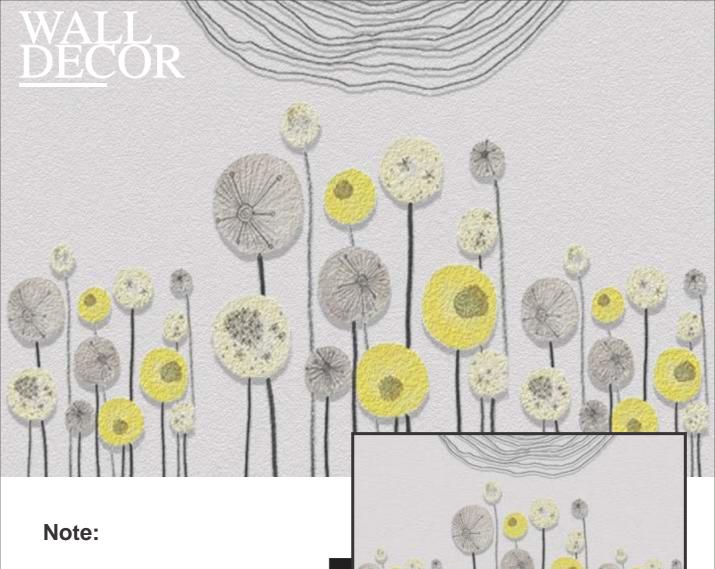

mensions.

Colour can be manipulated in respect to your interior to get the perfect look.





Designs are customizable as per your wall dimensions.

Colour can be manipulated in respect to your interior to get the perfect look.



Colour can be manipulated in respect to your interior to get the perfect look.



Colour can be manipulated in respect to your interior to get the perfect look.



Colour can be manipulated in respect to your interior to get the perfect look.



your wall dimensions.

Colour can be manipulated in respect to your interior to get the perfect look.



Designs are customizable as per your wall dimensions.

Colour can be manipulated in respect to your interior to get the perfect look.



Colour can be manipulated in respect to your interior to get the perfect look.



Colour can be manipulated in respect to your interior to get the perfect look.



Colour can be manipulated in respect to your interior to get the perfect look.



Colour can be manipulated in respect to your interior to get the perfect look.



Designs are customizable as per your wall dimensions.

Colour can be manipulated in respect to your interior to get the perfect look.





Designs are customizable as per your wall dimensions.

Colour can be manipulated in respect to your interior to get the perfect look.



Colour can be manipulated in respect to your interior to get the perfect look.



Designs are customizable as per your wall dimensions.

Colour can be manipulated in respect to your interior to get the perfect look.



Designs are customizable as per your wall dimensions.

Co