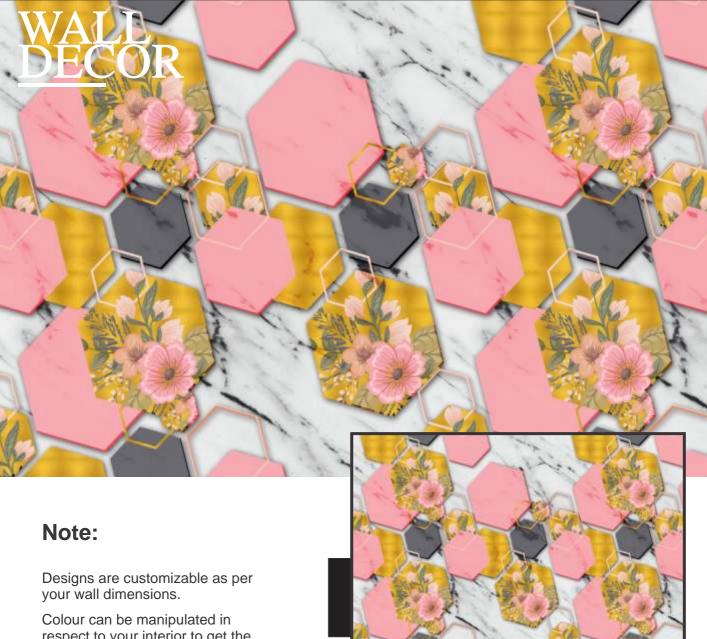

#### Note:

Designs are customizable as per your wall dimensions.

Colour can be manipulated in respect to your interior to get the perfect look.

Designs are customizable as per your wall dimensions.

Colour can be manipulated in respect to your interior to get the perfect look.