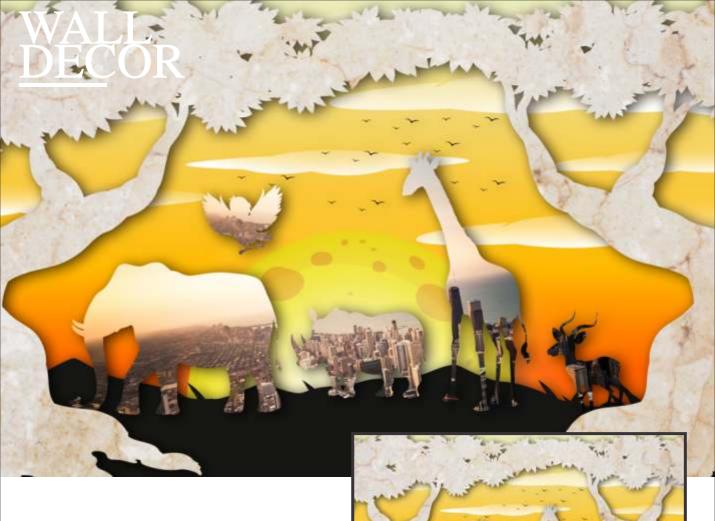

t look.



Colour can be manipulated in respect to your interior to get the perfect look.



your wall dimensions.

Colour can be manipulated in respect to your interior to get the perfect look.



Designs are customizable as per your wall dimensions.

Colour can be manipulated in respect to your interior to get the perfect look.



Colour can be manipulated in respect to your interior to get the perfect look.



Colour can be manipulated in respect to your interior to get the perfect look.



Colour can be manipulated in respect to your interior to get the perfect look.



Colour can be manipulated in respect to your interior to get the perfect look.



Designs are customizable as per your wall dimensions.

Colour can be manipulated in respect to your interior to get the perfect look.





Designs are customizable as per your wall dimensions.

Colour can be manipulated in respect to your interior to get the perfect look.



Colour can be manipulated in respect to your interior to get the perfect look.



Designs are customizable as per your wall dimensions.

Colour can be manipulated in respect to your interior to get the perfect look.



Designs are customizable as per your wall dimensions.

Colour can be manipulated in respect to your interior to get the perfect look.





Designs are customizable as per your wall dimensions.

Colour can be manipulated in respect to your interior to get the perfect look.



Colour can be manipulated in respect to your interior to get the perfect look.



Designs are customizable as per your wall dimensions.

Colour can be manipulated in