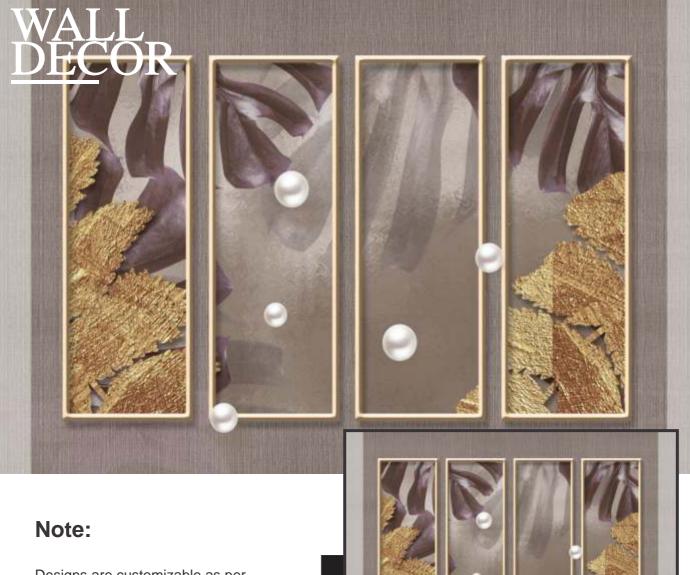

### Note:

Designs are customizable as per your wall dimensions.

Colour can be manipulated in respect to your interior to get the perfect look.

Designs are customizable as per your wall dimensions.

Colour can be manipulated in respect to your interior to get the perfect look.