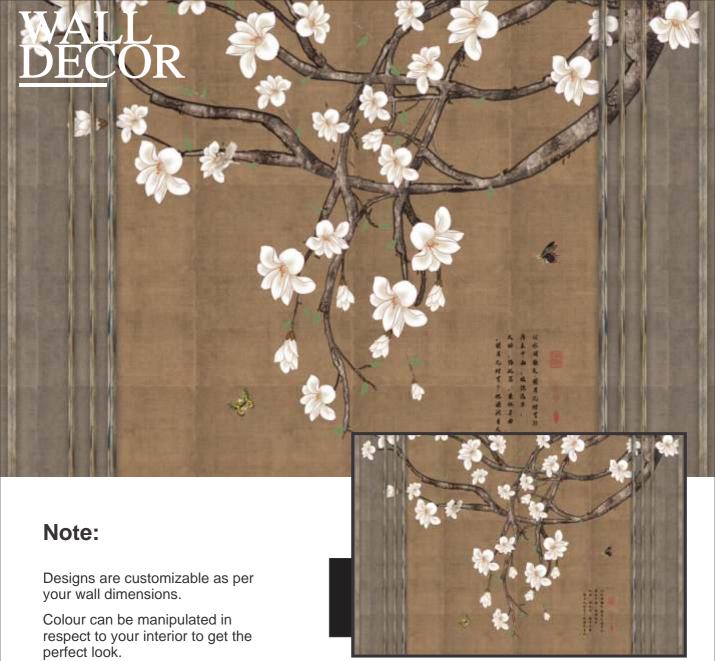

#### Note:

Designs are customizable as per your wall dimensions.

Colour can be manipulated in respect to your interior to get the perfect look.

Designs are customizable as per your wall dimensions.

Colour can be manipulated in respect to your interior to get the perfect look.