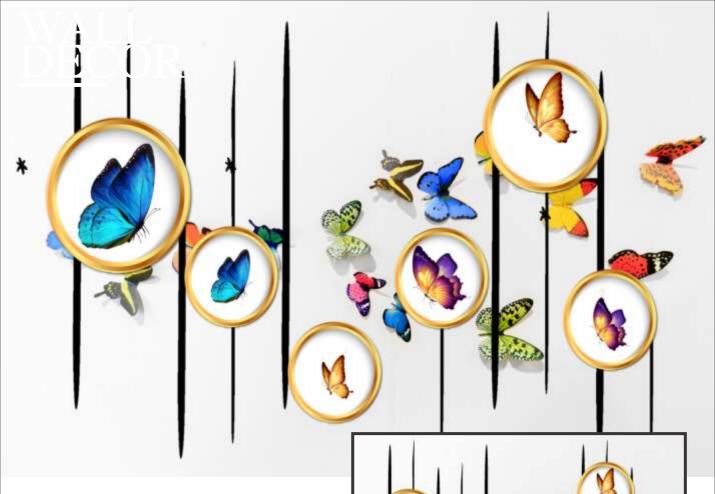

to your interior to get the perfect look.



Colour can be manipulated in respect to your interior to get the perfect look.



Colour can be manipulated in respect to your interior to get the perfect look.



Designs are customizable as per your wall dimensions.

Colour can be manipulated in respect to your interior to get the perfect look.



Designs are customizable as per your wall dimensions.

Colour can be manipulated in respect to your interior to get the perfect look.



Designs are customizable as per your wall dimensions.

Colour can be manipulated in respect to your interior to get the perfect look.



Colour can be manipulated in respect to your interior to get the perfect look.



Colour can be manipulated in respect to your interior to get the perfect look.



preview above



Designs are customizable as per your wall dimensions.

Colour can be manipulated in respect to your interior to get the perfect look.



Designs are customizable as per your wall dimensions.

Colour can be manipulated in respect to your interior to get the perfect look.



Designs are customizable as per your wall dimensions.

Colour can be manipulated in respect to your interior to get the perfect look.



Colour can be manipulated in respect to your interior to get the perfect look.



Colour can be manipulated in respect to your interior to get the perfect look.



Designs are customizable as per your wall dimensions.

Colour can be manipulated in respect to your interior to get the perfect look.





Designs are customizable as per your wall dimensions.

Colour can be manipulated in