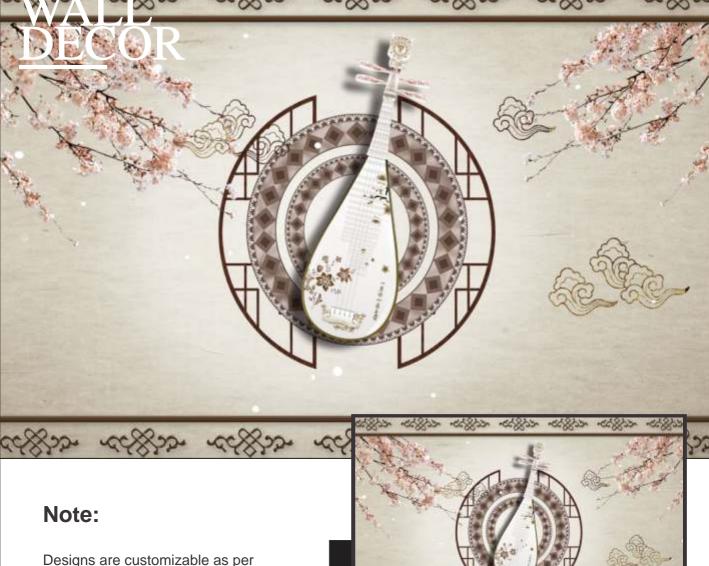

# WALL DECOR

Customizable Designs In Respect to the Wall Dimensions. 01

Designs can be customized as per your taste.

02

Feel free to ask for wall previews.

03

Once manufactured, these wallpapers are very easy to paste. 04

Designs are customizable as per your wall dimensions.

Colour can be manipulated in respect to your interior to get the perfect look.

Colour can be manipulated in respect to your interior to get the perfect look.