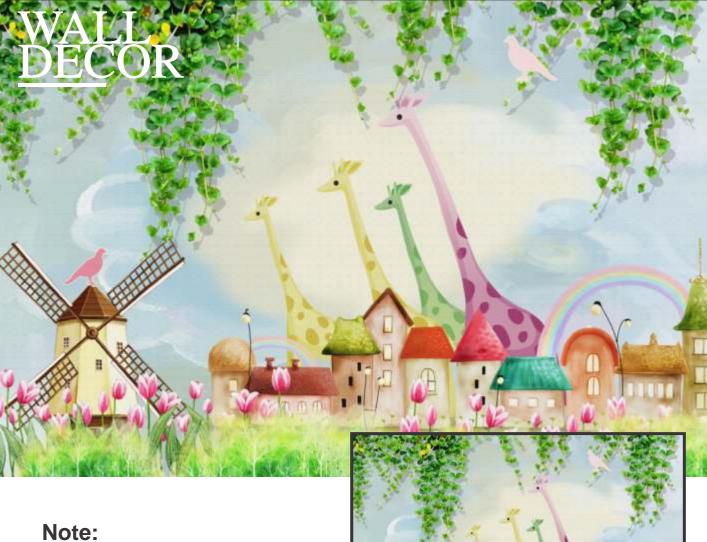

Designs are customizable as per your wall dimensions.

Colour can be manipulated in respect to your interior to get the perfect look.



Colour can be manipulated in respect to your interior to get the perfect look.

# WALL DECOR



### Note:

Designs are customizable as per your wall dimensions.

Colour can be manipulated in respect to your interior to get the perfect look.





Designs are customizable as per your wall dimensions.

Colour can be manipulated in respect to your interior to get the perfect look.





Designs are customizable as per your wall dimensions.

Colour can be manipulated in respect to your interior to get the perfect look.





Designs are customizable as per your wall dimensions.

Colour can be manipulated in respect to your interior to get the perfect look.



Colour can be manipulated in respect to your interior to get the perfect look.



preview above



preview above