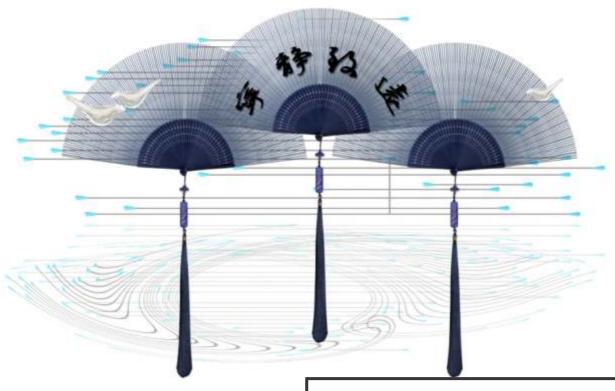

### Note:

Designs are customizable as per your wall dimensions.

Colour can be manipulated in respect to your interior to get the perfect look.

Designs are customizable as per your wall dimensions.

Colour can be manipulated in respect to your interior to get the perfect look.