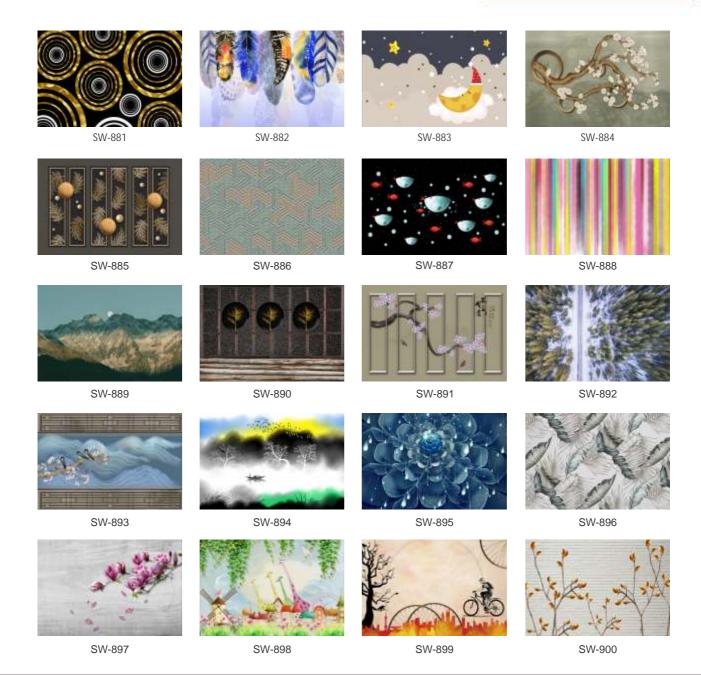

# WALL DECOR

Customizable Designs In Respect to the Wall Dimensions. 01

Designs can be customized as per your taste.

02

Feel free to ask for wall previews.

03

Once manufactured, these wallpapers are very easy to paste. 04













Designs are customizable as per your wall dimensions.

Colour can be manipulated in respect to your interior to get the perfect look.



Colour can be manipulated in respect to your interior to get the perfect look.





Designs are customizable as per your wall dimensions.

Colour can be manipulated in respect to your interior to get the perfect look.



Designs are customizable as per your wall dimensions.

Colour can be manipulated in respect to your interior to get the perfect look.



Designs are customizable as per your wall dimensions.

Colour can be manipulated in respect to your interior to get the perfect look.



Designs are customizable as per your wall dimensions.

Colour can be manipulated in respect to your interior to get the perfect look.





Designs are customizable