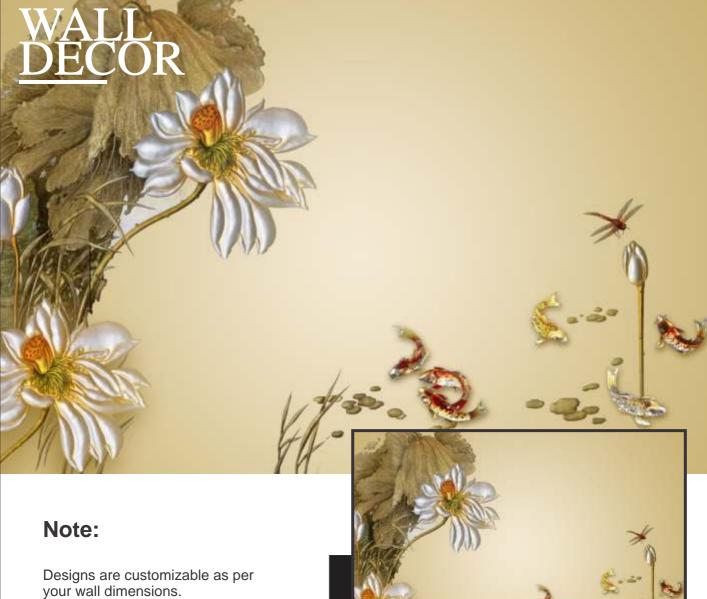

### Note:

Designs are customizable as per your wall dimensions.

Colour can be manipulated in respect to your interior to get the perfect look.

Designs are customizable as per your wall dimensions.

Colour can be manipulated in respect to your interior to get the perfect look.