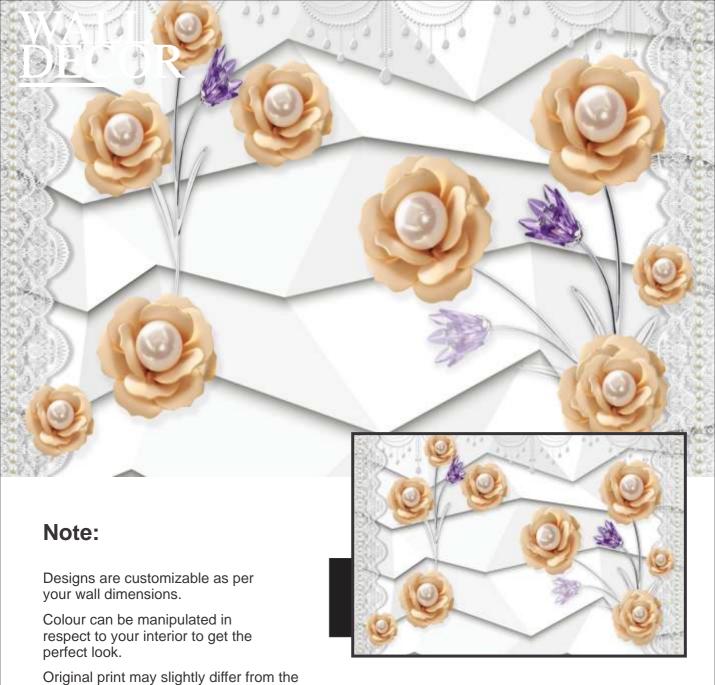

Designs are customizable as per your wall dimensions.

Colour can be manipulated in respect to your interior to get the perfect look.

Colour can be manipulated in respect to your interior to get the perfect look.