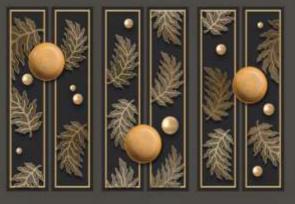

Designs are customizable as per your wall dimensions.

Colour can be manipulated in respect to your interior to get the perfect look.

Designs are customizable as per your wall dimensions.

Colour can be manipulated in respect to your interior to get the perfect look.