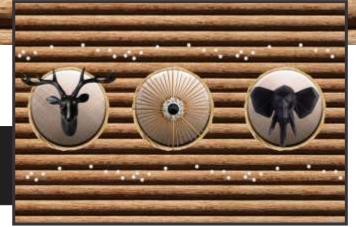

# WALL DECOR

Customizable Designs In Respect to the Wall Dimensions. 01

Designs can be customized as per your taste.

02

Feel free to ask for wall previews.

03

Once manufactured, these wallpapers are very easy to paste. 04