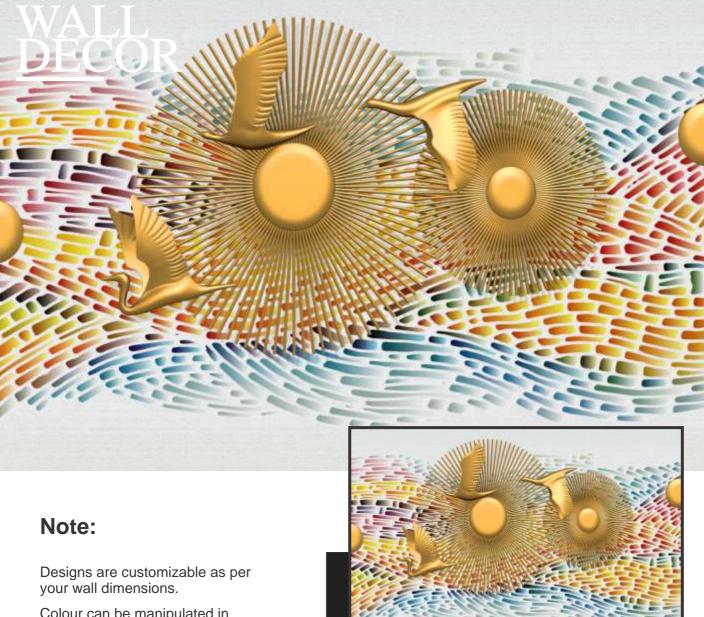

#### Note:

Designs are customizable as per your wall dimensions.

Colour can be manipulated in respect to your interior to get the perfect look.

Designs are customizable as per your wall dimensions.

Colour can be manipulated in respect to your interior to get the perfect look.