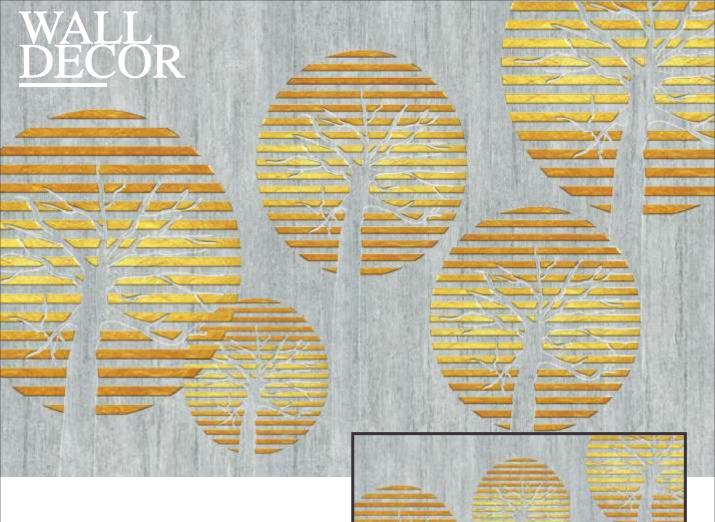

nipulated in respect to your interior to get the perfect look.



Colour can be manipulated in respect to your interior to get the perfect look.





Original print may slightly differ from the

preview above

riseup.au@gmail.com / +91 62833-78422



Colour can be manipulated in respect to your interior to get the perfect look.





Designs are customizable as per your wall dimensions.

Colour can be manipulated in respect to your interior to get the perfect look.





Designs are customizable as per your wall dimensions.

Colour can be manipulated in respect to your interior to get the perfect look.







Colour can be manipulated in respect to your interior to get the perfect look.



your wall dimensions.

Colour can be manipulated in respect to your interior to get the perfect look.



Designs are customizable as per your wall dimensions.

Colour can be manipulated in respect to your interior to get the perfect look.



Designs are customizable as per your wall dimensions.

Colour can be manipulated in respect to your interior to get the perfect look.



Colour can be manipulated in respect to your interior to get the perfect look.



Colour can be manipulated in respect to your interior to get the perfect look.



respect to your interior to get the perfect look.



Colour can be manipulated in respect to your interior to get the perfect look.



Colour can be manipulated in respect to your interior to get the perfect look.



Designs are customizable as per your wall dimensions.

Colour can be manipulated in respect to your interior to get the perfect look.



Design