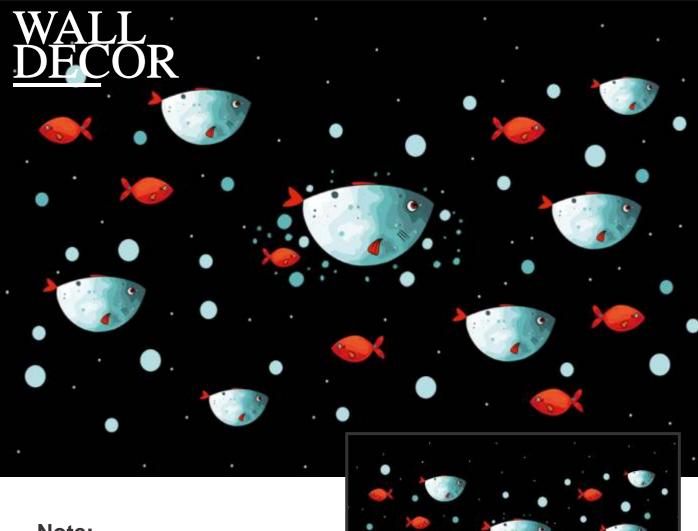

# WALL DECOR

### Note:

Designs are customizable as per your wall dimensions.

Colour can be manipulated in respect to your interior to get the perfect look.

Designs are customizable as per your wall dimensions.

Colour can be manipulated in respect to your interior to get the perfect look.