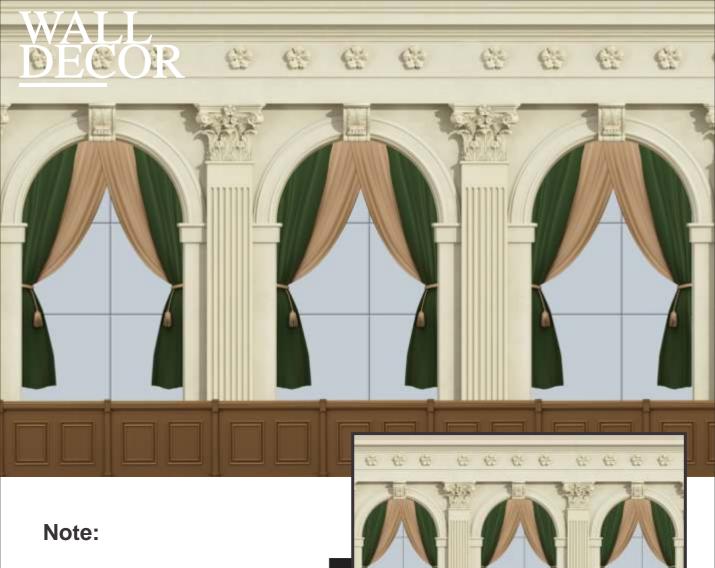

# WALL DECOR

### Note:

Designs are customizable as per your wall dimensions.

Colour can be manipulated in respect to your interior to get the perfect look.

Designs are customizable as per your wall dimensions.

Colour can be manipulated in respect to your interior to get the perfect look.