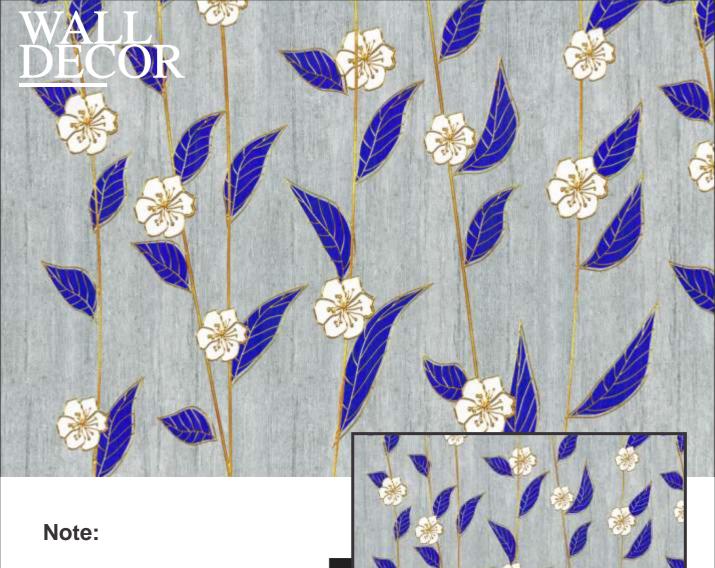

# WALL DECOR

Customizable Designs In Respect to the Wall Dimensions. 01

Designs can be customized as per your taste.

02

Feel free to ask for wall previews.

03

Once manufactured, these wallpapers are very easy to paste. 04