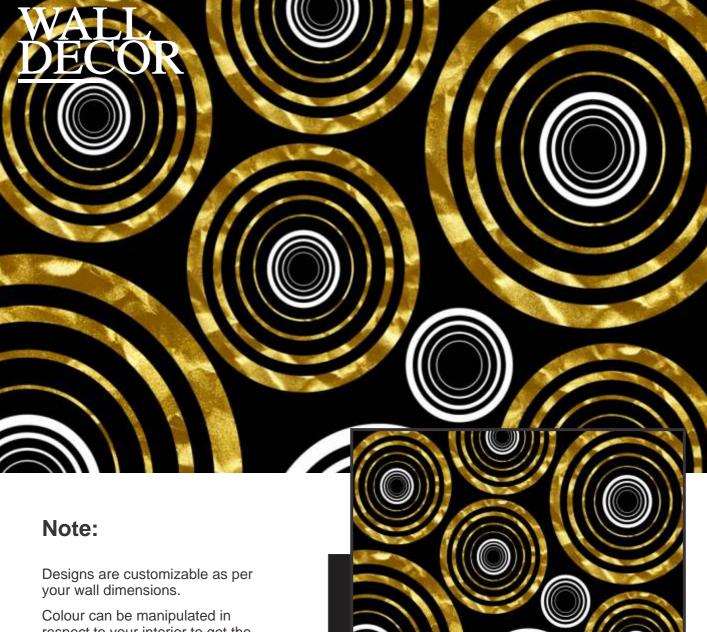

#### Note:

Designs are customizable as per your wall dimensions.

Colour can be manipulated in respect to your interior to get the perfect look.

Designs are customizable as per your wall dimensions.

Colour can be manipulated in respect to your interior to get the perfect look.