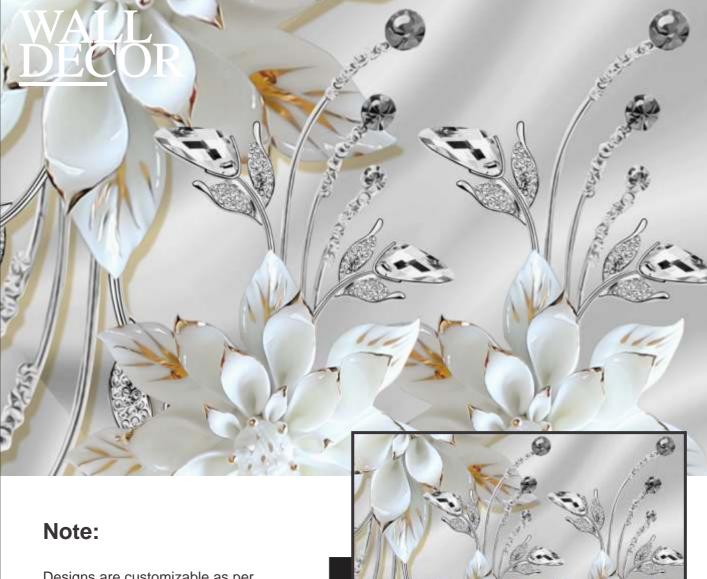

#### Note:

Designs are customizable as per your wall dimensions.

Colour can be manipulated in respect to your interior to get the perfect look.

Designs are customizable as per your wall dimensions.

Colour can be manipulated in respect to your interior to get the perfect look.