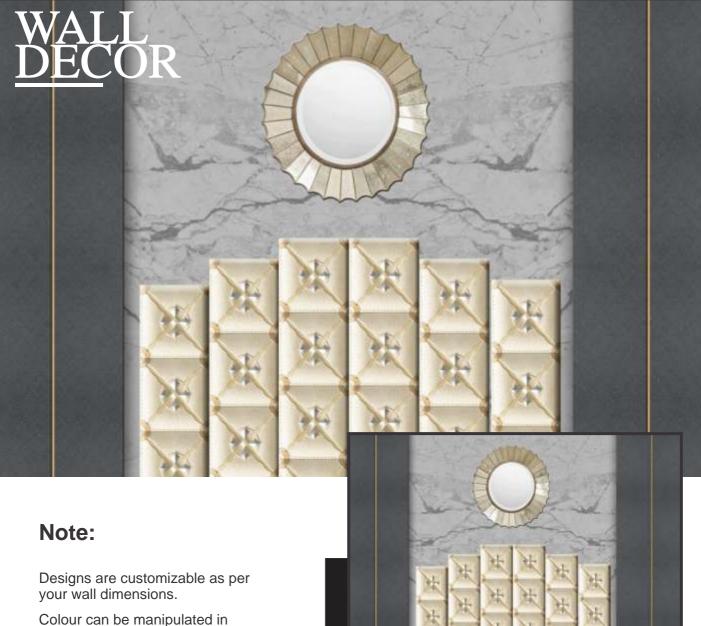

# WALL DECOR

### Note:

Designs are customizable as per your wall dimensions.

Colour can be manipulated in respect to your interior to get the perfect look.

Designs are customizable as per your wall dimensions.

Colour can be manipulated in respect to your interior to get the perfect look.