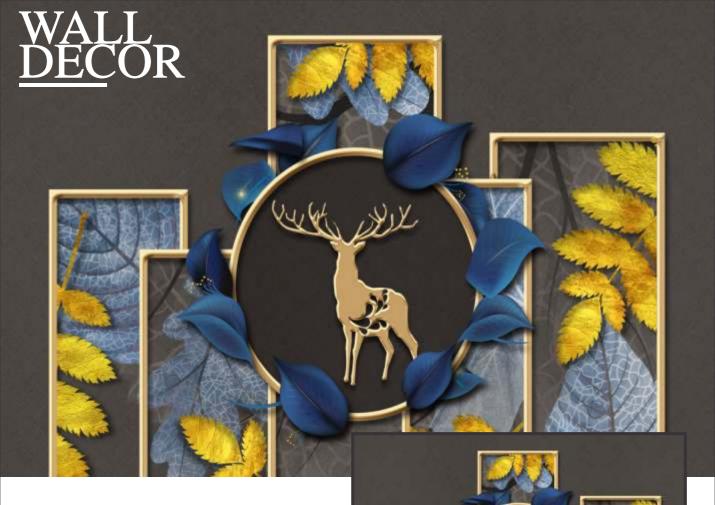

### WALL DECOR

#### Note:

Designs are customizable as per your wall dimensions.

Colour can be manipulated in respect to your interior to get the perfect look.

Designs are customizable as per your wall dimensions.

Colour can be manipulated in respect to your interior to get the perfect look.