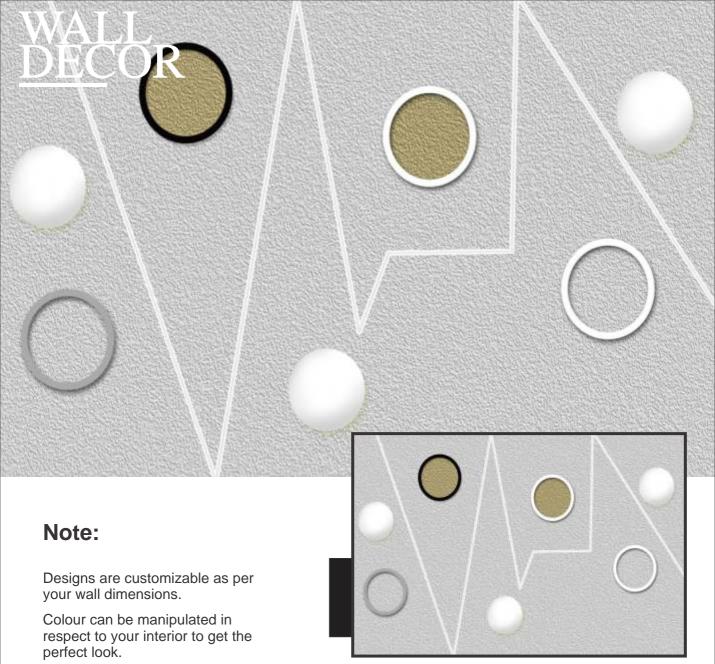

Designs are customizable as per your wall dimensions.

Colour can be manipulated in respect to your interior to get the perfect look.

Colour can be manipulated in respect to your interior to get the perfect look.