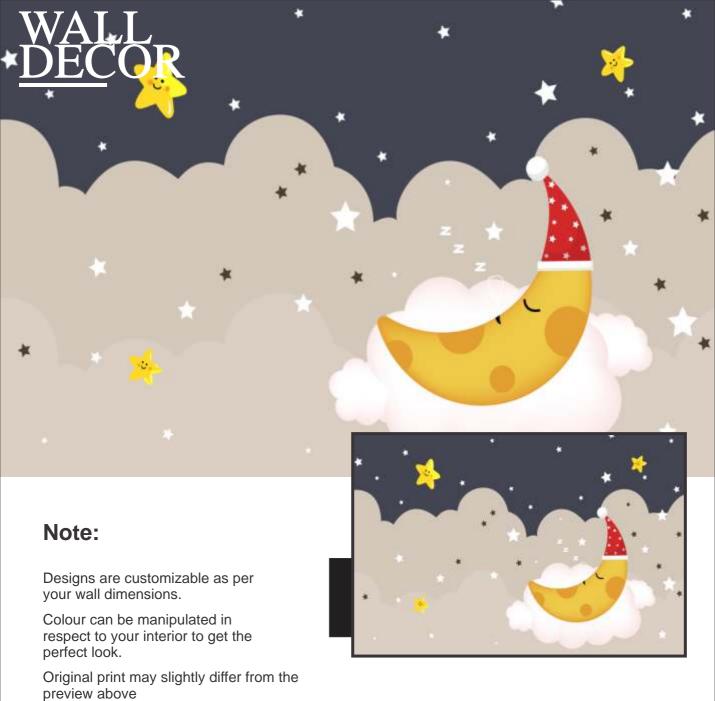

### Note:

Designs are customizable as per your wall dimensions.

Colour can be manipulated in respect to your interior to get the perfect look.

Designs are customizable as per your wall dimensions.

Colour can be manipulated in respect to your interior to get the perfect look.