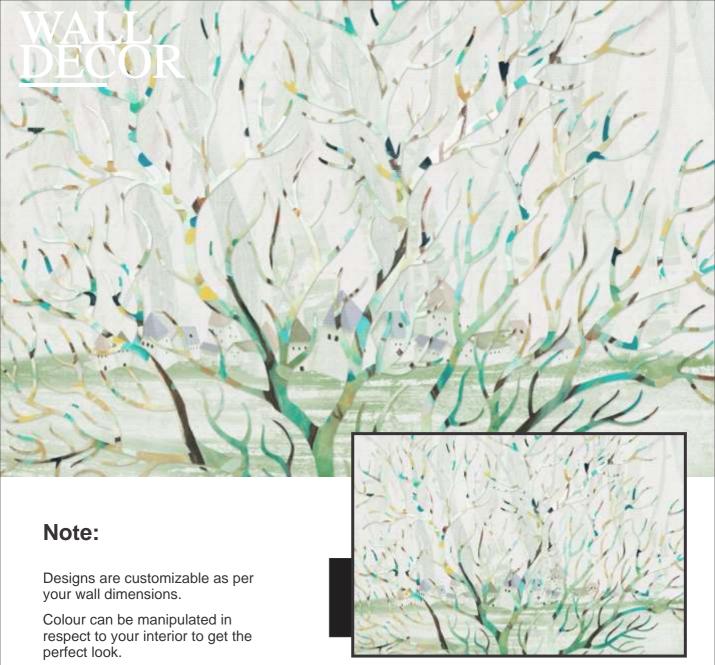

Designs are customizable as per your wall dimensions.

Colour can be manipulated in respect to your interior to get the perfect look.

Colour can be manipulated in respect to your interior to get the perfect look.