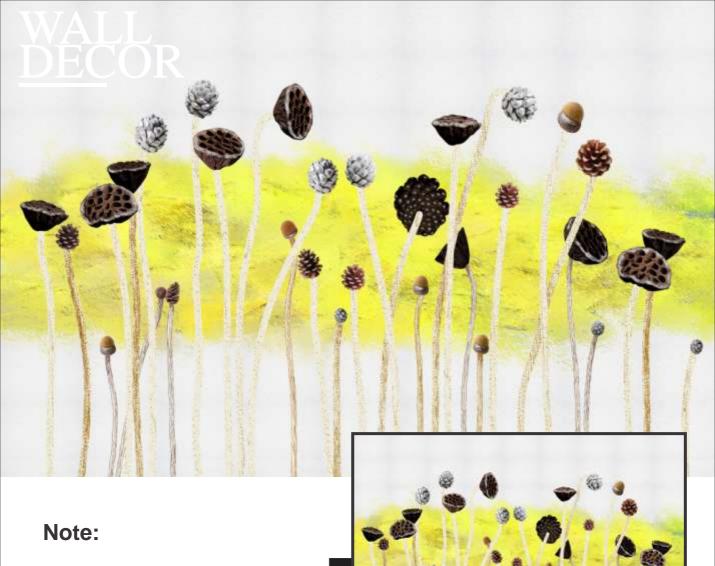

#### Note:

Designs are customizable as per your wall dimensions.

Colour can be manipulated in respect to your interior to get the perfect look.

Designs are customizable as per your wall dimensions.

Colour can be manipulated in respect to your interior to get the perfect look.