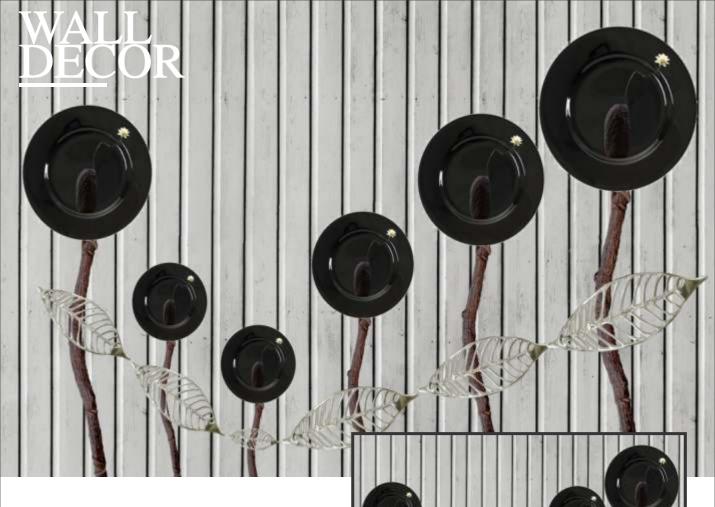

# WALL DECOR

Customizable Designs In Respect to the Wall Dimensions. 01

Designs can be customized as per your taste.

02

Feel free to ask for wall previews.

03

Once manufactured, these wallpapers are very easy to paste. 04