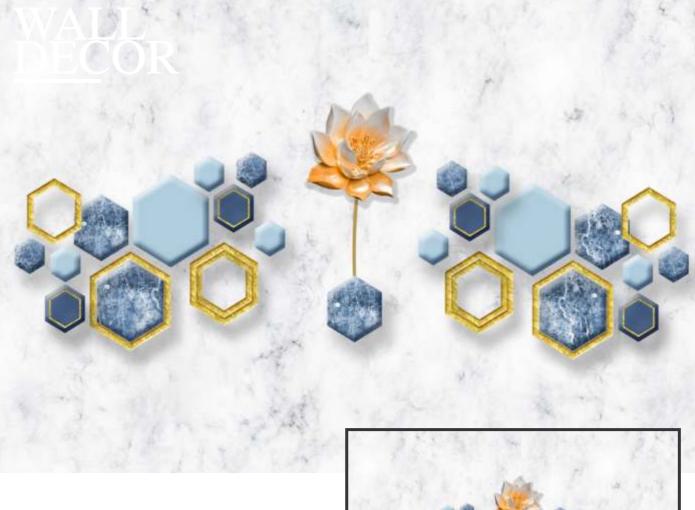

to your interior to get the perfect look.



Colour can be manipulated in respect to your interior to get the perfect look.



Colour can be manipulated in respect to your interior to get the perfect look.



preview above



Designs are customizable as per your wall dimensions.

Colour can be manipulated in respect to your interior to get the perfect look.



Designs are customizable as per your wall dimensions.

Colour can be manipulated in respect to your interior to get the perfect look.



Designs are customizable as per your wall dimensions.

Colour can be manipulated in respect to your interior to get the perfect look.



Colour can be manipulated in respect to your interior to get the perfect look.



Colour can be manipulated in respect to your interior to get the perfect look.



Designs are customizable as per your wall dimensions.

Colour can be manipulated in respect to your interior to get the perfect look.





Designs are customizable as per your wall dimensions.

Colour can be manipulated in respect to your interior to get the perfect look.



Colour can be manipulated in respect to your interior to get the perfect look.



Colour can be manipulated in respect to your interior to get the perfect look.



Colour can be manipulated in respect to your interior to get the perfect look.



your wall dimensions.

Colour can be manipulated in respect to your interior to get the perfect look.



Designs are customizable as per your wall dimensions.

Colour can be manipulated in respect to your interior to get the perfect look.



Colour can be manipulated in respe