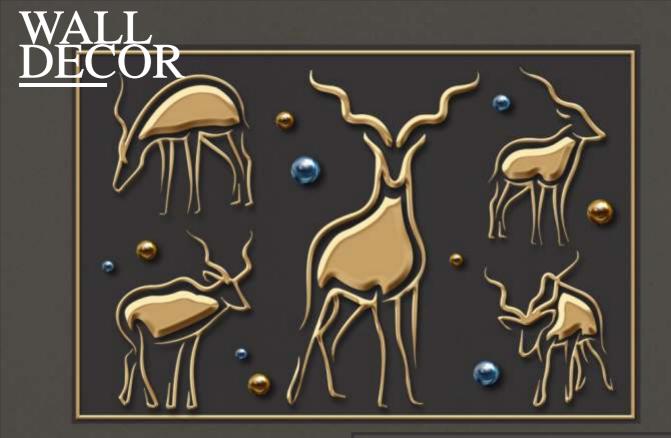

### Note:

Designs are customizable as per your wall dimensions.

Colour can be manipulated in respect to your interior to get the perfect look.

Designs are customizable as per your wall dimensions.

Colour can be manipulated in respect to your interior to get the perfect look.