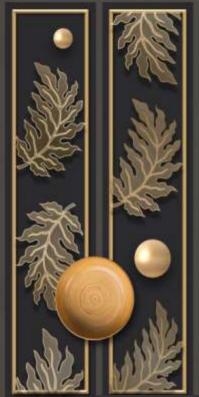

# WALL DECOR

### Note:

Designs are customizable as per your wall dimensions.

Colour can be manipulated in respect to your interior to get the perfect look.

Designs are customizable as per your wall dimensions.

Colour can be manipulated in respect to your interior to get the perfect look.