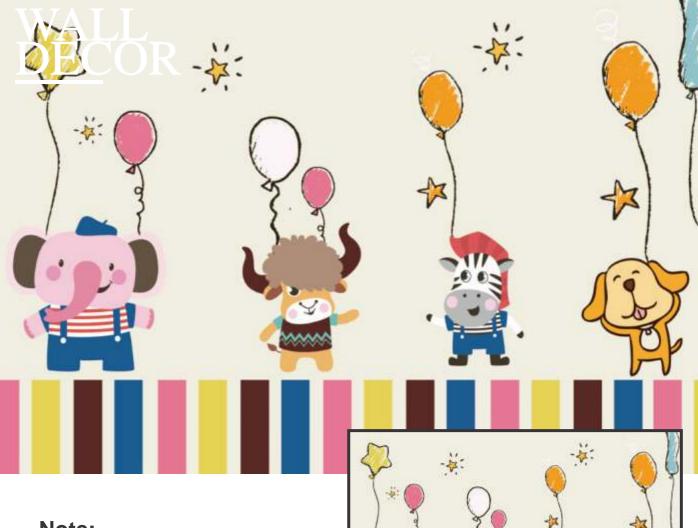

#### Note:

Designs are customizable as per your wall dimensions.

Colour can be manipulated in respect to your interior to get the perfect look.

Designs are customizable as per your wall dimensions.

Colour can be manipulated in respect to your interior to get the perfect look.