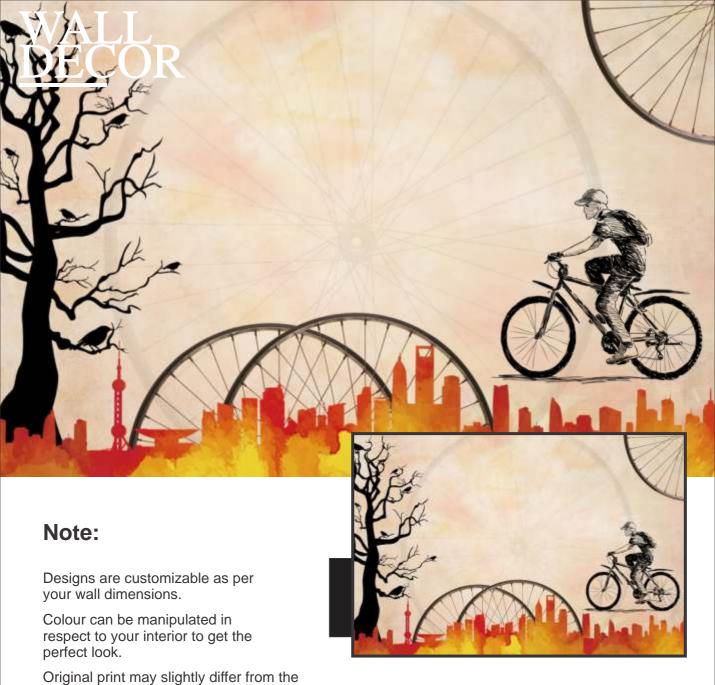

### Note:

Designs are customizable as per your wall dimensions.

Colour can be manipulated in respect to your interior to get the perfect look.

Designs are customizable as per your wall dimensions.

Colour can be manipulated in respect to your interior to get the perfect look.