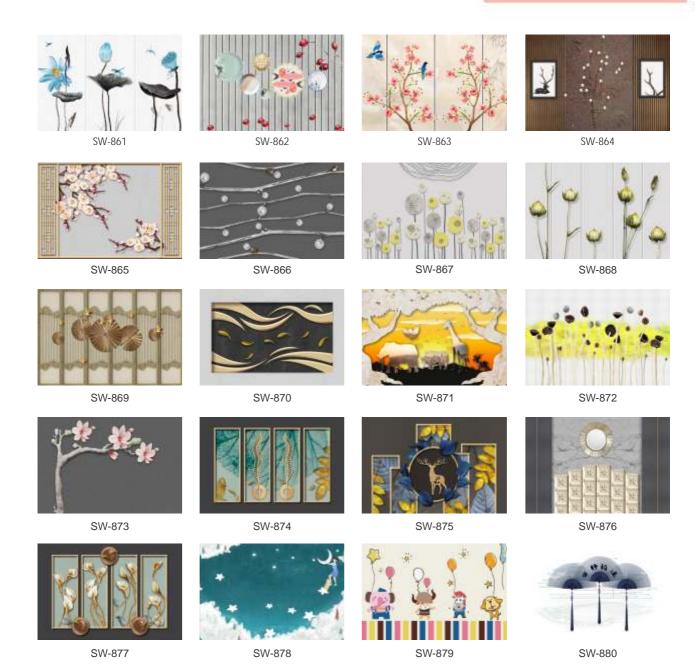

# WALL DECOR

Customizable Designs In Respect to the Wall Dimensions. 01

Designs can be customized as per your taste.

02

Feel free to ask for wall previews.

03

Once manufactured, these wallpapers are very easy to paste. 04













Designs are customizable as per your wall dimensions.

Colour can be manipulated in respect to your interior to get the perfect look.



Colour can be manipulated in respect to your interior to get the perfect look.





Designs are customizable as per your wall dimensions.

Colour can be manipulated in respect to your interior to get the perfect look.



Designs are customizable as per your wall dimensions.

Colour can be manipulated in respect to your interior to get the perfect look.



Designs are customizable as per your wall dimensions.

Colour can be manipulated in respect to your interior to get the perfect look.



Designs are customizable as per your wall dimensions.

Colour can be manipulated in respect to your interior to get the perfect look.





Designs are customizabl