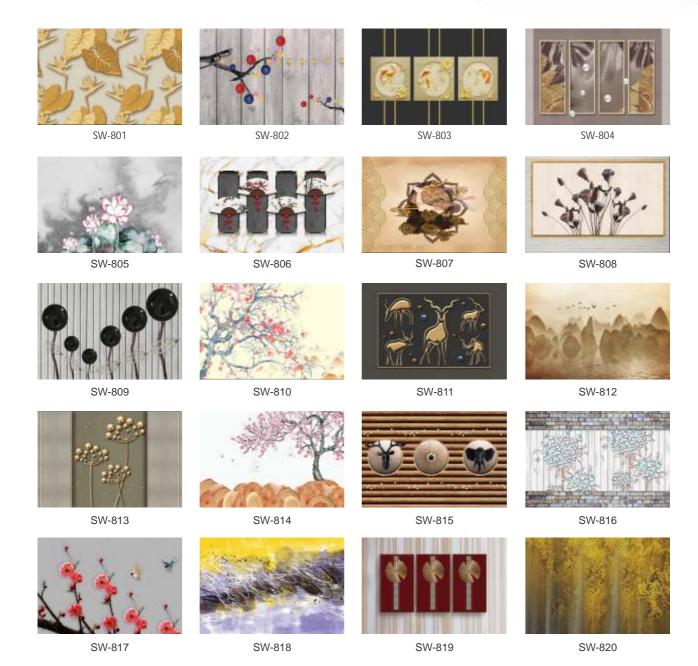

### WALL DECOR

#### Note:

Designs are customizable as per your wall dimensions.

Colour can be manipulated in respect to your interior to get the perfect look.

Designs are customizable as per your wall dimensions.

Colour can be manipulated in respect to your interior to get the perfect look.