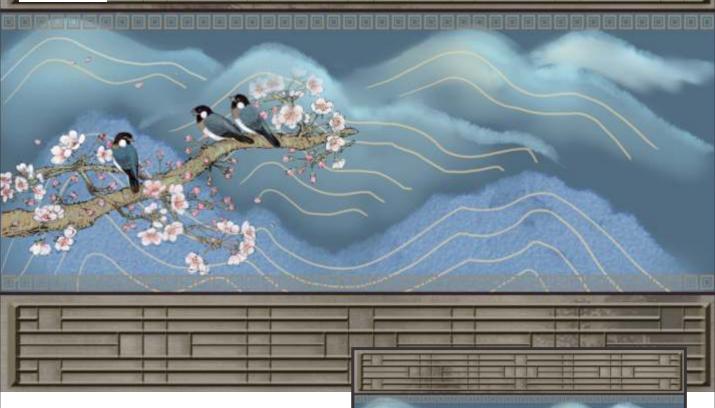

rfect look.







Designs are customizable as per your wall dimensions.

Colour can be manipulated in respect to your interior to get the perfect look.





Designs are customizable as per your wall dimensions.

Colour can be manipulated in respect to your interior to get the perfect look.



Designs are customizable as per your wall dimensions.

Colour can be manipulated in respect to your interior to get the perfect look.



Designs are customizable as per your wall dimensions.

Colour can be manipulated in respect to your interior to get the perfect look.



Designs are customizable as per your wall dimensions.

Colour can be manipulated in respect to your interior to get the perfect look.



Colour can be manipulated in respect to your interior to get the perfect look.

# WALL DECOR



### Note:

Designs are customizable as per your wall dimensions.

Colour can be manipulated in respect to your interior to get the perfect look.





Designs are customizable as per your wall dimensions.

Colour can be manipulated in respect to your interior to get the perfect look.





Designs are customizable as per your wall dimensions.

Colour can be manipulated in respect to your interior to get the perfect look.





Designs are customizable as per your wall dimensions.

Colour can be manipulated in respect to your interior to get the perfect look.



Colour can be manipulated in respect to your interior to get the perfect look.



preview above



preview above