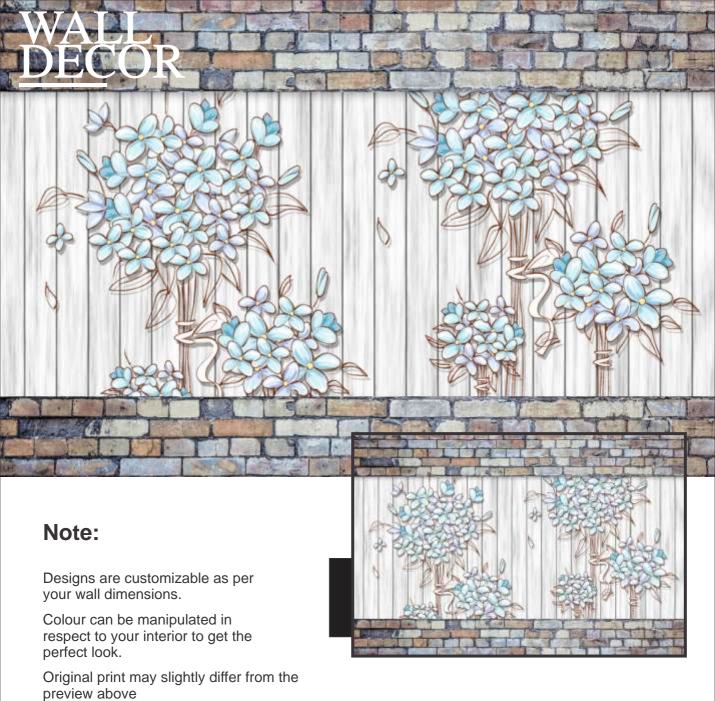

Designs are customizable as per your wall dimensions.

Colour can be manipulated in respect to your interior to get the perfect look.

Colour can be manipulated in respect to your interior to get the perfect look.