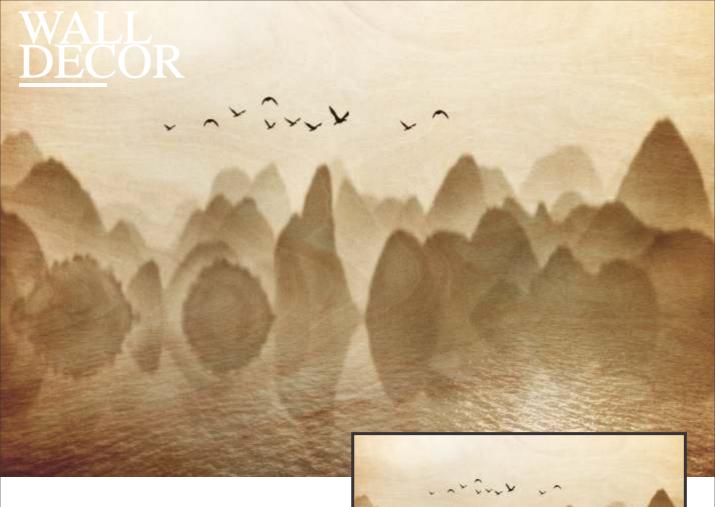

# WALL DECOR

Customizable Designs In Respect to the Wall Dimensions. 01

Designs can be customized as per your taste.

02

Feel free to ask for wall previews.

03

Once manufactured, these wallpapers are very easy to paste. 04