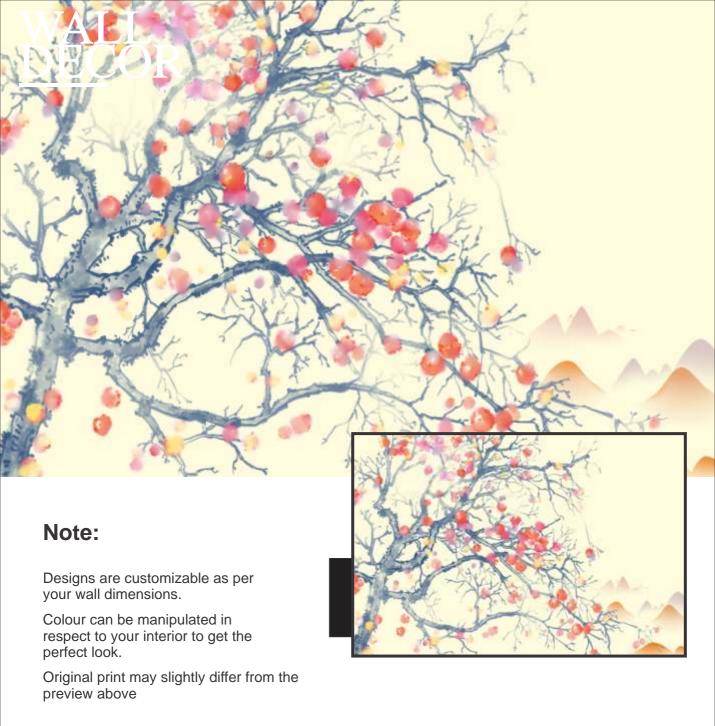

#### Note:

Designs are customizable as per your wall dimensions.

Colour can be manipulated in respect to your interior to get the perfect look.

Designs are customizable as per your wall dimensions.

Colour can be manipulated in respect to your interior to get the perfect look.