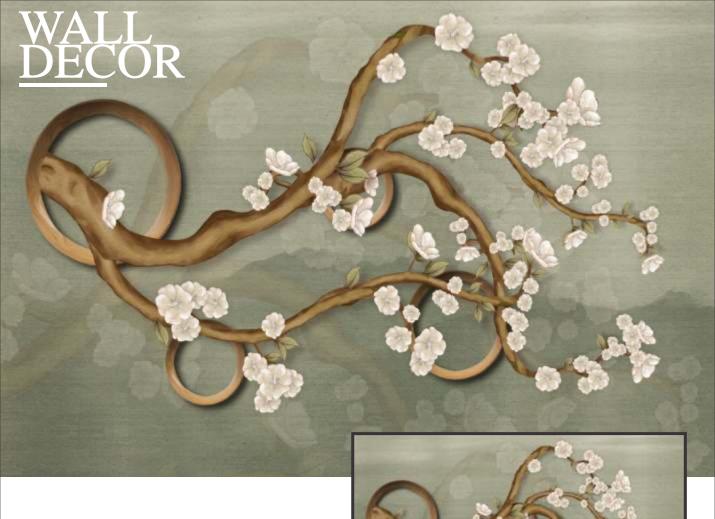

# WALL DECOR

Customizable Designs In Respect to the Wall Dimensions. 01

Designs can be customized as per your taste.

02

Feel free to ask for wall previews.

03

Once manufactured, these wallpapers are very easy to paste. 04

Designs are customizable as per your wall dimensions.

Colour can be manipulated in respect to your interior to get the perfect look.

Colour can be manipulated in respect to your interior to get the perfect look.