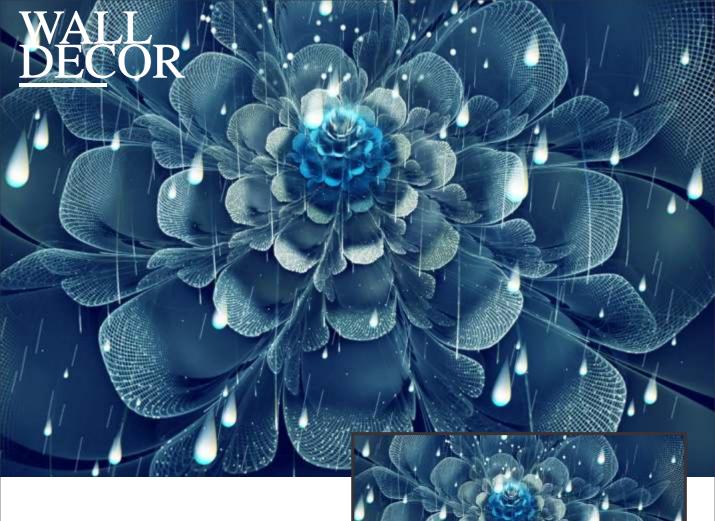

k.



Designs are customizable as per your wall dimensions.

Colour can be manipulated in respect to your interior to get the perfect look.



Designs are customizable as per your wall dimensions.

Colour can be manipulated in respect to your interior to get the perfect look.



Designs are customizable as per your wall dimensions.

Colour can be manipulated in respect to your interior to get the perfect look.



Colour can be manipulated in respect to your interior to get the perfect look.

# WALL DECOR



### Note:

Designs are customizable as per your wall dimensions.

Colour can be manipulated in respect to your interior to get the perfect look.





Designs are customizable as per your wall dimensions.

Colour can be manipulated in respect to your interior to get the perfect look.





Designs are customizable as per your wall dimensions.

Colour can be manipulated in respect to your interior to get the perfect look.





Designs are customizable as per your wall dimensions.

Colour can be manipulated in respect to your interior to get the perfect look.



Colour can be manipulated in respect to your interior to get the perfect look.



preview above



preview above