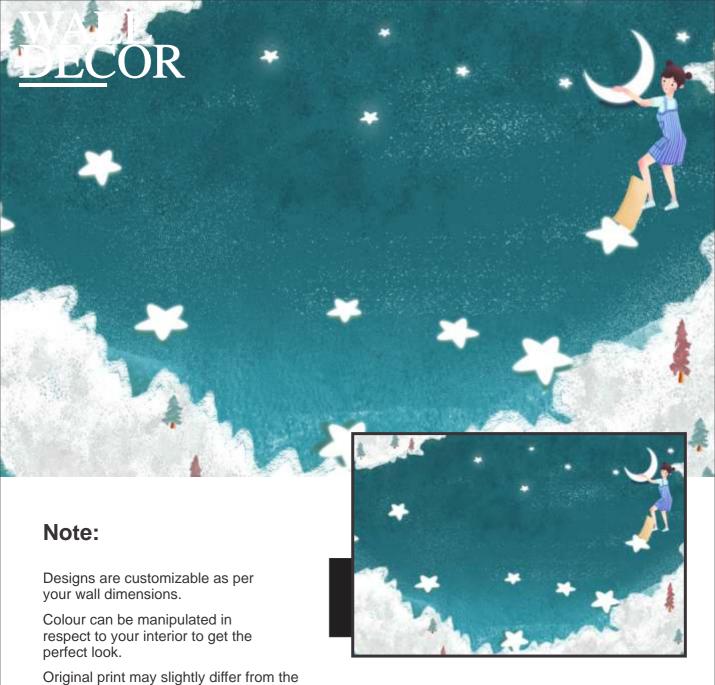

Designs are customizable as per your wall dimensions.

Colour can be manipulated in respect to your interior to get the perfect look.

Colour can be manipulated in respect to your interior to get the perfect look.