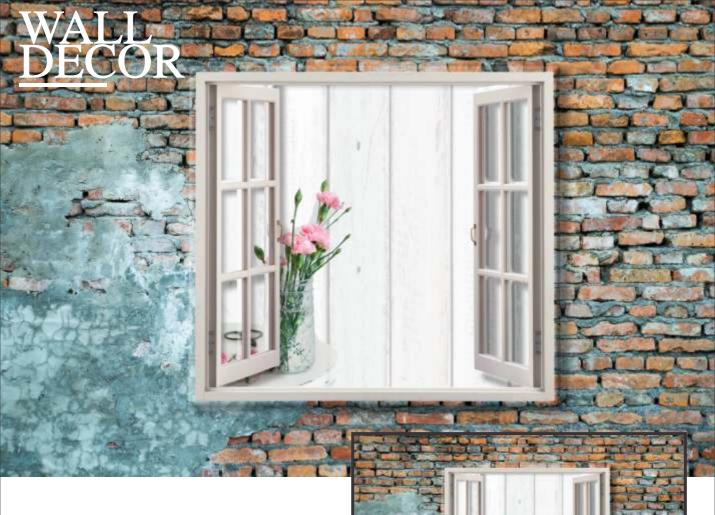

n be manipulated in respect to your interior to get the perfect look.



Designs are customizable as per your wall dimensions.

Colour can be manipulated in respect to your interior to get the perfect look.



Designs are customizable as per your wall dimensions.

Colour can be manipulated in respect to your interior to get the perfect look.



Designs are customizable as per your wall dimensions.

Colour can be manipulated in respect to your interior to get the perfect look.



Colour can be manipulated in respect to your interior to get the perfect look.



Colour can be manipulated in respect to your interior to get the perfect look.



preview above



Designs are customizable as per your wall dimensions.

Colour can be manipulated in respect to your interior to get the perfect look.



Designs are customizable as per your wall dimensions.

Colour can be manipulated in respect to your interior to get the perfect look.



Designs are customizable as per your wall dimensions.

Colour can be manipulated in respect to your interior to get the perfect look.



Colour can be manipulated in respect to your interior to get the perfect look.



Colour can be manipulated in respect to your interior to get the perfect look.



Designs are customizable as per your wall dimensions.

Colour can be manipulated in respect to your interior to get the perfect look.





Designs are customizable as per your wall dimensions.

Colour can be manipulated in respect to your interior to get the perfect look.



Colour can be manipulated in respect to your interior to get the perfect look.



Co