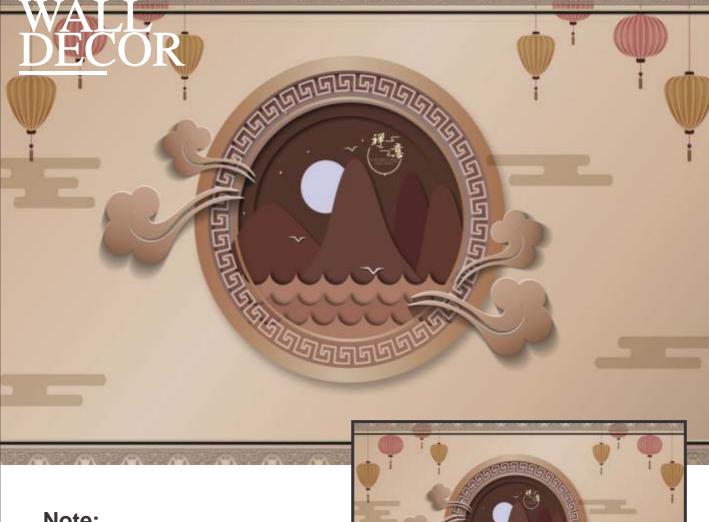

# WALL DECOR

### Note:

Designs are customizable as per your wall dimensions.

Colour can be manipulated in respect to your interior to get the perfect look.

Designs are customizable as per your wall dimensions.

Colour can be manipulated in respect to your interior to get the perfect look.