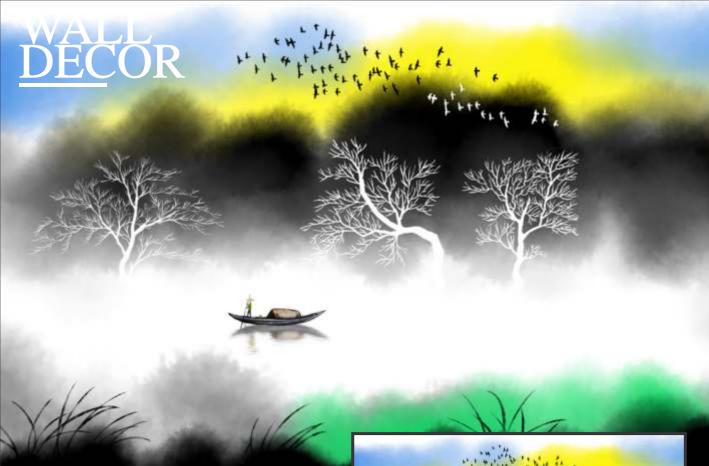

# WALL DECOR

### Note:

Designs are customizable as per your wall dimensions.

Colour can be manipulated in respect to your interior to get the perfect look.

Designs are customizable as per your wall dimensions.

Colour can be manipulated in respect to your interior to get the perfect look.