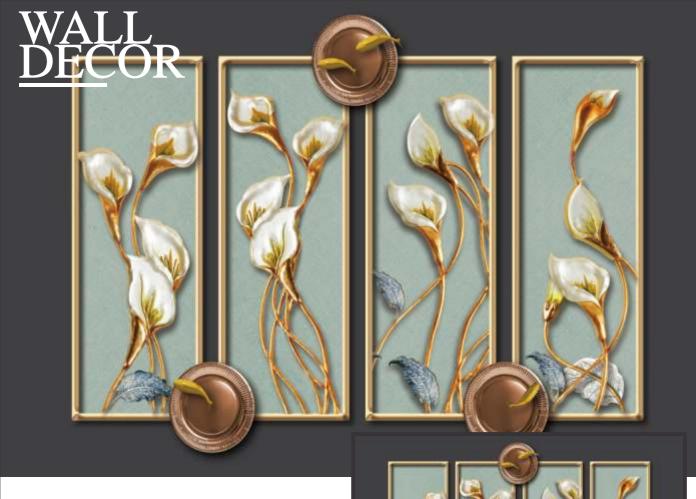

# WALL DECOR

Customizable Designs In Respect to the Wall Dimensions. 01

Designs can be customized as per your taste.

02

Feel free to ask for wall previews.

03

Once manufactured, these wallpapers are very easy to paste. 04