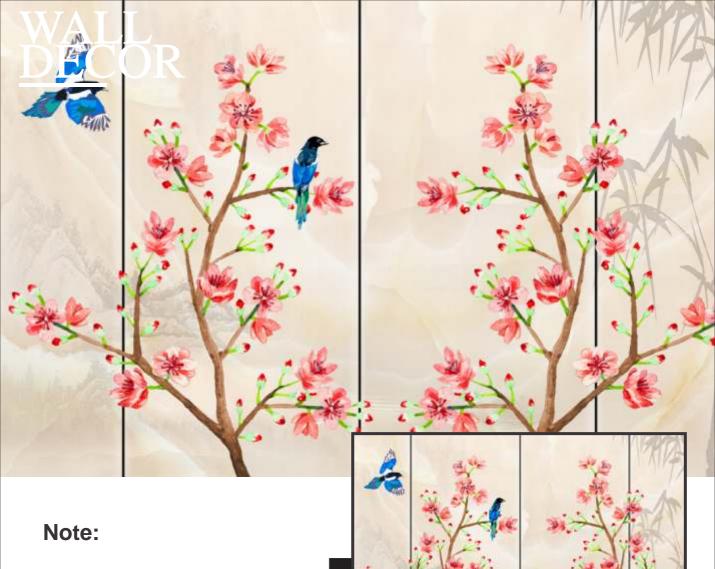

# WALL DECOR

Customizable Designs In Respect to the Wall Dimensions. 01

Designs can be customized as per your taste.

02

Feel free to ask for wall previews.

03

Once manufactured, these wallpapers are very easy to paste. 04

Designs are customizable as per your wall dimensions.

Colour can be manipulated in respect to your interior to get the perfect look.

Colour can be manipulated in respect to your interior to get the perfect look.