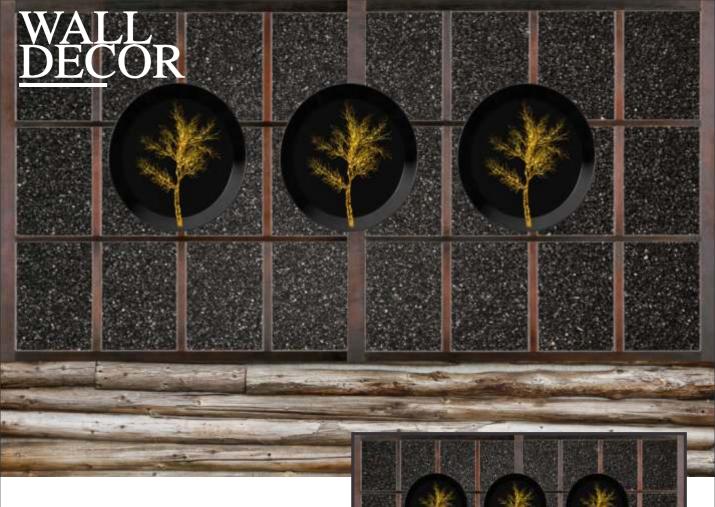

Designs are customizable as per your wall dimensions.

Colour can be manipulated in respect to your interior to get the perfect look.

Designs are customizable as per your wall dimensions.

Colour can be manipulated in respect to your interior to get the perfect look.

Designs are customizable as per your wall dimensions.

Colour can be manipulated in respect to your interior to get the perfect look.

respect to your interior to get the perfect look.

Original print may slightly differ from