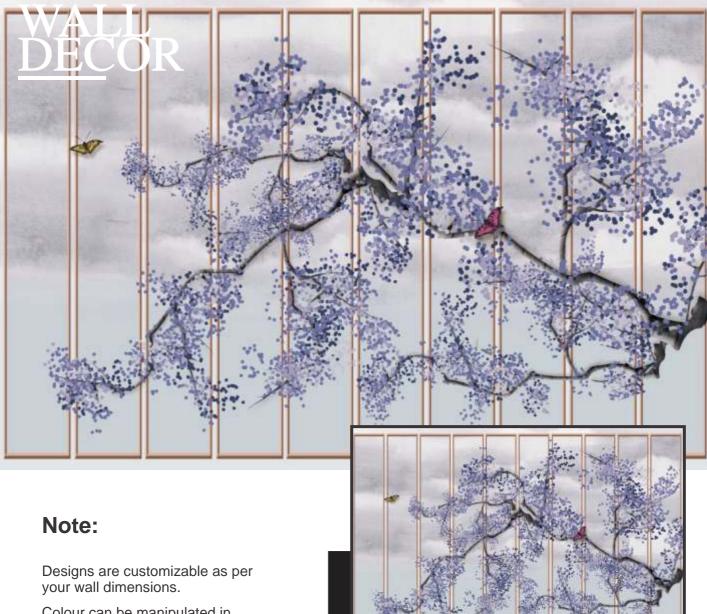

Designs are customizable as per your wall dimensions.

Colour can be manipulated in respect to your interior to get the perfect look.

Colour can be manipulated in respect to your interior to get the perfect look.