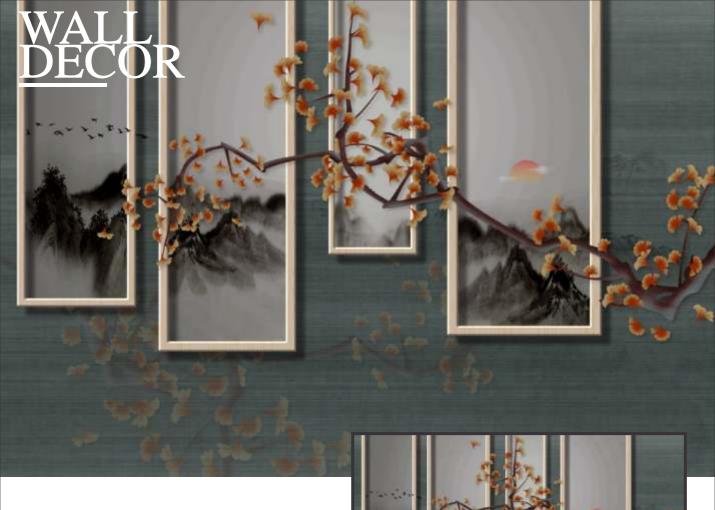

# WALL DECOR

Customizable Designs In Respect to the Wall Dimensions. 01

Designs can be customized as per your taste.

02

Feel free to ask for wall previews.

03

Once manufactured, these wallpapers are very easy to paste. 04