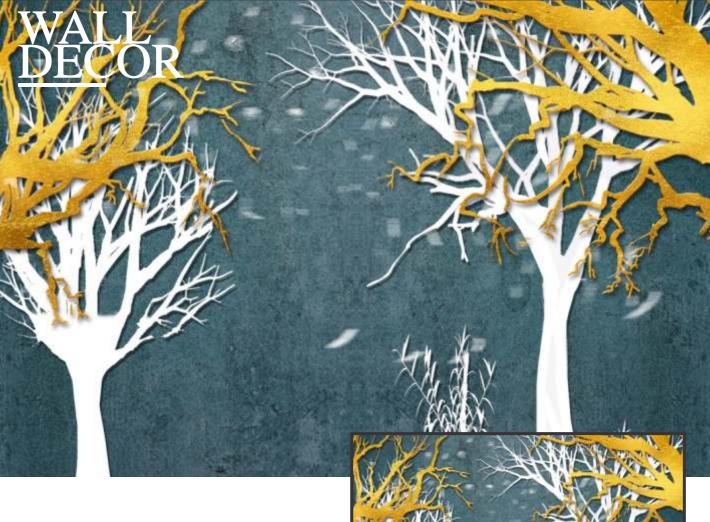

# WALL DECOR

Customizable Designs In Respect to the Wall Dimensions. 01

Designs can be customized as per your taste.

02

Feel free to ask for wall previews.

03

Once manufactured, these wallpapers are very easy to paste. 04

Designs are customizable as per your wall dimensions.

Colour can be manipulated in respect to your interior to get the perfect look.

Colour can be manipulated in respect to your interior to get the perfect look.