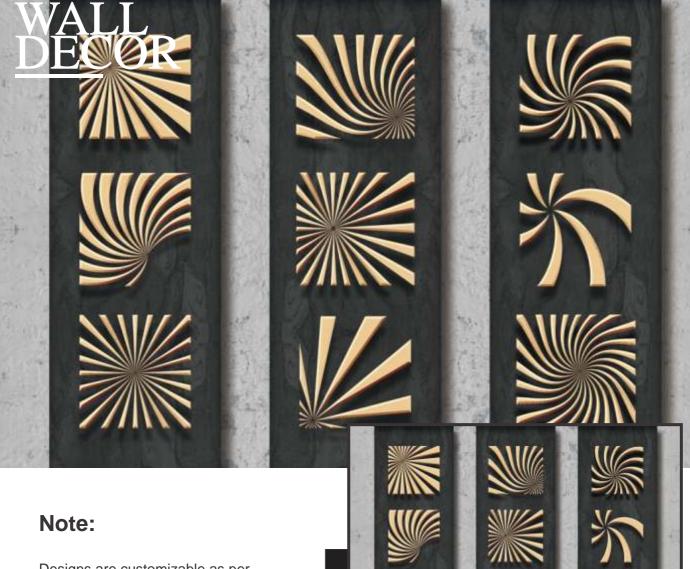

interior to get the perfect look.







Colour can be manipulated in respect to your interior to get the perfect look.



your wall dimensions.

Colour can be manipulated in respect to your interior to get the perfect look.



Designs are customizable as per your wall dimensions.

Colour can be manipulated in respect to your interior to get the perfect look.



Designs are customizable as per your wall dimensions.

Colour can be manipulated in respect to your interior to get the perfect look.



Colour can be manipulated in respect to your interior to get the perfect look.



Colour can be manipulated in respect to your interior to get the perfect look.



respect to your interior to get the perfect look.



Colour can be manipulated in respect to your interior to get the perfect look.



Colour can be manipulated in respect to your interior to get the perfect look.



Designs are customizable as per your wall dimensions.

Colour can be manipulated in respect to your interior to get the perfect look.



Designs are customizable as per your wall dimensions.

Colour can be manipulated in respect to your interior to get the perfect look.



Designs are customizable as per your wall dimensions.

Colour can be manipulated in respect to your interior to get the perfect look.



Colour can be manipulated in respect to your interior to get the perfect look.



Colour can be manipulated in respect to your interior to get the perfect look.



preview above



Designs are customizable as per your wall dimensions.

Colour can be manipulated in respect to your interior to get the perf