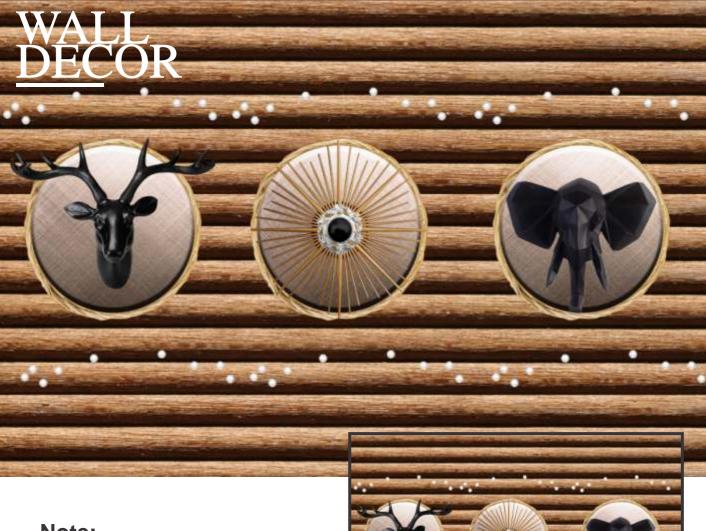

# WALL DECOR

Customizable Designs In Respect to the Wall Dimensions. 01

Designs can be customized as per your taste.

02

Feel free to ask for wall previews.

03

Once manufactured, these wallpapers are very easy to paste. 04