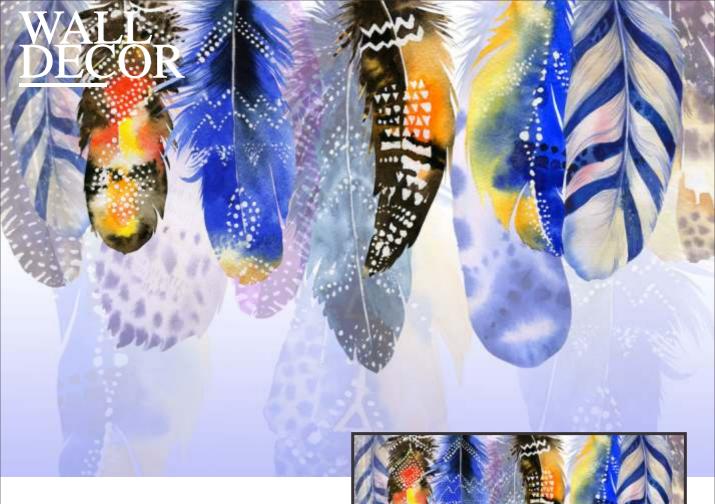

dimensions.

Colour can be manipulated in respect to your interior to get the perfect look.





Designs are customizable as per your wall dimensions.

Colour can be manipulated in respect to your interior to get the perfect look.



Colour can be manipulated in respect to your interior to get the perfect look.



Designs are customizable as per your wall dimensions.

Colour can be manipulated in respect to your interior to get the perfect look.



preview above



Designs are customizable as per your wall dimensions.

Colour can be manipulated in respect to your interior to get the perfect look.





Designs are customizable as per your wall dimensions.

Colour can be manipulated in respect to your interior to get the perfect look.





respect to your interior to get the perfect look.



Designs are customizable as per your wall dimensions.

Colour can be manipulated in respect to your interior to get the perfect look.





Designs are customizable as per your wall dimensions.

Colour can be manipulated in respect to your interior to get the perfect look.











Colour can be manipulated in respect to your interior to get the perfect look.







Designs are customizable as per your wall dimensions.

Colour can be manipulated in respect to your interior to get the perfect look.





Designs are customizable as per your wall dimensions.

Colour can be manipulated in respect to your interior to get the perfect look.



Designs are customizable as per your wall dimensions.

Colour can be manipulated in respect to your interior to get the perfect look.



Designs are cus