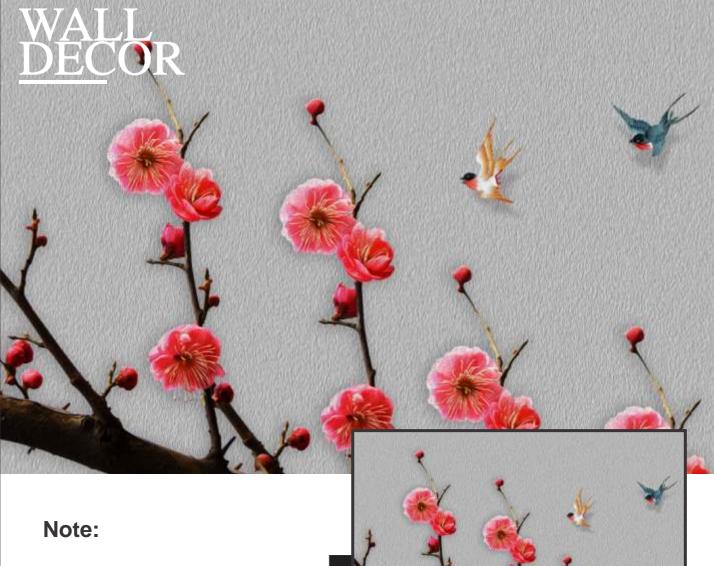

# WALL DECOR

### Note:

Designs are customizable as per your wall dimensions.

Colour can be manipulated in respect to your interior to get the perfect look.

Designs are customizable as per your wall dimensions.

Colour can be manipulated in respect to your interior to get the perfect look.