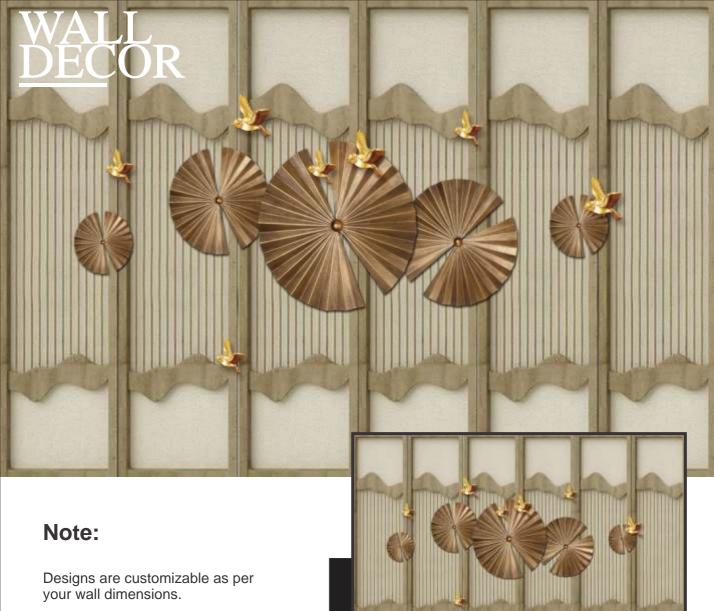

#### Note:

Designs are customizable as per your wall dimensions.

Colour can be manipulated in respect to your interior to get the perfect look.

Designs are customizable as per your wall dimensions.

Colour can be manipulated in respect to your interior to get the perfect look.