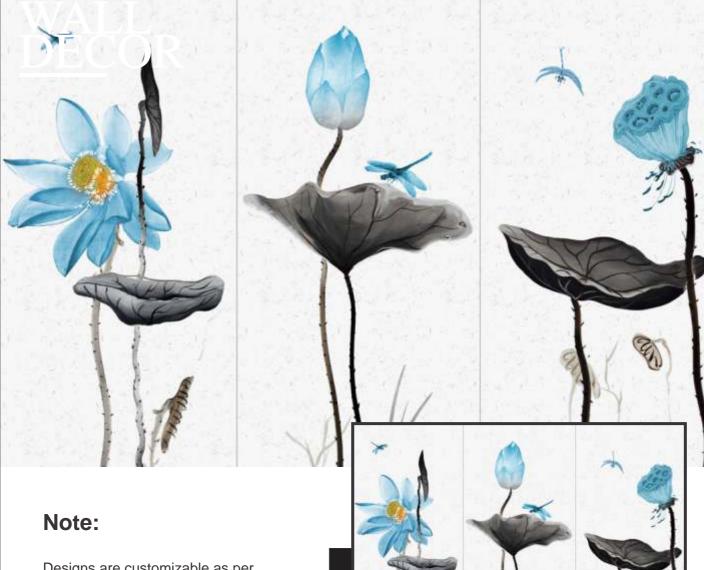

#### Note:

Designs are customizable as per your wall dimensions.

Colour can be manipulated in respect to your interior to get the perfect look.

Designs are customizable as per your wall dimensions.

Colour can be manipulated in respect to your interior to get the perfect look.