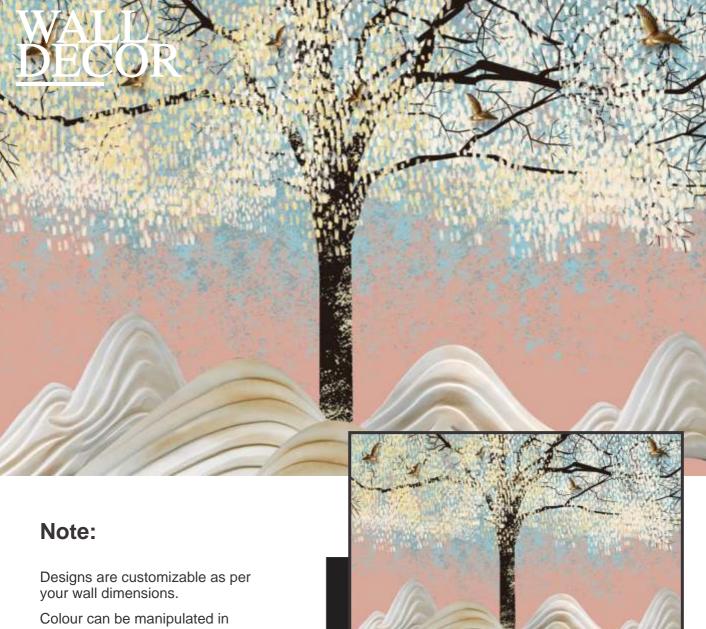

Designs are customizable as per your wall dimensions.

Colour can be manipulated in respect to your interior to get the perfect look.

Colour can be manipulated in respect to your interior to get the perfect look.