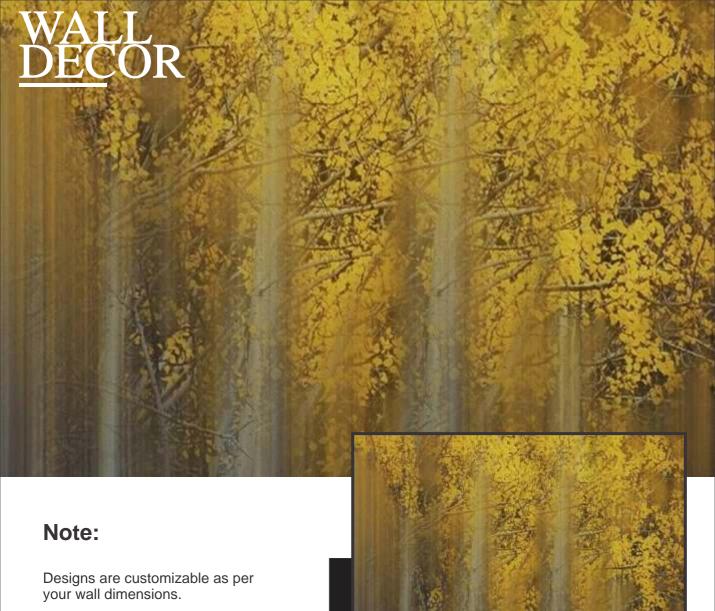

# WALL DECOR

### Note:

Designs are customizable as per your wall dimensions.

Colour can be manipulated in respect to your interior to get the perfect look.

Designs are customizable as per your wall dimensions.

Colour can be manipulated in respect to your interior to get the perfect look.