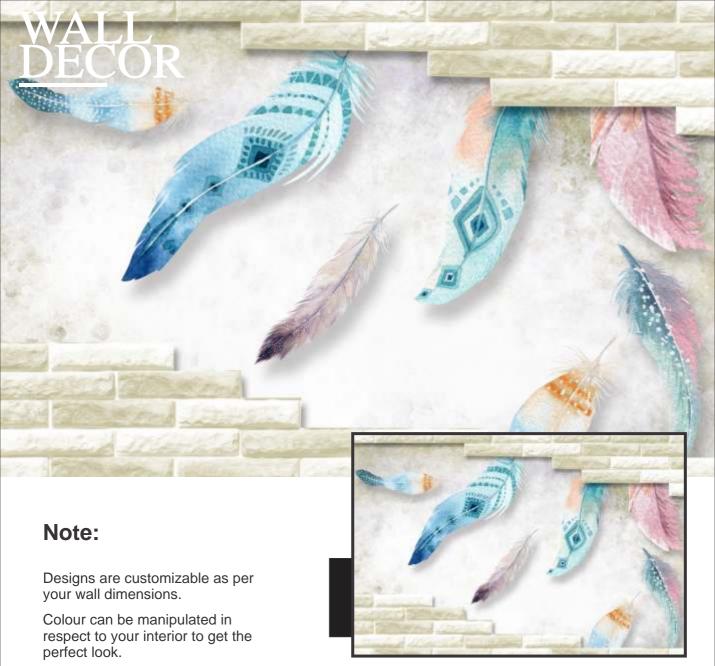

### Note:

Designs are customizable as per your wall dimensions.

Colour can be manipulated in respect to your interior to get the perfect look.

Designs are customizable as per your wall dimensions.

Colour can be manipulated in respect to your interior to get the perfect look.