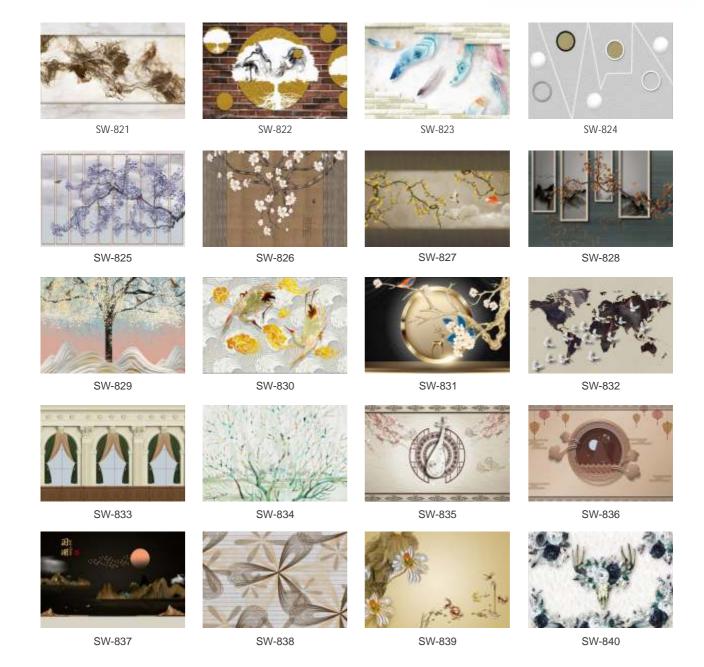

### WALL DECOR

#### Note:

Designs are customizable as per your wall dimensions.

Colour can be manipulated in respect to your interior to get the perfect look.

Designs are customizable as per your wall dimensions.

Colour can be manipulated in respect to your interior to get the perfect look.