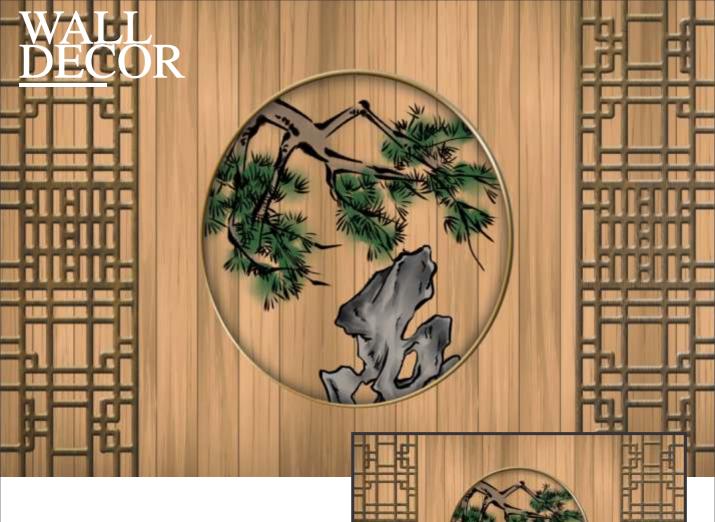

# WALL DECOR

Customizable Designs In Respect to the Wall Dimensions. 01

Designs can be customized as per your taste.

02

Feel free to ask for wall previews.

03

Once manufactured, these wallpapers are very easy to paste. 04