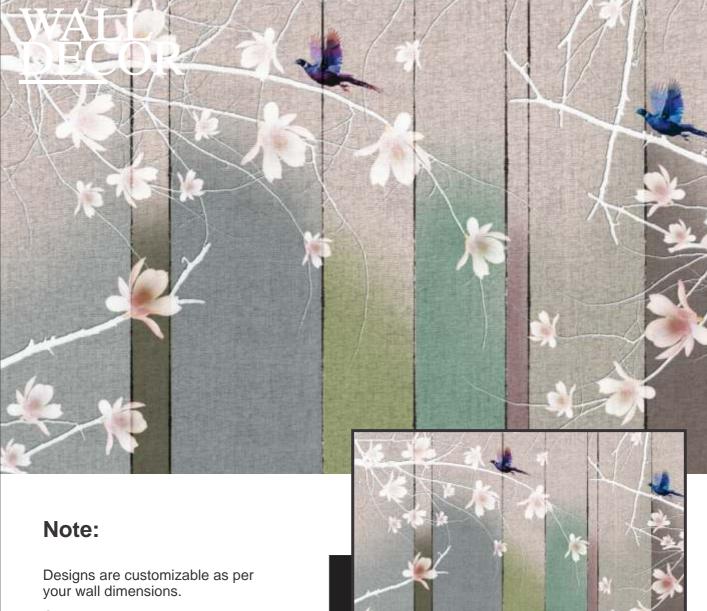

### Note:

Designs are customizable as per your wall dimensions.

Colour can be manipulated in respect to your interior to get the perfect look.

Designs are customizable as per your wall dimensions.

Colour can be manipulated in respect to your interior to get the perfect look.