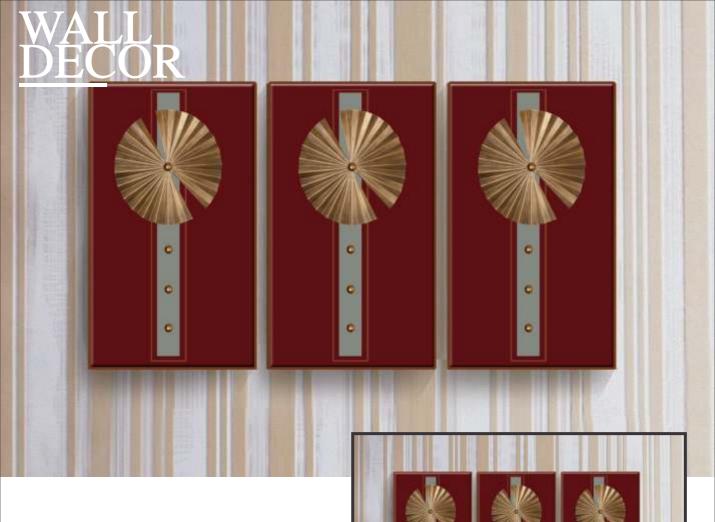

# WALL DECOR

Customizable Designs In Respect to the Wall Dimensions. 01

Designs can be customized as per your taste.

02

Feel free to ask for wall previews.

03

Once manufactured, these wallpapers are very easy to paste. 04

Designs are customizable as per your wall dimensions.

Colour can be manipulated in respect to your interior to get the perfect look.

Colour can be manipulated in respect to your interior to get the perfect look.