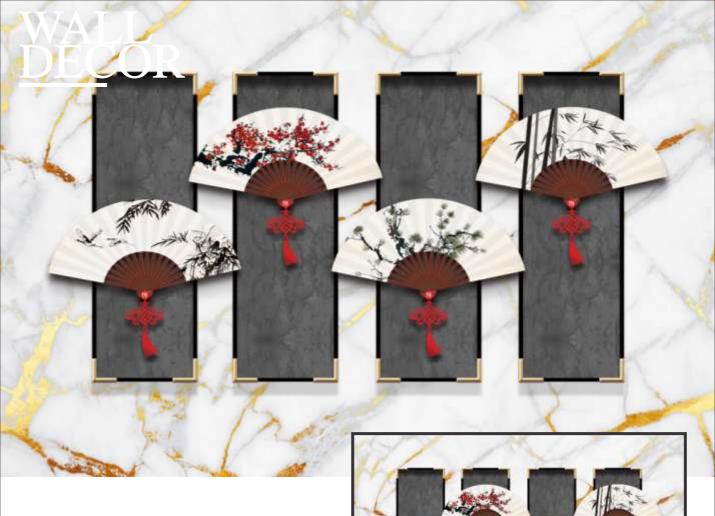

# WALL DECOR

Customizable Designs In Respect to the Wall Dimensions. 01

Designs can be customized as per your taste.

02

Feel free to ask for wall previews.

03

Once manufactured, these wallpapers are very easy to paste. 04













Designs are customizable as per your wall dimensions.

Colour can be manipulated in respect to your interior to get the perfect look.



Colour can be manipulated in respect to your interior to get the perfect look.





Designs are customizable as per your wall dimensions.

Colour can be manipulated in respect to your interior to get the perfect look.



Designs are customizable as per your wall dimensions.

Colour can be manipulated in respect to your interior to get the perfect look.



Designs are customizable as per your wall dimensions.

Colour can be manipulated in respect to your interior to get the perfect look.



Designs are customizable as per your wall dimensions.

Colour can be manipulated in respect to your interior to get the perfect look.





Designs are customizable as per your wall dimensions.

Colour can be manipulated in respect to your interior to get the perfect look.





Designs are customizable as per your wall dimensions.

Colour can be manipulated in respect to your interior to get the perfect look.





Designs are customizable as per your wall dimensions.

Colour can be manipulated in respect to your interior to get the perfect look.





Designs are customizable as per your wall dimensions.

Colour can be manipulated in respect to your inter