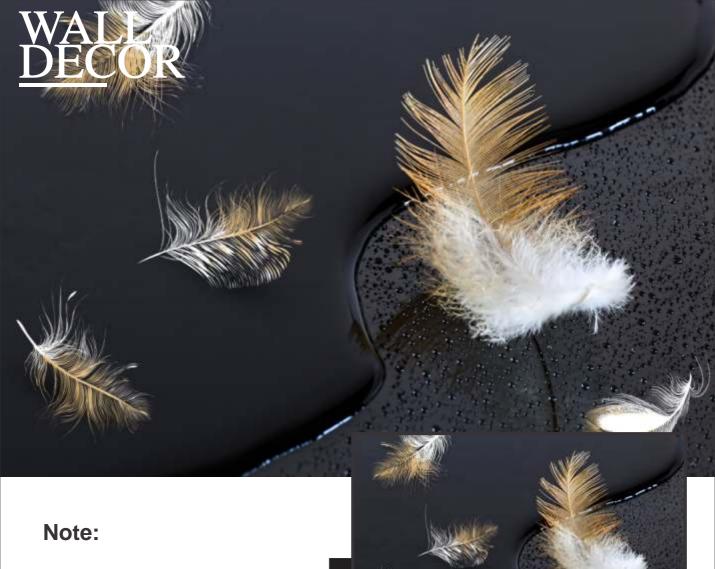

### Note:

Designs are customizable as per your wall dimensions.

Colour can be manipulated in respect to your interior to get the perfect look.

Designs are customizable as per your wall dimensions.

Colour can be manipulated in respect to your interior to get the perfect look.