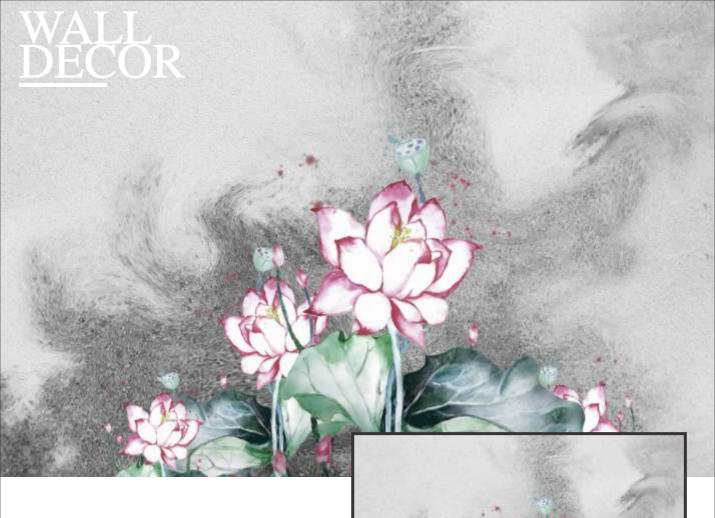

# WALL DECOR

Customizable Designs In Respect to the Wall Dimensions. 01

Designs can be customized as per your taste.

02

Feel free to ask for wall previews.

03

Once manufactured, these wallpapers are very easy to paste. 04













Designs are customizable as per your wall dimensions.

Colour can be manipulated in respect to your interior to get the perfect look.



Colour can be manipulated in respect to your interior to get the perfect look.





Designs are customizable as per your wall dimensions.

Colour can be manipulated in respect to your interior to get the perfect look.



Designs are customizable as per your wall dimensions.

Colour can be manipulated in respect to your interior to get the perfect look.



Designs are customizable as per your wall dimensions.

Colour can be manipulated in respect to your interior to get the perfect look.



Designs are customizable as per your wall dimensions.

Colour can be manipulated in respect to your interior to get the perfect look.





Designs are customizable as per your wall dimensions.

Colour can be manipulated in respect to your interior to get the perfect look.





Designs are customizable as per your wall dimensions.

Colour can be manipulated in respect to your interior to get the perfect look.





Designs are customizable as per your wall dimensions.

Colour can be manipulated in respect to your interio