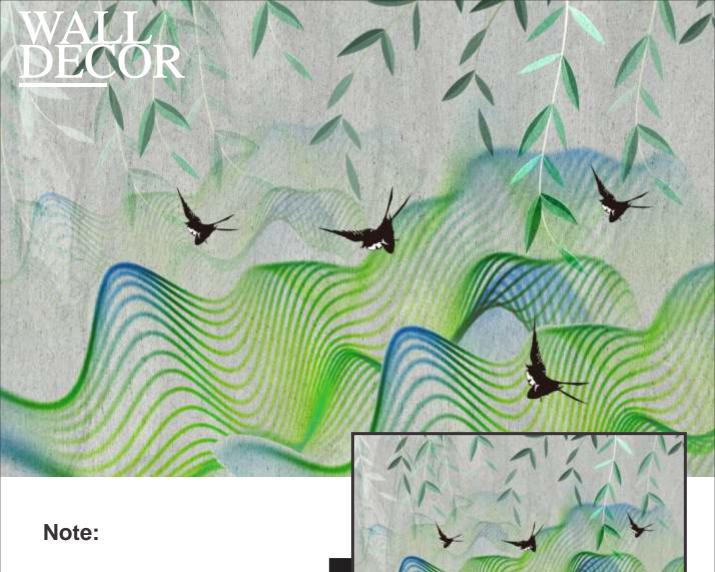

### Note:

Designs are customizable as per your wall dimensions.

Colour can be manipulated in respect to your interior to get the perfect look.

Designs are customizable as per your wall dimensions.

Colour can be manipulated in respect to your interior to get the perfect look.