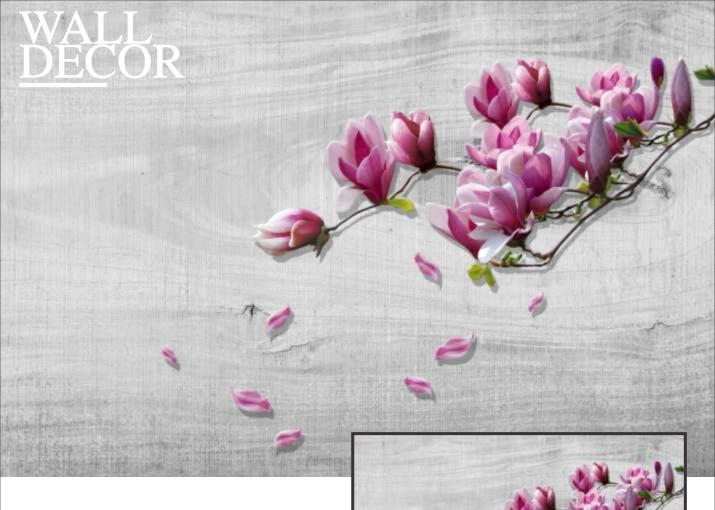

Designs are customizable as per your wall dimensions.

Colour can be manipulated in respect to your interior to get the perfect look.



Designs are customizable as per your wall dimensions.

Colour can be manipulated in respect to your interior to get the perfect look.



Colour can be manipulated in respect to your interior to get the perfect look.

# WALL DECOR



### Note:

Designs are customizable as per your wall dimensions.

Colour can be manipulated in respect to your interior to get the perfect look.





Designs are customizable as per your wall dimensions.

Colour can be manipulated in respect to your interior to get the perfect look.





Designs are customizable as per your wall dimensions.

Colour can be manipulated in respect to your interior to get the perfect look.





Designs are customizable as per your wall dimensions.

Colour can be manipulated in respect to your interior to get the perfect look.



Colour can be manipulated in respect to your interior to get the perfect look.



preview above



preview above