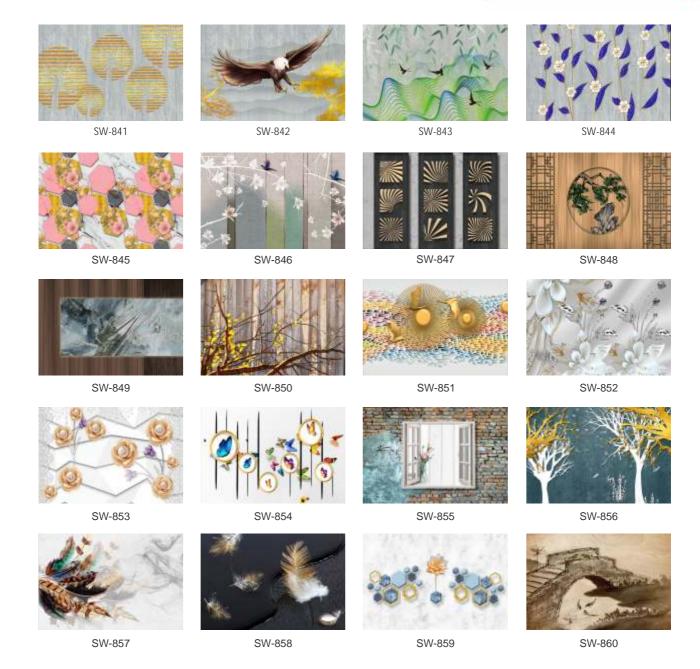

# WALL DECOR

### Note:

Designs are customizable as per your wall dimensions.

Colour can be manipulated in respect to your interior to get the perfect look.

Designs are customizable as per your wall dimensions.

Colour can be manipulated in respect to your interior to get the perfect look.