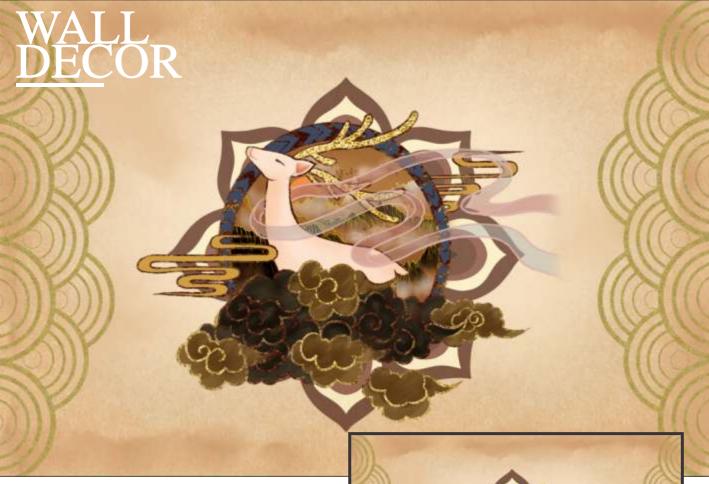

# WALL DECOR

Customizable Designs In Respect to the Wall Dimensions. 01

Designs can be customized as per your taste.

02

Feel free to ask for wall previews.

03

Once manufactured, these wallpapers are very easy to paste. 04

Designs are customizable as per your wall dimensions.

Colour can be manipulated in respect to your interior to get the perfect look.

Colour can be manipulated in respect to your interior to get the perfect look.