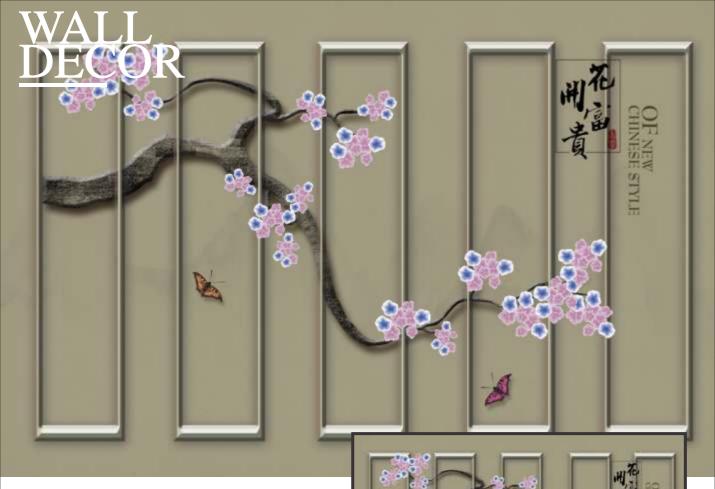

Designs are customizable as per your wall dimensions.

Colour can be manipulated in respect to your interior to get the perfect look.

Designs are customizable as per your wall dimensions.

Colour can be manipulated in respect to your interior to get the perfect look.