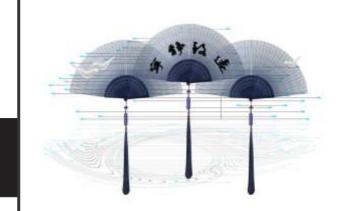

# WALL DECOR

Customizable Designs In Respect to the Wall Dimensions. 01

Designs can be customized as per your taste.

02

Feel free to ask for wall previews.

03

Once manufactured, these wallpapers are very easy to paste. 04