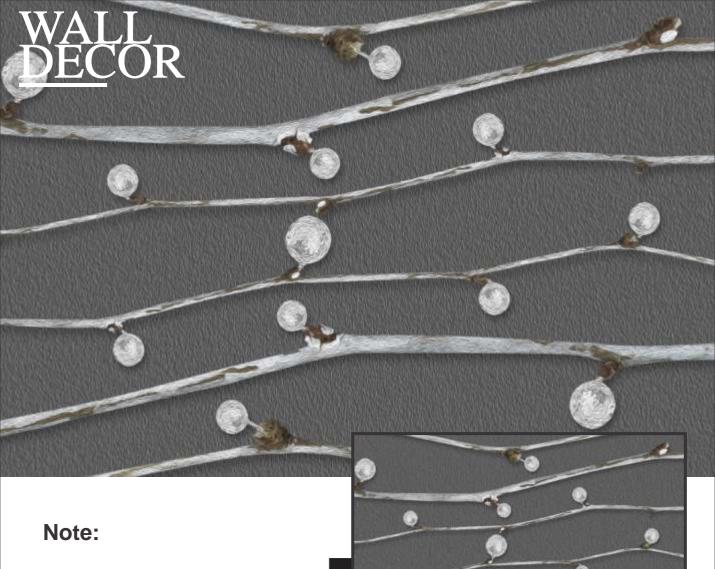

interior to get the perfect look.



Designs are customizable as per your wall dimensions.

Colour can be manipulated in respect to your interior to get the perfect look.





Designs are customizable as per your wall dimensions.

Colour can be manipulated in respect to your interior to get the perfect look.



Colour can be manipulated in respect to your interior to get the perfect look.



Colour can be manipulated in respect to your interior to get the perfect look.



Colour can be manipulated in respect to your interior to get the perfect look.



your wall dimensions.

Colour can be manipulated in respect to your interior to get the perfect look.



Designs are customizable as per your wall dimensions.

Colour can be manipulated in respect to your interior to get the perfect look.



Colour can be manipulated in respect to your interior to get the perfect look.



Colour can be manipulated in respect to your interior to get the perfect look.



Colour can be manipulated in respect to your interior to get the perfect look.



Colour can be manipulated in respect to your interior to get the perfect look.



Designs are customizable as per your wall dimensions.

Colour can be manipulated in respect to your interior to get the perfect look.





Designs are customizable as per your wall dimensions.

Colour can be manipulated in respect to your interior to get the perfect look.



Colour can be manipulated in respect to your interior to get the perfect look.



Designs are customizable as per your wall dimensions.

Colour can be manipulated in respect to your interior to