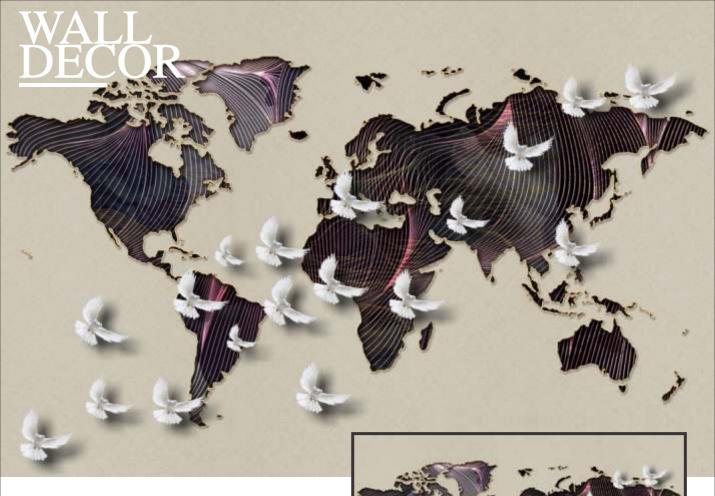

### WALL DECOR

#### Note:

Designs are customizable as per your wall dimensions.

Colour can be manipulated in respect to your interior to get the perfect look.

Designs are customizable as per your wall dimensions.

Colour can be manipulated in respect to your interior to get the perfect look.