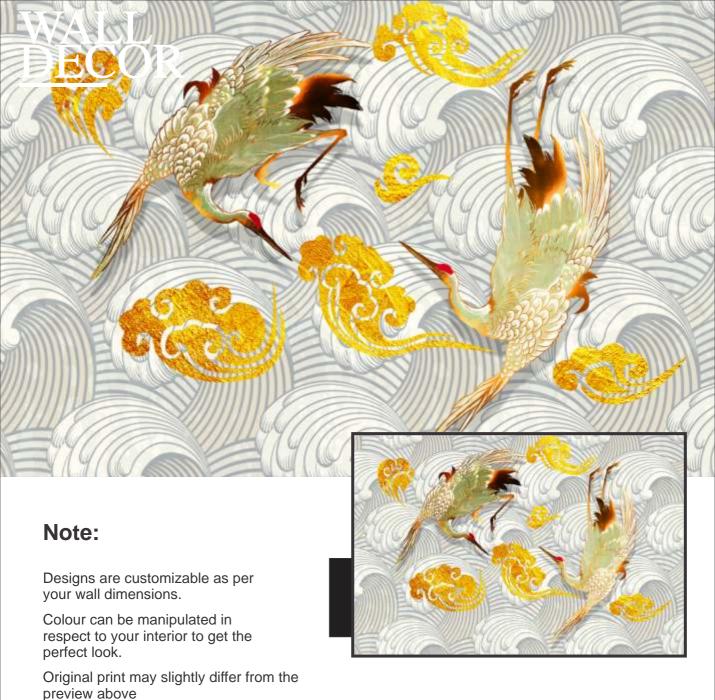

#### Note:

Designs are customizable as per your wall dimensions.

Colour can be manipulated in respect to your interior to get the perfect look.

Designs are customizable as per your wall dimensions.

Colour can be manipulated in respect to your interior to get the perfect look.