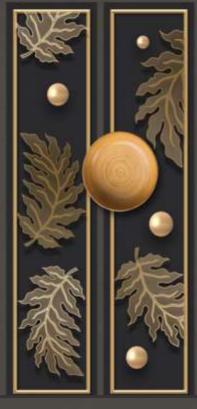

# WALL DECOR

Customizable Designs In Respect to the Wall Dimensions. 01

Designs can be customized as per your taste.

02

Feel free to ask for wall previews.

03

Once manufactured, these wallpapers are very easy to paste. 04

Designs are customizable as per your wall dimensions.

Colour can be manipulated in respect to your interior to get the perfect look.

Colour can be manipulated in respect to your interior to get the perfect look.