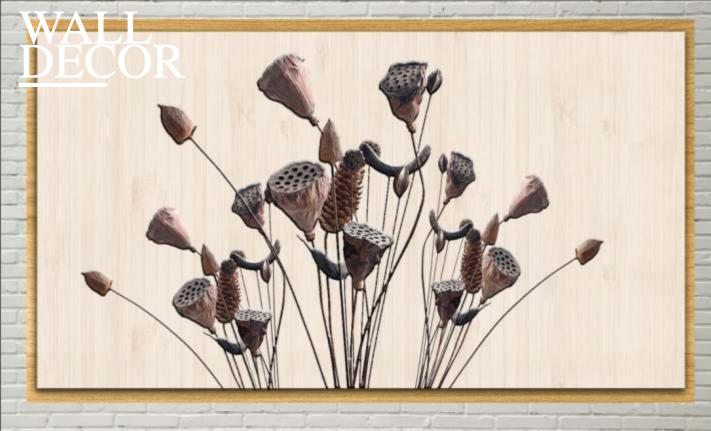

# WALL DECOR

### Note:

Designs are customizable as per your wall dimensions.

Colour can be manipulated in respect to your interior to get the perfect look.

Designs are customizable as per your wall dimensions.

Colour can be manipulated in respect to your interior to get the perfect look.