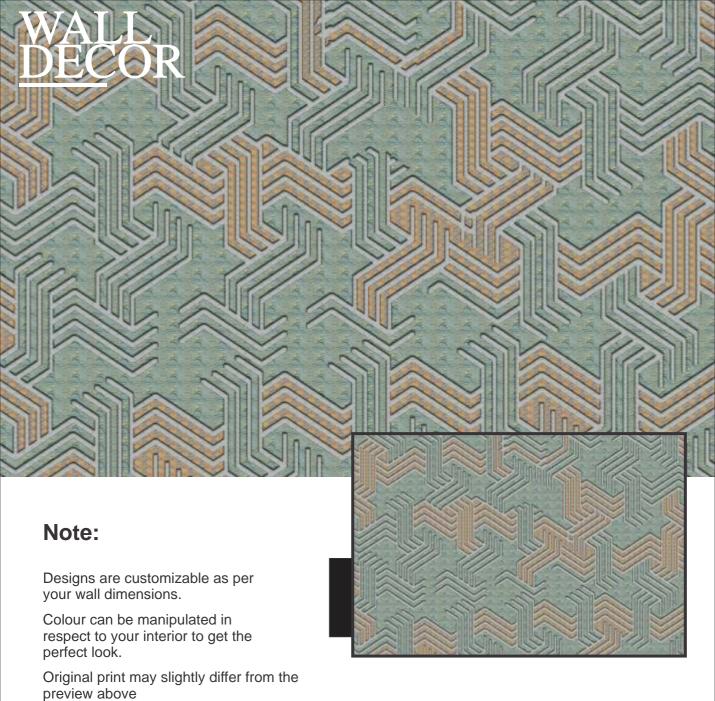

### WALL DECOR

#### Note:

Designs are customizable as per your wall dimensions.

Colour can be manipulated in respect to your interior to get the perfect look.

Designs are customizable as per your wall dimensions.

Colour can be manipulated in respect to your interior to get the perfect look.