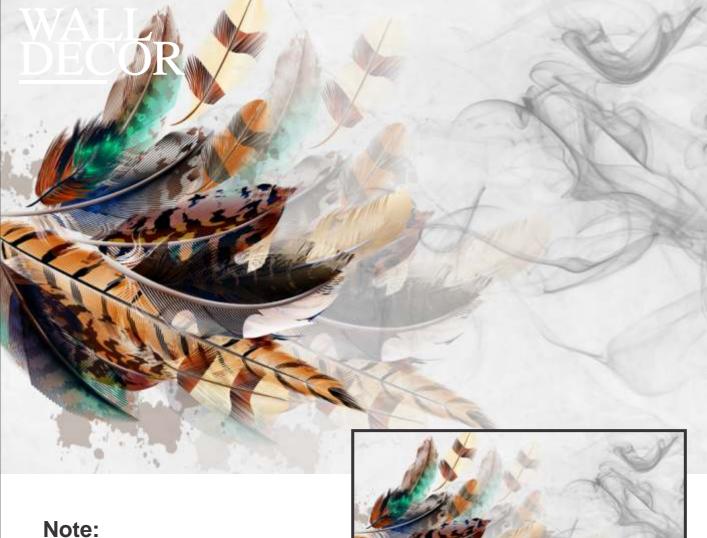

#### Note:

Designs are customizable as per your wall dimensions.

Colour can be manipulated in respect to your interior to get the perfect look.

Designs are customizable as per your wall dimensions.

Colour can be manipulated in respect to your interior to get the perfect look.