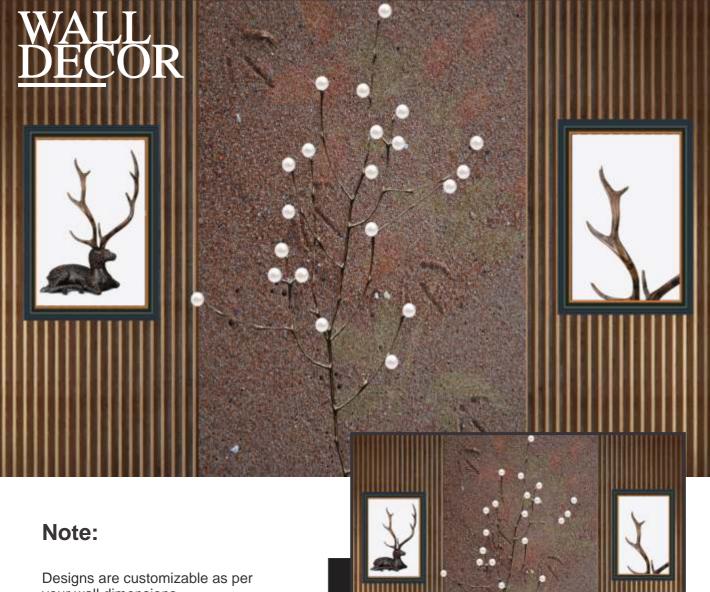

#### Note:

Designs are customizable as per your wall dimensions.

Colour can be manipulated in respect to your interior to get the perfect look.

Designs are customizable as per your wall dimensions.

Colour can be manipulated in respect to your interior to get the perfect look.