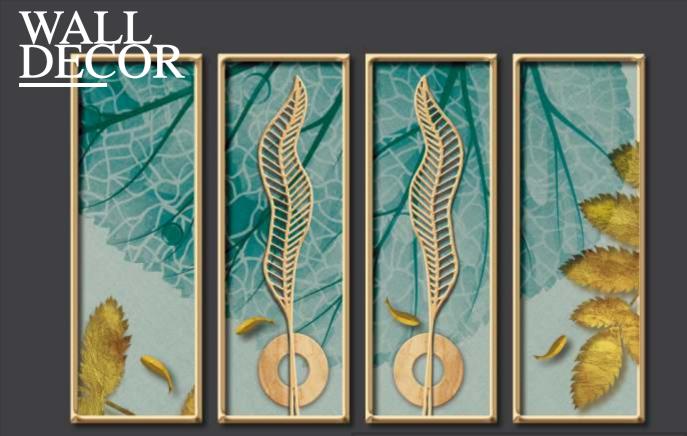

# WALL DECOR

Customizable Designs In Respect to the Wall Dimensions. 01

Designs can be customized as per your taste.

02

Feel free to ask for wall previews.

03

Once manufactured, these wallpapers are very easy to paste. 04

Designs are customizable as per your wall dimensions.

Colour can be manipulated in respect to your interior to get the perfect look.

Colour can be manipulated in respect to your interior to get the perfect look.