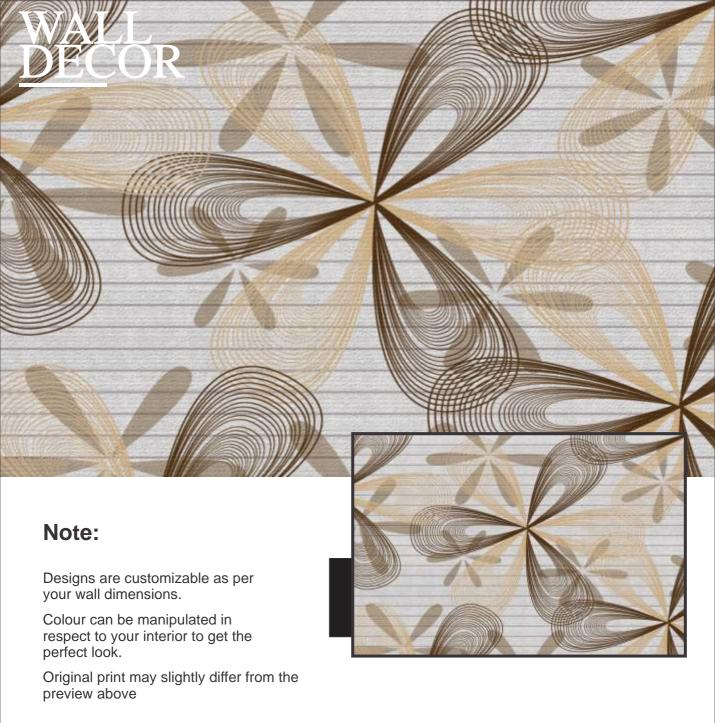

#### Note:

Designs are customizable as per your wall dimensions.

Colour can be manipulated in respect to your interior to get the perfect look.

Designs are customizable as per your wall dimensions.

Colour can be manipulated in respect to your interior to get the perfect look.