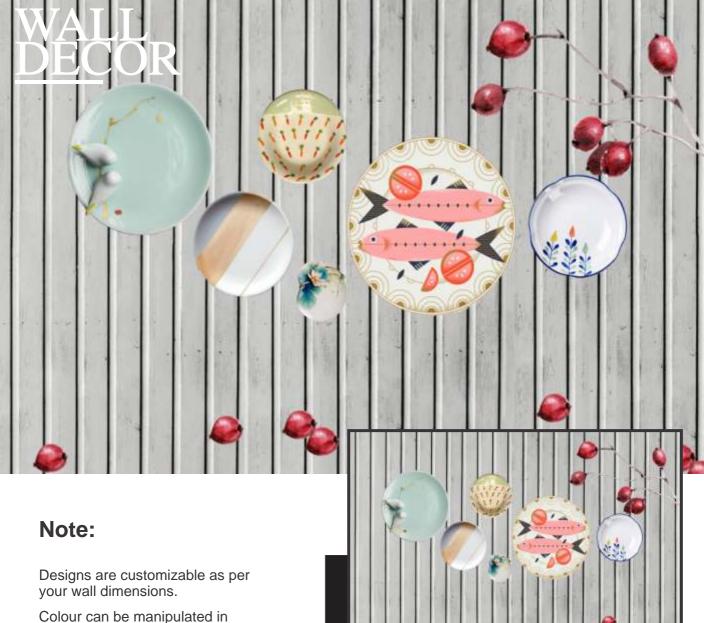

# WALL DECOR

### Note:

Designs are customizable as per your wall dimensions.

Colour can be manipulated in respect to your interior to get the perfect look.

Designs are customizable as per your wall dimensions.

Colour can be manipulated in respect to your interior to get the perfect look.