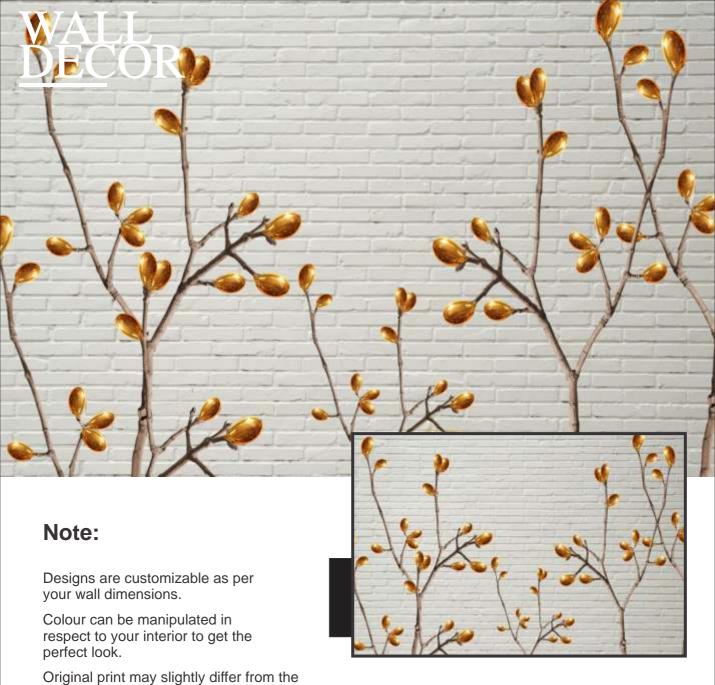

### WALL DECOR

#### Note:

Designs are customizable as per your wall dimensions.

Colour can be manipulated in respect to your interior to get the perfect look.

Designs are customizable as per your wall dimensions.

Colour can be manipulated in respect to your interior to get the perfect look.