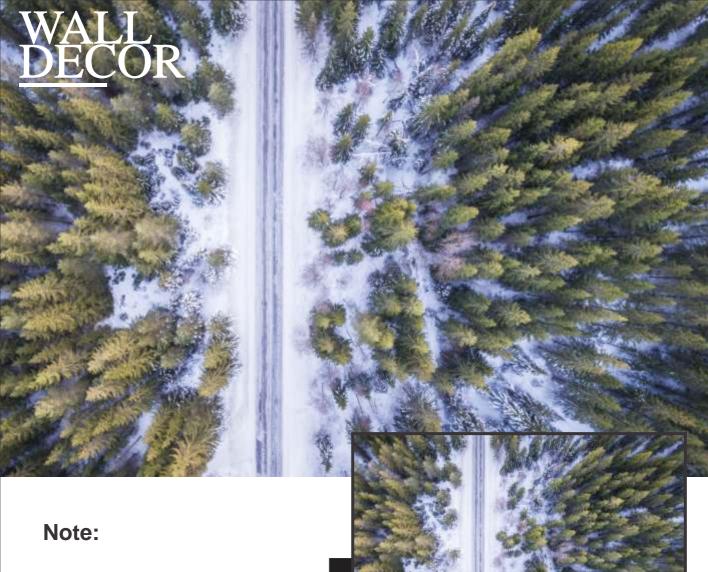

# WALL DECOR

Customizable Designs In Respect to the Wall Dimensions. 01

Designs can be customized as per your taste.

02

Feel free to ask for wall previews.

03

Once manufactured, these wallpapers are very easy to paste. 04

#### Note:

Designs are customizable as per your wall dimensions.

Colour can be manipulated in respect to your interior to get the perfect look.

Designs are customizable as per your wall dimensions.

Colour can be manipulated in respect to your interior to get the perfect look.