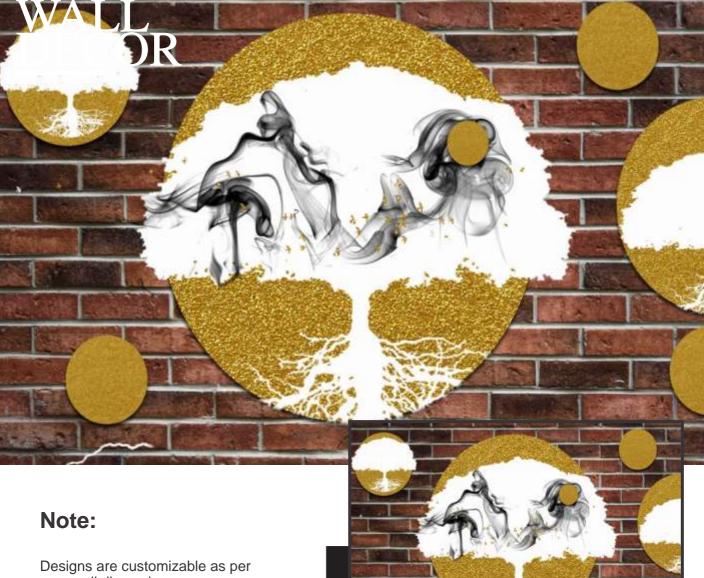

#### Note:

Designs are customizable as per your wall dimensions.

Colour can be manipulated in respect to your interior to get the perfect look.

Designs are customizable as per your wall dimensions.

Colour can be manipulated in respect to your interior to get the perfect look.