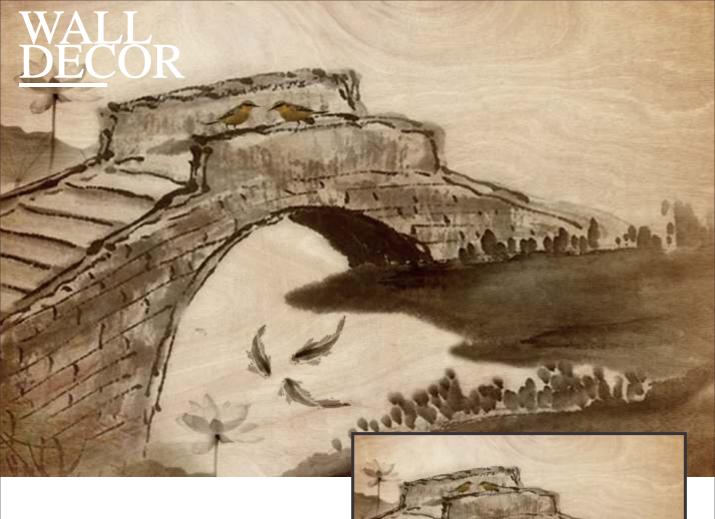

be manipulated in respect to your interior to get the perfect look.



preview above



Designs are customizable as per your wall dimensions.

Colour can be manipulated in respect to your interior to get the perfect look.



Designs are customizable as per your wall dimensions.

Colour can be manipulated in respect to your interior to get the perfect look.



Designs are customizable as per your wall dimensions.

Colour can be manipulated in respect to your interior to get the perfect look.



Colour can be manipulated in respect to your interior to get the perfect look.



Colour can be manipulated in respect to your interior to get the perfect look.



Designs are customizable as per your wall dimensions.

Colour can be manipulated in respect to your interior to get the perfect look.





Designs are customizable as per your wall dimensions.

Colour can be manipulated in respect to your interior to get the perfect look.



Colour can be manipulated in respect to your interior to get the perfect look.



Colour can be manipulated in respect to your interior to get the perfect look.



Colour can be manipulated in respect to your interior to get the perfect look.



your wall dimensions.

Colour can be manipulated in respect to your interior to get the perfect look.



Designs are customizable as per your wall dimensions.

Colour can be manipulated in respect to your interior to get the perfect look.



Colour can be manipulated in respect to your interior to get the perfect look.



Colour can be manipulated in respect to your interior to get the perfect look.



Colour ca