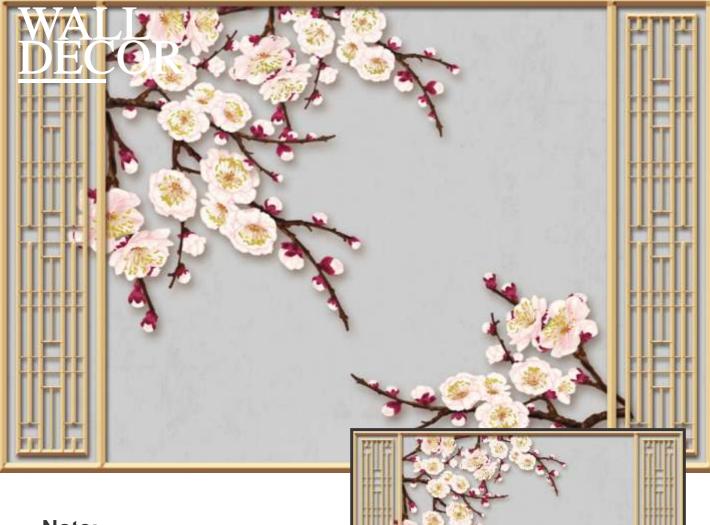

# WALL DECOR

### Note:

Designs are customizable as per your wall dimensions.

Colour can be manipulated in respect to your interior to get the perfect look.

Designs are customizable as per your wall dimensions.

Colour can be manipulated in respect to your interior to get the perfect look.