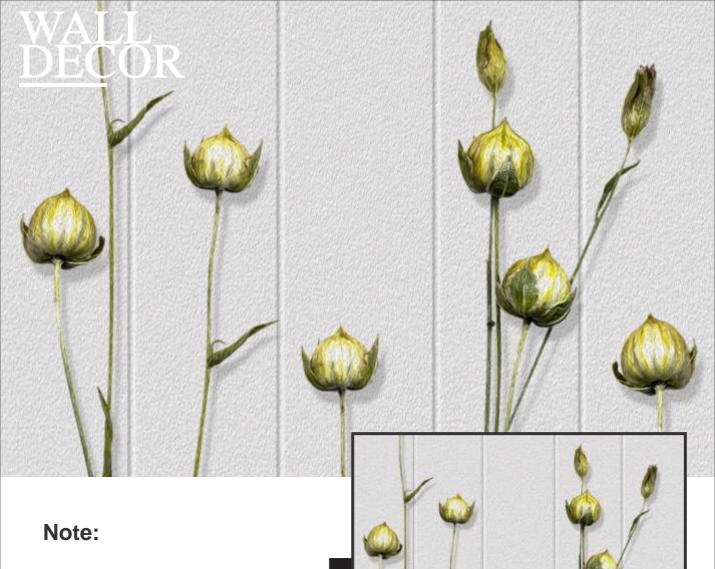

t look.





Designs are customizable as per your wall dimensions.

Colour can be manipulated in respect to your interior to get the perfect look.



Colour can be manipulated in respect to your interior to get the perfect look.



Colour can be manipulated in respect to your interior to get the perfect look.



Colour can be manipulated in respect to your interior to get the perfect look.



your wall dimensions.

Colour can be manipulated in respect to your interior to get the perfect look.



Designs are customizable as per your wall dimensions.

Colour can be manipulated in respect to your interior to get the perfect look.



Colour can be manipulated in respect to your interior to get the perfect look.



Colour can be manipulated in respect to your interior to get the perfect look.



Colour can be manipulated in respect to your interior to get the perfect look.



Colour can be manipulated in respect to your interior to get the perfect look.



Designs are customizable as per your wall dimensions.

Colour can be manipulated in respect to your interior to get the perfect look.





Designs are customizable as per your wall dimensions.

Colour can be manipulated in respect to your interior to get the perfect look.



Colour can be manipulated in respect to your interior to get the perfect look.



Designs are customizable as per your wall dimensions.

Colour can be manipulated in respect to your interior to get the perfect look.



Designs are customizable as per your wall dimensions.

Colour can be manipulated in respect to your interior to get the perfect look.