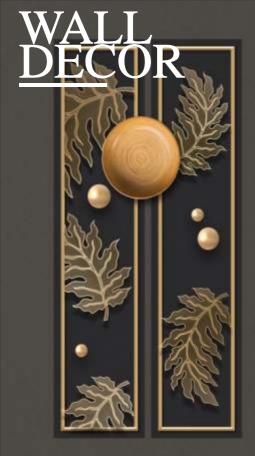

# WALL DECOR

### Note:

Designs are customizable as per your wall dimensions.

Colour can be manipulated in respect to your interior to get the perfect look.

Designs are customizable as per your wall dimensions.

Colour can be manipulated in respect to your interior to get the perfect look.