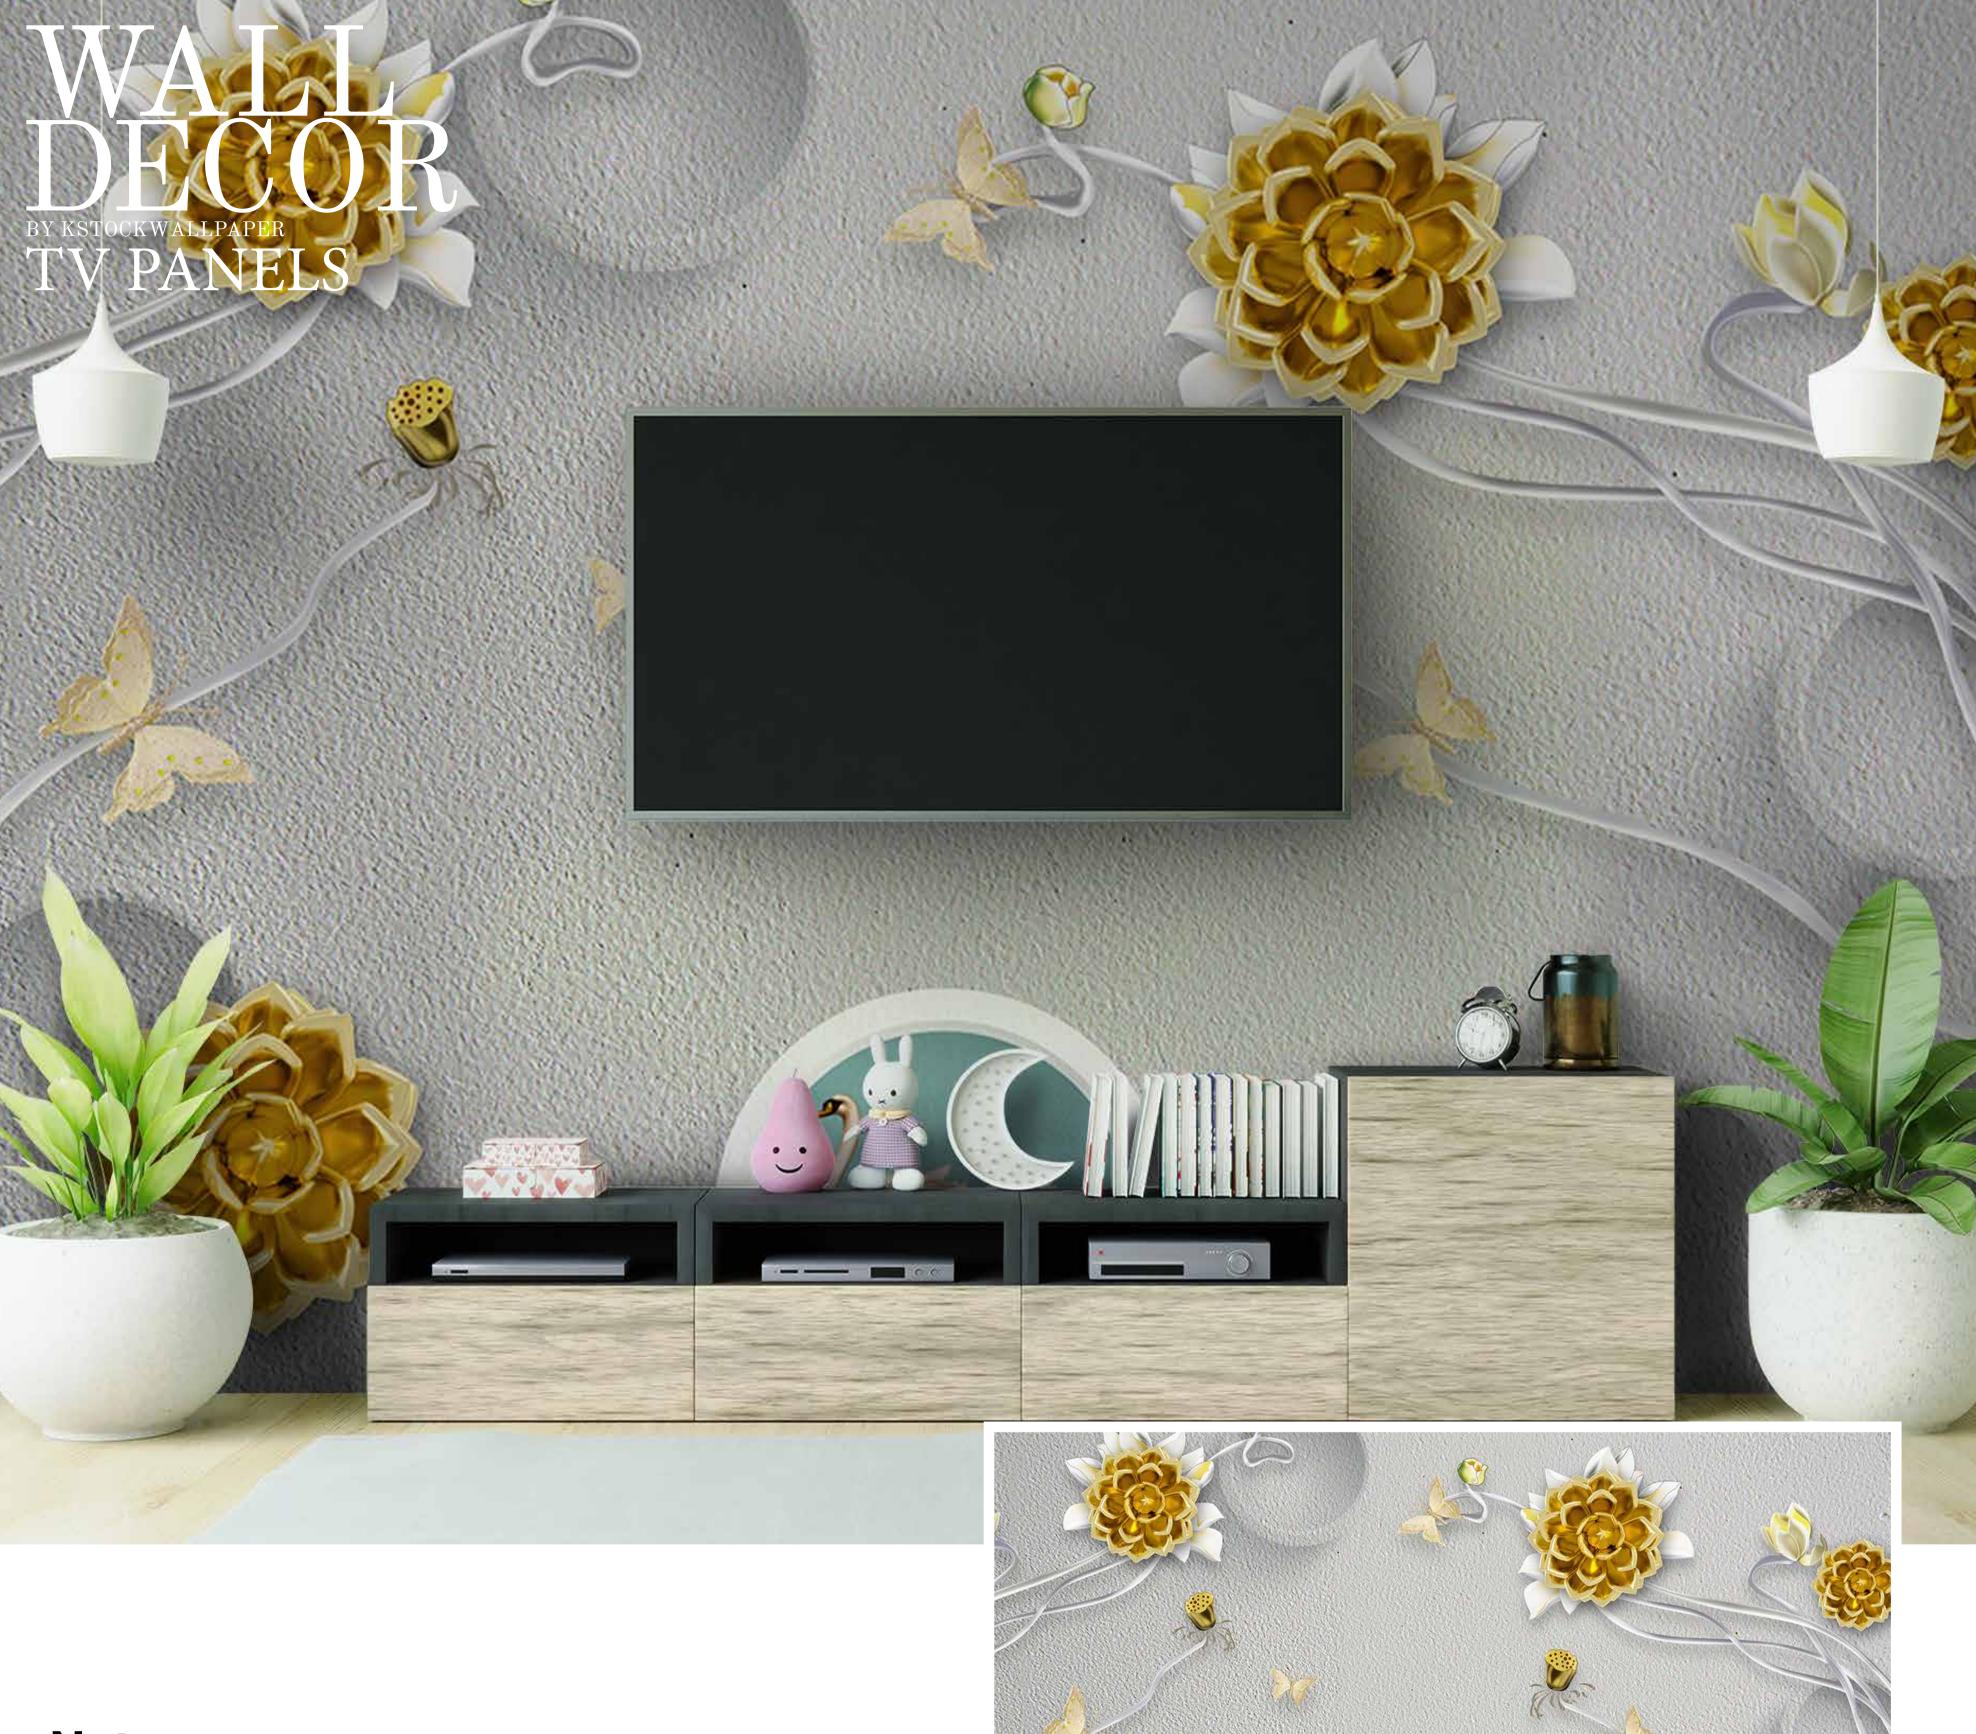

- Designs are customizable as per your wall dimensions.
- Colour can be manipulated in respect to your interior to get the perfect look.
- Original print may slightly differ from the preview above.

SW-354