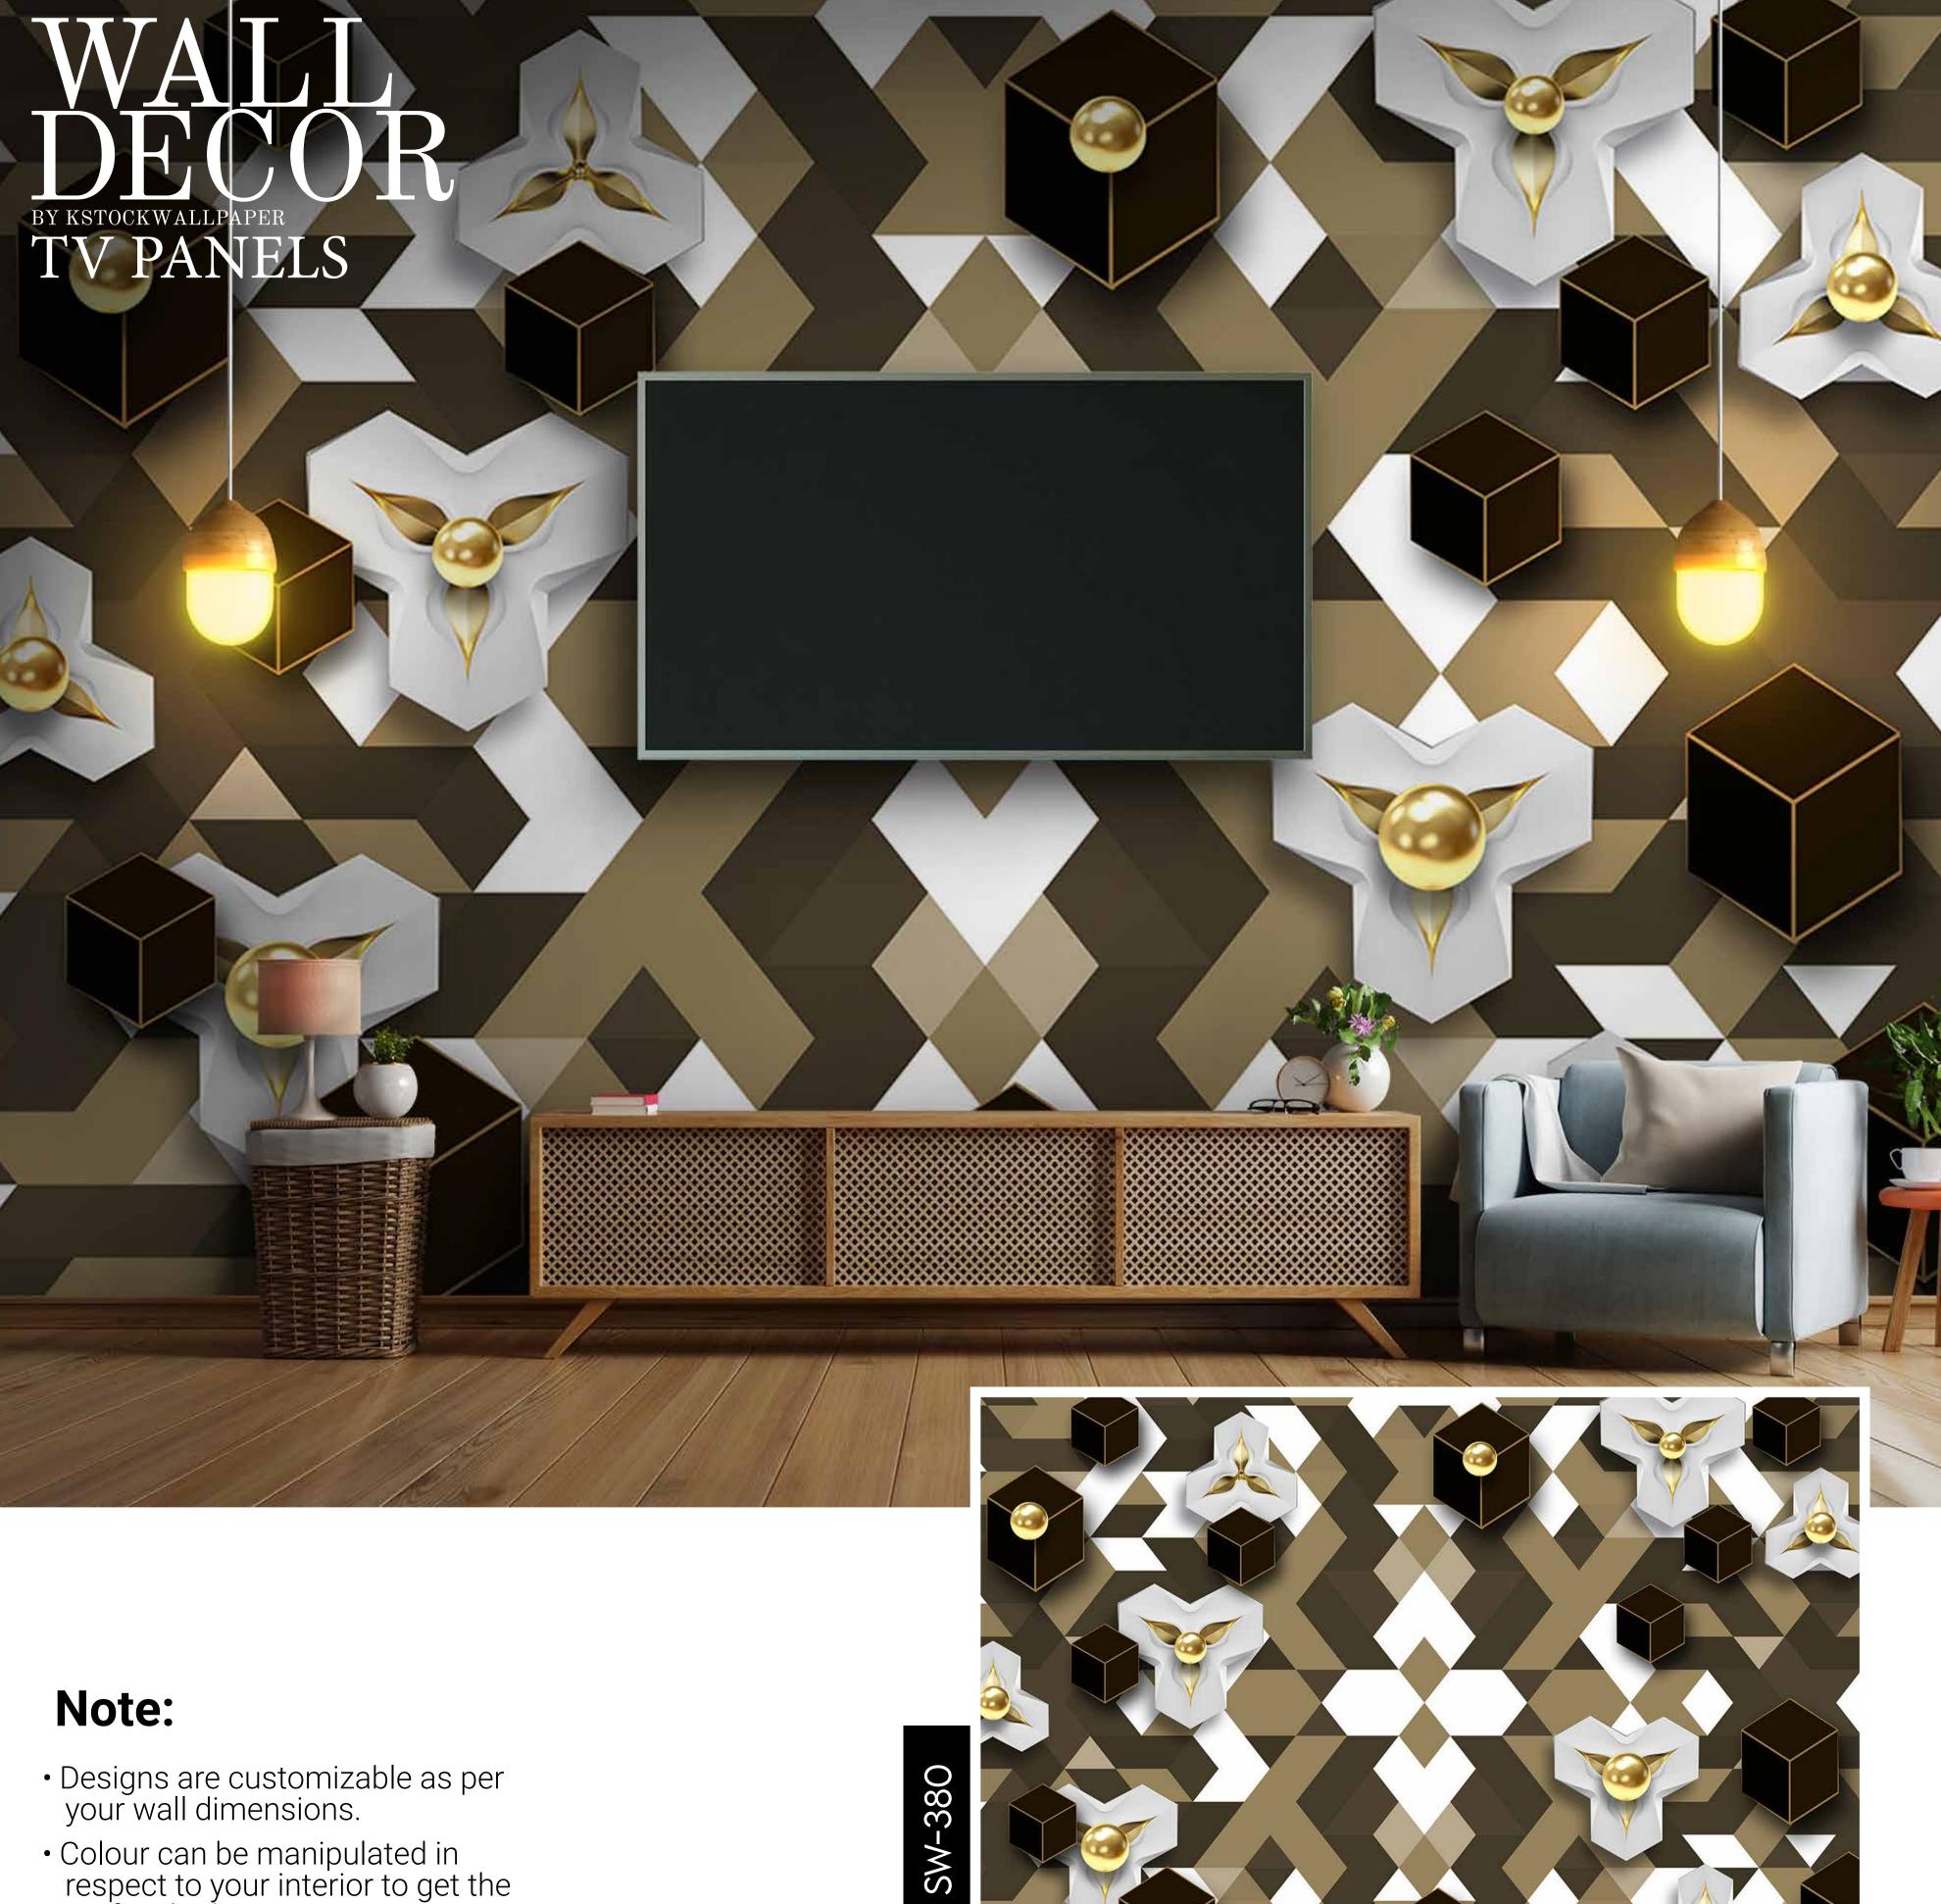

your interior to get the perfect look.
- Original print may slightly differ from the preview above.





- Designs are customizable as per your wall dimensions.
- Colour can be manipulated in respect to your interior to get the perfect look.
- Original print may slightly differ from the preview above.





- Designs are customizable as per your wall dimensions.
- Colour can be manipulated in respect to your interior to get the perfect look.
- Original print may slightly differ from the preview above.





- Colour can be manipulated in respect to your interior to get the perfect look.
- Original print may slightly differ from the preview above.



- Colour can be manipulated in respect to your interior to get the perfect look.
- Original print may slightly differ from the preview above.



- Colour can be manipulated in respect to your interior to get the perfect look.
- Original print may slightly differ from the preview above.



- Designs are customizable as per your wall dimensions.
- Colour can be manipulated in respect to your interior to get the perfect look.
- Original print may slightly differ from the preview above.





- Designs are customizable as per your wall dimensions.
- Colour can be manipulated in respect to your interior to get the perfect look.
- Original print may slightly differ from the preview above.



#### kstockwallpaper@gmail.com



- Designs are customizable as per your wall dimensions.
- Colour can be manipulated in respect to your interior to get the perfect look.
- Original print may slightly differ from the preview above.





- Designs ar