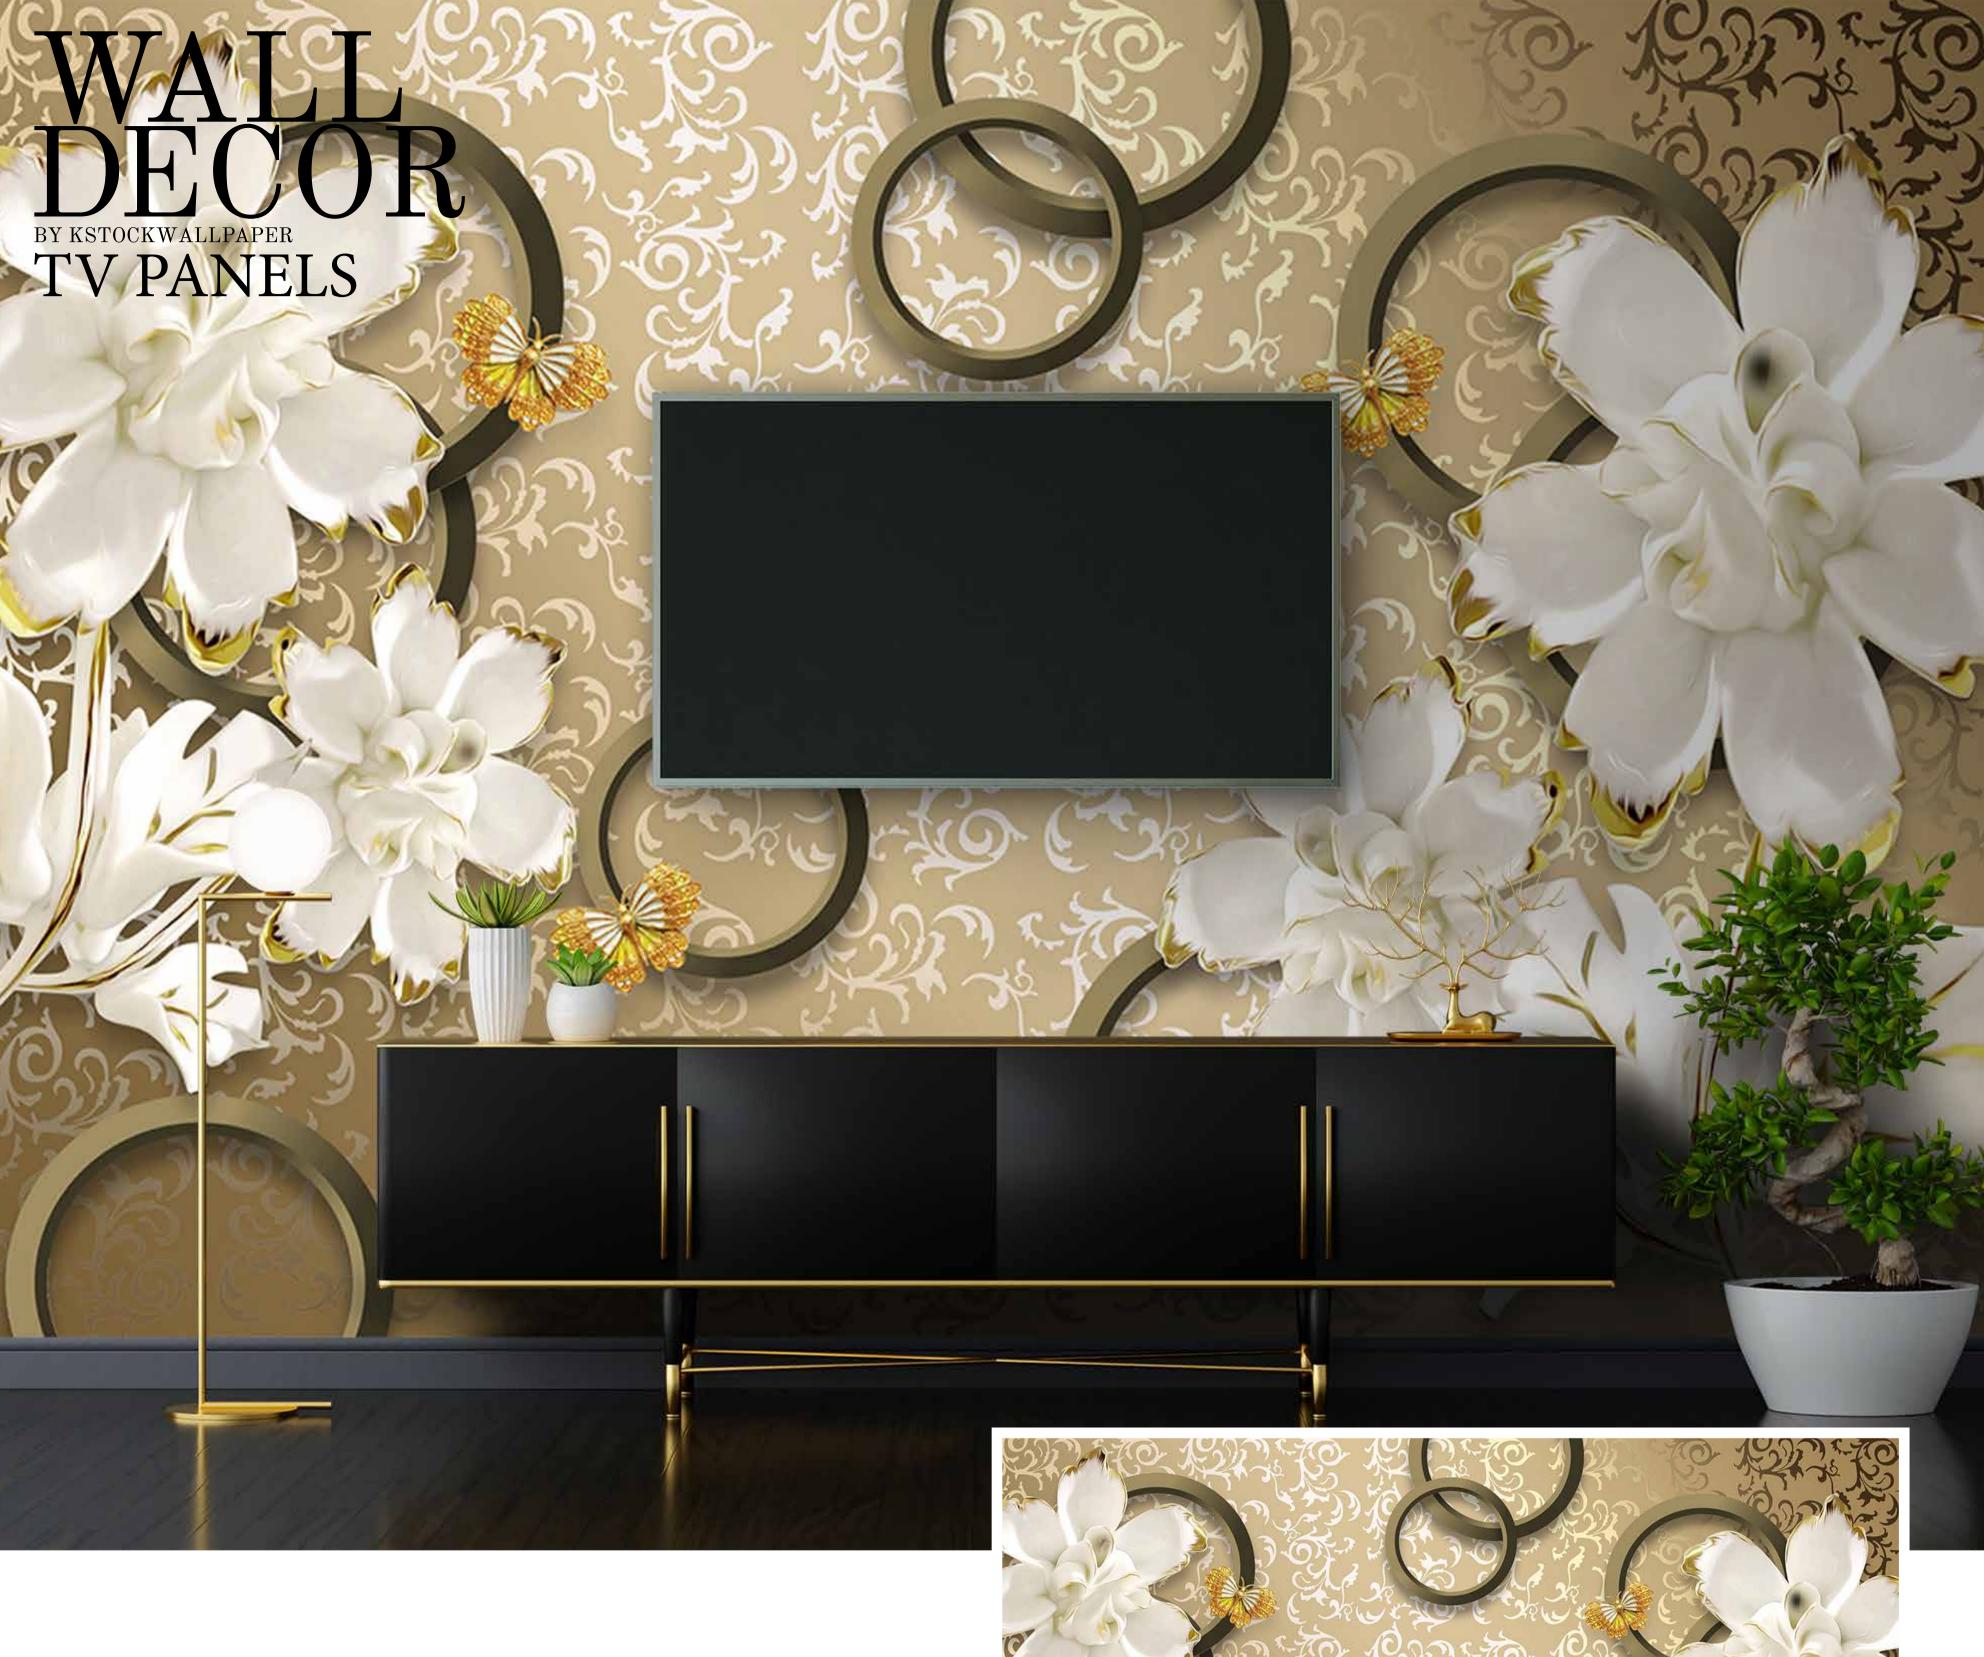

dimensions.
- Colour can be manipulated in respect to your interior to get the perfect look.
- Original print may slightly differ from the preview above.





- Designs are customizable as per your wall dimensions.
- Colour can be manipulated in respect to your interior to get the perfect look.
- Original print may slightly differ from the preview above.





- Designs are customizable as per your wall dimensions.
- Colour can be manipulated in respect to your interior to get the perfect look.
- Original print may slightly differ from the preview above.





- Designs are customizable as per your wall dimensions.
- Colour can be manipulated in respect to your interior to get the perfect look.
- Original print may slightly differ from the preview above.





#### kstockwallpaper@gmail.com



- Designs are customizable as per your wall dimensions.
- Colour can be manipulated in respect to your interior to get the perfect look.
- Original print may slightly differ from the preview above.





# Original print may slightly differ from the preview above.



- Designs are customizable as per your wall dimensions.
- Colour can be manipulated in respect to your interior to get the perfect look.
- Original print may slightly differ from the preview above.





- Designs are customizable as per your wall dimensions.
- Colour can be manipulated in respect to your interior to get the perfect look.
- Original print may slightly differ from the preview above.



- Designs are customizable as per your wall dimensions.
- Colour can be manipulated in respect to your interior to get the perf