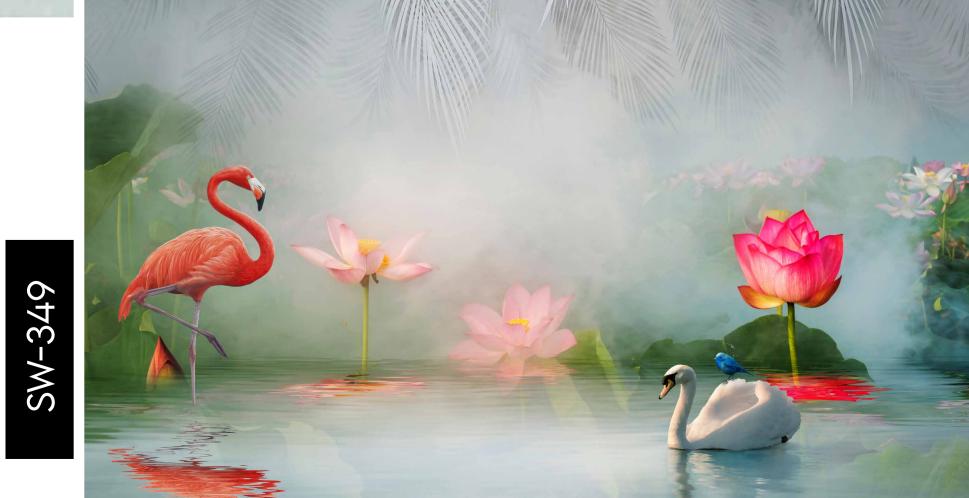

- Designs are customizable as per your wall dimensions.
- Colour can be manipulated in respect to your interior to get the perfect look.
- Original print may slightly differ from the preview above.

SW-354