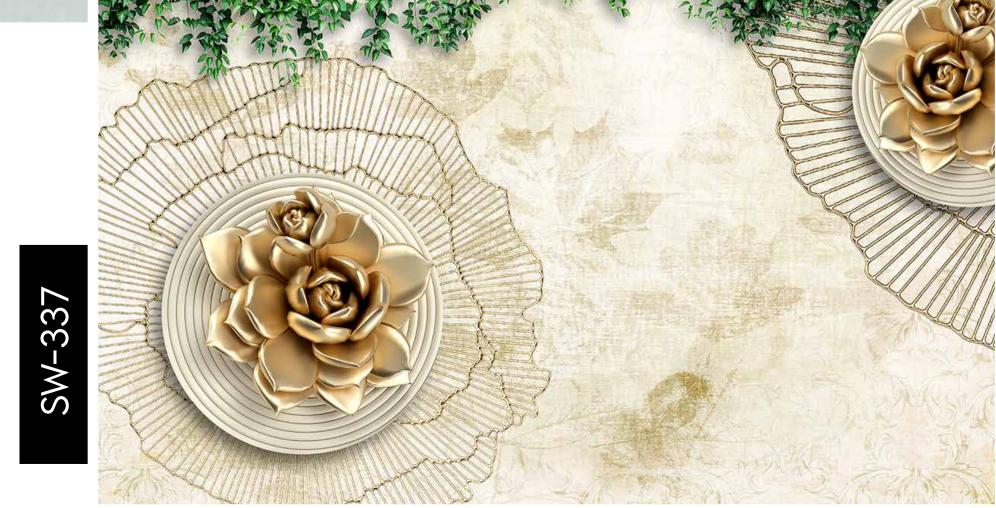

Customizable Designs
In Respect to the Wall Dimensions.

Designs can be customized as per your taste.

Feel free to ask for wall previews.

Once manufactured, these wallpapers are very easy to paste.

- Designs are customizable as per your wall dimensions.
- Colour can be manipulated in respect to your interior to get the perfect look.
- Original print may slightly differ from the preview above.