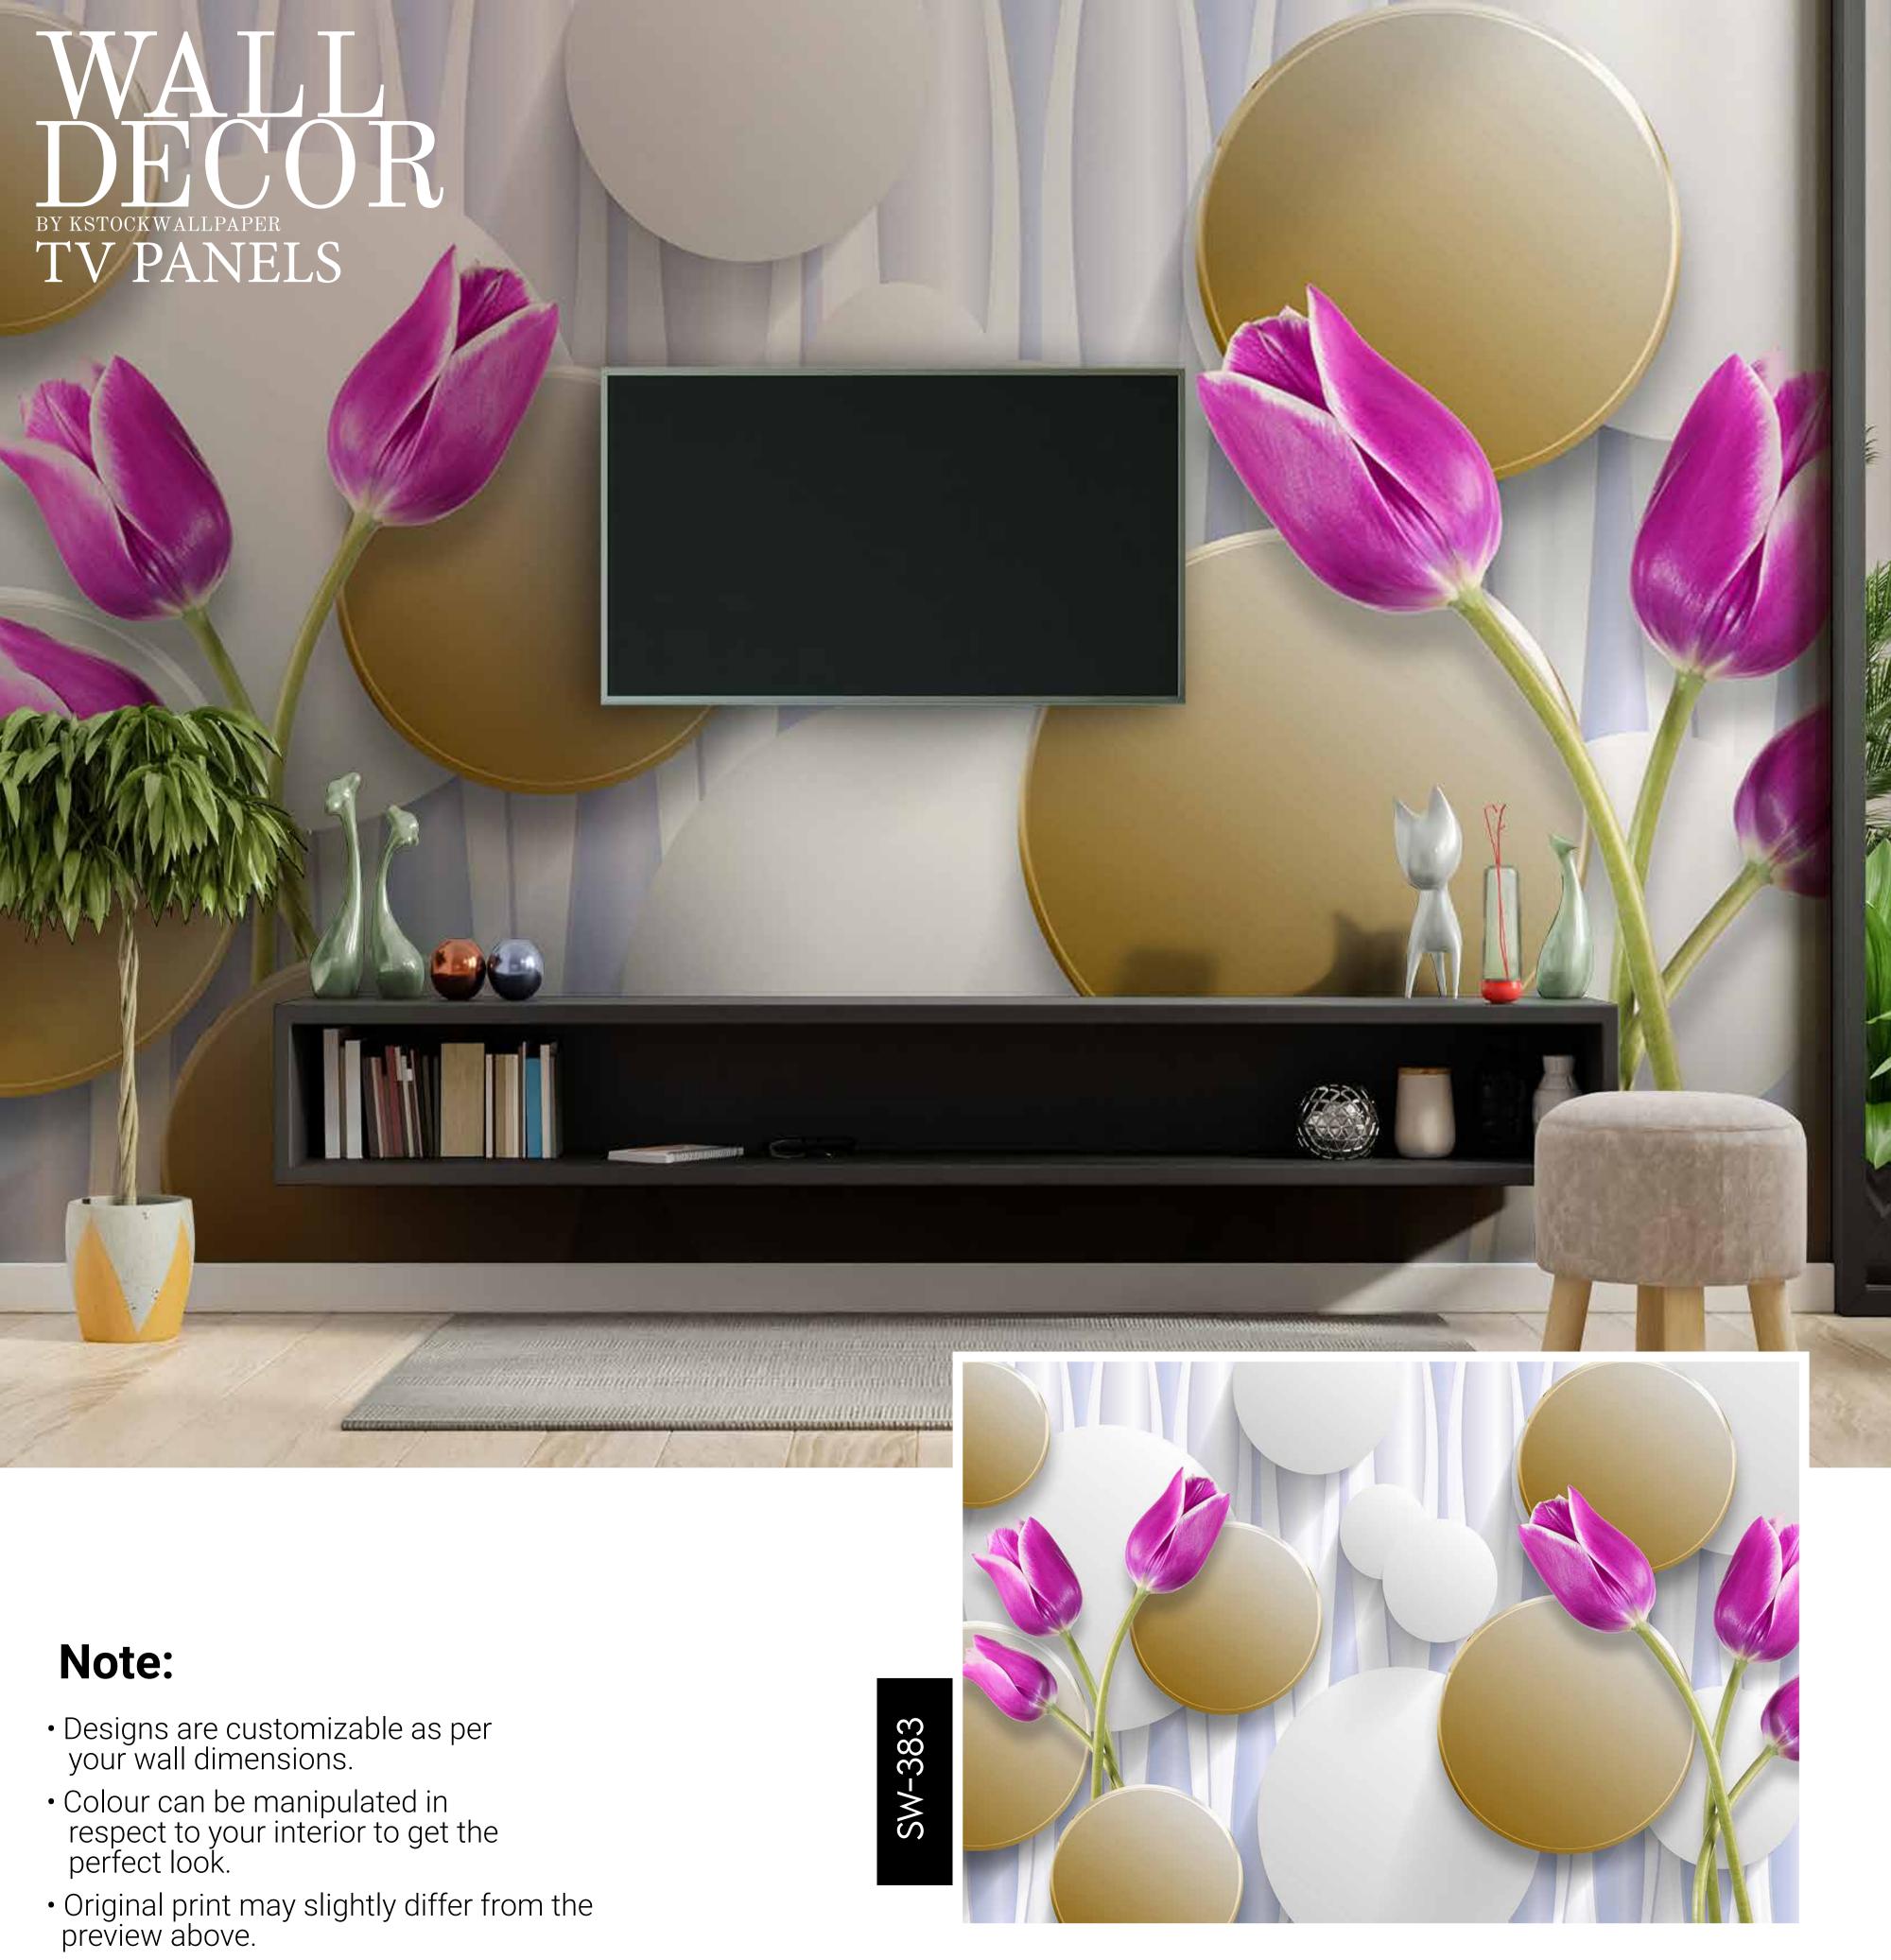

- Designs are customizable as per your wall dimensions.
- Colour can be manipulated in respect to your interior to get the perfect look.
- Original print may slightly differ from the preview above.

SW-386