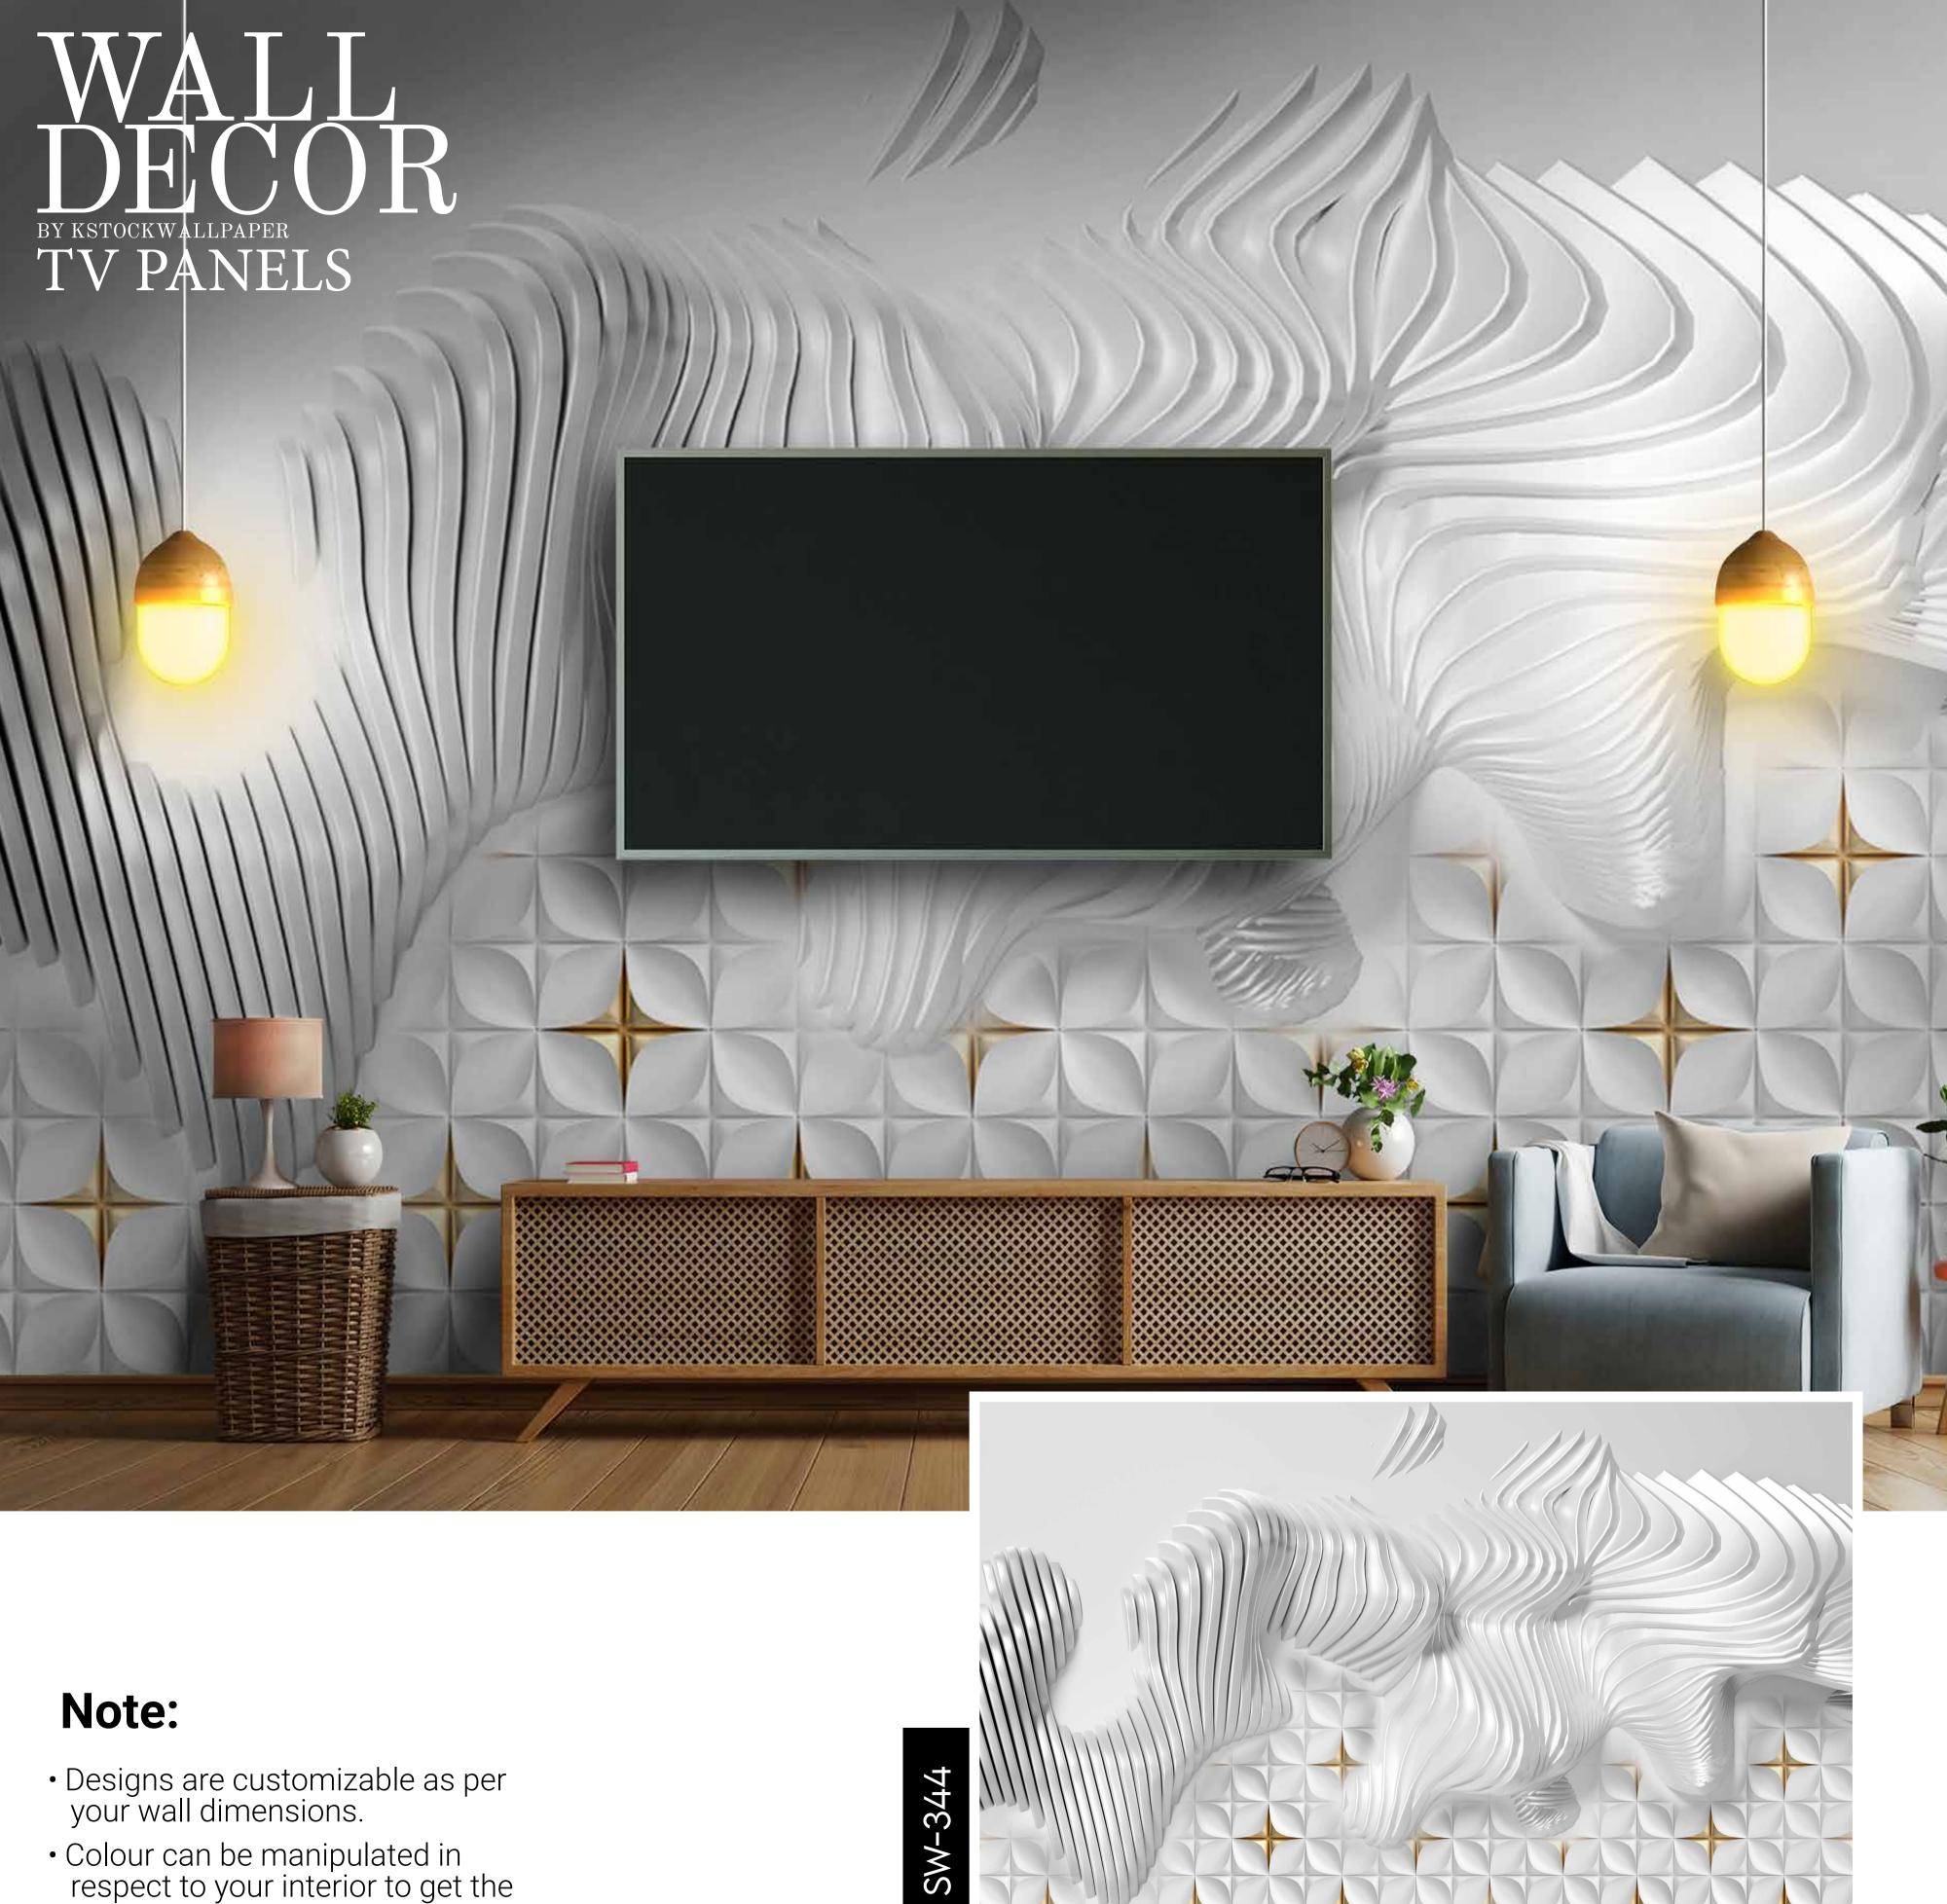

et the perfect look.
- Original print may slightly differ from the preview above.



#### kstockwallpaper@gmail.com



- Designs are customizable as per your wall dimensions.
- Colour can be manipulated in respect to your interior to get the perfect look.
- Original print may slightly differ from the preview above.





- Designs are customizable as per your wall dimensions.
- Colour can be manipulated in respect to your interior to get the perfect look.
- Original print may slightly differ from the preview above.





#### kstockwallpaper@gmail.com







- Designs are customizable as per your wall dimensions.
- Colour can be manipulated in respect to your interior to get the perfect look.
- Original print may slightly differ from the preview above.





#### kstockwallpaper@gmail.com





- Designs are customizable as per your wall dimensions.
- Colour can be manipulated in respect to your interior to get the perfect look.
- Original print may slightly differ from the preview above.



- Designs are customizable as per your wall dimensions.
- Colour can be manipulated in respect to your interior to get the perfect look.
- Original print may slightly differ from the preview above.









- Designs are customizable as per your wall dimensions.
- Colour can be manipulated in respect to your interior to get the perfect look.
- Original print may slightly differ from the preview above.





- Designs are customizable as per your wall dimensions.
- Colour can be manipulated in respect to your interior to get the perfect look.
- Original print may slightly differ from the prev