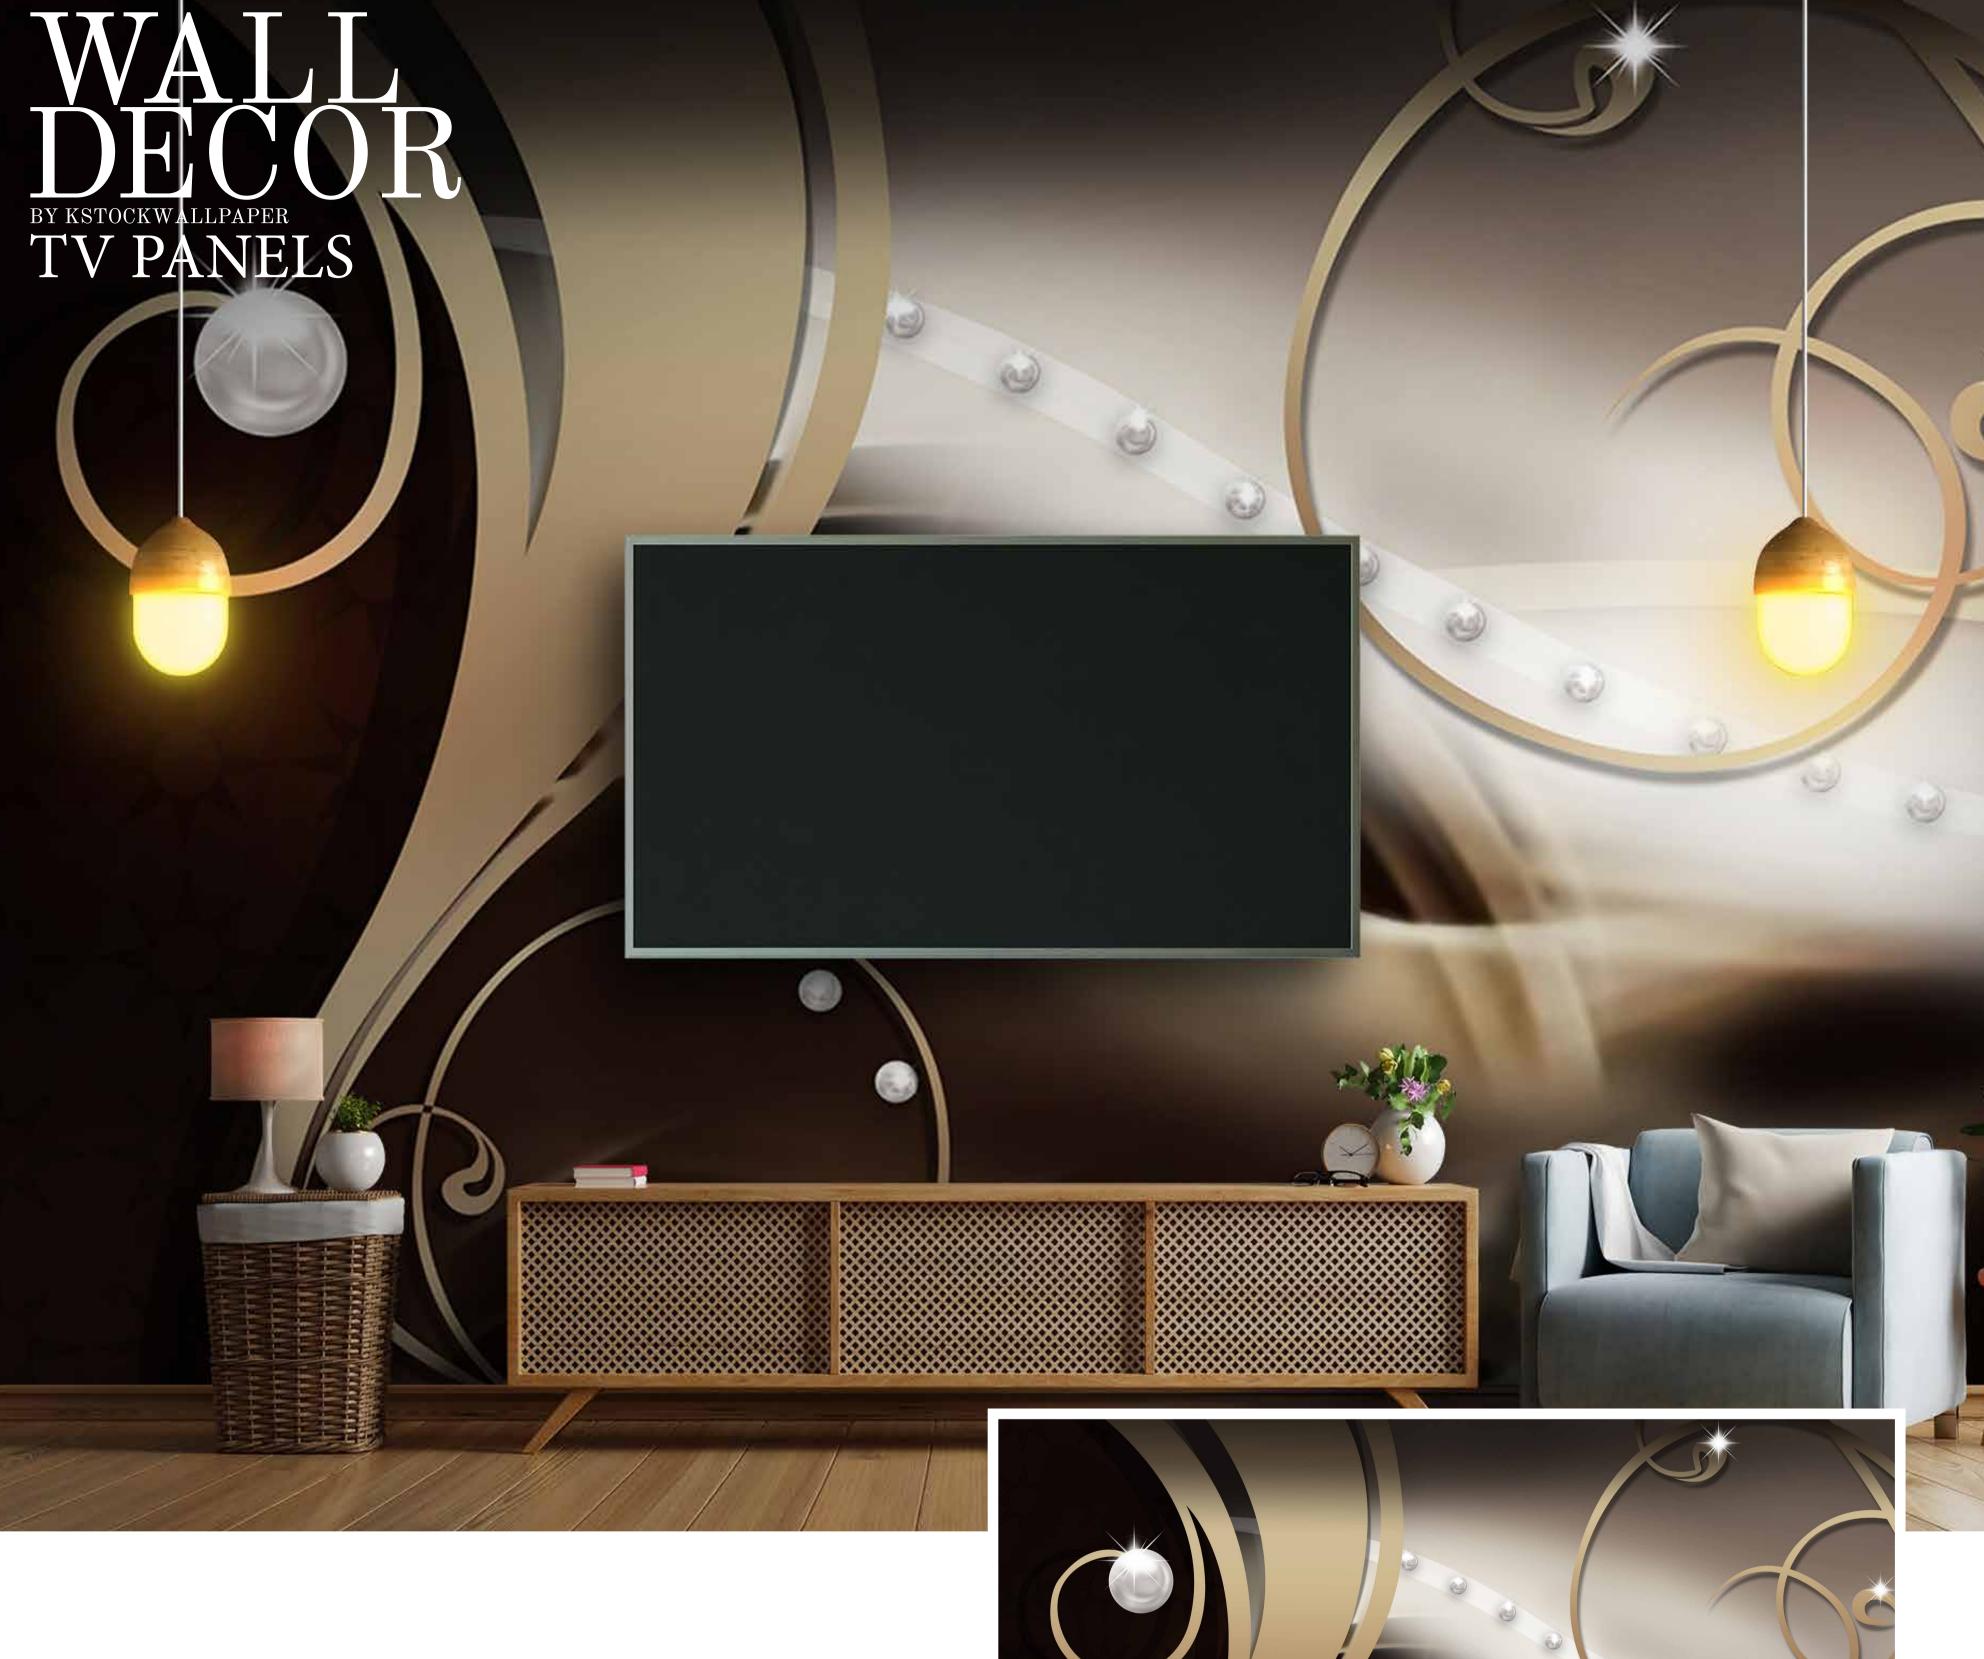

- Designs are customizable as per your wall dimensions.
- Colour can be manipulated in respect to your interior to get the perfect look.
- Original print may slightly differ from the preview above.