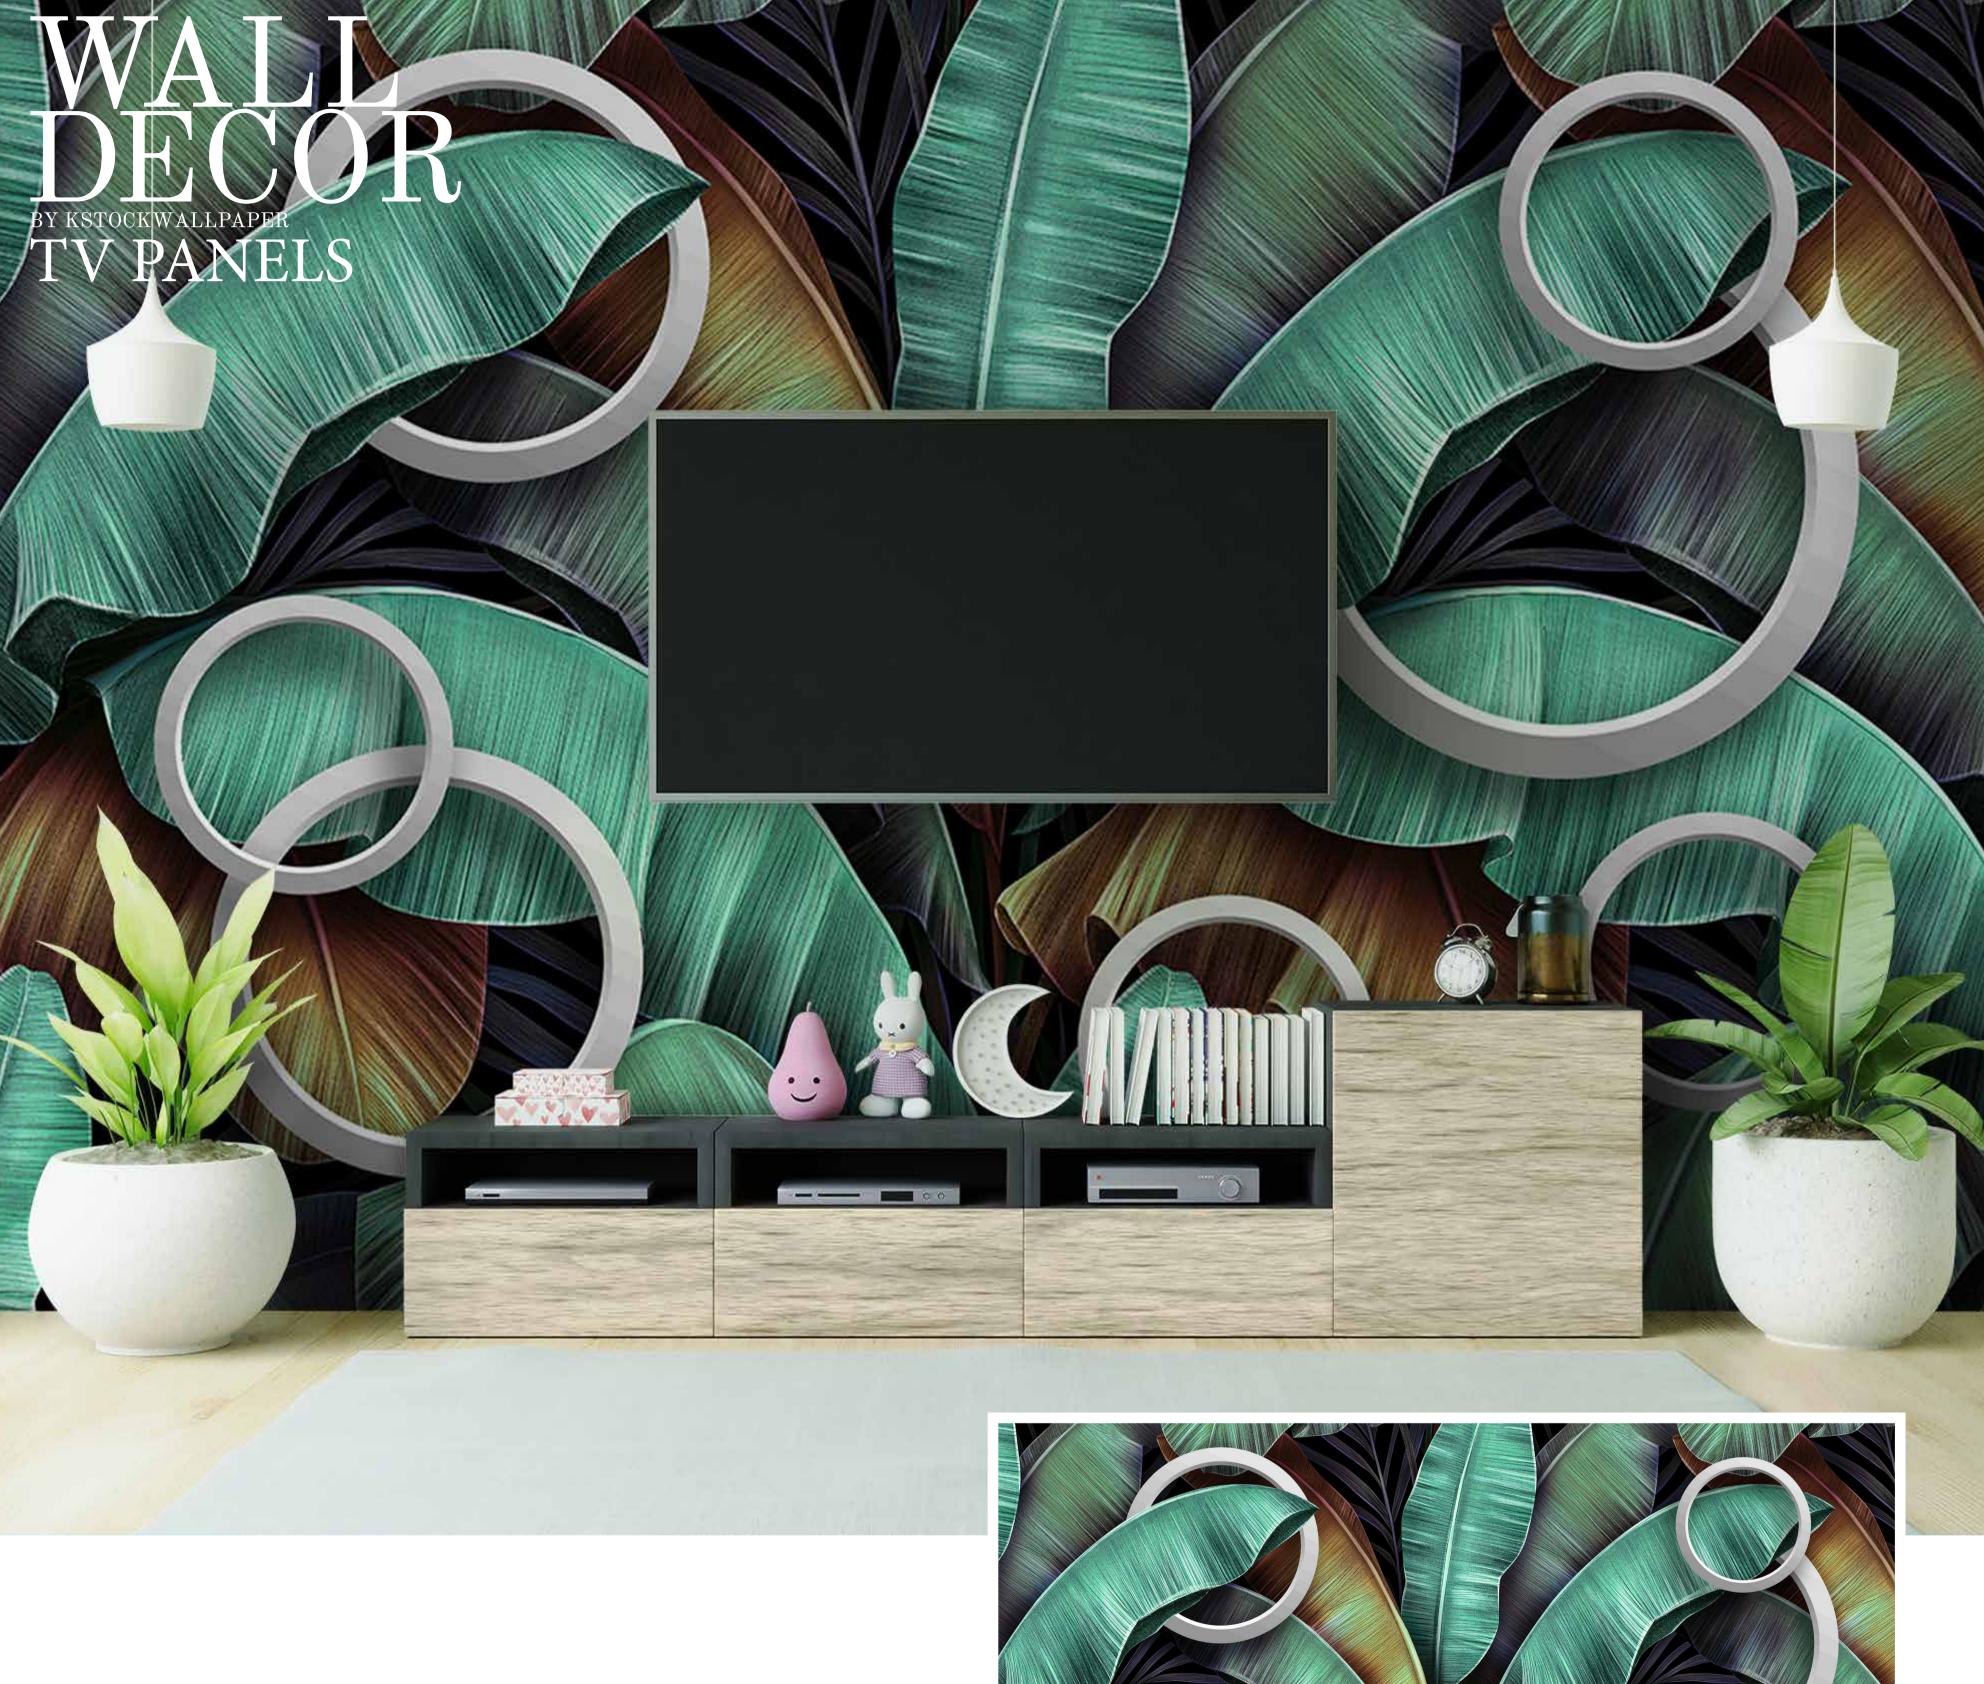

Customizable Designs
In Respect to the Wall Dimensions.

Designs can be customized as per your taste.

Feel free to ask for wall previews.

Once manufactured, these wallpapers are very easy to paste.

- Designs are customizable as per your wall dimensions.
- Colour can be manipulated in respect to your interior to get the perfect look.
- Original print may slightly differ from the preview above.