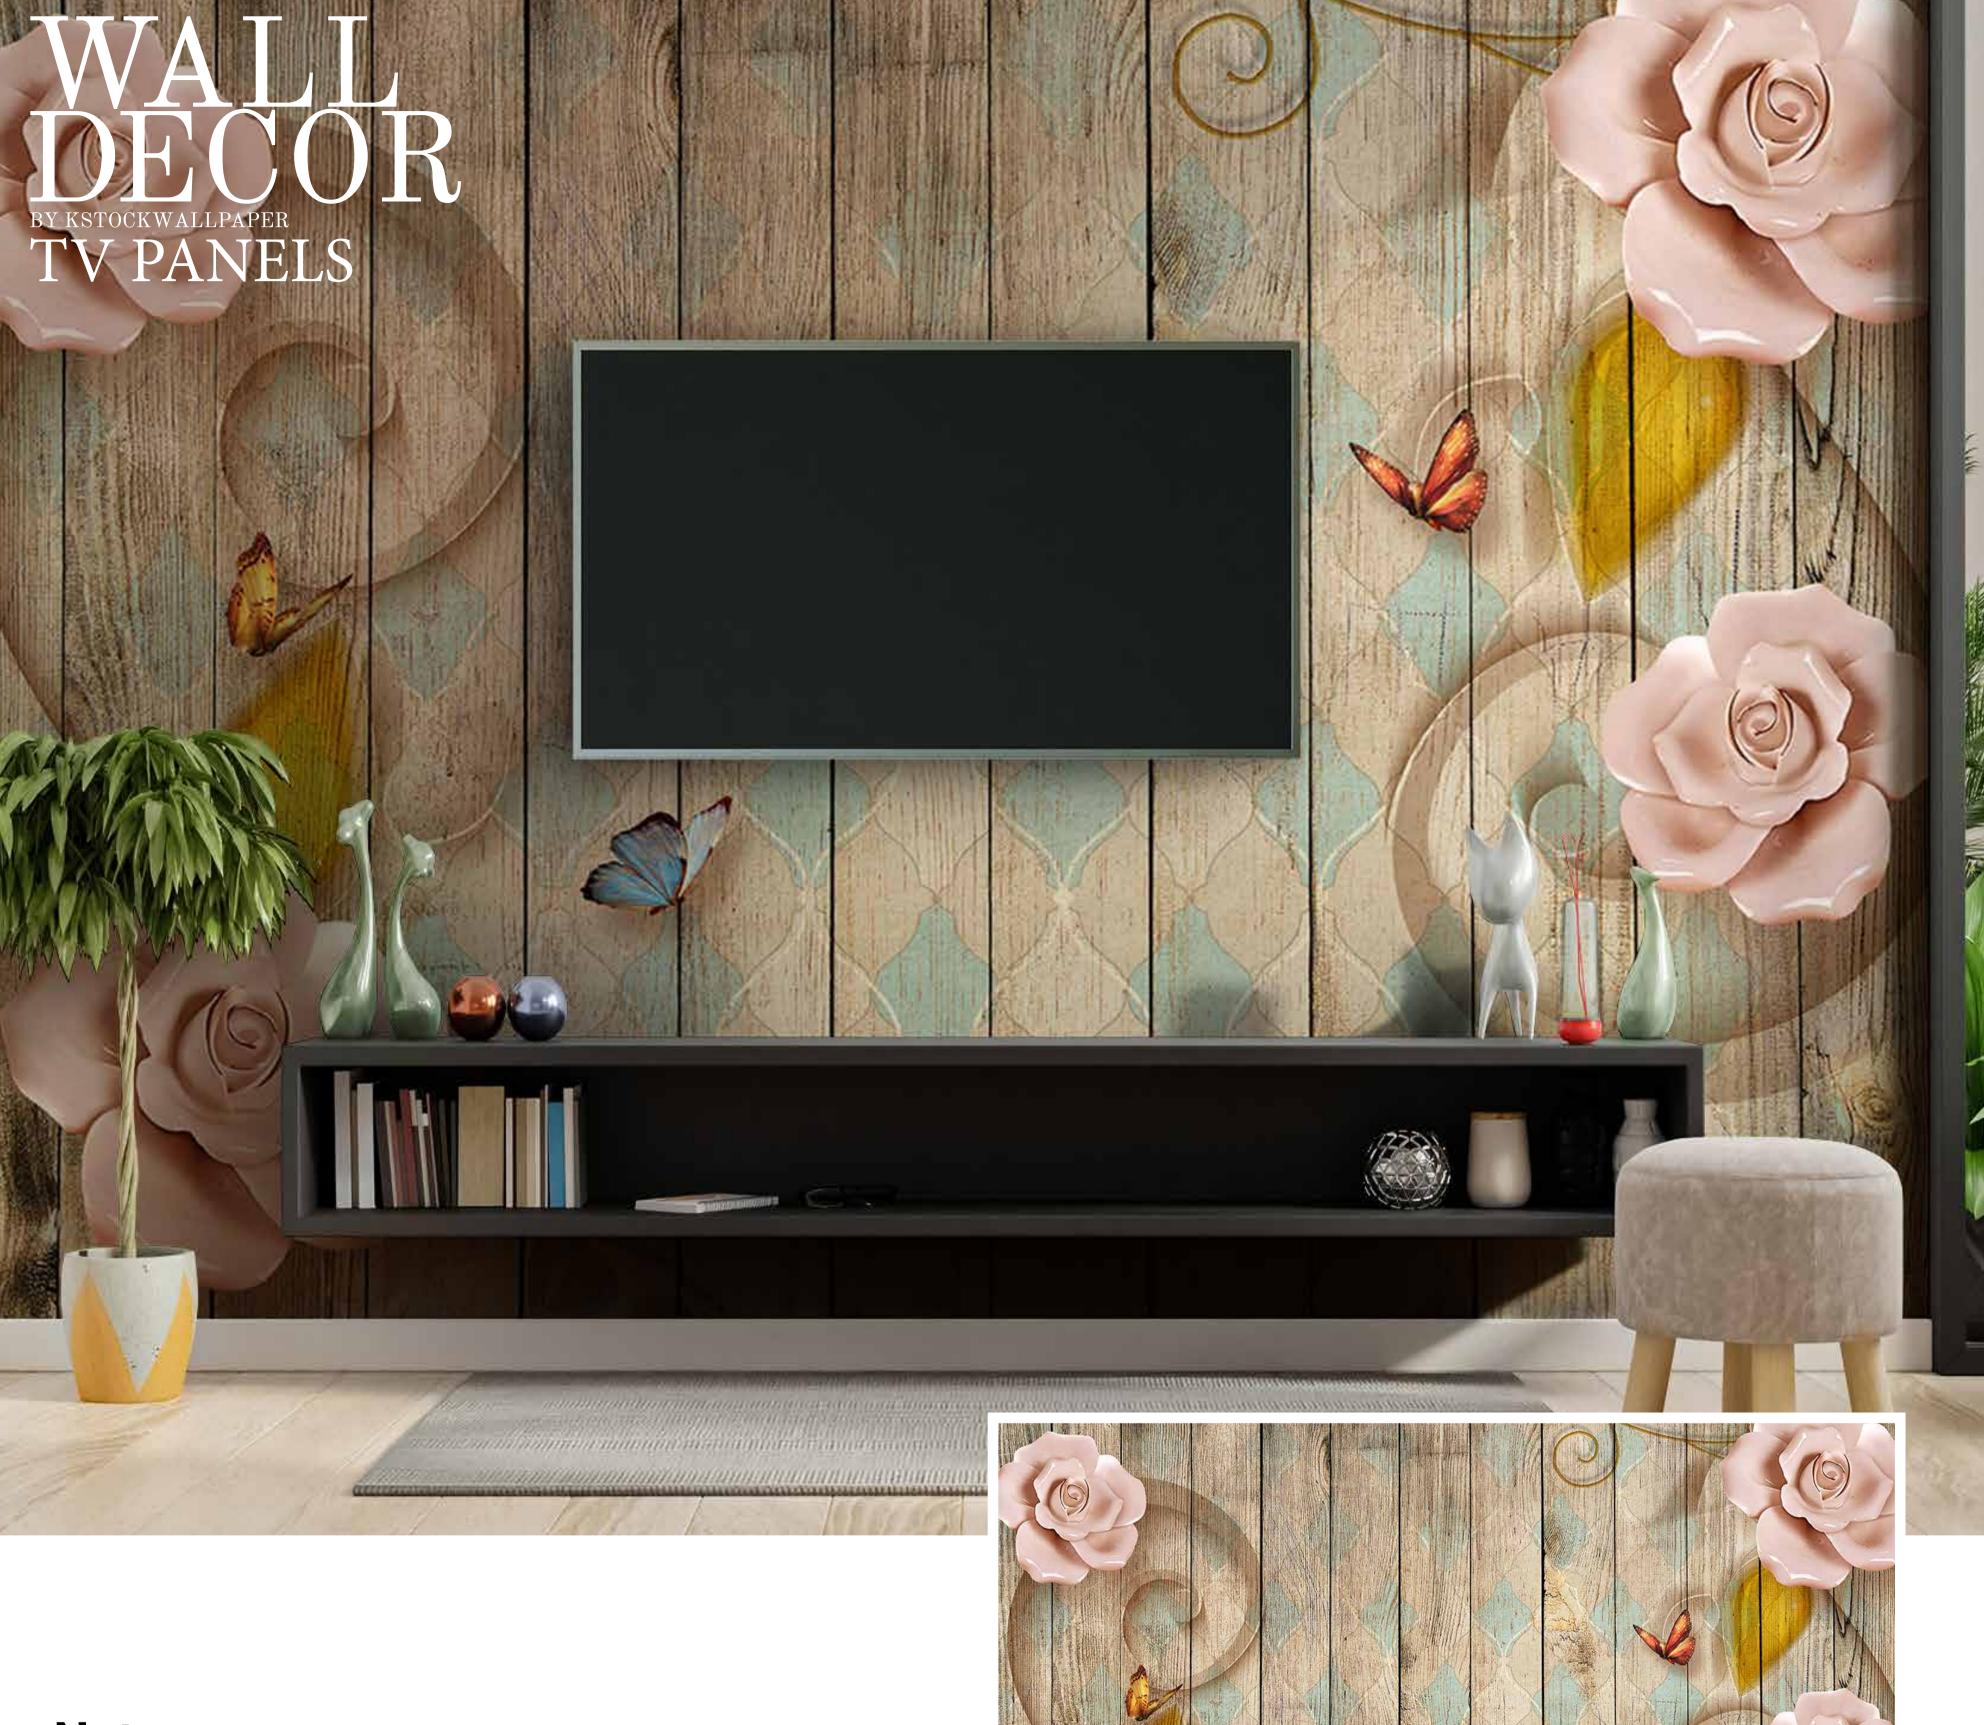

- Designs are customizable as per your wall dimensions.
- Colour can be manipulated in respect to your interior to get the perfect look.
- Original print may slightly differ from the preview above.

SW-386