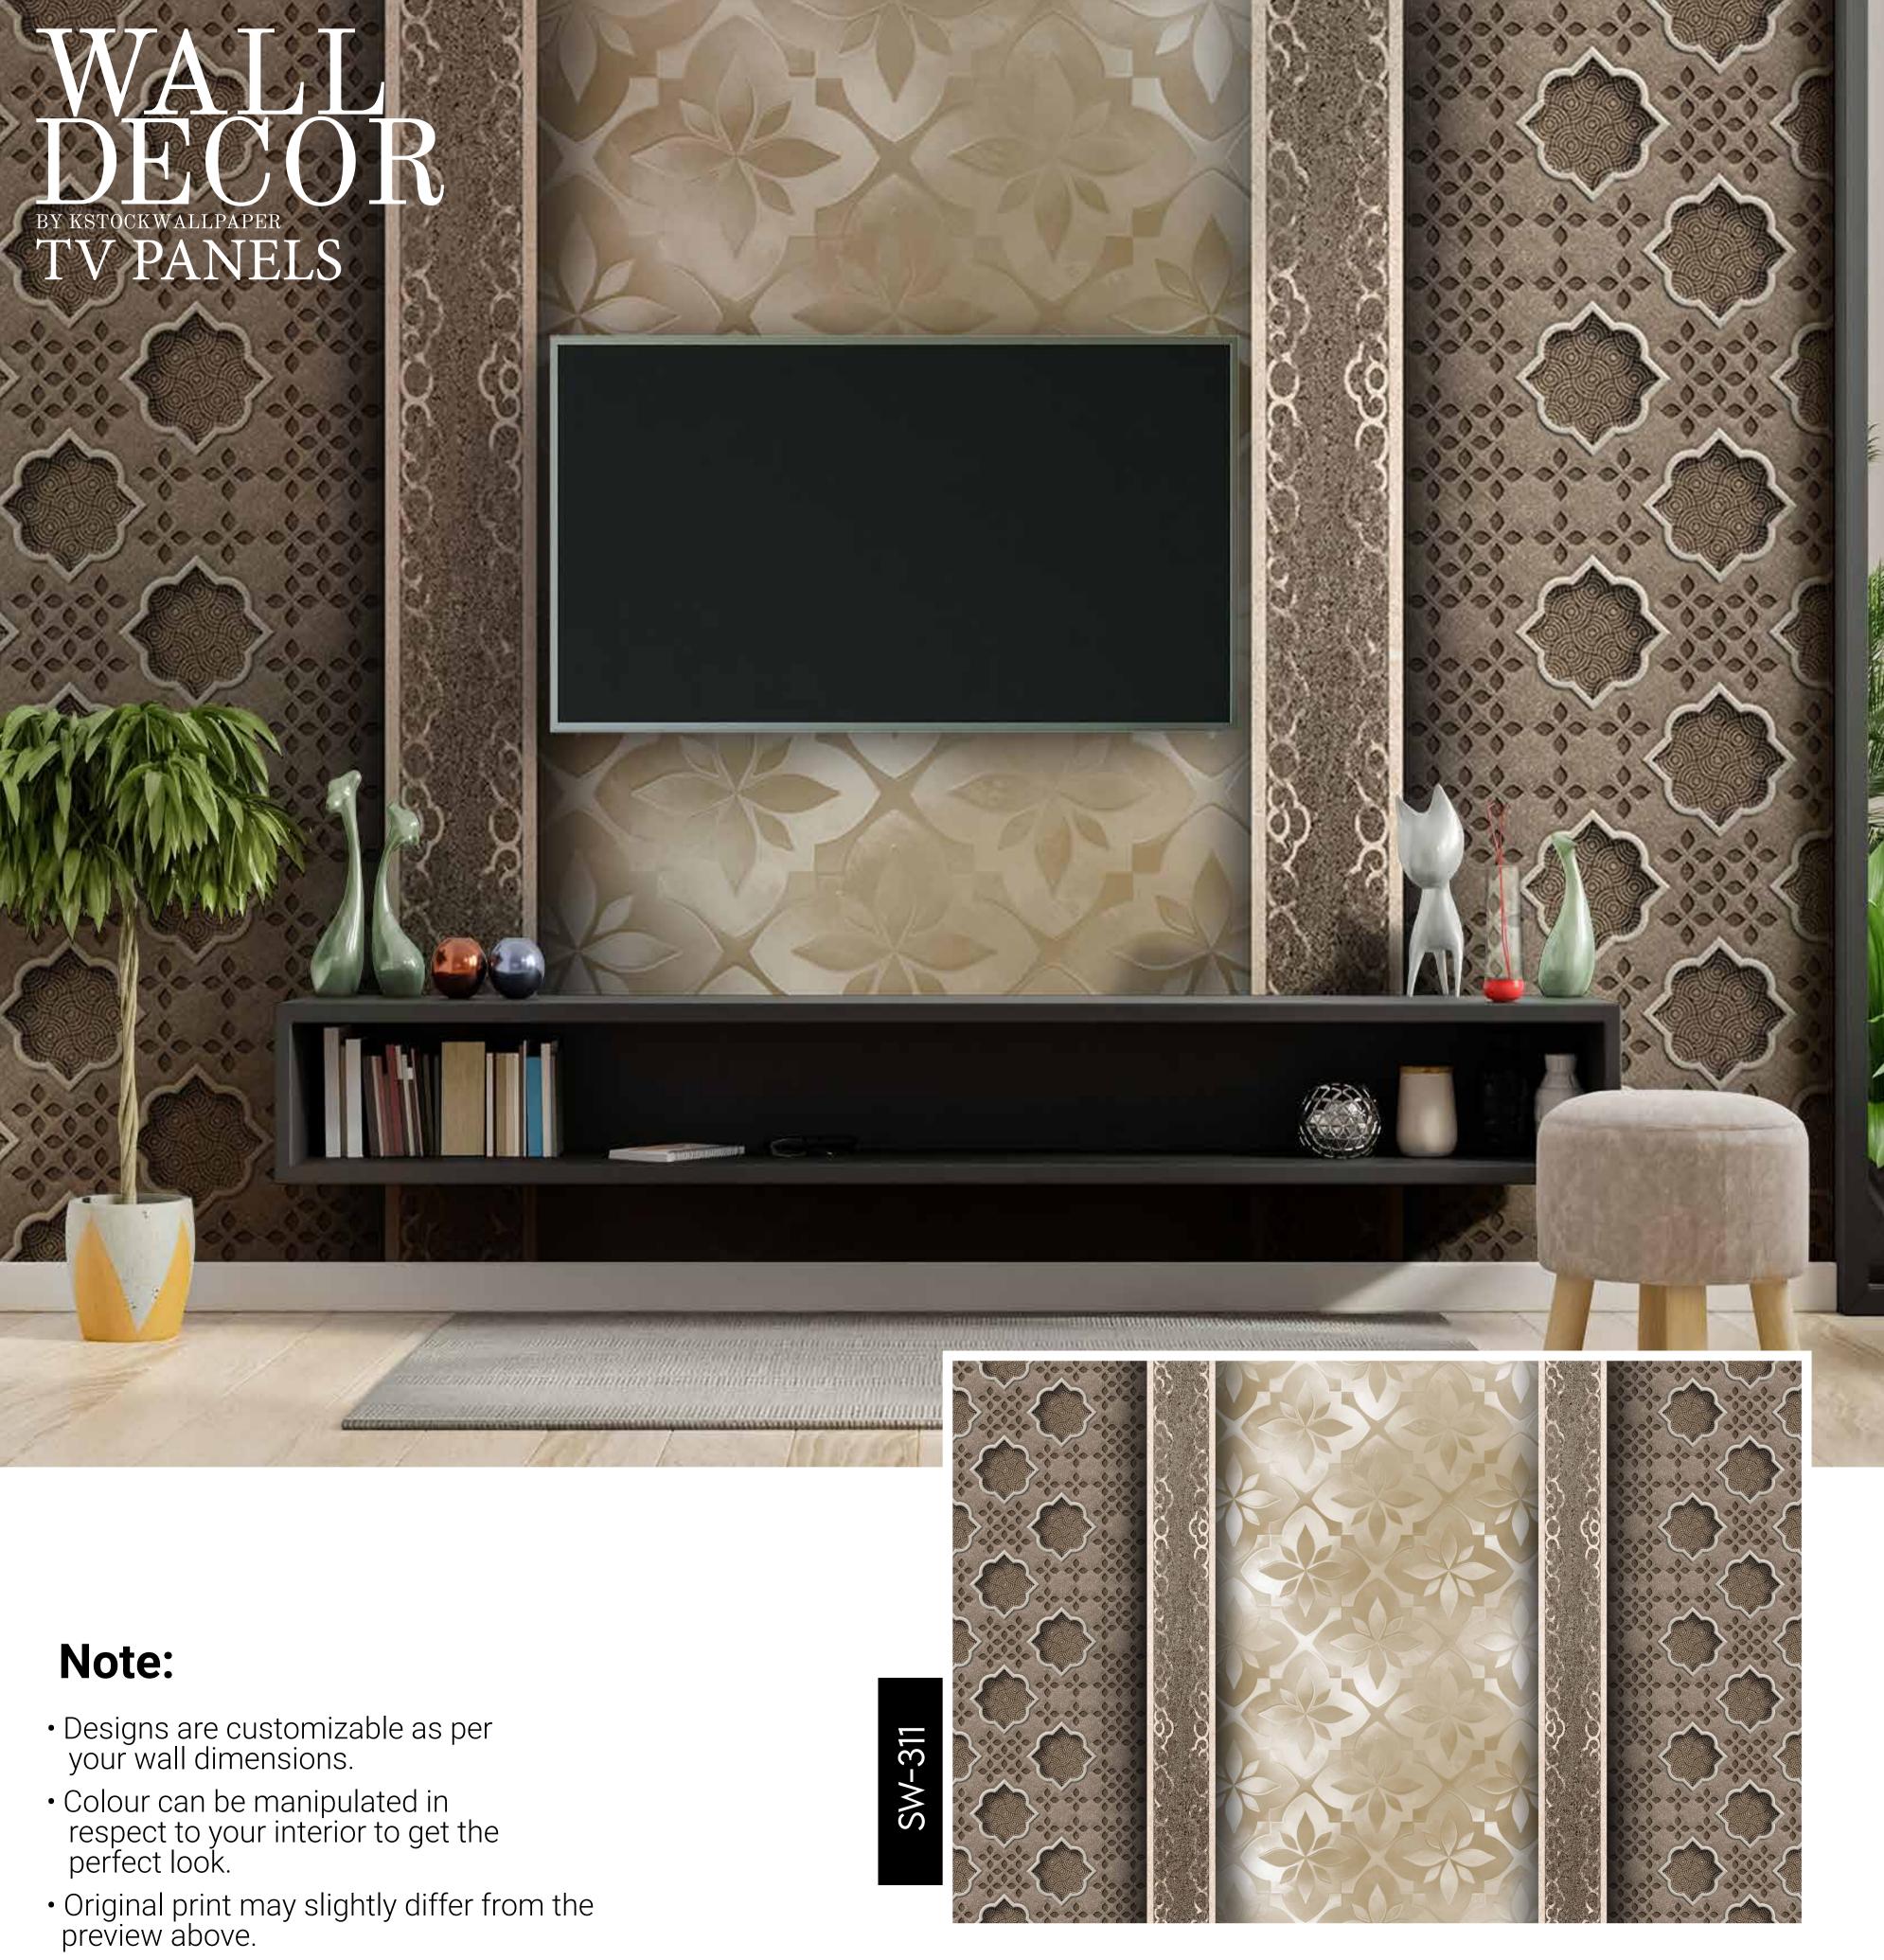

- Designs are customizable as per your wall dimensions.
- Colour can be manipulated in respect to your interior to get the perfect look.
- Original print may slightly differ from the preview above.

SW-328