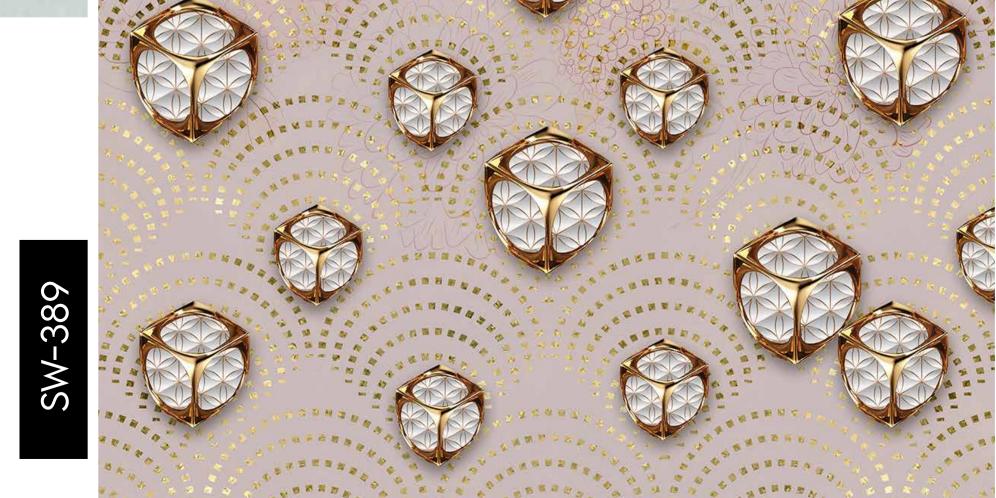

- Designs are customizable as per your wall dimensions.
- Colour can be manipulated in respect to your interior to get the perfect look.
- Original print may slightly differ from the preview above.

SW-390

- Designs are customizable as per your wall dimensions.
- Colour can be manipulated in respect to your interior to get the perfect look.
- Original print may slightly differ from the preview above.