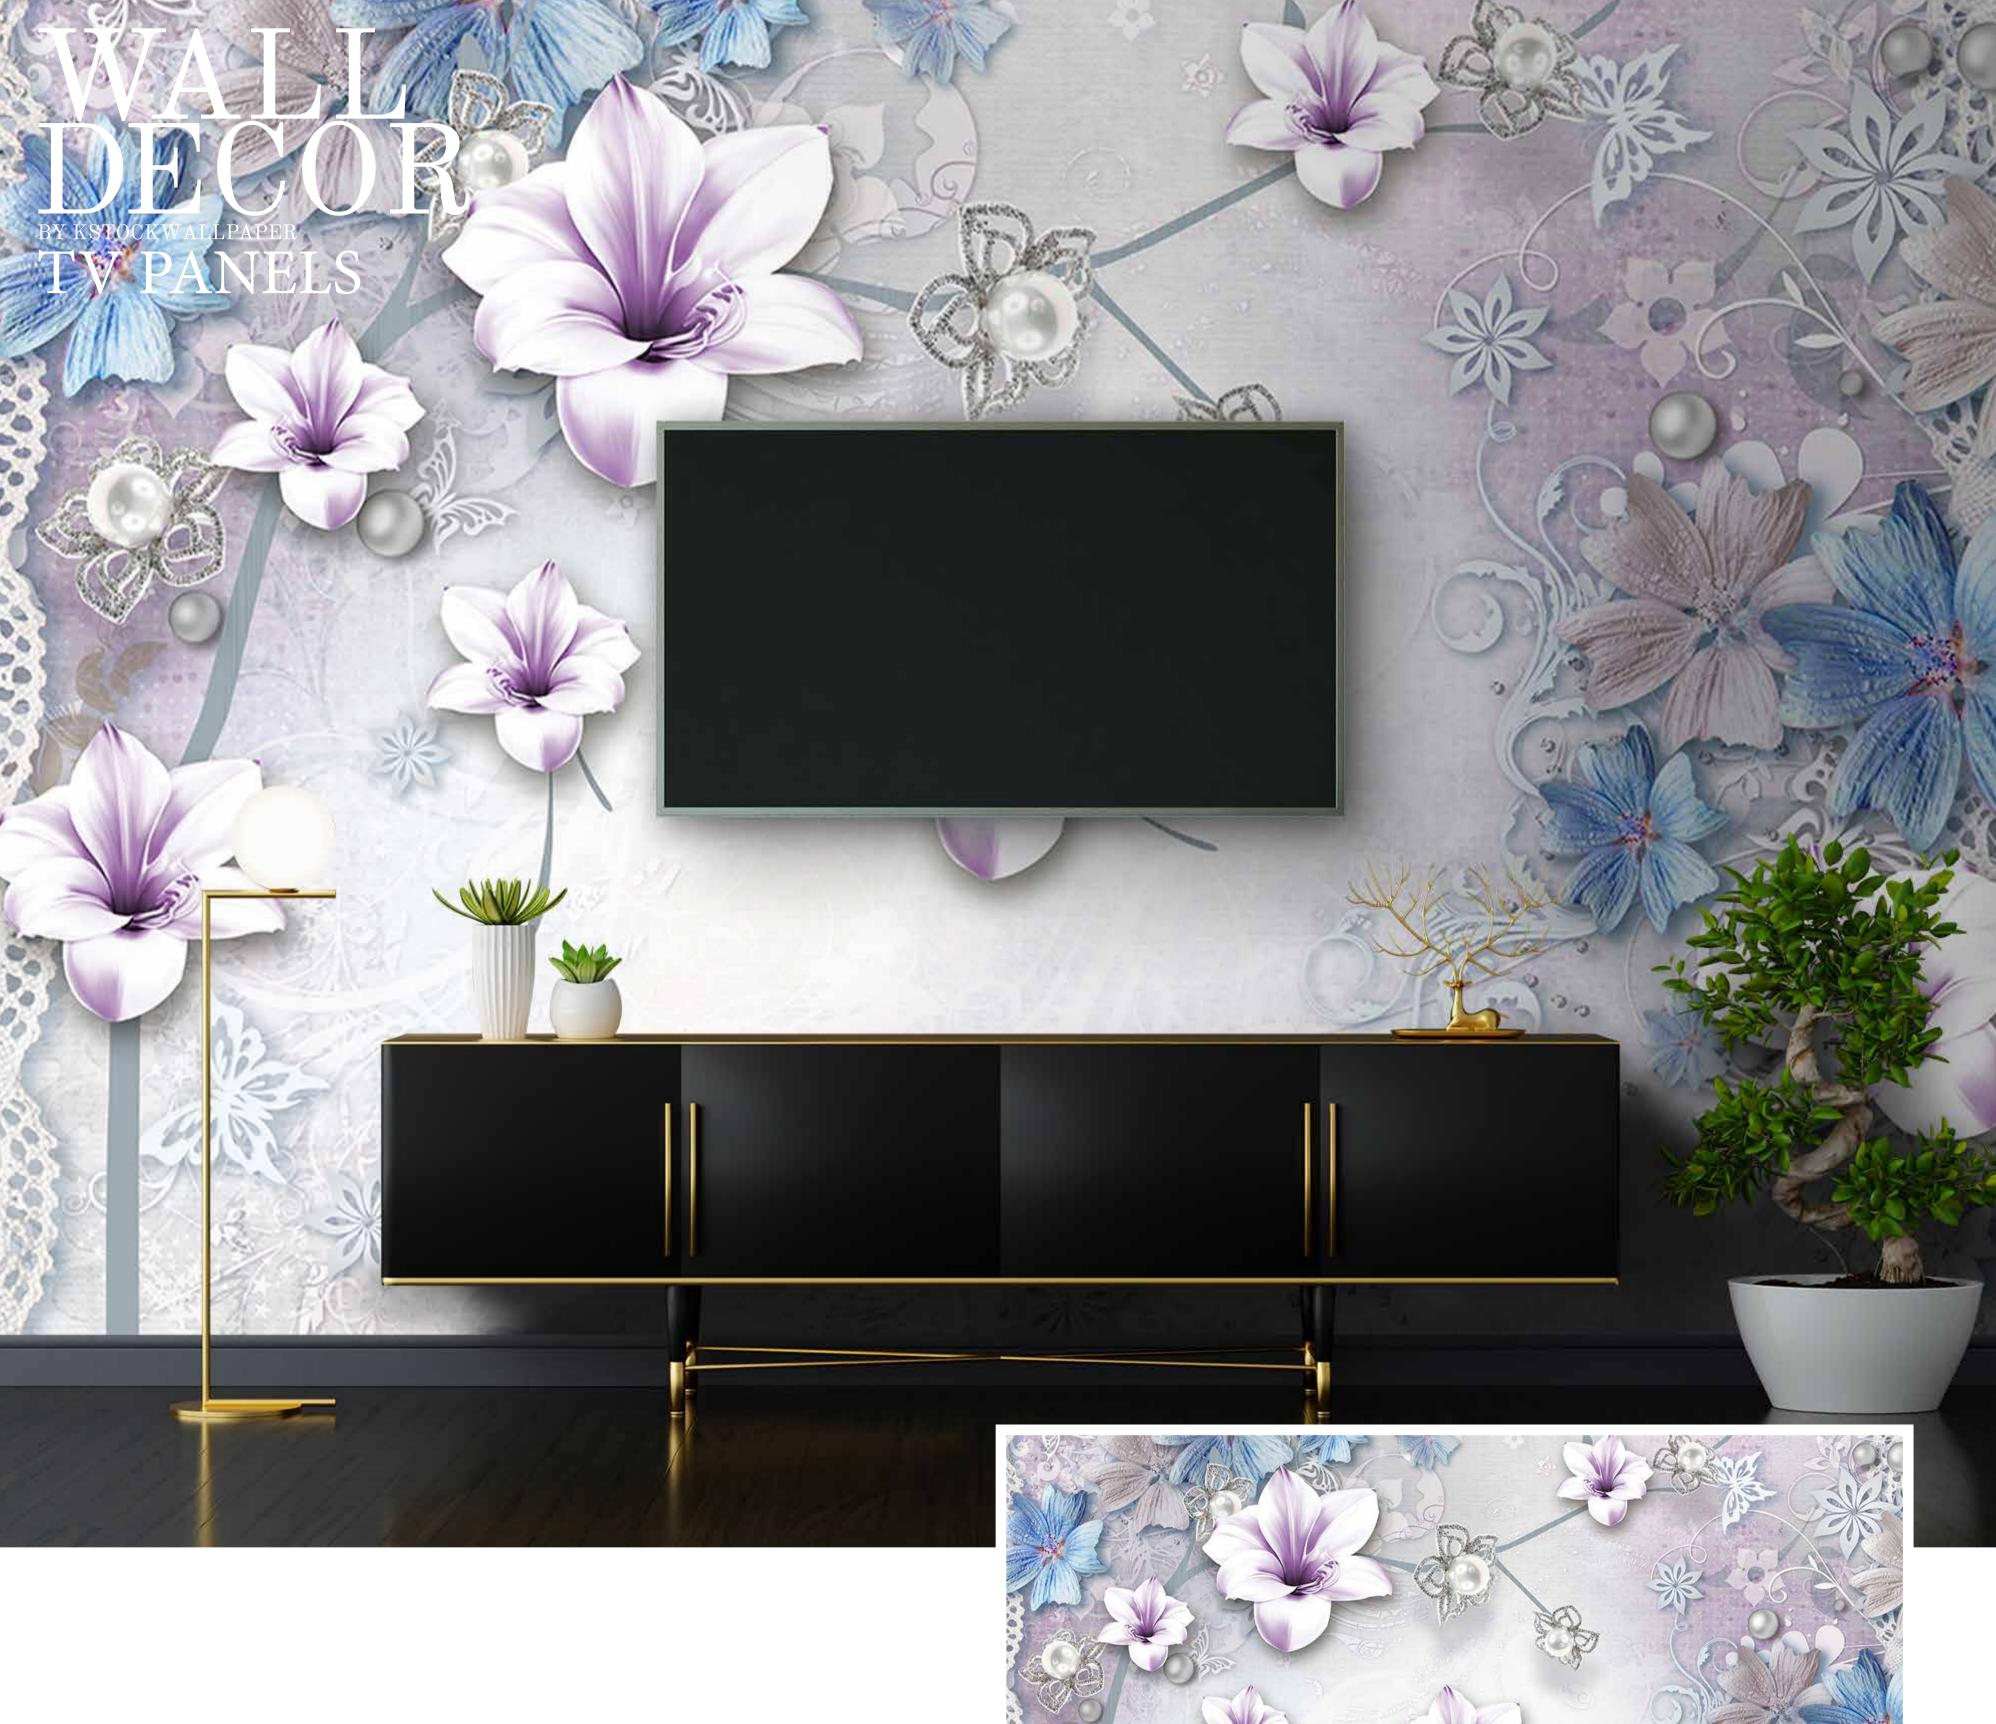

- Designs are customizable as per your wall dimensions.
- Colour can be manipulated in respect to your interior to get the perfect look.
- Original print may slightly differ from the preview above.

- Designs are customizable as per your wall dimensions.
- Colour can be manipulated in respect to your interior to get the perfect look.
- Original print may slightly differ from the preview above.