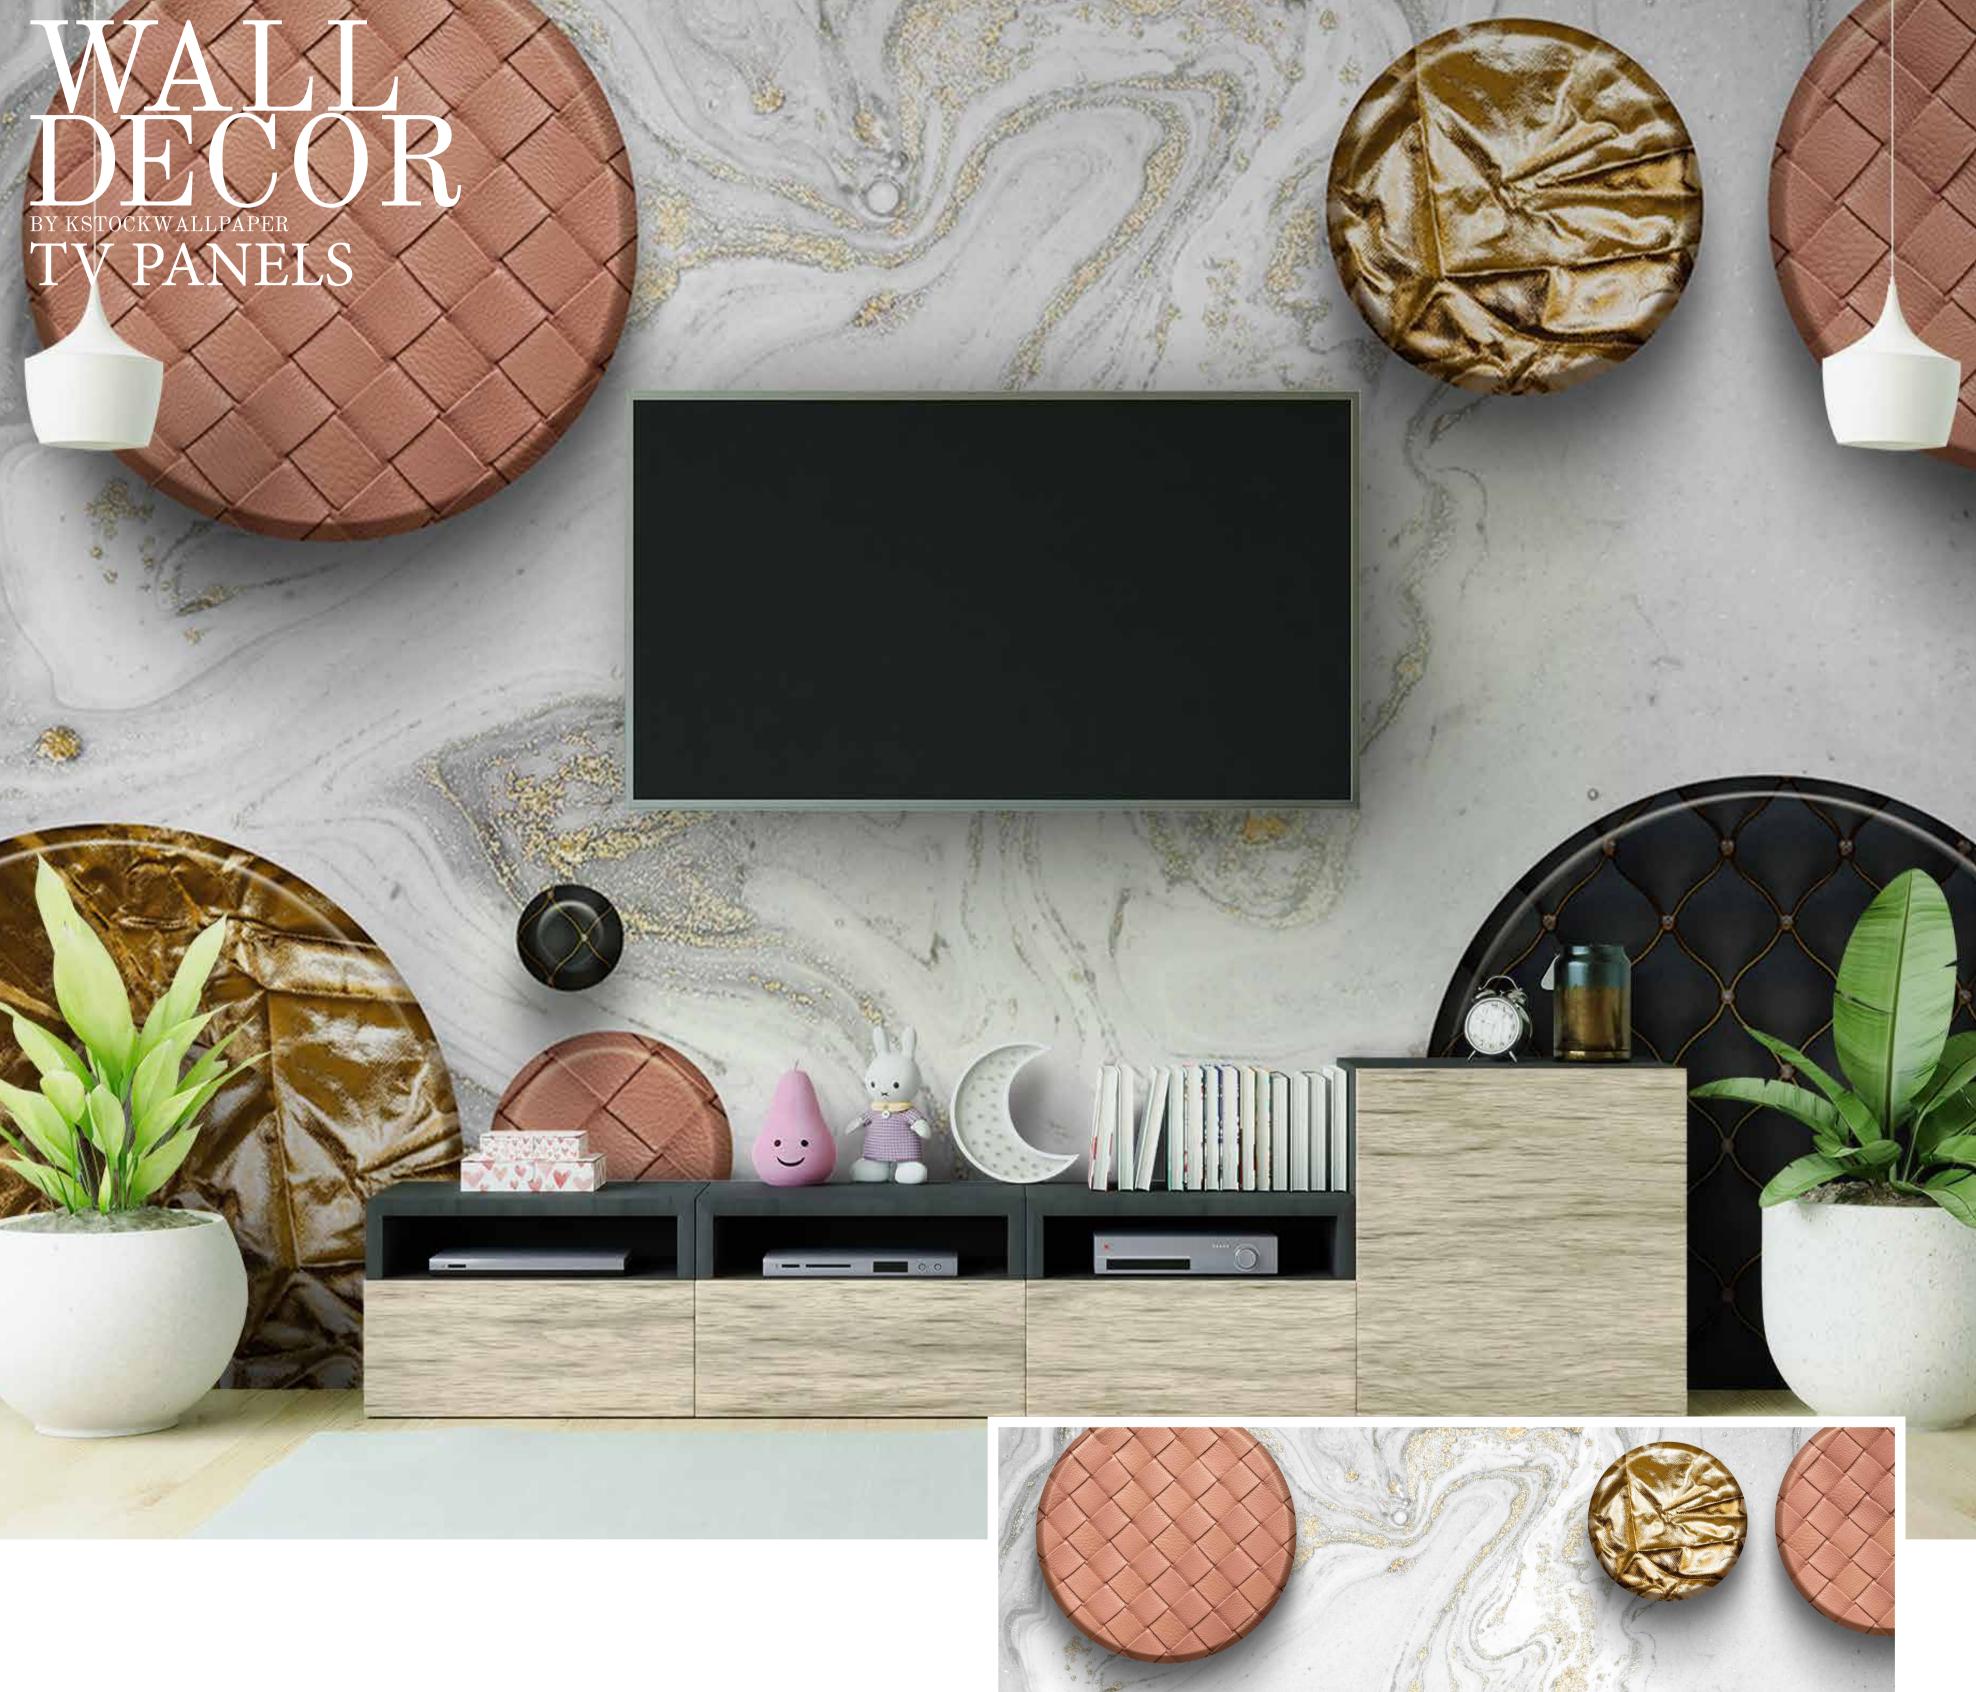

SW-308

- Designs are customizable as per your wall dimensions.
- Colour can be manipulated in respect to your interior to get the perfect look.
- Original print may slightly differ from the preview above.

- Colour can be manipulated in respect to your interior to get the perfect look.
- Original print may slightly differ from the preview above.

- Designs are customizable as per your wall dimensions.
- Colour can be manipulated in respect to your interior to get the perfect look.
- Original print may slightly differ from the preview above.

- Designs are customizable as per your wall dimensions.
- Colour can be manipulated in respect to your interior to get the perfect look.
- Original print may slightly differ from the preview above.

- Designs are customizable as per your wall dimensions.
- Colour can be manipulated in respect to your interior to get the perfect look.
- Original print may slightly differ from the preview above.