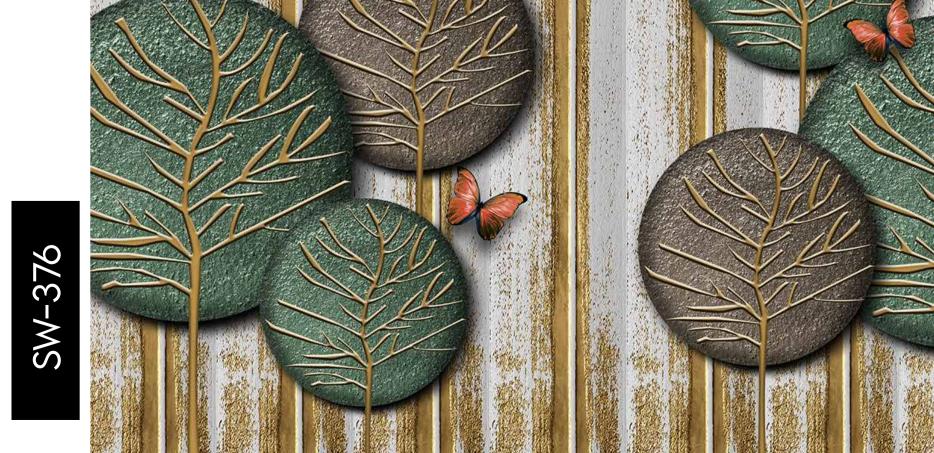

Customizable Designs
In Respect to the Wall Dimensions.

Designs can be customized as per your taste.

Feel free to ask for wall previews.

Once manufactured, these wallpapers are very easy to paste.

- Designs are customizable as per your wall dimensions.
- Colour can be manipulated in respect to your interior to get the perfect look.
- Original print may slightly differ from the preview above.