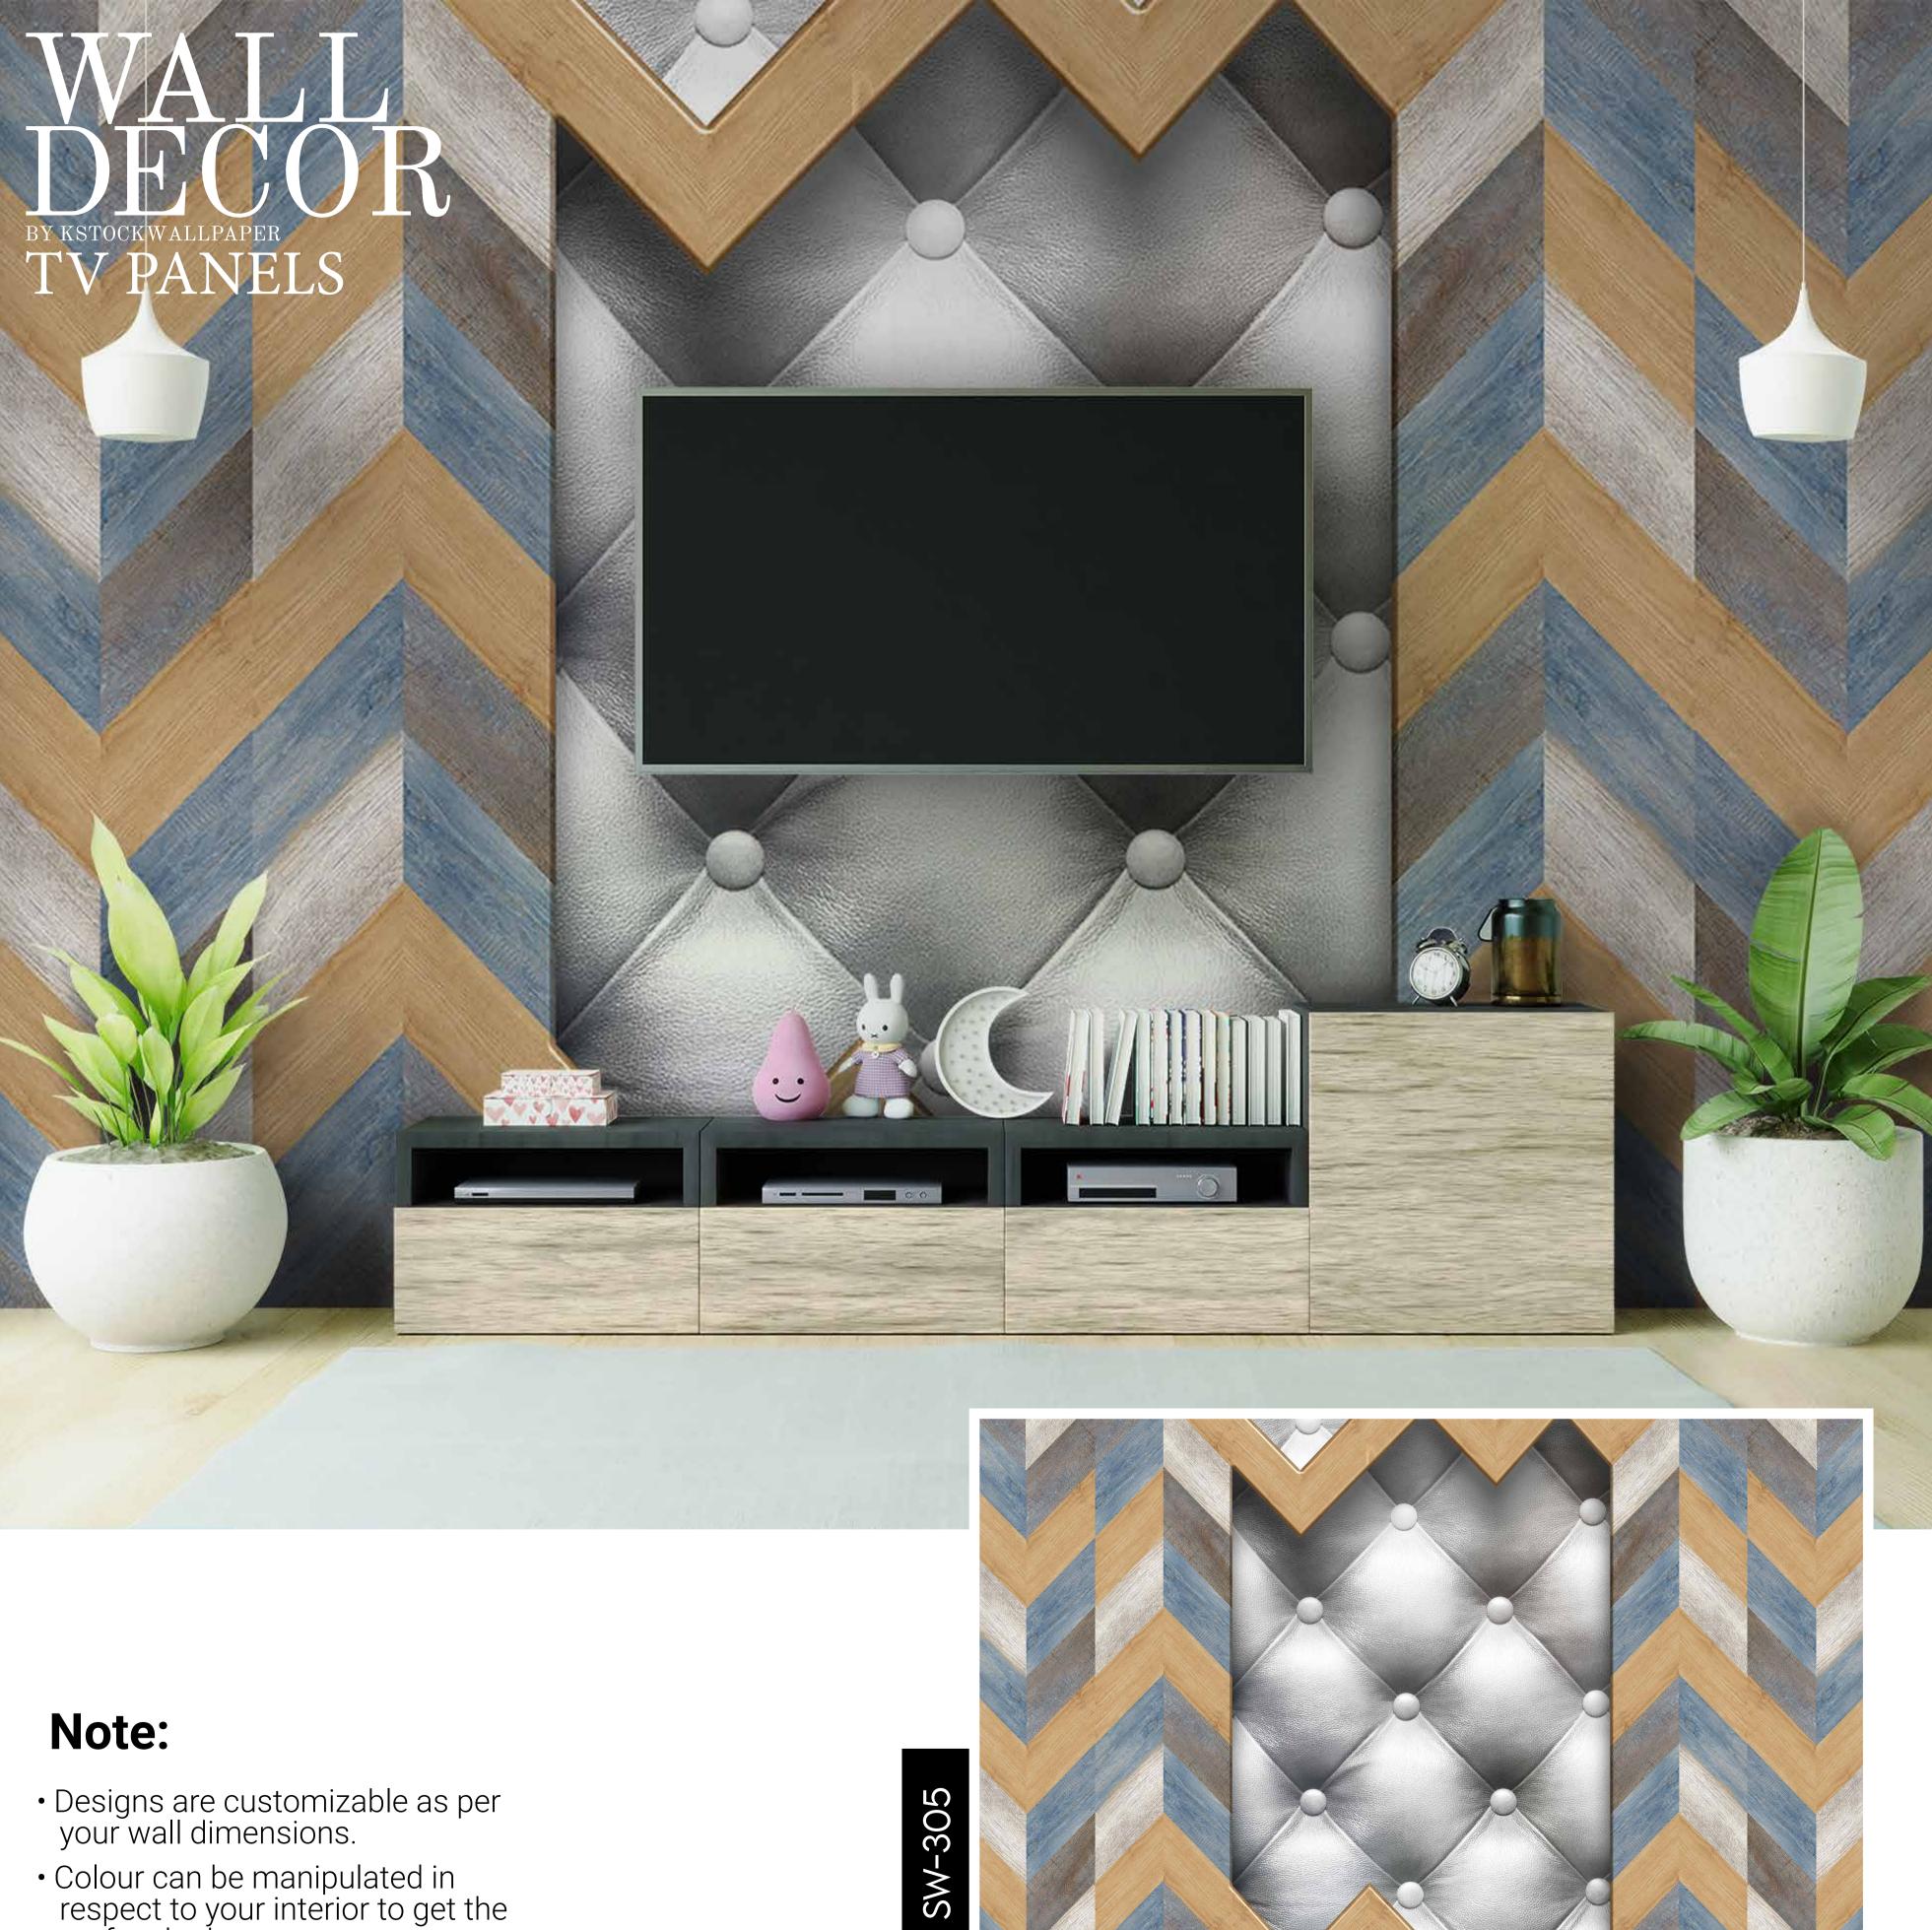

- Designs are customizable as per your wall dimensions.
- Colour can be manipulated in respect to your interior to get the perfect look.
- Original print may slightly differ from the preview above.

- Designs are customizable as per your wall dimensions.
- Colour can be manipulated in respect to your interior to get the perfect look.
- Original print may slightly differ from the preview above.