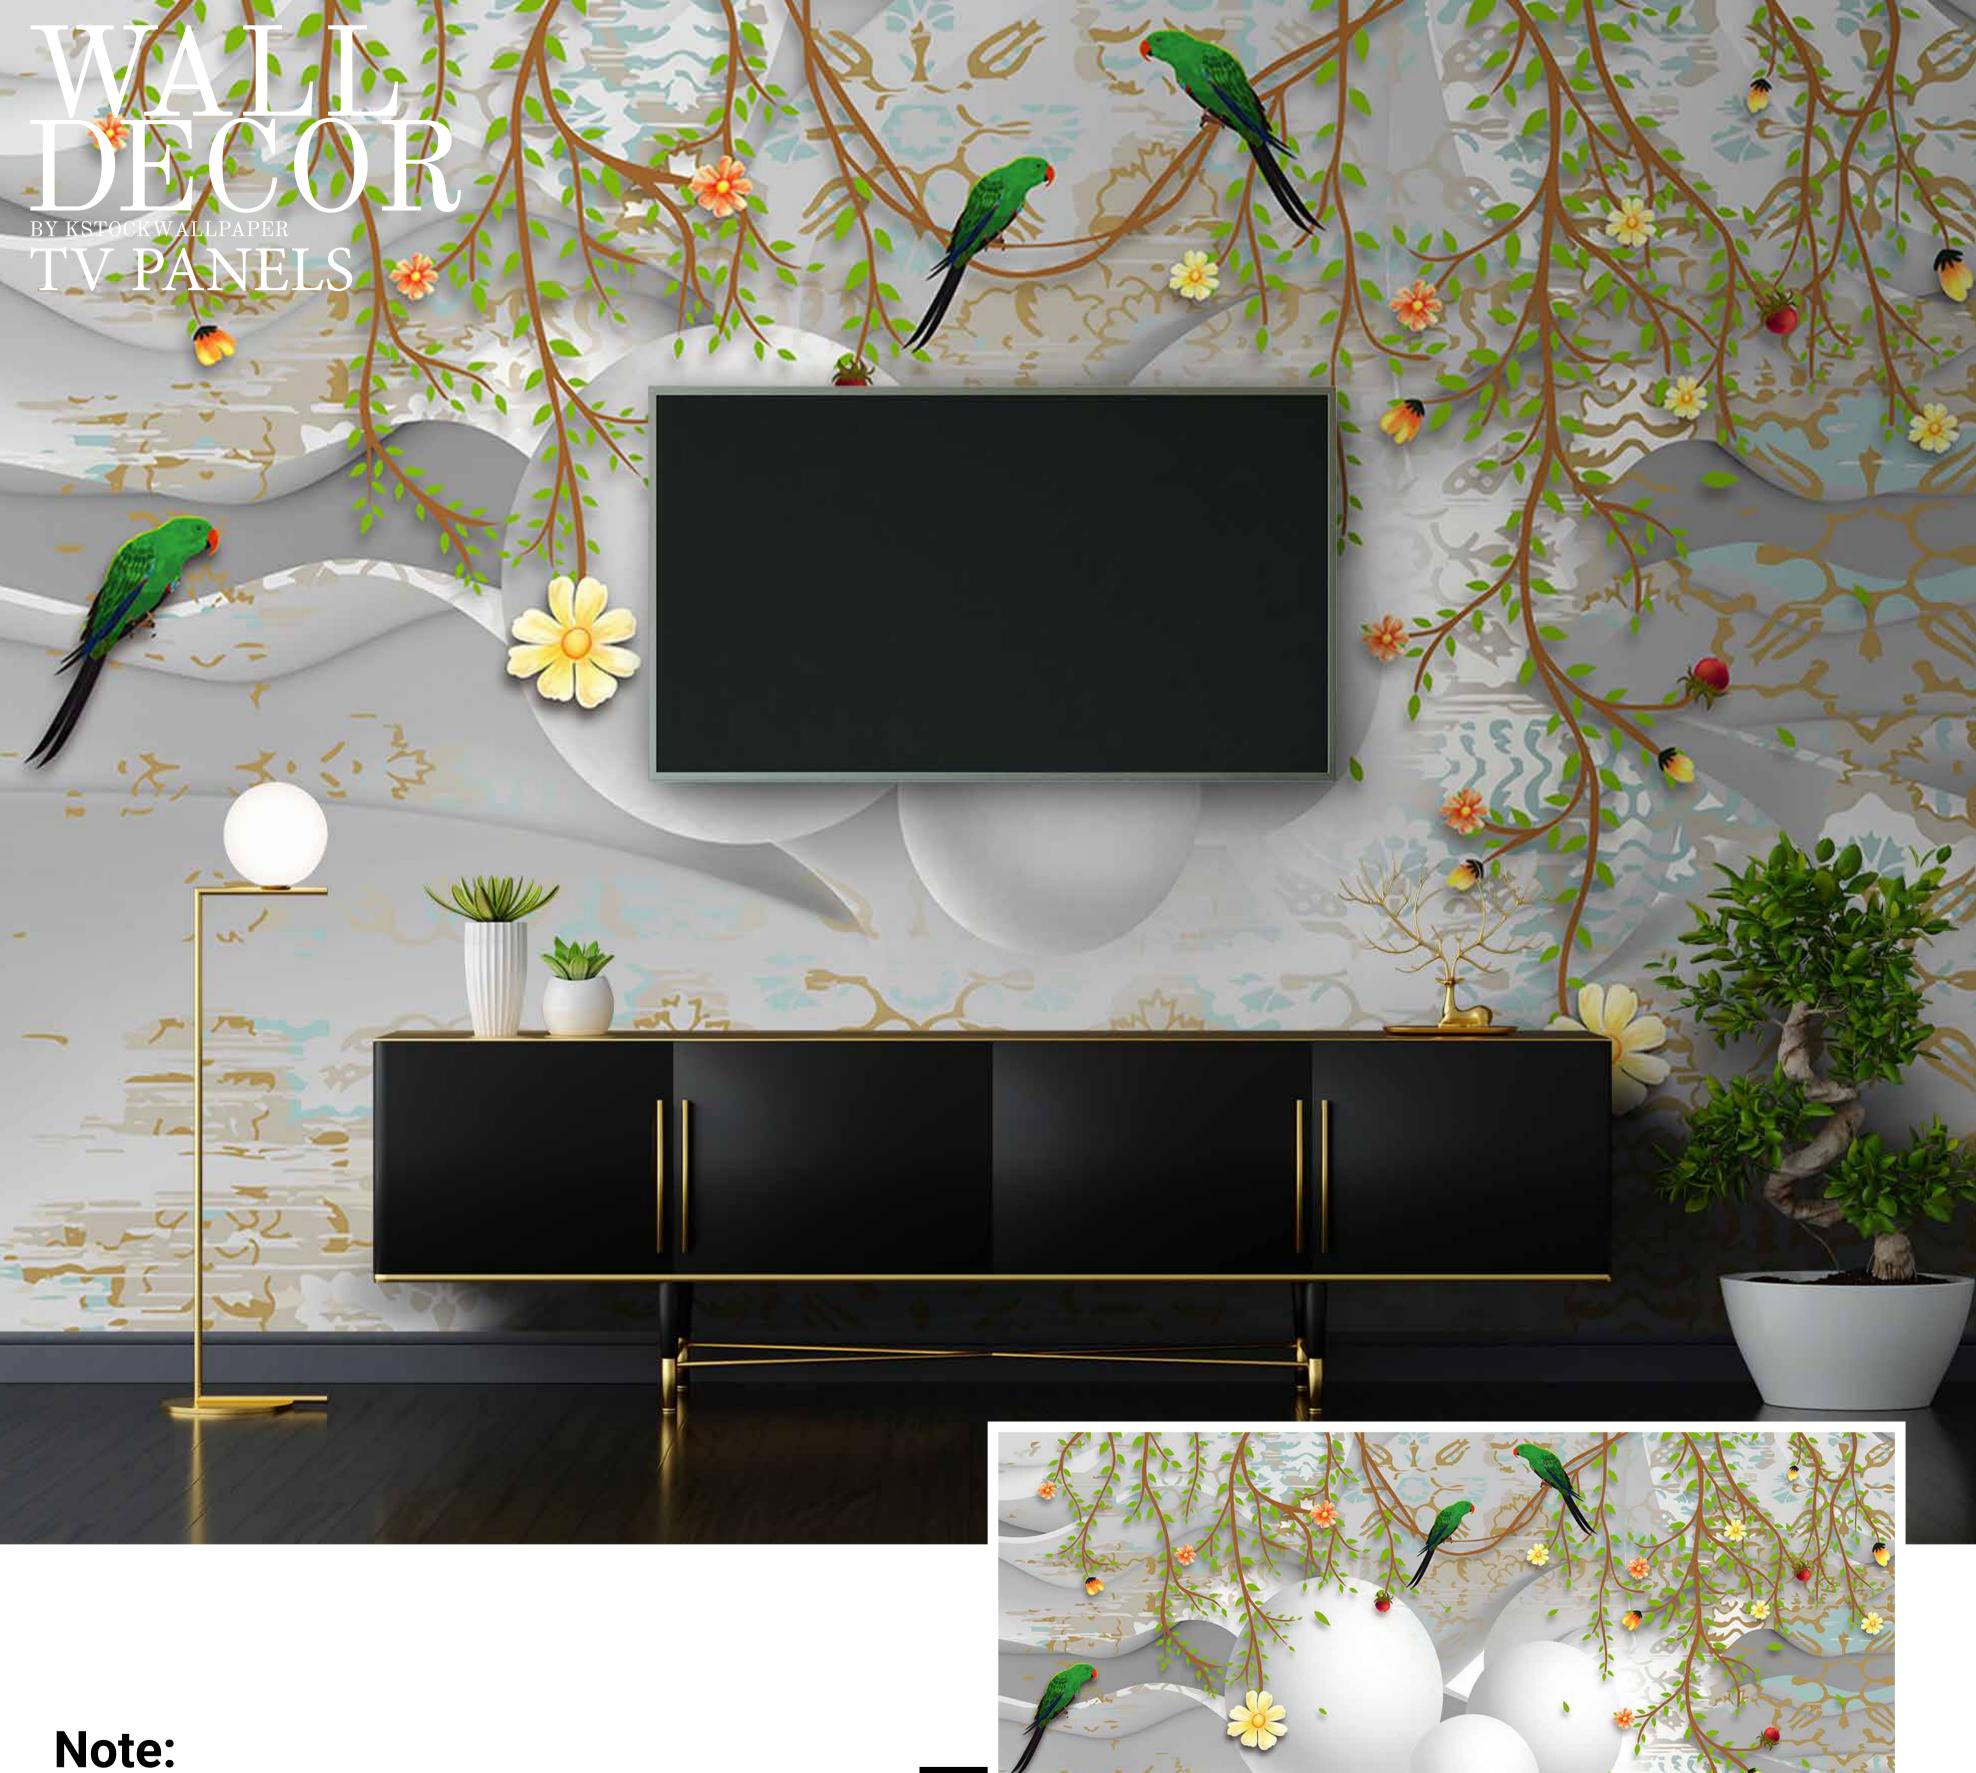

- Designs are customizable as per your wall dimensions.
- Colour can be manipulated in respect to your interior to get the perfect look.
- Original print may slightly differ from the preview above.

SW-354