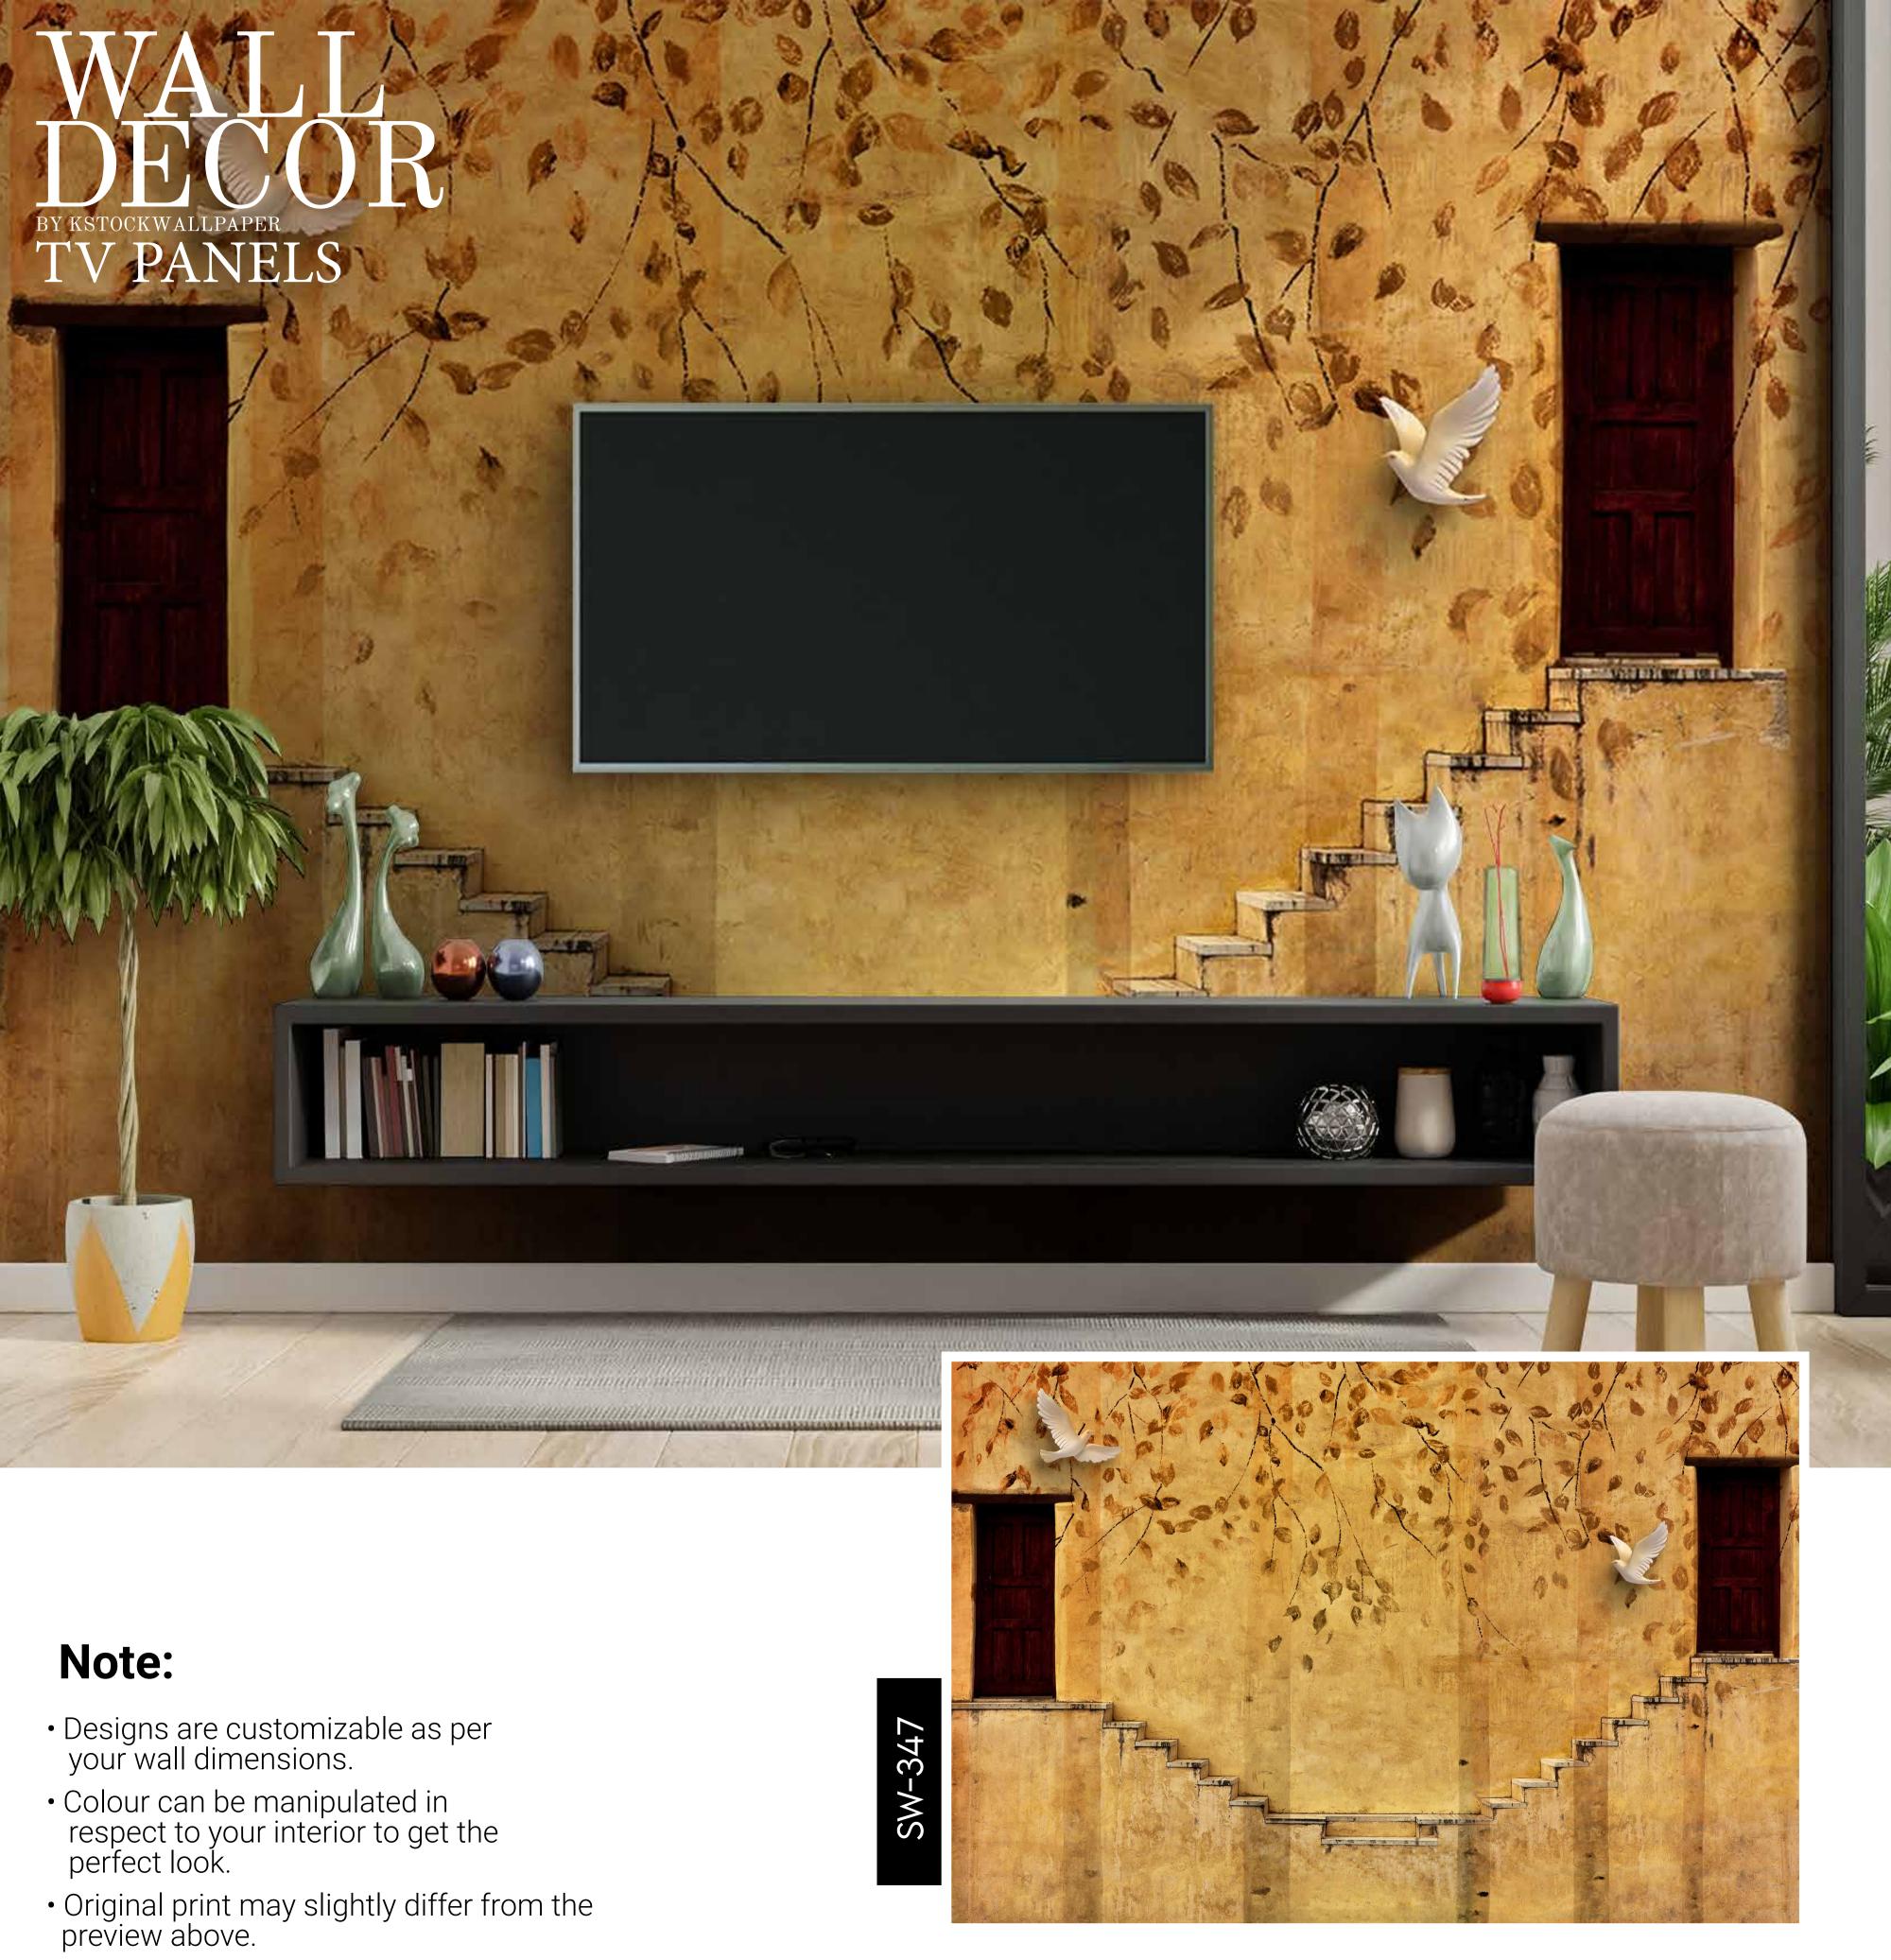

in respect to your interior to get the perfect look.
- Original print may slightly differ from the preview above.





#### kstockwallpaper@gmail.com







- Designs are customizable as per your wall dimensions.
- Colour can be manipulated in respect to your interior to get the perfect look.
- Original print may slightly differ from the preview above.





#### kstockwallpaper@gmail.com





- Designs are customizable as per your wall dimensions.
- Colour can be manipulated in respect to your interior to get the perfect look.
- Original print may slightly differ from the preview above.



- Designs are customizable as per your wall dimensions.
- Colour can be manipulated in respect to your interior to get the perfect look.
- Original print may slightly differ from the preview above.









- Designs are customizable as per your wall dimensions.
- Colour can be manipulated in respect to your interior to get the perfect look.
- Original print may slightly differ from the preview above.





- Designs are customizable as per your wall dimensions.
- Colour can be manipulated in respect to your interior to get the perfect look.
- Original print may slightly differ from the preview above.





- Designs are customizable as per your wall dimensions.
- Colour can be manipulated in respect to your interior to get the perfect look.
- Original print may slightly differ from the preview above.





- Designs are customizable as per your wall dimensions.
- Colour can be manipulated in respect to your interior to get the perfect look.
- Original print may slightly differ from the prev