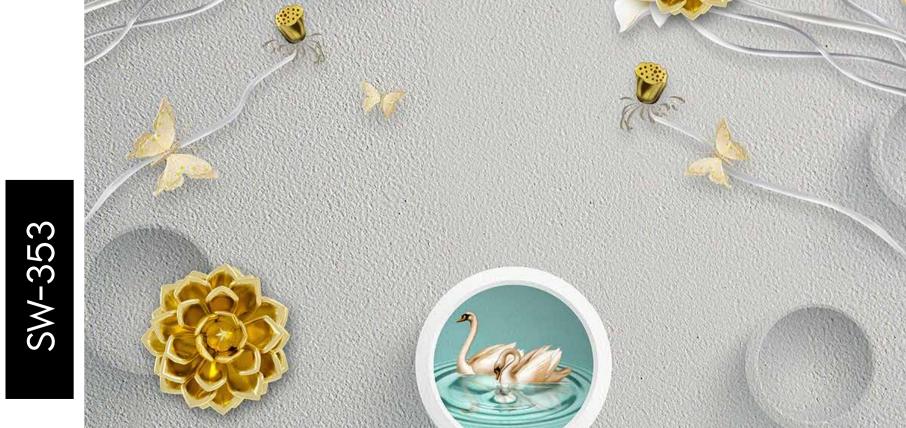

- Designs are customizable as per your wall dimensions.
- Colour can be manipulated in respect to your interior to get the perfect look.
- Original print may slightly differ from the preview above.

SW-354