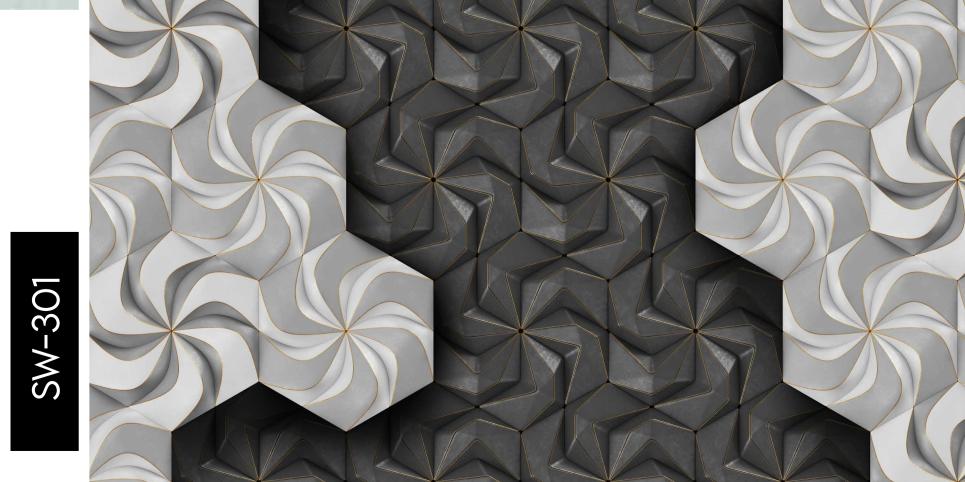

Customizable Designs
In Respect to the Wall Dimensions.

Designs can be customized as per your taste.

Feel free to ask for wall previews.

Once manufactured, these wallpapers are very easy to paste.

- Designs are customizable as per your wall dimensions.
- Colour can be manipulated in respect to your interior to get the perfect look.
- Original print may slightly differ from the preview above.