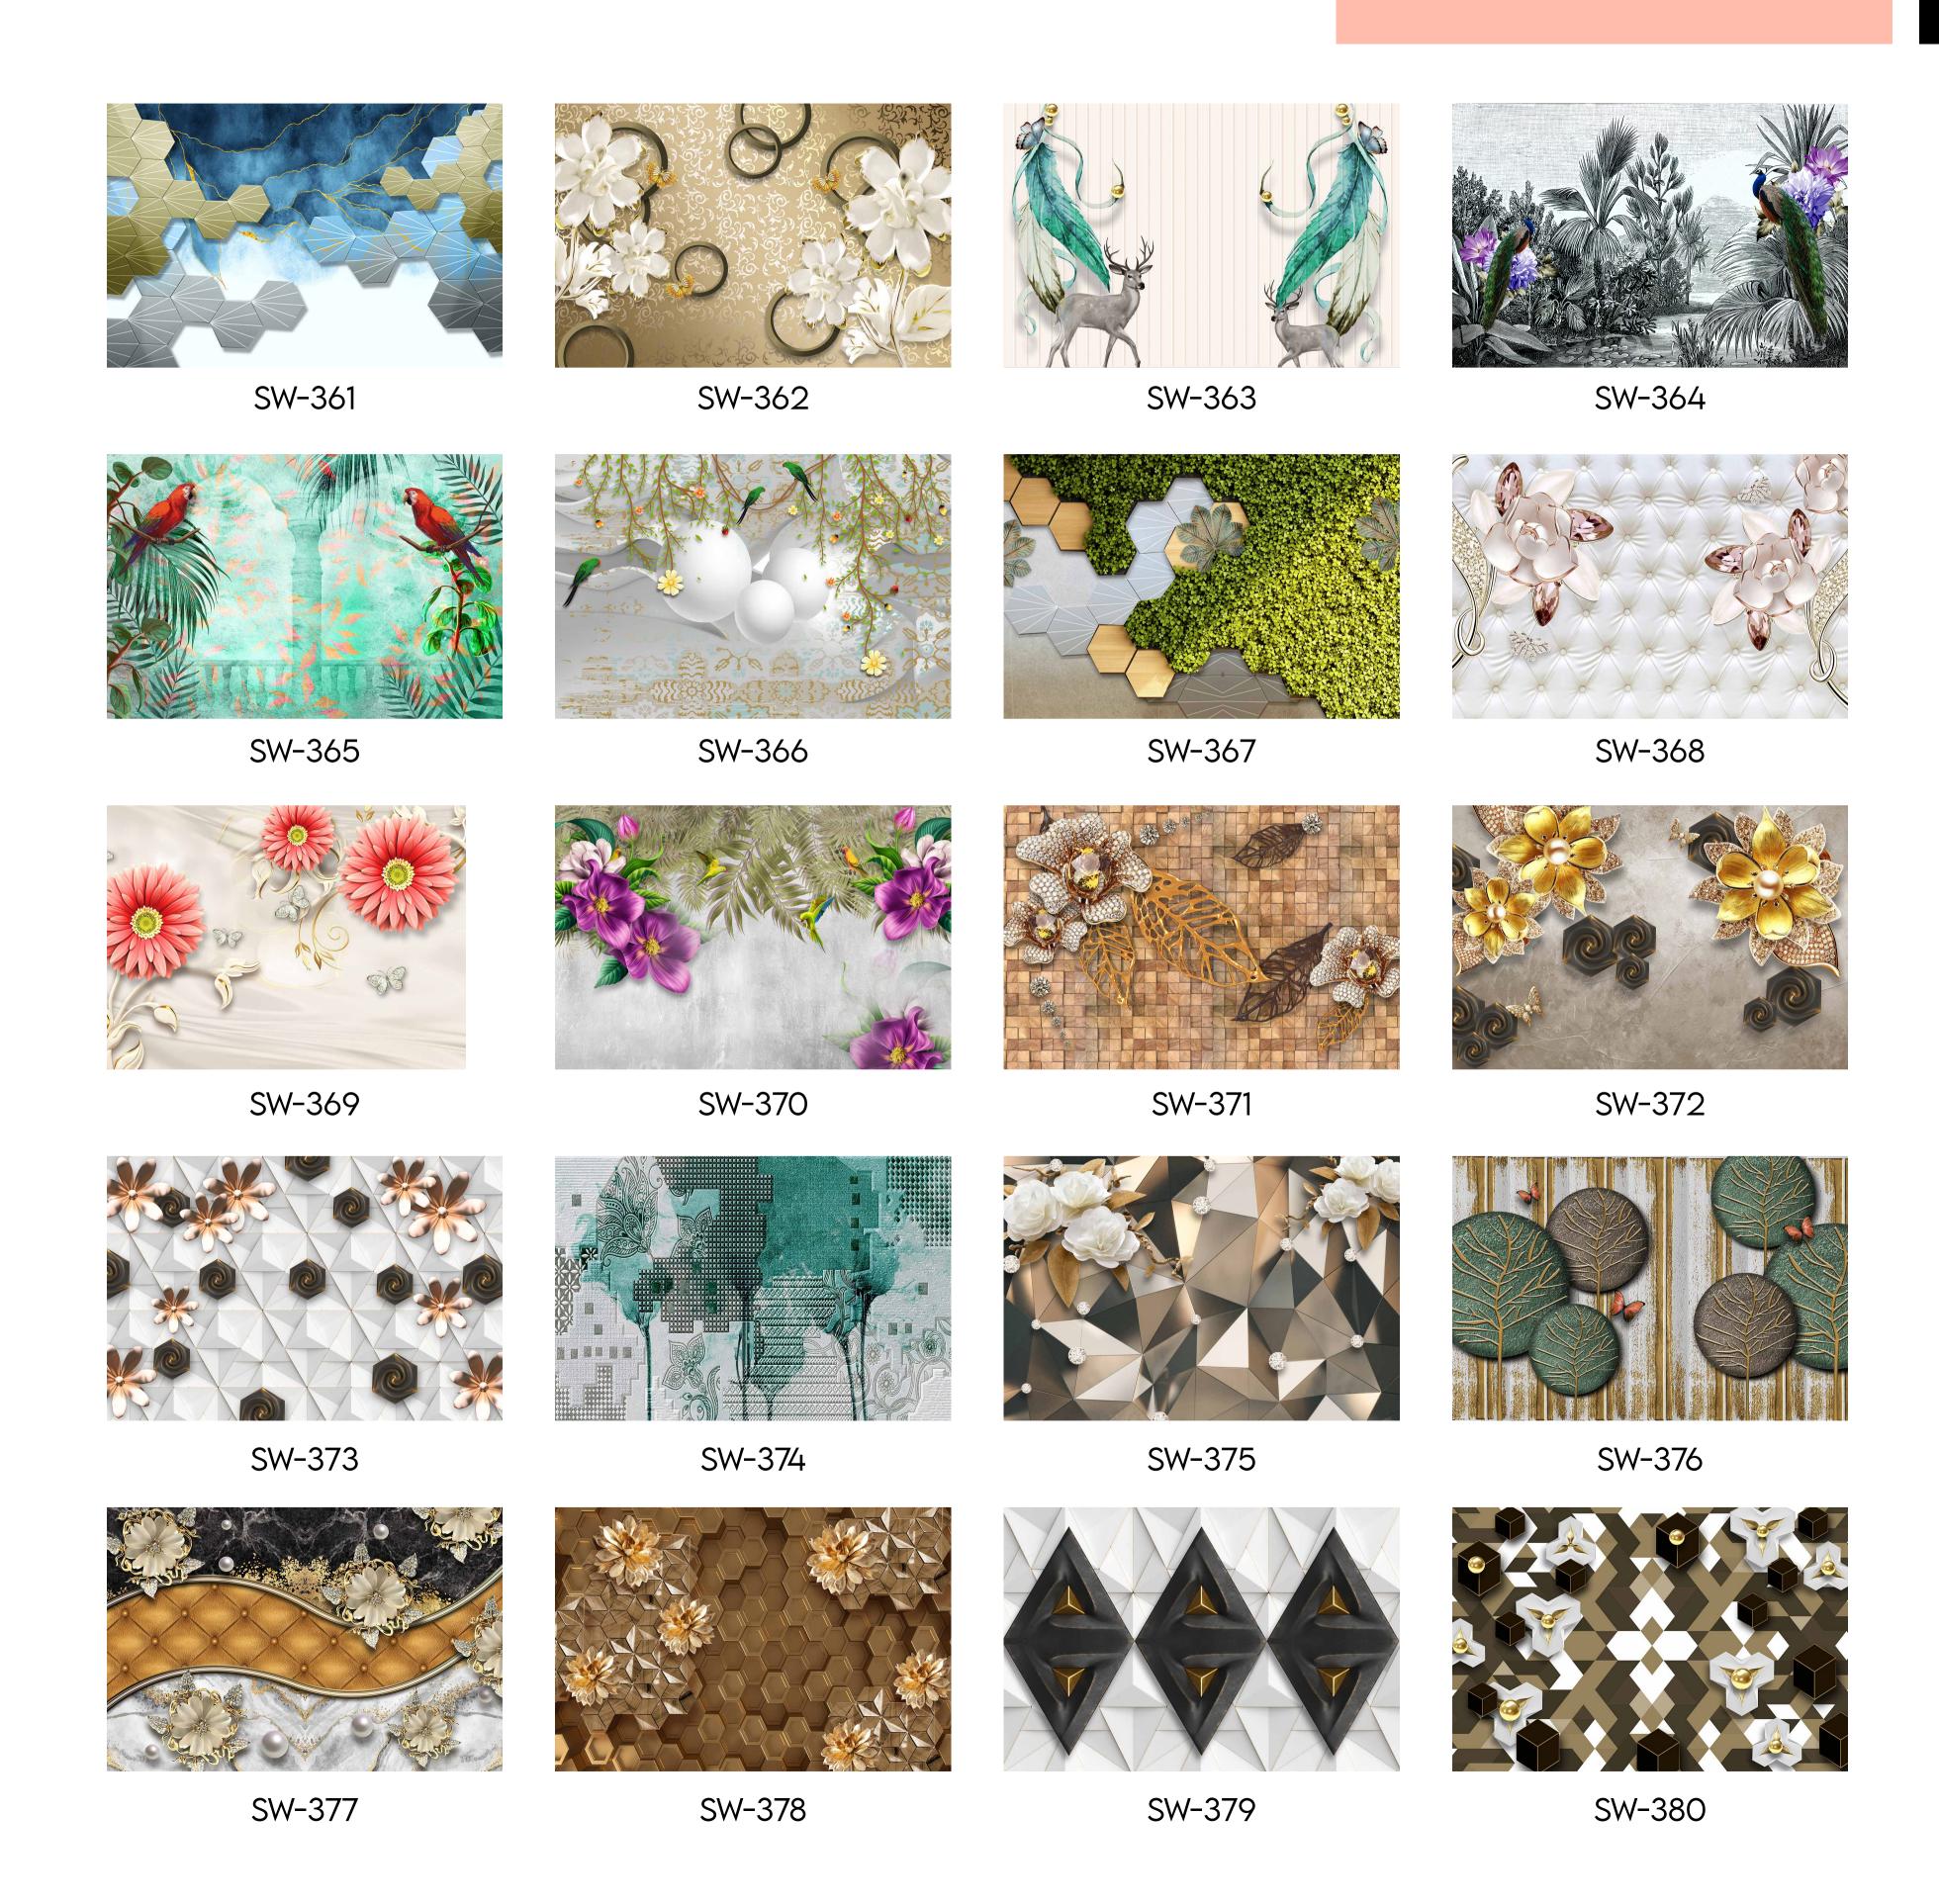

SW-370

- Designs are customizable as per your wall dimensions.
- Colour can be manipulated in respect to your interior to get the perfect look.
- Original print may slightly differ from the preview above.

kstockwallpaper@gmail.com

SW-372

- Designs are customizable as per your wall dimensions.
- Colour can be manipulated in respect to your interior to get the perfect look.
- Original print may slightly differ from the preview above.