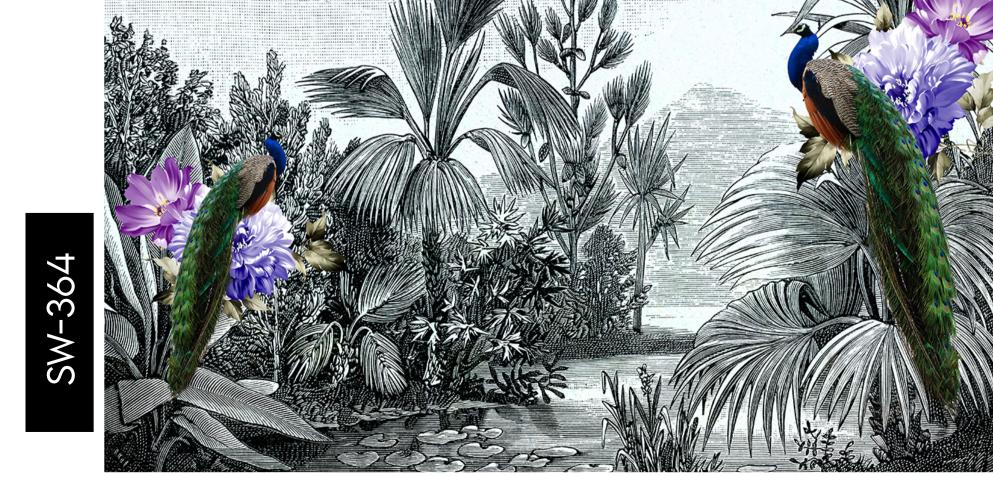

- Designs are customizable as per your wall dimensions.
- Colour can be manipulated in respect to your interior to get the perfect look.
- Original print may slightly differ from the preview above.

SW-354