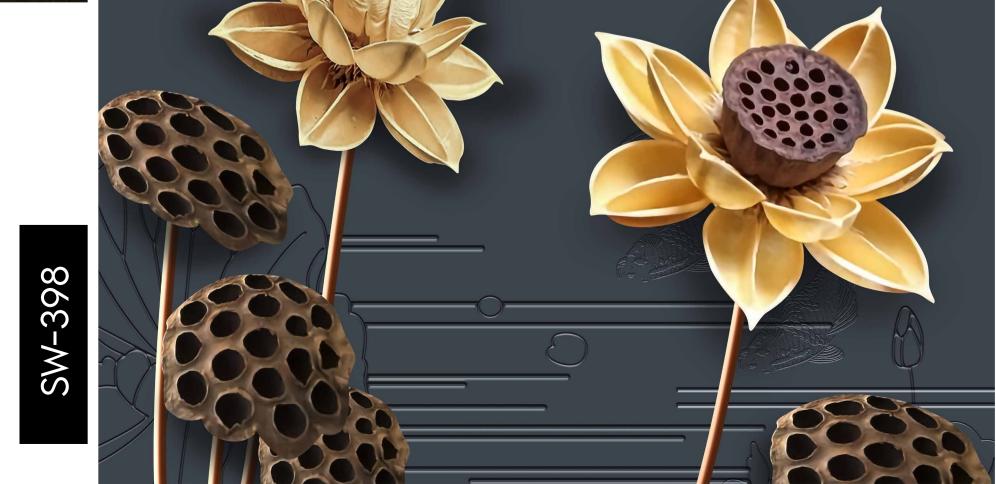

- Designs are customizable as per your wall dimensions.
- Colour can be manipulated in respect to your interior to get the perfect look.
- Original print may slightly differ from the preview above.

SW-390

- Designs are customizable as per your wall dimensions.
- Colour can be manipulated in respect to your interior to get the perfect look.
- Original print may slightly differ from the preview above.