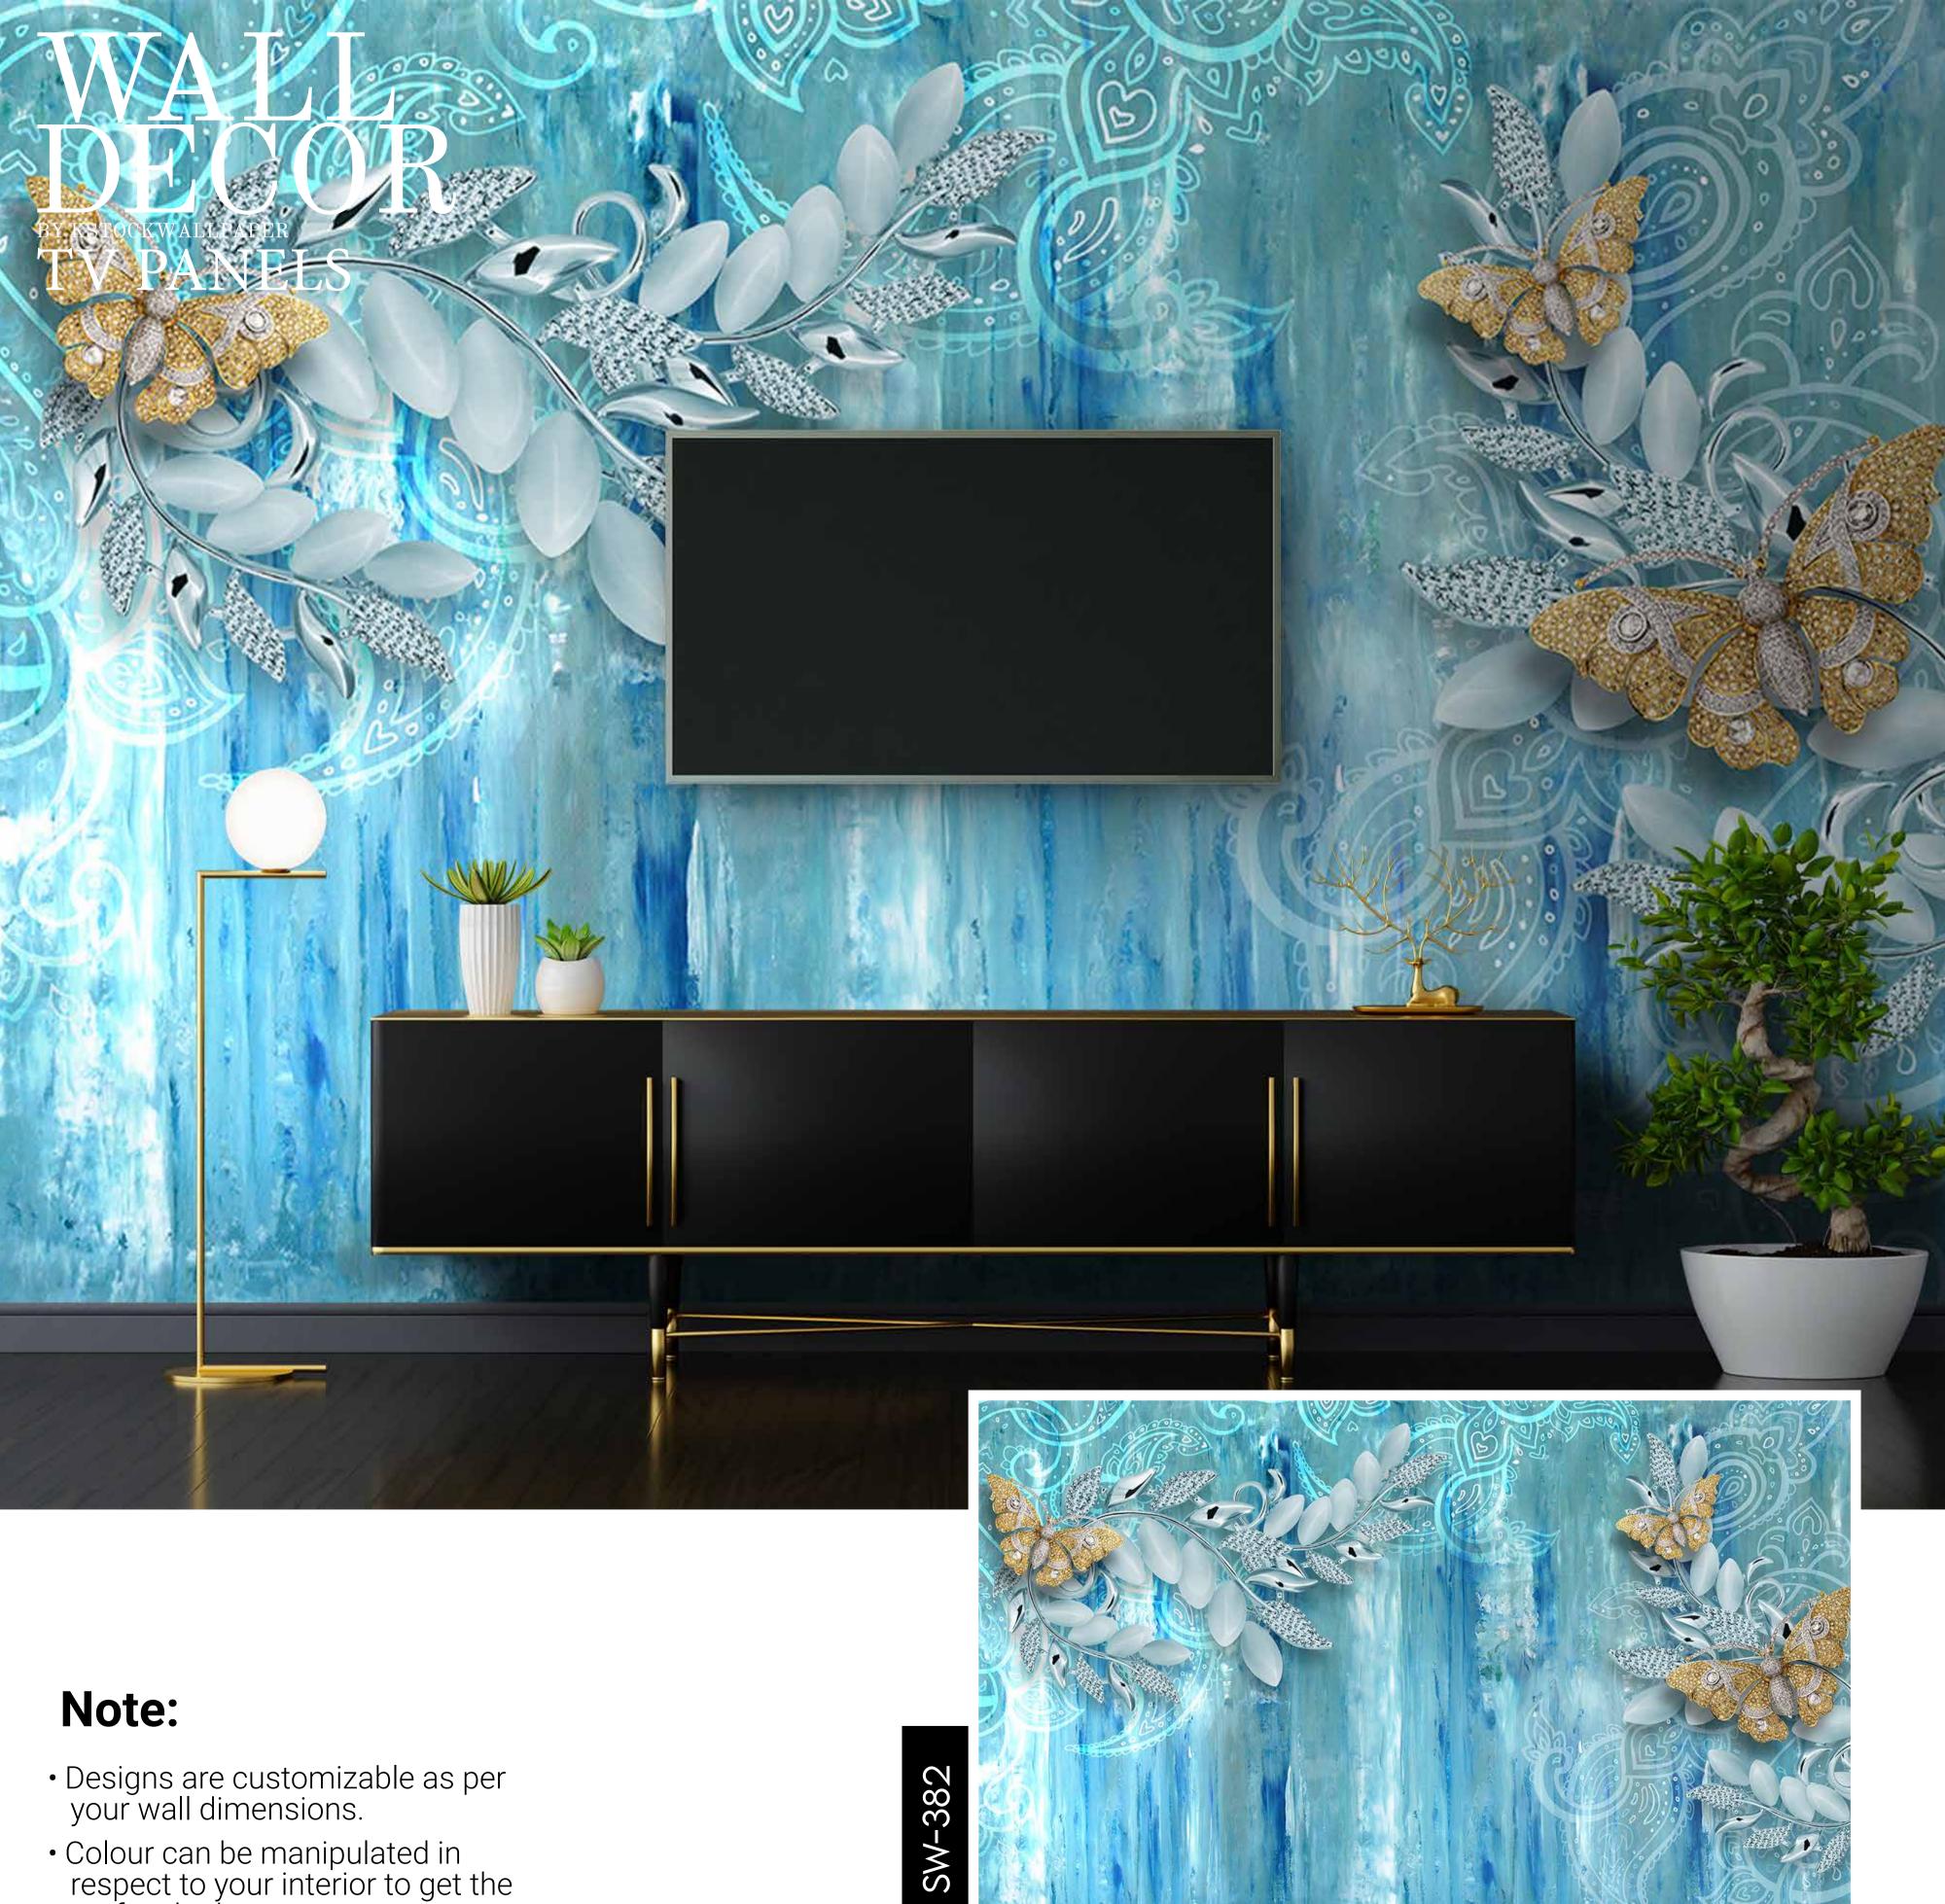

wall dimensions.
- Colour can be manipulated in respect to your interior to get the perfect look.
- Original print may slightly differ from the preview above.





- Colour can be manipulated in respect to your interior to get the perfect look.
- Original print may slightly differ from the preview above.



- Colour can be manipulated in respect to your interior to get the perfect look.
- Original print may slightly differ from the preview above.



- Colour can be manipulated in respect to your interior to get the perfect look.
- Original print may slightly differ from the preview above.



- Designs are customizable as per your wall dimensions.
- Colour can be manipulated in respect to your interior to get the perfect look.
- Original print may slightly differ from the preview above.





- Designs are customizable as per your wall dimensions.
- Colour can be manipulated in respect to your interior to get the perfect look.
- Original print may slightly differ from the preview above.



#### kstockwallpaper@gmail.com



- Designs are customizable as per your wall dimensions.
- Colour can be manipulated in respect to your interior to get the perfect look.
- Original print may slightly differ from the preview above.





- Designs are customizable as per your wall dimensions.
- Colour can be manipulated in respect to your interior to get the perfect look.
- Original print may slightly differ from the preview above.





SW-386

- Designs are customizable as per your wall dimensions.
- Colour can be manipulated in respect to your interior to get the perfect look.
- Original p