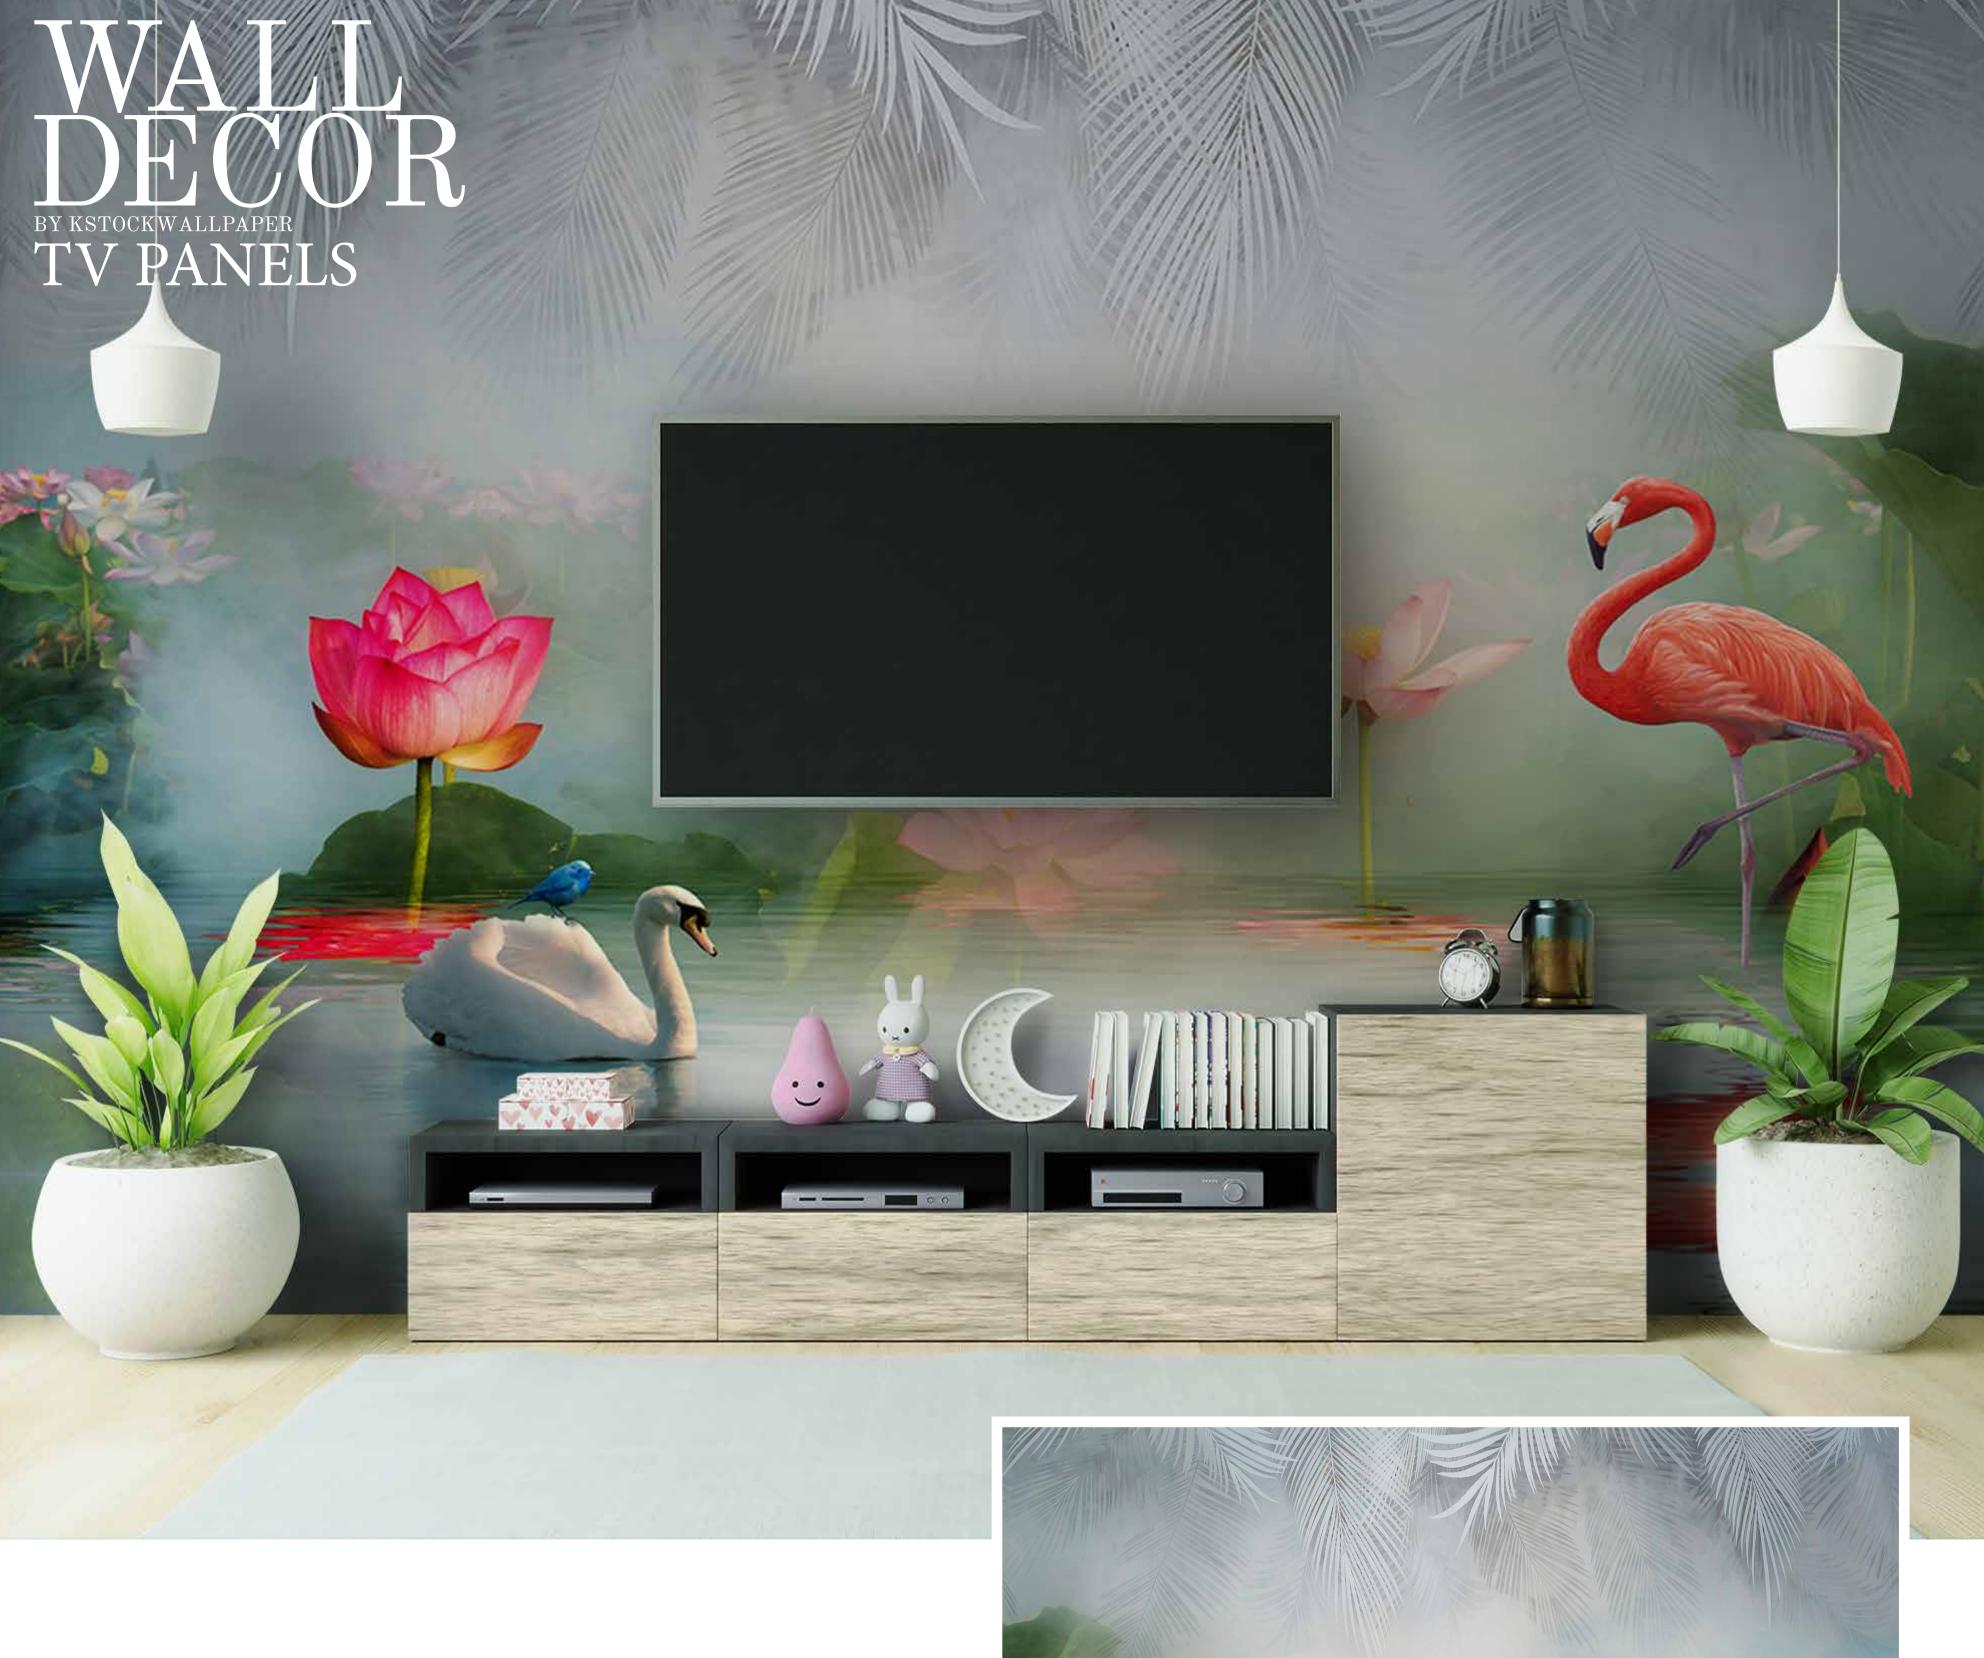

- Designs are customizable as per your wall dimensions.
- Colour can be manipulated in respect to your interior to get the perfect look.
- Original print may slightly differ from the preview above.

SW-354