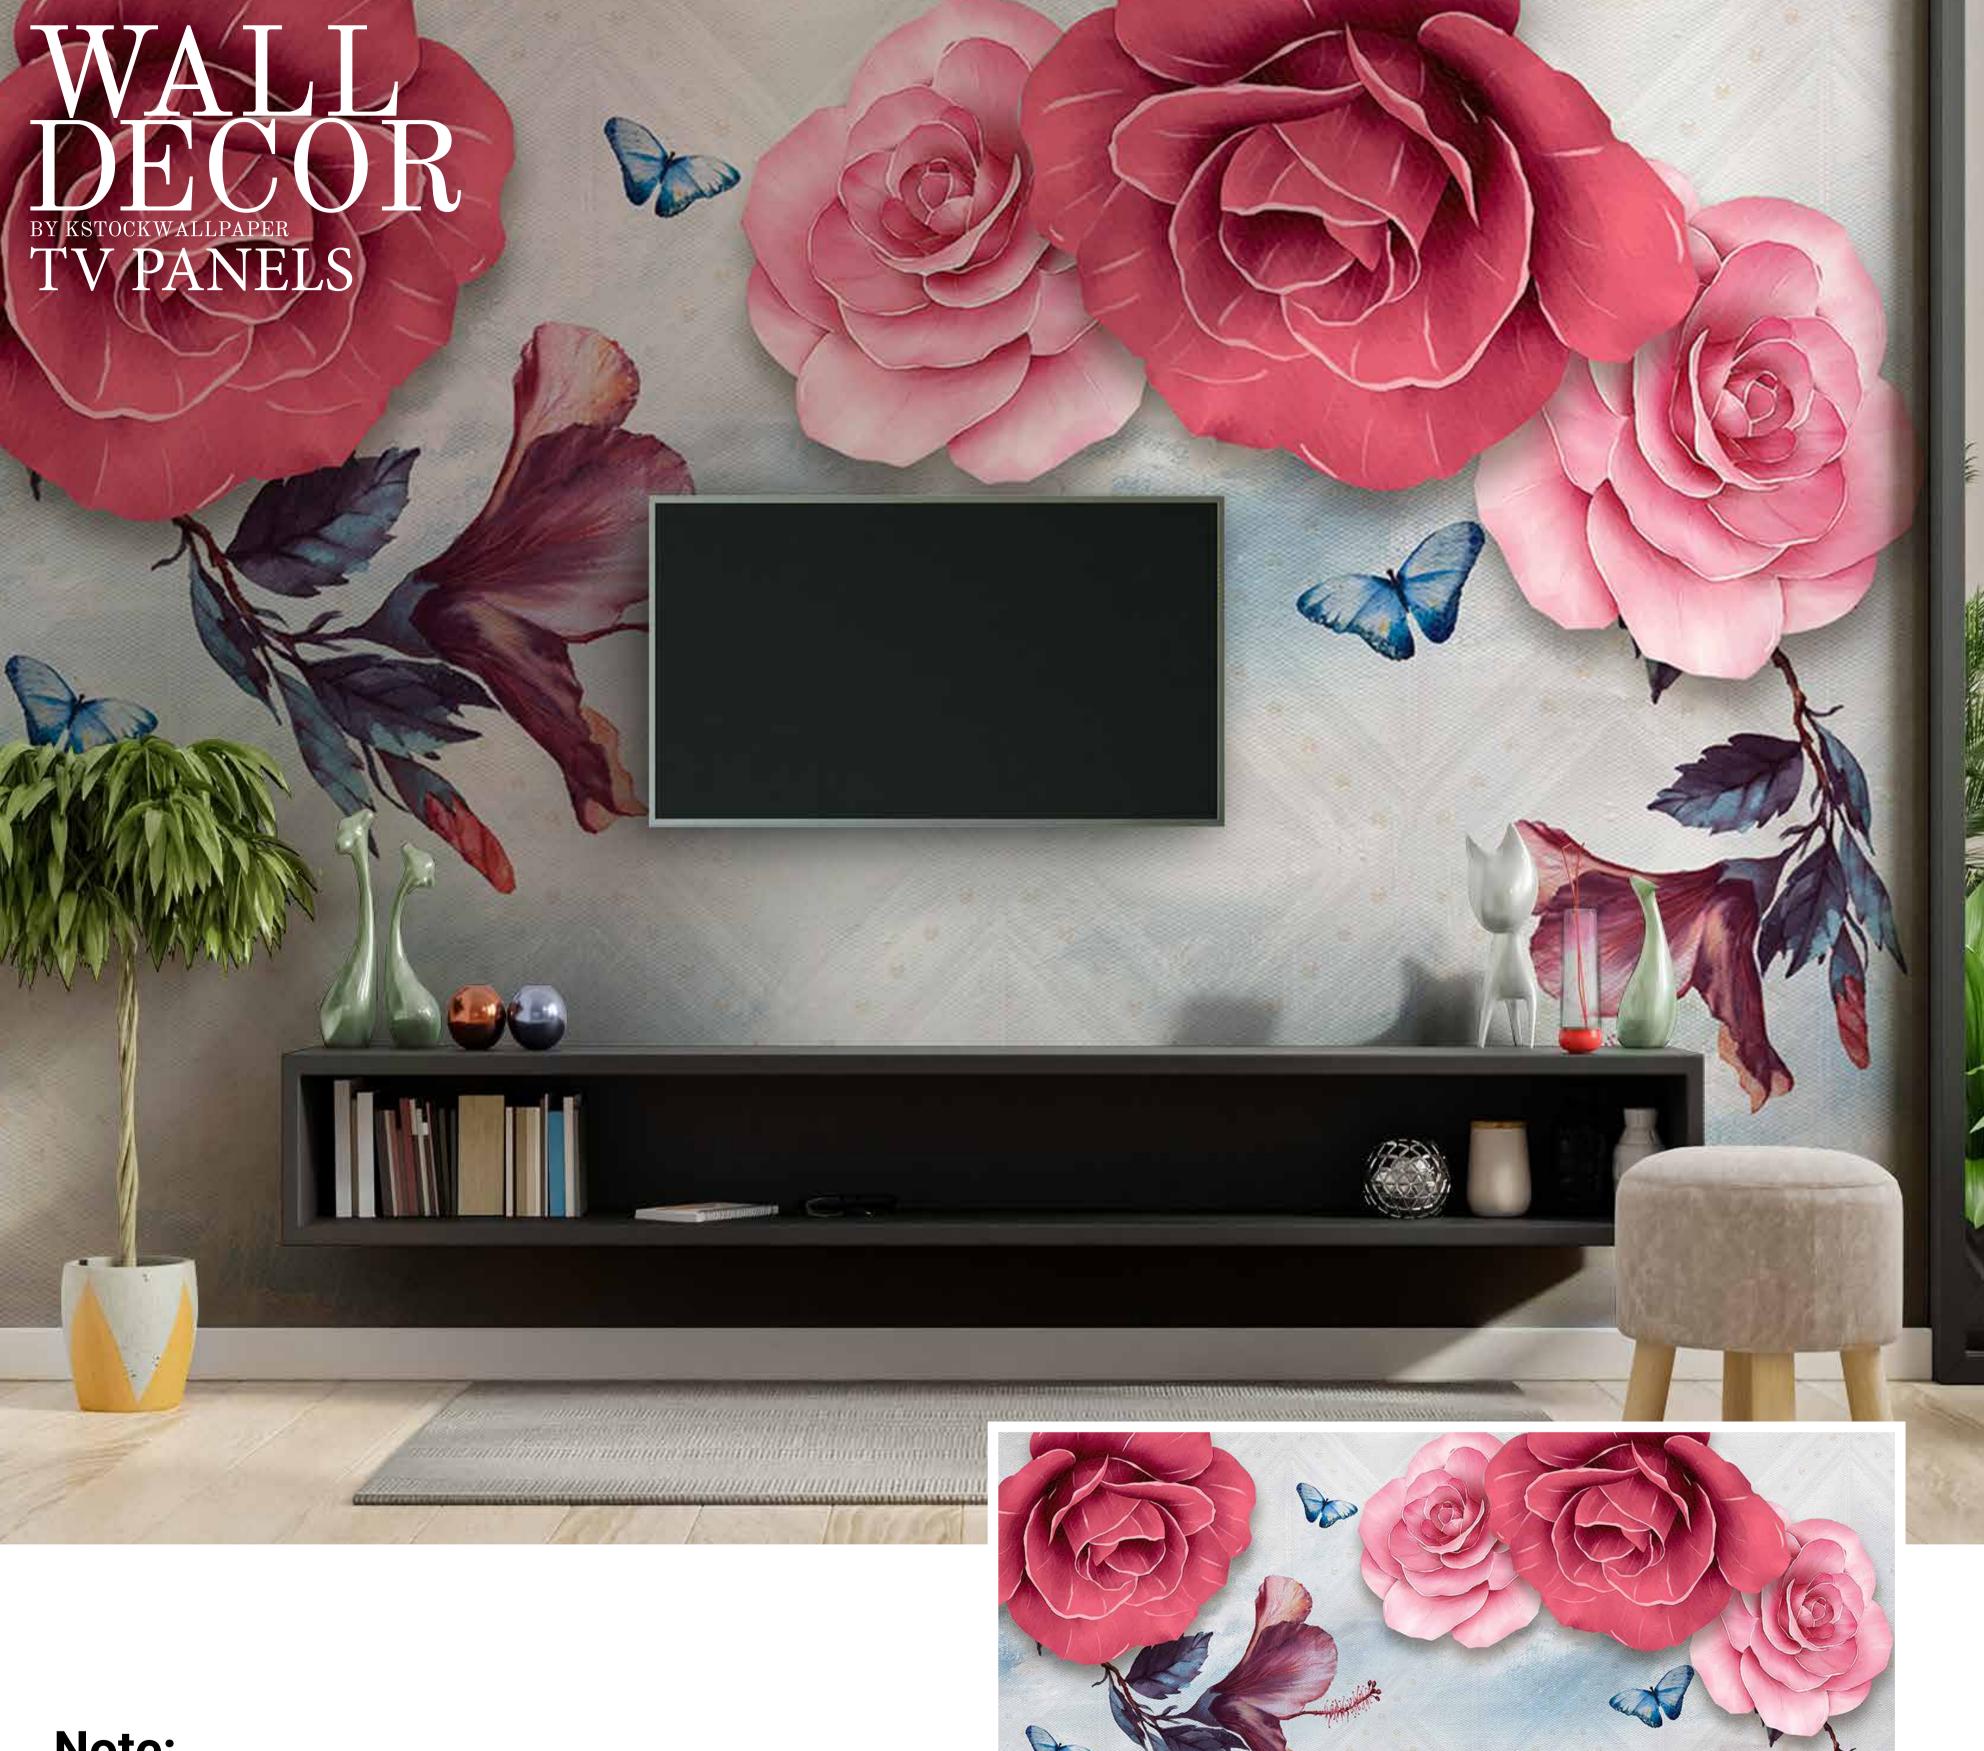

customizable as per your wall dimensions.
- Colour can be manipulated in respect to your interior to get the perfect look.
- Original print may slightly differ from the preview above.









- Designs are customizable as per your wall dimensions.
- Colour can be manipulated in respect to your interior to get the perfect look.
- Original print may slightly differ from the preview above.





- Designs are customizable as per your wall dimensions.
- Colour can be manipulated in respect to your interior to get the perfect look.
- Original print may slightly differ from the preview above.





- Designs are customizable as per your wall dimensions.
- Colour can be manipulated in respect to your interior to get the perfect look.
- Original print may slightly differ from the preview above.





- Designs are customizable as per your wall dimensions.
- Colour can be manipulated in respect to your interior to get the perfect look.
- Original print may slightly differ from the preview above.





- Designs are customizable as per your wall dimensions.
- Colour can be manipulated in respect to your interior to get the perfect look.
- Original print may slightly differ from the preview above.





- Designs are customizable as per your wall dimensions.
- Colour can be manipulated in respect to your interior to get the perfect look.
- Original print may slightly differ from the preview above.





SW-354

- Designs are customizable as per your wall dimensions.
- Colour can be manipulated in respect to your interior to get the perfect look.
- Original print may slightly differ from th