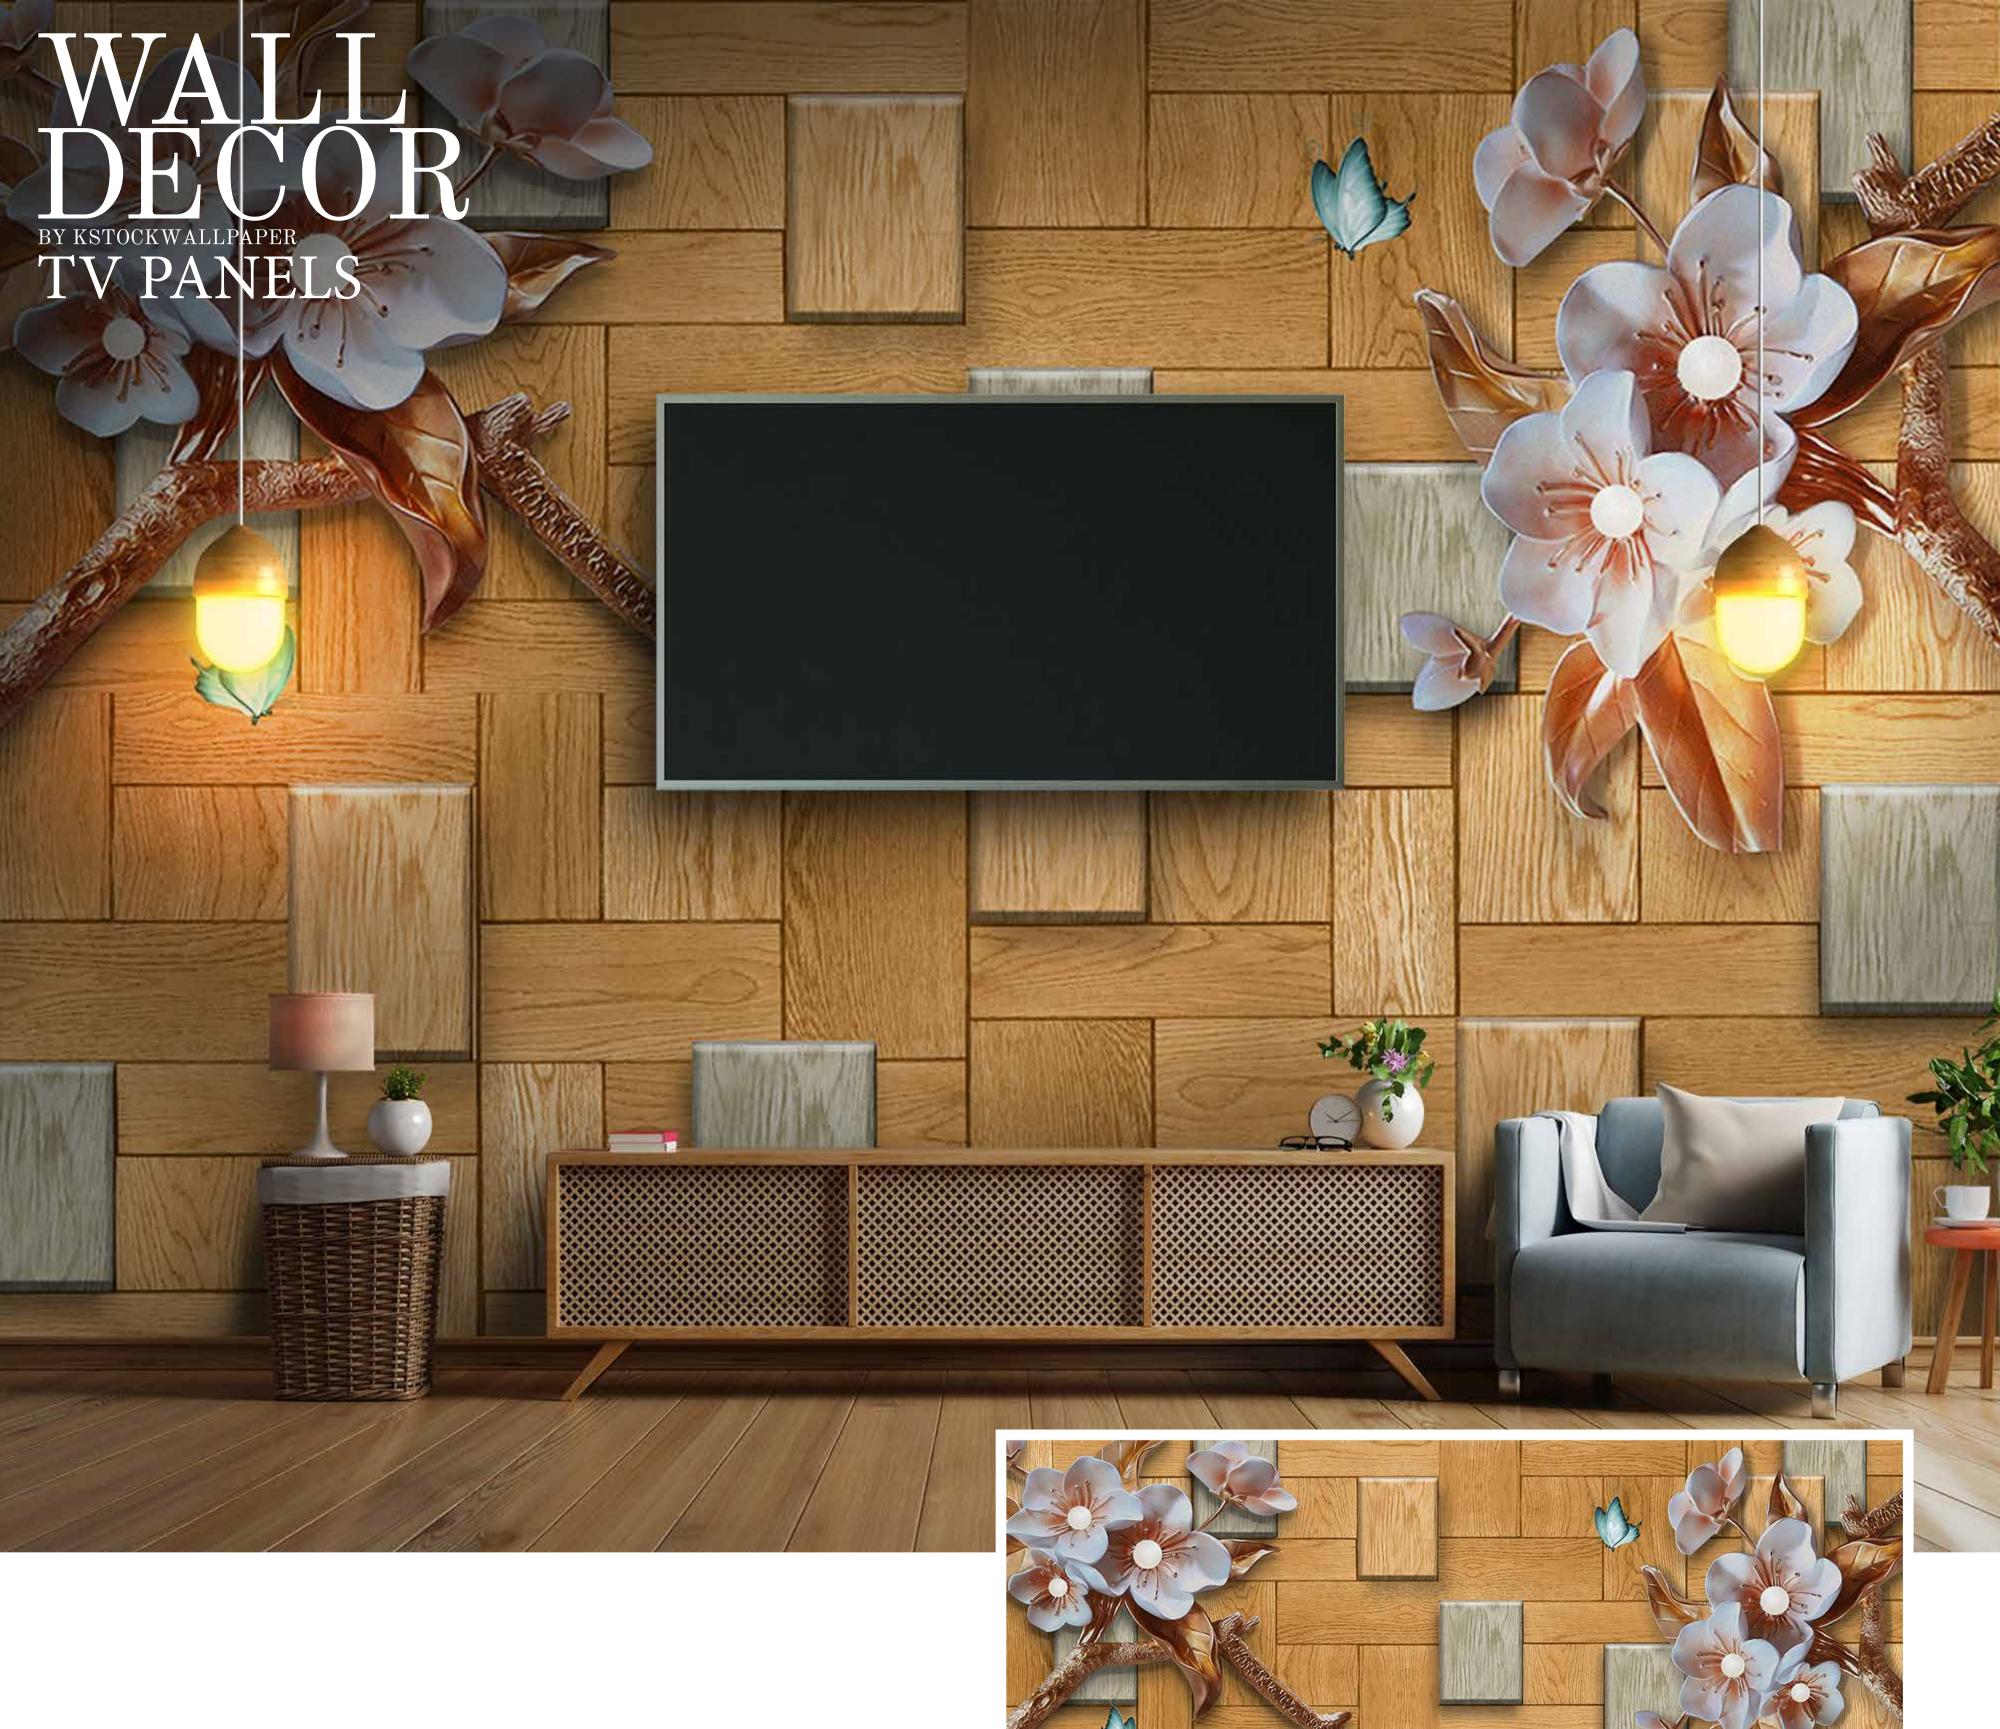

- Colour can be manipulated in respect to your interior to get the perfect look.
- Original print may slightly differ from the preview above.

- Colour can be manipulated in respect to your interior to get the perfect look.
- Original print may slightly differ from the preview above.