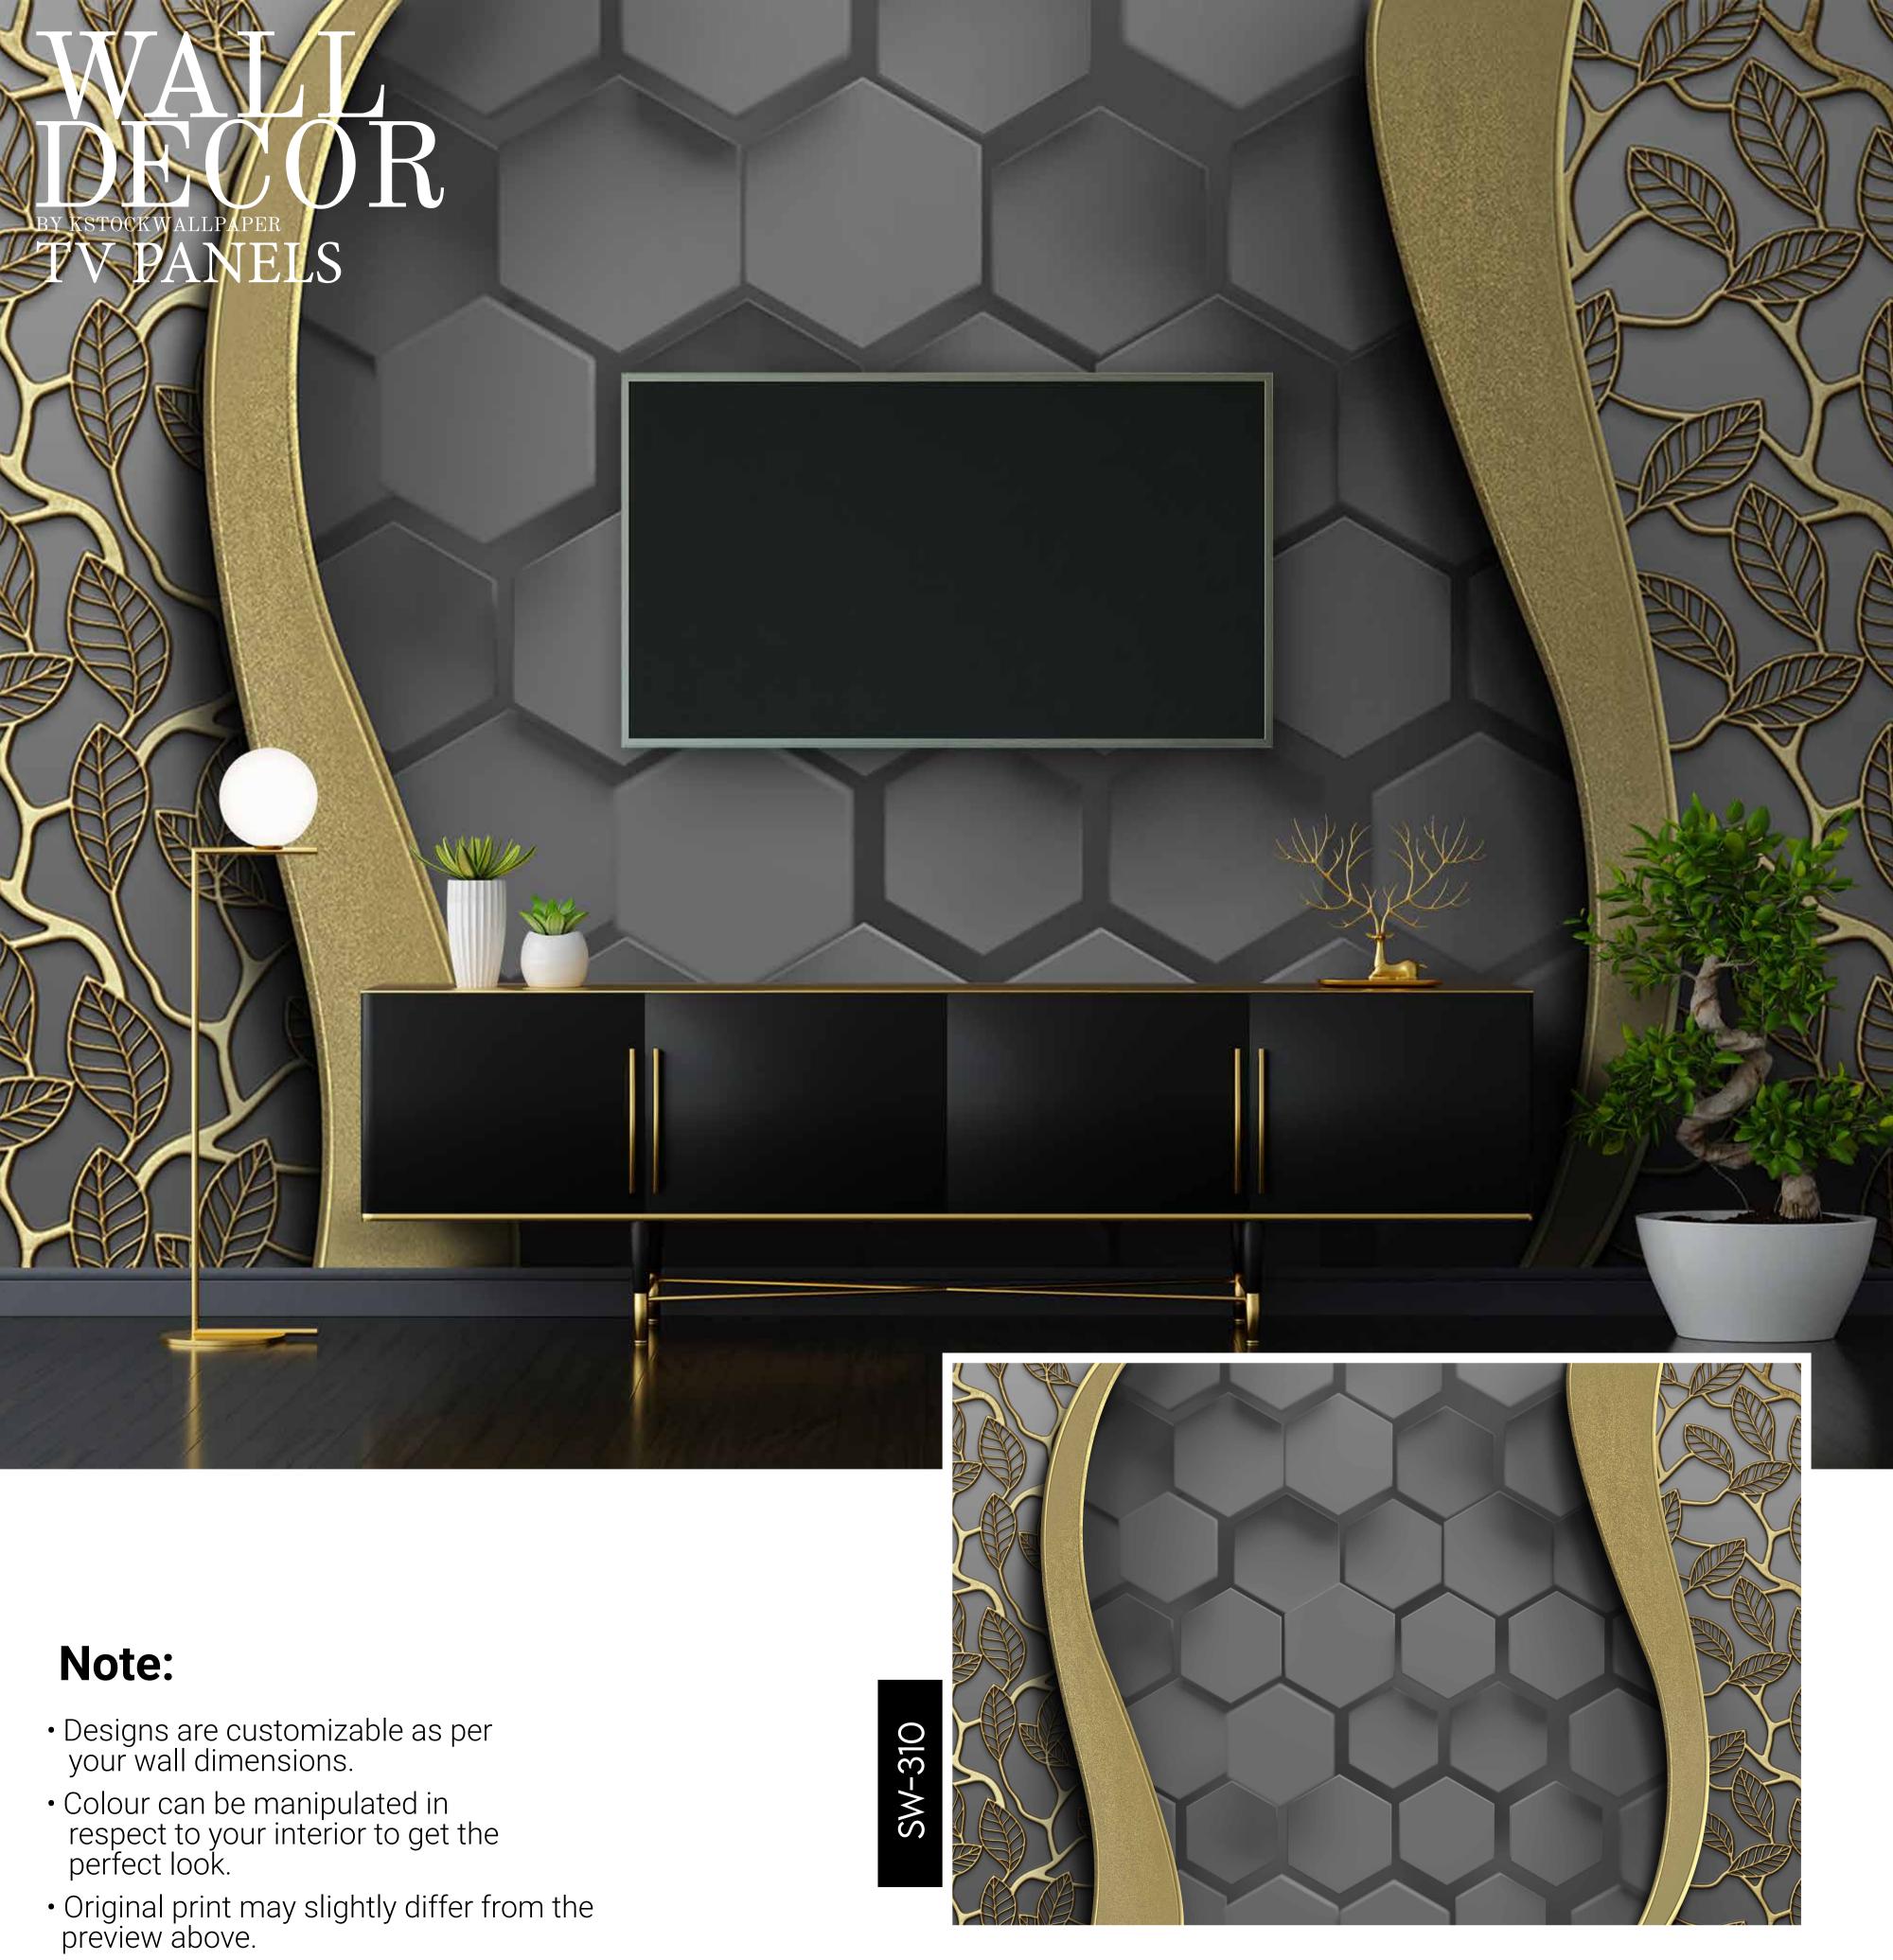

SW-322

- Designs are customizable as per your wall dimensions.
- Colour can be manipulated in respect to your interior to get the perfect look.
- Original print may slightly differ from the preview above.