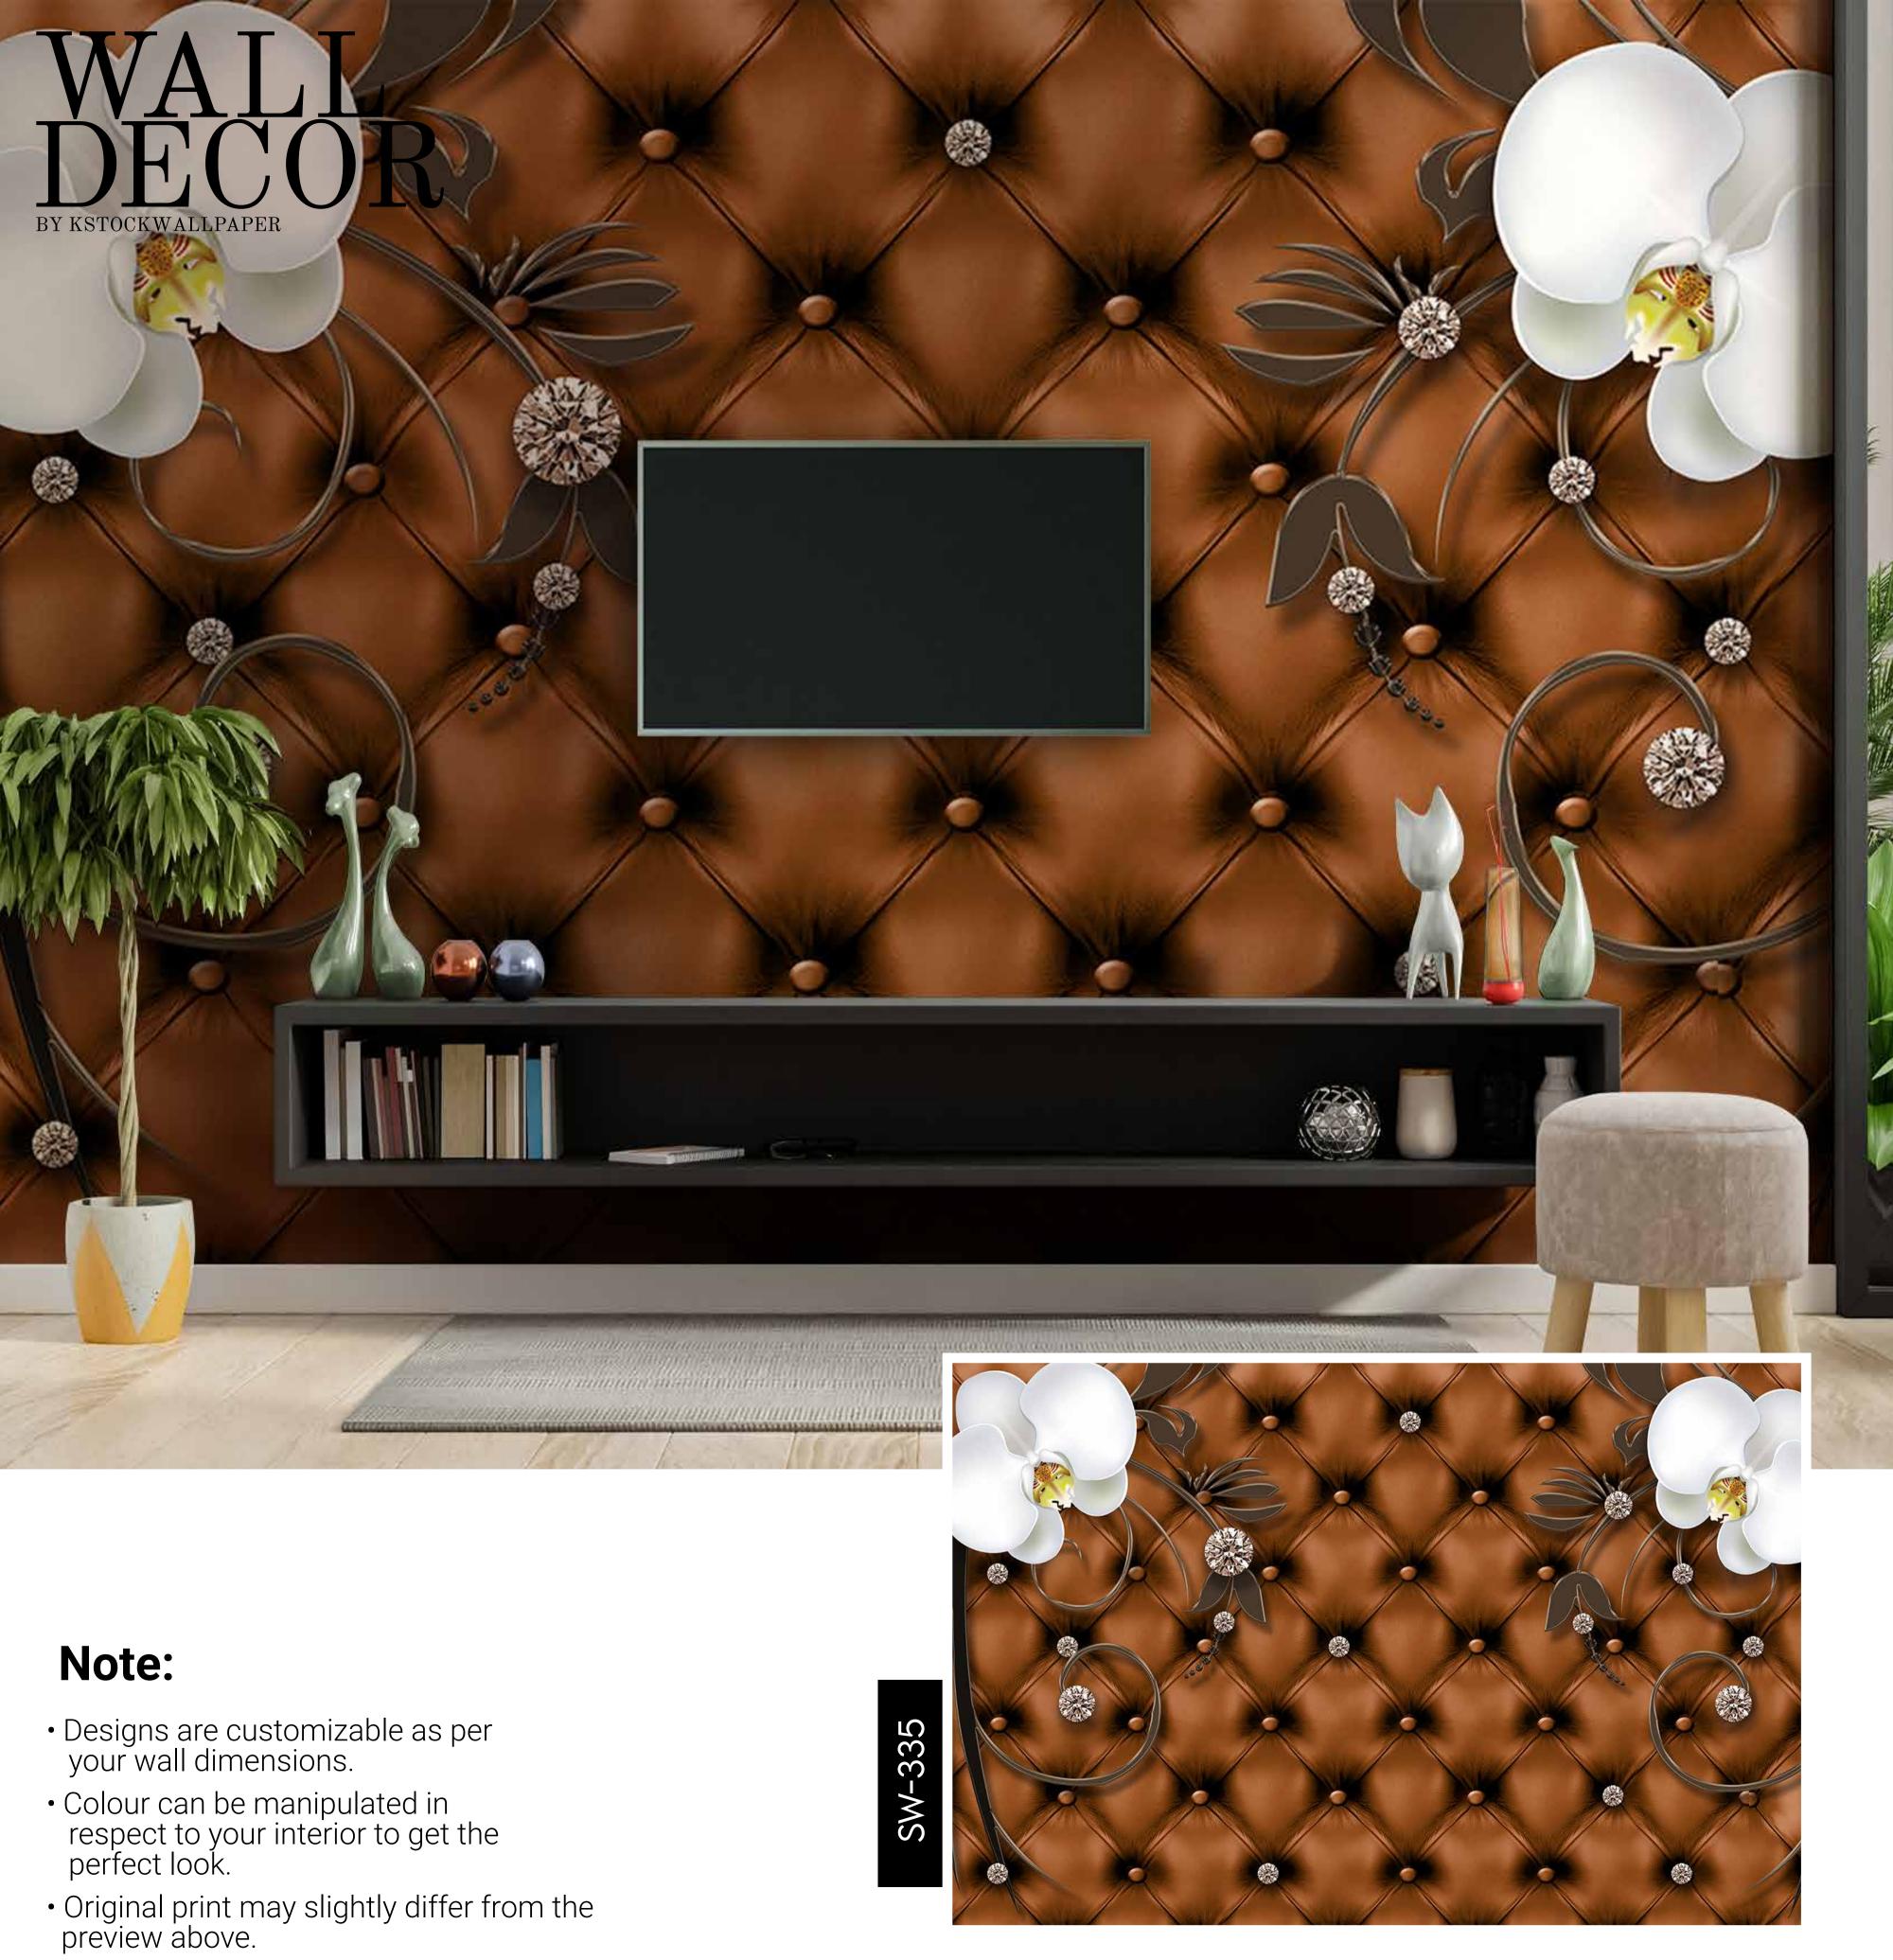

- Colour can be manipulated in respect to your interior to get the perfect look.
- Original print may slightly differ from the preview above.

SW-334

- Designs are customizable as per your wall dimensions.
- Colour can be manipulated in respect to your interior to get the perfect look.
- Original print may slightly differ from the preview above.