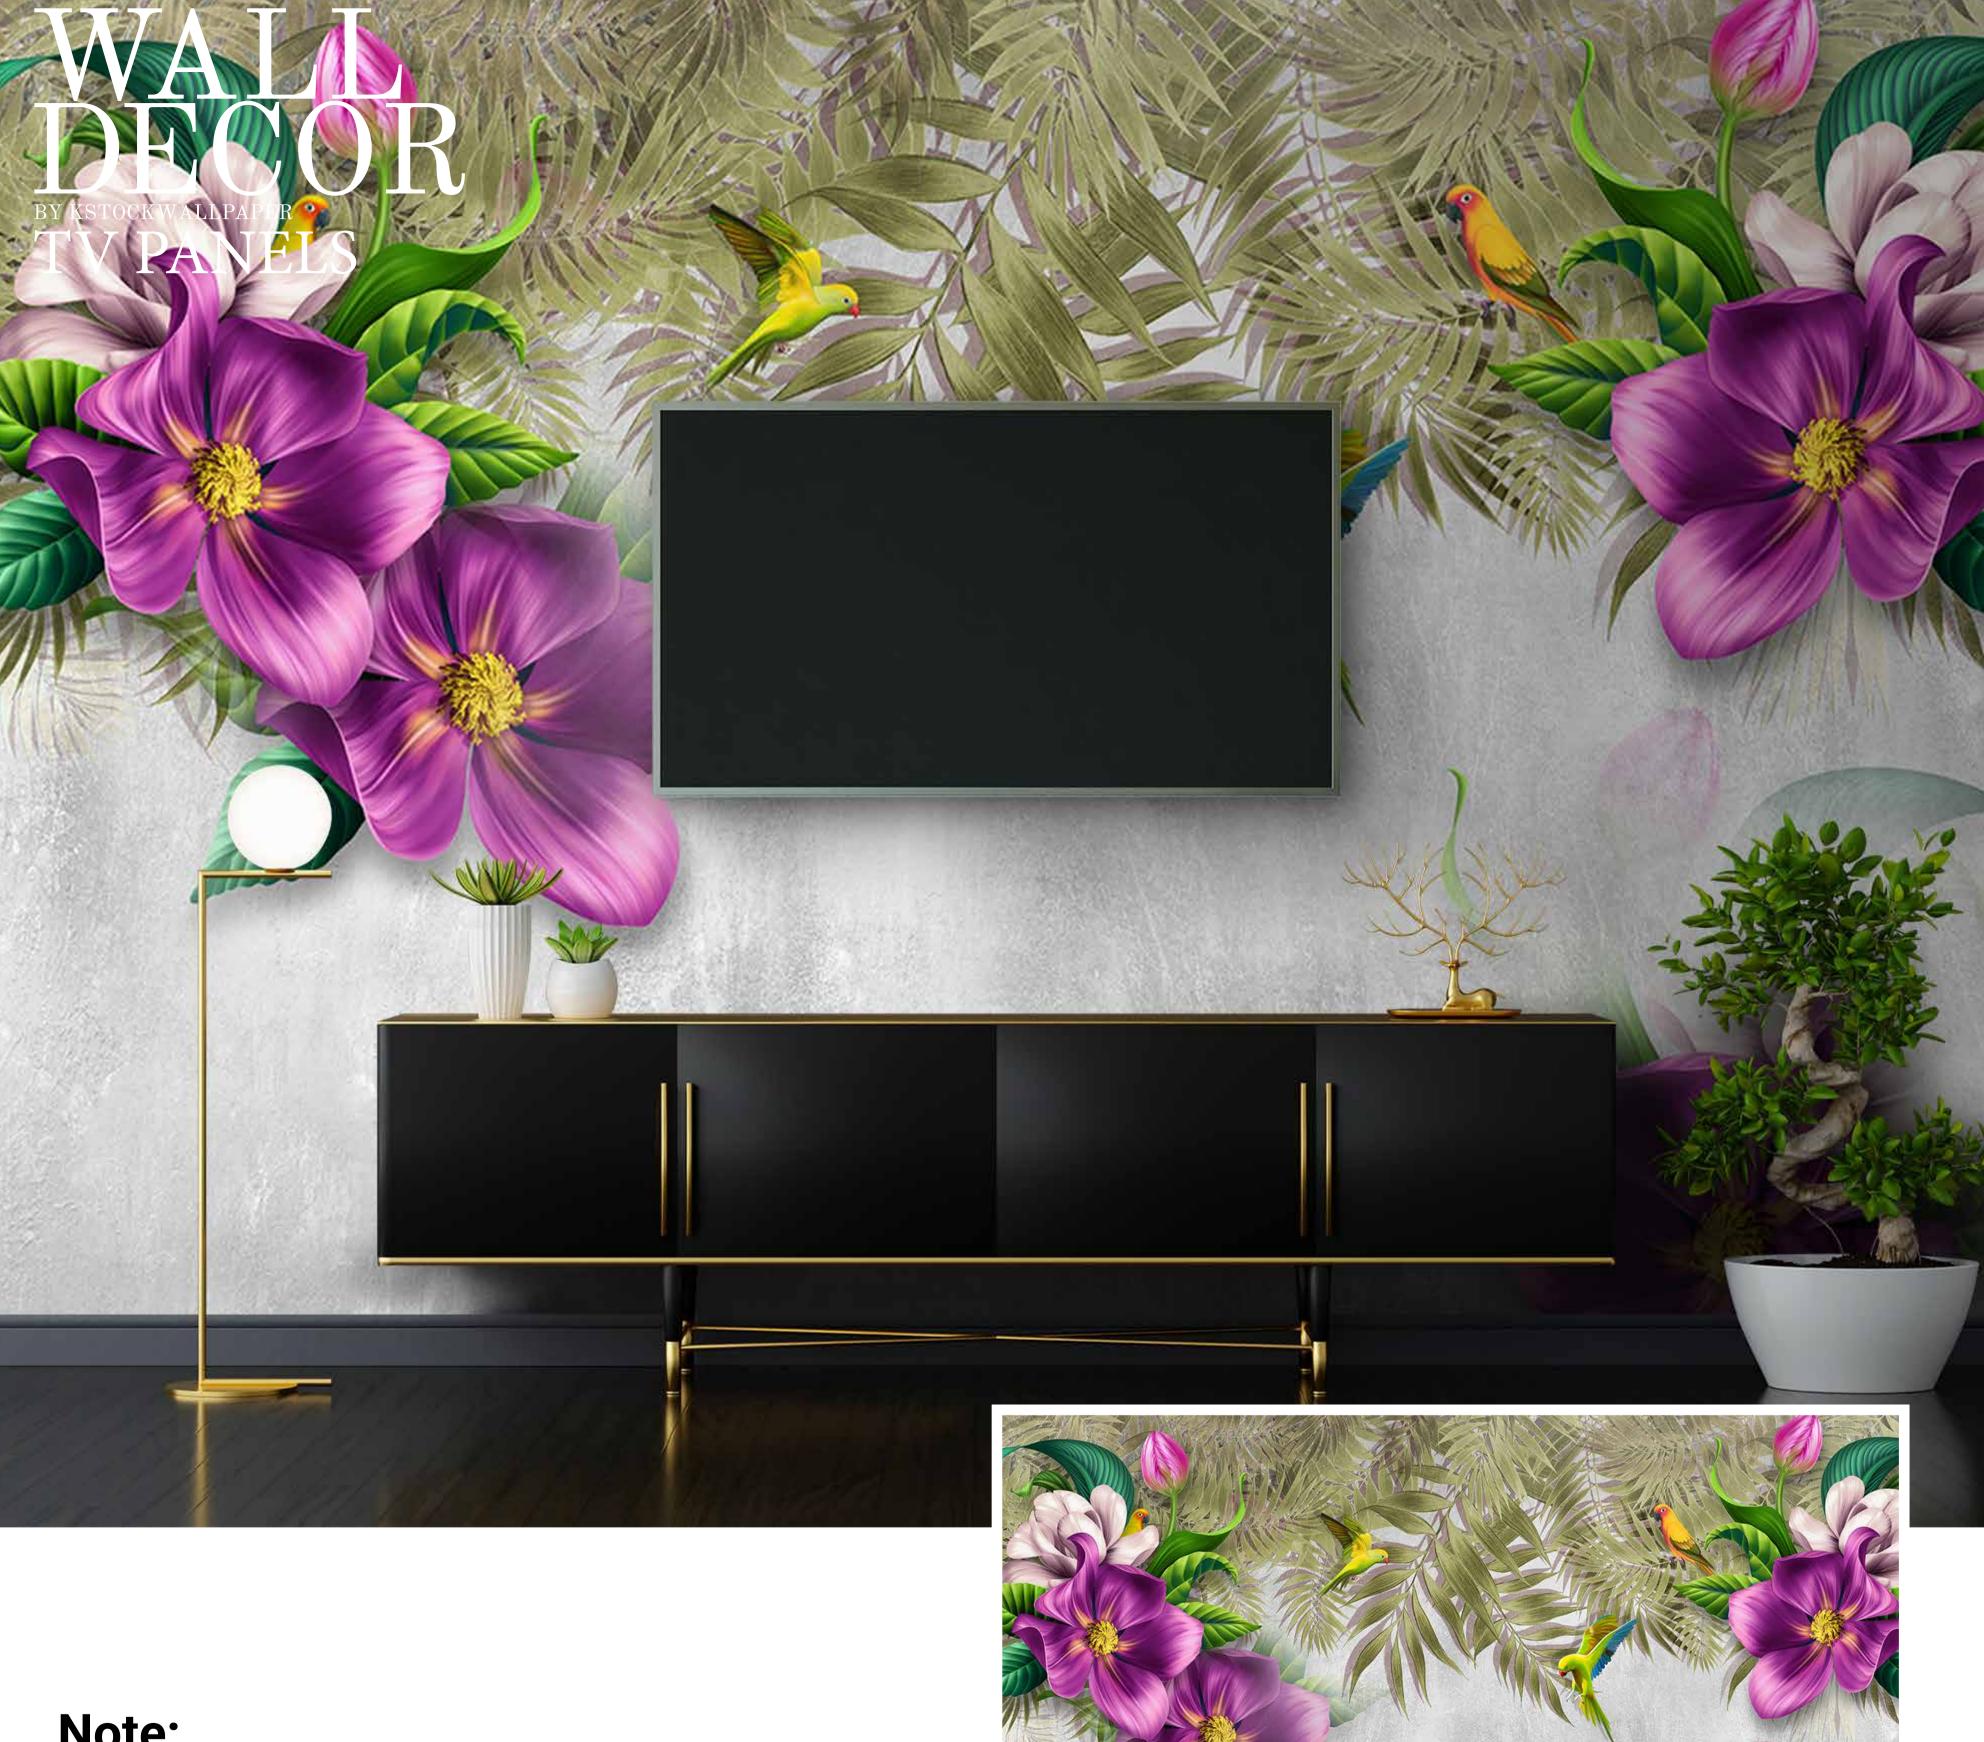

s are customizable as per your wall dimensions.
- Colour can be manipulated in respect to your interior to get the perfect look.
- Original print may slightly differ from the preview above.



- Designs are customizable as per your wall dimensions.
- Colour can be manipulated in respect to your interior to get the perfect look.
- Original print may slightly differ from the preview above.







- Designs are customizable as per your wall dimensions.
- Colour can be manipulated in respect to your interior to get the perfect look.
- Original print may slightly differ from the preview above.



- Designs are customizable as per your wall dimensions.
- Colour can be manipulated in respect to your interior to get the perfect look.
- Original print may slightly differ from the preview above.





SW-370

- Designs are customizable as per your wall dimensions.
- Colour can be manipulated in respect to your interior to get the perfect look.
- Original print may slightly differ from the preview above.

kstockwallpaper@gmail.com





SW-372

- Designs are customizable as per your wall dimensions.
- Colour can be manipulated in respect to your interior to get the perfect look.
- Original print may slightly differ from the preview above.



- Colour can be manipulated in respect to your interior to get the perfect look.
- Original print may slightly differ from the preview above.



- Designs are customizable as per your wall dimensions.
- Colour can be manipulated in respect to your interior to get the perfect look.
- Original print may slightly differ from the preview above.





- D