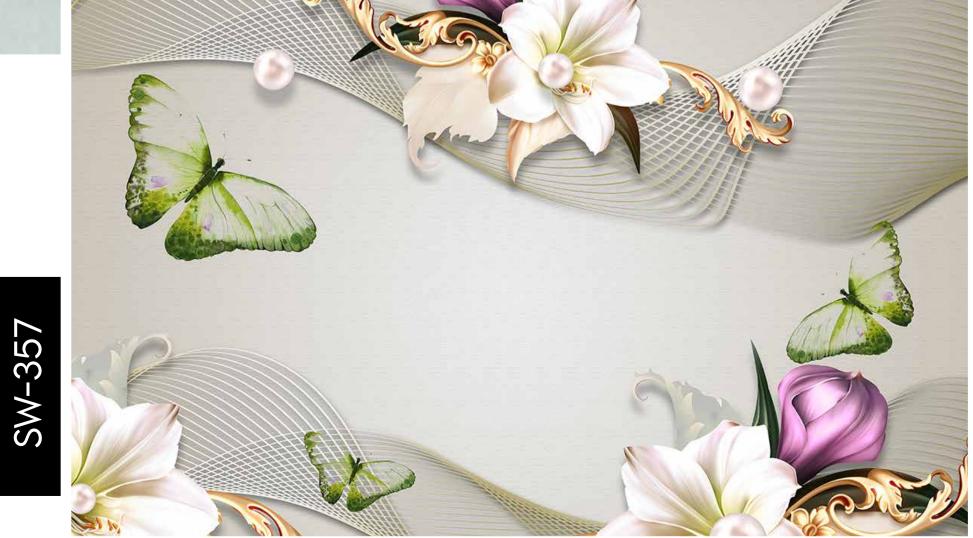

- Designs are customizable as per your wall dimensions.
- Colour can be manipulated in respect to your interior to get the perfect look.
- Original print may slightly differ from the preview above.

SW-354