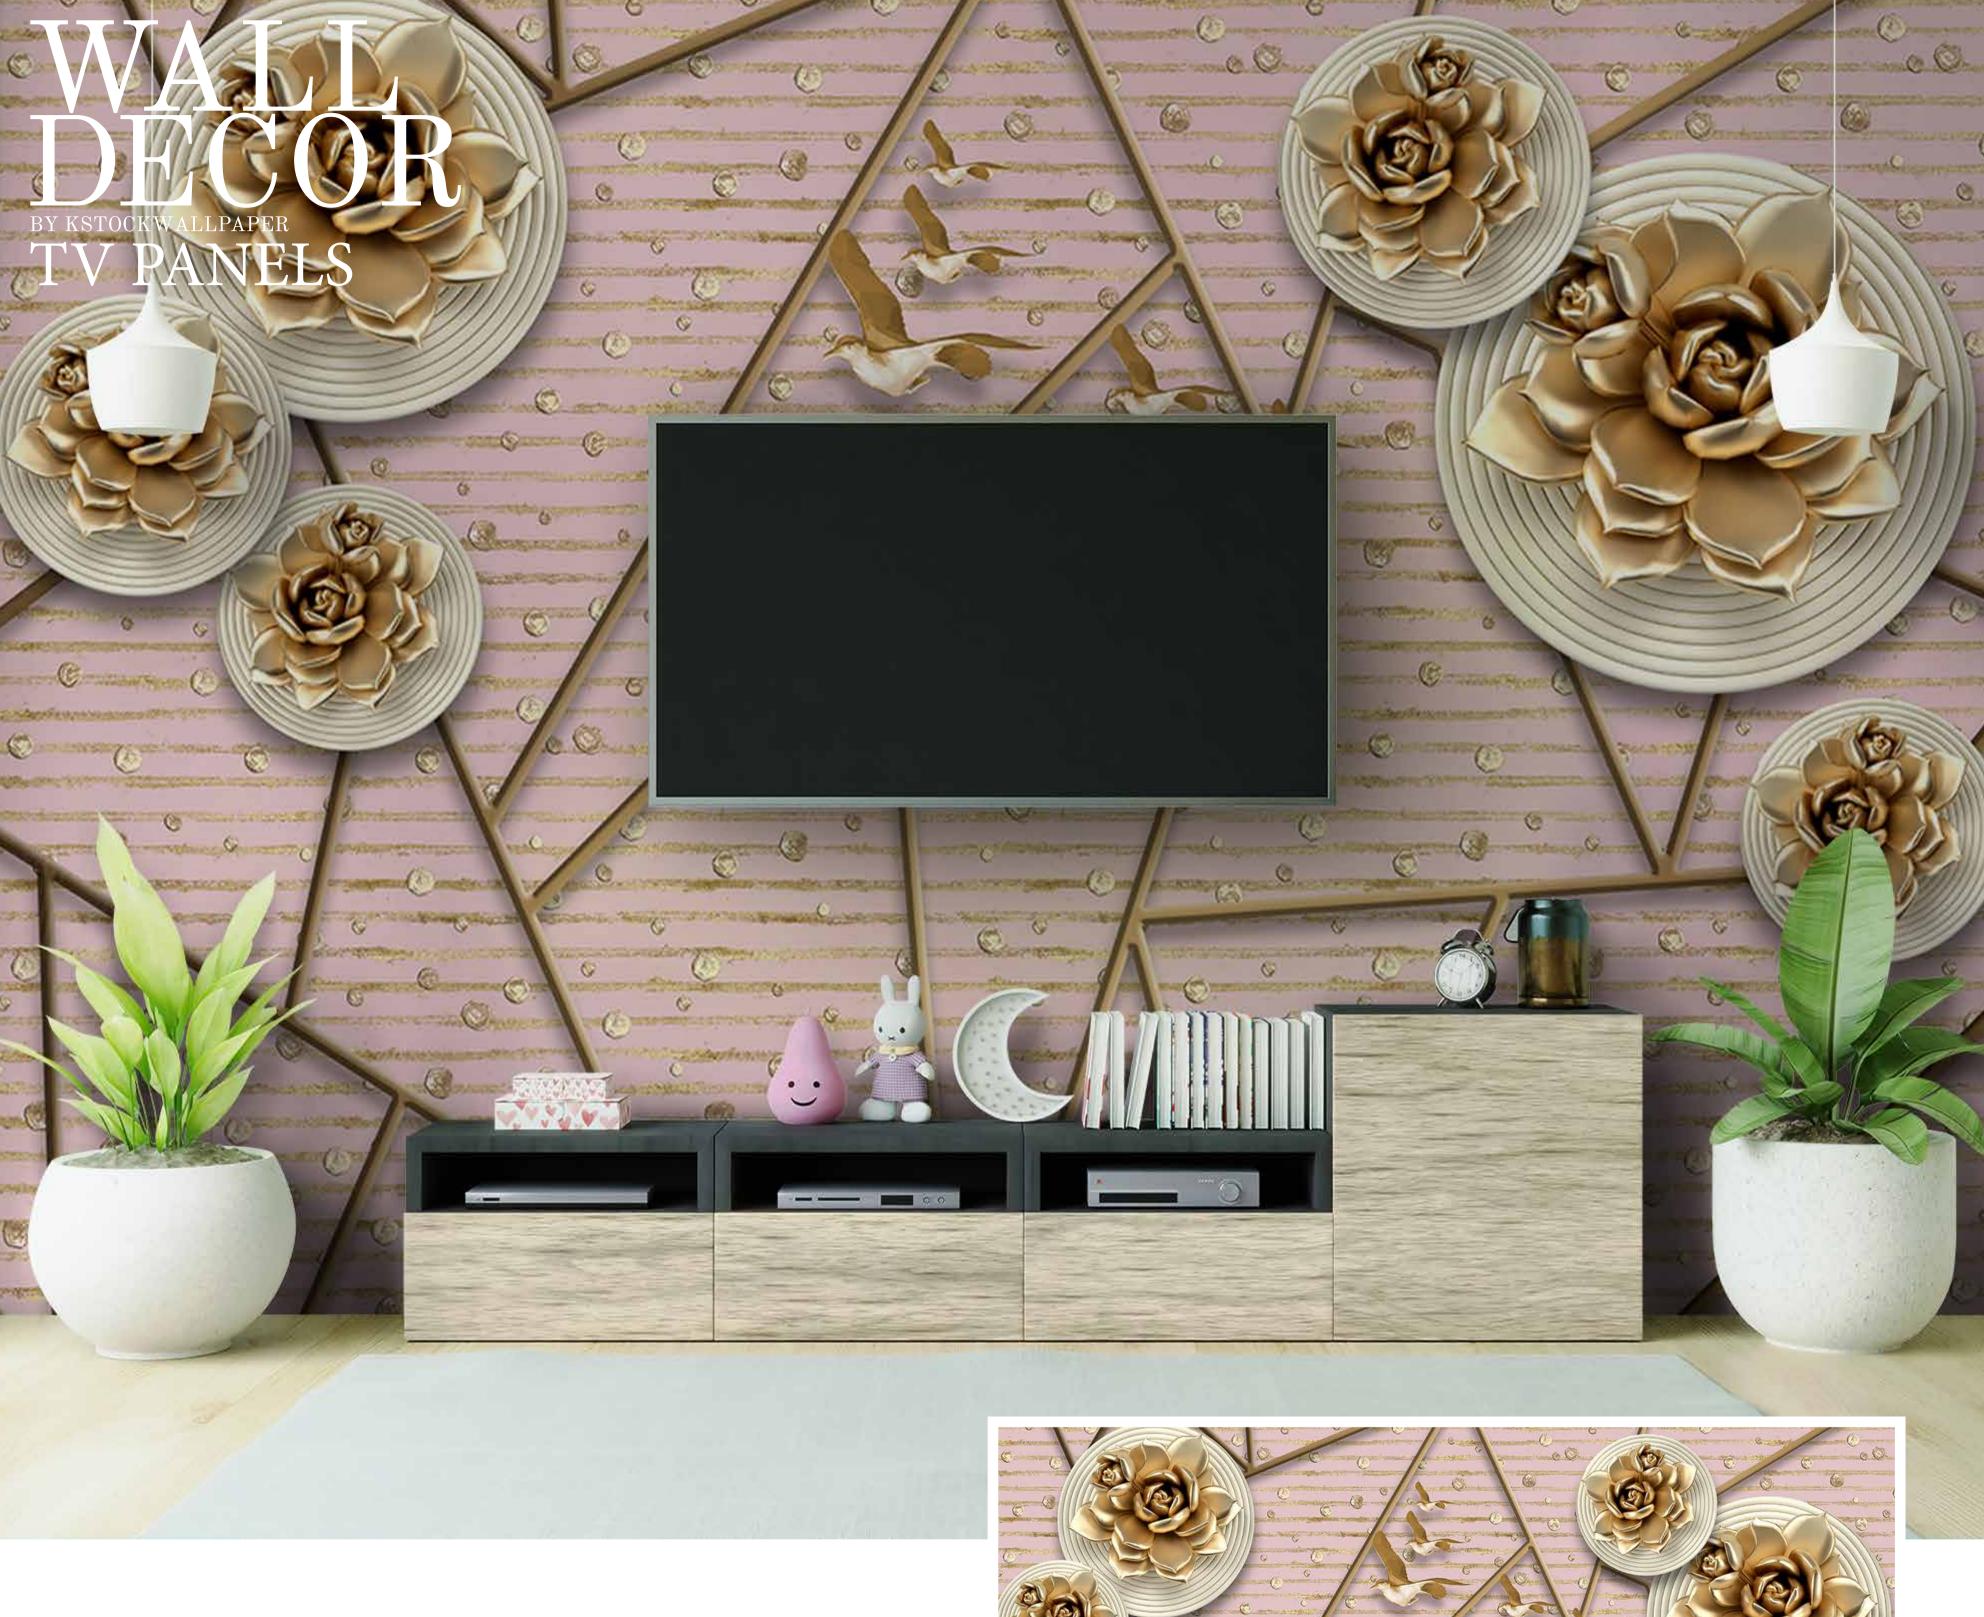

Customizable Designs
In Respect to the Wall Dimensions.

Designs can be customized as per your taste.

Feel free to ask for wall previews.

Once manufactured, these wallpapers are very easy to paste.

- Designs are customizable as per your wall dimensions.
- Colour can be manipulated in respect to your interior to get the perfect look.
- Original print may slightly differ from the preview above.