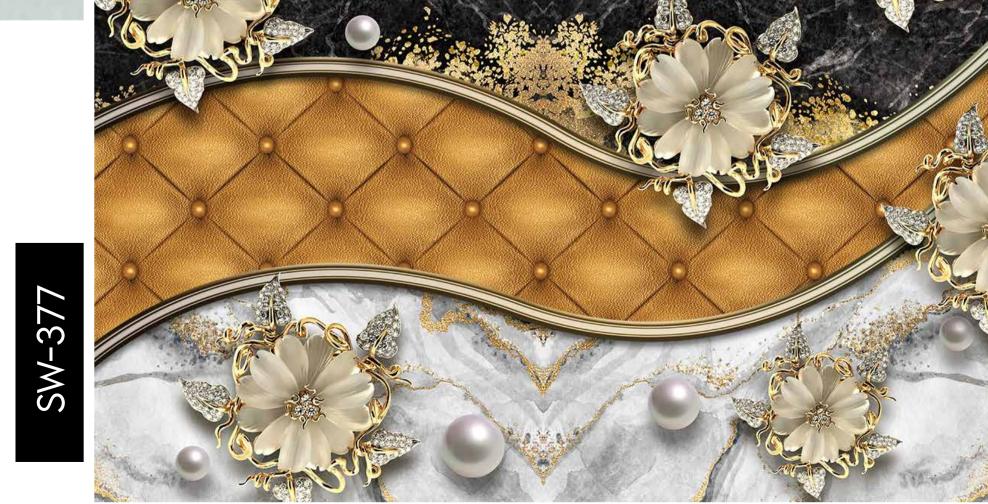

Customizable Designs
In Respect to the Wall Dimensions.

Designs can be customized as per your taste.

Feel free to ask for wall previews.

Once manufactured, these wallpapers are very easy to paste.

- Designs are customizable as per your wall dimensions.
- Colour can be manipulated in respect to your interior to get the perfect look.
- Original print may slightly differ from the preview above.