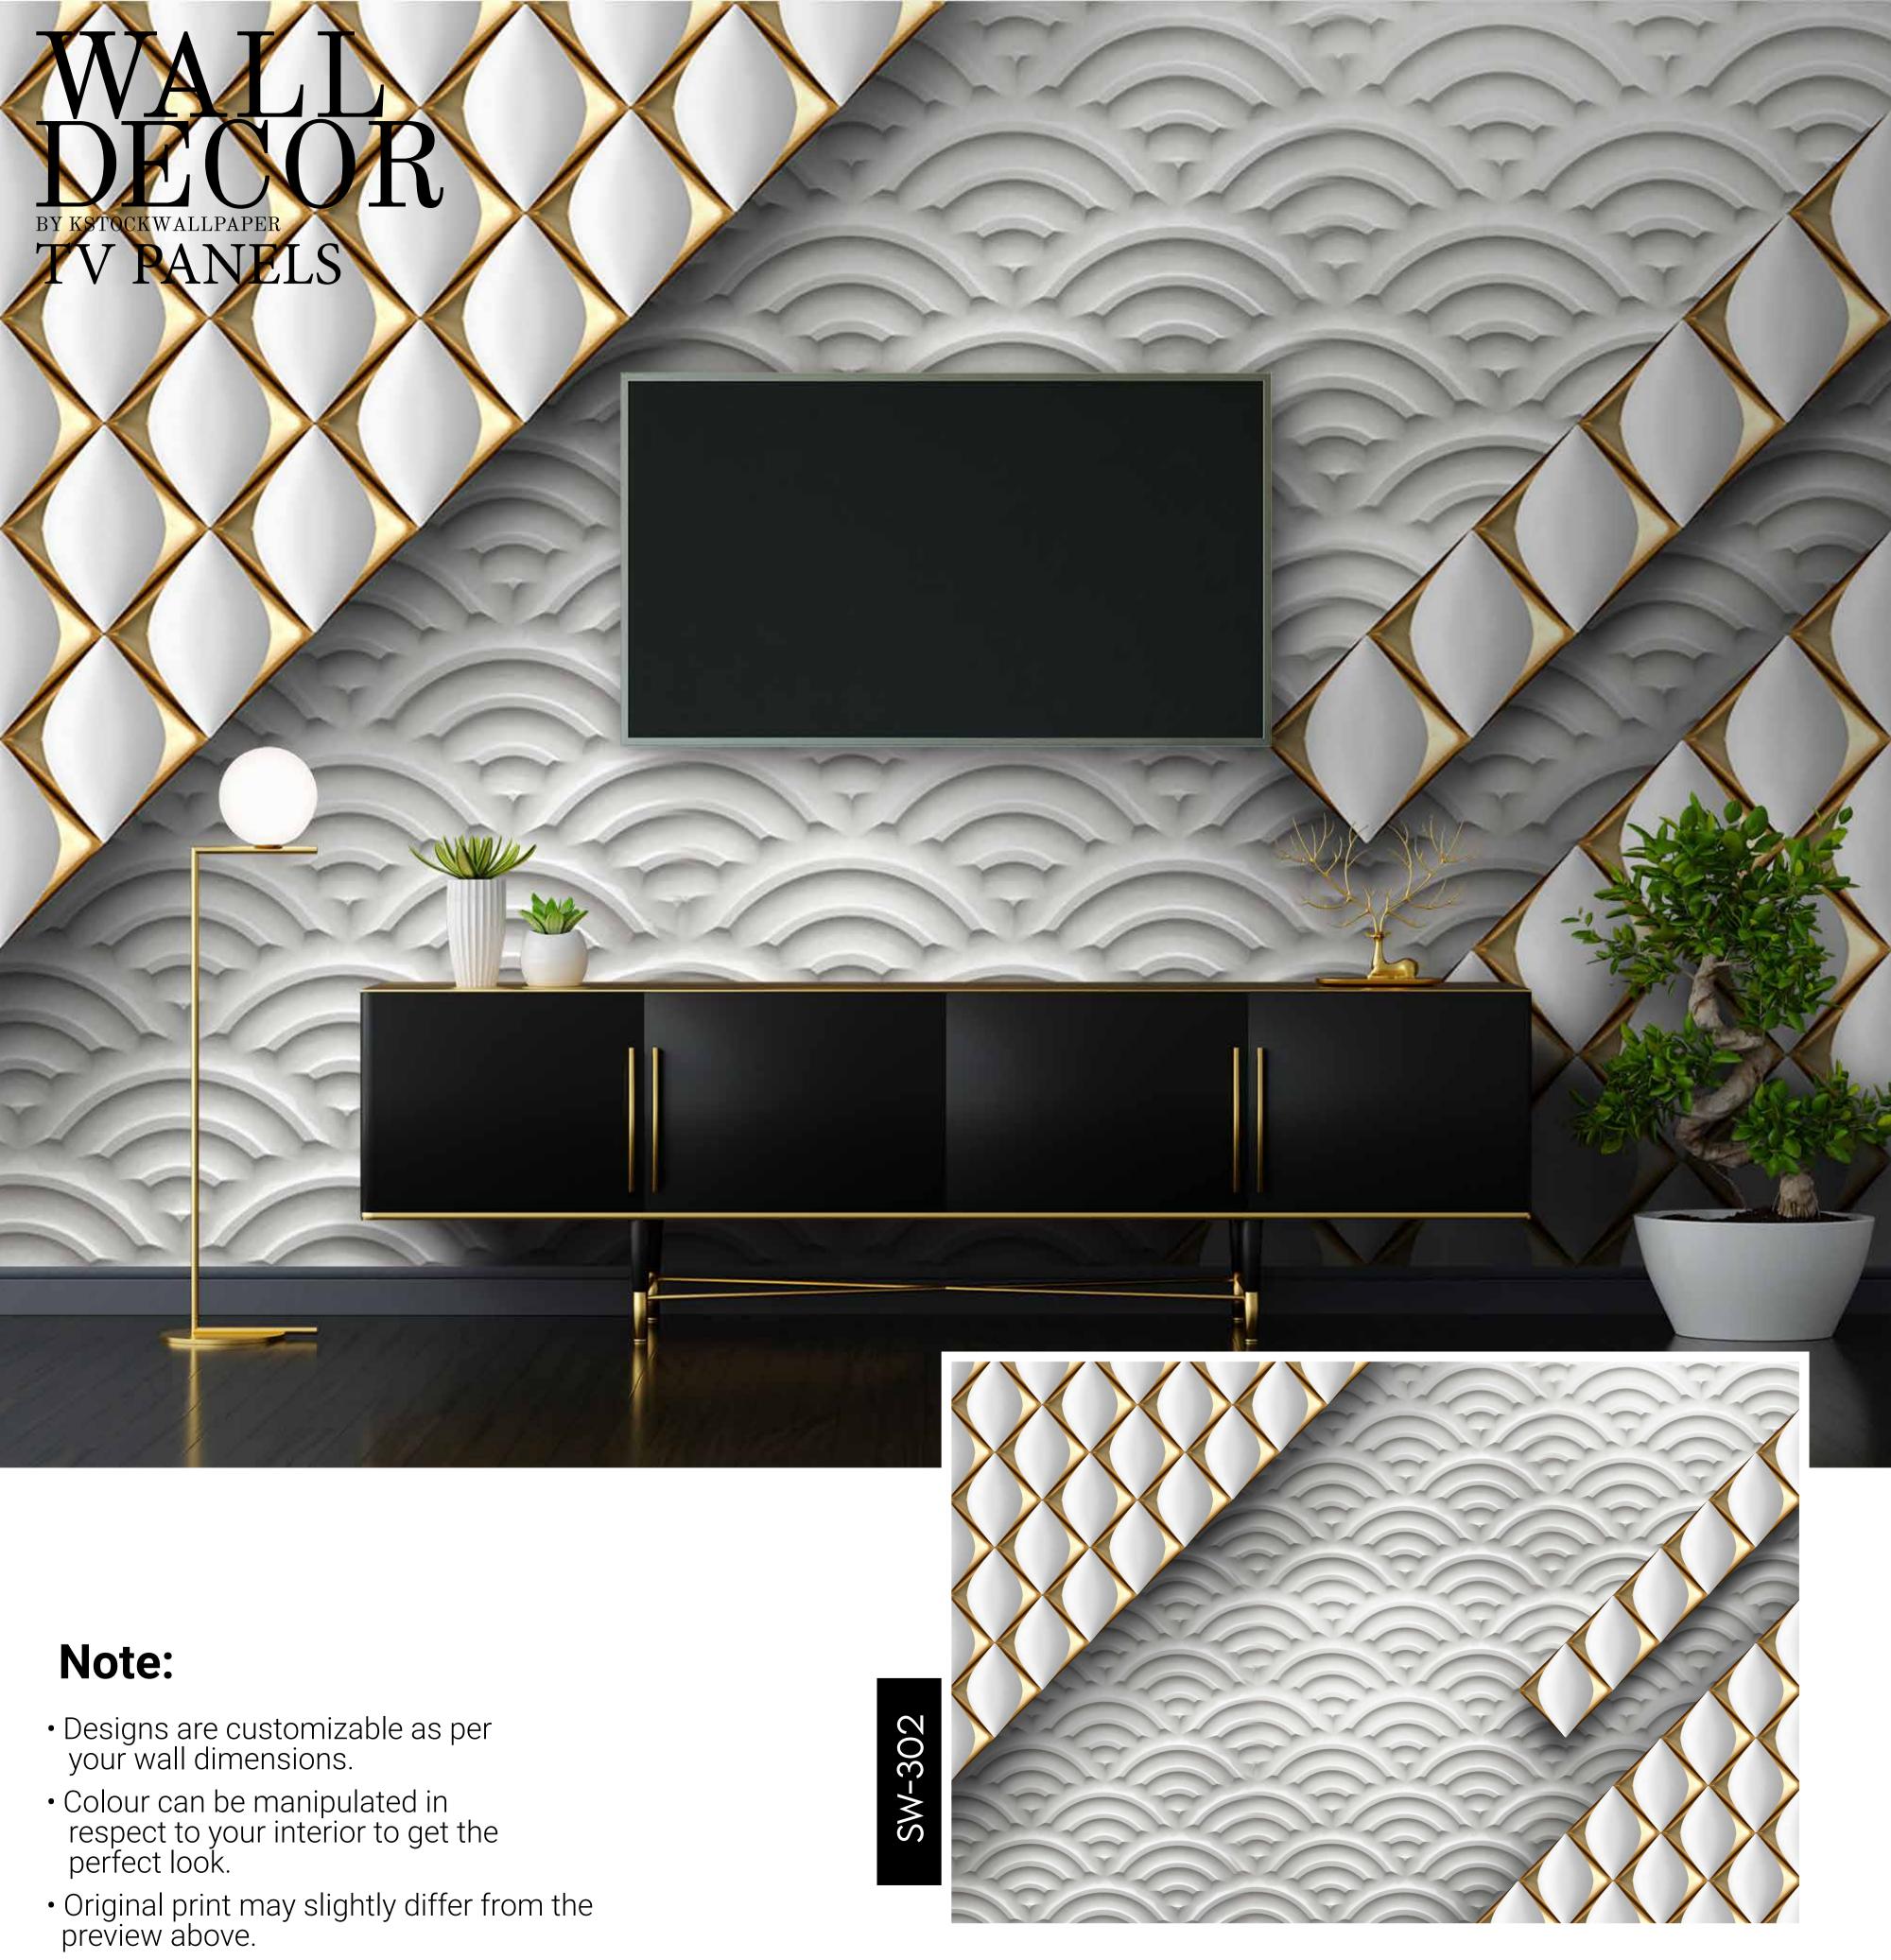

- Designs are customizable as per your wall dimensions.
- Colour can be manipulated in respect to your interior to get the perfect look.
- Original print may slightly differ from the preview above.

- Designs are customizable as per your wall dimensions.
- Colour can be manipulated in respect to your interior to get the perfect look.
- Original print may slightly differ from the preview above.