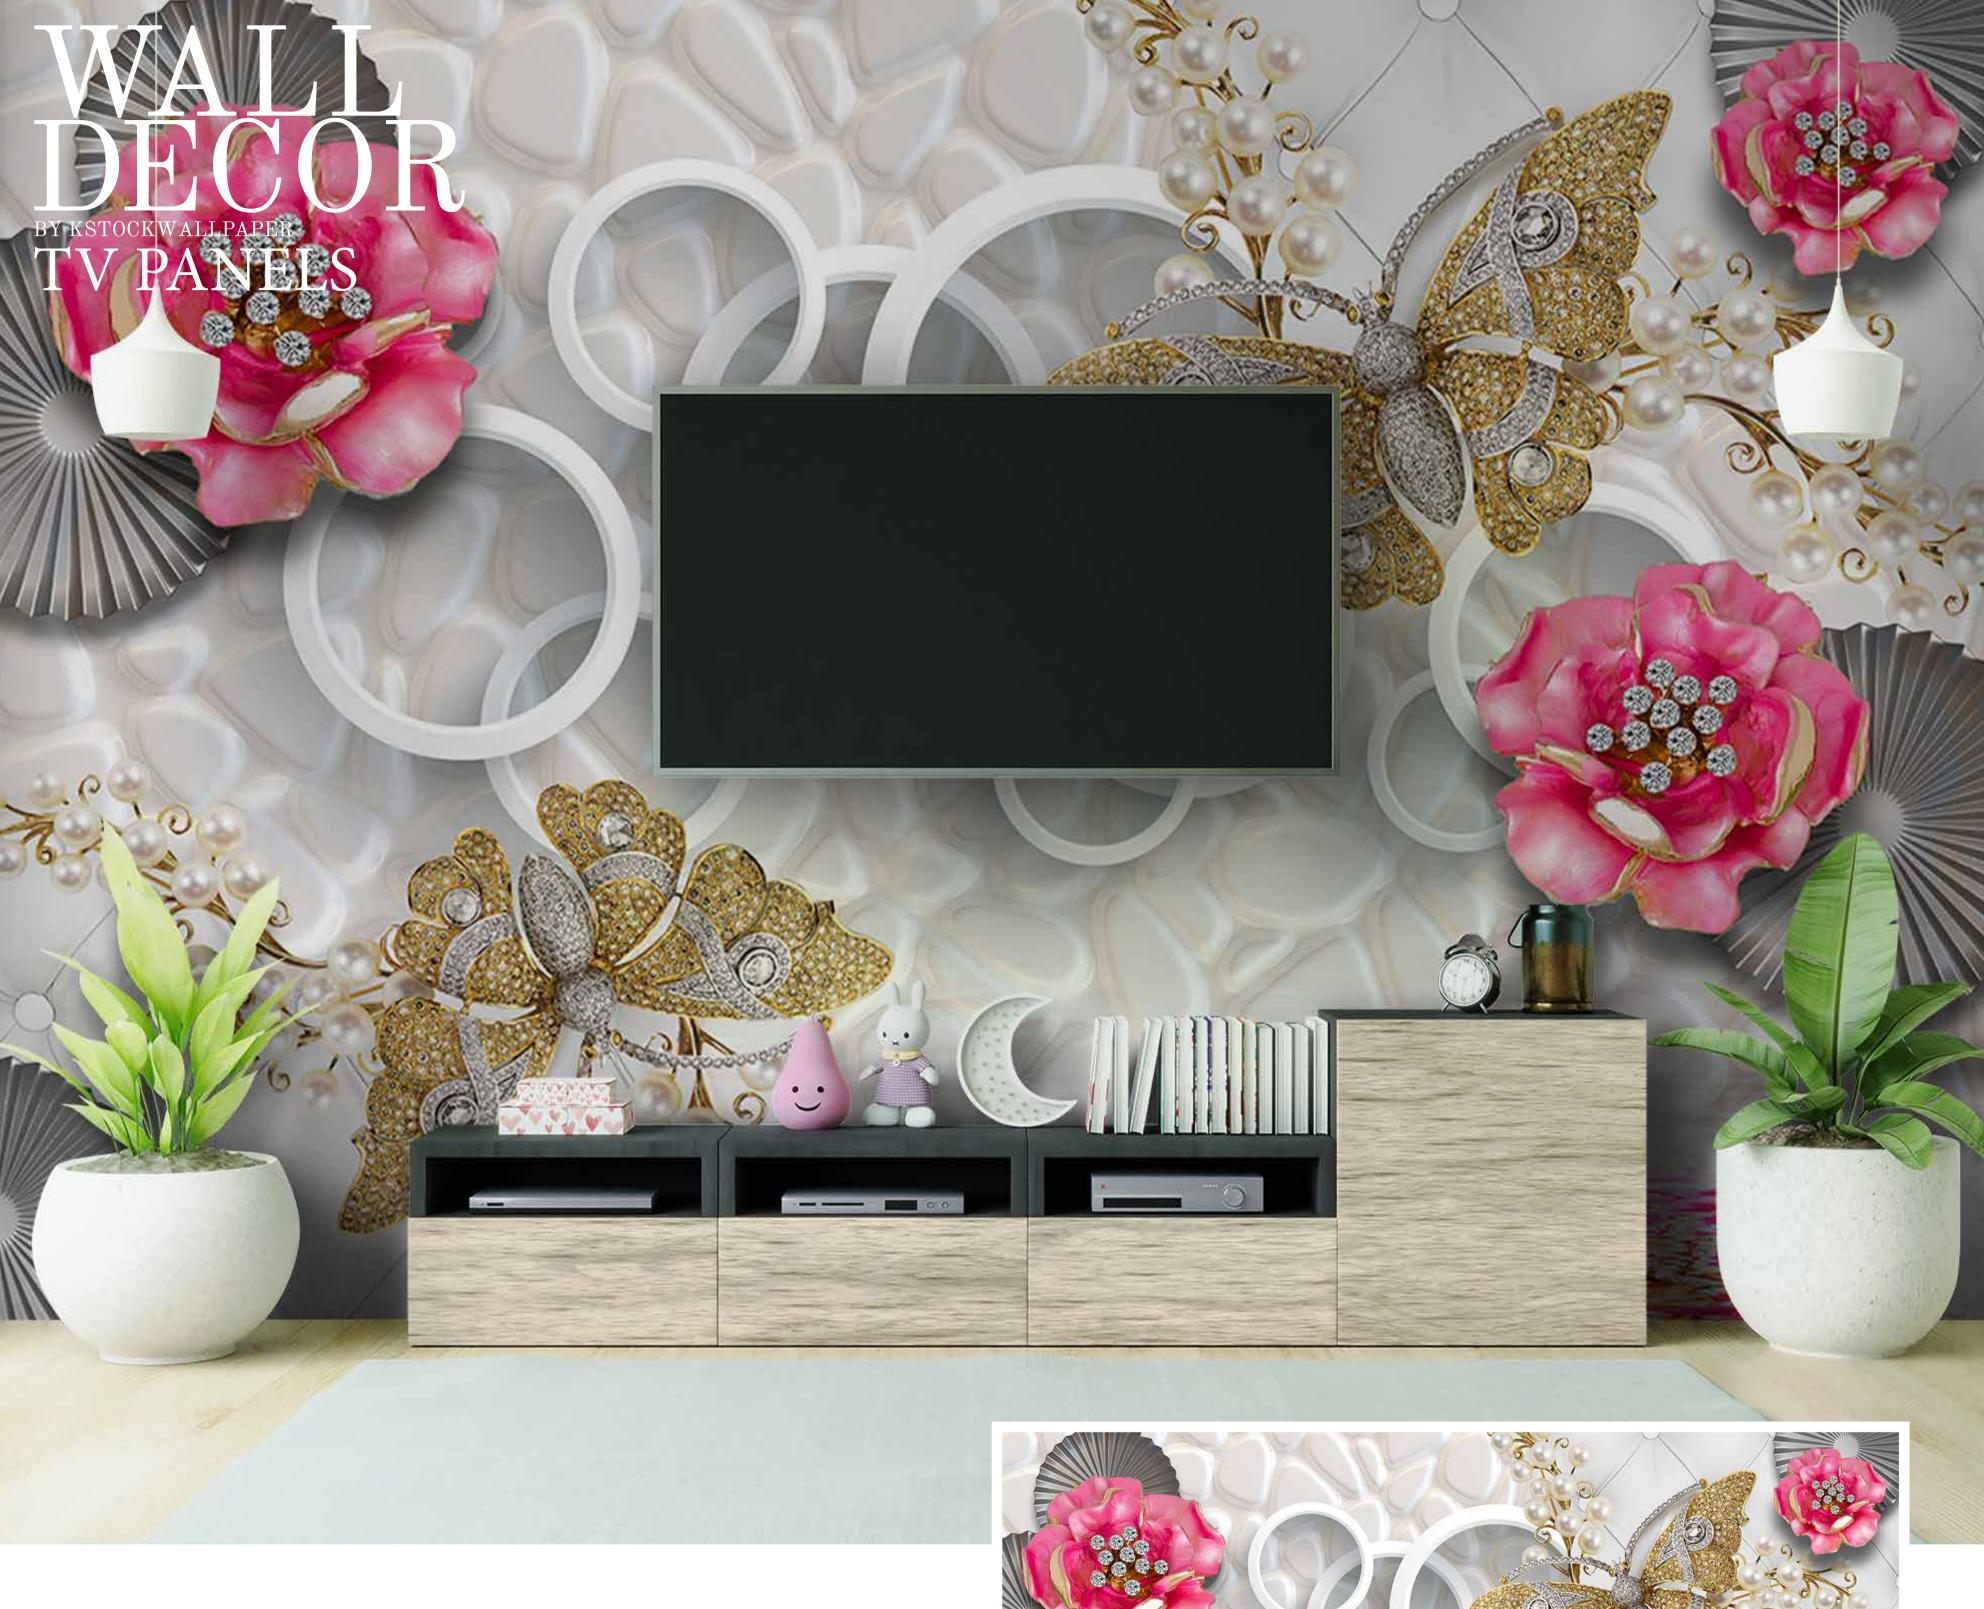

SW-370

- Designs are customizable as per your wall dimensions.
- Colour can be manipulated in respect to your interior to get the perfect look.
- Original print may slightly differ from the preview above.