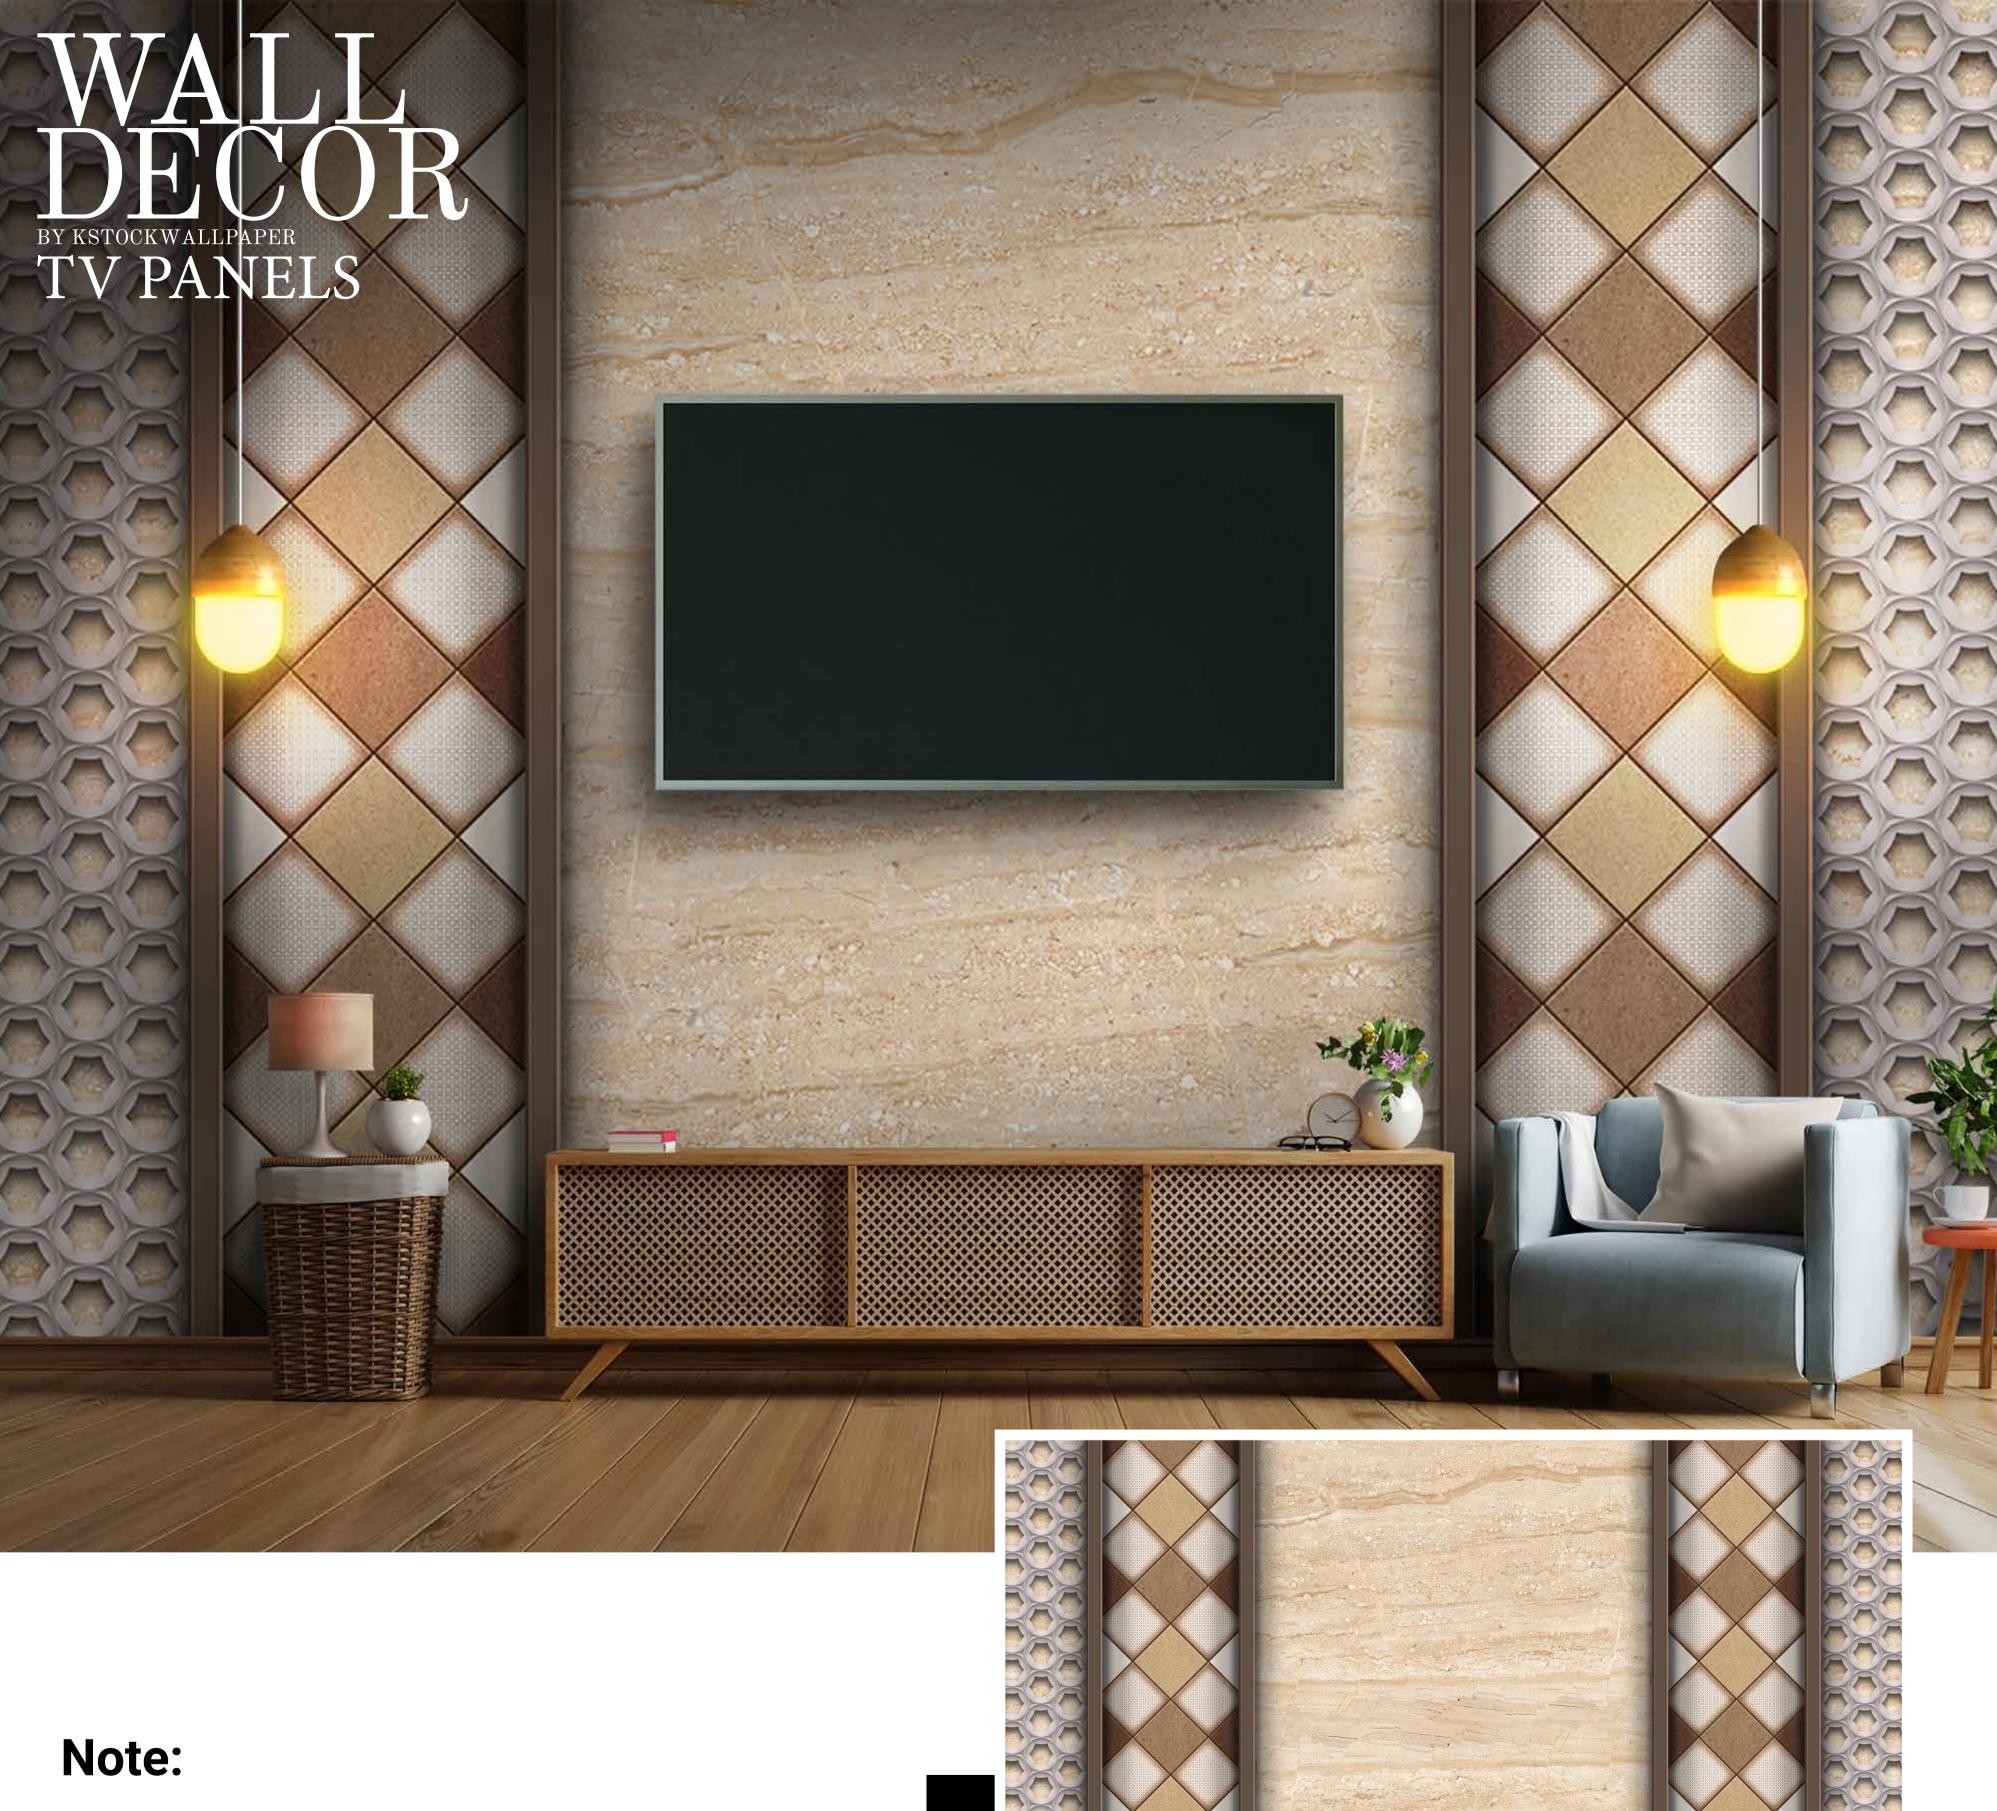

Customizable Designs
In Respect to the Wall Dimensions.

Designs can be customized as per your taste.

Feel free to ask for wall previews.

Once manufactured, these wallpapers are very easy to paste.

- Designs are customizable as per your wall dimensions.
- Colour can be manipulated in respect to your interior to get the perfect look.
- Original print may slightly differ from the preview above.