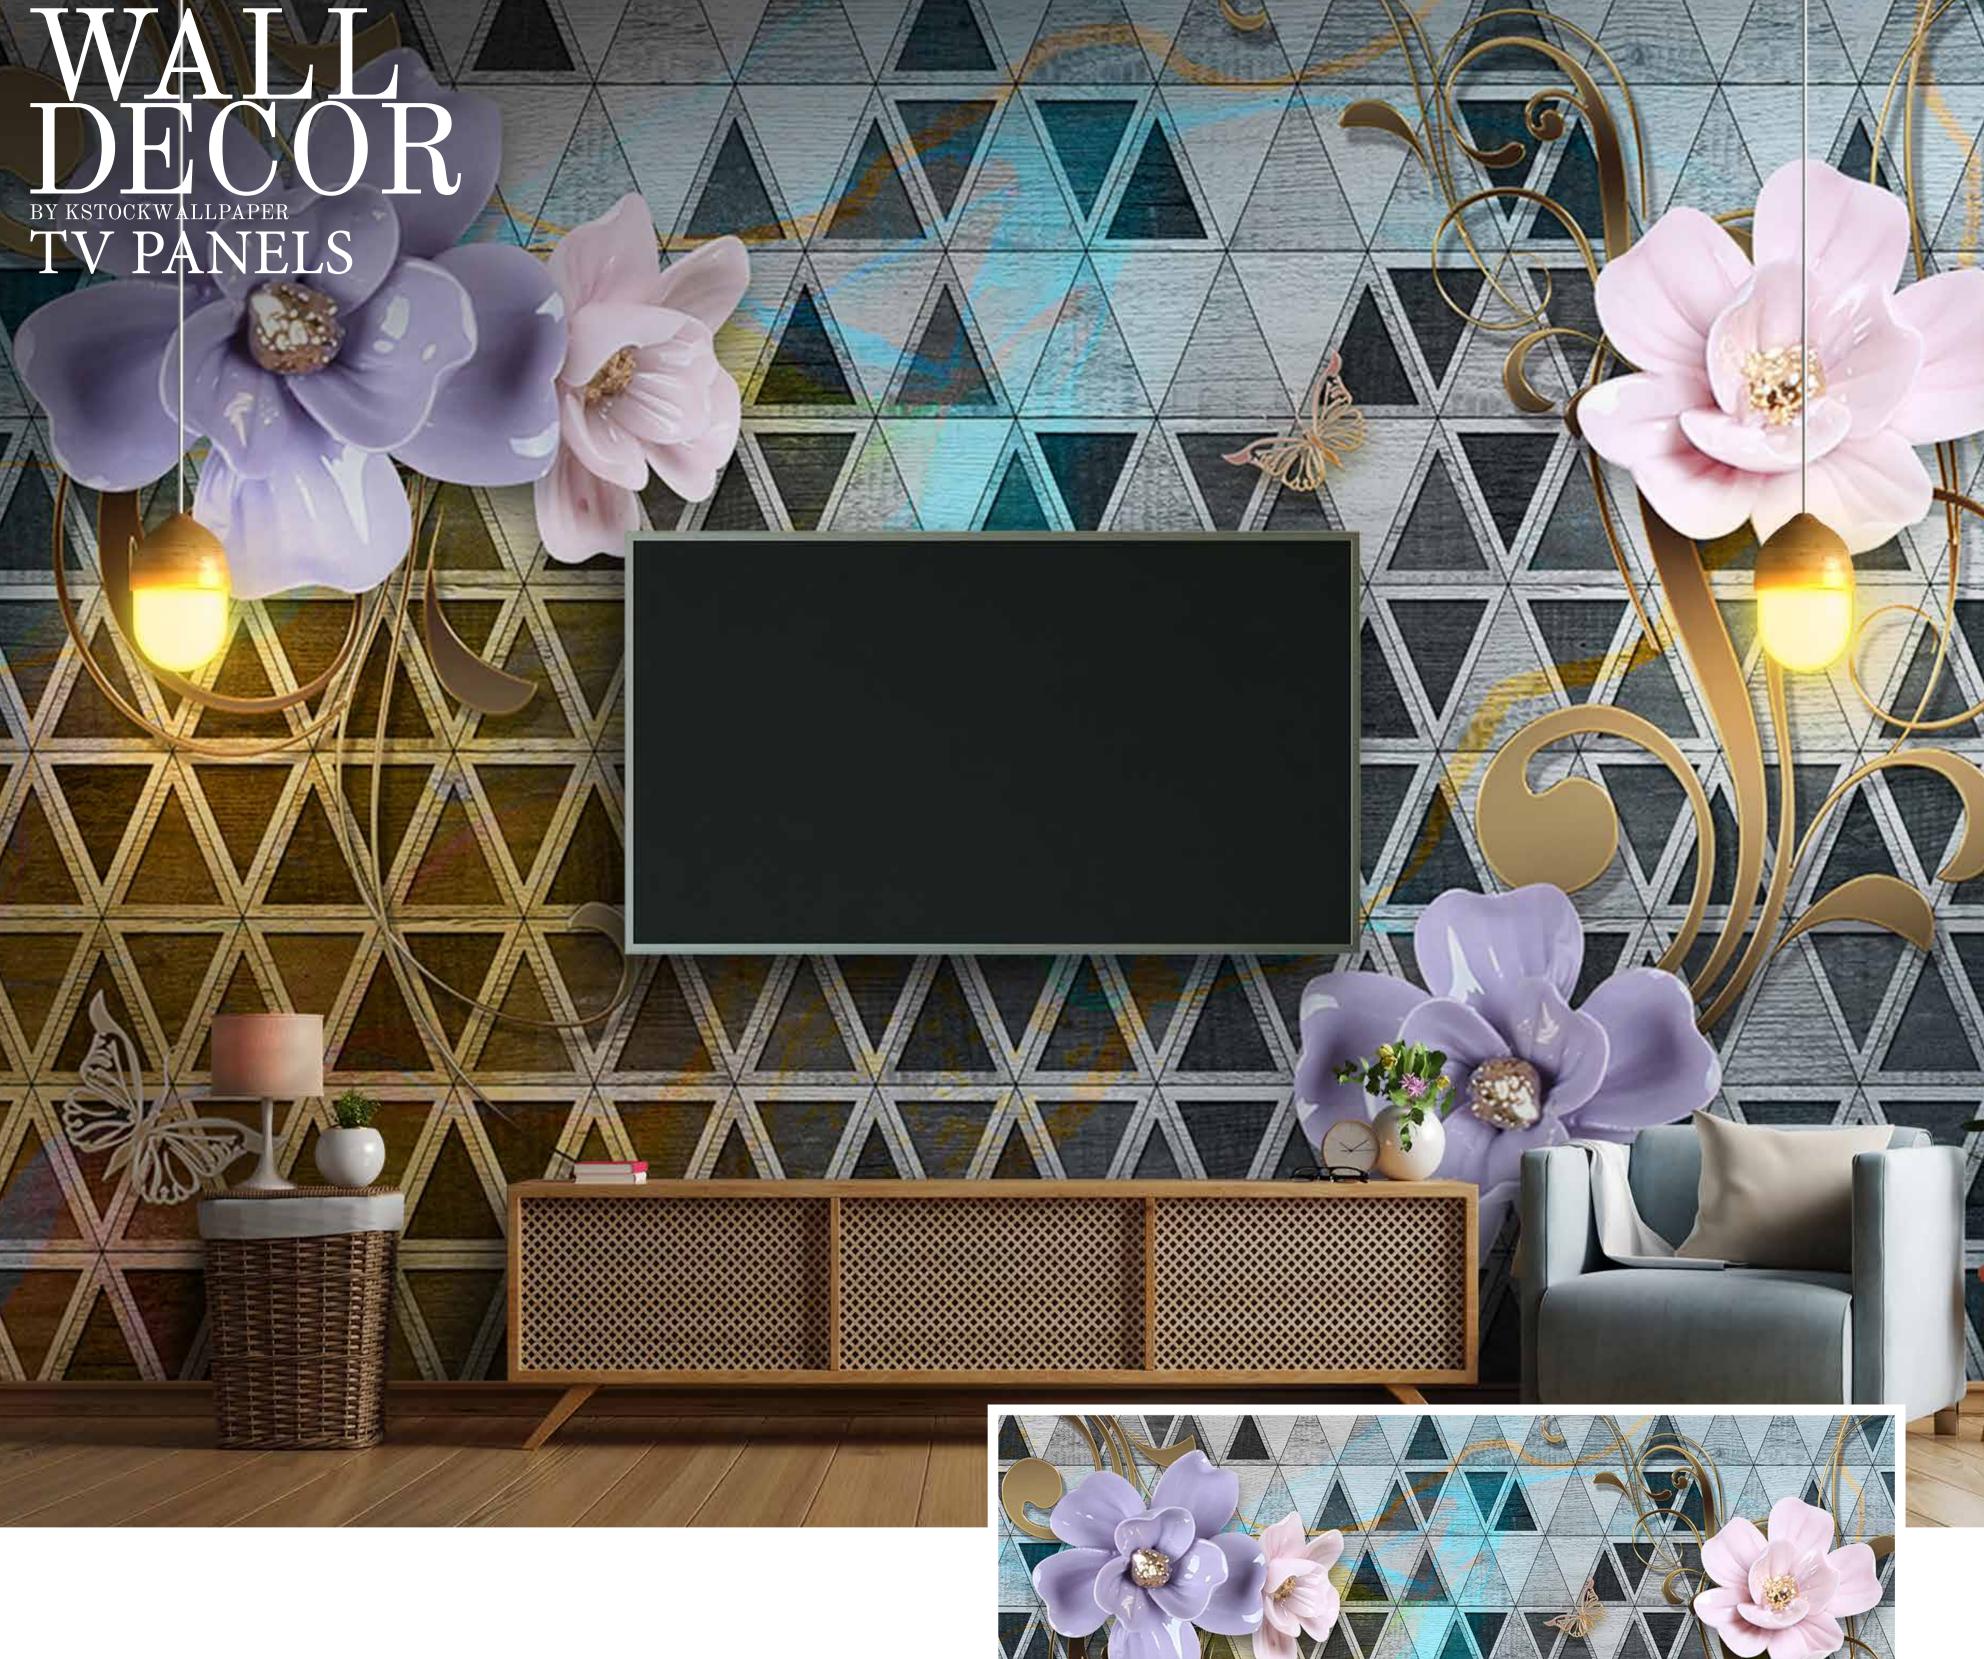

- Designs are customizable as per your wall dimensions.
- Colour can be manipulated in respect to your interior to get the perfect look.
- Original print may slightly differ from the preview above.

- Designs are customizable as per your wall dimensions.
- Colour can be manipulated in respect to your interior to get the perfect look.
- Original print may slightly differ from the preview above.