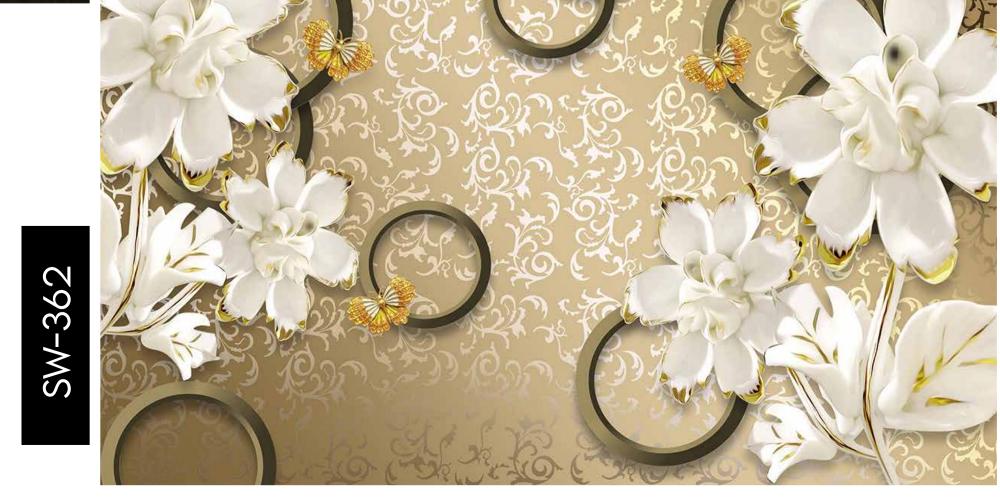

l dimensions.
- Colour can be manipulated in respect to your interior to get the perfect look.
- Original print may slightly differ from the preview above.





- Designs are customizable as per your wall dimensions.
- Colour can be manipulated in respect to your interior to get the perfect look.
- Original print may slightly differ from the preview above.





- Designs are customizable as per your wall dimensions.
- Colour can be manipulated in respect to your interior to get the perfect look.
- Original print may slightly differ from the preview above.





#### kstockwallpaper@gmail.com



- Designs are customizable as per your wall dimensions.
- Colour can be manipulated in respect to your interior to get the perfect look.
- Original print may slightly differ from the preview above.





# Original print may slightly differ from the preview above.



- Designs are customizable as per your wall dimensions.
- Colour can be manipulated in respect to your interior to get the perfect look.
- Original print may slightly differ from the preview above.





- Designs are customizable as per your wall dimensions.
- Colour can be manipulated in respect to your interior to get the perfect look.
- Original print may slightly differ from the preview above.



- Designs are customizable as per your wall dimensions.
- Colour can be manipulated in respect to your interior to get the perfect look.
- Original print may slightly differ from the preview above.







- Designs are customizable as per your wall dimensions.
- Colour can be manipulated in respect to your interior to get the