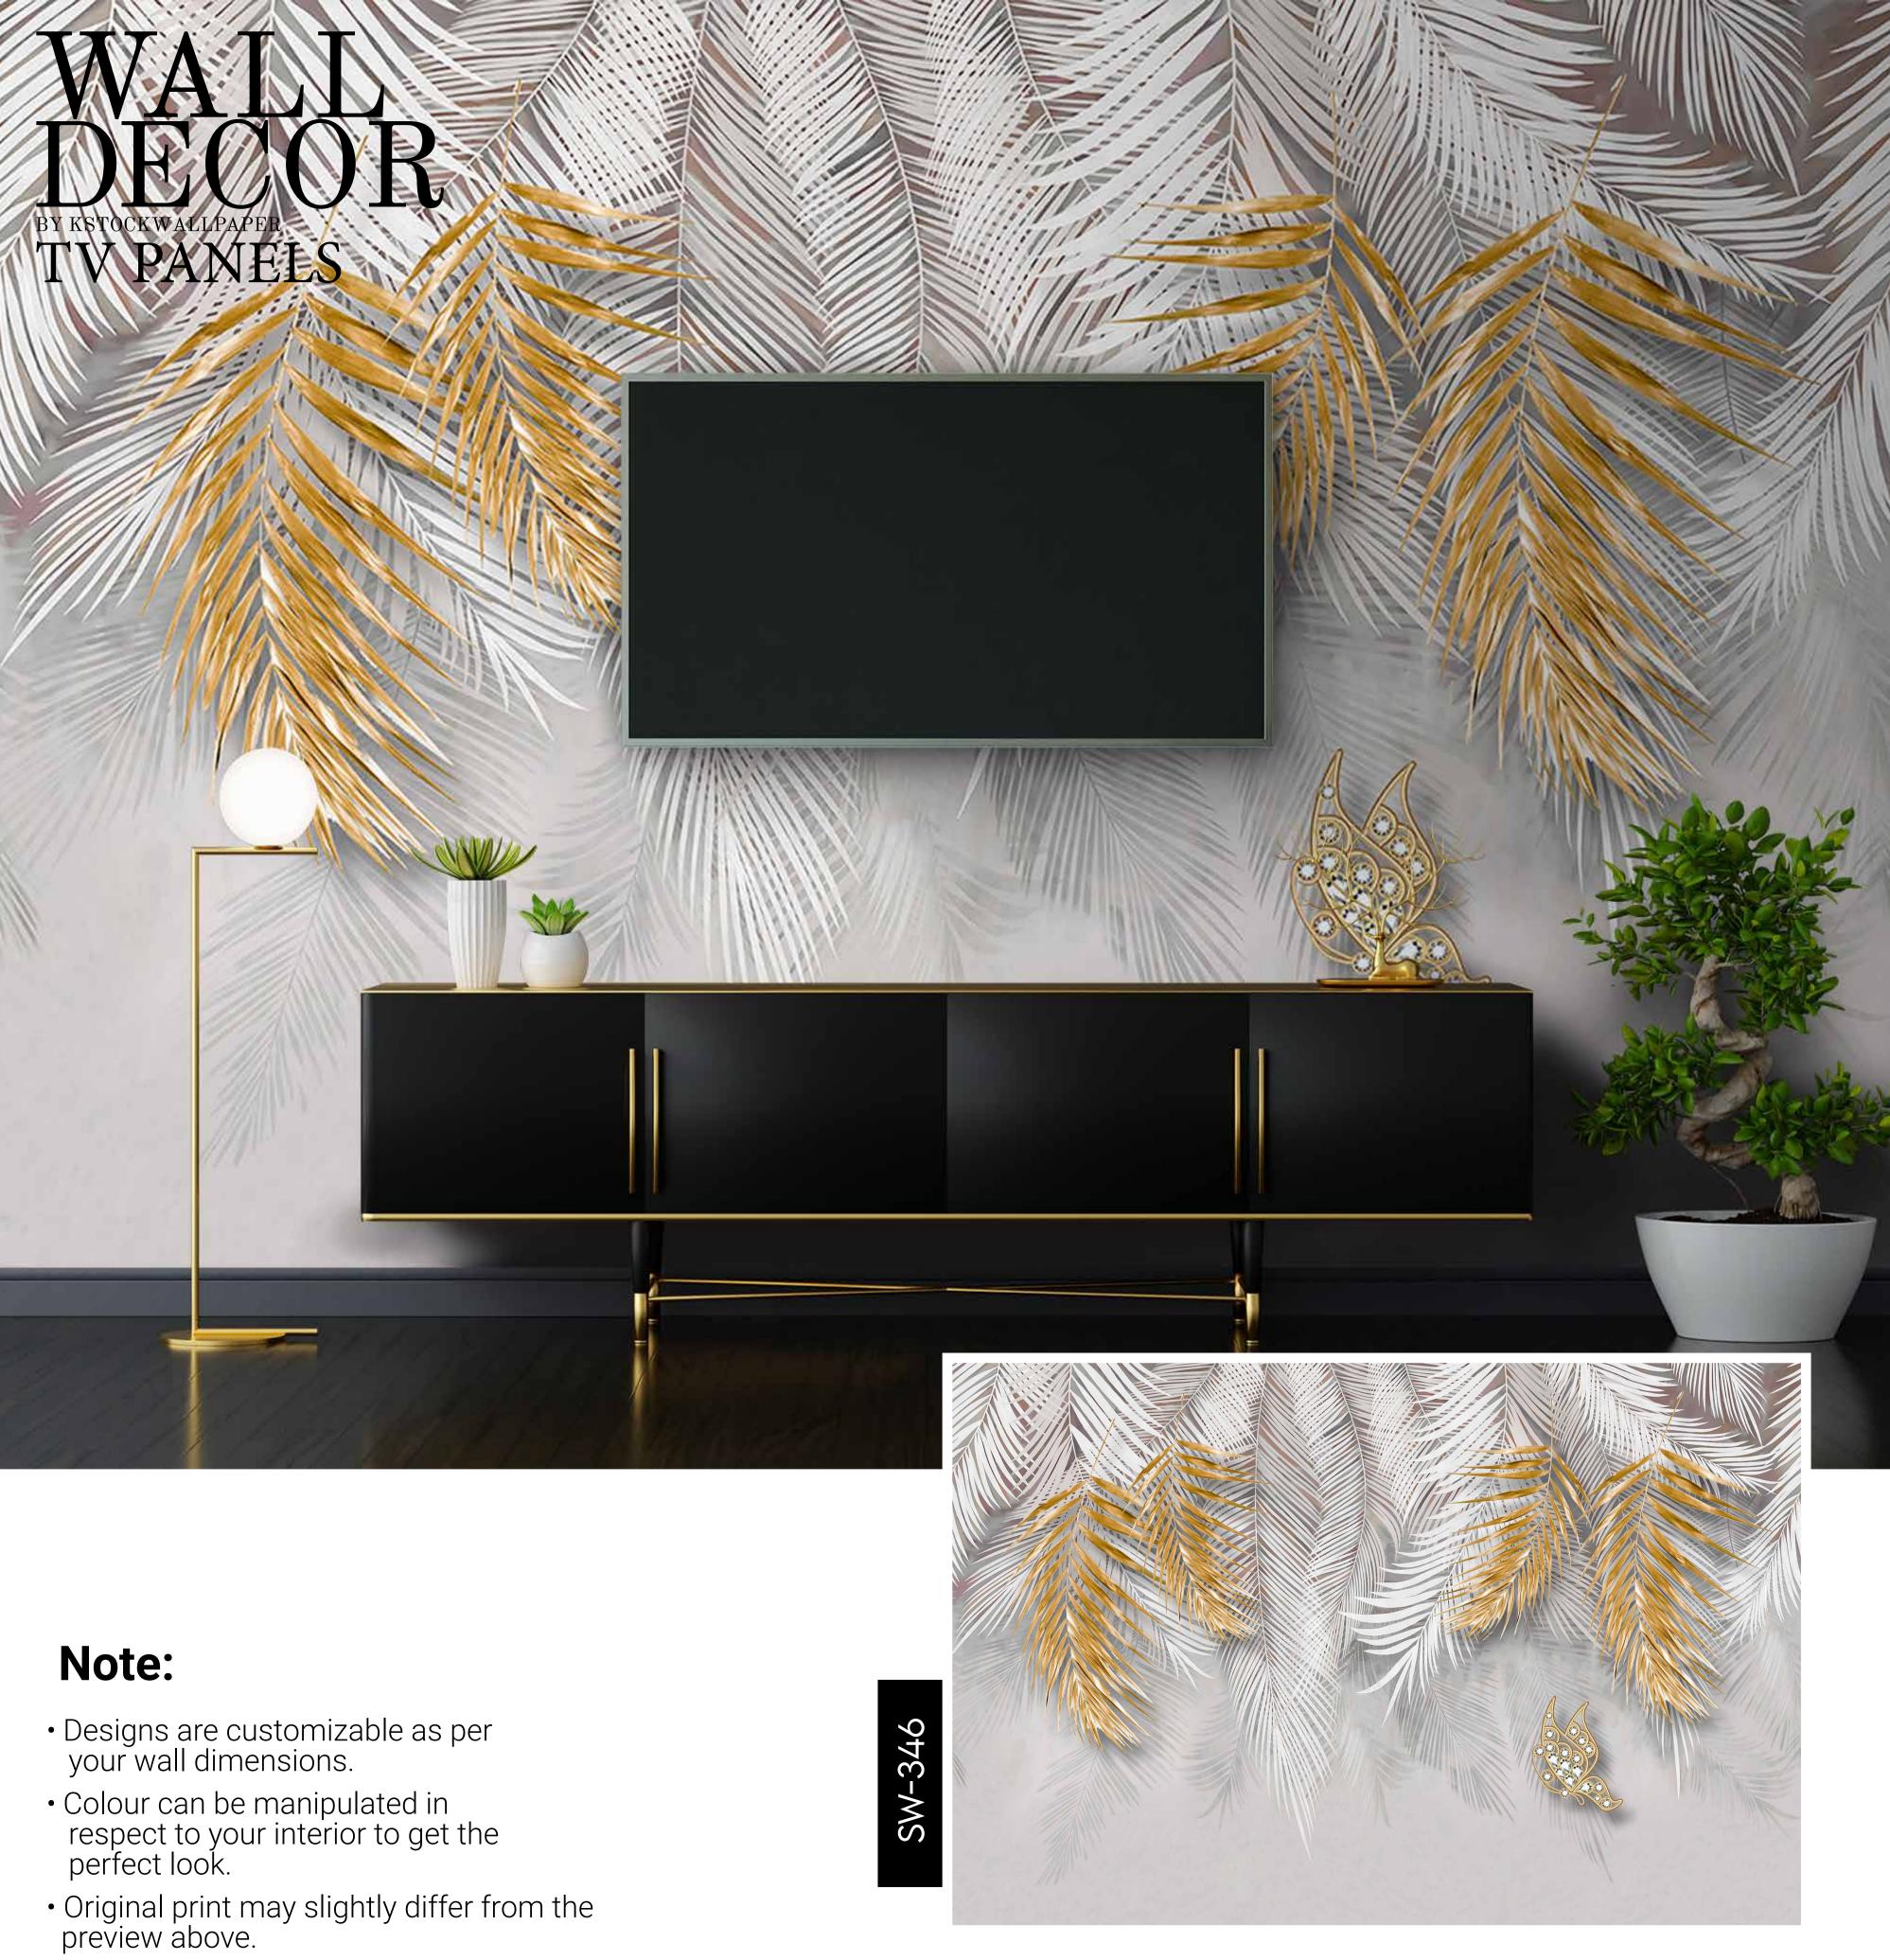

- Designs are customizable as per your wall dimensions.
- Colour can be manipulated in respect to your interior to get the perfect look.
- Original print may slightly differ from the preview above.

SW-354