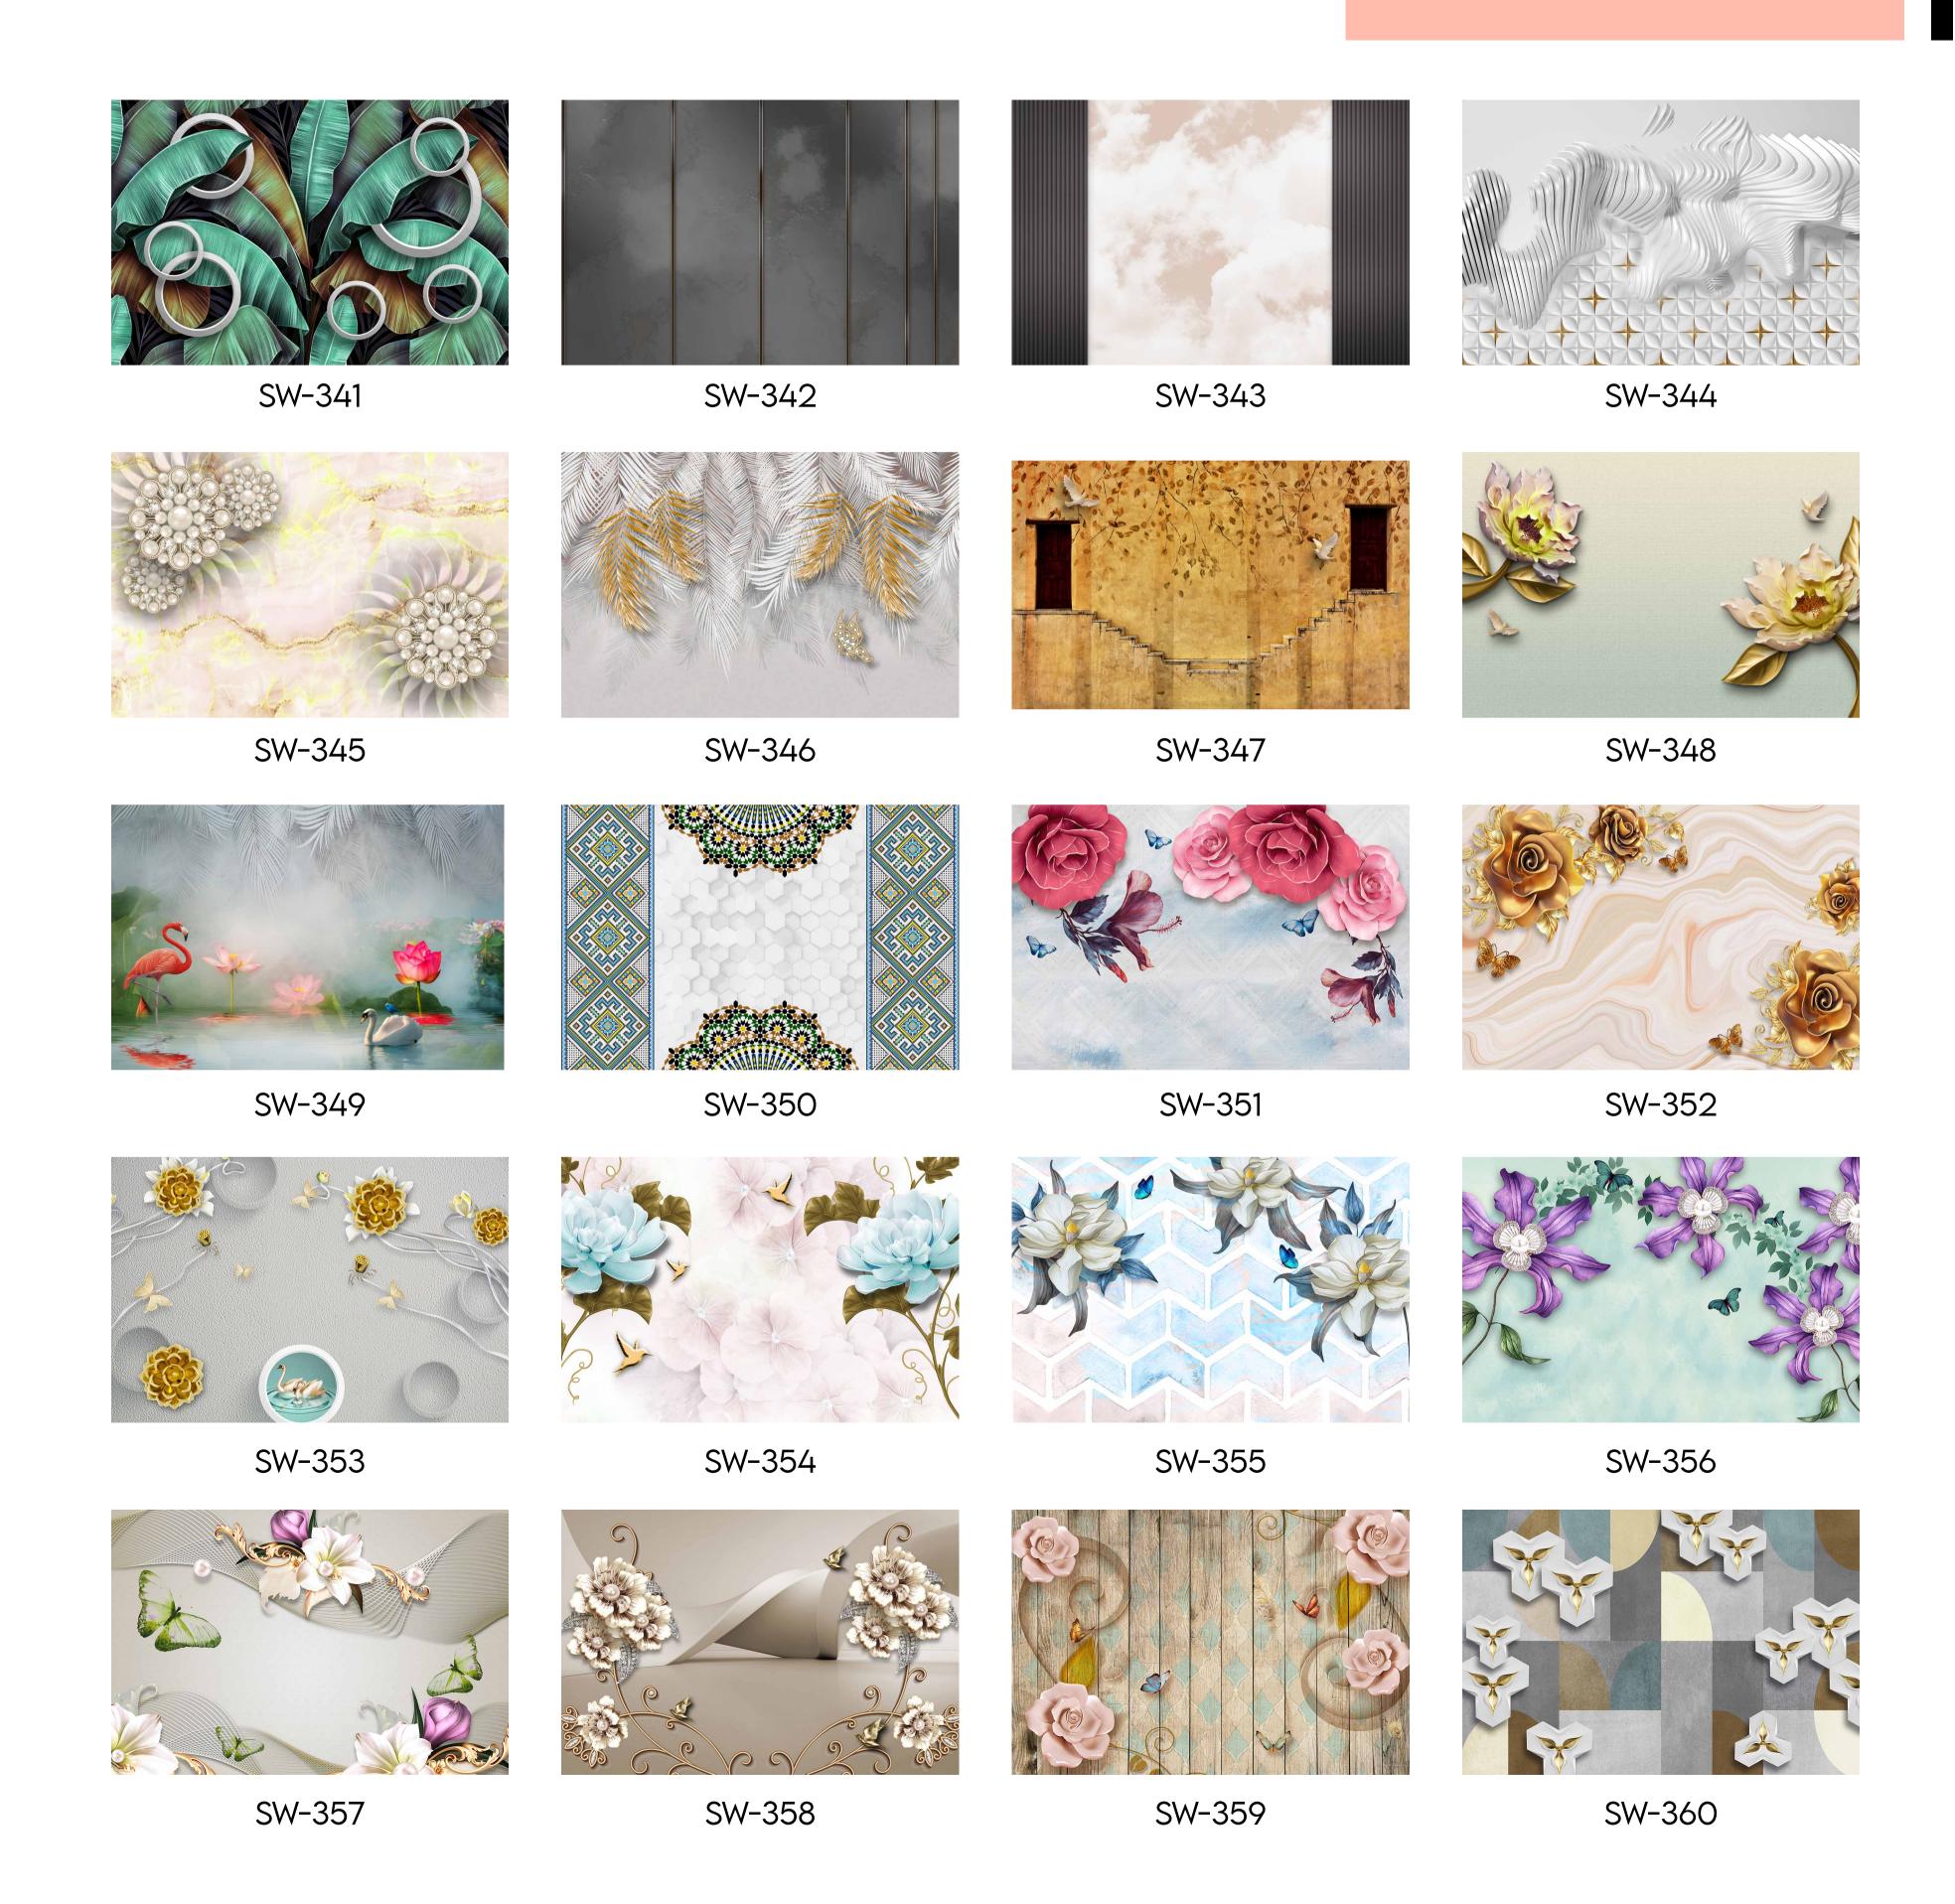

- Designs are customizable as per your wall dimensions.
- Colour can be manipulated in respect to your interior to get the perfect look.
- Original print may slightly differ from the preview above.

SW-354