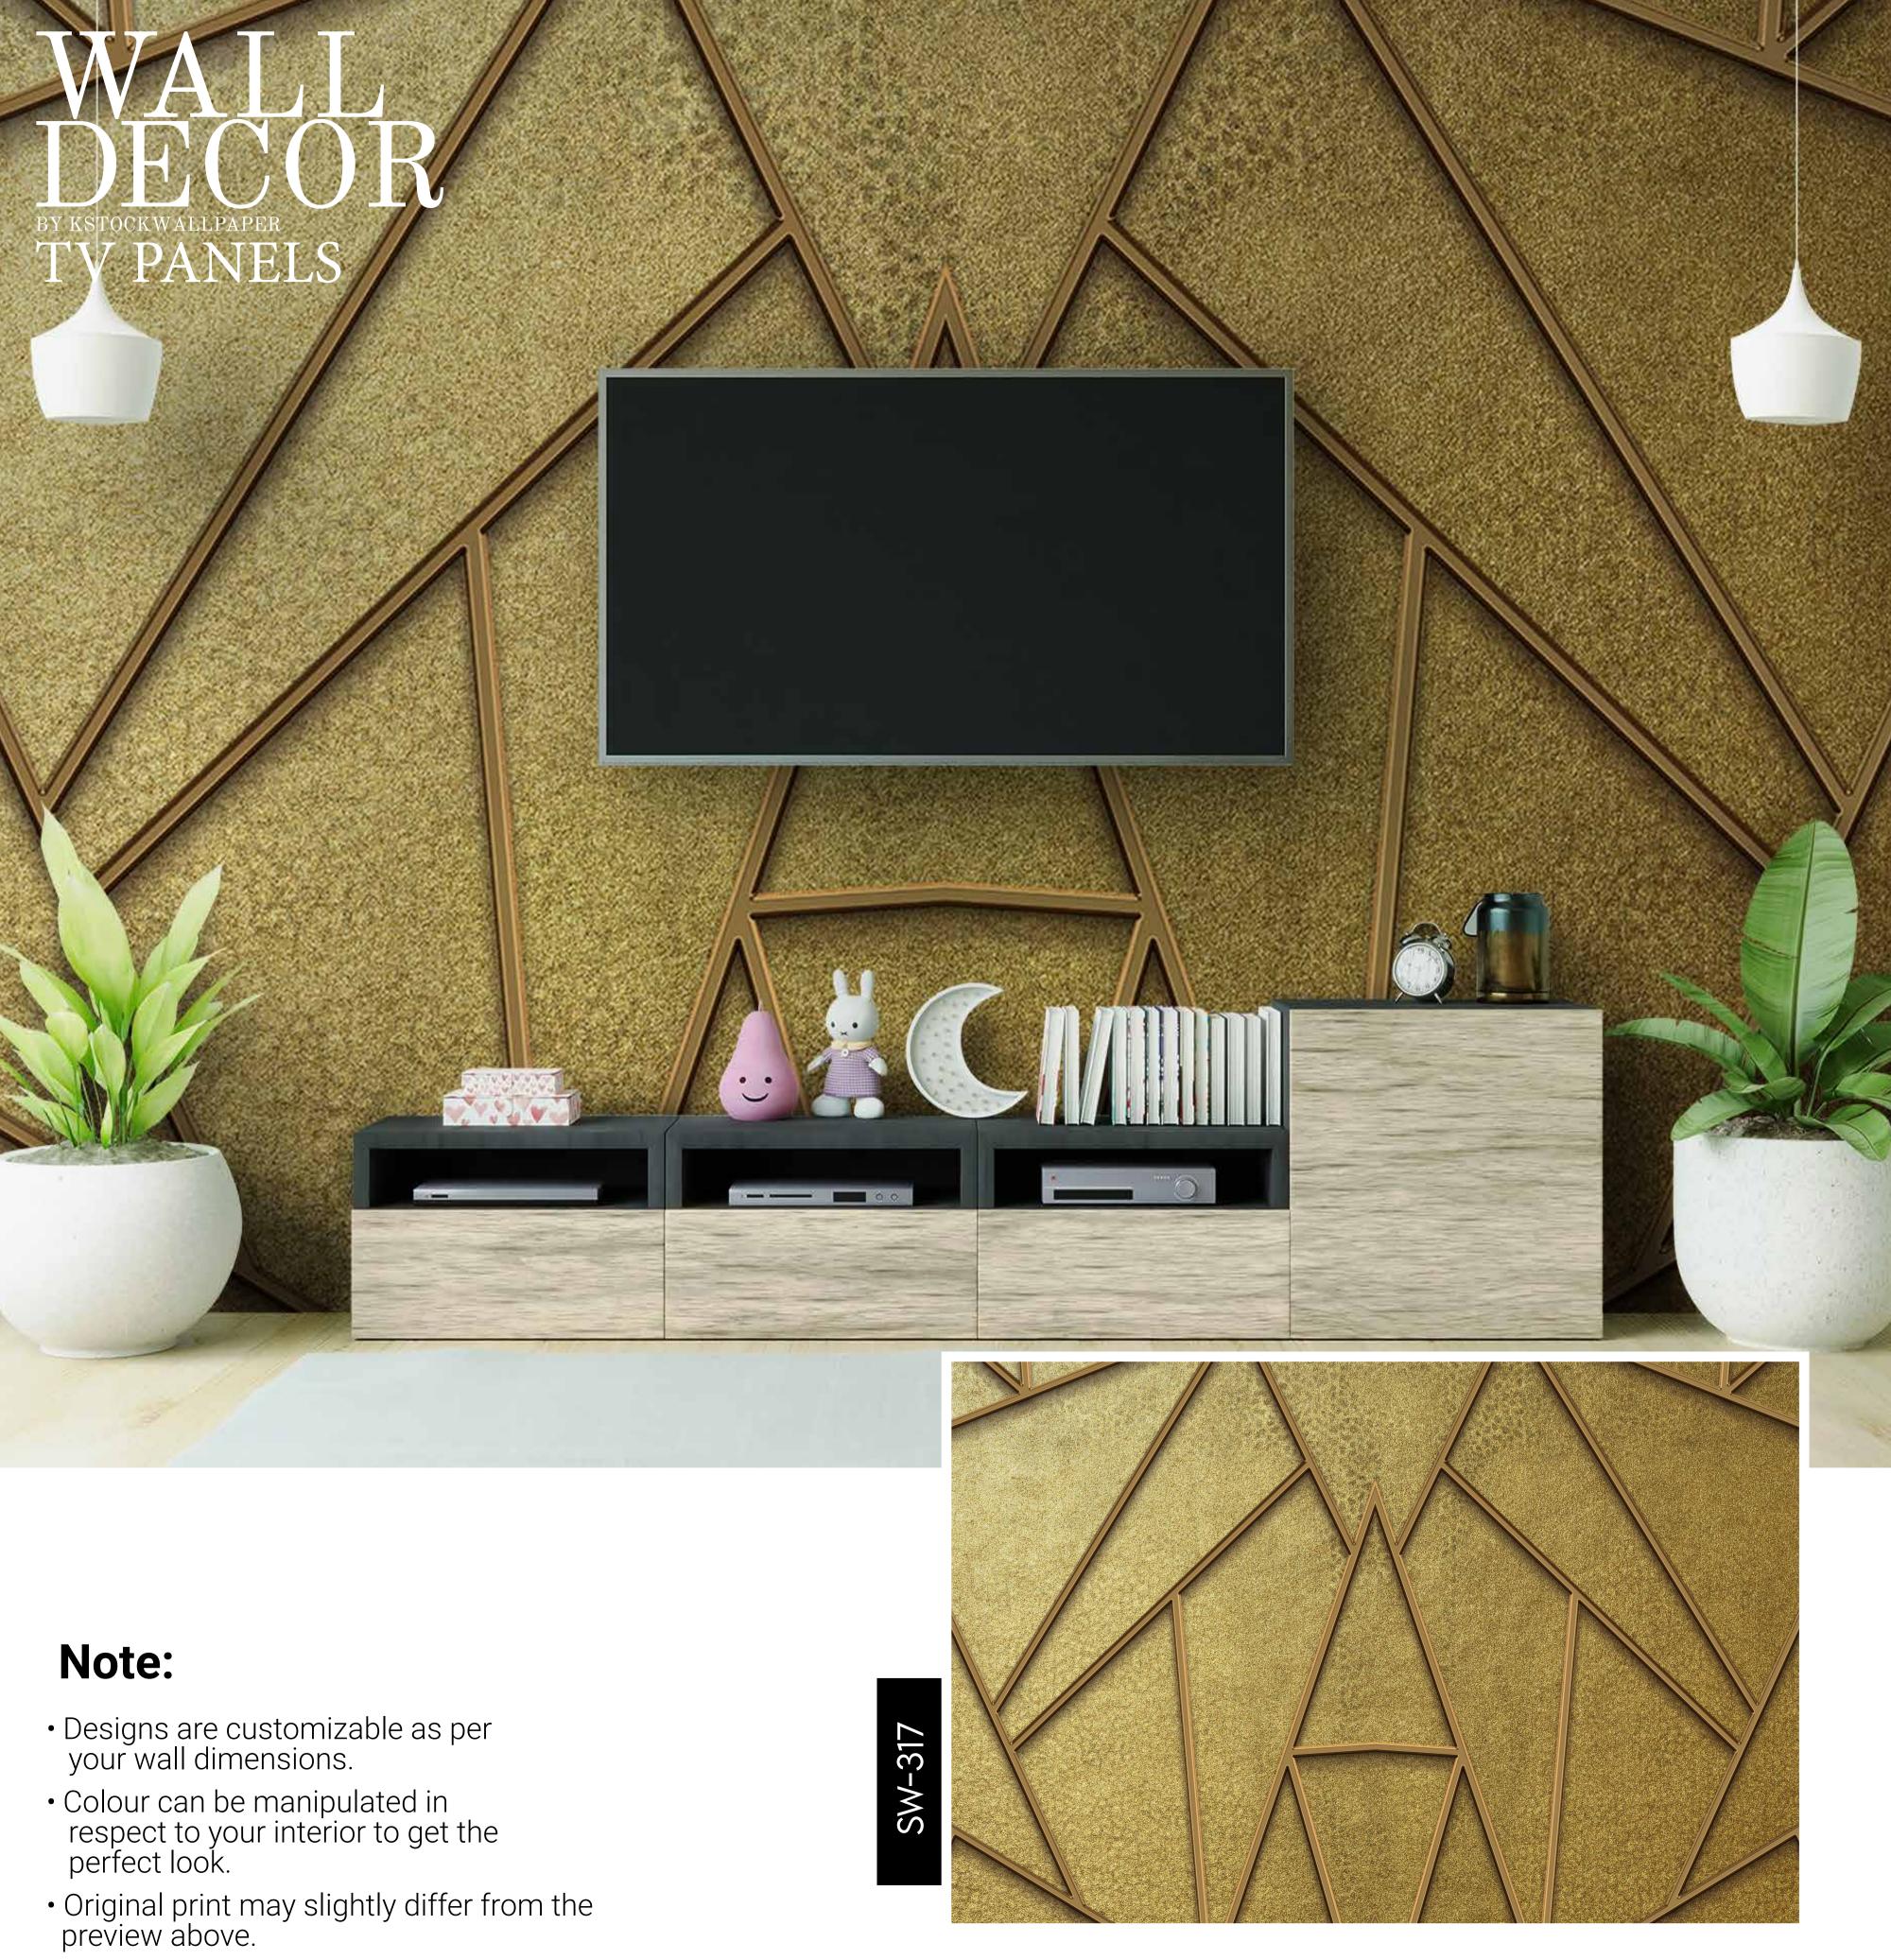

- Designs are customizable as per your wall dimensions.
- Colour can be manipulated in respect to your interior to get the perfect look.
- Original print may slightly differ from the preview above.

- Designs are customizable as per your wall dimensions.
- Colour can be manipulated in respect to your interior to get the perfect look.
- Original print may slightly differ from the preview above.