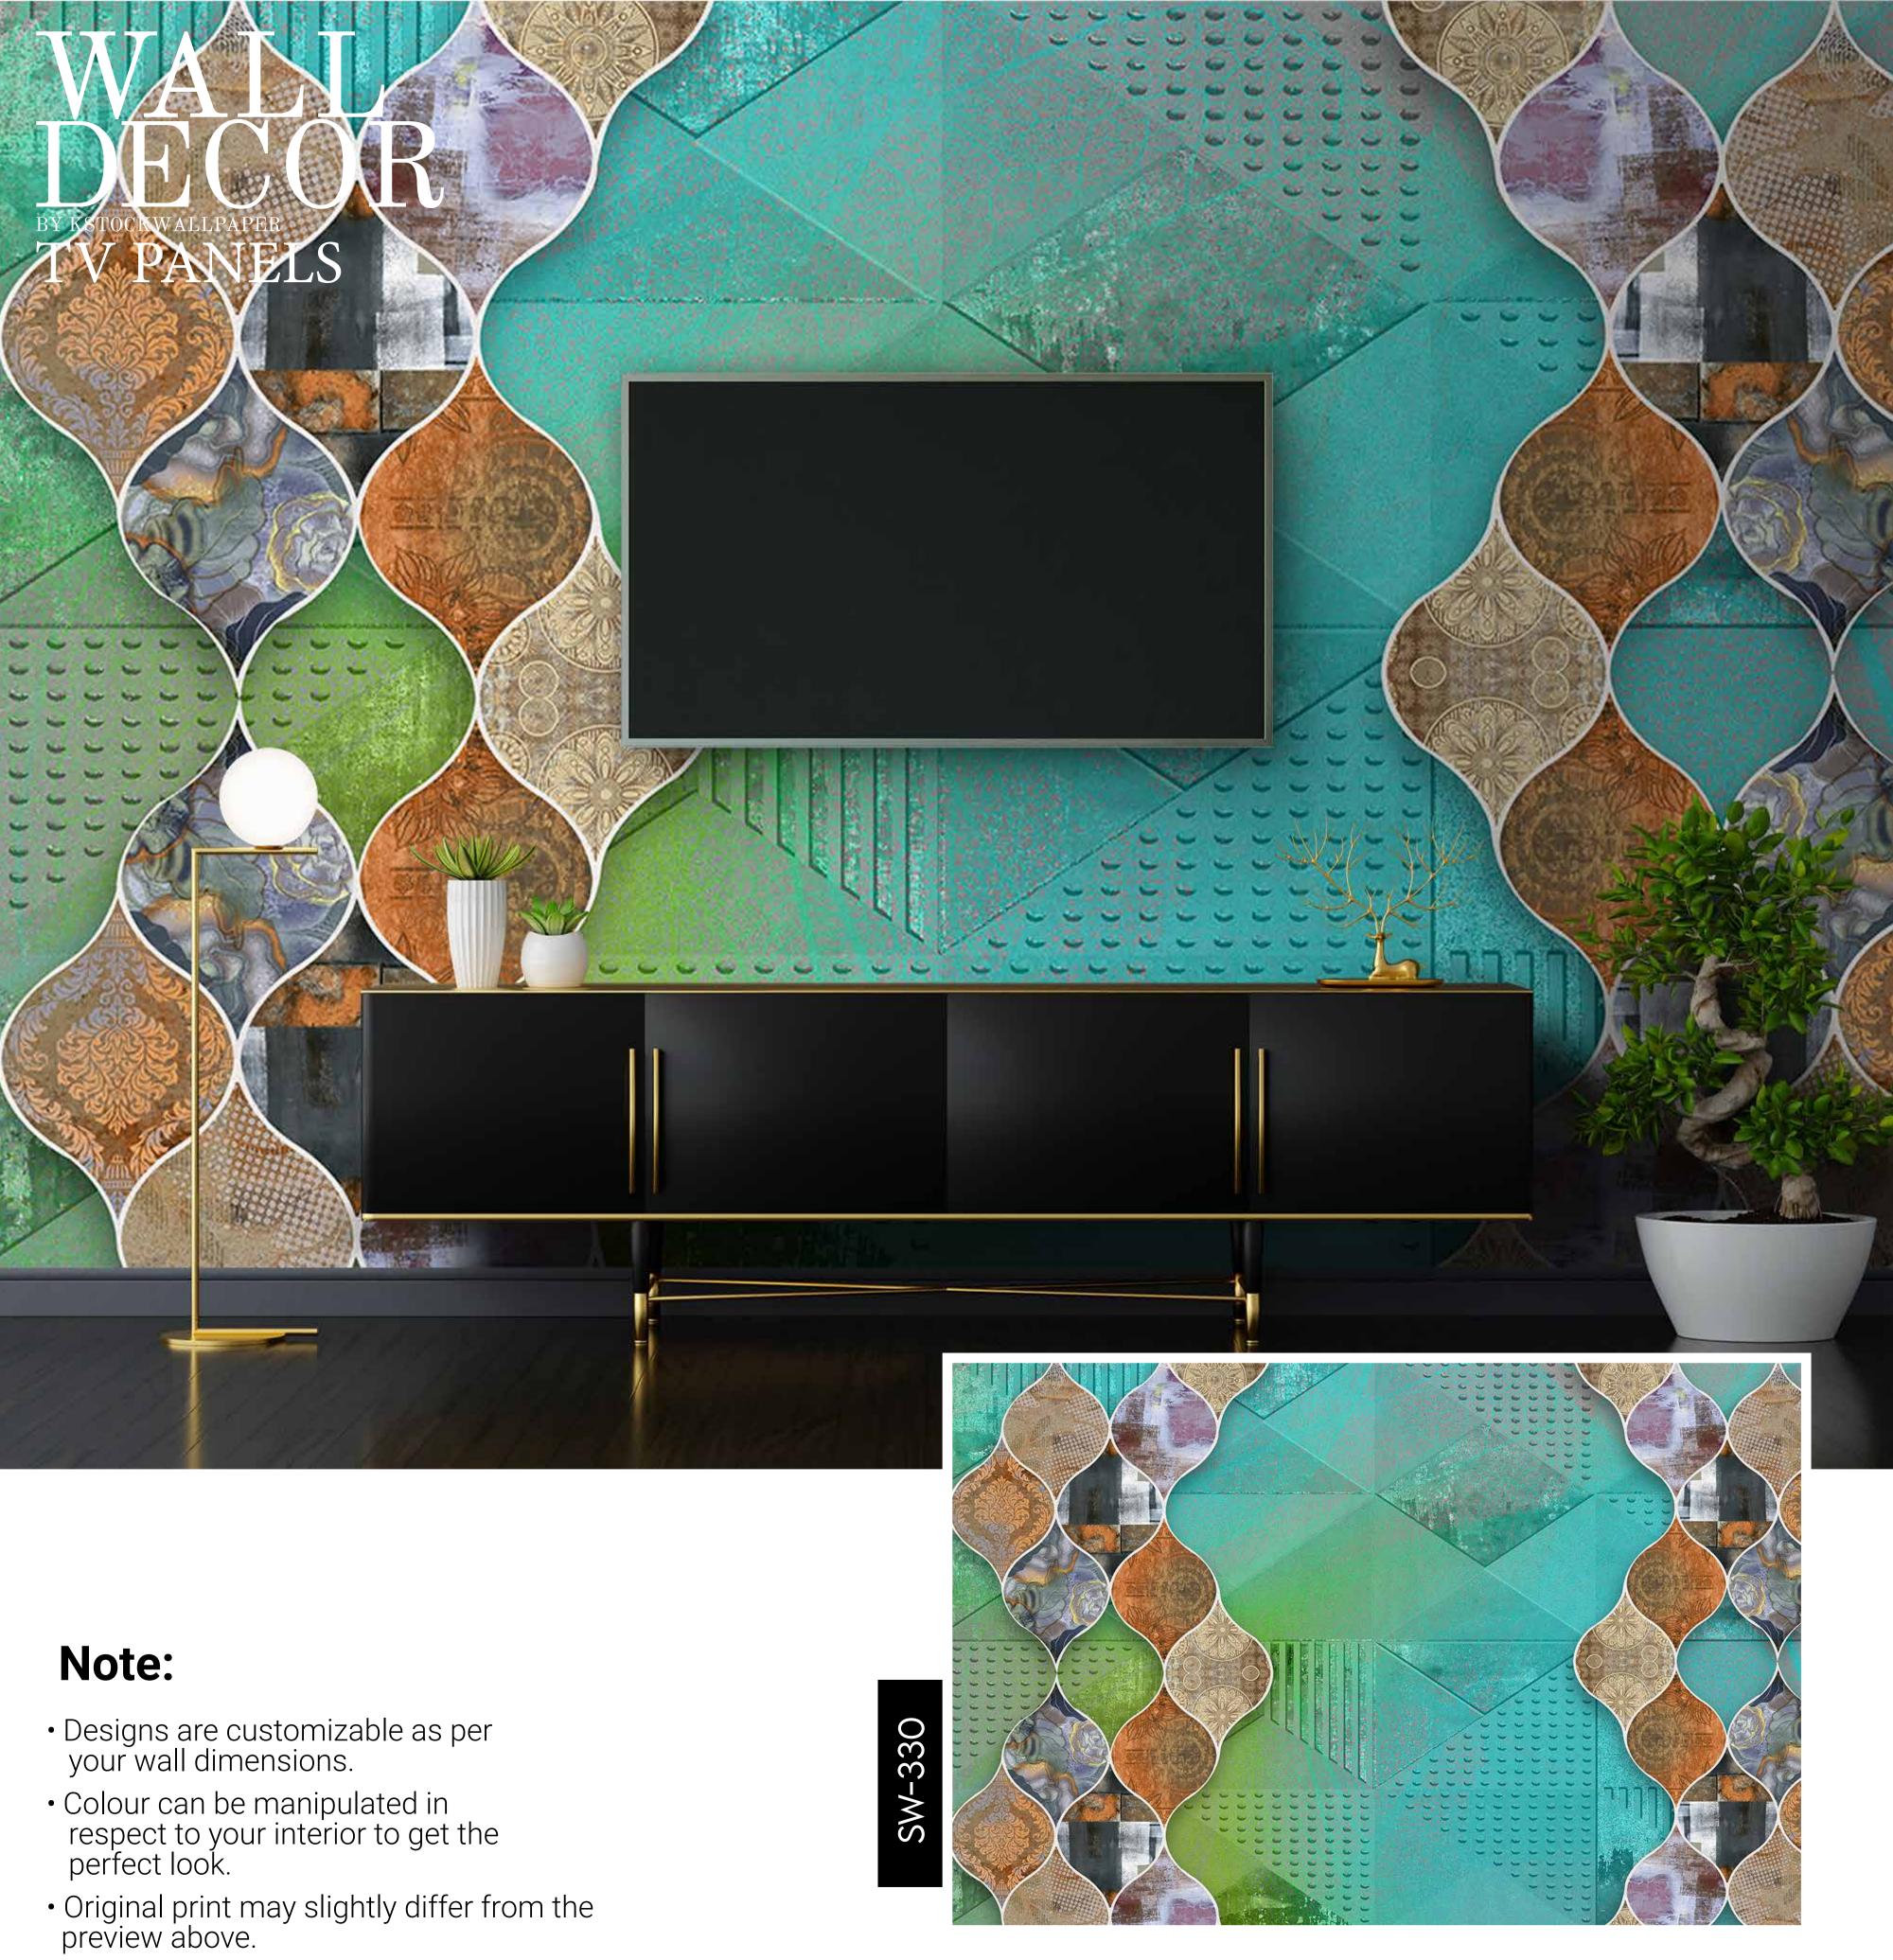

- Designs are customizable as per your wall dimensions.
- Colour can be manipulated in respect to your interior to get the perfect look.
- Original print may slightly differ from the preview above.

- Designs are customizable as per your wall dimensions.
- Colour can be manipulated in respect to your interior to get the perfect look.
- Original print may slightly differ from the preview above.