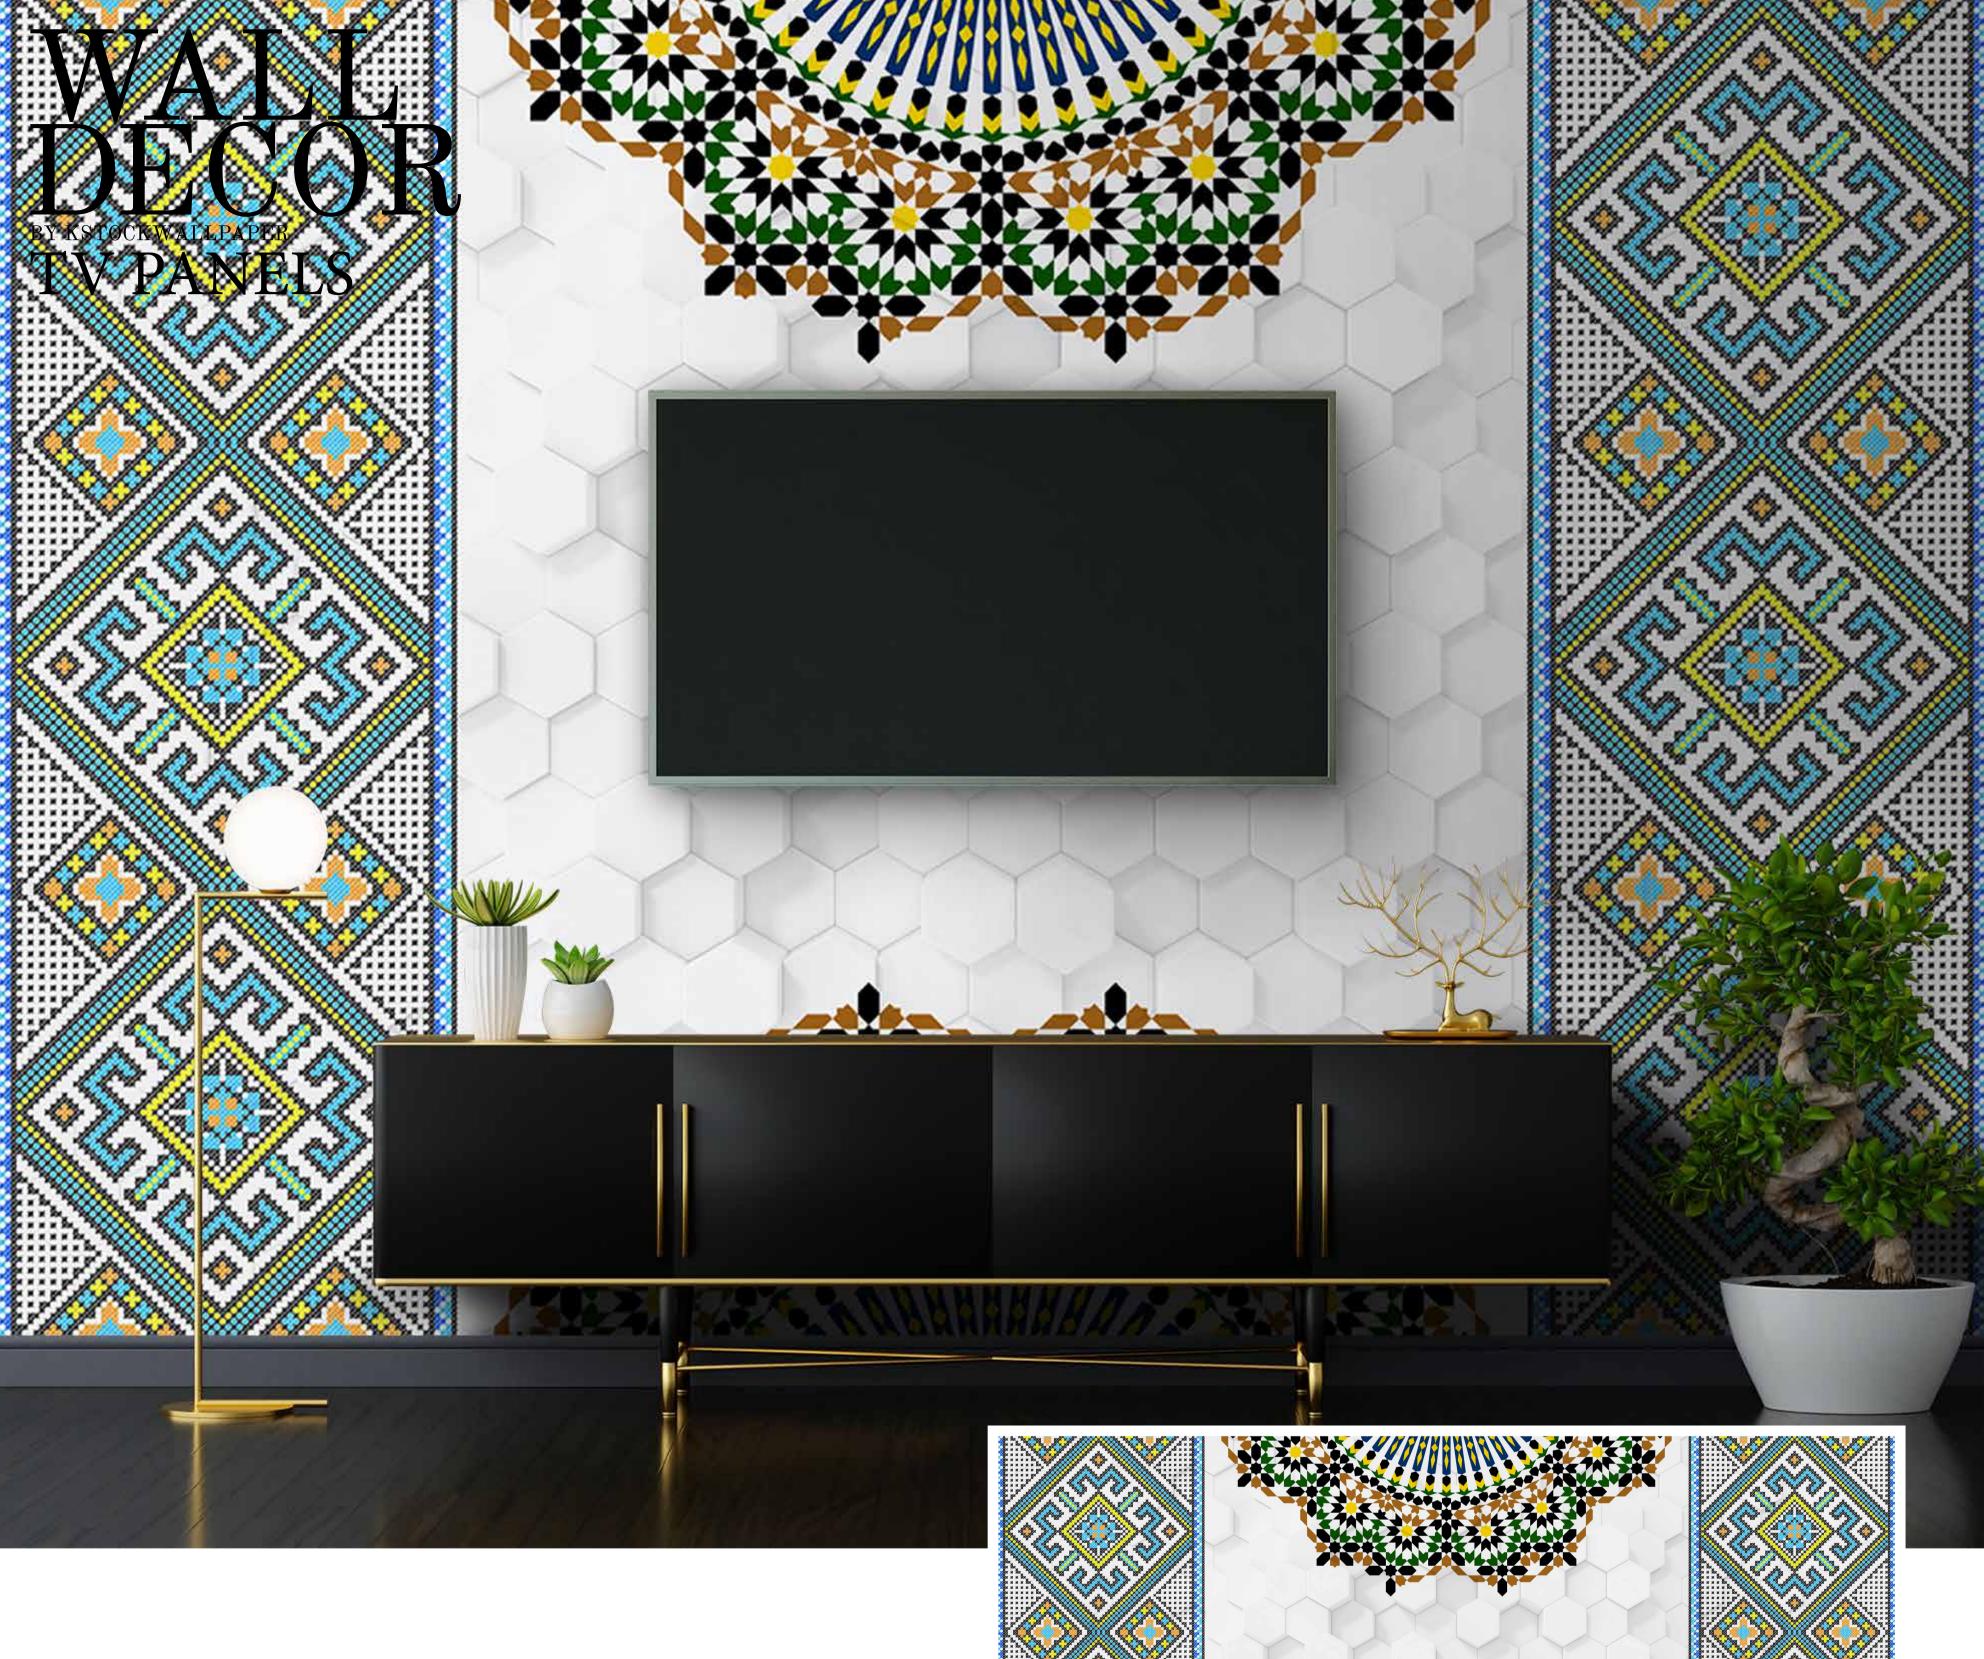

SW-370

- Designs are customizable as per your wall dimensions.
- Colour can be manipulated in respect to your interior to get the perfect look.
- Original print may slightly differ from the preview above.