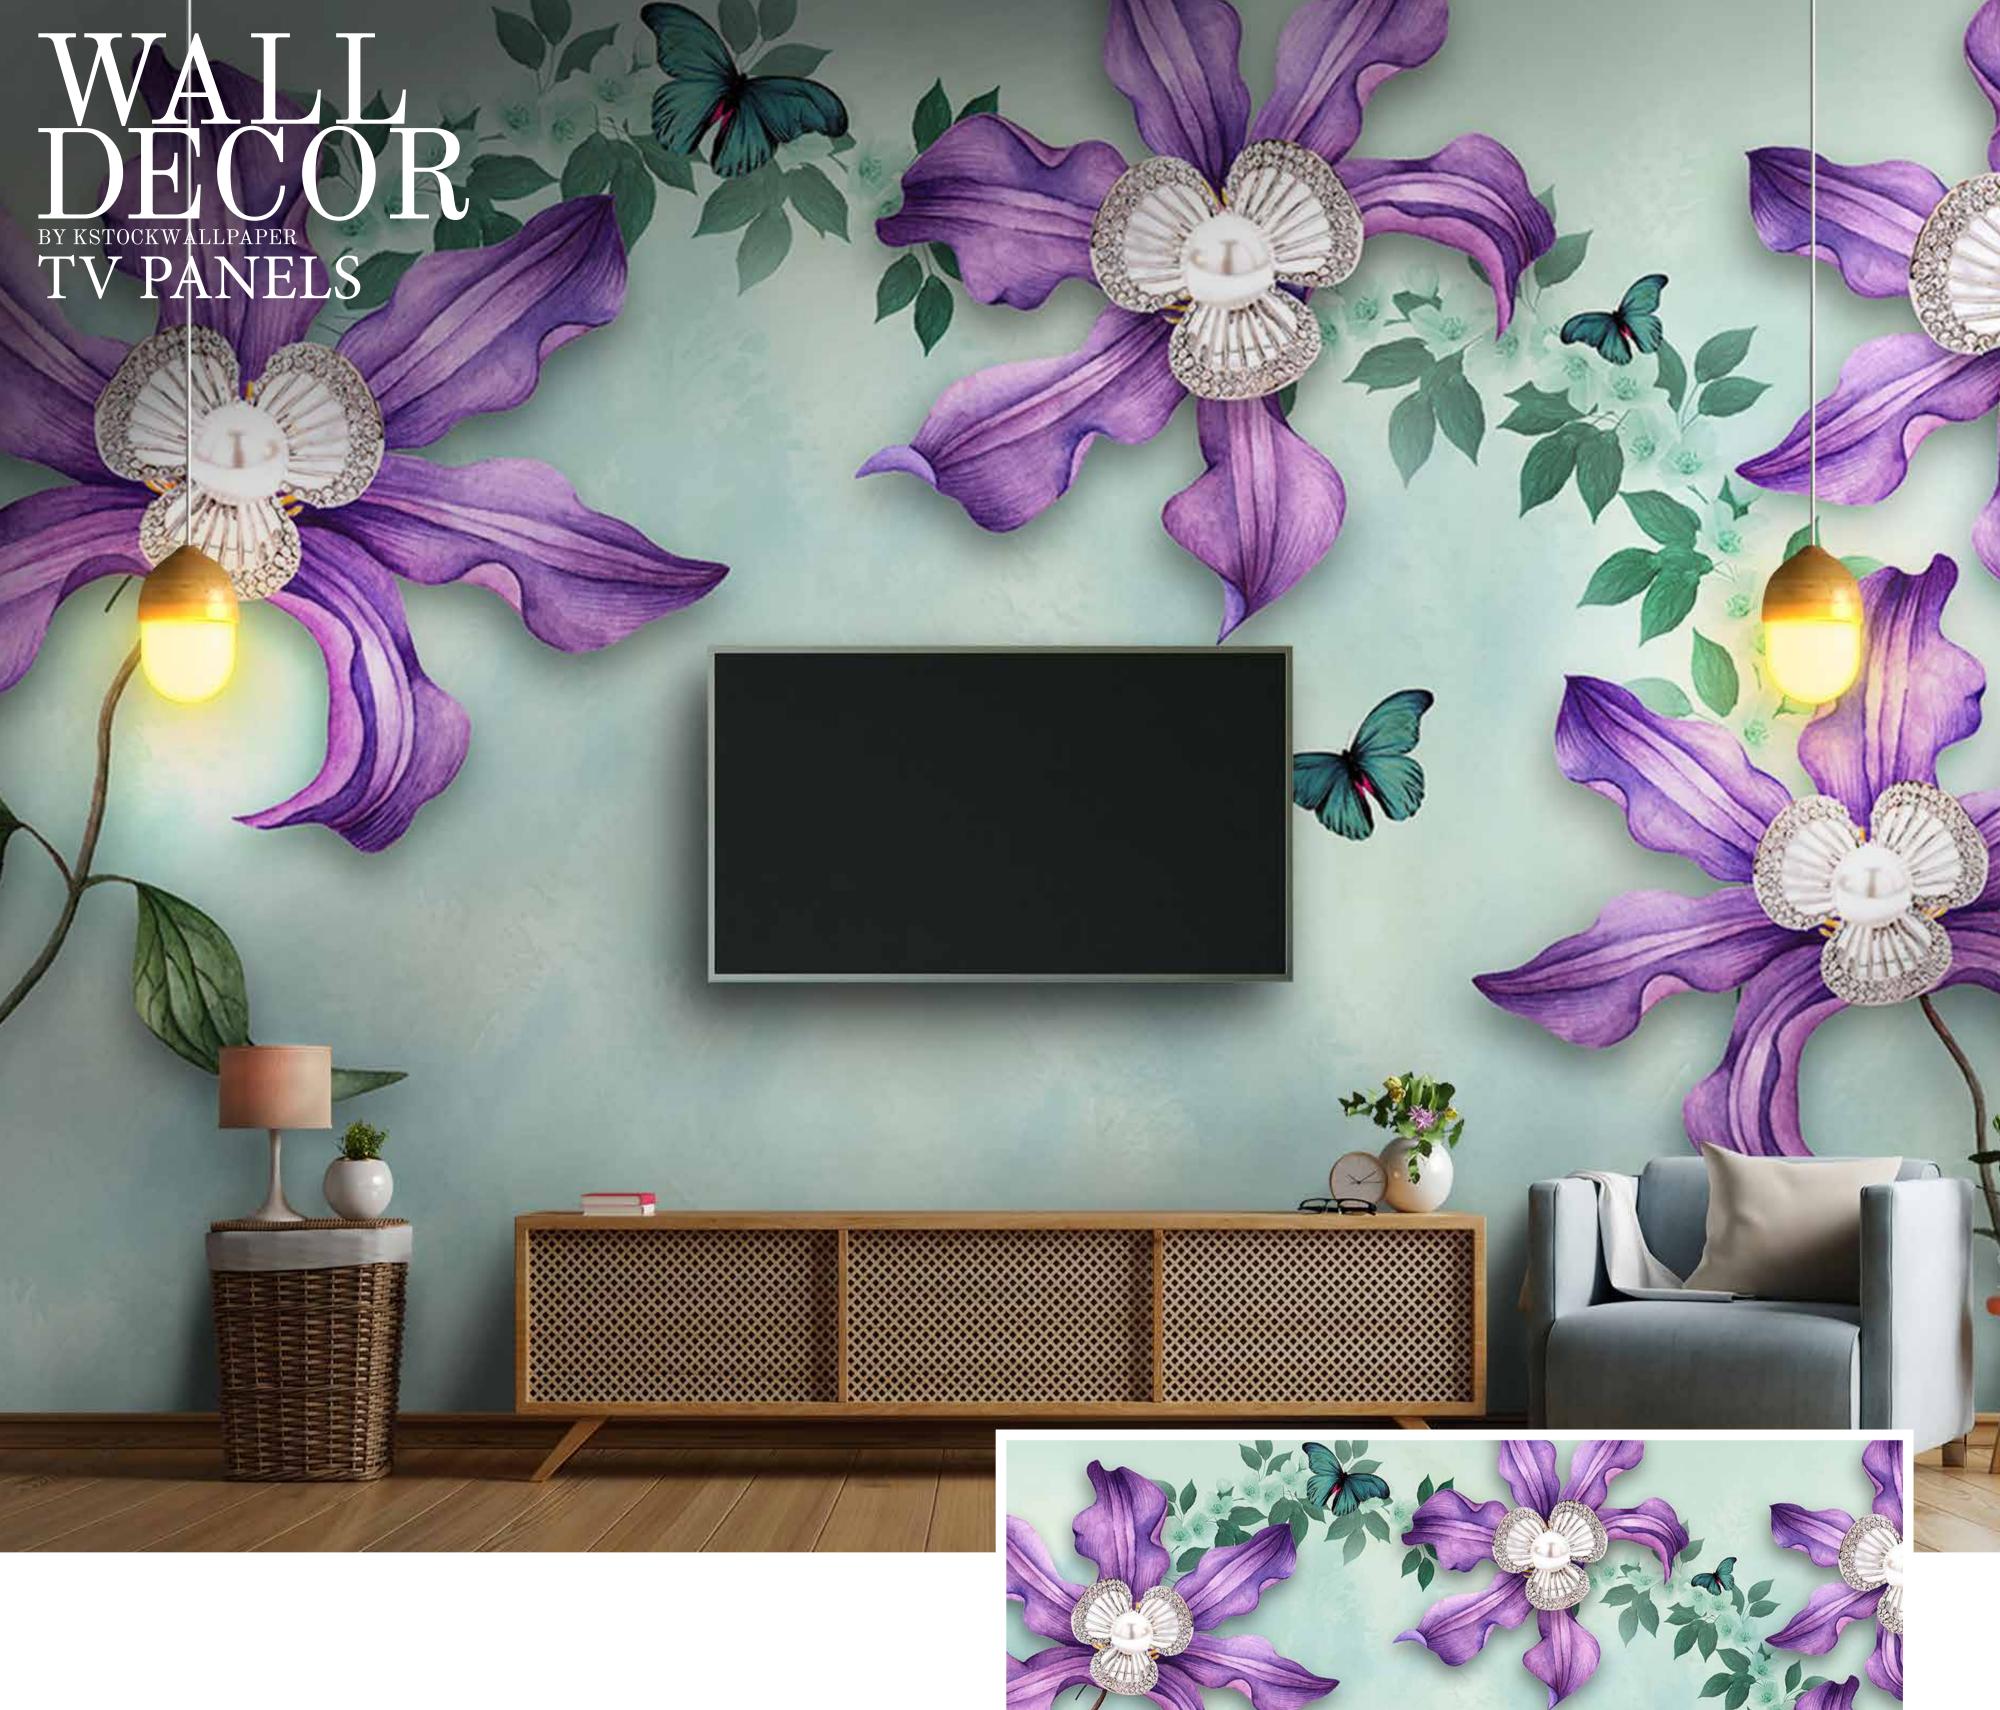

Customizable Designs
In Respect to the Wall Dimensions.

Designs can be customized as per your taste.

Feel free to ask for wall previews.

Once manufactured, these wallpapers are very easy to paste.

- Designs are customizable as per your wall dimensions.
- Colour can be manipulated in respect to your interior to get the perfect look.
- Original print may slightly differ from the preview above.

- Designs are customizable as per your wall dimensions.
- Colour can be manipulated in respect to your interior to get the perfect look.
- Original print may slightly differ from the preview above.

- Designs are customizable as per your wall dimensions.
- Colour can be manipulated in respect to your interior to get the perfect look.
- Original print may slightly differ from the preview above.

- Colour can be manipulated in respect to your interior to get the perfect look.
- Original print may slightly differ from the preview above.

- Colour can be manipulated in respect to your interior to get the perfect look.
- Original print may slightly differ from the preview above.