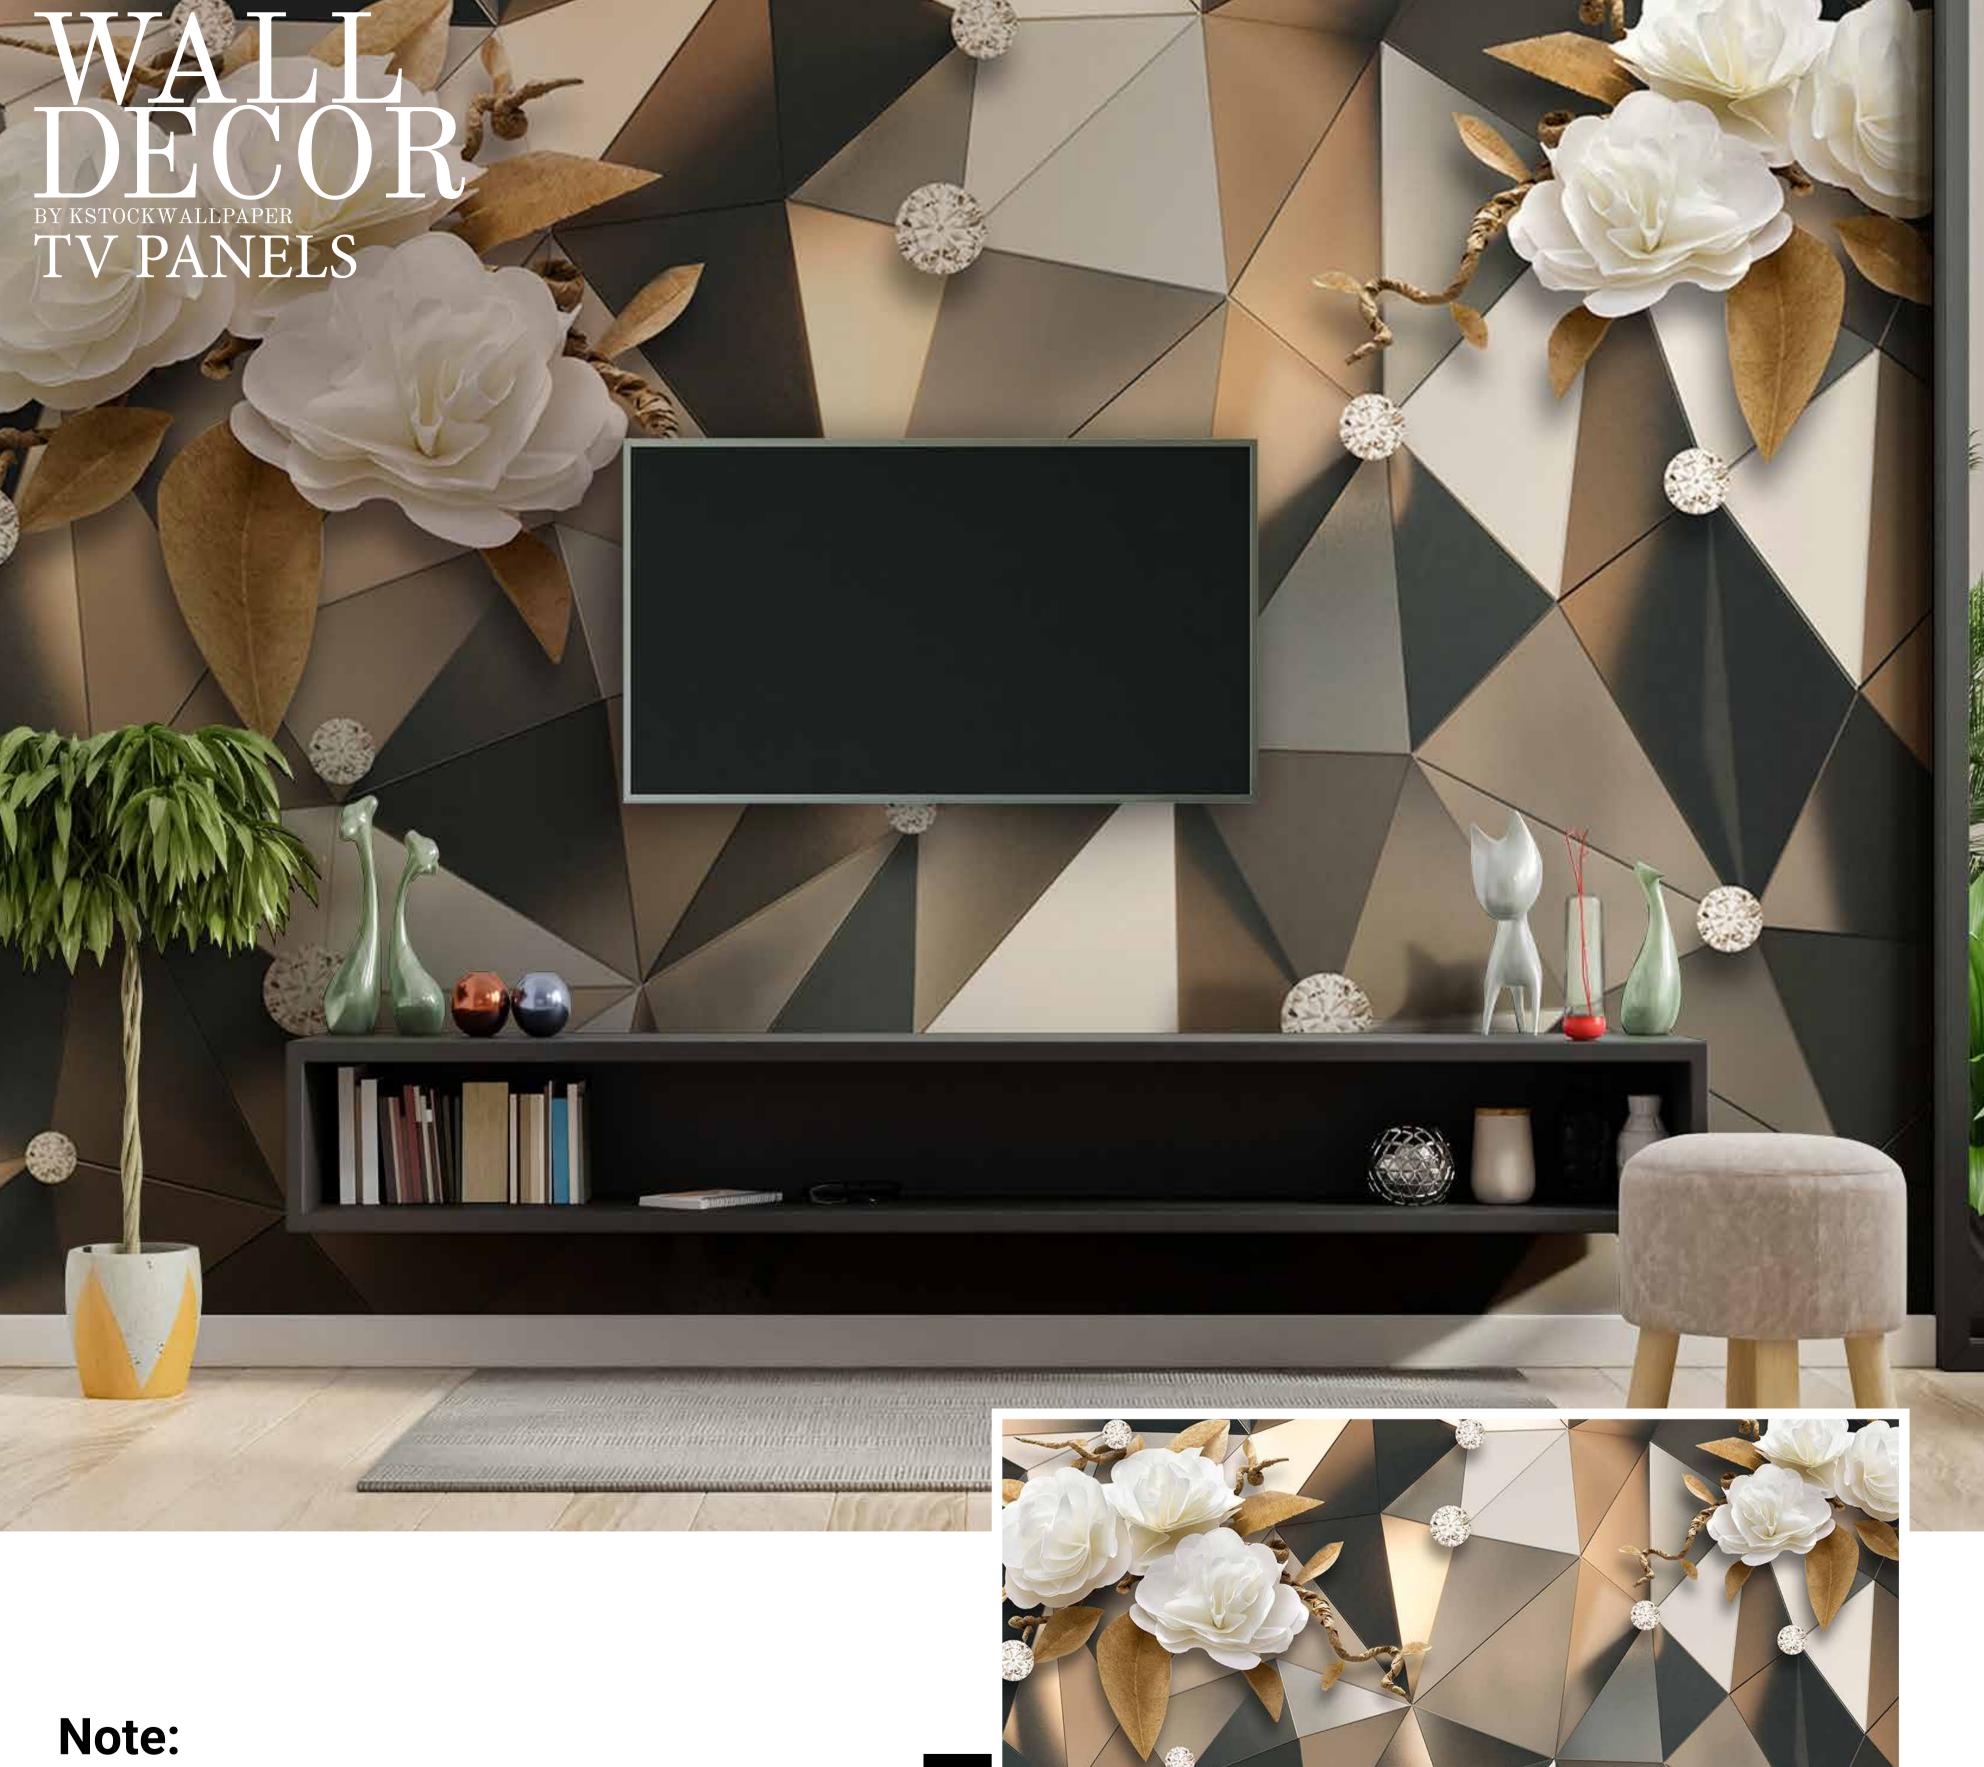

Customizable Designs
In Respect to the Wall Dimensions.

Designs can be customized as per your taste.

Feel free to ask for wall previews.

Once manufactured, these wallpapers are very easy to paste.

- Designs are customizable as per your wall dimensions.
- Colour can be manipulated in respect to your interior to get the perfect look.
- Original print may slightly differ from the preview above.