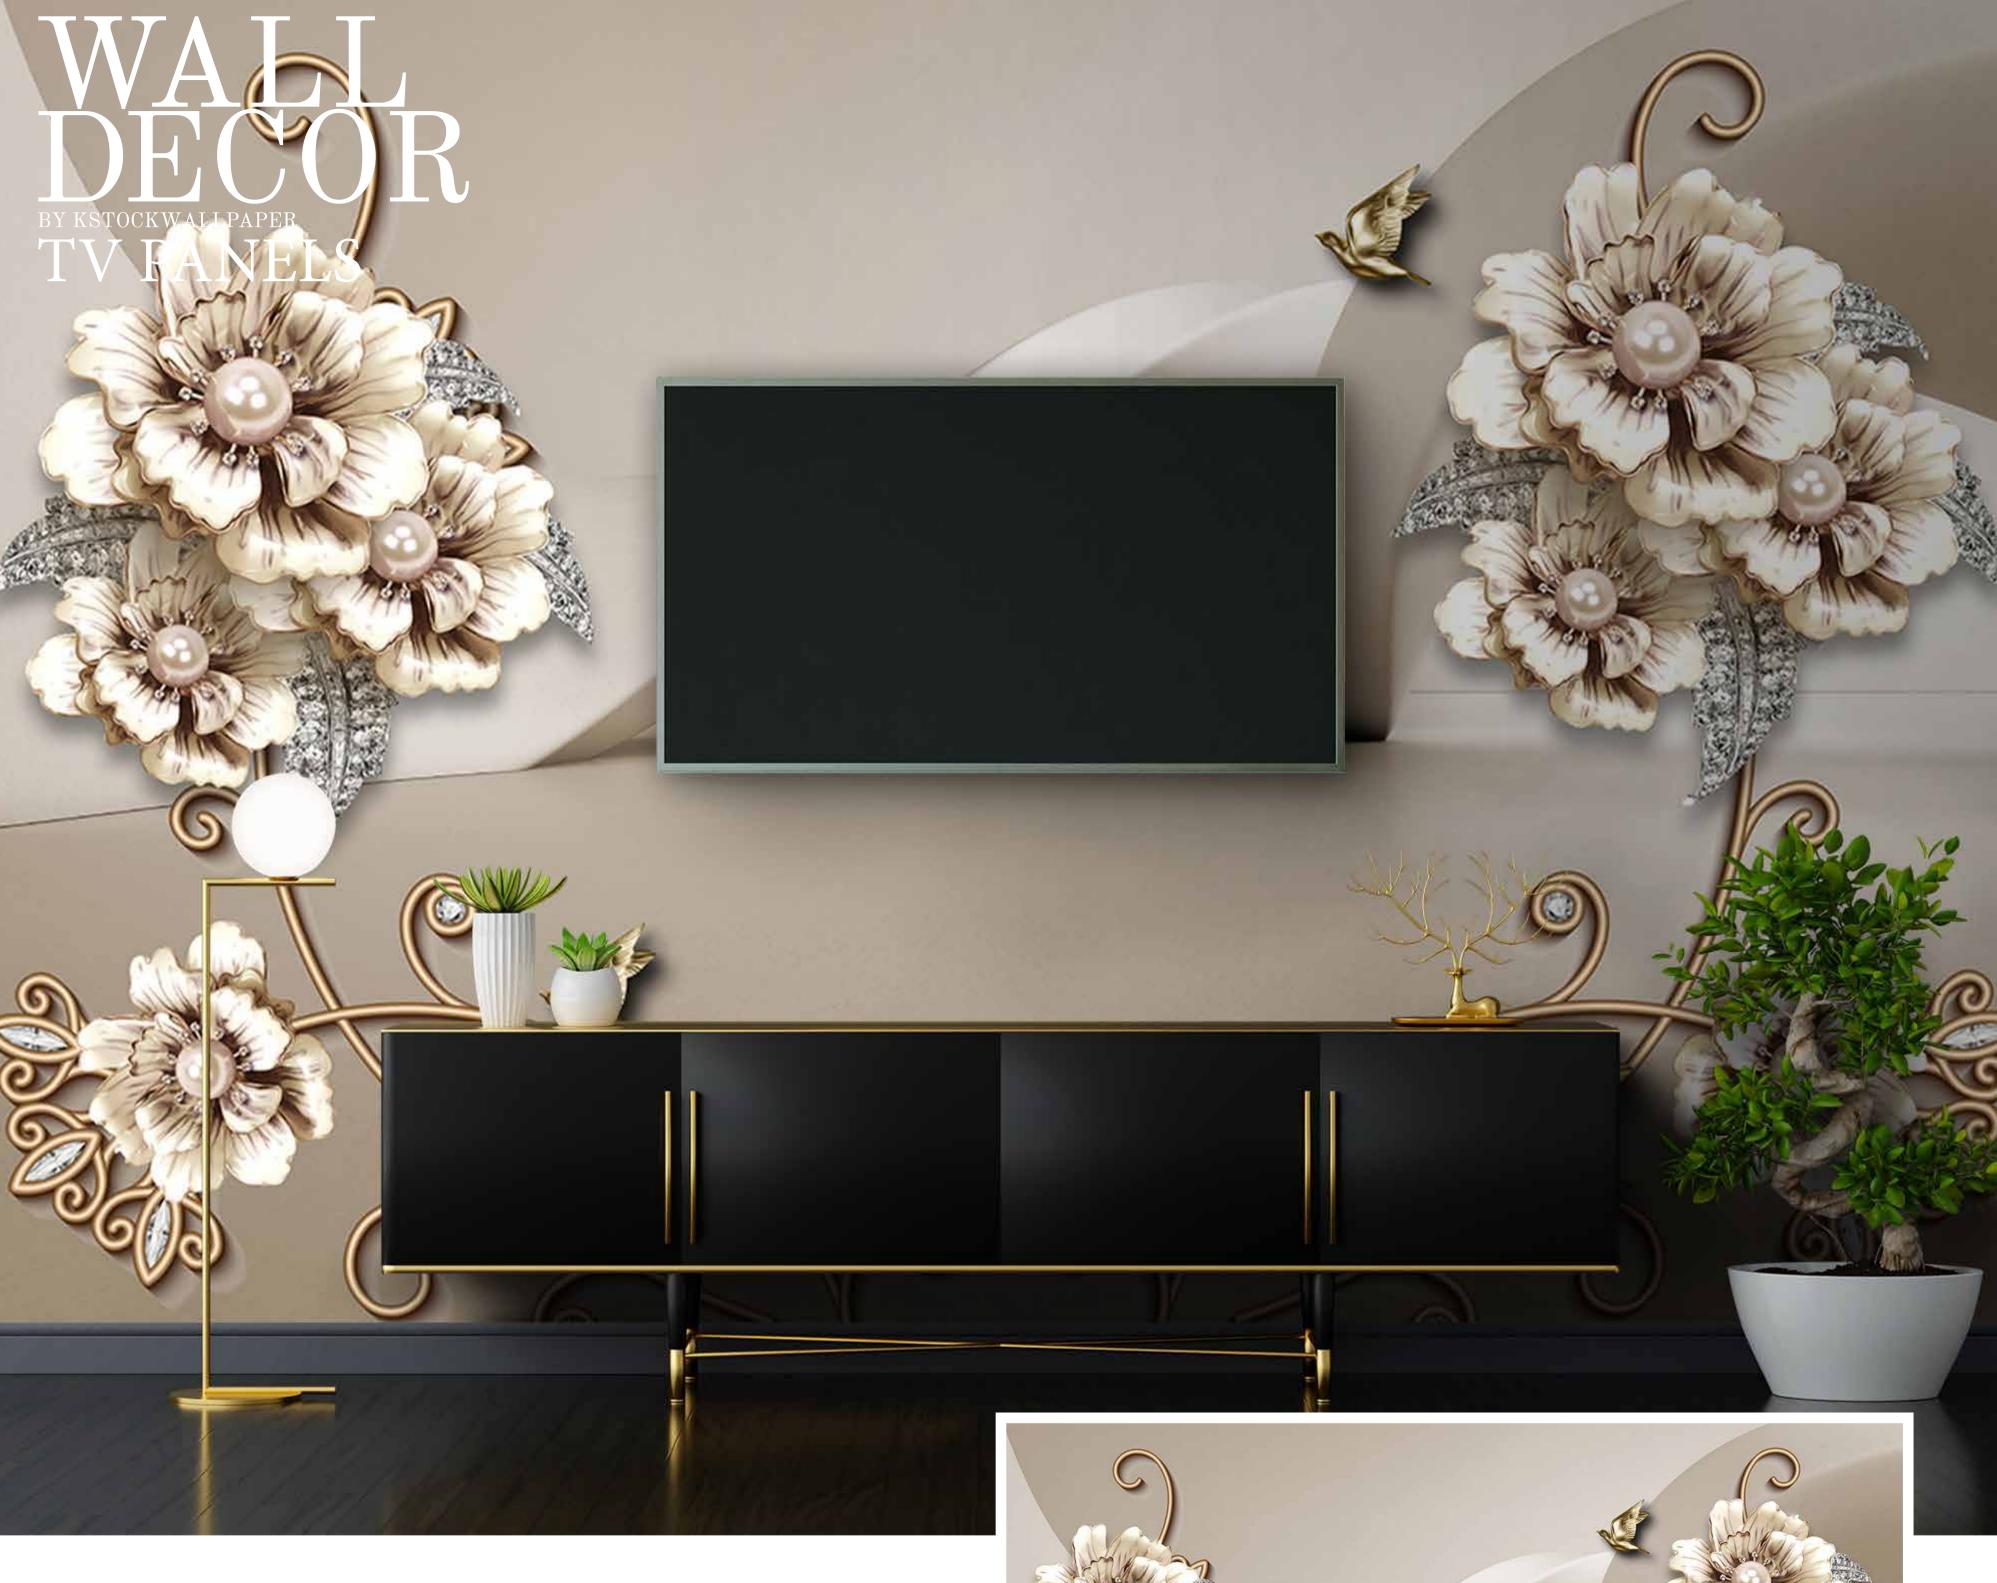

SW-370

- Designs are customizable as per your wall dimensions.
- Colour can be manipulated in respect to your interior to get the perfect look.
- Original print may slightly differ from the preview above.