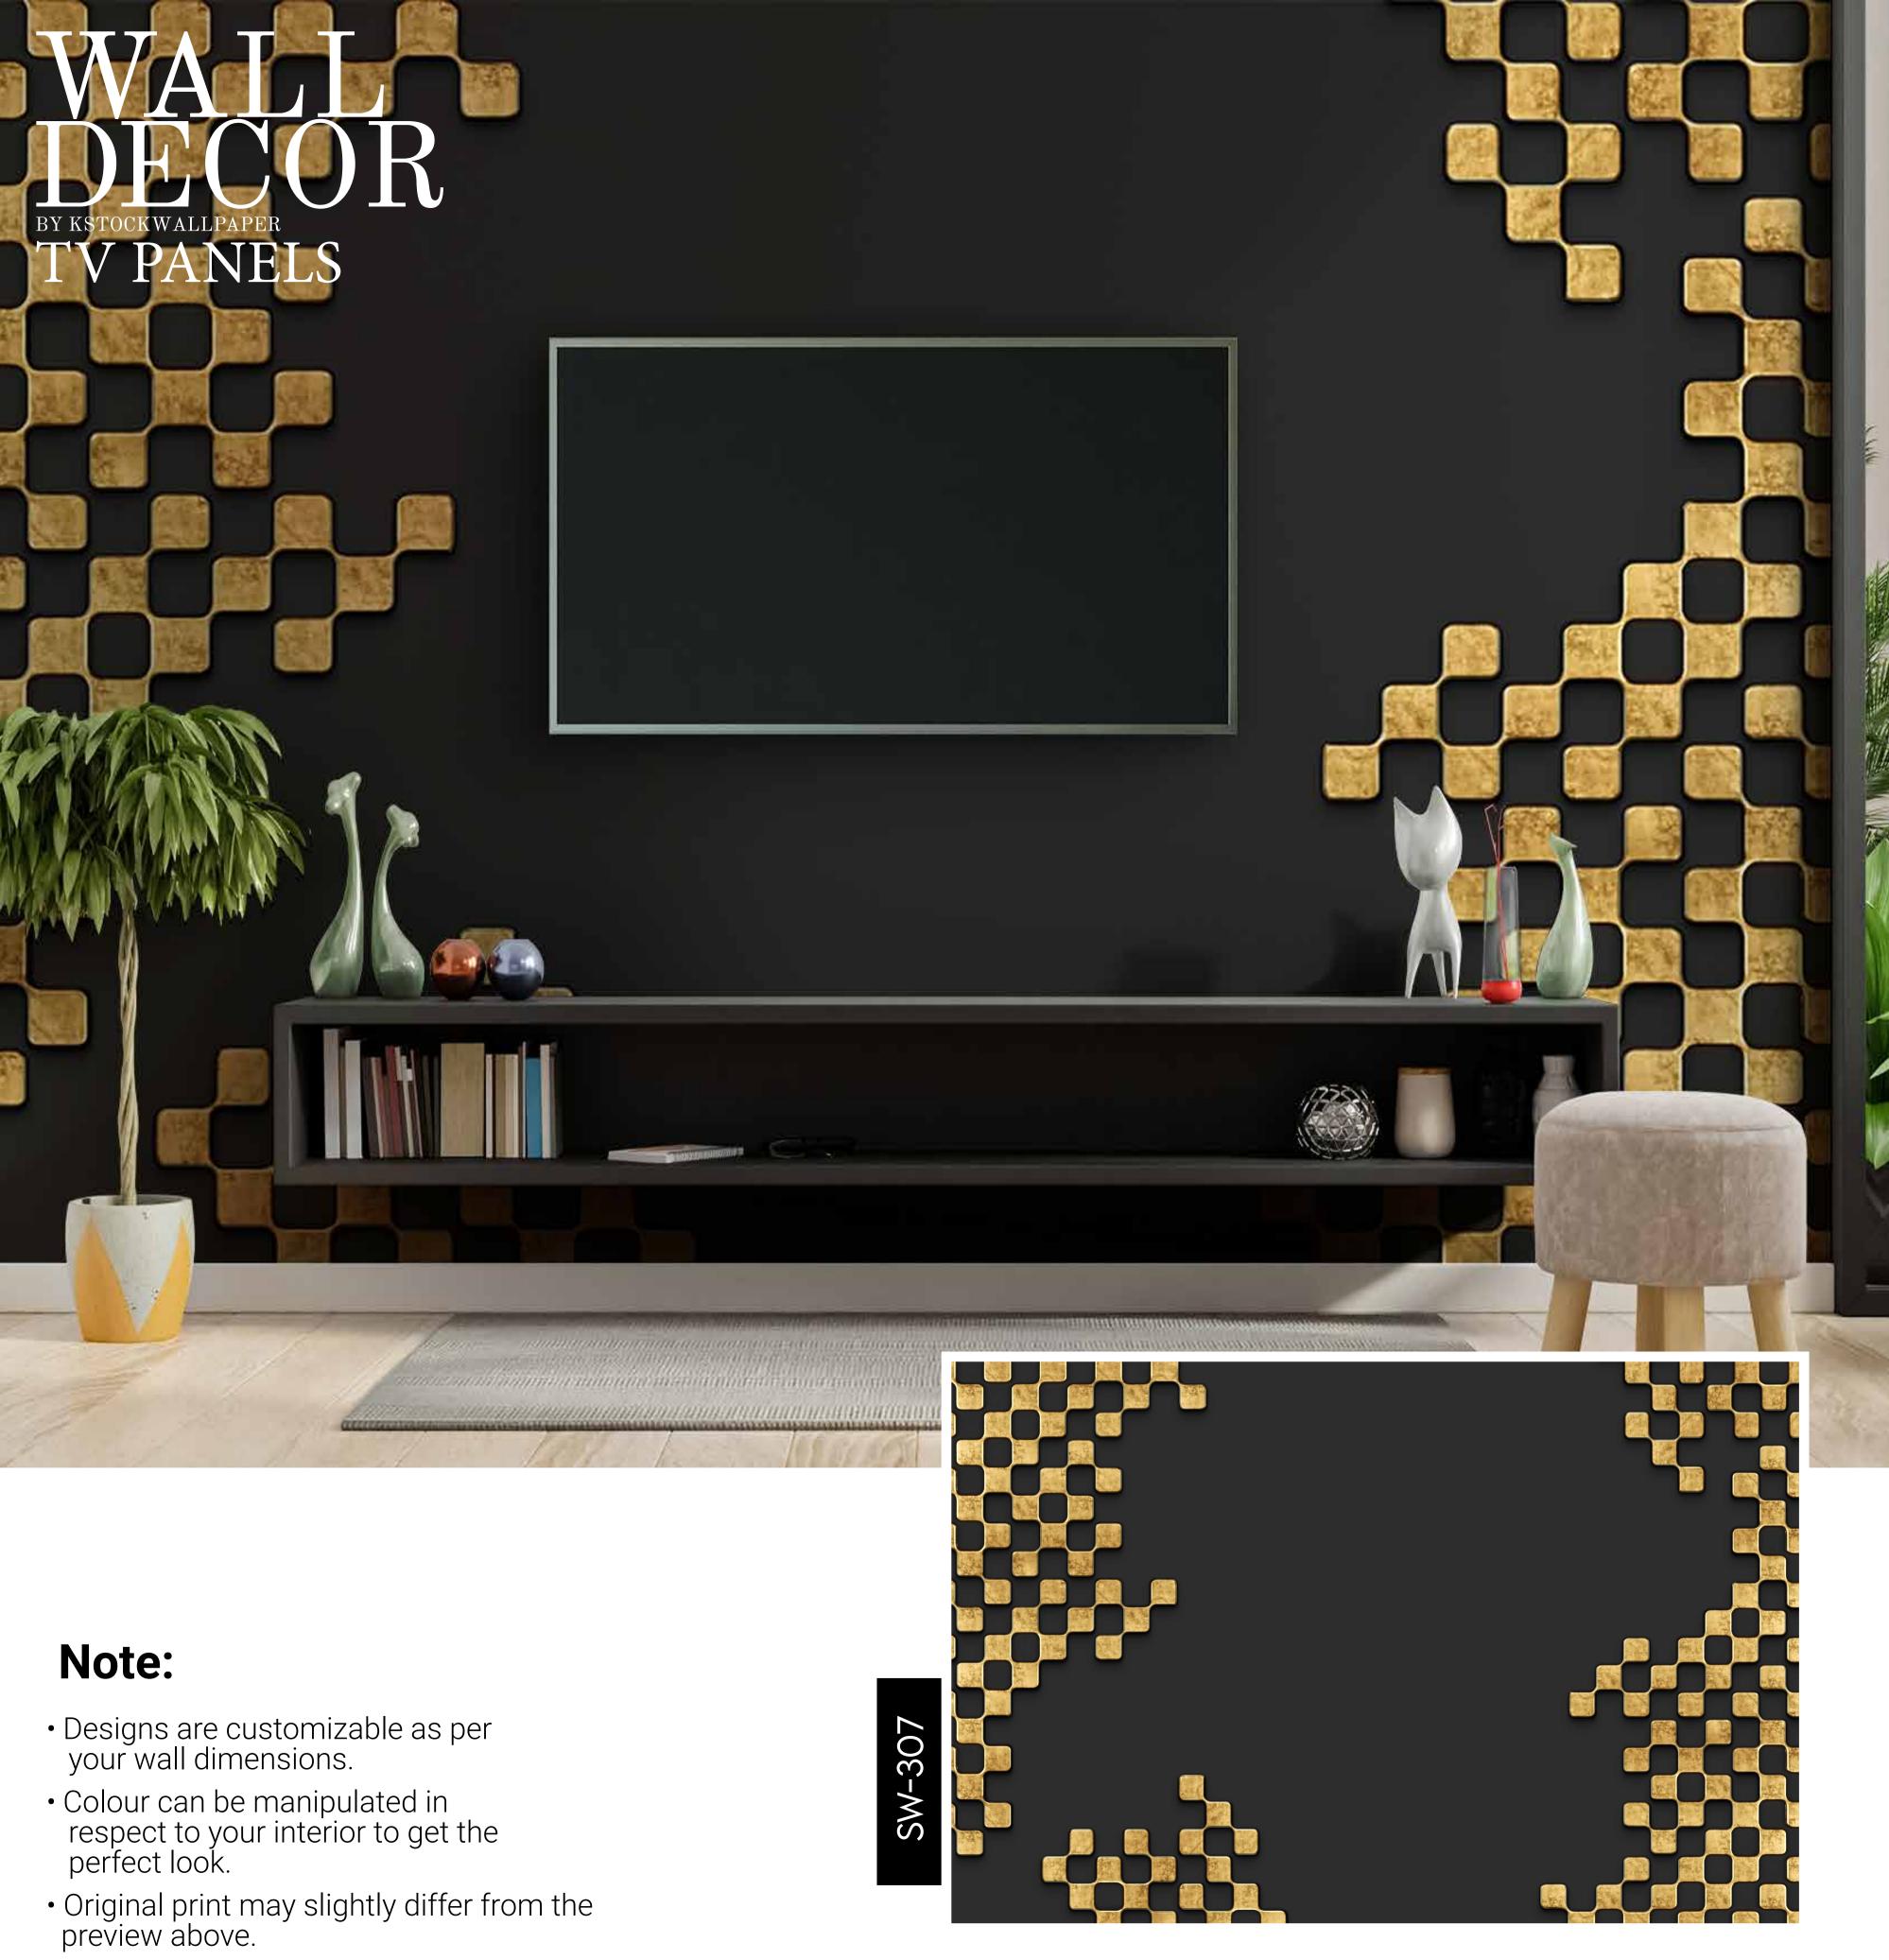

SW-308

- Designs are customizable as per your wall dimensions.
- Colour can be manipulated in respect to your interior to get the perfect look.
- Original print may slightly differ from the preview above.