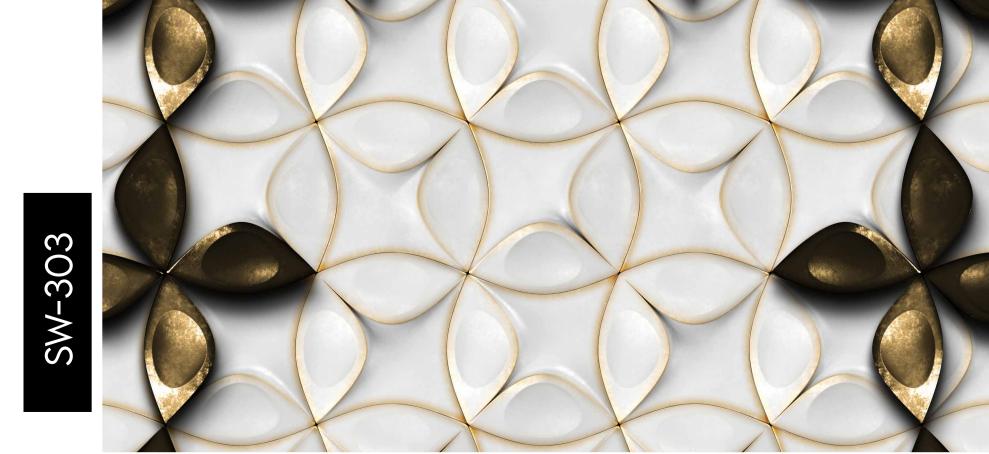

- Colour can be manipulated in respect to your interior to get the perfect look.
- Original print may slightly differ from the preview above.

- Colour can be manipulated in respect to your interior to get the perfect look.
- Original print may slightly differ from the preview above.