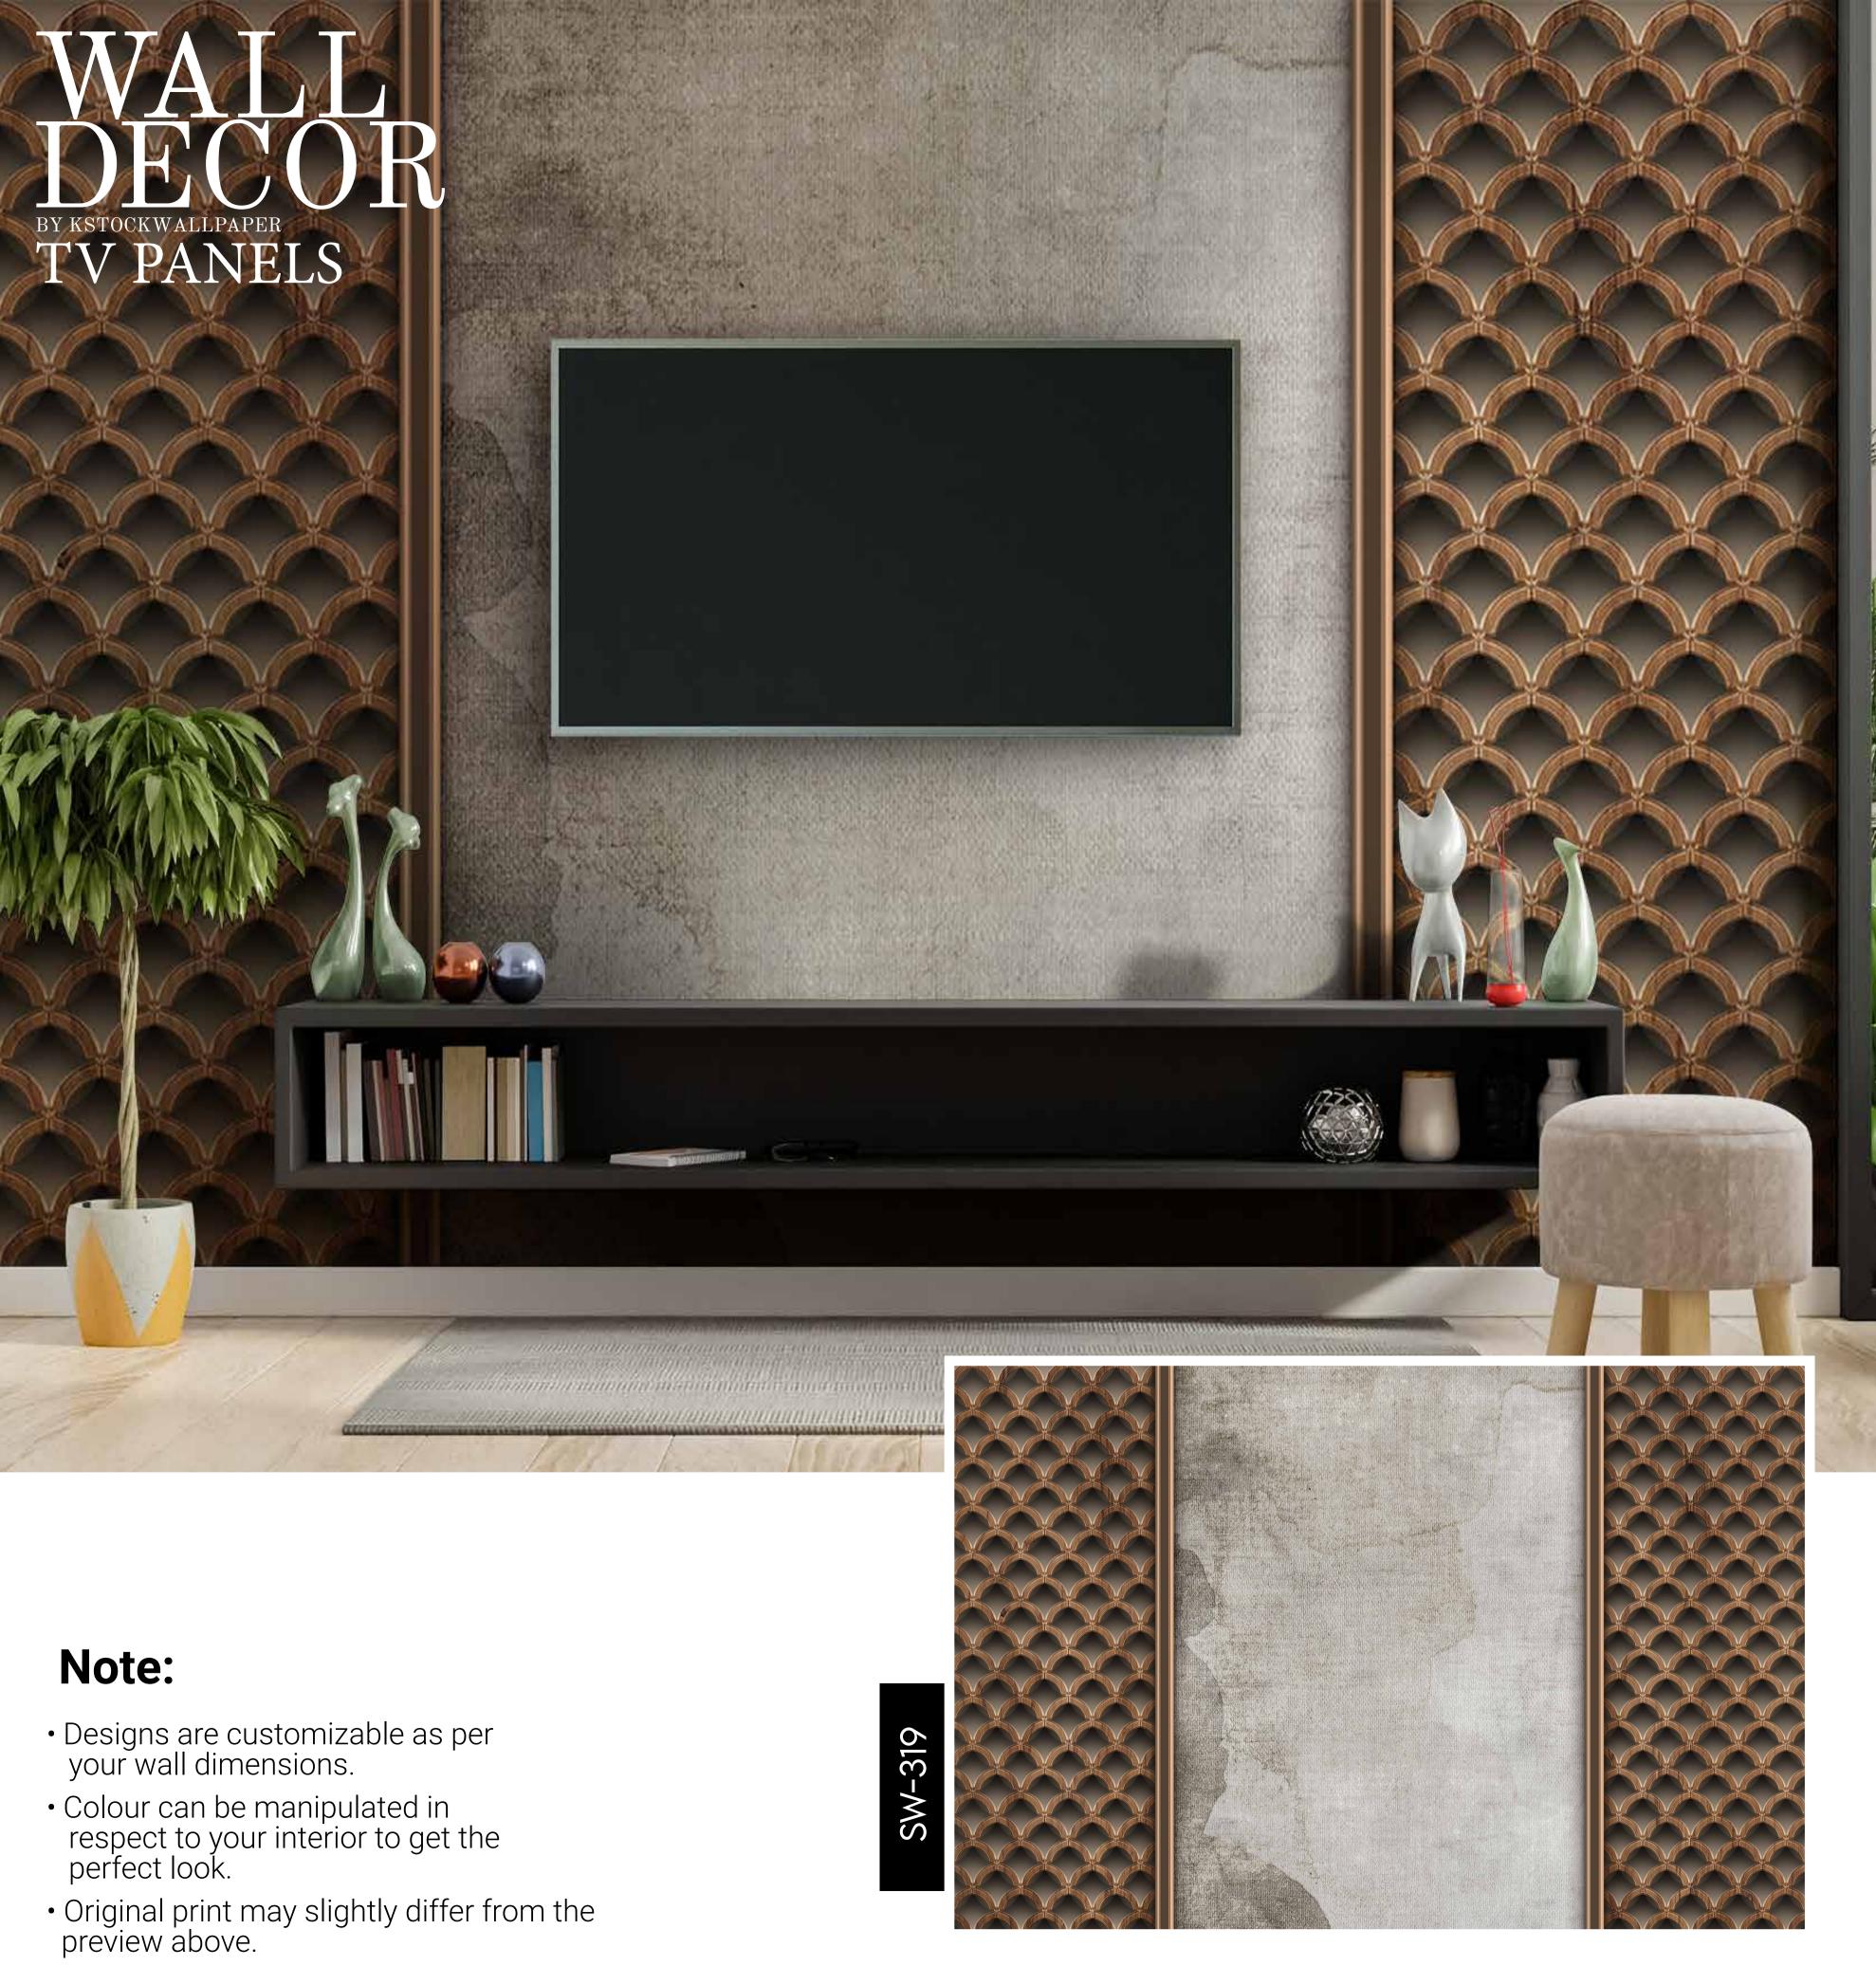

SW-308

- Designs are customizable as per your wall dimensions.
- Colour can be manipulated in respect to your interior to get the perfect look.
- Original print may slightly differ from the preview above.