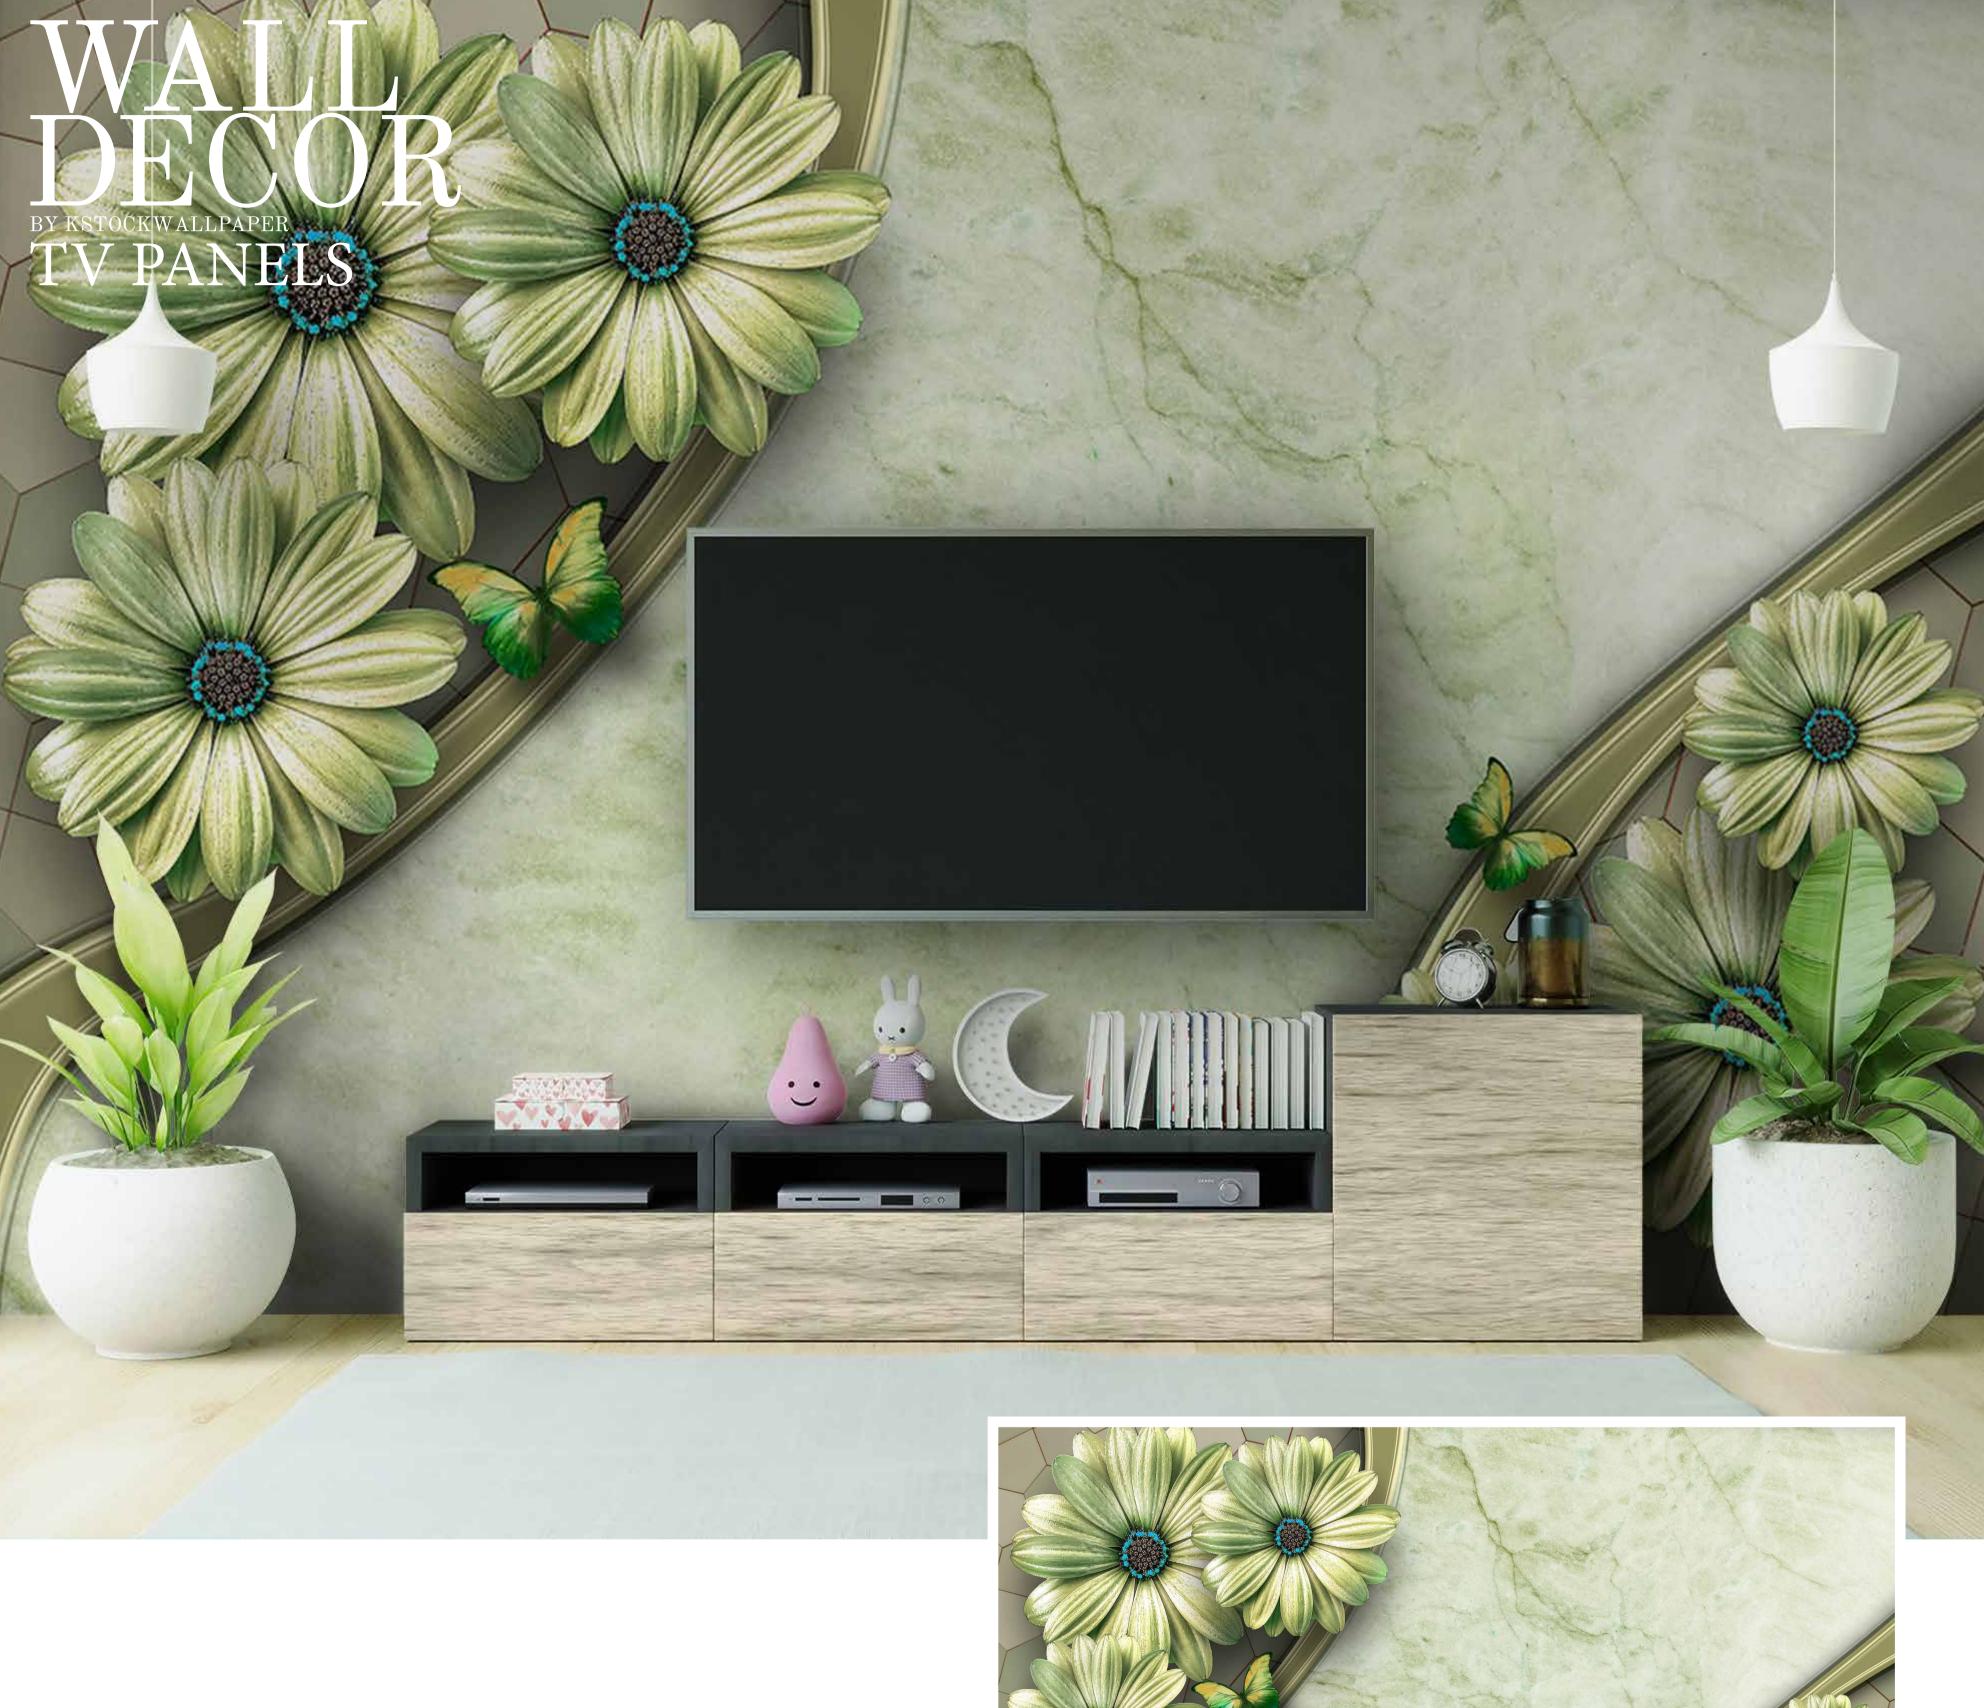

Customizable Designs
In Respect to the Wall Dimensions.

Designs can be customized as per your taste.

Feel free to ask for wall previews.

Once manufactured, these wallpapers are very easy to paste.

- Designs are customizable as per your wall dimensions.
- Colour can be manipulated in respect to your interior to get the perfect look.
- Original print may slightly differ from the preview above.