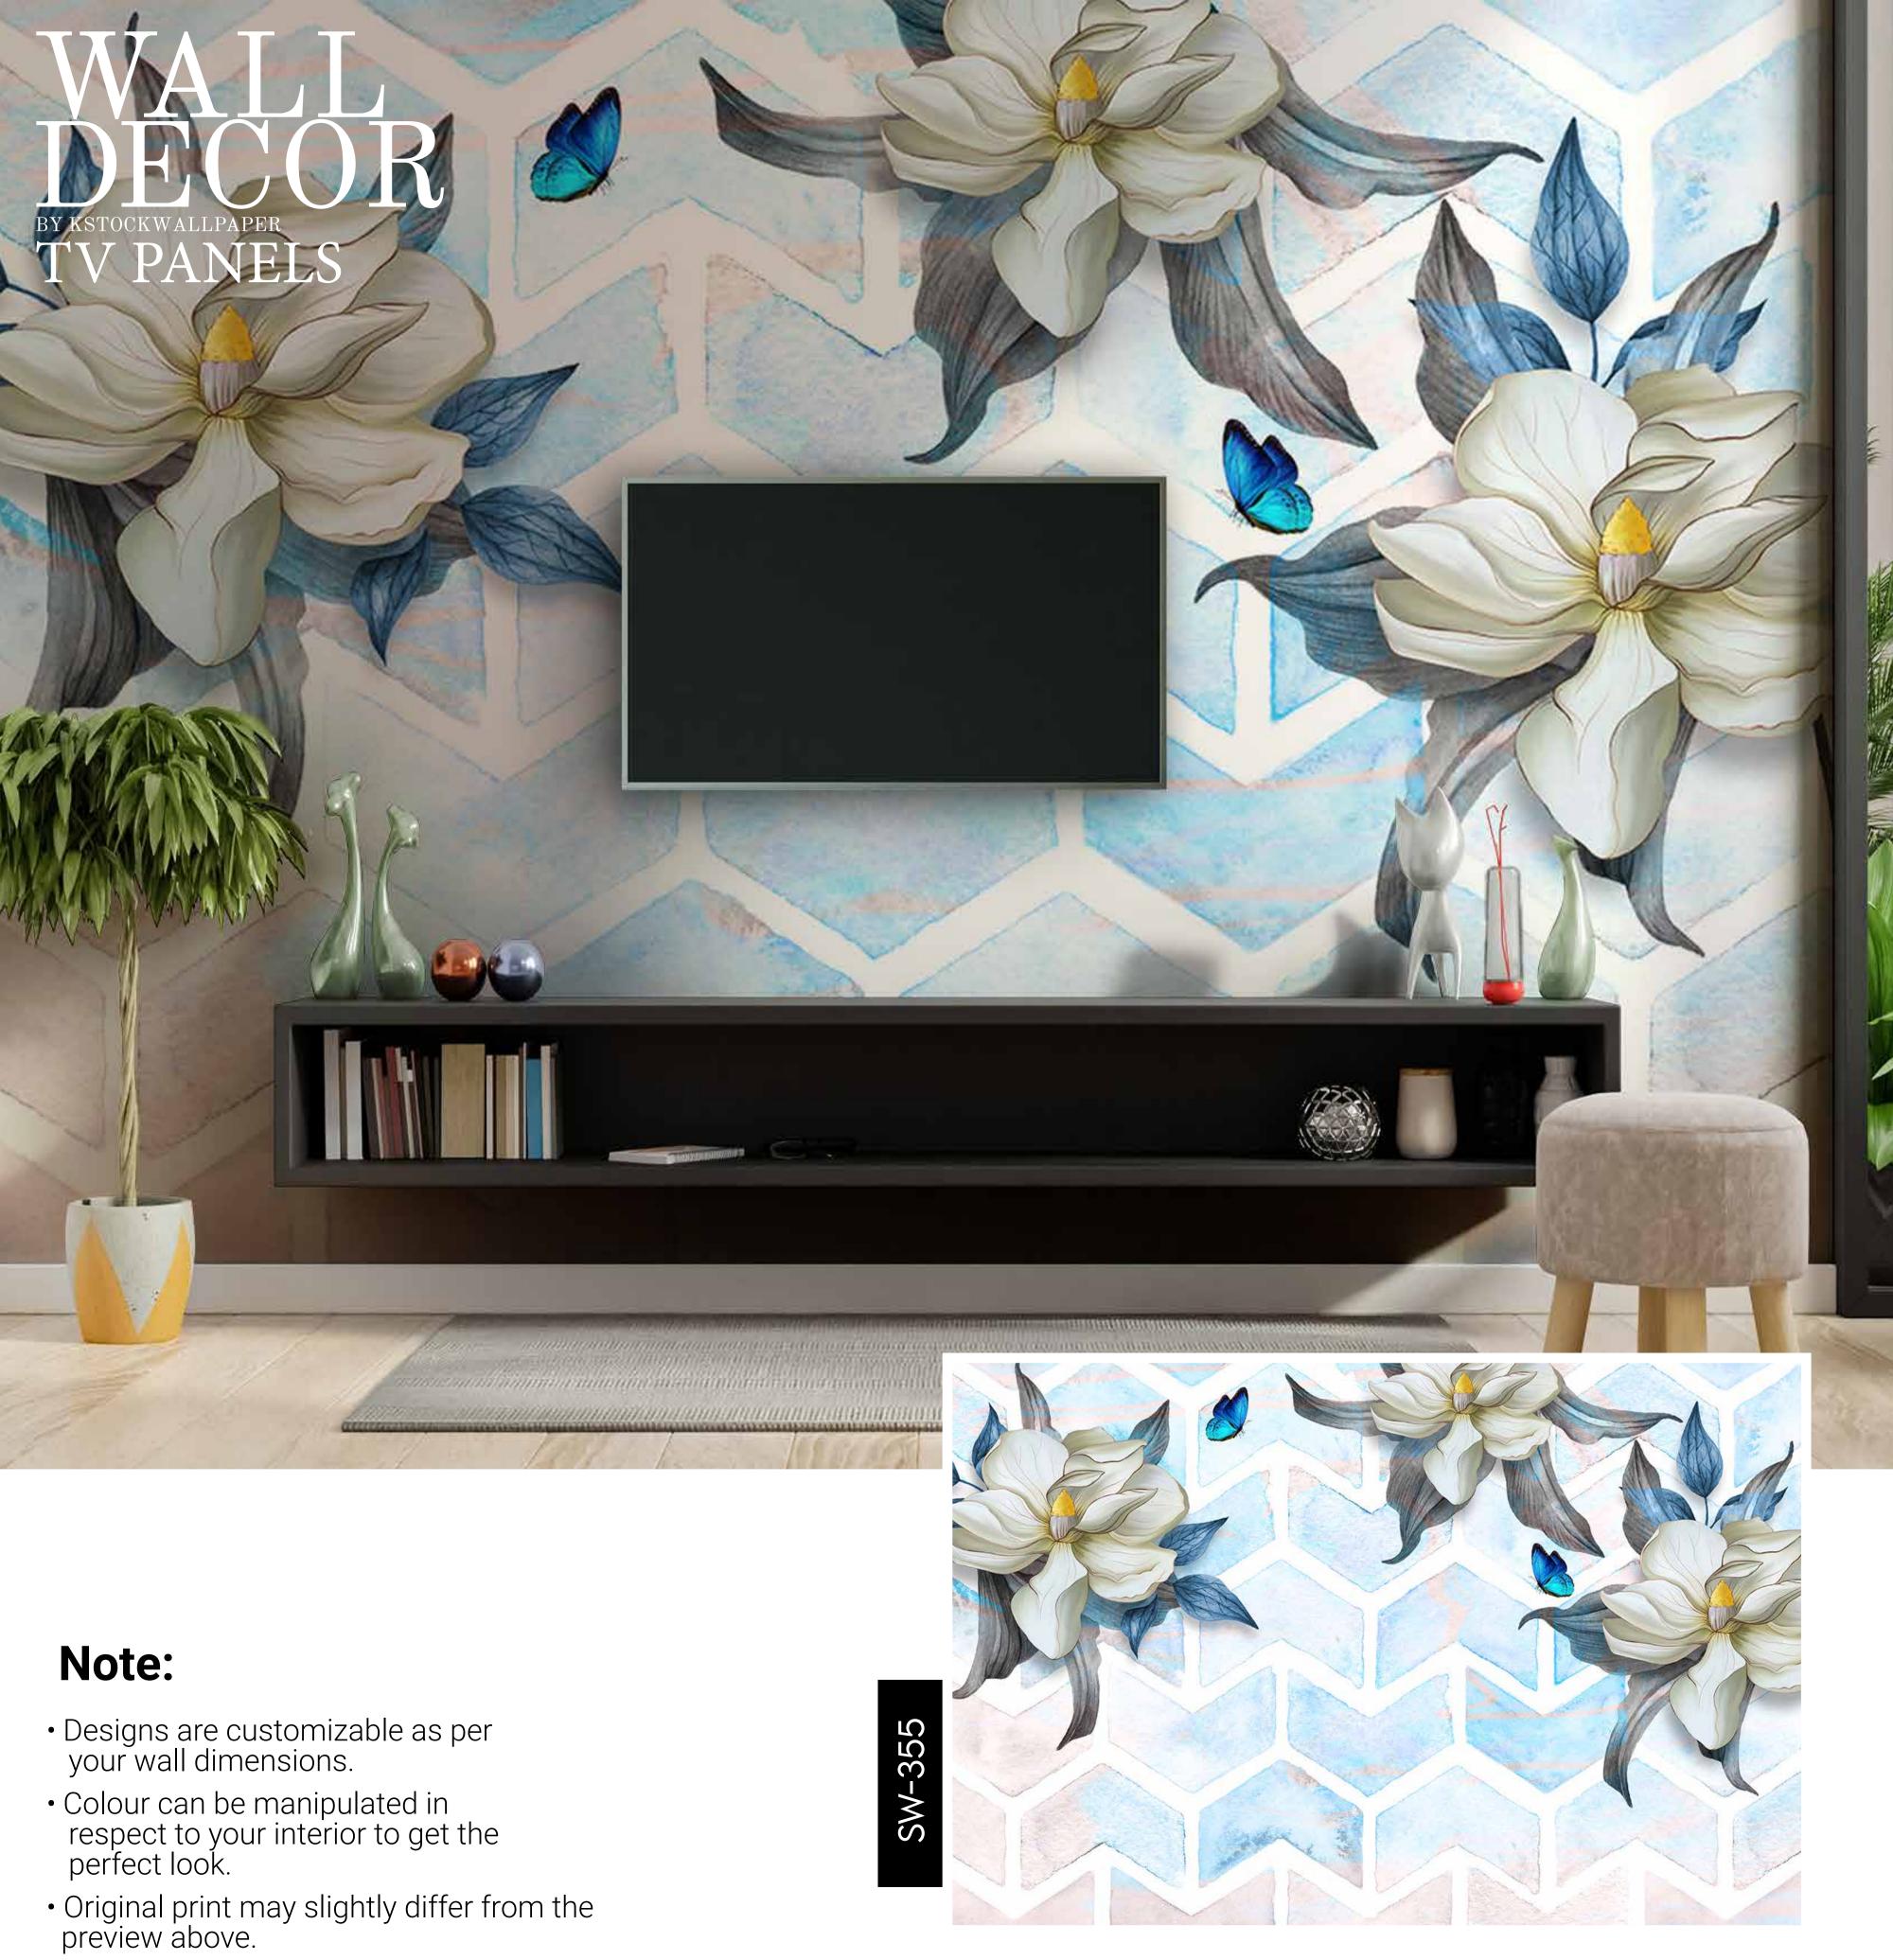

- Designs are customizable as per your wall dimensions.
- Colour can be manipulated in respect to your interior to get the perfect look.
- Original print may slightly differ from the preview above.

SW-354