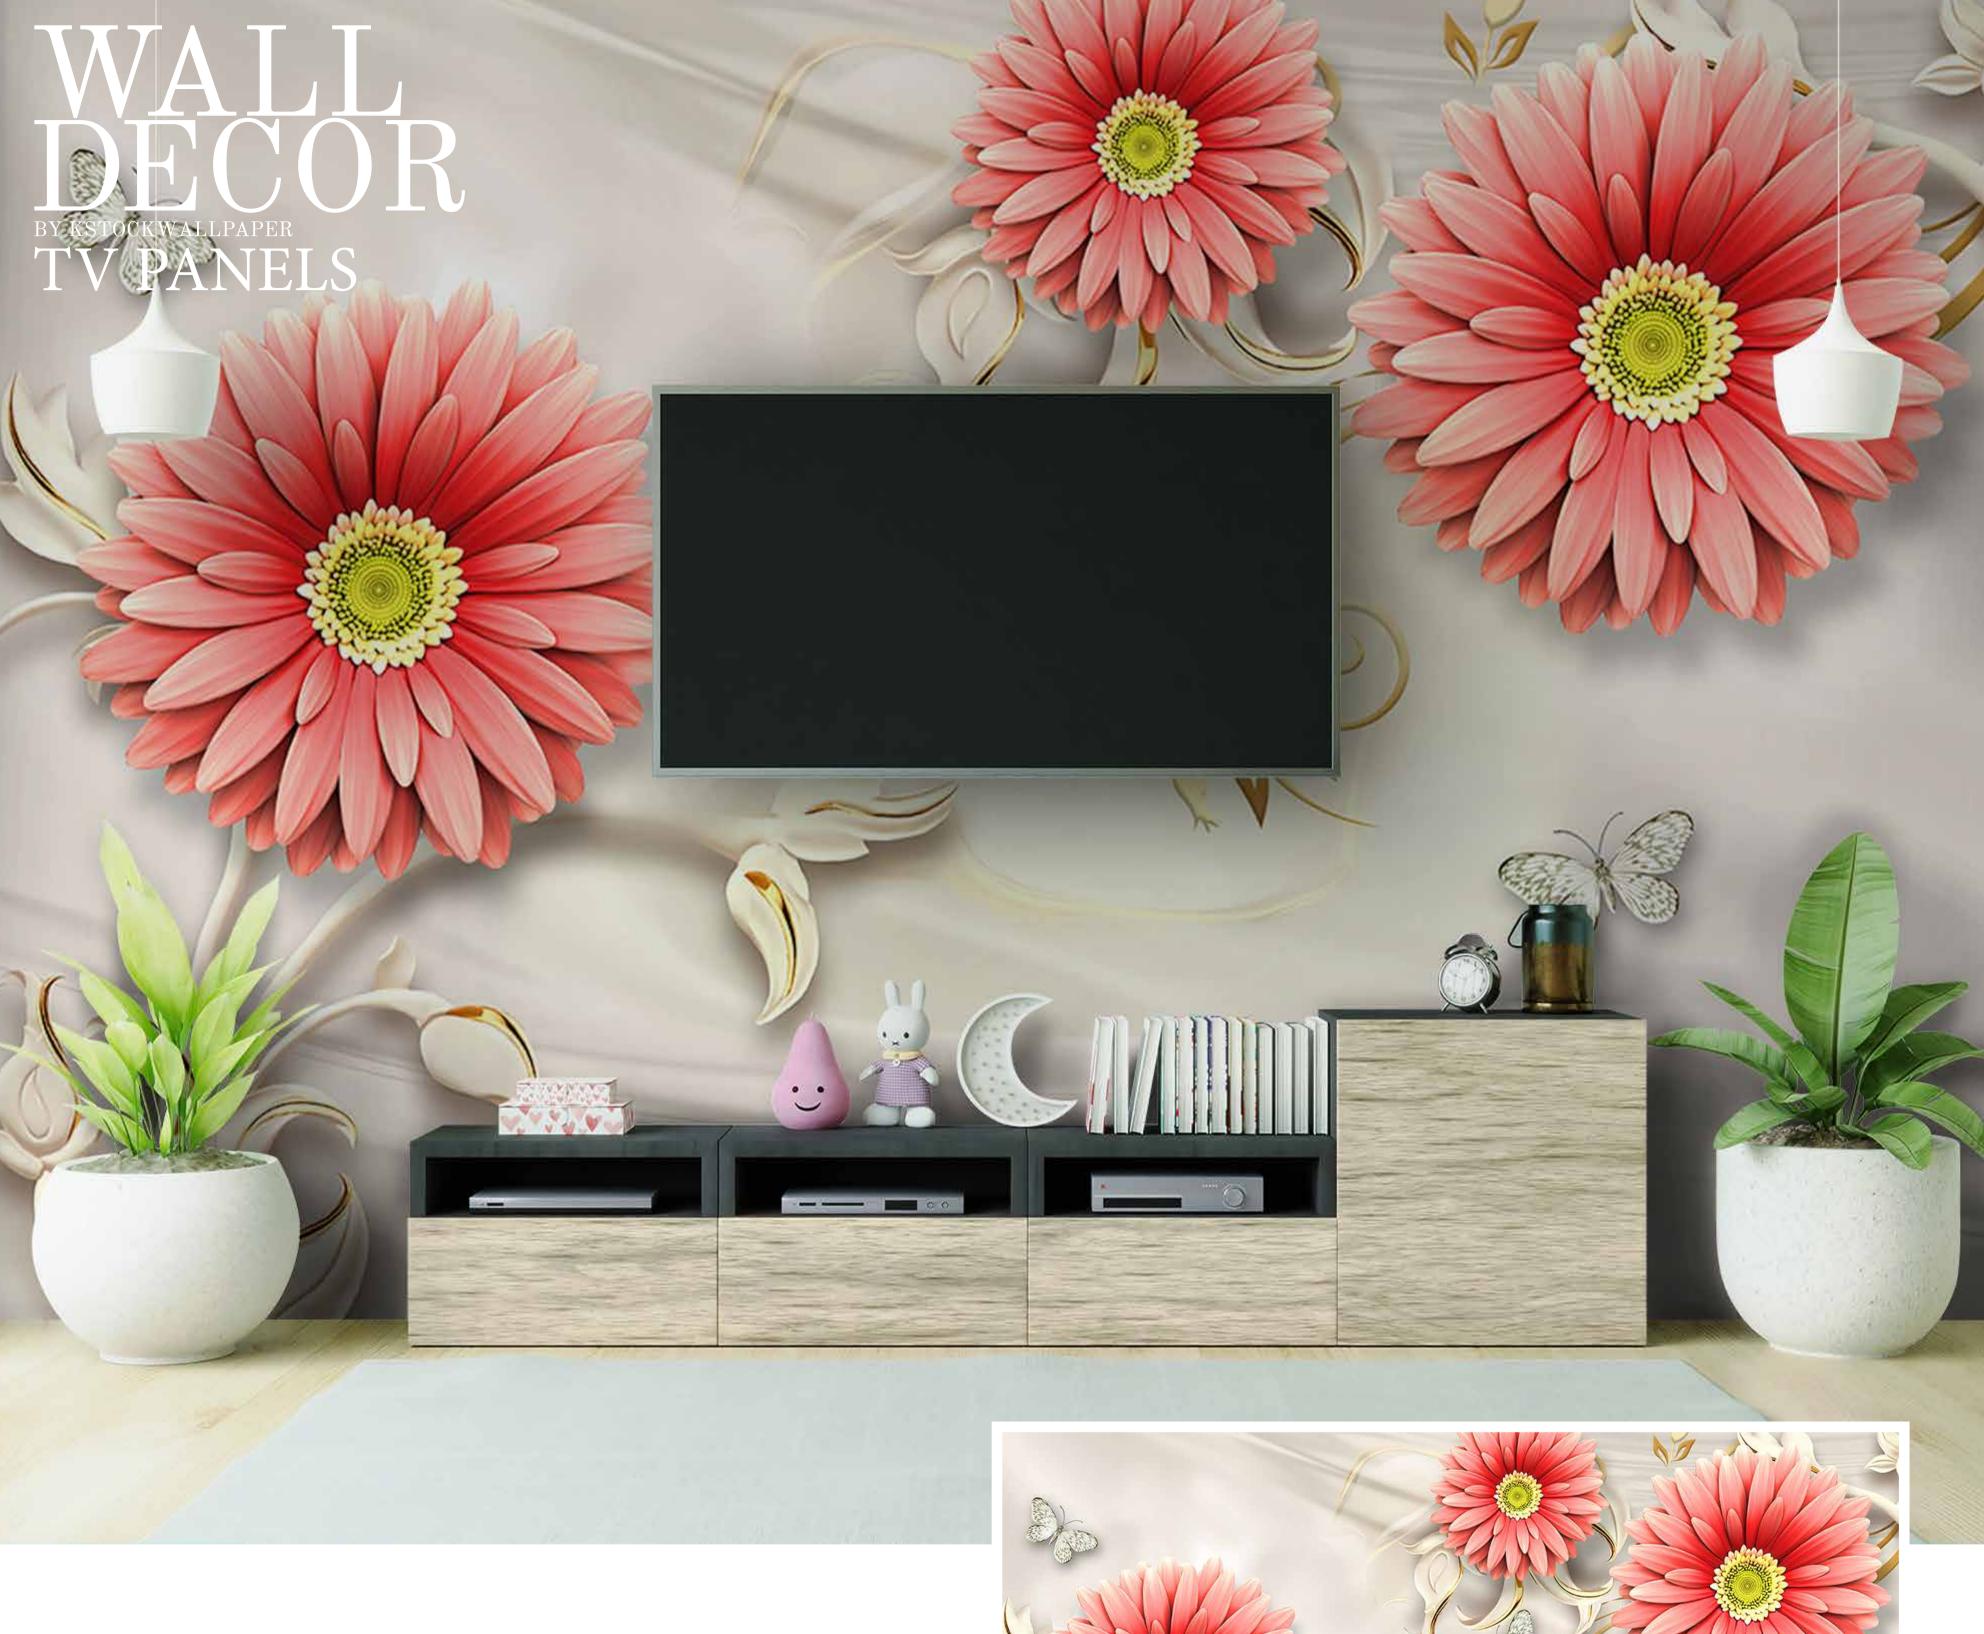

s are customizable as per your wall dimensions.
- Colour can be manipulated in respect to your interior to get the perfect look.
- Original print may slightly differ from the preview above.





- Designs are customizable as per your wall dimensions.
- Colour can be manipulated in respect to your interior to get the perfect look.
- Original print may slightly differ from the preview above.



- Designs are customizable as per your wall dimensions.
- Colour can be manipulated in respect to your interior to get the perfect look.
- Original print may slightly differ from the preview above.







- Designs are customizable as per your wall dimensions.
- Colour can be manipulated in respect to your interior to get the perfect look.
- Original print may slightly differ from the preview above.



- Designs are customizable as per your wall dimensions.
- Colour can be manipulated in respect to your interior to get the perfect look.
- Original print may slightly differ from the preview above.





SW-370

- Designs are customizable as per your wall dimensions.
- Colour can be manipulated in respect to your interior to get the perfect look.
- Original print may slightly differ from the preview above.

kstockwallpaper@gmail.com





SW-372

- Designs are customizable as per your wall dimensions.
- Colour can be manipulated in respect to your interior to get the perfect look.
- Original print may slightly differ from the preview above.



- Colour can be manipulated in respect to your interior to get the perfect look.
- Original print may slightly differ from the preview above.



- D