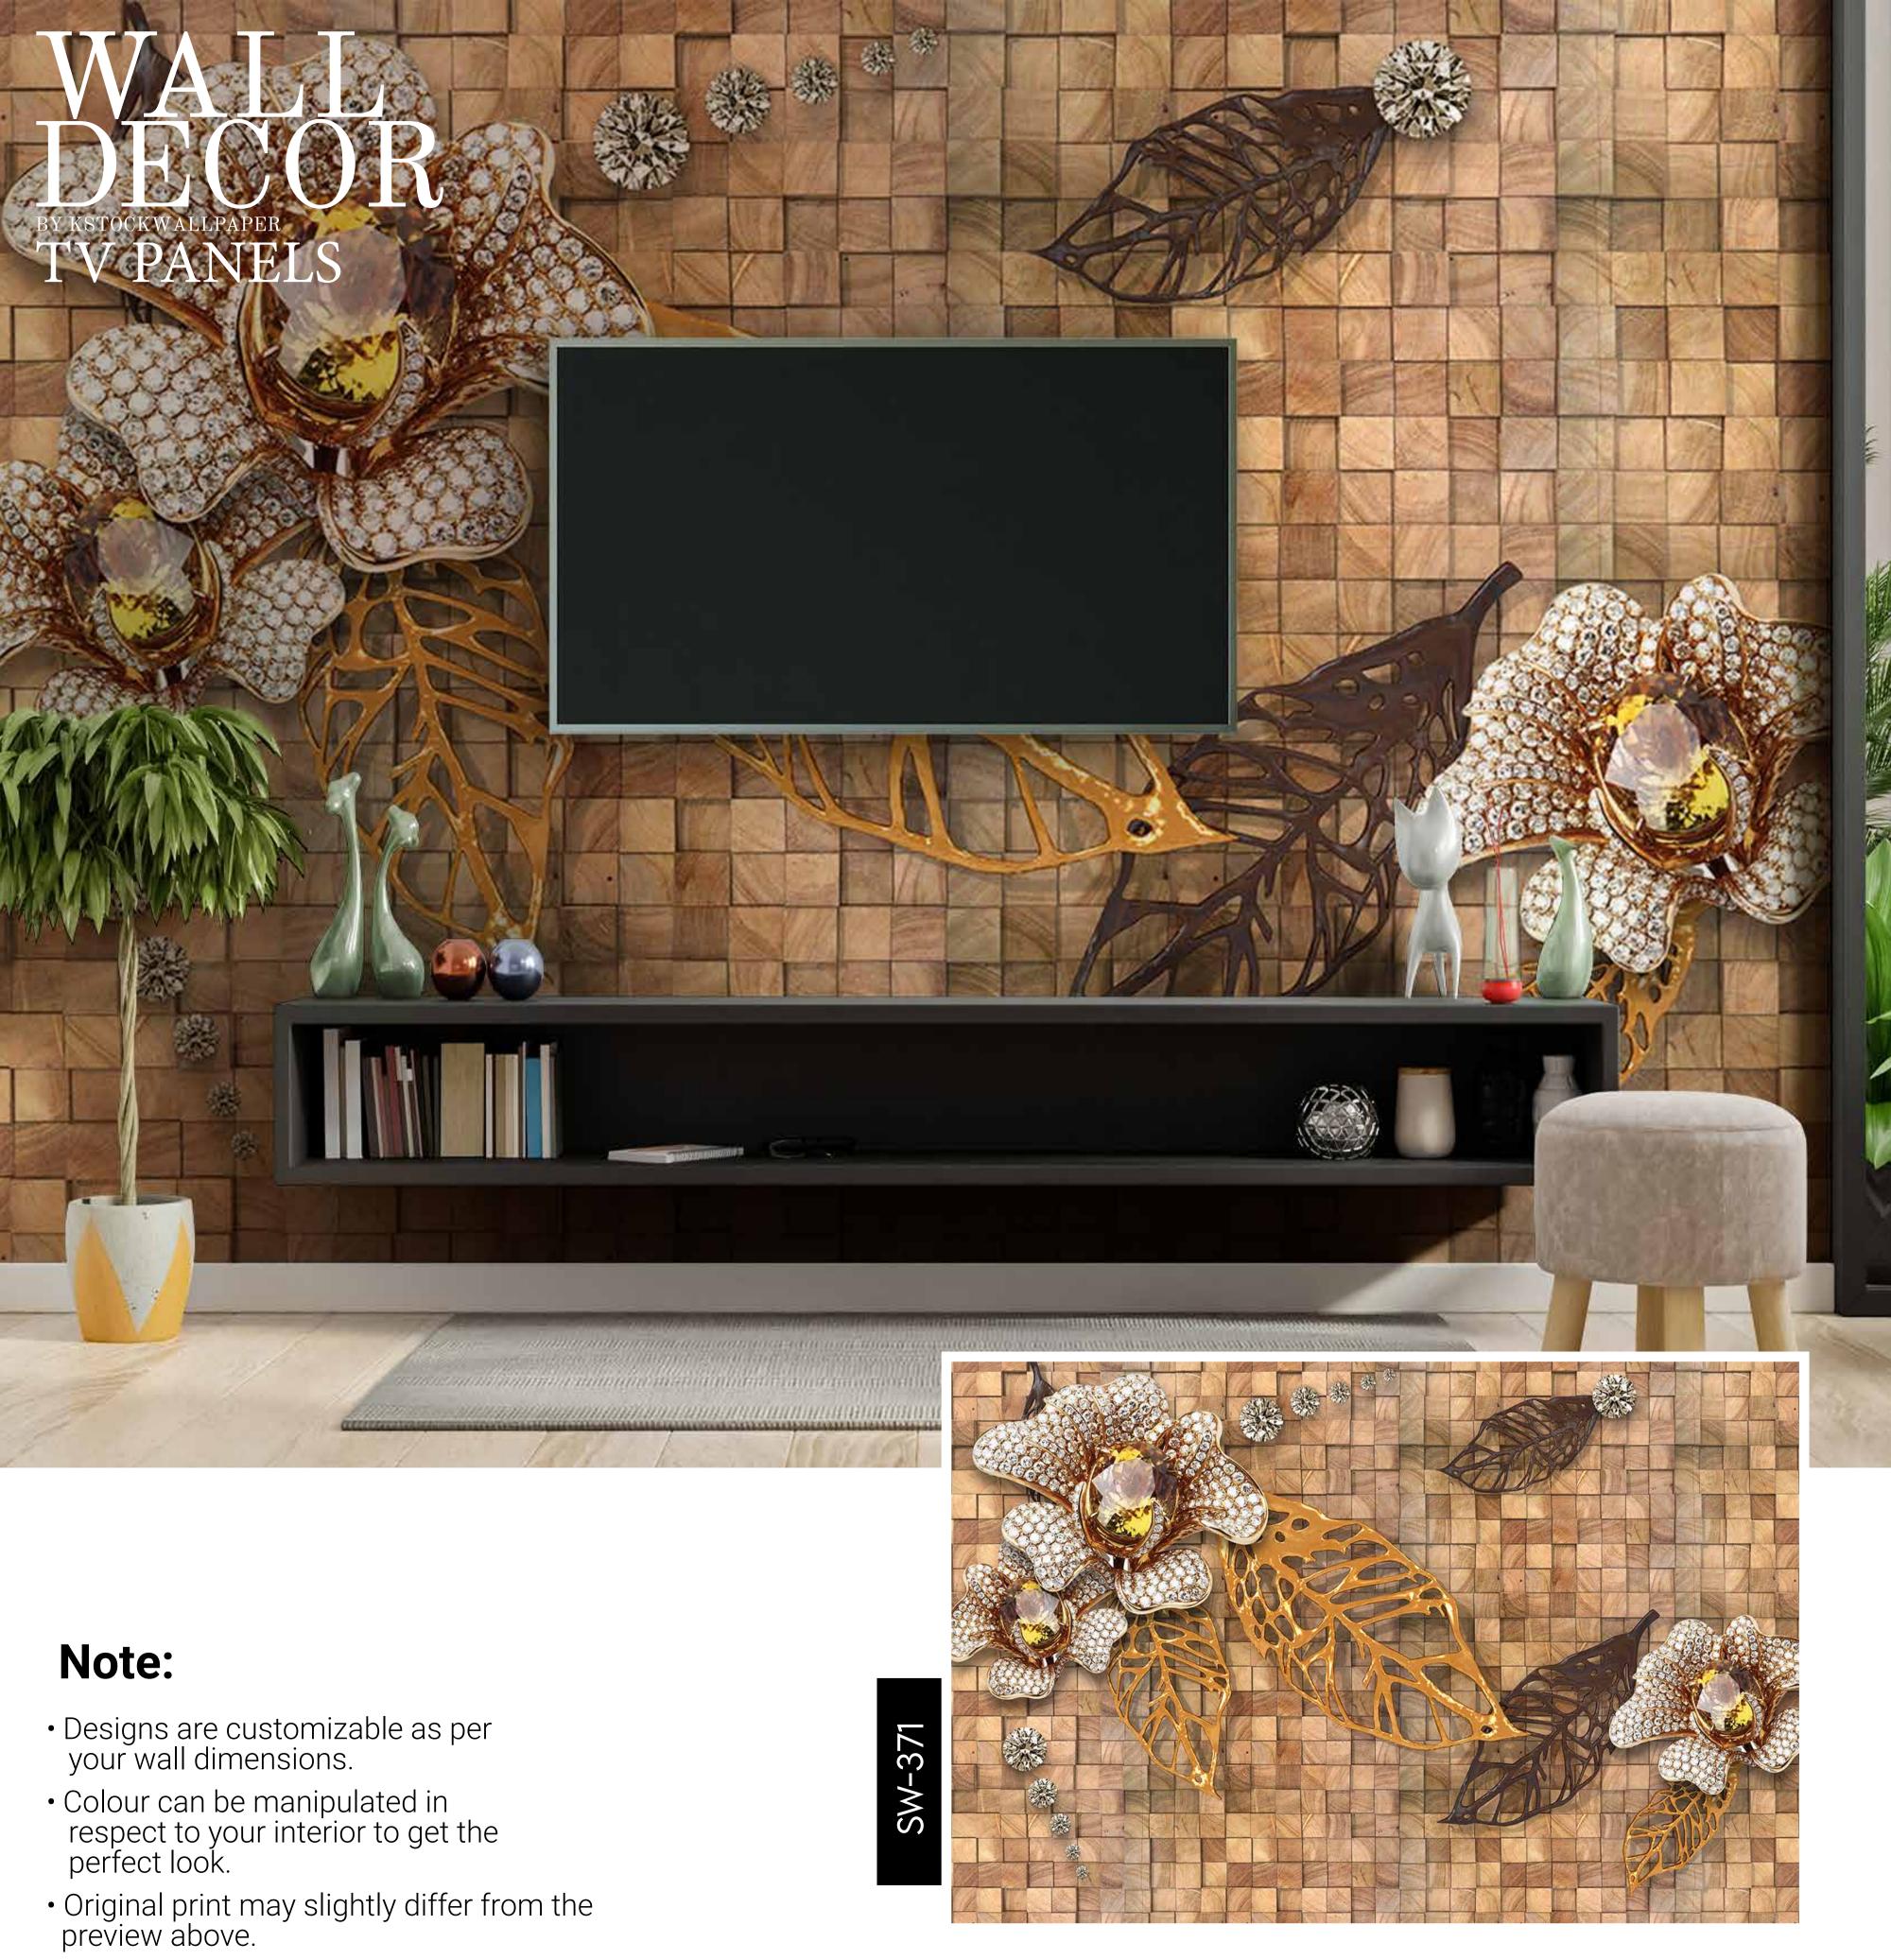

dimensions.
- Colour can be manipulated in respect to your interior to get the perfect look.
- Original print may slightly differ from the preview above.







- Designs are customizable as per your wall dimensions.
- Colour can be manipulated in respect to your interior to get the perfect look.
- Original print may slightly differ from the preview above.



- Designs are customizable as per your wall dimensions.
- Colour can be manipulated in respect to your interior to get the perfect look.
- Original print may slightly differ from the preview above.





SW-370

- Designs are customizable as per your wall dimensions.
- Colour can be manipulated in respect to your interior to get the perfect look.
- Original print may slightly differ from the preview above.

kstockwallpaper@gmail.com





SW-372

- Designs are customizable as per your wall dimensions.
- Colour can be manipulated in respect to your interior to get the perfect look.
- Original print may slightly differ from the preview above.



- Colour can be manipulated in respect to your interior to get the perfect look.
- Original print may slightly differ from the preview above.



- Designs are customizable as per your wall dimensions.
- Colour can be manipulated in respect to your interior to get the perfect look.
- Original print may slightly differ from the preview above.





- Designs are customizable as per your wall dimensions.
- Colour can be manipulated in respect to your interior to get the perfect look.
- Original print may slightly differ from the preview above.





- Designs are customizable as per yo