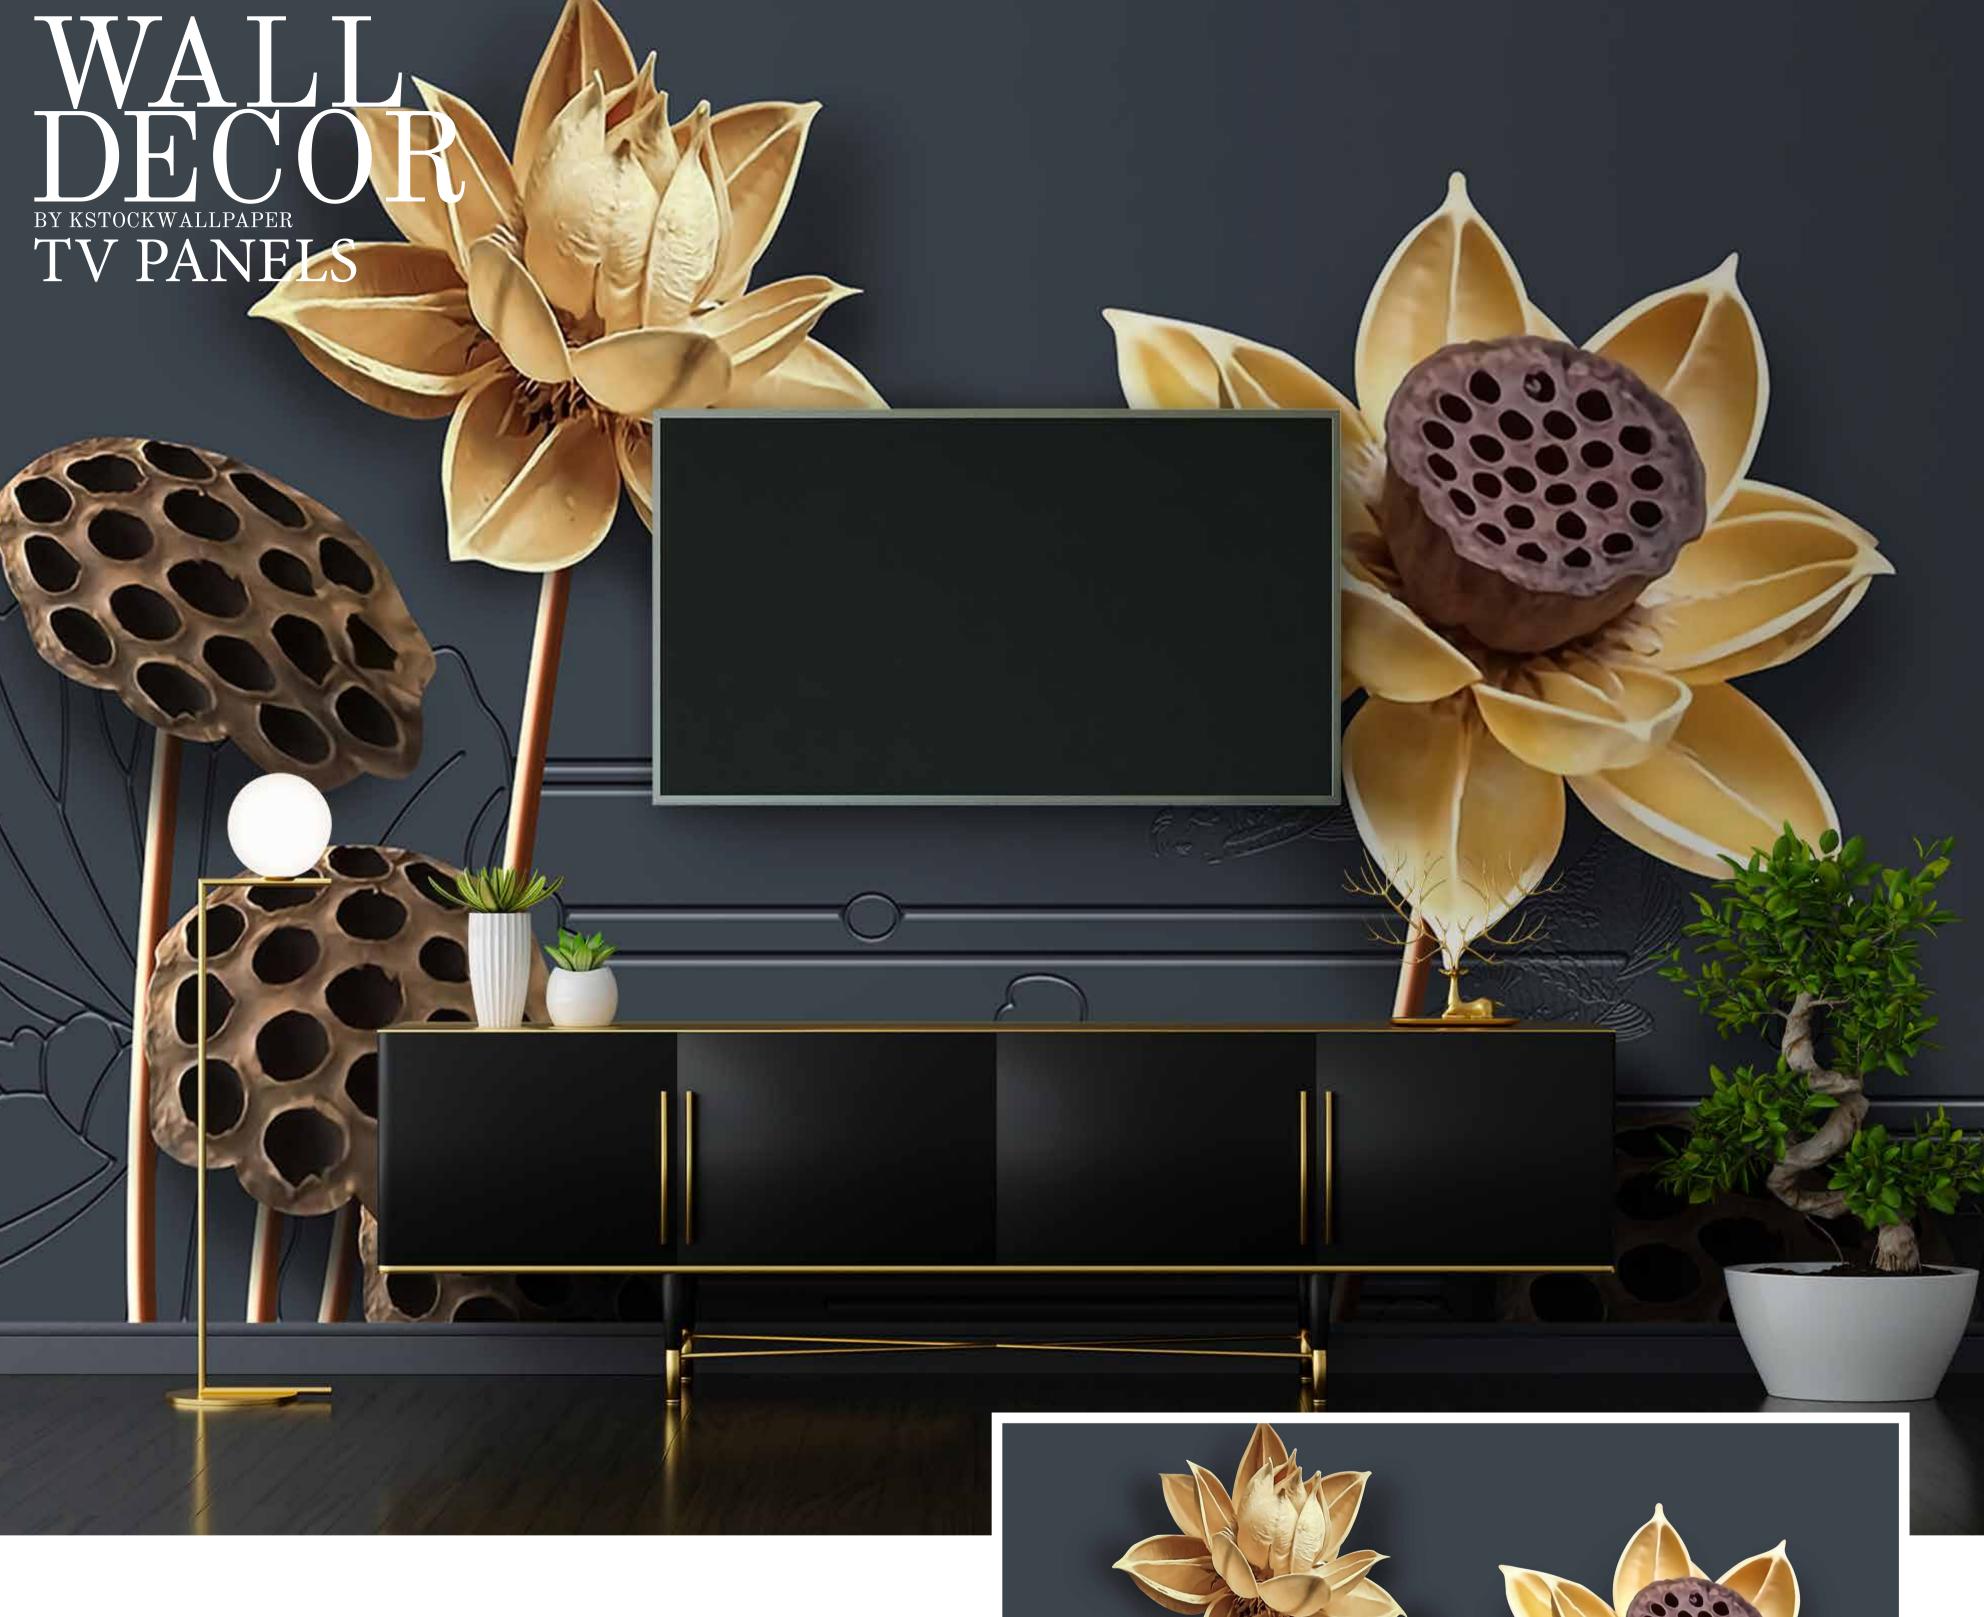

SW-370

- Designs are customizable as per your wall dimensions.
- Colour can be manipulated in respect to your interior to get the perfect look.
- Original print may slightly differ from the preview above.