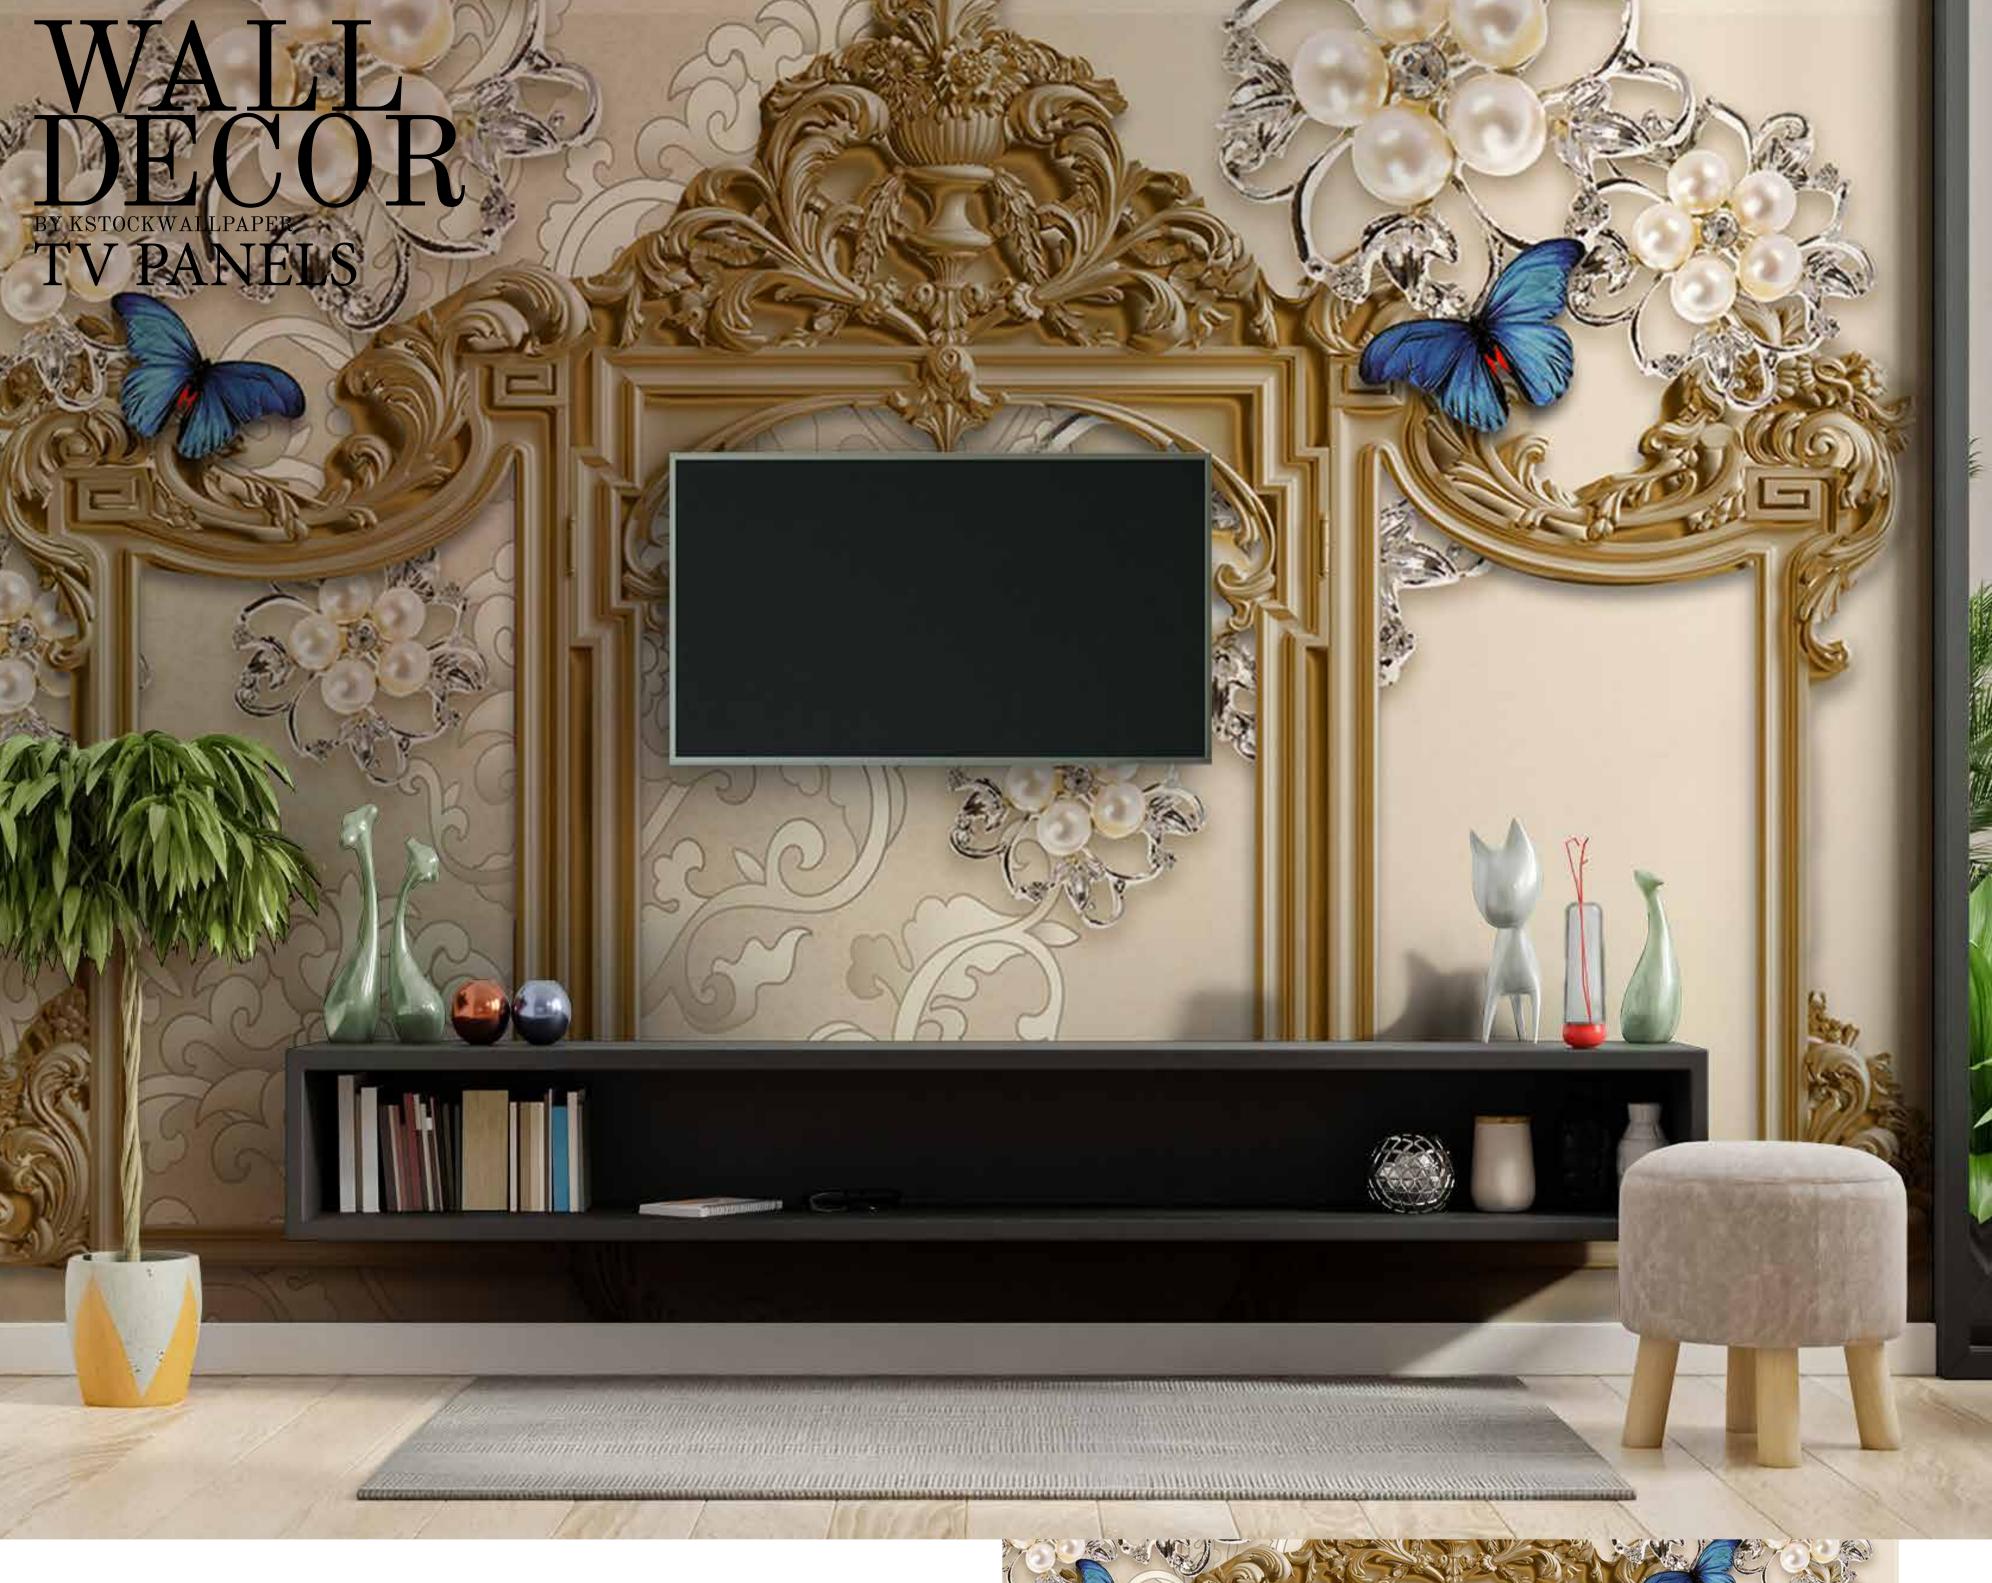

- Designs are customizable as per your wall dimensions.
- Colour can be manipulated in respect to your interior to get the perfect look.
- Original print may slightly differ from the preview above.

- Designs are customizable as per your wall dimensions.
- Colour can be manipulated in respect to your interior to get the perfect look.
- Original print may slightly differ from the preview above.