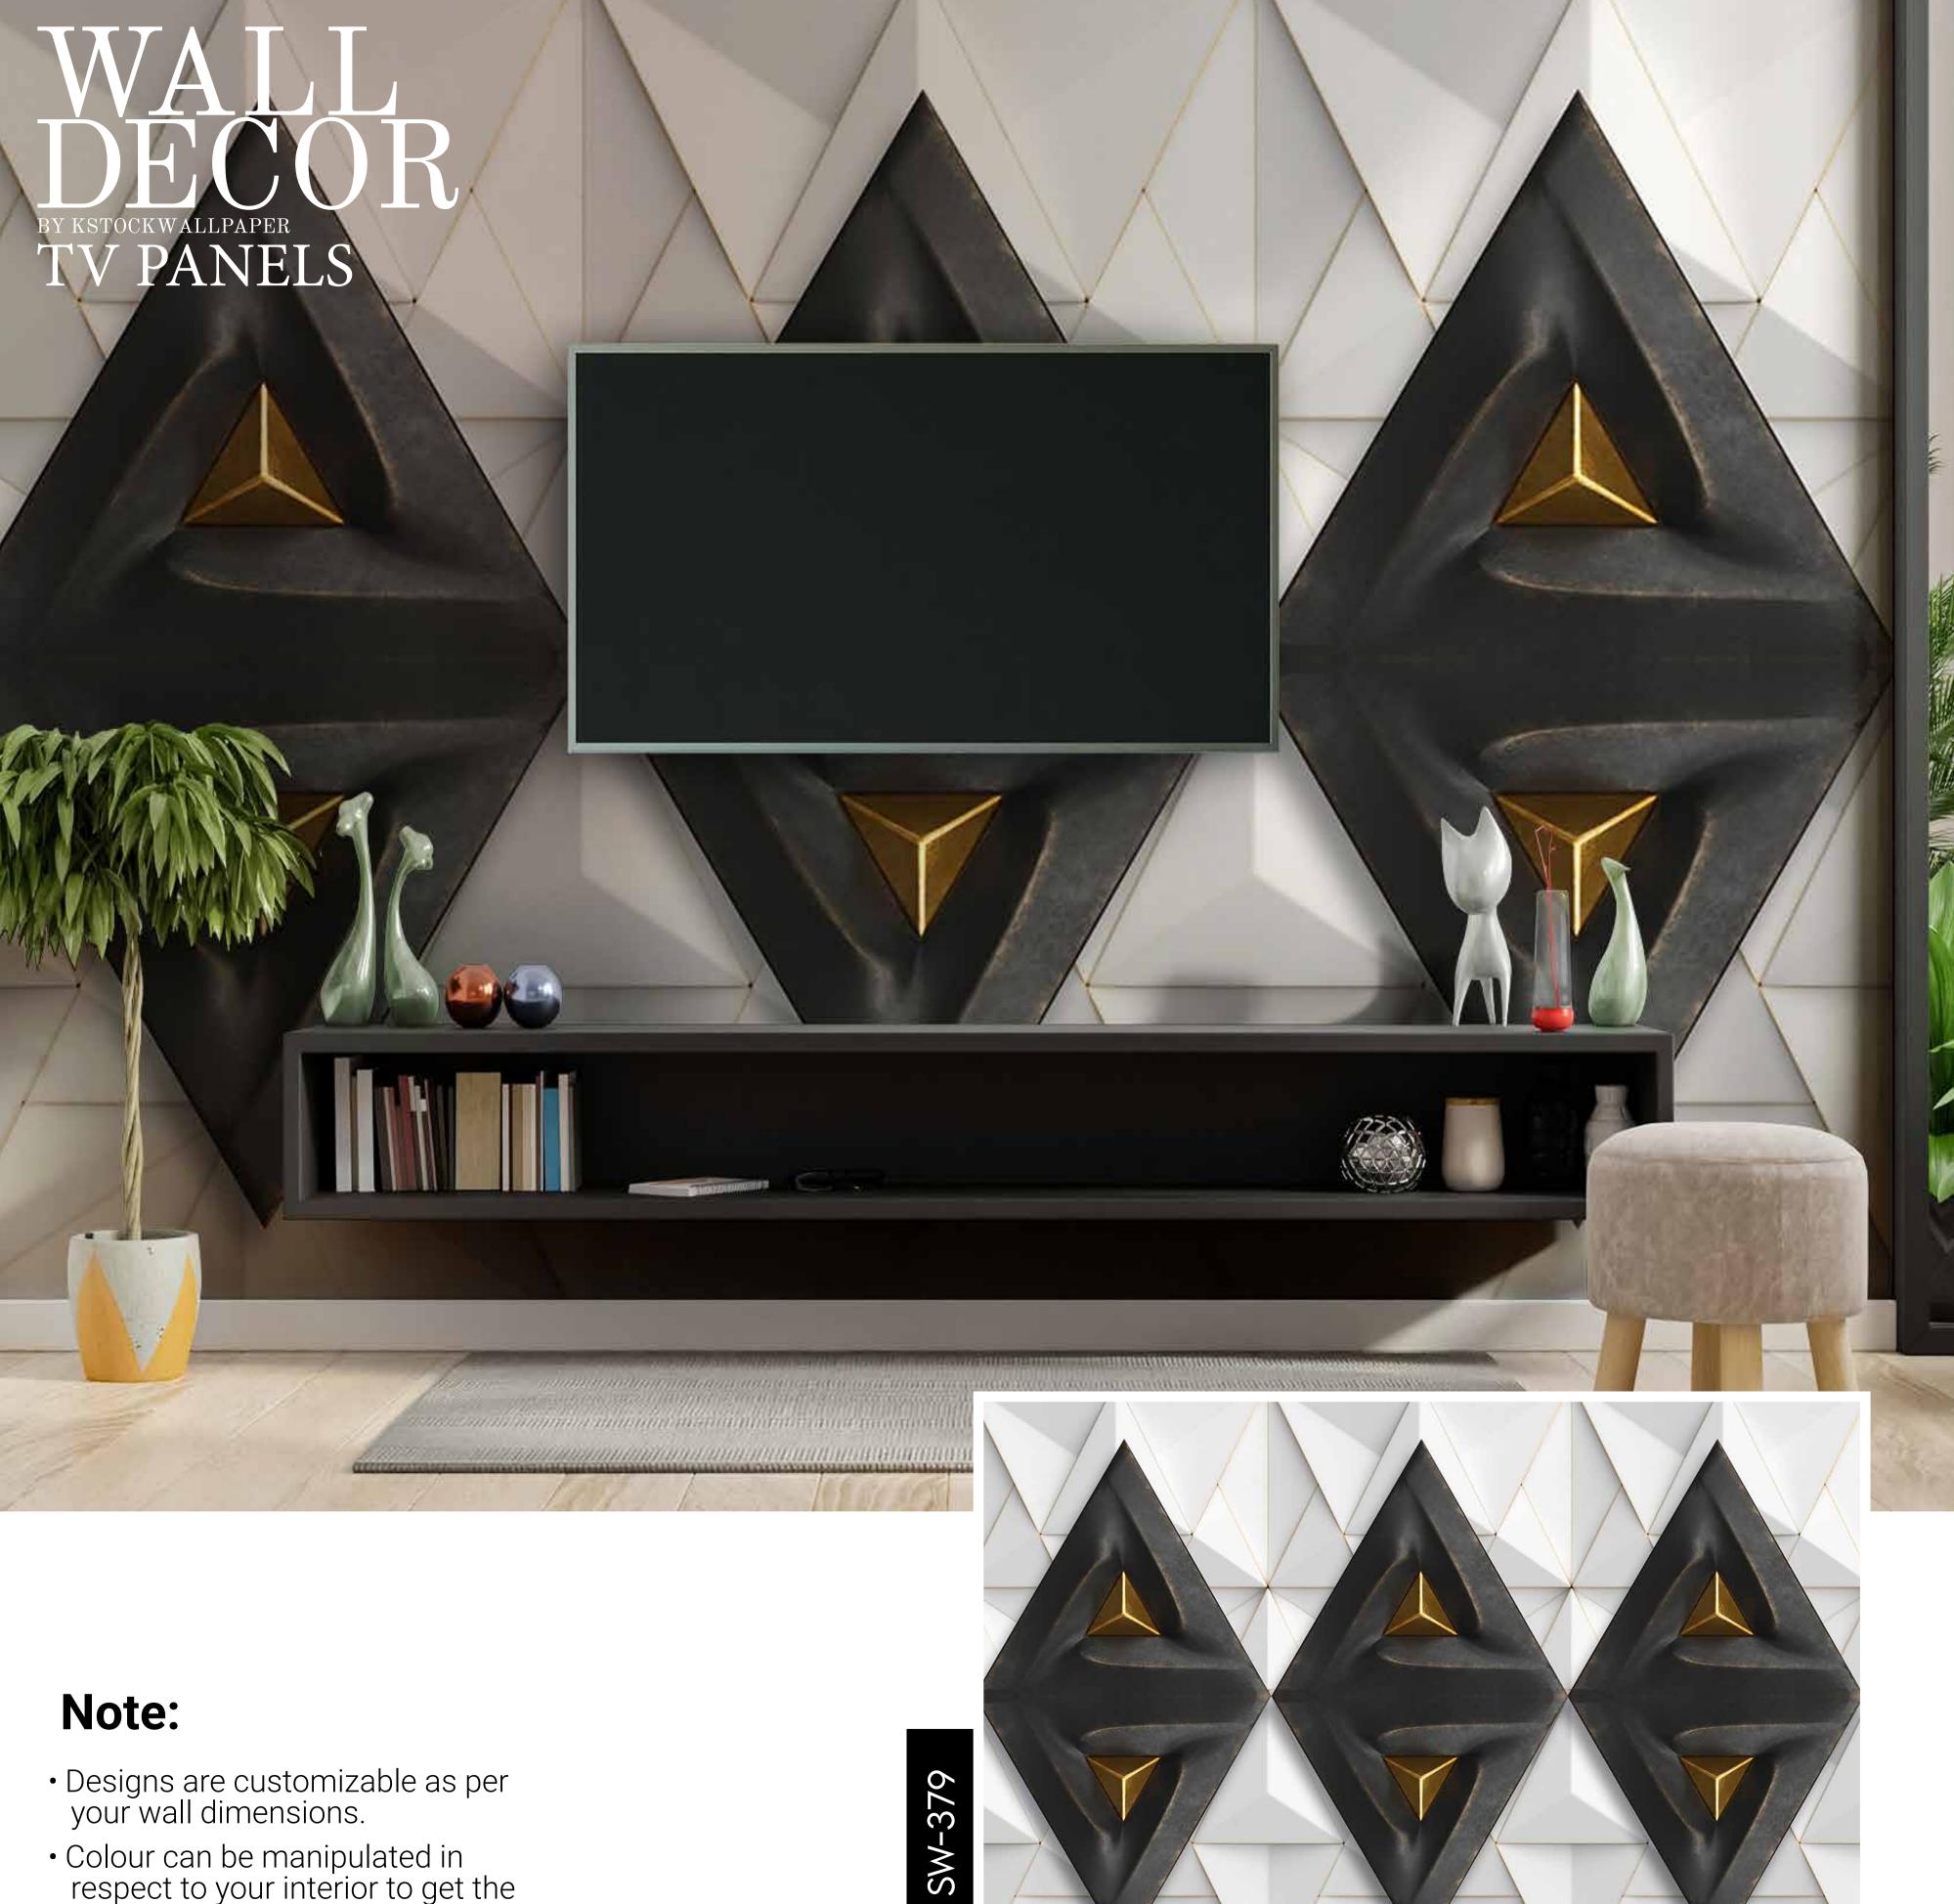

Customizable Designs
In Respect to the Wall Dimensions.

Designs can be customized as per your taste.

Feel free to ask for wall previews.

Once manufactured, these wallpapers are very easy to paste.

- Designs are customizable as per your wall dimensions.
- Colour can be manipulated in respect to your interior to get the perfect look.
- Original print may slightly differ from the preview above.