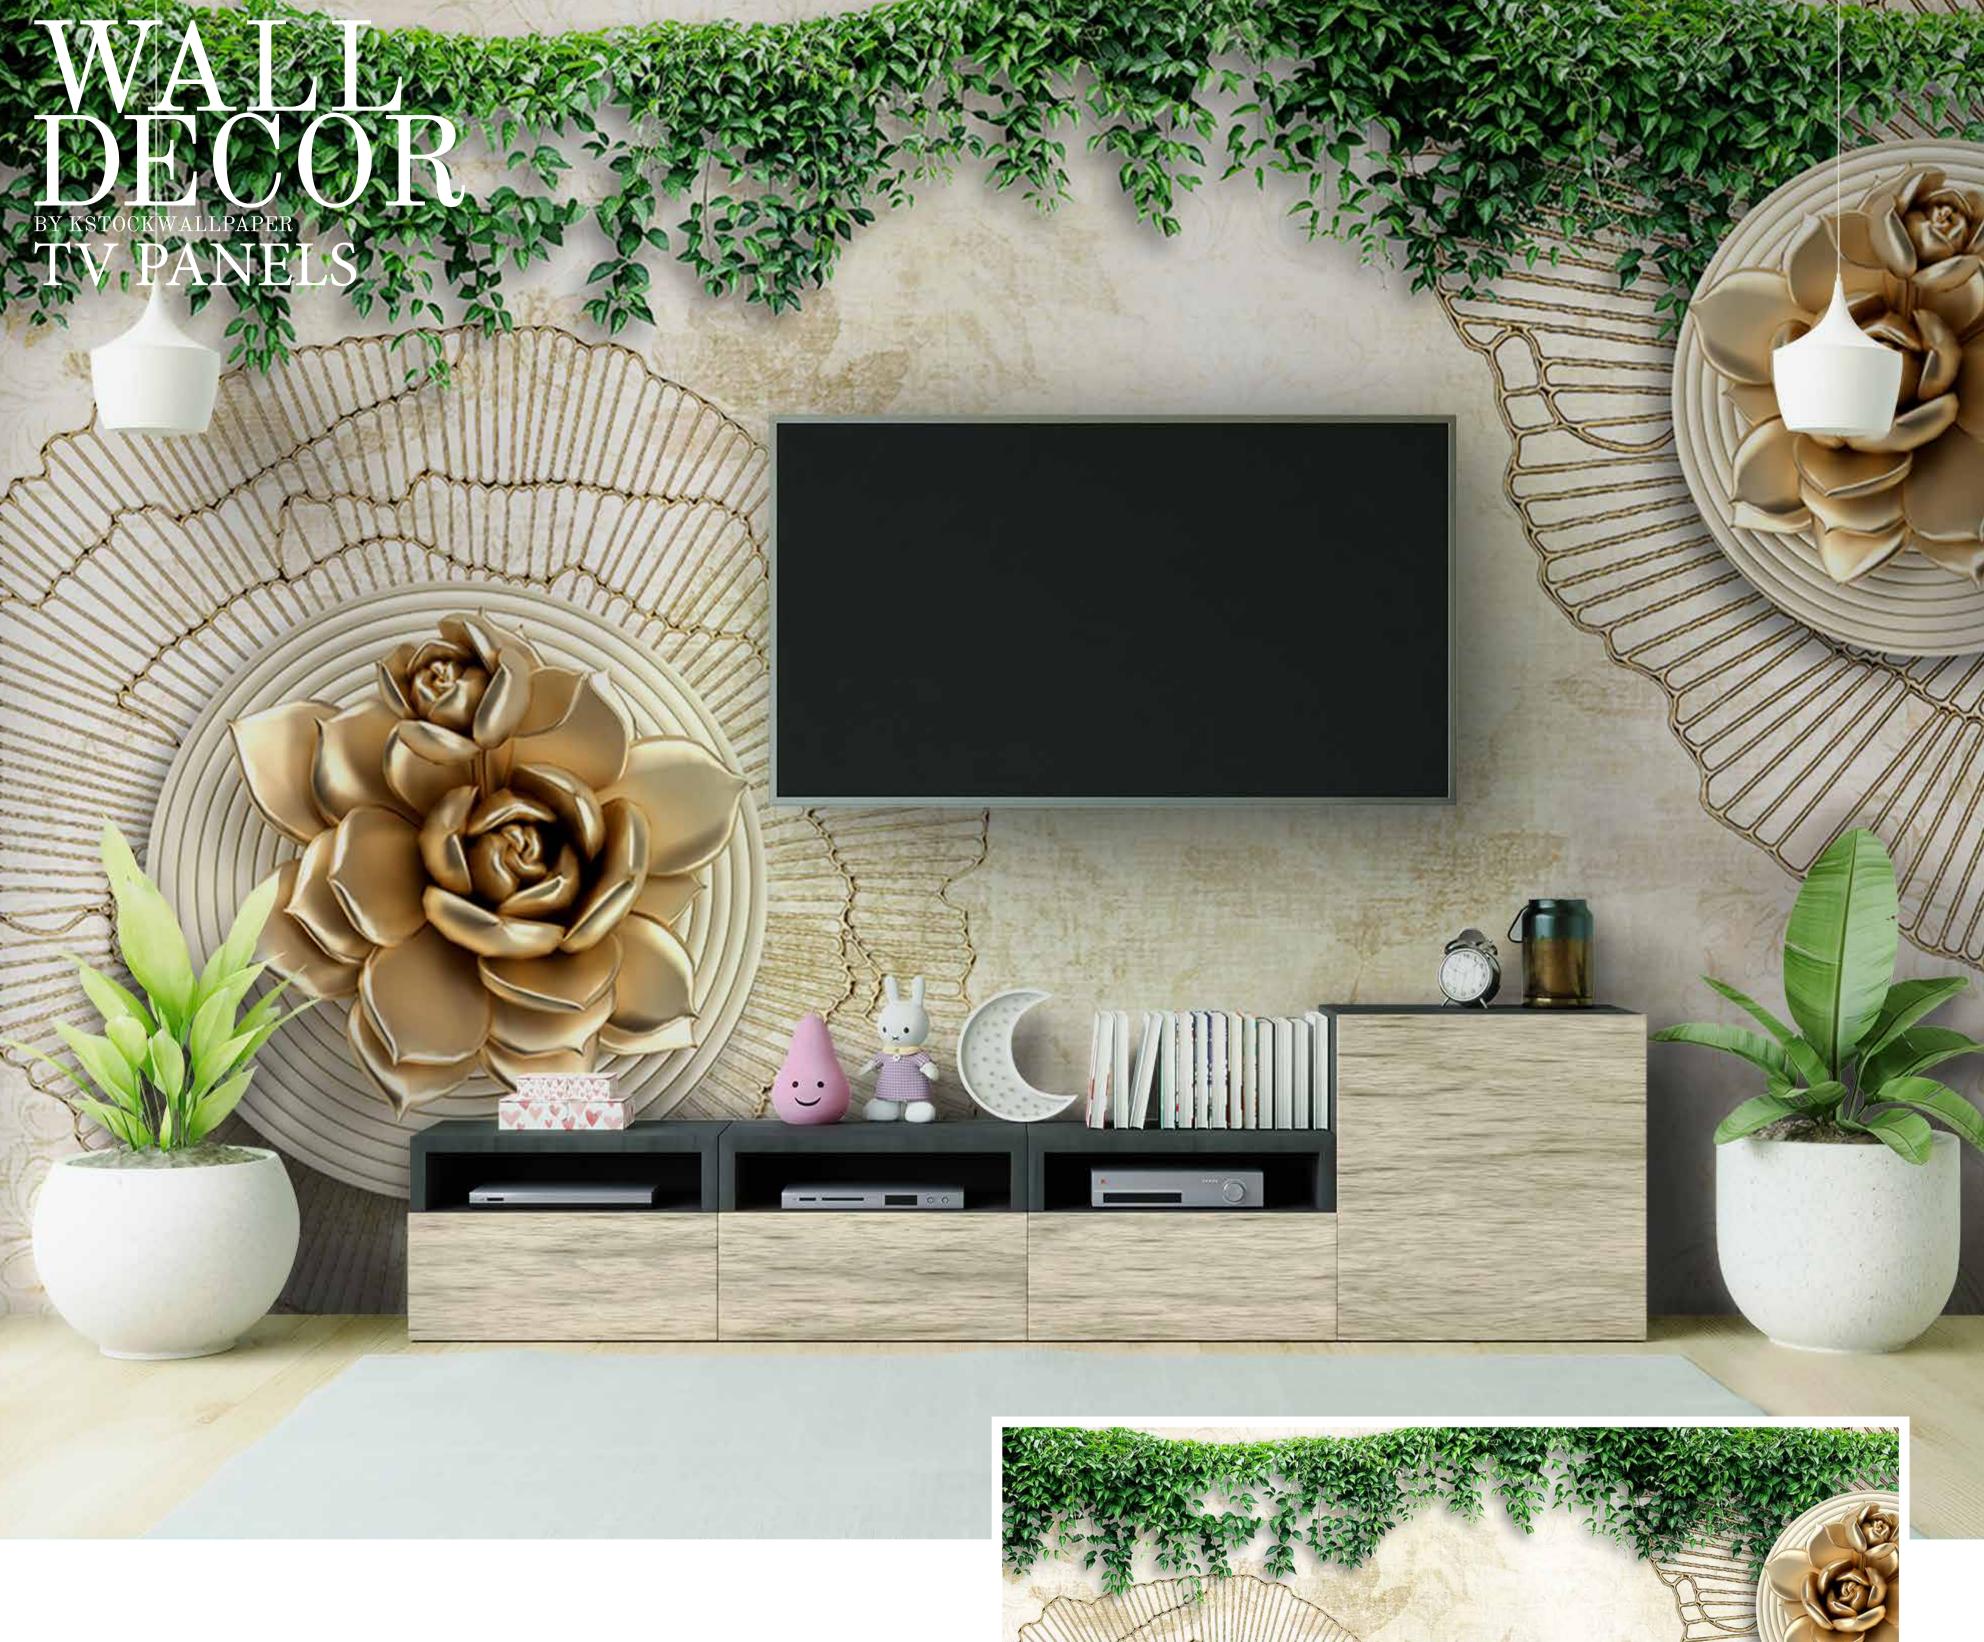

SW-370

- Designs are customizable as per your wall dimensions.
- Colour can be manipulated in respect to your interior to get the perfect look.
- Original print may slightly differ from the preview above.