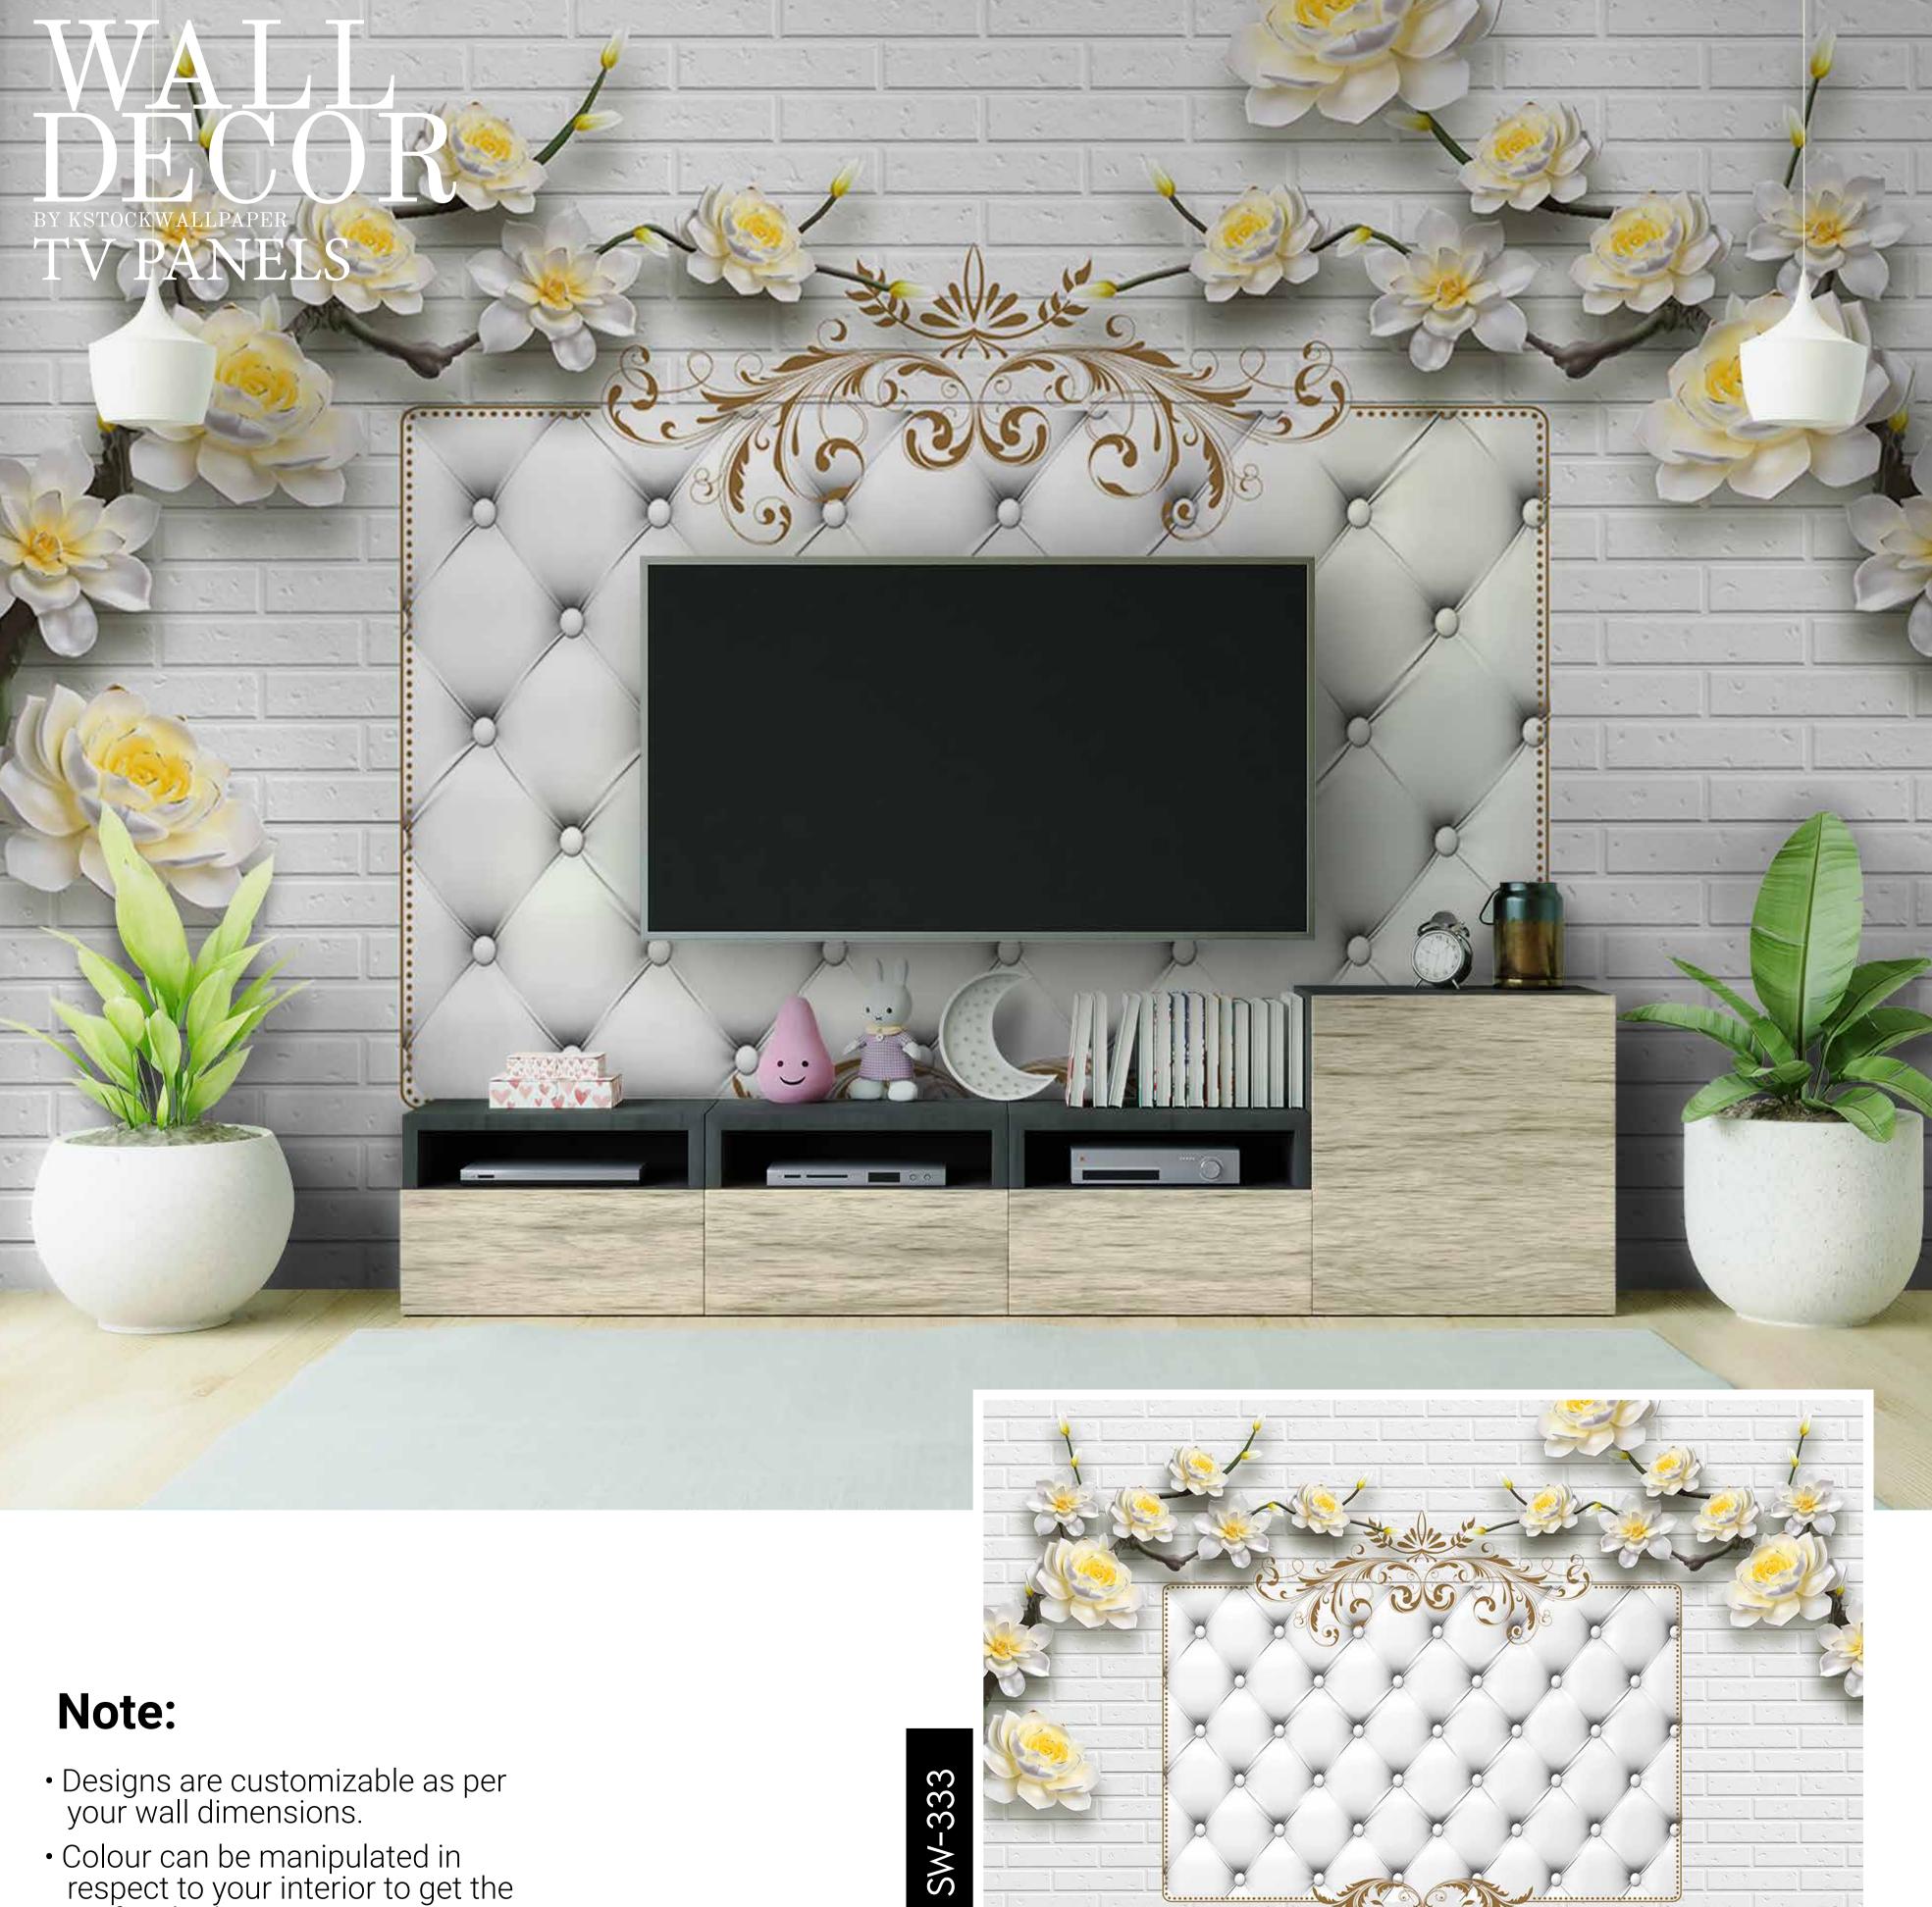

- Designs are customizable as per your wall dimensions.
- Colour can be manipulated in respect to your interior to get the perfect look.
- Original print may slightly differ from the preview above.

- Designs are customizable as per your wall dimensions.
- Colour can be manipulated in respect to your interior to get the perfect look.
- Original print may slightly differ from the preview above.