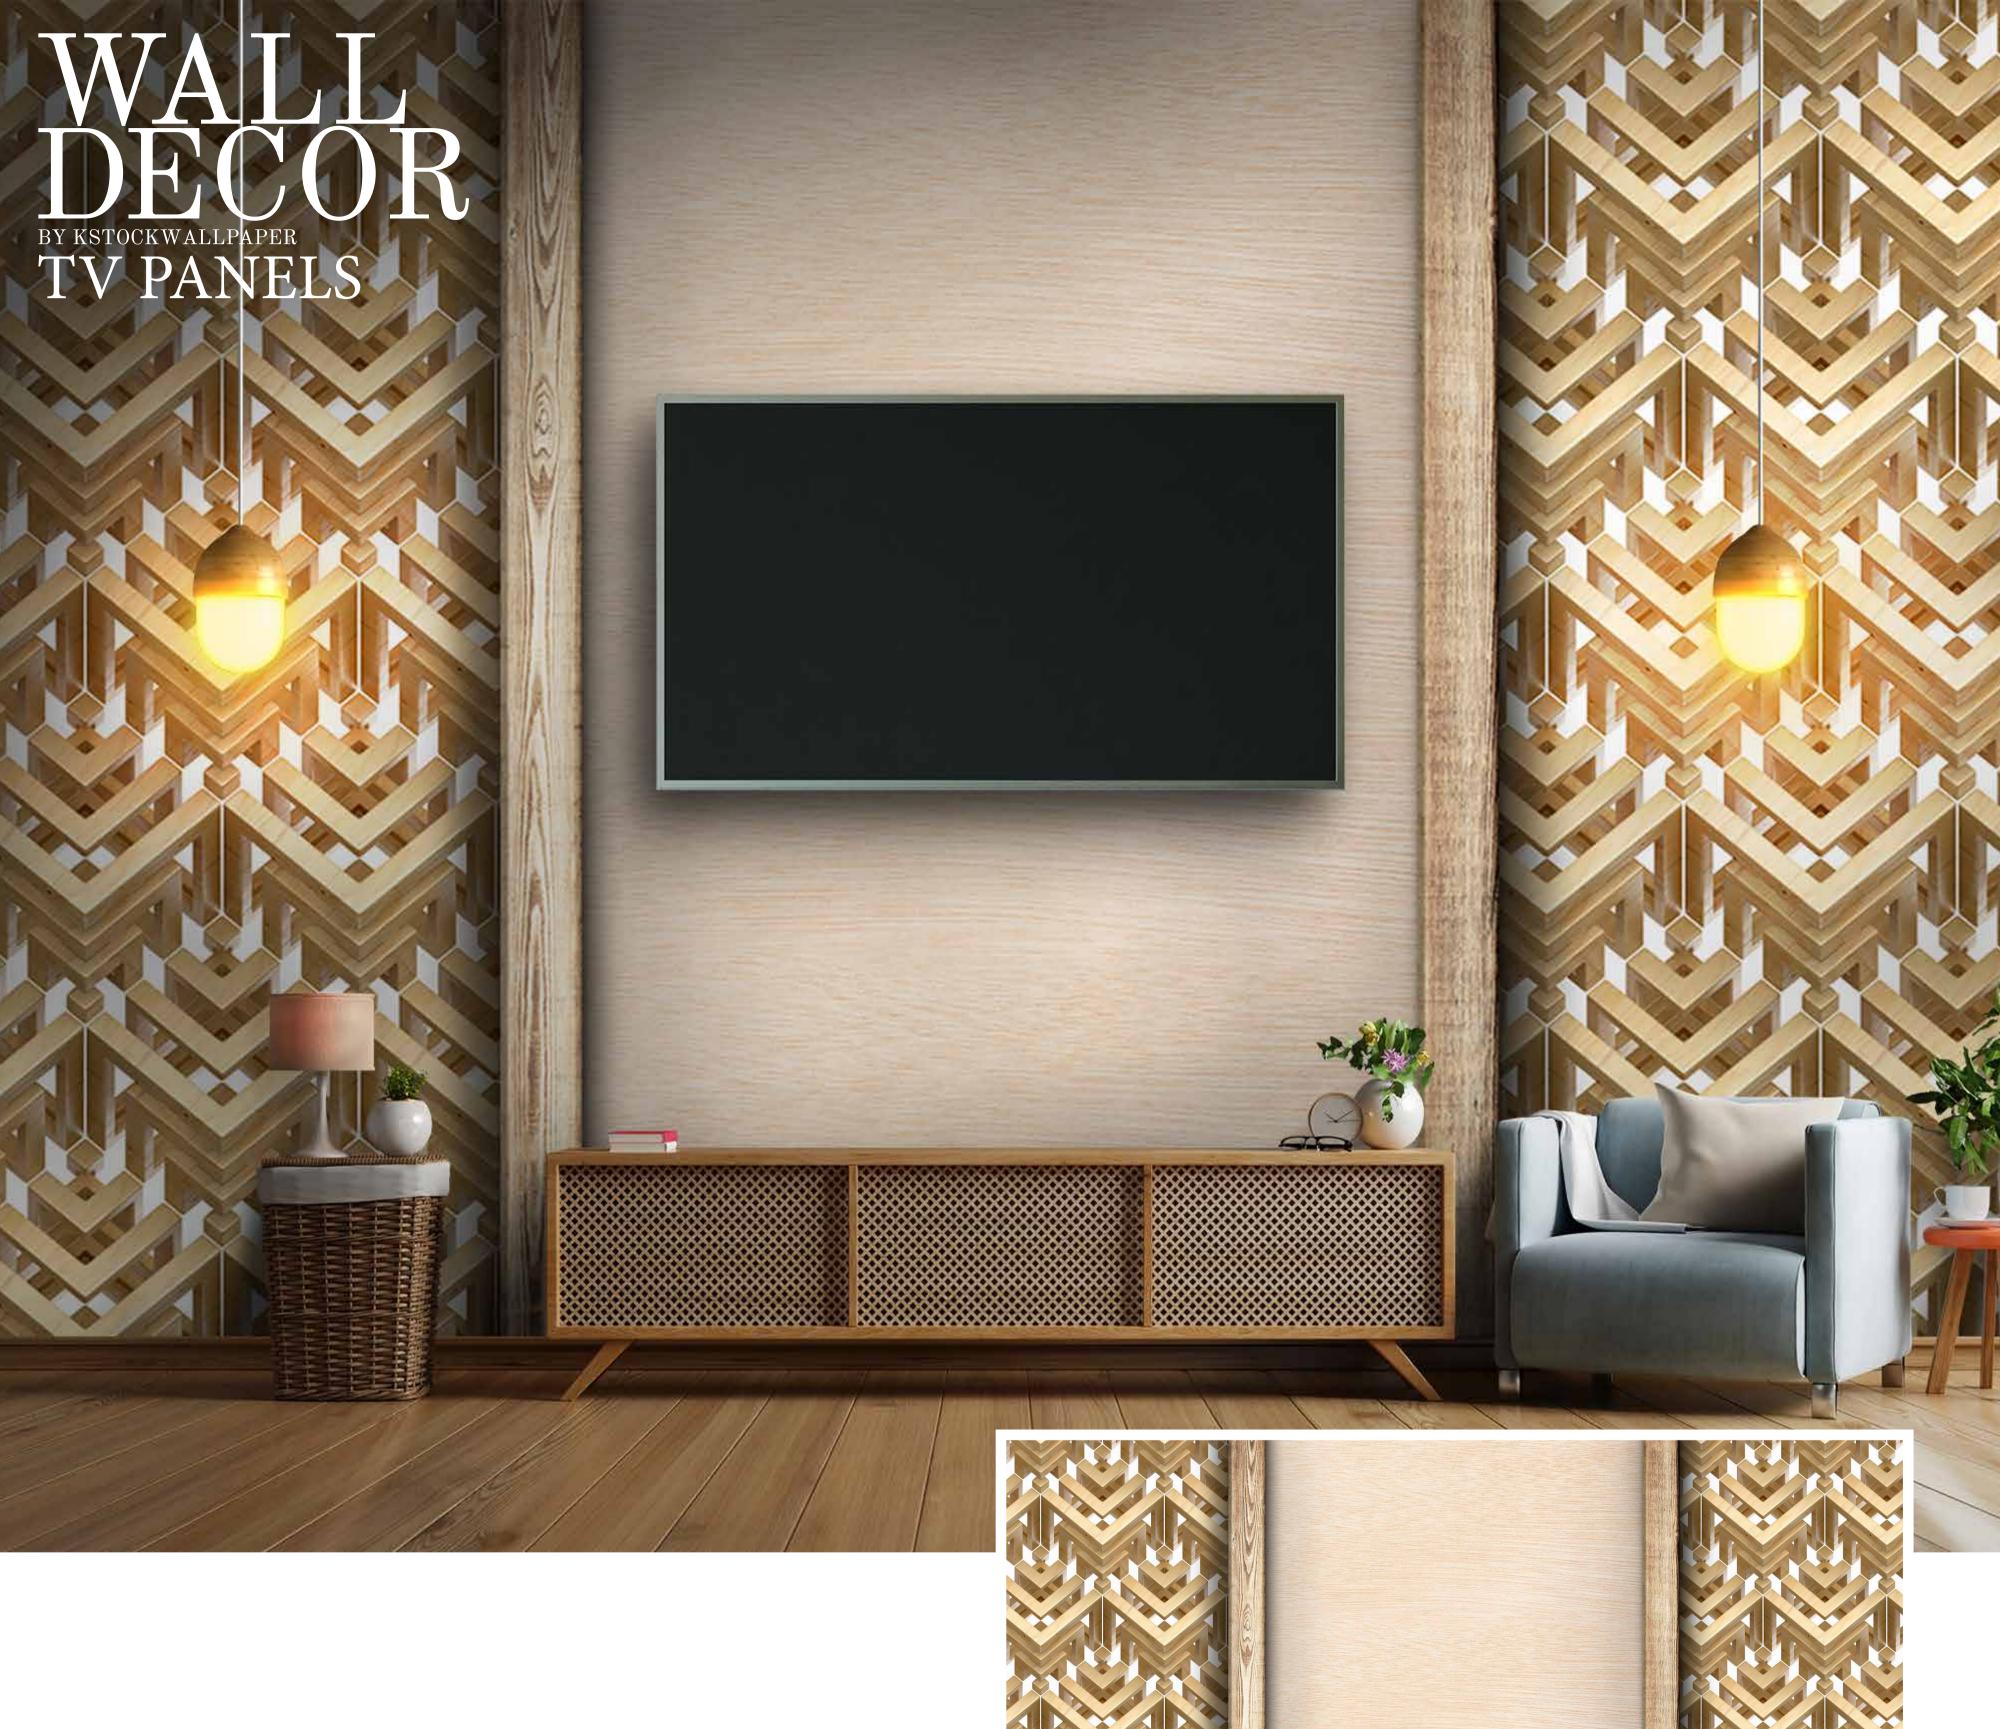

Customizable Designs
In Respect to the Wall Dimensions.

Designs can be customized as per your taste.

Feel free to ask for wall previews.

Once manufactured, these wallpapers are very easy to paste.

- Designs are customizable as per your wall dimensions.
- Colour can be manipulated in respect to your interior to get the perfect look.
- Original print may slightly differ from the preview above.