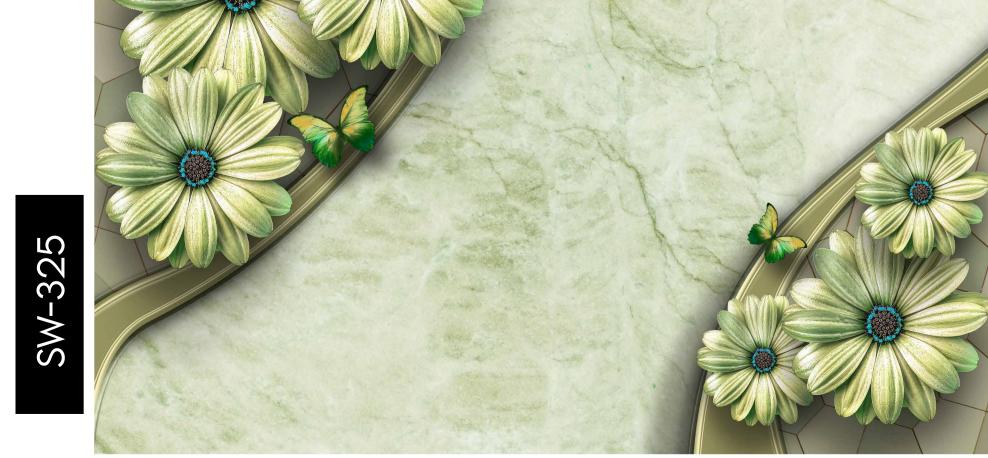

Customizable Designs
In Respect to the Wall Dimensions.

Designs can be customized as per your taste.

Feel free to ask for wall previews.

Once manufactured, these wallpapers are very easy to paste.

- Designs are customizable as per your wall dimensions.
- Colour can be manipulated in respect to your interior to get the perfect look.
- Original print may slightly differ from the preview above.