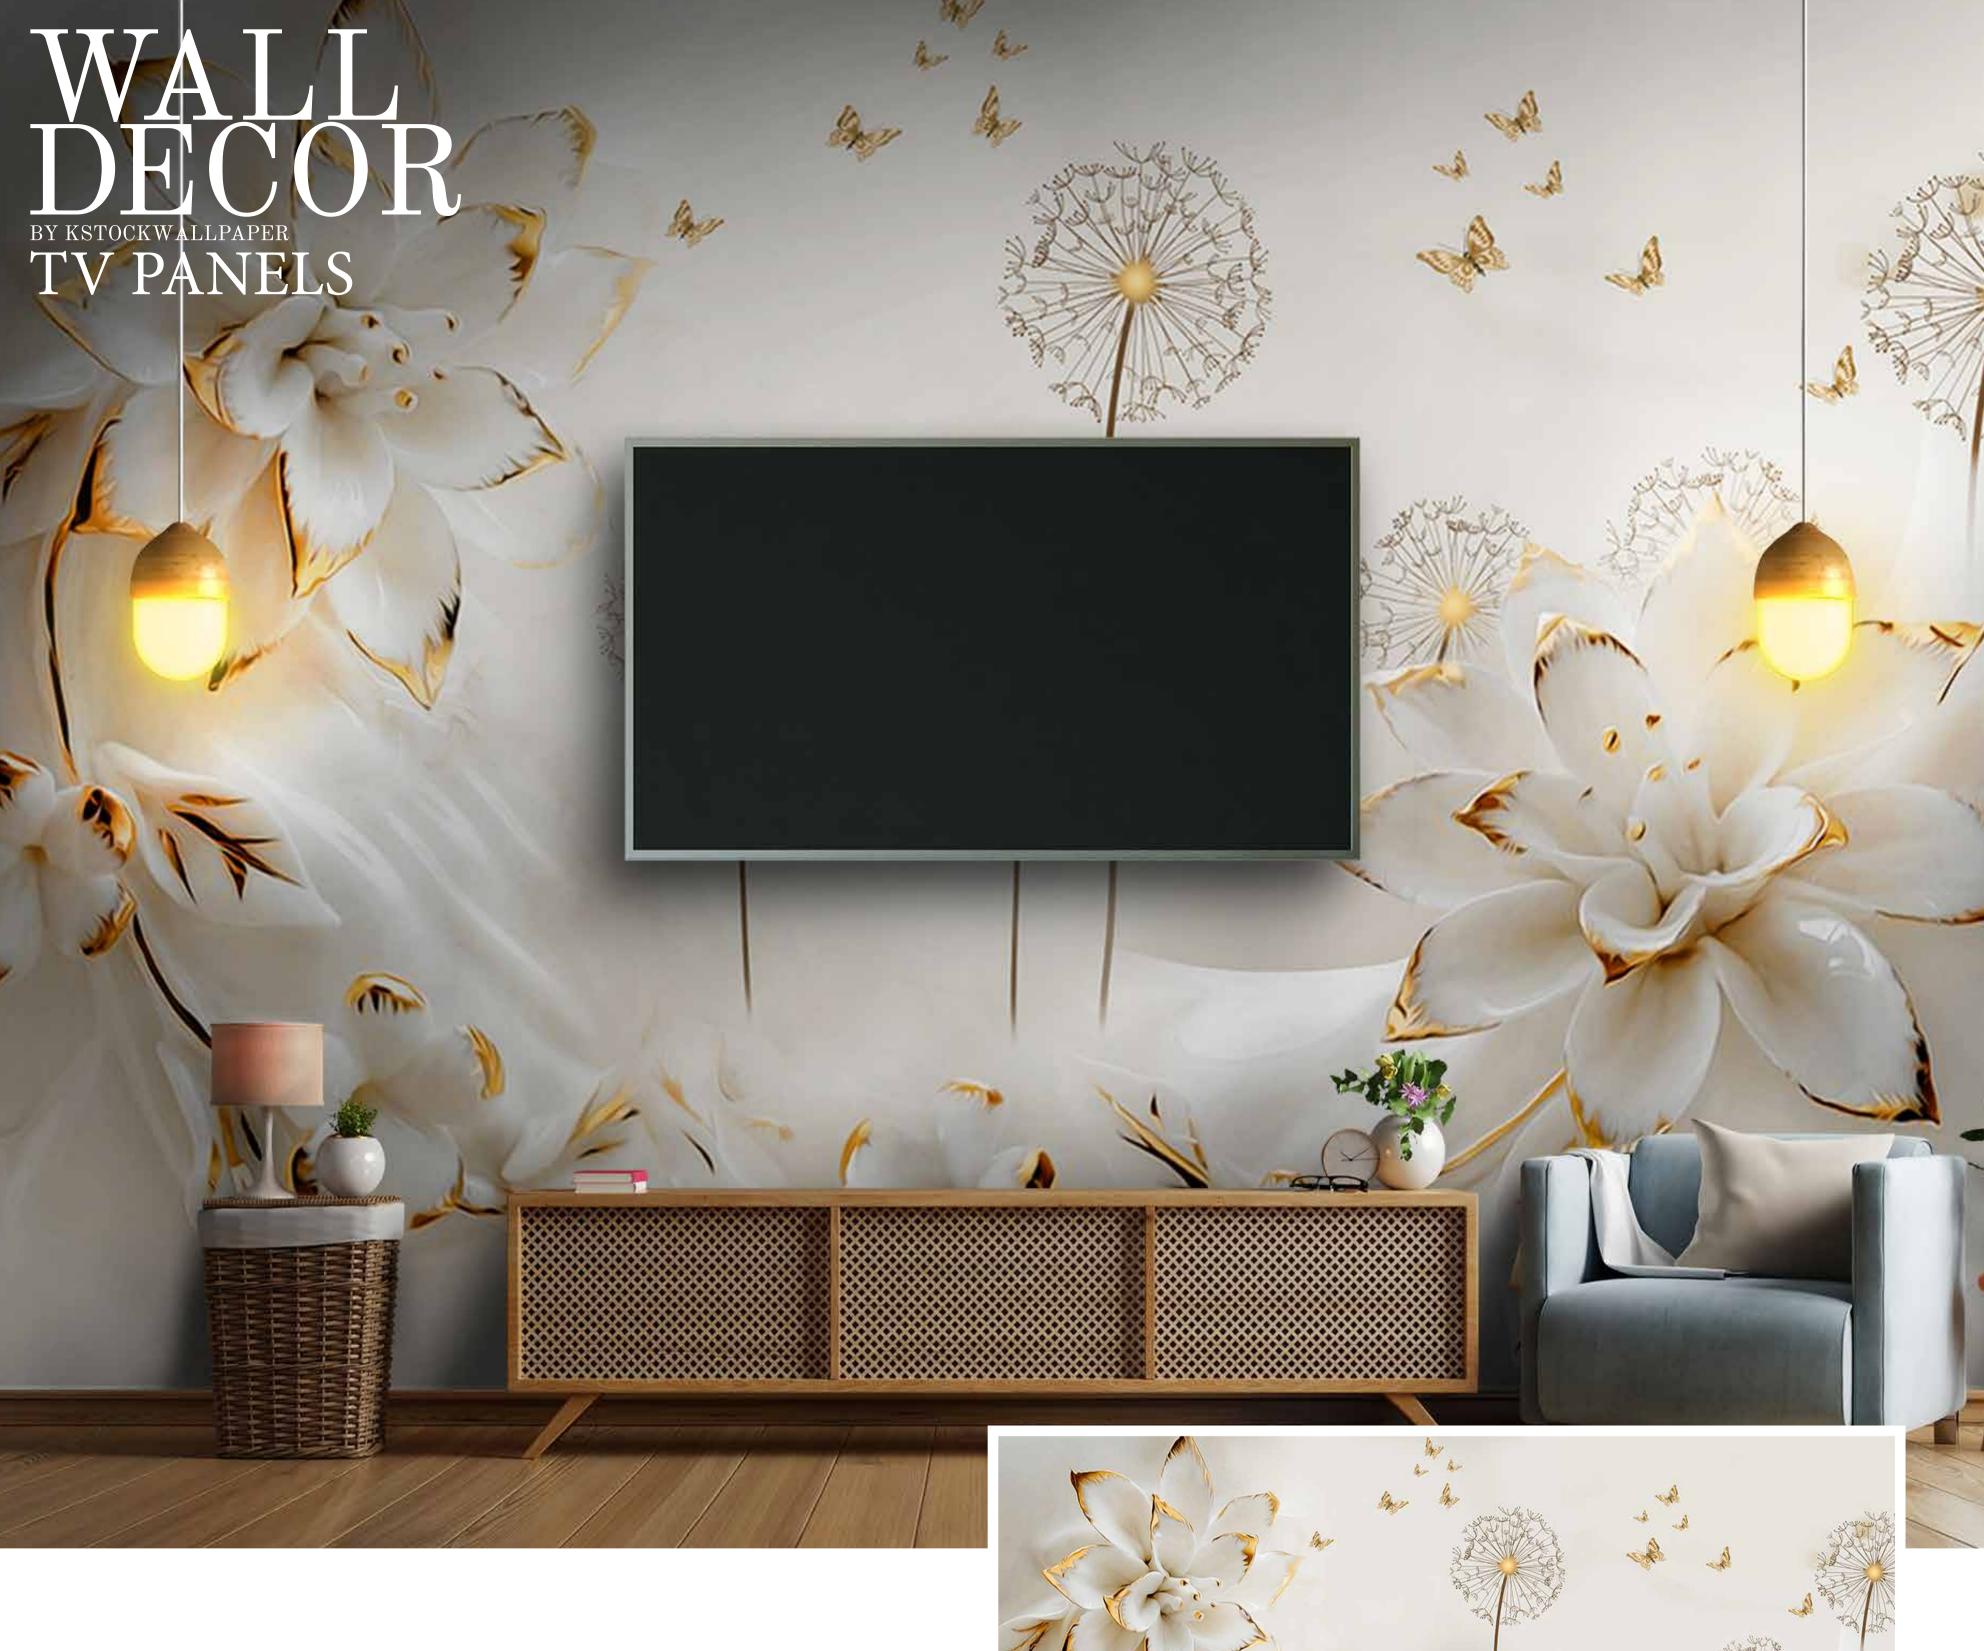

- Designs are customizable as per your wall dimensions.
- Colour can be manipulated in respect to your interior to get the perfect look.
- Original print may slightly differ from the preview above.

SW-354