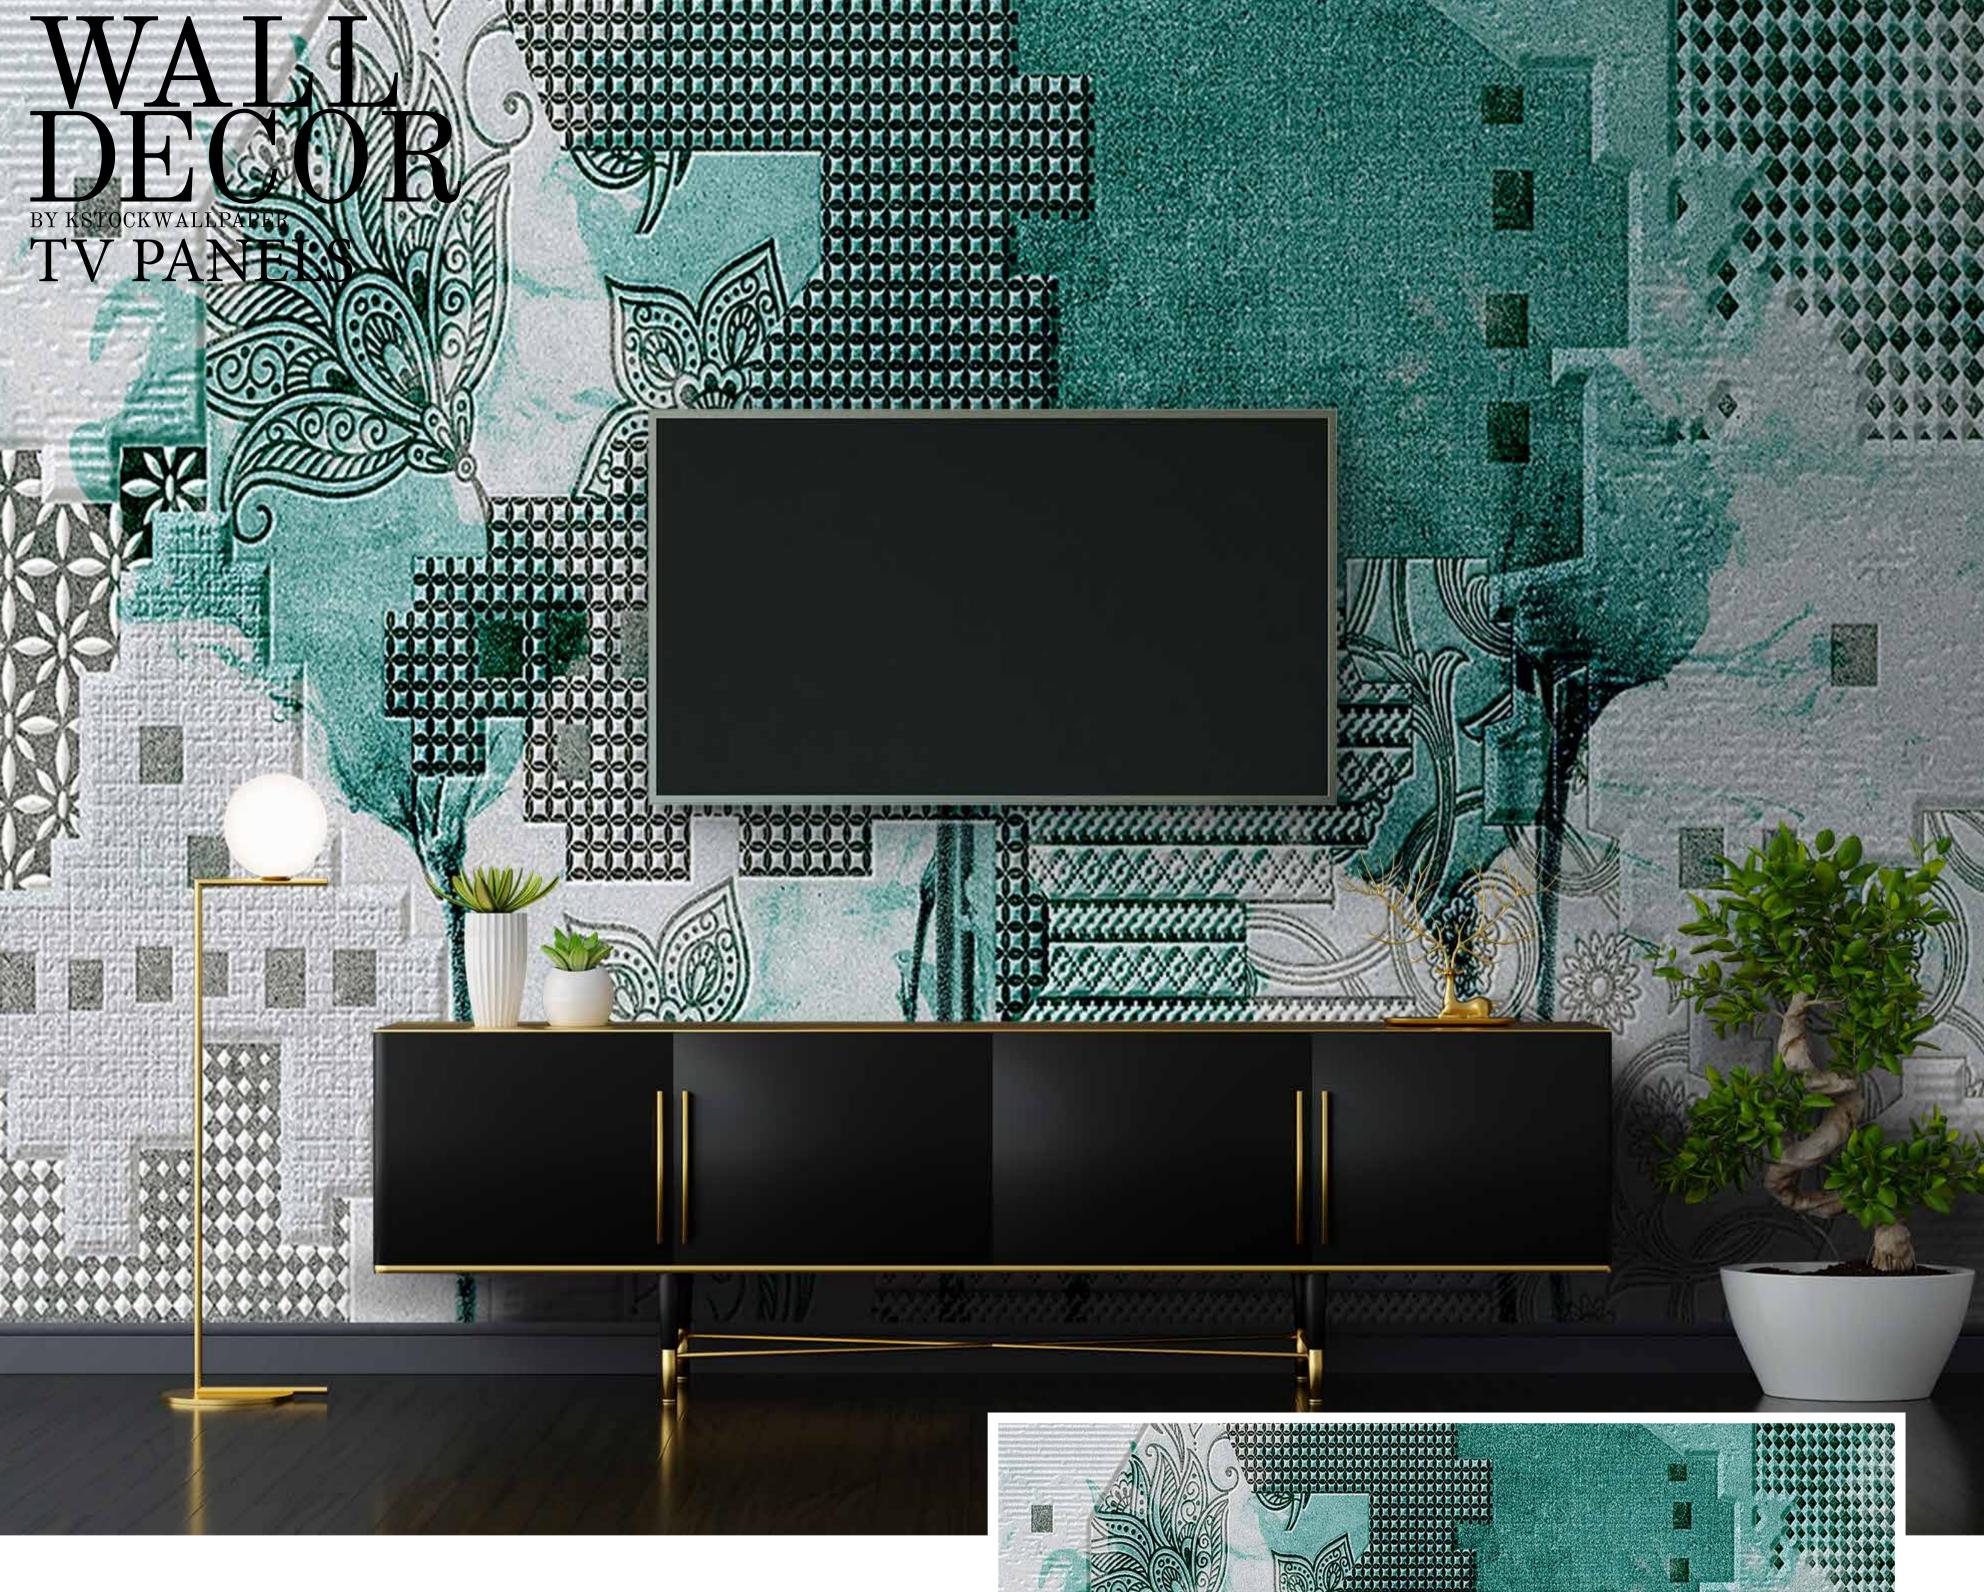

Customizable Designs
In Respect to the Wall Dimensions.

Designs can be customized as per your taste.

Feel free to ask for wall previews.

Once manufactured, these wallpapers are very easy to paste.

- Designs are customizable as per your wall dimensions.
- Colour can be manipulated in respect to your interior to get the perfect look.
- Original print may slightly differ from the preview above.