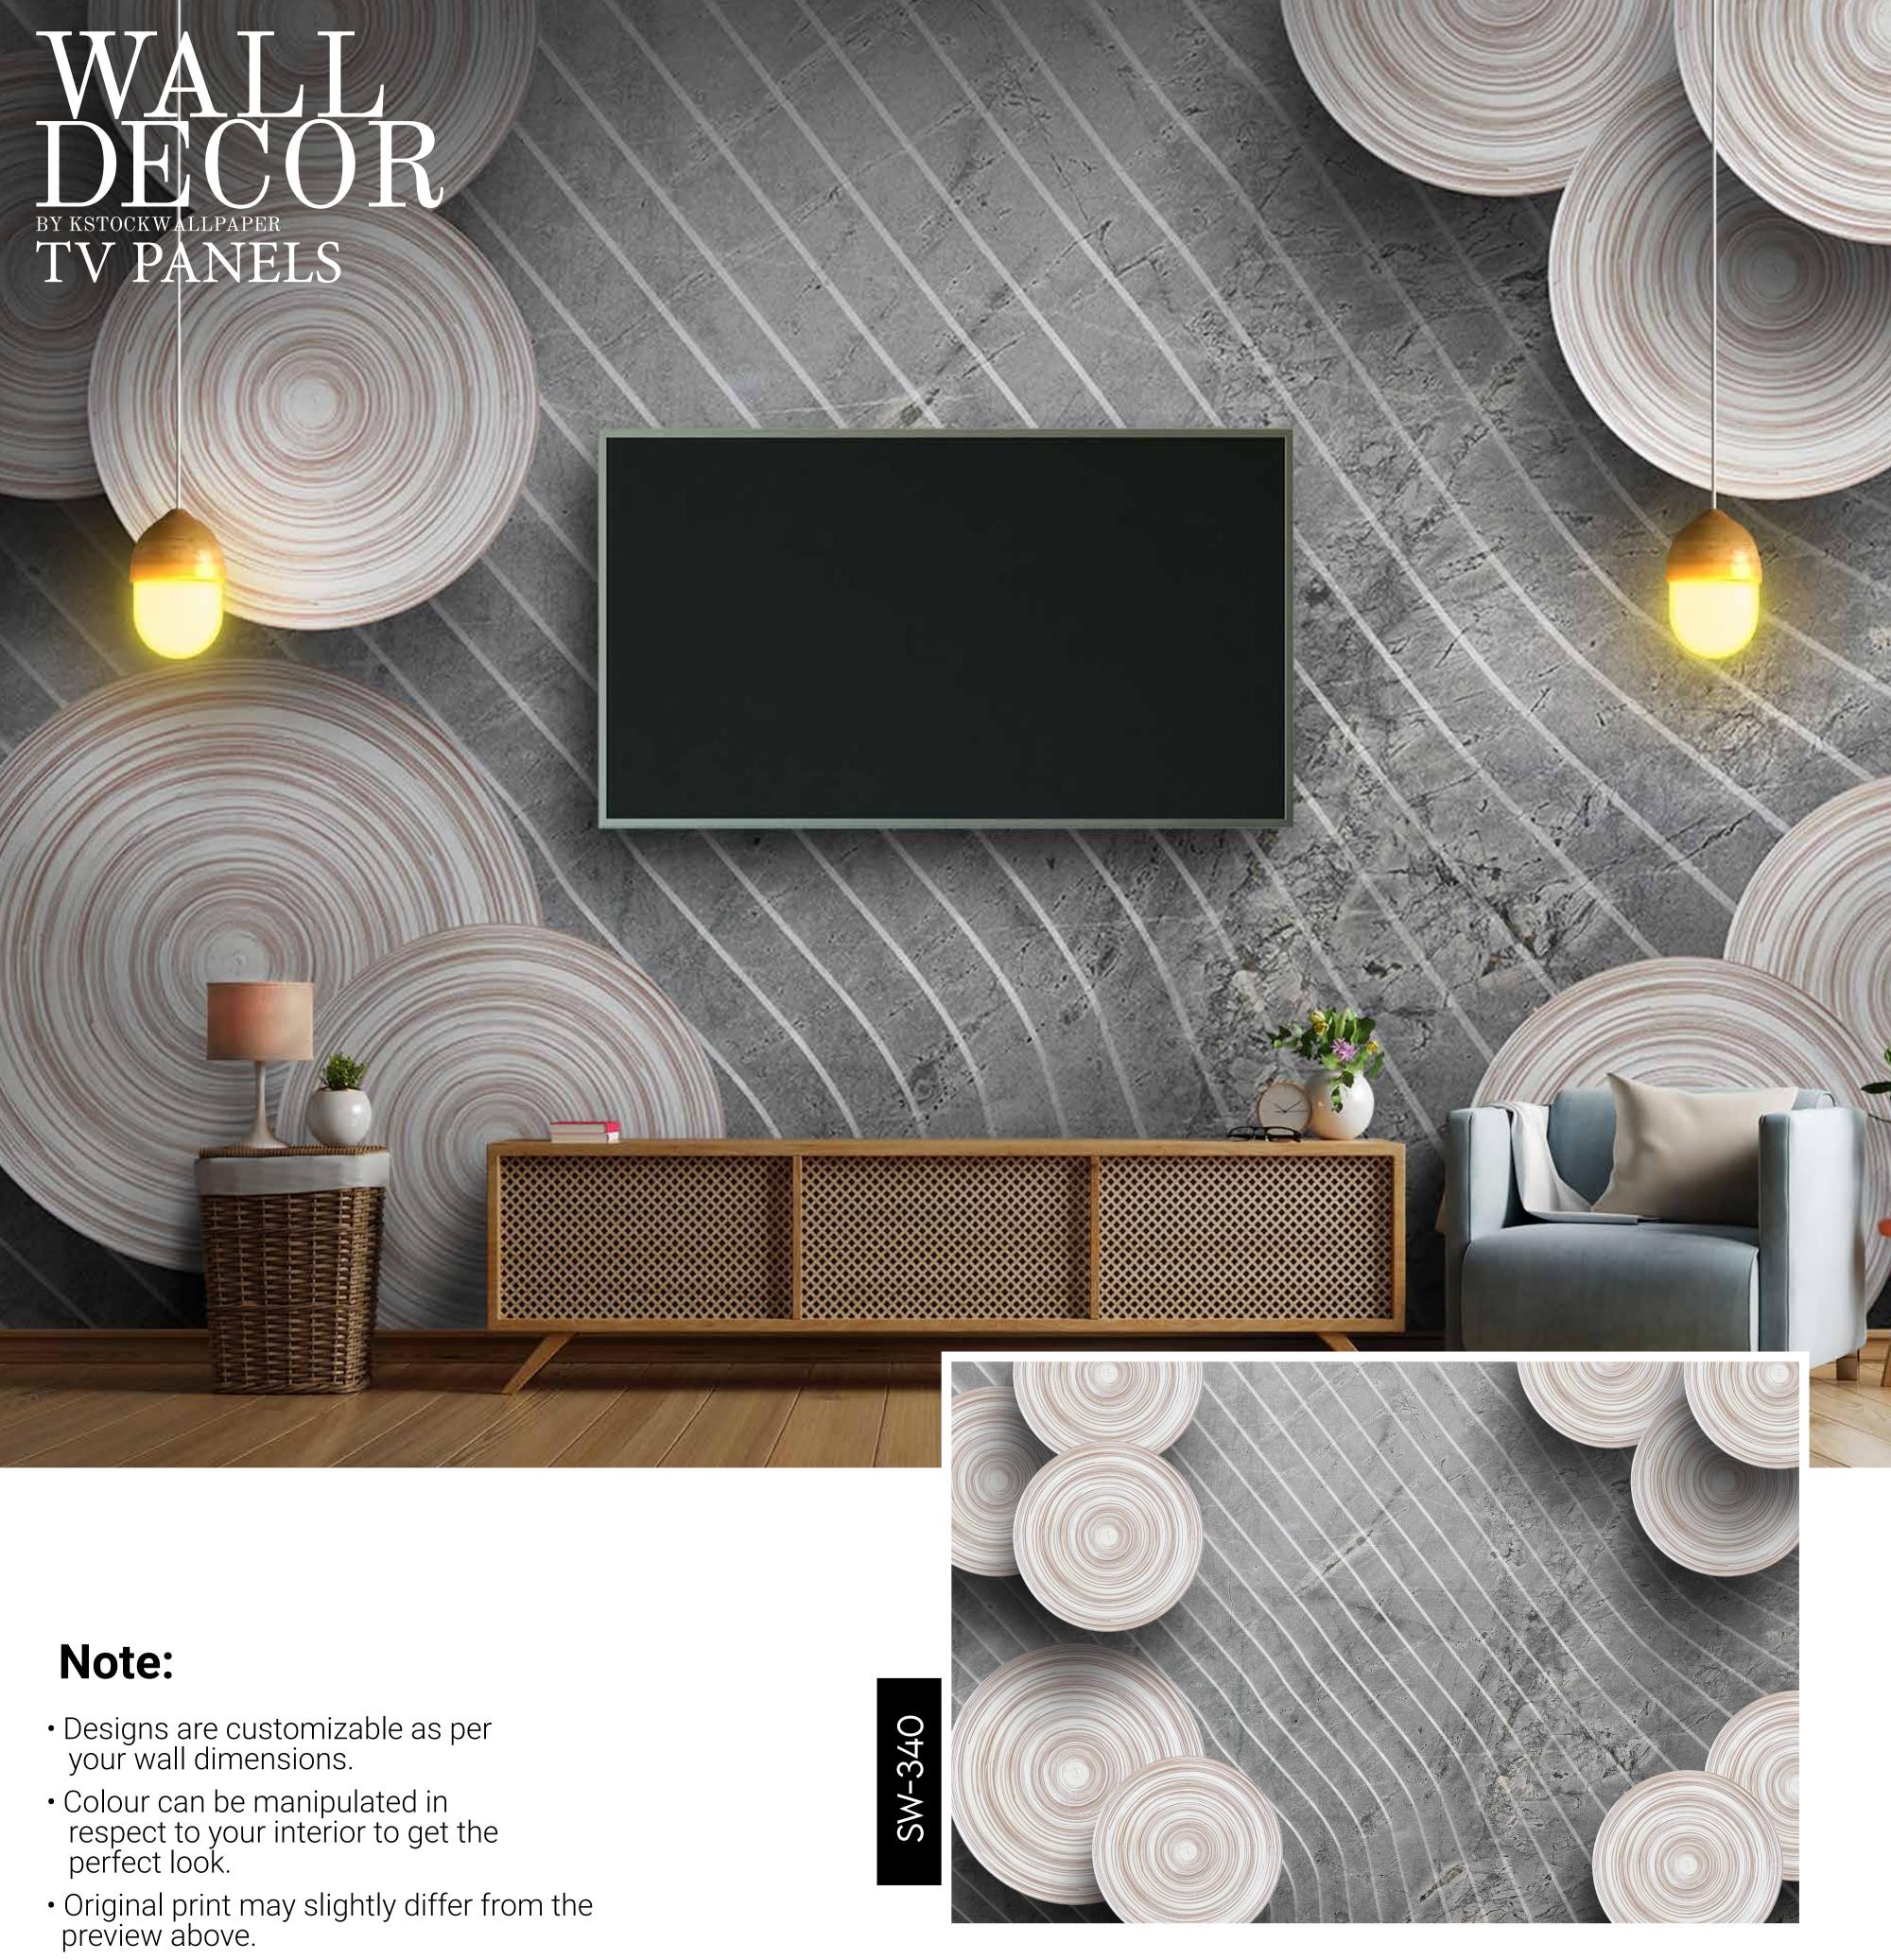

Customizable Designs
In Respect to the Wall Dimensions.

Designs can be customized as per your taste.

Feel free to ask for wall previews.

Once manufactured, these wallpapers are very easy to paste.

- Designs are customizable as per your wall dimensions.
- Colour can be manipulated in respect to your interior to get the perfect look.
- Original print may slightly differ from the preview above.