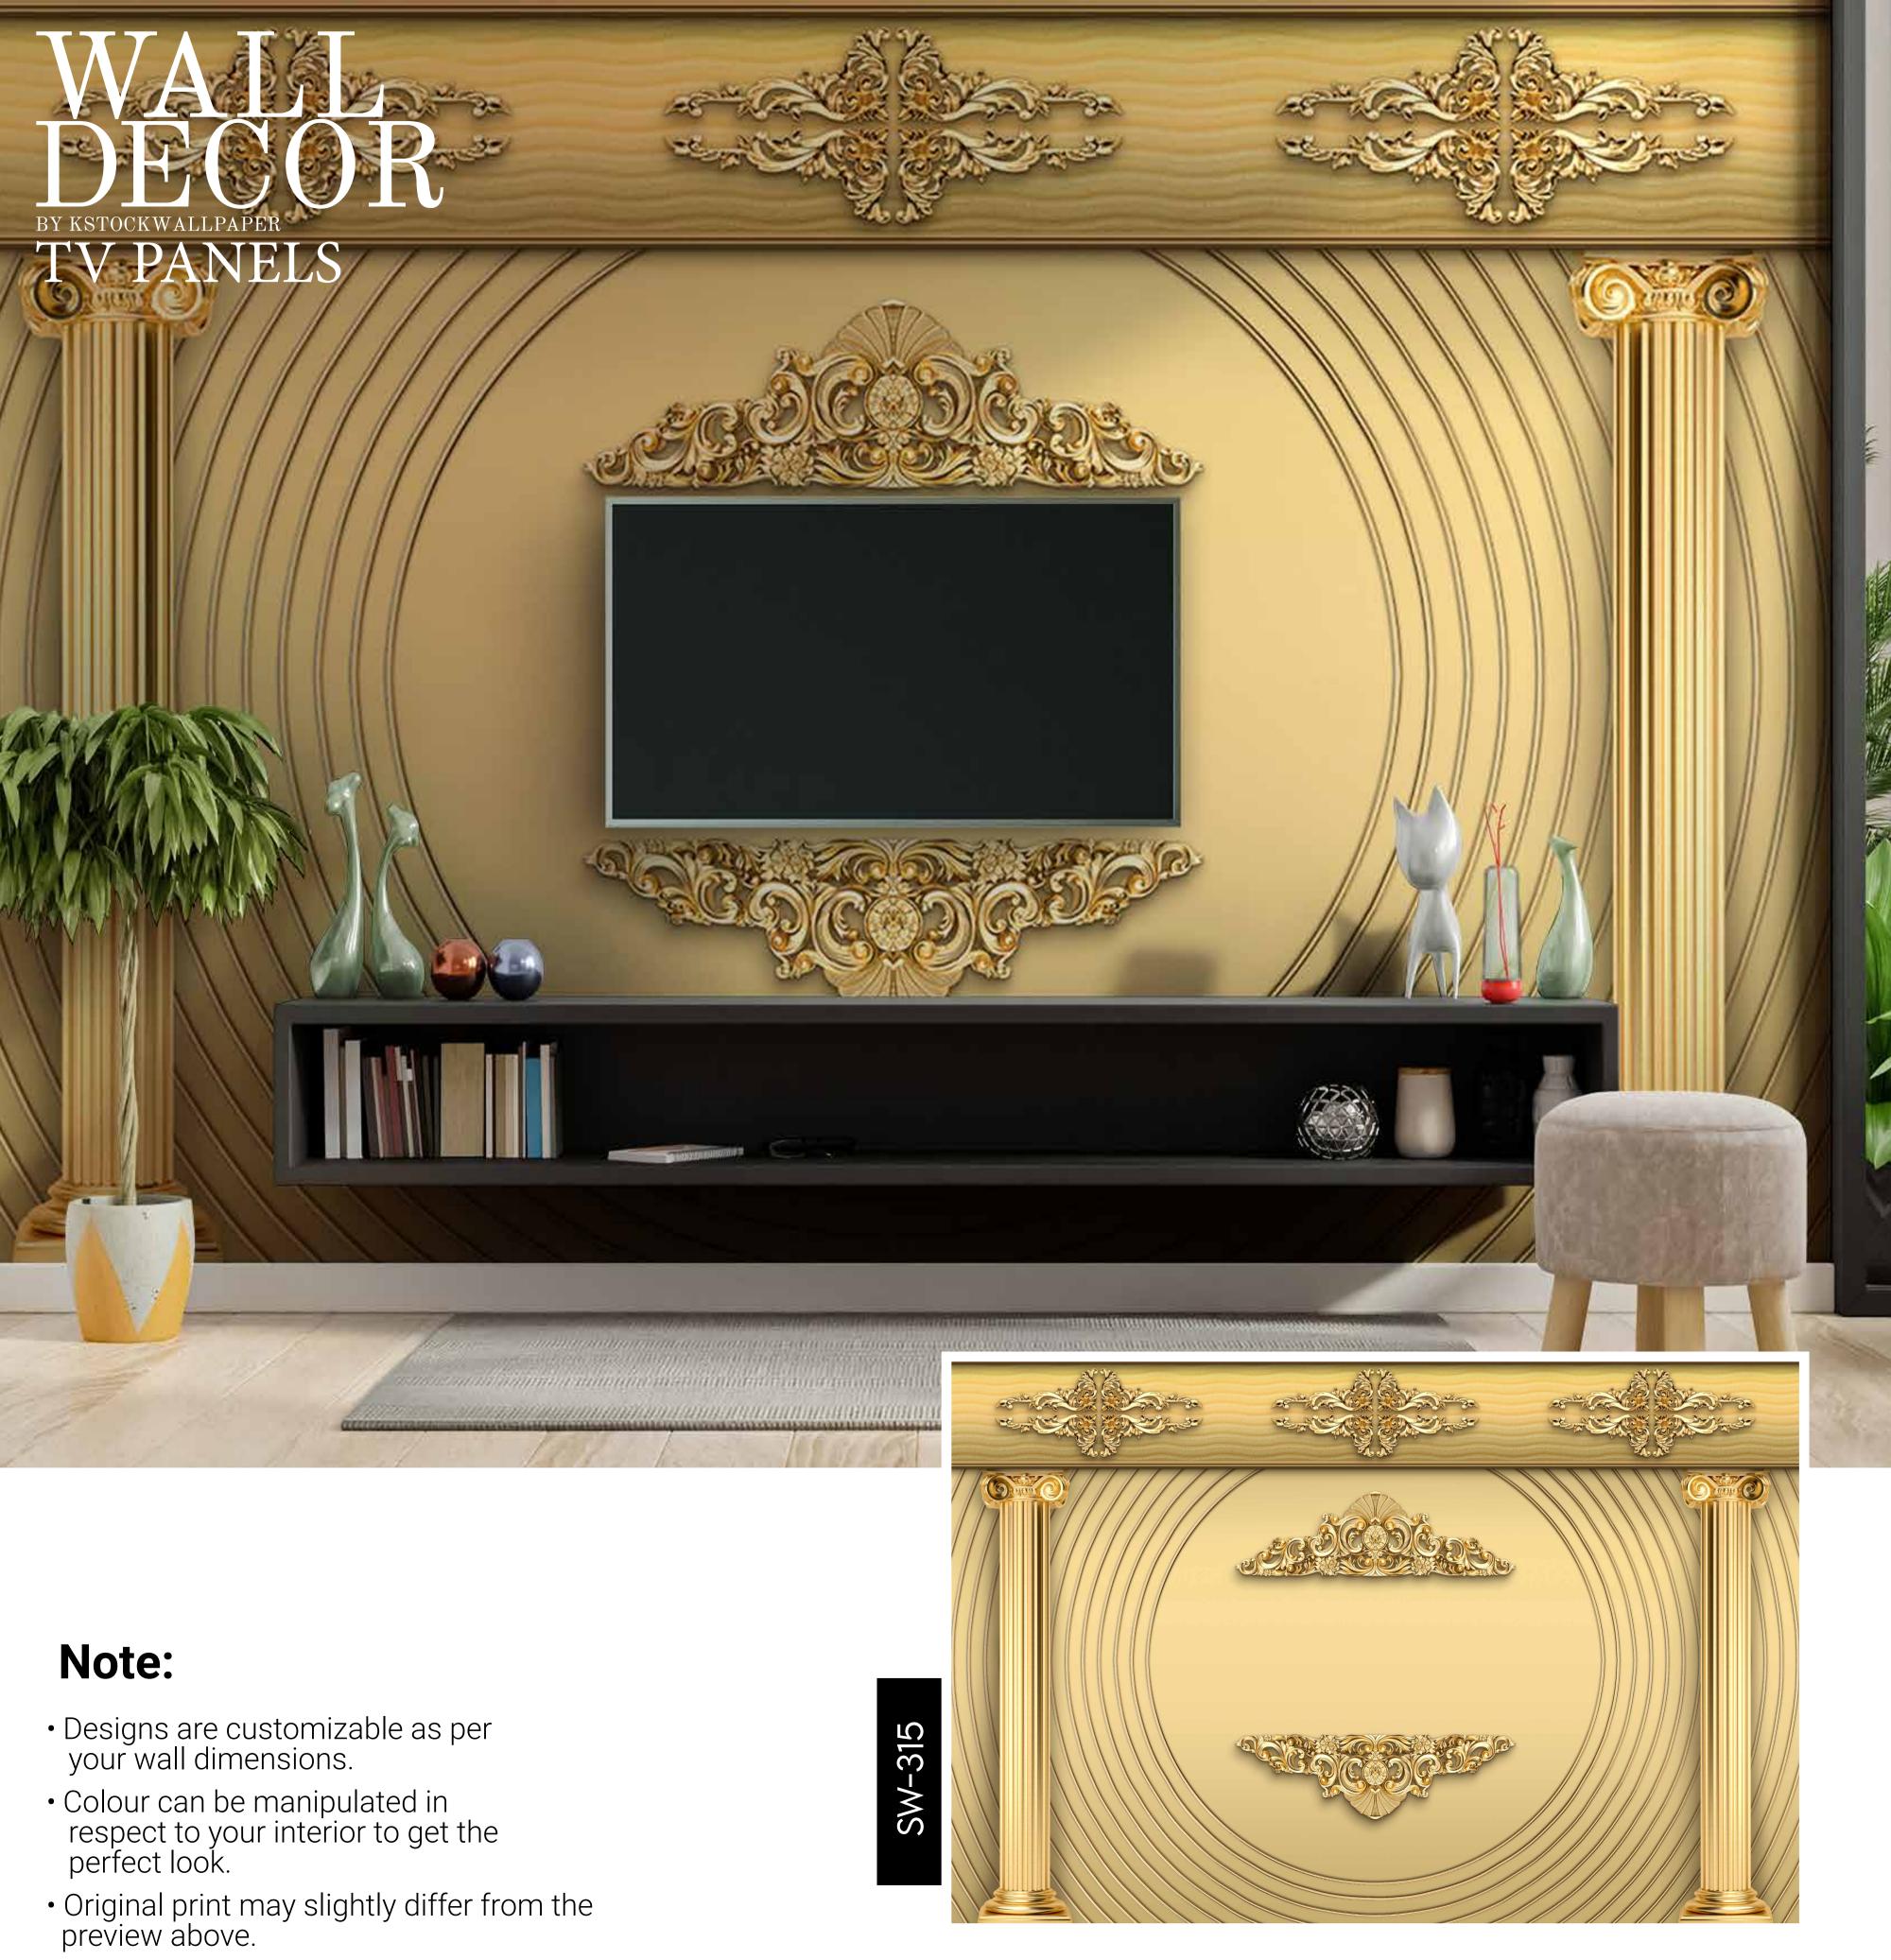

SW-308

- Designs are customizable as per your wall dimensions.
- Colour can be manipulated in respect to your interior to get the perfect look.
- Original print may slightly differ from the preview above.