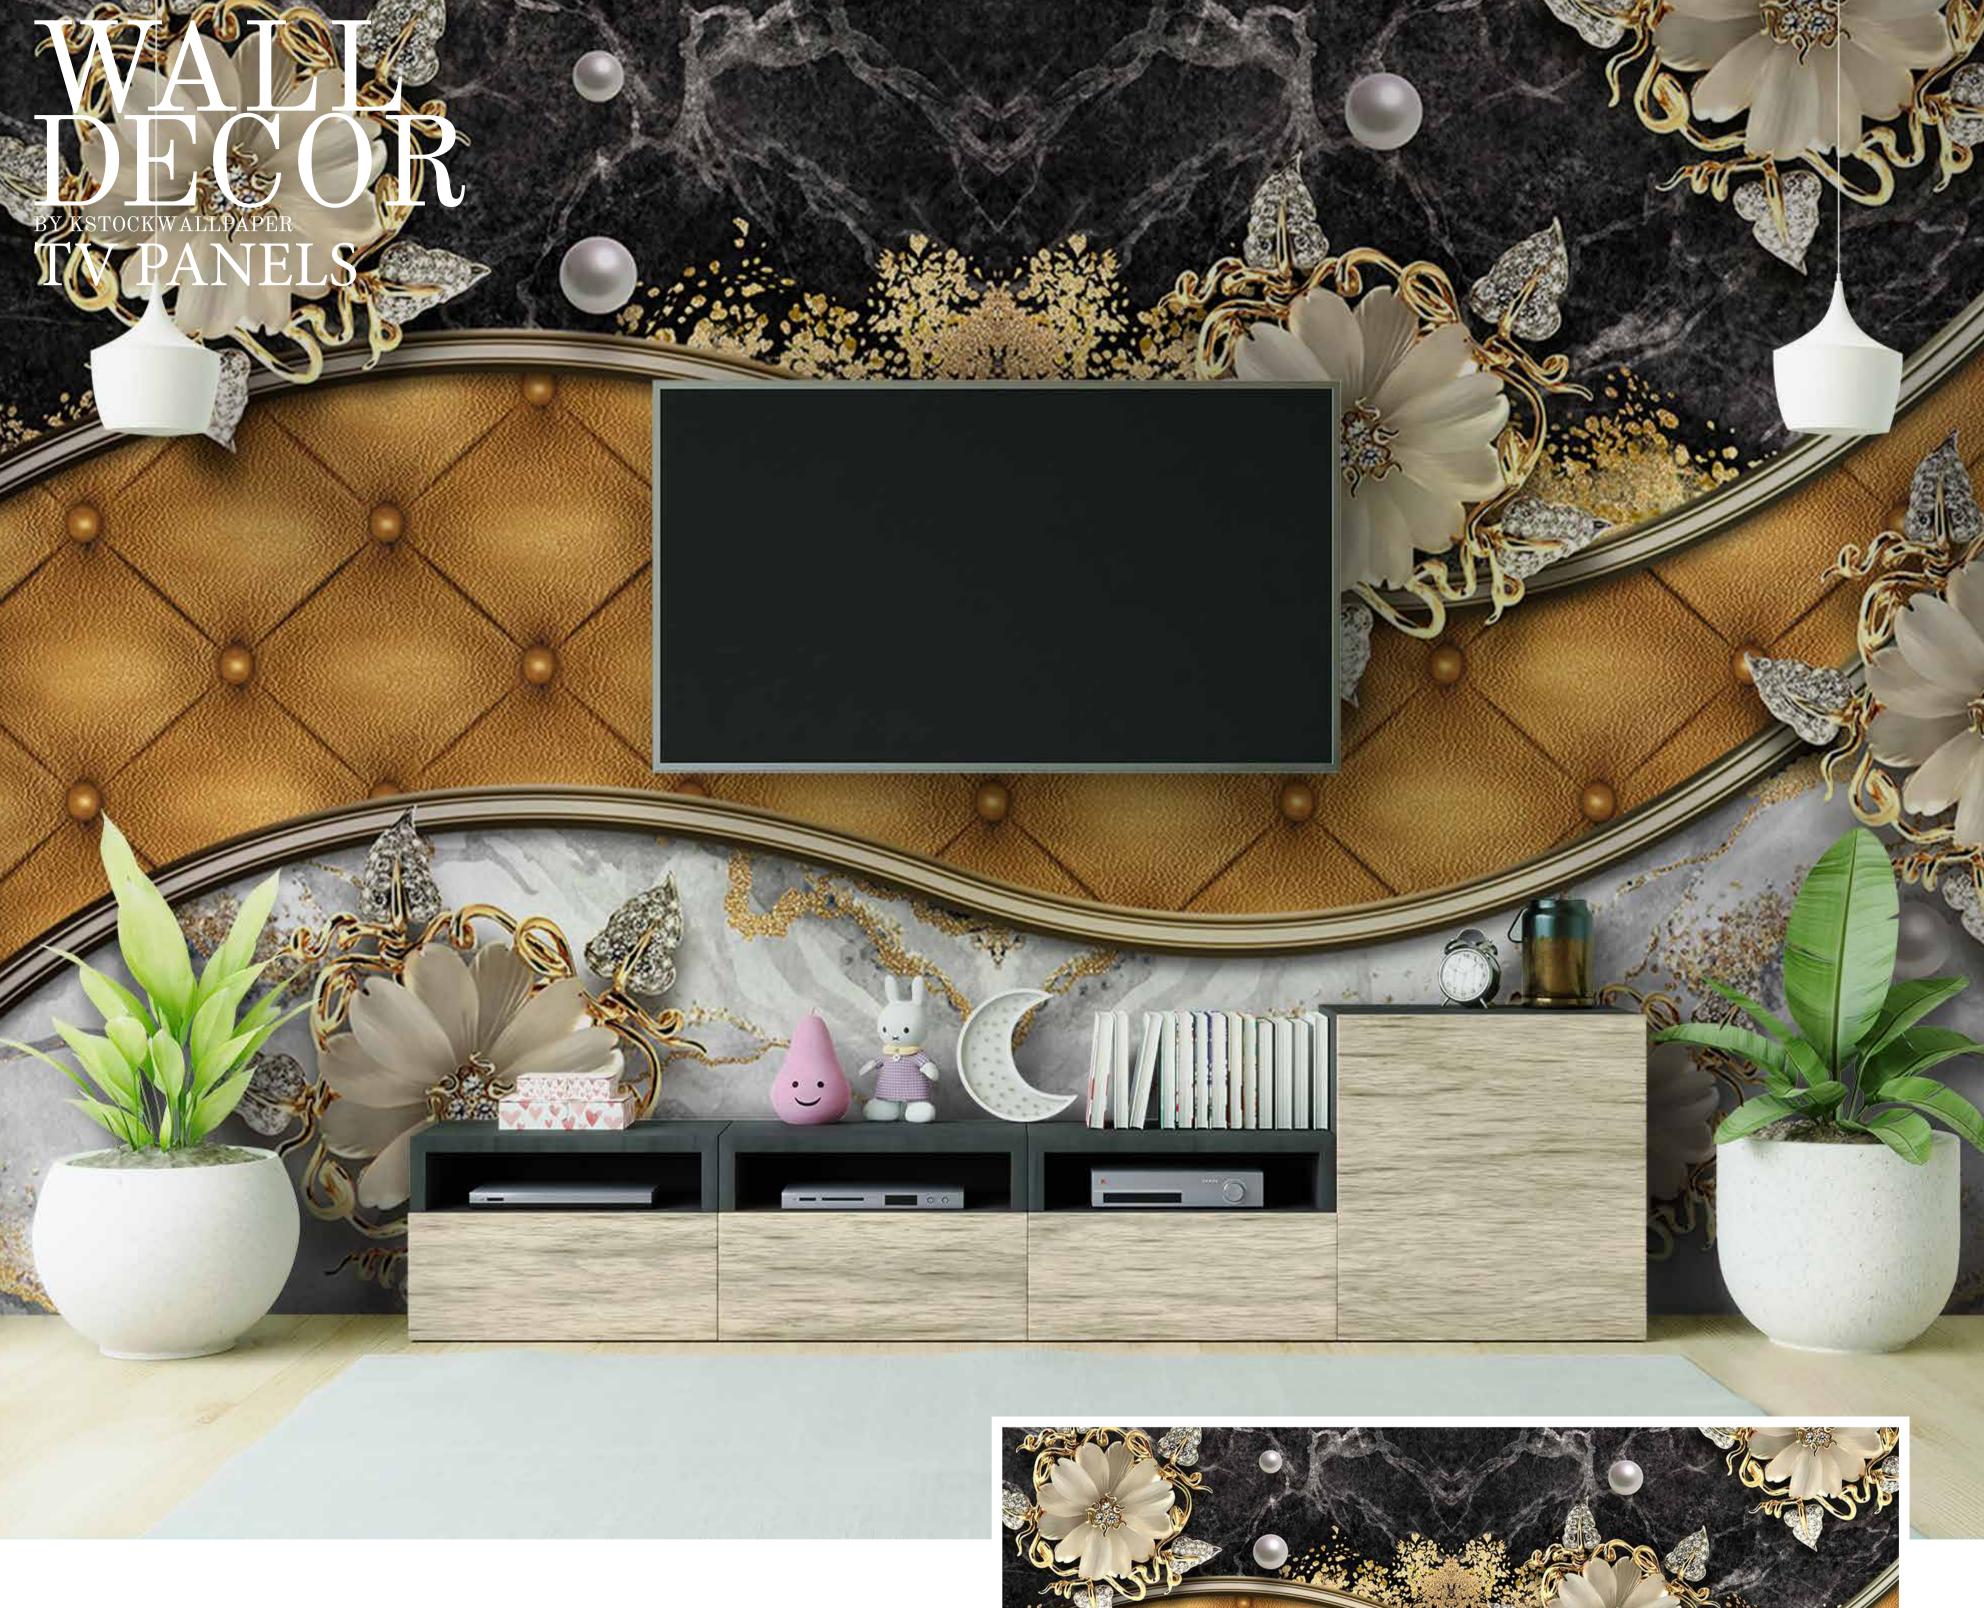

Customizable Designs
In Respect to the Wall Dimensions.

Designs can be customized as per your taste.

Feel free to ask for wall previews.

Once manufactured, these wallpapers are very easy to paste.

- Designs are customizable as per your wall dimensions.
- Colour can be manipulated in respect to your interior to get the perfect look.
- Original print may slightly differ from the preview above.