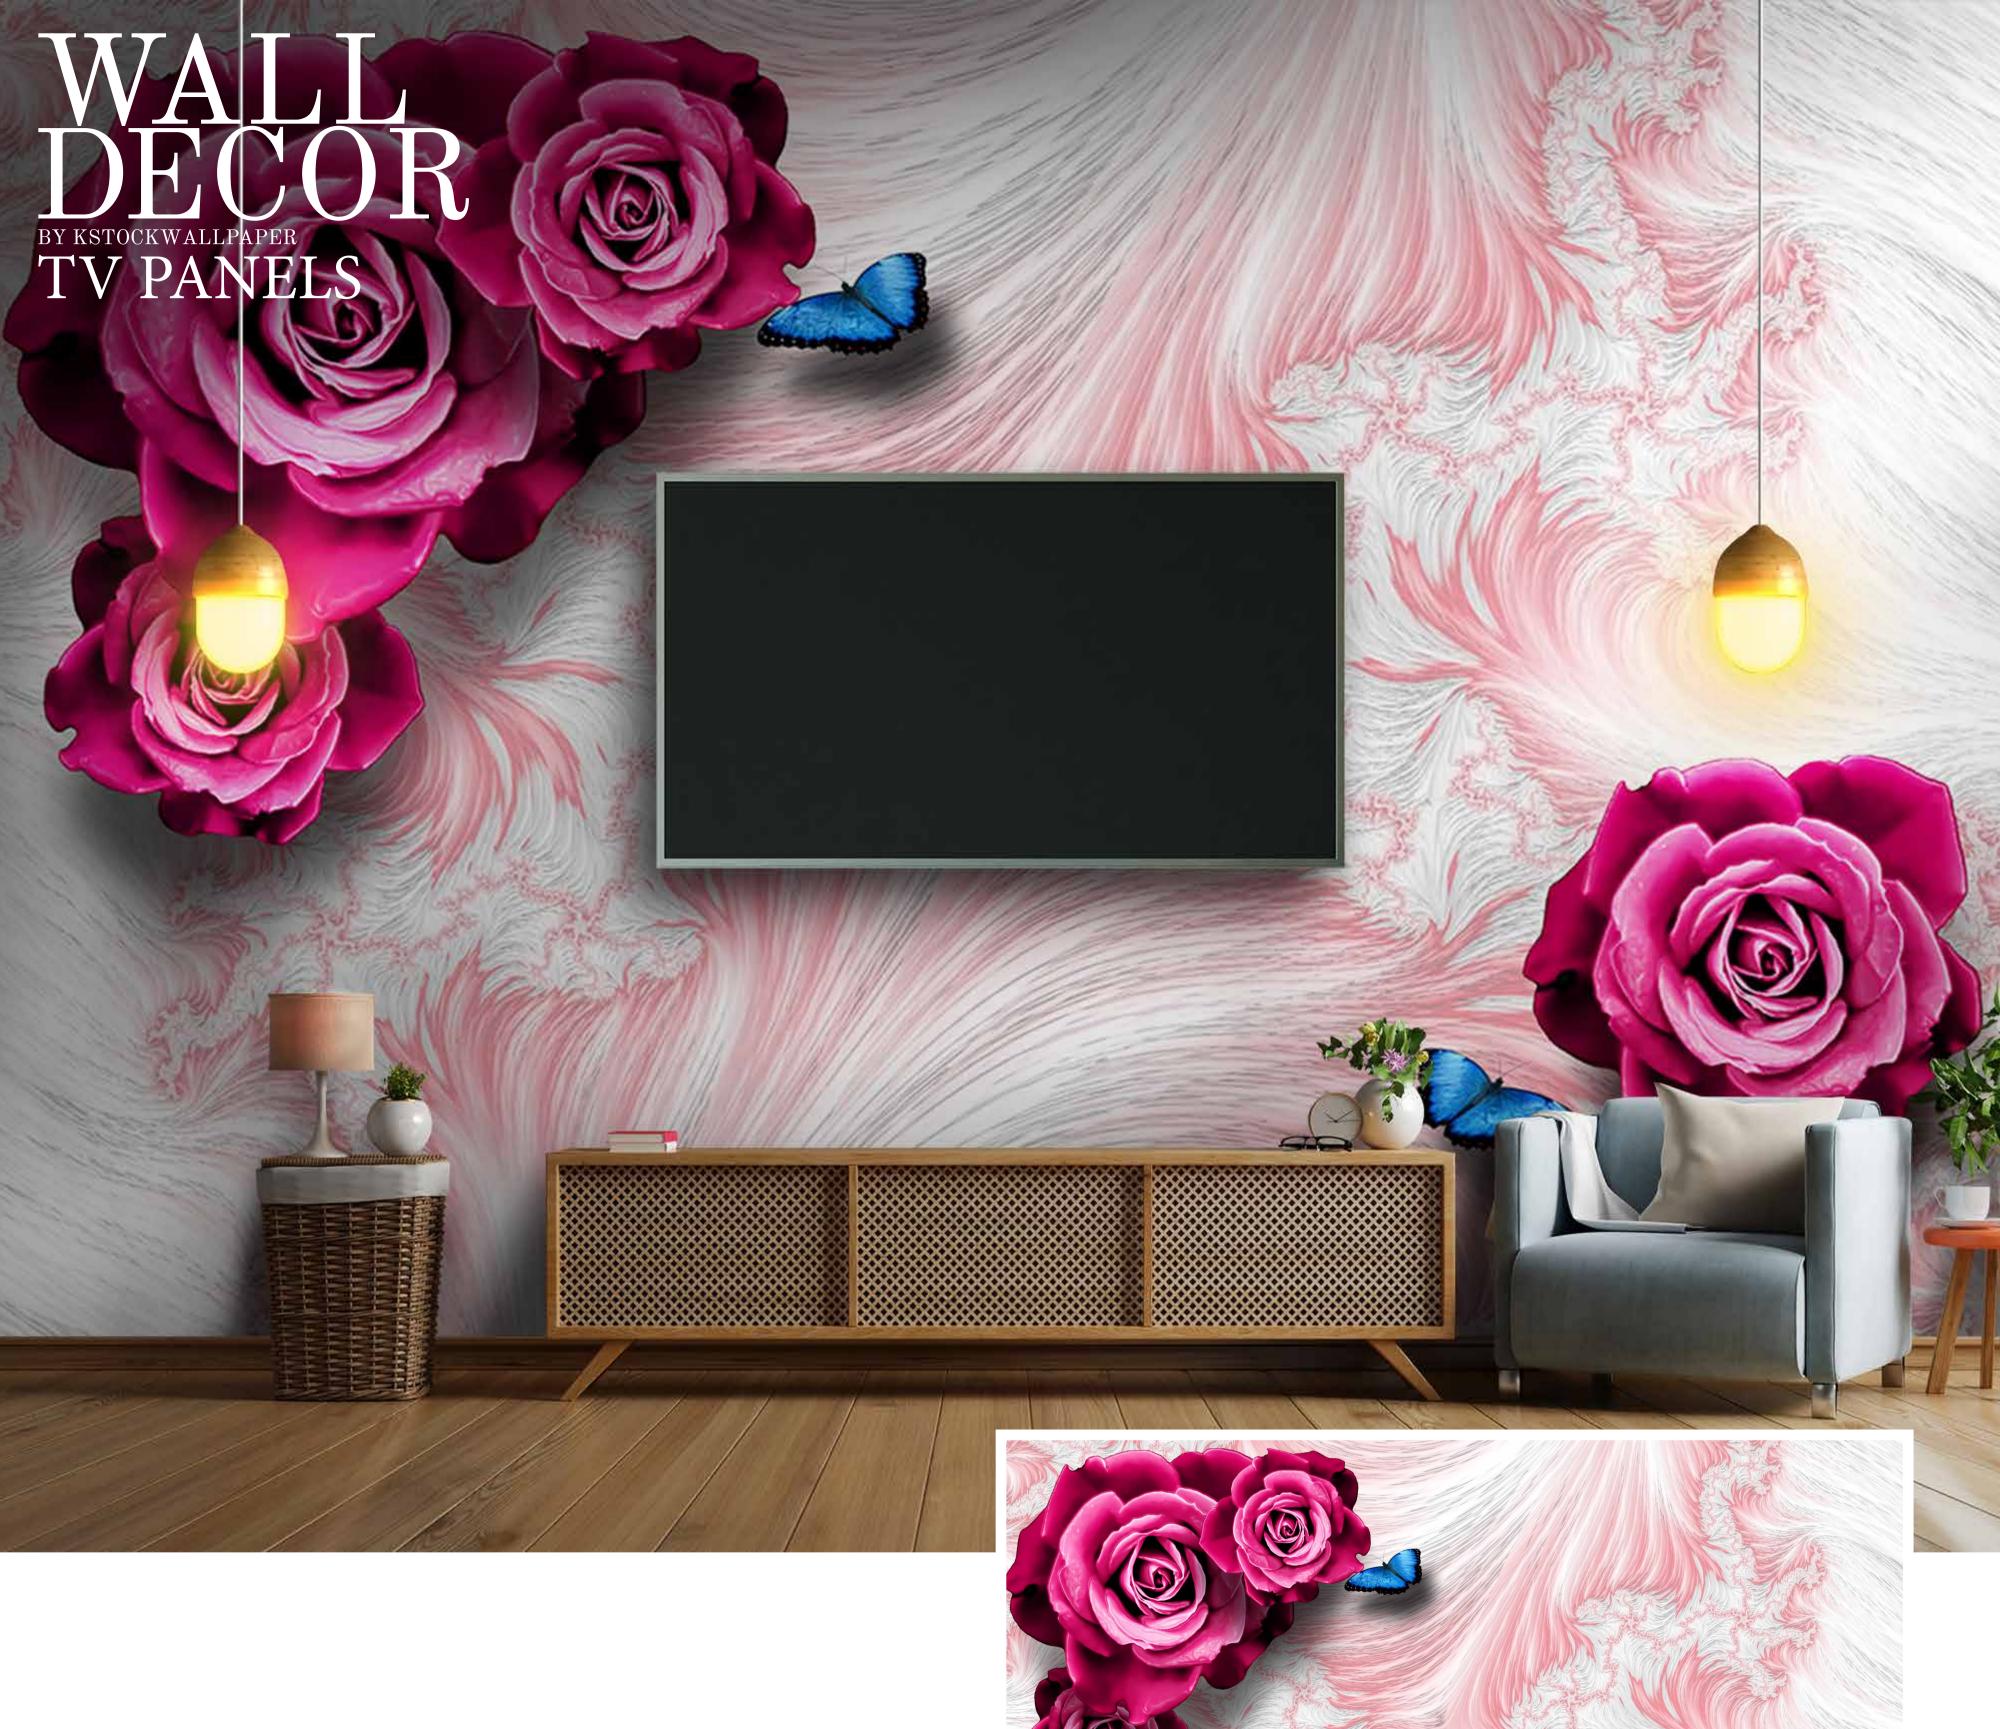

Customizable Designs
In Respect to the Wall Dimensions.

Designs can be customized as per your taste.

Feel free to ask for wall previews.

Once manufactured, these wallpapers are very easy to paste.

- Designs are customizable as per your wall dimensions.
- Colour can be manipulated in respect to your interior to get the perfect look.
- Original print may slightly differ from the preview above.