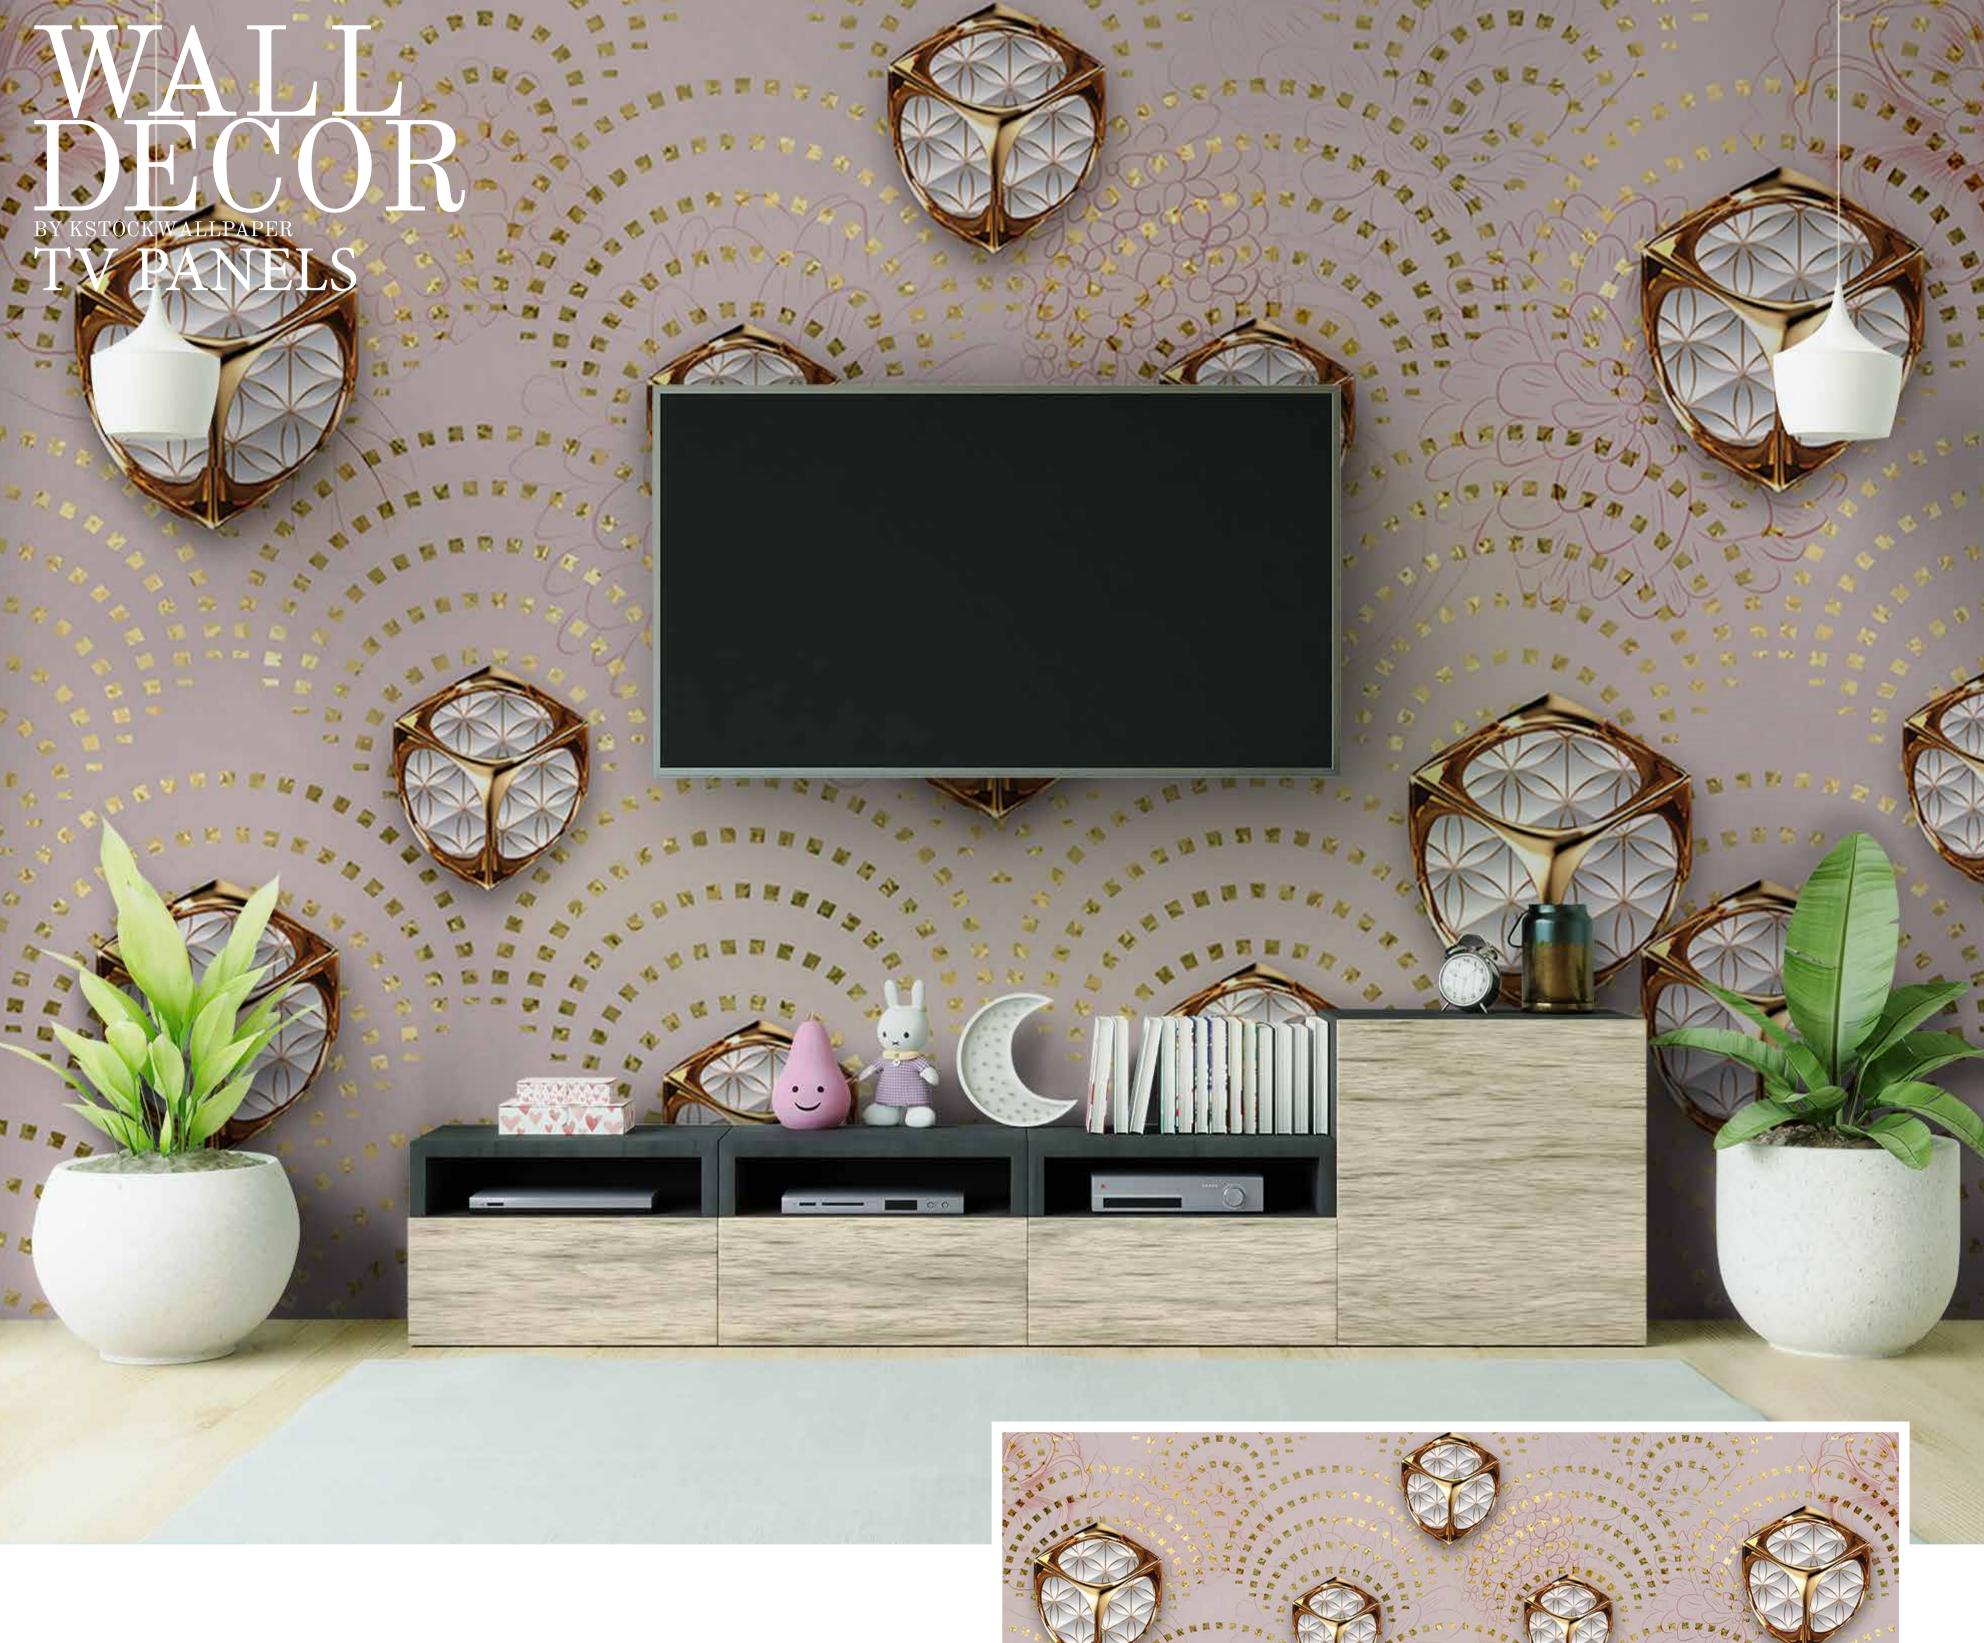

- Designs are customizable as per your wall dimensions.
- Colour can be manipulated in respect to your interior to get the perfect look.
- Original print may slightly differ from the preview above.

SW-390

- Designs are customizable as per your wall dimensions.
- Colour can be manipulated in respect to your interior to get the perfect look.
- Original print may slightly differ from the preview above.