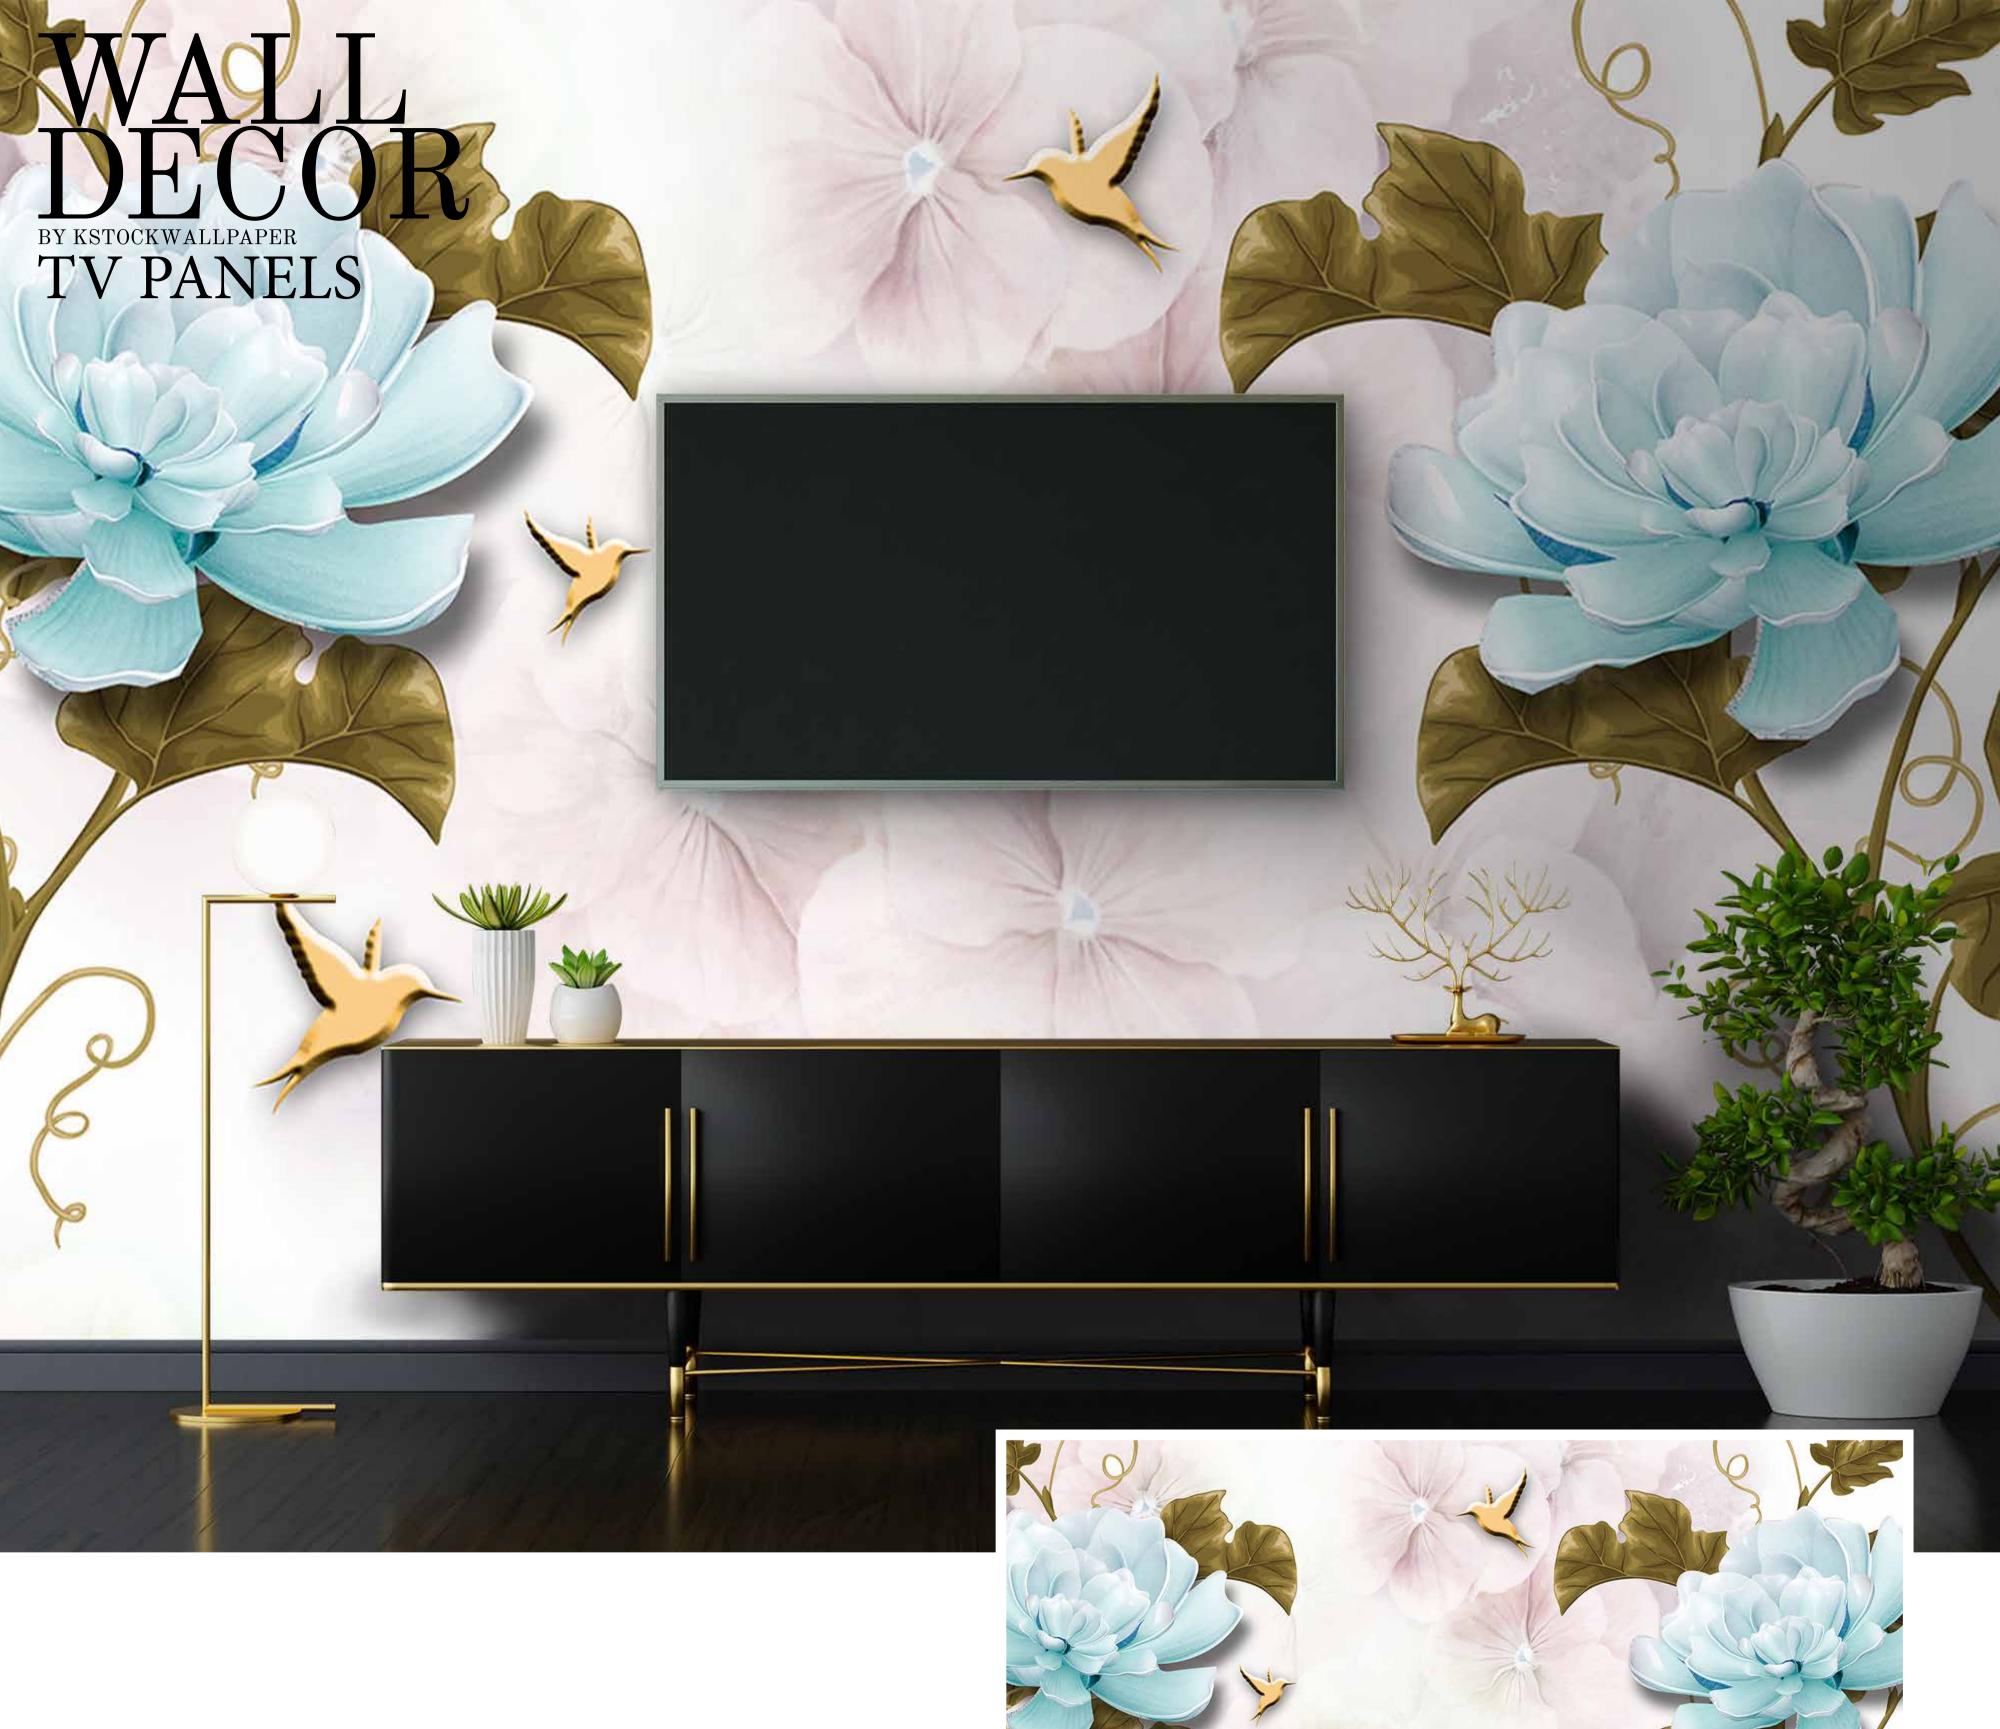

- Designs are customizable as per your wall dimensions.
- Colour can be manipulated in respect to your interior to get the perfect look.
- Original print may slightly differ from the preview above.

- Designs are customizable as per your wall dimensions.
- Colour can be manipulated in respect to your interior to get the perfect look.
- Original print may slightly differ from the preview above.