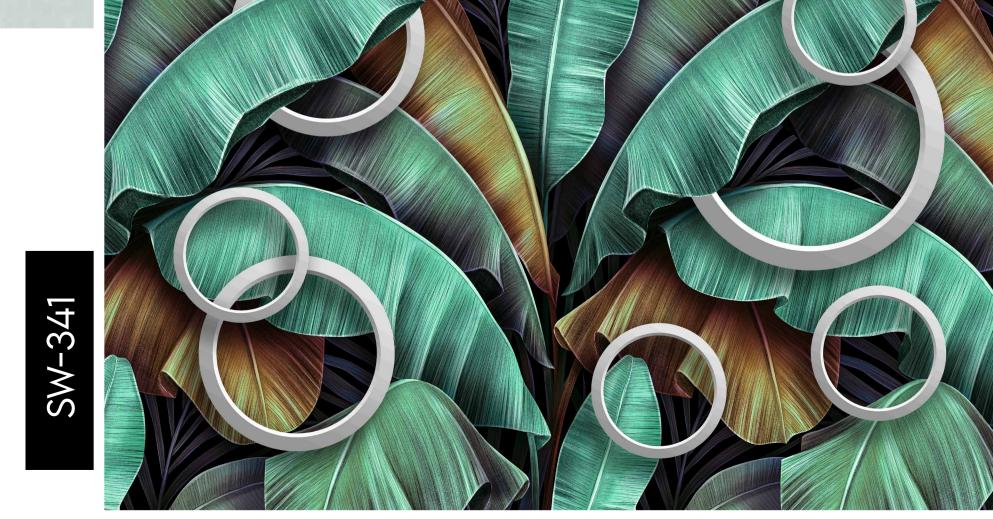

Customizable Designs
In Respect to the Wall Dimensions.

Designs can be customized as per your taste.

Feel free to ask for wall previews.

Once manufactured, these wallpapers are very easy to paste.

- Designs are customizable as per your wall dimensions.
- Colour can be manipulated in respect to your interior to get the perfect look.
- Original print may slightly differ from the preview above.