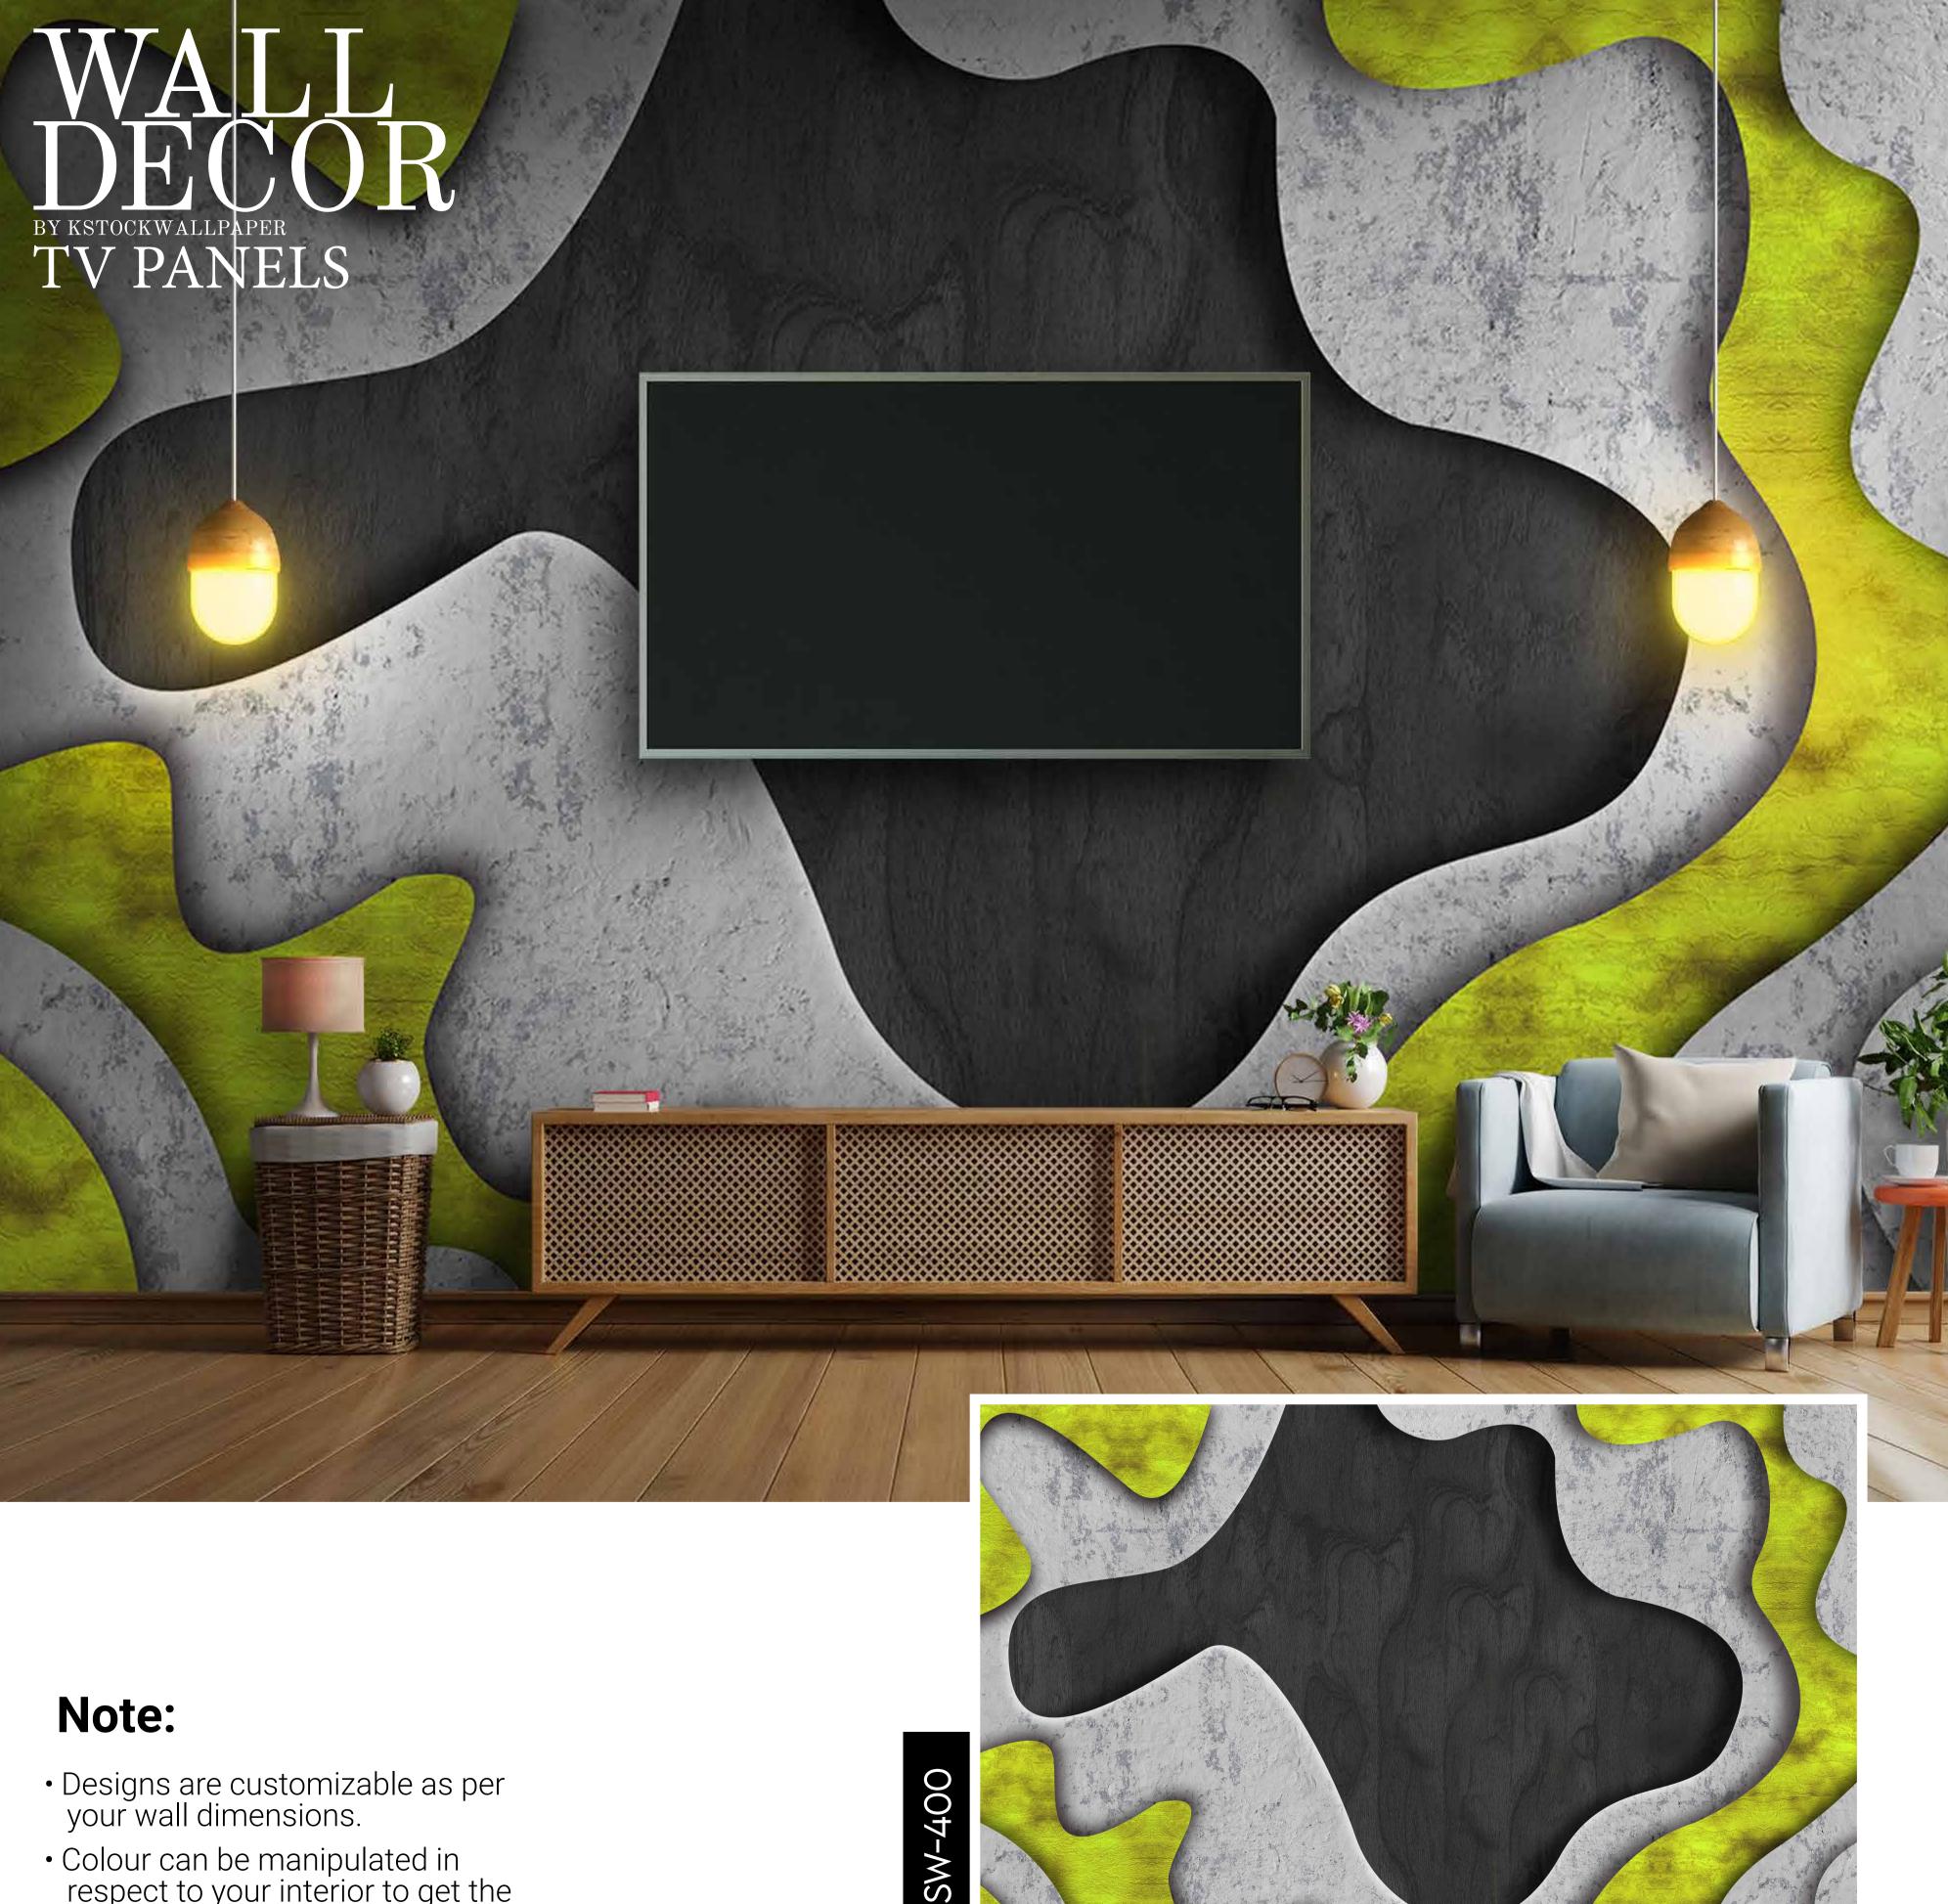

- Designs are customizable as per your wall dimensions.
- Colour can be manipulated in respect to your interior to get the perfect look.
- Original print may slightly differ from the preview above.

- Designs are customizable as per your wall dimensions.
- Colour can be manipulated in respect to your interior to get the perfect look.
- Original print may slightly differ from the preview above.