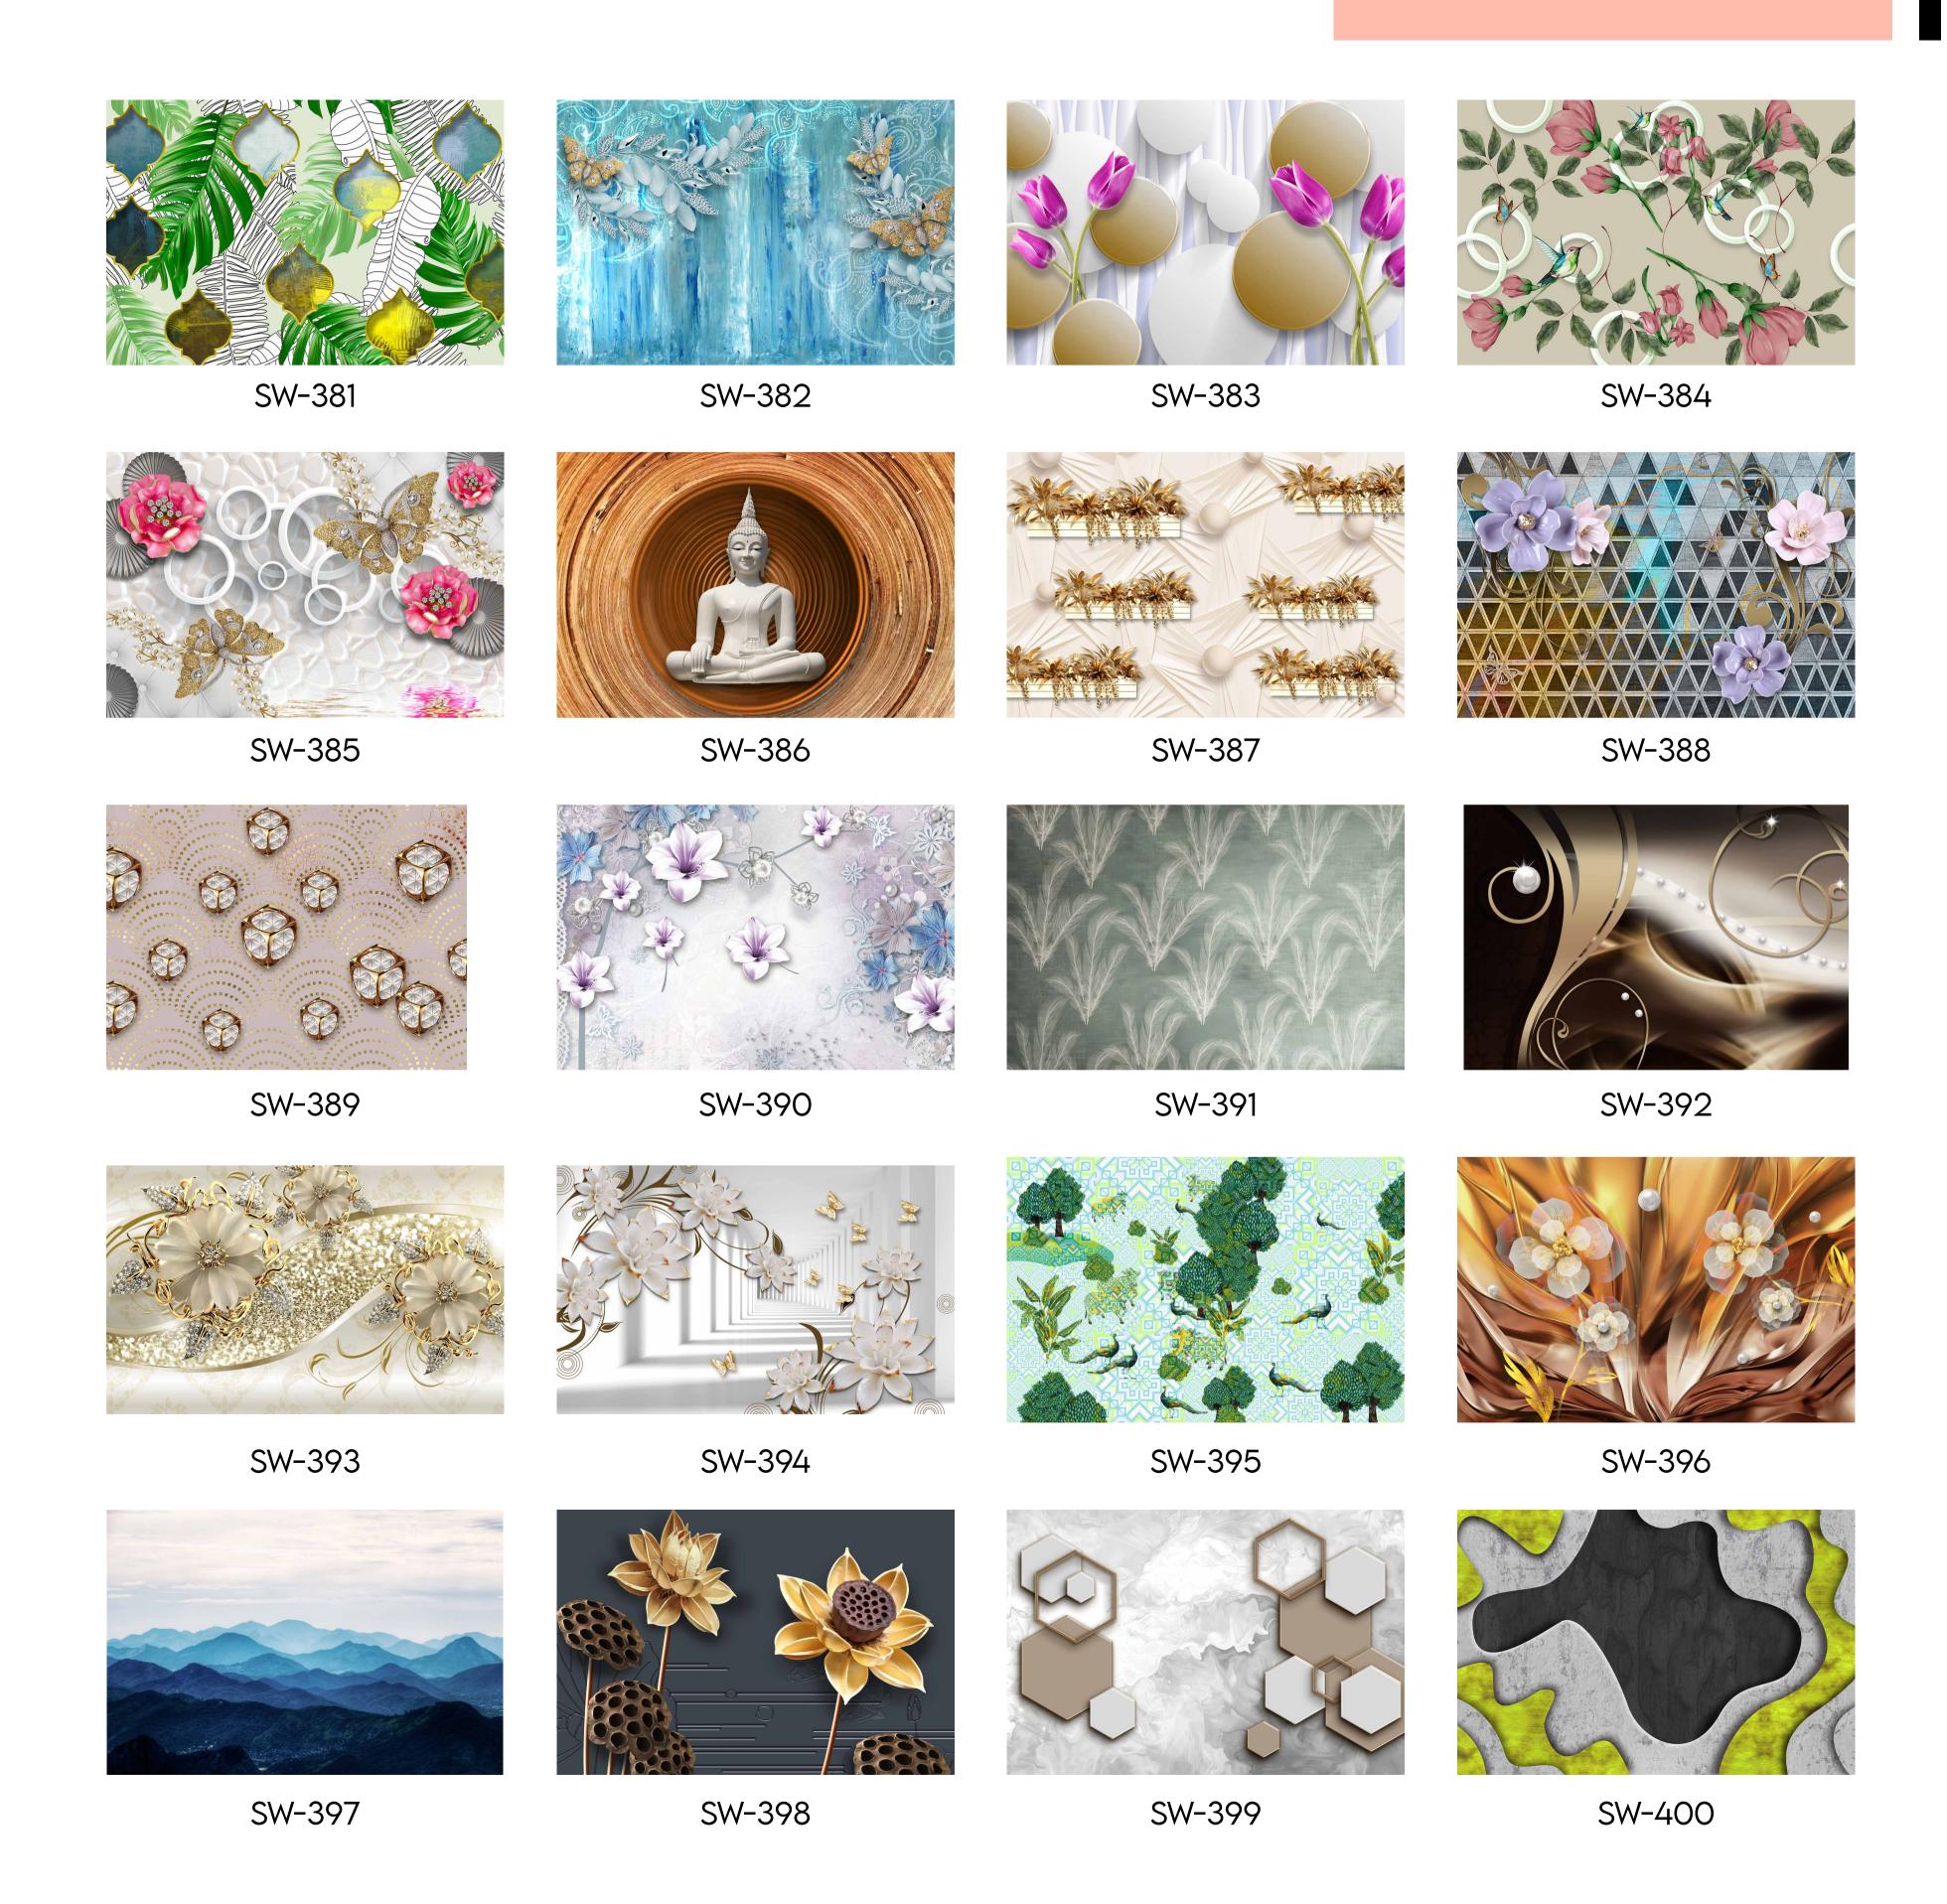

- Designs are customizable as per your wall dimensions.
- Colour can be manipulated in respect to your interior to get the perfect look.
- Original print may slightly differ from the preview above.

SW-386

- Designs are customizable as per your wall dimensions.
- Colour can be manipulated in respect to your interior to get the perfect look.
- Original print may slightly differ from the preview above.

SW-390