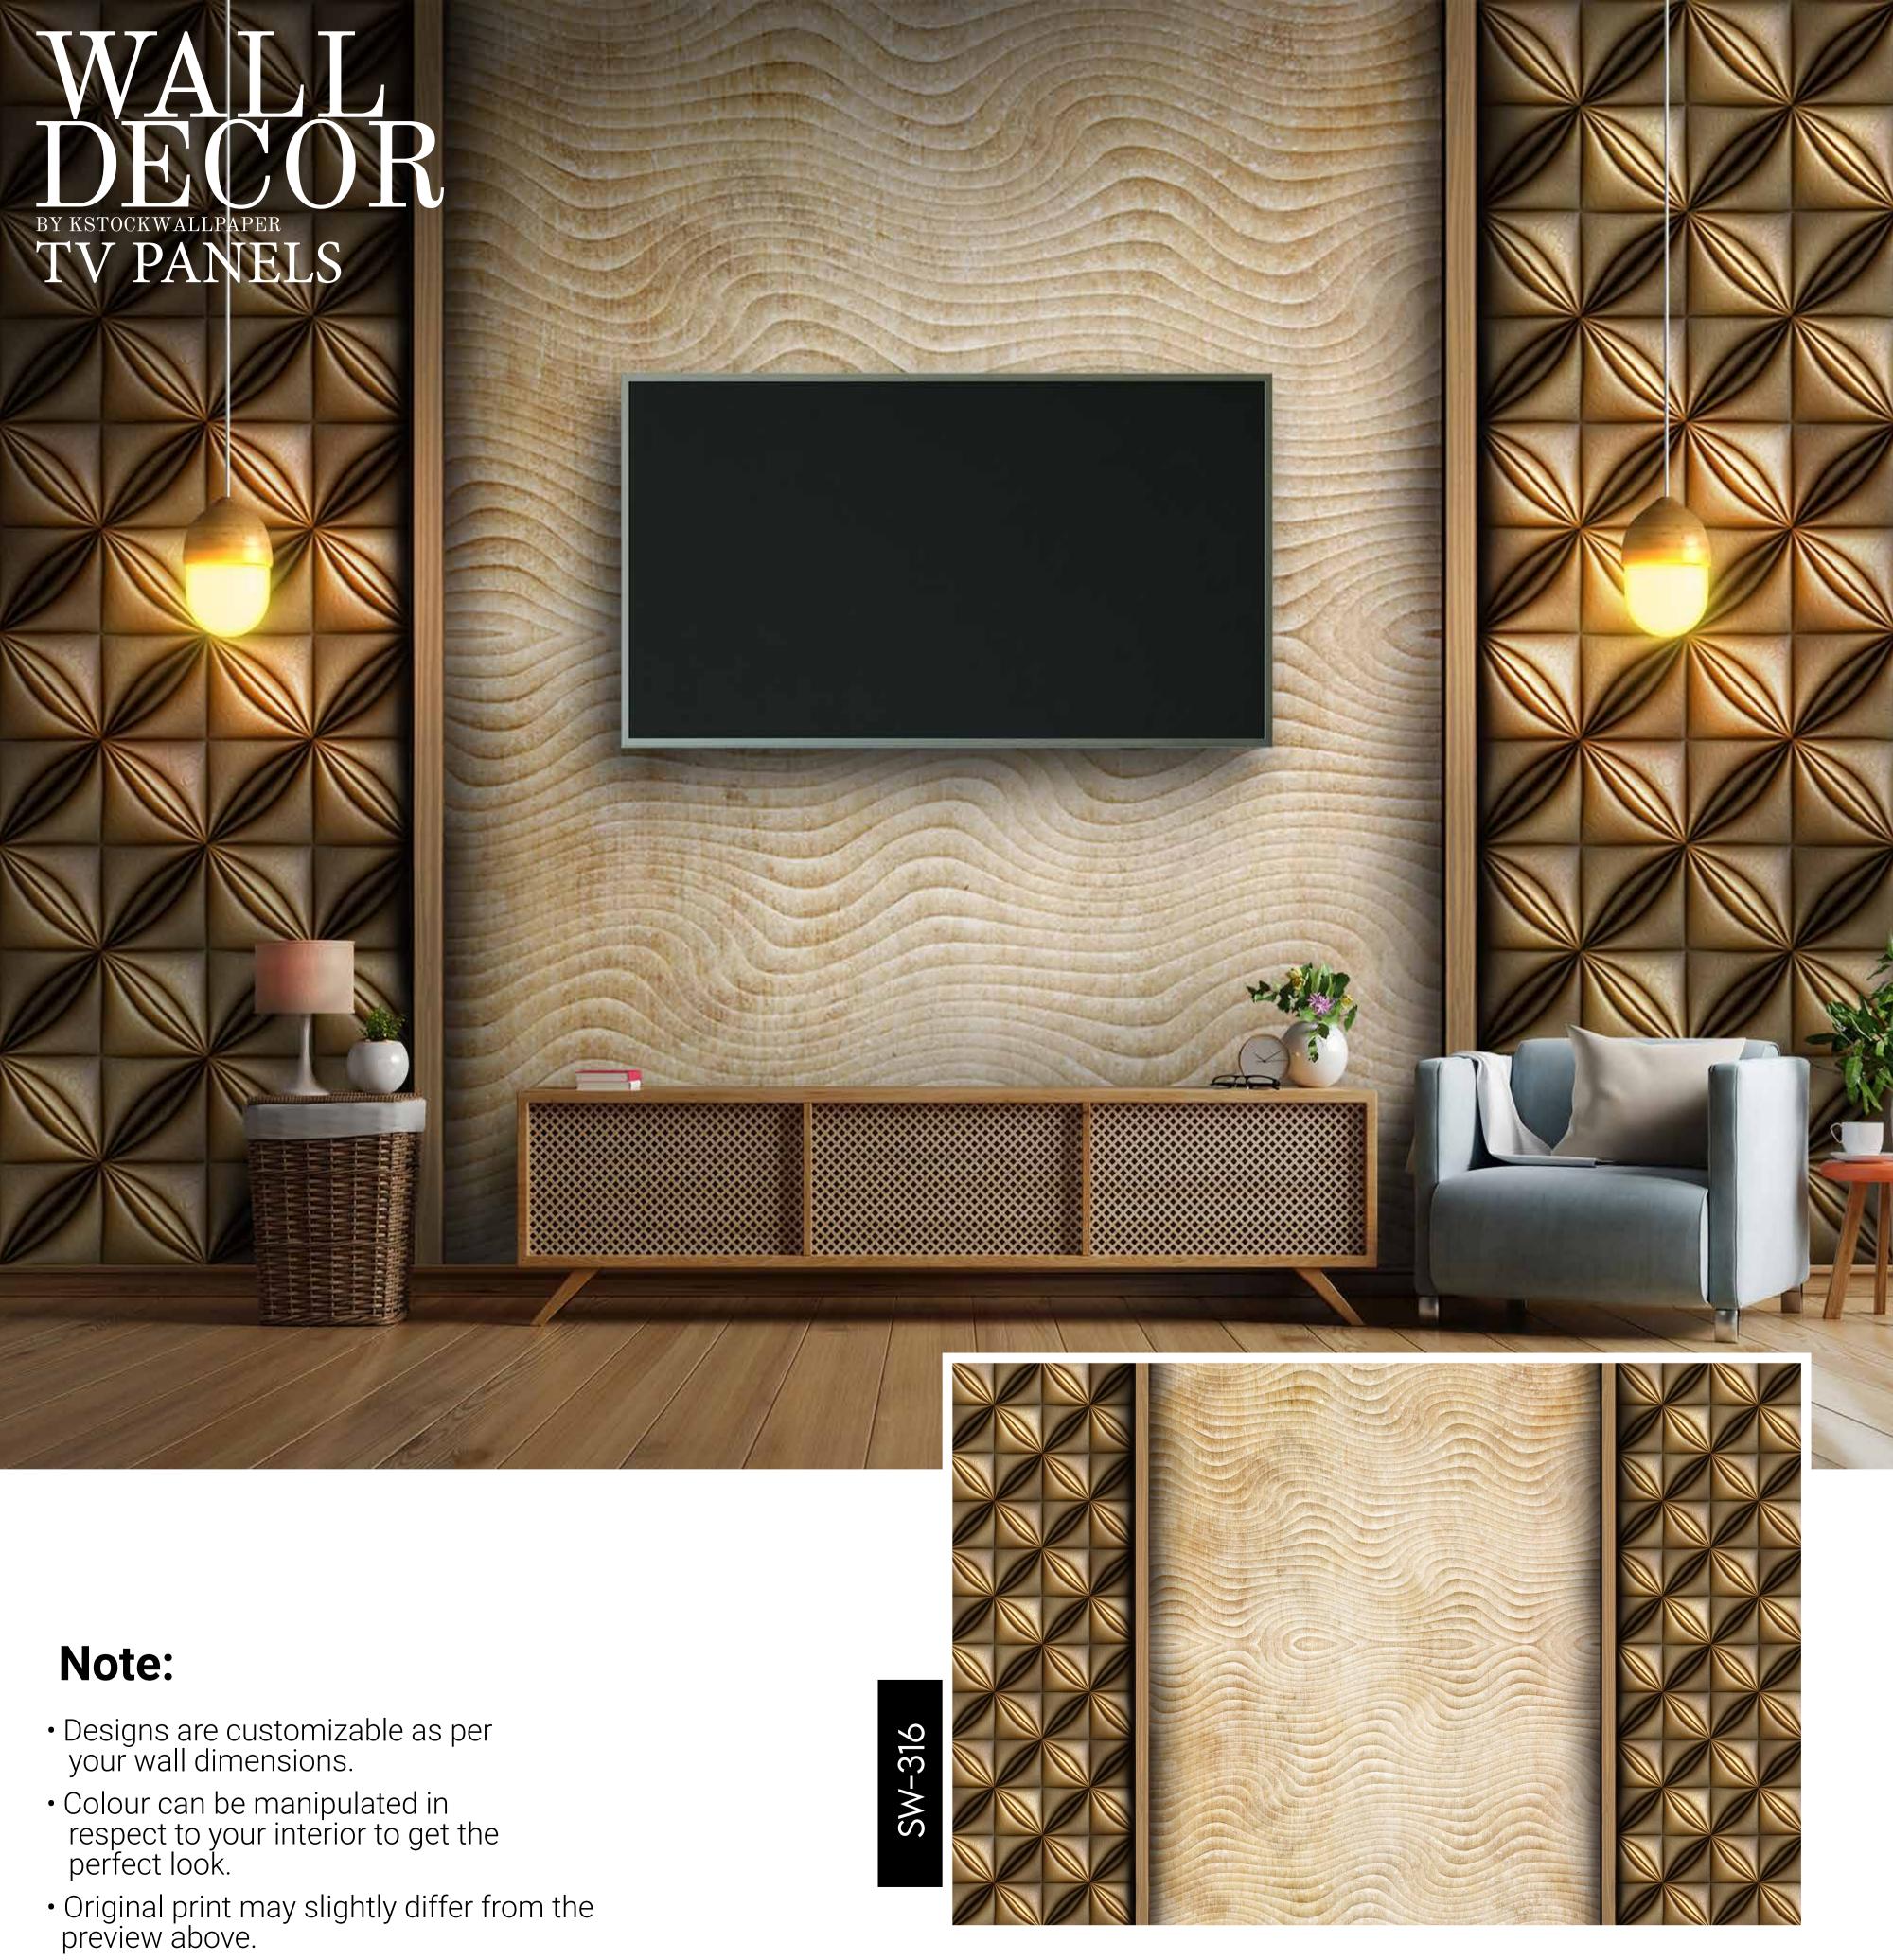

Customizable Designs
In Respect to the Wall Dimensions.

Designs can be customized as per your taste.

Feel free to ask for wall previews.

Once manufactured, these wallpapers are very easy to paste.

- Designs are customizable as per your wall dimensions.
- Colour can be manipulated in respect to your interior to get the perfect look.
- Original print may slightly differ from the preview above.