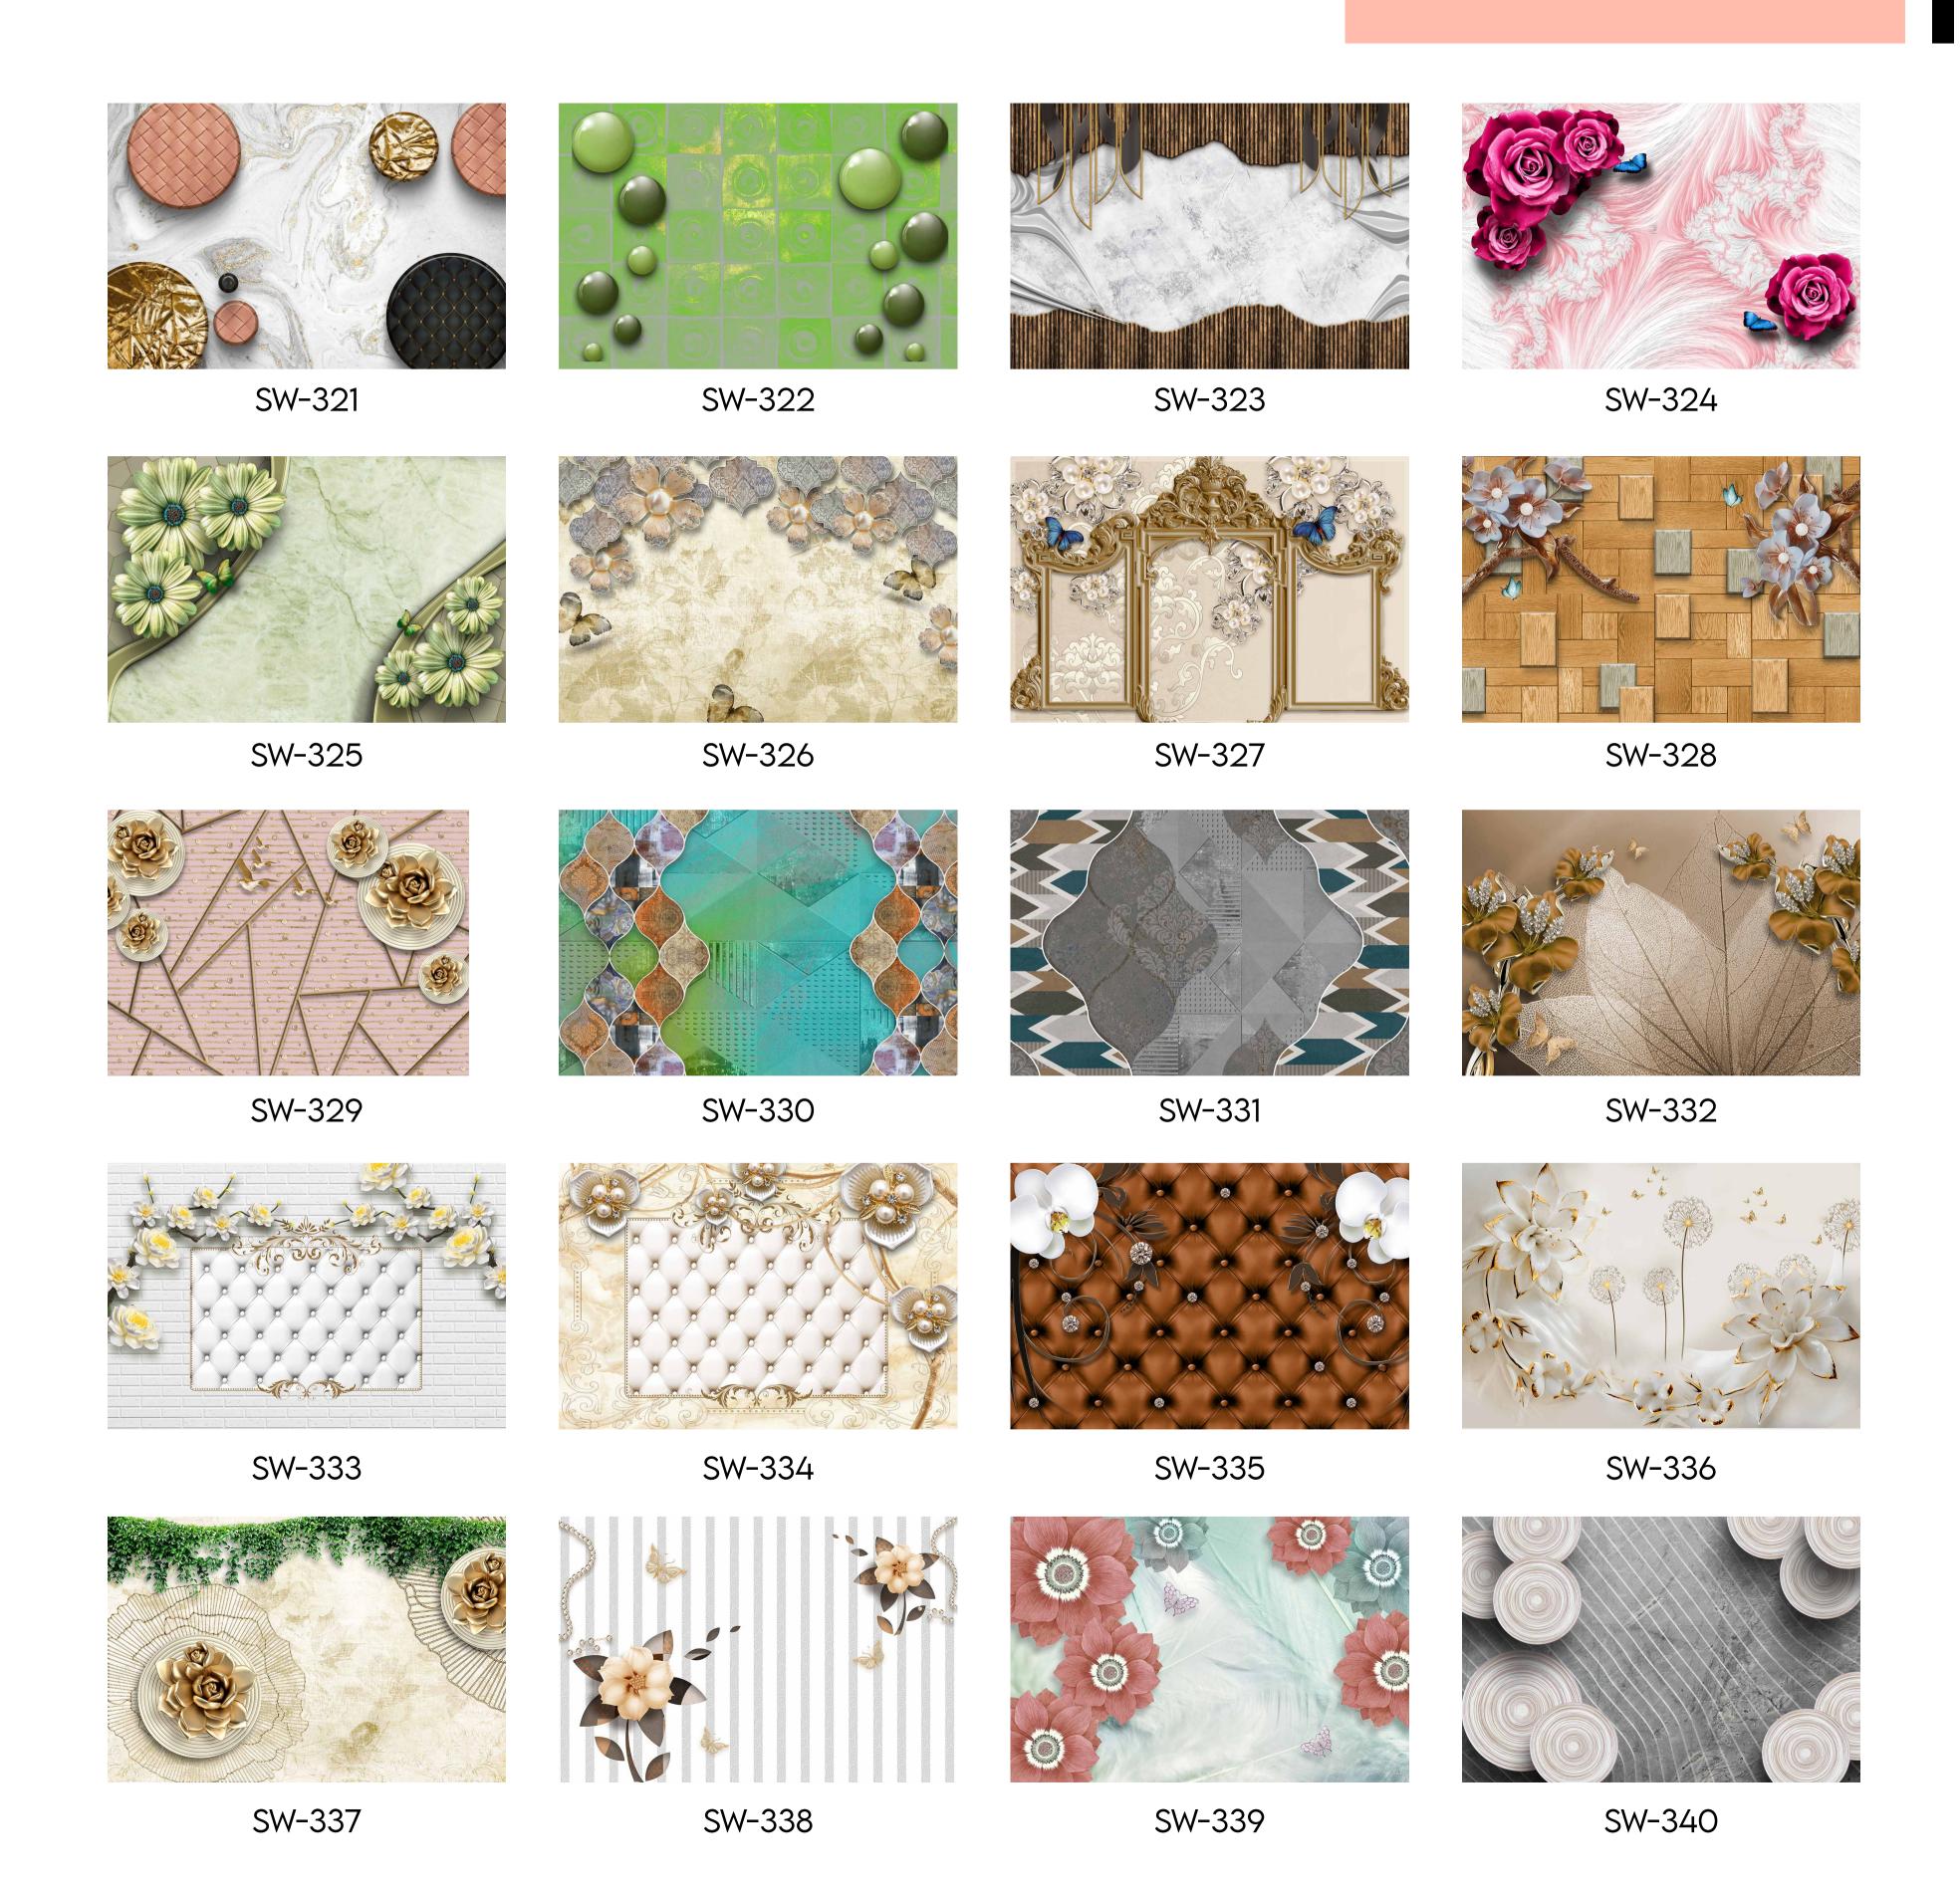

SW-322

- Designs are customizable as per your wall dimensions.
- Colour can be manipulated in respect to your interior to get the perfect look.
- Original print may slightly differ from the preview above.

- Colour can be manipulated in respect to your interior to get the perfect look.
- Original print may slightly differ from the preview above.

SW-334

- Designs are customizable as per your wall dimensions.
- Colour can be manipulated in respect to your interior to get the perfect look.
- Original print may slightly differ from the preview above.