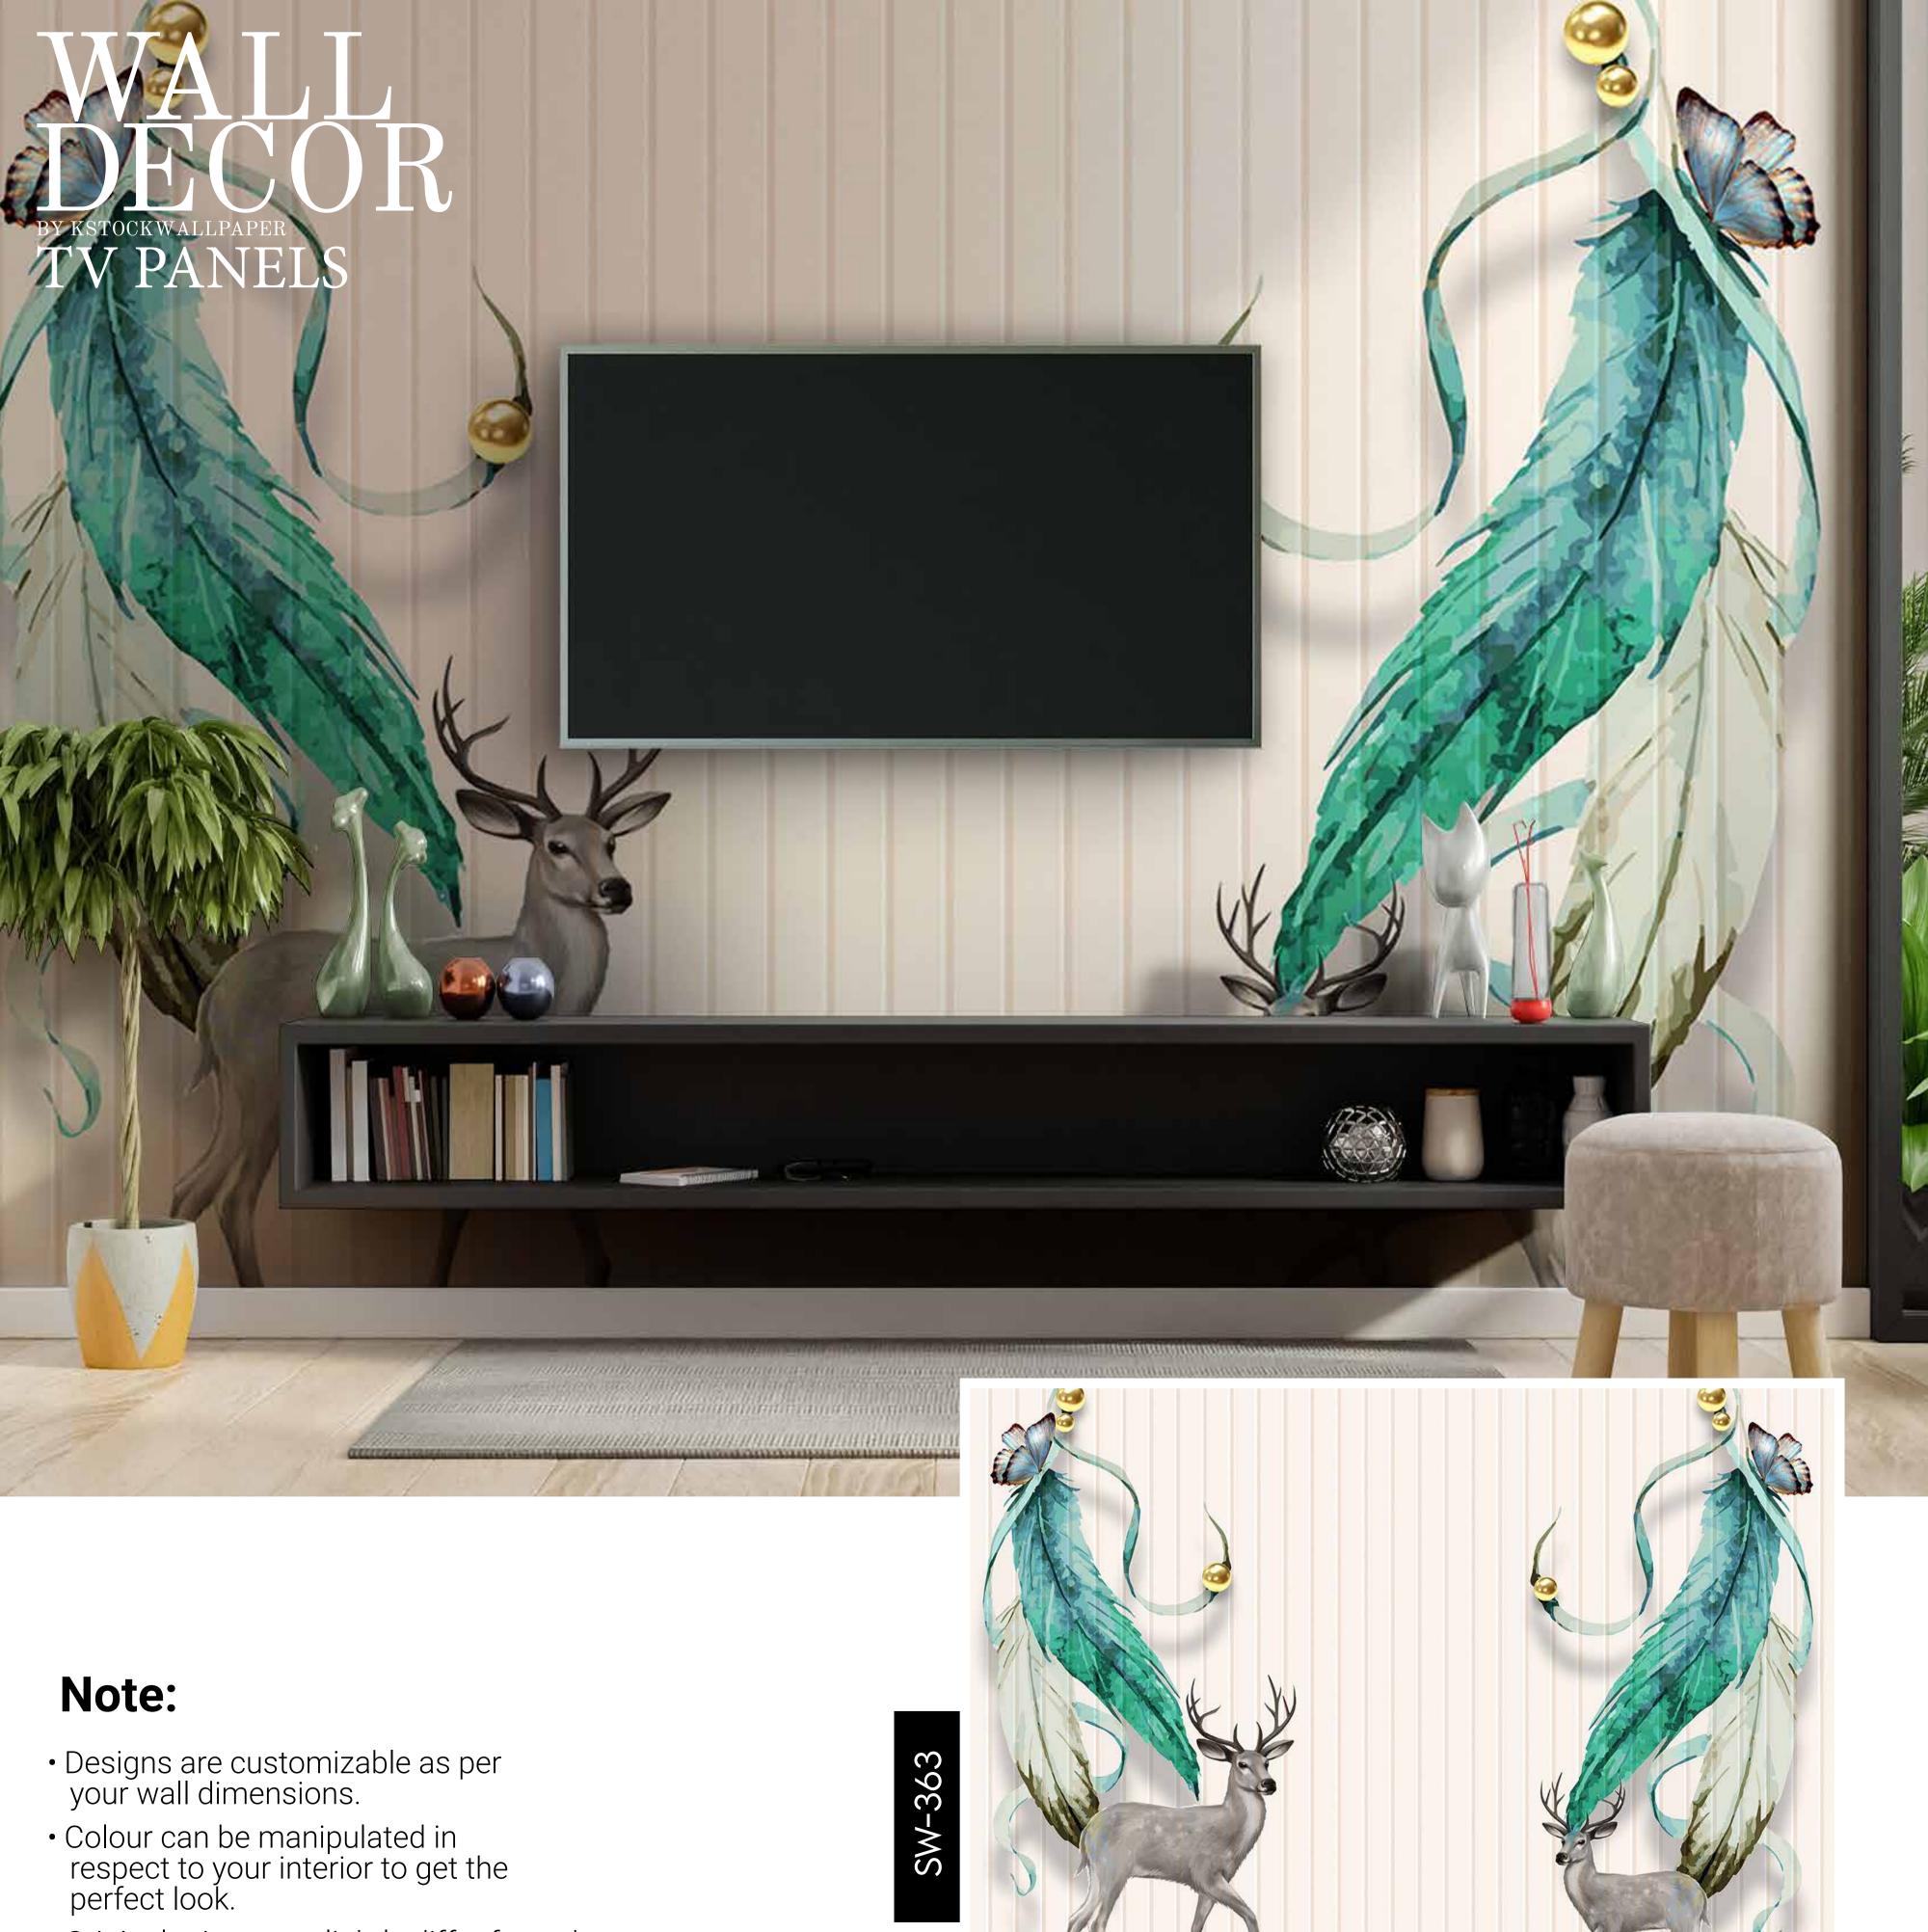

Customizable Designs
In Respect to the Wall Dimensions.

Designs can be customized as per your taste.

Feel free to ask for wall previews.

Once manufactured, these wallpapers are very easy to paste.

- Designs are customizable as per your wall dimensions.
- Colour can be manipulated in respect to your interior to get the perfect look.
- Original print may slightly differ from the preview above.