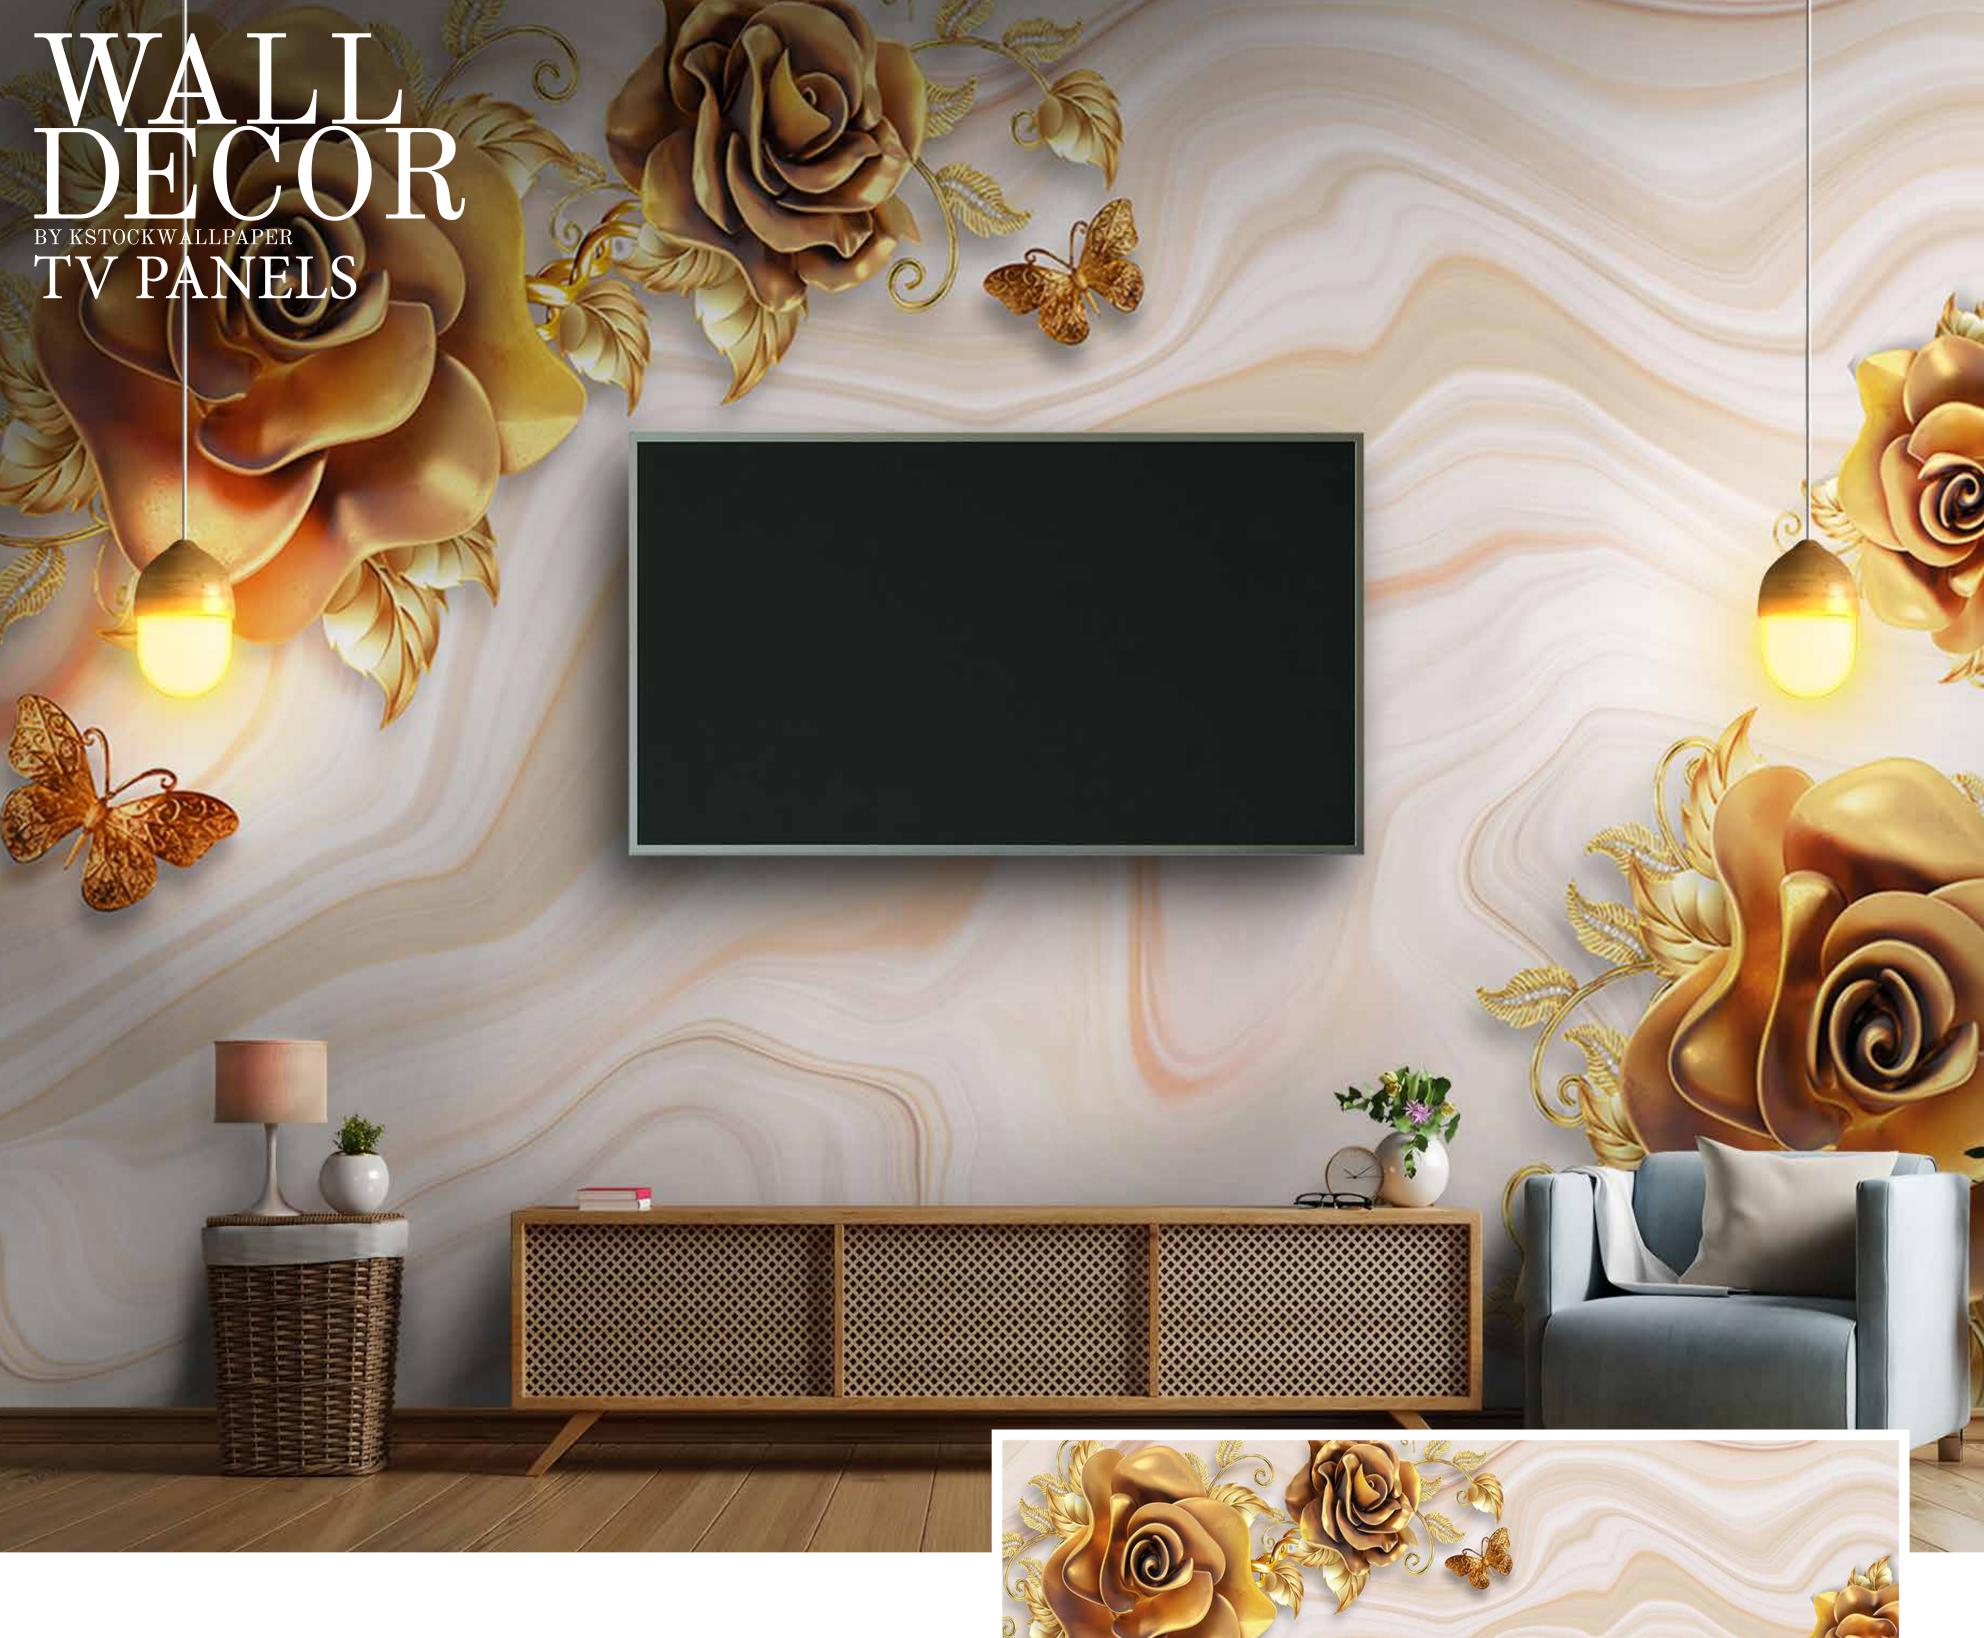

- Designs are customizable as per your wall dimensions.
- Colour can be manipulated in respect to your interior to get the perfect look.
- Original print may slightly differ from the preview above.

SW-354