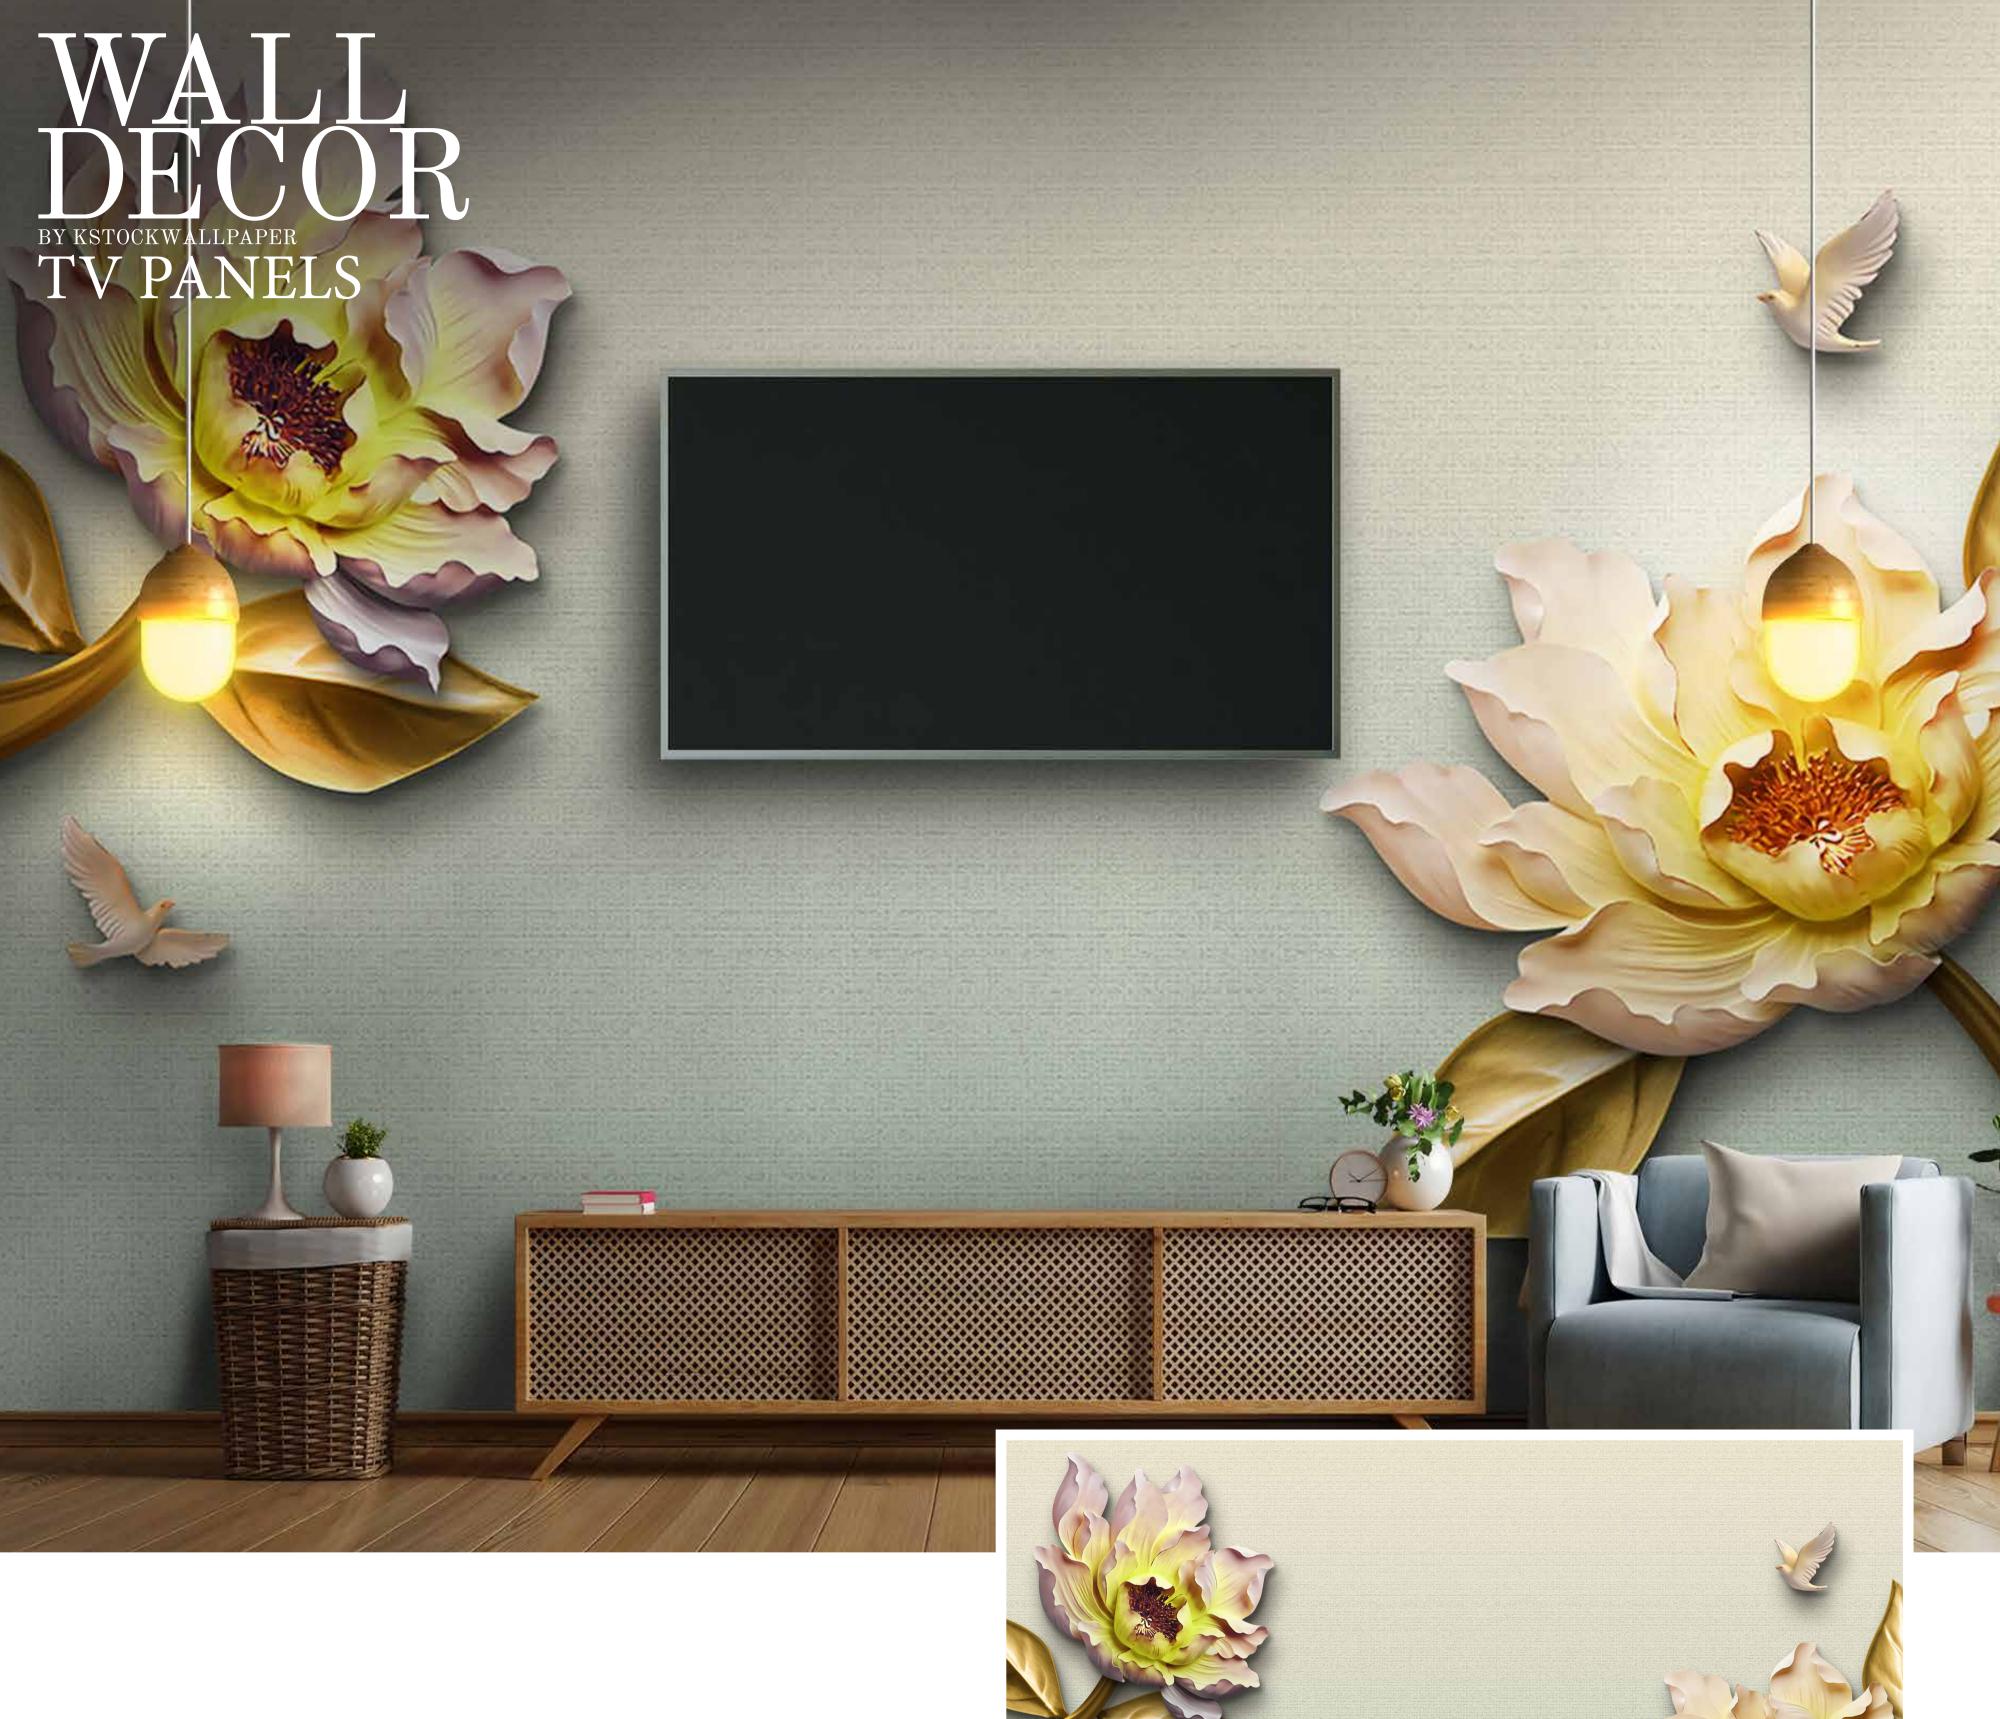

Customizable Designs
In Respect to the Wall Dimensions.

Designs can be customized as per your taste.

Feel free to ask for wall previews.

Once manufactured, these wallpapers are very easy to paste.

- Designs are customizable as per your wall dimensions.
- Colour can be manipulated in respect to your interior to get the perfect look.
- Original print may slightly differ from the preview above.