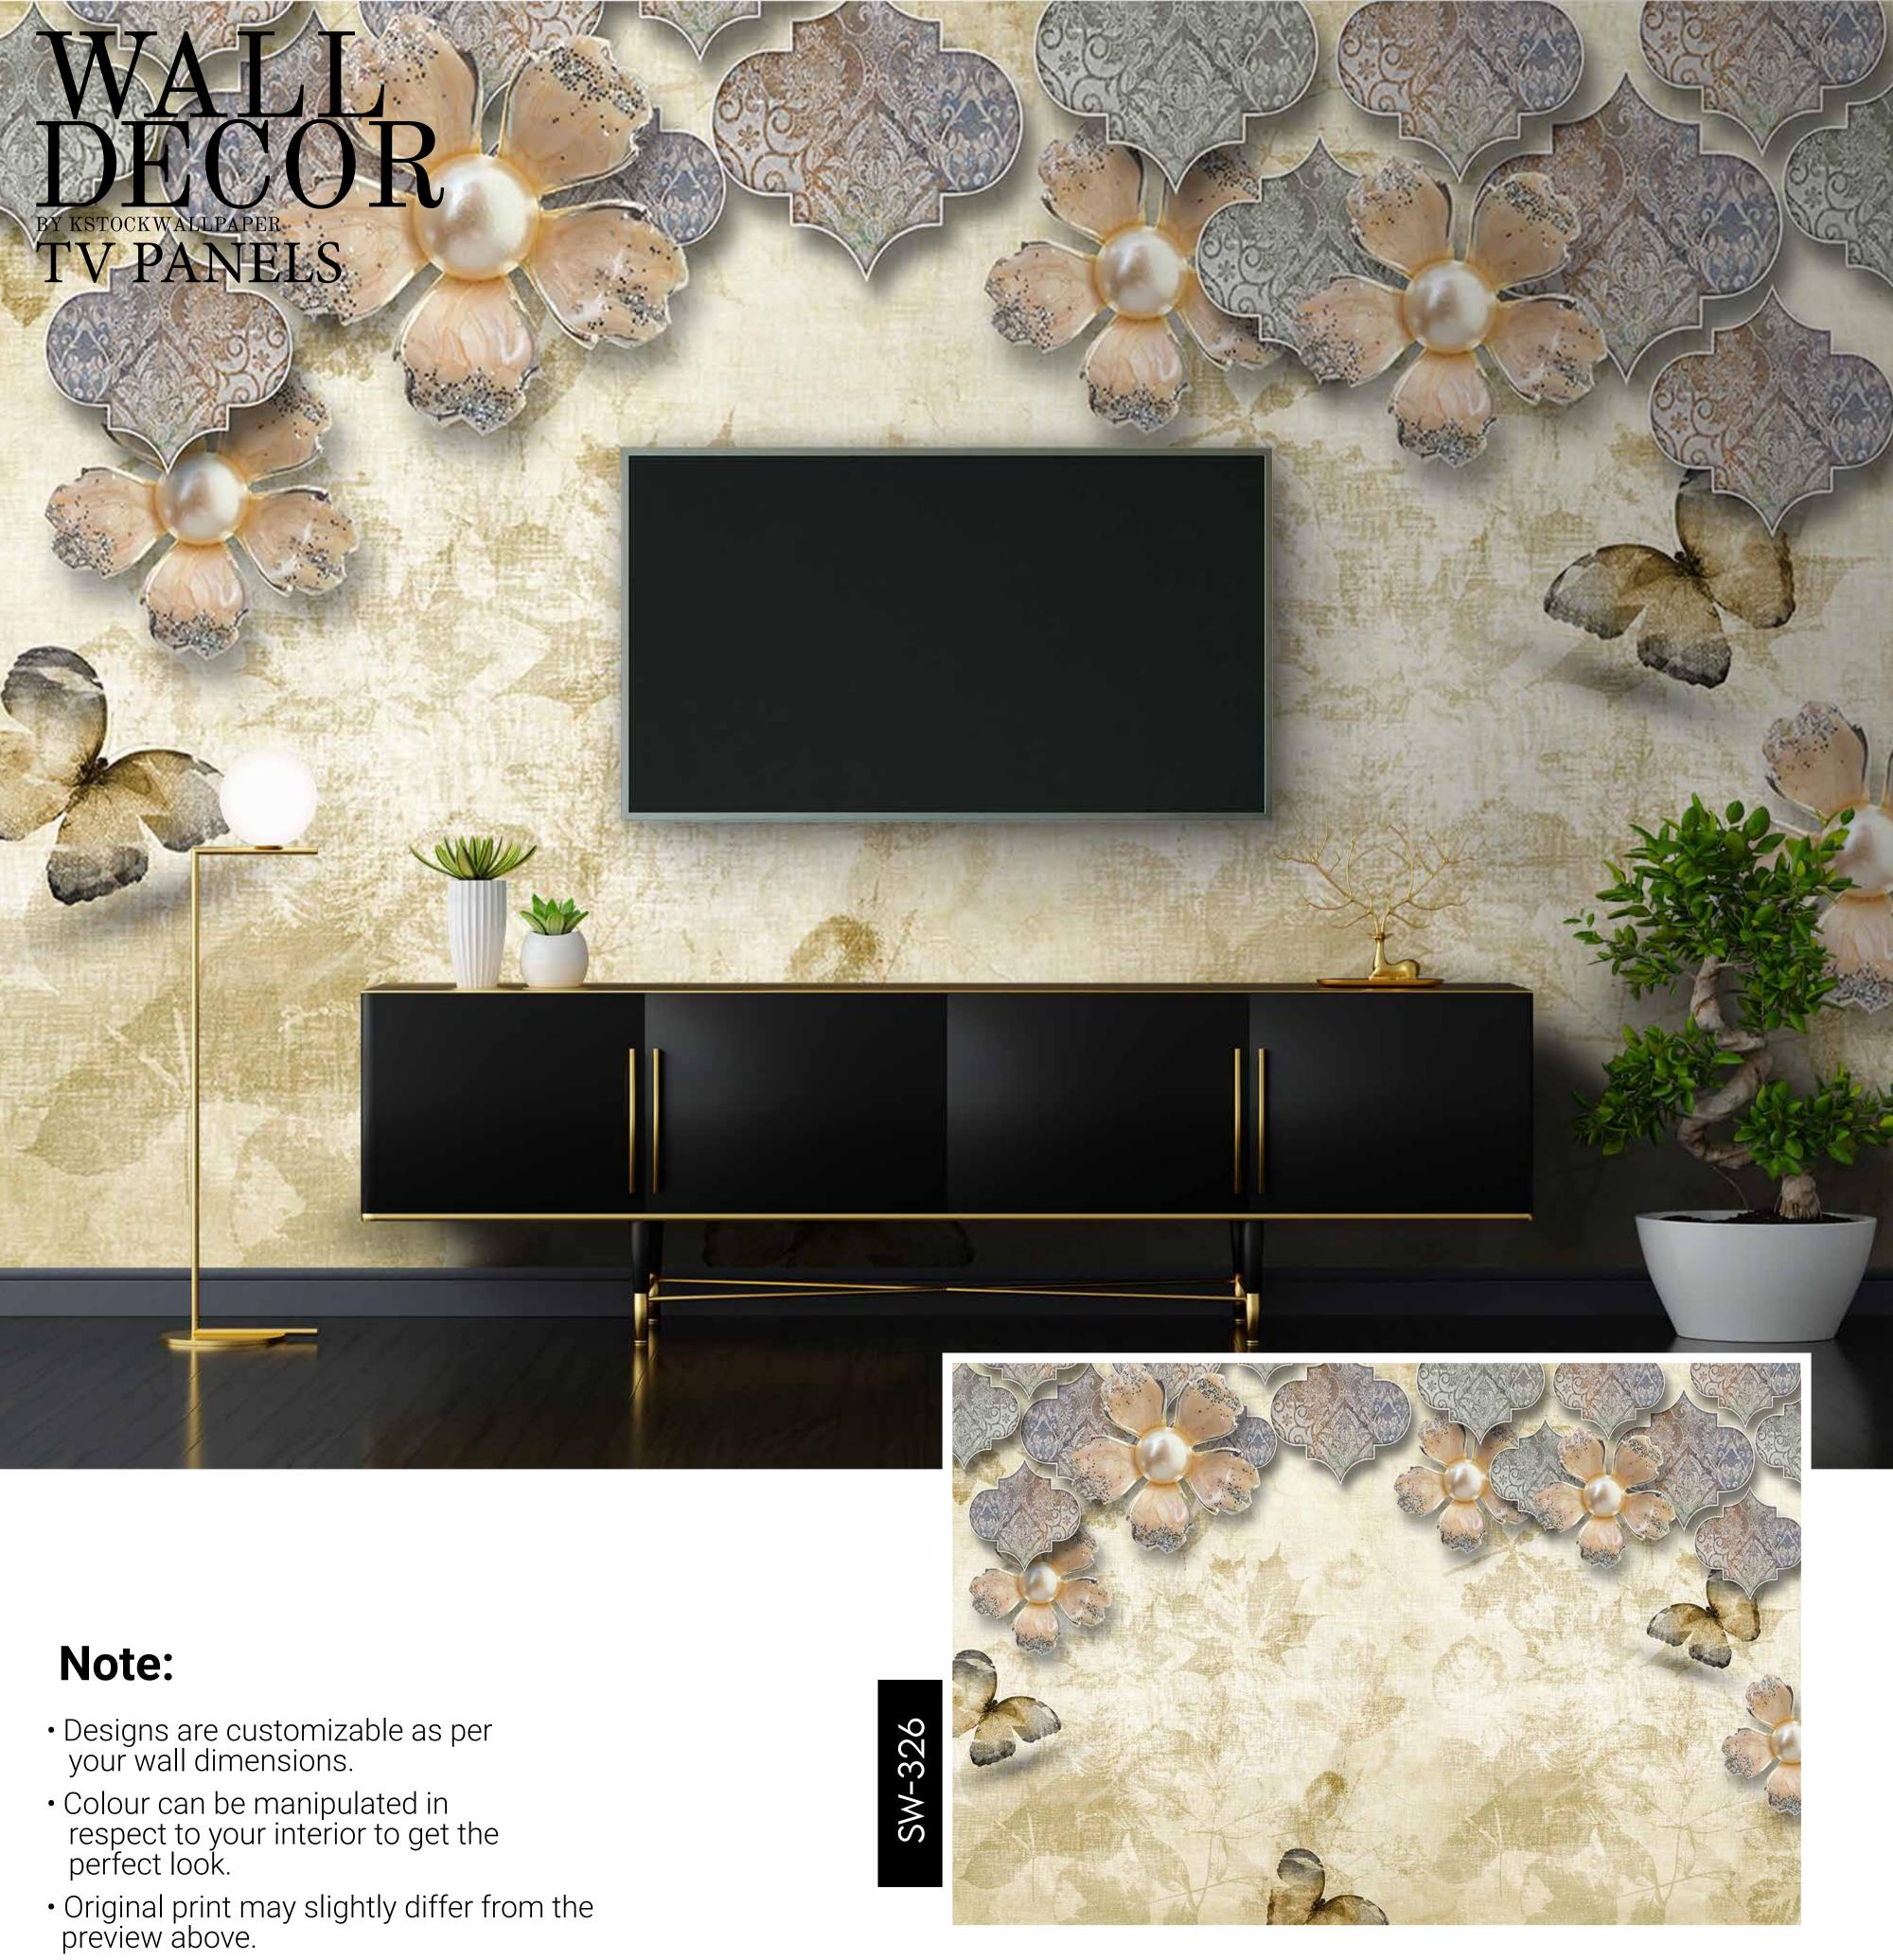

Customizable Designs
In Respect to the Wall Dimensions.

Designs can be customized as per your taste.

Feel free to ask for wall previews.

Once manufactured, these wallpapers are very easy to paste.

- Designs are customizable as per your wall dimensions.
- Colour can be manipulated in respect to your interior to get the perfect look.
- Original print may slightly differ from the preview above.