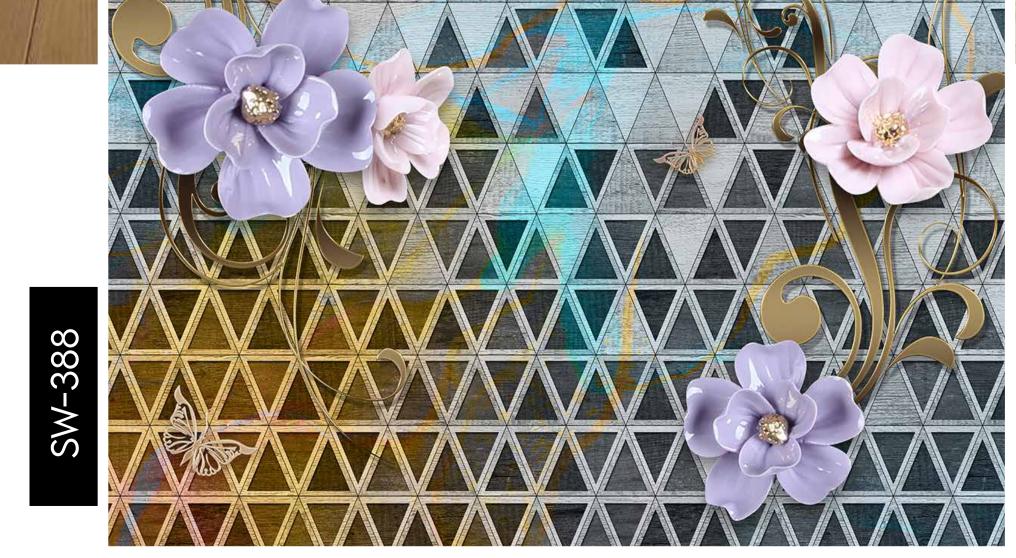

- Designs are customizable as per your wall dimensions.
- Colour can be manipulated in respect to your interior to get the perfect look.
- Original print may slightly differ from the preview above.

SW-386

- Designs are customizable as per your wall dimensions.
- Colour can be manipulated in respect to your interior to get the perfect look.
- Original print may slightly differ from the preview above.

- Designs are customizable as per your wall dimensions.
- Colour can be manipulated in respect to your interior to get the perfect look.
- Original print may slightly differ from the preview above.