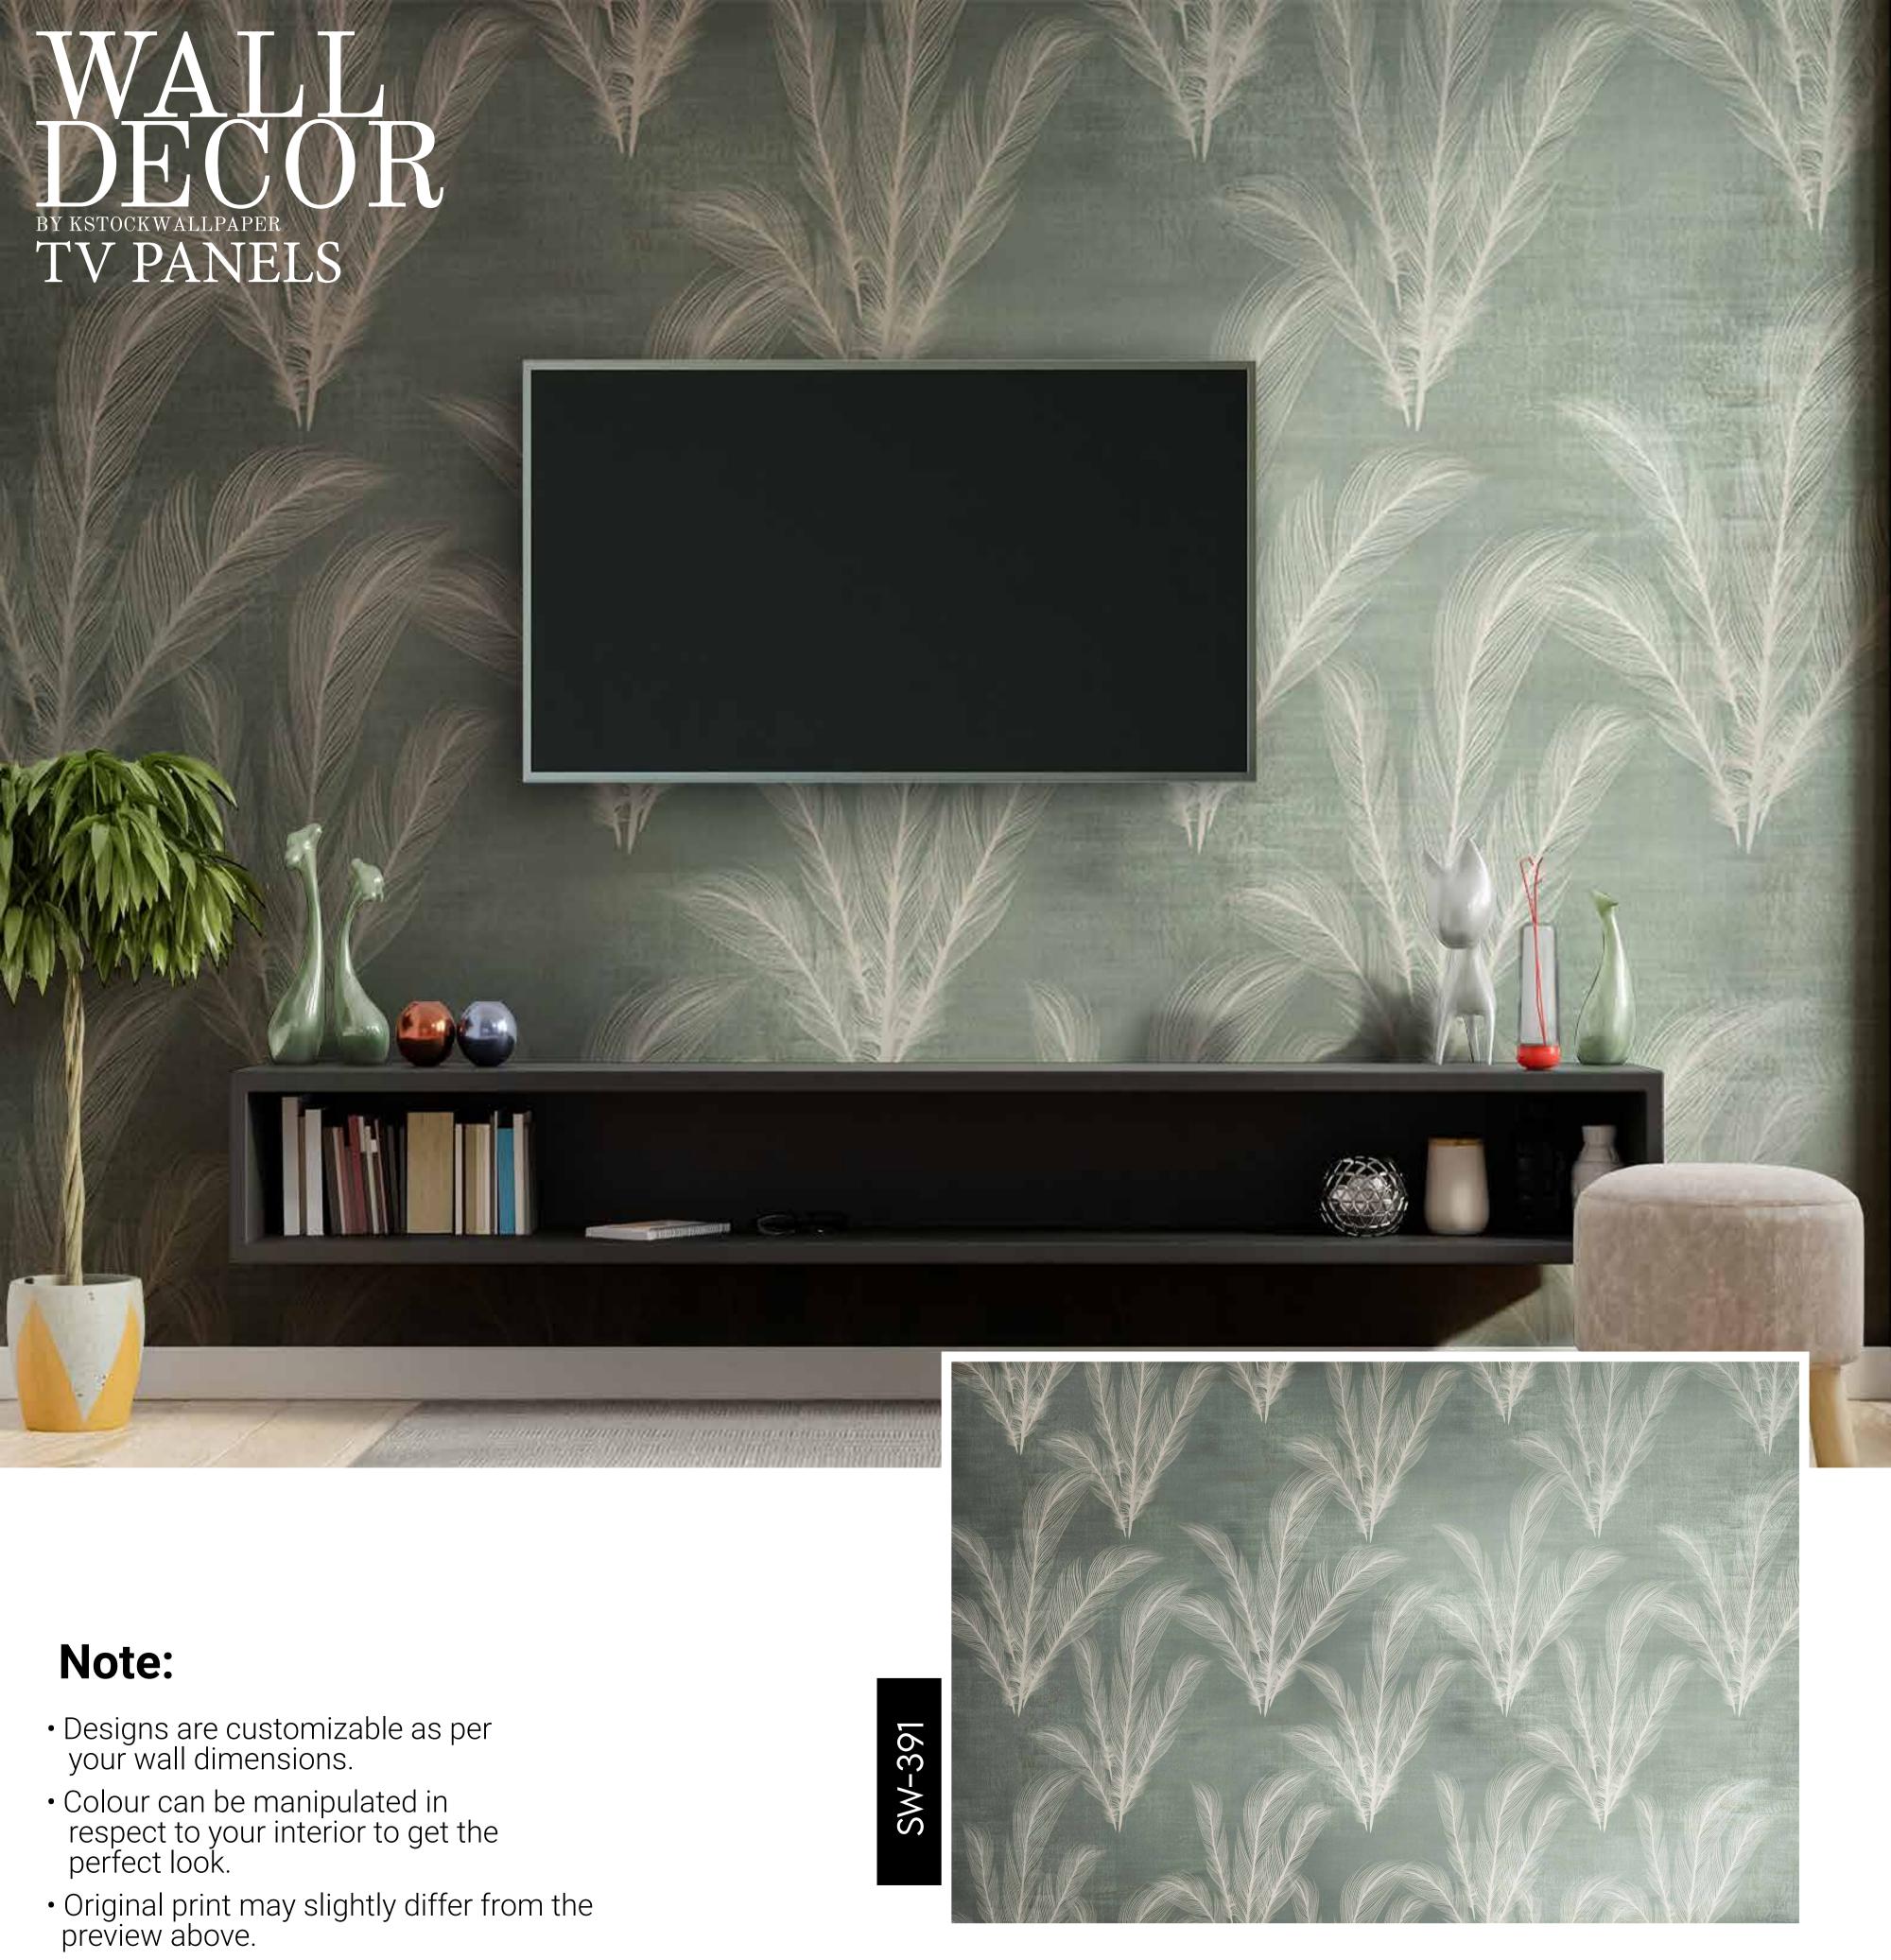

- Designs are customizable as per your wall dimensions.
- Colour can be manipulated in respect to your interior to get the perfect look.
- Original print may slightly differ from the preview above.

SW-390

- Designs are customizable as per your wall dimensions.
- Colour can be manipulated in respect to your interior to get the perfect look.
- Original print may slightly differ from the preview above.