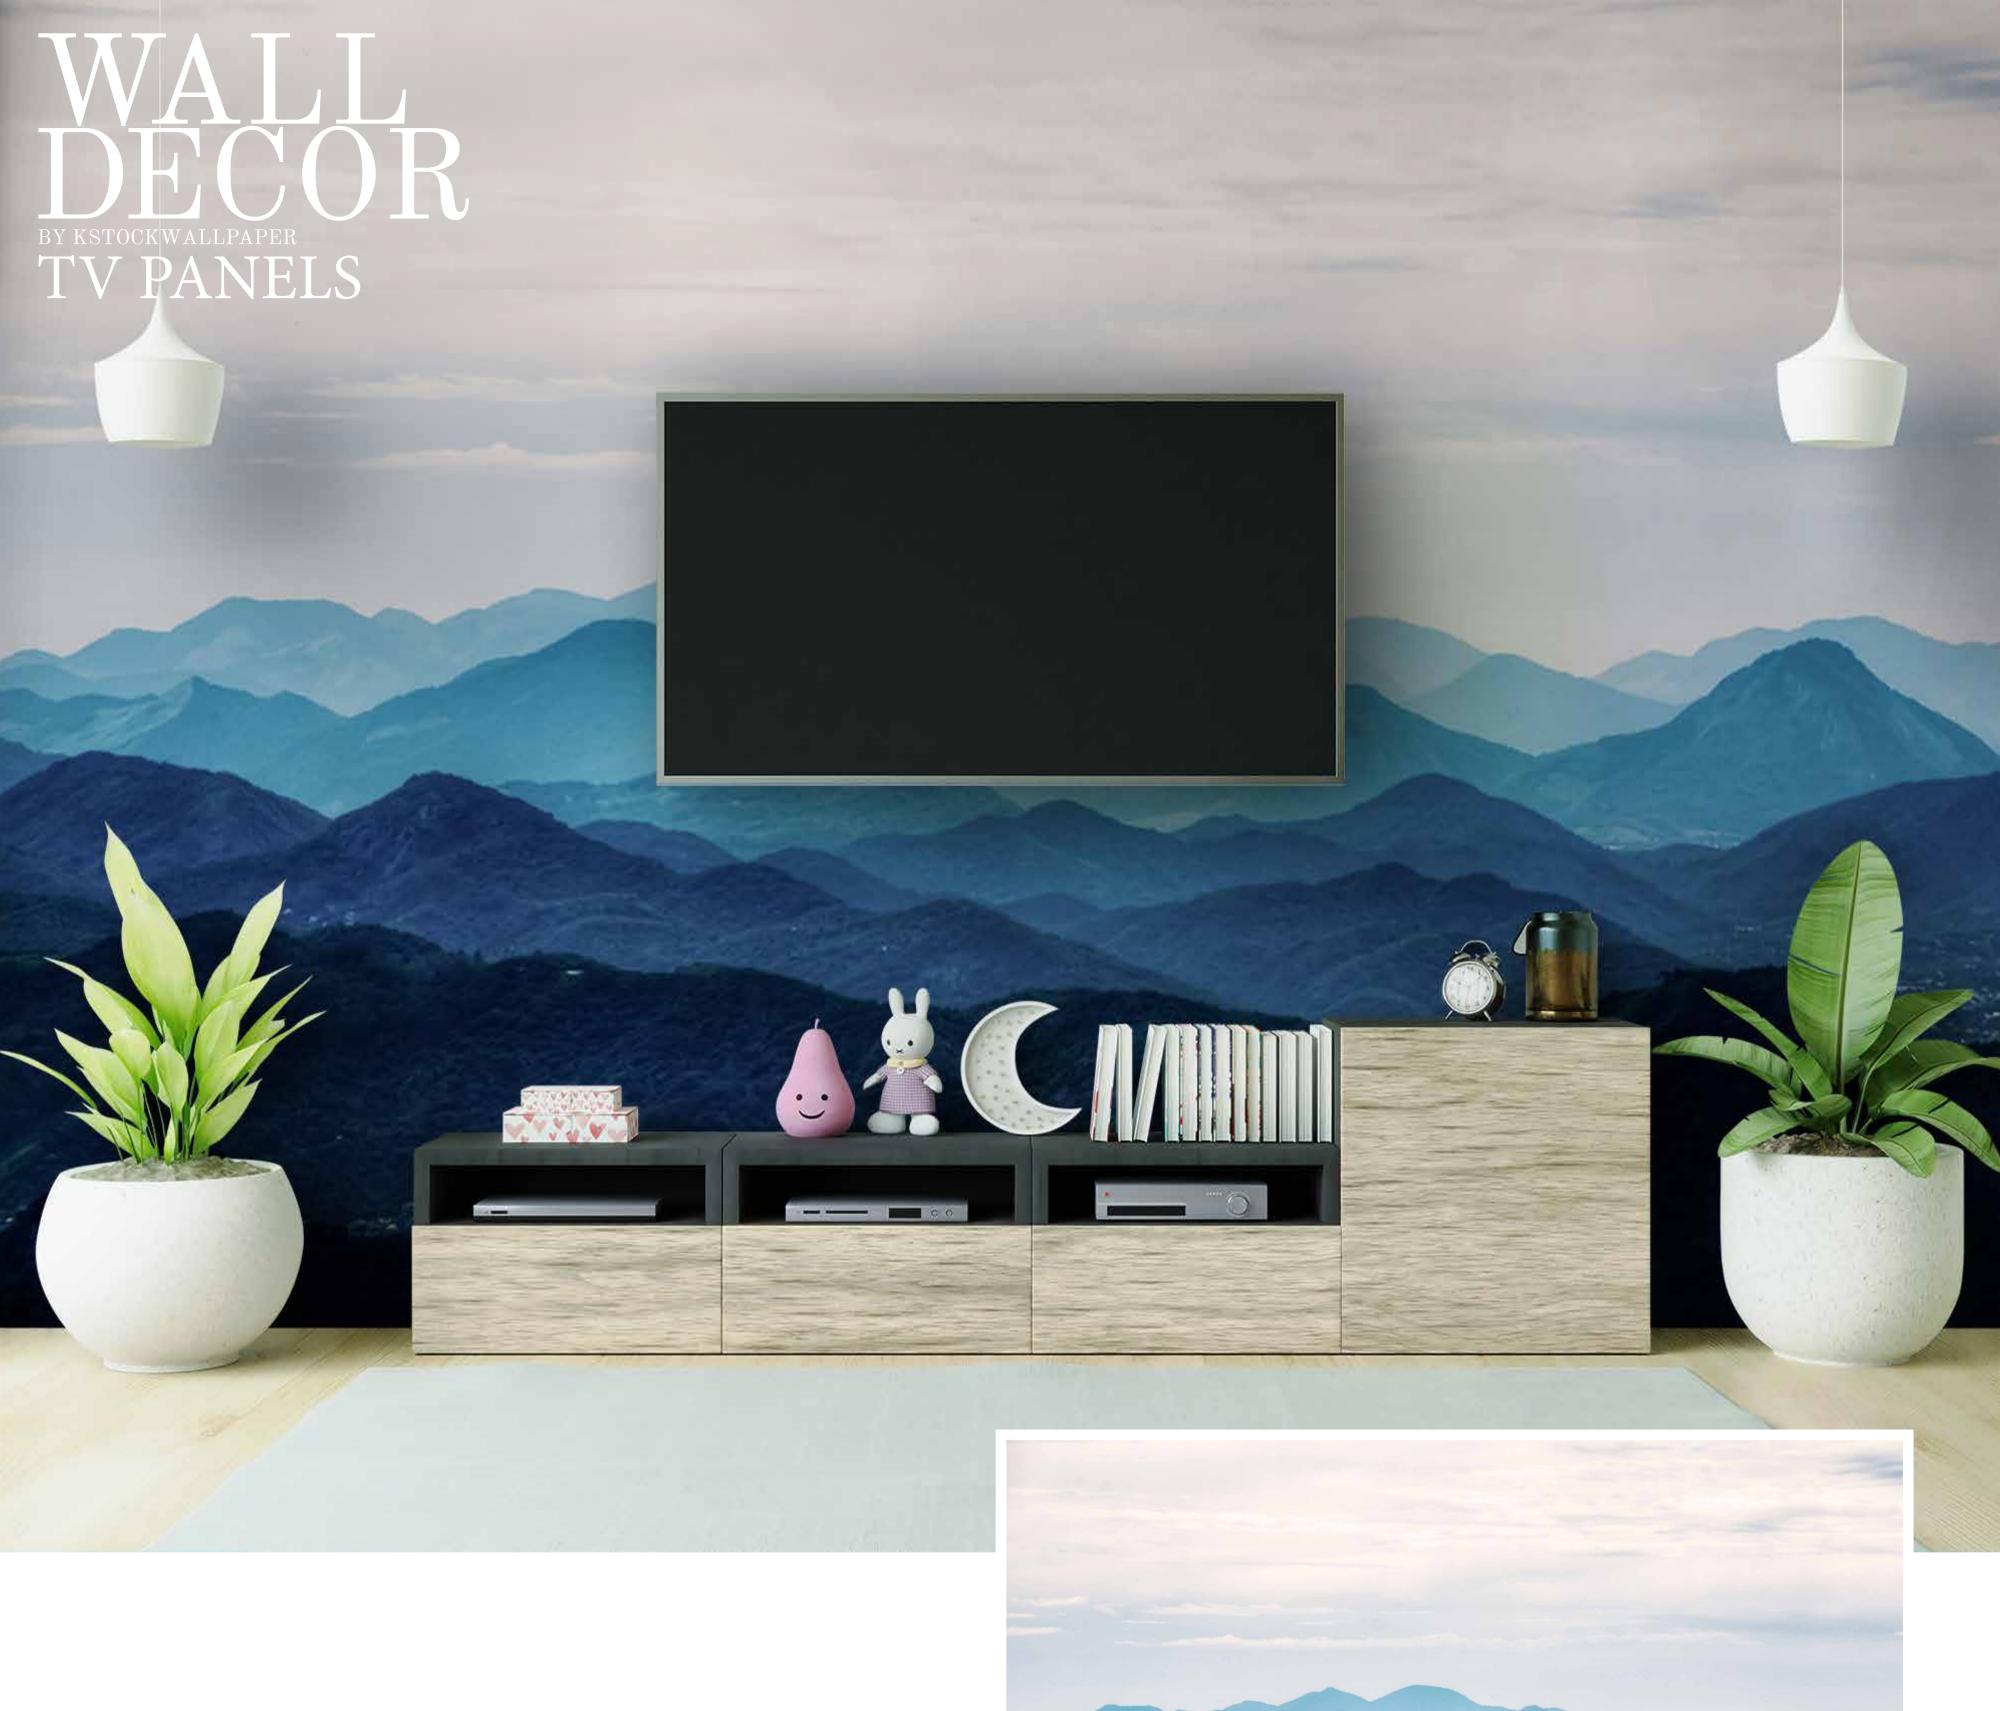

- Designs are customizable as per your wall dimensions.
- Colour can be manipulated in respect to your interior to get the perfect look.
- Original print may slightly differ from the preview above.

SW-354