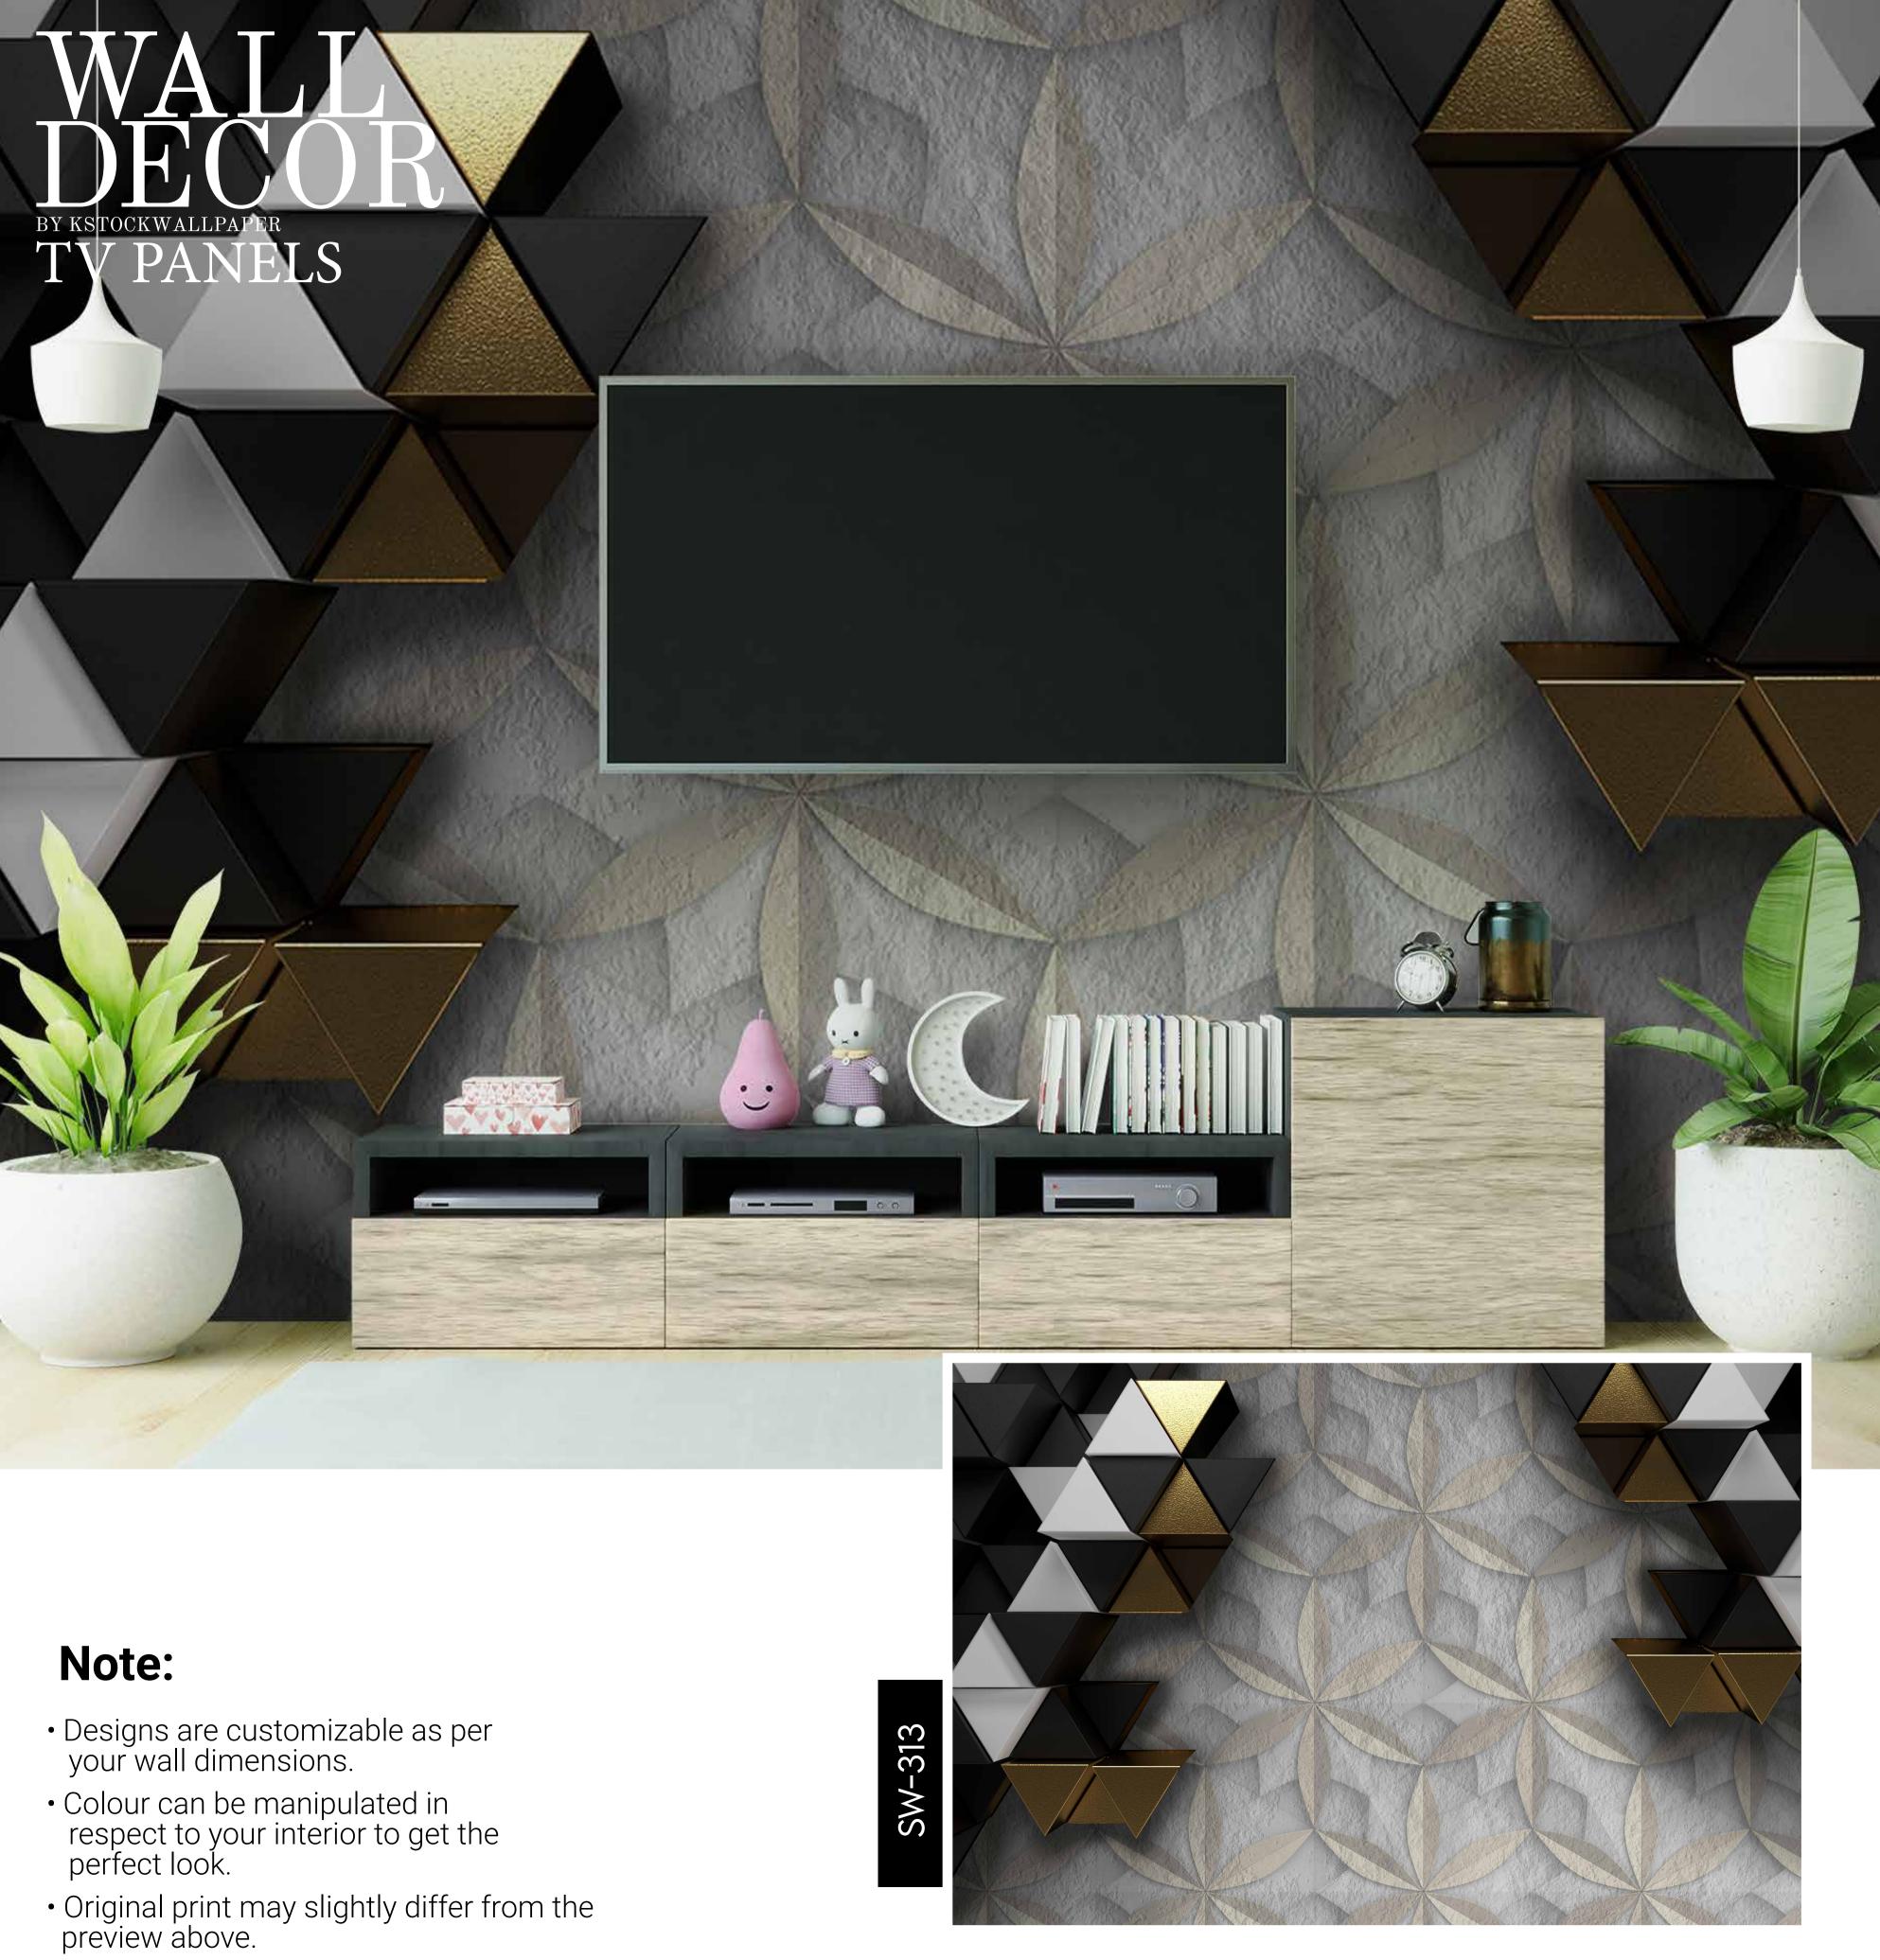

- Designs are customizable as per your wall dimensions.
- Colour can be manipulated in respect to your interior to get the perfect look.
- Original print may slightly differ from the preview above.

- Designs are customizable as per your wall dimensions.
- Colour can be manipulated in respect to your interior to get the perfect look.
- Original print may slightly differ from the preview above.