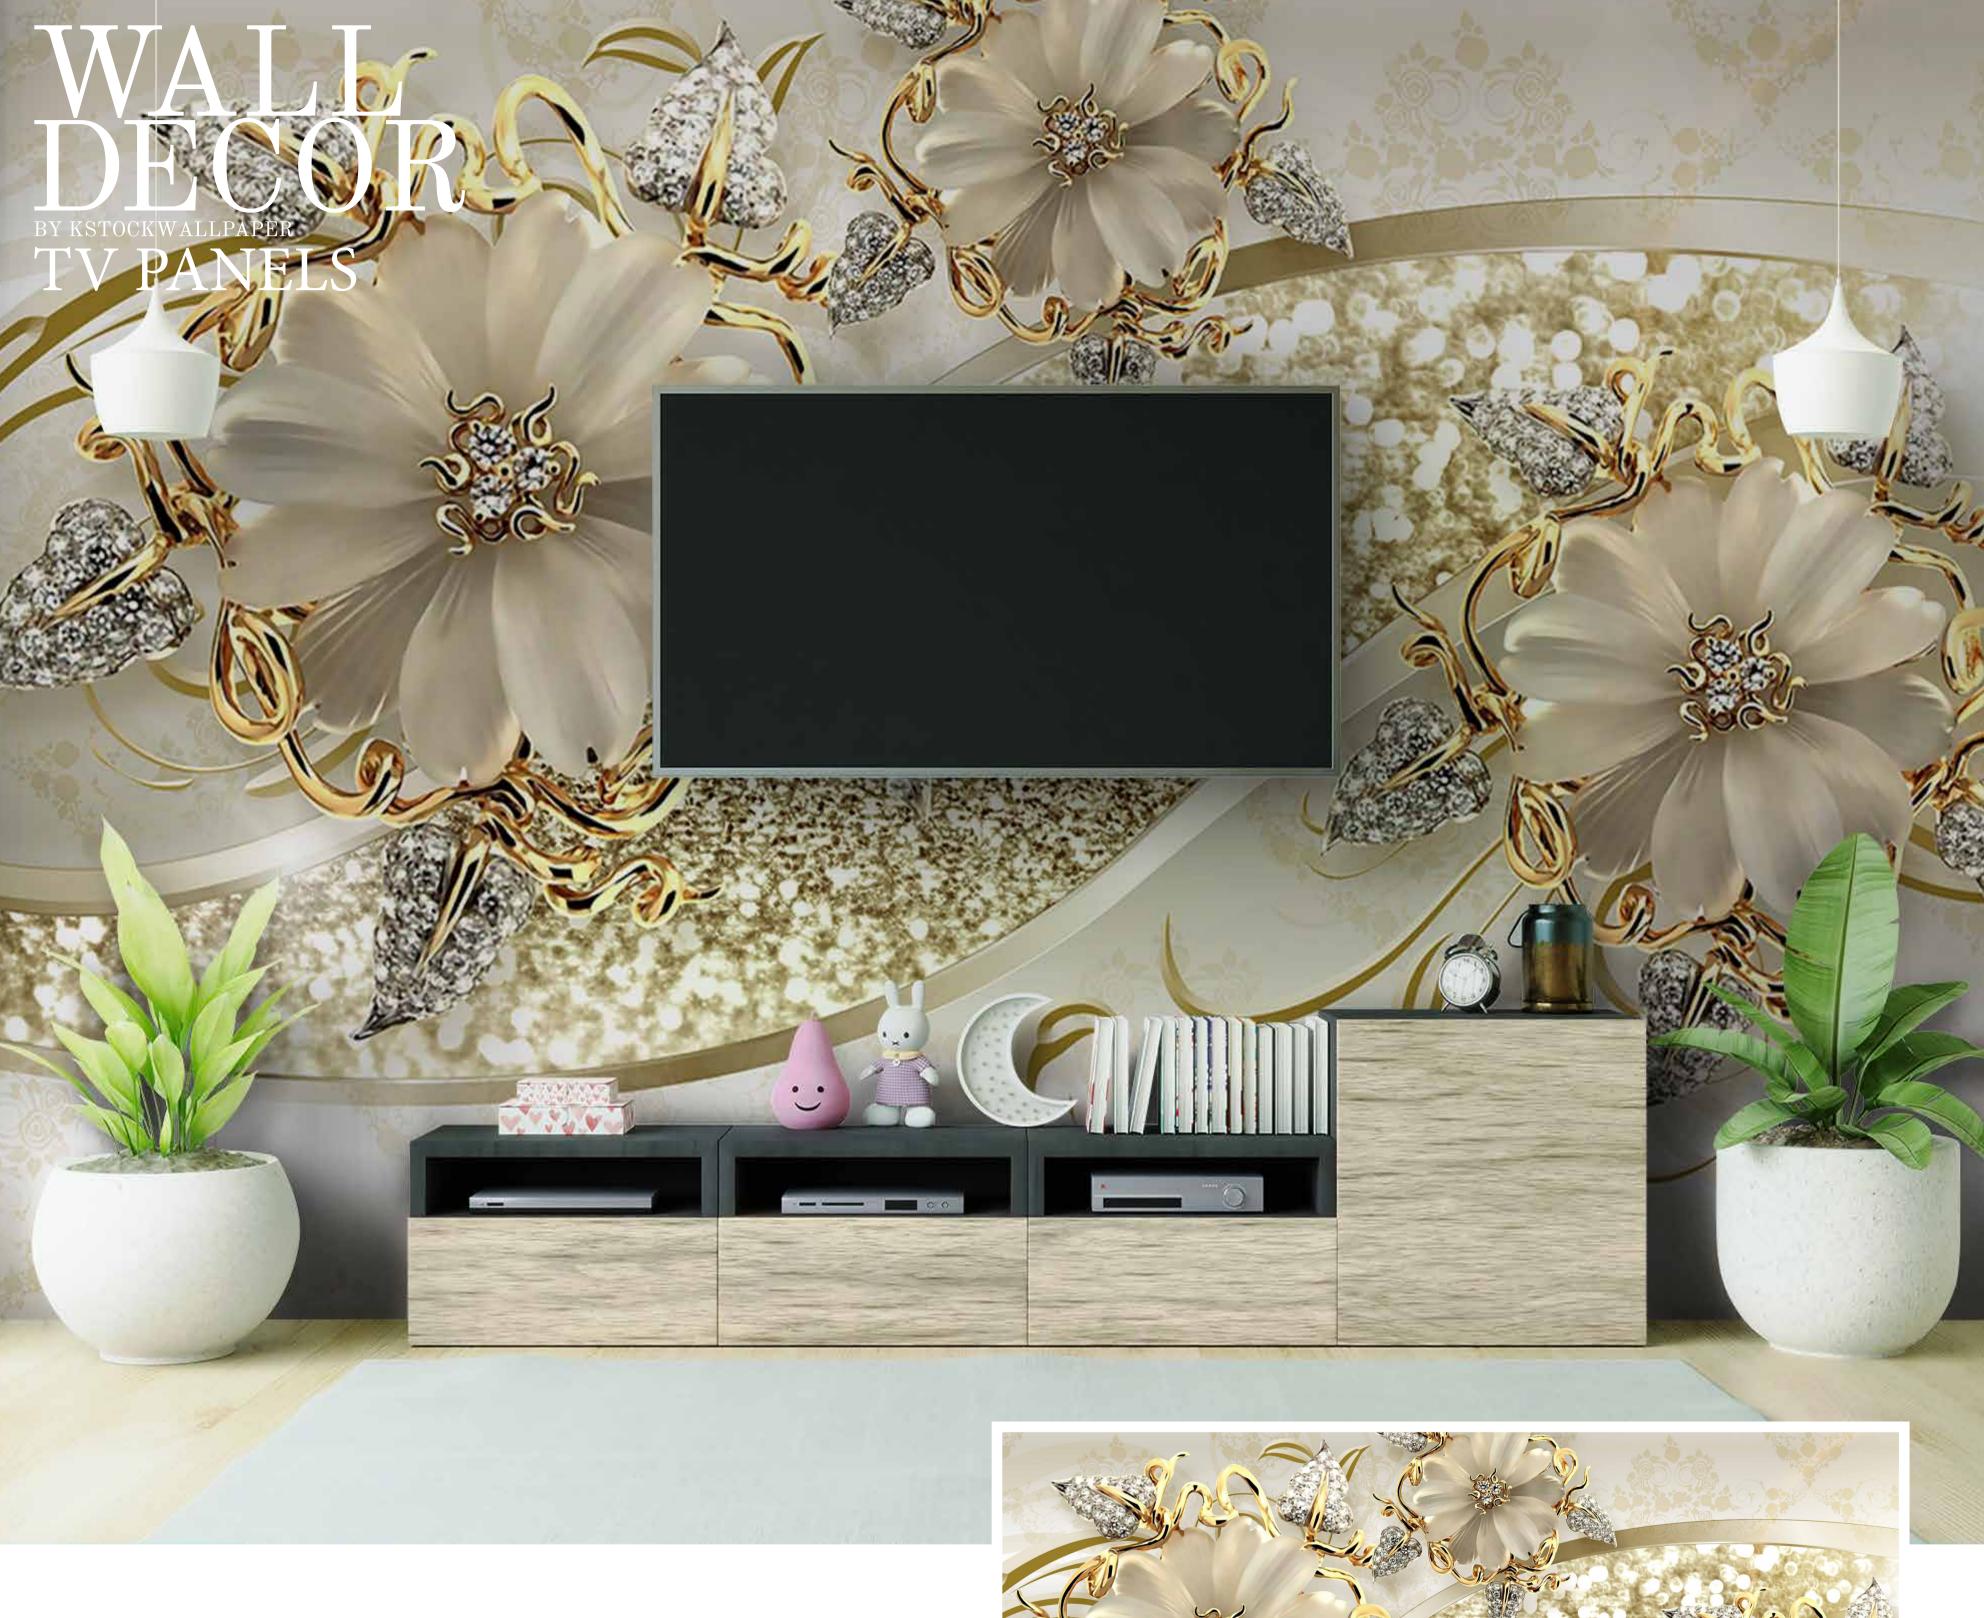

- Designs are customizable as per your wall dimensions.
- Colour can be manipulated in respect to your interior to get the perfect look.
- Original print may slightly differ from the preview above.

- Designs are customizable as per your wall dimensions.
- Colour can be manipulated in respect to your interior to get the perfect look.
- Original print may slightly differ from the preview above.