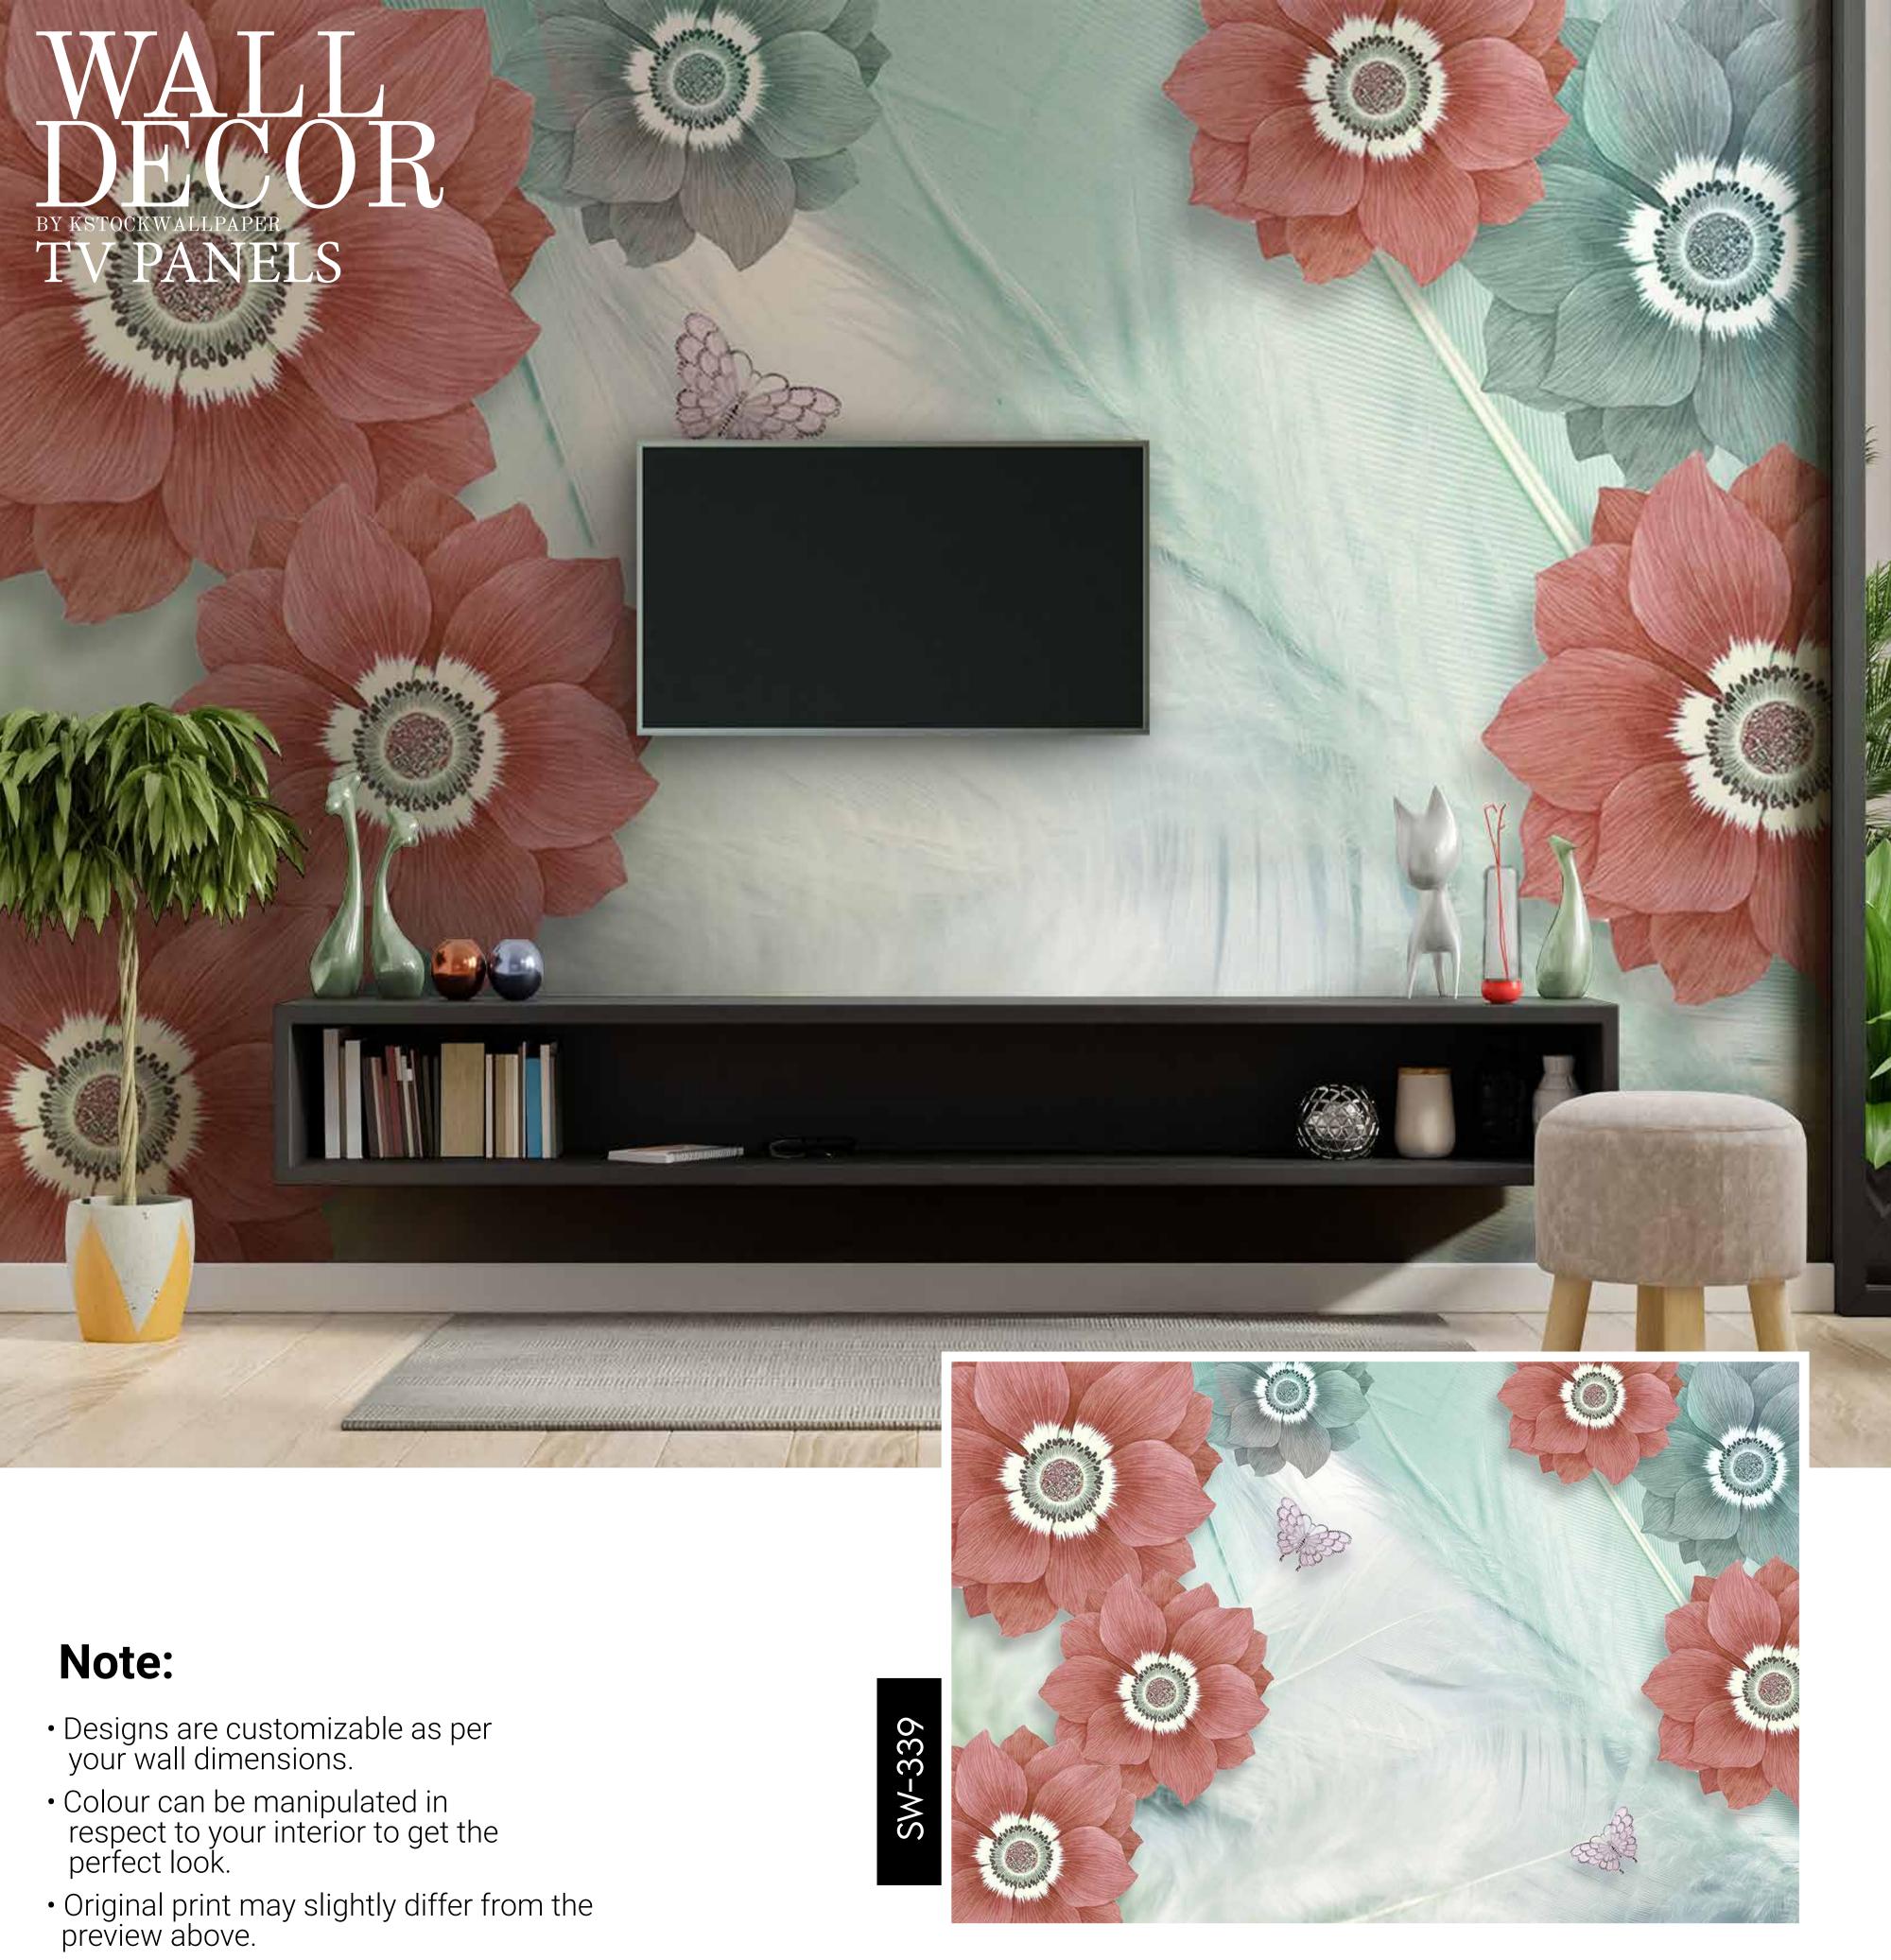

Customizable Designs
In Respect to the Wall Dimensions.

Designs can be customized as per your taste.

Feel free to ask for wall previews.

Once manufactured, these wallpapers are very easy to paste.

- Designs are customizable as per your wall dimensions.
- Colour can be manipulated in respect to your interior to get the perfect look.
- Original print may slightly differ from the preview above.