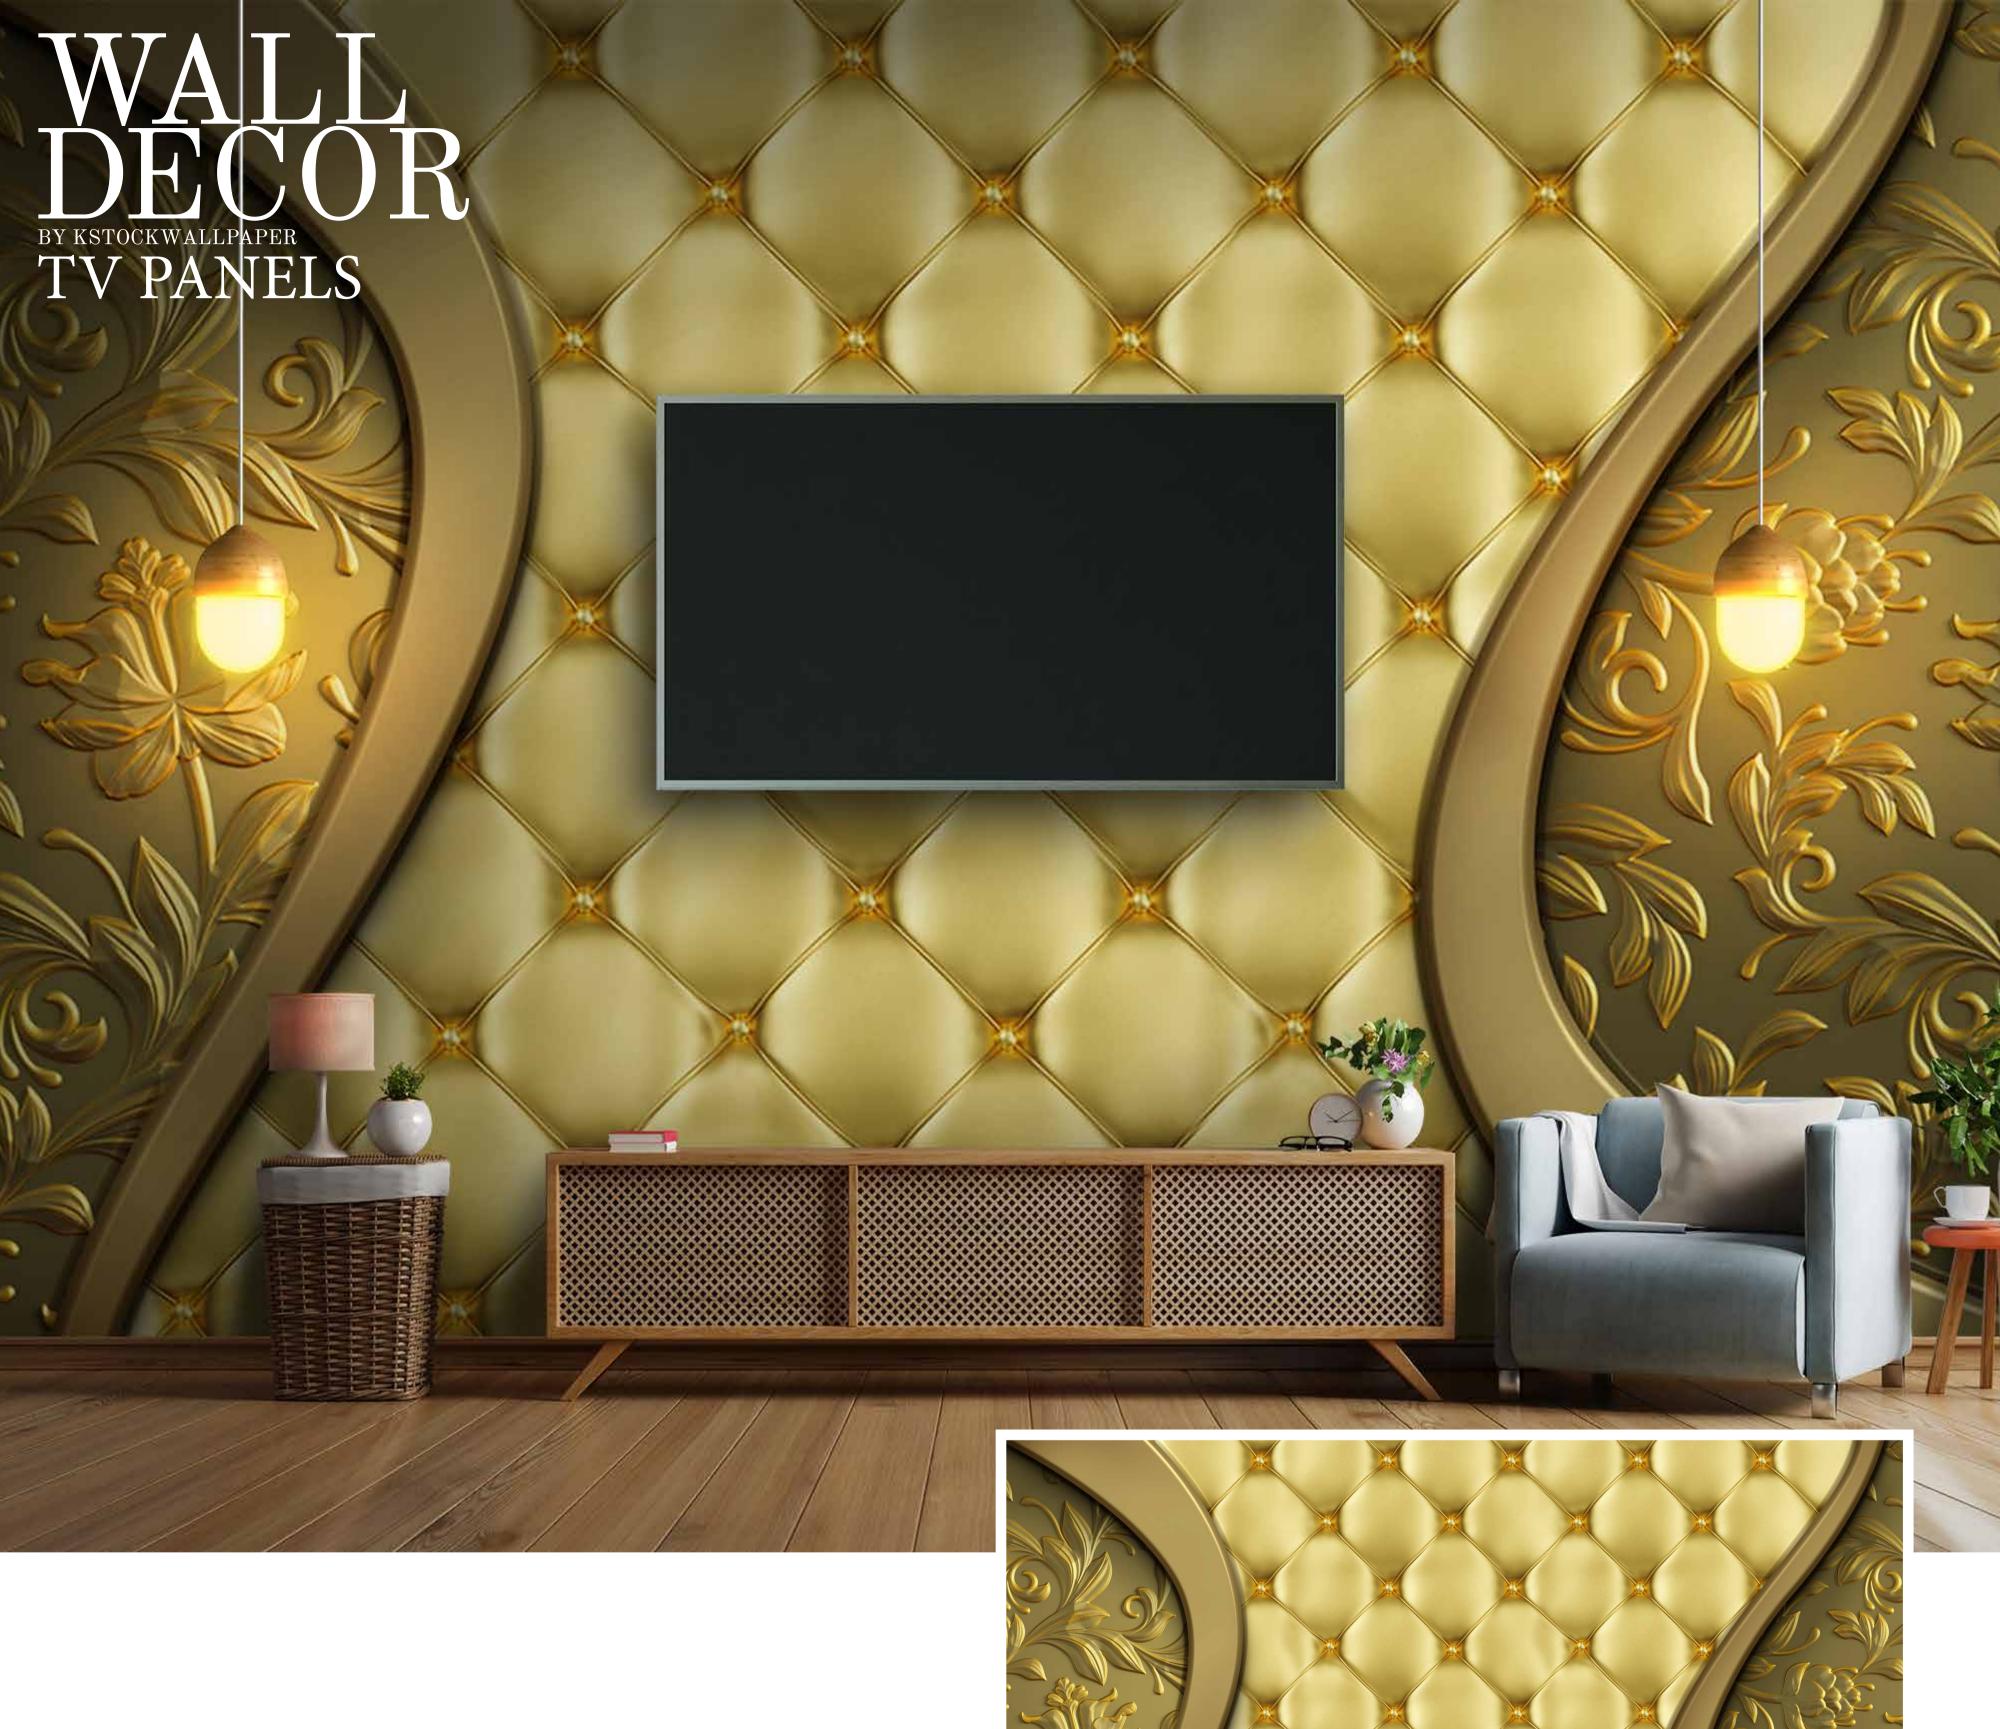

Customizable Designs
In Respect to the Wall Dimensions.

Designs can be customized as per your taste.

Feel free to ask for wall previews.

Once manufactured, these wallpapers are very easy to paste.

- Designs are customizable as per your wall dimensions.
- Colour can be manipulated in respect to your interior to get the perfect look.
- Original print may slightly differ from the preview above.