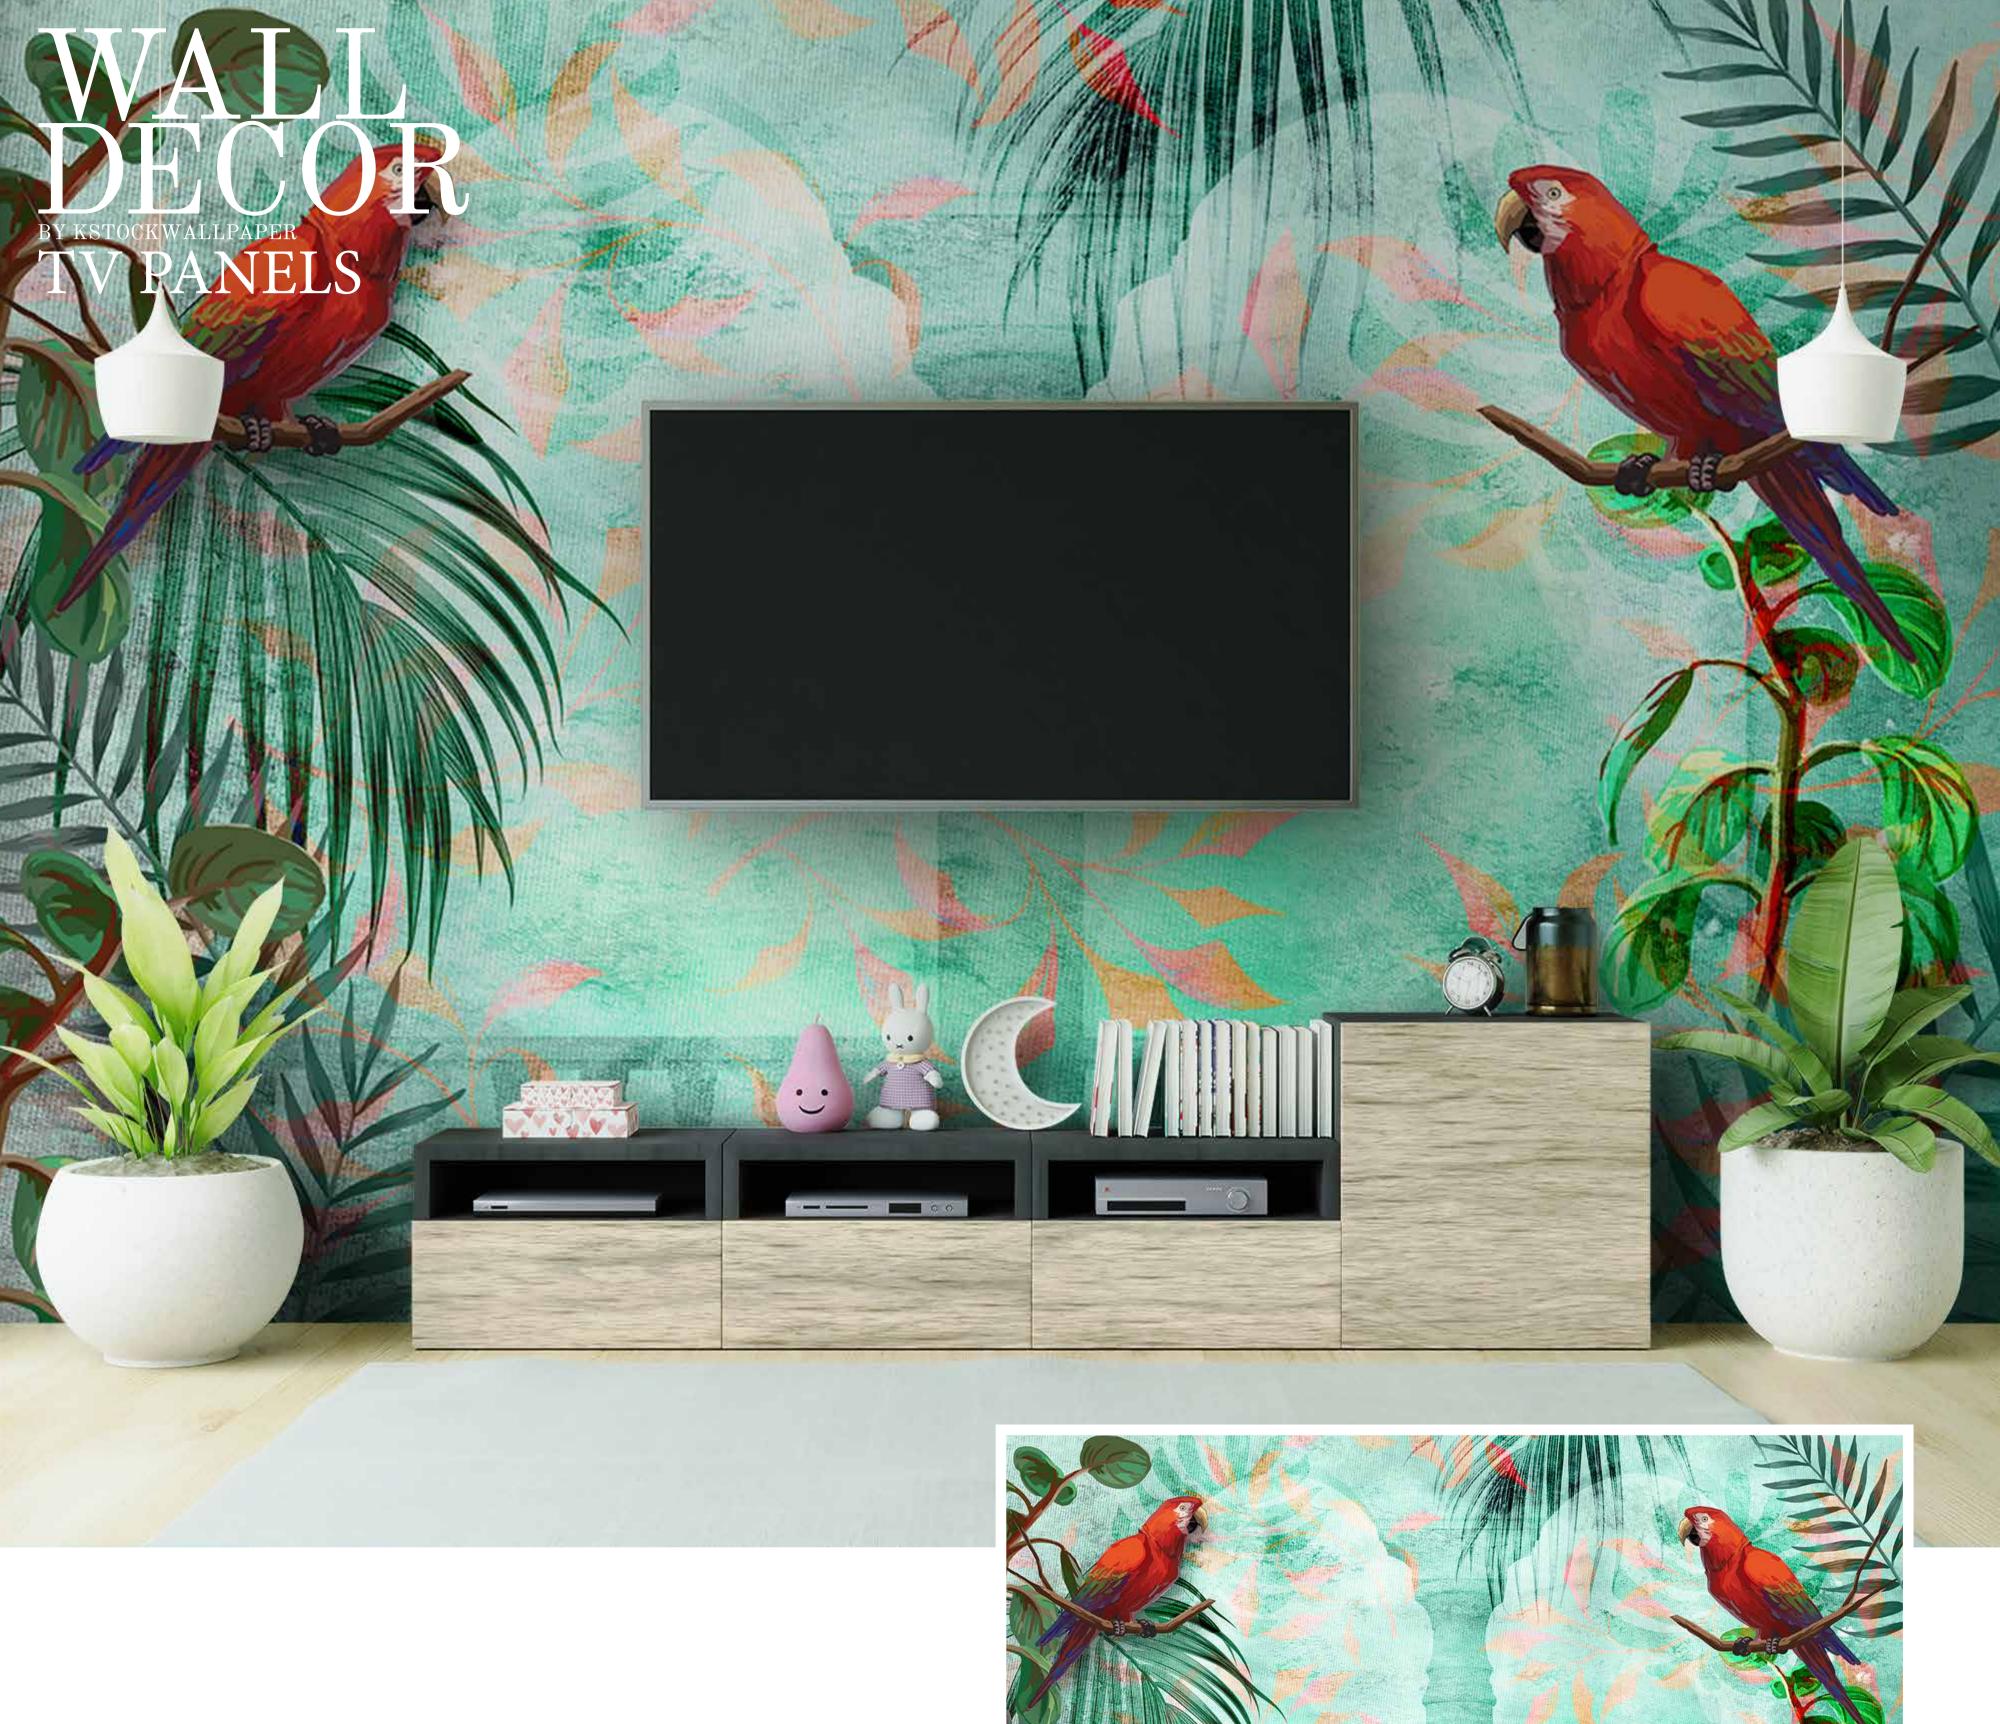

SW-370

- Designs are customizable as per your wall dimensions.
- Colour can be manipulated in respect to your interior to get the perfect look.
- Original print may slightly differ from the preview above.