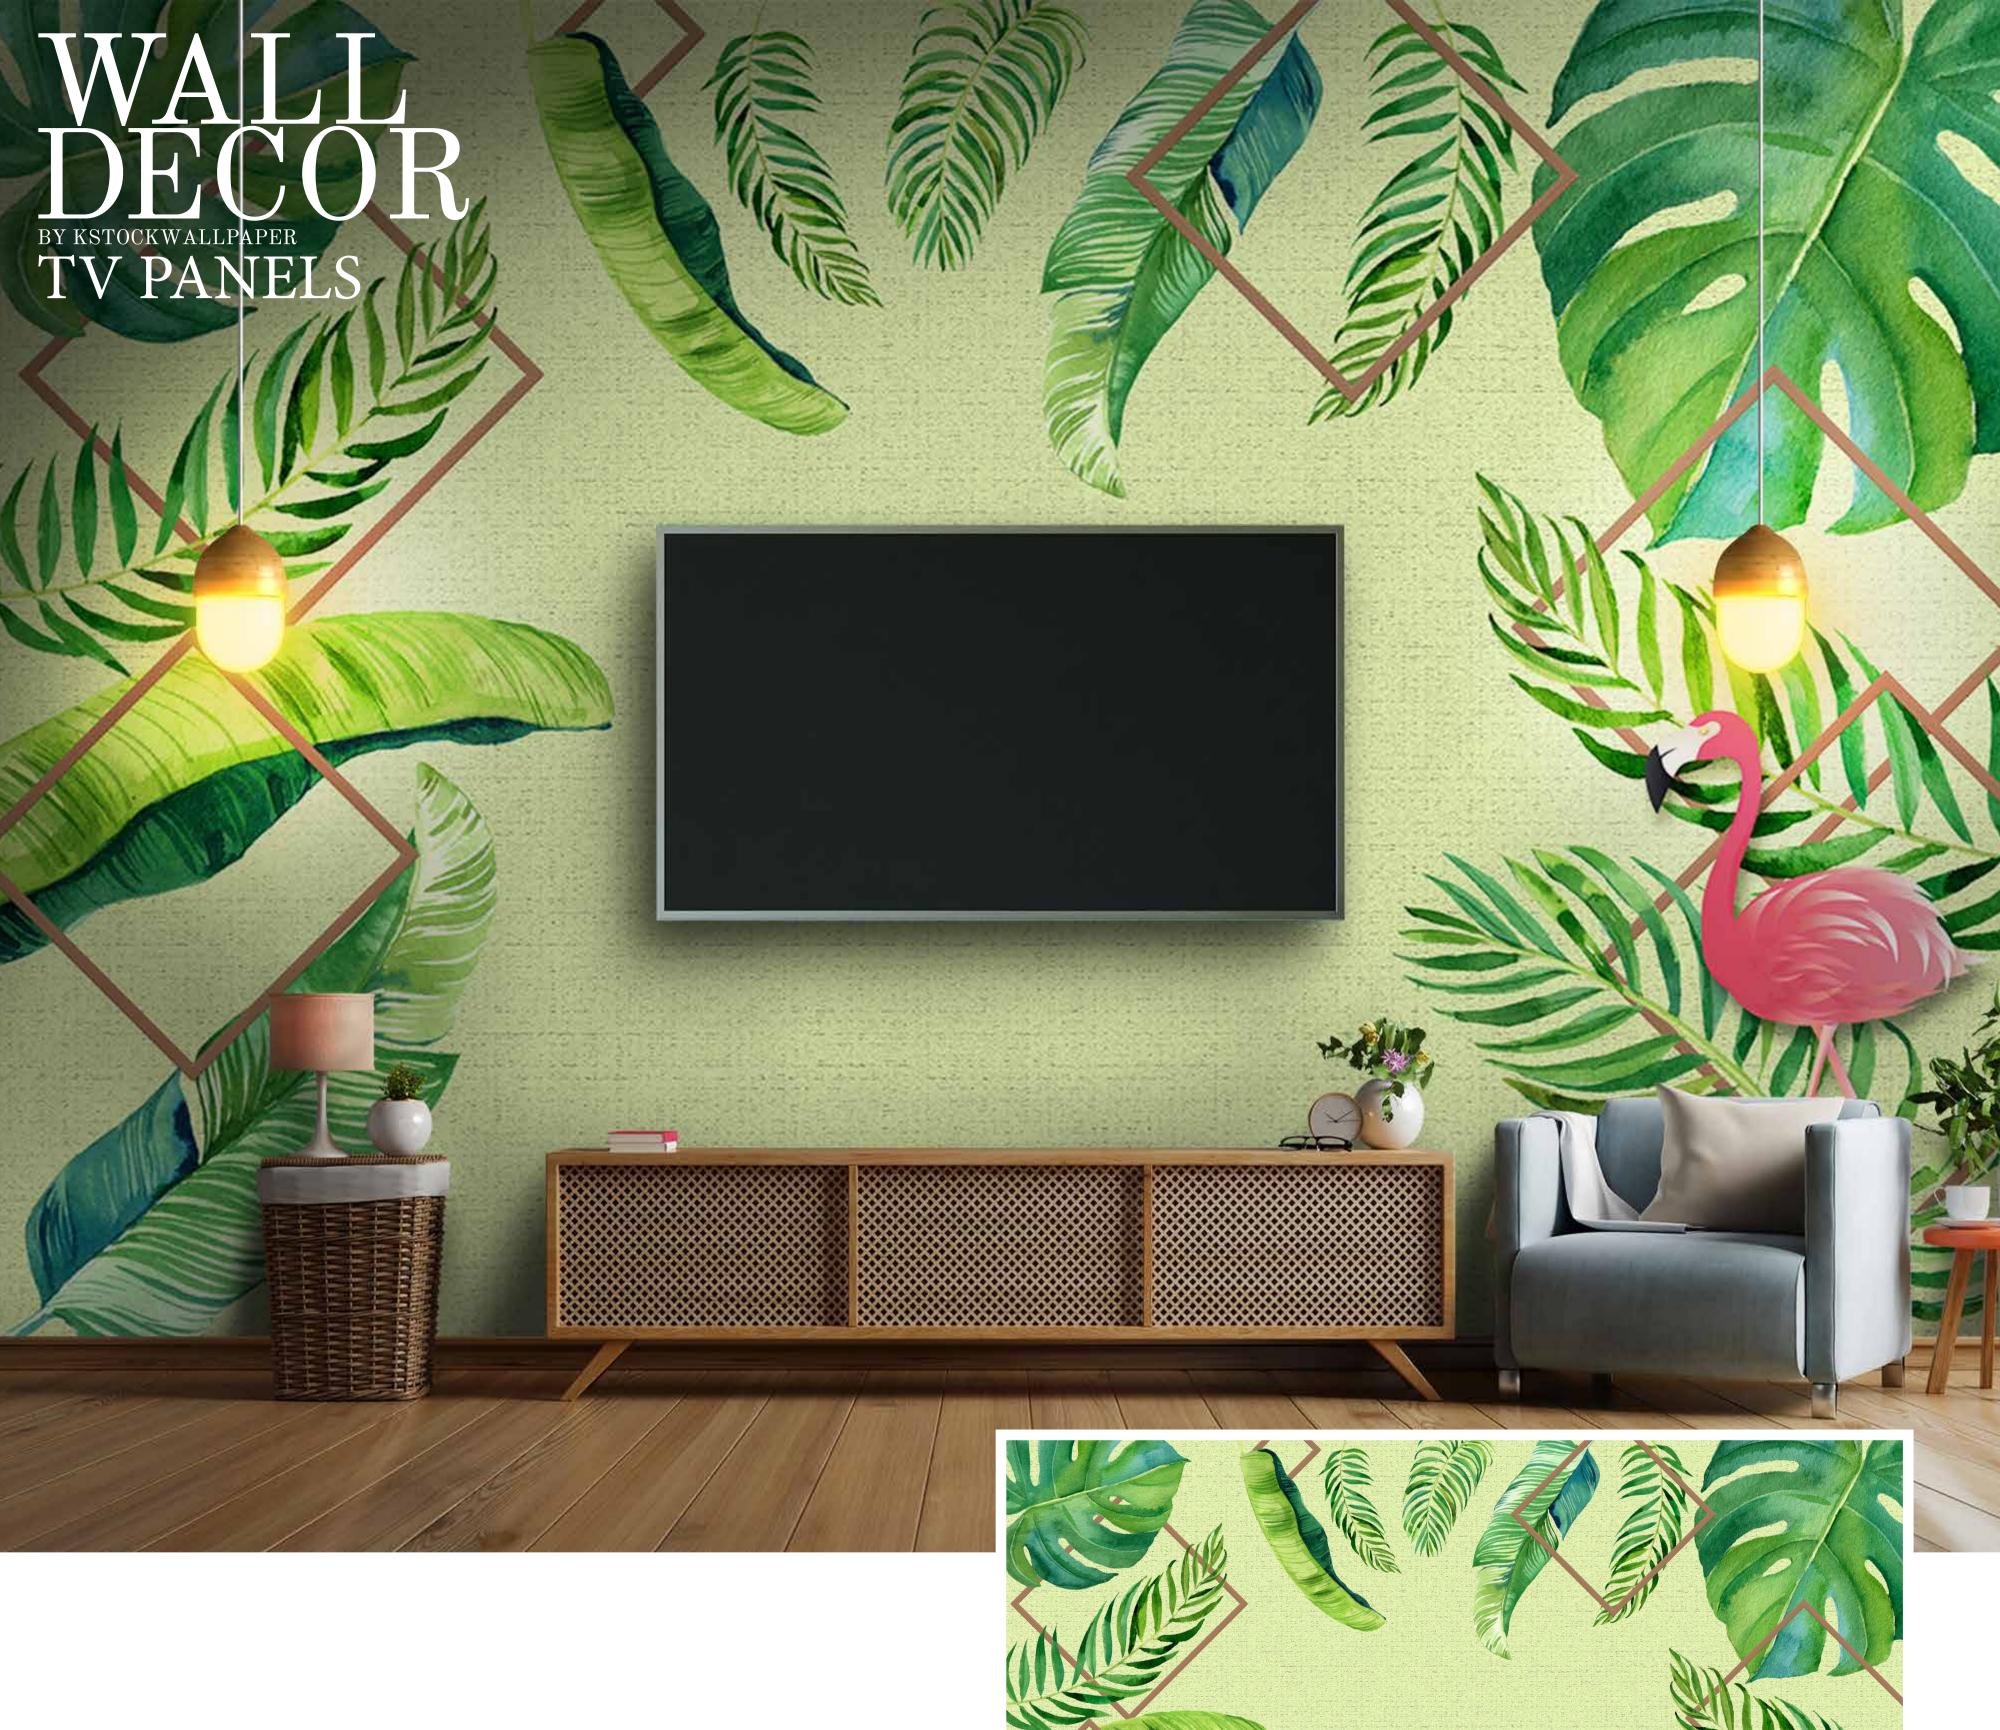

Customizable Designs
In Respect to the Wall Dimensions.

Designs can be customized as per your taste.

Feel free to ask for wall previews.

Once manufactured, these wallpapers are very easy to paste.

- Designs are customizable as per your wall dimensions.
- Colour can be manipulated in respect to your interior to get the perfect look.
- Original print may slightly differ from the preview above.

- Designs are customizable as per your wall dimensions.
- Colour can be manipulated in respect to your interior to get the perfect look.
- Original print may slightly differ from the preview above.

- Designs are customizable as per your wall dimensions.
- Colour can be manipulated in respect to your interior to get the perfect look.
- Original print may slightly differ from the preview above.

- Colour can be manipulated in respect to your interior to get the perfect look.
- Original print may slightly differ from the preview above.

- Colour can be manipulated in respect to your interior to get the perfect look.
- Original print may slightly differ from the preview above.