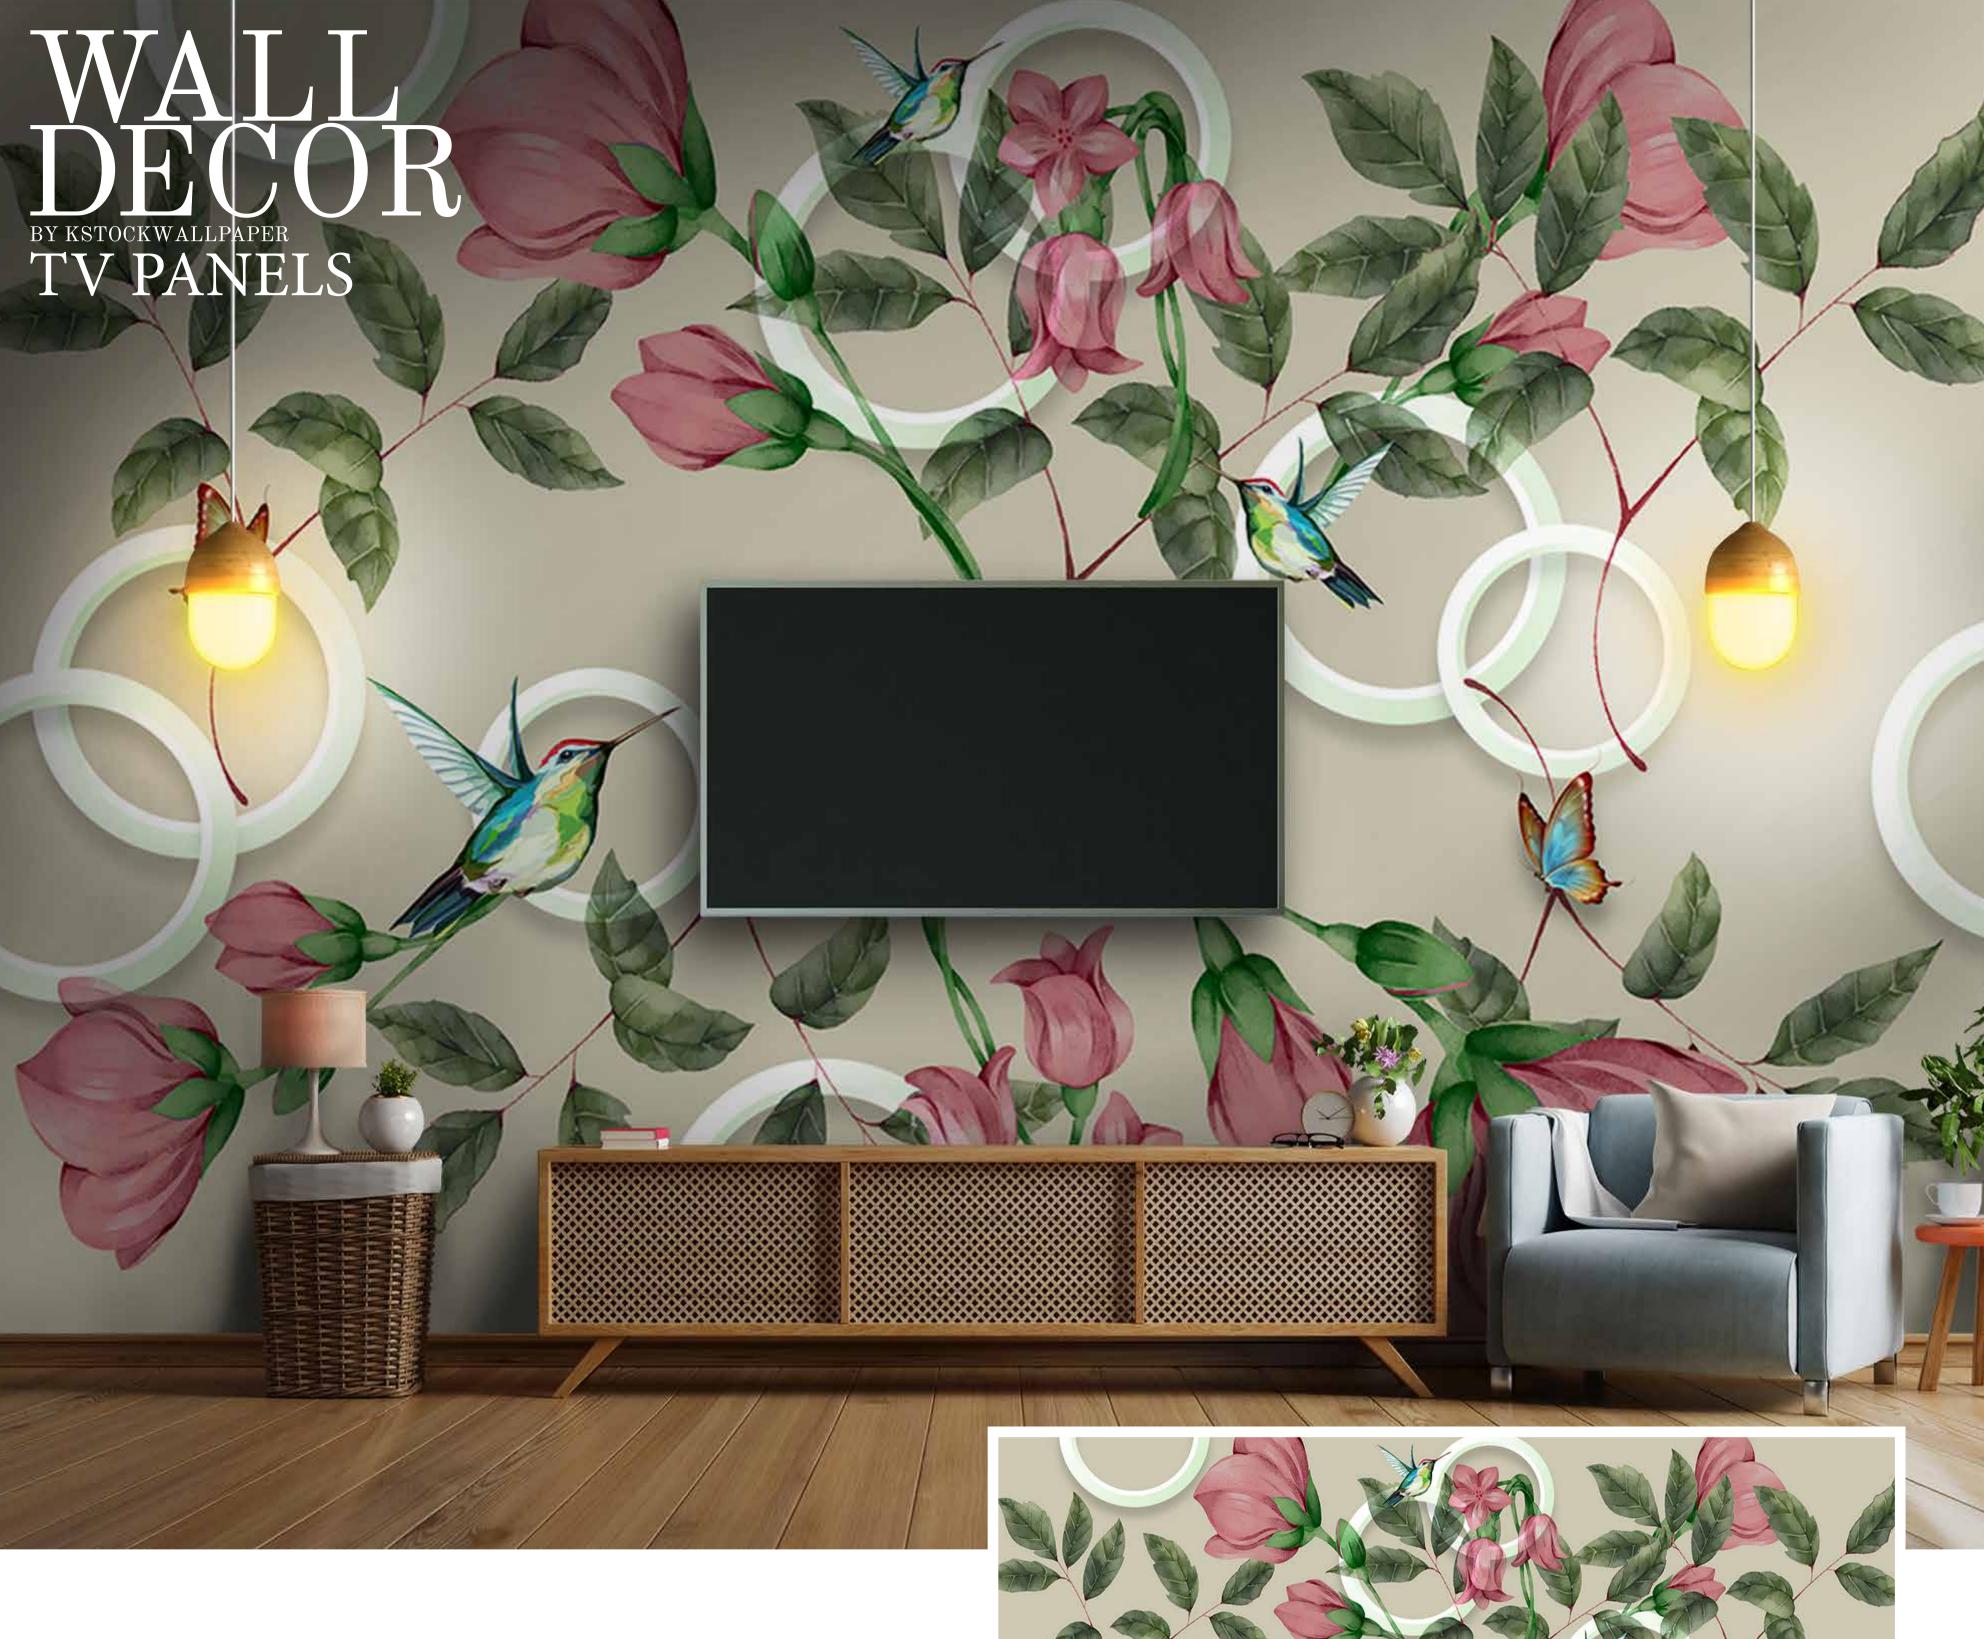

- Designs are customizable as per your wall dimensions.
- Colour can be manipulated in respect to your interior to get the perfect look.
- Original print may slightly differ from the preview above.

SW-354