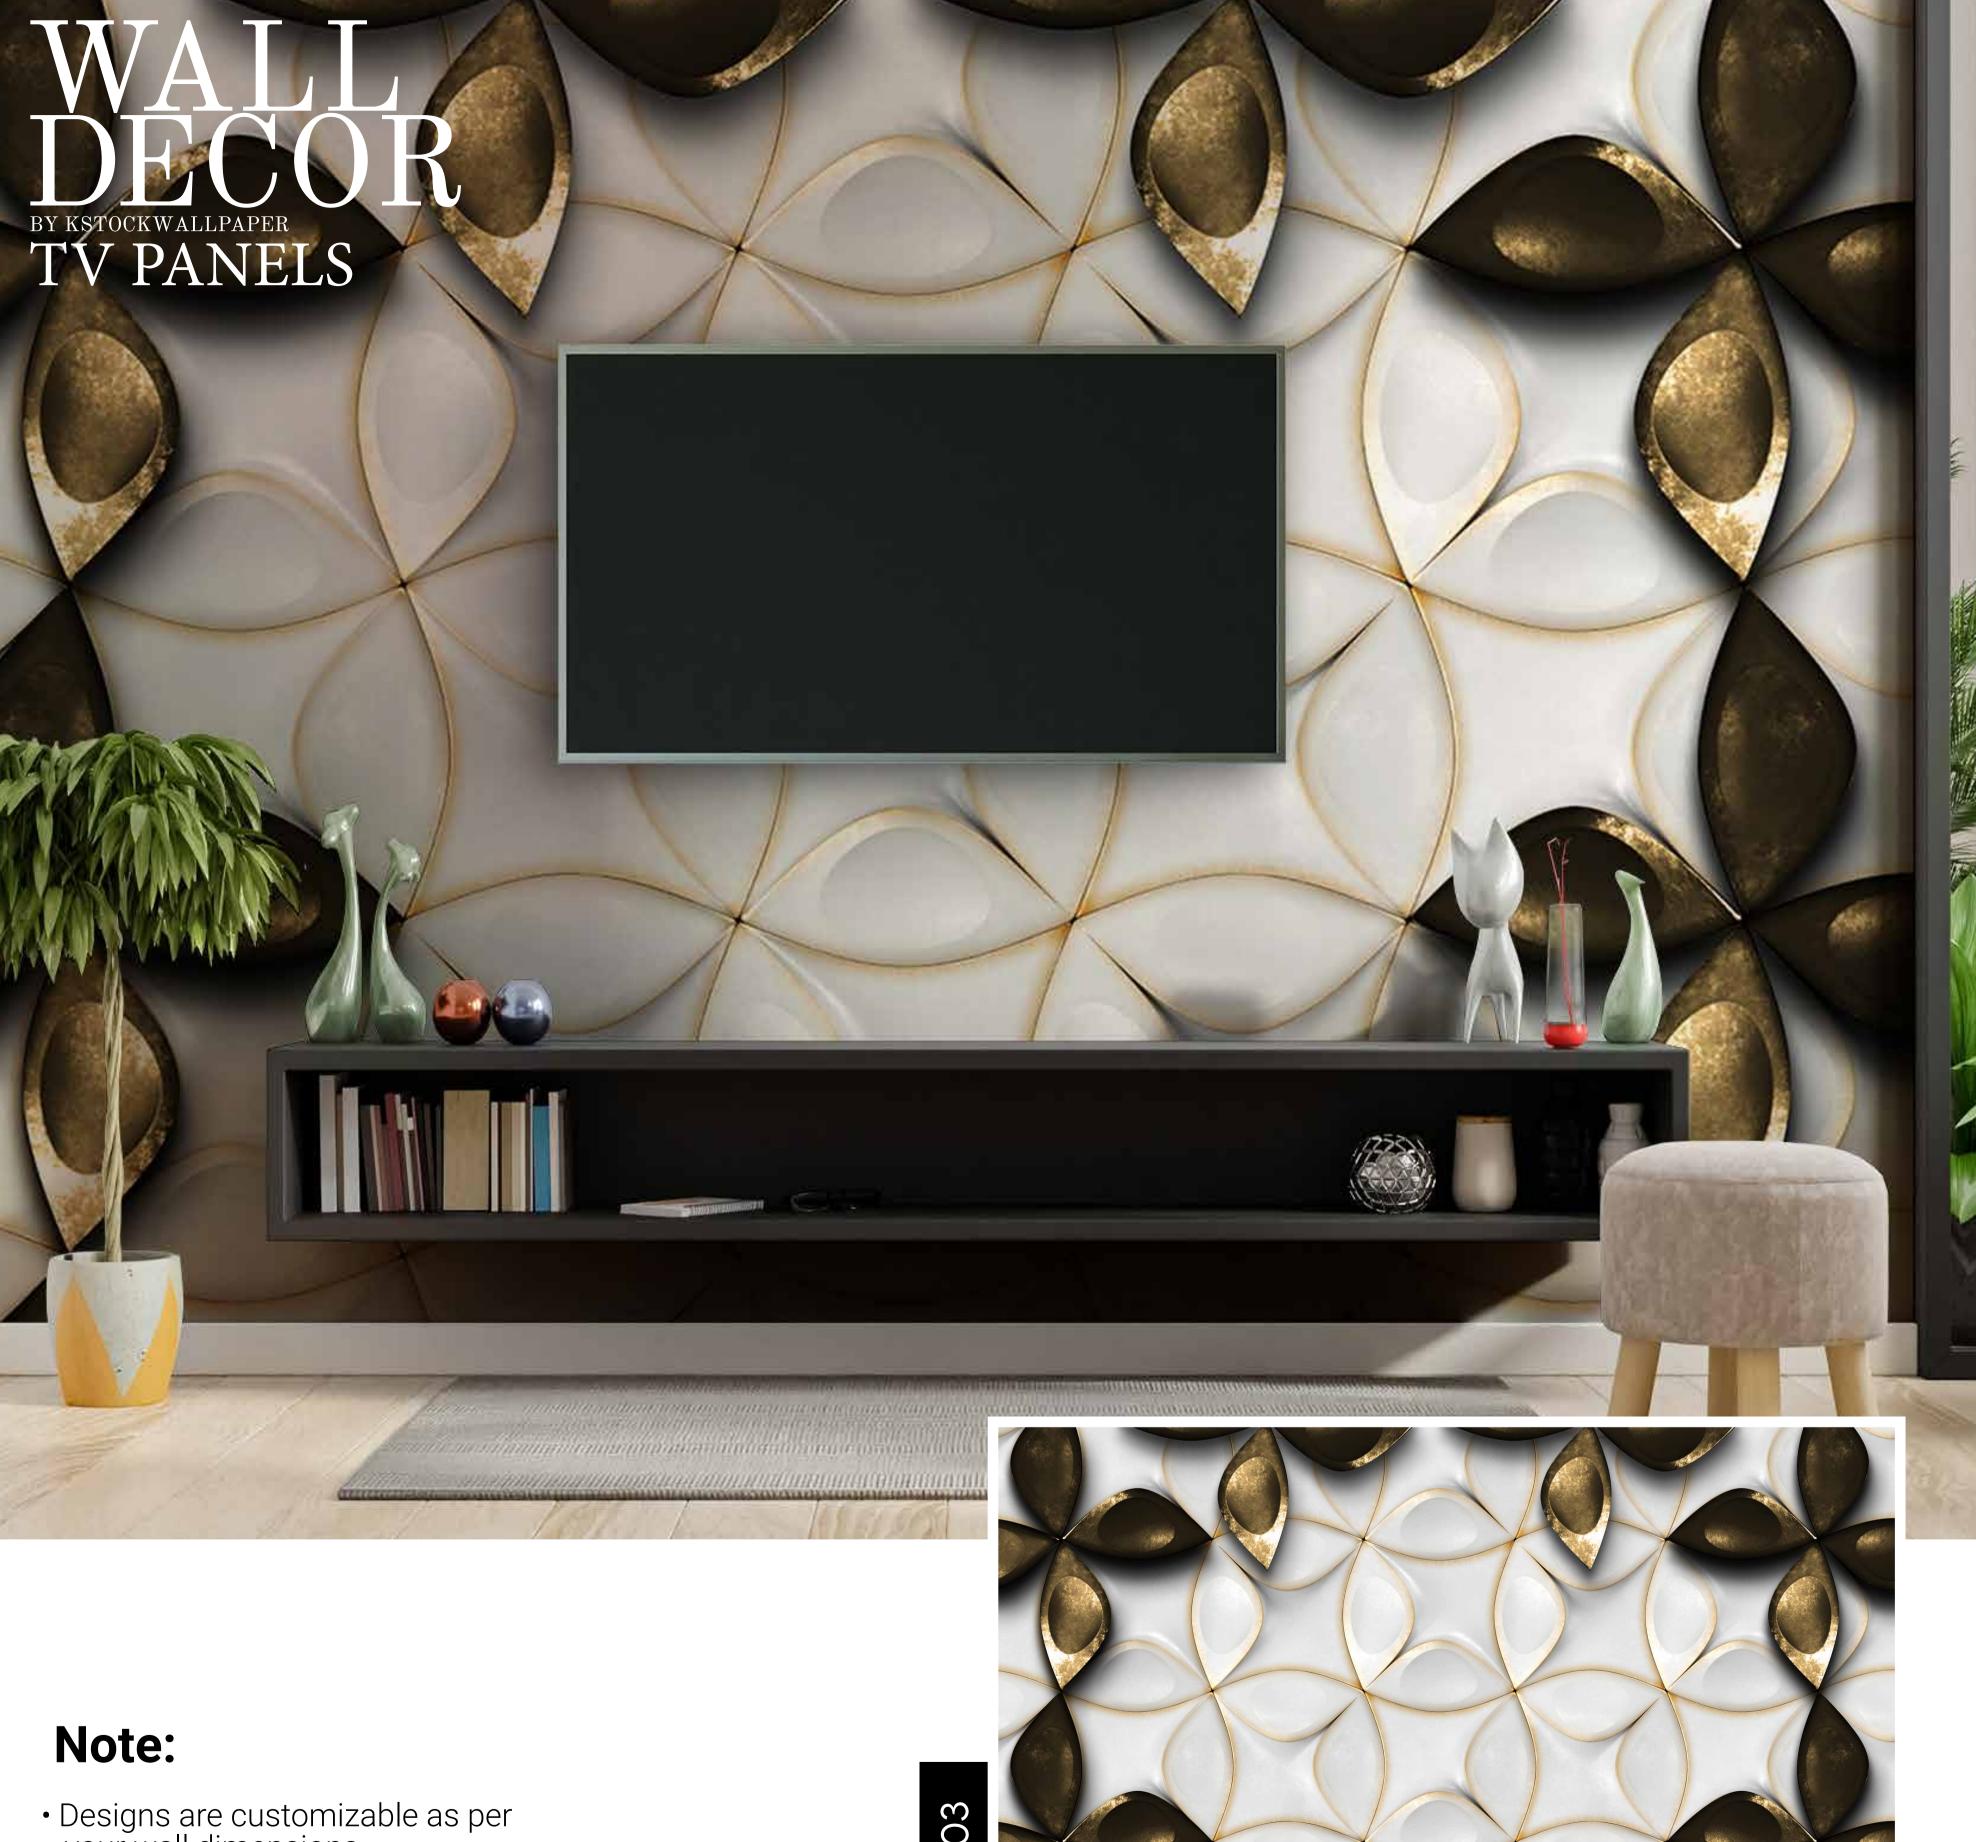

- Colour can be manipulated in respect to your interior to get the perfect look.
- Original print may slightly differ from the preview above.

- Colour can be manipulated in respect to your interior to get the perfect look.
- Original print may slightly differ from the preview above.