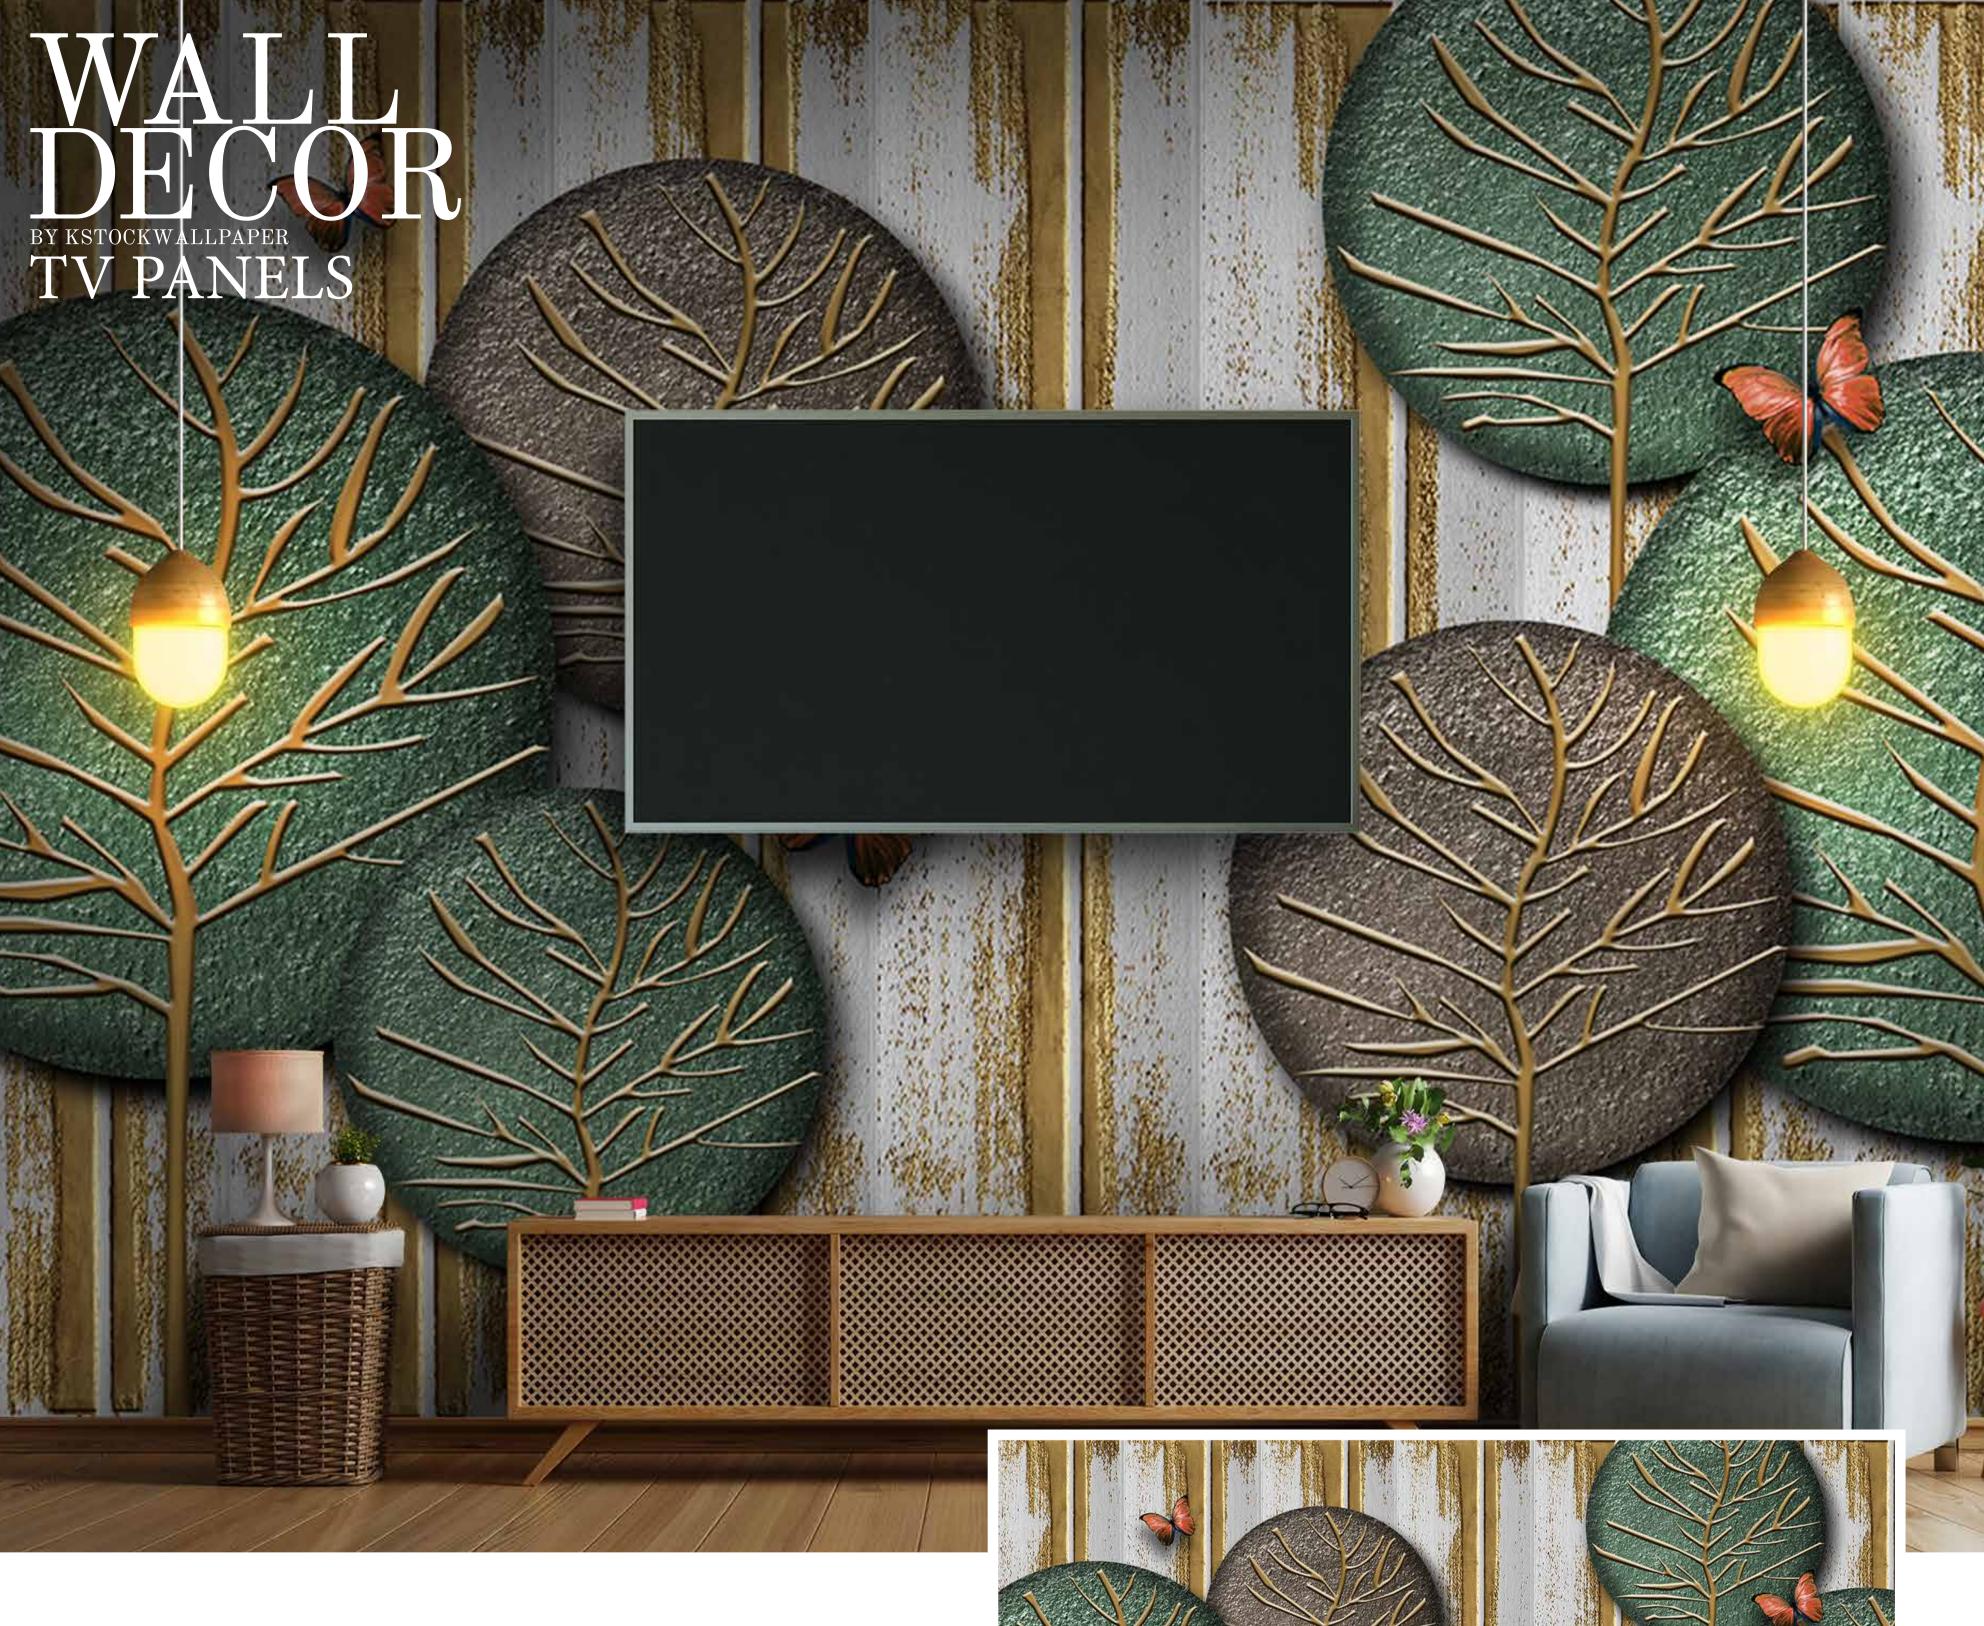

Customizable Designs
In Respect to the Wall Dimensions.

Designs can be customized as per your taste.

Feel free to ask for wall previews.

Once manufactured, these wallpapers are very easy to paste.

- Designs are customizable as per your wall dimensions.
- Colour can be manipulated in respect to your interior to get the perfect look.
- Original print may slightly differ from the preview above.