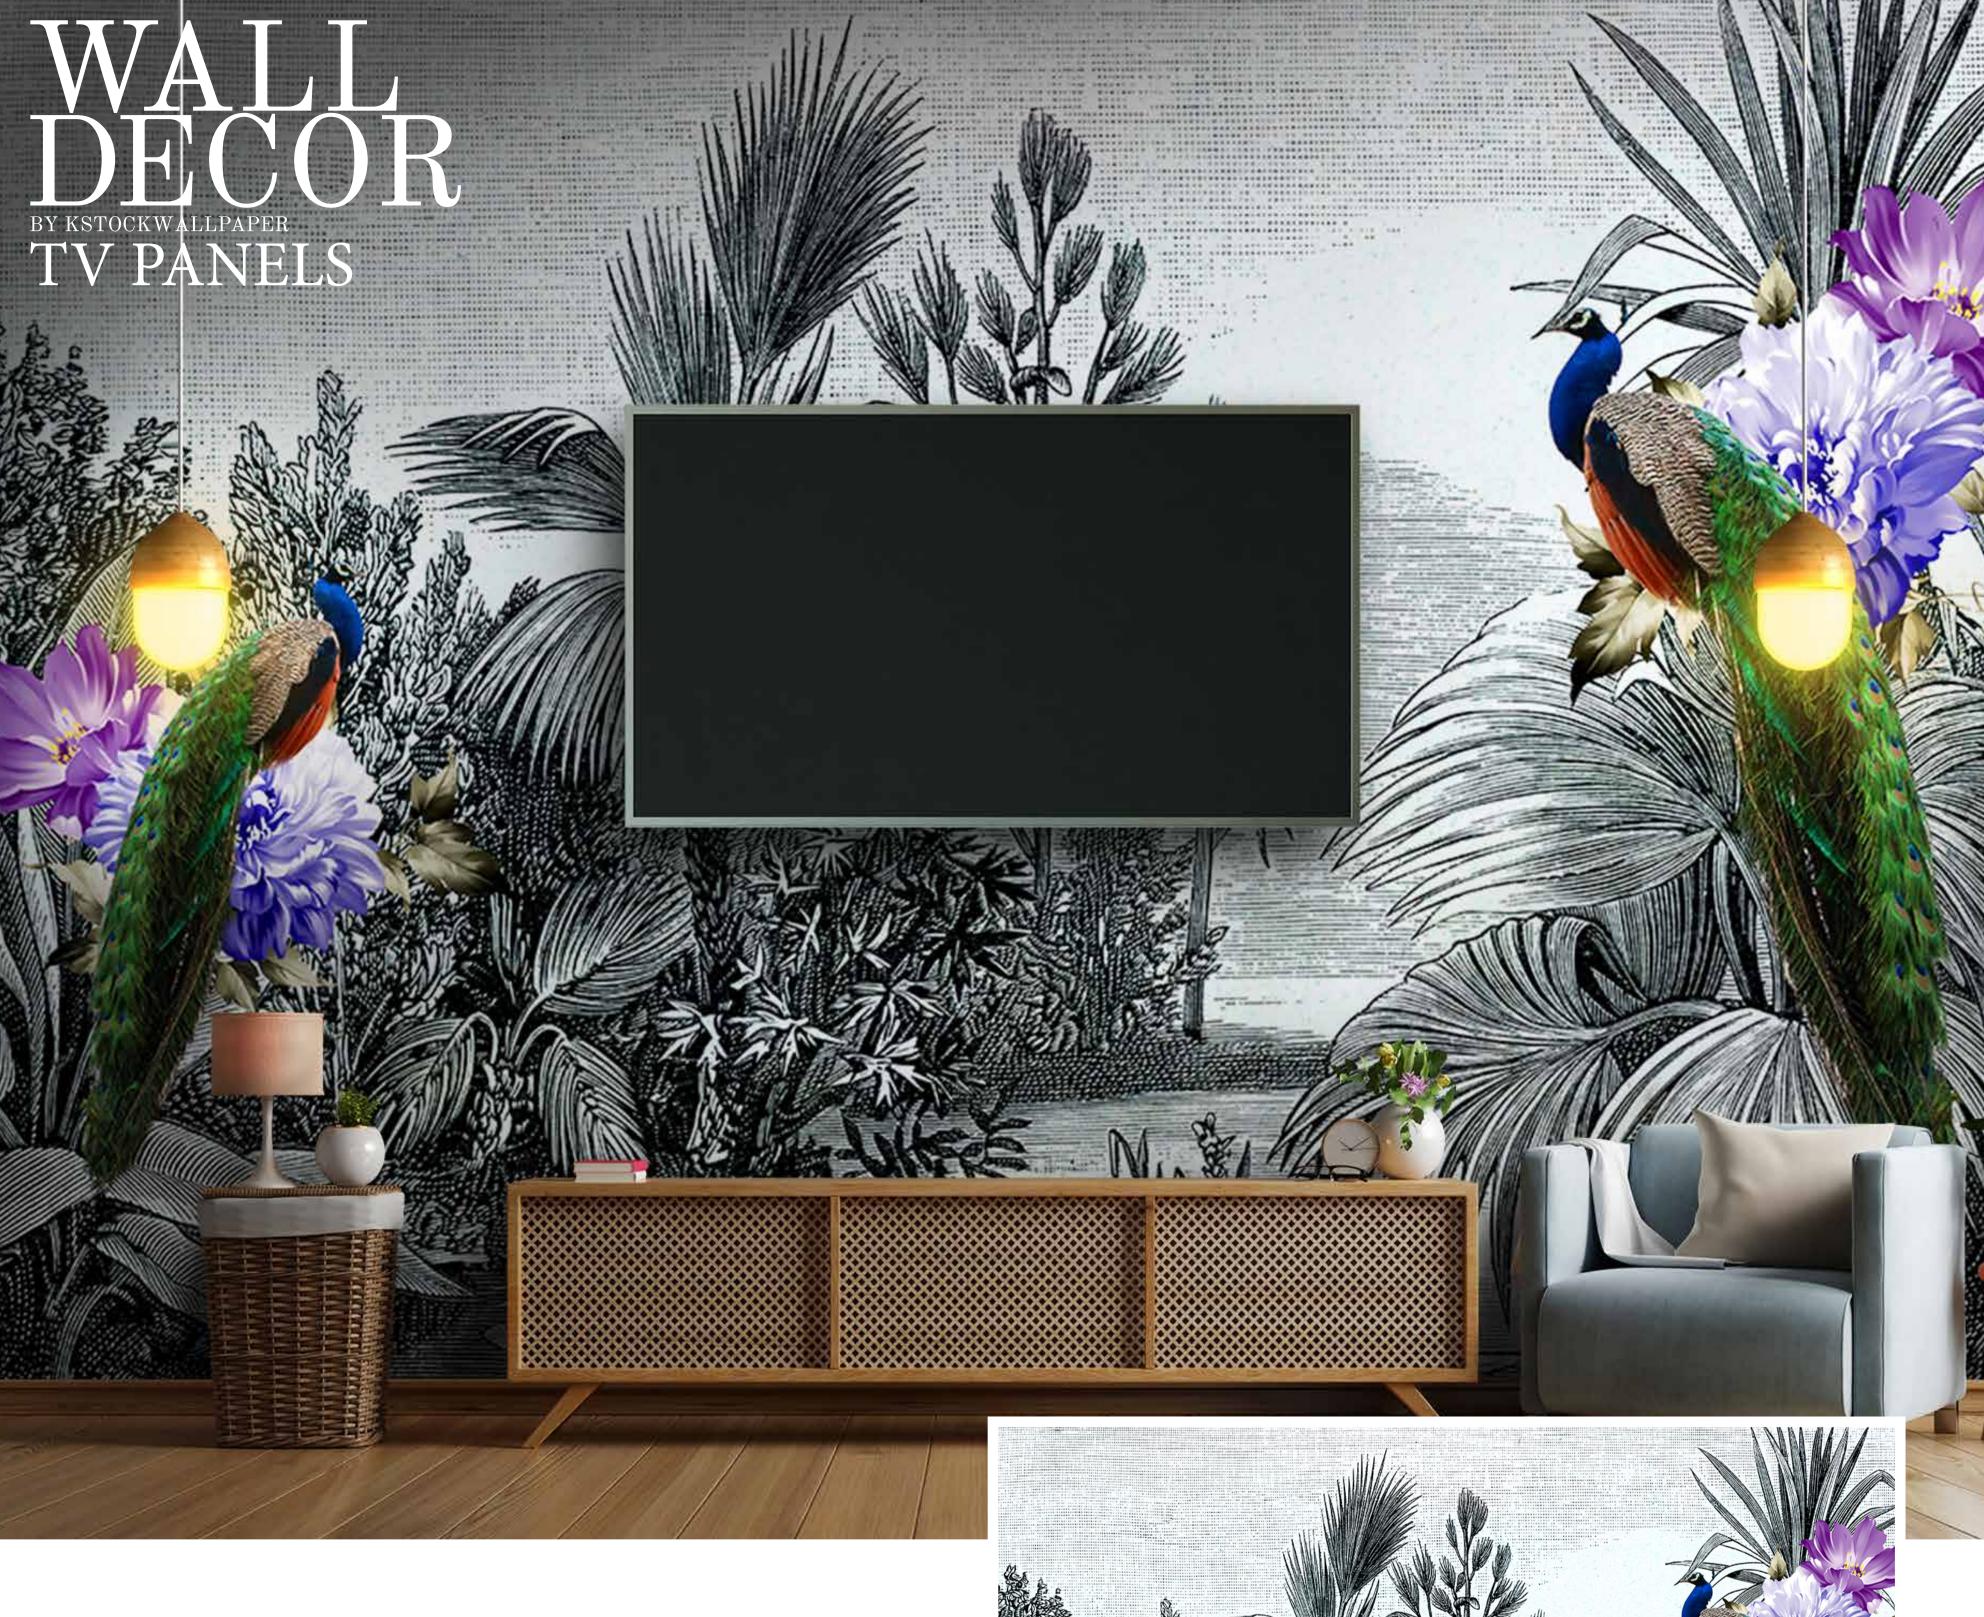

- Designs are customizable as per your wall dimensions.
- Colour can be manipulated in respect to your interior to get the perfect look.
- Original print may slightly differ from the preview above.

SW-354