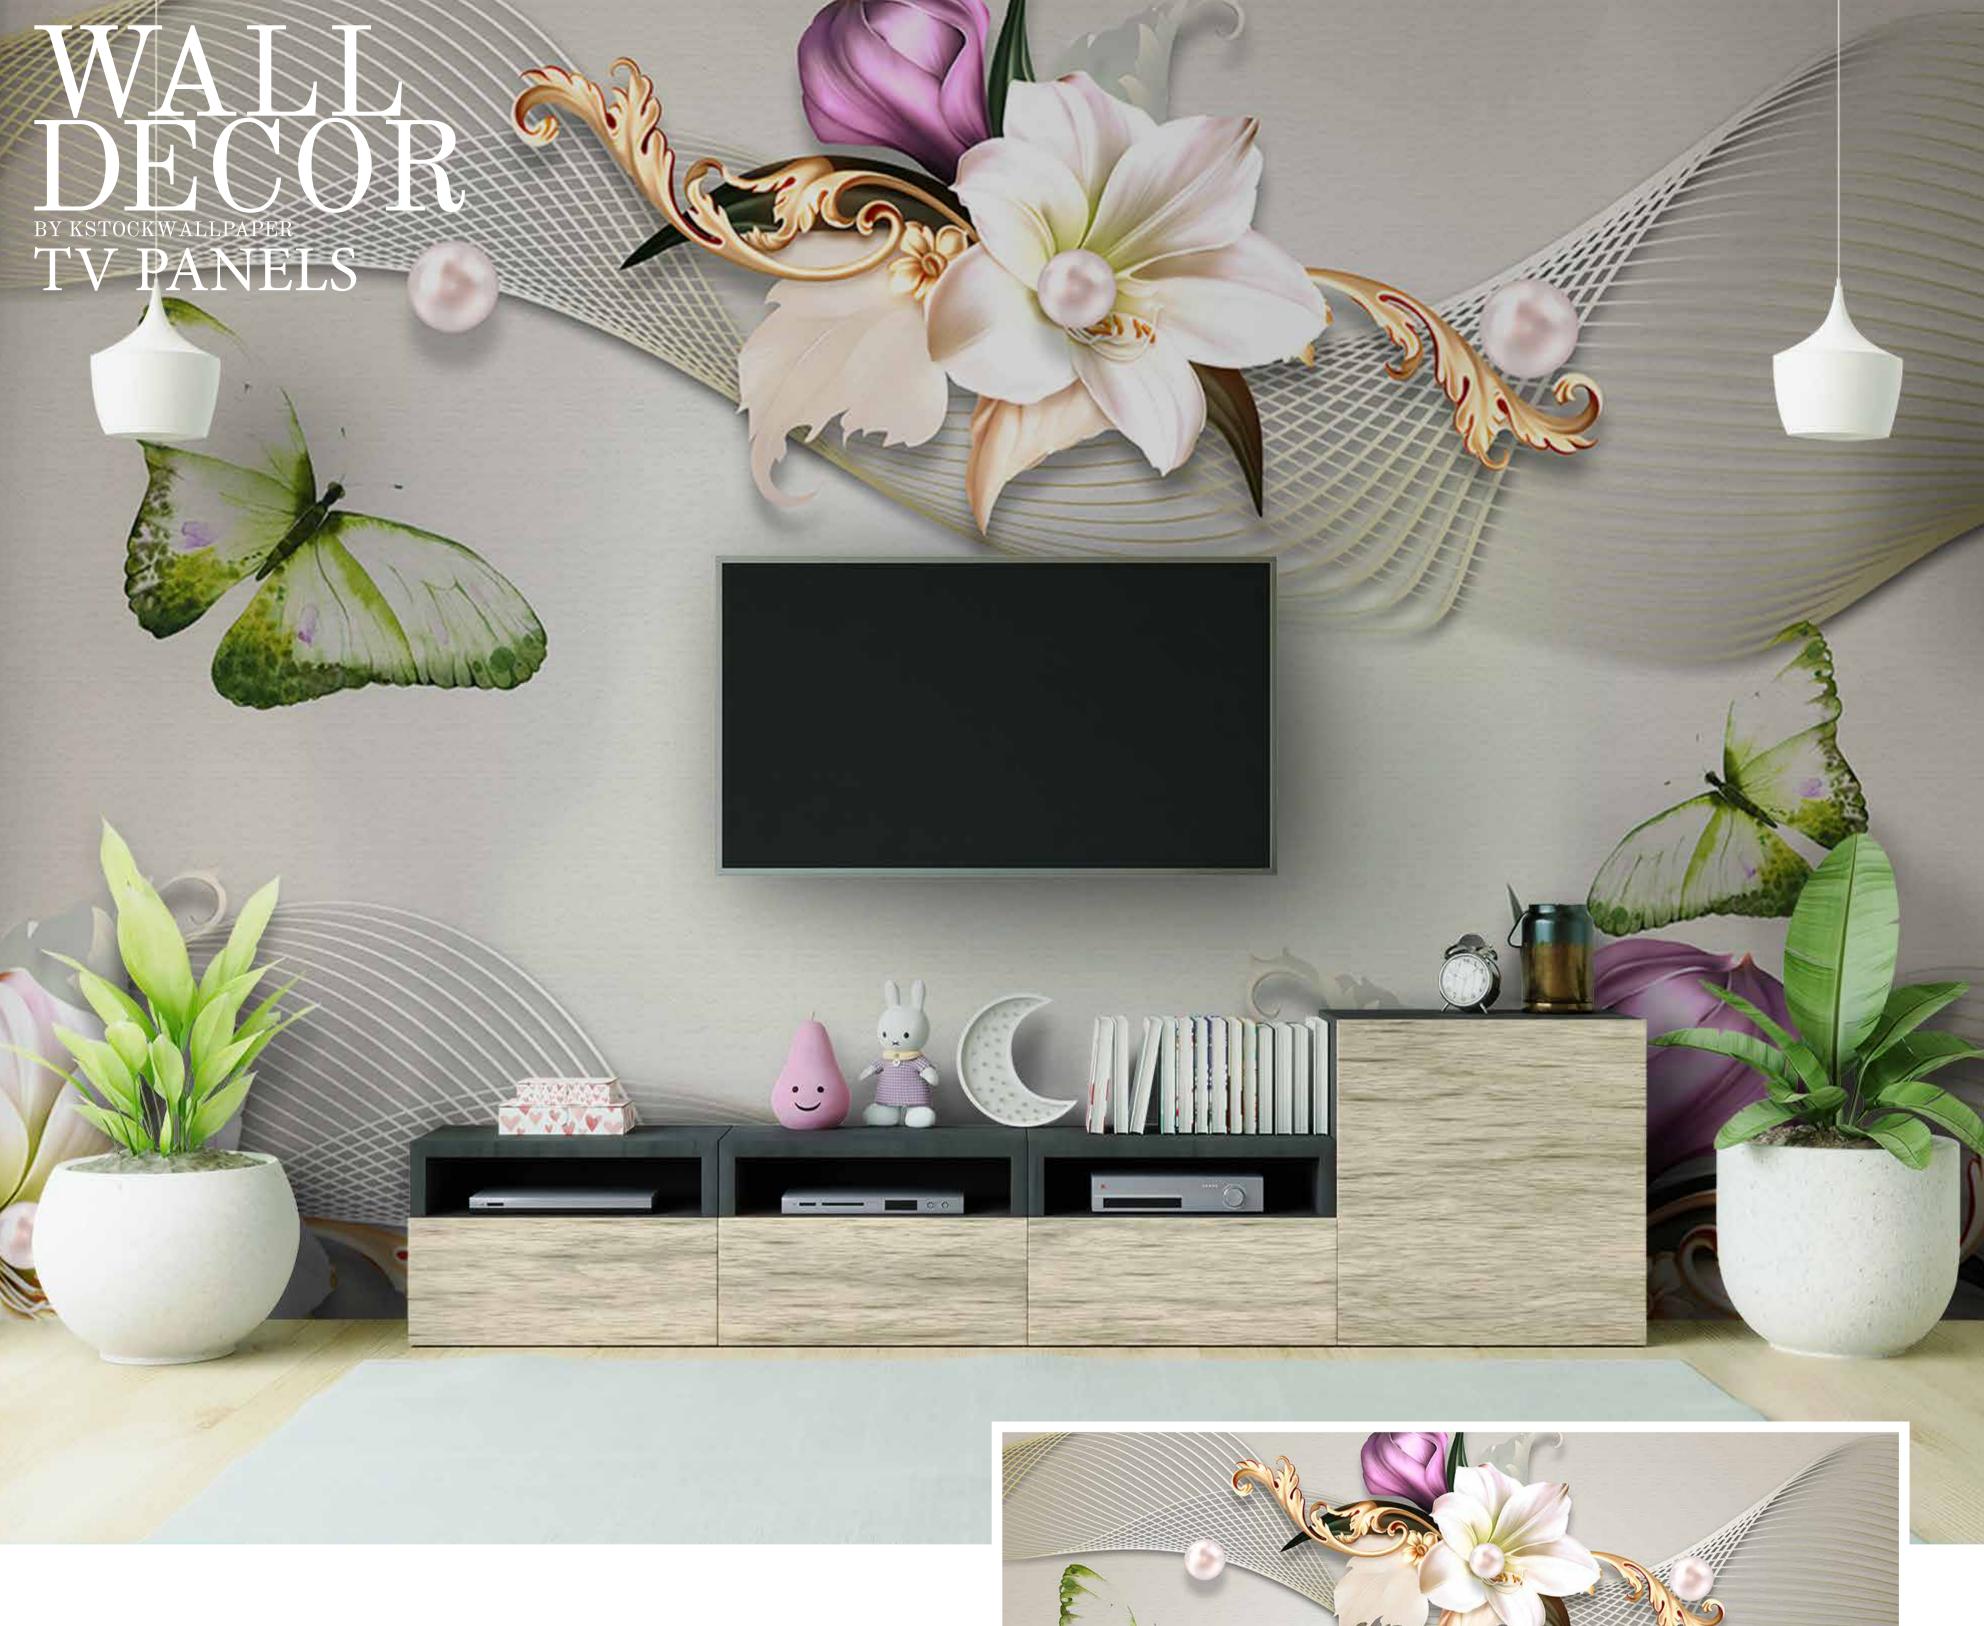

- Designs are customizable as per your wall dimensions.
- Colour can be manipulated in respect to your interior to get the perfect look.
- Original print may slightly differ from the preview above.

SW-354