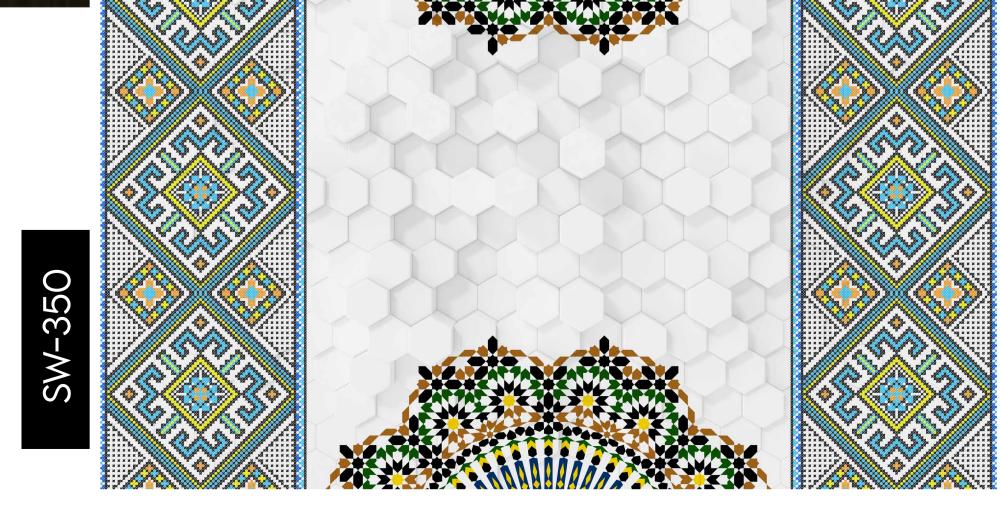

e customizable as per your wall dimensions.
- Colour can be manipulated in respect to your interior to get the perfect look.
- Original print may slightly differ from the preview above.









- Designs are customizable as per your wall dimensions.
- Colour can be manipulated in respect to your interior to get the perfect look.
- Original print may slightly differ from the preview above.





- Designs are customizable as per your wall dimensions.
- Colour can be manipulated in respect to your interior to get the perfect look.
- Original print may slightly differ from the preview above.





- Designs are customizable as per your wall dimensions.
- Colour can be manipulated in respect to your interior to get the perfect look.
- Original print may slightly differ from the preview above.





- Designs are customizable as per your wall dimensions.
- Colour can be manipulated in respect to your interior to get the perfect look.
- Original print may slightly differ from the preview above.





- Designs are customizable as per your wall dimensions.
- Colour can be manipulated in respect to your interior to get the perfect look.
- Original print may slightly differ from the preview above.





- Designs are customizable as per your wall dimensions.
- Colour can be manipulated in respect to your interior to get the perfect look.
- Original print may slightly differ from the preview above.





SW-354

- Designs are customizable as per your wall dimensions.
- Colour can be manipulated in respect to your interior to get the perfect look.
- Original print may slightly differ from