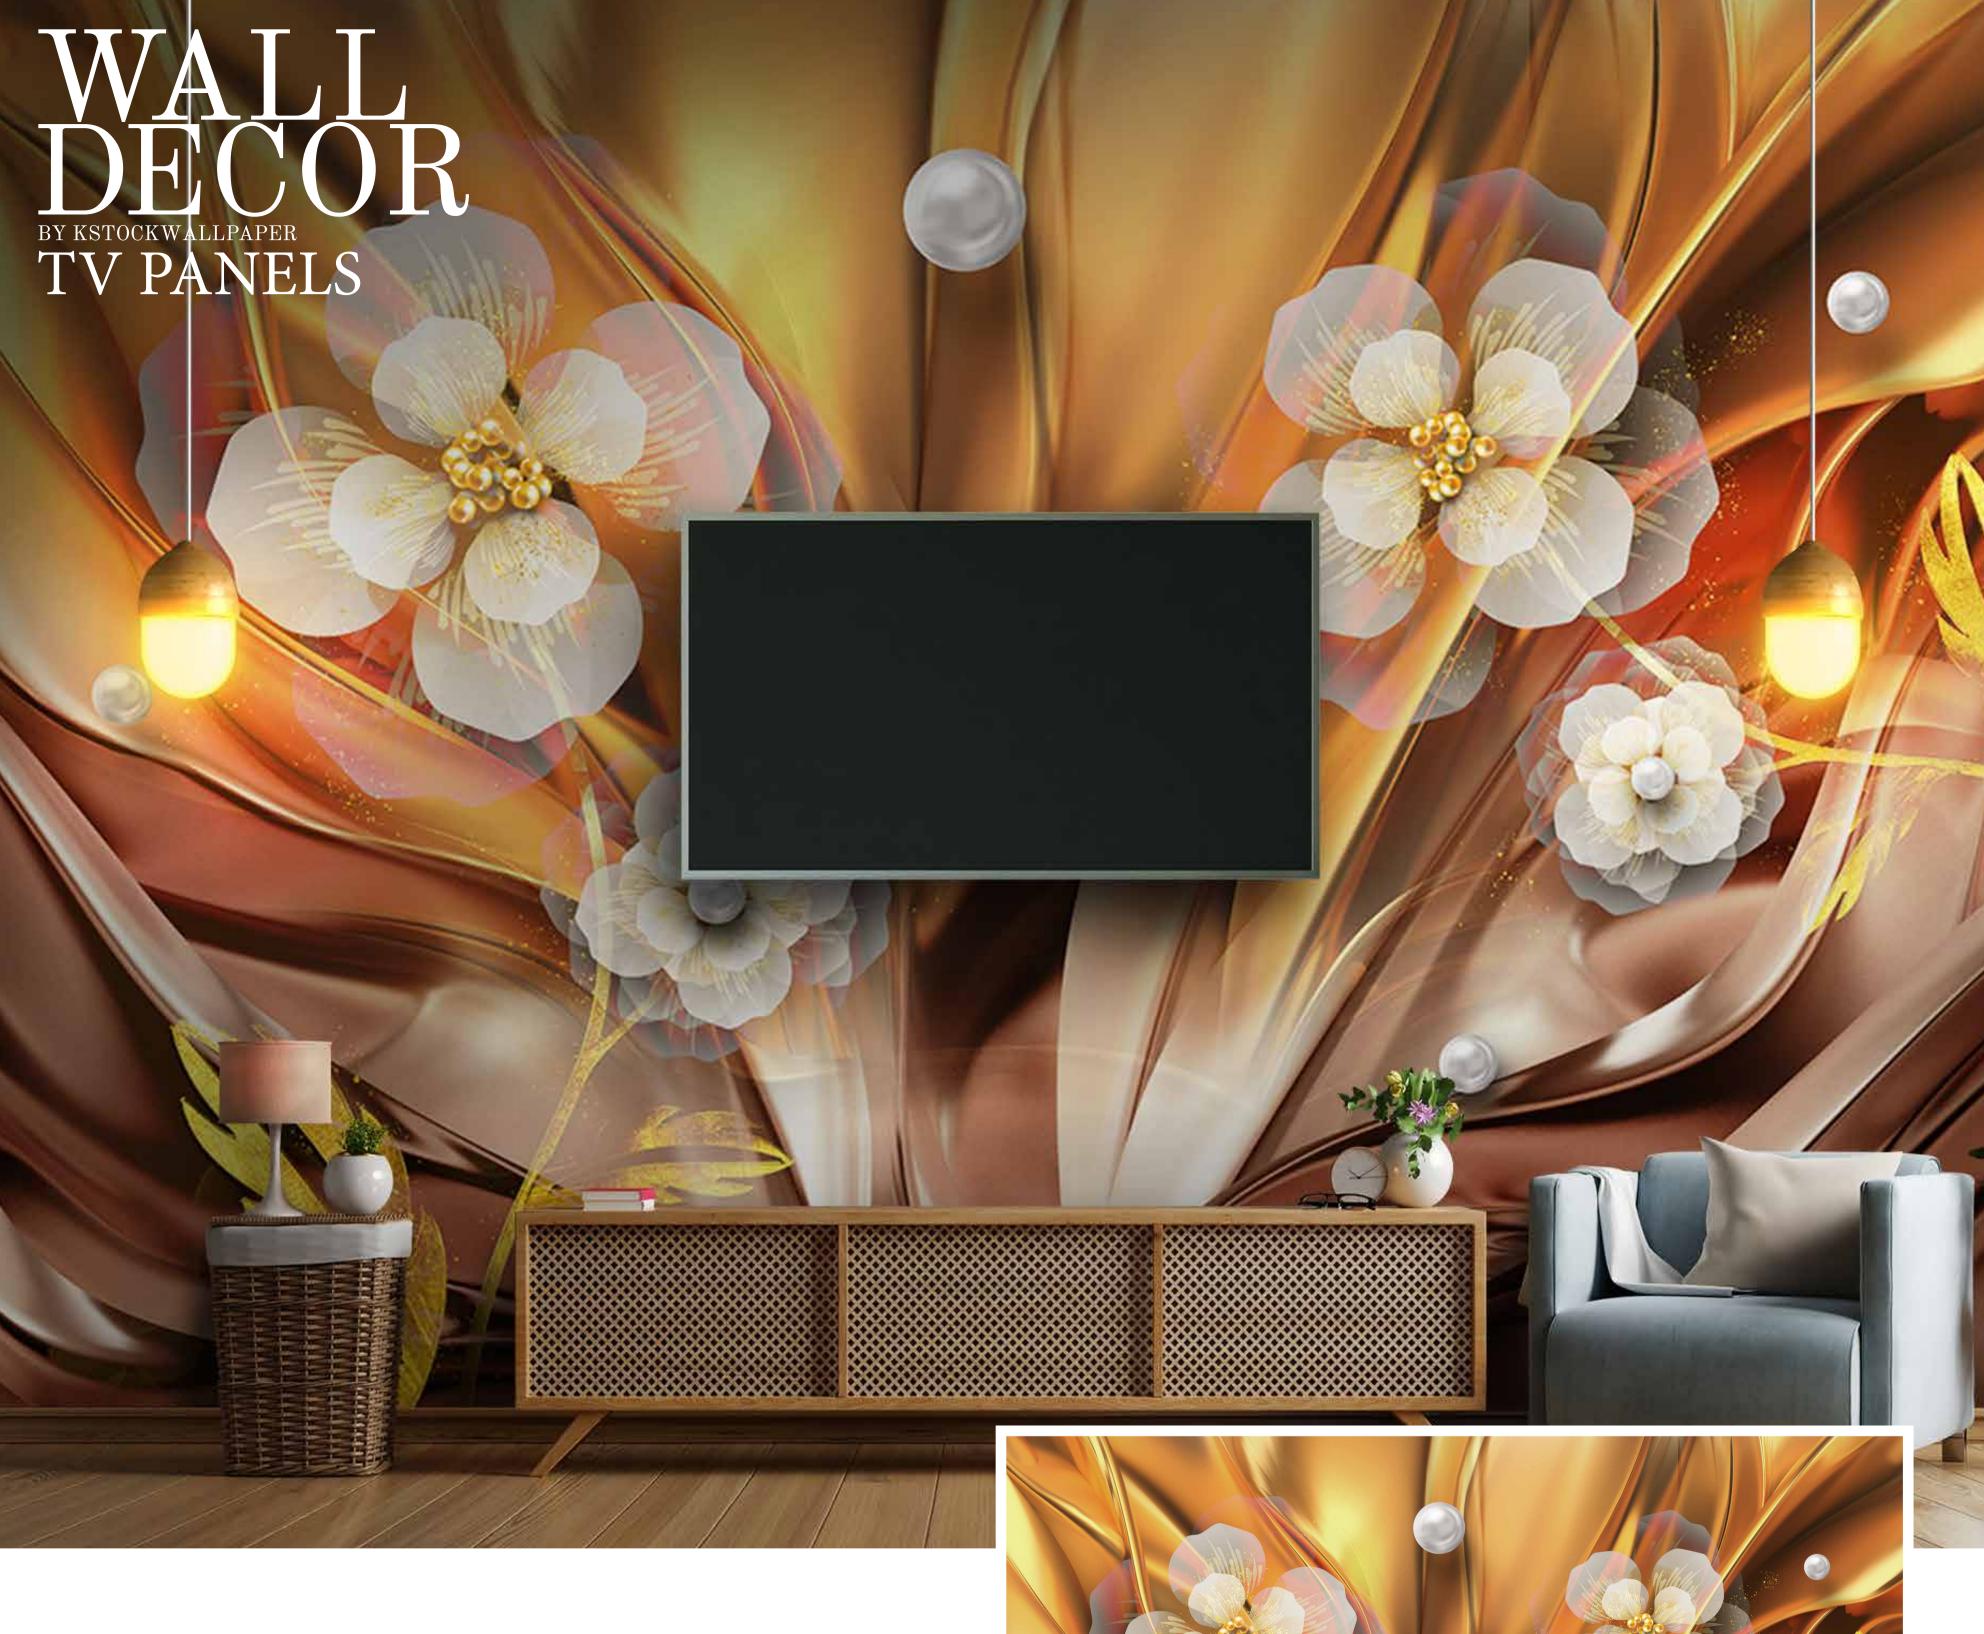

- Designs are customizable as per your wall dimensions.
- Colour can be manipulated in respect to your interior to get the perfect look.
- Original print may slightly differ from the preview above.

SW-386