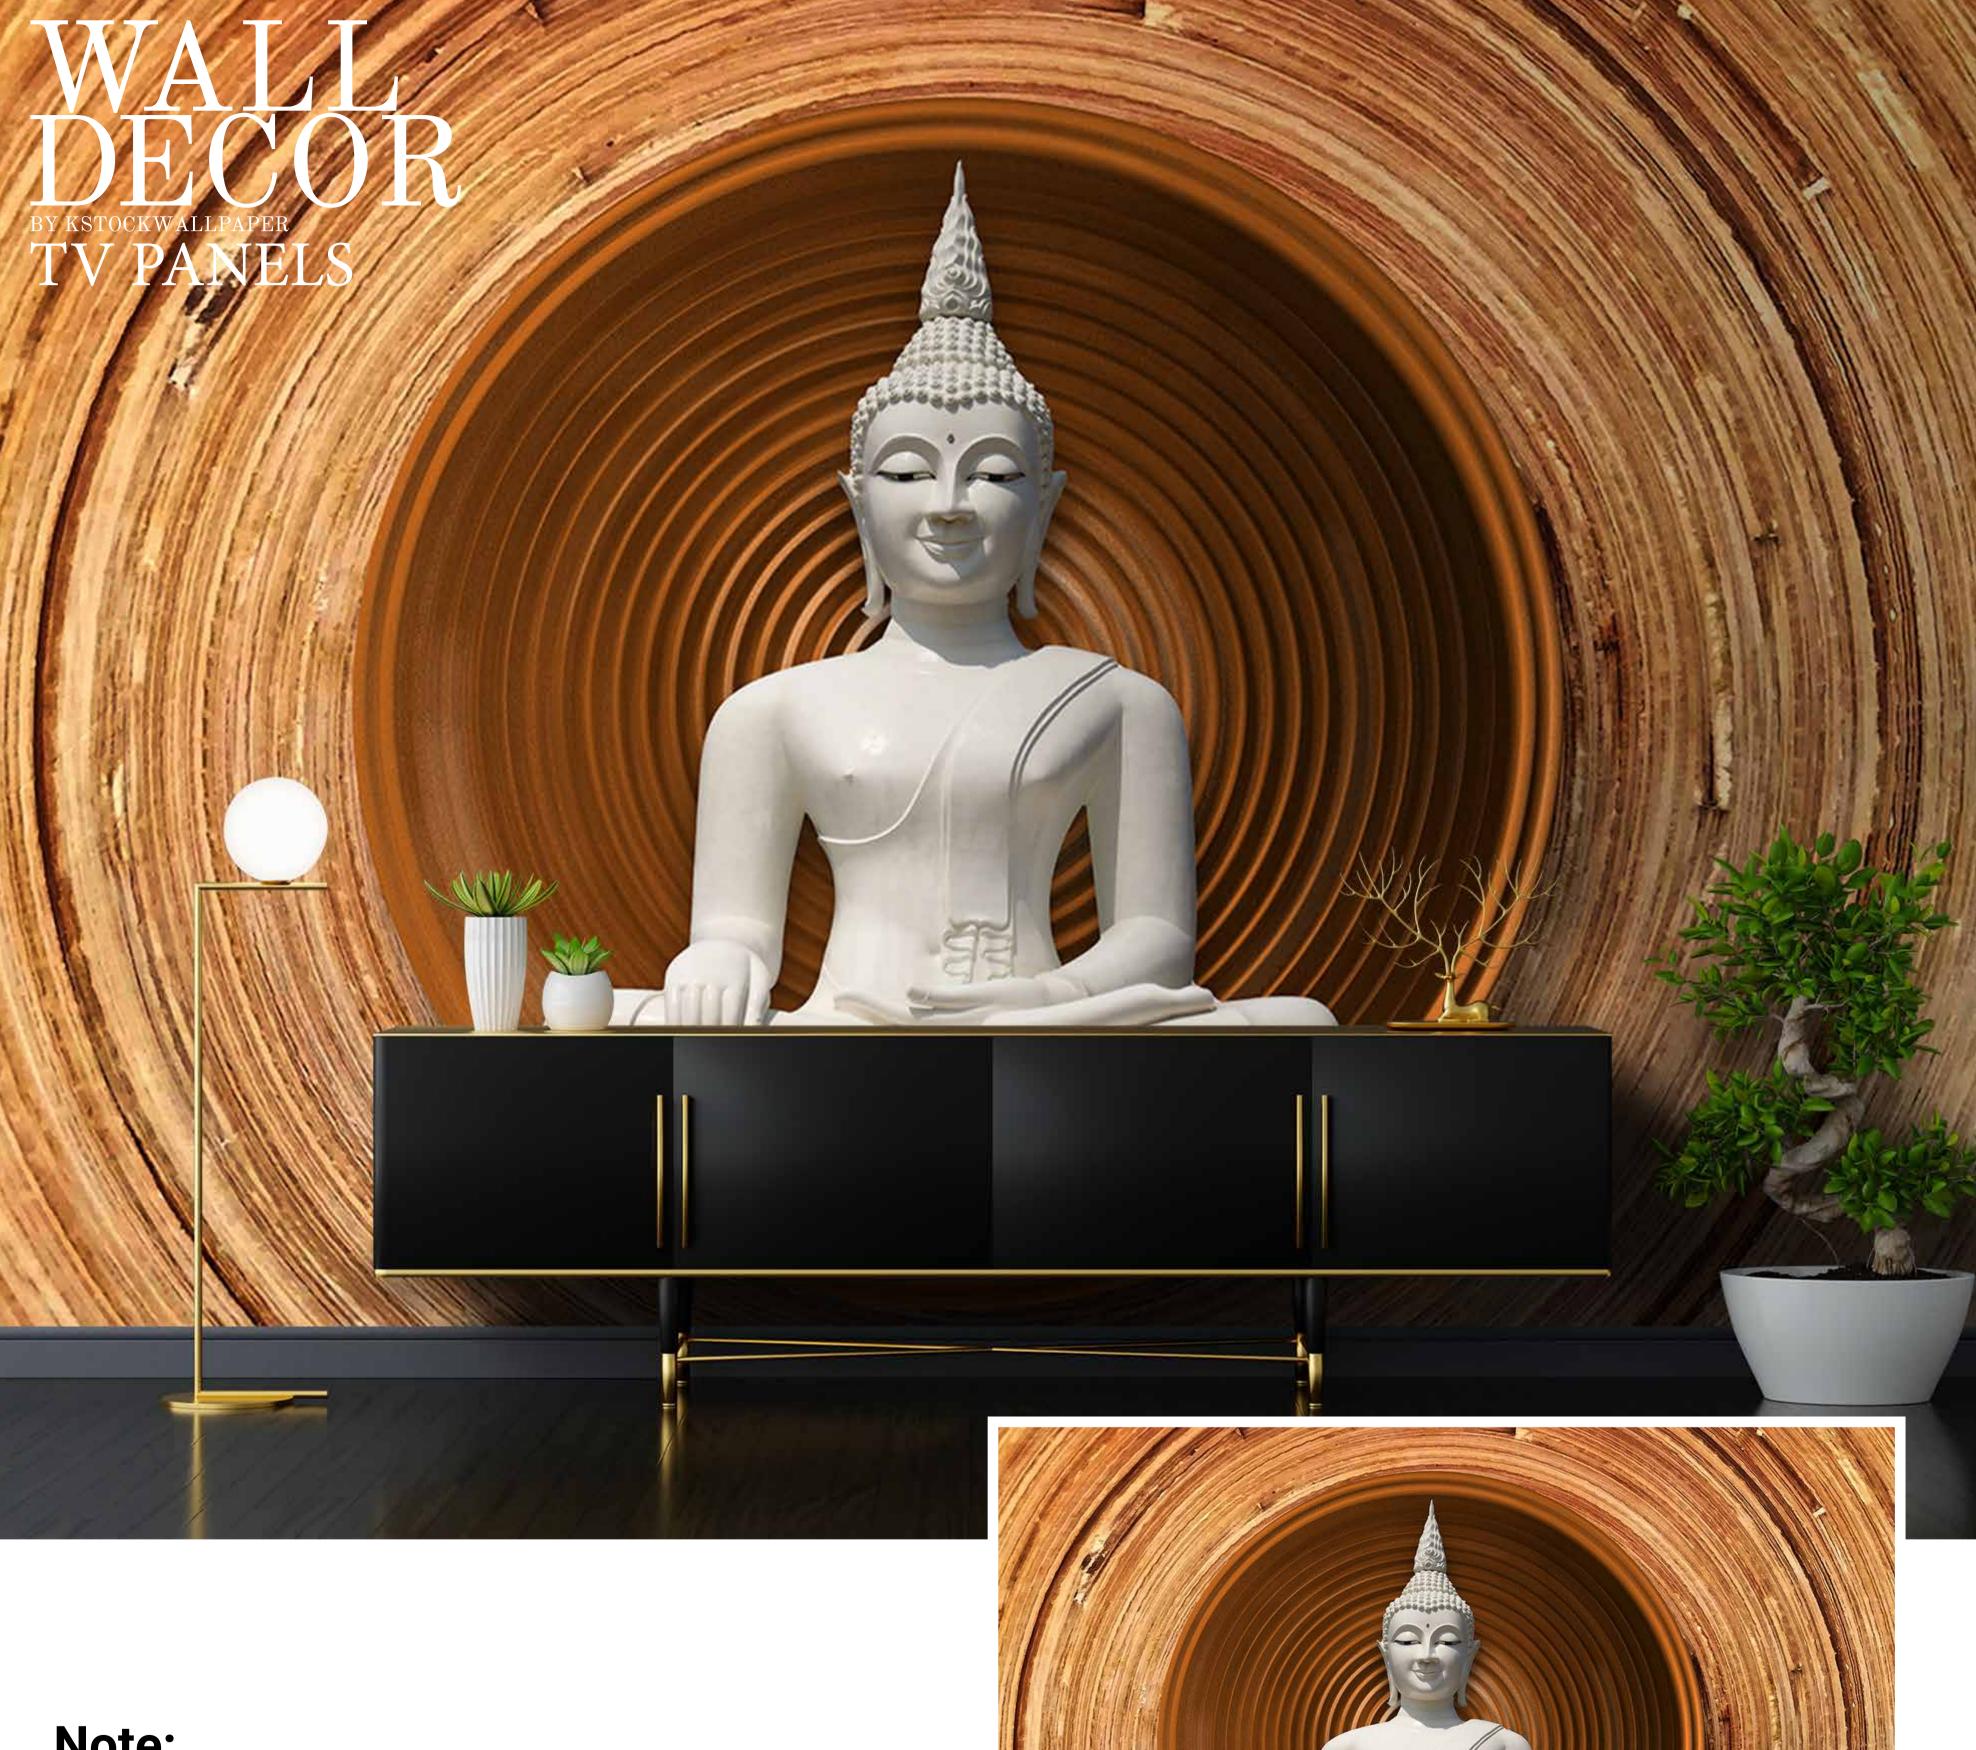

- Designs are customizable as per your wall dimensions.
- Colour can be manipulated in respect to your interior to get the perfect look.
- Original print may slightly differ from the preview above.

SW-390