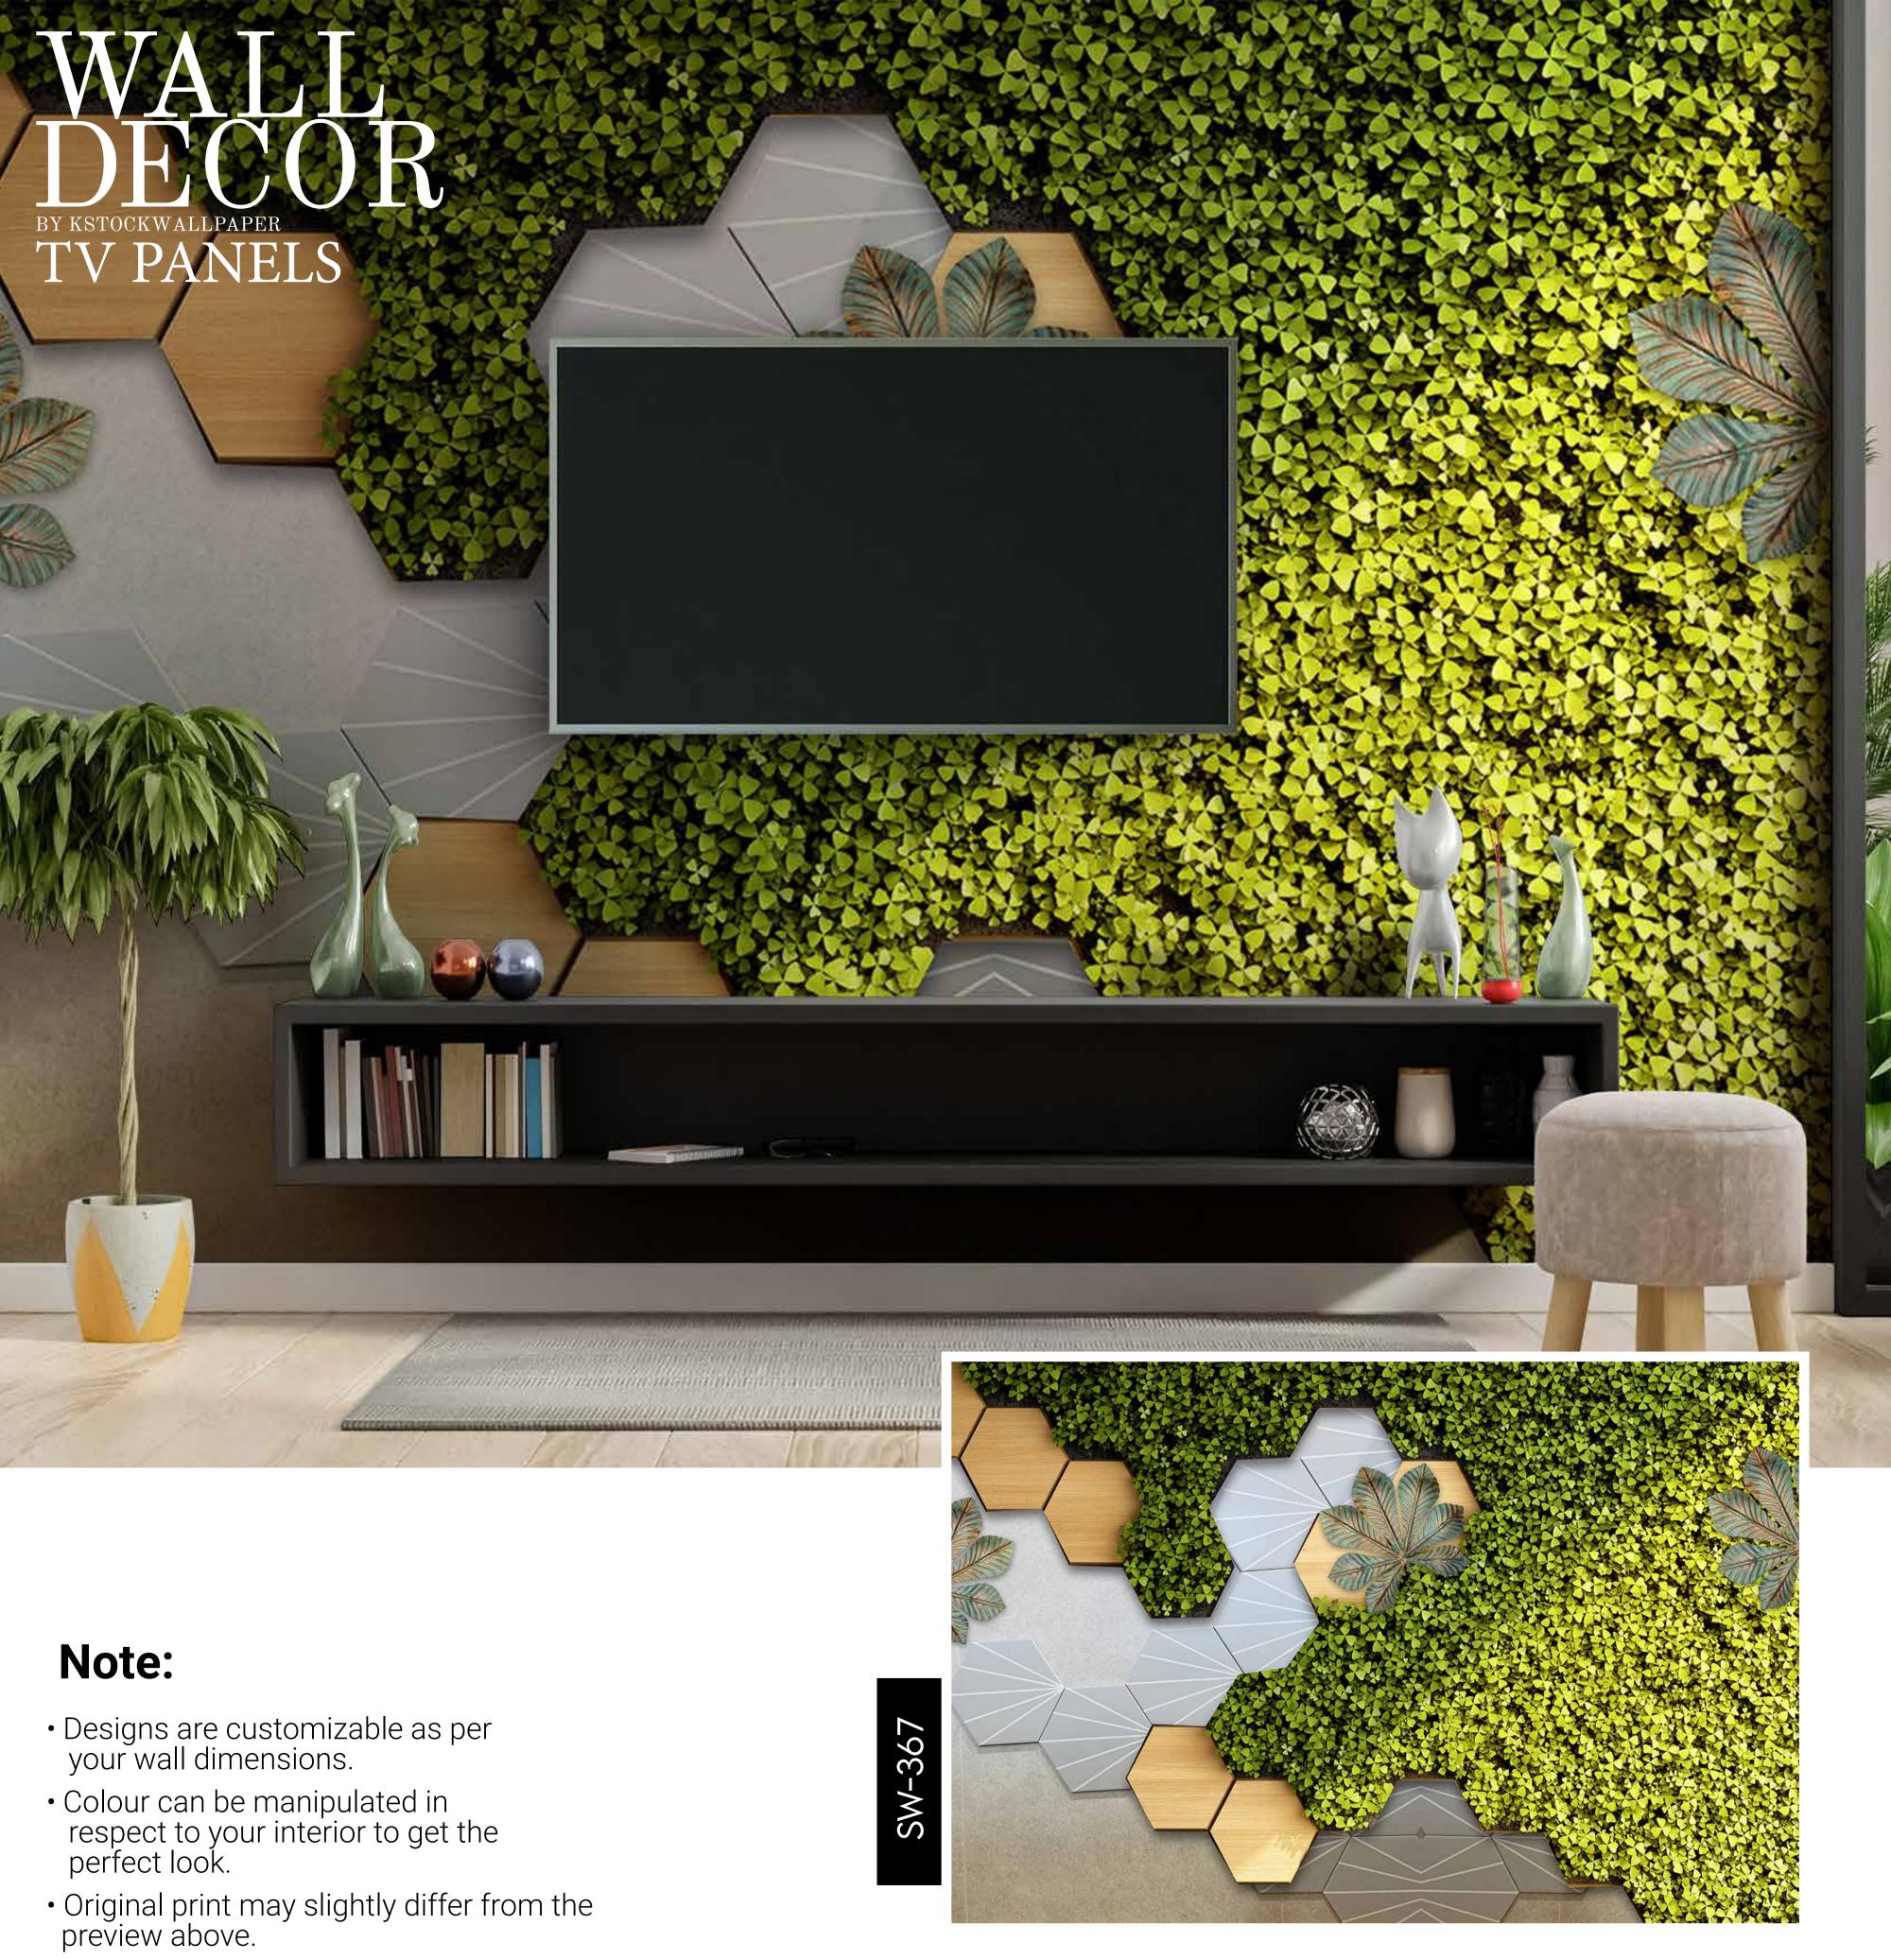

SW-370

- Designs are customizable as per your wall dimensions.
- Colour can be manipulated in respect to your interior to get the perfect look.
- Original print may slightly differ from the preview above.