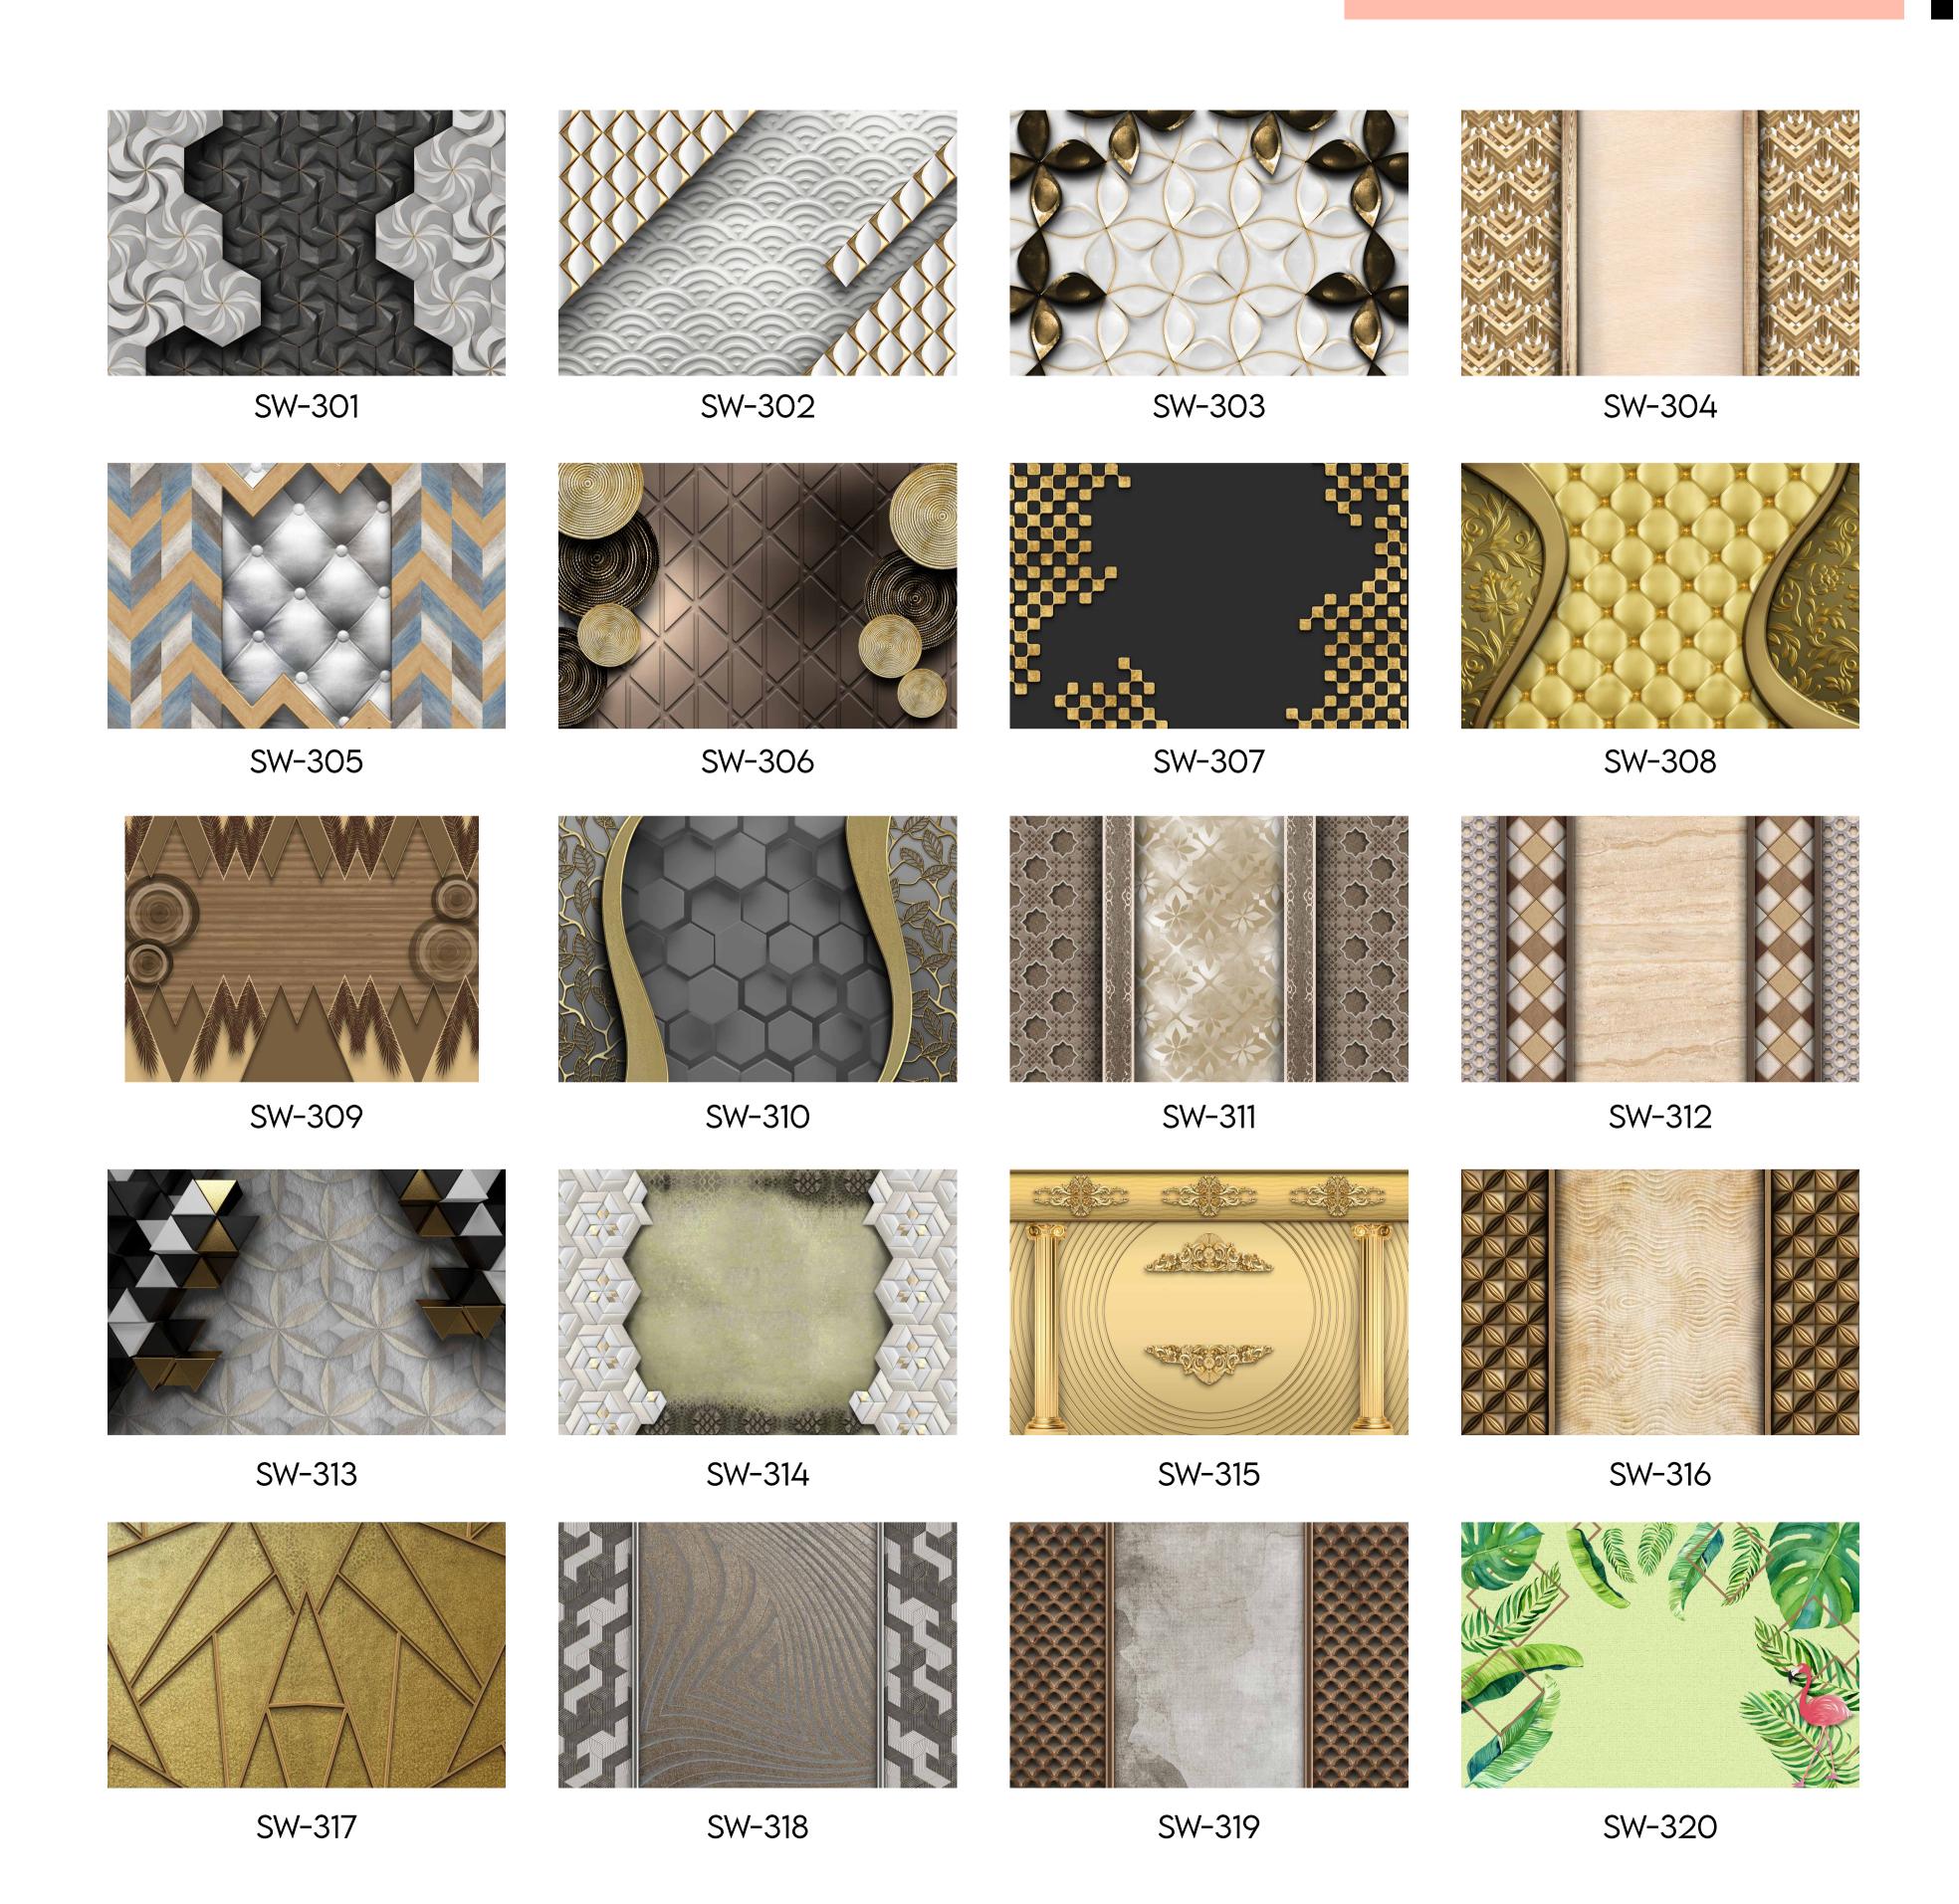

SW-308

- Designs are customizable as per your wall dimensions.
- Colour can be manipulated in respect to your interior to get the perfect look.
- Original print may slightly differ from the preview above.