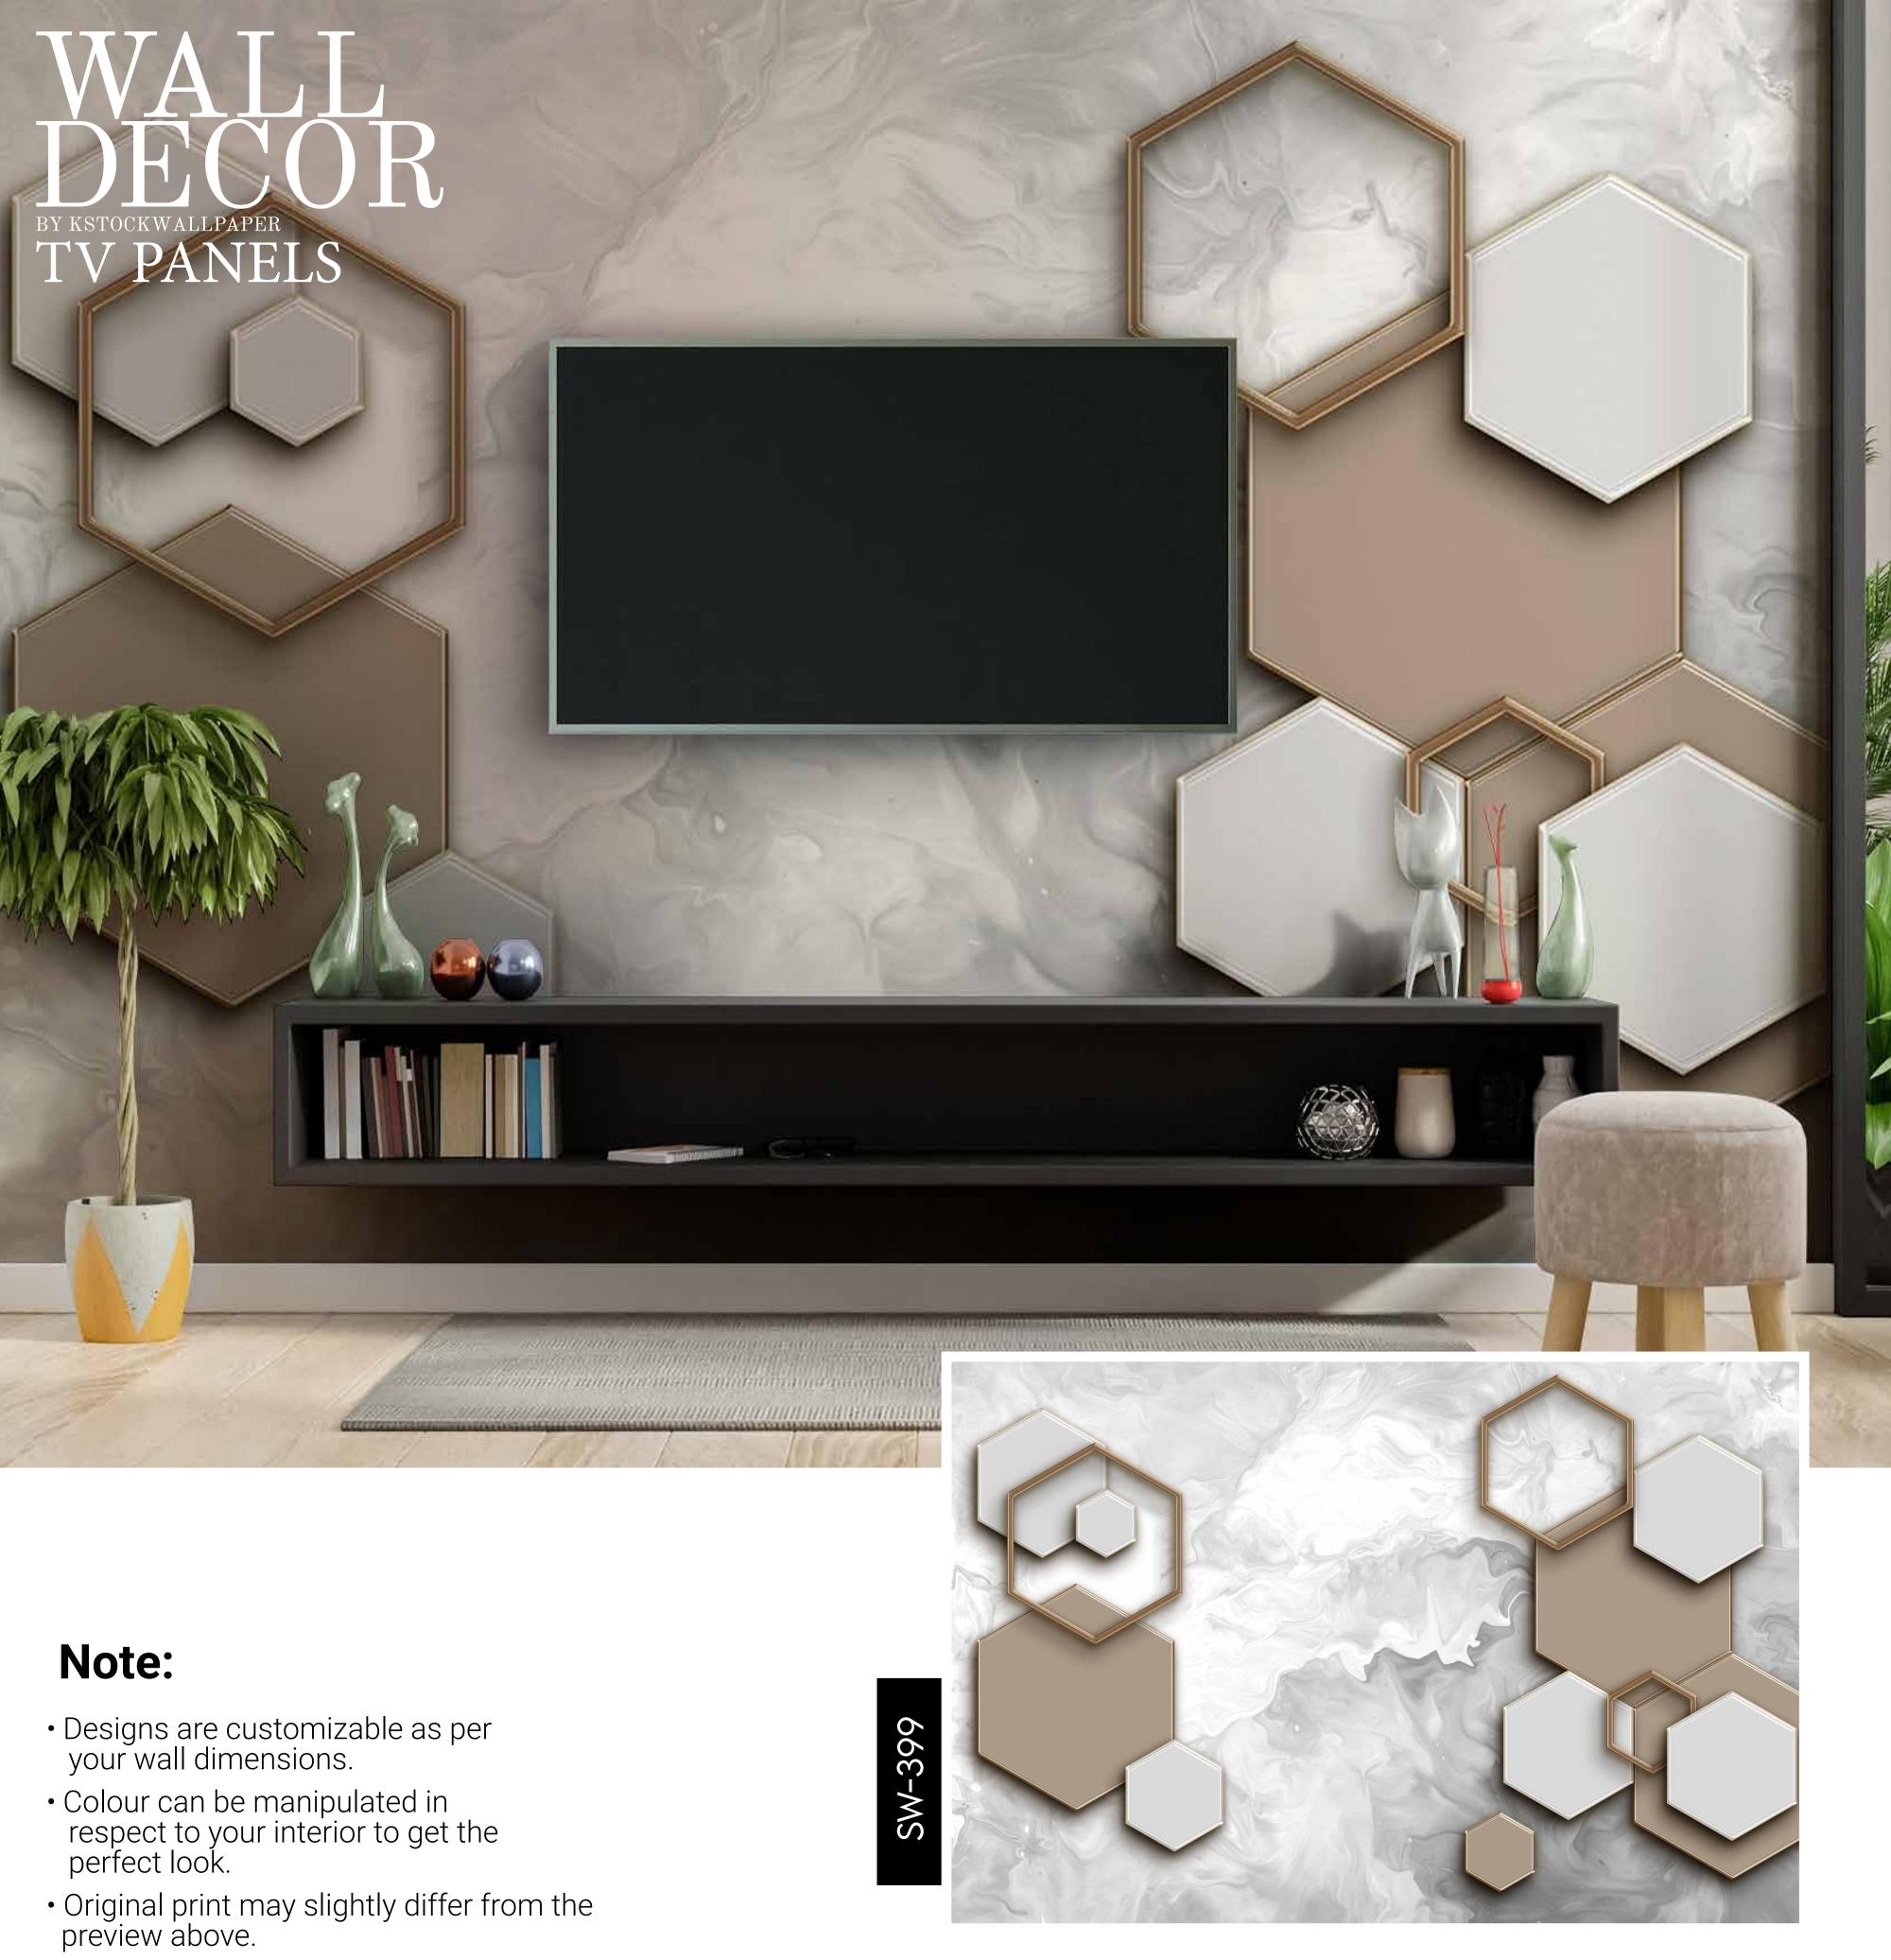

- Designs are customizable as per your wall dimensions.
- Colour can be manipulated in respect to your interior to get the perfect look.
- Original print may slightly differ from the preview above.

#### kstockwallpaper@gmail.com

- Designs are customizable as per your wall dimensions.
- Colour can be manipulated in respect to your interior to get the perfect look.
- Original print may slightly differ from the preview above.