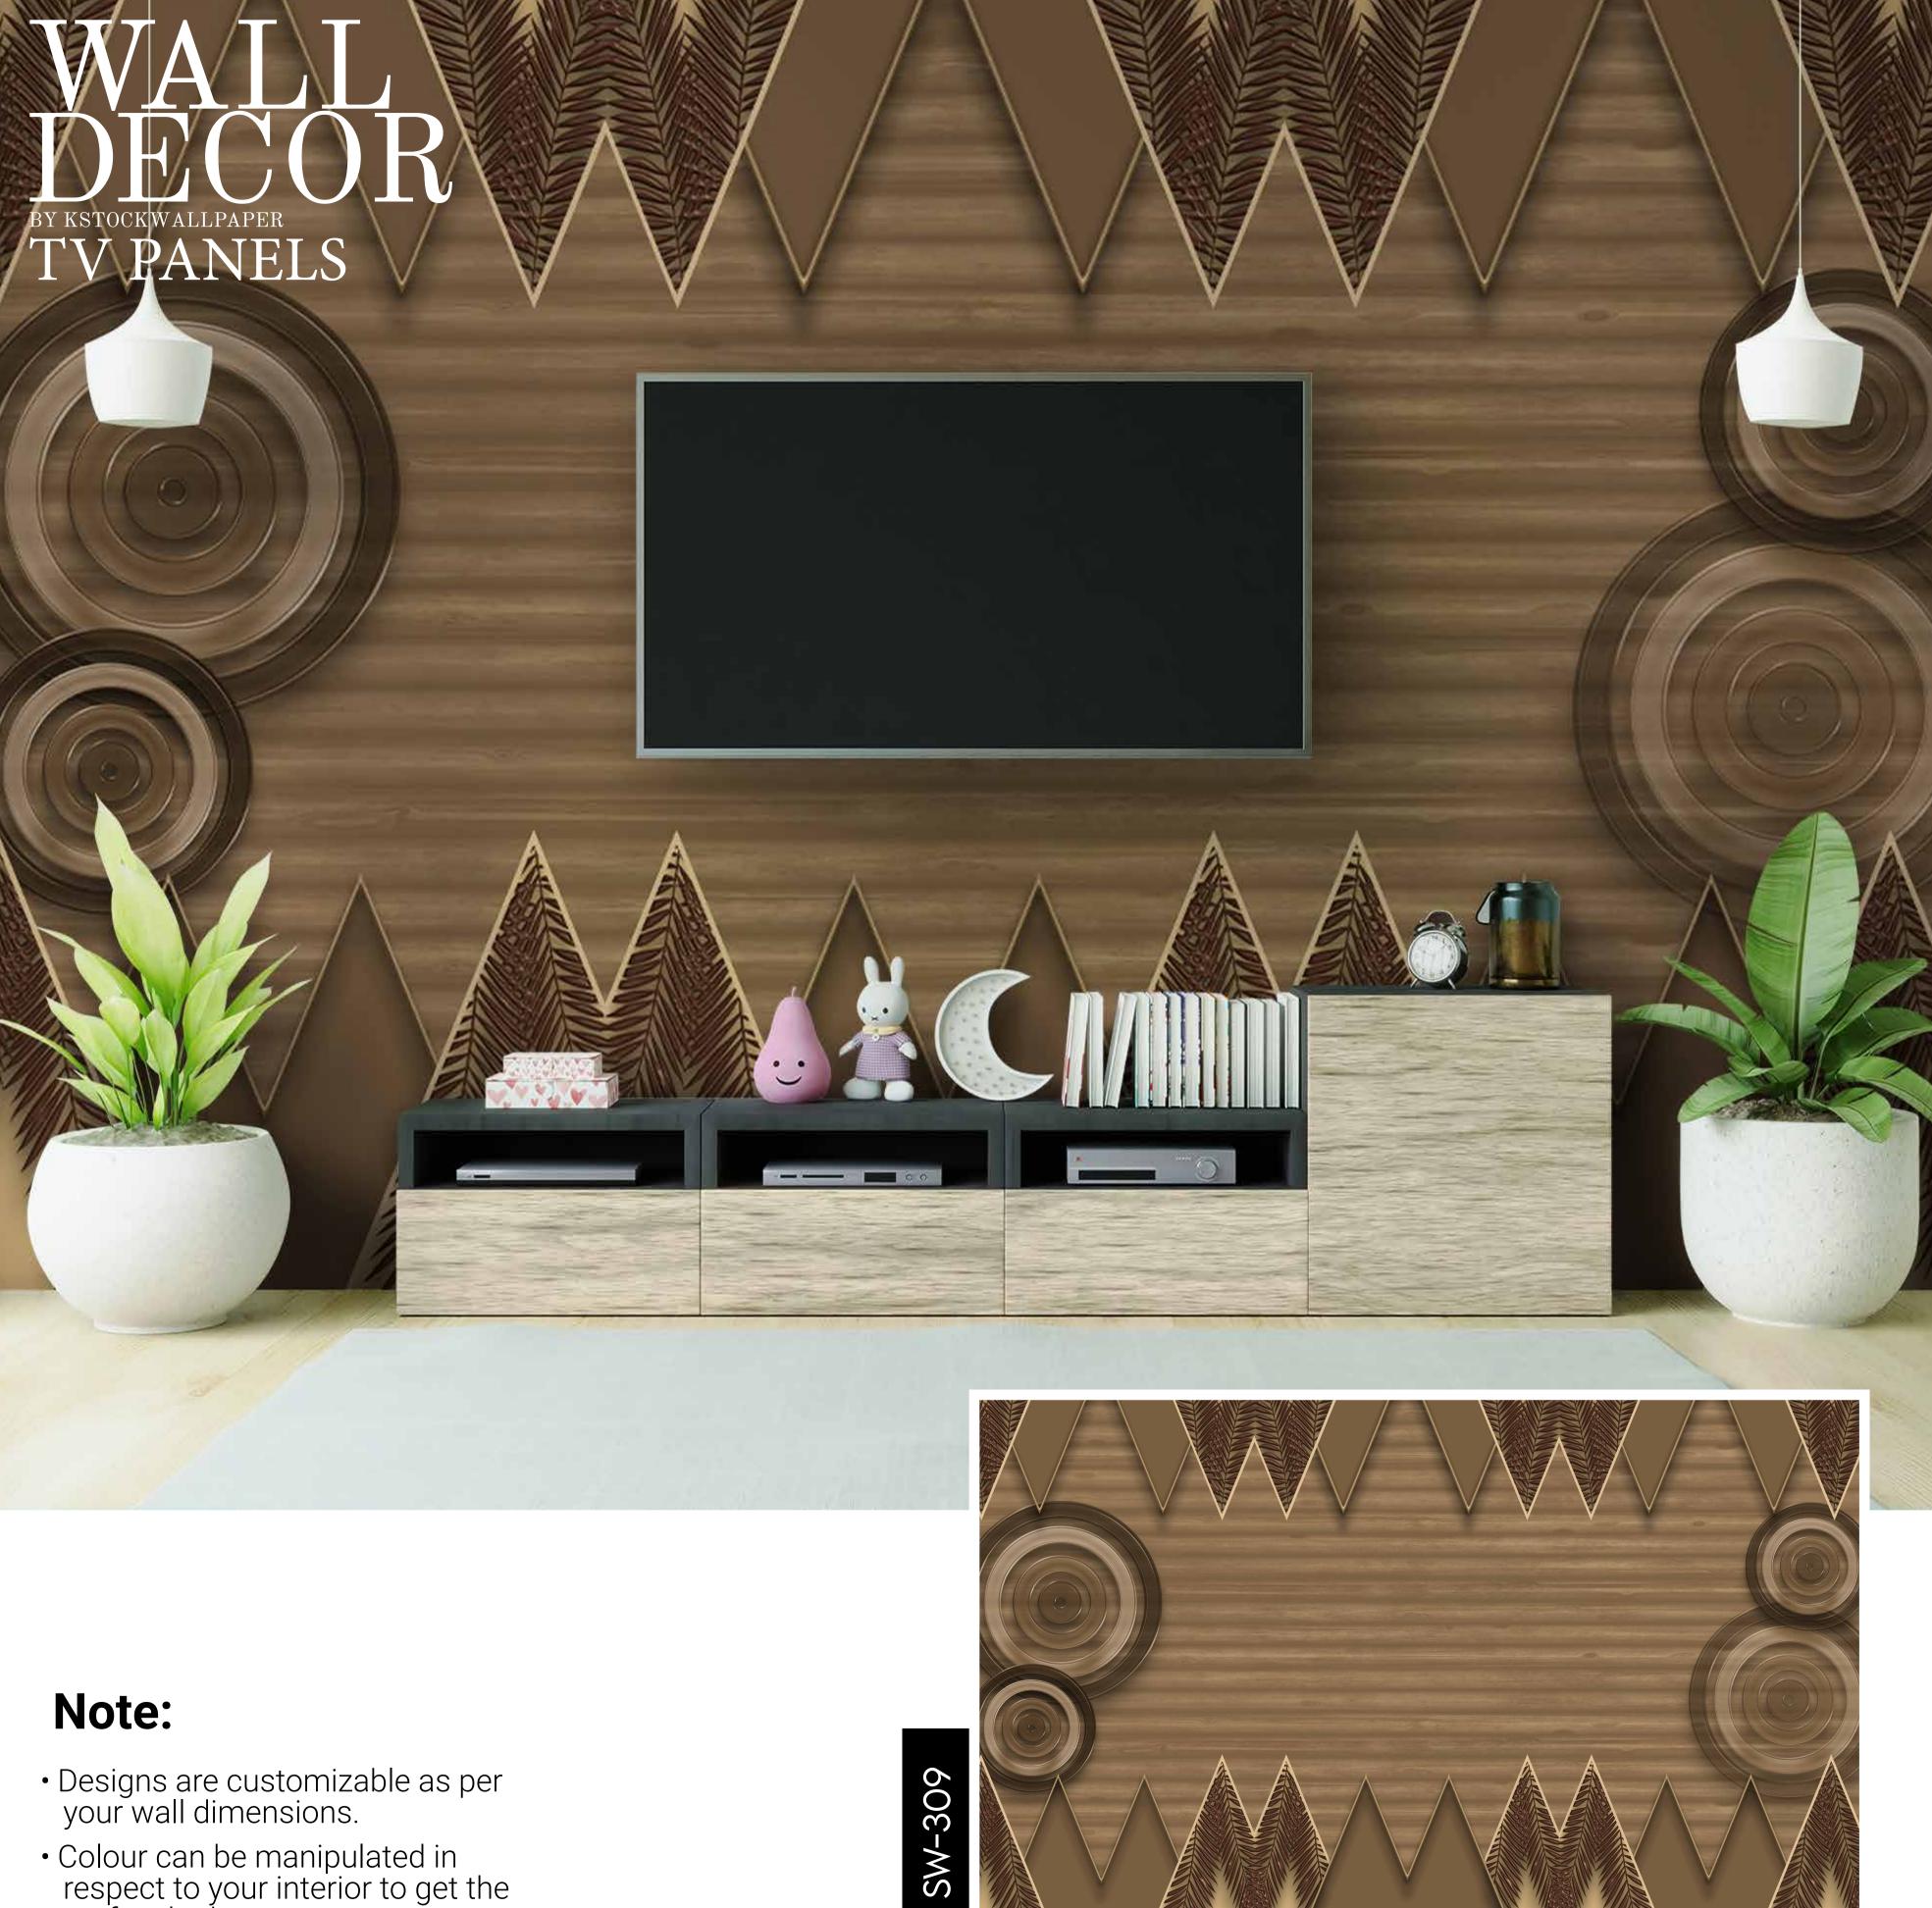

SW-308

- Designs are customizable as per your wall dimensions.
- Colour can be manipulated in respect to your interior to get the perfect look.
- Original print may slightly differ from the preview above.