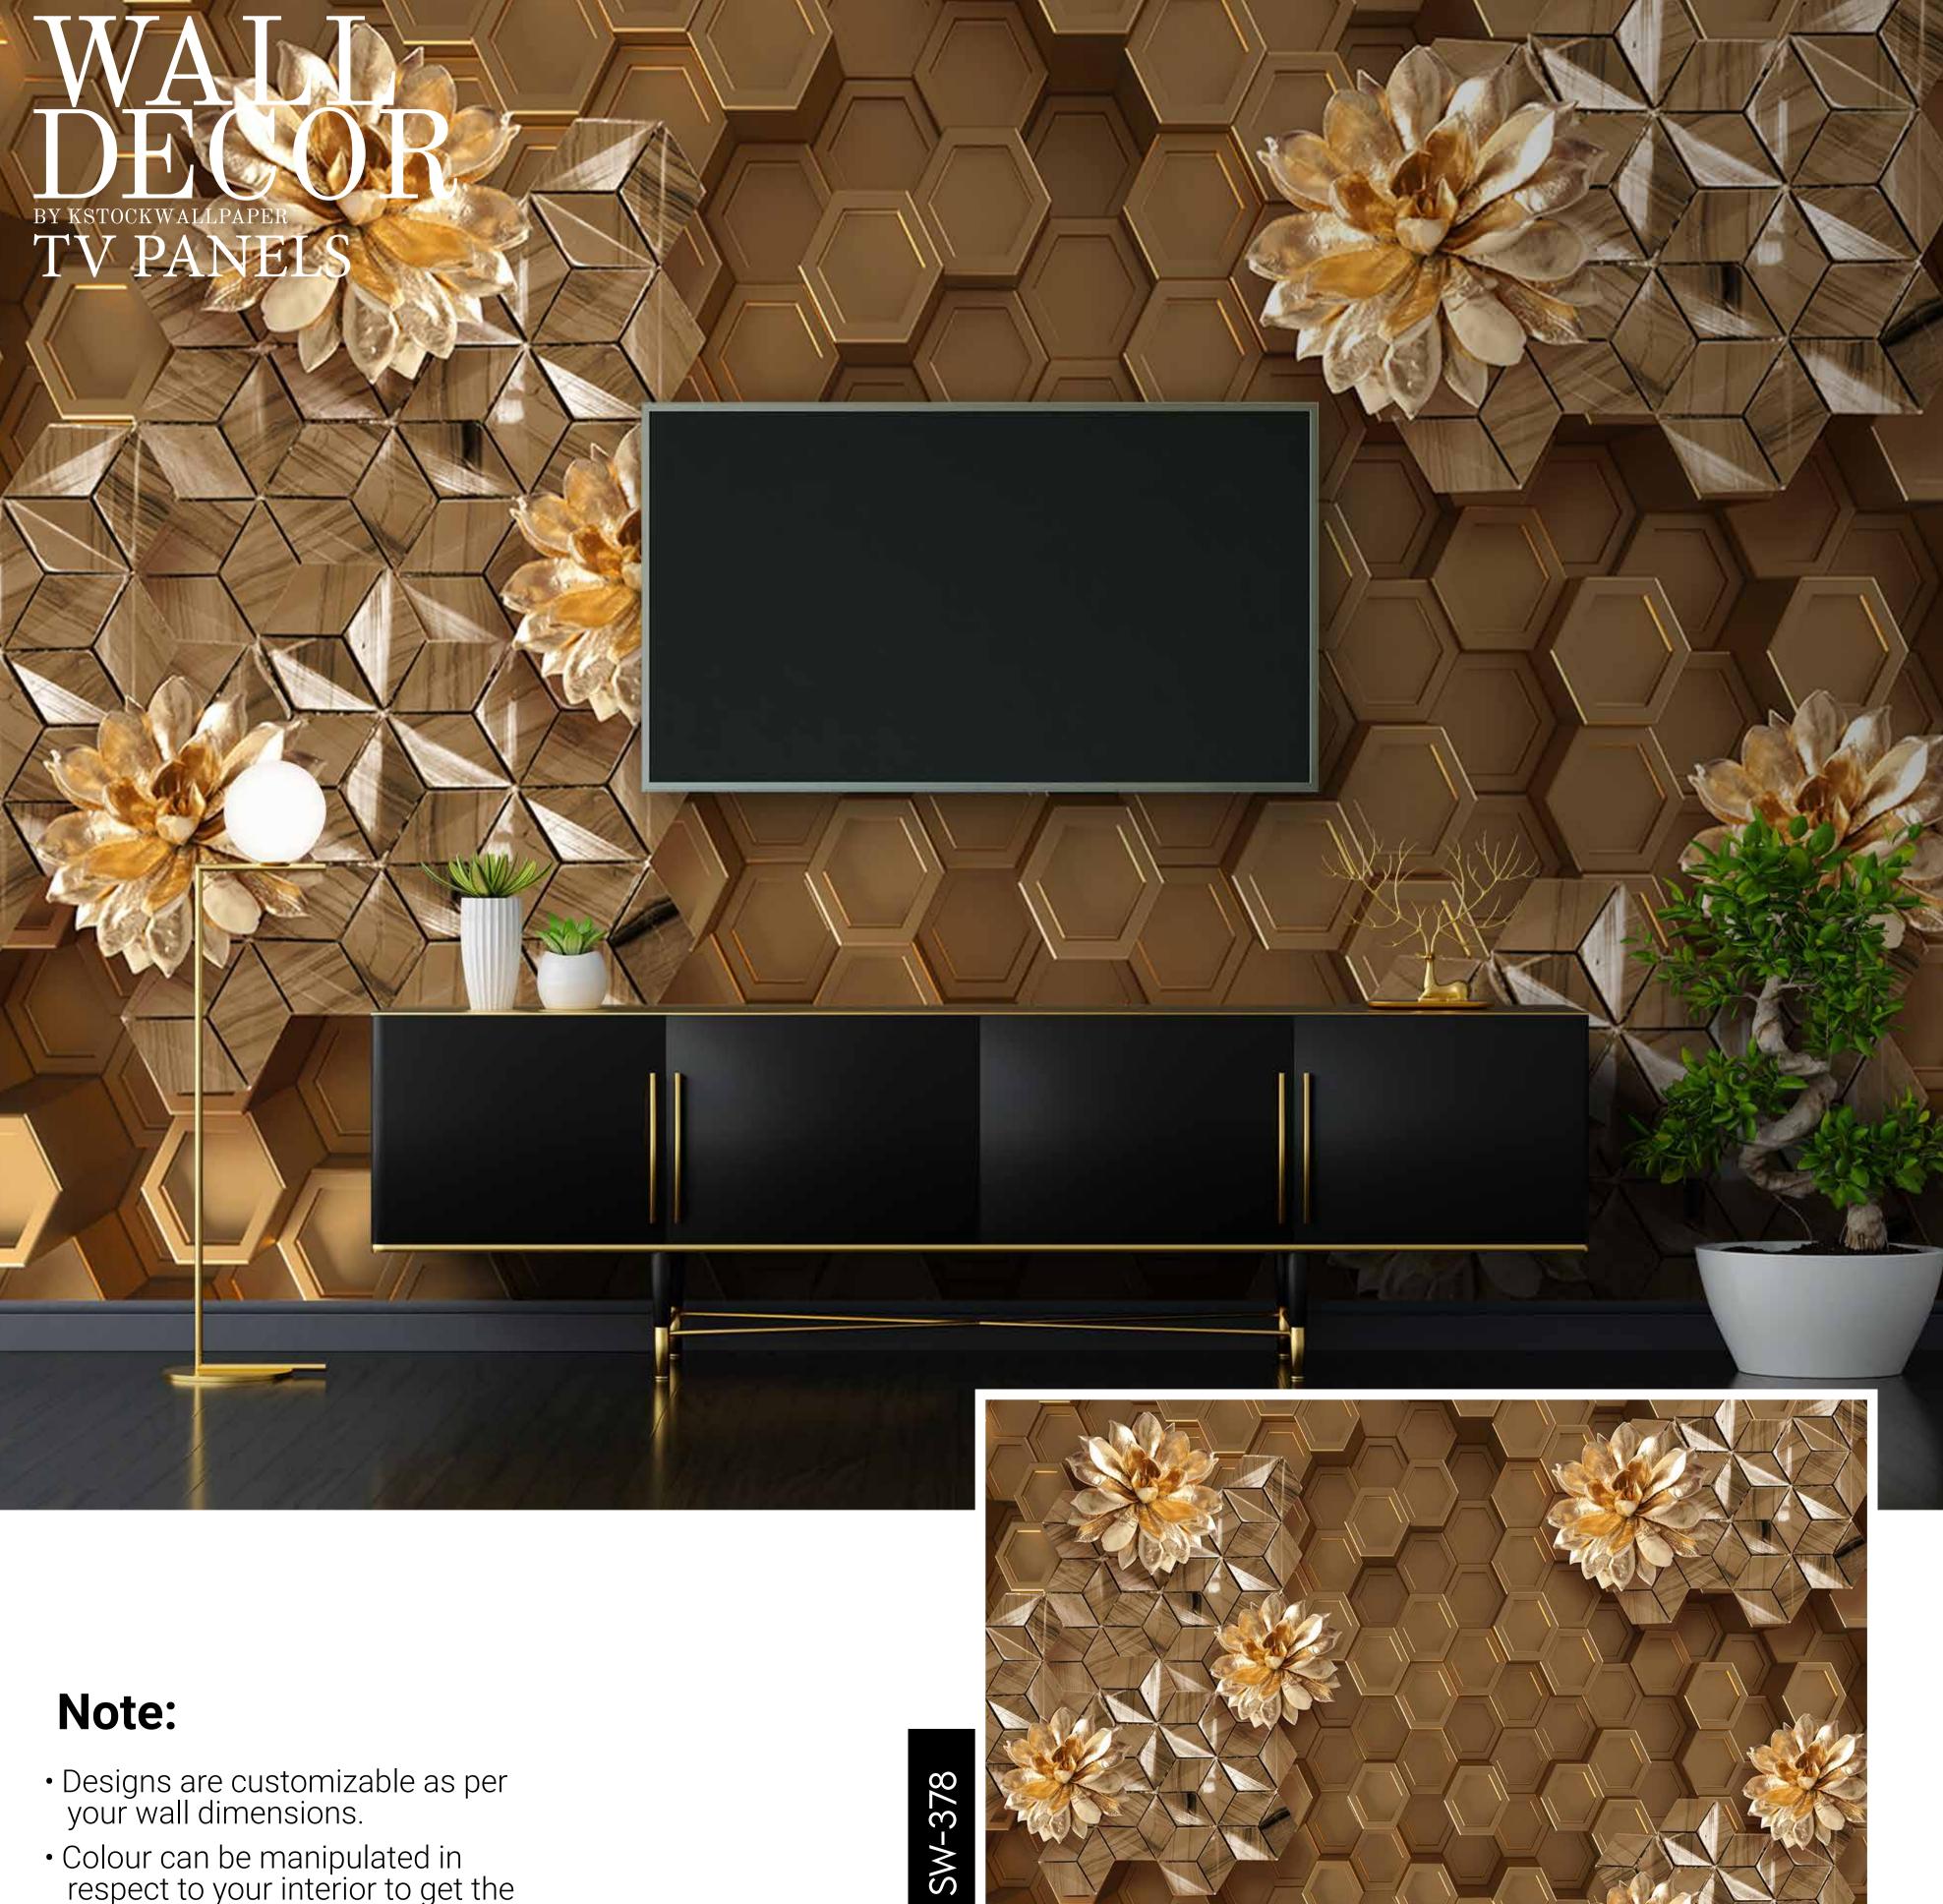

Customizable Designs
In Respect to the Wall Dimensions.

Designs can be customized as per your taste.

Feel free to ask for wall previews.

Once manufactured, these wallpapers are very easy to paste.

- Designs are customizable as per your wall dimensions.
- Colour can be manipulated in respect to your interior to get the perfect look.
- Original print may slightly differ from the preview above.