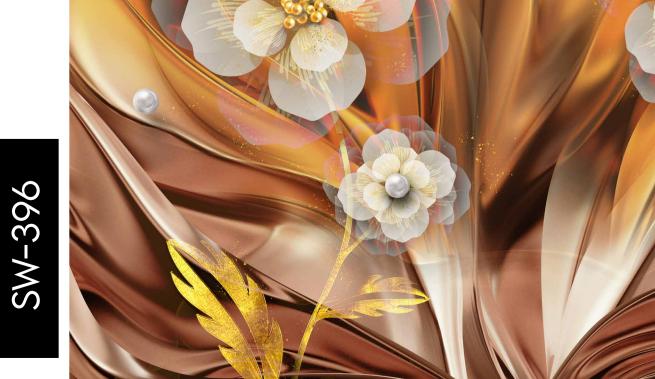

- Designs are customizable as per your wall dimensions.
- Colour can be manipulated in respect to your interior to get the perfect look.
- Original print may slightly differ from the preview above.

SW-386