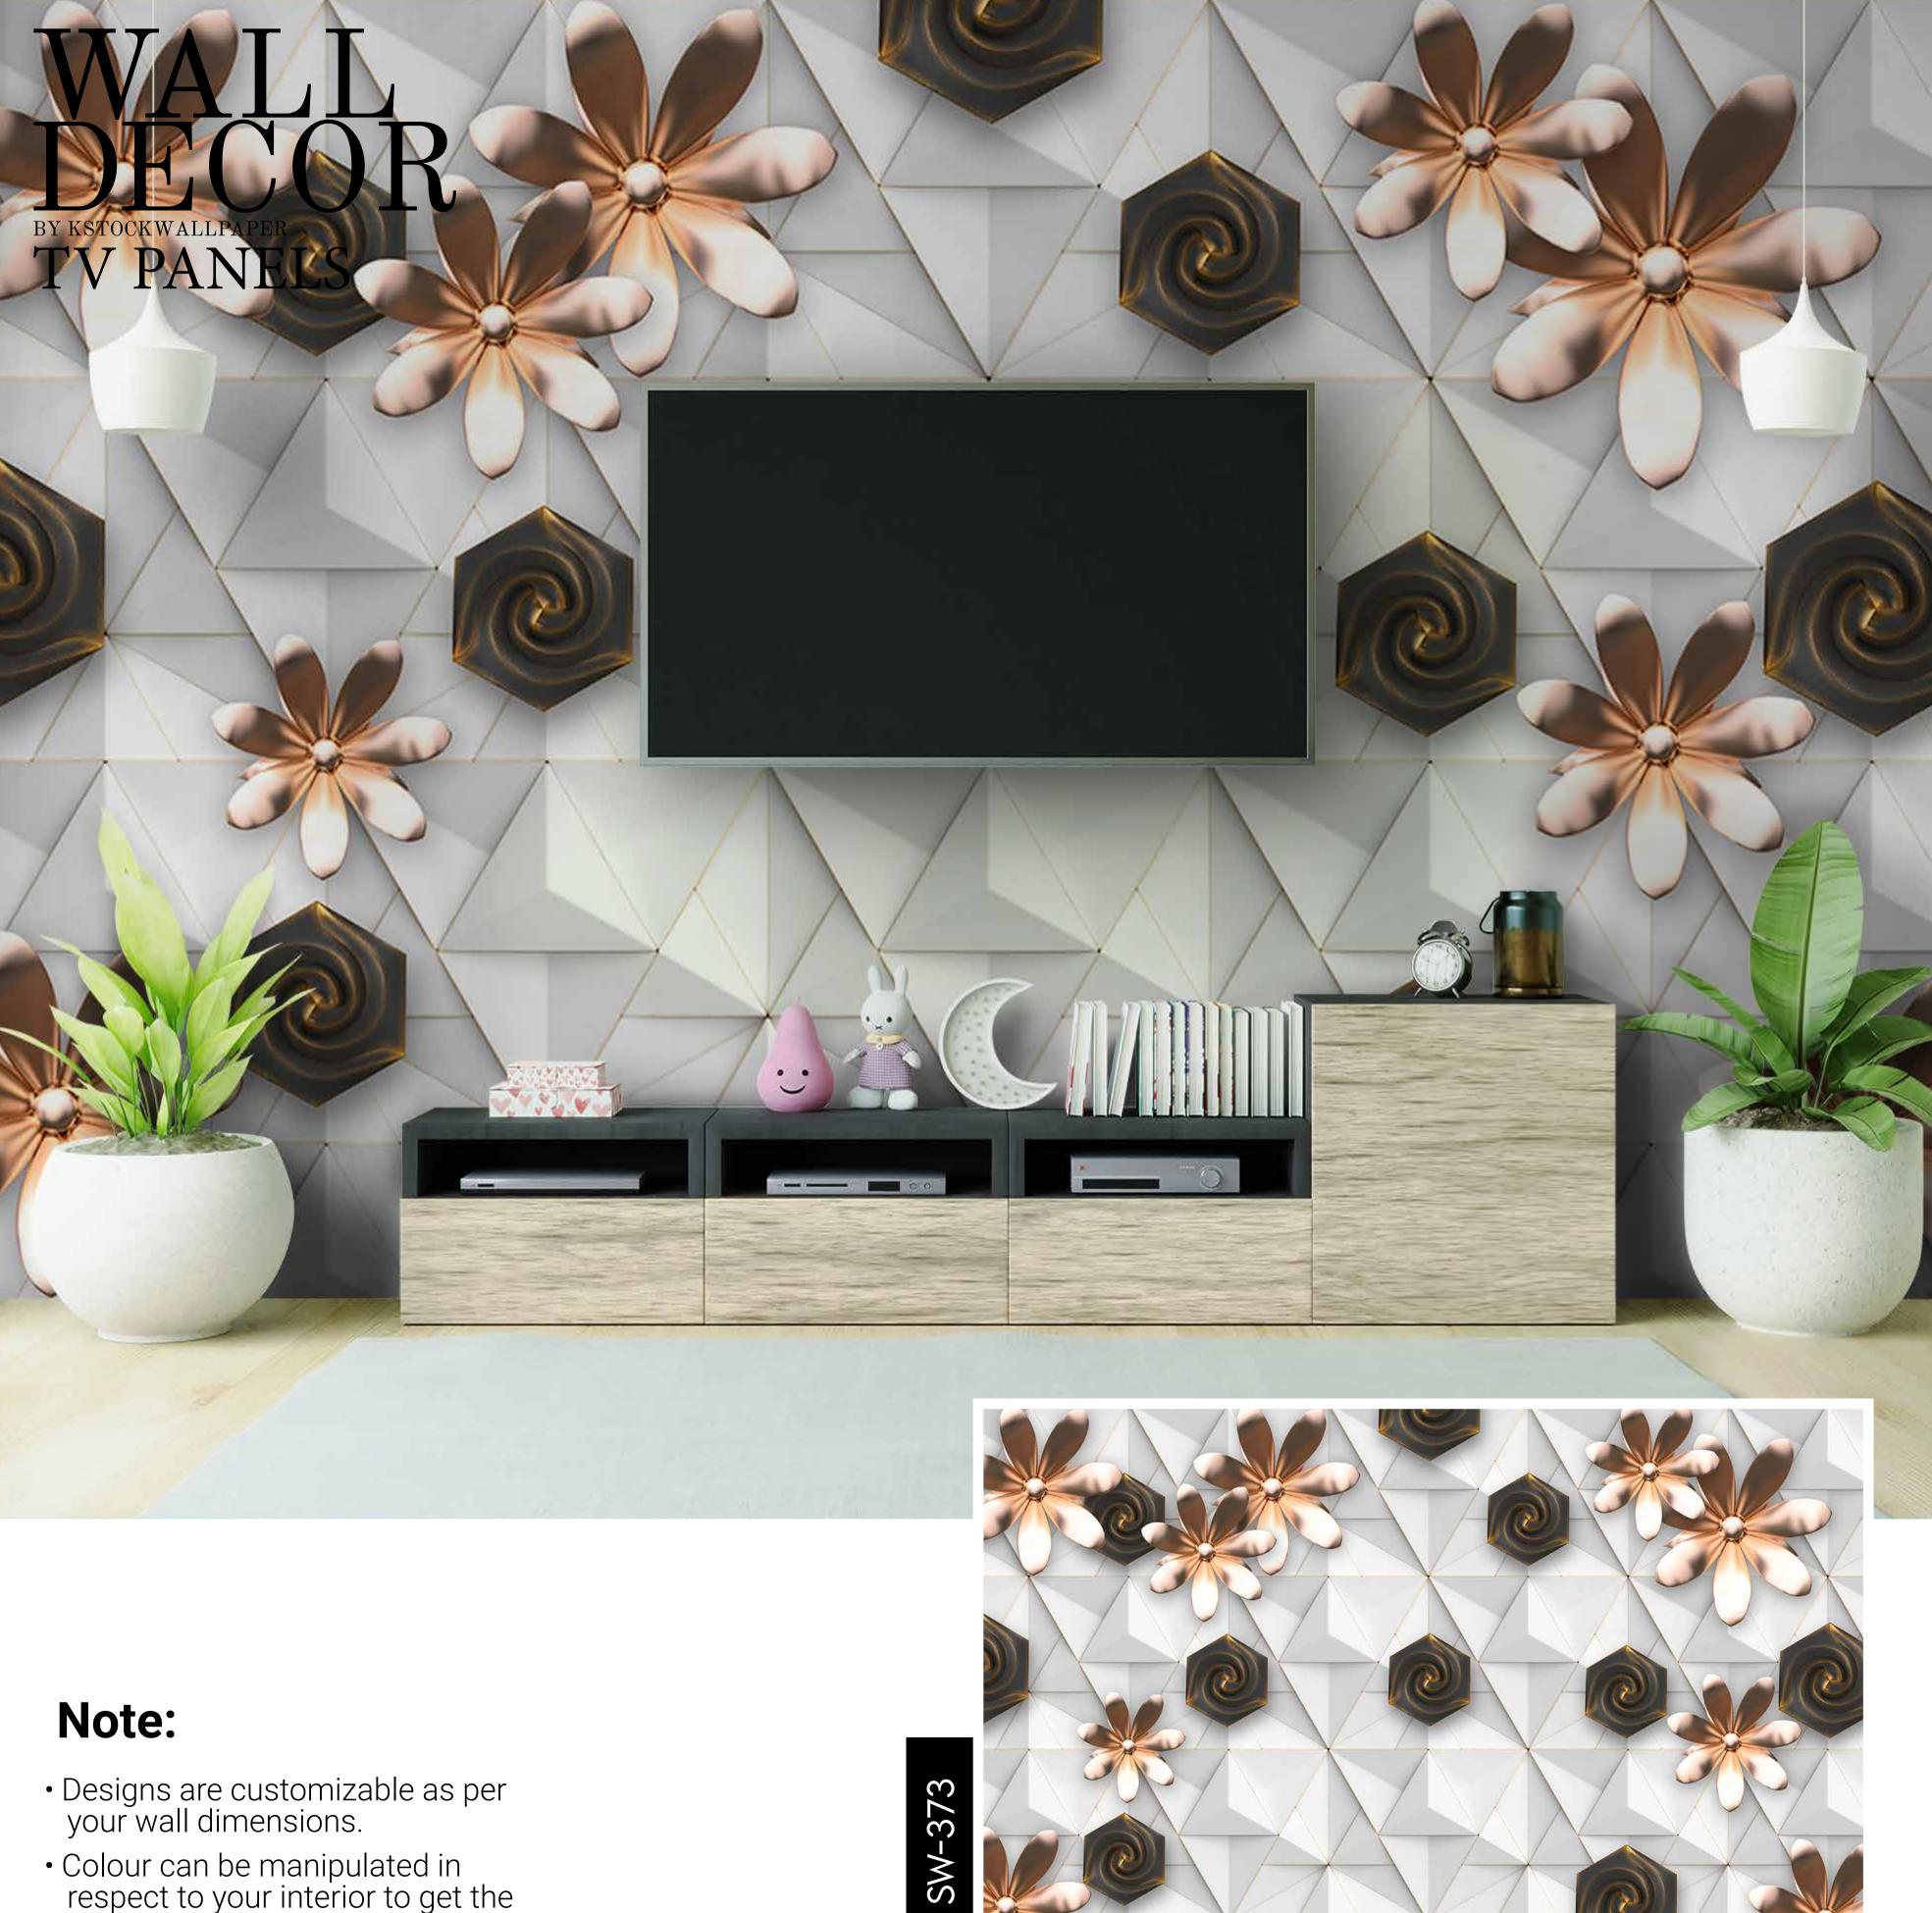

Customizable Designs
In Respect to the Wall Dimensions.

Designs can be customized as per your taste.

Feel free to ask for wall previews.

Once manufactured, these wallpapers are very easy to paste.

- Designs are customizable as per your wall dimensions.
- Colour can be manipulated in respect to your interior to get the perfect look.
- Original print may slightly differ from the preview above.