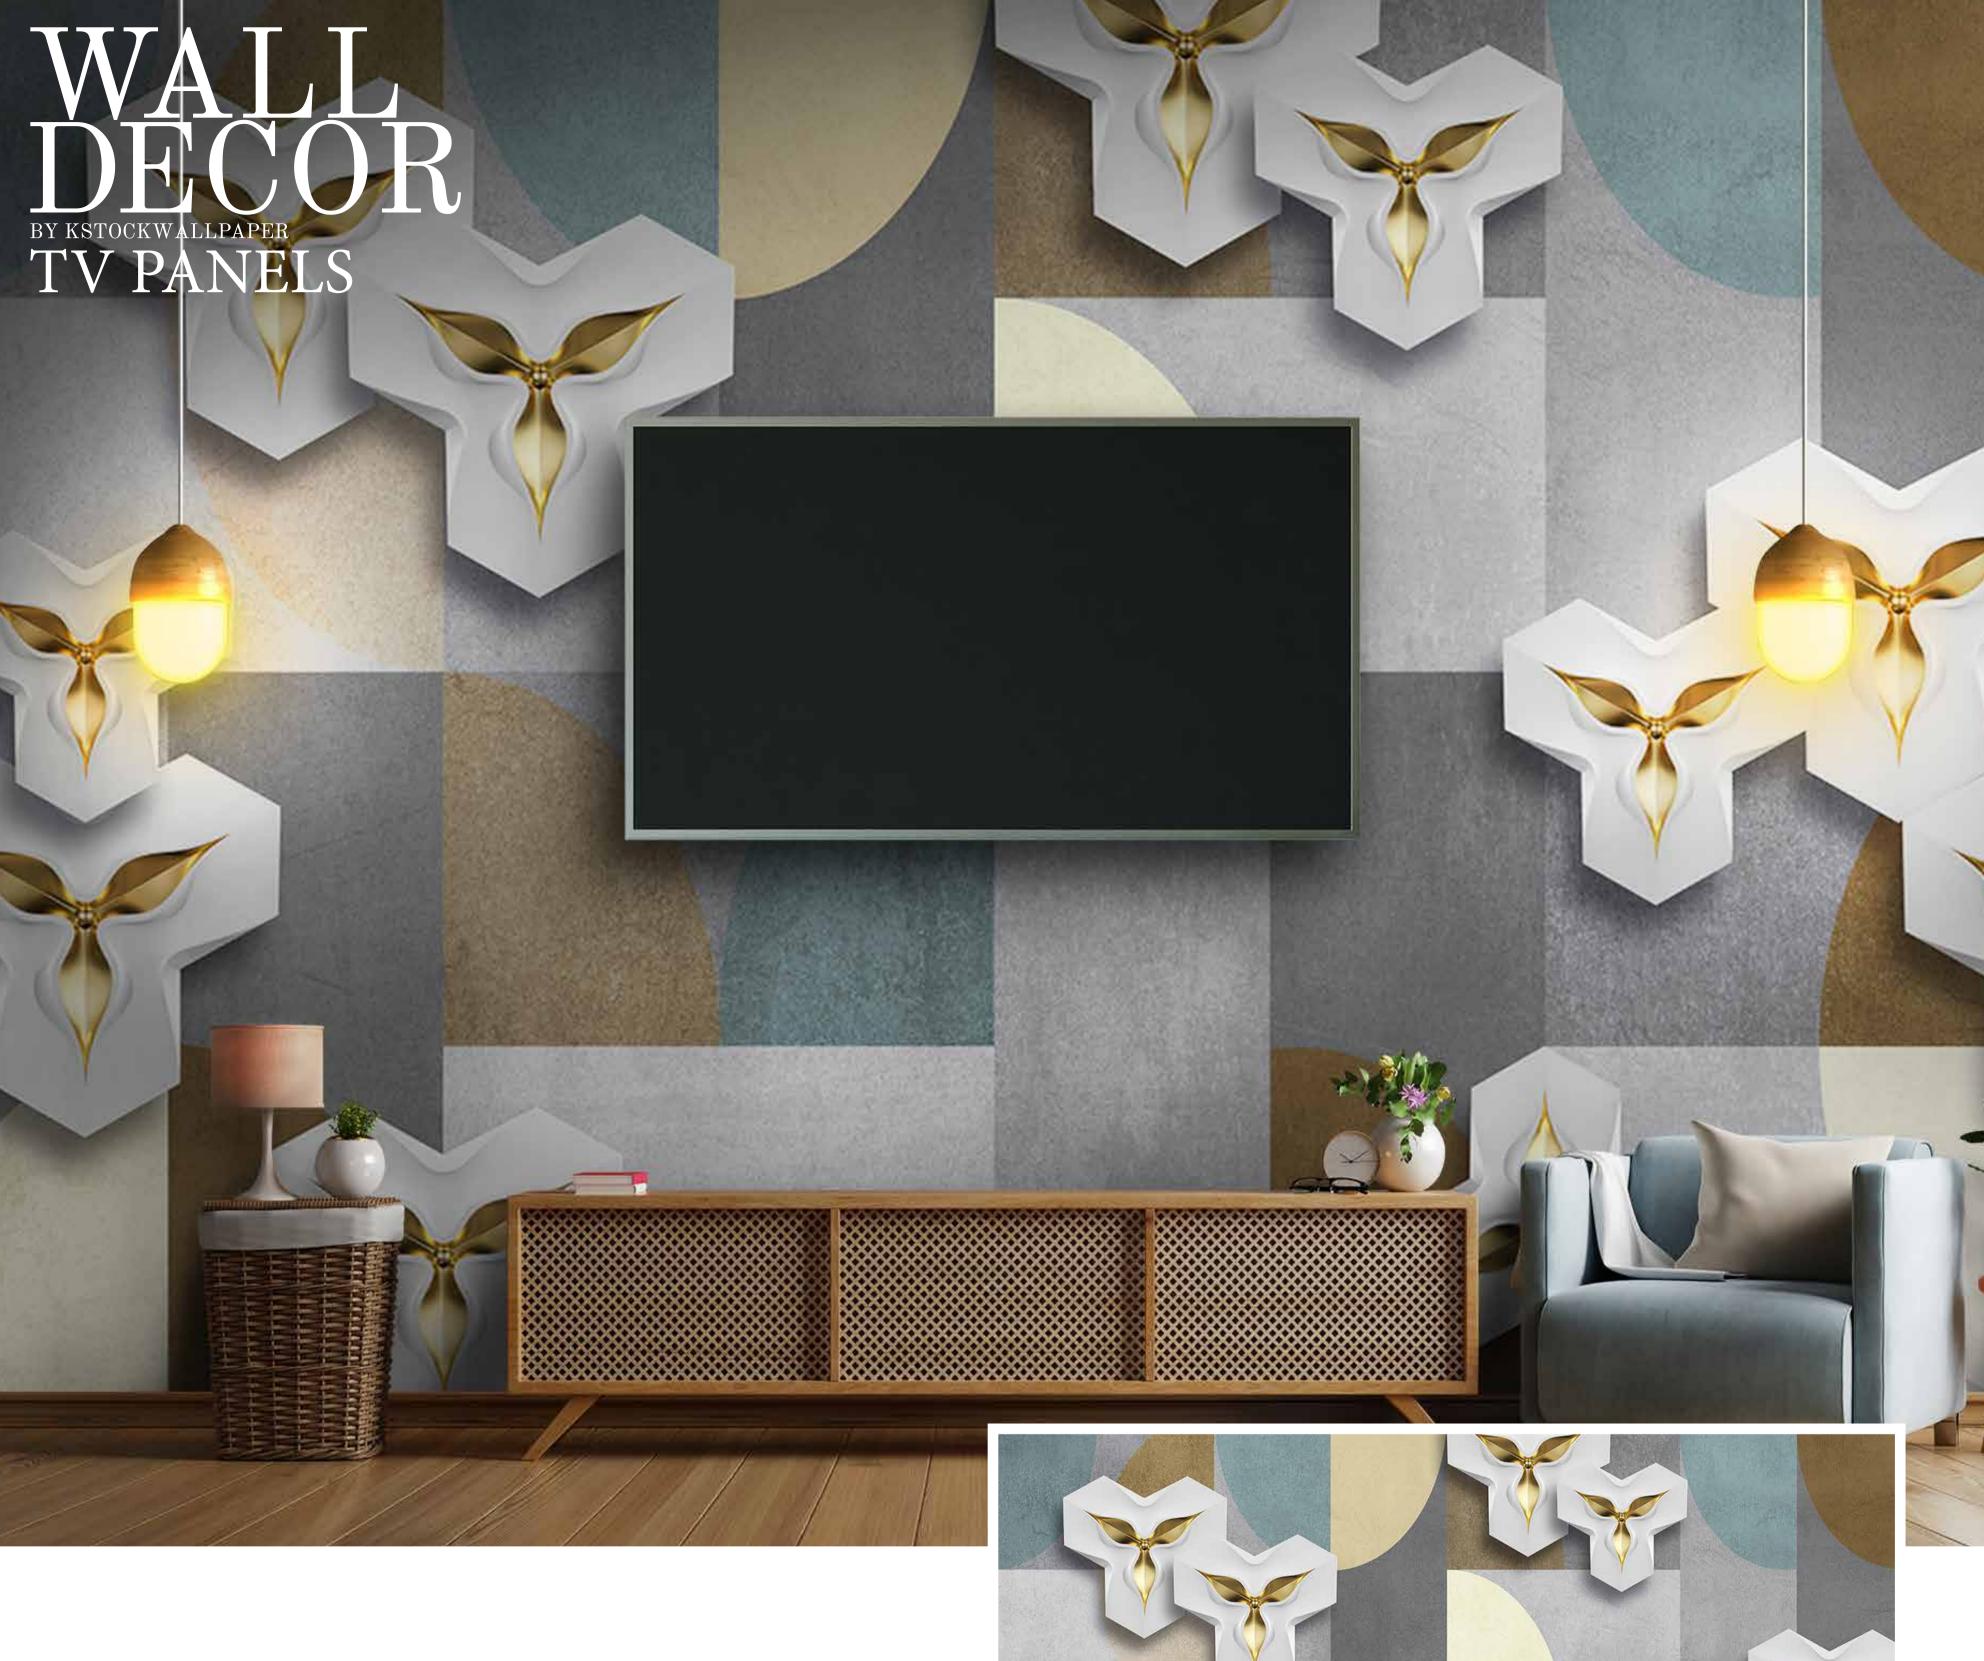

- Designs are customizable as per your wall dimensions.
- Colour can be manipulated in respect to your interior to get the perfect look.
- Original print may slightly differ from the preview above.

SW-390