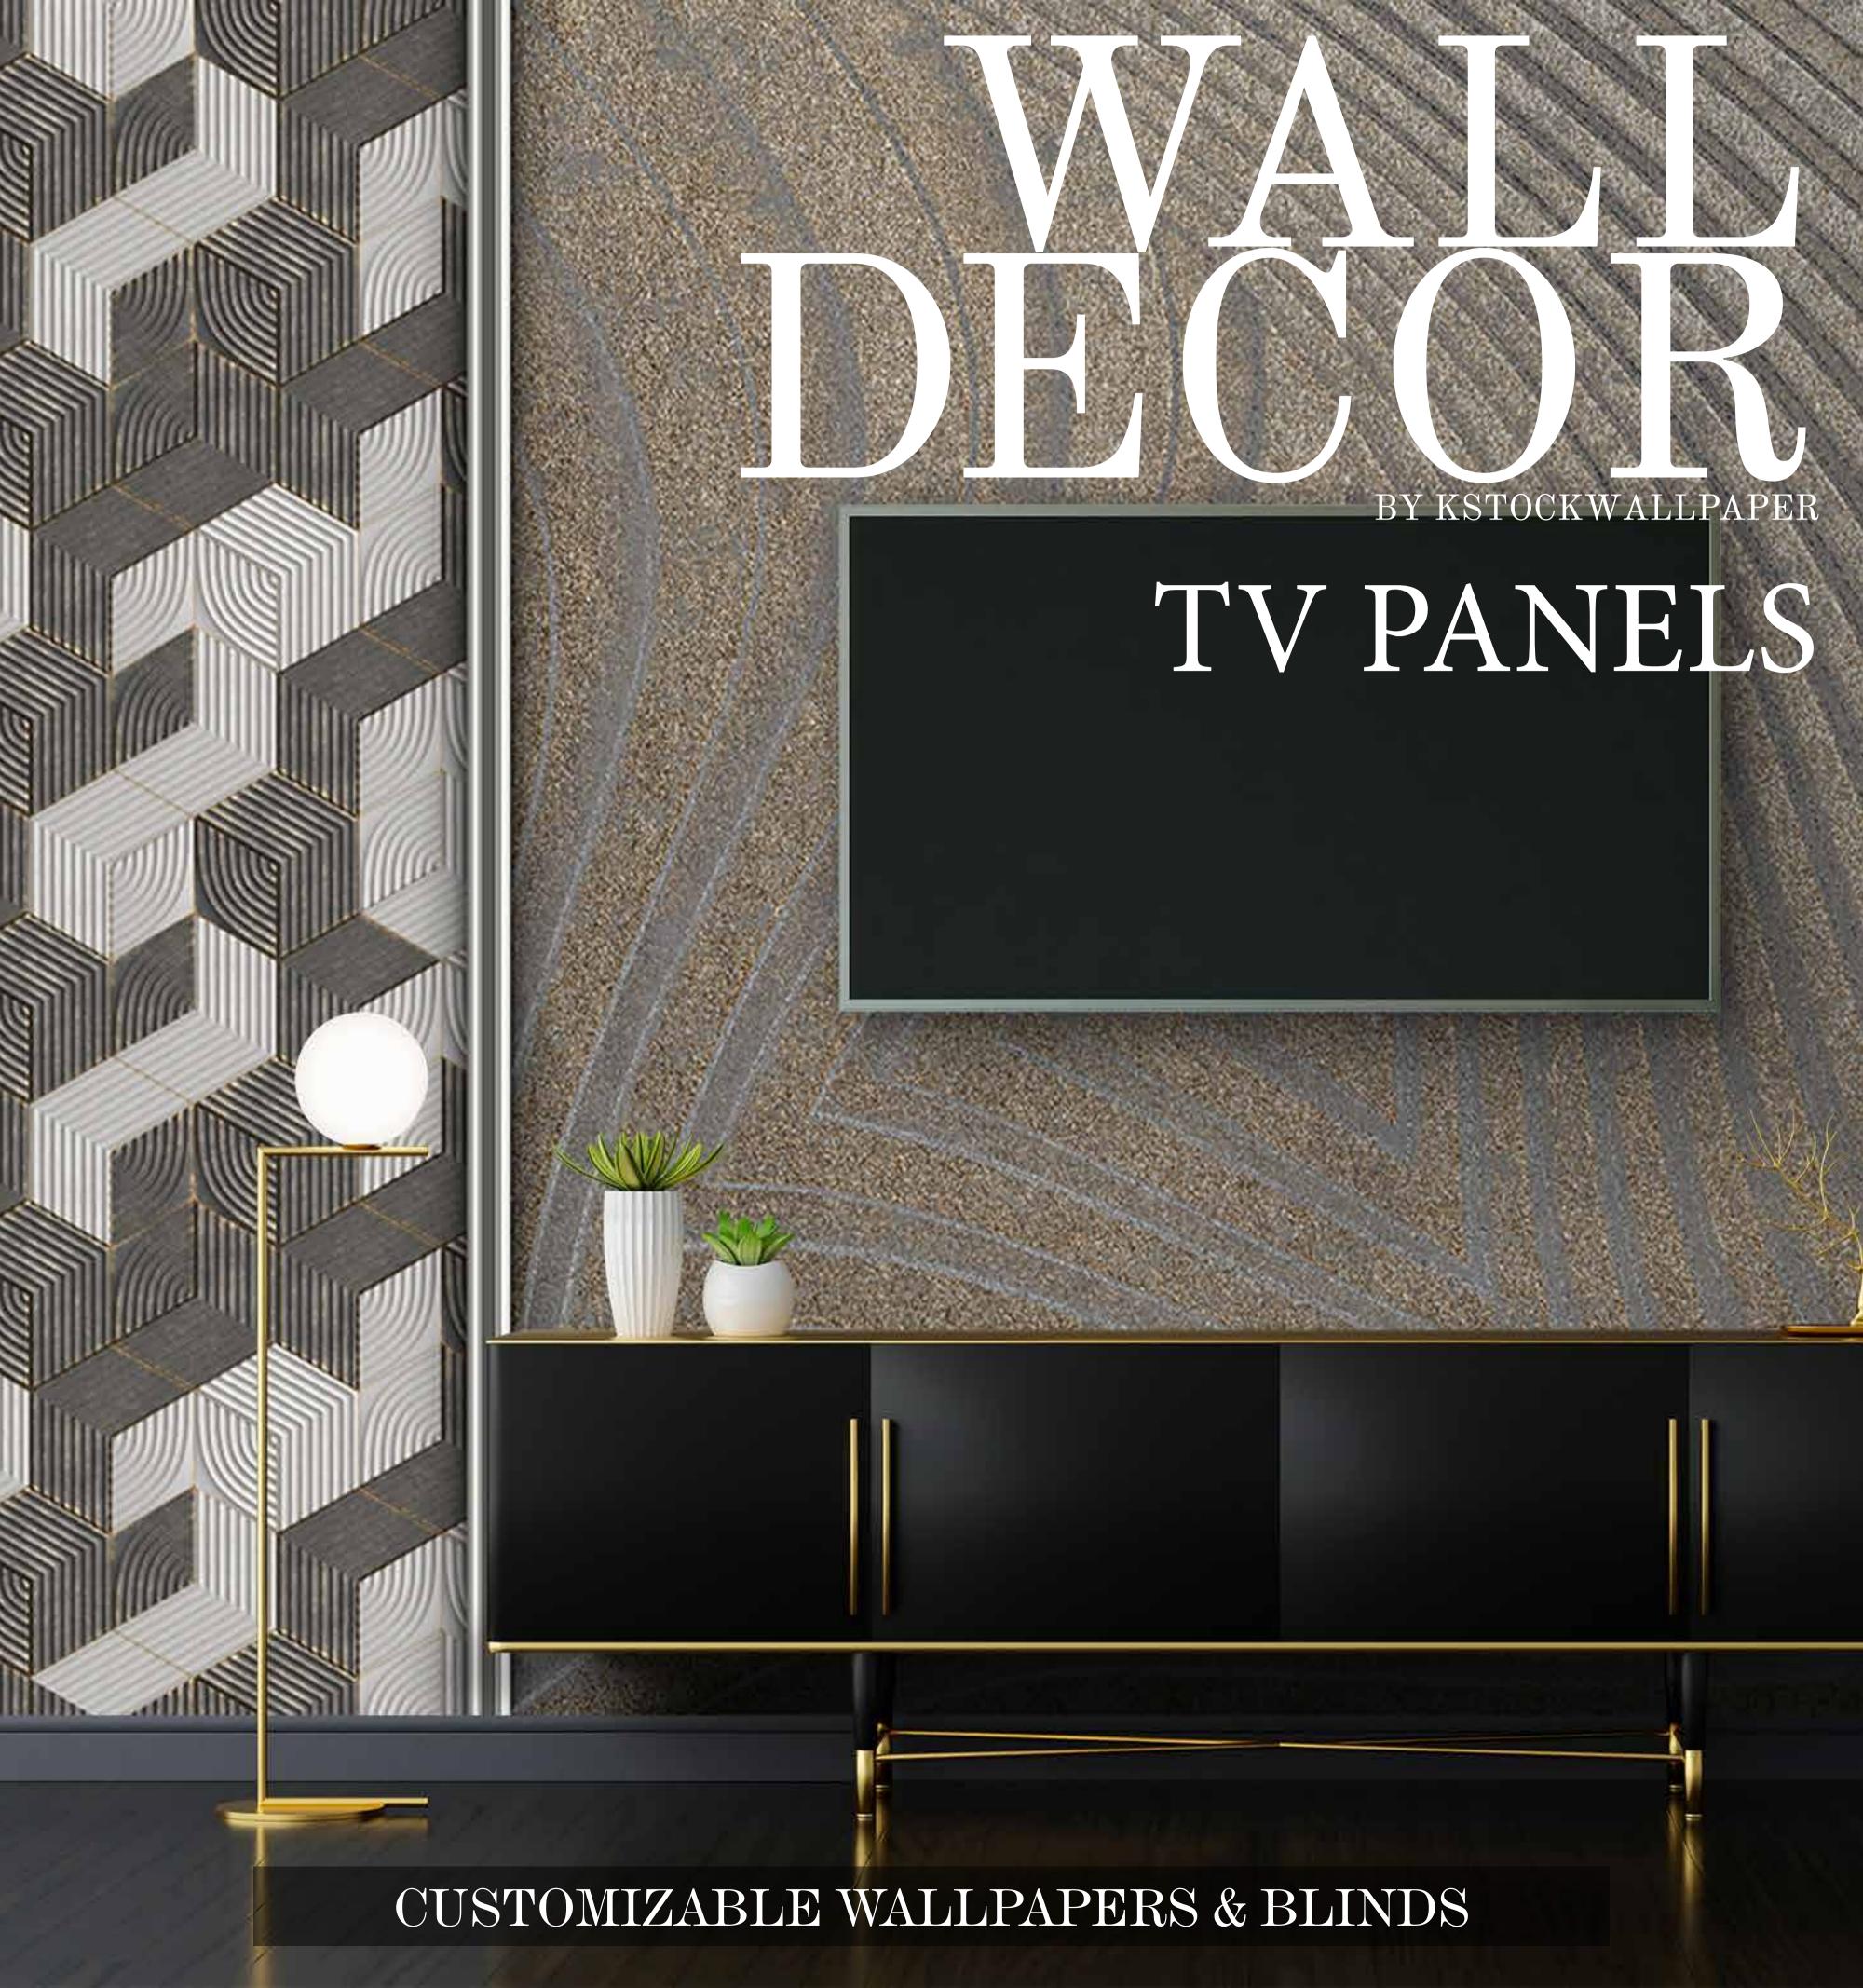

Customizable Designs
In Respect to the Wall Dimensions.

Designs can be customized as per your taste.

Feel free to ask for wall previews.

Once manufactured, these wallpapers are very easy to paste.















- Designs are customizable as per your wall dimensions.
- Colour can be manipulated in respect to your interior to get the perfect look.
- Original print may slightly differ from the preview above.







- Designs are customizable as per your wall dimensions.
- Colour can be manipulated in respect to your interior to get the perfect look.
- Original print may slightly differ from the preview above.





- Designs are customizable as per your wall dimensions.
- Colour can be manipulated in respect to your interior to get the perfect look.
- Original print may slightly differ