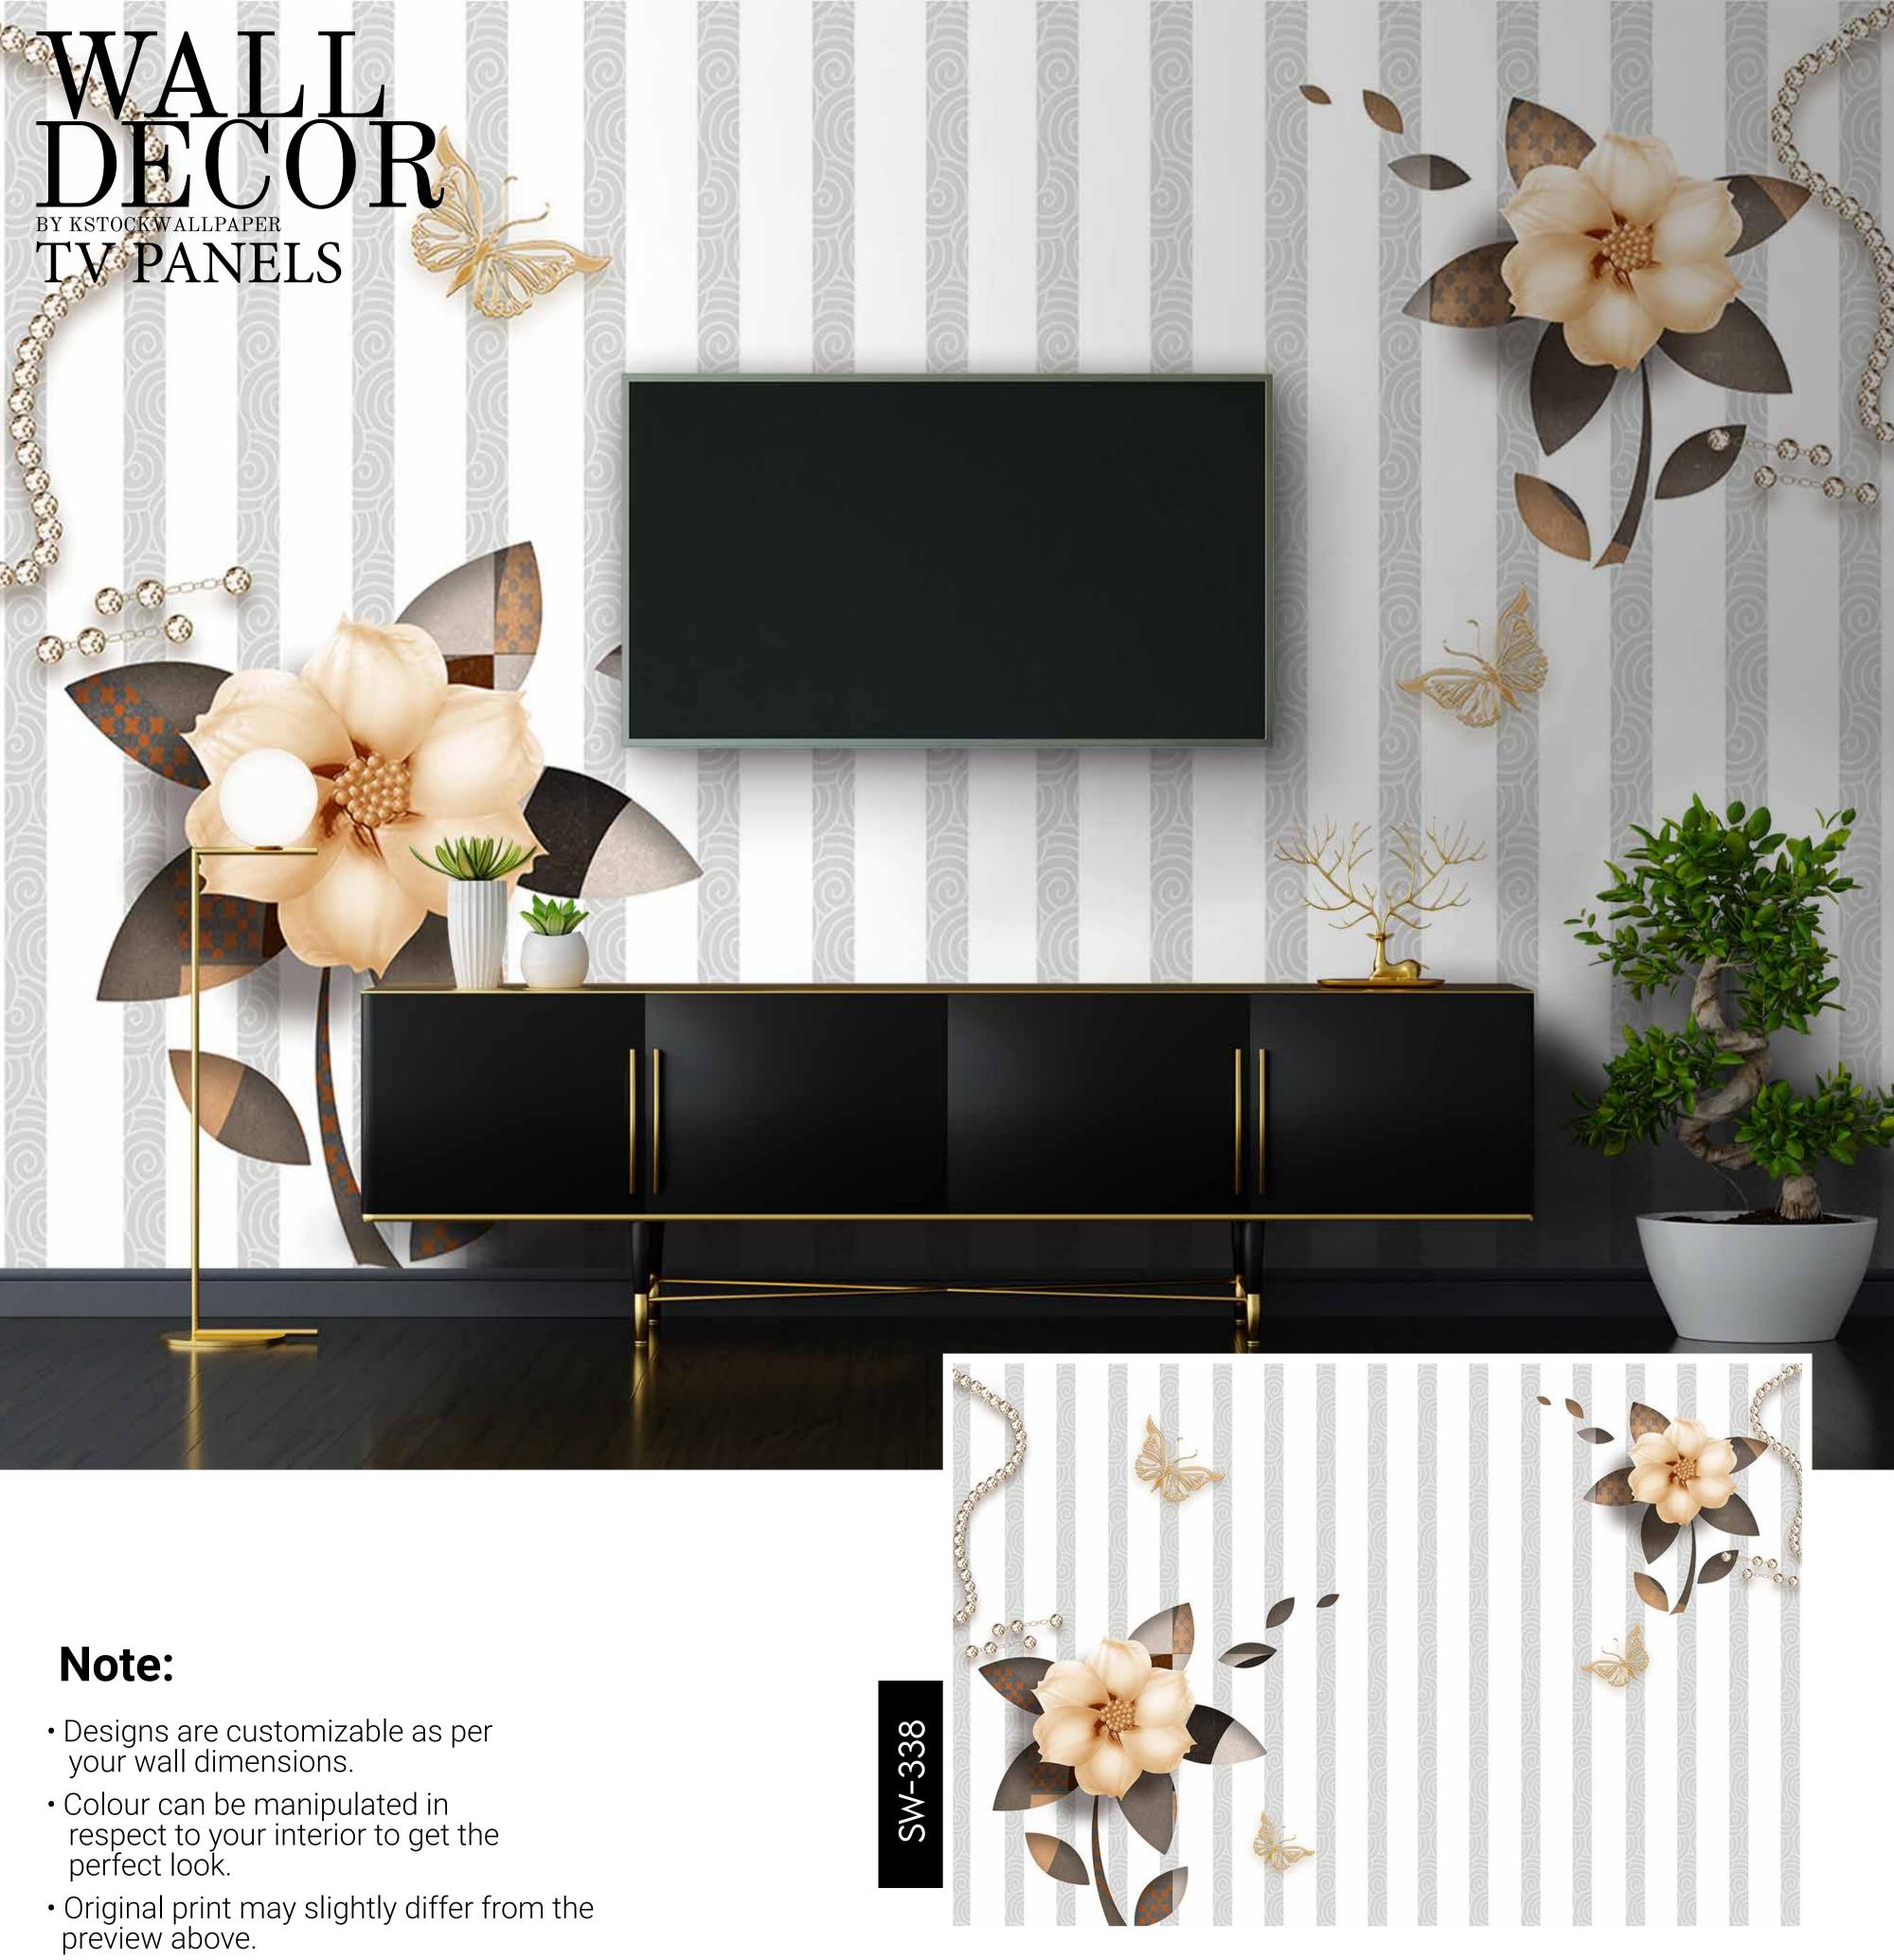

Customizable Designs
In Respect to the Wall Dimensions.

Designs can be customized as per your taste.

Feel free to ask for wall previews.

Once manufactured, these wallpapers are very easy to paste.

- Designs are customizable as per your wall dimensions.
- Colour can be manipulated in respect to your interior to get the perfect look.
- Original print may slightly differ from the preview above.