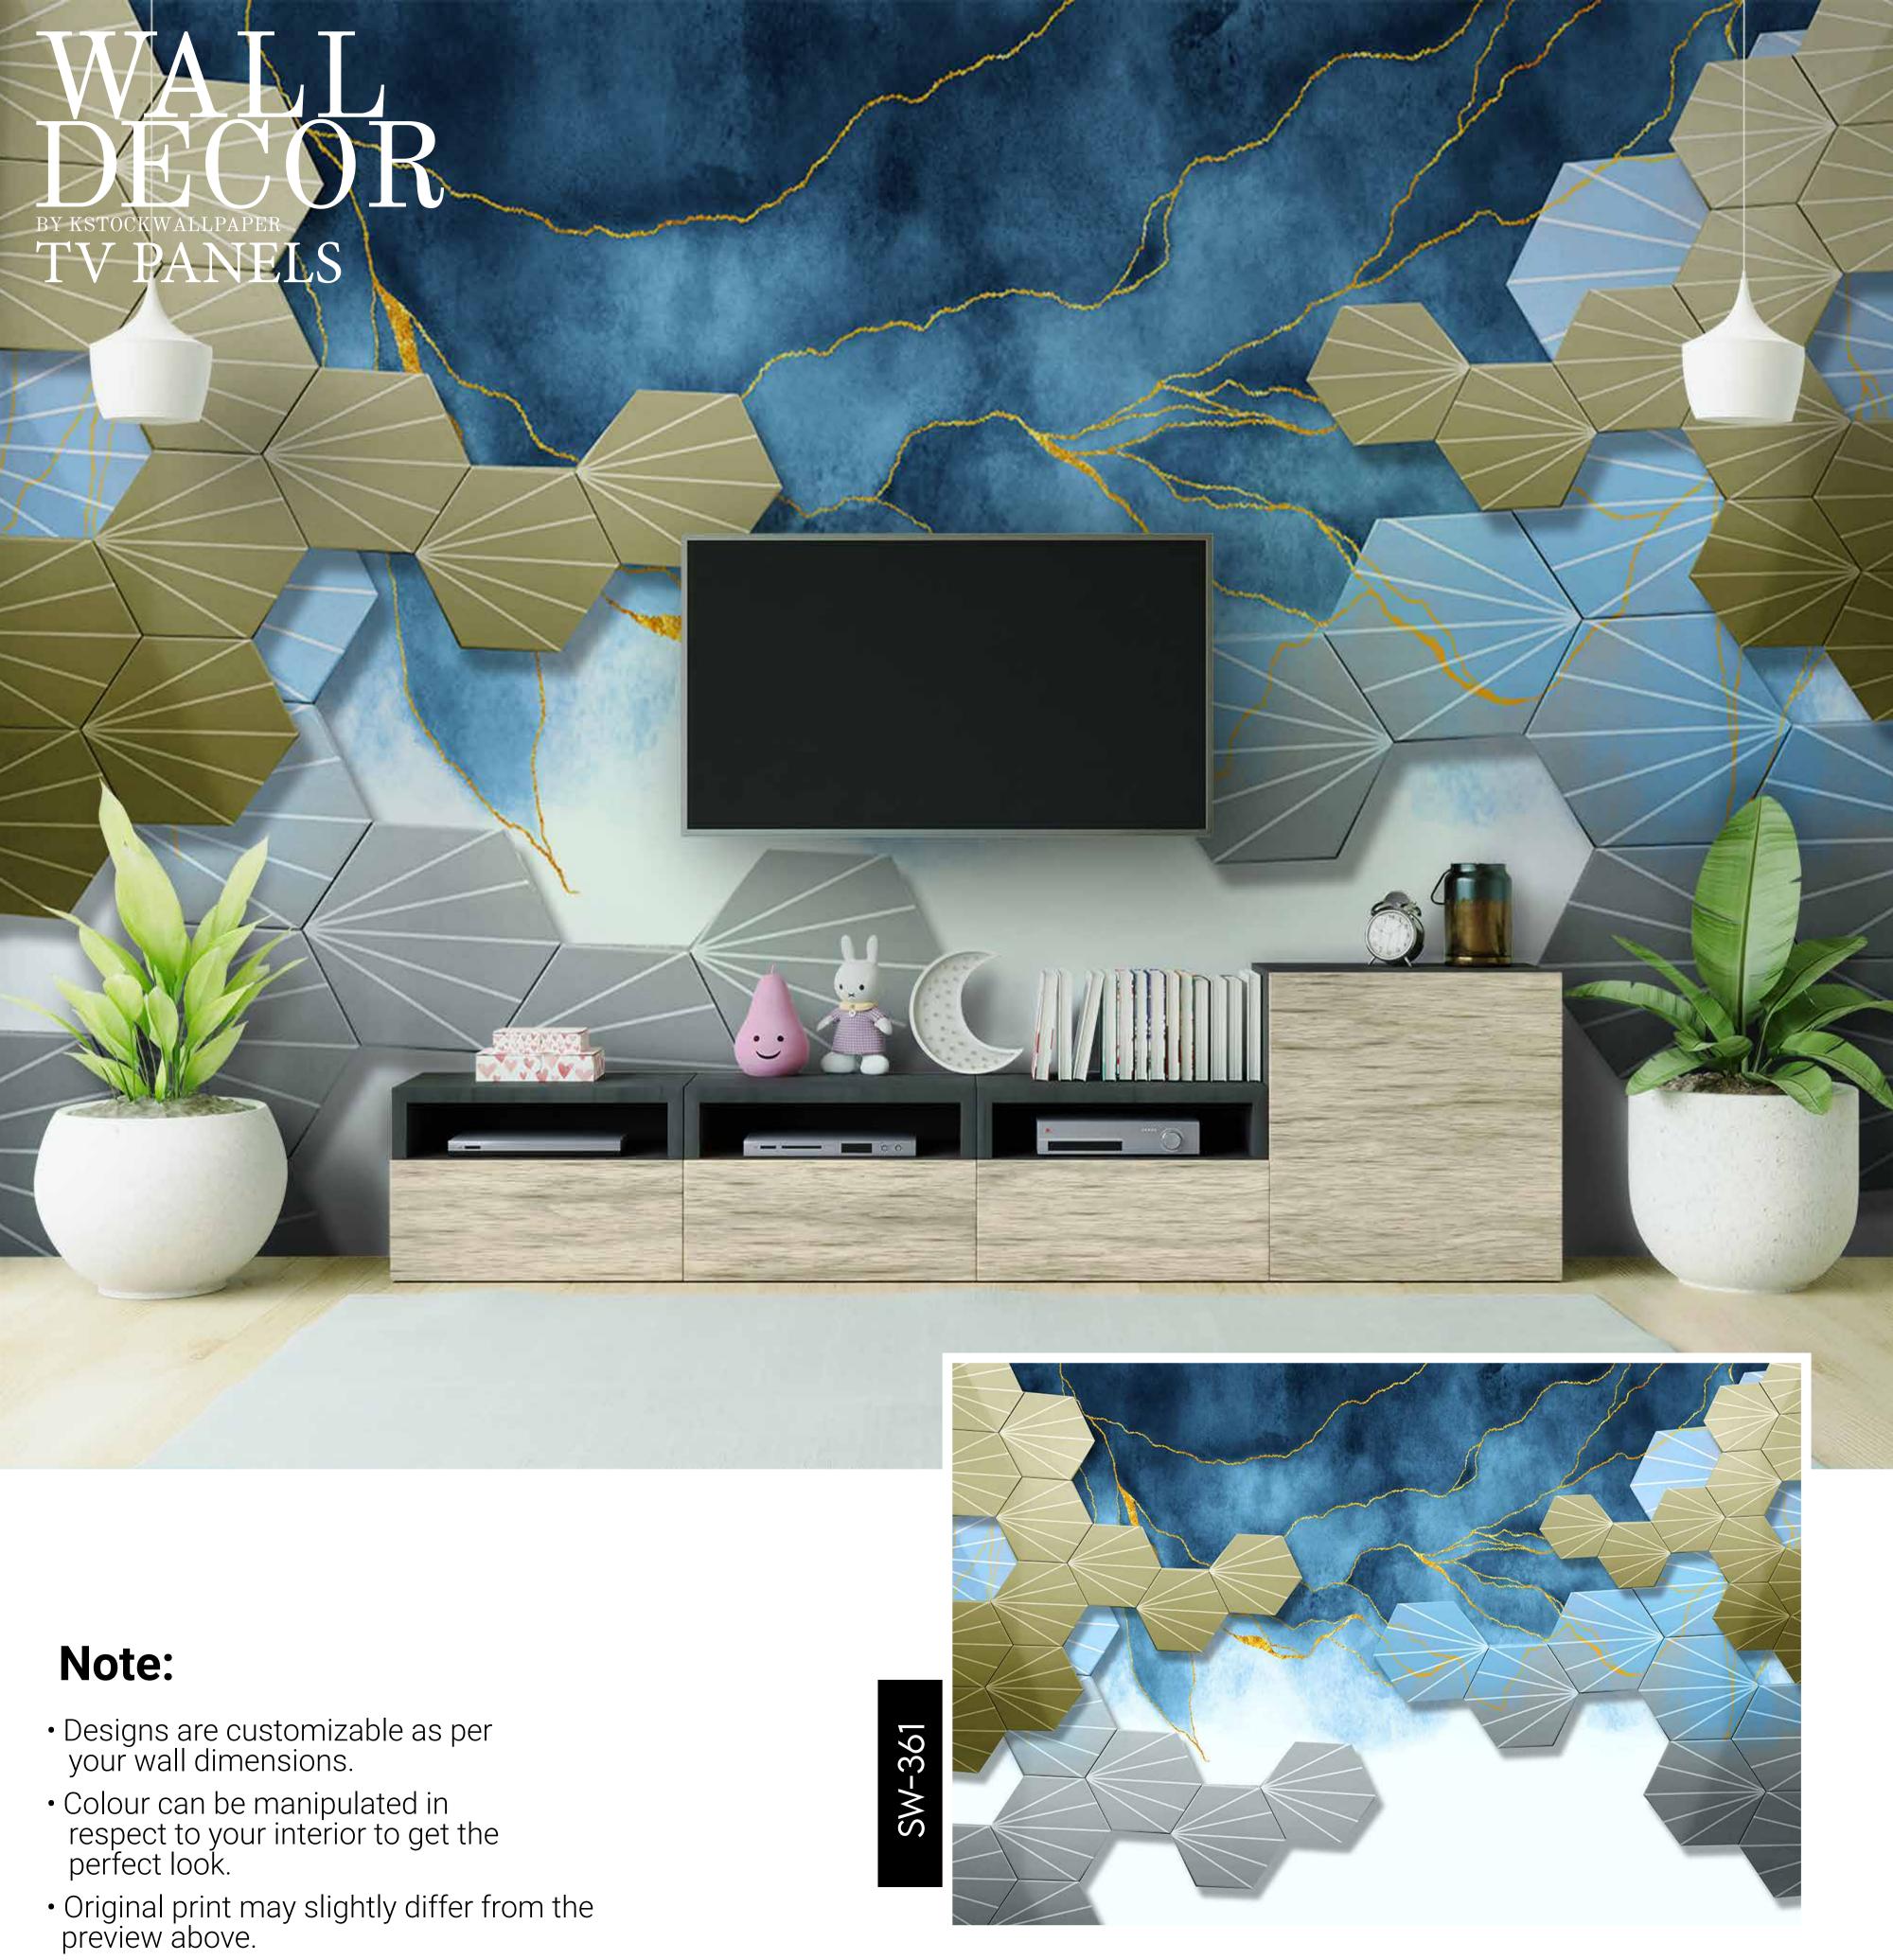

are customizable as per your wall dimensions.
- Colour can be manipulated in respect to your interior to get the perfect look.
- Original print may slightly differ from the preview above.





- Designs are customizable as per your wall dimensions.
- Colour can be manipulated in respect to your interior to get the perfect look.
- Original print may slightly differ from the preview above.





- Designs are customizable as per your wall dimensions.
- Colour can be manipulated in respect to your interior to get the perfect look.
- Original print may slightly differ from the preview above.





- Designs are customizable as per your wall dimensions.
- Colour can be manipulated in respect to your interior to get the perfect look.
- Original print may slightly differ from the preview above.





#### kstockwallpaper@gmail.com



- Designs are customizable as per your wall dimensions.
- Colour can be manipulated in respect to your interior to get the perfect look.
- Original print may slightly differ from the preview above.





# Original print may slightly differ from the preview above.



- Designs are customizable as per your wall dimensions.
- Colour can be manipulated in respect to your interior to get the perfect look.
- Original print may slightly differ from the preview above.





- Designs are customizable as per your wall dimensions.
- Colour can be manipulated in respect to your interior to get the perfect look.
- Original print may slightly differ from the preview above.



- Designs are customizable as per your wall dimensions.
- Colour can be manipulated in respec