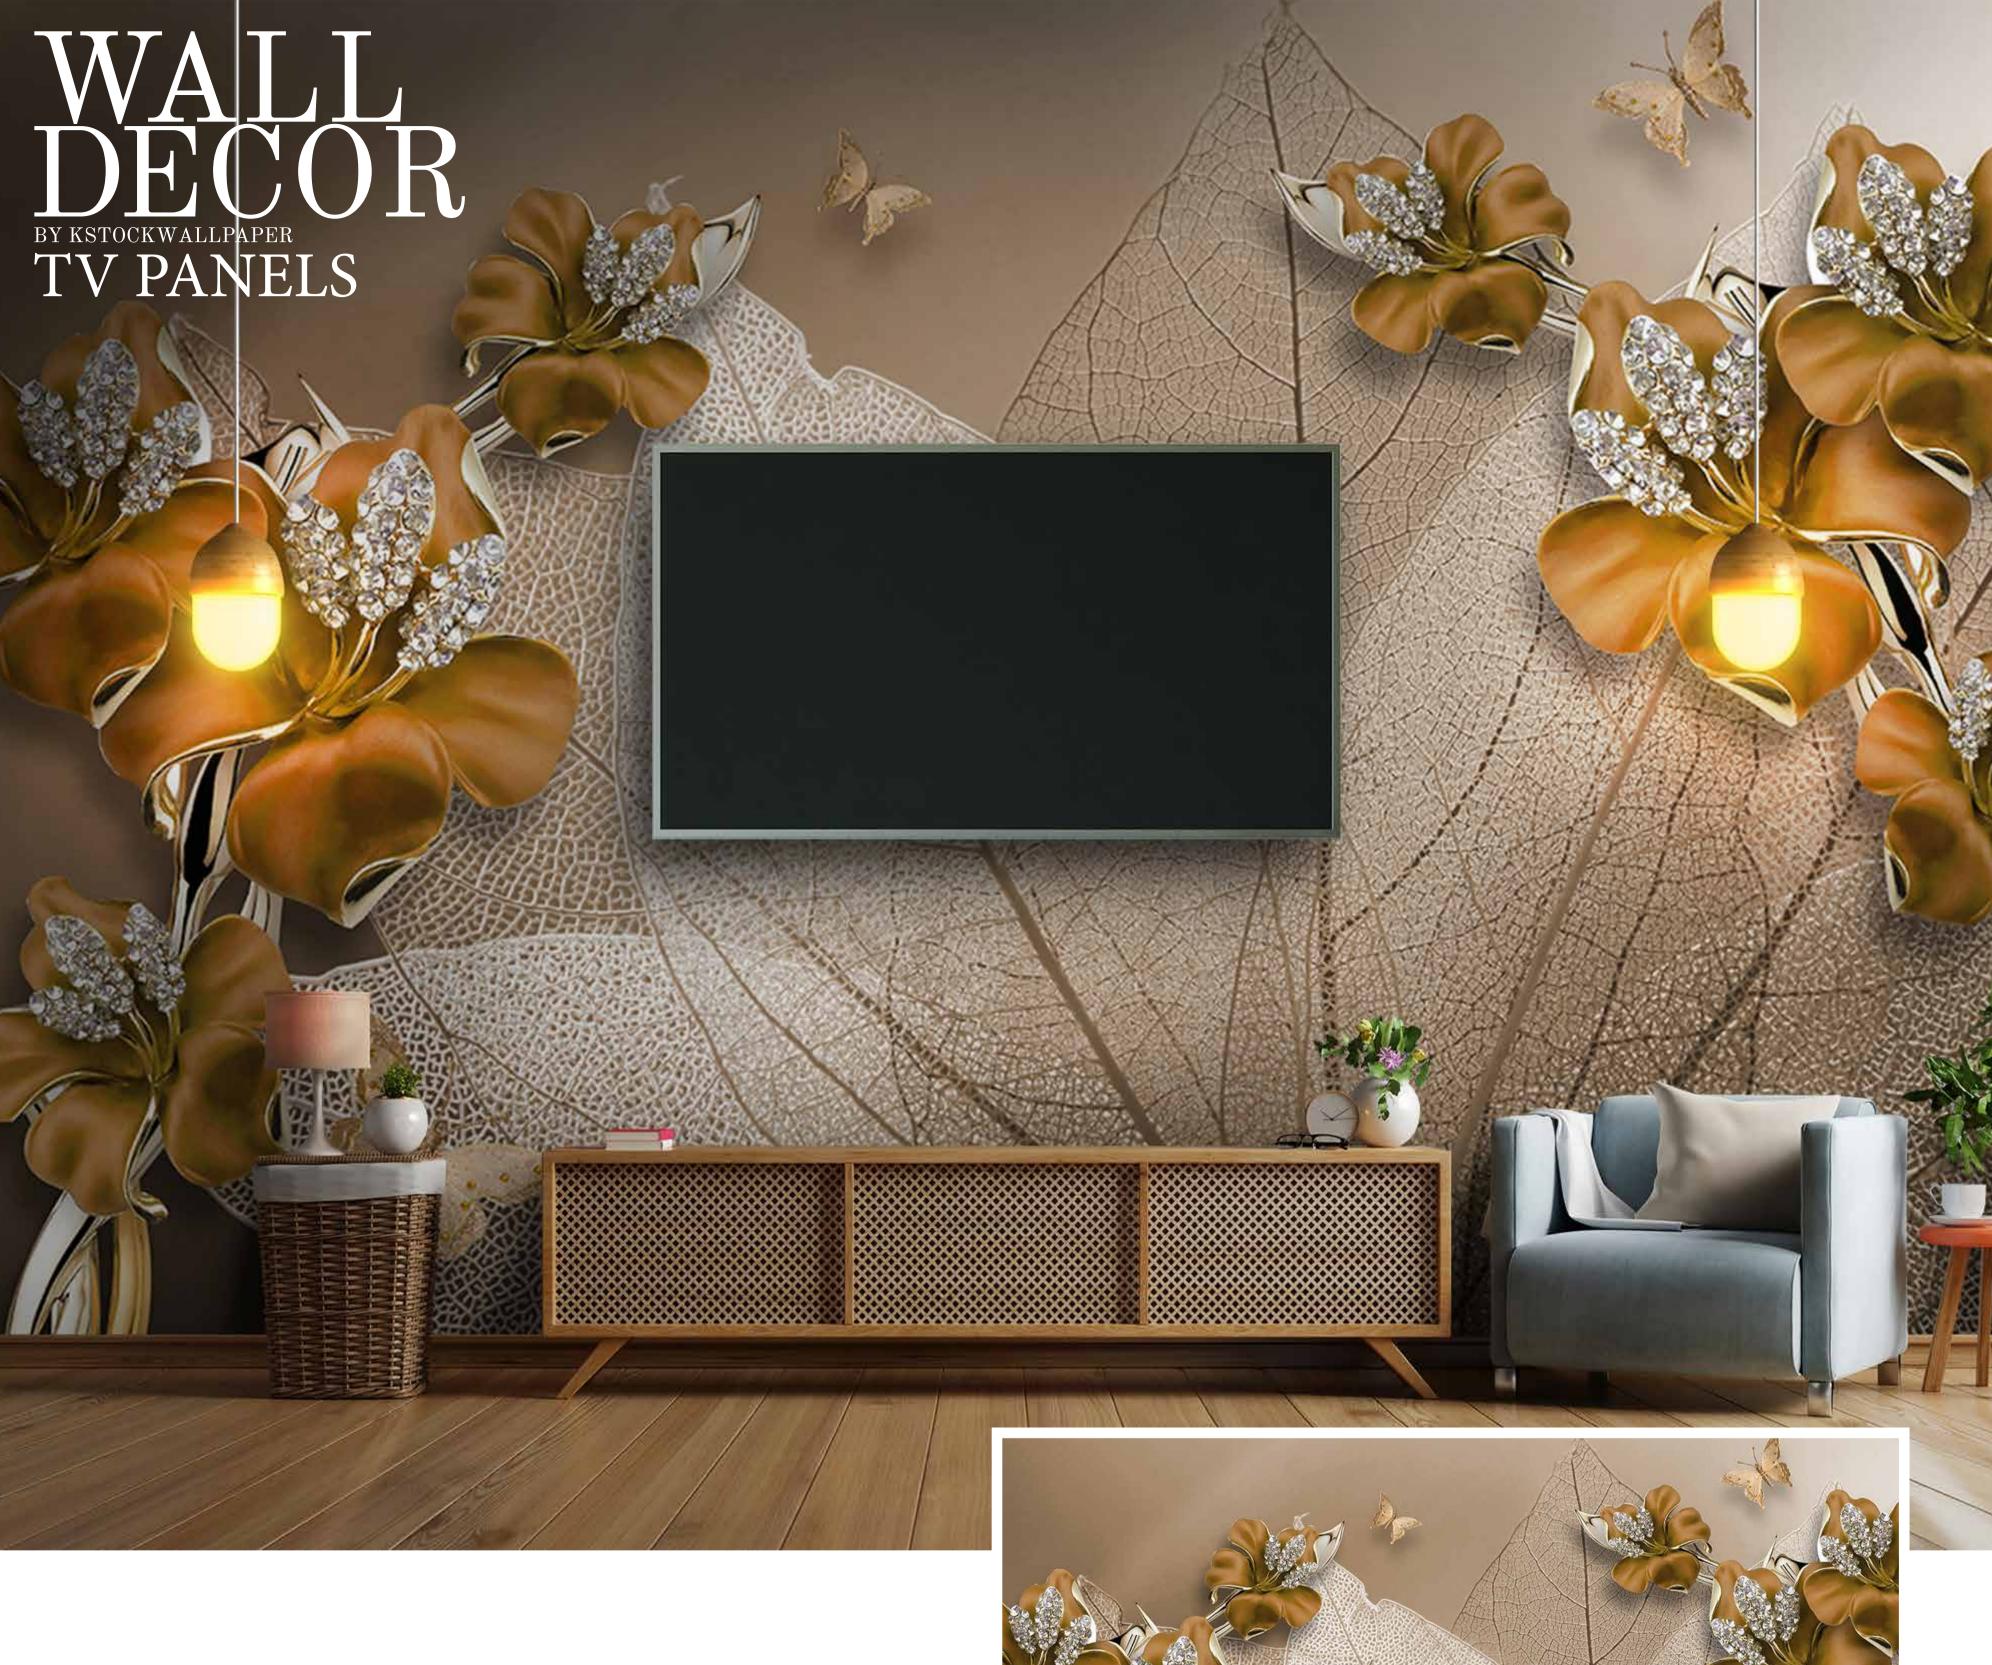

Customizable Designs
In Respect to the Wall Dimensions.

Designs can be customized as per your taste.

Feel free to ask for wall previews.

Once manufactured, these wallpapers are very easy to paste.

- Designs are customizable as per your wall dimensions.
- Colour can be manipulated in respect to your interior to get the perfect look.
- Original print may slightly differ from the preview above.