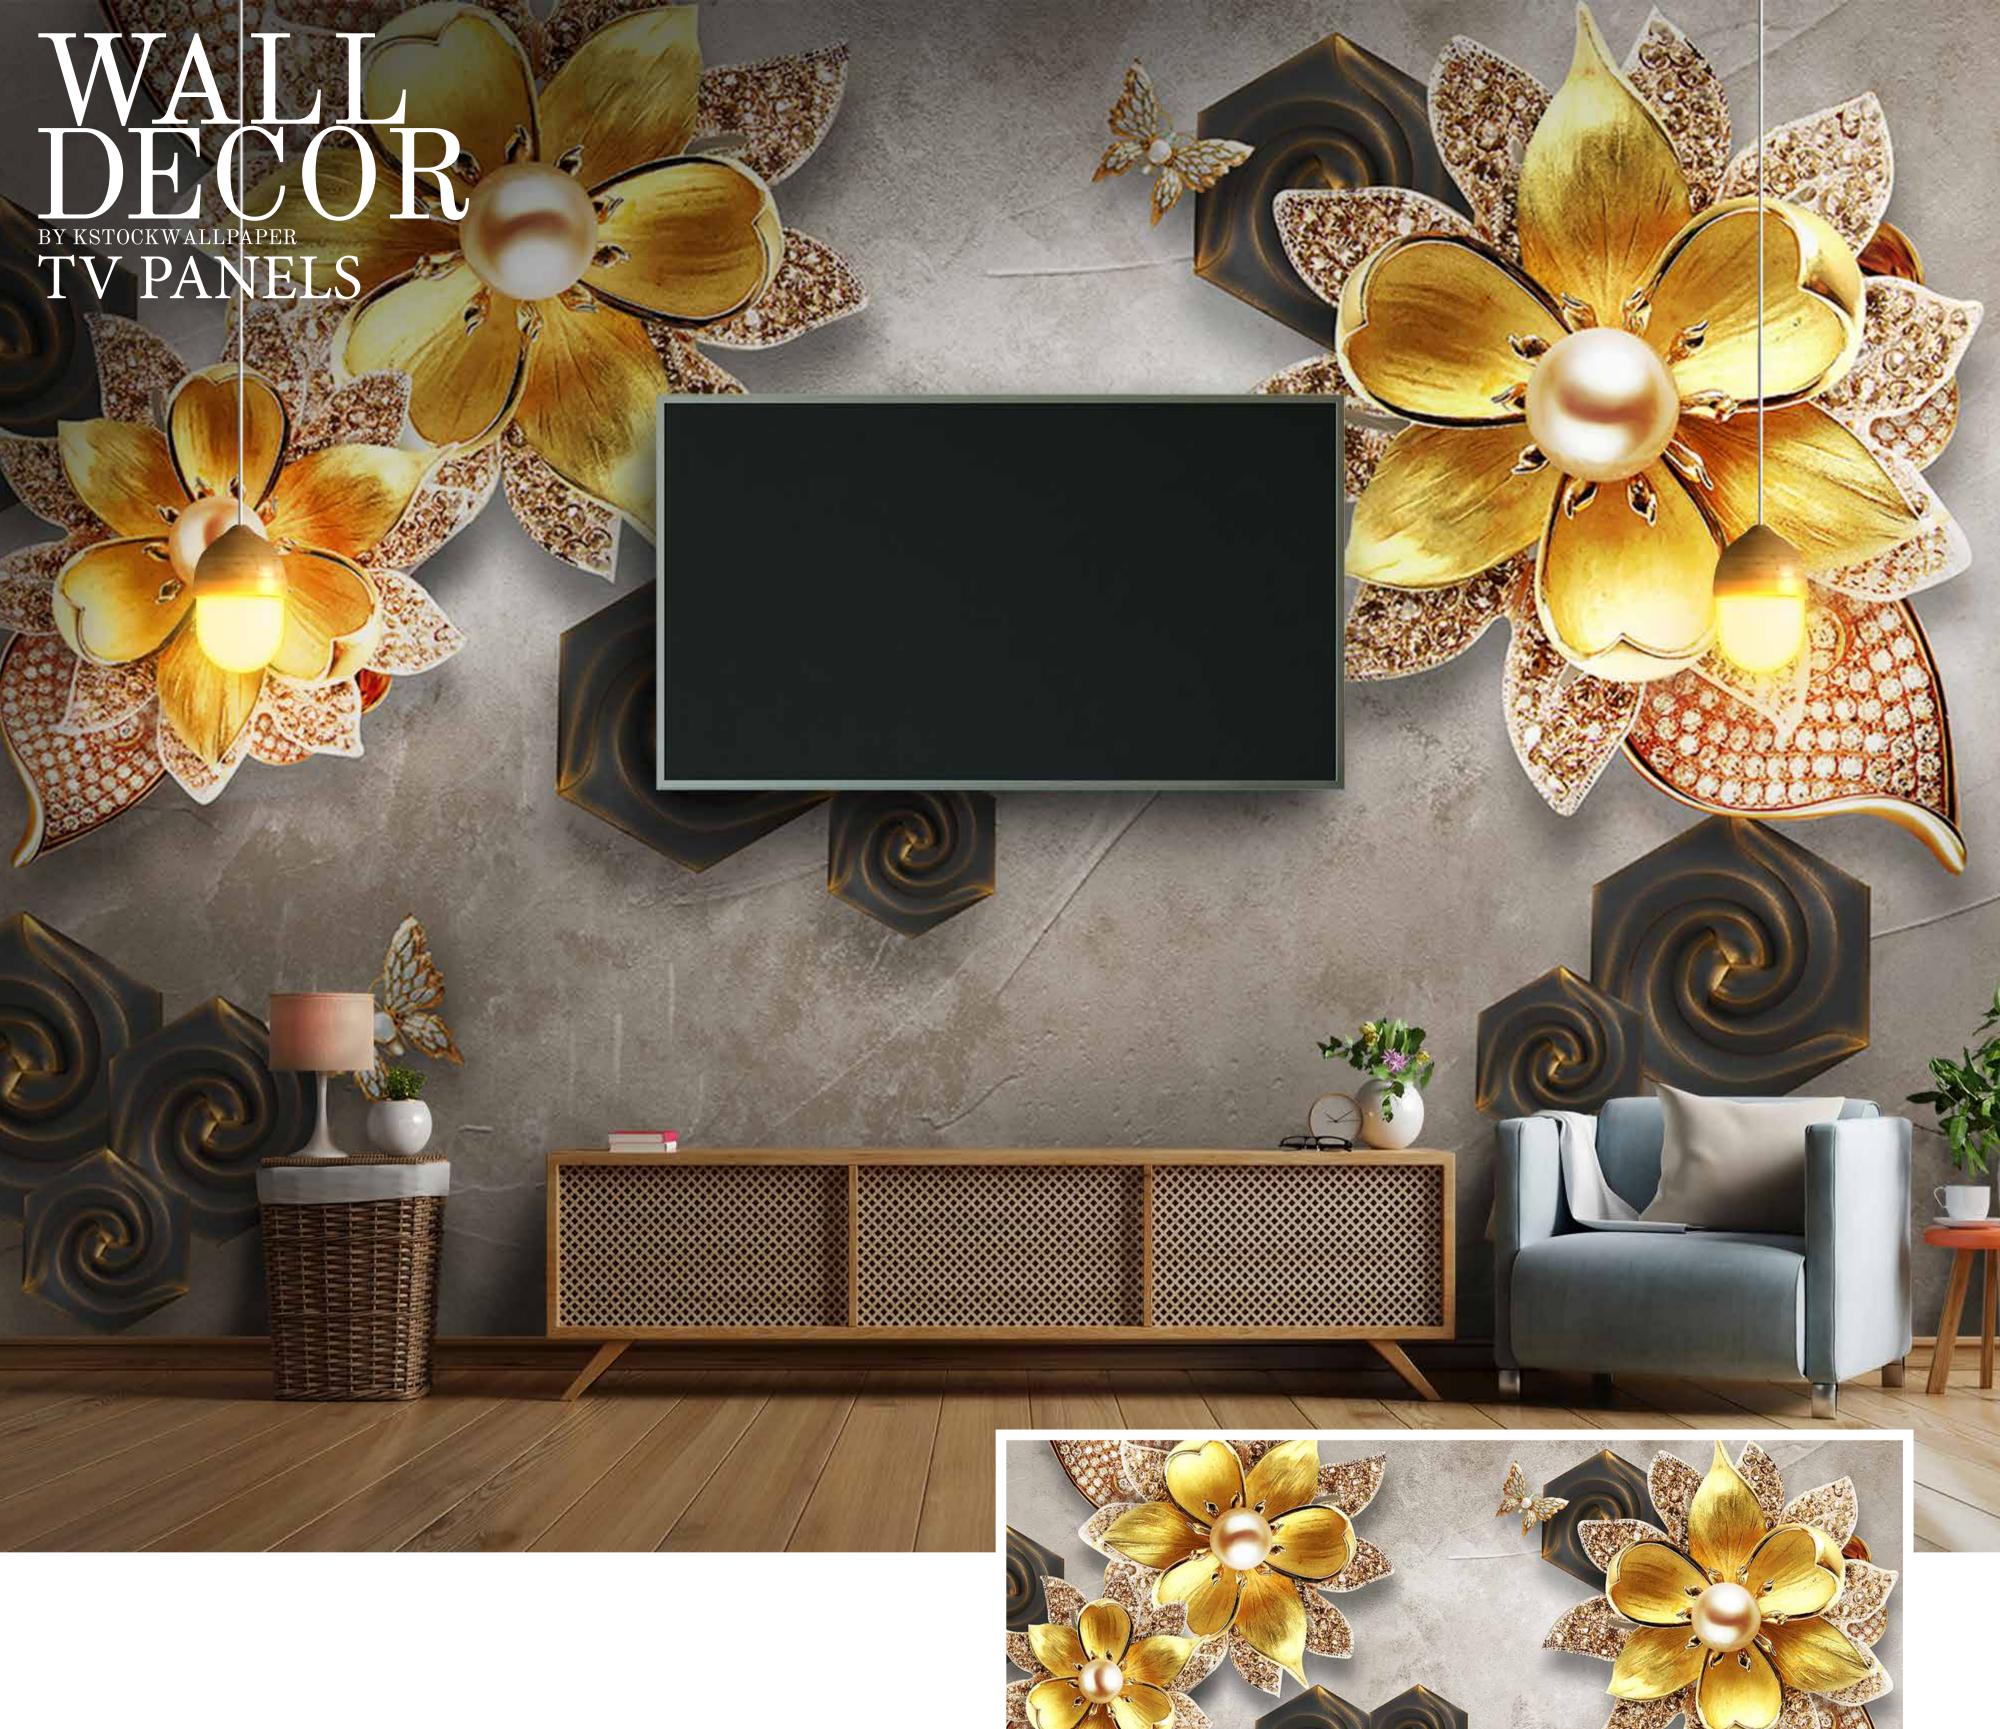

Customizable Designs
In Respect to the Wall Dimensions.

Designs can be customized as per your taste.

Feel free to ask for wall previews.

Once manufactured, these wallpapers are very easy to paste.

- Designs are customizable as per your wall dimensions.
- Colour can be manipulated in respect to your interior to get the perfect look.
- Original print may slightly differ from the preview above.