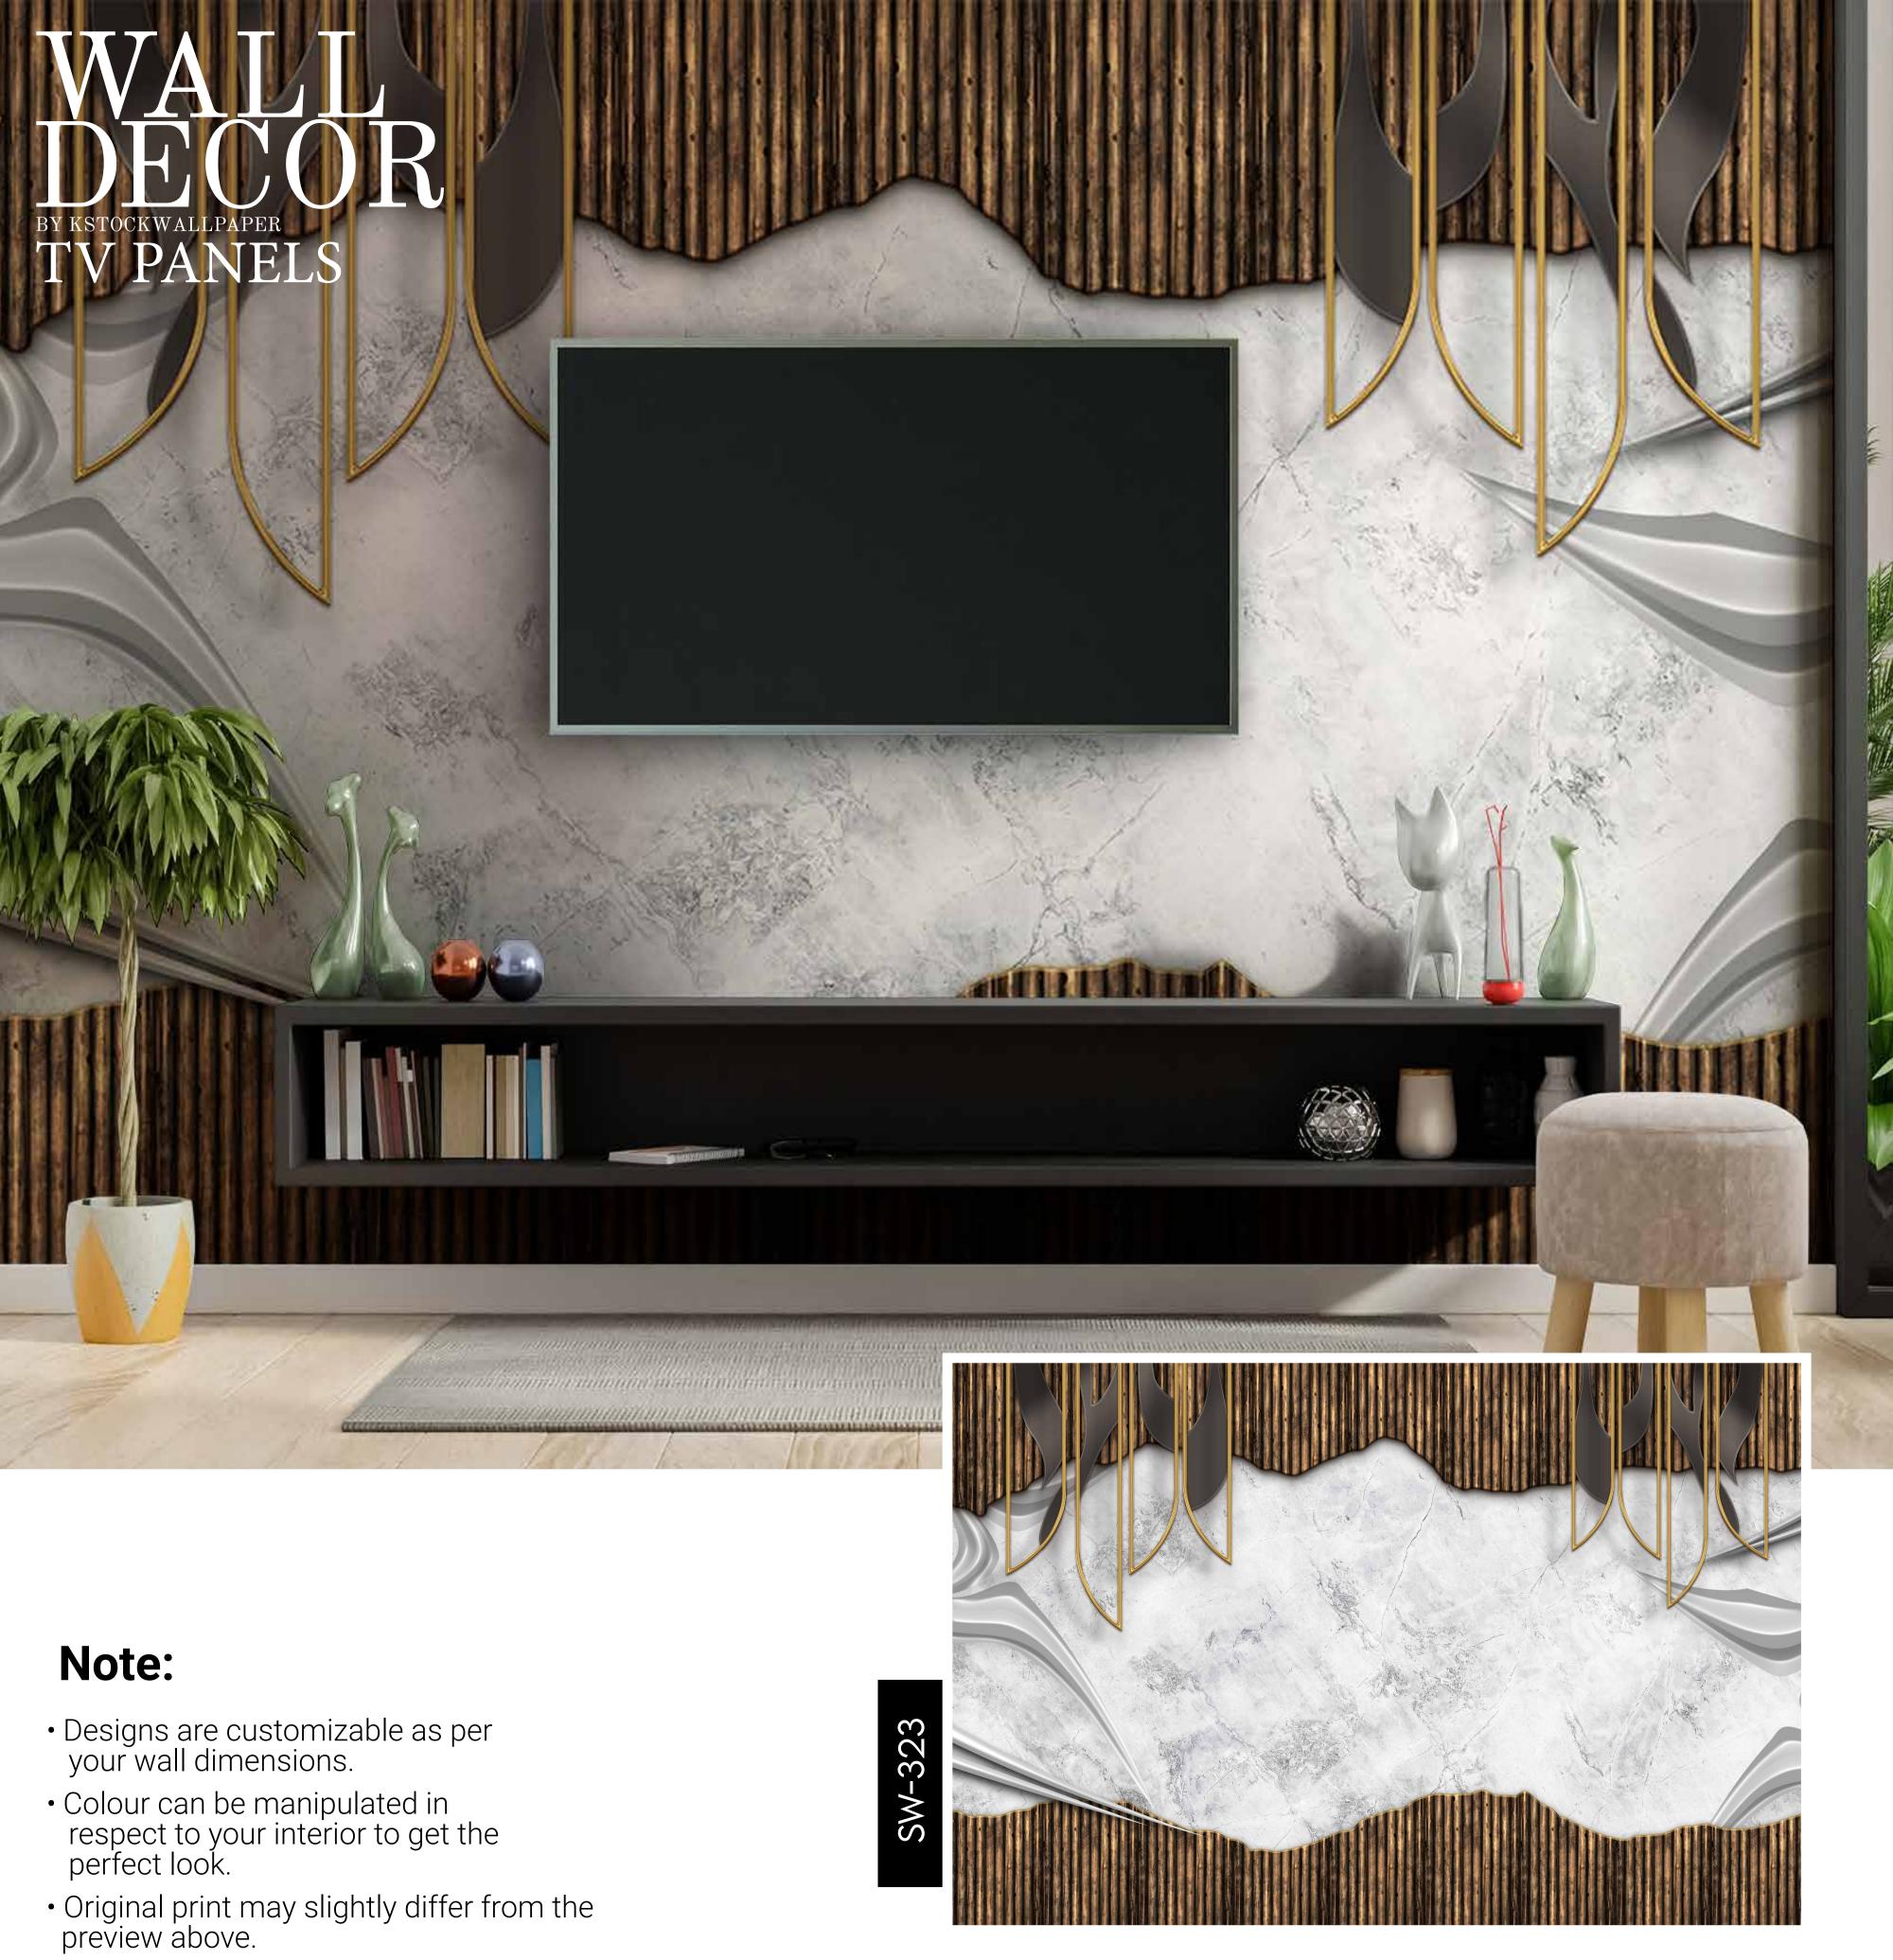

Customizable Designs
In Respect to the Wall Dimensions.

Designs can be customized as per your taste.

Feel free to ask for wall previews.

Once manufactured, these wallpapers are very easy to paste.

- Designs are customizable as per your wall dimensions.
- Colour can be manipulated in respect to your interior to get the perfect look.
- Original print may slightly differ from the preview above.