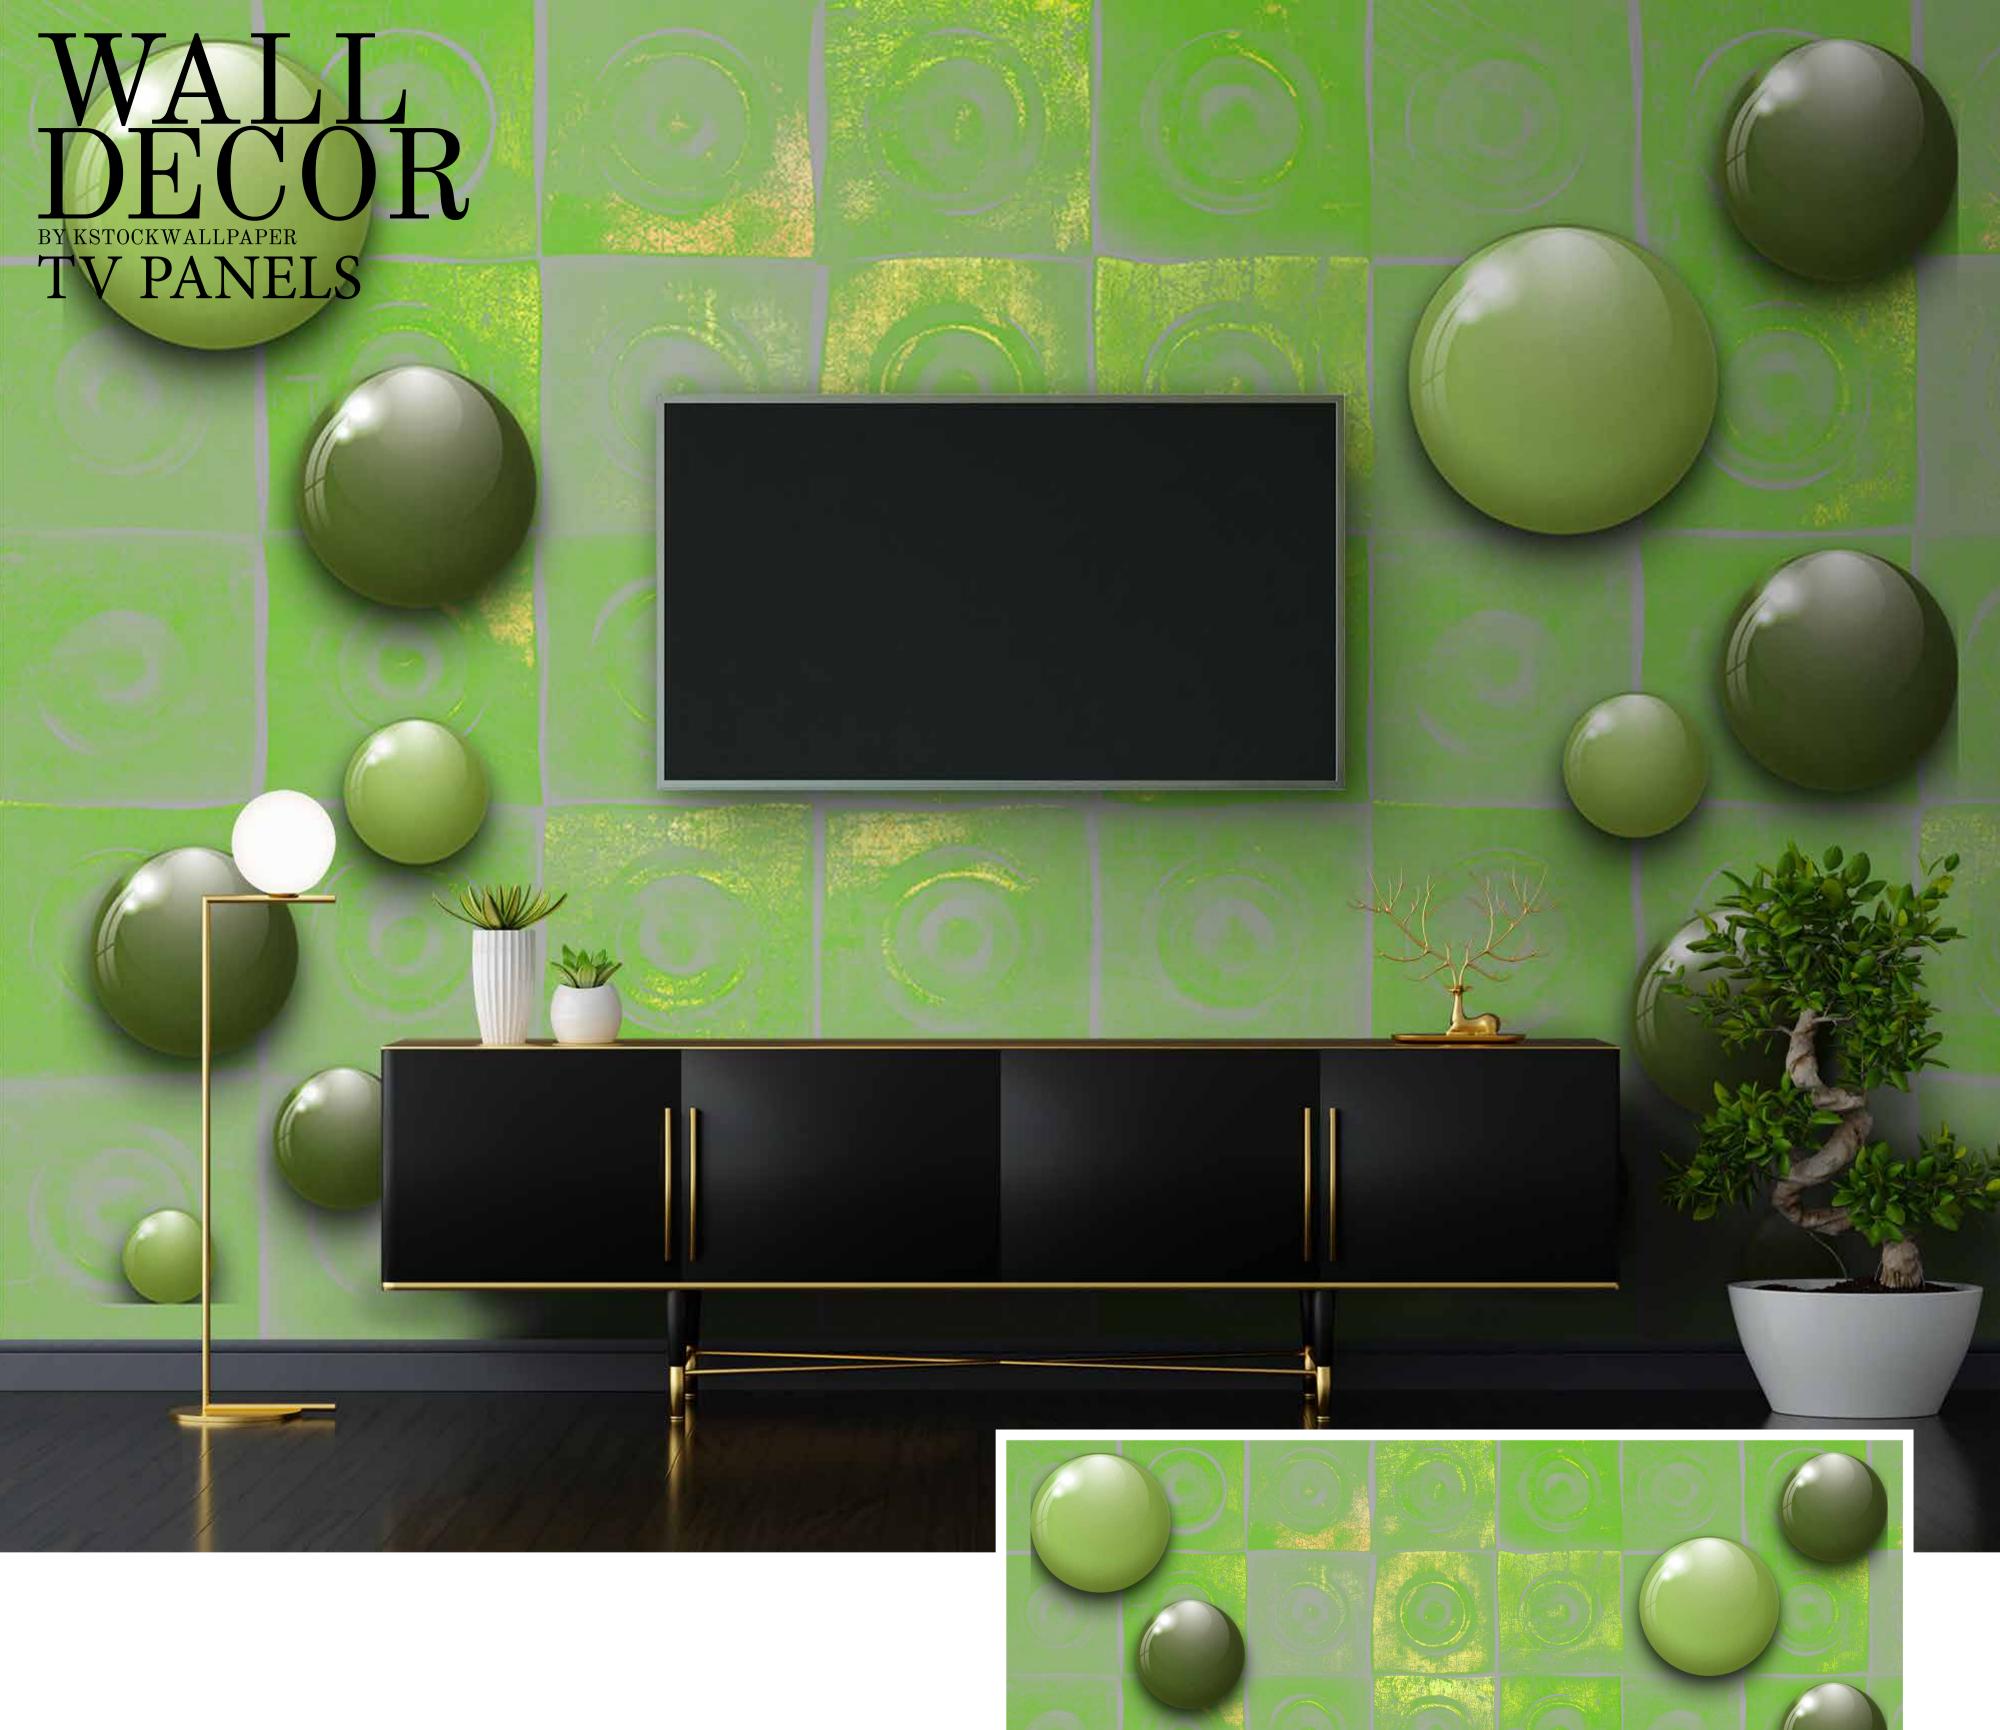

SW-322

- Designs are customizable as per your wall dimensions.
- Colour can be manipulated in respect to your interior to get the perfect look.
- Original print may slightly differ from the preview above.

- Designs are customizable as per your wall dimensions.
- Colour can be manipulated in respect to your interior to get the perfect look.
- Original print may slightly differ from the preview above.

- Designs are customizable as per your wall dimensions.
- Colour can be manipulated in respect to your interior to get the perfect look.
- Original print may slightly differ from the preview above.

- Designs are customizable as per your wall dimensions.
- Colour can be manipulated in respect to your interior to get the perfect look.
- Original print may slightly differ from the preview above.

SW-328