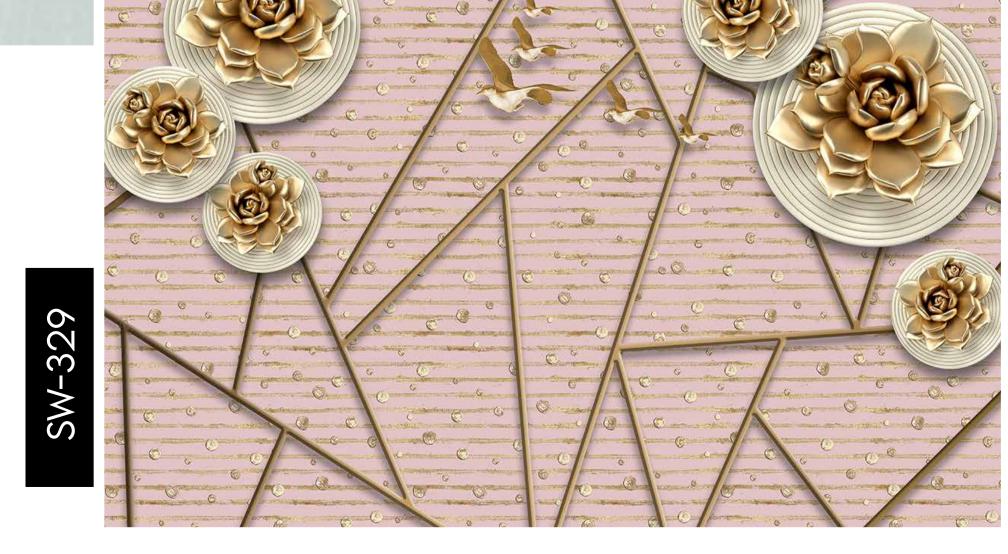

Customizable Designs
In Respect to the Wall Dimensions.

Designs can be customized as per your taste.

Feel free to ask for wall previews.

Once manufactured, these wallpapers are very easy to paste.

- Designs are customizable as per your wall dimensions.
- Colour can be manipulated in respect to your interior to get the perfect look.
- Original print may slightly differ from the preview above.