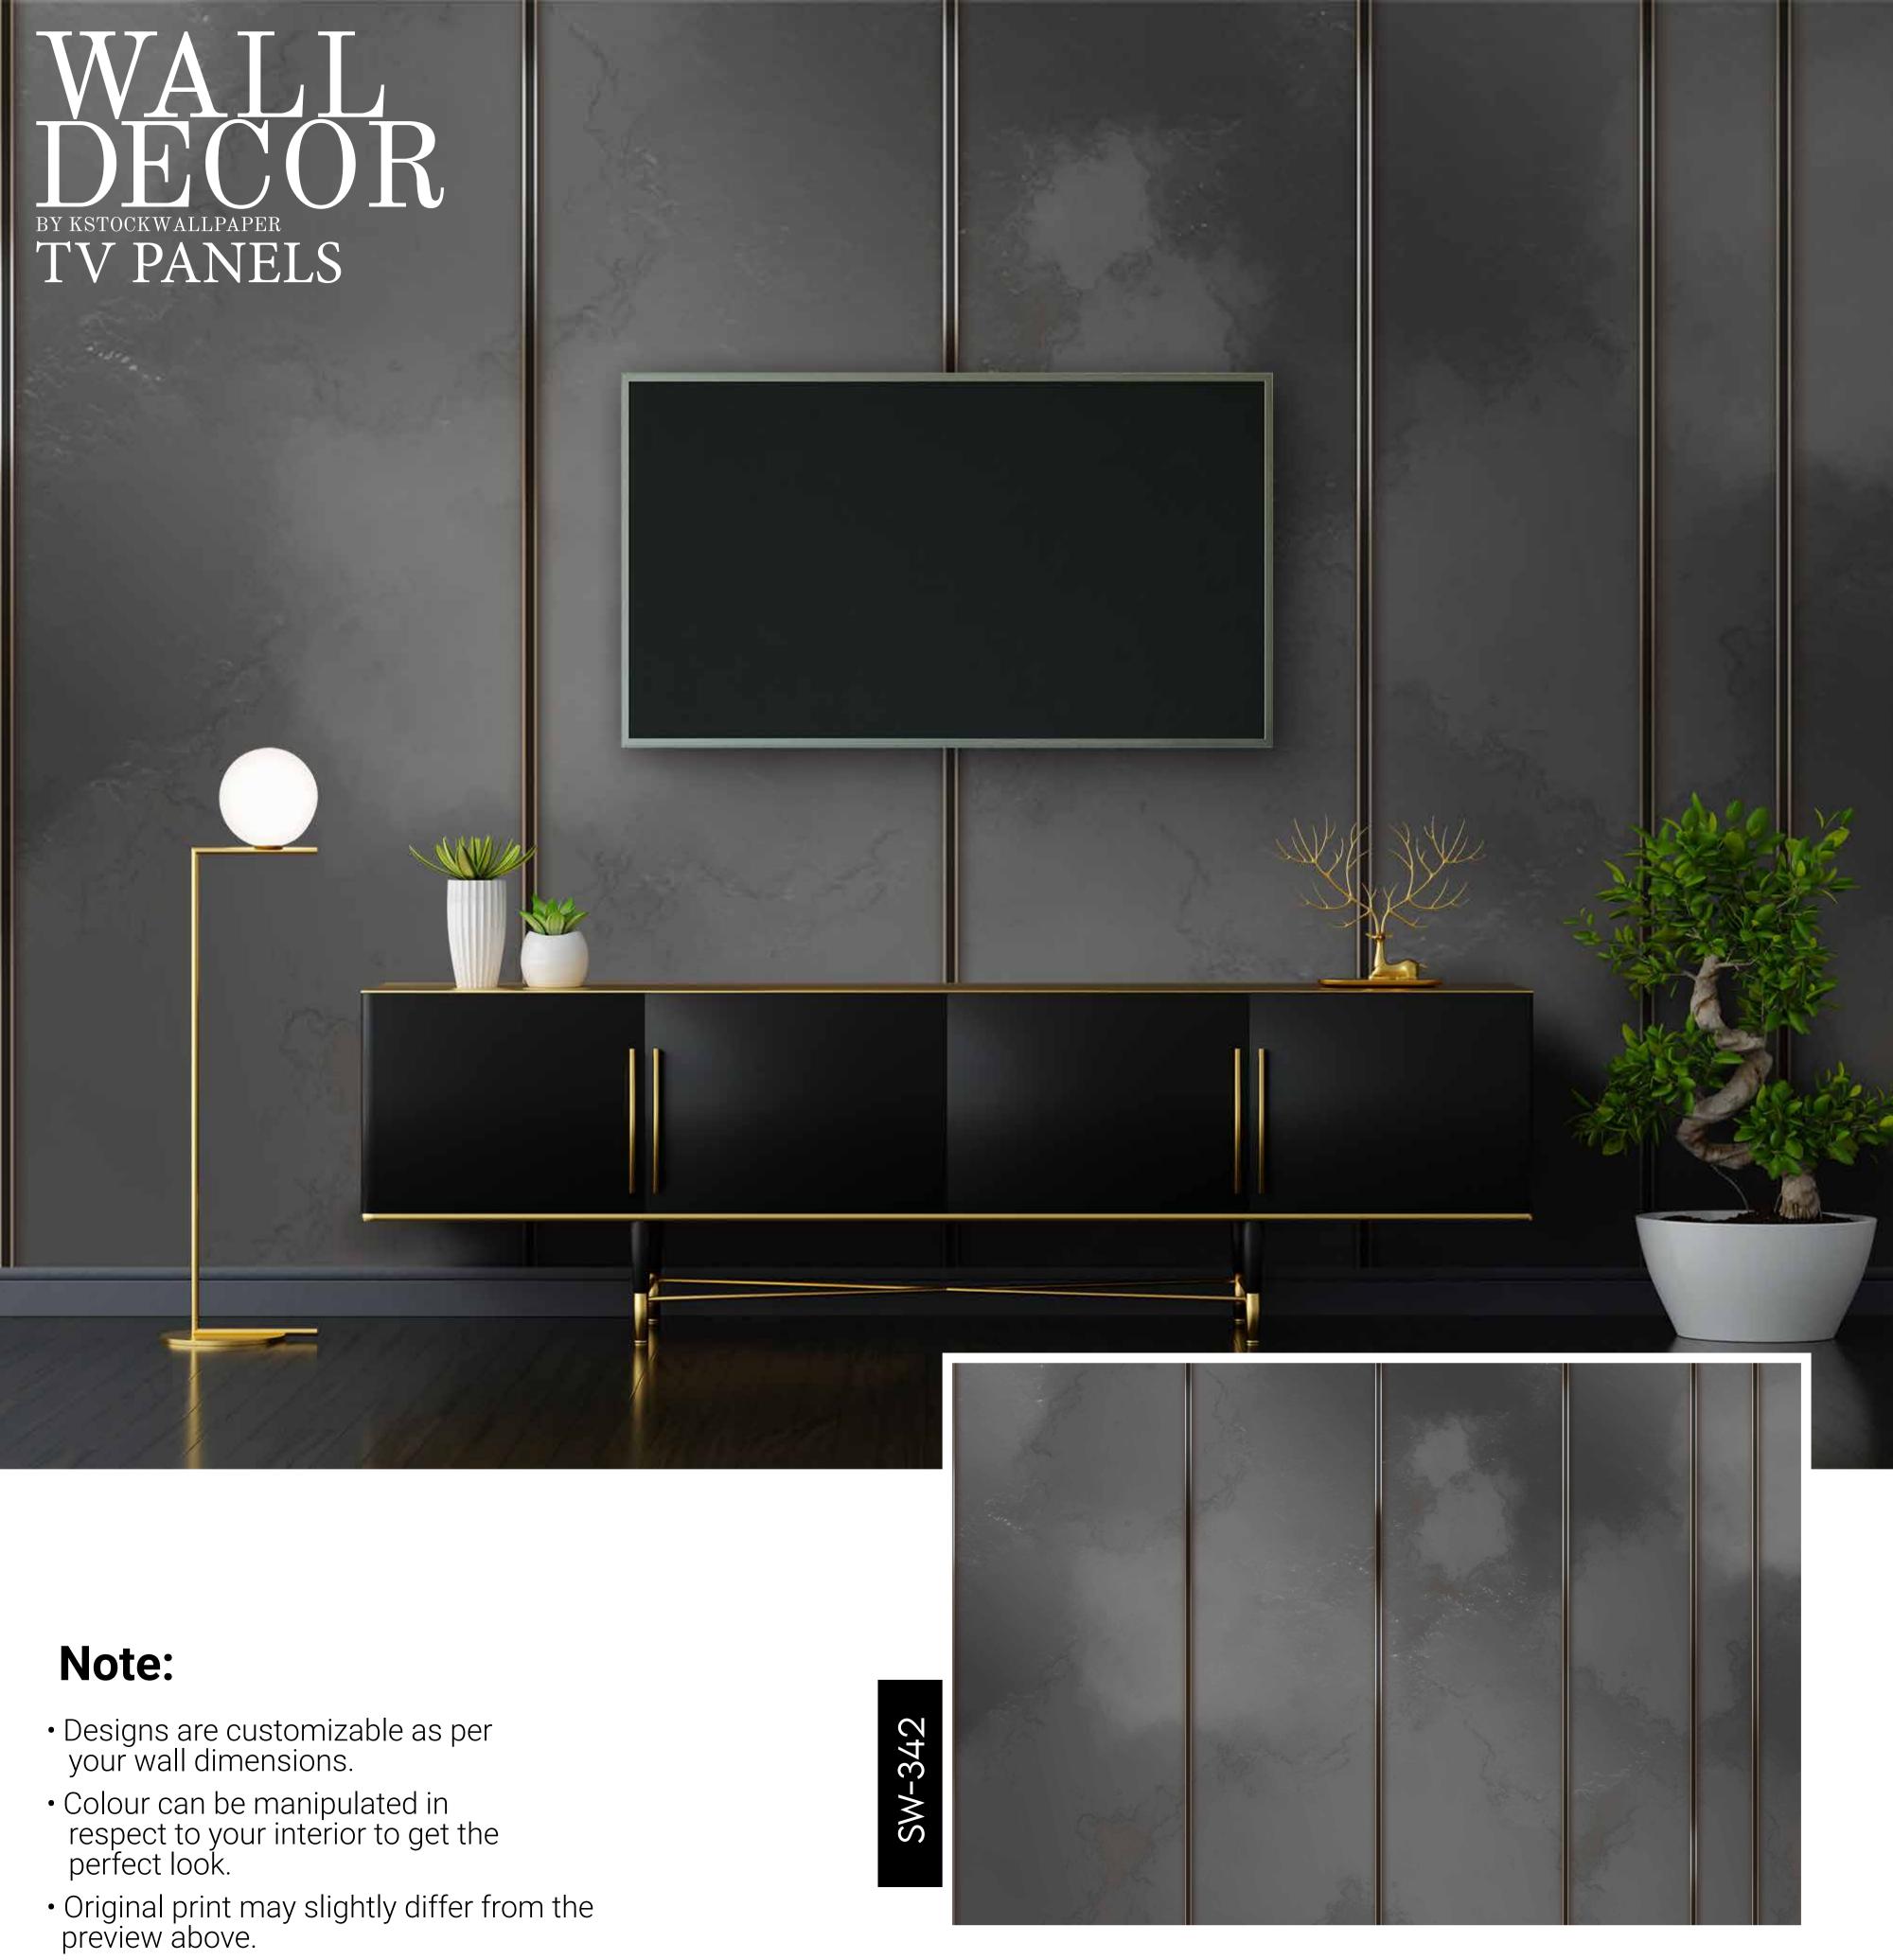

- Designs are customizable as per your wall dimensions.
- Colour can be manipulated in respect to your interior to get the perfect look.
- Original print may slightly differ from the preview above.

- Designs are customizable as per your wall dimensions.
- Colour can be manipulated in respect to your interior to get the perfect look.
- Original print may slightly differ from the preview above.