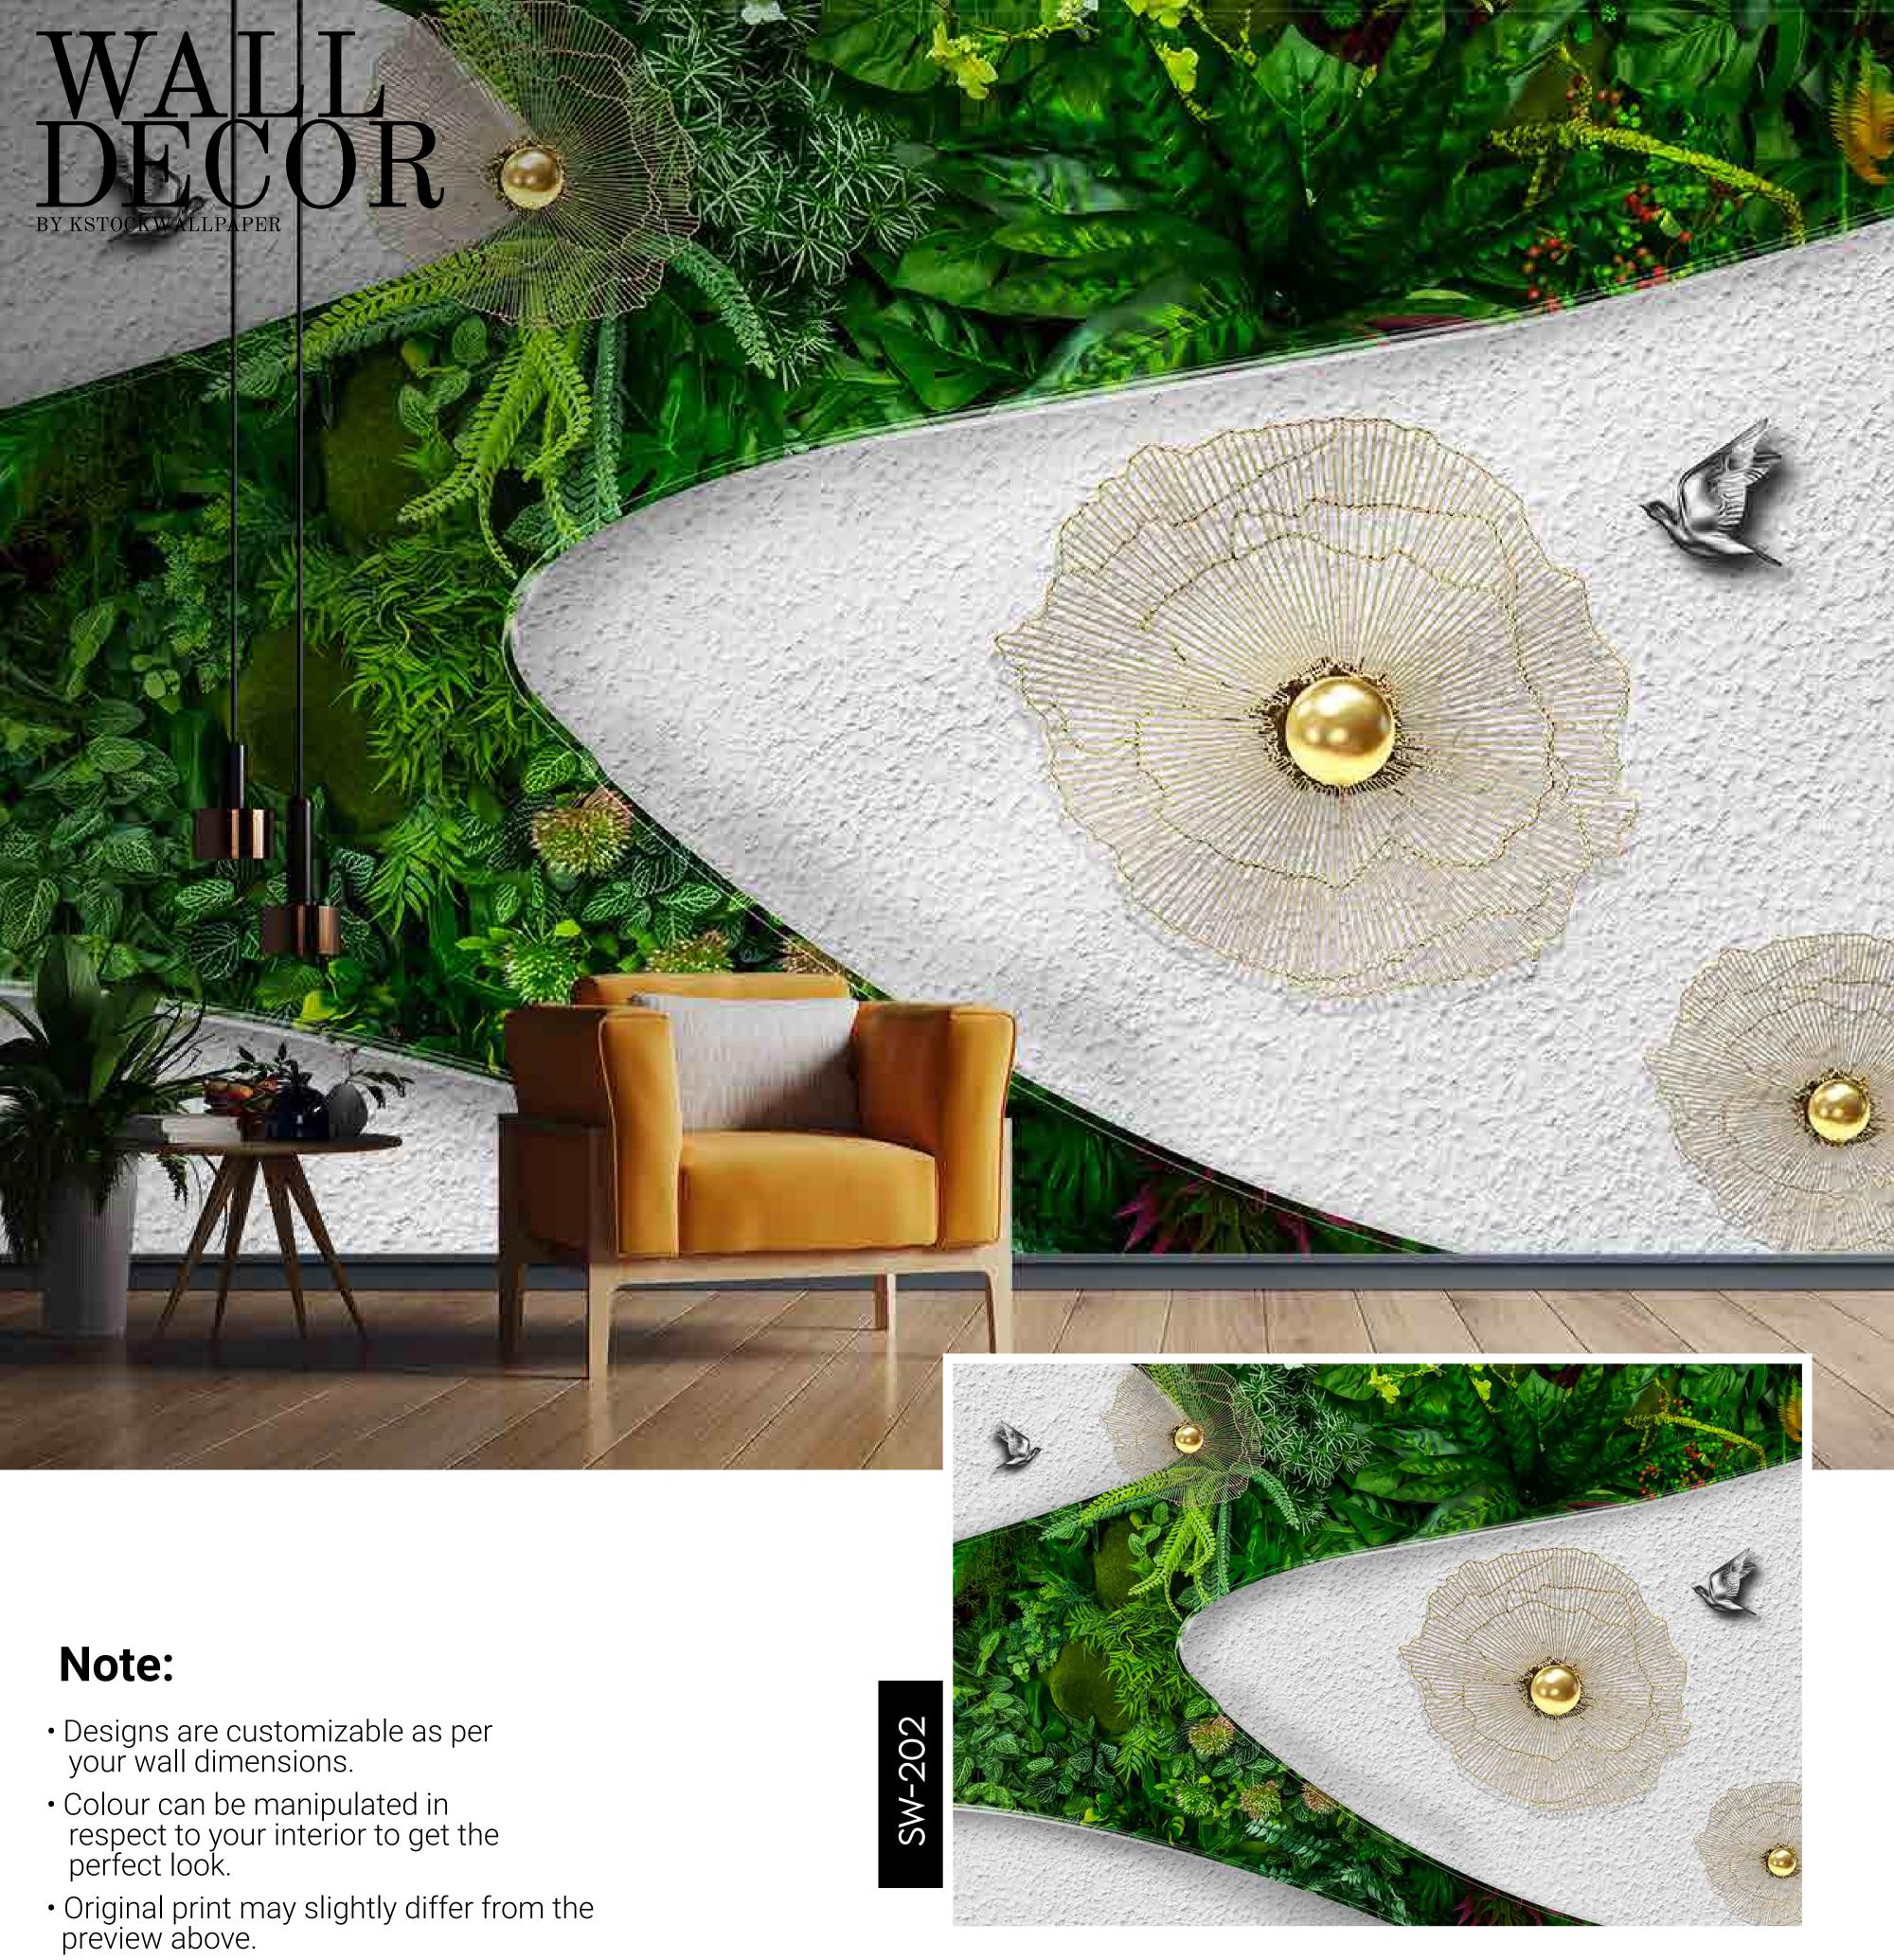

Customizable Designs
In Respect to the Wall Dimensions.

Designs can be customized as per your taste.

Feel free to ask for wall previews.

Once manufactured, these wallpapers are very easy to paste.

SW-201

- Designs are customizable as per your wall dimensions.
- Colour can be manipulated in respect to your interior to get the perfect look.
- Original print may slightly differ from the preview above.