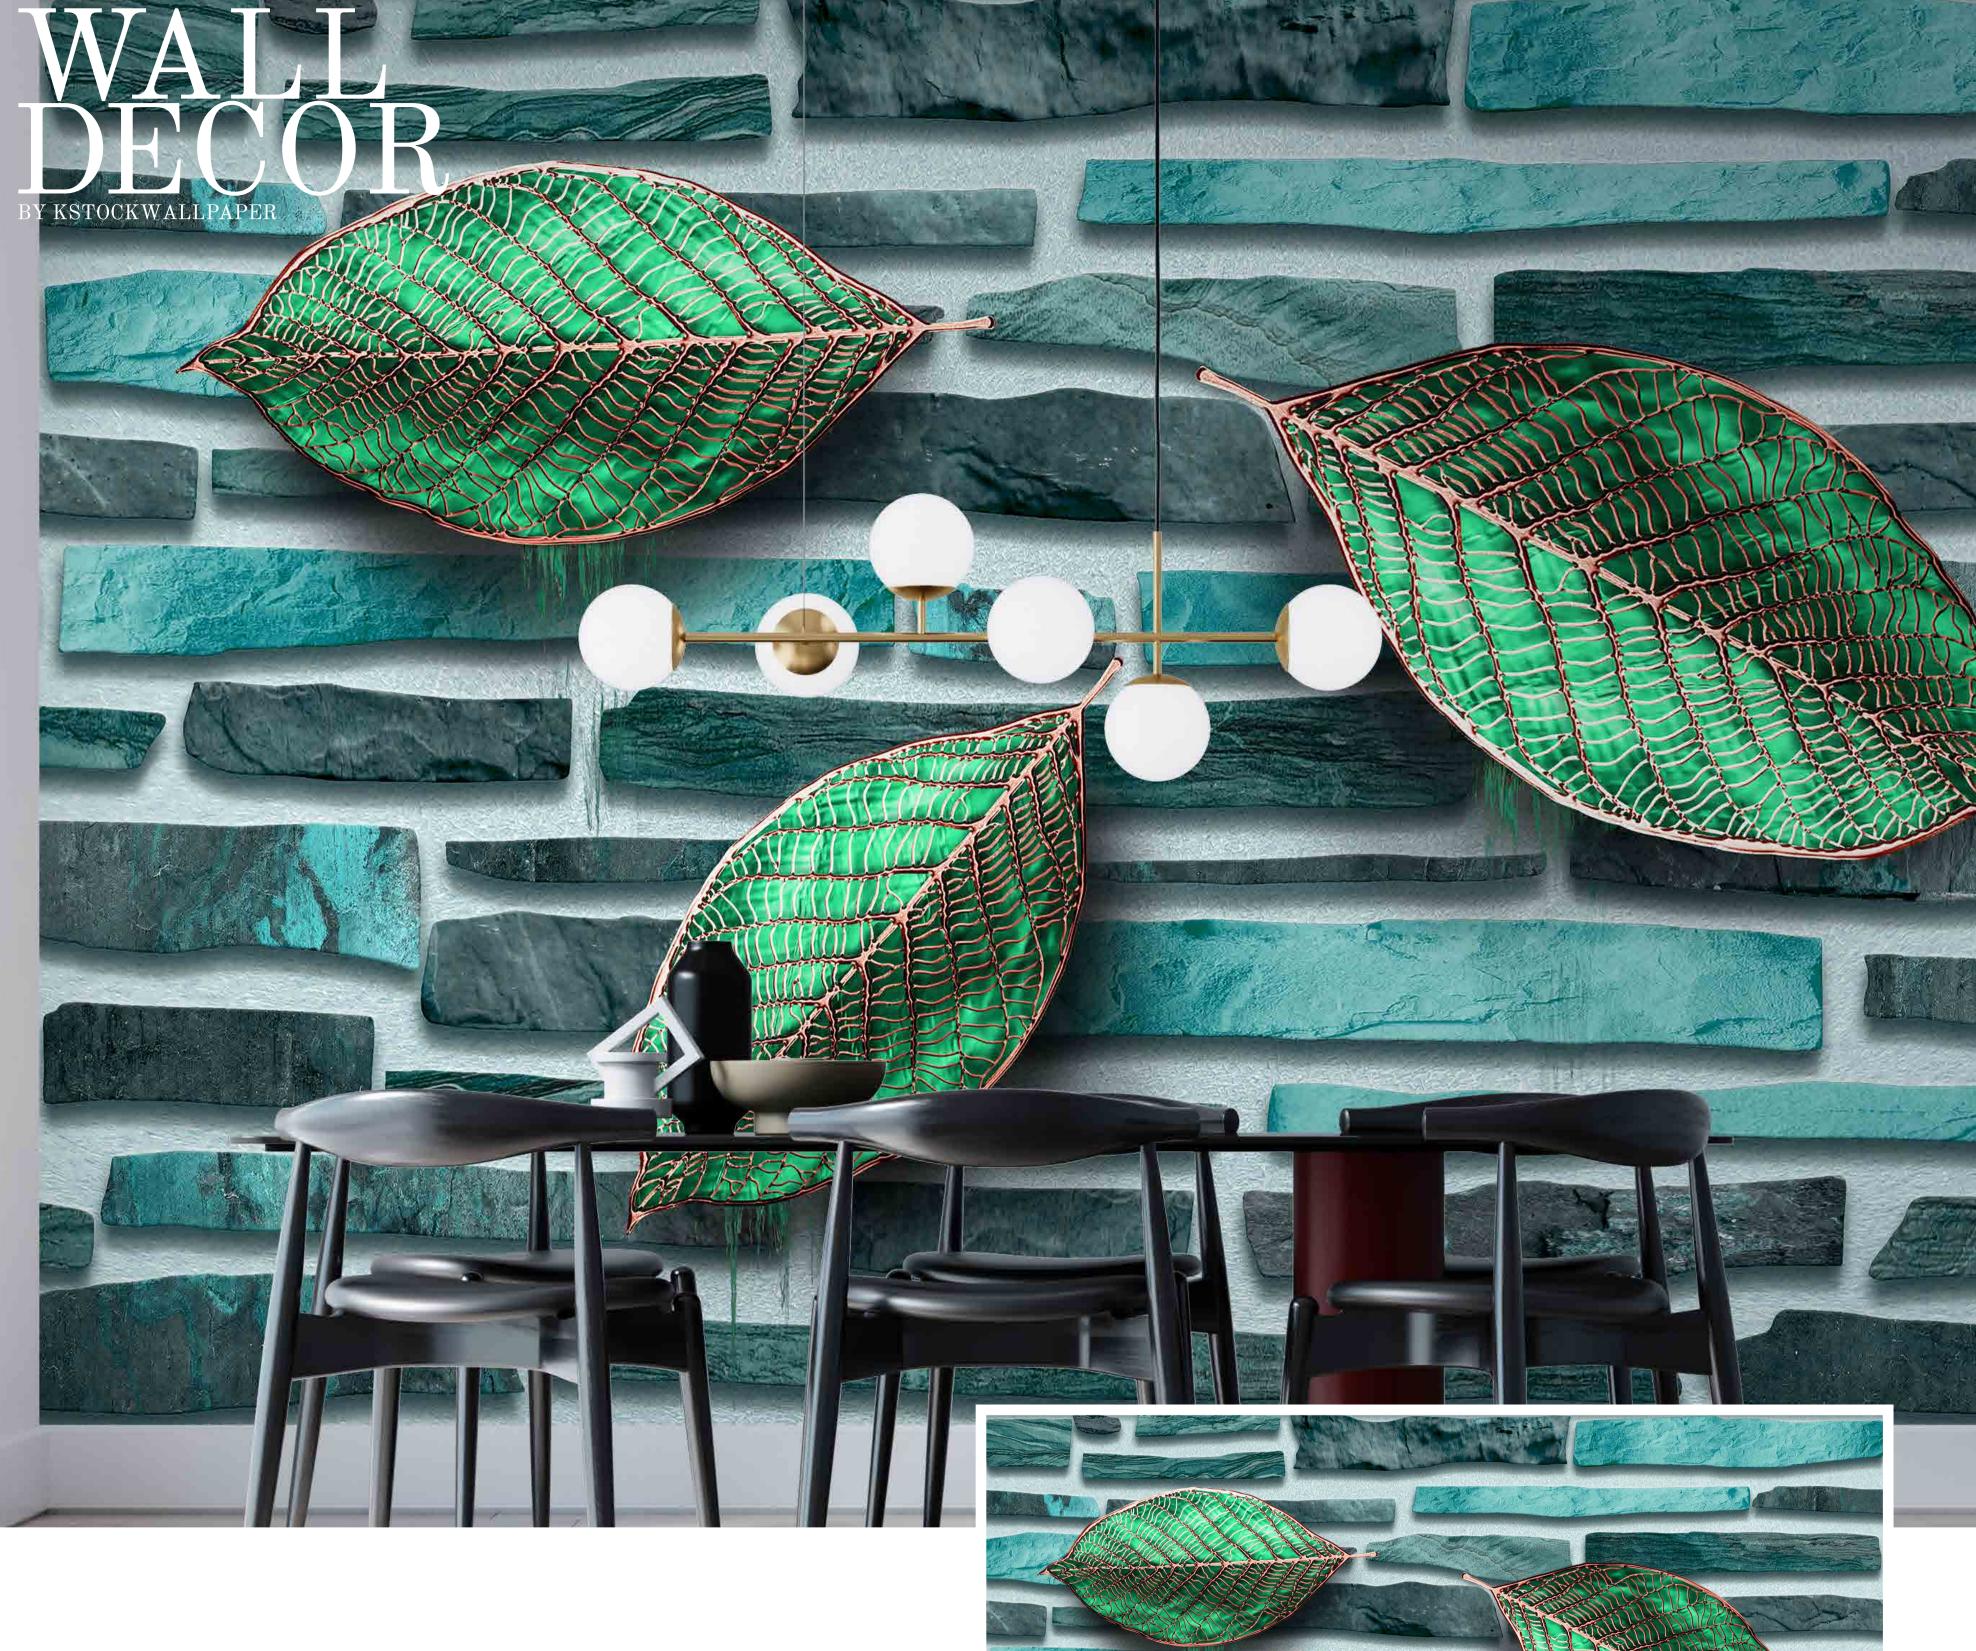

- Designs are customizable as per your wall dimensions.
- Colour can be manipulated in respect to your interior to get the perfect look.
- Original print may slightly differ from the preview above.

#### kstockwallpaper@gmail.com

- Designs are customizable as per your wall dimensions.
- Colour can be manipulated in respect to your interior to get the perfect look.
- Original print may slightly differ from the preview above.