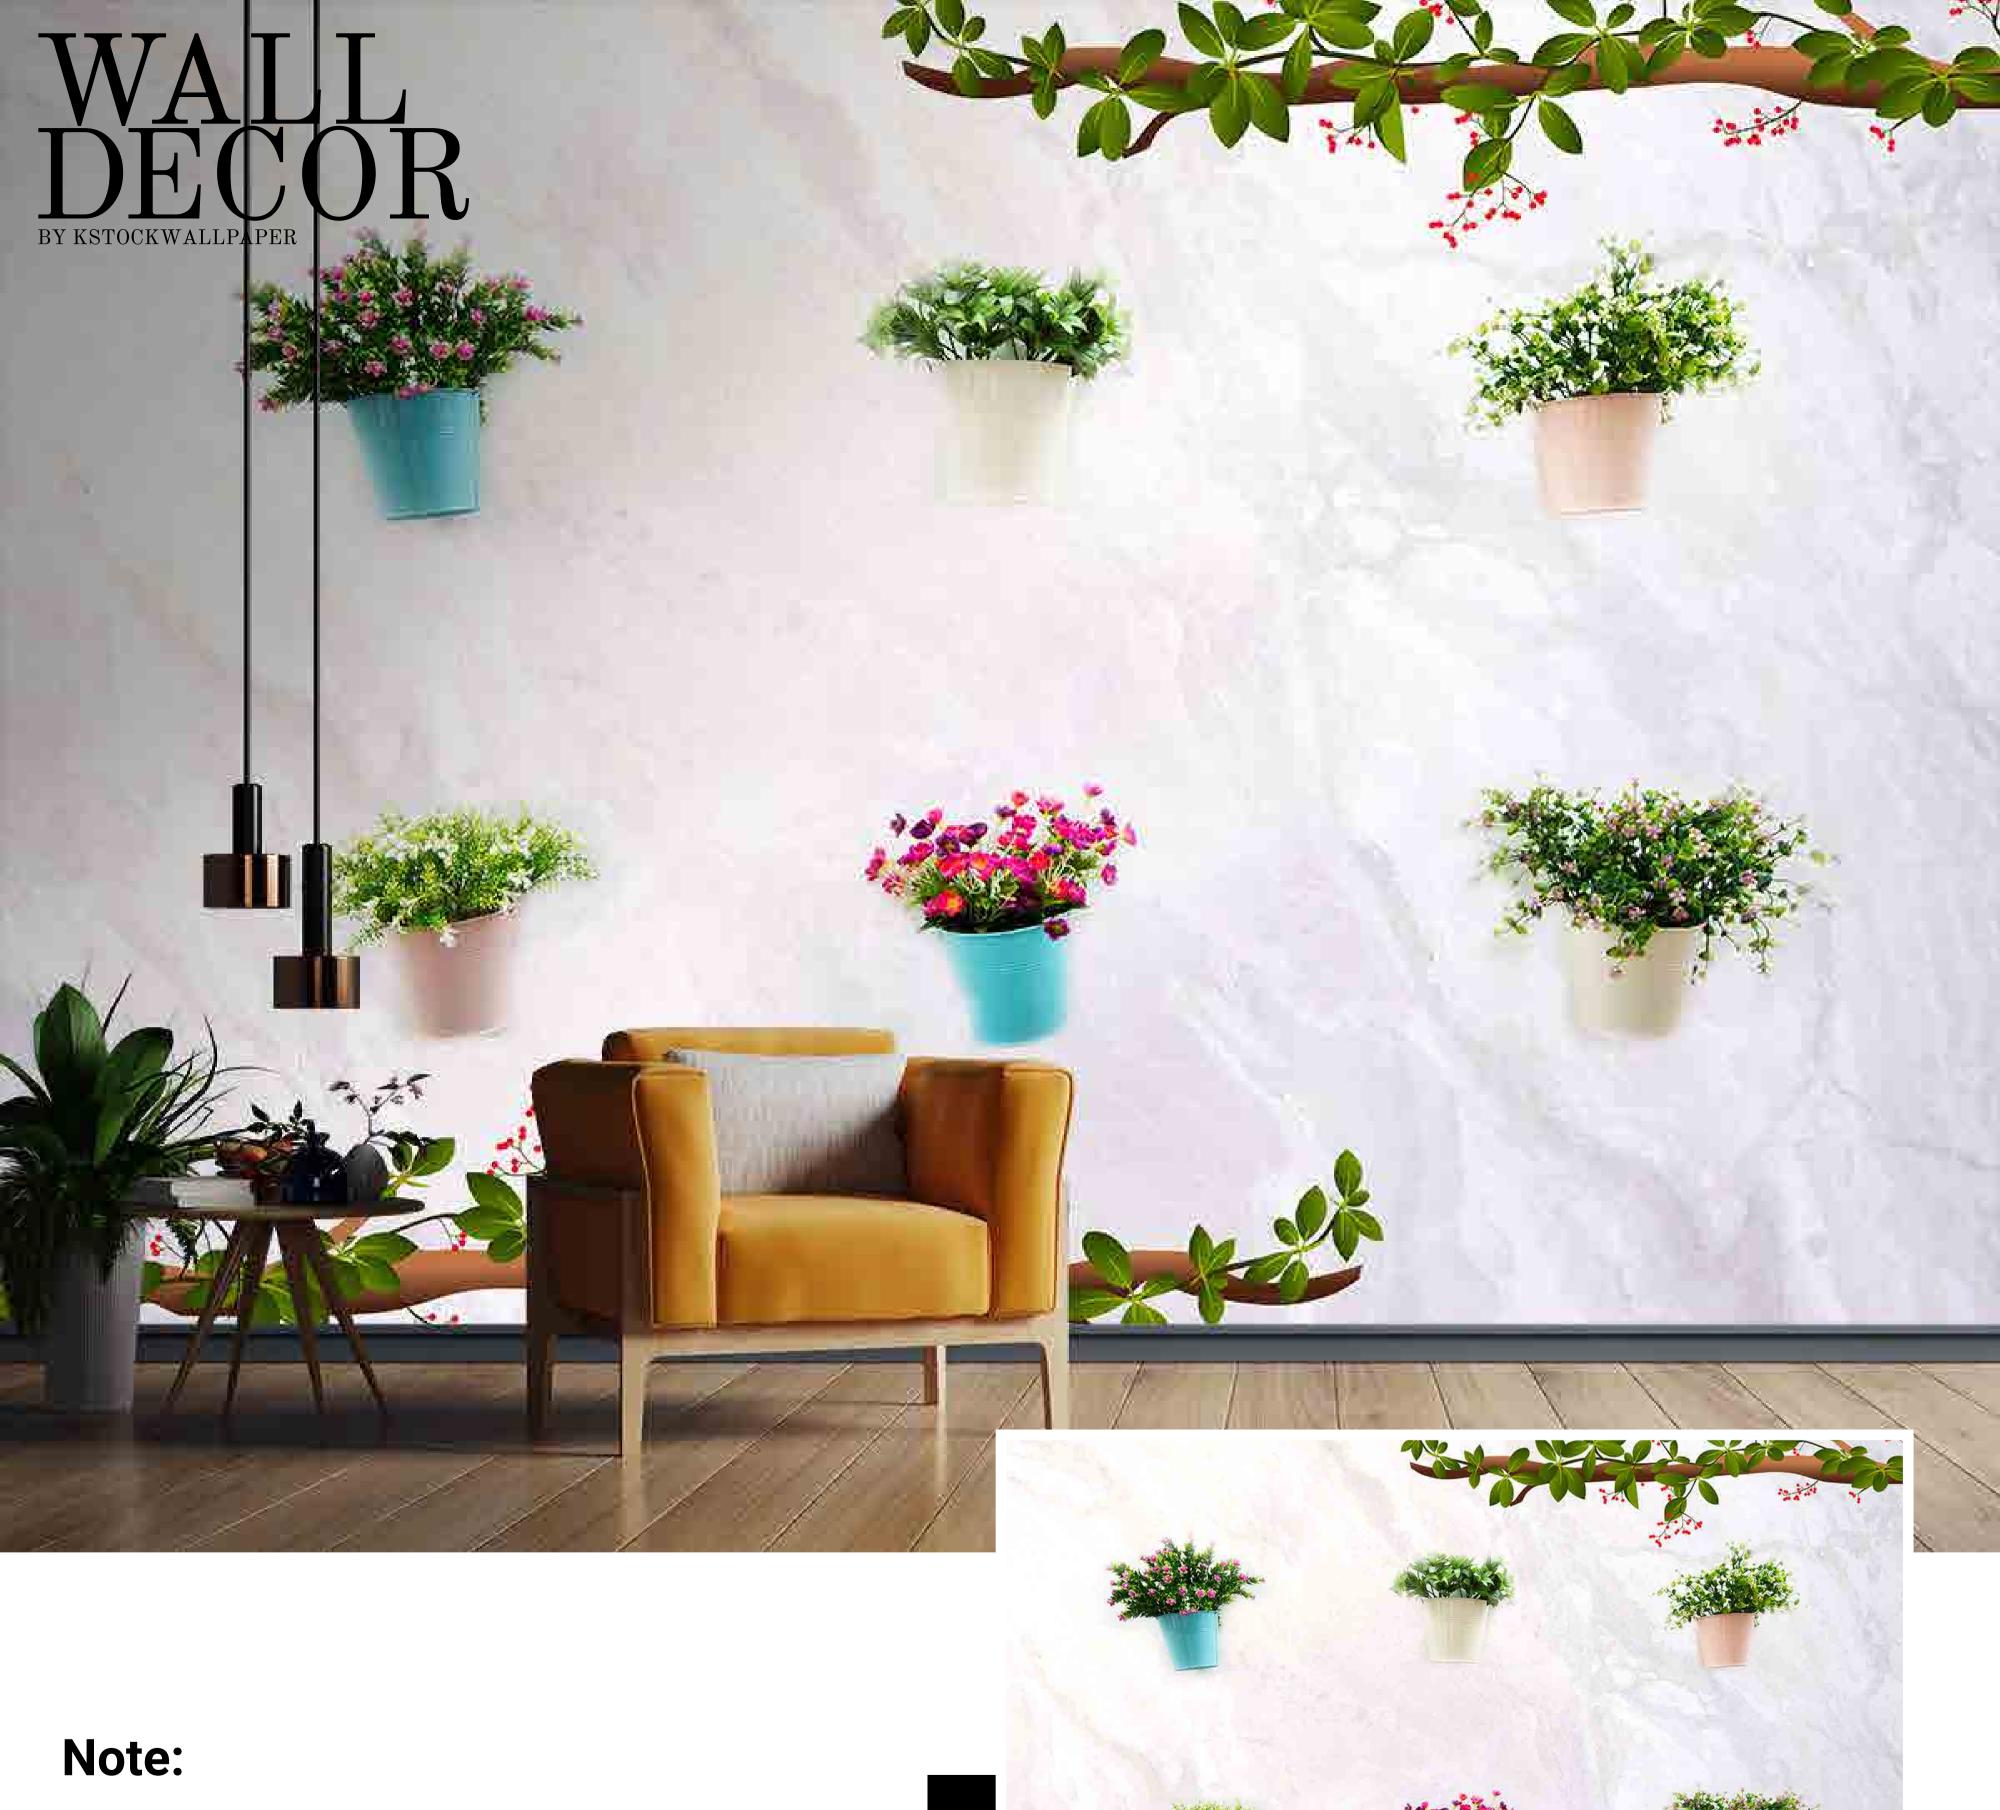

Customizable Designs
In Respect to the Wall Dimensions.

Designs can be customized as per your taste.

Feel free to ask for wall previews.

Once manufactured, these wallpapers are very easy to paste.

SW-201

- Designs are customizable as per your wall dimensions.
- Colour can be manipulated in respect to your interior to get the perfect look.
- Original print may slightly differ from the preview above.