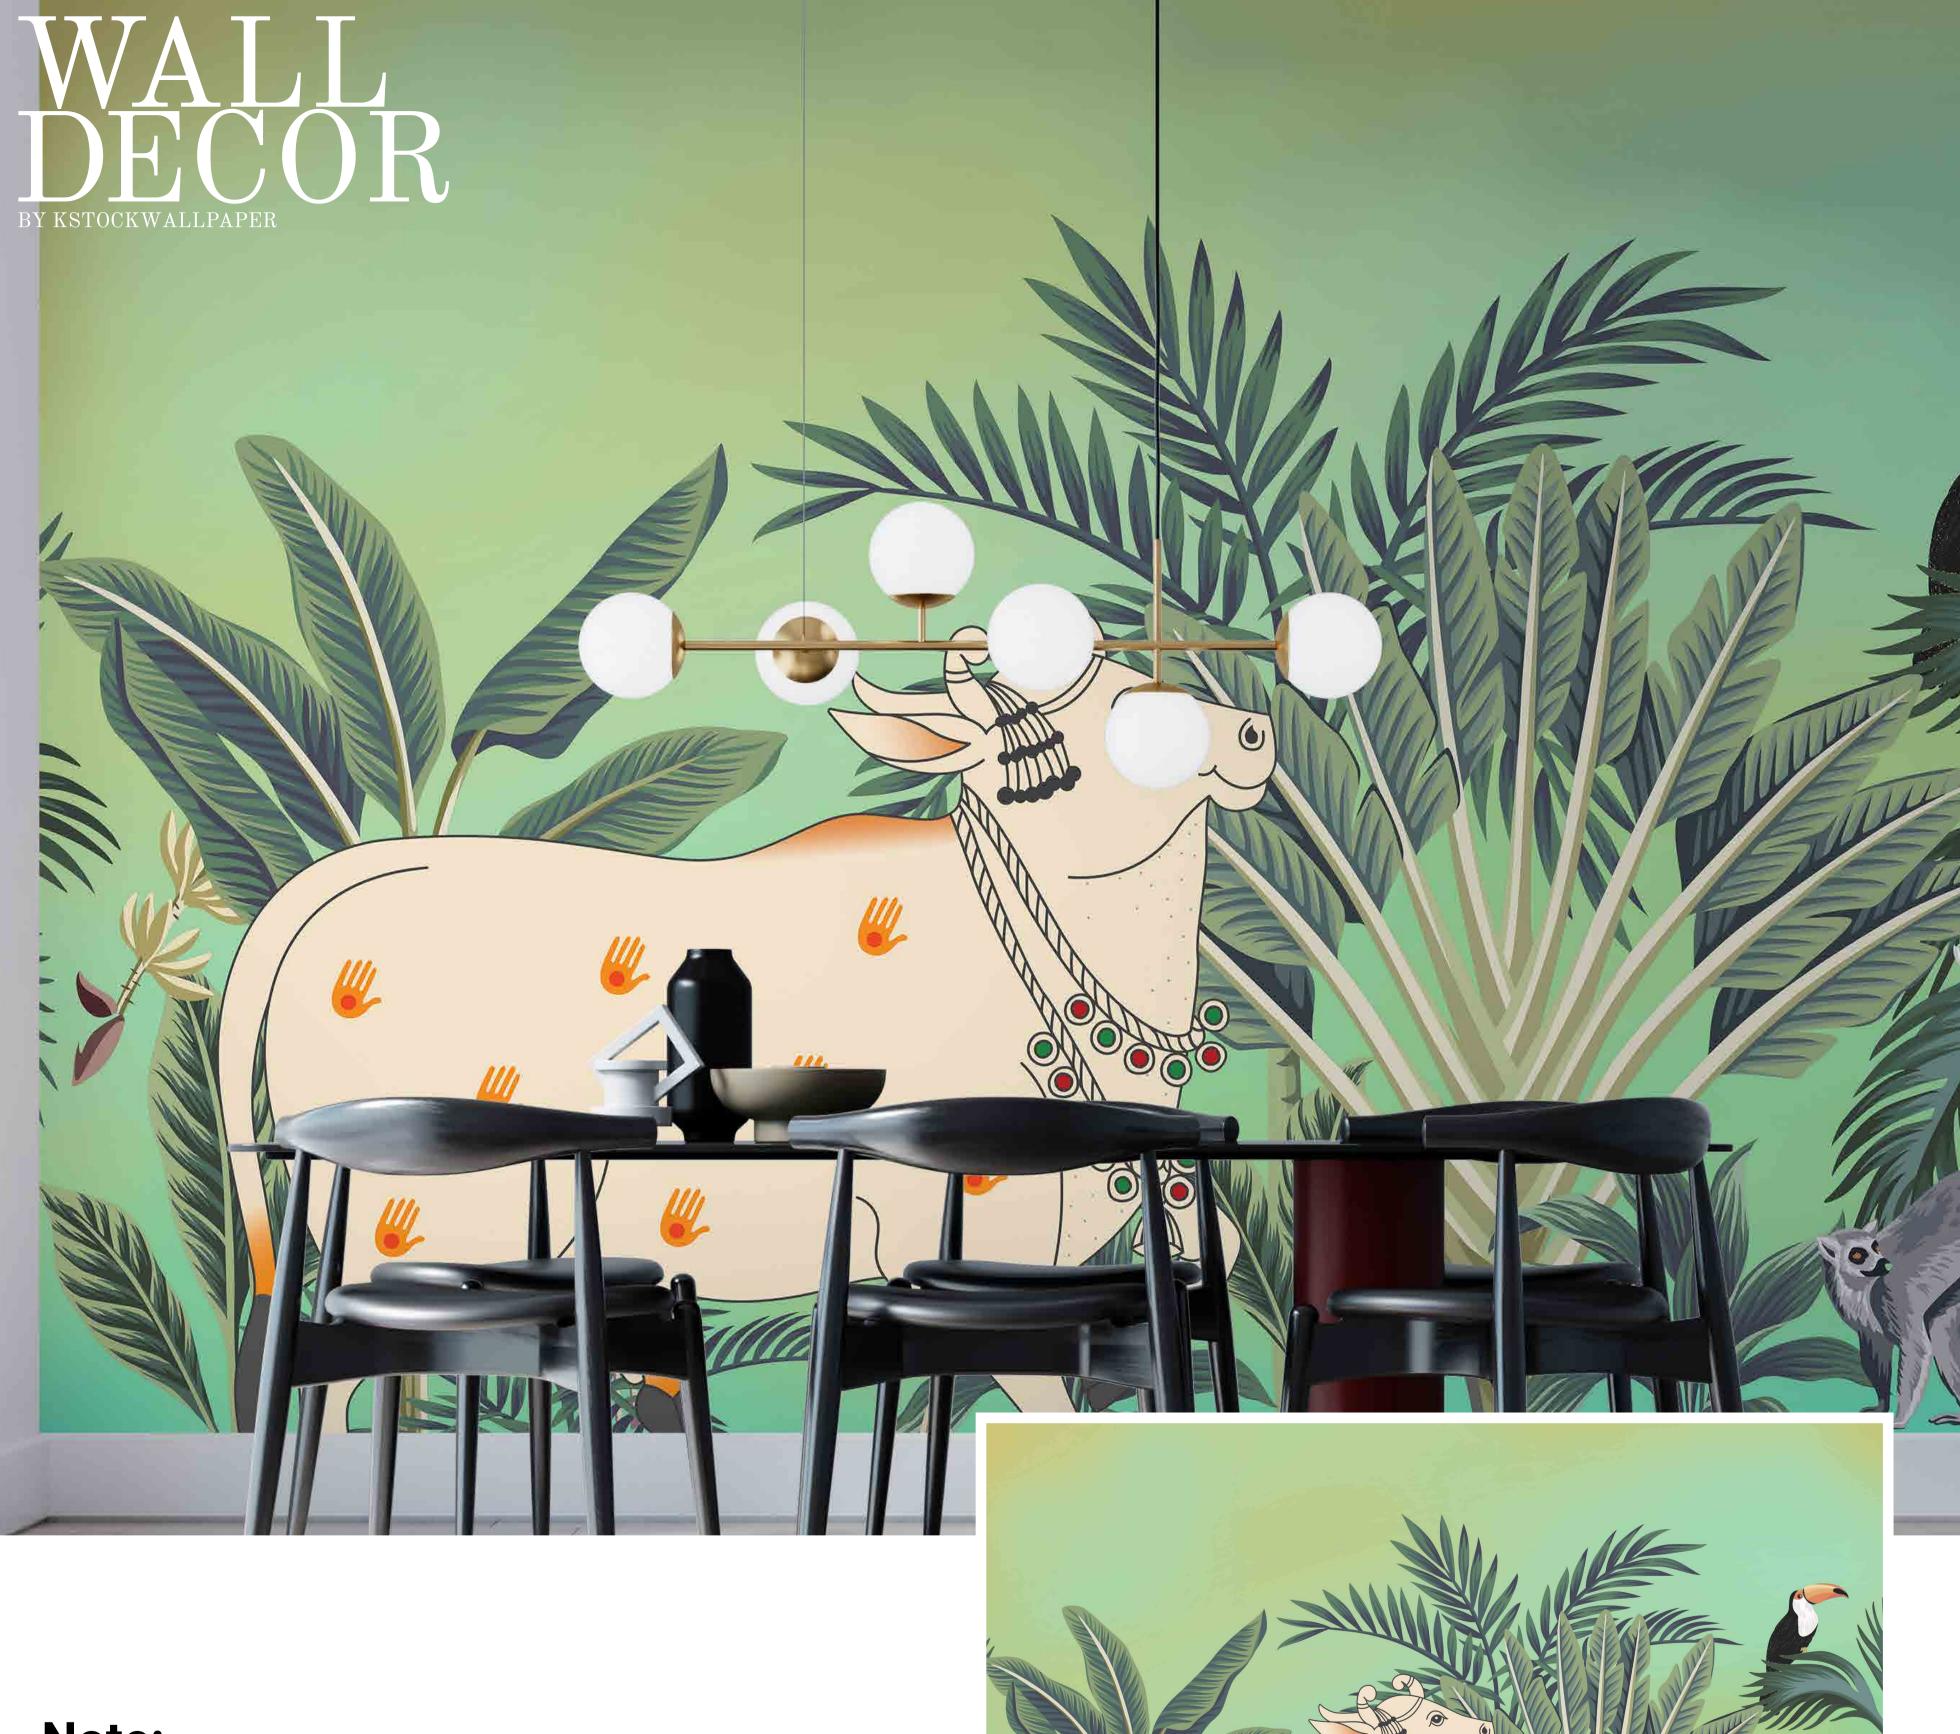

- Designs are customizable as per your wall dimensions.
- Colour can be manipulated in respect to your interior to get the perfect look.
- Original print may slightly differ from the preview above.

- Designs are customizable as per your wall dimensions.
- Colour can be manipulated in respect to your interior to get the perfect look.
- Original print may slightly differ from the preview above.