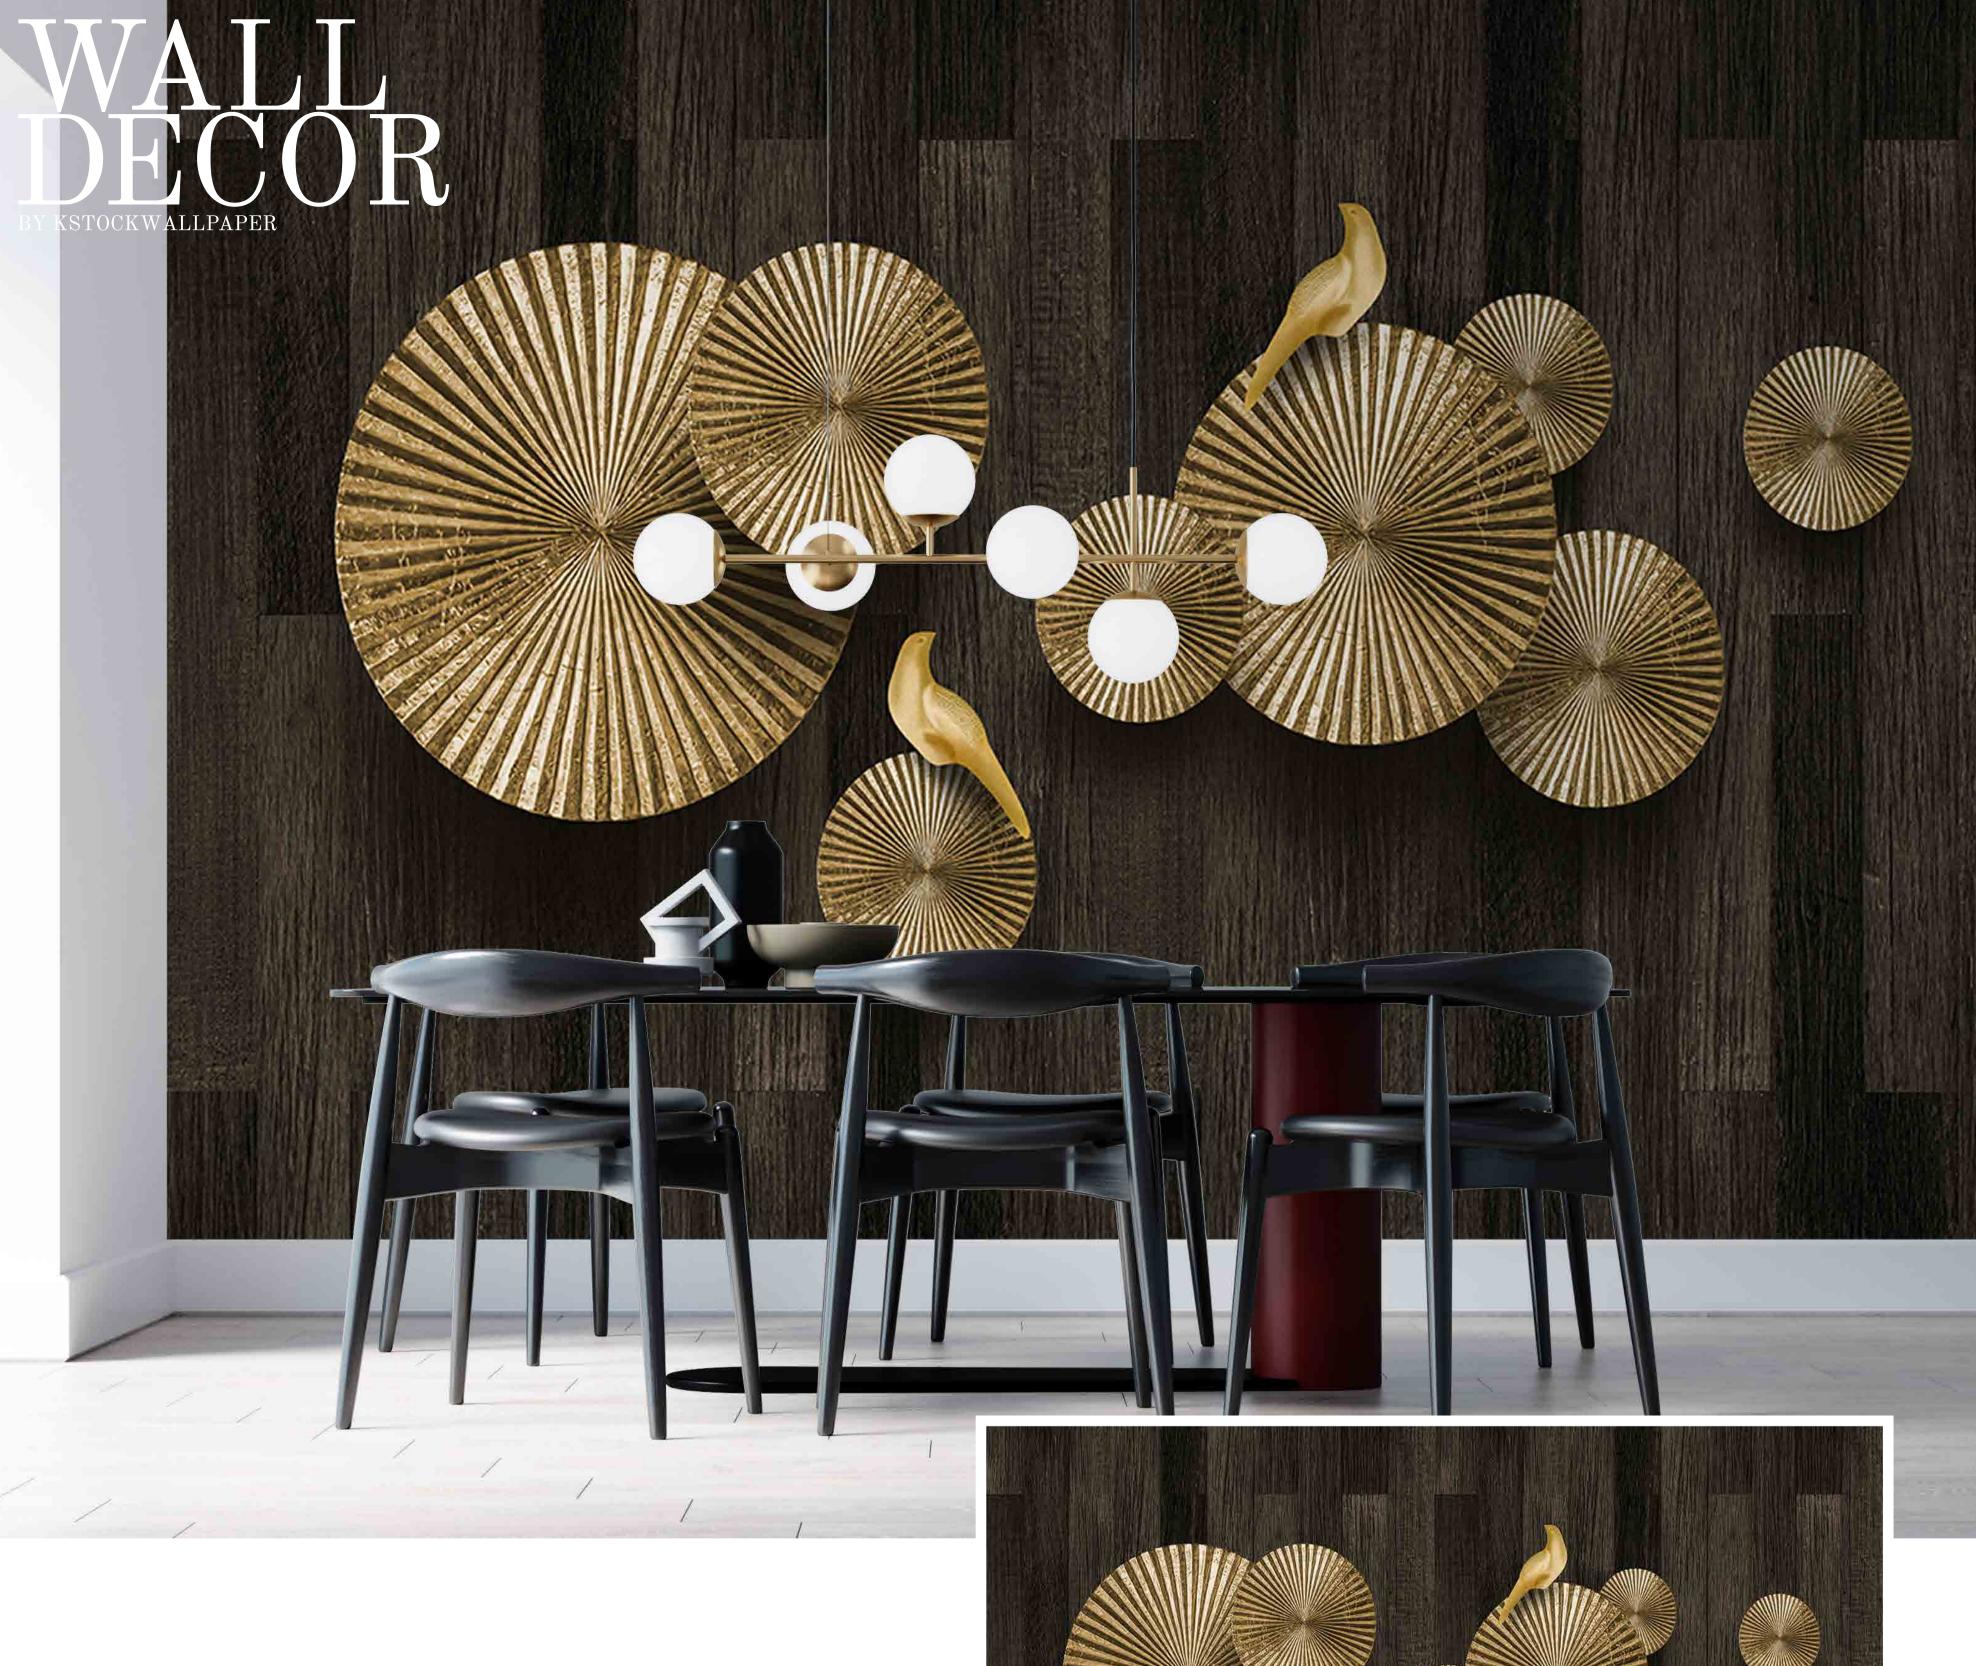

Customizable Designs
In Respect to the Wall Dimensions.

Designs can be customized as per your taste.

Feel free to ask for wall previews.

Once manufactured, these wallpapers are very easy to paste.

SW-201

- Designs are customizable as per your wall dimensions.
- Colour can be manipulated in respect to your interior to get the perfect look.
- Original print may slightly differ from the preview above.