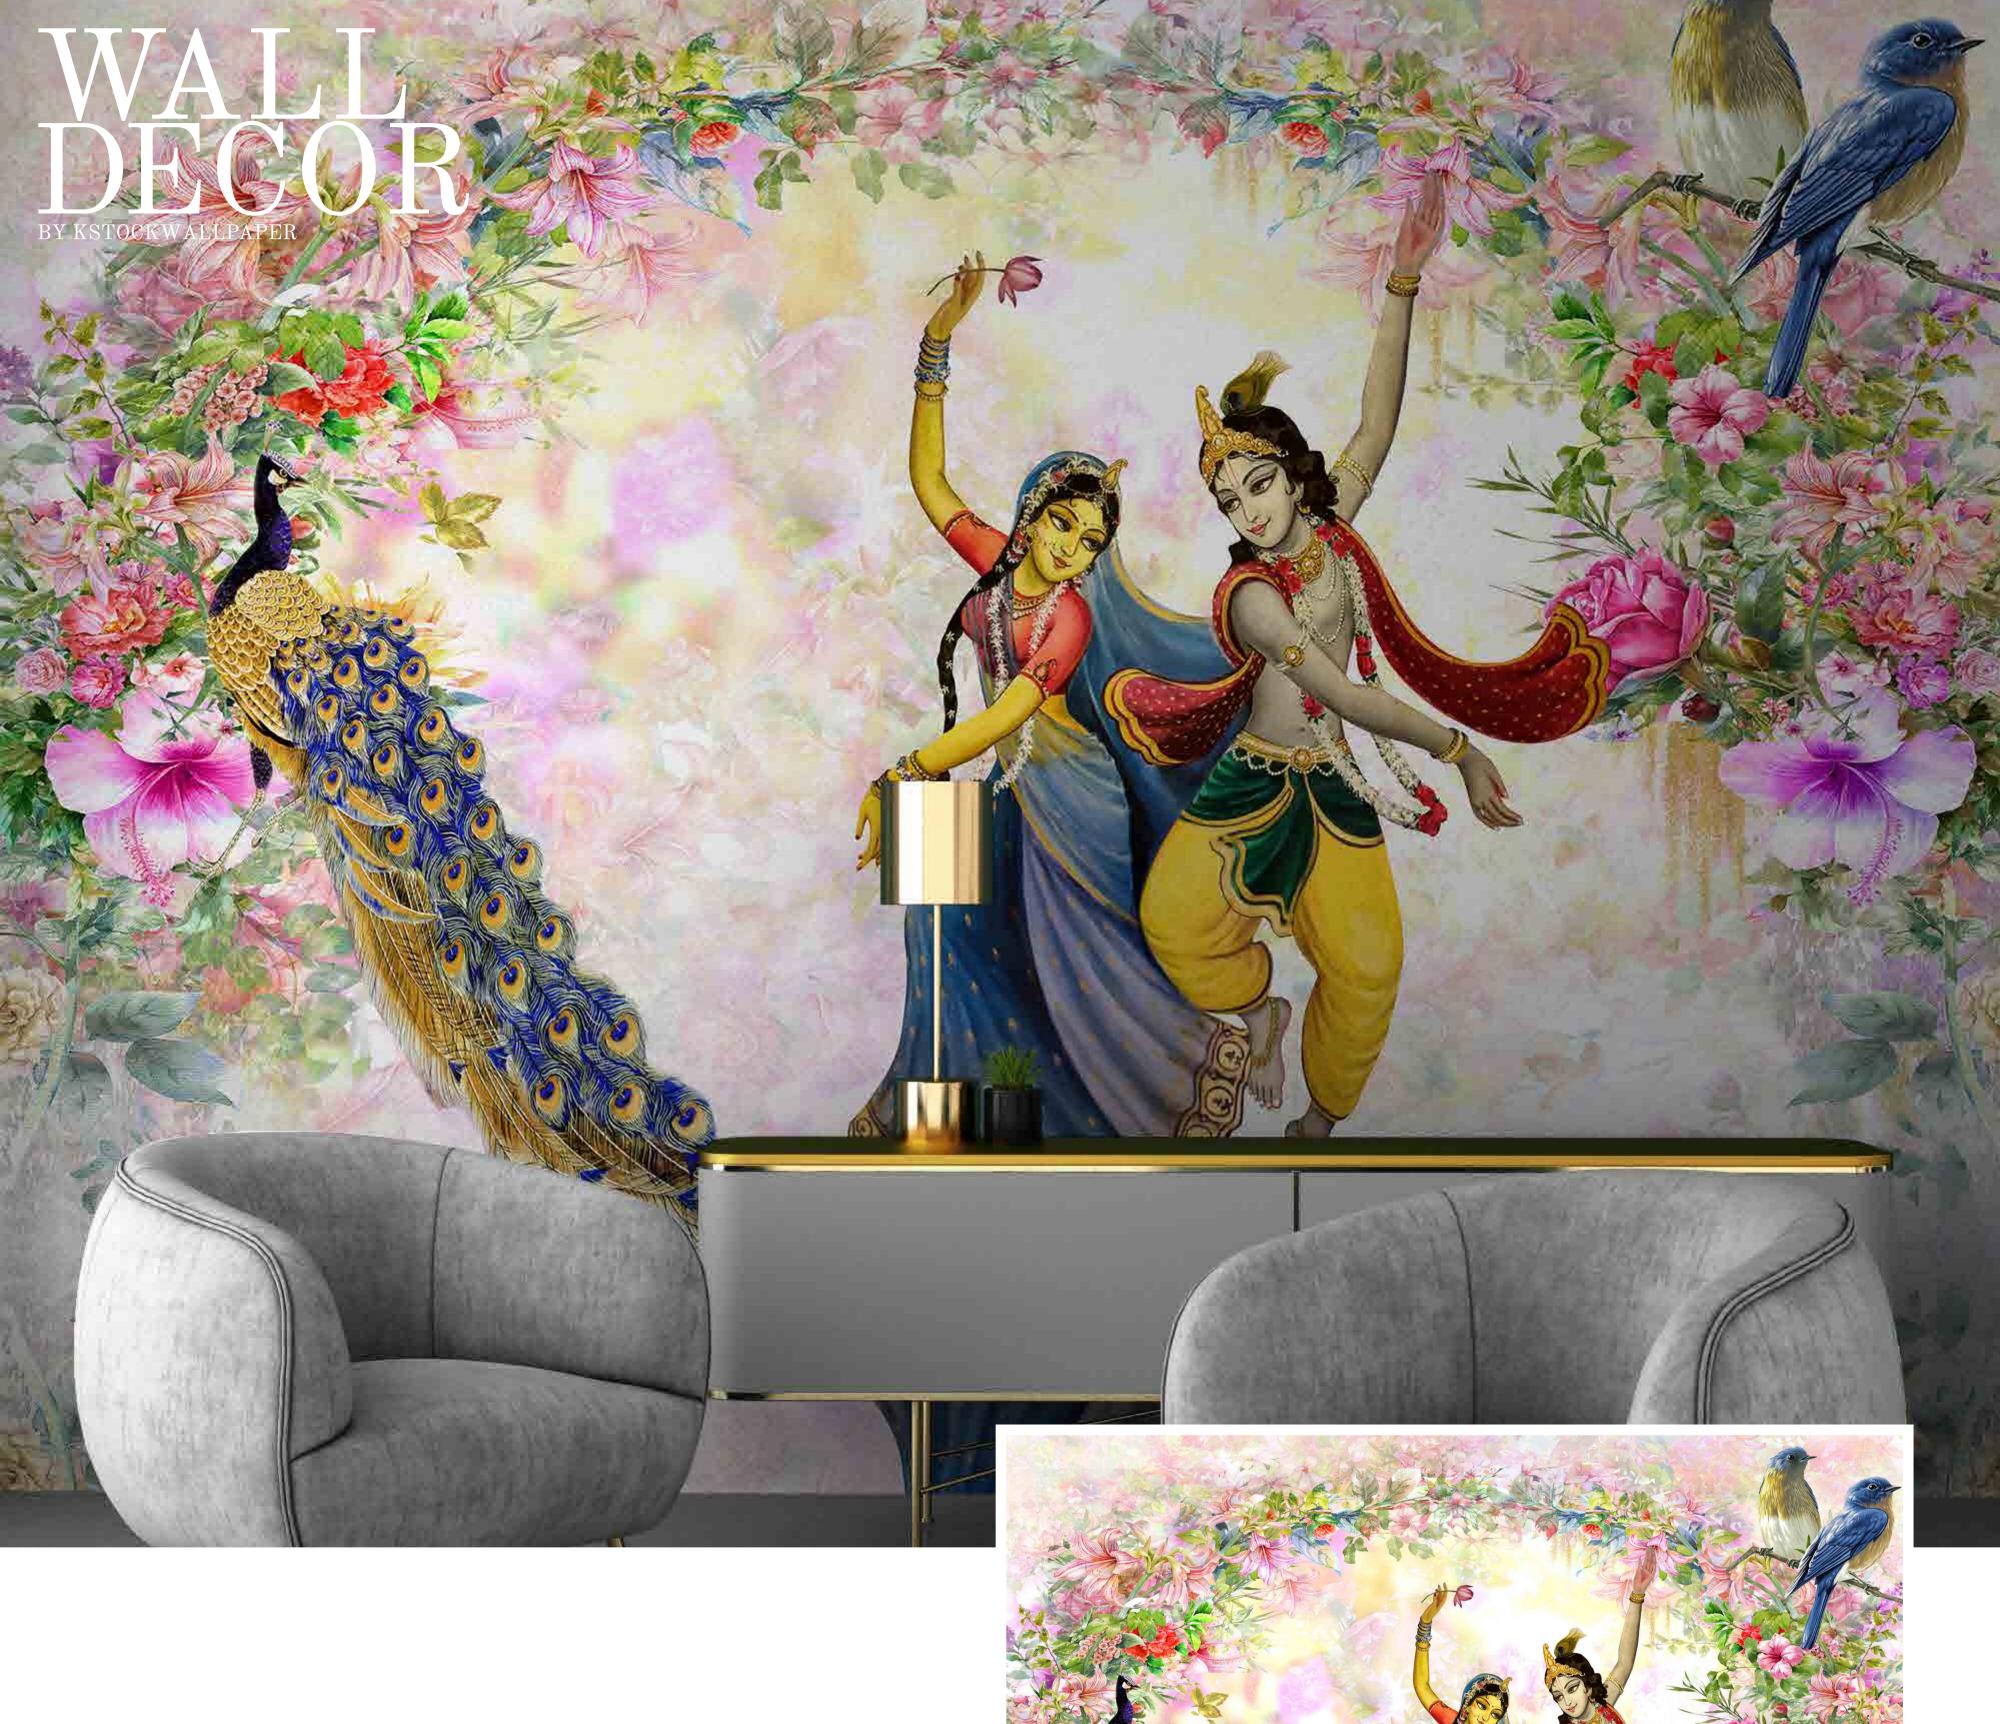

Customizable Designs
In Respect to the Wall Dimensions.

Designs can be customized as per your taste.

Feel free to ask for wall previews.

Once manufactured, these wallpapers are very easy to paste.

SW-201

- Designs are customizable as per your wall dimensions.
- Colour can be manipulated in respect to your interior to get the perfect look.
- Original print may slightly differ from the preview above.