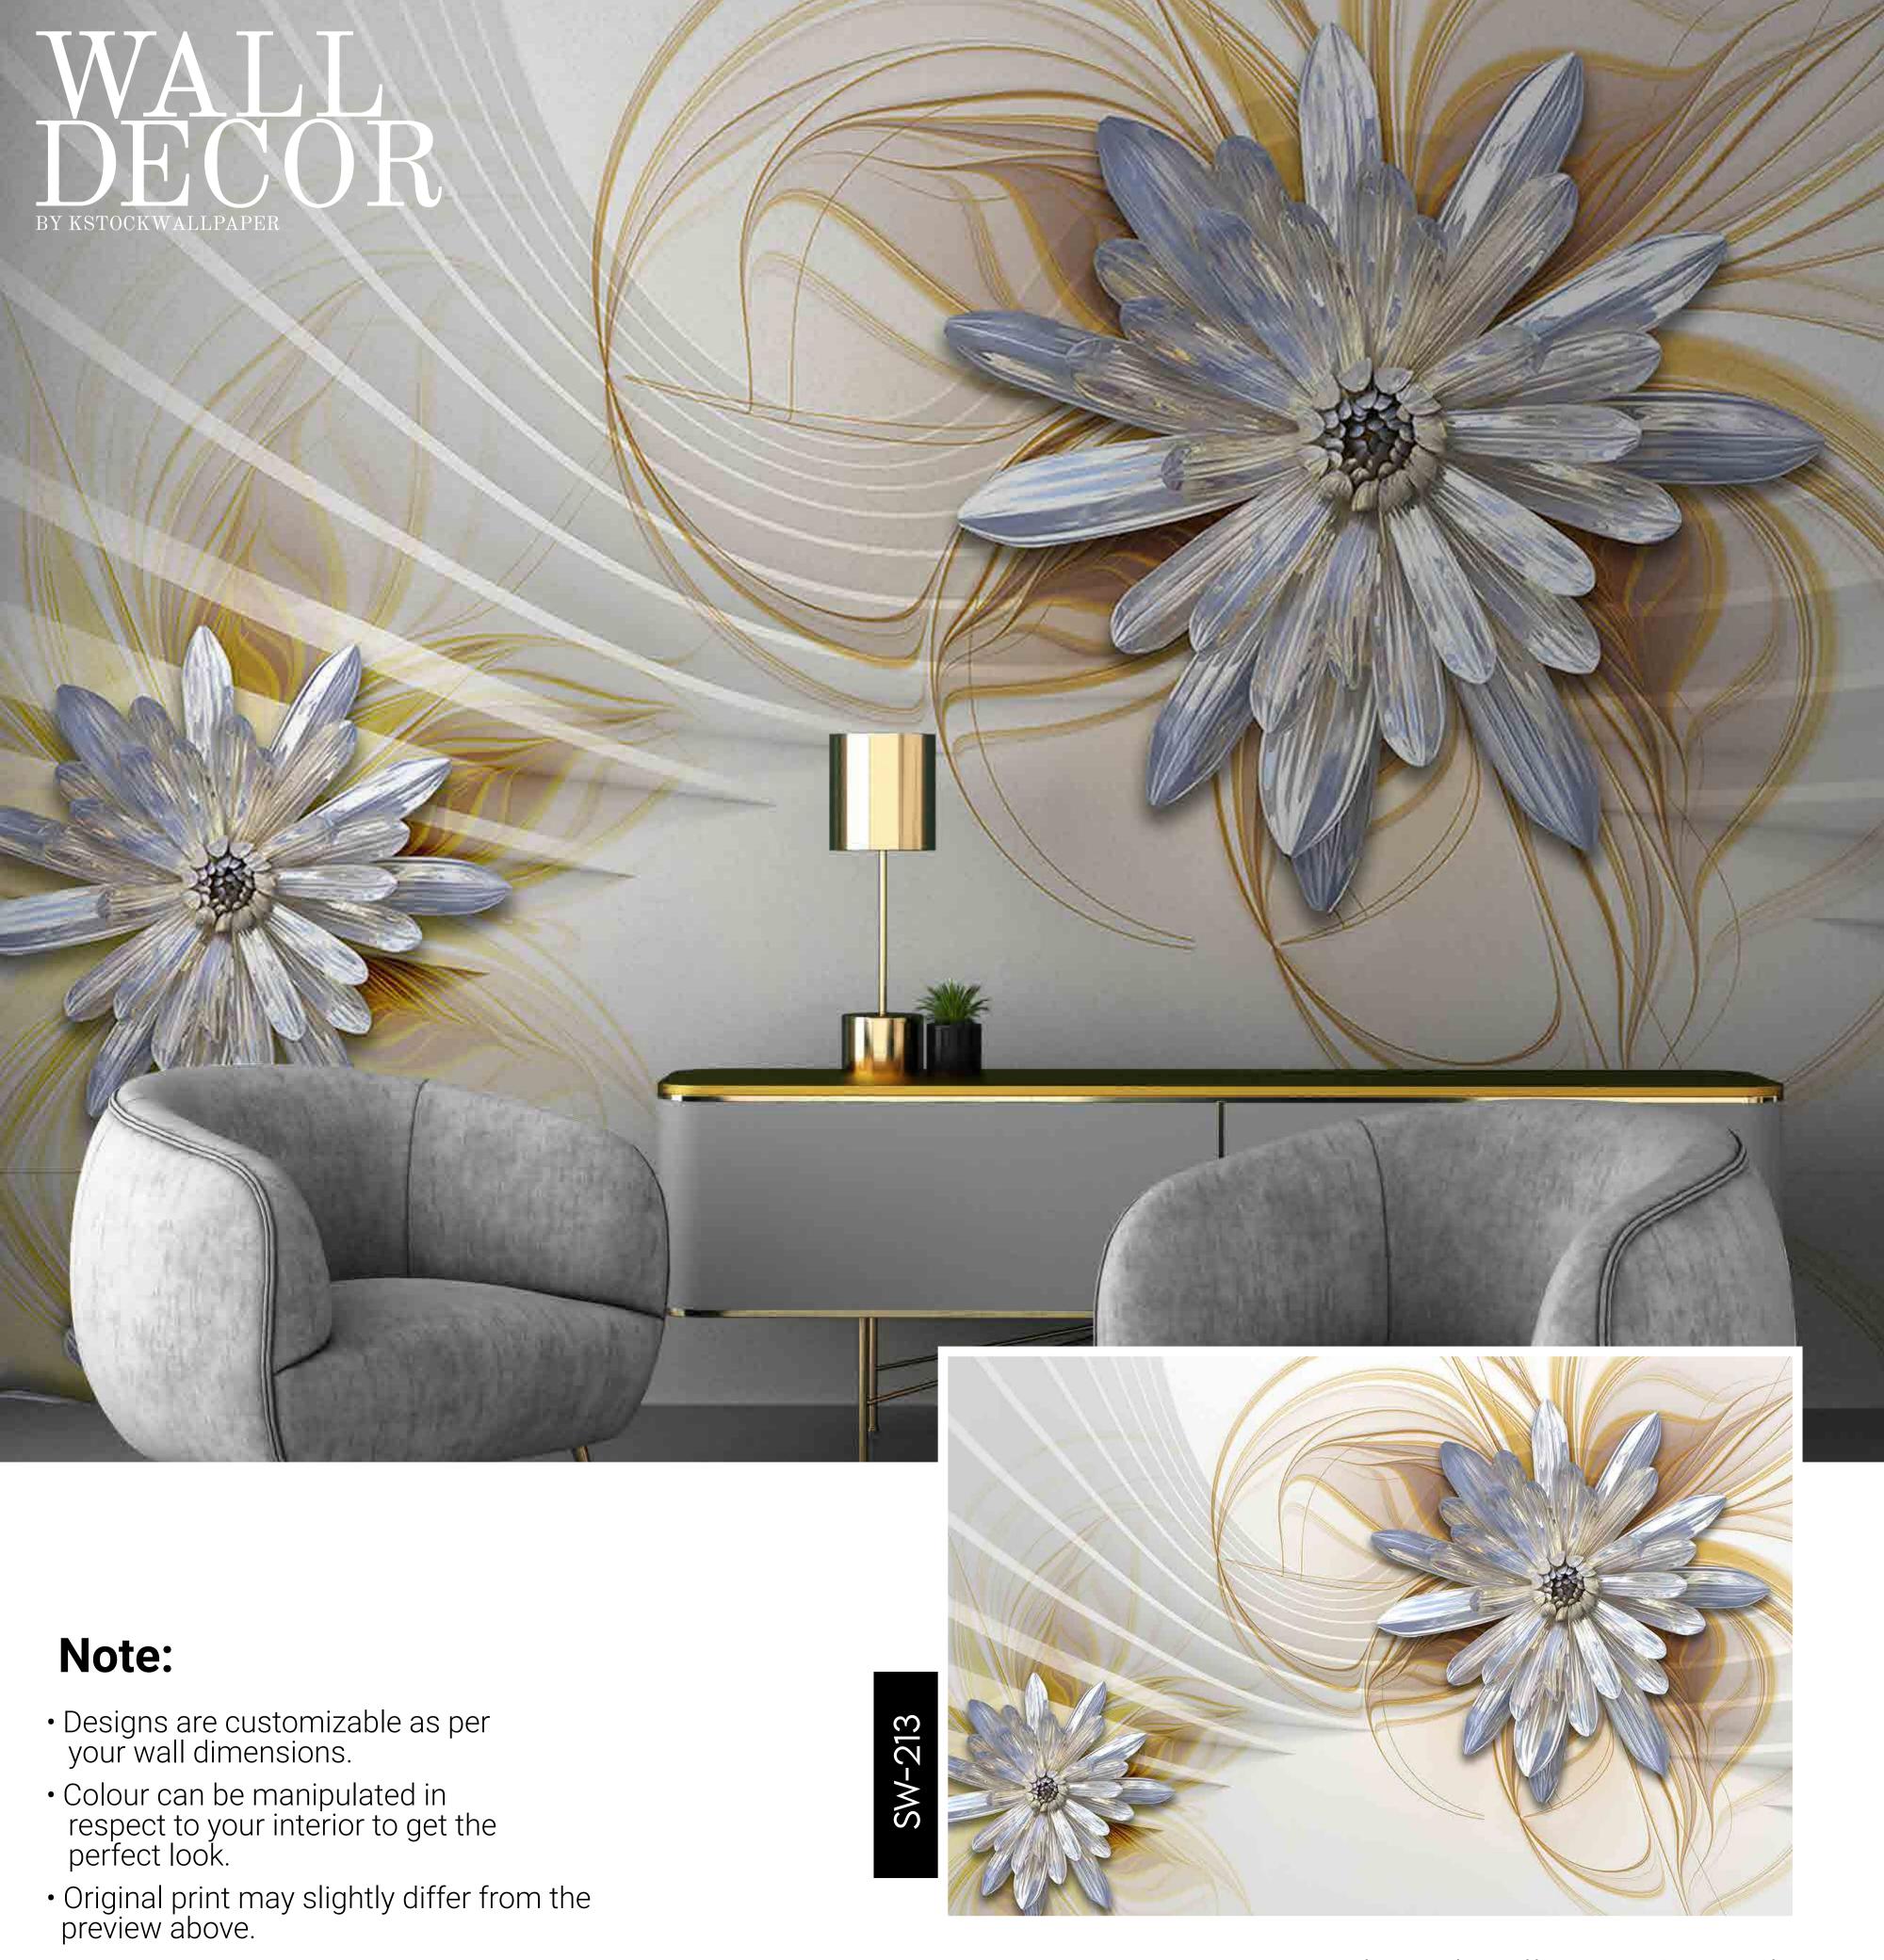

Customizable Designs
In Respect to the Wall Dimensions.

Designs can be customized as per your taste.

Feel free to ask for wall previews.

Once manufactured, these wallpapers are very easy to paste.

SW-201

- Designs are customizable as per your wall dimensions.
- Colour can be manipulated in respect to your interior to get the perfect look.
- Original print may slightly differ from the preview above.