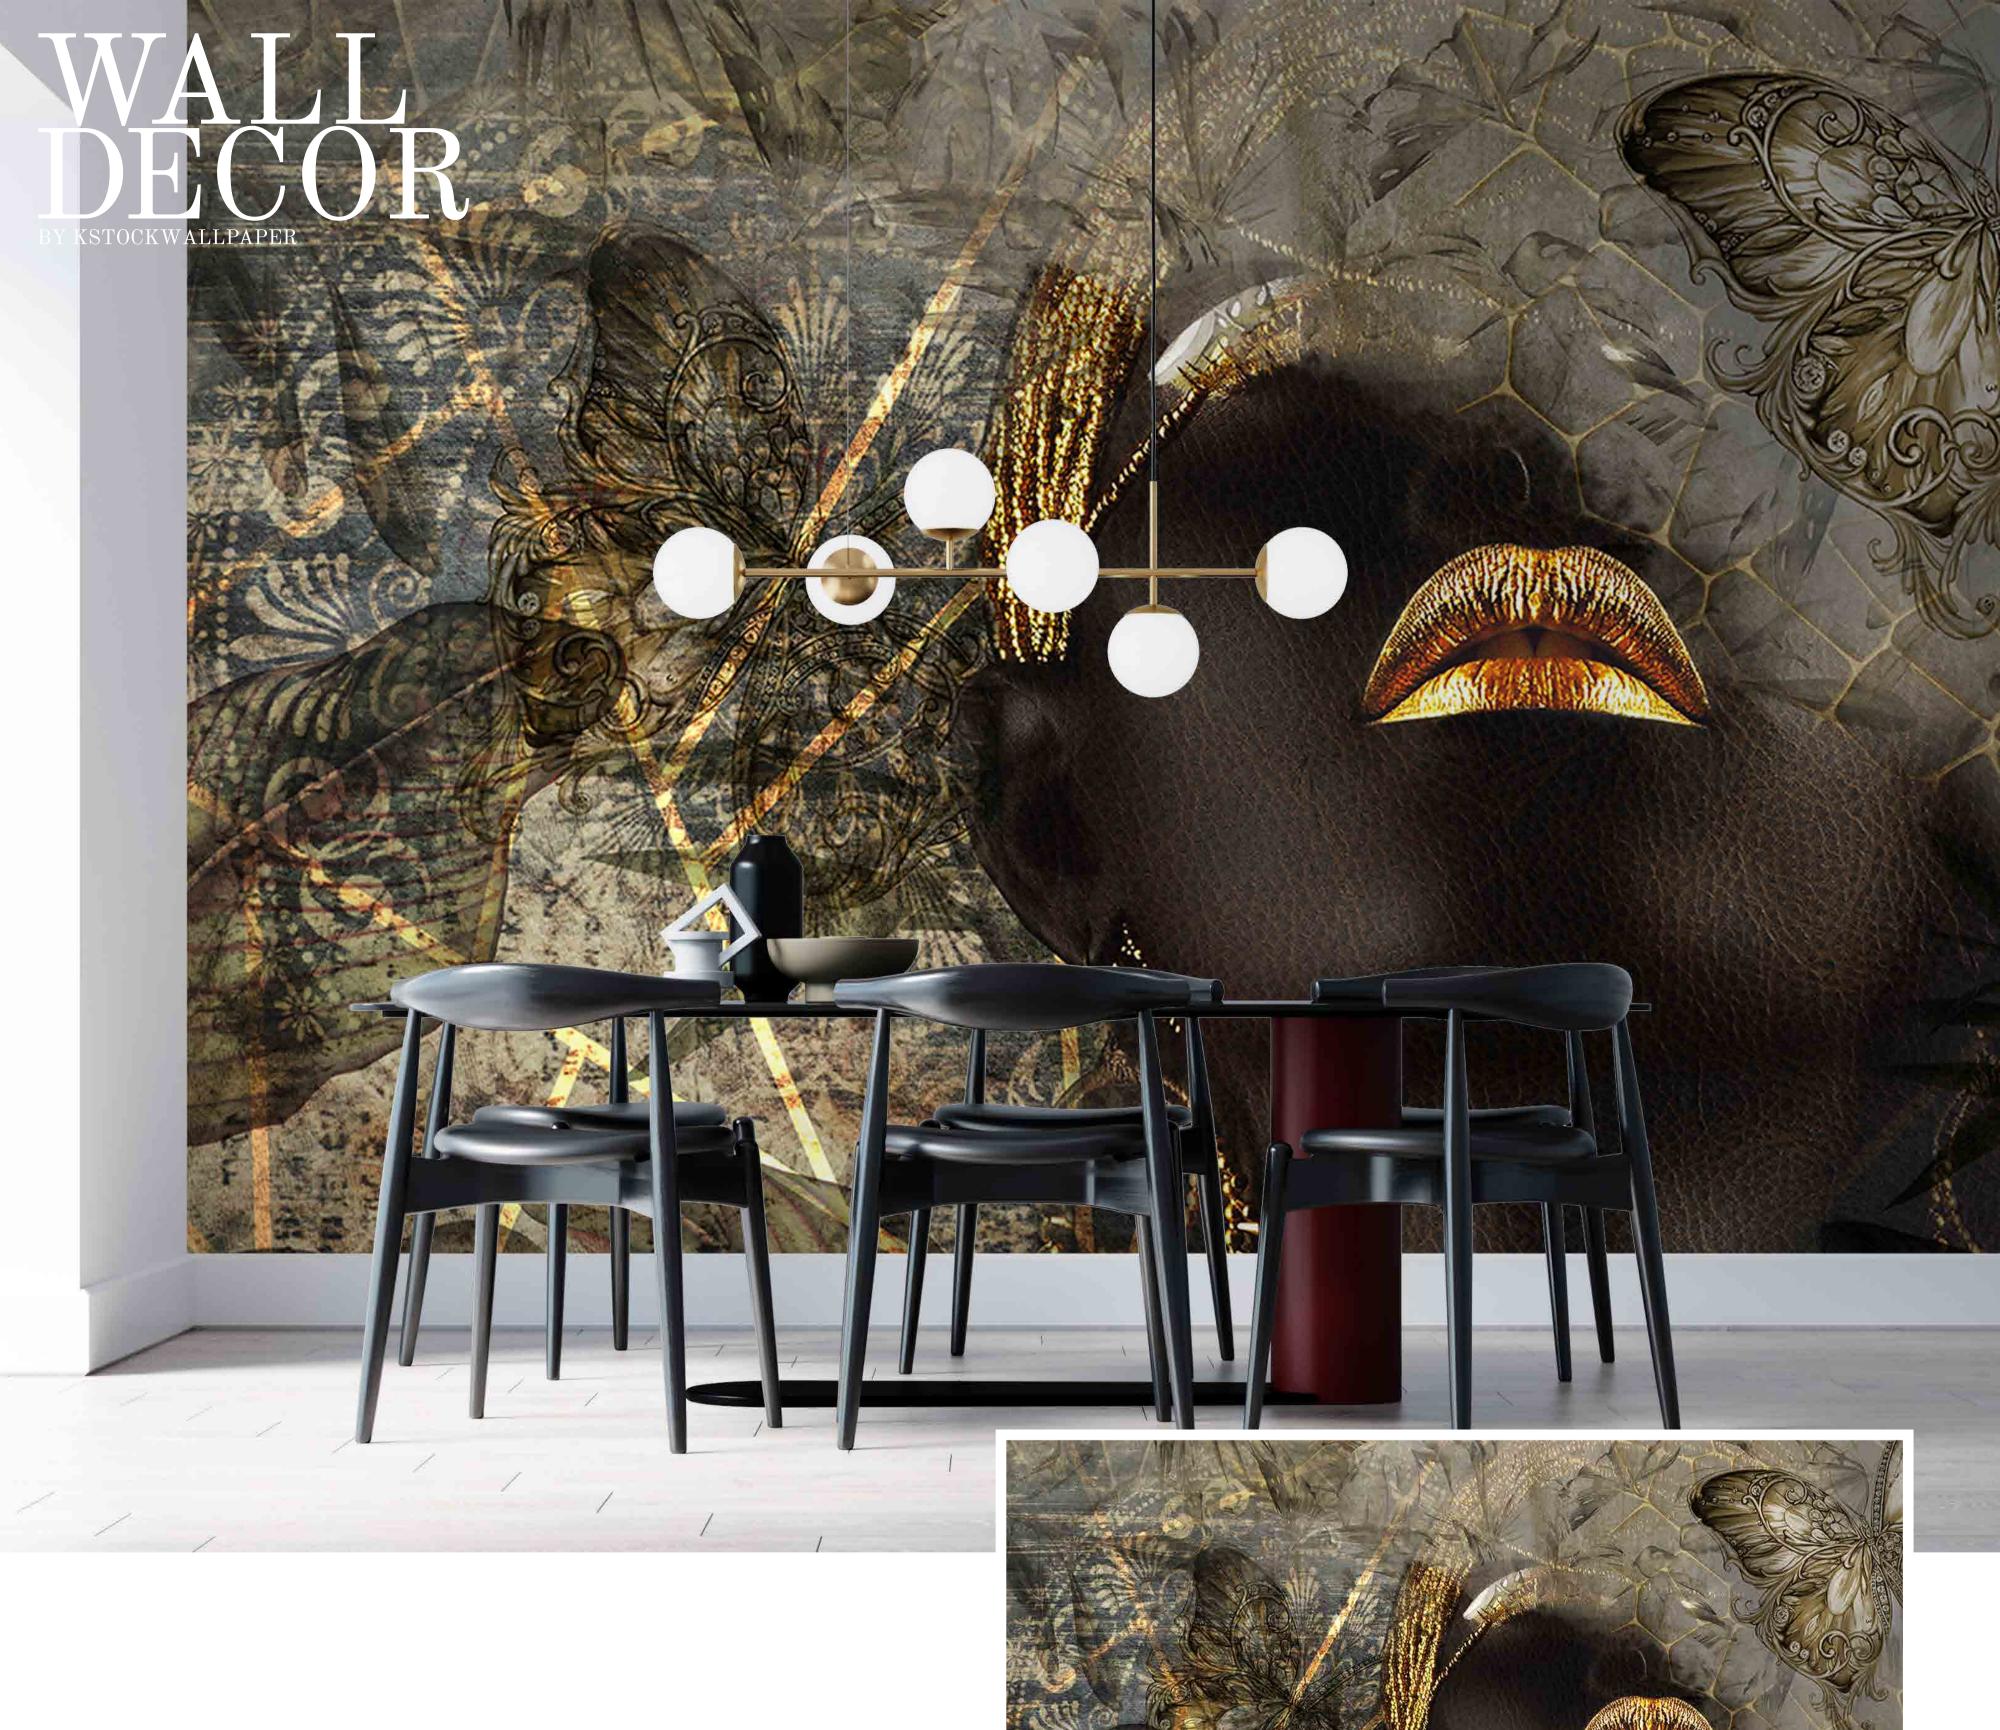

- Designs are customizable as per your wall dimensions.
- Colour can be manipulated in respect to your interior to get the perfect look.
- Original print may slightly differ from the preview above.

SW-207