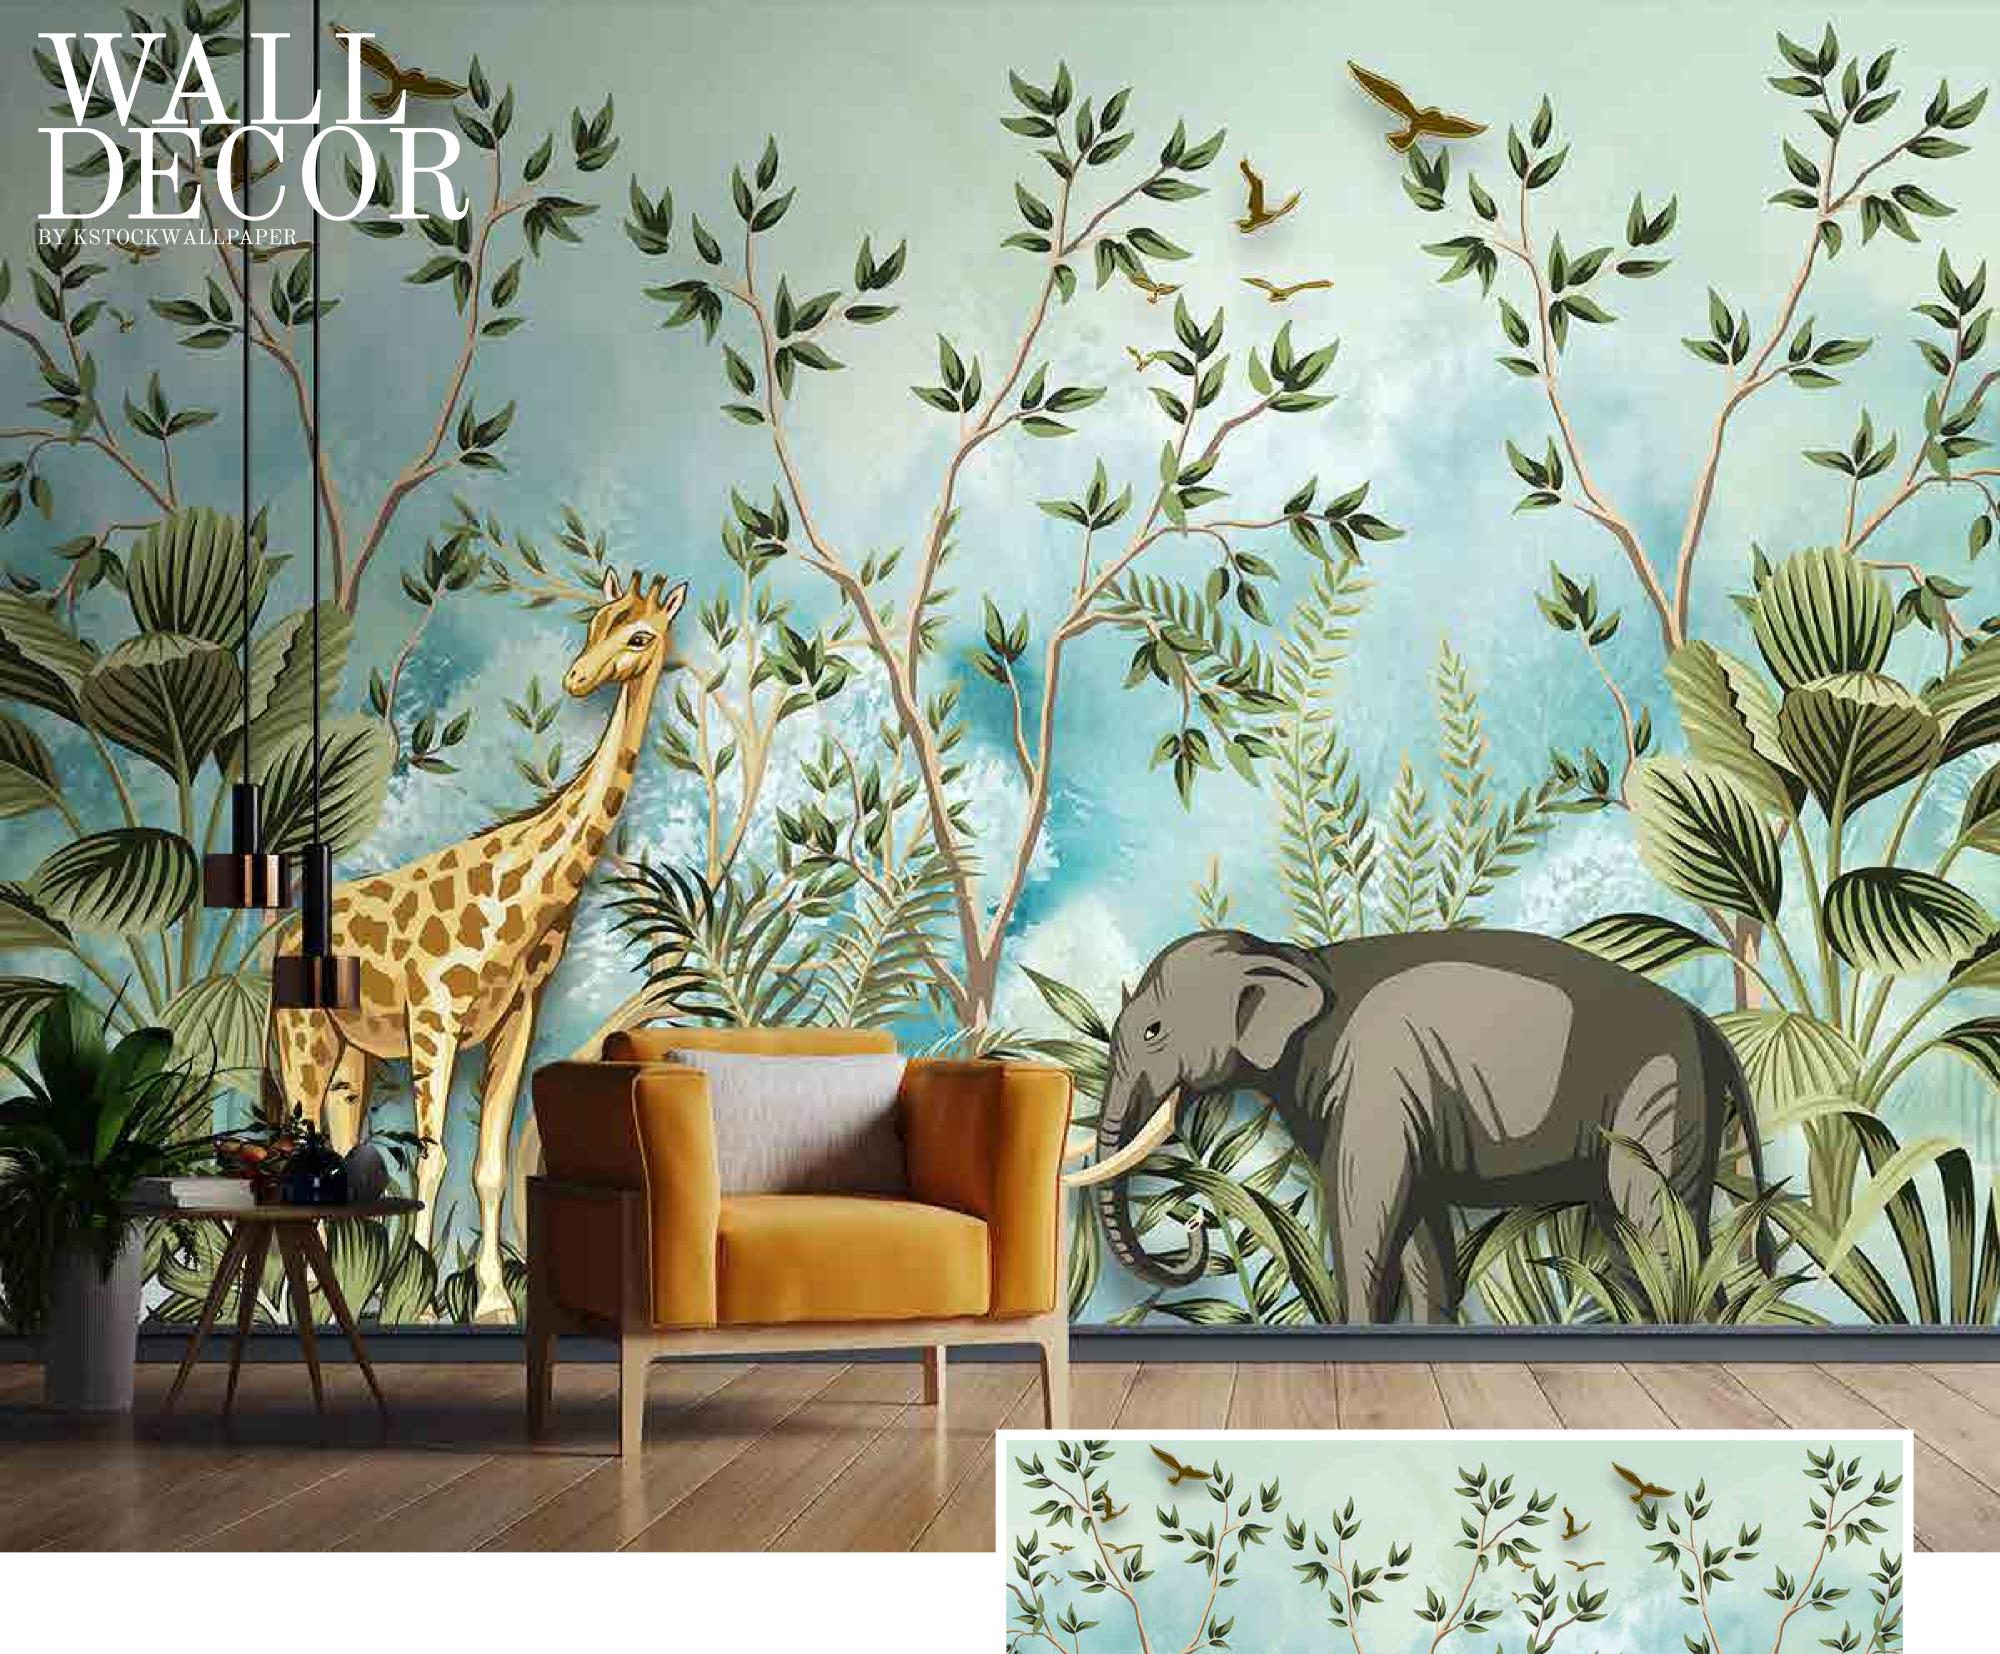

- Designs are customizable as per your wall dimensions.
- Colour can be manipulated in respect to your interior to get the perfect look.
- Original print may slightly differ from the preview above.

SW-225