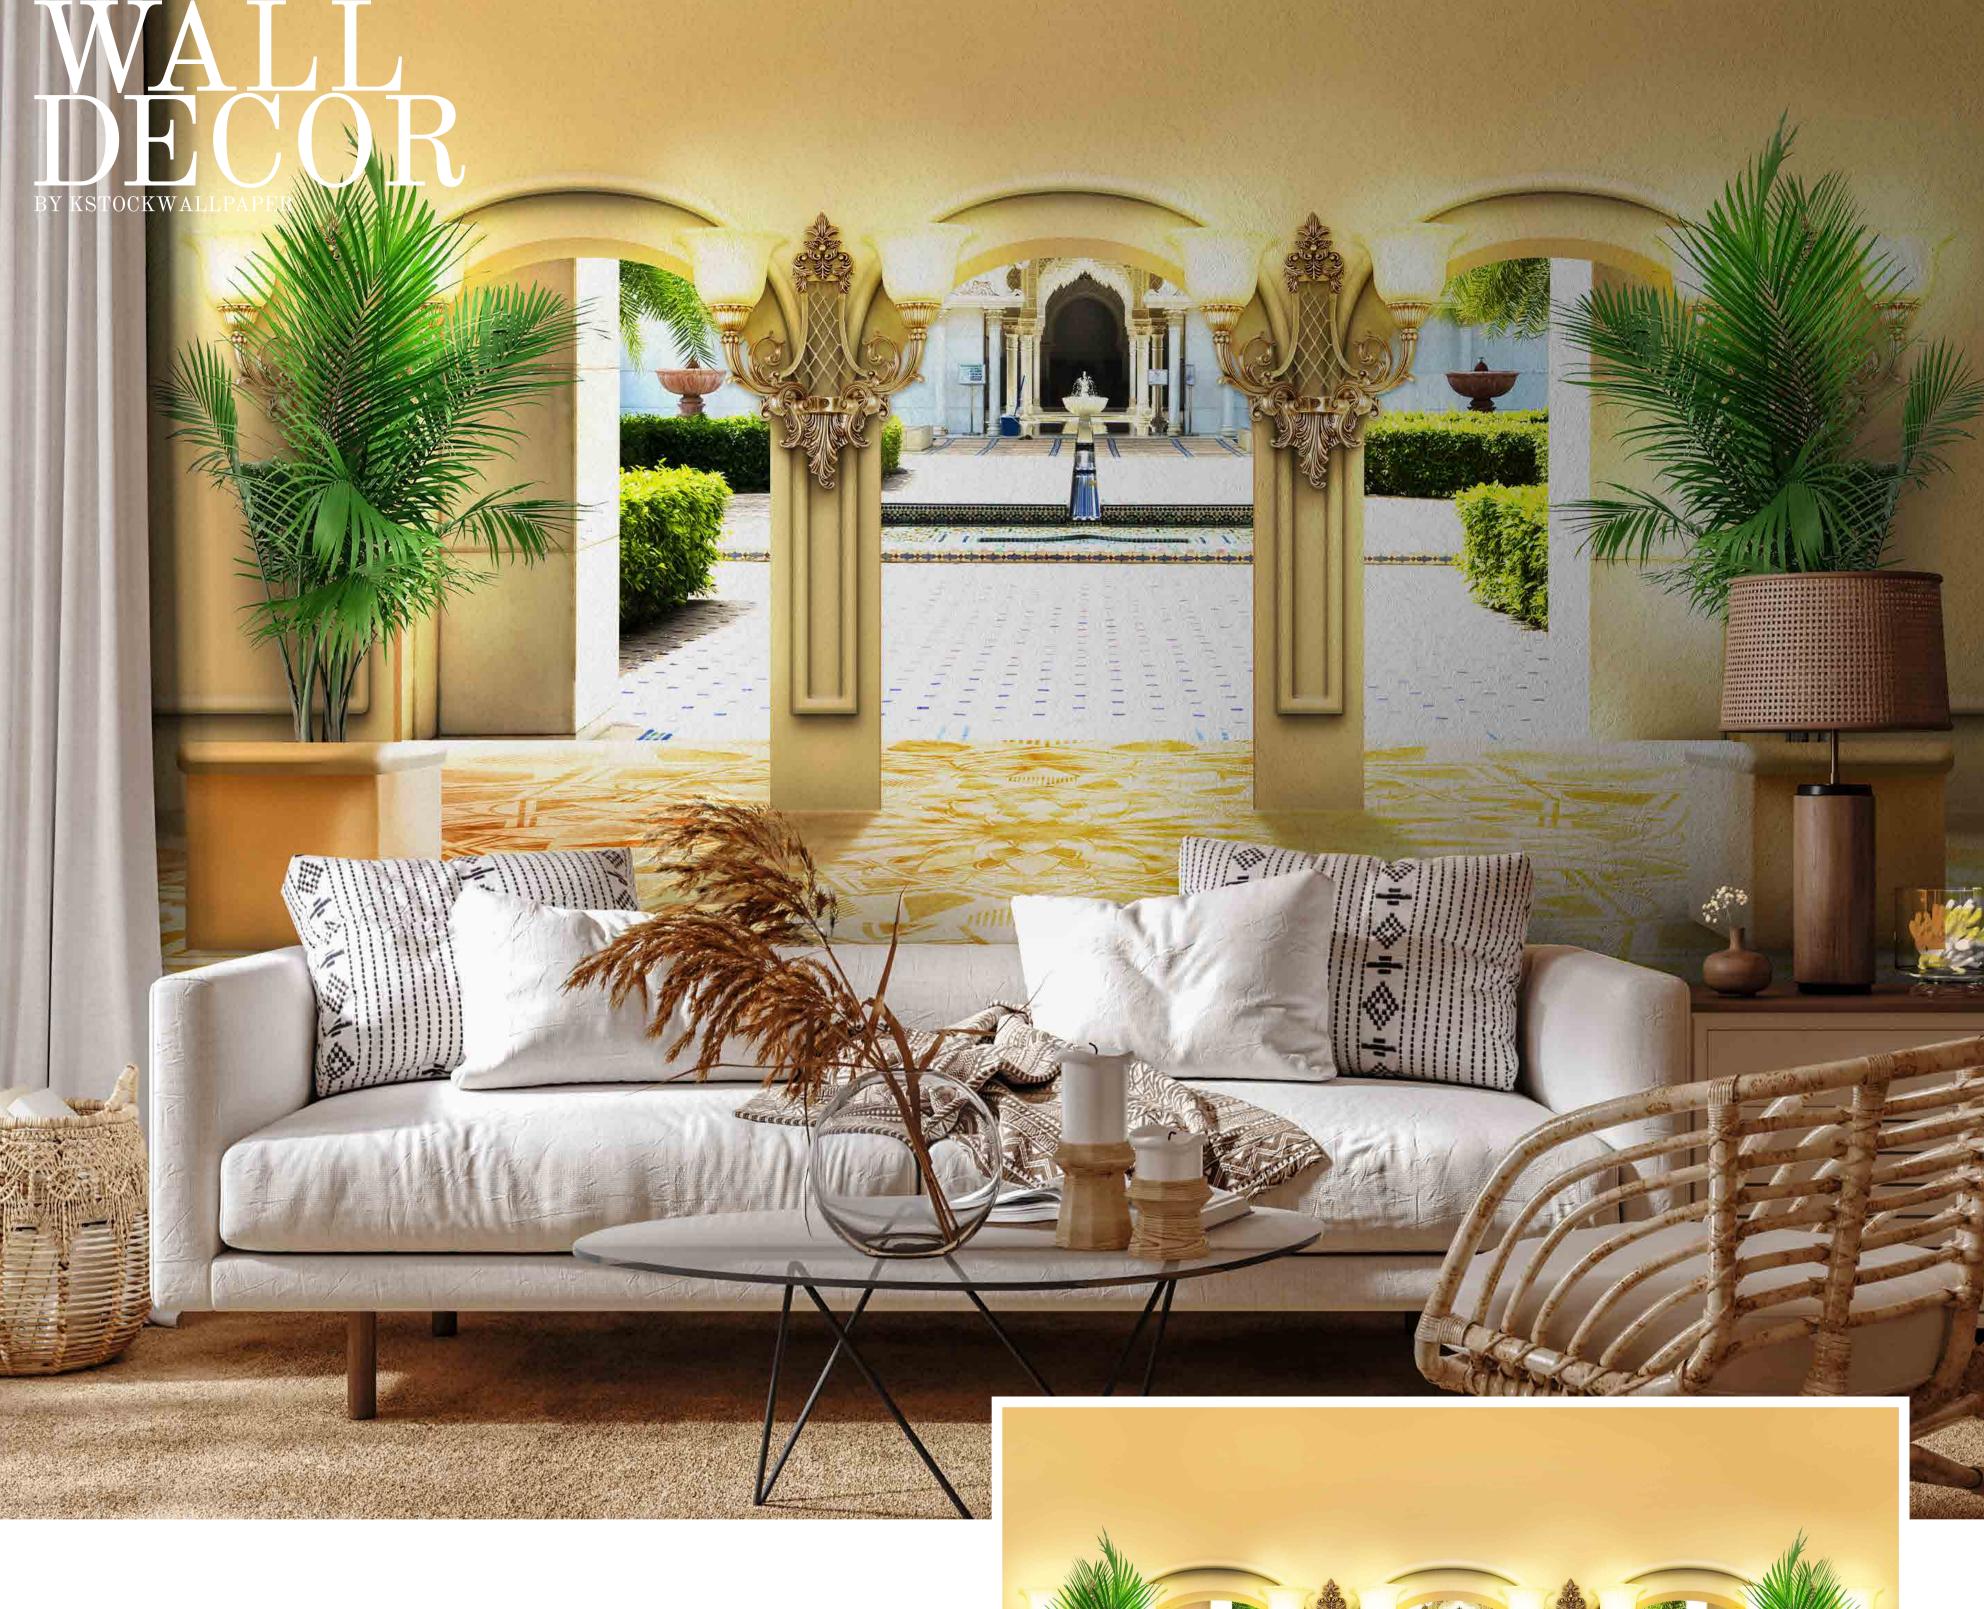

- Designs are customizable as per your wall dimensions.
- Colour can be manipulated in respect to your interior to get the perfect look.
- Original print may slightly differ from the preview above.

SW-288