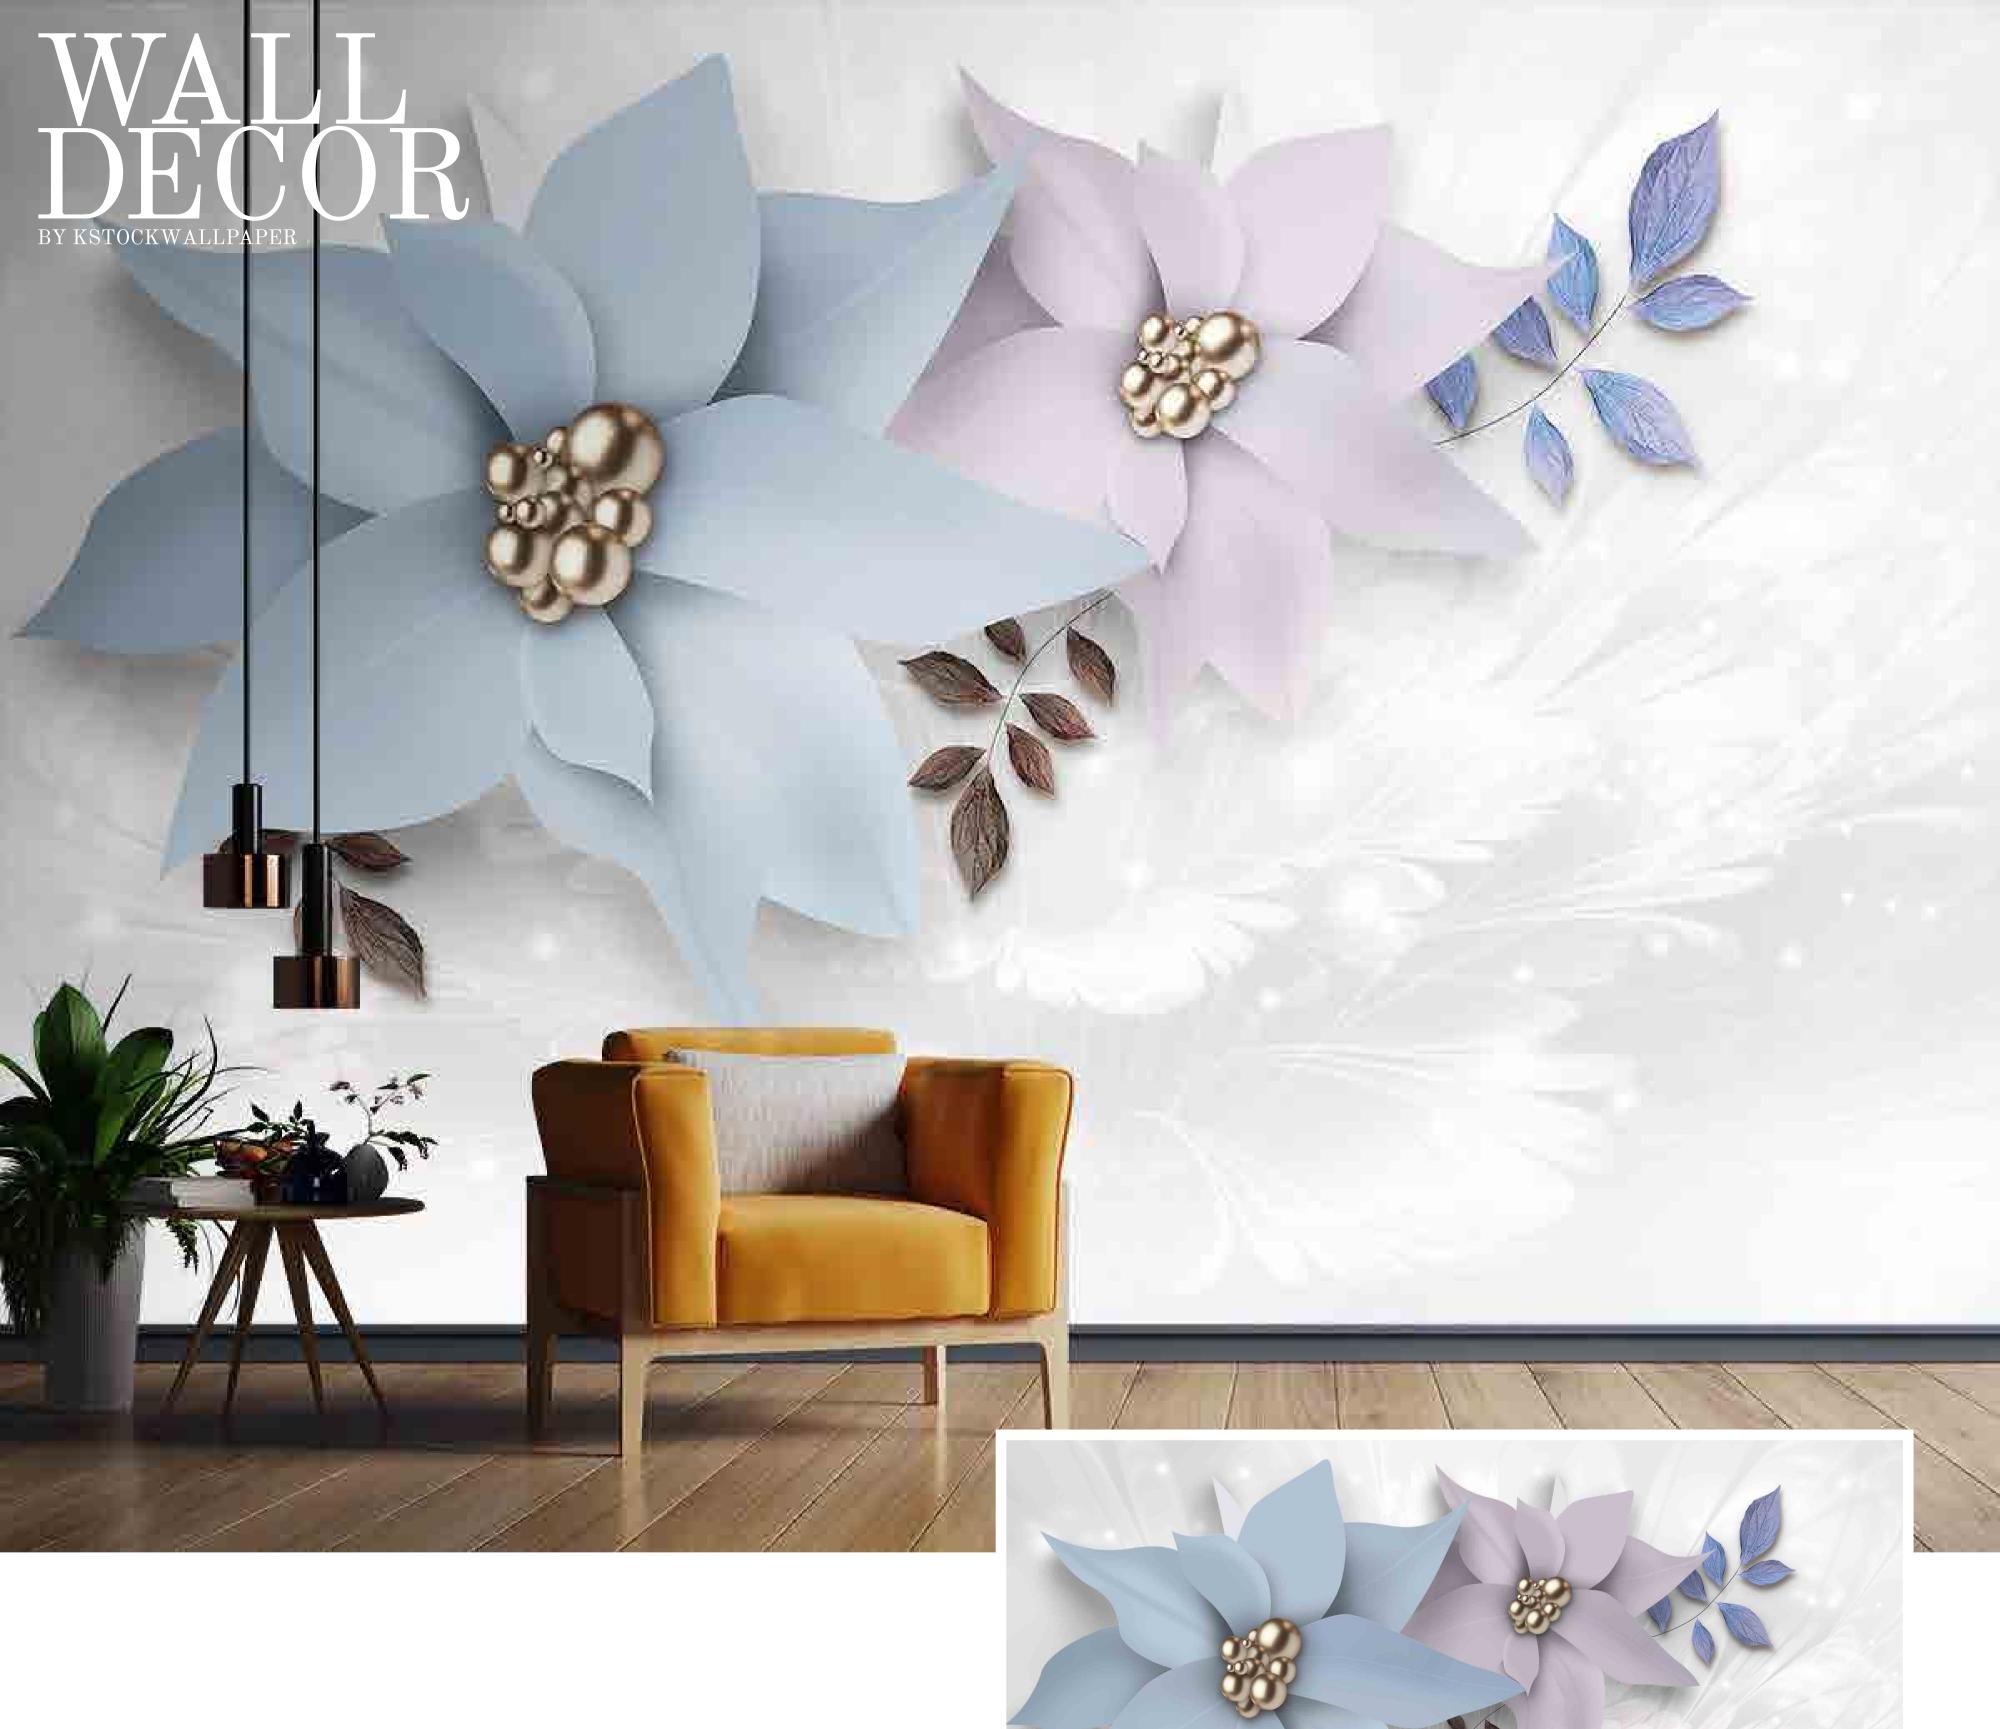

Customizable Designs
In Respect to the Wall Dimensions.

Designs can be customized as per your taste.

Feel free to ask for wall previews.

Once manufactured, these wallpapers are very easy to paste.

SW-201

- Designs are customizable as per your wall dimensions.
- Colour can be manipulated in respect to your interior to get the perfect look.
- Original print may slightly differ from the preview above.