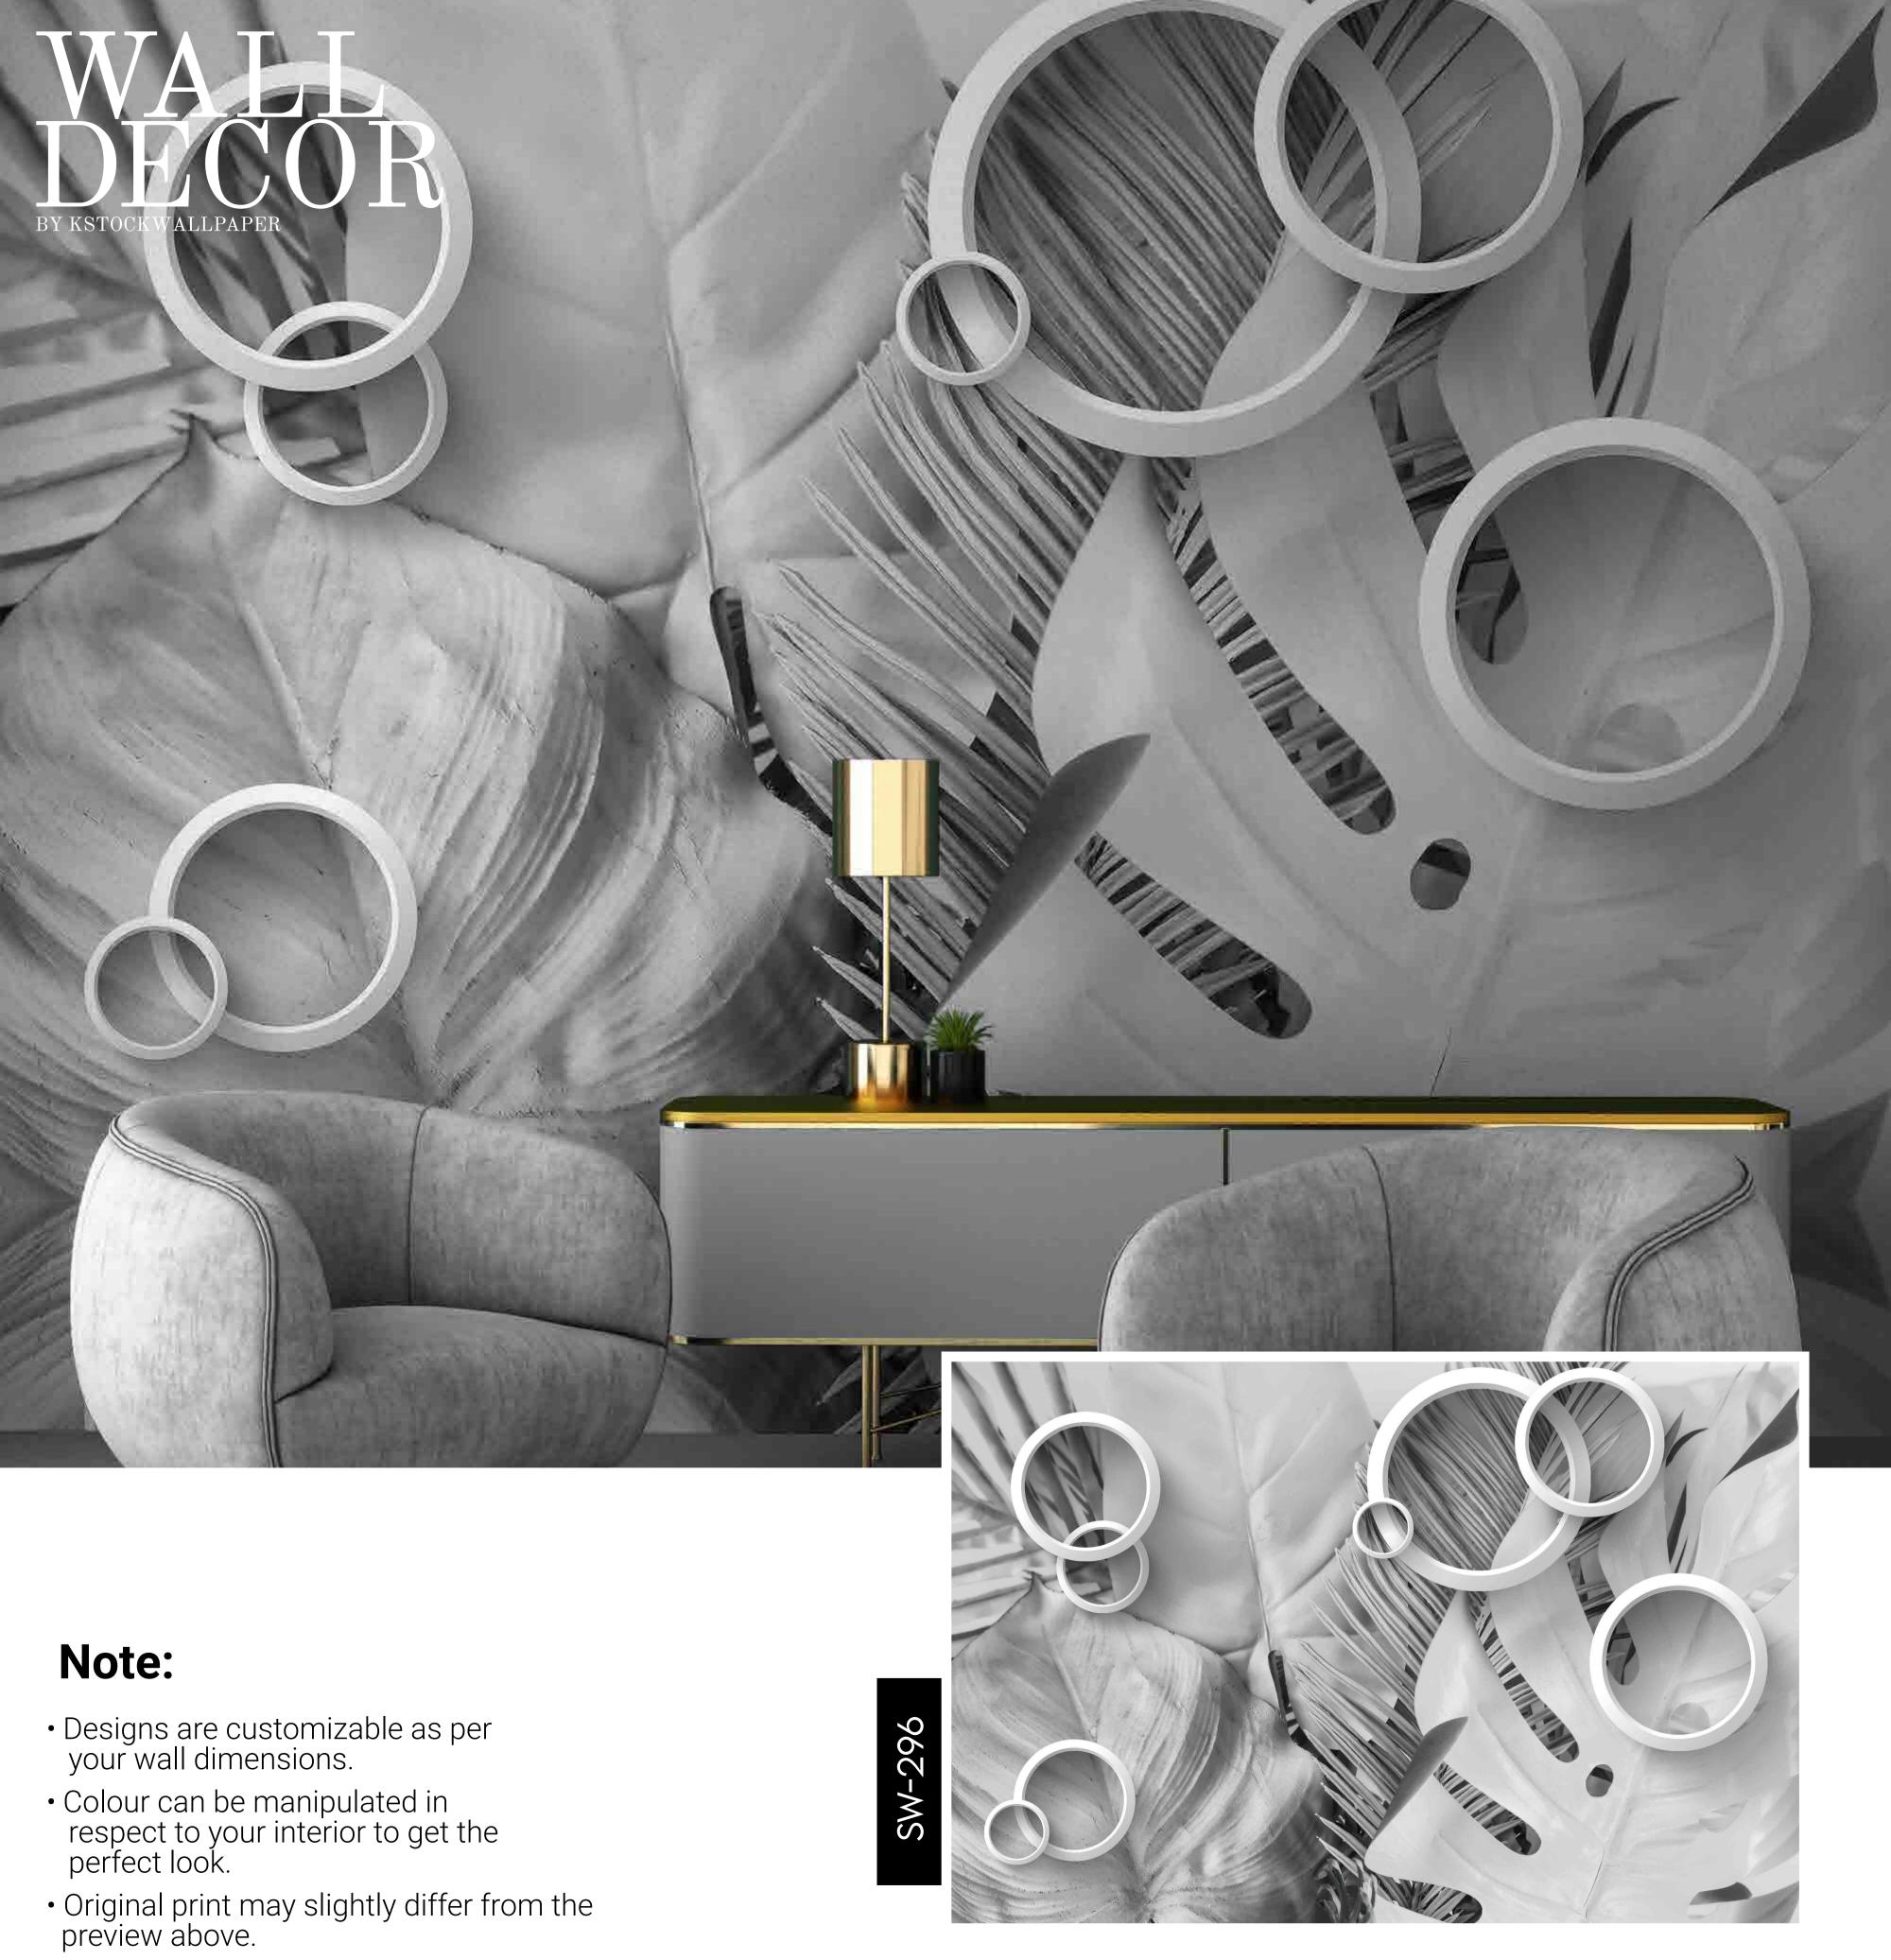

- Designs are customizable as per your wall dimensions.
- Colour can be manipulated in respect to your interior to get the perfect look.
- Original print may slightly differ from the preview above.

- Colour can be manipulated in respect to your interior to get the perfect look.
- Original print may slightly differ from the preview above.