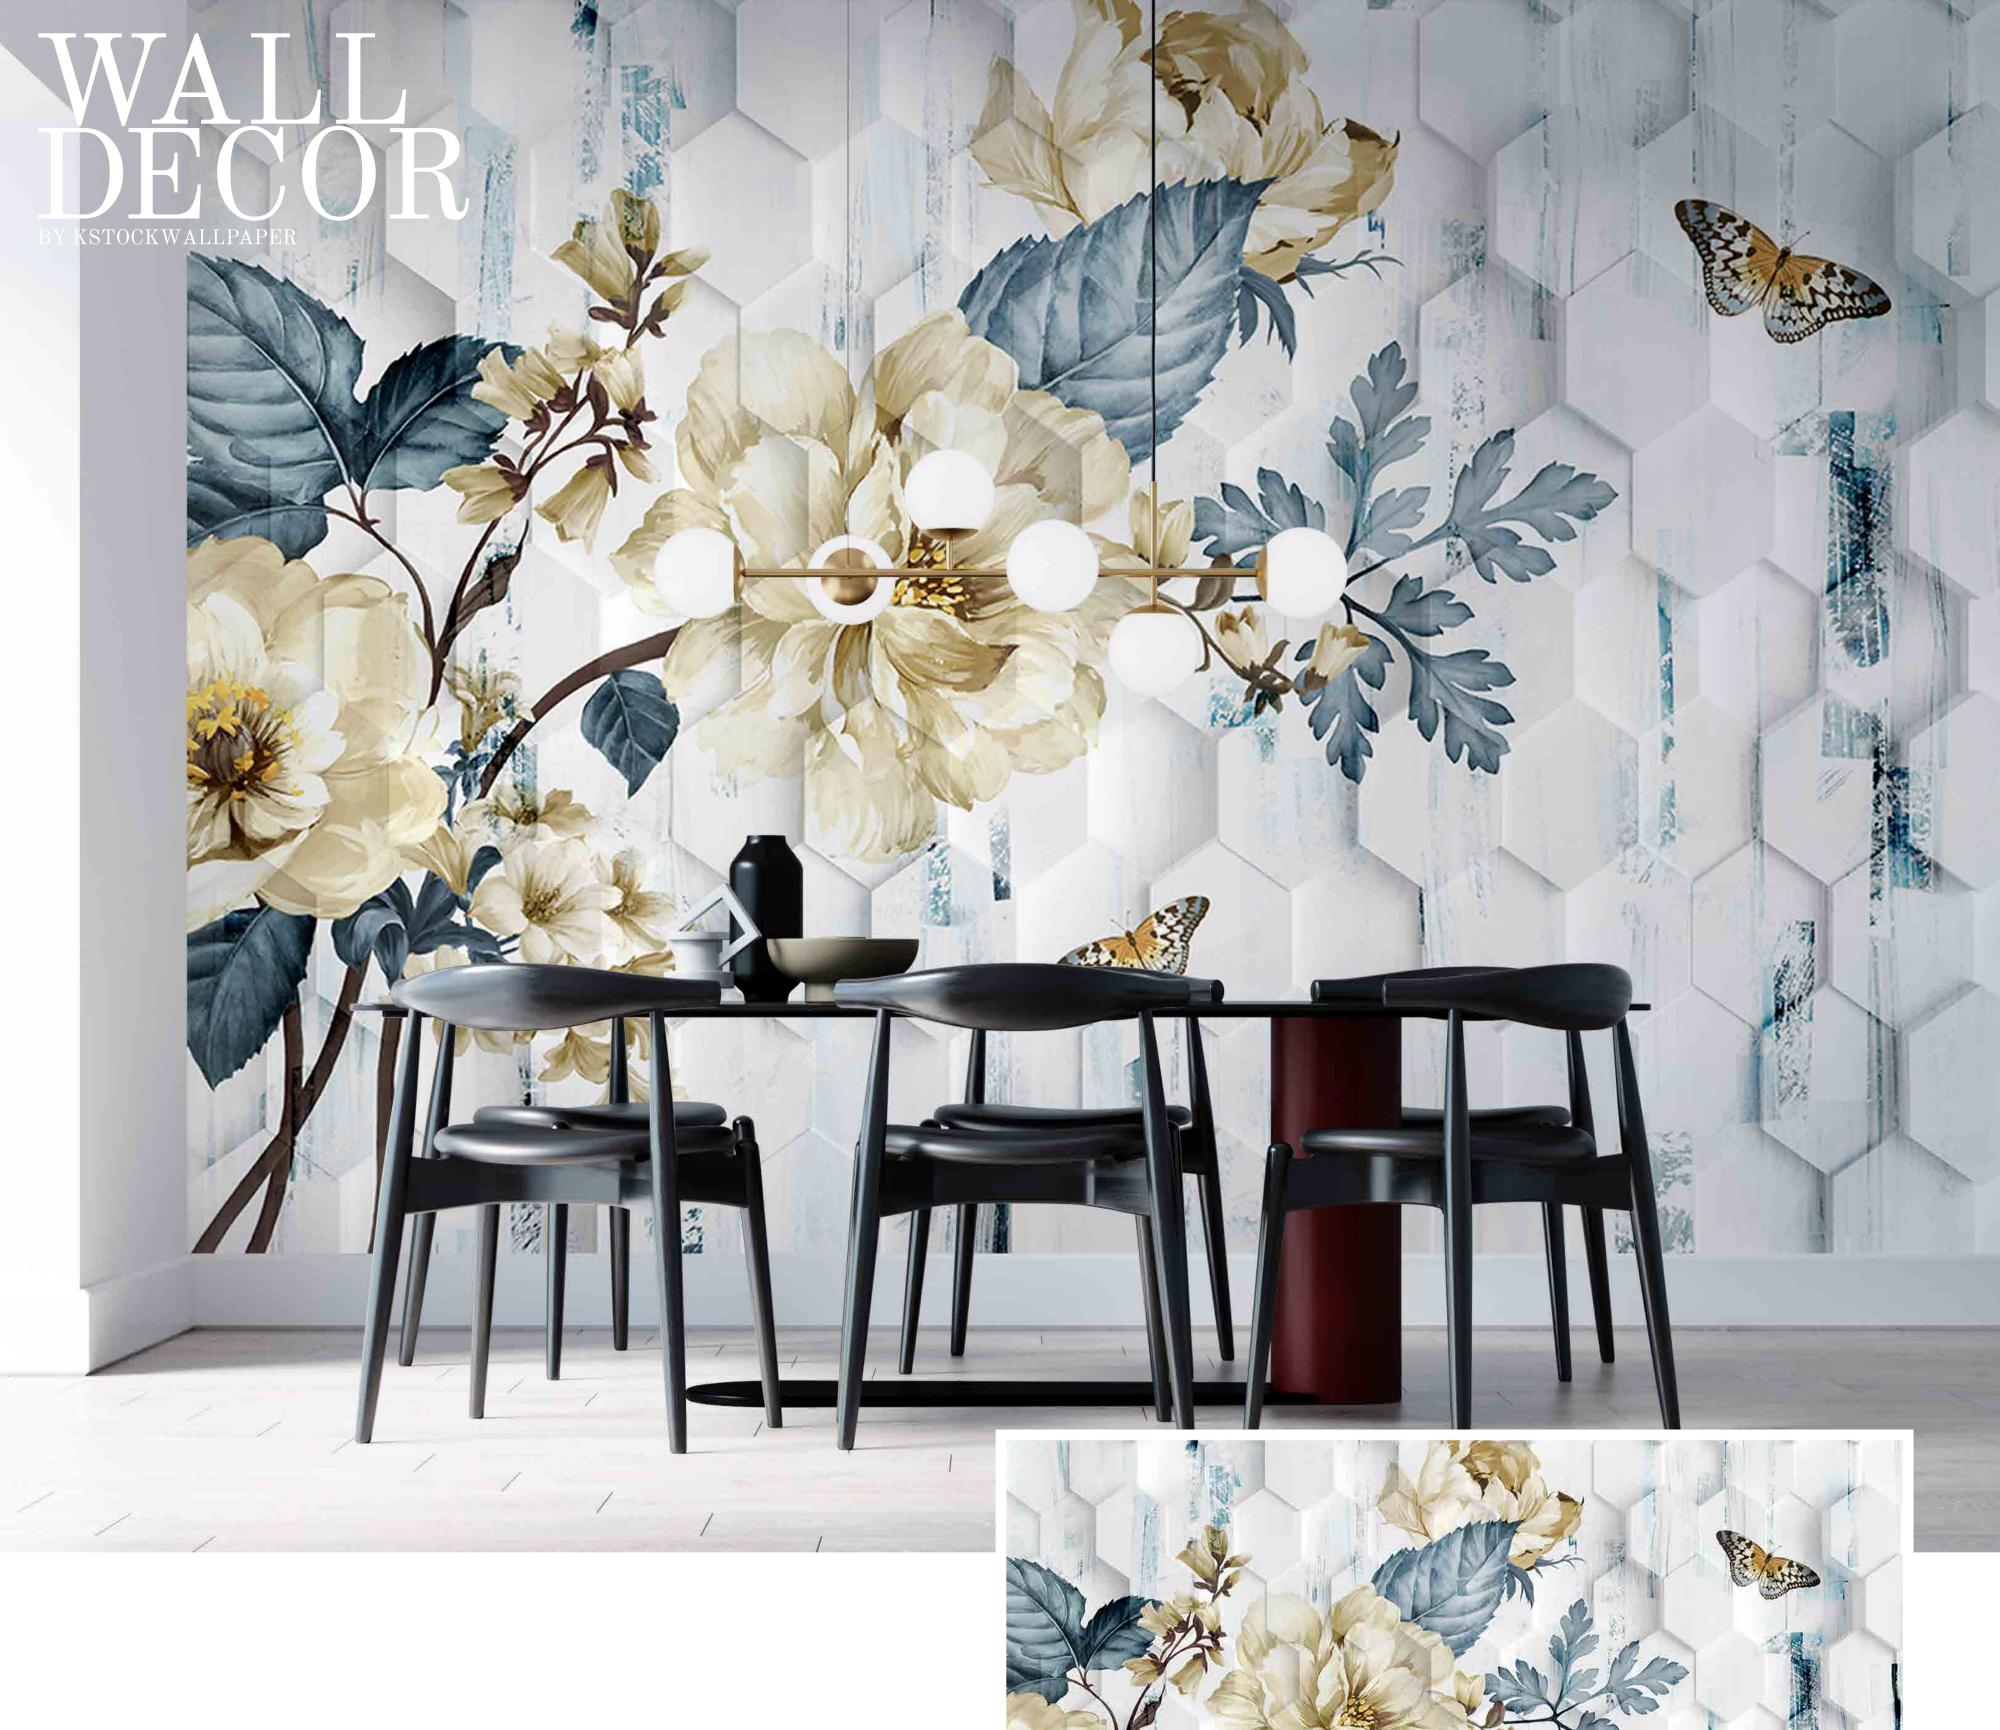

- Designs are customizable as per your wall dimensions.
- Colour can be manipulated in respect to your interior to get the perfect look.
- Original print may slightly differ from the preview above.

SW-207