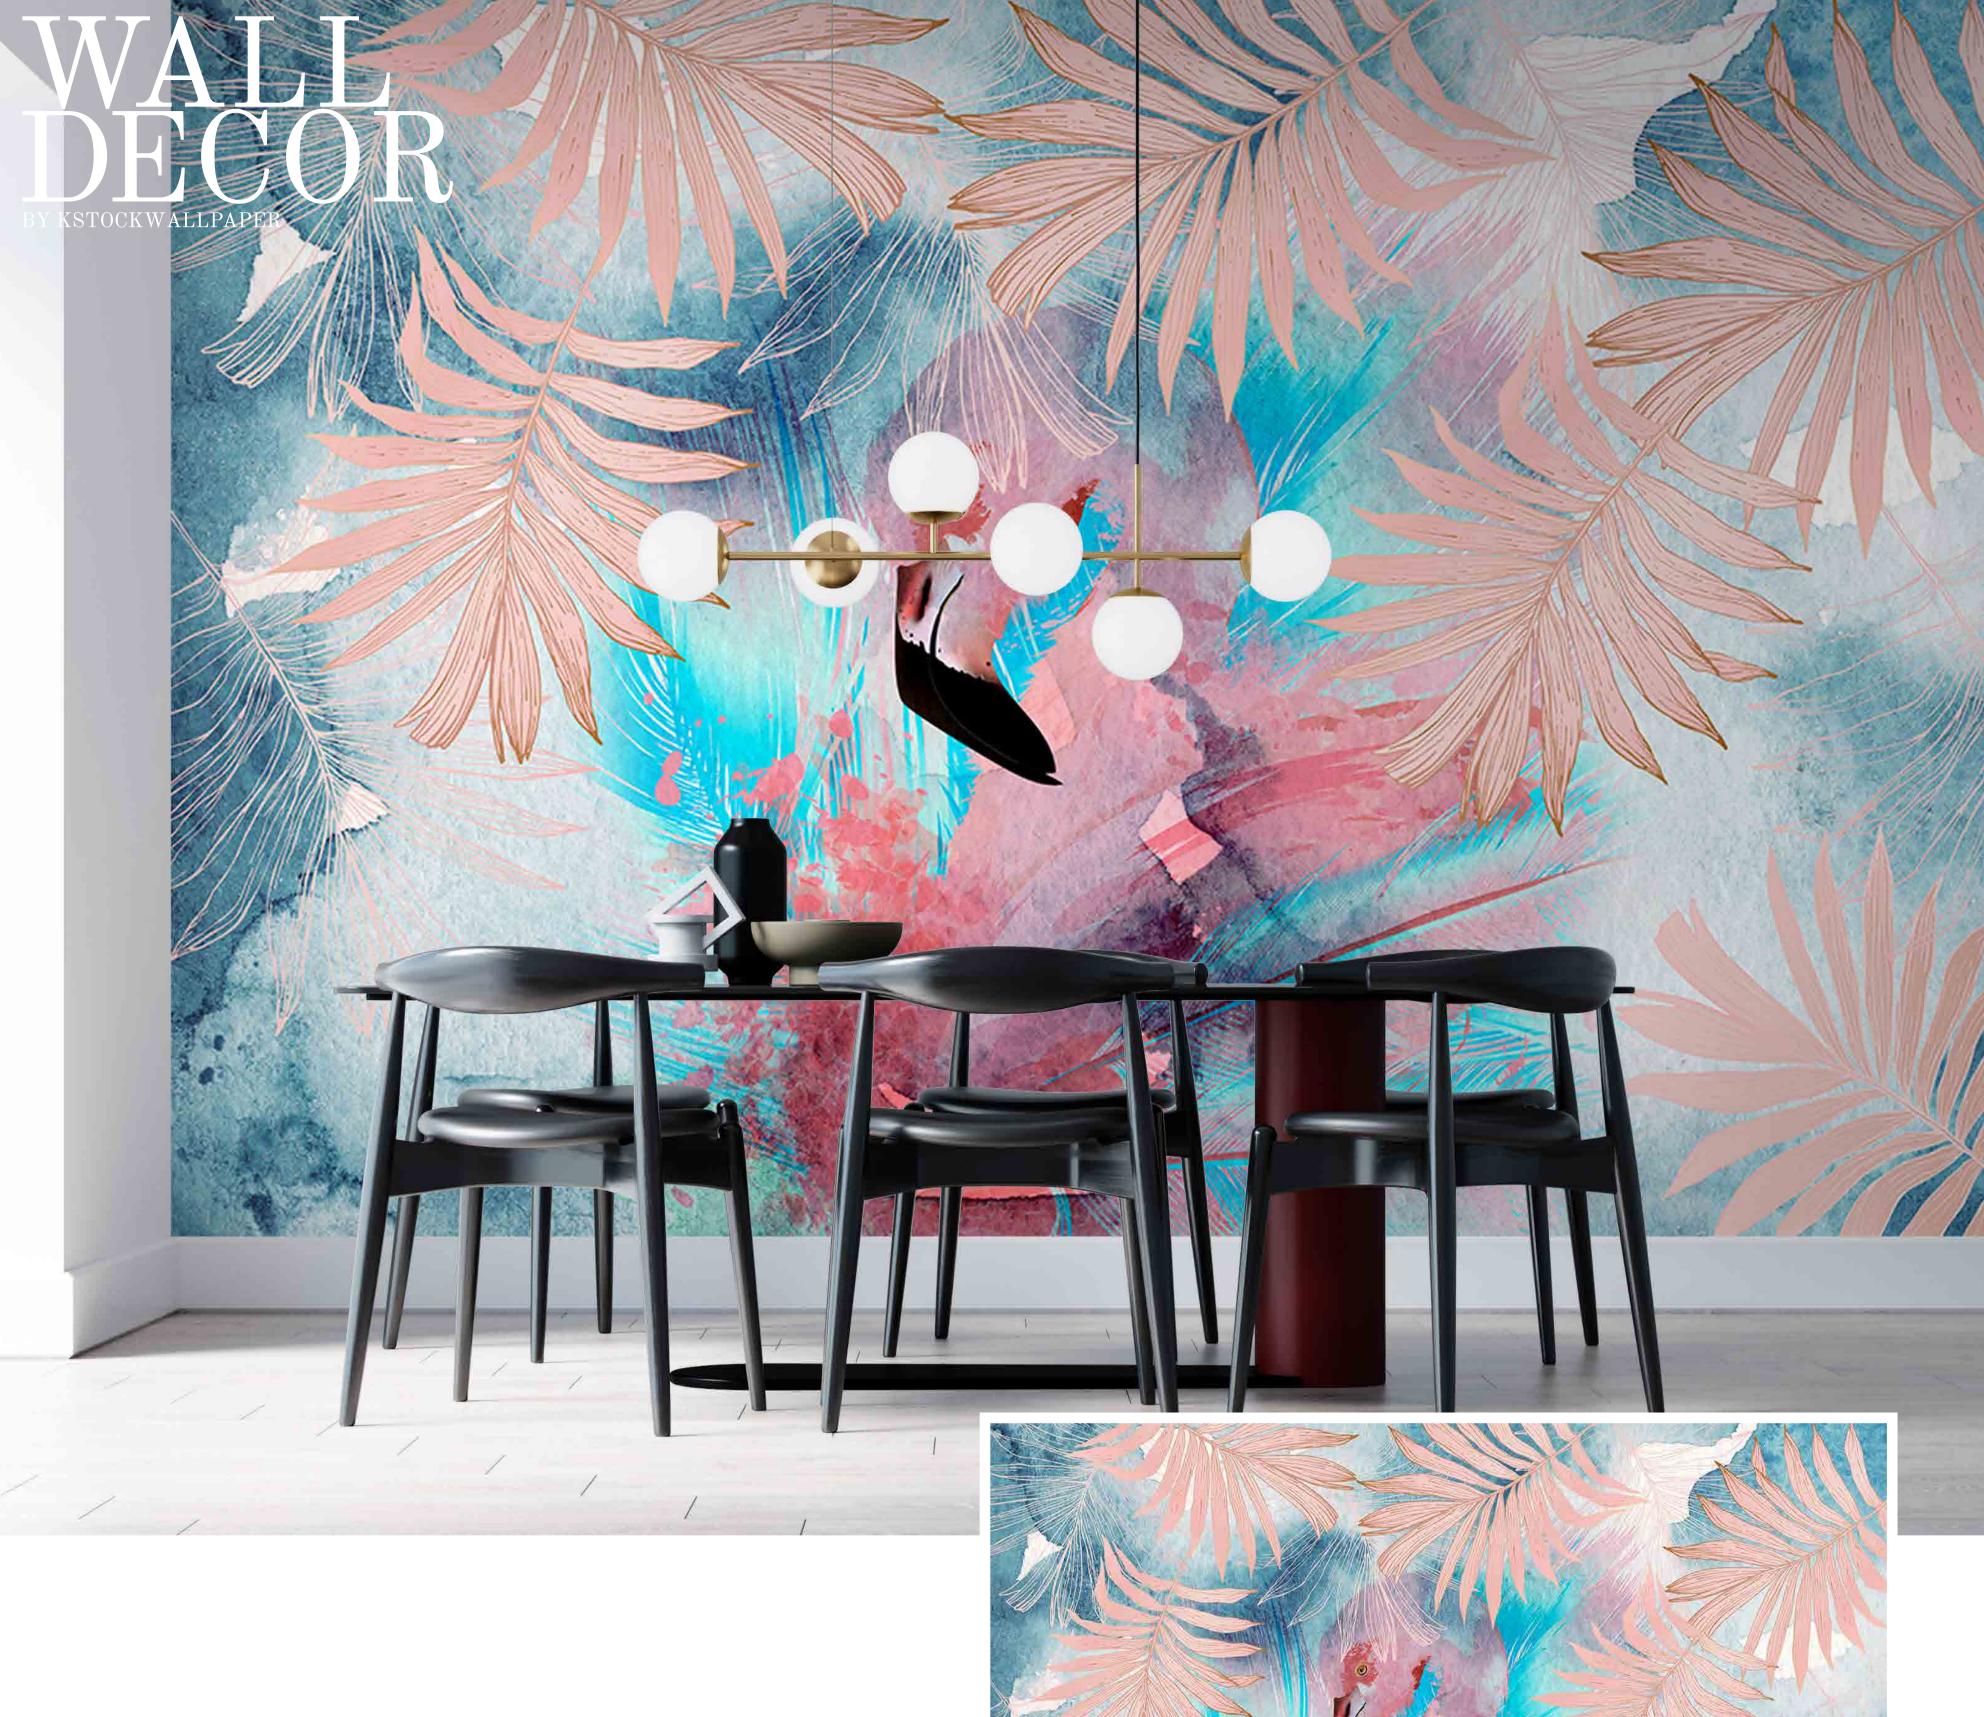

- Designs are customizable as per your wall dimensions.
- Colour can be manipulated in respect to your interior to get the perfect look.
- Original print may slightly differ from the preview above.

SW-207