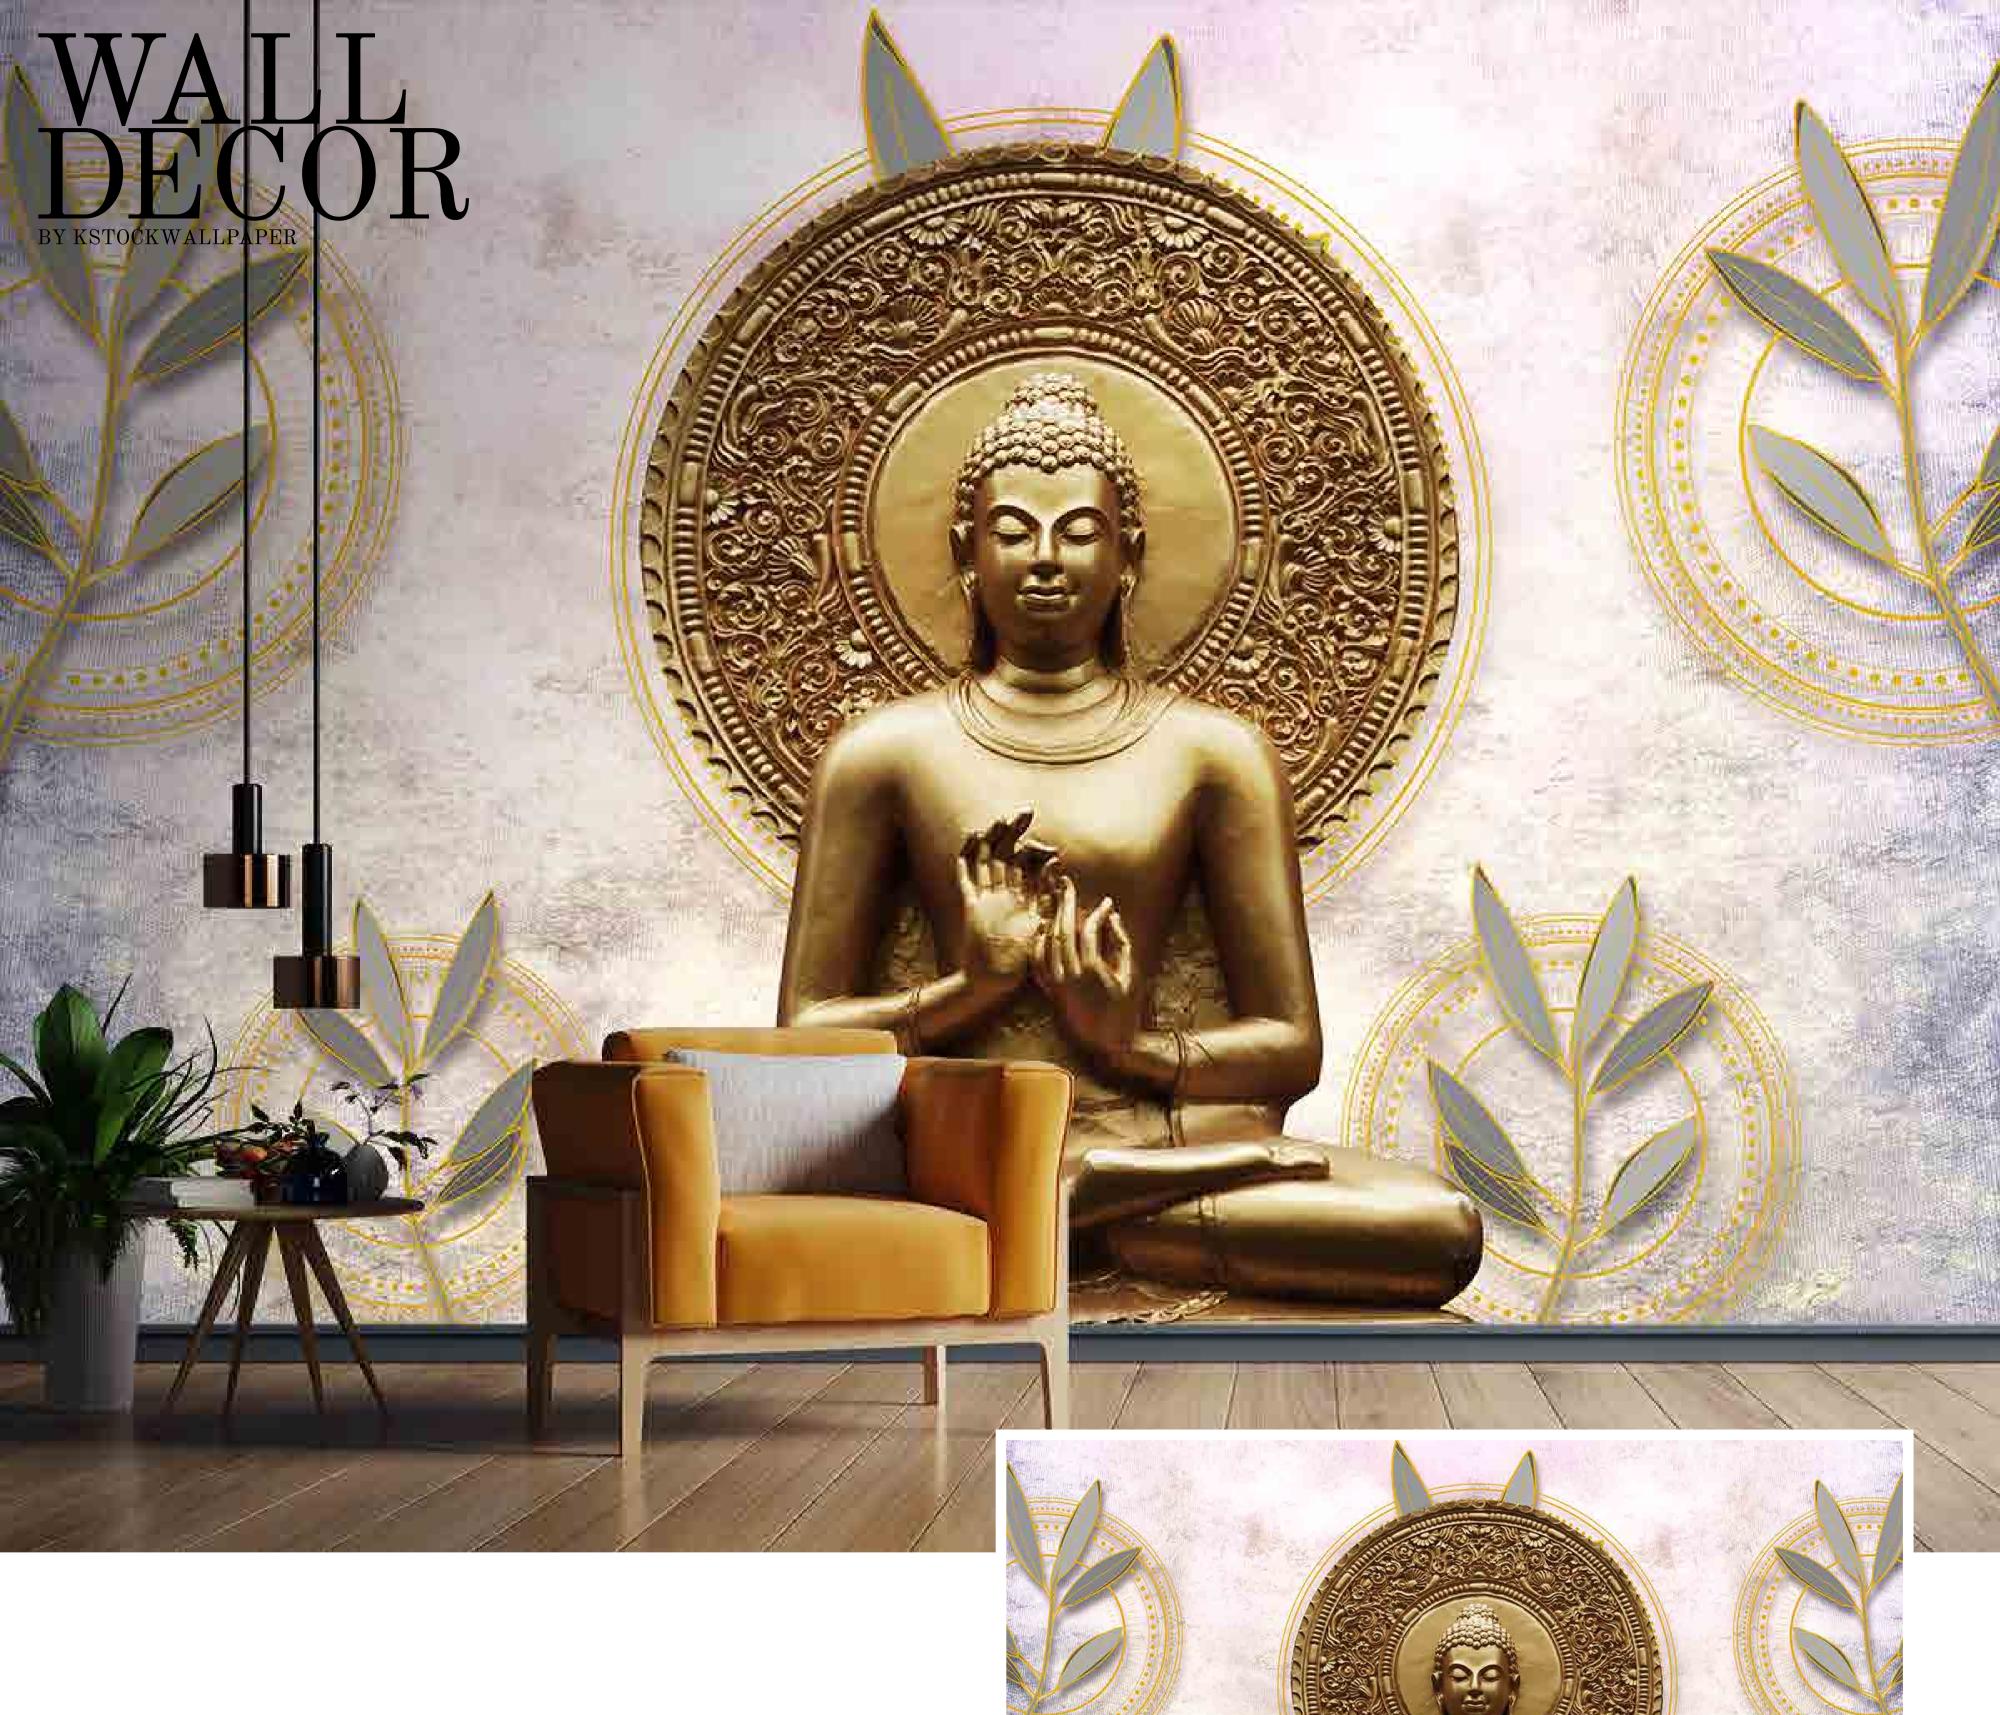

- Designs are customizable as per your wall dimensions.
- Colour can be manipulated in respect to your interior to get the perfect look.
- Original print may slightly differ from the preview above.

SW-225