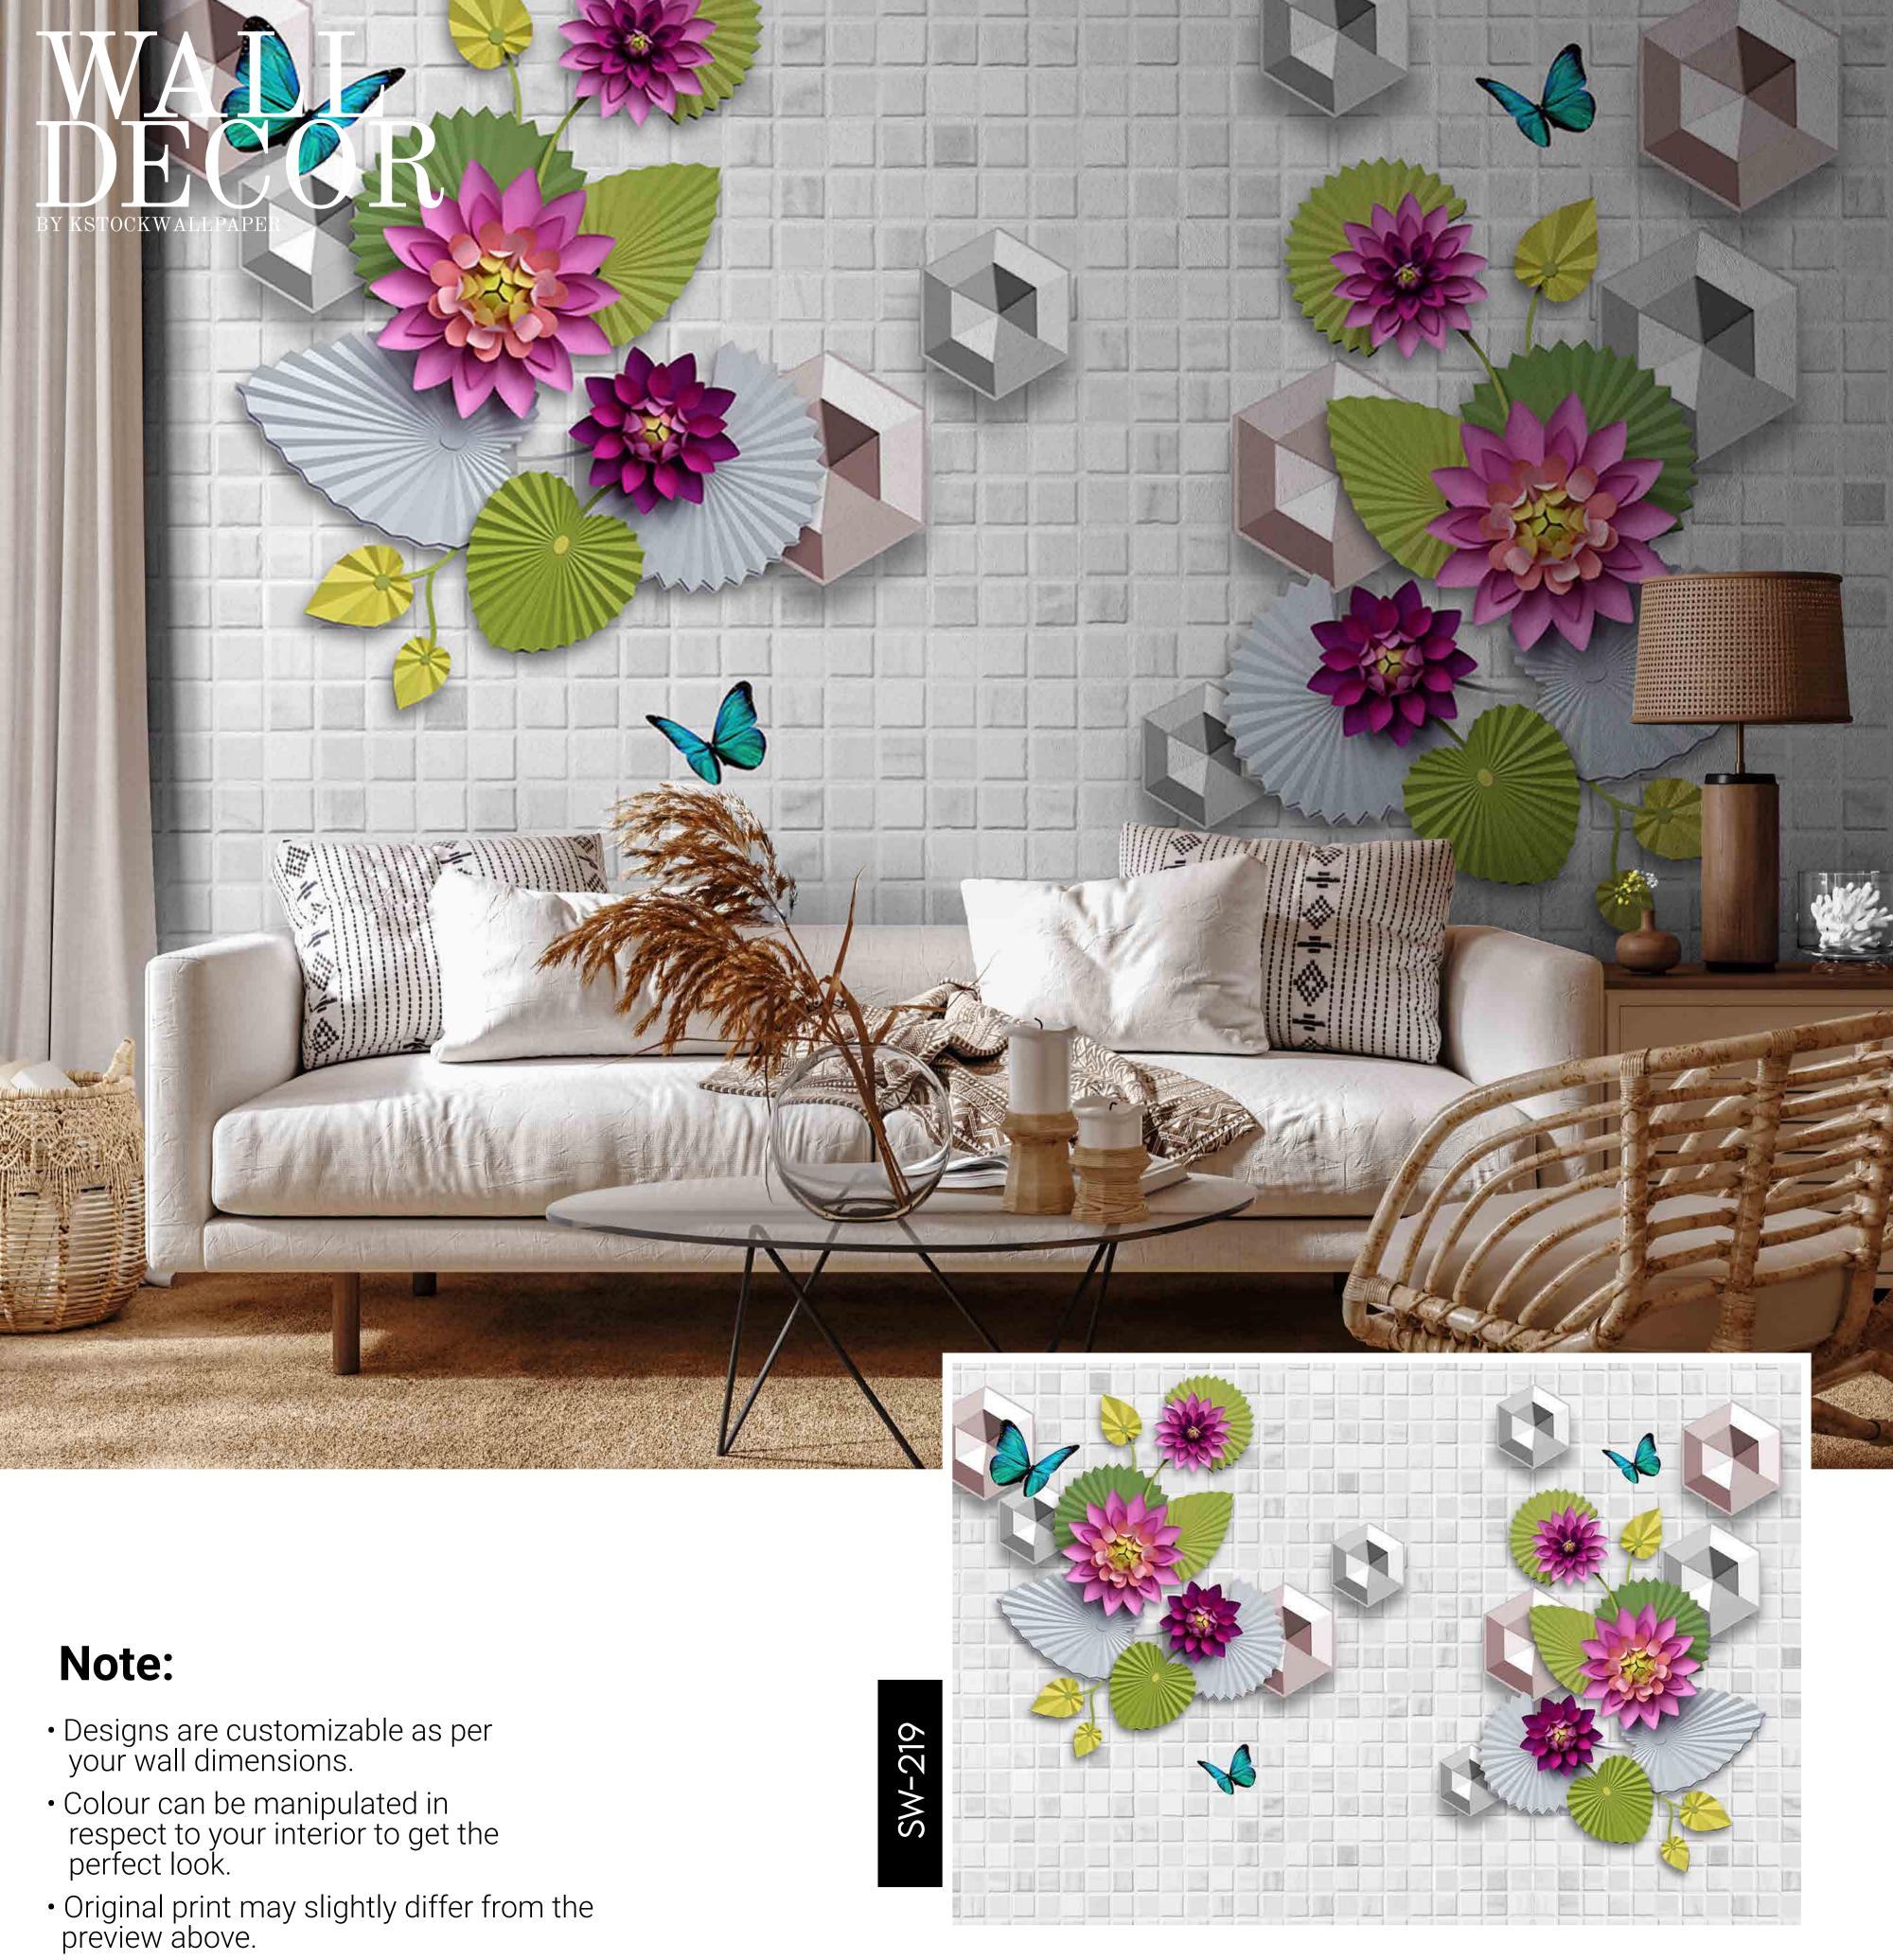

- Designs are customizable as per your wall dimensions.
- Colour can be manipulated in respect to your interior to get the perfect look.
- Original print may slightly differ from the preview above.

- Colour can be manipulated in respect to your interior to get the perfect look.
- Original print may slightly differ from the preview above.