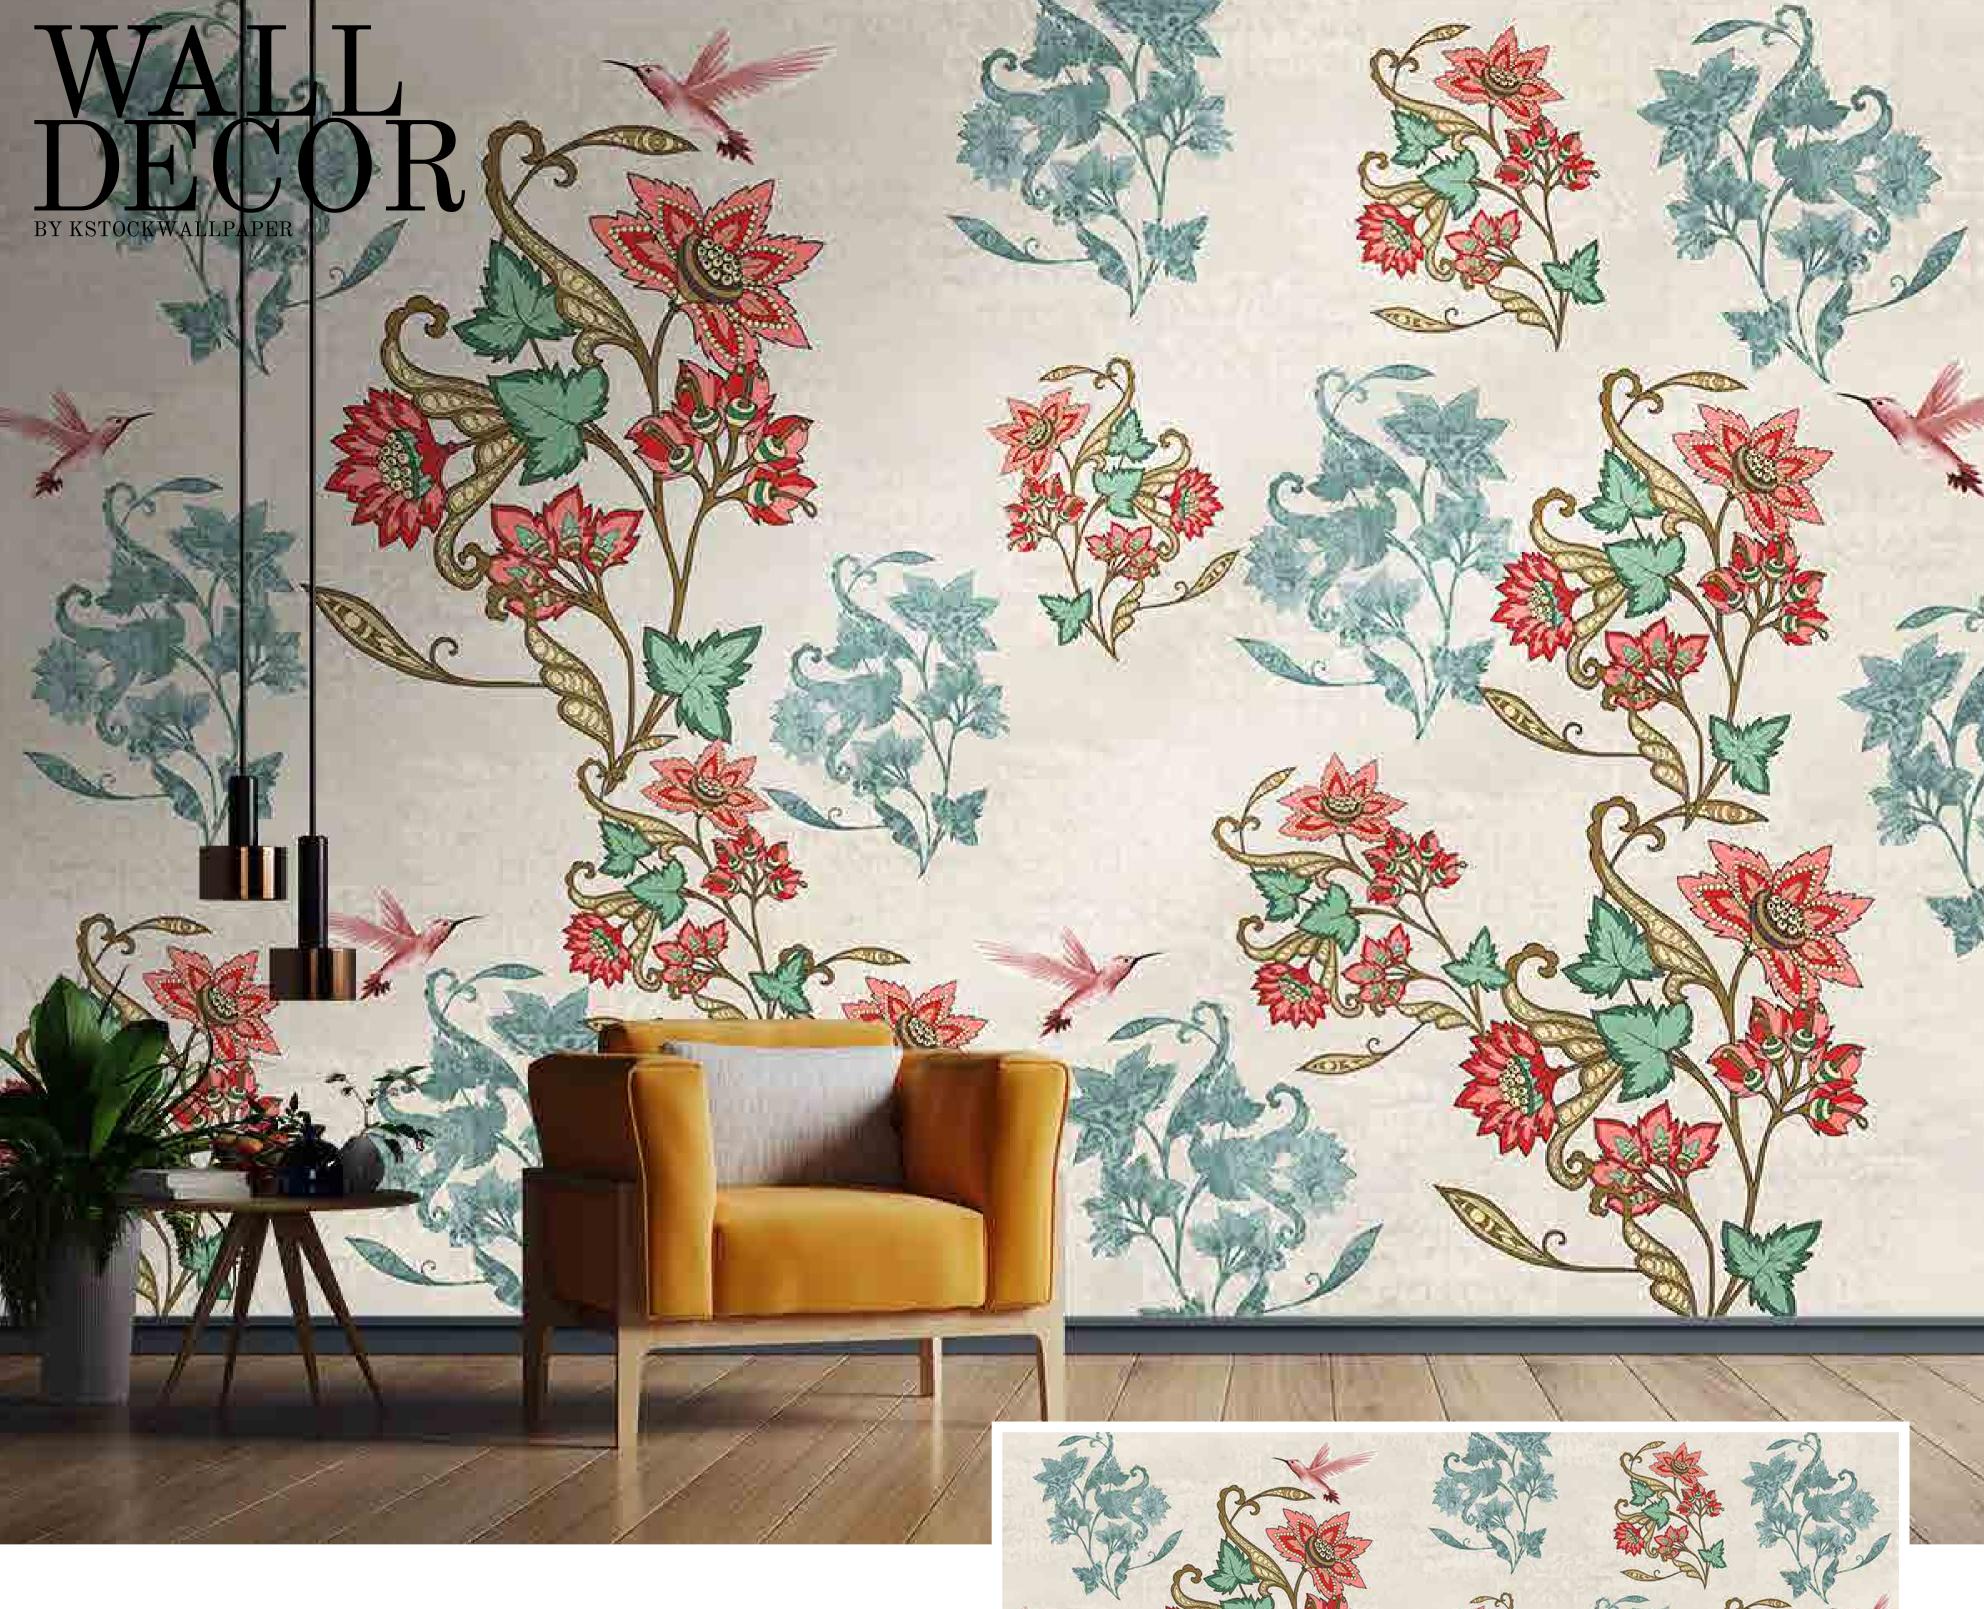

Customizable Designs
In Respect to the Wall Dimensions.

Designs can be customized as per your taste.

Feel free to ask for wall previews.

Once manufactured, these wallpapers are very easy to paste.

SW-201

- Designs are customizable as per your wall dimensions.
- Colour can be manipulated in respect to your interior to get the perfect look.
- Original print may slightly differ from the preview above.