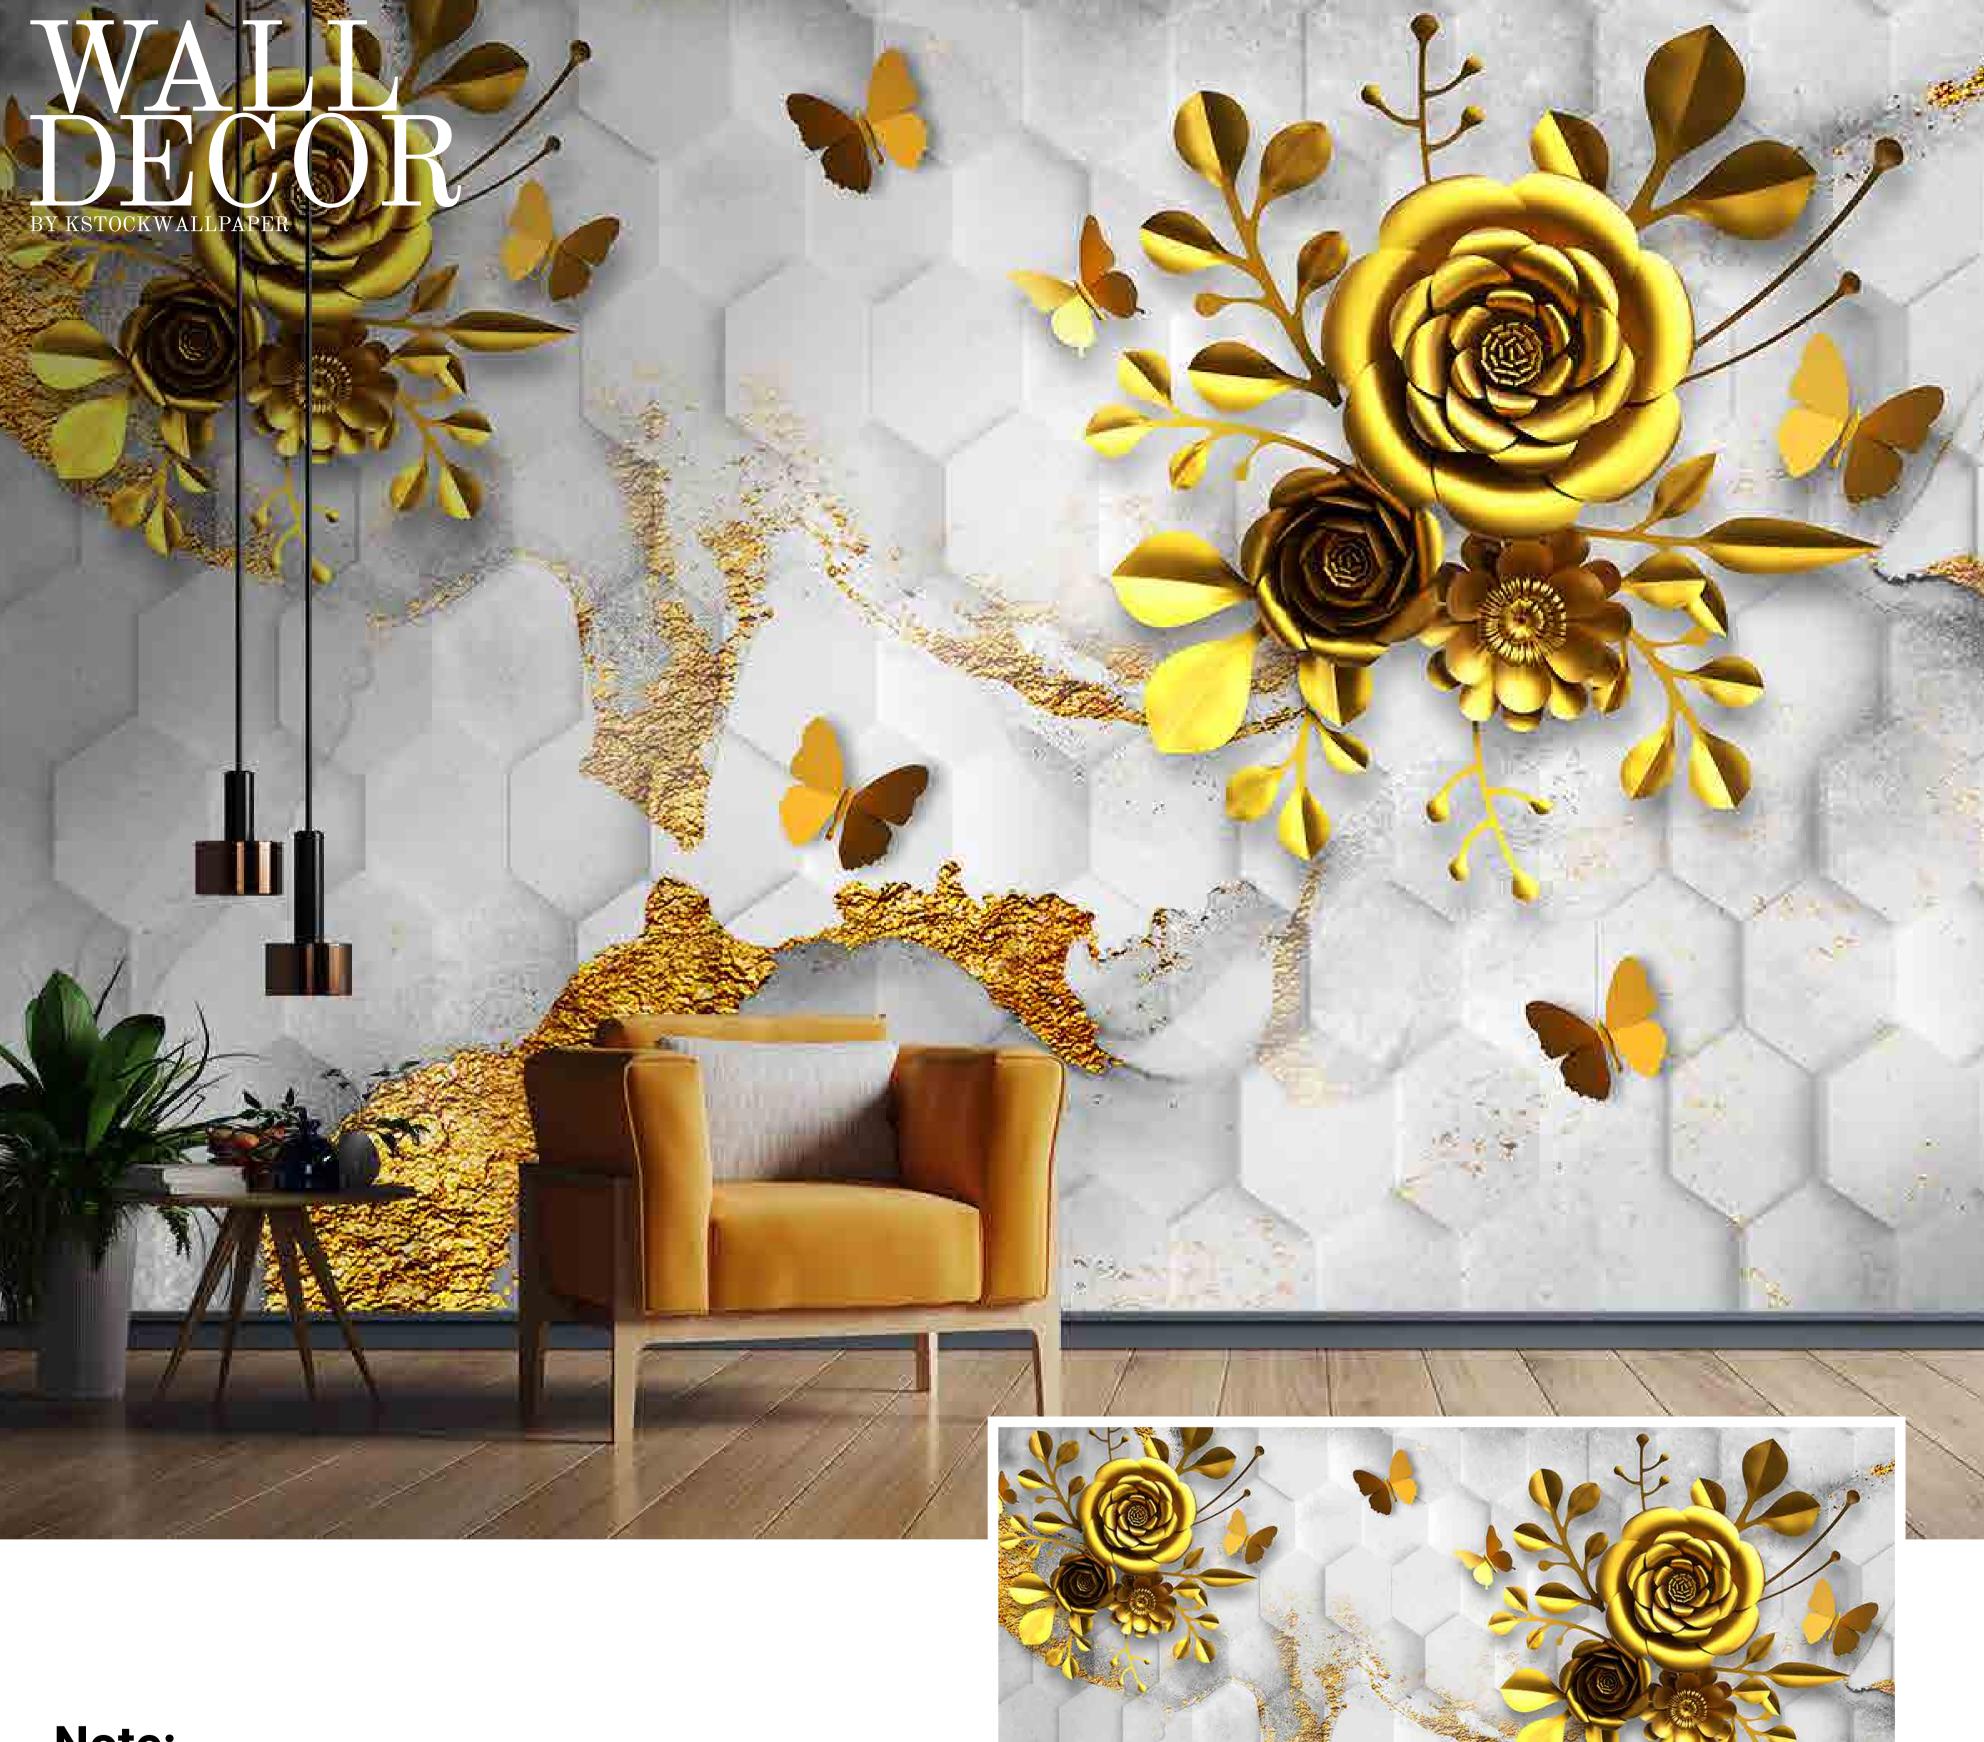

- Designs are customizable as per your wall dimensions.
- Colour can be manipulated in respect to your interior to get the perfect look.
- Original print may slightly differ from the preview above.

- Designs are customizable as per your wall dimensions.
- Colour can be manipulated in respect to your interior to get the perfect look.
- Original print may slightly differ from the preview above.