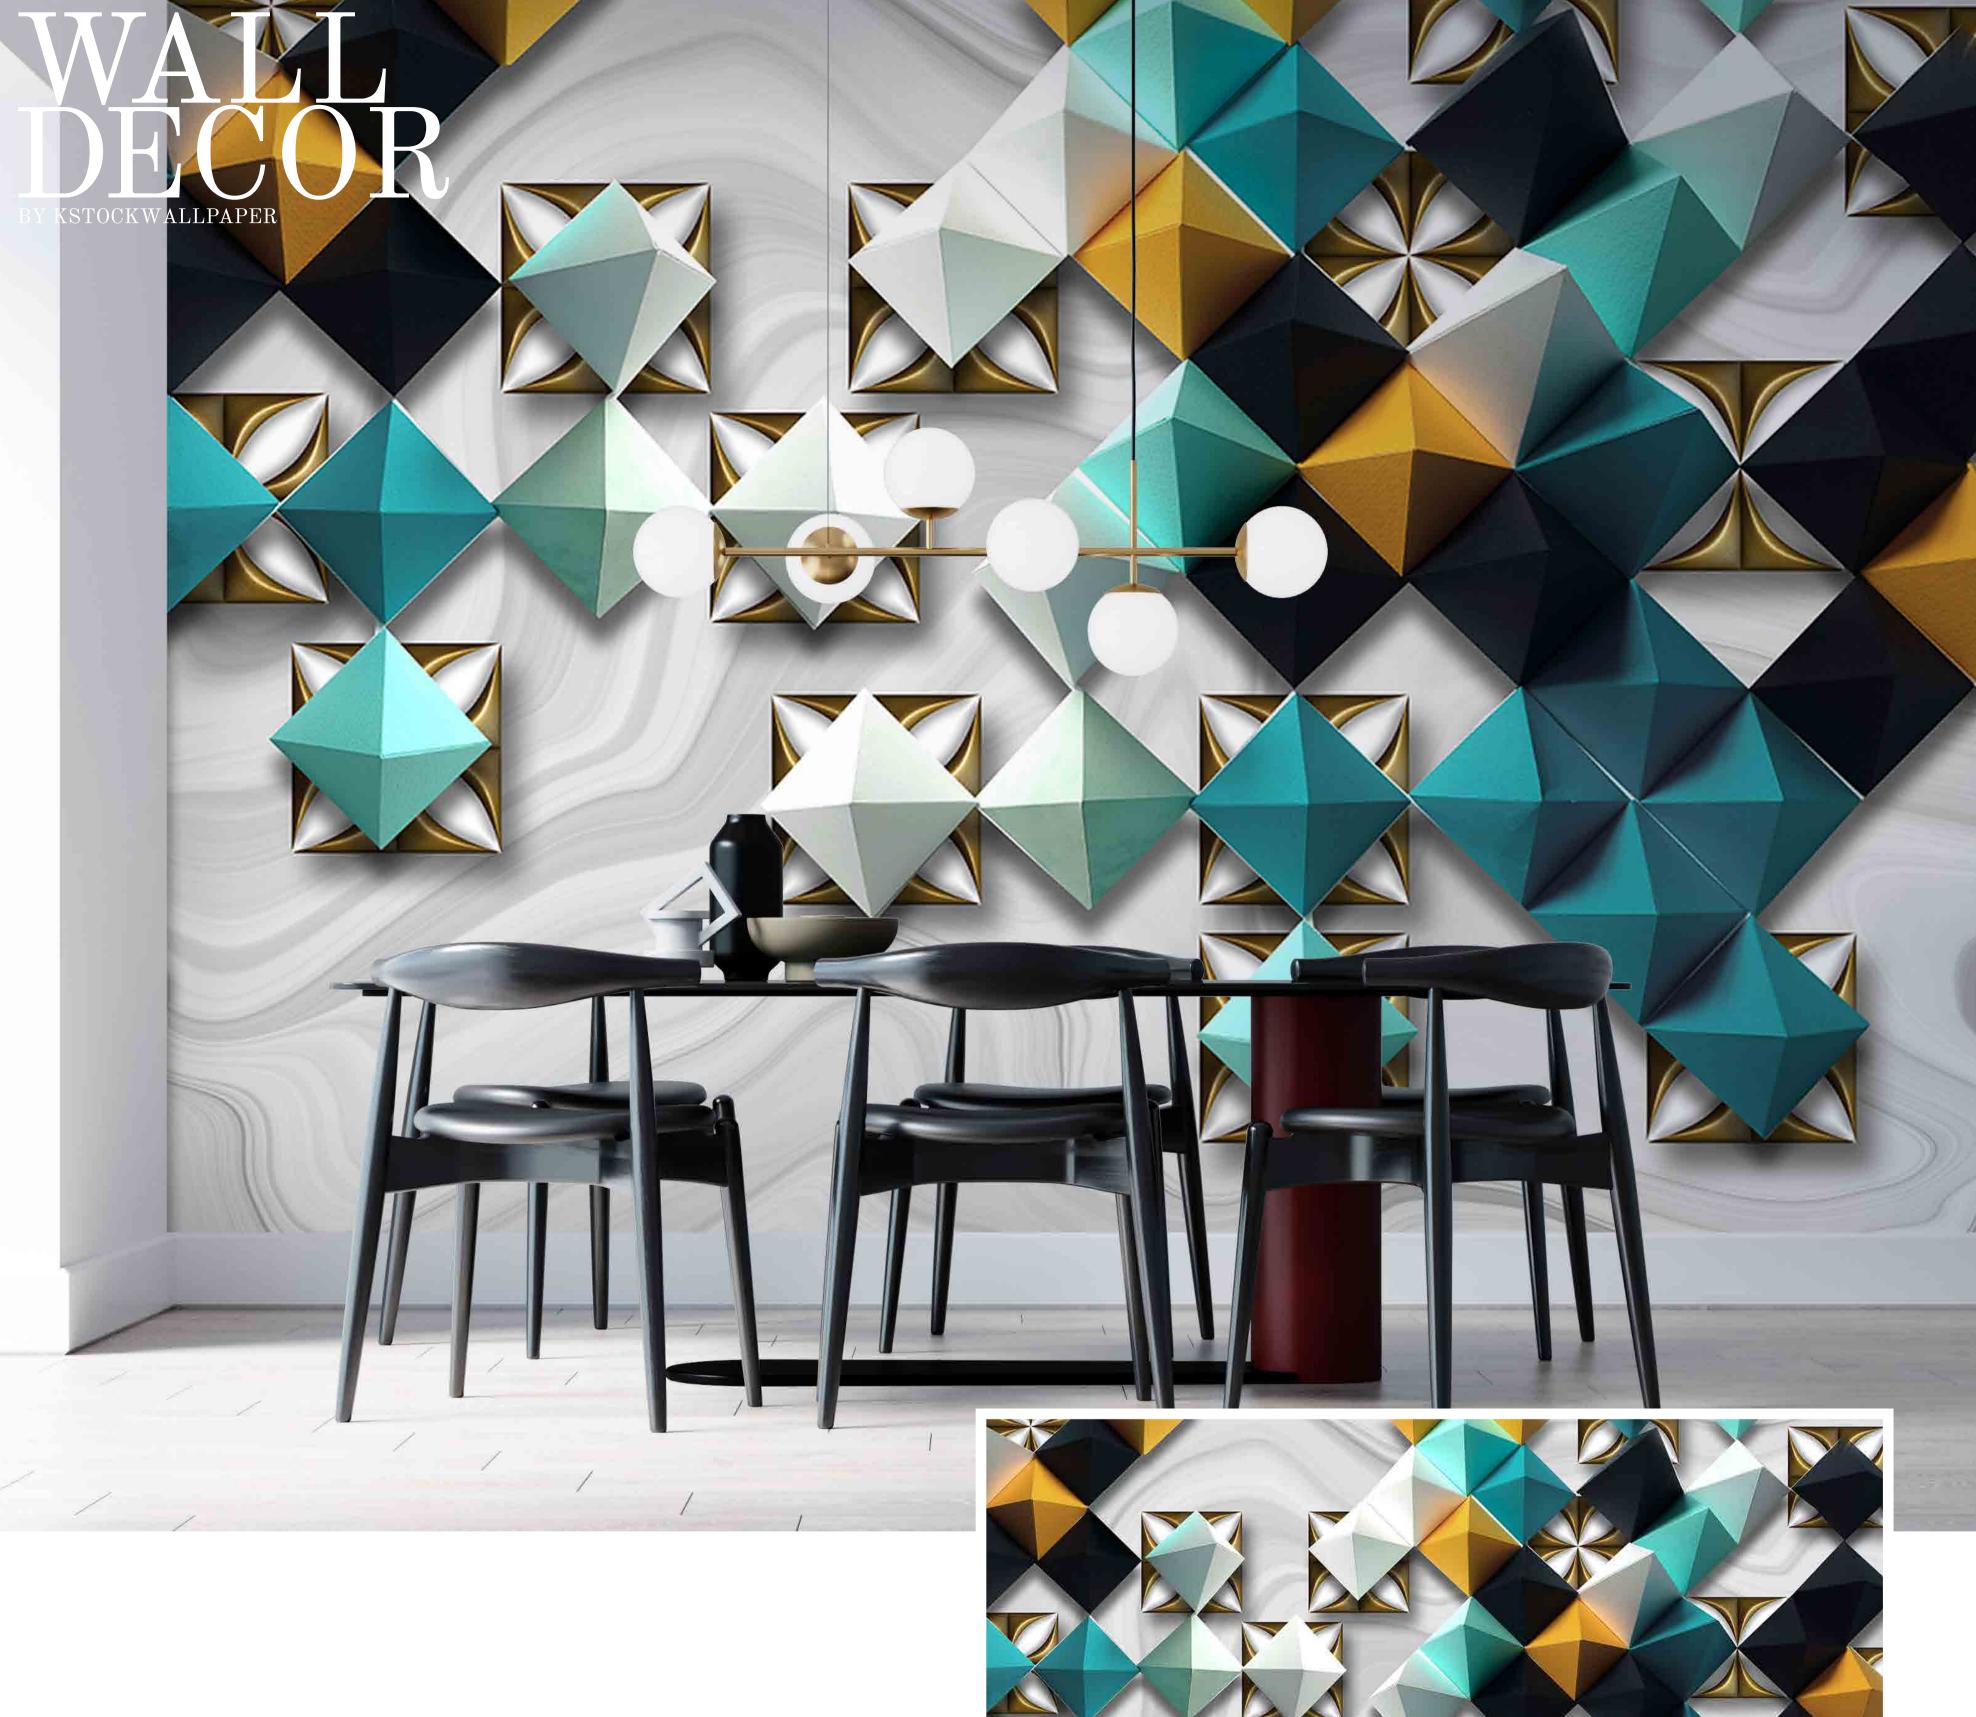

- Designs are customizable as per your wall dimensions.
- Colour can be manipulated in respect to your interior to get the perfect look.
- Original print may slightly differ from the preview above.

SW-207