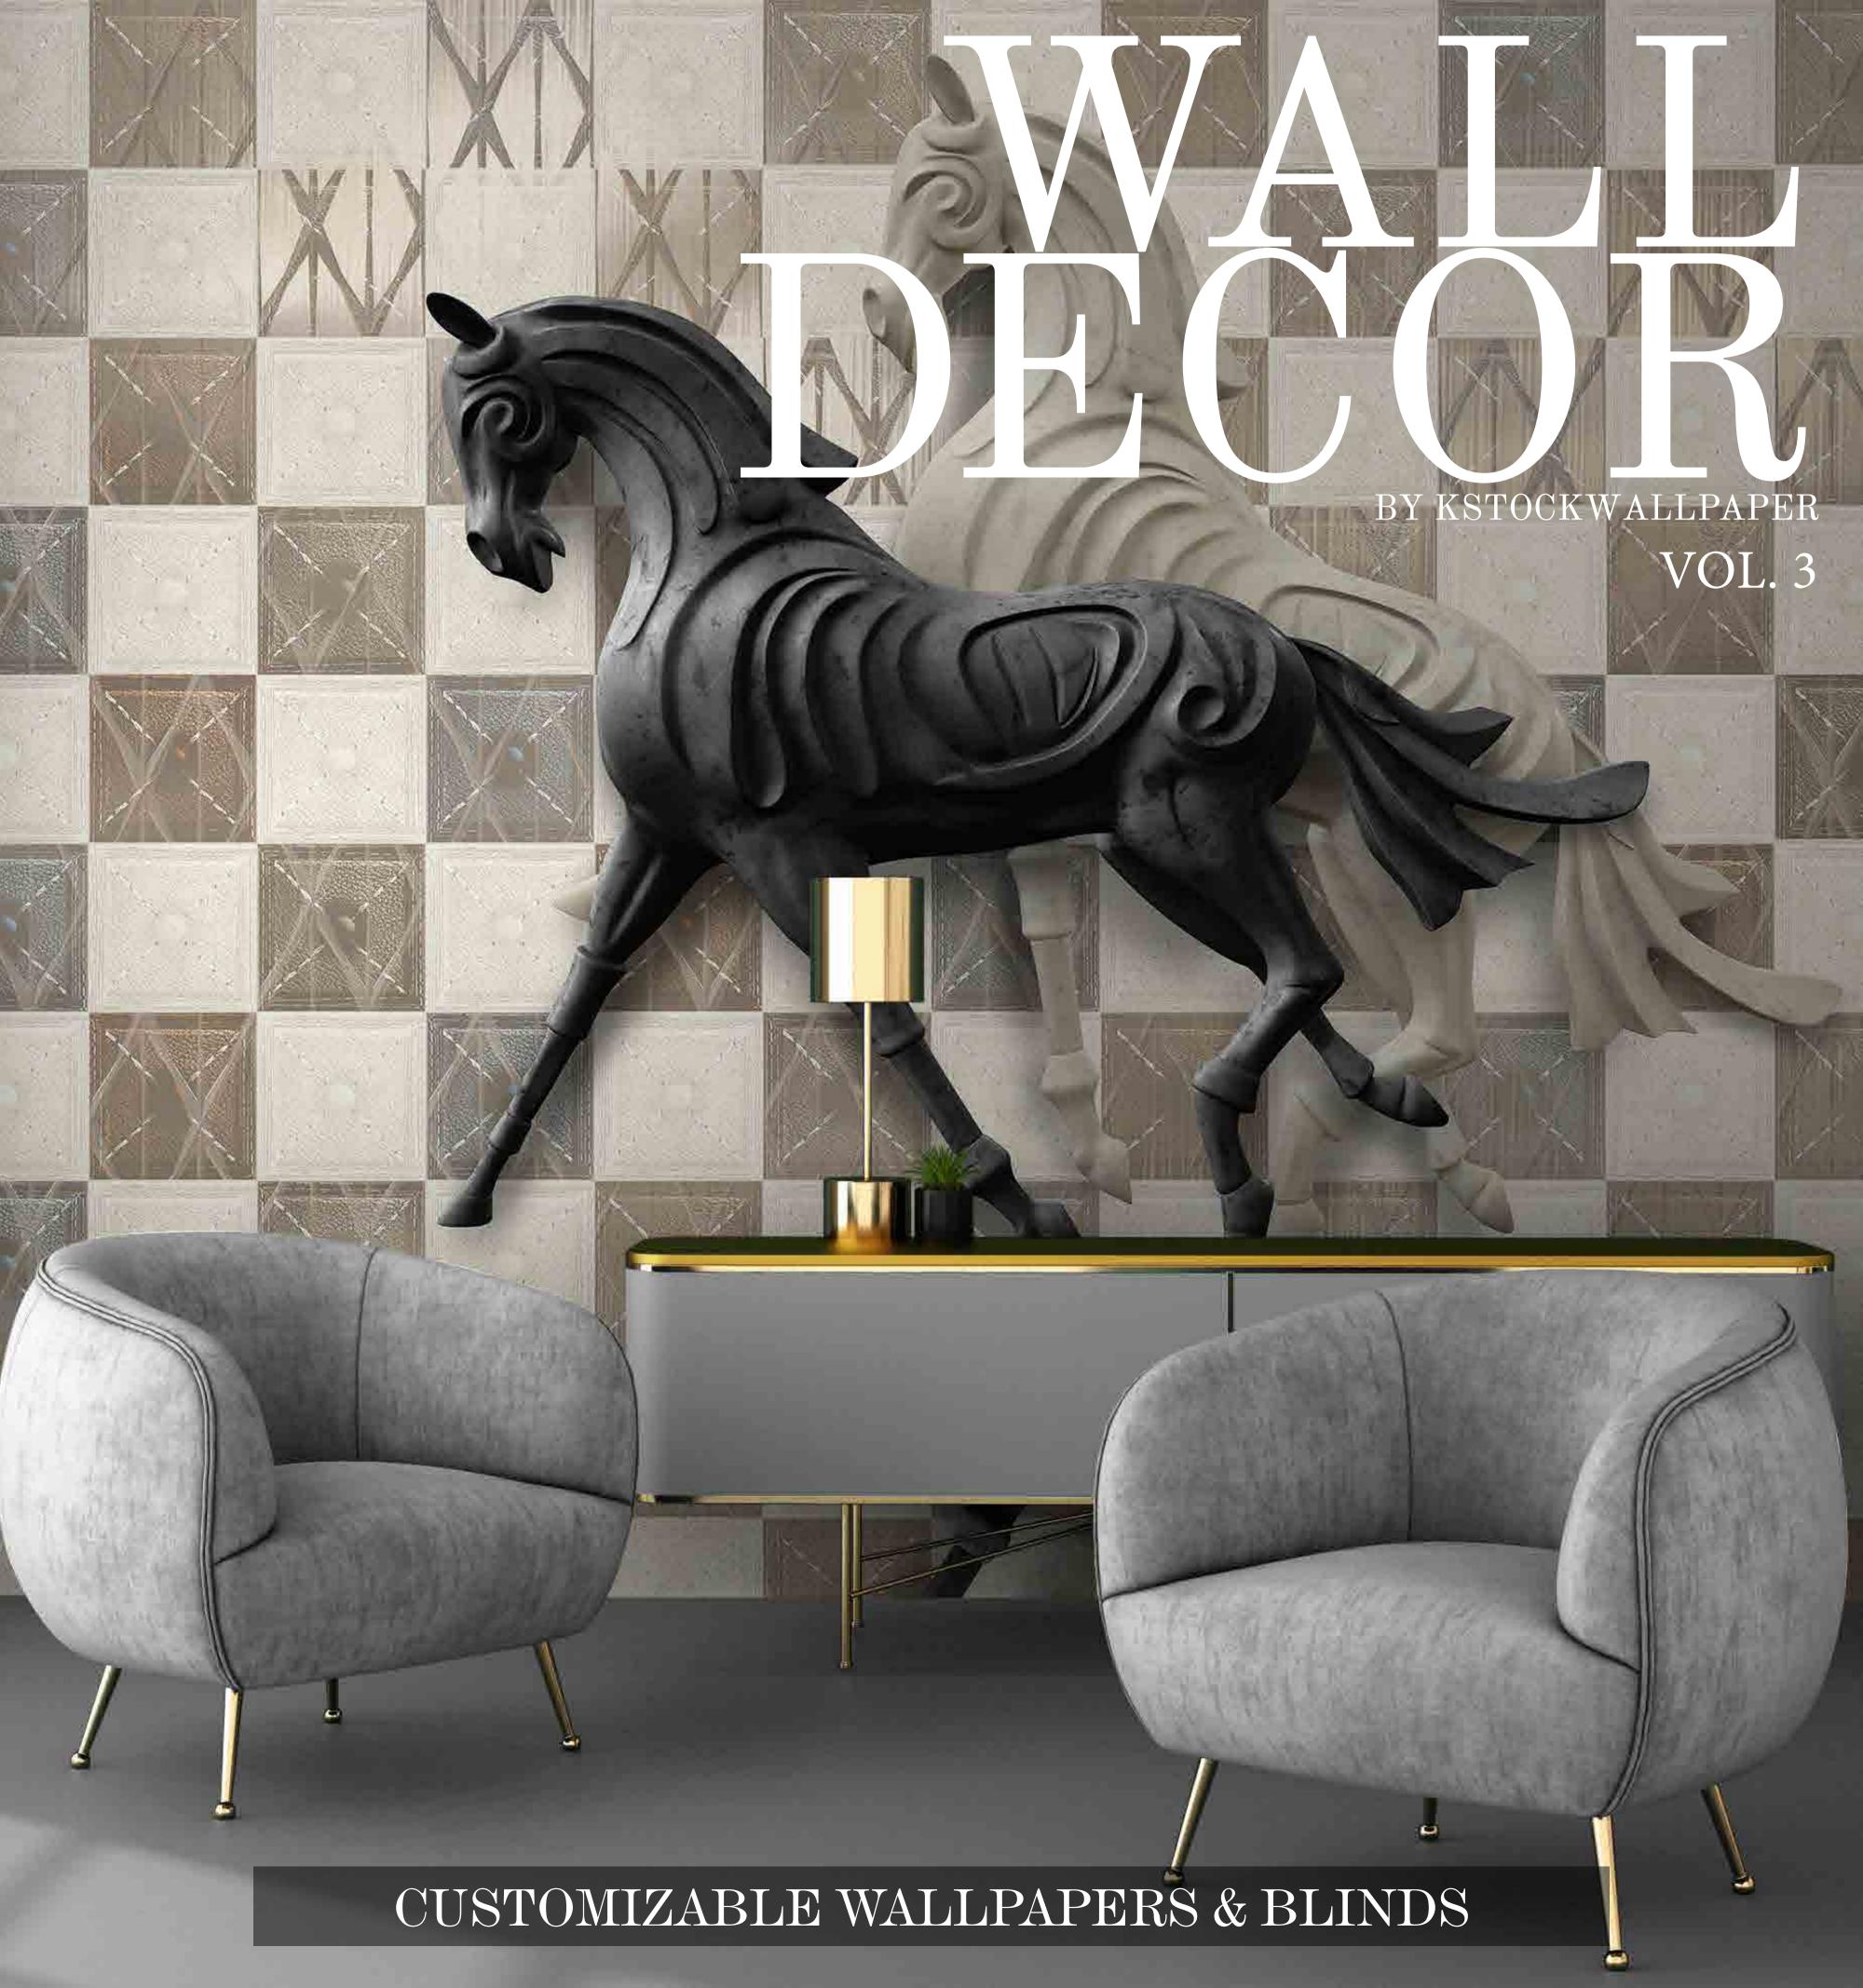

Customizable Designs
In Respect to the Wall Dimensions.

Designs can be customized as per your taste.

Feel free to ask for wall previews.

Once manufactured, these wallpapers are very easy to paste.

SW-201

- Designs are customizable as per your wall dimensions.
- Colour can be manipulated in respect to your interior to get the perfect look.
- Original print may slightly differ from the preview above.