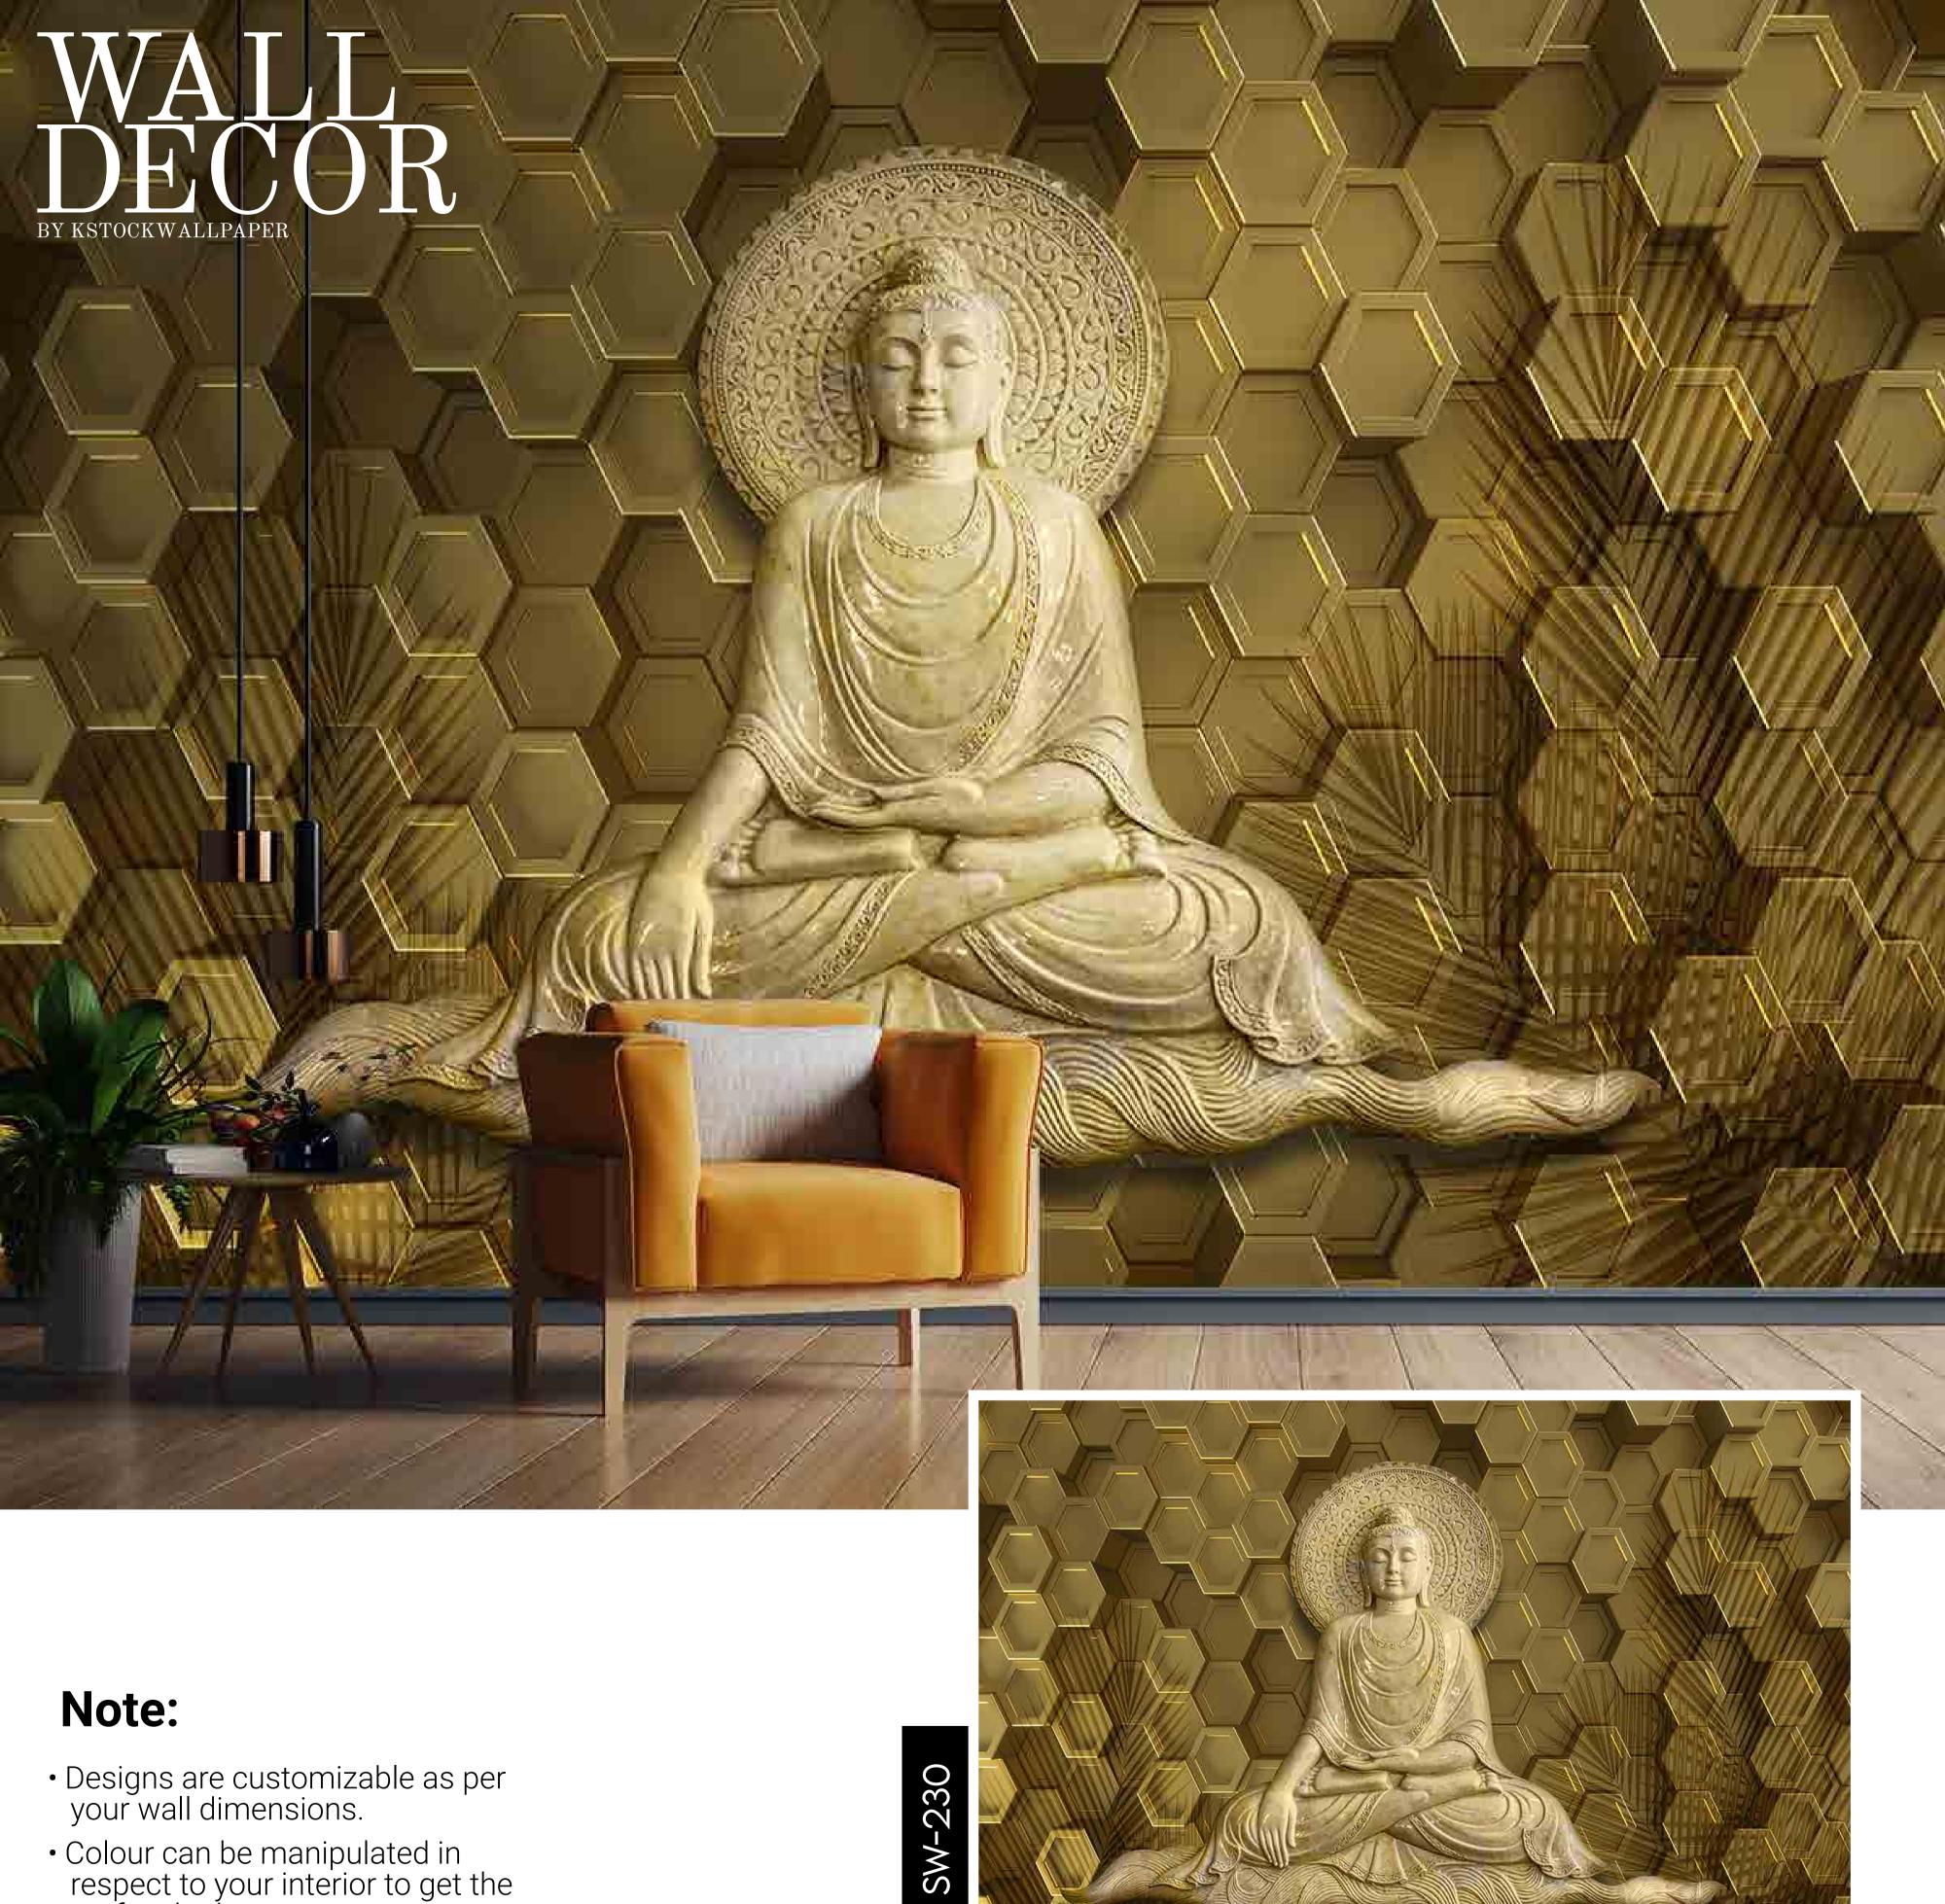

Customizable Designs
In Respect to the Wall Dimensions.

Designs can be customized as per your taste.

Feel free to ask for wall previews.

Once manufactured, these wallpapers are very easy to paste.

SW-201

- Designs are customizable as per your wall dimensions.
- Colour can be manipulated in respect to your interior to get the perfect look.
- Original print may slightly differ from the preview above.