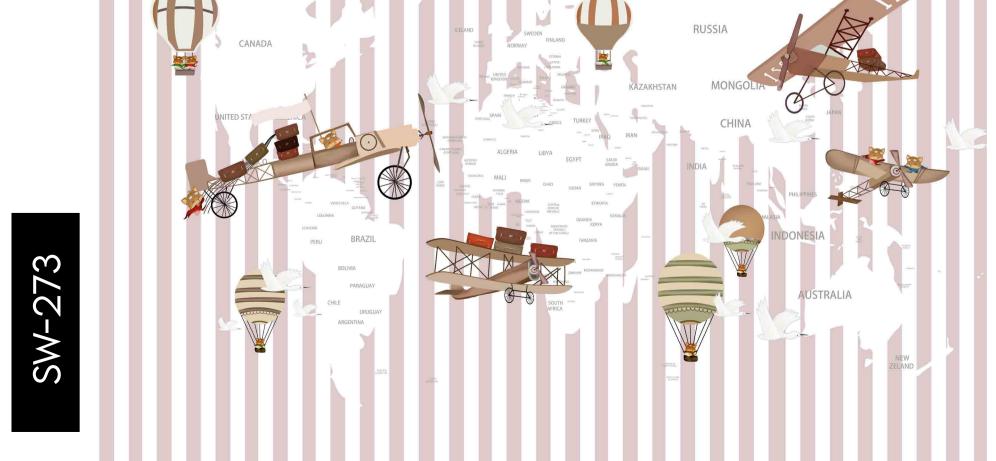

l dimensions.
- Colour can be manipulated in respect to your interior to get the perfect look.
- Original print may slightly differ from the preview above.



- Designs are customizable as per your wall dimensions.
- Colour can be manipulated in respect to your interior to get the perfect look.
- Original print may slightly differ from the preview above.







- Designs are customizable as per your wall dimensions.
- Colour can be manipulated in respect to your interior to get the perfect look.
- Original print may slightly differ from the preview above.





#### kstockwallpaper@gmail.com



- Designs are customizable as per your wall dimensions.
- Colour can be manipulated in respect to your interior to get the perfect look.
- Original print may slightly differ from the preview above.





- Designs are customizable as per your wall dimensions.
- Colour can be manipulated in respect to your interior to get the perfect look.
- Original print may slightly differ from the preview above.



- Designs are customizable as per your wall dimensions.
- Colour can be manipulated in respect to your interior to get the perfect look.
- Original print may slightly differ from the preview above.





- Designs are customizable as per your wall dimensions.
- Colour can be manipulated in respect to your interior to get the perfect look.
- Original print may slightly differ from the preview above.





- Colour can be manipulated in respect to your interior to get the perfect look.
- Original print may slightly differ from the preview above.



- Designs are customizable as per your wall