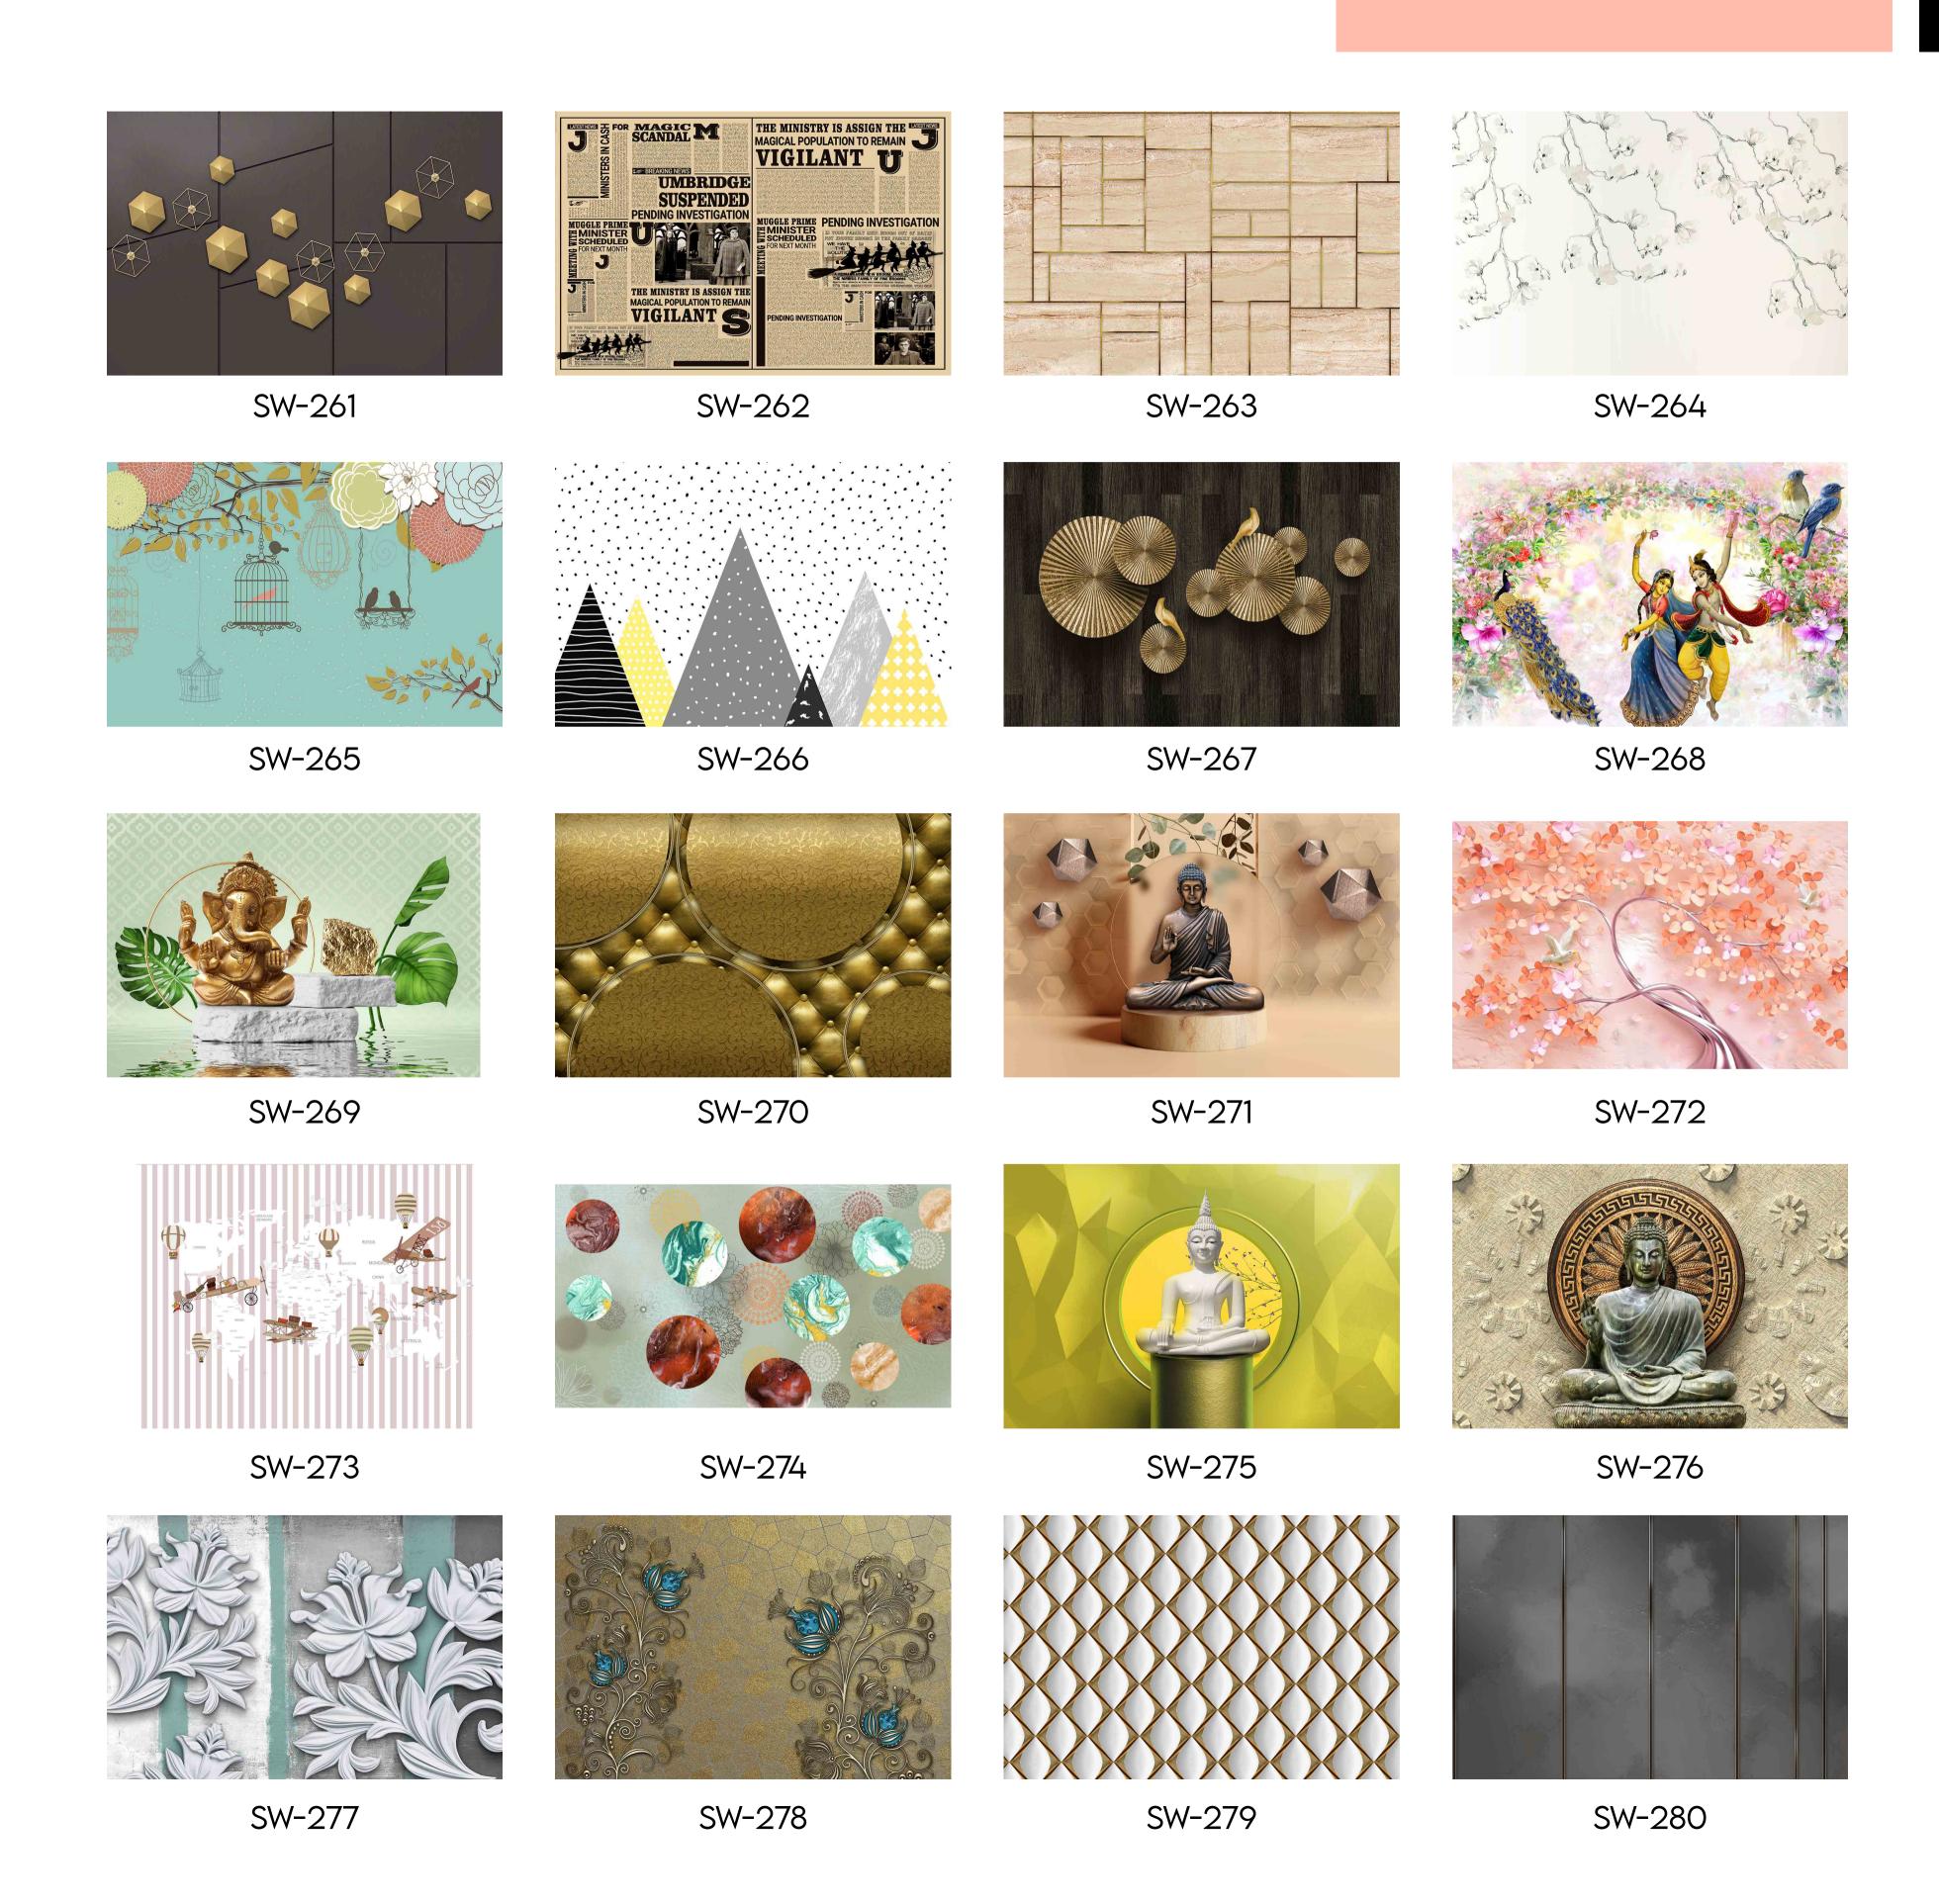

Customizable Designs
In Respect to the Wall Dimensions.

Designs can be customized as per your taste.

Feel free to ask for wall previews.

Once manufactured, these wallpapers are very easy to paste.















SW-201

- Designs are customizable as per your wall dimensions.
- Colour can be manipulated in respect to your interior to get the perfect look.
- Original print may slightly differ from the preview above.



### kstockwallpaper@gmail.com



- Designs are customizable as per your wall dimensions.
- Colour can be manipulated in respect to your interior to get the perfect look.
- Original print may slightly differ from the preview above.



- Colour can be manipulated in respect to your interior to get the perfect look.
- Original print may slightly differ from the preview above.



- Colour can be manipulated in respect to your interior to get the perfect look.
- Original print may slightly differ from the preview above.



- Designs are customizable as per your wall dimensions.
- C