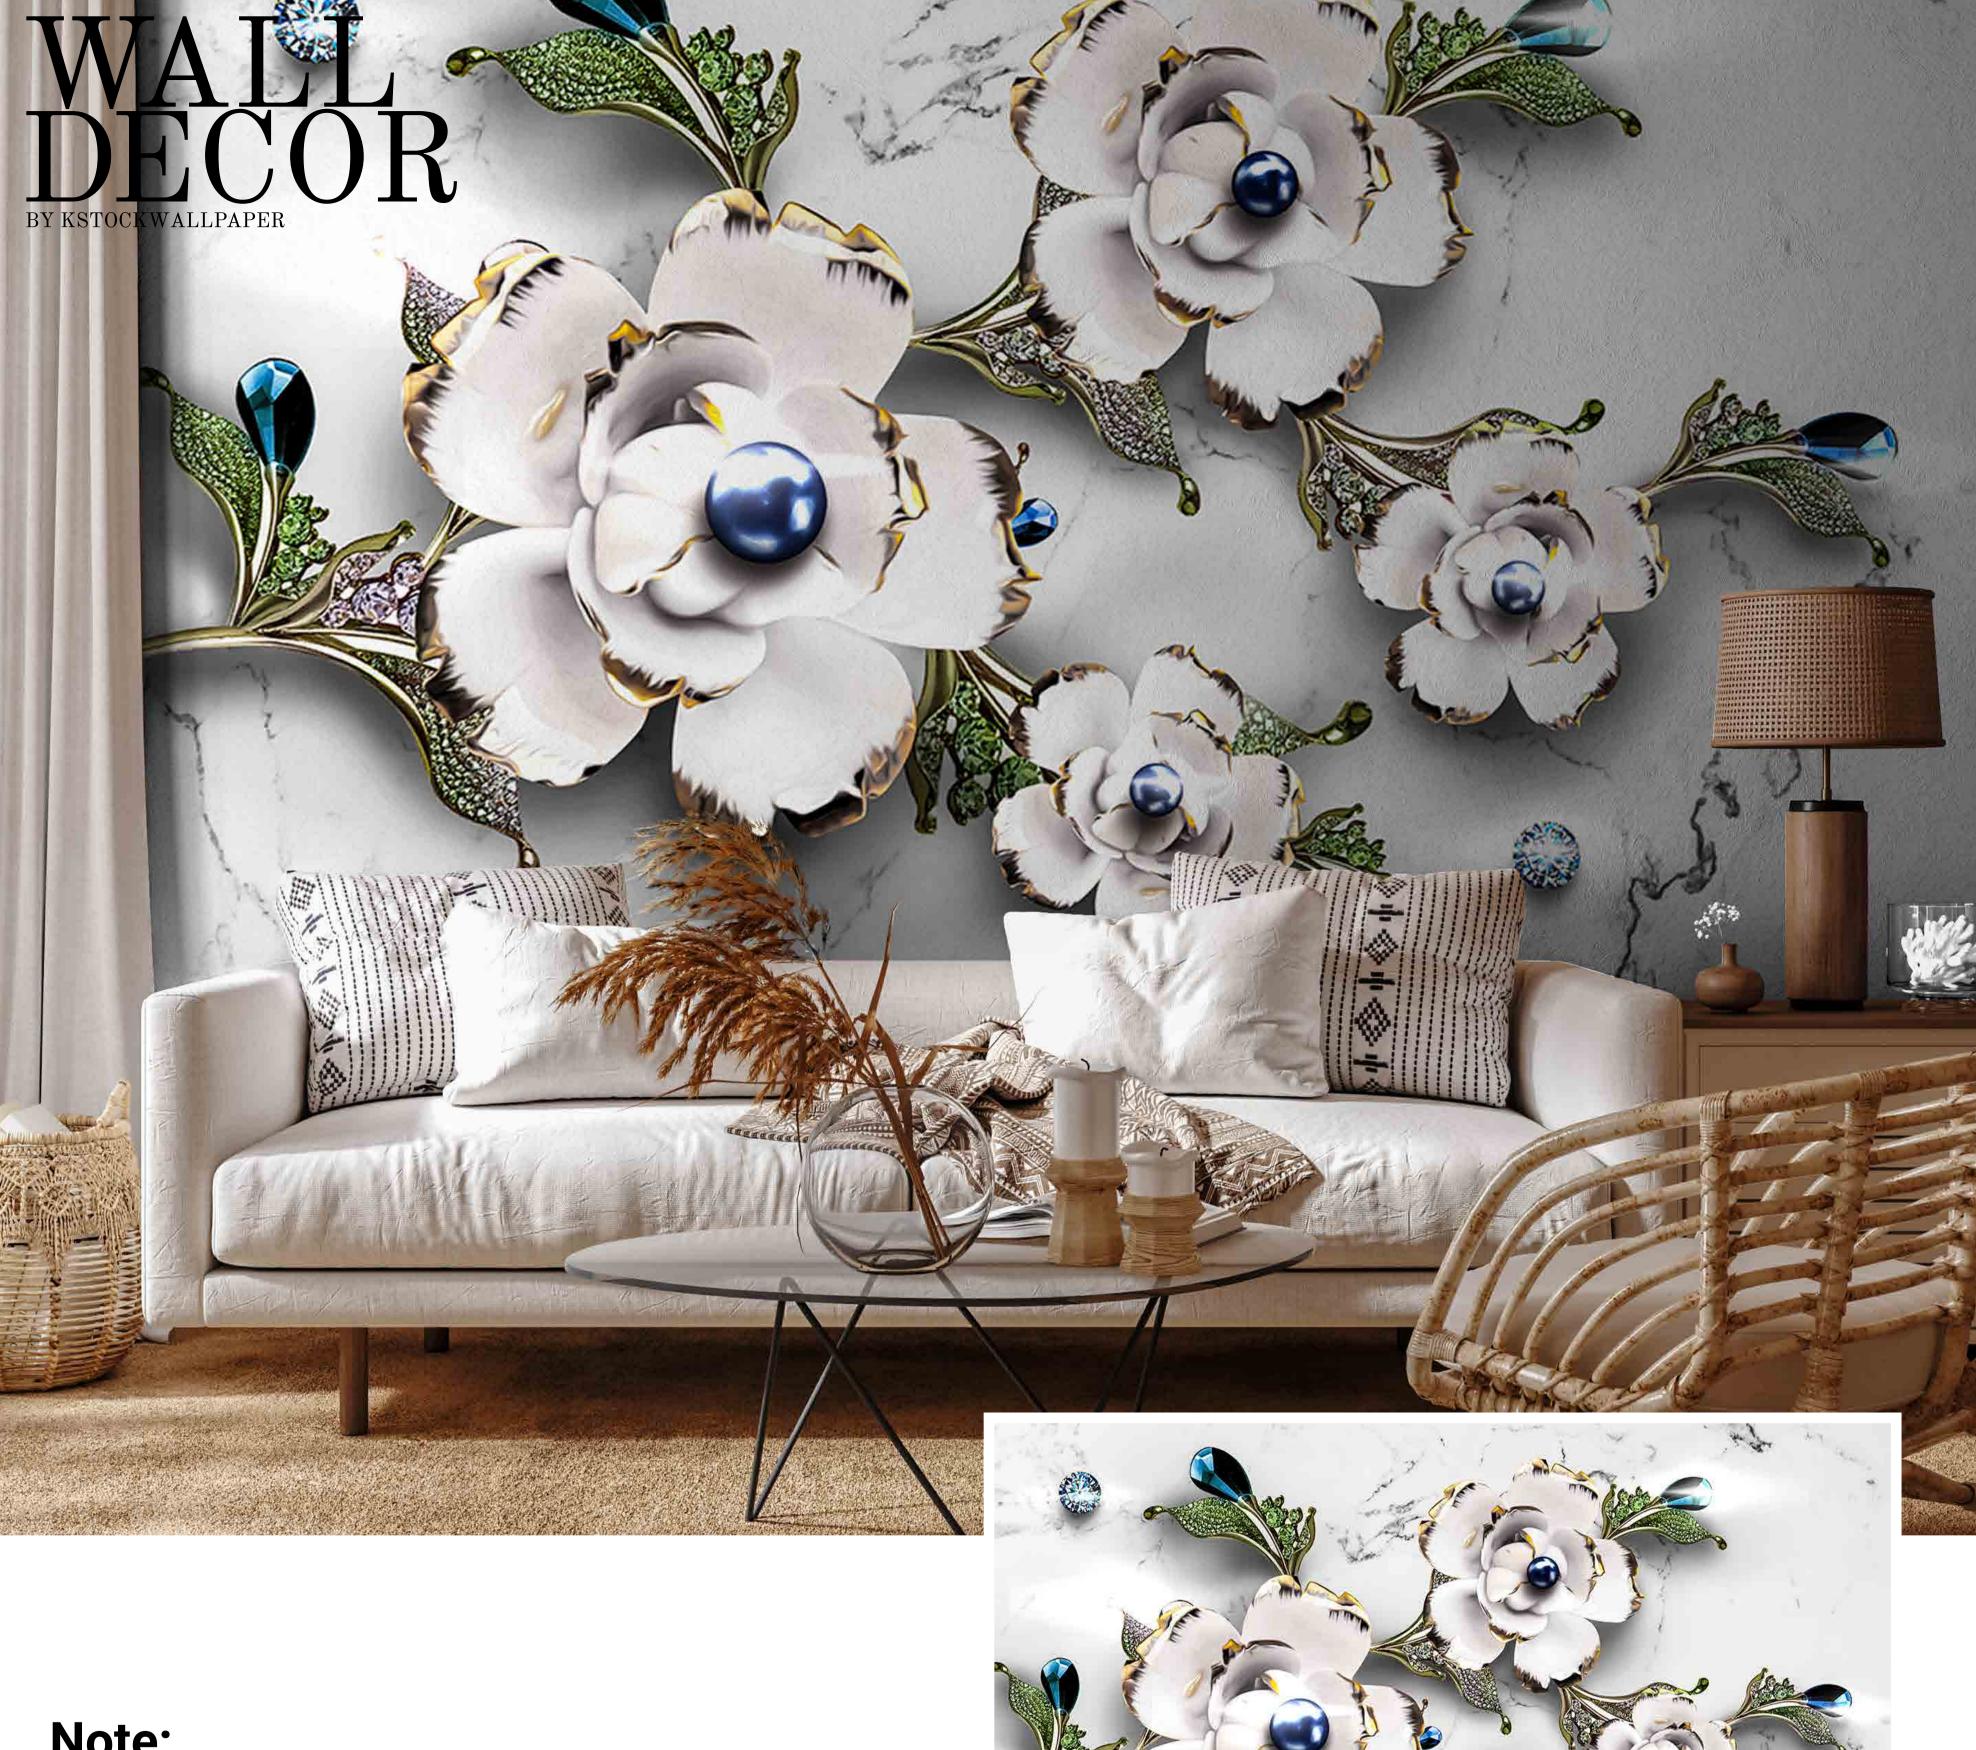

Customizable Designs
In Respect to the Wall Dimensions.

Designs can be customized as per your taste.

Feel free to ask for wall previews.

Once manufactured, these wallpapers are very easy to paste.

SW-201

- Designs are customizable as per your wall dimensions.
- Colour can be manipulated in respect to your interior to get the perfect look.
- Original print may slightly differ from the preview above.