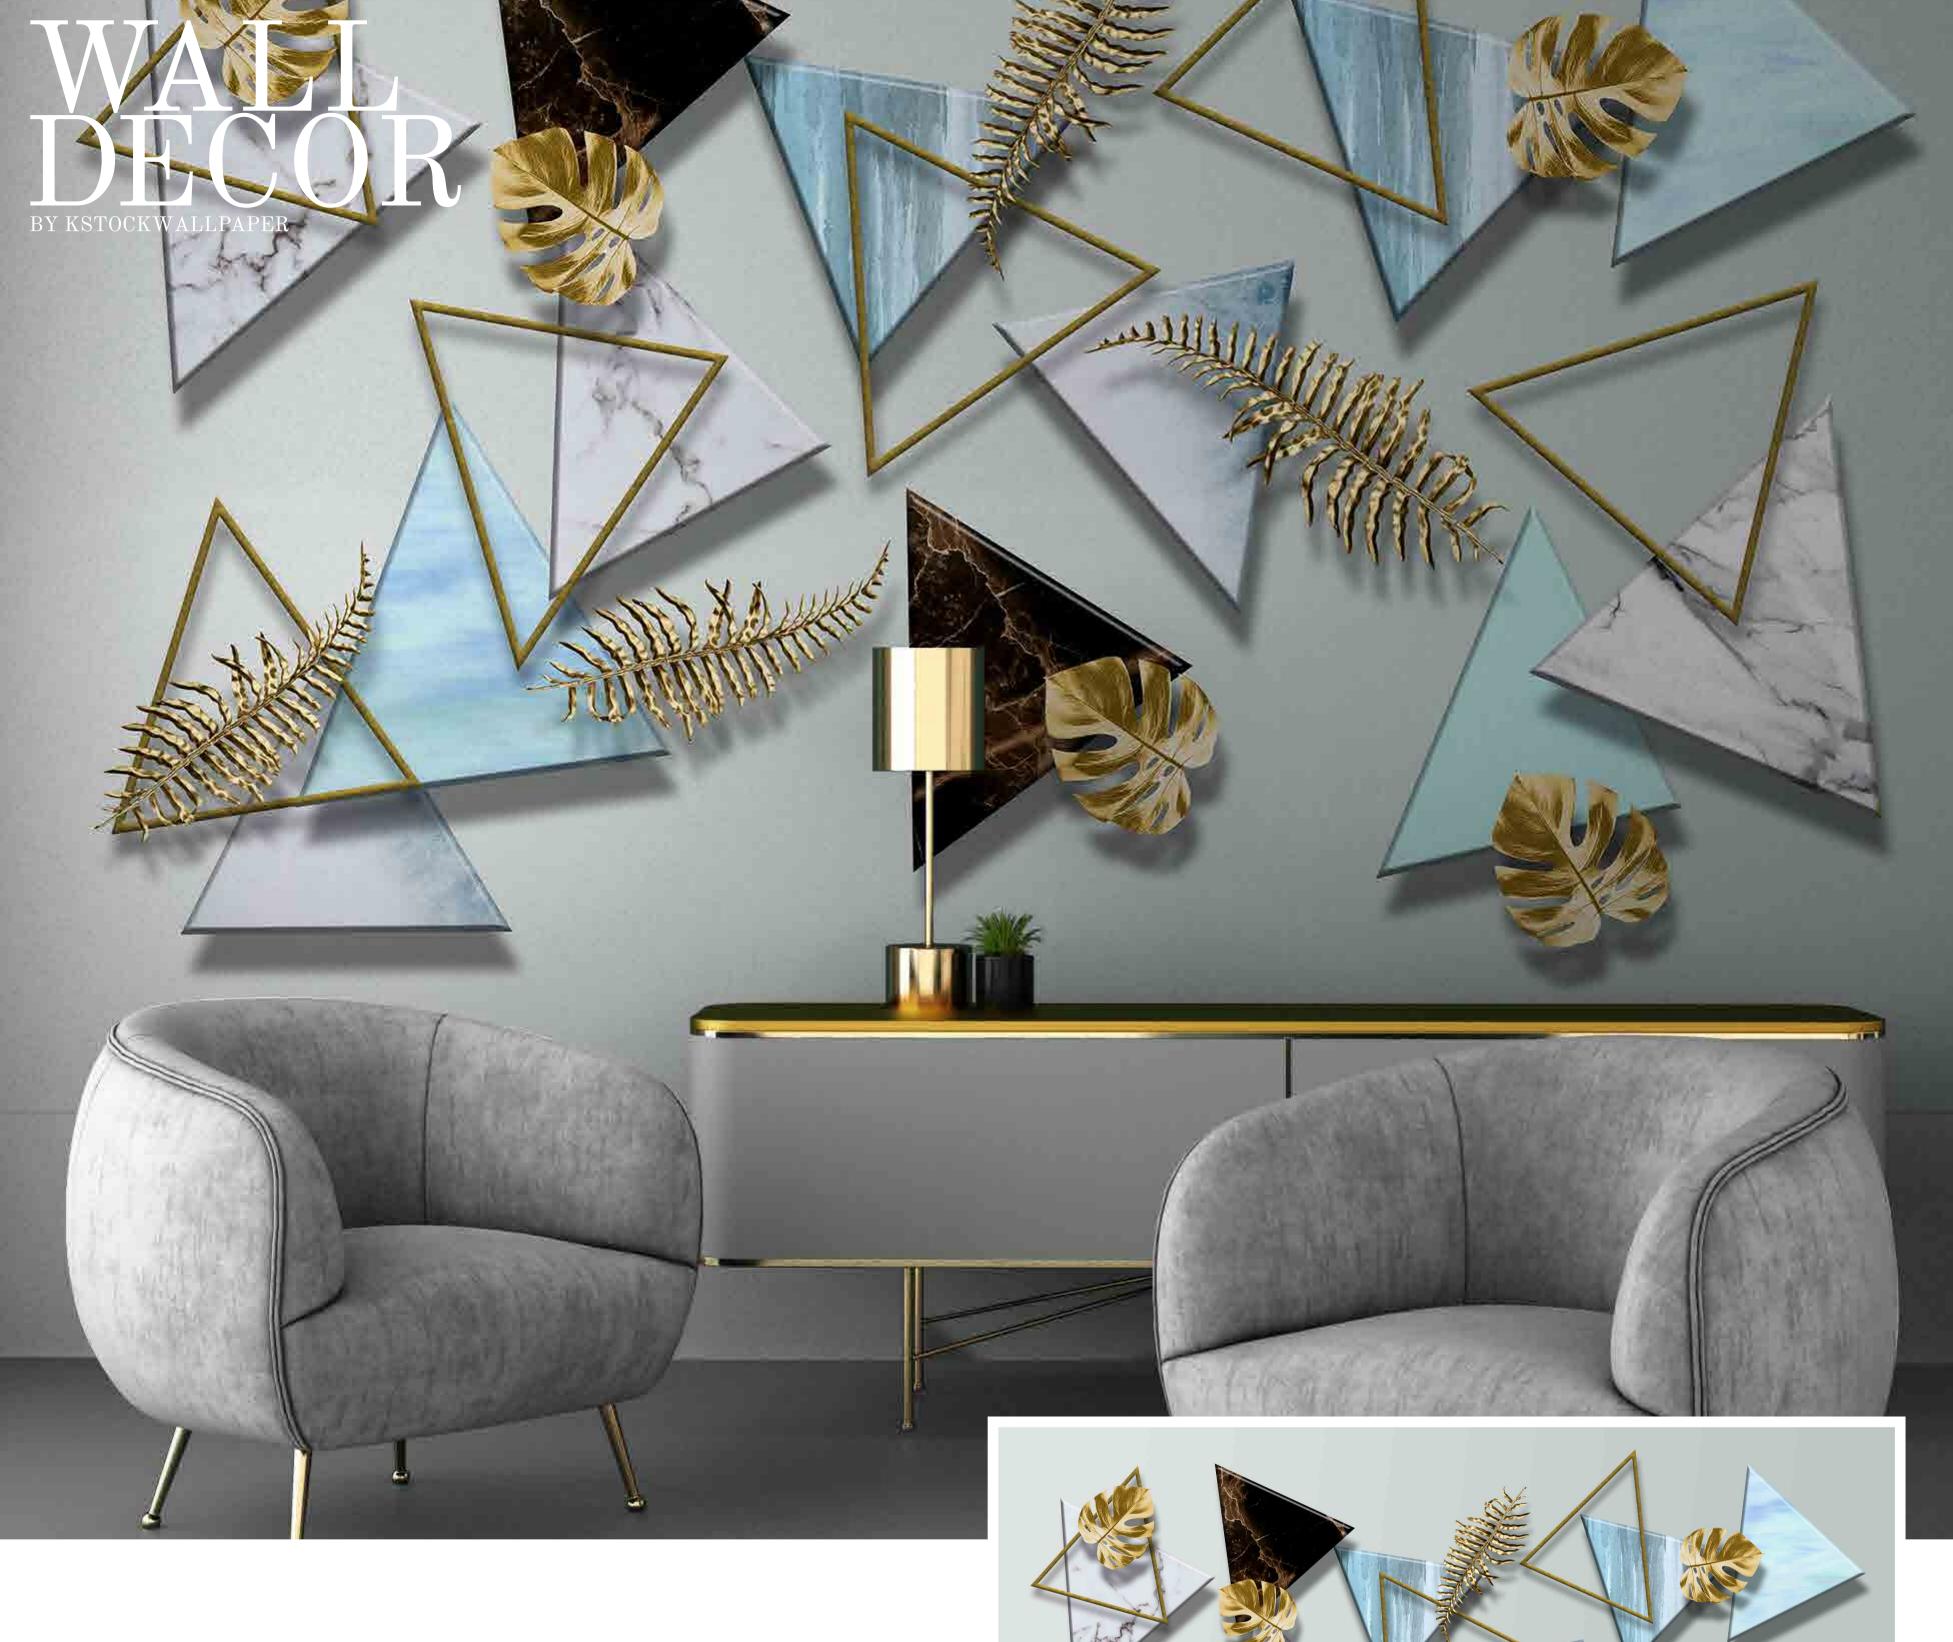

- Designs are customizable as per your wall dimensions.
- Colour can be manipulated in respect to your interior to get the perfect look.
- Original print may slightly differ from the preview above.

SW-288