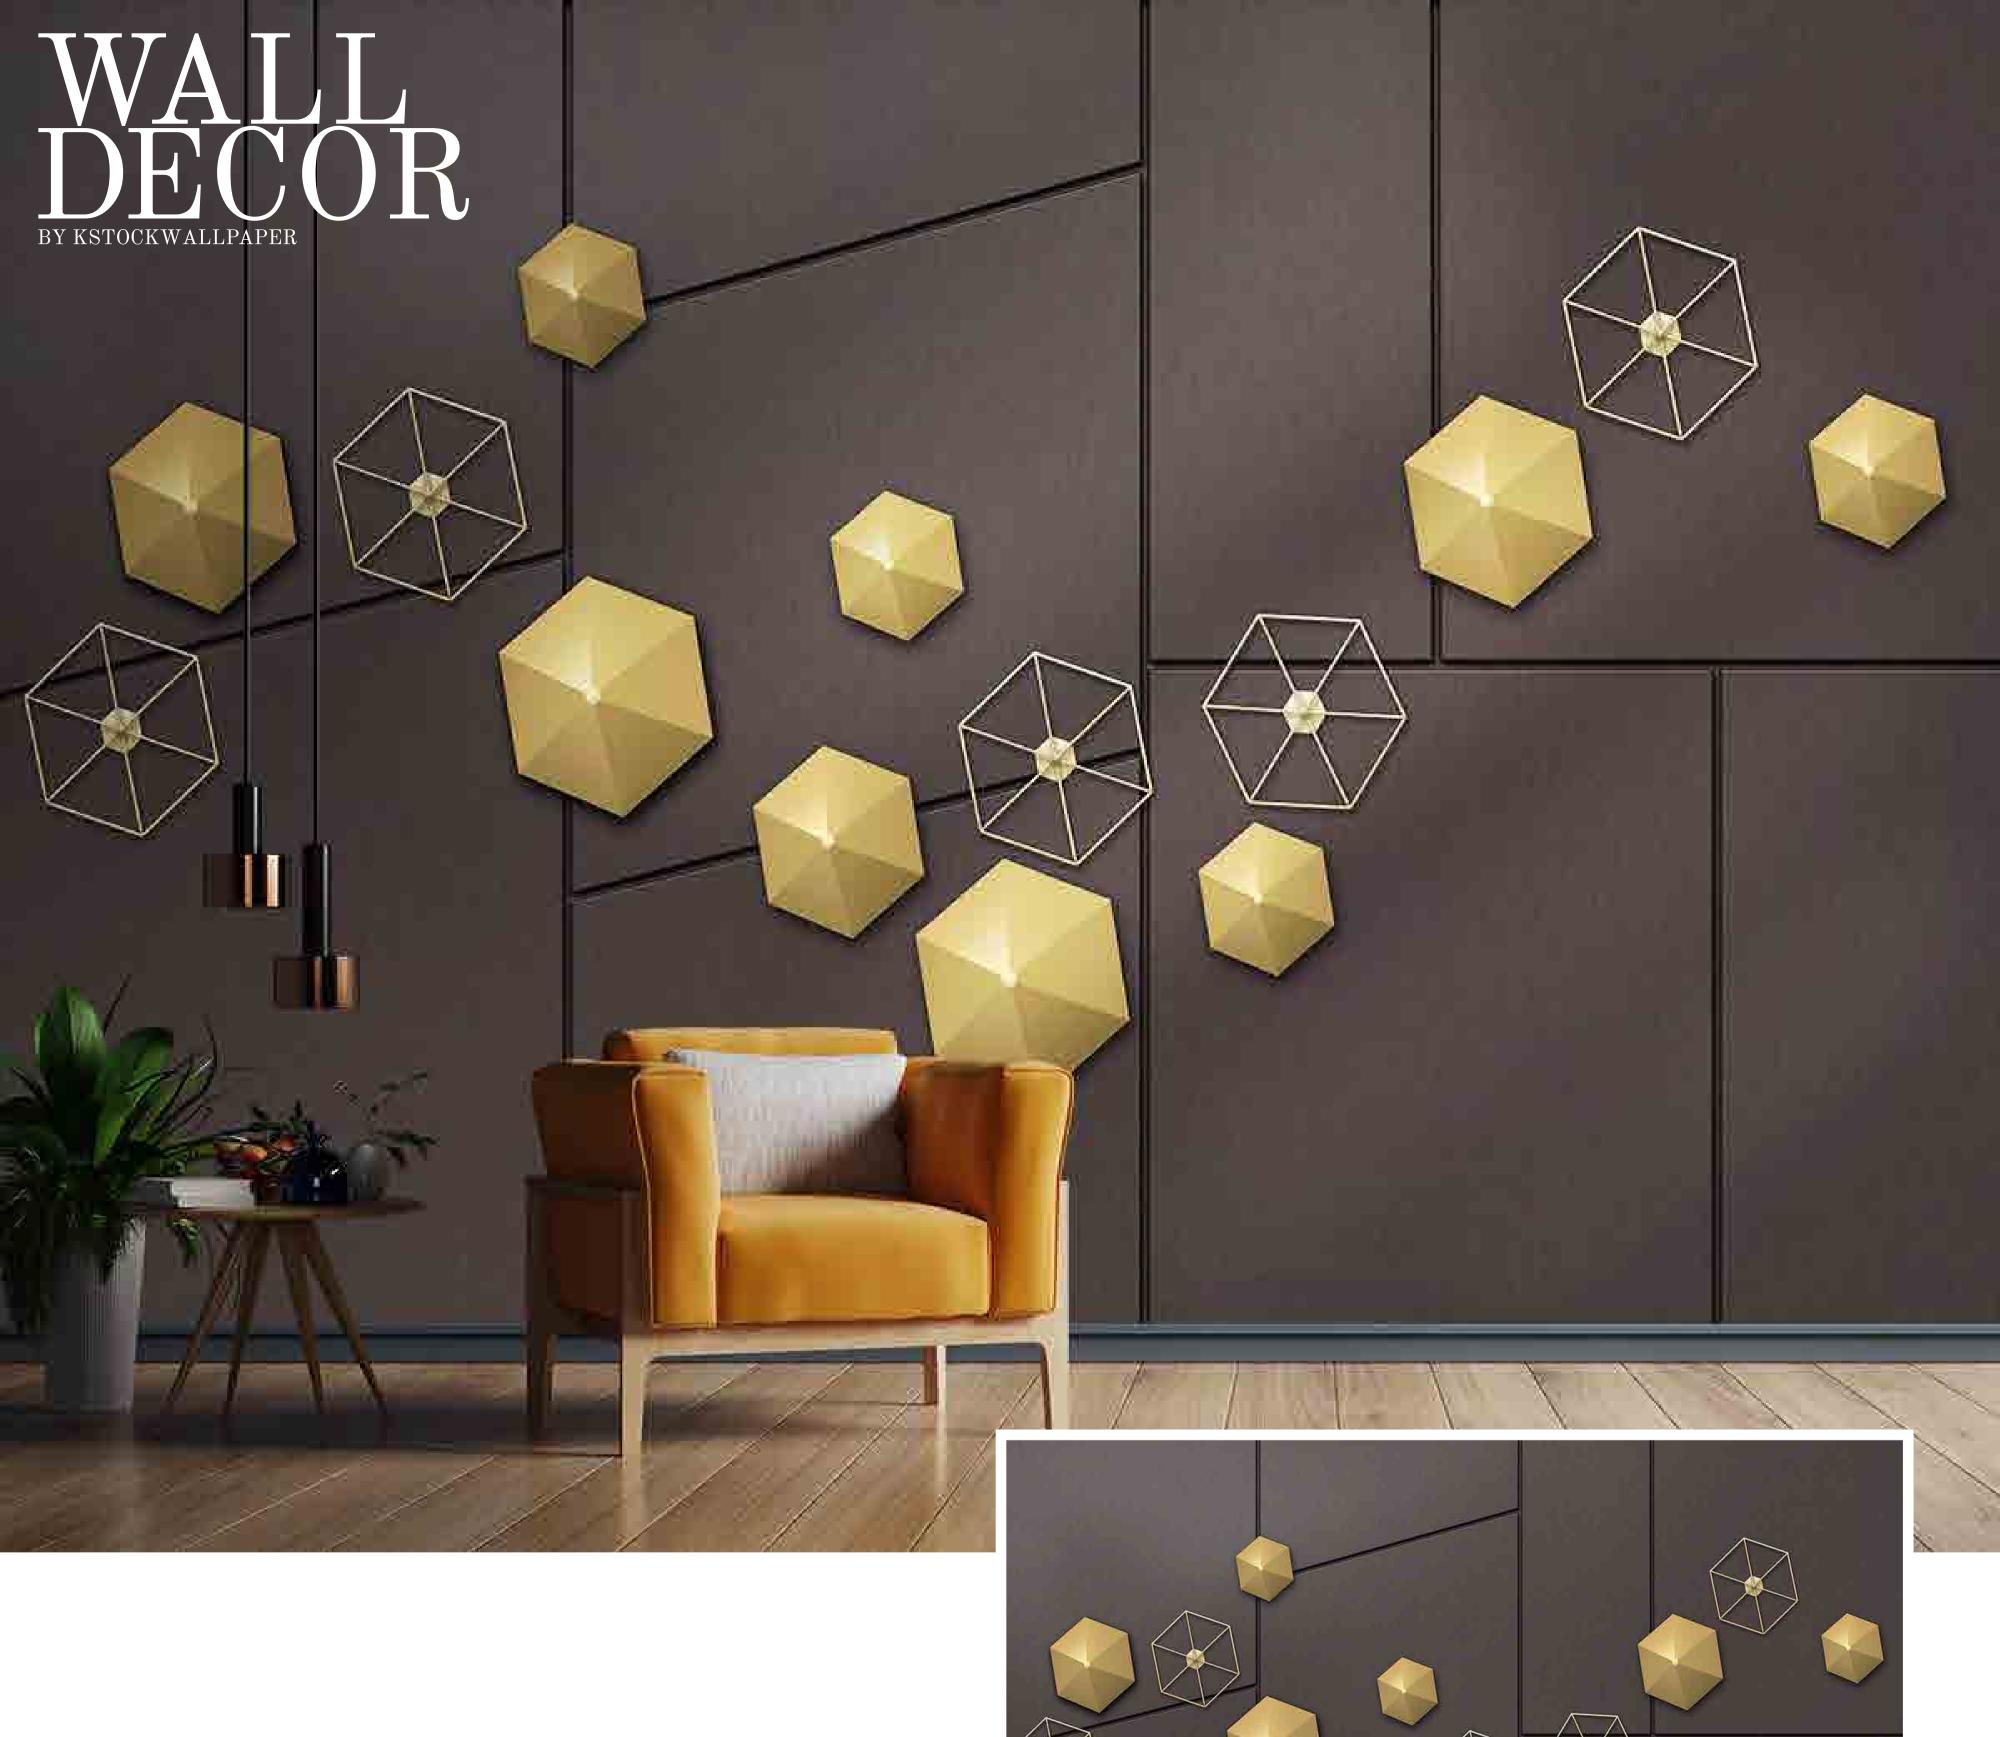

Customizable Designs
In Respect to the Wall Dimensions.

Designs can be customized as per your taste.

Feel free to ask for wall previews.

Once manufactured, these wallpapers are very easy to paste.

SW-201

- Designs are customizable as per your wall dimensions.
- Colour can be manipulated in respect to your interior to get the perfect look.
- Original print may slightly differ from the preview above.