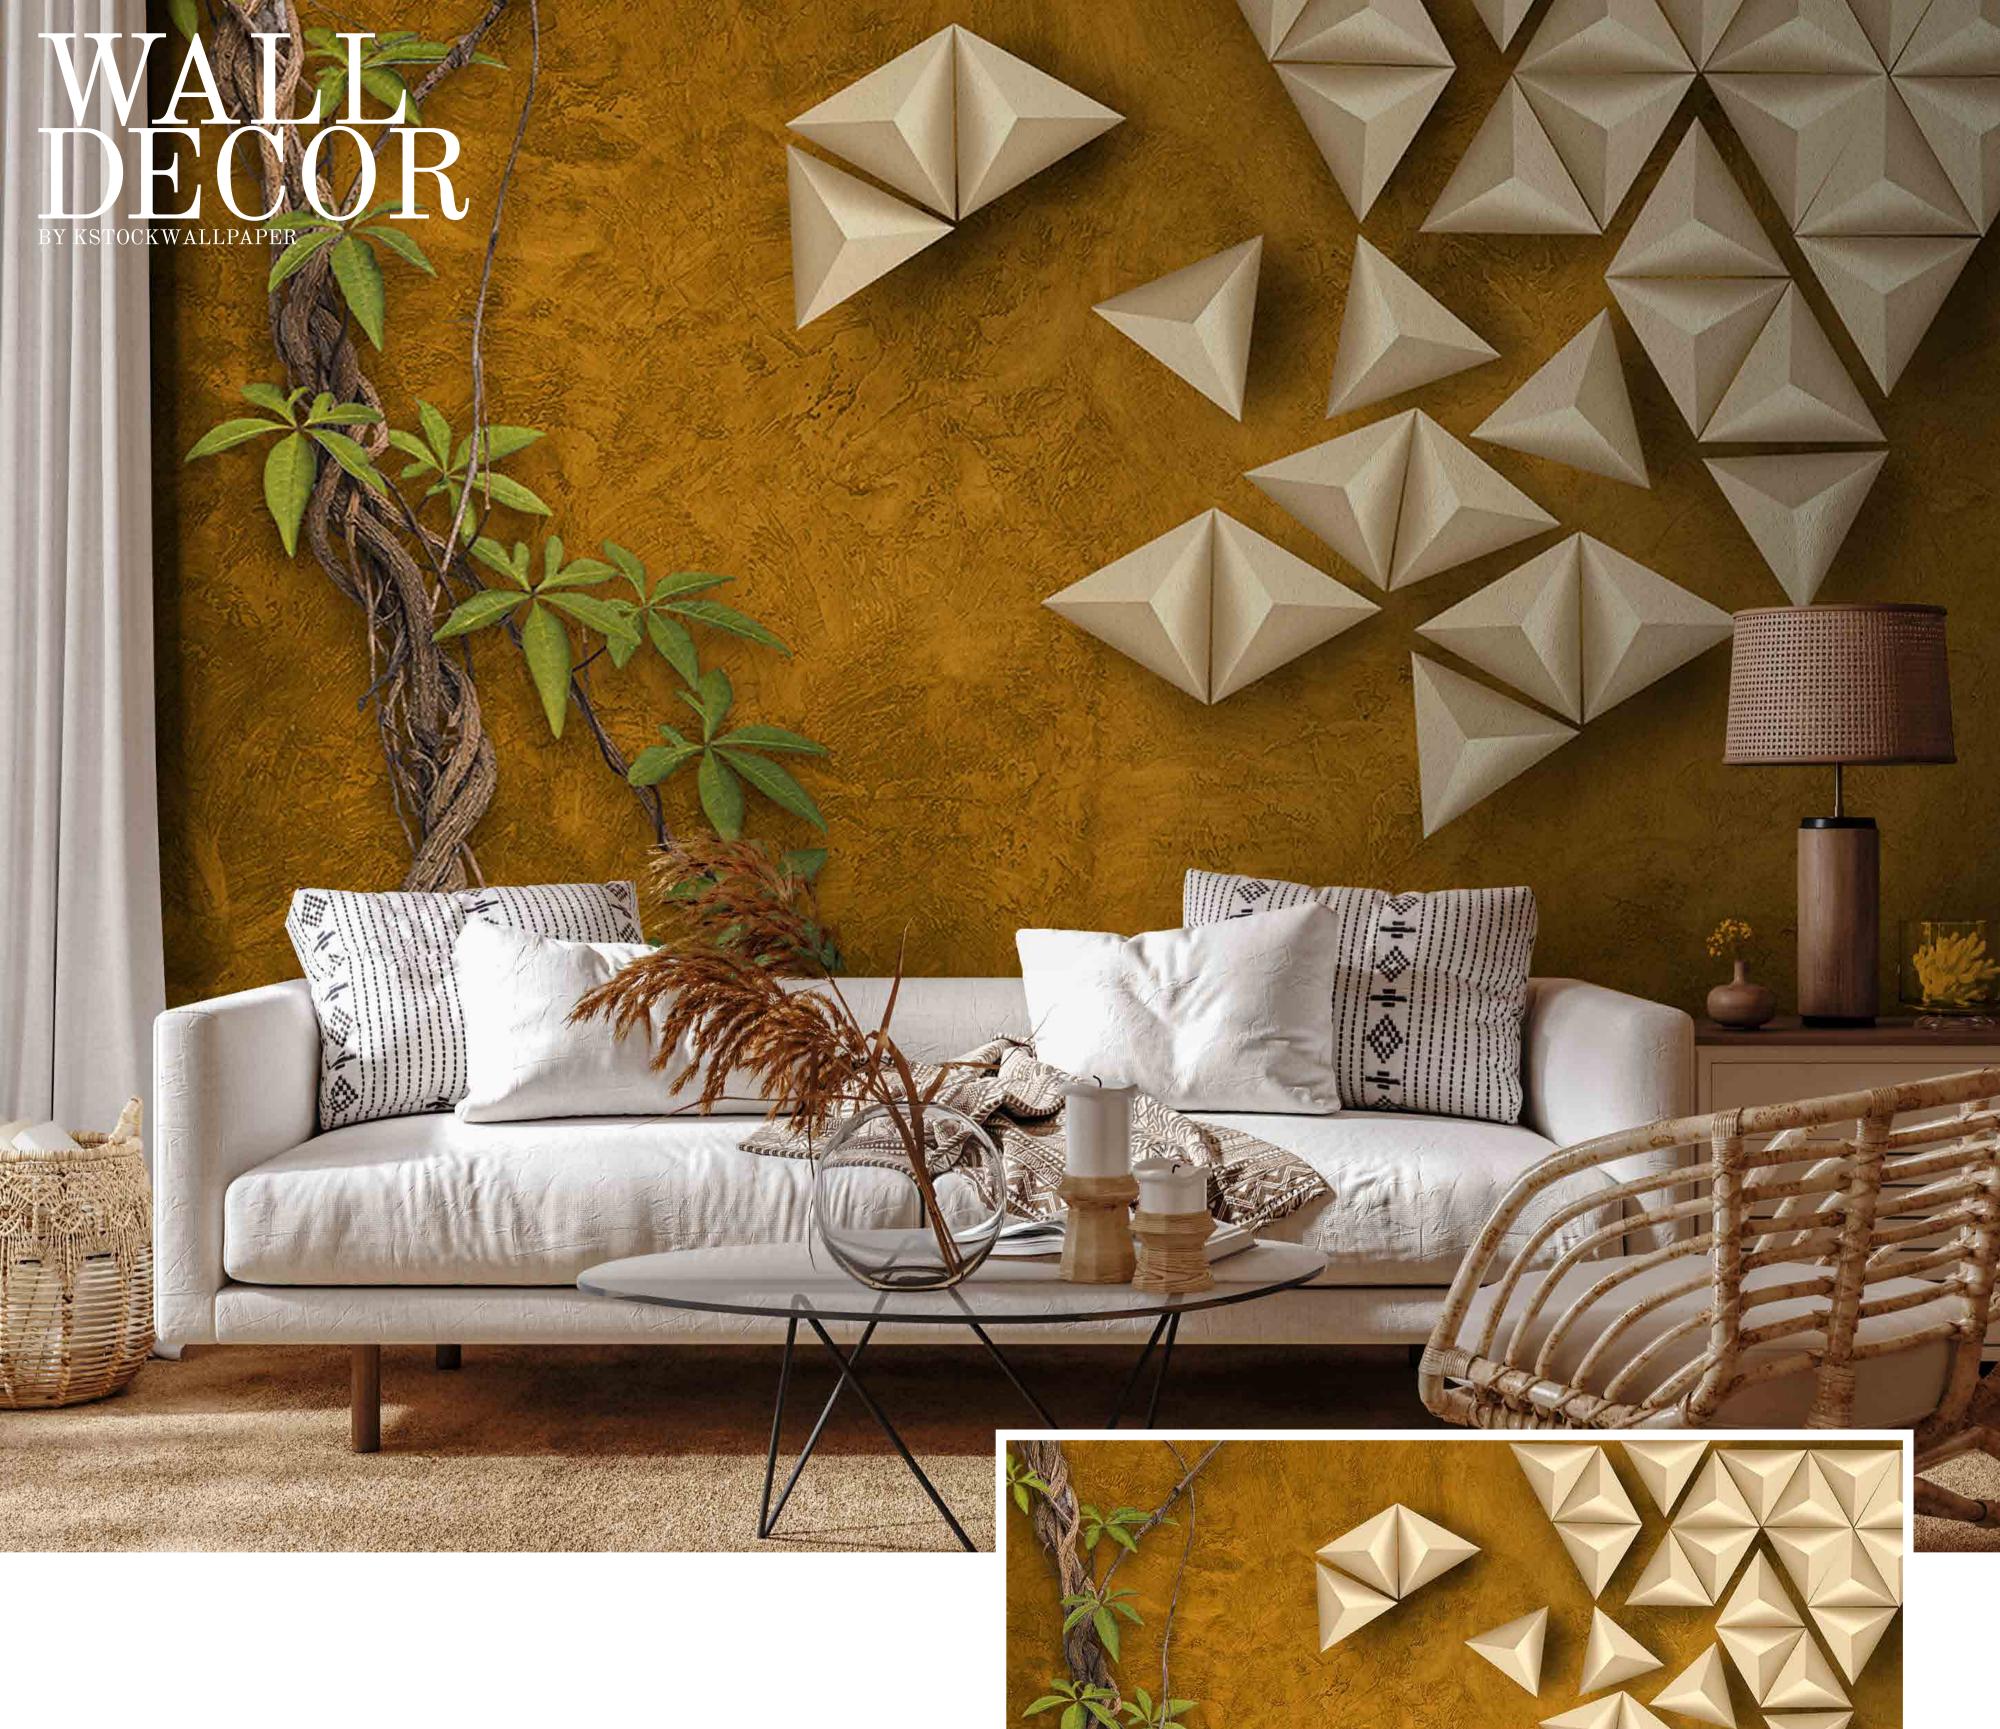

- Designs are customizable as per your wall dimensions.
- Colour can be manipulated in respect to your interior to get the perfect look.
- Original print may slightly differ from the preview above.

SW-207