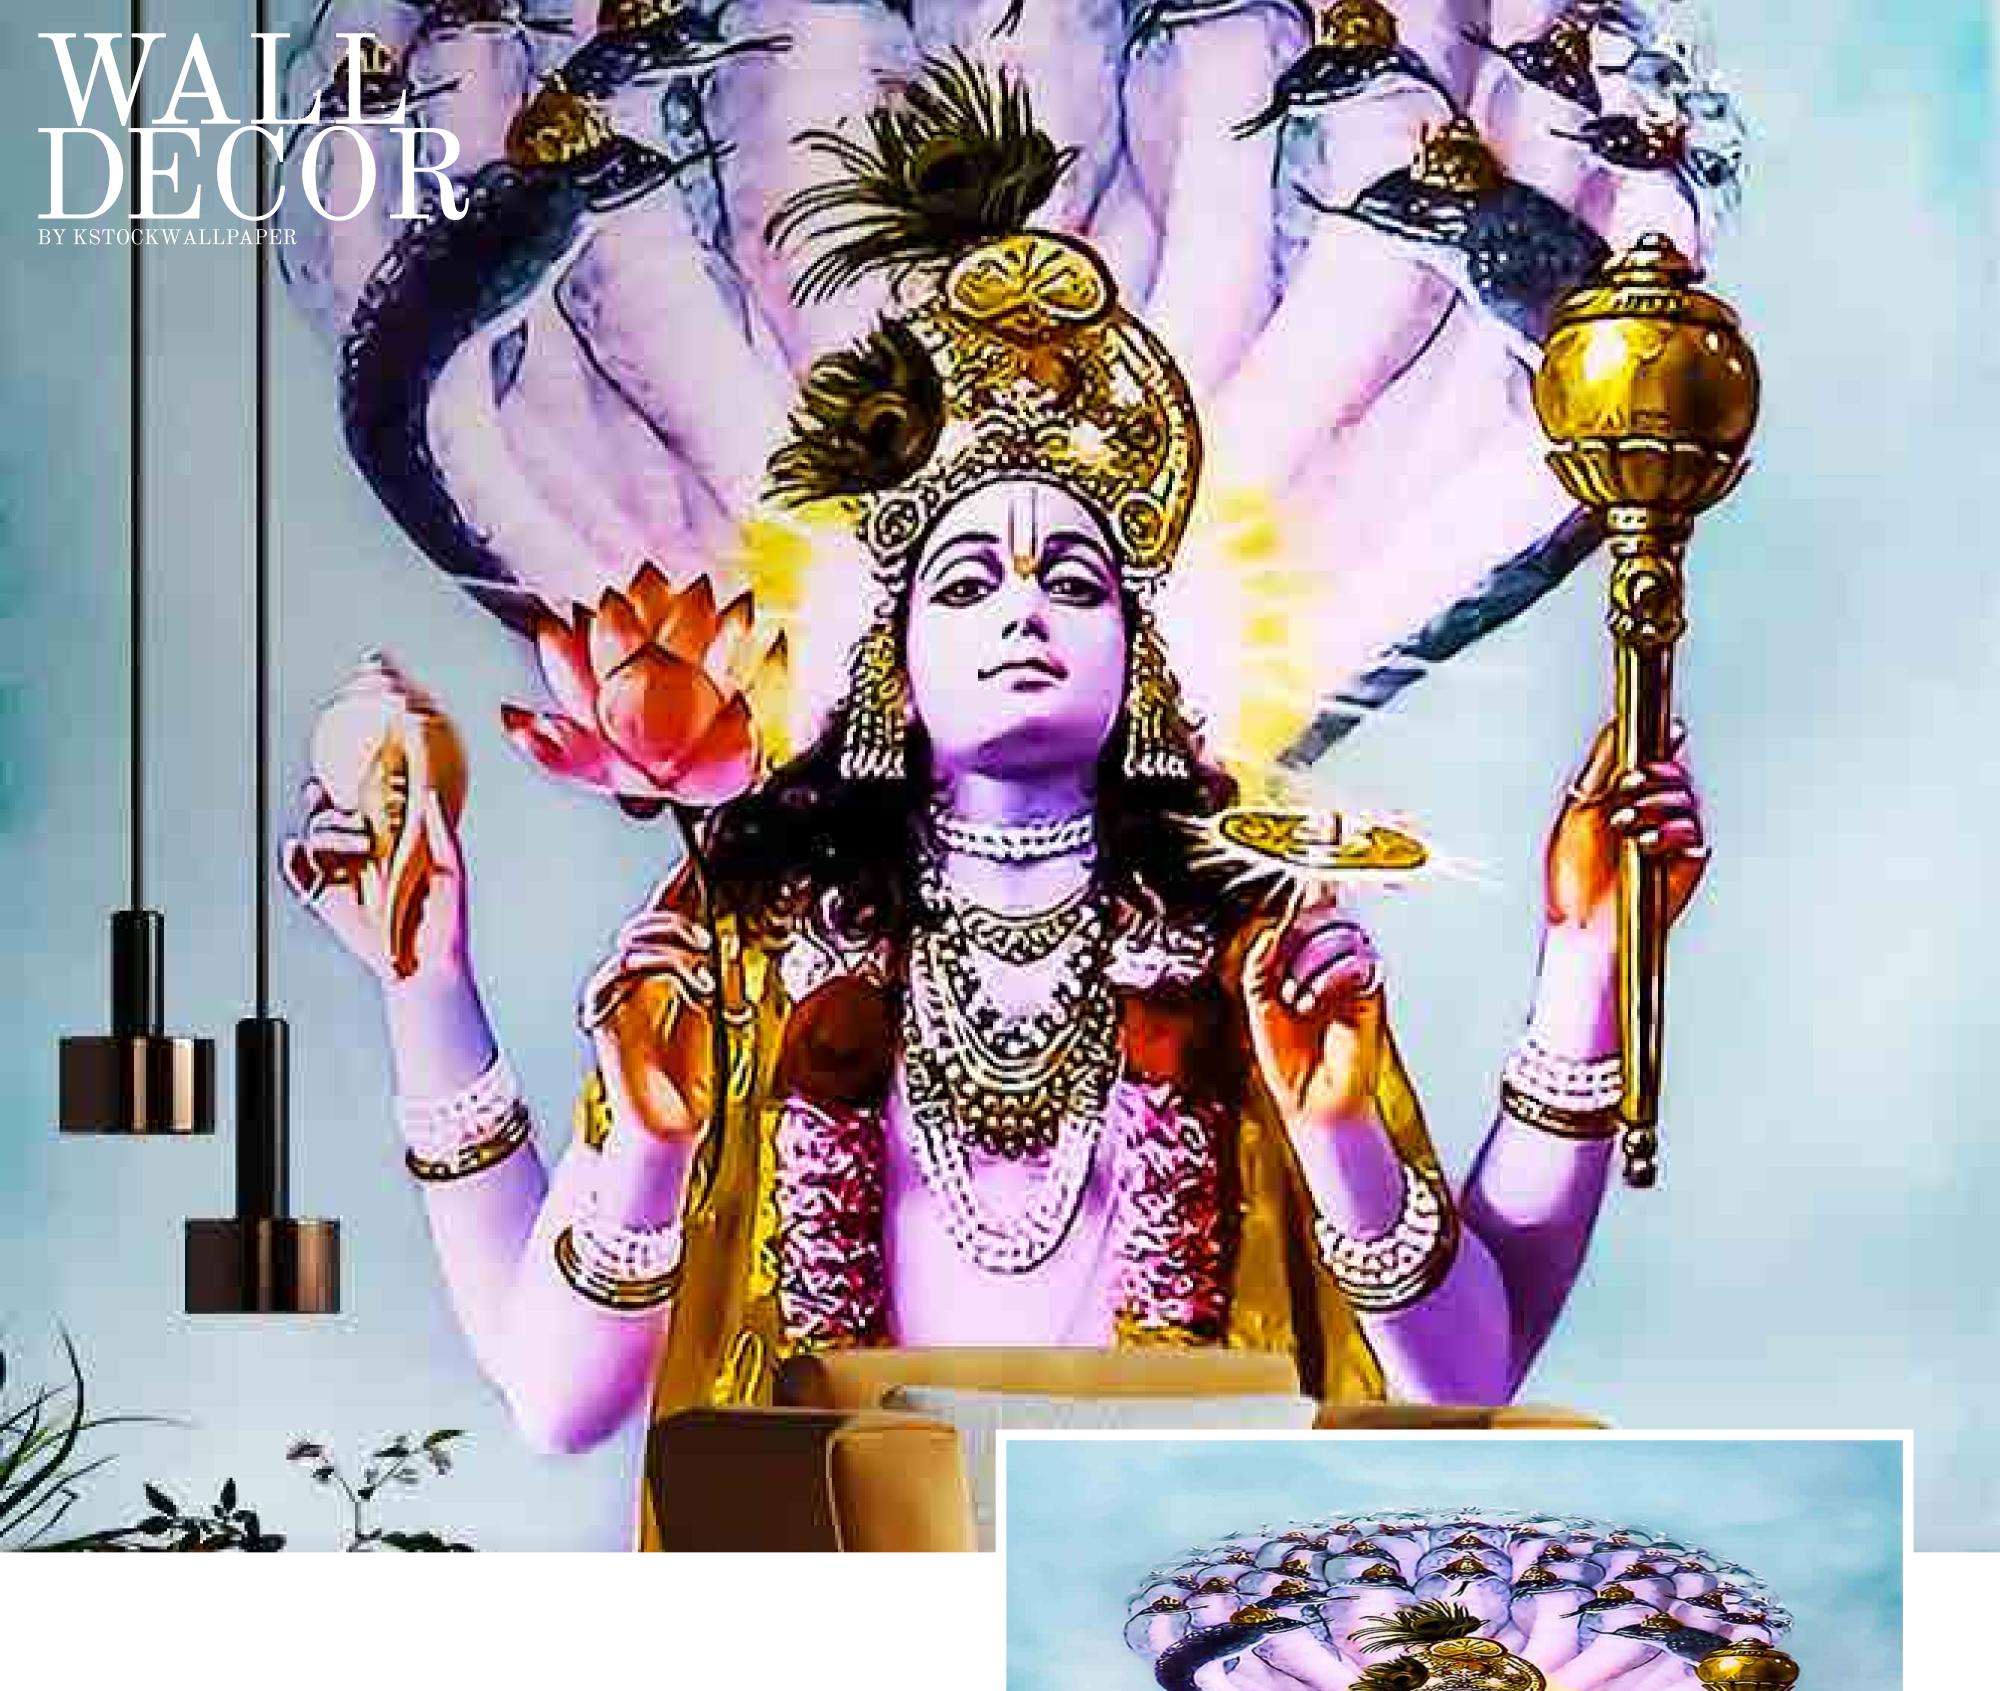

Customizable Designs
In Respect to the Wall Dimensions.

Designs can be customized as per your taste.

Feel free to ask for wall previews.

Once manufactured, these wallpapers are very easy to paste.

SW-201

- Designs are customizable as per your wall dimensions.
- Colour can be manipulated in respect to your interior to get the perfect look.
- Original print may slightly differ from the preview above.