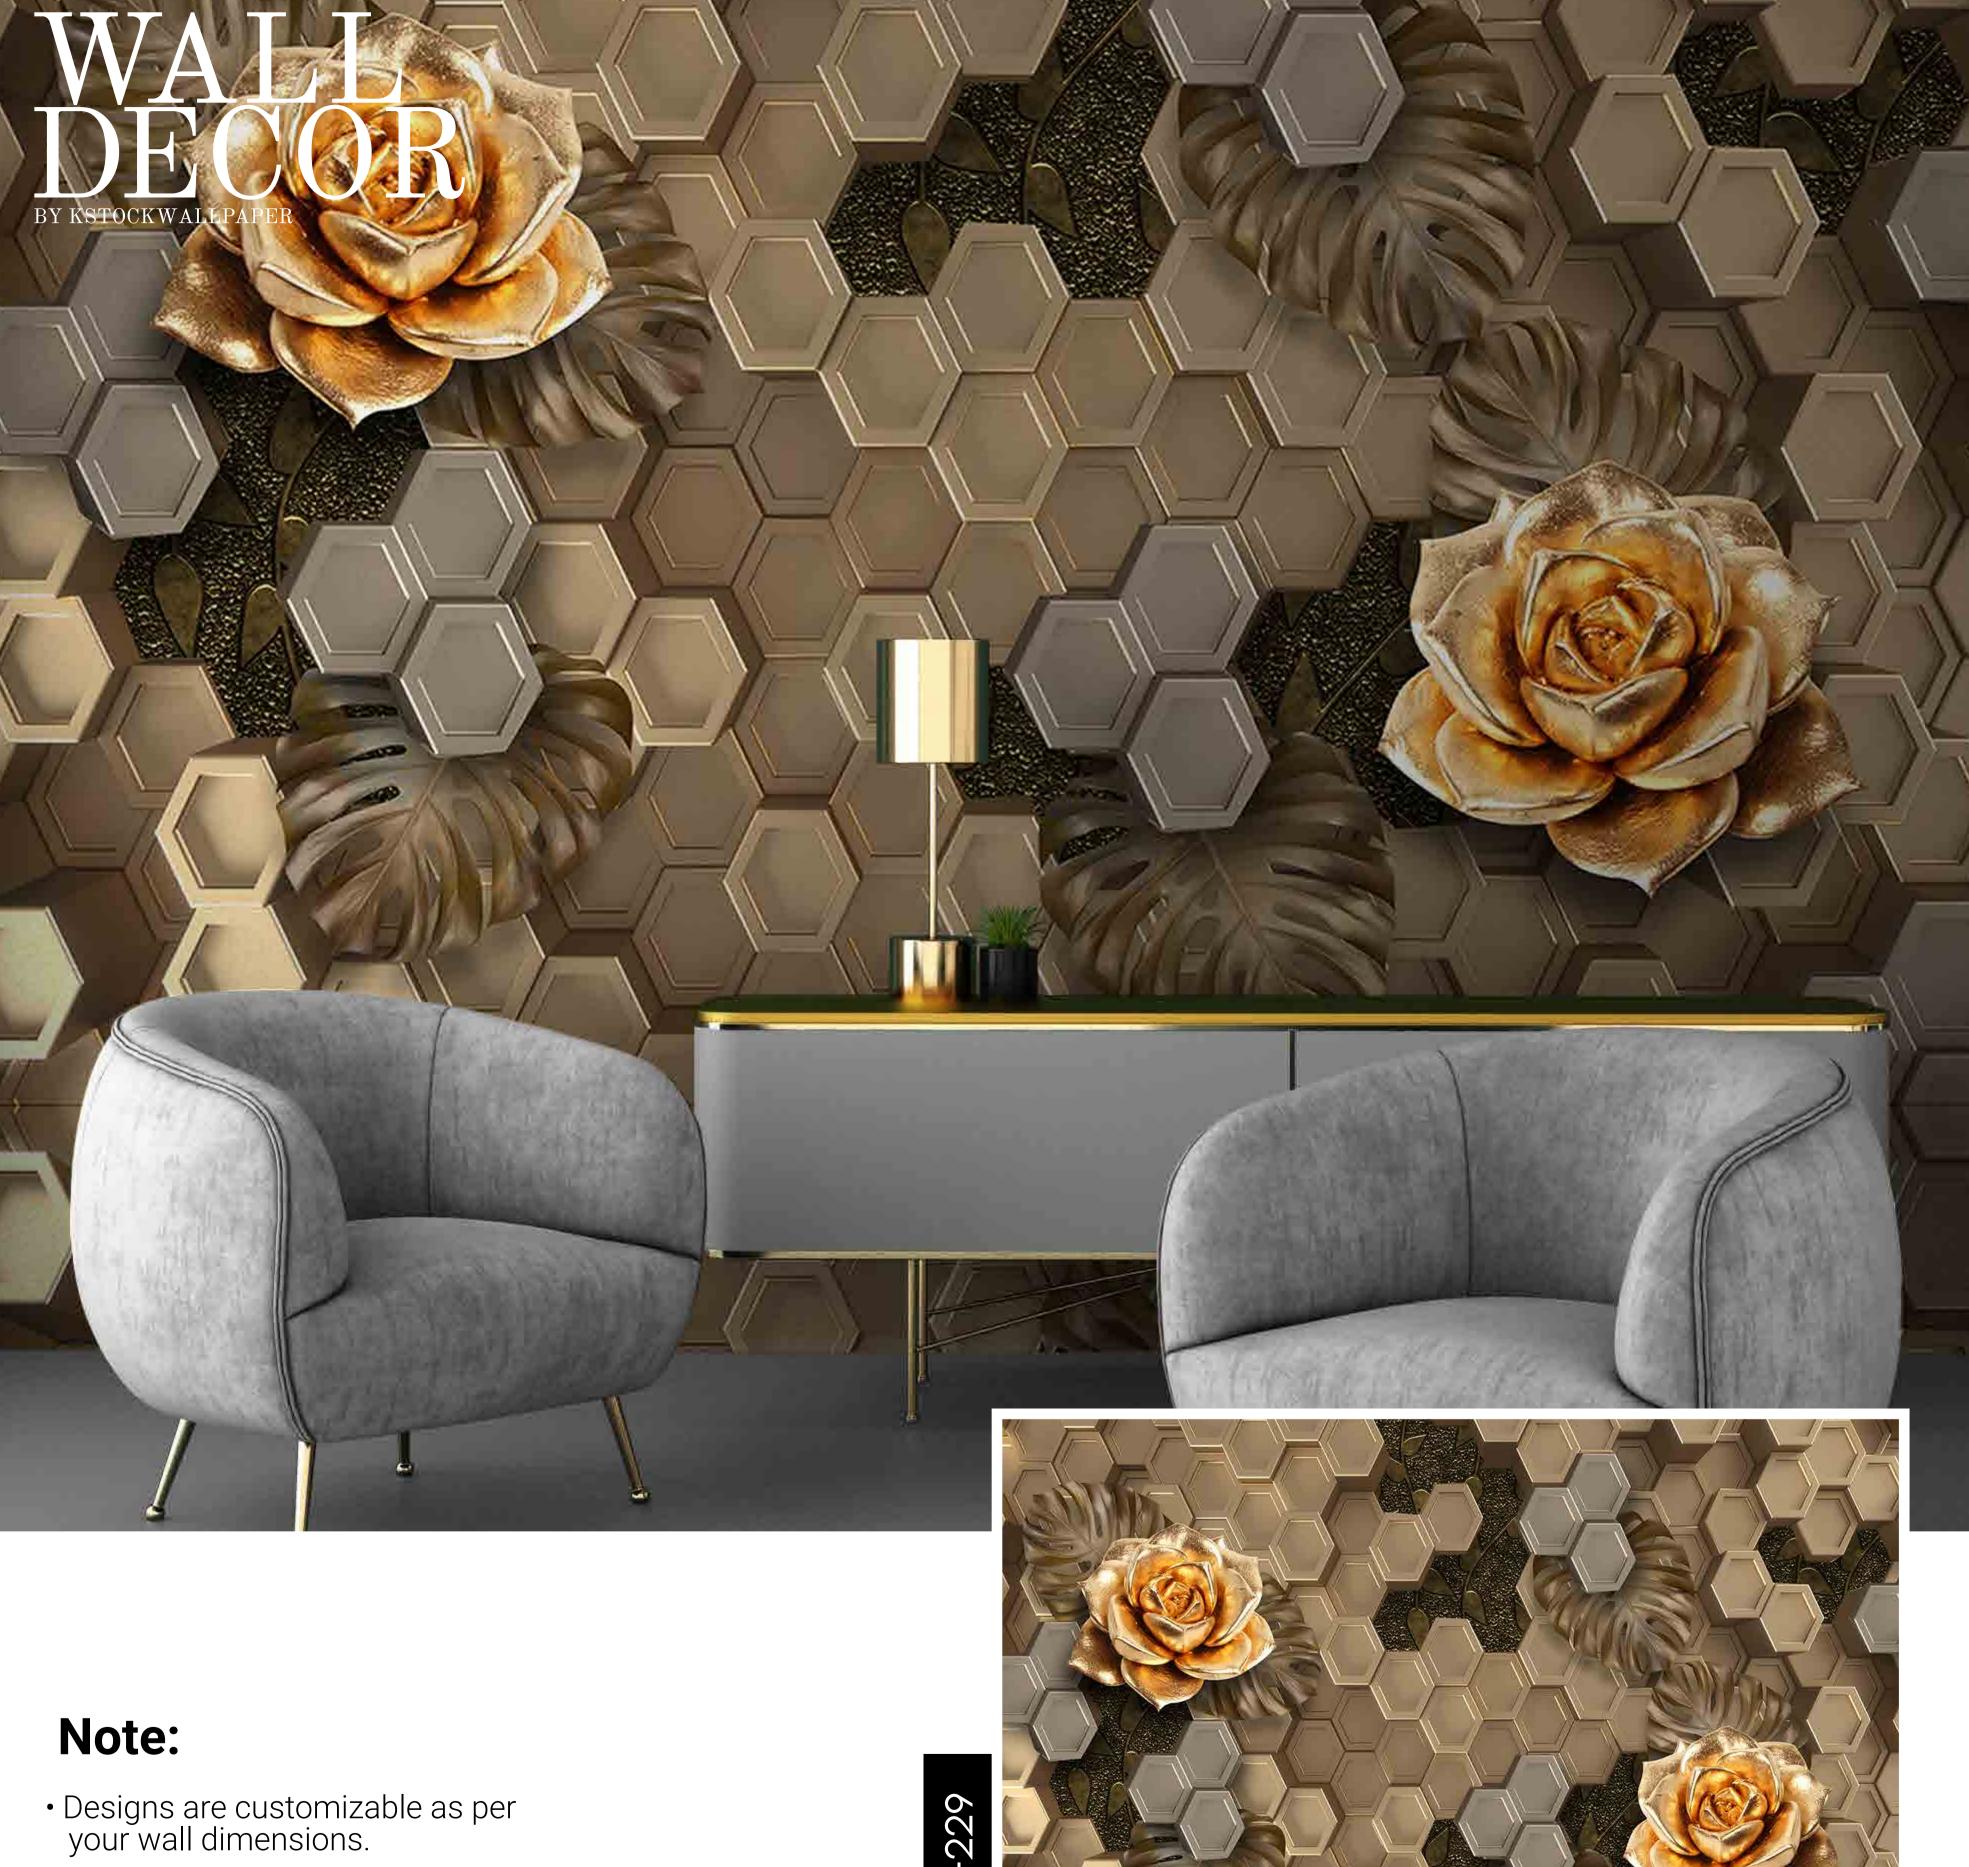

Customizable Designs
In Respect to the Wall Dimensions.

Designs can be customized as per your taste.

Feel free to ask for wall previews.

Once manufactured, these wallpapers are very easy to paste.

SW-201

- Designs are customizable as per your wall dimensions.
- Colour can be manipulated in respect to your interior to get the perfect look.
- Original print may slightly differ from the preview above.