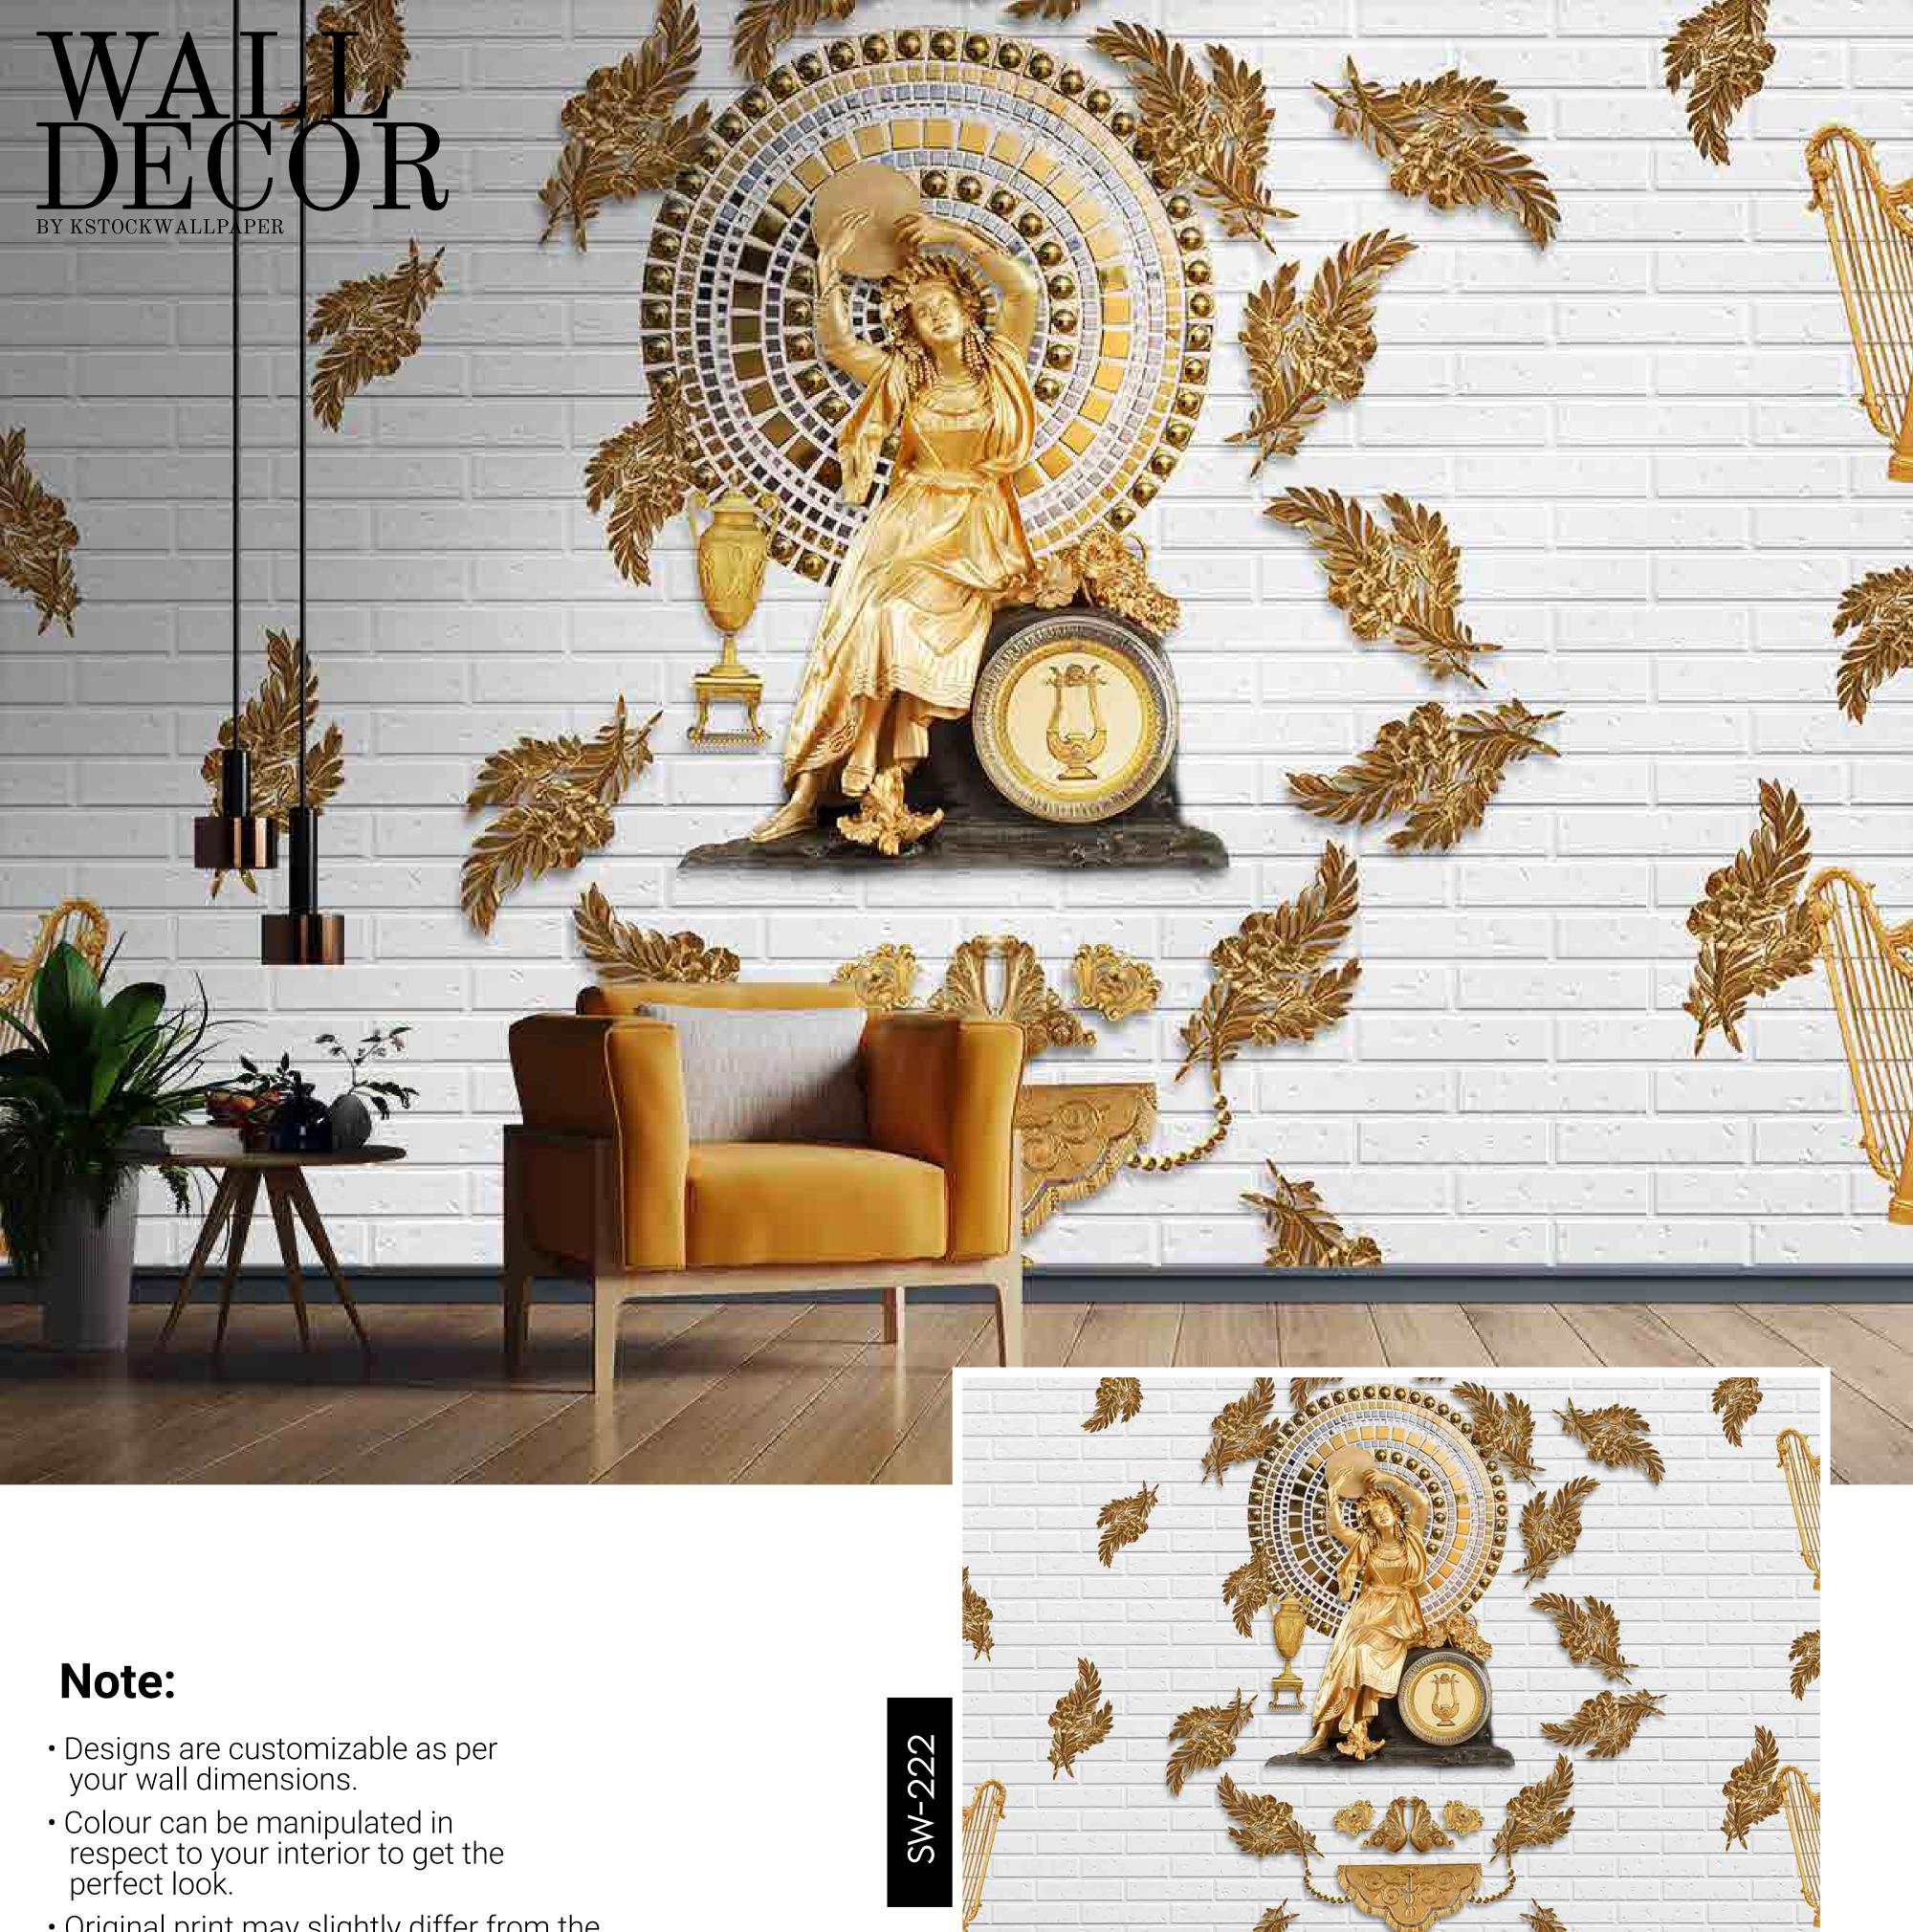

Customizable Designs
In Respect to the Wall Dimensions.

Designs can be customized as per your taste.

Feel free to ask for wall previews.

Once manufactured, these wallpapers are very easy to paste.

SW-201

- Designs are customizable as per your wall dimensions.
- Colour can be manipulated in respect to your interior to get the perfect look.
- Original print may slightly differ from the preview above.