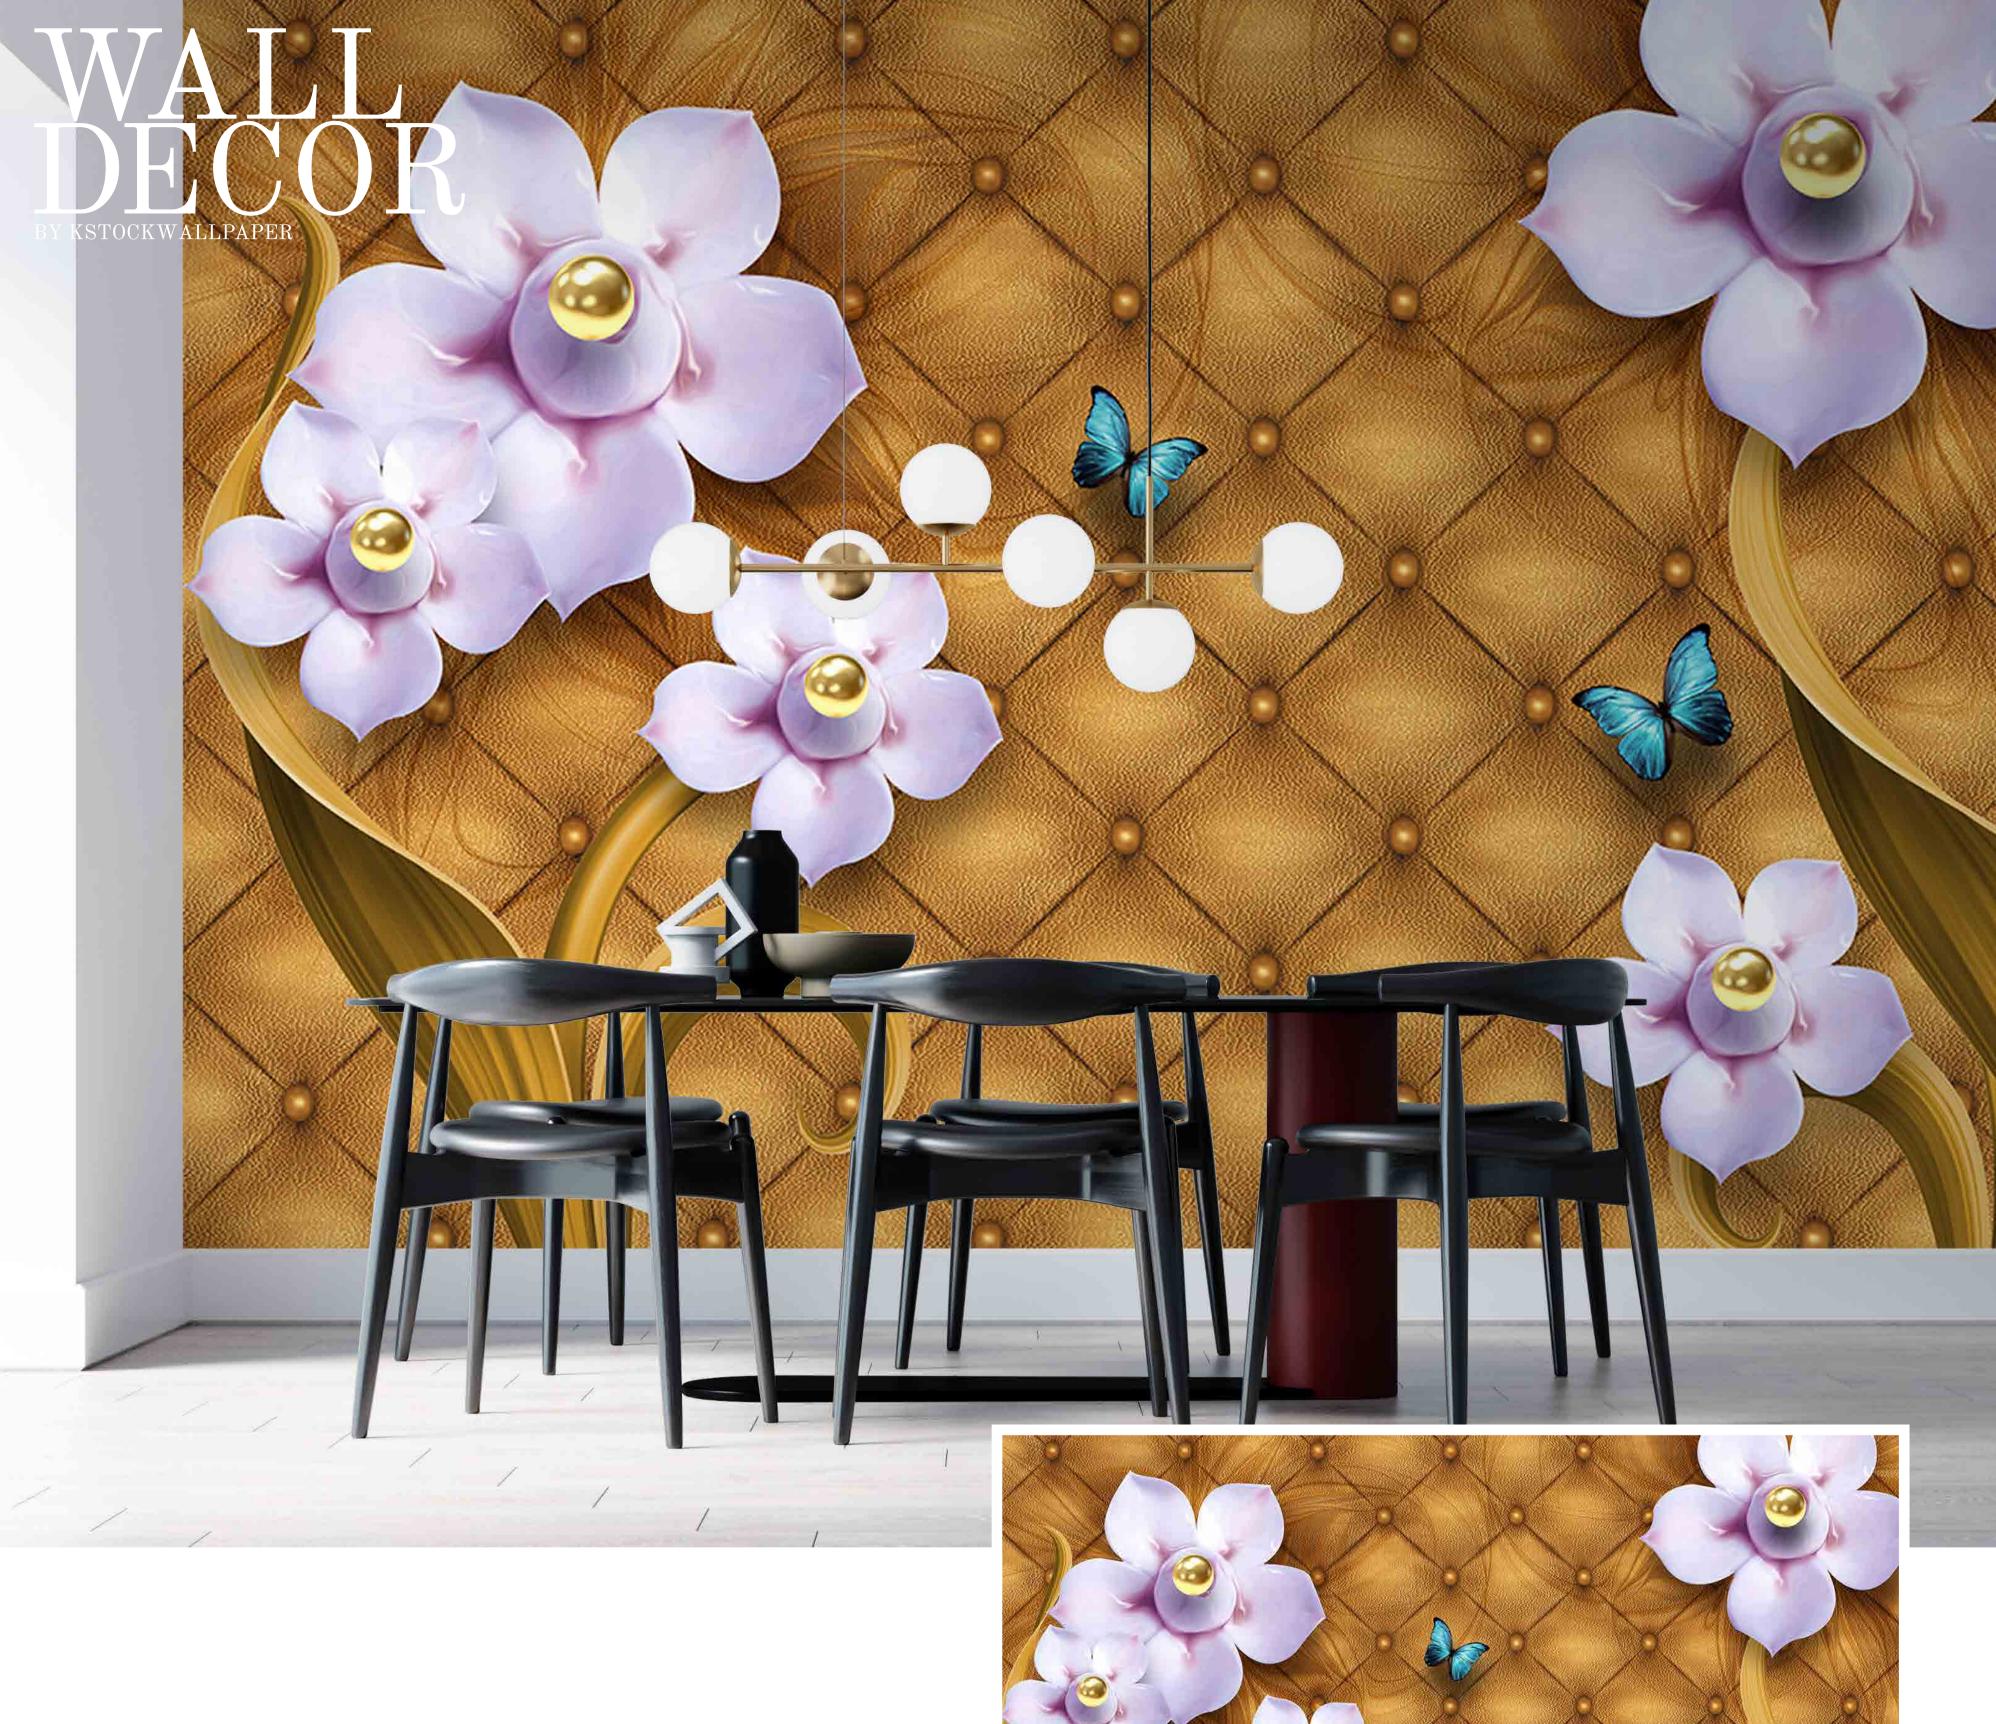

- Colour can be manipulated in respect to your interior to get the perfect look.
- Original print may slightly differ from the preview above.

- Colour can be manipulated in respect to your interior to get the perfect look.
- Original print may slightly differ from the preview above.