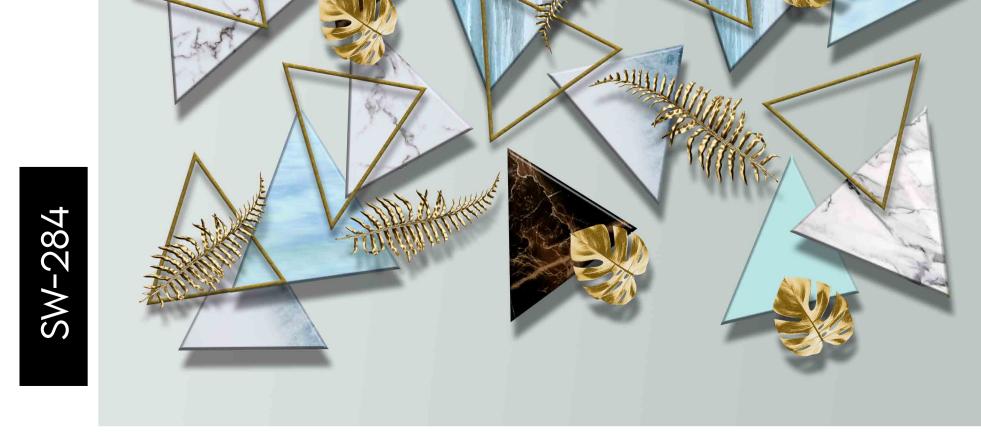

- Designs are customizable as per your wall dimensions.
- Colour can be manipulated in respect to your interior to get the perfect look.
- Original print may slightly differ from the preview above.

SW-288