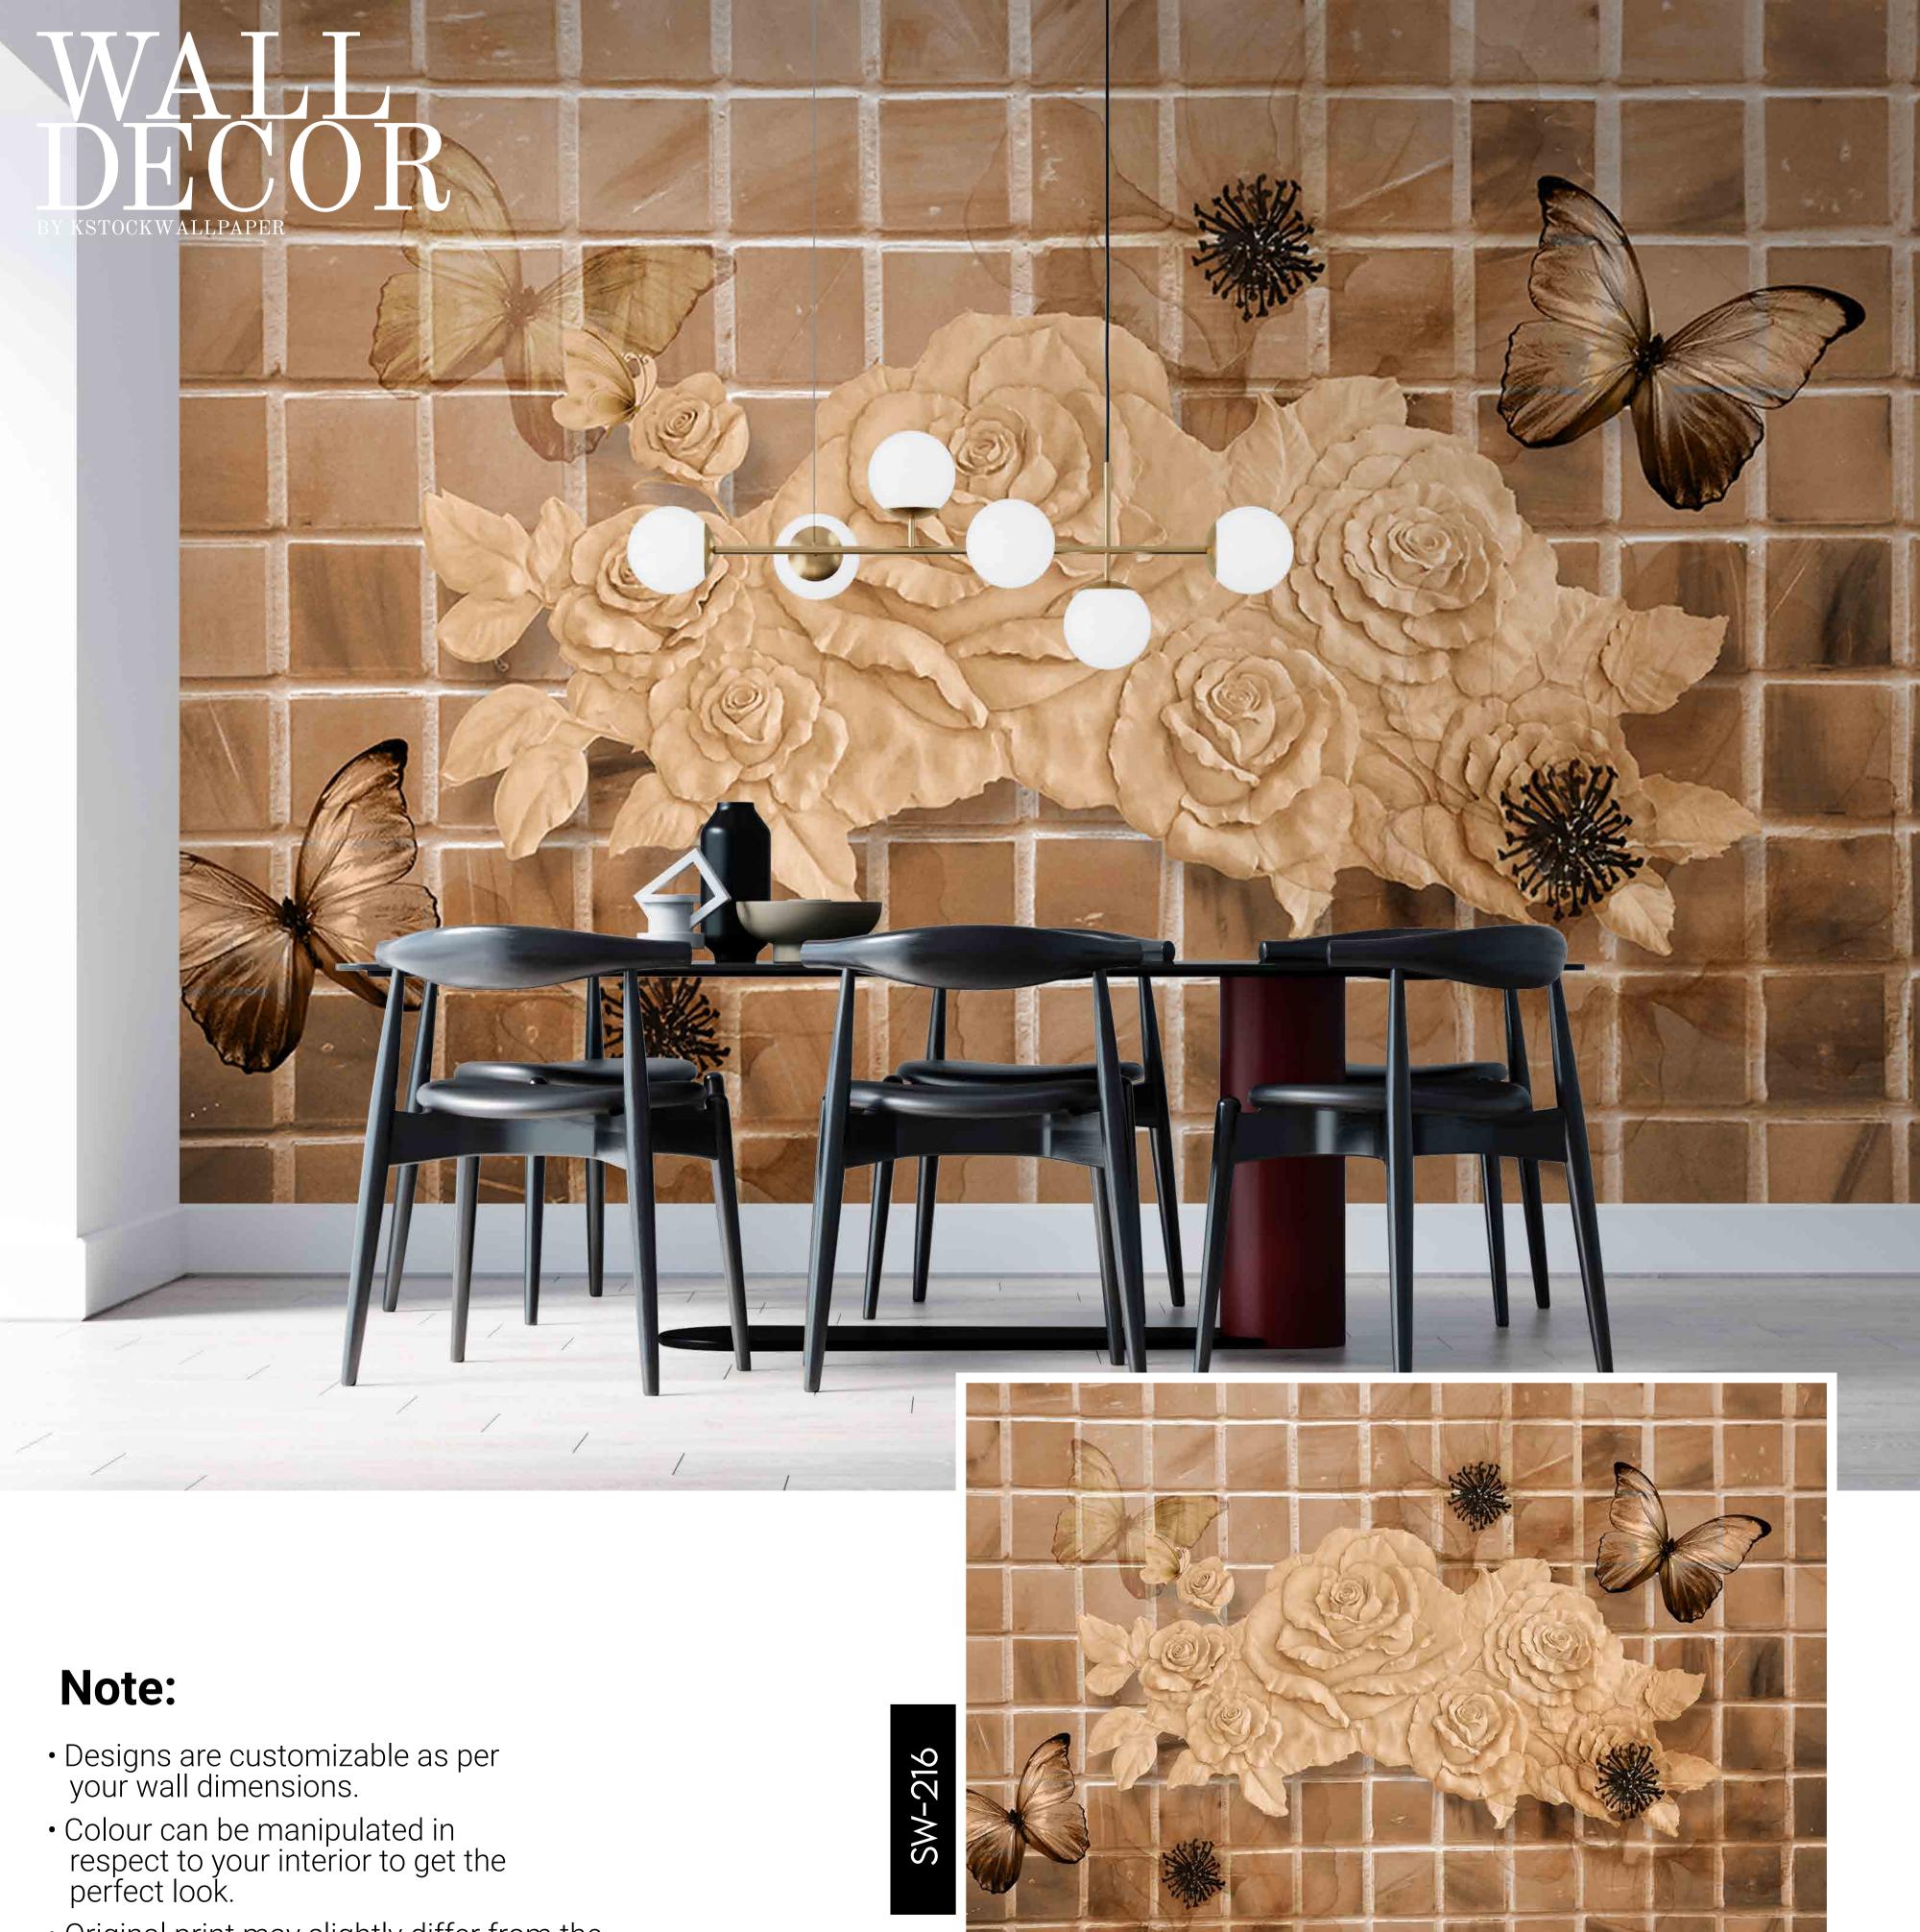

Customizable Designs
In Respect to the Wall Dimensions.

Designs can be customized as per your taste.

Feel free to ask for wall previews.

Once manufactured, these wallpapers are very easy to paste.

SW-201

- Designs are customizable as per your wall dimensions.
- Colour can be manipulated in respect to your interior to get the perfect look.
- Original print may slightly differ from the preview above.