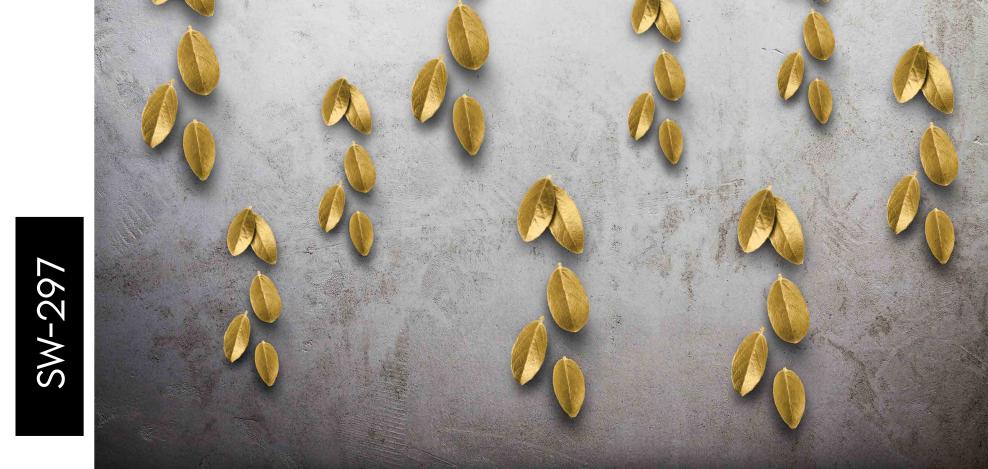

- Designs are customizable as per your wall dimensions.
- Colour can be manipulated in respect to your interior to get the perfect look.
- Original print may slightly differ from the preview above.

- Designs are customizable as per your wall dimensions.
- Colour can be manipulated in respect to your interior to get the perfect look.
- Original print may slightly differ from the preview above.