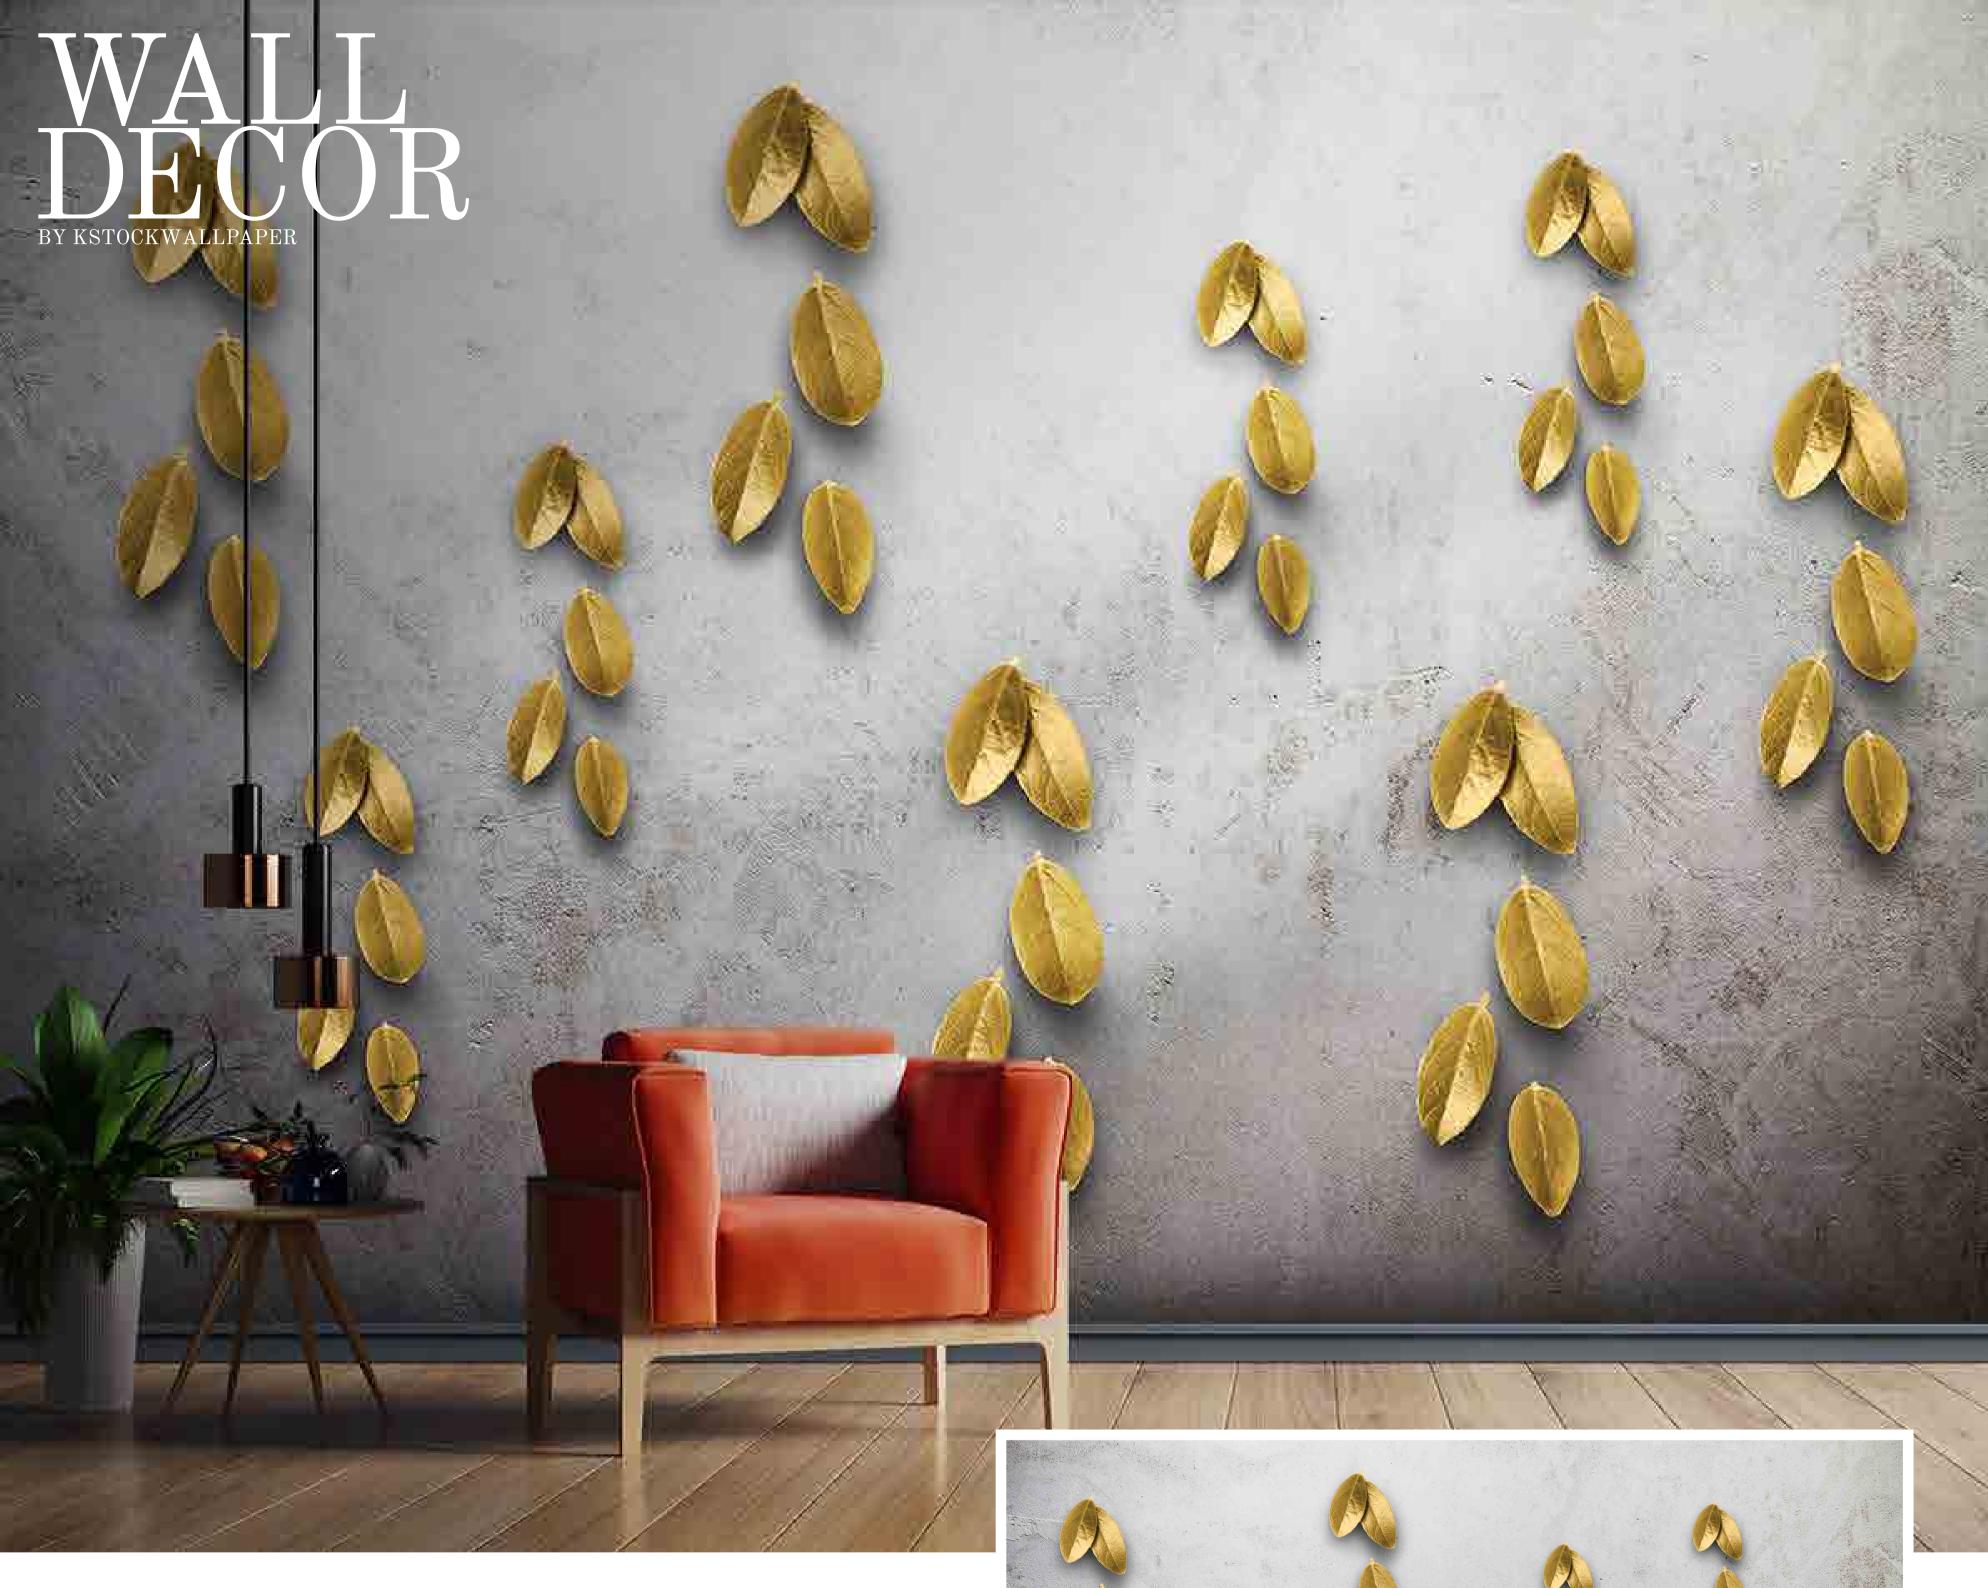

- Designs are customizable as per your wall dimensions.
- Colour can be manipulated in respect to your interior to get the perfect look.
- Original print may slightly differ from the preview above.

- Designs are customizable as per your wall dimensions.
- Colour can be manipulated in respect to your interior to get the perfect look.
- Original print may slightly differ from the preview above.