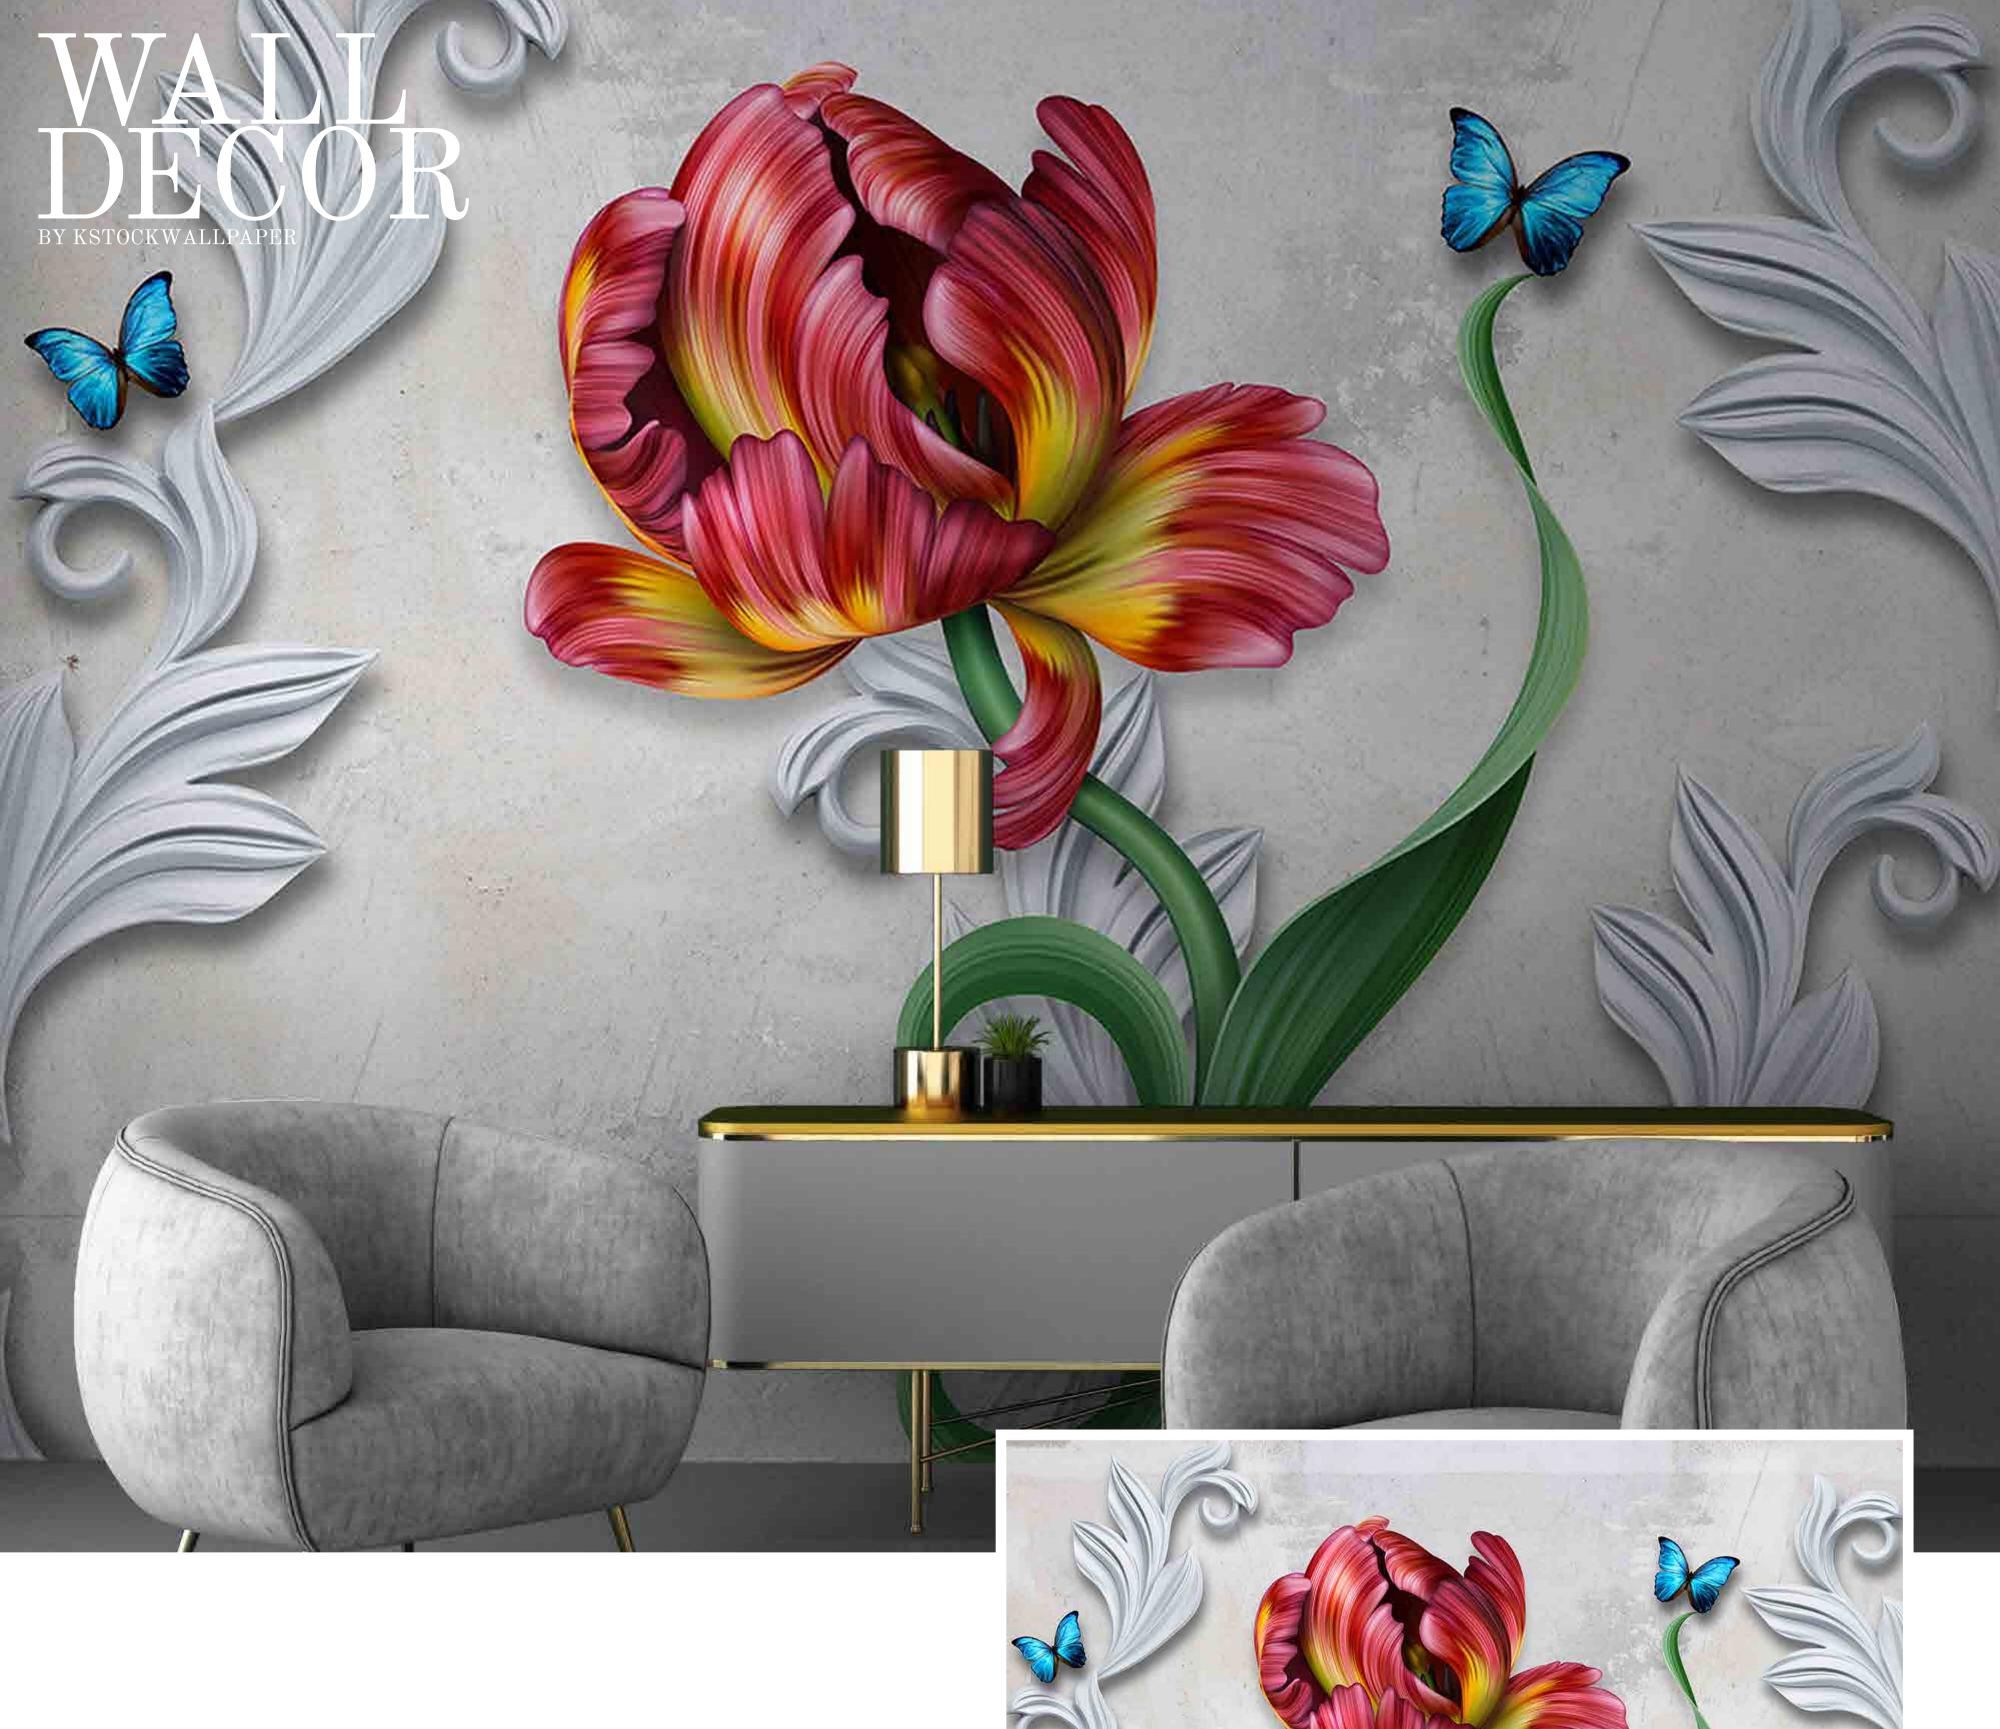

- Designs are customizable as per your wall dimensions.
- Colour can be manipulated in respect to your interior to get the perfect look.
- Original print may slightly differ from the preview above.

SW-207