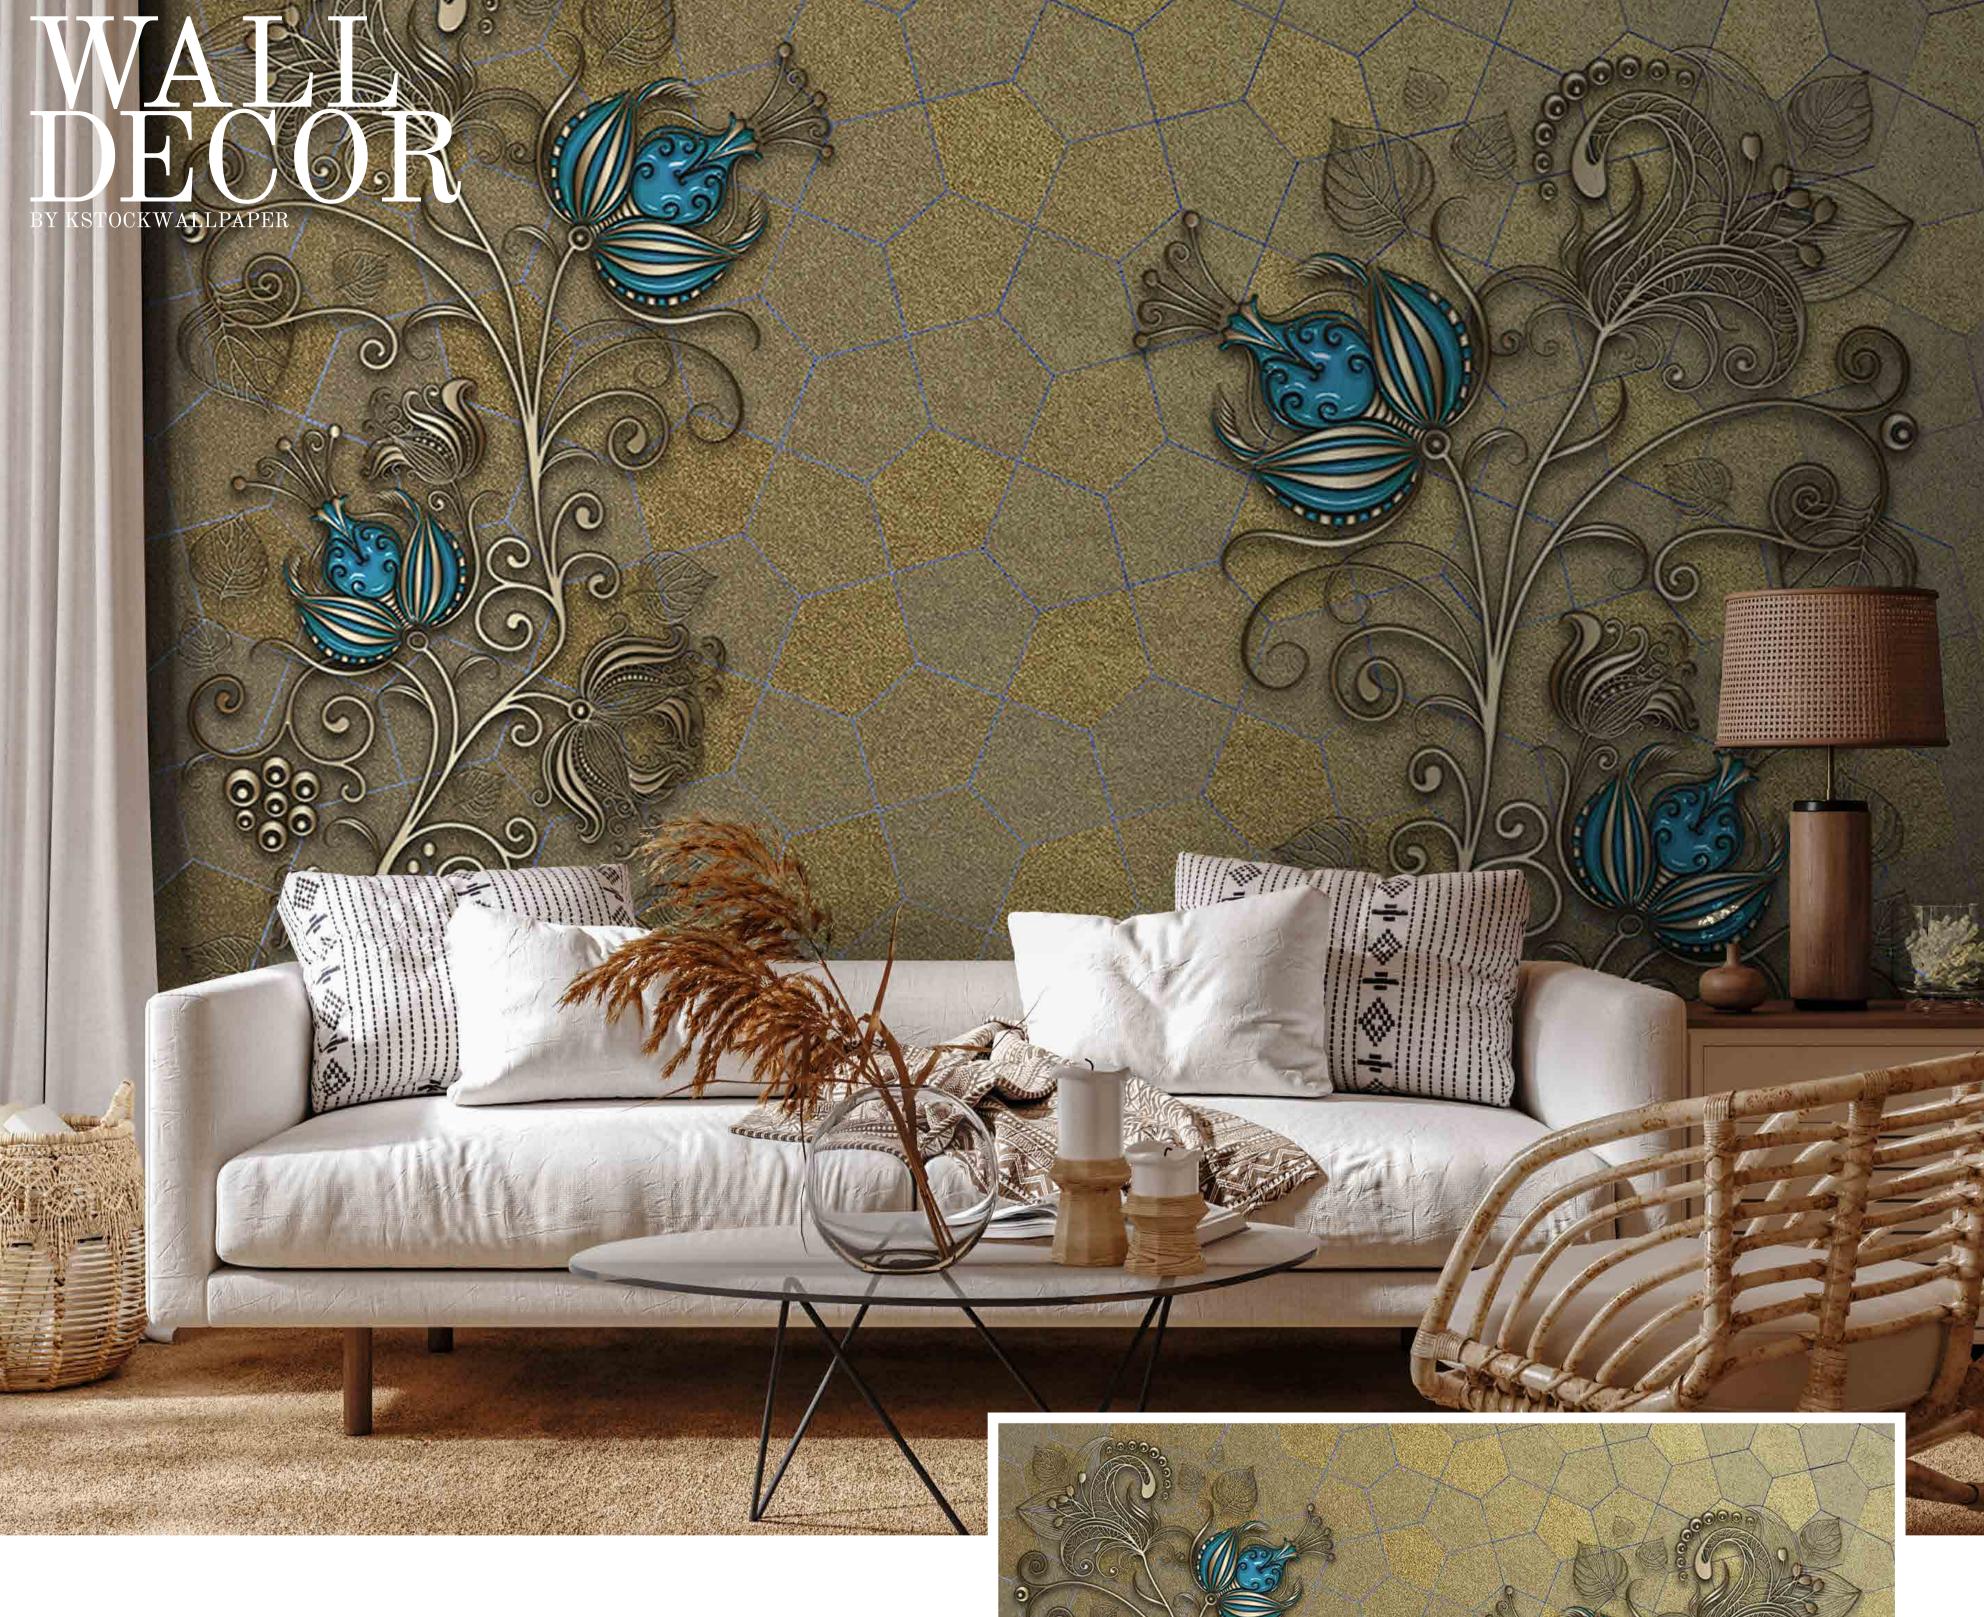

Customizable Designs
In Respect to the Wall Dimensions.

Designs can be customized as per your taste.

Feel free to ask for wall previews.

Once manufactured, these wallpapers are very easy to paste.

SW-201

- Designs are customizable as per your wall dimensions.
- Colour can be manipulated in respect to your interior to get the perfect look.
- Original print may slightly differ from the preview above.