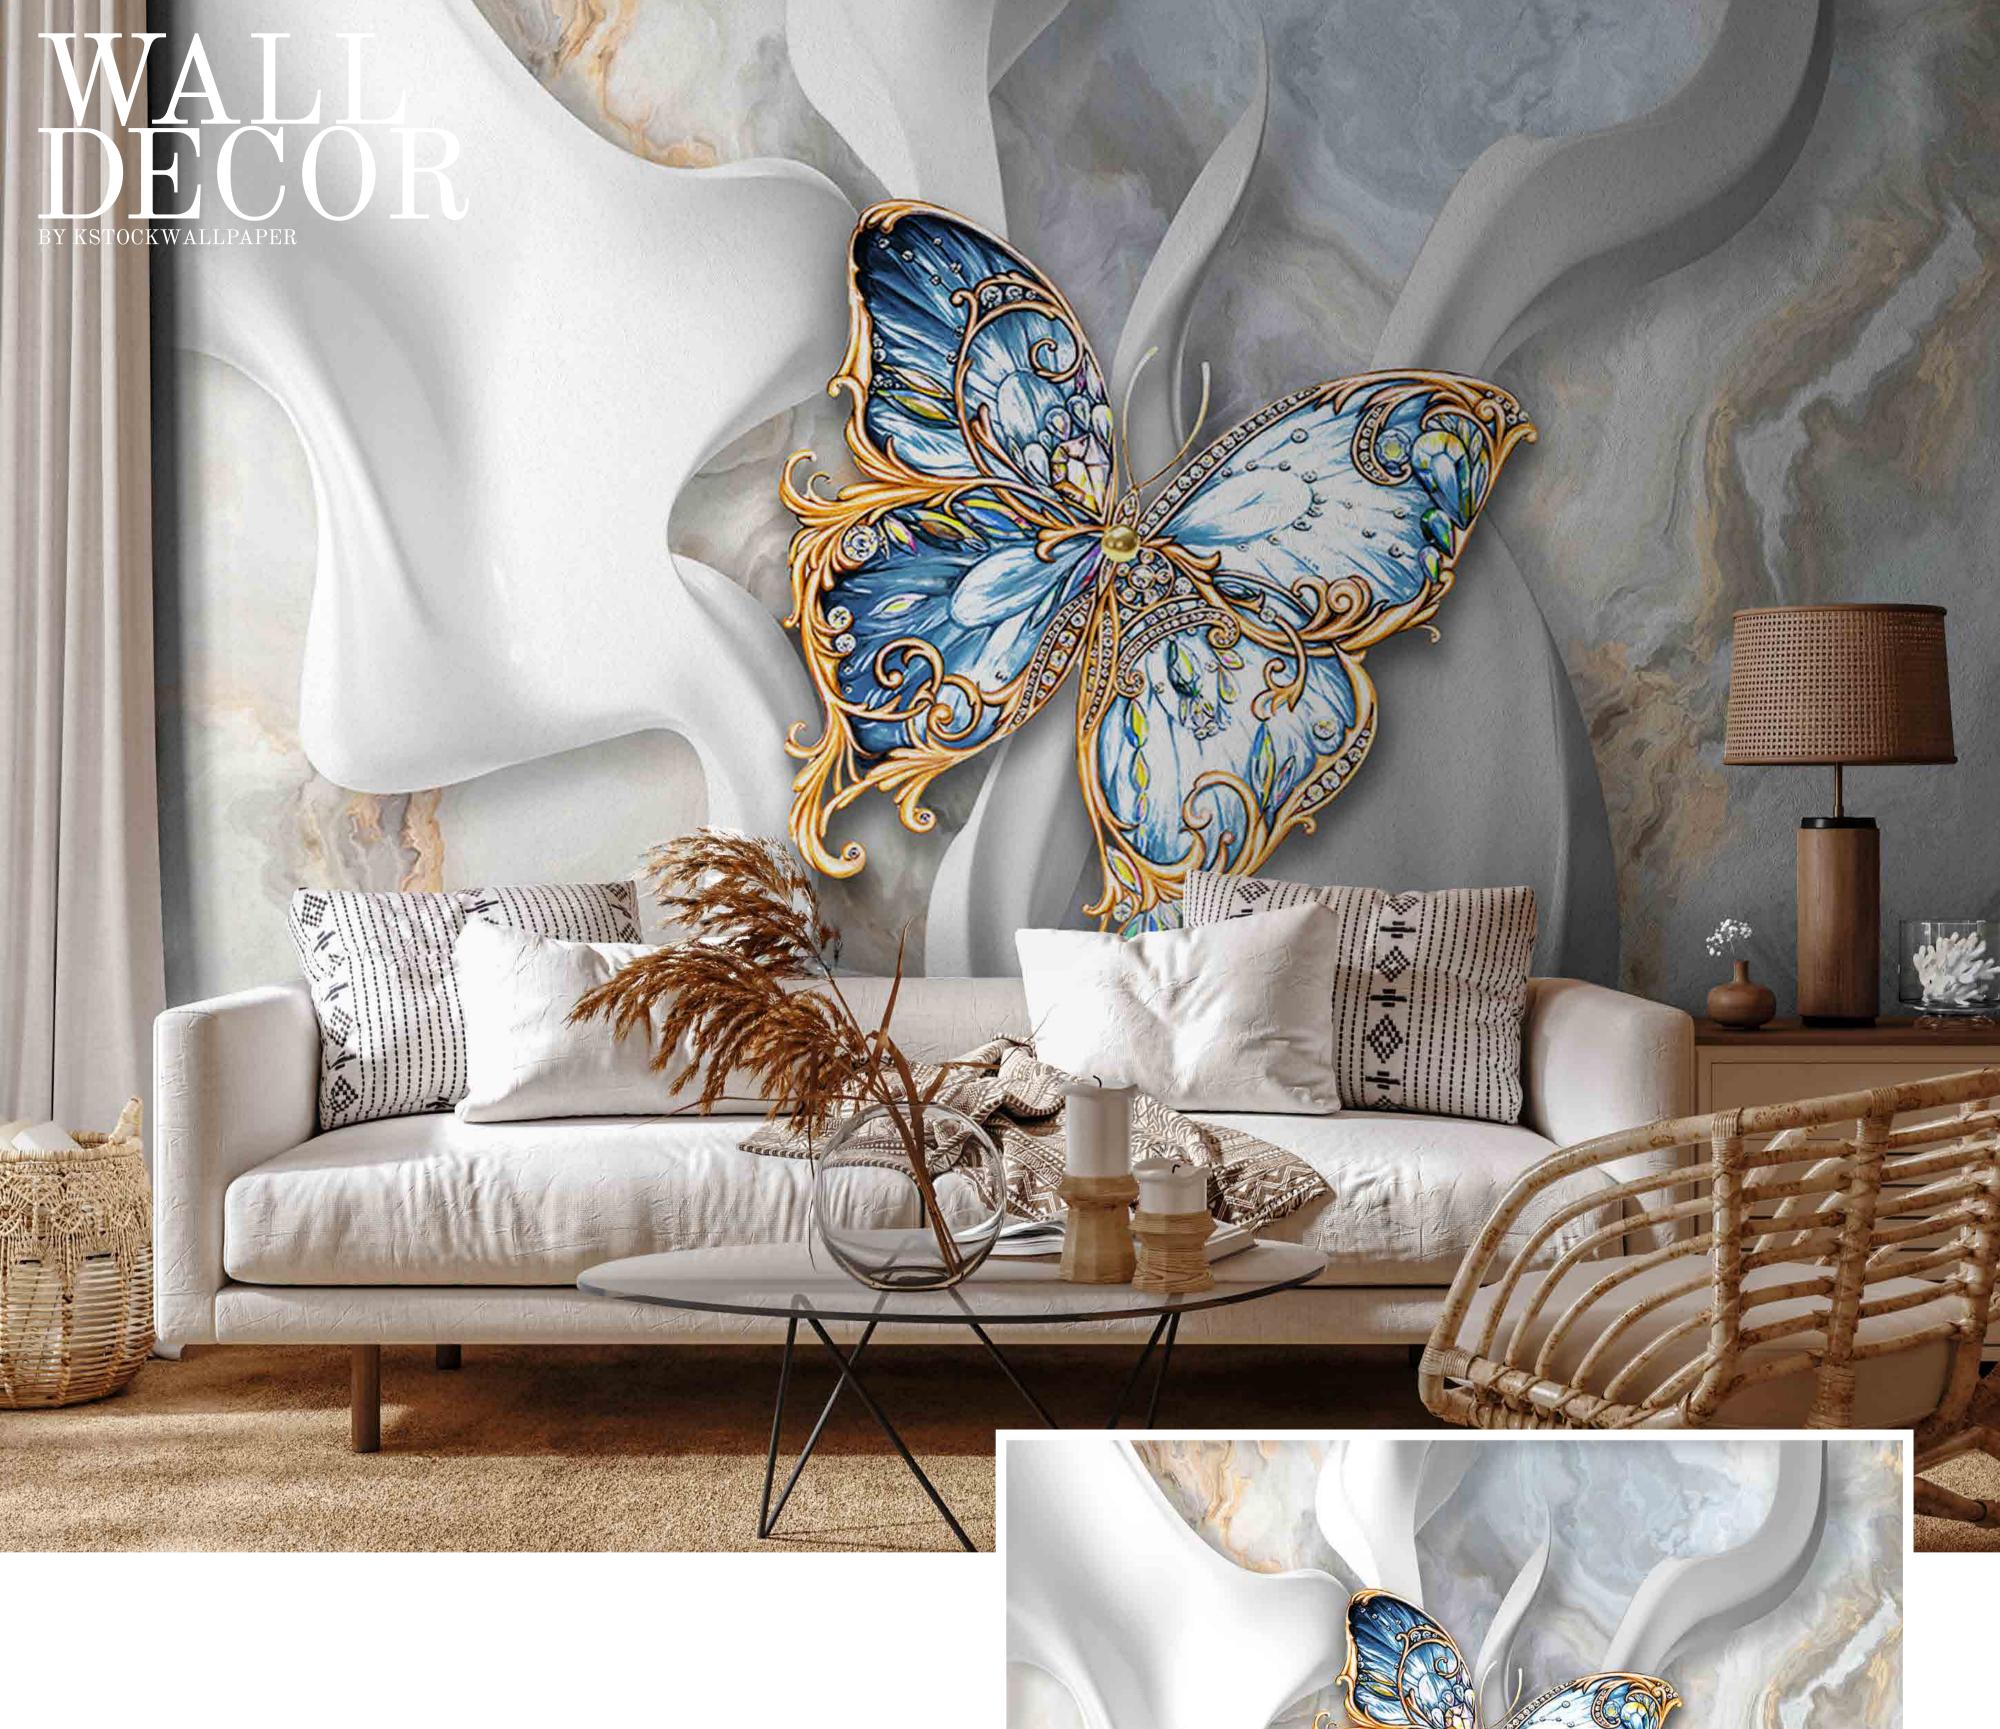

- Designs are customizable as per your wall dimensions.
- Colour can be manipulated in respect to your interior to get the perfect look.
- Original print may slightly differ from the preview above.

SW-207