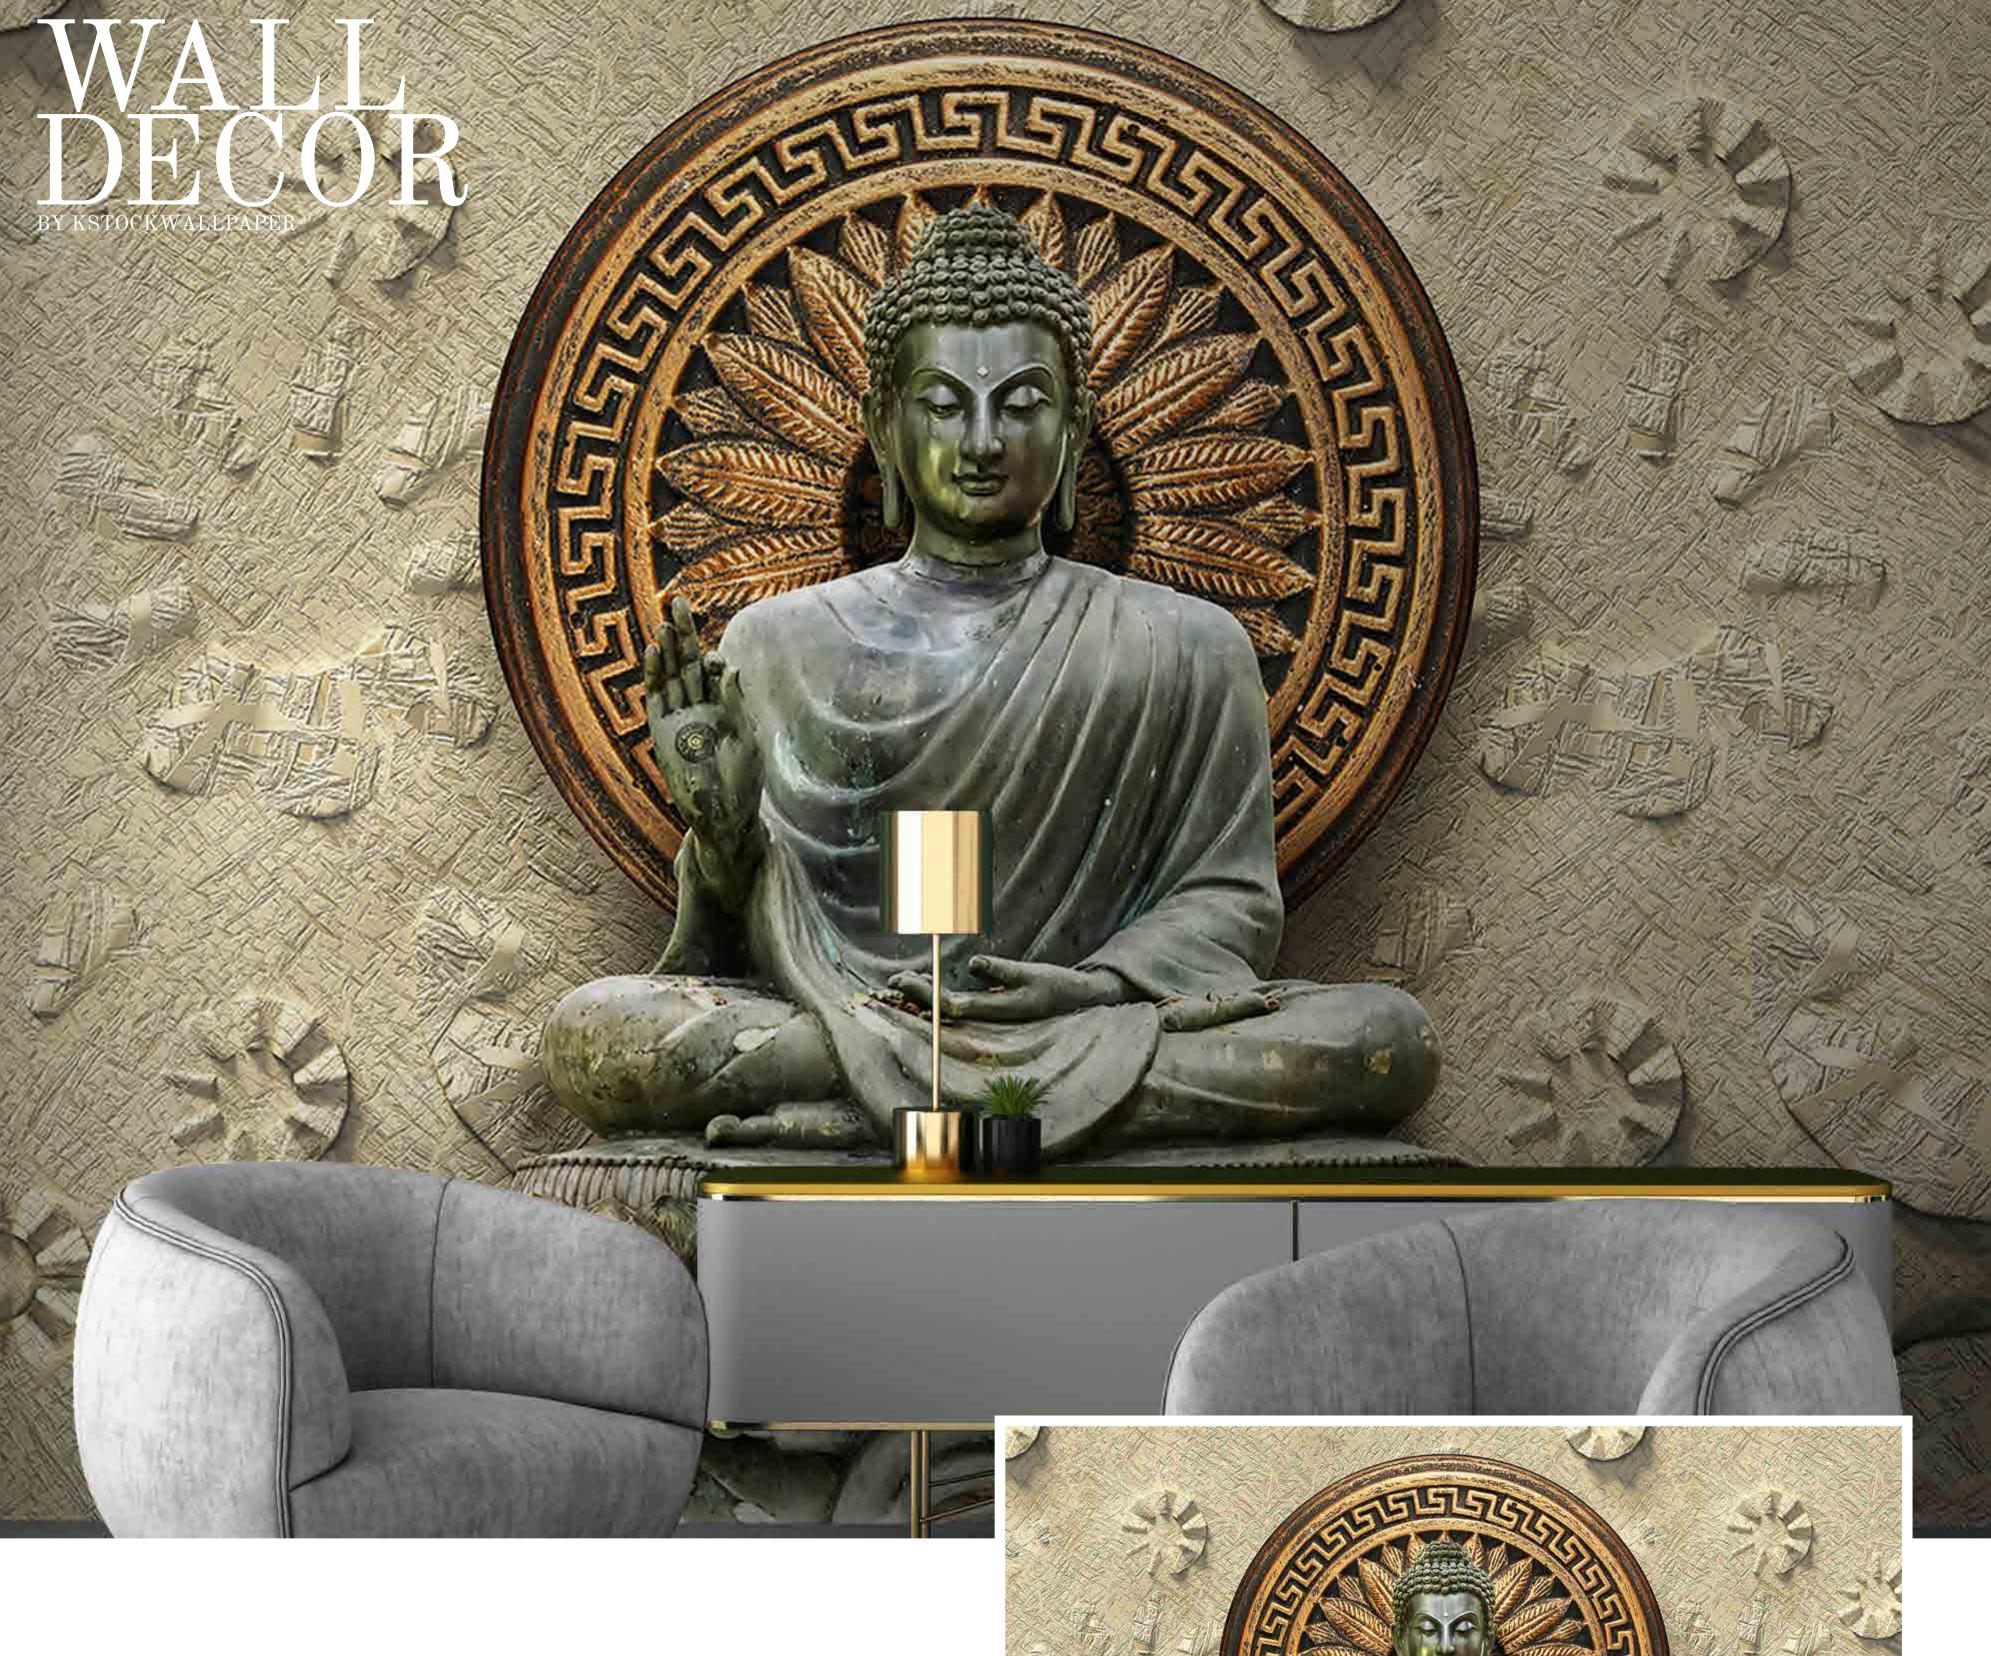

Customizable Designs
In Respect to the Wall Dimensions.

Designs can be customized as per your taste.

Feel free to ask for wall previews.

Once manufactured, these wallpapers are very easy to paste.

SW-201

- Designs are customizable as per your wall dimensions.
- Colour can be manipulated in respect to your interior to get the perfect look.
- Original print may slightly differ from the preview above.