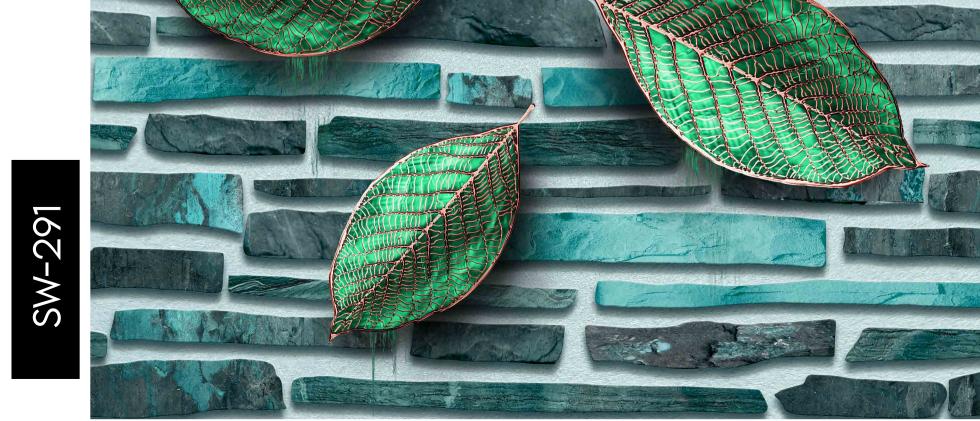

- Designs are customizable as per your wall dimensions.
- Colour can be manipulated in respect to your interior to get the perfect look.
- Original print may slightly differ from the preview above.

#### kstockwallpaper@gmail.com

- Designs are customizable as per your wall dimensions.
- Colour can be manipulated in respect to your interior to get the perfect look.
- Original print may slightly differ from the preview above.