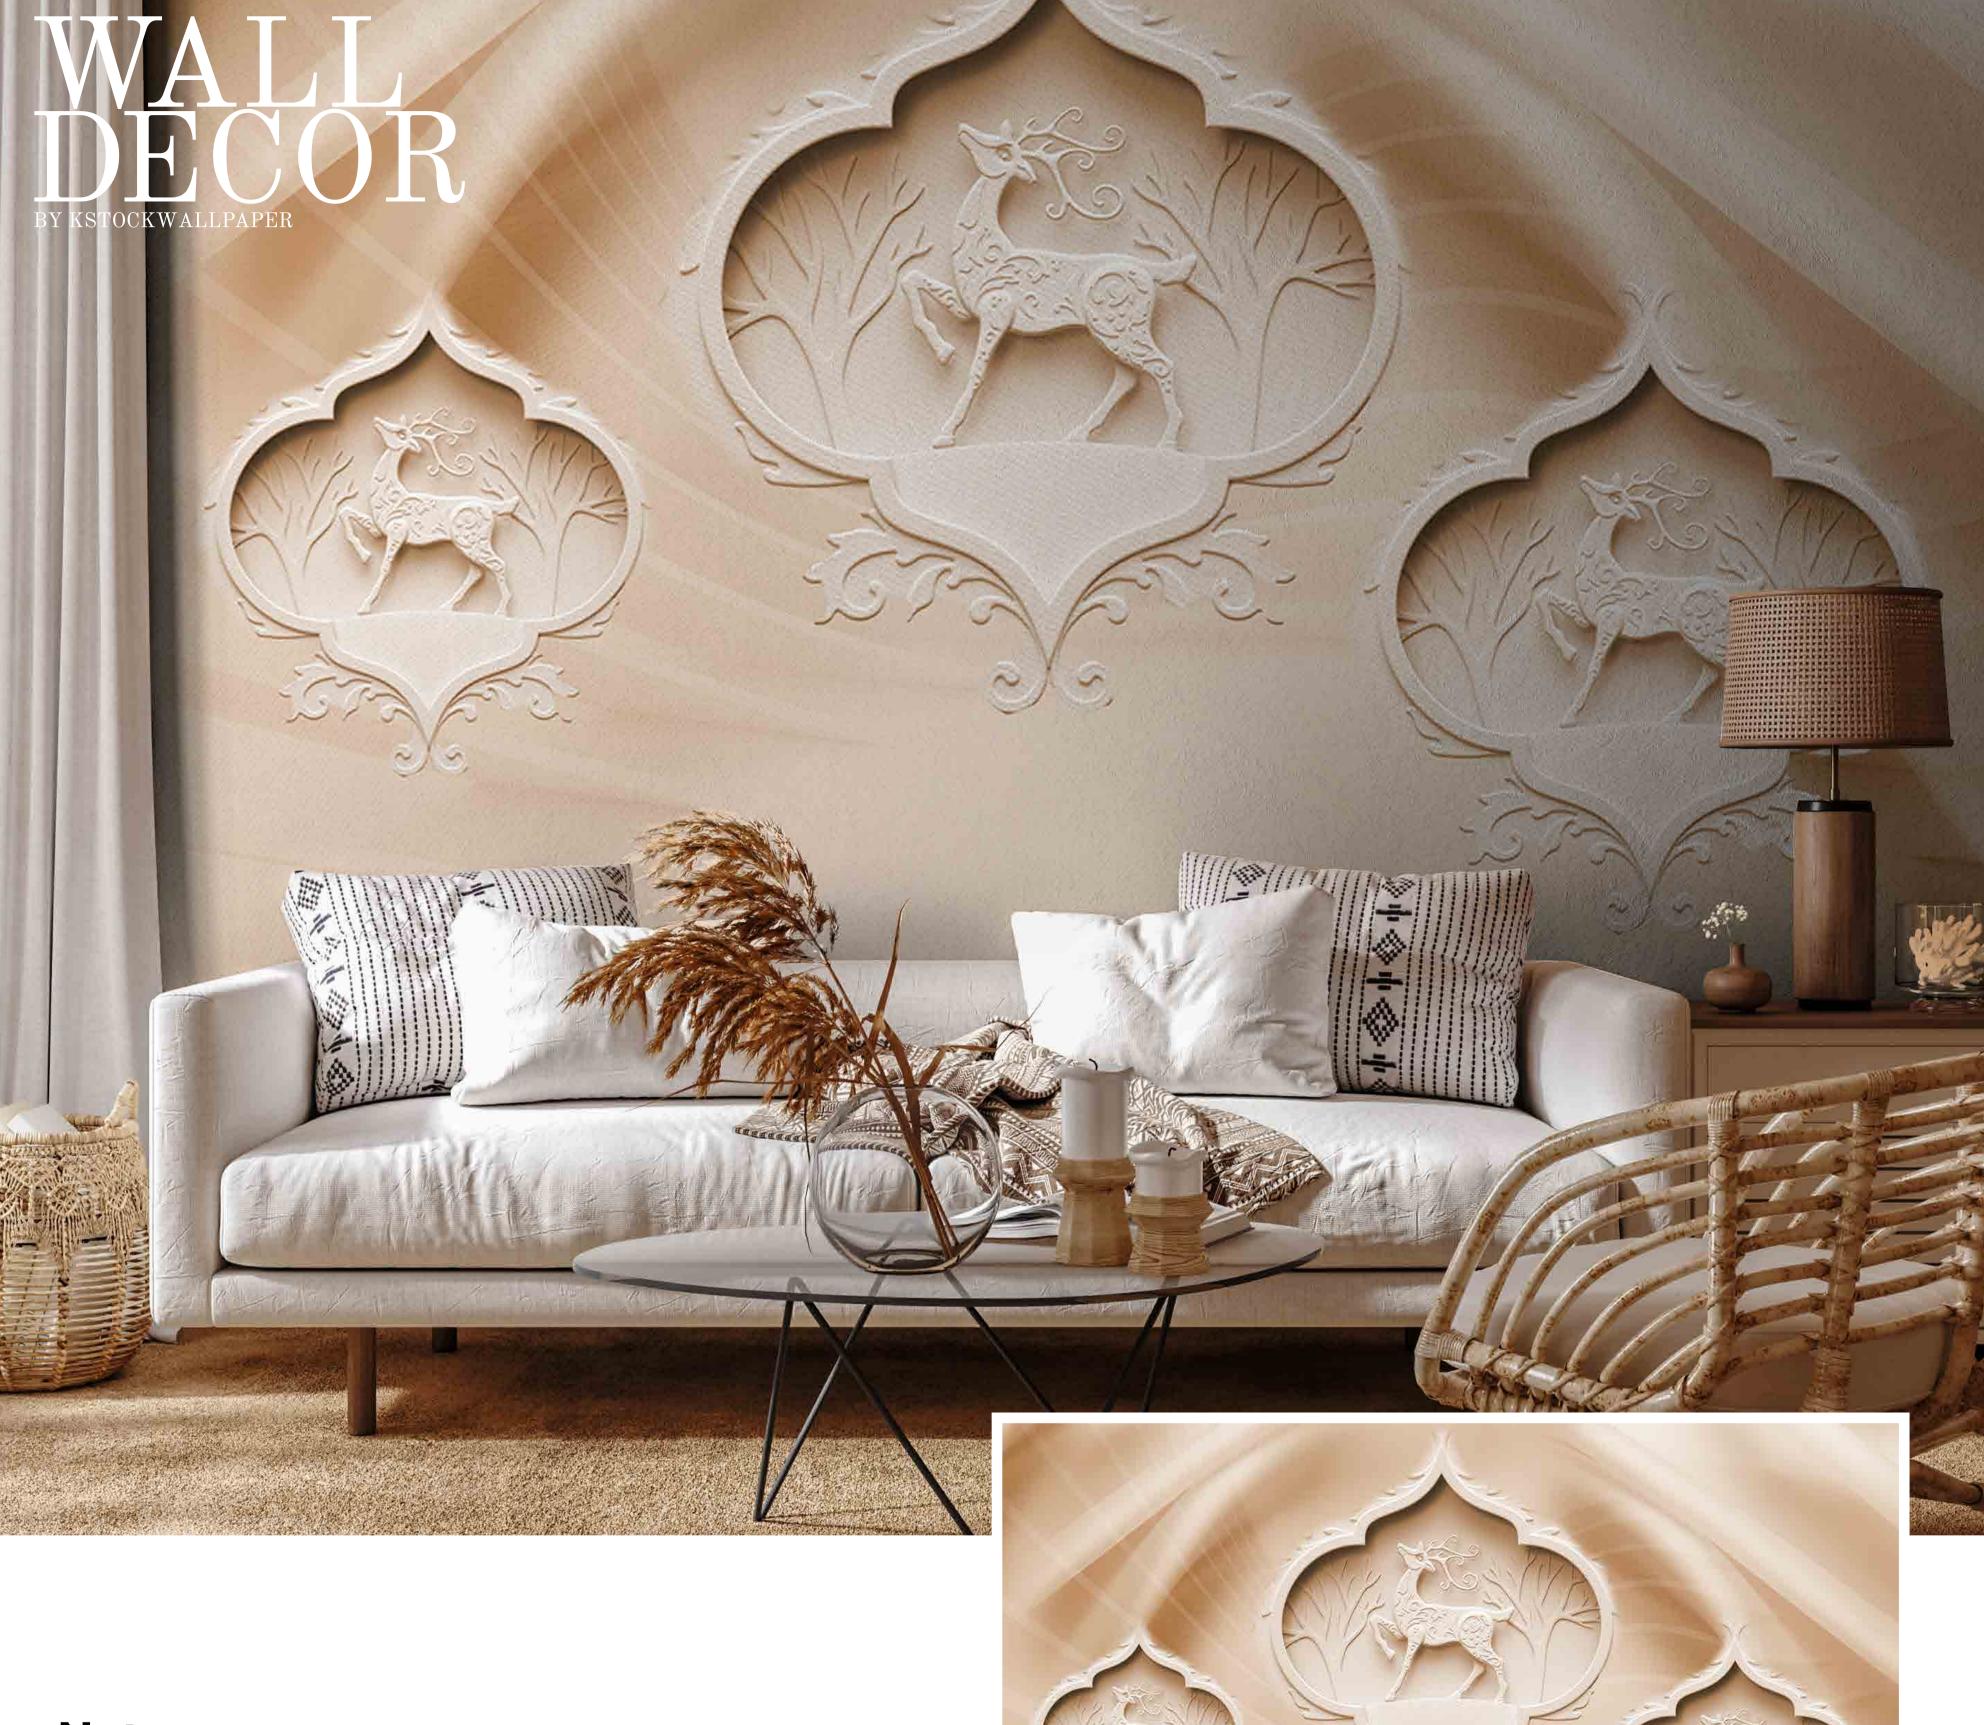

Customizable Designs
In Respect to the Wall Dimensions.

Designs can be customized as per your taste.

Feel free to ask for wall previews.

Once manufactured, these wallpapers are very easy to paste.

SW-201

- Designs are customizable as per your wall dimensions.
- Colour can be manipulated in respect to your interior to get the perfect look.
- Original print may slightly differ from the preview above.