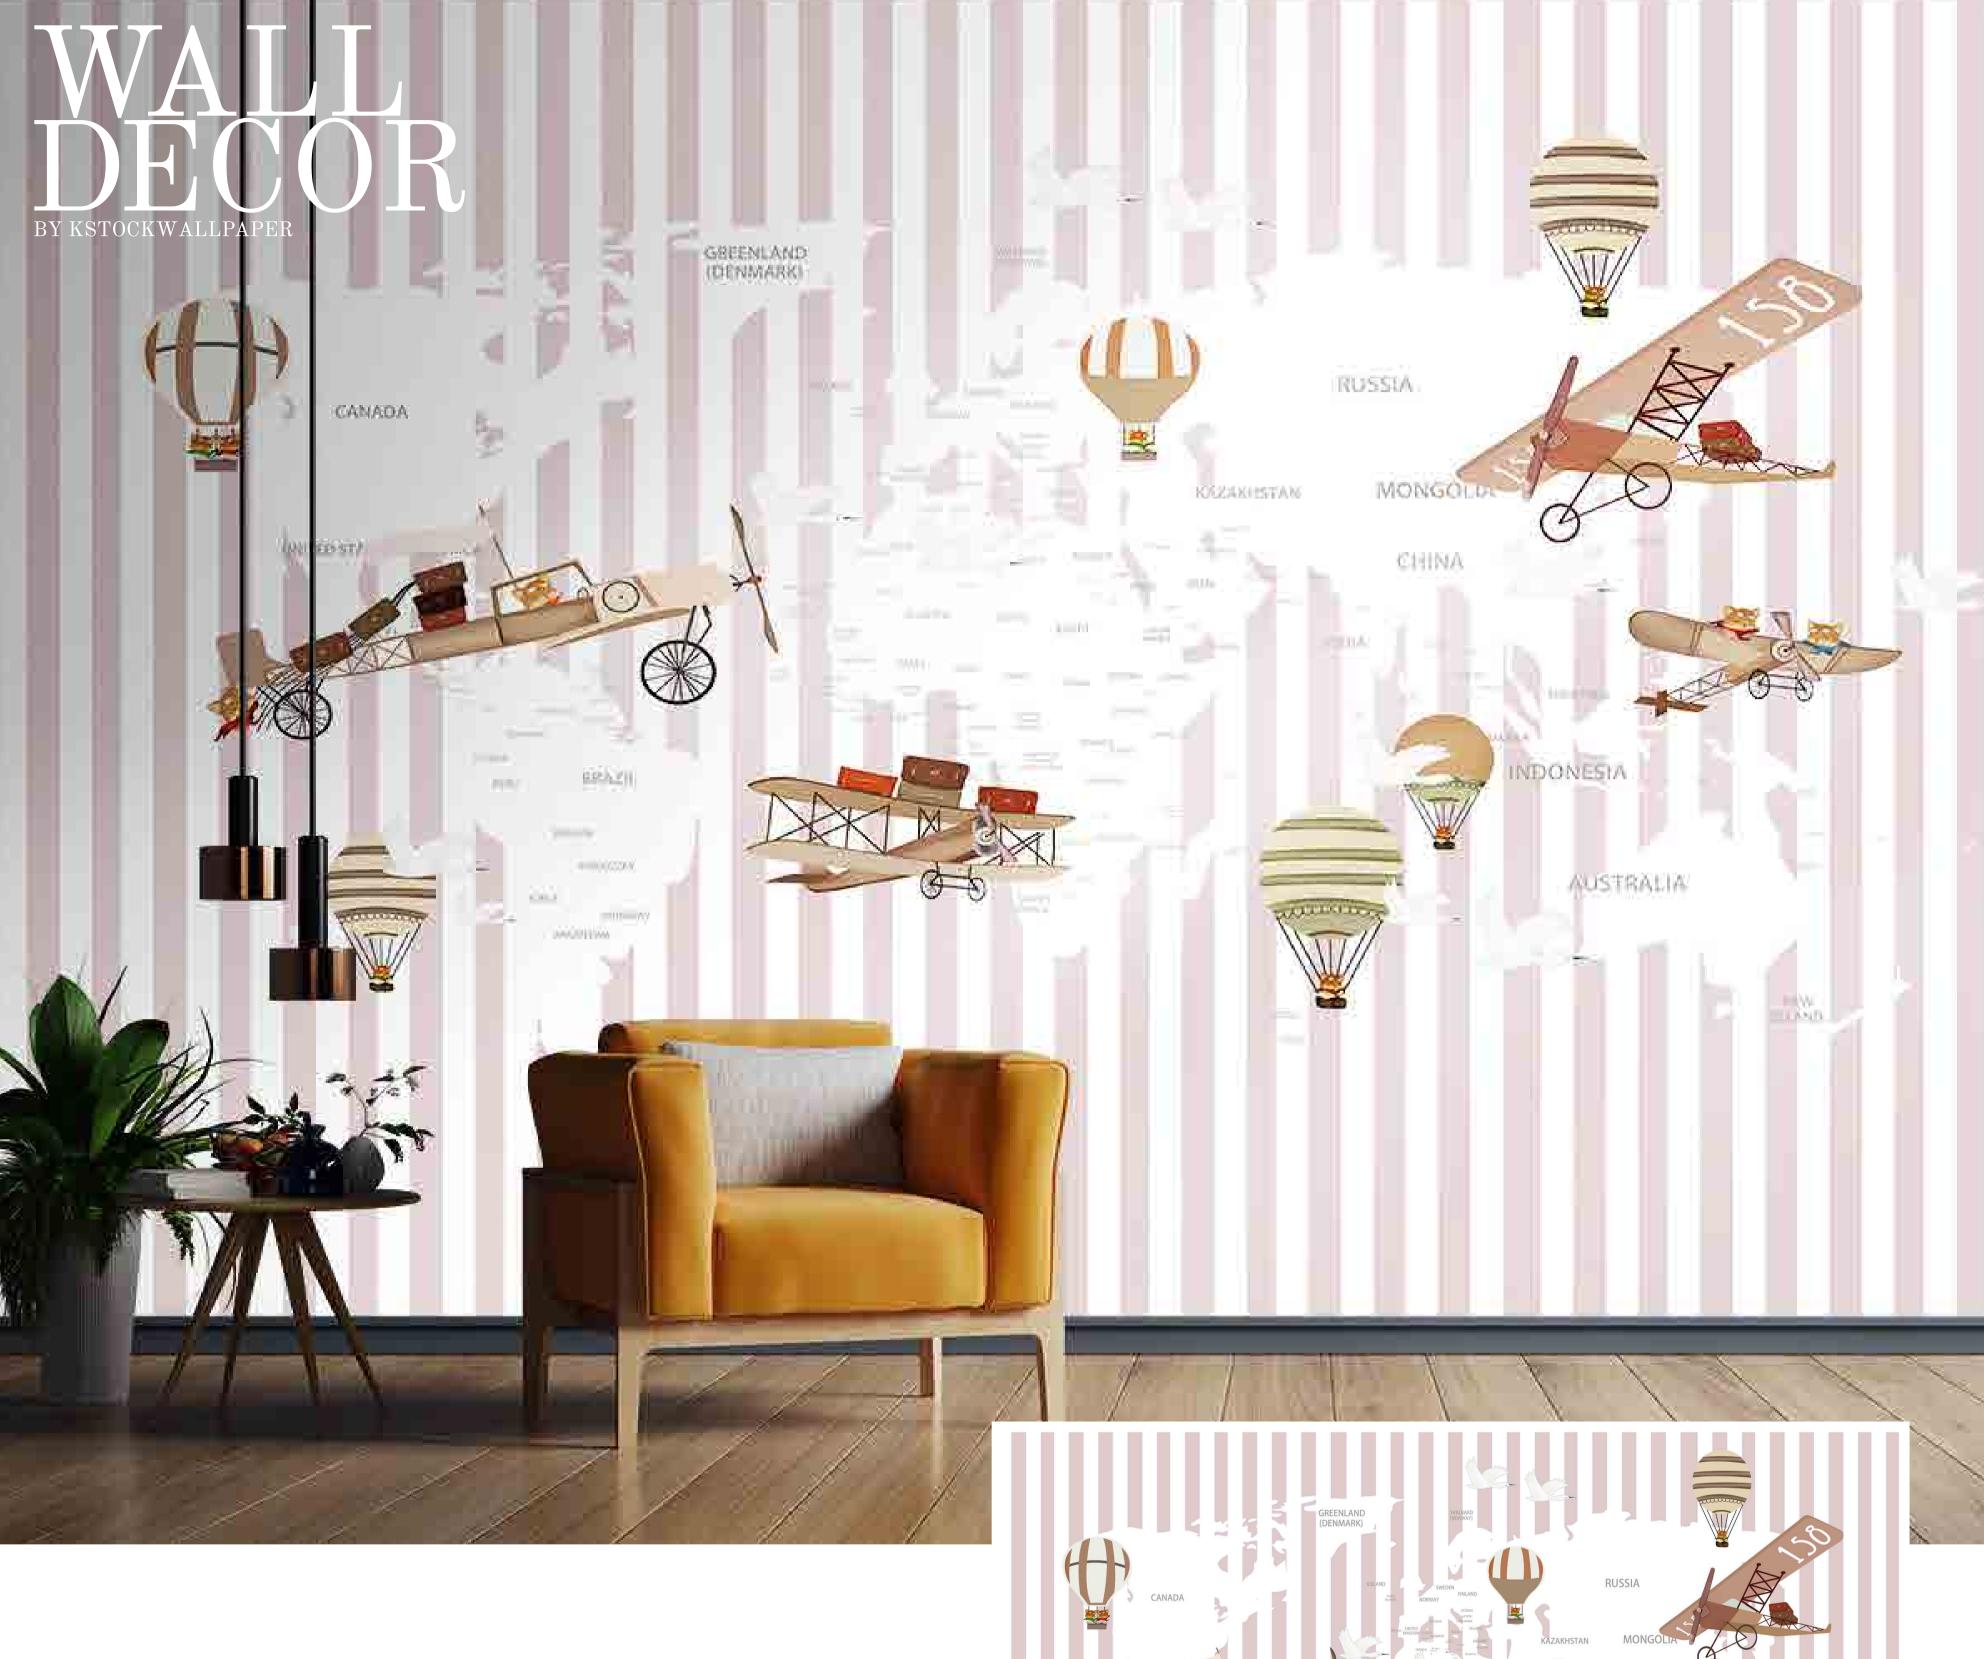

dimensions.
- Colour can be manipulated in respect to your interior to get the perfect look.
- Original print may slightly differ from the preview above.





- Designs are customizable as per your wall dimensions.
- Colour can be manipulated in respect to your interior to get the perfect look.
- Original print may slightly differ from the preview above.



- Designs are customizable as per your wall dimensions.
- Colour can be manipulated in respect to your interior to get the perfect look.
- Original print may slightly differ from the preview above.







- Designs are customizable as per your wall dimensions.
- Colour can be manipulated in respect to your interior to get the perfect look.
- Original print may slightly differ from the preview above.





#### kstockwallpaper@gmail.com



- Designs are customizable as per your wall dimensions.
- Colour can be manipulated in respect to your interior to get the perfect look.
- Original print may slightly differ from the preview above.





- Designs are customizable as per your wall dimensions.
- Colour can be manipulated in respect to your interior to get the perfect look.
- Original print may slightly differ from the preview above.



- Designs are customizable as per your wall dimensions.
- Colour can be manipulated in respect to your interior to get the perfect look.
- Original print may slightly differ from the preview above.





- Designs are customizable as per your wall dimensions.
- Colour can be manipulated in respect to your interior to get the perfect look.
- Original print may slightly differ from the preview