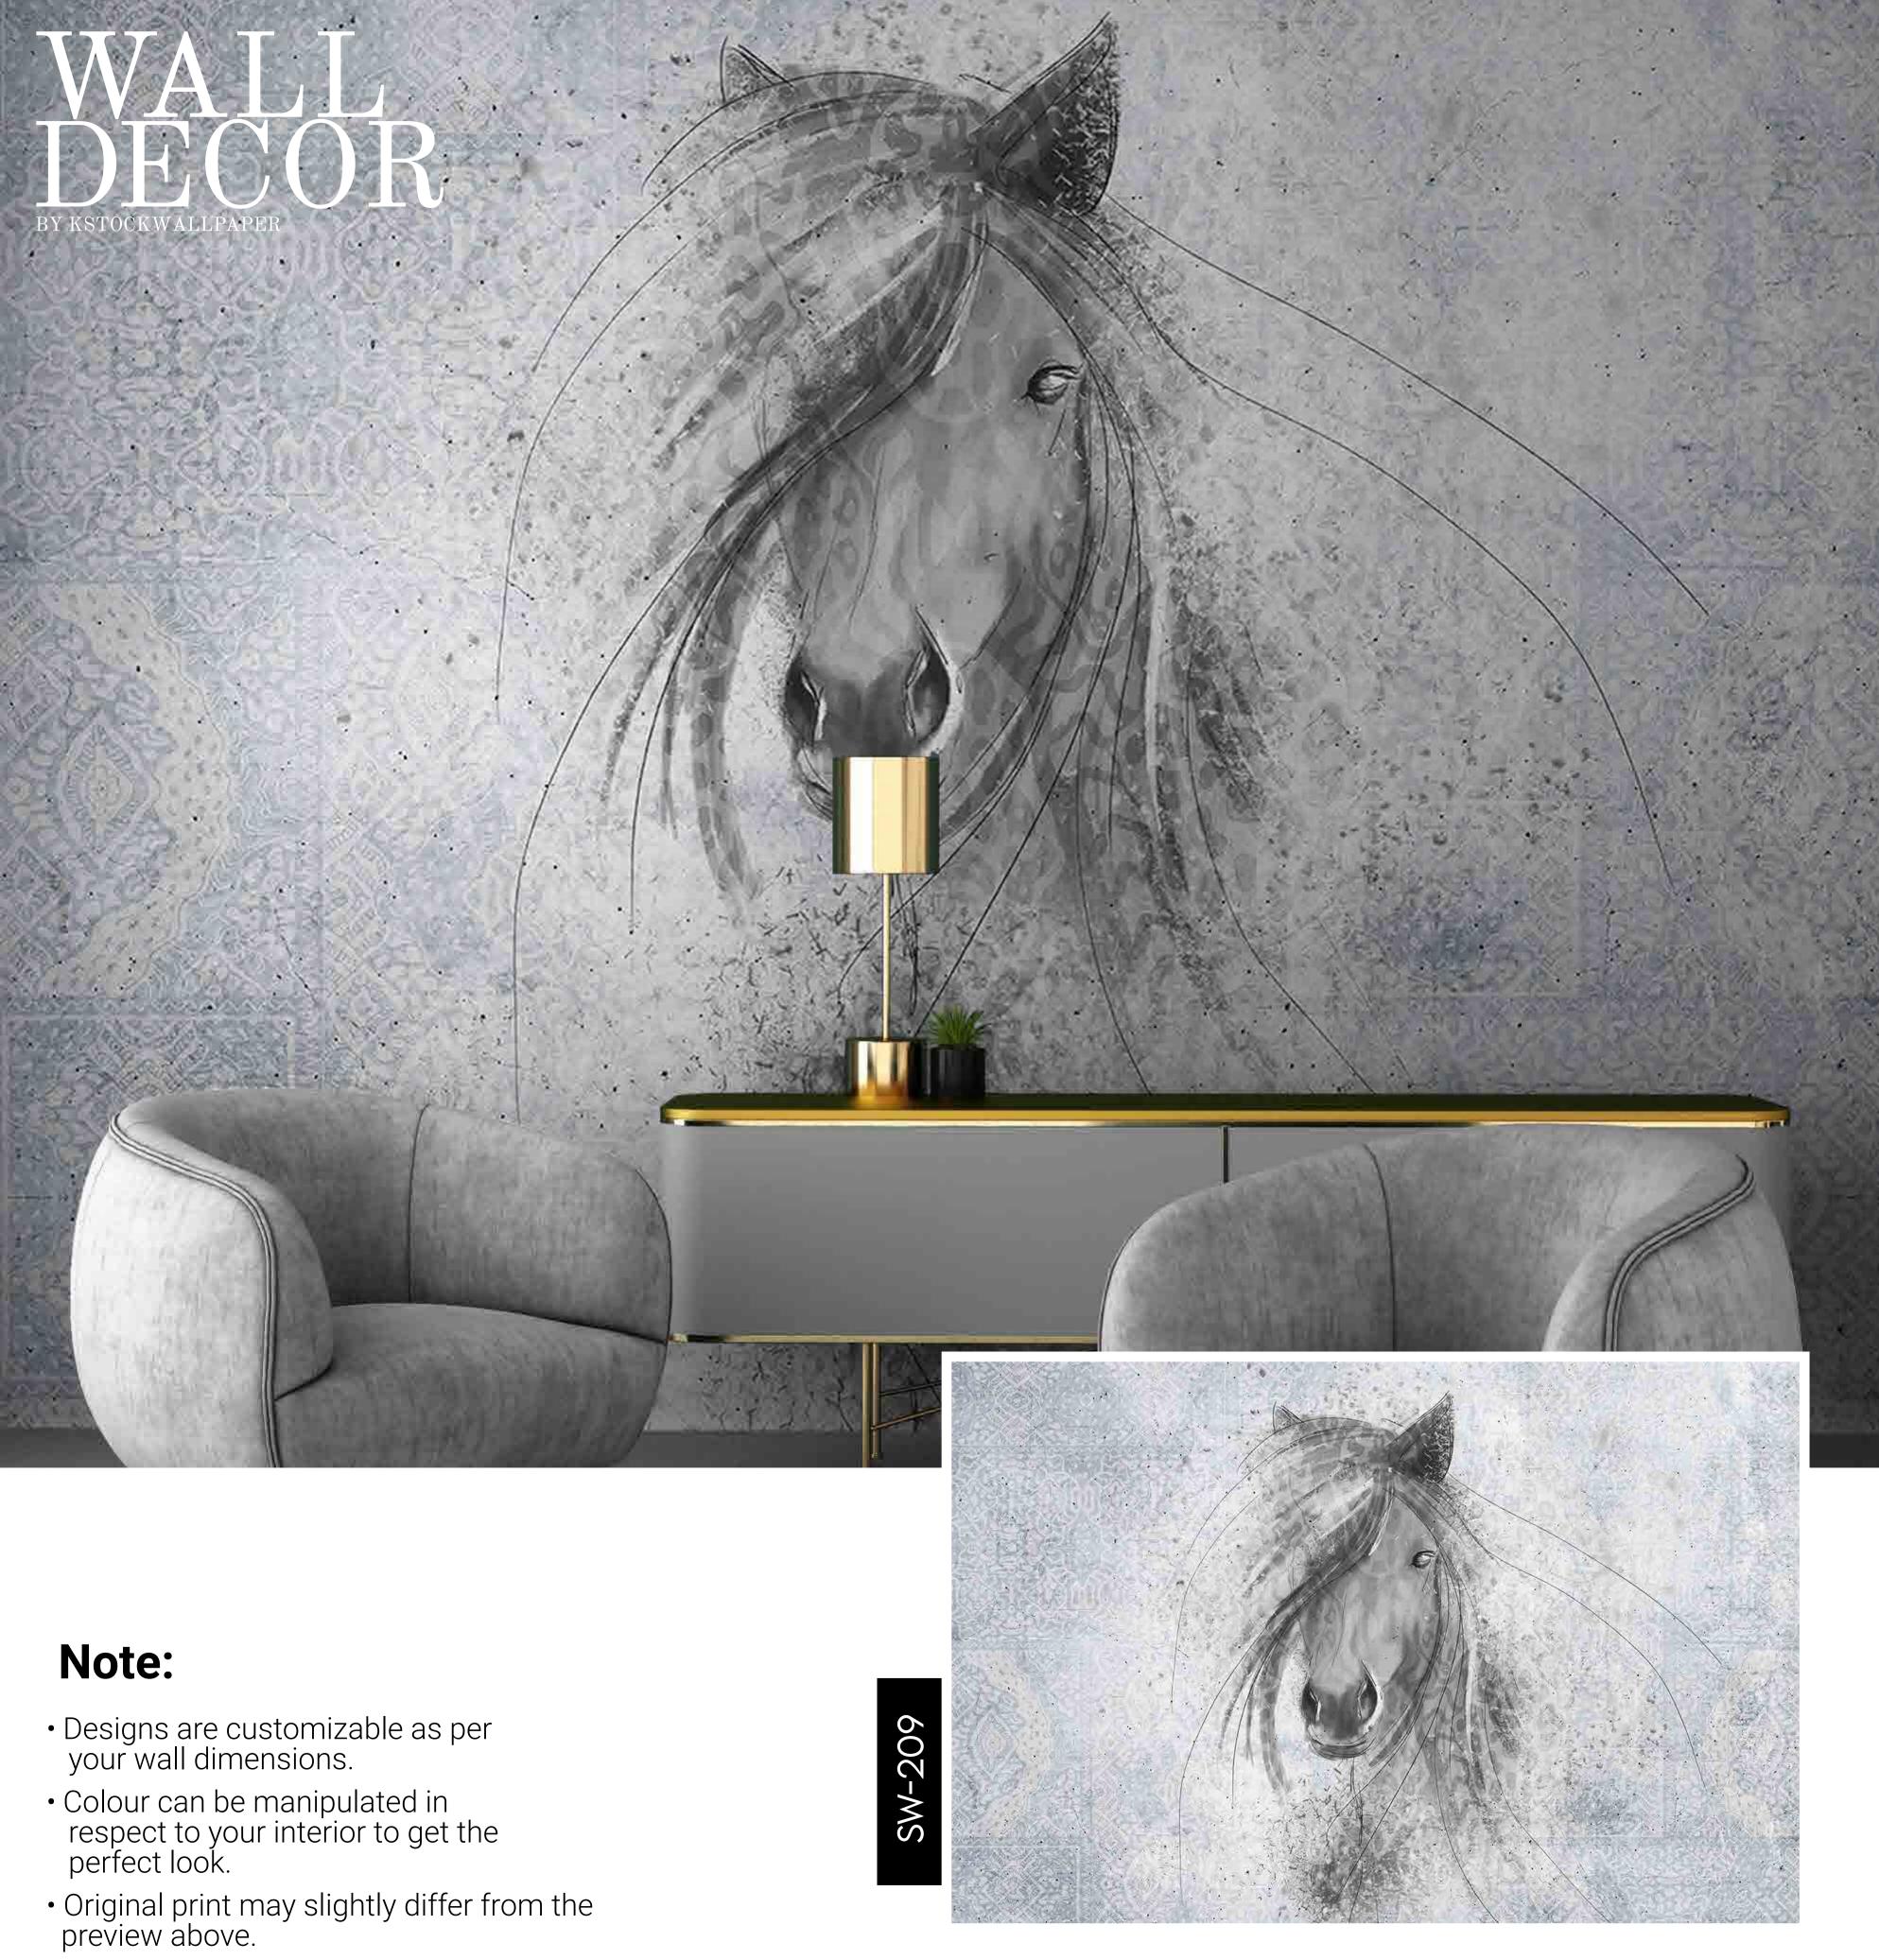

- Designs are customizable as per your wall dimensions.
- Colour can be manipulated in respect to your interior to get the perfect look.
- Original print may slightly differ from the preview above.

SW-228