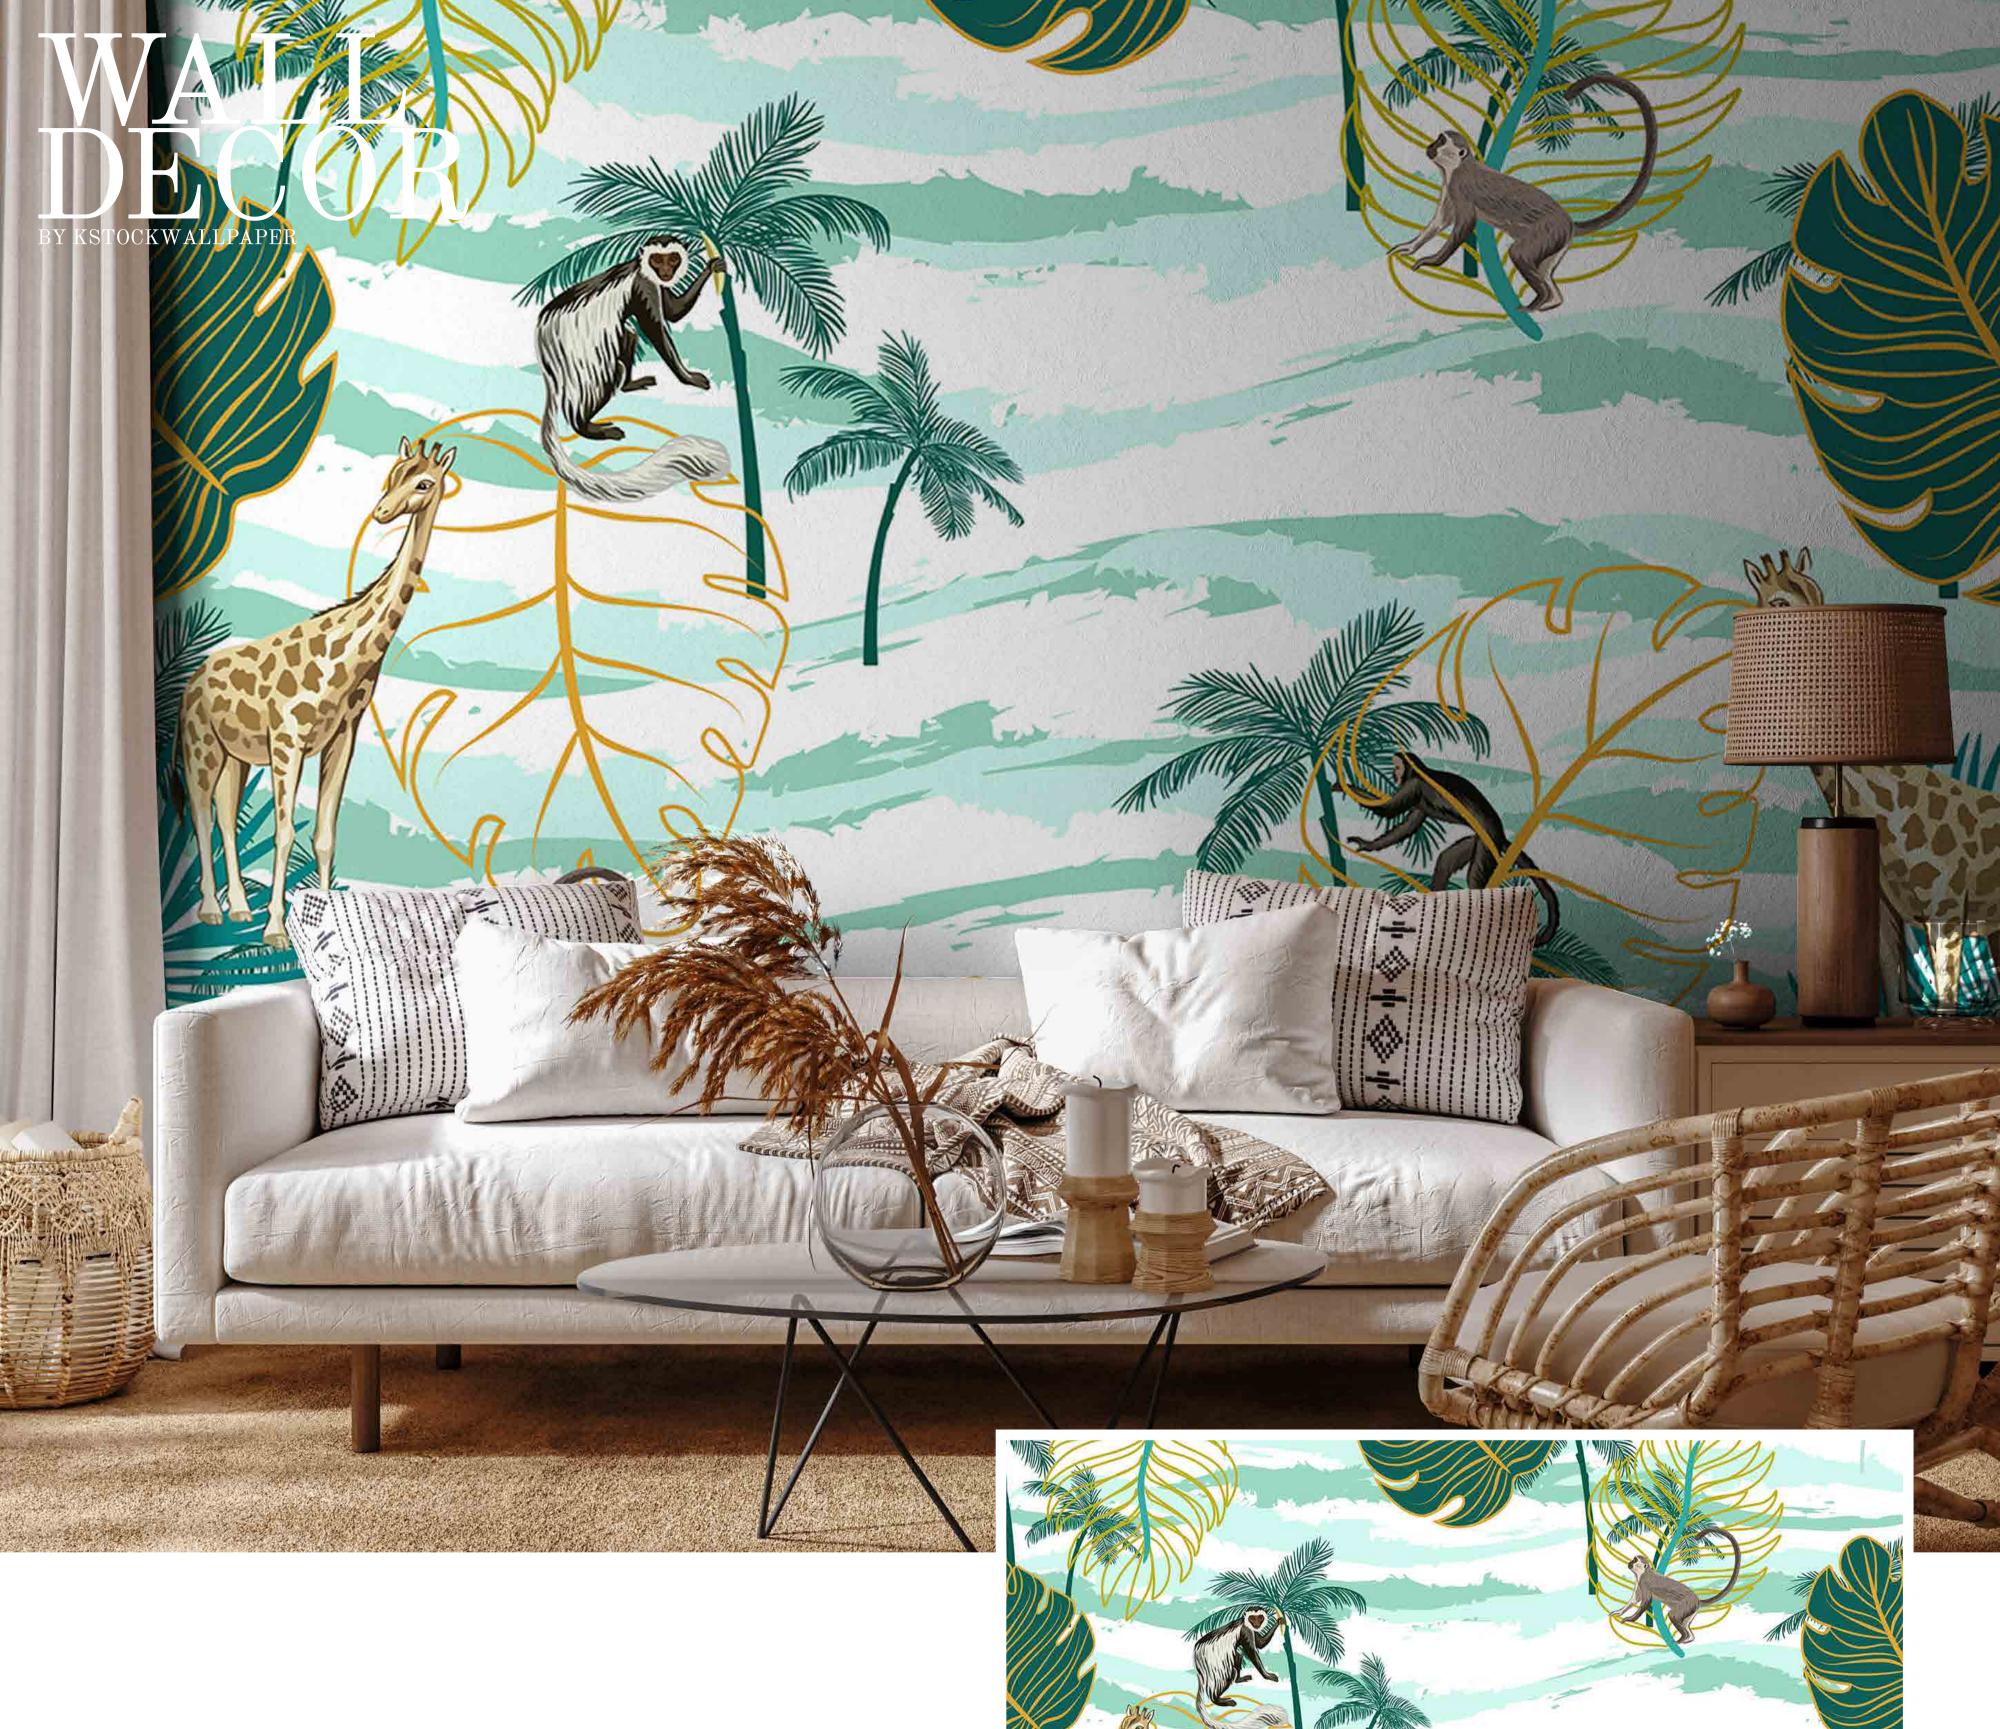

Customizable Designs
In Respect to the Wall Dimensions.

Designs can be customized as per your taste.

Feel free to ask for wall previews.

Once manufactured, these wallpapers are very easy to paste.

SW-201

- Designs are customizable as per your wall dimensions.
- Colour can be manipulated in respect to your interior to get the perfect look.
- Original print may slightly differ from the preview above.