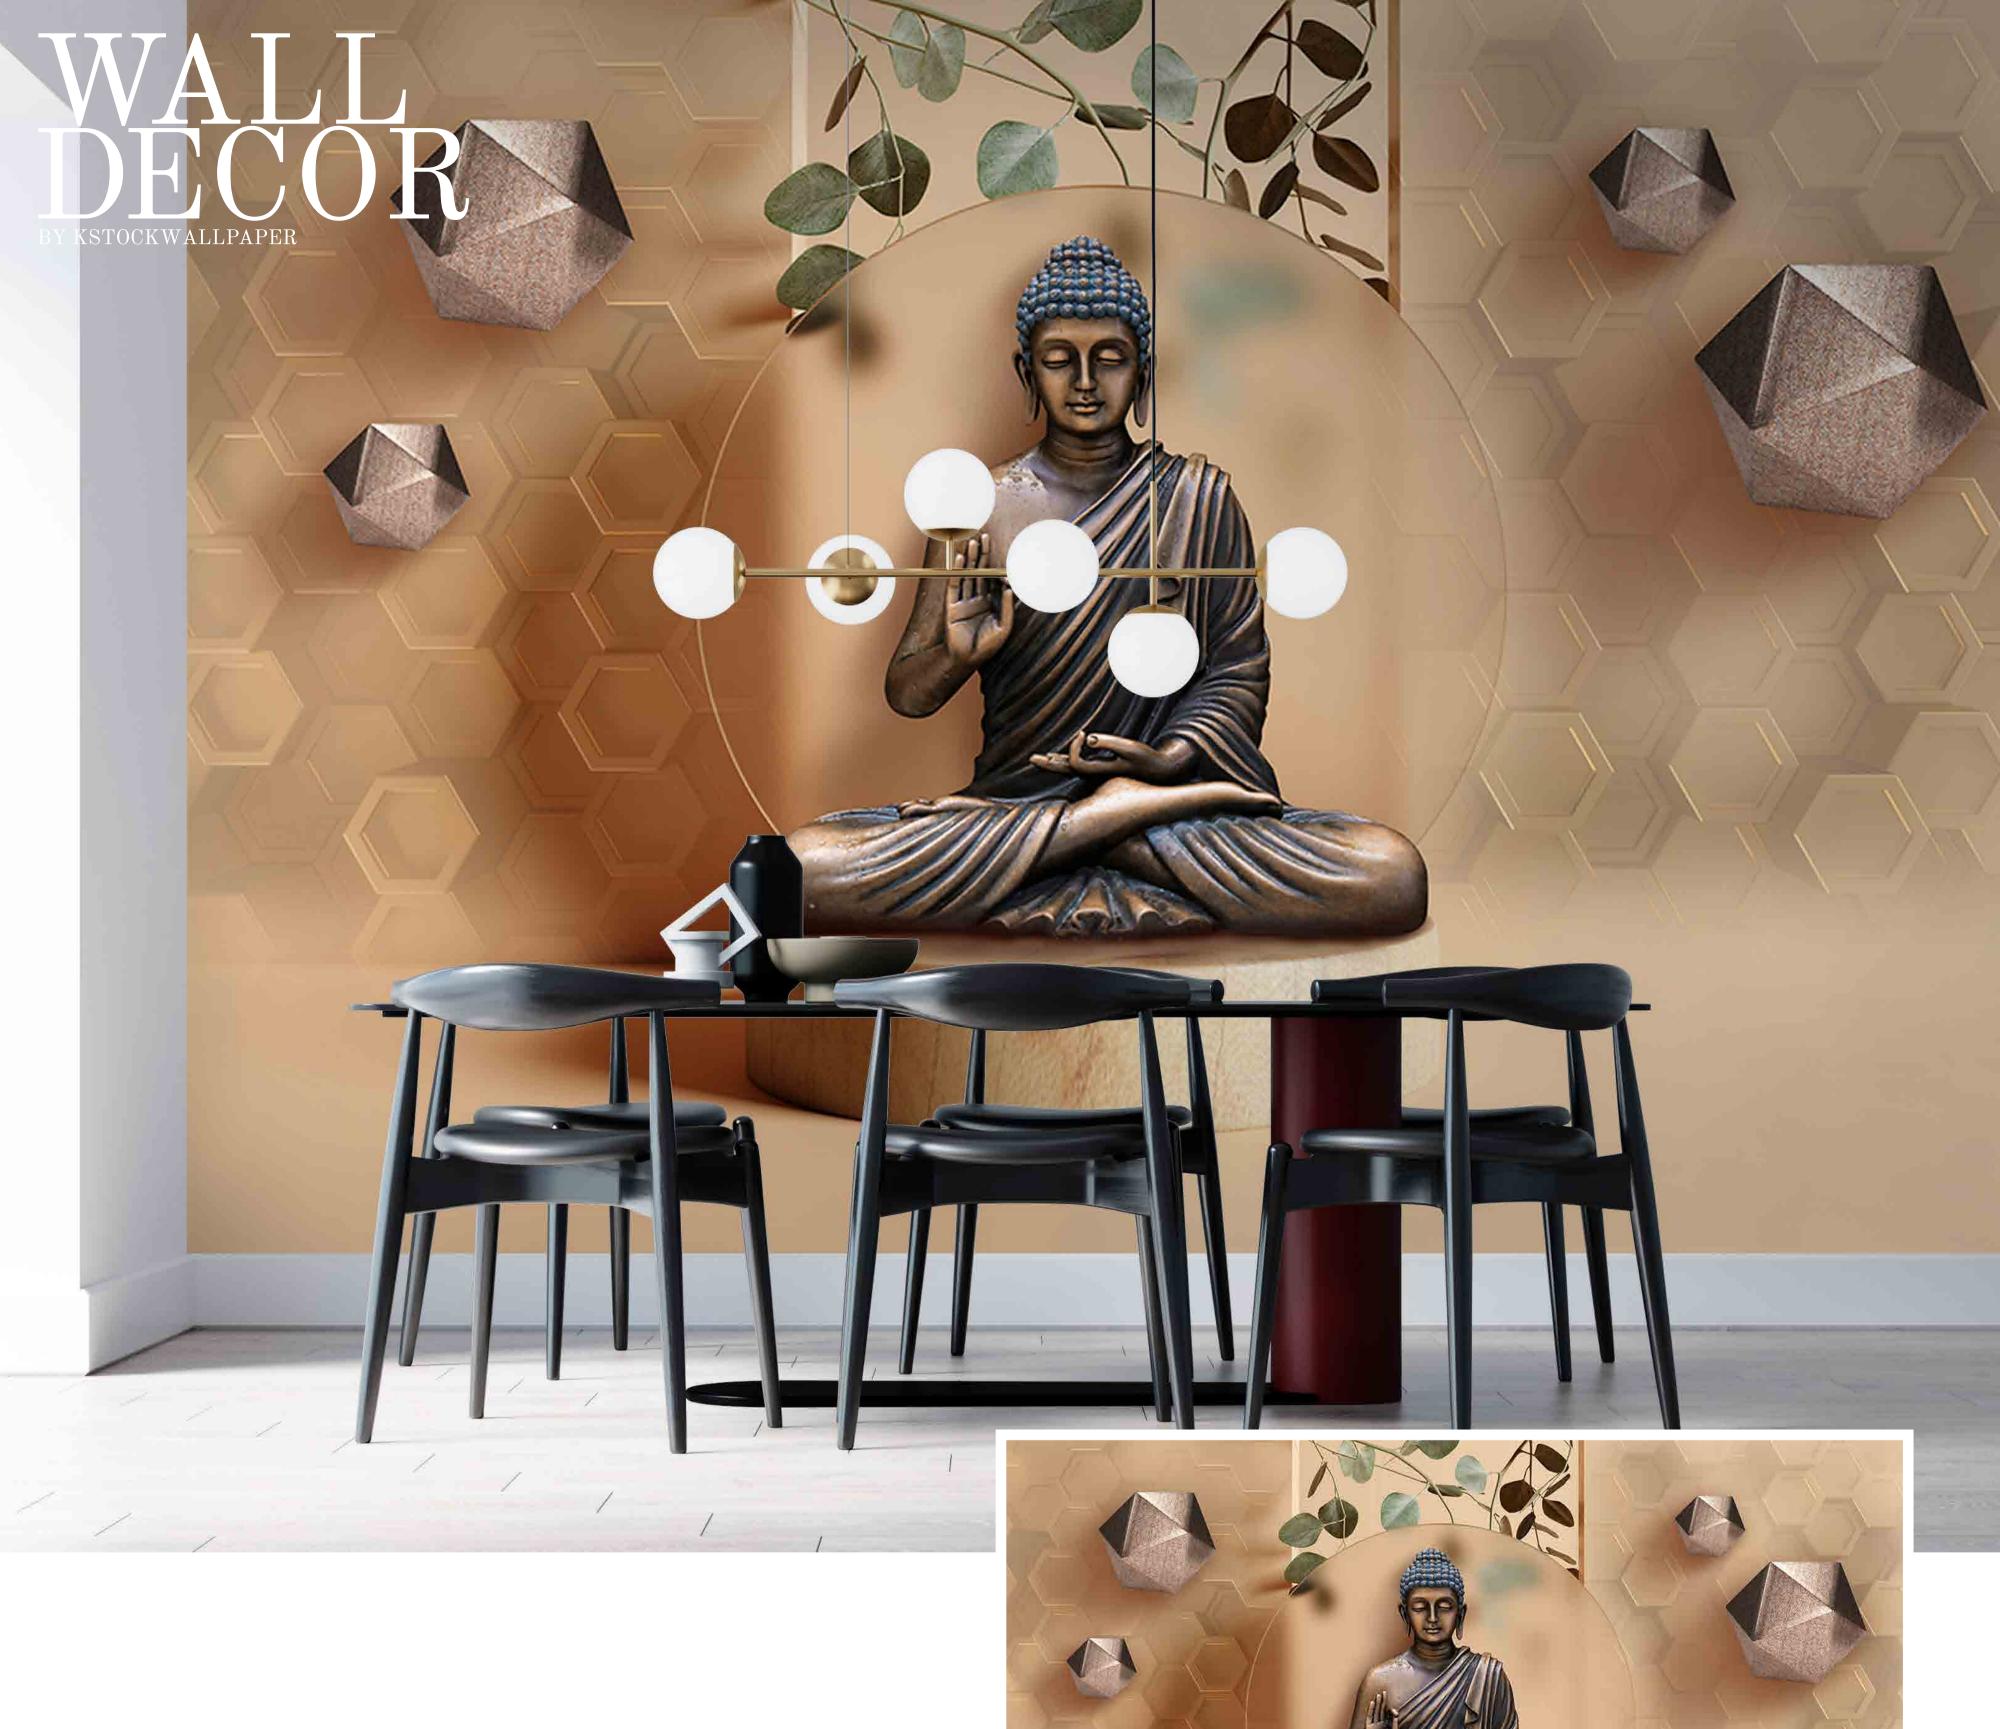

are customizable as per your wall dimensions.
- Colour can be manipulated in respect to your interior to get the perfect look.
- Original print may slightly differ from the preview above.





- Designs are customizable as per your wall dimensions.
- Colour can be manipulated in respect to your interior to get the perfect look.
- Original print may slightly differ from the preview above.





- Designs are customizable as per your wall dimensions.
- Colour can be manipulated in respect to your interior to get the perfect look.
- Original print may slightly differ from the preview above.



- Designs are customizable as per your wall dimensions.
- Colour can be manipulated in respect to your interior to get the perfect look.
- Original print may slightly differ from the preview above.







- Designs are customizable as per your wall dimensions.
- Colour can be manipulated in respect to your interior to get the perfect look.
- Original print may slightly differ from the preview above.





#### kstockwallpaper@gmail.com



- Designs are customizable as per your wall dimensions.
- Colour can be manipulated in respect to your interior to get the perfect look.
- Original print may slightly differ from the preview above.





- Designs are customizable as per your wall dimensions.
- Colour can be manipulated in respect to your interior to get the perfect look.
- Original print may slightly differ from the preview above.



- Designs are customizable as per your wall dimensions.
- Colour can be manipulated in respect to your interior to get the perfect look.
- Original print may