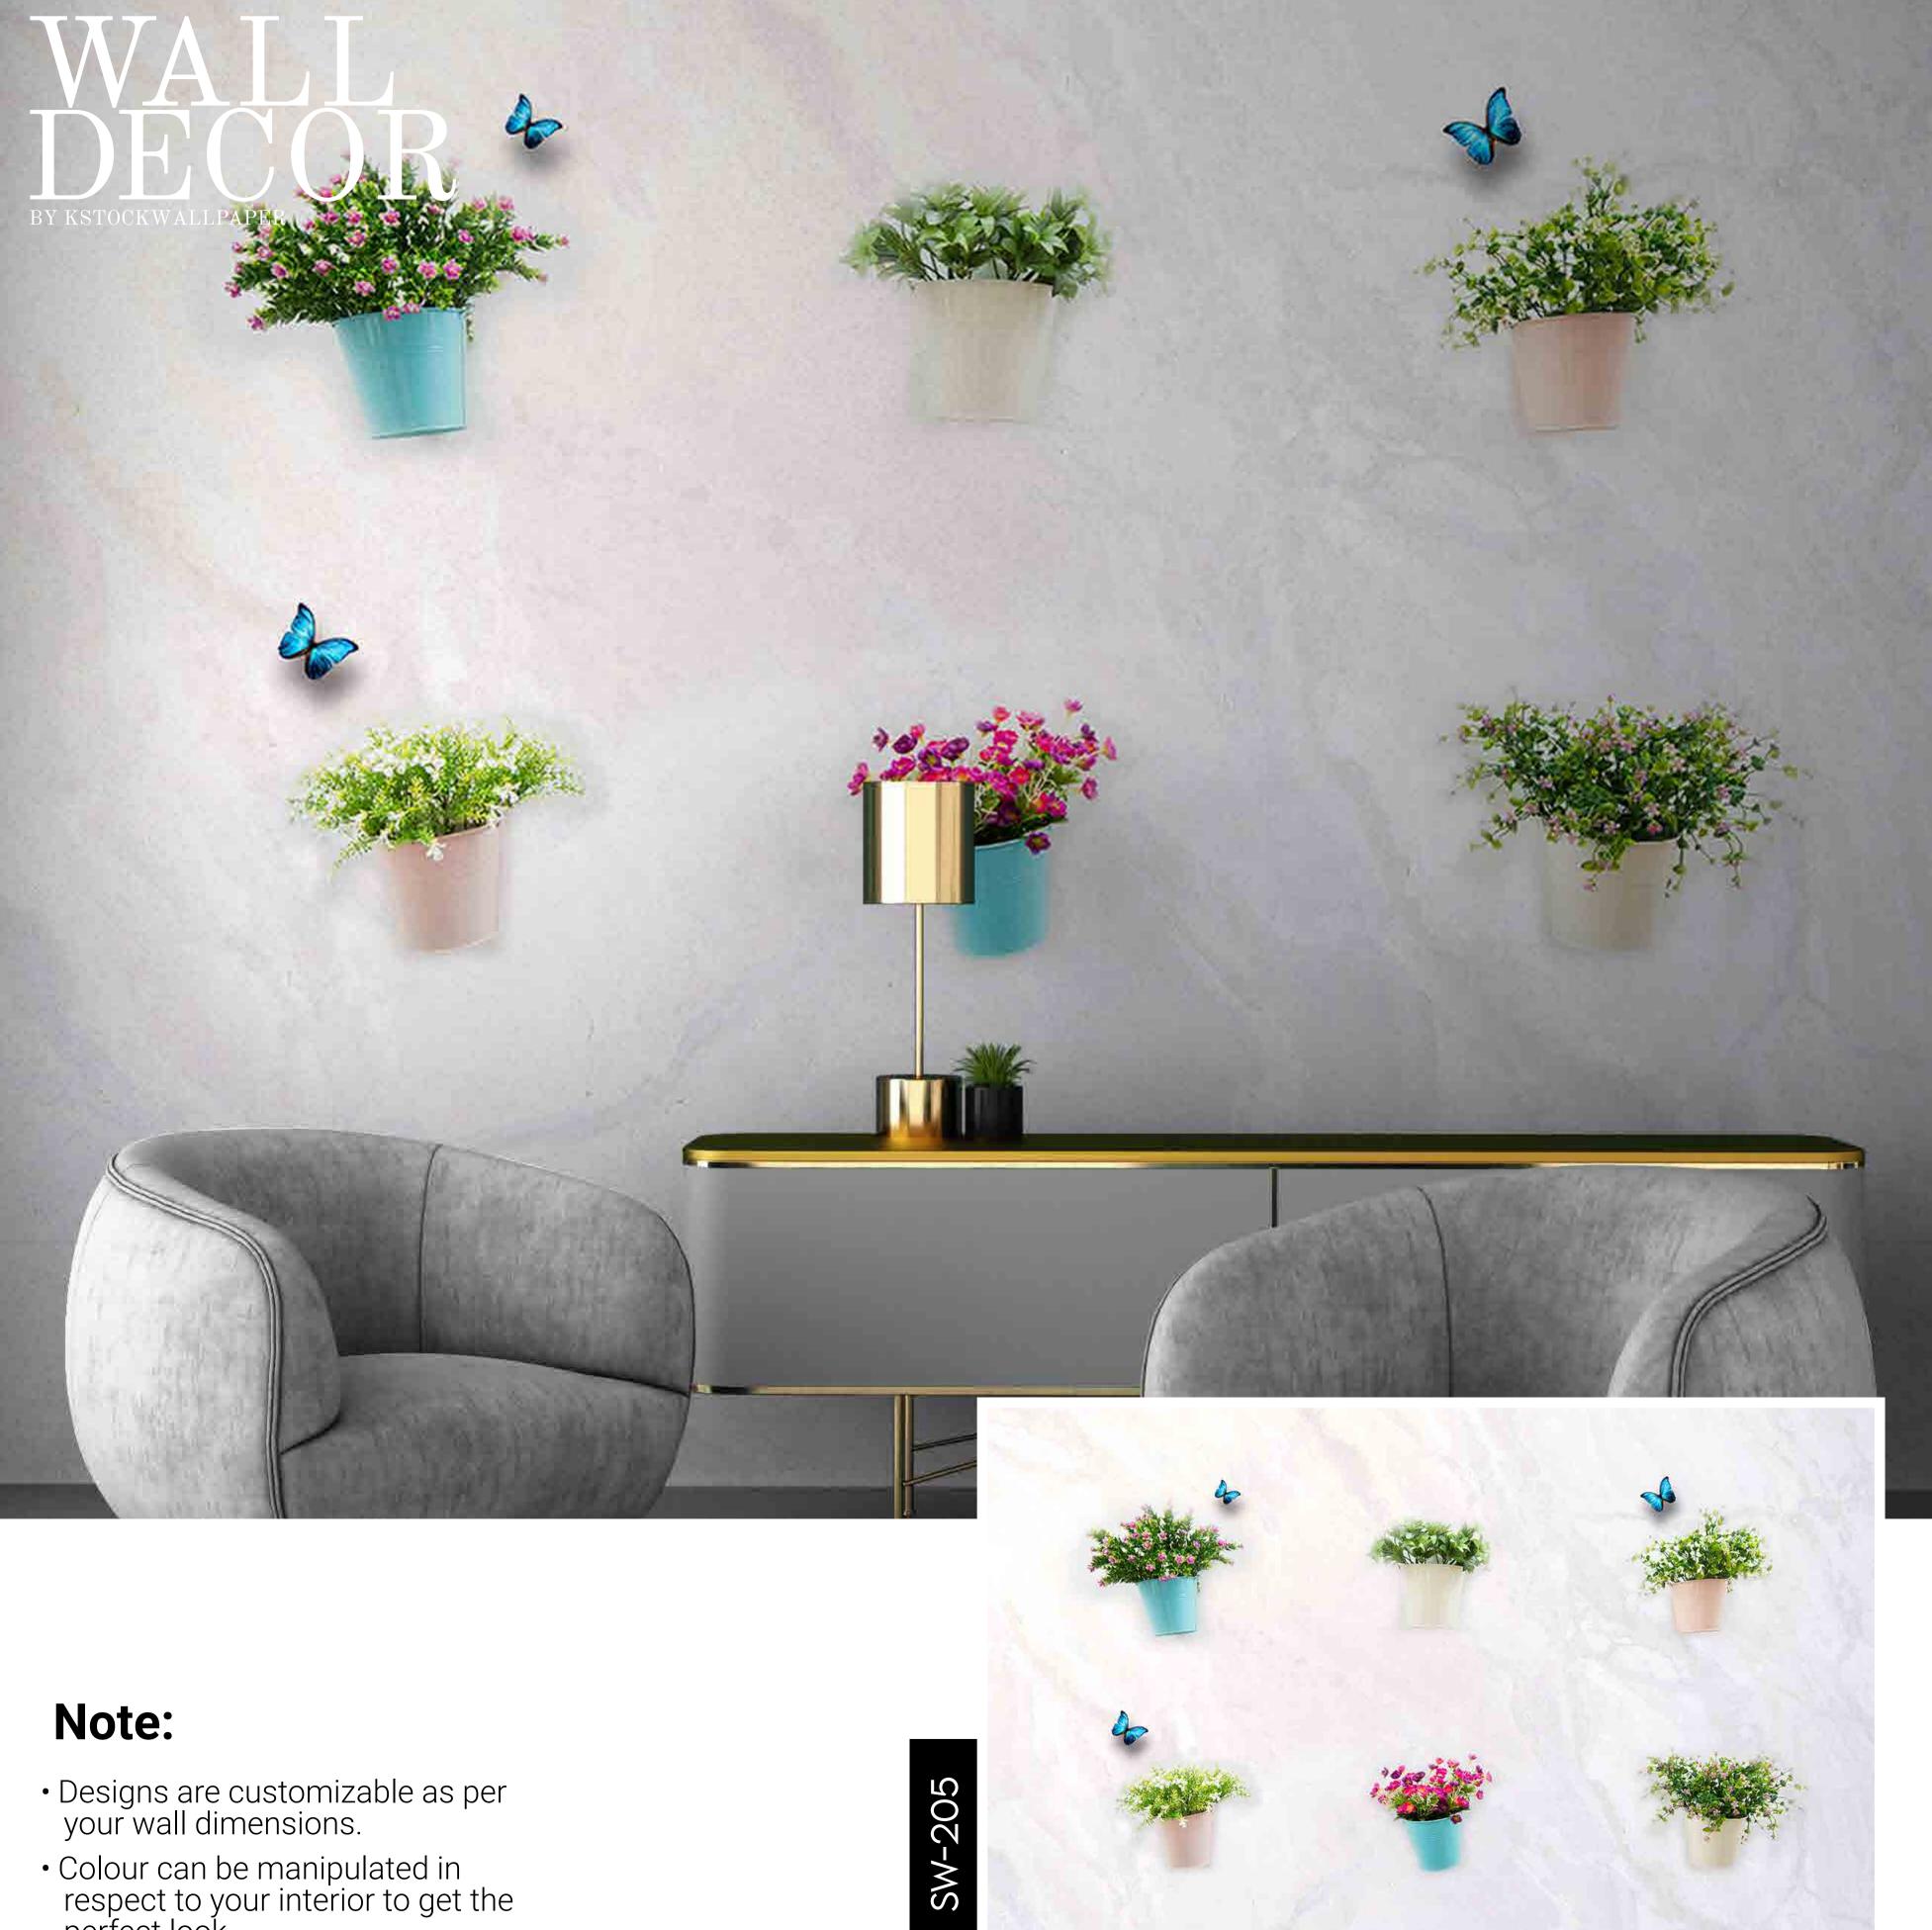

- Designs are customizable as per your wall dimensions.
- Colour can be manipulated in respect to your interior to get the perfect look.
- Original print may slightly differ from the preview above.

SW-207