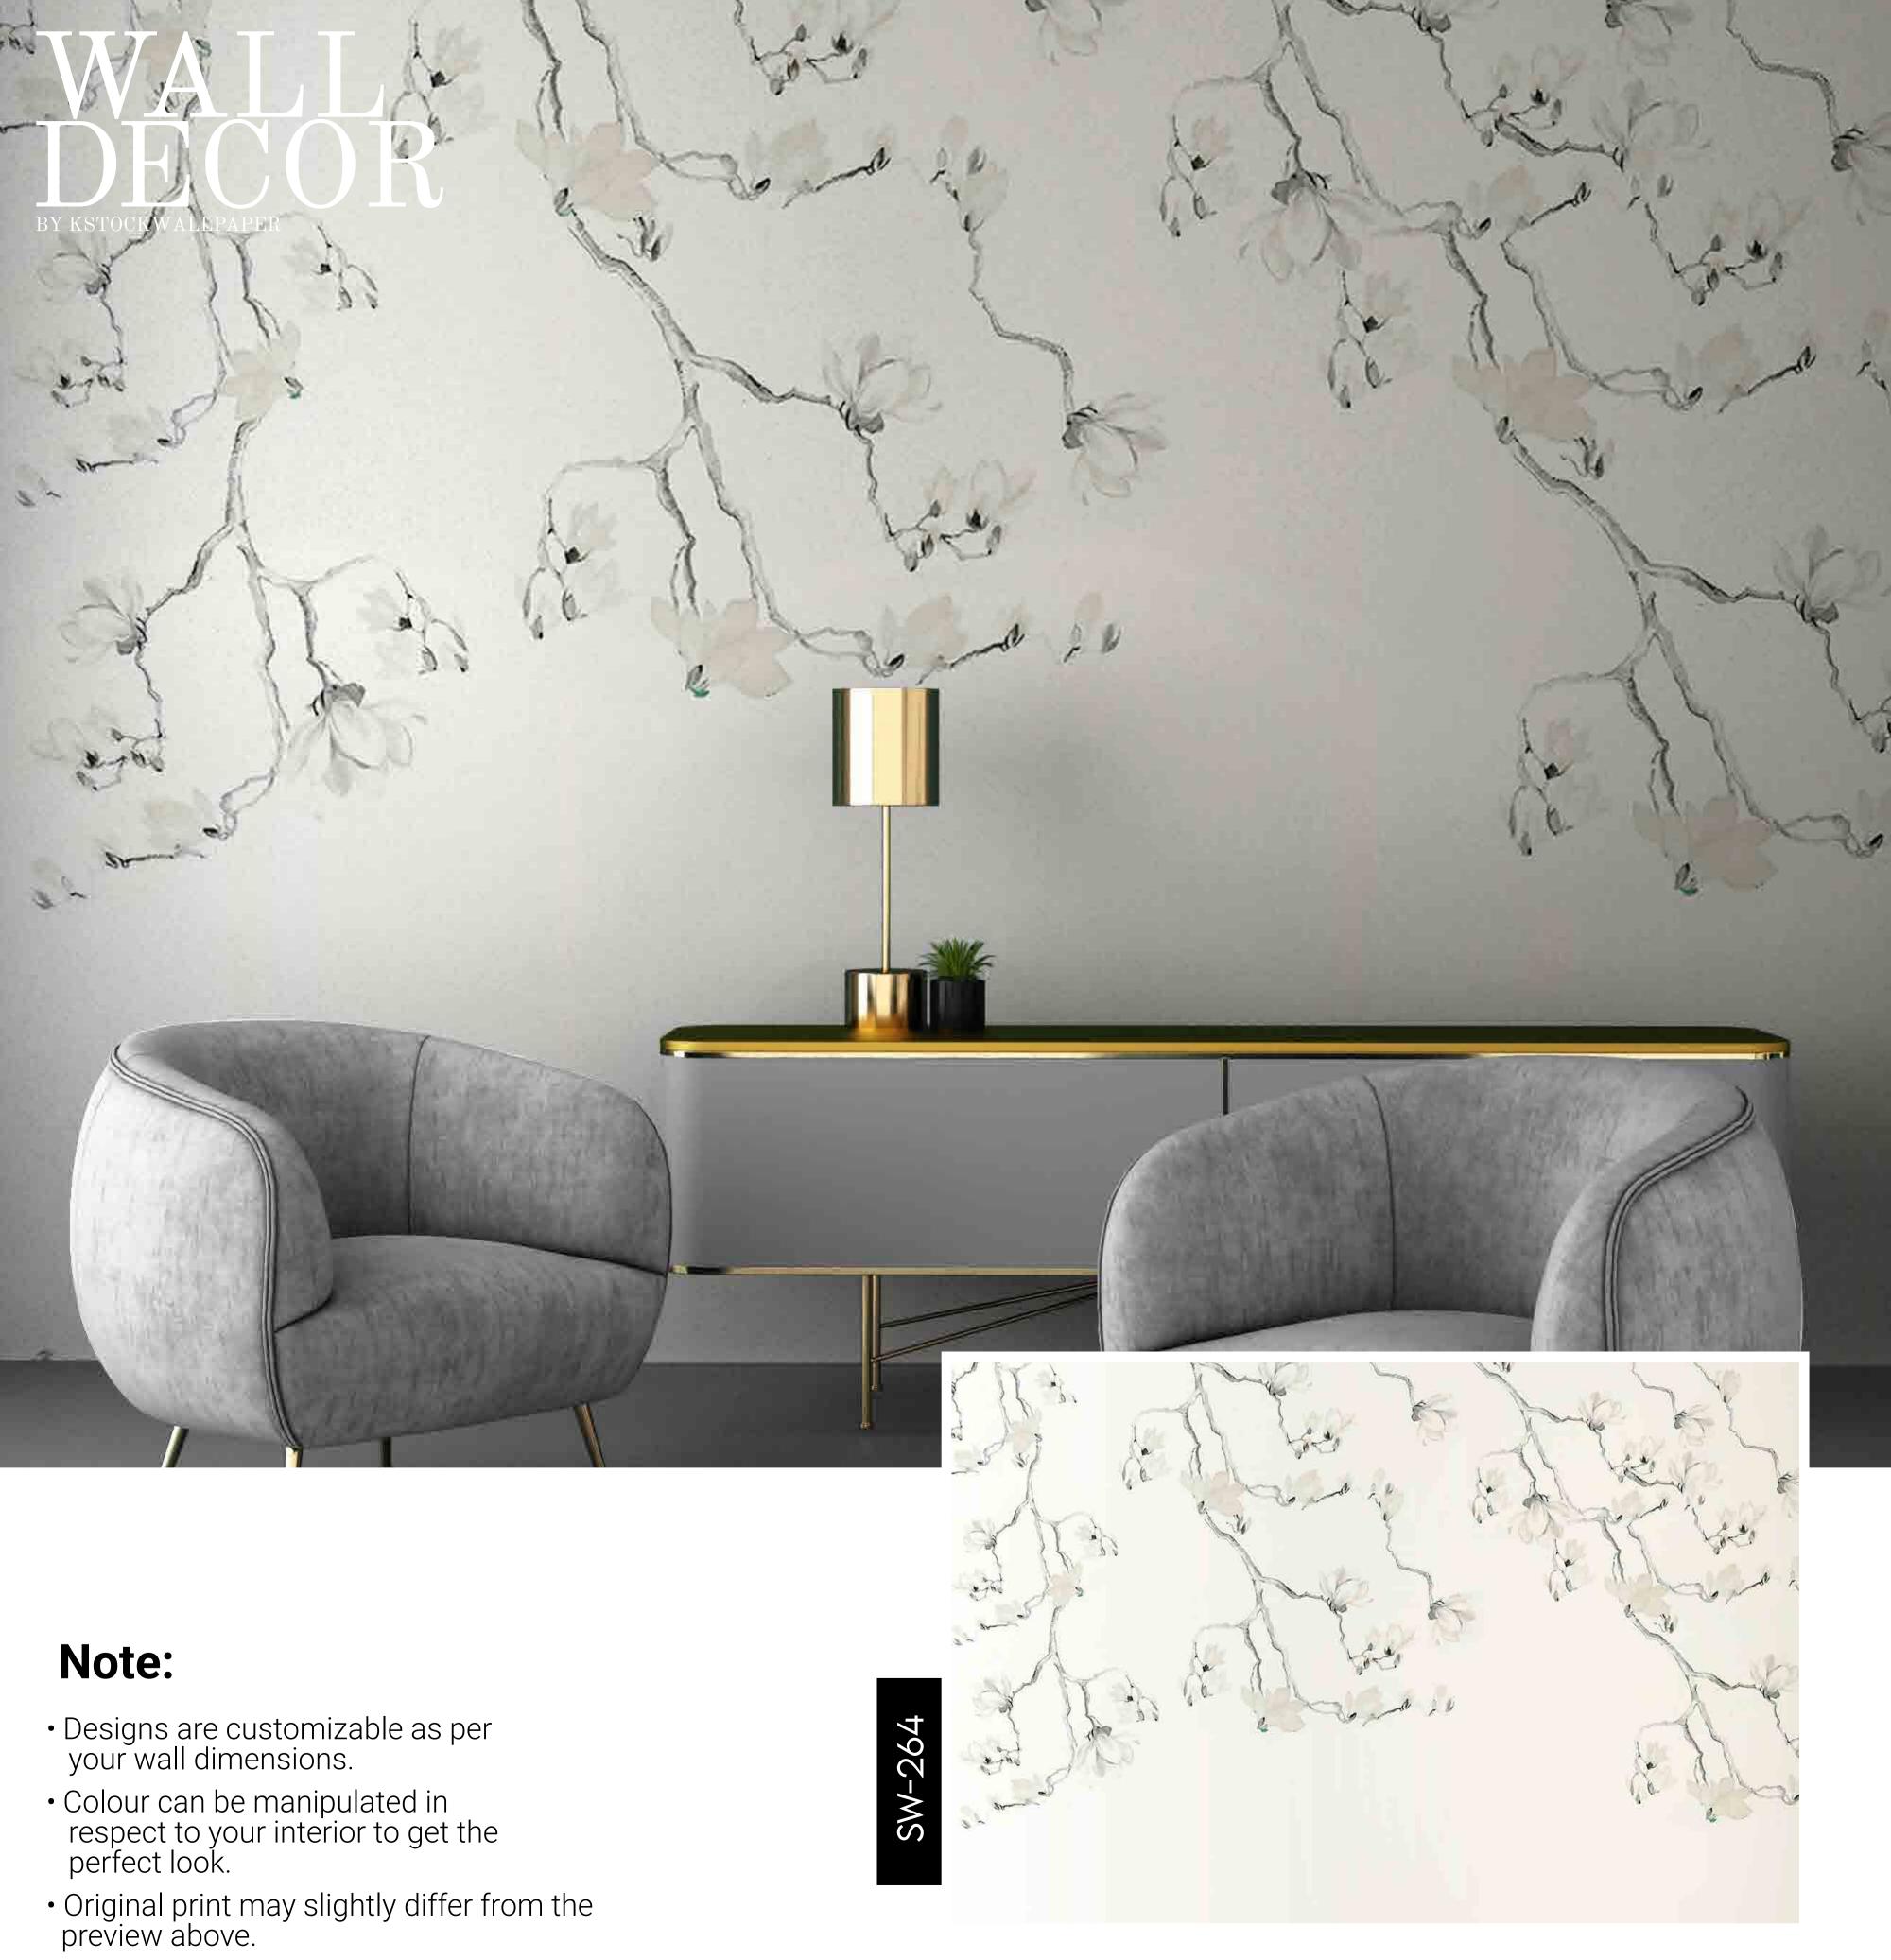

customizable as per your wall dimensions.
- Colour can be manipulated in respect to your interior to get the perfect look.
- Original print may slightly differ from the preview above.





- Designs are customizable as per your wall dimensions.
- Colour can be manipulated in respect to your interior to get the perfect look.
- Original print may slightly differ from the preview above.







- Designs are customizable as per your wall dimensions.
- Colour can be manipulated in respect to your interior to get the perfect look.
- Original print may slightly differ from the preview above.





- Designs are customizable as per your wall dimensions.
- Colour can be manipulated in respect to your interior to get the perfect look.
- Original print may slightly differ from the preview above.











- Designs are customizable as per your wall dimensions.
- Colour can be manipulated in respect to your interior to get the perfect look.
- Original print may slightly differ from the preview above.





- Designs are customizable as per your wall dimensions.
- Colour can be manipulated in respect to your interior to get the perfect look.
- Original print may slightly differ from the preview above.





- Designs are customizable as per your wall dimensions.
- Colour can be manipulated in respect to your interior to get the perfect look.
- Original print may slightly differ from the preview above.



- Designs are customizable as per your wall dimensions.
- Colour can be manipulated in respect to your interior to get the perfect look.
- Original print may slightly differ from the prev