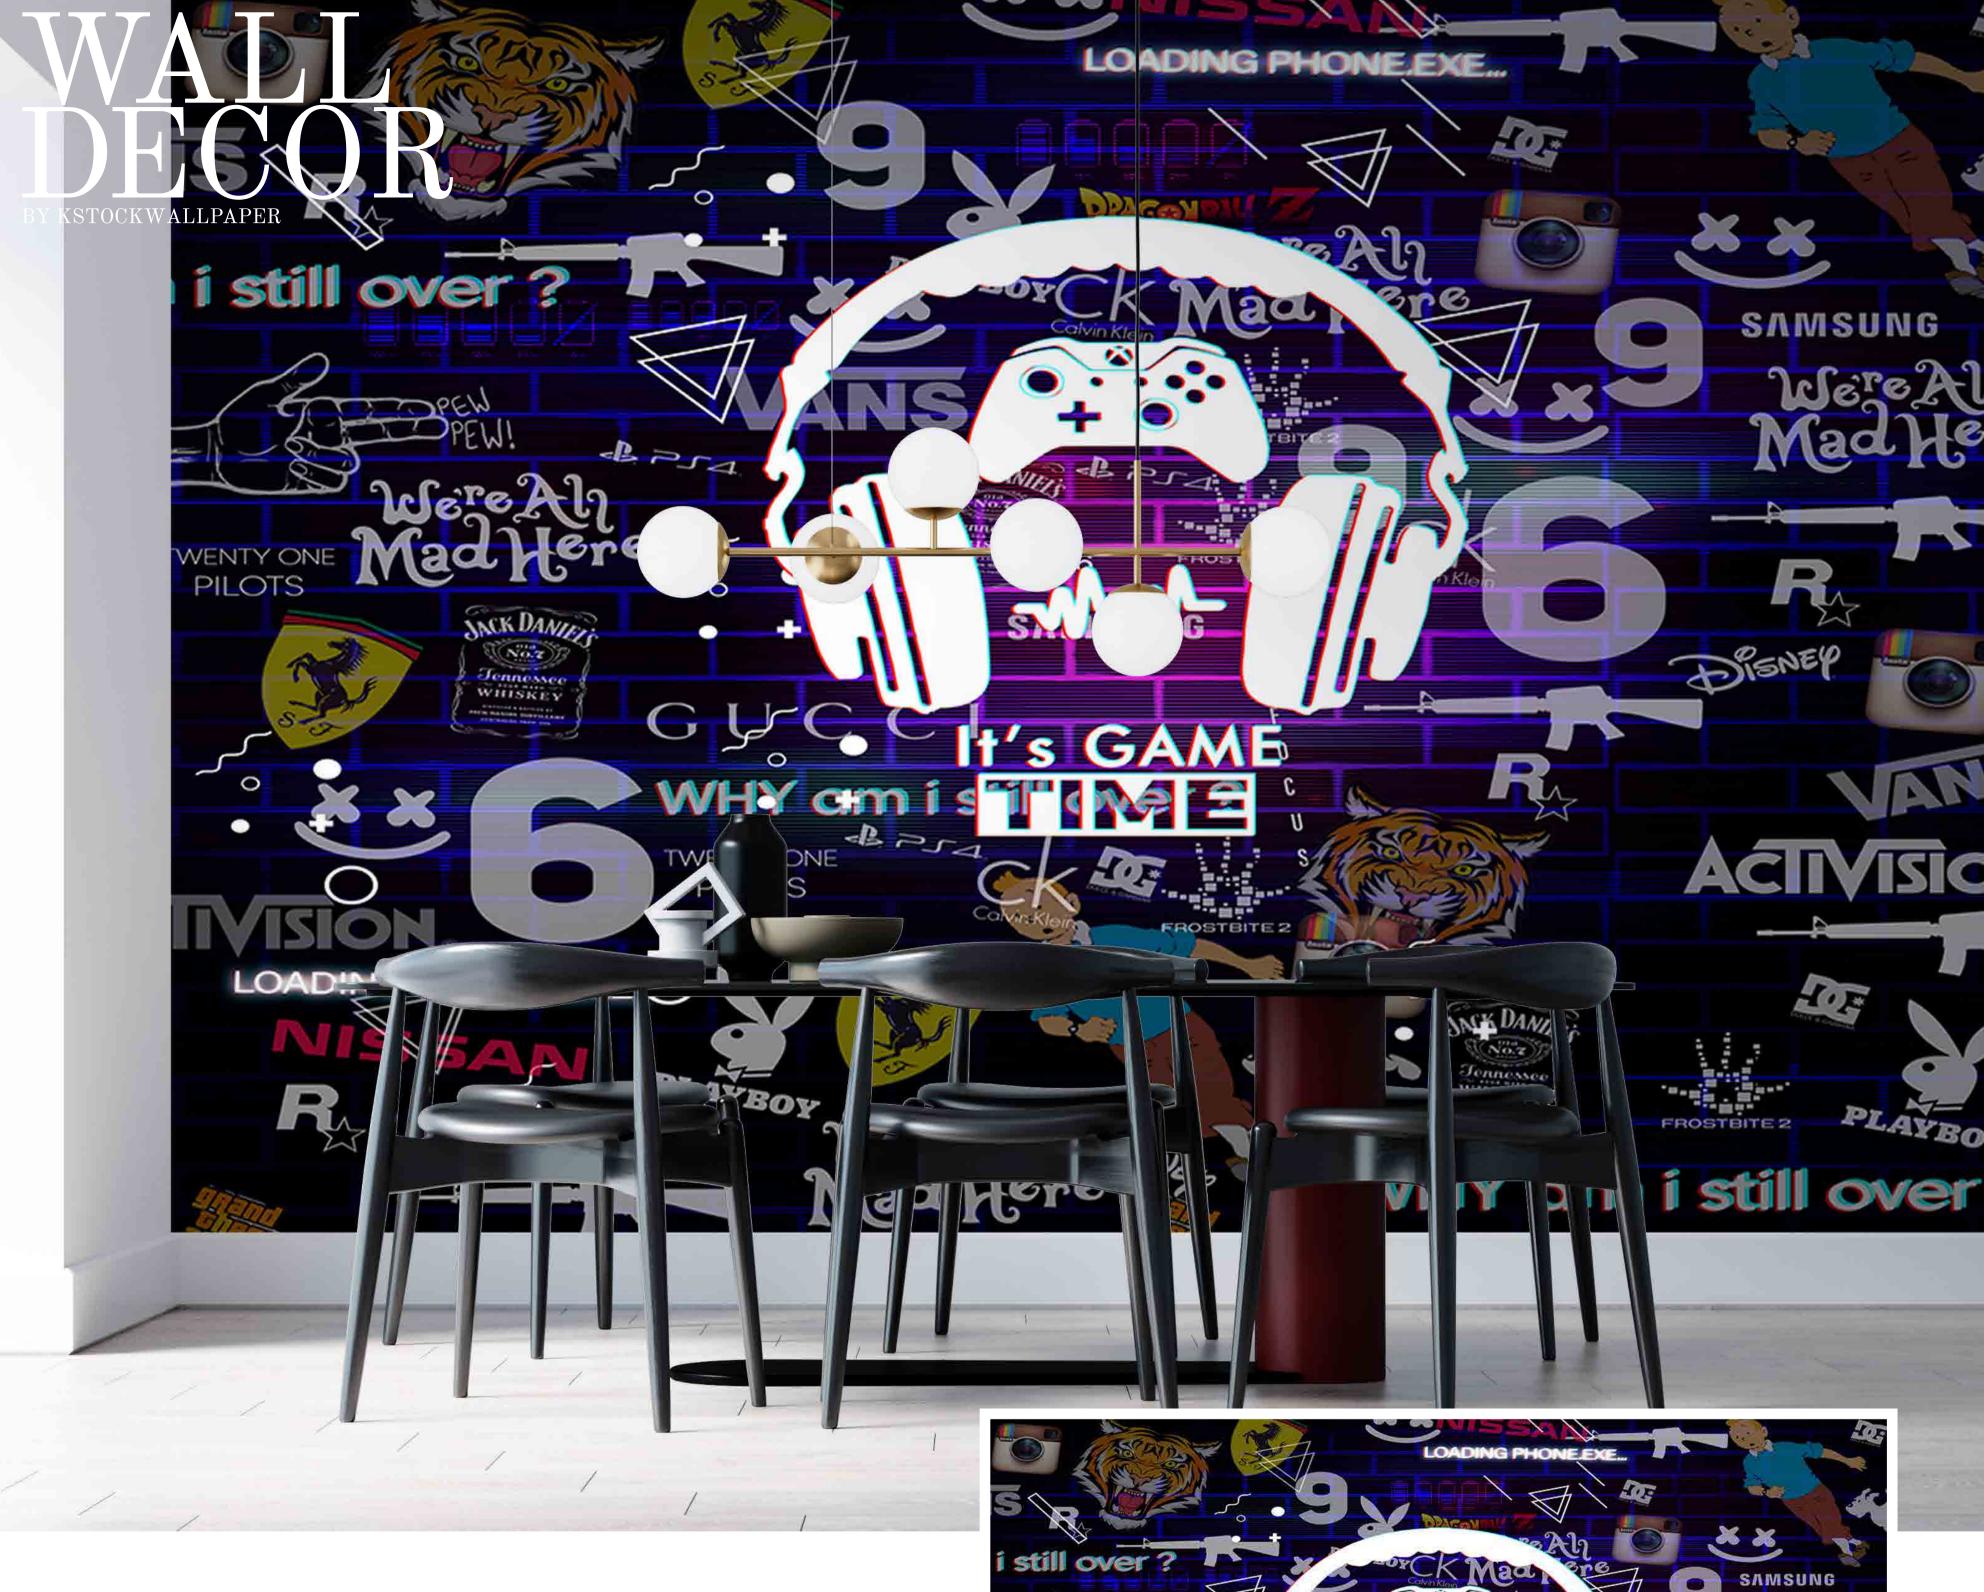

SW-293

- Designs are customizable as per your wall dimensions.
- Colour can be manipulated in respect to your interior to get the perfect look.
- Original print may slightly differ from the preview above.