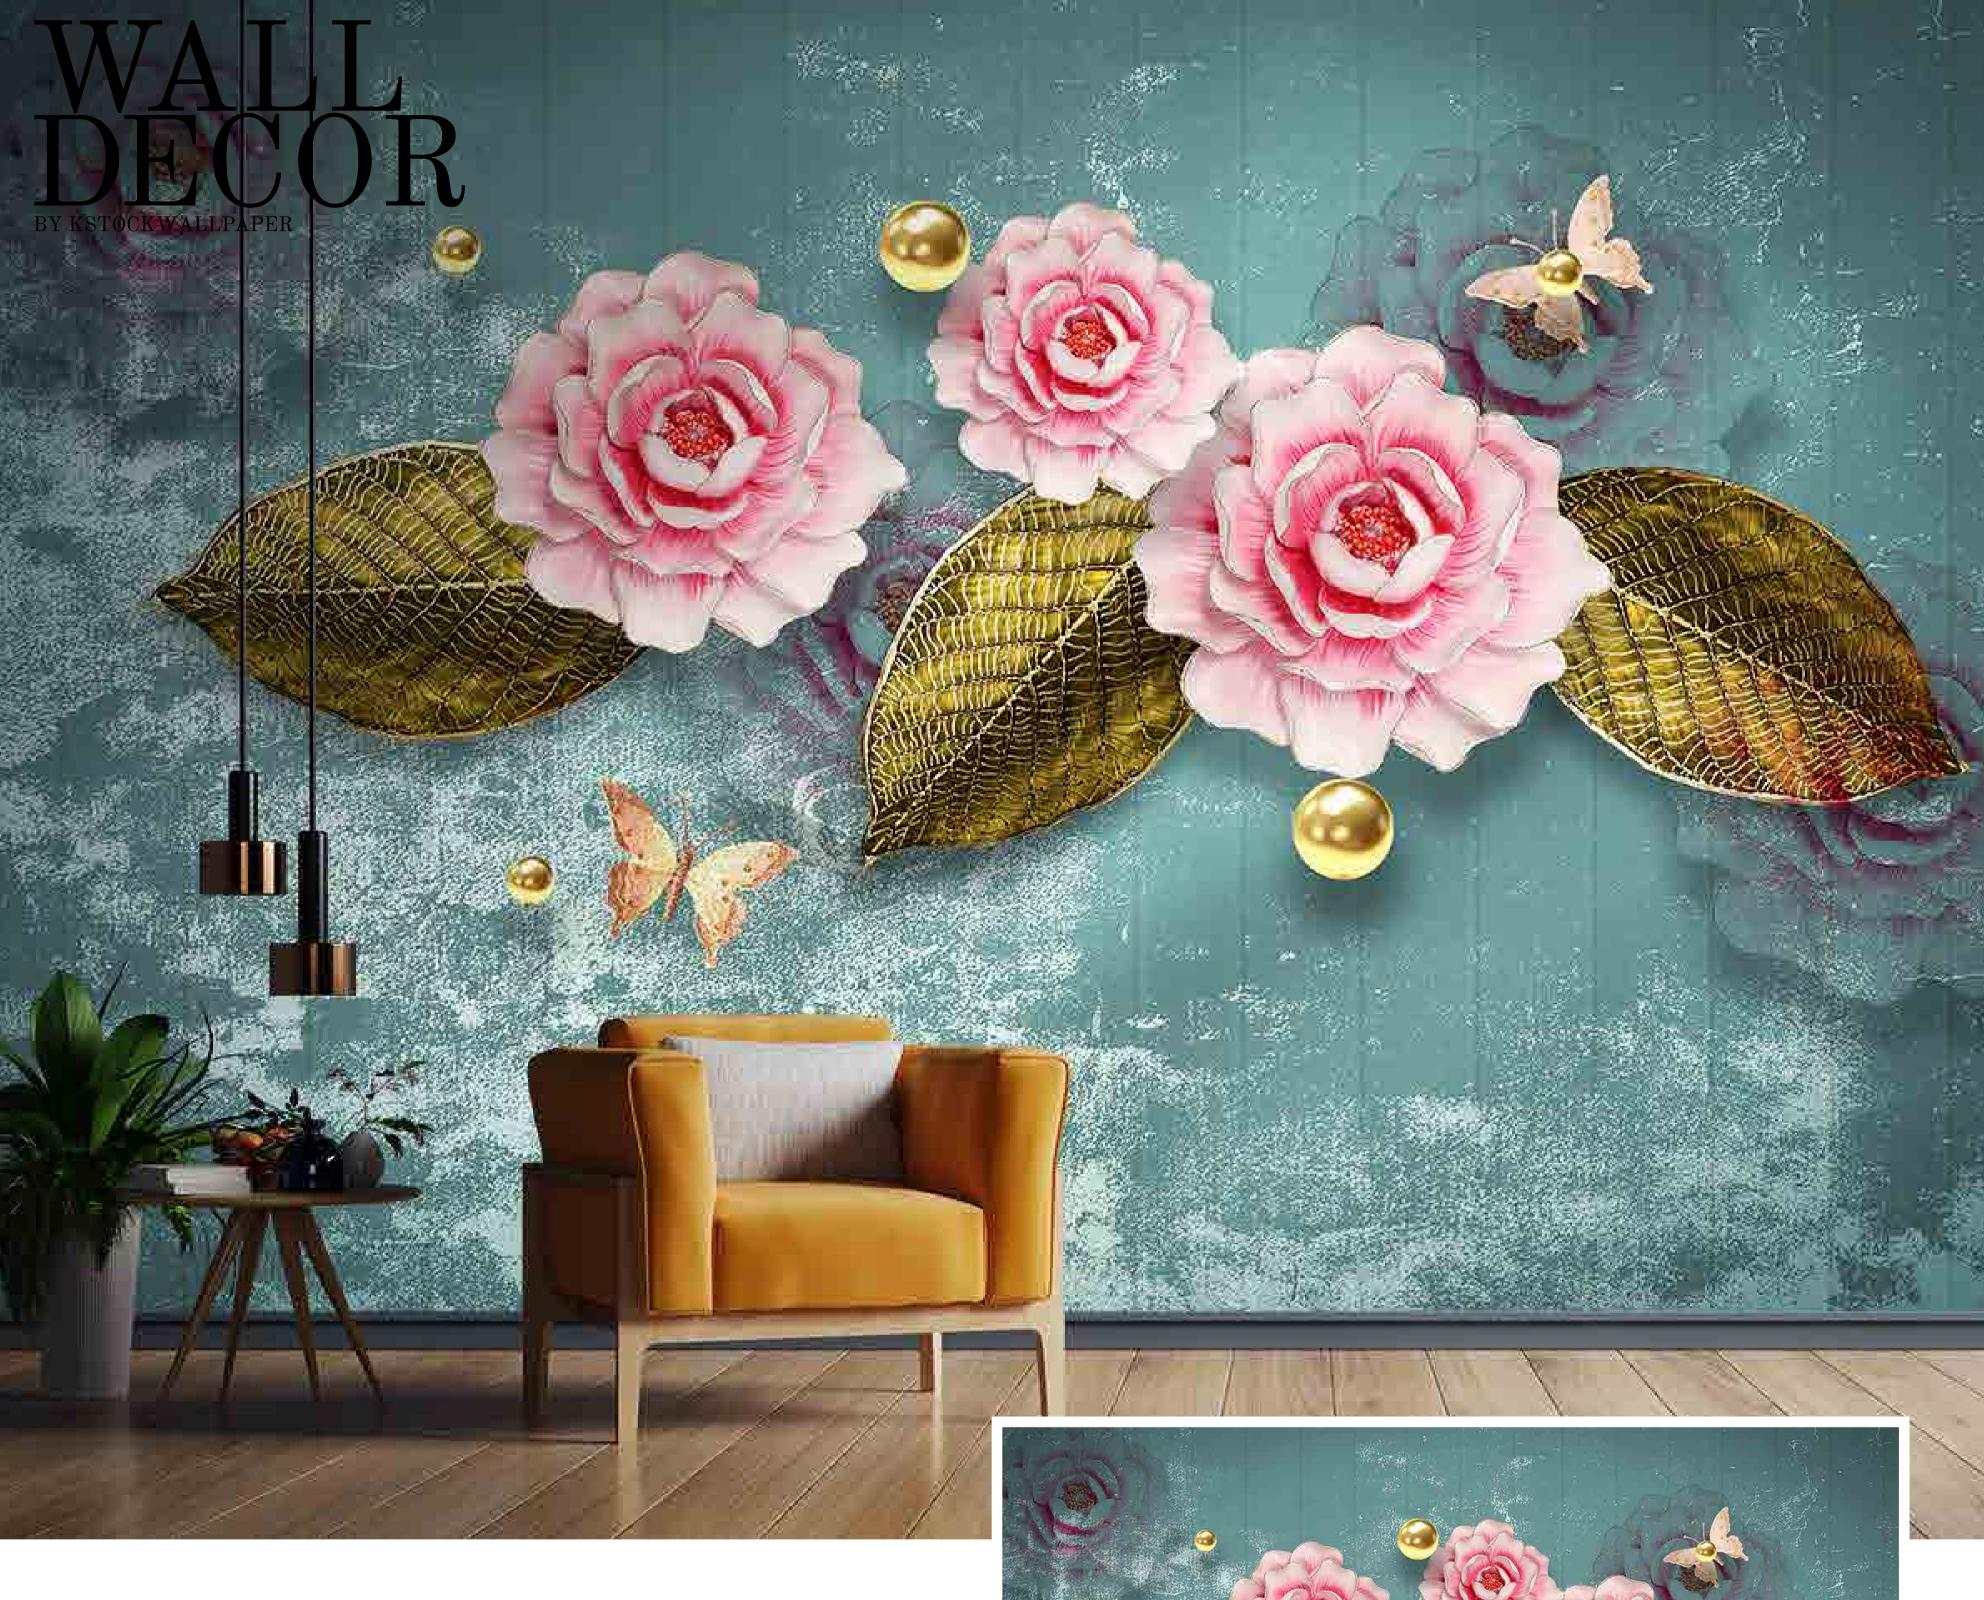

- Designs are customizable as per your wall dimensions.
- Colour can be manipulated in respect to your interior to get the perfect look.
- Original print may slightly differ from the preview above.

SW-207