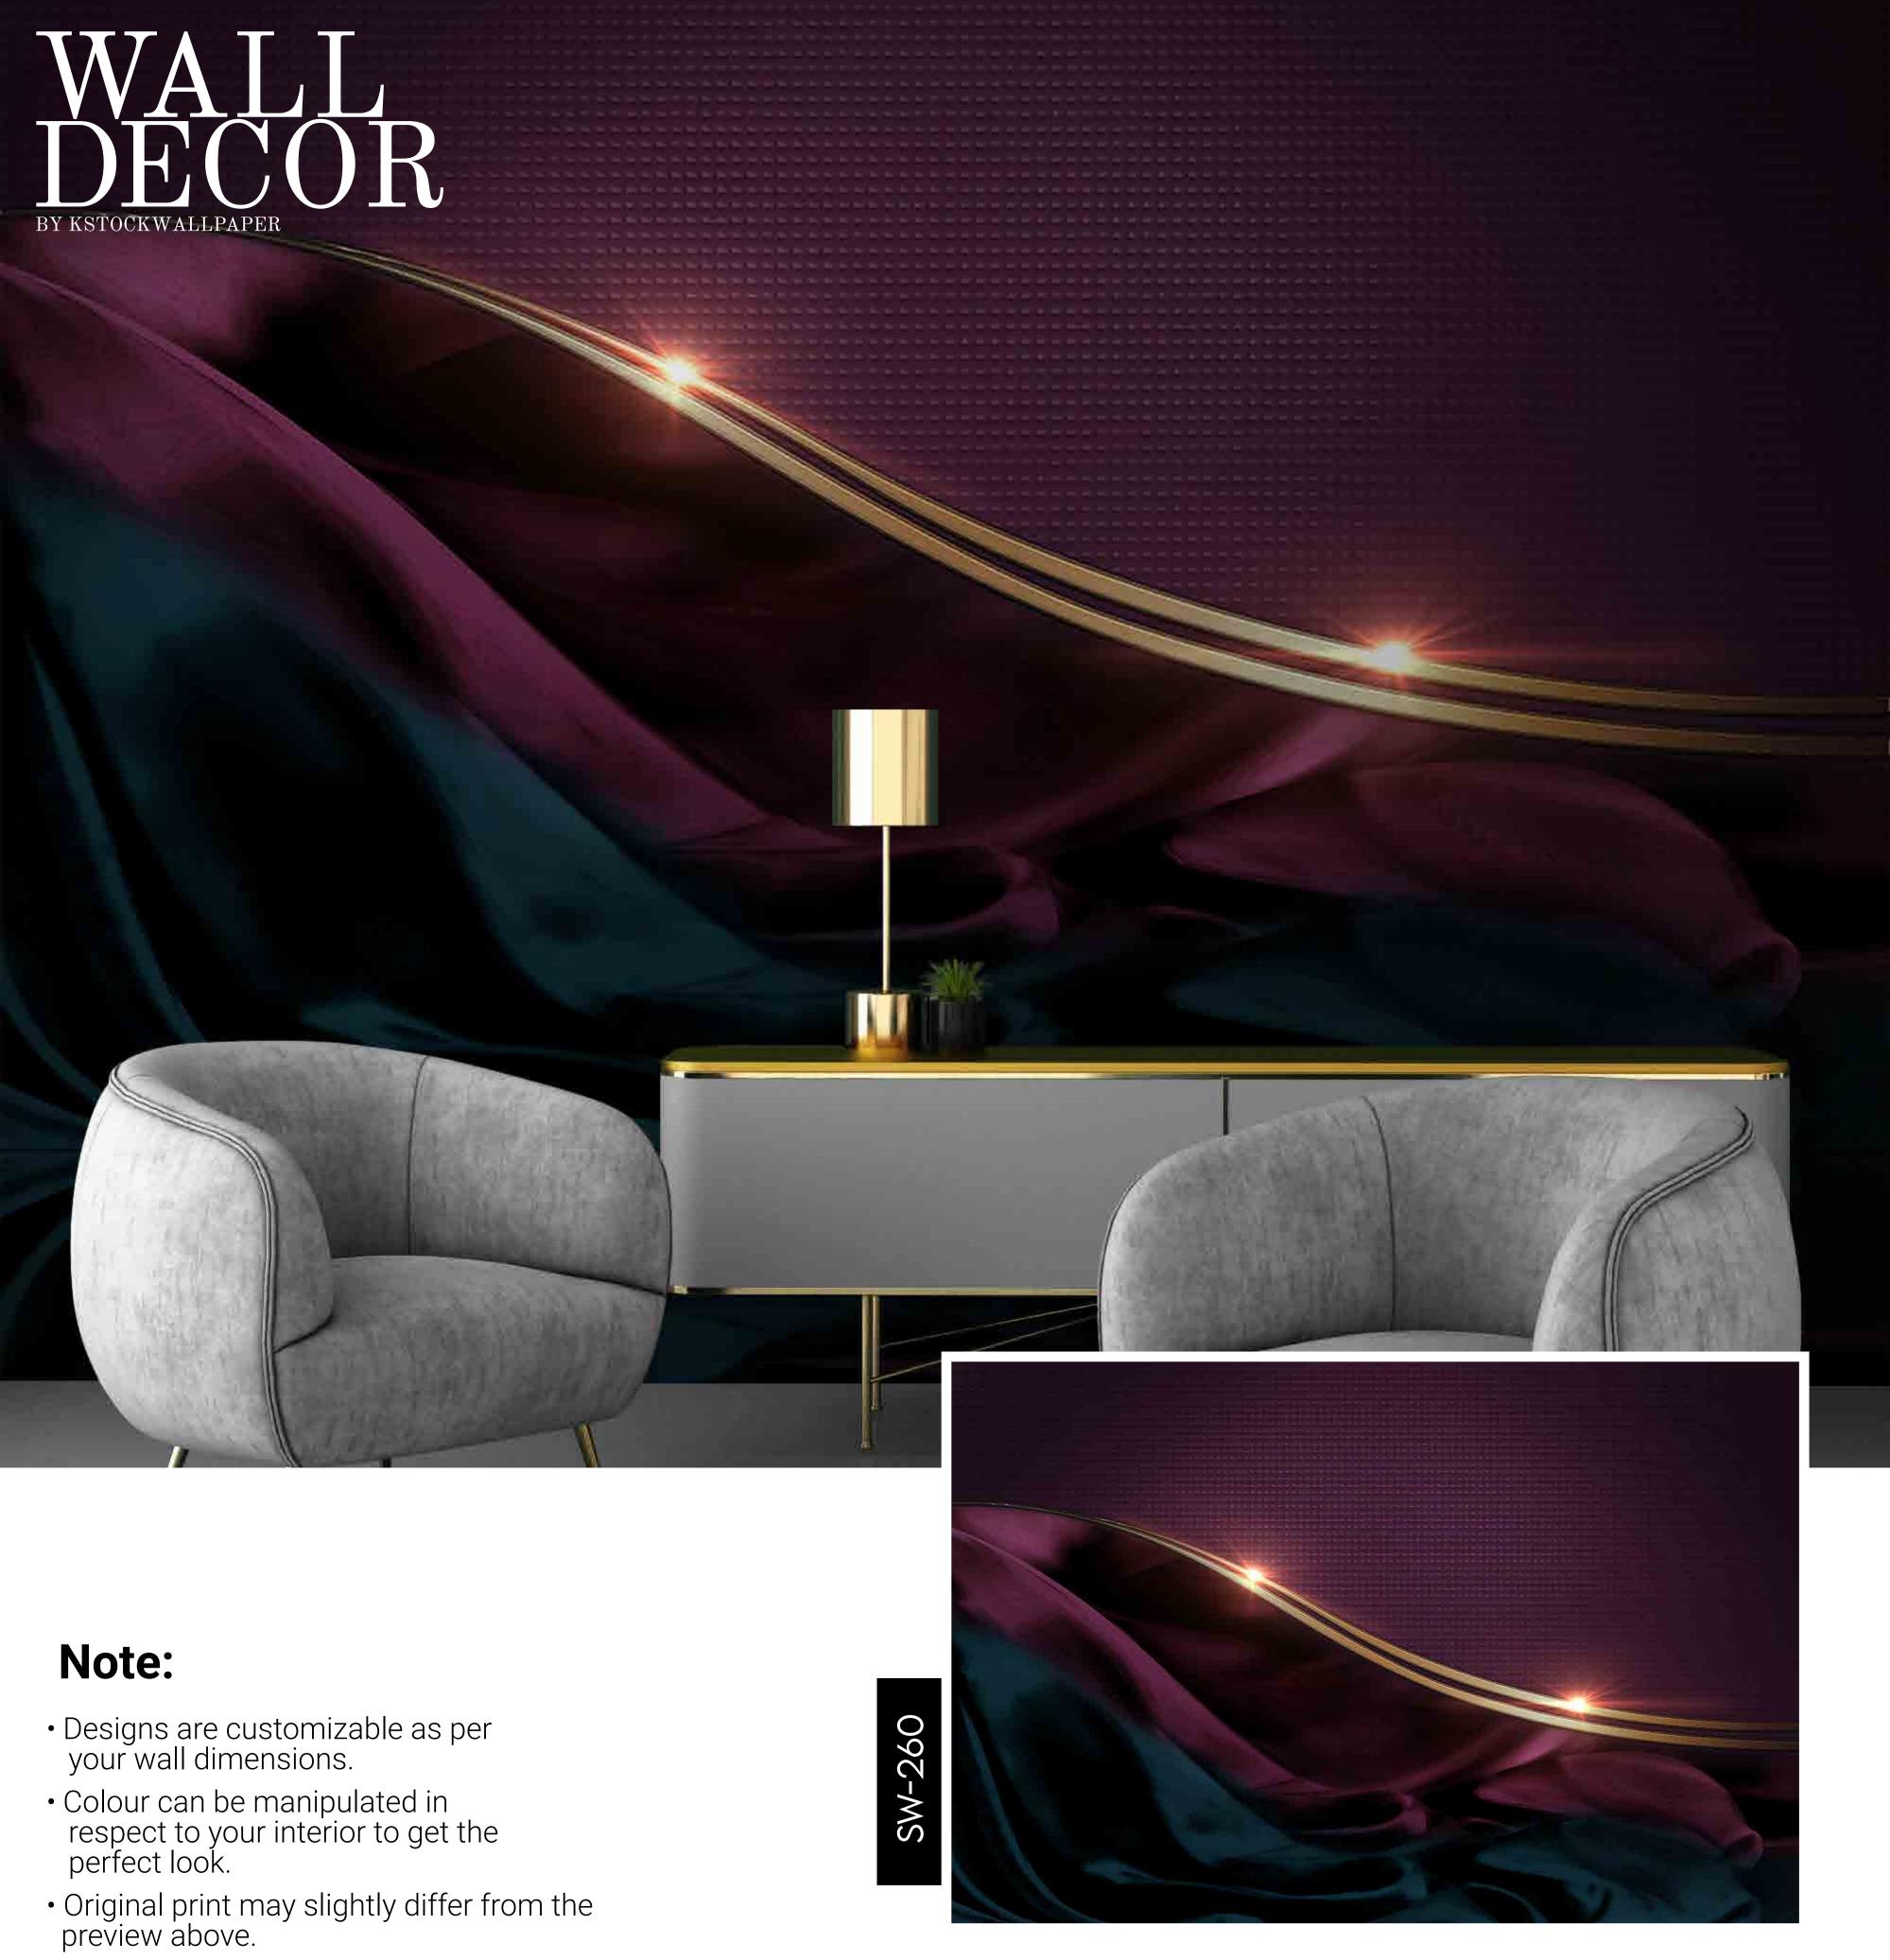

Customizable Designs
In Respect to the Wall Dimensions.

Designs can be customized as per your taste.

Feel free to ask for wall previews.

Once manufactured, these wallpapers are very easy to paste.

SW-201

- Designs are customizable as per your wall dimensions.
- Colour can be manipulated in respect to your interior to get the perfect look.
- Original print may slightly differ from the preview above.