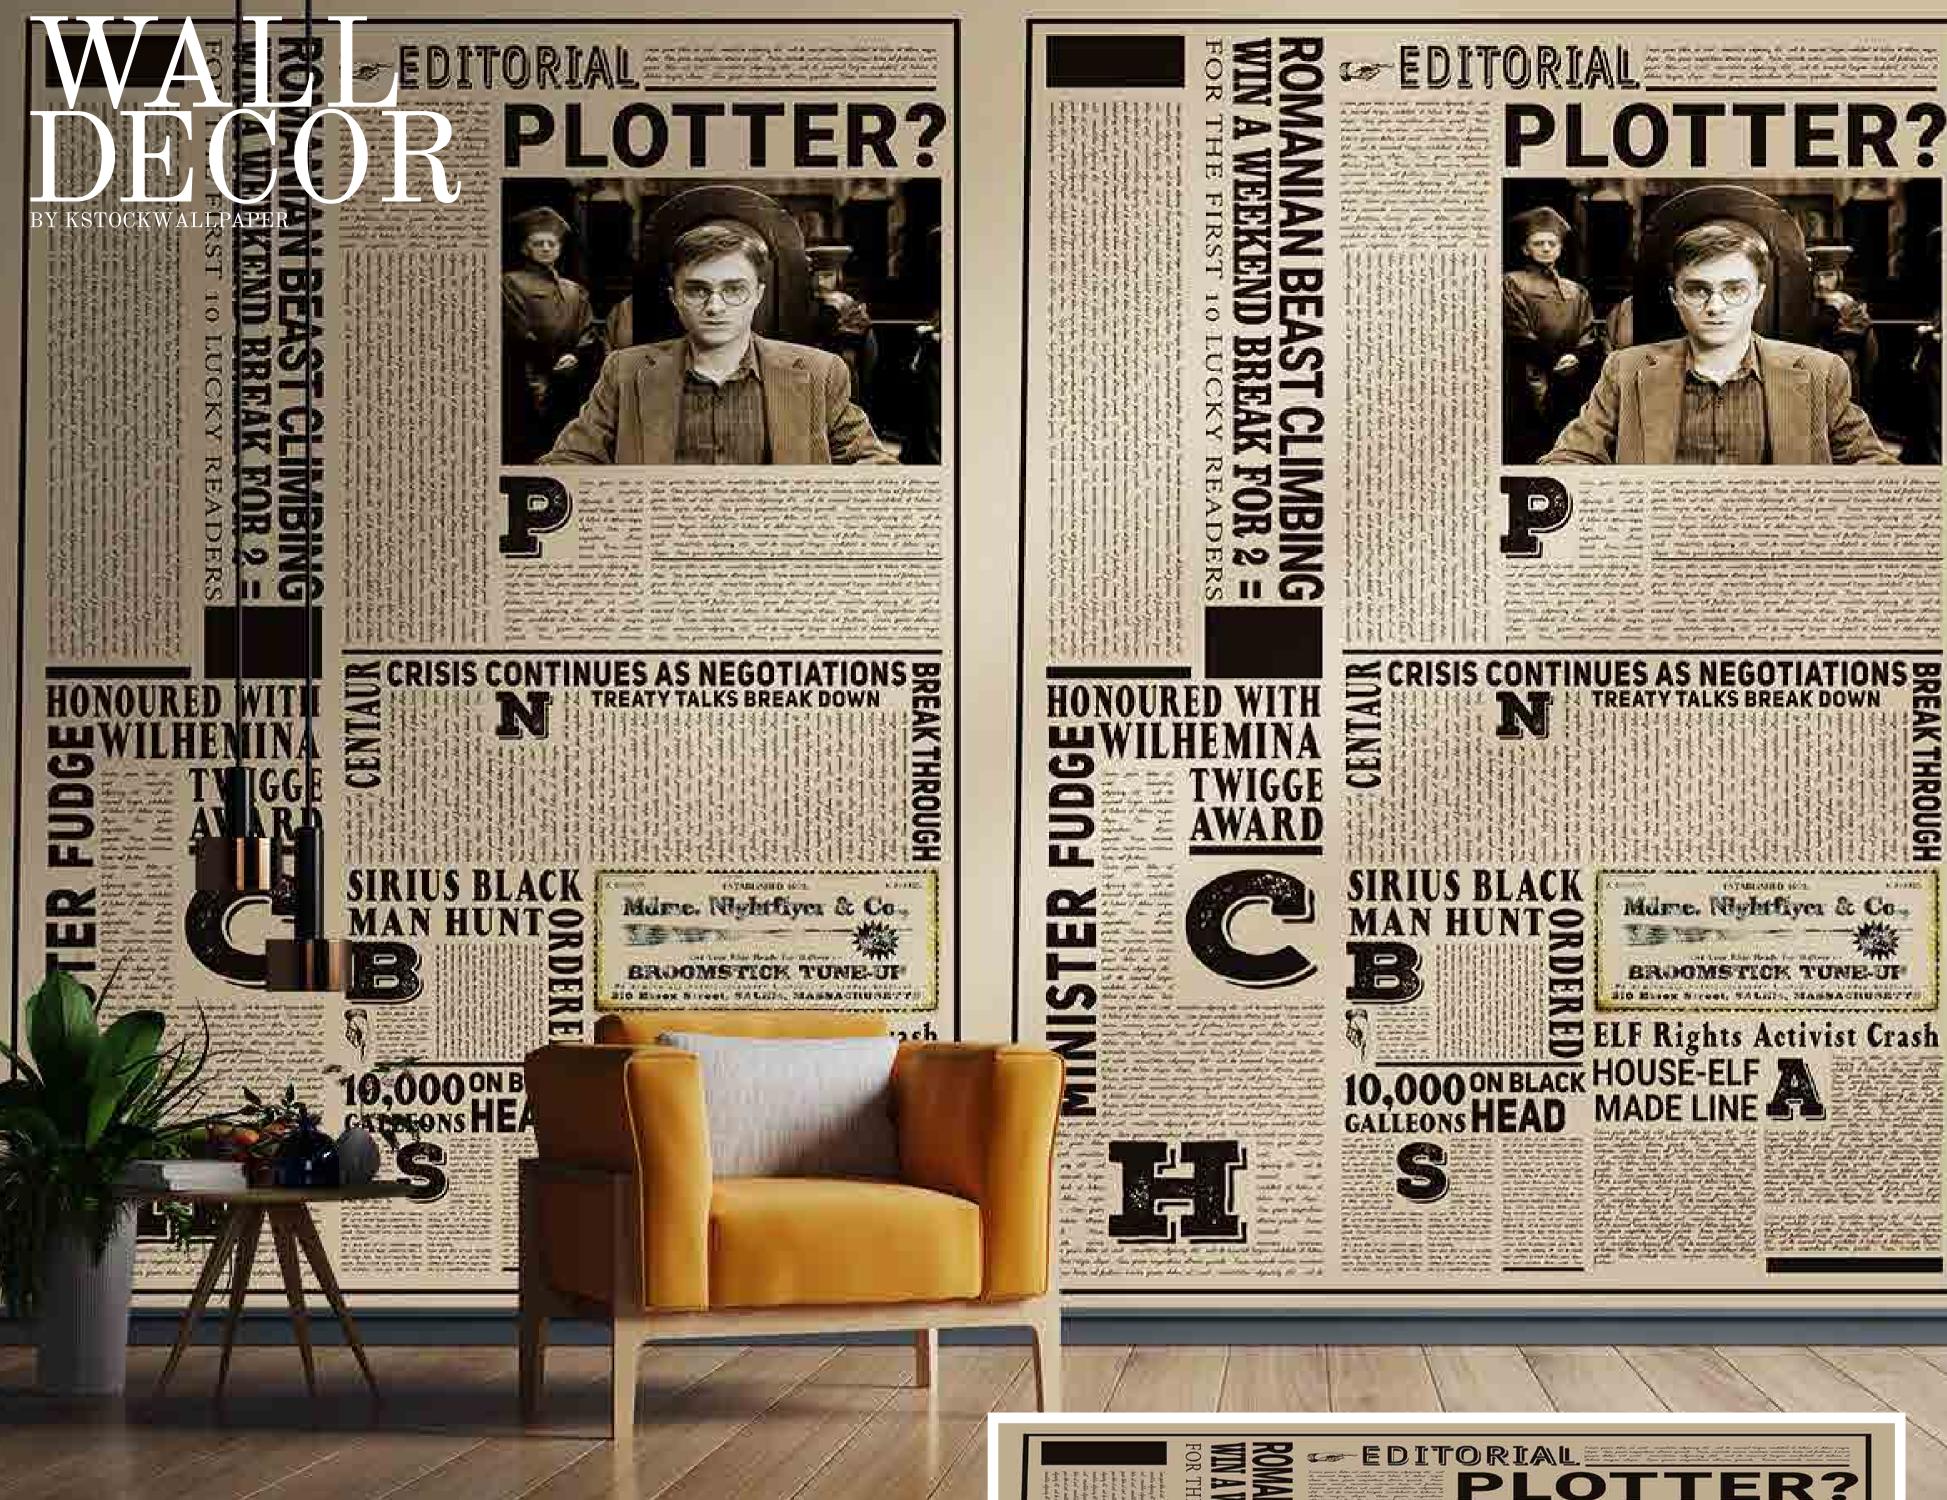

Customizable Designs
In Respect to the Wall Dimensions.

Designs can be customized as per your taste.

Feel free to ask for wall previews.

Once manufactured, these wallpapers are very easy to paste.

SW-201

- Designs are customizable as per your wall dimensions.
- Colour can be manipulated in respect to your interior to get the perfect look.
- Original print may slightly differ from the preview above.