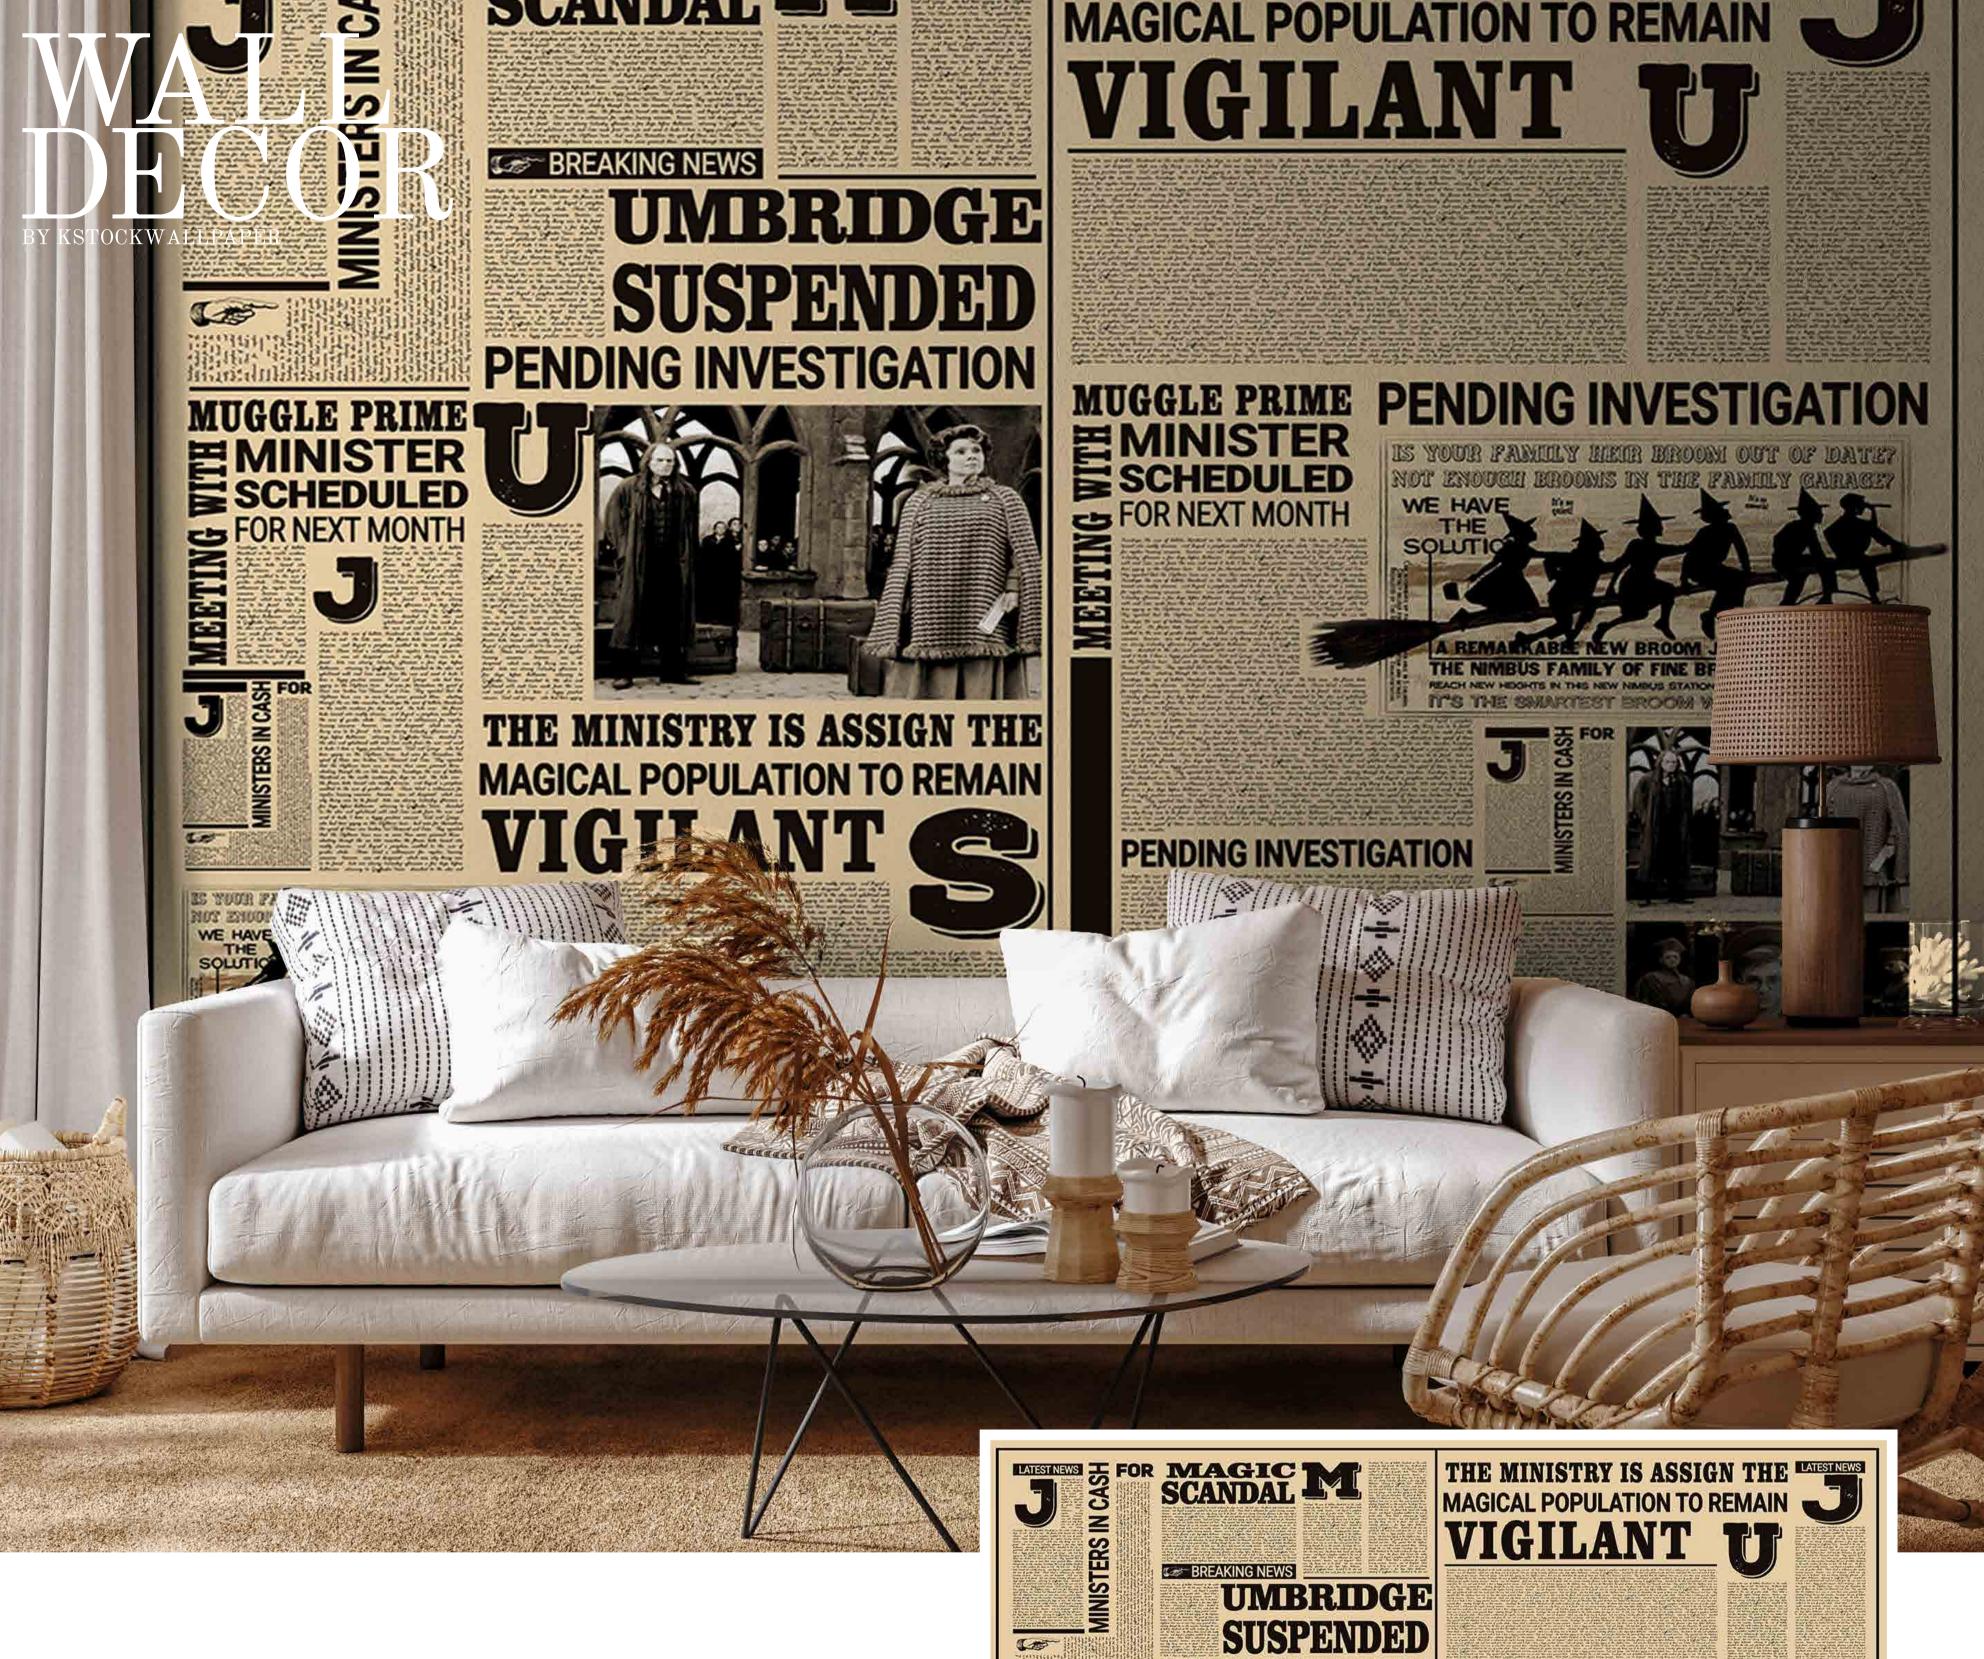

Customizable Designs
In Respect to the Wall Dimensions.

Designs can be customized as per your taste.

Feel free to ask for wall previews.

Once manufactured, these wallpapers are very easy to paste.

SW-201

- Designs are customizable as per your wall dimensions.
- Colour can be manipulated in respect to your interior to get the perfect look.
- Original print may slightly differ from the preview above.