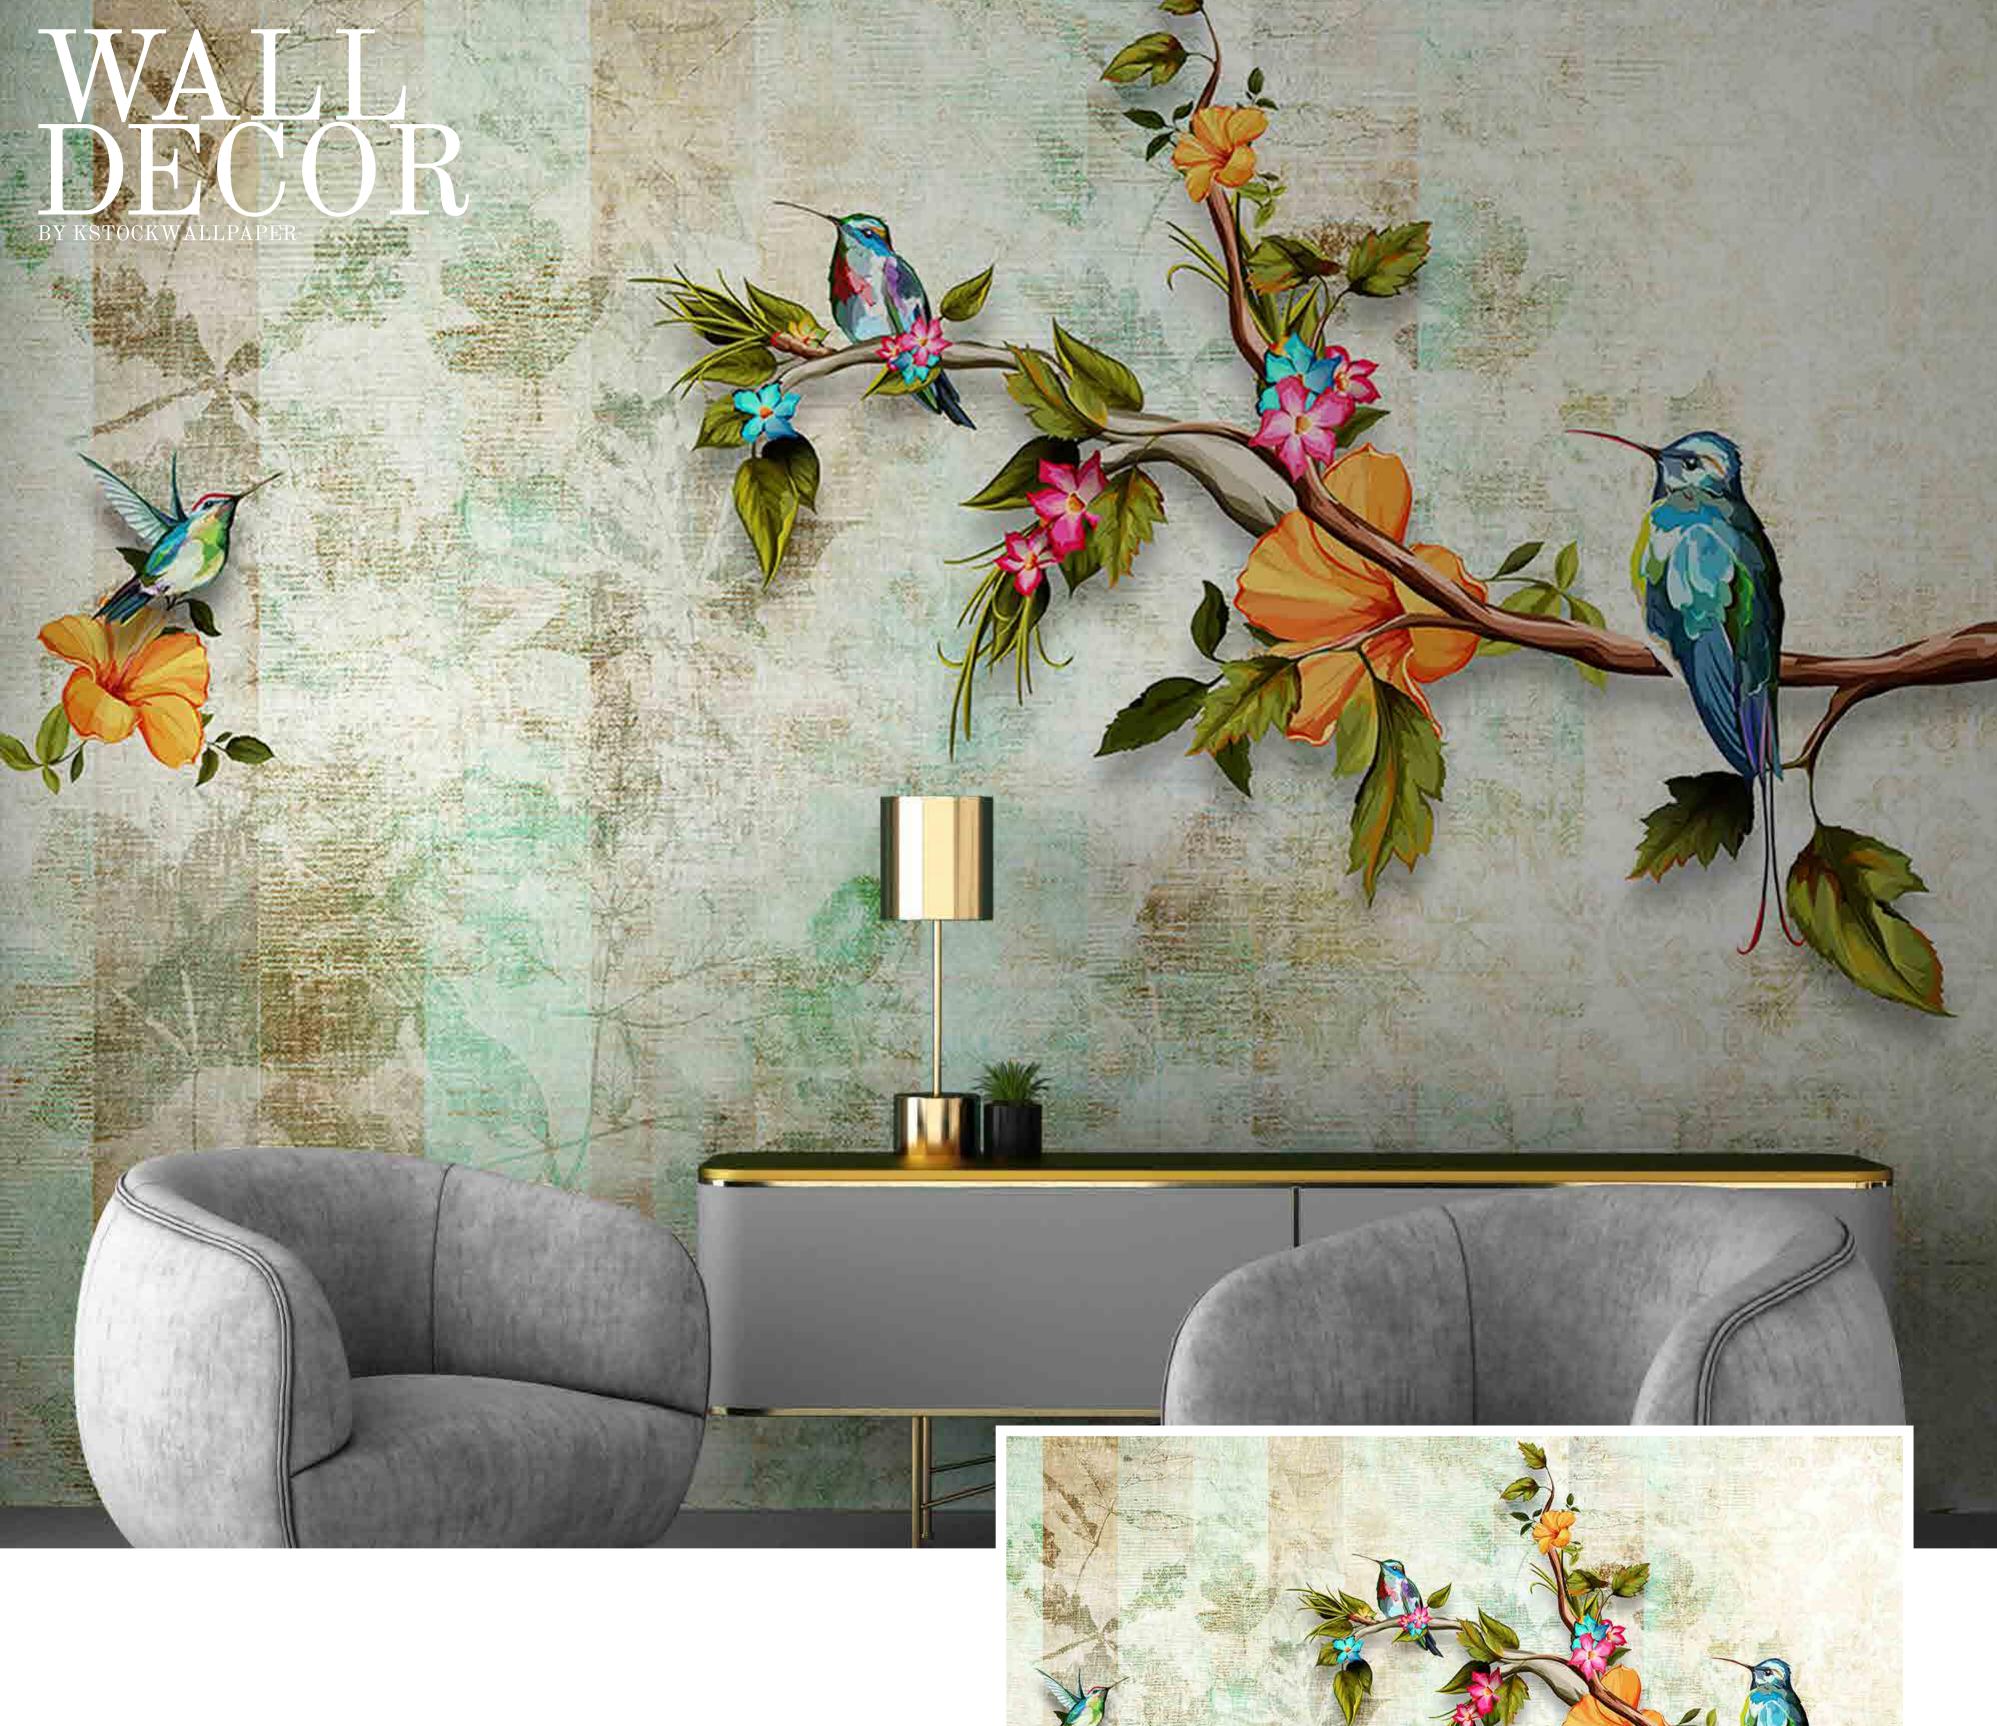

- Designs are customizable as per your wall dimensions.
- Colour can be manipulated in respect to your interior to get the perfect look.
- Original print may slightly differ from the preview above.

SW-228