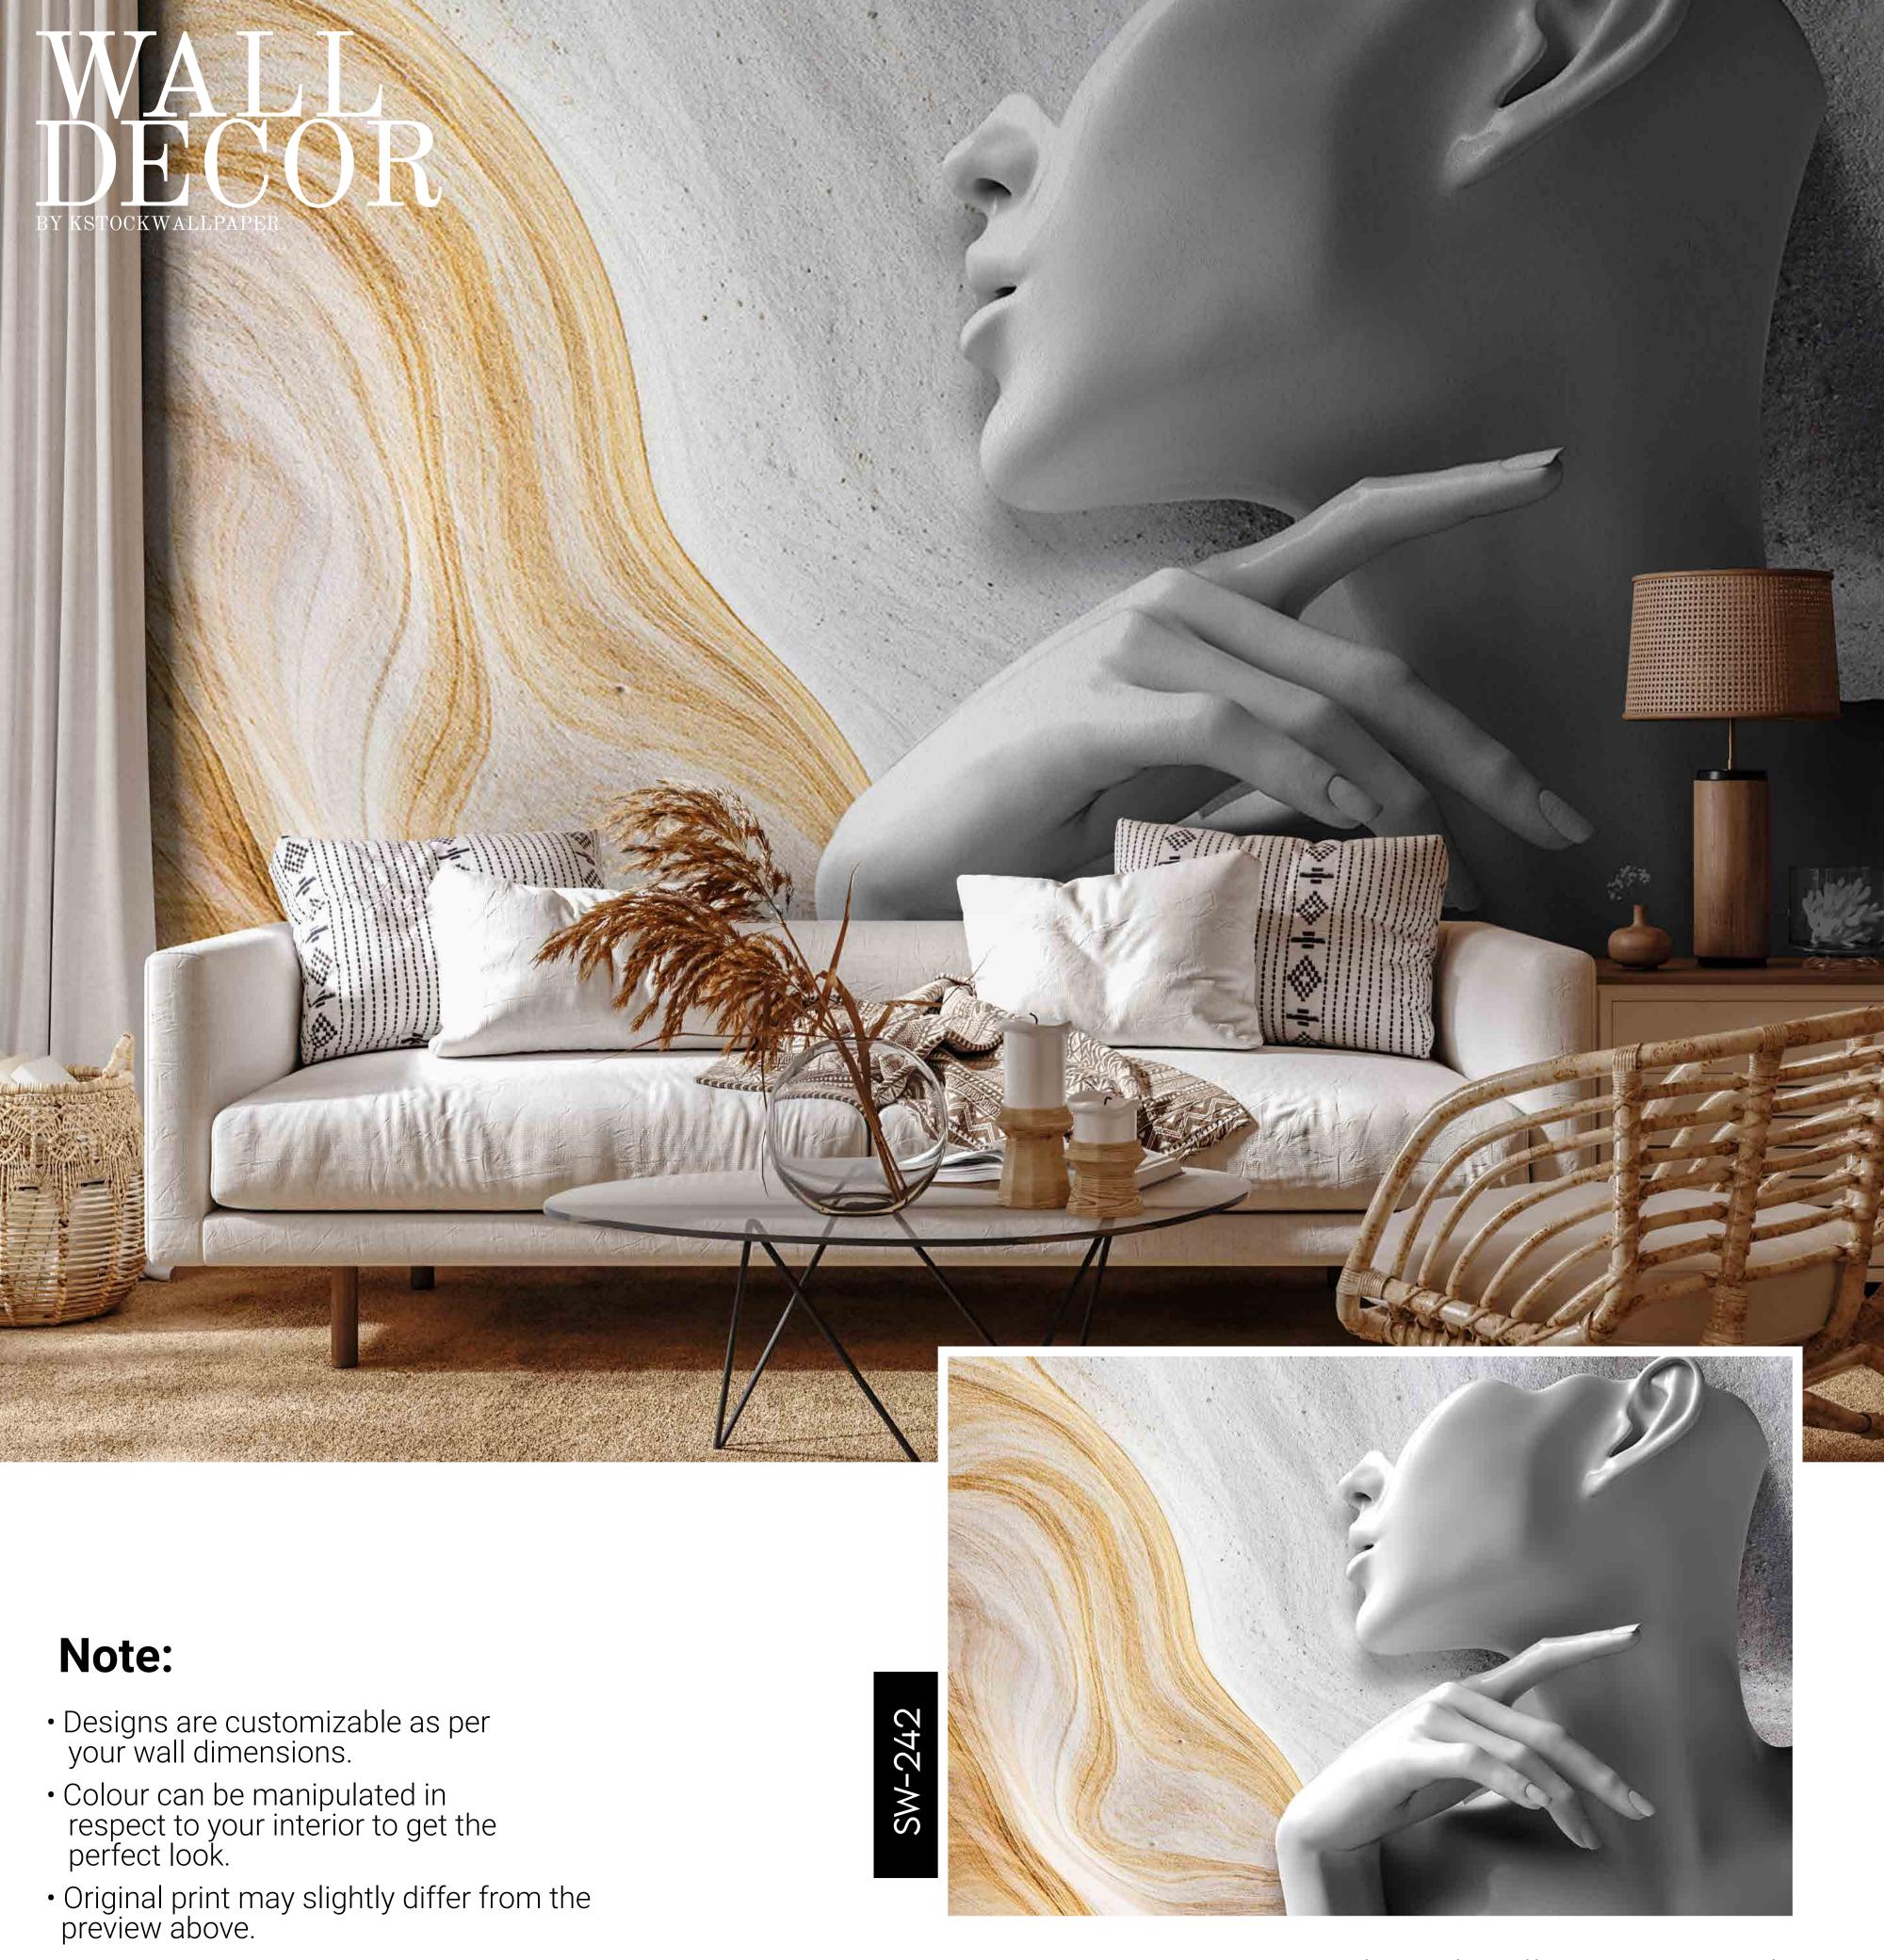

Customizable Designs
In Respect to the Wall Dimensions.

Designs can be customized as per your taste.

Feel free to ask for wall previews.

Once manufactured, these wallpapers are very easy to paste.

SW-201

- Designs are customizable as per your wall dimensions.
- Colour can be manipulated in respect to your interior to get the perfect look.
- Original print may slightly differ from the preview above.