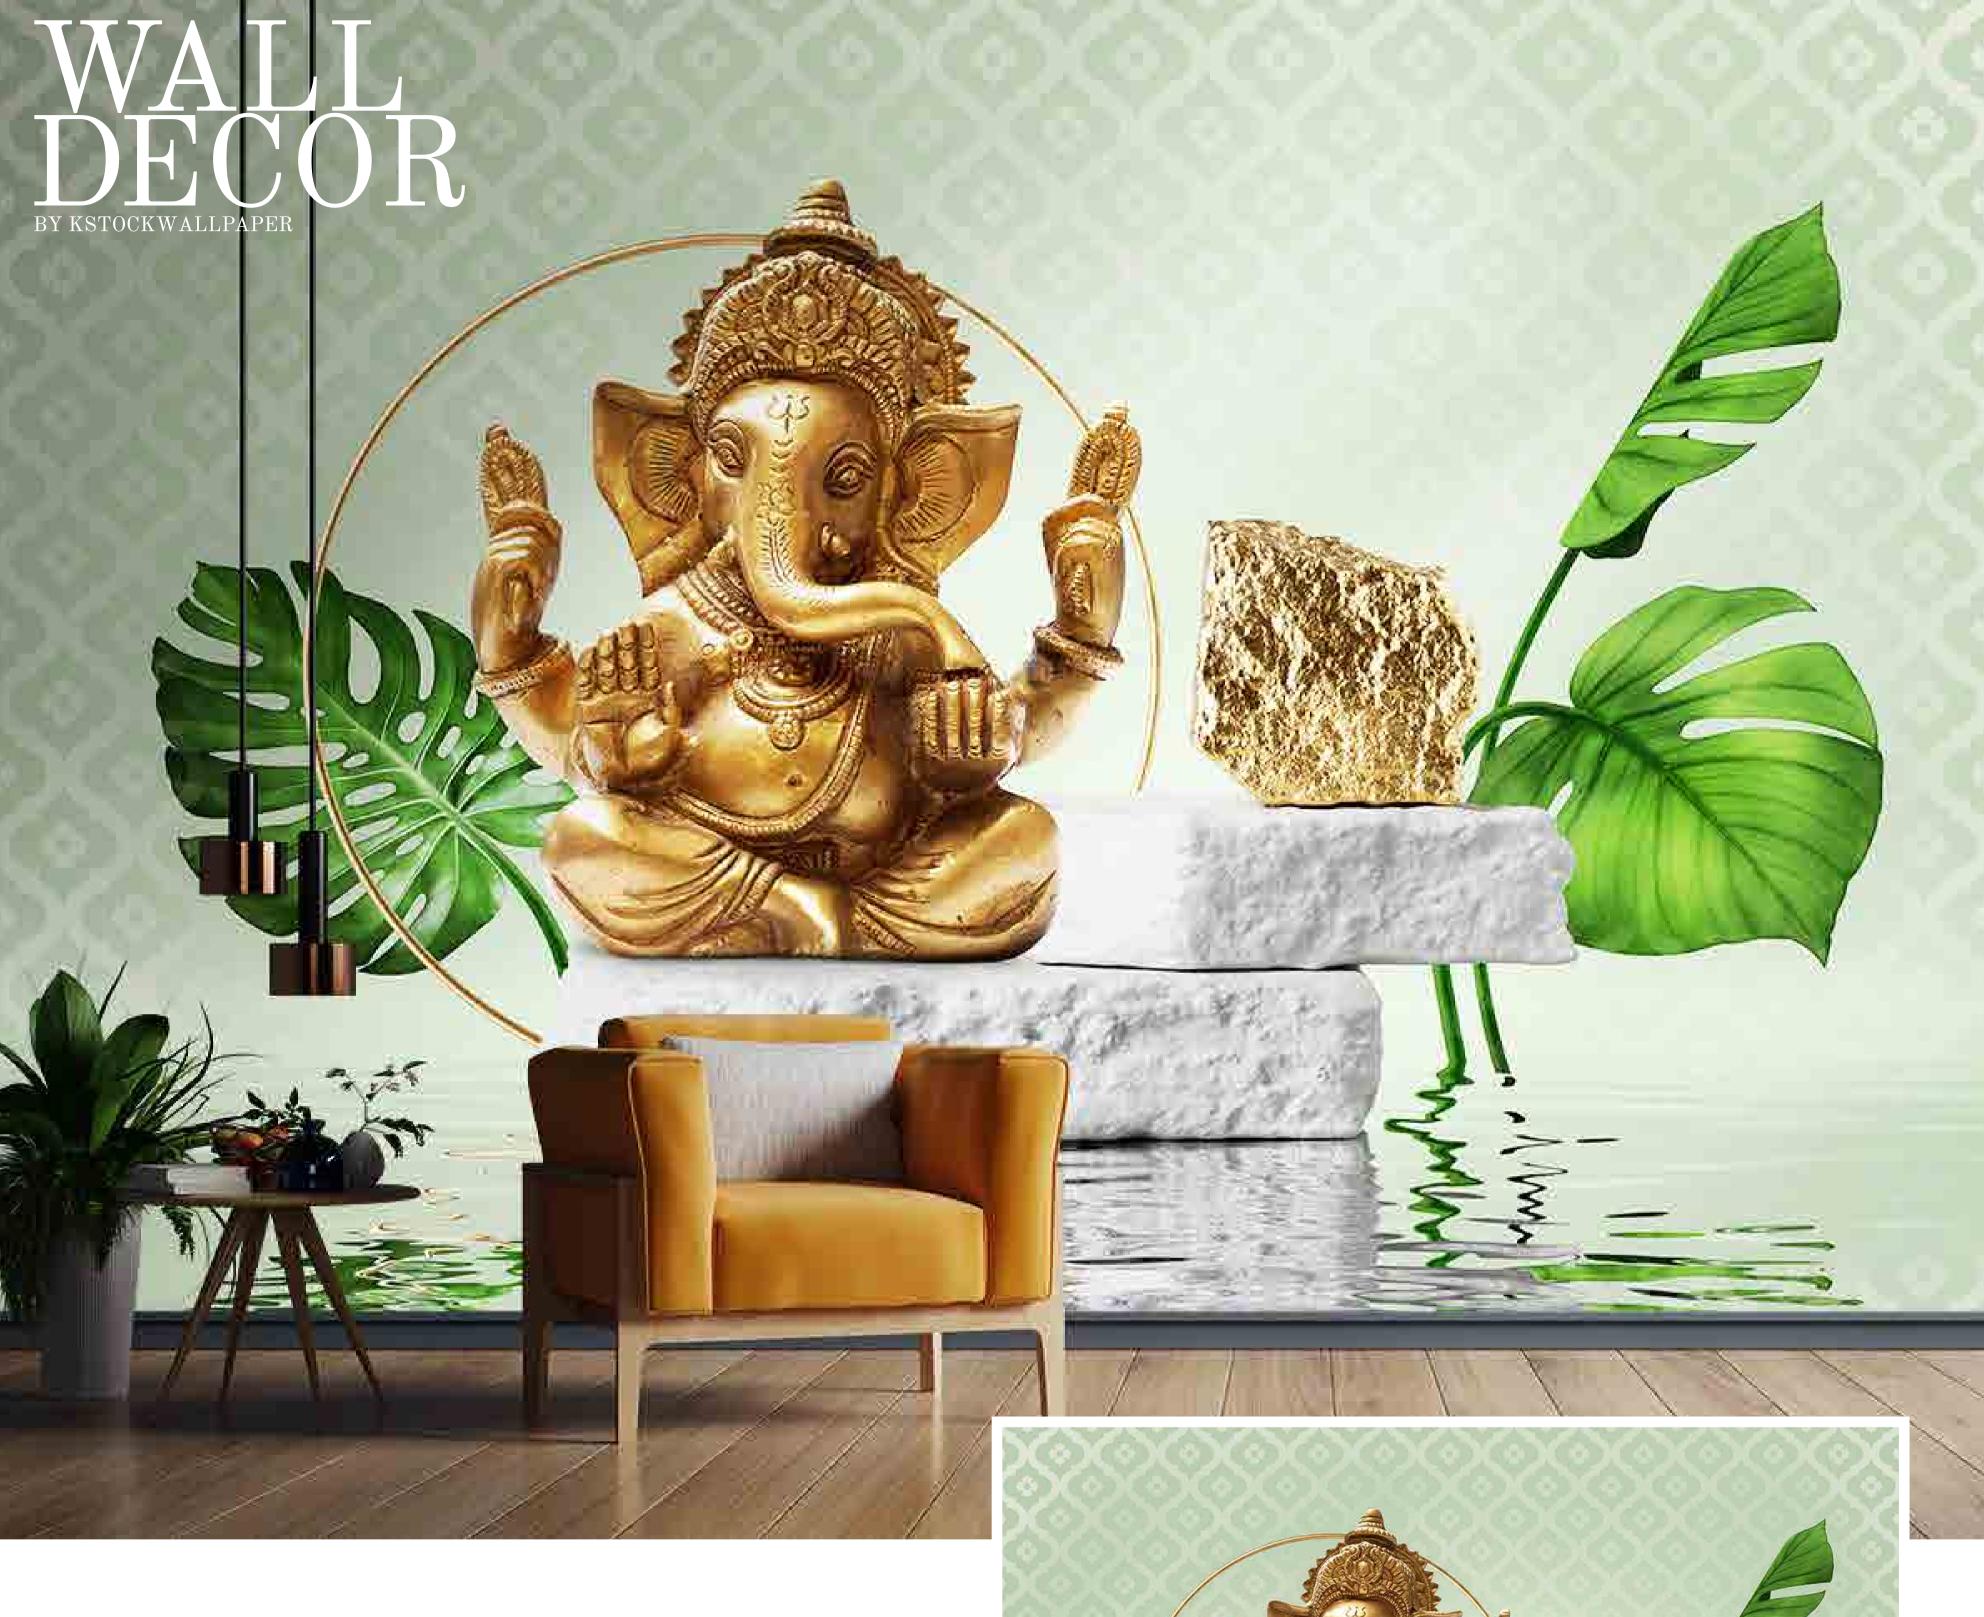

customizable as per your wall dimensions.
- Colour can be manipulated in respect to your interior to get the perfect look.
- Original print may slightly differ from the preview above.











- Designs are customizable as per your wall dimensions.
- Colour can be manipulated in respect to your interior to get the perfect look.
- Original print may slightly differ from the preview above.





- Designs are customizable as per your wall dimensions.
- Colour can be manipulated in respect to your interior to get the perfect look.
- Original print may slightly differ from the preview above.





- Designs are customizable as per your wall dimensions.
- Colour can be manipulated in respect to your interior to get the perfect look.
- Original print may slightly differ from the preview above.



- Designs are customizable as per your wall dimensions.
- Colour can be manipulated in respect to your interior to get the perfect look.
- Original print may slightly differ from the preview above.







- Designs are customizable as per your wall dimensions.
- Colour can be manipulated in respect to your interior to get the perfect look.
- Original print may slightly differ from the preview above.





#### kstockwallpaper@gmail.com



- Designs are customizable as per your wall dimensions.
- Colour can be manipulated in respect to your interior to get the perfect look.
- Original print may slightly differ from the preview above.





- Designs are customizable as per your wall dimensions.
- Colour can be manipulated in respect to your interior to get the perfect look.
- Original print