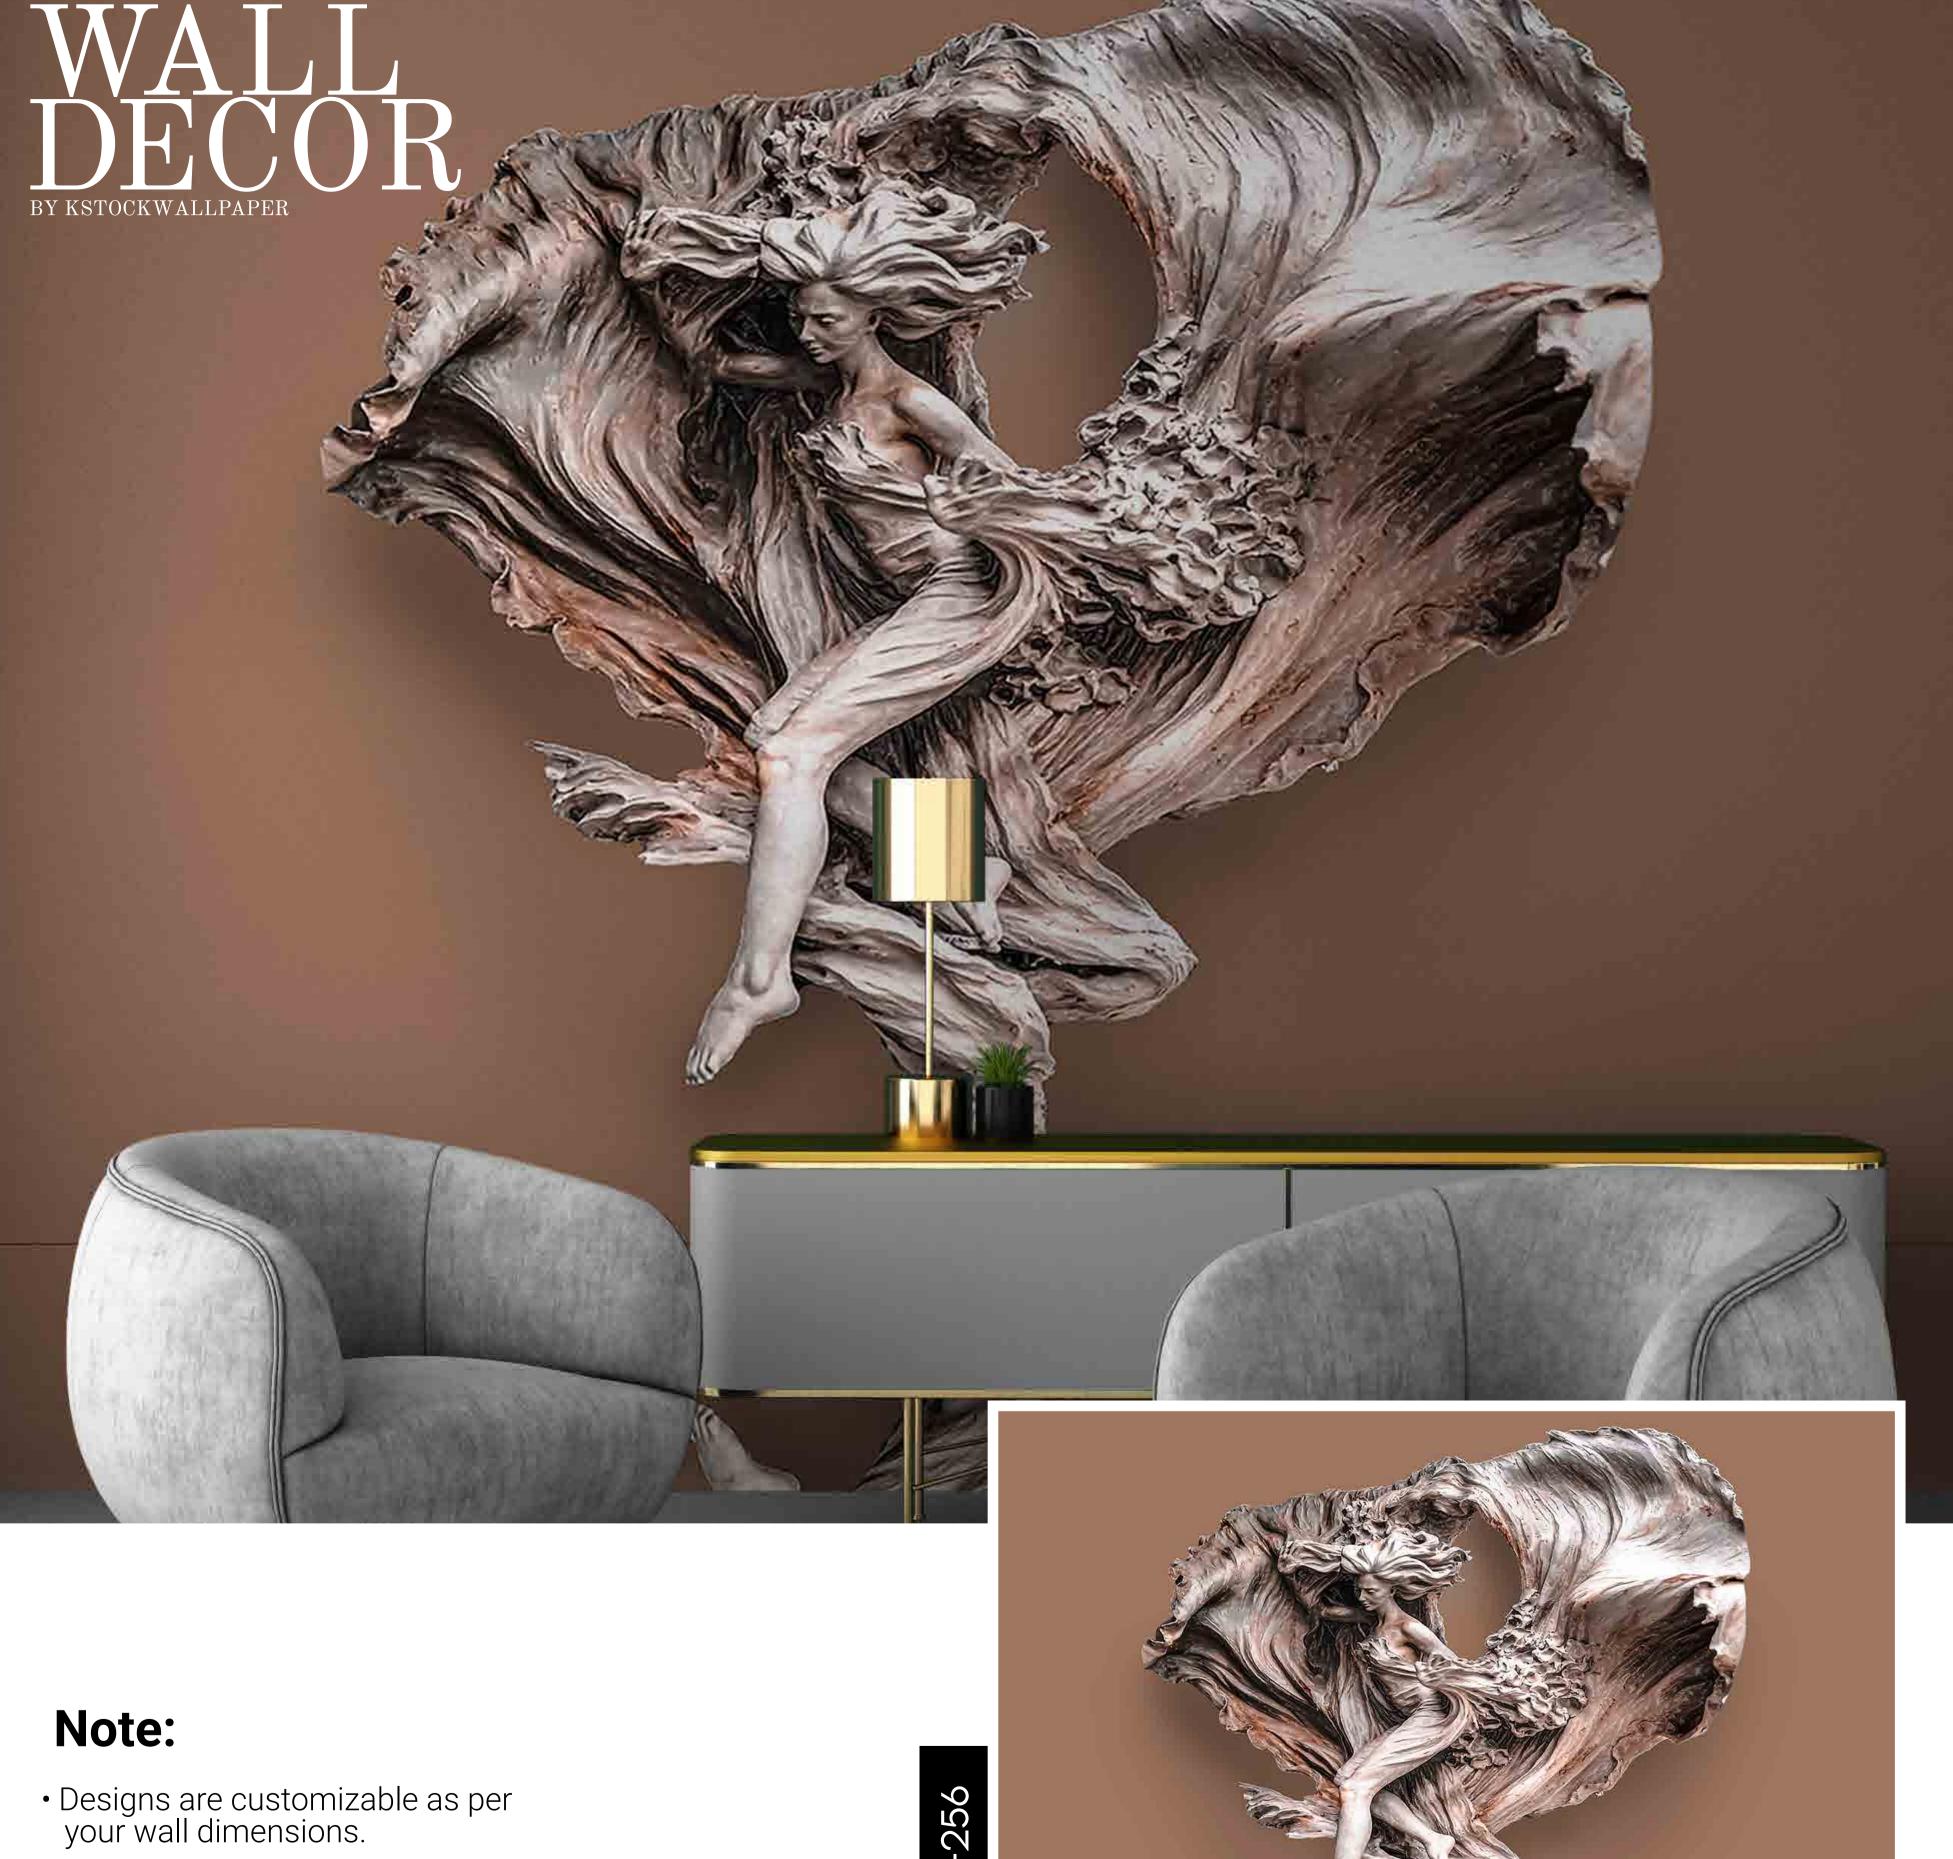

- Designs are customizable as per your wall dimensions.
- Colour can be manipulated in respect to your interior to get the perfect look.
- Original print may slightly differ from the preview above.

SW-228