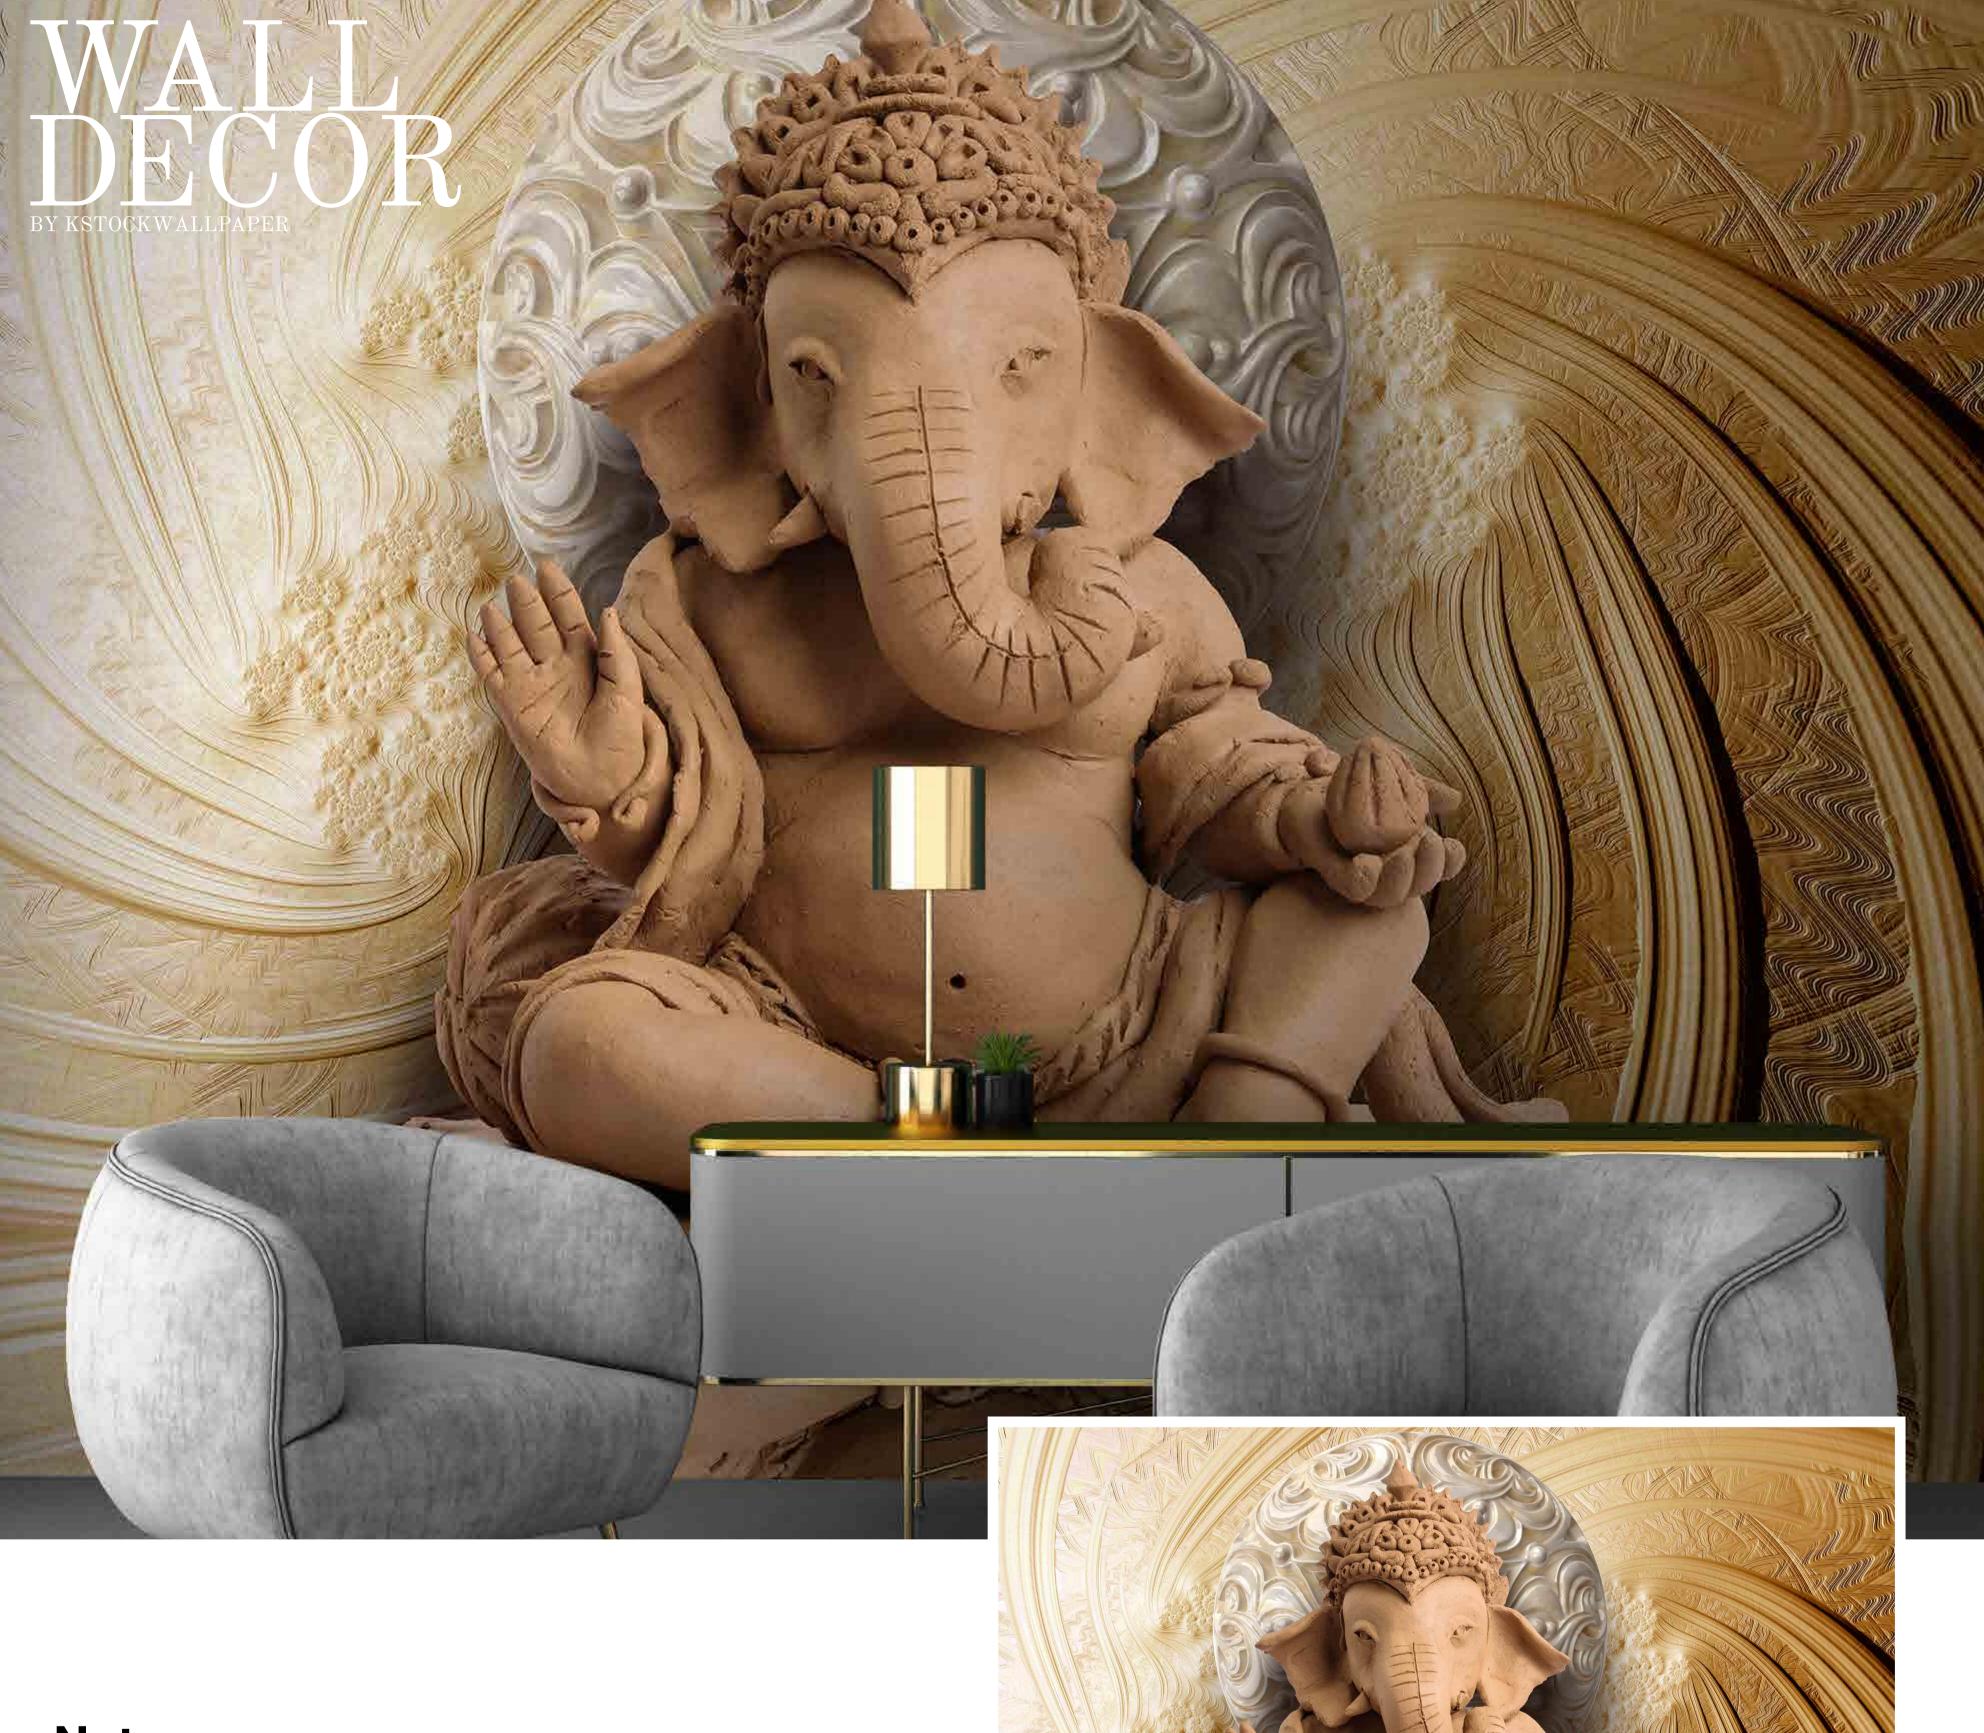

s are customizable as per your wall dimensions.
- Colour can be manipulated in respect to your interior to get the perfect look.
- Original print may slightly differ from the preview above.





- Designs are customizable as per your wall dimensions.
- Colour can be manipulated in respect to your interior to get the perfect look.
- Original print may slightly differ from the preview above.





- Designs are customizable as per your wall dimensions.
- Colour can be manipulated in respect to your interior to get the perfect look.
- Original print may slightly differ from the preview above.





- Designs are customizable as per your wall dimensions.
- Colour can be manipulated in respect to your interior to get the perfect look.
- Original print may slightly differ from the preview above.



SW-288

- Designs are customizable as per your wall dimensions.
- Colour can be manipulated in respect to your interior to get the perfect look.
- Original print may slightly differ from the preview above.



#### kstockwallpaper@gmail.com





- Designs are customizable as per your wall dimensions.
- Colour can be manipulated in respect to your interior to get the perfect look.
- Original print may slightly differ from the preview above.







SW-293

- Designs are customizable as per your wall dimensions.
- Colour can be manipulated in respect to your interior to get the perfect look.
- Original print may slightly differ from the preview above.



- Designs are customizable as per your wall dimensions.
- Colour can be manipulated in respect to your interior to get the perfect look.
-