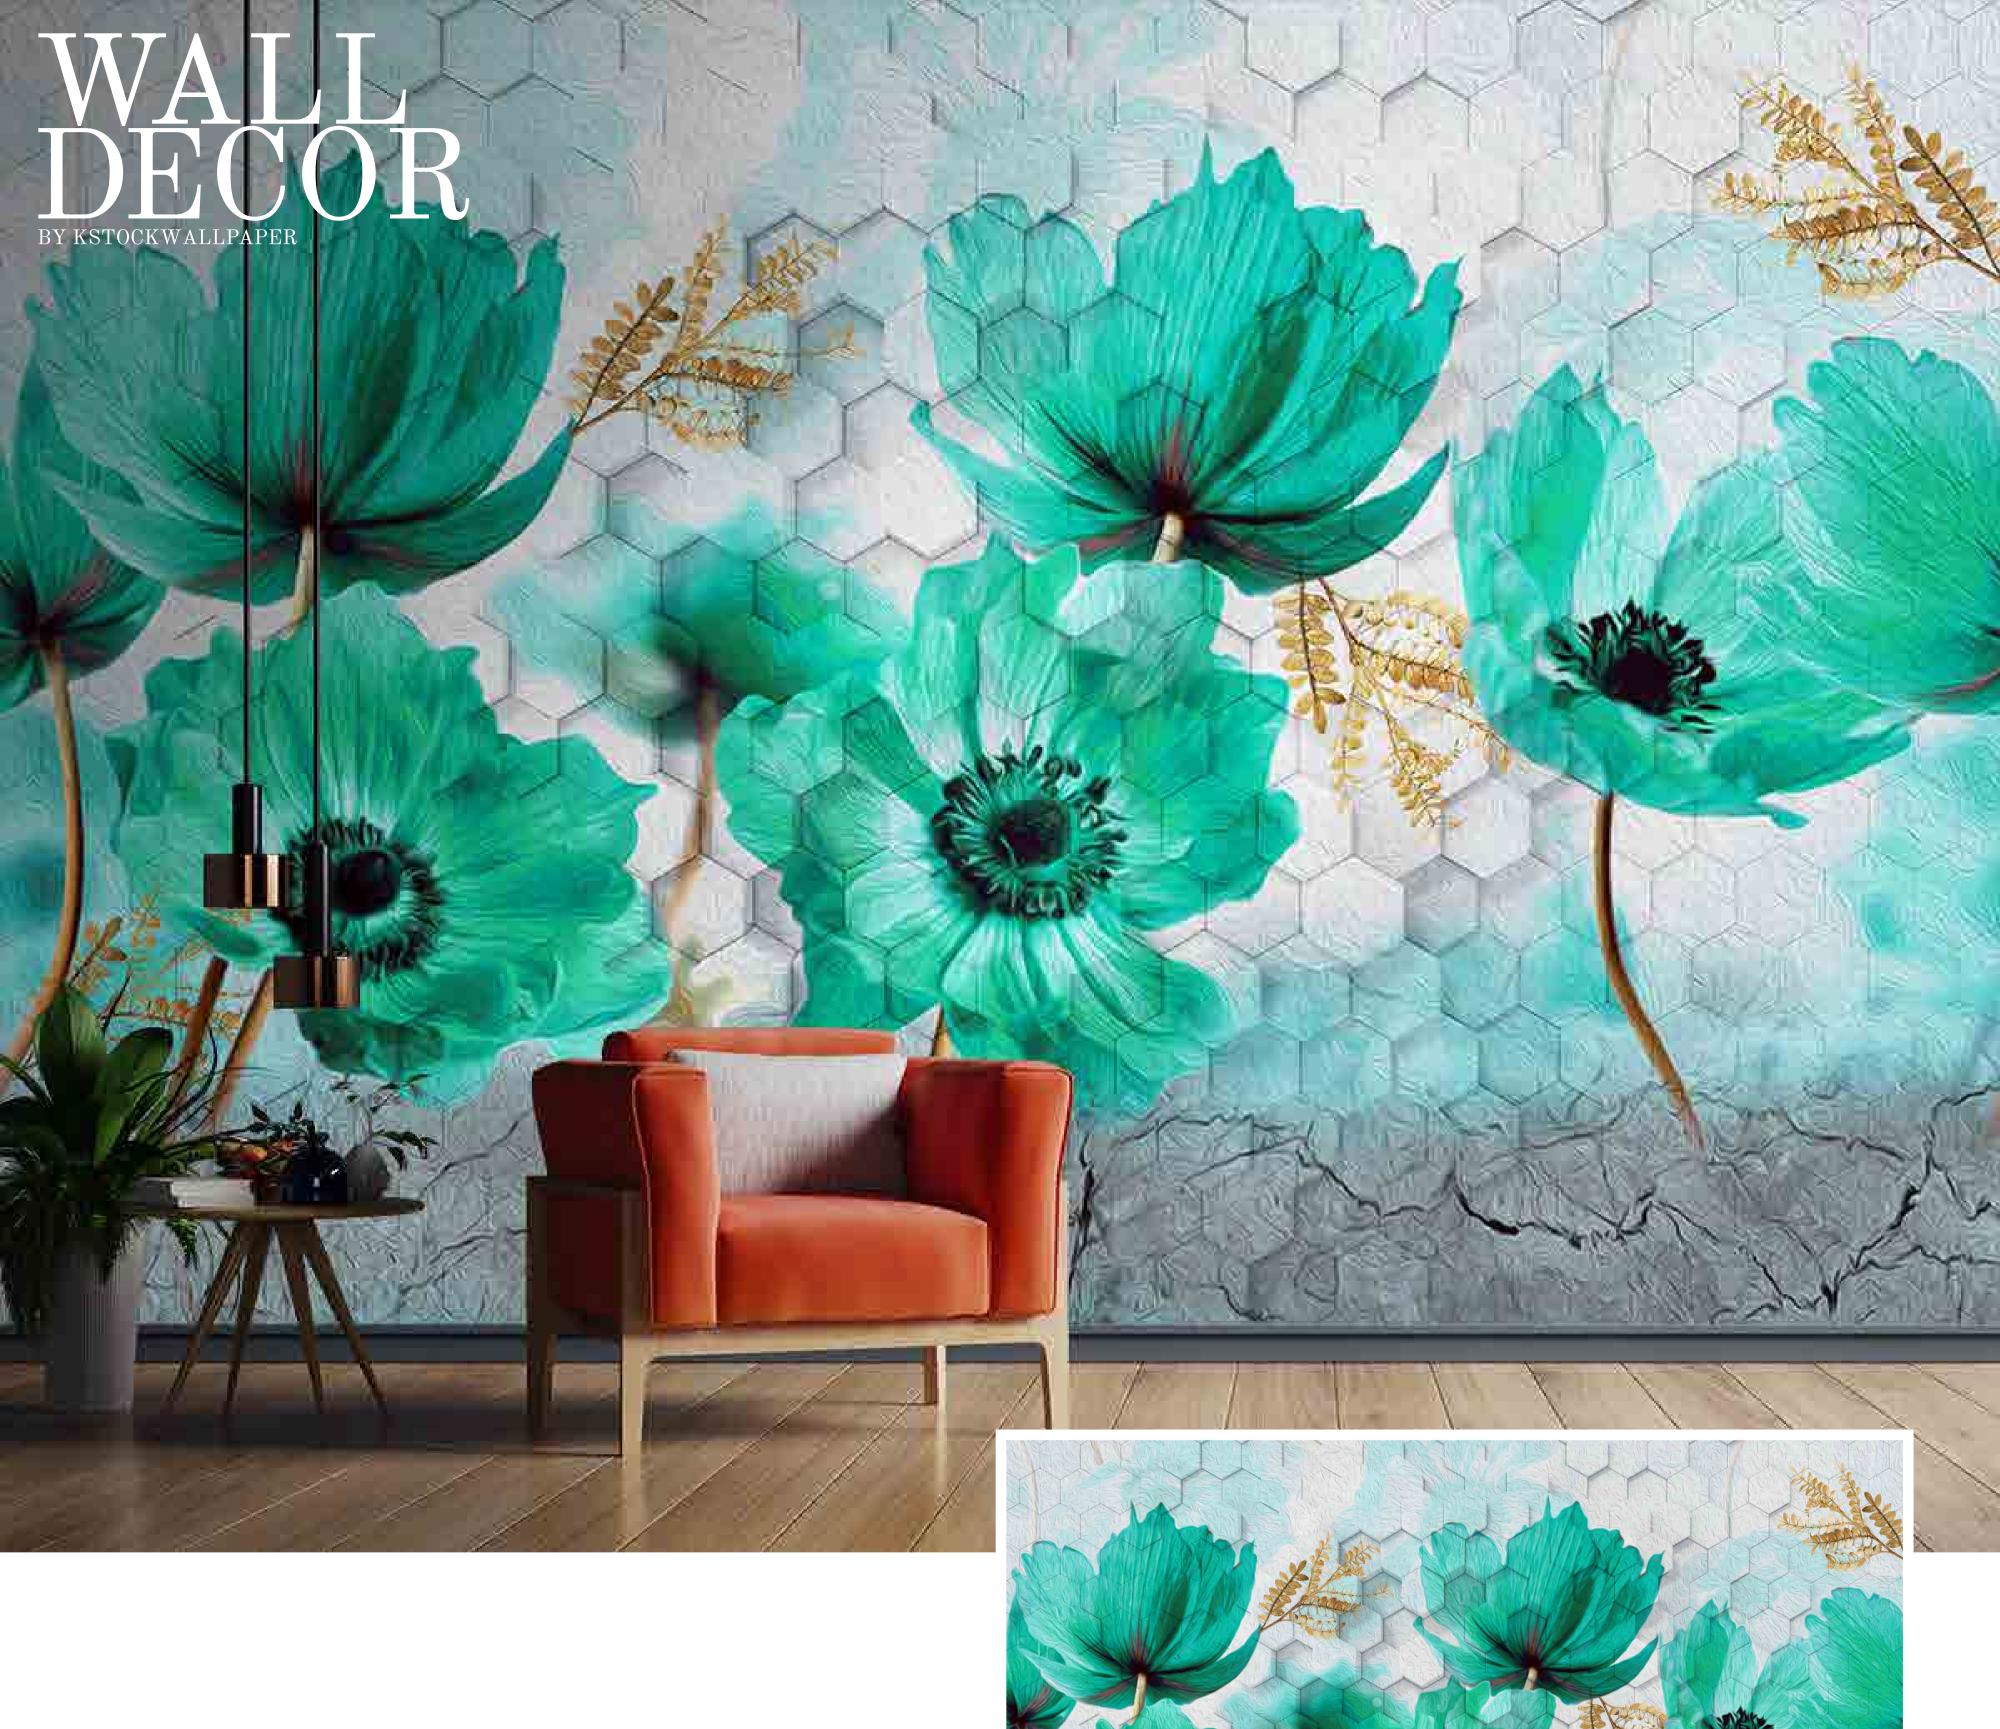

SW-293

- Designs are customizable as per your wall dimensions.
- Colour can be manipulated in respect to your interior to get the perfect look.
- Original print may slightly differ from the preview above.

- Designs are customizable as per your wall dimensions.
- Colour can be manipulated in respect to your interior to get the perfect look.
- Original print may slightly differ from the preview above.

- Designs are customizable as per your wall dimensions.
- Colour can be manipulated in respect to your interior to get the perfect look.
- Original print may slightly differ from the preview above.