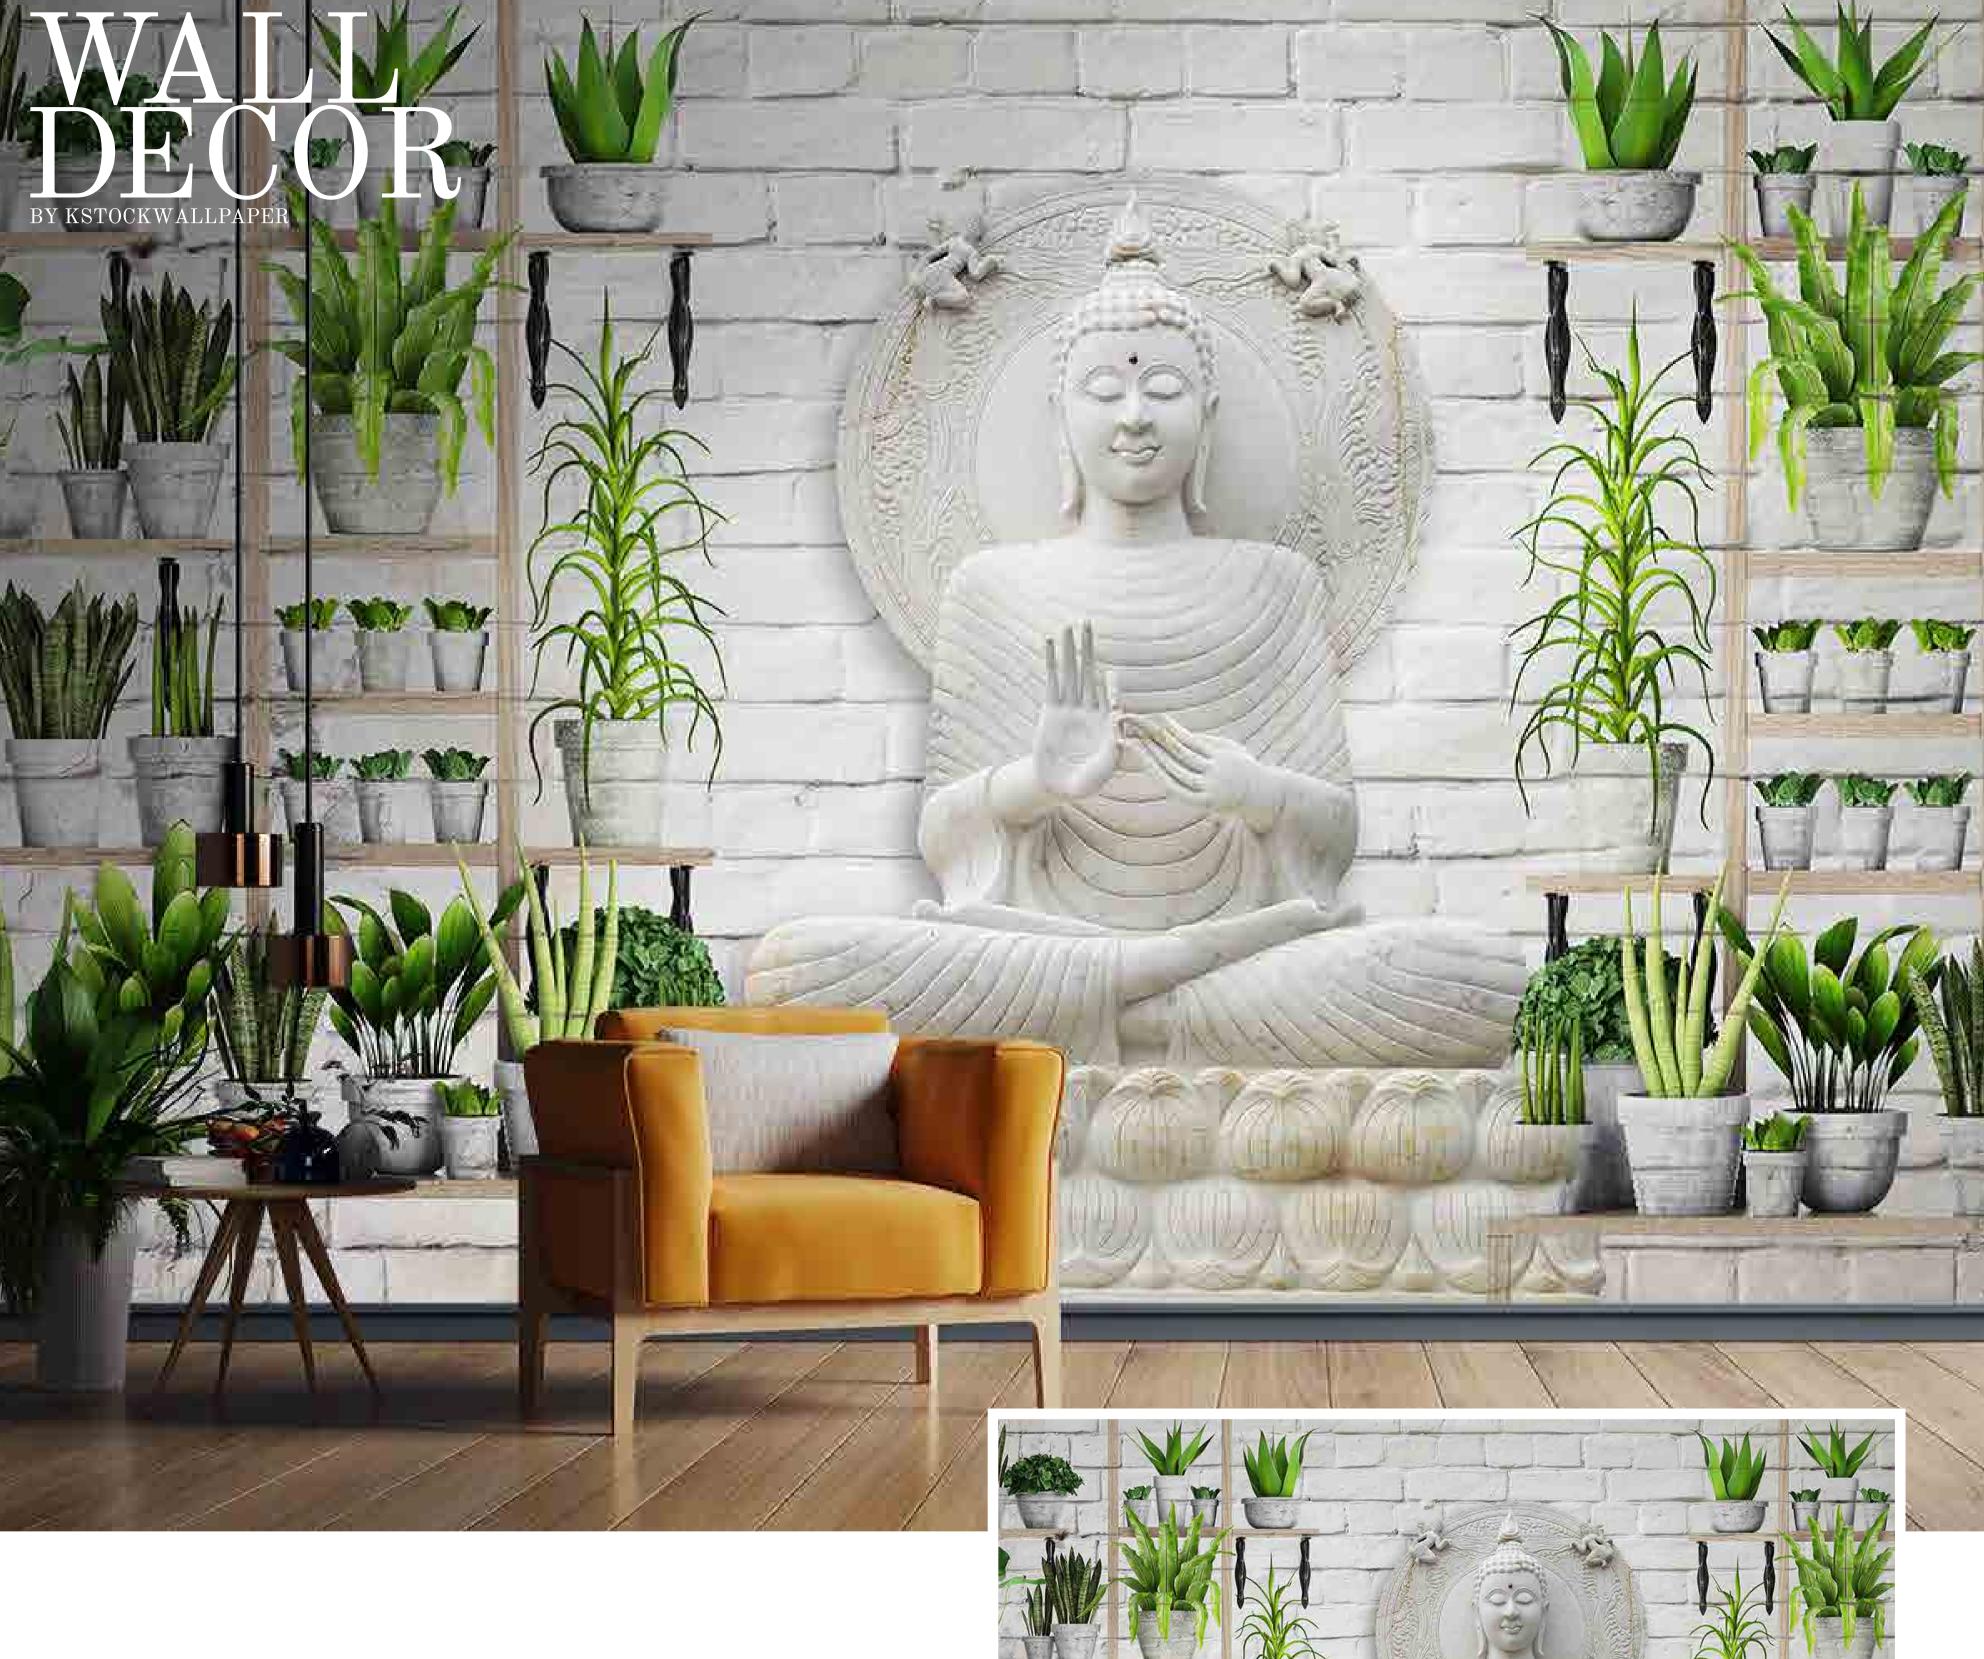

Customizable Designs
In Respect to the Wall Dimensions.

Designs can be customized as per your taste.

Feel free to ask for wall previews.

Once manufactured, these wallpapers are very easy to paste.

SW-201

- Designs are customizable as per your wall dimensions.
- Colour can be manipulated in respect to your interior to get the perfect look.
- Original print may slightly differ from the preview above.