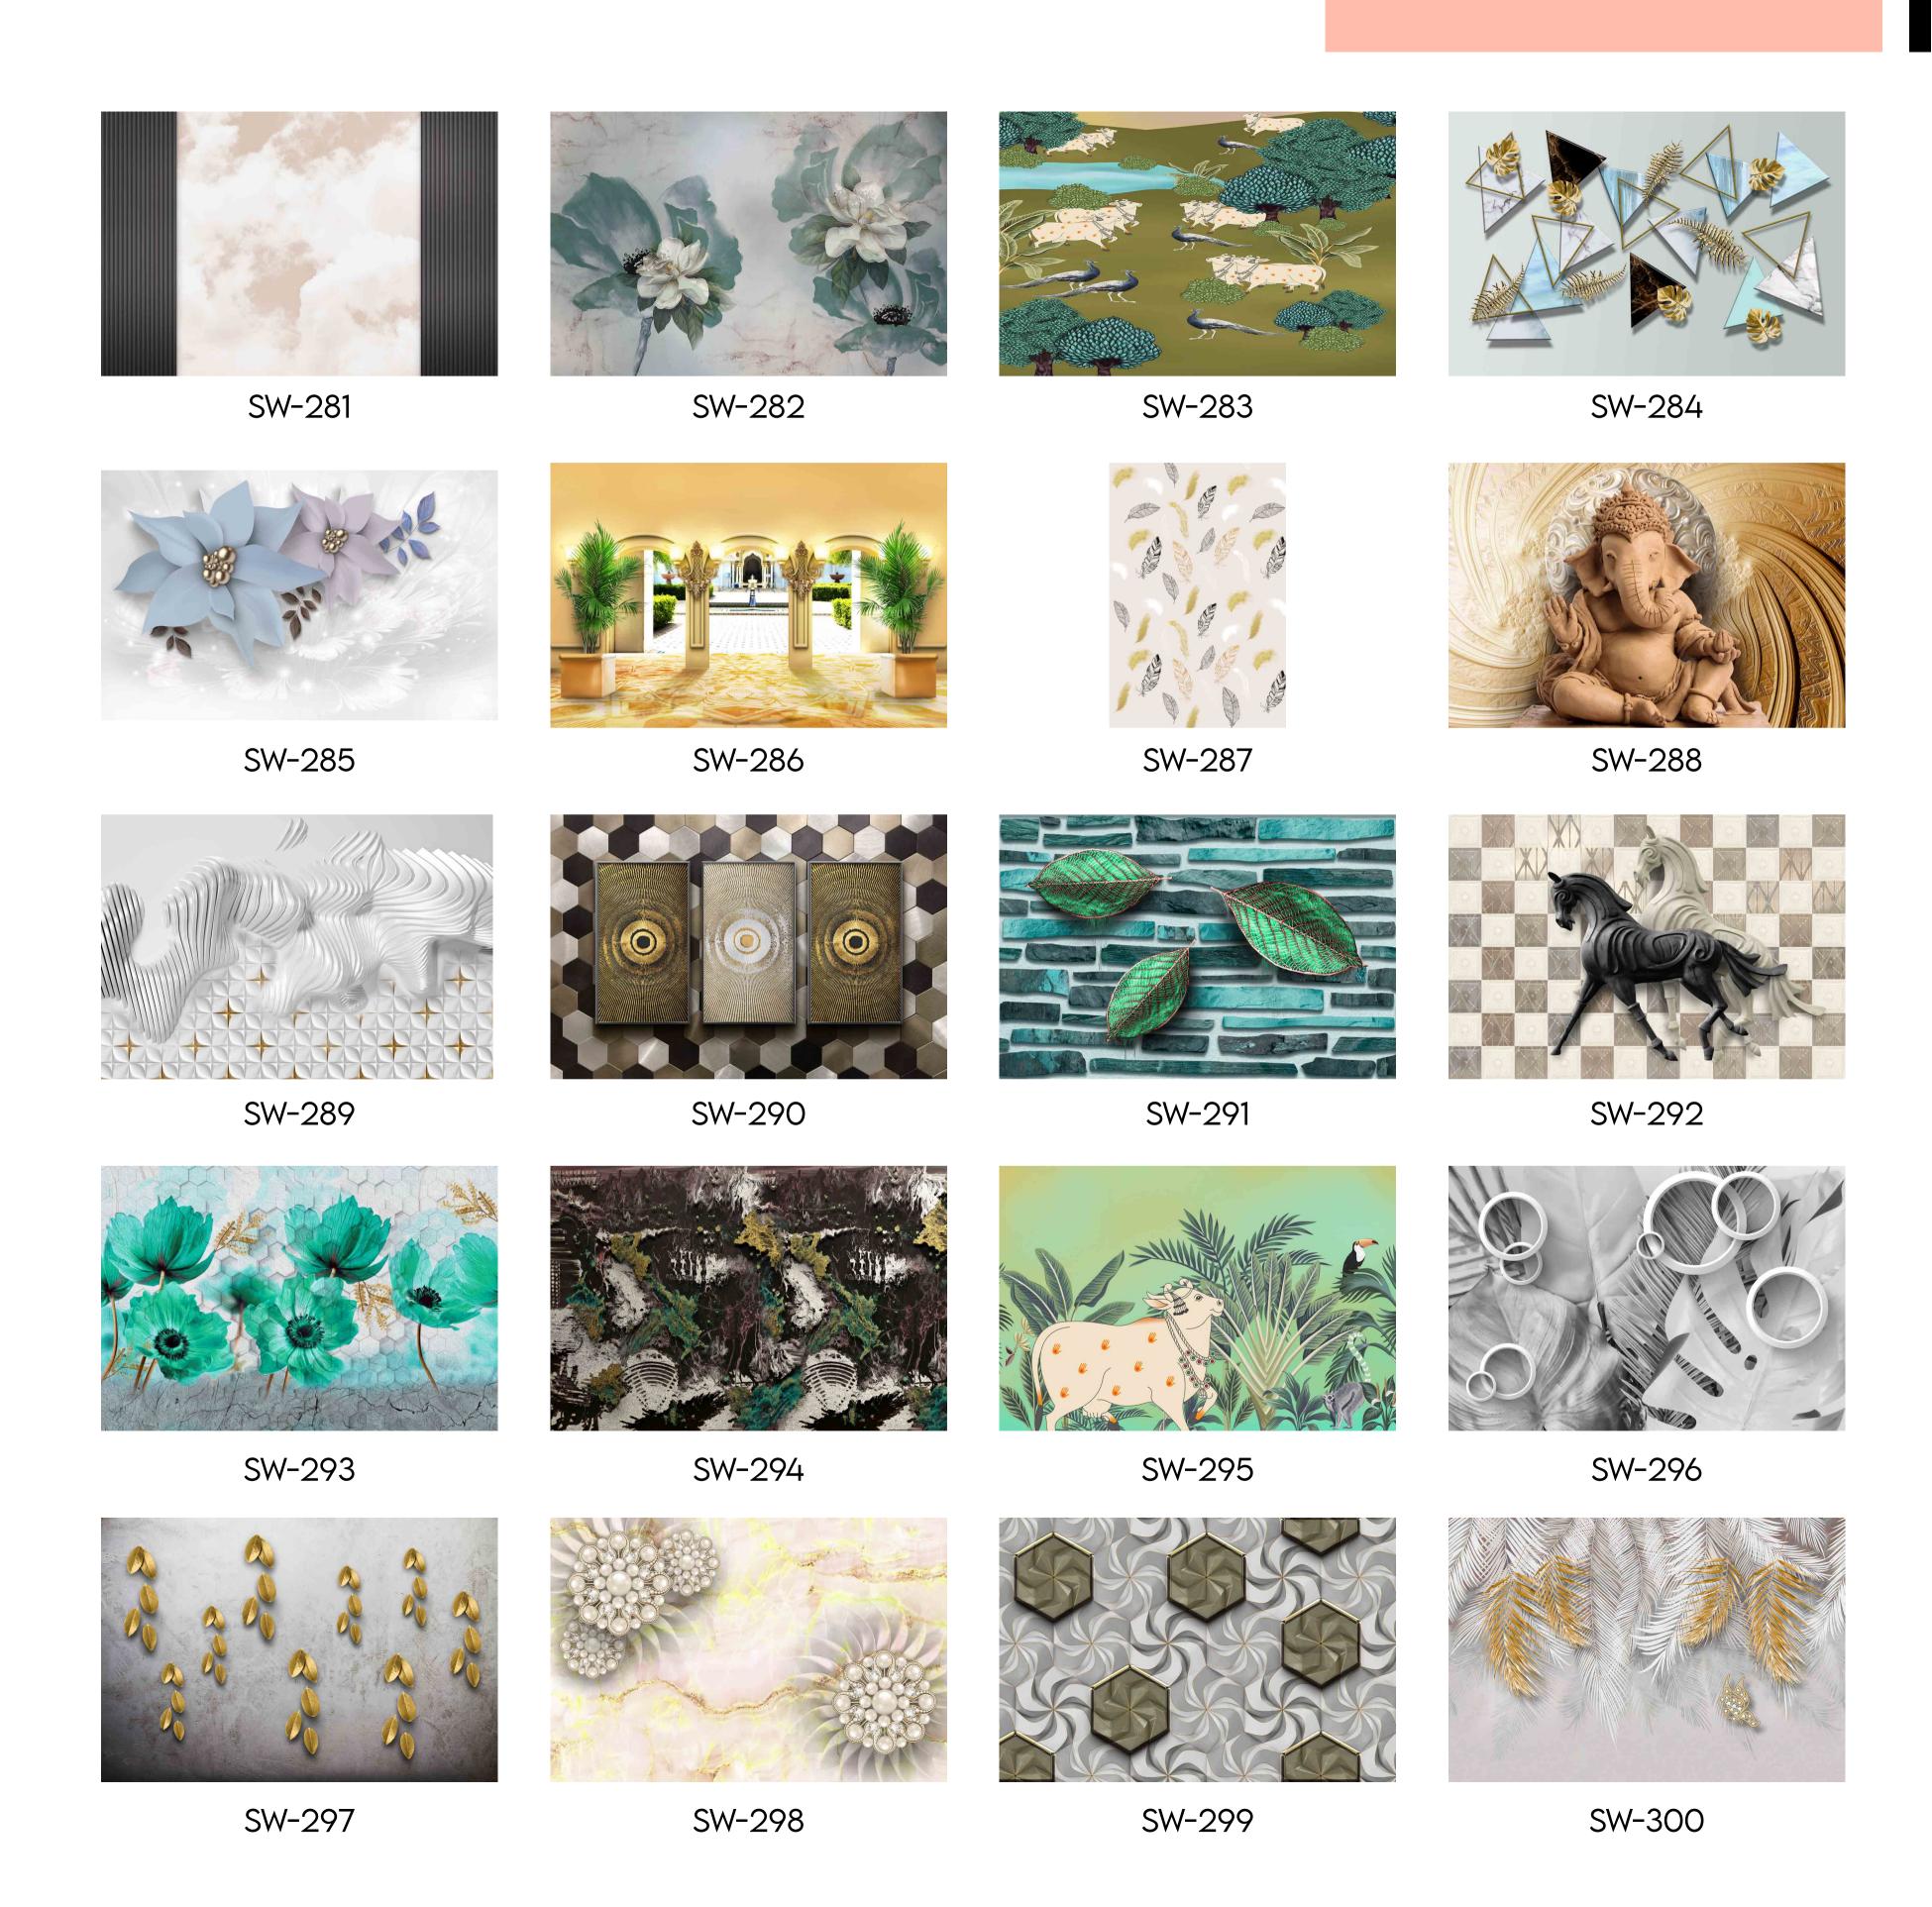

Customizable Designs
In Respect to the Wall Dimensions.

Designs can be customized as per your taste.

Feel free to ask for wall previews.

Once manufactured, these wallpapers are very easy to paste.















SW-201

- Designs are customizable as per your wall dimensions.
- Colour can be manipulated in respect to your interior to get the perfect look.
- Original print may slightly differ from the preview above.



### kstockwallpaper@gmail.com



- Designs are customizable as per your wall dimensions.
- Colour can be manipulated in respect to your interior to get the perfect look.
- Original print may slightly differ from the preview above.



- Colour can be manipulated in respect to your interior to get the perfect look.
- Original print may slightly differ from the preview above.



- Colour can be manipulated in respect to your interior to get the perfect look.
- Original print may slightly differ from the preview above.



- Designs are customizable as per your wall dimensions.
- Col