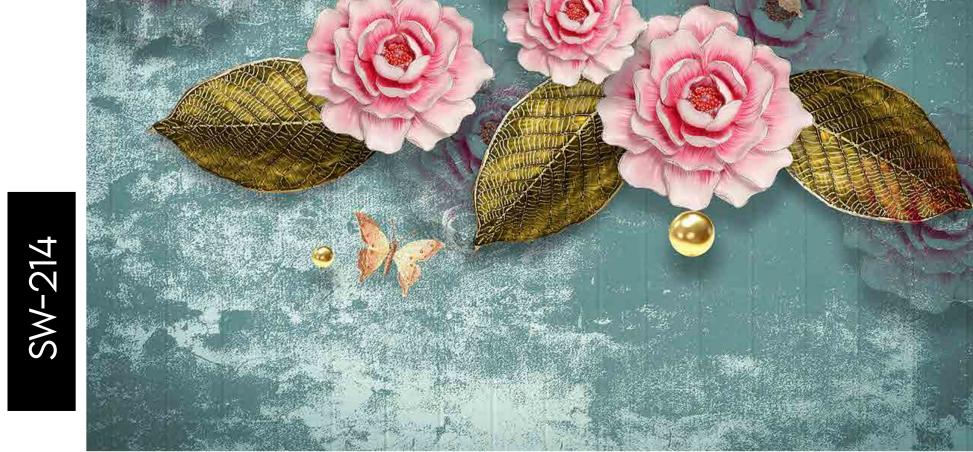

- Designs are customizable as per your wall dimensions.
- Colour can be manipulated in respect to your interior to get the perfect look.
- Original print may slightly differ from the preview above.

SW-207