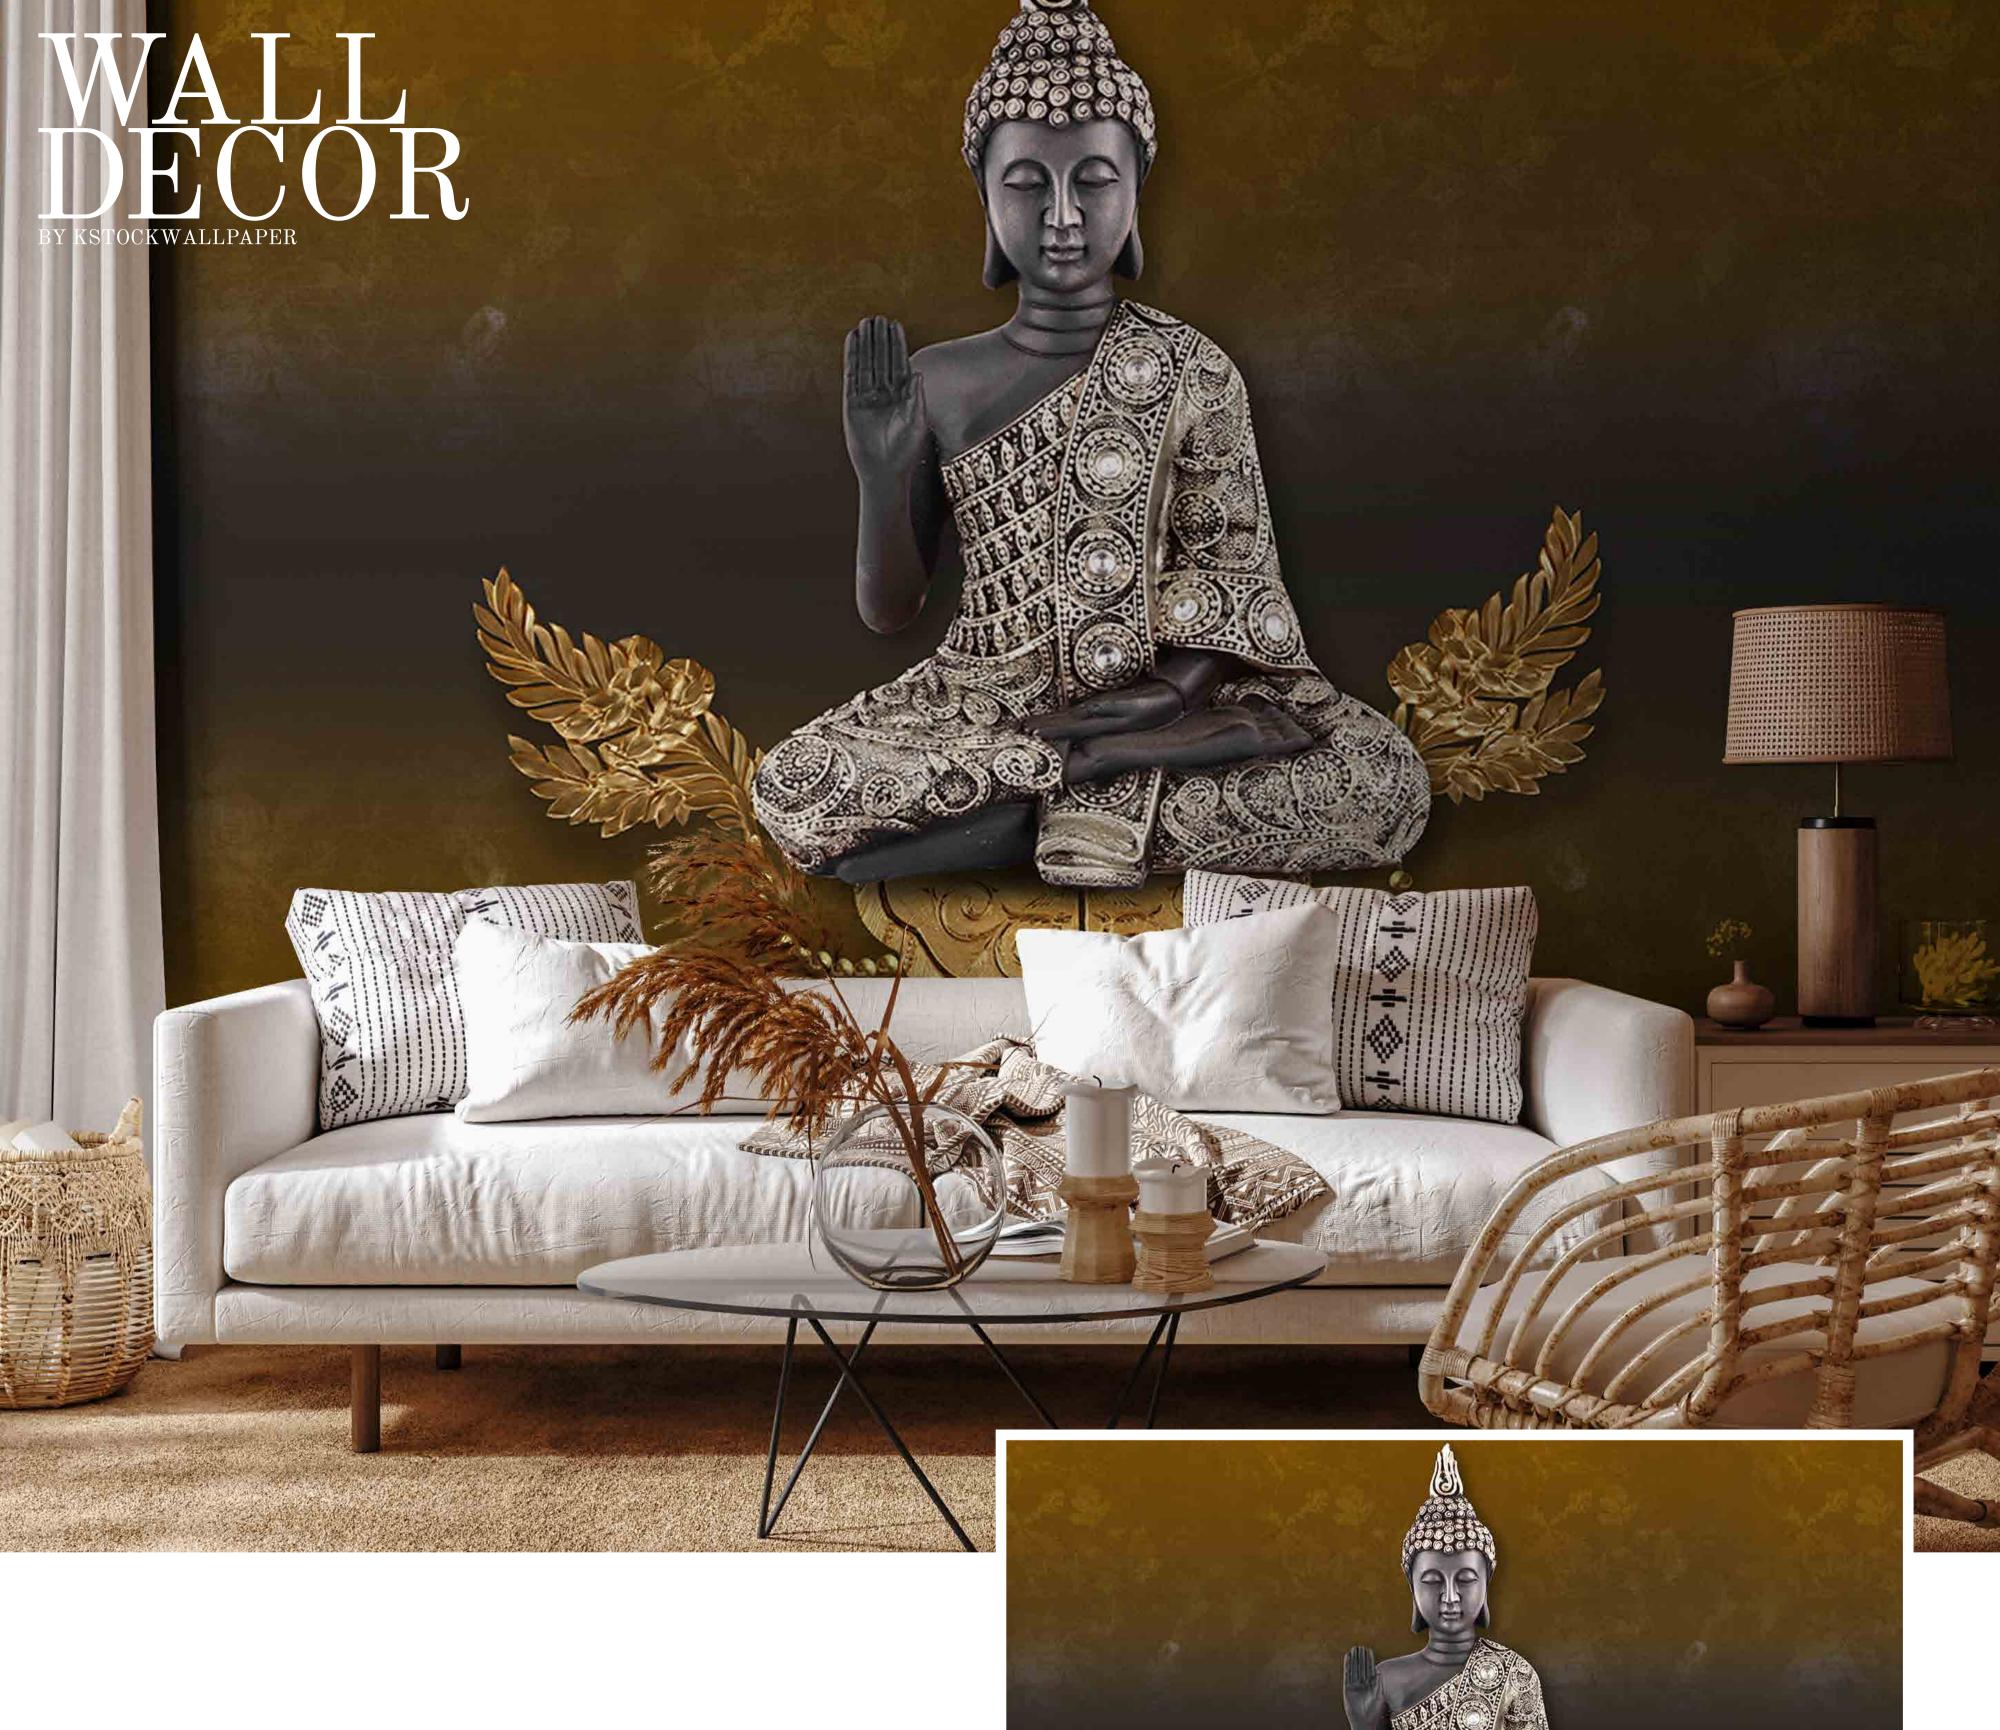

Customizable Designs
In Respect to the Wall Dimensions.

Designs can be customized as per your taste.

Feel free to ask for wall previews.

Once manufactured, these wallpapers are very easy to paste.

SW-201

- Designs are customizable as per your wall dimensions.
- Colour can be manipulated in respect to your interior to get the perfect look.
- Original print may slightly differ from the preview above.