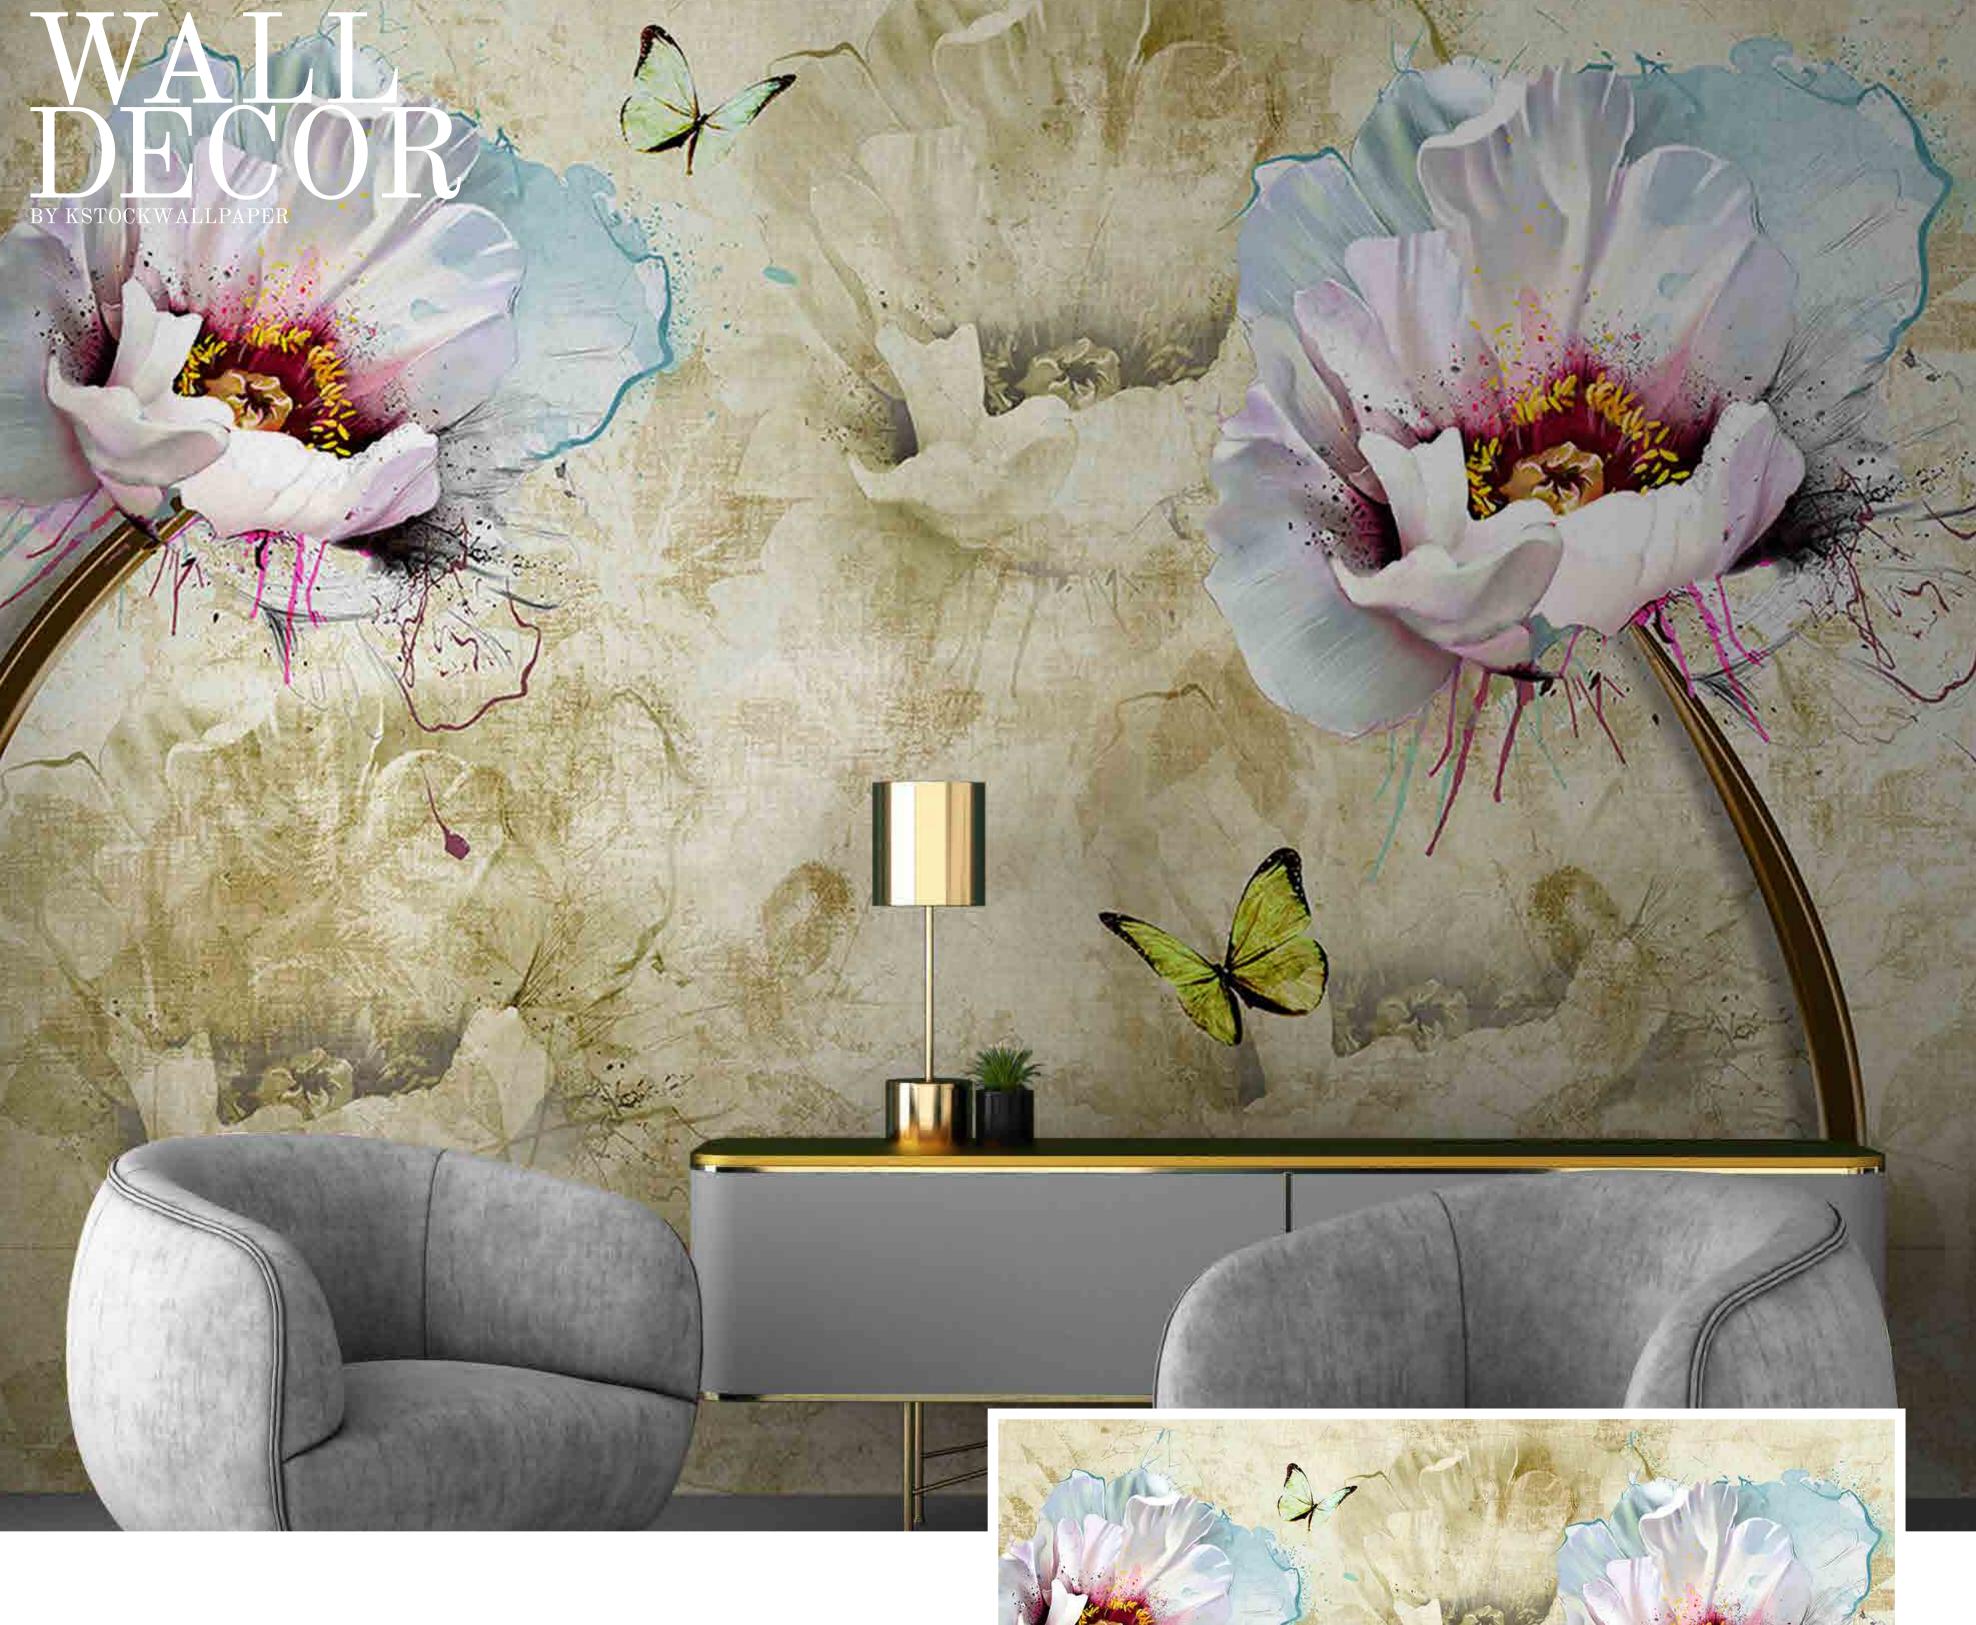

Customizable Designs
In Respect to the Wall Dimensions.

Designs can be customized as per your taste.

Feel free to ask for wall previews.

Once manufactured, these wallpapers are very easy to paste.

SW-201

- Designs are customizable as per your wall dimensions.
- Colour can be manipulated in respect to your interior to get the perfect look.
- Original print may slightly differ from the preview above.