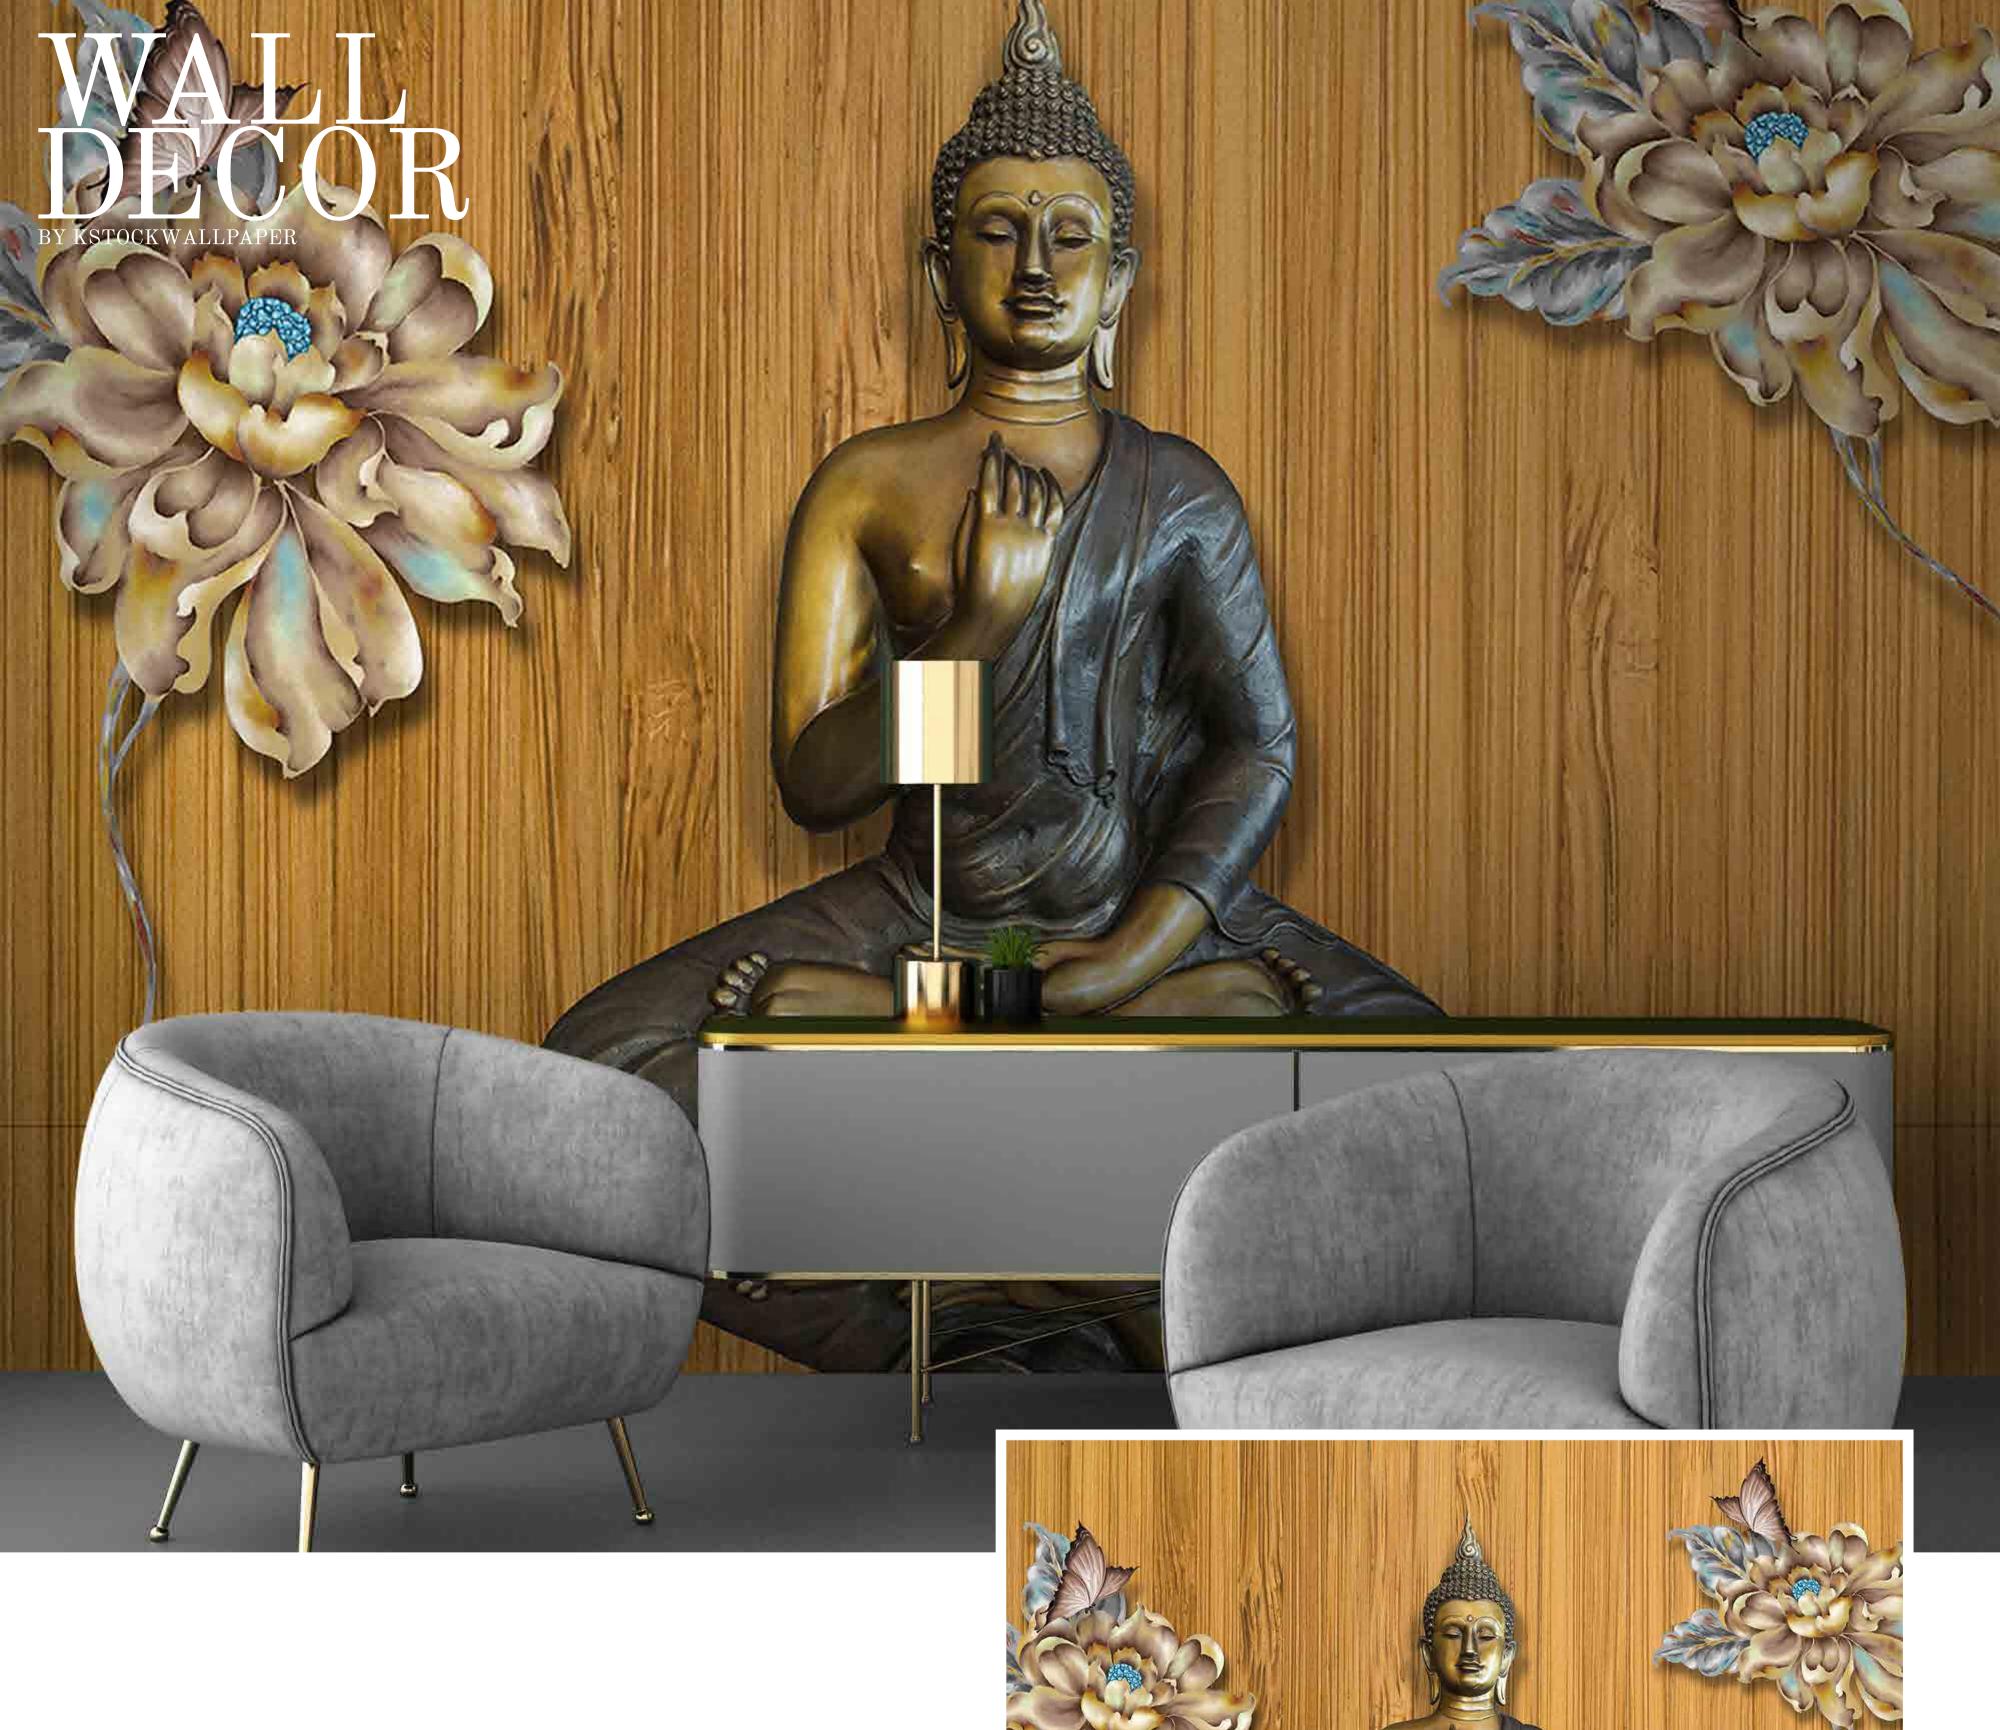

- Designs are customizable as per your wall dimensions.
- Colour can be manipulated in respect to your interior to get the perfect look.
- Original print may slightly differ from the preview above.

SW-228