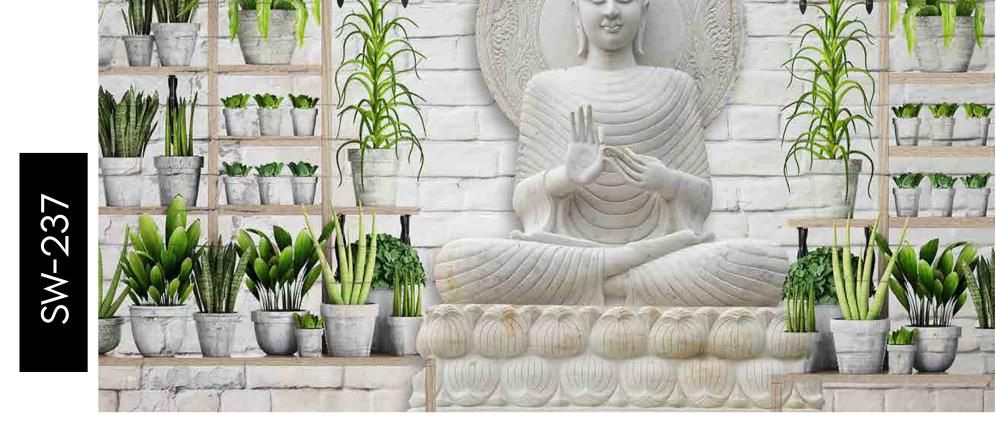

Customizable Designs
In Respect to the Wall Dimensions.

Designs can be customized as per your taste.

Feel free to ask for wall previews.

Once manufactured, these wallpapers are very easy to paste.

SW-201

- Designs are customizable as per your wall dimensions.
- Colour can be manipulated in respect to your interior to get the perfect look.
- Original print may slightly differ from the preview above.