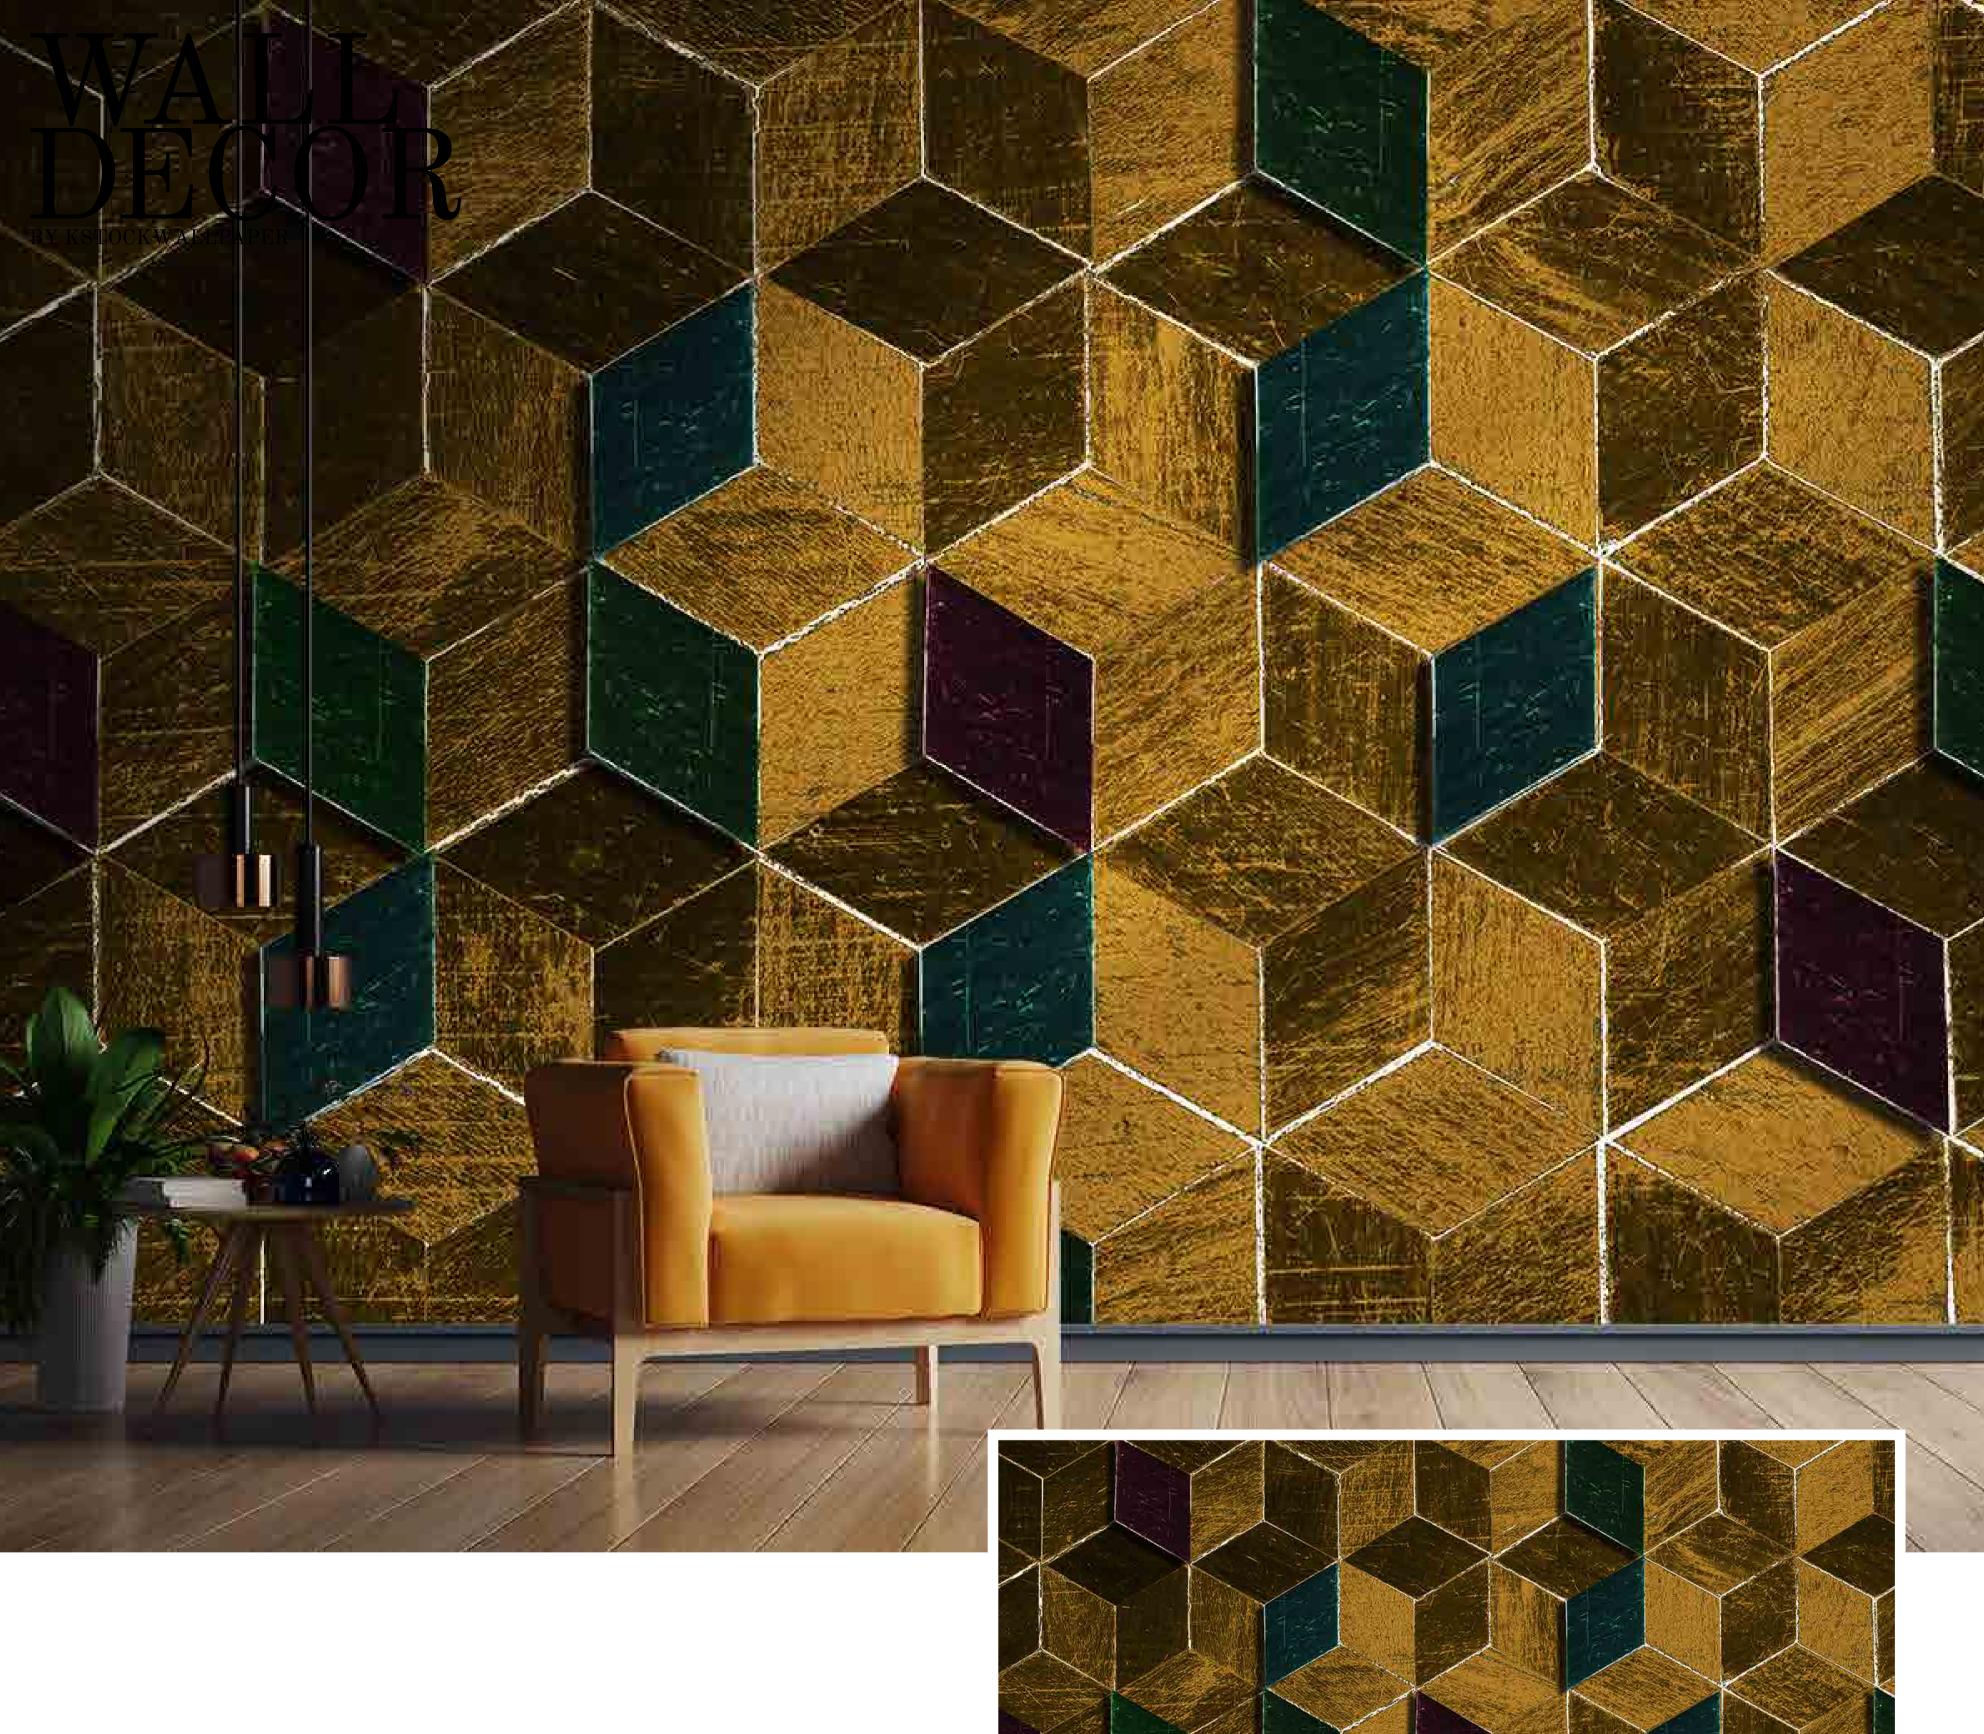

signs are customizable as per your wall dimensions.
- Colour can be manipulated in respect to your interior to get the perfect look.
- Original print may slightly differ from the preview above.



- Designs are customizable as per your wall dimensions.
- Colour can be manipulated in respect to your interior to get the perfect look.
- Original print may slightly differ from the preview above.





- Designs are customizable as per your wall dimensions.
- Colour can be manipulated in respect to your interior to get the perfect look.
- Original print may slightly differ from the preview above.



- Designs are customizable as per your wall dimensions.
- Colour can be manipulated in respect to your interior to get the perfect look.
- Original print may slightly differ from the preview above.



- Designs are customizable as per your wall dimensions.
- Colour can be manipulated in respect to your interior to get the perfect look.
- Original print may slightly differ from the preview above.



- Designs are customizable as per your wall dimensions.
- Colour can be manipulated in respect to your interior to get the perfect look.
- Original print may slightly differ from the preview above.





#### kstockwallpaper@gmail.com



- Designs are customizable as per your wall dimensions.
- Colour can be manipulated in respect to your interior to get the perfect look.
- Original print may slightly differ from the preview above.





- Designs are customizable as per your wall dimensions.
- Colour can be manipulated in respect to your interior to get the perfect look.
- Original print may