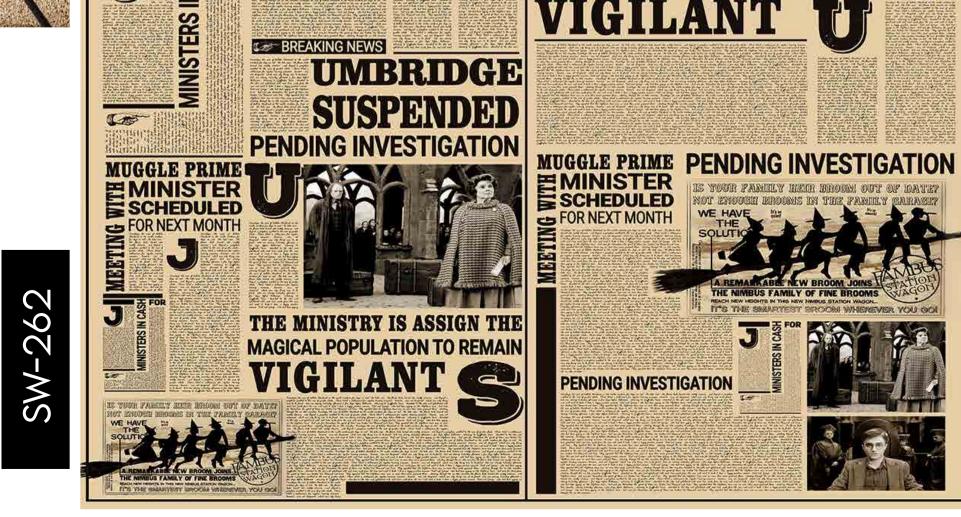

Customizable Designs
In Respect to the Wall Dimensions.

Designs can be customized as per your taste.

Feel free to ask for wall previews.

Once manufactured, these wallpapers are very easy to paste.

SW-201

- Designs are customizable as per your wall dimensions.
- Colour can be manipulated in respect to your interior to get the perfect look.
- Original print may slightly differ from the preview above.