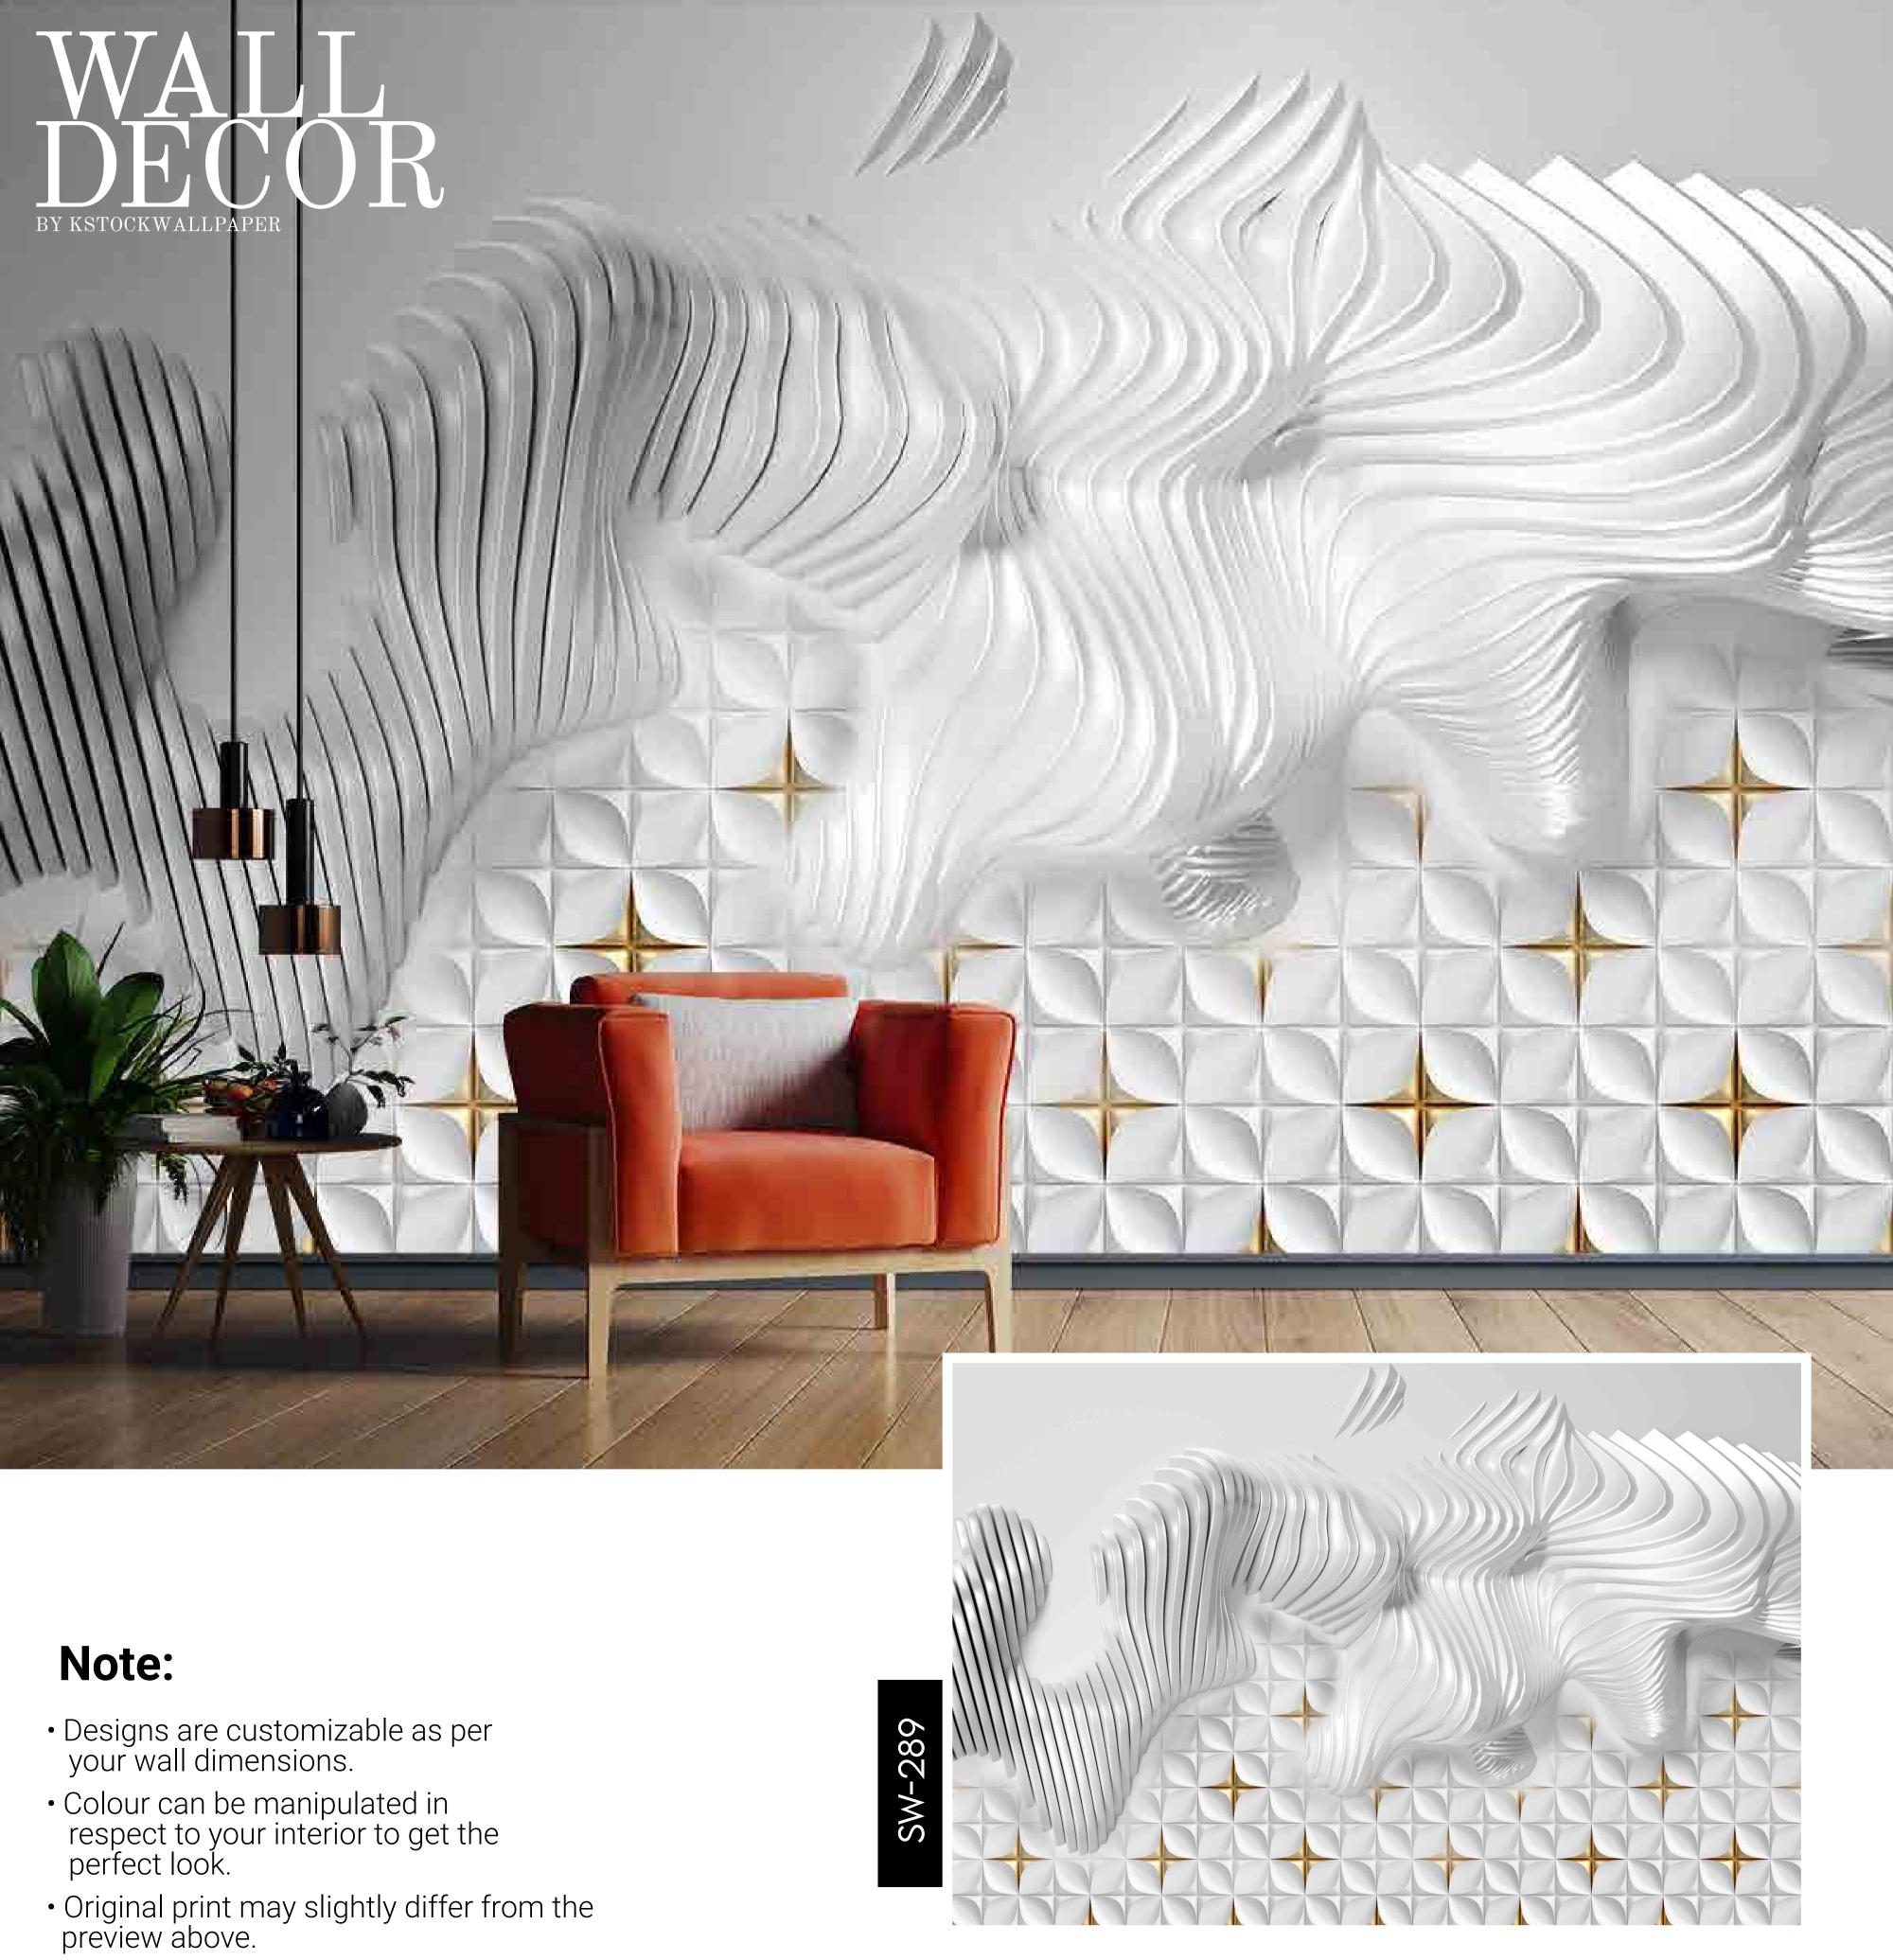

customizable as per your wall dimensions.
- Colour can be manipulated in respect to your interior to get the perfect look.
- Original print may slightly differ from the preview above.





- Designs are customizable as per your wall dimensions.
- Colour can be manipulated in respect to your interior to get the perfect look.
- Original print may slightly differ from the preview above.





- Designs are customizable as per your wall dimensions.
- Colour can be manipulated in respect to your interior to get the perfect look.
- Original print may slightly differ from the preview above.



SW-288

- Designs are customizable as per your wall dimensions.
- Colour can be manipulated in respect to your interior to get the perfect look.
- Original print may slightly differ from the preview above.



#### kstockwallpaper@gmail.com





- Designs are customizable as per your wall dimensions.
- Colour can be manipulated in respect to your interior to get the perfect look.
- Original print may slightly differ from the preview above.







SW-293

- Designs are customizable as per your wall dimensions.
- Colour can be manipulated in respect to your interior to get the perfect look.
- Original print may slightly differ from the preview above.



- Designs are customizable as per your wall dimensions.
- Colour can be manipulated in respect to your interior to get the perfect look.
- Original print may slightly differ from the preview above.





- Designs are customizable as per your wall dimensions.
- Colour can be manipulated in respect to your interior to get the perfect look.
- Origin