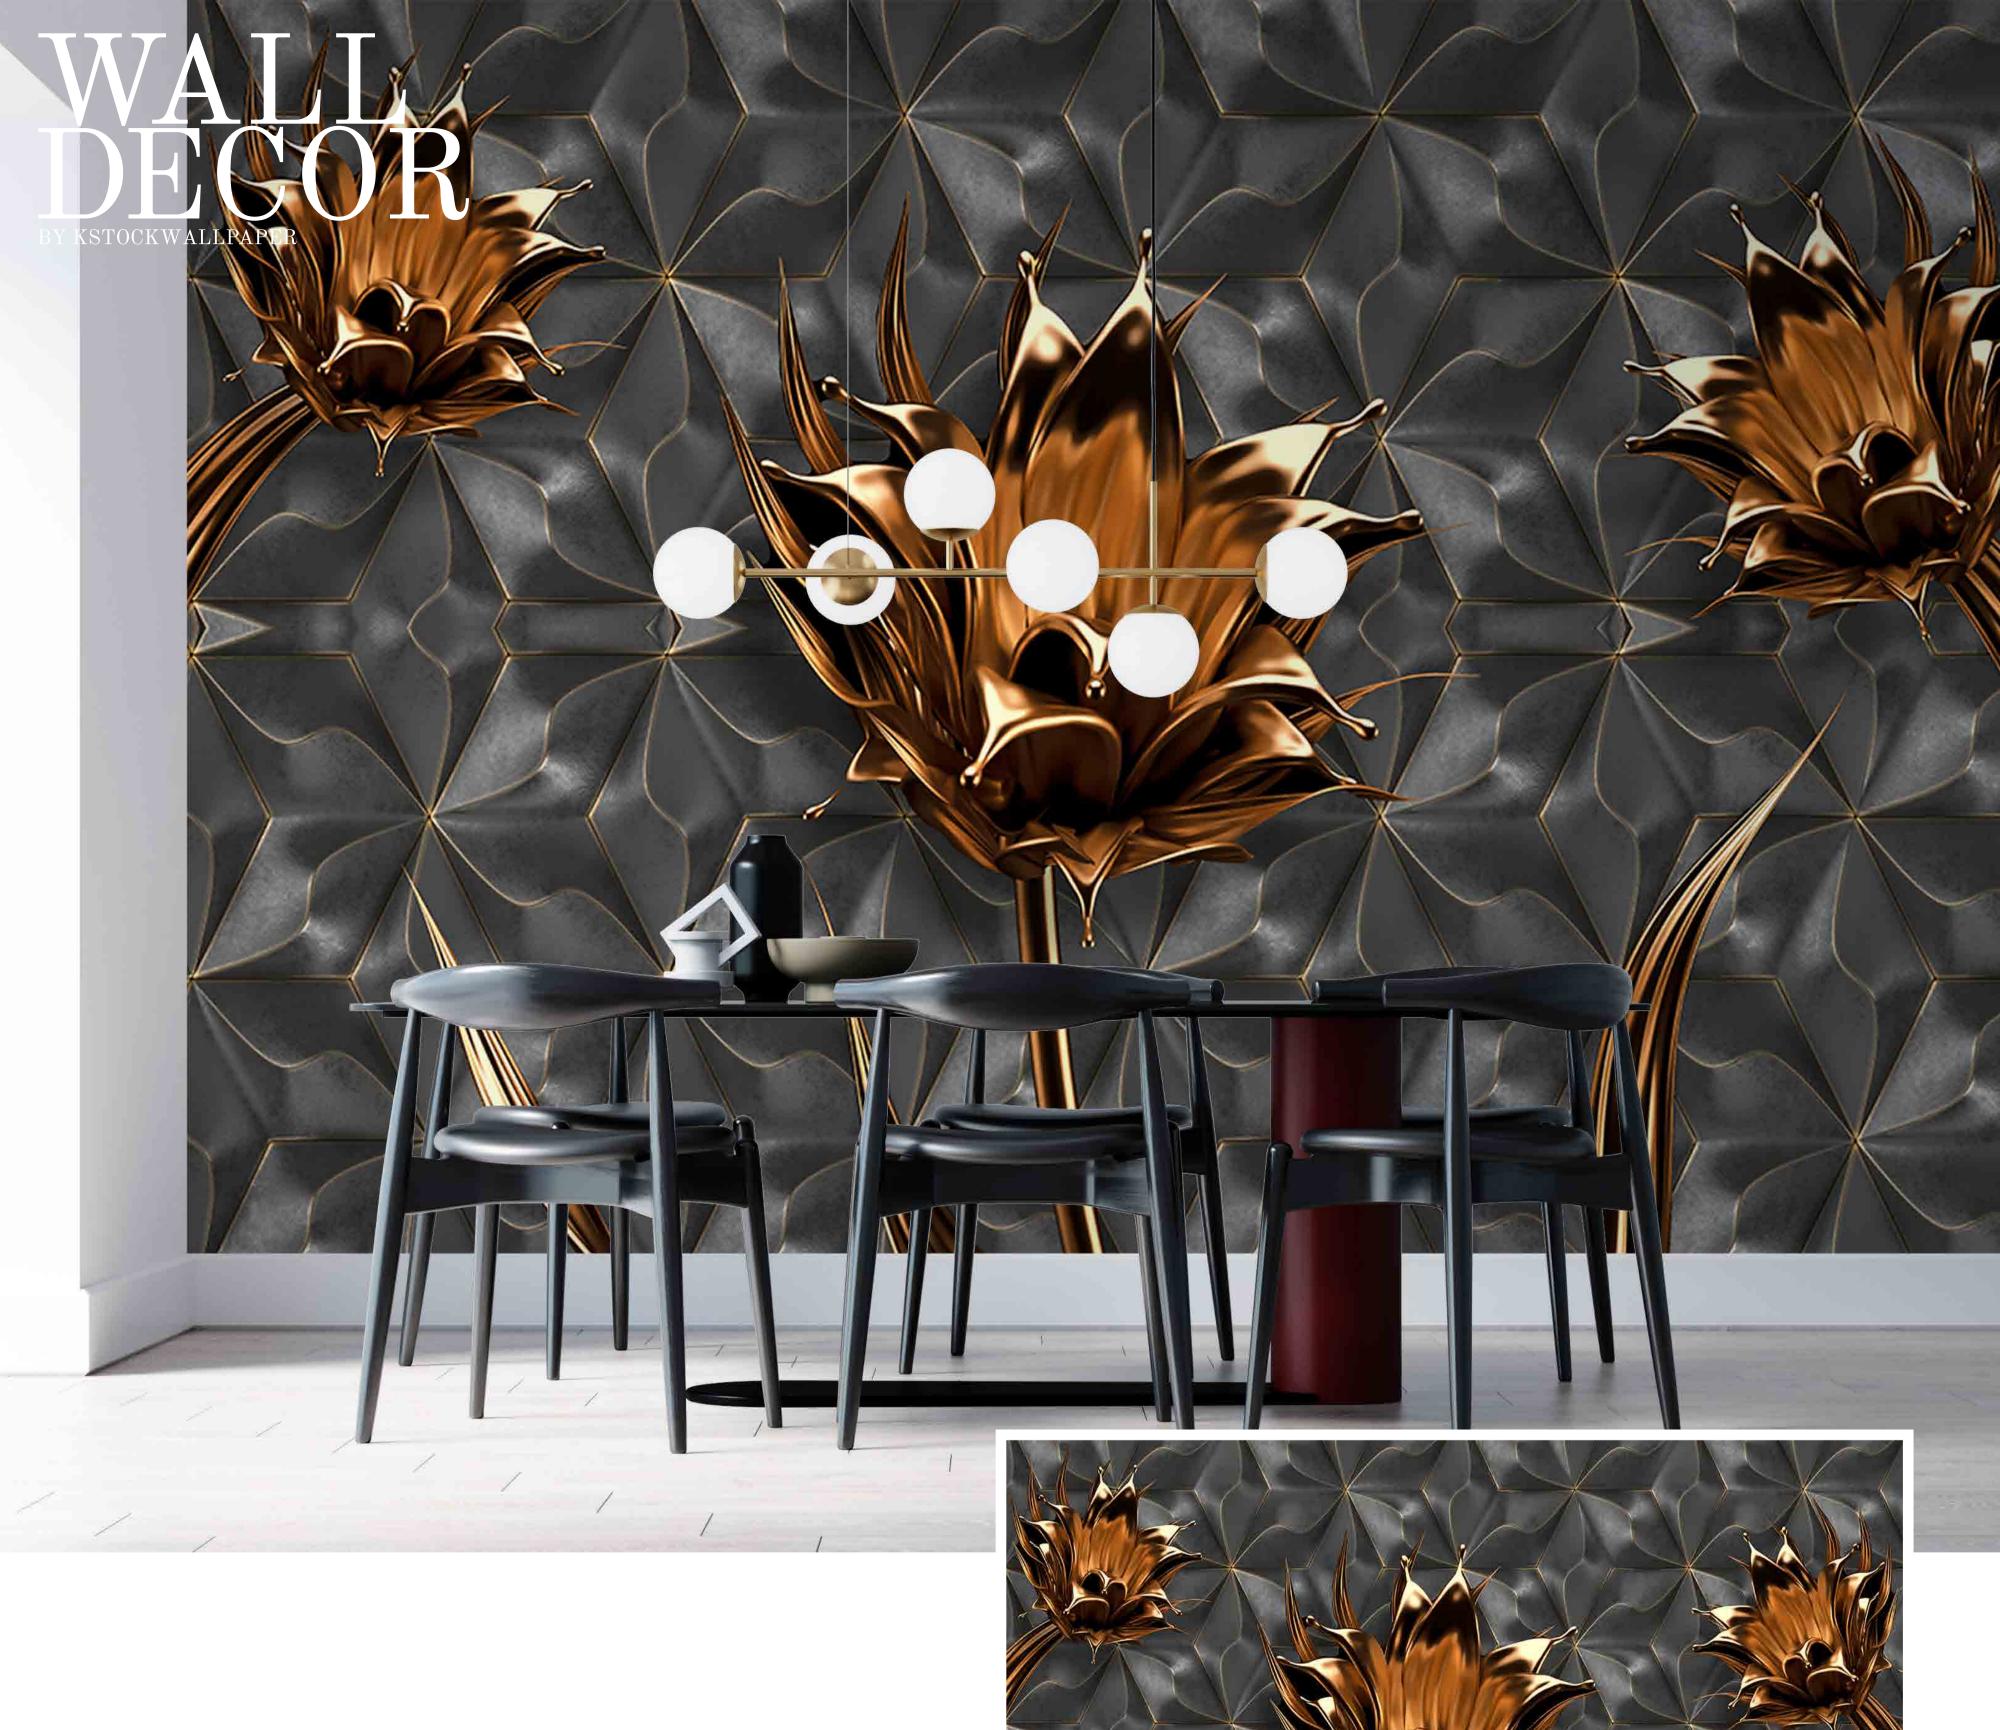

Customizable Designs
In Respect to the Wall Dimensions.

Designs can be customized as per your taste.

Feel free to ask for wall previews.

Once manufactured, these wallpapers are very easy to paste.

SW-201

- Designs are customizable as per your wall dimensions.
- Colour can be manipulated in respect to your interior to get the perfect look.
- Original print may slightly differ from the preview above.