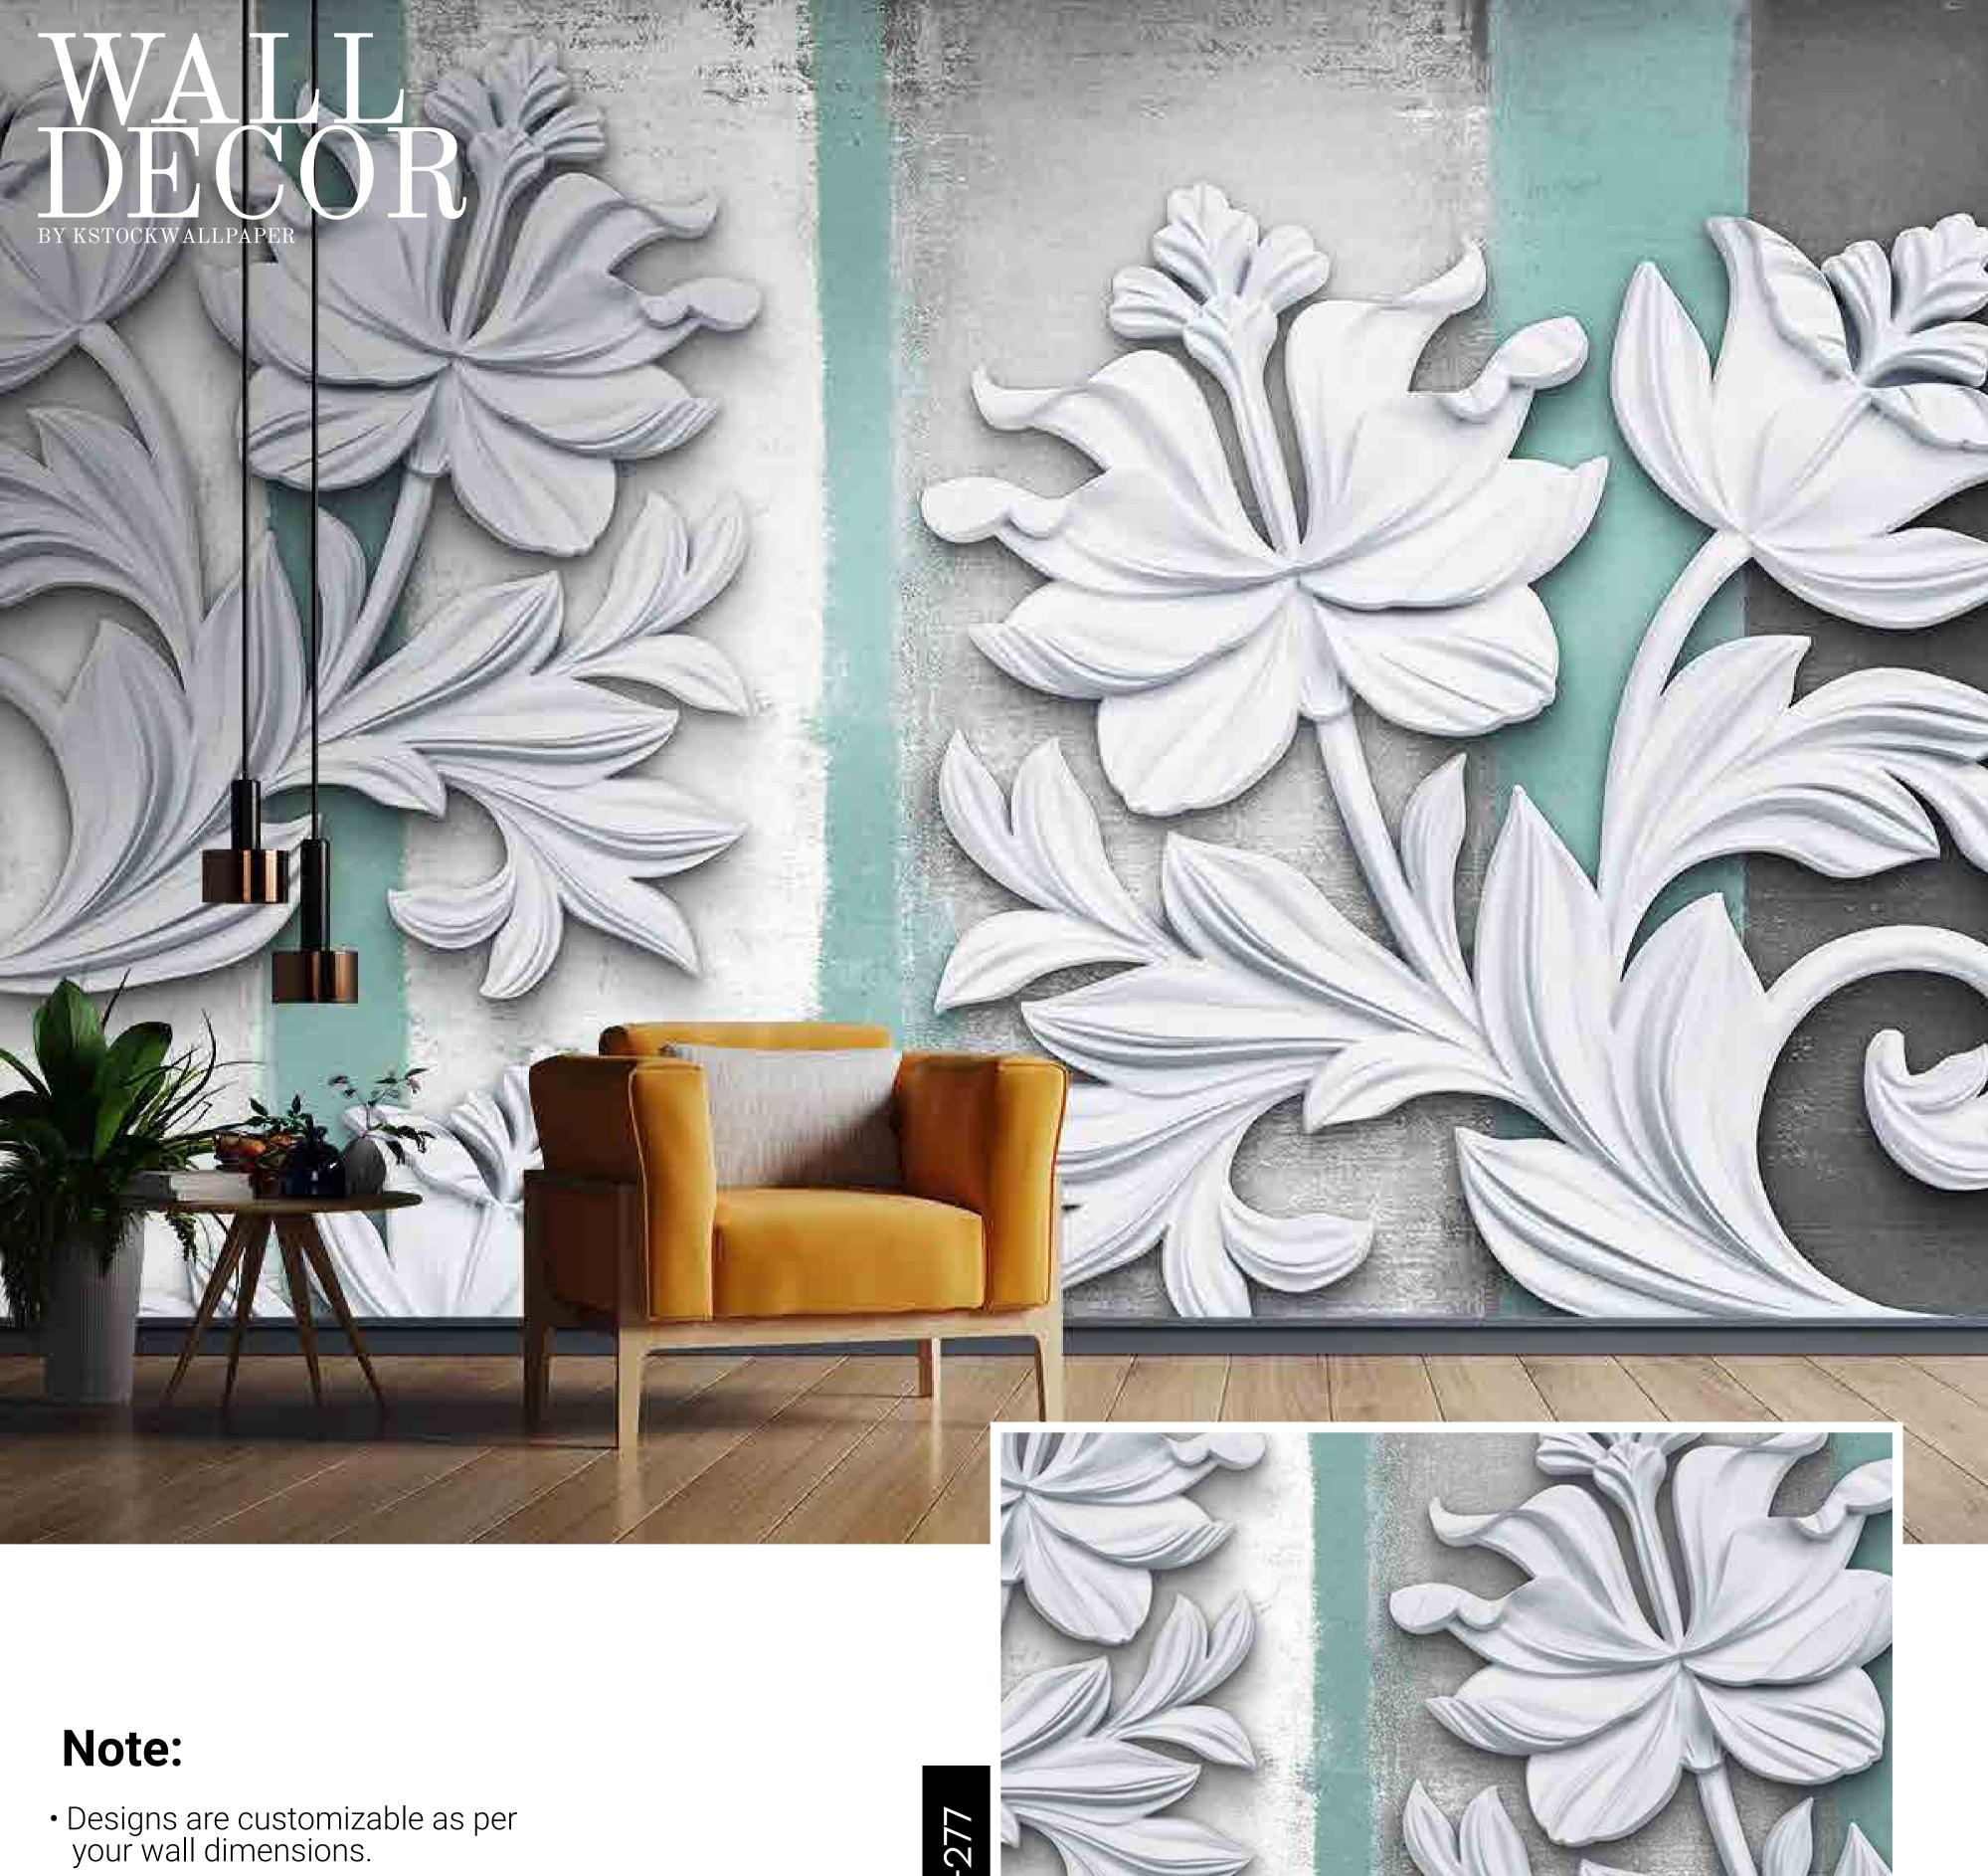

Customizable Designs
In Respect to the Wall Dimensions.

Designs can be customized as per your taste.

Feel free to ask for wall previews.

Once manufactured, these wallpapers are very easy to paste.

SW-201

- Designs are customizable as per your wall dimensions.
- Colour can be manipulated in respect to your interior to get the perfect look.
- Original print may slightly differ from the preview above.