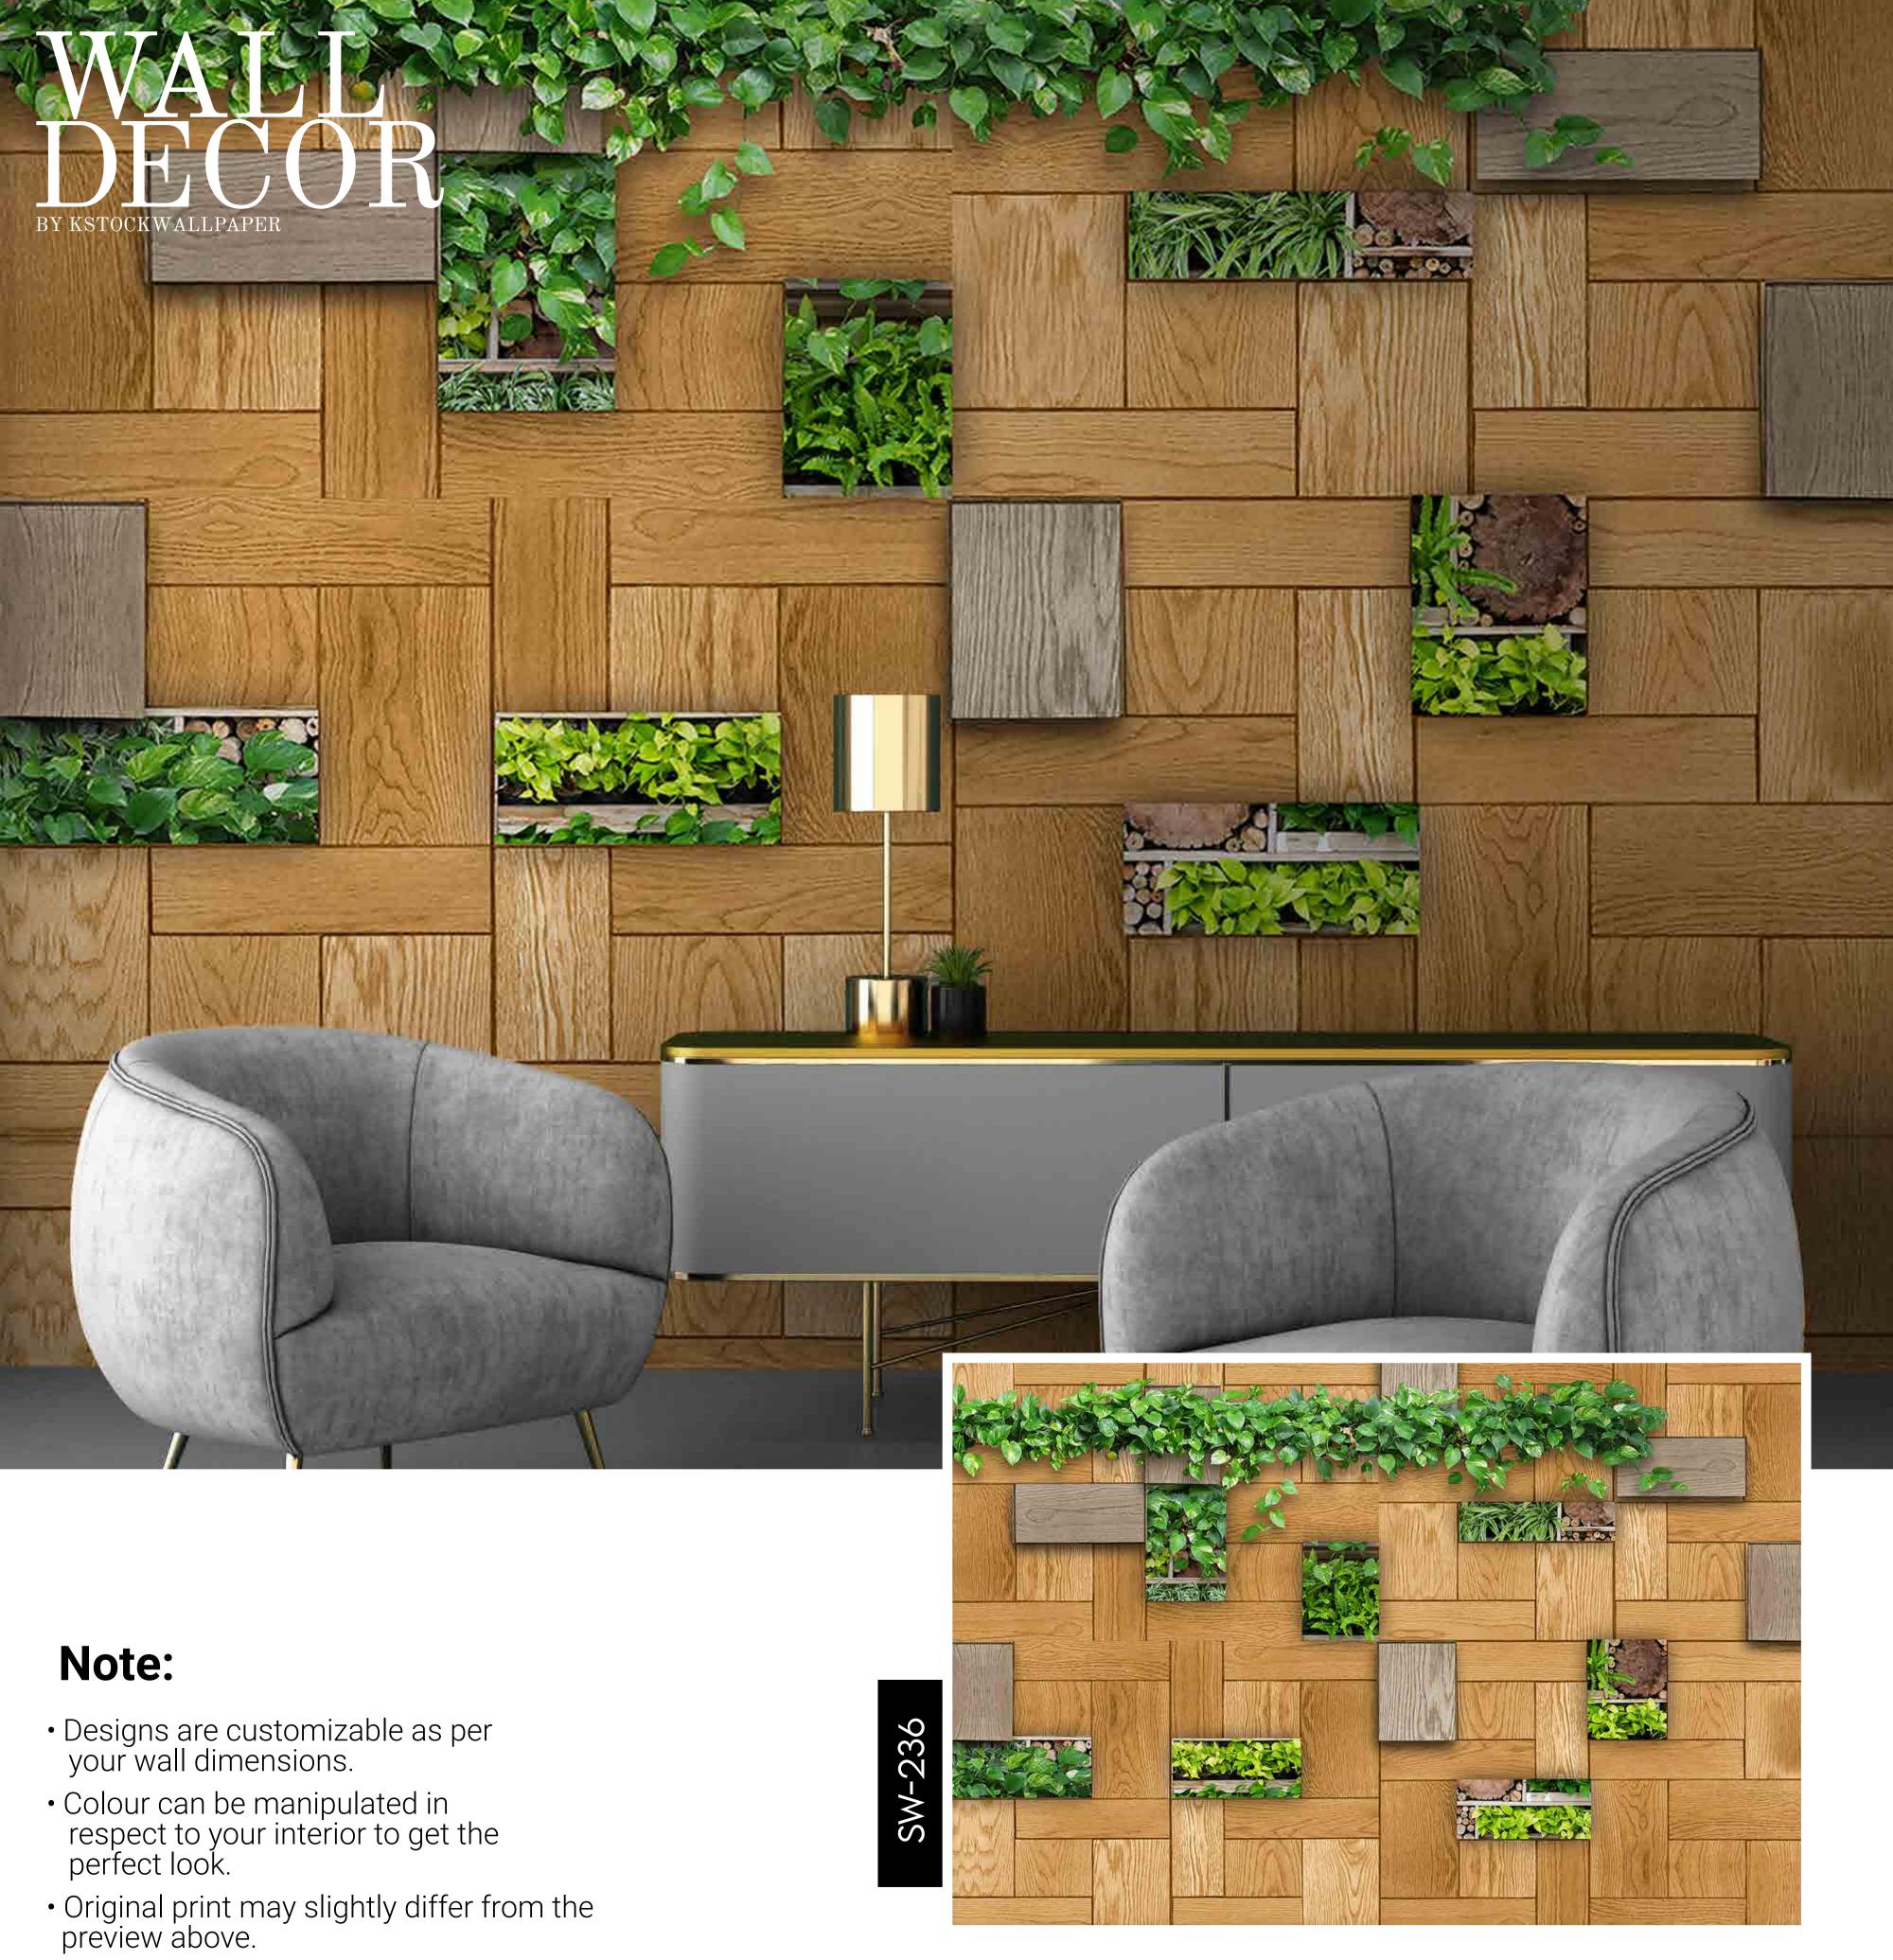

Customizable Designs
In Respect to the Wall Dimensions.

Designs can be customized as per your taste.

Feel free to ask for wall previews.

Once manufactured, these wallpapers are very easy to paste.

SW-201

- Designs are customizable as per your wall dimensions.
- Colour can be manipulated in respect to your interior to get the perfect look.
- Original print may slightly differ from the preview above.