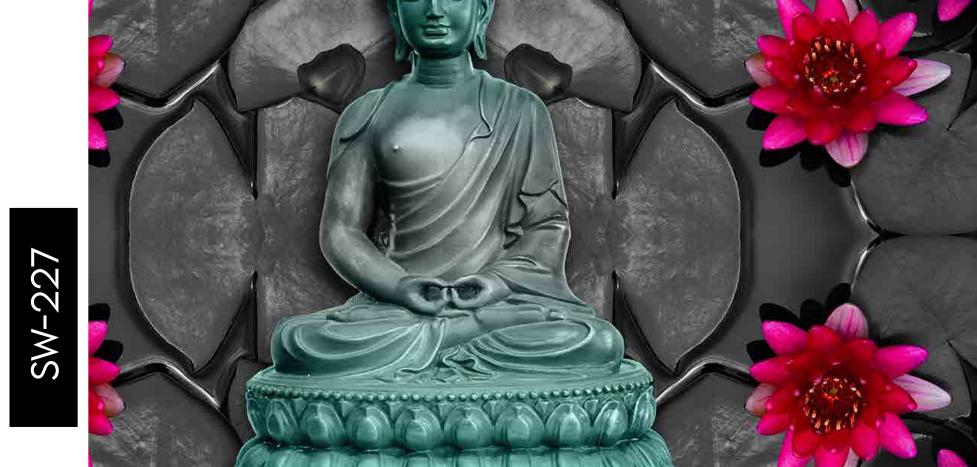

- Designs are customizable as per your wall dimensions.
- Colour can be manipulated in respect to your interior to get the perfect look.
- Original print may slightly differ from the preview above.

SW-228