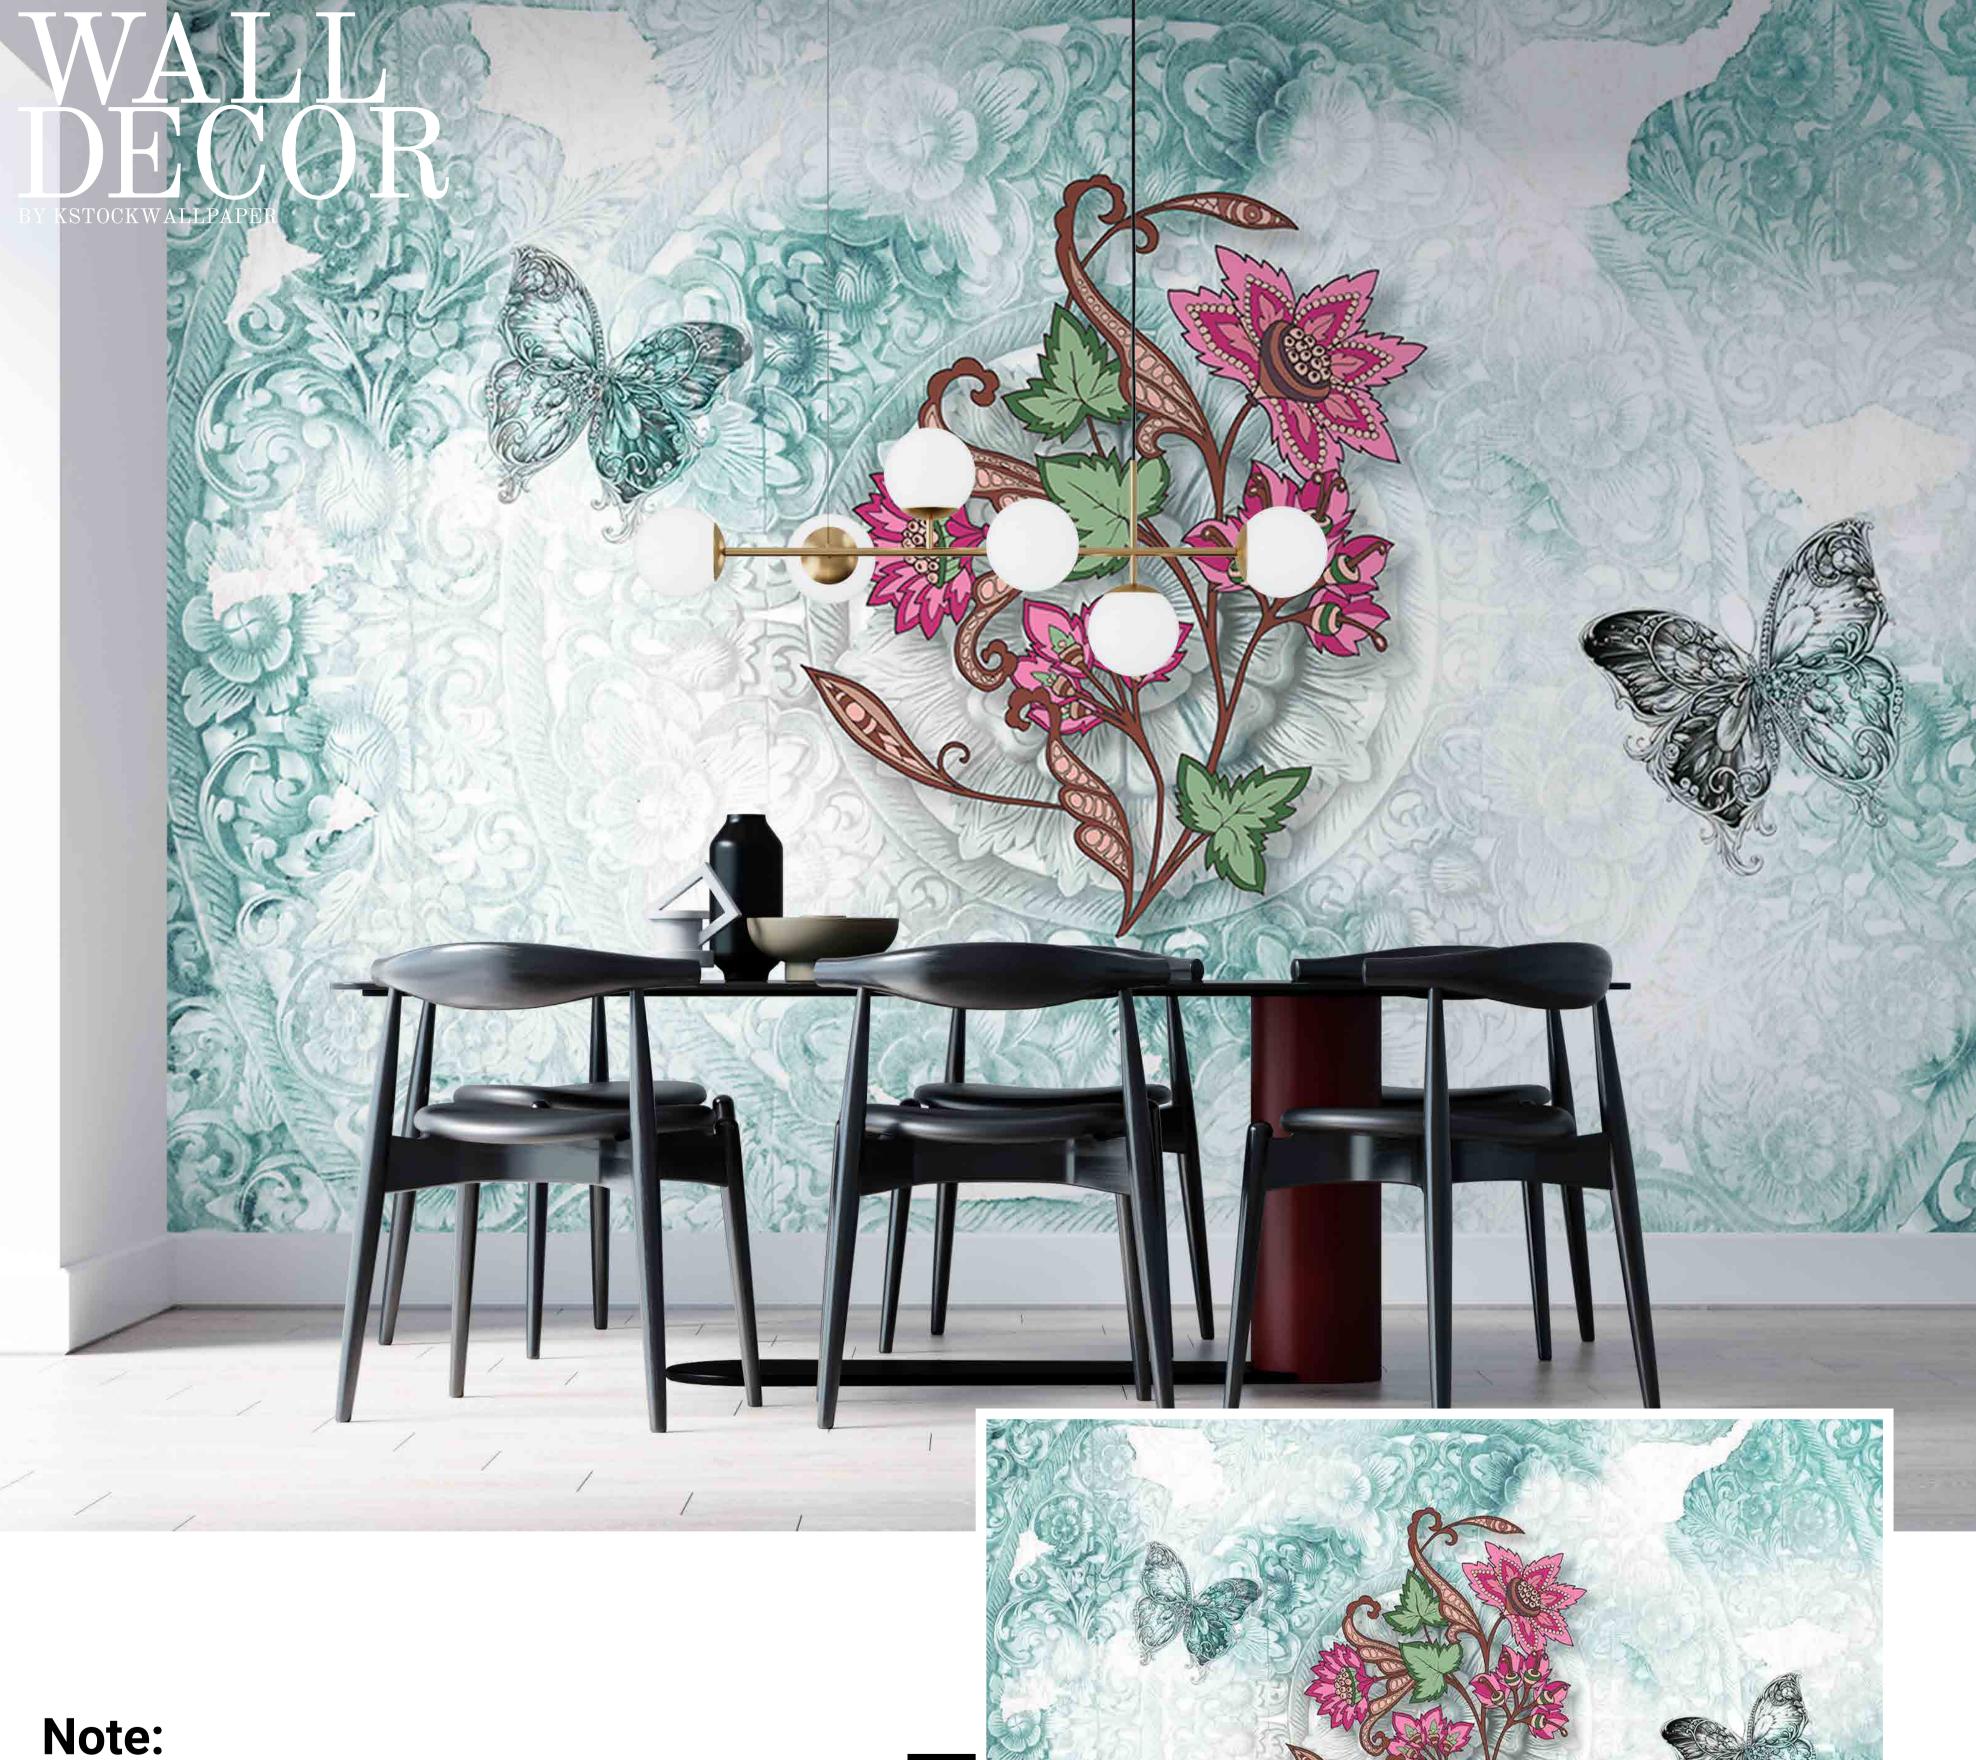

Customizable Designs
In Respect to the Wall Dimensions.

Designs can be customized as per your taste.

Feel free to ask for wall previews.

Once manufactured, these wallpapers are very easy to paste.

SW-201

- Designs are customizable as per your wall dimensions.
- Colour can be manipulated in respect to your interior to get the perfect look.
- Original print may slightly differ from the preview above.