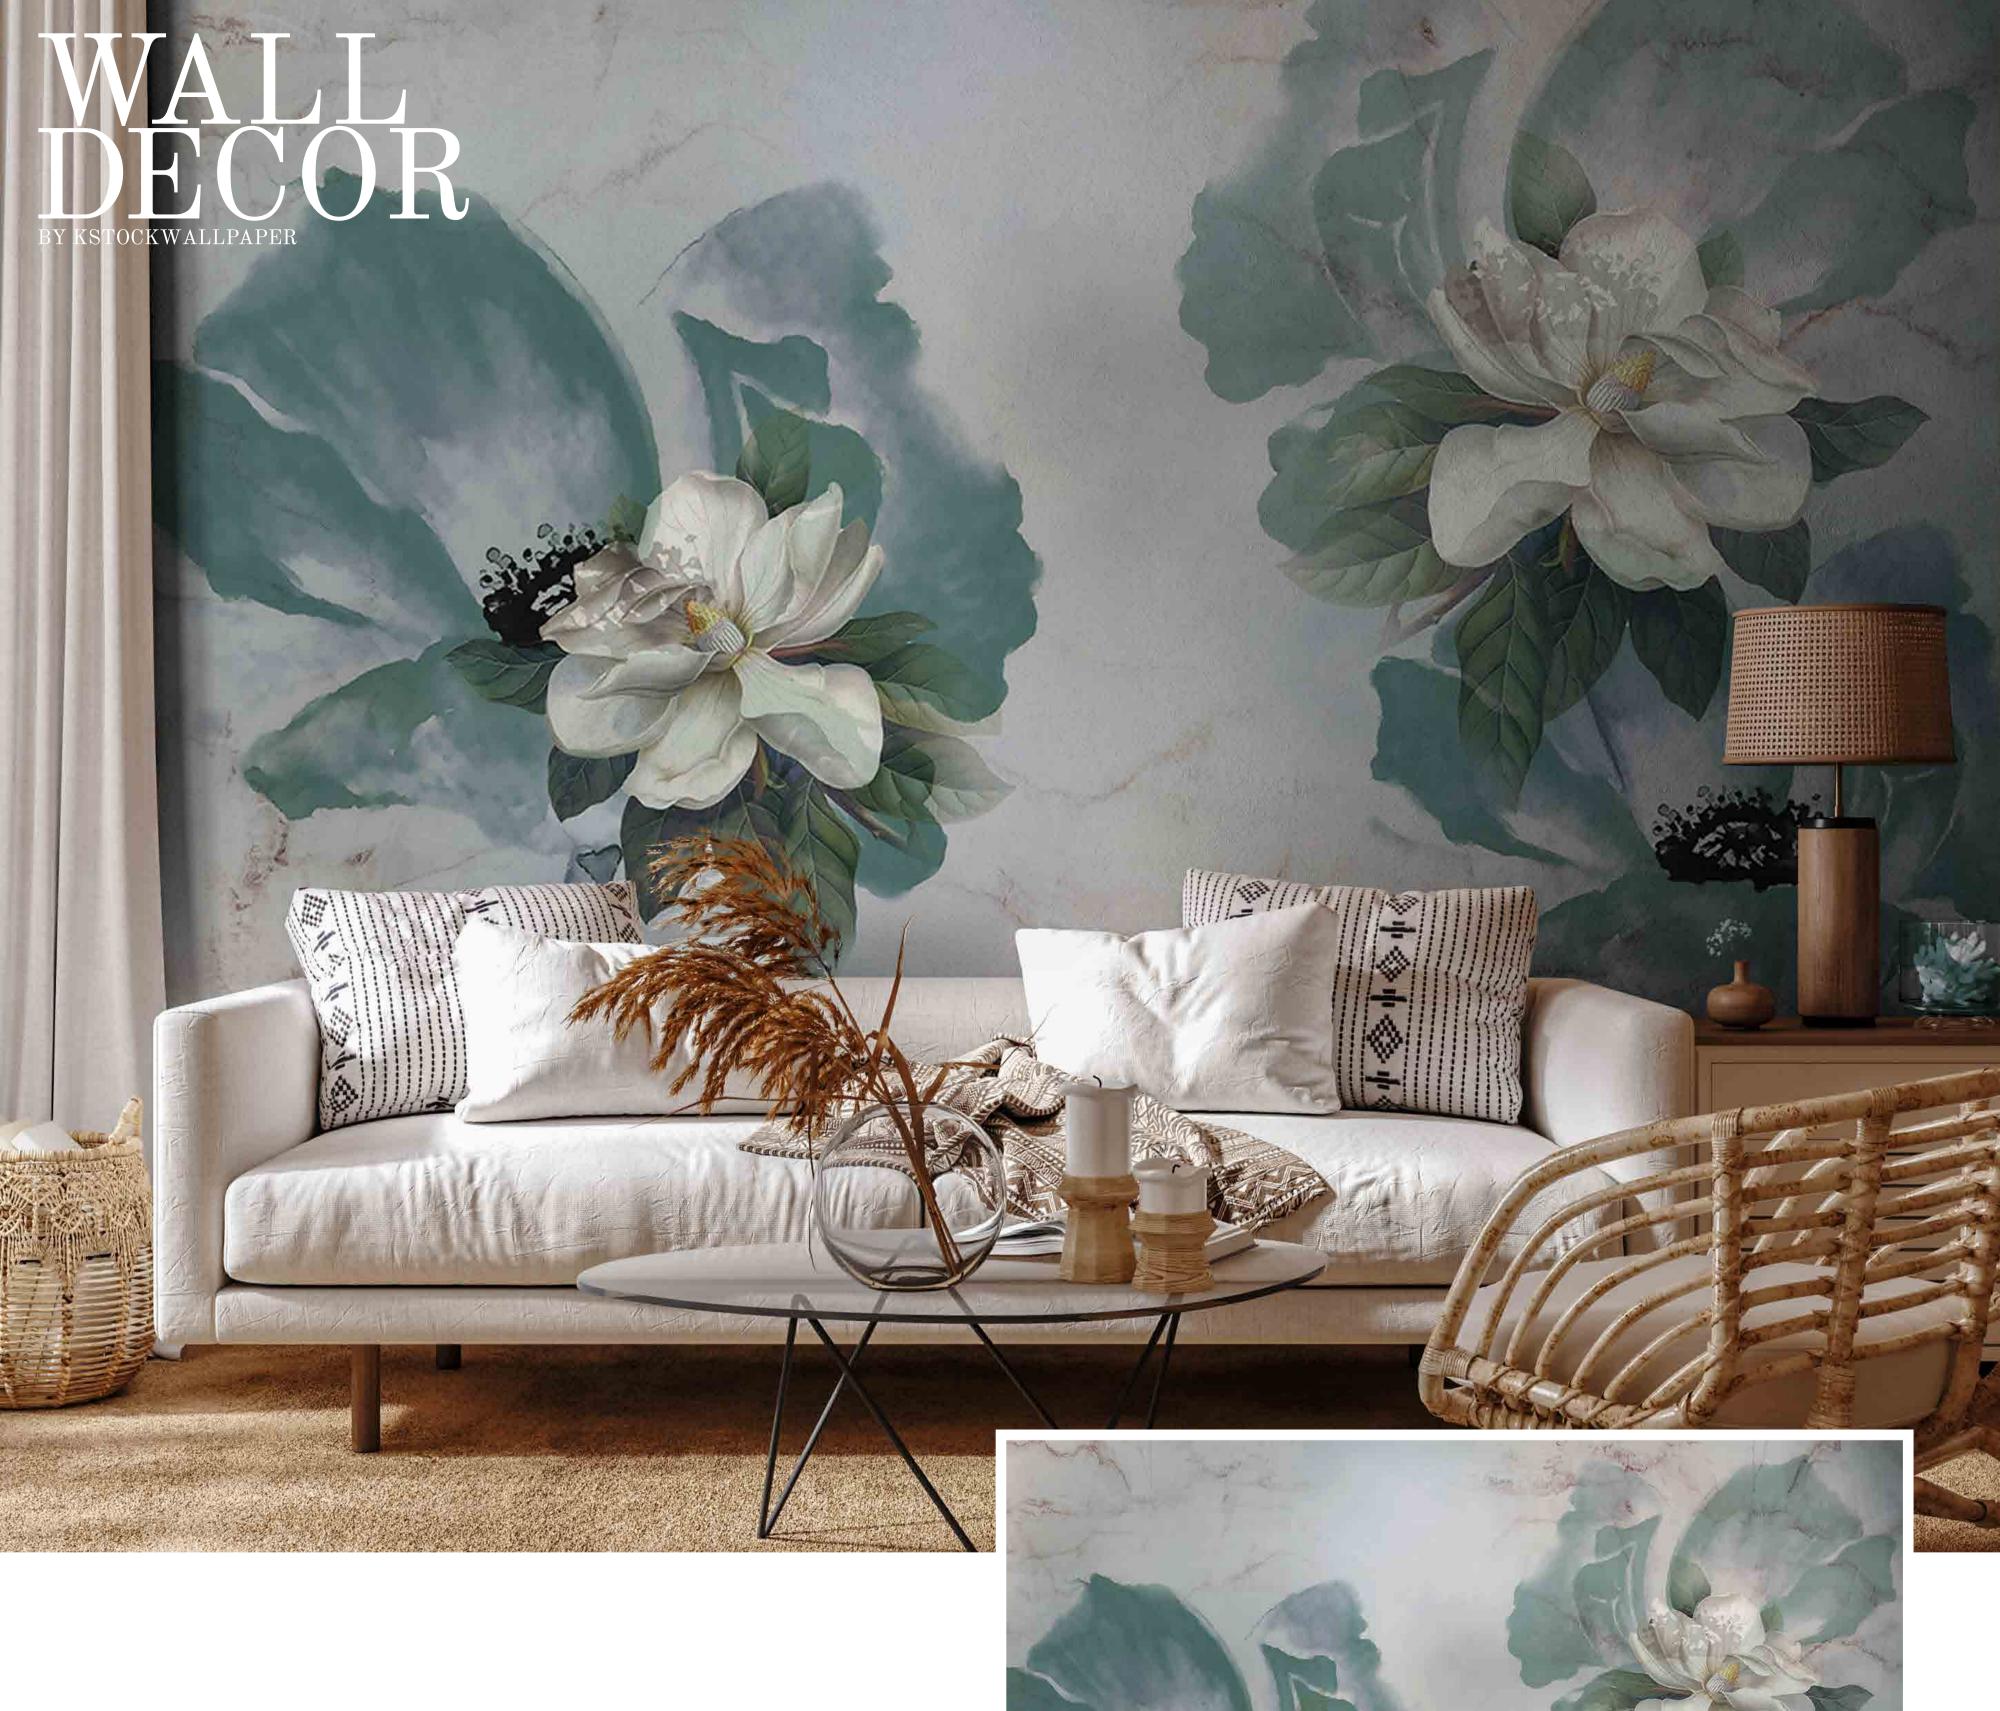

Customizable Designs
In Respect to the Wall Dimensions.

Designs can be customized as per your taste.

Feel free to ask for wall previews.

Once manufactured, these wallpapers are very easy to paste.

SW-201

- Designs are customizable as per your wall dimensions.
- Colour can be manipulated in respect to your interior to get the perfect look.
- Original print may slightly differ from the preview above.