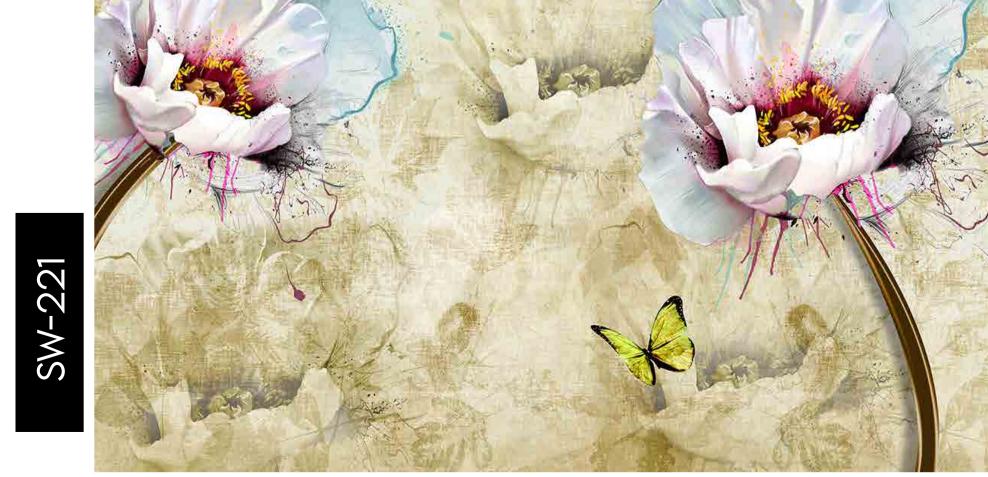

Customizable Designs
In Respect to the Wall Dimensions.

Designs can be customized as per your taste.

Feel free to ask for wall previews.

Once manufactured, these wallpapers are very easy to paste.

SW-201

- Designs are customizable as per your wall dimensions.
- Colour can be manipulated in respect to your interior to get the perfect look.
- Original print may slightly differ from the preview above.