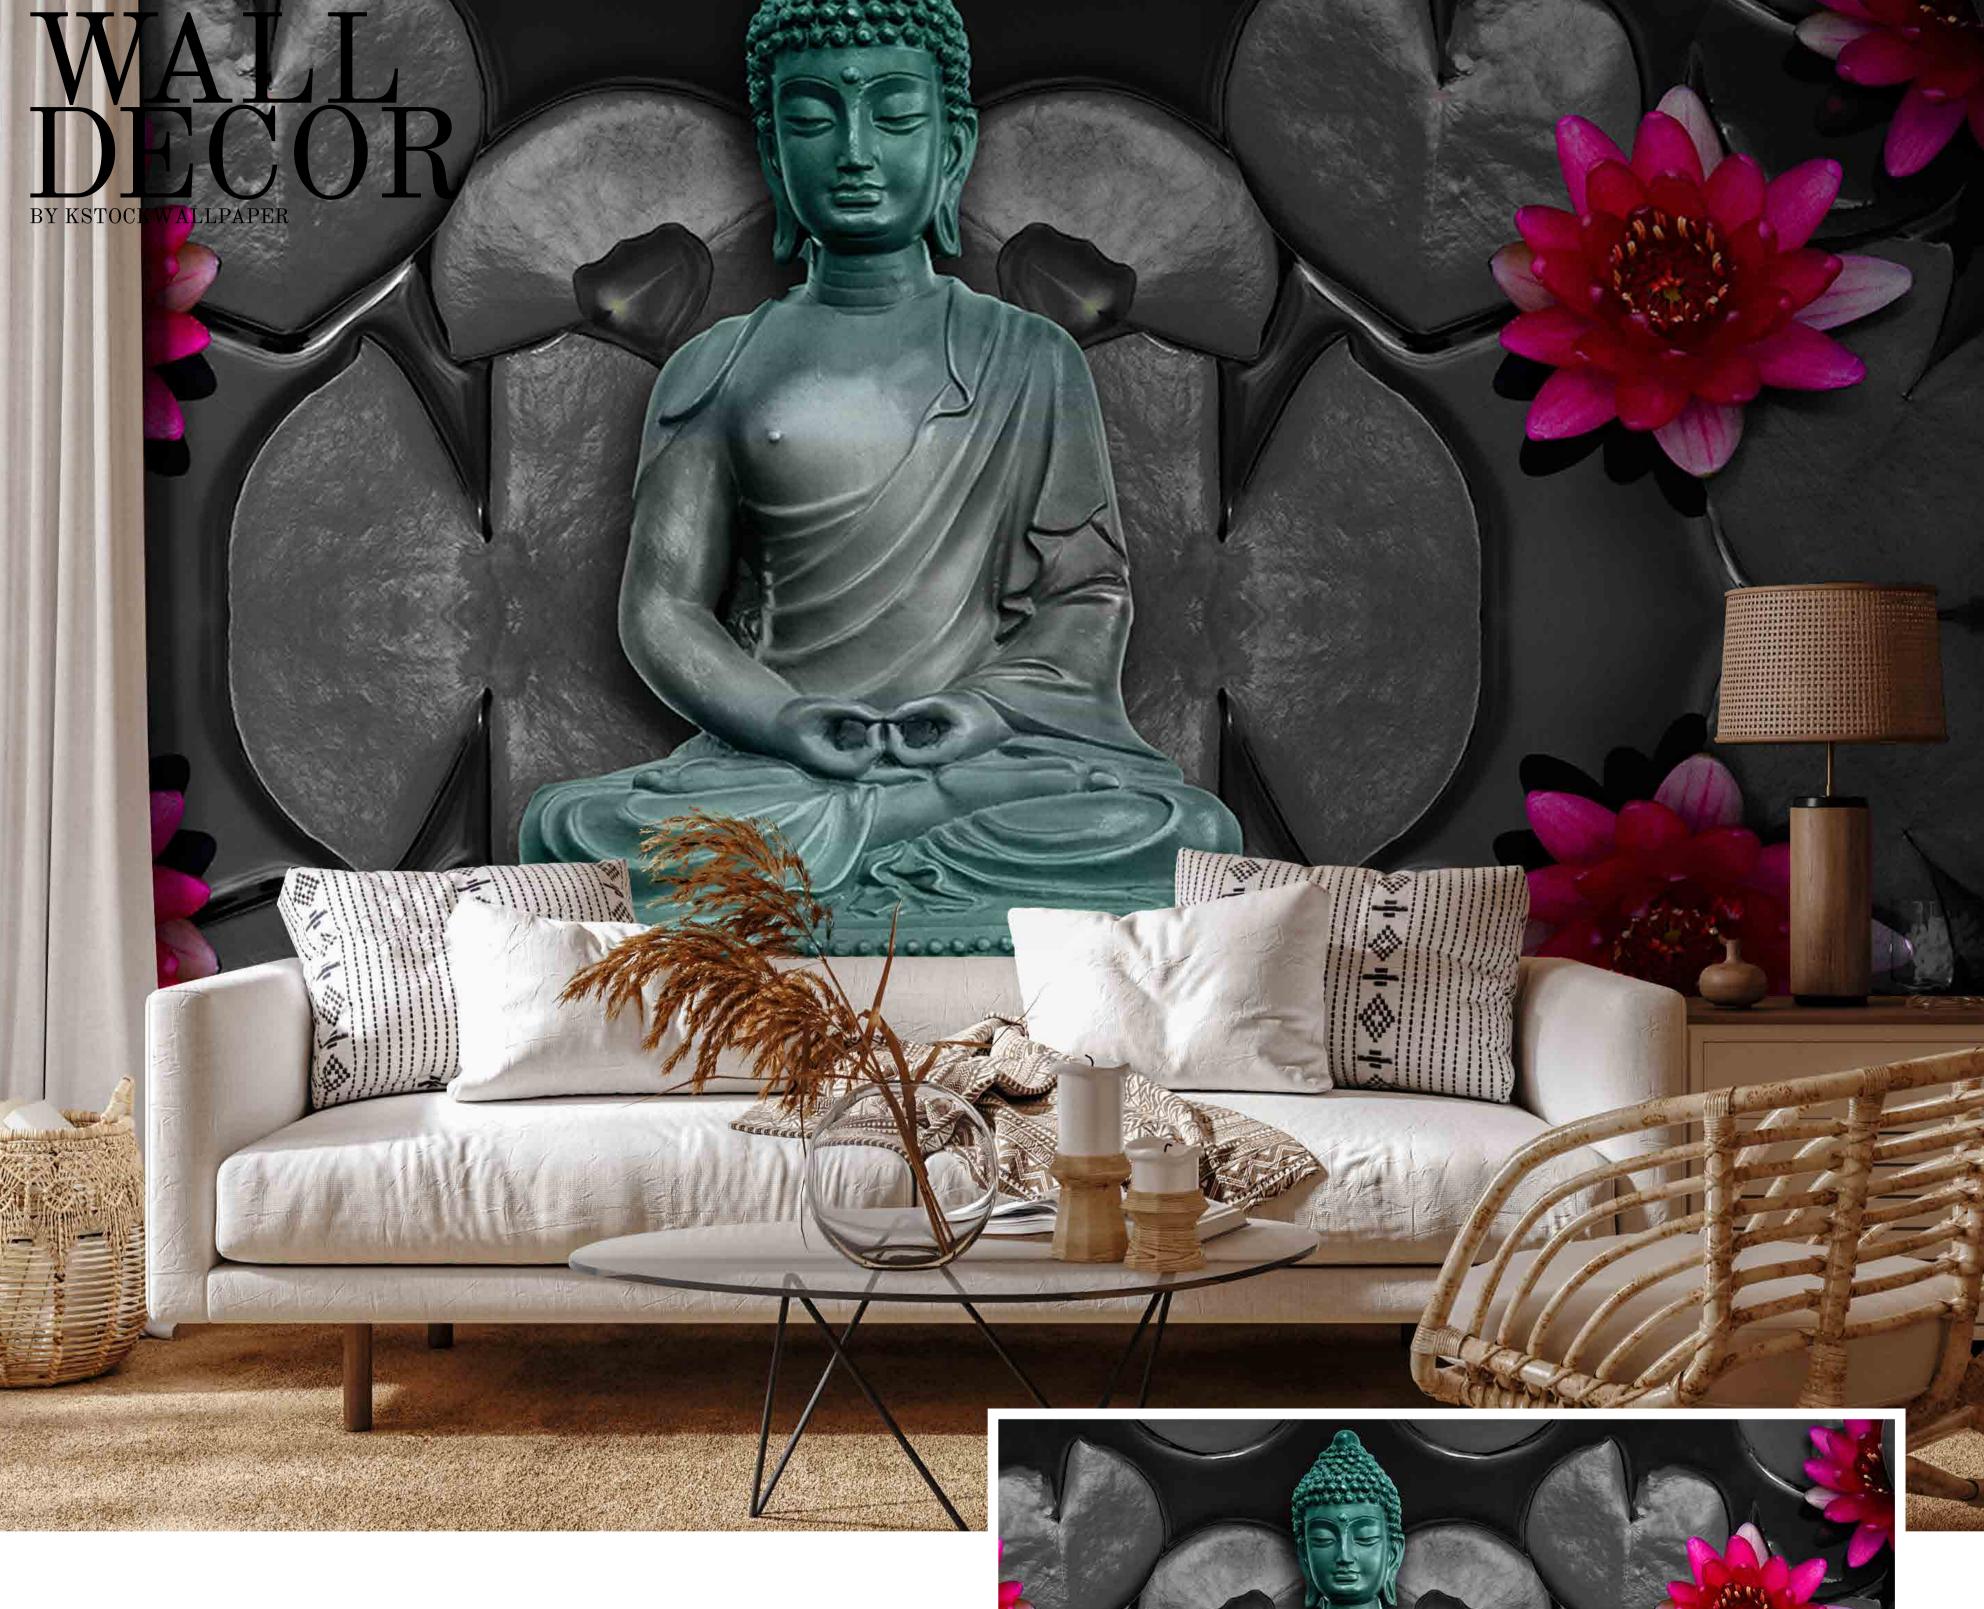

- Designs are customizable as per your wall dimensions.
- Colour can be manipulated in respect to your interior to get the perfect look.
- Original print may slightly differ from the preview above.

SW-228