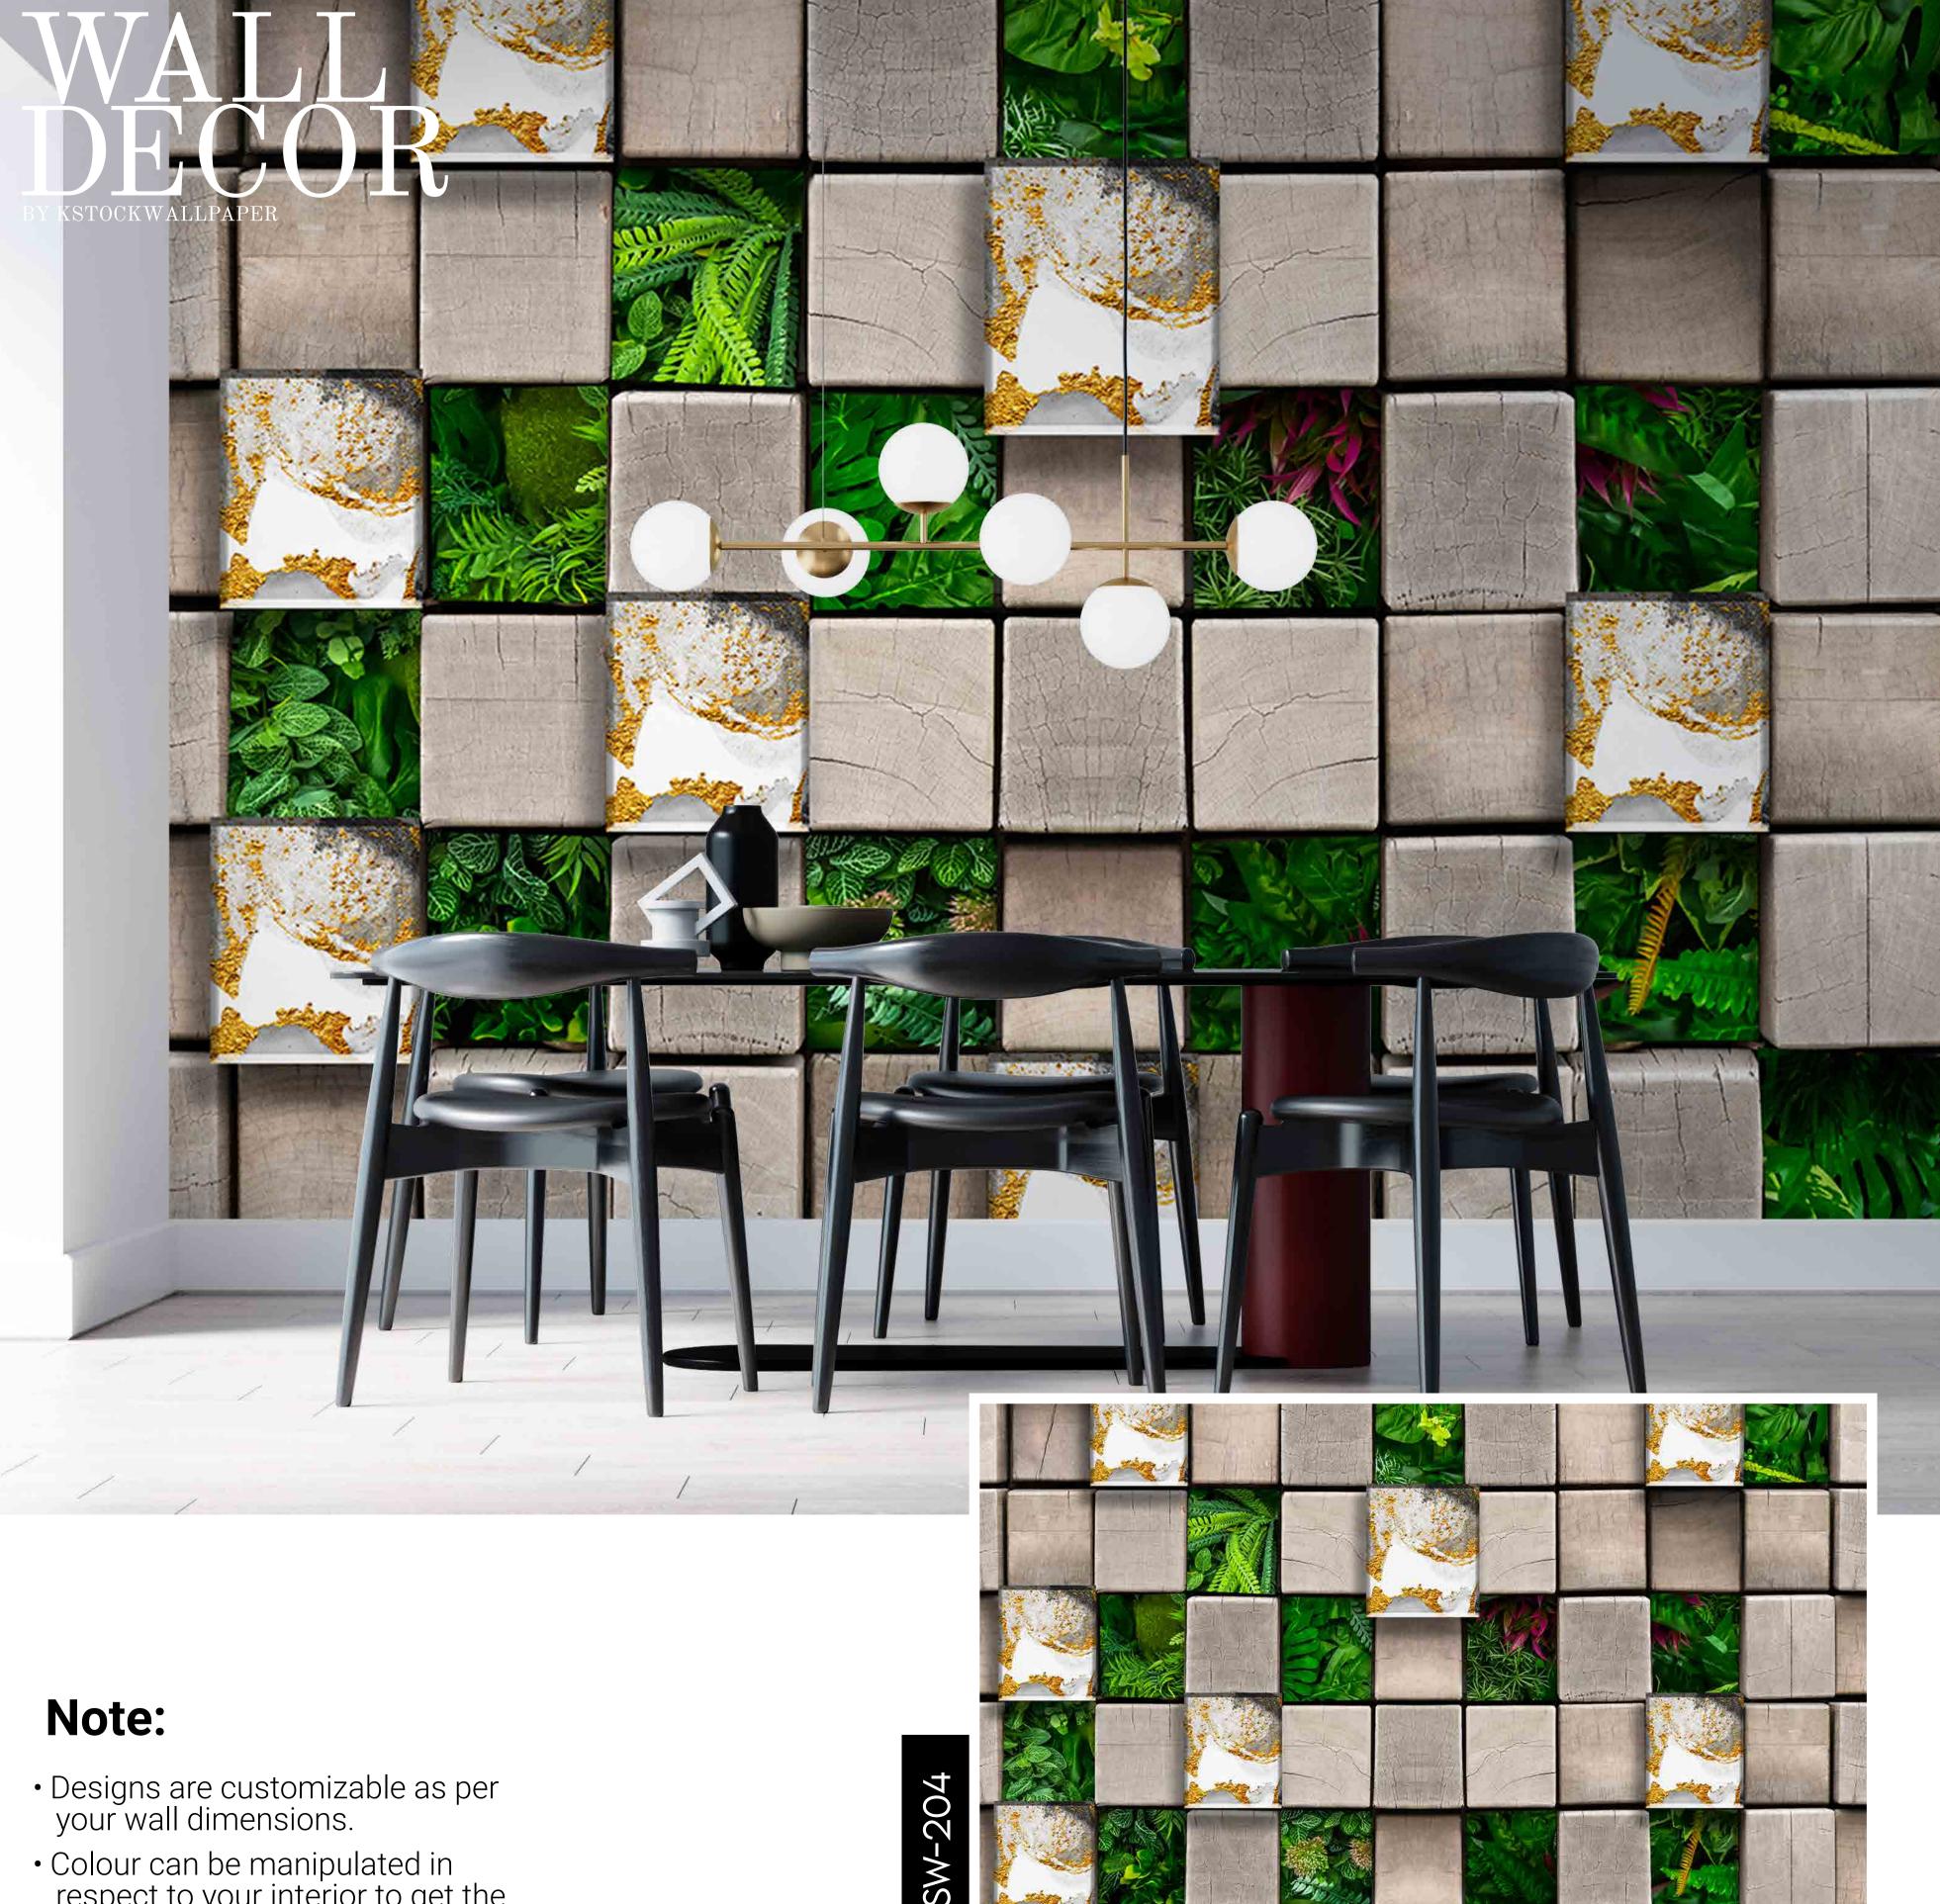

- Colour can be manipulated in respect to your interior to get the perfect look.
- Original print may slightly differ from the preview above.

- Colour can be manipulated in respect to your interior to get the perfect look.
- Original print may slightly differ from the preview above.