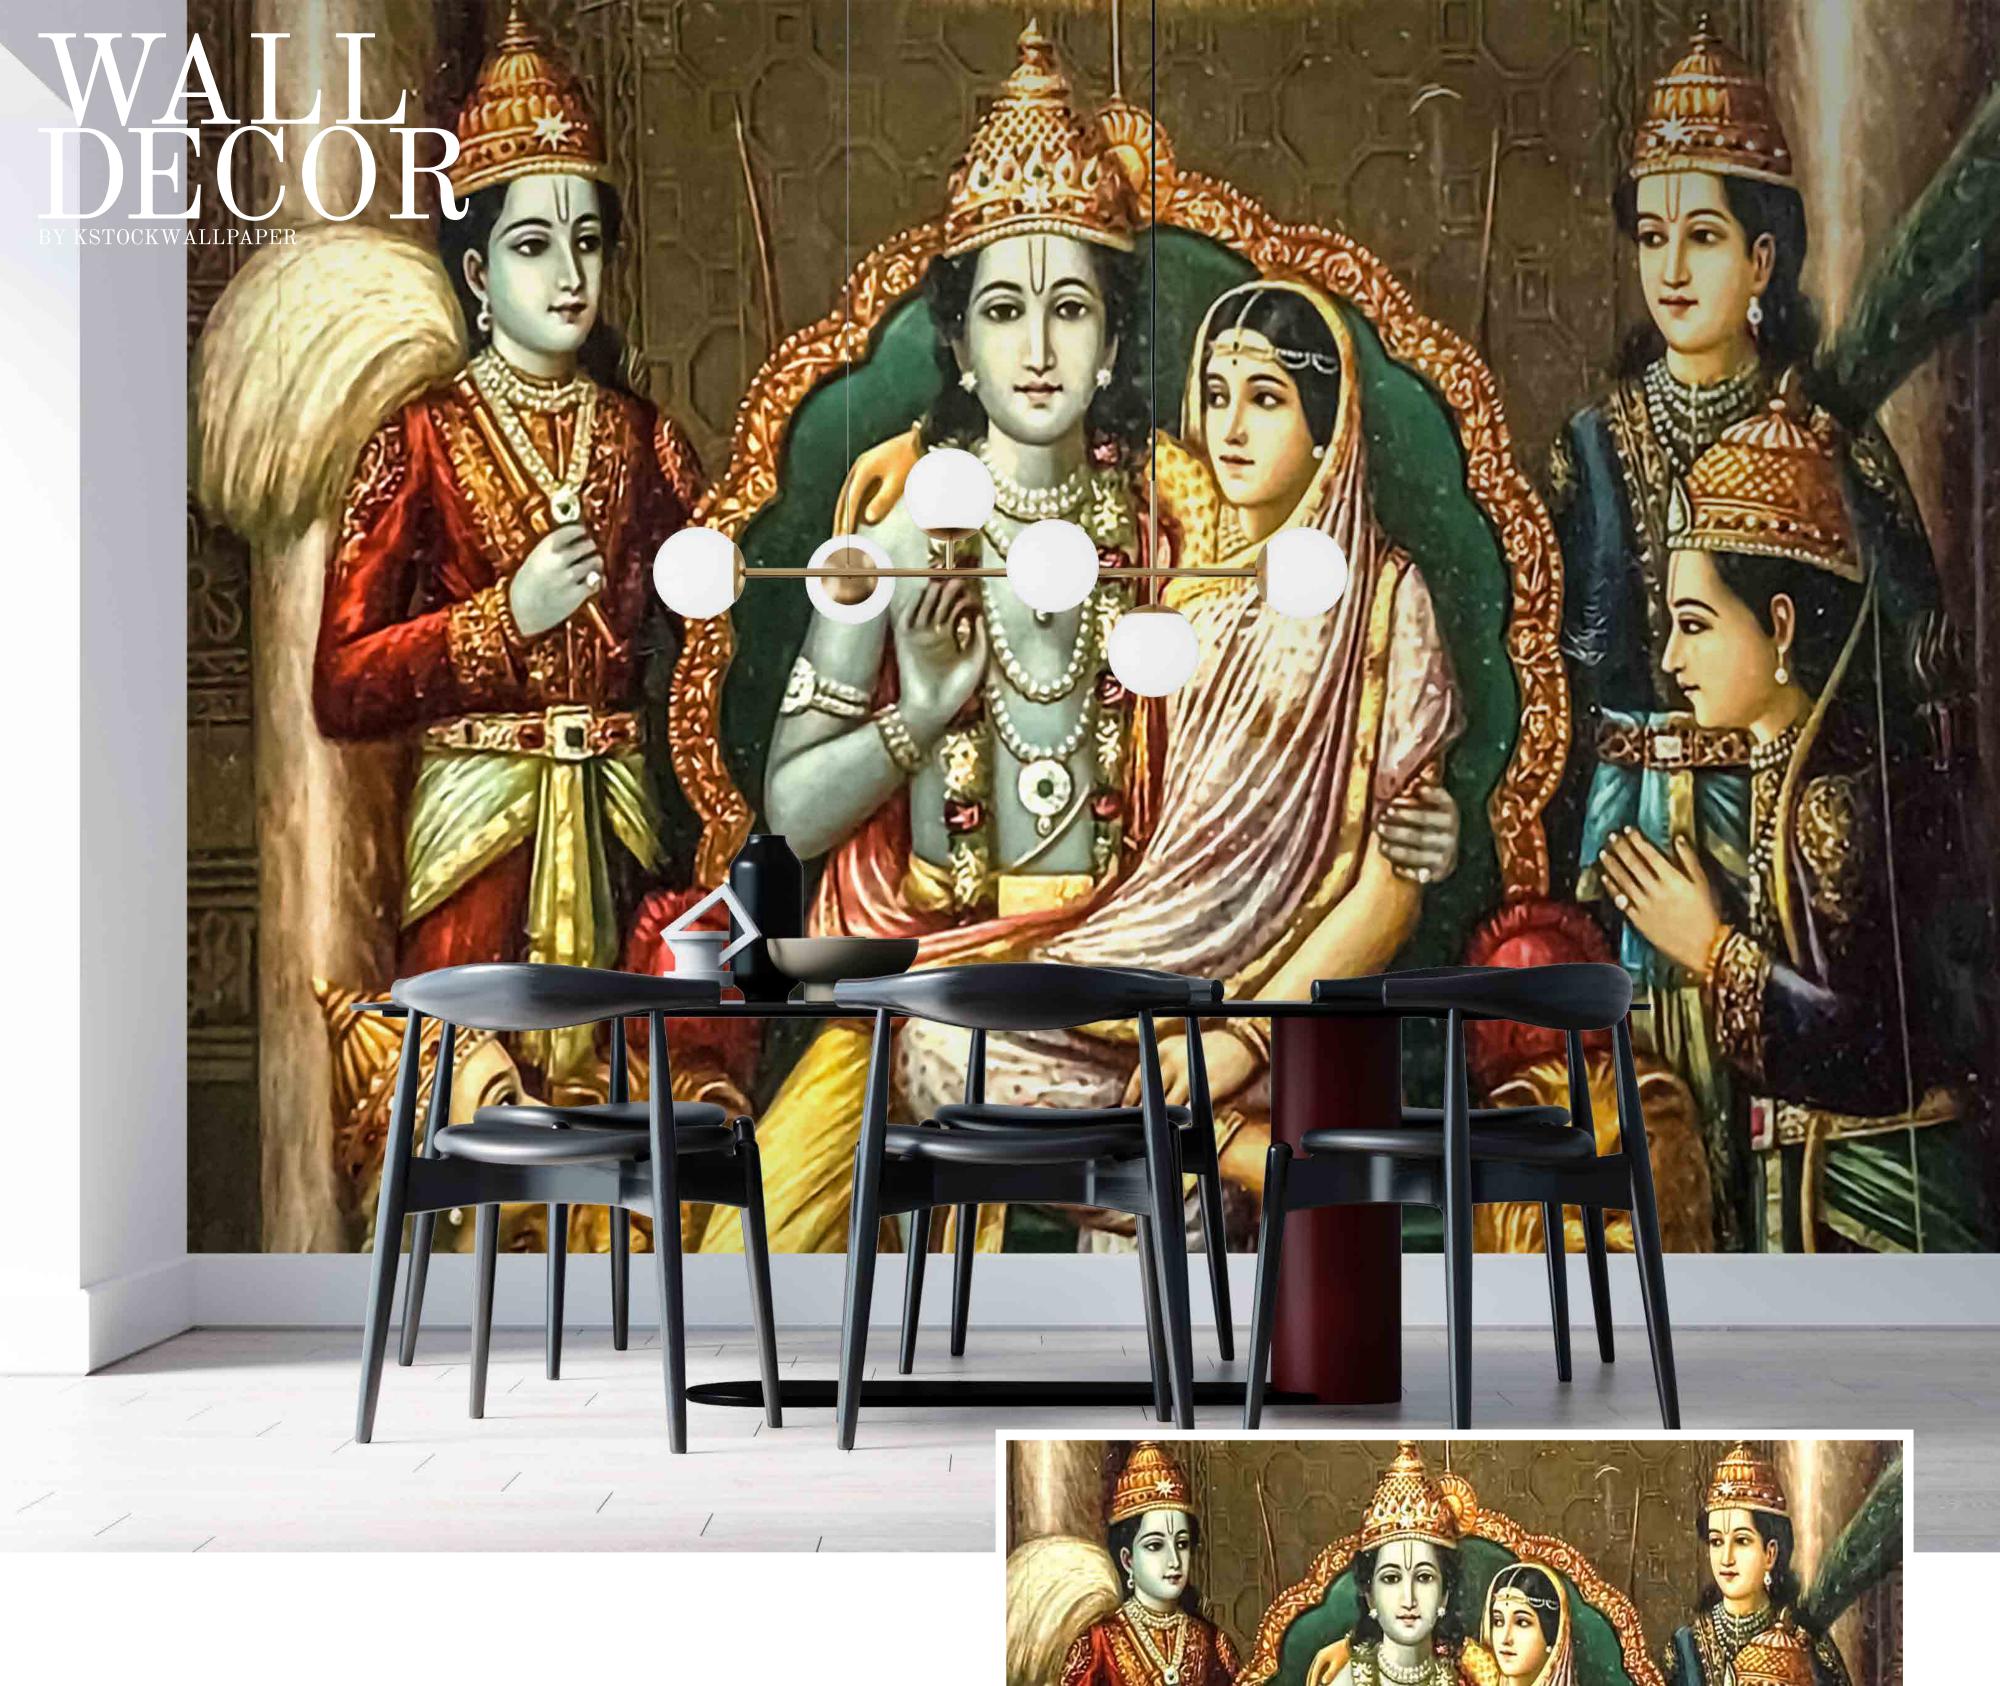

- Designs are customizable as per your wall dimensions.
- Colour can be manipulated in respect to your interior to get the perfect look.
- Original print may slightly differ from the preview above.

SW-225