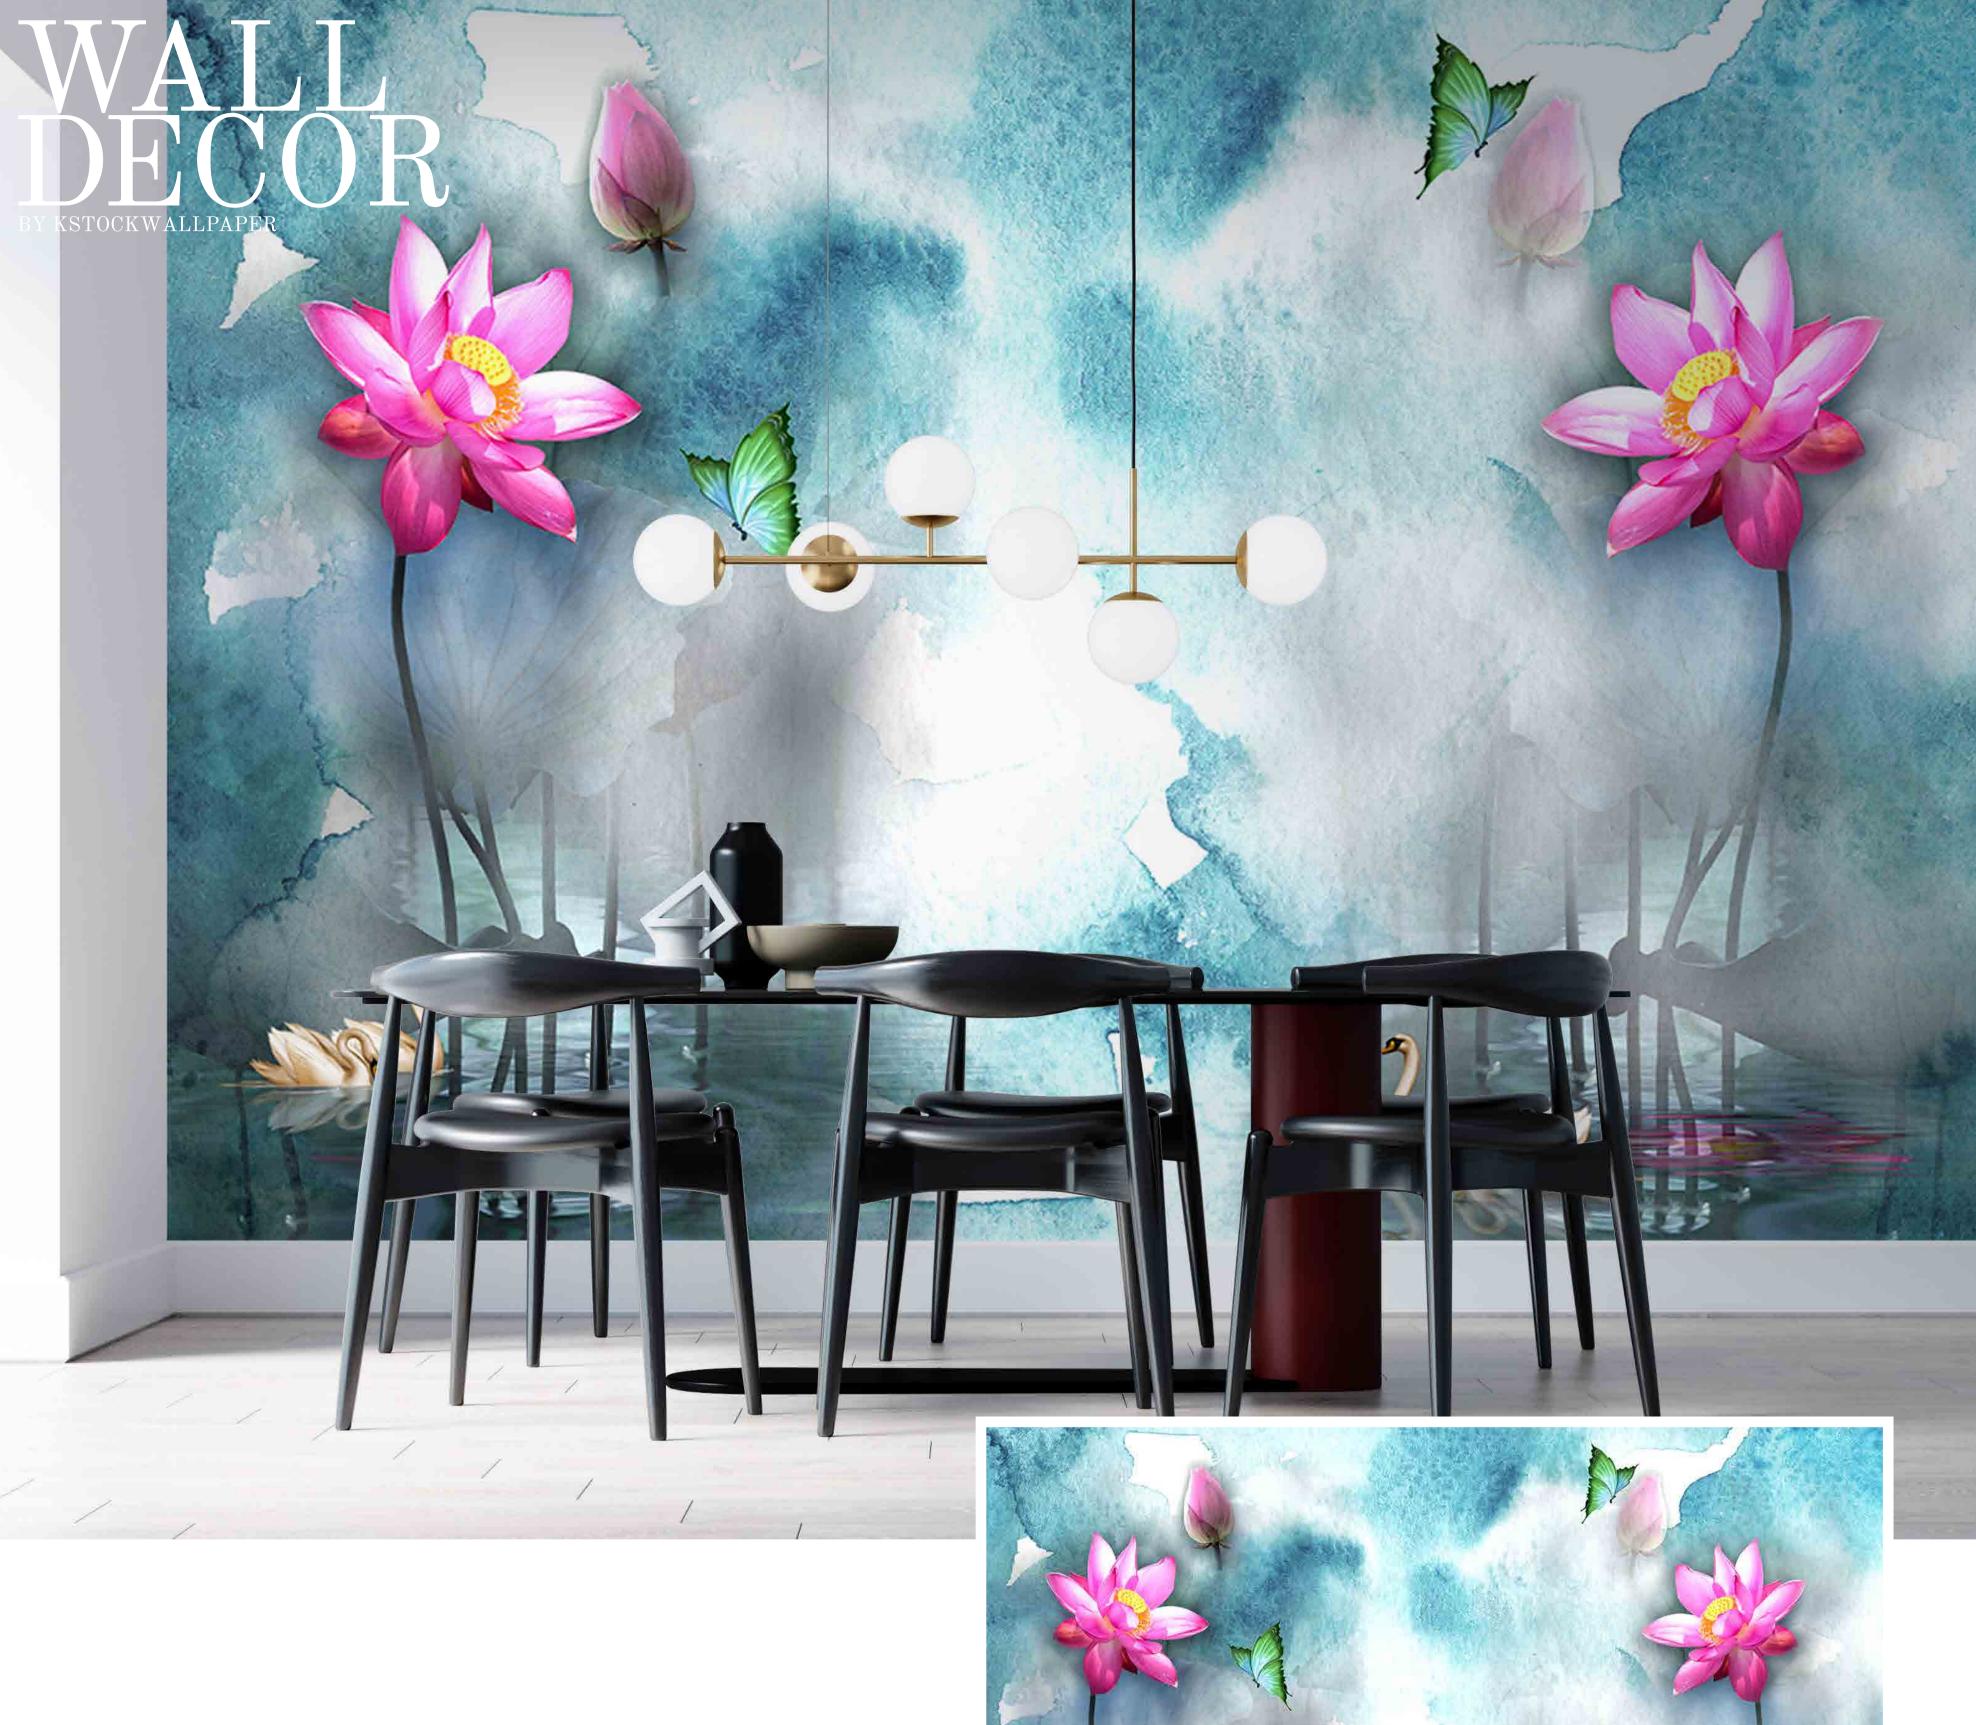

- Designs are customizable as per your wall dimensions.
- Colour can be manipulated in respect to your interior to get the perfect look.
- Original print may slightly differ from the preview above.

SW-288