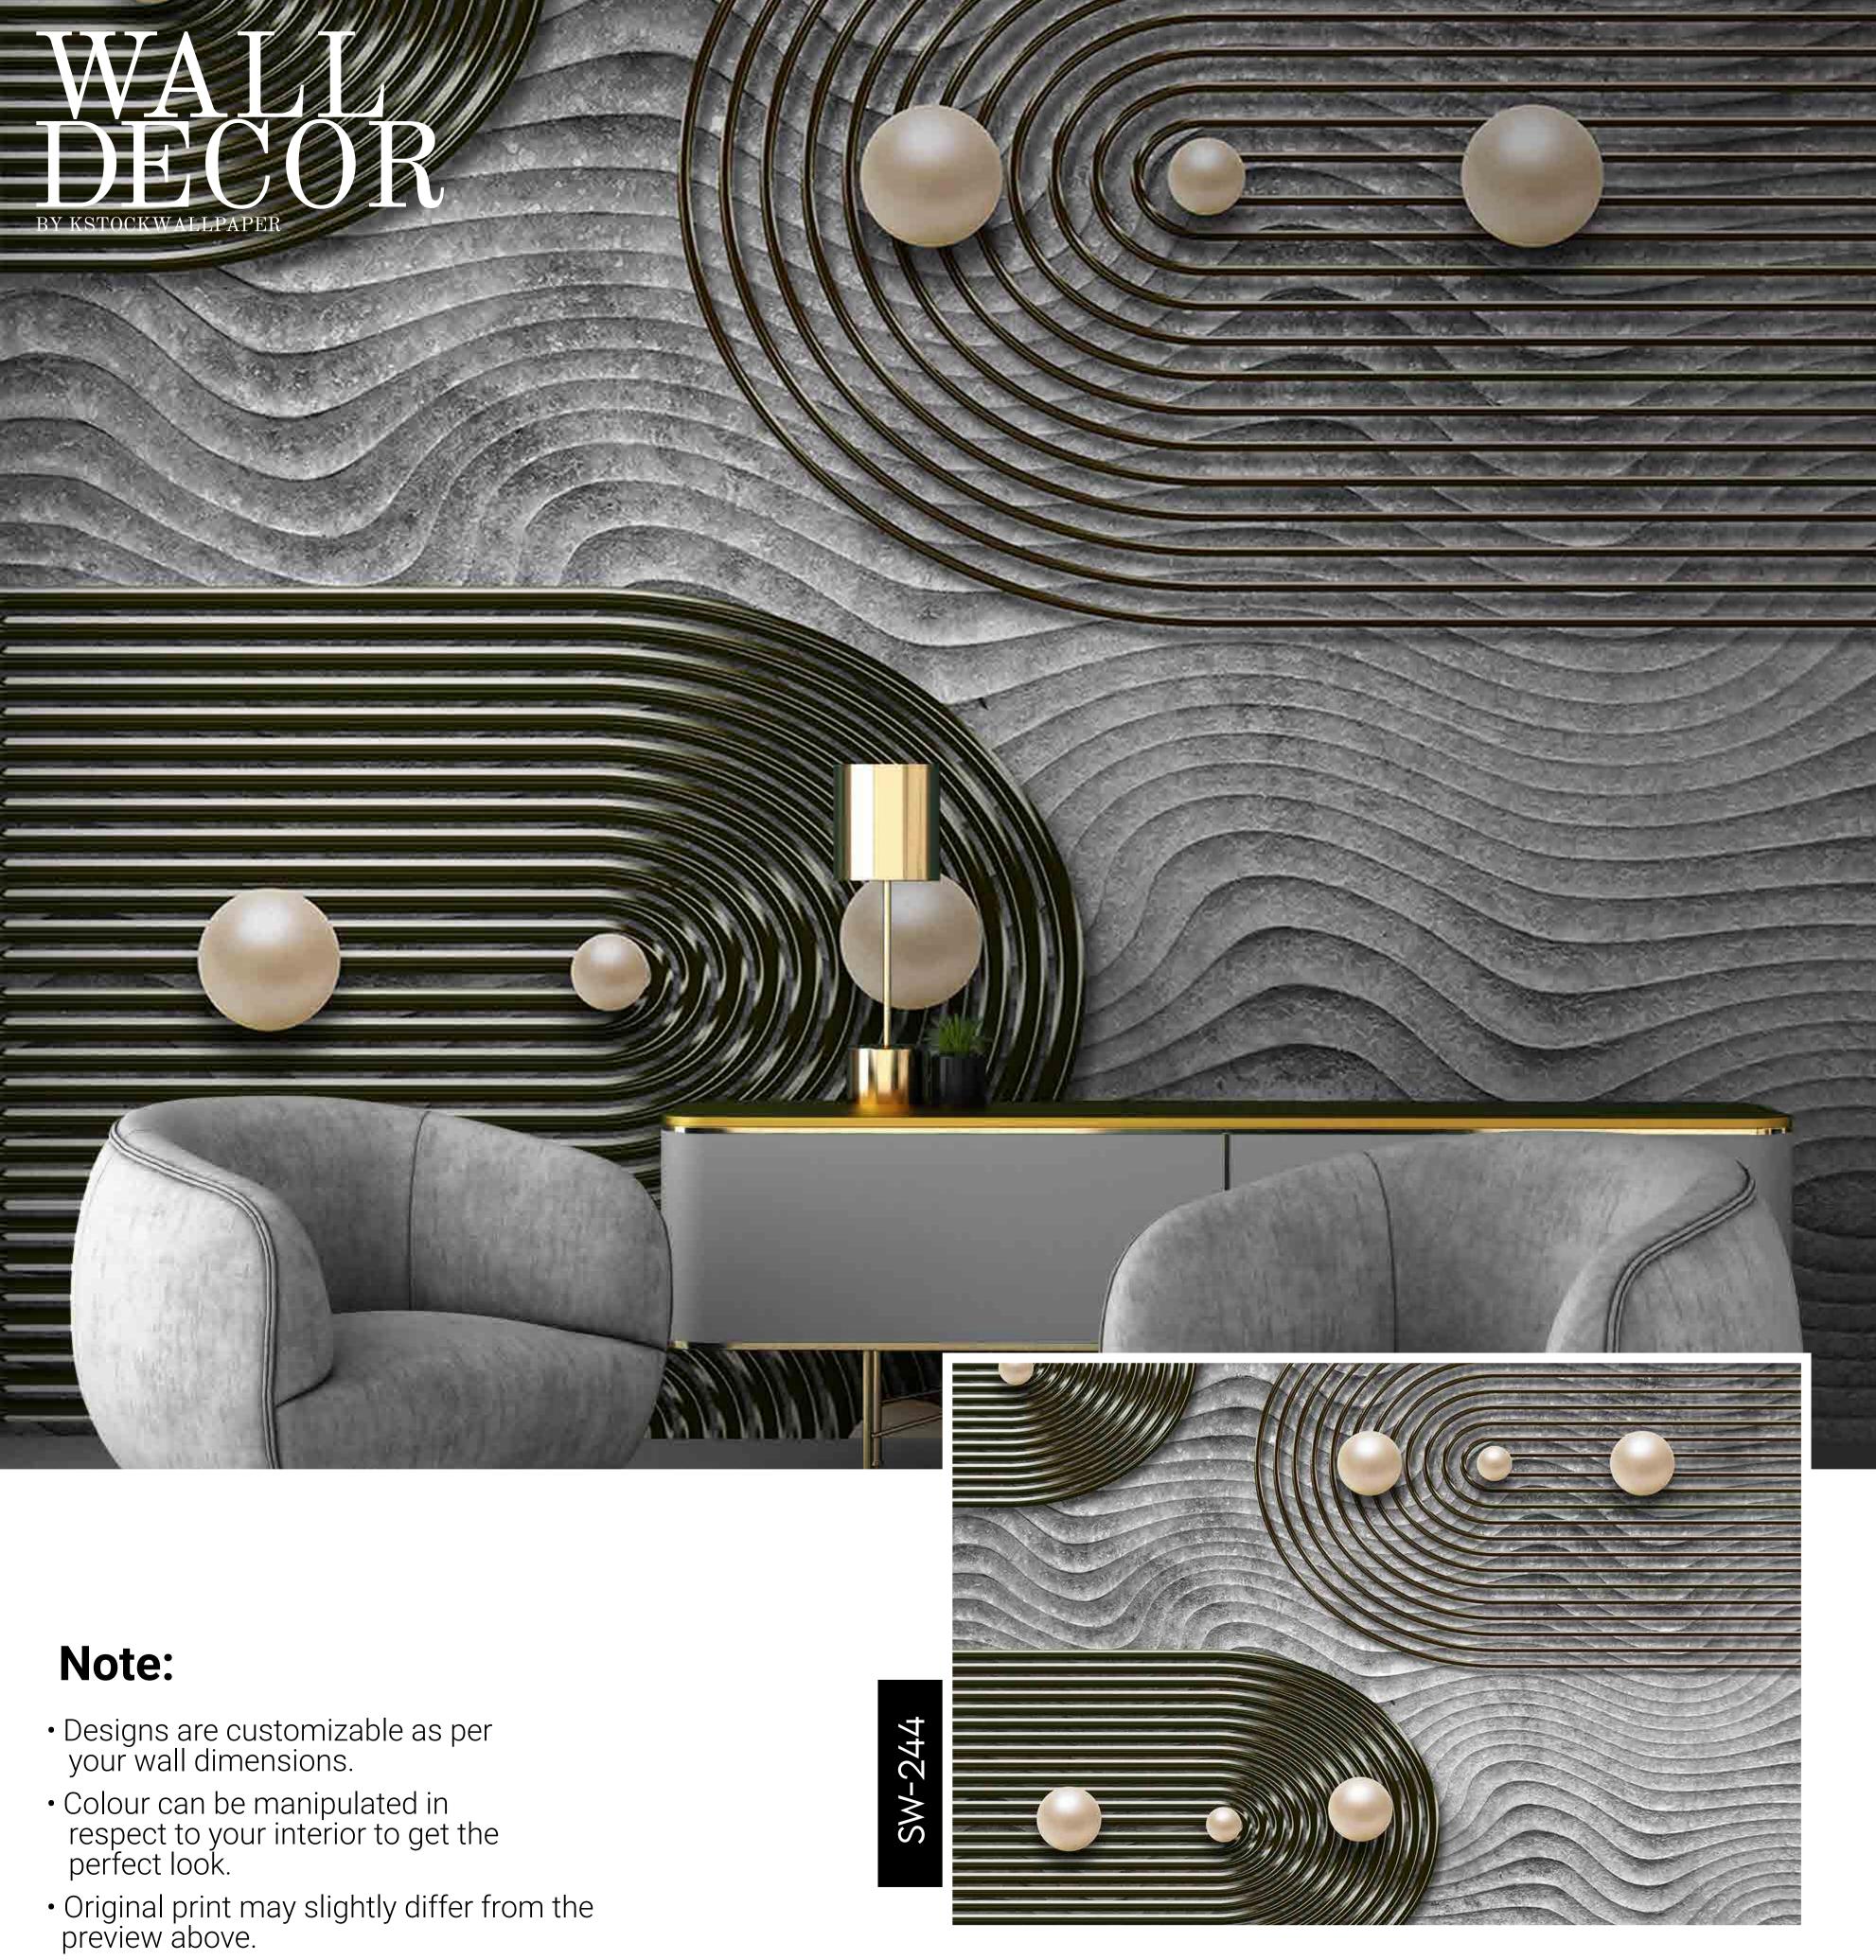

- Designs are customizable as per your wall dimensions.
- Colour can be manipulated in respect to your interior to get the perfect look.
- Original print may slightly differ from the preview above.

SW-228