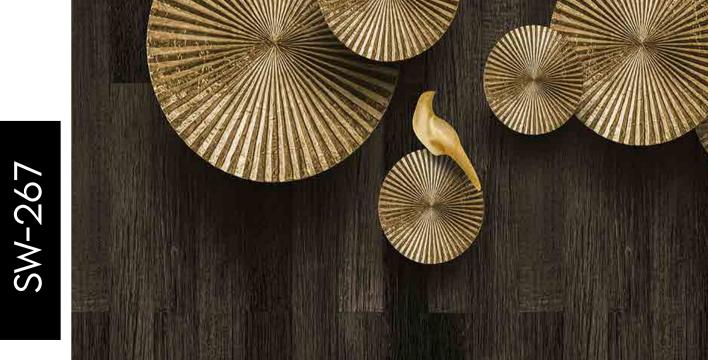

Customizable Designs
In Respect to the Wall Dimensions.

Designs can be customized as per your taste.

Feel free to ask for wall previews.

Once manufactured, these wallpapers are very easy to paste.

SW-201

- Designs are customizable as per your wall dimensions.
- Colour can be manipulated in respect to your interior to get the perfect look.
- Original print may slightly differ from the preview above.