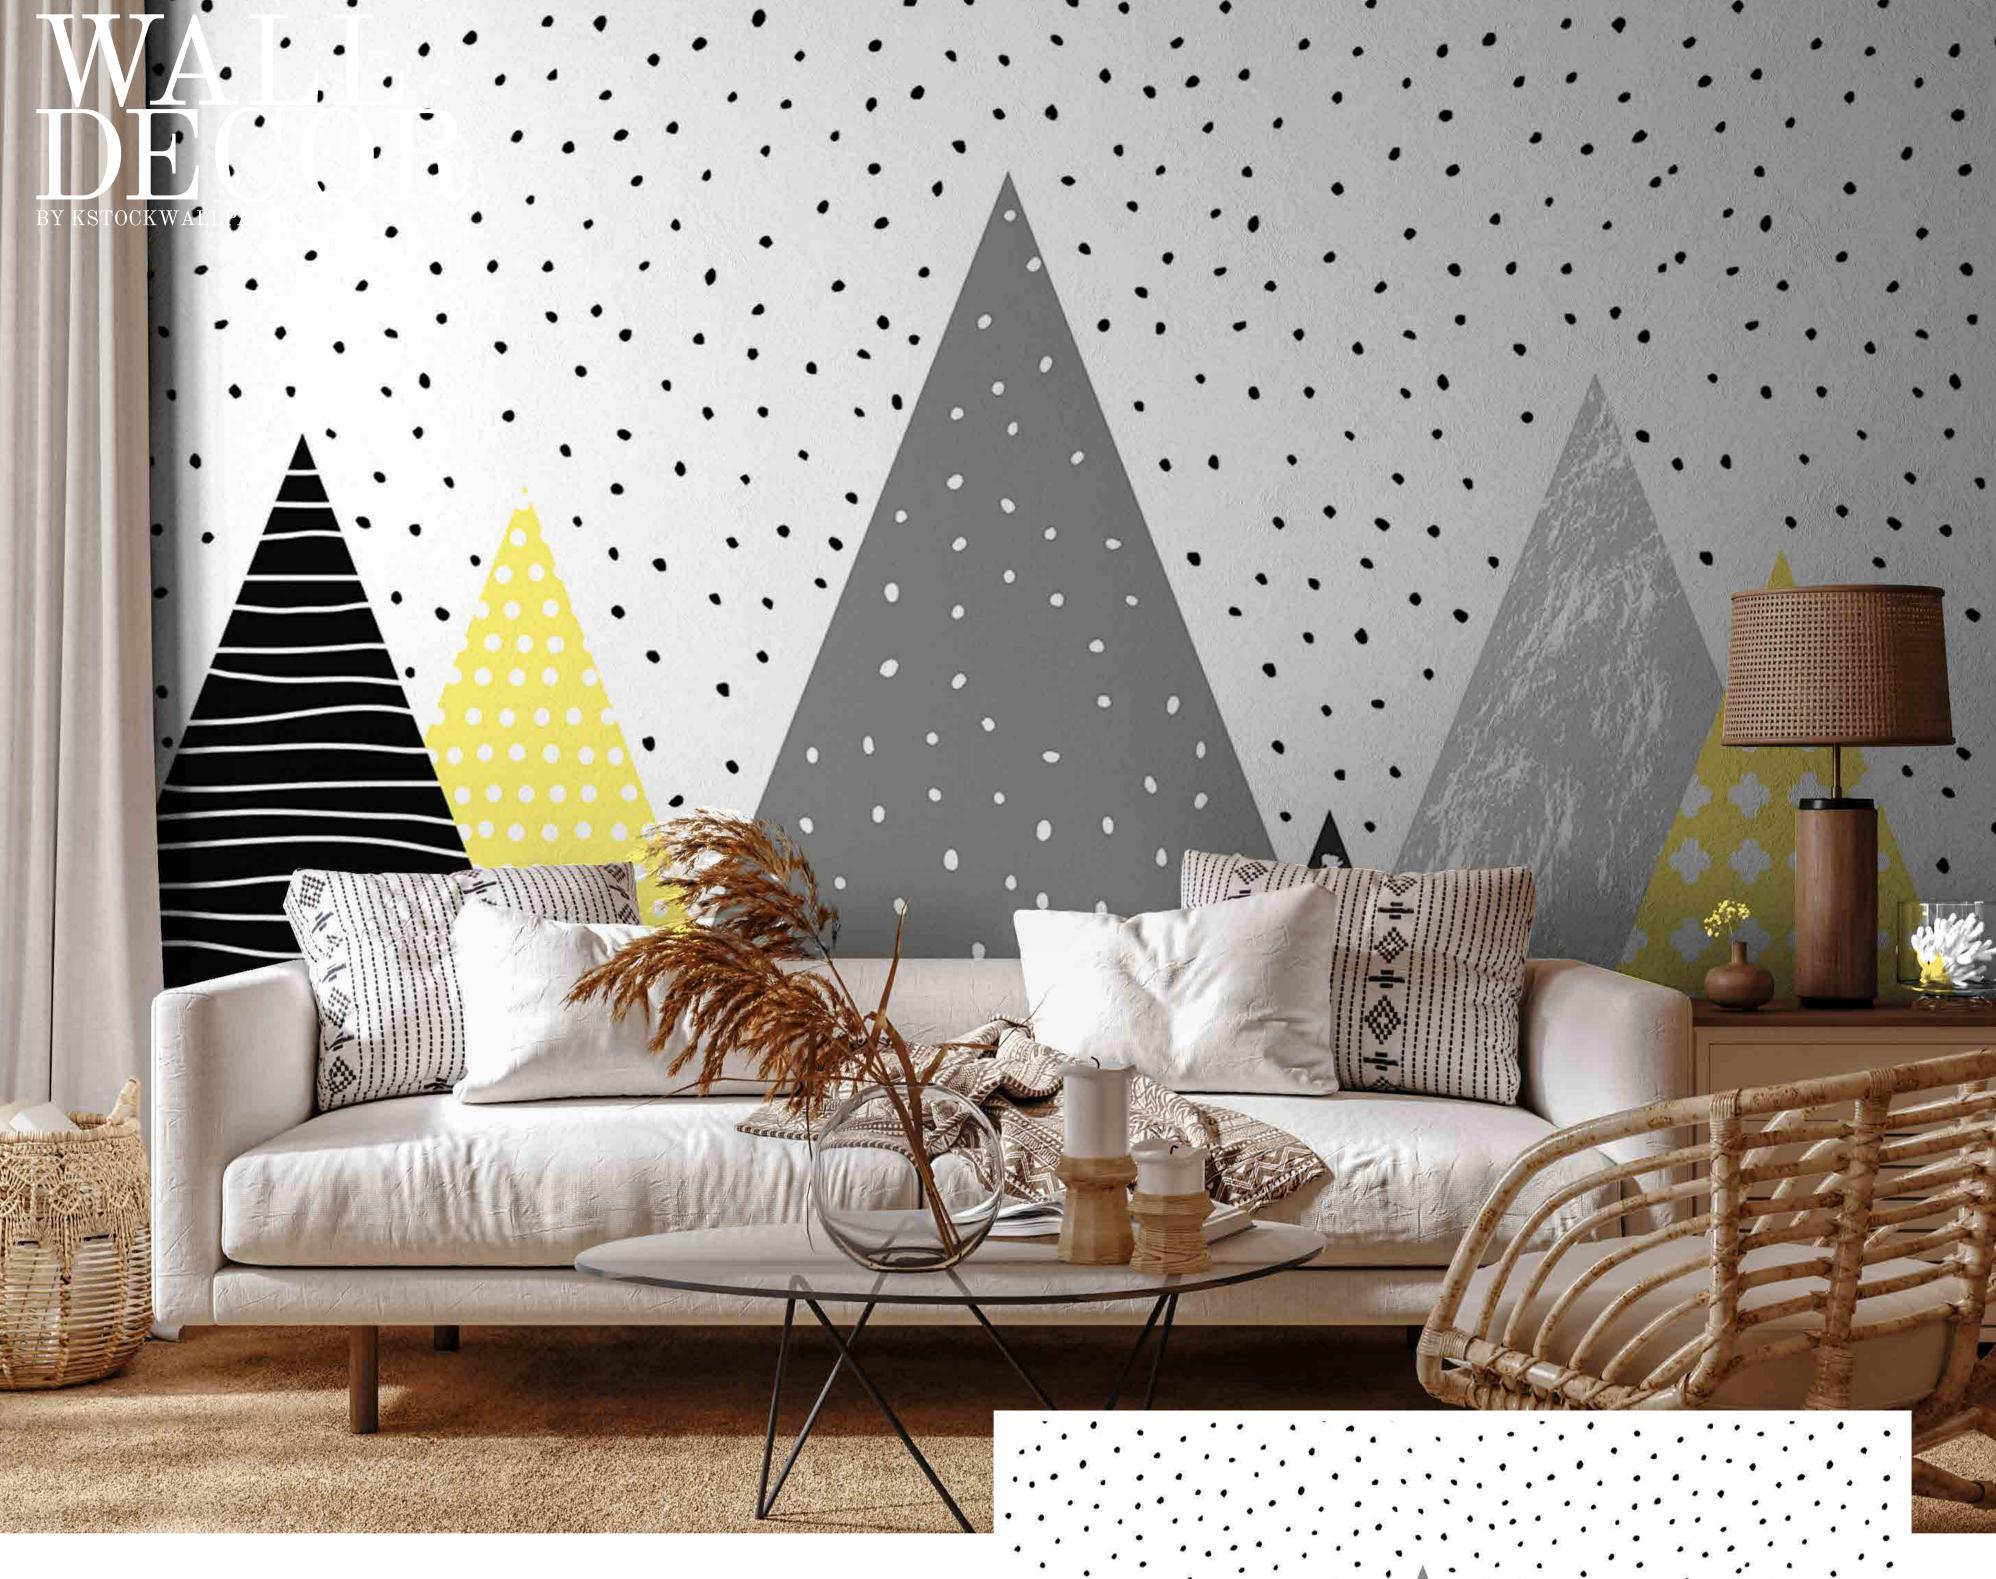

omizable as per your wall dimensions.
- Colour can be manipulated in respect to your interior to get the perfect look.
- Original print may slightly differ from the preview above.





- Designs are customizable as per your wall dimensions.
- Colour can be manipulated in respect to your interior to get the perfect look.
- Original print may slightly differ from the preview above.







- Designs are customizable as per your wall dimensions.
- Colour can be manipulated in respect to your interior to get the perfect look.
- Original print may slightly differ from the preview above.





- Designs are customizable as per your wall dimensions.
- Colour can be manipulated in respect to your interior to get the perfect look.
- Original print may slightly differ from the preview above.











- Designs are customizable as per your wall dimensions.
- Colour can be manipulated in respect to your interior to get the perfect look.
- Original print may slightly differ from the preview above.





- Designs are customizable as per your wall dimensions.
- Colour can be manipulated in respect to your interior to get the perfect look.
- Original print may slightly differ from the preview above.





- Designs are customizable as per your wall dimensions.
- Colour can be manipulated in respect to your interior to get the perfect look.
- Original print may slightly differ from the preview above.



- Designs are customizable as per your wall dimensions.
- Colour can be manipulated in respect to your interior to get the perfect look.
- Original print may slightly differ from the preview