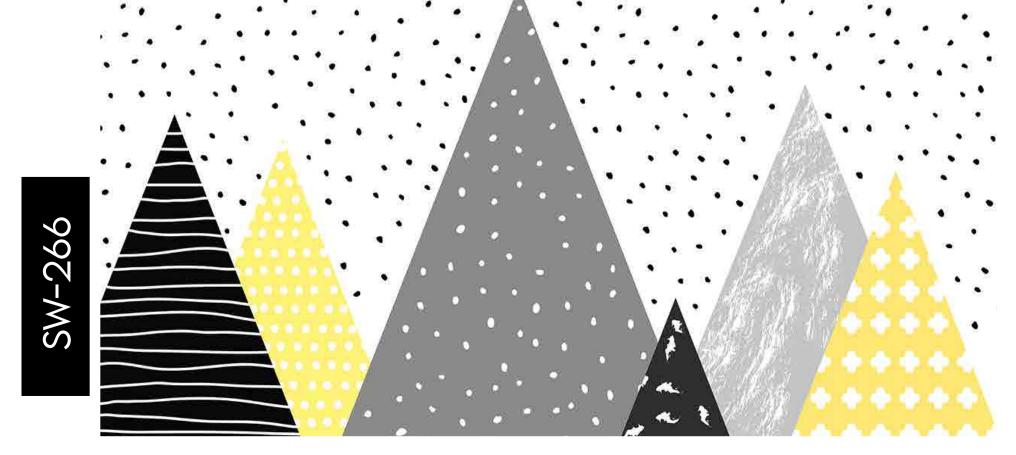

Customizable Designs
In Respect to the Wall Dimensions.

Designs can be customized as per your taste.

Feel free to ask for wall previews.

Once manufactured, these wallpapers are very easy to paste.

SW-201

- Designs are customizable as per your wall dimensions.
- Colour can be manipulated in respect to your interior to get the perfect look.
- Original print may slightly differ from the preview above.