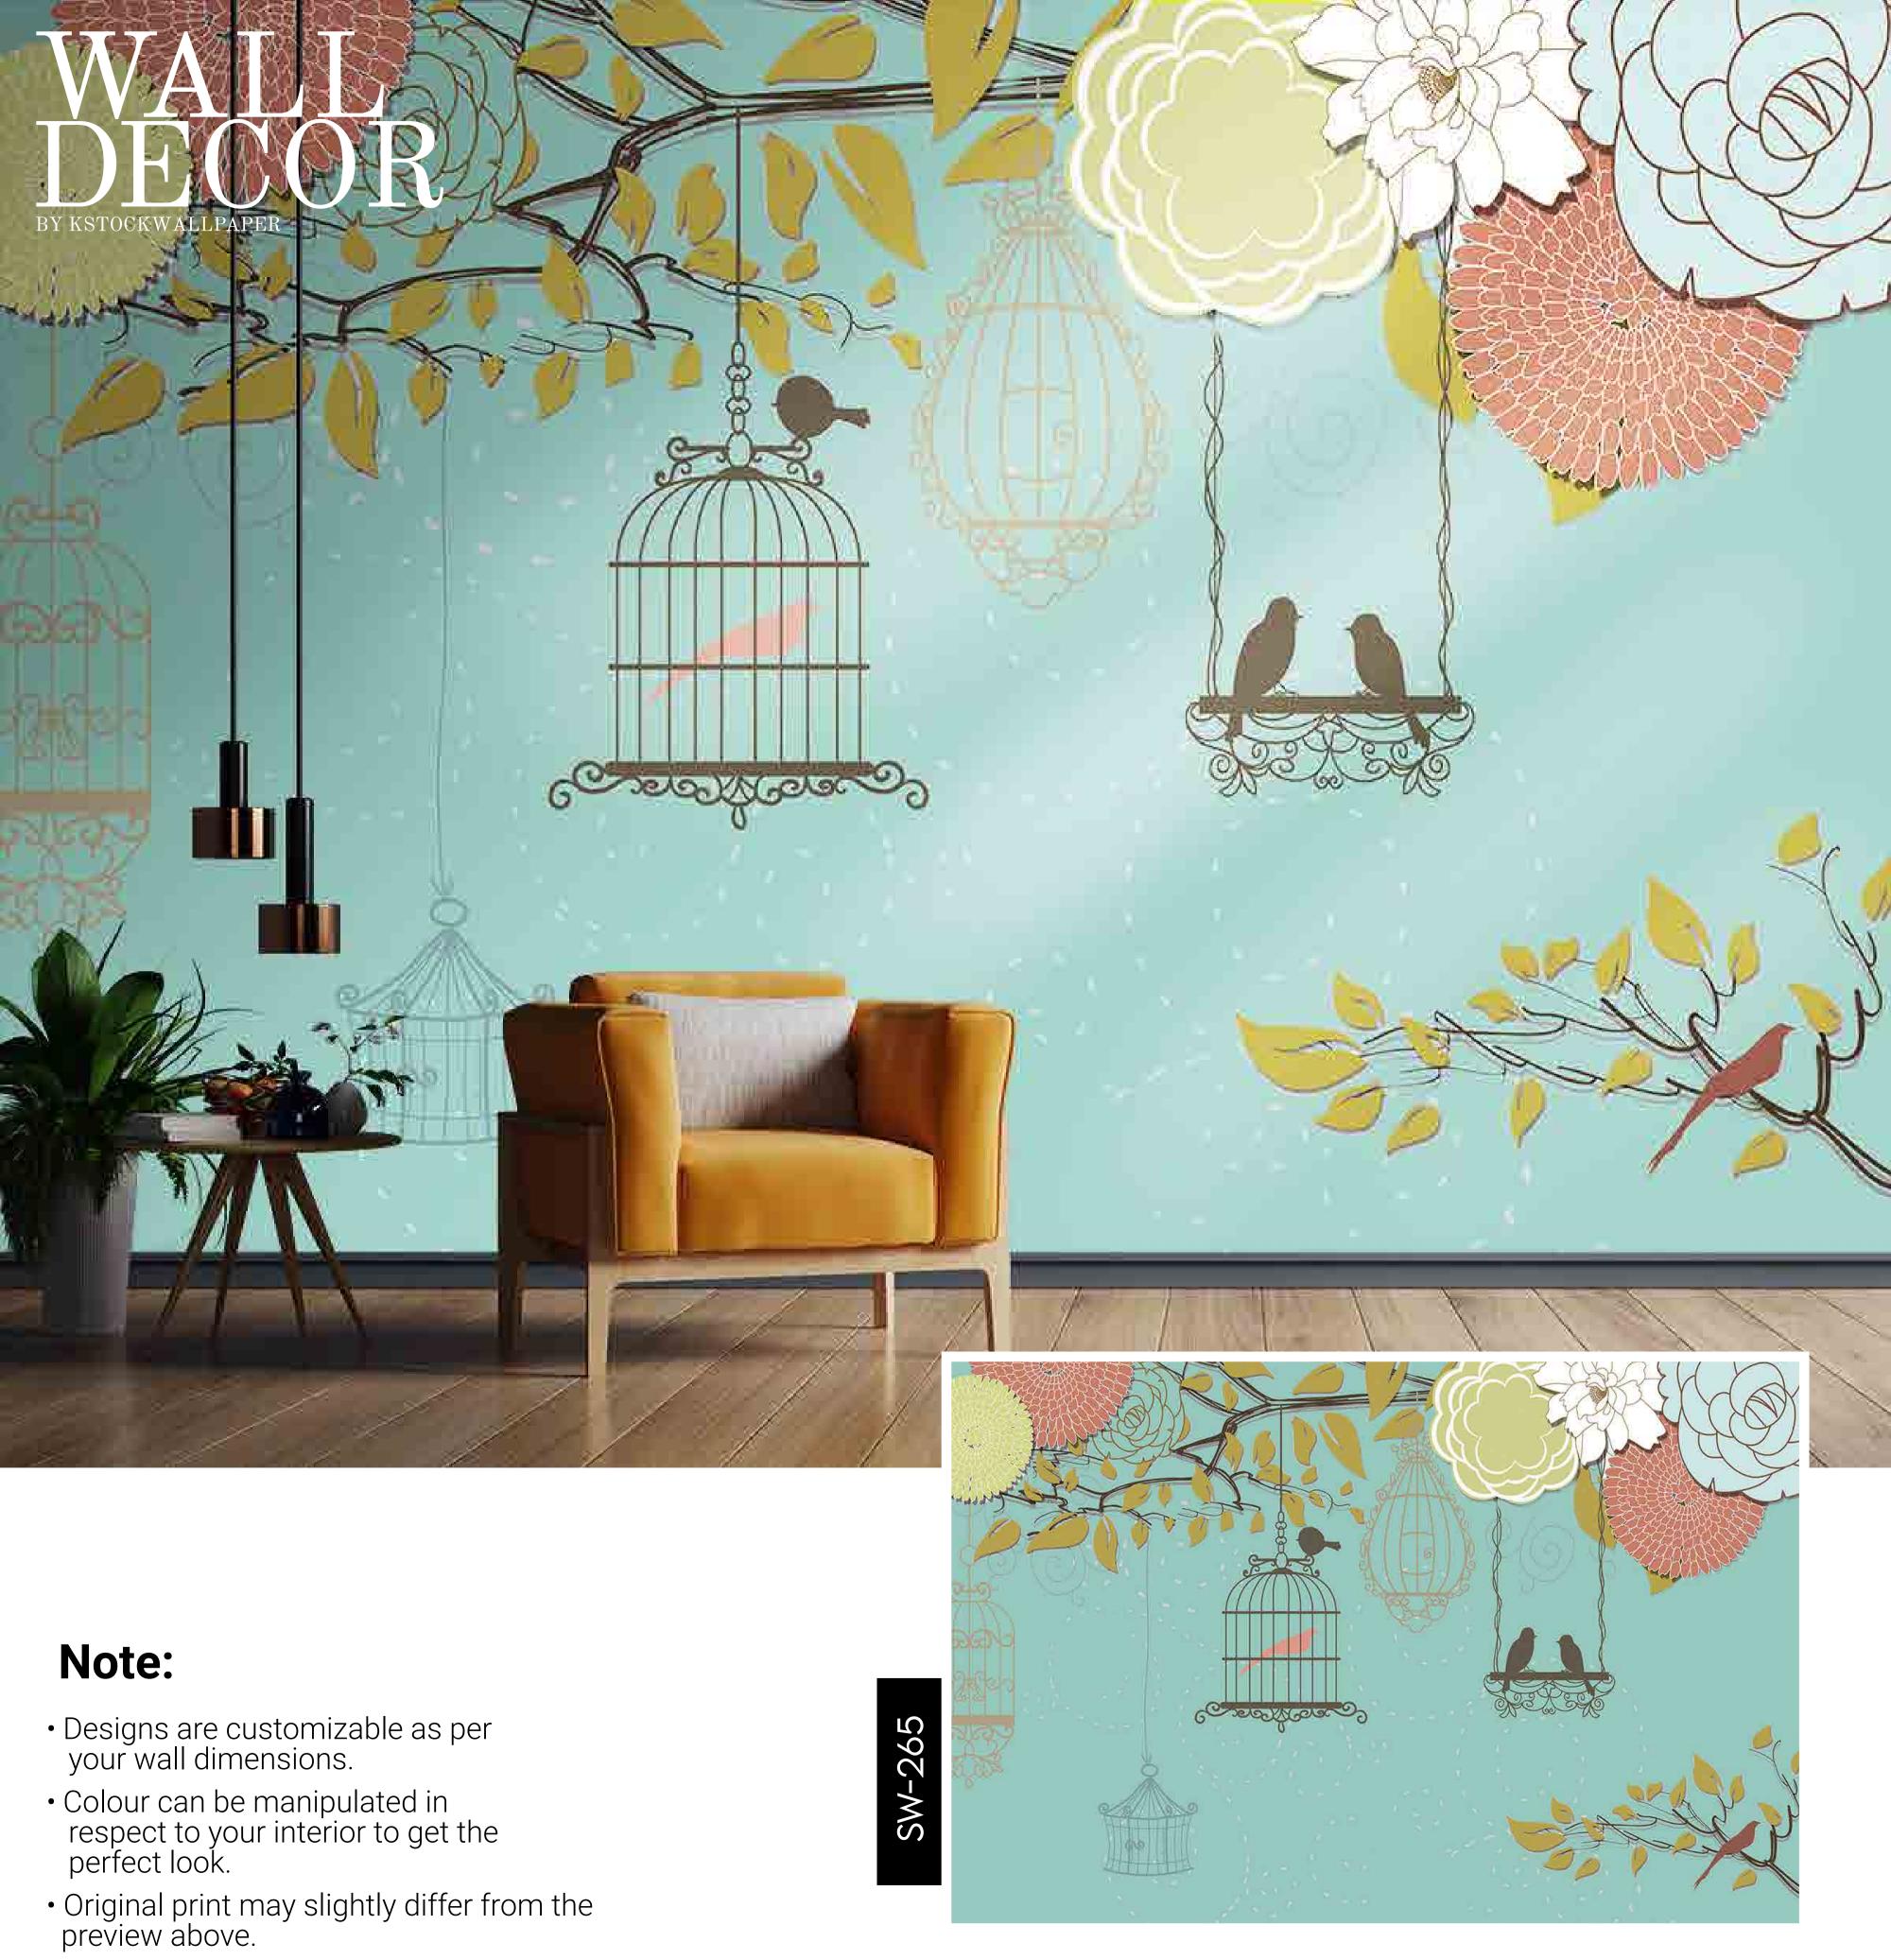

stomizable as per your wall dimensions.
- Colour can be manipulated in respect to your interior to get the perfect look.
- Original print may slightly differ from the preview above.





- Designs are customizable as per your wall dimensions.
- Colour can be manipulated in respect to your interior to get the perfect look.
- Original print may slightly differ from the preview above.







- Designs are customizable as per your wall dimensions.
- Colour can be manipulated in respect to your interior to get the perfect look.
- Original print may slightly differ from the preview above.





- Designs are customizable as per your wall dimensions.
- Colour can be manipulated in respect to your interior to get the perfect look.
- Original print may slightly differ from the preview above.











- Designs are customizable as per your wall dimensions.
- Colour can be manipulated in respect to your interior to get the perfect look.
- Original print may slightly differ from the preview above.





- Designs are customizable as per your wall dimensions.
- Colour can be manipulated in respect to your interior to get the perfect look.
- Original print may slightly differ from the preview above.





- Designs are customizable as per your wall dimensions.
- Colour can be manipulated in respect to your interior to get the perfect look.
- Original print may slightly differ from the preview above.



- Designs are customizable as per your wall dimensions.
- Colour can be manipulated in respect to your interior to get the perfect look.
- Original print may slightly differ from the previe