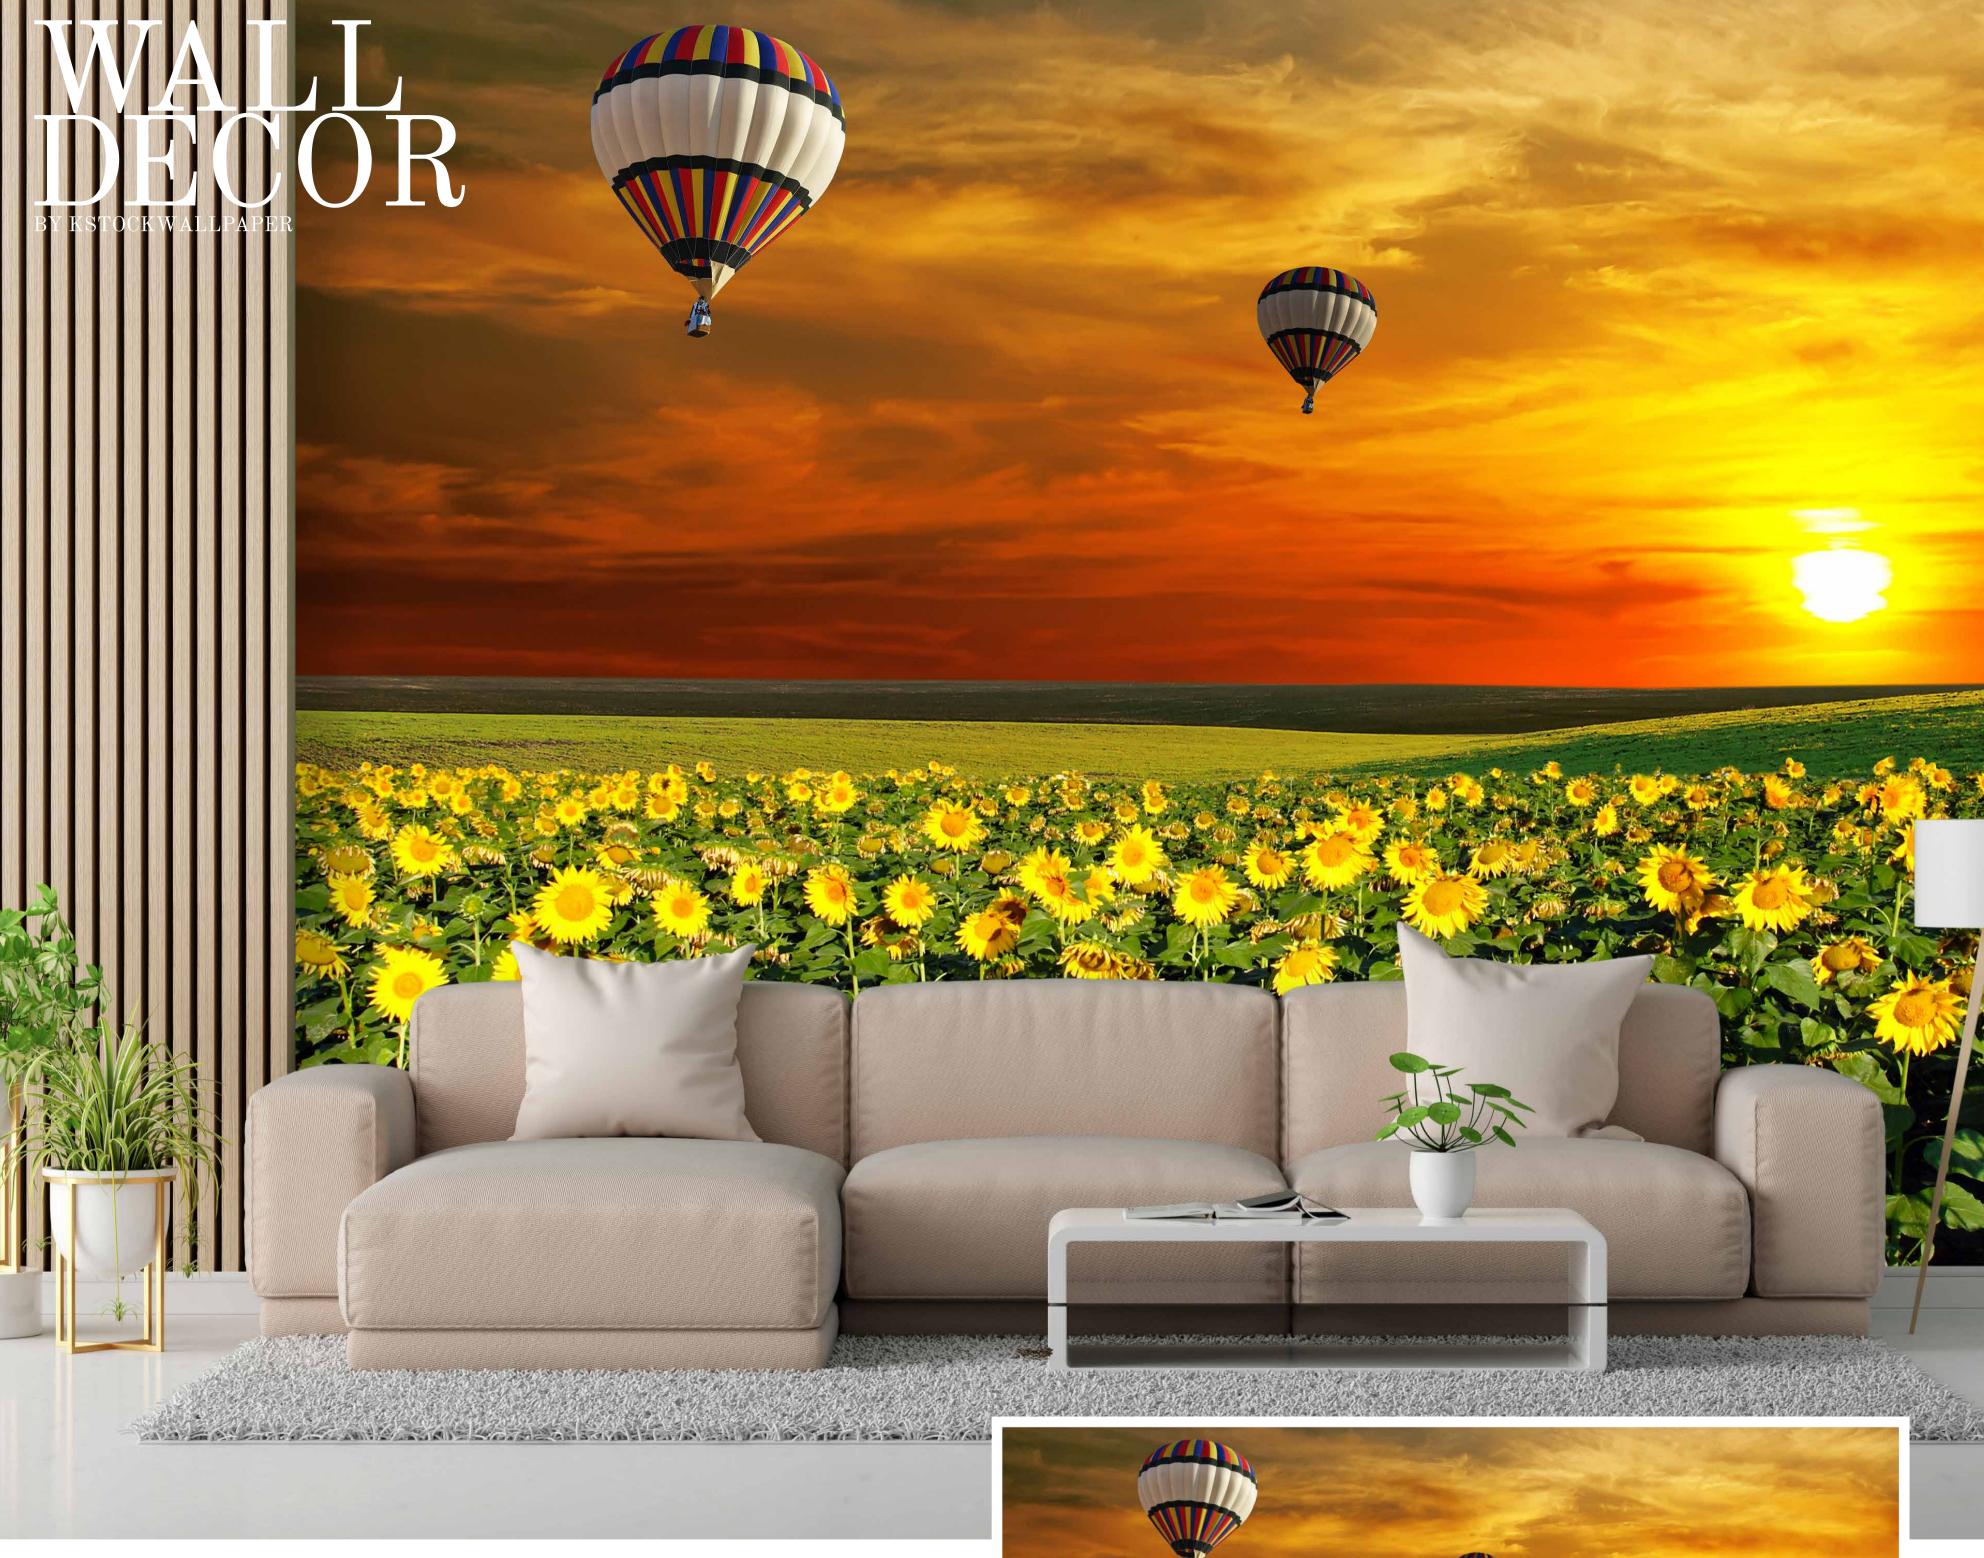

- Designs are customizable as per your wall dimensions.
- Colour can be manipulated in respect to your interior to get the perfect look.
- Original print may slightly differ from the preview above.

- Designs are customizable as per your wall dimensions.
- Colour can be manipulated in respect to your interior to get the perfect look.
- Original print may slightly differ from the preview above.