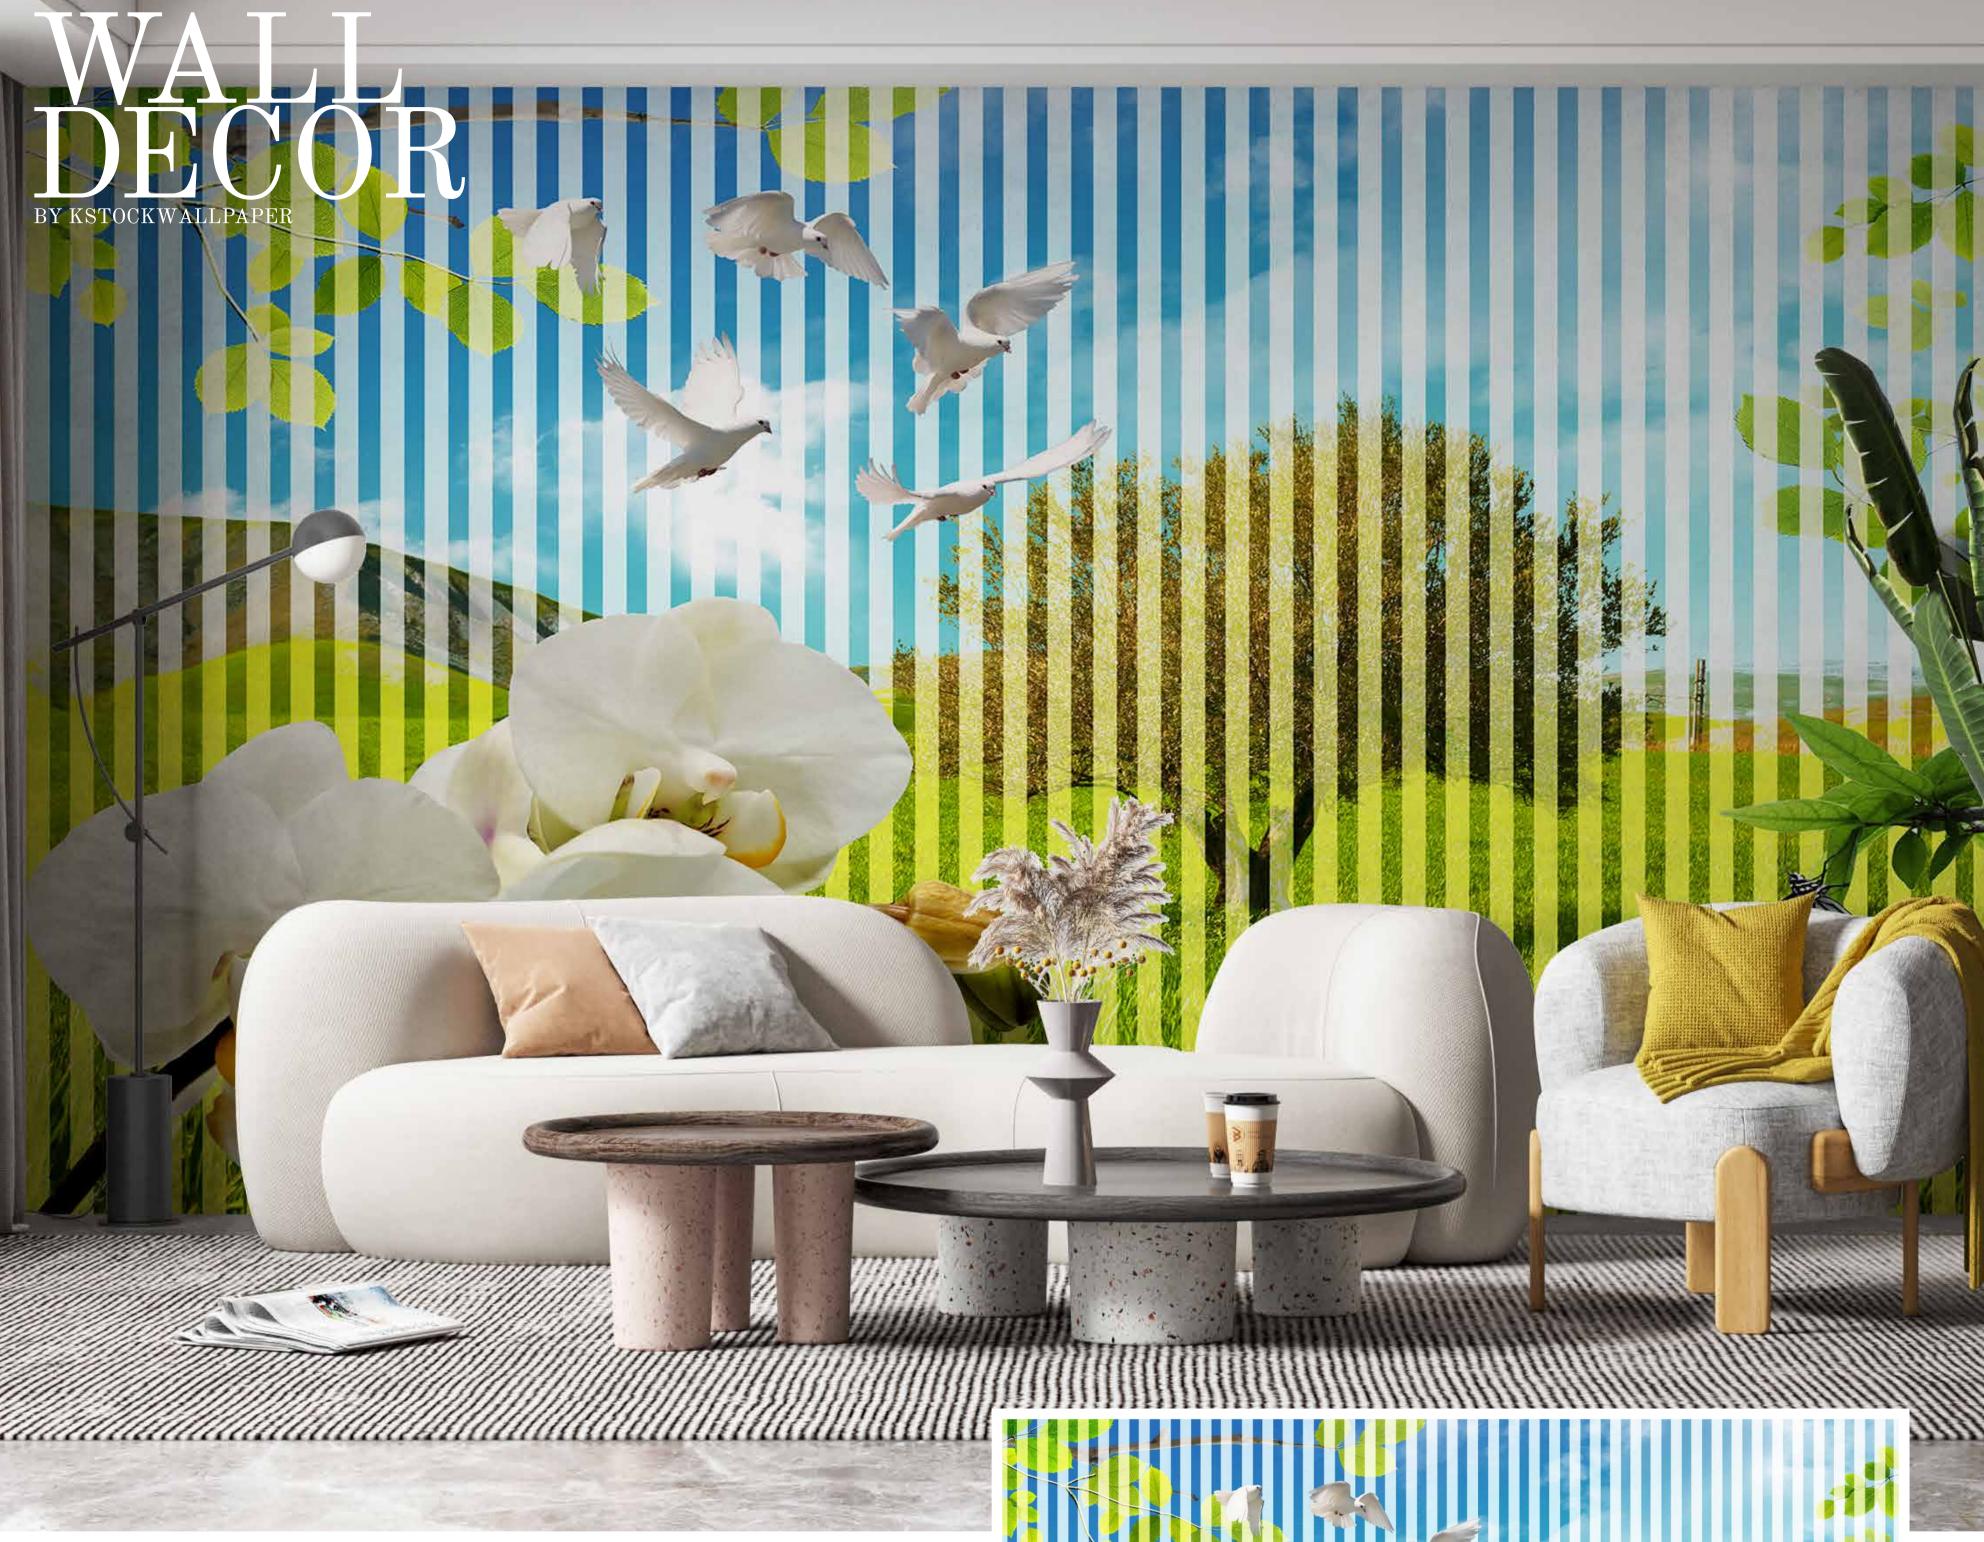

are customizable as per your wall dimensions.
- Colour can be manipulated in respect to your interior to get the perfect look.
- Original print may slightly differ from the preview above.





- Designs are customizable as per your wall dimensions.
- Colour can be manipulated in respect to your interior to get the perfect look.
- Original print may slightly differ from the preview above.





- Designs are customizable as per your wall dimensions.
- Colour can be manipulated in respect to your interior to get the perfect look.
- Original print may slightly differ from the preview above.





- Designs are customizable as per your wall dimensions.
- Colour can be manipulated in respect to your interior to get the perfect look.
- Original print may slightly differ from the preview above.





- Designs are customizable as per your wall dimensions.
- Colour can be manipulated in respect to your interior to get the perfect look.
- Original print may slightly differ from the preview above.



# DECEMBER OF THE PROPERTY OF TH

kstockwallpaper@gmail.com