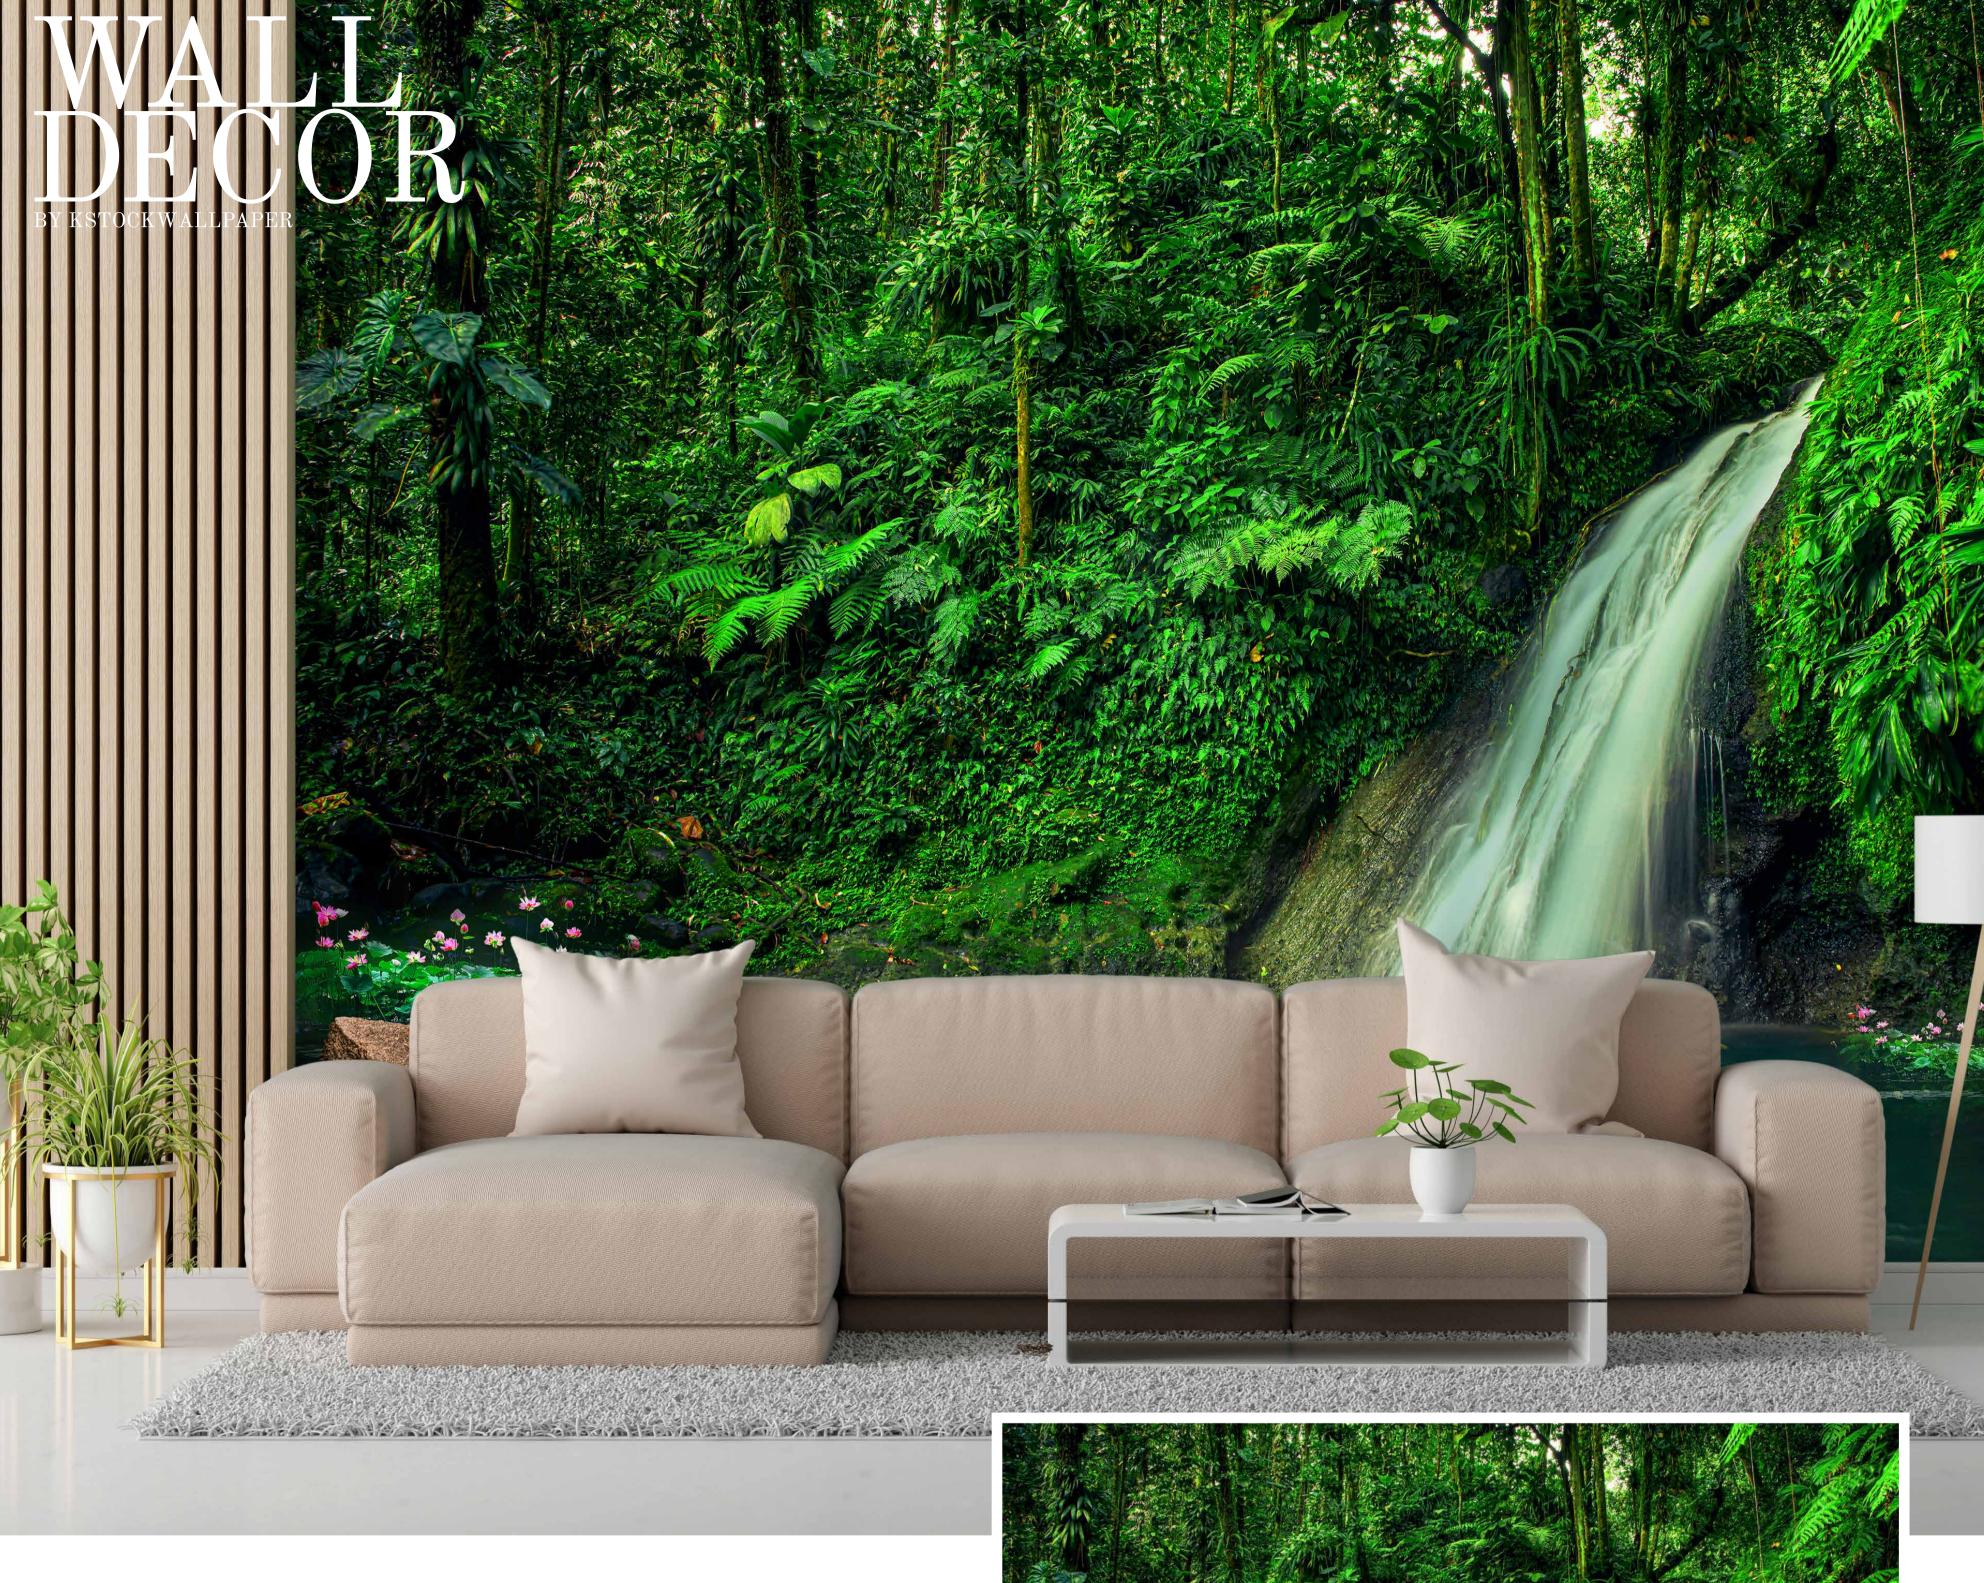

- Designs are customizable as per your wall dimensions.
- Colour can be manipulated in respect to your interior to get the perfect look.
- Original print may slightly differ from the preview above.

- Designs are customizable as per your wall dimensions.
- Colour can be manipulated in respect to your interior to get the perfect look.
- Original print may slightly differ from the preview above.

- Original print may slightly differ from the preview above.

- Designs are customizable as per your wall dimensions.
- Colour can be manipulated in respect to your interior to get the perfect look.
- Original print may slightly differ from the preview above.