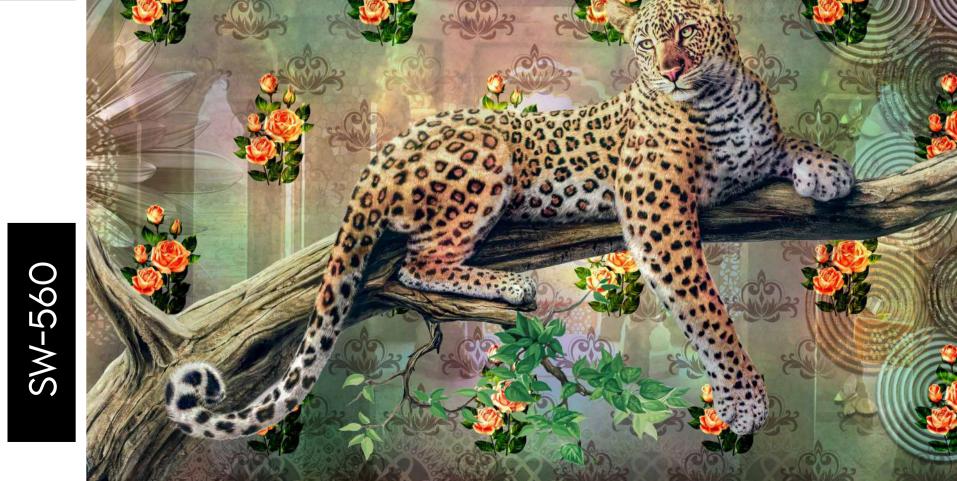

- Designs are customizable as per your wall dimensions.
- Colour can be manipulated in respect to your interior to get the perfect look.
- Original print may slightly differ from the preview above.

- Designs are customizable as per your wall dimensions.
- Colour can be manipulated in respect to your interior to get the perfect look.
- Original print may slightly differ from the preview above.

- Original print may slightly differ from the preview above.

- Designs are customizable as per your wall dimensions.
- Colour can be manipulated in respect to your interior to get the perfect look.
- Original print may slightly differ from the preview above.