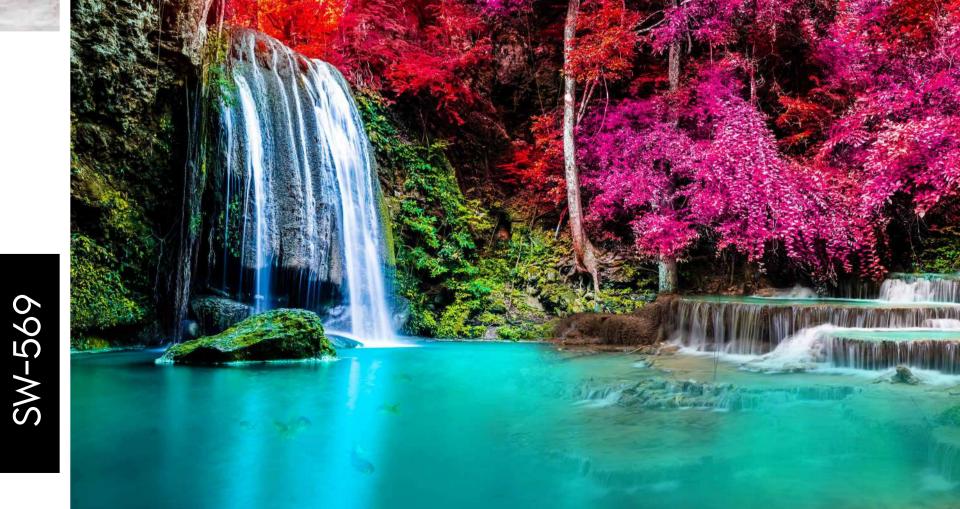

SW-596 SW-597 SW-598 SW-599

SW-600

- Designs are customizable as per your wall dimensions.
- Colour can be manipulated in respect to your interior to get the perfect look.
- Original print may slightly differ from the preview above.