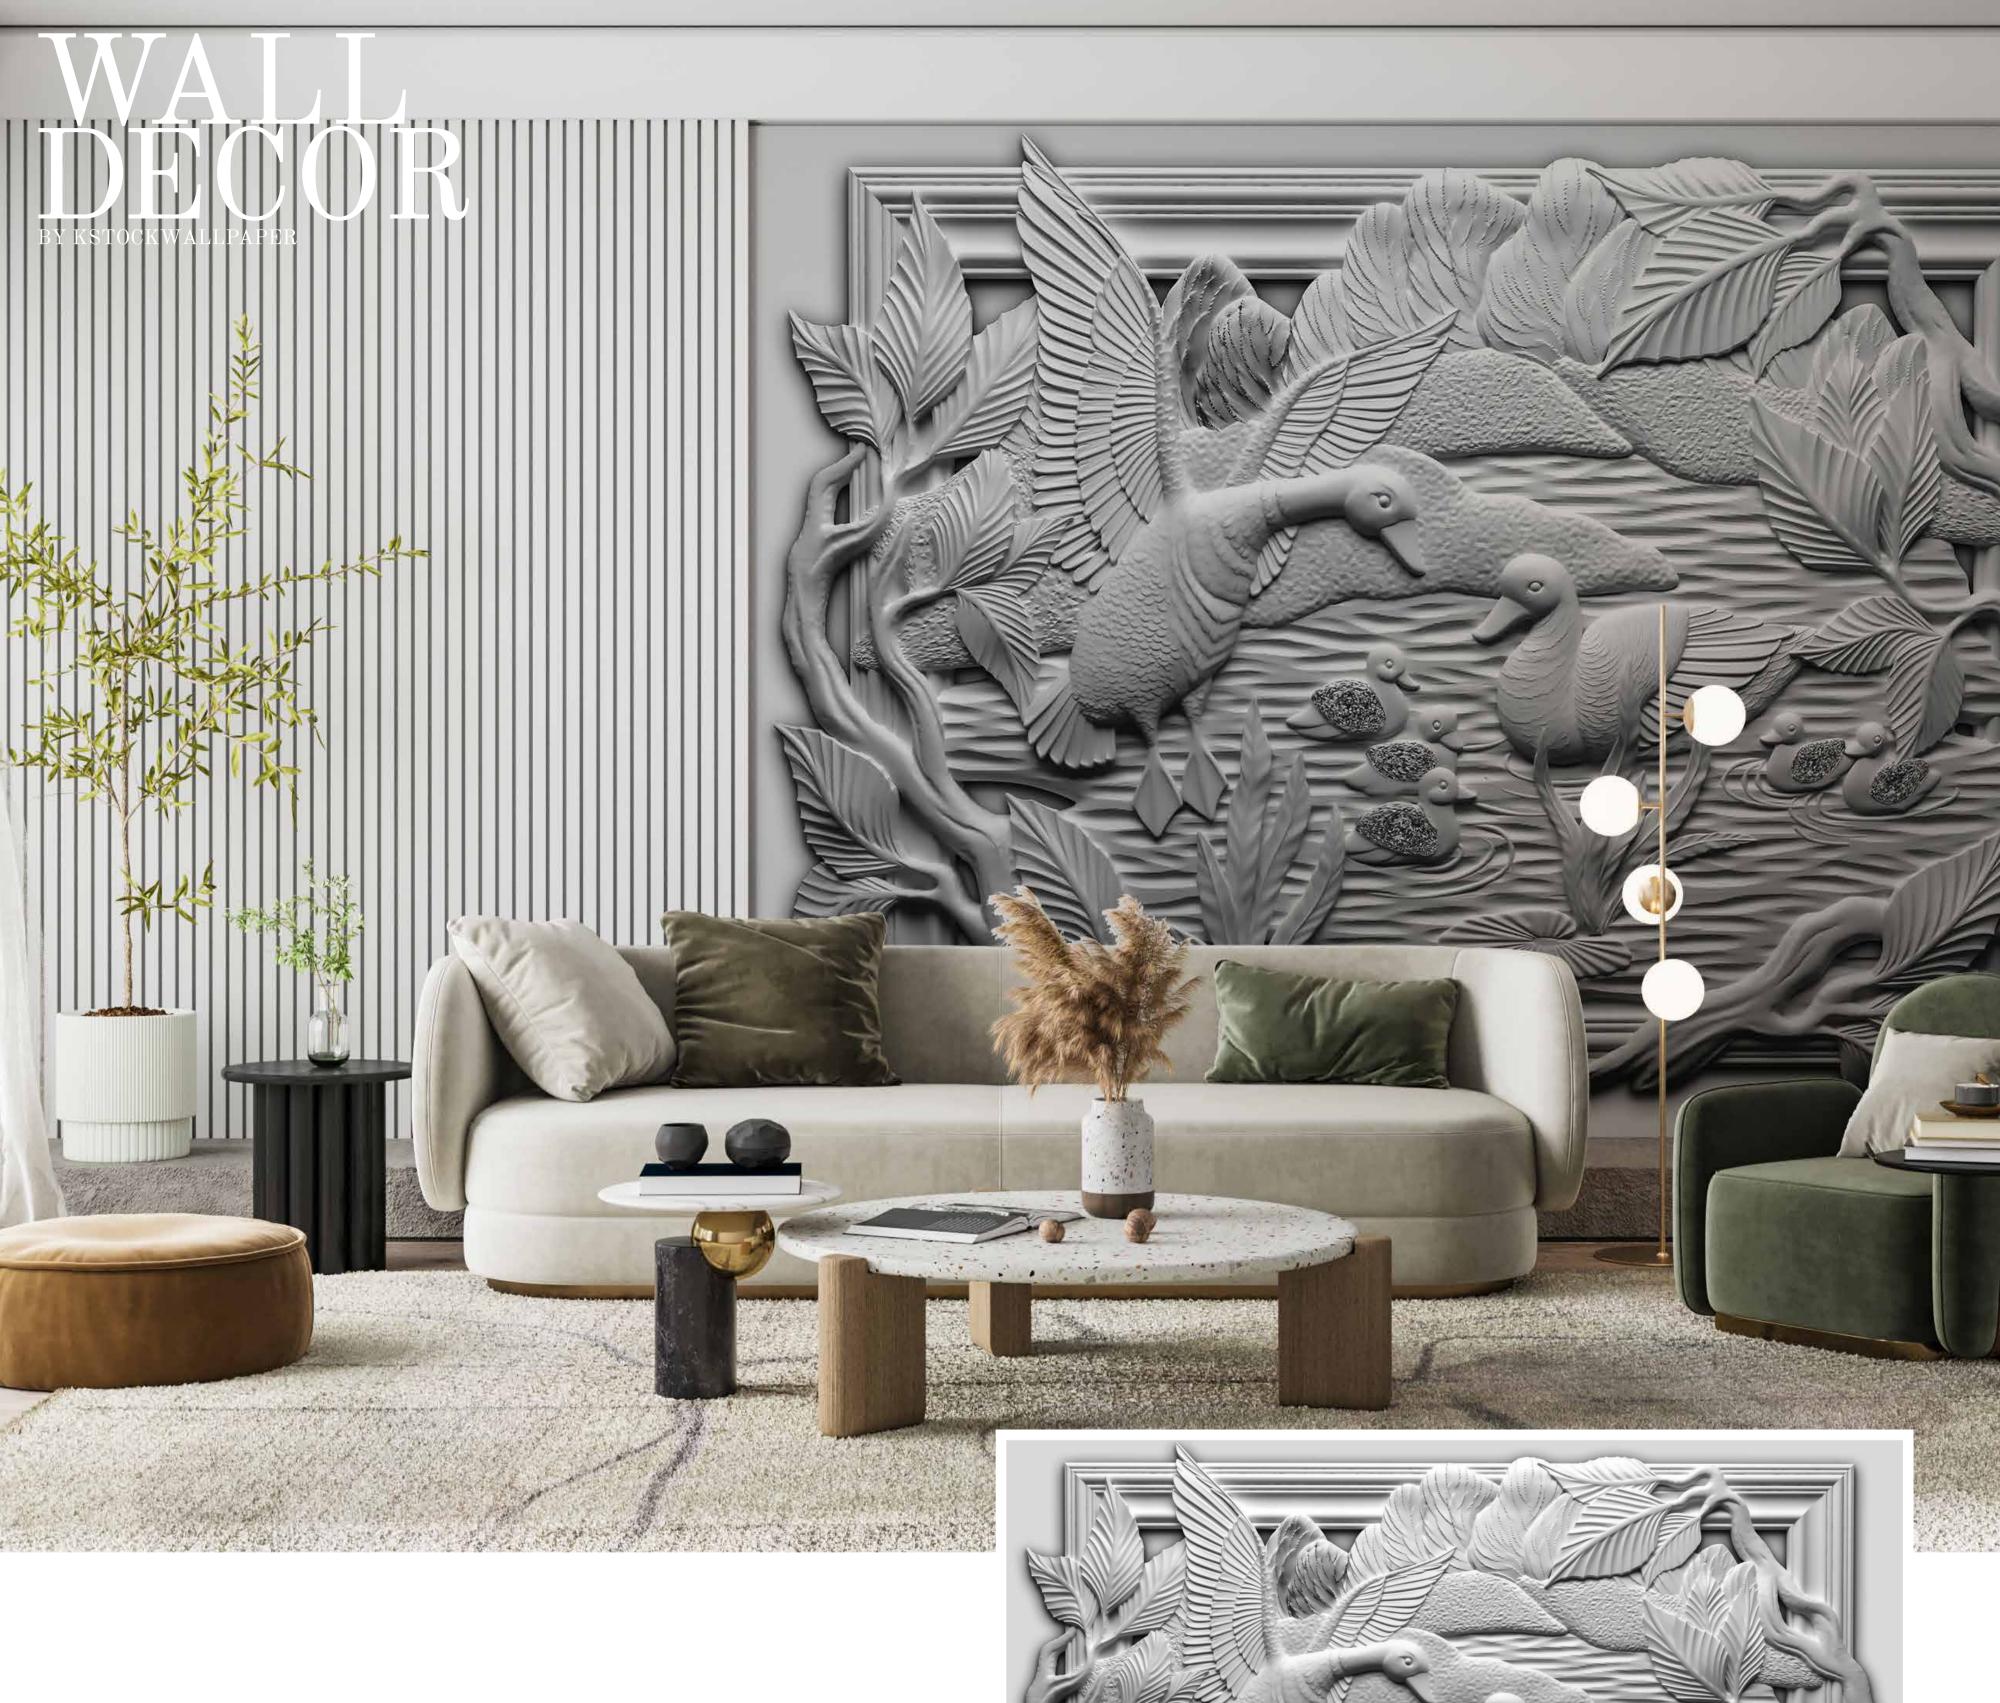

- Designs are customizable as per your wall dimensions.
- Colour can be manipulated in respect to your interior to get the perfect look.
- Original print may slightly differ from the preview above.

- Designs are customizable as per your wall dimensions.
- Colour can be manipulated in respect to your interior to get the perfect look.
- Original print may slightly differ from the preview above.