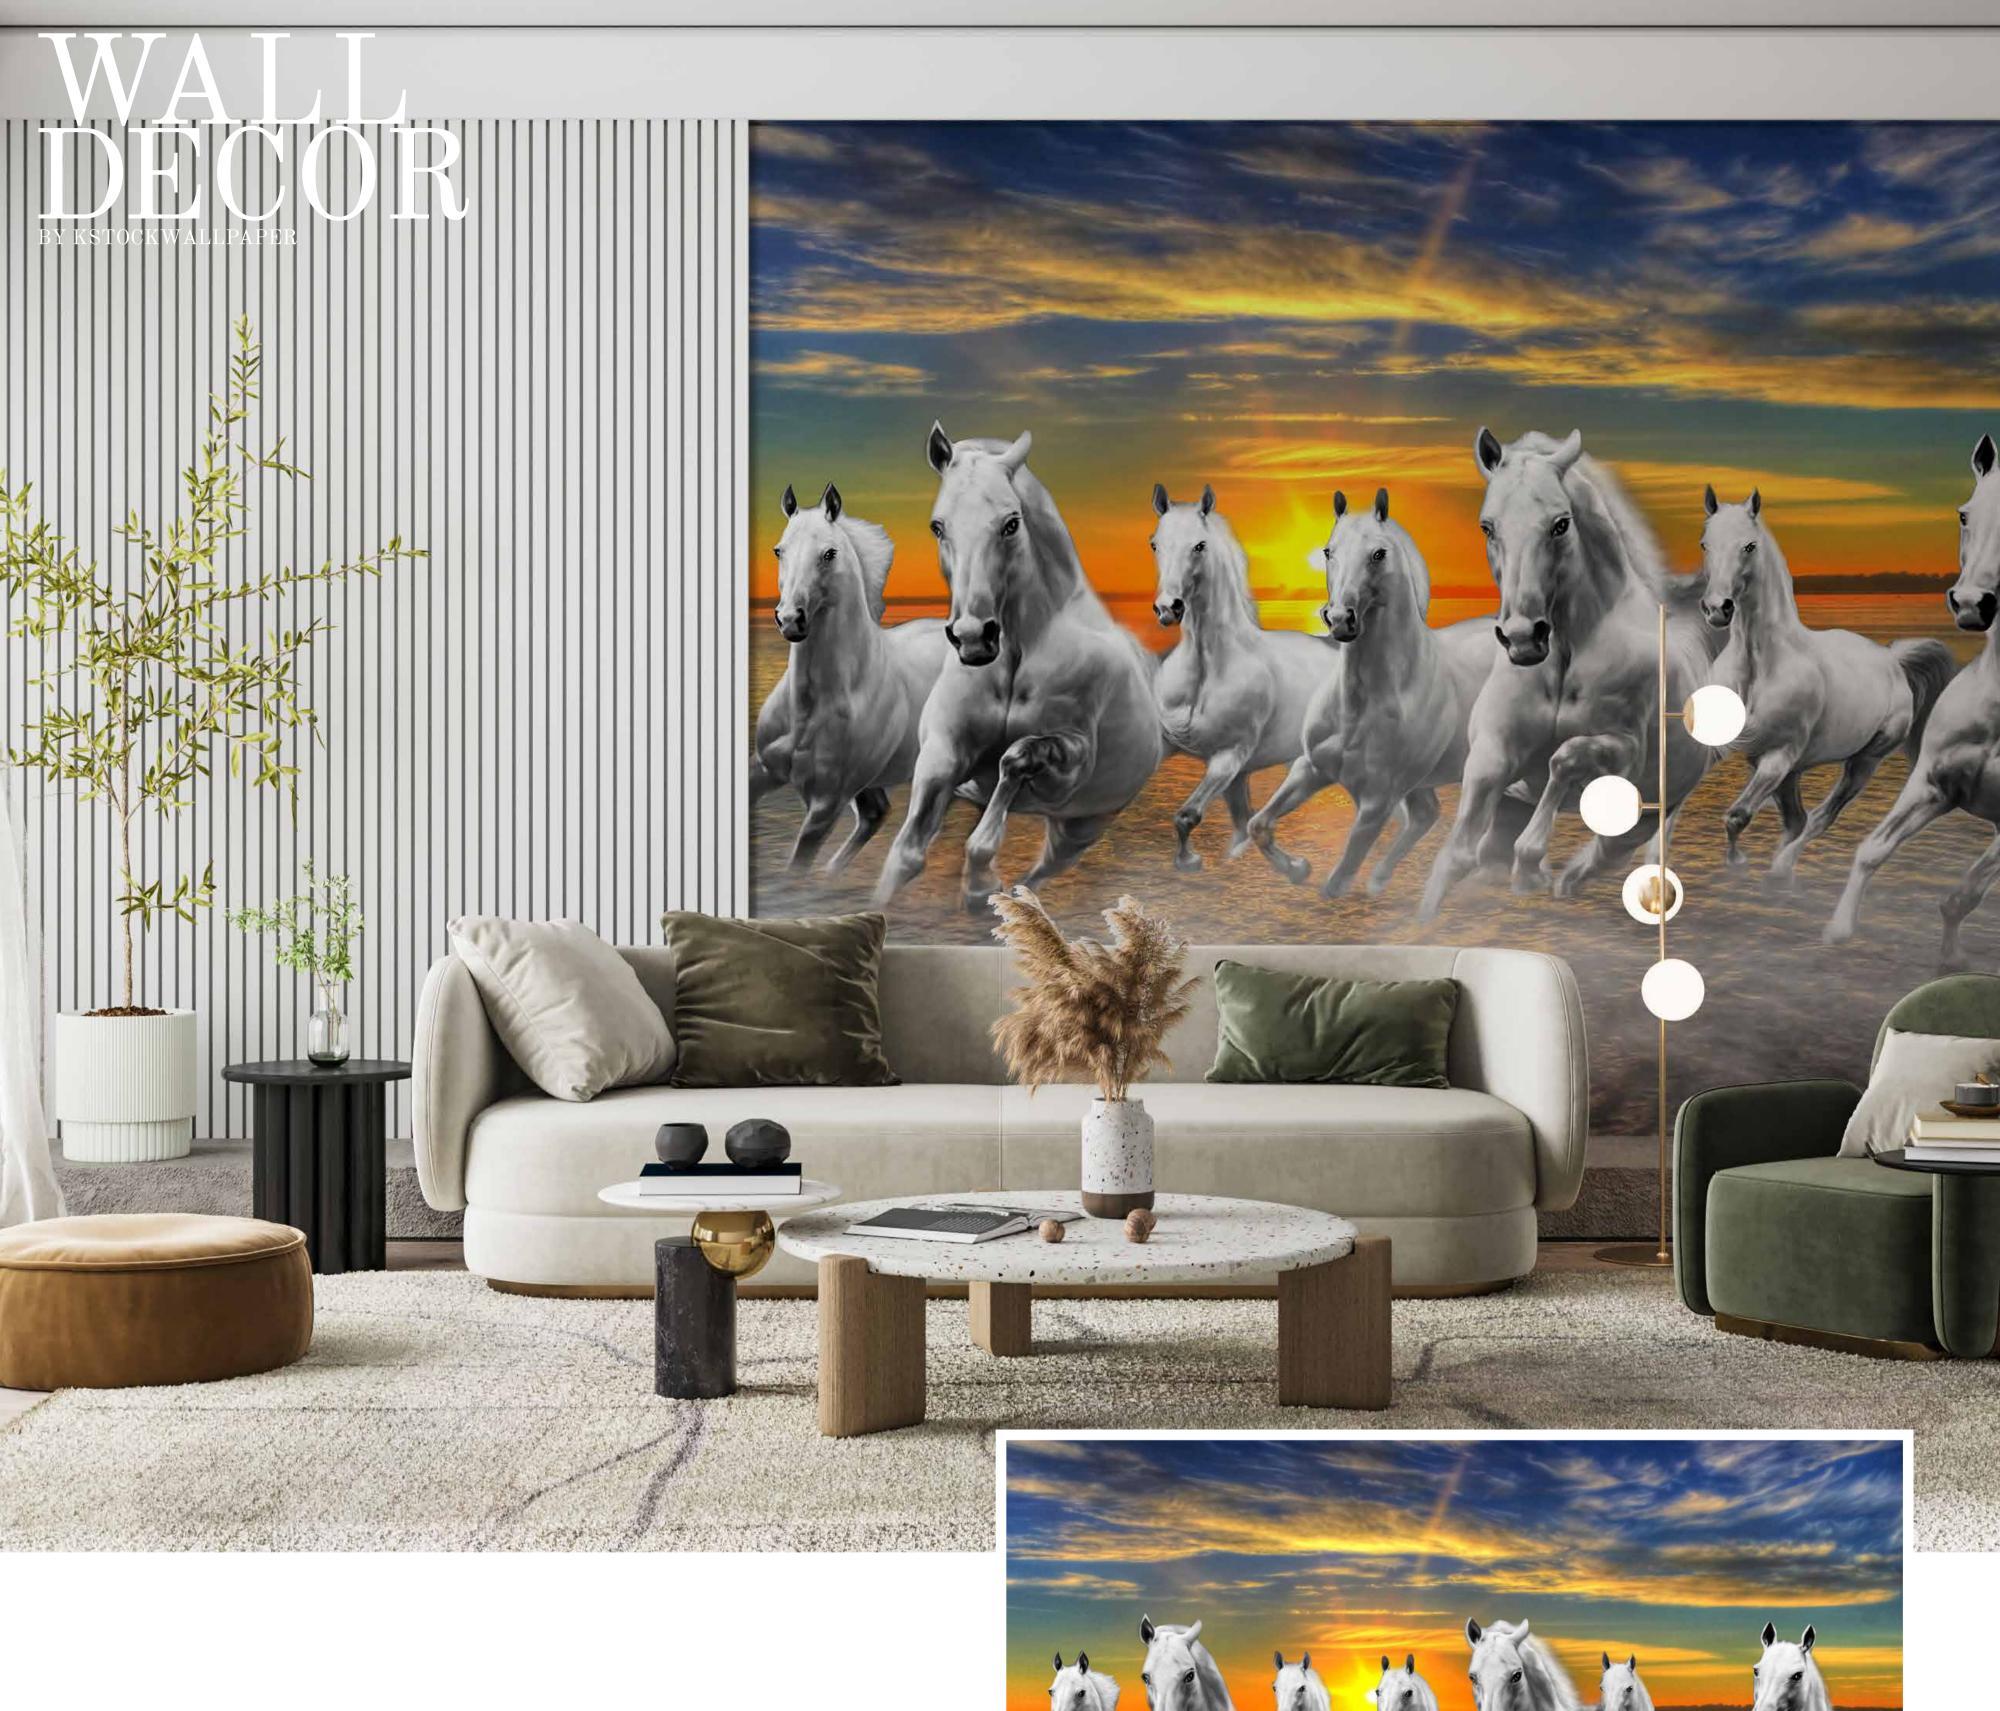

- Designs are customizable as per your wall dimensions.
- Colour can be manipulated in respect to your interior to get the perfect look.
- Original print may slightly differ from the preview above.

- Designs are customizable as per your wall dimensions.
- Colour can be manipulated in respect to your interior to get the perfect look.
- Original print may slightly differ from the preview above.