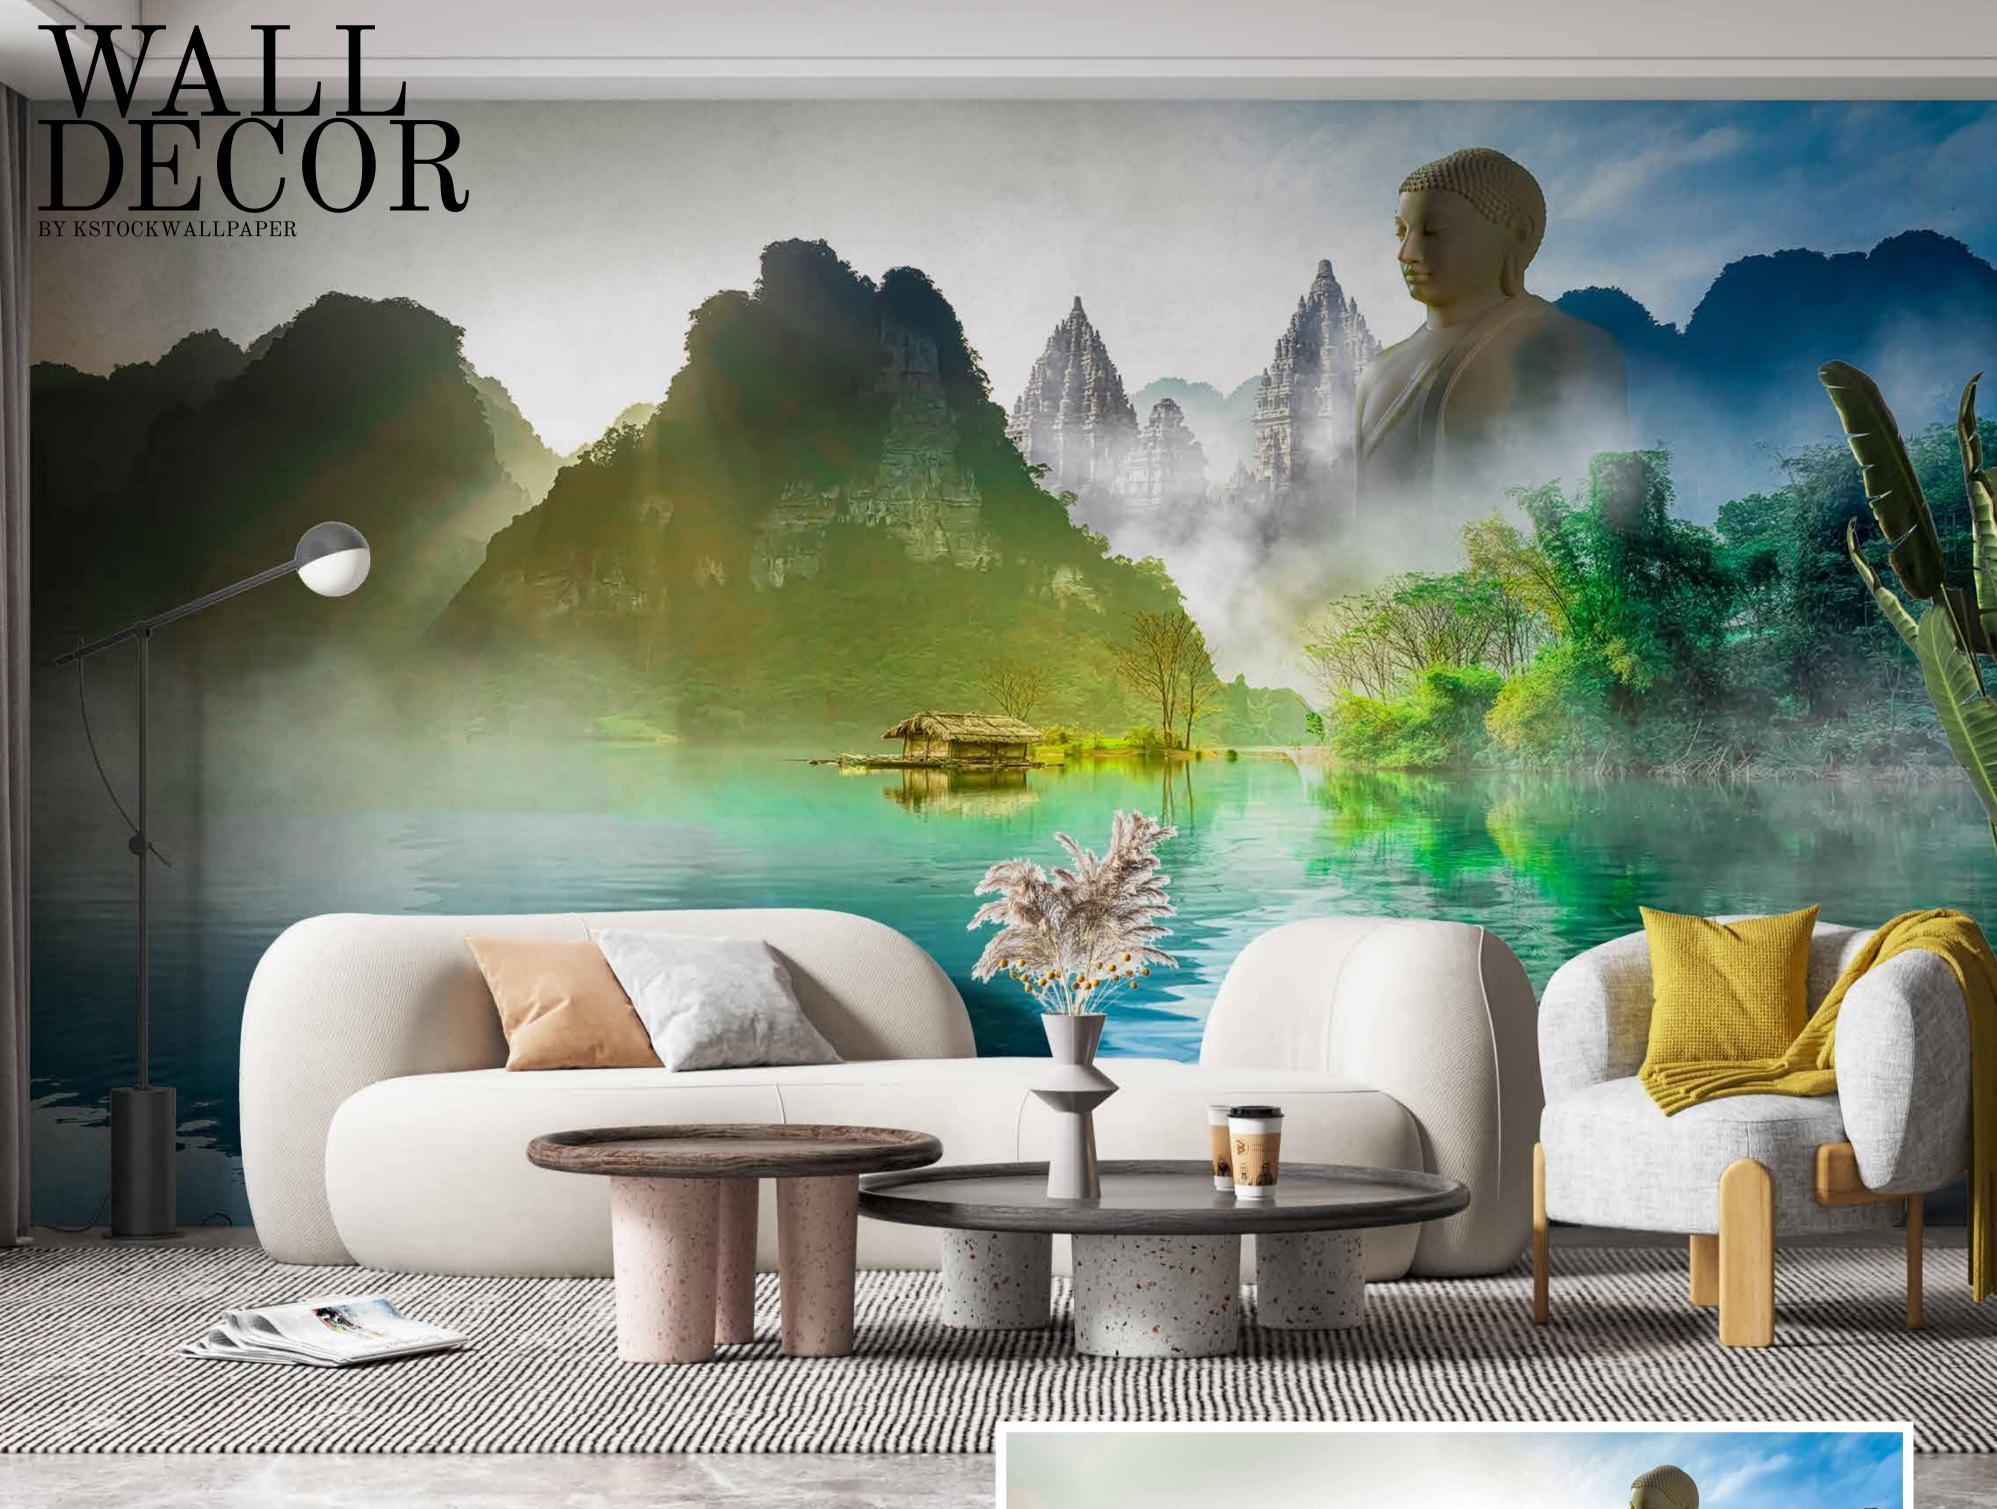

- Designs are customizable as per your wall dimensions.
- Colour can be manipulated in respect to your interior to get the perfect look.
- Original print may slightly differ from the preview above.

- Designs are customizable as per your wall dimensions.
- Colour can be manipulated in respect to your interior to get the perfect look.
- Original print may slightly differ from the preview above.