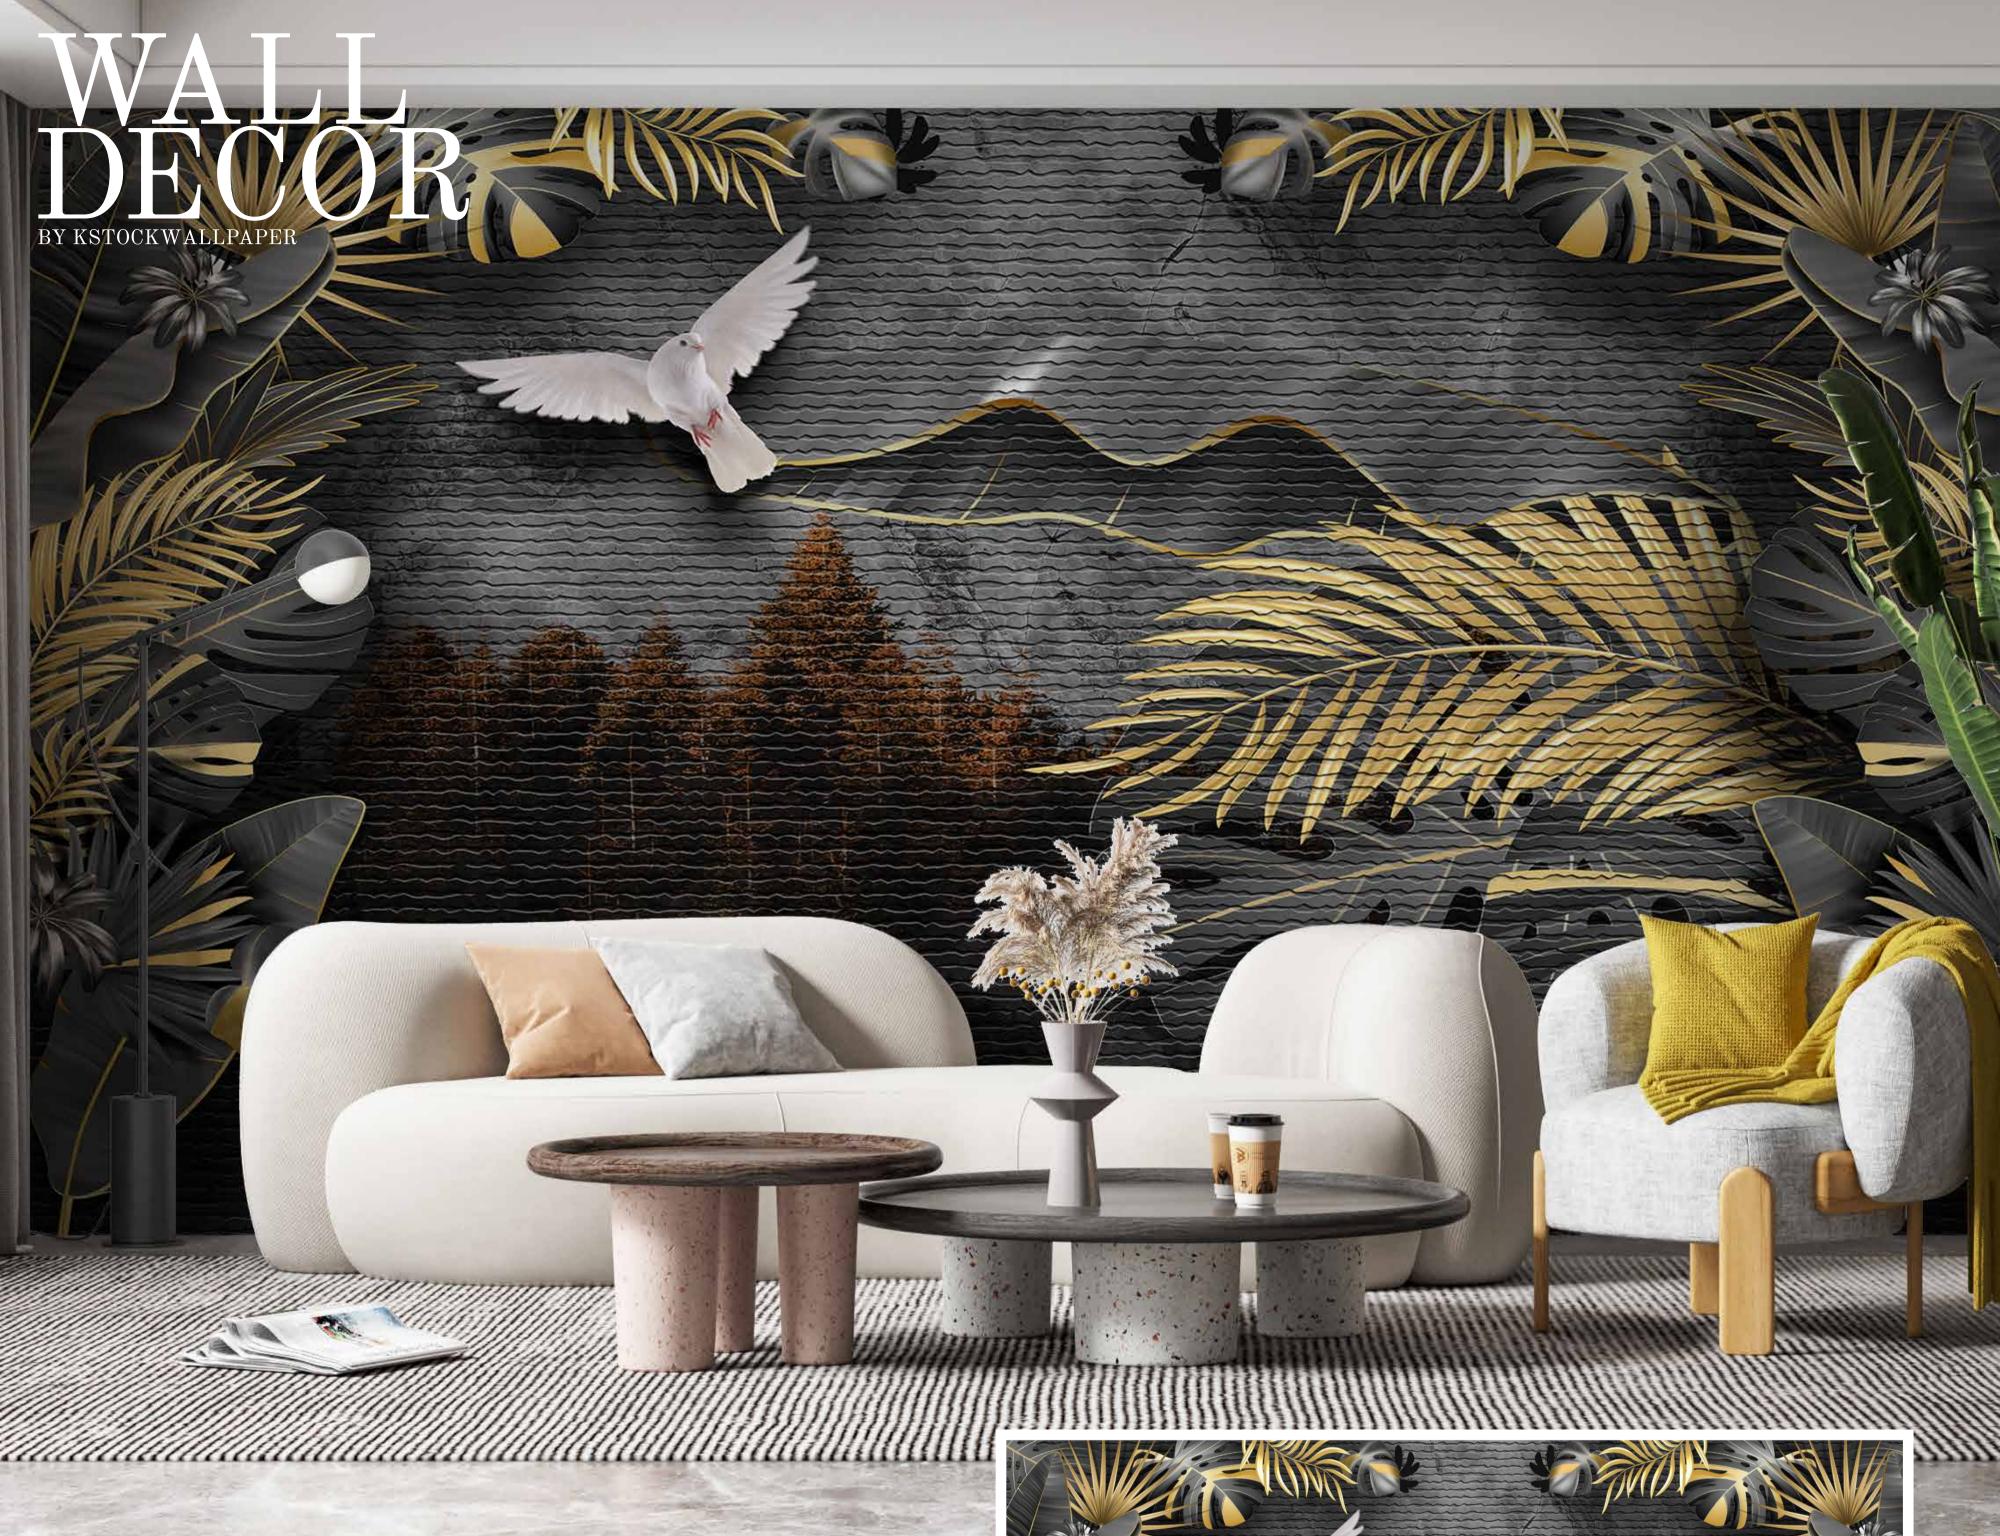

- Designs are customizable as per your wall dimensions.
- Colour can be manipulated in respect to your interior to get the perfect look.
- Original print may slightly differ from the preview above.

- Designs are customizable as per your wall dimensions.
- Colour can be manipulated in respect to your interior to get the perfect look.
- Original print may slightly differ from the preview above.