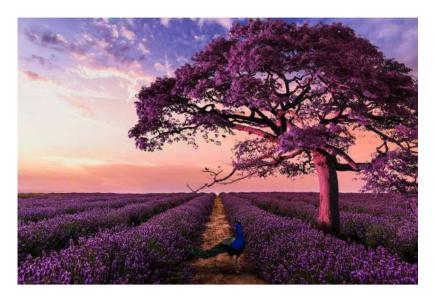

SW-596 SW-597 SW-598 SW-599

SW-600

- Designs are customizable as per your wall dimensions.
- Colour can be manipulated in respect to your interior to get the perfect look.
- Original print may slightly differ from the preview above.