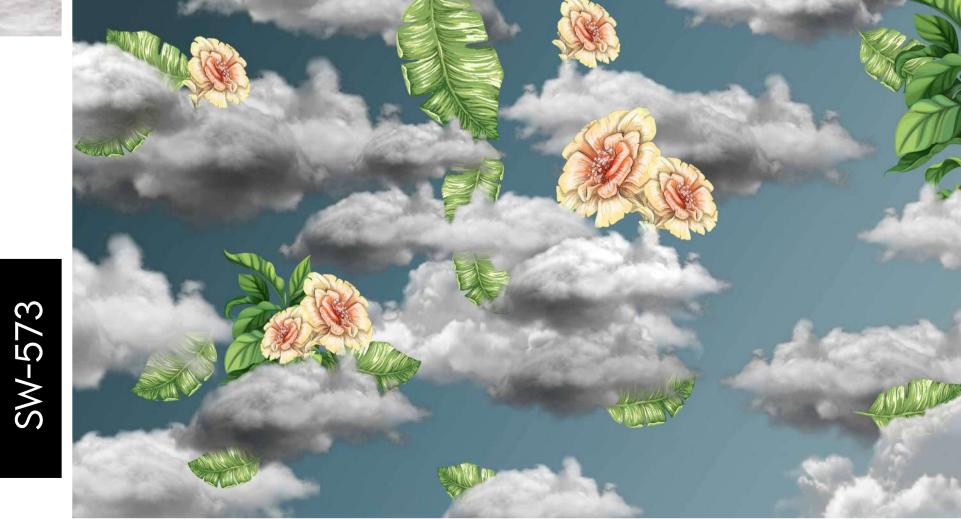

- Designs are customizable as per your wall dimensions.
- Colour can be manipulated in respect to your interior to get the perfect look.
- Original print may slightly differ from the preview above.

- Designs are customizable as per your wall dimensions.
- Colour can be manipulated in respect to your interior to get the perfect look.
- Original print may slightly differ from the preview above.