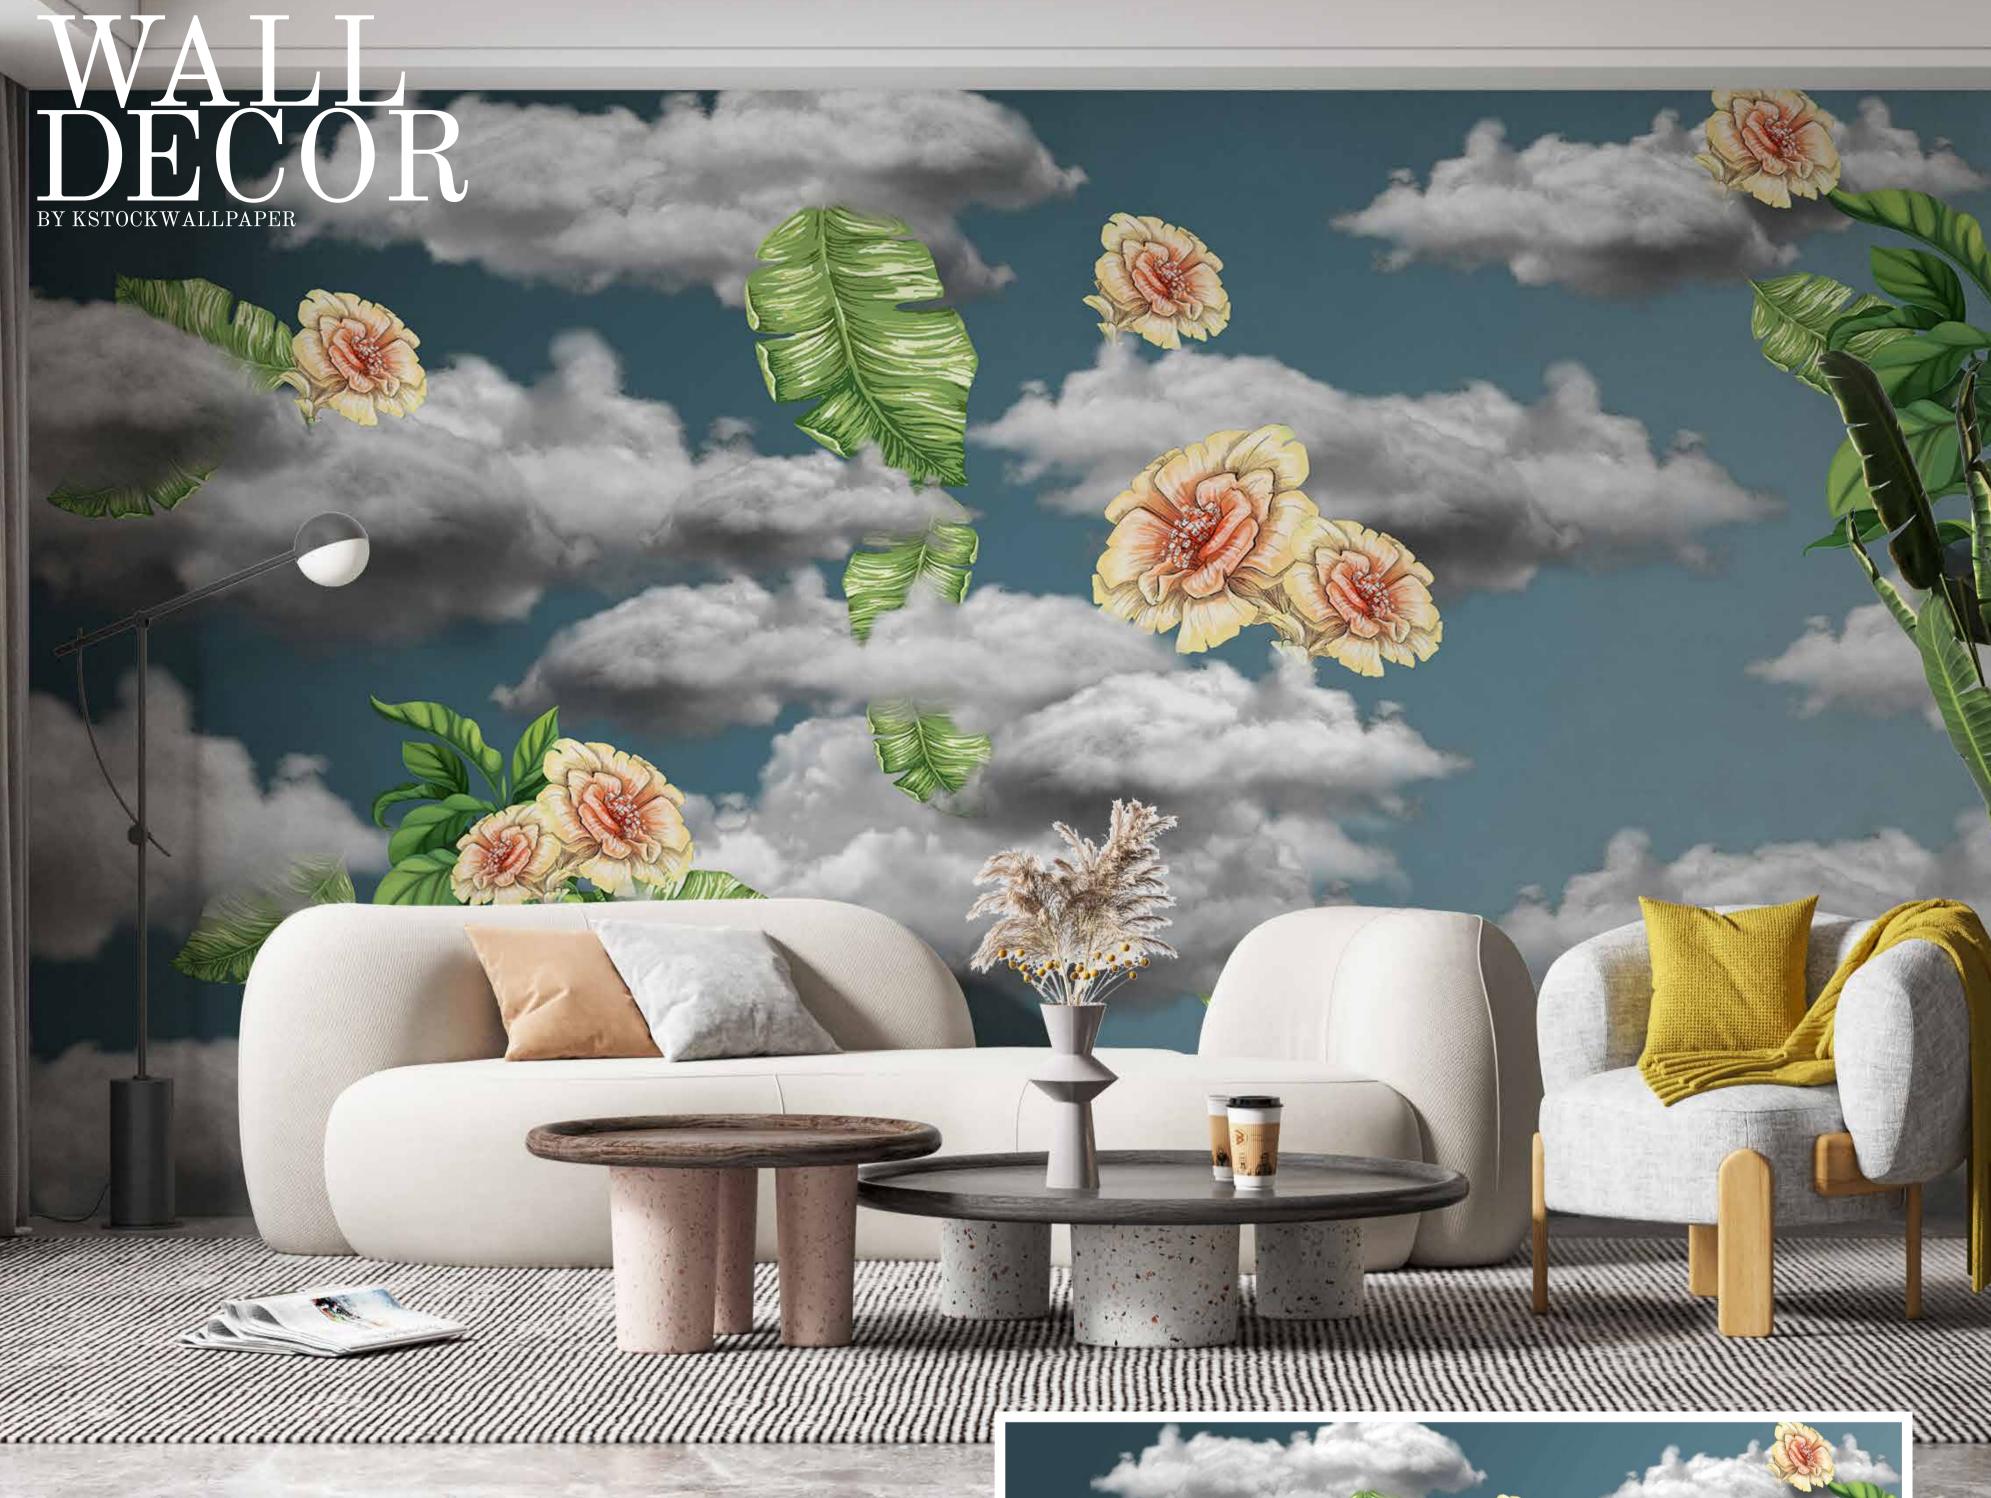

- Designs are customizable as per your wall dimensions.
- Colour can be manipulated in respect to your interior to get the perfect look.
- Original print may slightly differ from the preview above.

- Designs are customizable as per your wall dimensions.
- Colour can be manipulated in respect to your interior to get the perfect look.
- Original print may slightly differ from the preview above.