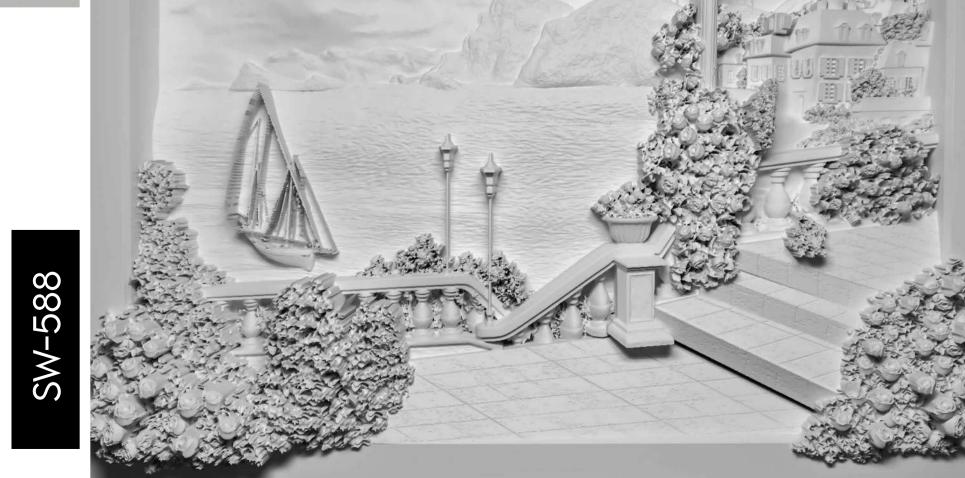

- Designs are customizable as per your wall dimensions.
- Colour can be manipulated in respect to your interior to get the perfect look.
- Original print may slightly differ from the preview above.

- Designs are customizable as per your wall dimensions.
- Colour can be manipulated in respect to your interior to get the perfect look.
- Original print may slightly differ from the preview above.