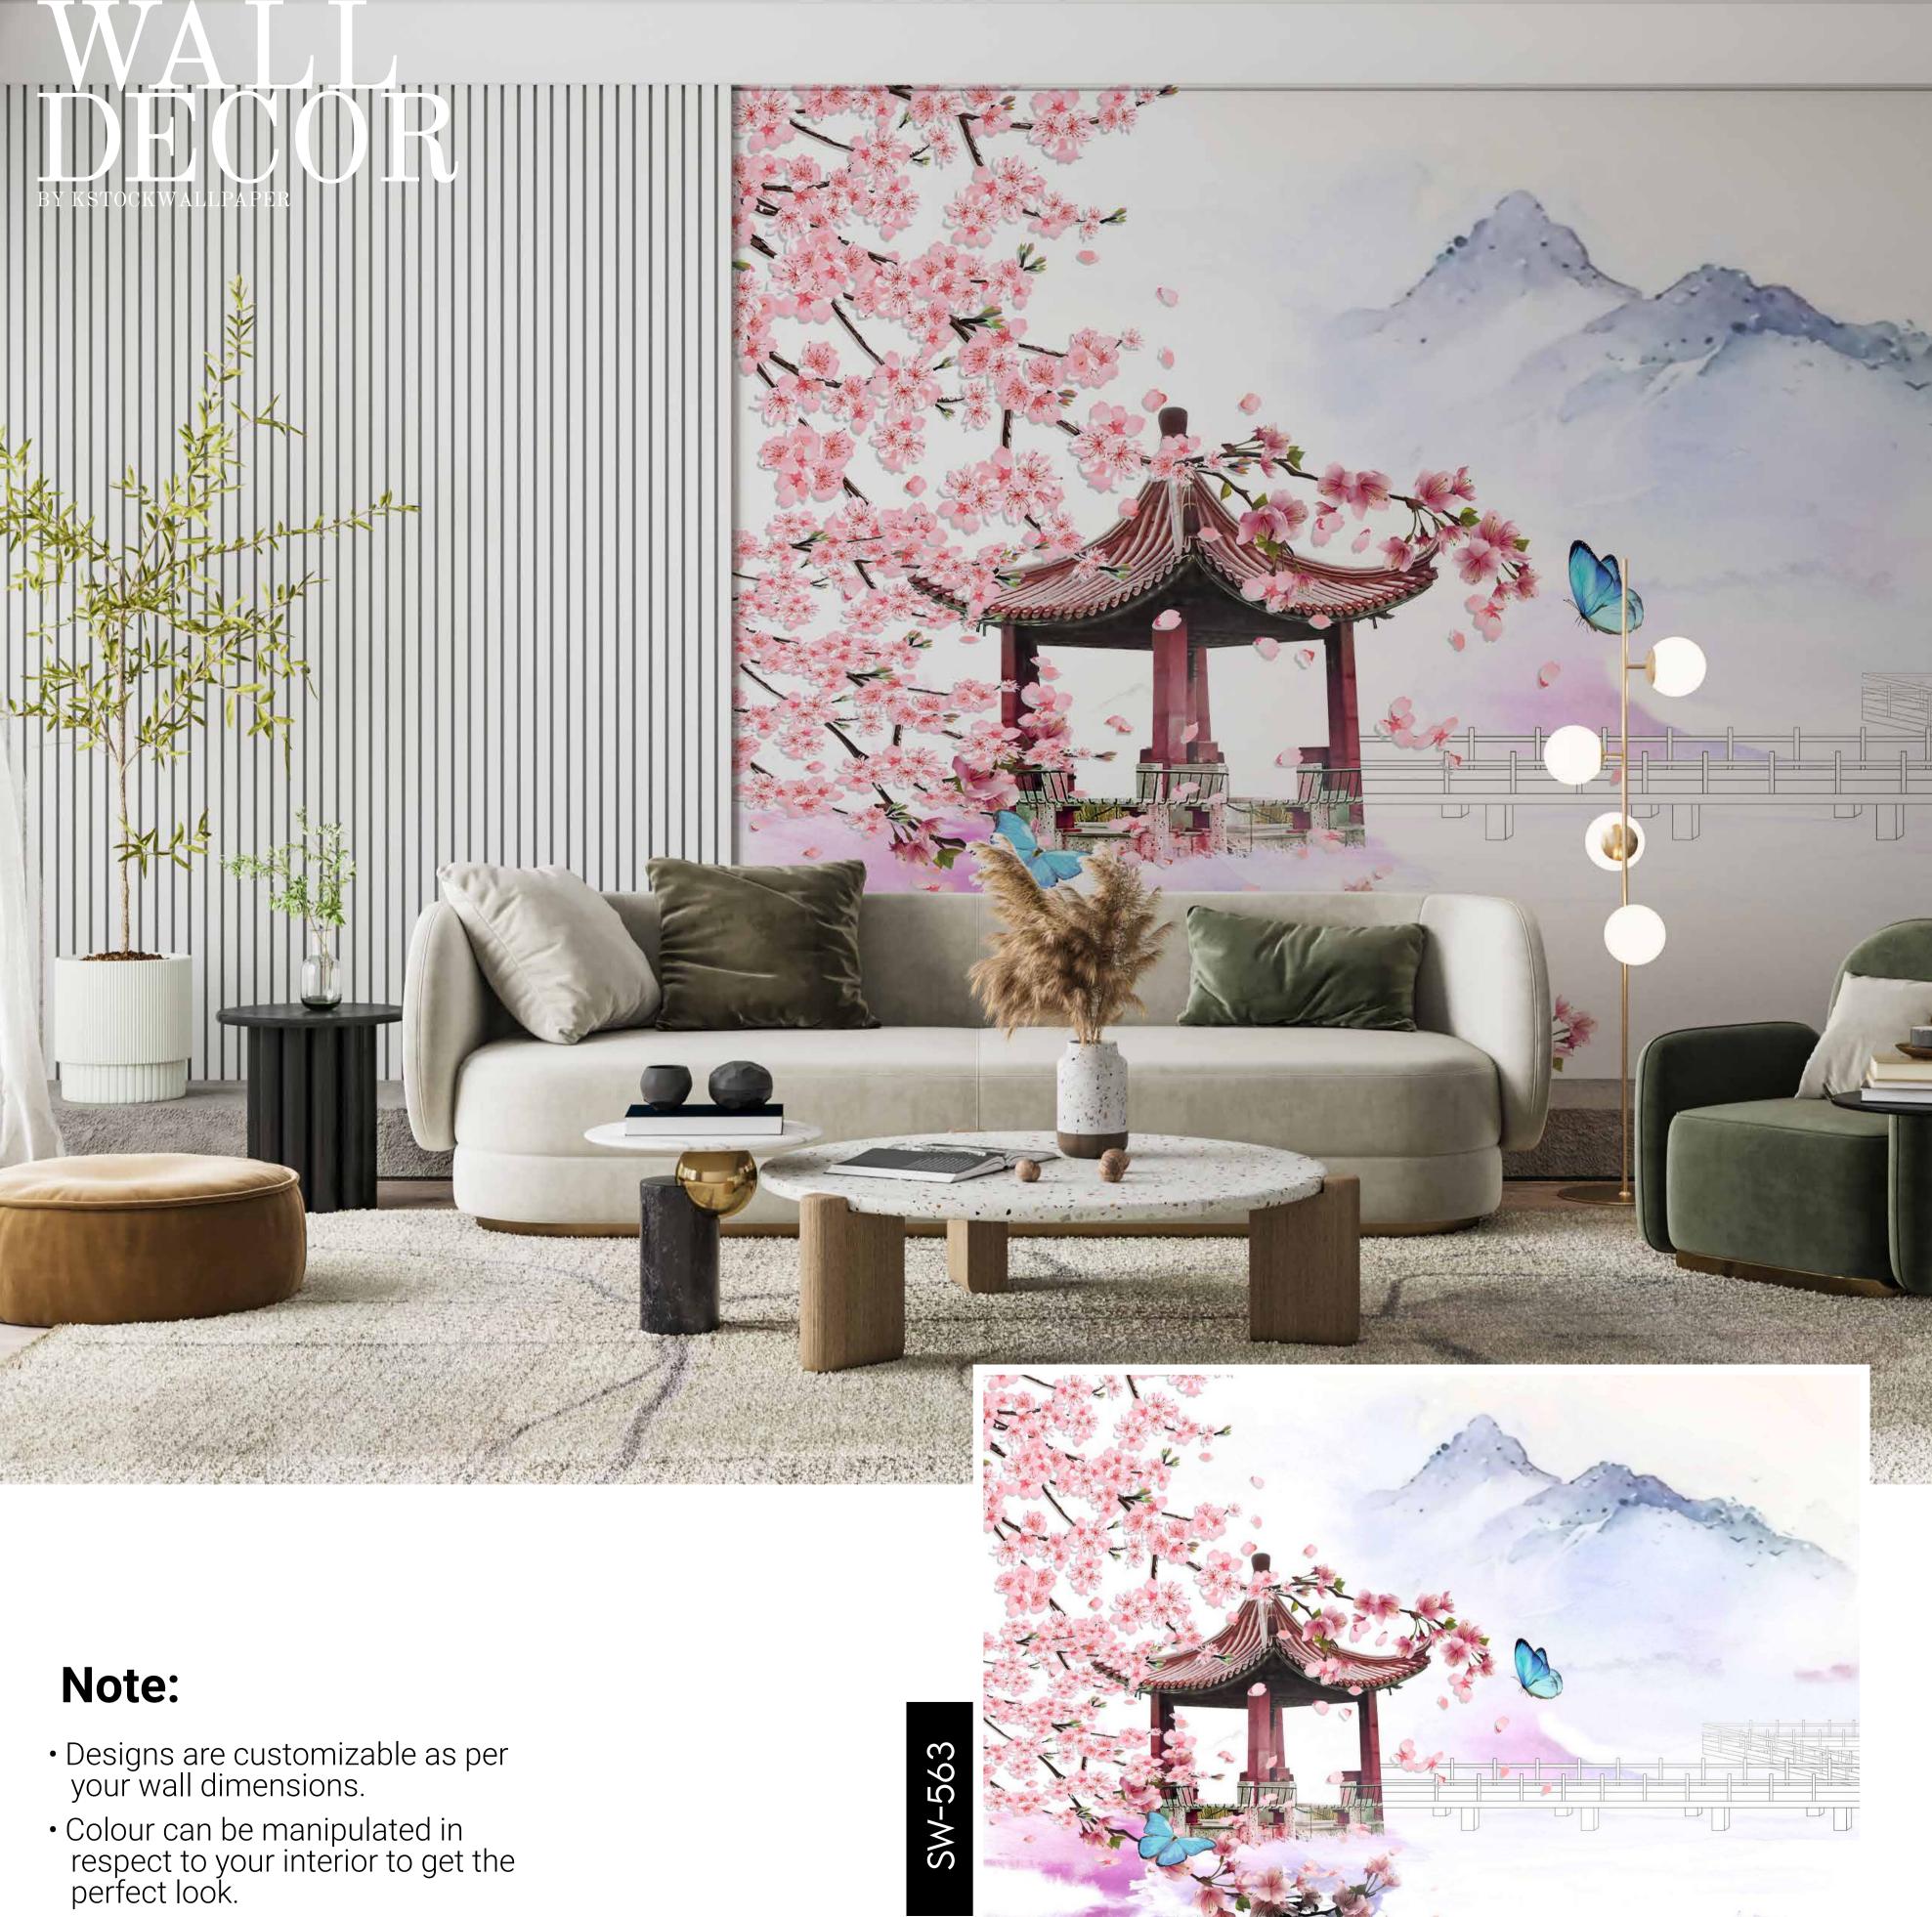

- Designs are customizable as per your wall dimensions.
- Colour can be manipulated in respect to your interior to get the perfect look.
- Original print may slightly differ from the preview above.

- Designs are customizable as per your wall dimensions.
- Colour can be manipulated in respect to your interior to get the perfect look.
- Original print may slightly differ from the preview above.