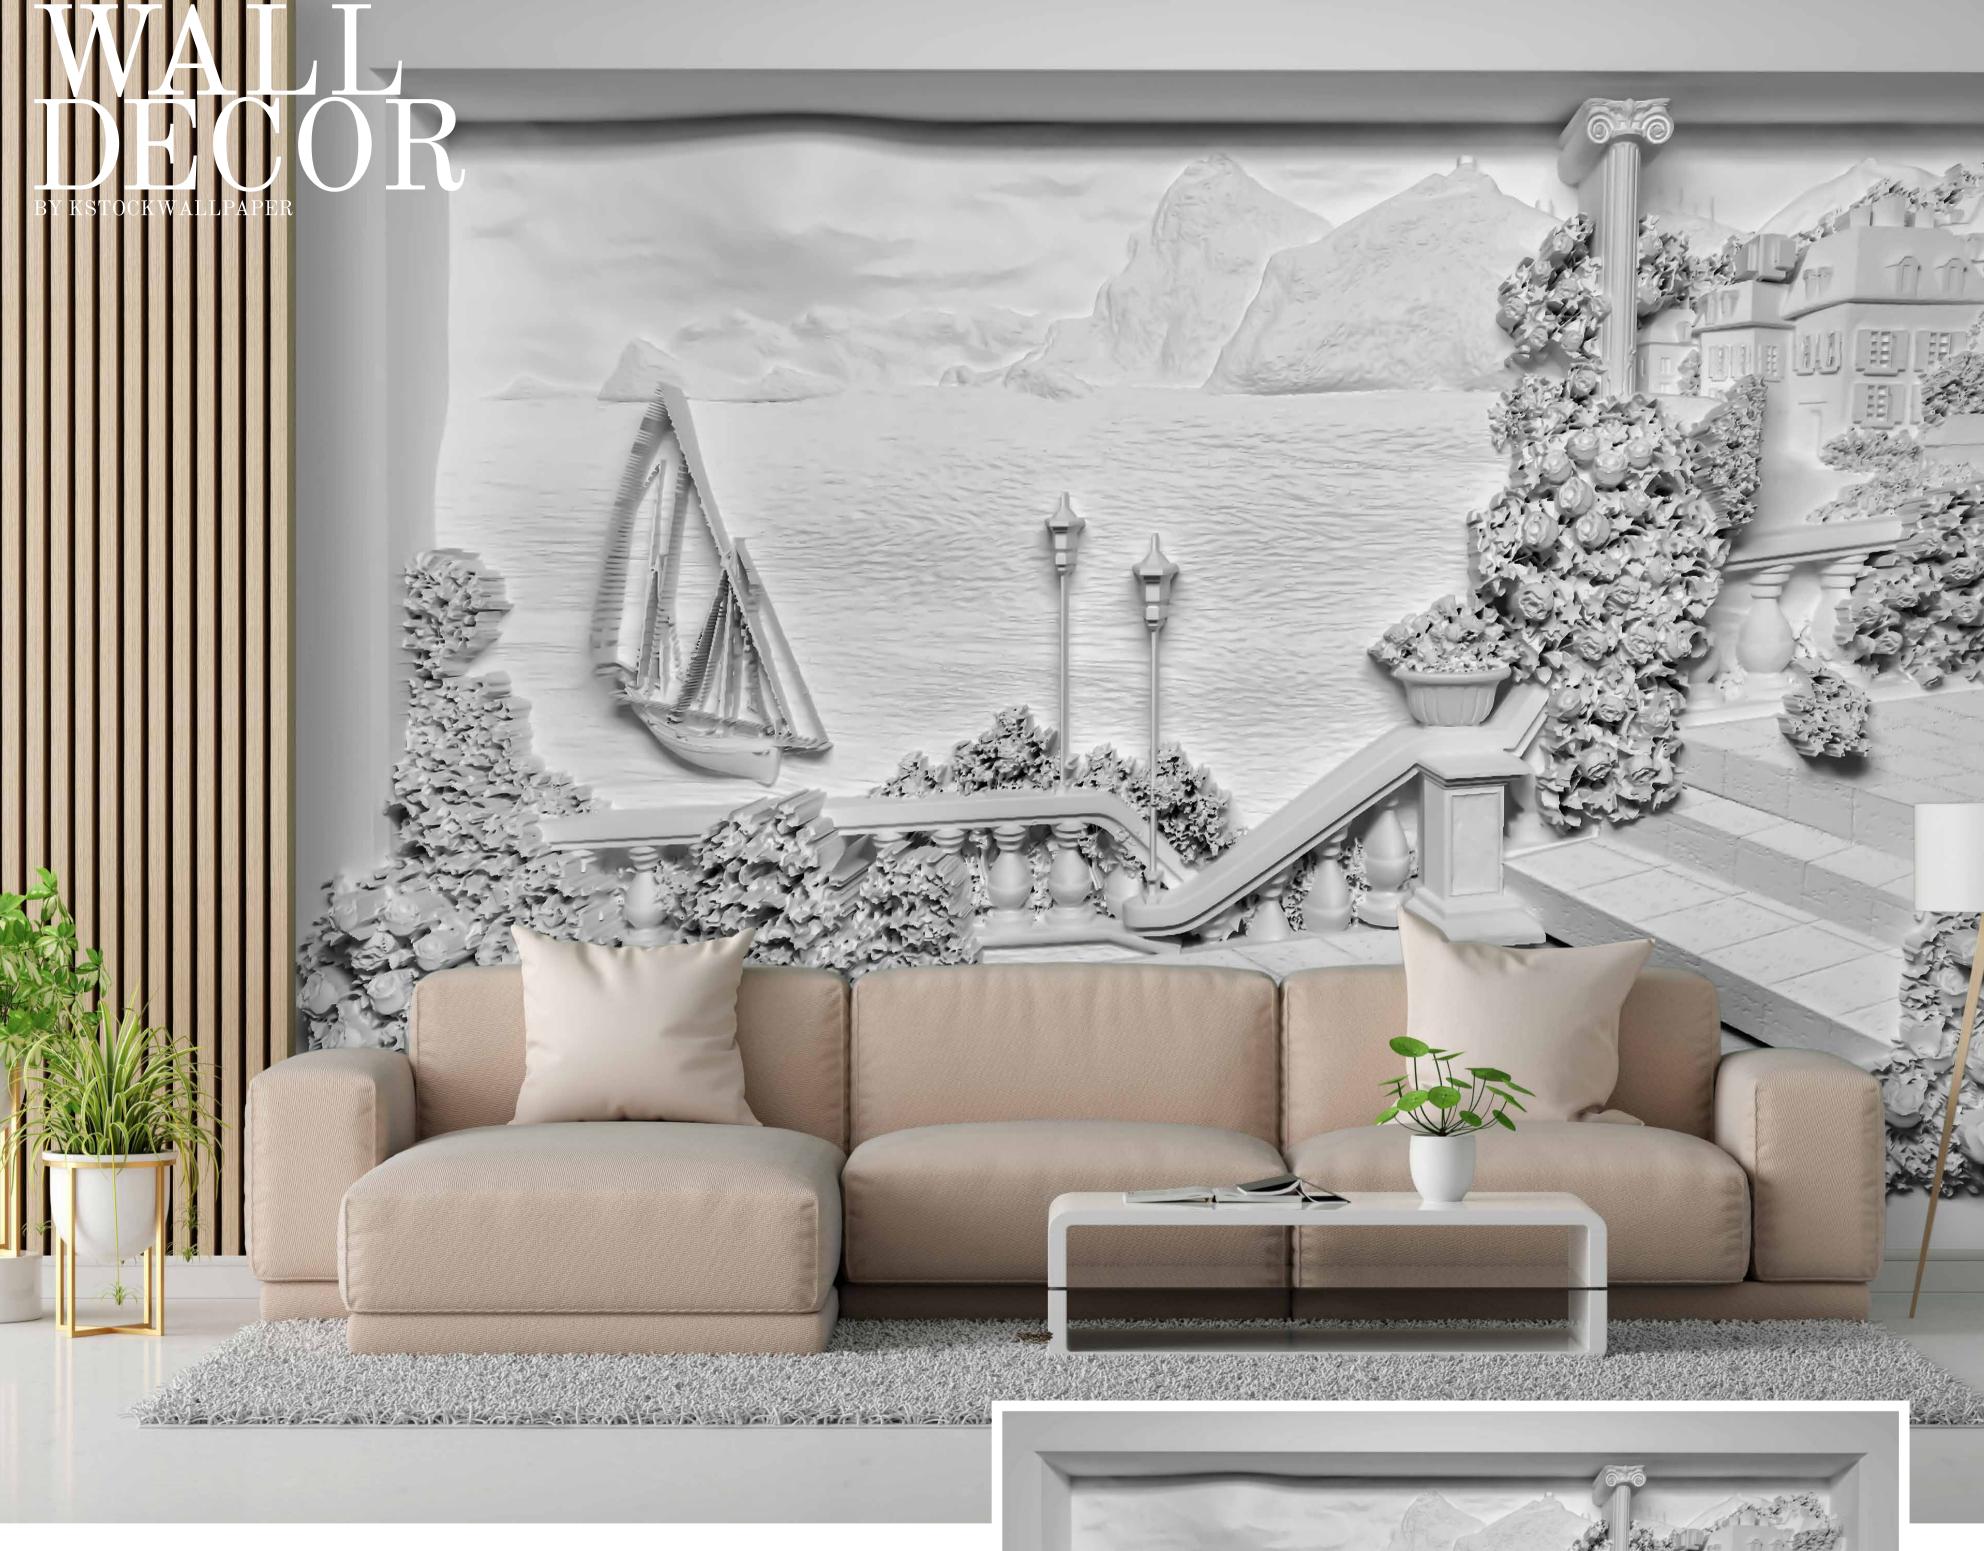

- Designs are customizable as per your wall dimensions.
- Colour can be manipulated in respect to your interior to get the perfect look.
- Original print may slightly differ from the preview above.

- Designs are customizable as per your wall dimensions.
- Colour can be manipulated in respect to your interior to get the perfect look.
- Original print may slightly differ from the preview above.