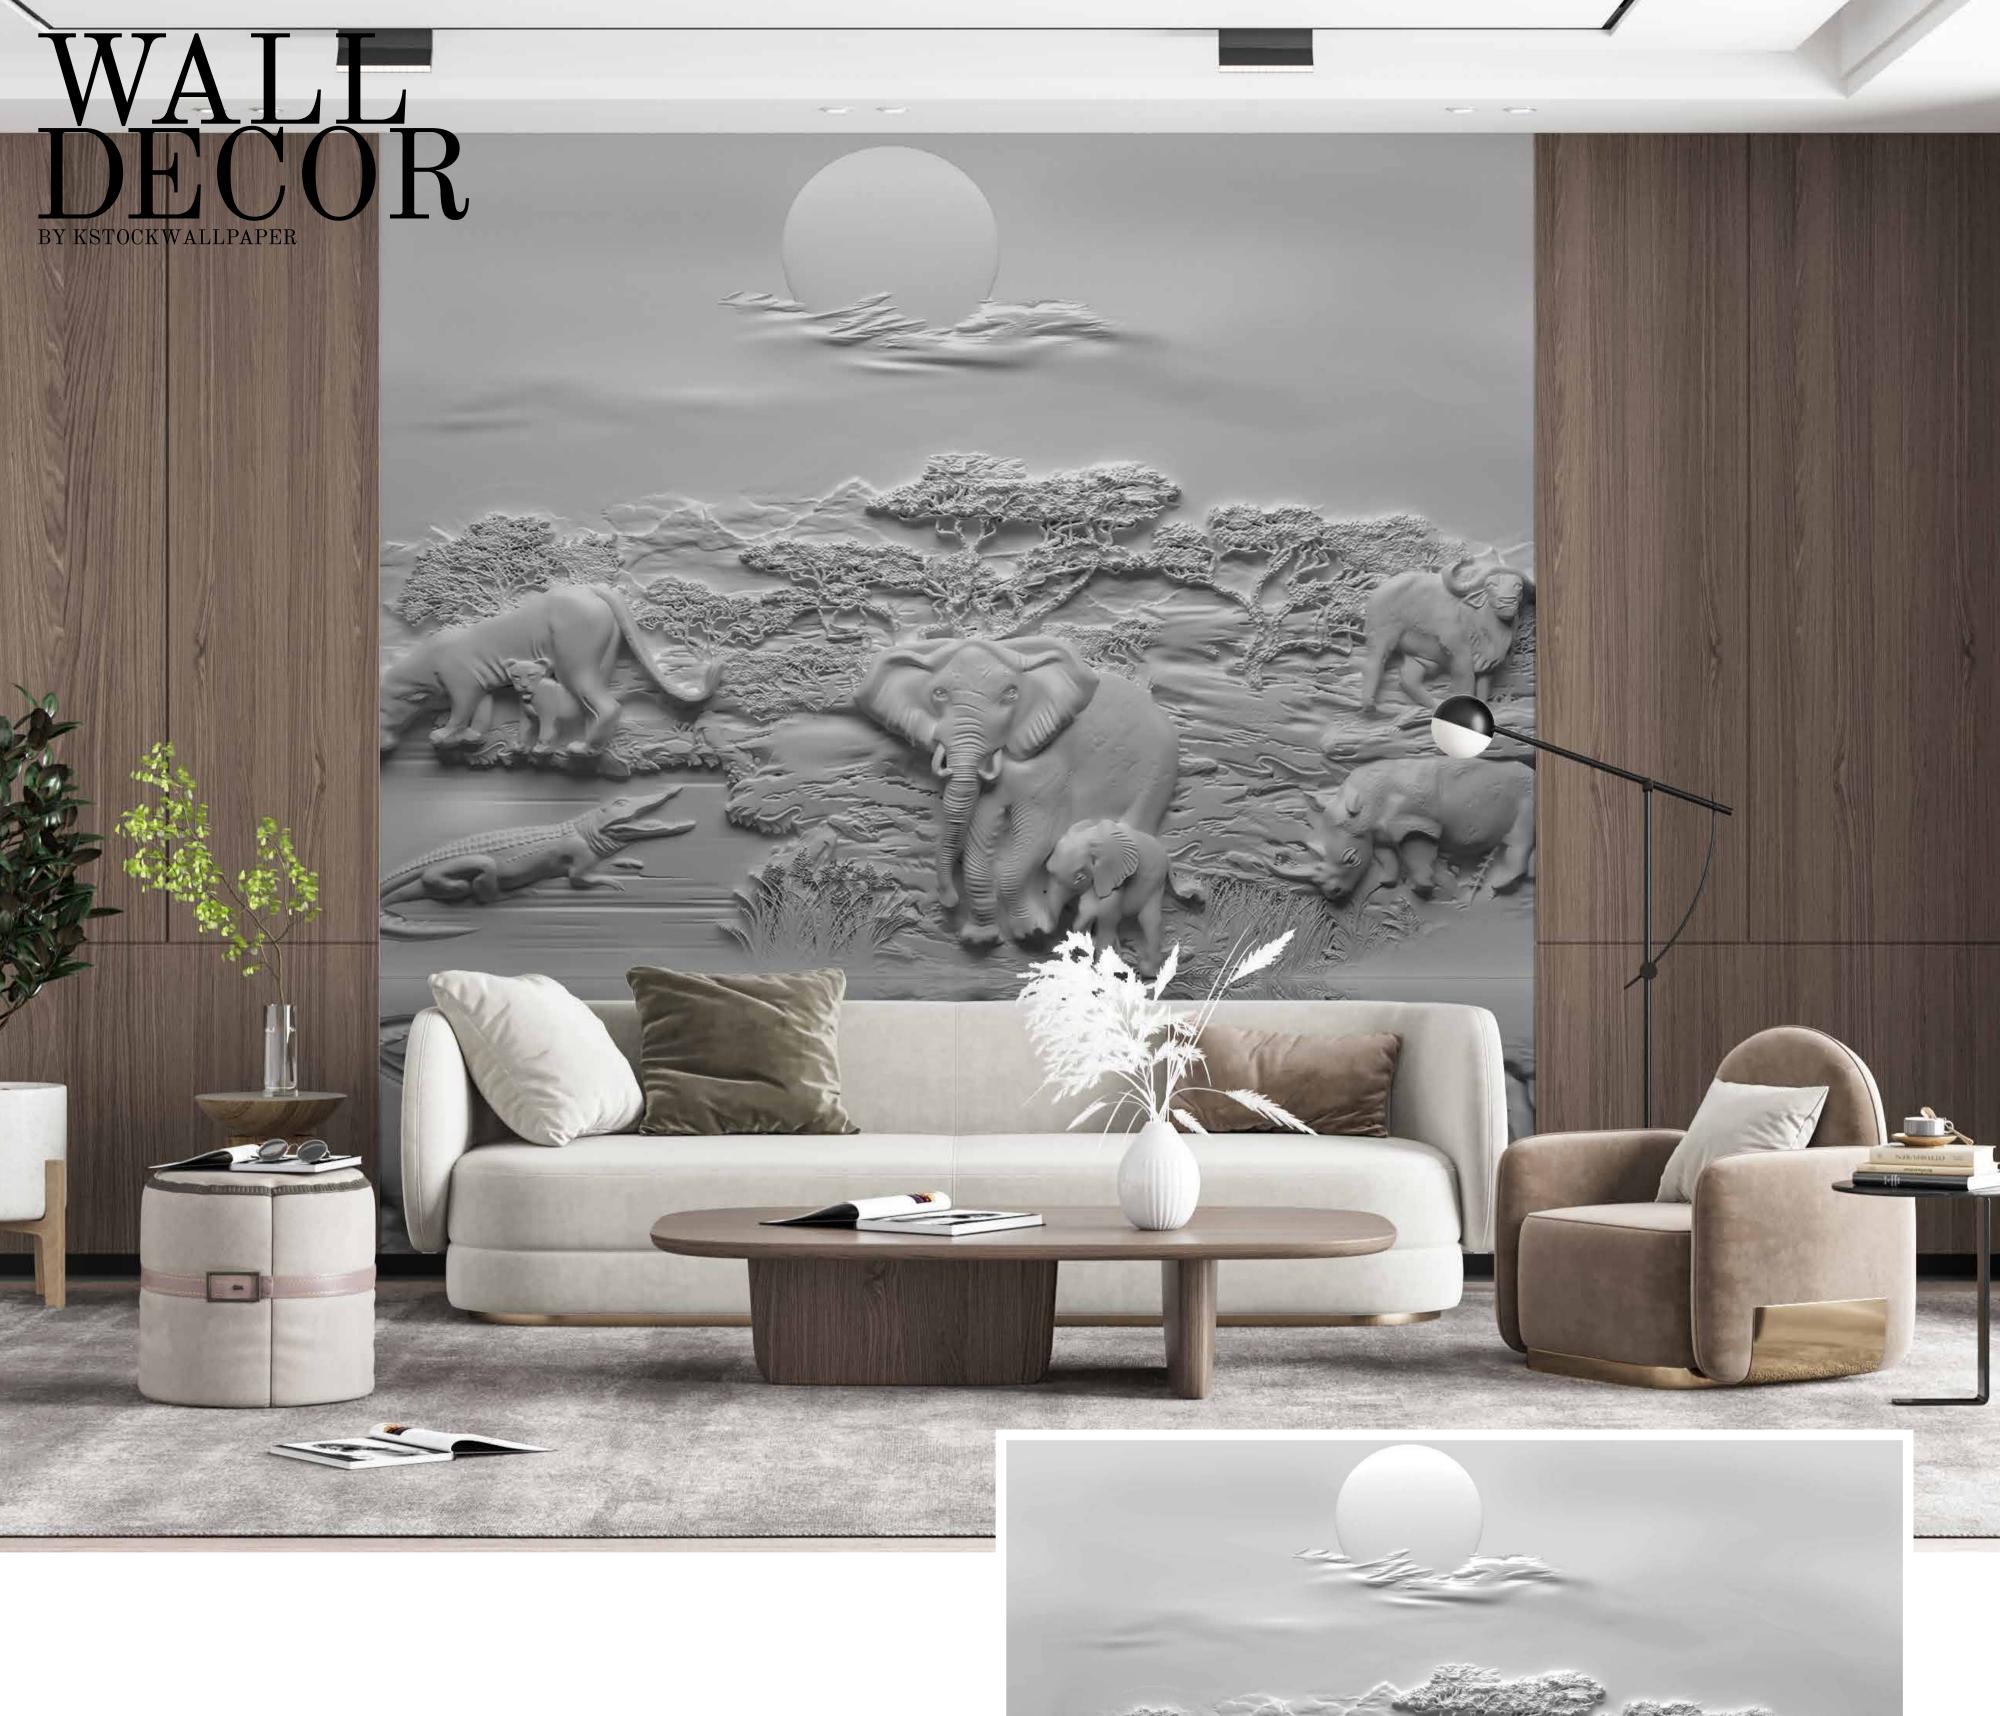

- Designs are customizable as per your wall dimensions.
- Colour can be manipulated in respect to your interior to get the perfect look.
- Original print may slightly differ from the preview above.

- Designs are customizable as per your wall dimensions.
- Colour can be manipulated in respect to your interior to get the perfect look.
- Original print may slightly differ from the preview above.

- Original print may slightly differ from the preview above.

- Designs are customizable as per your wall dimensions.
- Colour can be manipulated in respect to your interior to get the perfect look.
- Original print may slightly differ from the preview above.

- Colour can be manipulated in respect to your interior to get the perfect look.
- Original print may slightly differ from the preview above.

- Designs are customizable as per your wall dimensions.
- Colour can be manipulated in respect to your interior to get the perfect look.
- Original print may slightly differ from the preview above.

- Designs are customizable as per your wall dimensions.
- Colour can be manipulated in respect to your interior to get the perfect look.
- Original print may slightly differ from the preview above.