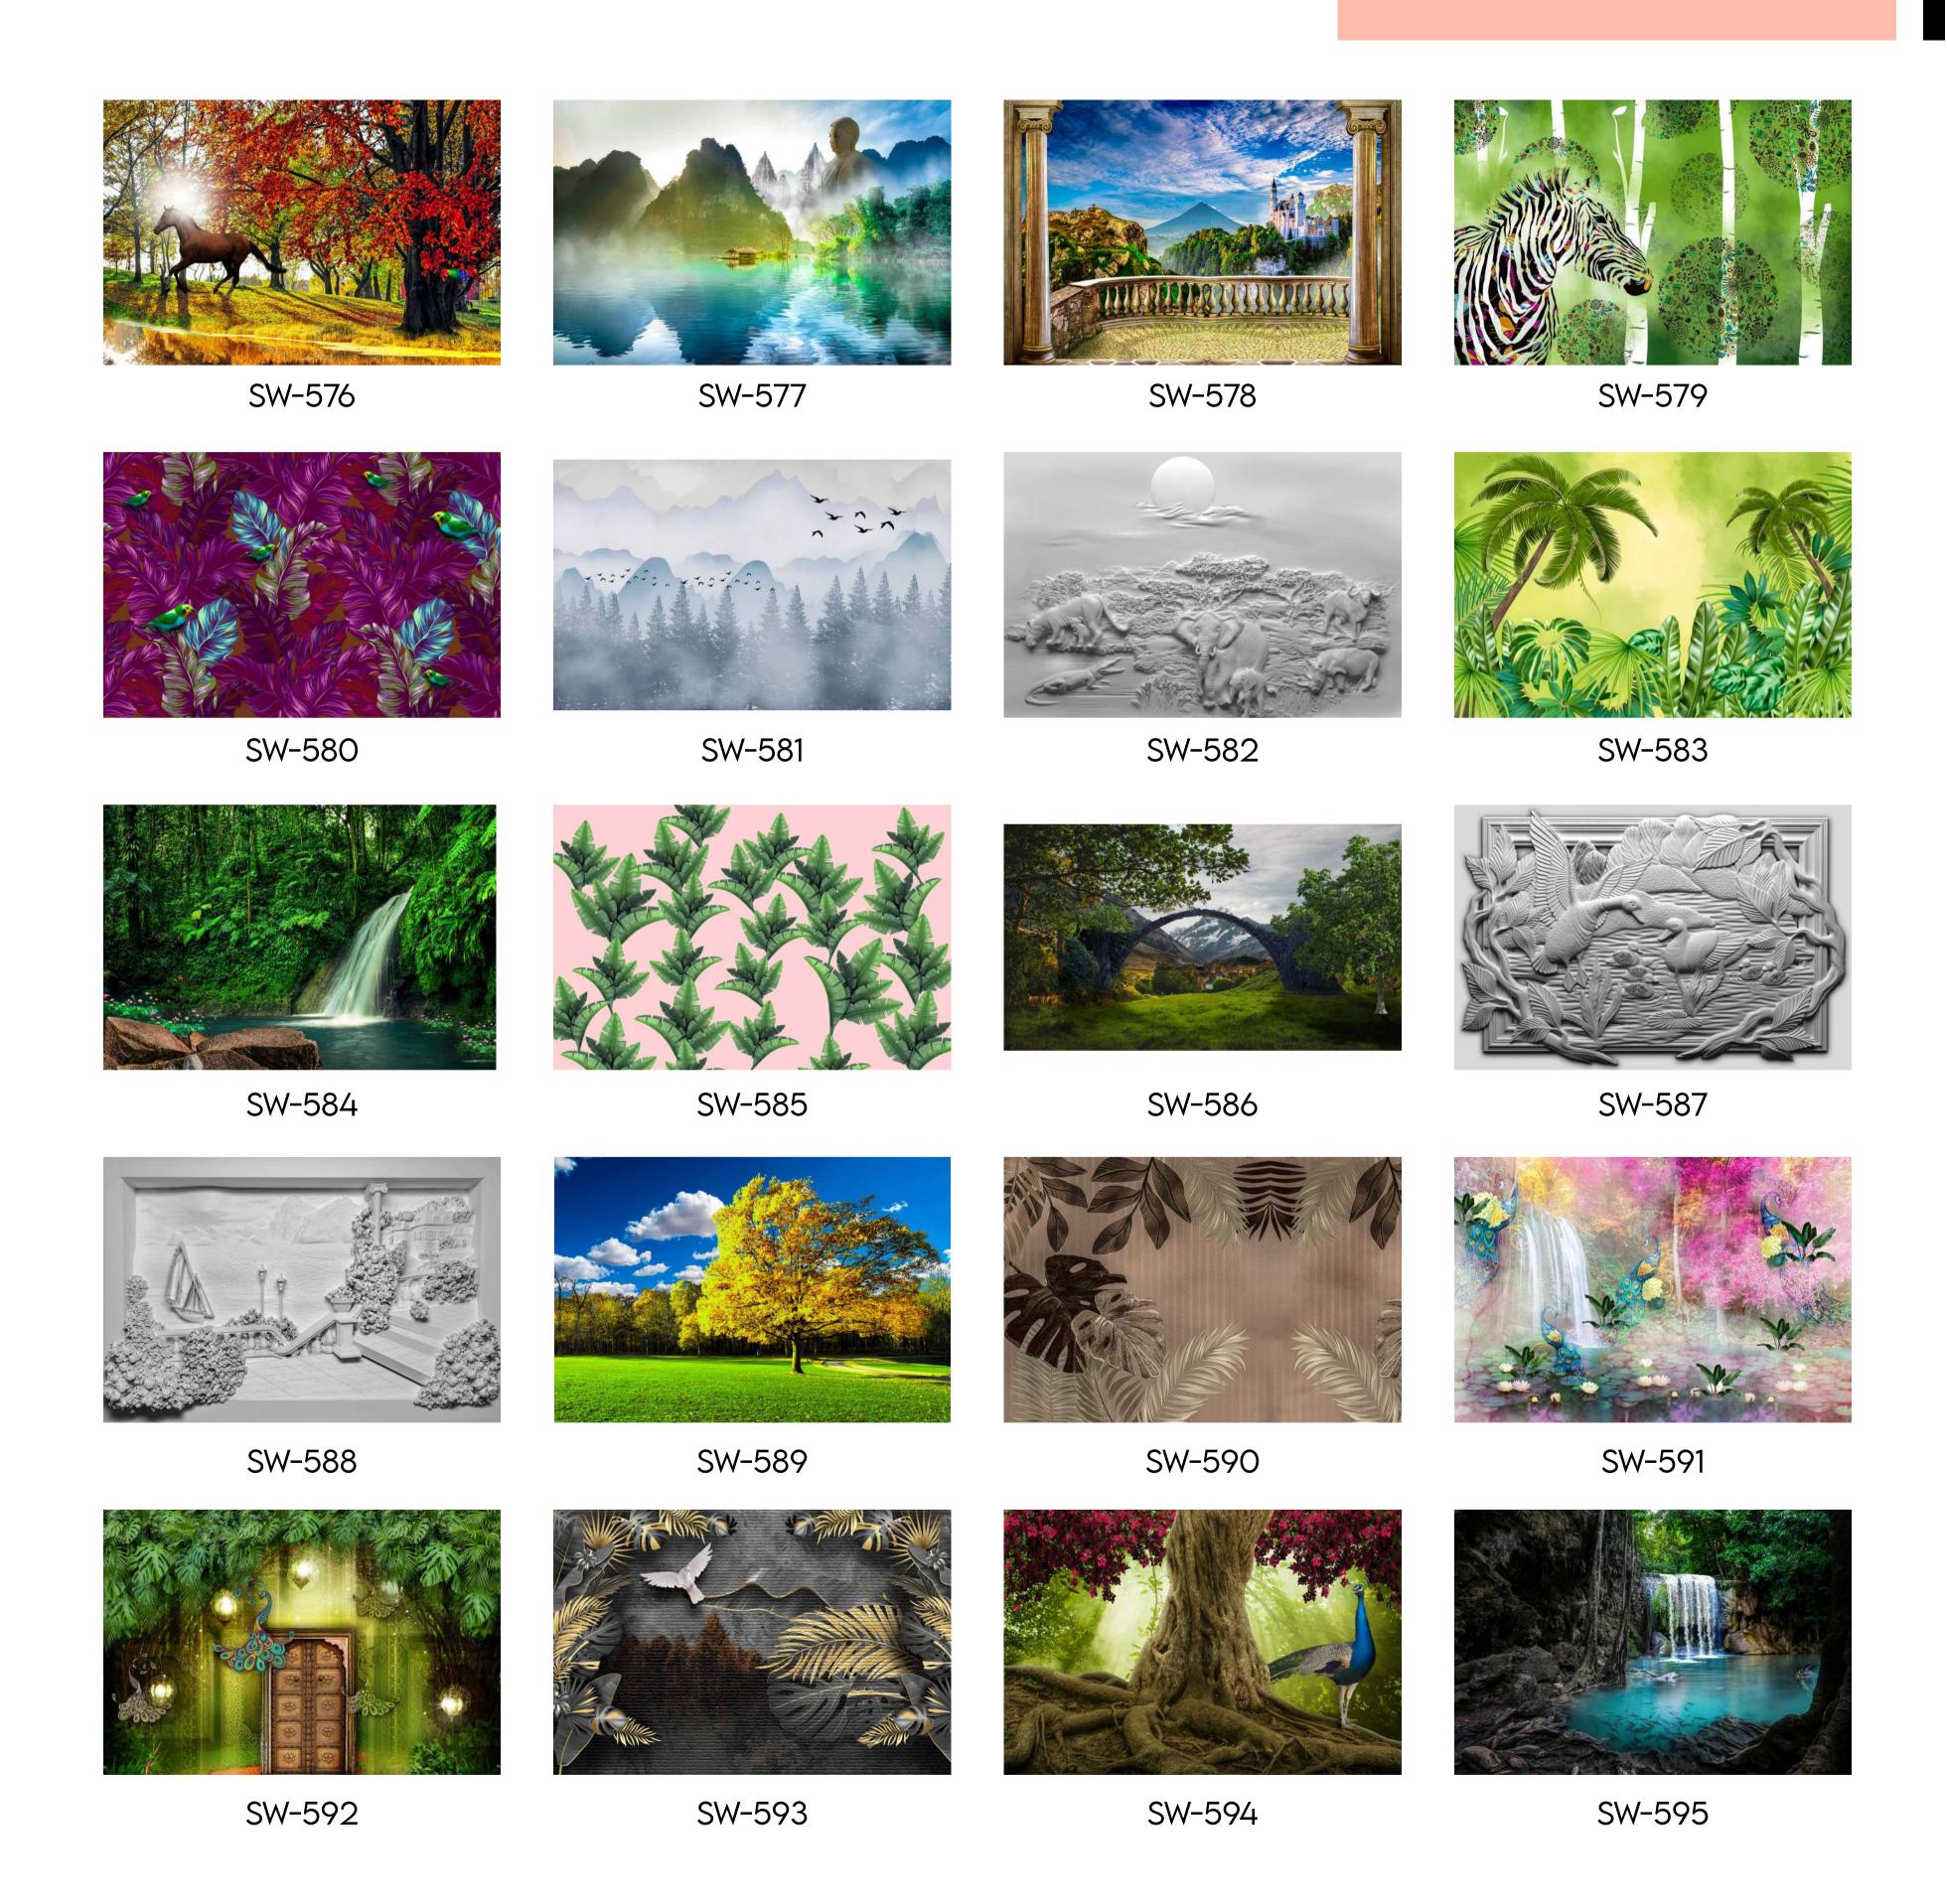

SW-596 SW-597 SW-598 SW-599

SW-600

- Designs are customizable as per your wall dimensions.
- Colour can be manipulated in respect to your interior to get the perfect look.
- Original print may slightly differ from the preview above.