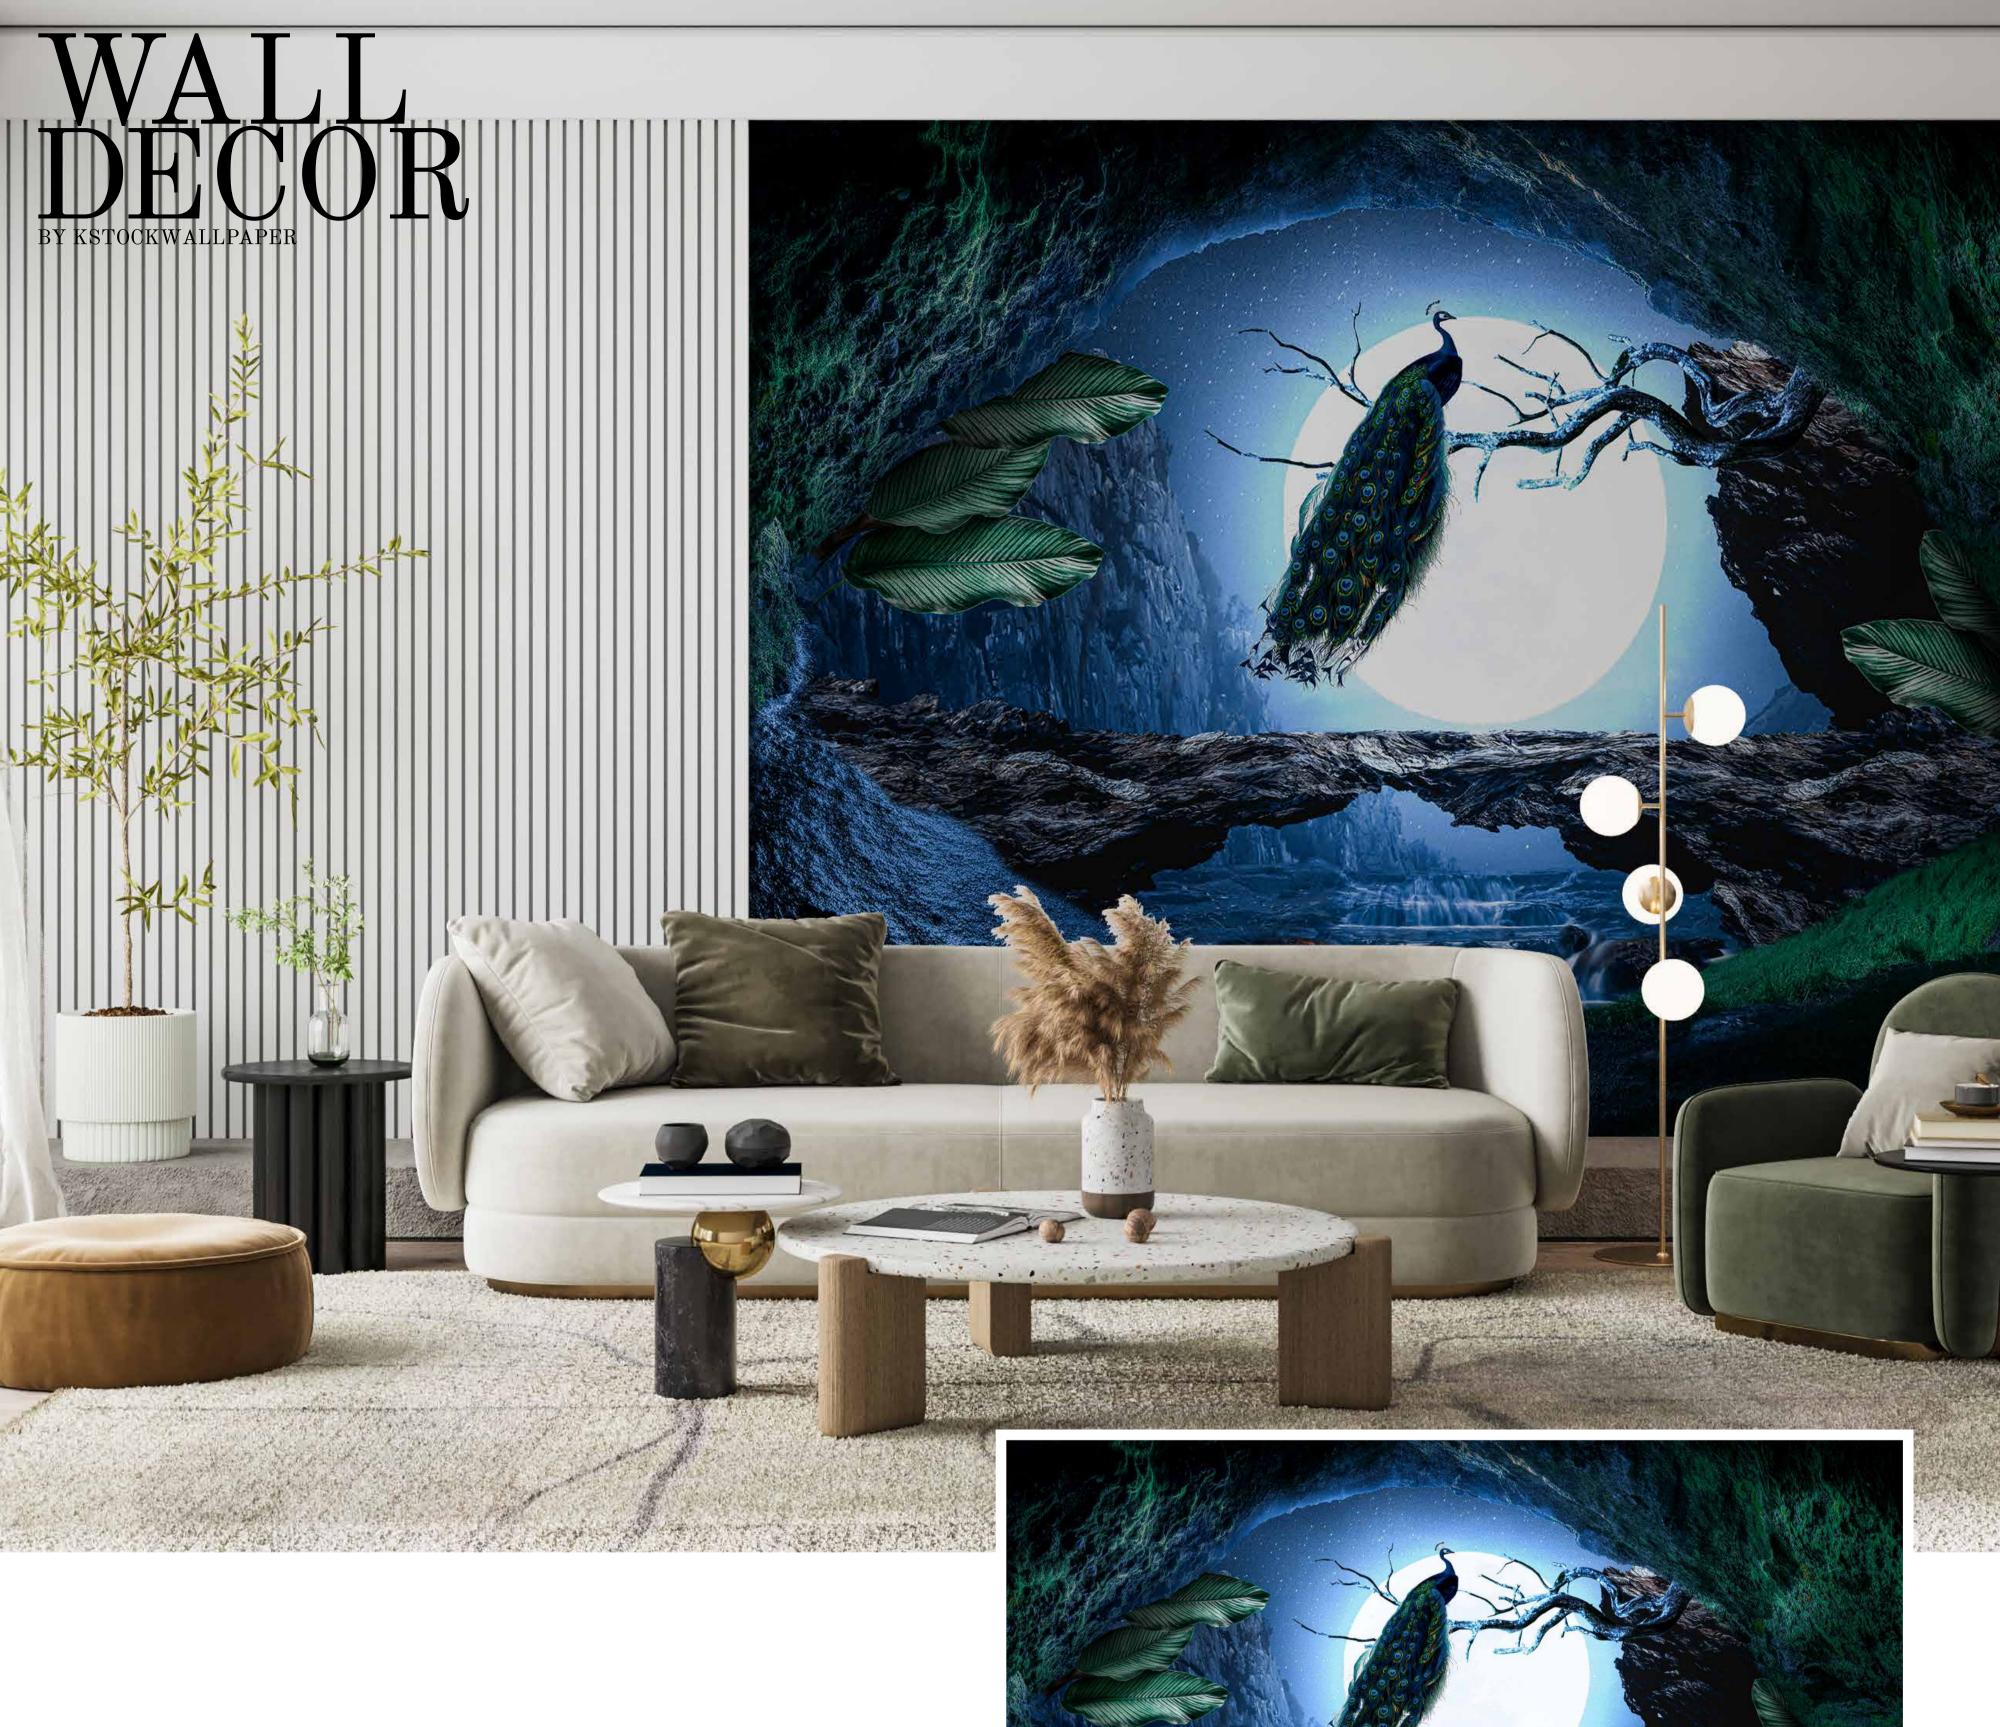

- Designs are customizable as per your wall dimensions.
- Colour can be manipulated in respect to your interior to get the perfect look.
- Original print may slightly differ from the preview above.

- Designs are customizable as per your wall dimensions.
- Colour can be manipulated in respect to your interior to get the perfect look.
- Original print may slightly differ from the preview above.