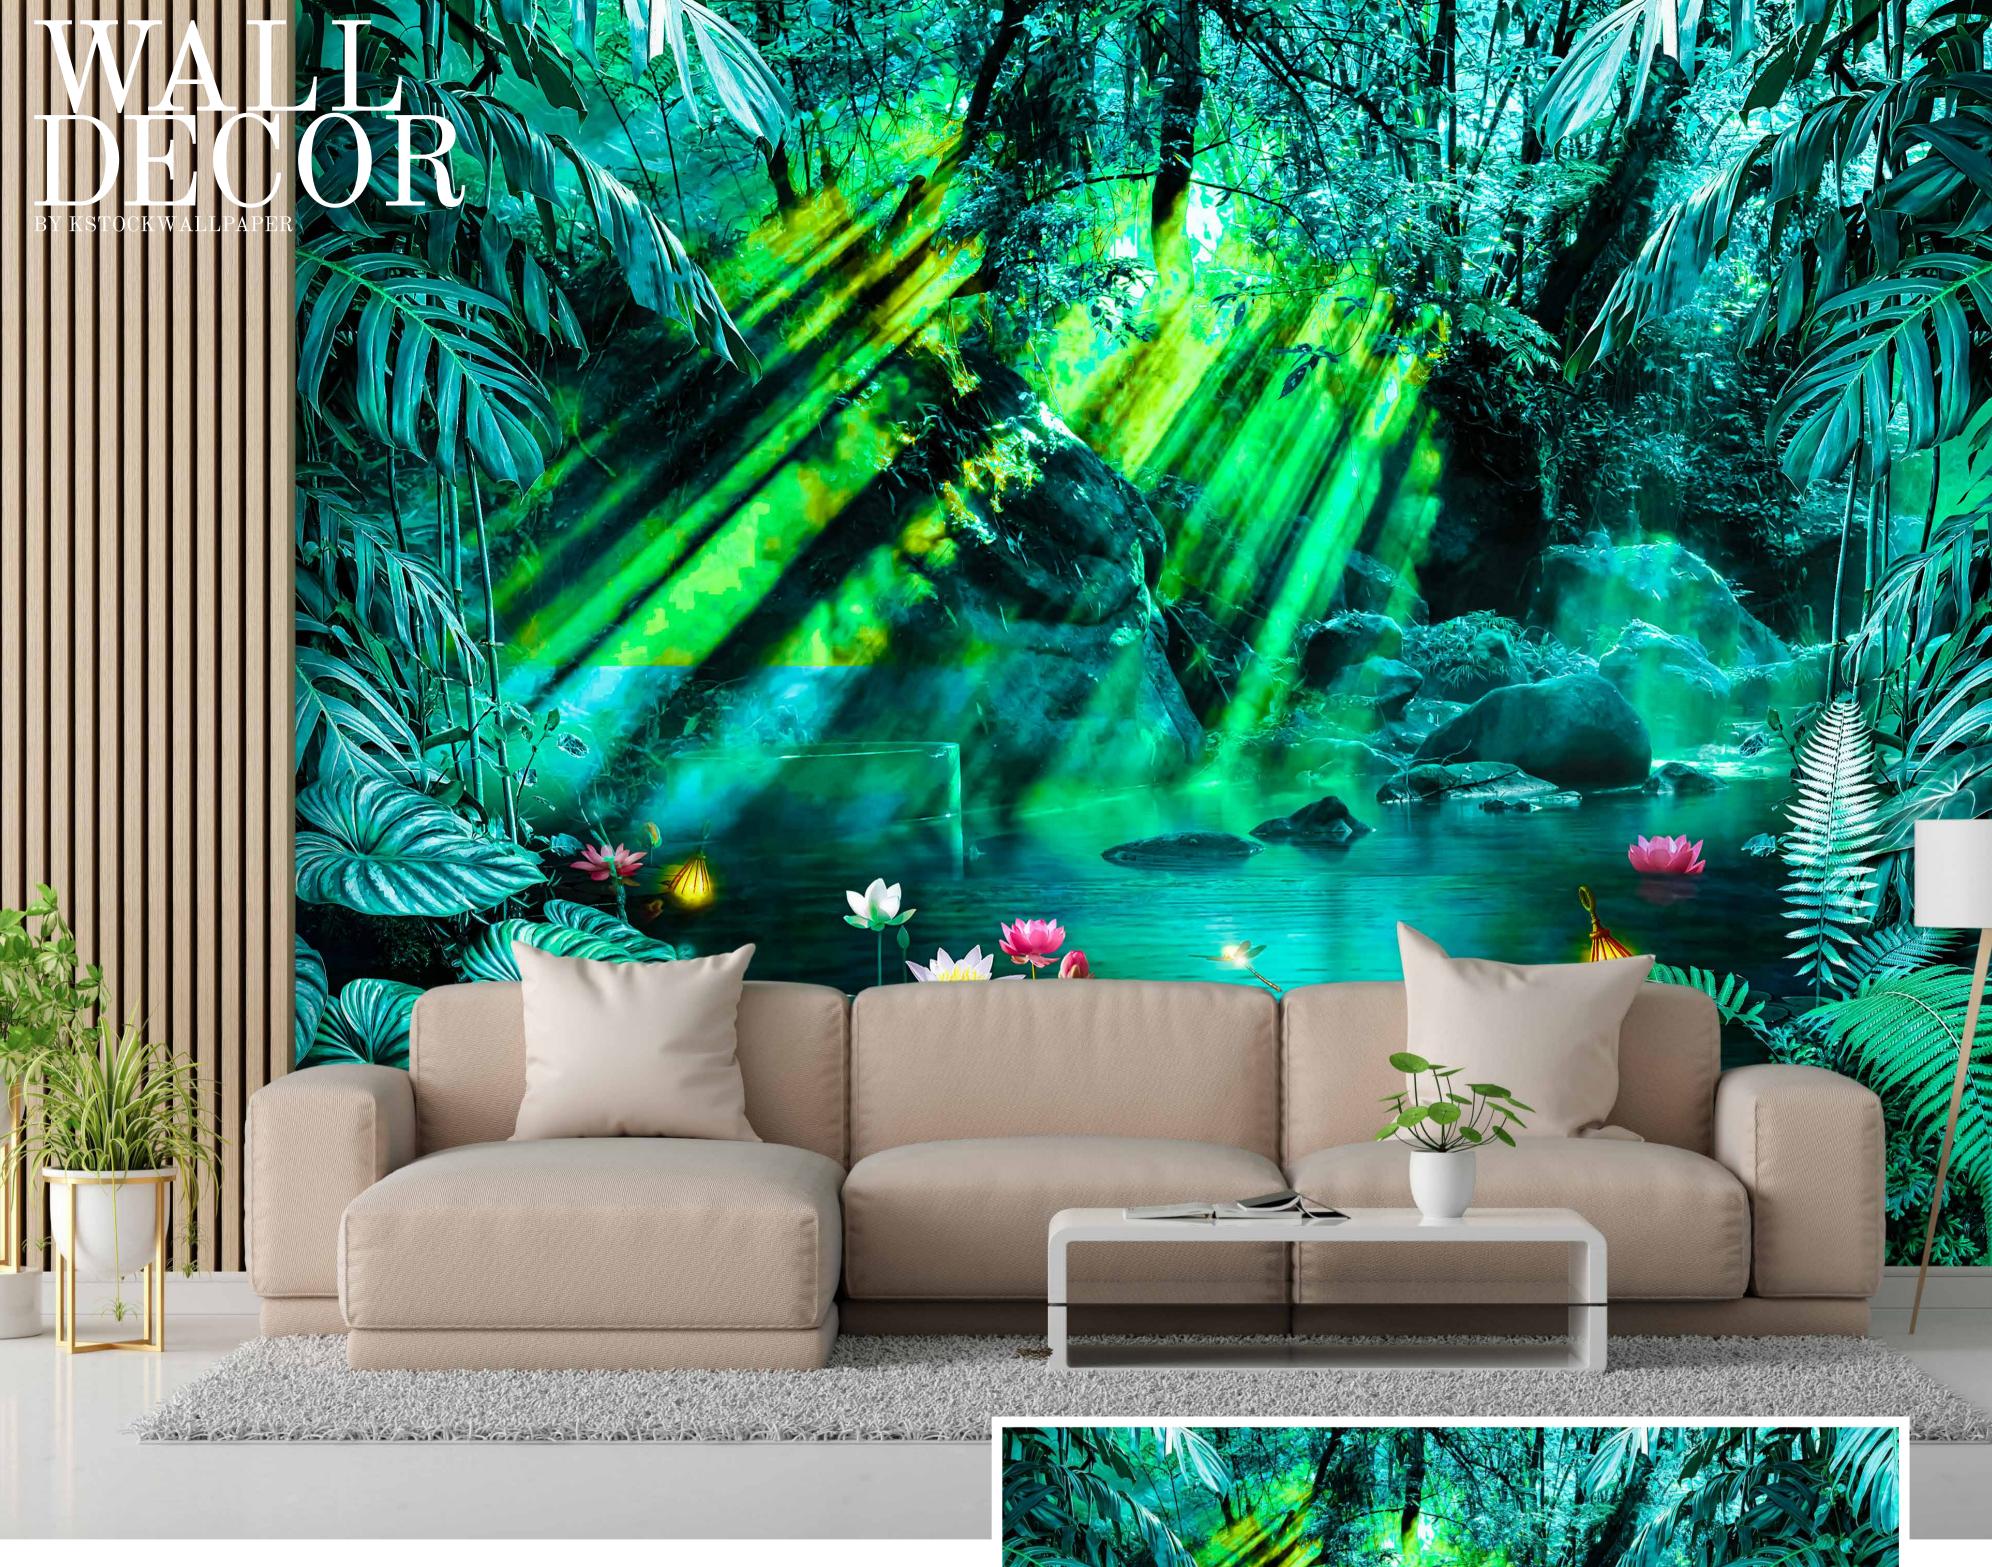

- Designs are customizable as per your wall dimensions.
- Colour can be manipulated in respect to your interior to get the perfect look.
- Original print may slightly differ from the preview above.

- Designs are customizable as per your wall dimensions.
- Colour can be manipulated in respect to your interior to get the perfect look.
- Original print may slightly differ from the preview above.