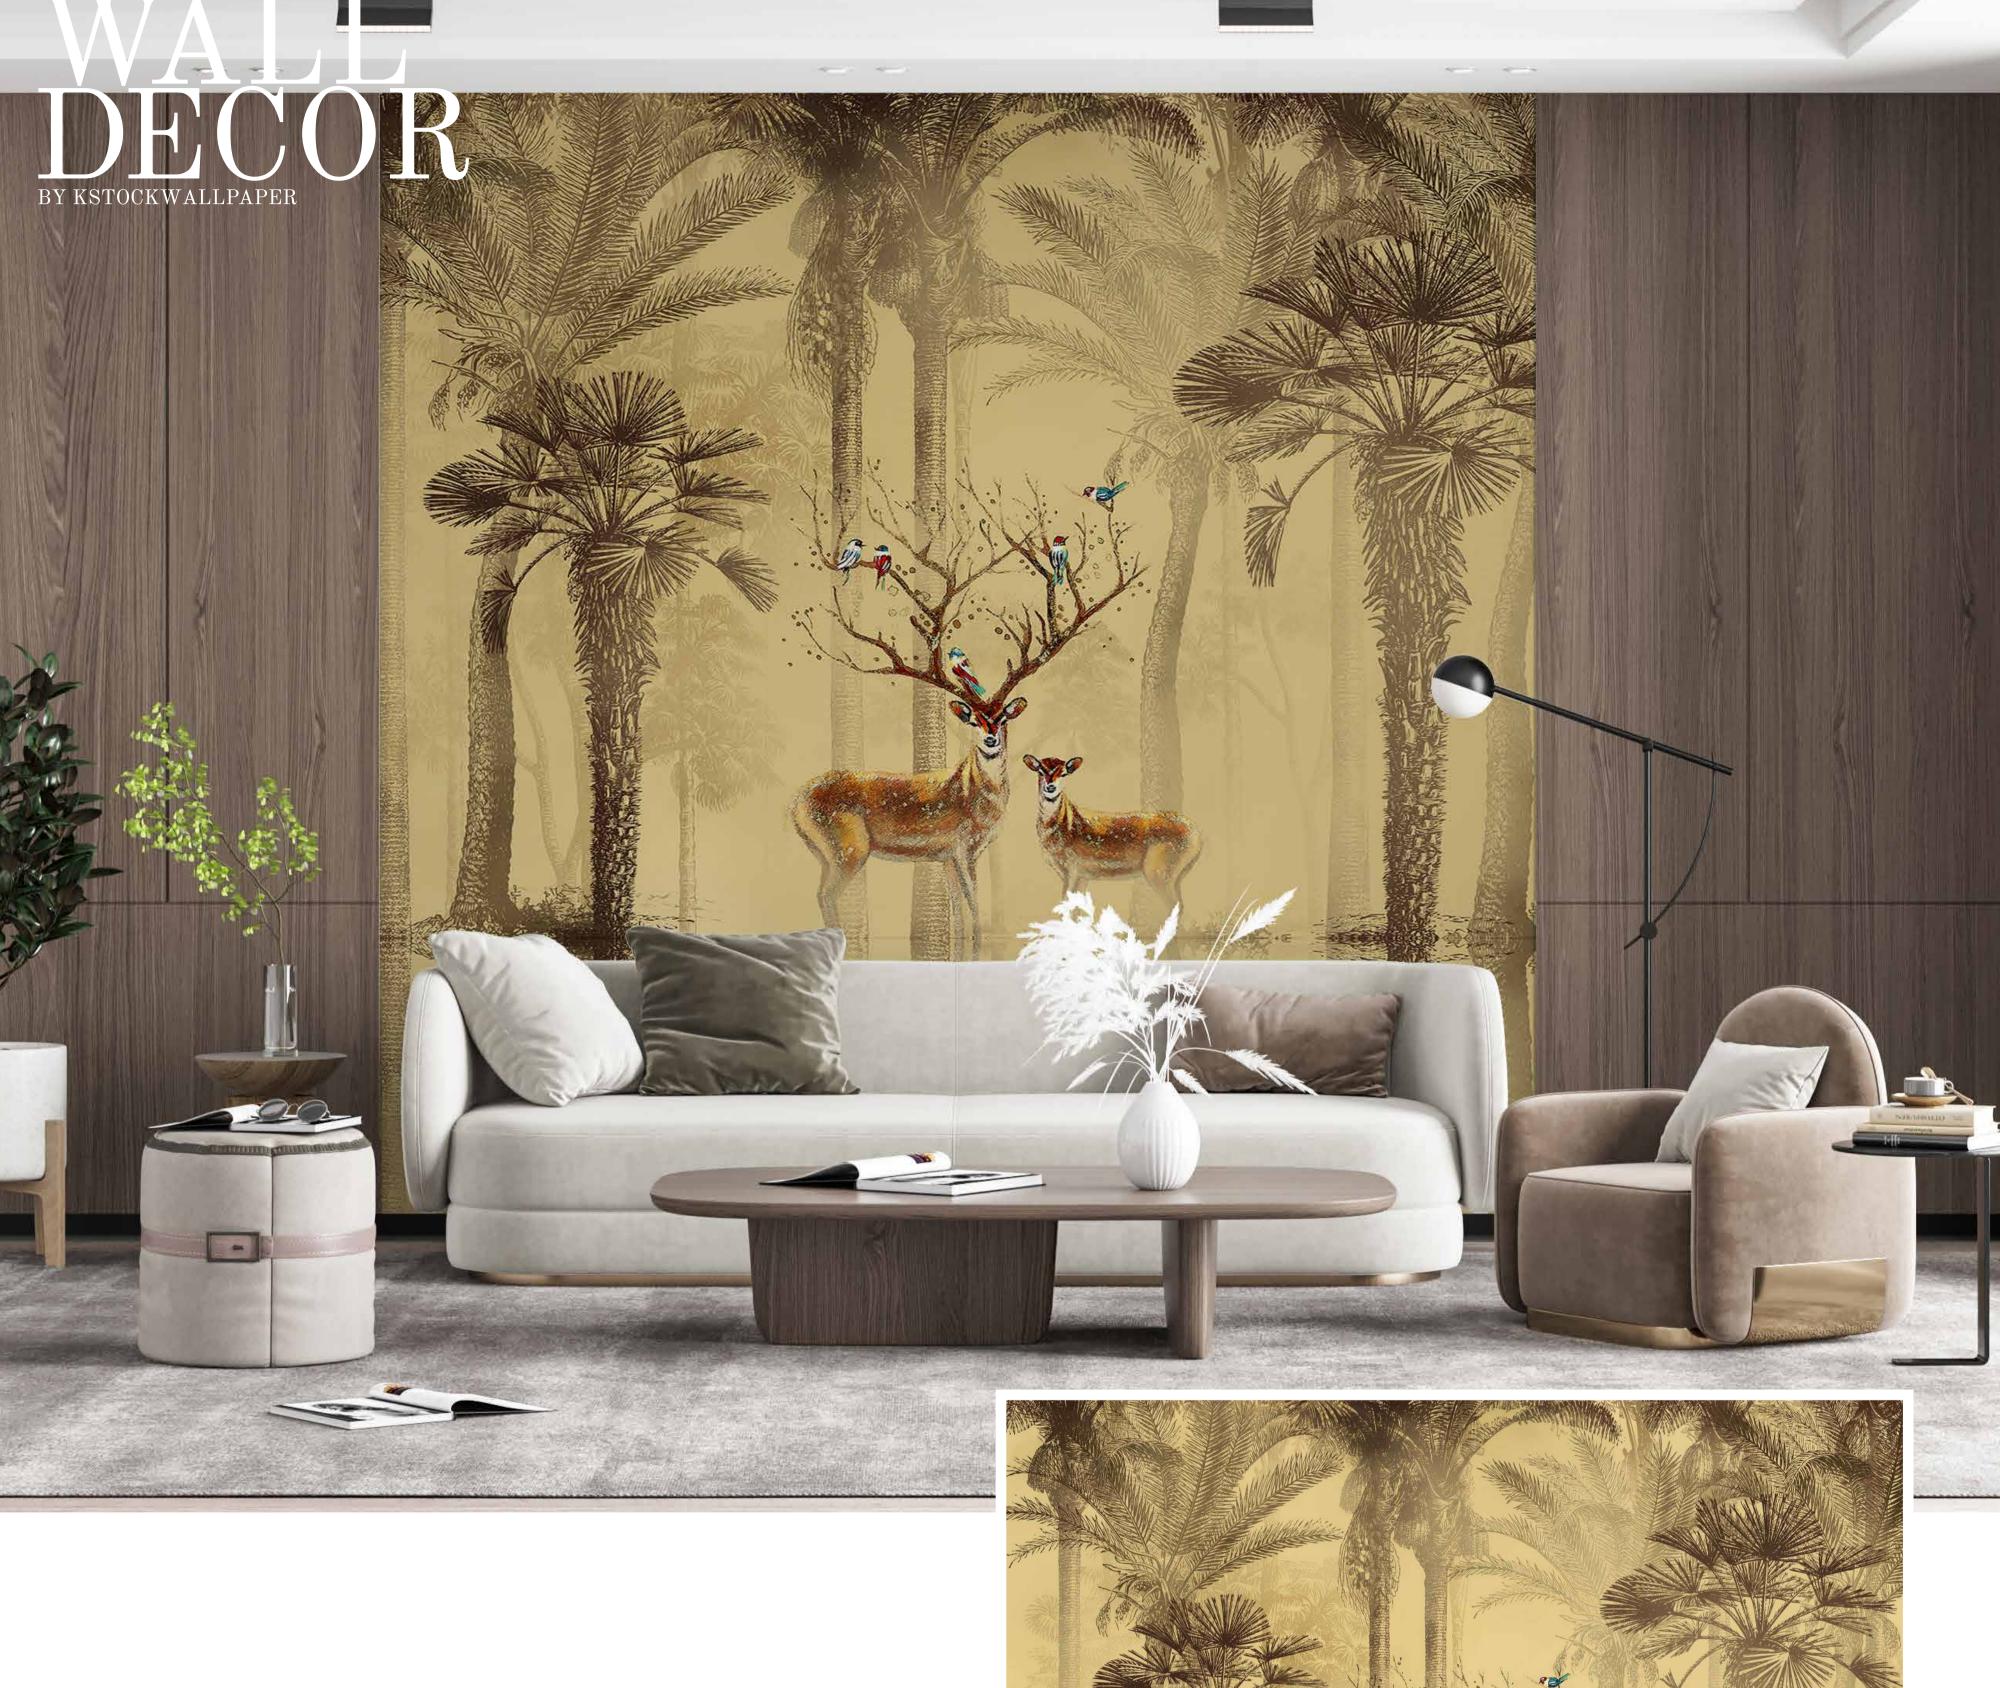

- Designs are customizable as per your wall dimensions.
- Colour can be manipulated in respect to your interior to get the perfect look.
- Original print may slightly differ from the preview above.

- Designs are customizable as per your wall dimensions.
- Colour can be manipulated in respect to your interior to get the perfect look.
- Original print may slightly differ from the preview above.