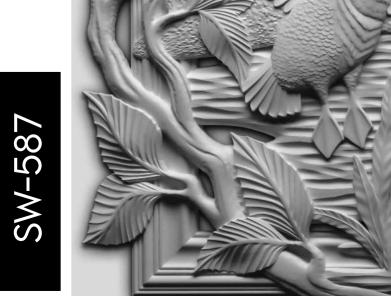

- Designs are customizable as per your wall dimensions.
- Colour can be manipulated in respect to your interior to get the perfect look.
- Original print may slightly differ from the preview above.

- Designs are customizable as per your wall dimensions.
- Colour can be manipulated in respect to your interior to get the perfect look.
- Original print may slightly differ from the preview above.