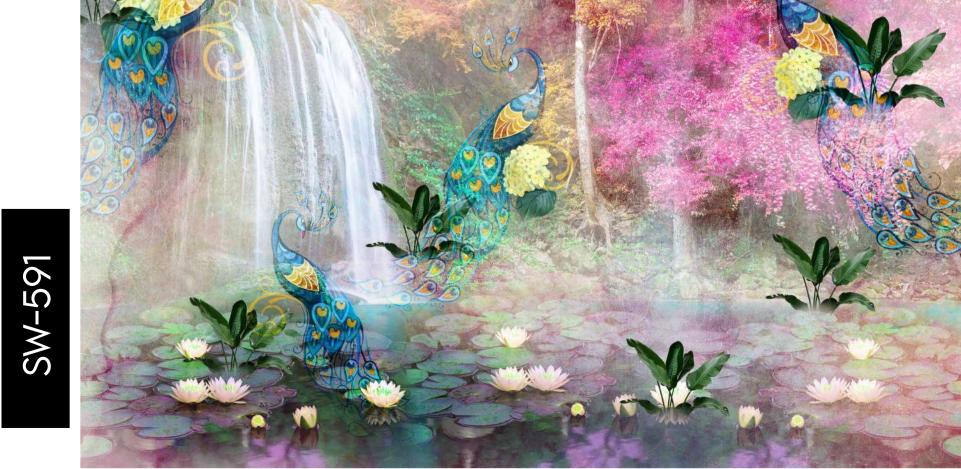

- Designs are customizable as per your wall dimensions.
- Colour can be manipulated in respect to your interior to get the perfect look.
- Original print may slightly differ from the preview above.

- Designs are customizable as per your wall dimensions.
- Colour can be manipulated in respect to your interior to get the perfect look.
- Original print may slightly differ from the preview above.