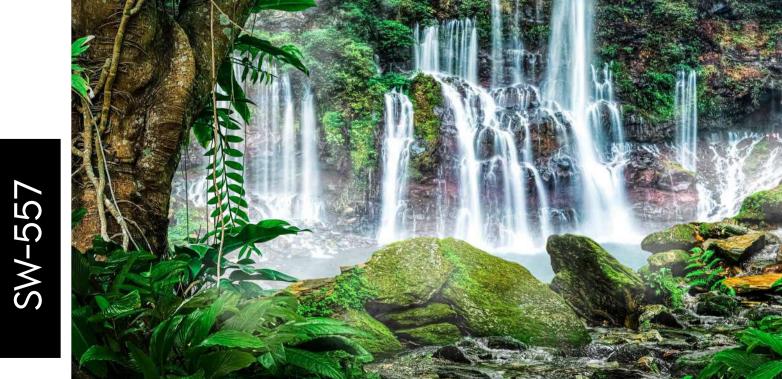

- Designs are customizable as per your wall dimensions.
- Colour can be manipulated in respect to your interior to get the perfect look.
- Original print may slightly differ from the preview above.

- Designs are customizable as per your wall dimensions.
- Colour can be manipulated in respect to your interior to get the perfect look.
- Original print may slightly differ from the preview above.