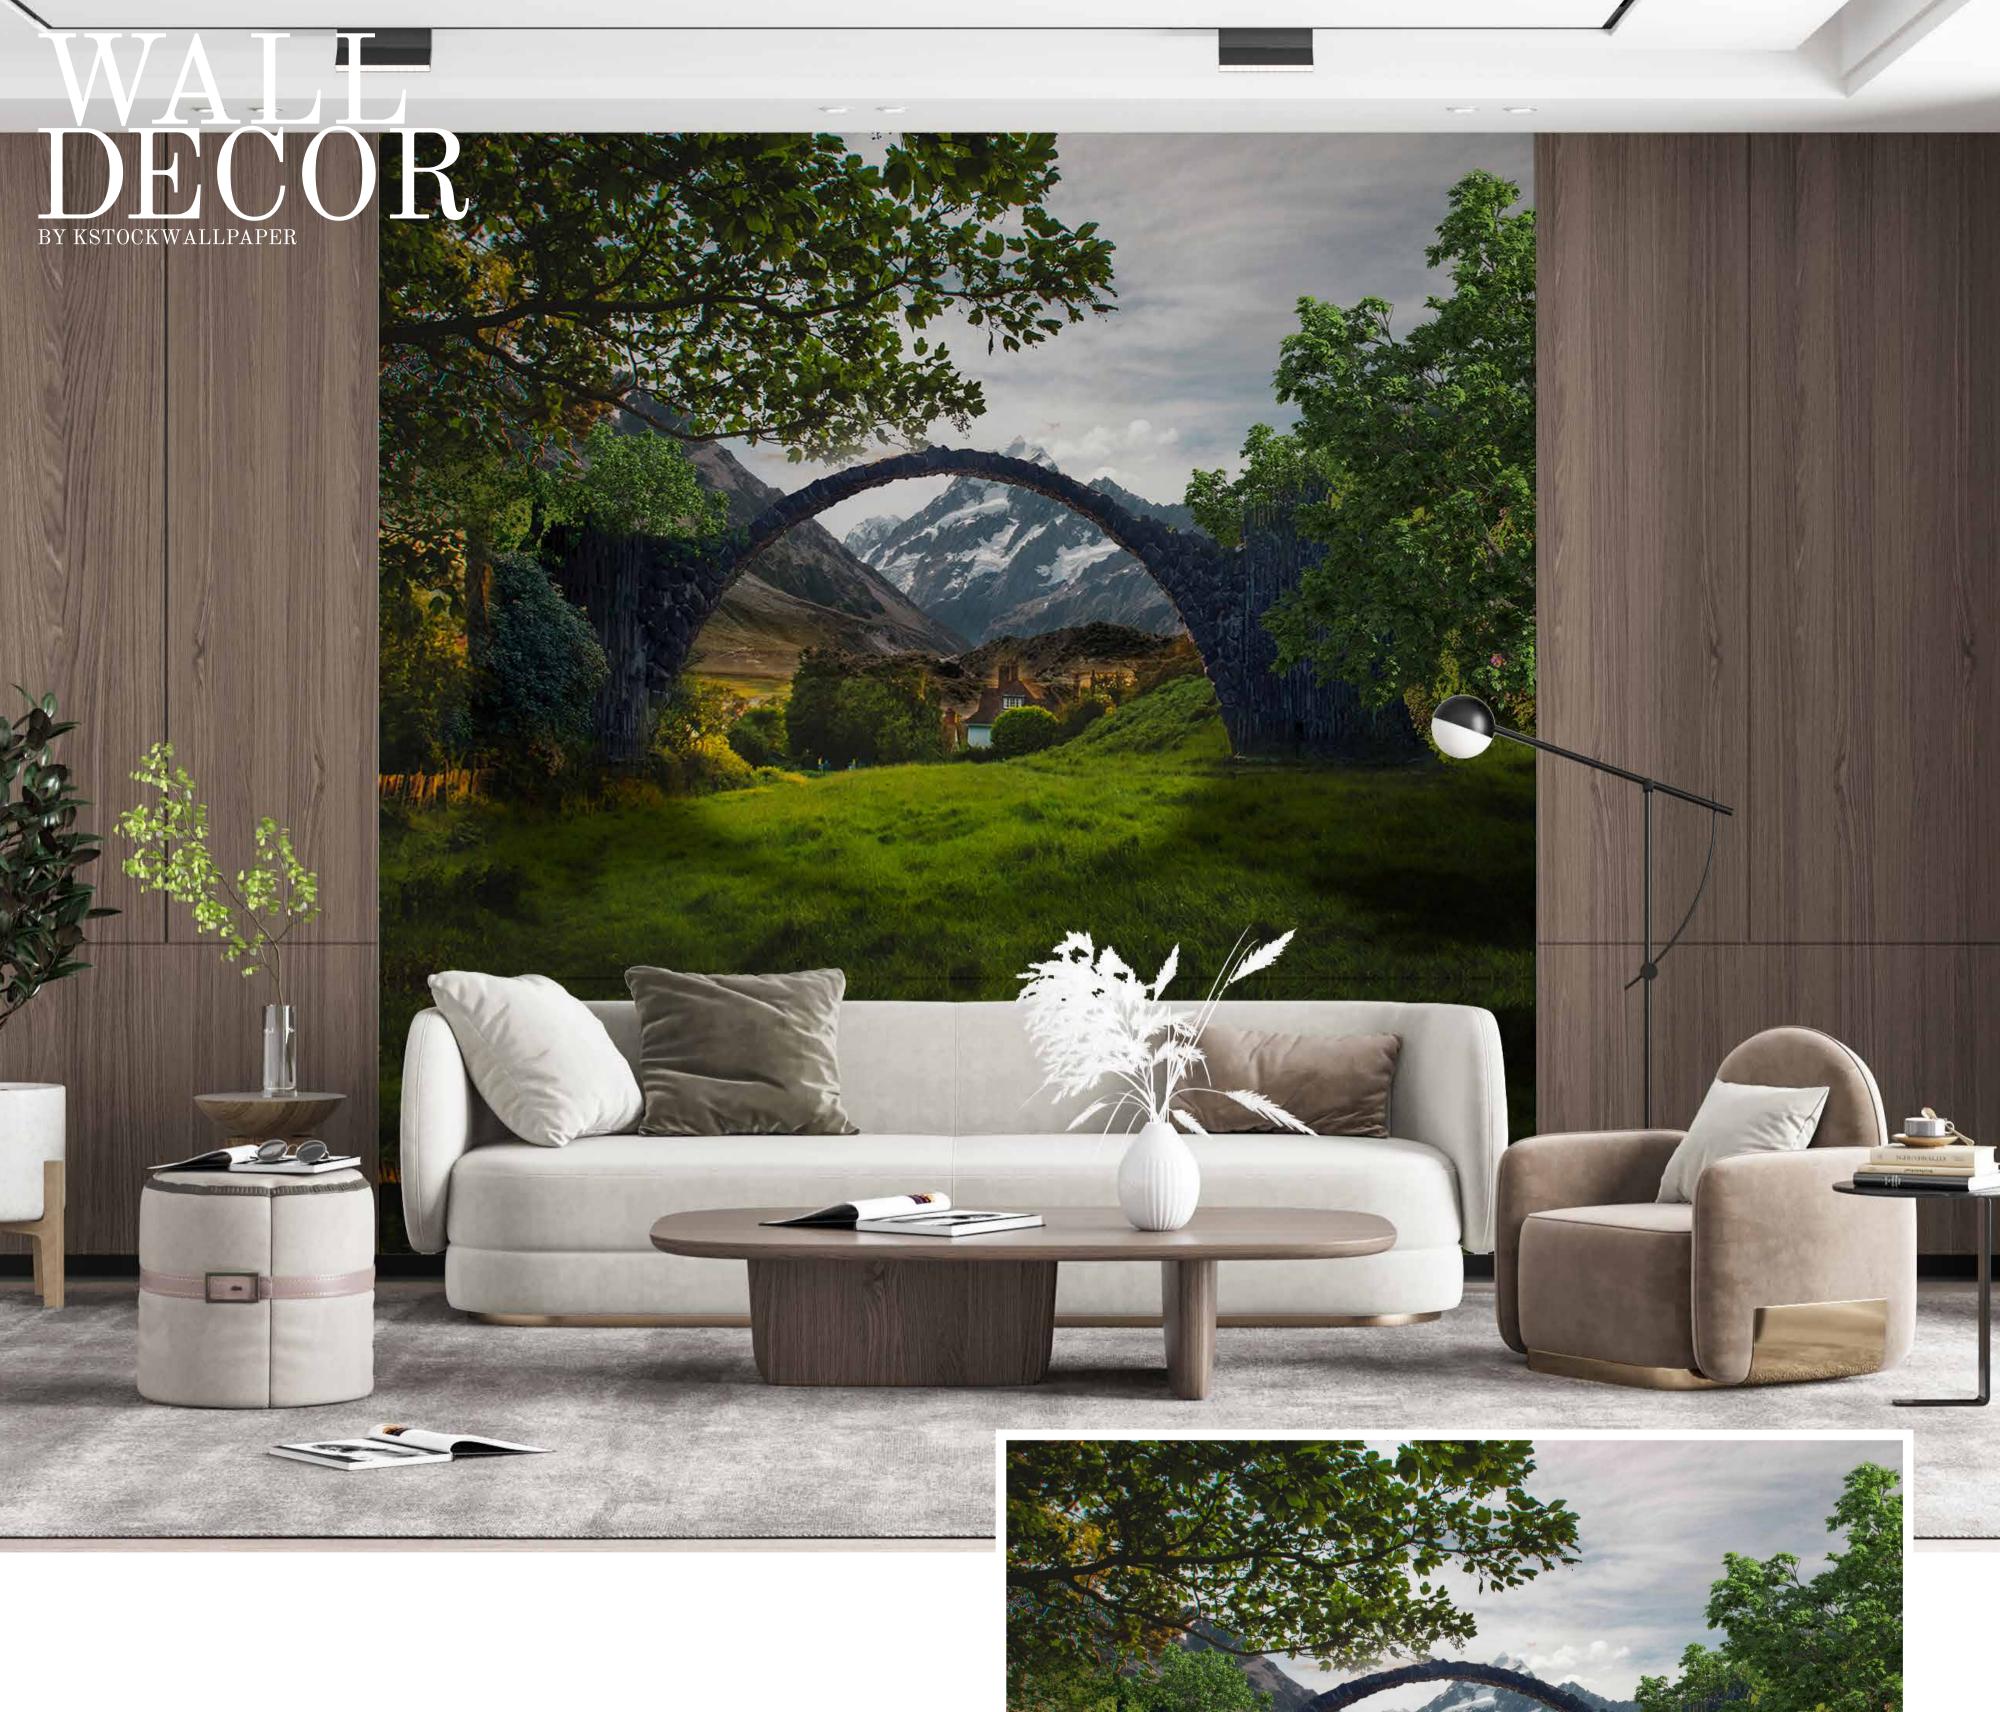

- Designs are customizable as per your wall dimensions.
- Colour can be manipulated in respect to your interior to get the perfect look.
- Original print may slightly differ from the preview above.

- Designs are customizable as per your wall dimensions.
- Colour can be manipulated in respect to your interior to get the perfect look.
- Original print may slightly differ from the preview above.