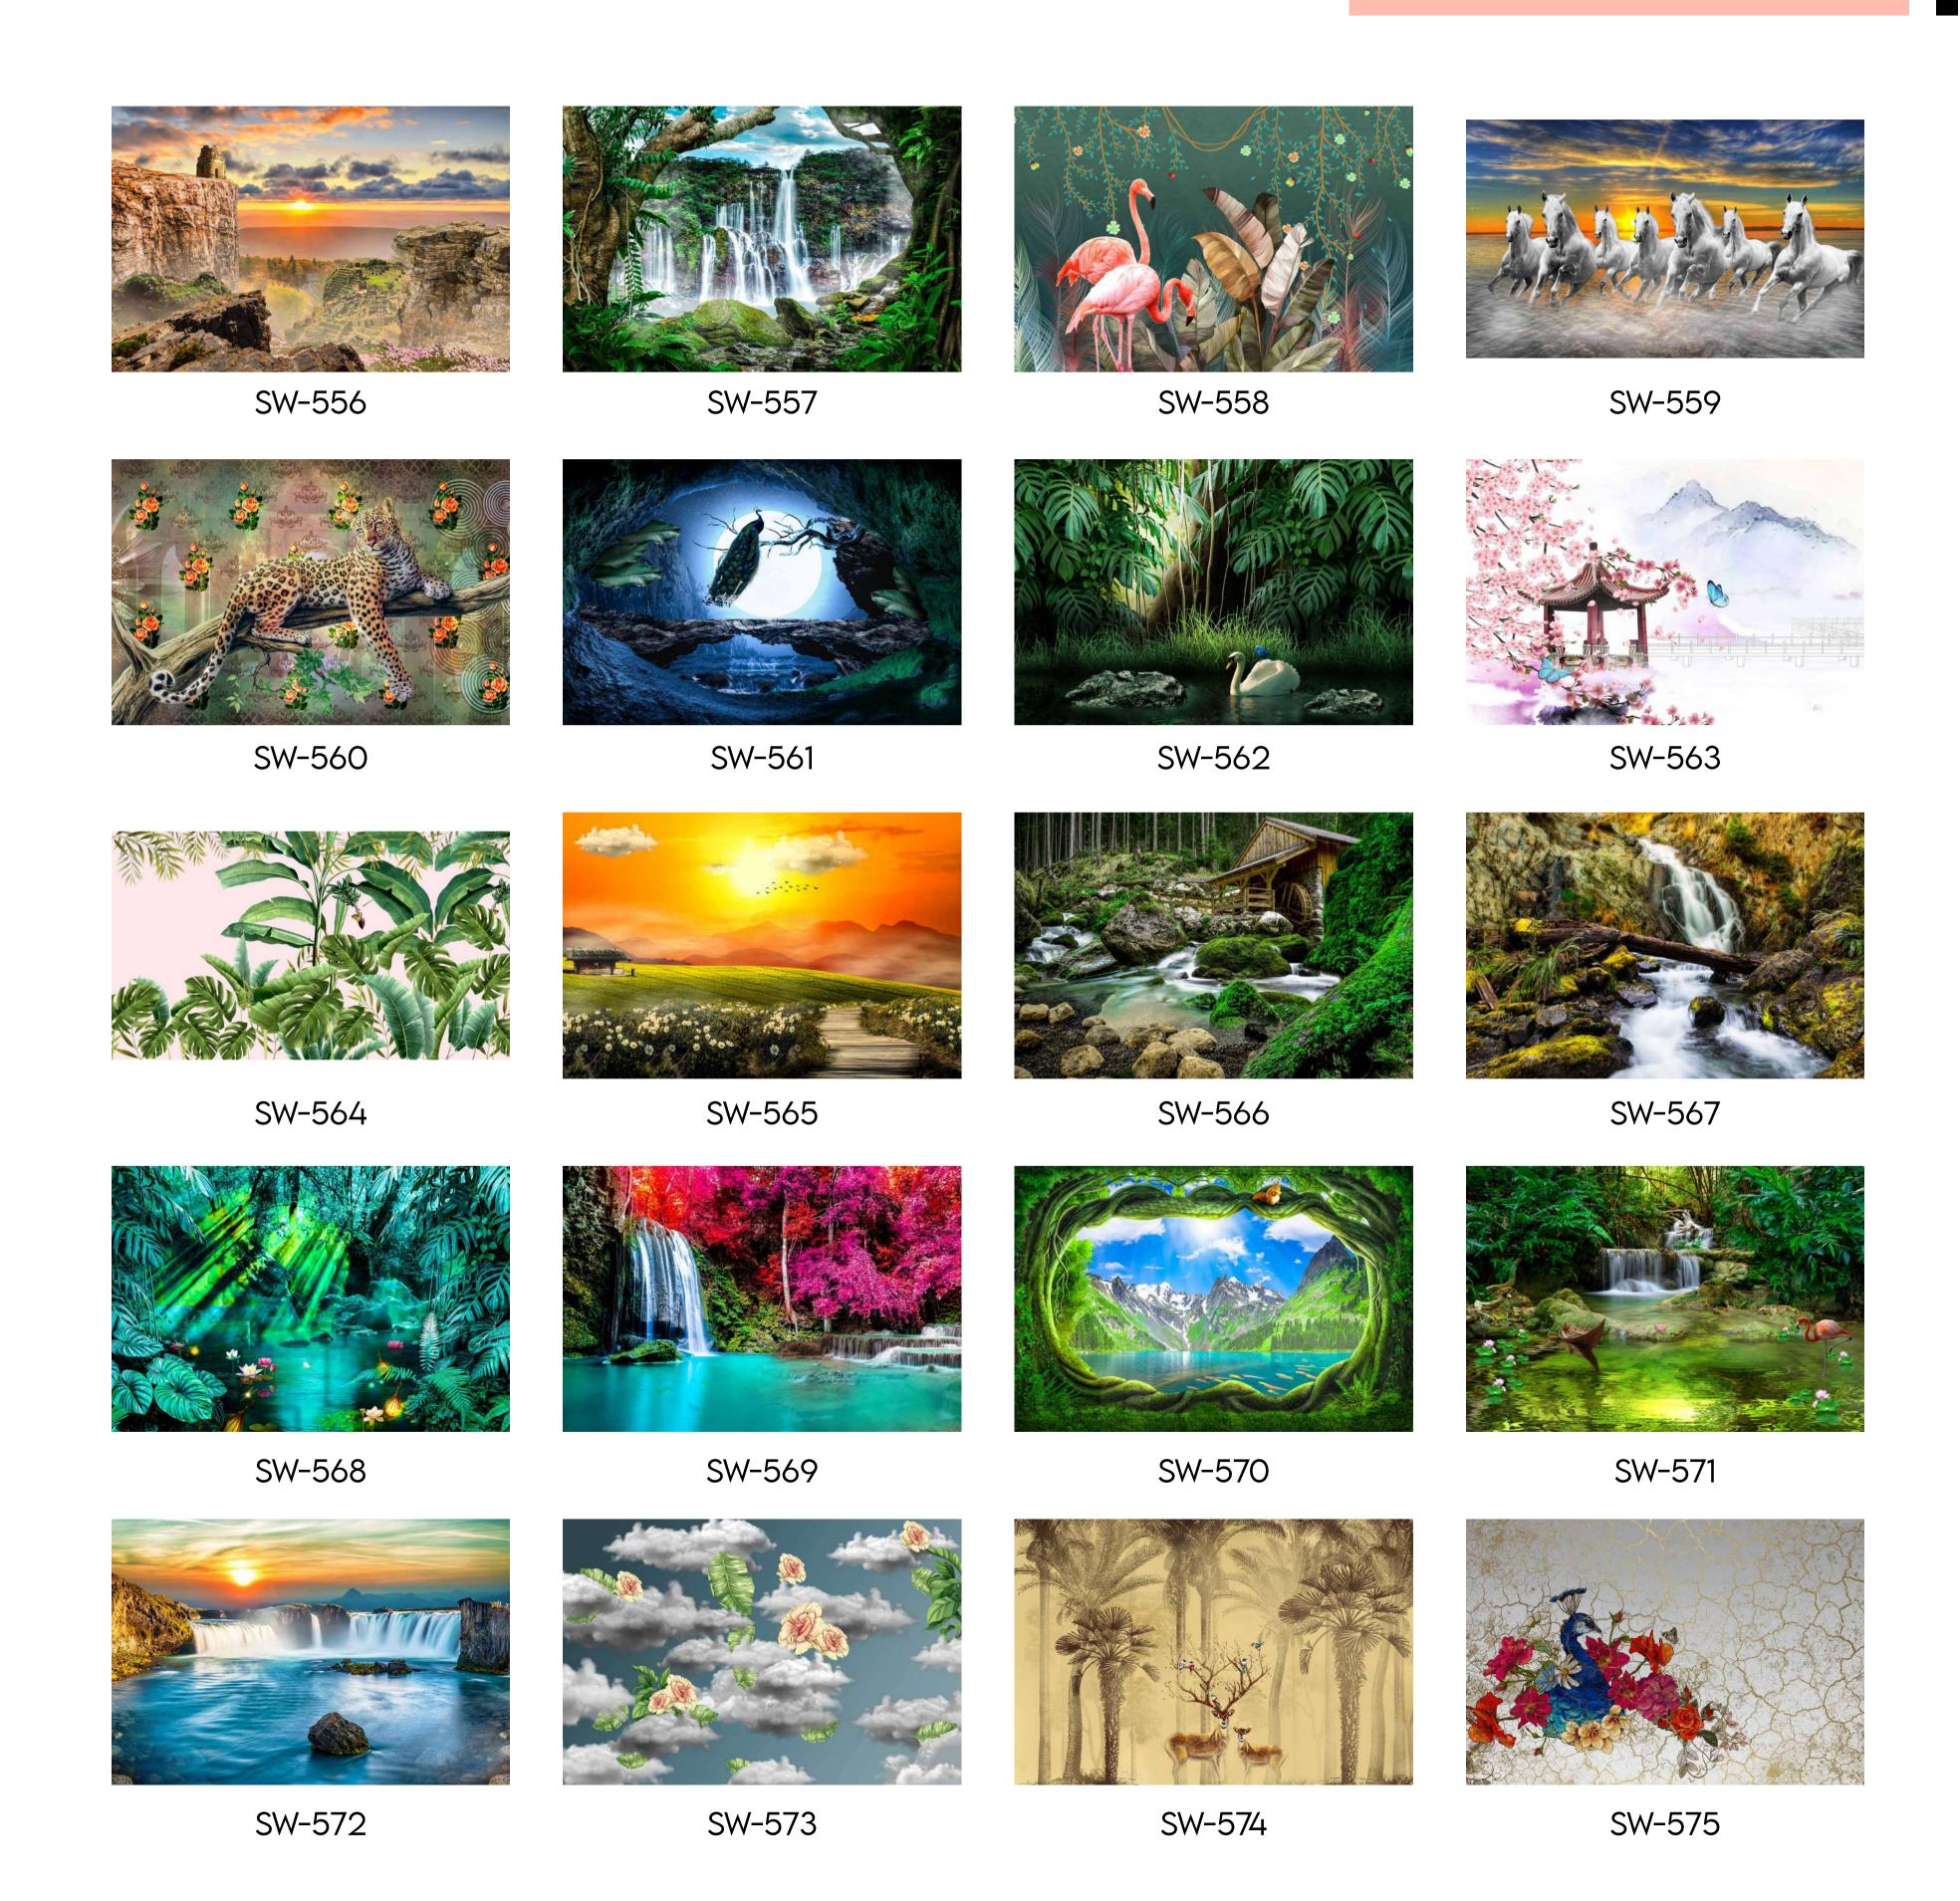

SW-596 SW-597 SW-598 SW-599

SW-600

- Designs are customizable as per your wall dimensions.
- Colour can be manipulated in respect to your interior to get the perfect look.
- Original print may slightly differ from the preview above.