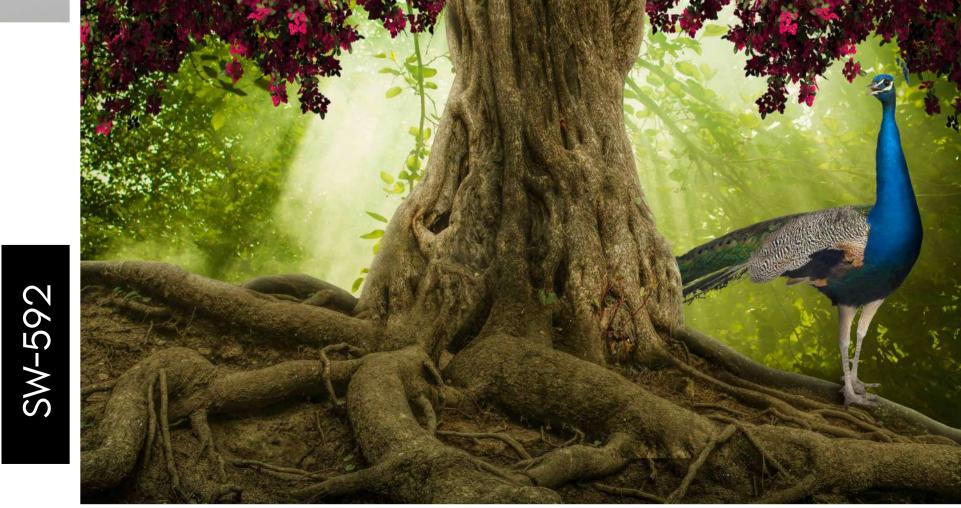

- Designs are customizable as per your wall dimensions.
- Colour can be manipulated in respect to your interior to get the perfect look.
- Original print may slightly differ from the preview above.

- Designs are customizable as per your wall dimensions.
- Colour can be manipulated in respect to your interior to get the perfect look.
- Original print may slightly differ from the preview above.

- Original print may slightly differ from the preview above.

- Designs are customizable as per your wall dimensions.
- Colour can be manipulated in respect to your interior to get the perfect look.
- Original print may slightly differ from the preview above.

- Colour can be manipulated in respect to your interior to get the perfect look.
- Original print may slightly differ from the preview above.

- Designs are customizable as per your wall dimensions.
- Colour can be manipulated in respect to your interior to get the perfect look.
- Original print may slightly differ from the preview above.

- Designs are customizable as per your wall dimensions.
- Colour can be manipulated in respect to your interior to get the perfect look.
- Original print may slightly differ from the preview above.