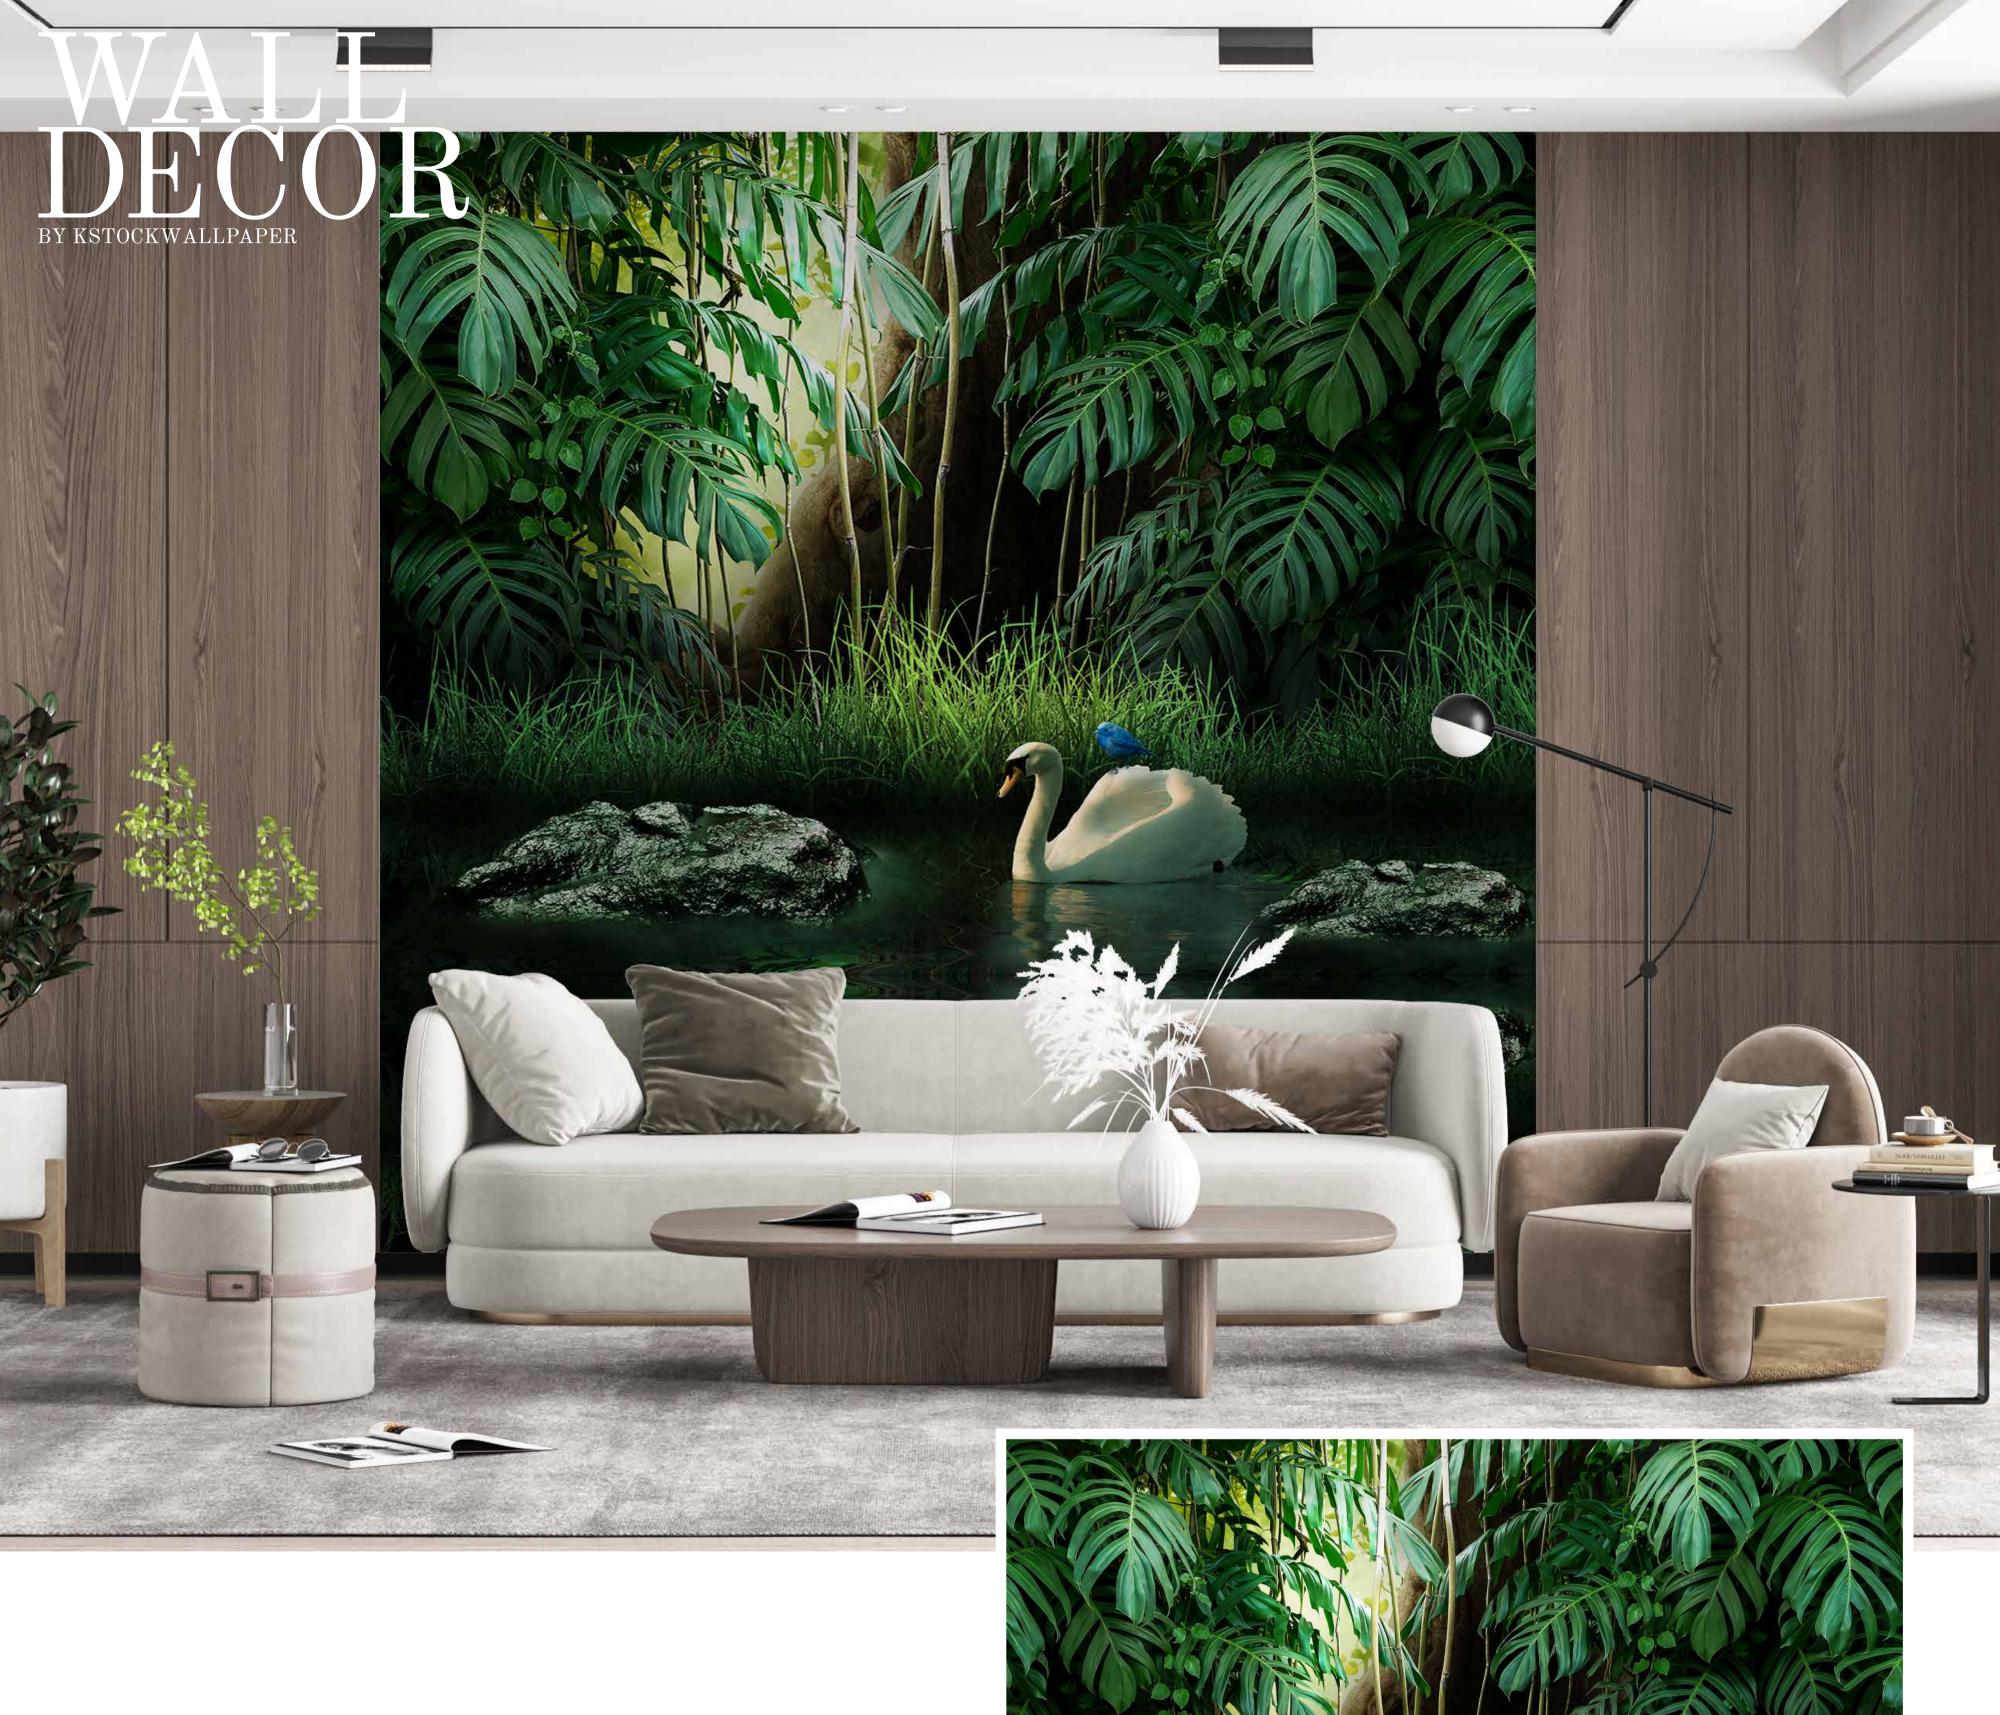

- Designs are customizable as per your wall dimensions.
- Colour can be manipulated in respect to your interior to get the perfect look.
- Original print may slightly differ from the preview above.

- Designs are customizable as per your wall dimensions.
- Colour can be manipulated in respect to your interior to get the perfect look.
- Original print may slightly differ from the preview above.