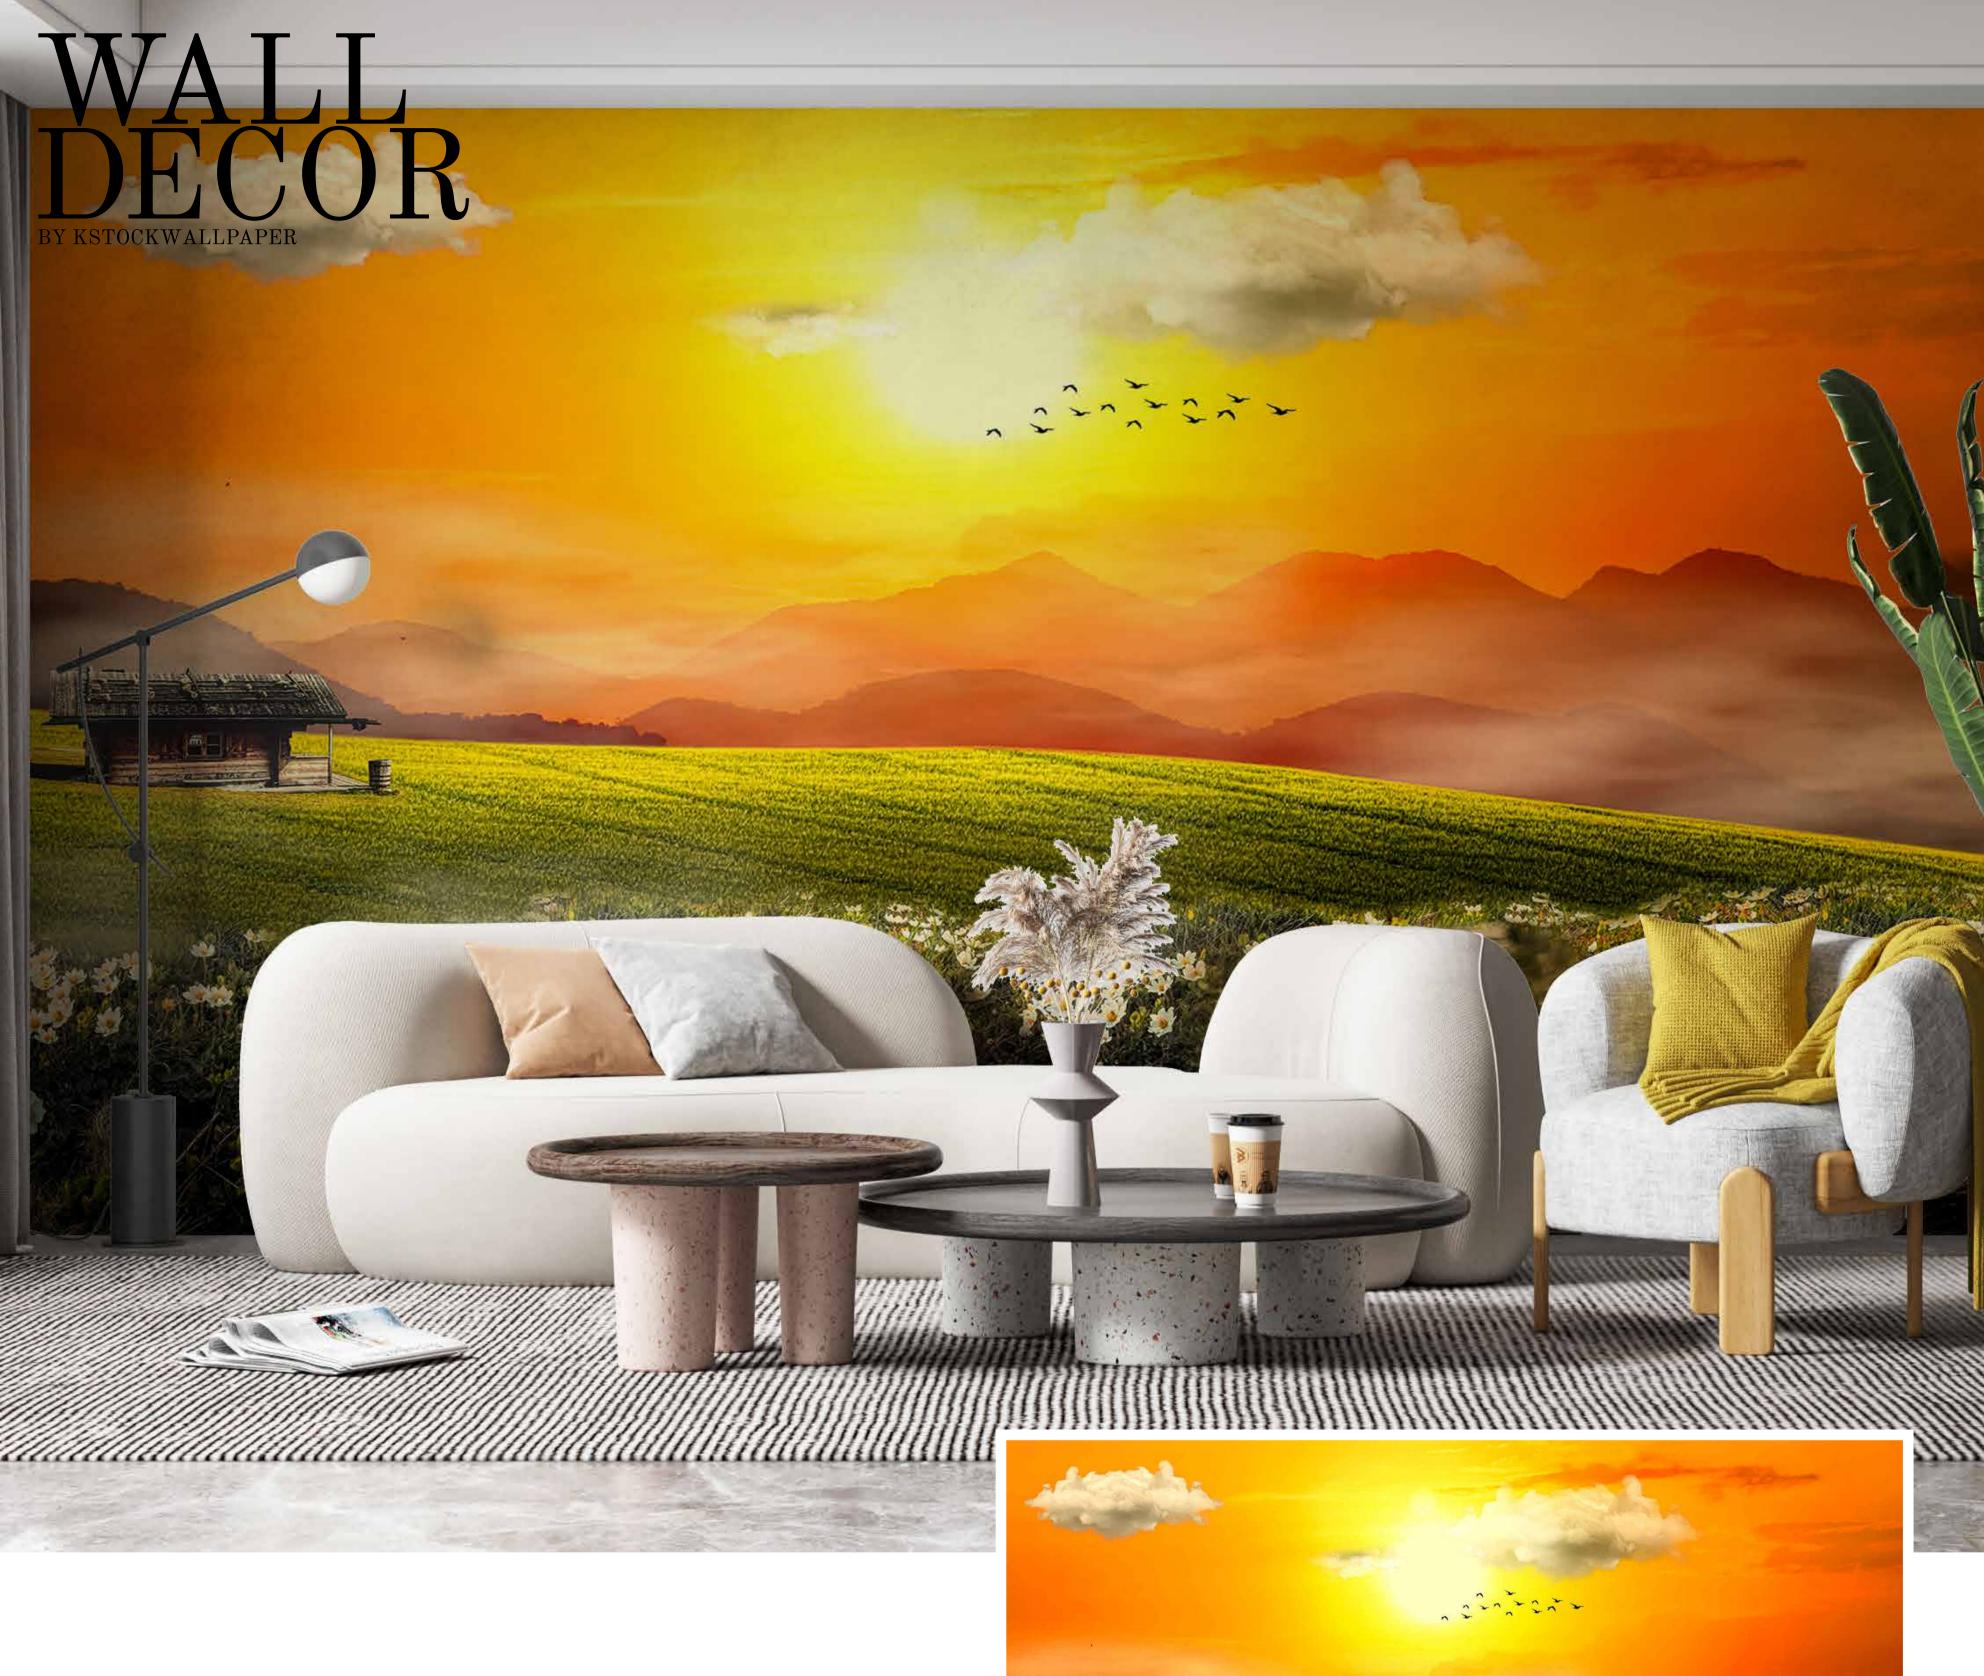

- Designs are customizable as per your wall dimensions.
- Colour can be manipulated in respect to your interior to get the perfect look.
- Original print may slightly differ from the preview above.

- Designs are customizable as per your wall dimensions.
- Colour can be manipulated in respect to your interior to get the perfect look.
- Original print may slightly differ from the preview above.