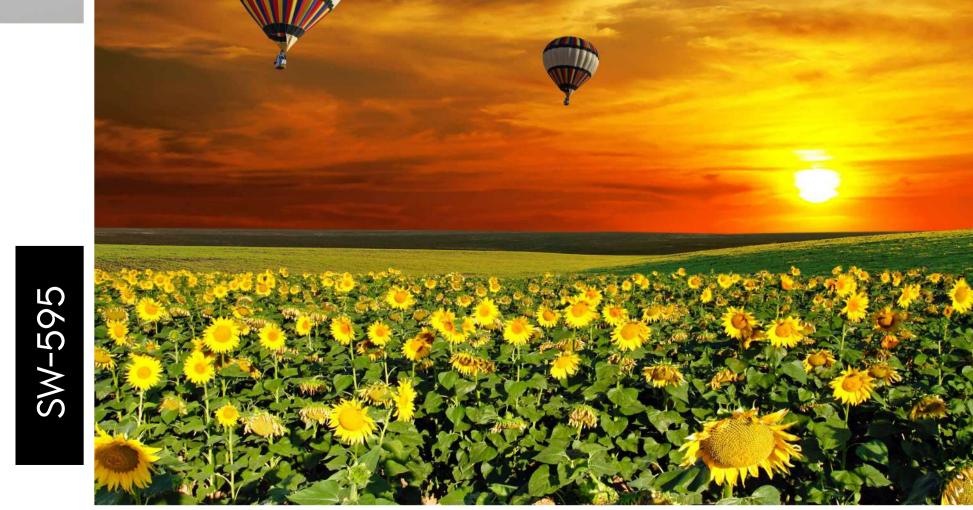

- Designs are customizable as per your wall dimensions.
- Colour can be manipulated in respect to your interior to get the perfect look.
- Original print may slightly differ from the preview above.

- Designs are customizable as per your wall dimensions.
- Colour can be manipulated in respect to your interior to get the perfect look.
- Original print may slightly differ from the preview above.