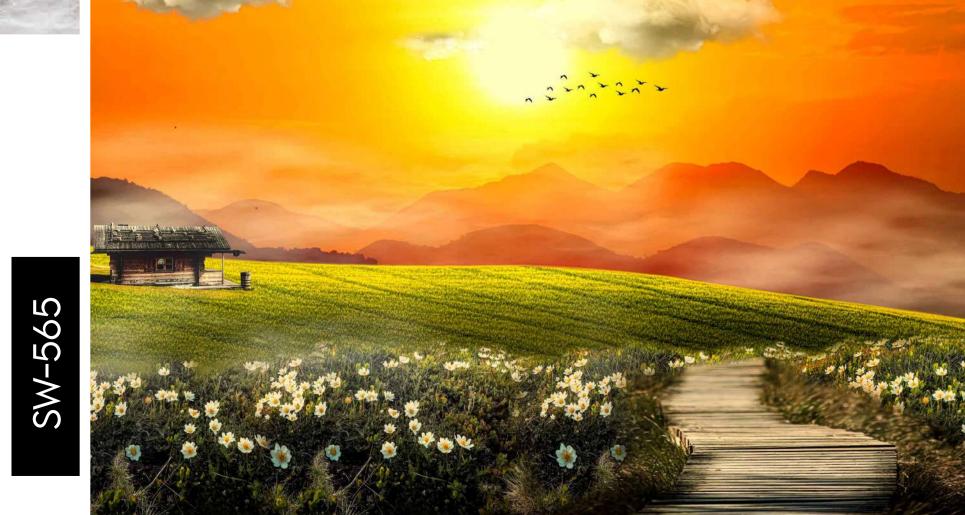

- Designs are customizable as per your wall dimensions.
- Colour can be manipulated in respect to your interior to get the perfect look.
- Original print may slightly differ from the preview above.

- Designs are customizable as per your wall dimensions.
- Colour can be manipulated in respect to your interior to get the perfect look.
- Original print may slightly differ from the preview above.