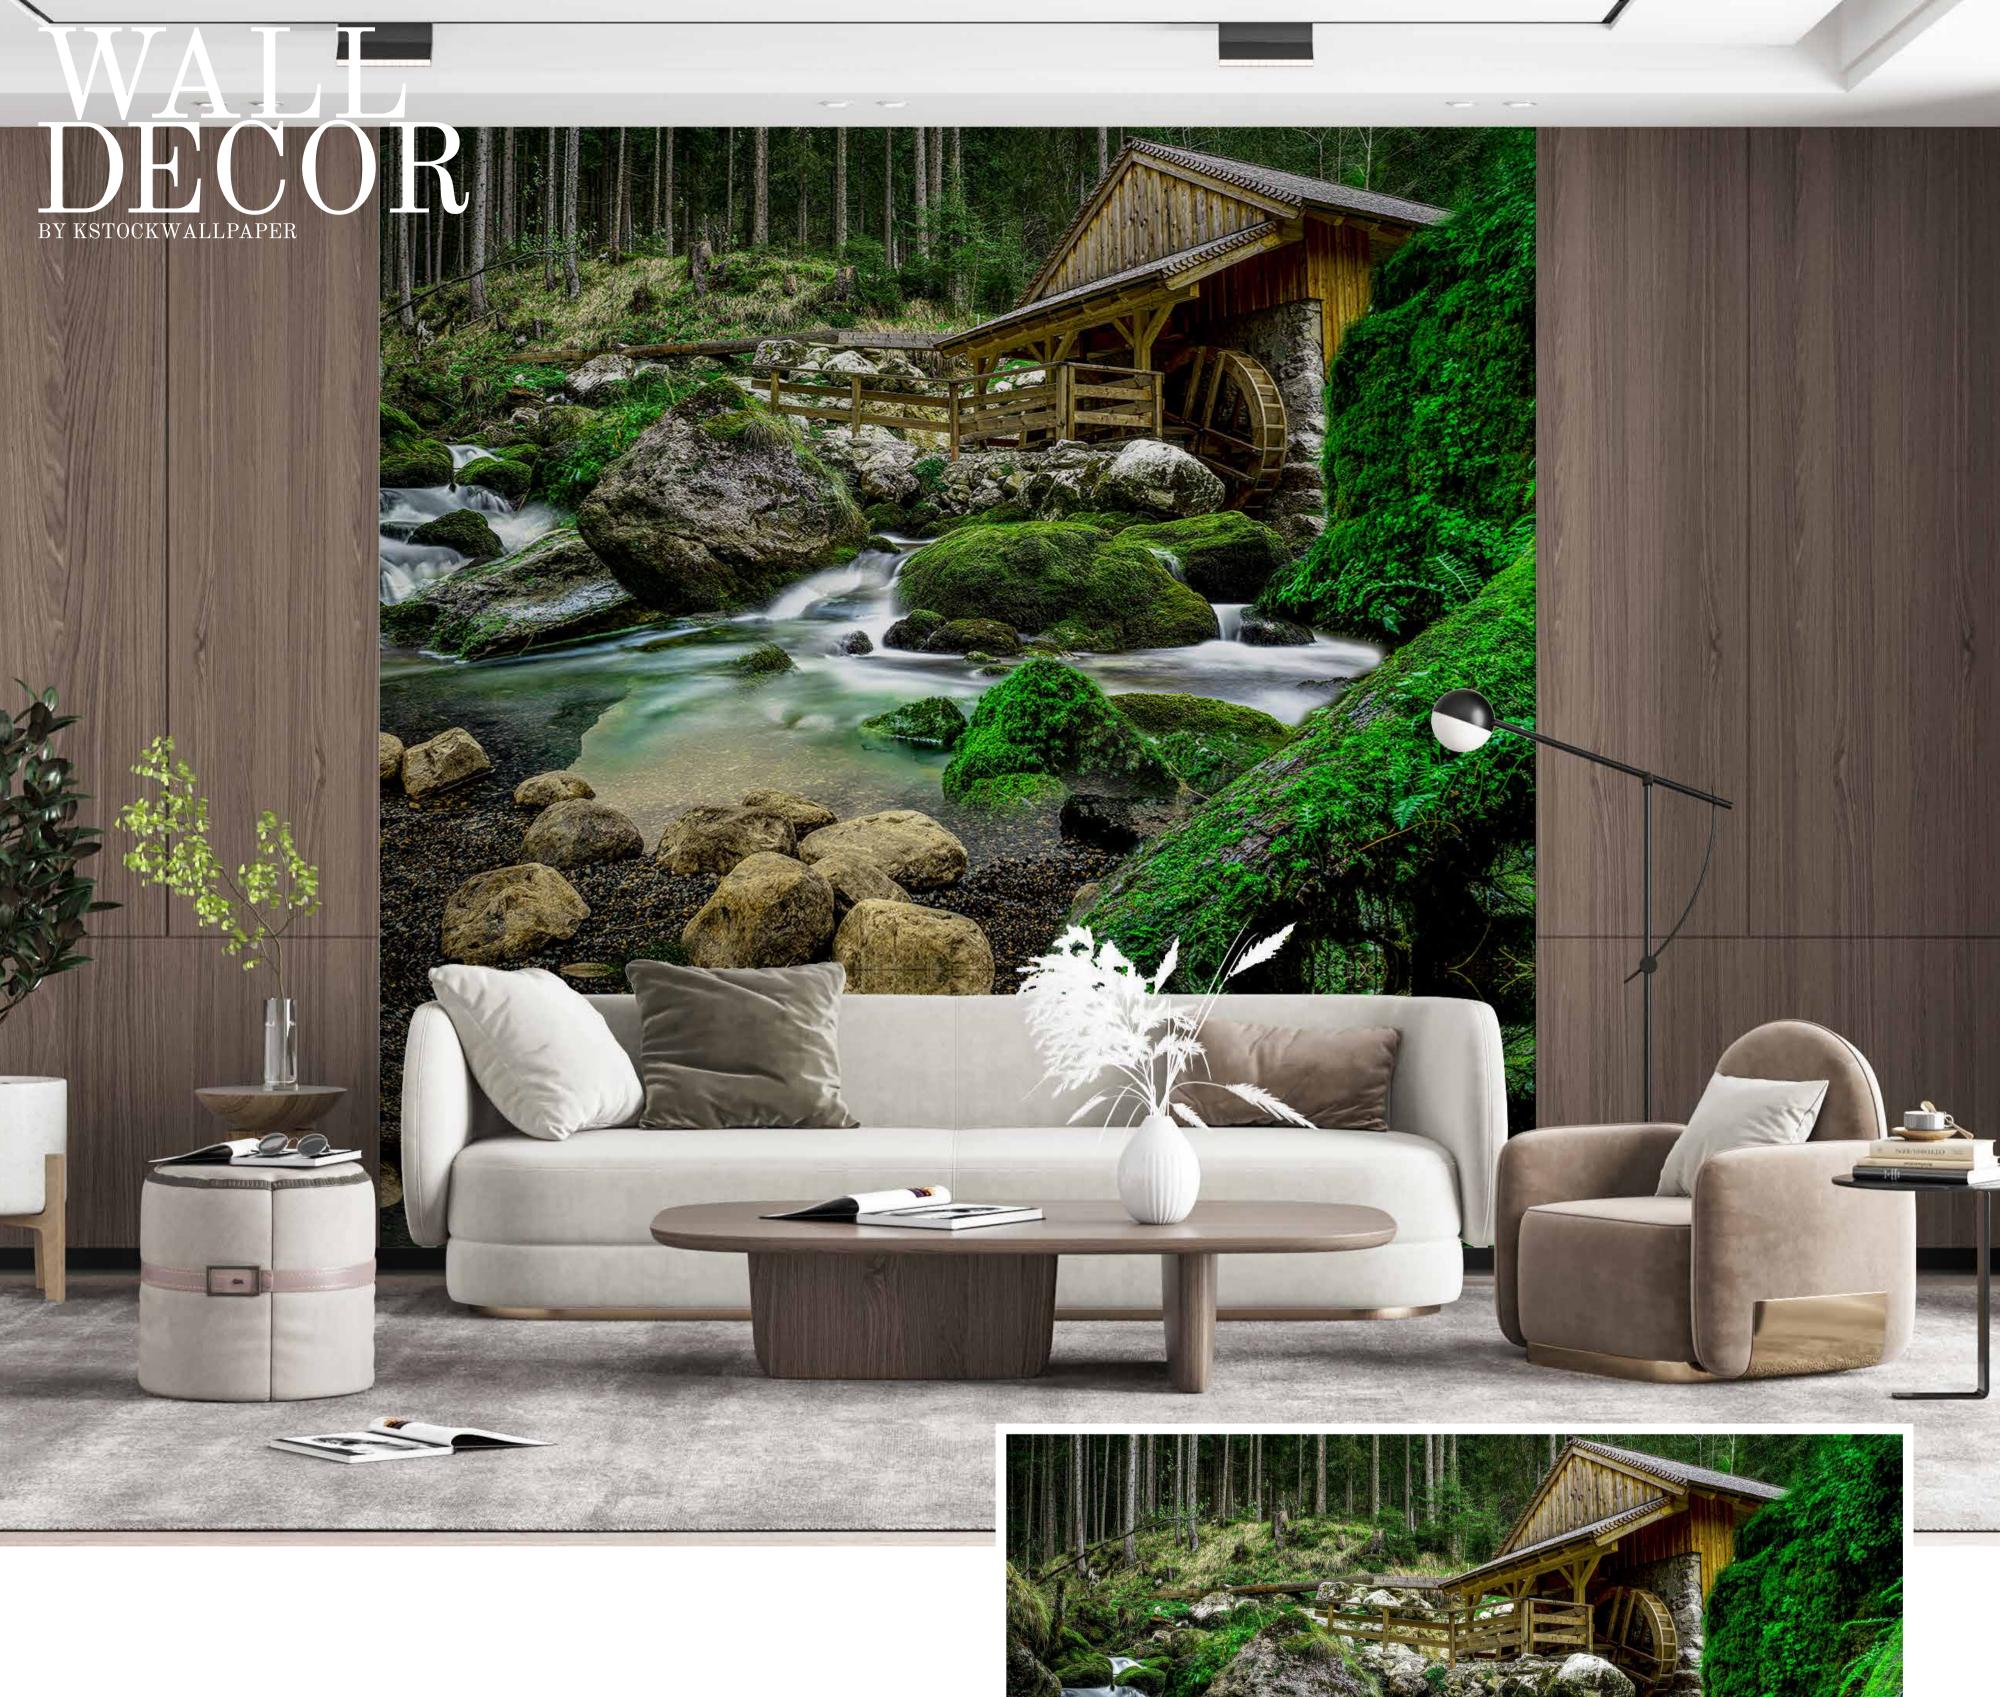

- Original print may slightly differ from the preview above.

- Designs are customizable as per your wall dimensions.
- Colour can be manipulated in respect to your interior to get the perfect look.
- Original print may slightly differ from the preview above.

- Designs are customizable as per your wall dimensions.
- Colour can be manipulated in respect to your interior to get the perfect look.
- Original print may slightly differ from the preview above.

- Designs are customizable as per your wall dimensions.
- Colour can be manipulated in respect to your interior to get the perfect look.
- Original print may slightly differ from the preview above.