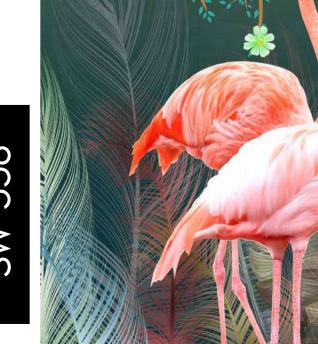

SW-596 SW-597 SW-598 SW-599

SW-600

- Designs are customizable as per your wall dimensions.
- Colour can be manipulated in respect to your interior to get the perfect look.
- Original print may slightly differ from the preview above.