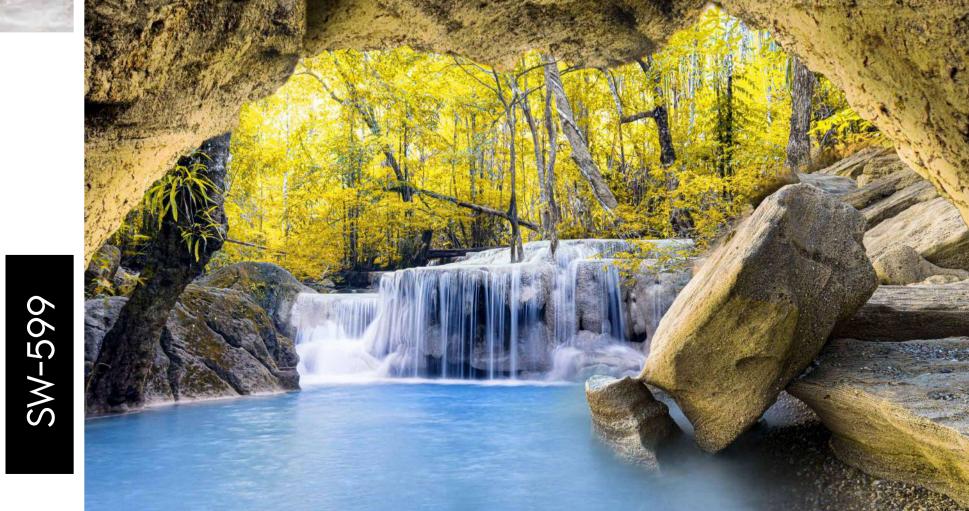

SW-596 SW-597 SW-598 SW-599

SW-600

- Designs are customizable as per your wall dimensions.
- Colour can be manipulated in respect to your interior to get the perfect look.
- Original print may slightly differ from the preview above.