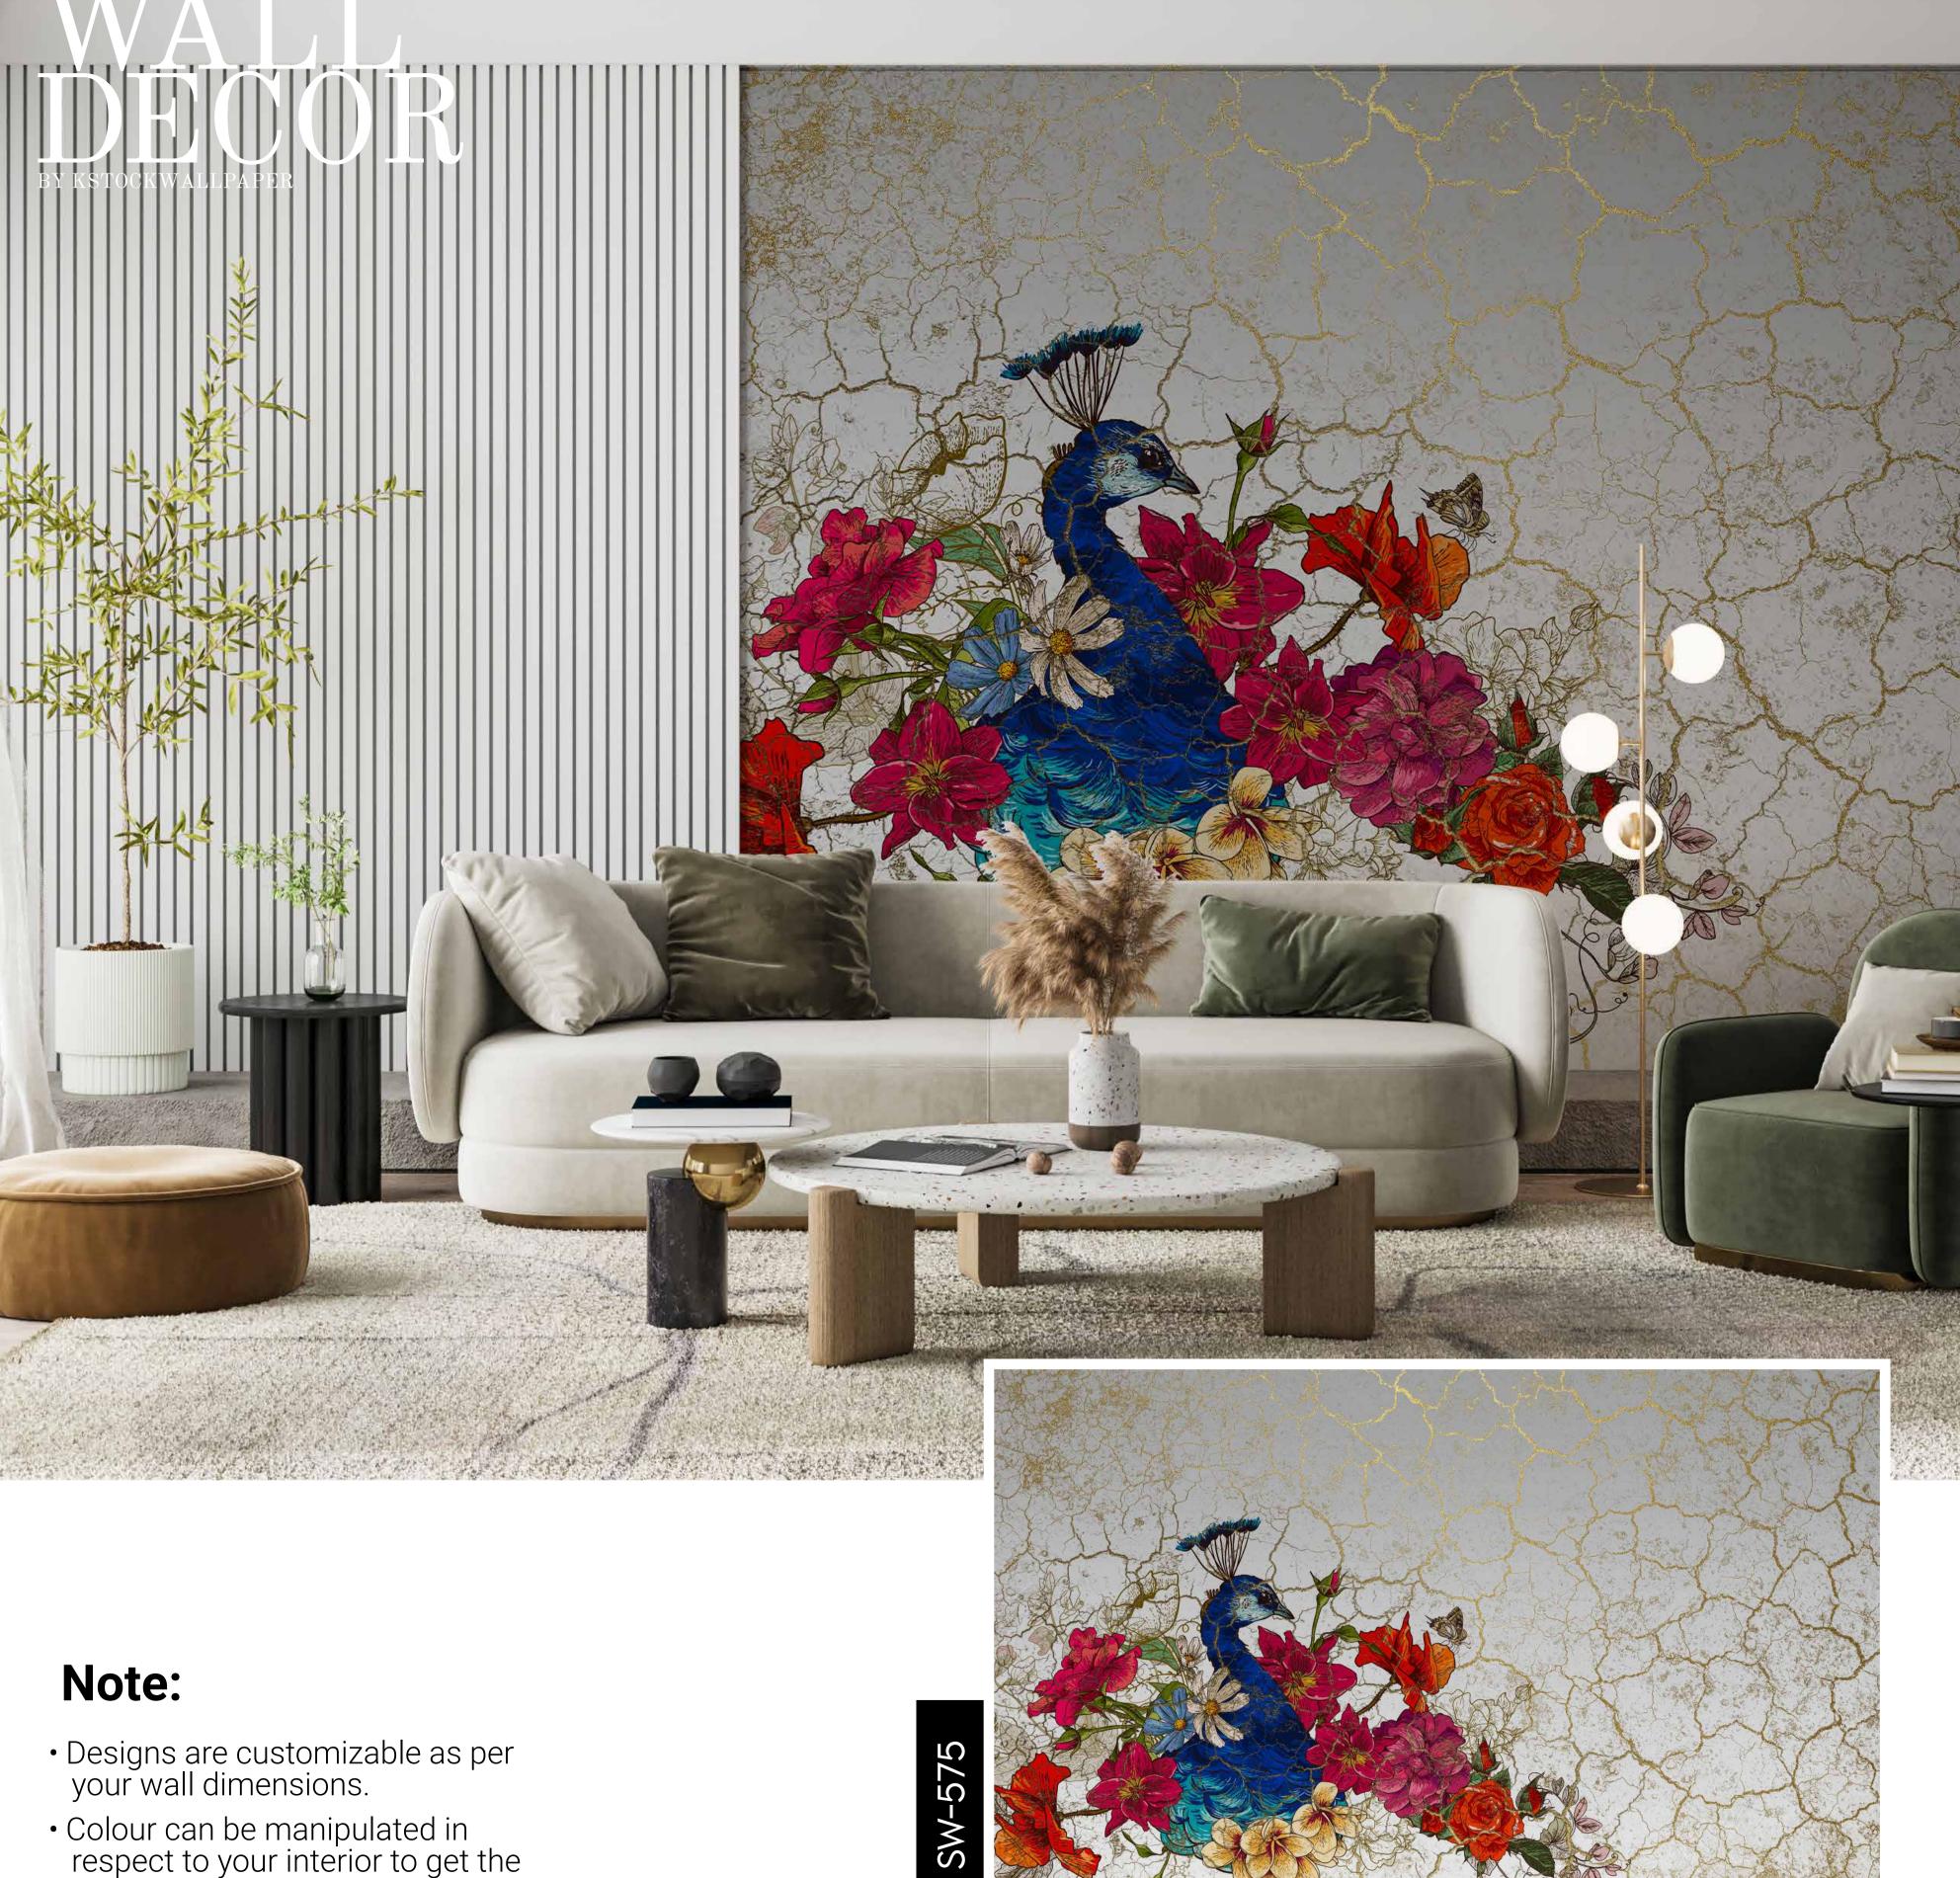

- Designs are customizable as per your wall dimensions.
- Colour can be manipulated in respect to your interior to get the perfect look.
- Original print may slightly differ from the preview above.

- Designs are customizable as per your wall dimensions.
- Colour can be manipulated in respect to your interior to get the perfect look.
- Original print may slightly differ from the preview above.