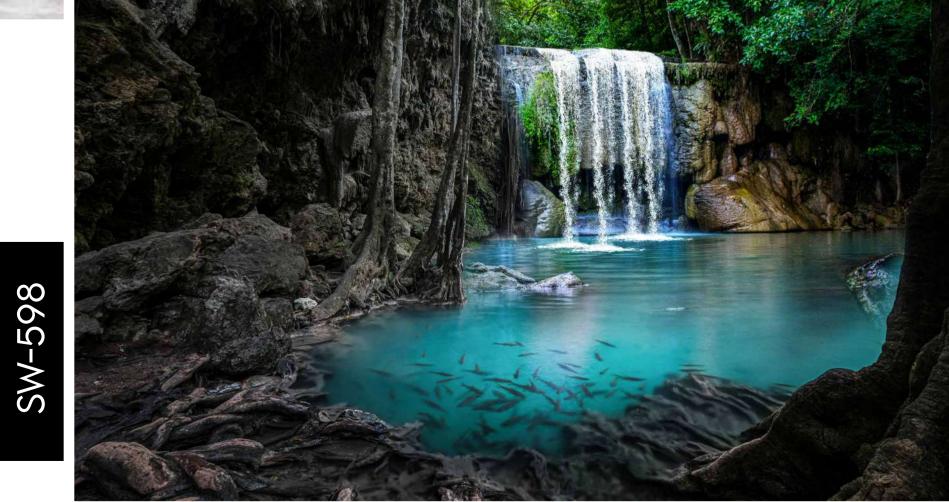

SW-596 SW-597 SW-598 SW-599

SW-600

- Designs are customizable as per your wall dimensions.
- Colour can be manipulated in respect to your interior to get the perfect look.
- Original print may slightly differ from the preview above.