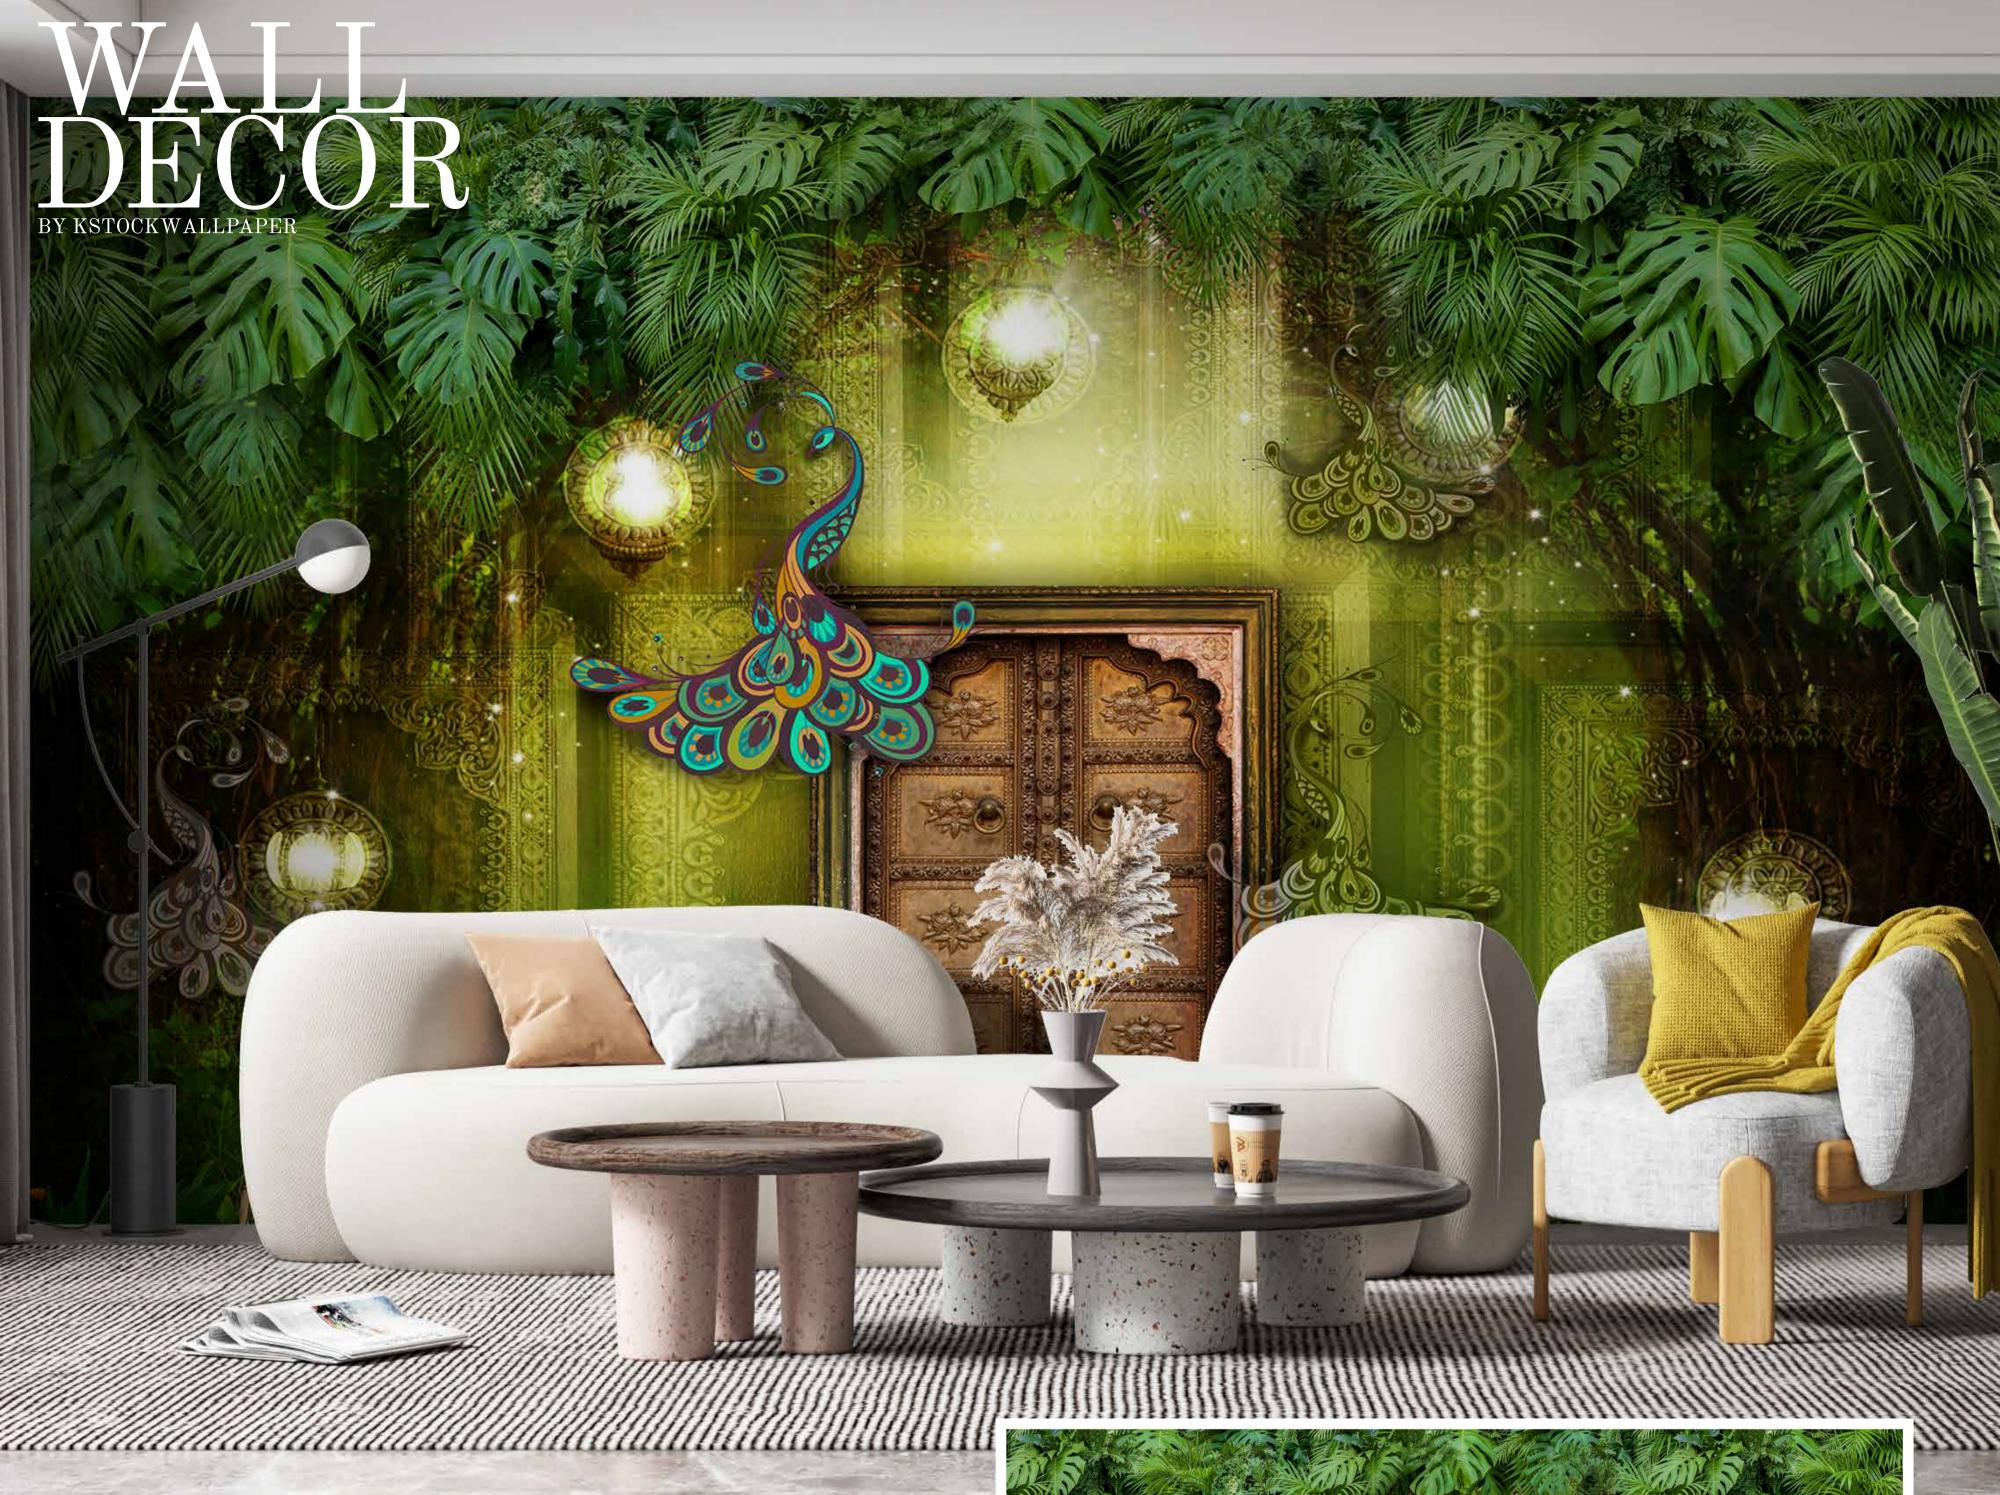

- Designs are customizable as per your wall dimensions.
- Colour can be manipulated in respect to your interior to get the perfect look.
- Original print may slightly differ from the preview above.

- Designs are customizable as per your wall dimensions.
- Colour can be manipulated in respect to your interior to get the perfect look.
- Original print may slightly differ from the preview above.