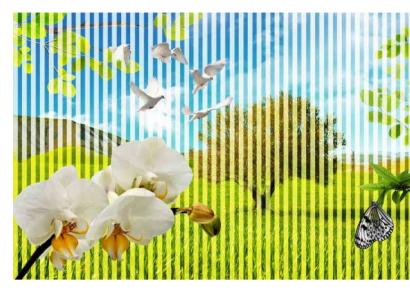

- Designs are customizable as per your wall dimensions.
- Colour can be manipulated in respect to your interior to get the perfect look.
- Original print may slightly differ from the preview above.

- Designs are customizable as per your wall dimensions.
- Colour can be manipulated in respect to your interior to get the perfect look.
- Original print may slightly differ from the preview above.