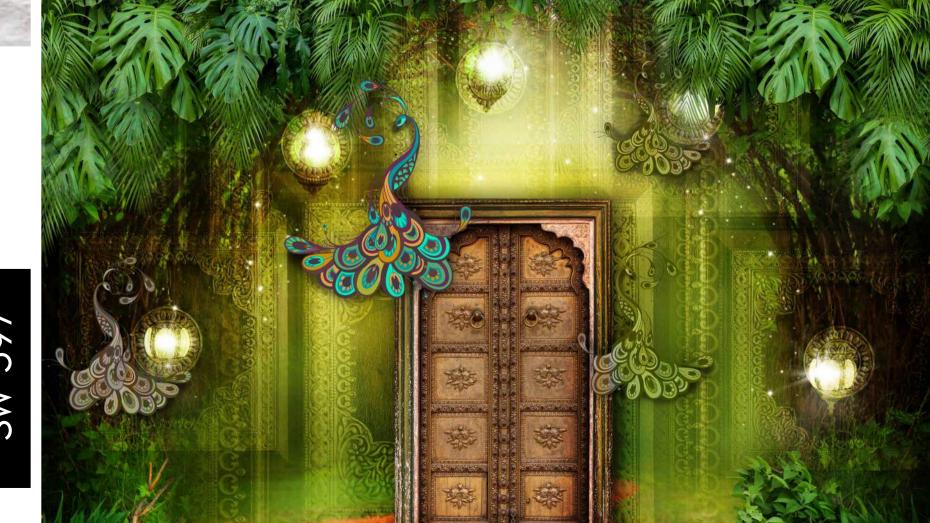

- Designs are customizable as per your wall dimensions.
- Colour can be manipulated in respect to your interior to get the perfect look.
- Original print may slightly differ from the preview above.

- Designs are customizable as per your wall dimensions.
- Colour can be manipulated in respect to your interior to get the perfect look.
- Original print may slightly differ from the preview above.