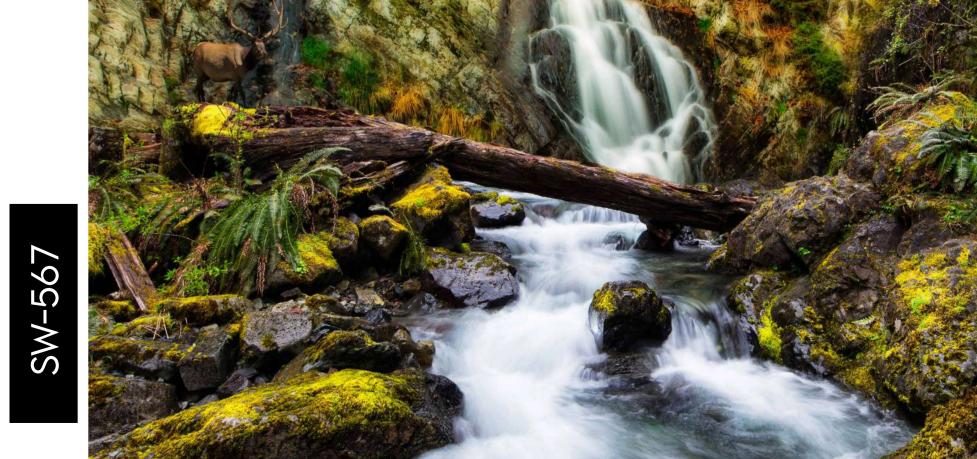

- Designs are customizable as per your wall dimensions.
- Colour can be manipulated in respect to your interior to get the perfect look.
- Original print may slightly differ from the preview above.

- Designs are customizable as per your wall dimensions.
- Colour can be manipulated in respect to your interior to get the perfect look.
- Original print may slightly differ from the preview above.