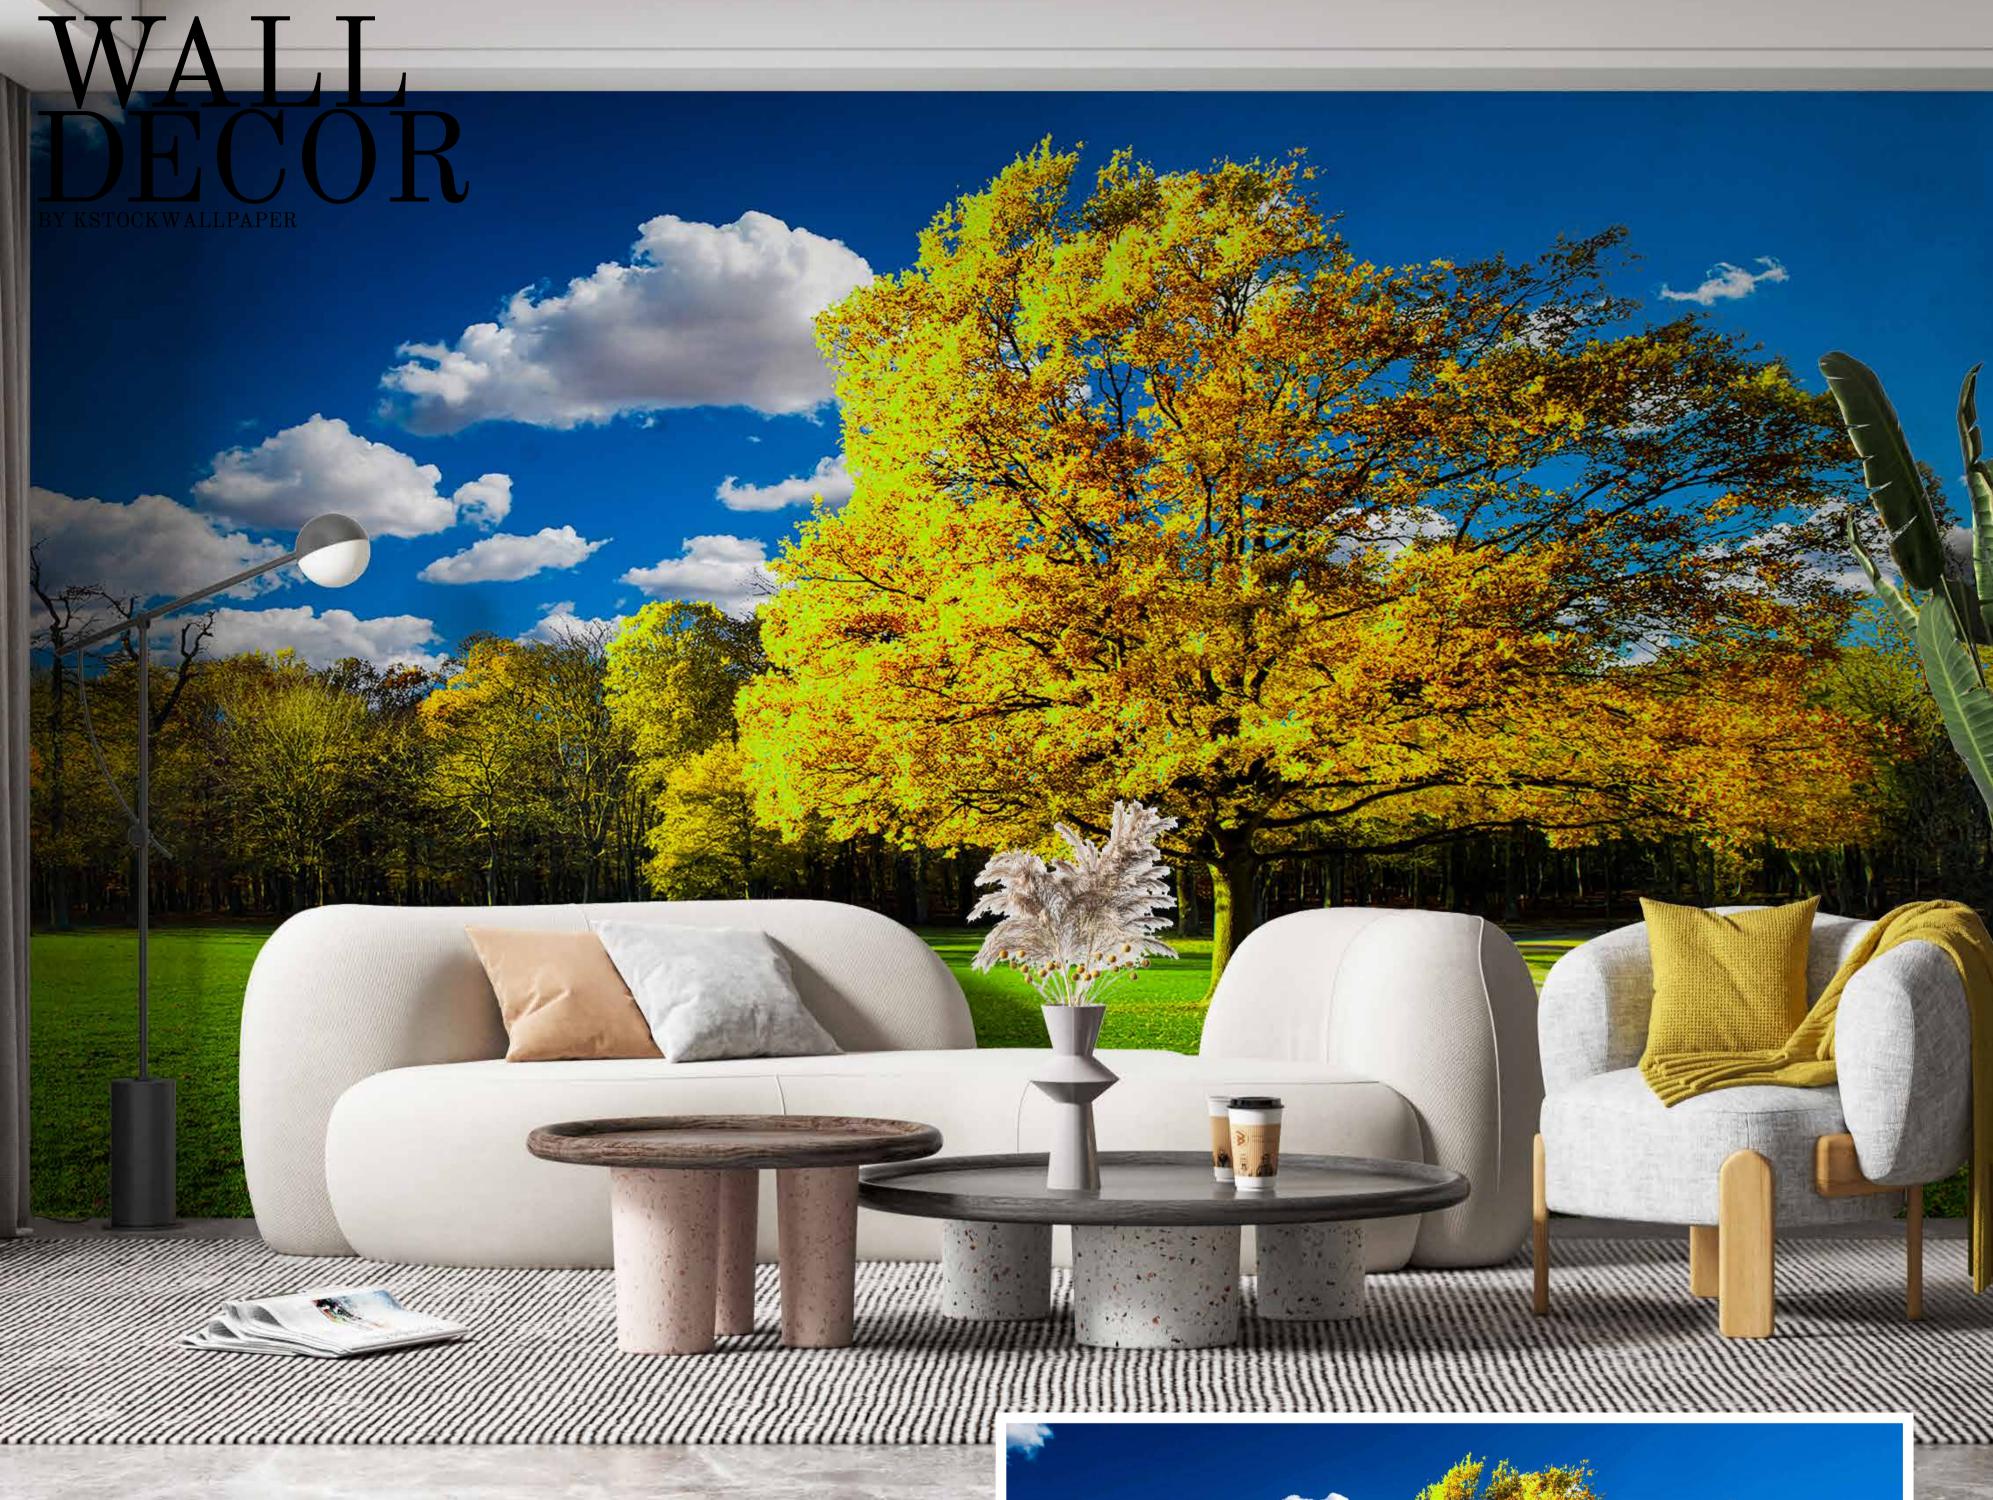

- Designs are customizable as per your wall dimensions.
- Colour can be manipulated in respect to your interior to get the perfect look.
- Original print may slightly differ from the preview above.

- Designs are customizable as per your wall dimensions.
- Colour can be manipulated in respect to your interior to get the perfect look.
- Original print may slightly differ from the preview above.

- Original print may slightly differ from the preview above.

- Designs are customizable as per your wall dimensions.
- Colour can be manipulated in respect to your interior to get the perfect look.
- Original print may slightly differ from the preview above.