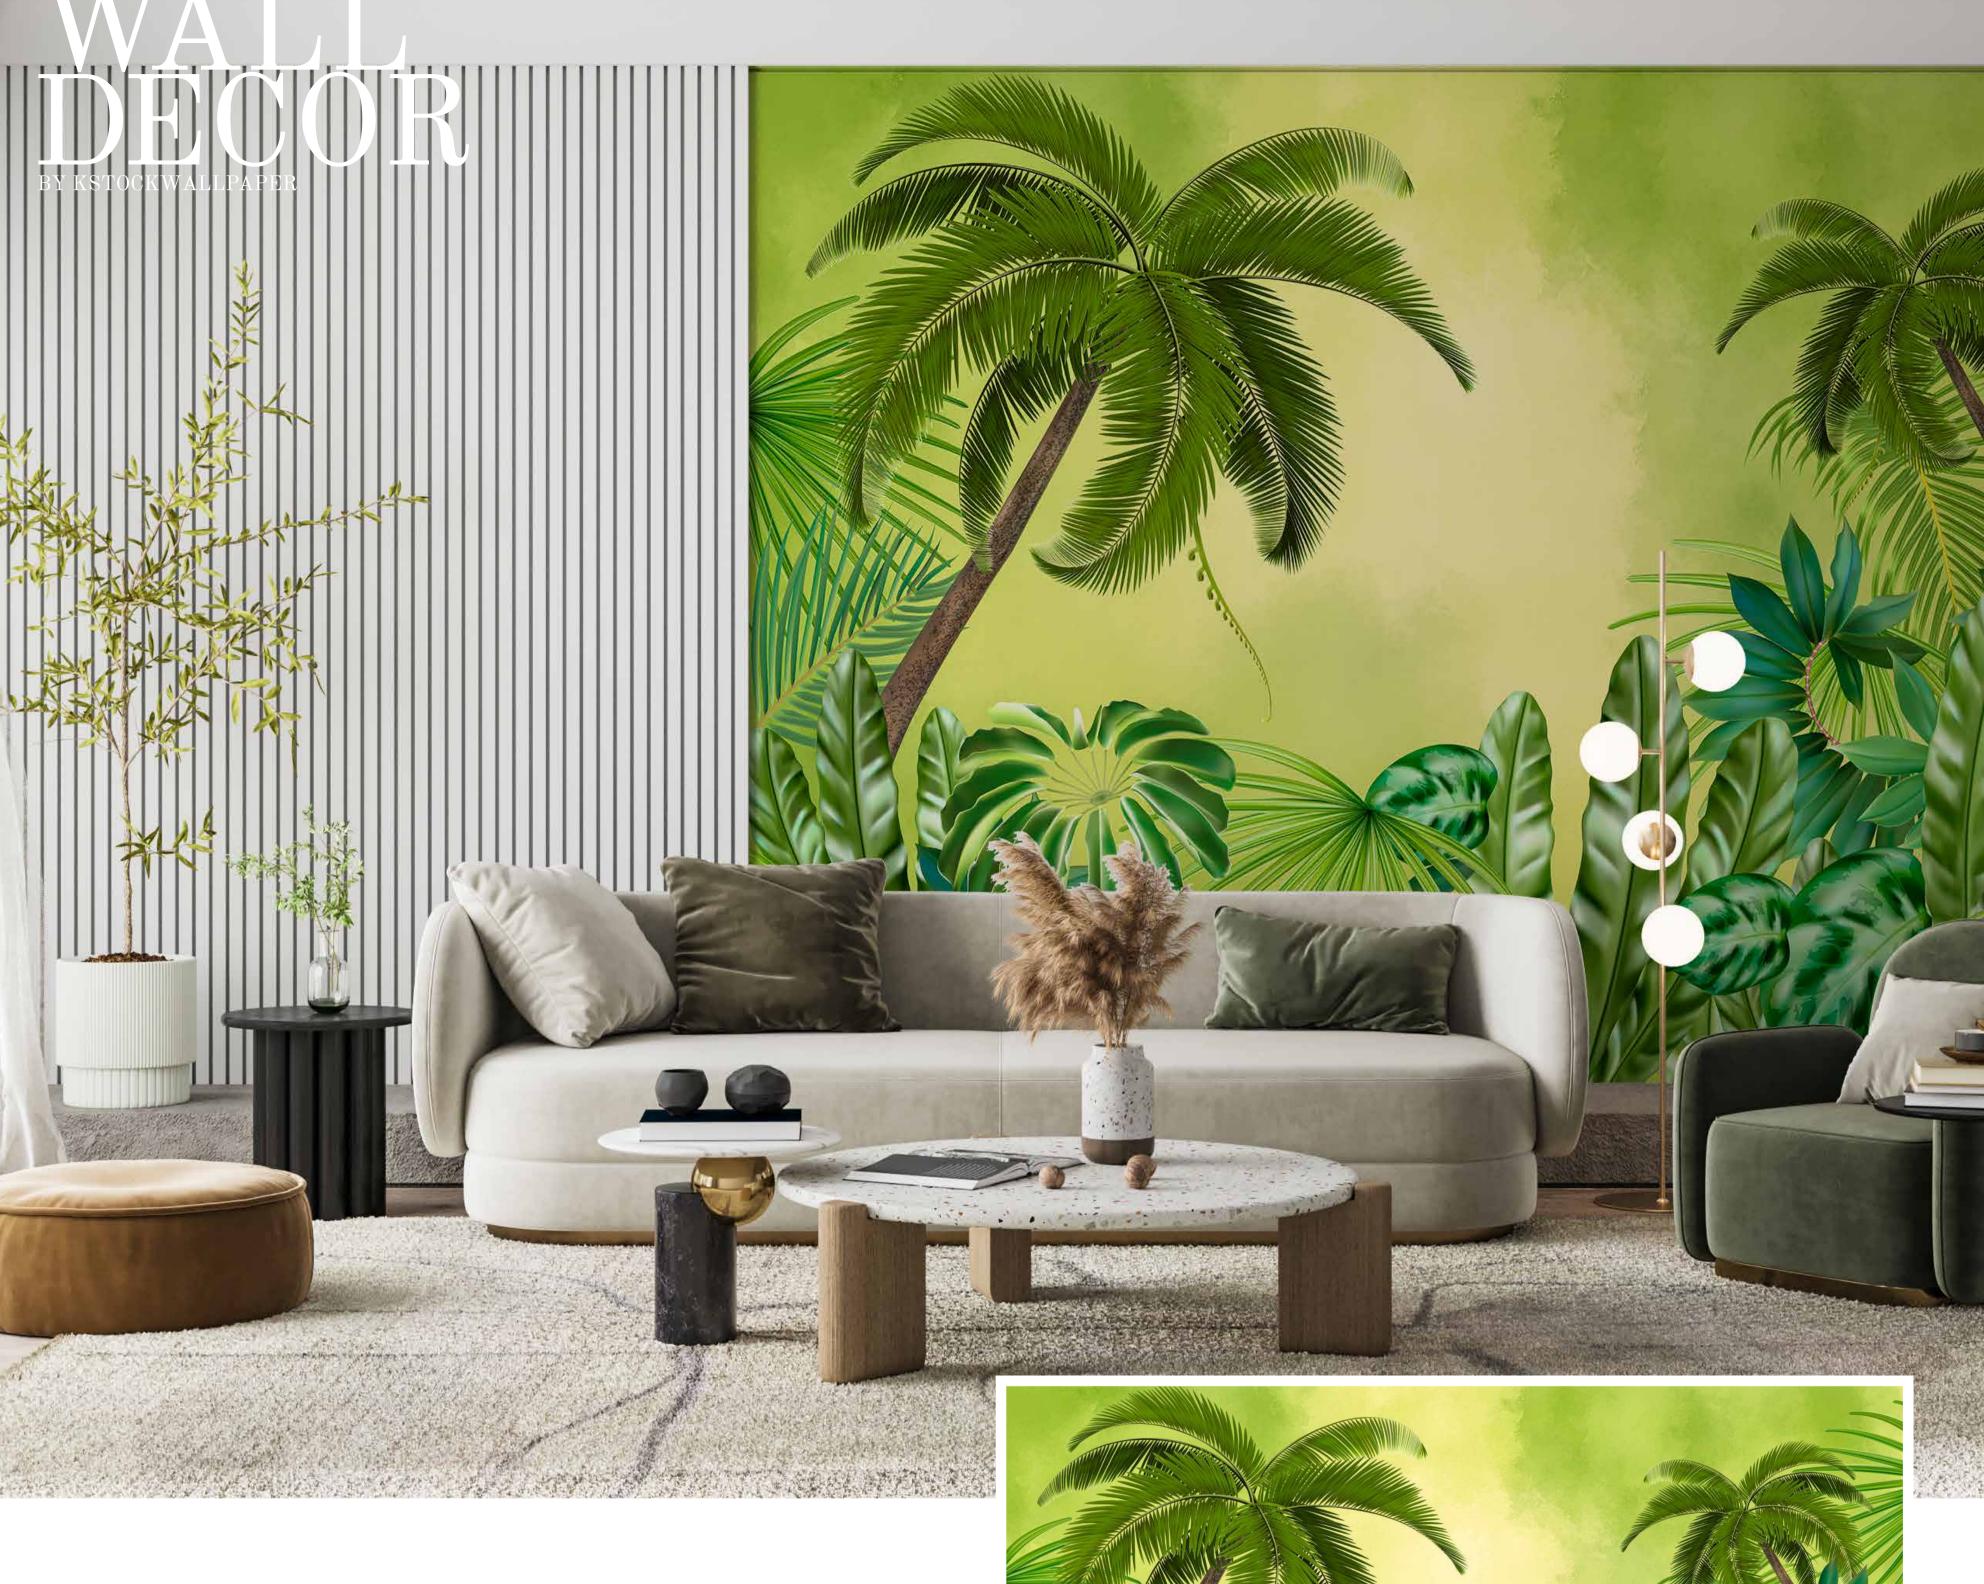

- Designs are customizable as per your wall dimensions.
- Colour can be manipulated in respect to your interior to get the perfect look.
- Original print may slightly differ from the preview above.

- Designs are customizable as per your wall dimensions.
- Colour can be manipulated in respect to your interior to get the perfect look.
- Original print may slightly differ from the preview above.

- Original print may slightly differ from the preview above.

- Designs are customizable as per your wall dimensions.
- Colour can be manipulated in respect to your interior to get the perfect look.
- Original print may slightly differ from the preview above.

- Colour can be manipulated in respect to your interior to get the perfect look.
- Original print may slightly differ from the preview above.

- Designs are customizable as per your wall dimensions.
- Colour can be manipulated in respect to your interior to get the perfect look.
- Original print may slightly differ from the preview above.

- Designs are customizable as per your wall dimensions.
- Colour can be manipulated in respect to your interior to get the perfect look.
- Original print may slightly differ from the preview above.