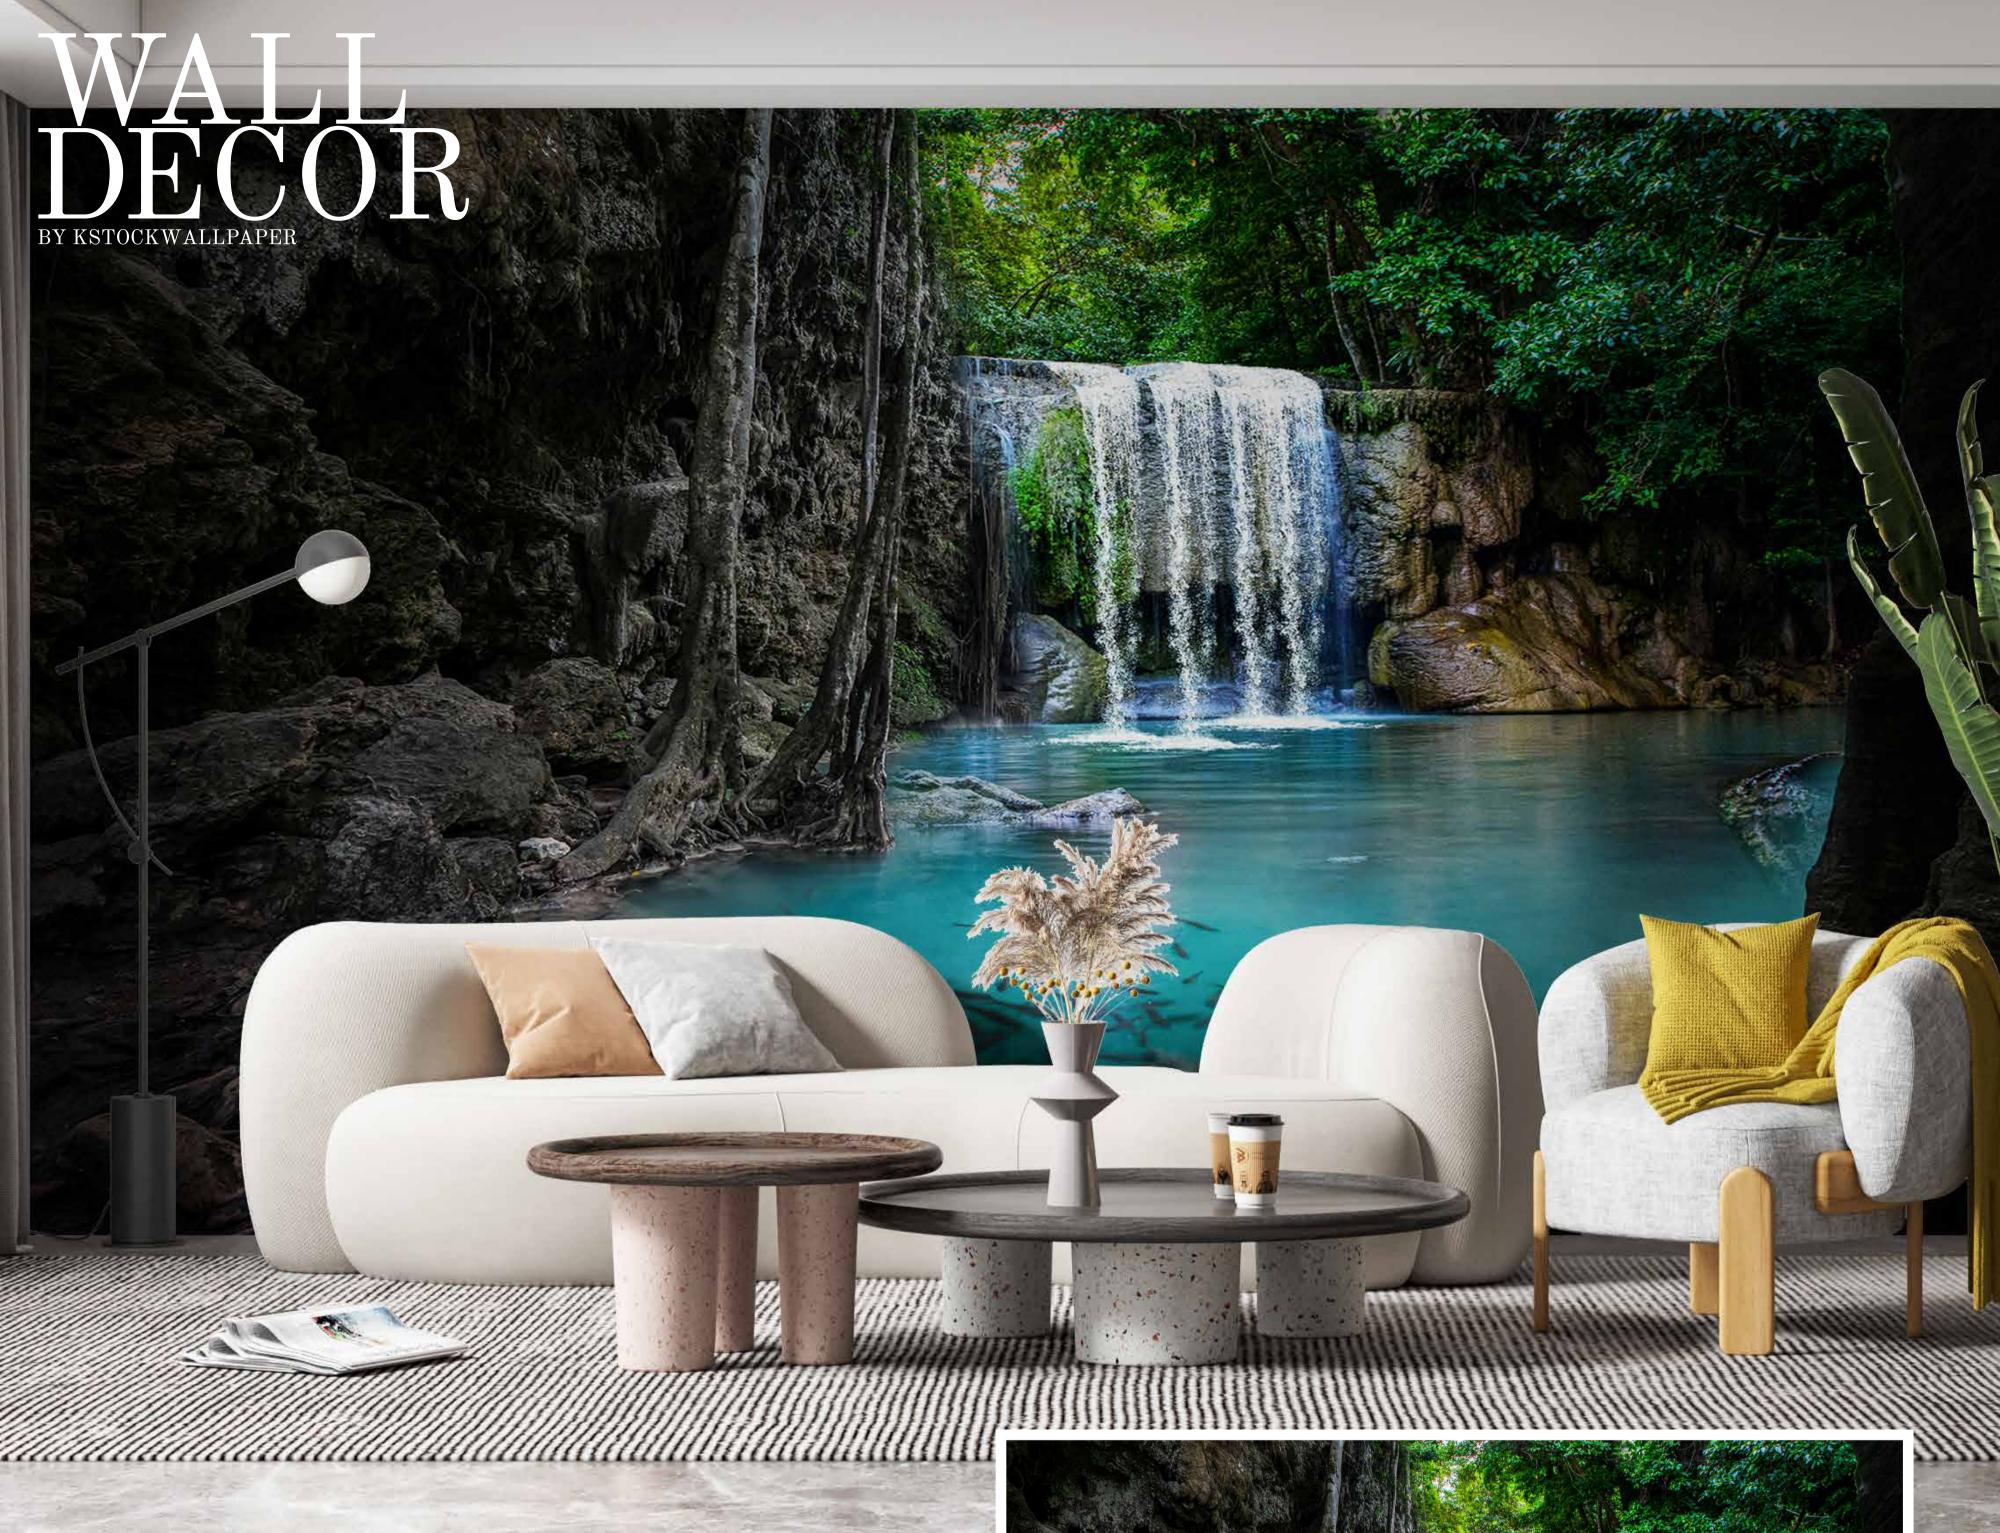

- Designs are customizable as per your wall dimensions.
- Colour can be manipulated in respect to your interior to get the perfect look.
- Original print may slightly differ from the preview above.

- Designs are customizable as per your wall dimensions.
- Colour can be manipulated in respect to your interior to get the perfect look.
- Original print may slightly differ from the preview above.