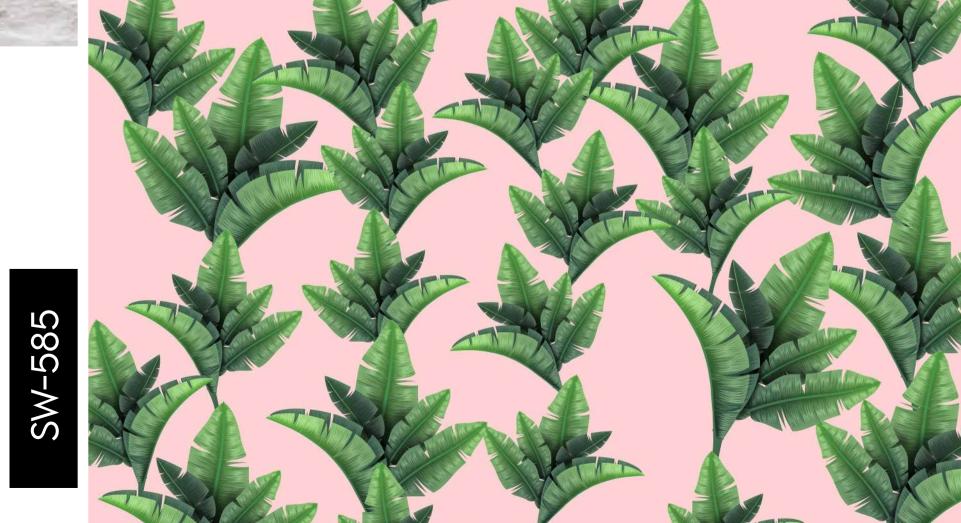

- Designs are customizable as per your wall dimensions.
- Colour can be manipulated in respect to your interior to get the perfect look.
- Original print may slightly differ from the preview above.

- Designs are customizable as per your wall dimensions.
- Colour can be manipulated in respect to your interior to get the perfect look.
- Original print may slightly differ from the preview above.