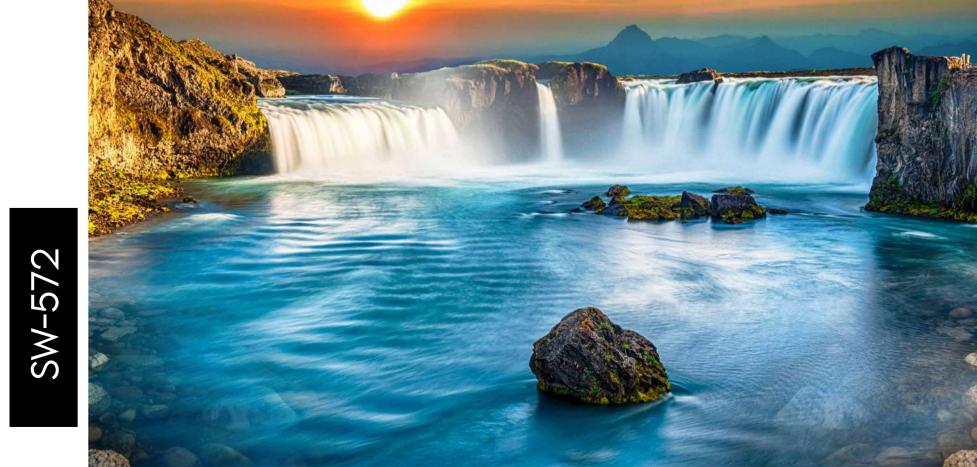

- Designs are customizable as per your wall dimensions.
- Colour can be manipulated in respect to your interior to get the perfect look.
- Original print may slightly differ from the preview above.

- Designs are customizable as per your wall dimensions.
- Colour can be manipulated in respect to your interior to get the perfect look.
- Original print may slightly differ from the preview above.