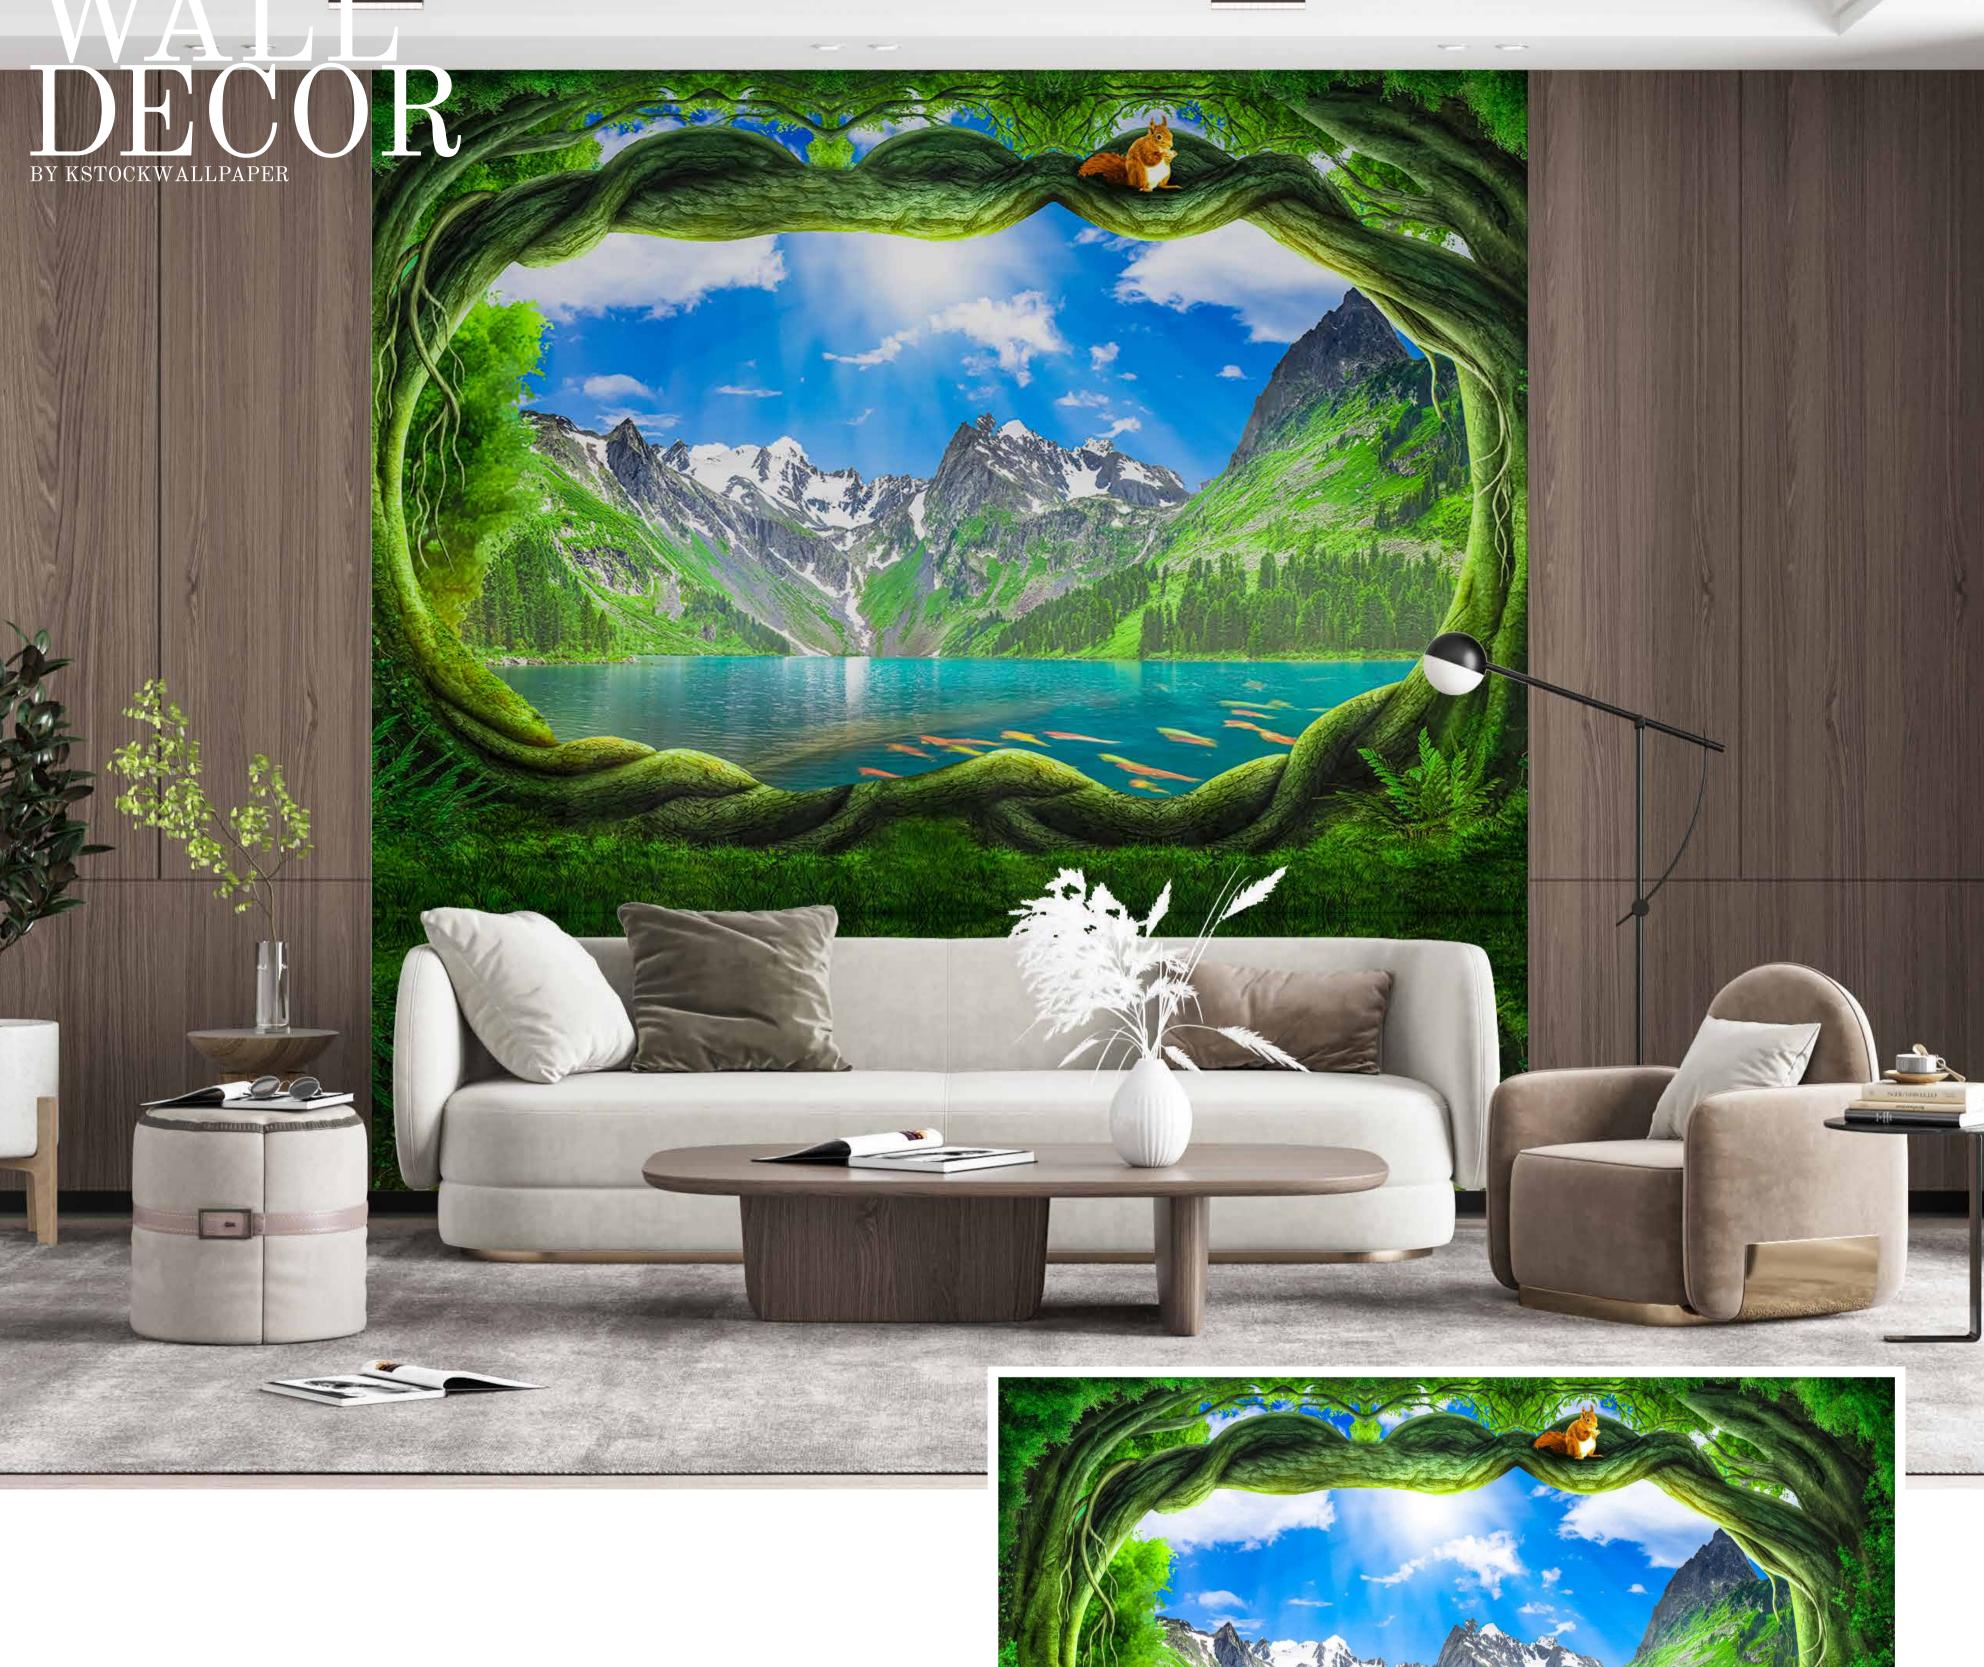

- Designs are customizable as per your wall dimensions.
- Colour can be manipulated in respect to your interior to get the perfect look.
- Original print may slightly differ from the preview above.

- Designs are customizable as per your wall dimensions.
- Colour can be manipulated in respect to your interior to get the perfect look.
- Original print may slightly differ from the preview above.