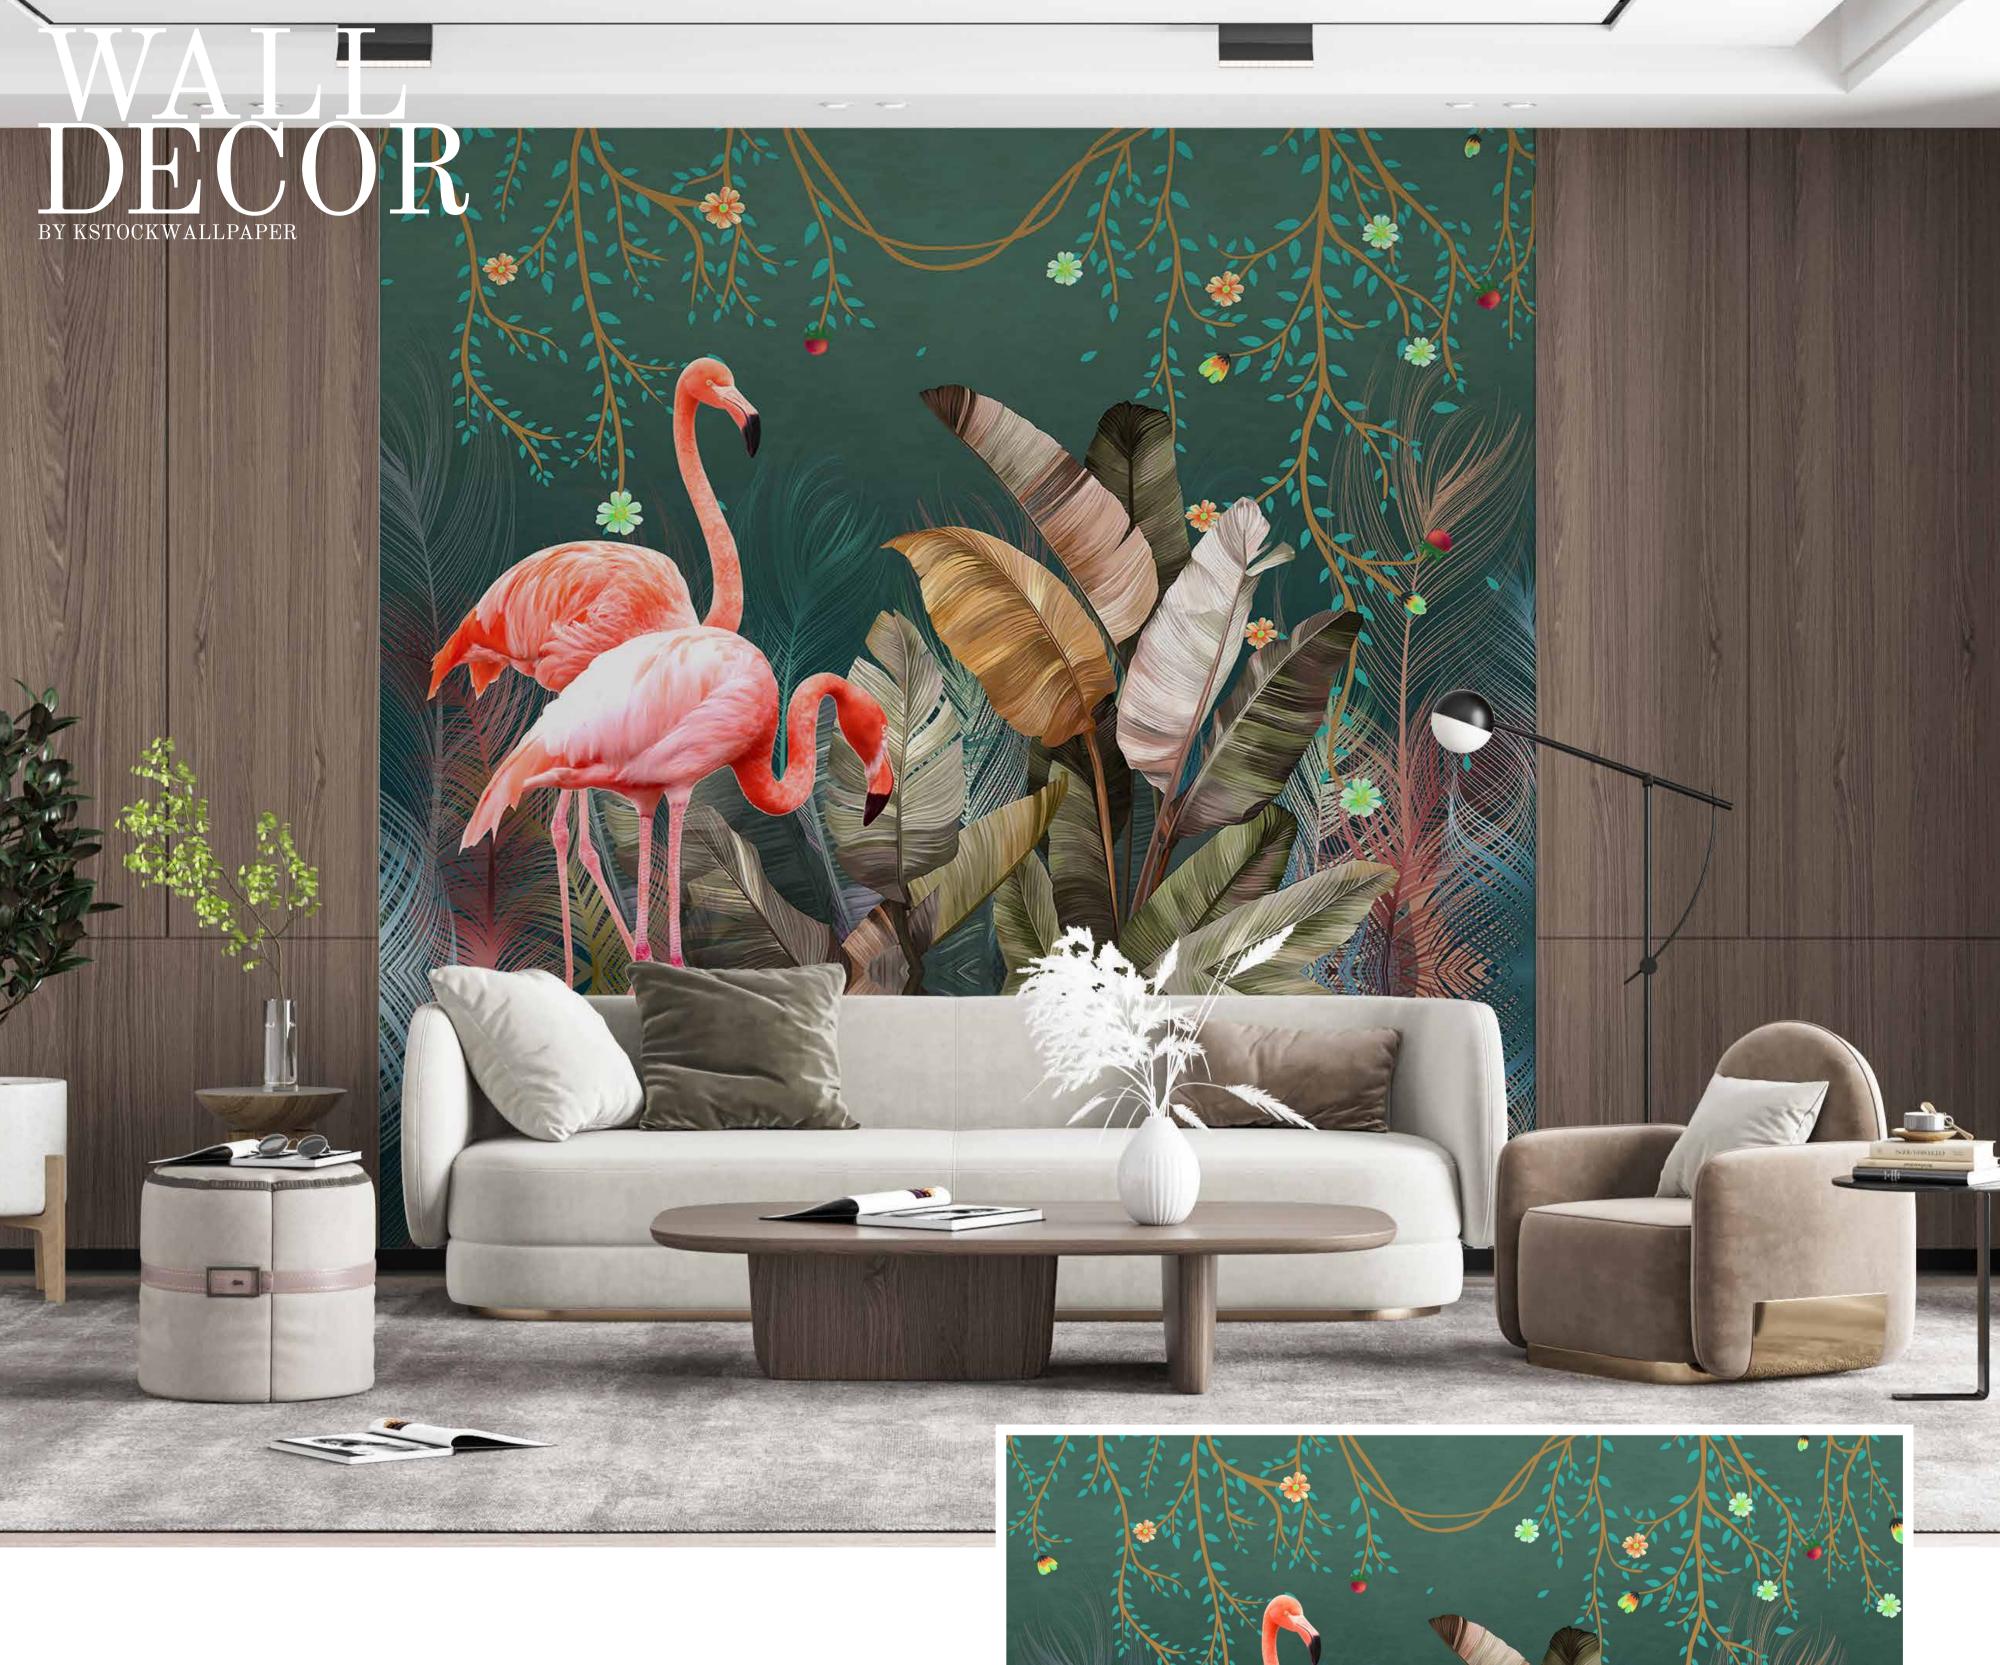

- Designs are customizable as per your wall dimensions.
- Colour can be manipulated in respect to your interior to get the perfect look.
- Original print may slightly differ from the preview above.

- Designs are customizable as per your wall dimensions.
- Colour can be manipulated in respect to your interior to get the perfect look.
- Original print may slightly differ from the preview above.