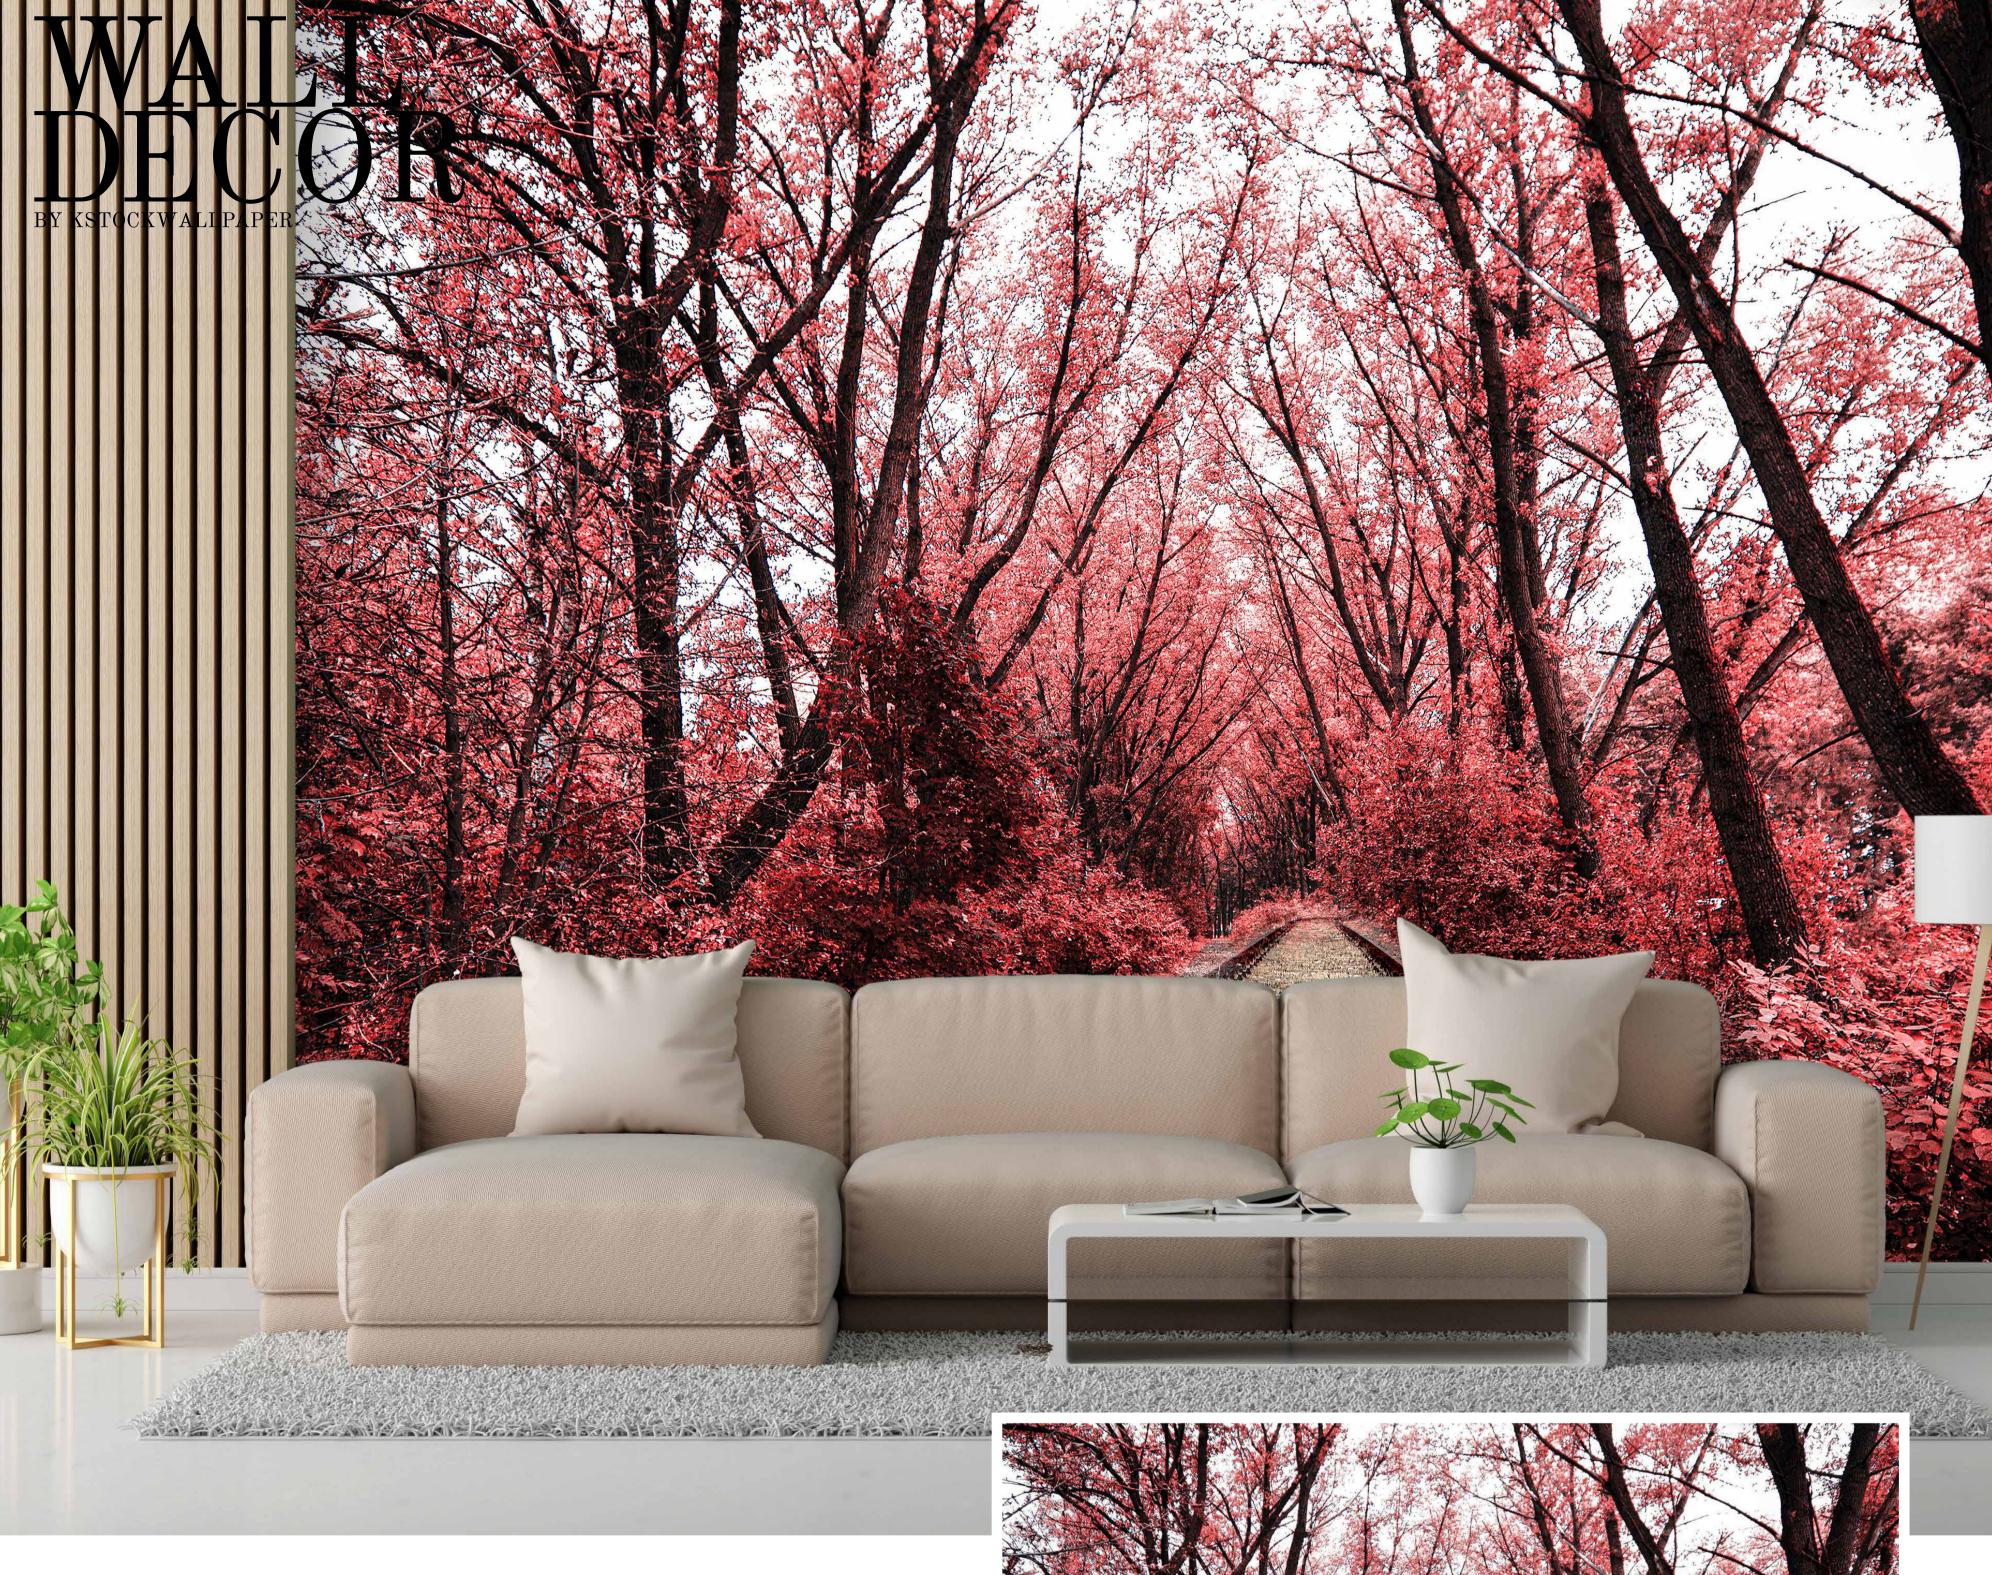

- Designs are customizable as per your wall dimensions.
- Colour can be manipulated in respect to your interior to get the perfect look.
- Original print may slightly differ from the preview above.

- Designs are customizable as per your wall dimensions.
- Colour can be manipulated in respect to your interior to get the perfect look.
- Original print may slightly differ from the preview above.

- Original print may slightly differ from the preview above.

- Designs are customizable as per your wall dimensions.
- Colour can be manipulated in respect to your interior to get the perfect look.
- Original print may slightly differ from the preview above.

- Colour can be manipulated in respect to your interior to get the perfect look.
- Original print may slightly differ from the preview above.

- Designs are customizable as per your wall dimensions.
- Colour can be manipulated in respect to your interior to get the perfect look.
- Original print may slightly differ from the preview above.

- Designs are customizable as per your wall dimensions.
- Colour can be manipulated in respect to your interior to get the perfect look.
- Original print may slightly differ from the preview above.