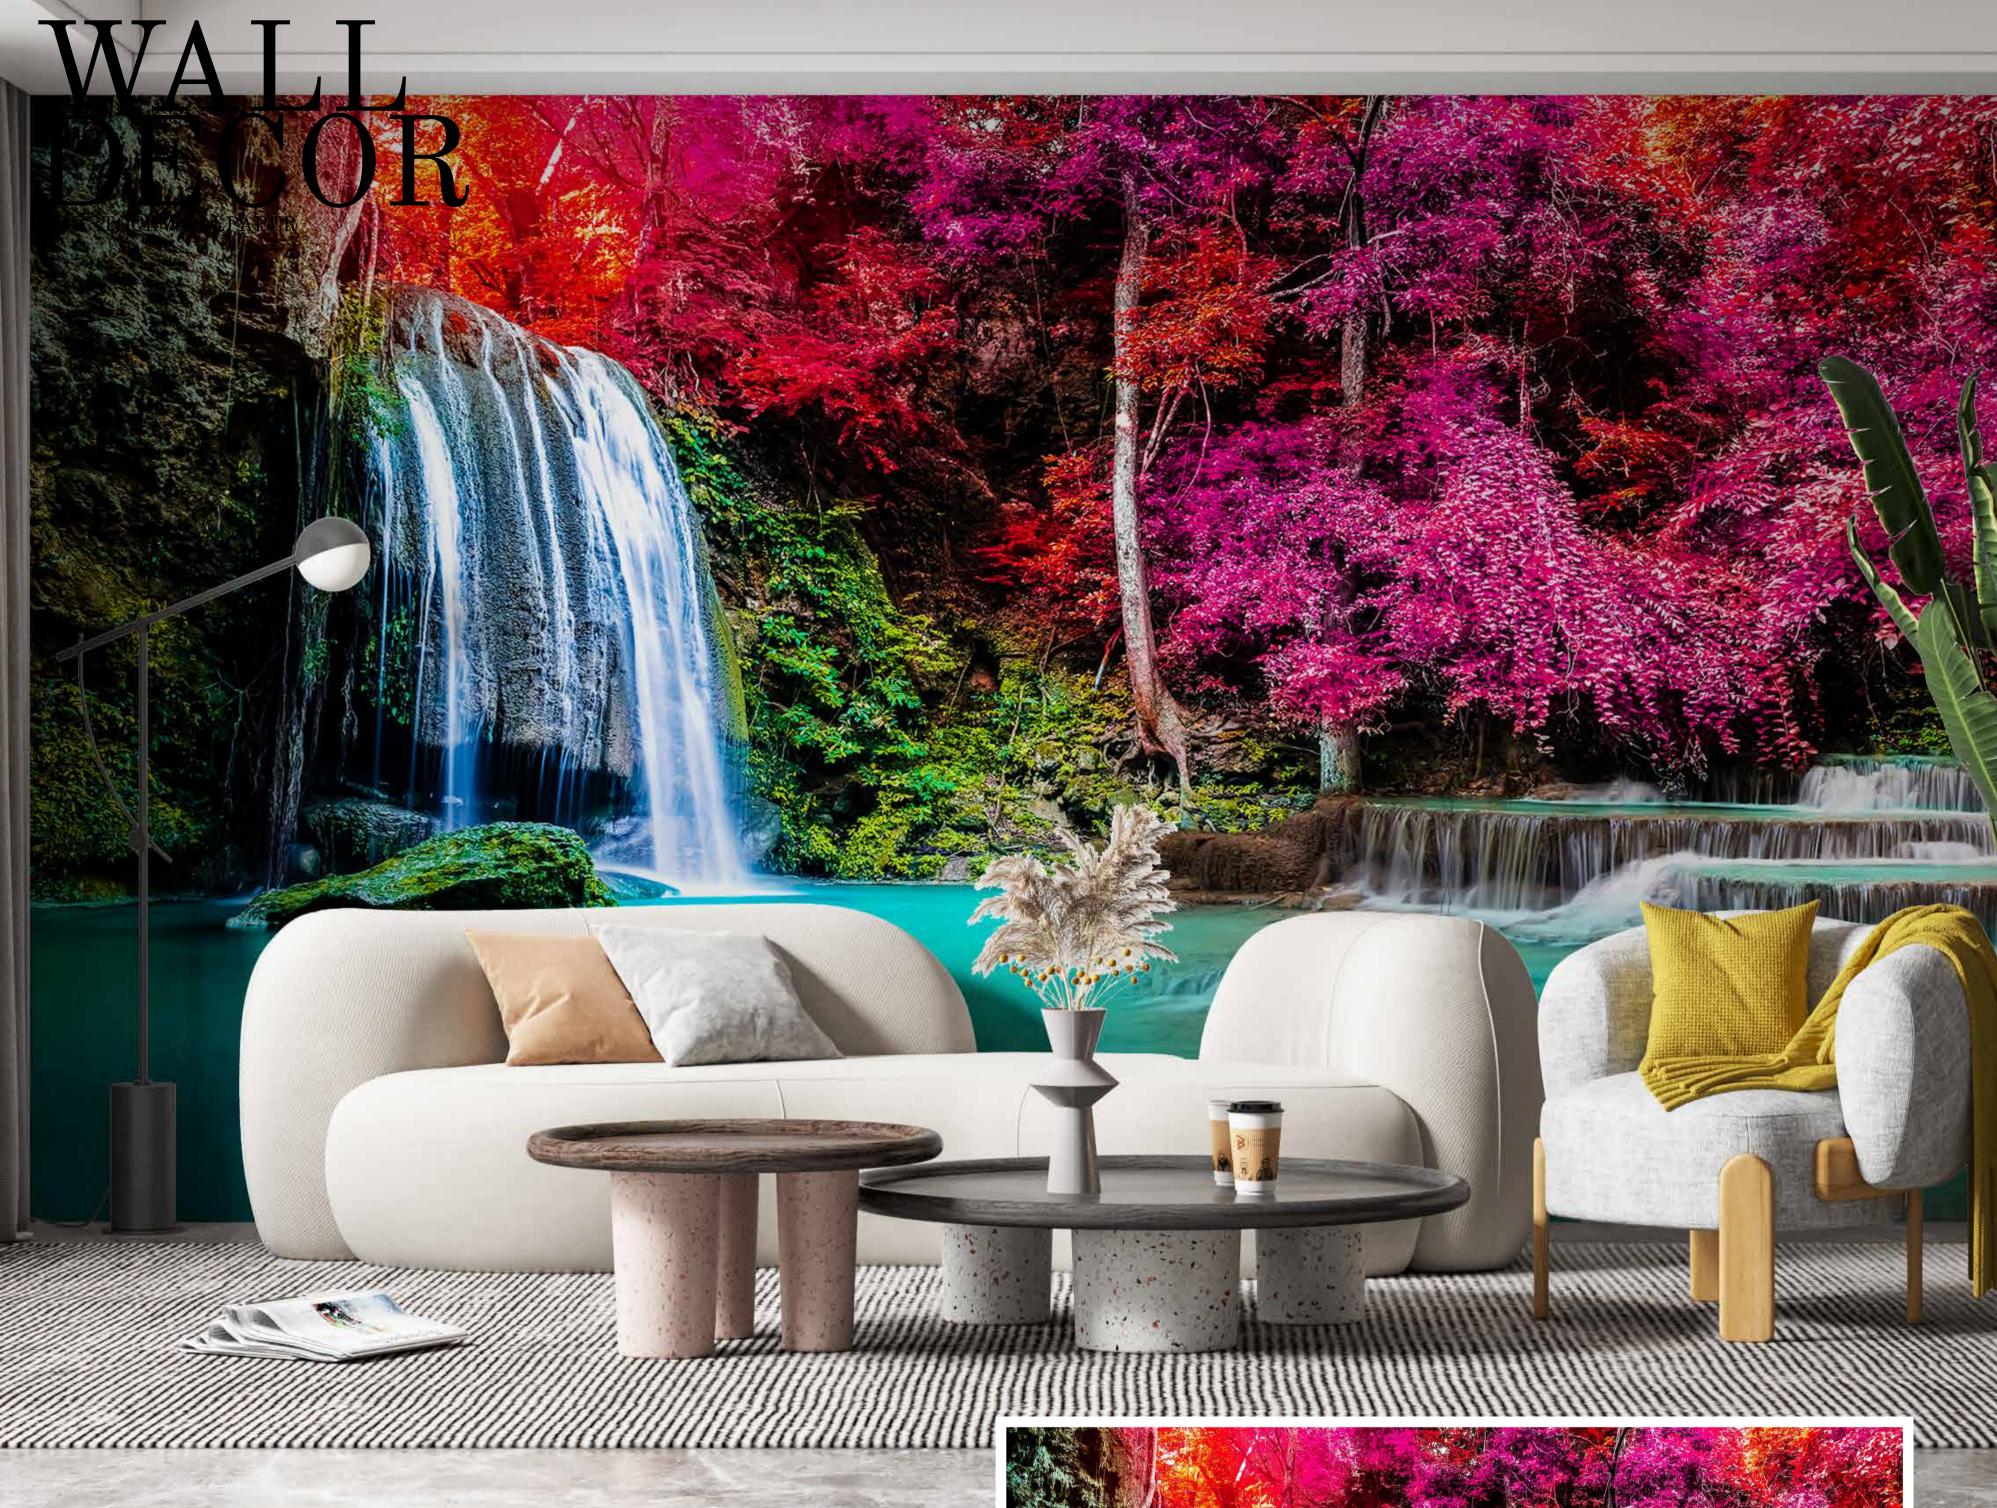

- Designs are customizable as per your wall dimensions.
- Colour can be manipulated in respect to your interior to get the perfect look.
- Original print may slightly differ from the preview above.

- Designs are customizable as per your wall dimensions.
- Colour can be manipulated in respect to your interior to get the perfect look.
- Original print may slightly differ from the preview above.