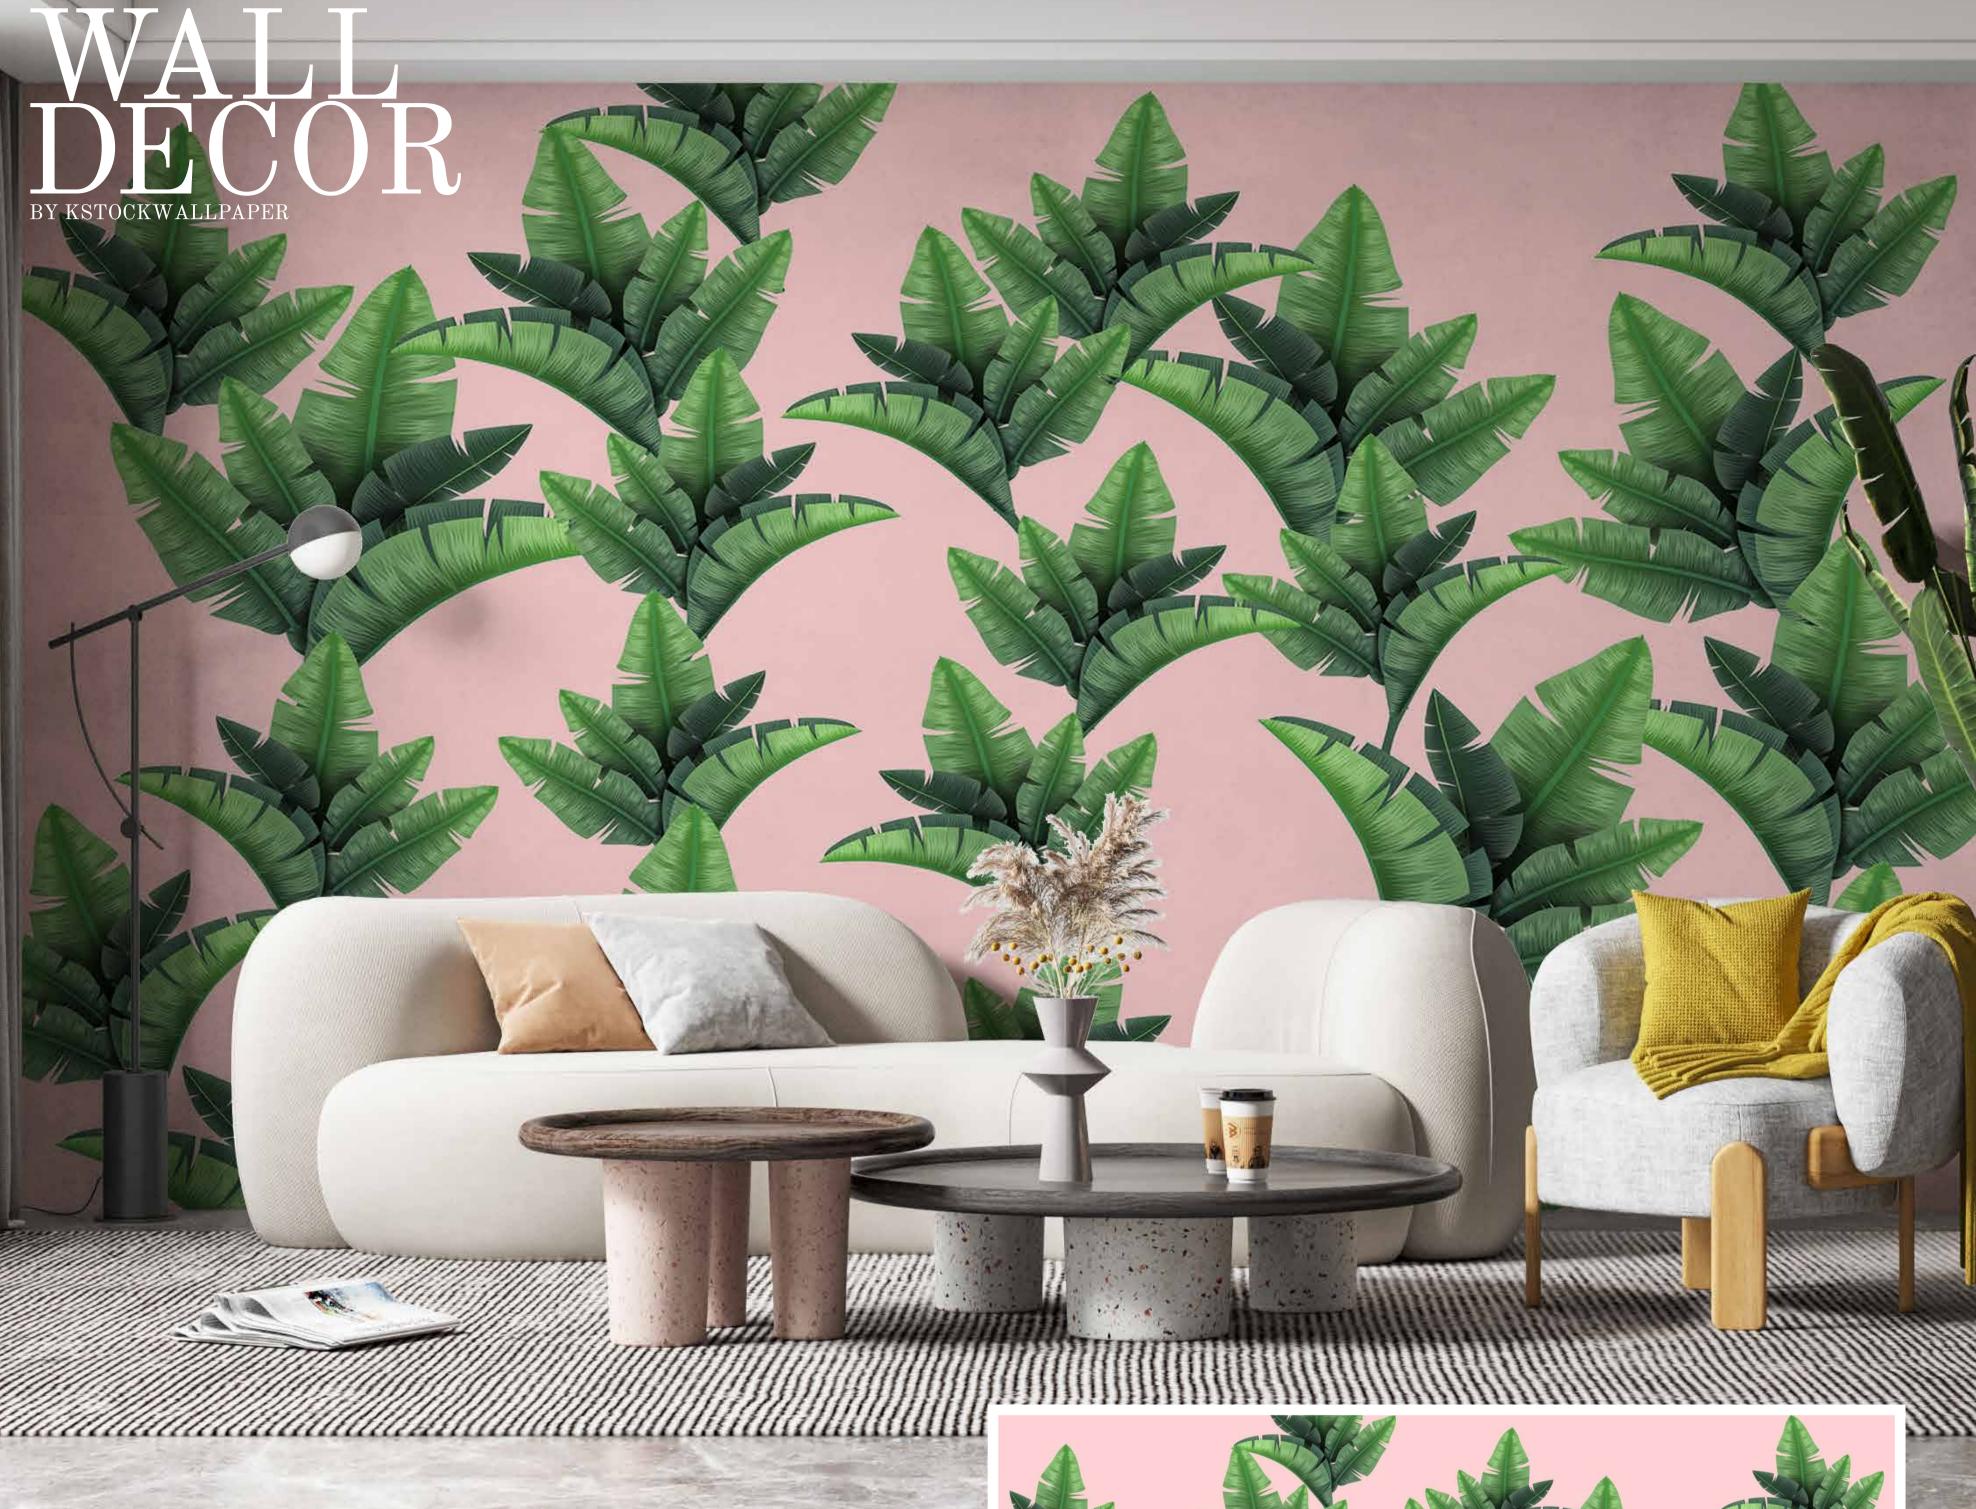

- Designs are customizable as per your wall dimensions.
- Colour can be manipulated in respect to your interior to get the perfect look.
- Original print may slightly differ from the preview above.

- Designs are customizable as per your wall dimensions.
- Colour can be manipulated in respect to your interior to get the perfect look.
- Original print may slightly differ from the preview above.