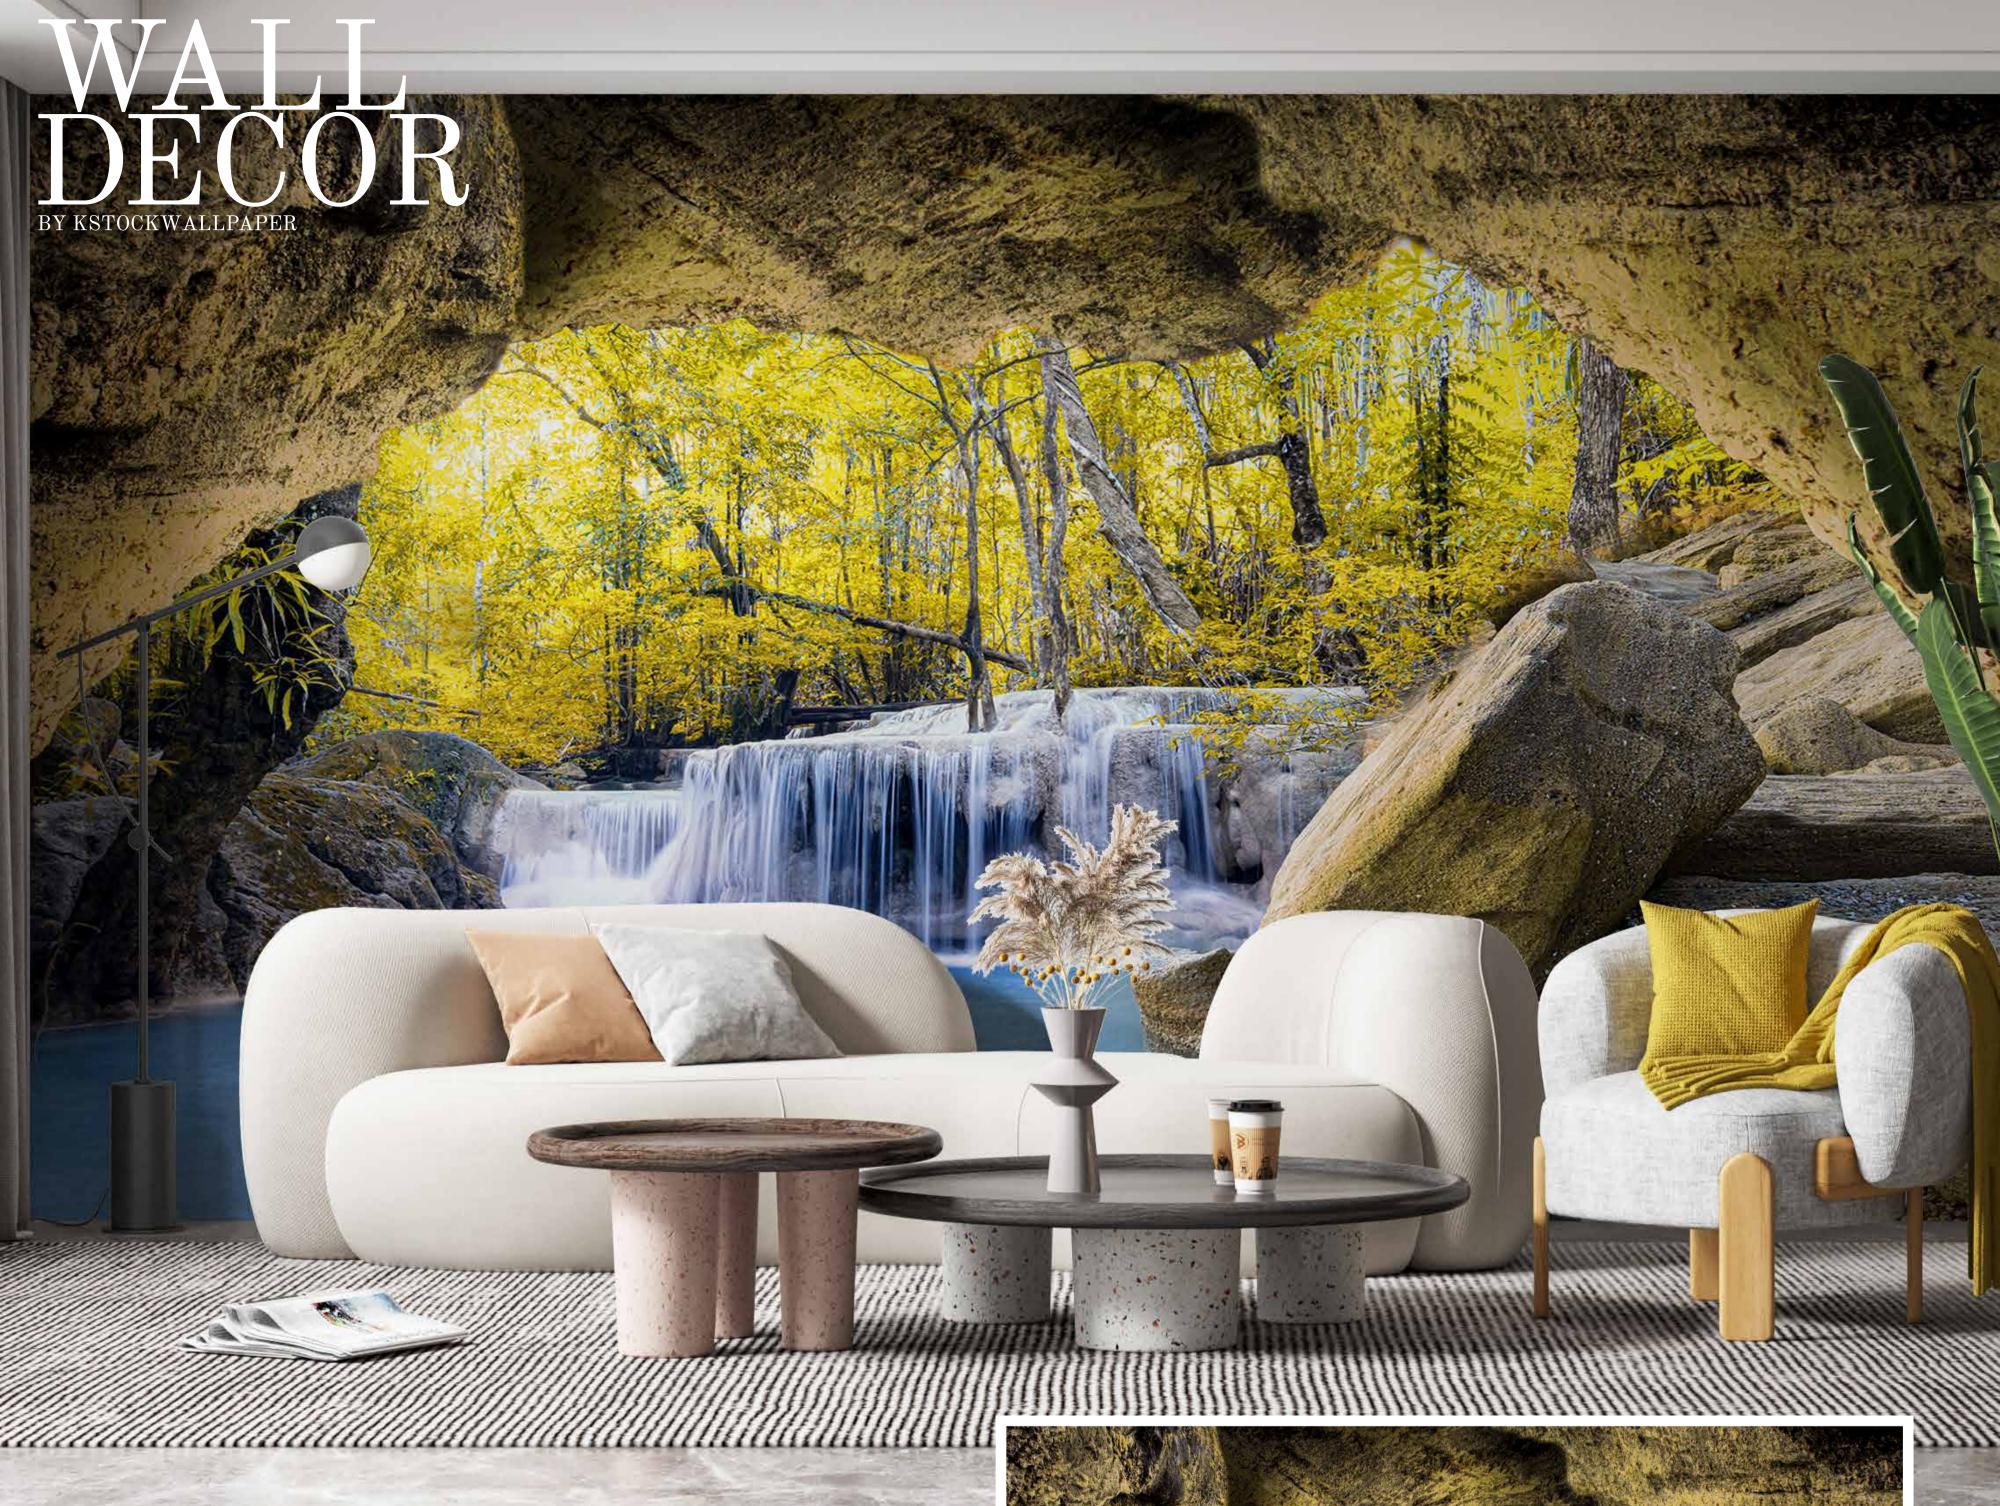

SW-596 SW-597 SW-598 SW-599

SW-600

- Designs are customizable as per your wall dimensions.
- Colour can be manipulated in respect to your interior to get the perfect look.
- Original print may slightly differ from the preview above.