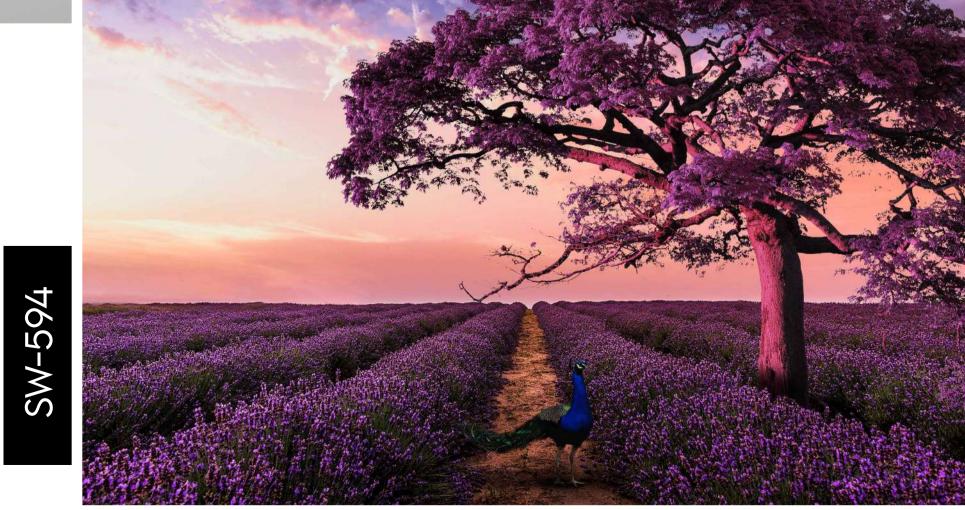

- Designs are customizable as per your wall dimensions.
- Colour can be manipulated in respect to your interior to get the perfect look.
- Original print may slightly differ from the preview above.

- Designs are customizable as per your wall dimensions.
- Colour can be manipulated in respect to your interior to get the perfect look.
- Original print may slightly differ from the preview above.