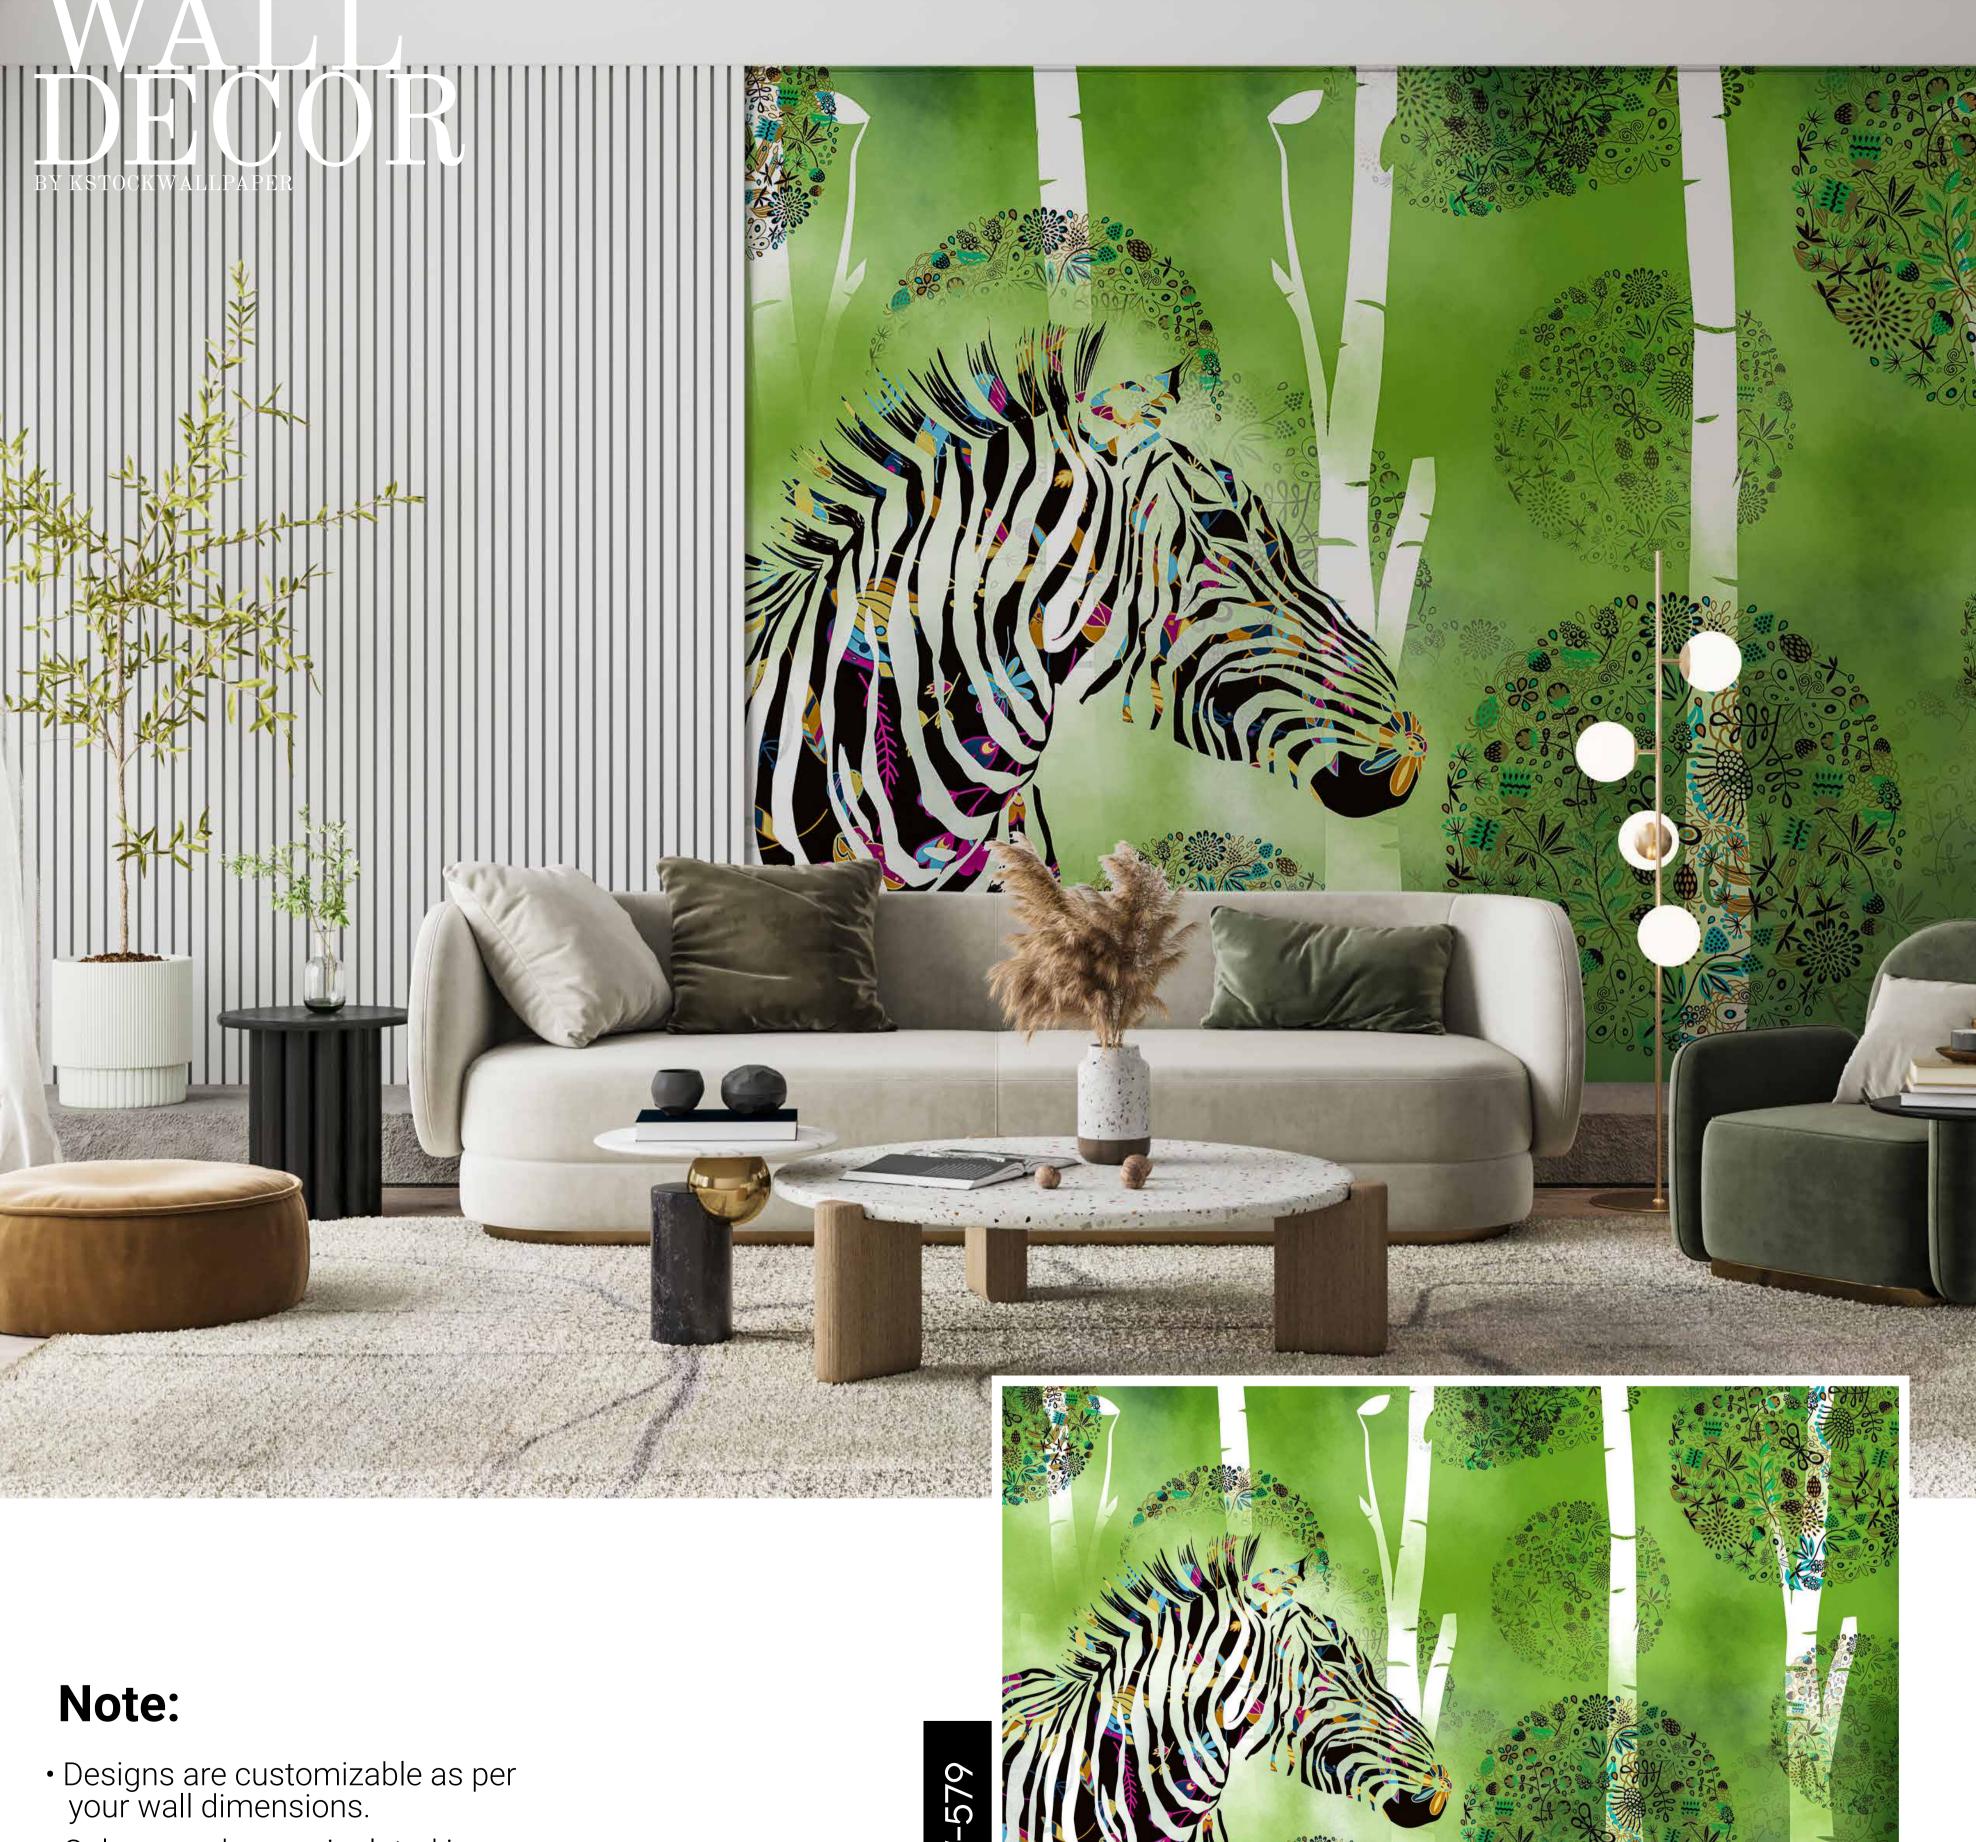

- Designs are customizable as per your wall dimensions.
- Colour can be manipulated in respect to your interior to get the perfect look.
- Original print may slightly differ from the preview above.

- Designs are customizable as per your wall dimensions.
- Colour can be manipulated in respect to your interior to get the perfect look.
- Original print may slightly differ from the preview above.