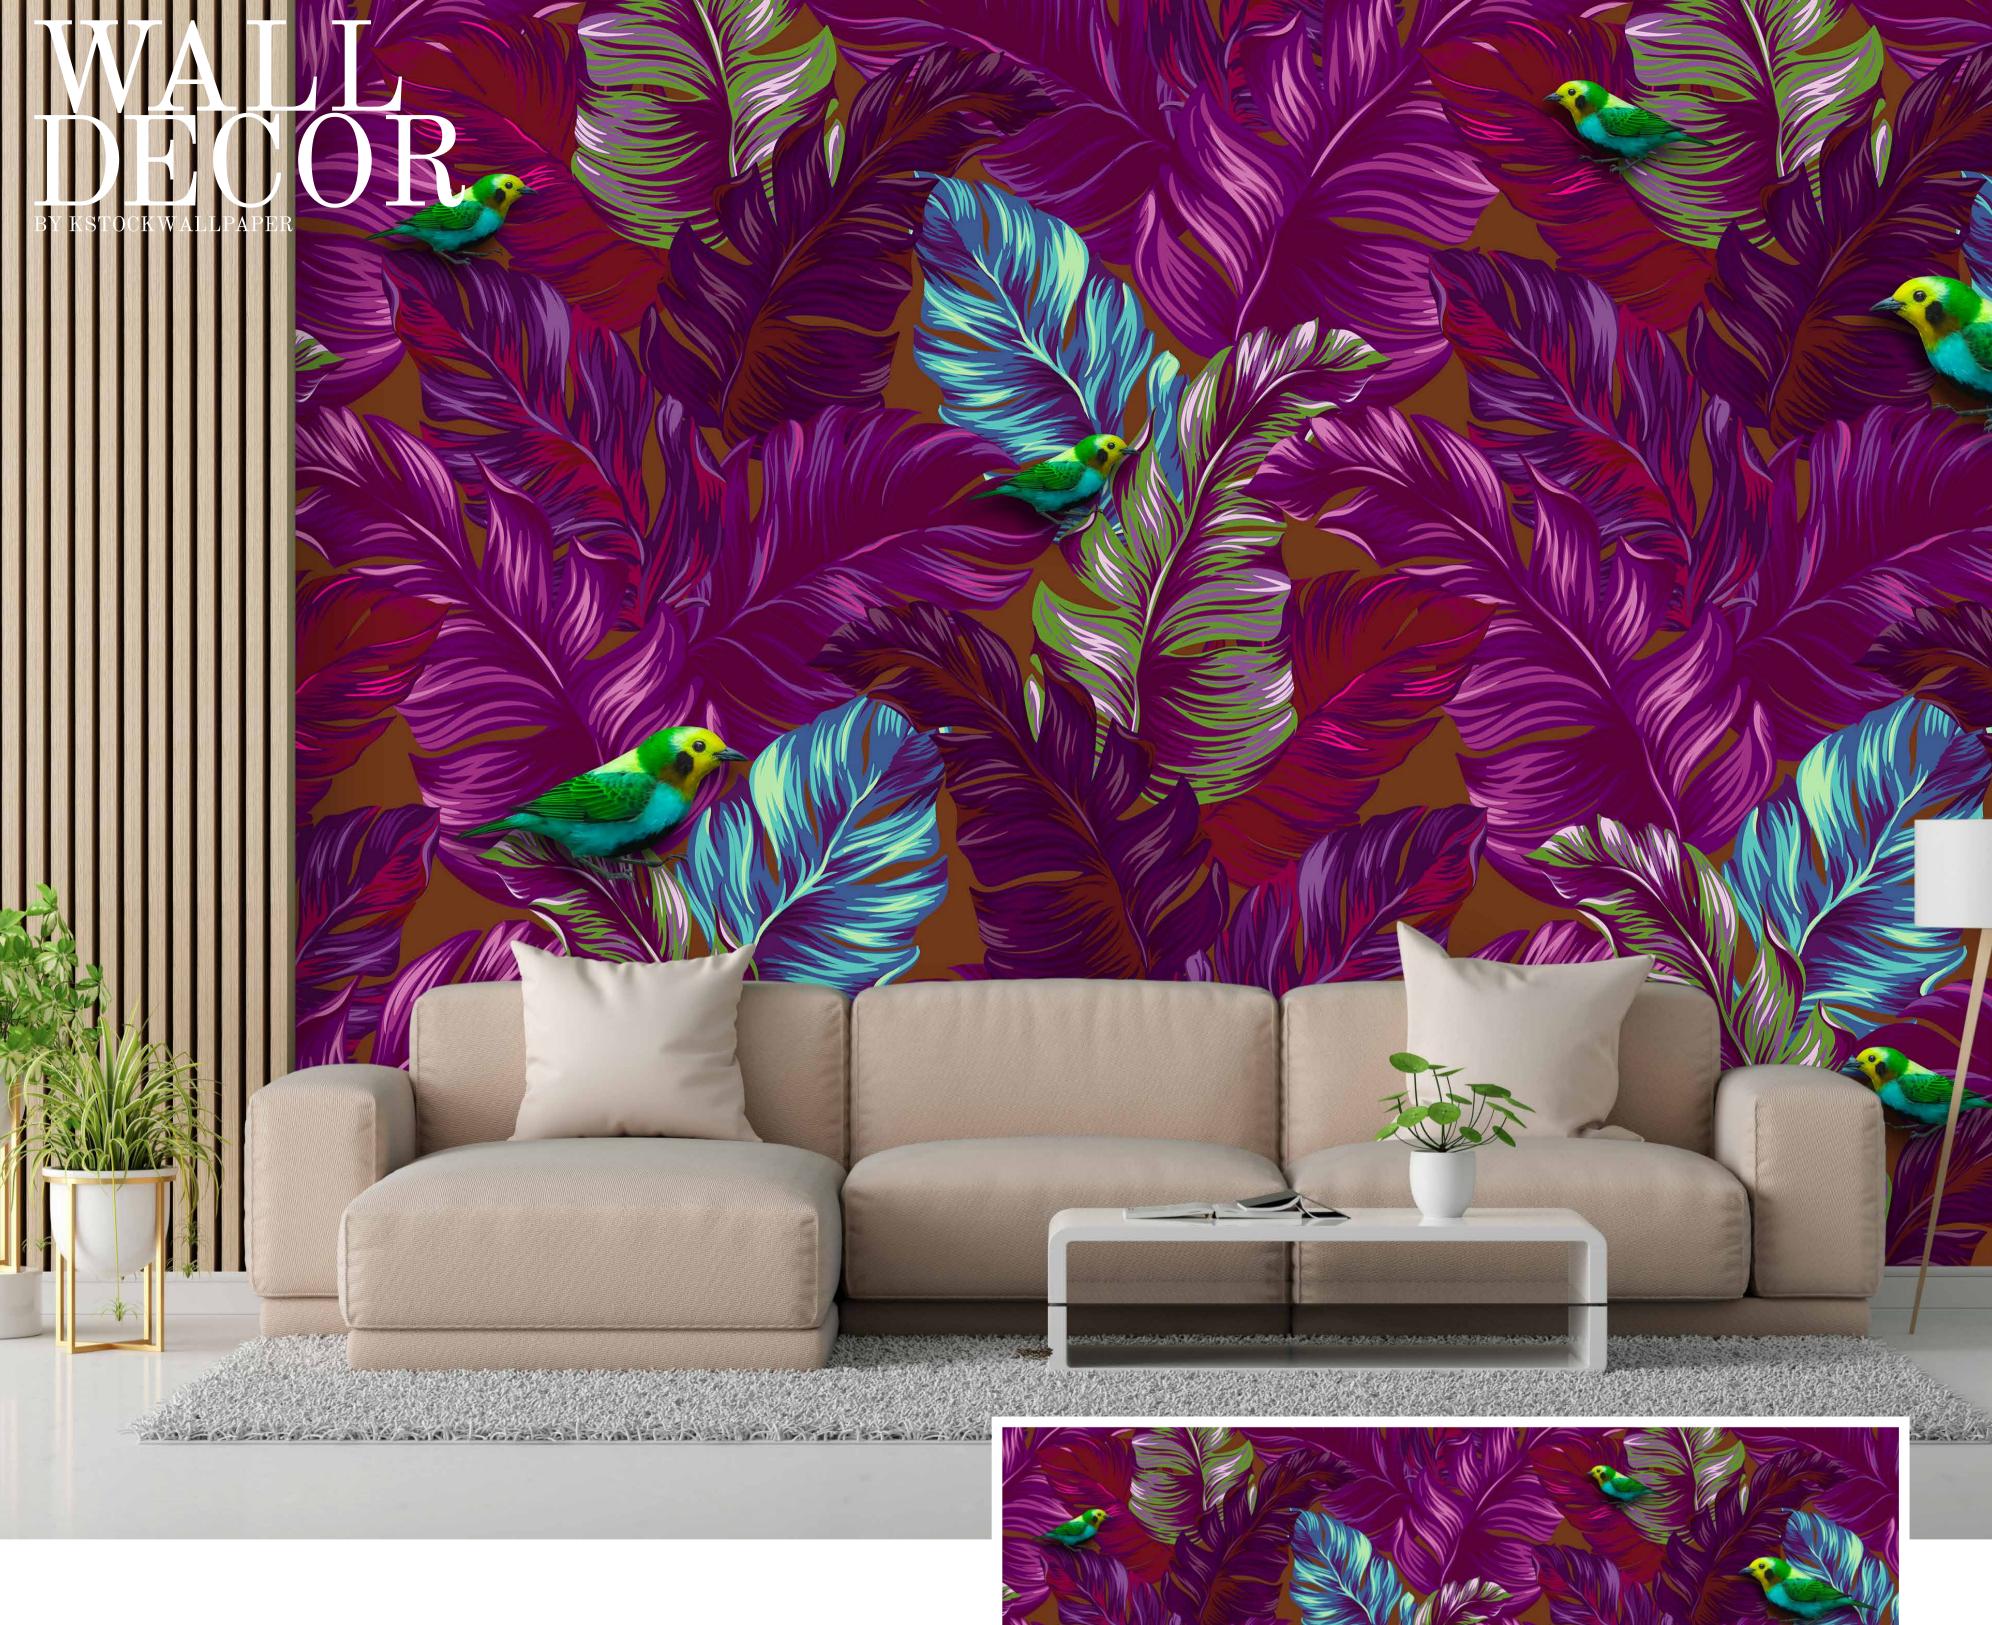

- Designs are customizable as per your wall dimensions.
- Colour can be manipulated in respect to your interior to get the perfect look.
- Original print may slightly differ from the preview above.

- Designs are customizable as per your wall dimensions.
- Colour can be manipulated in respect to your interior to get the perfect look.
- Original print may slightly differ from the preview above.