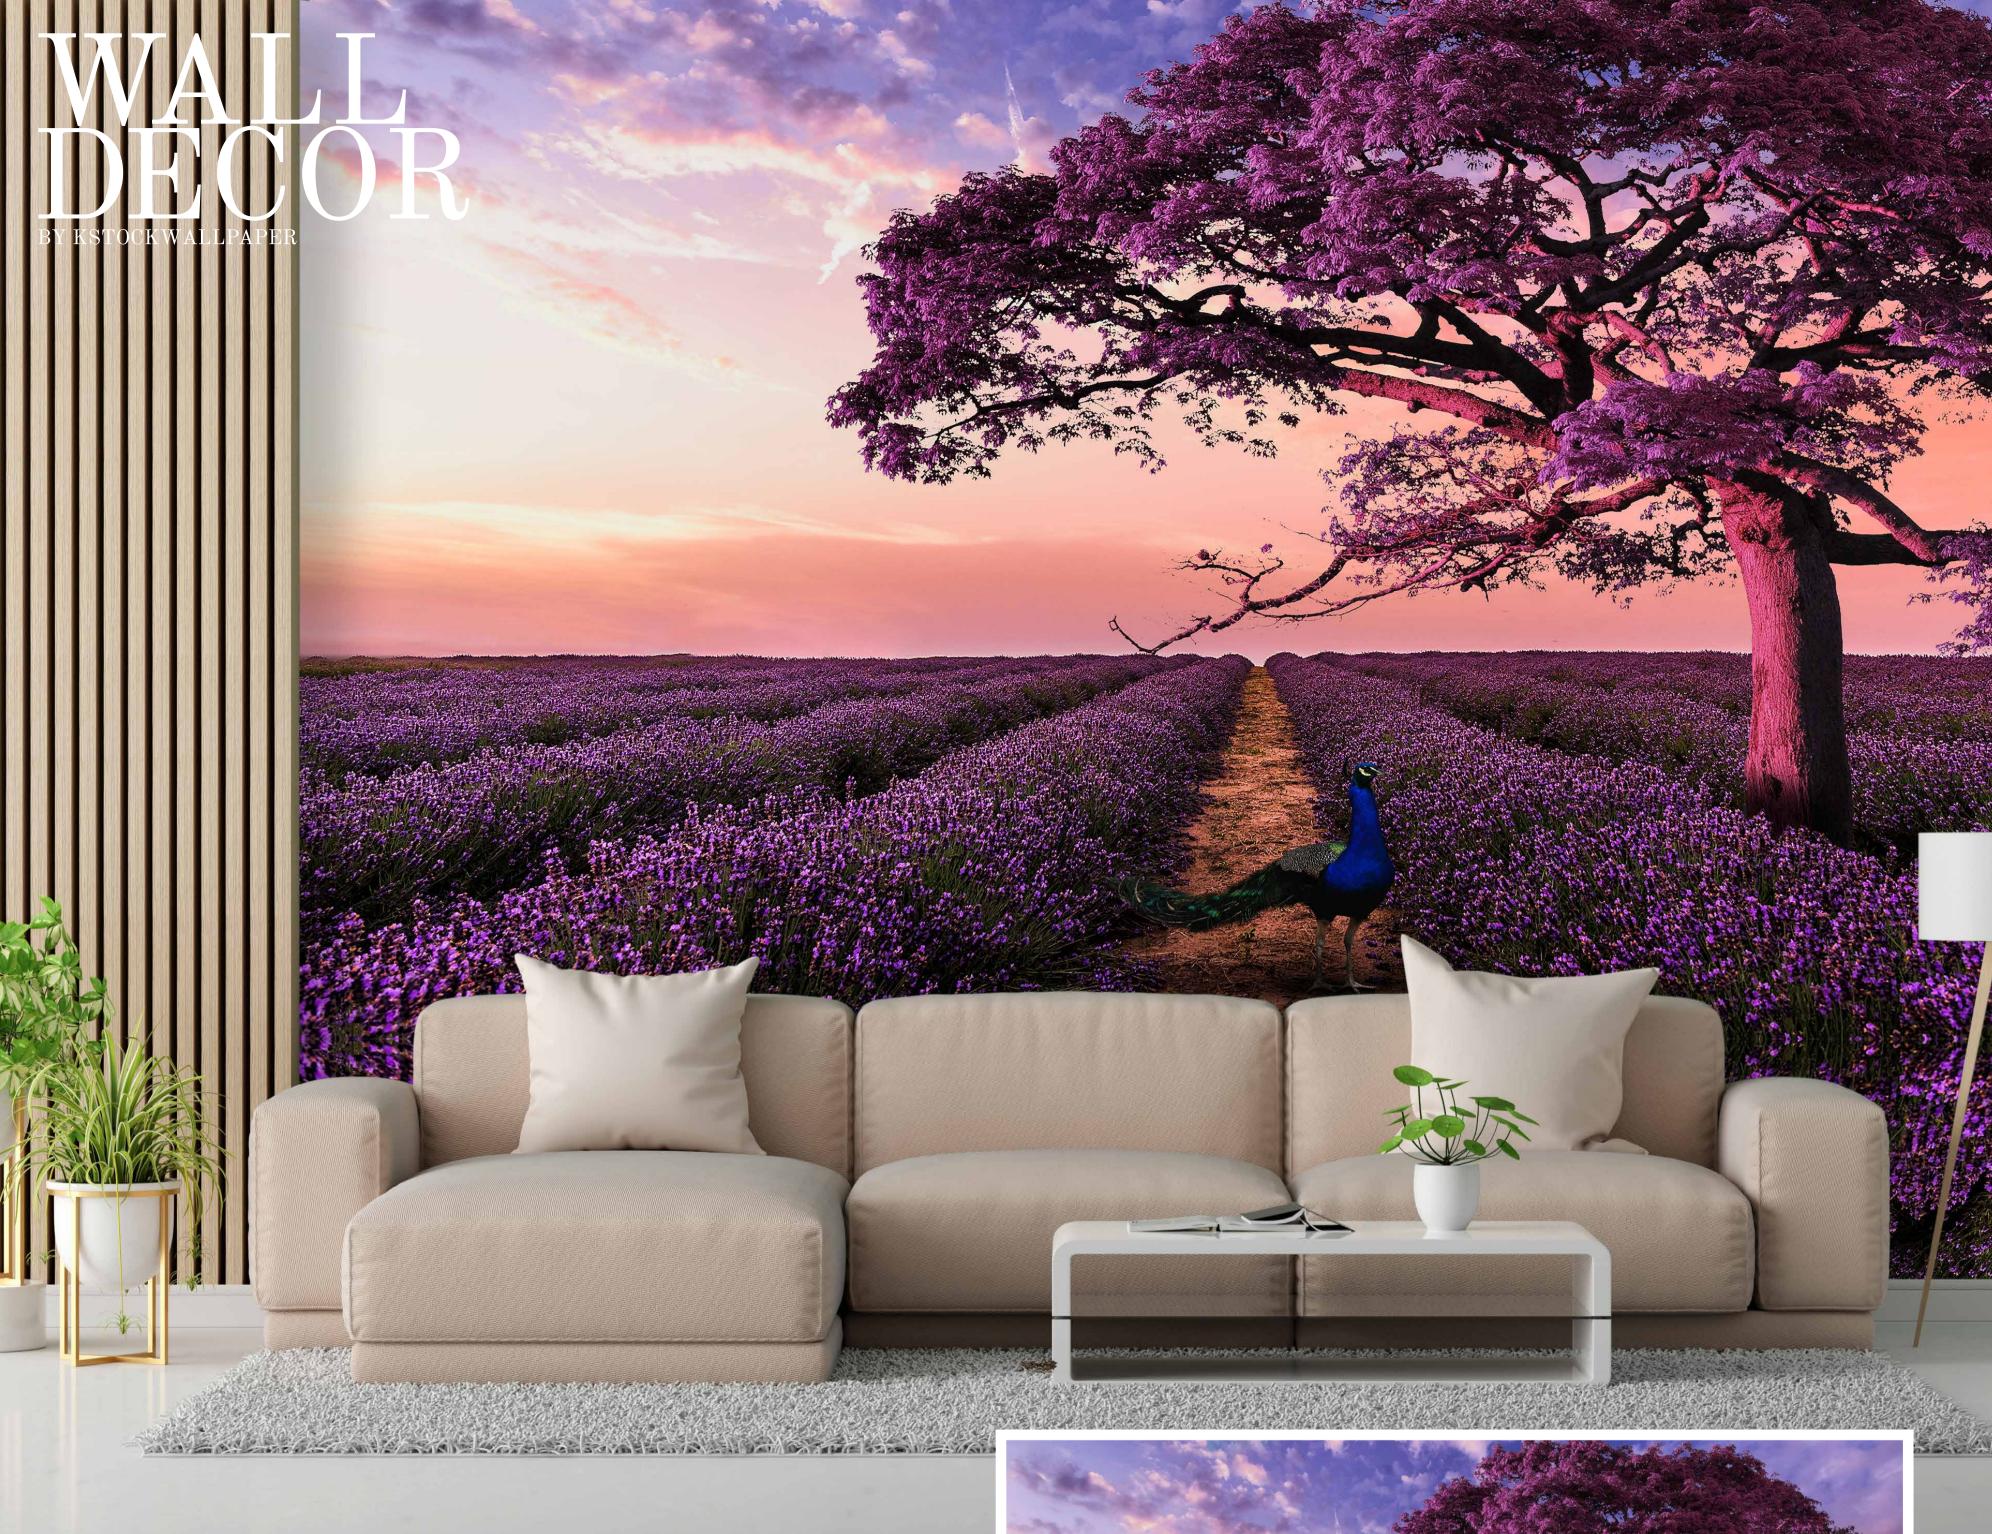

- Designs are customizable as per your wall dimensions.
- Colour can be manipulated in respect to your interior to get the perfect look.
- Original print may slightly differ from the preview above.

- Designs are customizable as per your wall dimensions.
- Colour can be manipulated in respect to your interior to get the perfect look.
- Original print may slightly differ from the preview above.

- Original print may slightly differ from the preview above.

- Designs are customizable as per your wall dimensions.
- Colour can be manipulated in respect to your interior to get the perfect look.
- Original print may slightly differ from the preview above.

- Colour can be manipulated in respect to your interior to get the perfect look.
- Original print may slightly differ from the preview above.

- Designs are customizable as per your wall dimensions.
- Colour can be manipulated in respect to your interior to get the perfect look.
- Original print may slightly differ from the preview above.

- Designs are customizable as per your wall dimensions.
- Colour can be manipulated in respect to your interior to get the perfect look.
- Original print may slightly differ from the preview above.