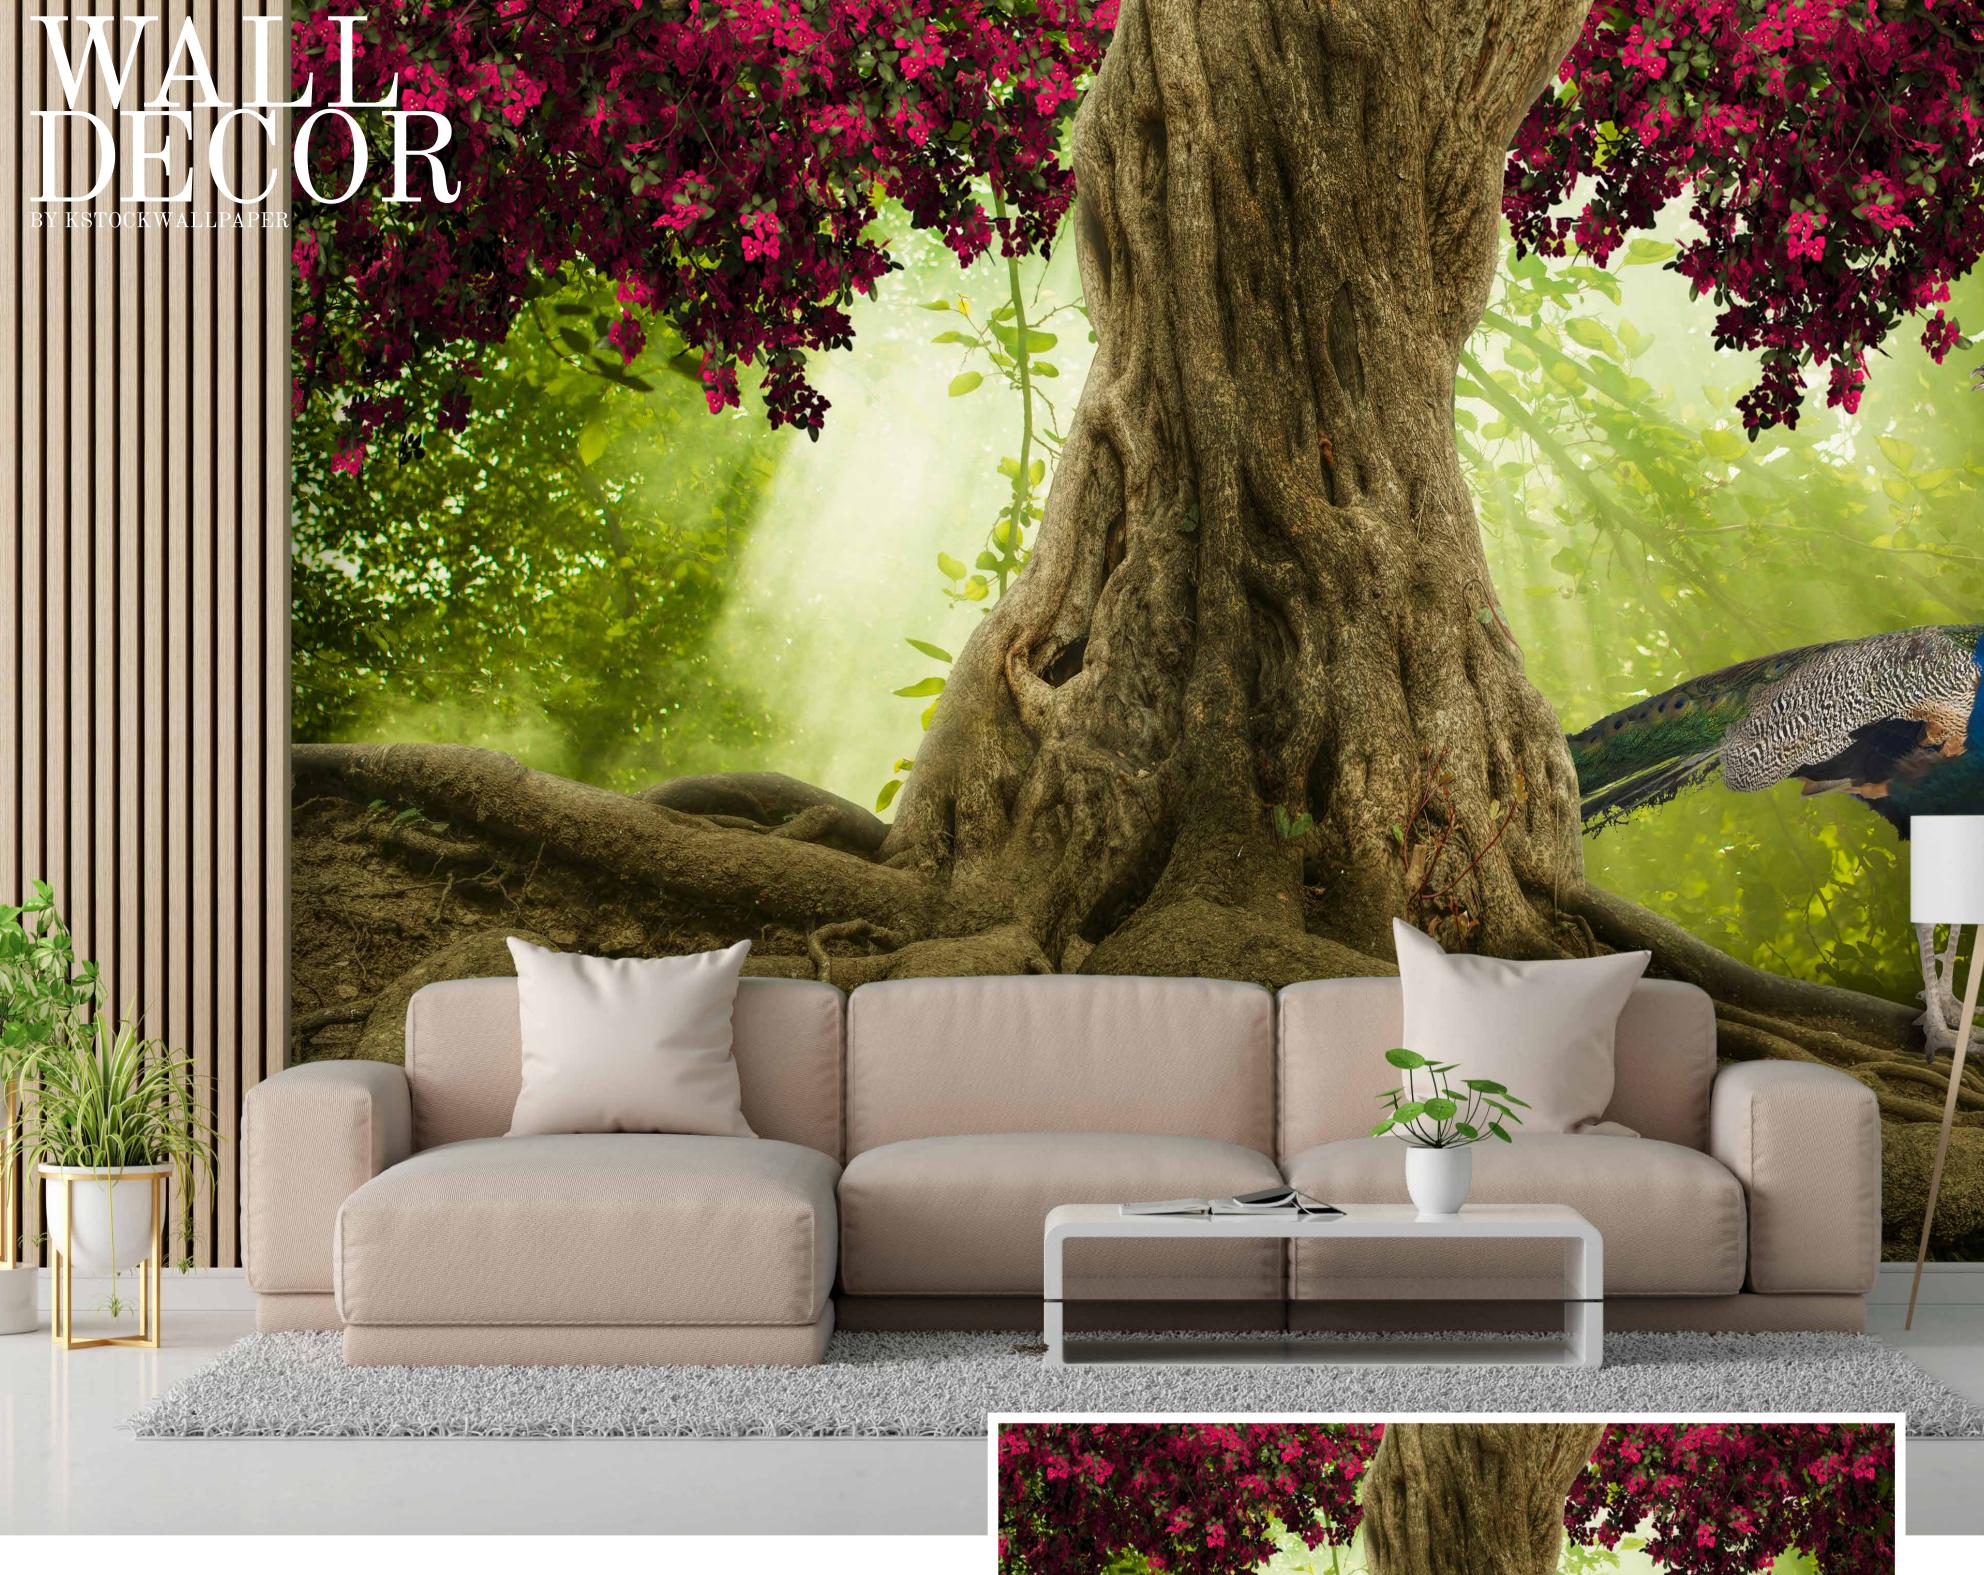

- Designs are customizable as per your wall dimensions.
- Colour can be manipulated in respect to your interior to get the perfect look.
- Original print may slightly differ from the preview above.

- Designs are customizable as per your wall dimensions.
- Colour can be manipulated in respect to your interior to get the perfect look.
- Original print may slightly differ from the preview above.