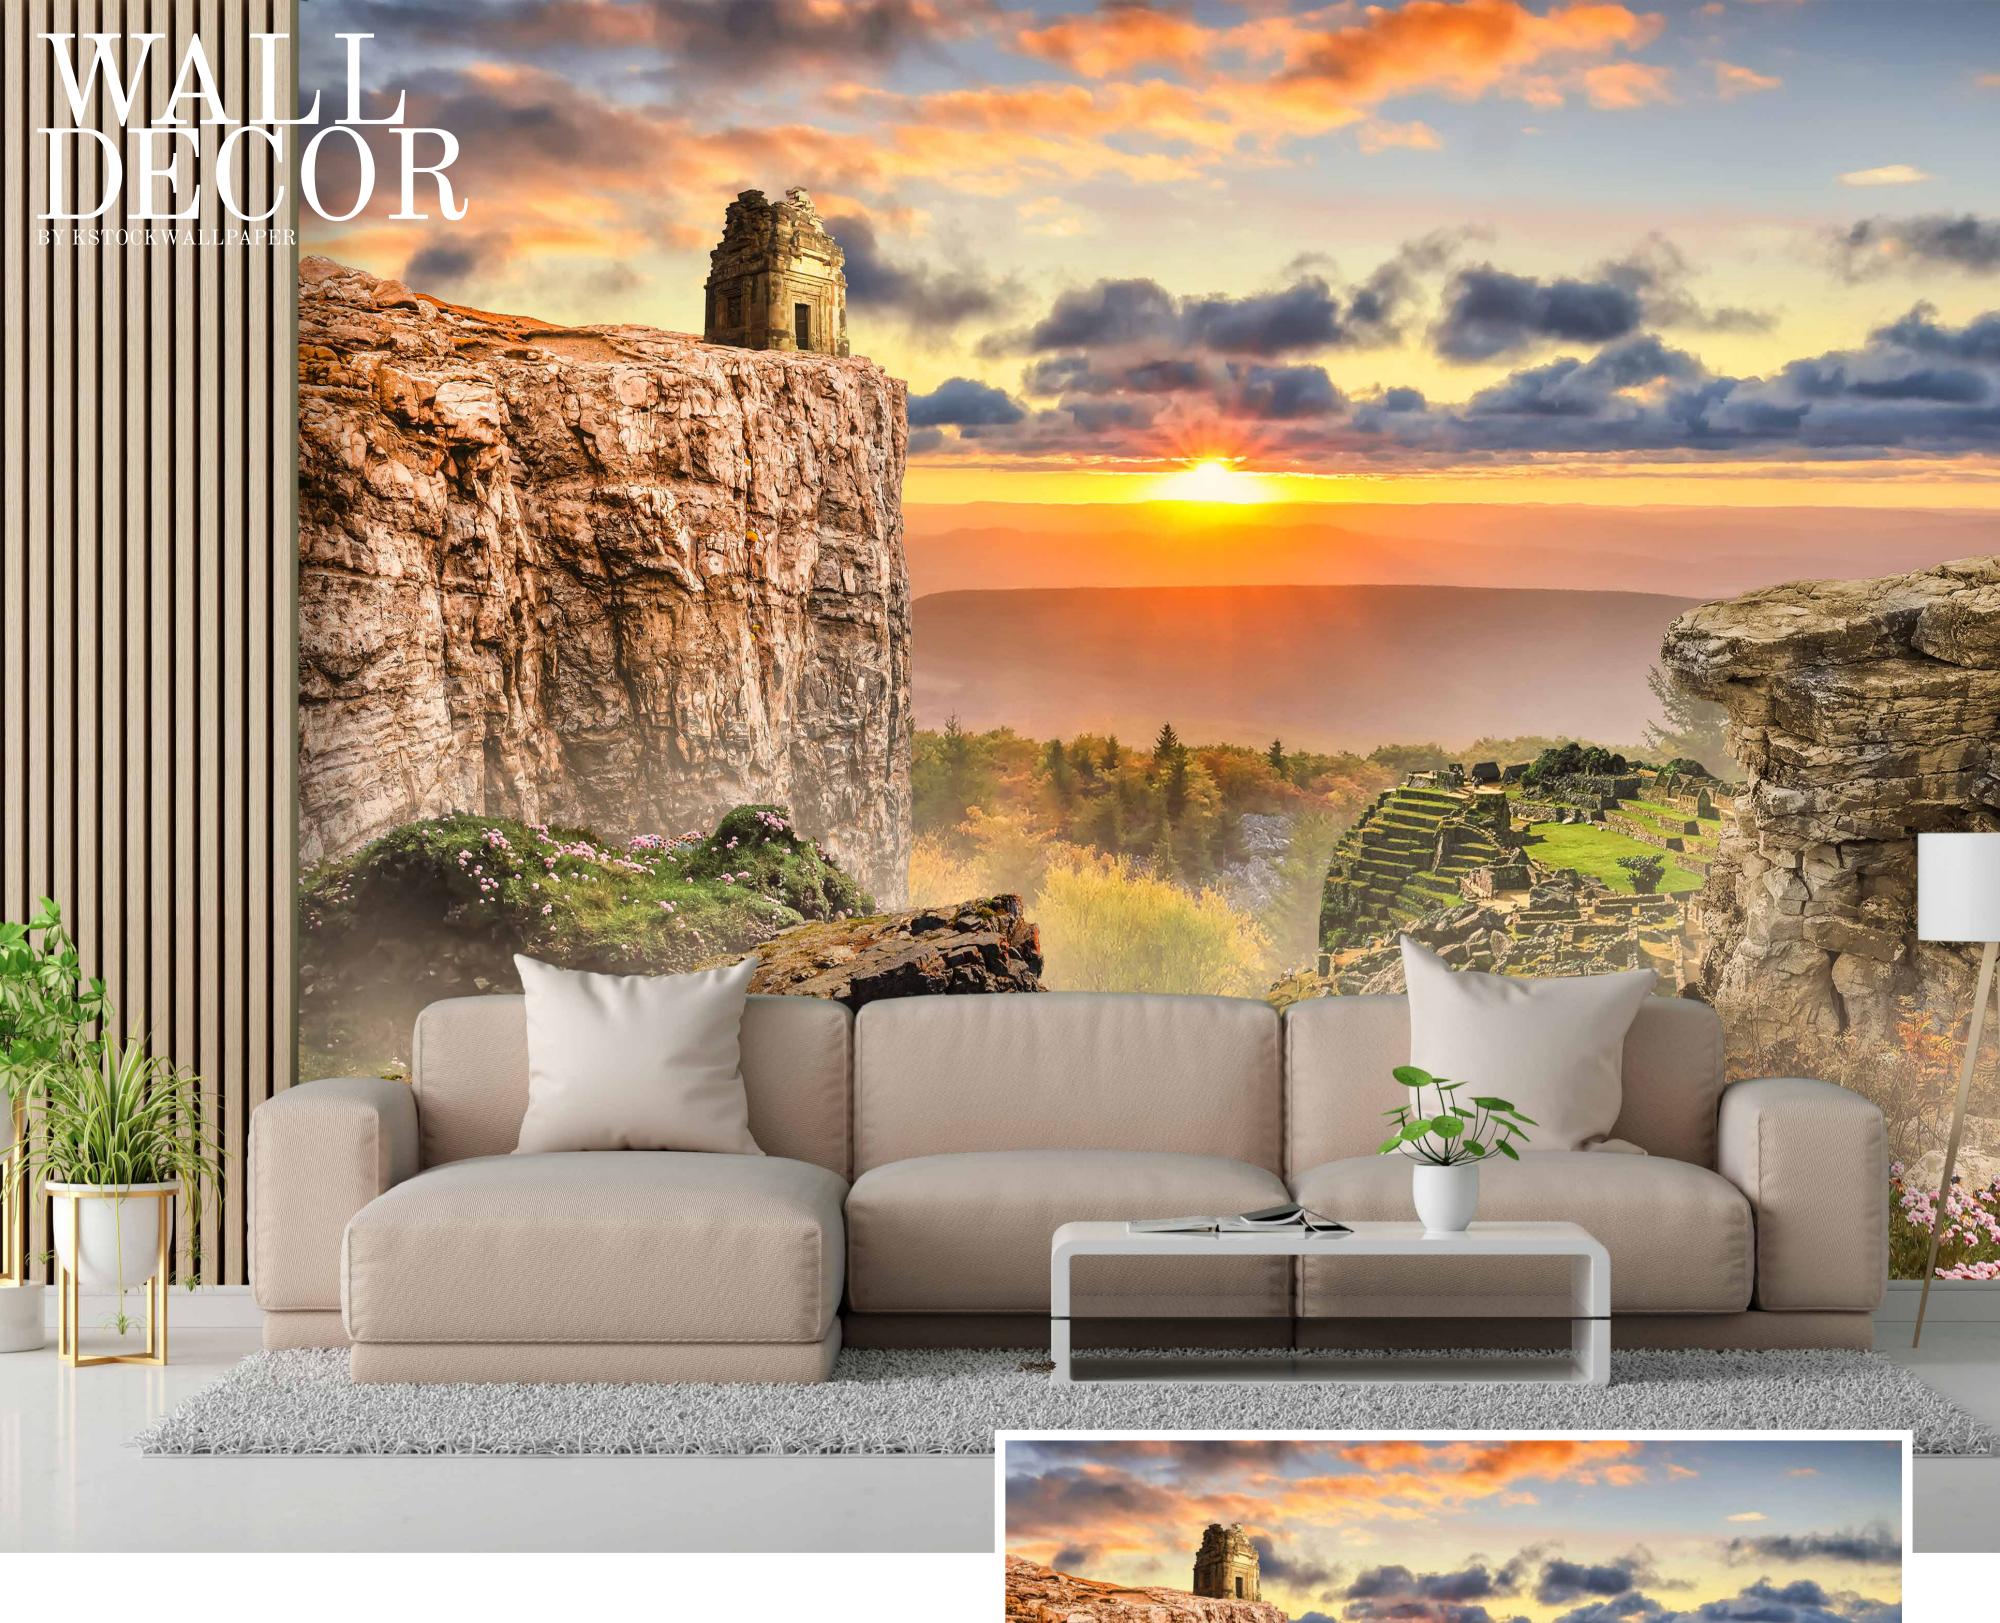

SW-596 SW-597 SW-598 SW-599

SW-600

- Designs are customizable as per your wall dimensions.
- Colour can be manipulated in respect to your interior to get the perfect look.
- Original print may slightly differ from the preview above.