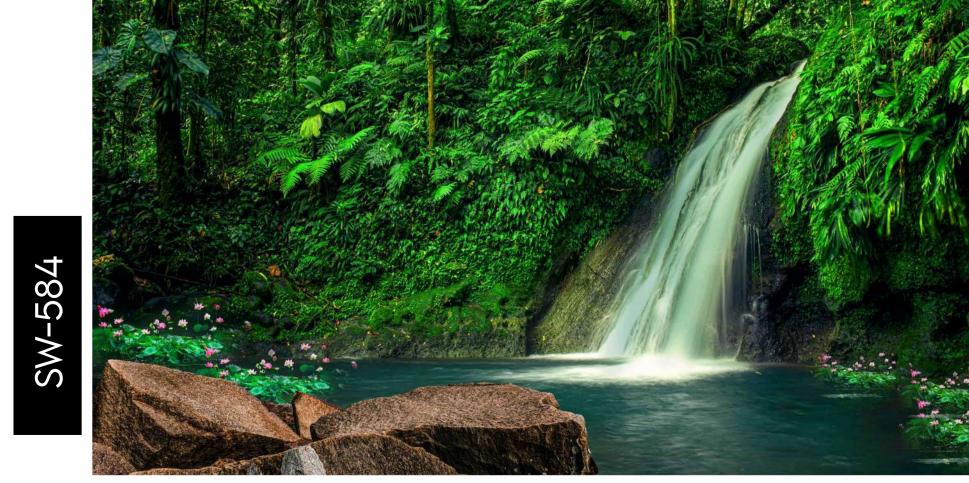

- Original print may slightly differ from the preview above.

- Designs are customizable as per your wall dimensions.
- Colour can be manipulated in respect to your interior to get the perfect look.
- Original print may slightly differ from the preview above.

- Designs are customizable as per your wall dimensions.
- Colour can be manipulated in respect to your interior to get the perfect look.
- Original print may slightly differ from the preview above.

- Designs are customizable as per your wall dimensions.
- Colour can be manipulated in respect to your interior to get the perfect look.
- Original print may slightly differ from the preview above.