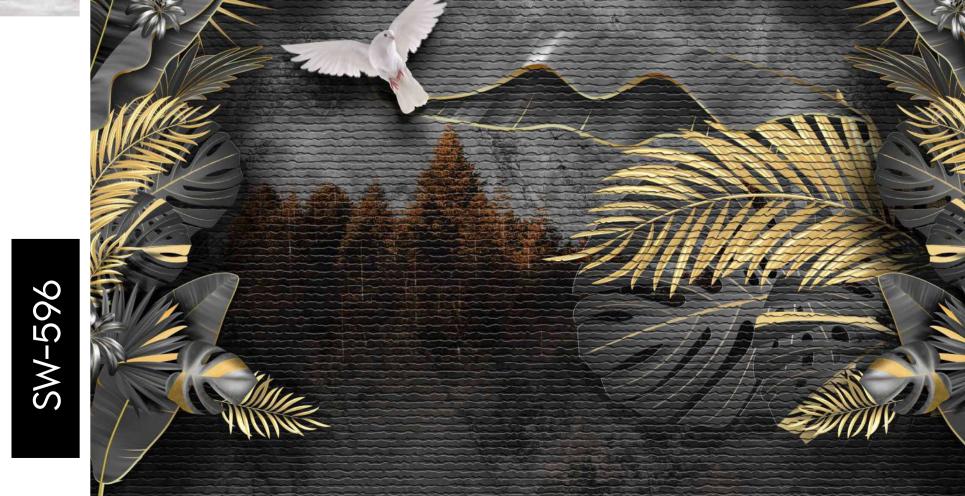

SW-596 SW-597 SW-598 SW-599

SW-600

- Designs are customizable as per your wall dimensions.
- Colour can be manipulated in respect to your interior to get the perfect look.
- Original print may slightly differ from the preview above.