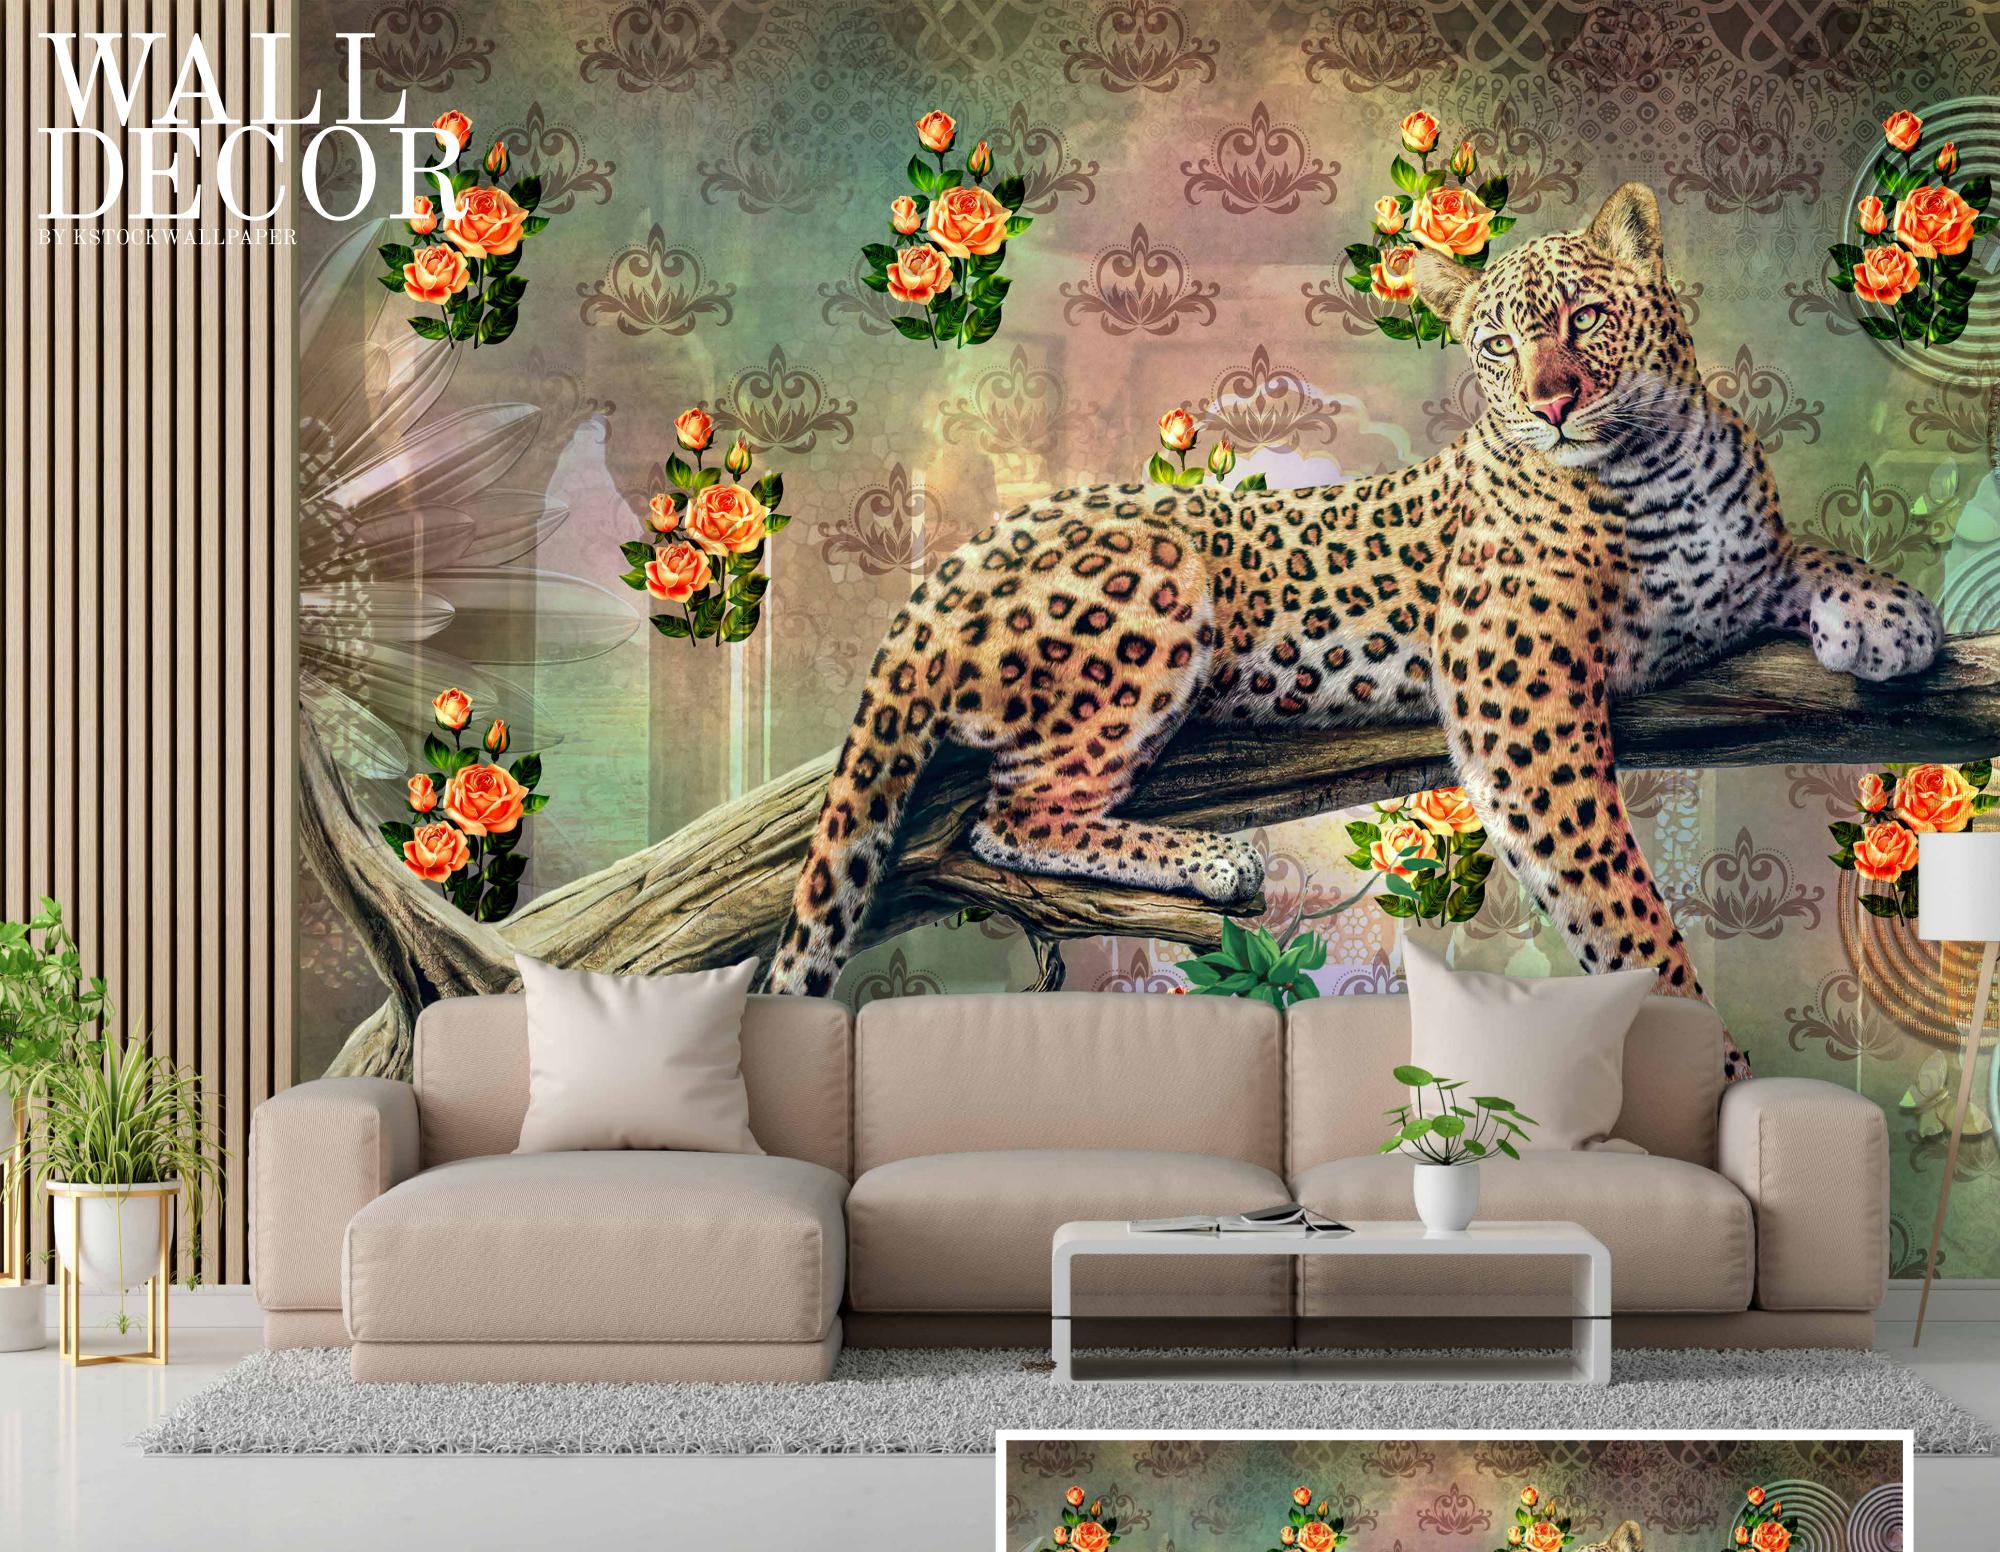

- Designs are customizable as per your wall dimensions.
- Colour can be manipulated in respect to your interior to get the perfect look.
- Original print may slightly differ from the preview above.

- Designs are customizable as per your wall dimensions.
- Colour can be manipulated in respect to your interior to get the perfect look.
- Original print may slightly differ from the preview above.

- Original print may slightly differ from the preview above.

- Designs are customizable as per your wall dimensions.
- Colour can be manipulated in respect to your interior to get the perfect look.
- Original print may slightly differ from the preview above.