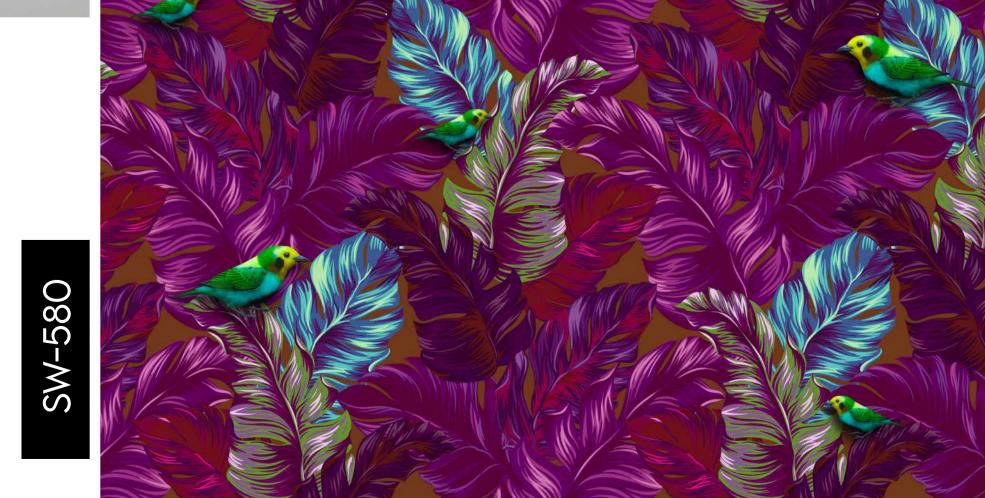

- Designs are customizable as per your wall dimensions.
- Colour can be manipulated in respect to your interior to get the perfect look.
- Original print may slightly differ from the preview above.

- Designs are customizable as per your wall dimensions.
- Colour can be manipulated in respect to your interior to get the perfect look.
- Original print may slightly differ from the preview above.

- Original print may slightly differ from the preview above.

- Designs are customizable as per your wall dimensions.
- Colour can be manipulated in respect to your interior to get the perfect look.
- Original print may slightly differ from the preview above.

- Colour can be manipulated in respect to your interior to get the perfect look.
- Original print may slightly differ from the preview above.

- Designs are customizable as per your wall dimensions.
- Colour can be manipulated in respect to your interior to get the perfect look.
- Original print may slightly differ from the preview above.

- Designs are customizable as per your wall dimensions.
- Colour can be manipulated in respect to your interior to get the perfect look.
- Original print may slightly differ from the preview above.