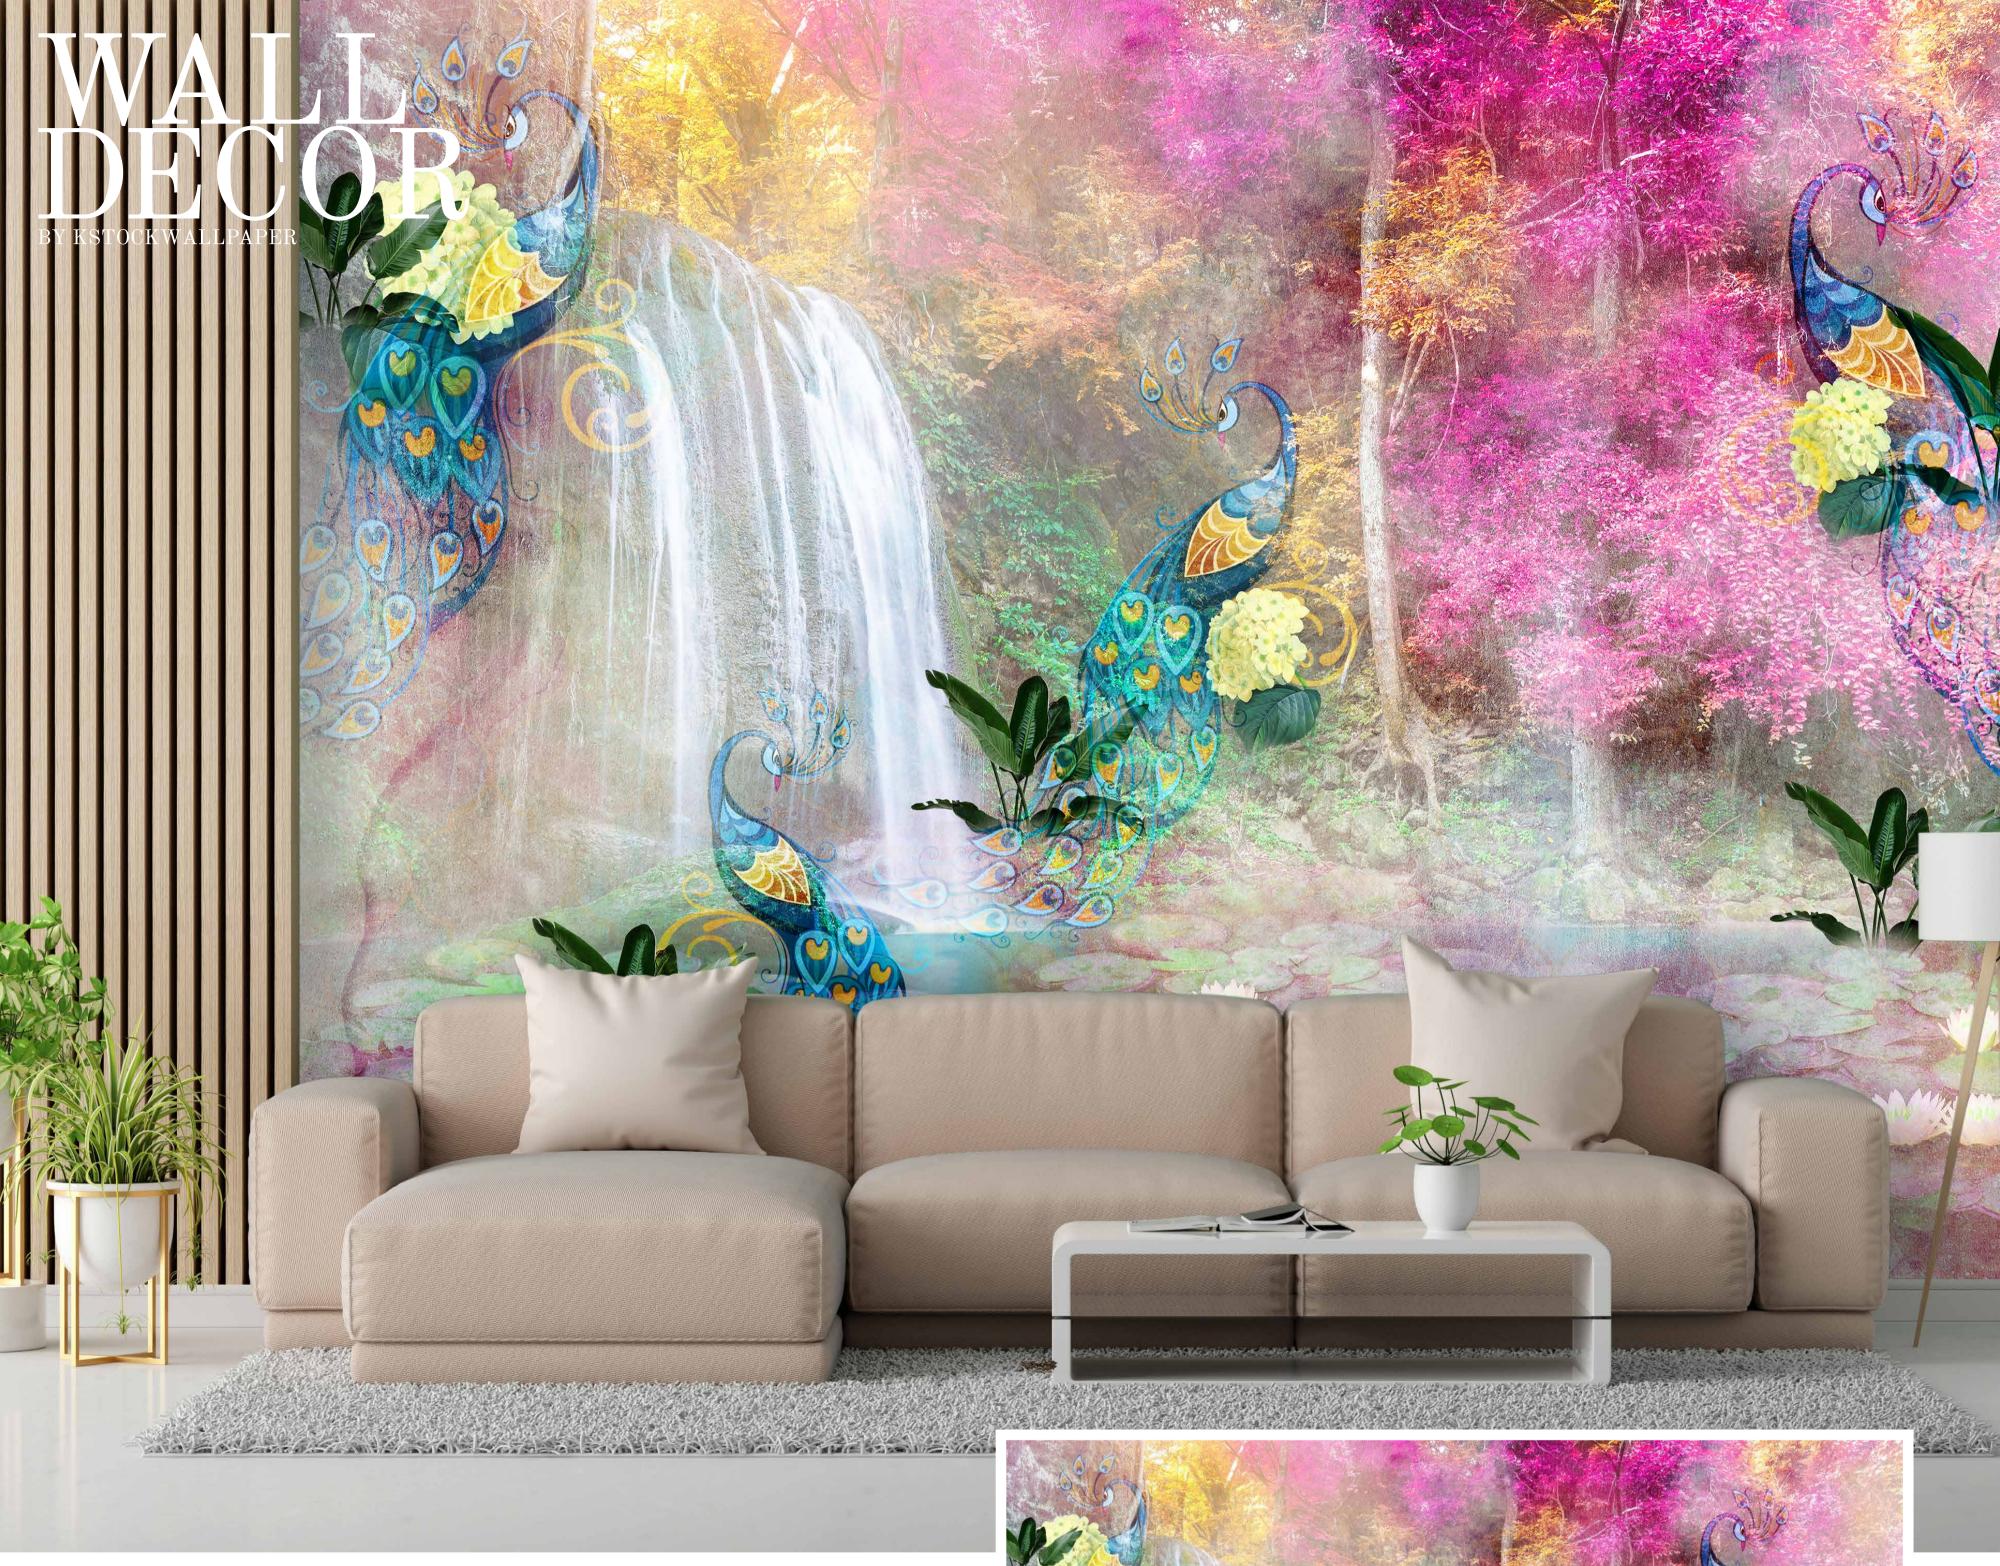

- Designs are customizable as per your wall dimensions.
- Colour can be manipulated in respect to your interior to get the perfect look.
- Original print may slightly differ from the preview above.

- Designs are customizable as per your wall dimensions.
- Colour can be manipulated in respect to your interior to get the perfect look.
- Original print may slightly differ from the preview above.