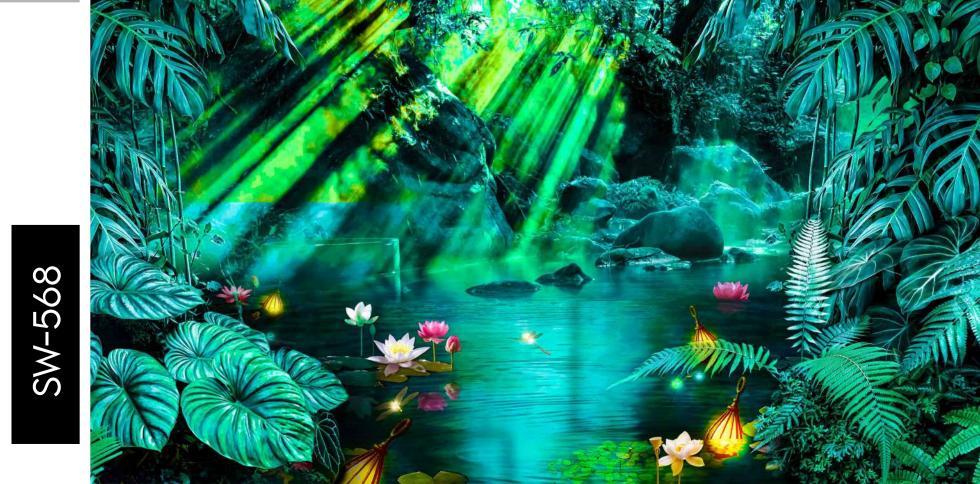

- Designs are customizable as per your wall dimensions.
- Colour can be manipulated in respect to your interior to get the perfect look.
- Original print may slightly differ from the preview above.

- Designs are customizable as per your wall dimensions.
- Colour can be manipulated in respect to your interior to get the perfect look.
- Original print may slightly differ from the preview above.