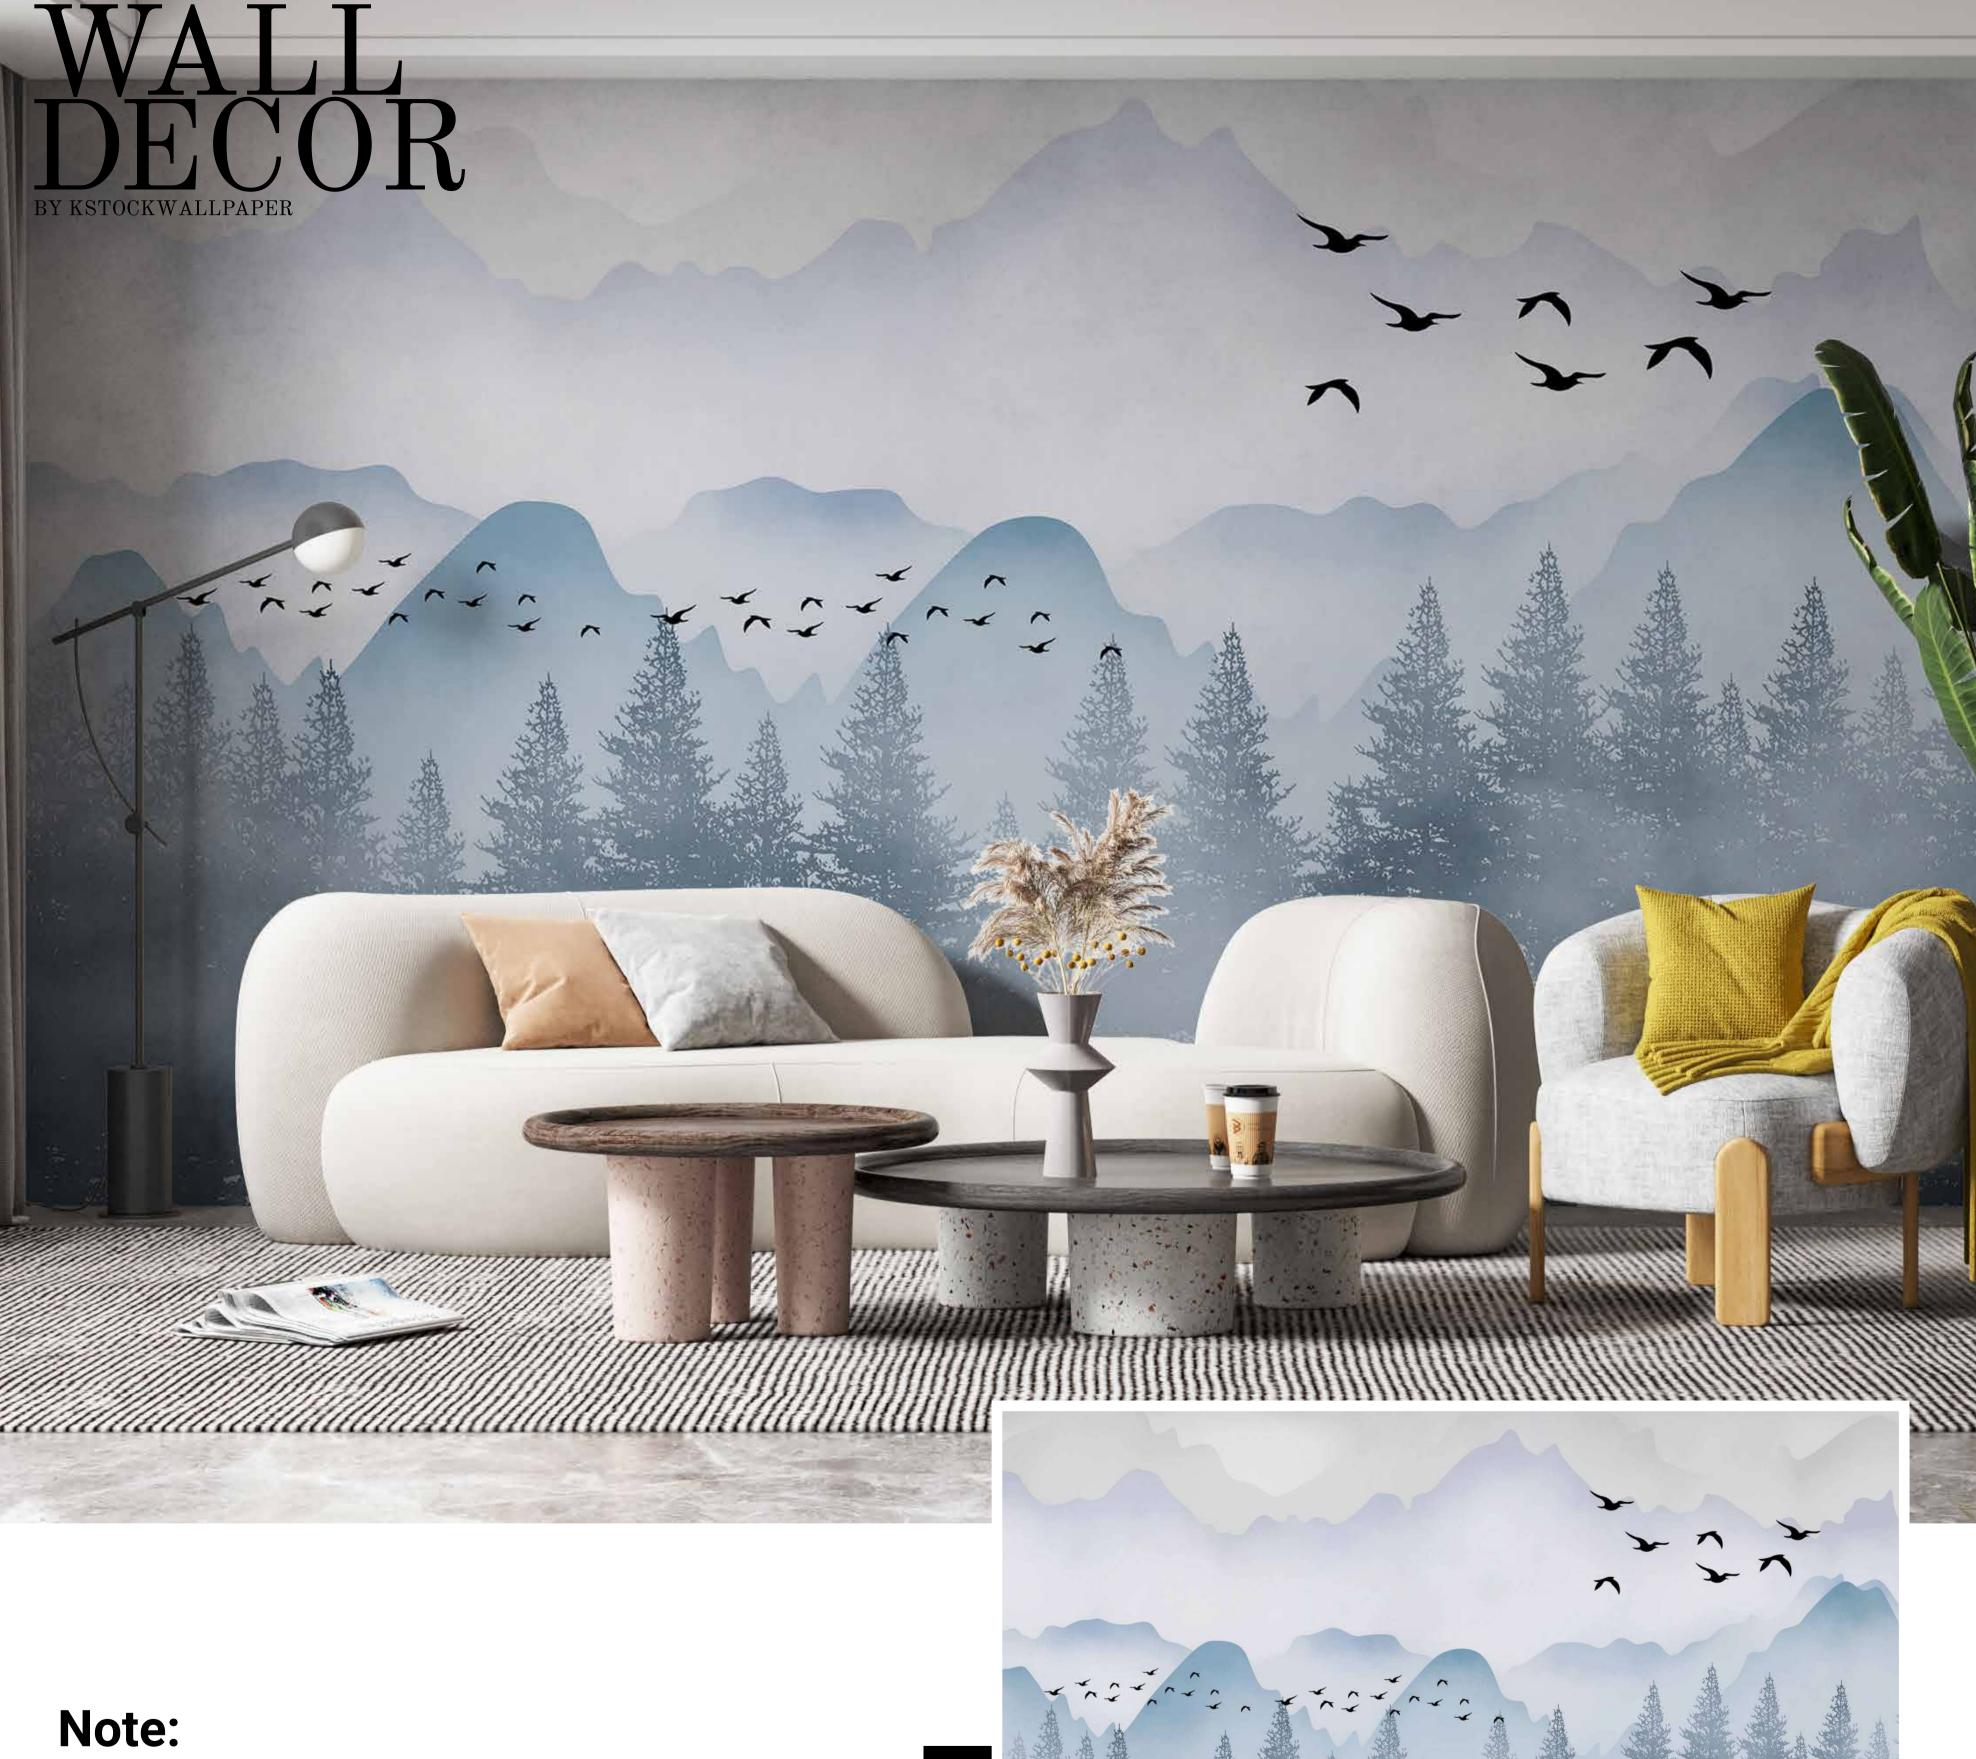

- Designs are customizable as per your wall dimensions.
- Colour can be manipulated in respect to your interior to get the perfect look.
- Original print may slightly differ from the preview above.

- Designs are customizable as per your wall dimensions.
- Colour can be manipulated in respect to your interior to get the perfect look.
- Original print may slightly differ from the preview above.

- Original print may slightly differ from the preview above.

- Designs are customizable as per your wall dimensions.
- Colour can be manipulated in respect to your interior to get the perfect look.
- Original print may slightly differ from the preview above.

- Colour can be manipulated in respect to your interior to get the perfect look.
- Original print may slightly differ from the preview above.

- Designs are customizable as per your wall dimensions.
- Colour can be manipulated in respect to your interior to get the perfect look.
- Original print may slightly differ from the preview above.

- Designs are customizable as per your wall dimensions.
- Colour can be manipulated in respect to your interior to get the perfect look.
- Original print may slightly differ from the preview above.