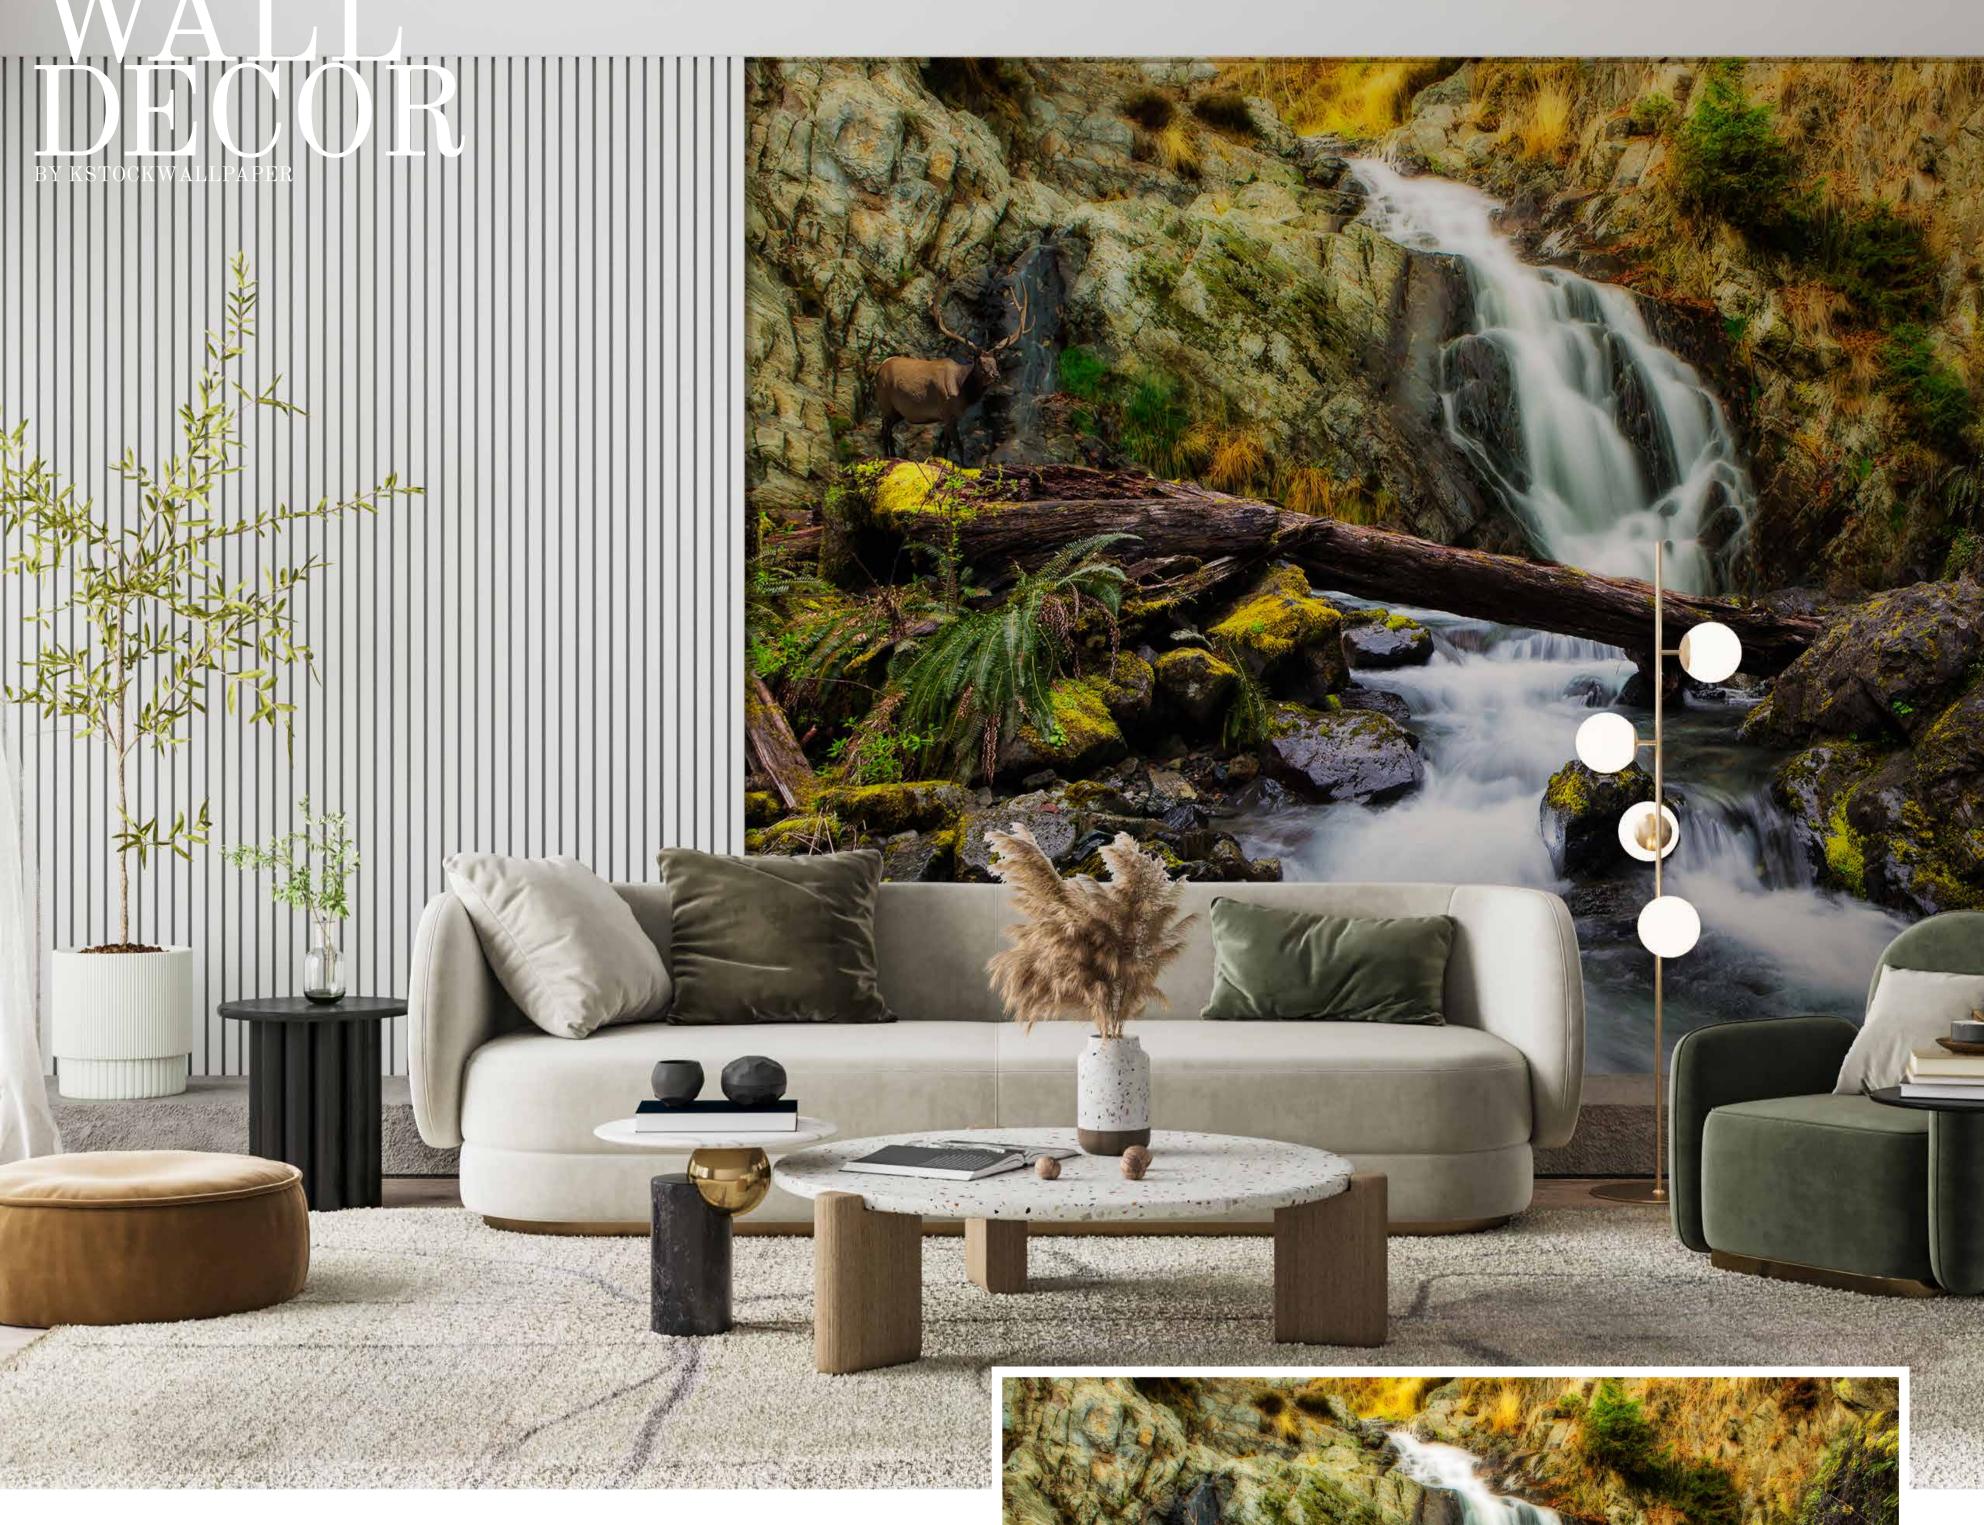

- Designs are customizable as per your wall dimensions.
- Colour can be manipulated in respect to your interior to get the perfect look.
- Original print may slightly differ from the preview above.

- Designs are customizable as per your wall dimensions.
- Colour can be manipulated in respect to your interior to get the perfect look.
- Original print may slightly differ from the preview above.