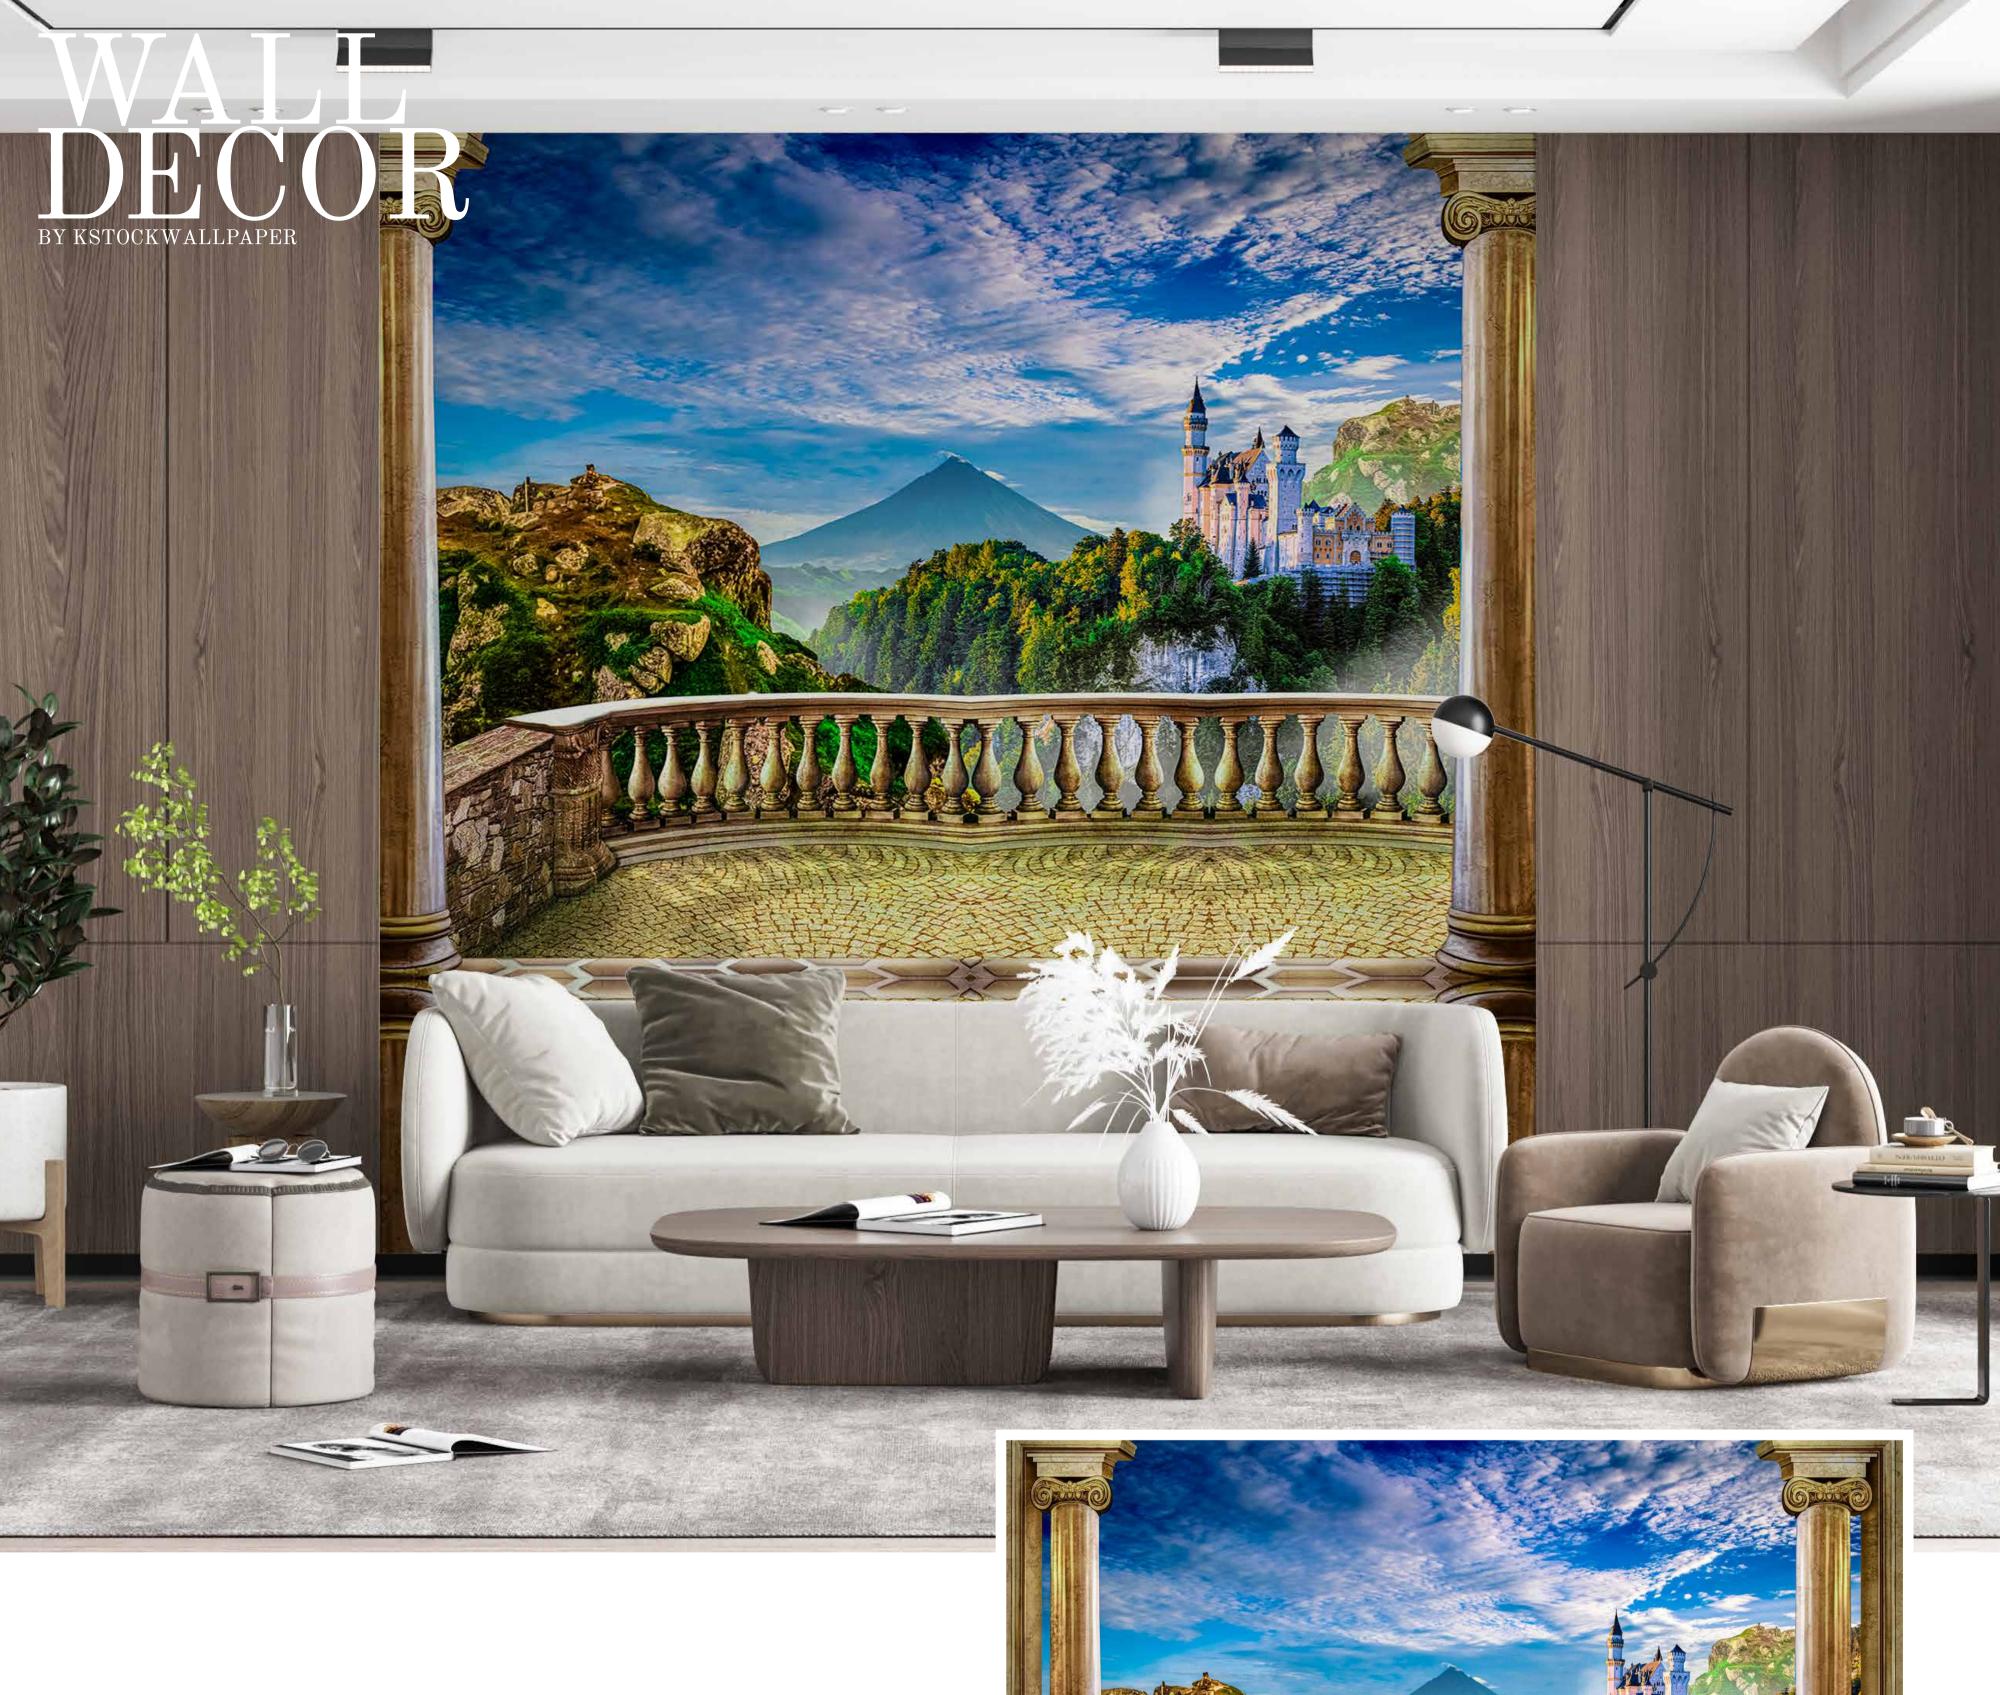

- Designs are customizable as per your wall dimensions.
- Colour can be manipulated in respect to your interior to get the perfect look.
- Original print may slightly differ from the preview above.

- Designs are customizable as per your wall dimensions.
- Colour can be manipulated in respect to your interior to get the perfect look.
- Original print may slightly differ from the preview above.