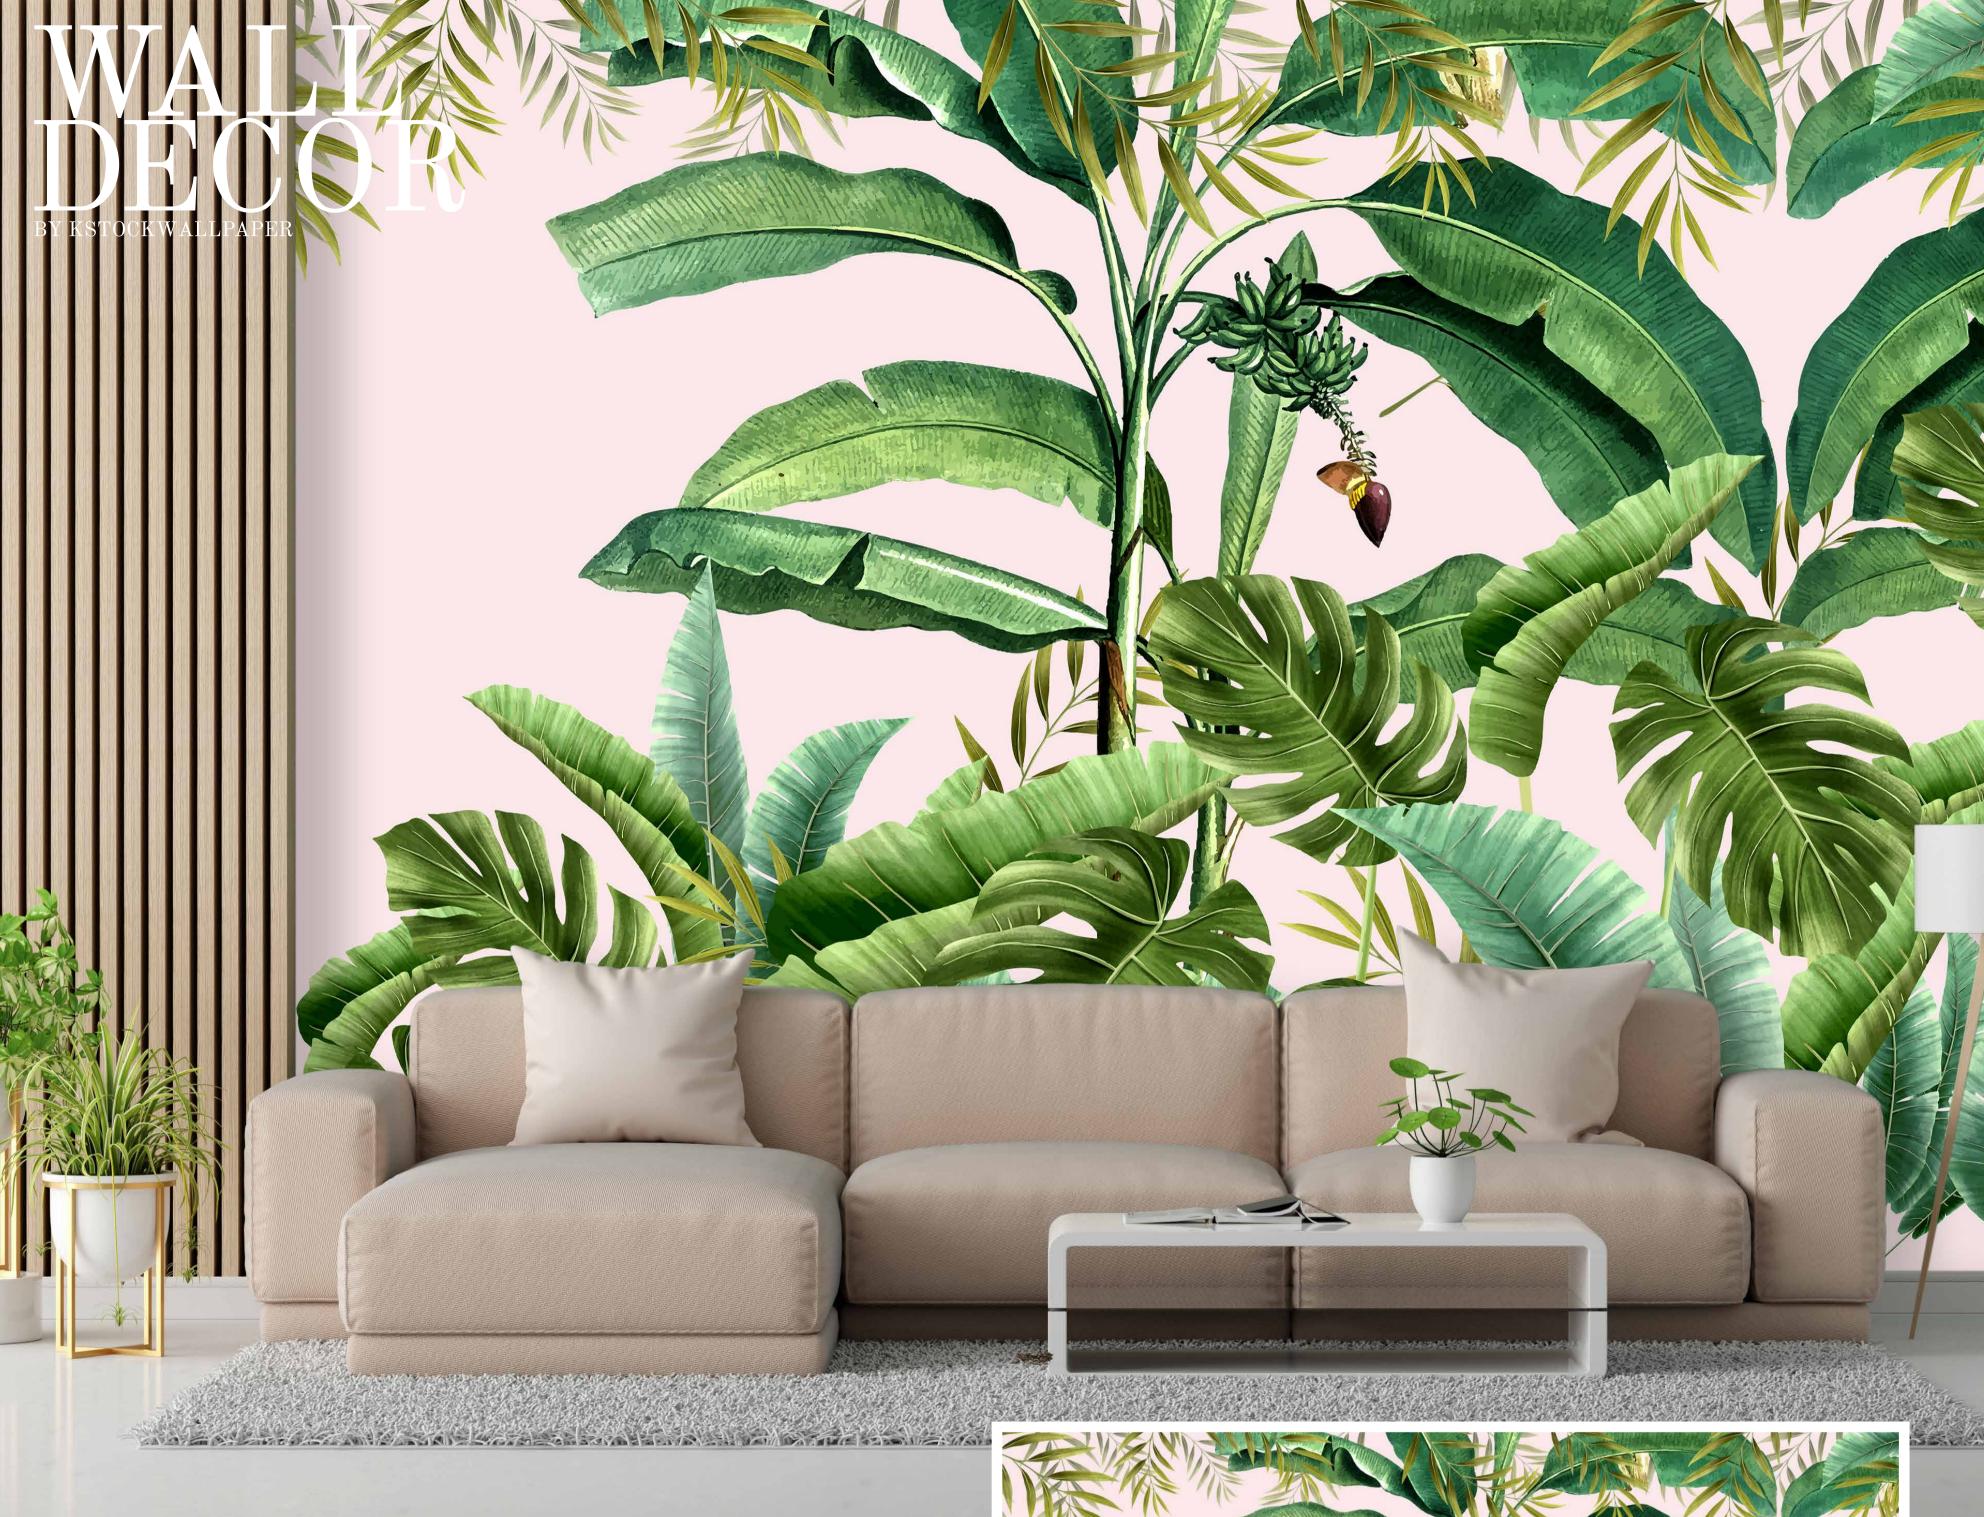

- Original print may slightly differ from the preview above.

- Designs are customizable as per your wall dimensions.
- Colour can be manipulated in respect to your interior to get the perfect look.
- Original print may slightly differ from the preview above.