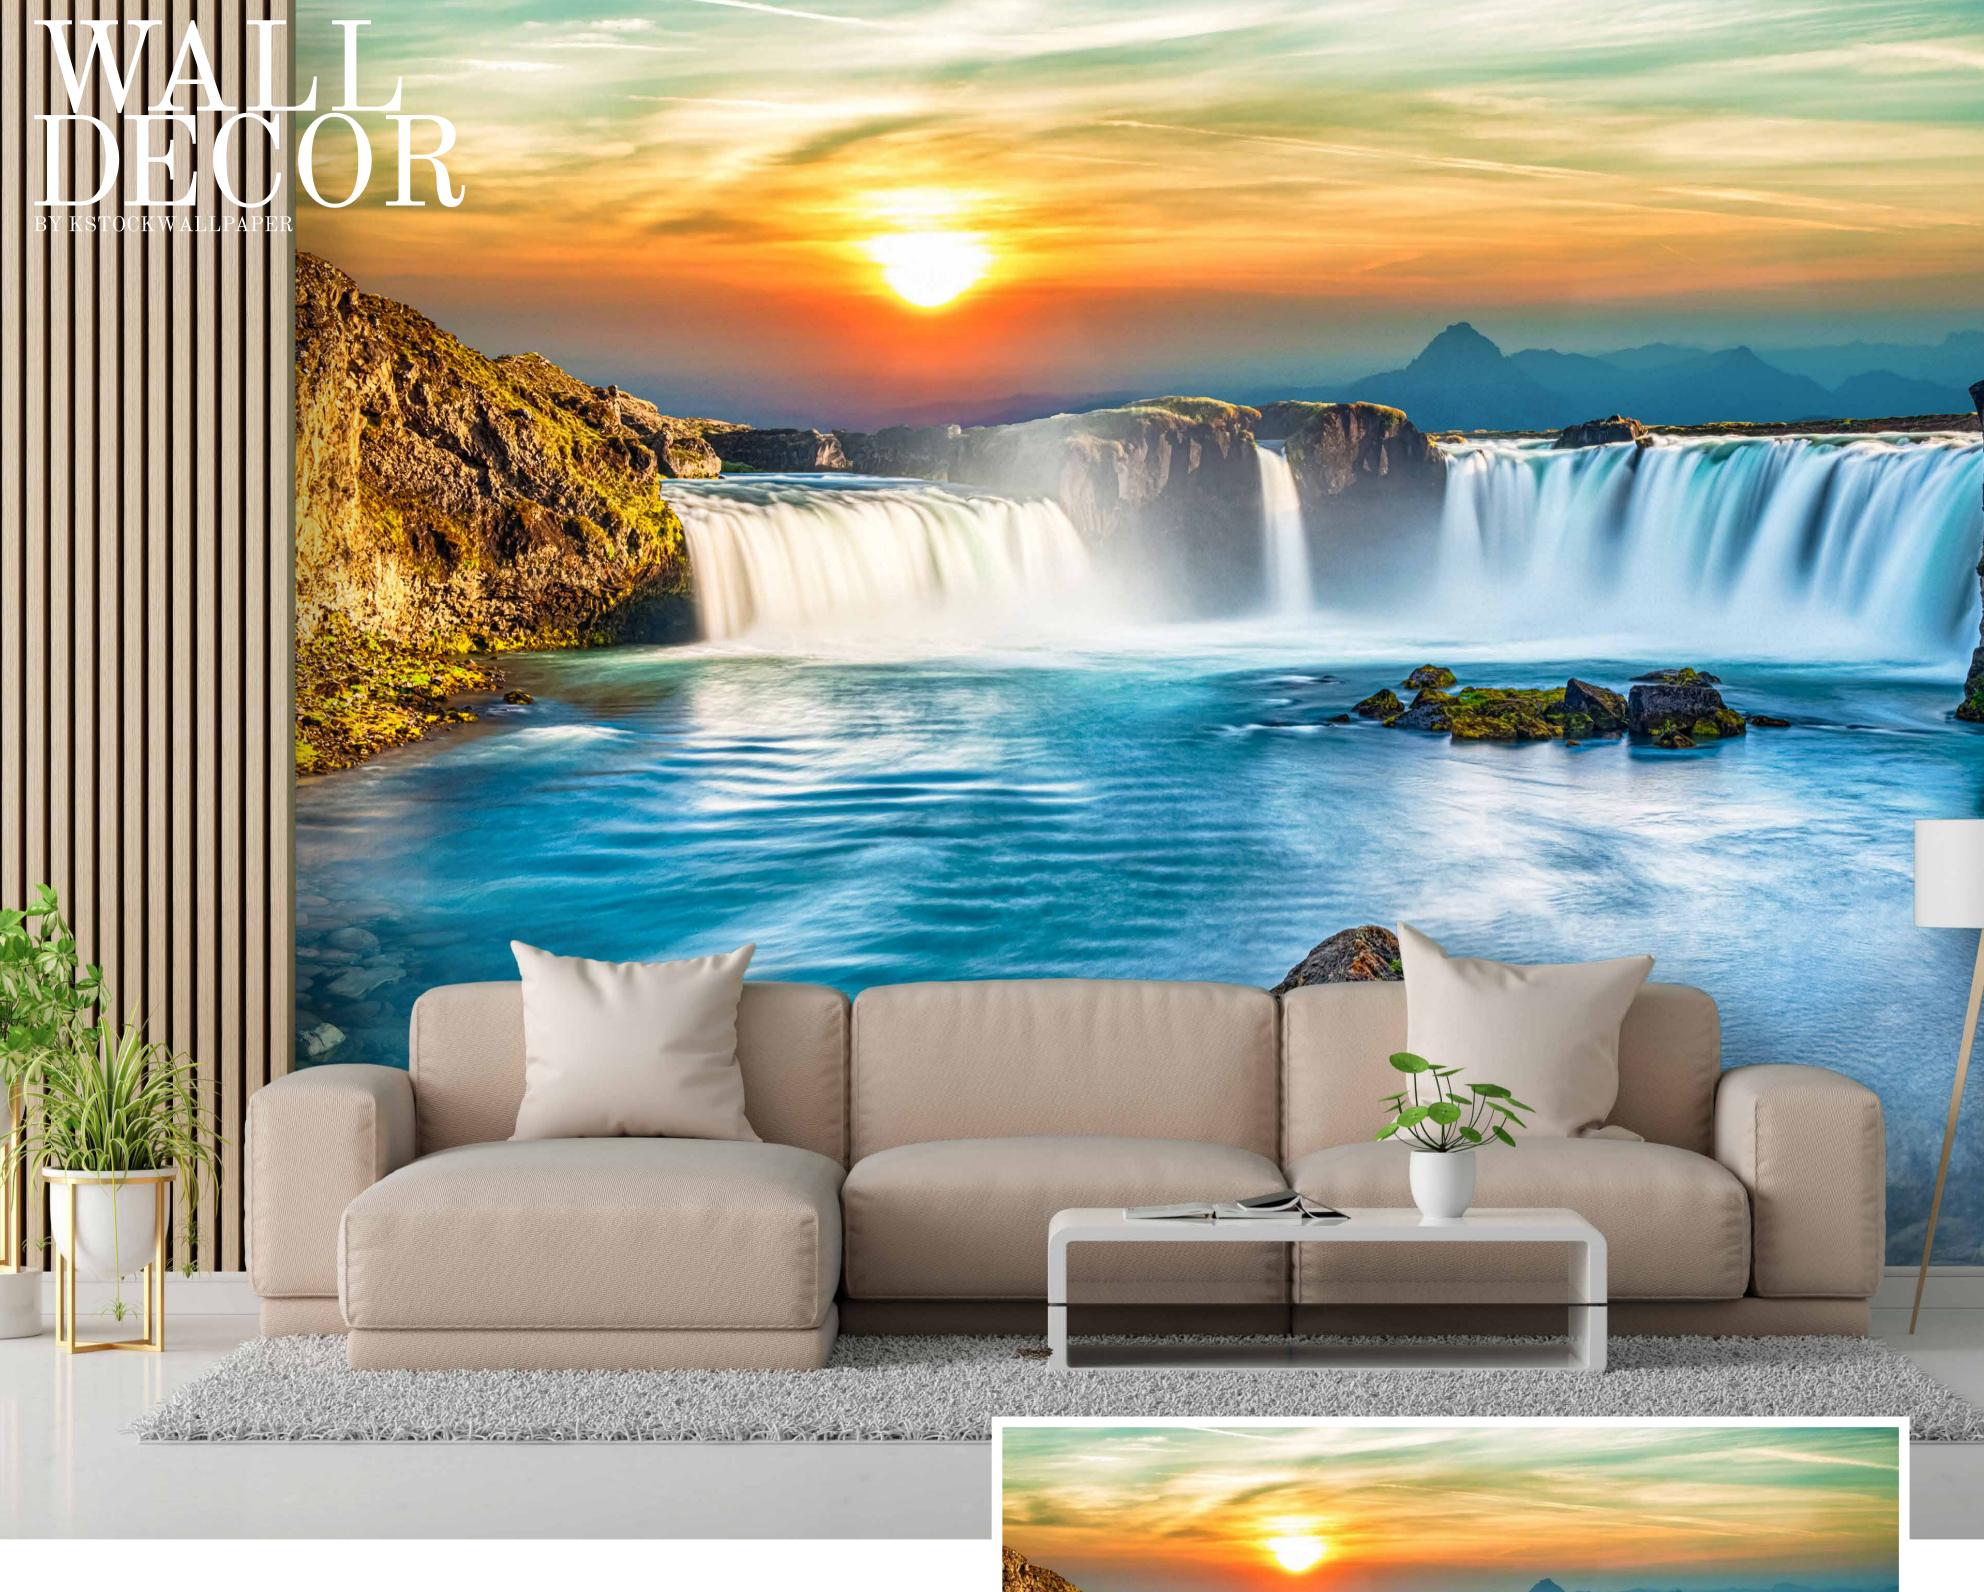

- Designs are customizable as per your wall dimensions.
- Colour can be manipulated in respect to your interior to get the perfect look.
- Original print may slightly differ from the preview above.

- Designs are customizable as per your wall dimensions.
- Colour can be manipulated in respect to your interior to get the perfect look.
- Original print may slightly differ from the preview above.