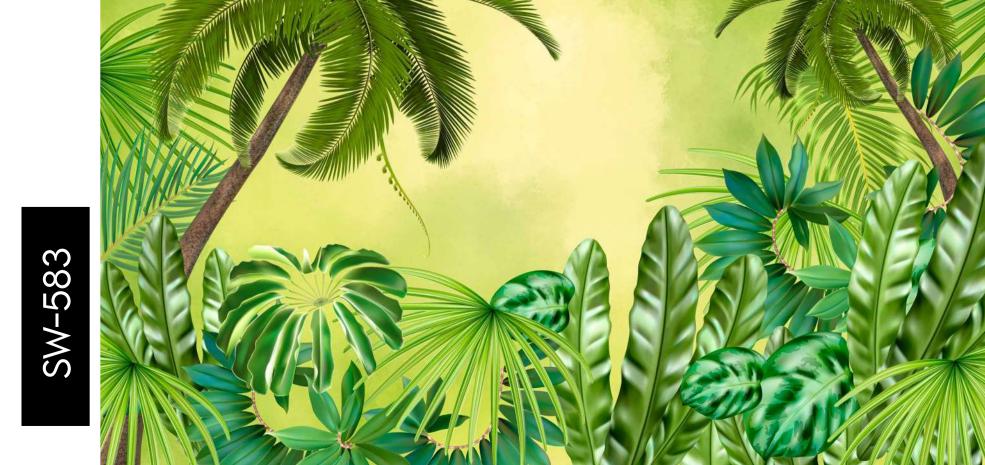

- Designs are customizable as per your wall dimensions.
- Colour can be manipulated in respect to your interior to get the perfect look.
- Original print may slightly differ from the preview above.

- Designs are customizable as per your wall dimensions.
- Colour can be manipulated in respect to your interior to get the perfect look.
- Original print may slightly differ from the preview above.