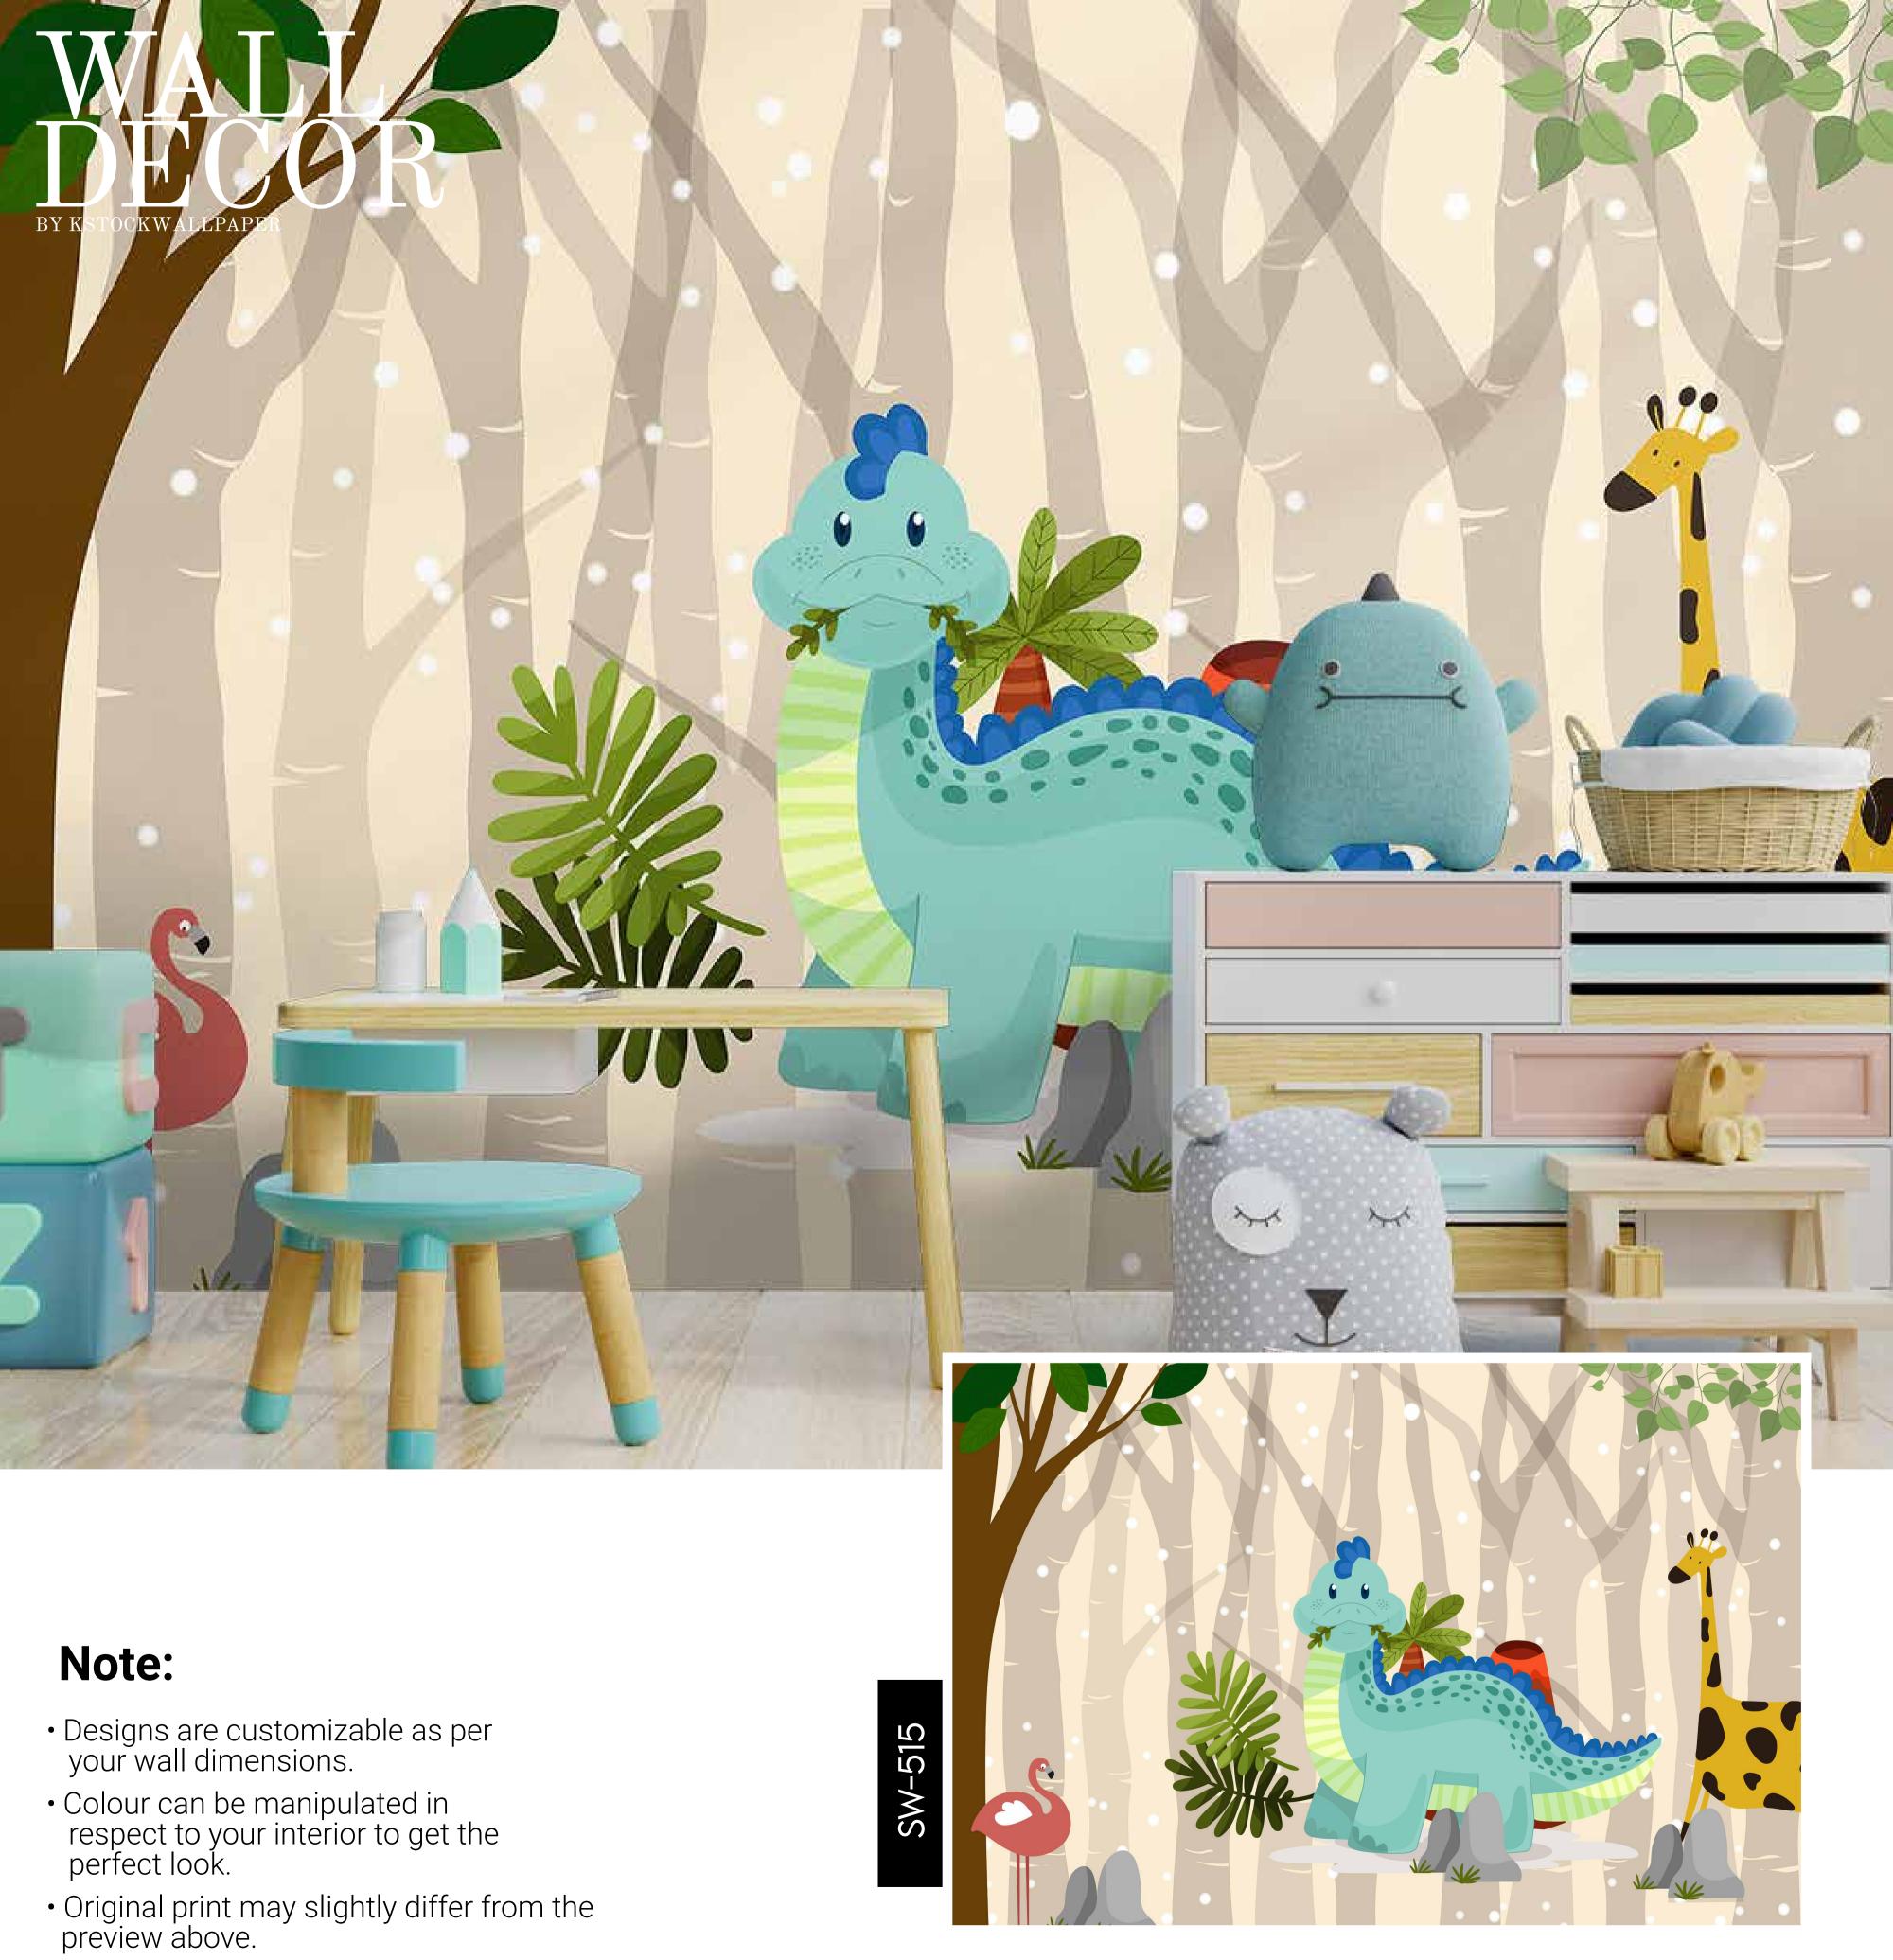

omizable as per your wall dimensions.
- Colour can be manipulated in respect to your interior to get the perfect look.
- Original print may slightly differ from the preview above.





SW-512

- Designs are customizable as per your wall dimensions.
- Colour can be manipulated in respect to your interior to get the perfect look.
- Original print may slightly differ from the preview above.





- Designs are customizable as per your wall dimensions.
- Colour can be manipulated in respect to your interior to get the perfect look.
- Original print may slightly differ from the preview above.





- Designs are customizable as per your wall dimensions.
- Colour can be manipulated in respect to your interior to get the perfect look.
- Original print may slightly differ from the preview above.





#### kstockwallpaper@gmail.com



- Designs are customizable as per your wall dimensions.
- Colour can be manipulated in respect to your interior to get the perfect look.
- Original print may slightly differ from the preview above.





- Designs are customizable as per your wall dimensions.
- Colour can be manipulated in respect to your interior to get the perfect look.
- Original print may slightly differ from the preview above.





- Designs are customizable as per your wall dimensions.
- Colour can be manipulated in respect to your interior to get the perfect look.
- Original print may slightly differ from the preview above.





- Designs are customizable as per your wall dimensions.
- Colour can be manipulated in respect to your interior to get the perfect look.
- Original print m