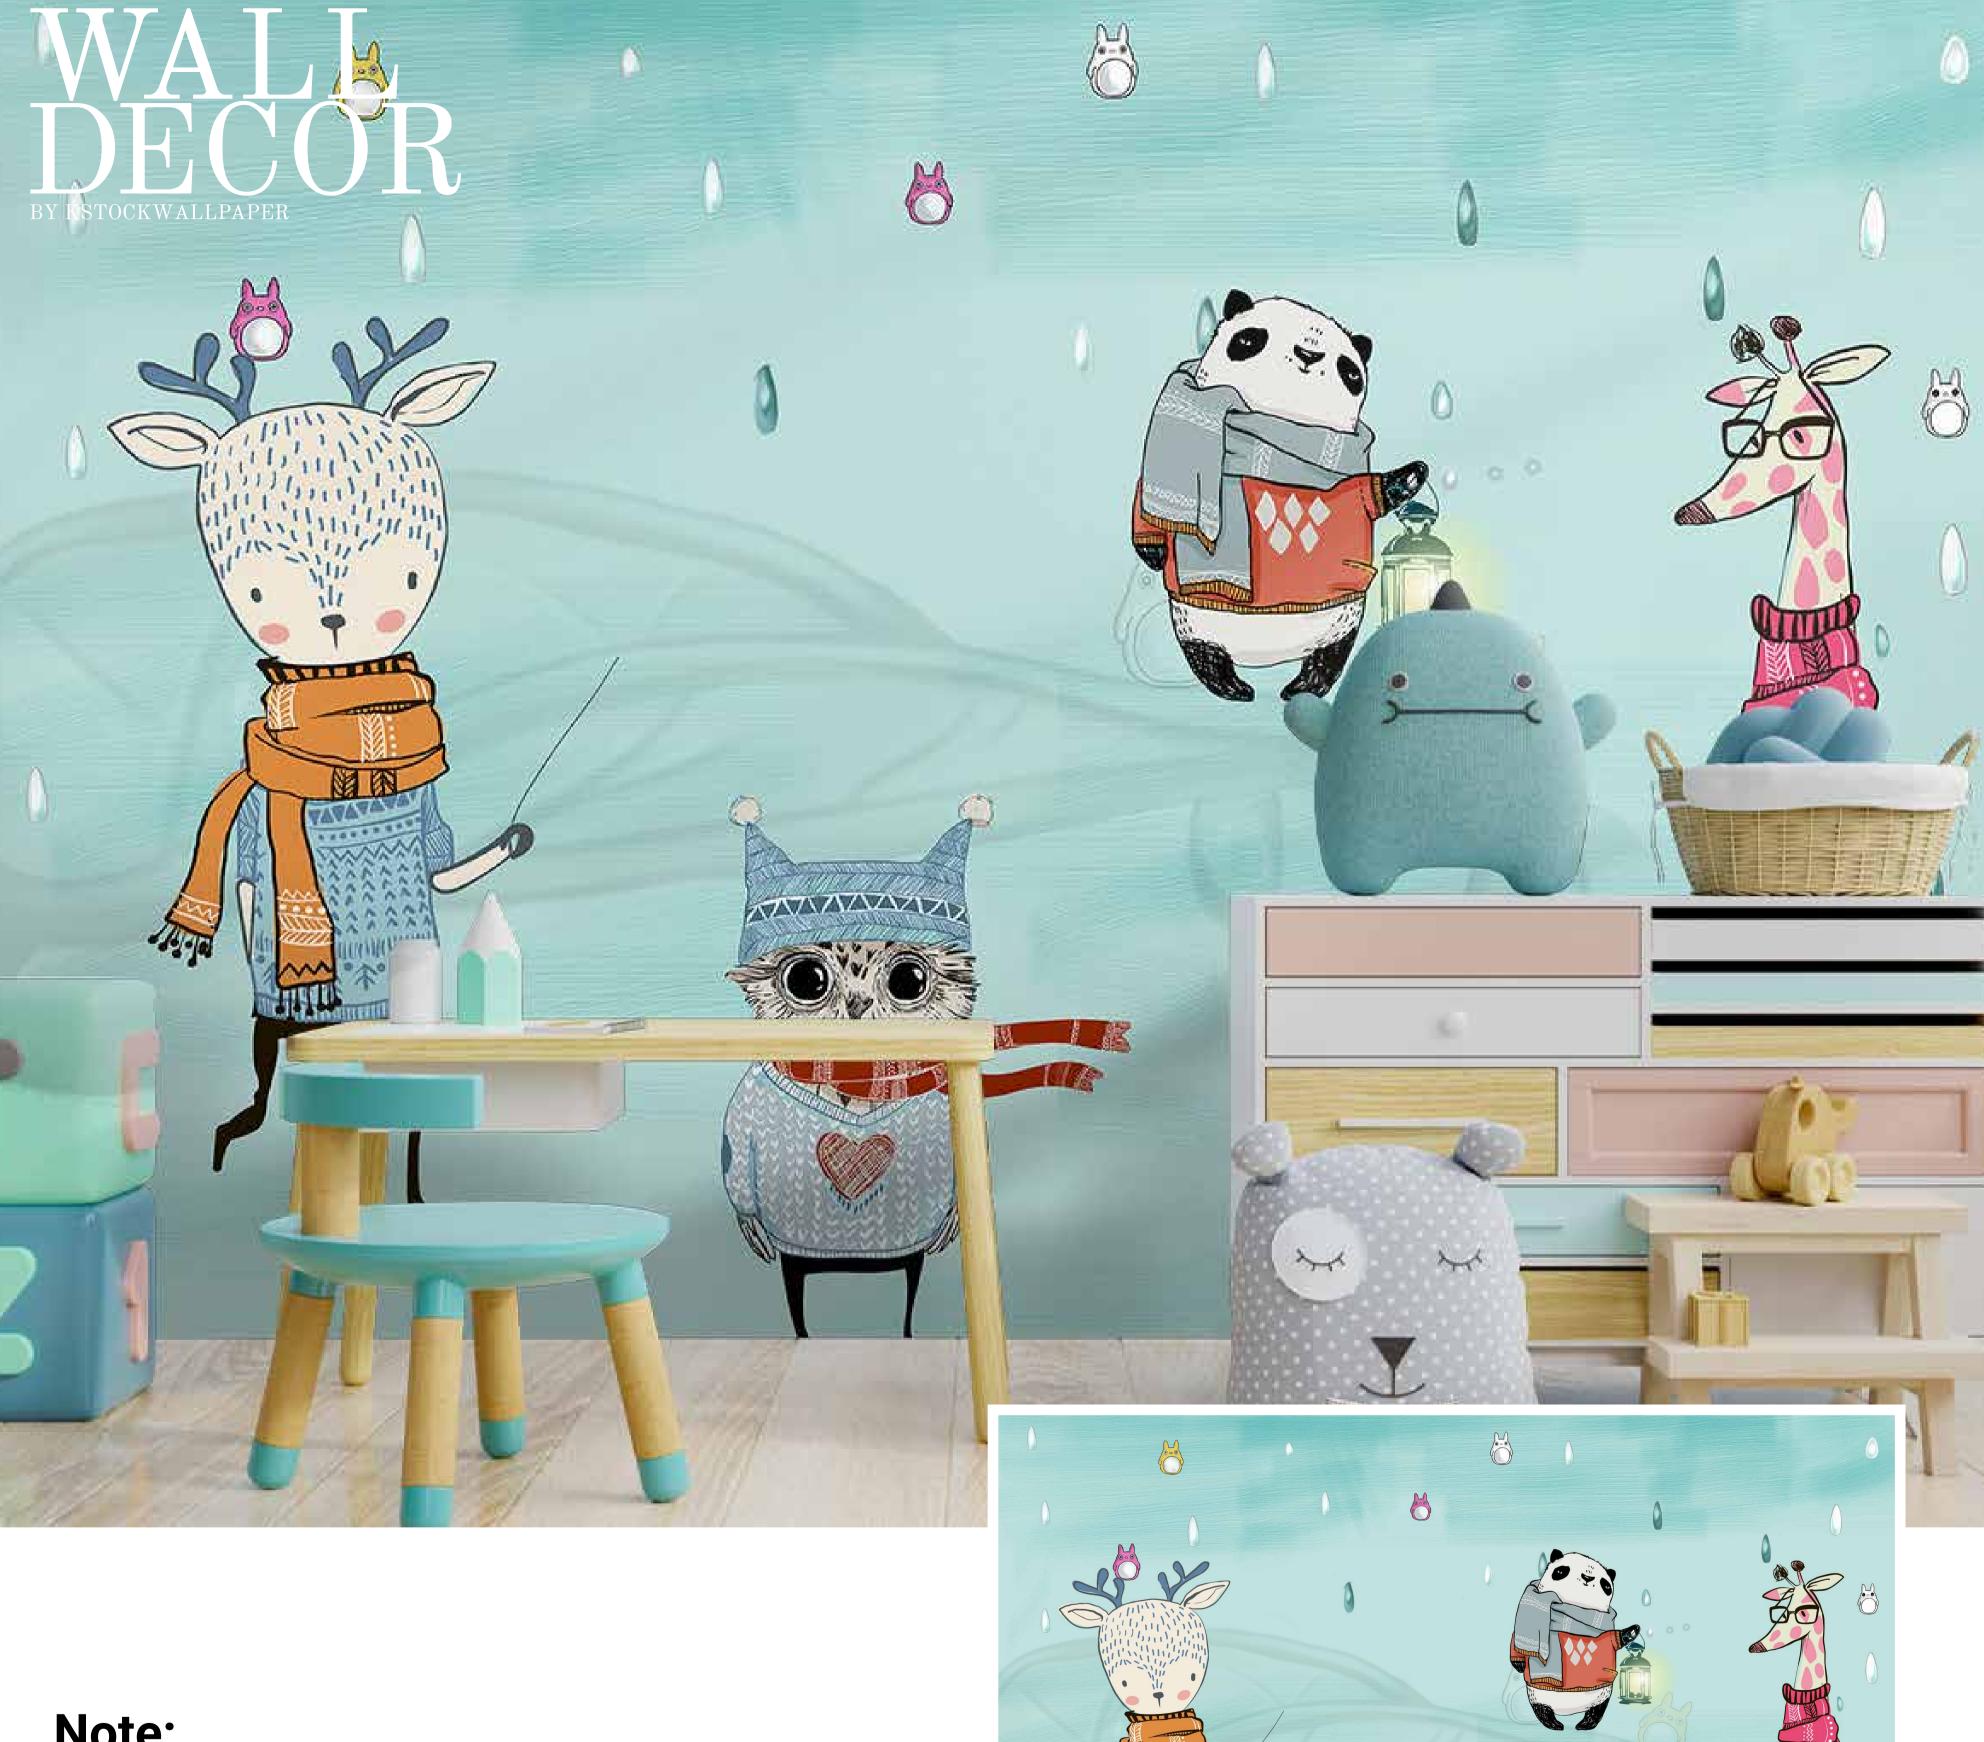

SW-541

- Designs are customizable as per your wall dimensions.
- Colour can be manipulated in respect to your interior to get the perfect look.
- Original print may slightly differ from the preview above.