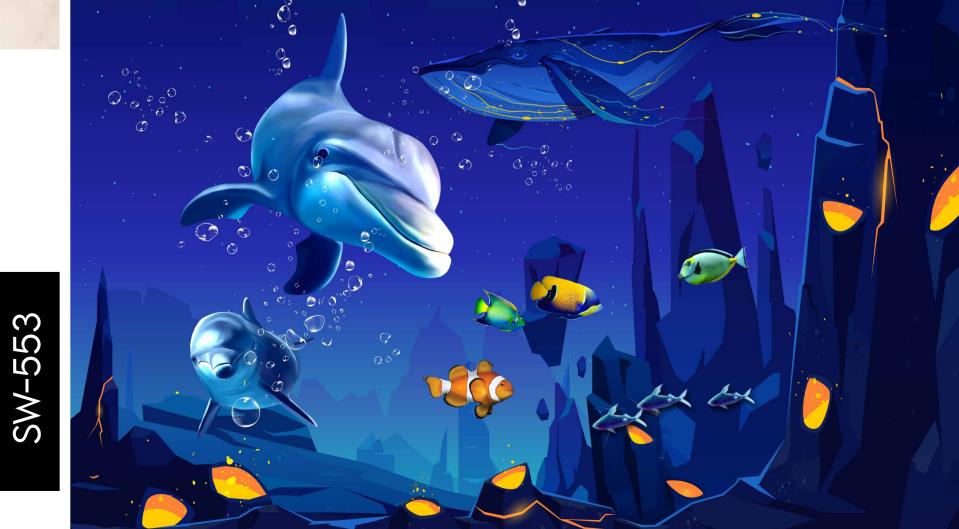

- Designs are customizable as per your wall dimensions.
- Colour can be manipulated in respect to your interior to get the perfect look.
- Original print may slightly differ from the preview above.

SW-547