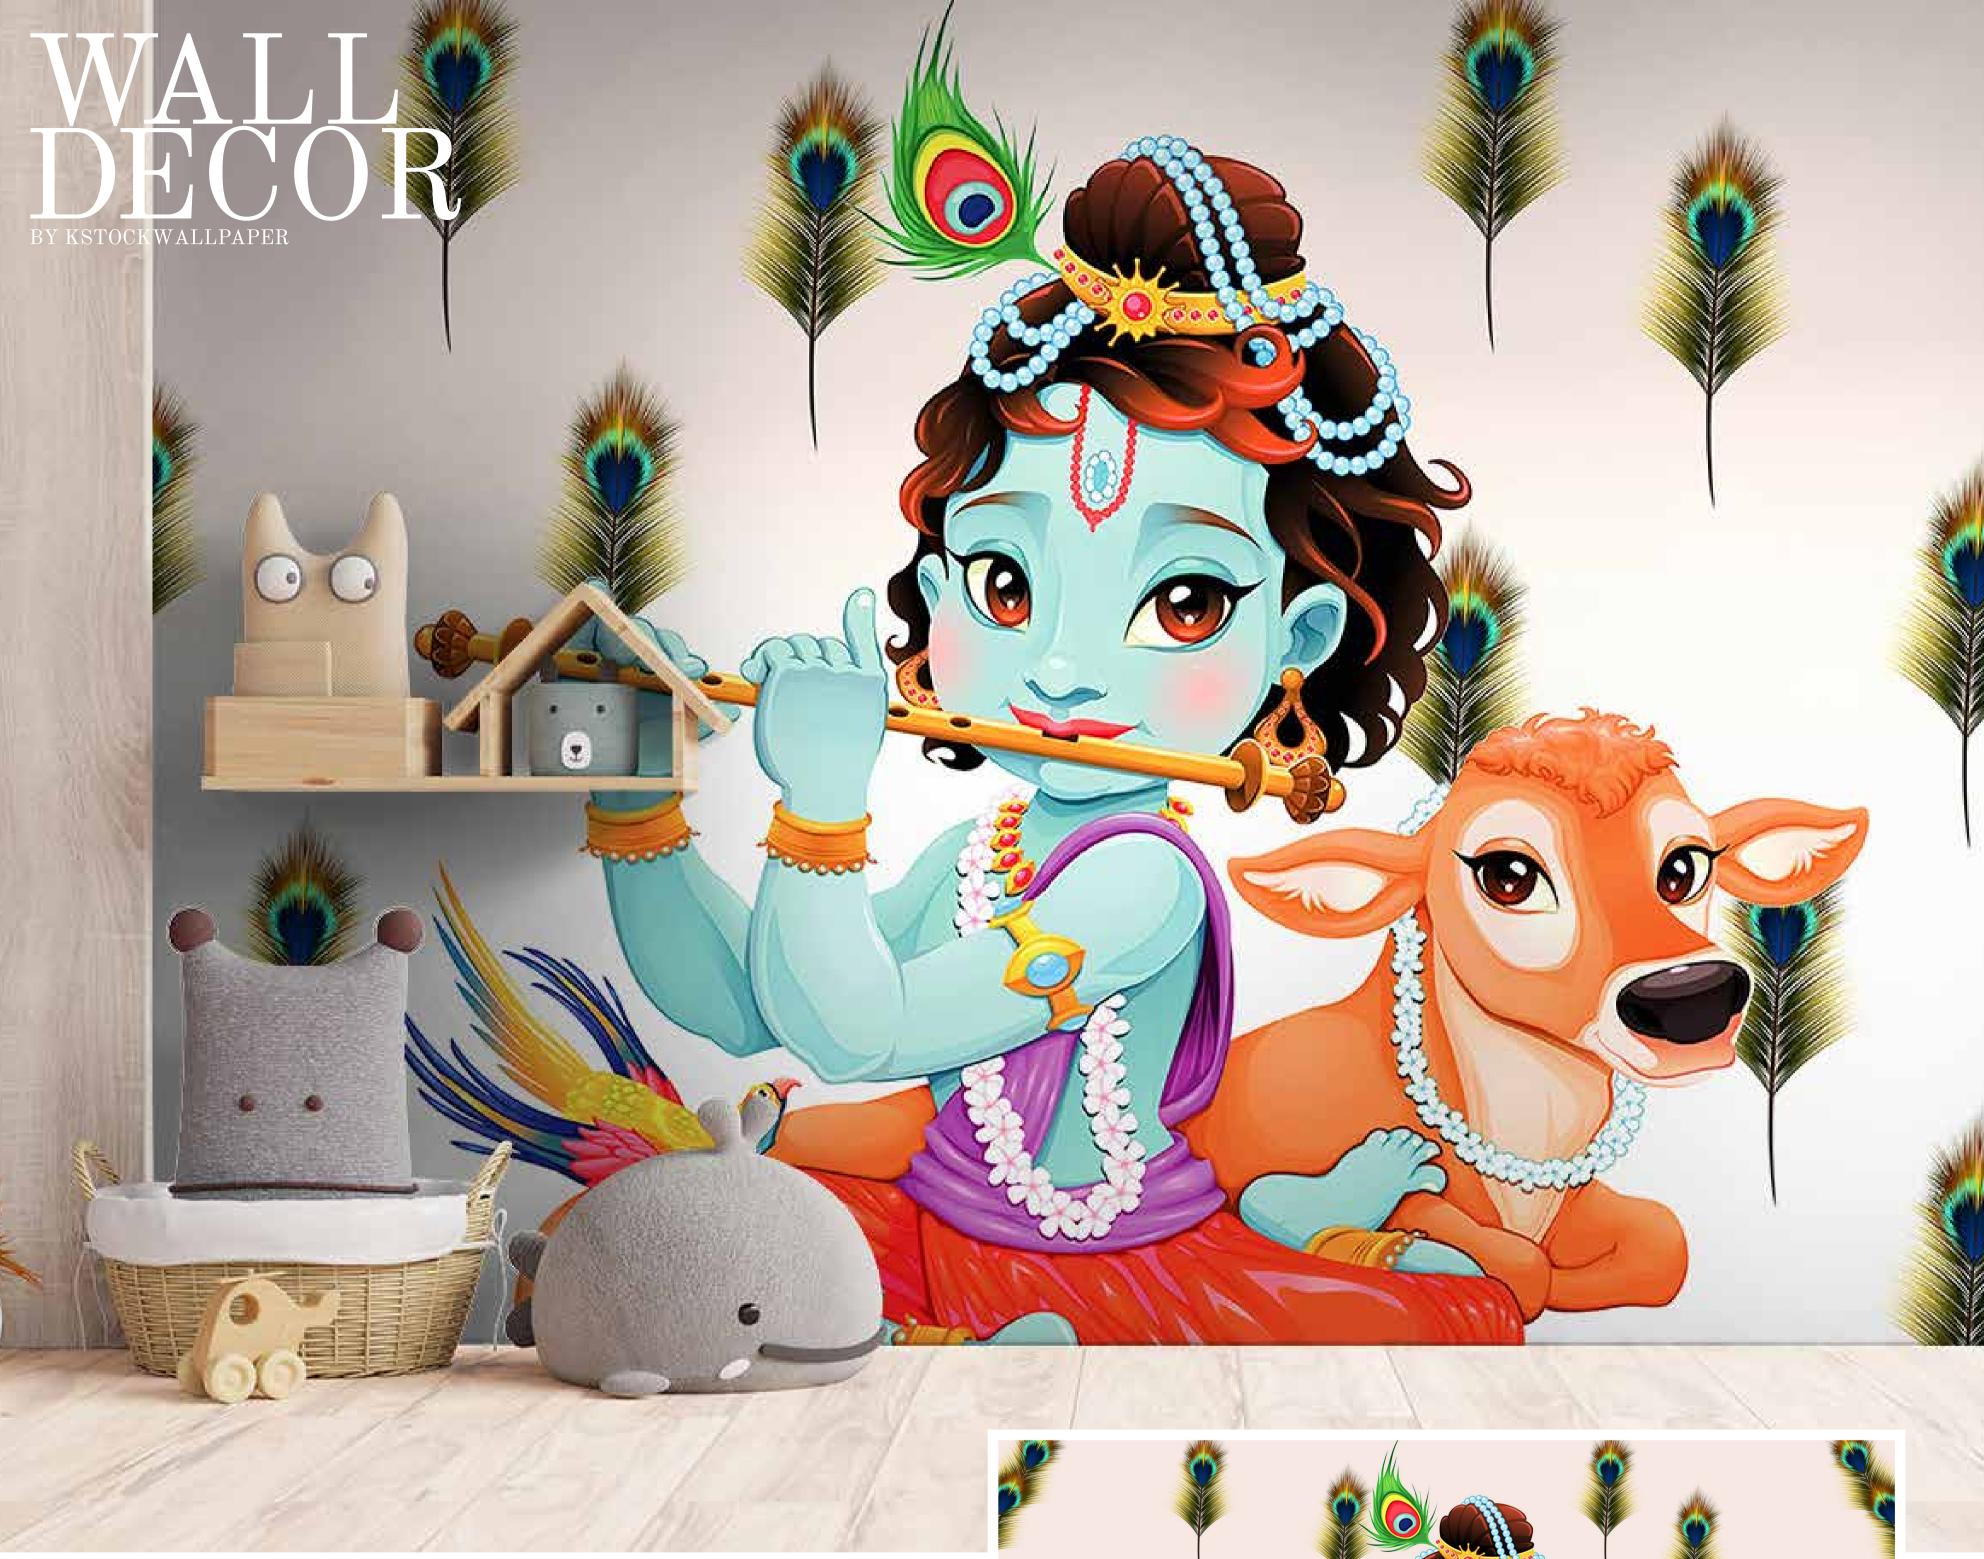

Customizable Designs
In Respect to the Wall Dimensions.

Designs can be customized as per your taste.

Feel free to ask for wall previews.

Once manufactured, these wallpapers are very easy to paste.

- Designs are customizable as per your wall dimensions.
- Colour can be manipulated in respect to your interior to get the perfect look.
- Original print may slightly differ from the preview above.