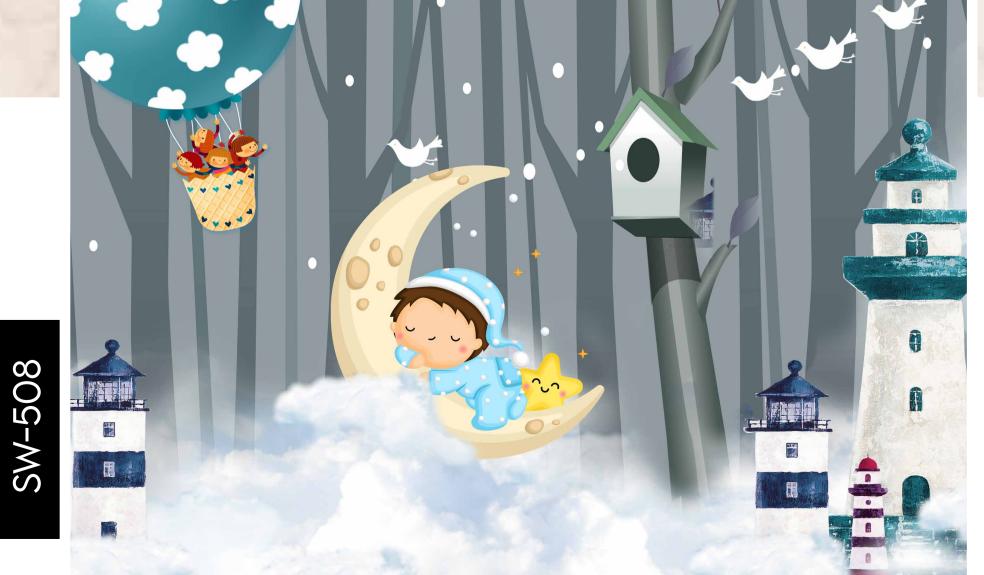

are customizable as per your wall dimensions.
- Colour can be manipulated in respect to your interior to get the perfect look.
- Original print may slightly differ from the preview above.





- Designs are customizable as per your wall dimensions.
- Colour can be manipulated in respect to your interior to get the perfect look.
- Original print may slightly differ from the preview above.

LVVE



- Designs are customizable as per your wall dimensions.
- Colour can be manipulated in respect to your interior to get the perfect look.
- Original print may slightly differ from the preview above.



- Designs are customizable as per your wall dimensions.
- Colour can be manipulated in respect to your interior to get the perfect look.
- Original print may slightly differ from the preview above.





- Designs are customizable as per your wall dimensions.
- Colour can be manipulated in respect to your interior to get the perfect look.
- Original print may slightly differ from the preview above.





- Designs are customizable as per your wall dimensions.
- Colour can be manipulated in respect to your interior to get the perfect look.
- Original print may slightly differ from the preview above.





- Designs are customizable as per your wall dimensions.
- Colour can be manipulated in respect to your interior to get the perfect look.
- Original print may slightly differ from the preview above.





SW-512

- Designs are customizable as per your wall dimensions.
- Colour can be manipulated in respect to your interior to get the perfect look.
- Original print may slightly differ from