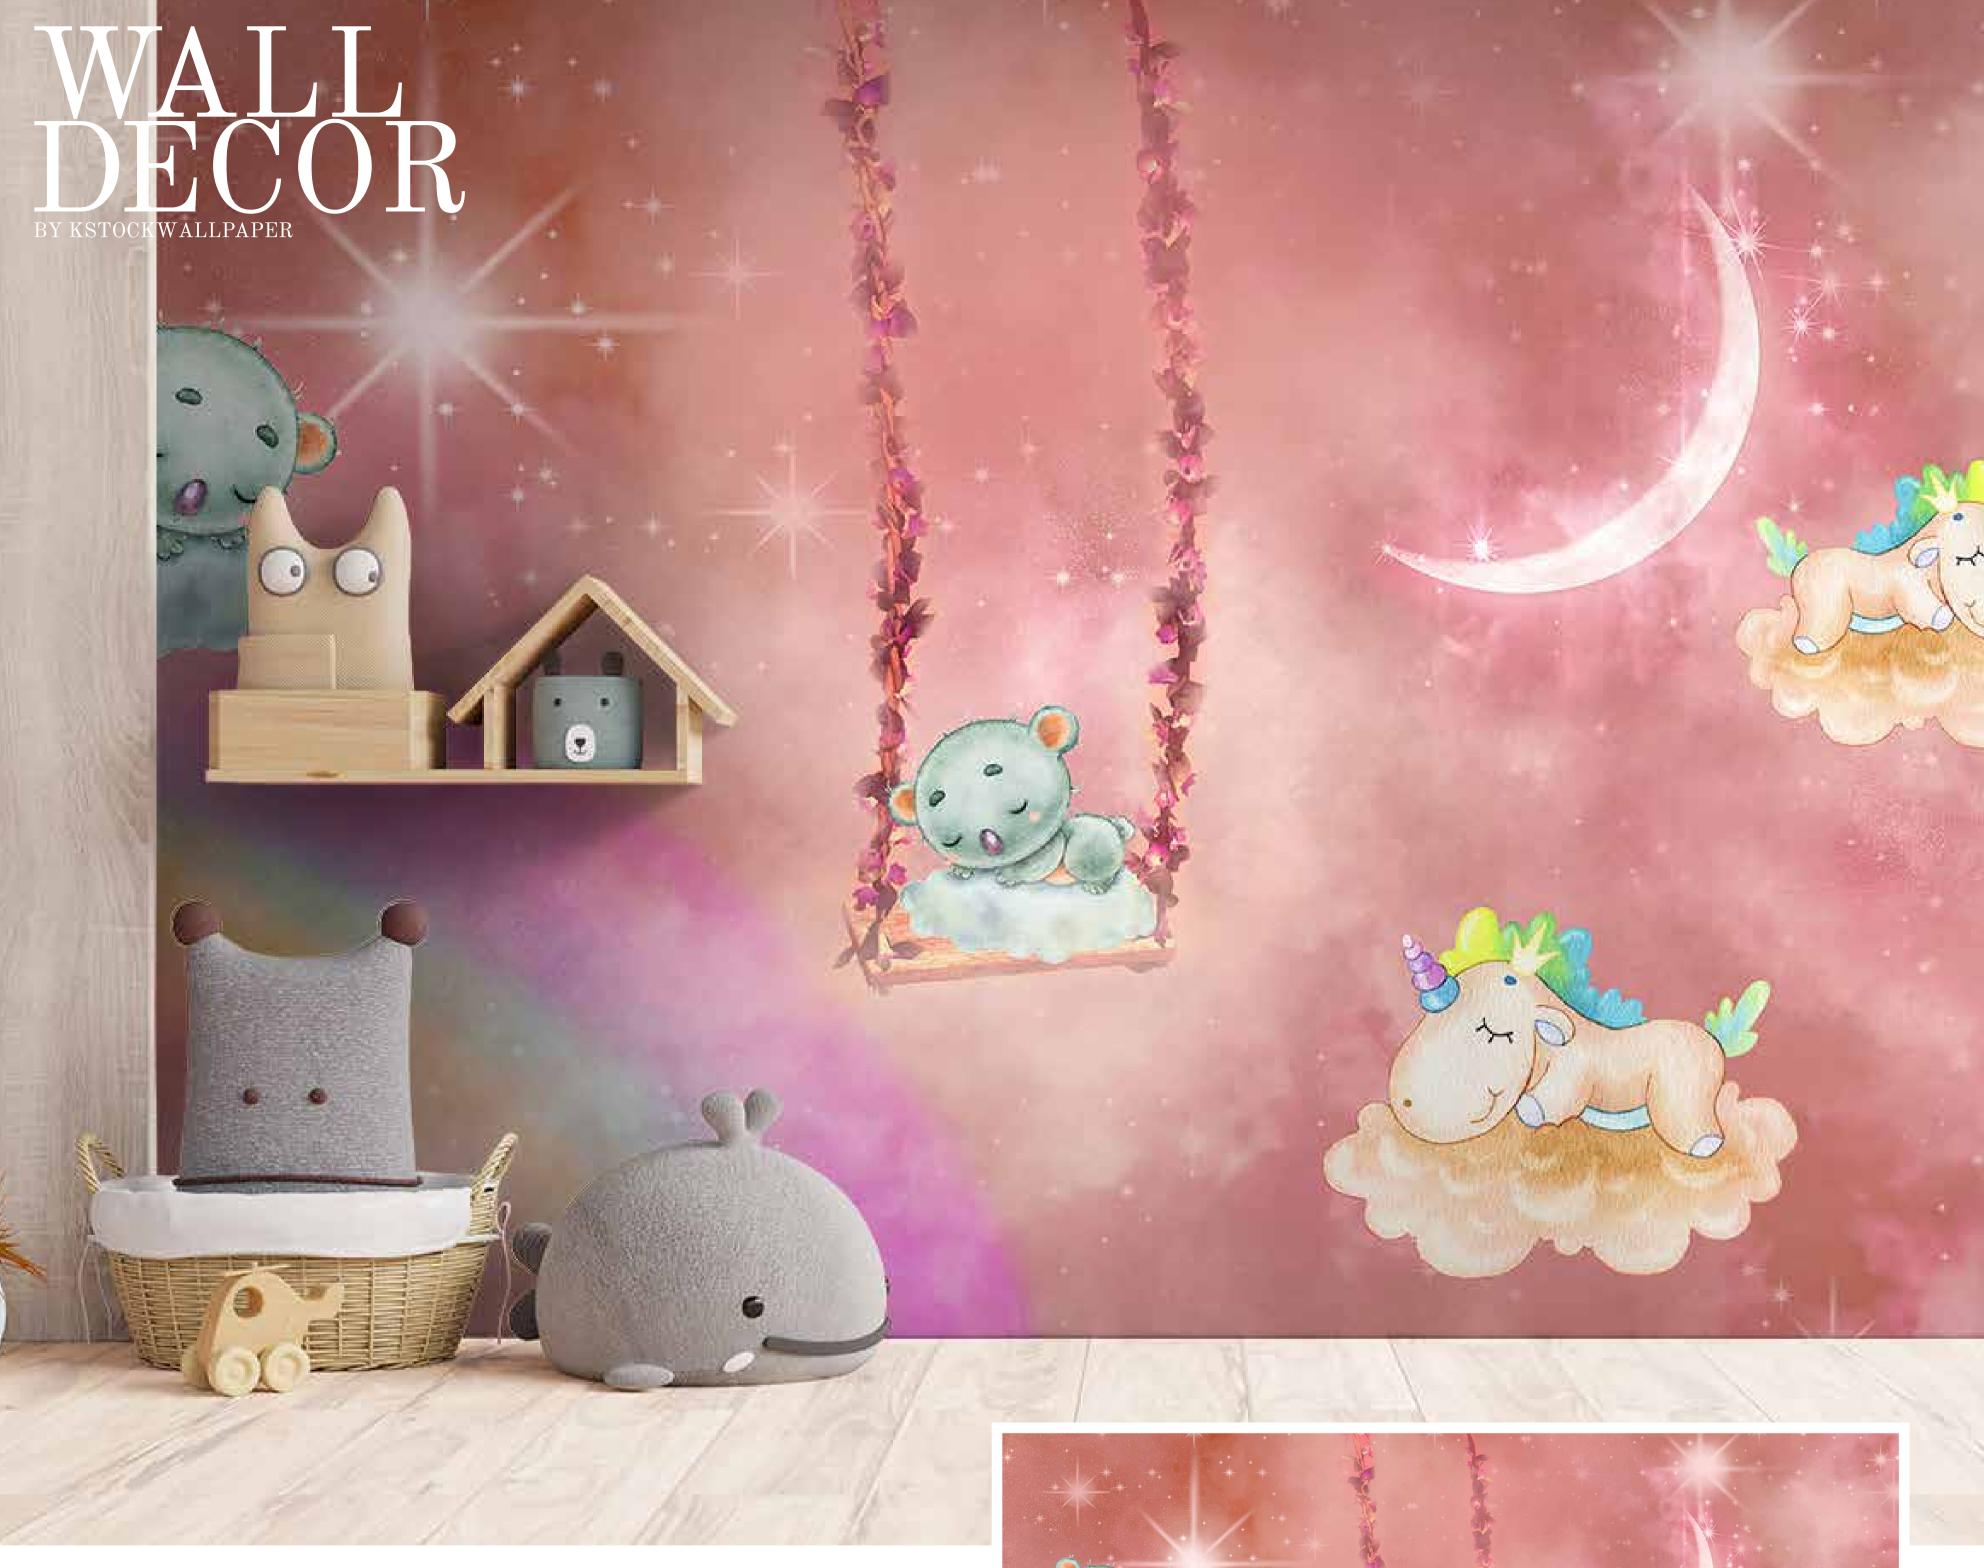

Customizable Designs
In Respect to the Wall Dimensions.

Designs can be customized as per your taste.

Feel free to ask for wall previews.

Once manufactured, these wallpapers are very easy to paste.

- Designs are customizable as per your wall dimensions.
- Colour can be manipulated in respect to your interior to get the perfect look.
- Original print may slightly differ from the preview above.