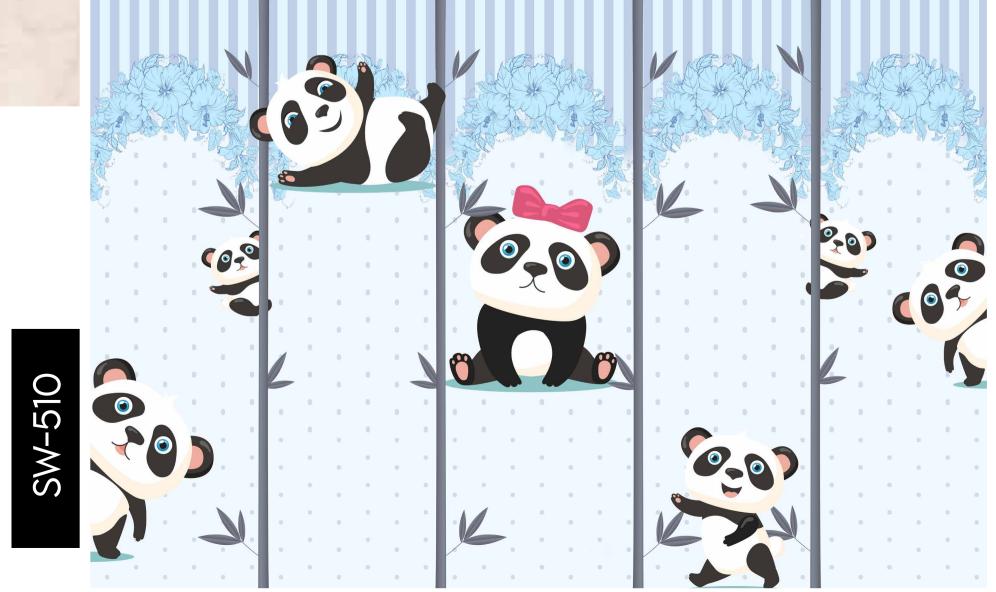

gns are customizable as per your wall dimensions.
- Colour can be manipulated in respect to your interior to get the perfect look.
- Original print may slightly differ from the preview above.



- Designs are customizable as per your wall dimensions.
- Colour can be manipulated in respect to your interior to get the perfect look.
- Original print may slightly differ from the preview above.





- Designs are customizable as per your wall dimensions.
- Colour can be manipulated in respect to your interior to get the perfect look.
- Original print may slightly differ from the preview above.





- Designs are customizable as per your wall dimensions.
- Colour can be manipulated in respect to your interior to get the perfect look.
- Original print may slightly differ from the preview above.





- Designs are customizable as per your wall dimensions.
- Colour can be manipulated in respect to your interior to get the perfect look.
- Original print may slightly differ from the preview above.





SW-512

- Designs are customizable as per your wall dimensions.
- Colour can be manipulated in respect to your interior to get the perfect look.
- Original print may slightly differ from the preview above.





- Designs are customizable as per your wall dimensions.
- Colour can be manipulated in respect to your interior to get the perfect look.
- Original print may slightly differ from the preview above.





- Designs are customizable as per your wall dimensions.
- Colour can be manipulated in respect to your interior to get the perfect look.
- Original print may slightly differ from