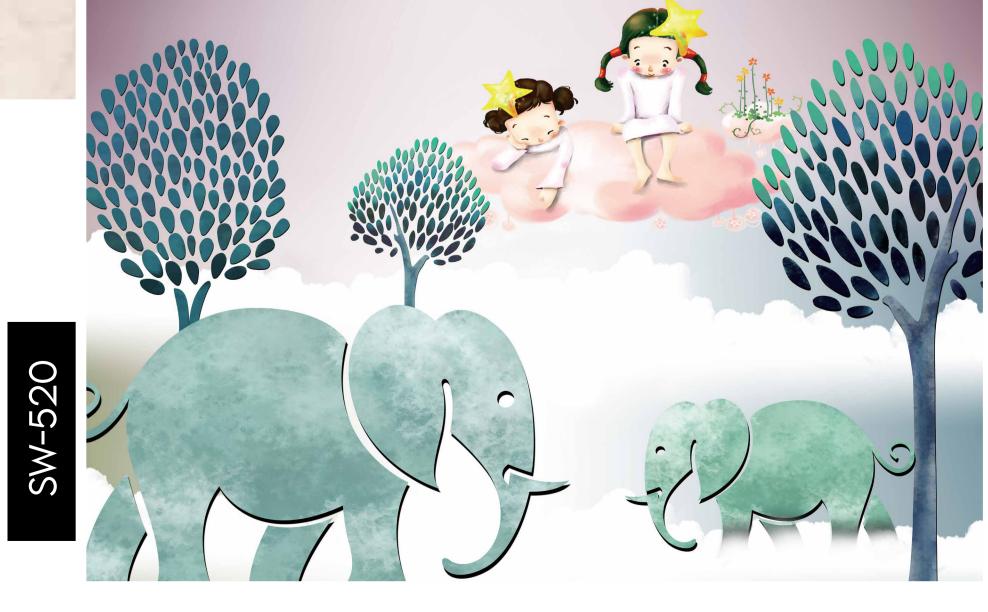

s are customizable as per your wall dimensions.
- Colour can be manipulated in respect to your interior to get the perfect look.
- Original print may slightly differ from the preview above.





- Designs are customizable as per your wall dimensions.
- Colour can be manipulated in respect to your interior to get the perfect look.
- Original print may slightly differ from the preview above.





- Designs are customizable as per your wall dimensions.
- Colour can be manipulated in respect to your interior to get the perfect look.
- Original print may slightly differ from the preview above.





- Designs are customizable as per your wall dimensions.
- Colour can be manipulated in respect to your interior to get the perfect look.
- Original print may slightly differ from the preview above.





- Designs are customizable as per your wall dimensions.
- Colour can be manipulated in respect to your interior to get the perfect look.
- Original print may slightly differ from the preview above.





- Designs are customizable as per your wall dimensions.
- Colour can be manipulated in respect to your interior to get the perfect look.
- Original print may slightly differ from the preview above.





# Original print may slightly differ from the preview above.



- Designs are customizable as per your wall dimensions.
- Colour can be manipulated in respect to your interior to get the perfect look.
- Original print may slightly differ from the preview above.





- Designs are customizable as per your wall dimensions.
- Colour can be manipulated in respect to your interior to get the