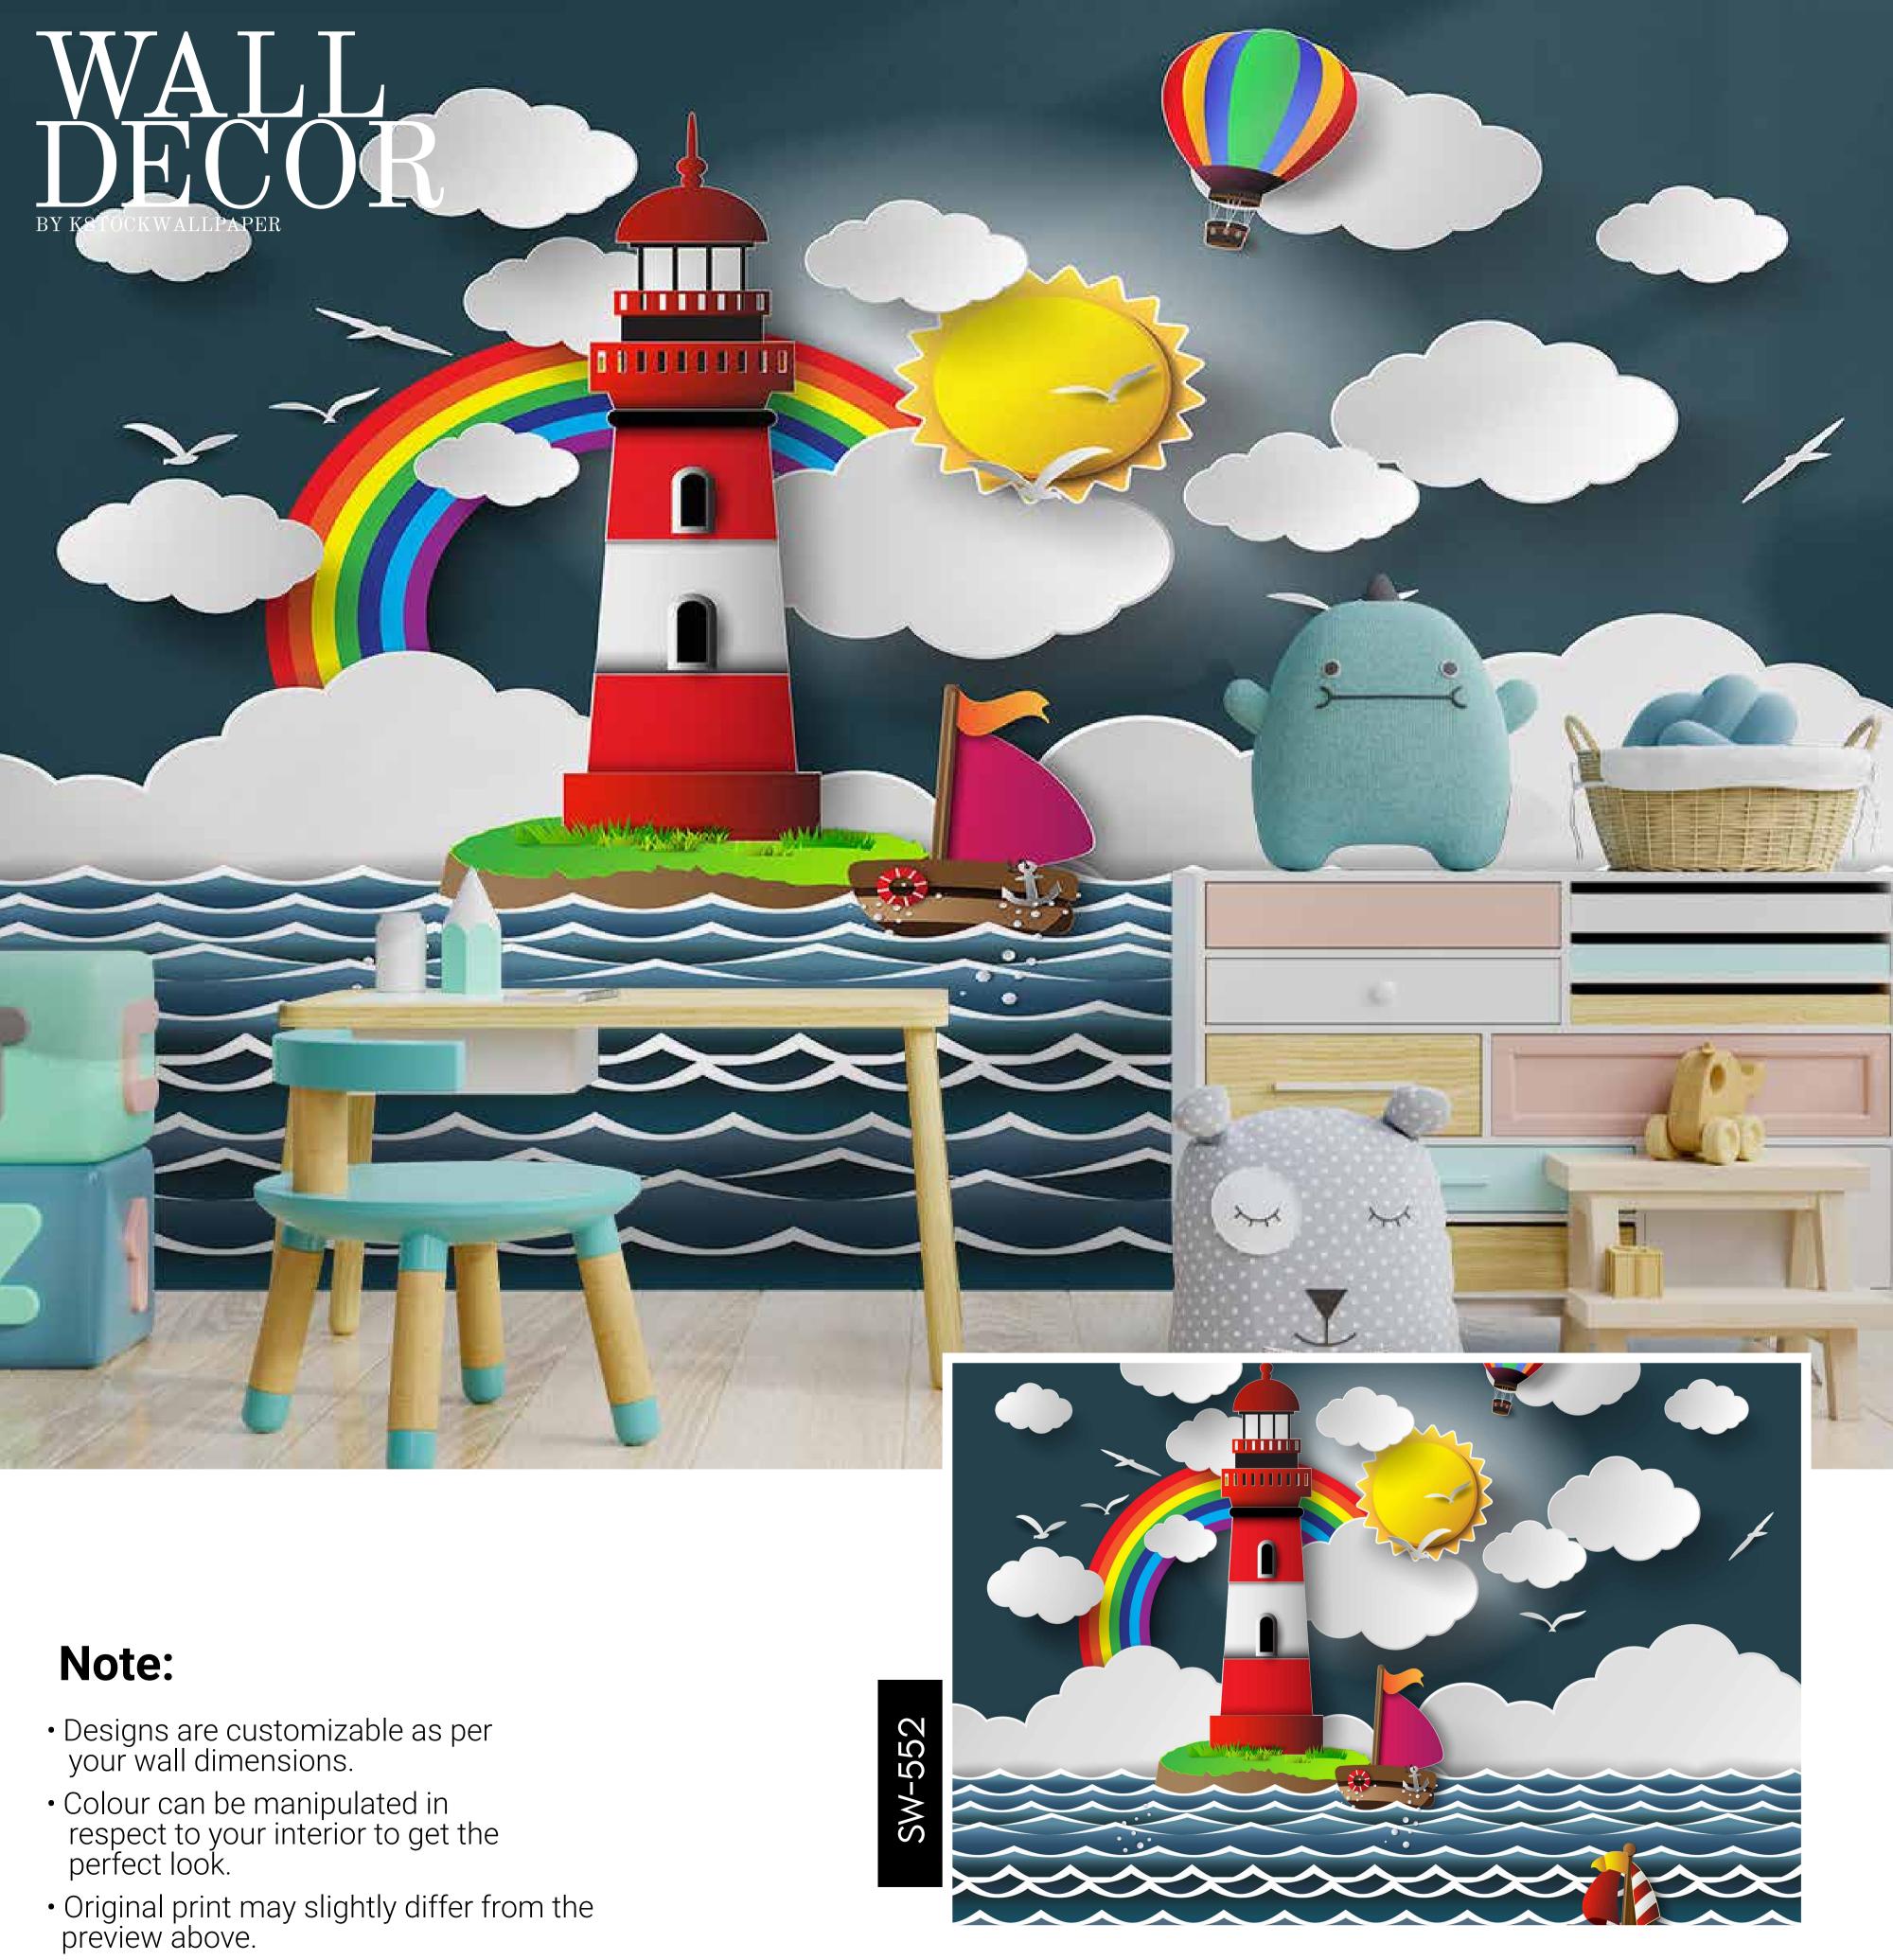

Customizable Designs
In Respect to the Wall Dimensions.

Designs can be customized as per your taste.

Feel free to ask for wall previews.

Once manufactured, these wallpapers are very easy to paste.

- Designs are customizable as per your wall dimensions.
- Colour can be manipulated in respect to your interior to get the perfect look.
- Original print may slightly differ from the preview above.