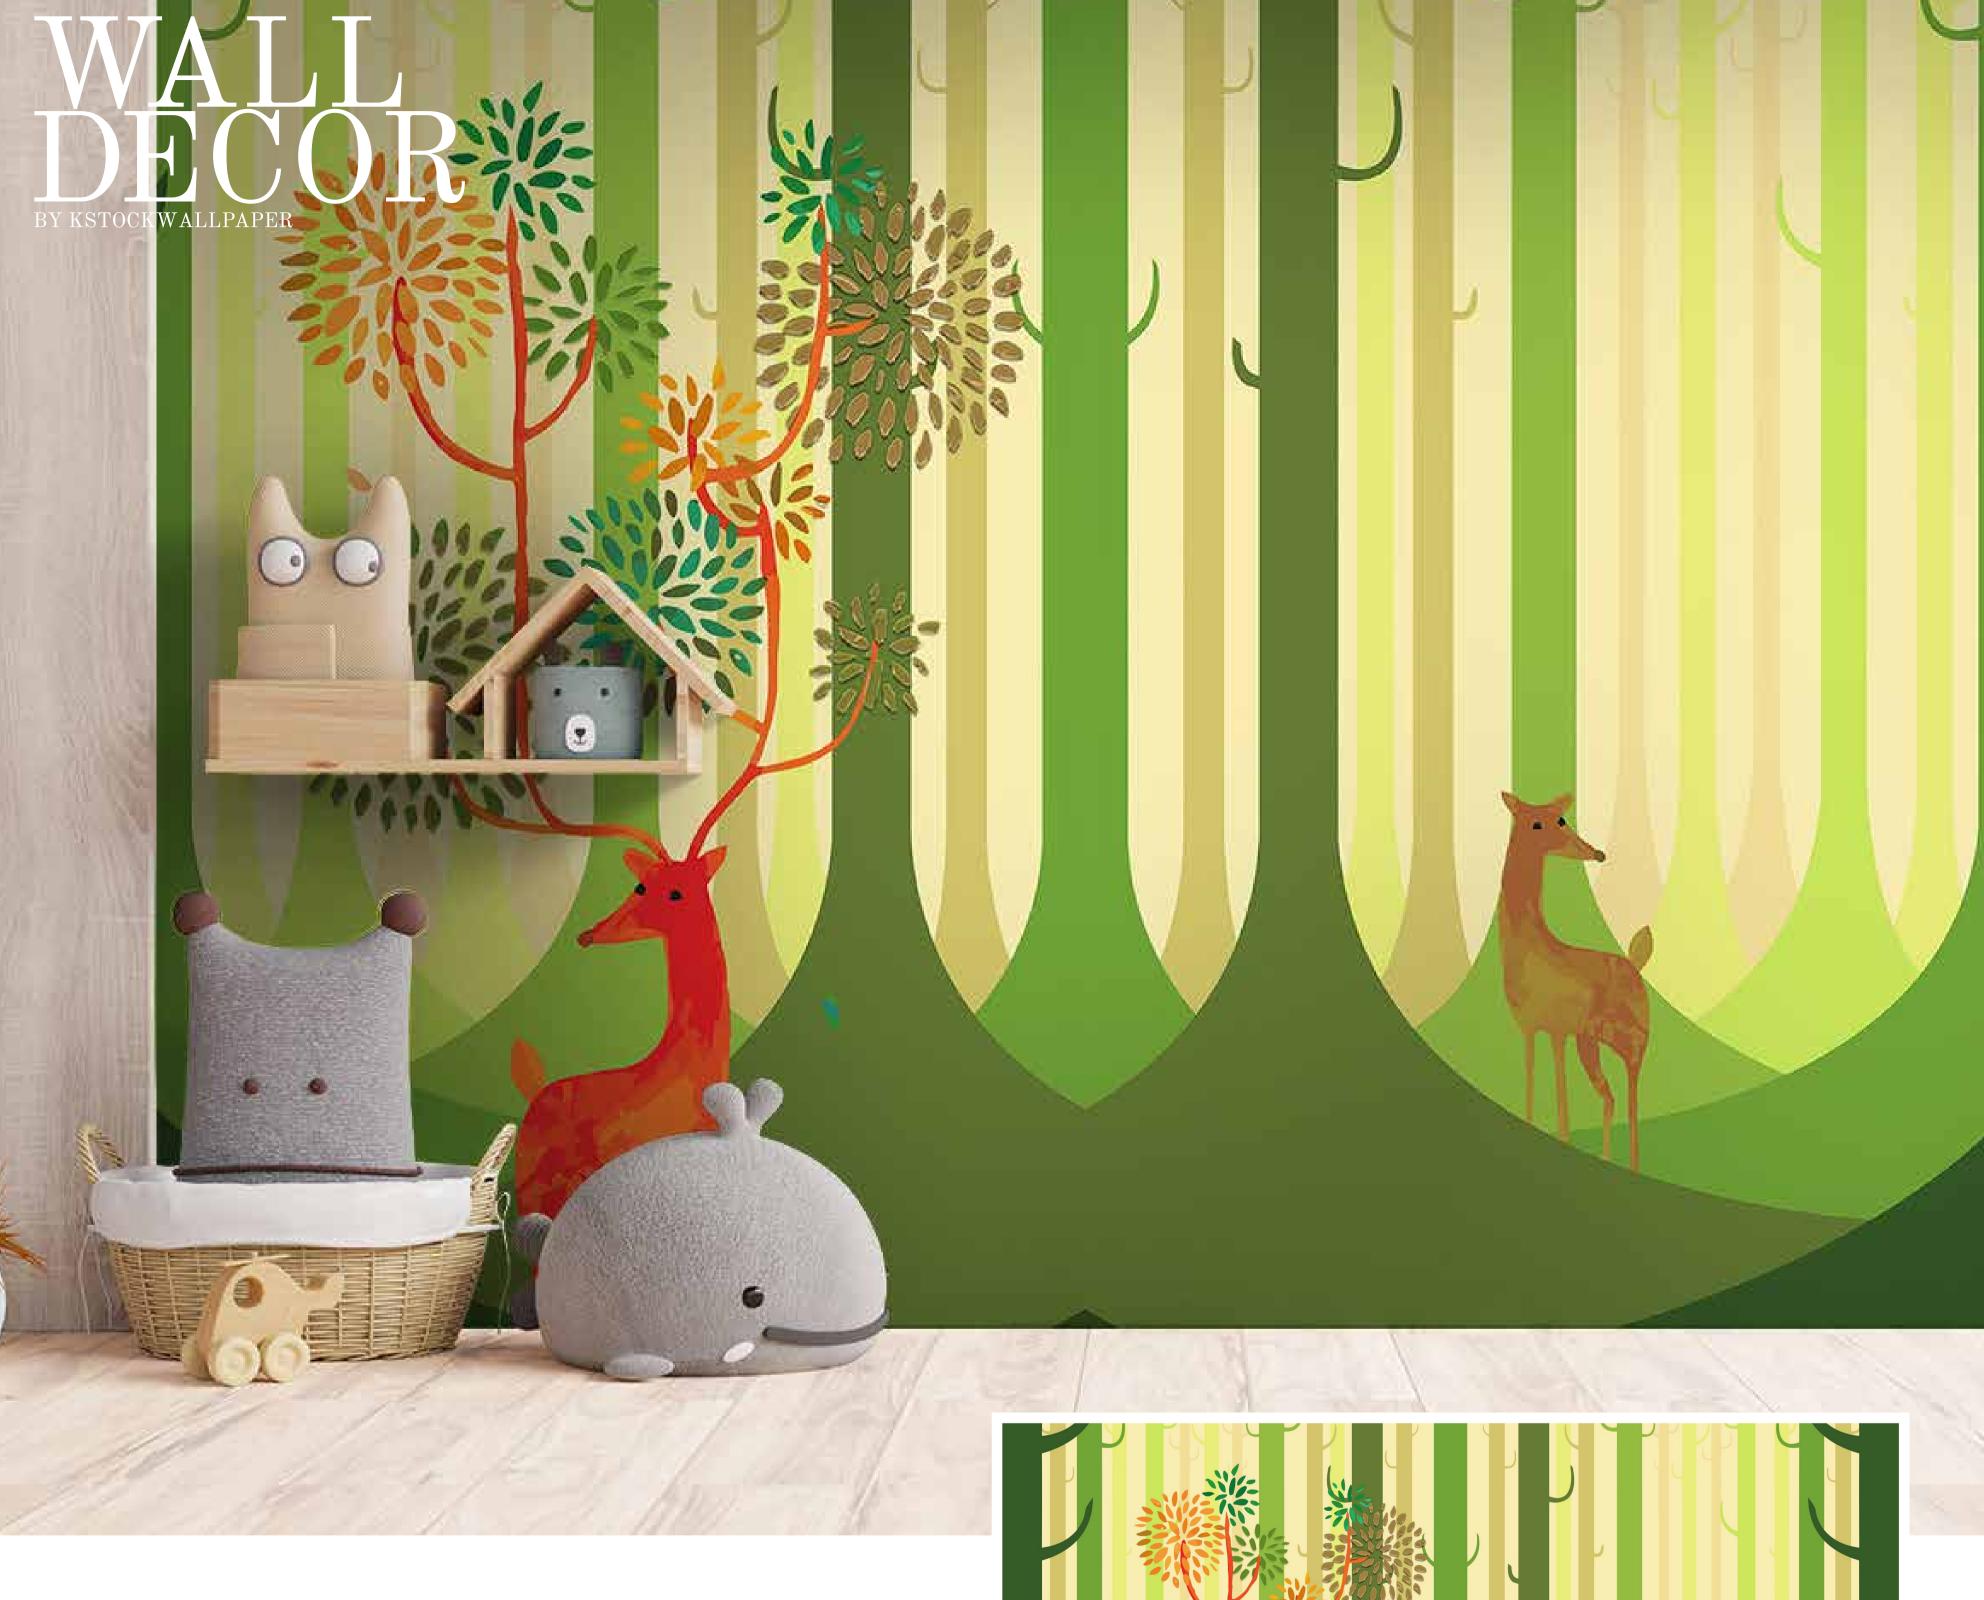

SW-551

- Designs are customizable as per your wall dimensions.
- Colour can be manipulated in respect to your interior to get the perfect look.
- Original print may slightly differ from the preview above.