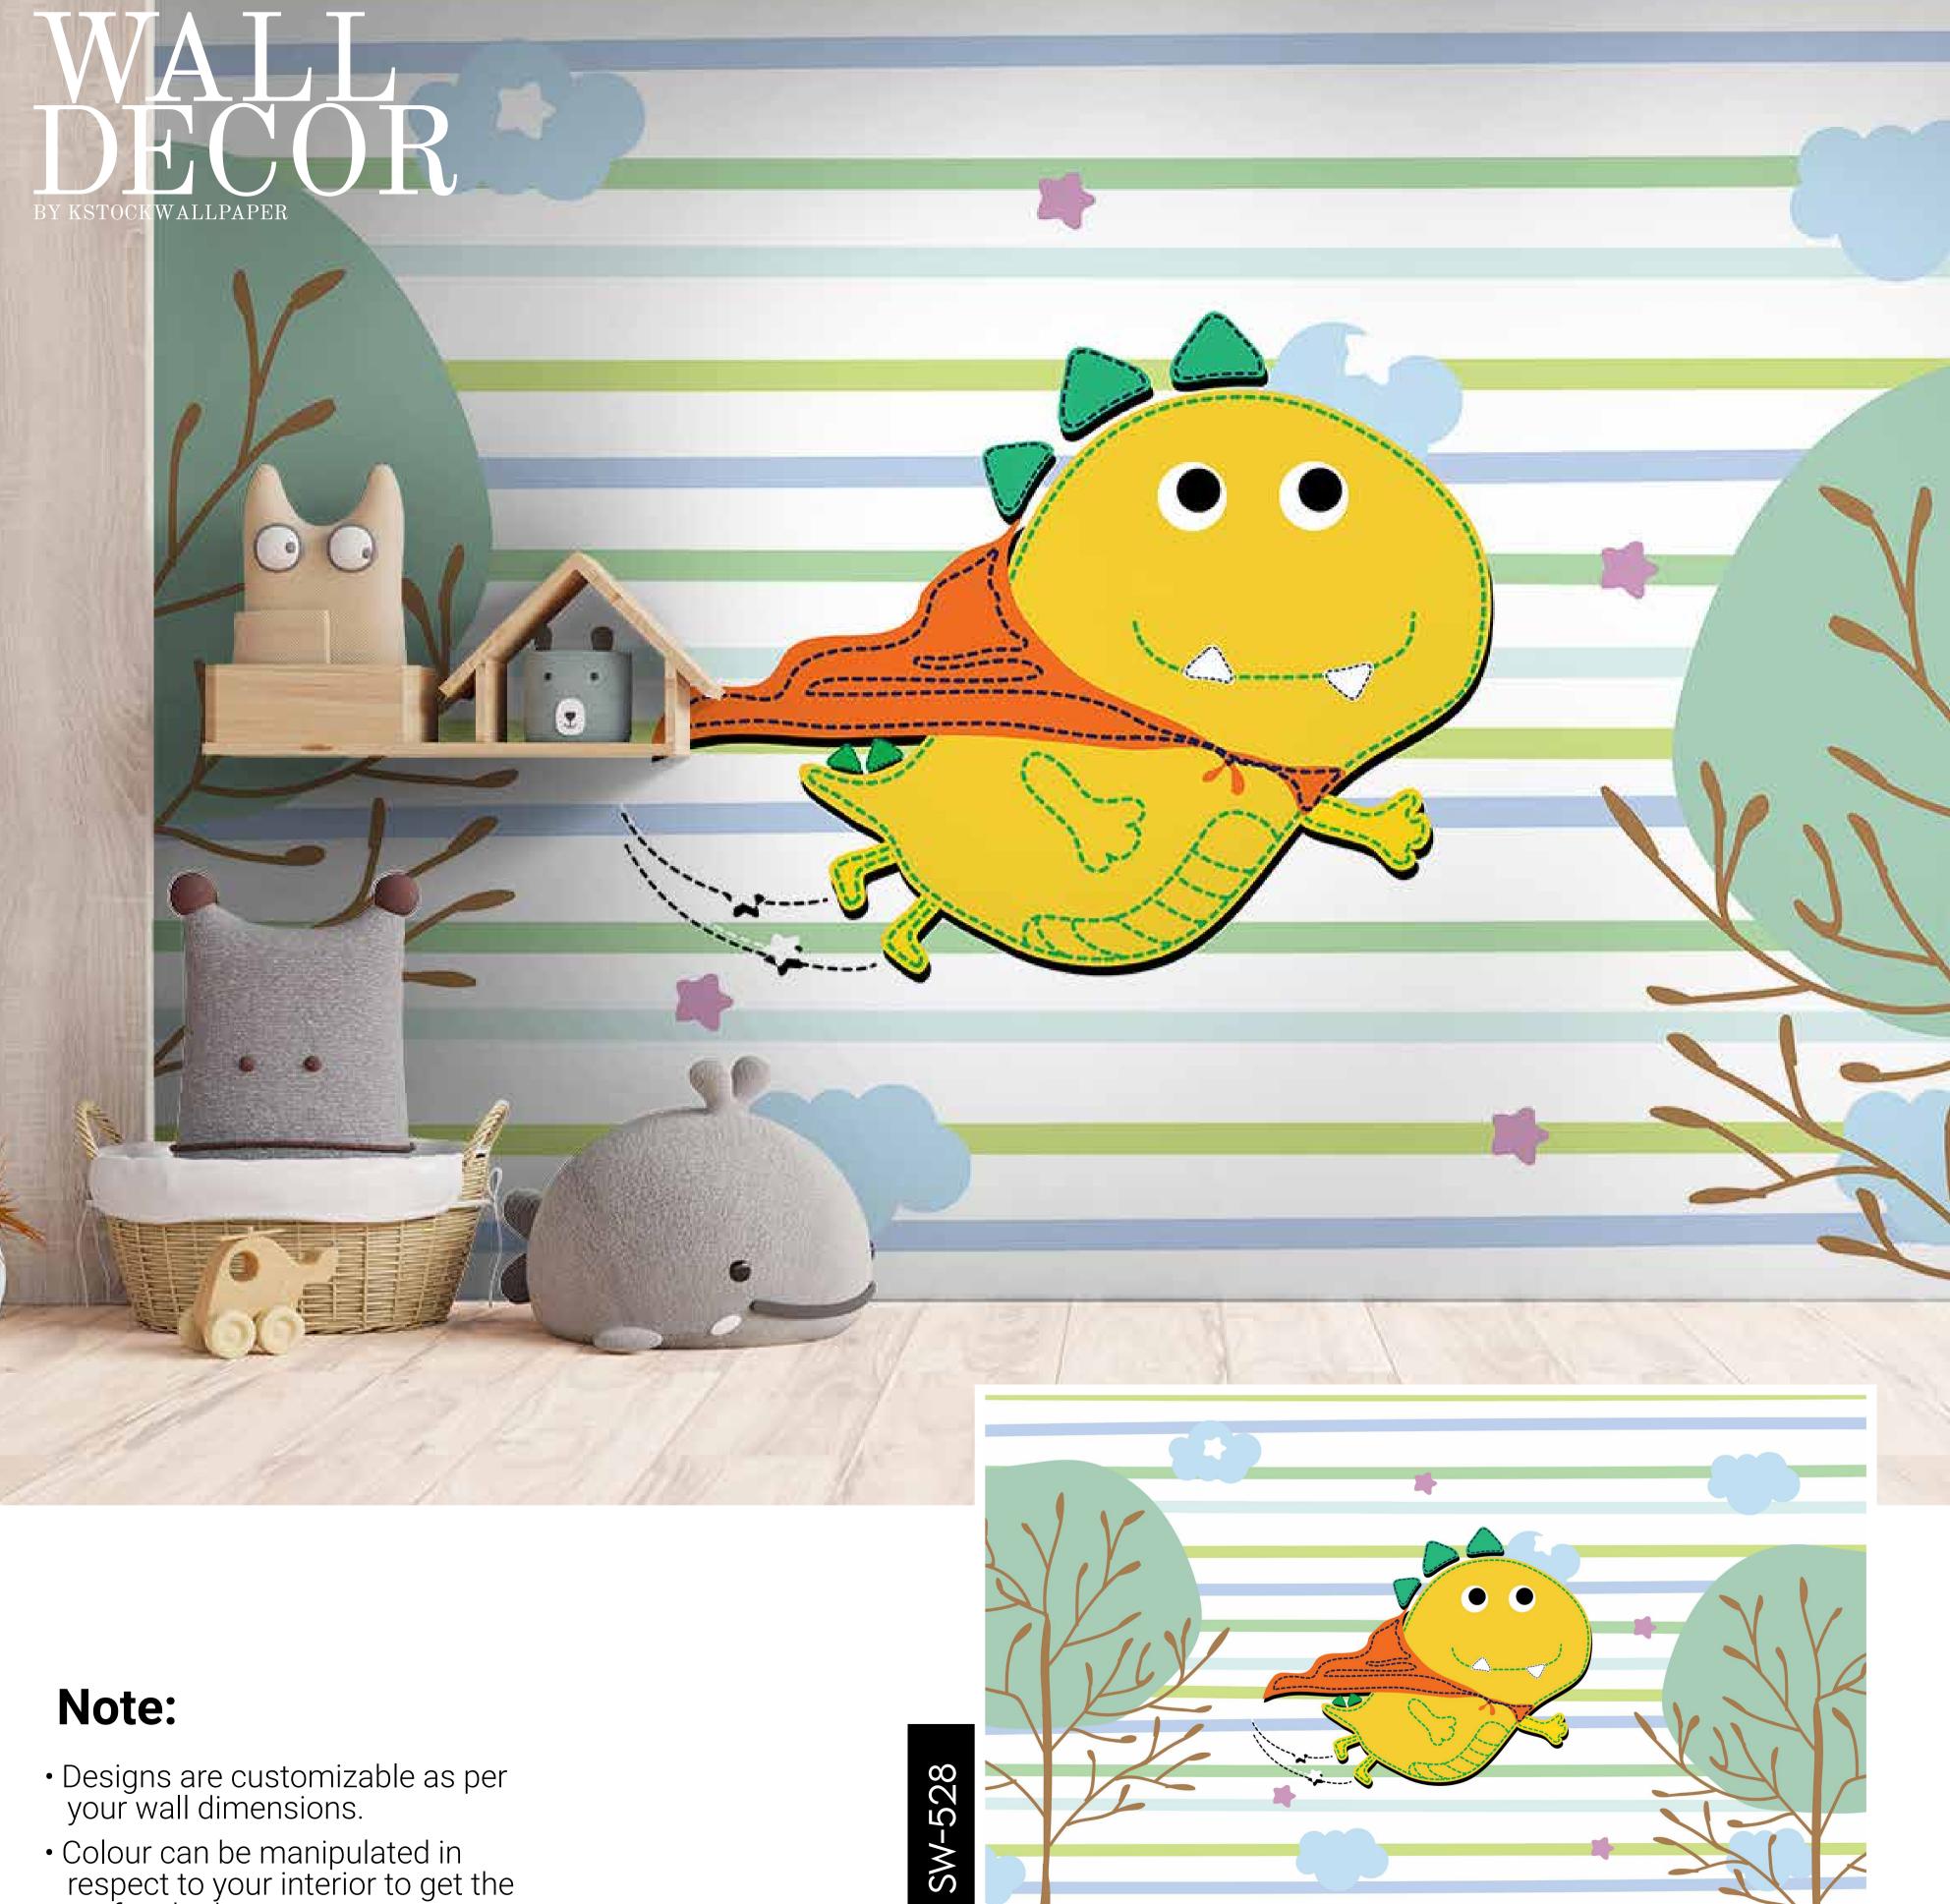

- Designs are customizable as per your wall dimensions.
- Colour can be manipulated in respect to your interior to get the perfect look.
- Original print may slightly differ from the preview above.

- Designs are customizable as per your wall dimensions.
- Colour can be manipulated in respect to your interior to get the perfect look.
- Original print may slightly differ from the preview above.