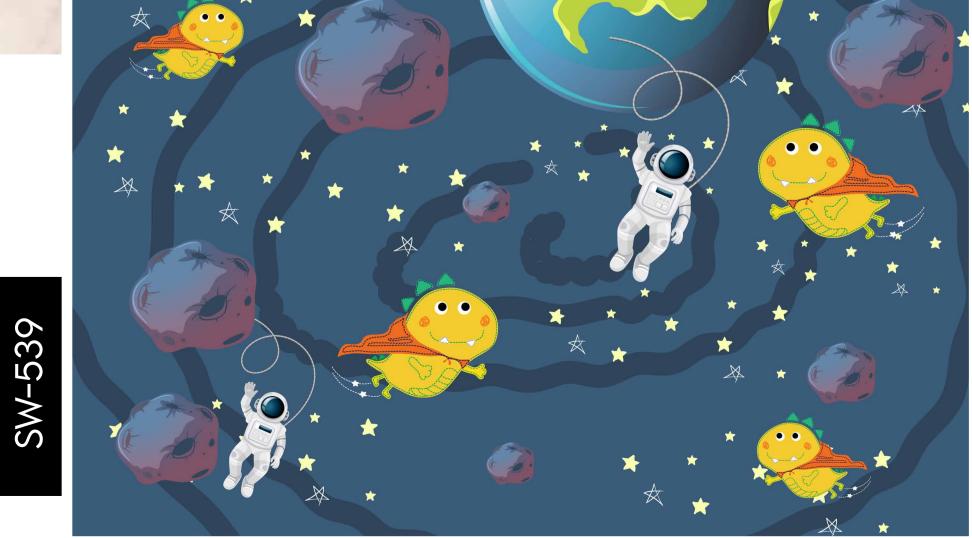

SW-541

- Designs are customizable as per your wall dimensions.
- Colour can be manipulated in respect to your interior to get the perfect look.
- Original print may slightly differ from the preview above.