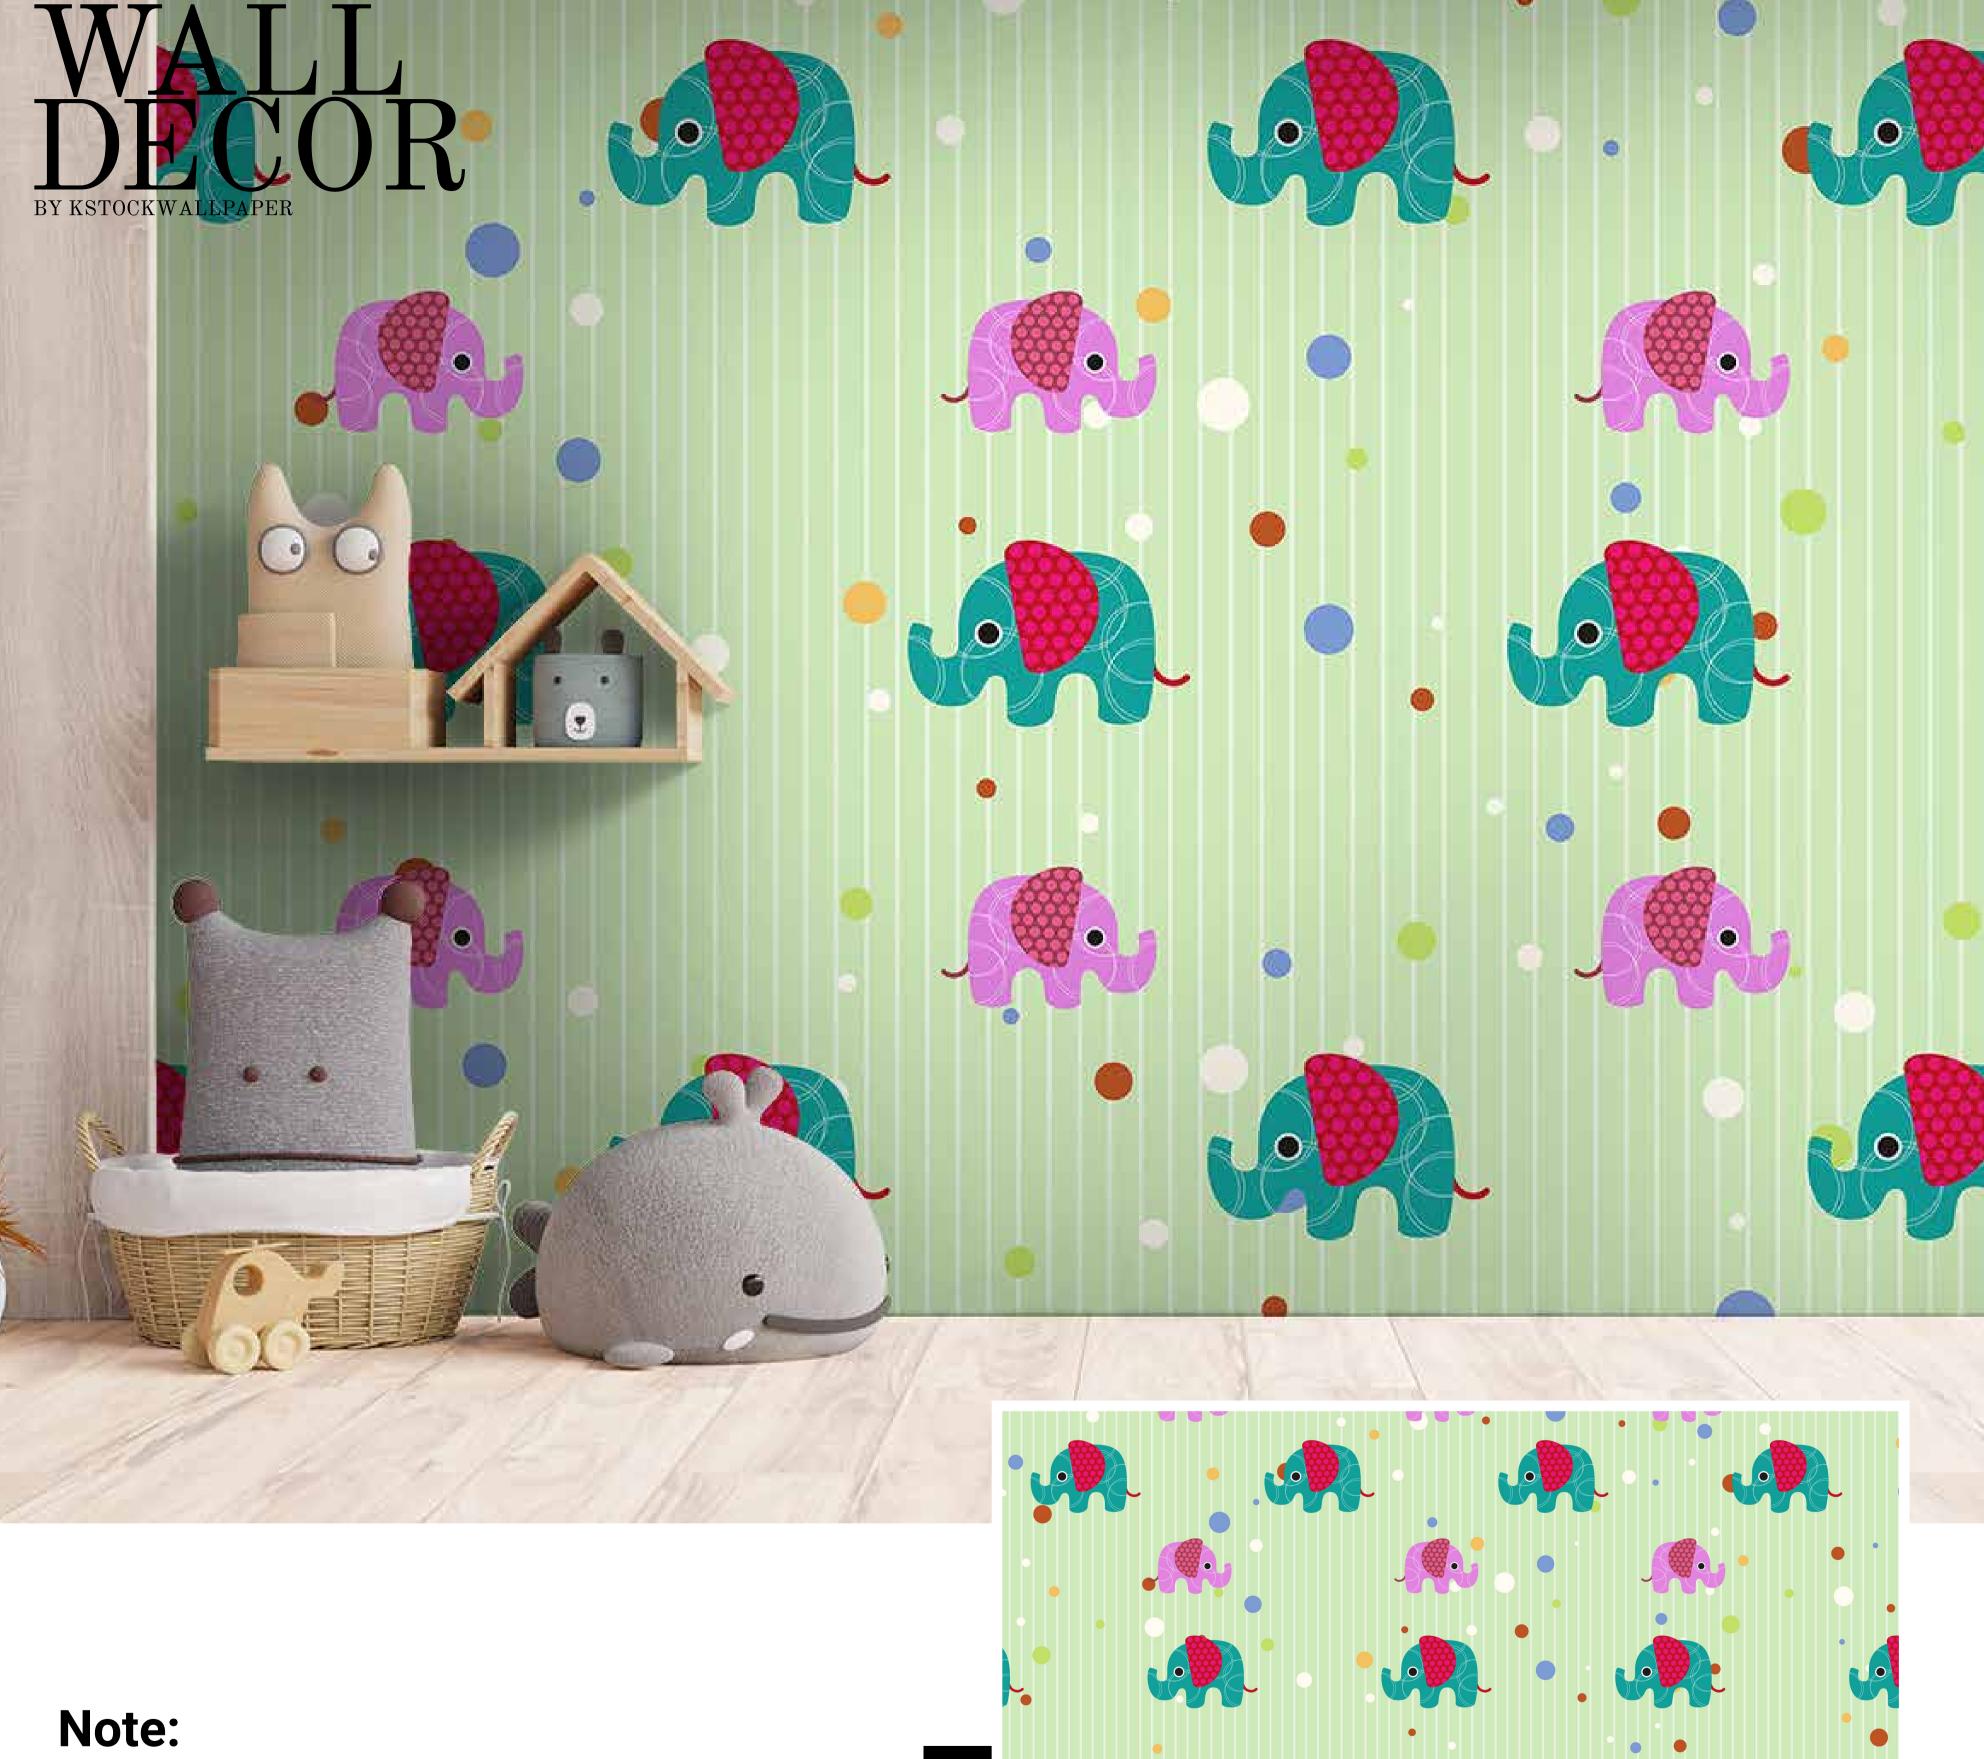

Customizable Designs
In Respect to the Wall Dimensions.

Designs can be customized as per your taste.

Feel free to ask for wall previews.

Once manufactured, these wallpapers are very easy to paste.

- Designs are customizable as per your wall dimensions.
- Colour can be manipulated in respect to your interior to get the perfect look.
- Original print may slightly differ from the preview above.