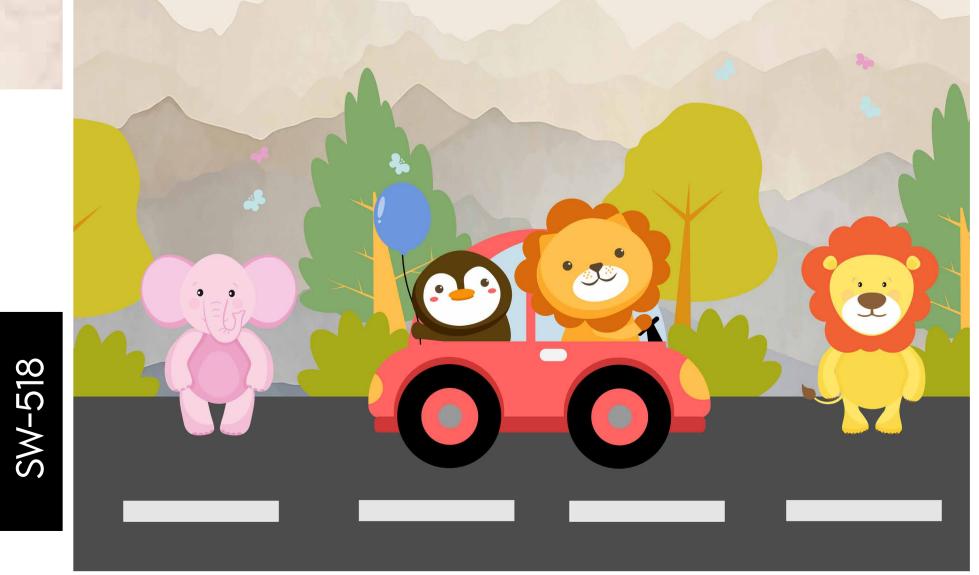

l dimensions.
- Colour can be manipulated in respect to your interior to get the perfect look.
- Original print may slightly differ from the preview above.





#### kstockwallpaper@gmail.com



- Designs are customizable as per your wall dimensions.
- Colour can be manipulated in respect to your interior to get the perfect look.
- Original print may slightly differ from the preview above.





- Designs are customizable as per your wall dimensions.
- Colour can be manipulated in respect to your interior to get the perfect look.
- Original print may slightly differ from the preview above.





- Designs are customizable as per your wall dimensions.
- Colour can be manipulated in respect to your interior to get the perfect look.
- Original print may slightly differ from the preview above.





- Designs are customizable as per your wall dimensions.
- Colour can be manipulated in respect to your interior to get the perfect look.
- Original print may slightly differ from the preview above.





- Designs are customizable as per your wall dimensions.
- Colour can be manipulated in respect to your interior to get the perfect look.
- Original print may slightly differ from the preview above.





- Designs are customizable as per your wall dimensions.
- Colour can be manipulated in respect to your interior to get the perfect look.
- Original print may slightly differ from the preview above.





- Designs are customizable as per your wall dimensions.
- Colour can be manipulated in respect to your interior to get the perfect look.
- Original print may slightly differ from the prev