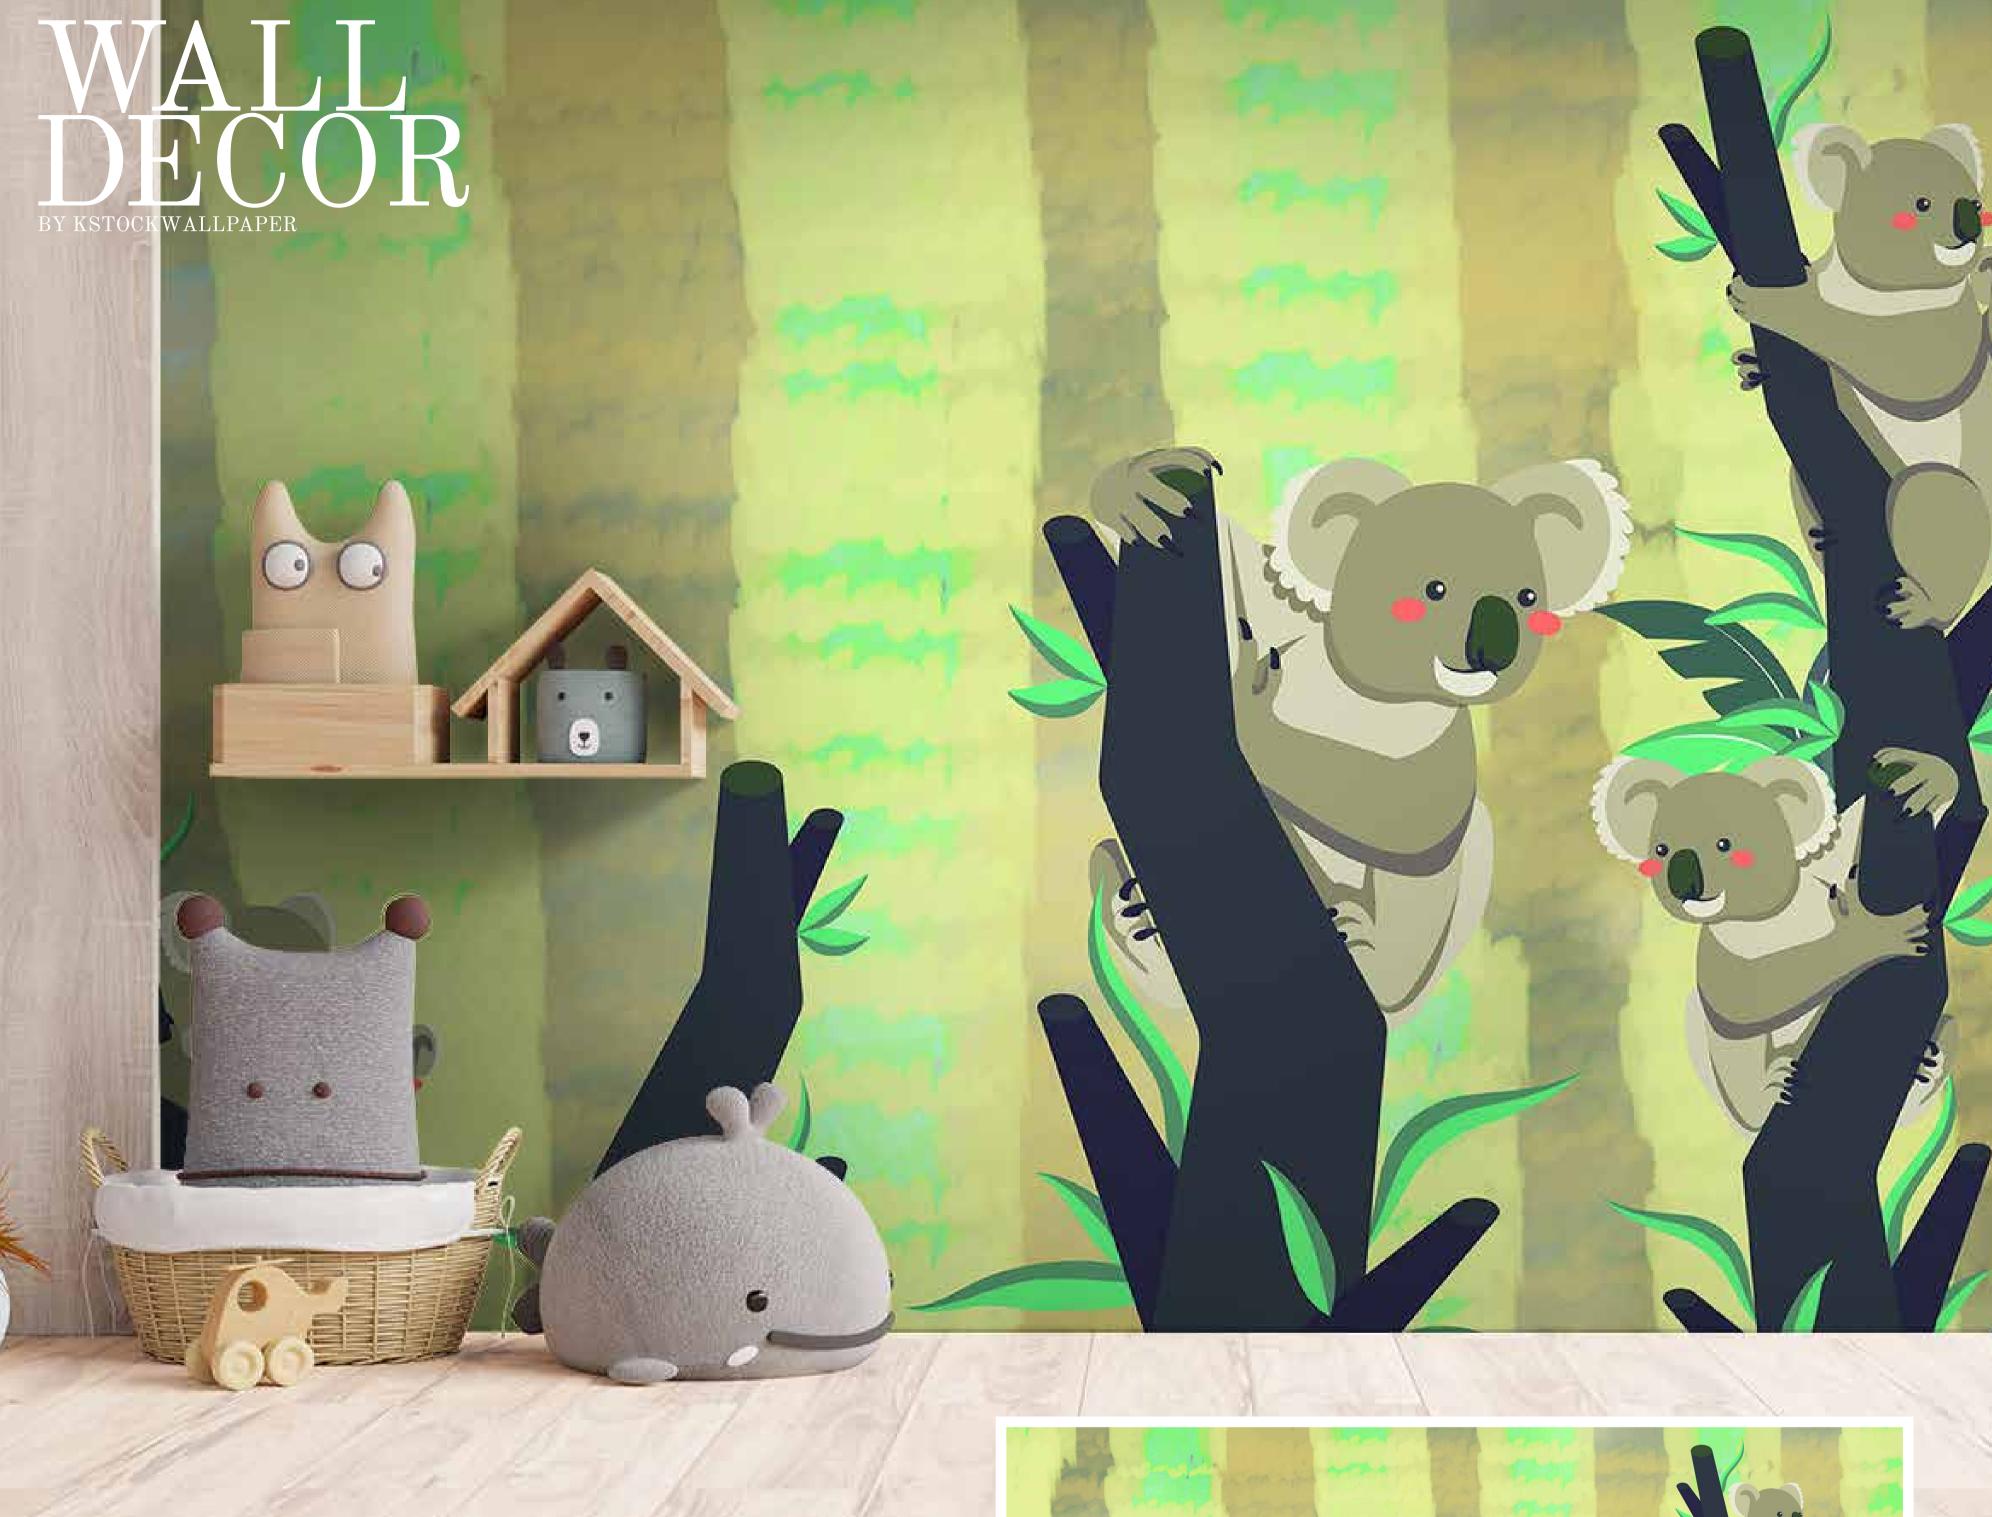

Customizable Designs
In Respect to the Wall Dimensions.

Designs can be customized as per your taste.

Feel free to ask for wall previews.

Once manufactured, these wallpapers are very easy to paste.

- Designs are customizable as per your wall dimensions.
- Colour can be manipulated in respect to your interior to get the perfect look.
- Original print may slightly differ from the preview above.