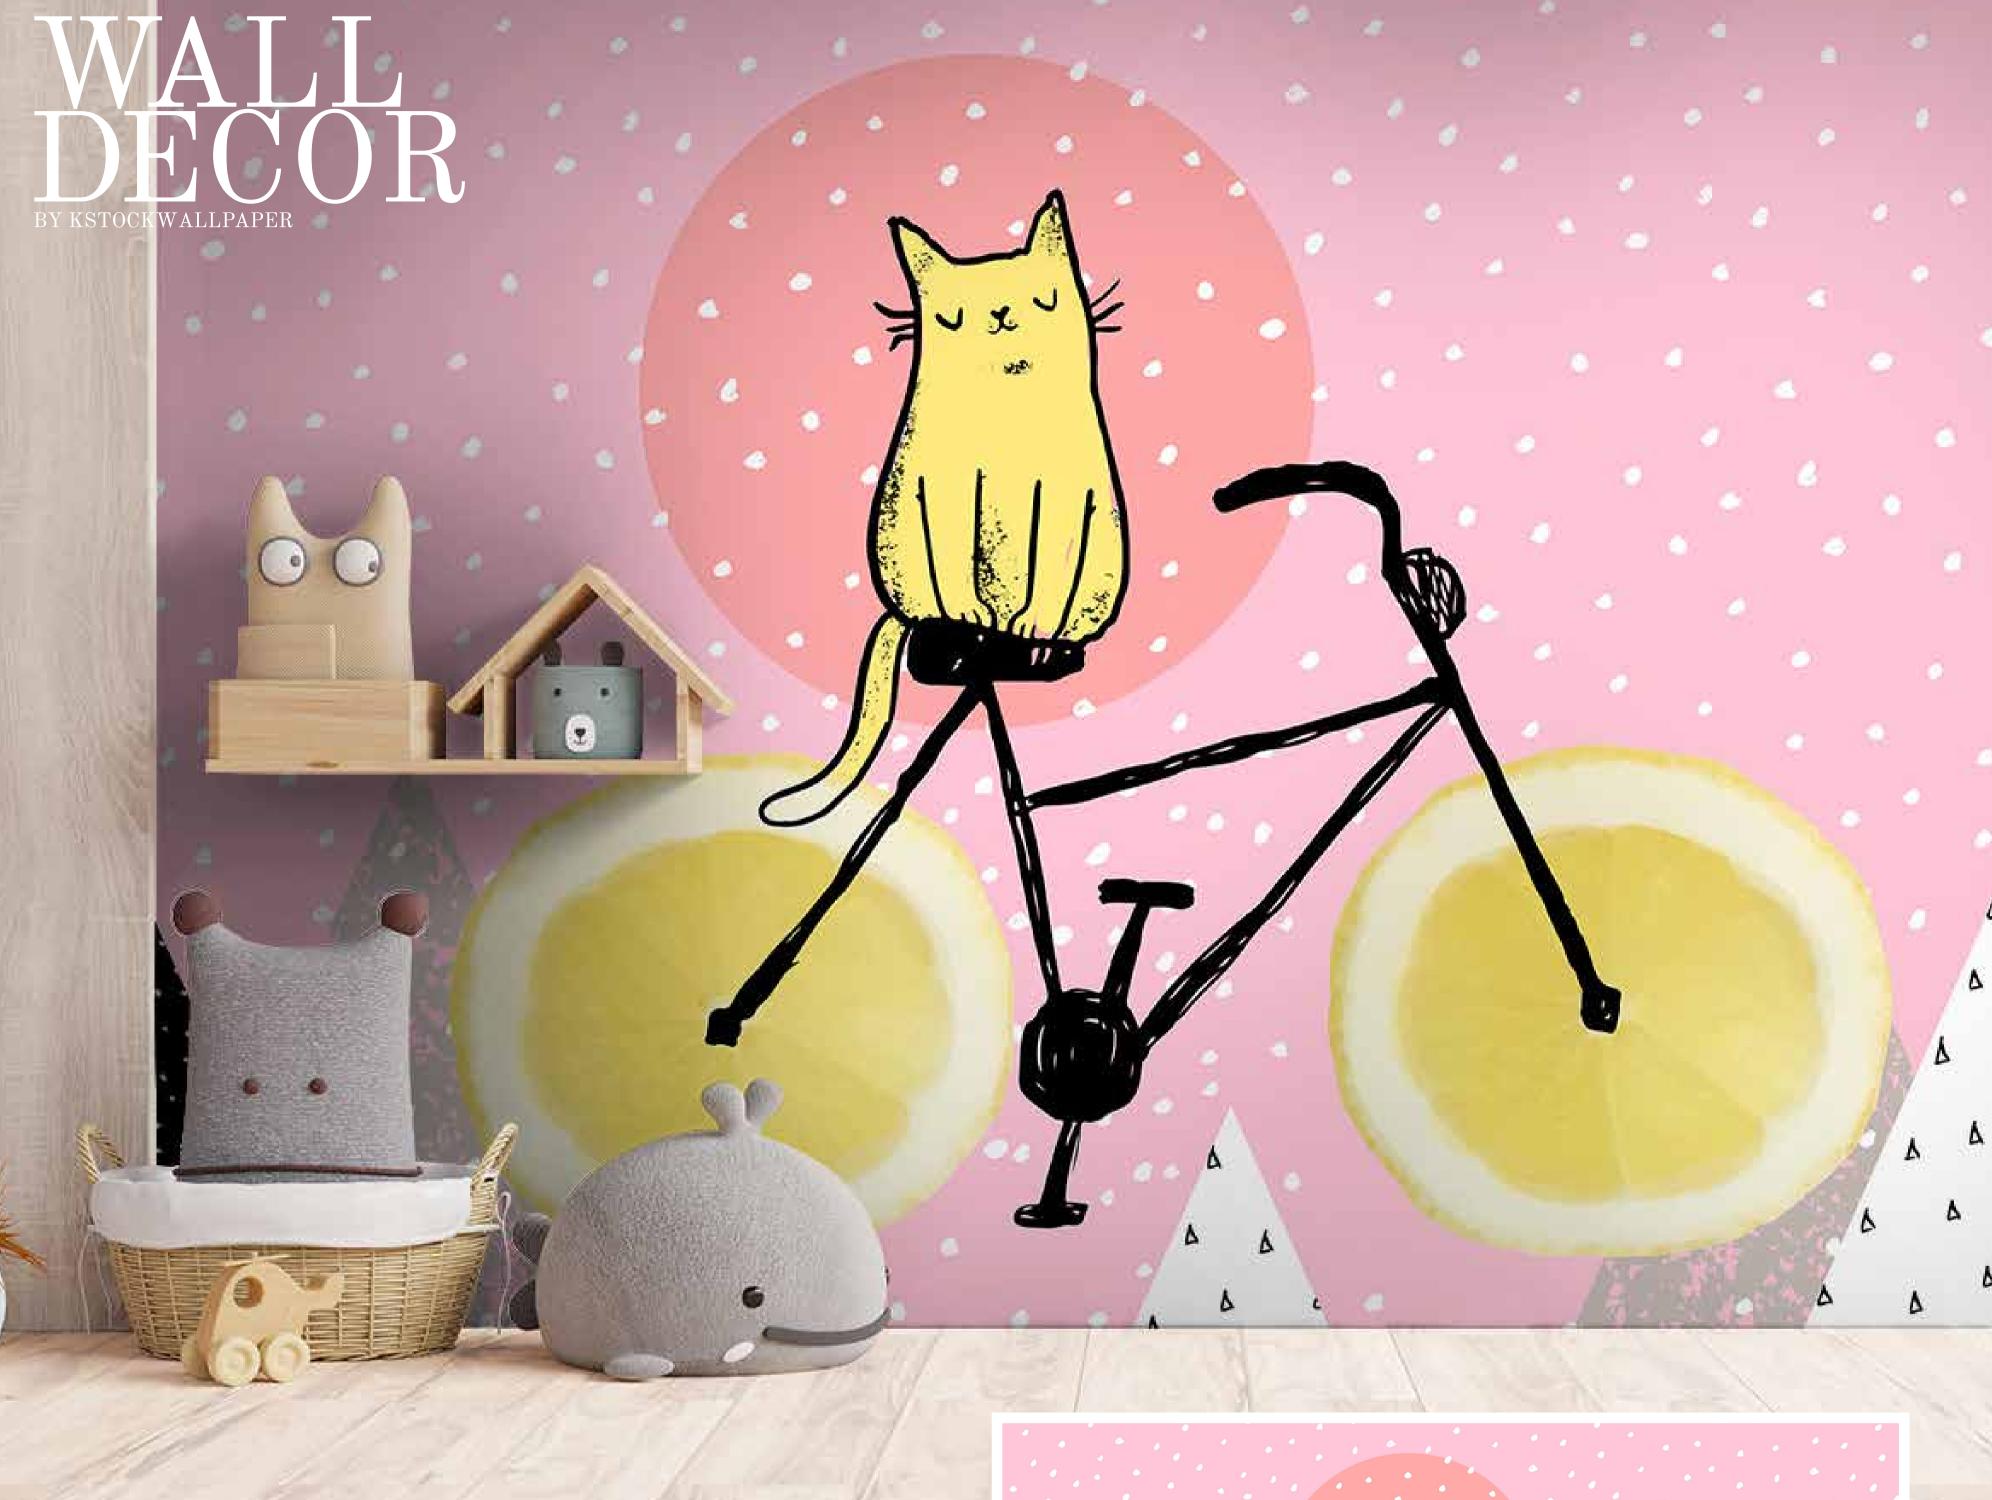

nipulated in respect to your interior to get the perfect look.
- Original print may slightly differ from the preview above.





- Designs are customizable as per your wall dimensions.
- Colour can be manipulated in respect to your interior to get the perfect look.
- Original print may slightly differ from the preview above.





- Designs are customizable as per your wall dimensions.
- Colour can be manipulated in respect to your interior to get the perfect look.
- Original print may slightly differ from the preview above.





- Designs are customizable as per your wall dimensions.
- Colour can be manipulated in respect to your interior to get the perfect look.
- Original print may slightly differ from the preview above.





# Original print may slightly differ from the preview above.



- Designs are customizable as per your wall dimensions.
- Colour can be manipulated in respect to your interior to get the perfect look.
- Original print may slightly differ from the preview above.





- Designs are customizable as per your wall dimensions.
- Colour can be manipulated in respect to your interior to get the perfect look.
- Original print may slightly differ from the preview above.





- Designs are customizable as per your wall dimensions.
- Colour can be manipulated in respect to your interior to get the perfect look.
- Original print may slightly differ from the preview above.





- Colour can be manipulated in respect to your interior to get the perfect look.
- Original print may slightly differ from the preview above.



- Colour can be manipulated in respect to yo