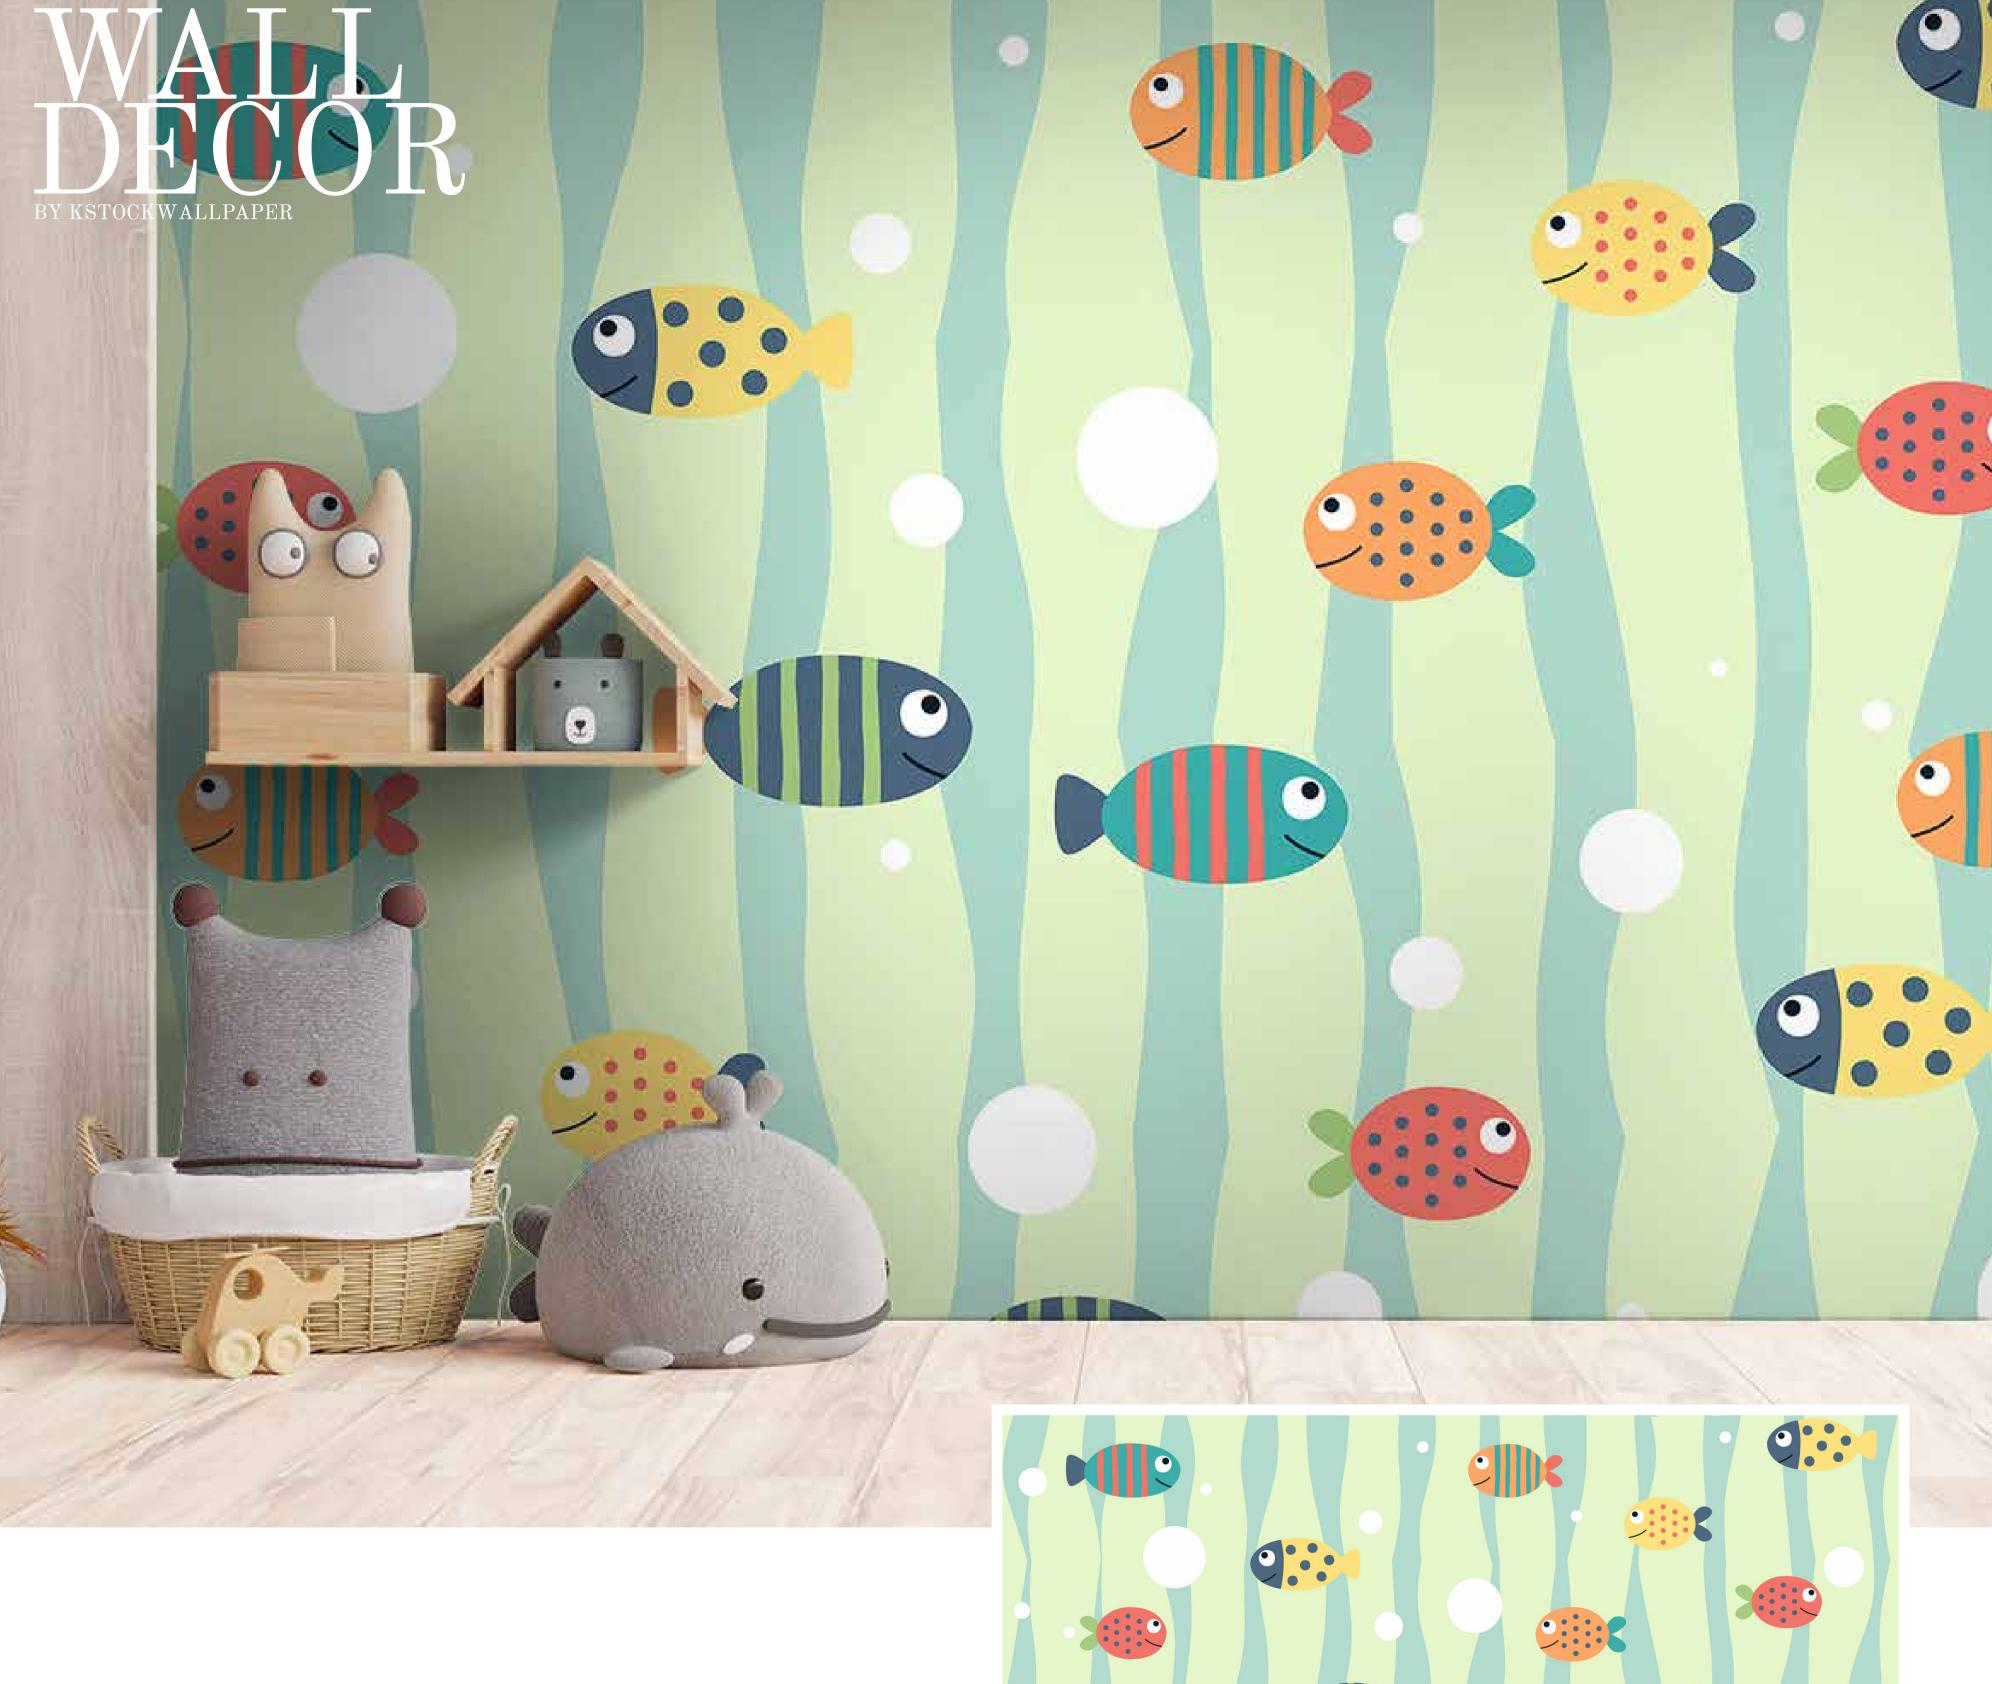

Customizable Designs
In Respect to the Wall Dimensions.

Designs can be customized as per your taste.

Feel free to ask for wall previews.

Once manufactured, these wallpapers are very easy to paste.

- Designs are customizable as per your wall dimensions.
- Colour can be manipulated in respect to your interior to get the perfect look.
- Original print may slightly differ from the preview above.