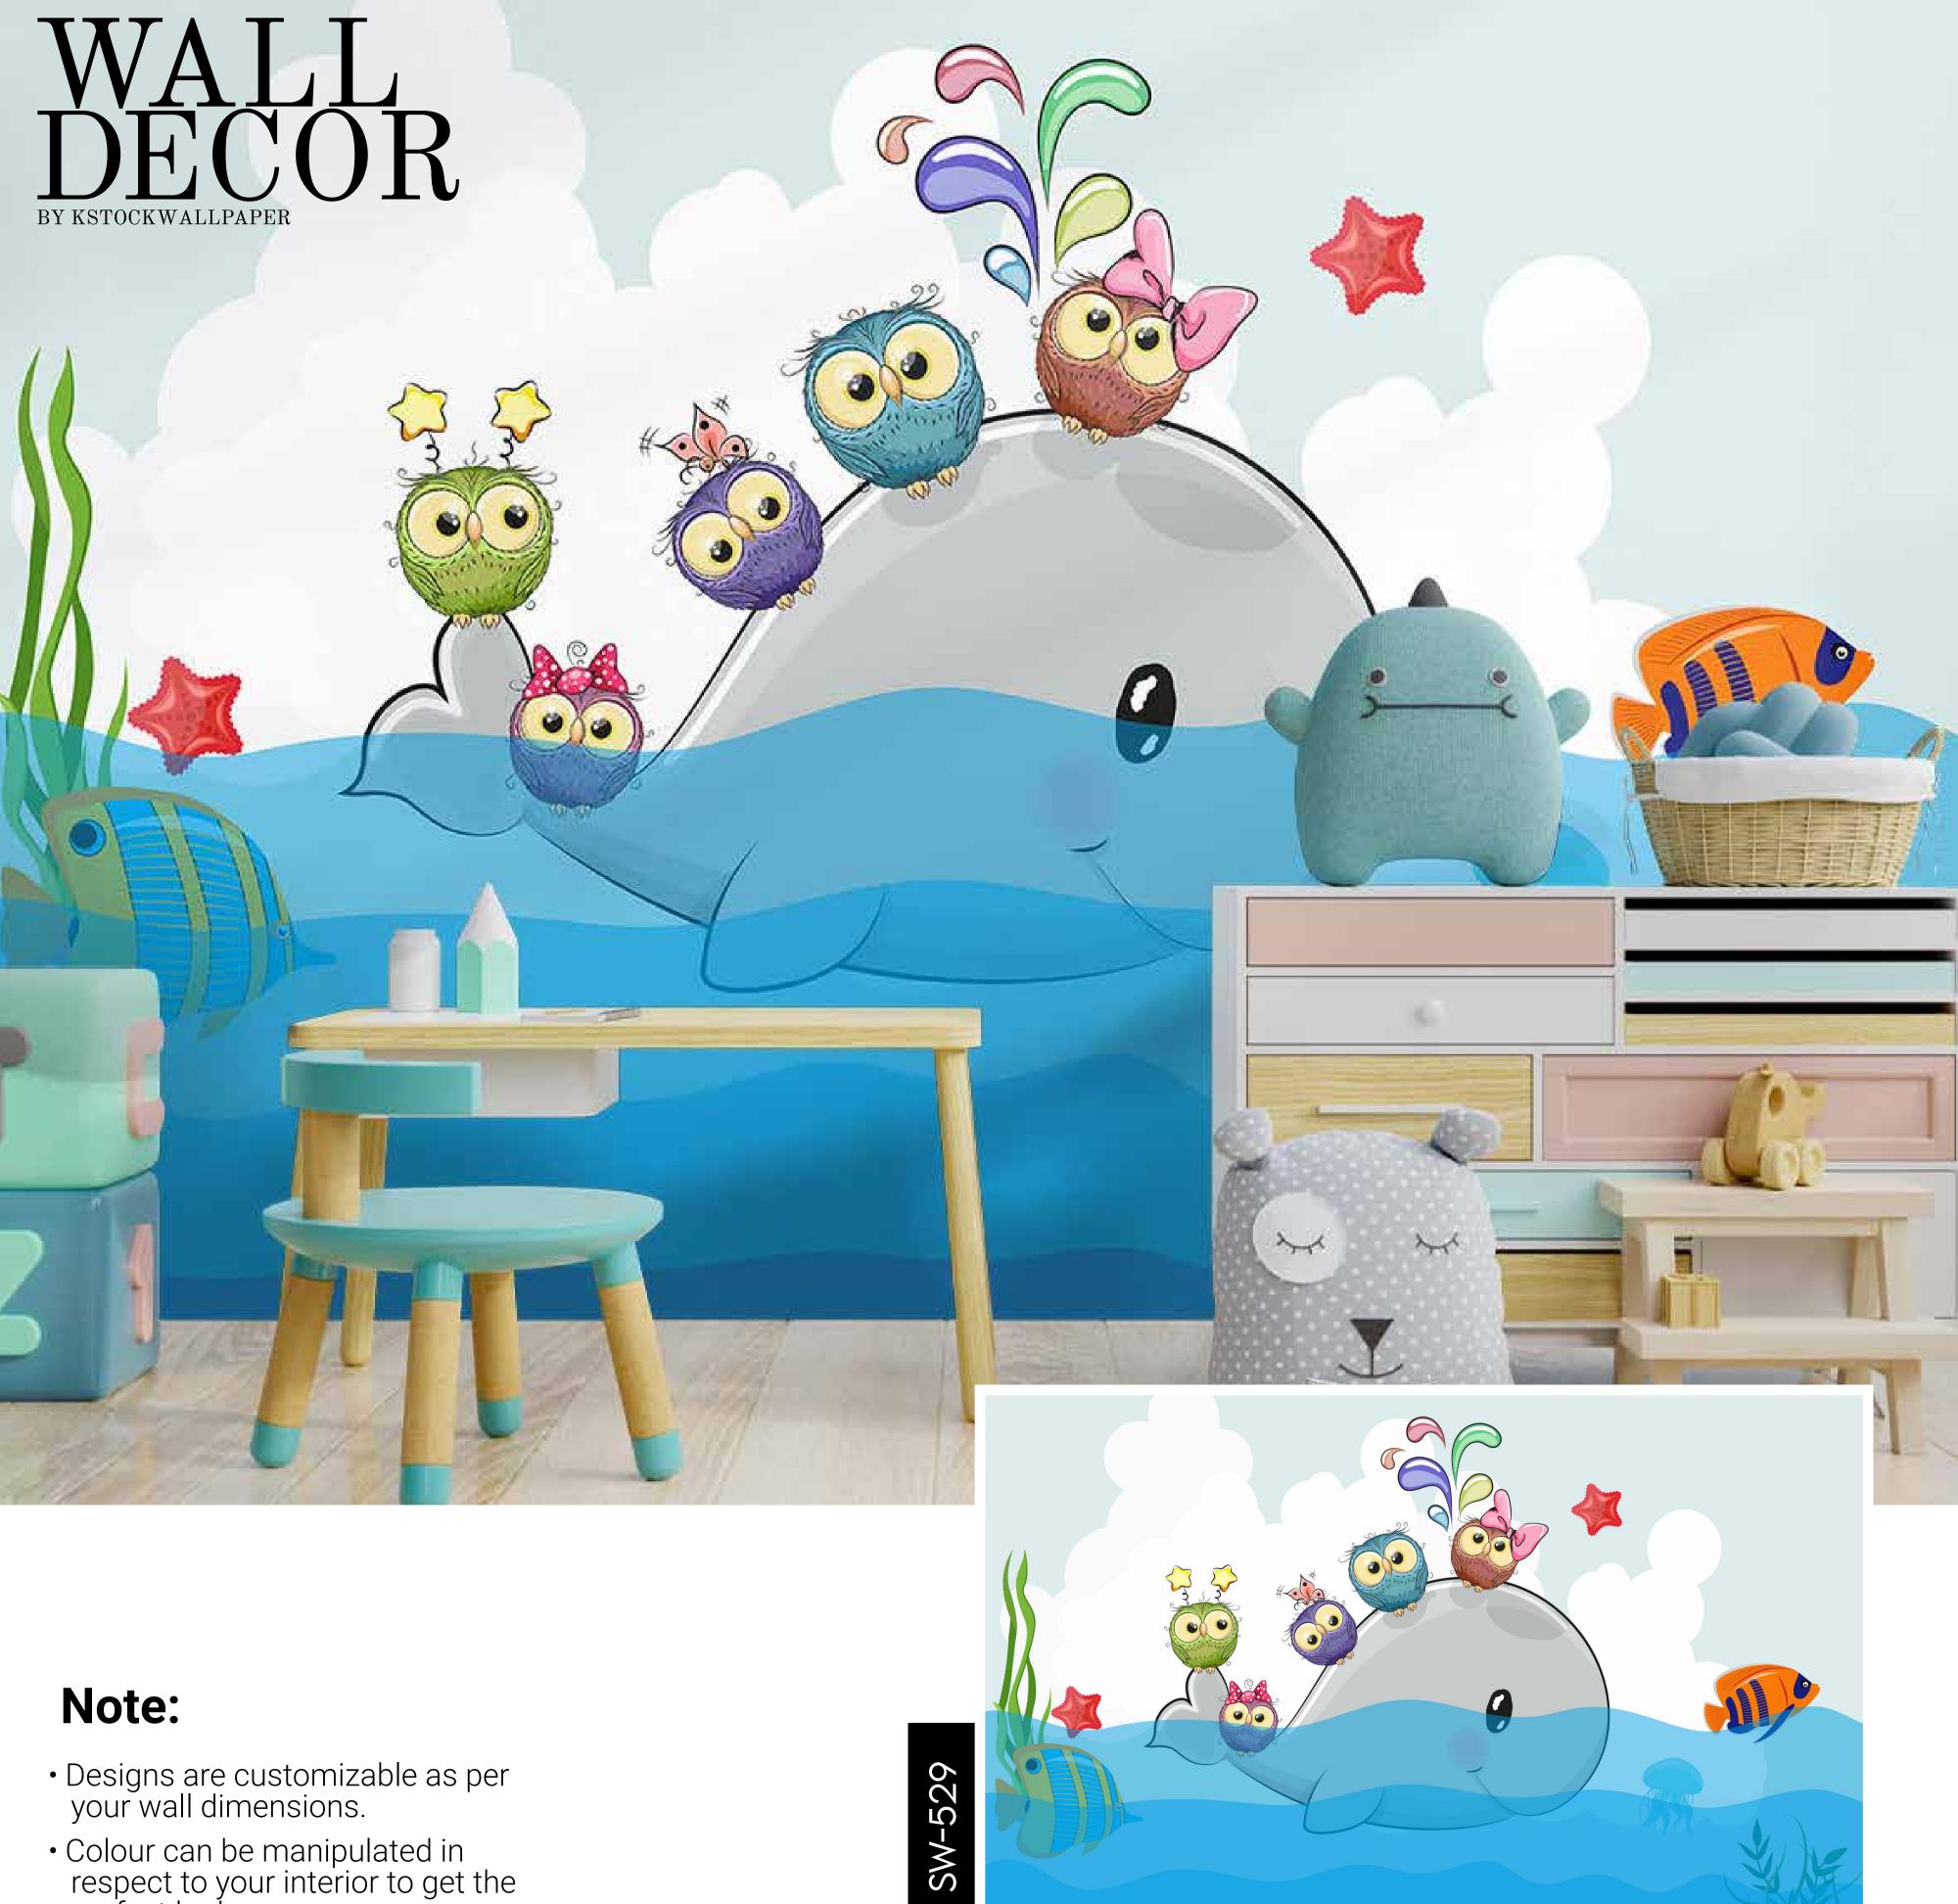

Customizable Designs
In Respect to the Wall Dimensions.

Designs can be customized as per your taste.

Feel free to ask for wall previews.

Once manufactured, these wallpapers are very easy to paste.

- Designs are customizable as per your wall dimensions.
- Colour can be manipulated in respect to your interior to get the perfect look.
- Original print may slightly differ from the preview above.