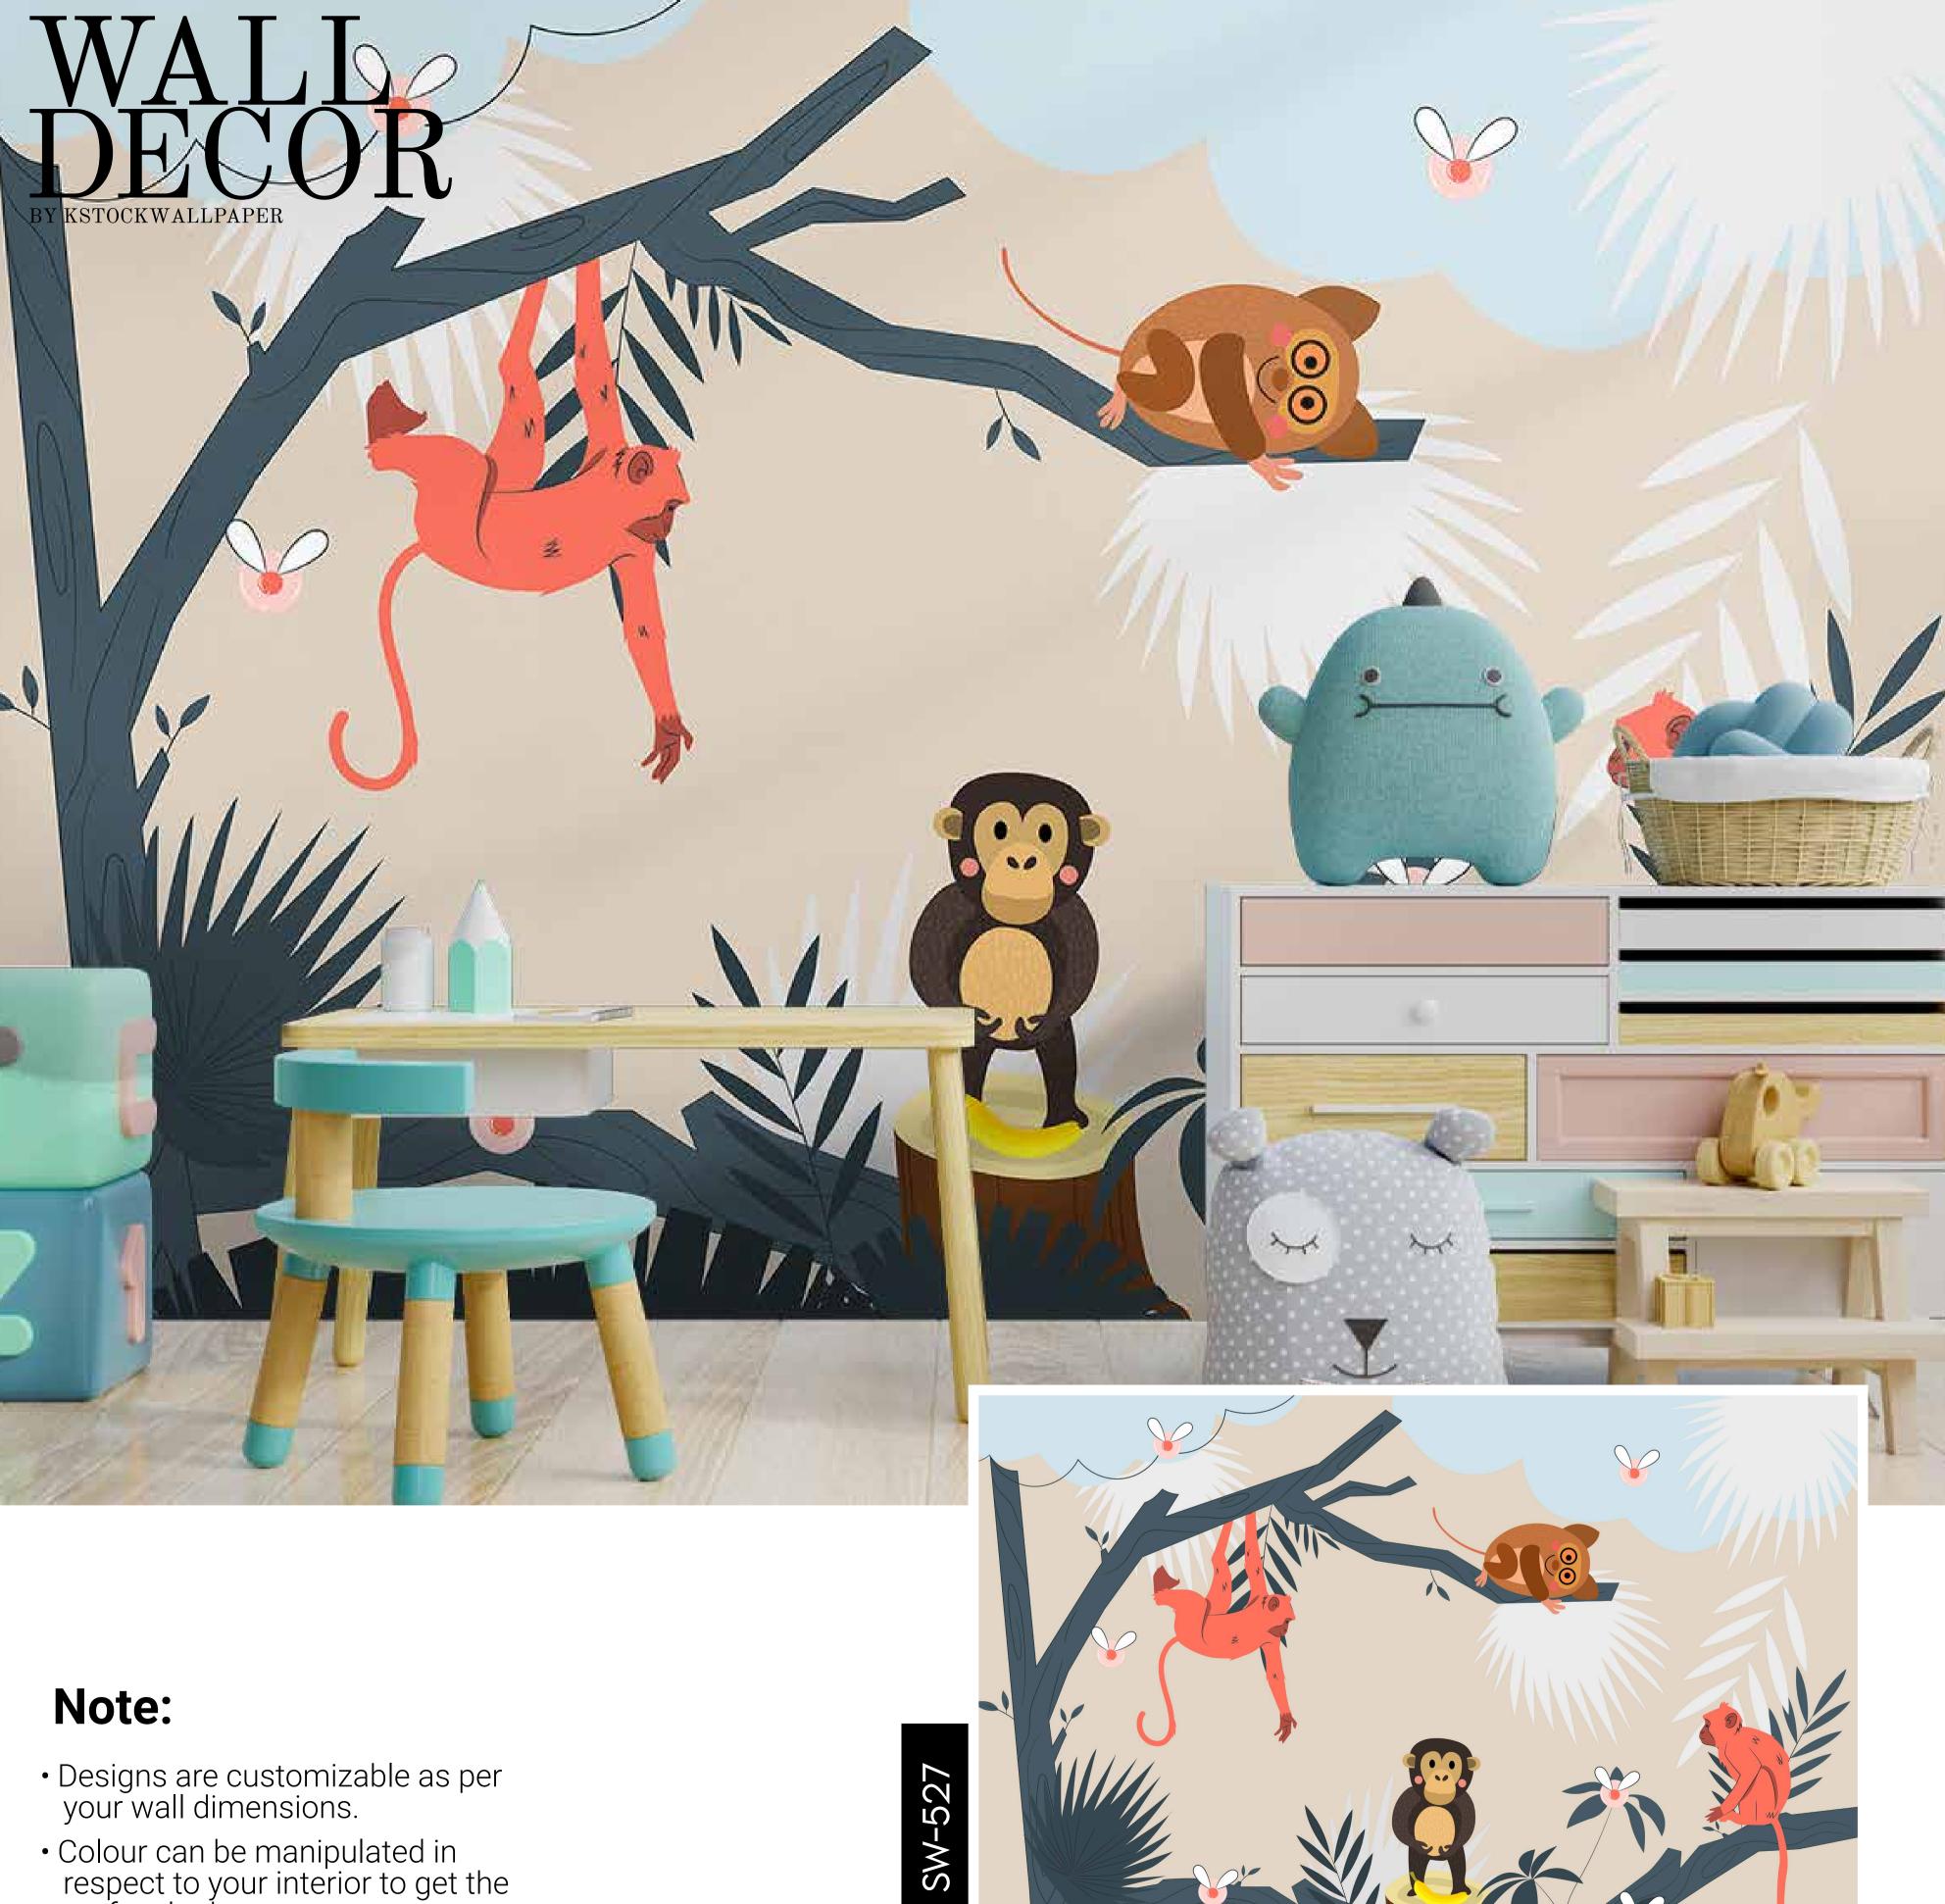

- Designs are customizable as per your wall dimensions.
- Colour can be manipulated in respect to your interior to get the perfect look.
- Original print may slightly differ from the preview above.

- Colour can be manipulated in respect to your interior to get the perfect look.
- Original print may slightly differ from the preview above.