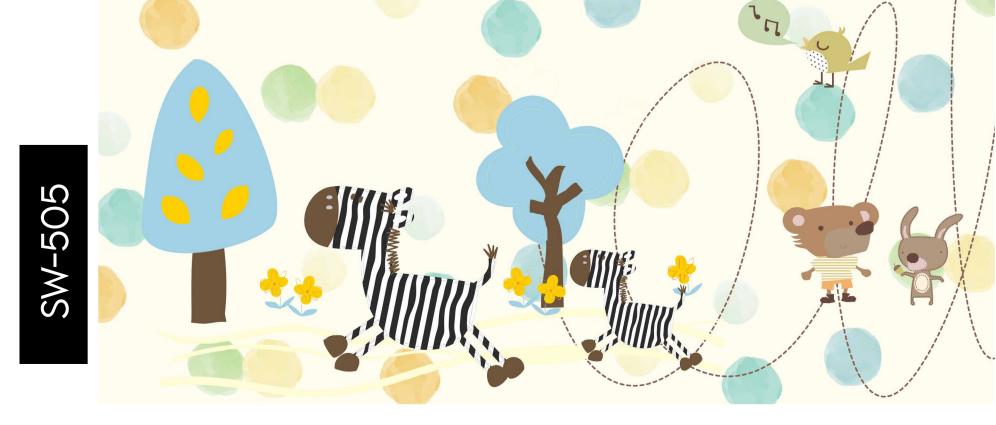

Customizable Designs
In Respect to the Wall Dimensions.

Designs can be customized as per your taste.

Feel free to ask for wall previews.

Once manufactured, these wallpapers are very easy to paste.

- Designs are customizable as per your wall dimensions.
- Colour can be manipulated in respect to your interior to get the perfect look.
- Original print may slightly differ from the preview above.