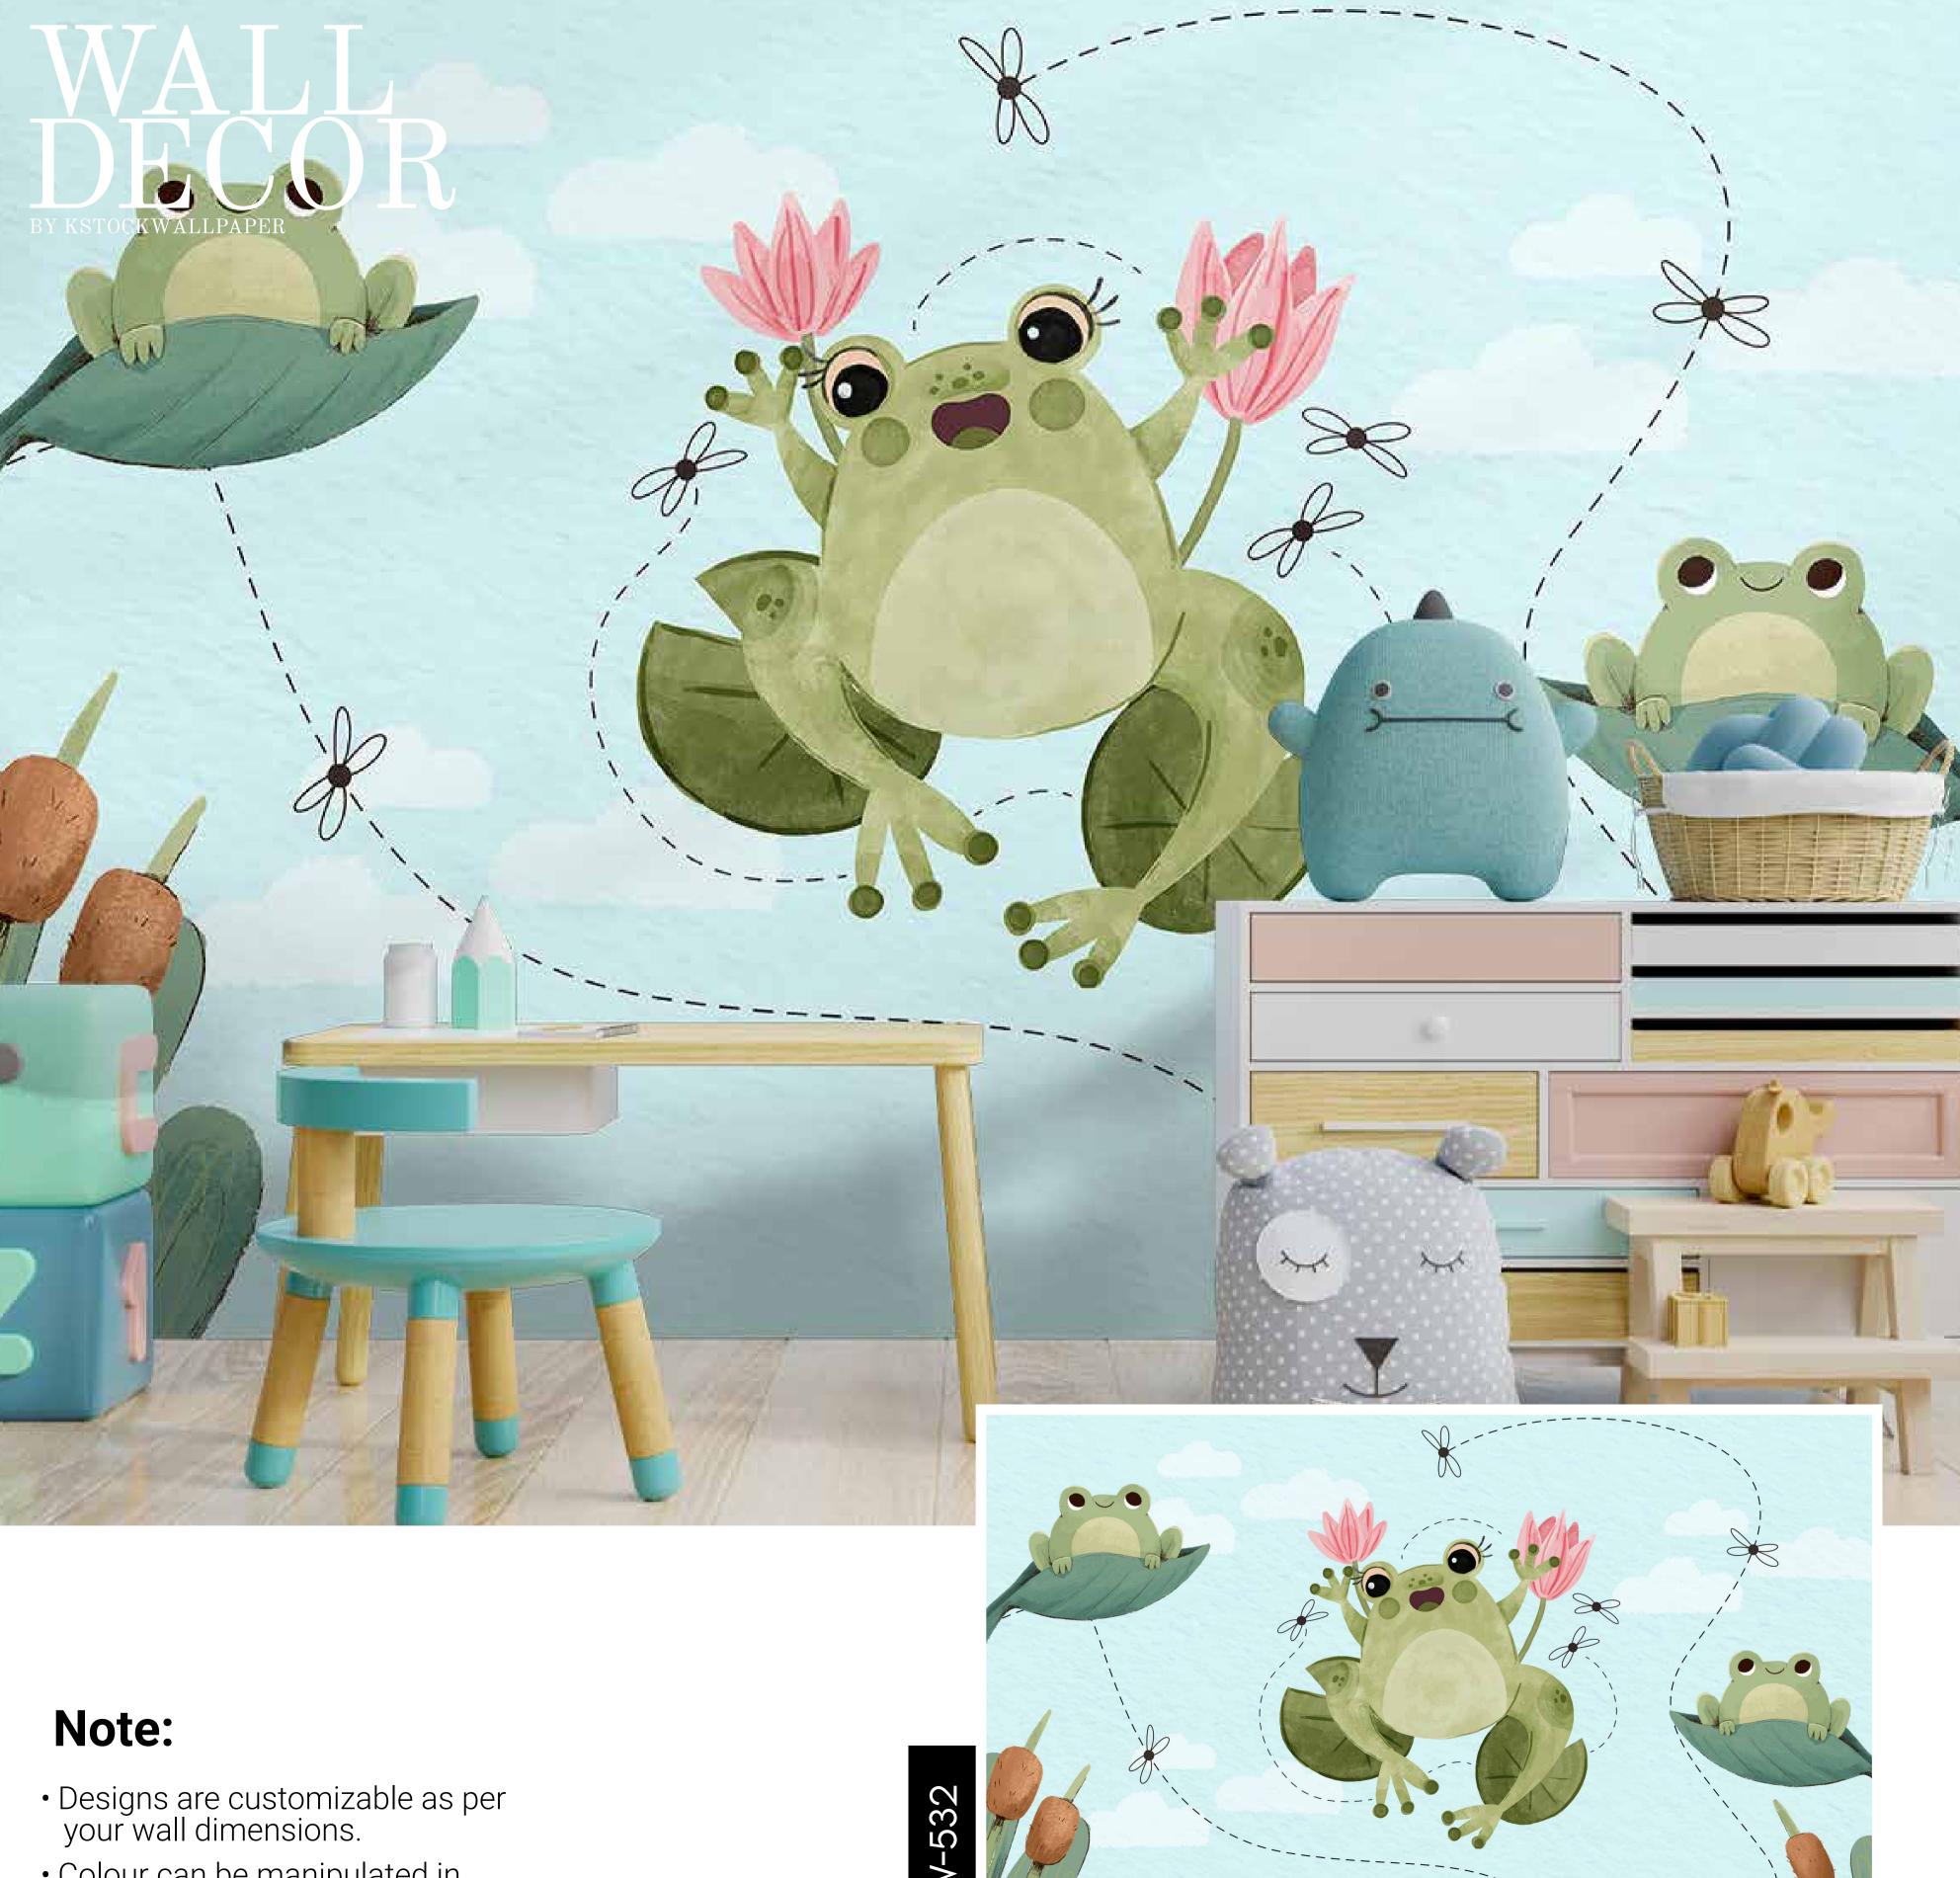

Customizable Designs
In Respect to the Wall Dimensions.

Designs can be customized as per your taste.

Feel free to ask for wall previews.

Once manufactured, these wallpapers are very easy to paste.

- Designs are customizable as per your wall dimensions.
- Colour can be manipulated in respect to your interior to get the perfect look.
- Original print may slightly differ from the preview above.