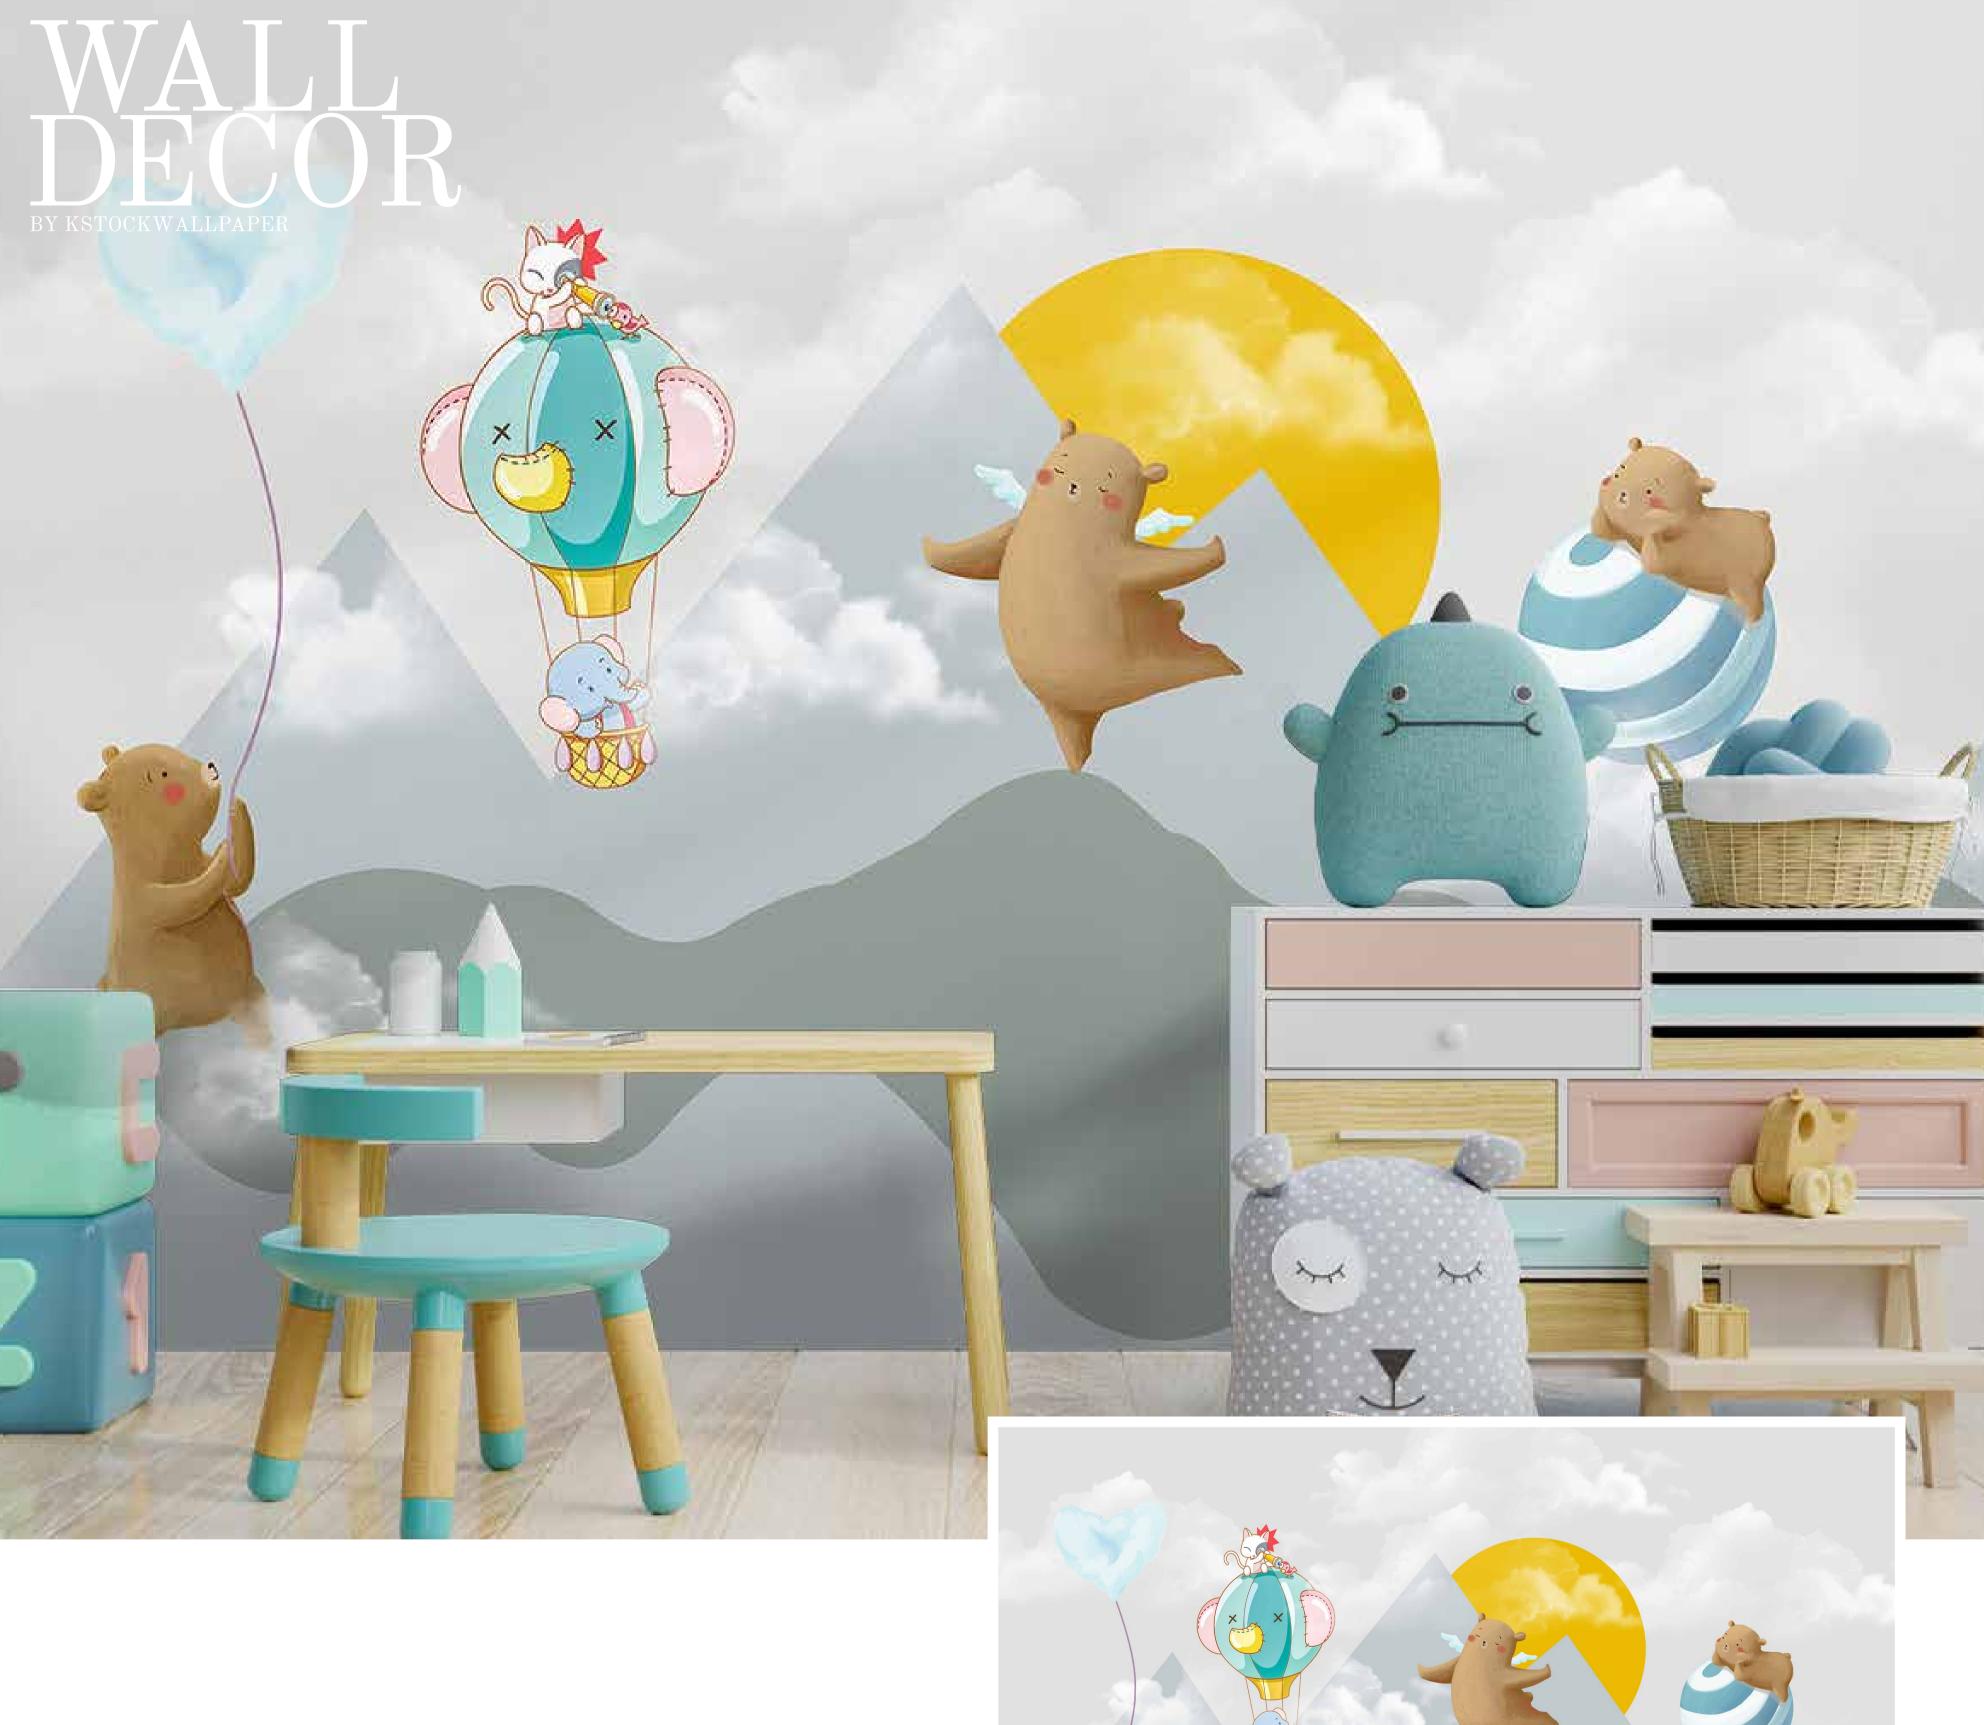

nipulated in respect to your interior to get the perfect look.
- Original print may slightly differ from the preview above.





- Designs are customizable as per your wall dimensions.
- Colour can be manipulated in respect to your interior to get the perfect look.
- Original print may slightly differ from the preview above.





- Designs are customizable as per your wall dimensions.
- Colour can be manipulated in respect to your interior to get the perfect look.
- Original print may slightly differ from the preview above.





# Original print may slightly differ from the preview above.



- Designs are customizable as per your wall dimensions.
- Colour can be manipulated in respect to your interior to get the perfect look.
- Original print may slightly differ from the preview above.





- Designs are customizable as per your wall dimensions.
- Colour can be manipulated in respect to your interior to get the perfect look.
- Original print may slightly differ from the preview above.





- Designs are customizable as per your wall dimensions.
- Colour can be manipulated in respect to your interior to get the perfect look.
- Original print may slightly differ from the preview above.





- Colour can be manipulated in respect to your interior to get the perfect look.
- Original print may slightly differ from the preview above.



- Colour can be manipulated in respect to your interior to get the perfect look.
- Original print may slightly differ from the preview above.



- Colour can be manipulated in respect to your interior to get the perfect look.
- Original print may