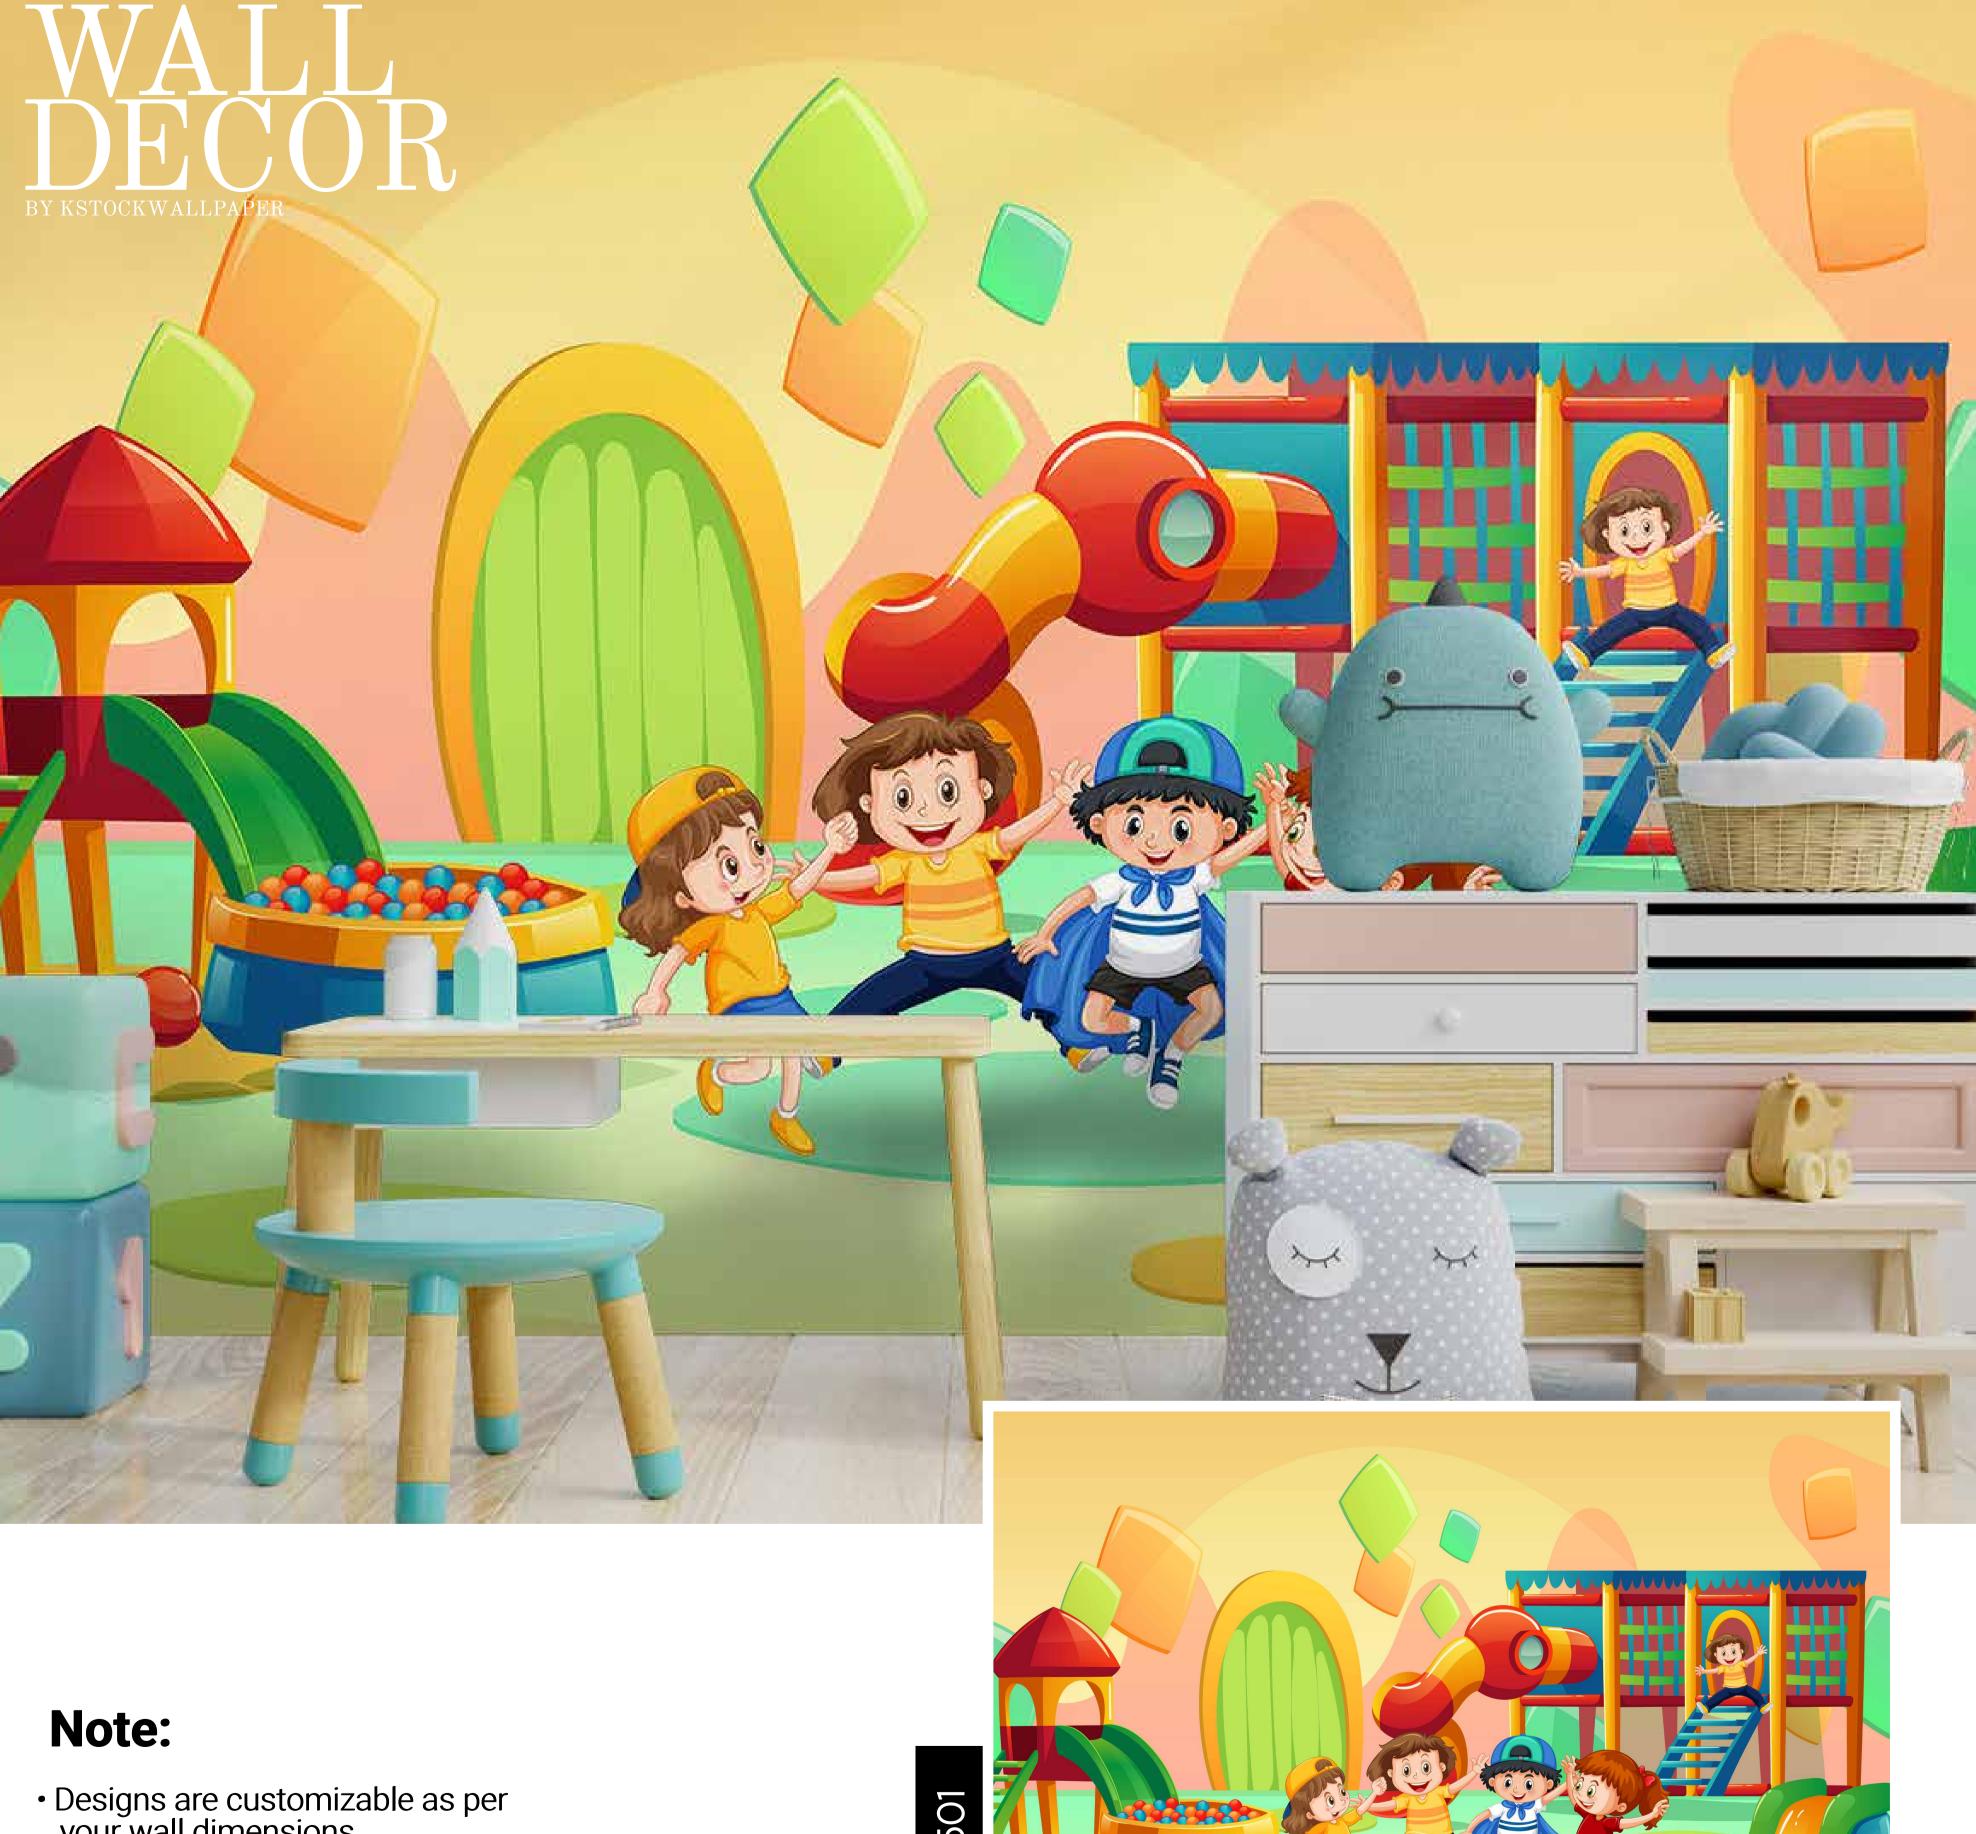

Customizable Designs
In Respect to the Wall Dimensions.

Designs can be customized as per your taste.

Feel free to ask for wall previews.

Once manufactured, these wallpapers are very easy to paste.

- Designs are customizable as per your wall dimensions.
- Colour can be manipulated in respect to your interior to get the perfect look.
- Original print may slightly differ from the preview above.