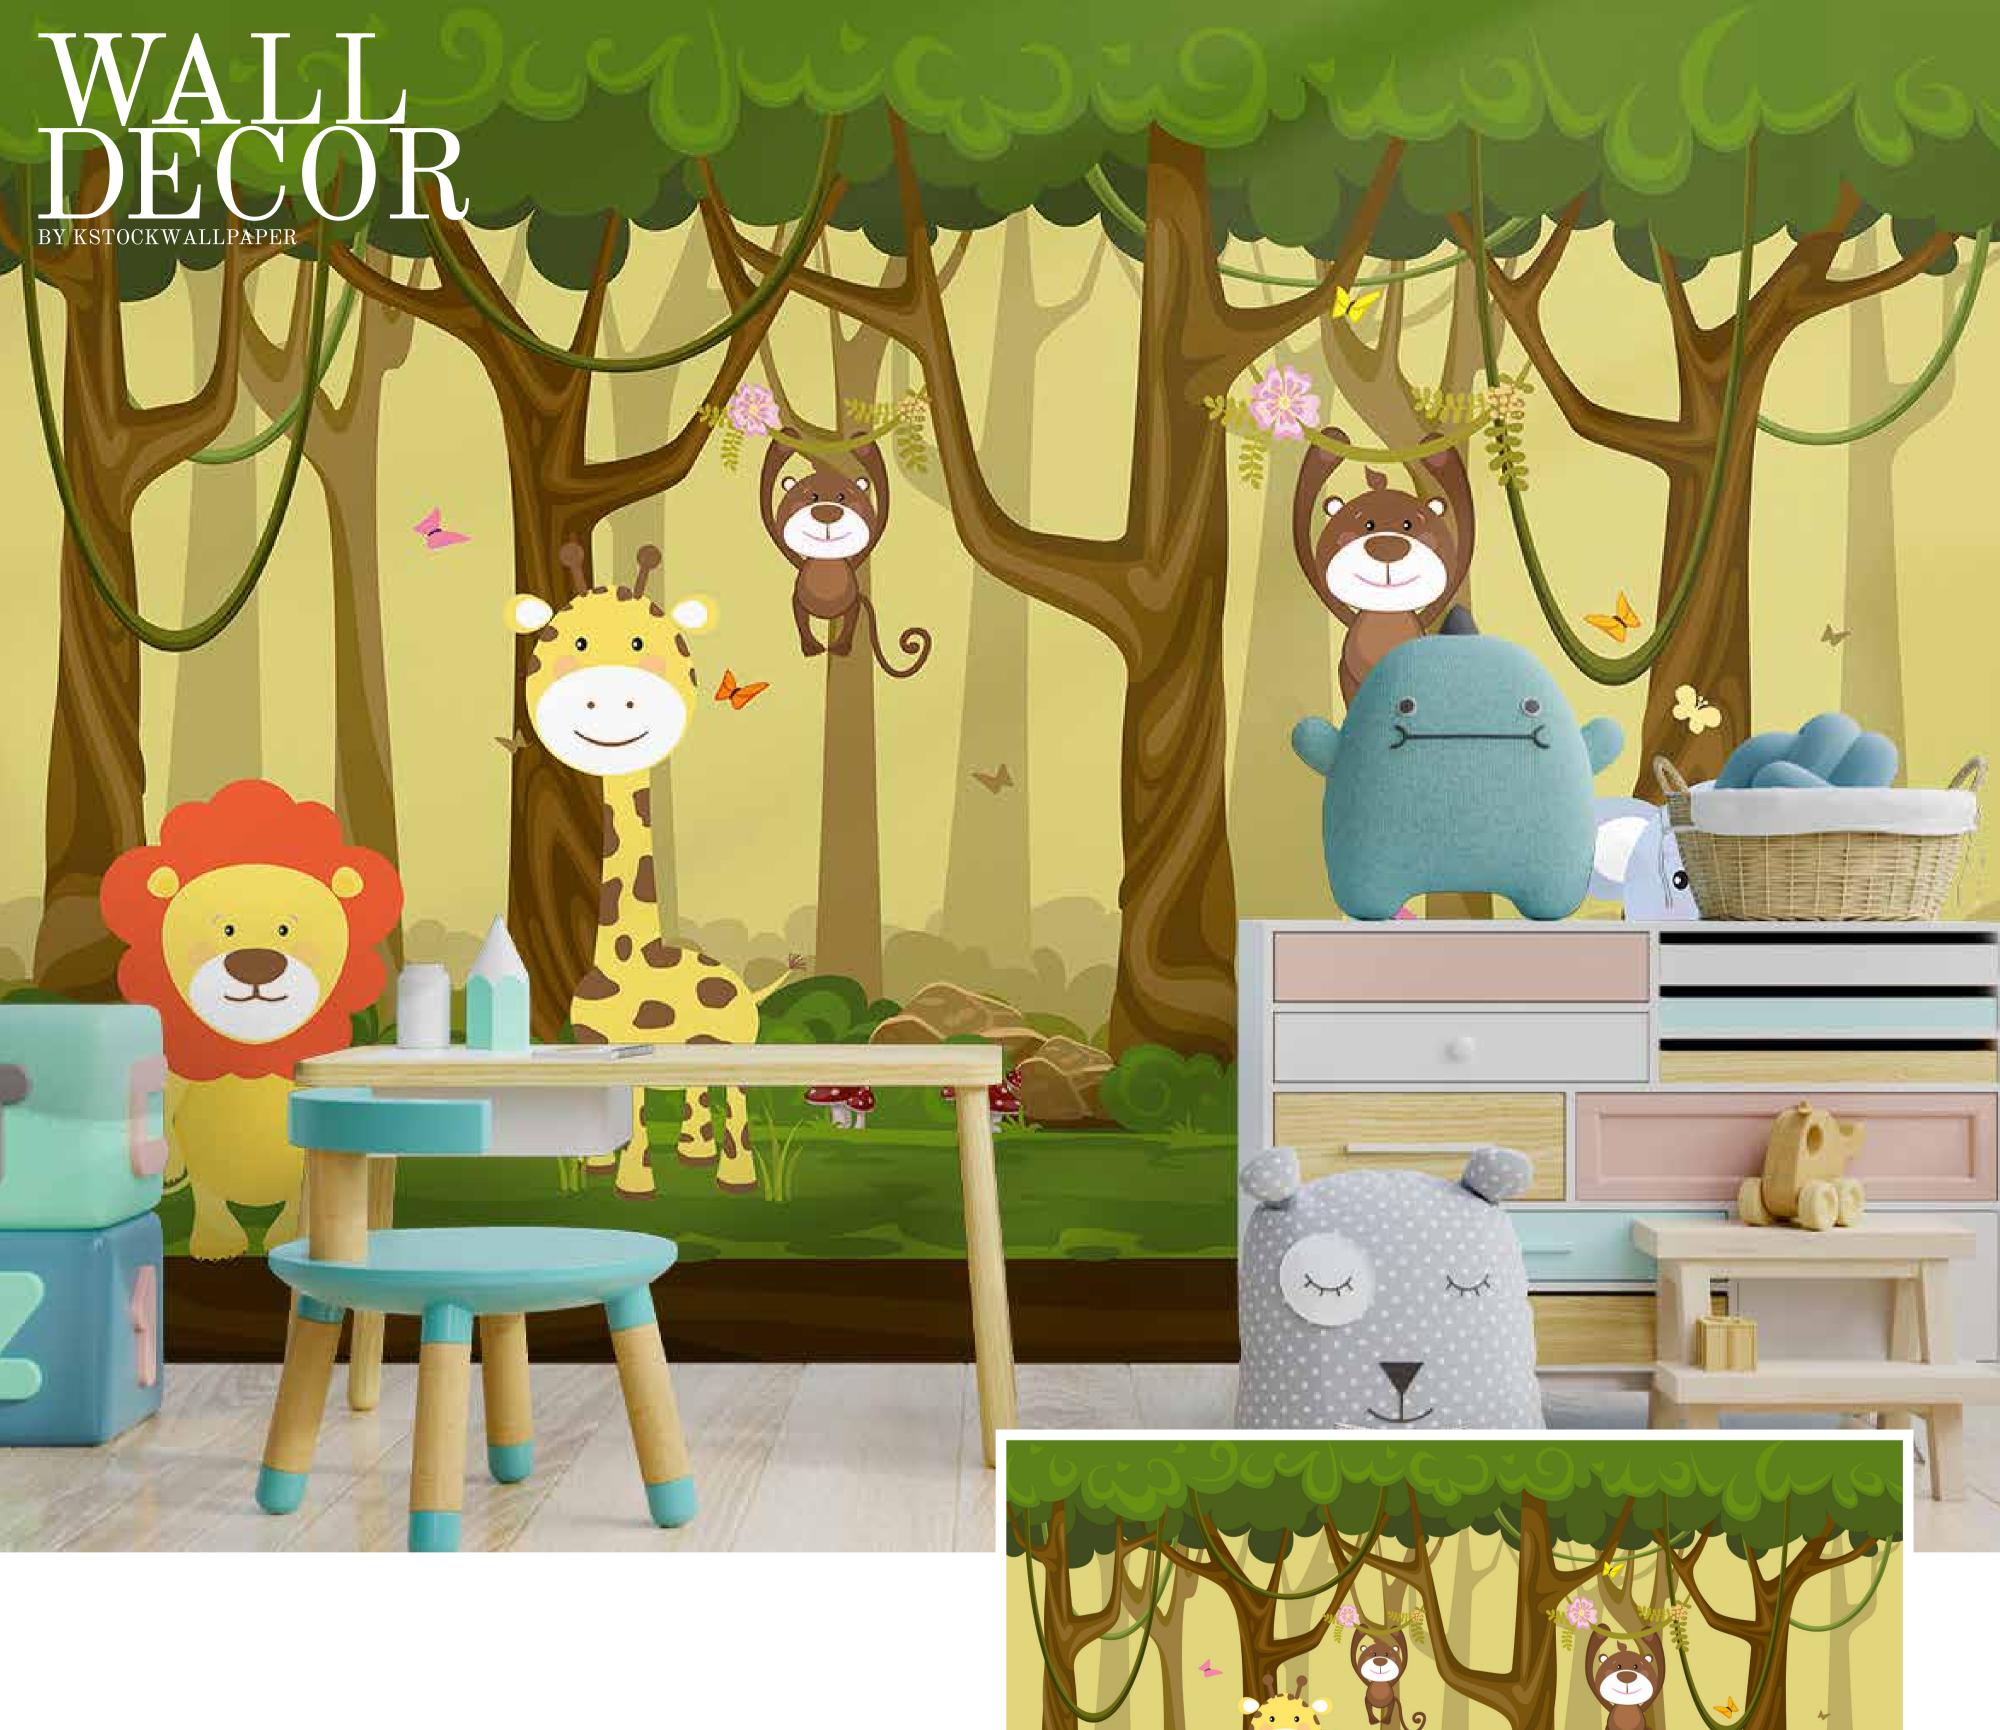

- Designs are customizable as per your wall dimensions.
- Colour can be manipulated in respect to your interior to get the perfect look.
- Original print may slightly differ from the preview above.

SW-512