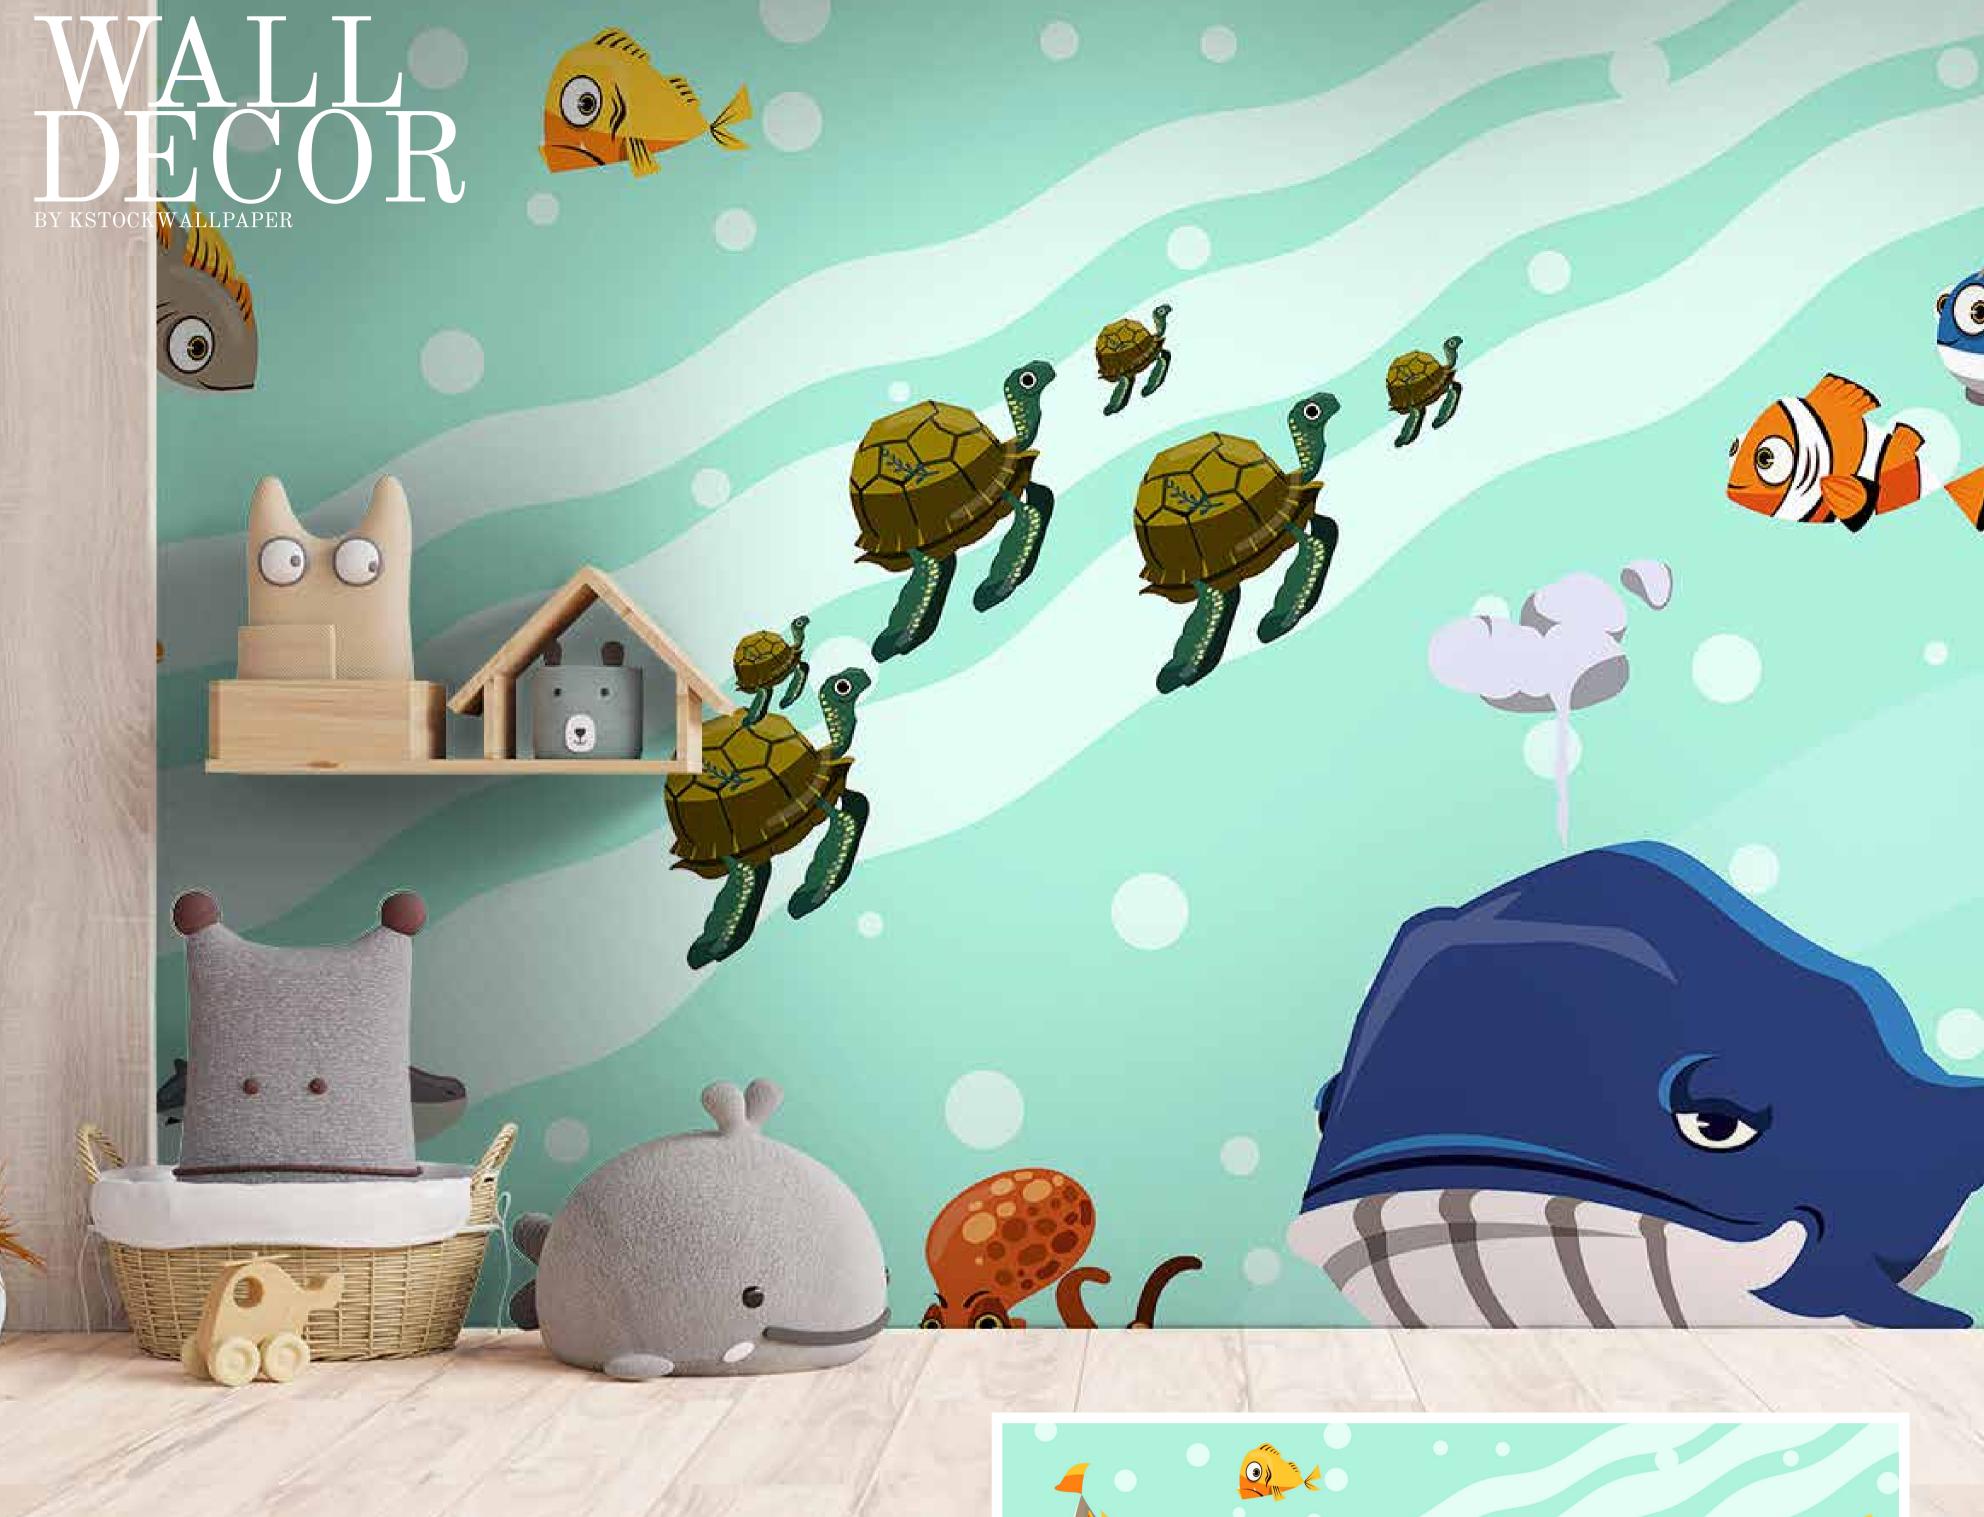

Customizable Designs
In Respect to the Wall Dimensions.

Designs can be customized as per your taste.

Feel free to ask for wall previews.

Once manufactured, these wallpapers are very easy to paste.

- Designs are customizable as per your wall dimensions.
- Colour can be manipulated in respect to your interior to get the perfect look.
- Original print may slightly differ from the preview above.