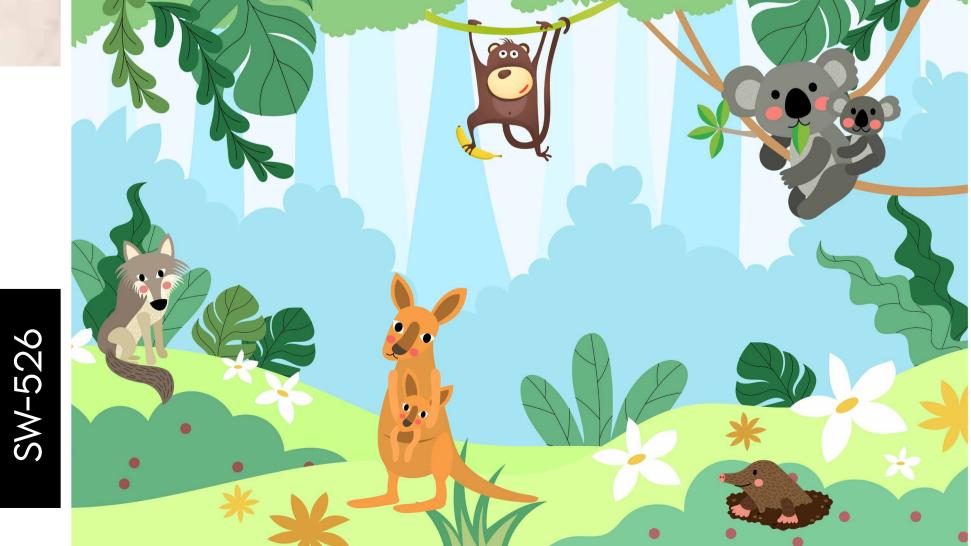

Customizable Designs
In Respect to the Wall Dimensions.

Designs can be customized as per your taste.

Feel free to ask for wall previews.

Once manufactured, these wallpapers are very easy to paste.

- Designs are customizable as per your wall dimensions.
- Colour can be manipulated in respect to your interior to get the perfect look.
- Original print may slightly differ from the preview above.