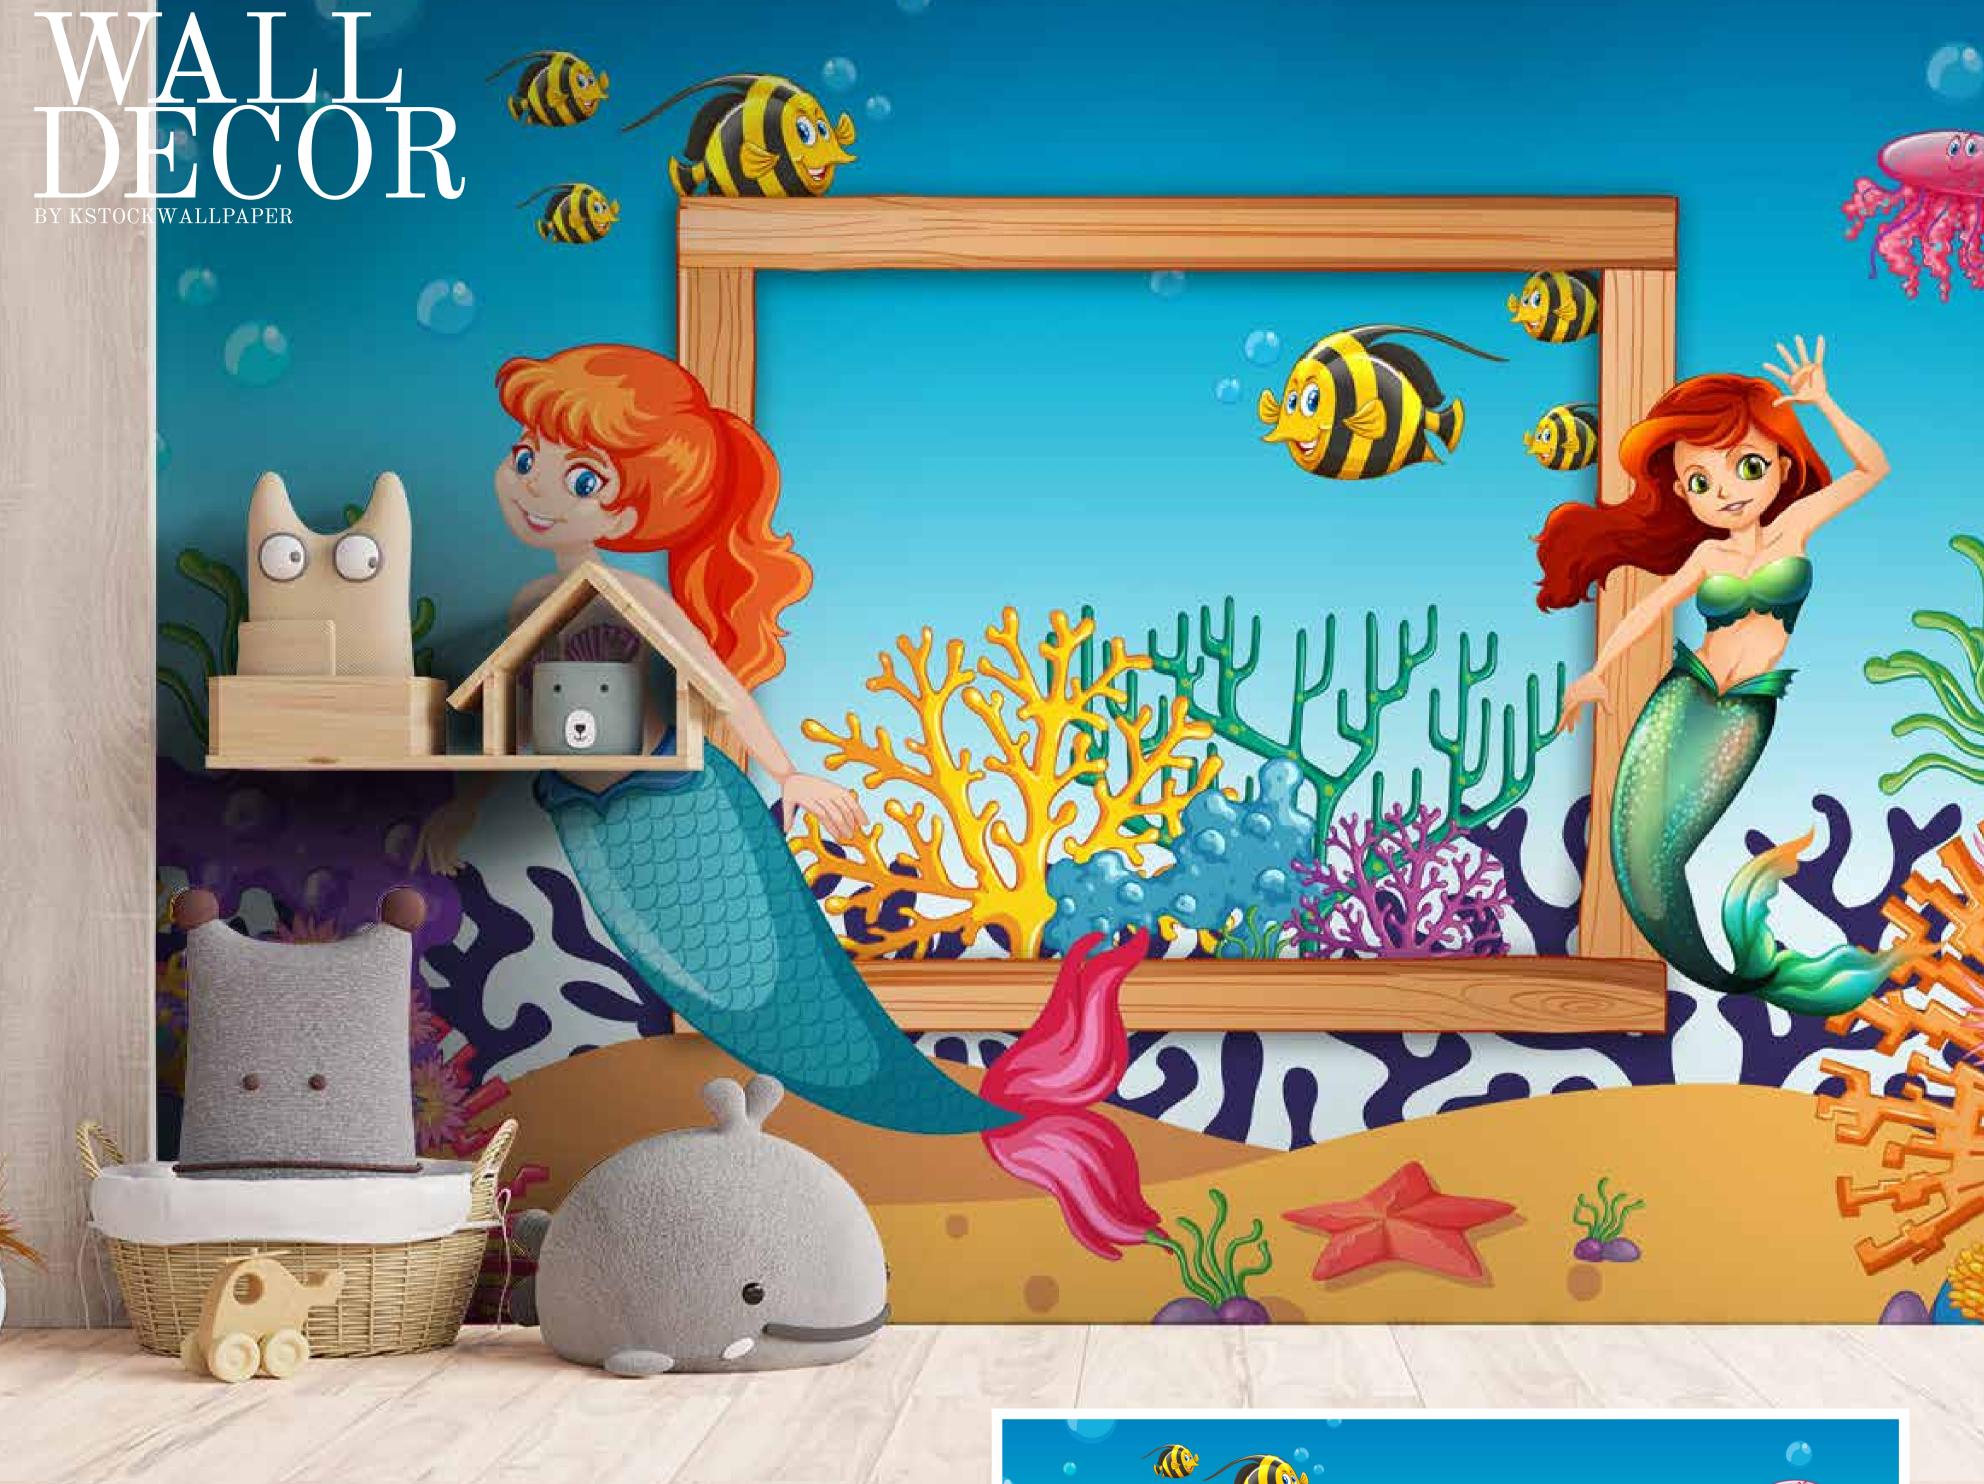

- Designs are customizable as per your wall dimensions.
- Colour can be manipulated in respect to your interior to get the perfect look.
- Original print may slightly differ from the preview above.

- Colour can be manipulated in respect to your interior to get the perfect look.
- Original print may slightly differ from the preview above.