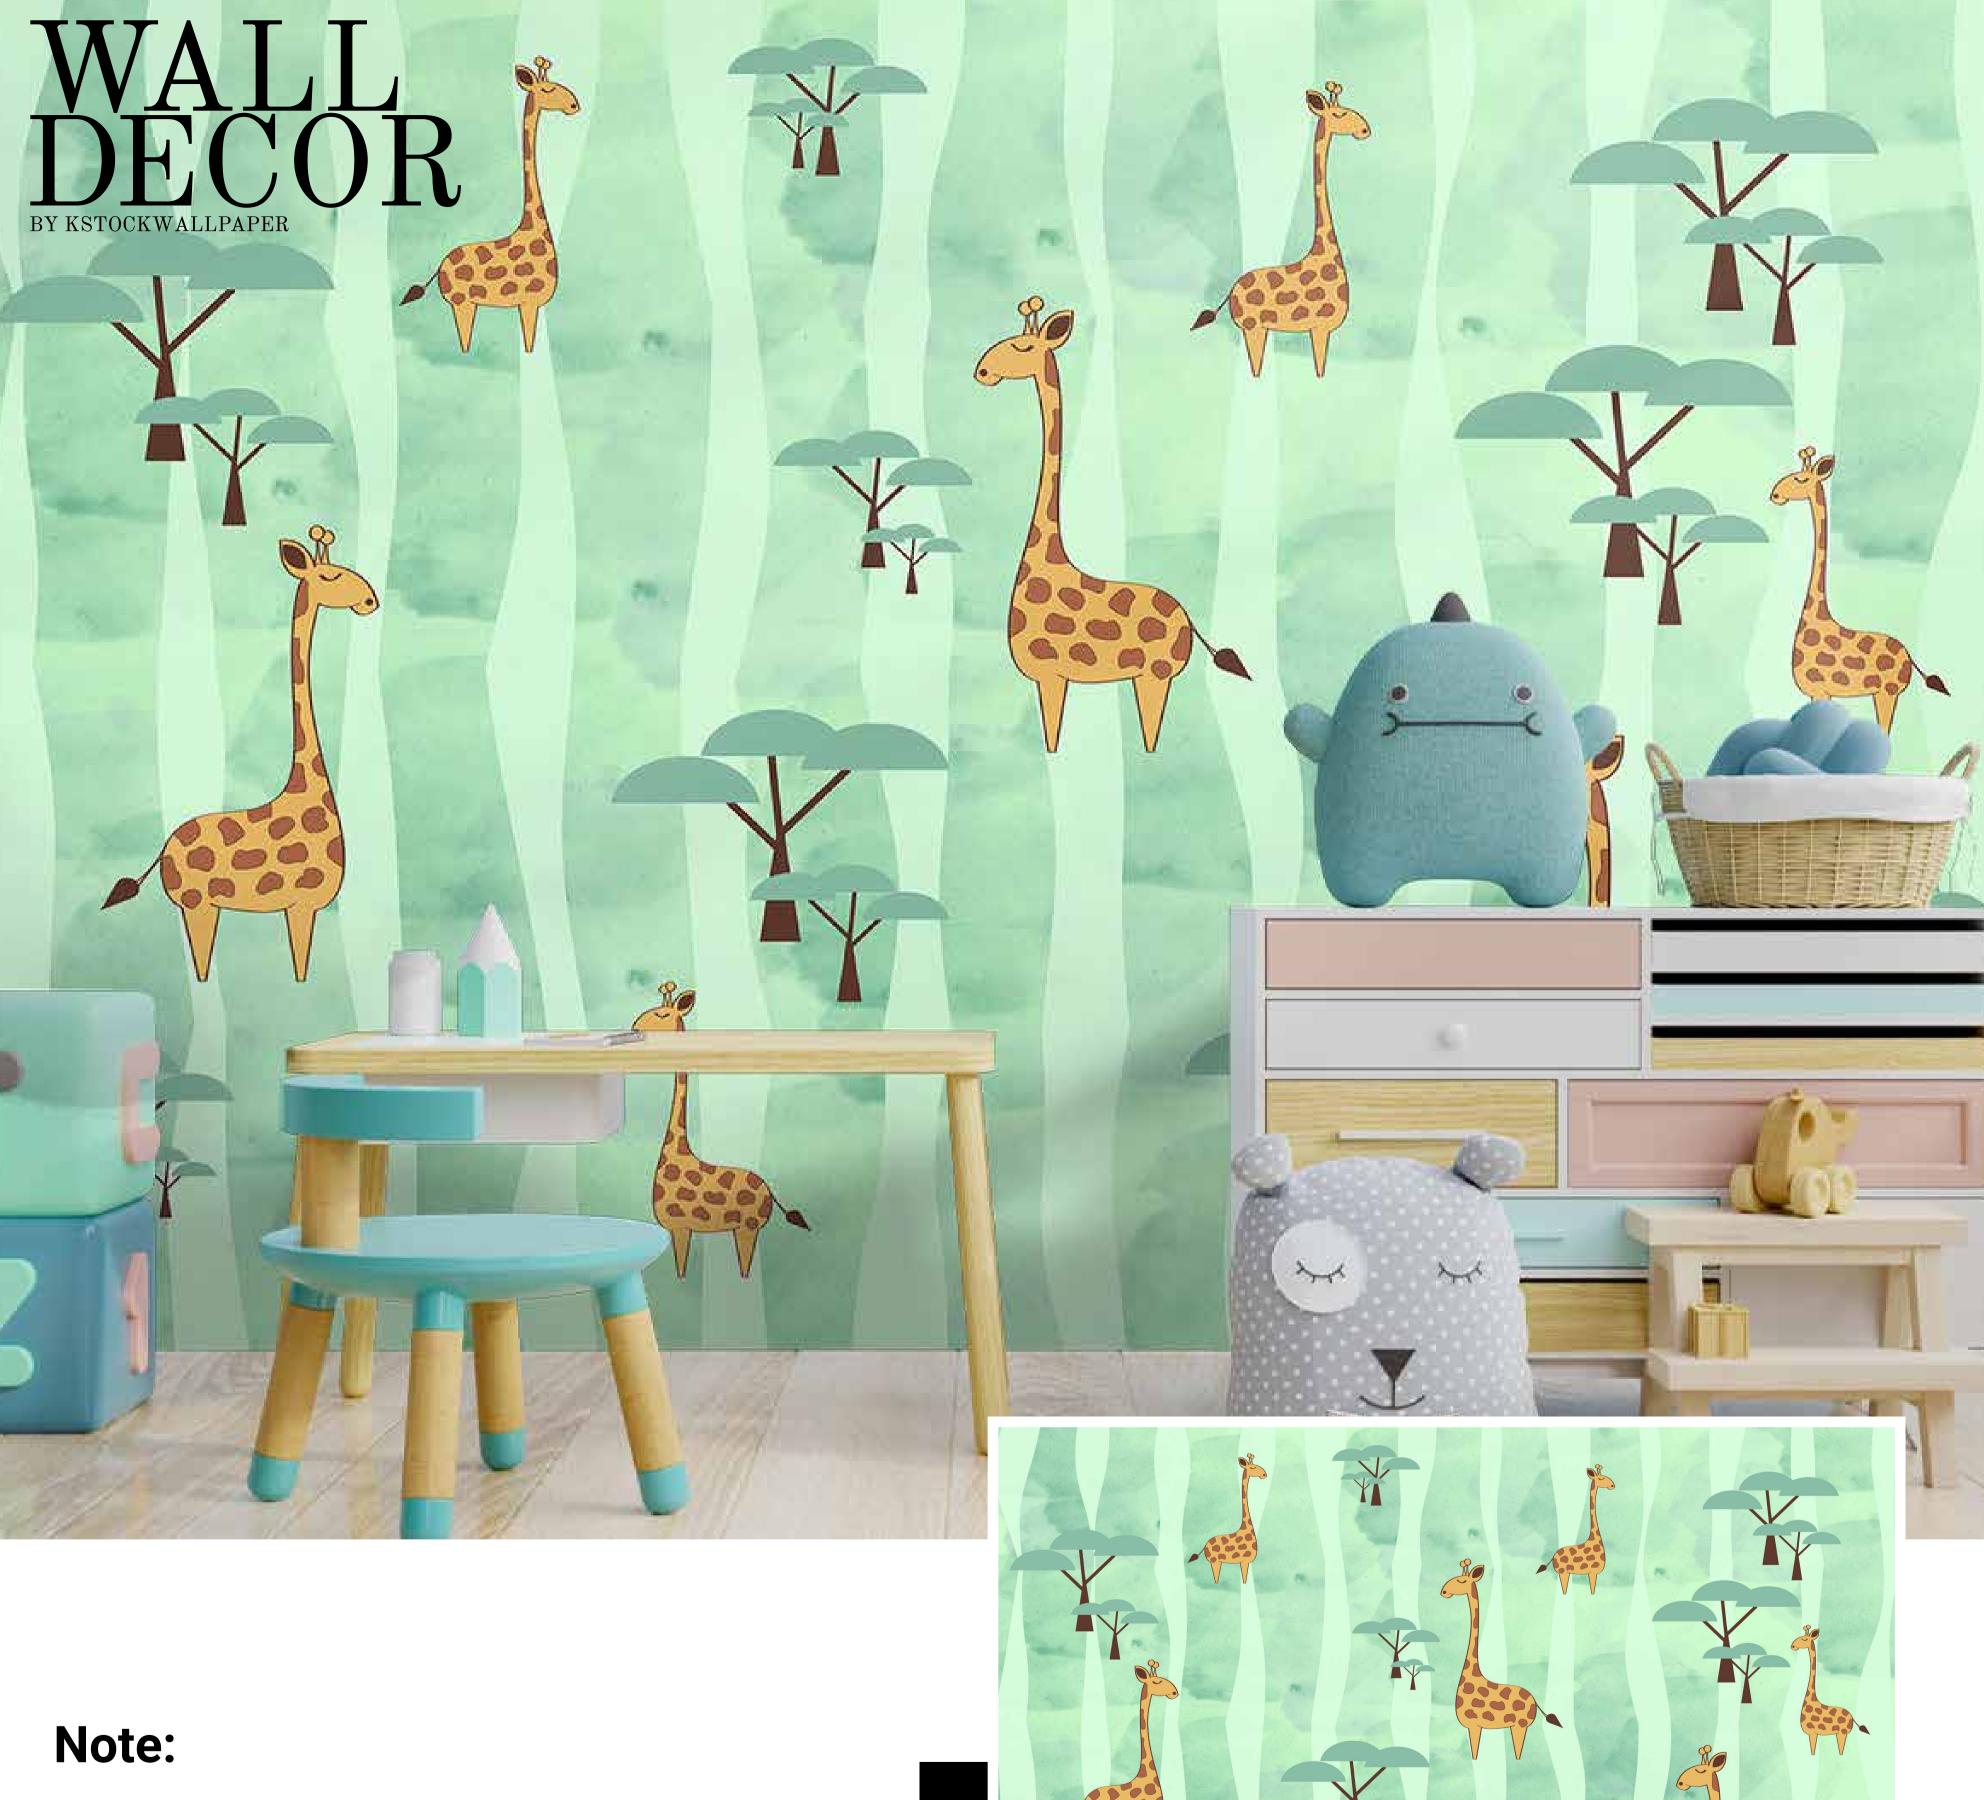

- Designs are customizable as per your wall dimensions.
- Colour can be manipulated in respect to your interior to get the perfect look.
- Original print may slightly differ from the preview above.

- Designs are customizable as per your wall dimensions.
- Colour can be manipulated in respect to your interior to get the perfect look.
- Original print may slightly differ from the preview above.