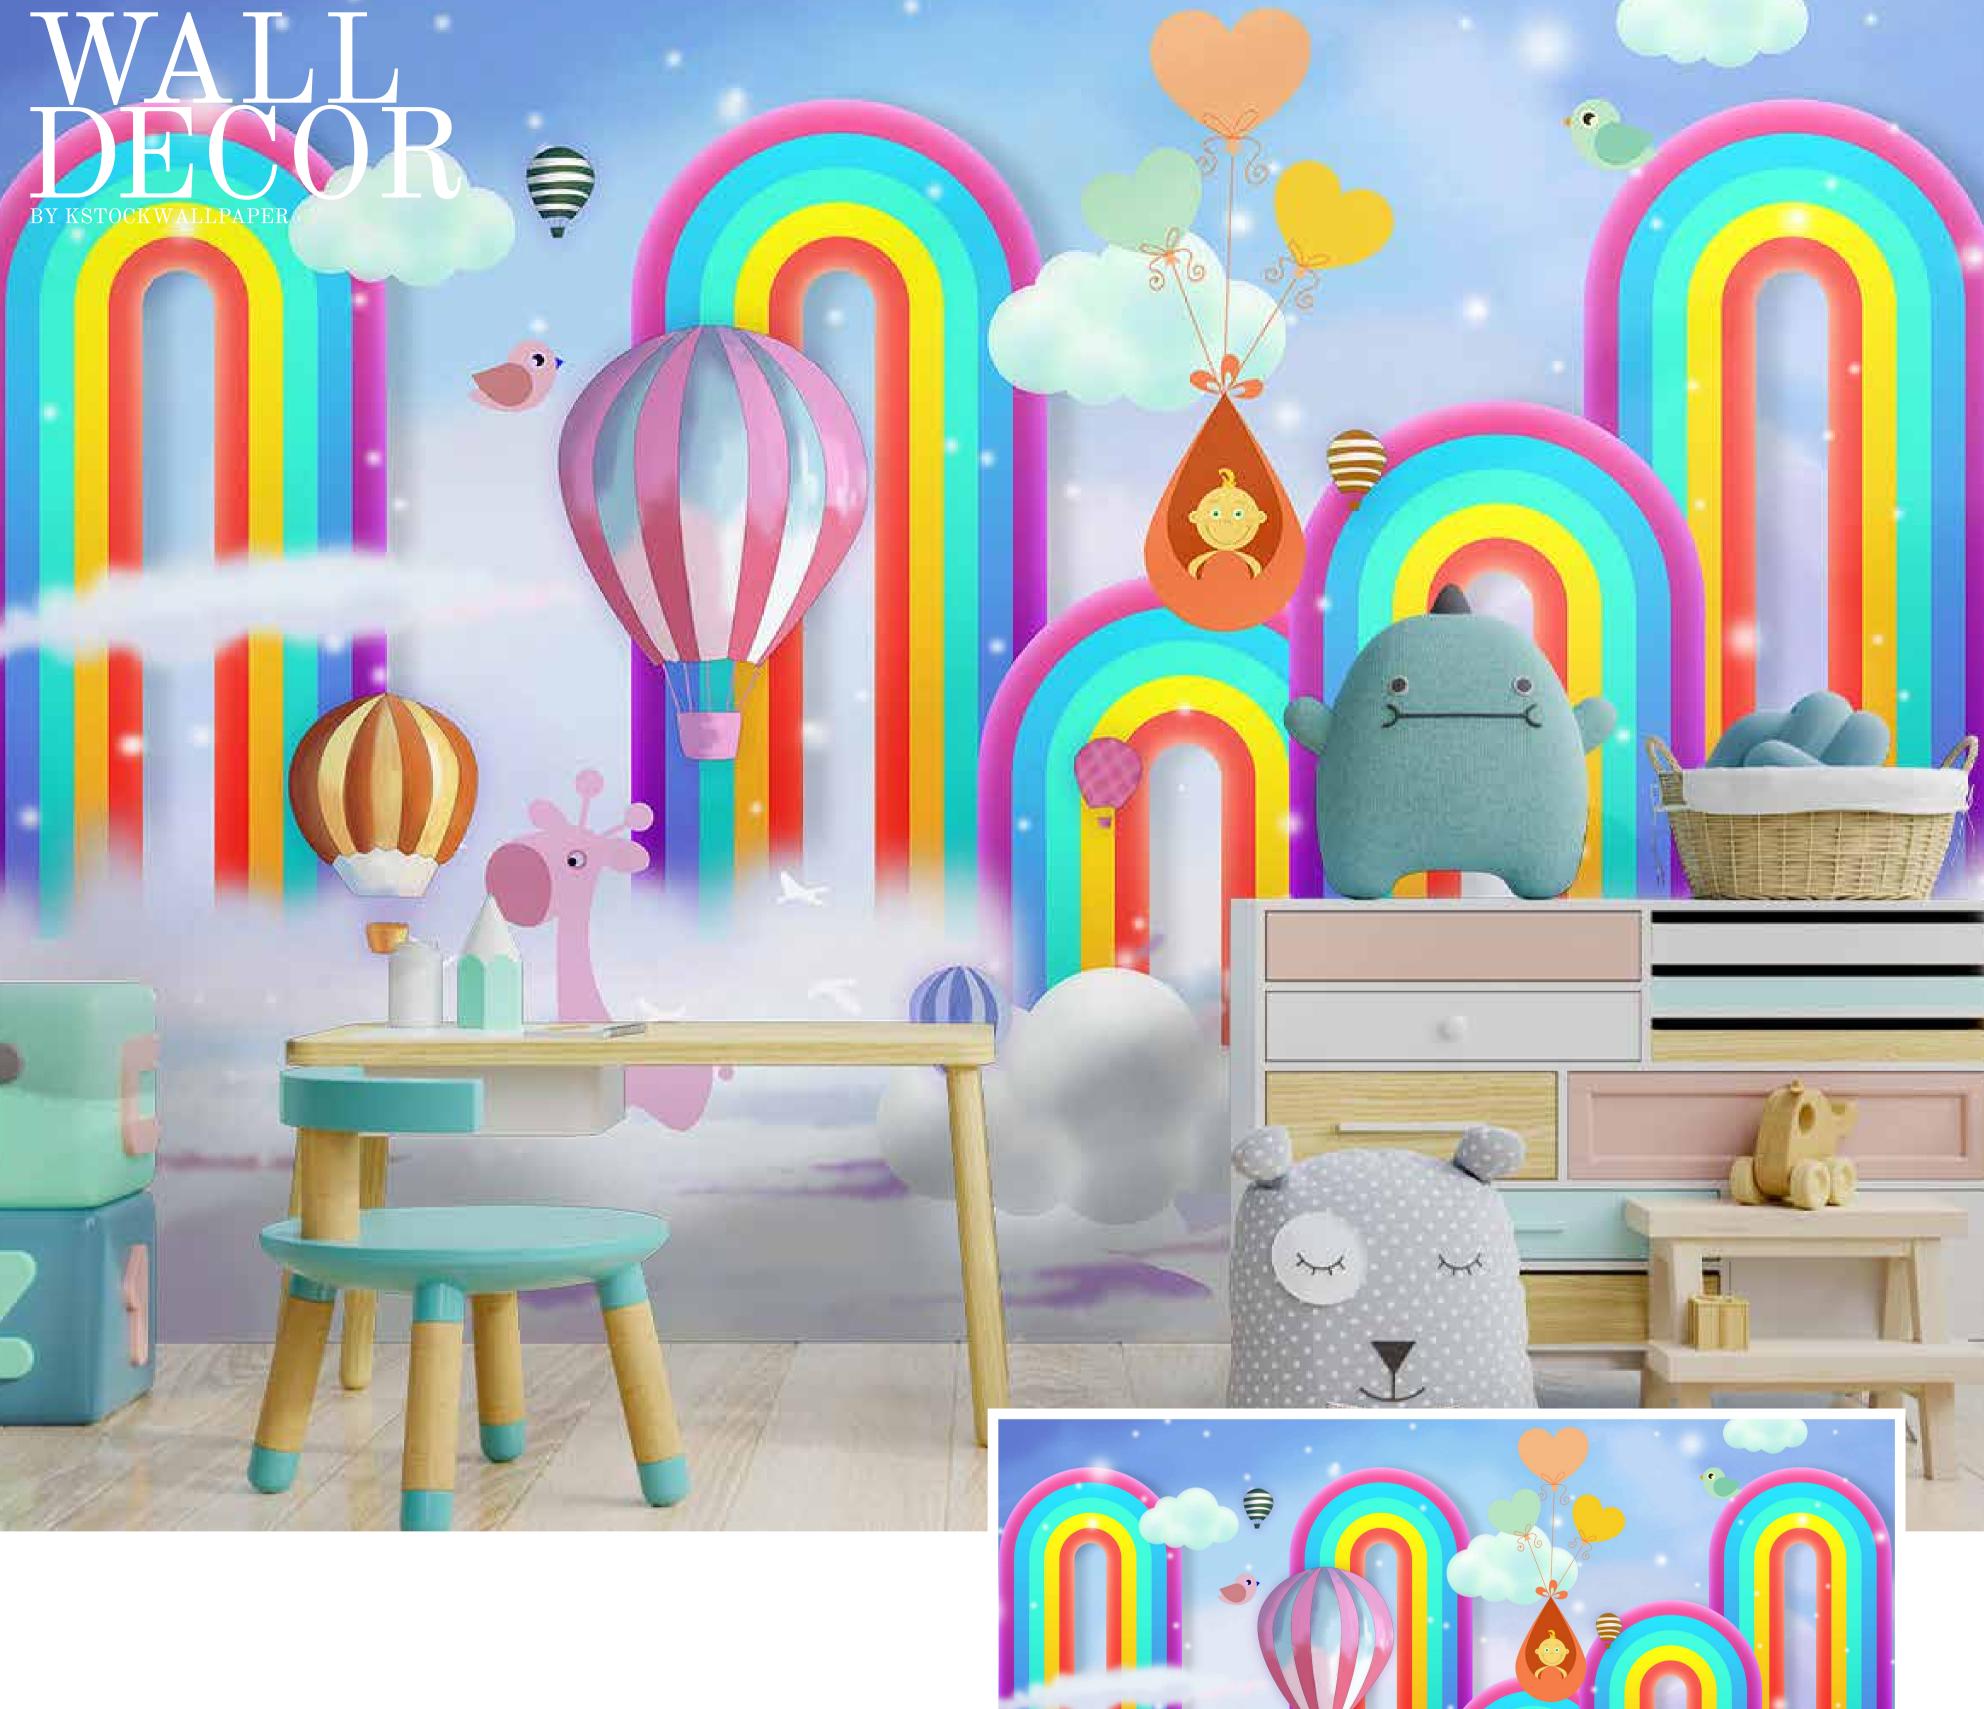

Customizable Designs
In Respect to the Wall Dimensions.

Designs can be customized as per your taste.

Feel free to ask for wall previews.

Once manufactured, these wallpapers are very easy to paste.

- Designs are customizable as per your wall dimensions.
- Colour can be manipulated in respect to your interior to get the perfect look.
- Original print may slightly differ from the preview above.