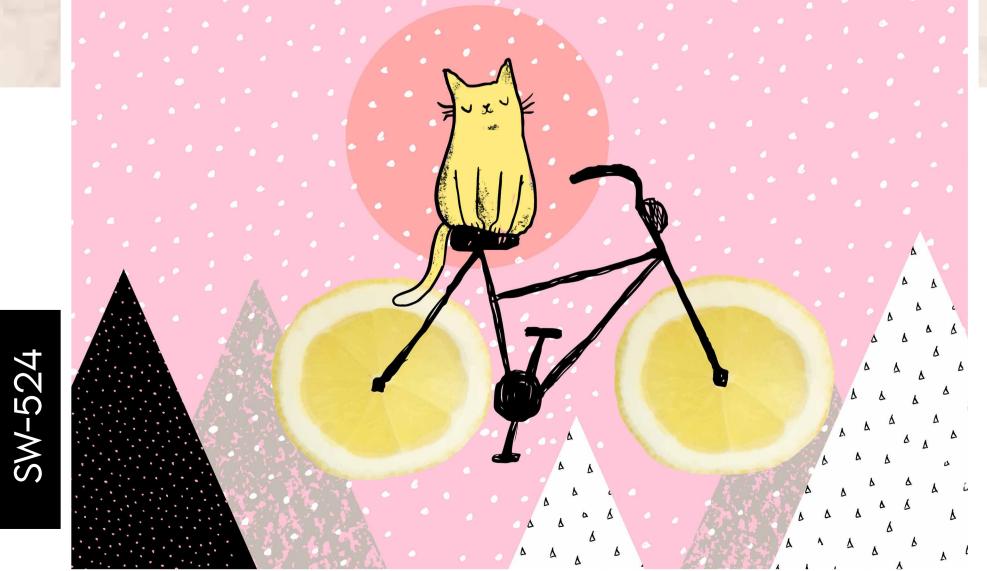

manipulated in respect to your interior to get the perfect look.
- Original print may slightly differ from the preview above.





- Designs are customizable as per your wall dimensions.
- Colour can be manipulated in respect to your interior to get the perfect look.
- Original print may slightly differ from the preview above.





- Designs are customizable as per your wall dimensions.
- Colour can be manipulated in respect to your interior to get the perfect look.
- Original print may slightly differ from the preview above.





# Original print may slightly differ from the preview above.



- Designs are customizable as per your wall dimensions.
- Colour can be manipulated in respect to your interior to get the perfect look.
- Original print may slightly differ from the preview above.





- Designs are customizable as per your wall dimensions.
- Colour can be manipulated in respect to your interior to get the perfect look.
- Original print may slightly differ from the preview above.





- Designs are customizable as per your wall dimensions.
- Colour can be manipulated in respect to your interior to get the perfect look.
- Original print may slightly differ from the preview above.





- Colour can be manipulated in respect to your interior to get the perfect look.
- Original print may slightly differ from the preview above.



- Colour can be manipulated in respect to your interior to get the perfect look.
- Original print may slightly differ from the preview above.



- Colour can be manipulated in respect to your interior to get the perfect look.
- Original print ma