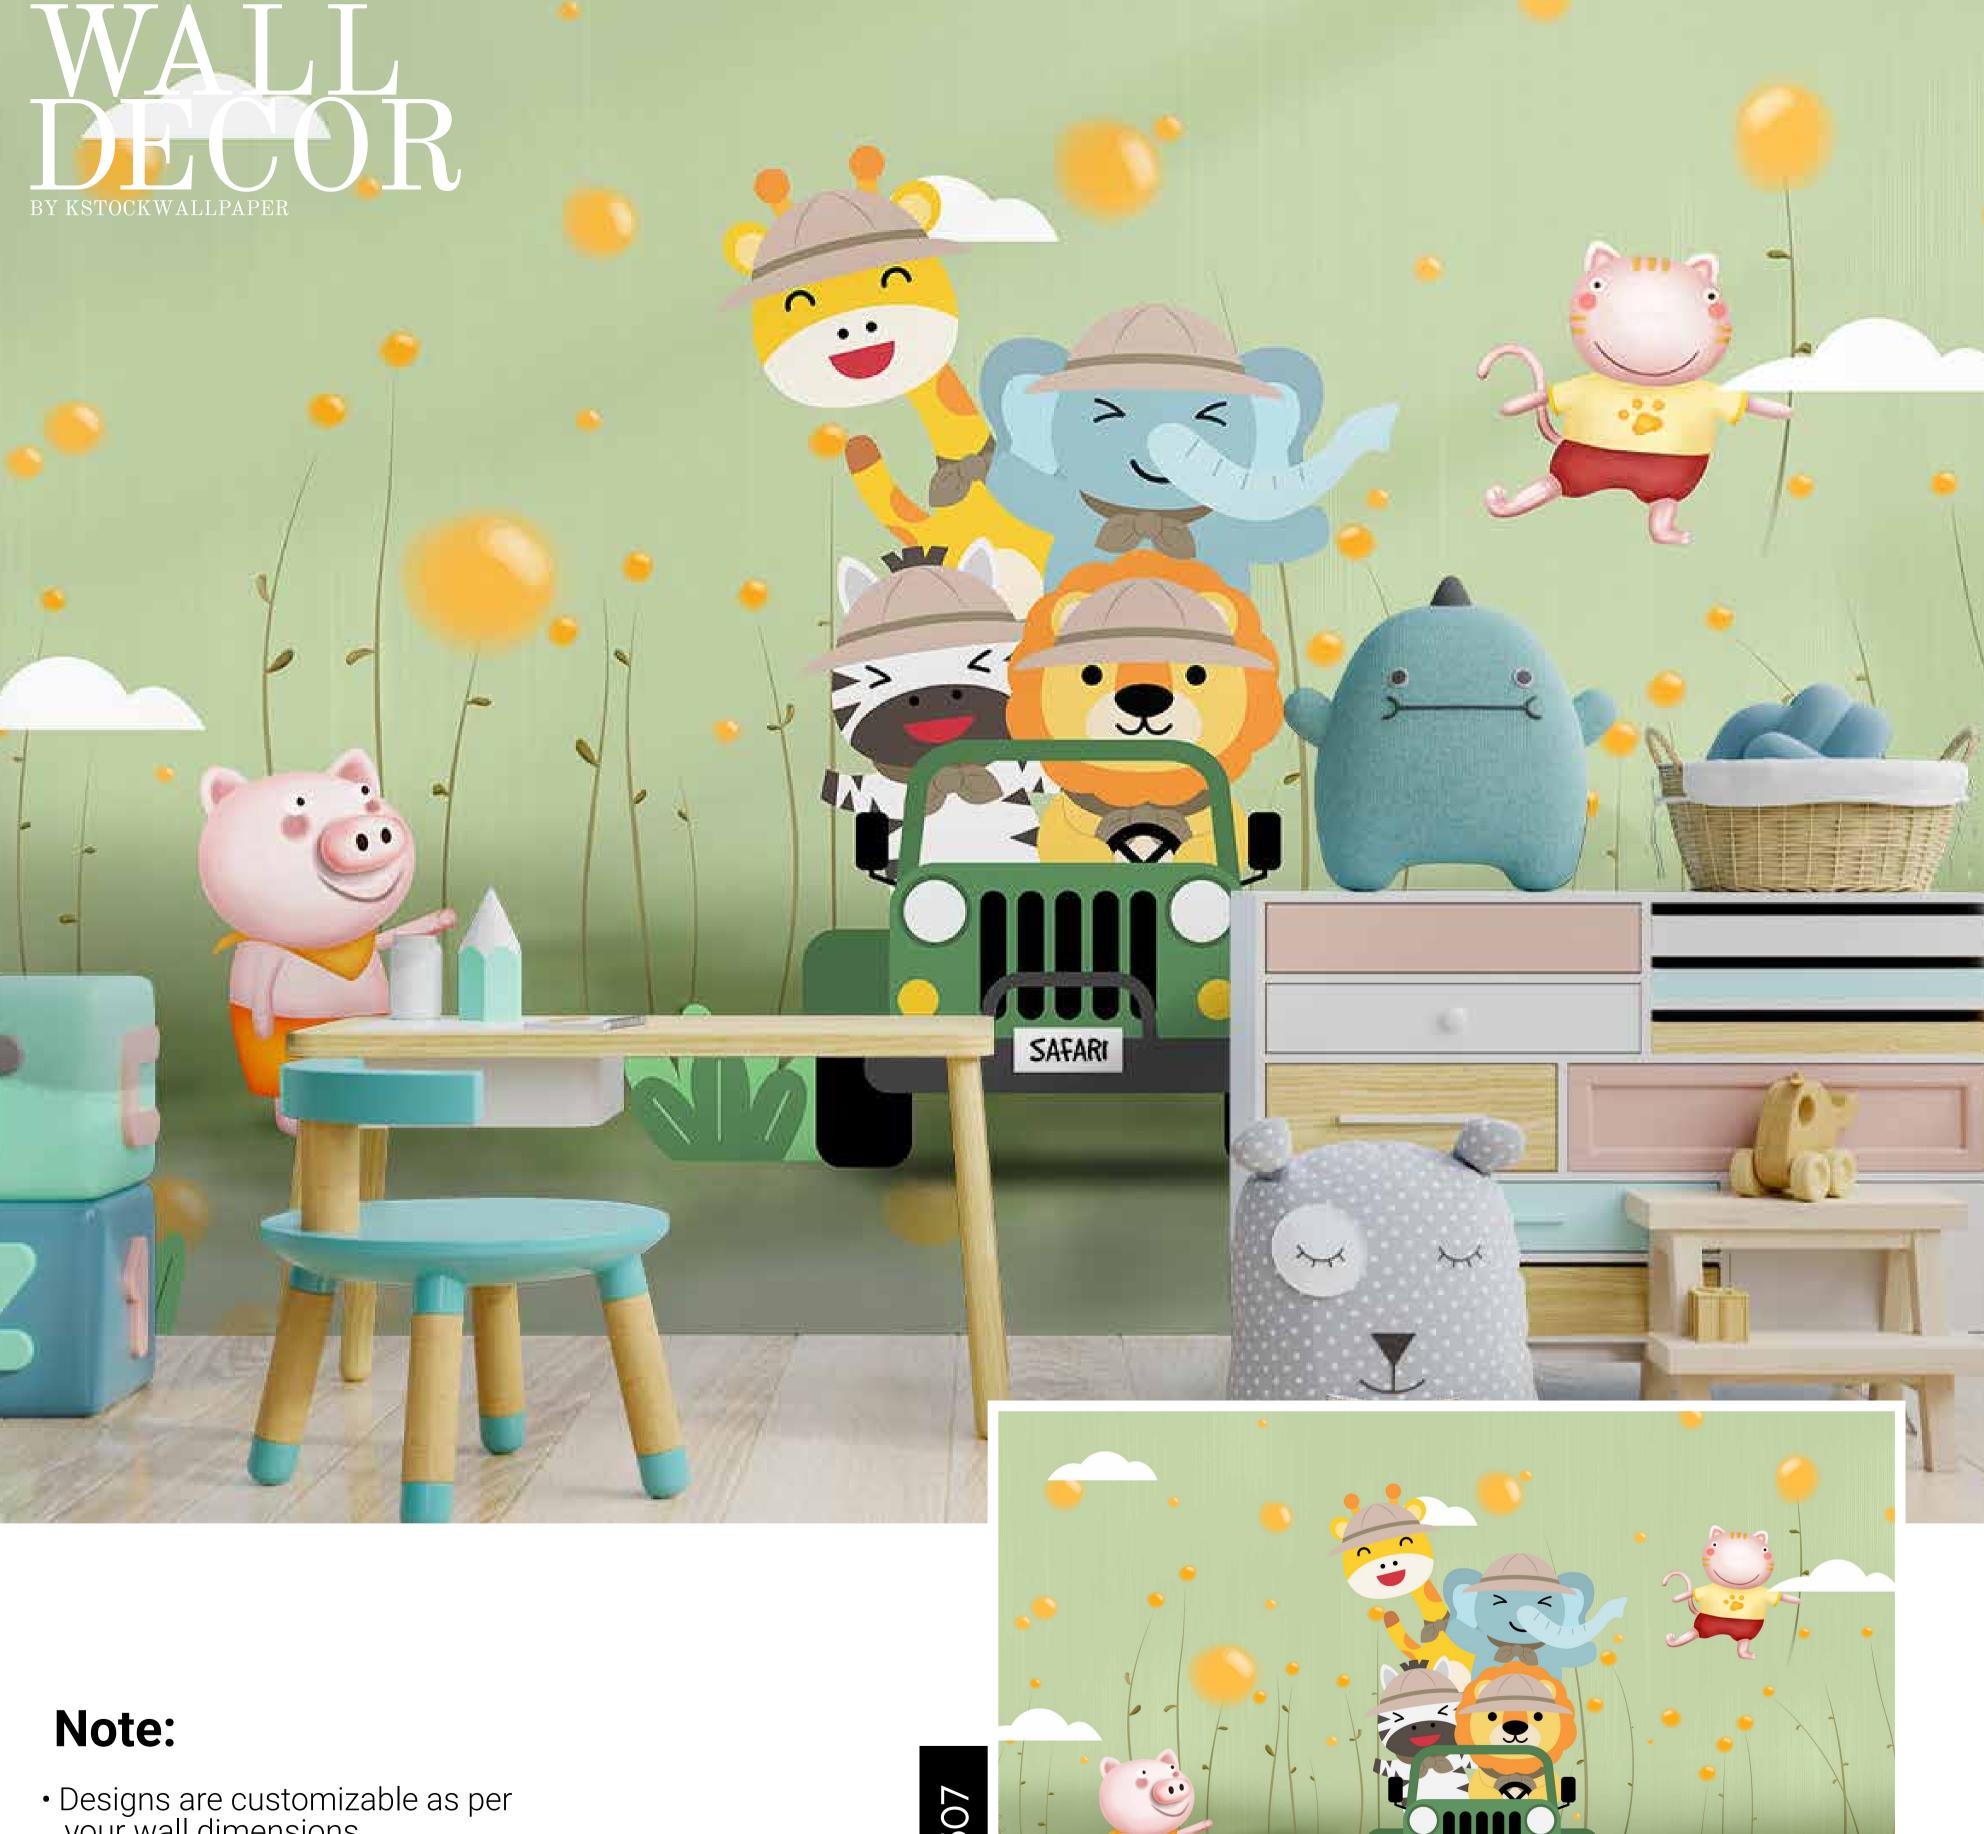

- Designs are customizable as per your wall dimensions.
- Colour can be manipulated in respect to your interior to get the perfect look.
- Original print may slightly differ from the preview above.

- Designs are customizable as per your wall dimensions.
- Colour can be manipulated in respect to your interior to get the perfect look.
- Original print may slightly differ from the preview above.