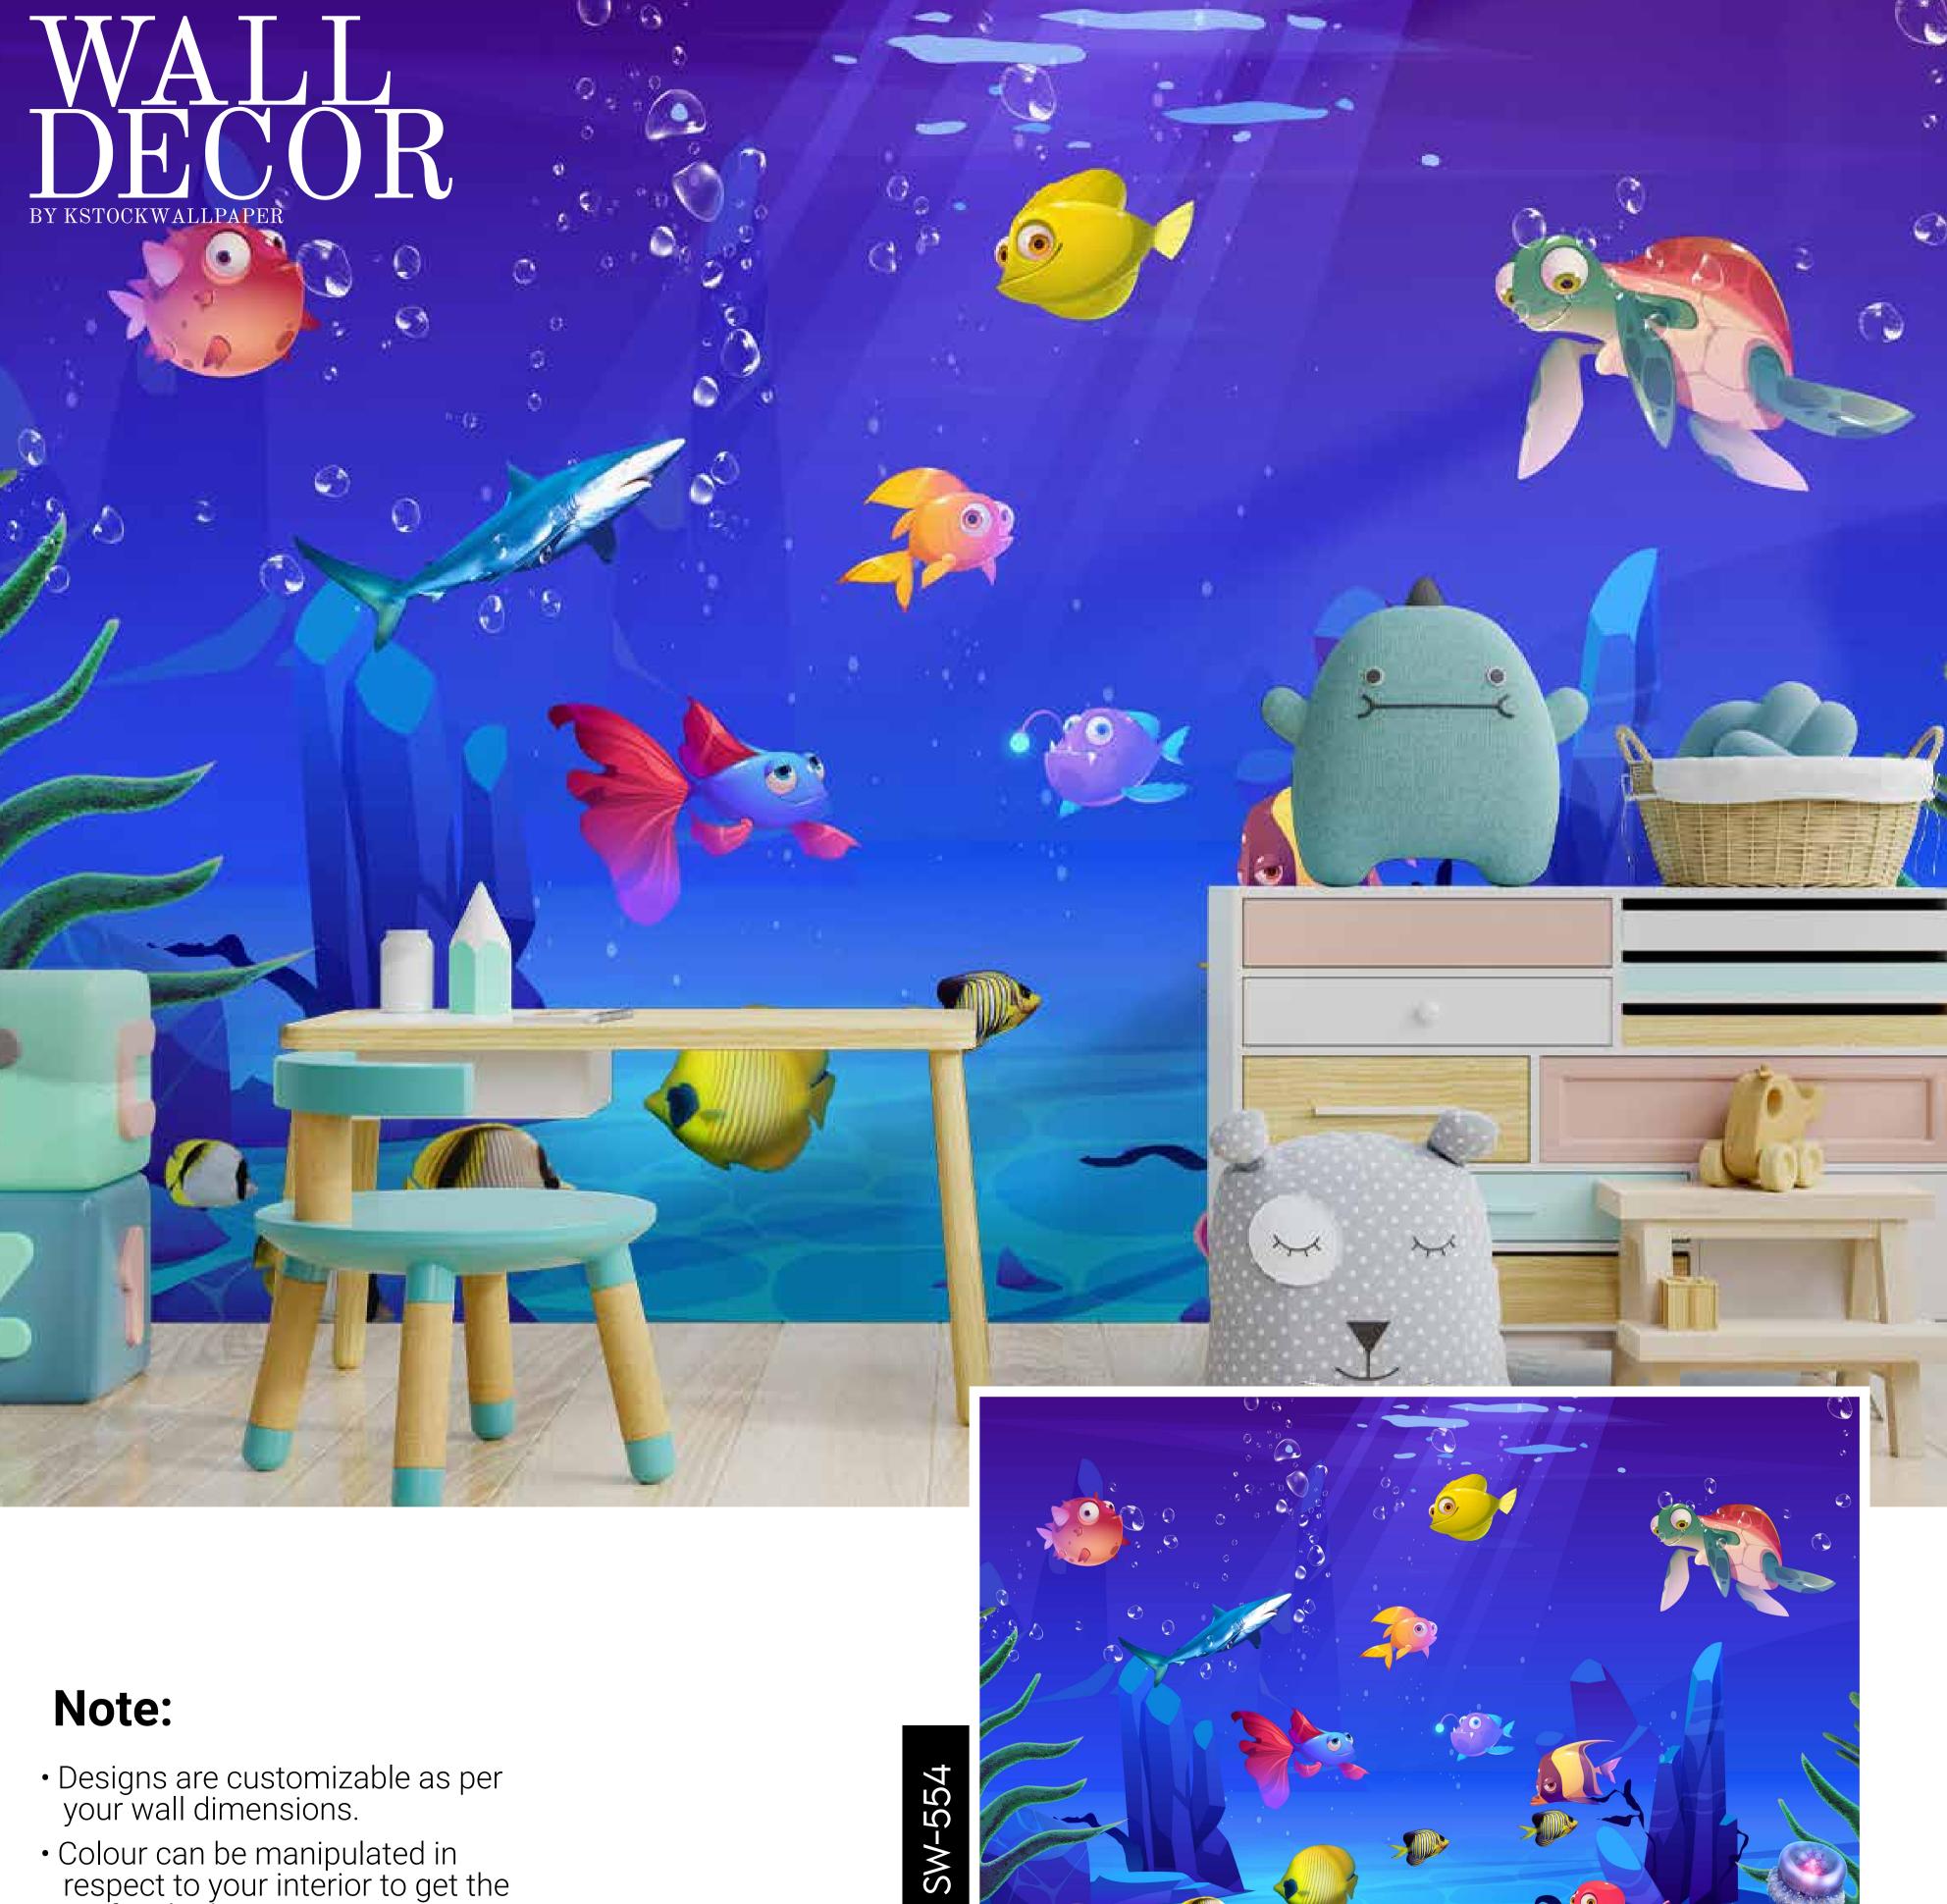

- Designs are customizable as per your wall dimensions.
- Colour can be manipulated in respect to your interior to get the perfect look.
- Original print may slightly differ from the preview above.

- Colour can be manipulated in respect to your interior to get the perfect look.
- Original print may slightly differ from the preview above.