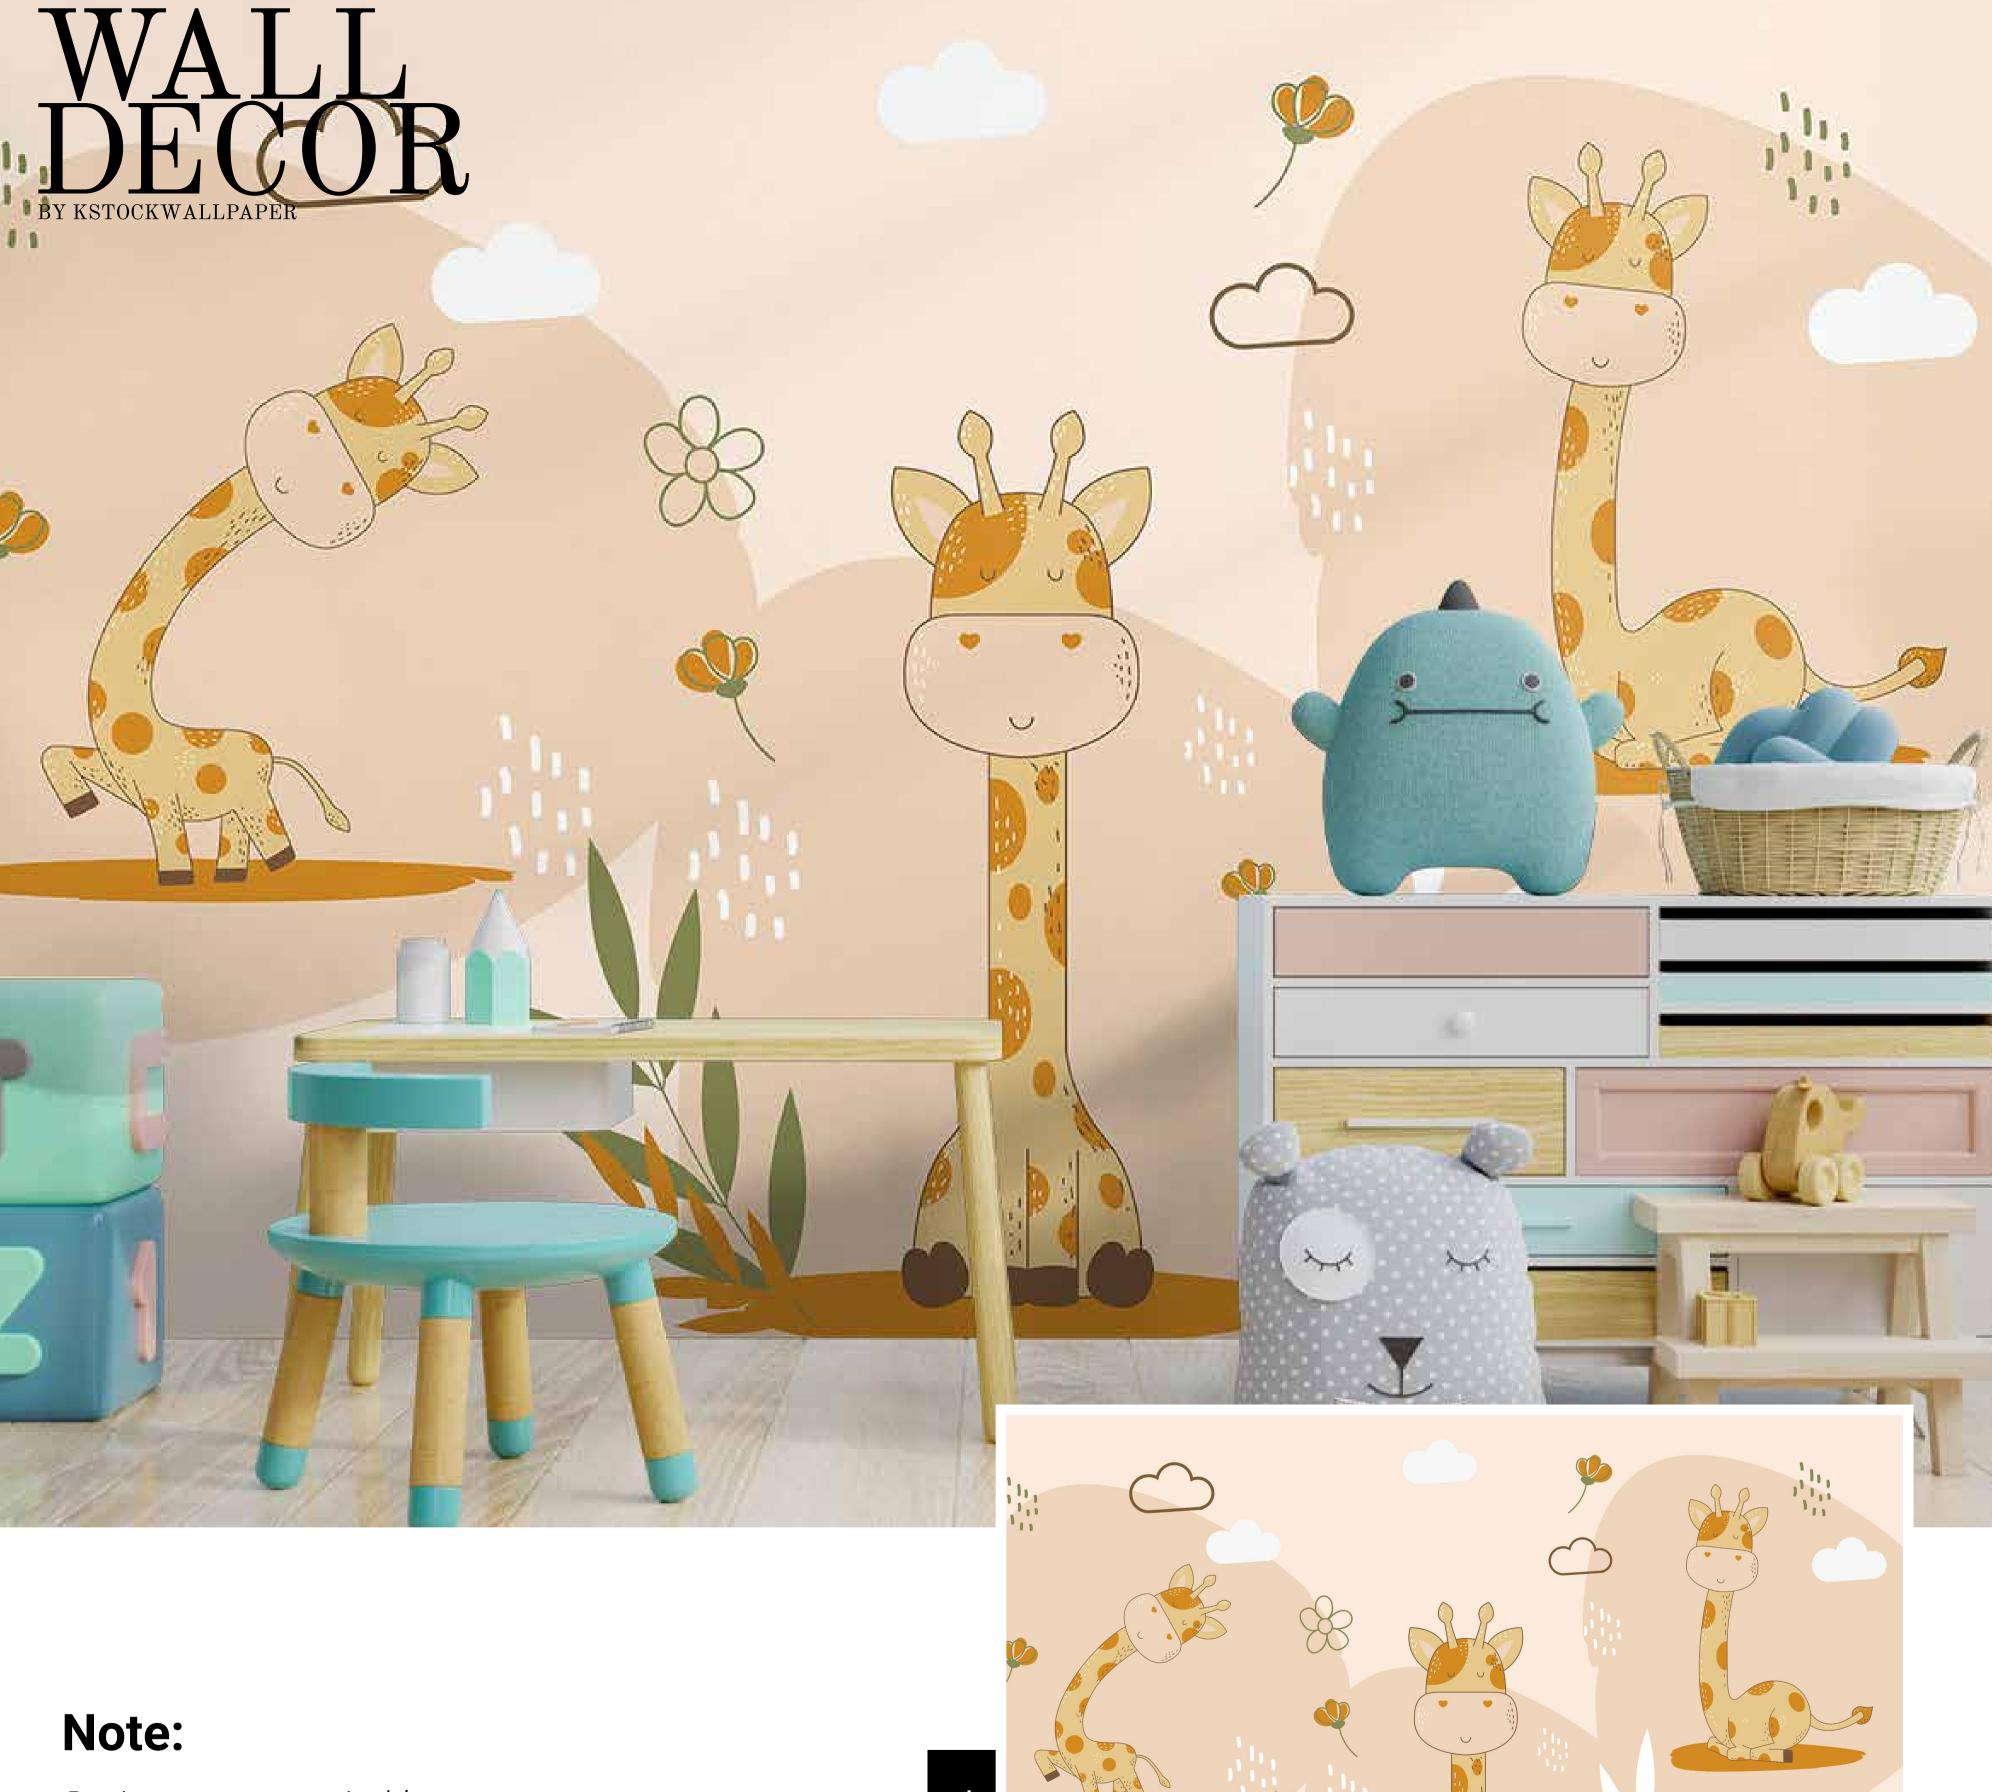

Customizable Designs
In Respect to the Wall Dimensions.

Designs can be customized as per your taste.

Feel free to ask for wall previews.

Once manufactured, these wallpapers are very easy to paste.

- Designs are customizable as per your wall dimensions.
- Colour can be manipulated in respect to your interior to get the perfect look.
- Original print may slightly differ from the preview above.