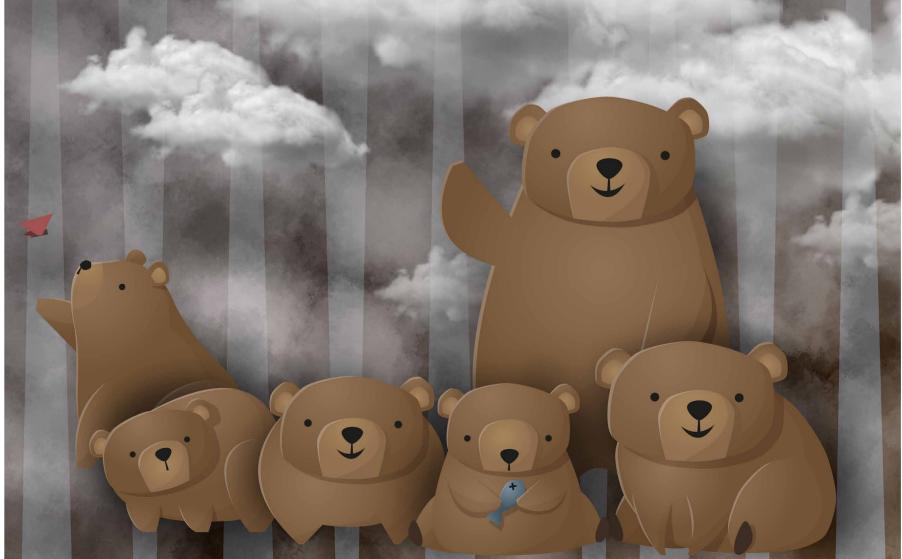

Customizable Designs
In Respect to the Wall Dimensions.

Designs can be customized as per your taste.

Feel free to ask for wall previews.

Once manufactured, these wallpapers are very easy to paste.

- Designs are customizable as per your wall dimensions.
- Colour can be manipulated in respect to your interior to get the perfect look.
- Original print may slightly differ from the preview above.