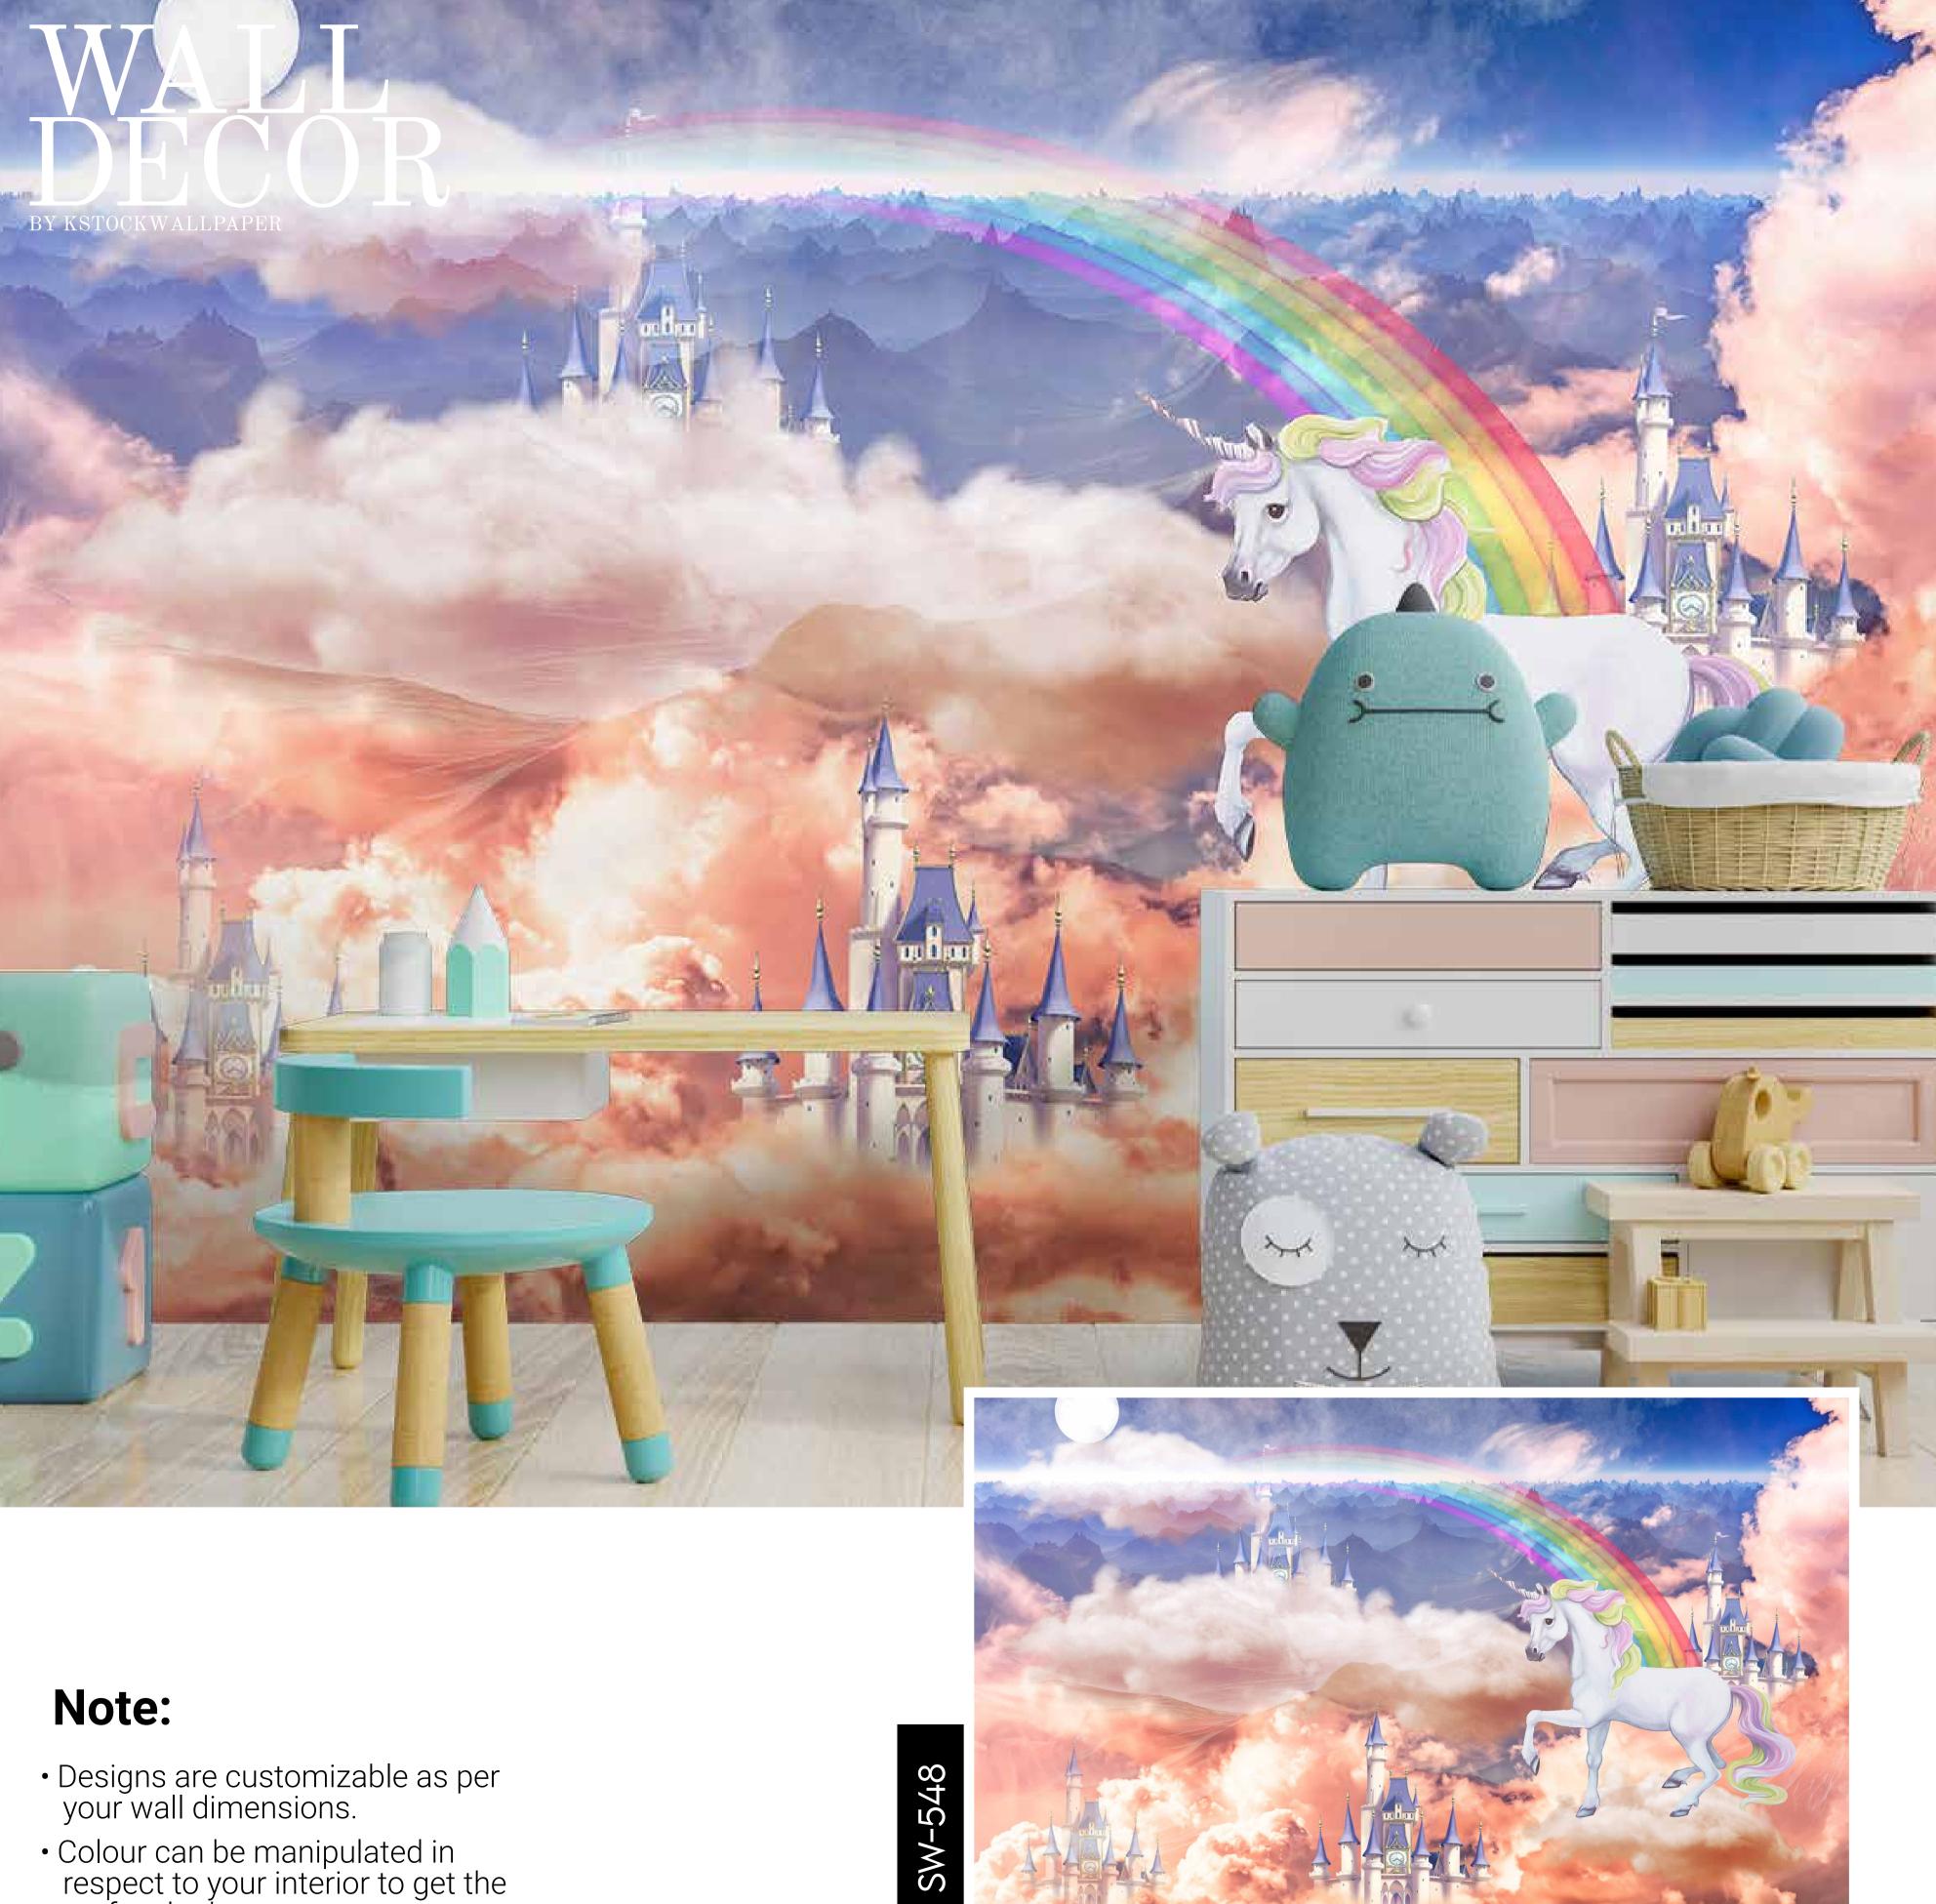

- Designs are customizable as per your wall dimensions.
- Colour can be manipulated in respect to your interior to get the perfect look.
- Original print may slightly differ from the preview above.

SW-547