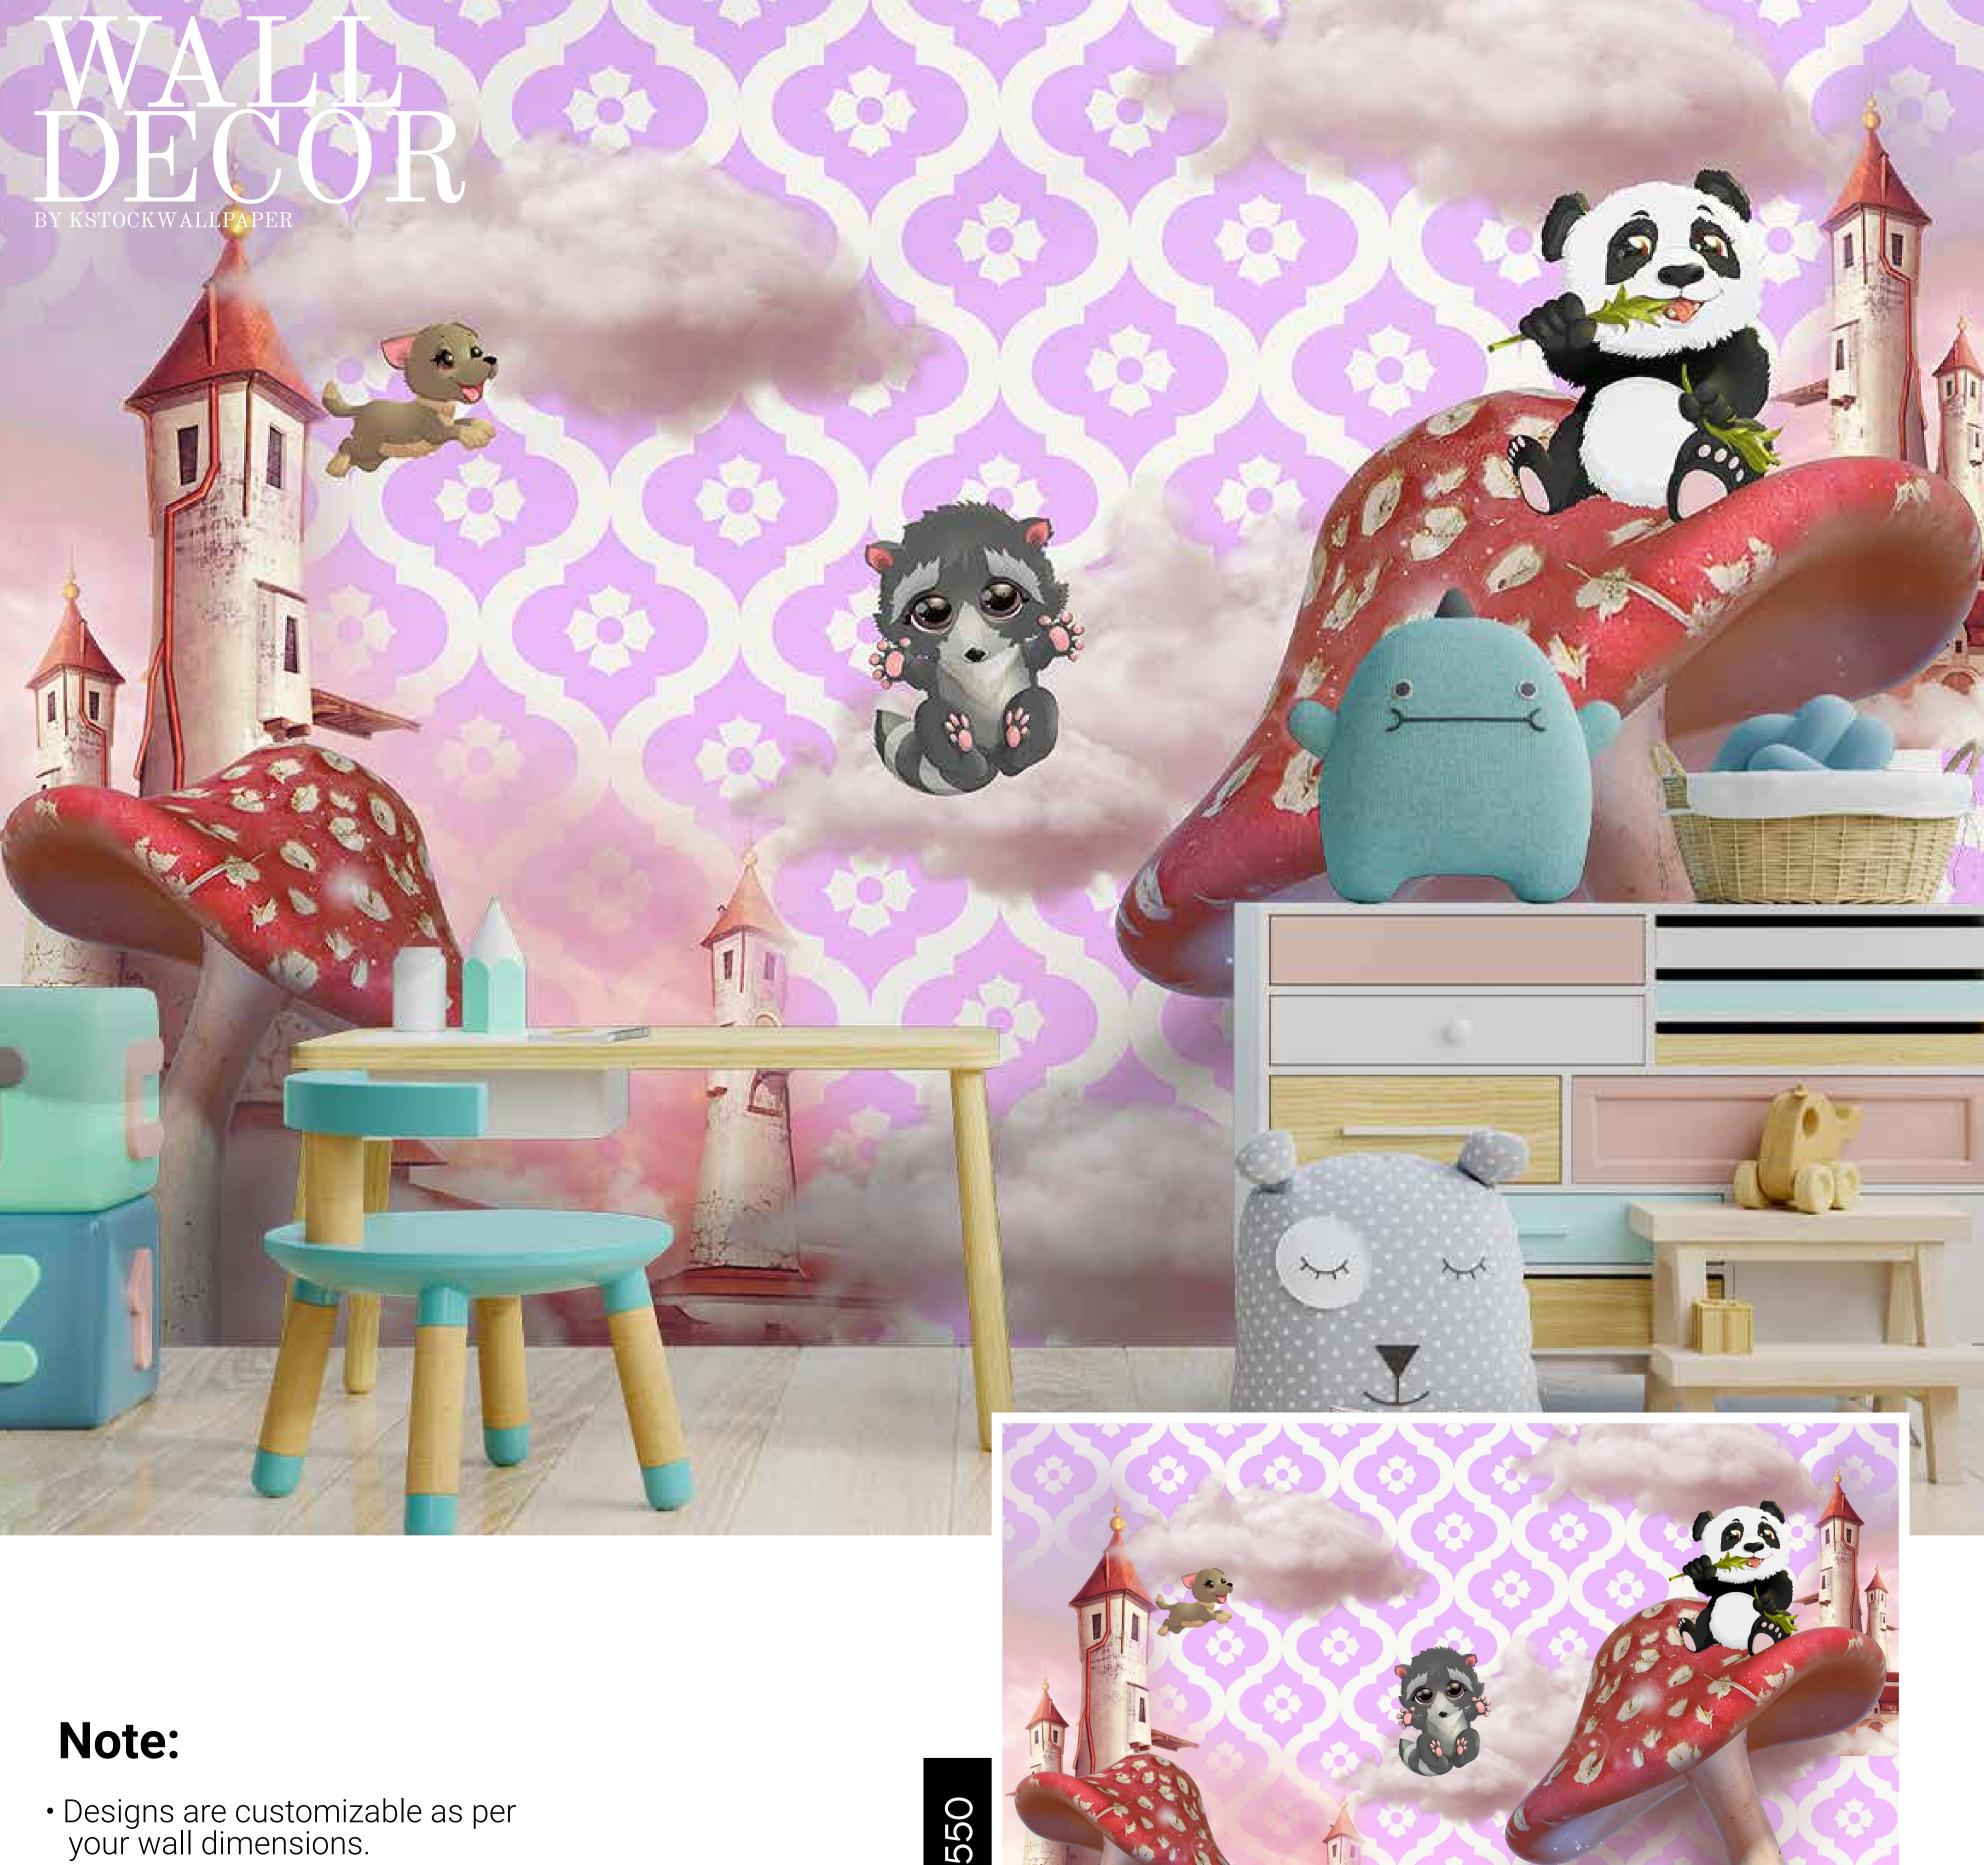

Customizable Designs
In Respect to the Wall Dimensions.

Designs can be customized as per your taste.

Feel free to ask for wall previews.

Once manufactured, these wallpapers are very easy to paste.

- Designs are customizable as per your wall dimensions.
- Colour can be manipulated in respect to your interior to get the perfect look.
- Original print may slightly differ from the preview above.