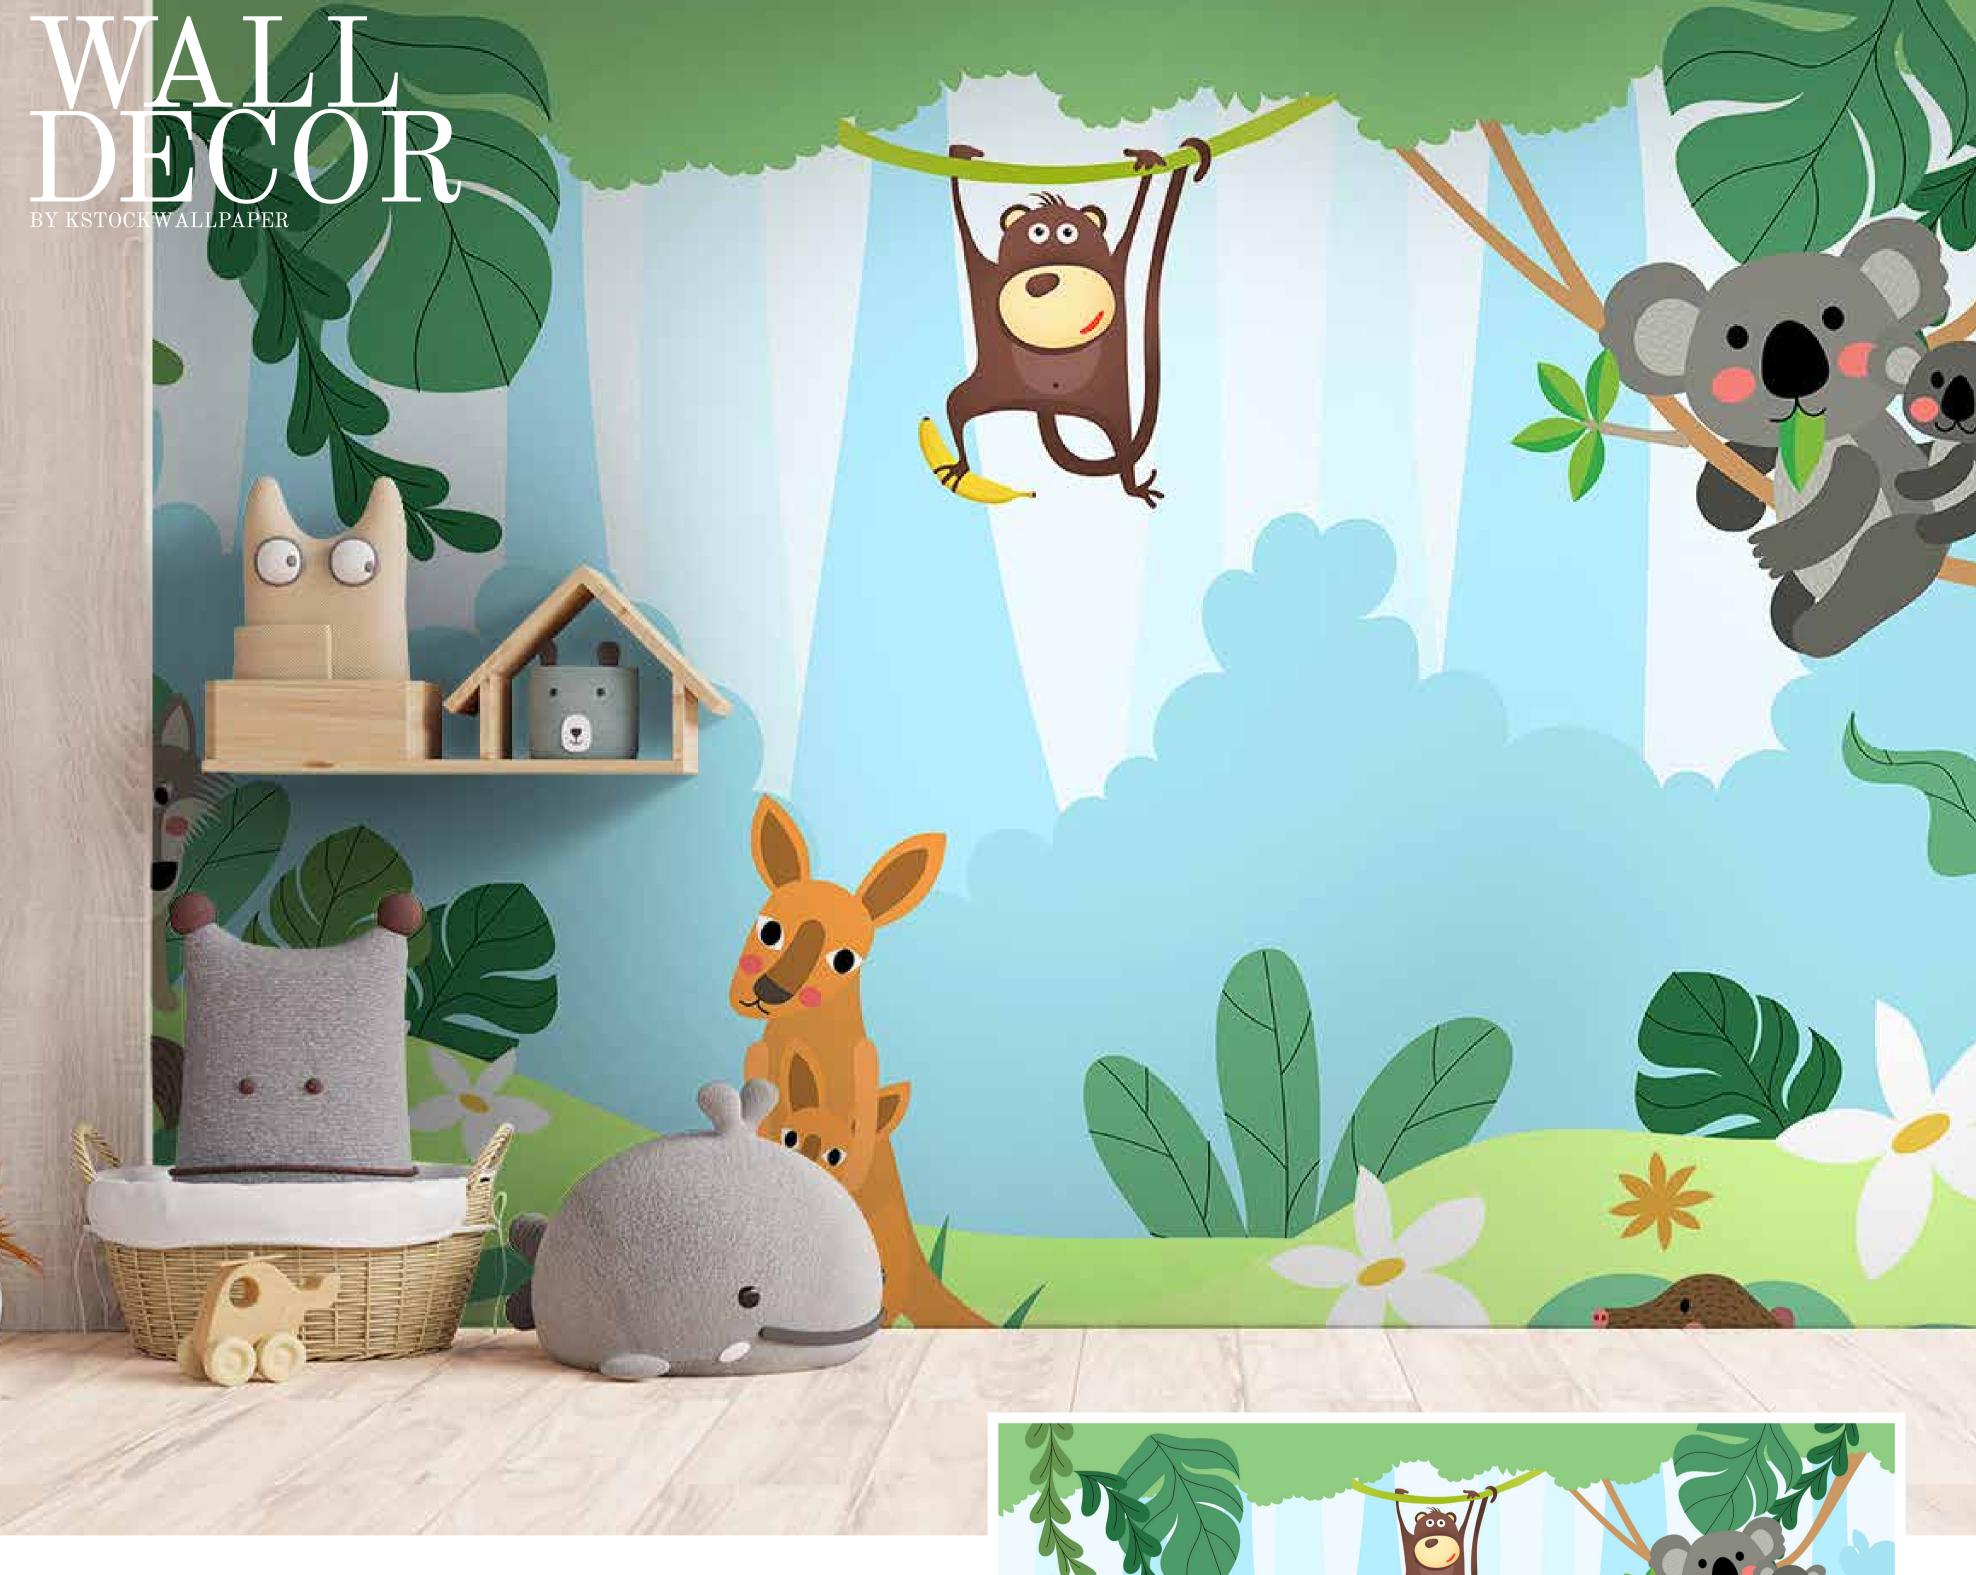

Customizable Designs
In Respect to the Wall Dimensions.

Designs can be customized as per your taste.

Feel free to ask for wall previews.

Once manufactured, these wallpapers are very easy to paste.

- Designs are customizable as per your wall dimensions.
- Colour can be manipulated in respect to your interior to get the perfect look.
- Original print may slightly differ from the preview above.