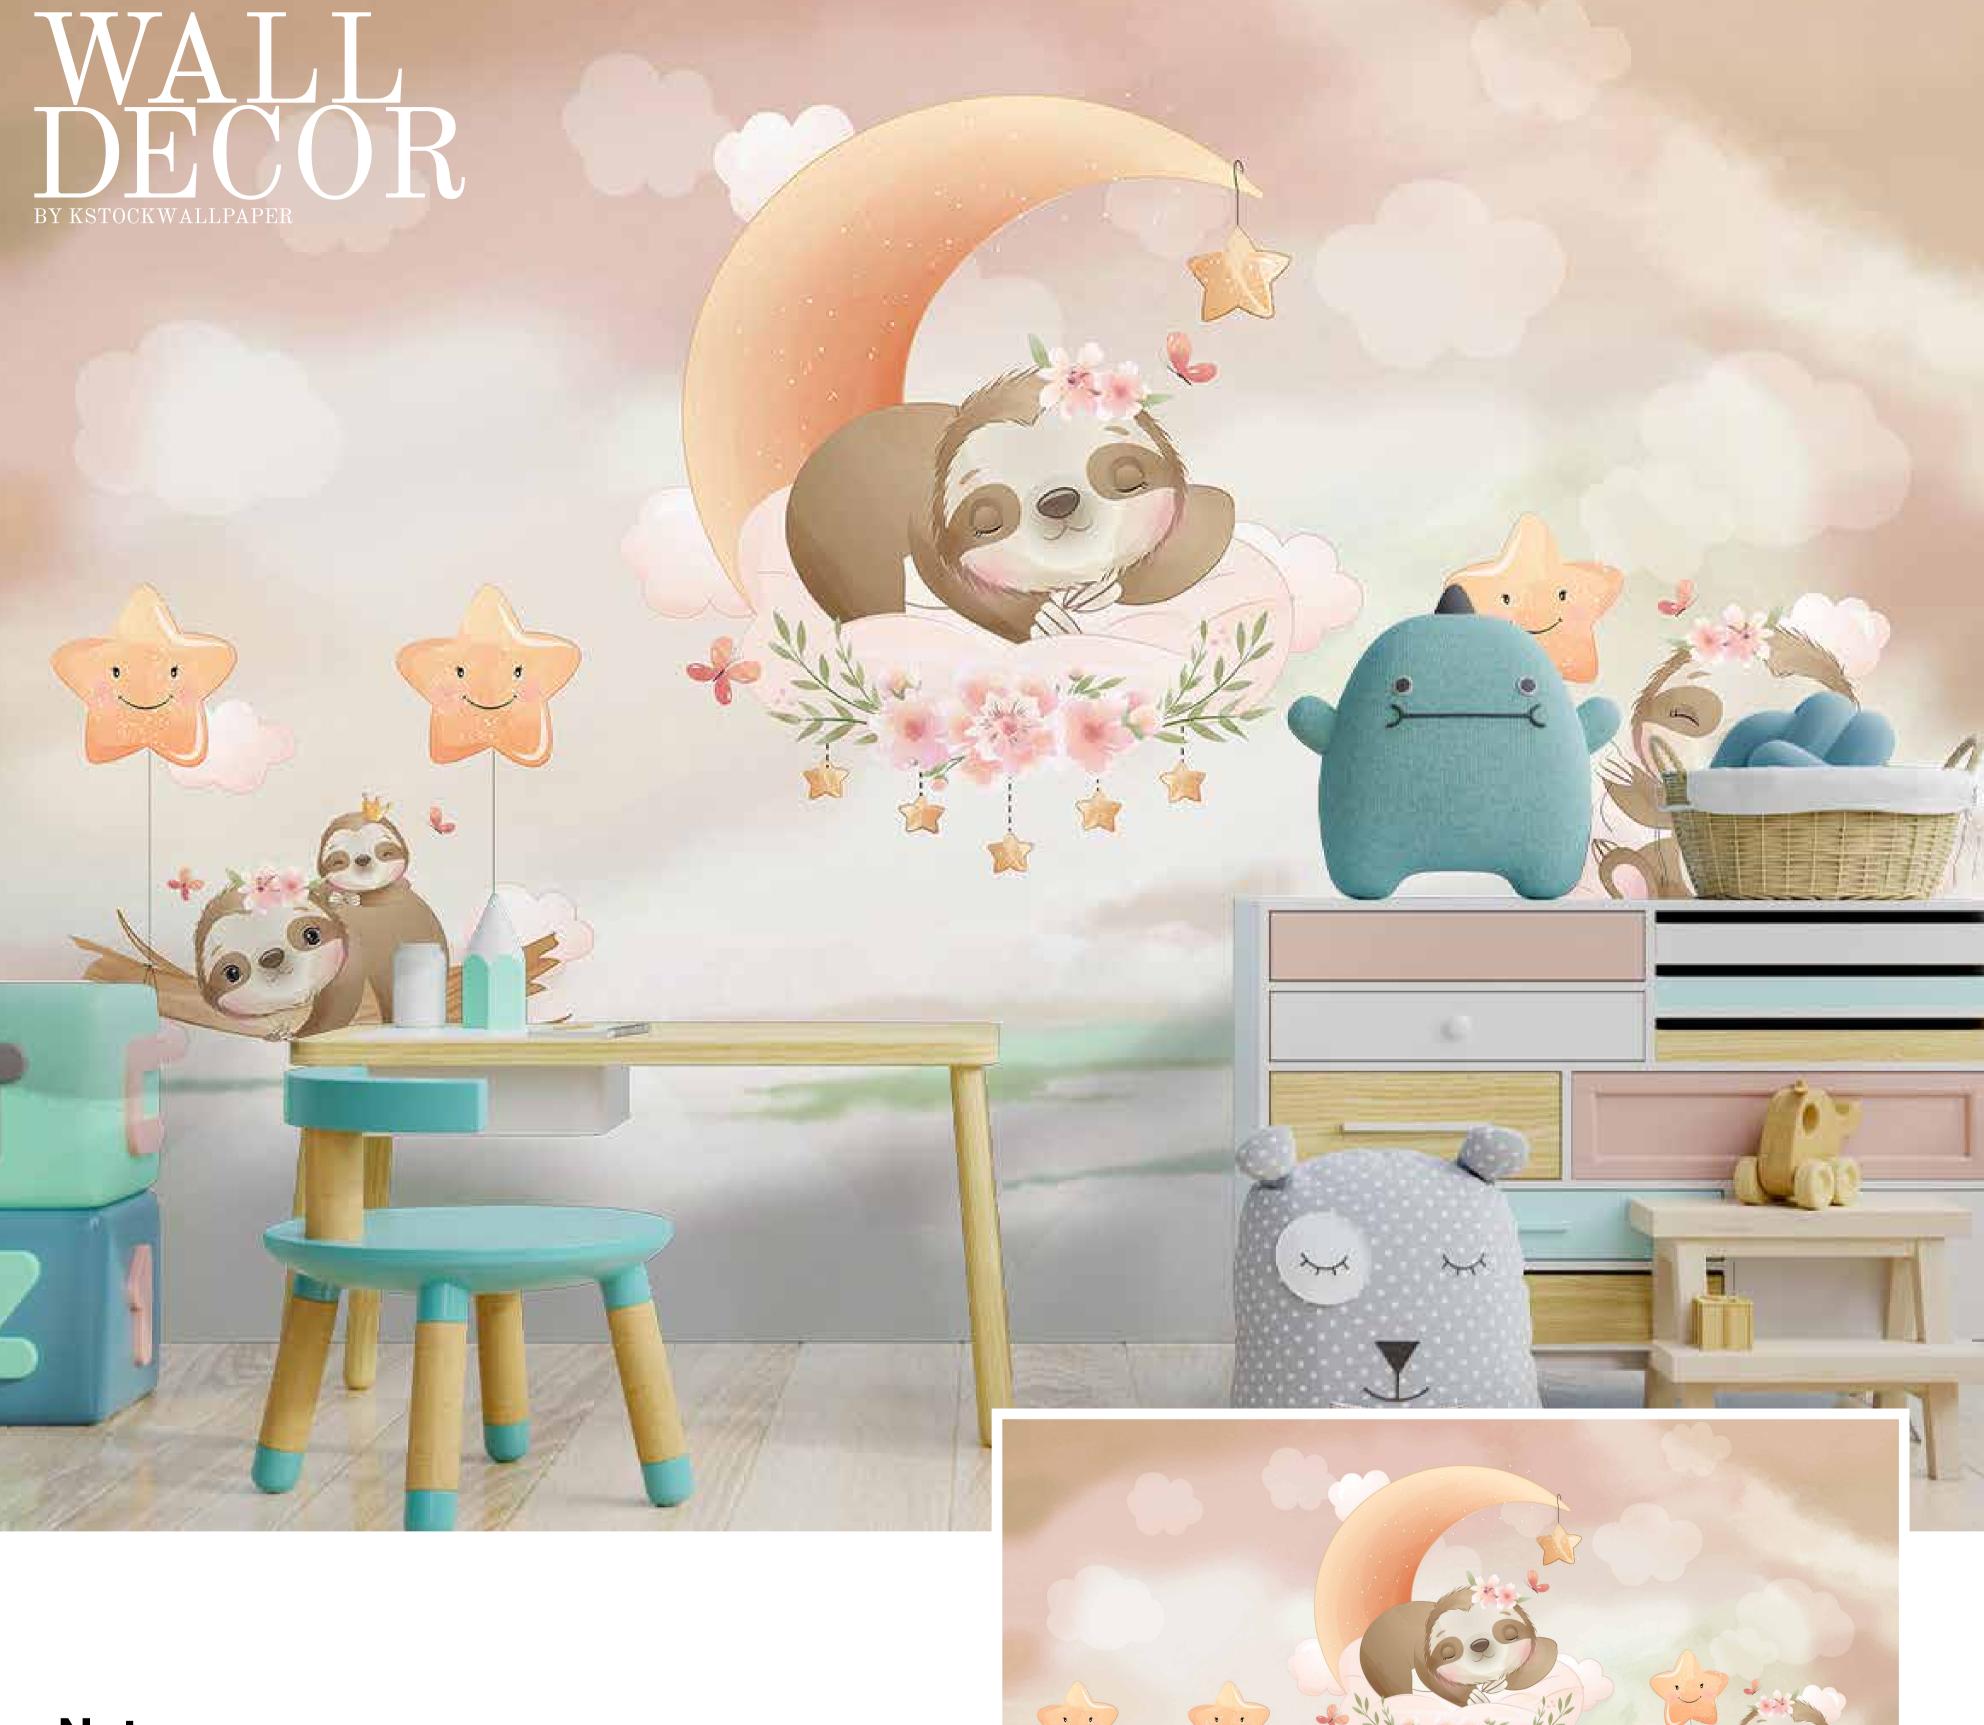

e customizable as per your wall dimensions.
- Colour can be manipulated in respect to your interior to get the perfect look.
- Original print may slightly differ from the preview above.





- Designs are customizable as per your wall dimensions.
- Colour can be manipulated in respect to your interior to get the perfect look.
- Original print may slightly differ from the preview above.

LVVE



- Designs are customizable as per your wall dimensions.
- Colour can be manipulated in respect to your interior to get the perfect look.
- Original print may slightly differ from the preview above.



- Designs are customizable as per your wall dimensions.
- Colour can be manipulated in respect to your interior to get the perfect look.
- Original print may slightly differ from the preview above.





- Designs are customizable as per your wall dimensions.
- Colour can be manipulated in respect to your interior to get the perfect look.
- Original print may slightly differ from the preview above.





- Designs are customizable as per your wall dimensions.
- Colour can be manipulated in respect to your interior to get the perfect look.
- Original print may slightly differ from the preview above.





- Designs are customizable as per your wall dimensions.
- Colour can be manipulated in respect to your interior to get the perfect look.
- Original print may slightly differ from the preview above.





SW-512

- Designs are customizable as per your wall dimensions.
- Colour can be manipulated in respect to your interior to get the perfect look.
- Original print may slightly differ from th