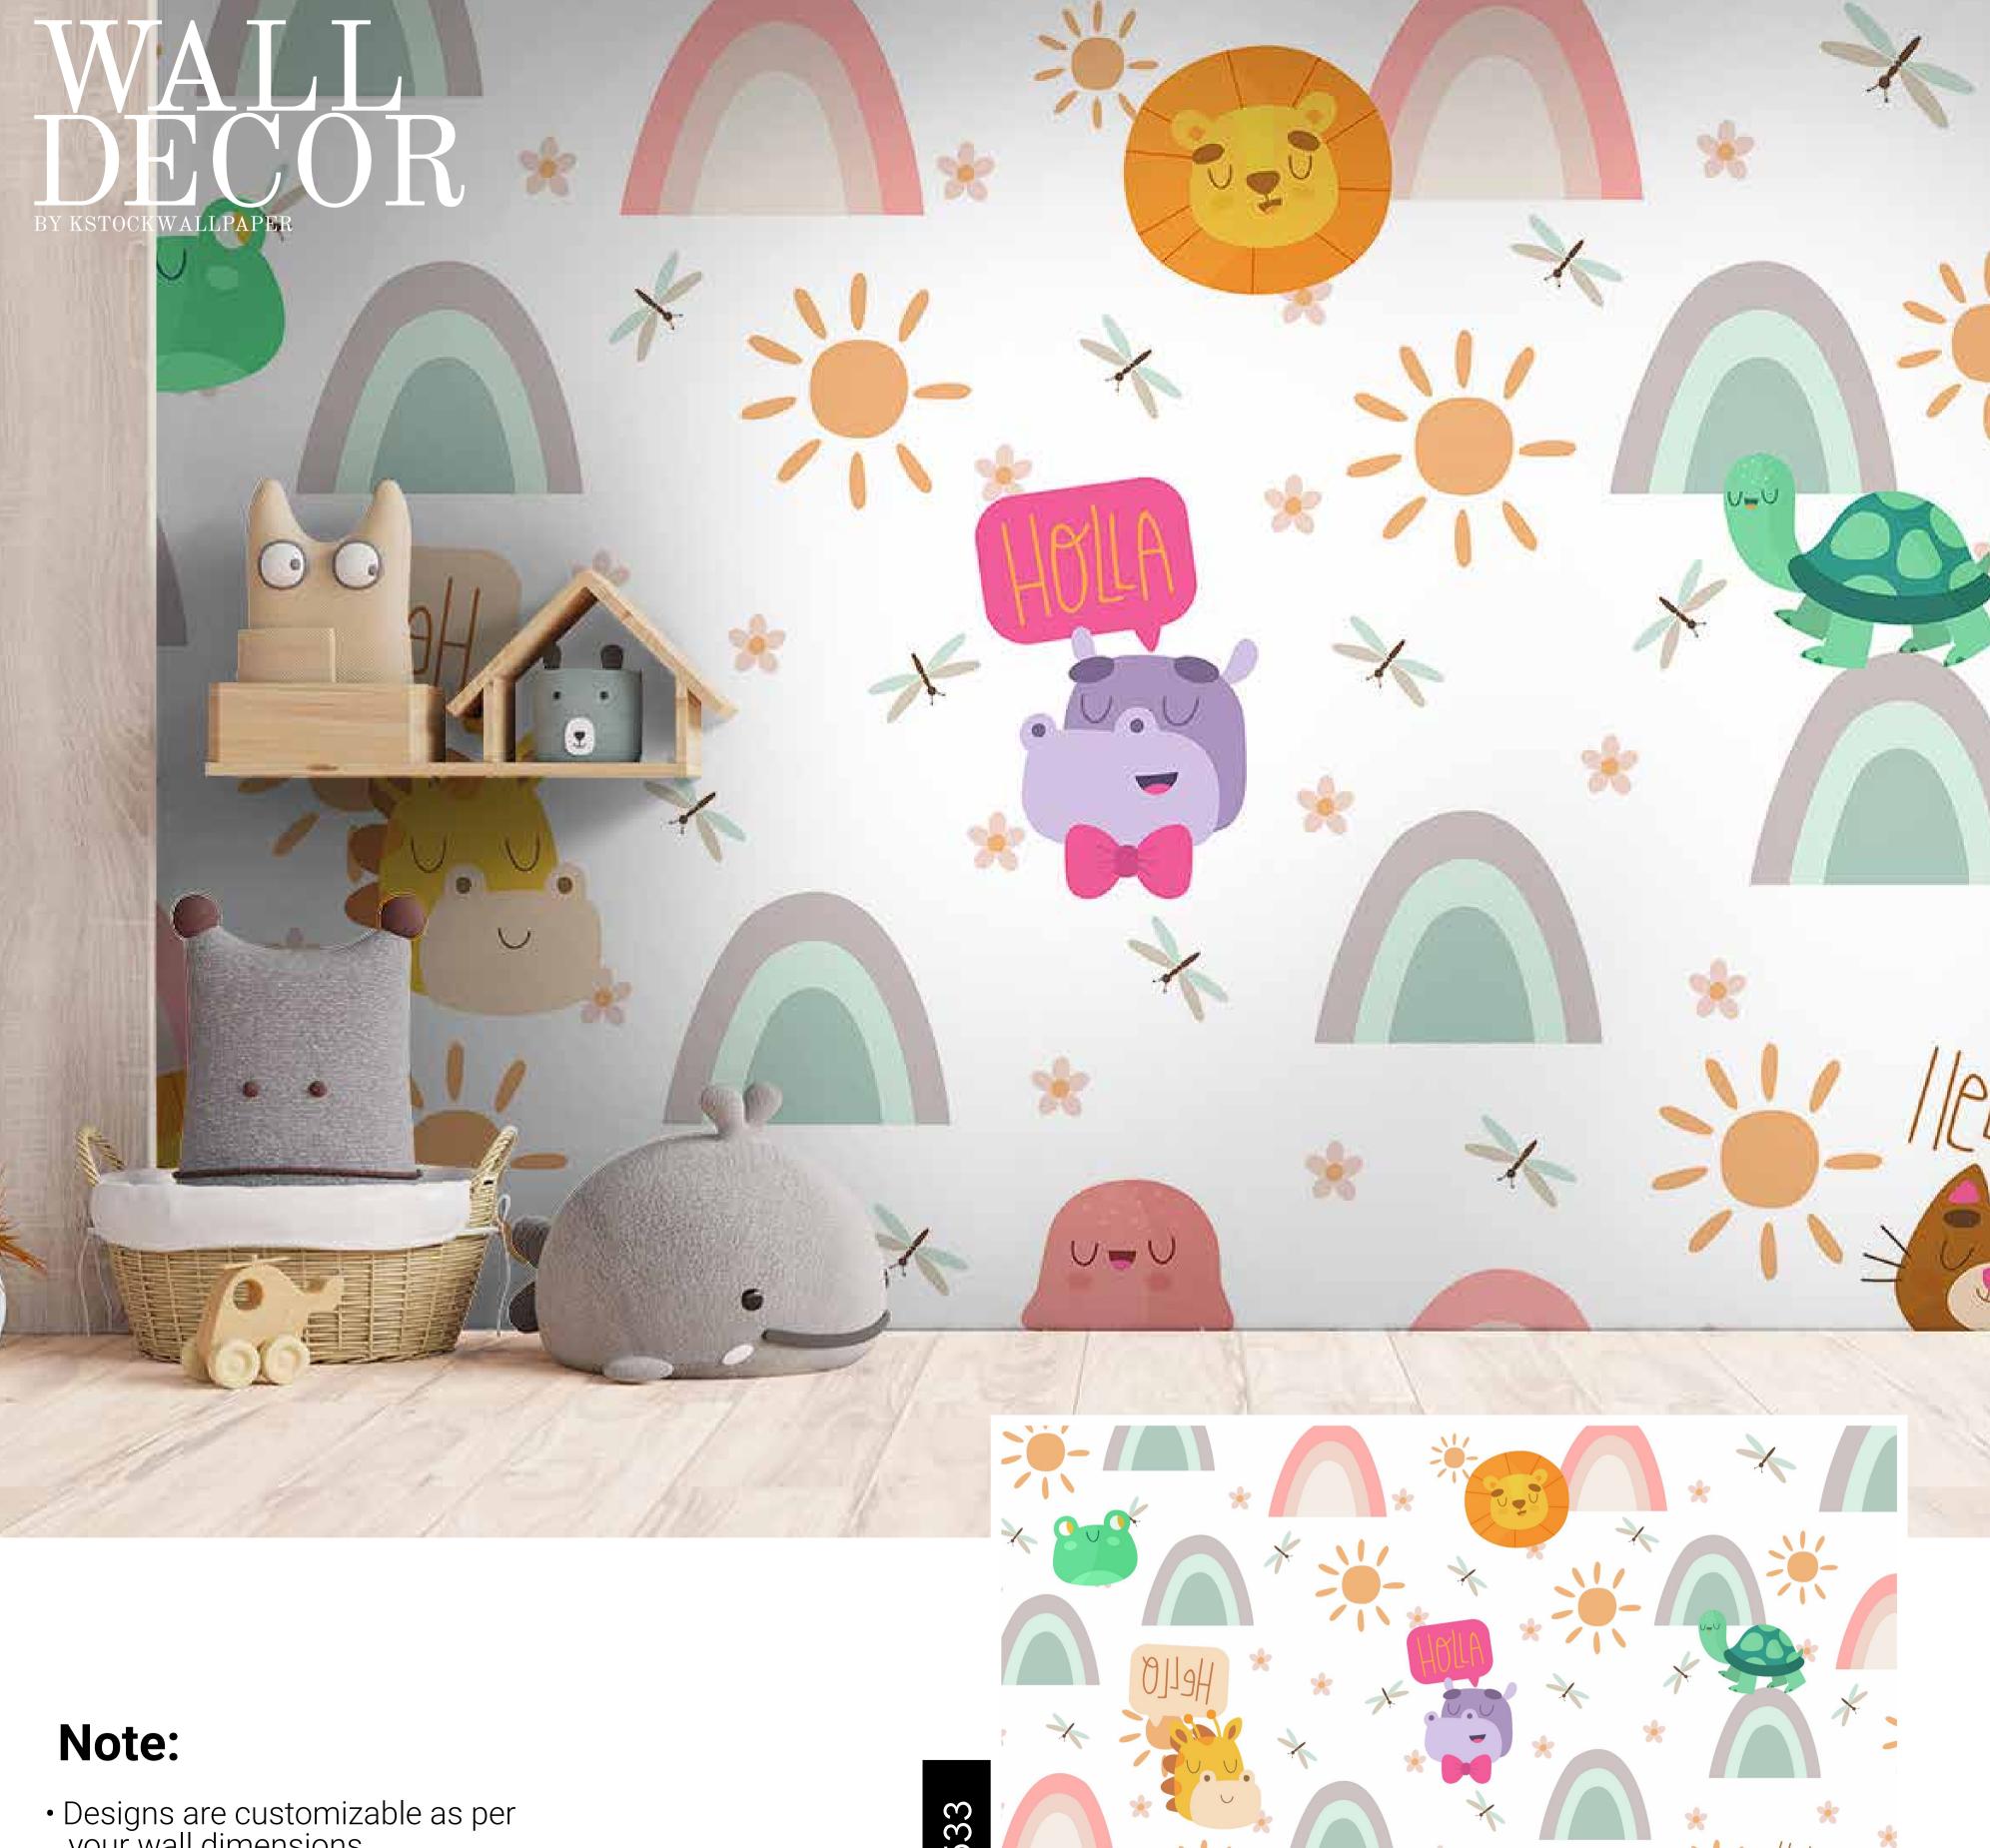

Customizable Designs
In Respect to the Wall Dimensions.

Designs can be customized as per your taste.

Feel free to ask for wall previews.

Once manufactured, these wallpapers are very easy to paste.

- Designs are customizable as per your wall dimensions.
- Colour can be manipulated in respect to your interior to get the perfect look.
- Original print may slightly differ from the preview above.