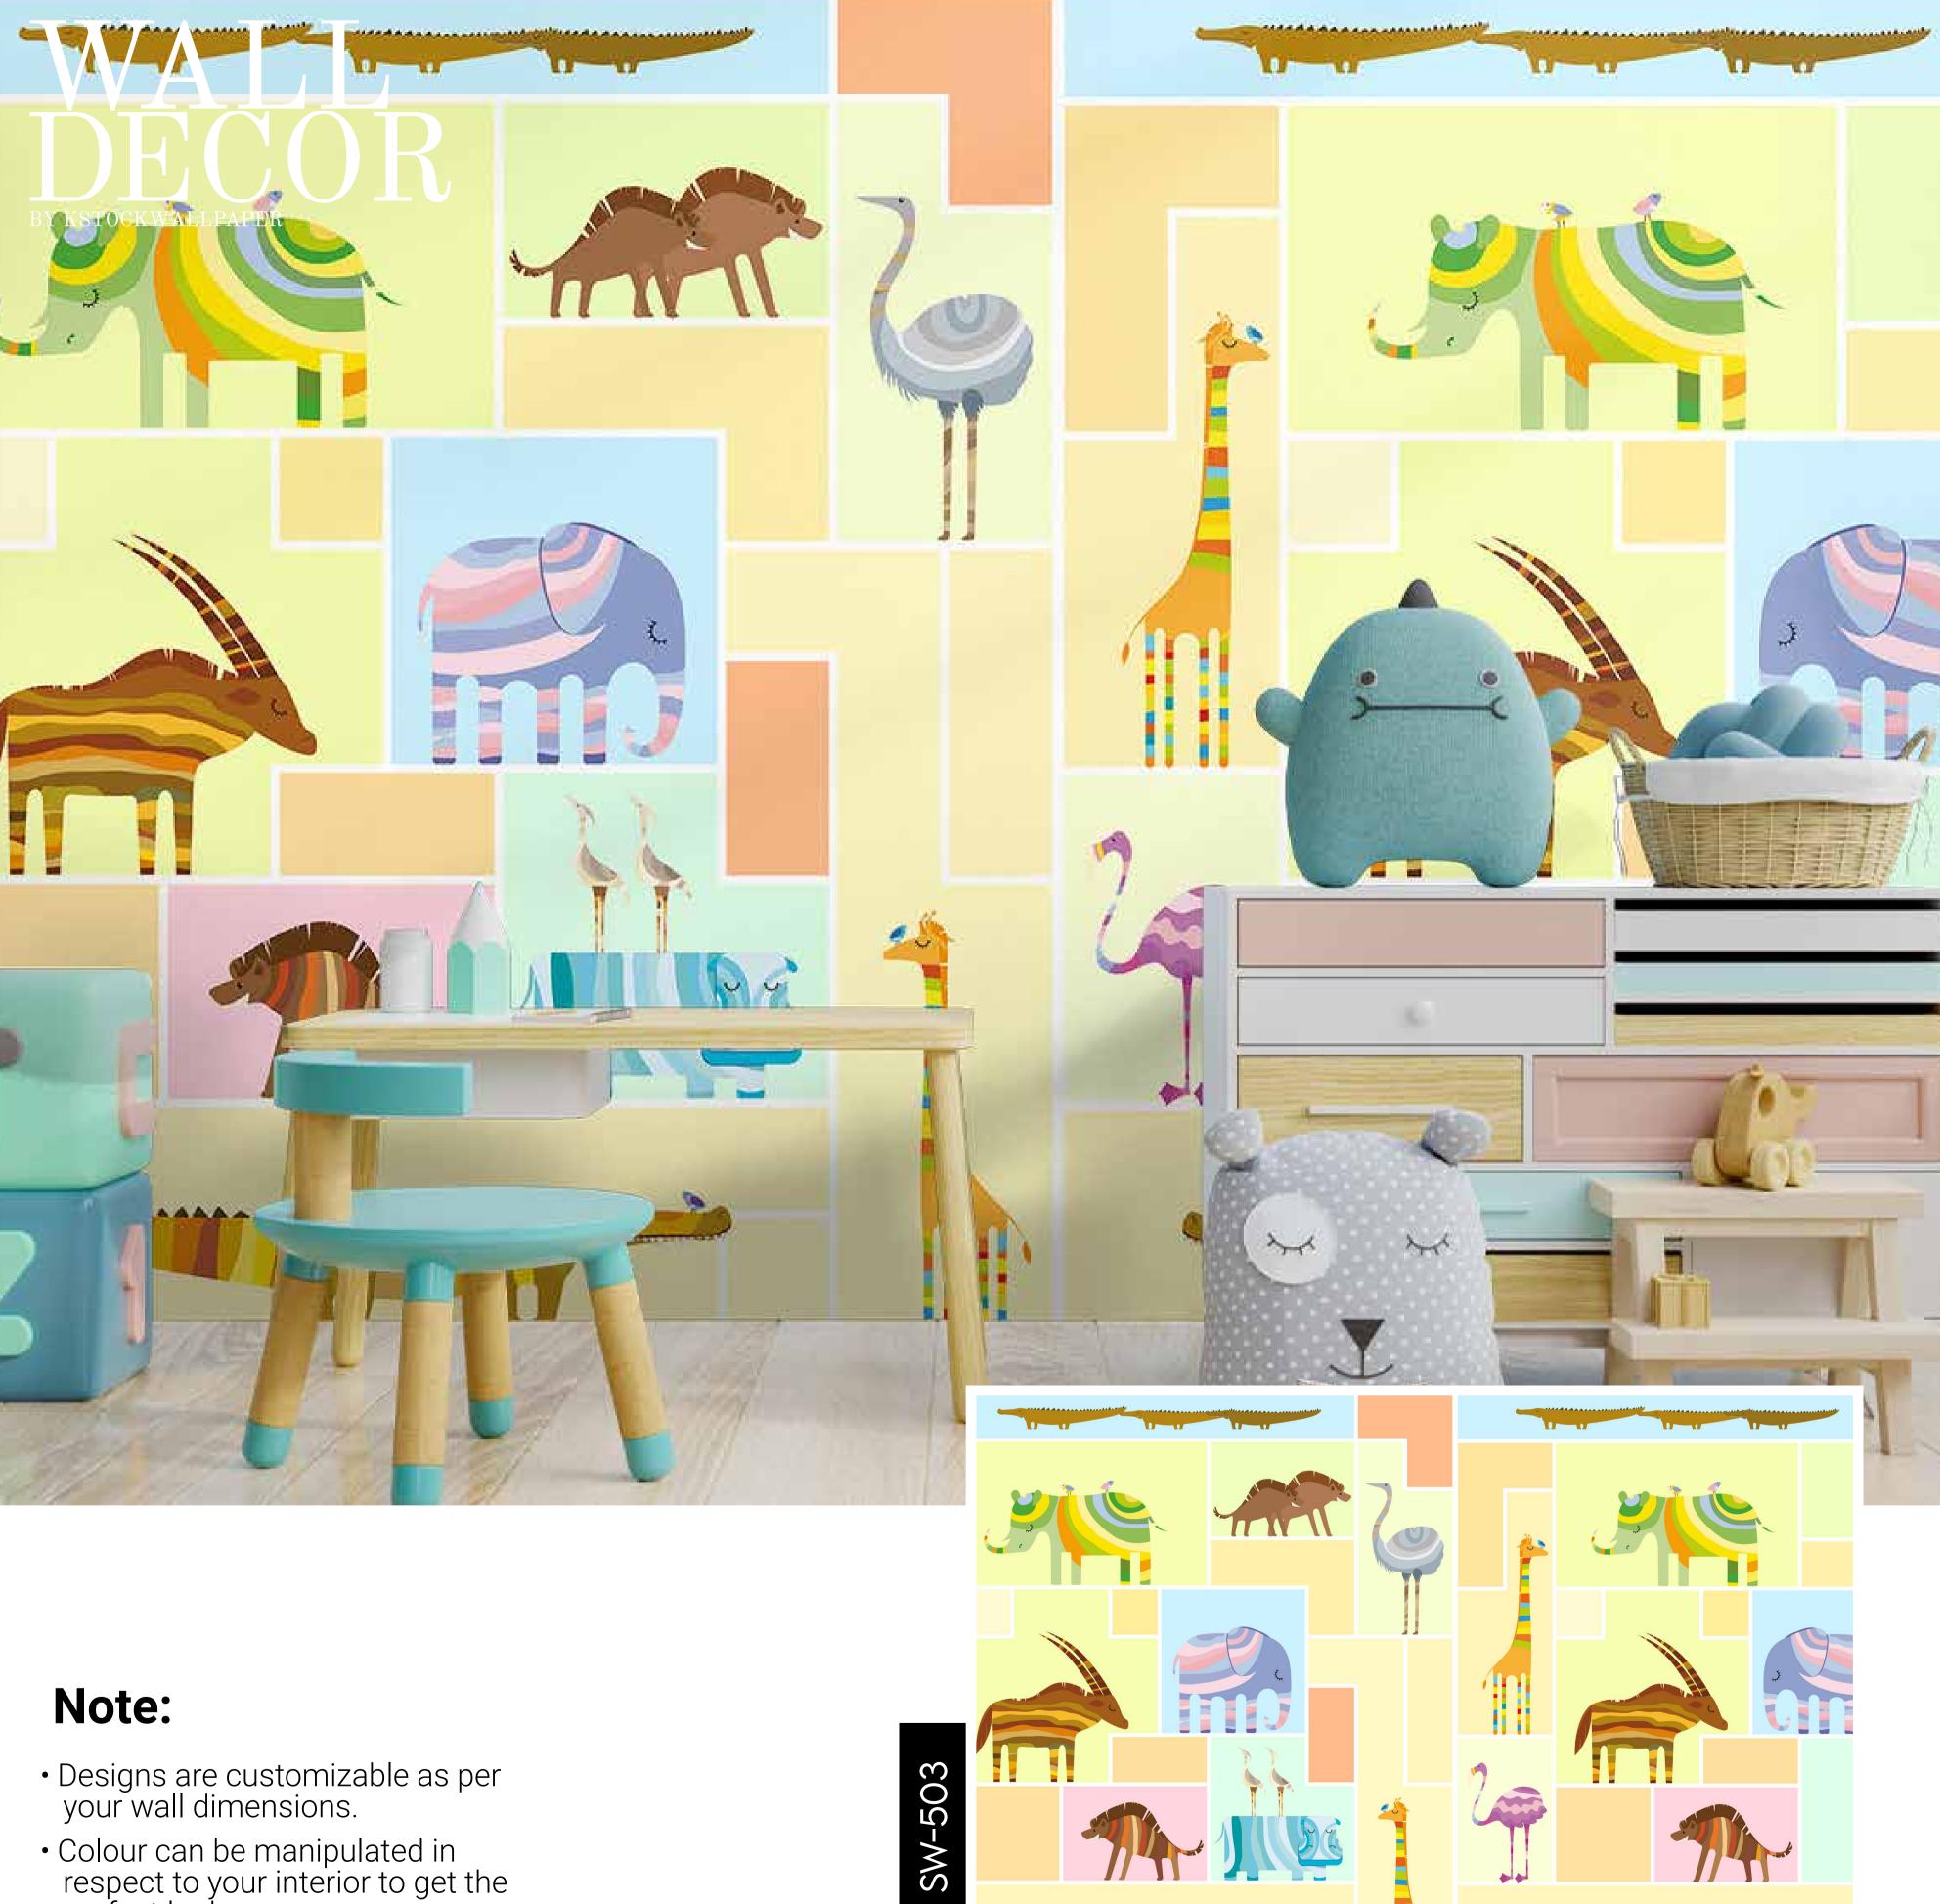

Customizable Designs
In Respect to the Wall Dimensions.

Designs can be customized as per your taste.

Feel free to ask for wall previews.

Once manufactured, these wallpapers are very easy to paste.

- Designs are customizable as per your wall dimensions.
- Colour can be manipulated in respect to your interior to get the perfect look.
- Original print may slightly differ from the preview above.