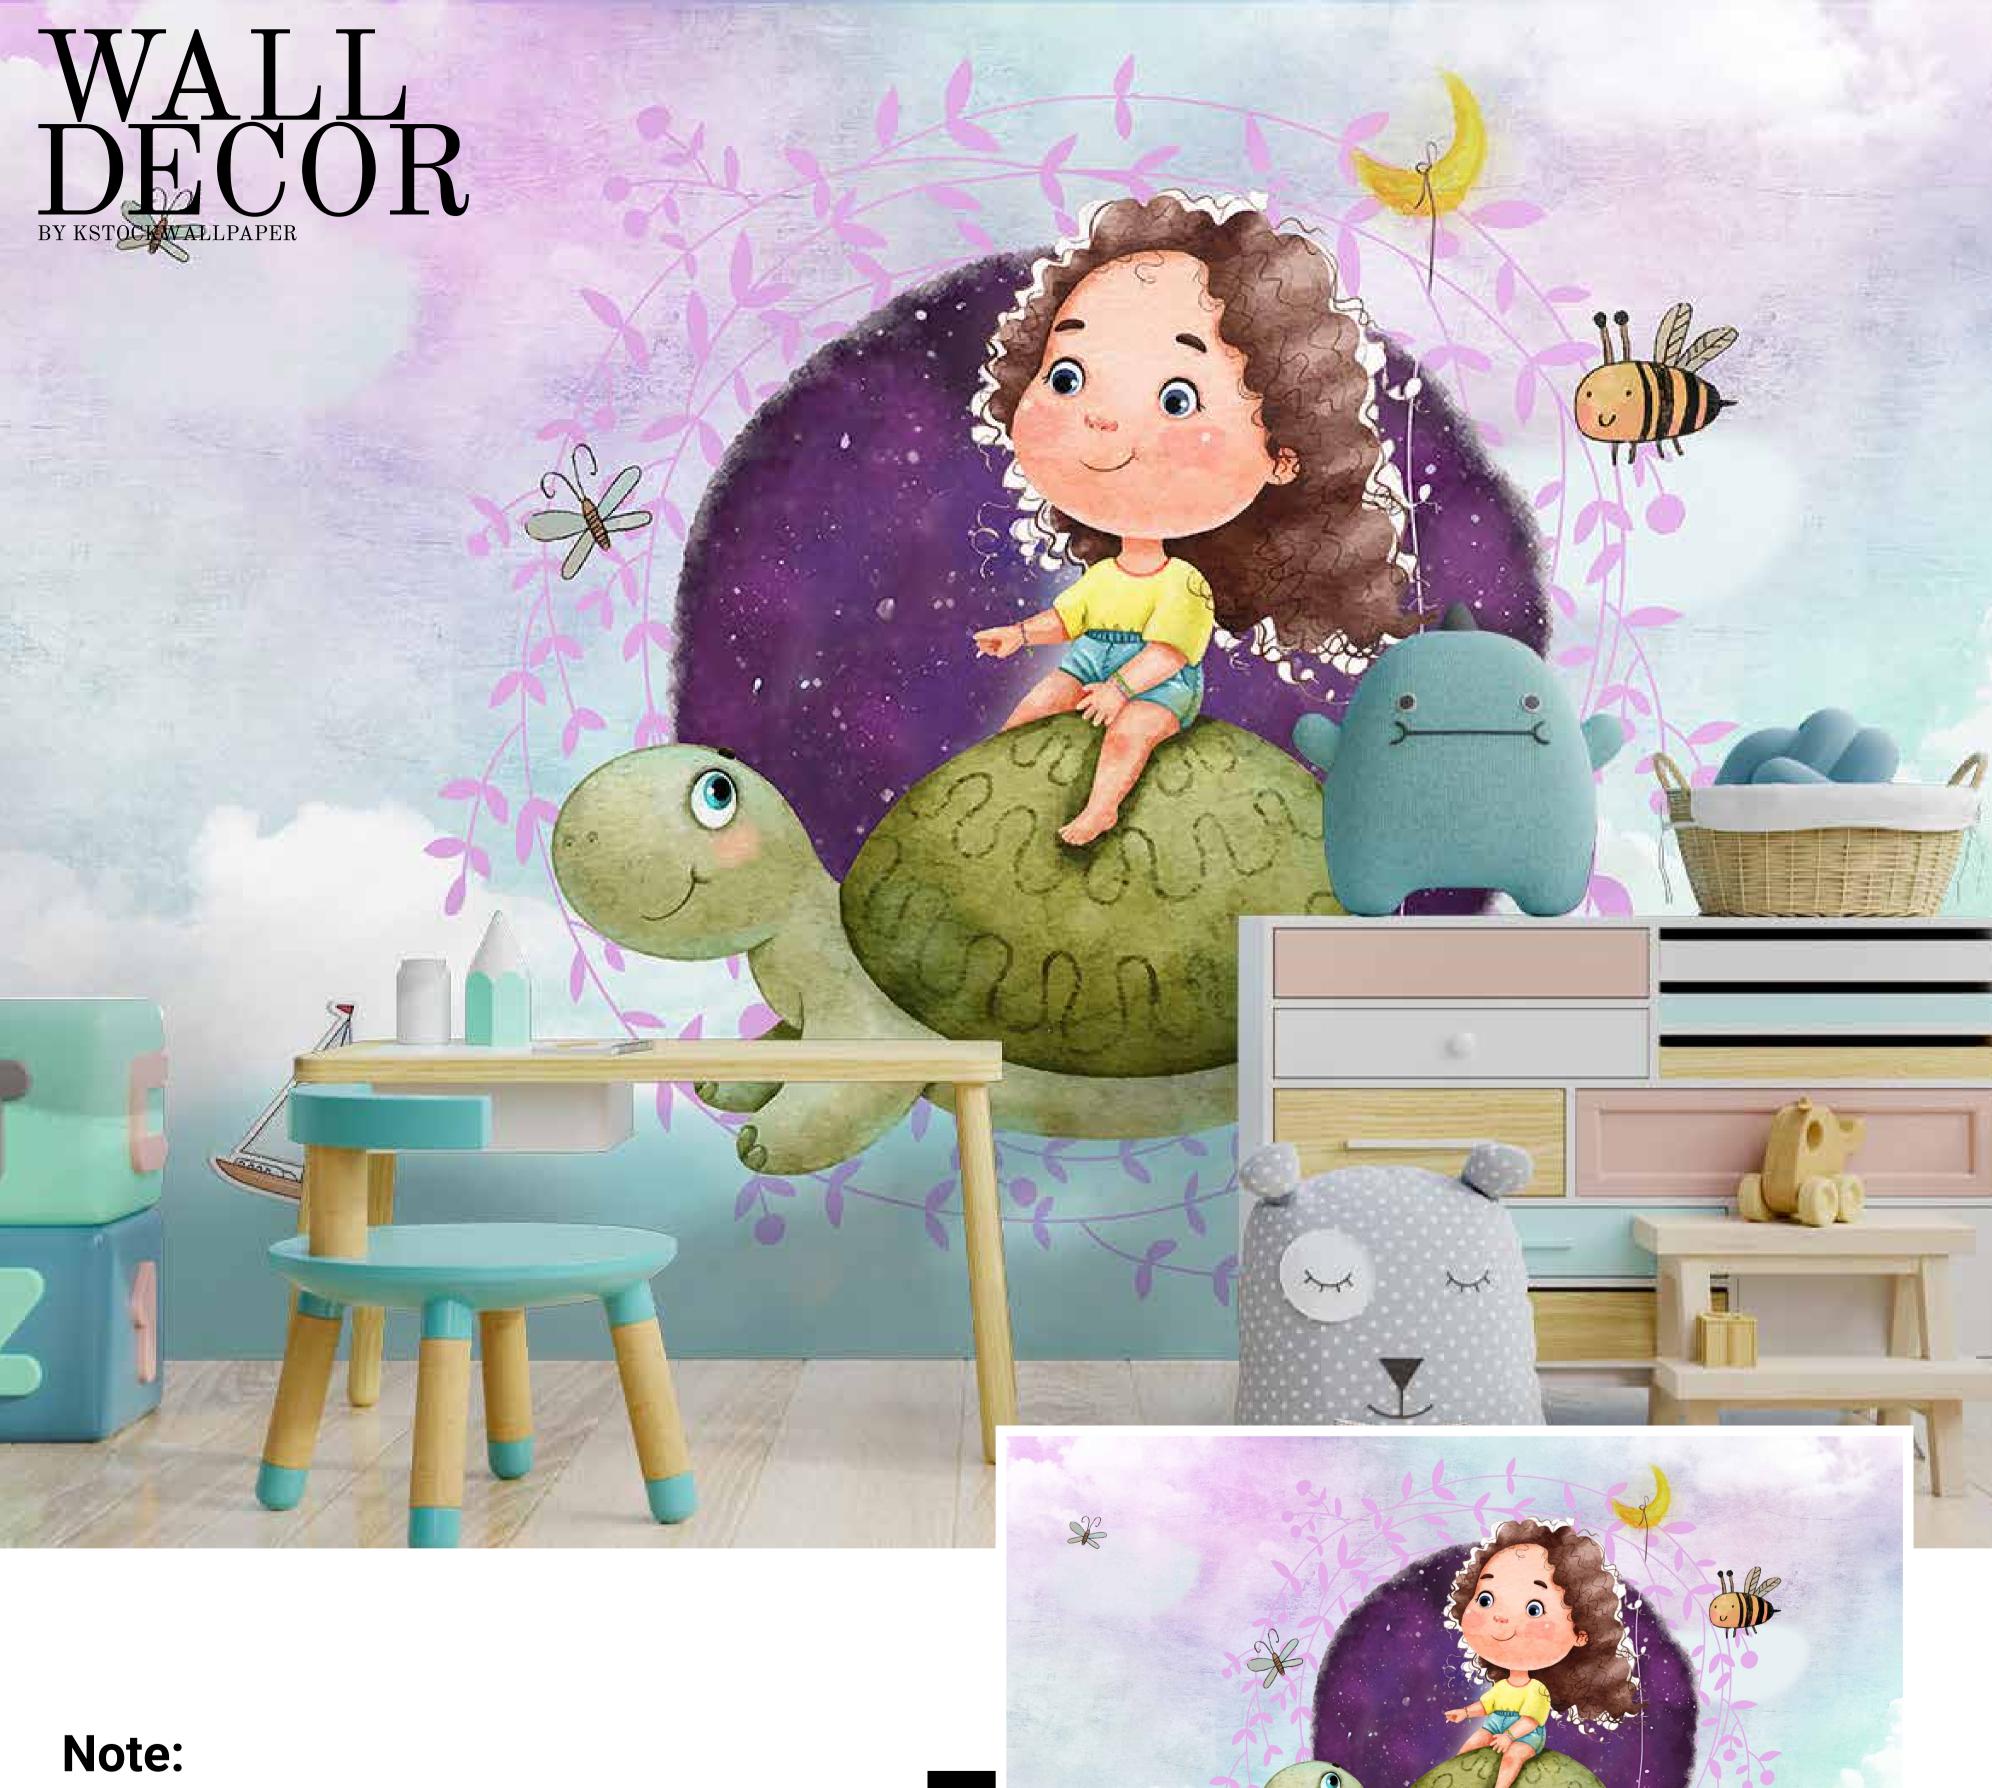

SW-551

- Designs are customizable as per your wall dimensions.
- Colour can be manipulated in respect to your interior to get the perfect look.
- Original print may slightly differ from the preview above.