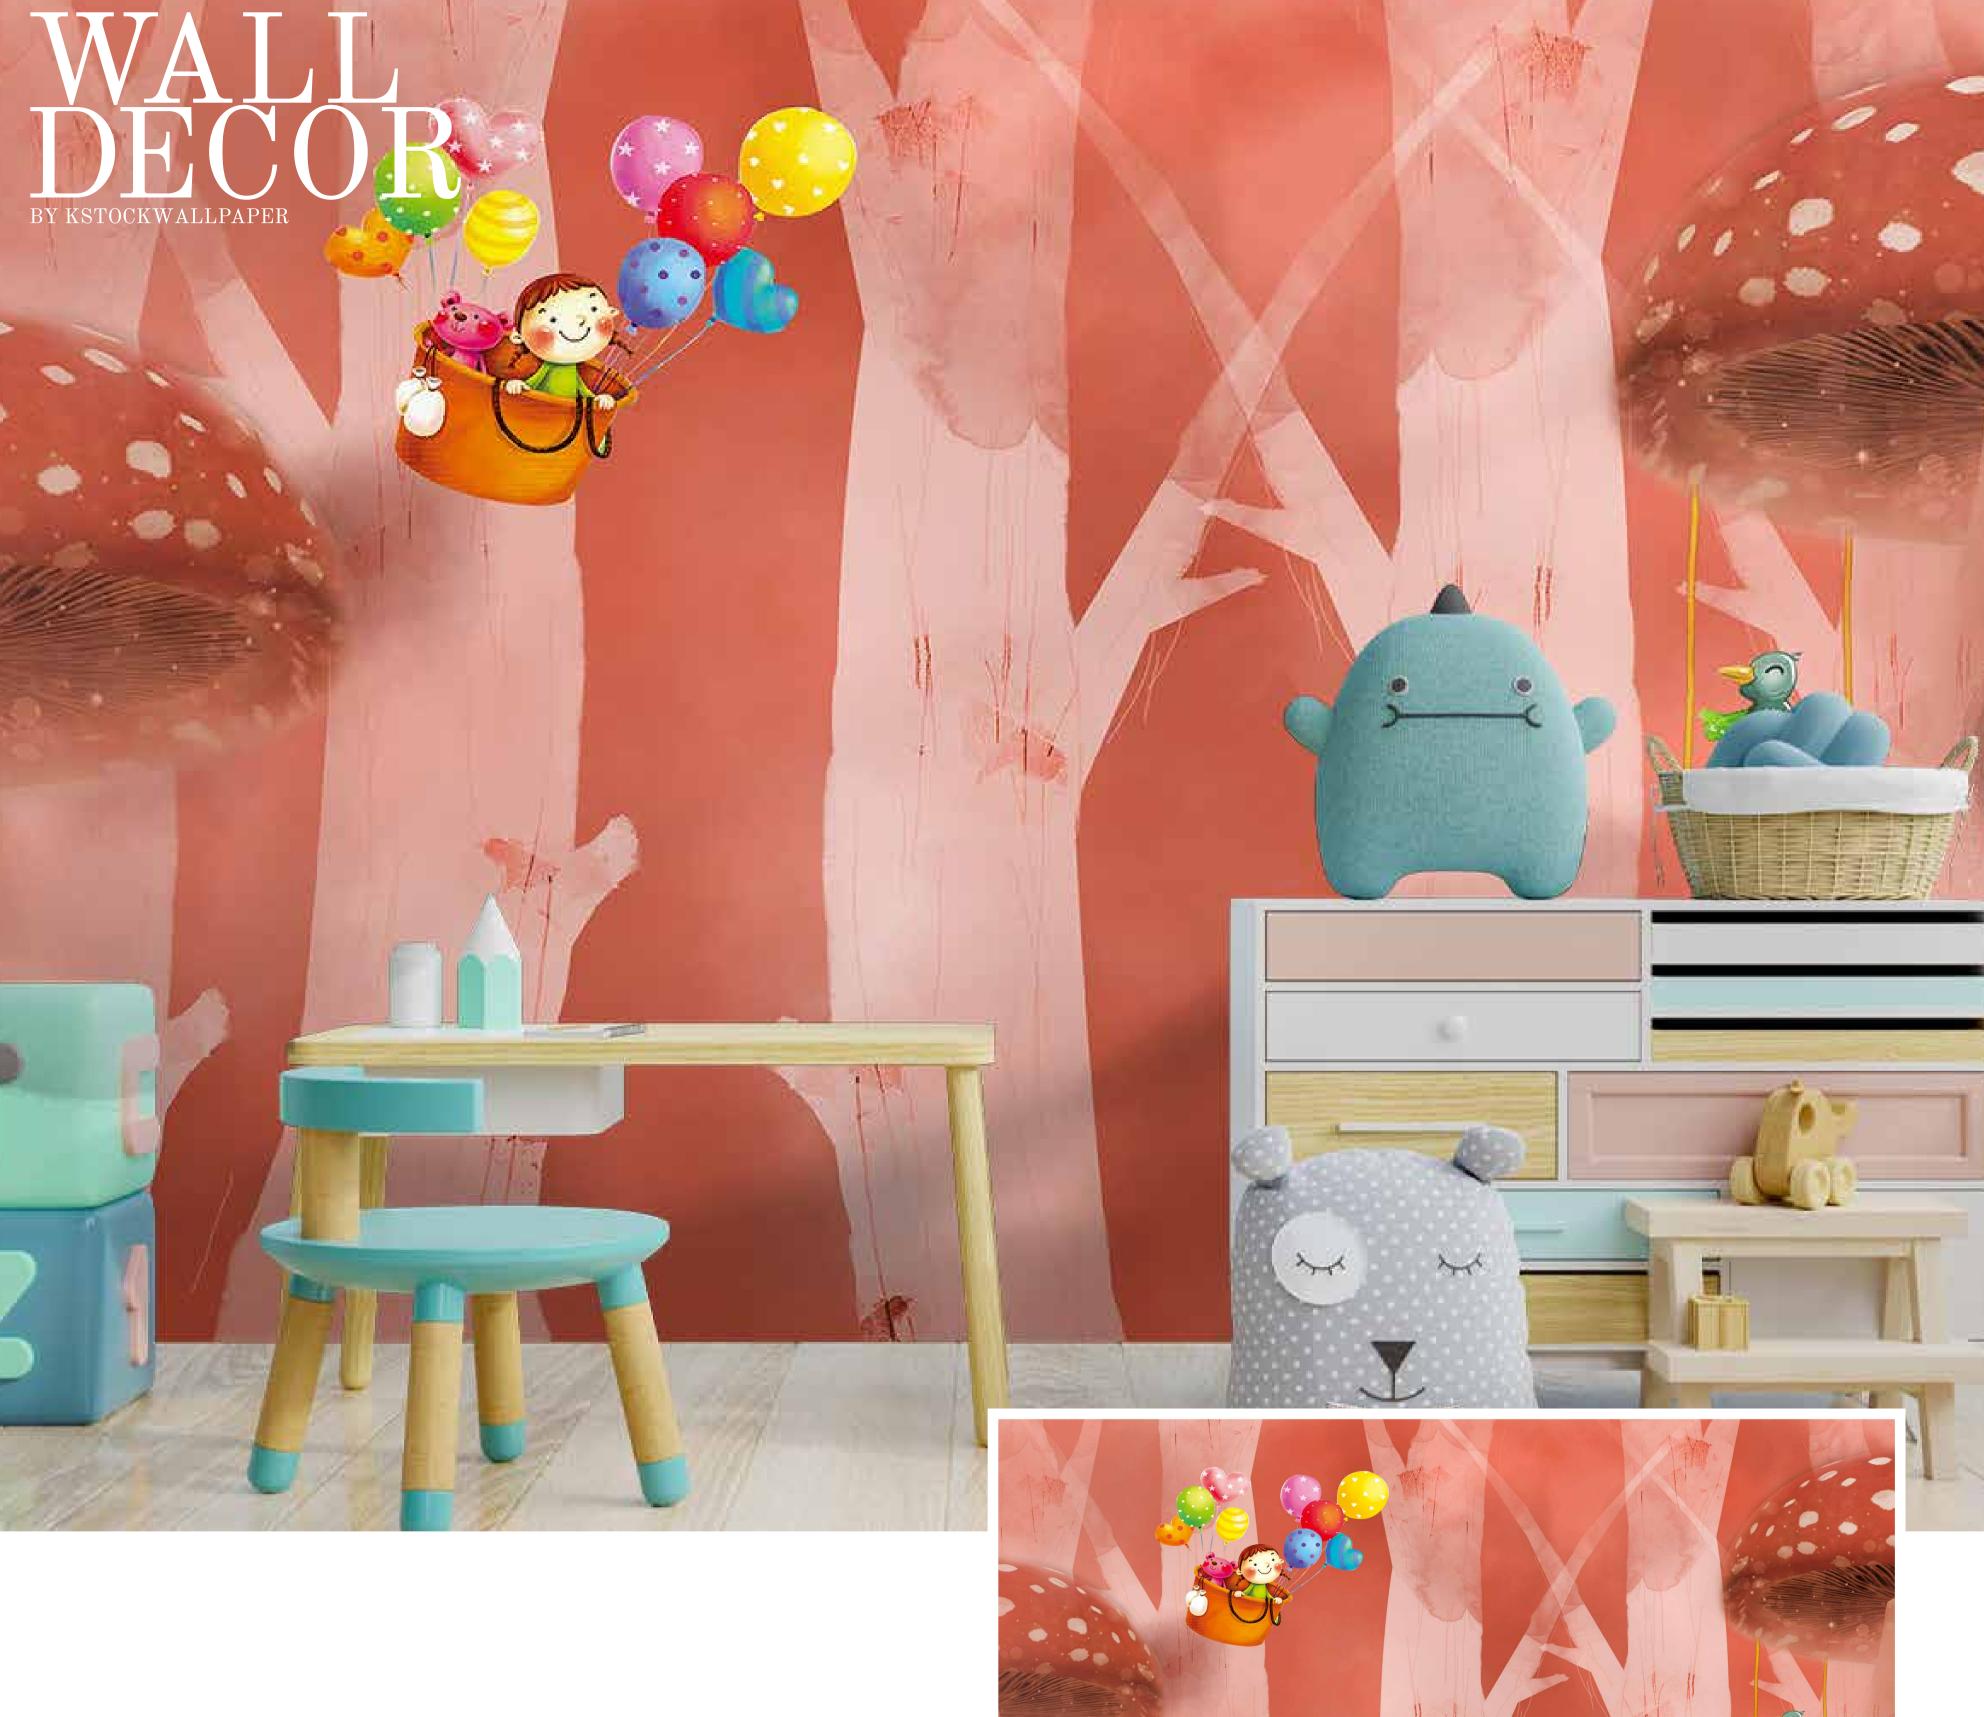

Customizable Designs
In Respect to the Wall Dimensions.

Designs can be customized as per your taste.

Feel free to ask for wall previews.

Once manufactured, these wallpapers are very easy to paste.

- Designs are customizable as per your wall dimensions.
- Colour can be manipulated in respect to your interior to get the perfect look.
- Original print may slightly differ from the preview above.