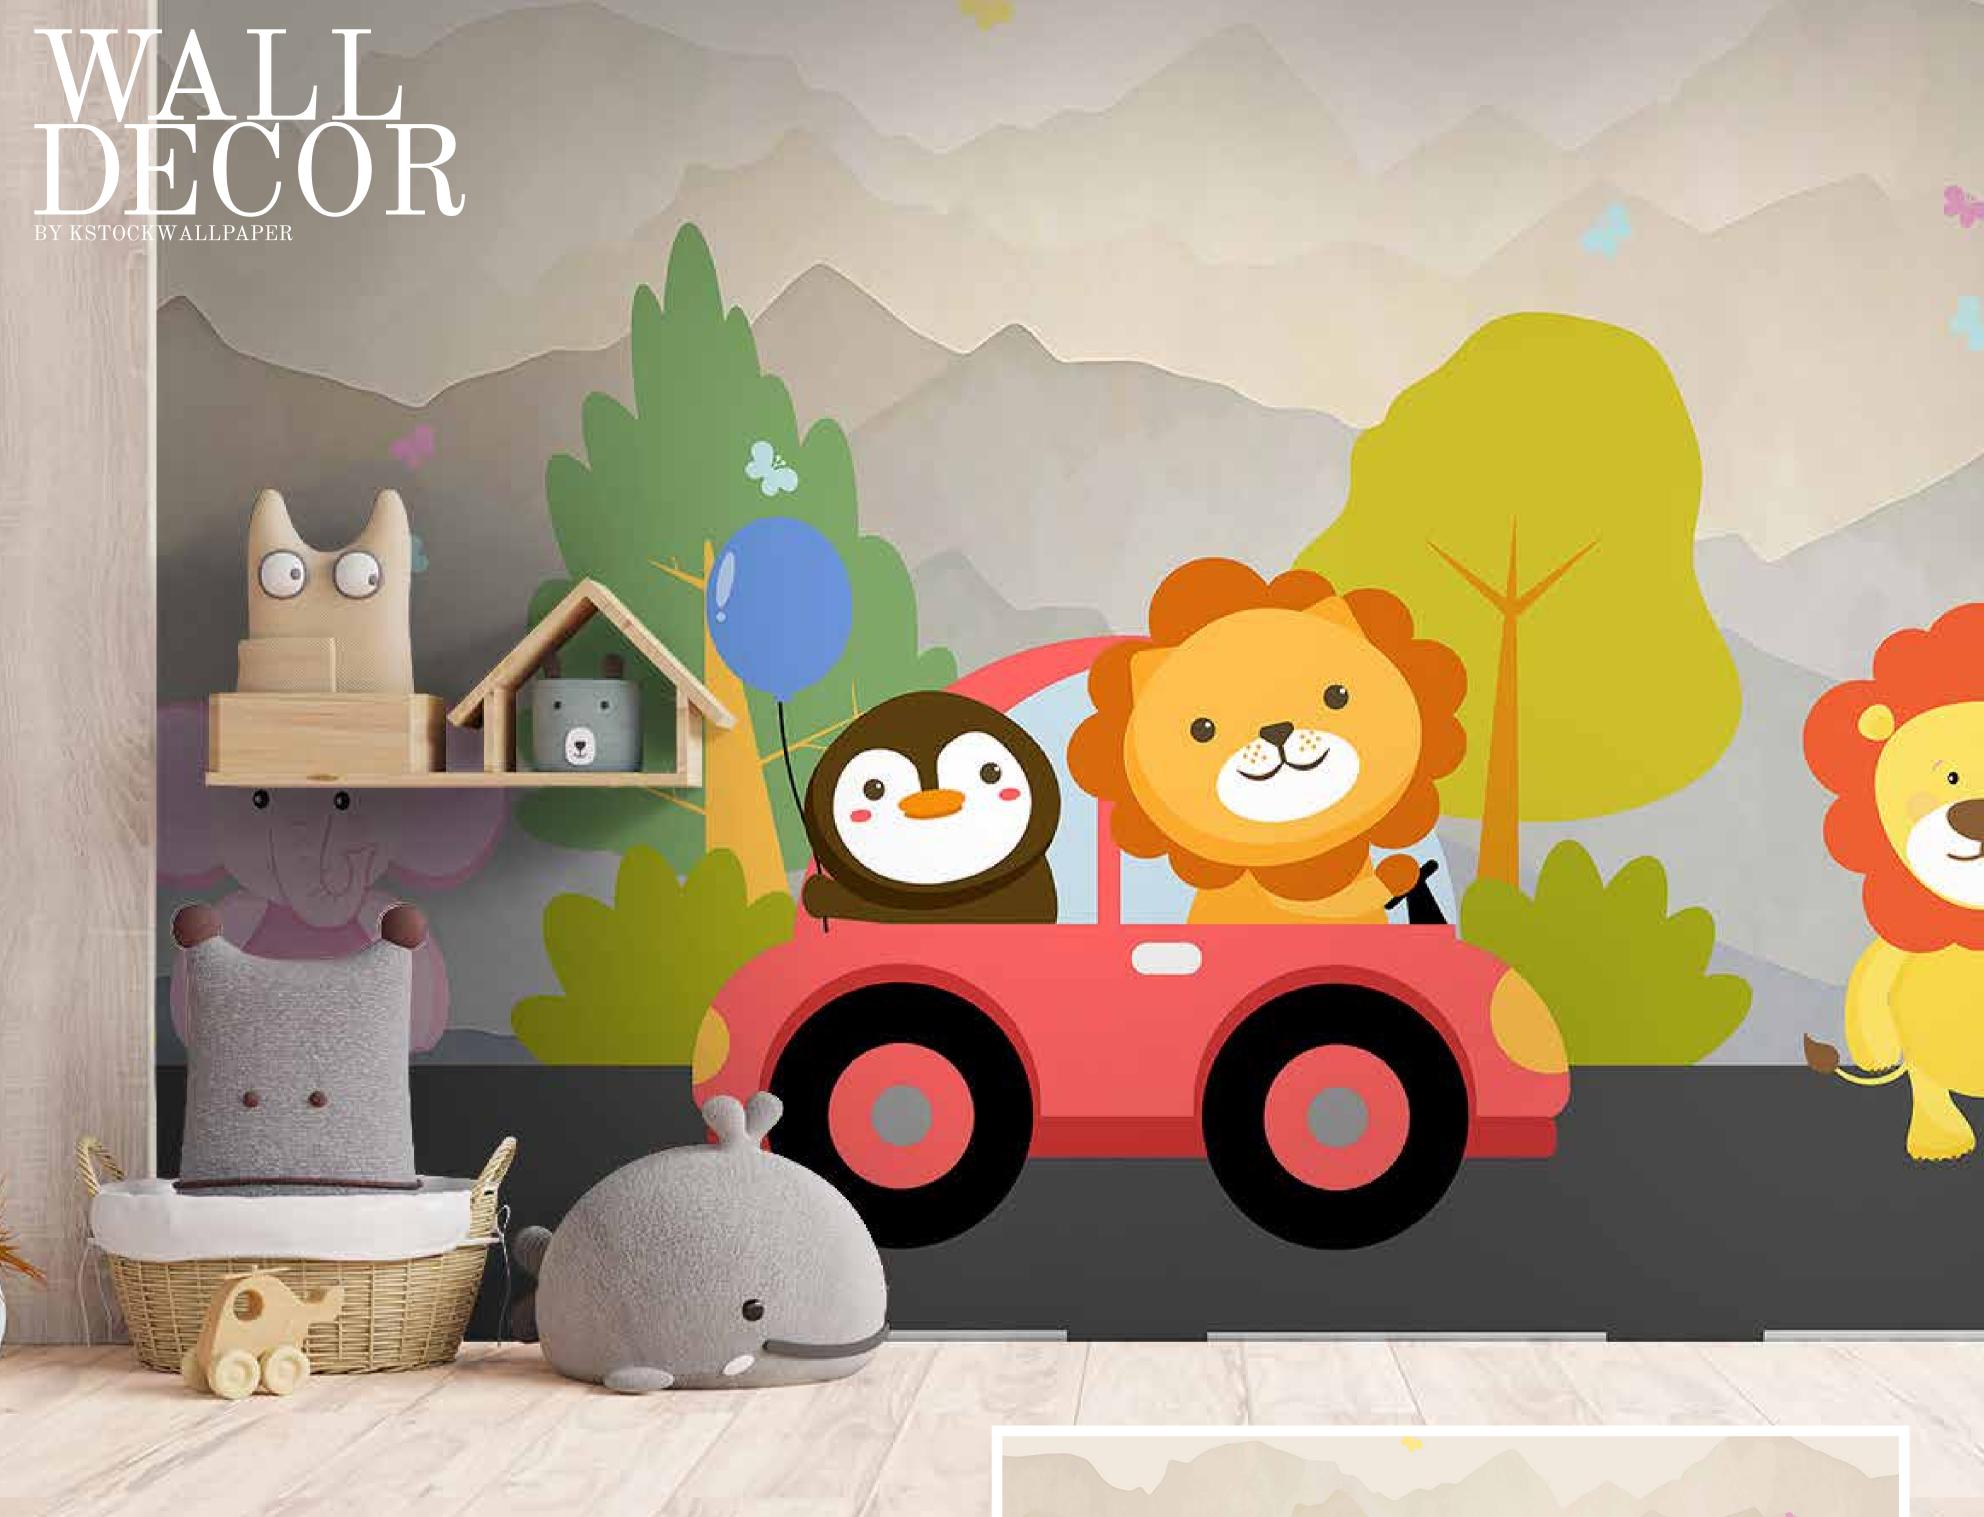

- Designs are customizable as per your wall dimensions.
- Colour can be manipulated in respect to your interior to get the perfect look.
- Original print may slightly differ from the preview above.

- Designs are customizable as per your wall dimensions.
- Colour can be manipulated in respect to your interior to get the perfect look.
- Original print may slightly differ from the preview above.