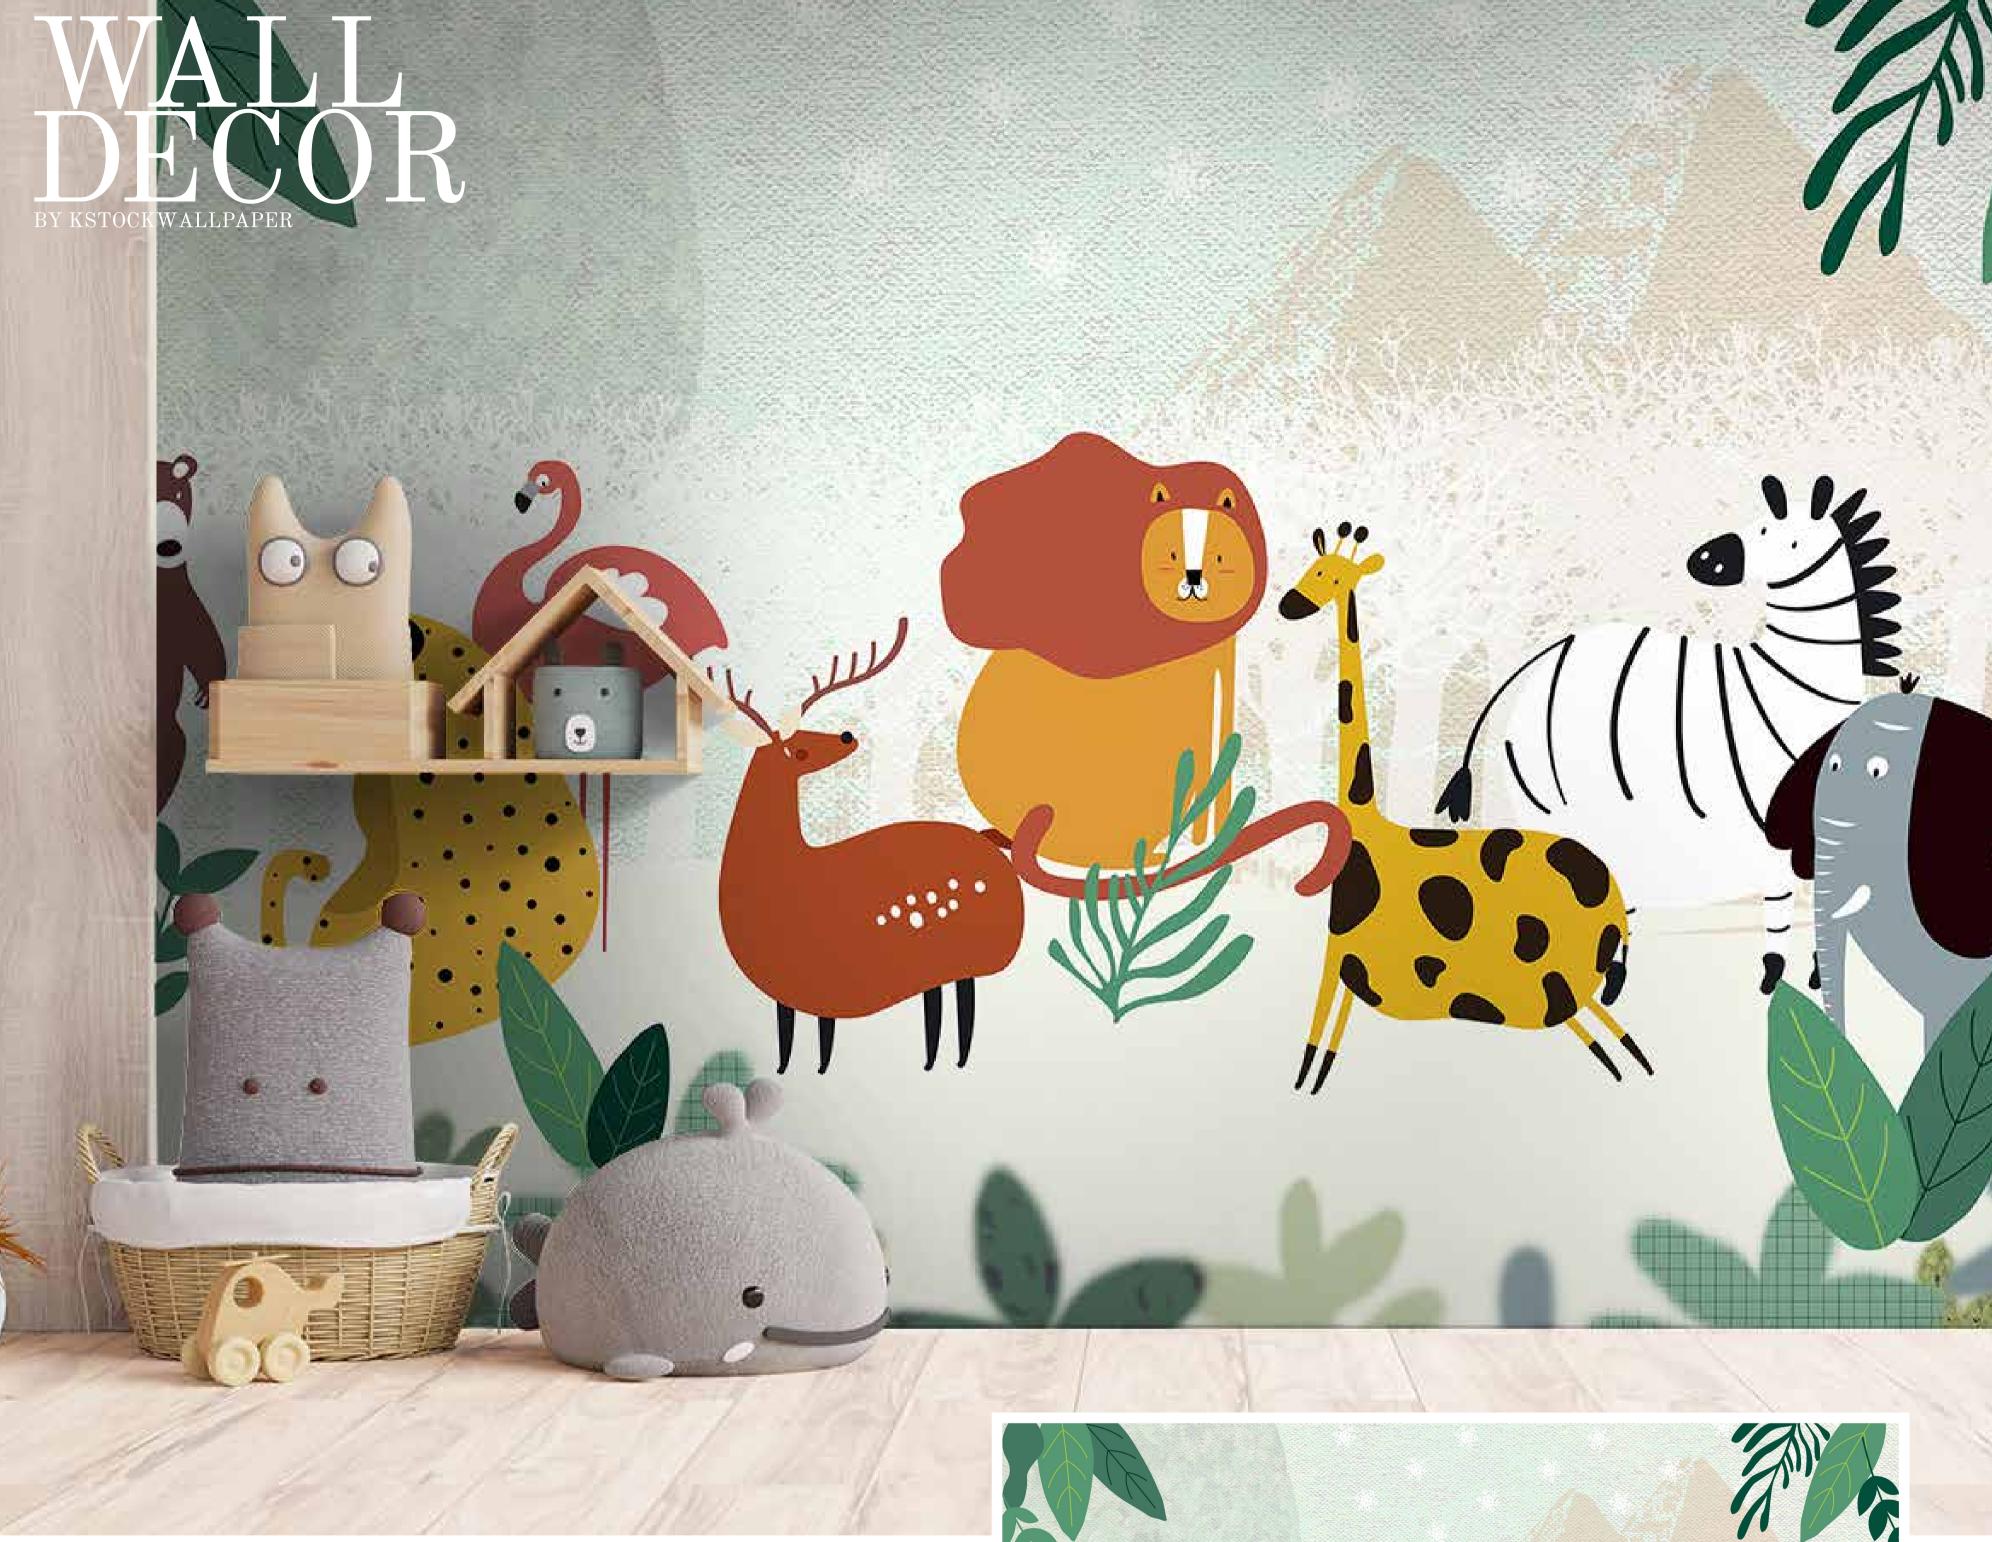

- Designs are customizable as per your wall dimensions.
- Colour can be manipulated in respect to your interior to get the perfect look.
- Original print may slightly differ from the preview above.

SW-547