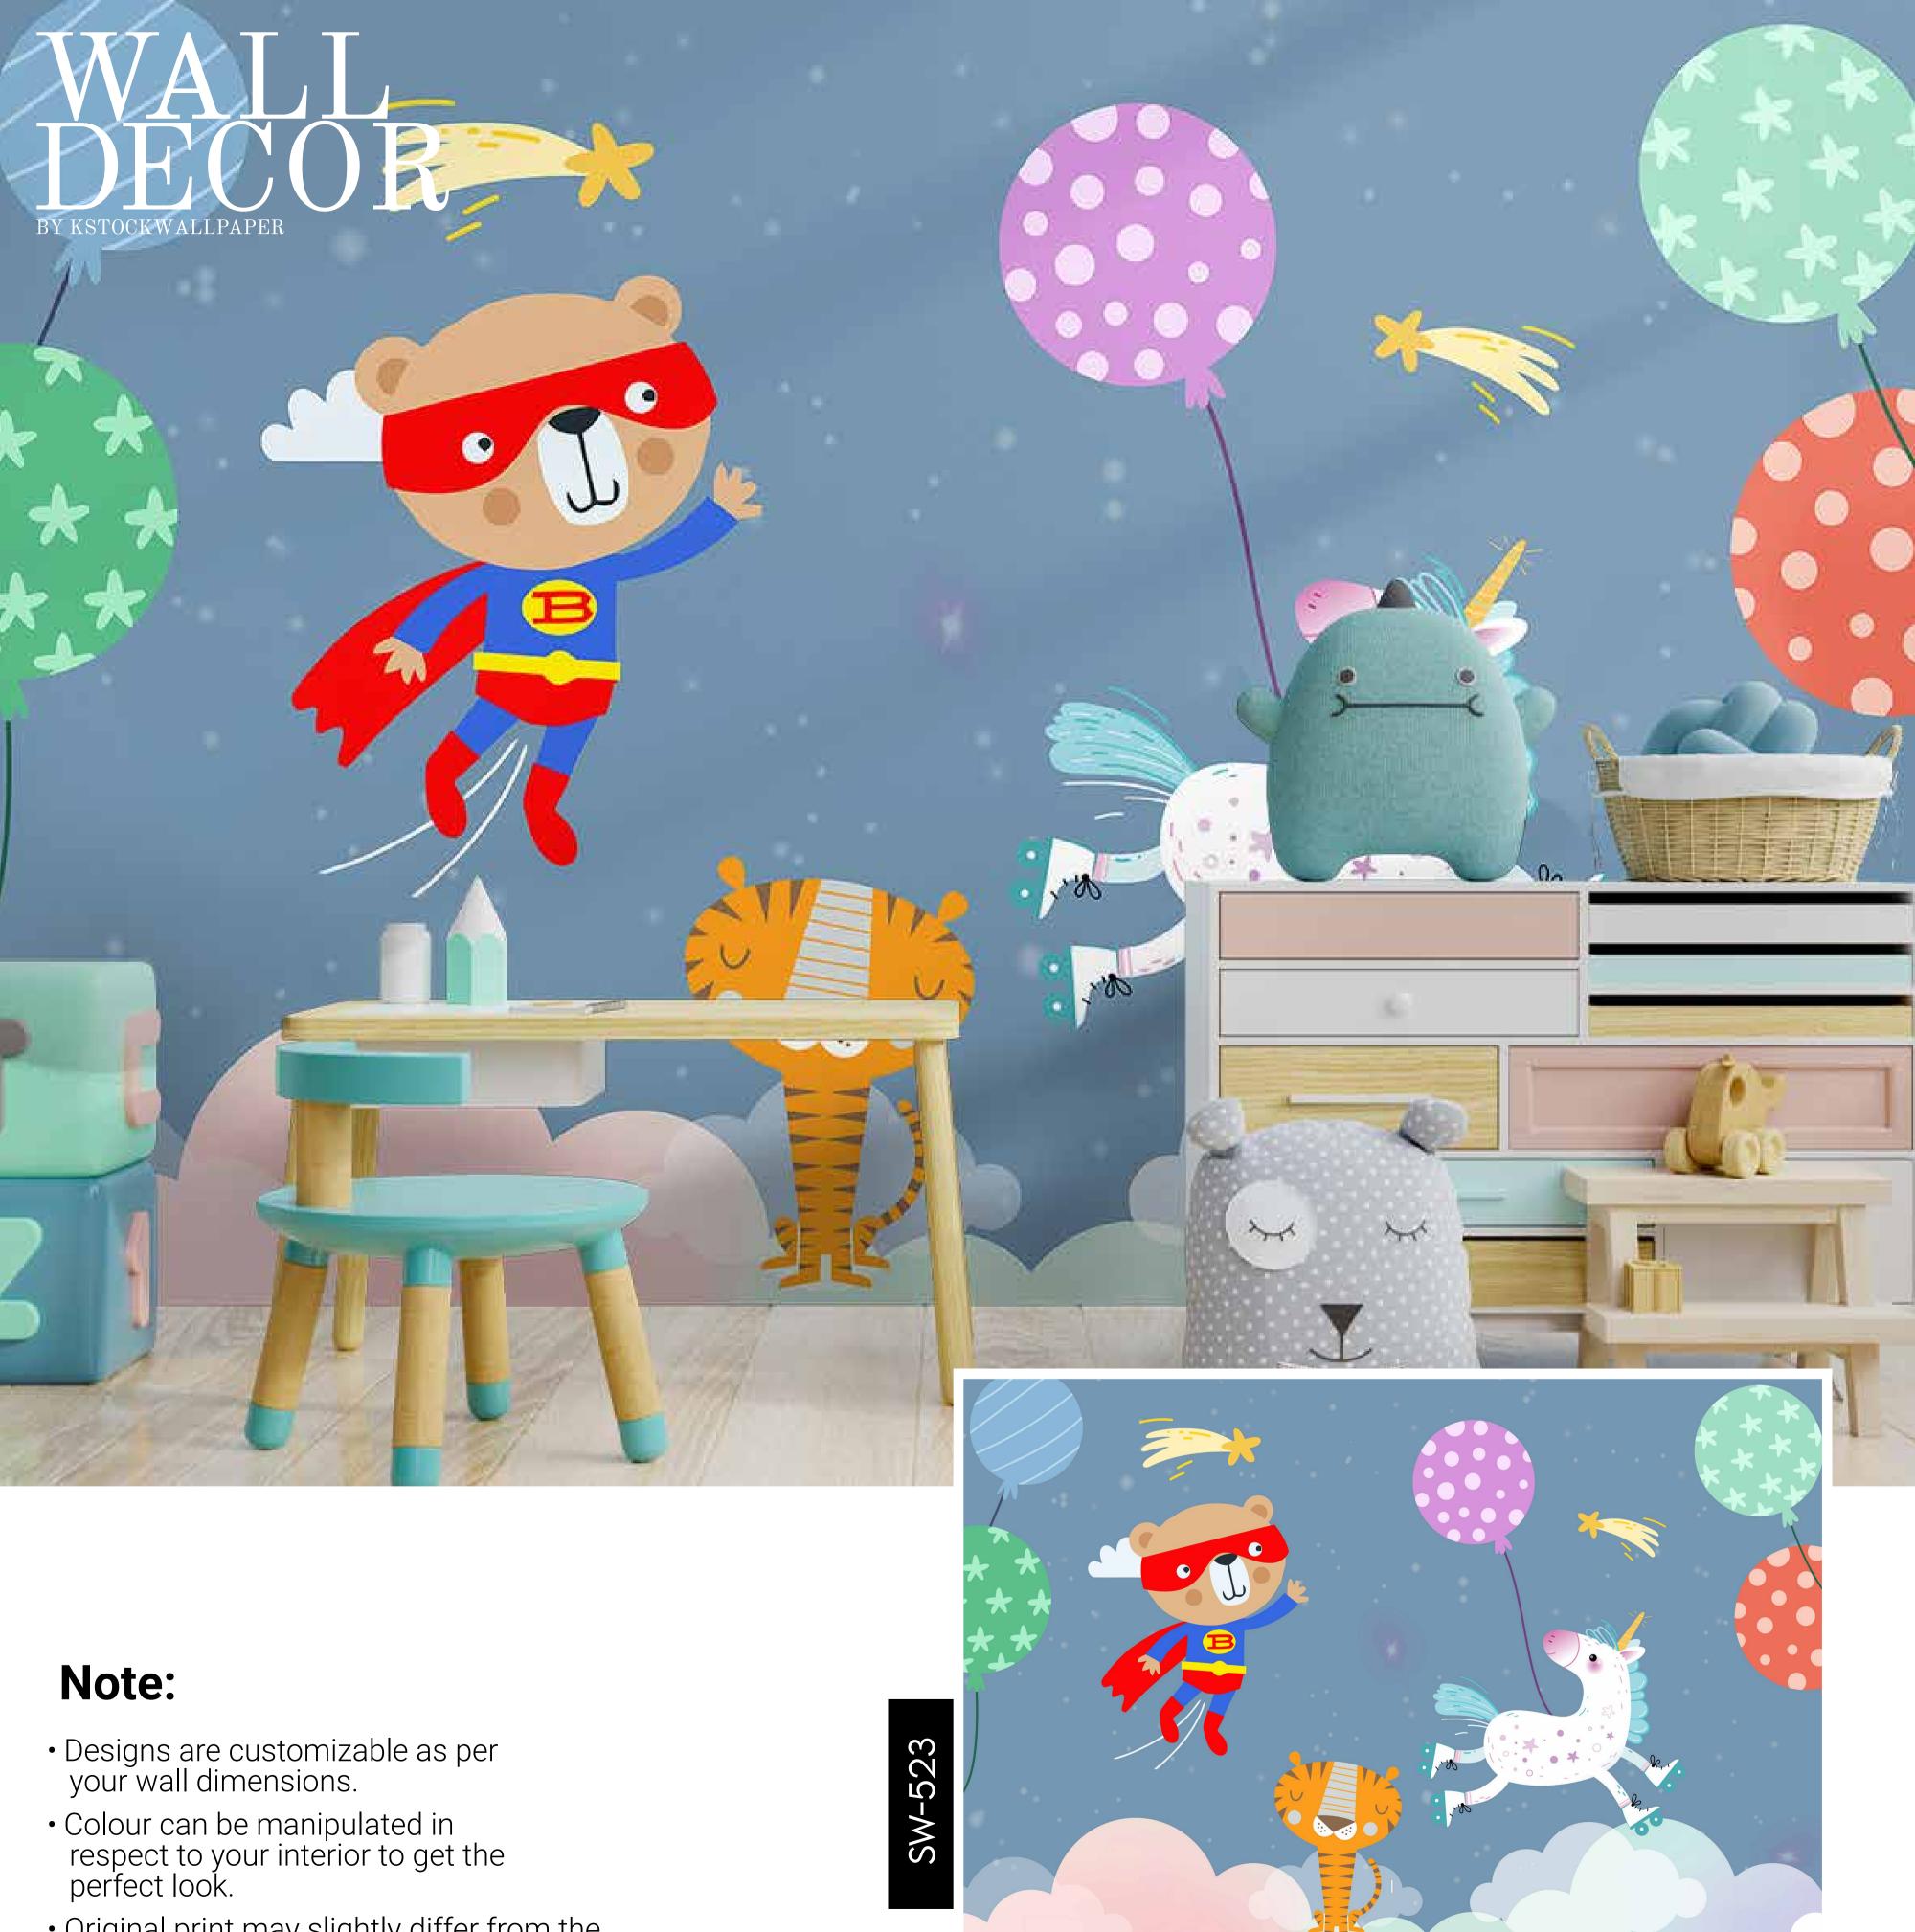

Customizable Designs
In Respect to the Wall Dimensions.

Designs can be customized as per your taste.

Feel free to ask for wall previews.

Once manufactured, these wallpapers are very easy to paste.

- Designs are customizable as per your wall dimensions.
- Colour can be manipulated in respect to your interior to get the perfect look.
- Original print may slightly differ from the preview above.