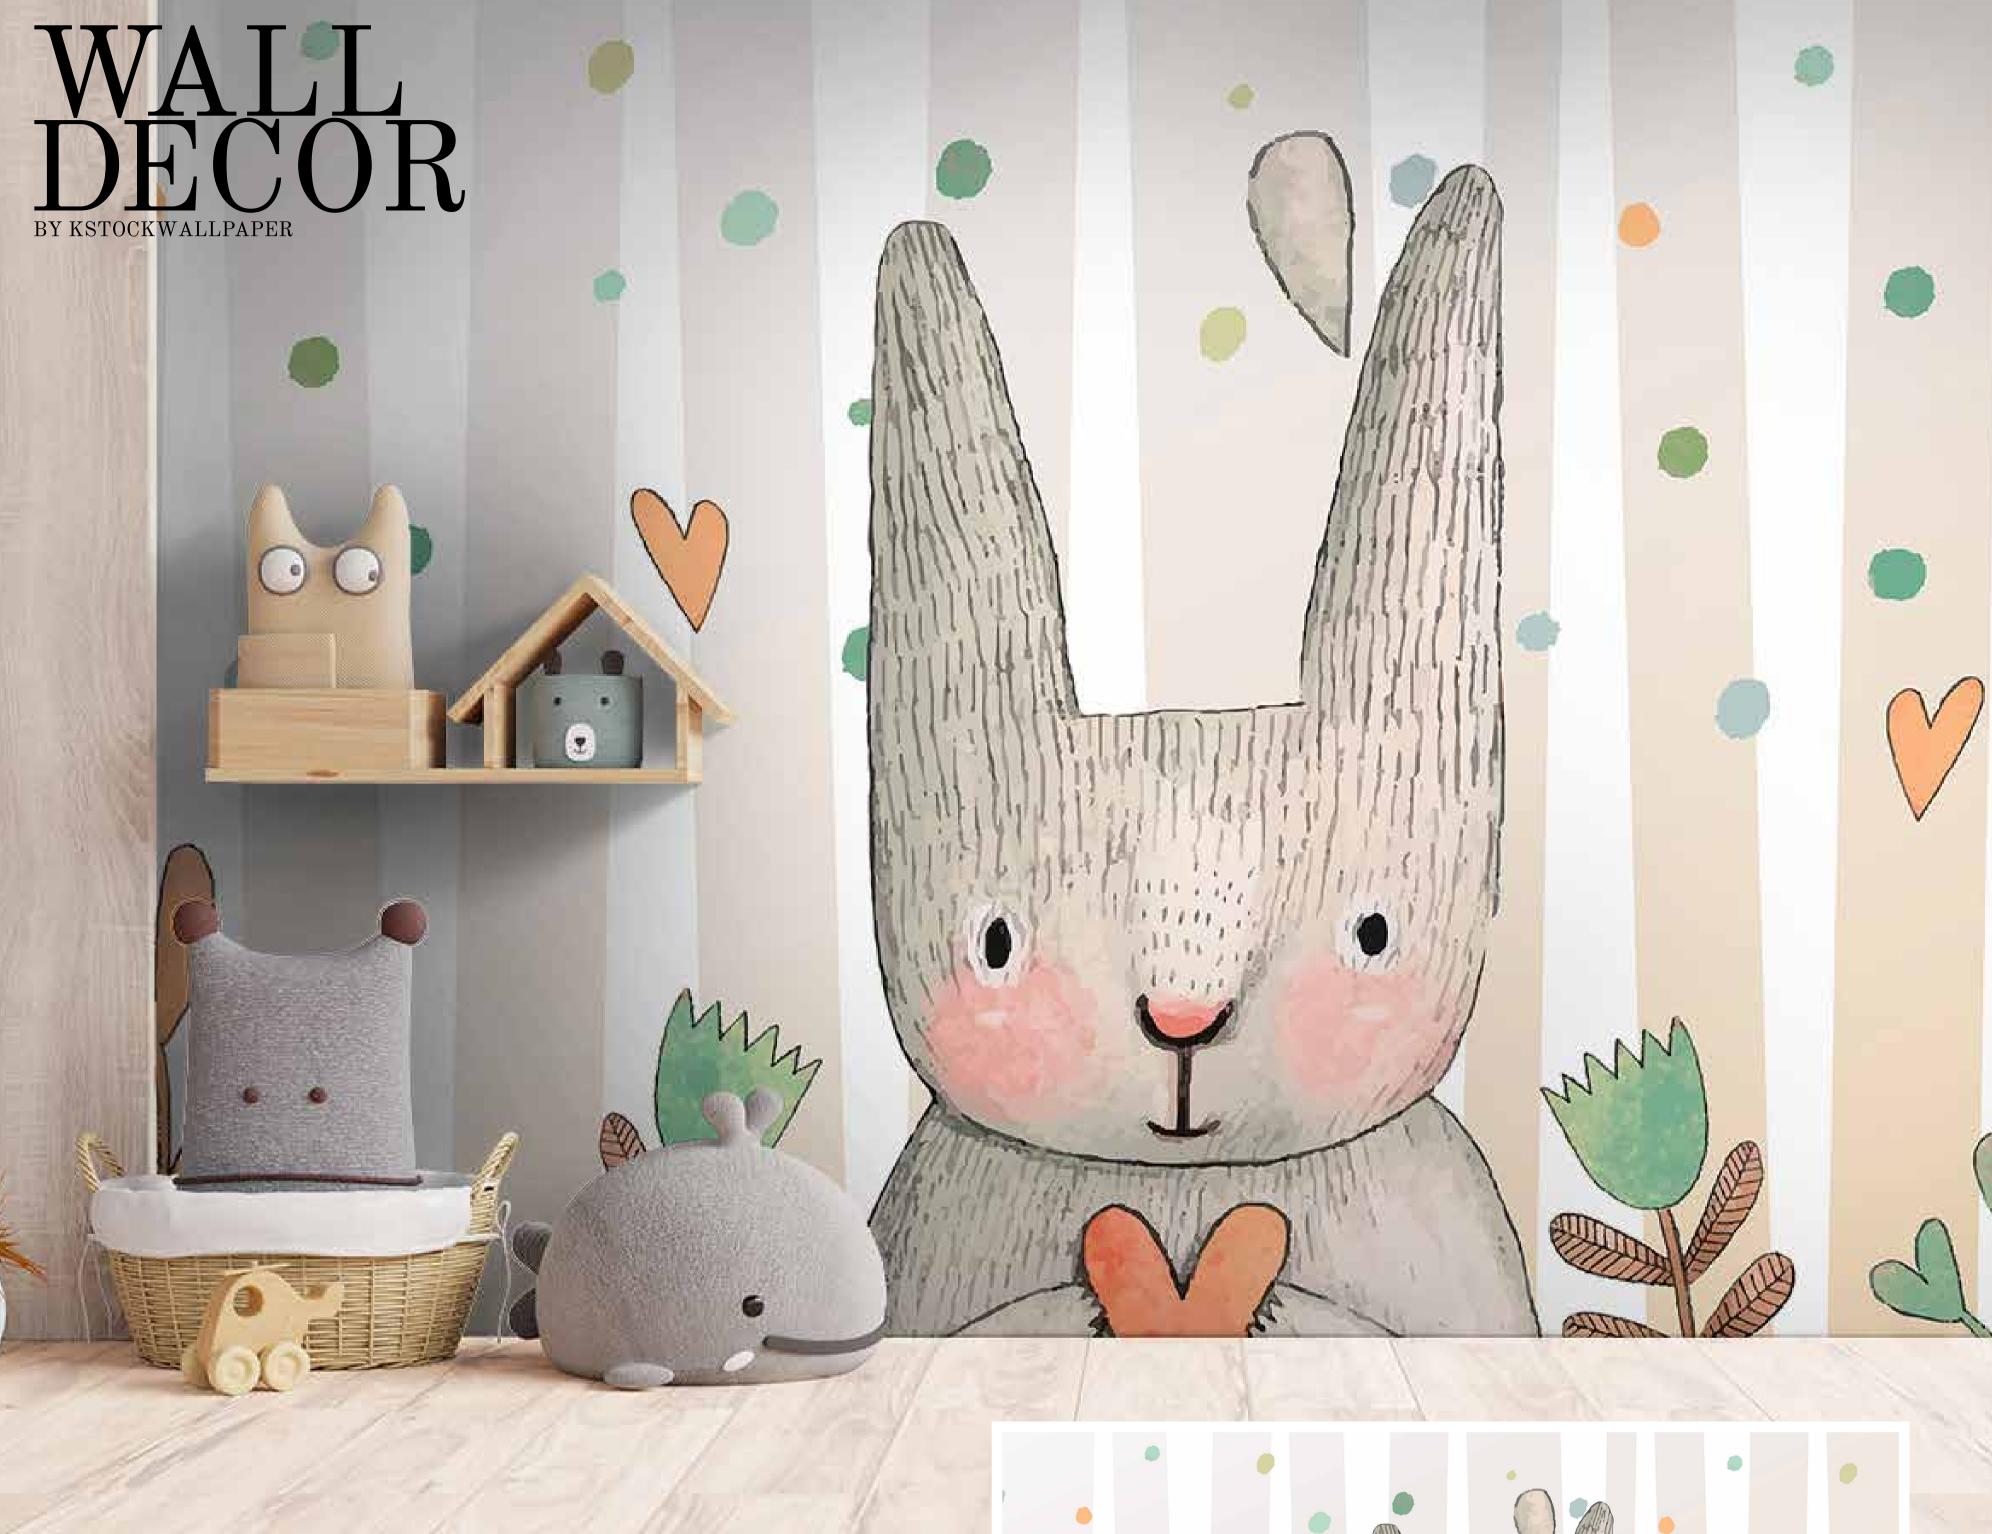

Customizable Designs
In Respect to the Wall Dimensions.

Designs can be customized as per your taste.

Feel free to ask for wall previews.

Once manufactured, these wallpapers are very easy to paste.

- Designs are customizable as per your wall dimensions.
- Colour can be manipulated in respect to your interior to get the perfect look.
- Original print may slightly differ from the preview above.