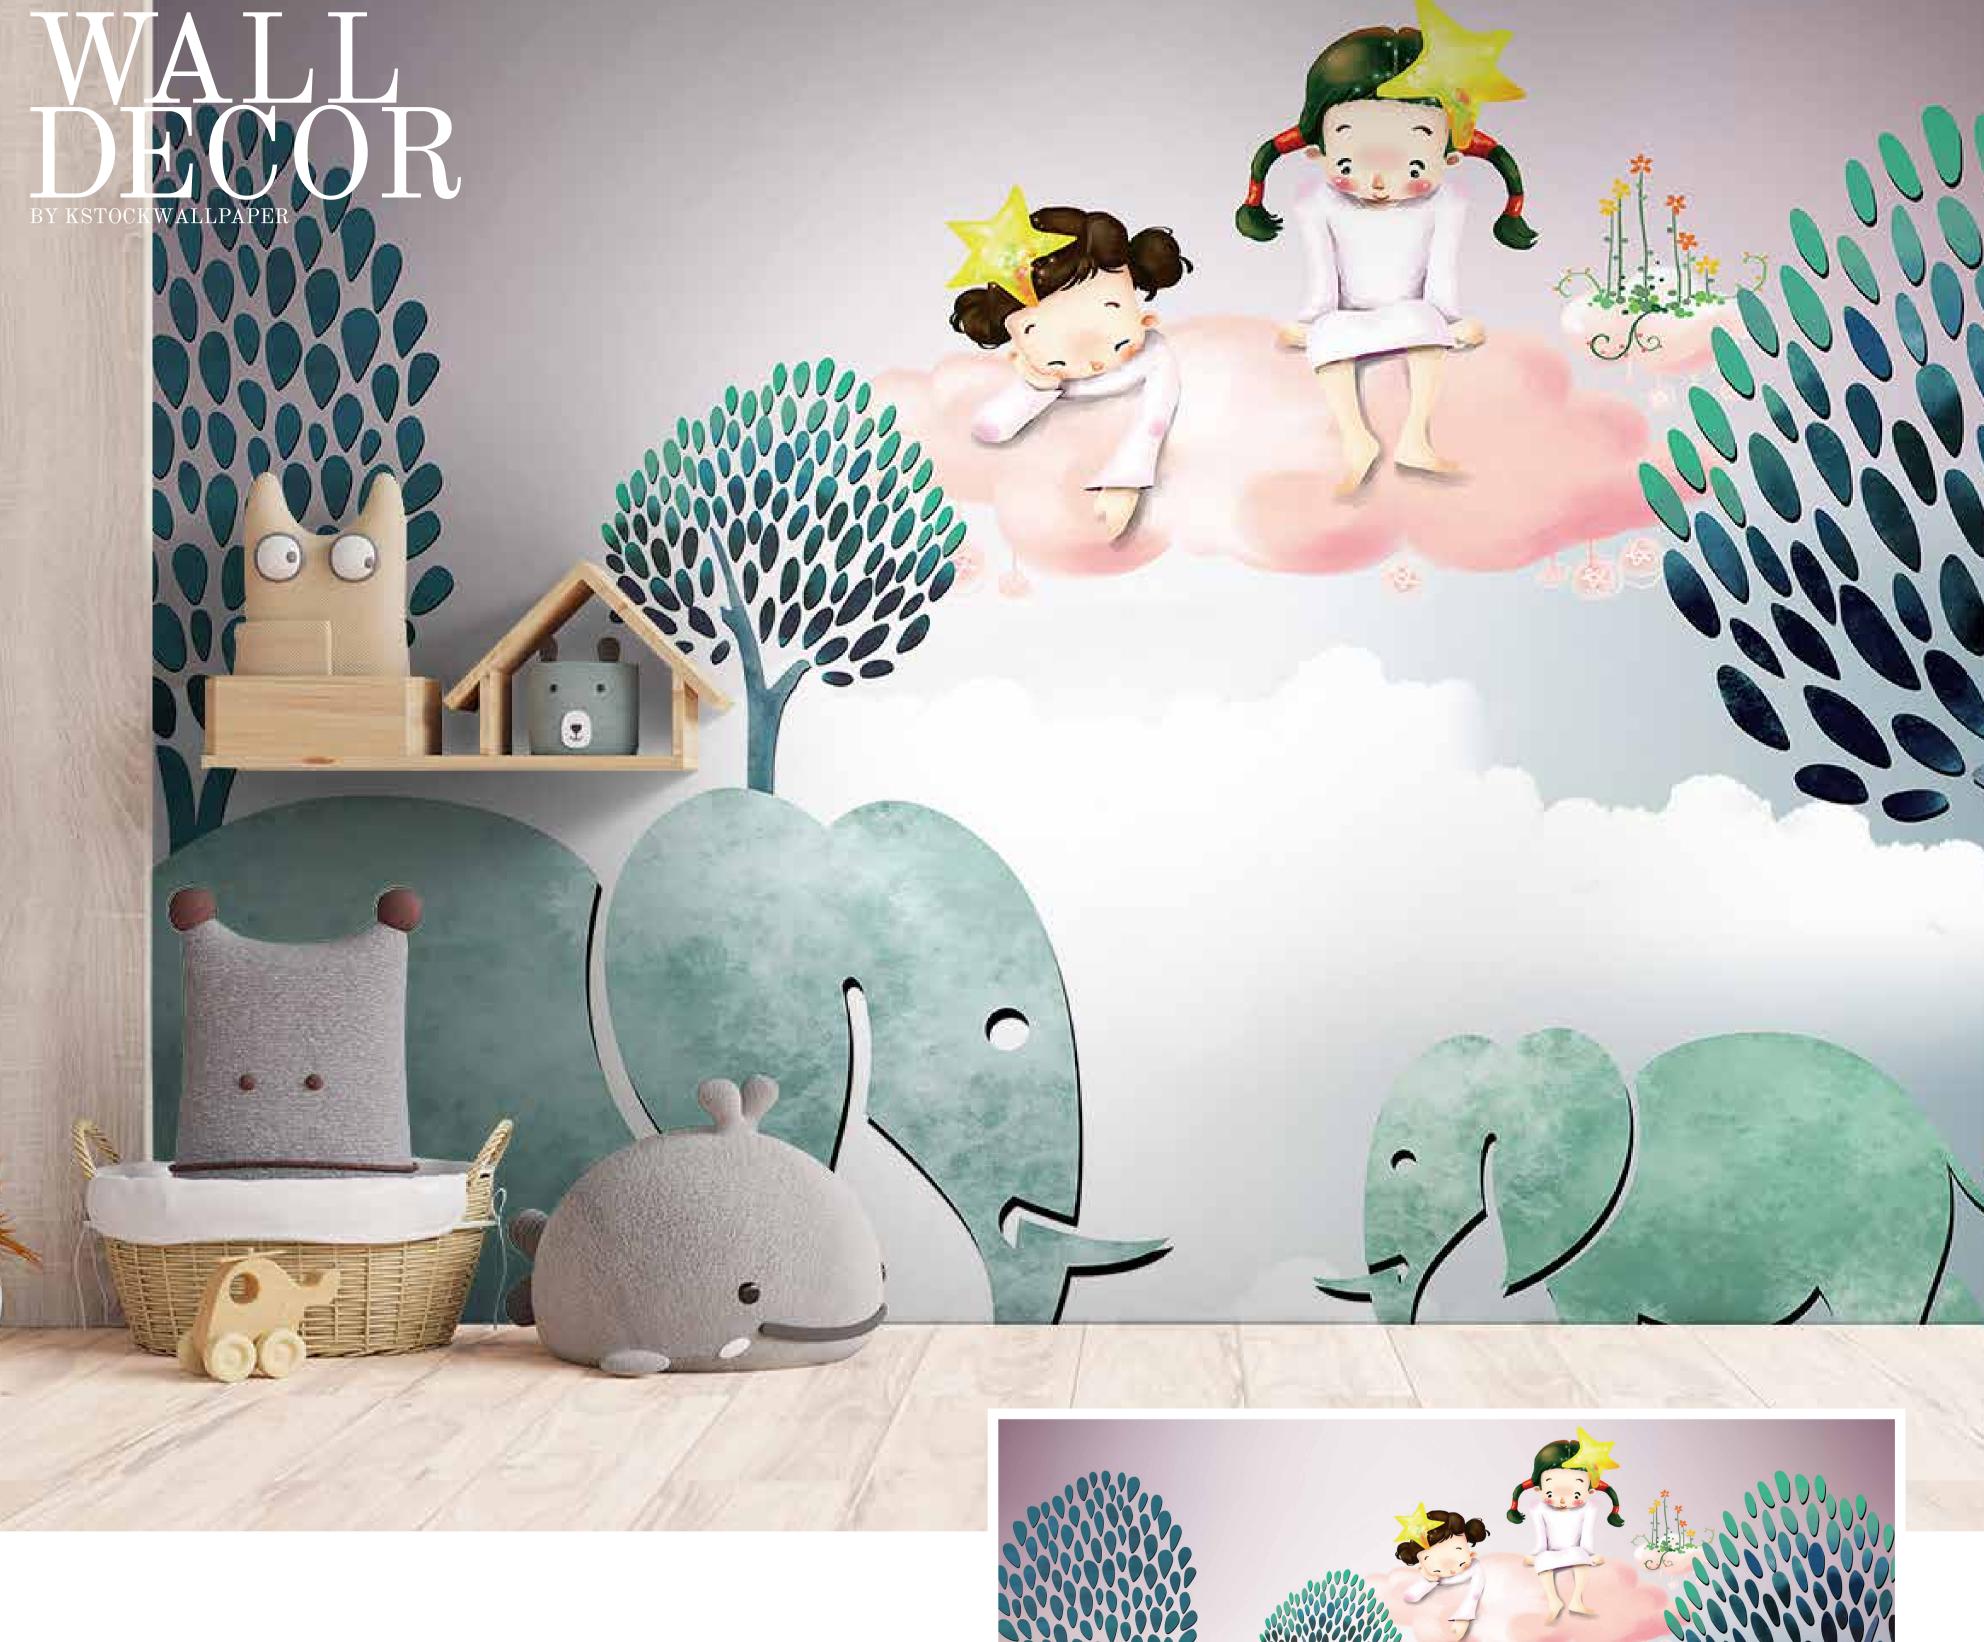

are customizable as per your wall dimensions.
- Colour can be manipulated in respect to your interior to get the perfect look.
- Original print may slightly differ from the preview above.





- Designs are customizable as per your wall dimensions.
- Colour can be manipulated in respect to your interior to get the perfect look.
- Original print may slightly differ from the preview above.





- Designs are customizable as per your wall dimensions.
- Colour can be manipulated in respect to your interior to get the perfect look.
- Original print may slightly differ from the preview above.





- Designs are customizable as per your wall dimensions.
- Colour can be manipulated in respect to your interior to get the perfect look.
- Original print may slightly differ from the preview above.





- Designs are customizable as per your wall dimensions.
- Colour can be manipulated in respect to your interior to get the perfect look.
- Original print may slightly differ from the preview above.





- Designs are customizable as per your wall dimensions.
- Colour can be manipulated in respect to your interior to get the perfect look.
- Original print may slightly differ from the preview above.





- Designs are customizable as per your wall dimensions.
- Colour can be manipulated in respect to your interior to get the perfect look.
- Original print may slightly differ from the preview above.





# Original print may slightly differ from the preview above.



- Designs are customizable as per your wall dimensions.
- Colour can be manipulated in respect to your interior to get the pe