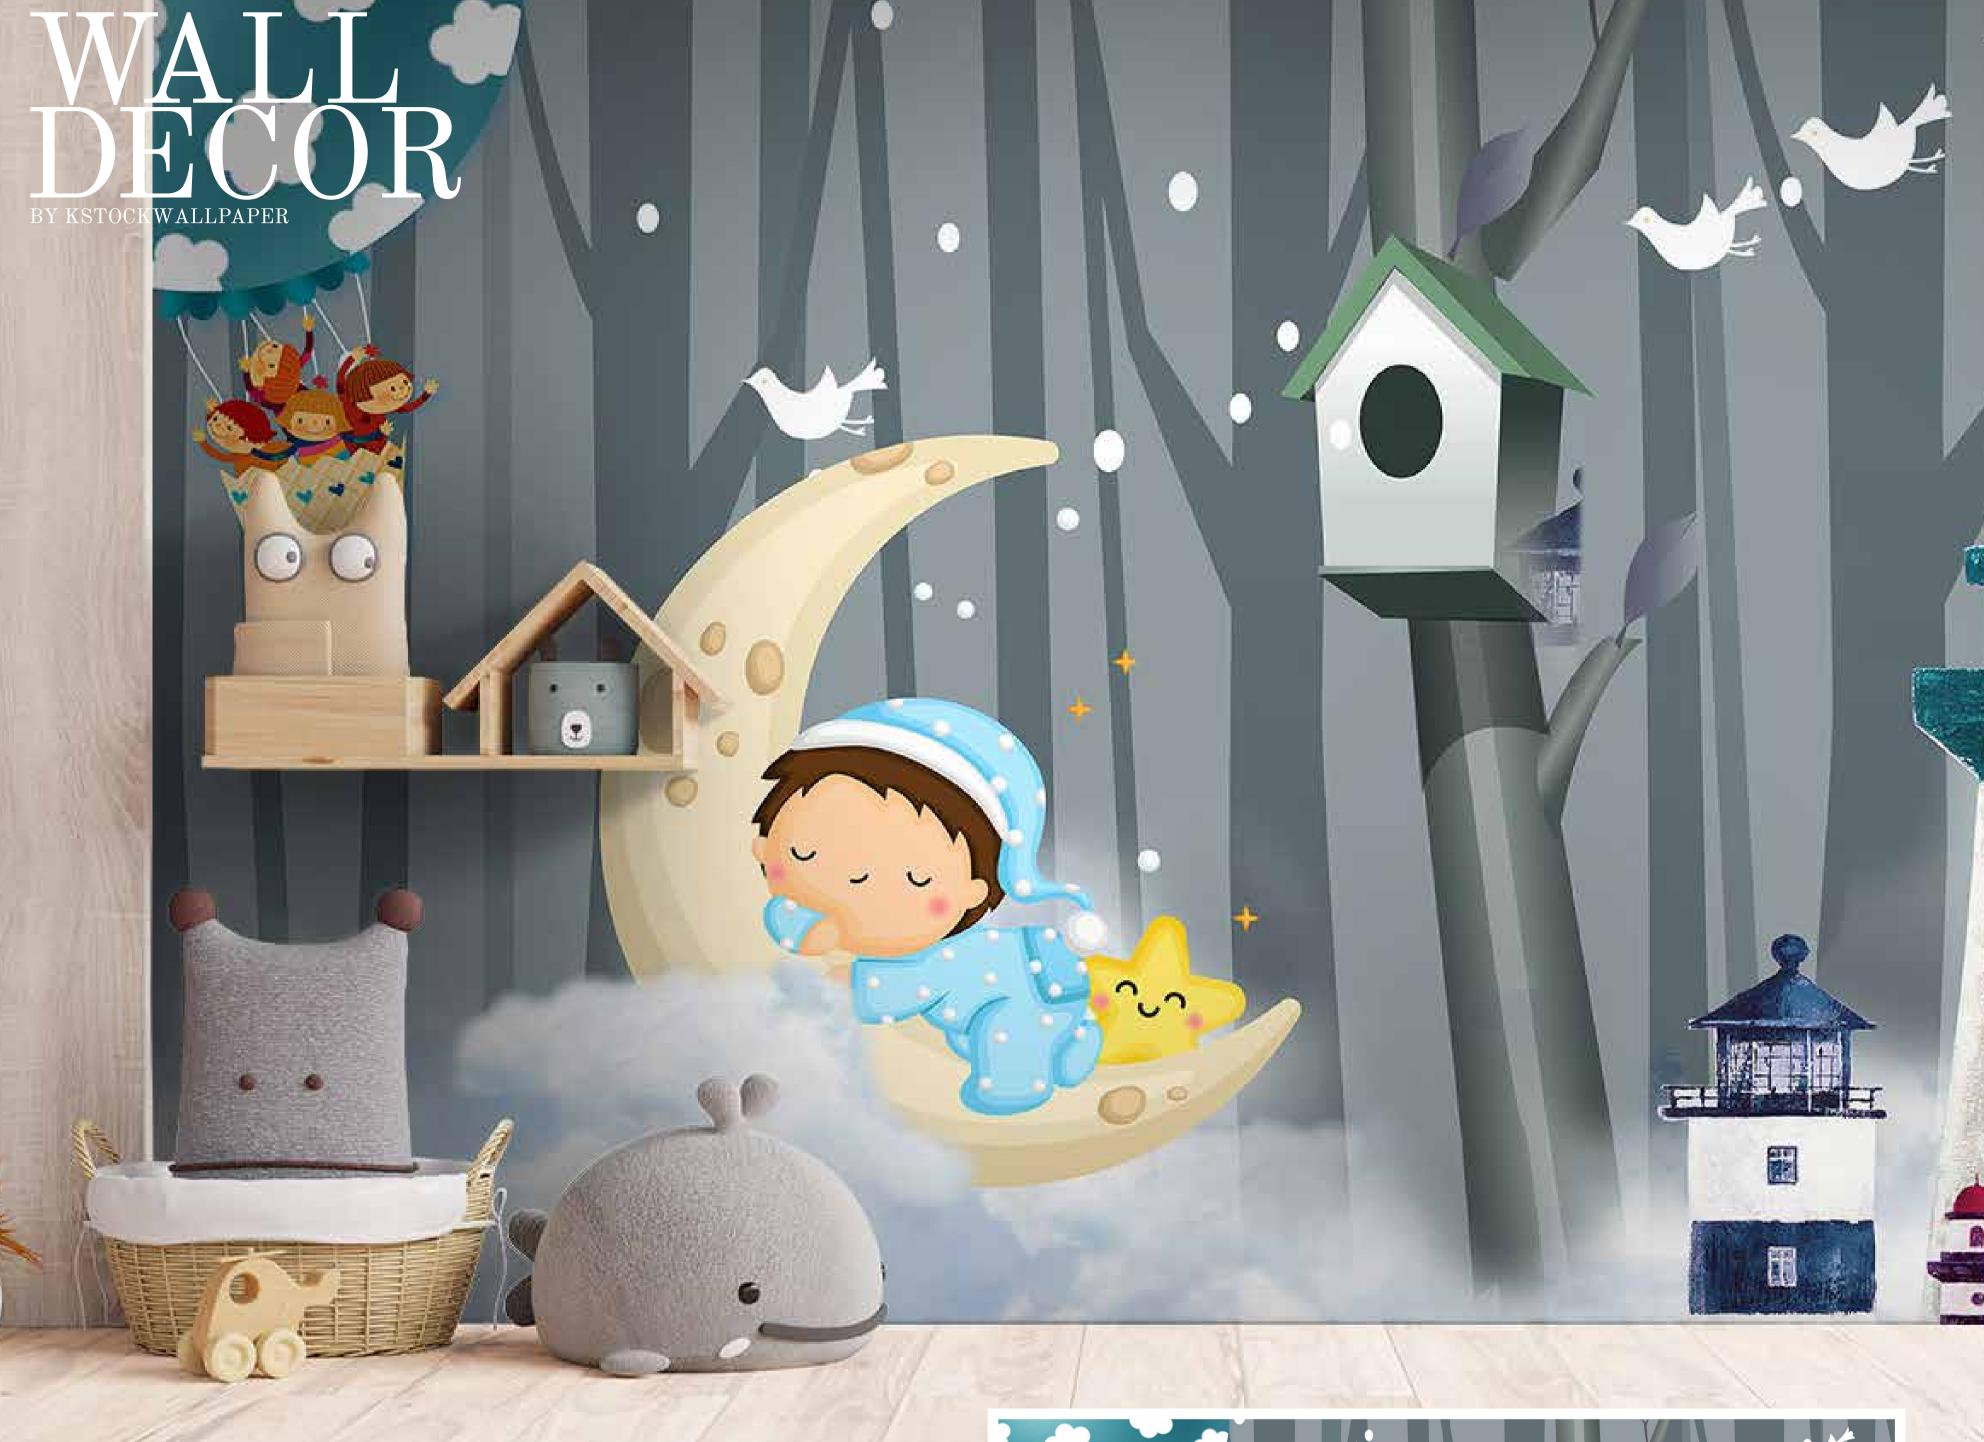

- Designs are customizable as per your wall dimensions.
- Colour can be manipulated in respect to your interior to get the perfect look.
- Original print may slightly differ from the preview above.

- Designs are customizable as per your wall dimensions.
- Colour can be manipulated in respect to your interior to get the perfect look.
- Original print may slightly differ from the preview above.