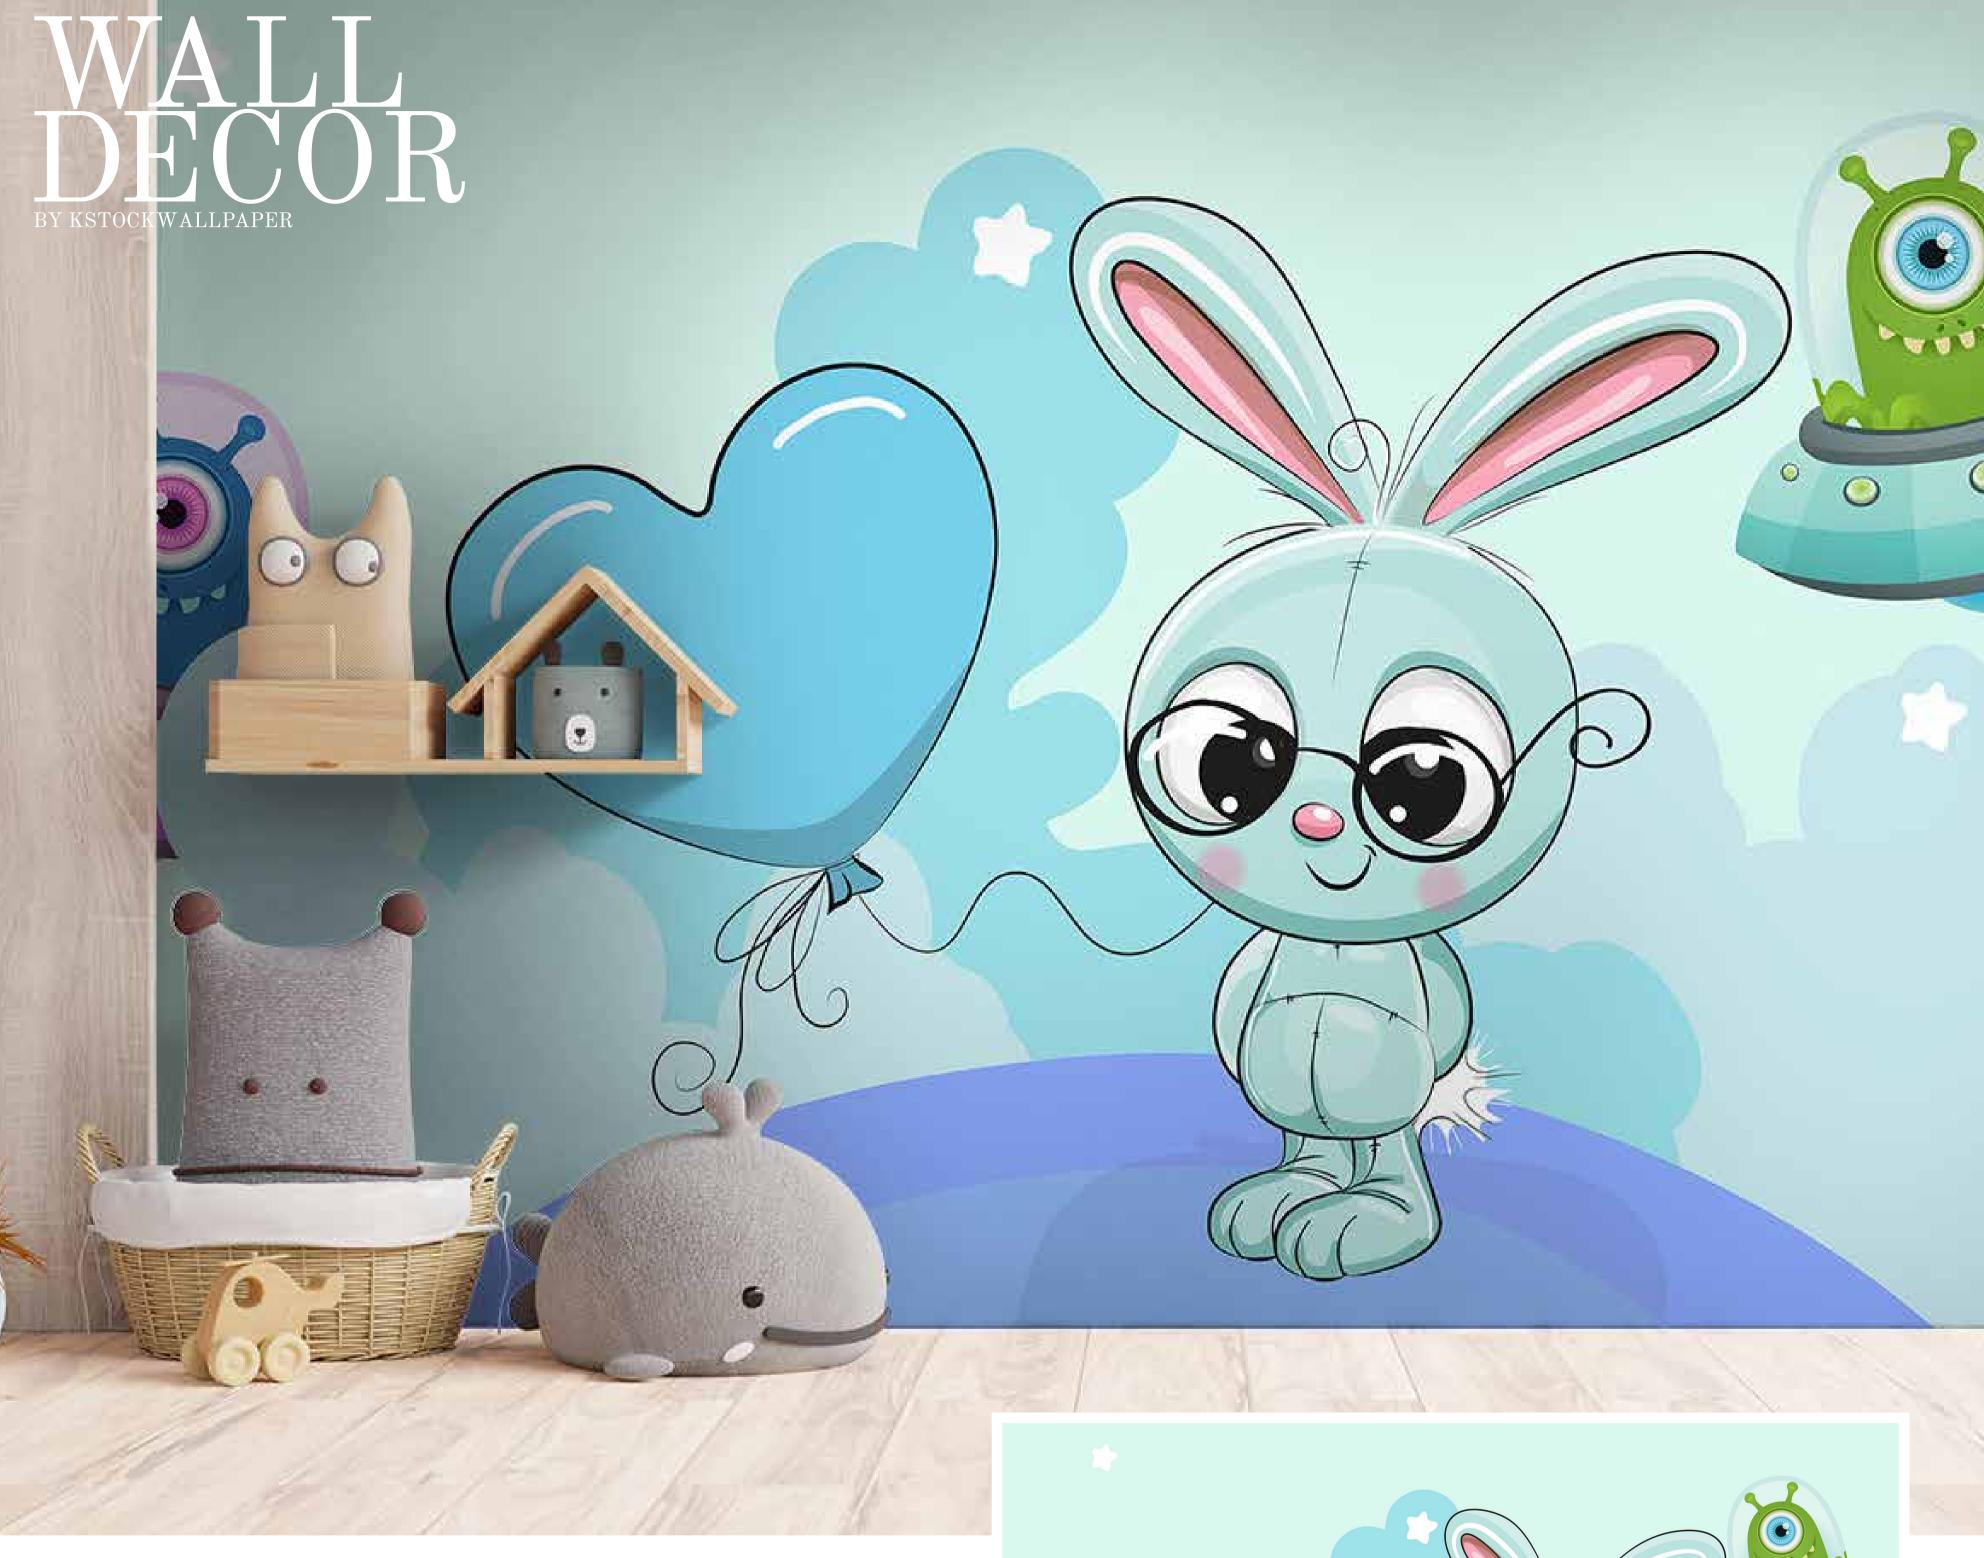

Customizable Designs
In Respect to the Wall Dimensions.

Designs can be customized as per your taste.

Feel free to ask for wall previews.

Once manufactured, these wallpapers are very easy to paste.

- Designs are customizable as per your wall dimensions.
- Colour can be manipulated in respect to your interior to get the perfect look.
- Original print may slightly differ from the preview above.