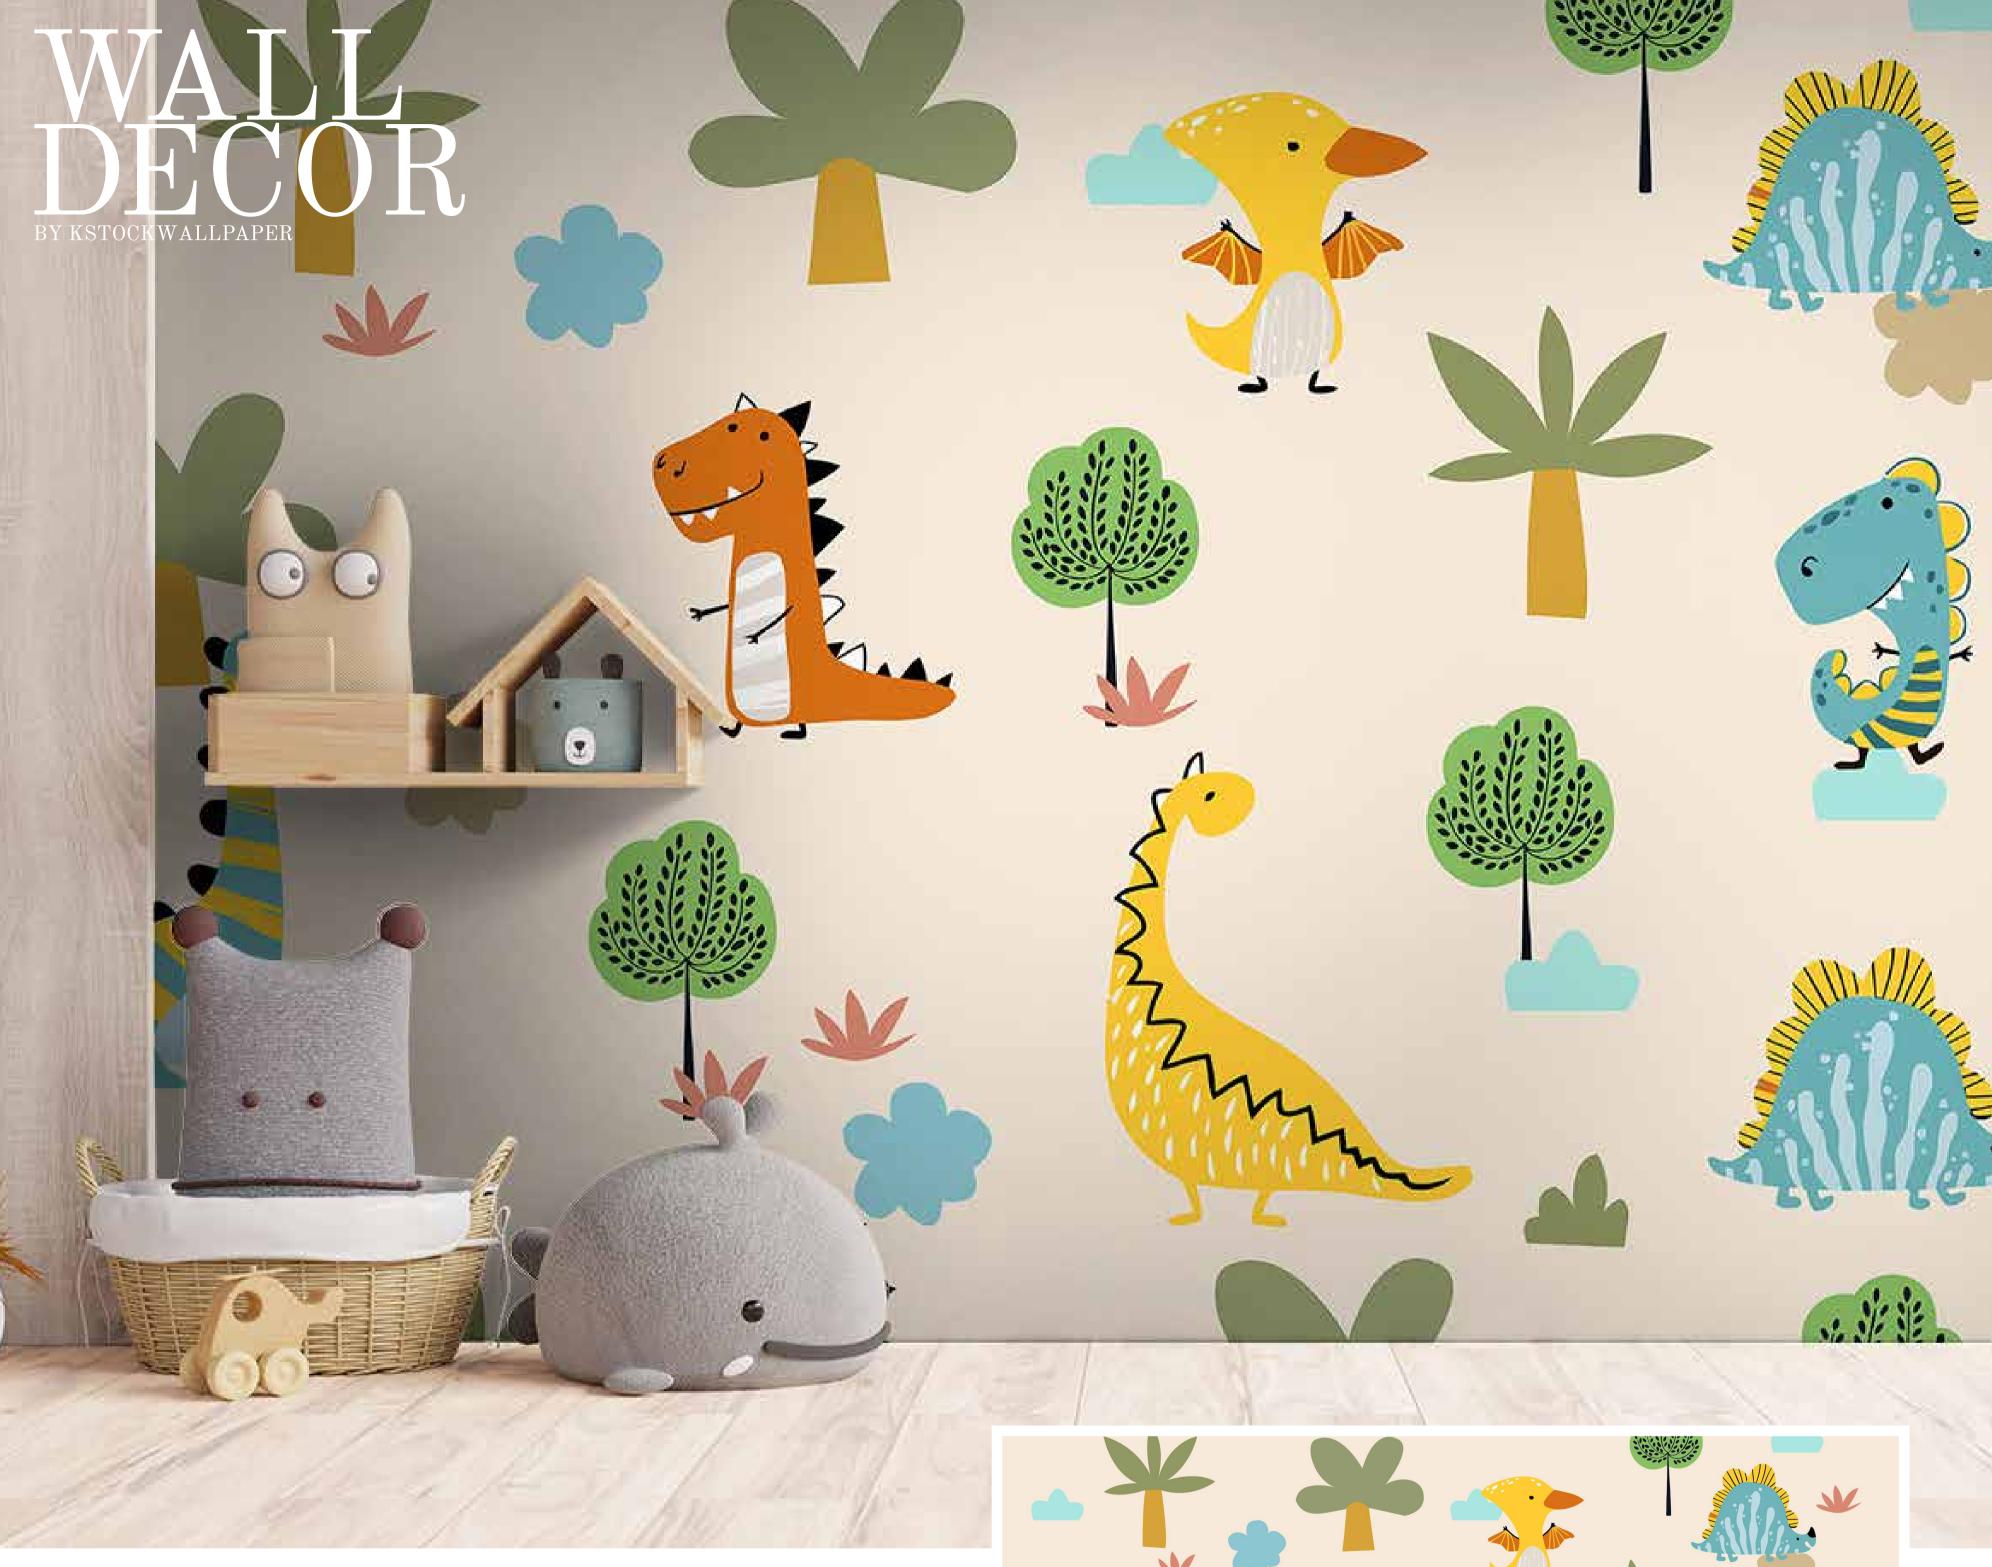

Customizable Designs
In Respect to the Wall Dimensions.

Designs can be customized as per your taste.

Feel free to ask for wall previews.

Once manufactured, these wallpapers are very easy to paste.

- Designs are customizable as per your wall dimensions.
- Colour can be manipulated in respect to your interior to get the perfect look.
- Original print may slightly differ from the preview above.