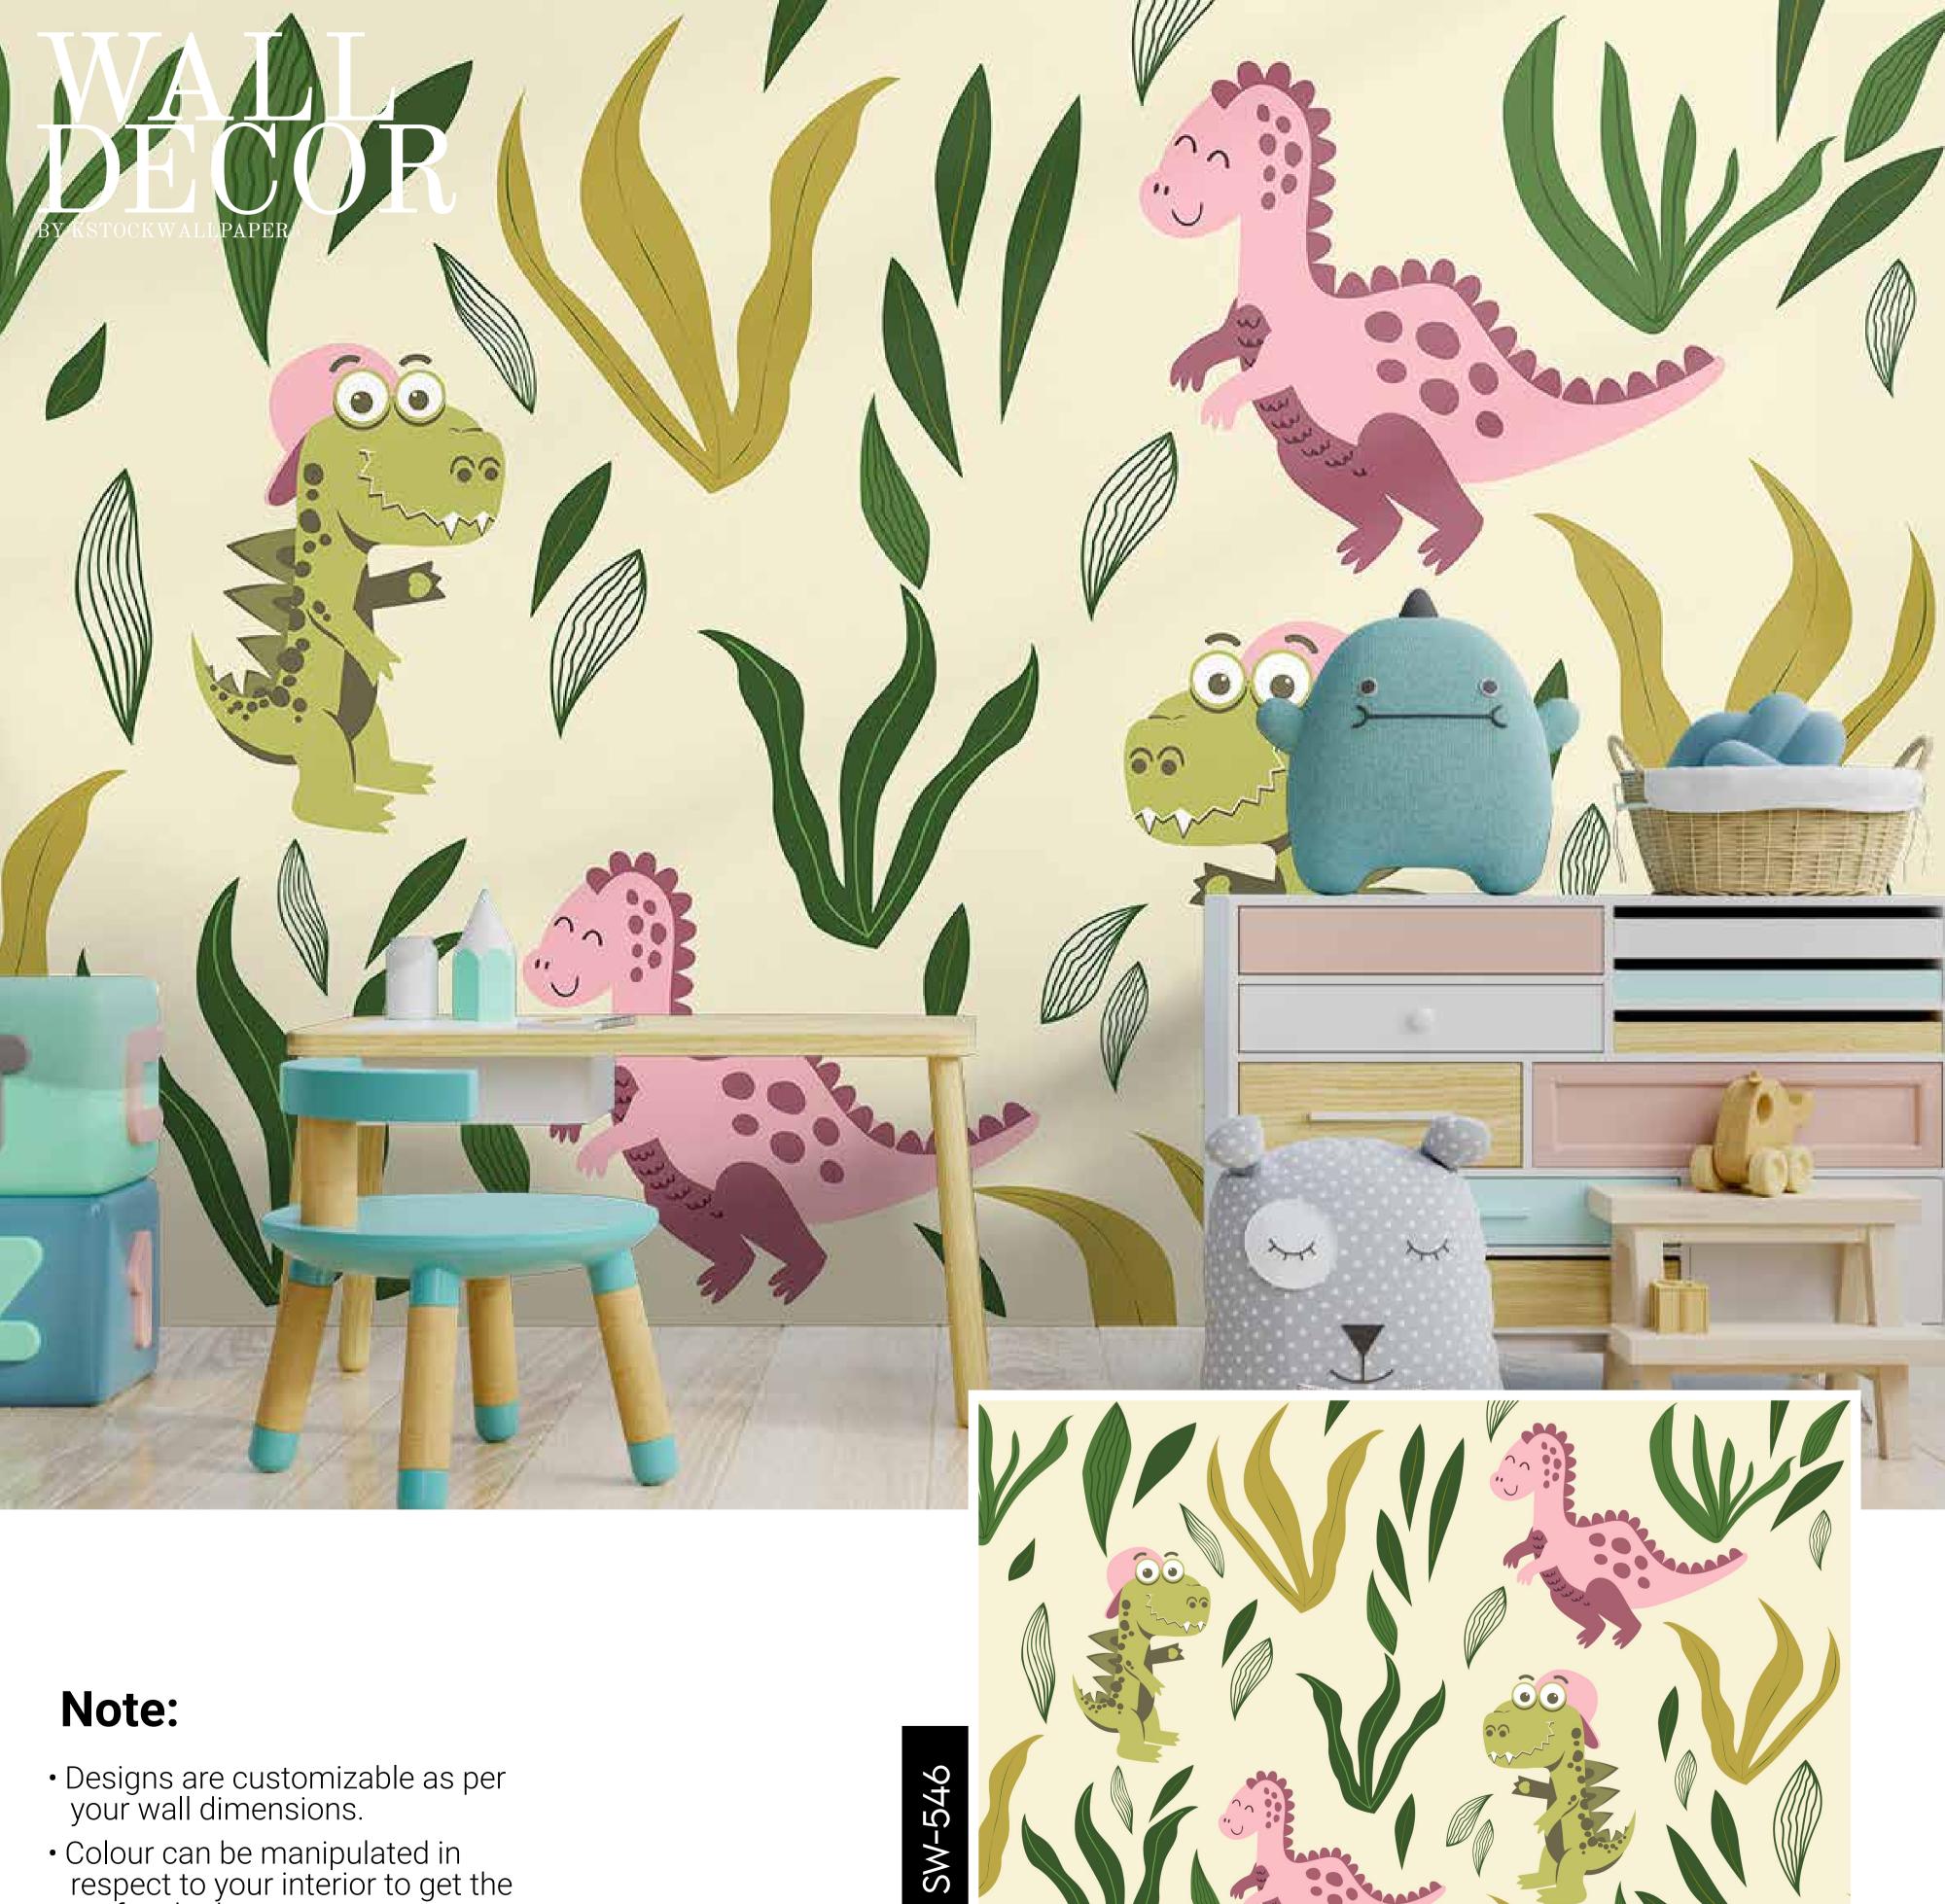

Customizable Designs
In Respect to the Wall Dimensions.

Designs can be customized as per your taste.

Feel free to ask for wall previews.

Once manufactured, these wallpapers are very easy to paste.

- Designs are customizable as per your wall dimensions.
- Colour can be manipulated in respect to your interior to get the perfect look.
- Original print may slightly differ from the preview above.