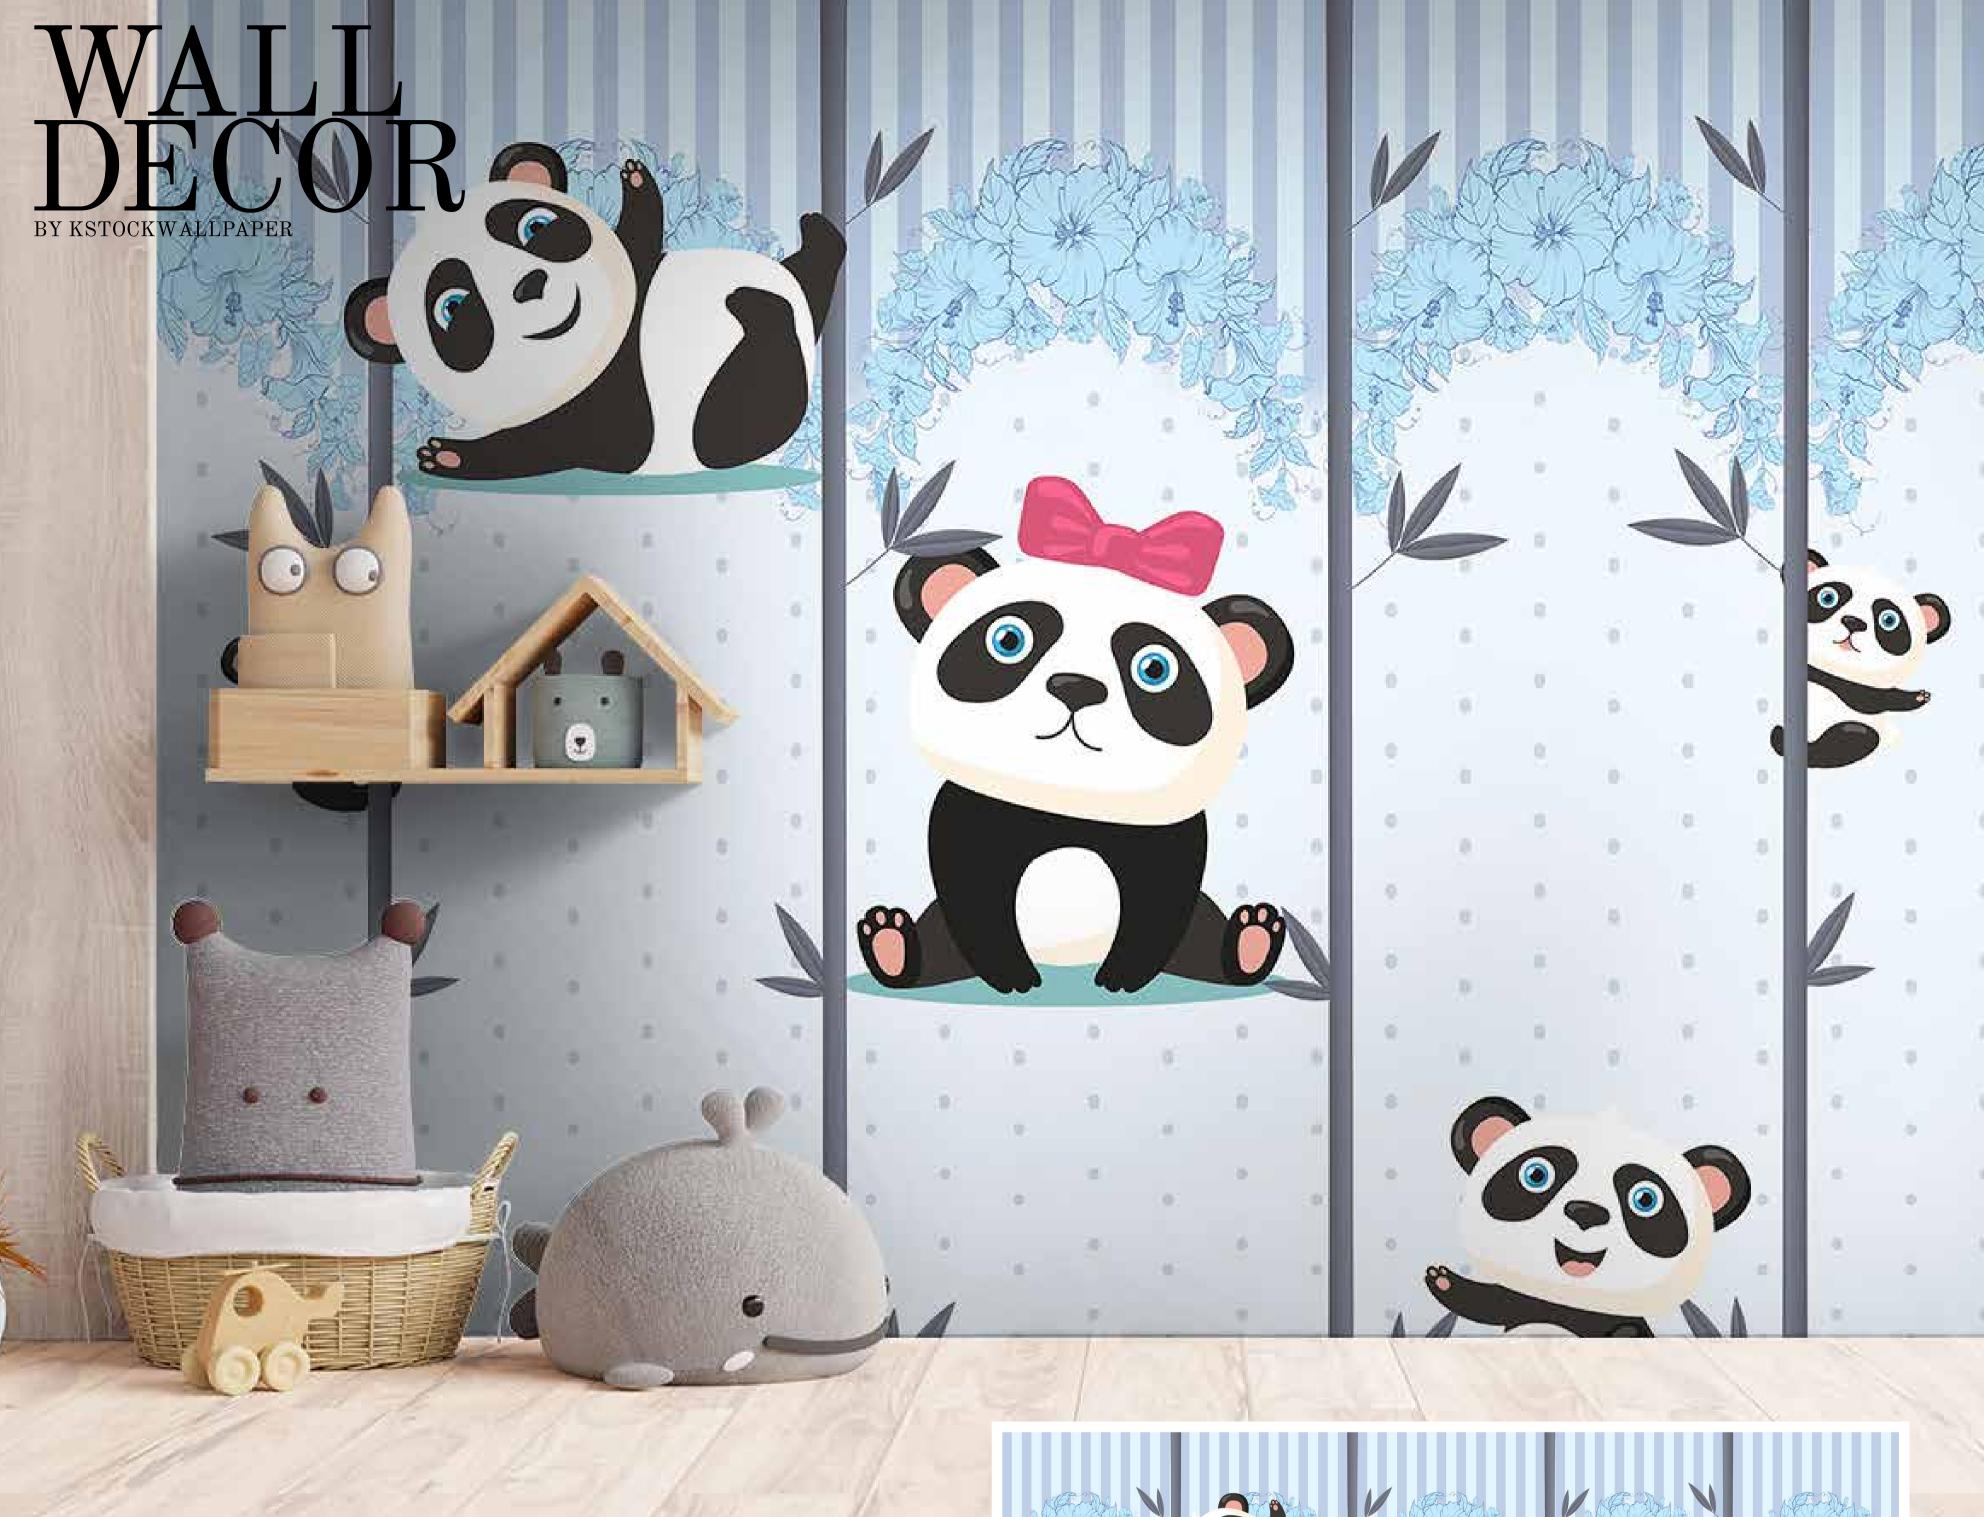

e customizable as per your wall dimensions.
- Colour can be manipulated in respect to your interior to get the perfect look.
- Original print may slightly differ from the preview above.

LVVE



- Designs are customizable as per your wall dimensions.
- Colour can be manipulated in respect to your interior to get the perfect look.
- Original print may slightly differ from the preview above.



- Designs are customizable as per your wall dimensions.
- Colour can be manipulated in respect to your interior to get the perfect look.
- Original print may slightly differ from the preview above.





- Designs are customizable as per your wall dimensions.
- Colour can be manipulated in respect to your interior to get the perfect look.
- Original print may slightly differ from the preview above.





- Designs are customizable as per your wall dimensions.
- Colour can be manipulated in respect to your interior to get the perfect look.
- Original print may slightly differ from the preview above.





- Designs are customizable as per your wall dimensions.
- Colour can be manipulated in respect to your interior to get the perfect look.
- Original print may slightly differ from the preview above.





SW-512

- Designs are customizable as per your wall dimensions.
- Colour can be manipulated in respect to your interior to get the perfect look.
- Original print may slightly differ from the preview above.





- Designs are customizable as per your wall dimensions.
- Colour can be manipulated in respect to your interior to get the perfect look.
- Original print may slightly differ from th