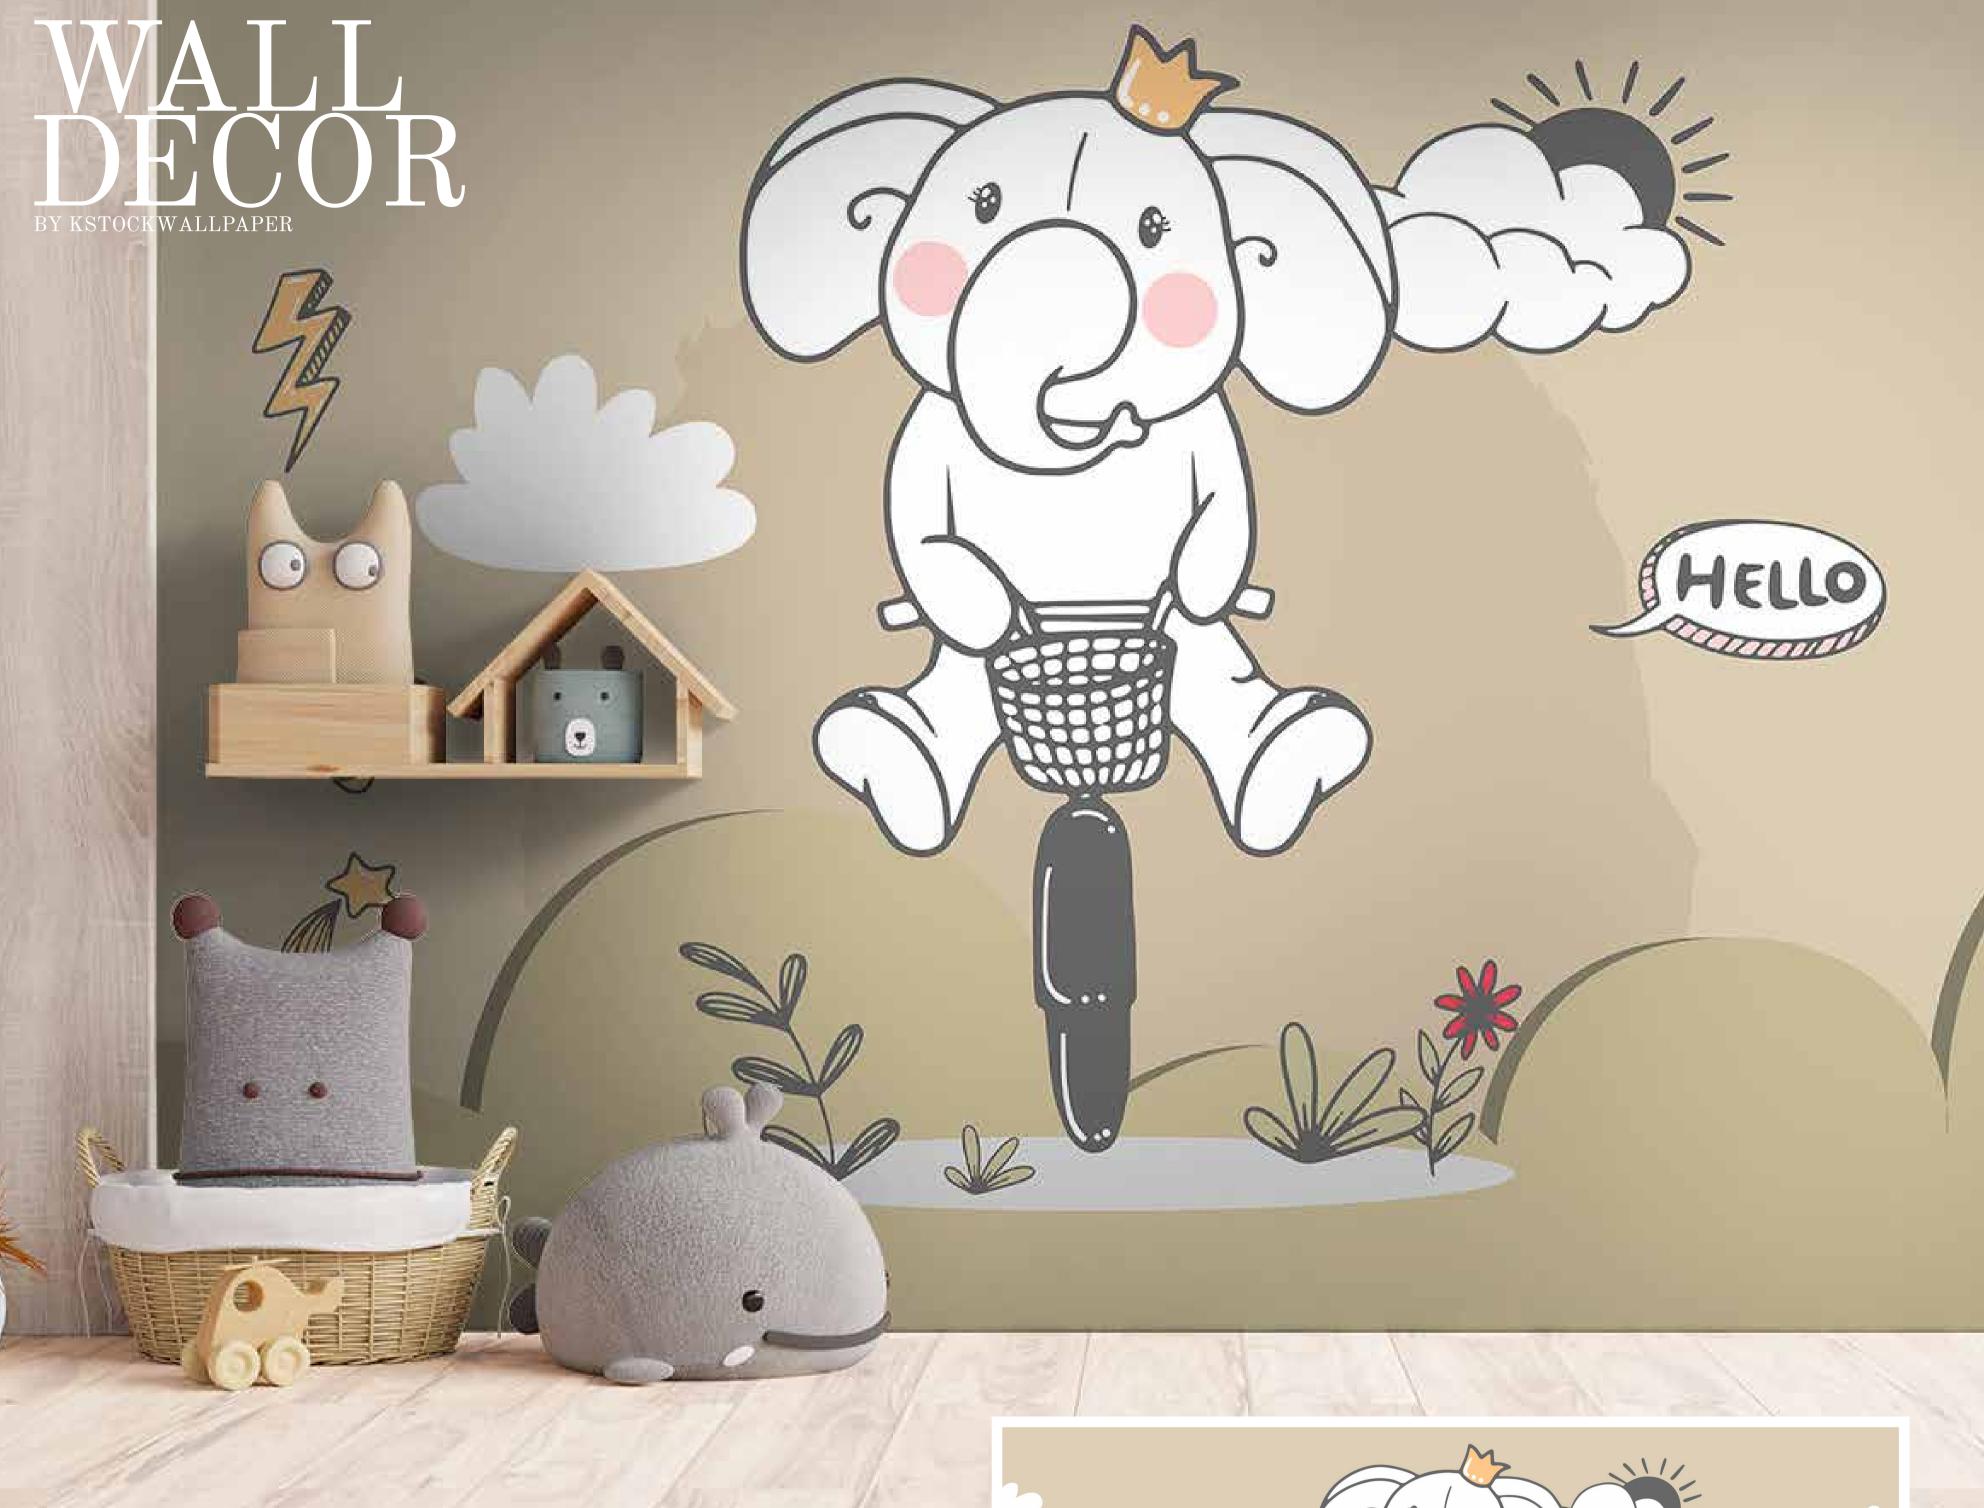

Customizable Designs
In Respect to the Wall Dimensions.

Designs can be customized as per your taste.

Feel free to ask for wall previews.

Once manufactured, these wallpapers are very easy to paste.

- Designs are customizable as per your wall dimensions.
- Colour can be manipulated in respect to your interior to get the perfect look.
- Original print may slightly differ from the preview above.