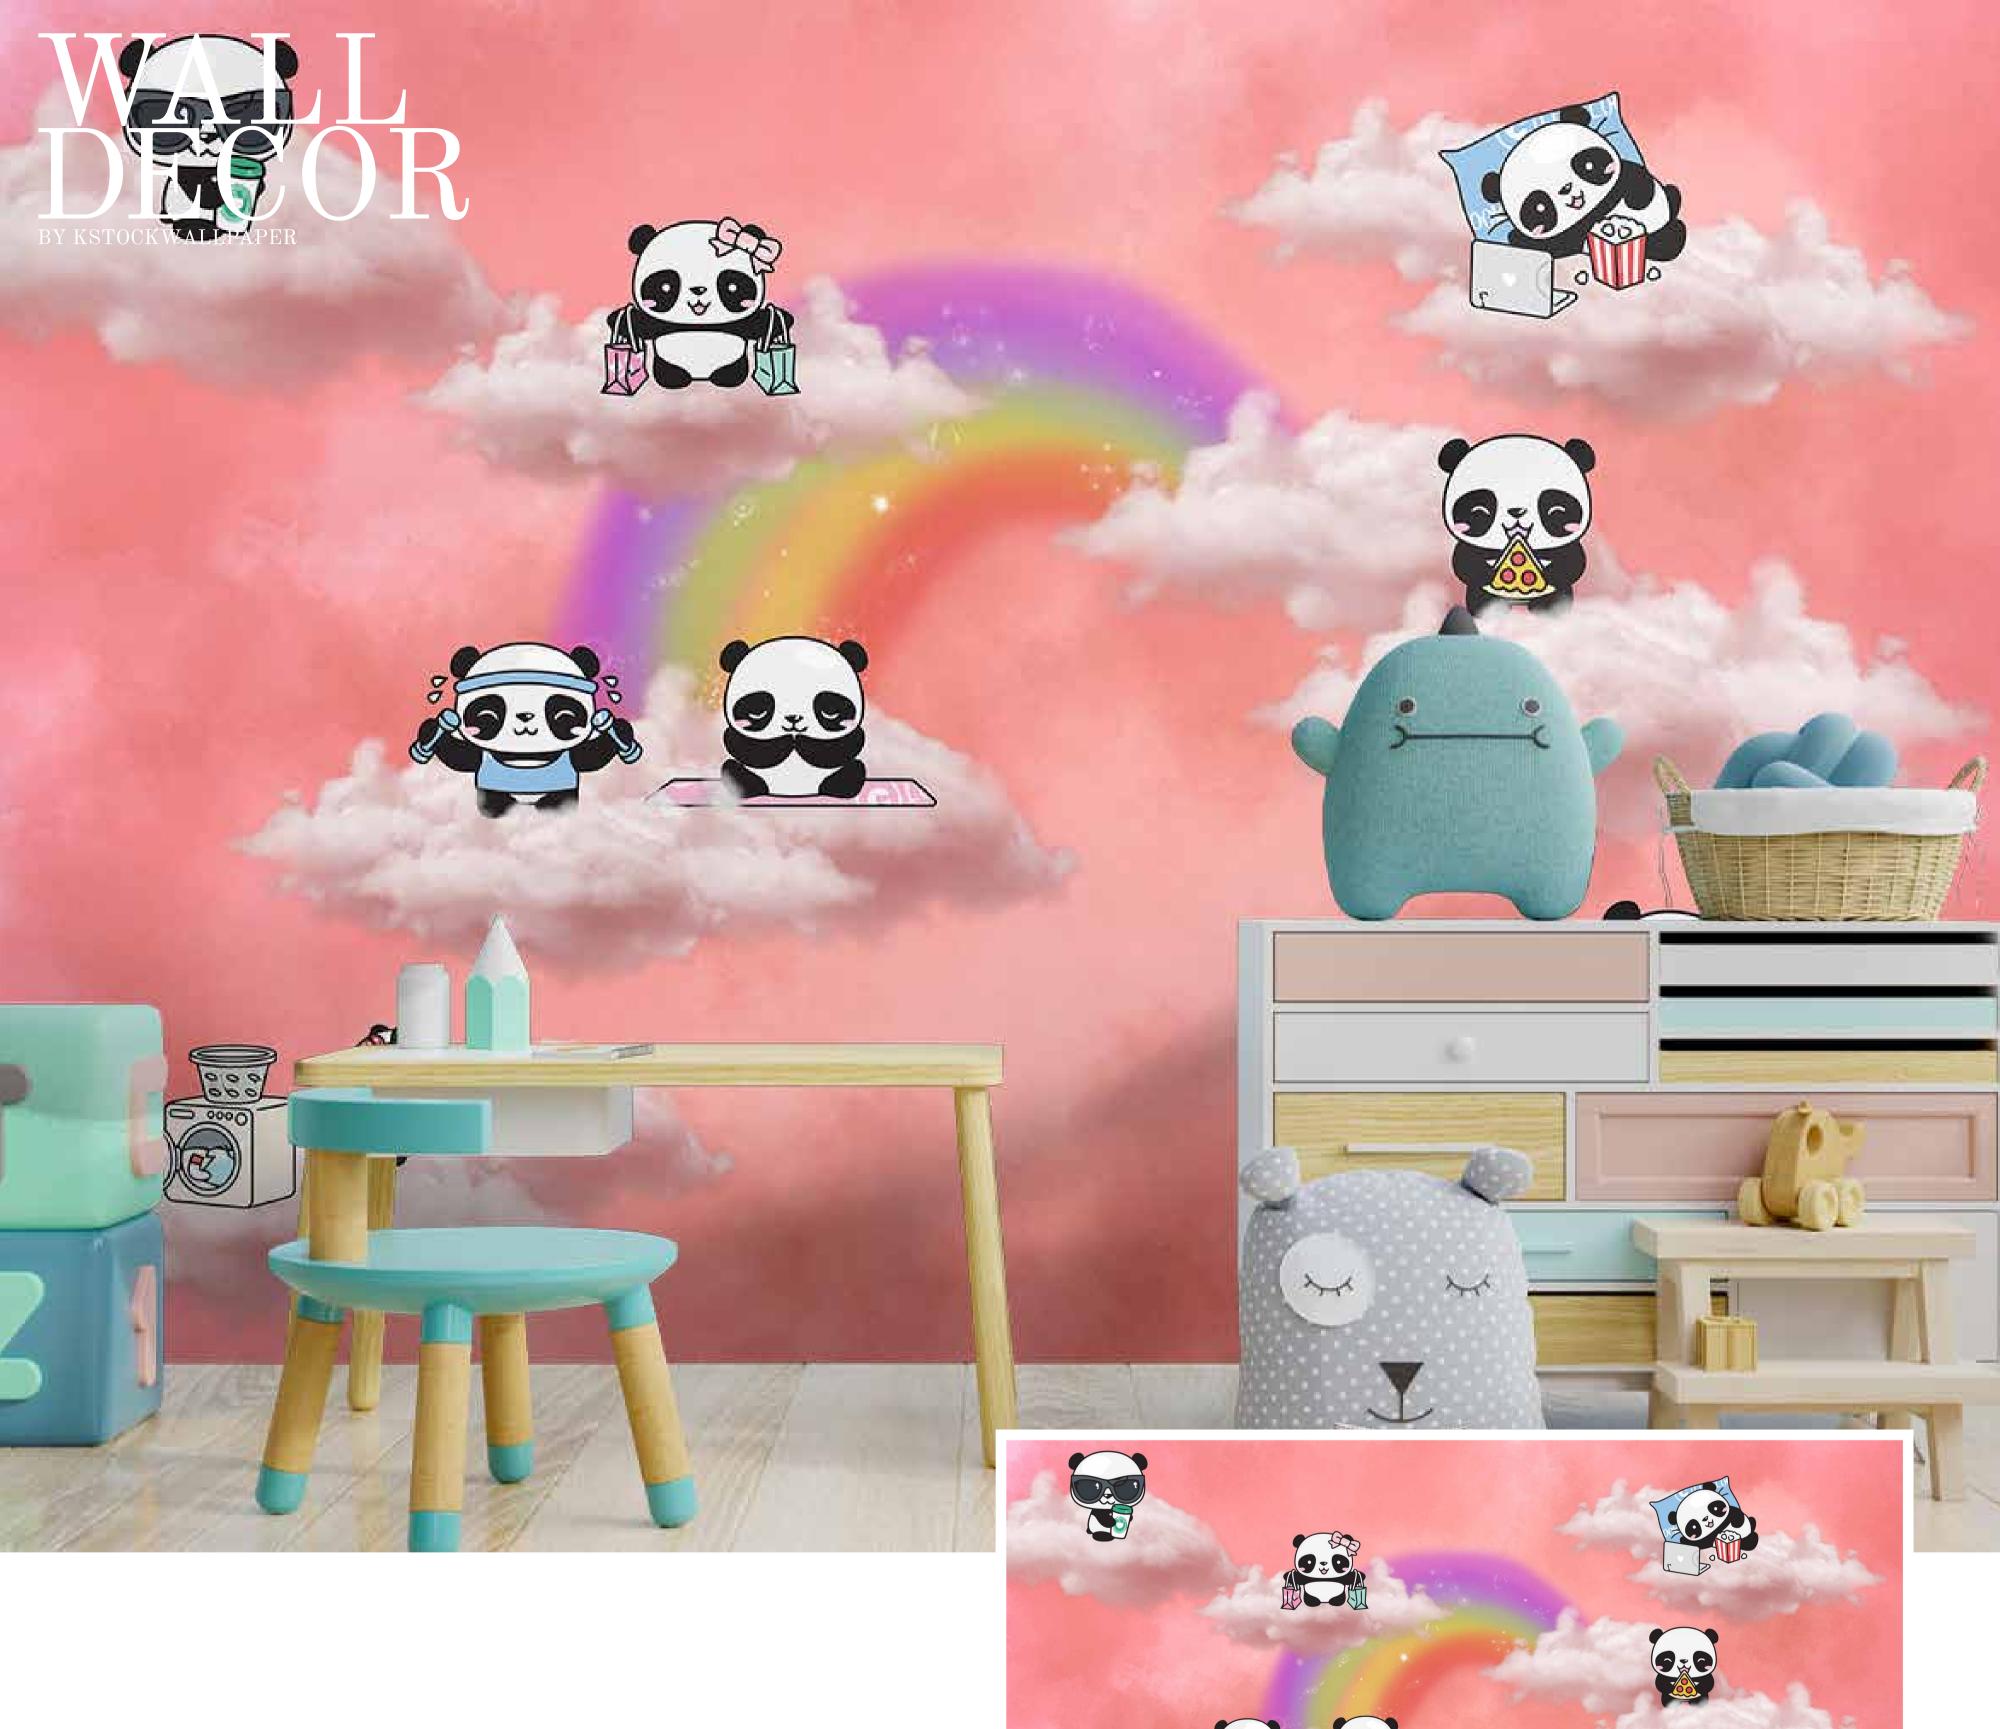

- Designs are customizable as per your wall dimensions.
- Colour can be manipulated in respect to your interior to get the perfect look.
- Original print may slightly differ from the preview above.

SW-547