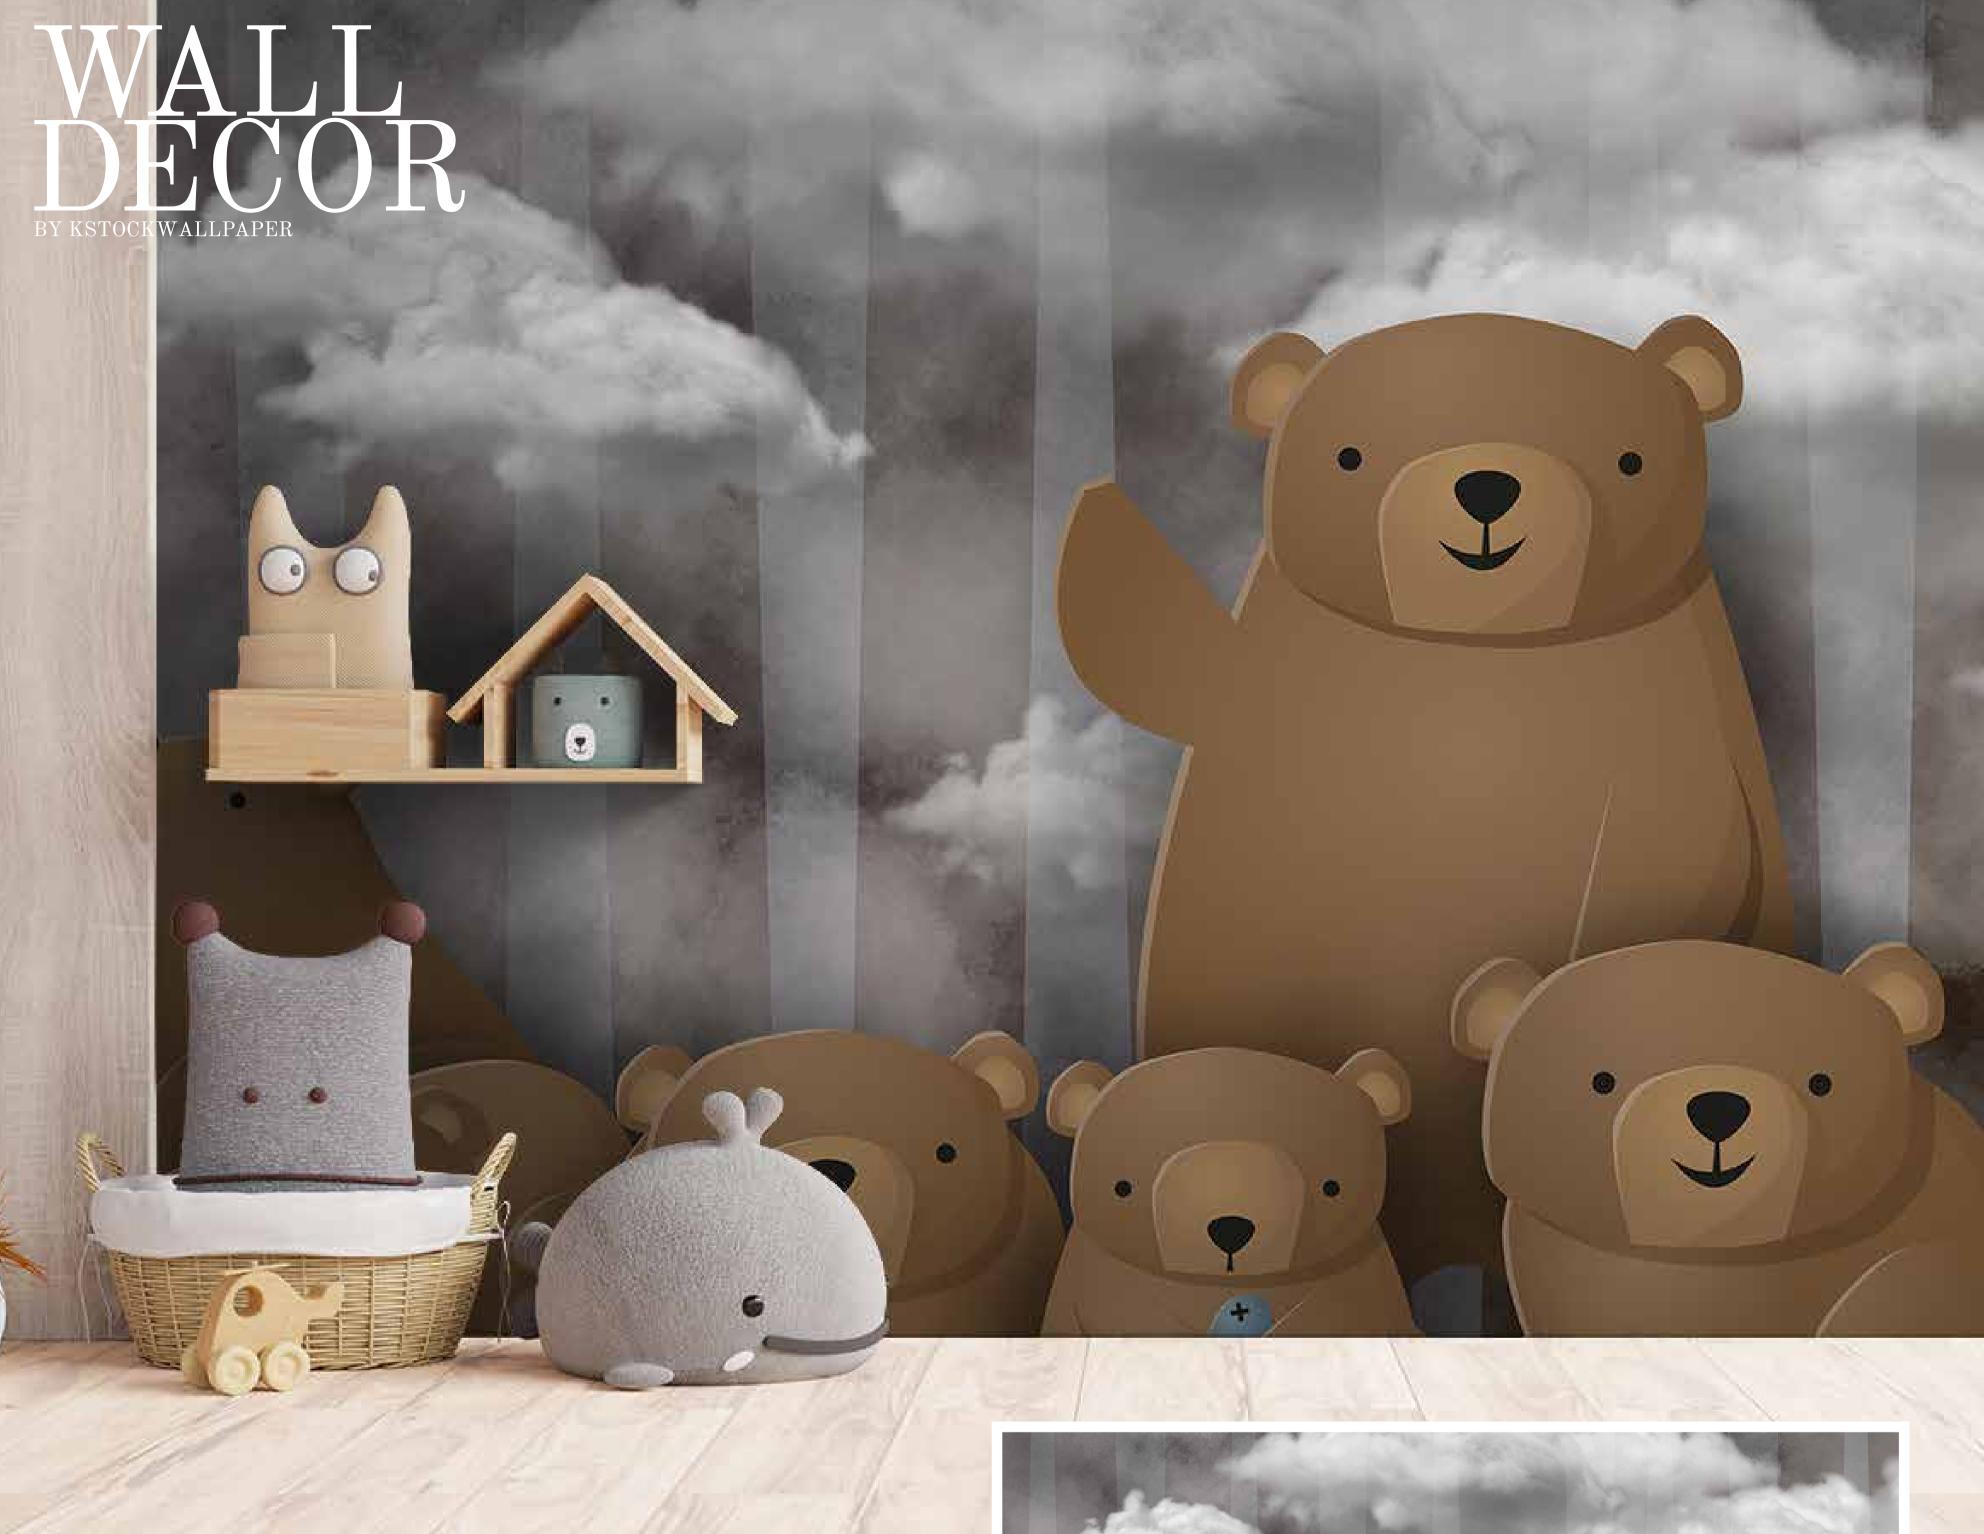

Customizable Designs
In Respect to the Wall Dimensions.

Designs can be customized as per your taste.

Feel free to ask for wall previews.

Once manufactured, these wallpapers are very easy to paste.

- Designs are customizable as per your wall dimensions.
- Colour can be manipulated in respect to your interior to get the perfect look.
- Original print may slightly differ from the preview above.