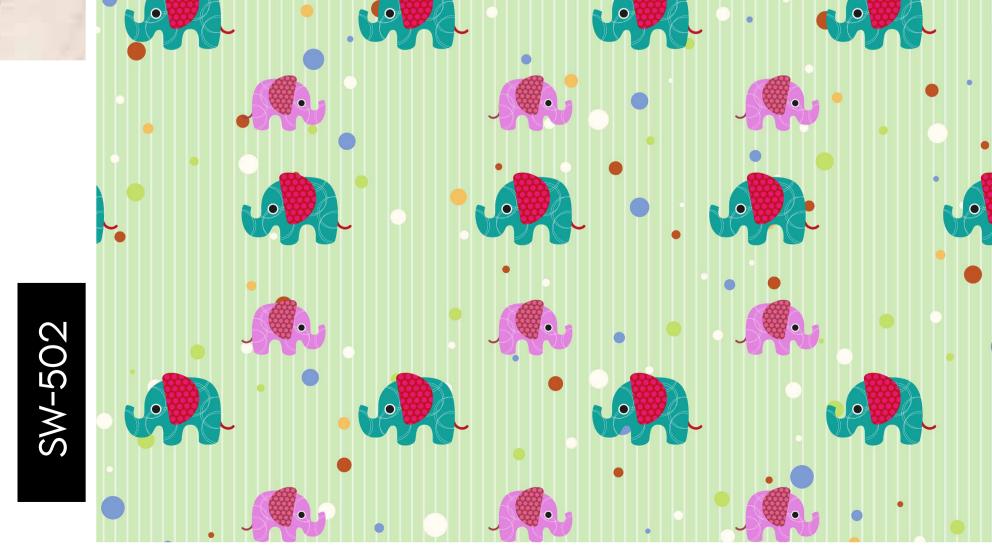

Customizable Designs
In Respect to the Wall Dimensions.

Designs can be customized as per your taste.

Feel free to ask for wall previews.

Once manufactured, these wallpapers are very easy to paste.

- Designs are customizable as per your wall dimensions.
- Colour can be manipulated in respect to your interior to get the perfect look.
- Original print may slightly differ from the preview above.