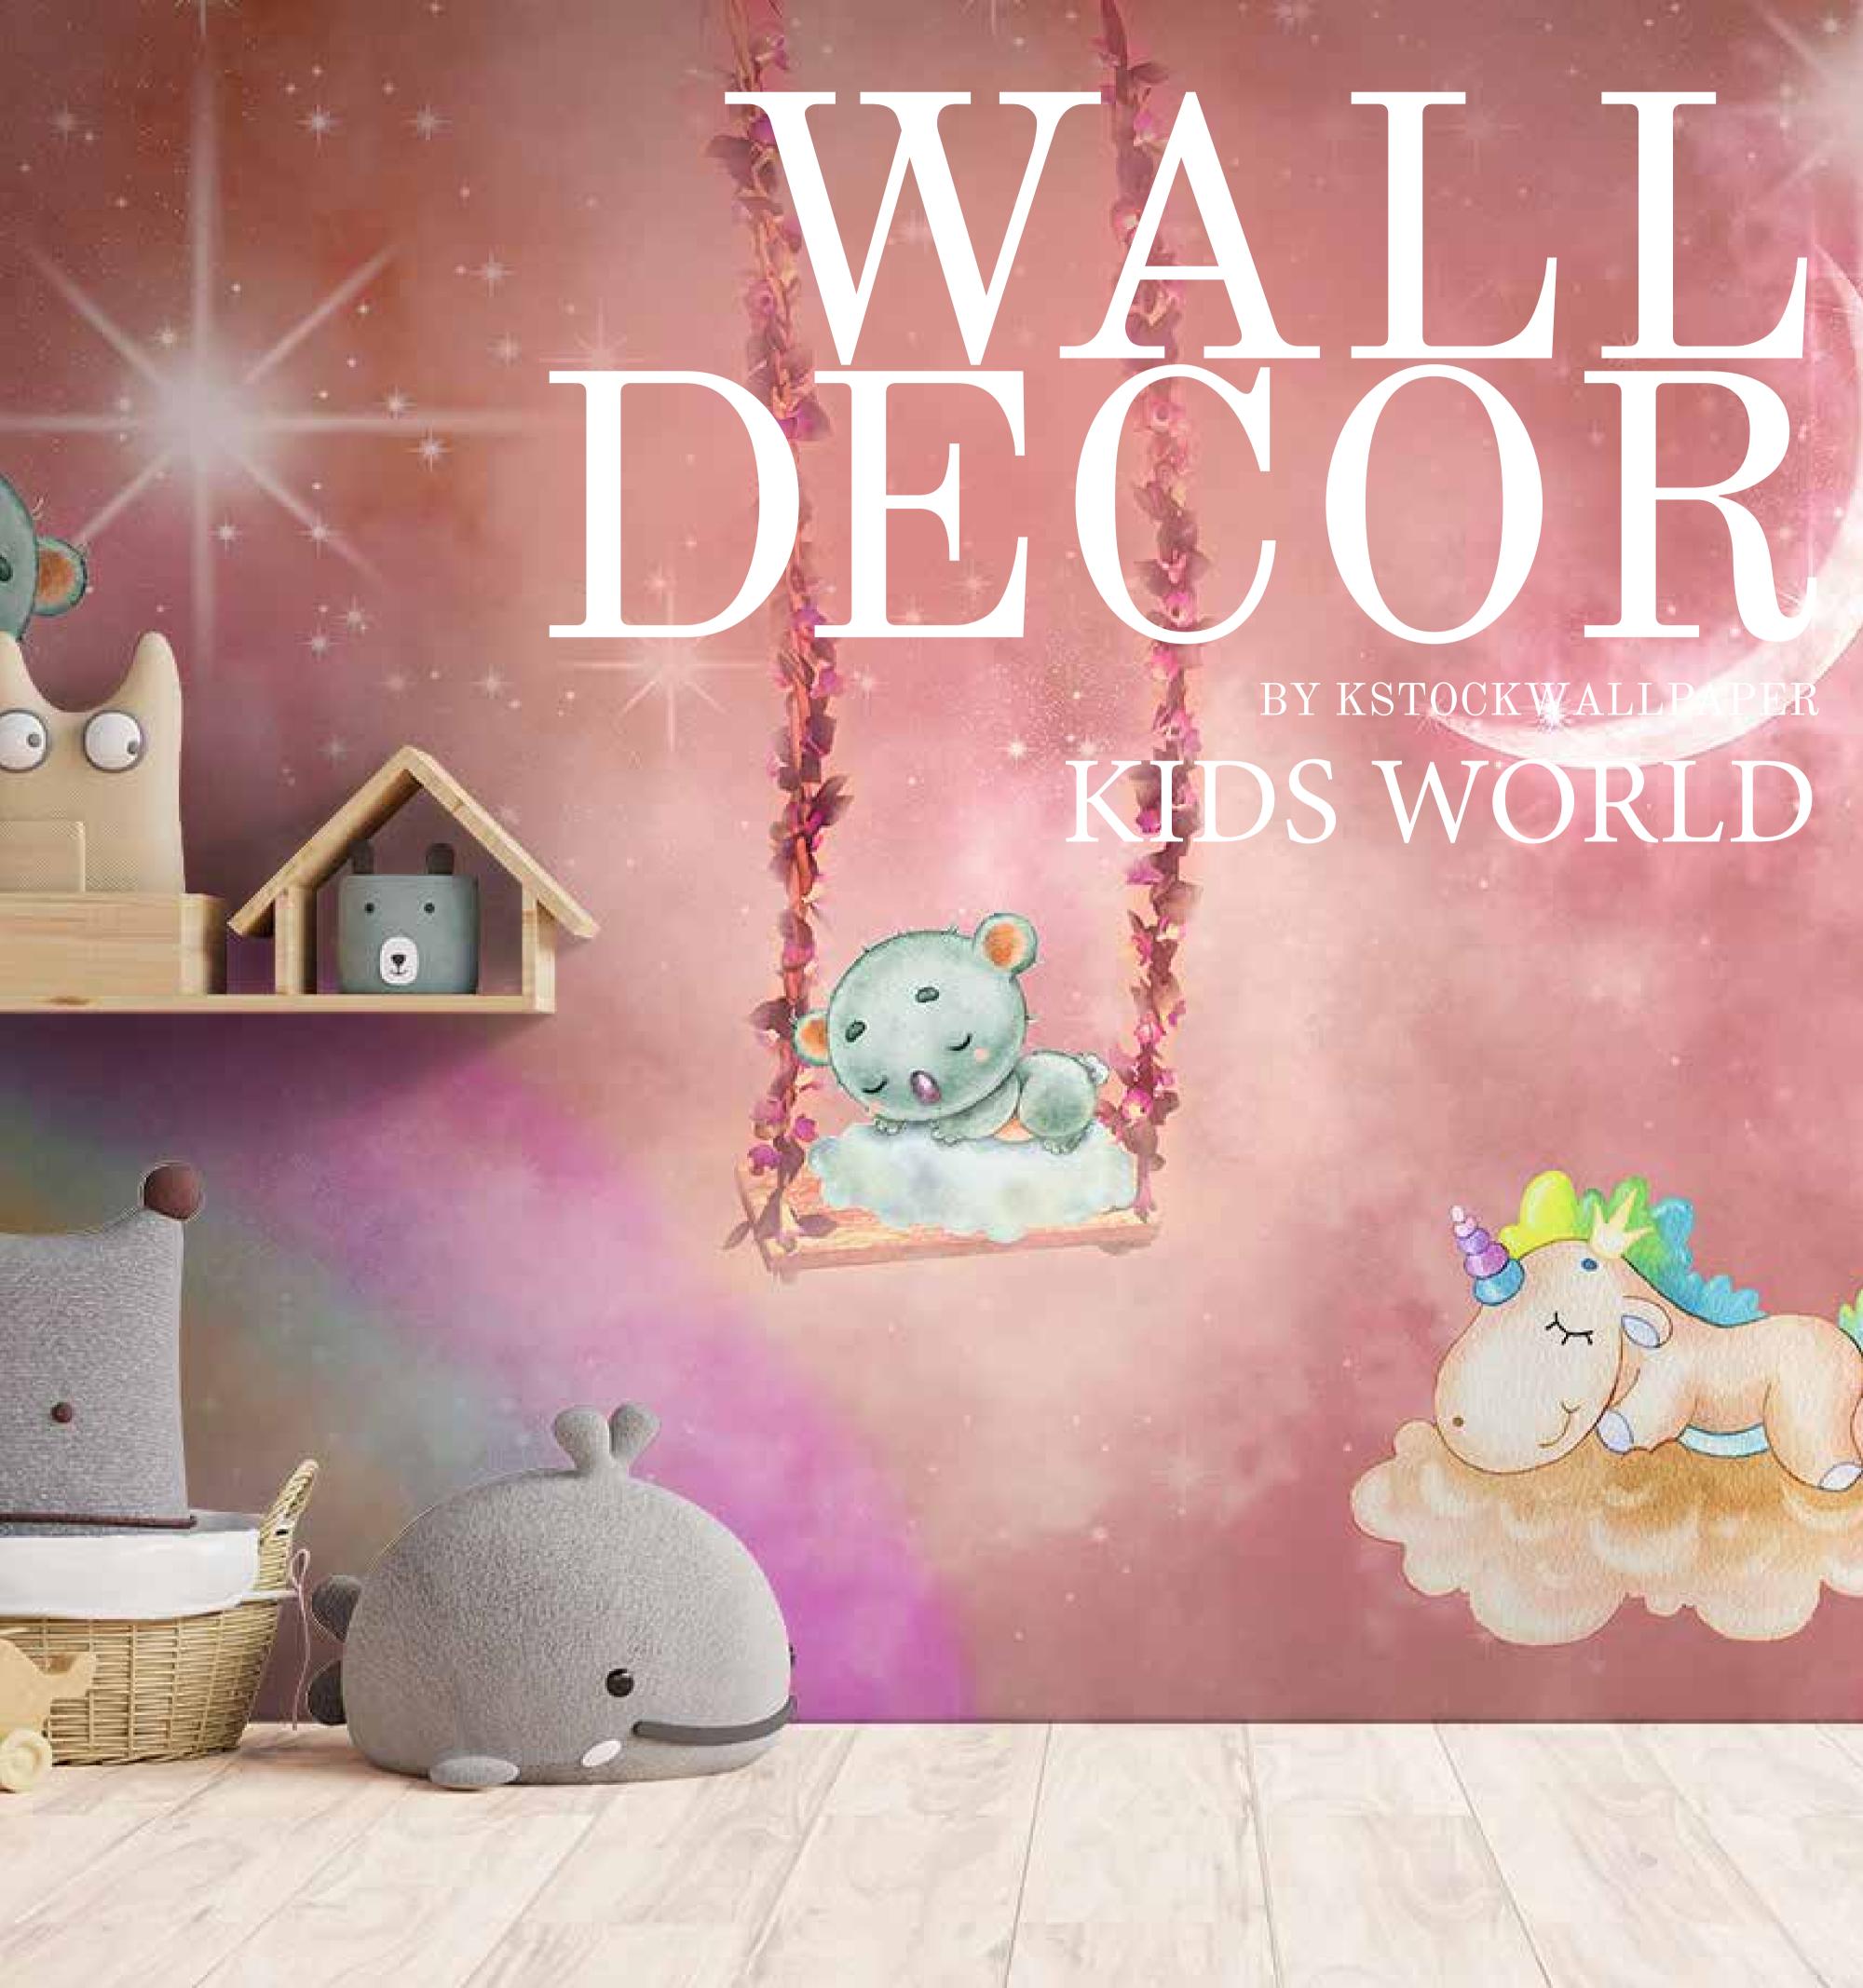

Customizable Designs
In Respect to the Wall Dimensions.

Designs can be customized as per your taste.

Feel free to ask for wall previews.

Once manufactured, these wallpapers are very easy to paste.

- Designs are customizable as per your wall dimensions.
- Colour can be manipulated in respect to your interior to get the perfect look.
- Original print may slightly differ from the preview above.