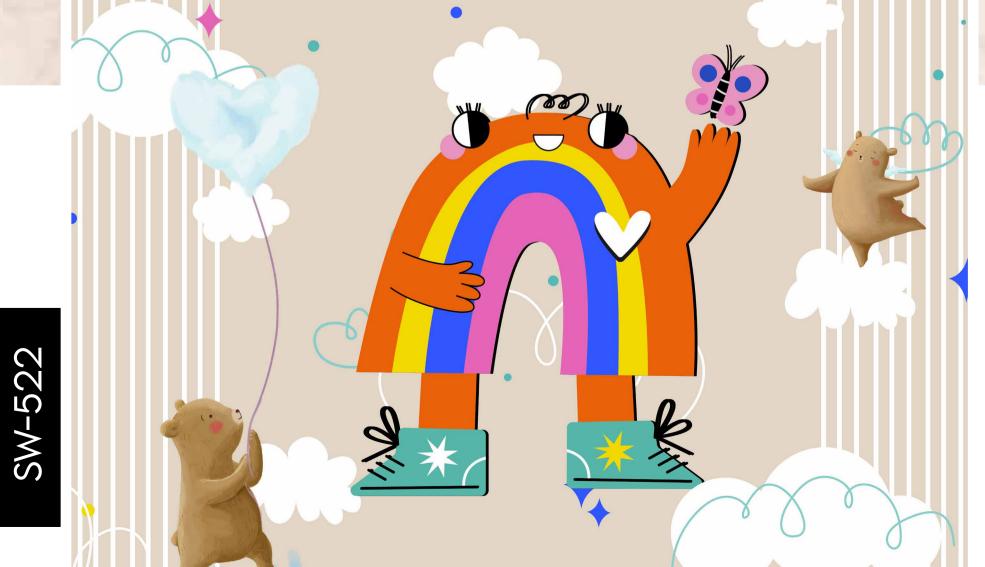

Customizable Designs
In Respect to the Wall Dimensions.

Designs can be customized as per your taste.

Feel free to ask for wall previews.

Once manufactured, these wallpapers are very easy to paste.

- Designs are customizable as per your wall dimensions.
- Colour can be manipulated in respect to your interior to get the perfect look.
- Original print may slightly differ from the preview above.