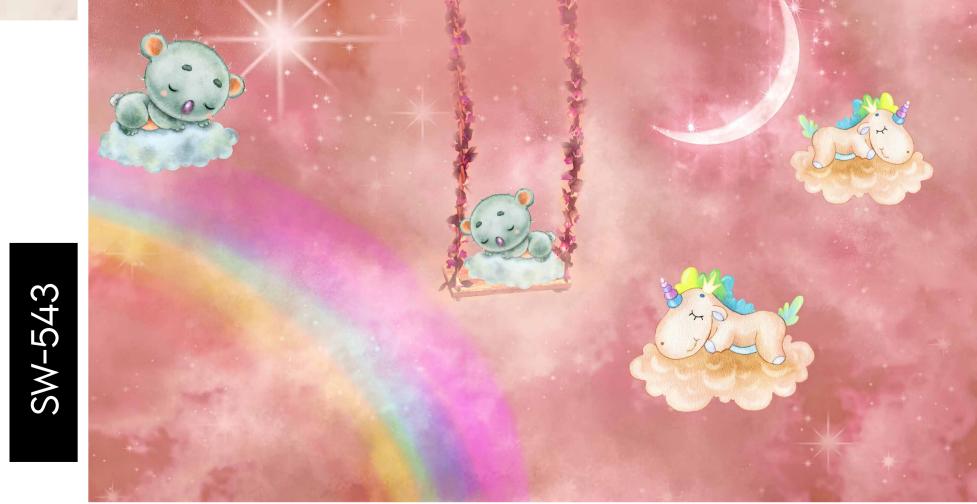

Customizable Designs
In Respect to the Wall Dimensions.

Designs can be customized as per your taste.

Feel free to ask for wall previews.

Once manufactured, these wallpapers are very easy to paste.

- Designs are customizable as per your wall dimensions.
- Colour can be manipulated in respect to your interior to get the perfect look.
- Original print may slightly differ from the preview above.