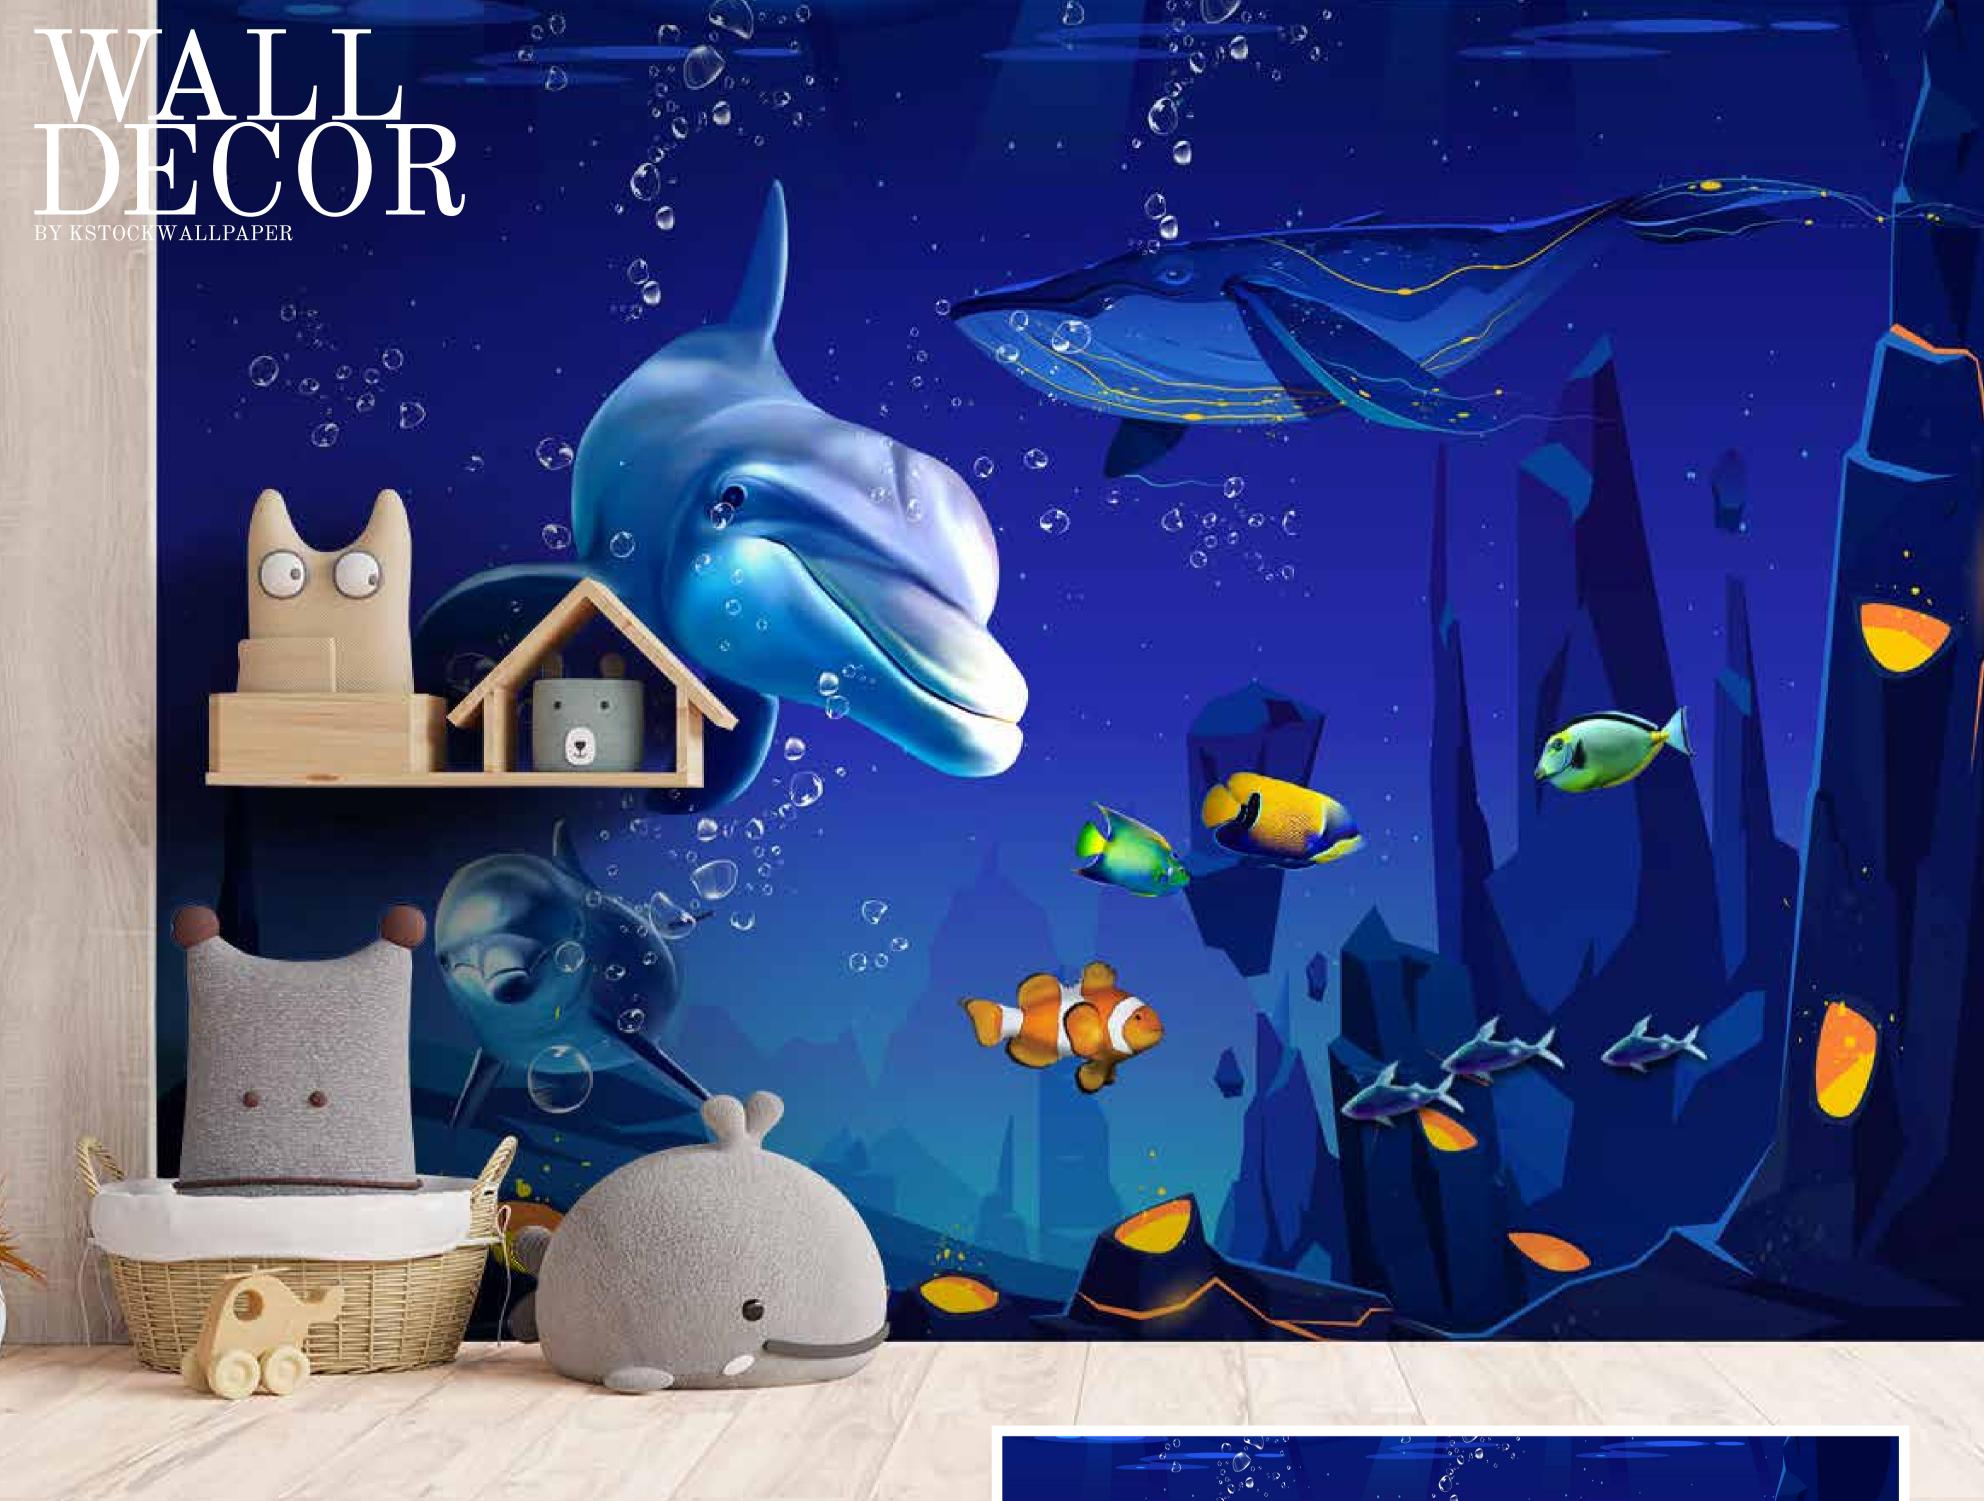

- Designs are customizable as per your wall dimensions.
- Colour can be manipulated in respect to your interior to get the perfect look.
- Original print may slightly differ from the preview above.

SW-547