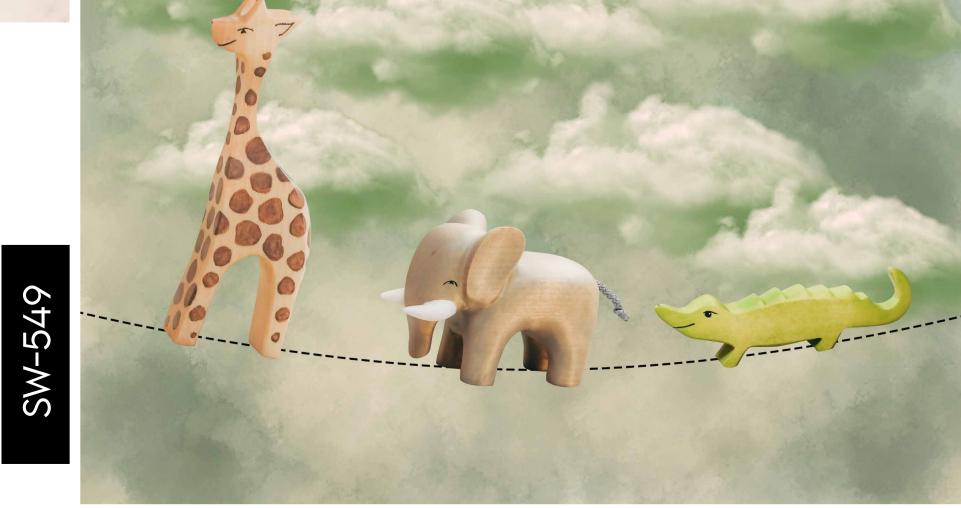

- Designs are customizable as per your wall dimensions.
- Colour can be manipulated in respect to your interior to get the perfect look.
- Original print may slightly differ from the preview above.

- Colour can be manipulated in respect to your interior to get the perfect look.
- Original print may slightly differ from the preview above.