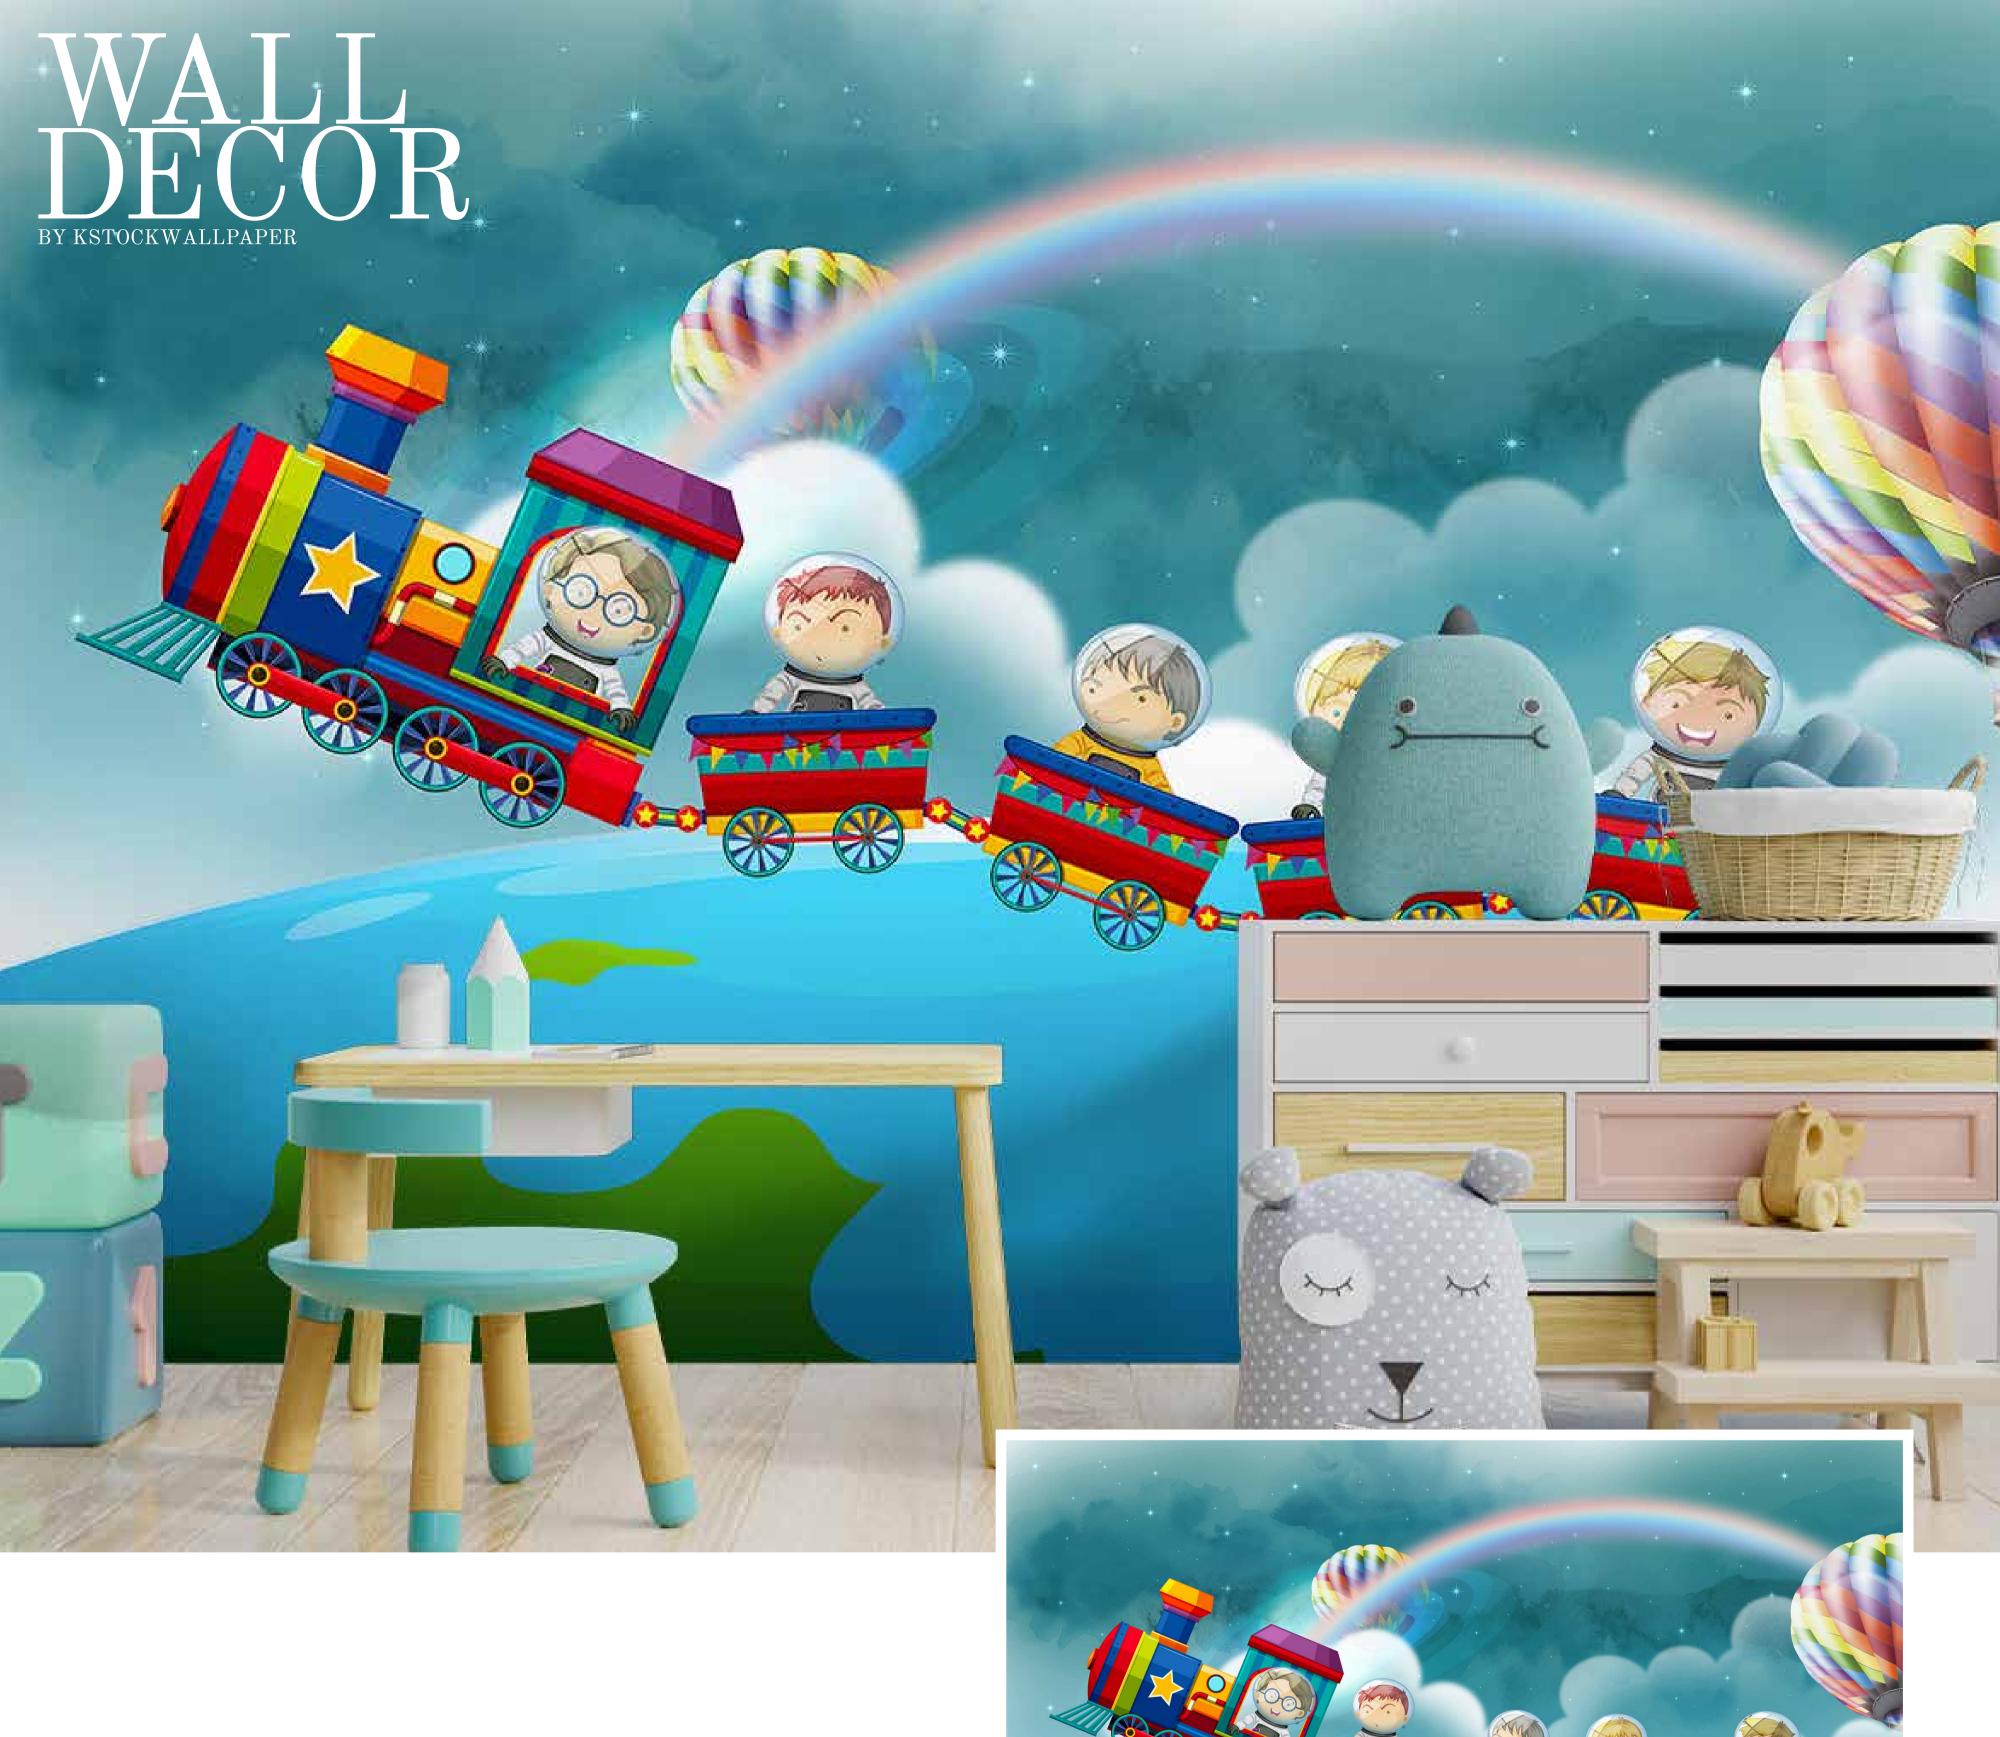

dimensions.
- Colour can be manipulated in respect to your interior to get the perfect look.
- Original print may slightly differ from the preview above.





#### kstockwallpaper@gmail.com



- Designs are customizable as per your wall dimensions.
- Colour can be manipulated in respect to your interior to get the perfect look.
- Original print may slightly differ from the preview above.





- Designs are customizable as per your wall dimensions.
- Colour can be manipulated in respect to your interior to get the perfect look.
- Original print may slightly differ from the preview above.





- Designs are customizable as per your wall dimensions.
- Colour can be manipulated in respect to your interior to get the perfect look.
- Original print may slightly differ from the preview above.





- Designs are customizable as per your wall dimensions.
- Colour can be manipulated in respect to your interior to get the perfect look.
- Original print may slightly differ from the preview above.





- Designs are customizable as per your wall dimensions.
- Colour can be manipulated in respect to your interior to get the perfect look.
- Original print may slightly differ from the preview above.





- Designs are customizable as per your wall dimensions.
- Colour can be manipulated in respect to your interior to get the perfect look.
- Original print may slightly differ from the preview above.





- Designs are customizable as per your wall dimensions.
- Colour can be manipulated in respect to your interior to get the perfect look.
- Original print may slightly differ from the previe