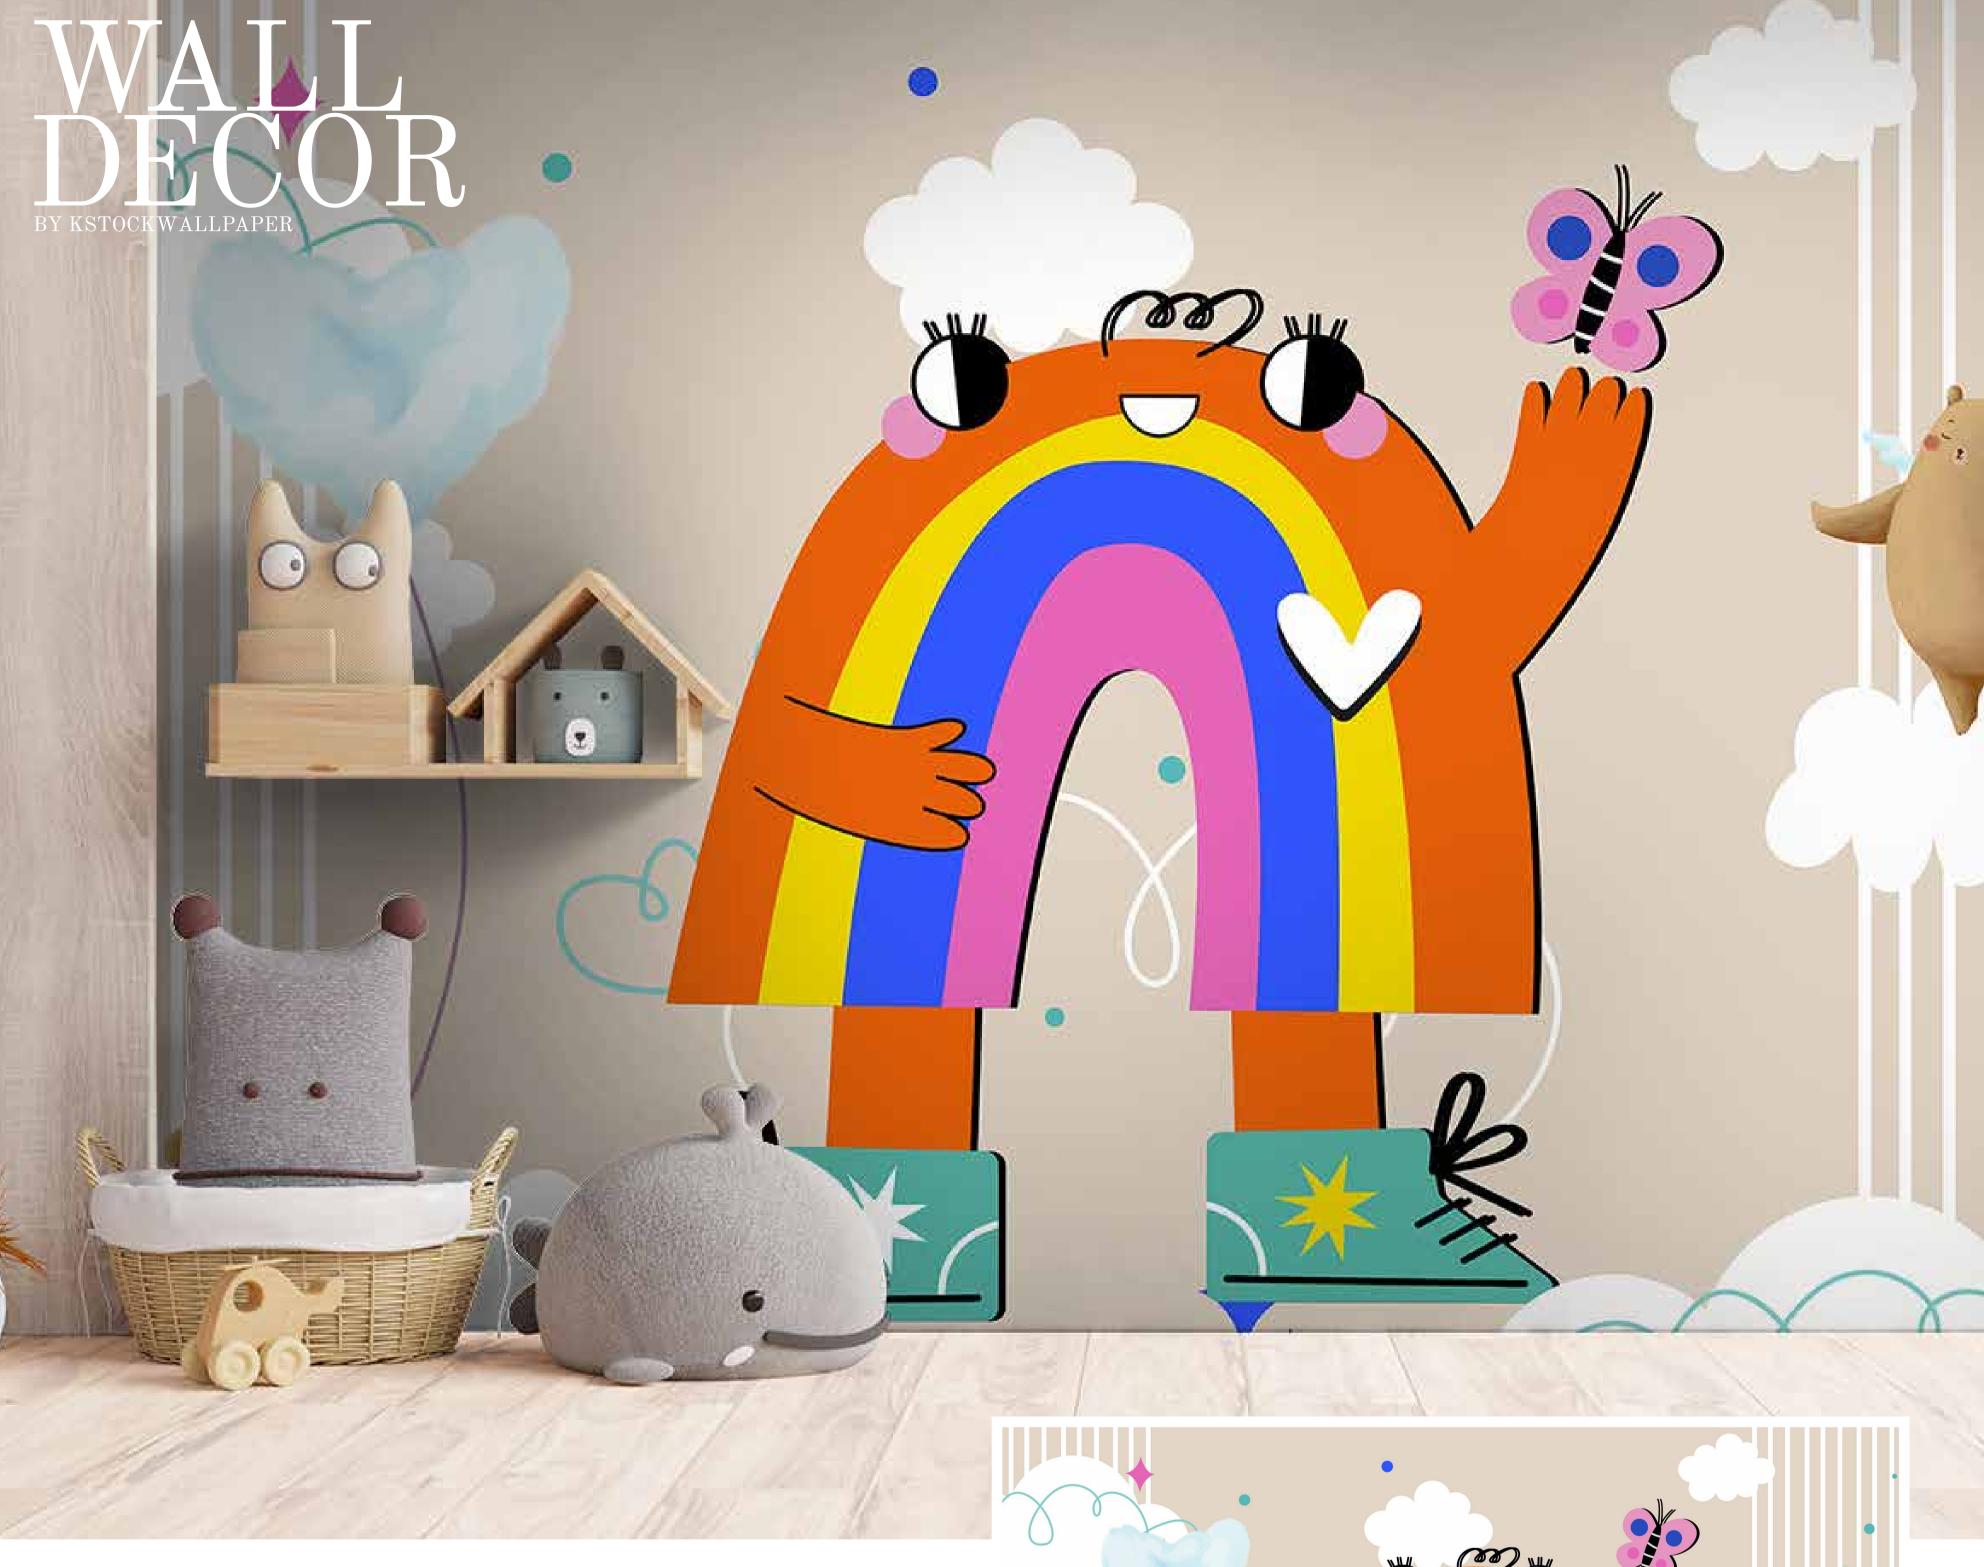

Customizable Designs
In Respect to the Wall Dimensions.

Designs can be customized as per your taste.

Feel free to ask for wall previews.

Once manufactured, these wallpapers are very easy to paste.

- Designs are customizable as per your wall dimensions.
- Colour can be manipulated in respect to your interior to get the perfect look.
- Original print may slightly differ from the preview above.