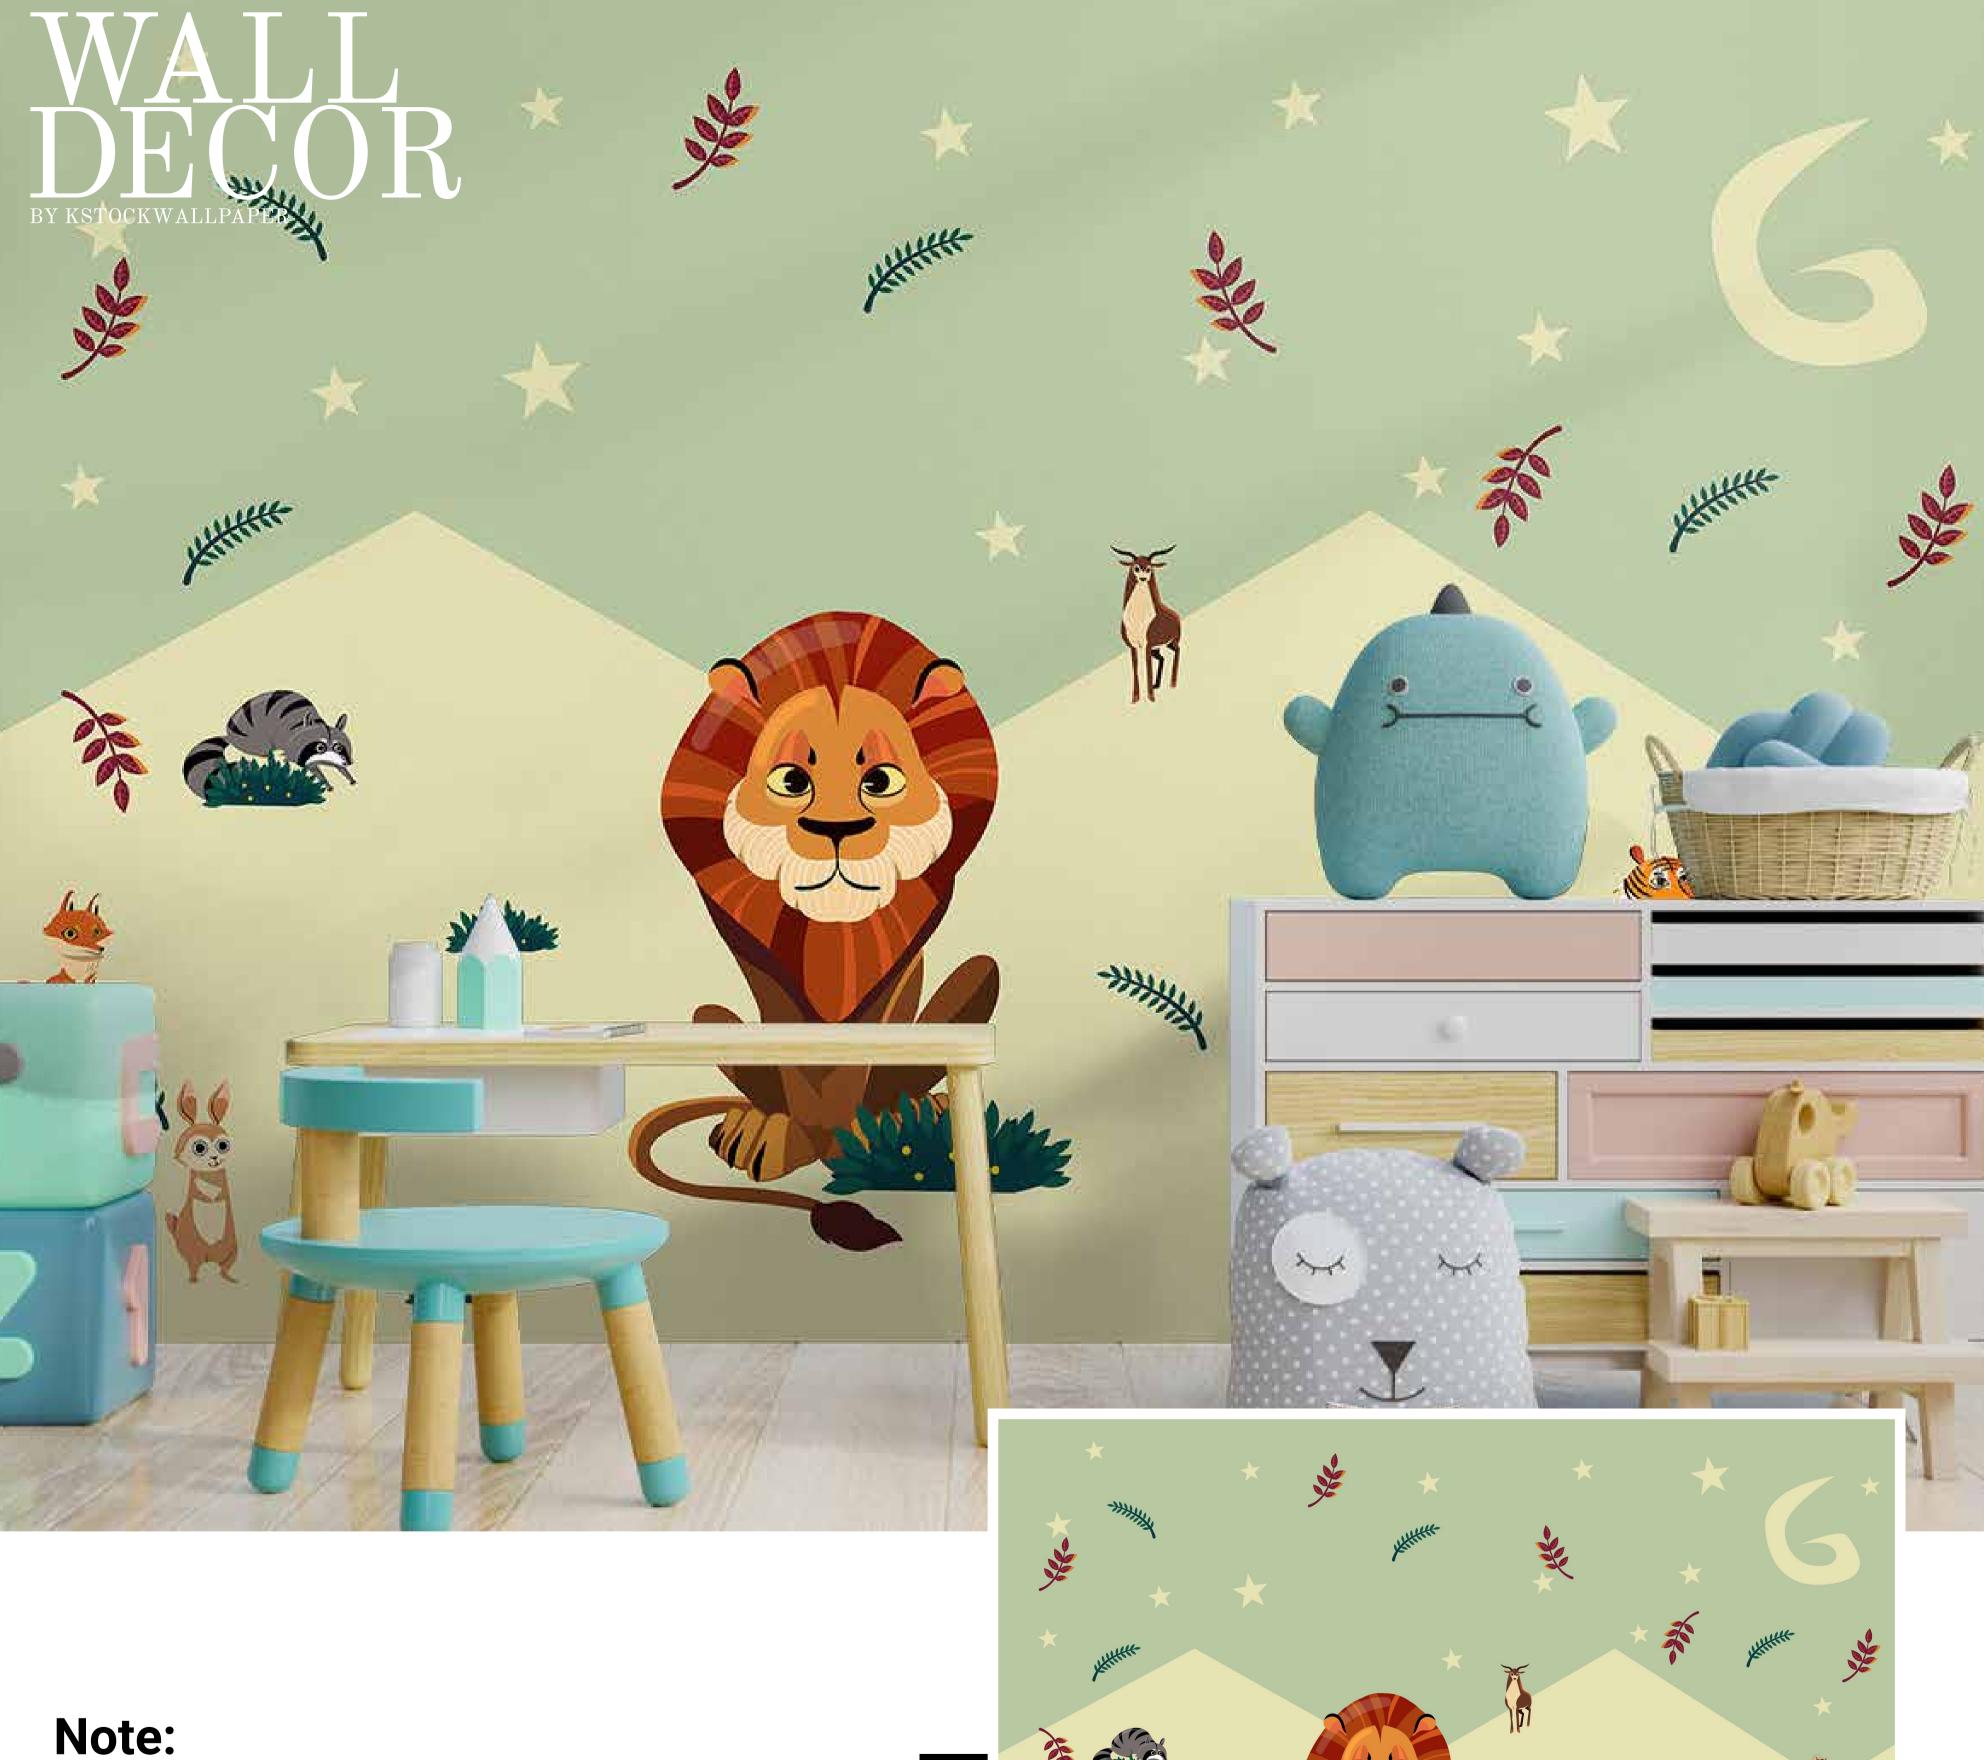

Customizable Designs
In Respect to the Wall Dimensions.

Designs can be customized as per your taste.

Feel free to ask for wall previews.

Once manufactured, these wallpapers are very easy to paste.

- Designs are customizable as per your wall dimensions.
- Colour can be manipulated in respect to your interior to get the perfect look.
- Original print may slightly differ from the preview above.