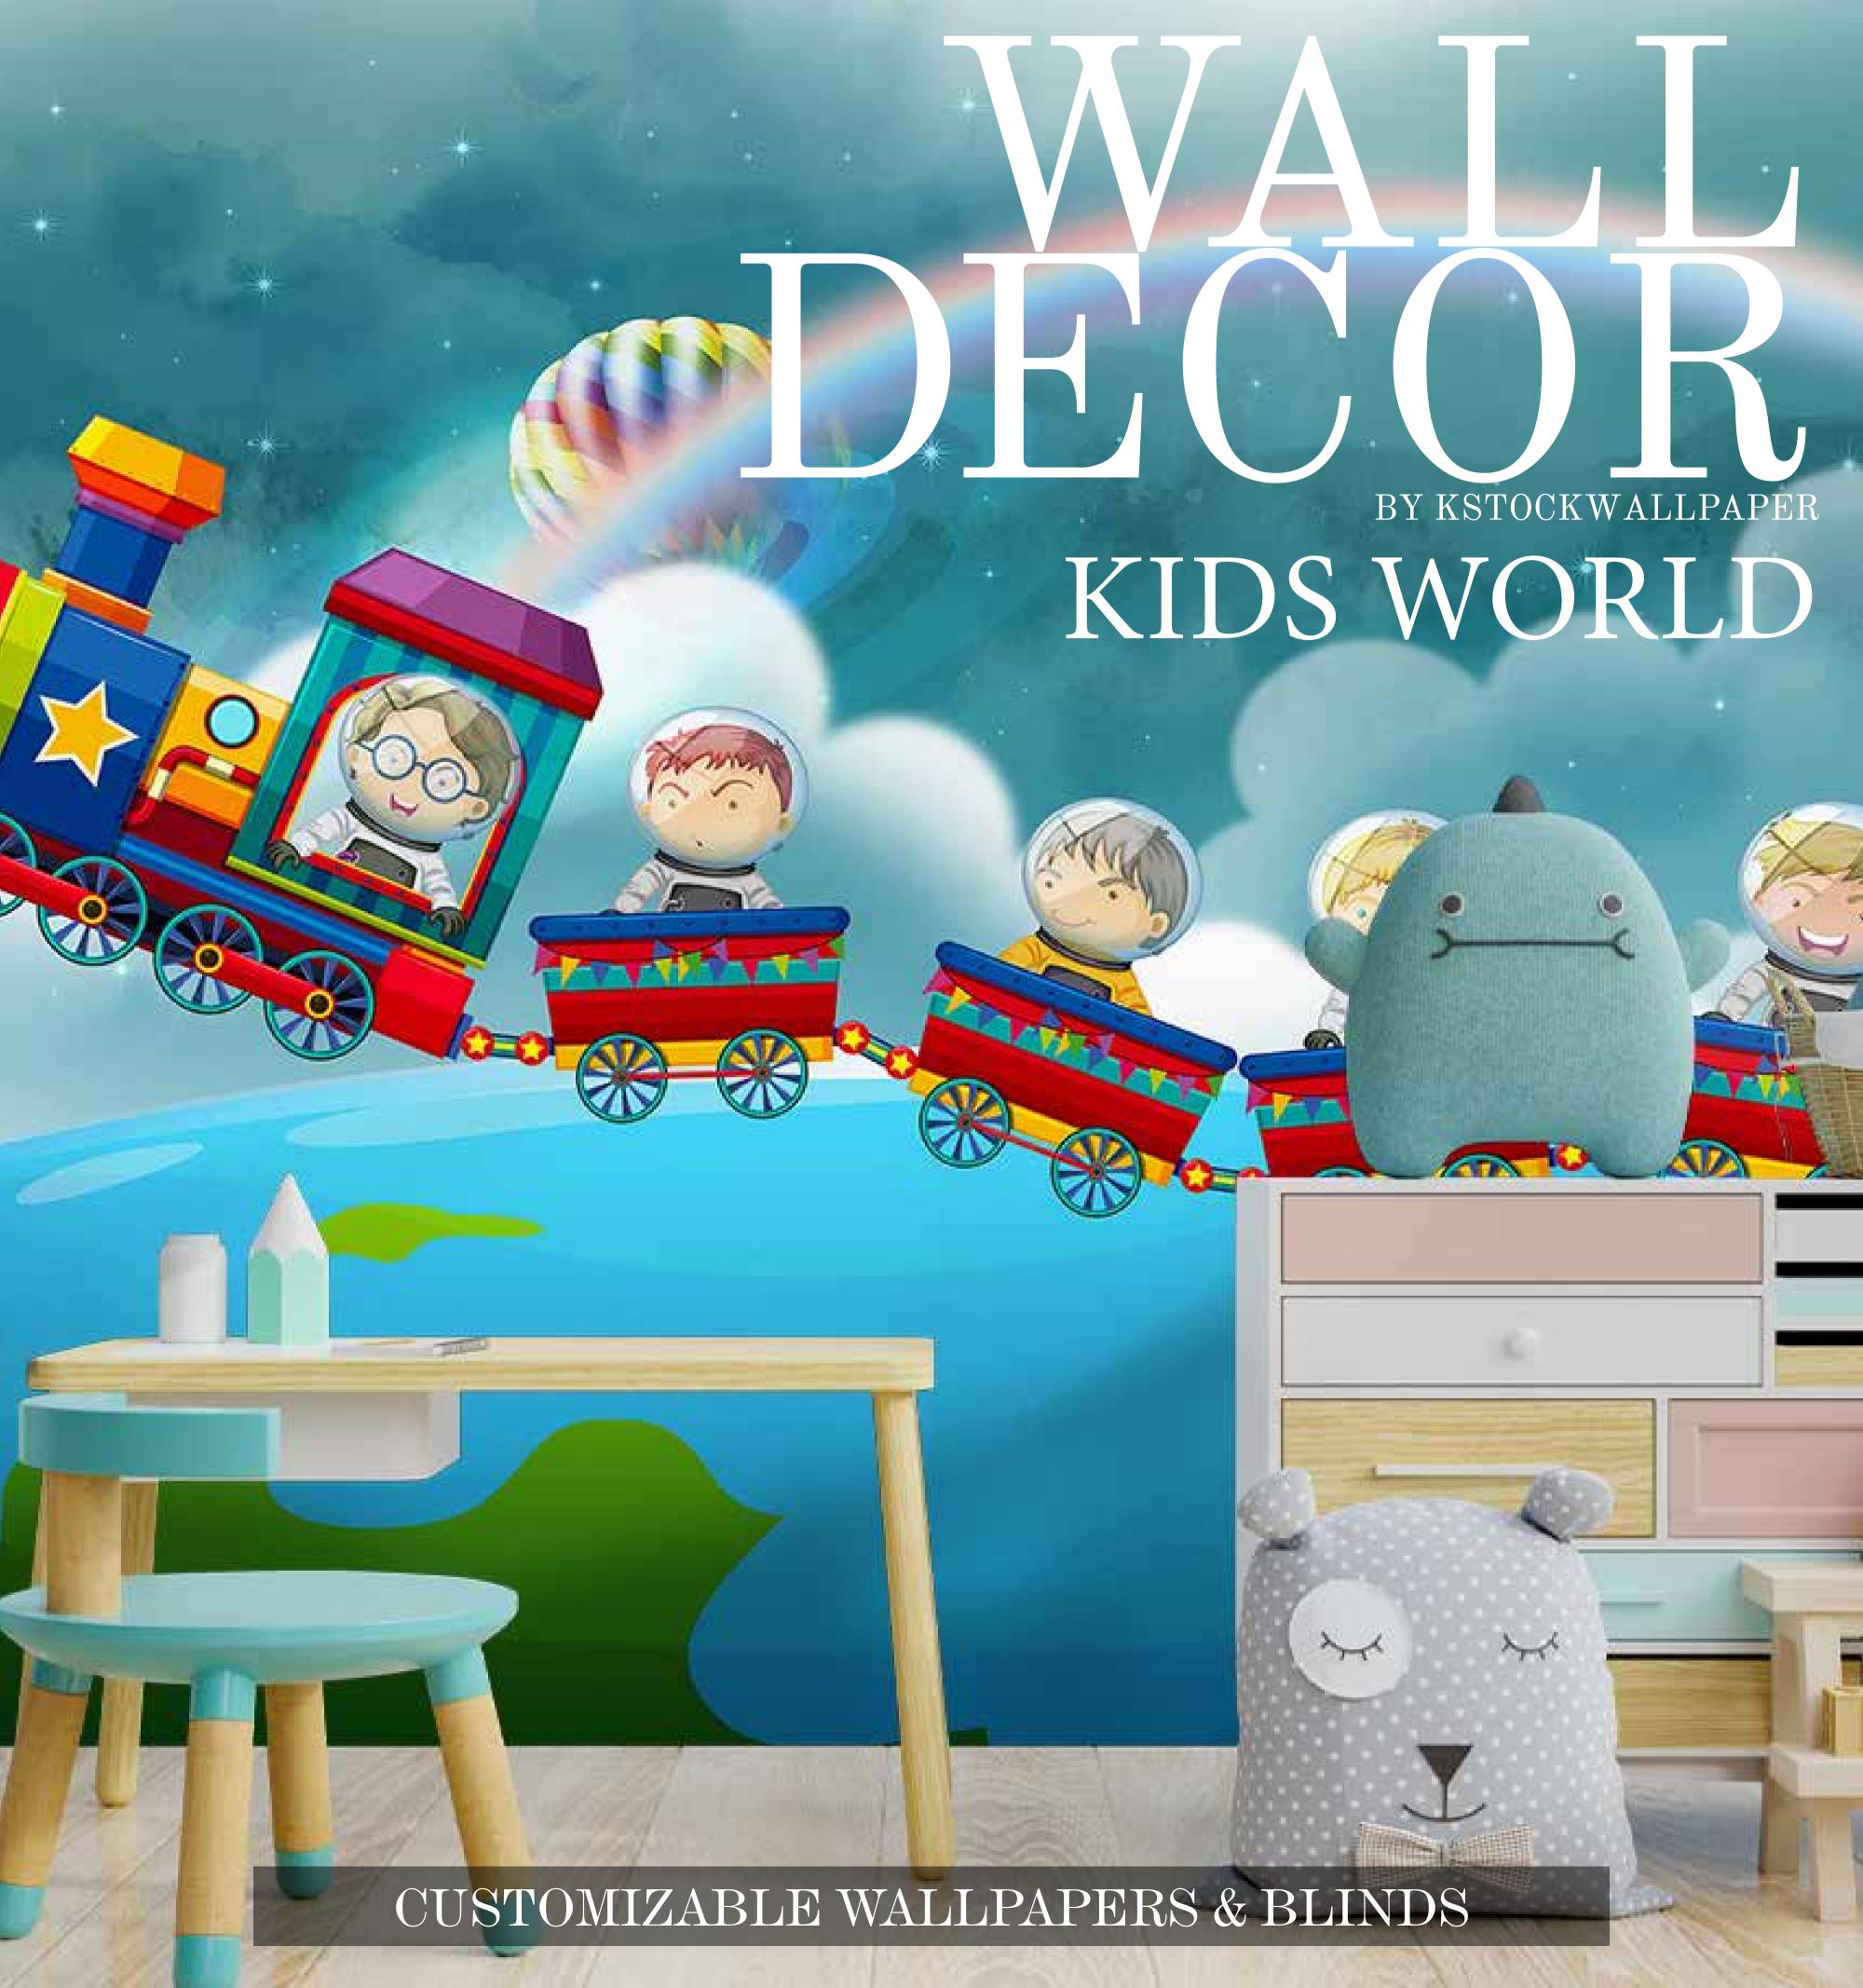

Customizable Designs
In Respect to the Wall Dimensions.

Designs can be customized as per your taste.

Feel free to ask for wall previews.

Once manufactured, these wallpapers are very easy to paste.

- Designs are customizable as per your wall dimensions.
- Colour can be manipulated in respect to your interior to get the perfect look.
- Original print may slightly differ from the preview above.