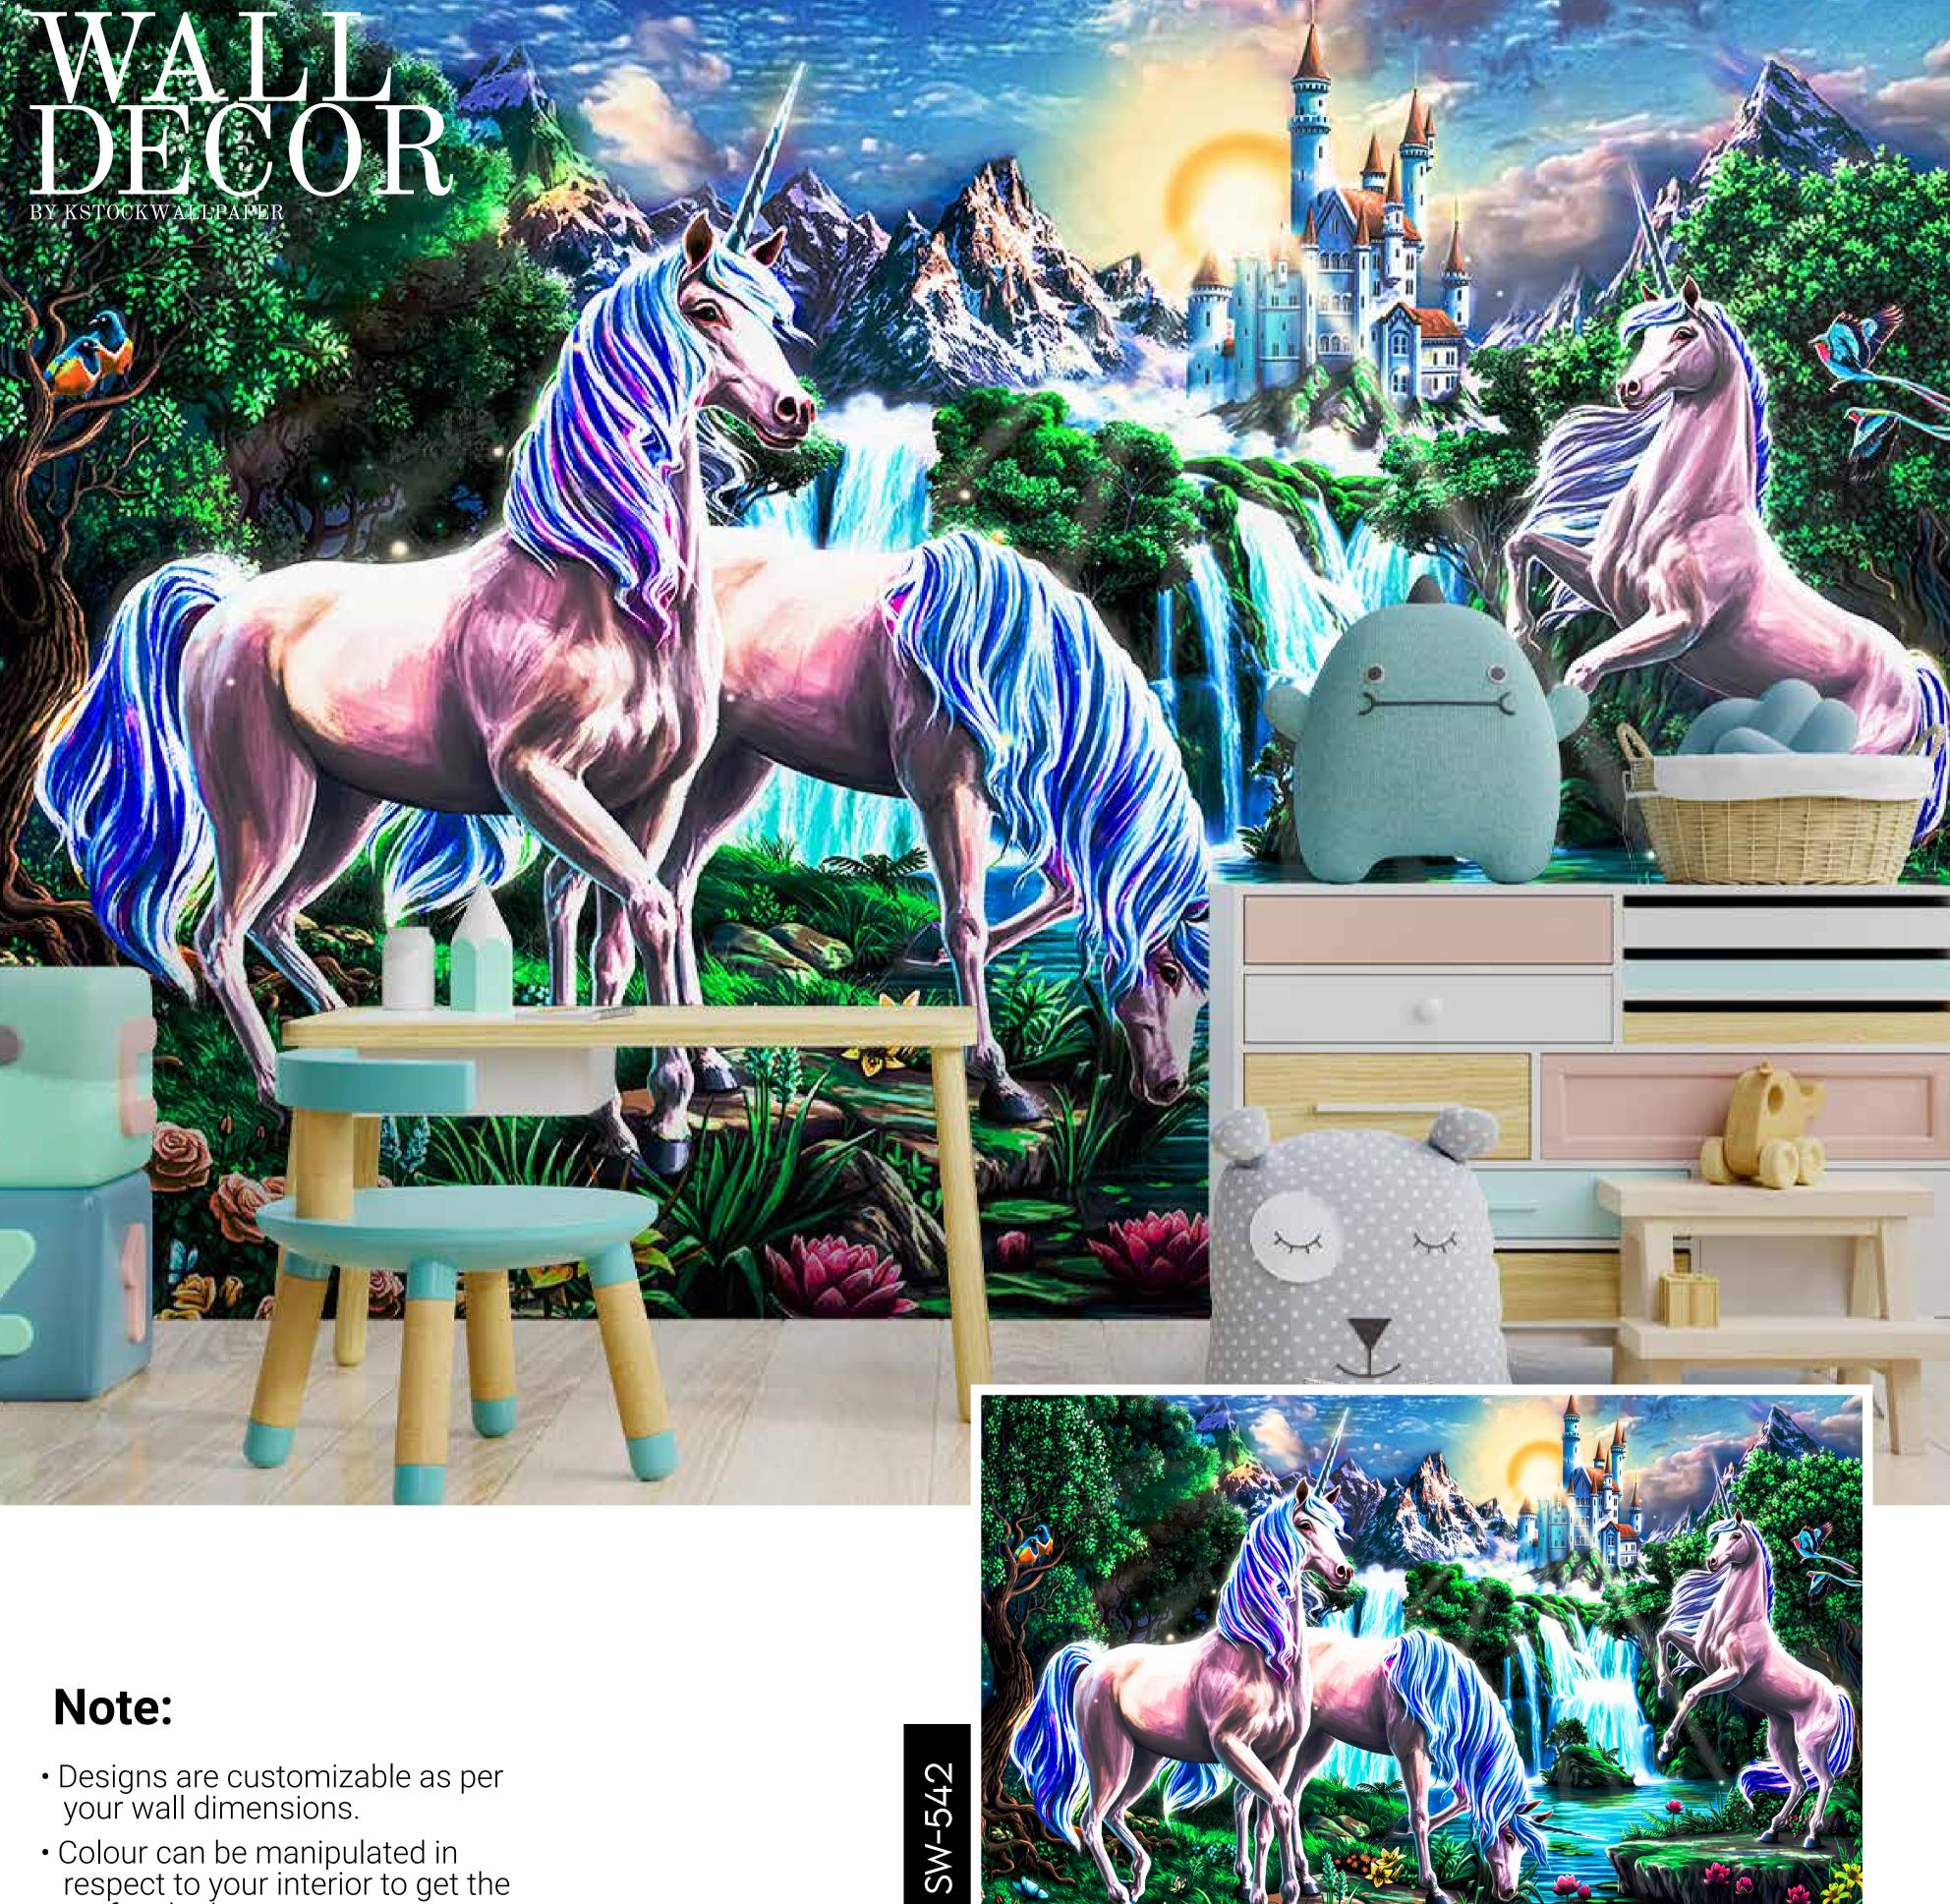

Customizable Designs
In Respect to the Wall Dimensions.

Designs can be customized as per your taste.

Feel free to ask for wall previews.

Once manufactured, these wallpapers are very easy to paste.

- Designs are customizable as per your wall dimensions.
- Colour can be manipulated in respect to your interior to get the perfect look.
- Original print may slightly differ from the preview above.