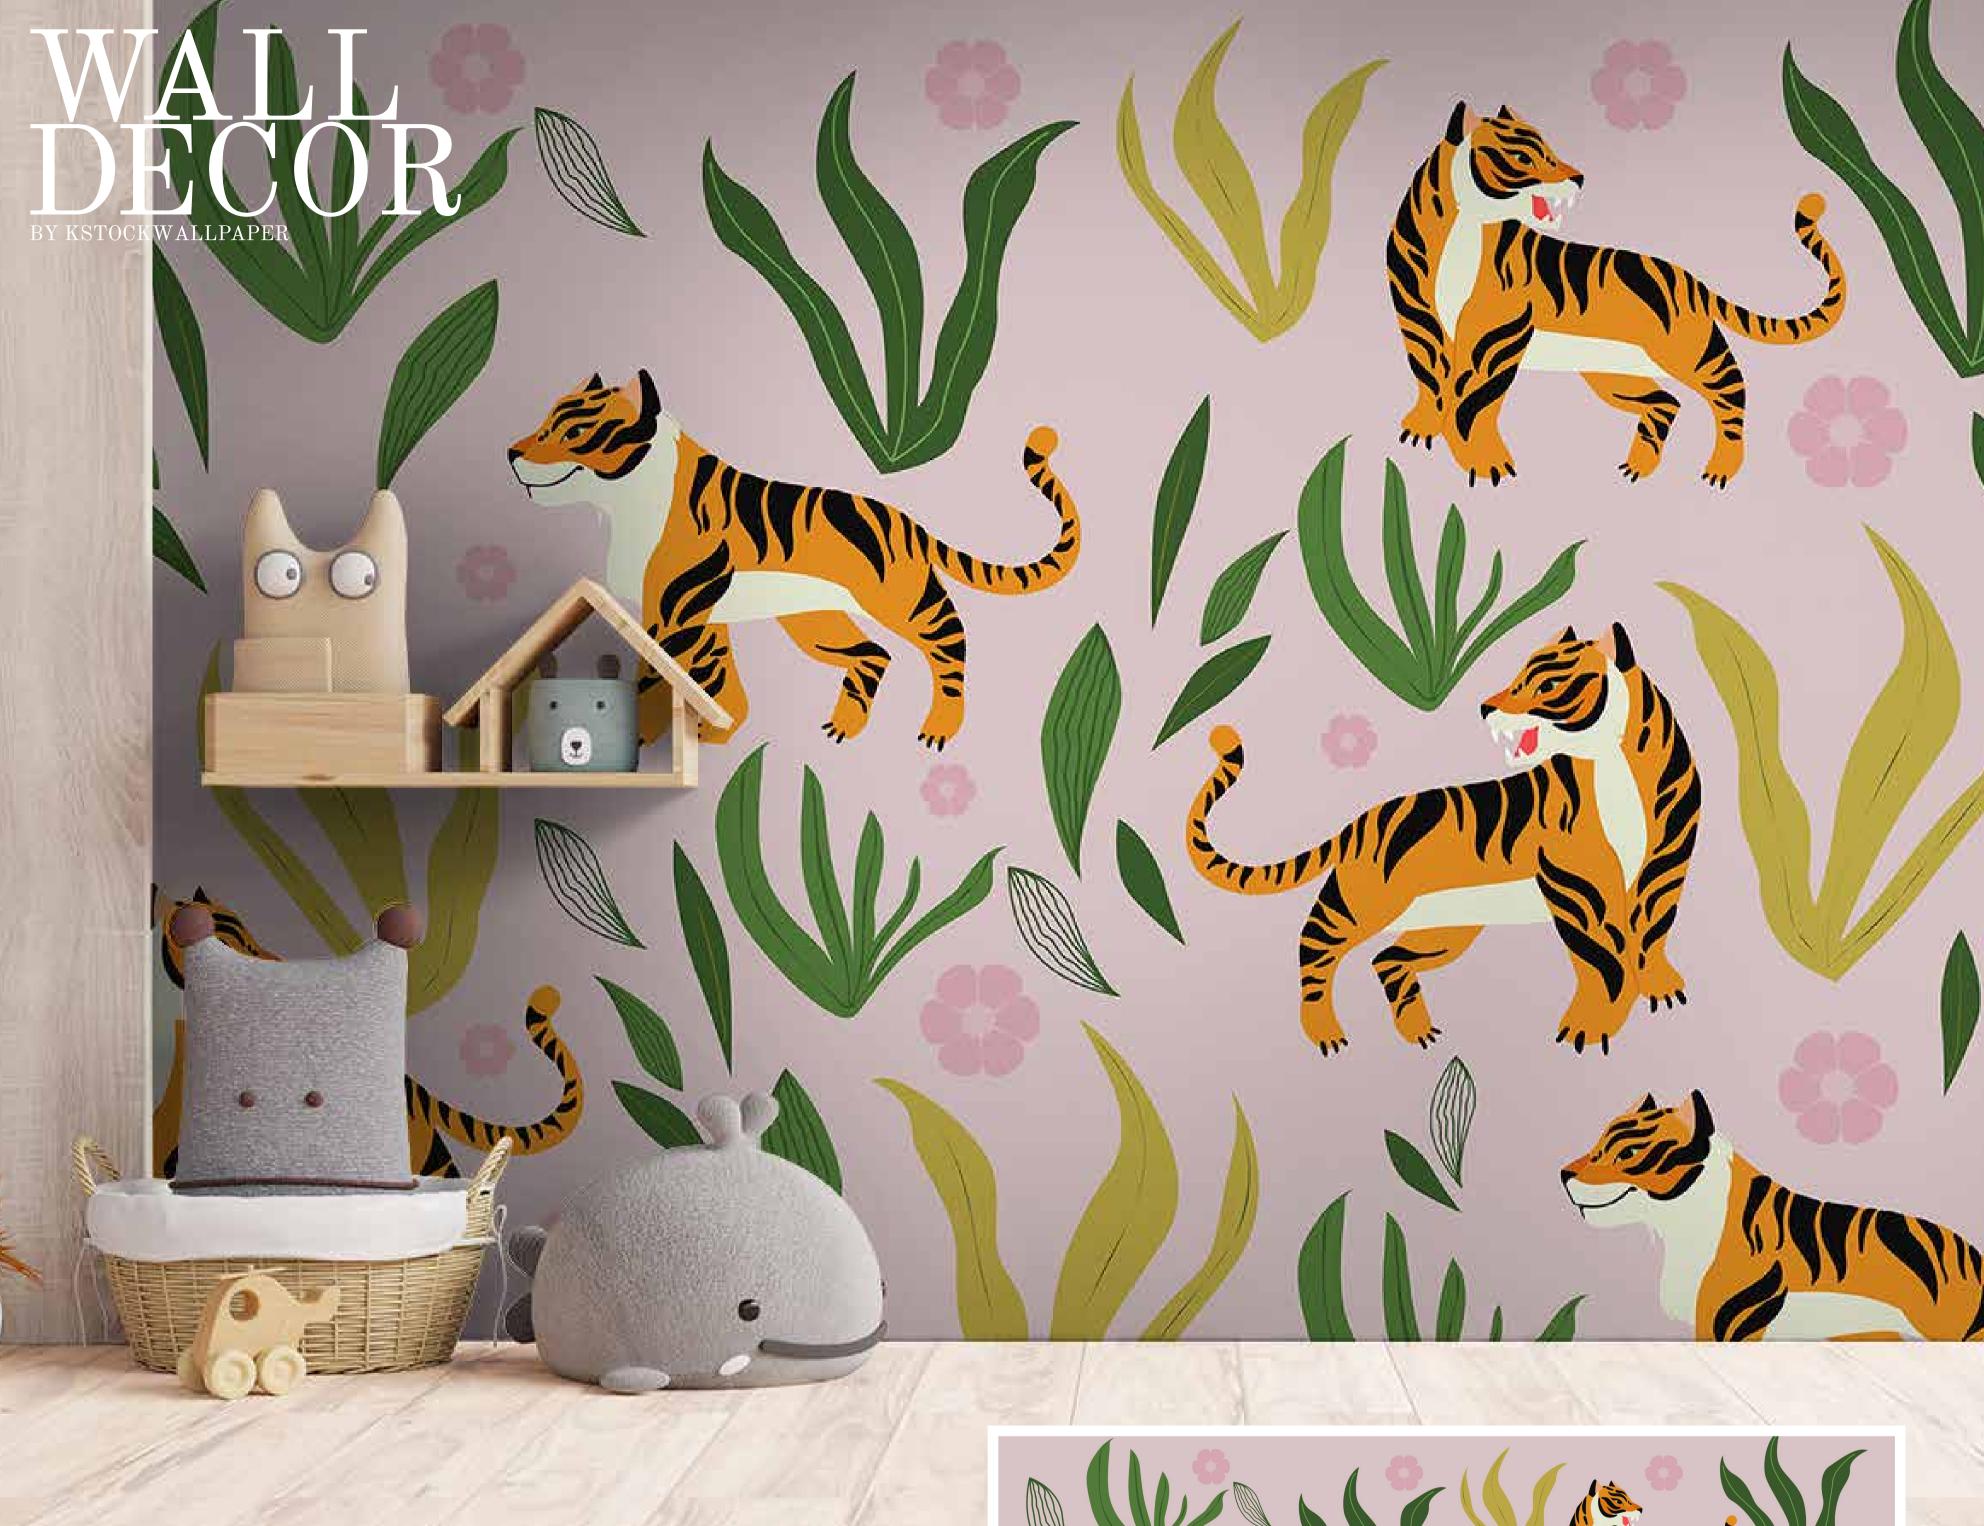

Customizable Designs
In Respect to the Wall Dimensions.

Designs can be customized as per your taste.

Feel free to ask for wall previews.

Once manufactured, these wallpapers are very easy to paste.

- Designs are customizable as per your wall dimensions.
- Colour can be manipulated in respect to your interior to get the perfect look.
- Original print may slightly differ from the preview above.