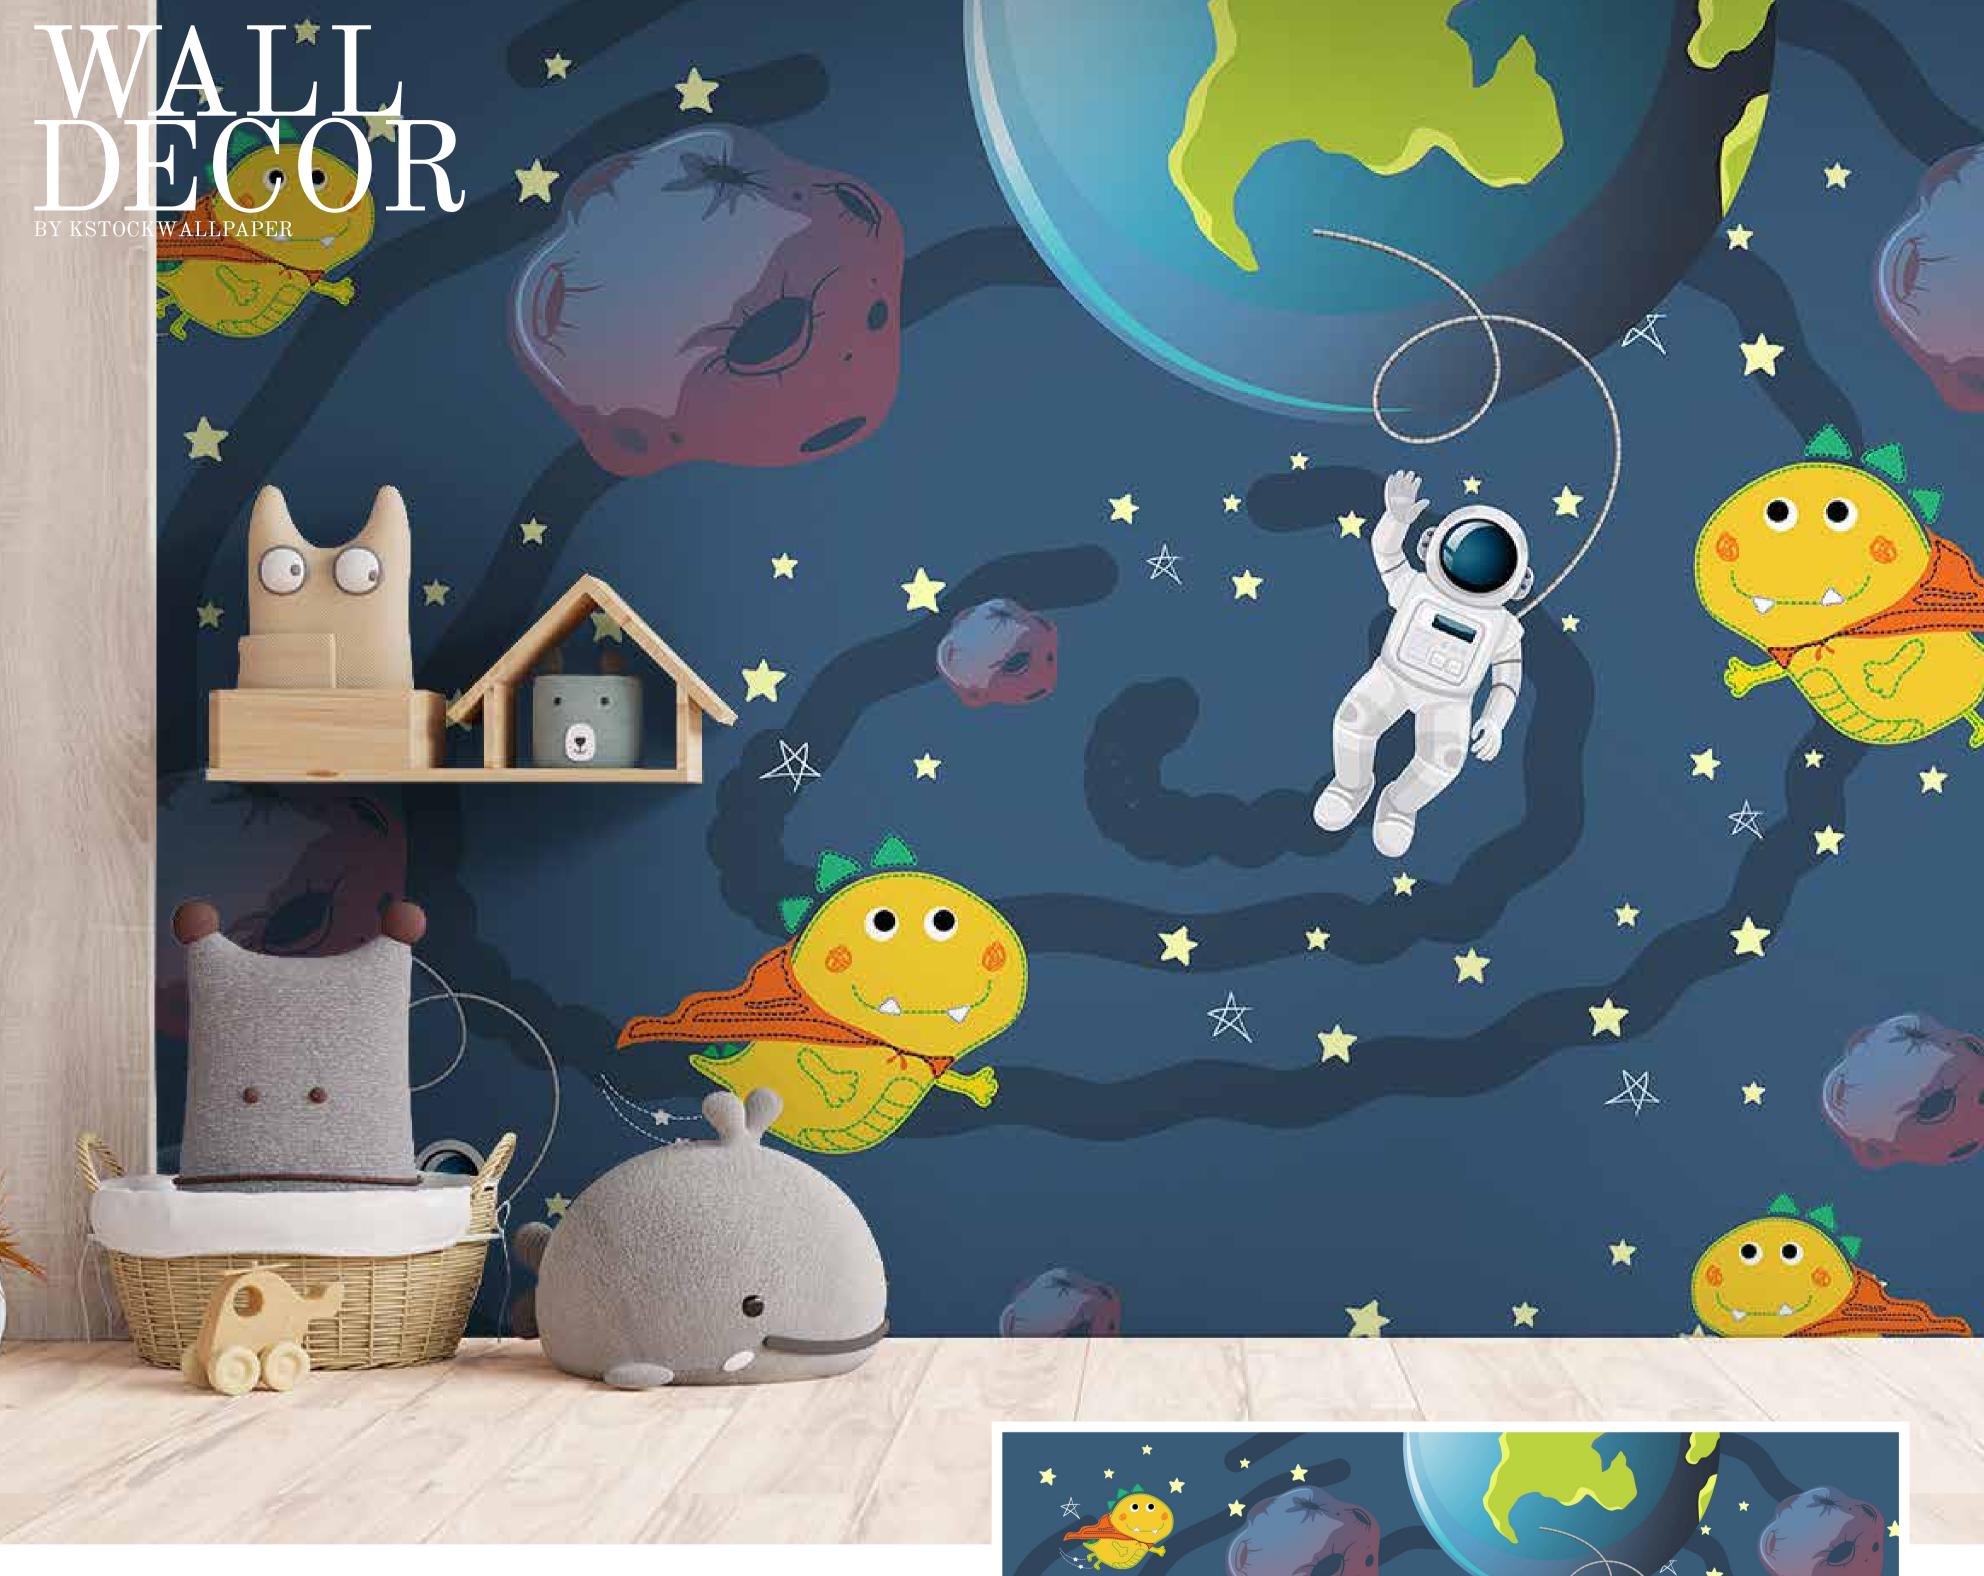

- Designs are customizable as per your wall dimensions.
- Colour can be manipulated in respect to your interior to get the perfect look.
- Original print may slightly differ from the preview above.