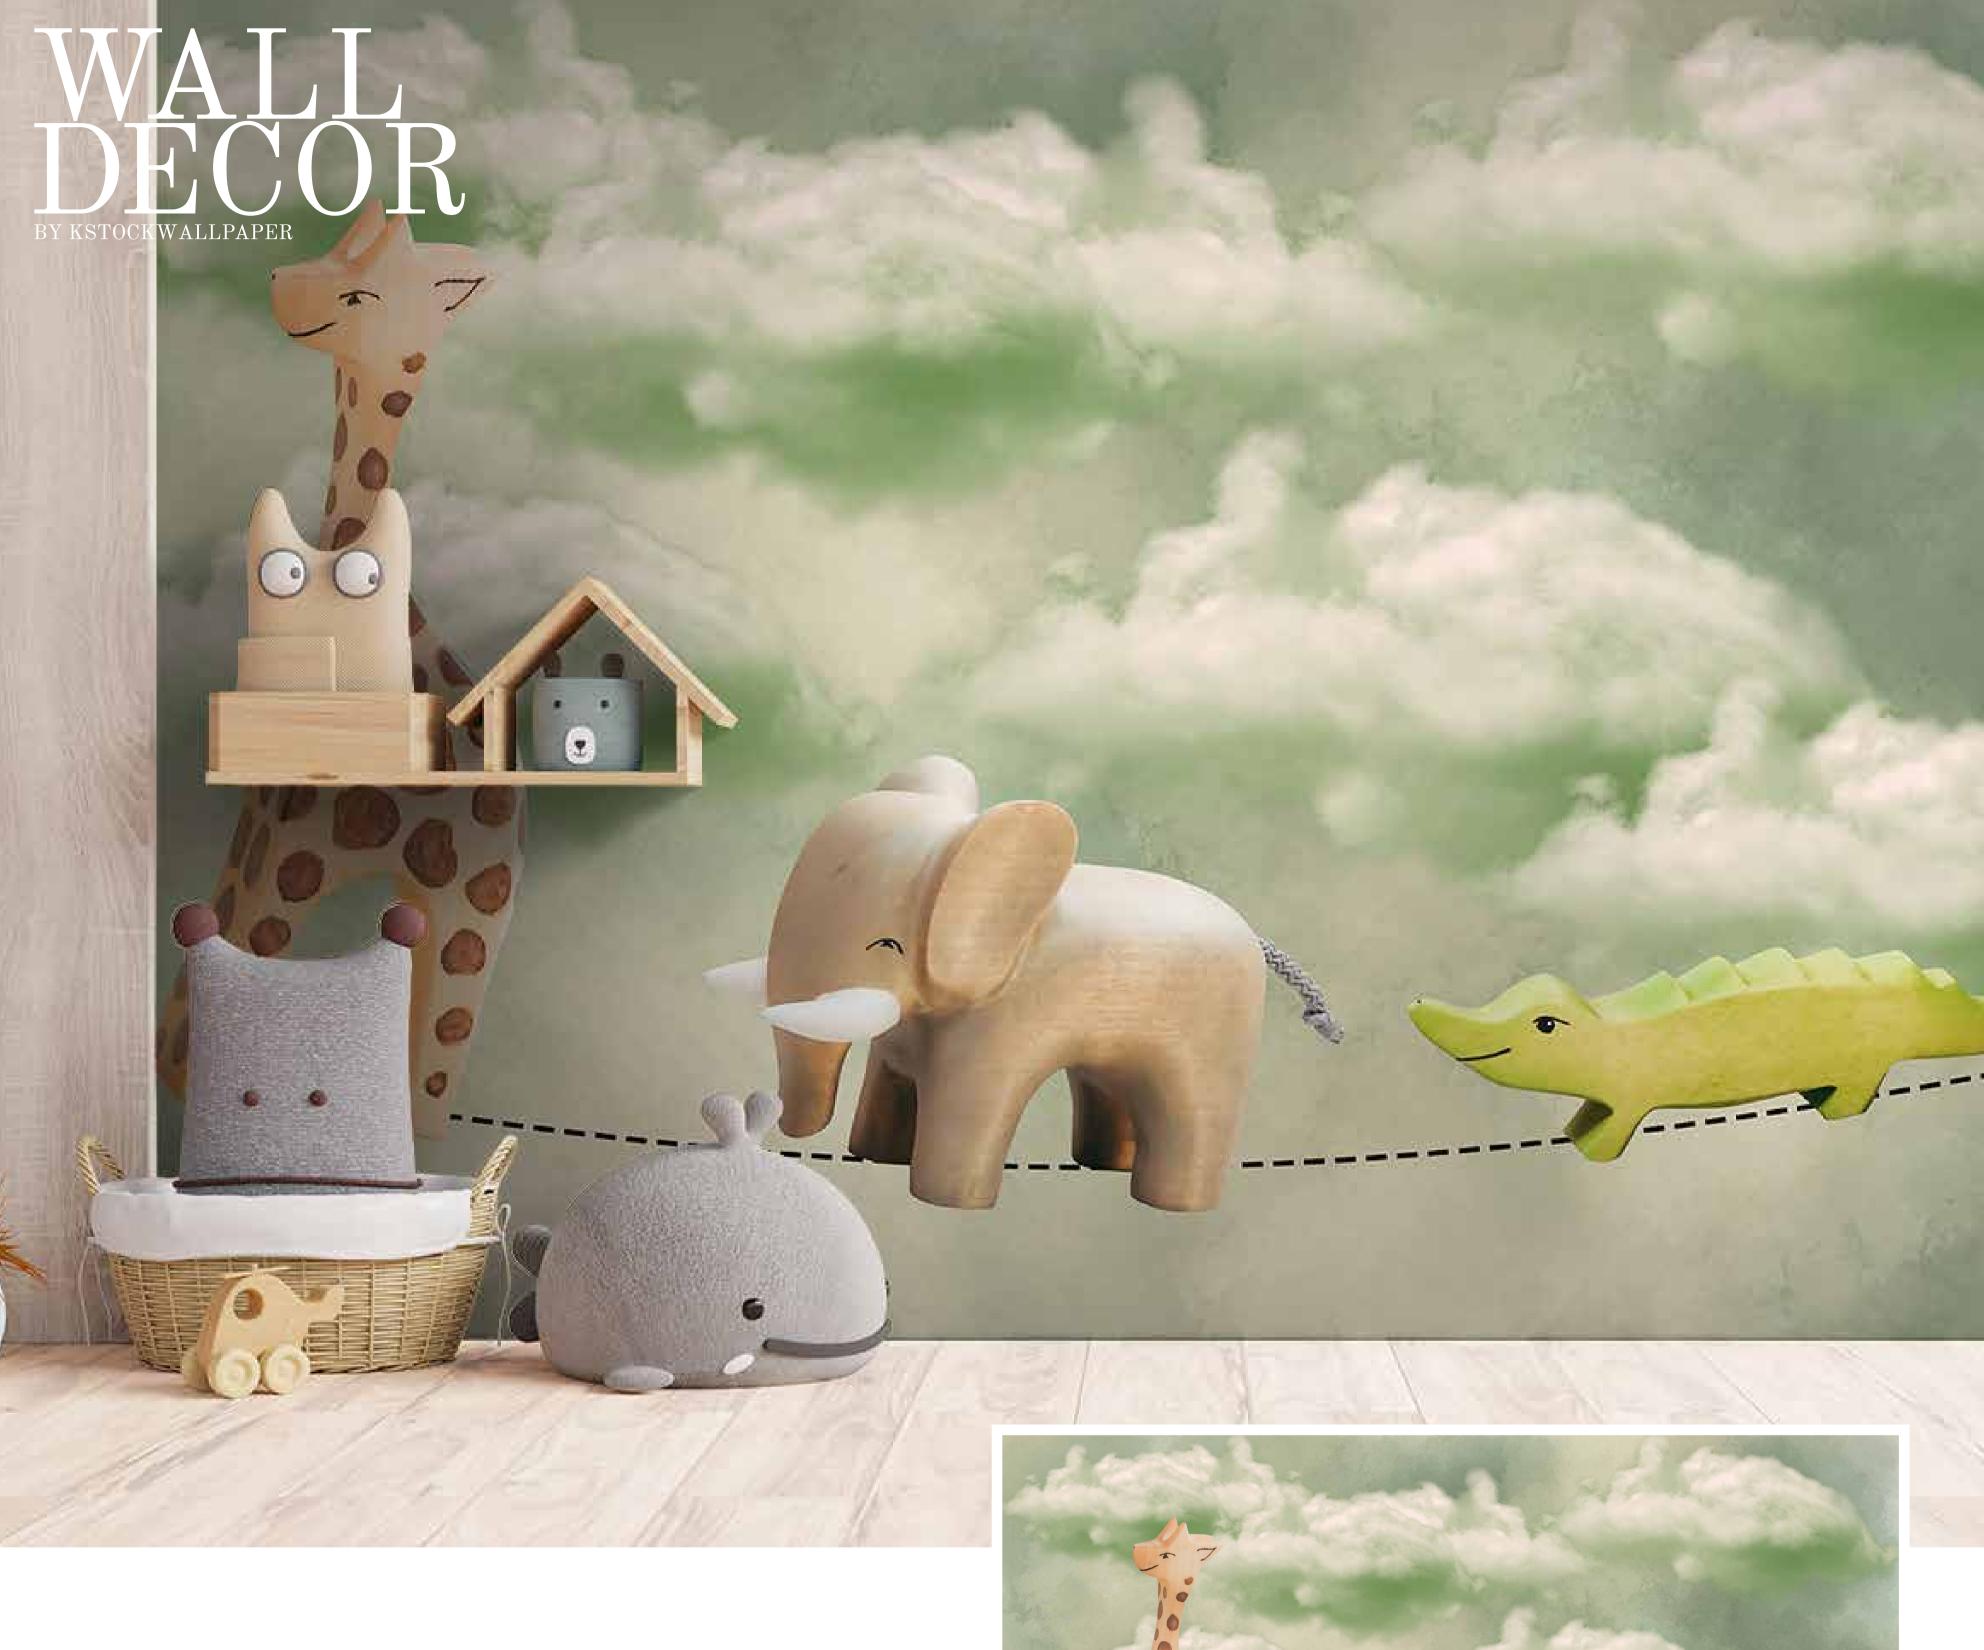

- Designs are customizable as per your wall dimensions.
- Colour can be manipulated in respect to your interior to get the perfect look.
- Original print may slightly differ from the preview above.

- Colour can be manipulated in respect to your interior to get the perfect look.
- Original print may slightly differ from the preview above.