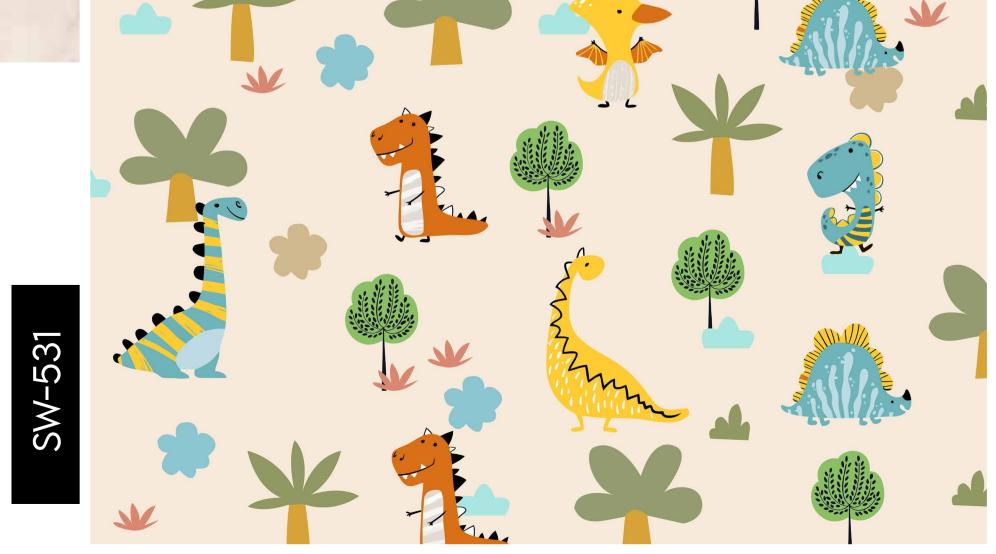

Customizable Designs
In Respect to the Wall Dimensions.

Designs can be customized as per your taste.

Feel free to ask for wall previews.

Once manufactured, these wallpapers are very easy to paste.

- Designs are customizable as per your wall dimensions.
- Colour can be manipulated in respect to your interior to get the perfect look.
- Original print may slightly differ from the preview above.