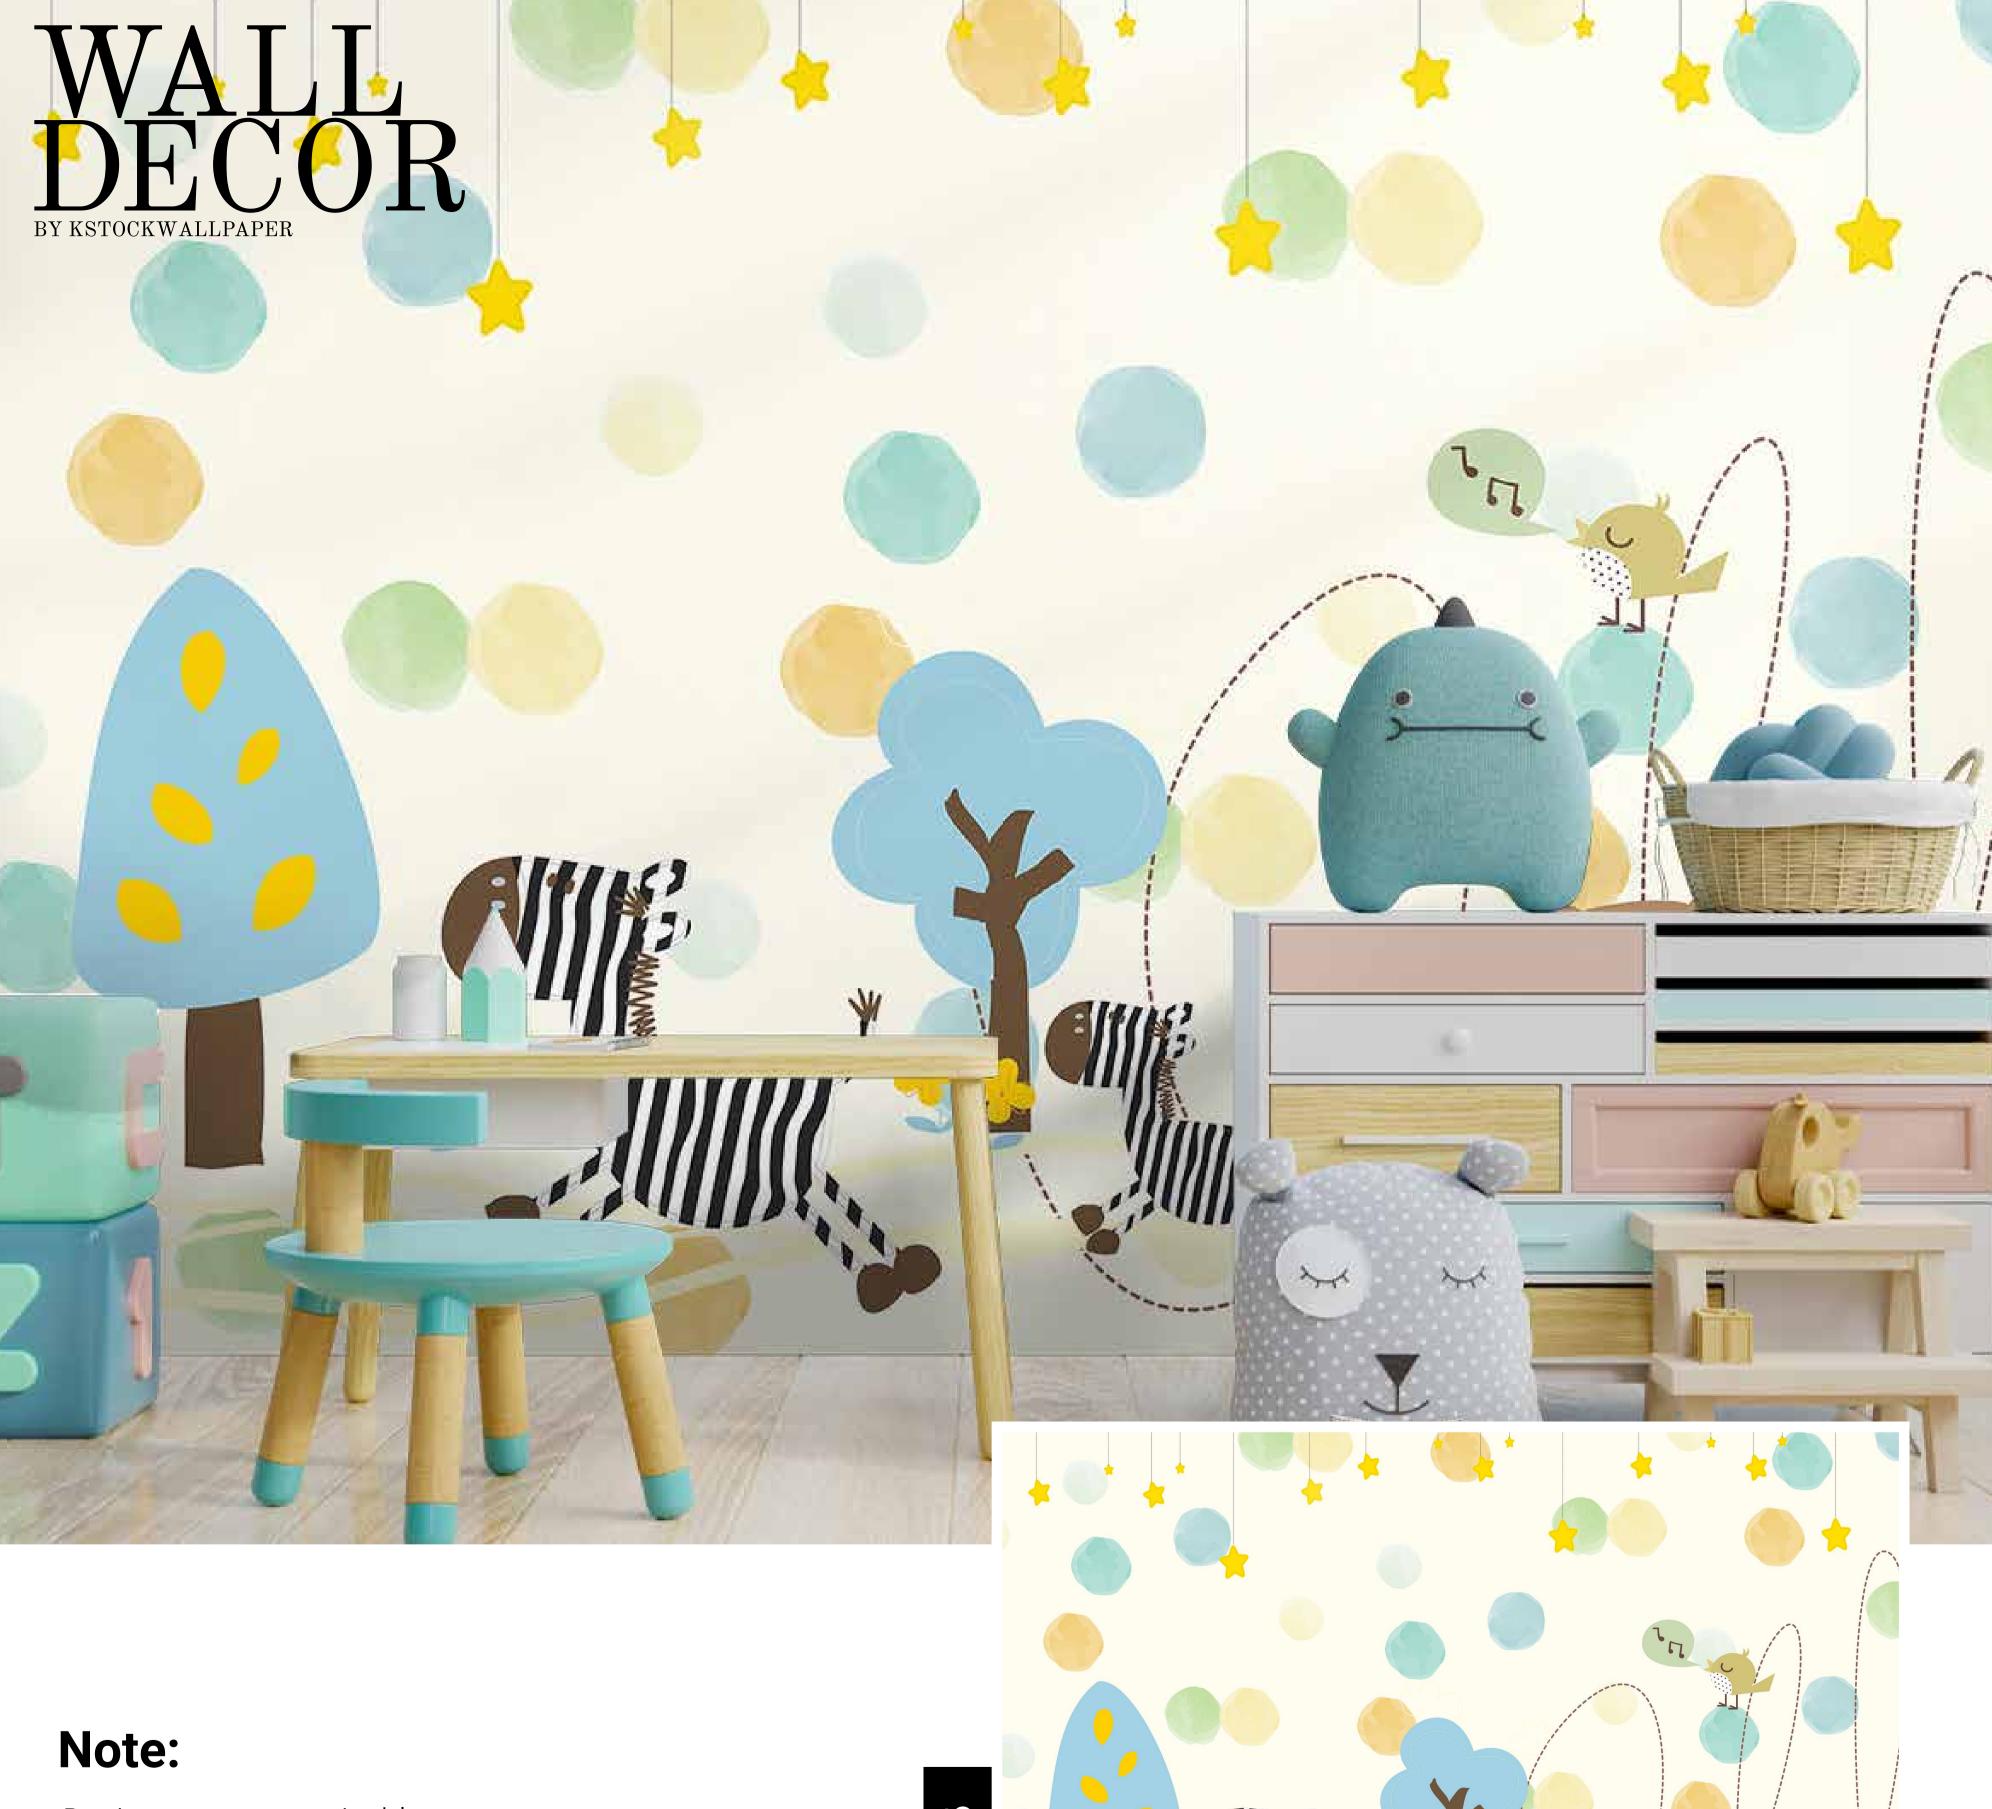

Customizable Designs
In Respect to the Wall Dimensions.

Designs can be customized as per your taste.

Feel free to ask for wall previews.

Once manufactured, these wallpapers are very easy to paste.

- Designs are customizable as per your wall dimensions.
- Colour can be manipulated in respect to your interior to get the perfect look.
- Original print may slightly differ from the preview above.