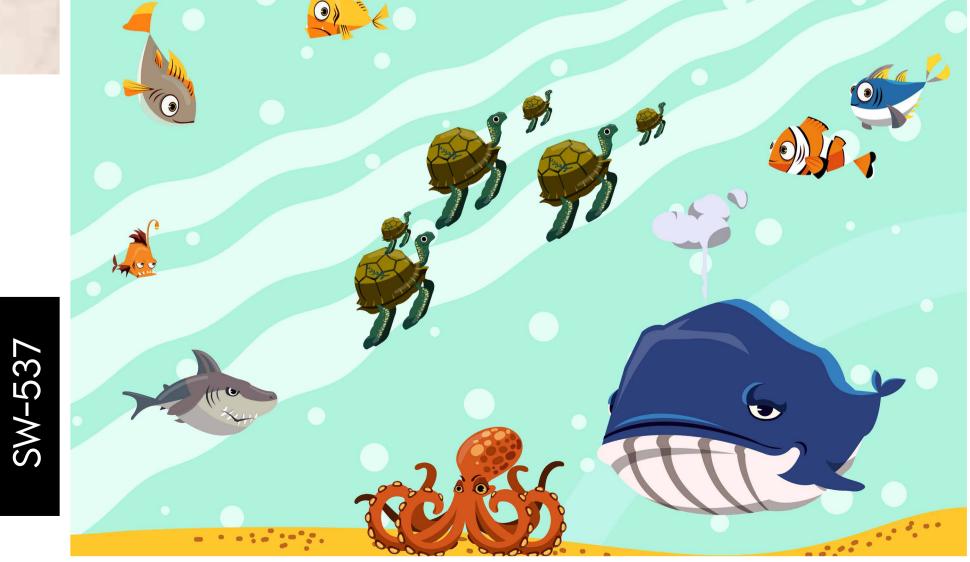

- Designs are customizable as per your wall dimensions.
- Colour can be manipulated in respect to your interior to get the perfect look.
- Original print may slightly differ from the preview above.

SW-512