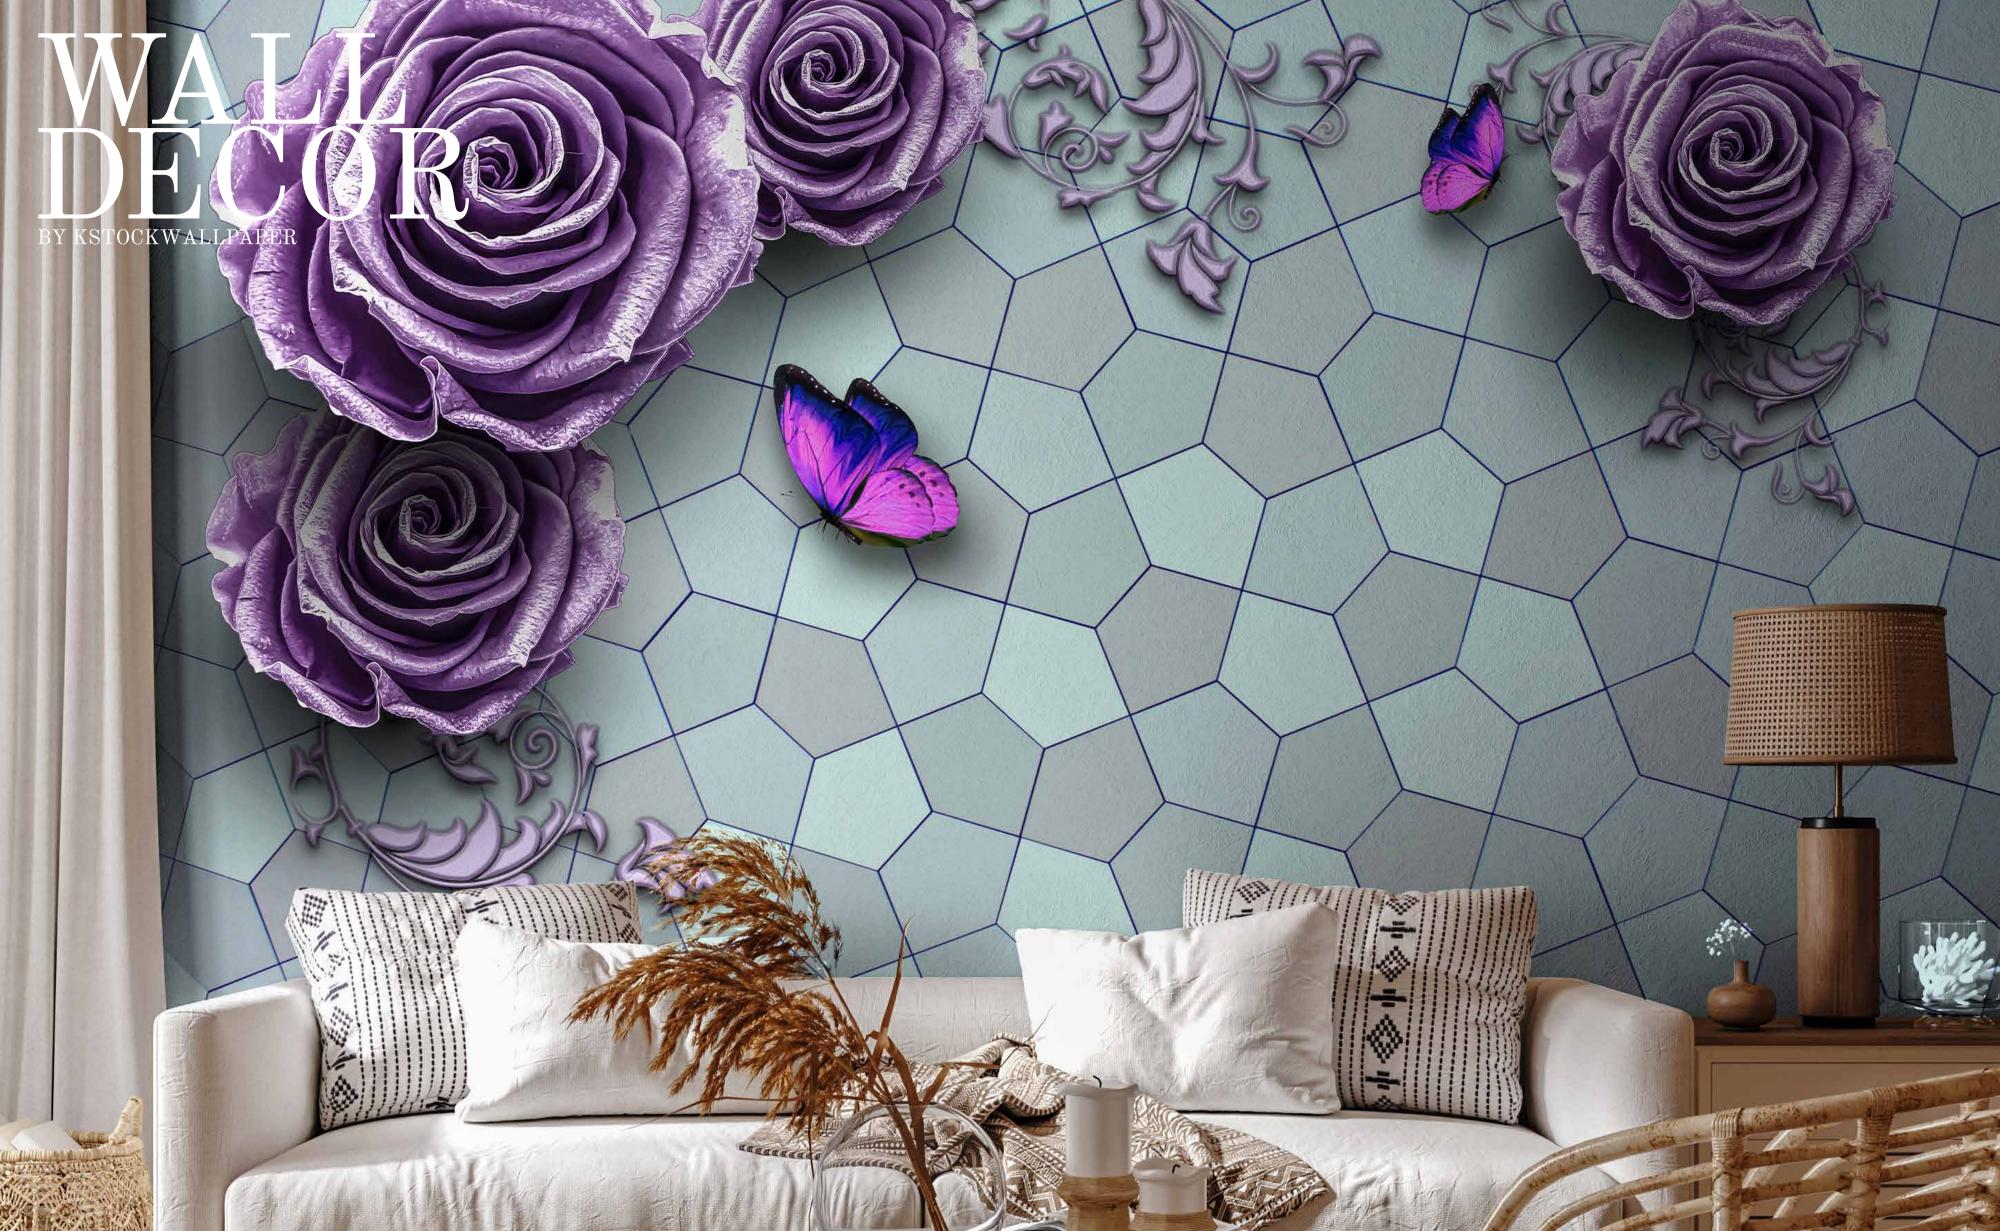

able as per your wall dimensions.
- Colour can be manipulated in respect to your interior to get the perfect look.
- Original print may slightly differ from the preview above.







- Designs are customizable as per your wall dimensions.
- Colour can be manipulated in respect to your interior to get the perfect look.
- Original print may slightly differ from the preview above.

SW-168





- Designs are customizable as per your wall dimensions.
- Colour can be manipulated in respect to your interior to get the perfect look.
- Original print may slightly differ from the preview above.





- Designs are customizable as per your wall dimensions.
- Colour can be manipulated in respect to your interior to get the perfect look.
- Original print may slightly differ from the preview above.







- Designs are customizable as per your wall dimensions.
- Colour can be manipulated in respect to your interior to get the perfect look.
- Original print may slightly differ from the preview above.





- Designs are customizable as per your wall dimensions.
- Colour can be manipulated in respect to your interior to get the perfect look.
- Original print may slightly differ from the preview above.

dia.





- Designs are customizable as per your wall dimensions.
- Colour can be manipulated in respect to your interior to get the perfect look.
- Original print may slightly differ from the preview above.







- Designs are customizable as per your wall dimensions.
- Colour can be manipulated in respect to your interior to get the perfect look.
- Original print may slightly differ from th