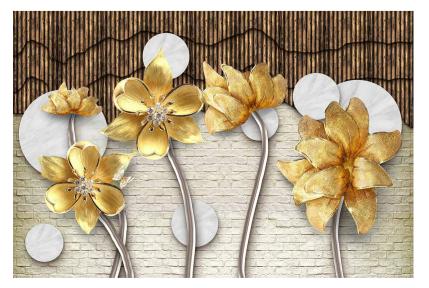

#### Note:

- Designs are customizable as per your wall dimensions.
- Colour can be manipulated in respect to your interior to get the perfect look.
- Original print may slightly differ from the preview above.