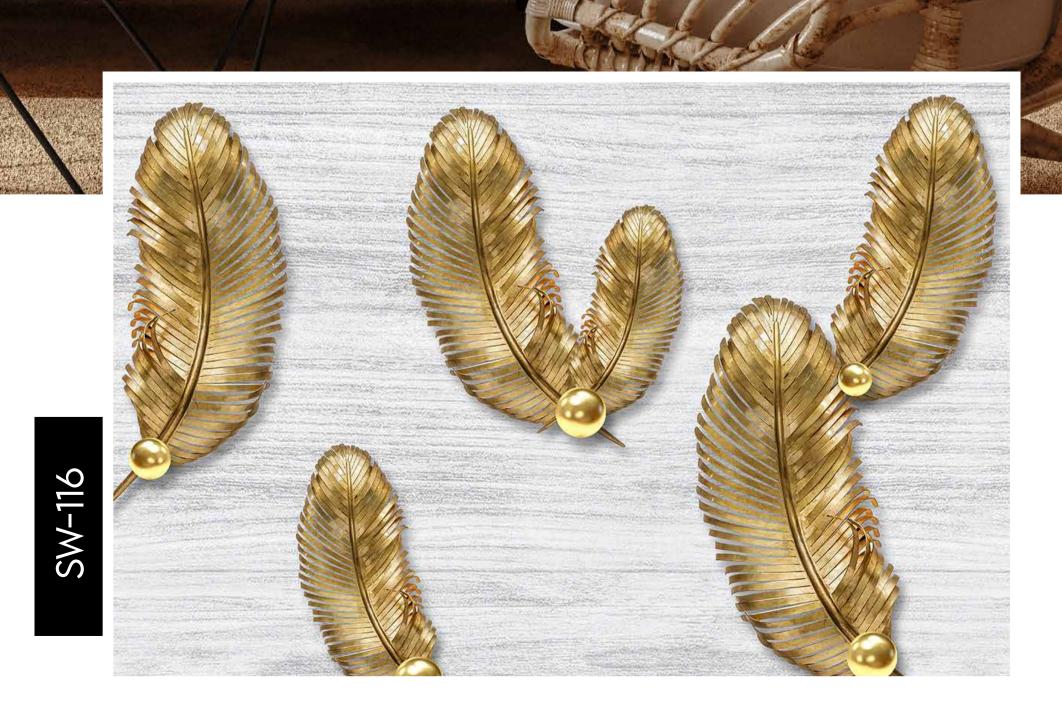

manipulated in respect to your interior to get the perfect look.
- Original print may slightly differ from the preview above.







- Designs are customizable as per your wall dimensions.
- Colour can be manipulated in respect to your interior to get the perfect look.
- Original print may slightly differ from the preview above.





# 199 - I

#### Note:

- Designs are customizable as per your wall dimensions.
- Colour can be manipulated in respect to your interior to get the perfect look.
- Original print may slightly differ from the preview above.





## NALLPAPER

ananana and

#### Note:

- Designs are customizable as per your wall dimensions.
- Colour can be manipulated in respect to your interior to get the perfect look.
- Original print may slightly differ from the preview above.





- Designs are customizable as per your wall dimensions.
- Colour can be manipulated in respect to your interior to get the perfect look.
- Original print may slightly differ from the preview above.

100



kstockwallpaper@gmail.com

11.000



- Designs are customizable as per your wall dimensions.
- Colour can be manipulated in respect to your interior to get the perfect look.
- Original print may slightly differ from the preview above.





- Designs are customizable as per your wall dimensions.
- Colour can be manipulated in respect to your interior to get the perfect look.
- Original print may slightly differ from the preview above.





- Designs are customizable as per your wall dimensions.
- Colour can be manipulated in respect to your interior to get the perfect look.
- Original