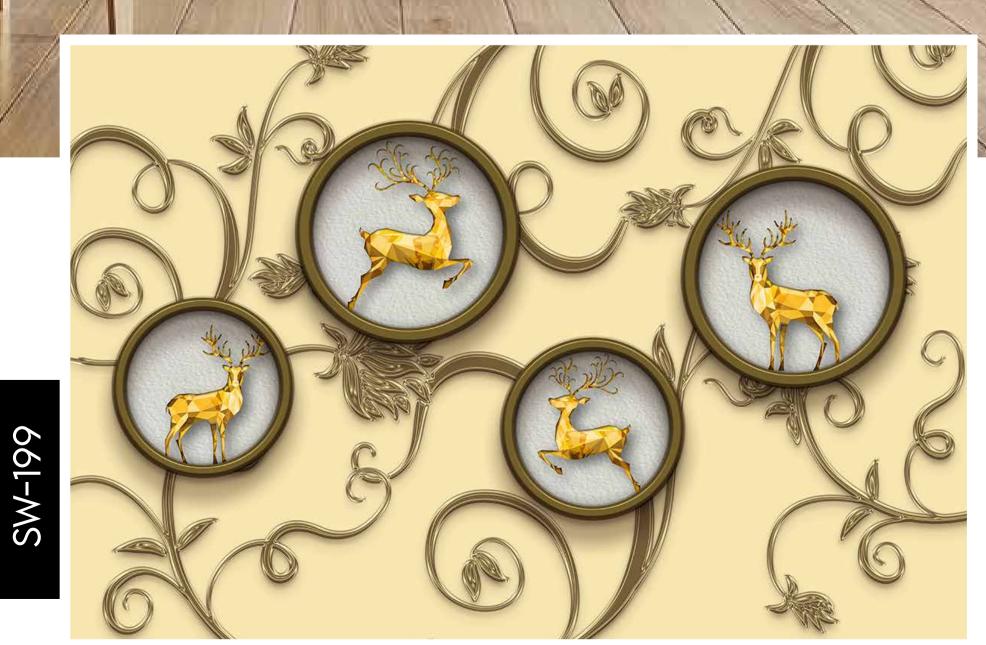

ct look.
- Original print may slightly differ from the preview above.



### WALLPAPER

#### Note:

- Designs are customizable as per your wall dimensions.
- Colour can be manipulated in respect to your interior to get the perfect look.
- Original print may slightly differ from the preview above.



### WALL DROOR

BY KSTOCKWALLPAPER



### Note:

- Designs are customizable as per your wall dimensions.
- Colour can be manipulated in respect to your interior to get the perfect look.
- Original print may slightly differ from the preview above.

SW-198



## THE STOCKWALLPAPER



Ver

#### Note:

- Designs are customizable as per your wall dimensions.
- Colour can be manipulated in respect to your interior to get the perfect look.
- Original print may slightly differ from the preview above.



### KSTOCKWALLPAPER

#### Note:

- Designs are customizable as per your wall dimensions.
- Colour can be manipulated in respect to your interior to get the perfect look.
- Original print may slightly differ from the preview above.

SW-200