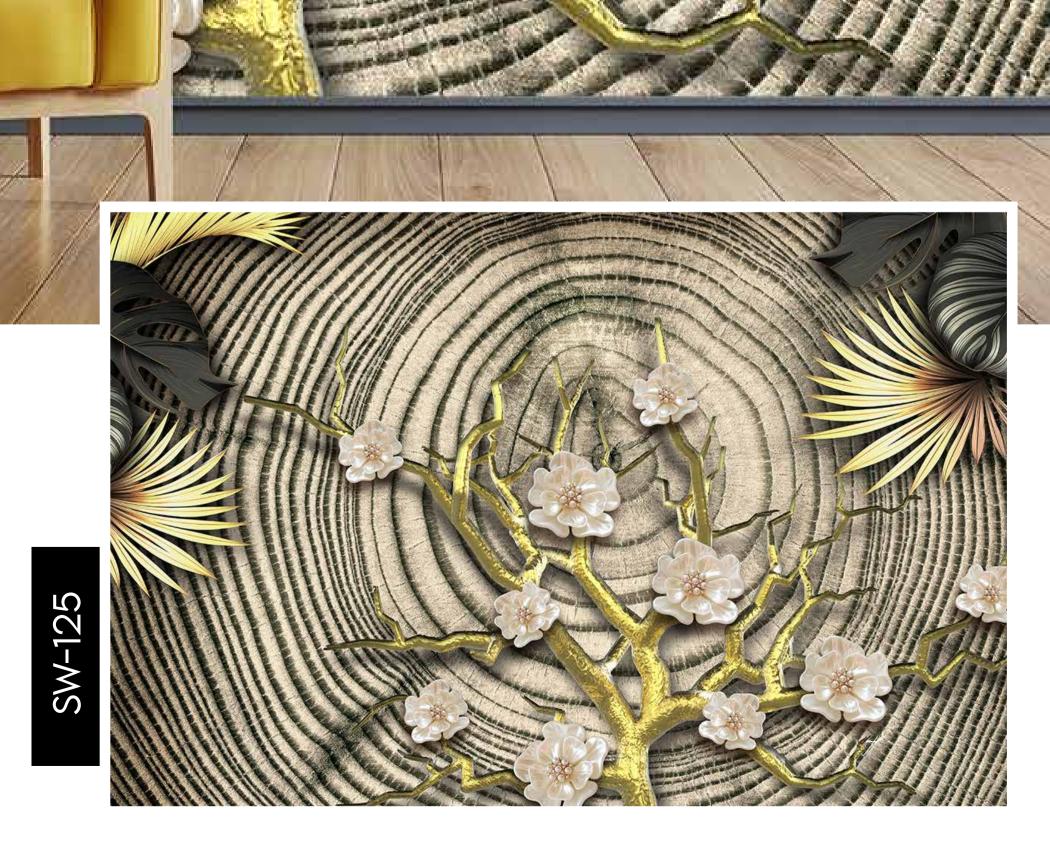

spect to your interior to get the perfect look.
- Original print may slightly differ from the preview above.



# WALLPAPER BY KSTOCKWALLPAPER



and the

- Designs are customizable as per your wall dimensions.
- Colour can be manipulated in respect to your interior to get the perfect look.
- Original print may slightly differ from the preview above.



CCOOL.





- Designs are customizable as per your wall dimensions.
- Colour can be manipulated in respect to your interior to get the perfect look.
- Original print may slightly differ from the preview above.



# The second secon

#### Note:

- Designs are customizable as per your wall dimensions.
- Colour can be manipulated in respect to your interior to get the perfect look.
- Original print may slightly differ from the preview above.





- Designs are customizable as per your wall dimensions.
- Colour can be manipulated in respect to your interior to get the perfect look.
- Original print may slightly differ from the preview above.

SW-126





- Designs are customizable as per your wall dimensions.
- Colour can be manipulated in respect to your interior to get the perfect look.
- Original print may slightly differ from the preview above.



## WAALLPAPER

Mennennin 5

#### Note:

- Designs are customizable as per your wall dimensions.
- Colour can be manipulated in respect to your interior to get the perfect look.
- Original print may slightly differ from the preview above.

unannado

Maddadaa



# THE STOCKWALLPAPER



dit .

#### Note:

- Designs are customizable as per your wall dimensions.
- Colour can be manipula