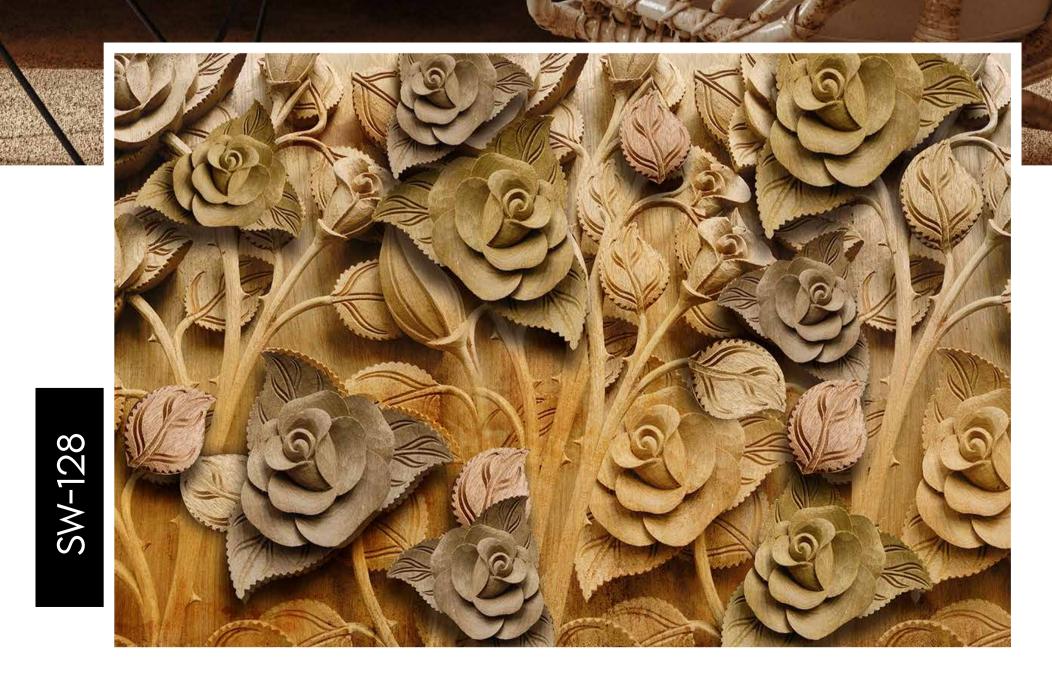

nipulated in respect to your interior to get the perfect look.
- Original print may slightly differ from the preview above.





- Designs are customizable as per your wall dimensions.
- Colour can be manipulated in respect to your interior to get the perfect look.
- Original print may slightly differ from the preview above.

SW-126





- Designs are customizable as per your wall dimensions.
- Colour can be manipulated in respect to your interior to get the perfect look.
- Original print may slightly differ from the preview above.



## WAALLPAPER

Mennennin 5

#### Note:

- Designs are customizable as per your wall dimensions.
- Colour can be manipulated in respect to your interior to get the perfect look.
- Original print may slightly differ from the preview above.

unannado

Maddadaa



# THE STOCKWALLPAPER



dit .

#### Note:

- Designs are customizable as per your wall dimensions.
- Colour can be manipulated in respect to your interior to get the perfect look.
- Original print may slightly differ from the preview above.





### VALLPAPER

#### Note:

- Designs are customizable as per your wall dimensions.
- Colour can be manipulated in respect to your interior to get the perfect look.
- Original print may slightly differ from the preview above.



### STOCKWALLPAI

#### Note:

- Designs are customizable as per your wall dimensions.
- Colour can be manipulated in respect to your interior to get the perfect look.
- Original print may slightly differ from the preview above.







- Designs are customizable as per your wall dimensions.
- Colour can be manipulated in re