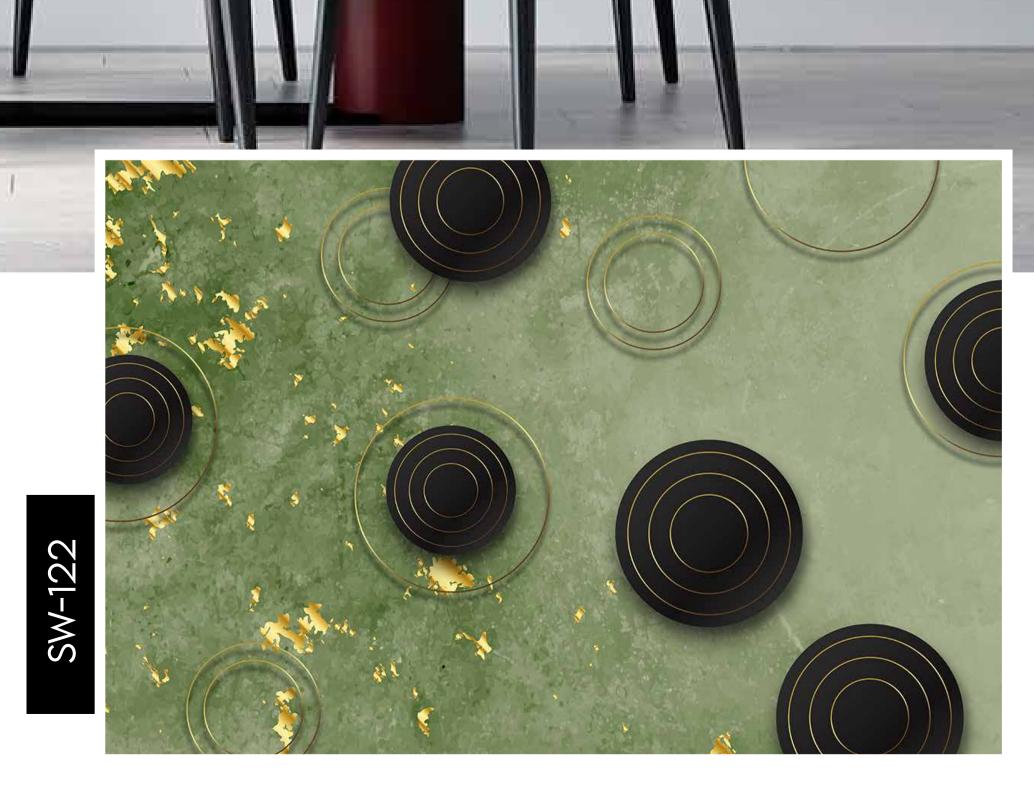

e manipulated in respect to your interior to get the perfect look.
- Original print may slightly differ from the preview above.





- Designs are customizable as per your wall dimensions.
- Colour can be manipulated in respect to your interior to get the perfect look.
- Original print may slightly differ from the preview above.

SW-120



### WALLPAPER BY KSTOCKWALLPAPER



#### Note:

- Designs are customizable as per your wall dimensions.
- Colour can be manipulated in respect to your interior to get the perfect look.
- Original print may slightly differ from the preview above.

SW-121





- Designs are customizable as per your wall dimensions.
- Colour can be manipulated in respect to your interior to get the perfect look.
- Original print may slightly differ from the preview above.



# WALLPAPER BY KSTOCKWALLPAPER



and the

- Designs are customizable as per your wall dimensions.
- Colour can be manipulated in respect to your interior to get the perfect look.
- Original print may slightly differ from the preview above.



CCOOL.





- Designs are customizable as per your wall dimensions.
- Colour can be manipulated in respect to your interior to get the perfect look.
- Original print may slightly differ from the preview above.



# The second secon

#### Note:

- Designs are customizable as per your wall dimensions.
- Colour can be manipulated in respect to your interior to get the perfect look.
- Original print may slightly differ from the preview above.





- Designs are customizable as per your wall dimensions.
- Colour can be manipulated in respect to your int