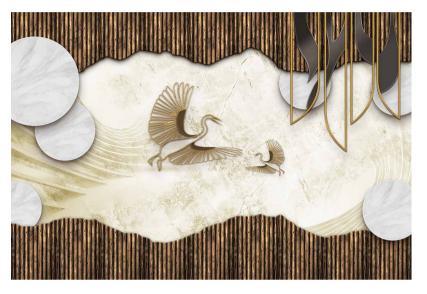

#### Customizable Designs In Respect to the Wall Dimensions.

Designs can be customized as per your taste.

#### Feel free to ask for wall previews.

Once manufactured, these wallpapers are very easy to paste.

#### Note:

- Designs are customizable as per your wall dimensions.
- Colour can be manipulated in respect to your interior to get the perfect look.
- Original print may slightly differ from the preview above.