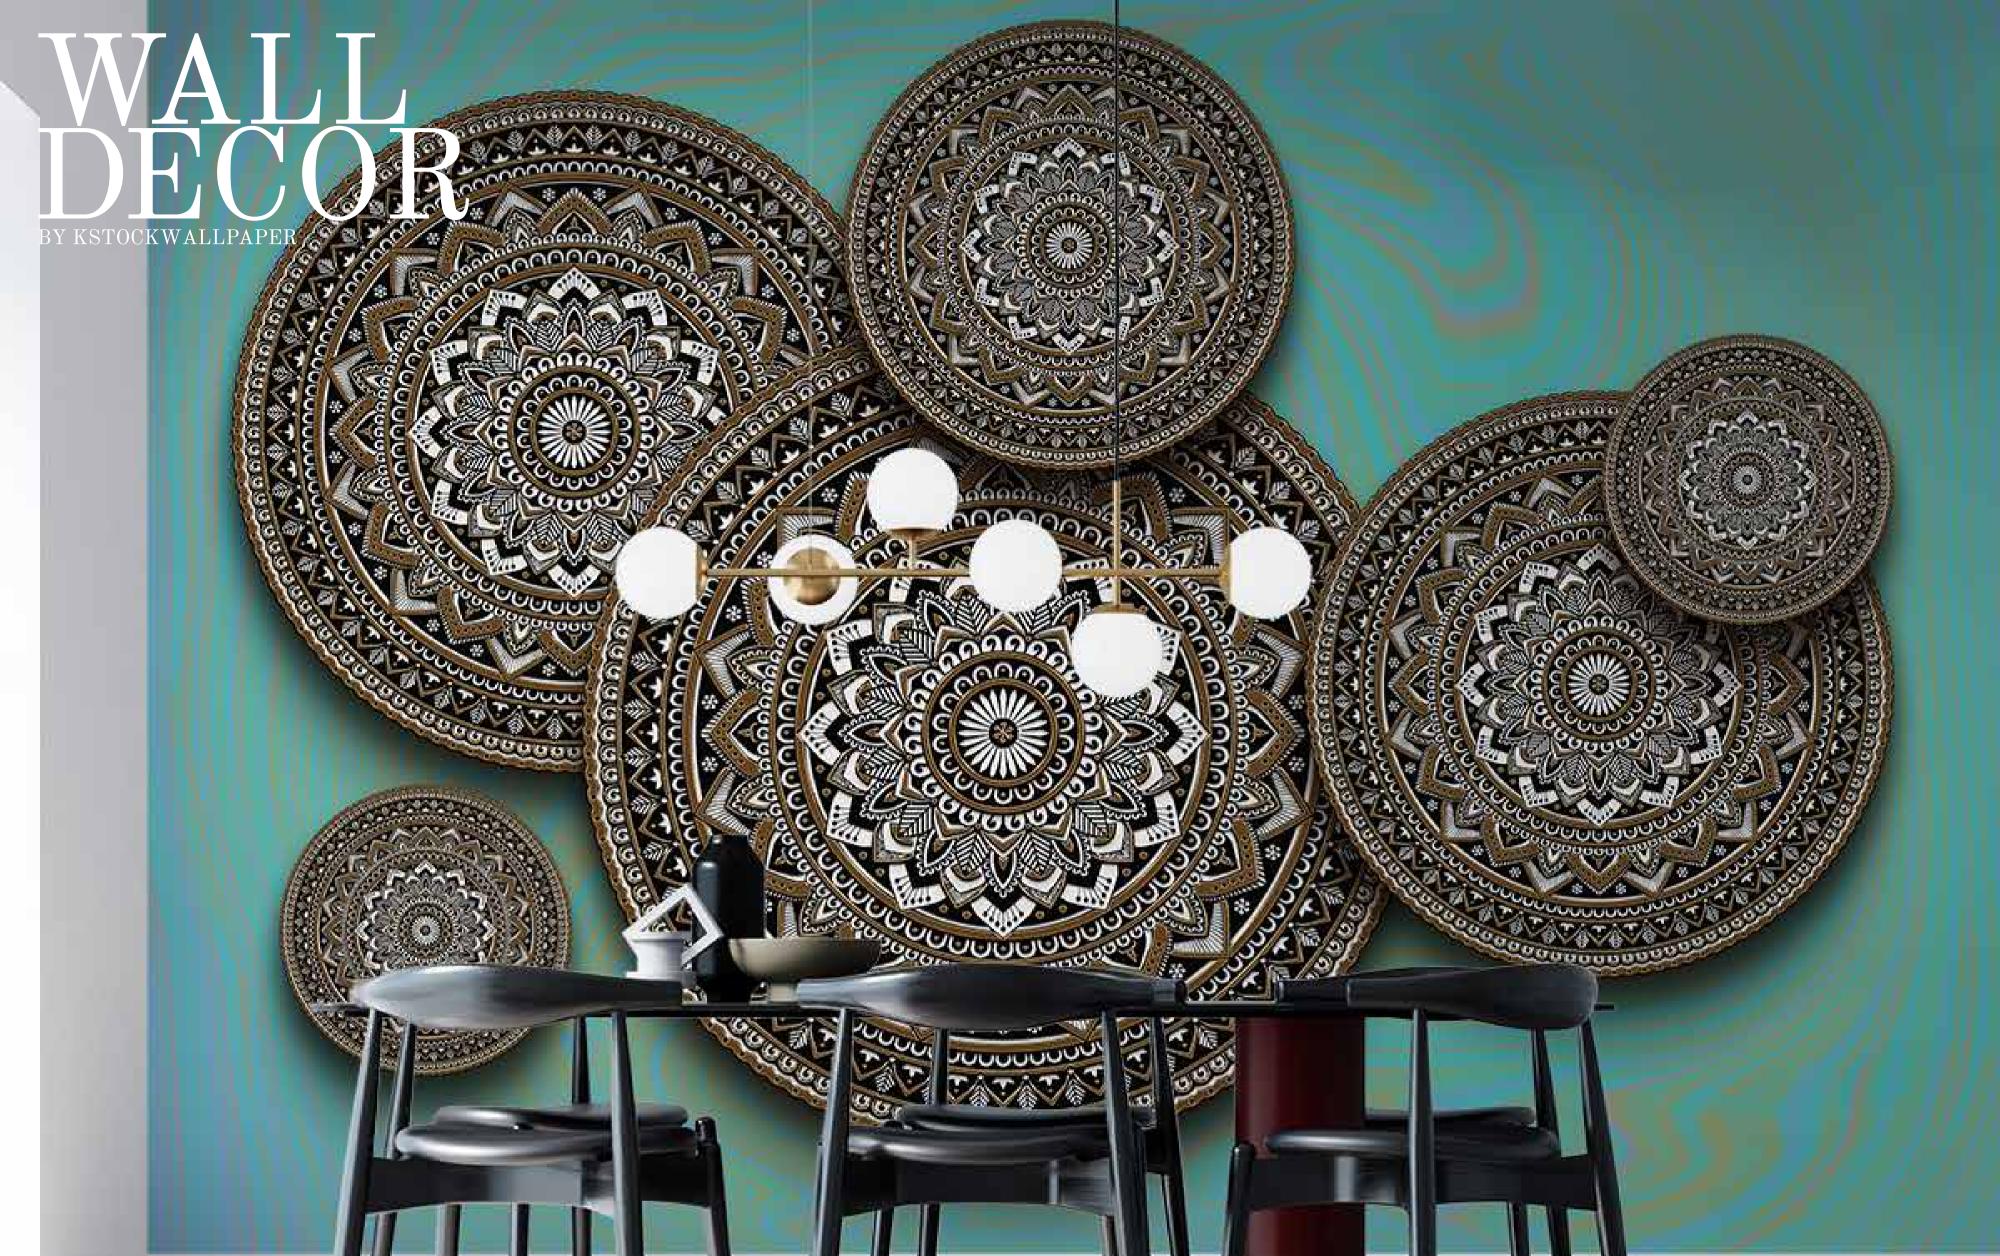

per your wall dimensions.
- Colour can be manipulated in respect to your interior to get the perfect look.
- Original print may slightly differ from the preview above.







- Designs are customizable as per your wall dimensions.
- Colour can be manipulated in respect to your interior to get the perfect look.
- Original print may slightly differ from the preview above.

SW-166





- Designs are customizable as per your wall dimensions.
- Colour can be manipulated in respect to your interior to get the perfect look.
- Original print may slightly differ from the preview above.







- Designs are customizable as per your wall dimensions.
- Colour can be manipulated in respect to your interior to get the perfect look.
- Original print may slightly differ from the preview above.

SW-168





- Designs are customizable as per your wall dimensions.
- Colour can be manipulated in respect to your interior to get the perfect look.
- Original print may slightly differ from the preview above.





- Designs are customizable as per your wall dimensions.
- Colour can be manipulated in respect to your interior to get the perfect look.
- Original print may slightly differ from the preview above.







- Designs are customizable as per your wall dimensions.
- Colour can be manipulated in respect to your interior to get the perfect look.
- Original print may slightly differ from the preview above.





- Designs are customizable as per your wall dimensions.
- Colour can be manipulated in respect to your interior to get the perfect look.
- Original print may slightly differ from the prev