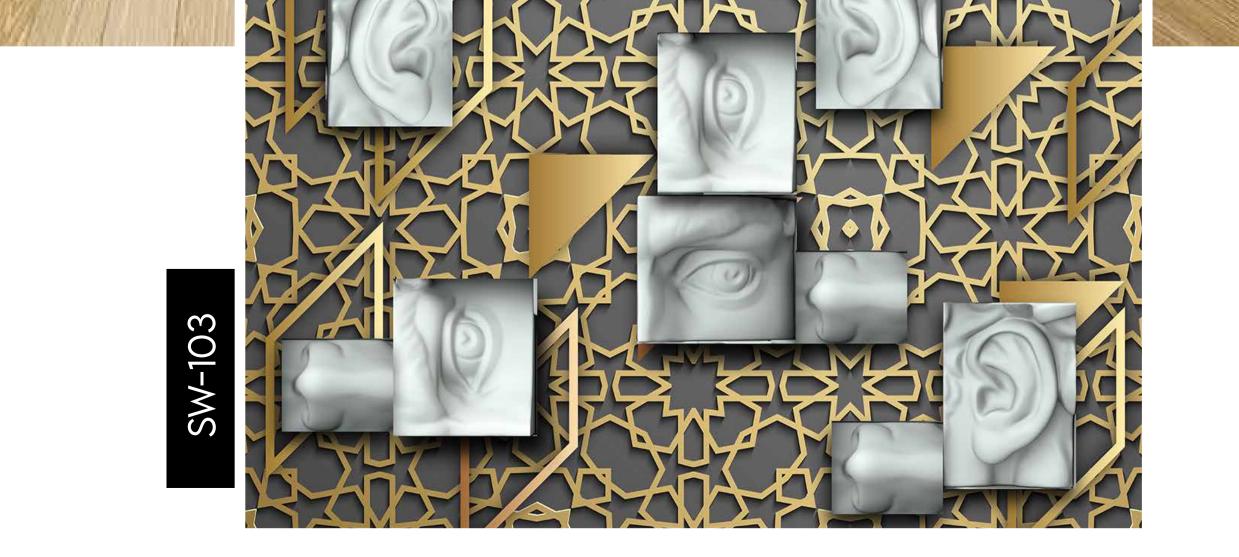

SW-189



SW-190



SW-191





SW-193



SW-194





SW-196



SW-197



SW-198



SW-199



SW-200



the.



# The second secon



#### Note:

- Designs are customizable as per your wall dimensions.
- Colour can be manipulated in respect to your interior to get the perfect look.
- Original print may slightly differ from the preview above.





## KSTOCKWALLPAPER

#### Note:

- Designs are customizable as per your wall dimensions.
- Colour can be manipulated in respect to your interior to get the perfect look.
- Original print may slightly differ from the preview above.



25

nego



- Designs are customizable as per your wall dimensions.
- Colour can be manipulated in respect to your interior to get the perfect look.
- Original print may slightly differ from the preview above.





- Designs are customizable as per your wall dimensions.
- Colour can be manipulated in respect to your interior to get the perfect look.
- Original print may slightly differ from the preview above.



## THE STOCKWALLPAPER



#### Note:

- Designs are customizable as per your wall dimensions.
- Colour can be manipulated in respect to your interior to get the perfect look.
- Original print may slightly differ from the preview above.





- Designs are customizable as per your wall dimensions.
- Colour can be manipulated in respect to your interior to get the perfect look.
- Original print may slightly differ from the preview above.

SW-106



8





- Designs are customizable as per your wall dimensions.
- Colour can be manipulated in respect to your interior to get the perfect look.
-