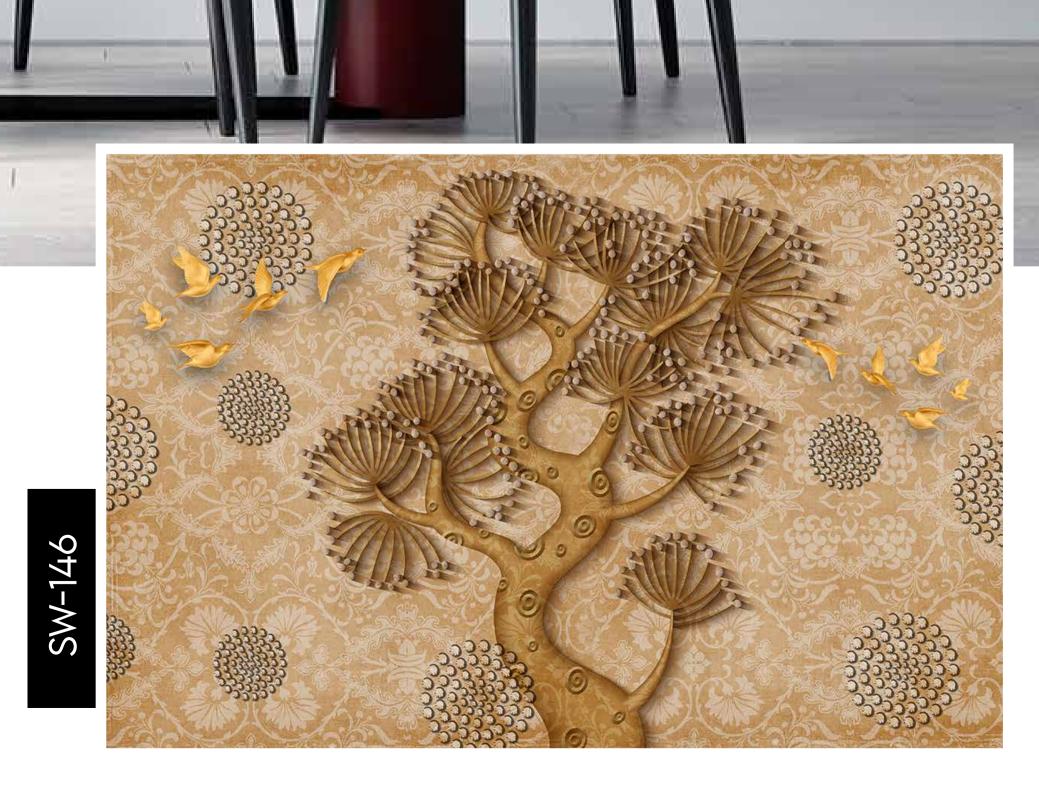

- Colour can be manipulated in respect to your interior to get the perfect look.
- Original print may slightly differ from the preview above.

## POCKWALLPAPER

19/110

#### Note:

- Designs are customizable as per your wall dimensions.
- Colour can be manipulated in respect to your interior to get the perfect look.
- Original print may slightly differ from the preview above.



agagggggg





- Designs are customizable as per your wall dimensions.
- Colour can be manipulated in respect to your interior to get the perfect look.
- Original print may slightly differ from the preview above.





- Designs are customizable as per your wall dimensions.
- Colour can be manipulated in respect to your interior to get the perfect look.
- Original print may slightly differ from the preview above.



### NALLPAPER DECKWALLPAPER



#### Note:

- Designs are customizable as per your wall dimensions.
- Colour can be manipulated in respect to your interior to get the perfect look.
- Original print may slightly differ from the preview above.

SW-147





- Designs are customizable as per your wall dimensions.
- Colour can be manipulated in respect to your interior to get the perfect look.
- Original print may slightly differ from the preview above.





- Original print may slightly differ from the preview above.



- Designs are customizable as per your wall dimensions.
- Colour can be manipulated in respect to your interior to get the perfect look.
- Original print may slightly differ from the preview above.



### BY KSTOCKWALLPAPER



SW-151

#### Note:

- Designs are customizable as