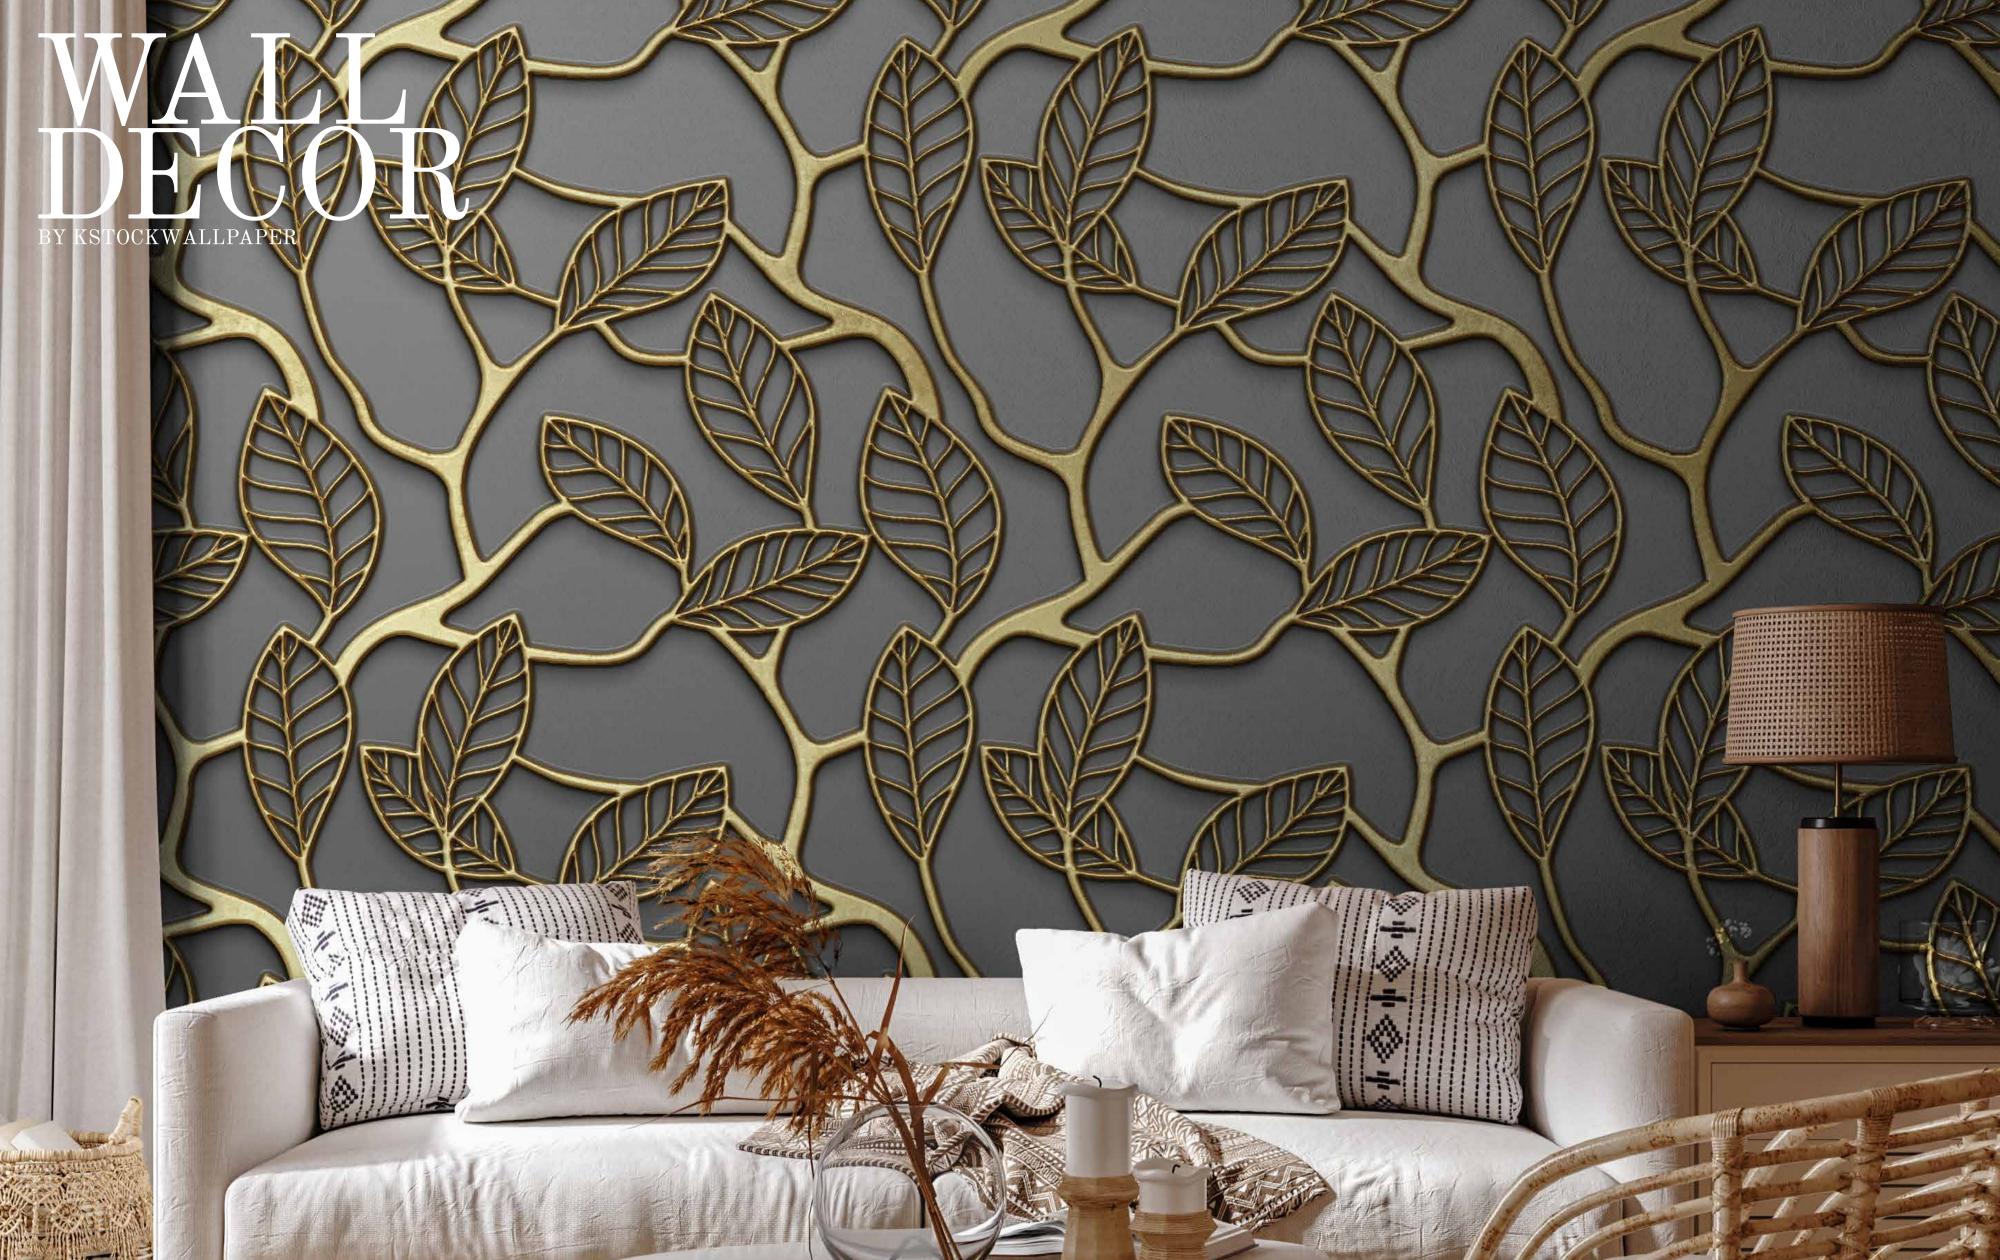

s are customizable as per your wall dimensions.
- Colour can be manipulated in respect to your interior to get the perfect look.
- Original print may slightly differ from the preview above.





- Designs are customizable as per your wall dimensions.
- Colour can be manipulated in respect to your interior to get the perfect look.
- Original print may slightly differ from the preview above.



#### KSTOCKWALDPARER **CARE** BY



#### Note:

- Designs are customizable as per your wall dimensions.
- Colour can be manipulated in respect to your interior to get the perfect look.
- Original print may slightly differ from the preview above.



#### kstockwallpaper@gmail.com

eletetetetetetetetetetetetet

1 1

All and a state of the state of

Allin

In the Party of th

111111

**E DE LA** 

21/2



- Designs are customizable as per your wall dimensions.
- Colour can be manipulated in respect to your interior to get the perfect look.
- Original print may slightly differ from the preview above.



# The second secon



#### Note:

- Designs are customizable as per your wall dimensions.
- Colour can be manipulated in respect to your interior to get the perfect look.
- Original print may slightly differ from the preview above.





### WALLPAPER

#### Note:

- Designs are customizable as per your wall dimensions.
- Colour can be manipulated in respect to your interior to get the perfect look.
- Original print may slightly differ from the preview above.





- Original print may slightly differ from the preview above.



- Designs are customizable as per your wall dimensions.
- Colour c