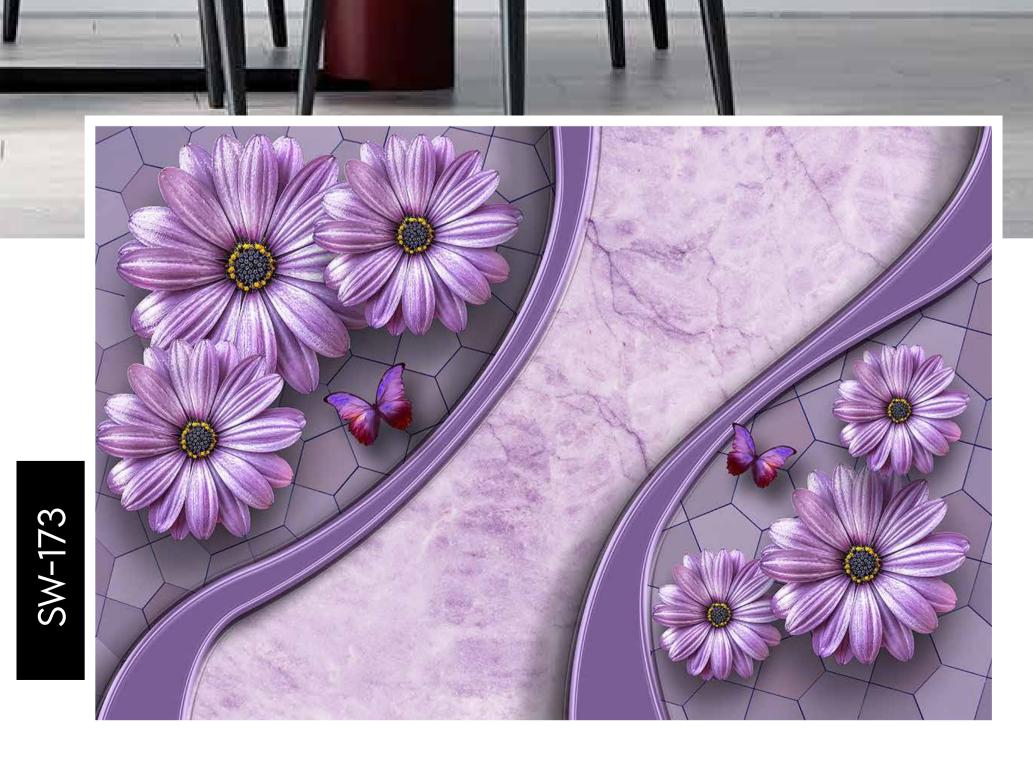

stomizable as per your wall dimensions.
- Colour can be manipulated in respect to your interior to get the perfect look.
- Original print may slightly differ from the preview above.







- Designs are customizable as per your wall dimensions.
- Colour can be manipulated in respect to your interior to get the perfect look.
- Original print may slightly differ from the preview above.





- Designs are customizable as per your wall dimensions.
- Colour can be manipulated in respect to your interior to get the perfect look.
- Original print may slightly differ from the preview above.

dia.





- Designs are customizable as per your wall dimensions.
- Colour can be manipulated in respect to your interior to get the perfect look.
- Original print may slightly differ from the preview above.







- Designs are customizable as per your wall dimensions.
- Colour can be manipulated in respect to your interior to get the perfect look.
- Original print may slightly differ from the preview above.



### NATIONAL PAPER

ANNI COR

unganaada

Maddadaa

#### Note:

- Designs are customizable as per your wall dimensions.
- Colour can be manipulated in respect to your interior to get the perfect look.
- Original print may slightly differ from the preview above.

La MARK



#### kstockwallpaper@gmail.com

13/18

The stock wall paper of the st



100

#### Note:

- Designs are customizable as per your wall dimensions.
- Colour can be manipulated in respect to your interior to get the perfect look.
- Original print may slightly differ from the preview above.



### WALLPAPER

#### Note:

-