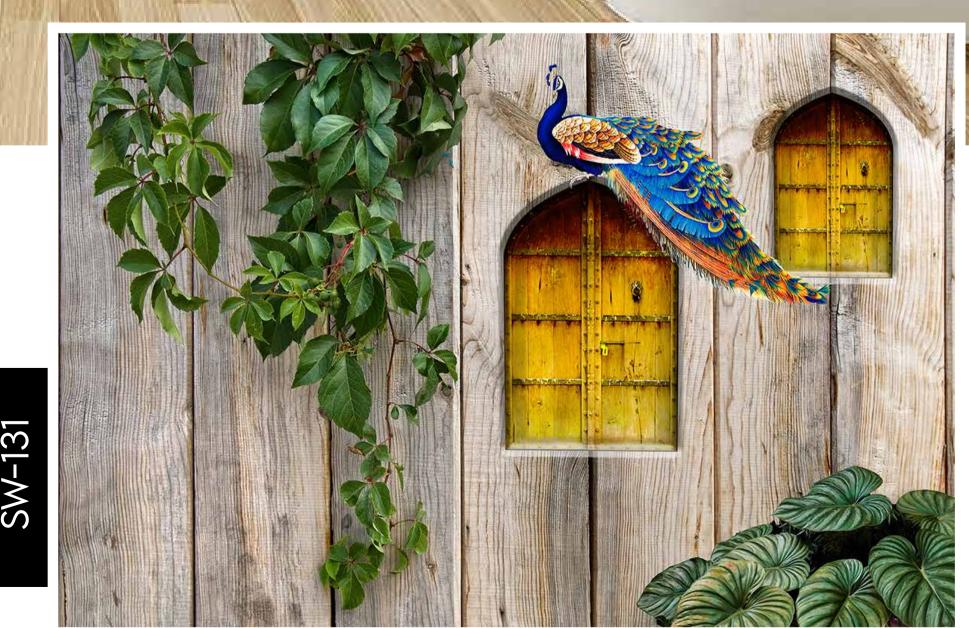

fect look.
- Original print may slightly differ from the preview above.

unannado

Maddadaa



# THE STOCKWALLPAPER



dit .

#### Note:

- Designs are customizable as per your wall dimensions.
- Colour can be manipulated in respect to your interior to get the perfect look.
- Original print may slightly differ from the preview above.





### VALLPAPER

#### Note:

- Designs are customizable as per your wall dimensions.
- Colour can be manipulated in respect to your interior to get the perfect look.
- Original print may slightly differ from the preview above.



### STOCKWALLPAI

#### Note:

- Designs are customizable as per your wall dimensions.
- Colour can be manipulated in respect to your interior to get the perfect look.
- Original print may slightly differ from the preview above.







- Designs are customizable as per your wall dimensions.
- Colour can be manipulated in respect to your interior to get the perfect look.
- Original print may slightly differ from the preview above.



### WAALLPAPER



18



#### Note:

- Designs are customizable as per your wall dimensions.
- Colour can be manipulated in respect to your interior to get the perfect look.
- Original print may slightly differ from the preview above.



### KSTOCKWALLPAPER

#### Note:

- Designs are customizable as per your wall dimensions.
- Colour can be manipulated in respect to your interior to get the perfect look.
- Original print may slightly differ from the preview above.





# 

#### Note:

- Designs are customizable as per your wall dimensions.
- Colour can be manipulated in respect to your int