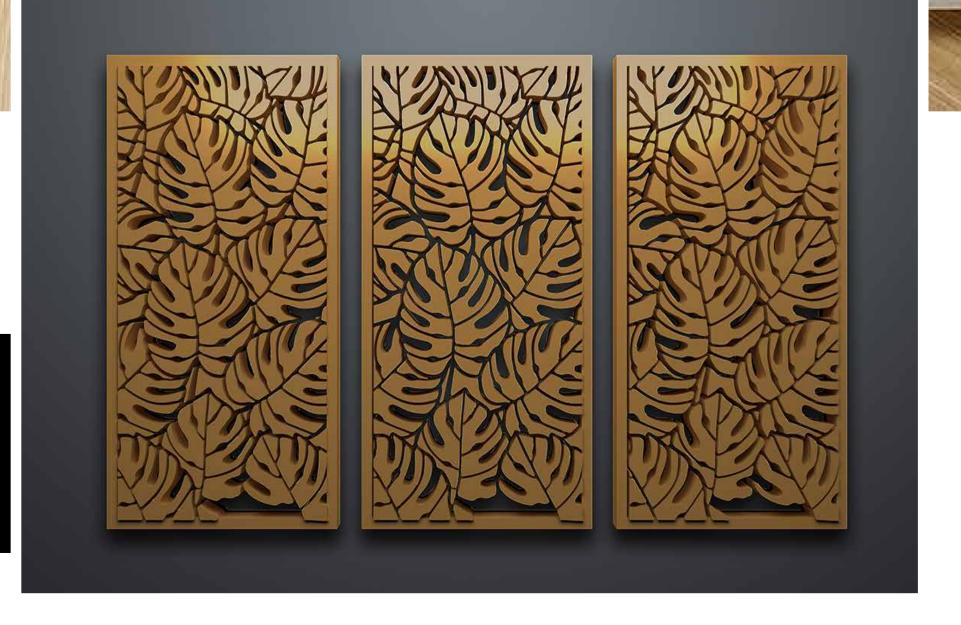

or to get the perfect look.
- Original print may slightly differ from the preview above.





### WALLPAPER

#### Note:

- Designs are customizable as per your wall dimensions.
- Colour can be manipulated in respect to your interior to get the perfect look.
- Original print may slightly differ from the preview above.





- Original print may slightly differ from the preview above.



- Designs are customizable as per your wall dimensions.
- Colour can be manipulated in respect to your interior to get the perfect look.
- Original print may slightly differ from the preview above.







- Designs are customizable as per your wall dimensions.
- Colour can be manipulated in respect to your interior to get the perfect look.
- Original print may slightly differ from the preview above.

SW-166





- Designs are customizable as per your wall dimensions.
- Colour can be manipulated in respect to your interior to get the perfect look.
- Original print may slightly differ from the preview above.







- Designs are customizable as per your wall dimensions.
- Colour can be manipulated in respect to your interior to get the perfect look.
- Original print may slightly differ from the preview above.

SW-168





- Designs are customizable as per your wall dimensions.
- Colour can be manipulated in respect to your interior to get the perfect look.
- Original print may slightly differ from the preview above.





- Designs are customizable as per your wall dimensions.
- Colour can be manipulated in respect to your interior to get the perfect look.
- Original print may slightly differ fro