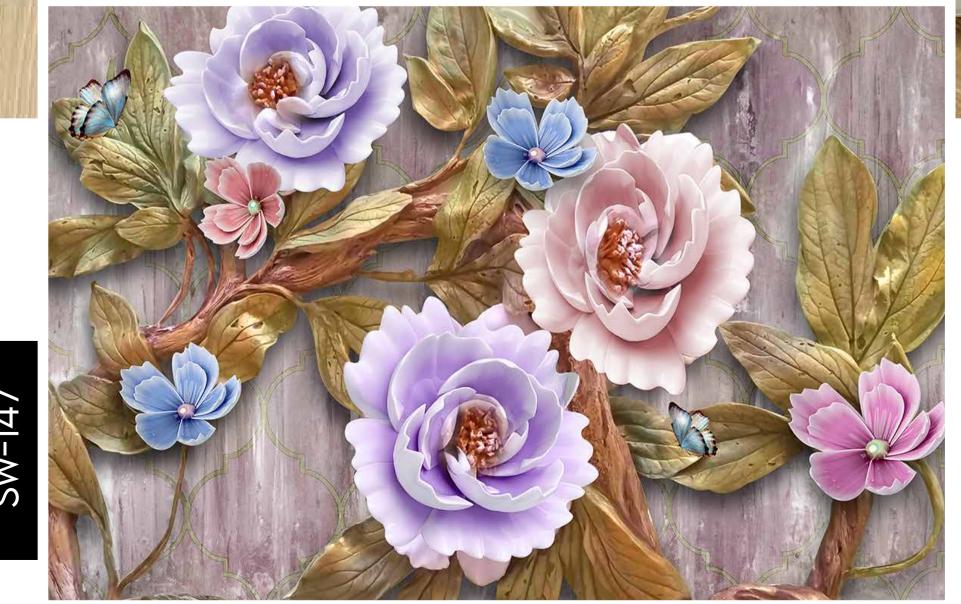

SW-147

- Designs are customizable as per your wall dimensions.
- Colour can be manipulated in respect to your interior to get the perfect look.
- Original print may slightly differ from the preview above.