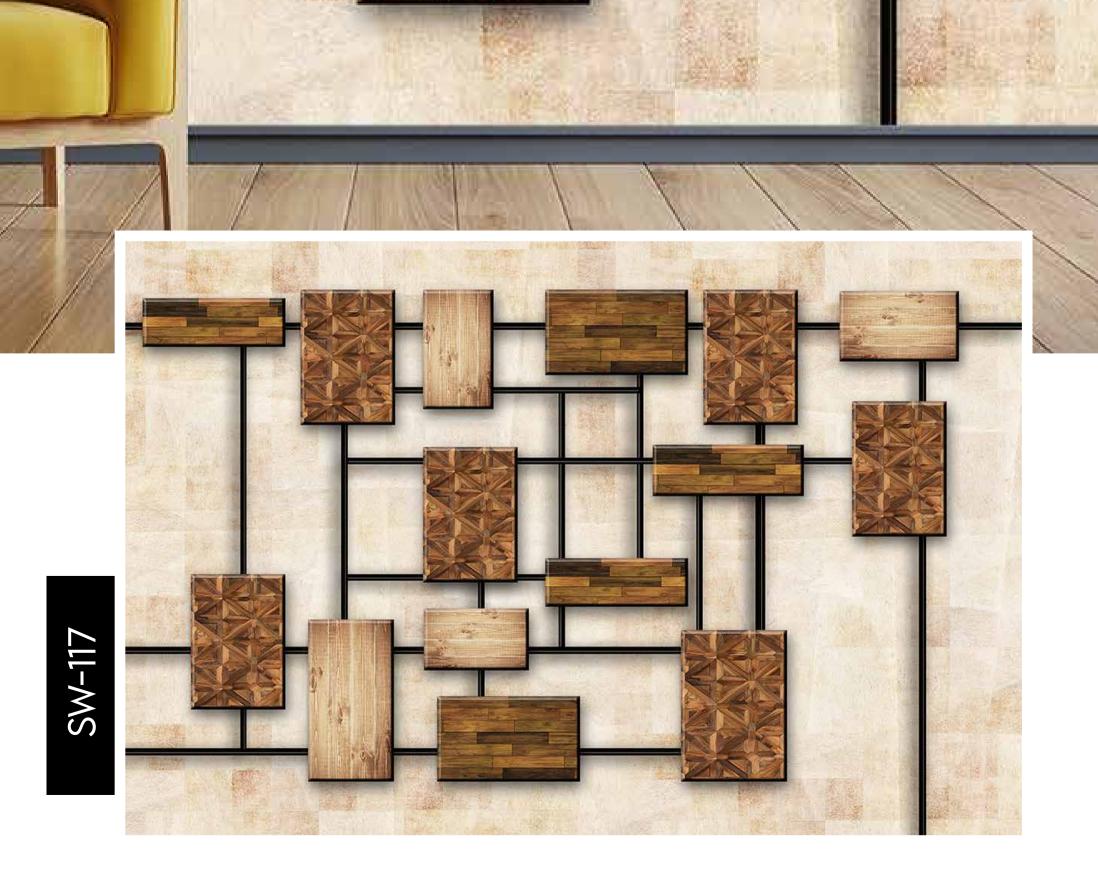

ipulated in respect to your interior to get the perfect look.
- Original print may slightly differ from the preview above.





# 199 - I

#### Note:

- Designs are customizable as per your wall dimensions.
- Colour can be manipulated in respect to your interior to get the perfect look.
- Original print may slightly differ from the preview above.





## NALLPAPER

ananana and

#### Note:

- Designs are customizable as per your wall dimensions.
- Colour can be manipulated in respect to your interior to get the perfect look.
- Original print may slightly differ from the preview above.





- Designs are customizable as per your wall dimensions.
- Colour can be manipulated in respect to your interior to get the perfect look.
- Original print may slightly differ from the preview above.

100



kstockwallpaper@gmail.com

11.000



- Designs are customizable as per your wall dimensions.
- Colour can be manipulated in respect to your interior to get the perfect look.
- Original print may slightly differ from the preview above.





- Designs are customizable as per your wall dimensions.
- Colour can be manipulated in respect to your interior to get the perfect look.
- Original print may slightly differ from the preview above.





- Designs are customizable as per your wall dimensions.
- Colour can be manipulated in respect to your interior to get the perfect look.
- Original print may slightly differ from the preview above.

SW-120



### WALLPAPER BY KSTOCKWALLPAPER



#### Note:

- Designs are customizable as per your wall dimensions.
- Colour can be manipulated in respect to