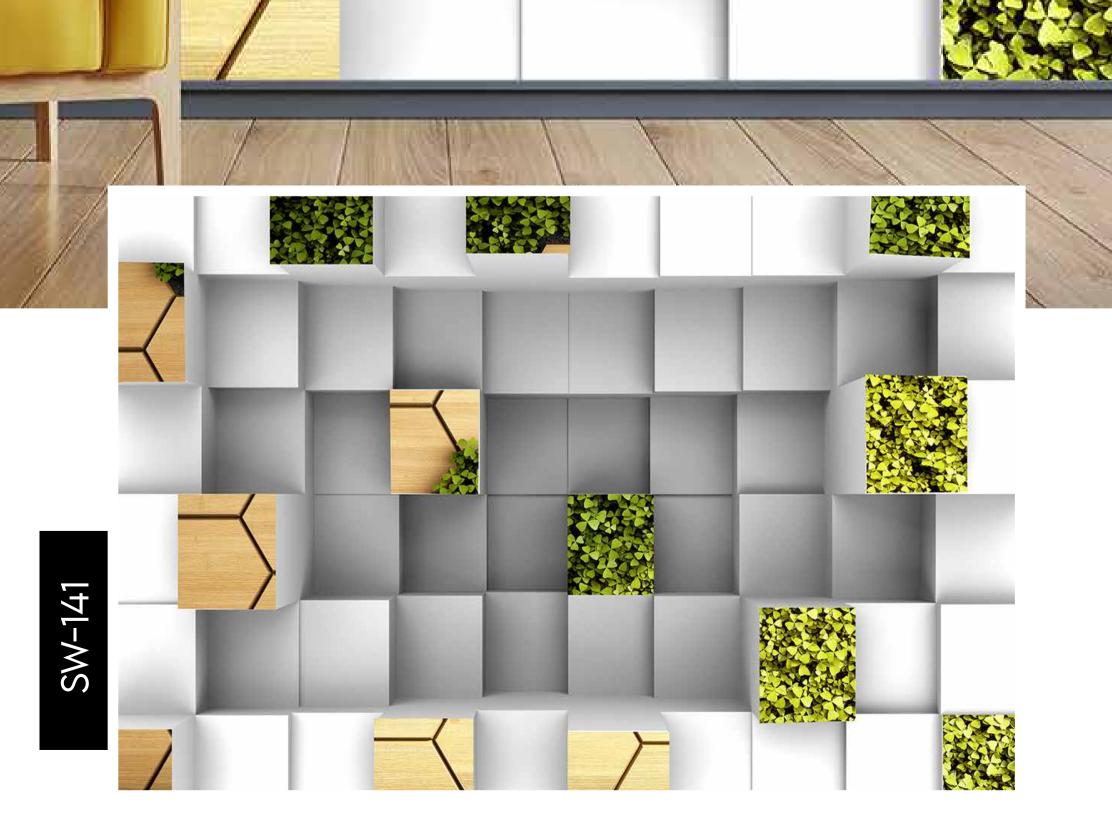

to get the perfect look.
- Original print may slightly differ from the preview above.





- Designs are customizable as per your wall dimensions.
- Colour can be manipulated in respect to your interior to get the perfect look.
- Original print may slightly differ from the preview above.



### VIALPAPER

unannaaaa

Madada a.

#### Note:

- Designs are customizable as per your wall dimensions.
- Colour can be manipulated in respect to your interior to get the perfect look.
- Original print may slightly differ from the preview above.



( Sand

#### kstockwallpaper@gmail.com

15%















- Designs are customizable as per your wall dimensions.
- Colour can be manipulated in respect to your interior to get the perfect look.
- Original print may slightly differ from the preview above.





- Designs are customizable as per your wall dimensions.
- Colour can be manipulated in respect to your interior to get the perfect look.
- Original print may slightly differ from the preview above.



### NAALAAR DECKWALLPAPER



SW-143



#### Note:

- Designs are customizable as per your wall dimensions.
- Colour can be manipulated in respect to your interior to get the perfect look.
- Original print may slightly differ from the preview above.

## POCKWALLPAPER

19/110

#### Note:

- Designs are customizable as per your wall dimensions.
- Colour can be manipulated in respect to your interior to get the perfect look.
- Original print may slightly differ from the preview above.



agagggggg





- Designs are customizable as per your wall dimensions.
- Colour can be manipulated in resp