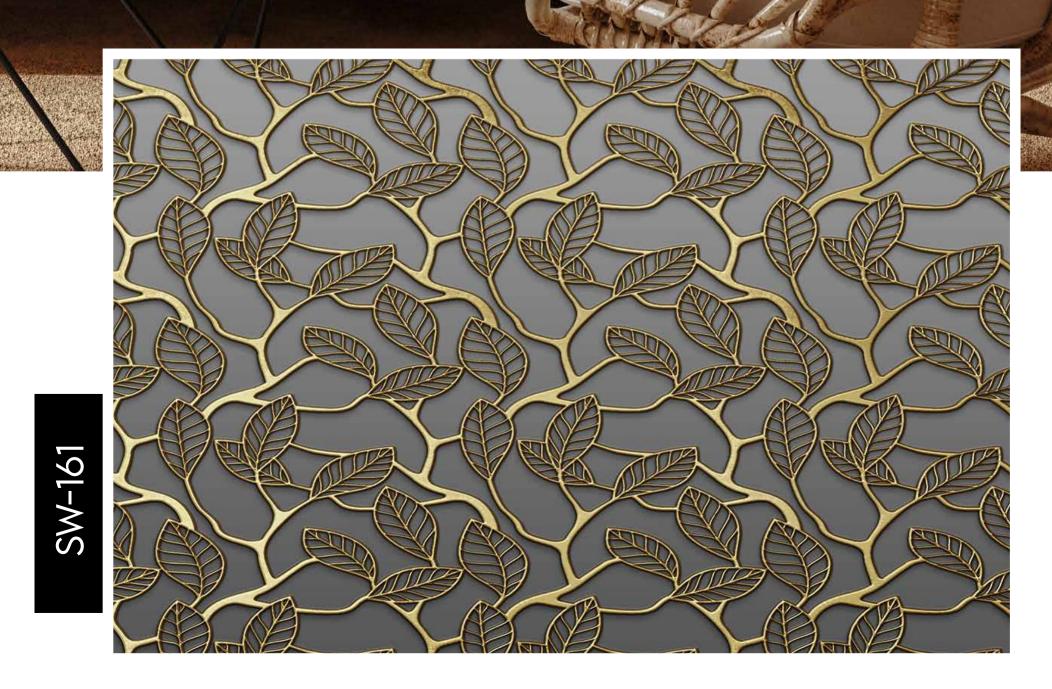

gns are customizable as per your wall dimensions.
- Colour can be manipulated in respect to your interior to get the perfect look.
- Original print may slightly differ from the preview above.



#### KSTOCKWALDPARER **CARE** BY



#### Note:

- Designs are customizable as per your wall dimensions.
- Colour can be manipulated in respect to your interior to get the perfect look.
- Original print may slightly differ from the preview above.



#### kstockwallpaper@gmail.com

eletetetetetetetetetetetetet

1 1

All and a state of the state of

Allin

In the Party of th

111111

**E DE LA** 

21/2



- Designs are customizable as per your wall dimensions.
- Colour can be manipulated in respect to your interior to get the perfect look.
- Original print may slightly differ from the preview above.



# The second secon



#### Note:

- Designs are customizable as per your wall dimensions.
- Colour can be manipulated in respect to your interior to get the perfect look.
- Original print may slightly differ from the preview above.





### WALLPAPER

#### Note:

- Designs are customizable as per your wall dimensions.
- Colour can be manipulated in respect to your interior to get the perfect look.
- Original print may slightly differ from the preview above.





- Original print may slightly differ from the preview above.



- Designs are customizable as per your wall dimensions.
- Colour can be manipulated in respect to your interior to get the perfect look.
- Original print may slightly differ from the preview above.







- Designs are customizable as per your wall dimensions.
- Colo