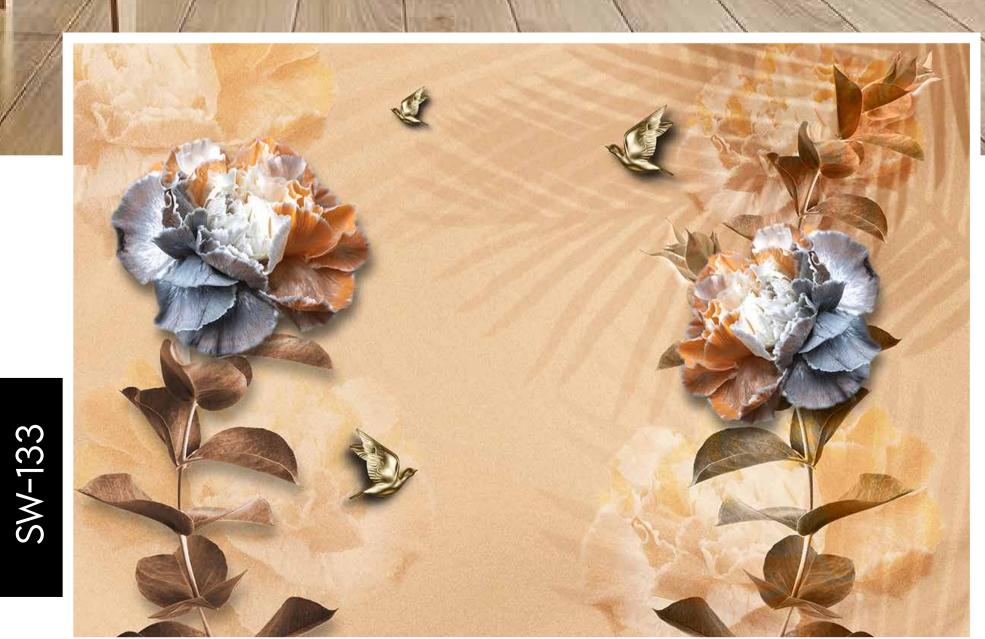

manipulated in respect to your interior to get the perfect look.
- Original print may slightly differ from the preview above.



### STOCKWALLPAI

#### Note:

- Designs are customizable as per your wall dimensions.
- Colour can be manipulated in respect to your interior to get the perfect look.
- Original print may slightly differ from the preview above.







- Designs are customizable as per your wall dimensions.
- Colour can be manipulated in respect to your interior to get the perfect look.
- Original print may slightly differ from the preview above.



### WAALLPAPER



18



#### Note:

- Designs are customizable as per your wall dimensions.
- Colour can be manipulated in respect to your interior to get the perfect look.
- Original print may slightly differ from the preview above.



### KSTOCKWALLPAPER

#### Note:

- Designs are customizable as per your wall dimensions.
- Colour can be manipulated in respect to your interior to get the perfect look.
- Original print may slightly differ from the preview above.





# 

#### Note:

- Designs are customizable as per your wall dimensions.
- Colour can be manipulated in respect to your interior to get the perfect look.
- Original print may slightly differ from the preview above.



- Designs are customizable as per your wall dimensions.
- Colour can be manipulated in respect to your interior to get the perfect look.
- Original print may slightly differ from the preview above.



# BY KSTOCKWALLPAPER



#### Note:

- Designs are customizable as per your wall dimensions.
- Colour can be manipulated in respect to your inter