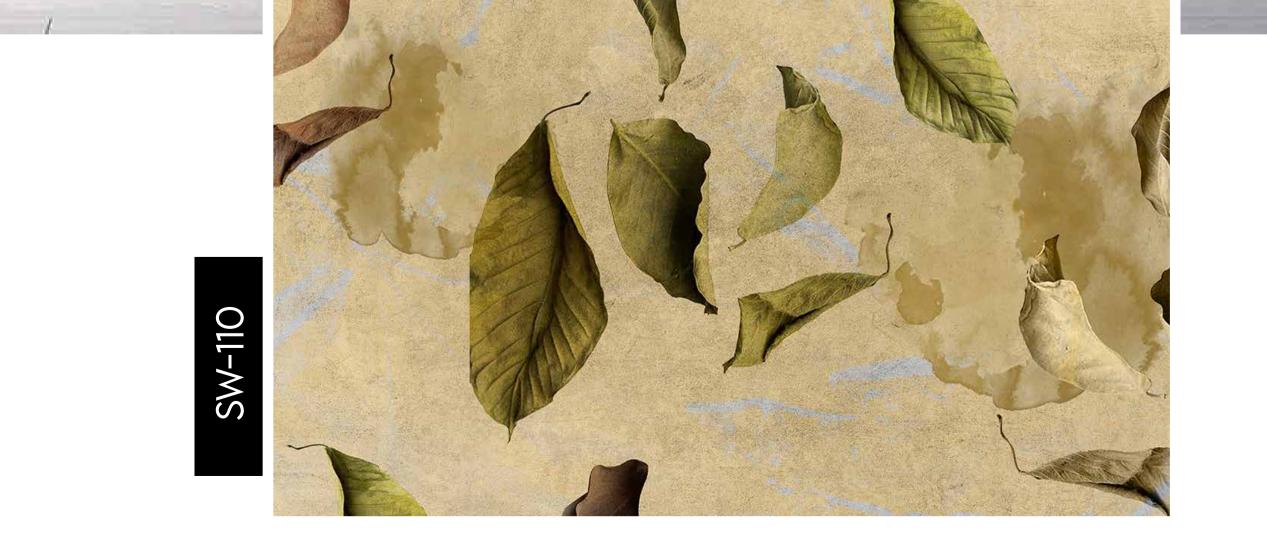

manipulated in respect to your interior to get the perfect look.
- Original print may slightly differ from the preview above.







- Designs are customizable as per your wall dimensions.
- Colour can be manipulated in respect to your interior to get the perfect look.
- Original print may slightly differ from the preview above.



### WALLPAPER BY KSTOCKWALLPAPER



#### Note:

- Designs are customizable as per your wall dimensions.
- Colour can be manipulated in respect to your interior to get the perfect look.
- Original print may slightly differ from the preview above.



## 

#### Note:

- Designs are customizable as per your wall dimensions.
- Colour can be manipulated in respect to your interior to get the perfect look.
- Original print may slightly differ from the preview above.







32.1

- Designs are customizable as per your wall dimensions.
- Colour can be manipulated in respect to your interior to get the perfect look.
- Original print may slightly differ from the preview above.





- Designs are customizable as per your wall dimensions.
- Colour can be manipulated in respect to your interior to get the perfect look.
- Original print may slightly differ from the preview above.



## The stock wall paper

#### Note:

- Designs are customizable as per your wall dimensions.
- Colour can be manipulated in respect to your interior to get the perfect look.
- Original print may slightly differ from the preview above.







- Designs are customizable as per your wall dimensions.
- Colour can be manipulated in respect to your interior to get the perfect look.
- Ori