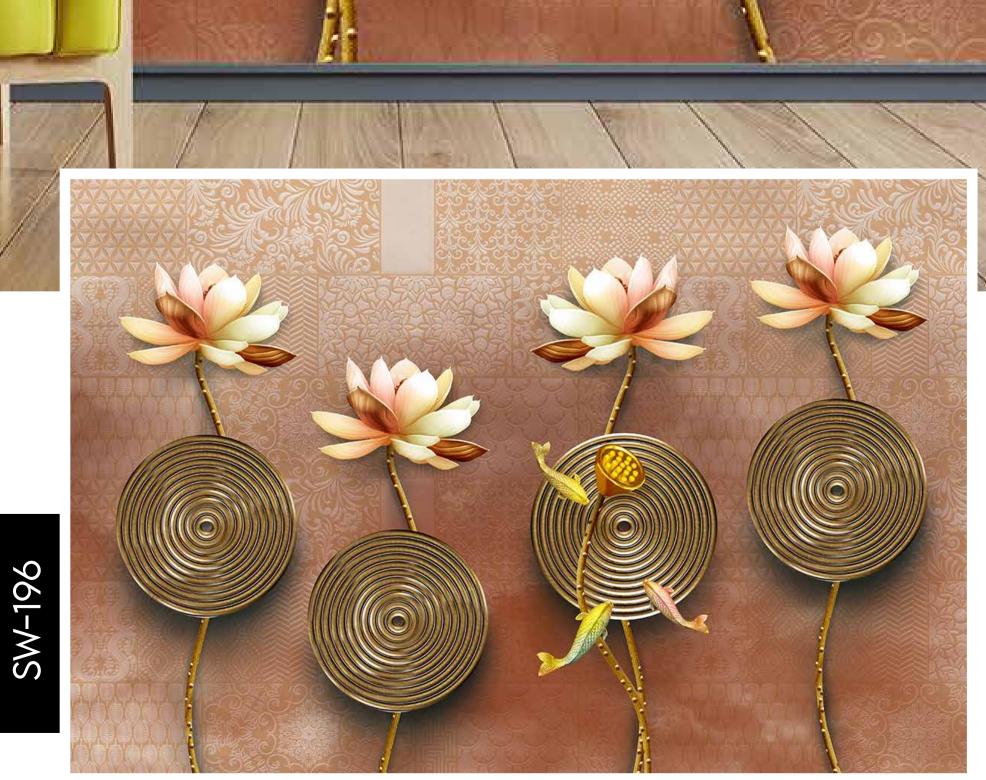

print may slightly differ from the preview above.



### BY KSTOCKWALLPAPER

#### Note:

- Designs are customizable as per your wall dimensions.
- Colour can be manipulated in respect to your interior to get the perfect look.
- Original print may slightly differ from the preview above.





### 

# 

### Note:

- Designs are customizable as per your wall dimensions.
- Colour can be manipulated in respect to your interior to get the perfect look.
- Original print may slightly differ from the preview above.



1 Minu

kstockwallpaper@gmail.com

, lei

## The stock wall paper



100

#### Note:

- Designs are customizable as per your wall dimensions.
- Colour can be manipulated in respect to your interior to get the perfect look.
- Original print may slightly differ from the preview above.



### WALLPAPER

#### Note:

- Designs are customizable as per your wall dimensions.
- Colour can be manipulated in respect to your interior to get the perfect look.
- Original print may slightly differ from the preview above.



### WALL DROOR

BY KSTOCKWALLPAPER



### Note:

- Designs are customizable as per your wall dimensions.
- Colour can be manipulated in respect to your interior to get the perfect look.
- Original print may slightly differ from the preview above.

SW-198



## THE STOCKWALLPAPER



Ver

#### Note:

- Designs are customizable as per your wall dimensions.
- Colour can be manipulated in respect to your interior to get the perfect look.
- Original print may slightly differ from the preview above.



### KSTOCKWALLPAPER

#### Note:

- Designs are customizable as per yo