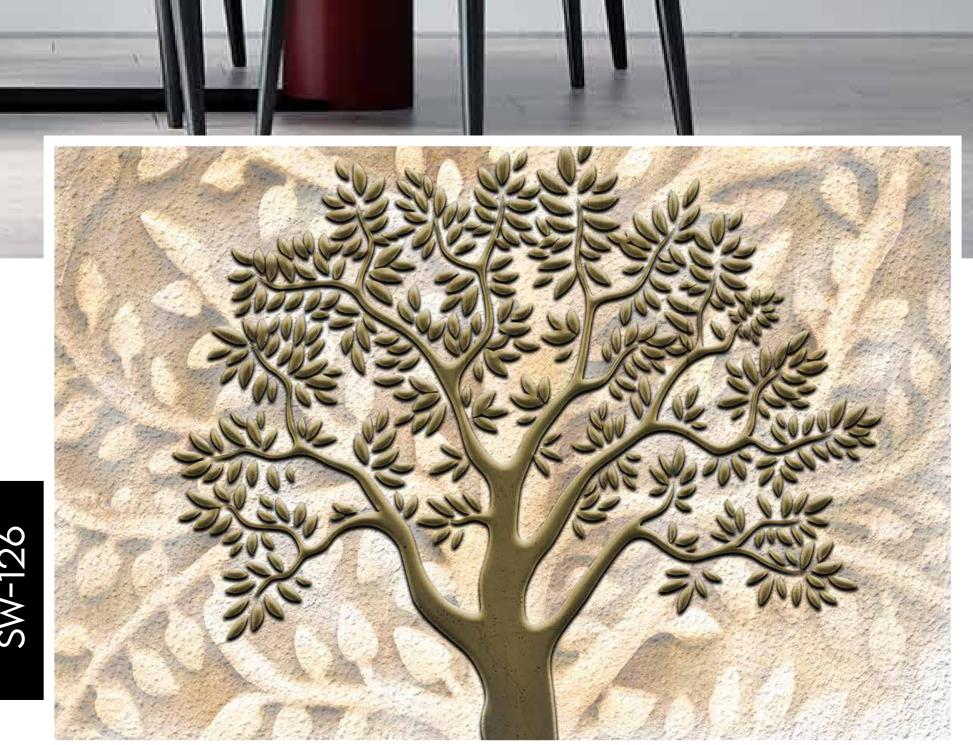

- Colour can be manipulated in respect to your interior to get the perfect look.
- Original print may slightly differ from the preview above.



CCOOL.





- Designs are customizable as per your wall dimensions.
- Colour can be manipulated in respect to your interior to get the perfect look.
- Original print may slightly differ from the preview above.



# The second secon

#### Note:

- Designs are customizable as per your wall dimensions.
- Colour can be manipulated in respect to your interior to get the perfect look.
- Original print may slightly differ from the preview above.





- Designs are customizable as per your wall dimensions.
- Colour can be manipulated in respect to your interior to get the perfect look.
- Original print may slightly differ from the preview above.

SW-126





- Designs are customizable as per your wall dimensions.
- Colour can be manipulated in respect to your interior to get the perfect look.
- Original print may slightly differ from the preview above.



## WAALLPAPER

Mennennin 5

#### Note:

- Designs are customizable as per your wall dimensions.
- Colour can be manipulated in respect to your interior to get the perfect look.
- Original print may slightly differ from the preview above.

unannado

Maddadaa



# THE STOCKWALLPAPER



dit .

#### Note:

- Designs are customizable as per your wall dimensions.
- Colour can be manipulated in respect to your interior to get the perfect look.
- Original print may slightly differ from the preview above.





### VALLPAPER

#### Note:

- Designs are customizable as per your wall dimensions.
- Col