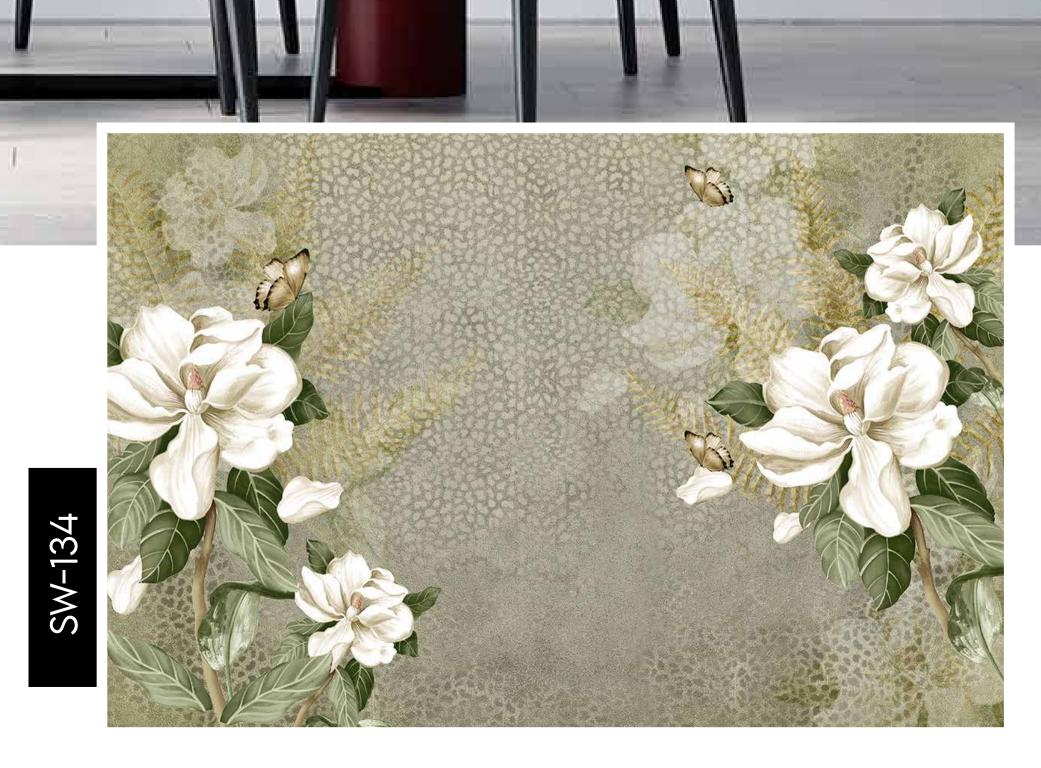

ipulated in respect to your interior to get the perfect look.
- Original print may slightly differ from the preview above.







- Designs are customizable as per your wall dimensions.
- Colour can be manipulated in respect to your interior to get the perfect look.
- Original print may slightly differ from the preview above.



### WAALLPAPER



18



#### Note:

- Designs are customizable as per your wall dimensions.
- Colour can be manipulated in respect to your interior to get the perfect look.
- Original print may slightly differ from the preview above.



### KSTOCKWALLPAPER

#### Note:

- Designs are customizable as per your wall dimensions.
- Colour can be manipulated in respect to your interior to get the perfect look.
- Original print may slightly differ from the preview above.





# 

#### Note:

- Designs are customizable as per your wall dimensions.
- Colour can be manipulated in respect to your interior to get the perfect look.
- Original print may slightly differ from the preview above.



- Designs are customizable as per your wall dimensions.
- Colour can be manipulated in respect to your interior to get the perfect look.
- Original print may slightly differ from the preview above.



# BY KSTOCKWALLPAPER



#### Note:

- Designs are customizable as per your wall dimensions.
- Colour can be manipulated in respect to your interior to get the perfect look.
- Original print may slightly differ from the preview above.





- Designs are customizable as per your wall dimensions.
- Colour can be manipulated in respect to your interior to get the perfect look.
-