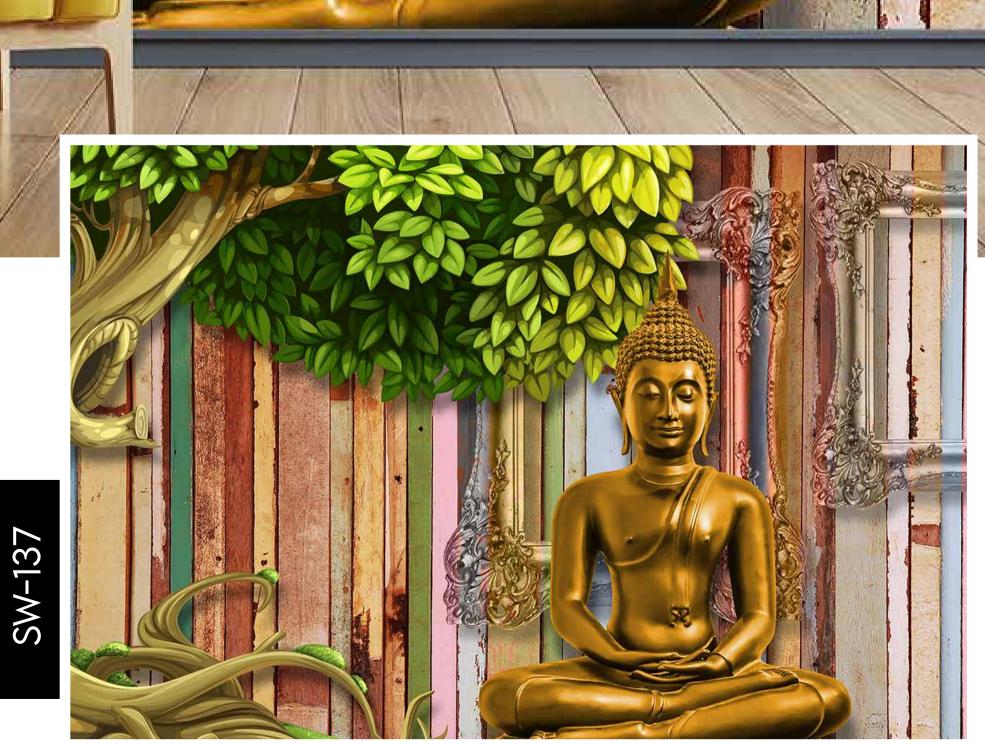

- Colour can be manipulated in respect to your interior to get the perfect look.
- Original print may slightly differ from the preview above.





# 

#### Note:

- Designs are customizable as per your wall dimensions.
- Colour can be manipulated in respect to your interior to get the perfect look.
- Original print may slightly differ from the preview above.



- Designs are customizable as per your wall dimensions.
- Colour can be manipulated in respect to your interior to get the perfect look.
- Original print may slightly differ from the preview above.



# BY KSTOCKWALLPAPER



#### Note:

- Designs are customizable as per your wall dimensions.
- Colour can be manipulated in respect to your interior to get the perfect look.
- Original print may slightly differ from the preview above.





- Designs are customizable as per your wall dimensions.
- Colour can be manipulated in respect to your interior to get the perfect look.
- Original print may slightly differ from the preview above.





- Designs are customizable as per your wall dimensions.
- Colour can be manipulated in respect to your interior to get the perfect look.
- Original print may slightly differ from the preview above.



### VIALPAPER

unannaaaa

Madada a.

#### Note:

- Designs are customizable as per your wall dimensions.
- Colour can be manipulated in respect to your interior to get the perfect look.
- Original print may slightly differ from the preview above.



( Sand

#### kstockwallpaper@gmail.com

15%















- Designs are customizable as per your wall dimensions.
- Colour can be manipulated