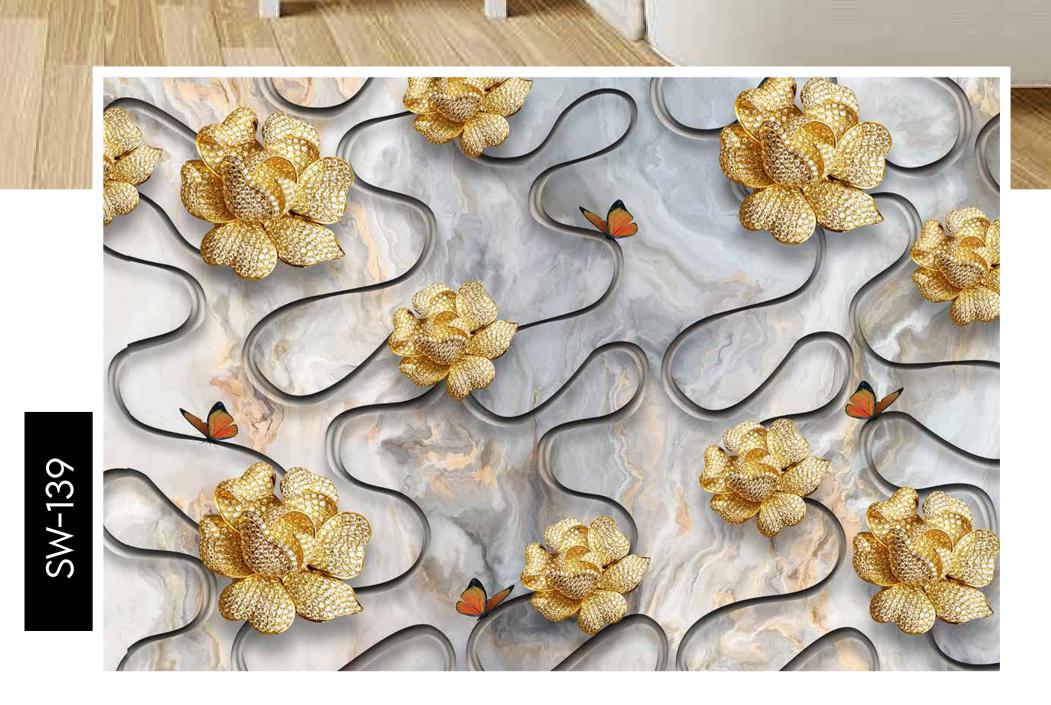

l dimensions.
- Colour can be manipulated in respect to your interior to get the perfect look.
- Original print may slightly differ from the preview above.



# BY KSTOCKWALLPAPER



#### Note:

- Designs are customizable as per your wall dimensions.
- Colour can be manipulated in respect to your interior to get the perfect look.
- Original print may slightly differ from the preview above.





- Designs are customizable as per your wall dimensions.
- Colour can be manipulated in respect to your interior to get the perfect look.
- Original print may slightly differ from the preview above.





- Designs are customizable as per your wall dimensions.
- Colour can be manipulated in respect to your interior to get the perfect look.
- Original print may slightly differ from the preview above.



### VIALPAPER

unannaaaa

Madada a.

#### Note:

- Designs are customizable as per your wall dimensions.
- Colour can be manipulated in respect to your interior to get the perfect look.
- Original print may slightly differ from the preview above.



( Sand

#### kstockwallpaper@gmail.com

15%















- Designs are customizable as per your wall dimensions.
- Colour can be manipulated in respect to your interior to get the perfect look.
- Original print may slightly differ from the preview above.





- Designs are customizable as per your wall dimensions.
- Colour can be manipulated in respect to your interior to get the perfect look.
- Original print may slightly differ from the preview above.



### NAALAAR DECKWALLPAPER



SW-143



#### Note:

- Designs are customizable as per