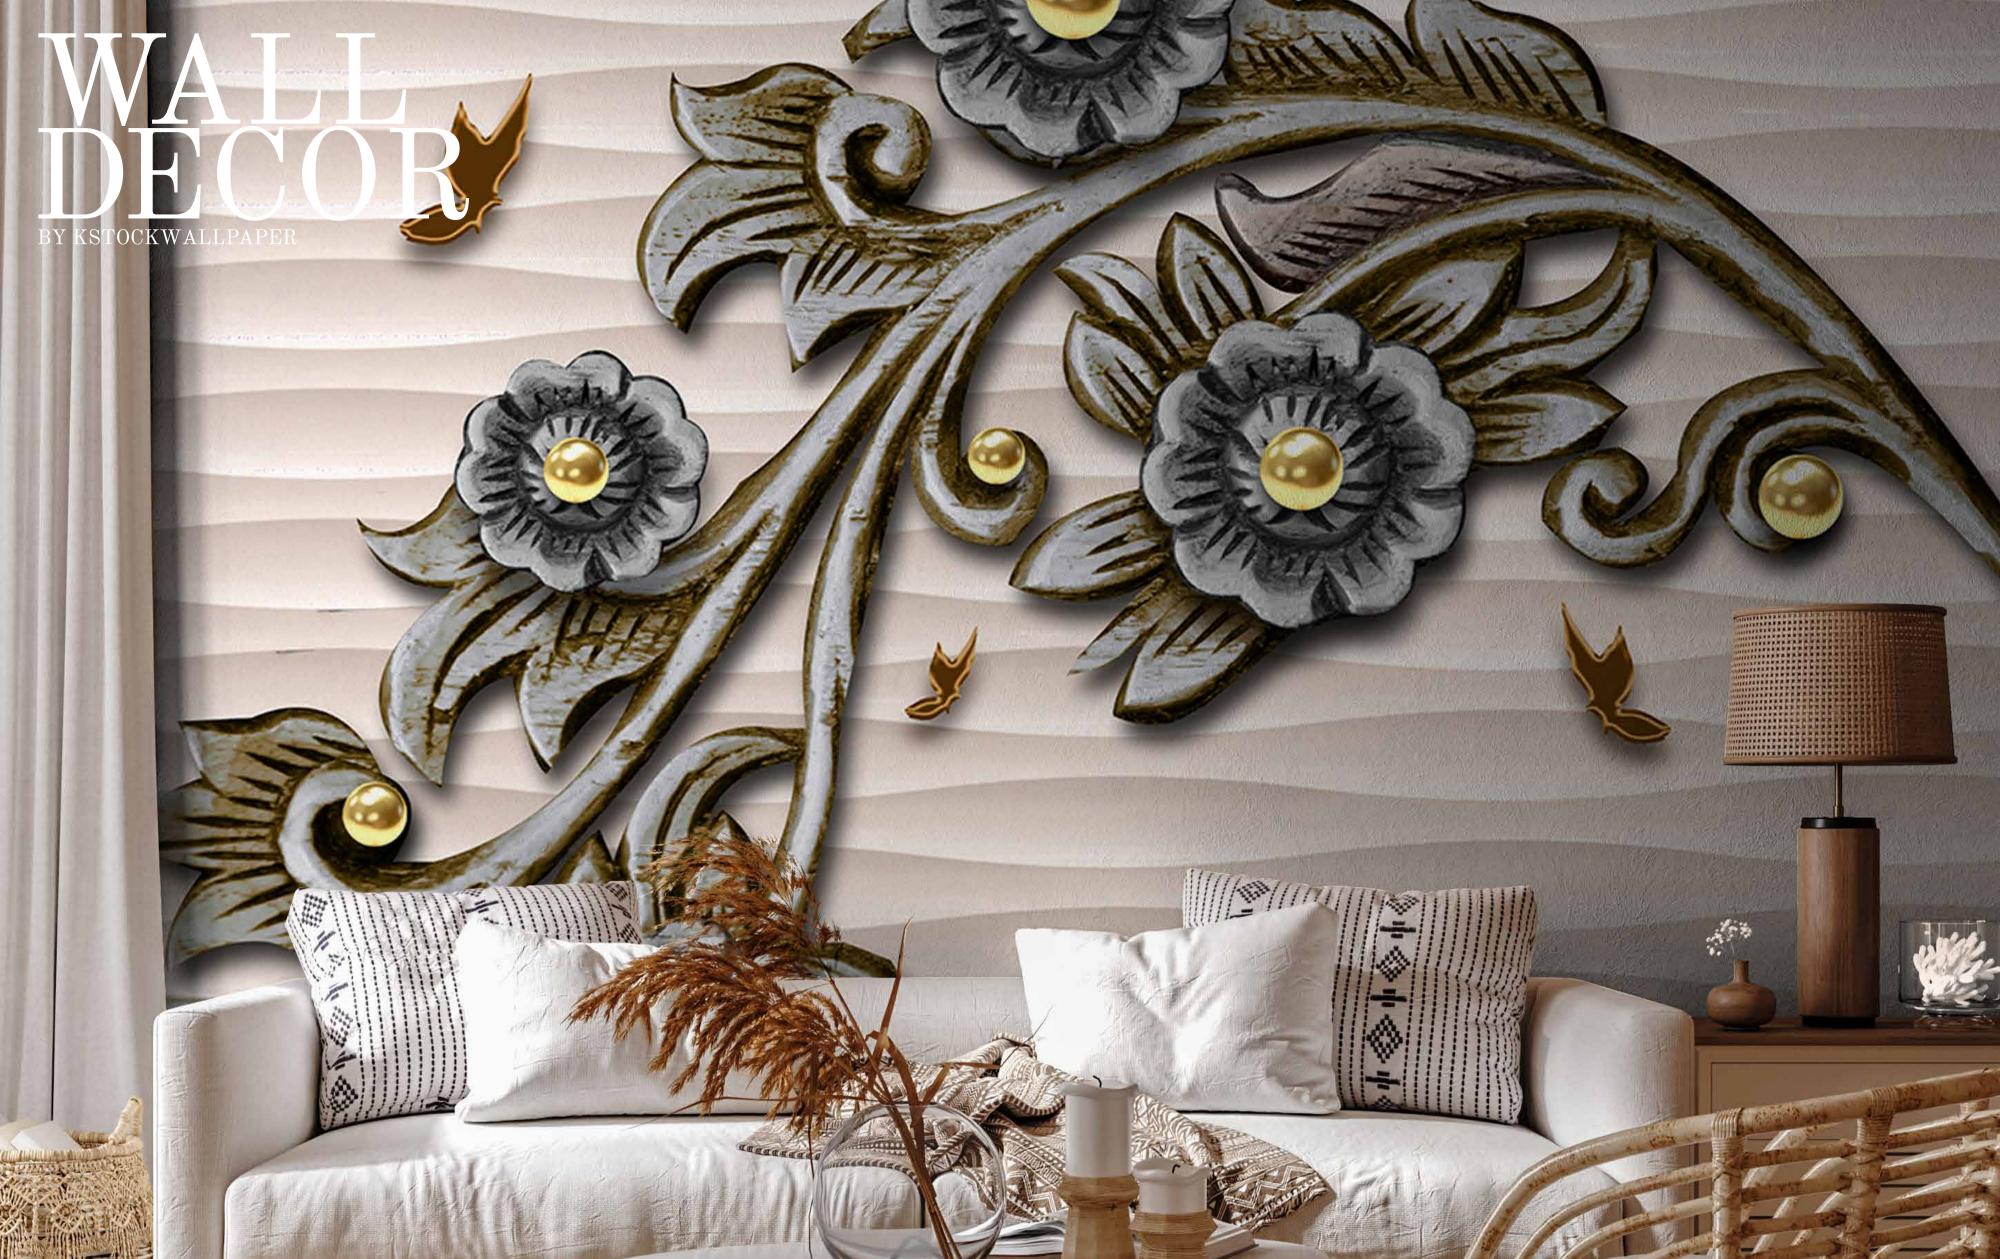

SW-189



SW-190



SW-191





SW-193



SW-194





SW-196



SW-197



SW-198



SW-199



SW-200



the.



# The second secon



#### Note:

- Designs are customizable as per your wall dimensions.
- Colour can be manipulated in respect to your interior to get the perfect look.
- Original print may slightly differ from the preview above.





## KSTOCKWALLPAPER

#### Note:

- Designs are customizable as per your wall dimensions.
- Colour can be manipulated in respect to your interior to get the perfect look.
- Original print may slightly differ from the preview above.



25

nego



- Designs are customizable as per your wall dimensions.
- Colour can be manipulated in respect to your interior to get the perfect look.
- Original print may slightly differ from the preview above.





- Designs are customizable as per your wall dimensions.
- Colour can be manipulated in respect to your interior to get the perfect look.
- Original print may slightly differ from the preview above.



## THE STOCKWALLPAPER



#### Note:

- Designs are customizable as per your wall dimensions.
- Colour can be manipulated in respect to your interior to get the perfect look.
- Original print may slightly differ from the preview above.





- Designs are customizable as per your wall dimensions.
- Colour can be manipulated in respect to your interior to get the perfect look.
- Original print may slightly differ from the preview above.

SW-106



8





- Designs are customizable as per your wall dimensions.
- Colour can be manipulated in respect to your interior to get the perfect look.
- Or