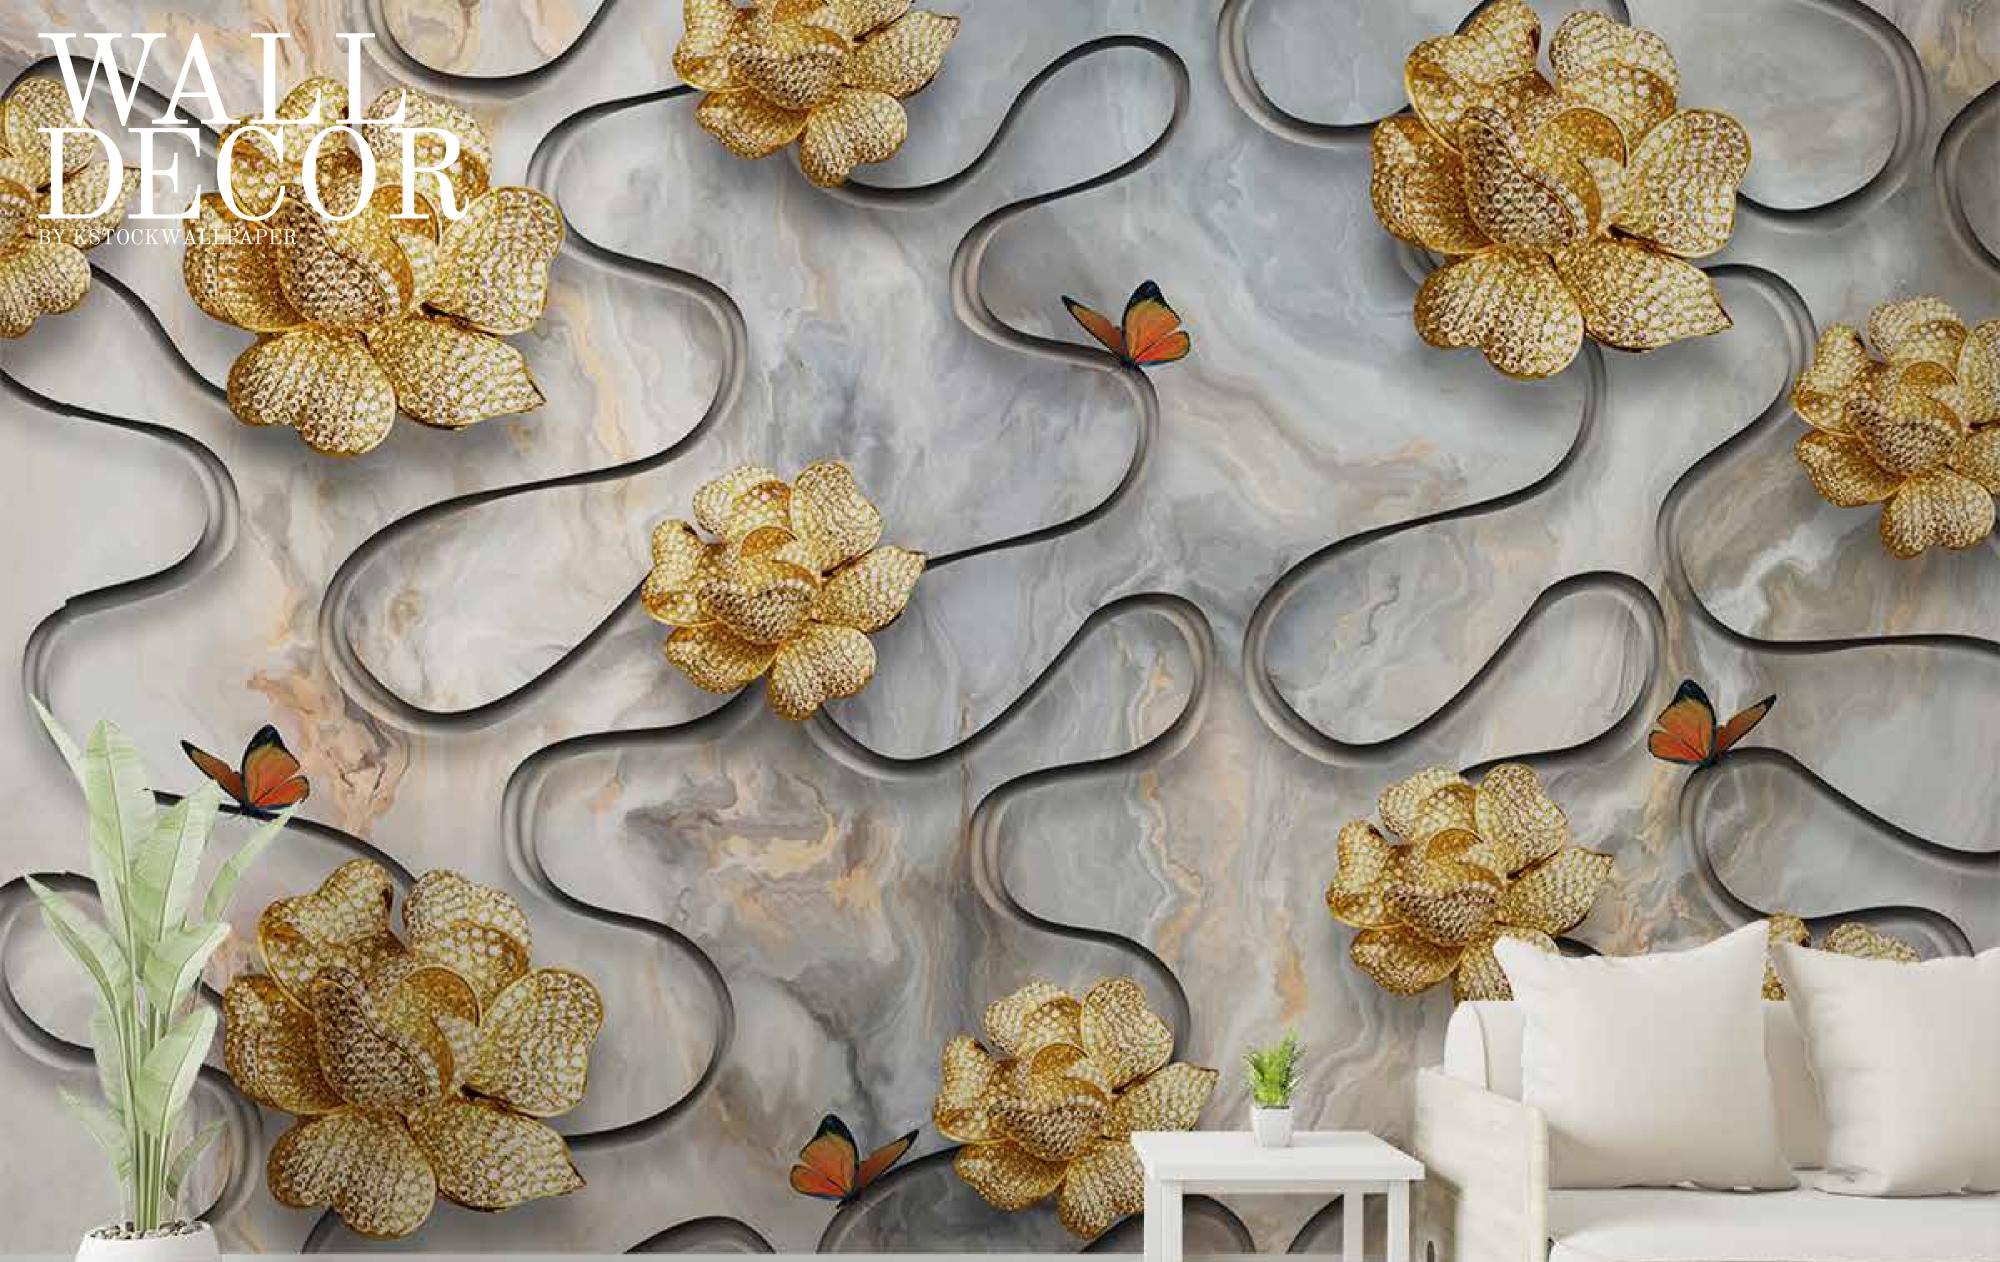

l dimensions.
- Colour can be manipulated in respect to your interior to get the perfect look.
- Original print may slightly differ from the preview above.



- Designs are customizable as per your wall dimensions.
- Colour can be manipulated in respect to your interior to get the perfect look.
- Original print may slightly differ from the preview above.



# BY KSTOCKWALLPAPER



#### Note:

- Designs are customizable as per your wall dimensions.
- Colour can be manipulated in respect to your interior to get the perfect look.
- Original print may slightly differ from the preview above.





- Designs are customizable as per your wall dimensions.
- Colour can be manipulated in respect to your interior to get the perfect look.
- Original print may slightly differ from the preview above.





- Designs are customizable as per your wall dimensions.
- Colour can be manipulated in respect to your interior to get the perfect look.
- Original print may slightly differ from the preview above.



### VIALPAPER

unannaaaa

Madada a.

#### Note:

- Designs are customizable as per your wall dimensions.
- Colour can be manipulated in respect to your interior to get the perfect look.
- Original print may slightly differ from the preview above.



( Sand

#### kstockwallpaper@gmail.com

15%















- Designs are customizable as per your wall dimensions.
- Colour can be manipulated in respect to your interior to get the perfect look.
- Original print may slightly differ from the preview above.





- Designs are customizable as per your wall dimensions.
- Colour can be manipulated i