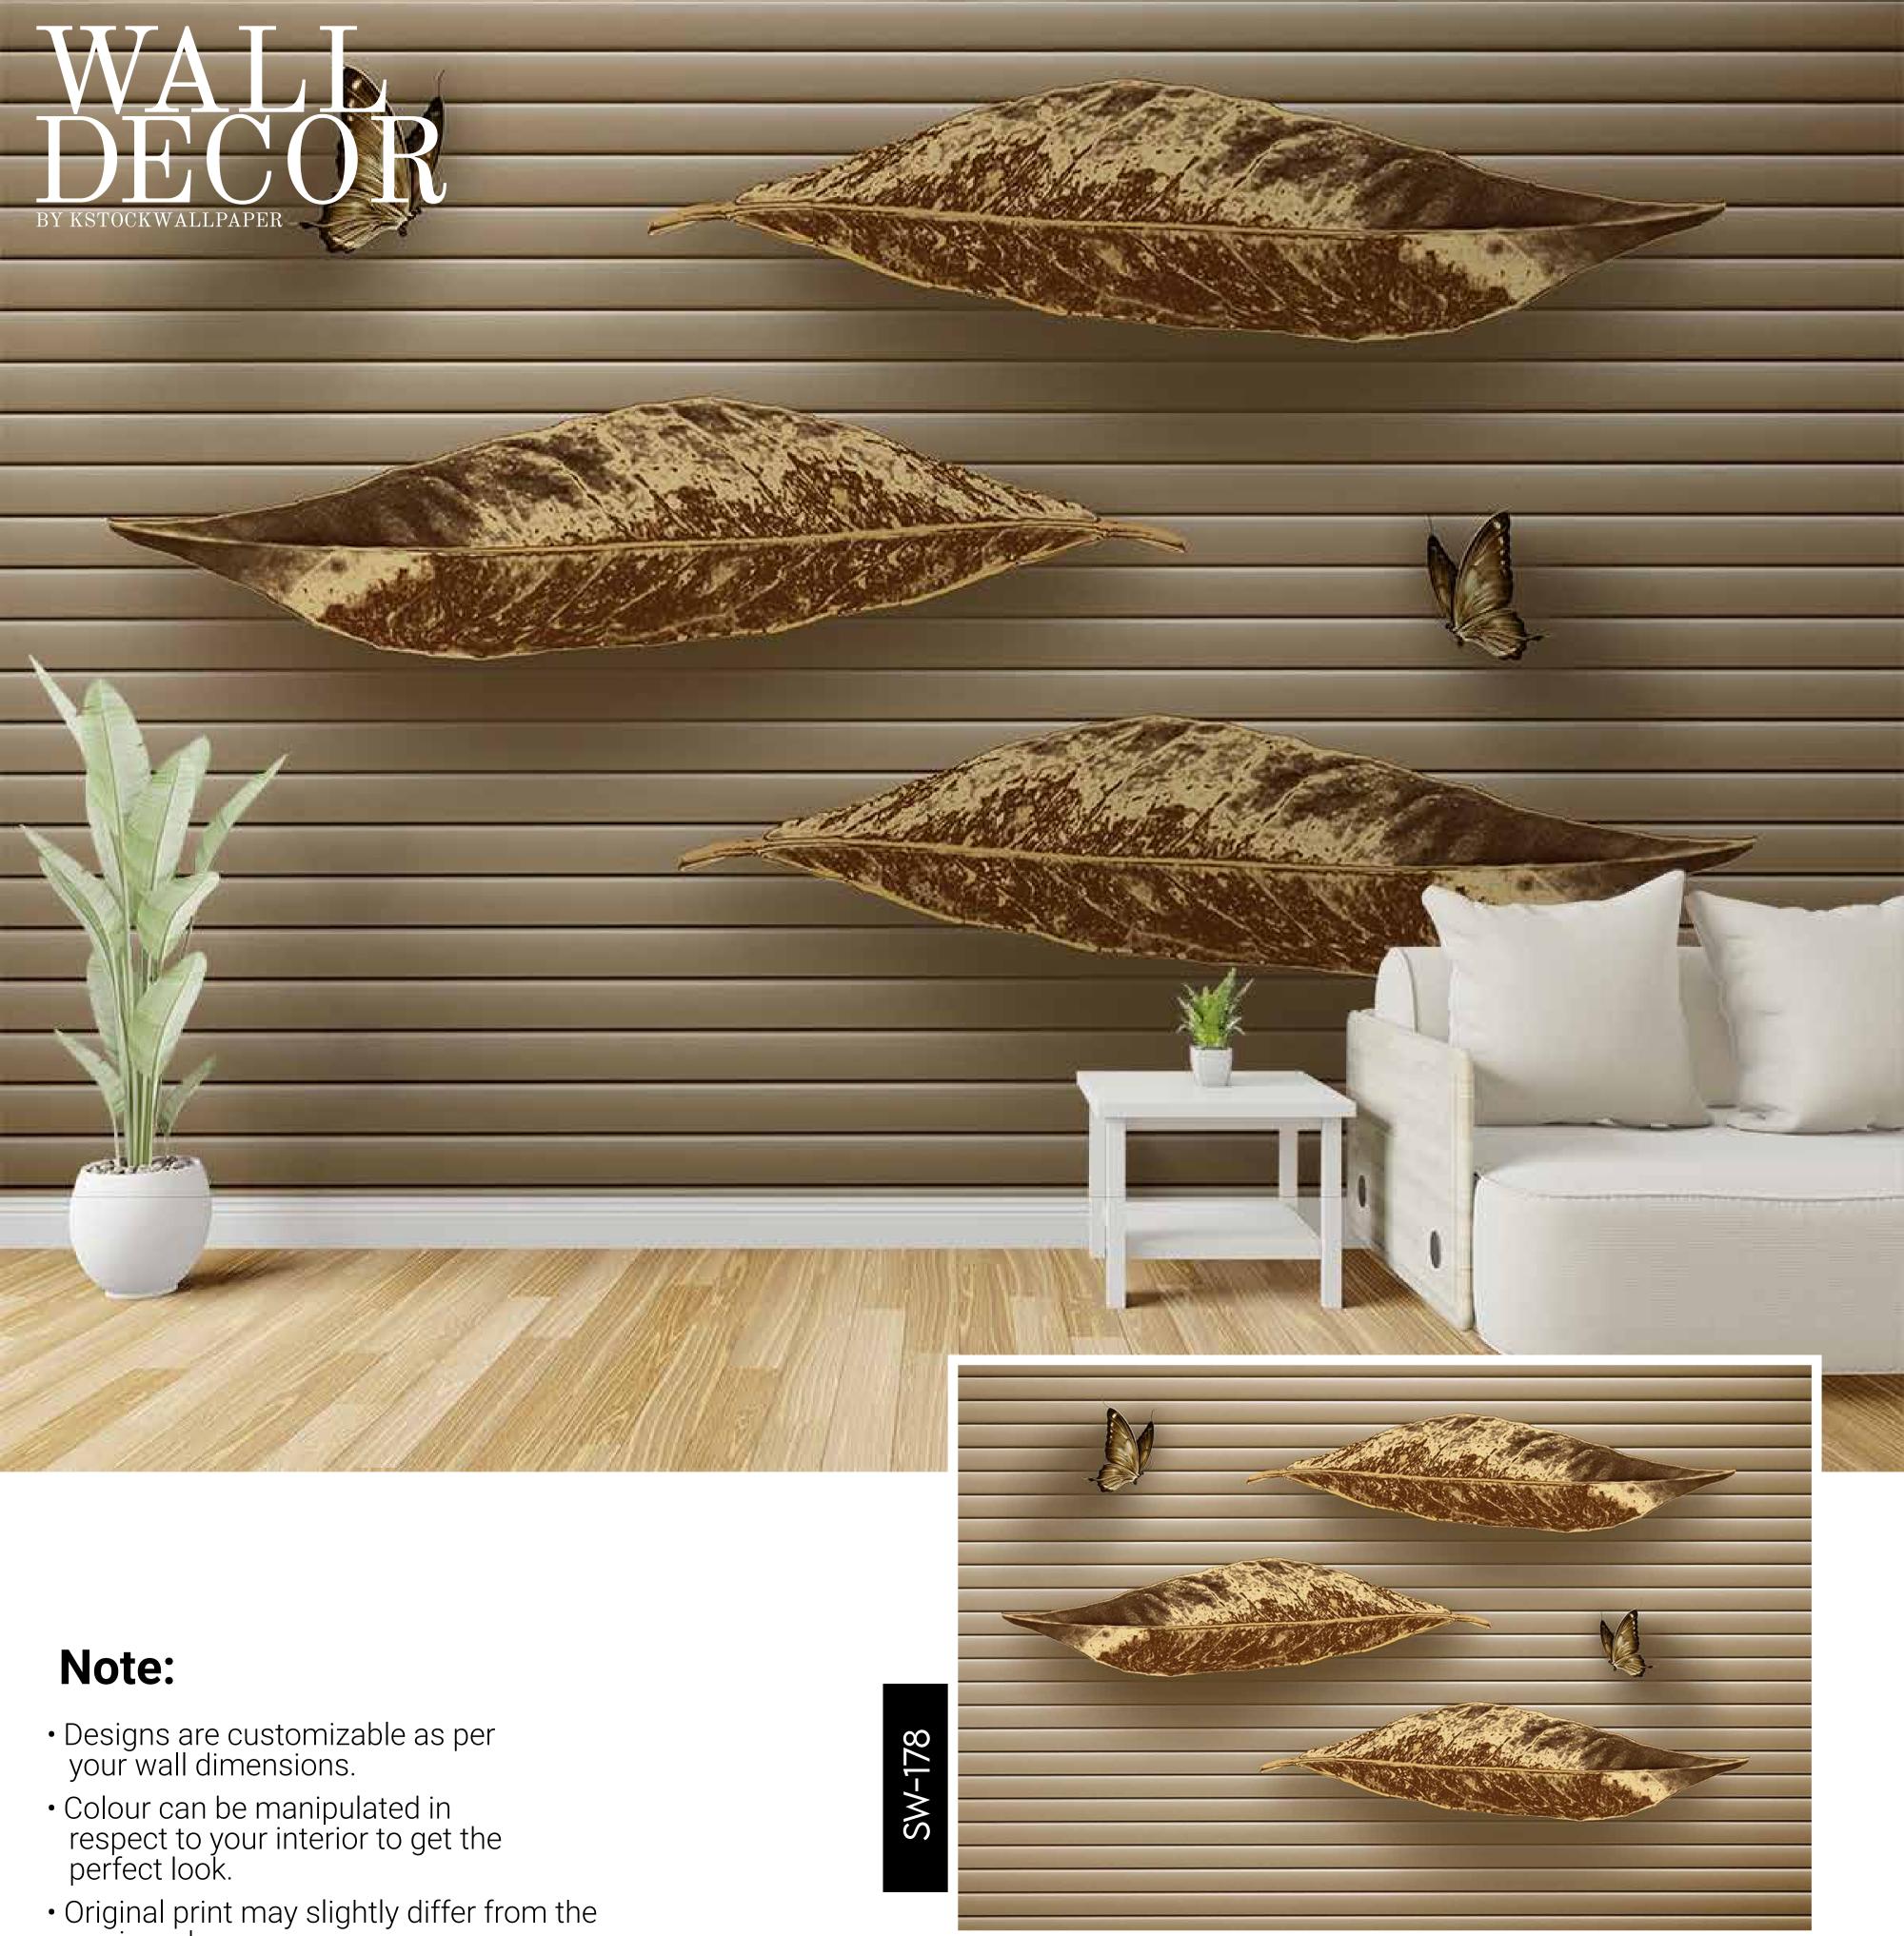

SW-170

SW-171

SW-173

SW-174

SW-175

SW-176

SW-177

SW-178

#### Note:

- Designs are customizable as per your wall dimensions.
- Colour can be manipulated in respect to your interior to get the perfect look.
- Original print may slightly differ from the preview above.