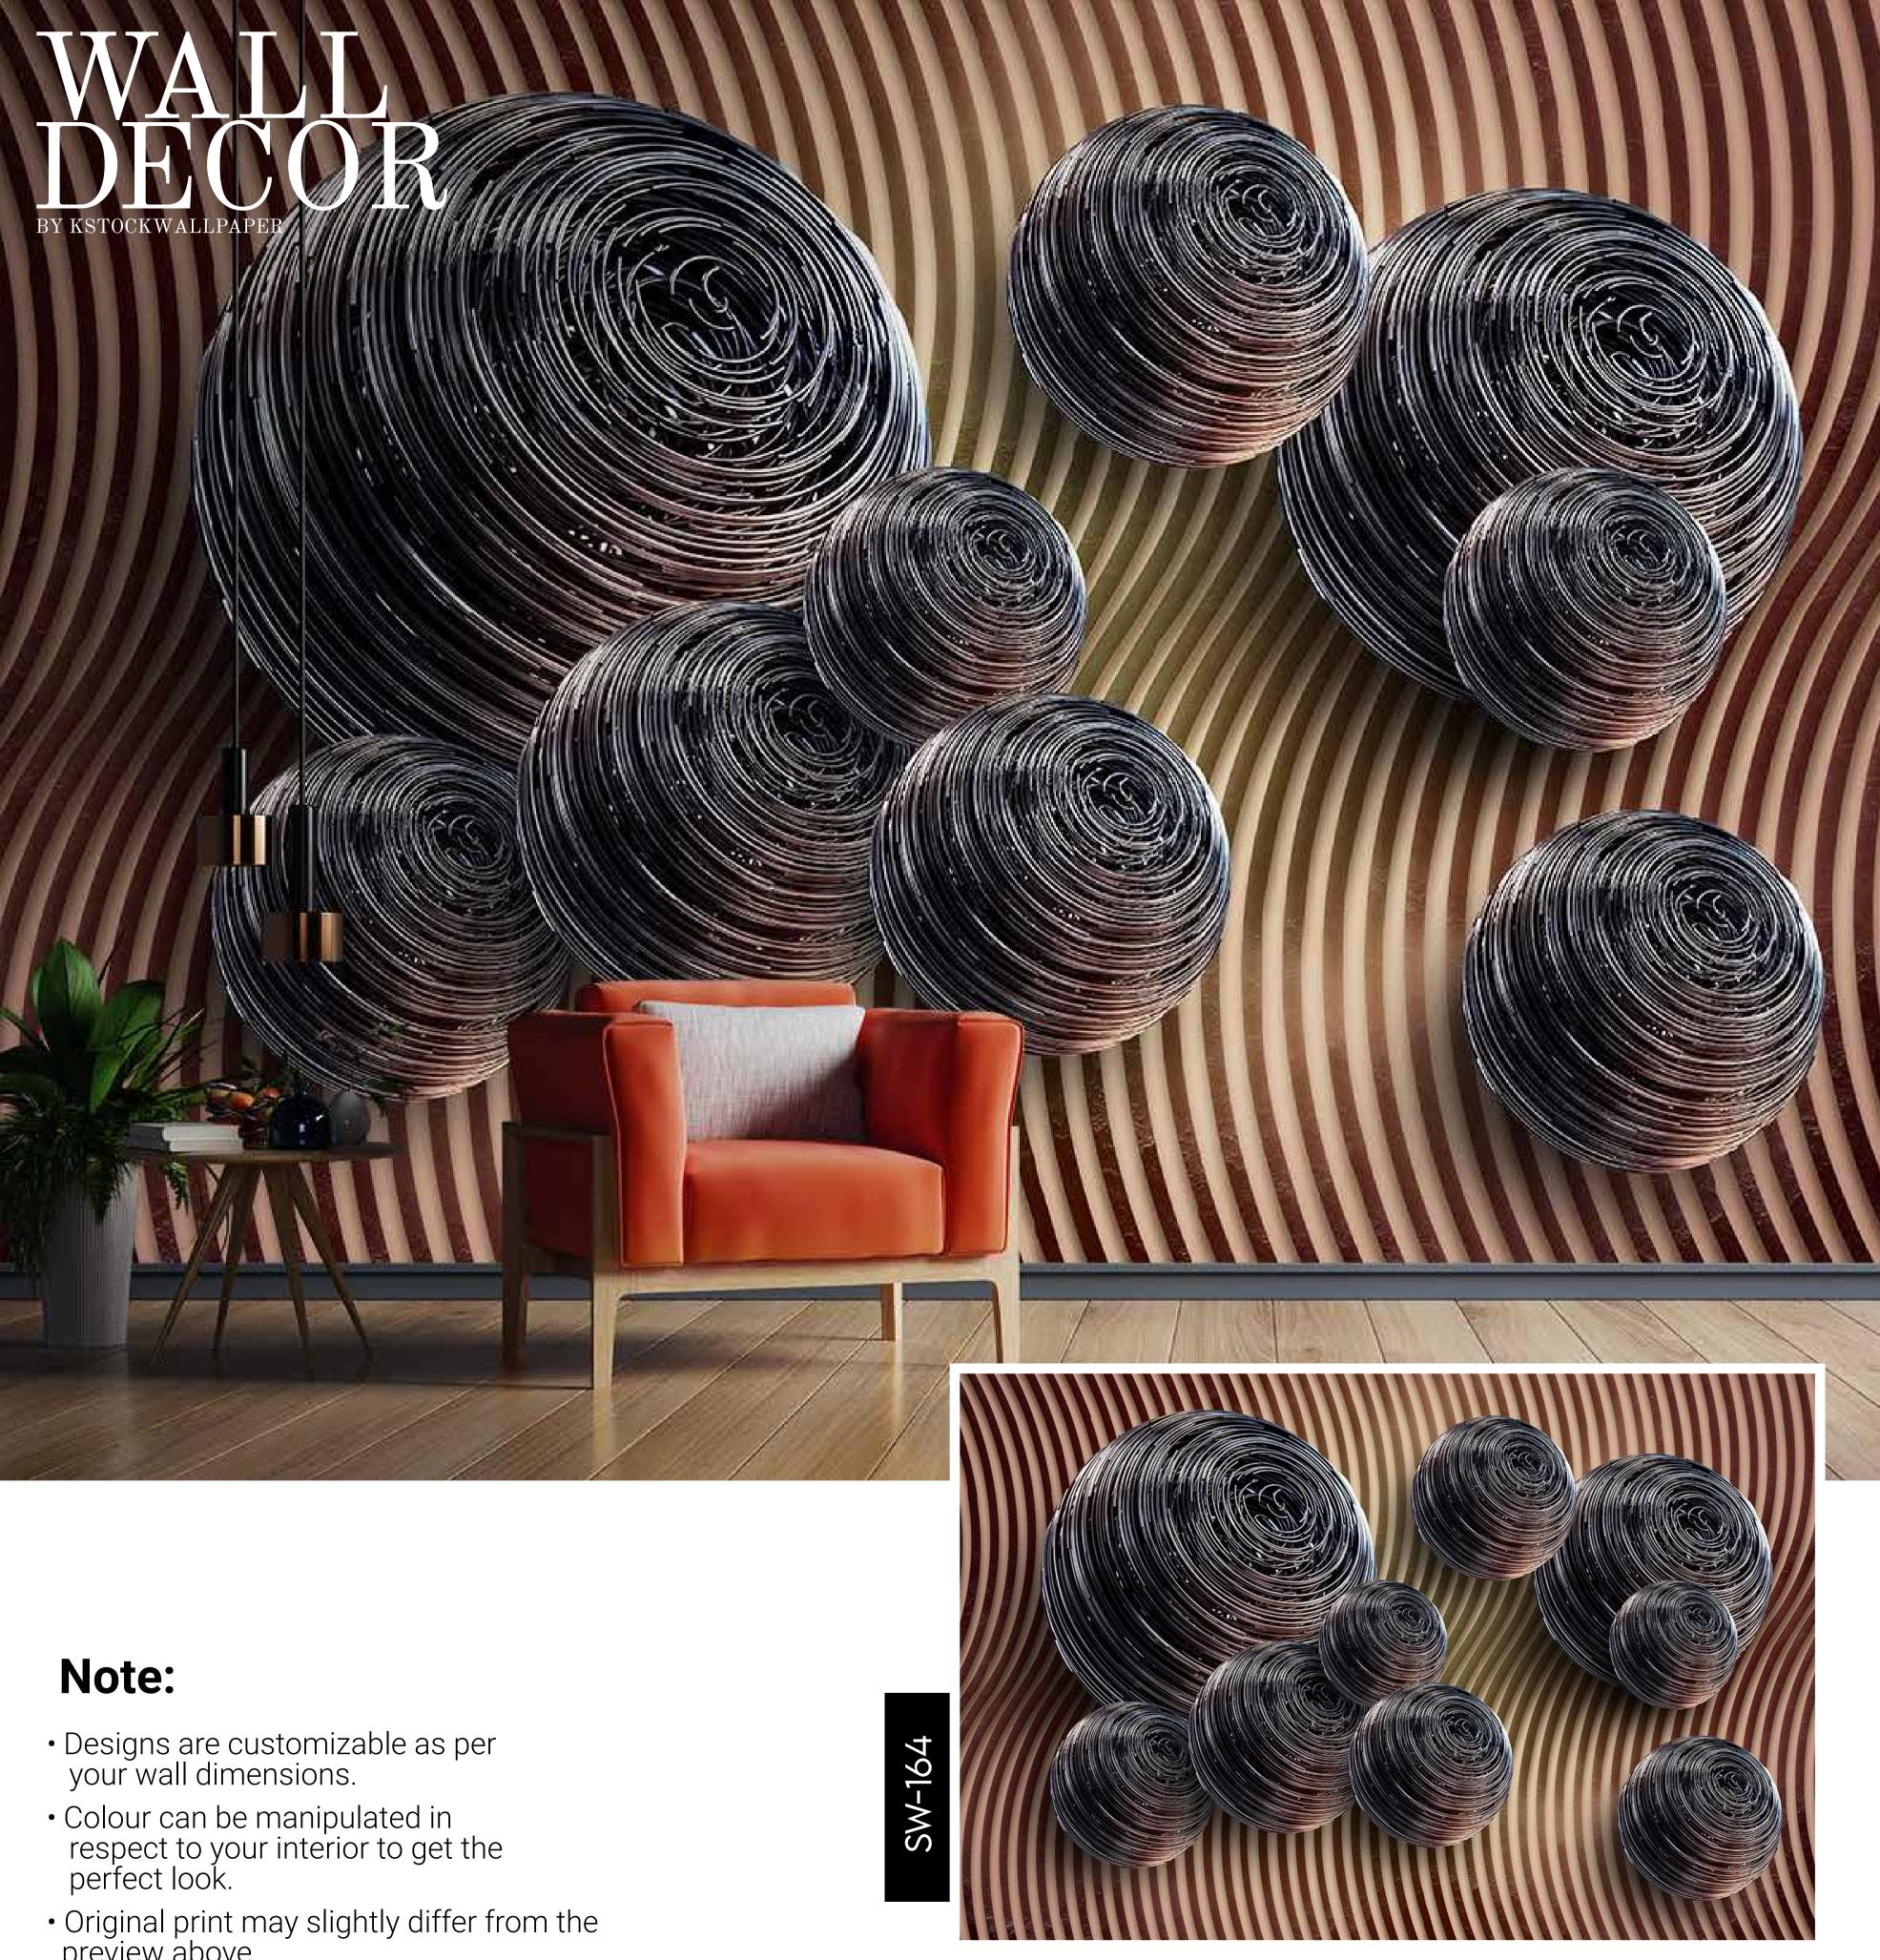

SW-162

SW-163

SW-164

SW-165

SW-166

SW-167

SW-168

SW-169

#### Note:

- Designs are customizable as per your wall dimensions.
- Colour can be manipulated in respect to your interior to get the perfect look.
- Original print may slightly differ from the preview above.