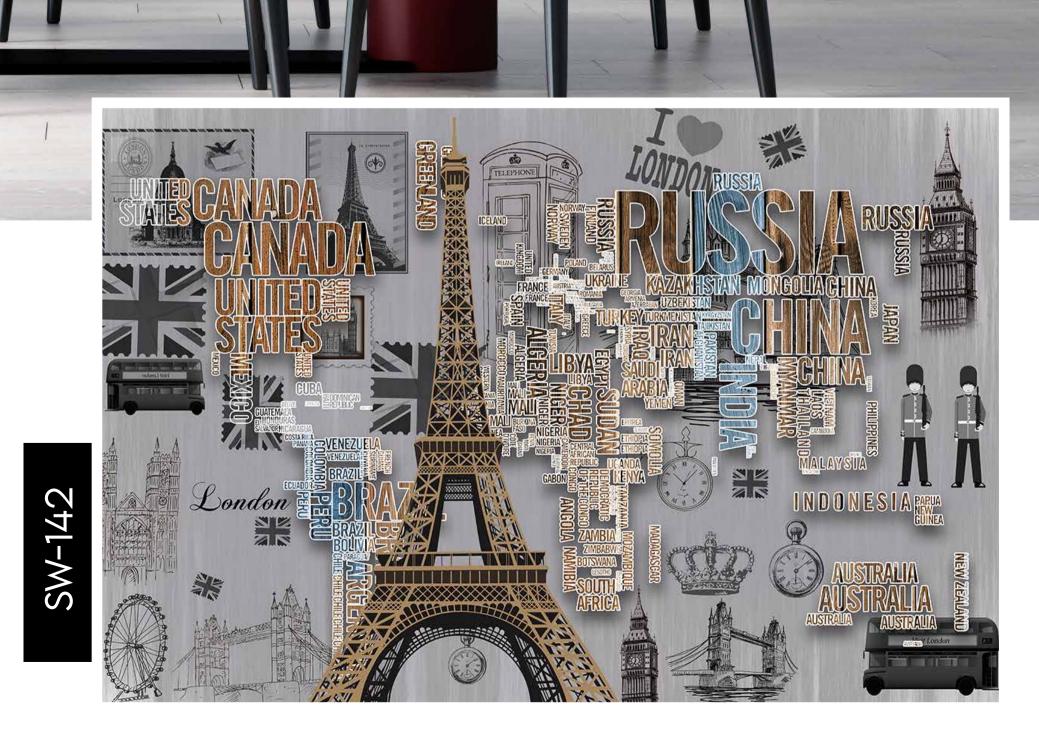

to get the perfect look.
- Original print may slightly differ from the preview above.



### VIALPAPER

unannaaaa

Madada a.

#### Note:

- Designs are customizable as per your wall dimensions.
- Colour can be manipulated in respect to your interior to get the perfect look.
- Original print may slightly differ from the preview above.



( Sand

#### kstockwallpaper@gmail.com

15%















- Designs are customizable as per your wall dimensions.
- Colour can be manipulated in respect to your interior to get the perfect look.
- Original print may slightly differ from the preview above.





- Designs are customizable as per your wall dimensions.
- Colour can be manipulated in respect to your interior to get the perfect look.
- Original print may slightly differ from the preview above.



### NAALAAR DECKWALLPAPER



SW-143



#### Note:

- Designs are customizable as per your wall dimensions.
- Colour can be manipulated in respect to your interior to get the perfect look.
- Original print may slightly differ from the preview above.

## POCKWALLPAPER

19/110

#### Note:

- Designs are customizable as per your wall dimensions.
- Colour can be manipulated in respect to your interior to get the perfect look.
- Original print may slightly differ from the preview above.



agagggggg





- Designs are customizable as per your wall dimensions.
- Colour can be manipulated in respect to your interior to get the perfect look.
- Original print may slightly differ from the preview above.





- Designs are customizable as per your wall dimensions.
- Colour can be manipulated in resp