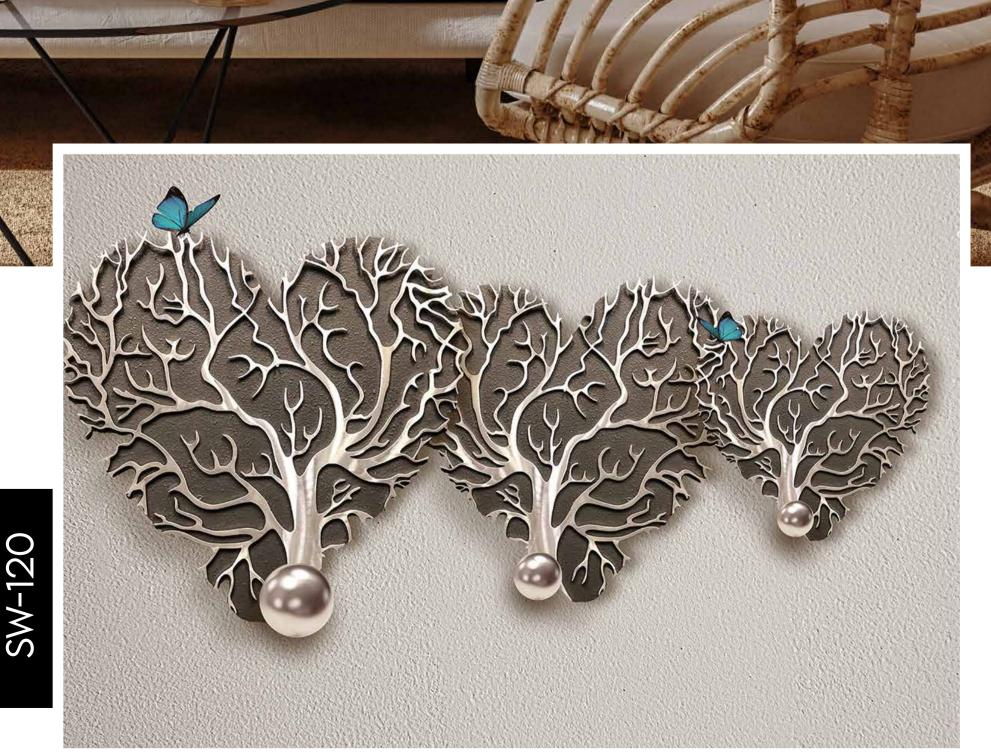

- Colour can be manipulated in respect to your interior to get the perfect look.
- Original print may slightly differ from the preview above.

100



kstockwallpaper@gmail.com

11.000



- Designs are customizable as per your wall dimensions.
- Colour can be manipulated in respect to your interior to get the perfect look.
- Original print may slightly differ from the preview above.





- Designs are customizable as per your wall dimensions.
- Colour can be manipulated in respect to your interior to get the perfect look.
- Original print may slightly differ from the preview above.





- Designs are customizable as per your wall dimensions.
- Colour can be manipulated in respect to your interior to get the perfect look.
- Original print may slightly differ from the preview above.

SW-120



### WALLPAPER BY KSTOCKWALLPAPER



#### Note:

- Designs are customizable as per your wall dimensions.
- Colour can be manipulated in respect to your interior to get the perfect look.
- Original print may slightly differ from the preview above.

SW-121





- Designs are customizable as per your wall dimensions.
- Colour can be manipulated in respect to your interior to get the perfect look.
- Original print may slightly differ from the preview above.



# WALLPAPER BY KSTOCKWALLPAPER



and the

- Designs are customizable as per your wall dimensions.
- Colour can be manipulated in respect to your interior to get the perfect look.
- Original print may slightly differ from the preview above.



CCOOL.





- Designs are customizable as per your wall dimensions.
- Colour can be manipulate