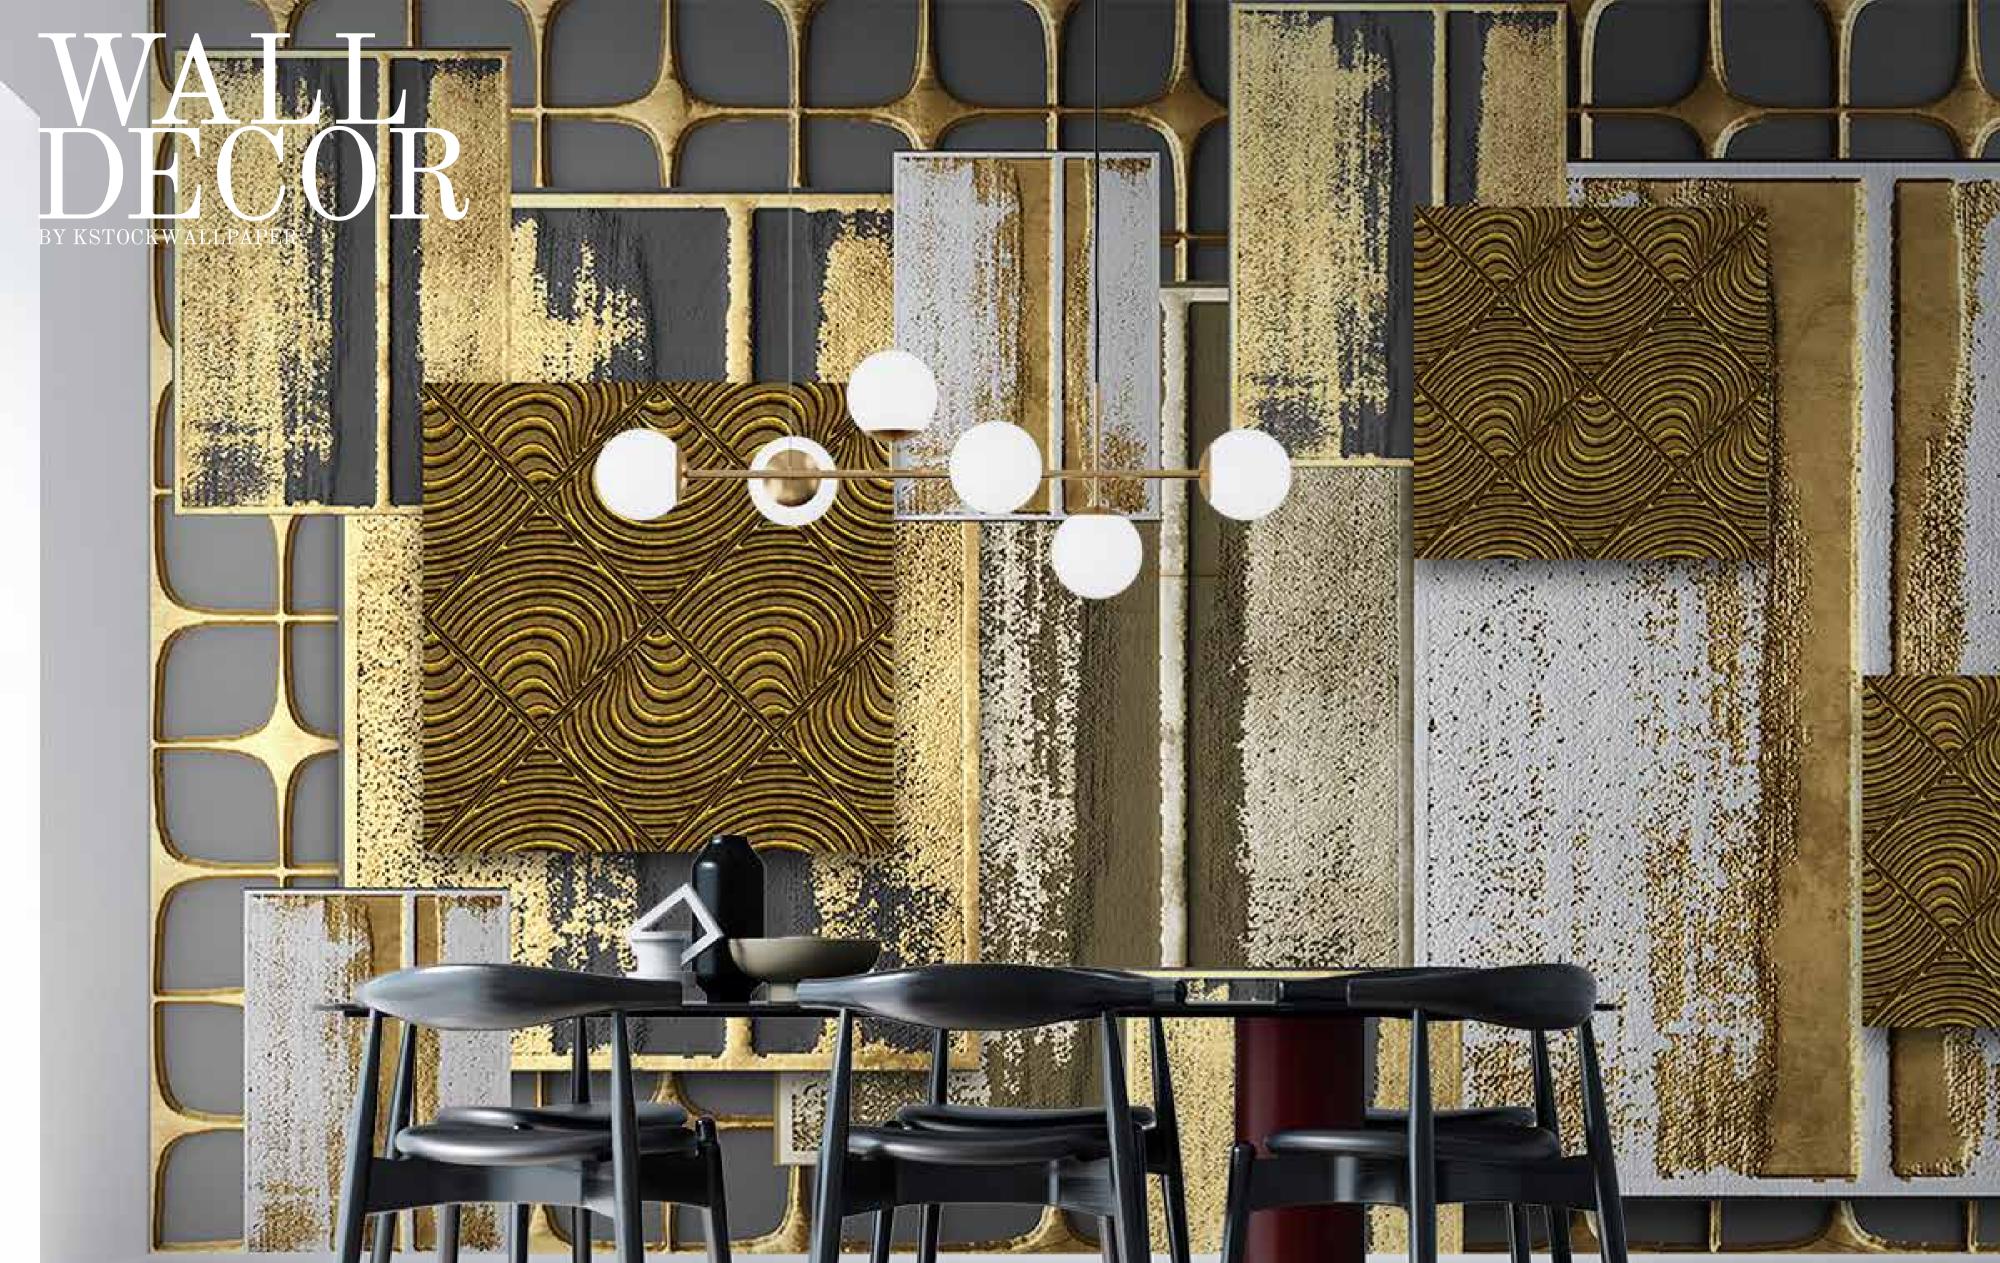

perfect look.
- Original print may slightly differ from the preview above.





- Designs are customizable as per your wall dimensions.
- Colour can be manipulated in respect to your interior to get the perfect look.
- Original print may slightly differ from the preview above.



### NALLPAPER DECKWALLPAPER



#### Note:

- Designs are customizable as per your wall dimensions.
- Colour can be manipulated in respect to your interior to get the perfect look.
- Original print may slightly differ from the preview above.

SW-147





- Designs are customizable as per your wall dimensions.
- Colour can be manipulated in respect to your interior to get the perfect look.
- Original print may slightly differ from the preview above.





- Original print may slightly differ from the preview above.



- Designs are customizable as per your wall dimensions.
- Colour can be manipulated in respect to your interior to get the perfect look.
- Original print may slightly differ from the preview above.



### BY KSTOCKWALLPAPER



SW-151

#### Note:

- Designs are customizable as per your wall dimensions.
- Colour can be manipulated in respect to your interior to get the perfect look.
- Original print may slightly differ from the preview above.



- Designs are customizable as per your wall dimensions.
- Colour can be manipulated in respect to your interior to get the perfect look.
- Original print may slightly differ from the preview above.



### NA CONTRACTOR OF THE OWNER OWNER OF THE OWNER OF THE OWNER OWNE OWNER OWNER



#### Note:

 Designs are customizable as per your wall dimensions.