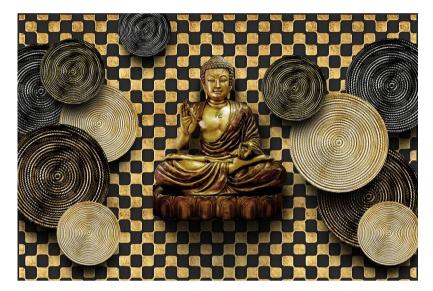

#### Customizable Designs In Respect to the Wall Dimensions.

Designs can be customized as per your taste.

#### Feel free to ask for wall previews.

Once manufactured, these wallpapers are very easy to paste.

#### Note:

- Designs are customizable as per your wall dimensions.
- Colour can be manipulated in respect to your interior to get the perfect look.
- Original print may slightly differ from the preview above.