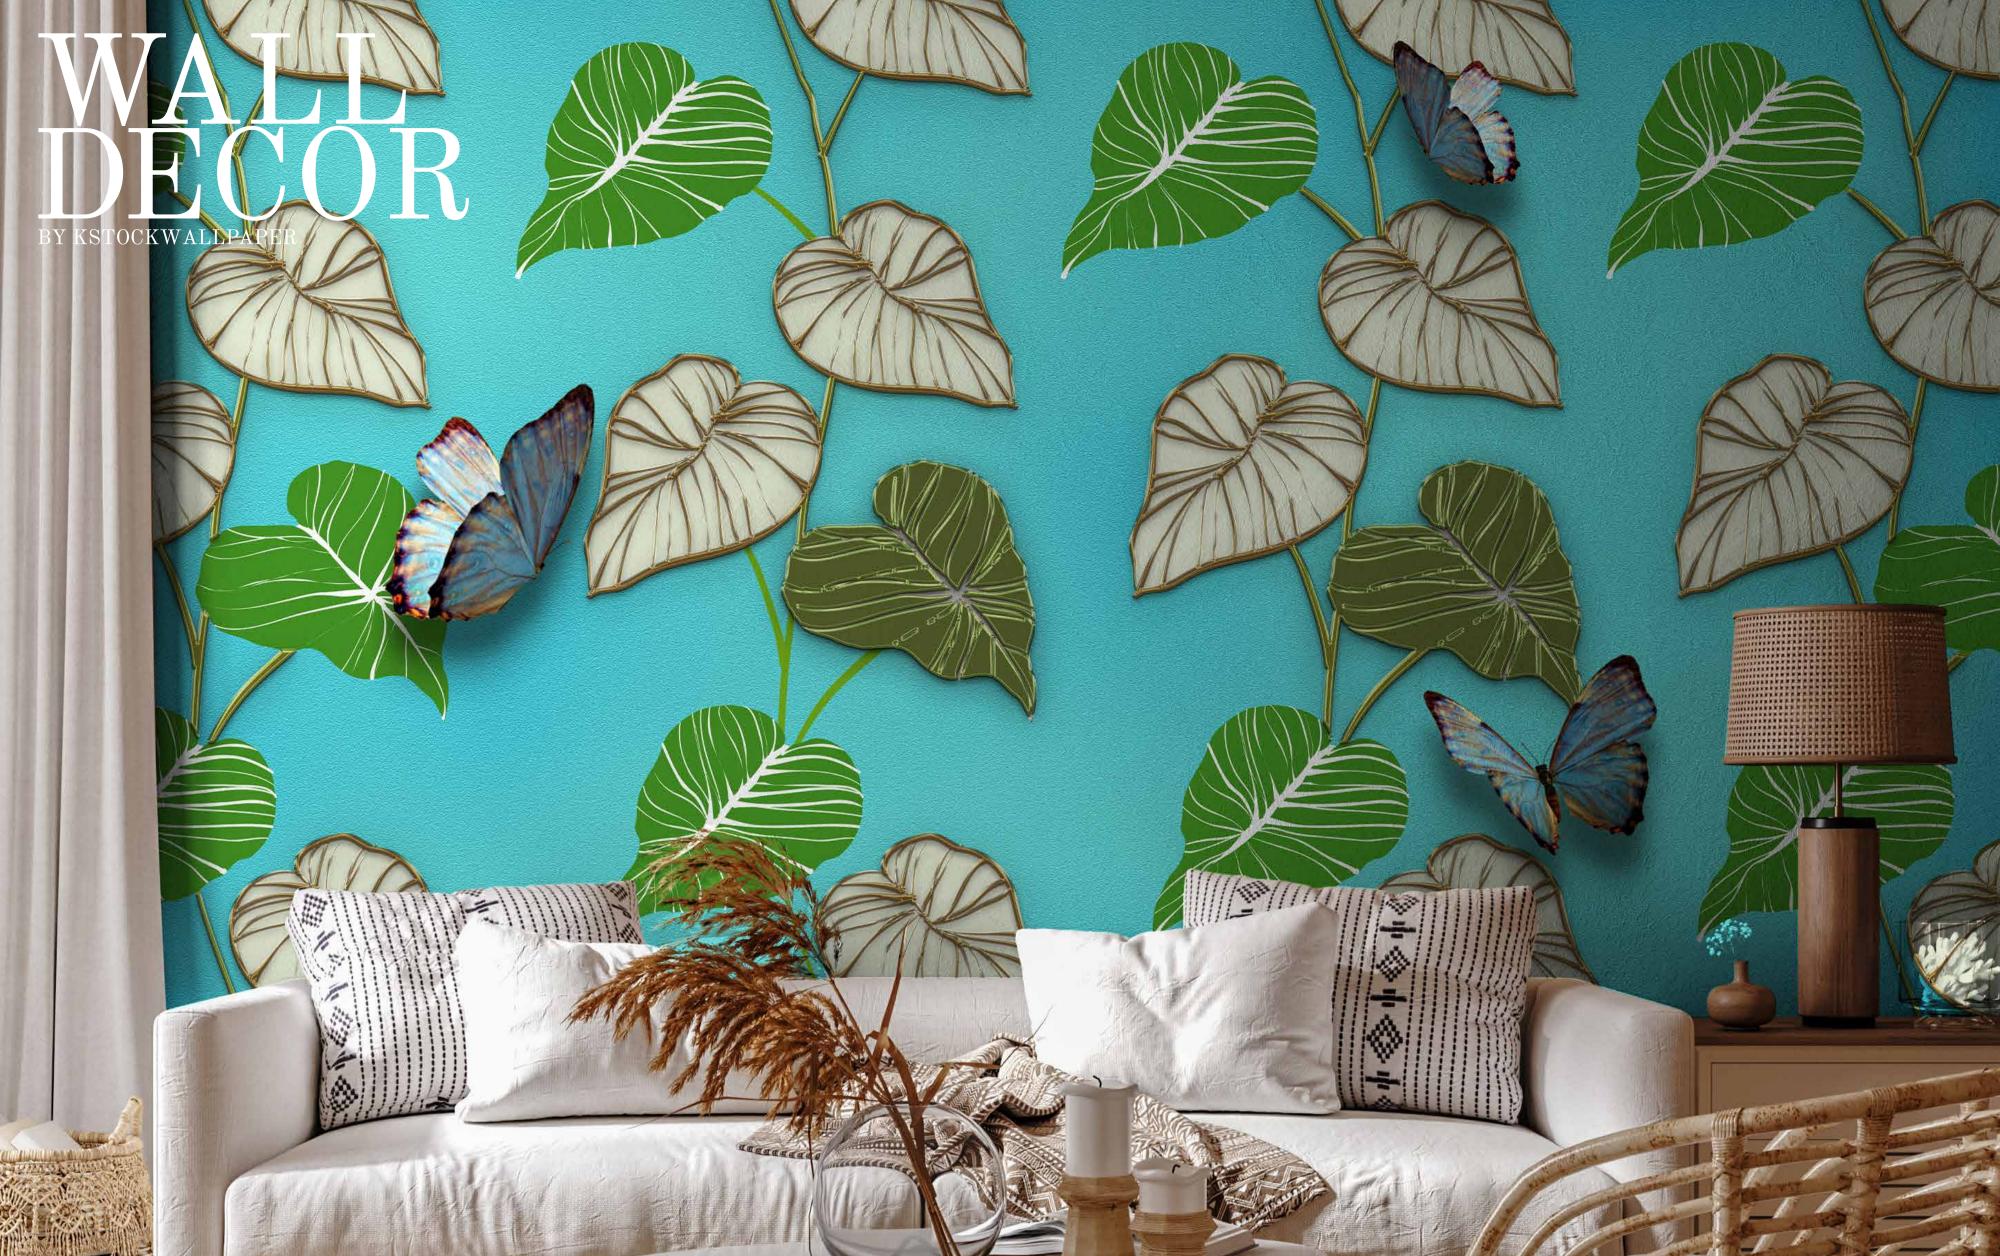

- Designs are customizable as per your wall dimensions.
- Colour can be manipulated in respect to your interior to get the perfect look.
- Original print may slightly differ from the preview above.

SW-166