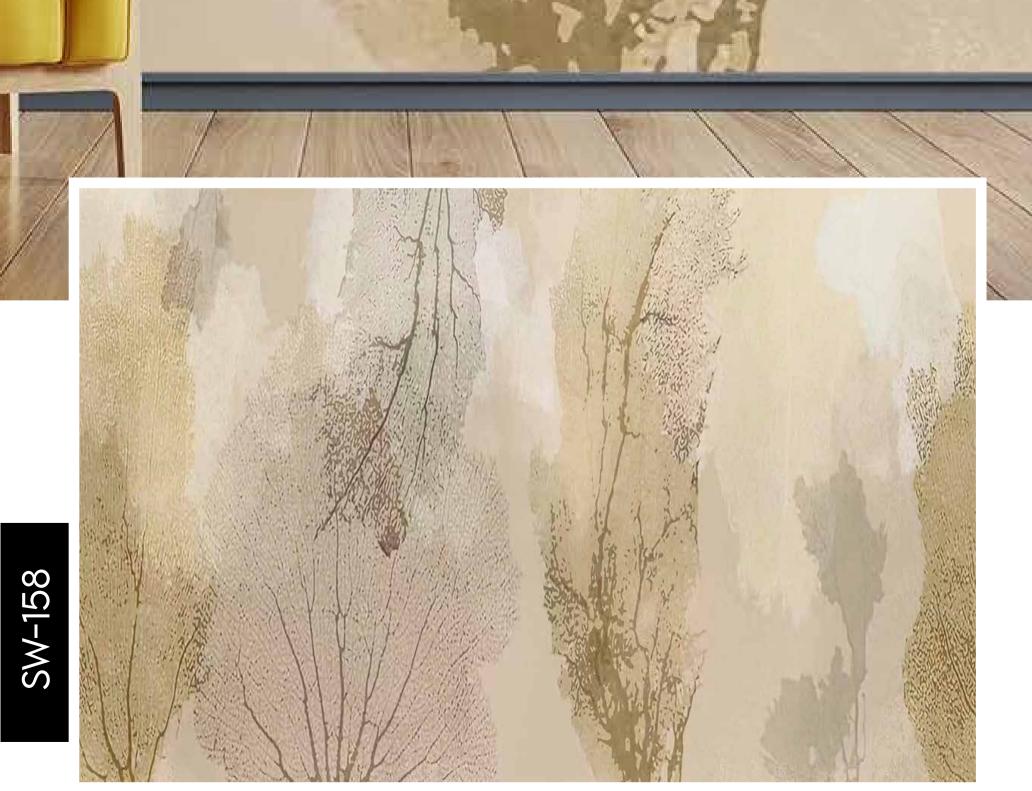

an be manipulated in respect to your interior to get the perfect look.
- Original print may slightly differ from the preview above.



### CKWALLPAPER

#### Note:

- Designs are customizable as per your wall dimensions.
- Colour can be manipulated in respect to your interior to get the perfect look.
- Original print may slightly differ from the preview above.







- Designs are customizable as per your wall dimensions.
- Colour can be manipulated in respect to your interior to get the perfect look.
- Original print may slightly differ from the preview above.





### WALLPAPER



#### Note:

- Designs are customizable as per your wall dimensions.
- Colour can be manipulated in respect to your interior to get the perfect look.
- Original print may slightly differ from the preview above.





- Designs are customizable as per your wall dimensions.
- Colour can be manipulated in respect to your interior to get the perfect look.
- Original print may slightly differ from the preview above.



#### KSTOCKWALDPARER **CARE** BY



#### Note:

- Designs are customizable as per your wall dimensions.
- Colour can be manipulated in respect to your interior to get the perfect look.
- Original print may slightly differ from the preview above.



#### kstockwallpaper@gmail.com

eletetetetetetetetetetetetet

1 1

All and a state of the state of

Allin

In the Party of th

111111

**E DE LA** 

21/2



- Designs are customizable as per your wall dimensions.
- Colour can be manipulated in respect to your interior to get the perfect look.
- Original print may slightly differ from the previe