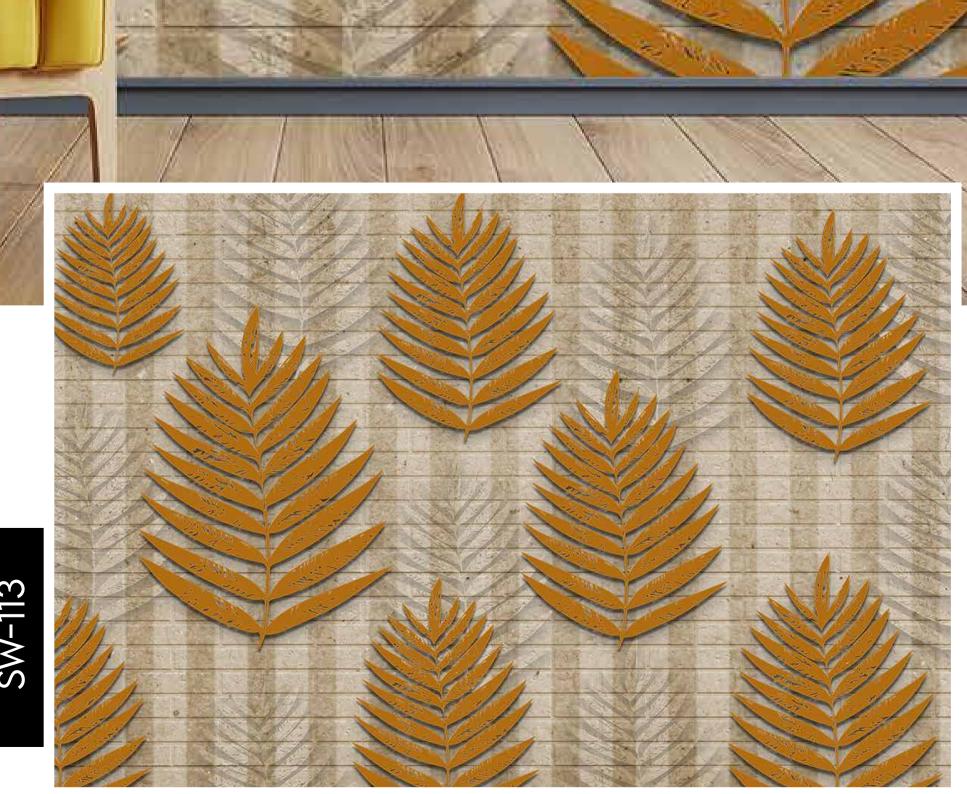

s.
- Colour can be manipulated in respect to your interior to get the perfect look.
- Original print may slightly differ from the preview above.







32.1

- Designs are customizable as per your wall dimensions.
- Colour can be manipulated in respect to your interior to get the perfect look.
- Original print may slightly differ from the preview above.





- Designs are customizable as per your wall dimensions.
- Colour can be manipulated in respect to your interior to get the perfect look.
- Original print may slightly differ from the preview above.



## The stock wall paper

#### Note:

- Designs are customizable as per your wall dimensions.
- Colour can be manipulated in respect to your interior to get the perfect look.
- Original print may slightly differ from the preview above.







- Designs are customizable as per your wall dimensions.
- Colour can be manipulated in respect to your interior to get the perfect look.
- Original print may slightly differ from the preview above.





# 199 - I

#### Note:

- Designs are customizable as per your wall dimensions.
- Colour can be manipulated in respect to your interior to get the perfect look.
- Original print may slightly differ from the preview above.





## NALLPAPER

ananana and

#### Note:

- Designs are customizable as per your wall dimensions.
- Colour can be manipulated in respect to your interior to get the perfect look.
- Original print may slightly differ from the preview above.





- Designs are customizable as per your wall dimensions.
- Colour can be manipulated in respect to your interior to get the pe