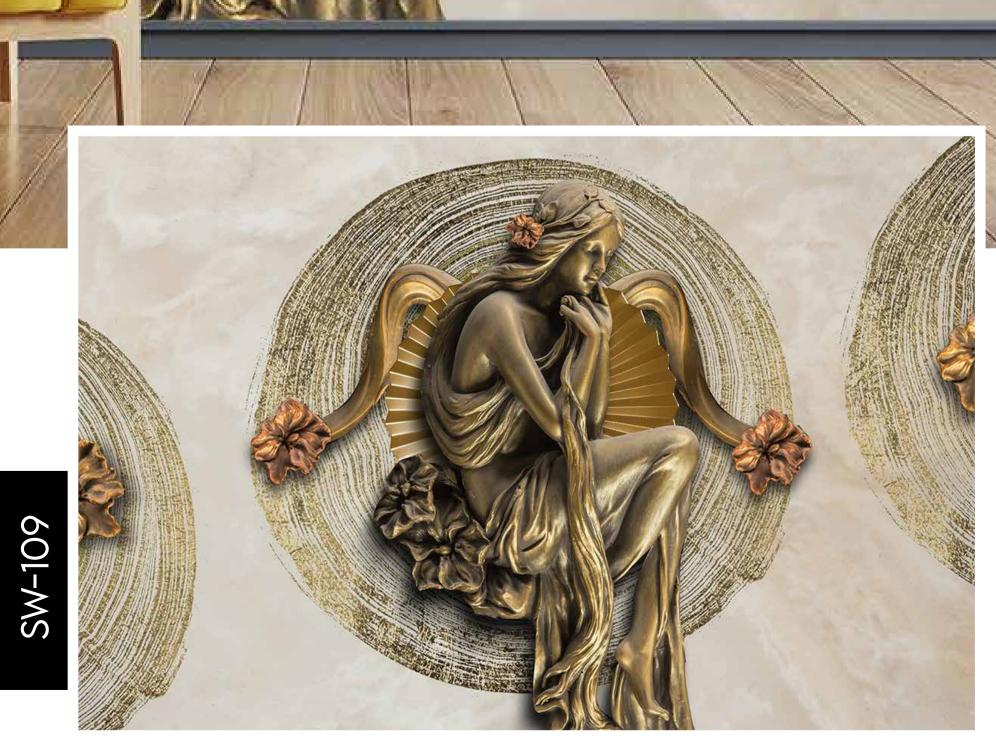

be manipulated in respect to your interior to get the perfect look.
- Original print may slightly differ from the preview above.

SW-106



8





- Designs are customizable as per your wall dimensions.
- Colour can be manipulated in respect to your interior to get the perfect look.
- Original print may slightly differ from the preview above.







- Designs are customizable as per your wall dimensions.
- Colour can be manipulated in respect to your interior to get the perfect look.
- Original print may slightly differ from the preview above.



### WALLPAPER BY KSTOCKWALLPAPER



#### Note:

- Designs are customizable as per your wall dimensions.
- Colour can be manipulated in respect to your interior to get the perfect look.
- Original print may slightly differ from the preview above.



## 

#### Note:

- Designs are customizable as per your wall dimensions.
- Colour can be manipulated in respect to your interior to get the perfect look.
- Original print may slightly differ from the preview above.







32.1

- Designs are customizable as per your wall dimensions.
- Colour can be manipulated in respect to your interior to get the perfect look.
- Original print may slightly differ from the preview above.





- Designs are customizable as per your wall dimensions.
- Colour can be manipulated in respect to your interior to get the perfect look.
- Original print may slightly differ from the preview above.



## The stock wall paper

#### Note:

- Designs are customizable as per your wall dimensions.
- Colour can be manipulated in respect to your interior to get the perfec