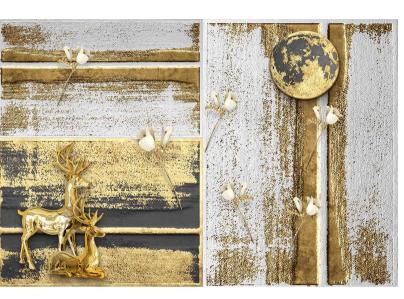

#### Customizable Designs In Respect to the Wall Dimensions.

Designs can be customized as per your taste.

#### Feel free to ask for wall previews.

Once manufactured, these wallpapers are very easy to paste.

#### Note:

- Designs are customizable as per your wall dimensions.
- Colour can be manipulated in respect to your interior to get the perfect look.
- Original print may slightly differ from the preview above.