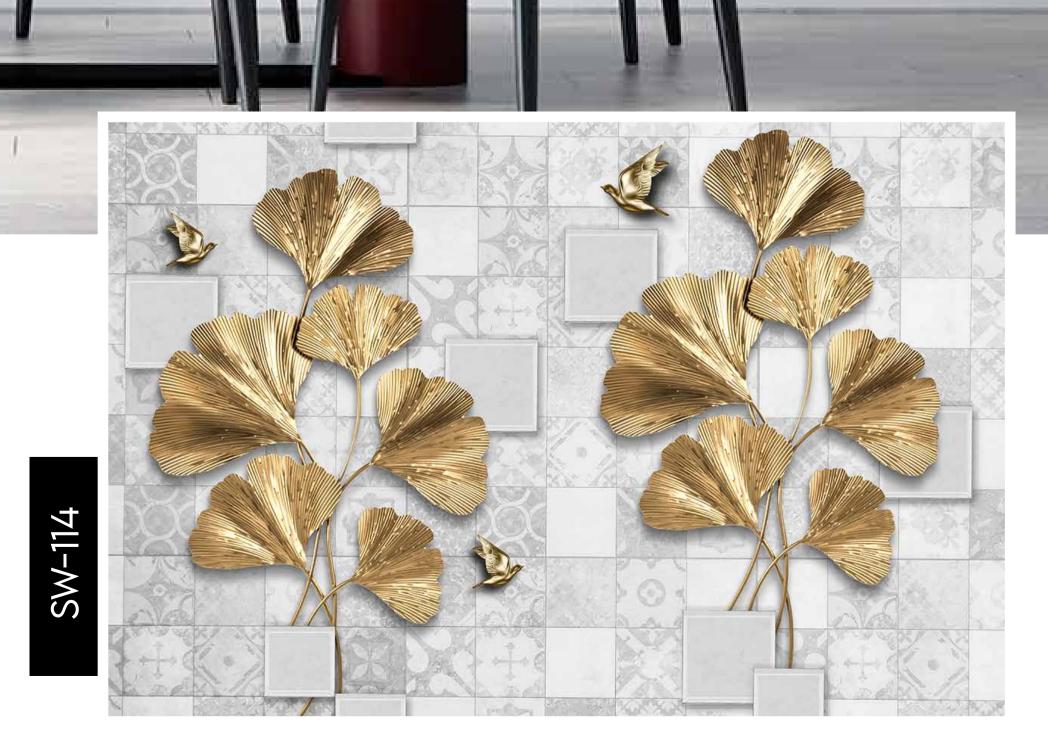

imensions.
- Colour can be manipulated in respect to your interior to get the perfect look.
- Original print may slightly differ from the preview above.





- Designs are customizable as per your wall dimensions.
- Colour can be manipulated in respect to your interior to get the perfect look.
- Original print may slightly differ from the preview above.



## The stock wall paper

#### Note:

- Designs are customizable as per your wall dimensions.
- Colour can be manipulated in respect to your interior to get the perfect look.
- Original print may slightly differ from the preview above.







- Designs are customizable as per your wall dimensions.
- Colour can be manipulated in respect to your interior to get the perfect look.
- Original print may slightly differ from the preview above.





# 199 - I

#### Note:

- Designs are customizable as per your wall dimensions.
- Colour can be manipulated in respect to your interior to get the perfect look.
- Original print may slightly differ from the preview above.





## NALLPAPER

ananana and

#### Note:

- Designs are customizable as per your wall dimensions.
- Colour can be manipulated in respect to your interior to get the perfect look.
- Original print may slightly differ from the preview above.





- Designs are customizable as per your wall dimensions.
- Colour can be manipulated in respect to your interior to get the perfect look.
- Original print may slightly differ from the preview above.

100



kstockwallpaper@gmail.com

11.000



- Designs are customizable as per your wall dimensions.
- Colour can be manipulated i