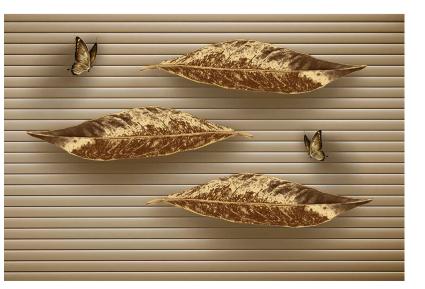

#### Note:

- Designs are customizable as per your wall dimensions.
- Colour can be manipulated in respect to your interior to get the perfect look.
- Original print may slightly differ from the preview above.