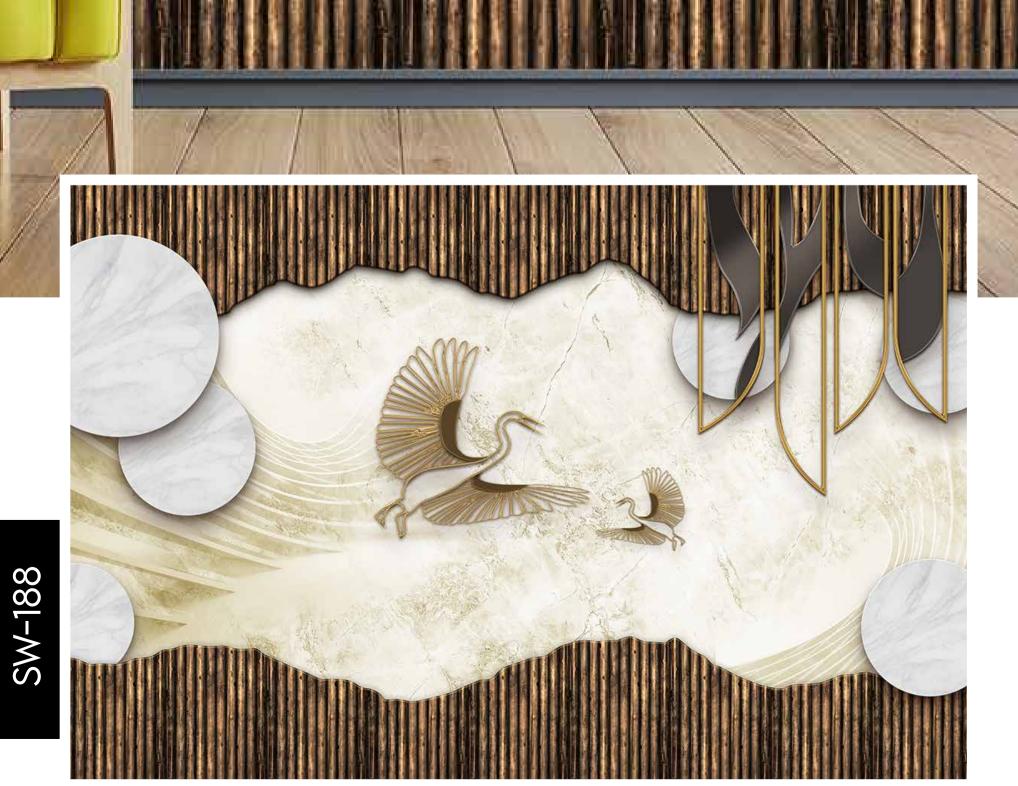

TRACT.

Cardon Andrew Andrew

the second the second second second second

The Other and the second states of the states of the second states of th

#### Note:

- Designs are customizable as per your wall dimensions.
- Colour can be manipulated in respect to your interior to get the perfect look.
- Original print may slightly differ from the preview above.





- Designs are customizable as per your wall dimensions.
- Colour can be manipulated in respect to your interior to get the perfect look.
- Original print may slightly differ from the preview above.



## BY KSTOCKWALLPAPER



#### Note:

- Designs are customizable as per your wall dimensions.
- Colour can be manipulated in respect to your interior to get the perfect look.
- Original print may slightly differ from the preview above.





- Designs are customizable as per your wall dimensions.
- Colour can be manipulated in respect to your interior to get the perfect look.
- Original print may slightly differ from the preview above.





- Designs are customizable as per your wall dimensions.
- Colour can be manipulated in respect to your interior to get the perfect look.
- Original print may slightly differ from the preview above.



### WALLPAPER

### Note:

- Designs are customizable as per your wall dimensions.
- Colour can be manipulated in respect to your interior to get the perfect look.
- Original print may slightly differ from the preview above.



( Manag

annanaaaa

#### kstockwallpaper@gmail.com

## NATIONAL PAPER

1



dia.

#### Note:

- Designs are customizable as per your wall dimensions.
- Colour can be