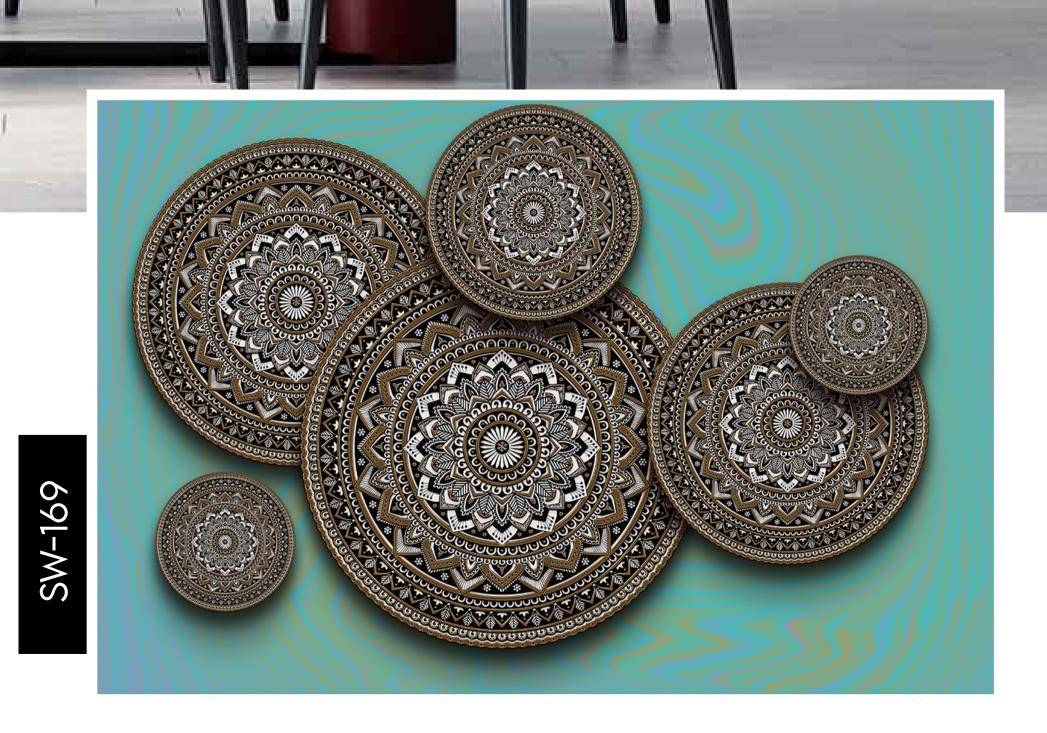

as per your wall dimensions.
- Colour can be manipulated in respect to your interior to get the perfect look.
- Original print may slightly differ from the preview above.

SW-166





- Designs are customizable as per your wall dimensions.
- Colour can be manipulated in respect to your interior to get the perfect look.
- Original print may slightly differ from the preview above.







- Designs are customizable as per your wall dimensions.
- Colour can be manipulated in respect to your interior to get the perfect look.
- Original print may slightly differ from the preview above.

SW-168





- Designs are customizable as per your wall dimensions.
- Colour can be manipulated in respect to your interior to get the perfect look.
- Original print may slightly differ from the preview above.





- Designs are customizable as per your wall dimensions.
- Colour can be manipulated in respect to your interior to get the perfect look.
- Original print may slightly differ from the preview above.







- Designs are customizable as per your wall dimensions.
- Colour can be manipulated in respect to your interior to get the perfect look.
- Original print may slightly differ from the preview above.





- Designs are customizable as per your wall dimensions.
- Colour can be manipulated in respect to your interior to get the perfect look.
- Original print may slightly differ from the preview above.

dia.





- Designs are customizable as per your wall dimensions.
- Colour can be manipulated in respect to your interior to get the perfect look.
- Original print may slightly differ from