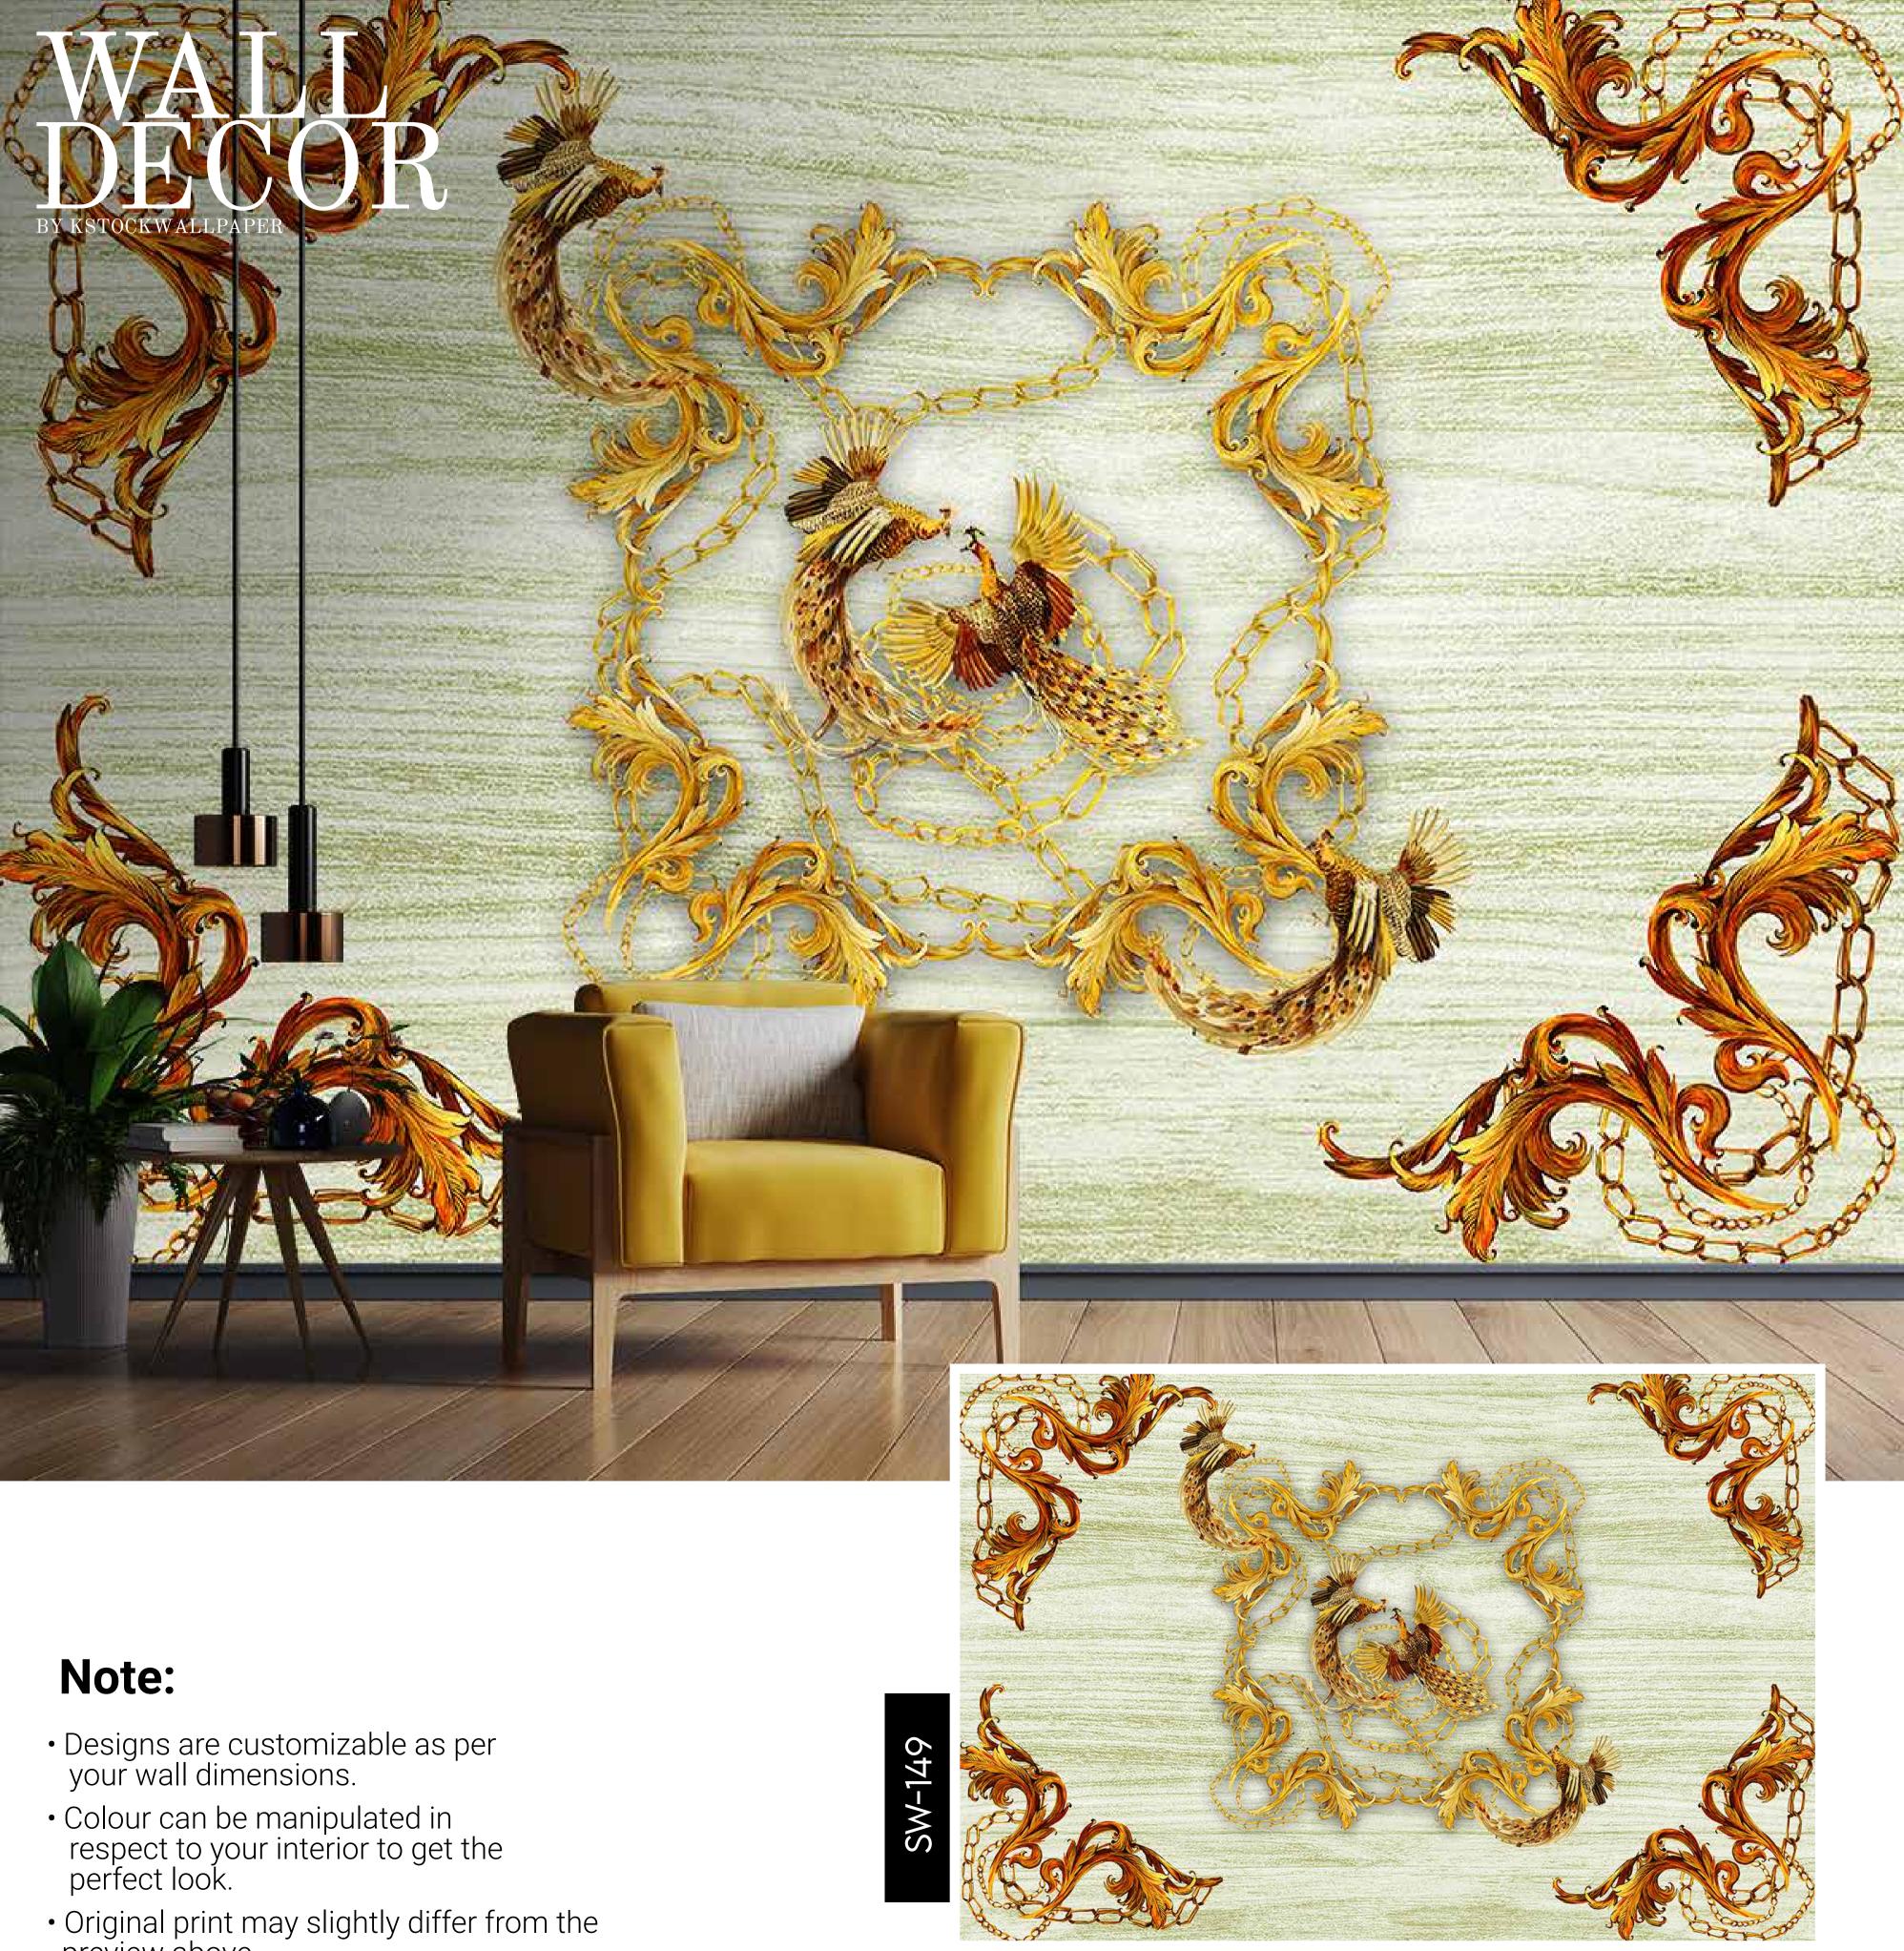

SW-147

- Designs are customizable as per your wall dimensions.
- Colour can be manipulated in respect to your interior to get the perfect look.
- Original print may slightly differ from the preview above.