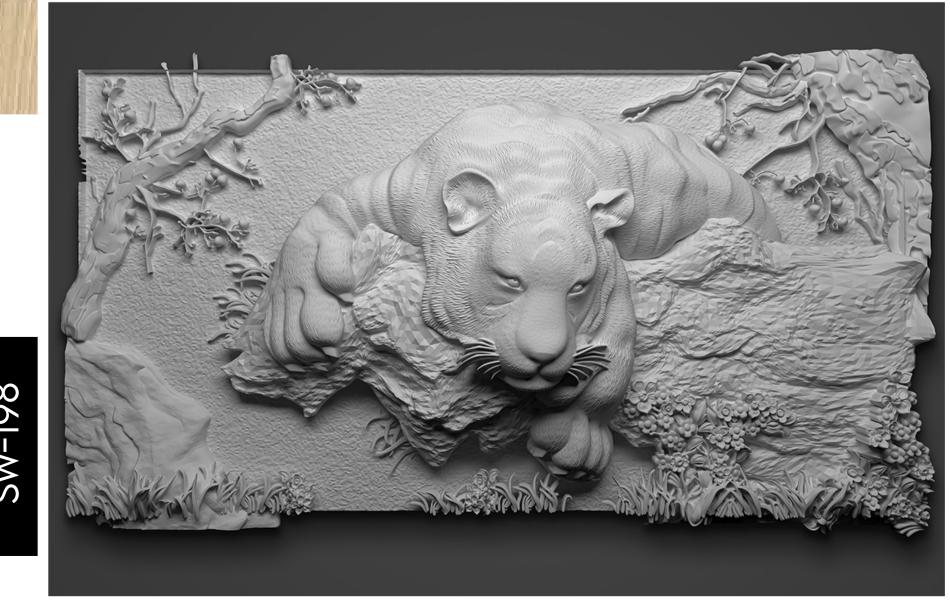

r from the preview above.



1 Minu

kstockwallpaper@gmail.com

, lei

## The stock wall paper



100

#### Note:

- Designs are customizable as per your wall dimensions.
- Colour can be manipulated in respect to your interior to get the perfect look.
- Original print may slightly differ from the preview above.



### WALLPAPER

#### Note:

- Designs are customizable as per your wall dimensions.
- Colour can be manipulated in respect to your interior to get the perfect look.
- Original print may slightly differ from the preview above.



### WALL DROOR

BY KSTOCKWALLPAPER



### Note:

- Designs are customizable as per your wall dimensions.
- Colour can be manipulated in respect to your interior to get the perfect look.
- Original print may slightly differ from the preview above.

SW-198



## THE STOCKWALLPAPER



Ver

#### Note:

- Designs are customizable as per your wall dimensions.
- Colour can be manipulated in respect to your interior to get the perfect look.
- Original print may slightly differ from the preview above.



### KSTOCKWALLPAPER

#### Note:

- Designs are customizable as per your wall dimensions.
- Colour can be manipulated in respect to your interior to get the perfect look.
- Original print may slightly differ from the preview above.

SW-200