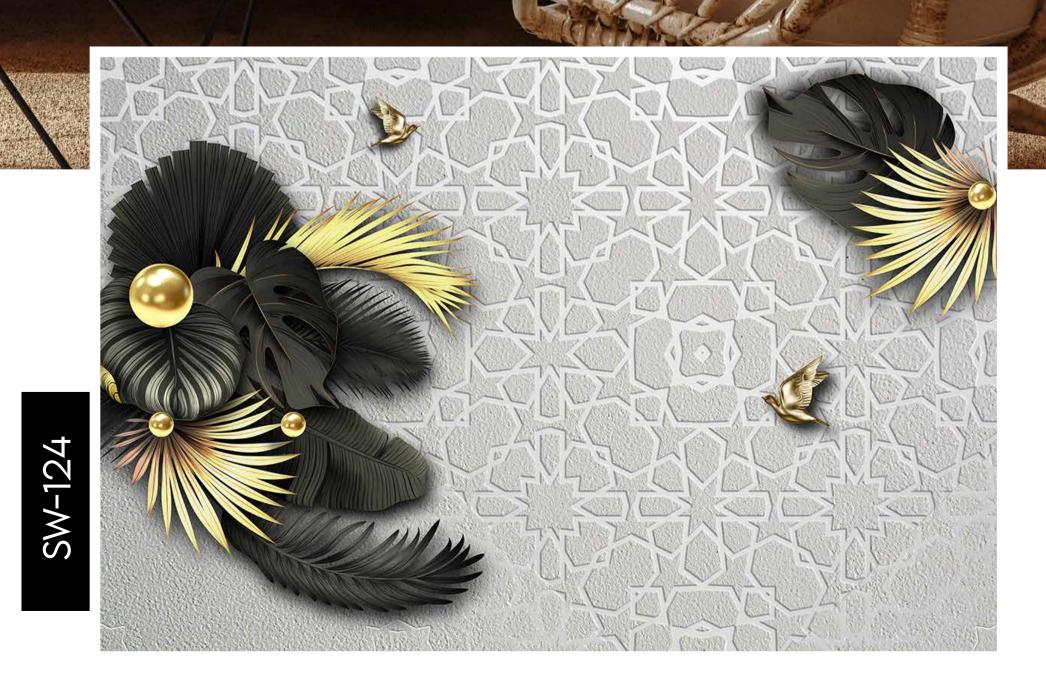

n be manipulated in respect to your interior to get the perfect look.
- Original print may slightly differ from the preview above.

SW-121





- Designs are customizable as per your wall dimensions.
- Colour can be manipulated in respect to your interior to get the perfect look.
- Original print may slightly differ from the preview above.



# WALLPAPER BY KSTOCKWALLPAPER



and the

- Designs are customizable as per your wall dimensions.
- Colour can be manipulated in respect to your interior to get the perfect look.
- Original print may slightly differ from the preview above.



CCOOL.





- Designs are customizable as per your wall dimensions.
- Colour can be manipulated in respect to your interior to get the perfect look.
- Original print may slightly differ from the preview above.



# The second secon

#### Note:

- Designs are customizable as per your wall dimensions.
- Colour can be manipulated in respect to your interior to get the perfect look.
- Original print may slightly differ from the preview above.





- Designs are customizable as per your wall dimensions.
- Colour can be manipulated in respect to your interior to get the perfect look.
- Original print may slightly differ from the preview above.

SW-126





- Designs are customizable as per your wall dimensions.
- Colour can be manipulated in respect to your interior to get the perfect look.
- Original print may slightly differ from the preview above.



## WAALLPAPER

Mennennin 5

#### Note:

- Designs are customizable as per your wall dimensions.
- Colour can be manipulated in respect to your interior