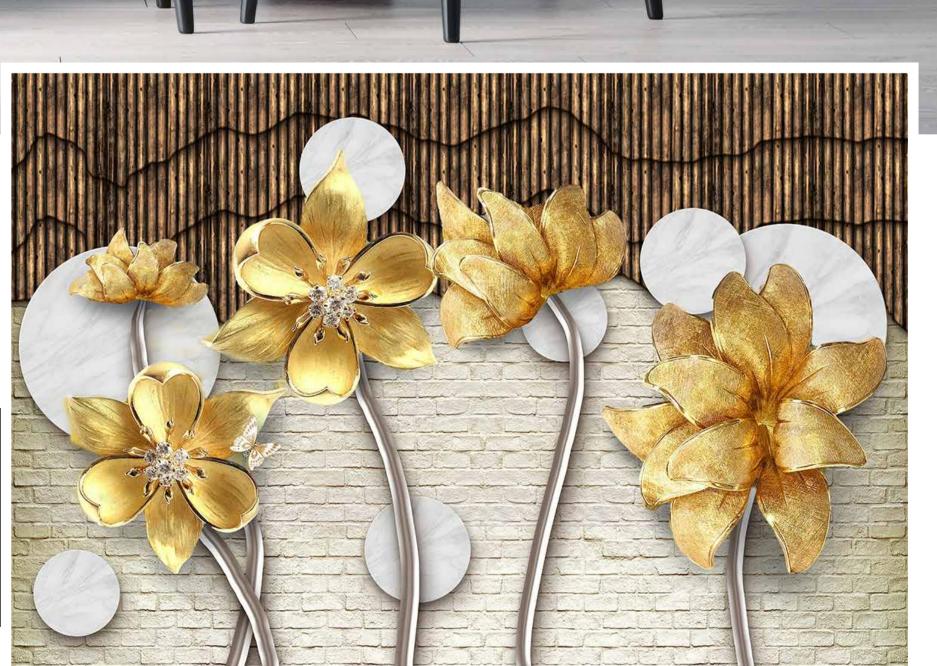

ginal print may slightly differ from the preview above.



### WALL DROOR

BY KSTOCKWALLPAPER



### Note:

- Designs are customizable as per your wall dimensions.
- Colour can be manipulated in respect to your interior to get the perfect look.
- Original print may slightly differ from the preview above.

SW-198



## THE STOCKWALLPAPER



Ver

#### Note:

- Designs are customizable as per your wall dimensions.
- Colour can be manipulated in respect to your interior to get the perfect look.
- Original print may slightly differ from the preview above.



### KSTOCKWALLPAPER

#### Note:

- Designs are customizable as per your wall dimensions.
- Colour can be manipulated in respect to your interior to get the perfect look.
- Original print may slightly differ from the preview above.

SW-200