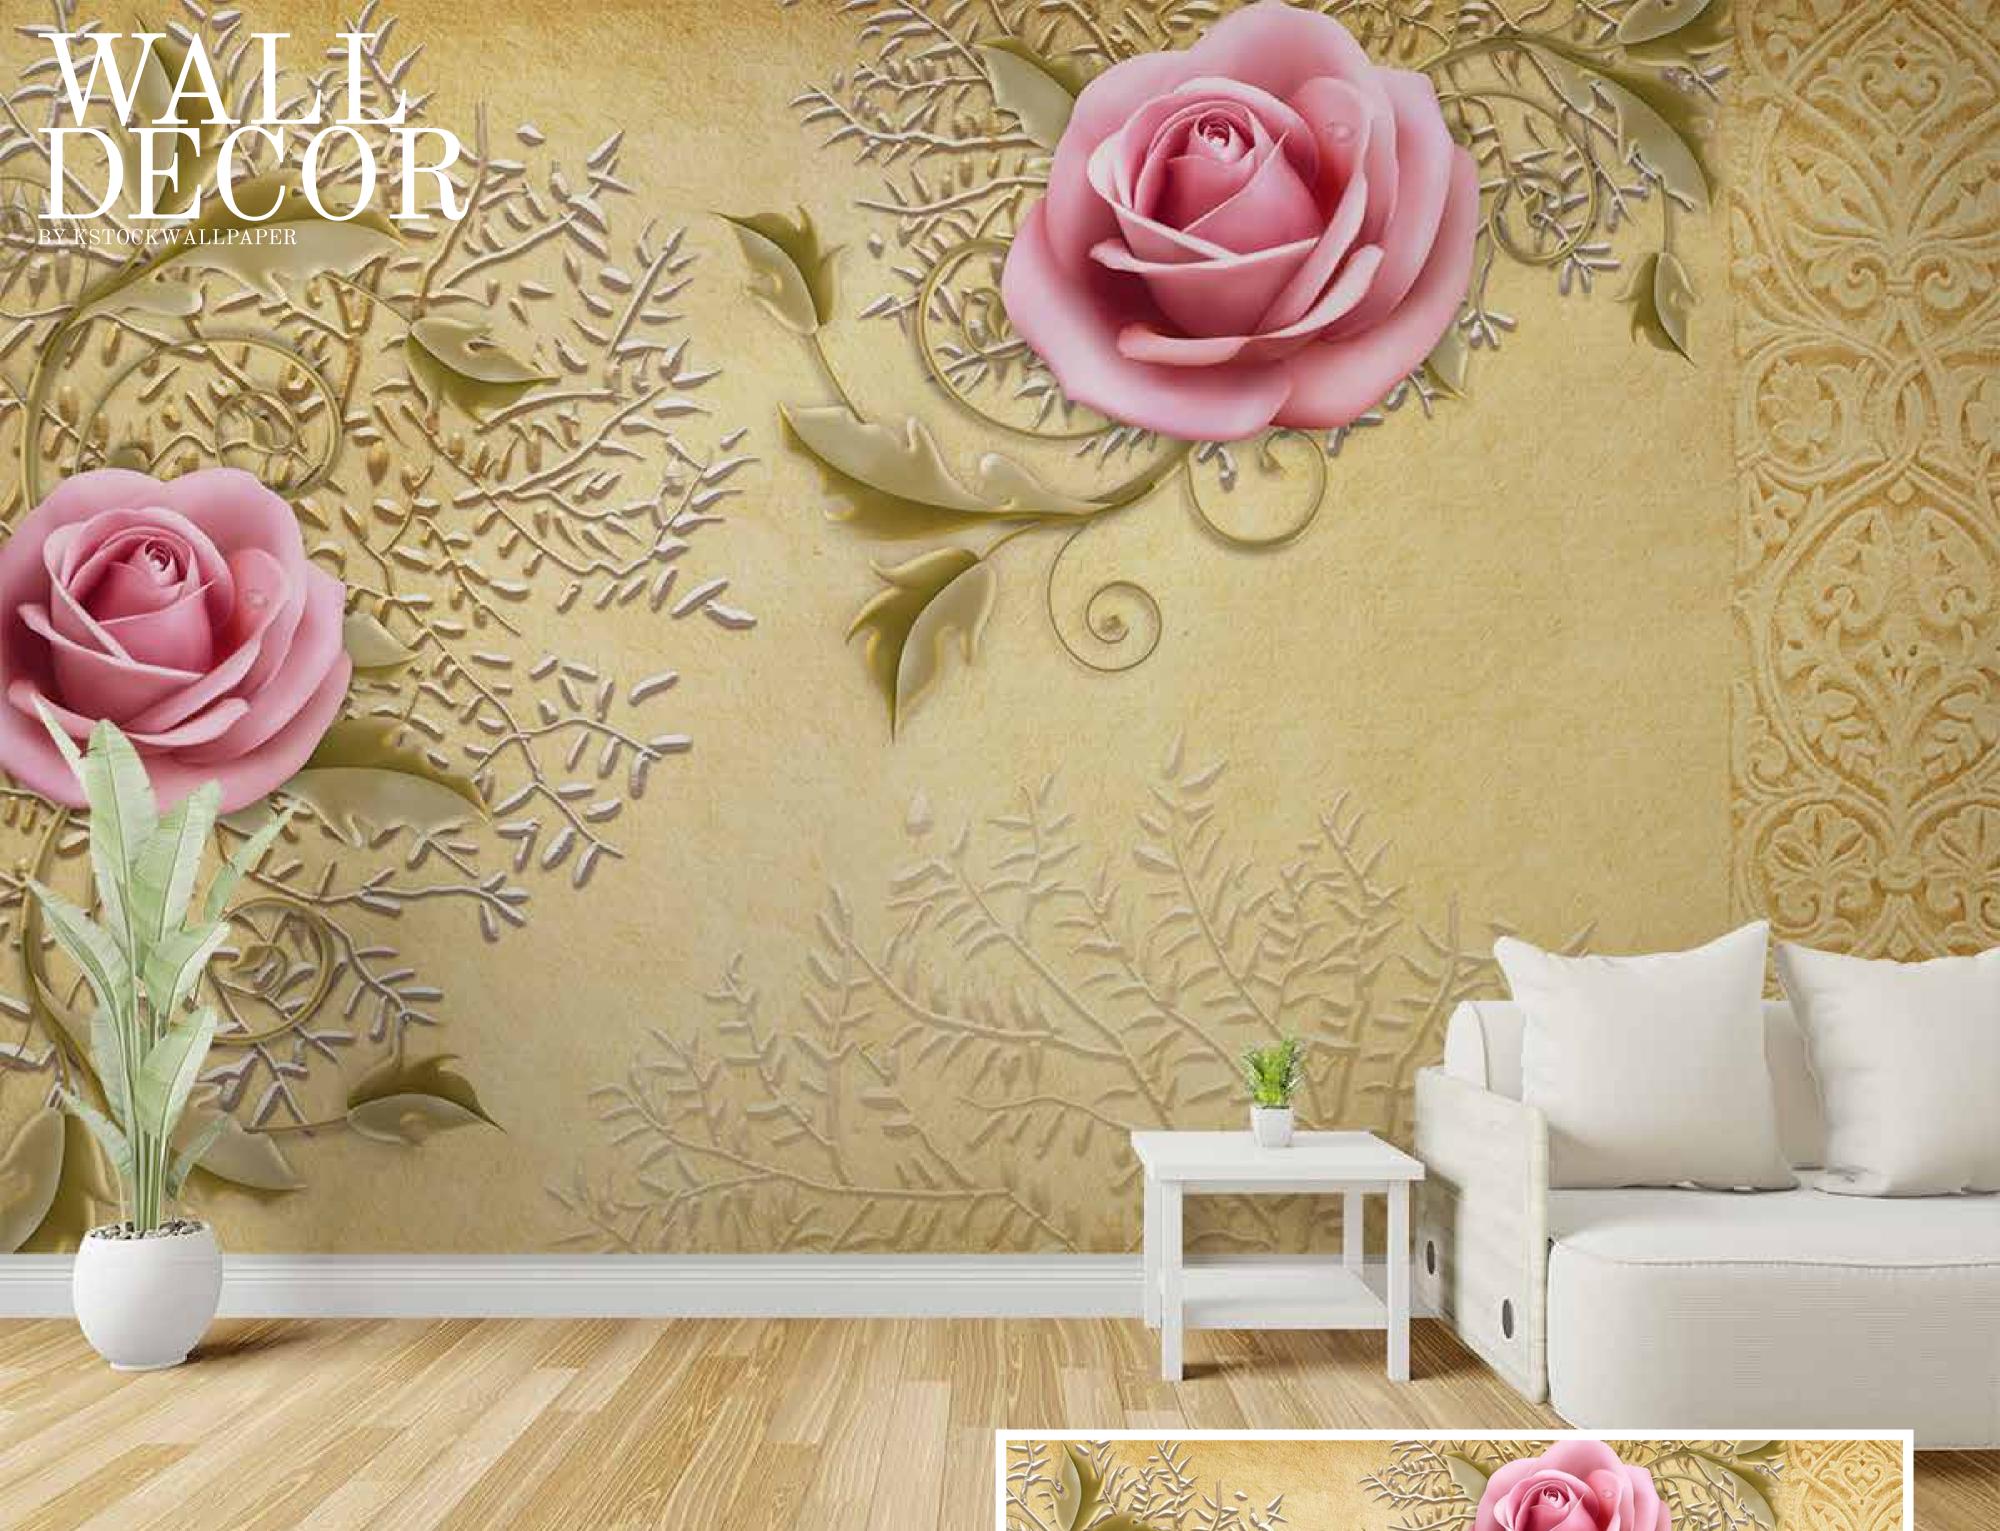

ulated in respect to your interior to get the perfect look.
- Original print may slightly differ from the preview above.







- Designs are customizable as per your wall dimensions.
- Colour can be manipulated in respect to your interior to get the perfect look.
- Original print may slightly differ from the preview above.



### WAALLPAPER



18



#### Note:

- Designs are customizable as per your wall dimensions.
- Colour can be manipulated in respect to your interior to get the perfect look.
- Original print may slightly differ from the preview above.



### KSTOCKWALLPAPER

#### Note:

- Designs are customizable as per your wall dimensions.
- Colour can be manipulated in respect to your interior to get the perfect look.
- Original print may slightly differ from the preview above.





# 

#### Note:

- Designs are customizable as per your wall dimensions.
- Colour can be manipulated in respect to your interior to get the perfect look.
- Original print may slightly differ from the preview above.



- Designs are customizable as per your wall dimensions.
- Colour can be manipulated in respect to your interior to get the perfect look.
- Original print may slightly differ from the preview above.



# BY KSTOCKWALLPAPER



#### Note:

- Designs are customizable as per your wall dimensions.
- Colour can be manipulated in respect to your interior to get the perfect look.
- Original print may slightly differ from the preview above.





- Designs are customizable as per your wall dimensions.
- Colour can be manipulated in respect to your interior to get the perfect look.
- Or