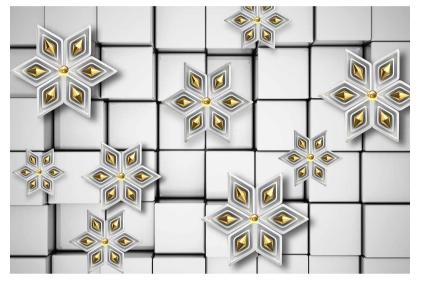

#### Note:

- Designs are customizable as per your wall dimensions.
- Colour can be manipulated in respect to your interior to get the perfect look.
- Original print may slightly differ from the preview above.