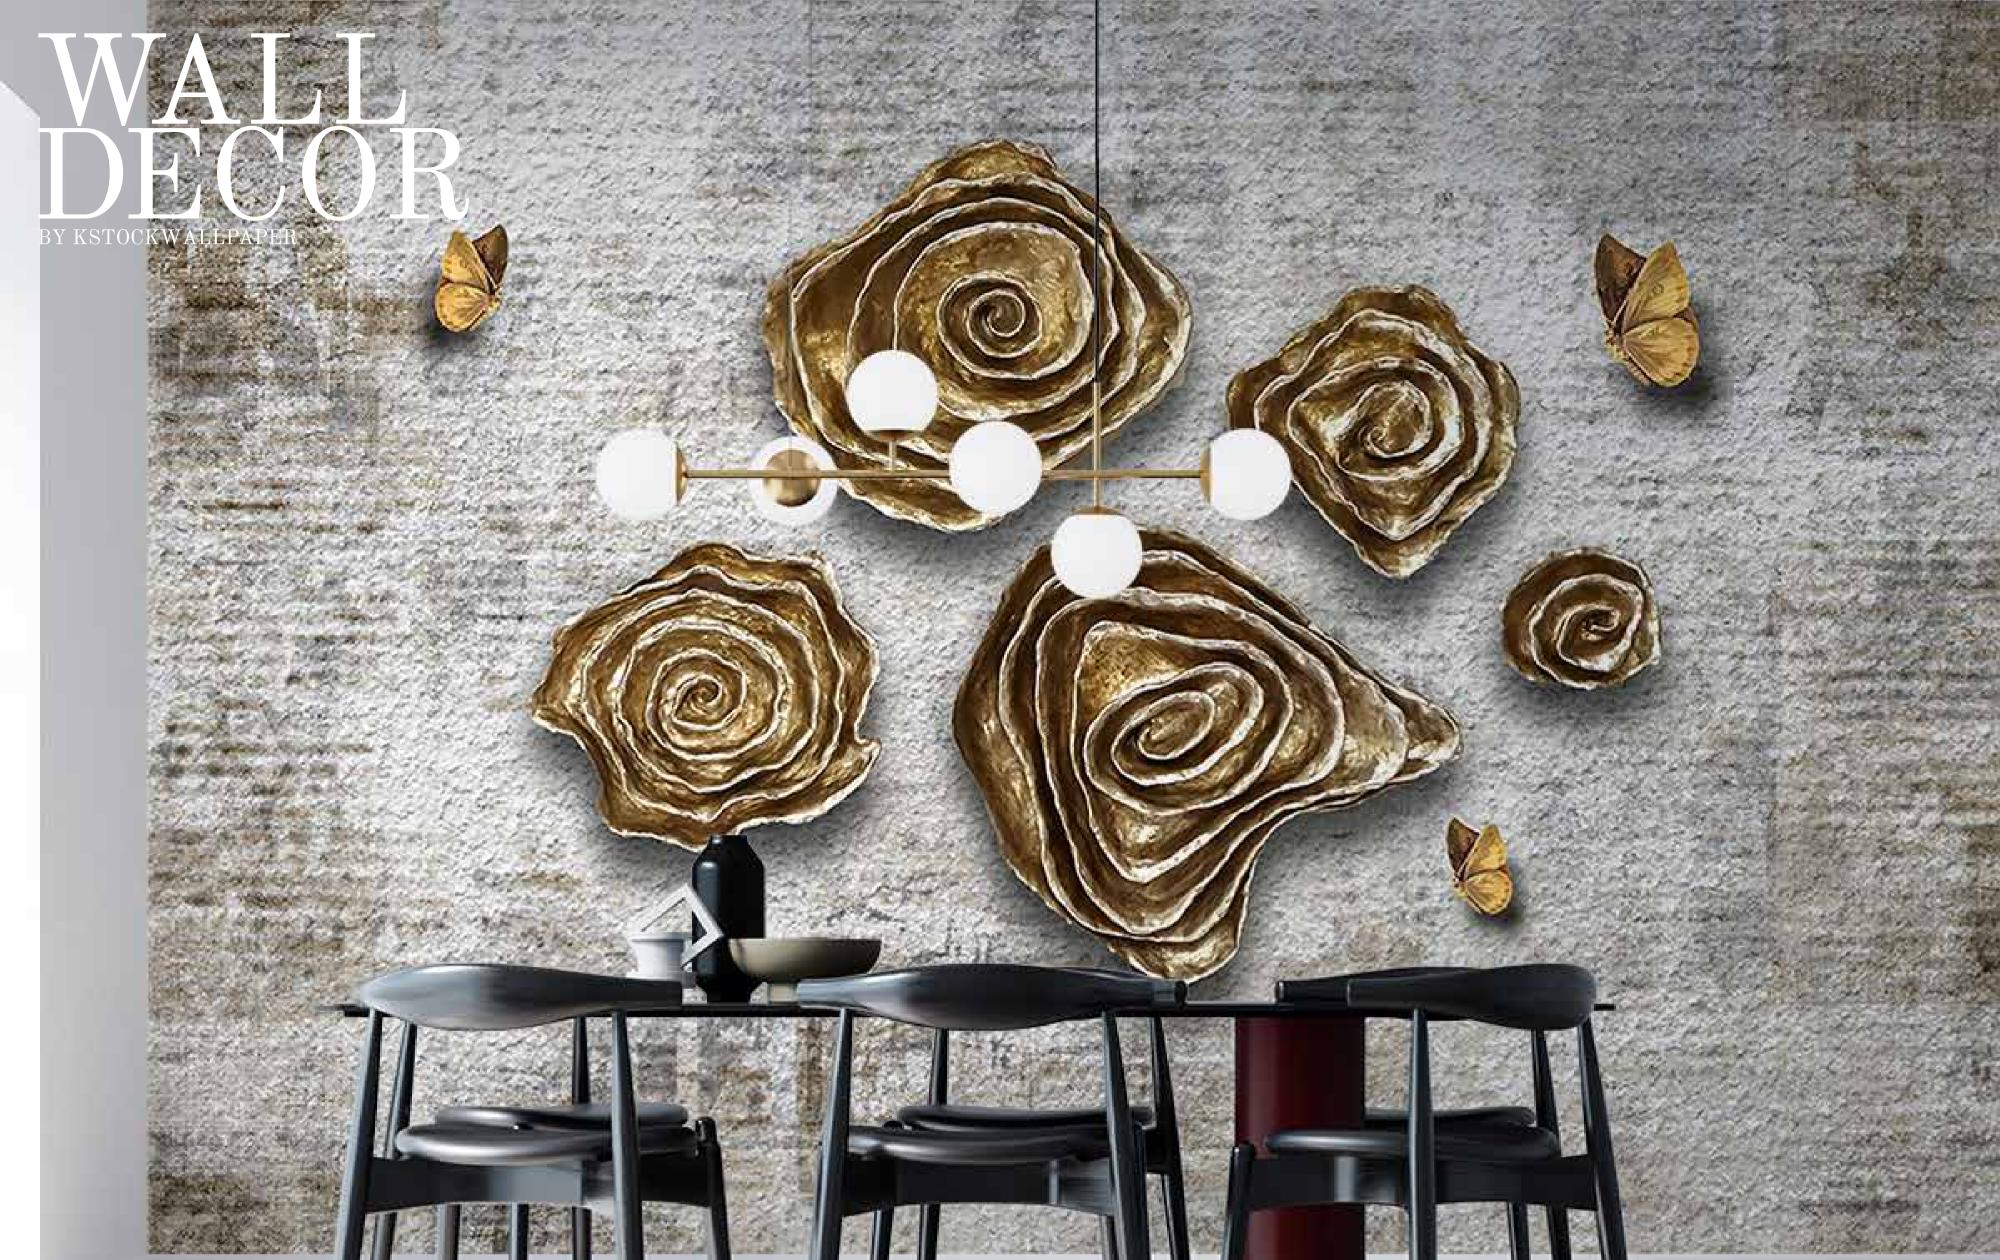

to get the perfect look.
- Original print may slightly differ from the preview above.





# 199 - I

#### Note:

- Designs are customizable as per your wall dimensions.
- Colour can be manipulated in respect to your interior to get the perfect look.
- Original print may slightly differ from the preview above.





## NALLPAPER

ananana and

#### Note:

- Designs are customizable as per your wall dimensions.
- Colour can be manipulated in respect to your interior to get the perfect look.
- Original print may slightly differ from the preview above.





- Designs are customizable as per your wall dimensions.
- Colour can be manipulated in respect to your interior to get the perfect look.
- Original print may slightly differ from the preview above.

100



kstockwallpaper@gmail.com

11.000



- Designs are customizable as per your wall dimensions.
- Colour can be manipulated in respect to your interior to get the perfect look.
- Original print may slightly differ from the preview above.





- Designs are customizable as per your wall dimensions.
- Colour can be manipulated in respect to your interior to get the perfect look.
- Original print may slightly differ from the preview above.





- Designs are customizable as per your wall dimensions.
- Colour can be manipulated in respect to your interior to get the perfect look.
- Original print may slightly differ from the preview above.

SW-120



### WALLPAPER BY KSTOCKWALLPAPER



#### Note:

- Designs are customizable as per your wall dimensions.
- Colour can be manipulated in respect to your interior to get the perfect look