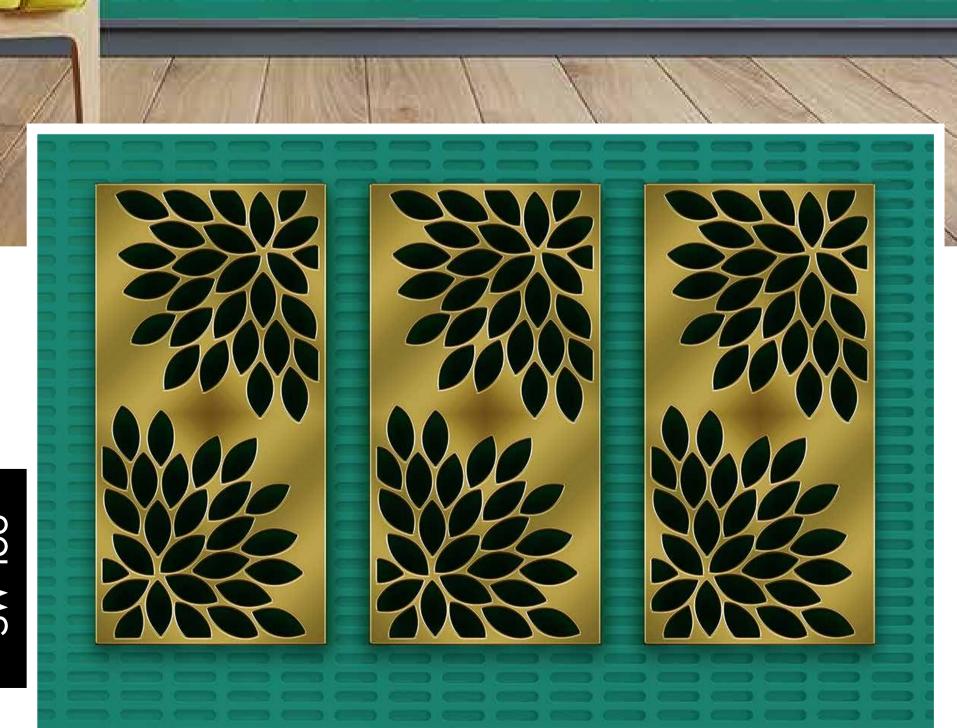

s per your wall dimensions.
- Colour can be manipulated in respect to your interior to get the perfect look.
- Original print may slightly differ from the preview above.







- Designs are customizable as per your wall dimensions.
- Colour can be manipulated in respect to your interior to get the perfect look.
- Original print may slightly differ from the preview above.

SW-166





- Designs are customizable as per your wall dimensions.
- Colour can be manipulated in respect to your interior to get the perfect look.
- Original print may slightly differ from the preview above.







- Designs are customizable as per your wall dimensions.
- Colour can be manipulated in respect to your interior to get the perfect look.
- Original print may slightly differ from the preview above.

SW-168





- Designs are customizable as per your wall dimensions.
- Colour can be manipulated in respect to your interior to get the perfect look.
- Original print may slightly differ from the preview above.





- Designs are customizable as per your wall dimensions.
- Colour can be manipulated in respect to your interior to get the perfect look.
- Original print may slightly differ from the preview above.







- Designs are customizable as per your wall dimensions.
- Colour can be manipulated in respect to your interior to get the perfect look.
- Original print may slightly differ from the preview above.





- Designs are customizable as per your wall dimensions.
- Colour can be manipulated in respect to your interior to get the perfect look.
- Original print may slightly differ from the pr