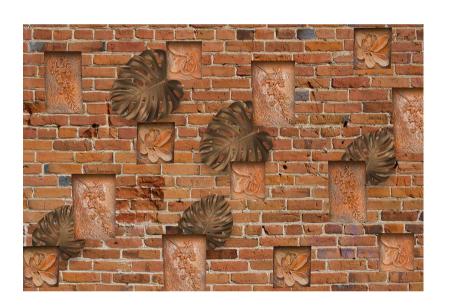

#### CUSTOMIZABLE WALLPAPERS & BLINDS

a manaa

a de la cal cal cal cal cal



#### Customizable Designs In Respect to the Wall Dimensions.



Designs can be customized as per your taste.



#### Feel free to ask for wall previews.

Once manufactured, these wallpapers are very easy to paste.





## 



SW-101



SW-102



SW-103



SW-104



SW-105



SW-106



SW-107



SW-108









SW-109

SW-110

SW-111

SW-112



SW-113



SW-114



SW-115



SW-116









SW-117

SW-118





SW-124



SW-121



SW-122



SW-123

SW-127



SW-128



SW-125



SW-126





SW-129

SW-130



SW-131



SW-133



SW-134



SW-136



SW-137



SW-138





SW-139



SW-141



SW-142



SW-143



SW-144



SW-145





SW-147



SW-148





SW-146





SW-149



SW-150



SW-151

SW-152



SW-153



SW-154



SW-155



SW-156



SW-157



SW-158





SW-160



SW-161



SW-162



SW-163



SW-164



SW-165



SW-166



SW-167



SW-168









SW-169



SW-170

SW-171





SW-173



SW-174



SW-175



SW-176



SW-177



SW-178





SW-180

## 



SW-181



SW-182



SW-183



SW-184



SW-185



SW-186



SW-187



SW-188









SW-189



SW-190



SW-191





SW-193



SW-194





SW-196



SW-197



SW-198



SW-199



SW-200



the.



# The second secon



#### Note:

- Designs are customizable as per your wall dimensions.
- Colour can be man