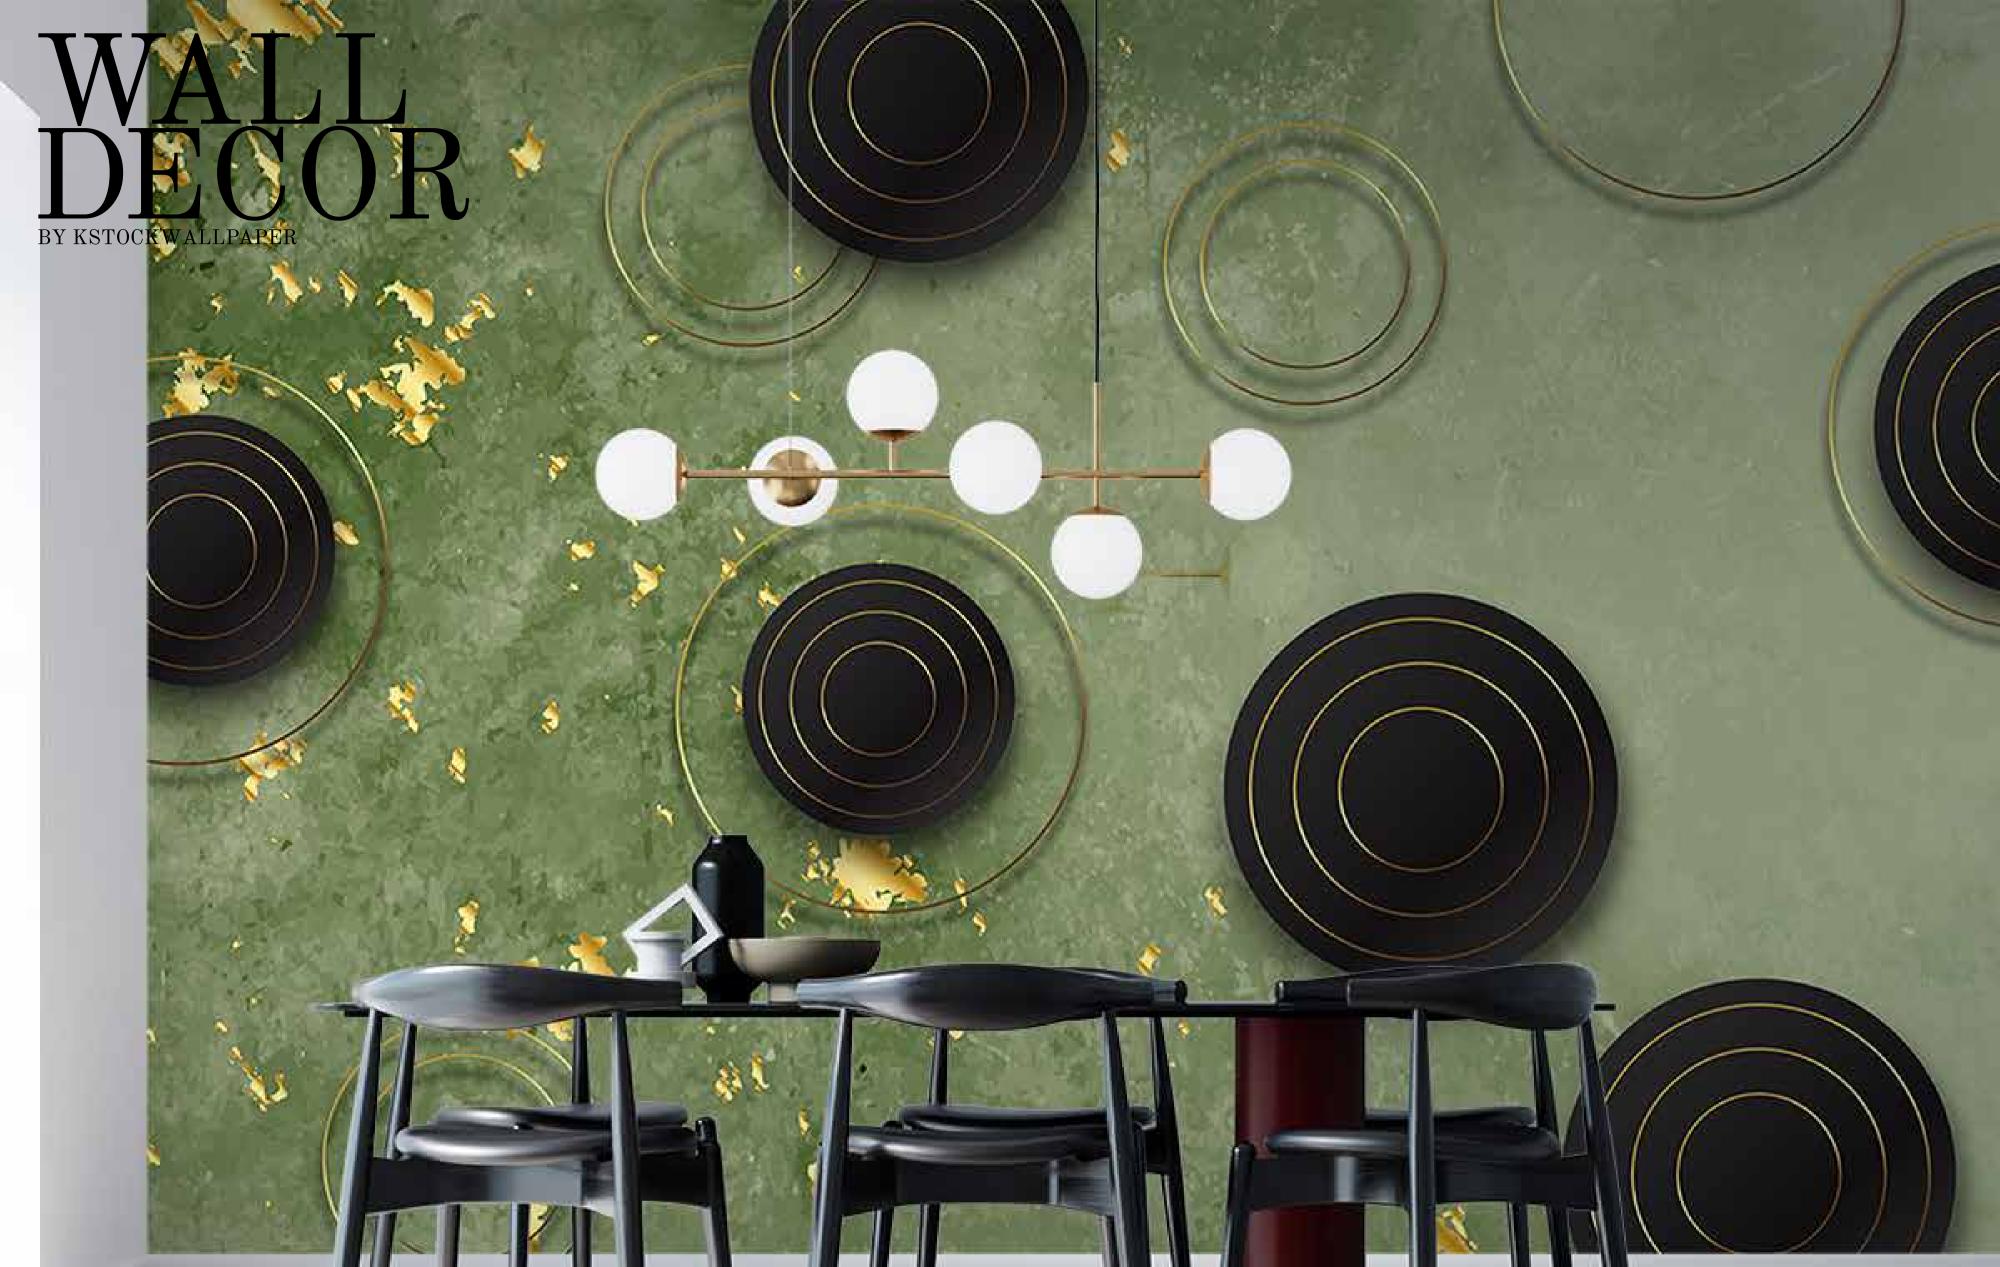

manipulated in respect to your interior to get the perfect look.
- Original print may slightly differ from the preview above.





- Designs are customizable as per your wall dimensions.
- Colour can be manipulated in respect to your interior to get the perfect look.
- Original print may slightly differ from the preview above.





- Designs are customizable as per your wall dimensions.
- Colour can be manipulated in respect to your interior to get the perfect look.
- Original print may slightly differ from the preview above.

SW-120



### WALLPAPER BY KSTOCKWALLPAPER



#### Note:

- Designs are customizable as per your wall dimensions.
- Colour can be manipulated in respect to your interior to get the perfect look.
- Original print may slightly differ from the preview above.

SW-121





- Designs are customizable as per your wall dimensions.
- Colour can be manipulated in respect to your interior to get the perfect look.
- Original print may slightly differ from the preview above.



# WALLPAPER BY KSTOCKWALLPAPER



and the

- Designs are customizable as per your wall dimensions.
- Colour can be manipulated in respect to your interior to get the perfect look.
- Original print may slightly differ from the preview above.



CCOOL.





- Designs are customizable as per your wall dimensions.
- Colour can be manipulated in respect to your interior to get the perfect look.
- Original print may slightly differ from the preview above.



# The second secon

#### Note:

- Designs are customizable as per your wall dimensions.
- Colour can be manipulated in respect to your inter