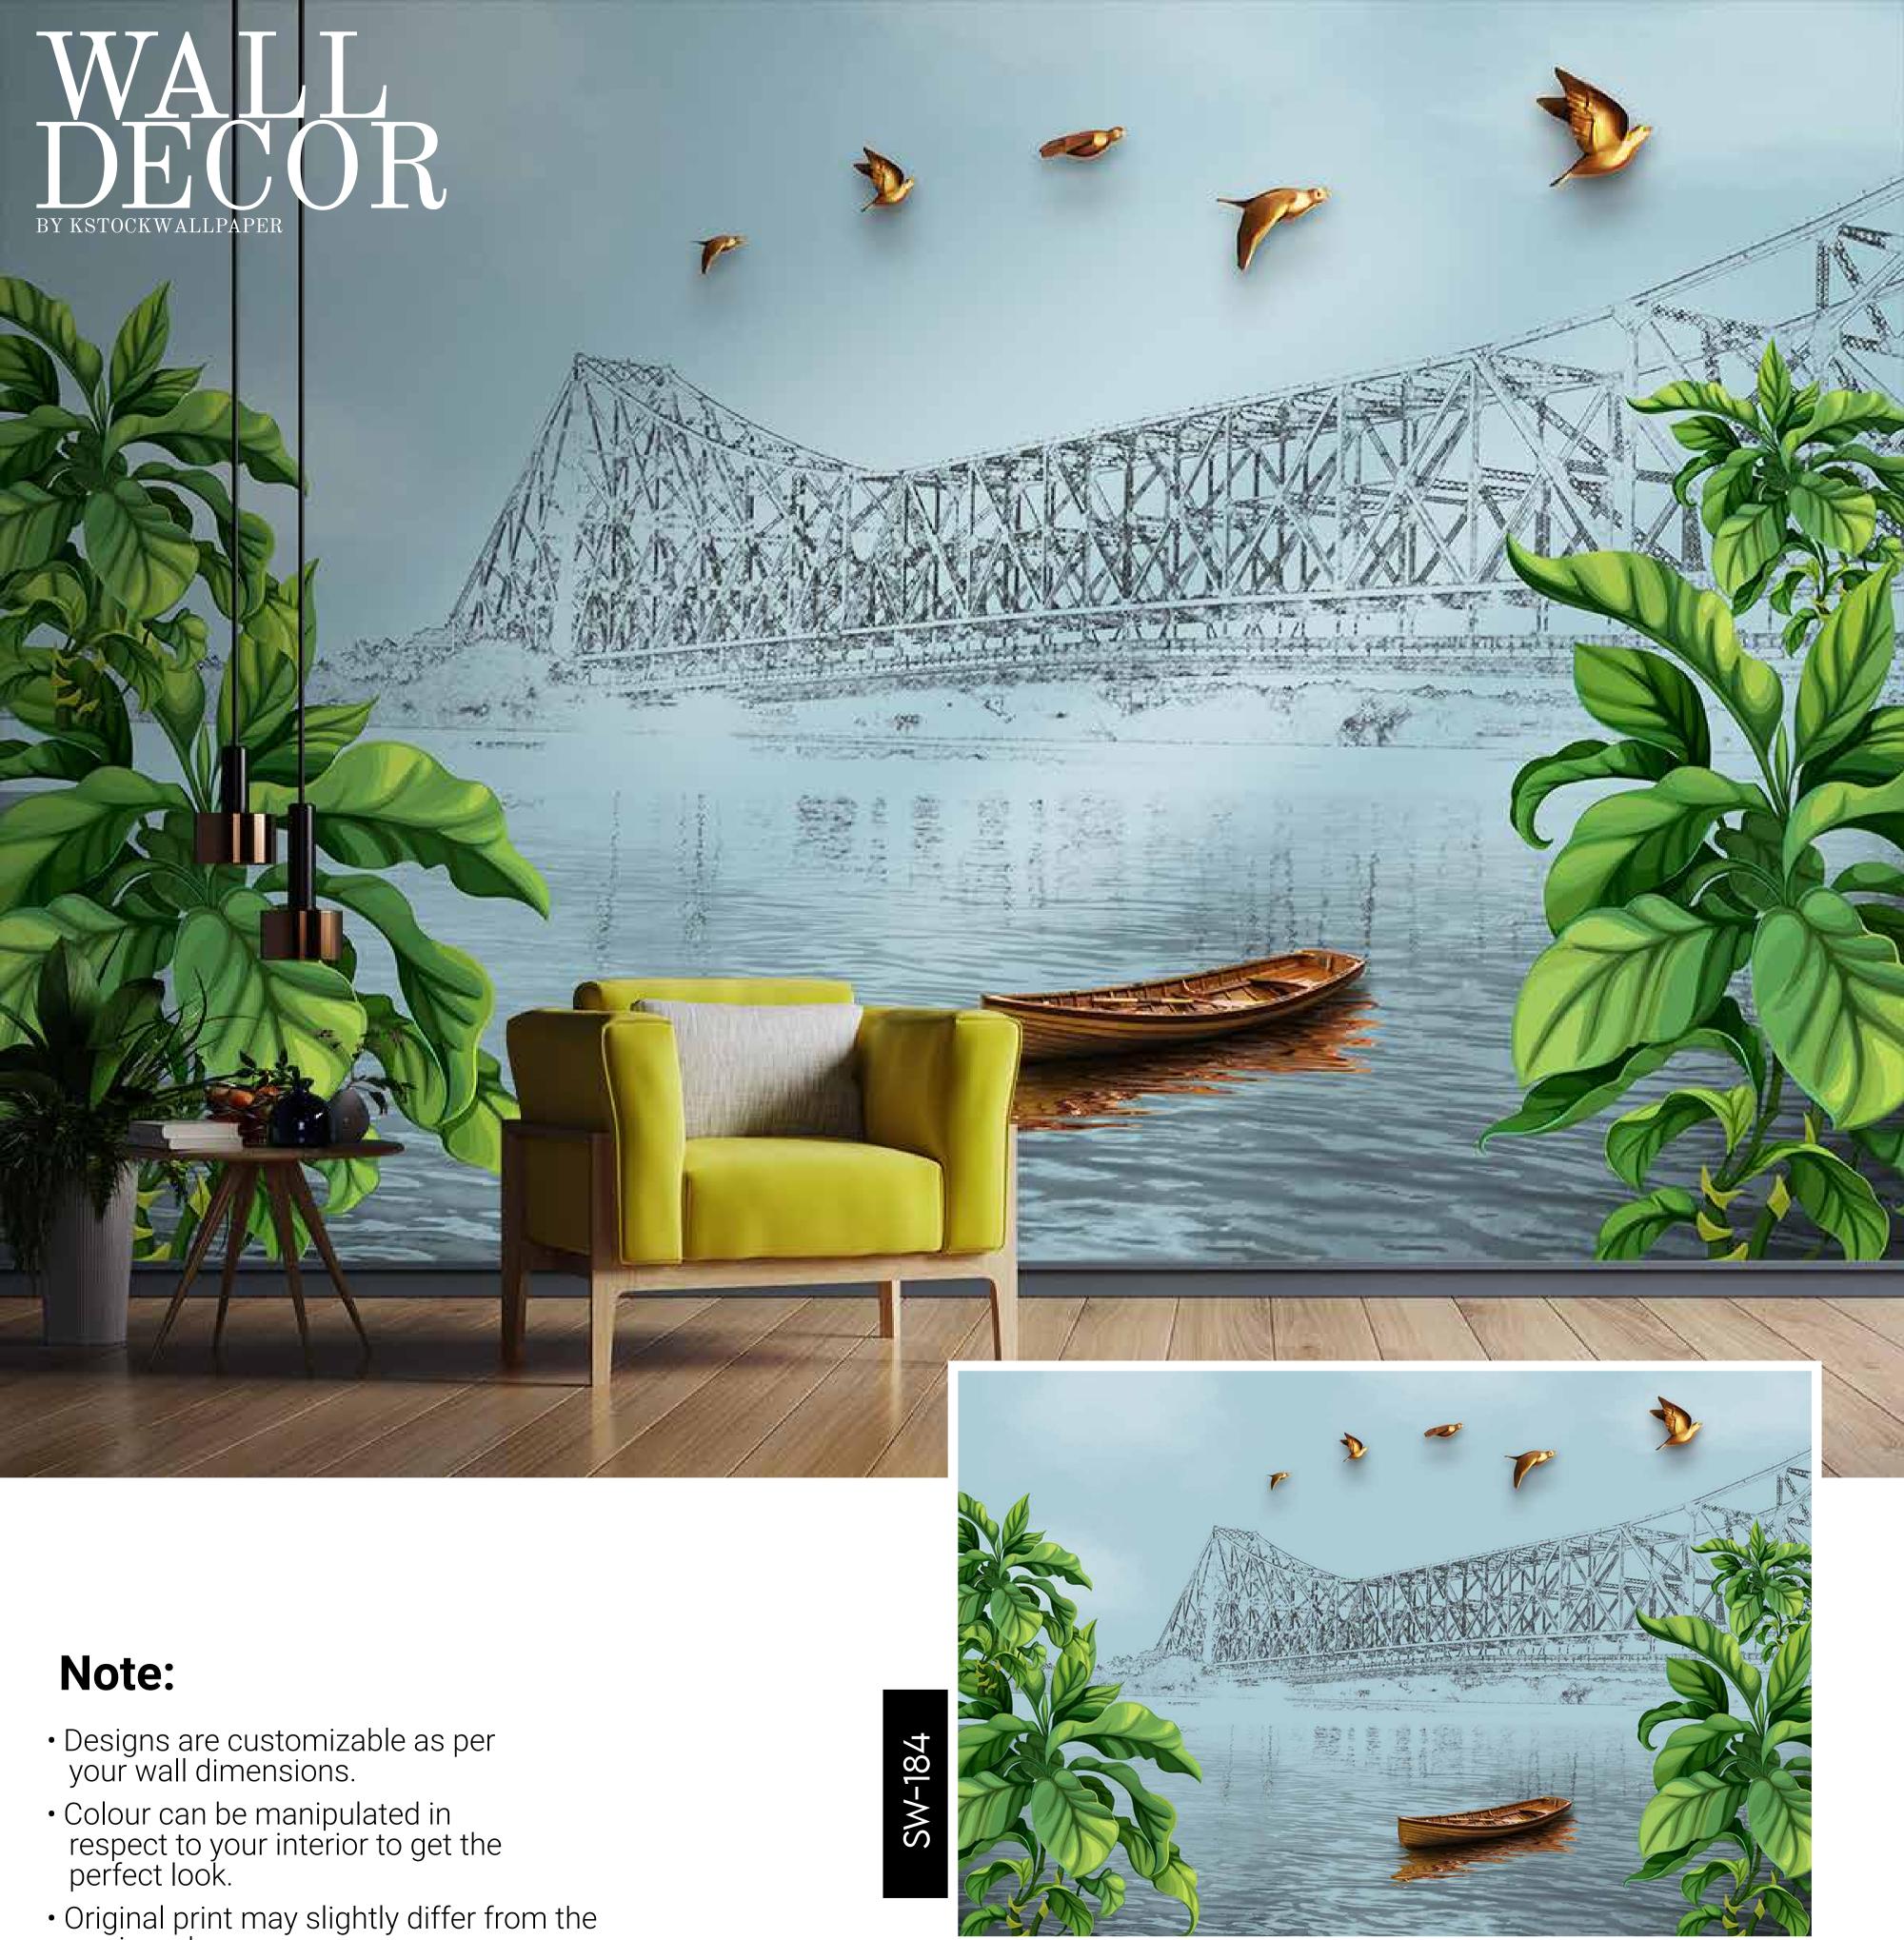

#### Note:

- Designs are customizable as per your wall dimensions.
- Colour can be manipulated in respect to your interior to get the perfect look.
- Original print may slightly differ from the preview above.