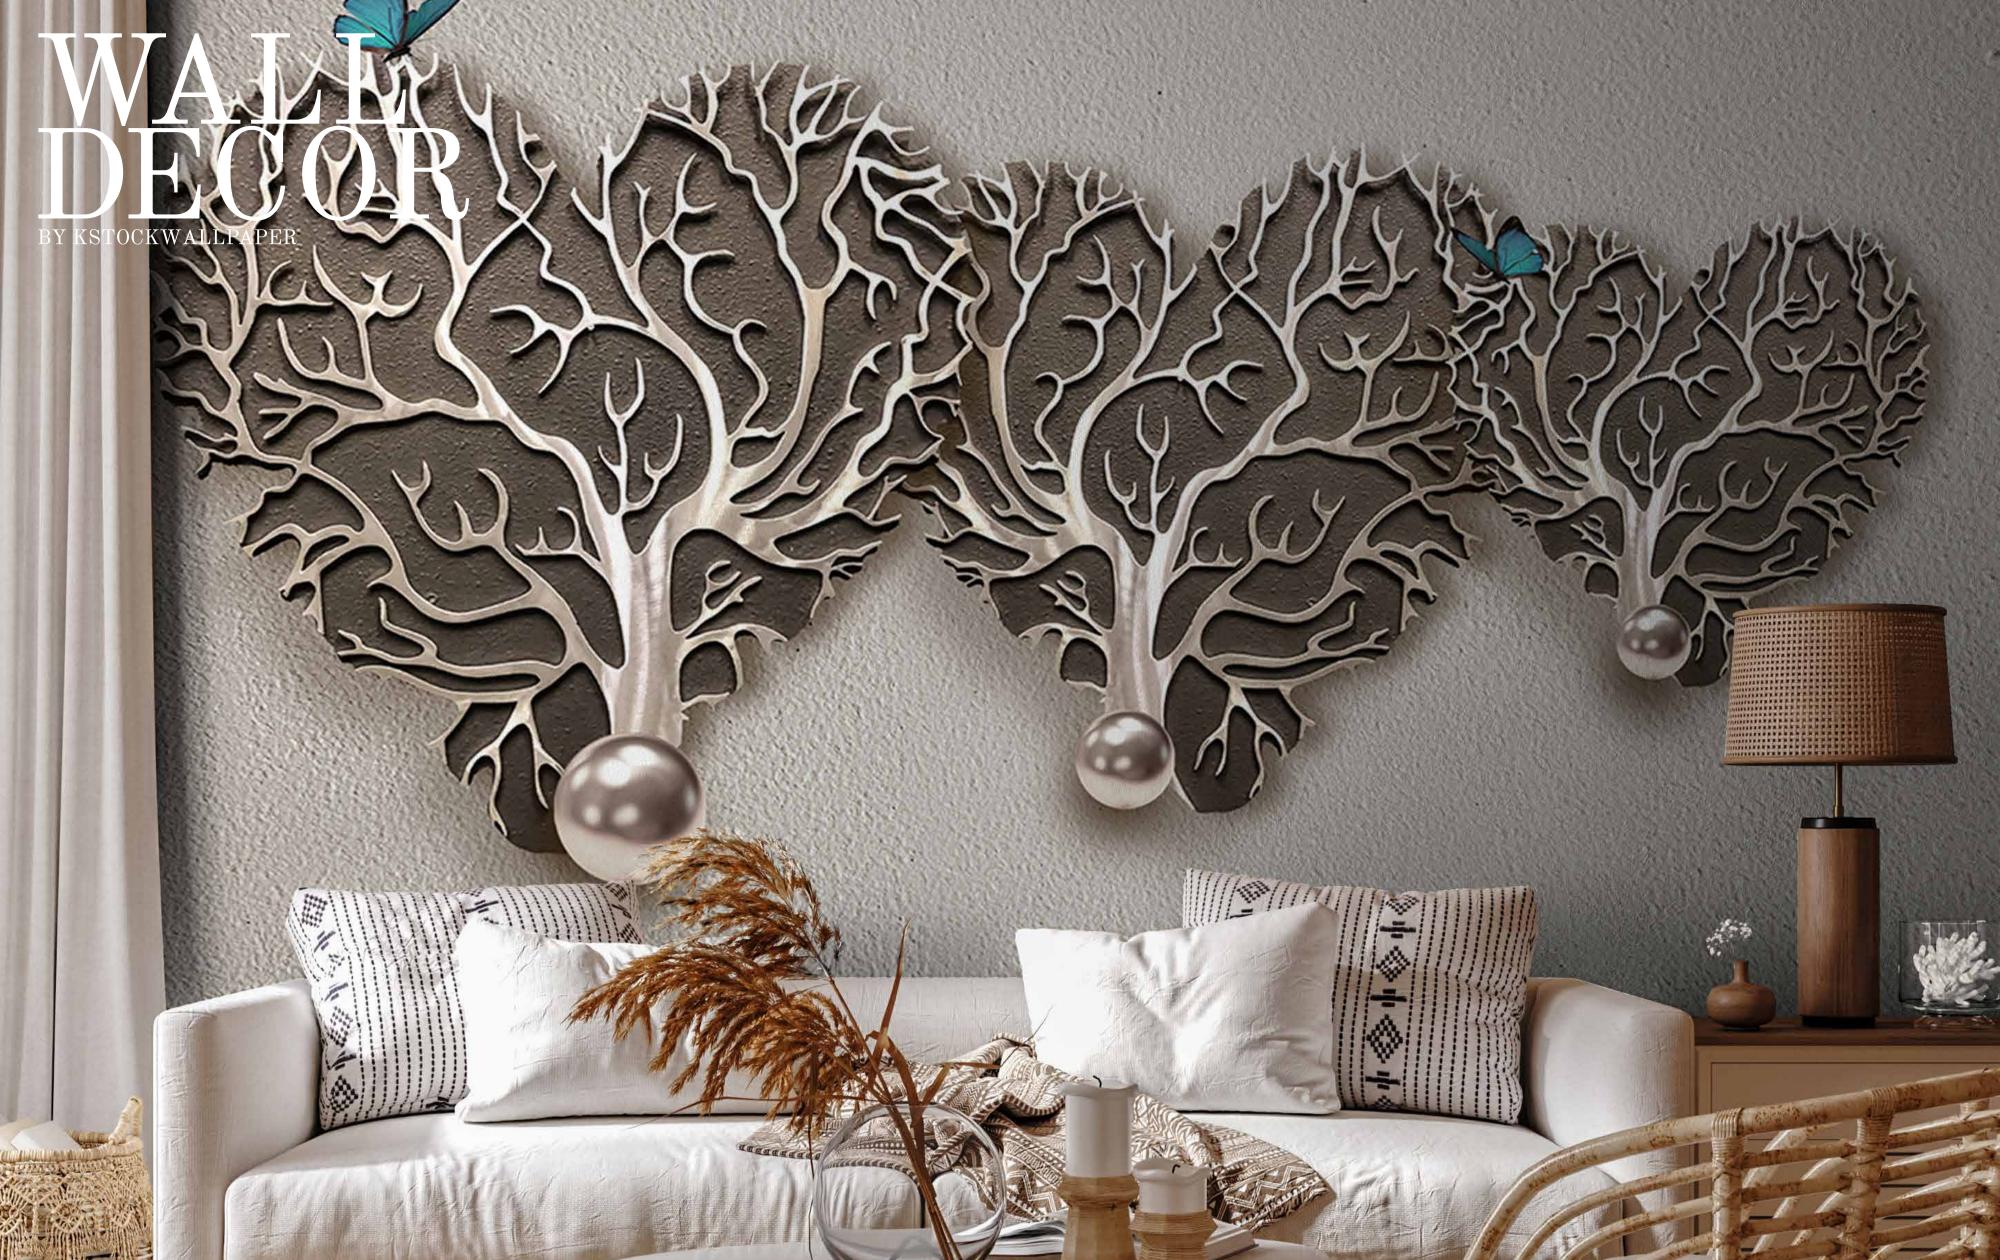

ions.
- Colour can be manipulated in respect to your interior to get the perfect look.
- Original print may slightly differ from the preview above.





- Designs are customizable as per your wall dimensions.
- Colour can be manipulated in respect to your interior to get the perfect look.
- Original print may slightly differ from the preview above.

100



kstockwallpaper@gmail.com

11.000



- Designs are customizable as per your wall dimensions.
- Colour can be manipulated in respect to your interior to get the perfect look.
- Original print may slightly differ from the preview above.





- Designs are customizable as per your wall dimensions.
- Colour can be manipulated in respect to your interior to get the perfect look.
- Original print may slightly differ from the preview above.





- Designs are customizable as per your wall dimensions.
- Colour can be manipulated in respect to your interior to get the perfect look.
- Original print may slightly differ from the preview above.

SW-120



### WALLPAPER BY KSTOCKWALLPAPER



#### Note:

- Designs are customizable as per your wall dimensions.
- Colour can be manipulated in respect to your interior to get the perfect look.
- Original print may slightly differ from the preview above.

SW-121





- Designs are customizable as per your wall dimensions.
- Colour can be manipulated in respect to your interior to get the perfect look.
- Original print may slightly differ from the preview above.



# WALLPAPER BY KSTOCKWALLPAPER



and the

- Designs are customizable as per your wall dimensions.
- Colour can be manipulated in