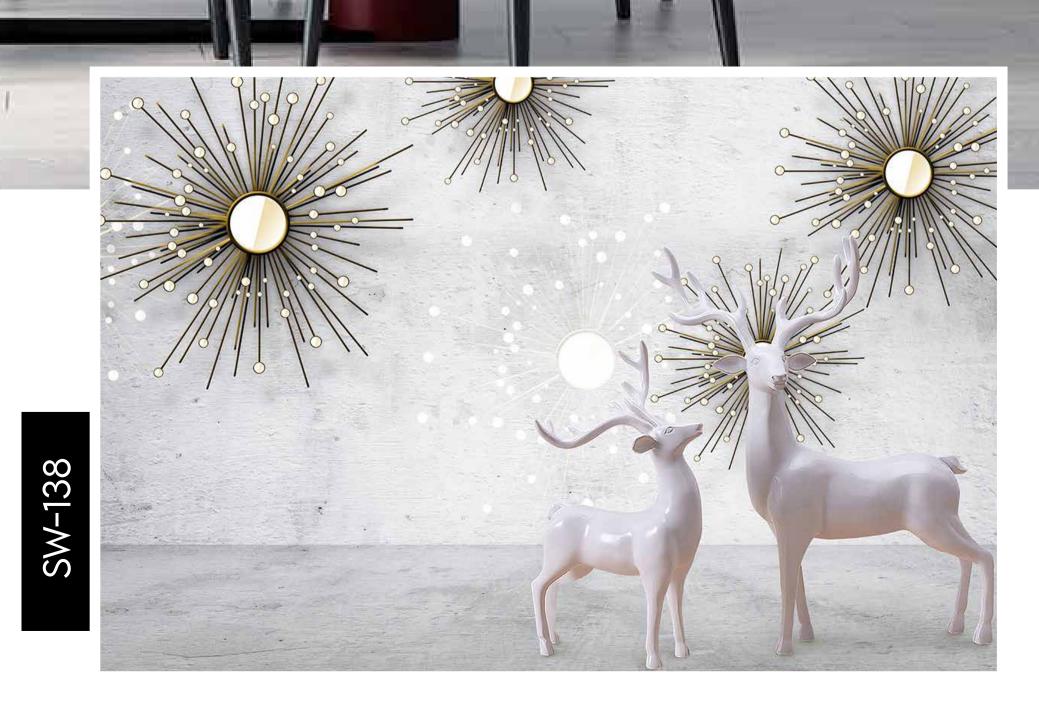

all dimensions.
- Colour can be manipulated in respect to your interior to get the perfect look.
- Original print may slightly differ from the preview above.



- Designs are customizable as per your wall dimensions.
- Colour can be manipulated in respect to your interior to get the perfect look.
- Original print may slightly differ from the preview above.



# BY KSTOCKWALLPAPER



#### Note:

- Designs are customizable as per your wall dimensions.
- Colour can be manipulated in respect to your interior to get the perfect look.
- Original print may slightly differ from the preview above.





- Designs are customizable as per your wall dimensions.
- Colour can be manipulated in respect to your interior to get the perfect look.
- Original print may slightly differ from the preview above.





- Designs are customizable as per your wall dimensions.
- Colour can be manipulated in respect to your interior to get the perfect look.
- Original print may slightly differ from the preview above.



### VIALPAPER

unannaaaa

Madada a.

#### Note:

- Designs are customizable as per your wall dimensions.
- Colour can be manipulated in respect to your interior to get the perfect look.
- Original print may slightly differ from the preview above.



( Sand

#### kstockwallpaper@gmail.com

15%















- Designs are customizable as per your wall dimensions.
- Colour can be manipulated in respect to your interior to get the perfect look.
- Original print may slightly differ from the preview above.





- Designs are customizable as per your wall dimensions.
- Colour can be manipulated