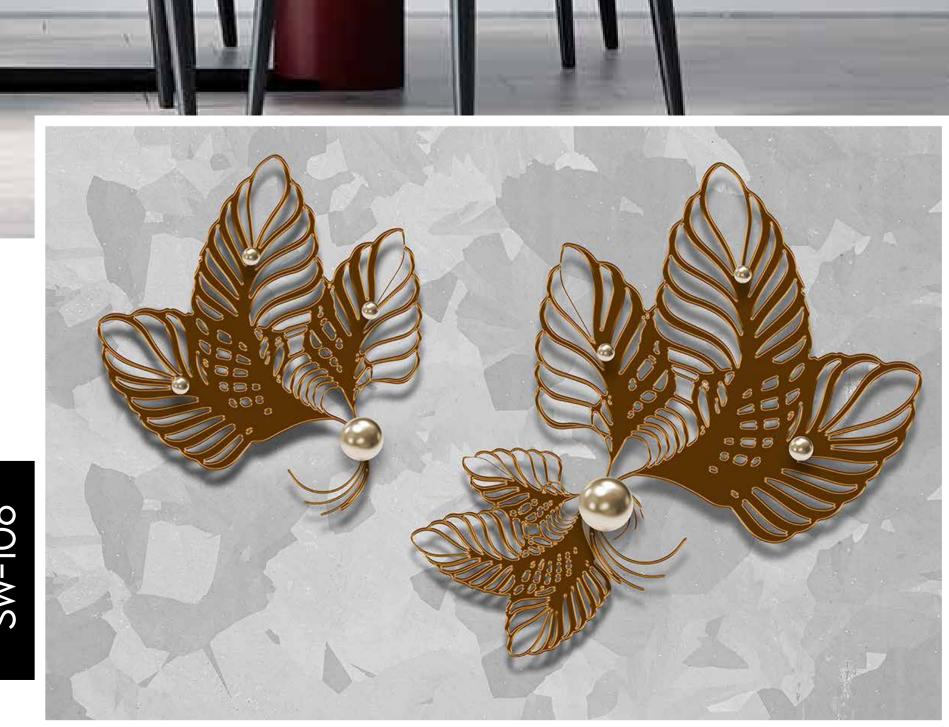

- Designs are customizable as per your wall dimensions.
- Colour can be manipulated in respect to your interior to get the perfect look.
- Original print may slightly differ from the preview above.

SW-106