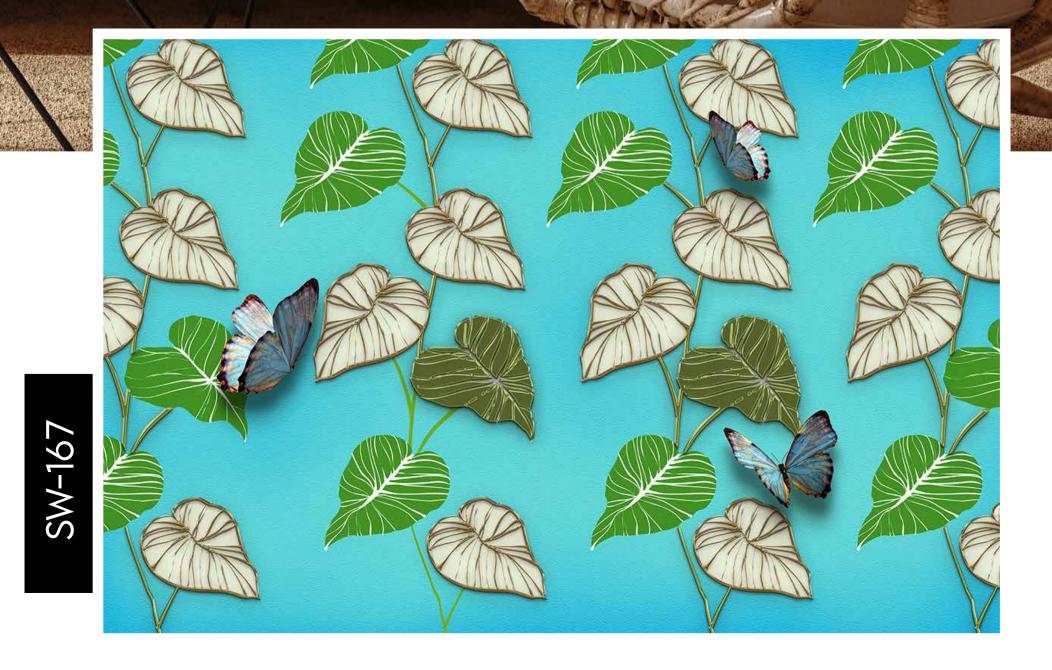

- Designs are customizable as per your wall dimensions.
- Colour can be manipulated in respect to your interior to get the perfect look.
- Original print may slightly differ from the preview above.

SW-166