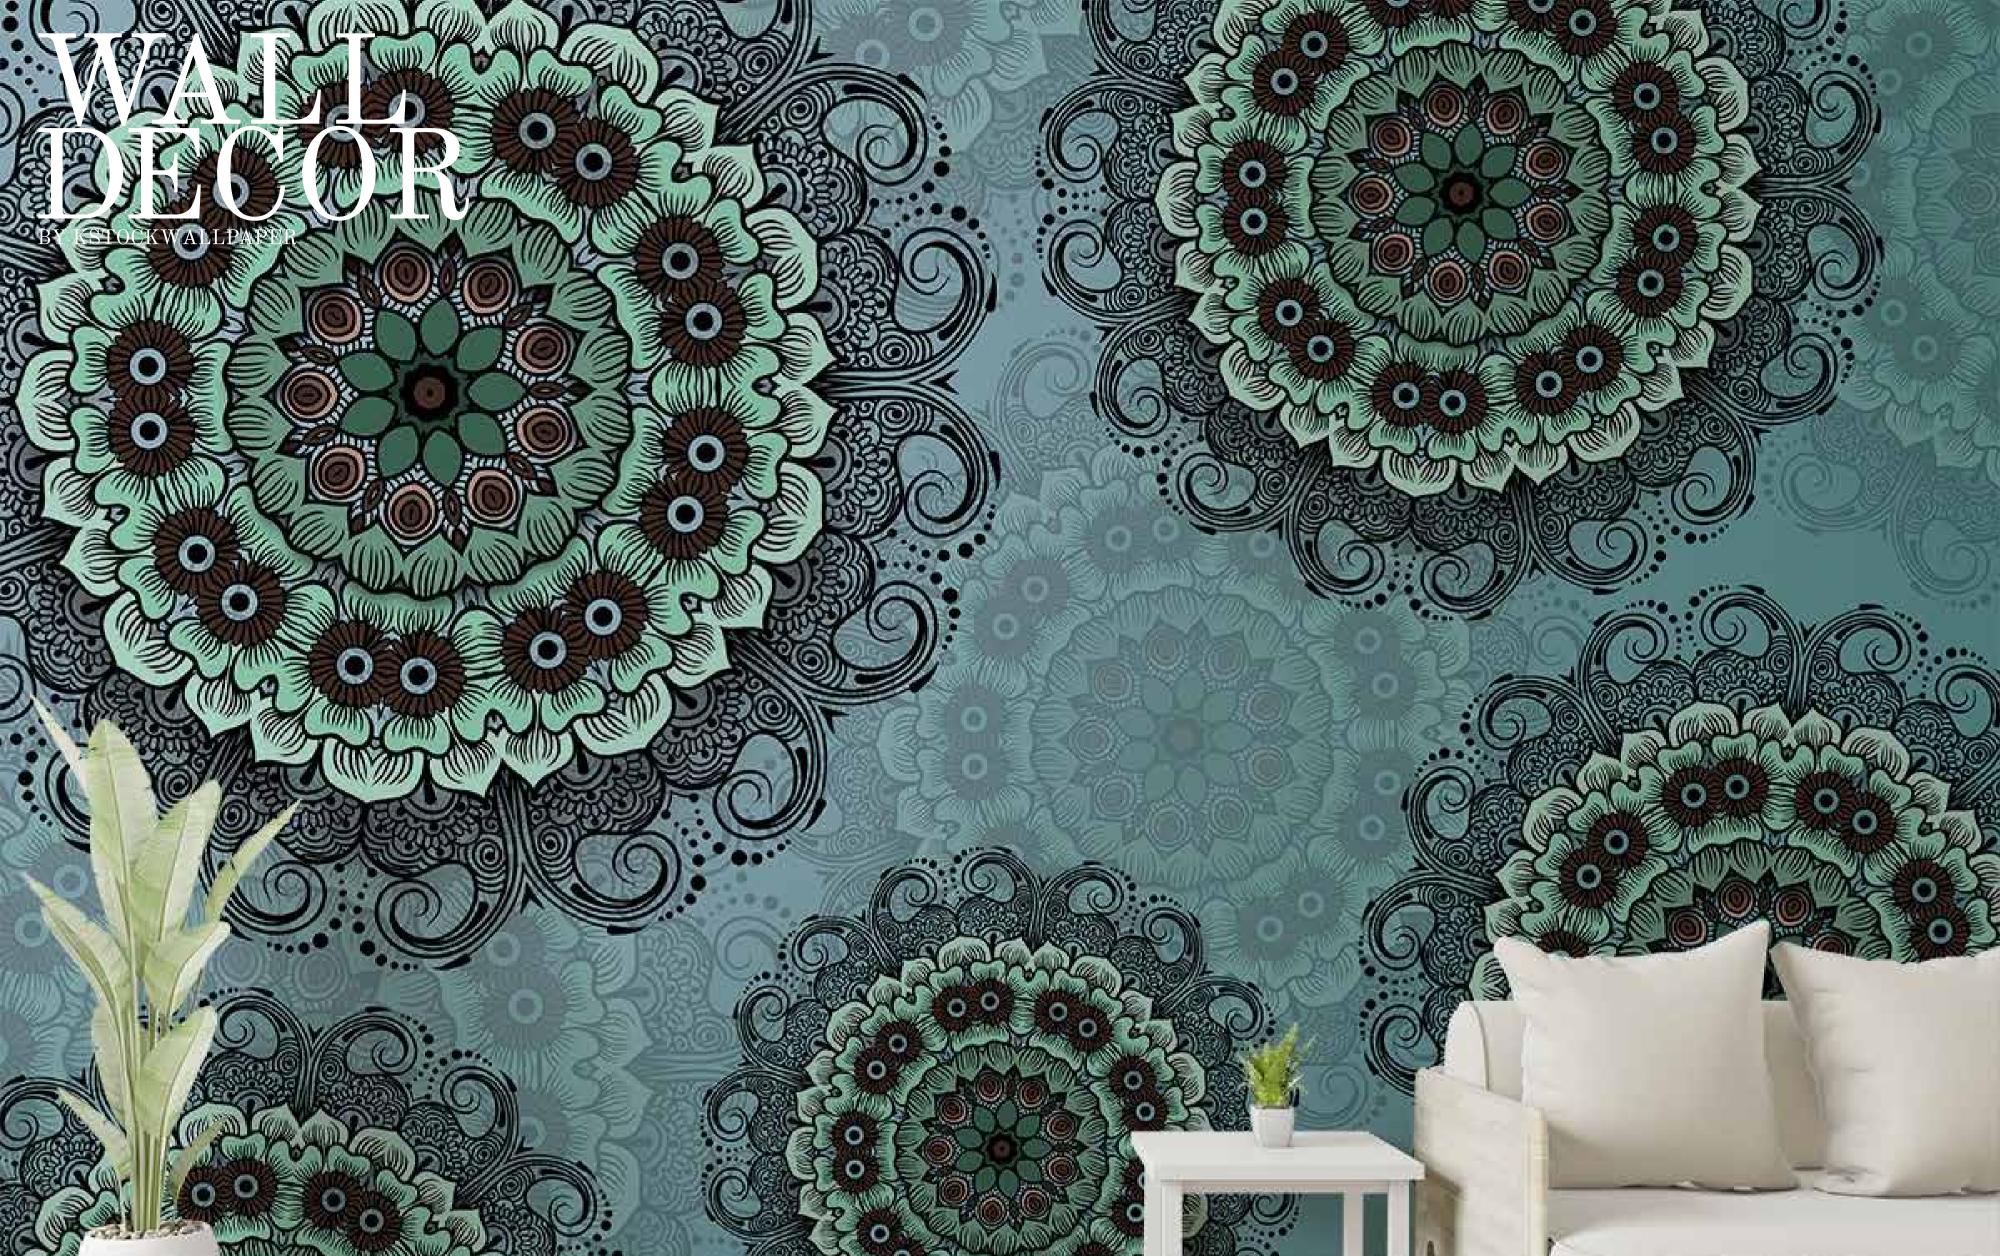

s per your wall dimensions.
- Colour can be manipulated in respect to your interior to get the perfect look.
- Original print may slightly differ from the preview above.

SW-166





- Designs are customizable as per your wall dimensions.
- Colour can be manipulated in respect to your interior to get the perfect look.
- Original print may slightly differ from the preview above.







- Designs are customizable as per your wall dimensions.
- Colour can be manipulated in respect to your interior to get the perfect look.
- Original print may slightly differ from the preview above.

SW-168





- Designs are customizable as per your wall dimensions.
- Colour can be manipulated in respect to your interior to get the perfect look.
- Original print may slightly differ from the preview above.





- Designs are customizable as per your wall dimensions.
- Colour can be manipulated in respect to your interior to get the perfect look.
- Original print may slightly differ from the preview above.







- Designs are customizable as per your wall dimensions.
- Colour can be manipulated in respect to your interior to get the perfect look.
- Original print may slightly differ from the preview above.





- Designs are customizable as per your wall dimensions.
- Colour can be manipulated in respect to your interior to get the perfect look.
- Original print may slightly differ from the preview above.

dia.





- Designs are customizable as per your wall dimensions.
- Colour can be manipulated in respect to your interior to get the perfect look.
- Original print may slightly differ from th