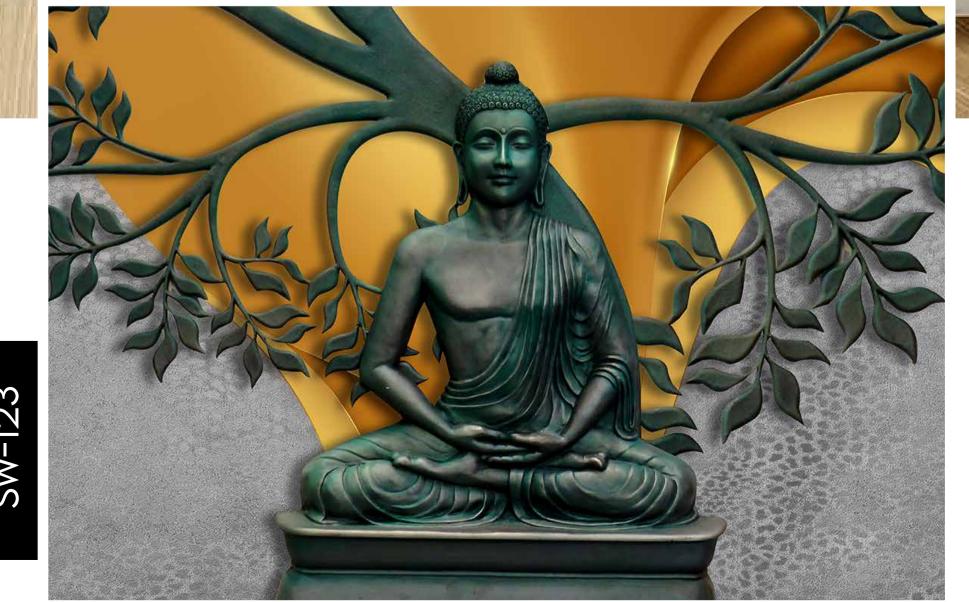

e perfect look.
- Original print may slightly differ from the preview above.

SW-120



### WALLPAPER BY KSTOCKWALLPAPER



#### Note:

- Designs are customizable as per your wall dimensions.
- Colour can be manipulated in respect to your interior to get the perfect look.
- Original print may slightly differ from the preview above.

SW-121





- Designs are customizable as per your wall dimensions.
- Colour can be manipulated in respect to your interior to get the perfect look.
- Original print may slightly differ from the preview above.



# WALLPAPER BY KSTOCKWALLPAPER



and the

- Designs are customizable as per your wall dimensions.
- Colour can be manipulated in respect to your interior to get the perfect look.
- Original print may slightly differ from the preview above.



CCOOL.





- Designs are customizable as per your wall dimensions.
- Colour can be manipulated in respect to your interior to get the perfect look.
- Original print may slightly differ from the preview above.



# The second secon

#### Note:

- Designs are customizable as per your wall dimensions.
- Colour can be manipulated in respect to your interior to get the perfect look.
- Original print may slightly differ from the preview above.





- Designs are customizable as per your wall dimensions.
- Colour can be manipulated in respect to your interior to get the perfect look.
- Original print may slightly differ from the preview above.

SW-126





- Designs are customizable as per your wall dimensions.
- Colour can be manipulated in respect to your interior to get the perfect look.
- Original p