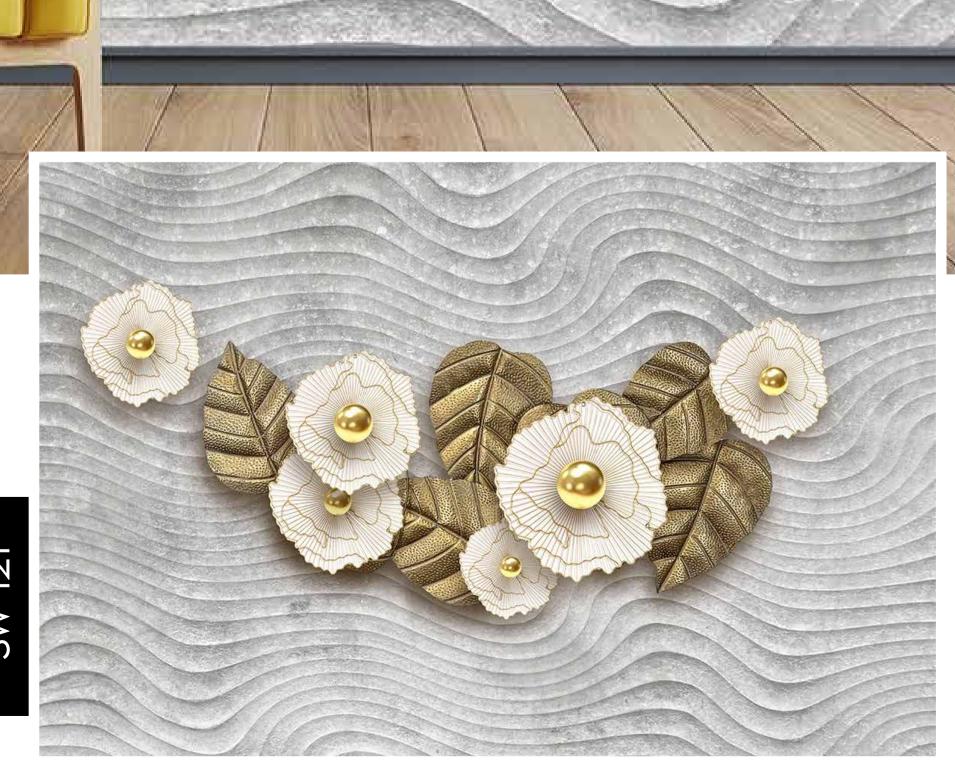

SW-121

- Designs are customizable as per your wall dimensions.
- Colour can be manipulated in respect to your interior to get the perfect look.
- Original print may slightly differ from the preview above.