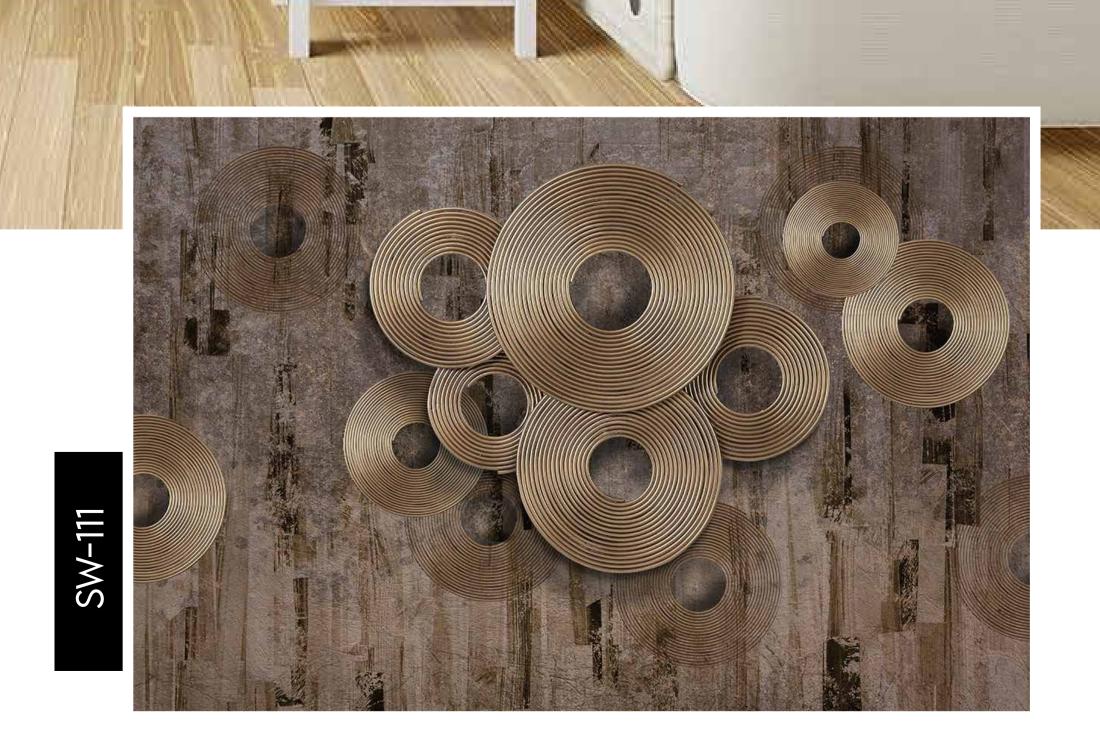

ulated in respect to your interior to get the perfect look.
- Original print may slightly differ from the preview above.



### WALLPAPER BY KSTOCKWALLPAPER



#### Note:

- Designs are customizable as per your wall dimensions.
- Colour can be manipulated in respect to your interior to get the perfect look.
- Original print may slightly differ from the preview above.



## 

#### Note:

- Designs are customizable as per your wall dimensions.
- Colour can be manipulated in respect to your interior to get the perfect look.
- Original print may slightly differ from the preview above.







32.1

- Designs are customizable as per your wall dimensions.
- Colour can be manipulated in respect to your interior to get the perfect look.
- Original print may slightly differ from the preview above.





- Designs are customizable as per your wall dimensions.
- Colour can be manipulated in respect to your interior to get the perfect look.
- Original print may slightly differ from the preview above.



## The stock wall paper

#### Note:

- Designs are customizable as per your wall dimensions.
- Colour can be manipulated in respect to your interior to get the perfect look.
- Original print may slightly differ from the preview above.







- Designs are customizable as per your wall dimensions.
- Colour can be manipulated in respect to your interior to get the perfect look.
- Original print may slightly differ from the preview above.





# 199 - I

#### Note:

- Designs are customizable as per your wall dimensions.
- Colour can be manipulated in respect to your interior to get the perf