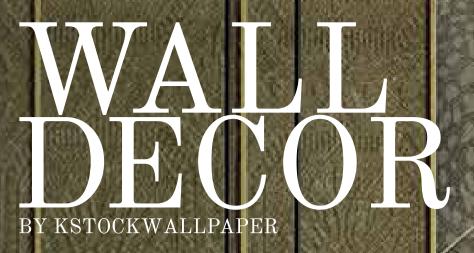

erior to get the perfect look.
- Original print may slightly differ from the preview above.





- Designs are customizable as per your wall dimensions.
- Colour can be manipulated in respect to your interior to get the perfect look.
- Original print may slightly differ from the preview above.



### NAALAAR DECKWALLPAPER



SW-143



#### Note:

- Designs are customizable as per your wall dimensions.
- Colour can be manipulated in respect to your interior to get the perfect look.
- Original print may slightly differ from the preview above.

## POCKWALLPAPER

19/110

#### Note:

- Designs are customizable as per your wall dimensions.
- Colour can be manipulated in respect to your interior to get the perfect look.
- Original print may slightly differ from the preview above.



agagggggg





- Designs are customizable as per your wall dimensions.
- Colour can be manipulated in respect to your interior to get the perfect look.
- Original print may slightly differ from the preview above.





- Designs are customizable as per your wall dimensions.
- Colour can be manipulated in respect to your interior to get the perfect look.
- Original print may slightly differ from the preview above.



### NALLPAPER DECKWALLPAPER



#### Note:

- Designs are customizable as per your wall dimensions.
- Colour can be manipulated in respect to your interior to get the perfect look.
- Original print may slightly differ from the preview above.

SW-147





- Designs are customizable as per your wall dimensions.
- Colour can be manipulated in respect to your interior to get the perfect look.
- O