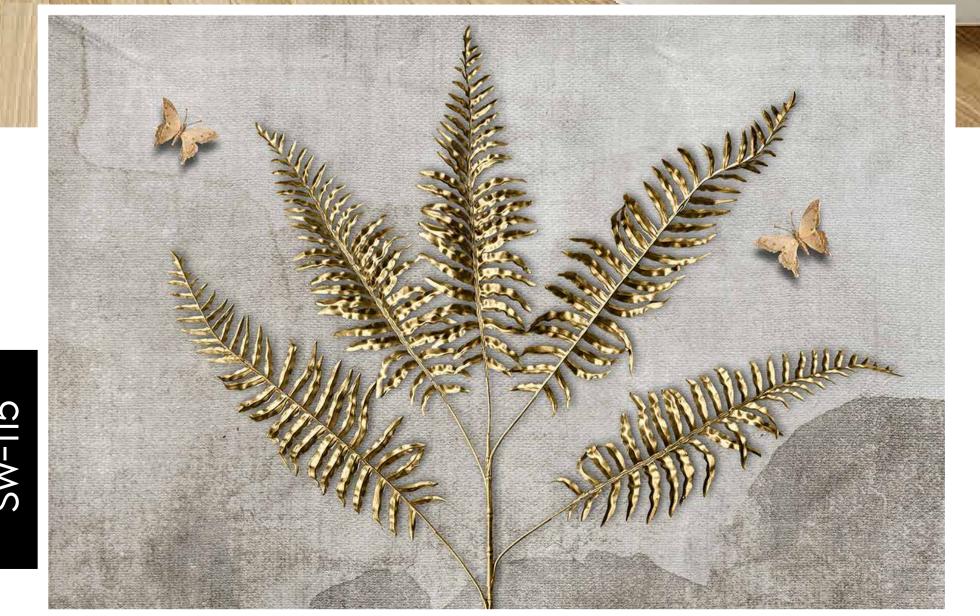

e manipulated in respect to your interior to get the perfect look.
- Original print may slightly differ from the preview above.



## The stock wall paper

#### Note:

- Designs are customizable as per your wall dimensions.
- Colour can be manipulated in respect to your interior to get the perfect look.
- Original print may slightly differ from the preview above.







- Designs are customizable as per your wall dimensions.
- Colour can be manipulated in respect to your interior to get the perfect look.
- Original print may slightly differ from the preview above.





# 199 - I

#### Note:

- Designs are customizable as per your wall dimensions.
- Colour can be manipulated in respect to your interior to get the perfect look.
- Original print may slightly differ from the preview above.





## NALLPAPER

ananana and

#### Note:

- Designs are customizable as per your wall dimensions.
- Colour can be manipulated in respect to your interior to get the perfect look.
- Original print may slightly differ from the preview above.





- Designs are customizable as per your wall dimensions.
- Colour can be manipulated in respect to your interior to get the perfect look.
- Original print may slightly differ from the preview above.

100



kstockwallpaper@gmail.com

11.000



- Designs are customizable as per your wall dimensions.
- Colour can be manipulated in respect to your interior to get the perfect look.
- Original print may slightly differ from the preview above.





- Designs are customizable as per your wall dimensions.
- Colour can be manipulated in respect to your interio