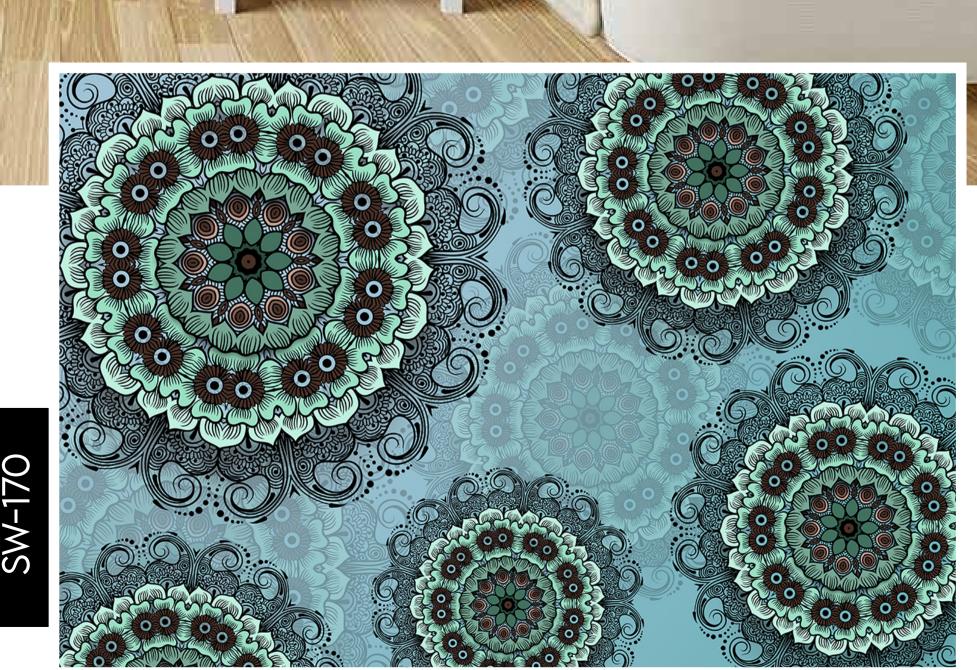

izable as per your wall dimensions.
- Colour can be manipulated in respect to your interior to get the perfect look.
- Original print may slightly differ from the preview above.







- Designs are customizable as per your wall dimensions.
- Colour can be manipulated in respect to your interior to get the perfect look.
- Original print may slightly differ from the preview above.

SW-168





- Designs are customizable as per your wall dimensions.
- Colour can be manipulated in respect to your interior to get the perfect look.
- Original print may slightly differ from the preview above.





- Designs are customizable as per your wall dimensions.
- Colour can be manipulated in respect to your interior to get the perfect look.
- Original print may slightly differ from the preview above.







- Designs are customizable as per your wall dimensions.
- Colour can be manipulated in respect to your interior to get the perfect look.
- Original print may slightly differ from the preview above.





- Designs are customizable as per your wall dimensions.
- Colour can be manipulated in respect to your interior to get the perfect look.
- Original print may slightly differ from the preview above.

dia.





- Designs are customizable as per your wall dimensions.
- Colour can be manipulated in respect to your interior to get the perfect look.
- Original print may slightly differ from the preview above.







- Designs are customizable as per your wall dimensions.
- Colour can be manipulated in respect to your interior to get the perfect look.
- Original print may slightly differ from