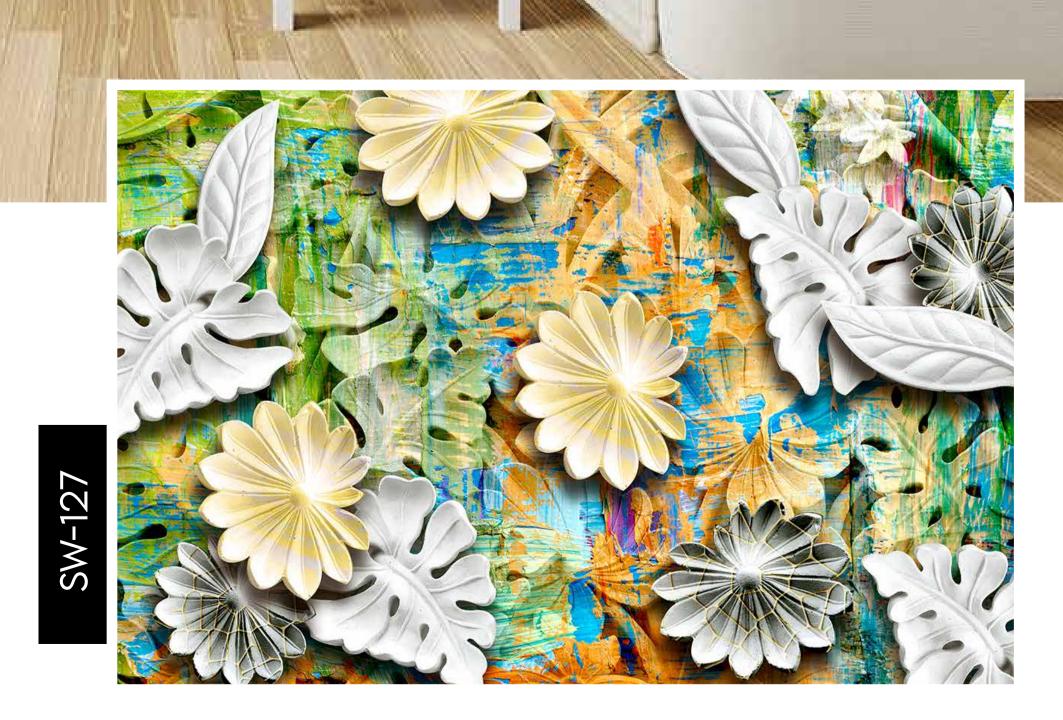

mensions.
- Colour can be manipulated in respect to your interior to get the perfect look.
- Original print may slightly differ from the preview above.



# The second secon

#### Note:

- Designs are customizable as per your wall dimensions.
- Colour can be manipulated in respect to your interior to get the perfect look.
- Original print may slightly differ from the preview above.





- Designs are customizable as per your wall dimensions.
- Colour can be manipulated in respect to your interior to get the perfect look.
- Original print may slightly differ from the preview above.

SW-126





- Designs are customizable as per your wall dimensions.
- Colour can be manipulated in respect to your interior to get the perfect look.
- Original print may slightly differ from the preview above.



## WAALLPAPER

Mennennin 5

#### Note:

- Designs are customizable as per your wall dimensions.
- Colour can be manipulated in respect to your interior to get the perfect look.
- Original print may slightly differ from the preview above.

unannado

Maddadaa



# THE STOCKWALLPAPER



dit .

#### Note:

- Designs are customizable as per your wall dimensions.
- Colour can be manipulated in respect to your interior to get the perfect look.
- Original print may slightly differ from the preview above.





### VALLPAPER

#### Note:

- Designs are customizable as per your wall dimensions.
- Colour can be manipulated in respect to your interior to get the perfect look.
- Original print may slightly differ from the preview above.



### STOCKWALLPAI

#### Note:

- Designs are customizable as per