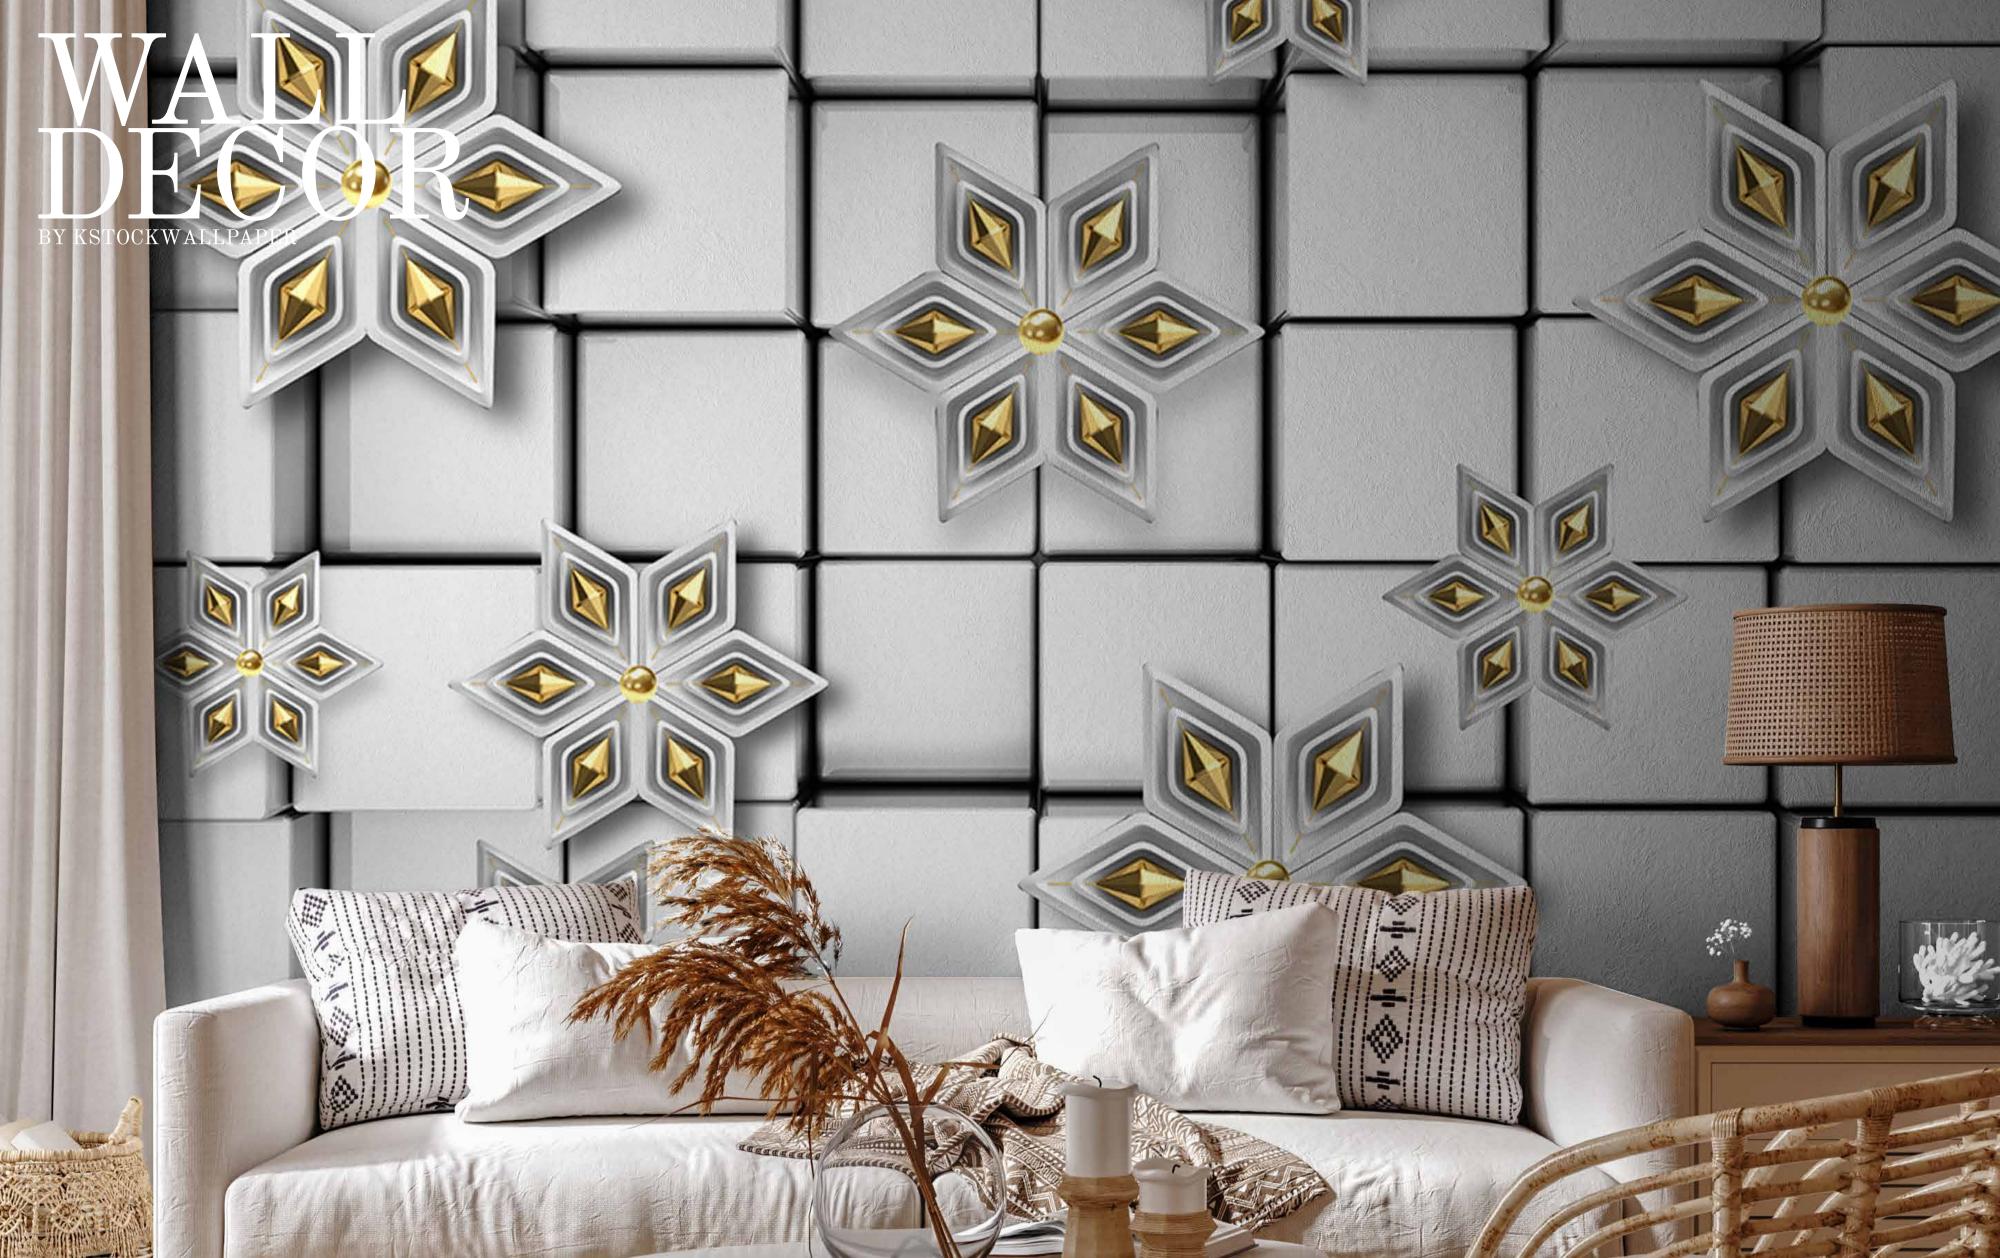

manipulated in respect to your interior to get the perfect look.
- Original print may slightly differ from the preview above.



agagggggg





- Designs are customizable as per your wall dimensions.
- Colour can be manipulated in respect to your interior to get the perfect look.
- Original print may slightly differ from the preview above.





- Designs are customizable as per your wall dimensions.
- Colour can be manipulated in respect to your interior to get the perfect look.
- Original print may slightly differ from the preview above.



### NALLPAPER DECKWALLPAPER



#### Note:

- Designs are customizable as per your wall dimensions.
- Colour can be manipulated in respect to your interior to get the perfect look.
- Original print may slightly differ from the preview above.

SW-147





- Designs are customizable as per your wall dimensions.
- Colour can be manipulated in respect to your interior to get the perfect look.
- Original print may slightly differ from the preview above.





- Original print may slightly differ from the preview above.



- Designs are customizable as per your wall dimensions.
- Colour can be manipulated in respect to your interior to get the perfect look.
- Original print may slightly differ from the preview above.



### BY KSTOCKWALLPAPER



SW-151

#### Note:

- Designs are customizable as per your wall dimensions.
- Colour can be manipulated in respect to your interior to get the perfect look.
- Original print may slightly differ from the preview above.



- Designs are customizable as per your wall dimensions.
- Colour can be manipulated