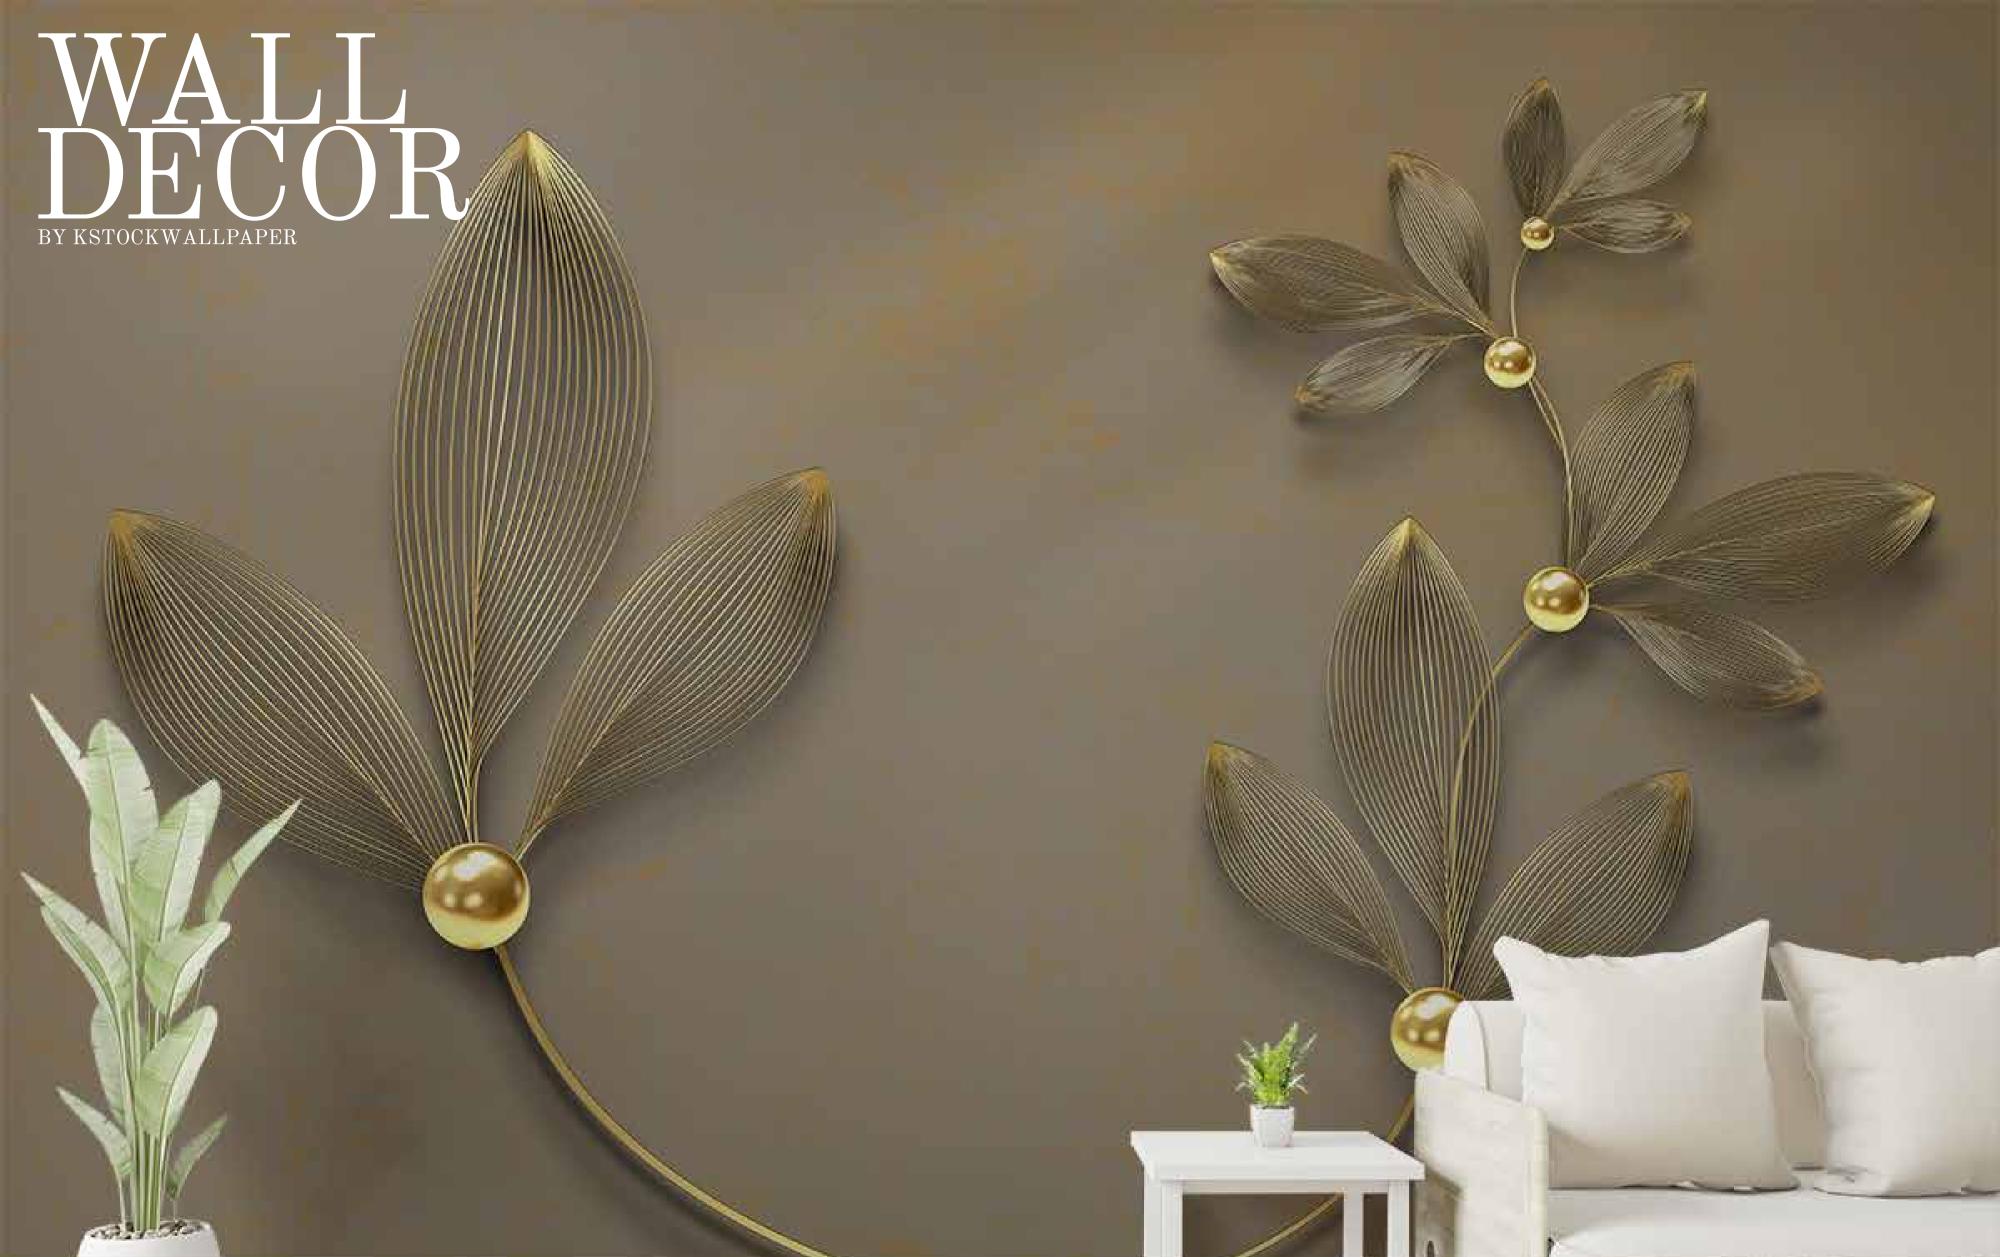

- Colour can be manipulated in respect to your interior to get the perfect look.
- Original print may slightly differ from the preview above.





- Designs are customizable as per your wall dimensions.
- Colour can be manipulated in respect to your interior to get the perfect look.
- Original print may slightly differ from the preview above.



## THE STOCKWALLPAPER



#### Note:

- Designs are customizable as per your wall dimensions.
- Colour can be manipulated in respect to your interior to get the perfect look.
- Original print may slightly differ from the preview above.





- Designs are customizable as per your wall dimensions.
- Colour can be manipulated in respect to your interior to get the perfect look.
- Original print may slightly differ from the preview above.

SW-106



8





- Designs are customizable as per your wall dimensions.
- Colour can be manipulated in respect to your interior to get the perfect look.
- Original print may slightly differ from the preview above.







- Designs are customizable as per your wall dimensions.
- Colour can be manipulated in respect to your interior to get the perfect look.
- Original print may slightly differ from the preview above.



### WALLPAPER BY KSTOCKWALLPAPER



#### Note:

- Designs are customizable as per your wall dimensions.
- Colour can be manipulated in respect to your interior to get the perfect look.
- Original print may slightly differ from the preview above.



## 

#### Note:

- Designs are customizable as per your wall dimensions.
- Colour can be manipulated in respect to your interior to get the p