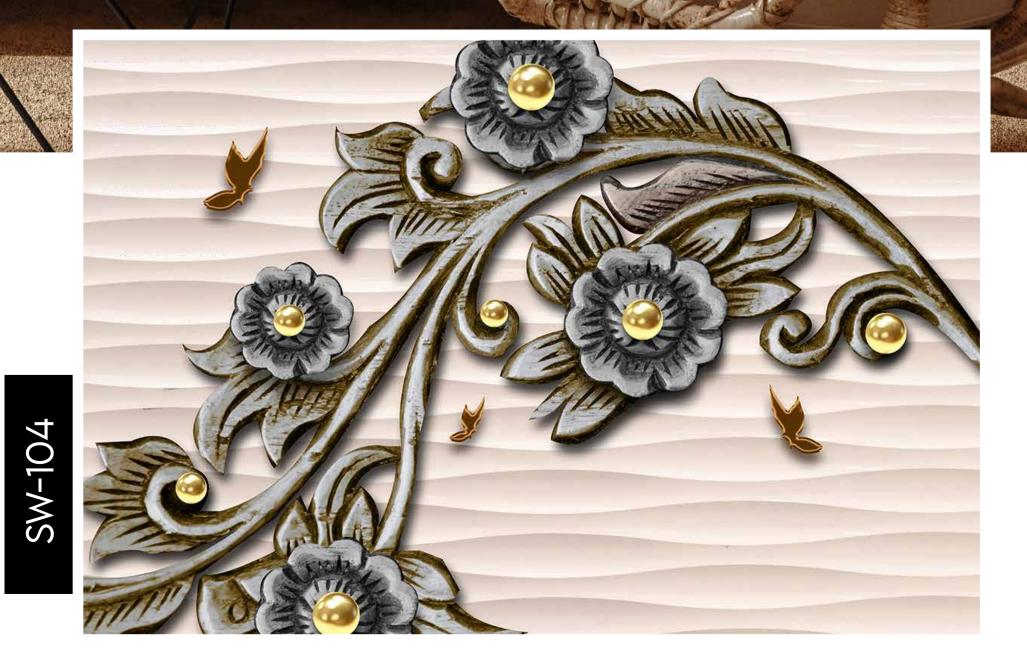

ions.
- Colour can be manipulated in respect to your interior to get the perfect look.
- Original print may slightly differ from the preview above.





## KSTOCKWALLPAPER

#### Note:

- Designs are customizable as per your wall dimensions.
- Colour can be manipulated in respect to your interior to get the perfect look.
- Original print may slightly differ from the preview above.



25

nego



- Designs are customizable as per your wall dimensions.
- Colour can be manipulated in respect to your interior to get the perfect look.
- Original print may slightly differ from the preview above.





- Designs are customizable as per your wall dimensions.
- Colour can be manipulated in respect to your interior to get the perfect look.
- Original print may slightly differ from the preview above.



## THE STOCKWALLPAPER



#### Note:

- Designs are customizable as per your wall dimensions.
- Colour can be manipulated in respect to your interior to get the perfect look.
- Original print may slightly differ from the preview above.





- Designs are customizable as per your wall dimensions.
- Colour can be manipulated in respect to your interior to get the perfect look.
- Original print may slightly differ from the preview above.

SW-106



8





- Designs are customizable as per your wall dimensions.
- Colour can be manipulated in respect to your interior to get the perfect look.
- Original print may slightly differ from the preview above.







- Designs are customizable as per your wall dimensions.
- Colour can be manipulated in respect to your interior to get the perfect look.