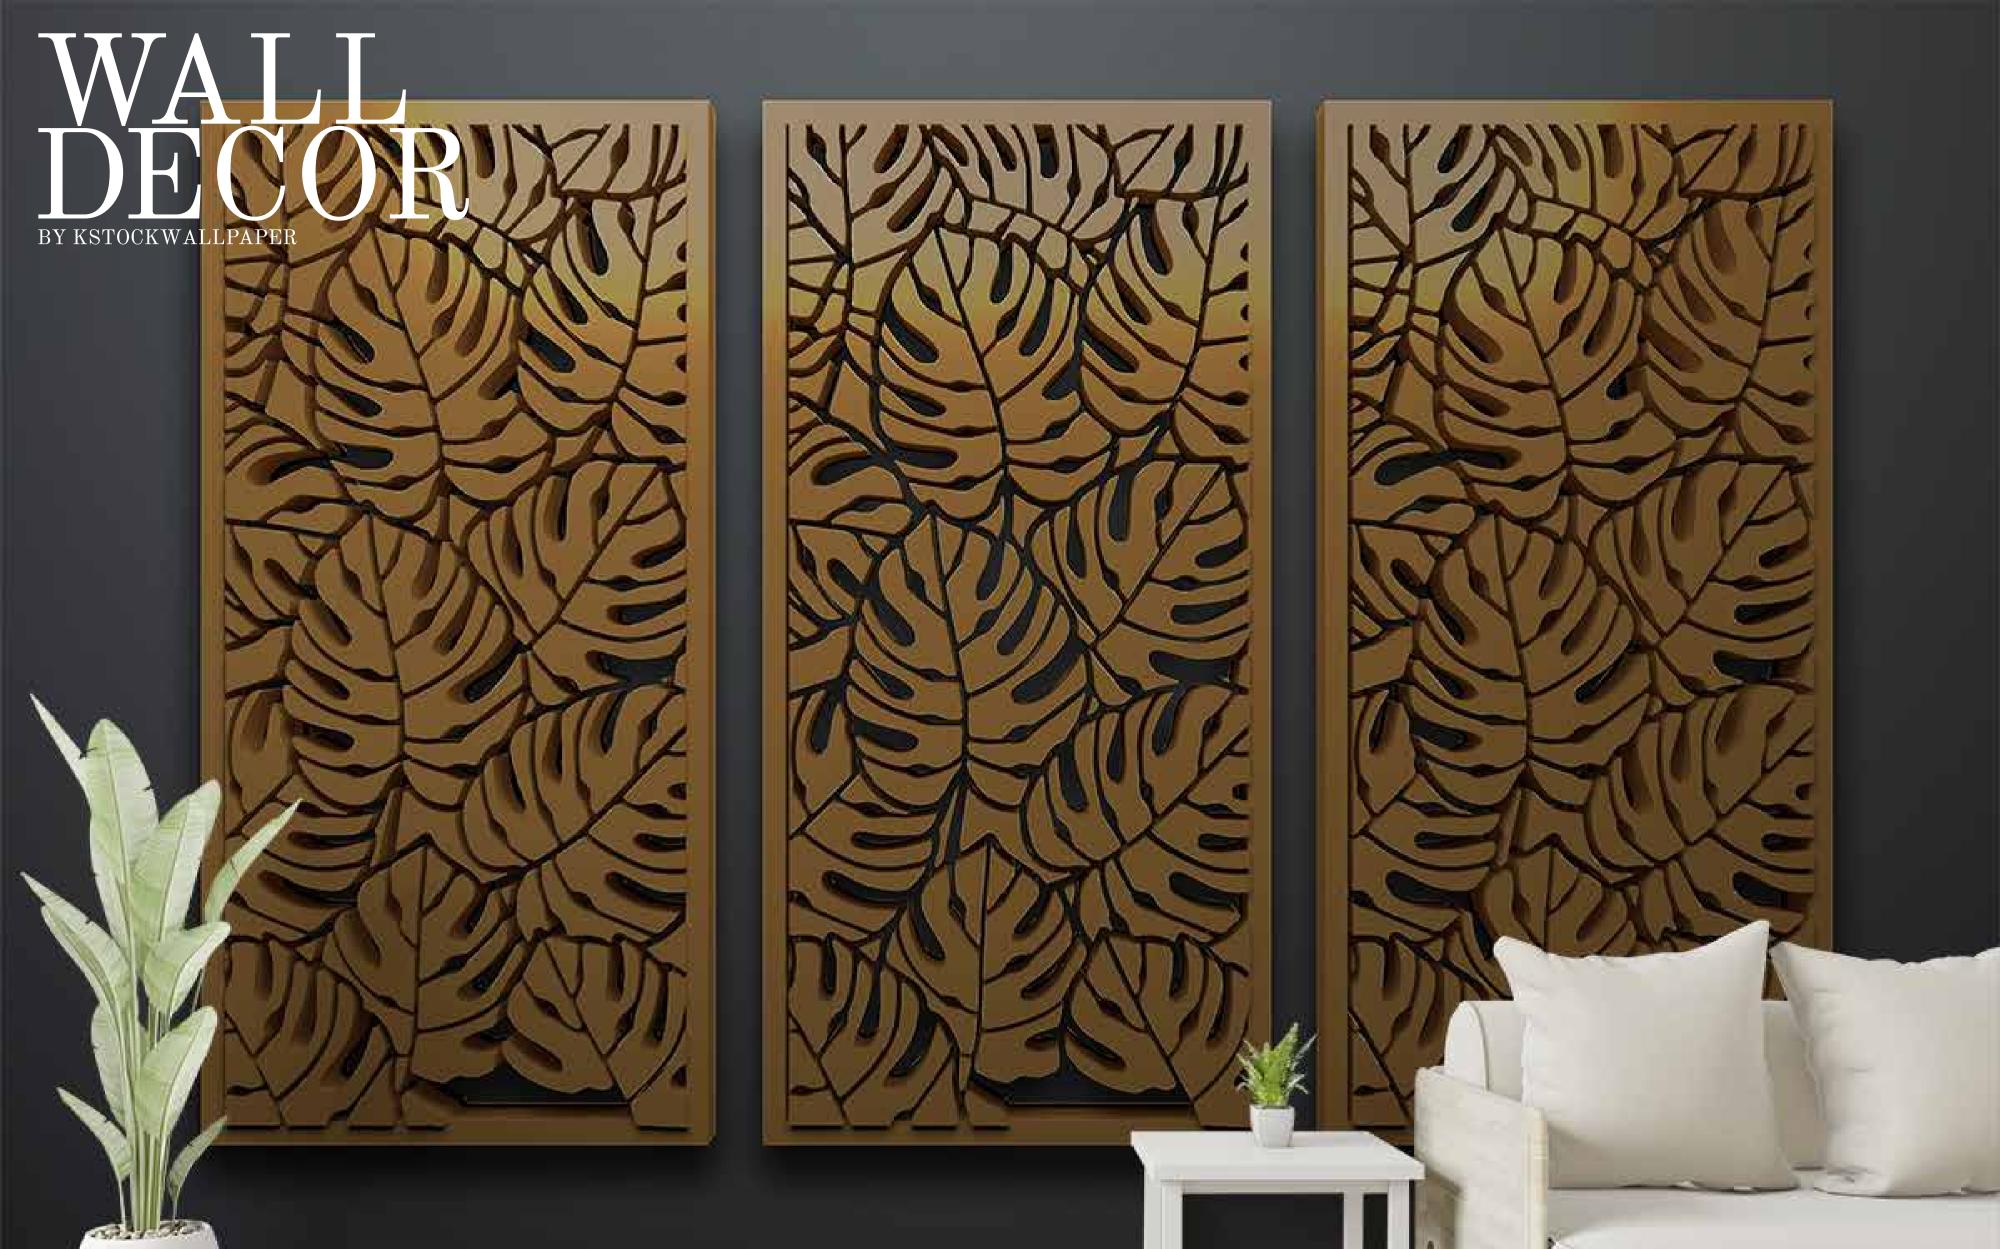

ok.
- Original print may slightly differ from the preview above.



# The second secon



#### Note:

- Designs are customizable as per your wall dimensions.
- Colour can be manipulated in respect to your interior to get the perfect look.
- Original print may slightly differ from the preview above.





### WALLPAPER

#### Note:

- Designs are customizable as per your wall dimensions.
- Colour can be manipulated in respect to your interior to get the perfect look.
- Original print may slightly differ from the preview above.





- Original print may slightly differ from the preview above.



- Designs are customizable as per your wall dimensions.
- Colour can be manipulated in respect to your interior to get the perfect look.
- Original print may slightly differ from the preview above.







- Designs are customizable as per your wall dimensions.
- Colour can be manipulated in respect to your interior to get the perfect look.
- Original print may slightly differ from the preview above.

SW-166





- Designs are customizable as per your wall dimensions.
- Colour can be manipulated in respect to your interior to get the perfect look.
- Original print may slightly differ from the preview above.







- Designs are customizable as per your wall dimensions.
- Colour can be manipulated in respect to your interior to get the perfect look.
- Original print may slightly differ from the preview above.

SW-168





- Designs are customizable as per your wall dimensions.
- Colour can be manipulated in respect to your interior to get the perfect look.
- Original print may slightly di