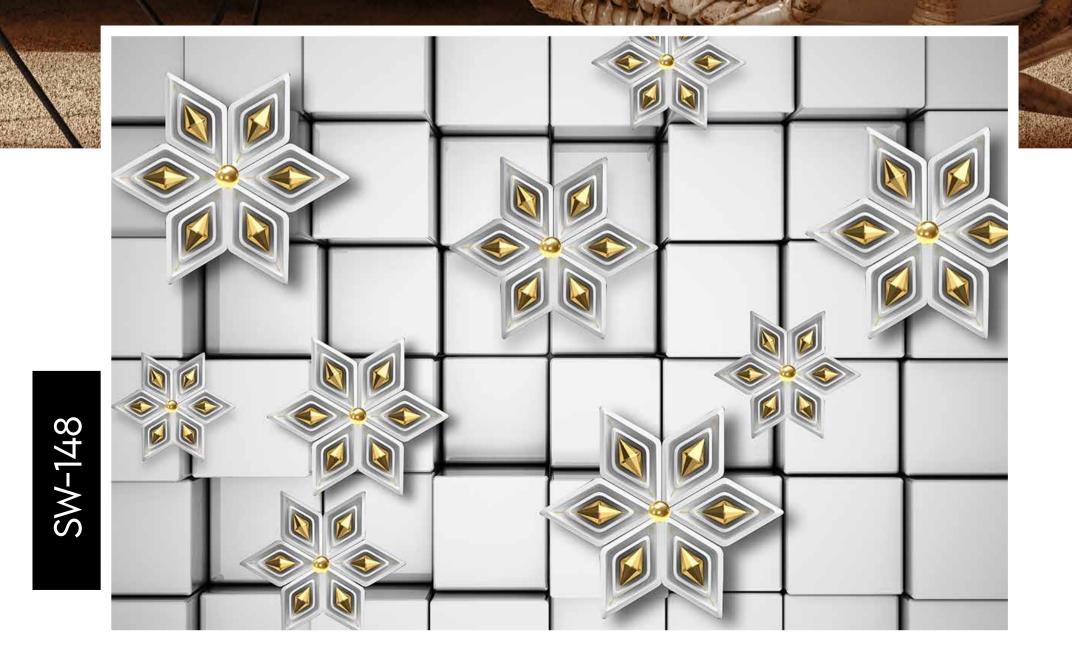

Colour can be manipulated in respect to your interior to get the perfect look.
- Original print may slightly differ from the preview above.





- Designs are customizable as per your wall dimensions.
- Colour can be manipulated in respect to your interior to get the perfect look.
- Original print may slightly differ from the preview above.



### NALLPAPER DECKWALLPAPER



#### Note:

- Designs are customizable as per your wall dimensions.
- Colour can be manipulated in respect to your interior to get the perfect look.
- Original print may slightly differ from the preview above.

SW-147





- Designs are customizable as per your wall dimensions.
- Colour can be manipulated in respect to your interior to get the perfect look.
- Original print may slightly differ from the preview above.





- Original print may slightly differ from the preview above.



- Designs are customizable as per your wall dimensions.
- Colour can be manipulated in respect to your interior to get the perfect look.
- Original print may slightly differ from the preview above.



### BY KSTOCKWALLPAPER



SW-151

#### Note:

- Designs are customizable as per your wall dimensions.
- Colour can be manipulated in respect to your interior to get the perfect look.
- Original print may slightly differ from the preview above.



- Designs are customizable as per your wall dimensions.
- Colour can be manipulated in respect to your interior to get the perfect look.
- Original print may slightly differ from the preview above.



### NA CONTRACTOR OF THE OWNER OWNER OF THE OWNER OF THE OWNER OWNE OWNER OWNER