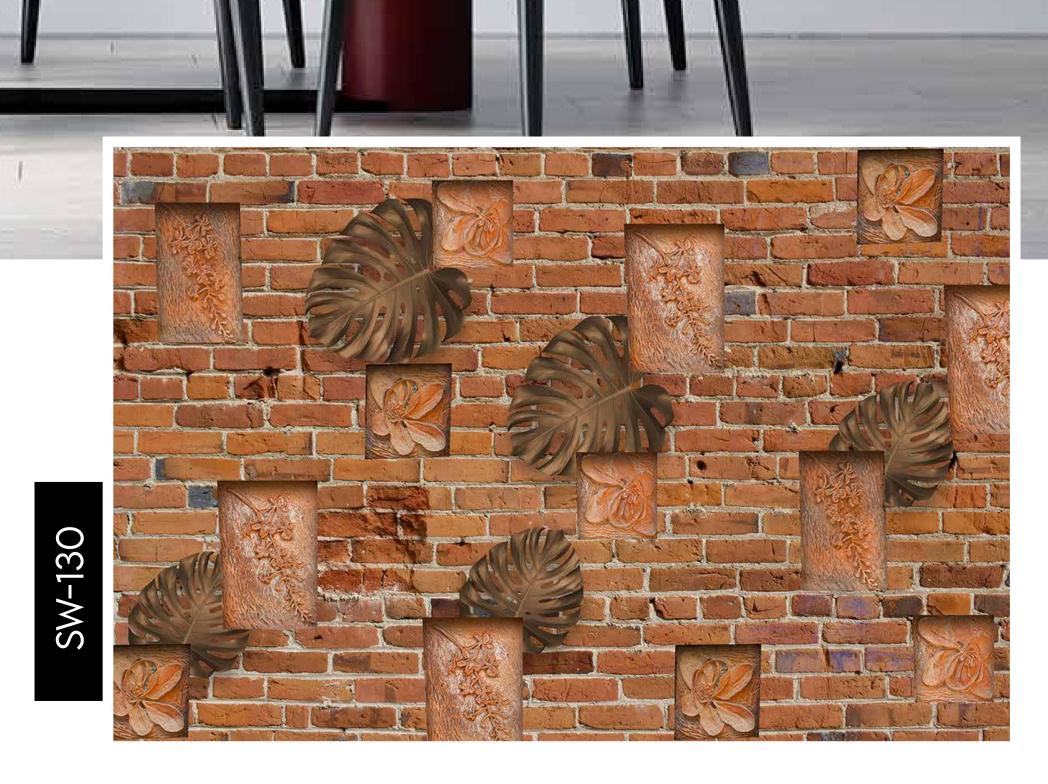

k.
- Original print may slightly differ from the preview above.



## WAALLPAPER

Mennennin 5

#### Note:

- Designs are customizable as per your wall dimensions.
- Colour can be manipulated in respect to your interior to get the perfect look.
- Original print may slightly differ from the preview above.

unannado

Maddadaa



# THE STOCKWALLPAPER



dit .

#### Note:

- Designs are customizable as per your wall dimensions.
- Colour can be manipulated in respect to your interior to get the perfect look.
- Original print may slightly differ from the preview above.





### VALLPAPER

#### Note:

- Designs are customizable as per your wall dimensions.
- Colour can be manipulated in respect to your interior to get the perfect look.
- Original print may slightly differ from the preview above.



### STOCKWALLPAI

#### Note:

- Designs are customizable as per your wall dimensions.
- Colour can be manipulated in respect to your interior to get the perfect look.
- Original print may slightly differ from the preview above.







- Designs are customizable as per your wall dimensions.
- Colour can be manipulated in respect to your interior to get the perfect look.
- Original print may slightly differ from the preview above.



### WAALLPAPER



18



#### Note:

- Designs are customizable as per your wall dimensions.
- Colour can be manipulated in respect to your interior to get the perfect look.
- Original print may slightly differ from the preview above.



### KSTOCKWALLPAPER

#### Note:

- Designs are customizable as per your wall dimensions.
- Colour can be manipulated in respe