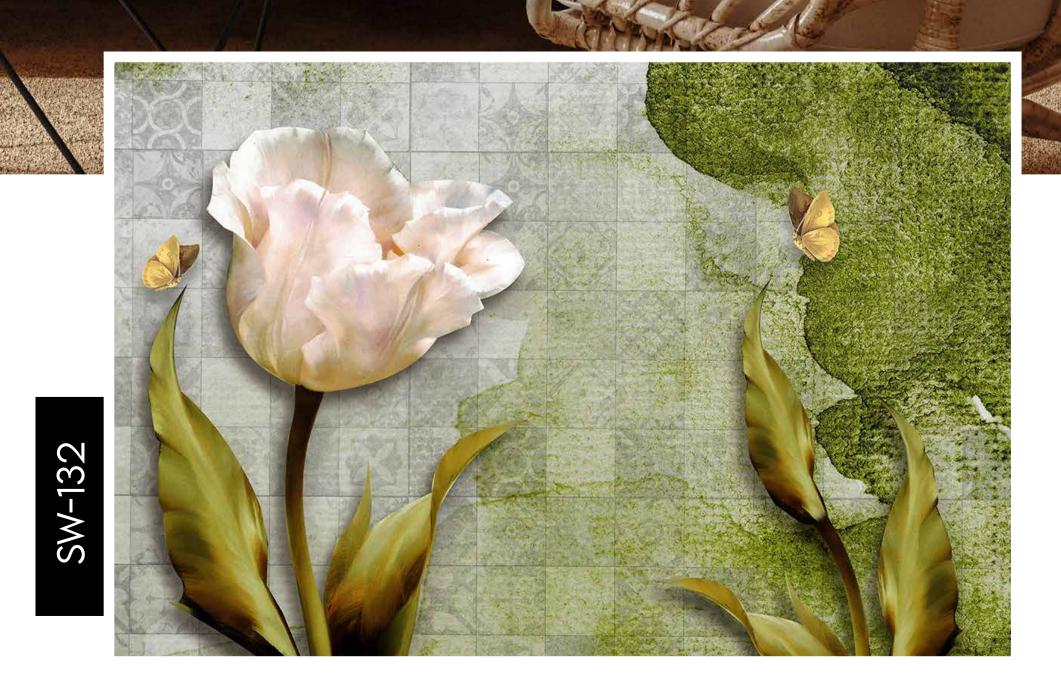

can be manipulated in respect to your interior to get the perfect look.
- Original print may slightly differ from the preview above.





### VALLPAPER

#### Note:

- Designs are customizable as per your wall dimensions.
- Colour can be manipulated in respect to your interior to get the perfect look.
- Original print may slightly differ from the preview above.



### STOCKWALLPAI

#### Note:

- Designs are customizable as per your wall dimensions.
- Colour can be manipulated in respect to your interior to get the perfect look.
- Original print may slightly differ from the preview above.







- Designs are customizable as per your wall dimensions.
- Colour can be manipulated in respect to your interior to get the perfect look.
- Original print may slightly differ from the preview above.



### WAALLPAPER



18



#### Note:

- Designs are customizable as per your wall dimensions.
- Colour can be manipulated in respect to your interior to get the perfect look.
- Original print may slightly differ from the preview above.



### KSTOCKWALLPAPER

#### Note:

- Designs are customizable as per your wall dimensions.
- Colour can be manipulated in respect to your interior to get the perfect look.
- Original print may slightly differ from the preview above.





# 

#### Note:

- Designs are customizable as per your wall dimensions.
- Colour can be manipulated in respect to your interior to get the perfect look.
- Original print may slightly differ from the preview above.



- Designs are customizable as per your wall dimensions.
- Colour can be manipulated in respect to your inter