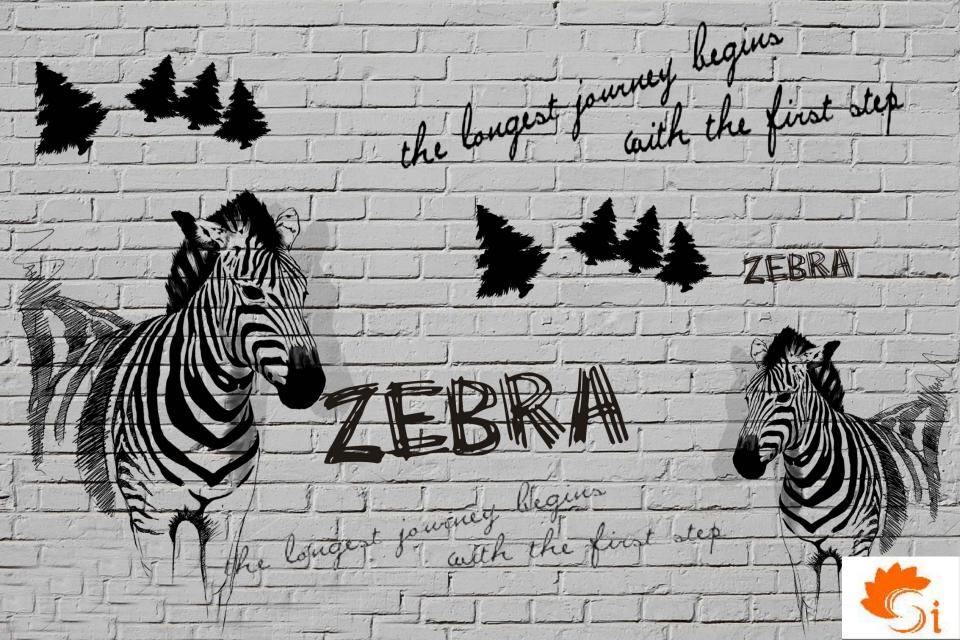

## We Manufacture:

Customized 3D Wallpaper, Customized Embossed Wallpaper, Customized 3D Pvc Flooring, Customized Vertical Blinds, Customized Roller Blinds, Customized Roller Both side Print, Customized Wooden Venetian Blinds, Customized Roman Blinds, Customized Sunscreen Blinds, Customized Zebra Blinds, Customized Triple Shade Blinds, **Customized Aluminium Venetian Blinds**, Customized Glass Film (1way Vision, Frosted, Clear film, Vinyl) Designer Wall Decal Clock Plotter Cutting on Film And Vinyl, **Printed Vinyl For Furniture Like Wardrobe**, Table, Table Top & Doors, Canvas Paintings, Printed Customized Leatherite (For Sofa, Chairs, Bed Quilting, Wardrobe Shutters. And Other Objects), Wall Stickers Normal And 3D, Customized Backlit Stretch Ceiling, Printed Customized Curtains And Shower Curtains, **Customized Printing on Glass, Ceramic Tiles & Stones,** MDF Board, Swith Board, Pvc Doors, Metal Sheet, Sunmica, Wood, WPC Board Etc.