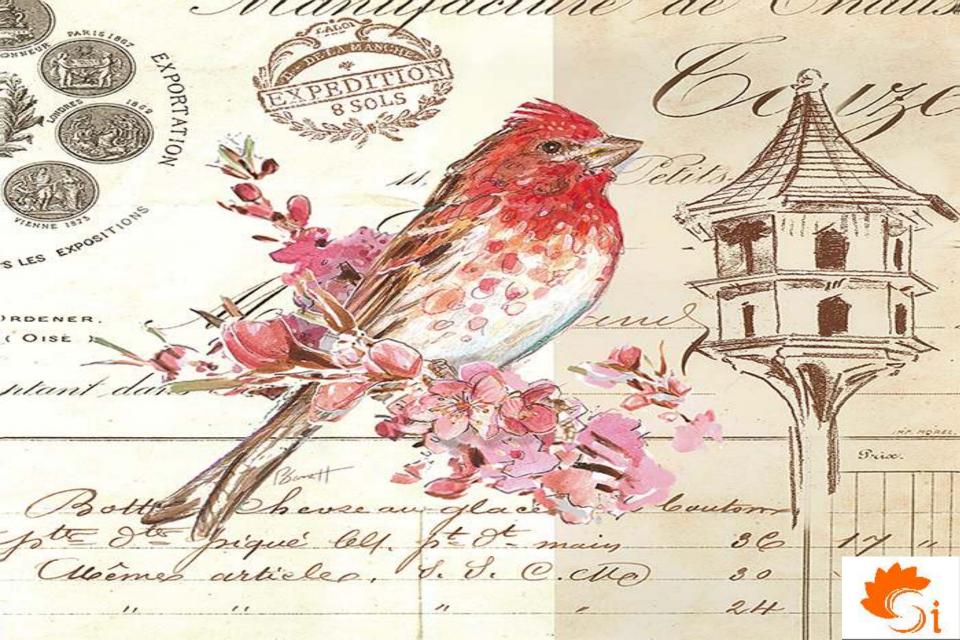

## We Manufacture:

Customized 3D Wallpaper, Customized Embossed Wallpaper, Customized 3D Pvc Flooring, Customized Vertical Blinds, Customized Roller Blinds, Customized Roller Both side Print, Customized Wooden Venetian Blinds, Customized Roman Blinds, Customized Sunscreen Blinds, Customized Zebra Blinds, Customized Triple Shade Blinds, **Customized Aluminium Venetian Blinds**, Customized Glass Film (1way Vision, Frosted, Clear film, Vinyl) Designer Wall Decal Clock Plotter Cutting on Film And Vinyl, **Printed Vinyl For Furniture Like Wardrobe**, Table, Table Top & Doors, Canvas Paintings, Printed Customized Leatherite (For Sofa, Chairs, Bed Quilting, Wardrobe Shutters. And Other Objects), Wall Stickers Normal And 3D, Customized Backlit Stretch Ceiling, Printed Customized Curtains And Shower Curtains, Customized Printing on Glass, Ceramic Tiles & Stones, MDF Board, Swith Board, Pvc Doors, Metal Sheet, Sunmica, Wood, WPC Board Etc.