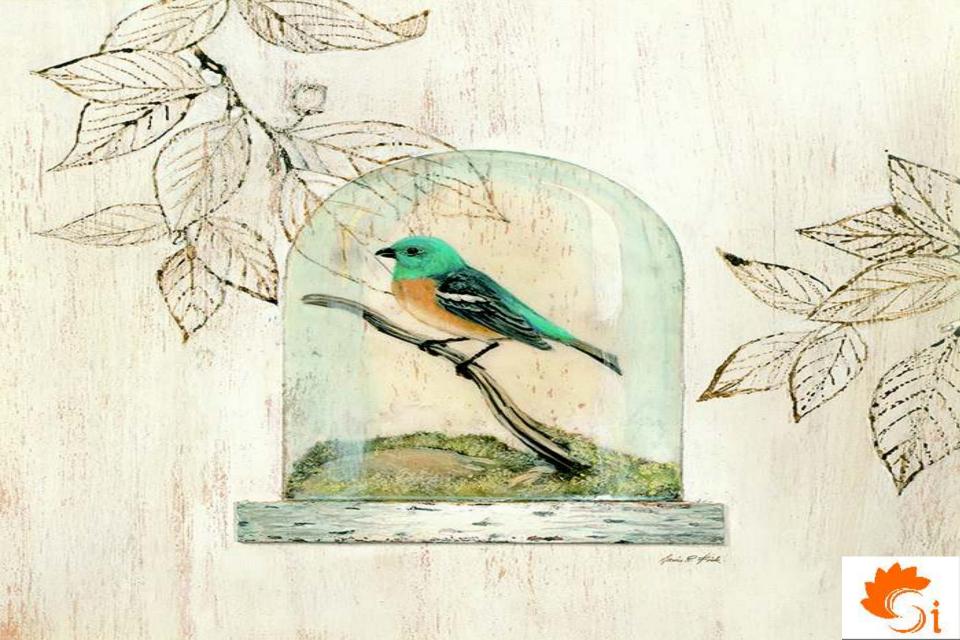

## We Manufacture:

Customized 3D Wallpaper, Customized Embossed Wallpaper, Customized 3D Pvc Flooring, Customized Vertical Blinds, Customized Roller Blinds, Customized Roller Both side Print, Customized Wooden Venetian Blinds, Customized Roman Blinds, Customized Sunscreen Blinds, Customized Zebra Blinds, Customized Triple Shade Blinds, **Customized Aluminium Venetian Blinds**, Customized Glass Film (1way Vision, Frosted, Clear film, Vinyl) Designer Wall Decal Clock Plotter Cutting on Film And Vinyl, **Printed Vinyl For Furniture Like Wardrobe**, Table, Table Top & Doors, Canvas Paintings, Printed Customized Leatherite (For Sofa, Chairs, Bed Quilting, Wardrobe Shutters. And Other Objects), Wall Stickers Normal And 3D, Customized Backlit Stretch Ceiling, Printed Customized Curtains And Shower Curtains, **Customized Printing on Glass, Ceramic Tiles & Stones,** MDF Board, Swith Board, Pvc Doors, Metal Sheet, Sunmica, Wood, WPC Board Etc.