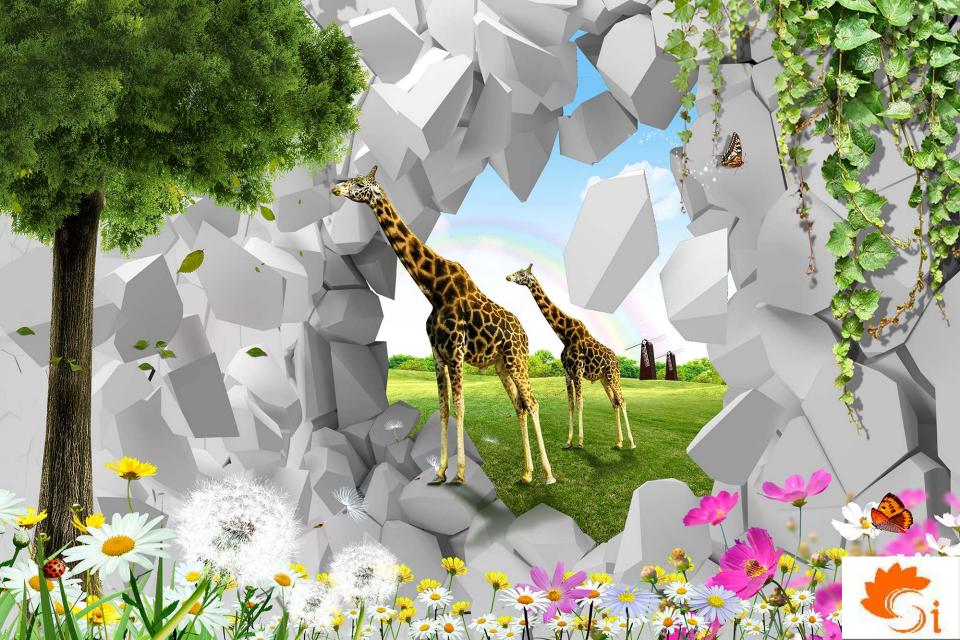

## We Manufacture:

Customized 3D Wallpaper, Customized Embossed Wallpaper, Customized 3D Pvc Flooring, Customized Vertical Blinds, Customized Roller Blinds, Customized Roller Both side Print, Customized Wooden Venetian Blinds, Customized Roman Blinds, Customized Sunscreen Blinds, Customized Zebra Blinds, Customized Triple Shade Blinds, **Customized Aluminium Venetian Blinds**, Customized Glass Film (1way Vision, Frosted, Clear film, Vinyl) Designer Wall Decal Clock Plotter Cutting on Film And Vinyl, **Printed Vinyl For Furniture Like Wardrobe**, Table, Table Top & Doors, Canvas Paintings, Printed Customized Leatherite (For Sofa, Chairs, Bed Quilting, Wardrobe Shutters. And Other Objects), Wall Stickers Normal And 3D, Customized Backlit Stretch Ceiling, Printed Customized Curtains And Shower Curtains, Customized Printing on Glass, Ceramic Tiles & Stones, MDF Board, Swith Board, Pvc Doors, Metal Sheet, Sunmica, Wood, WPC Board Etc.