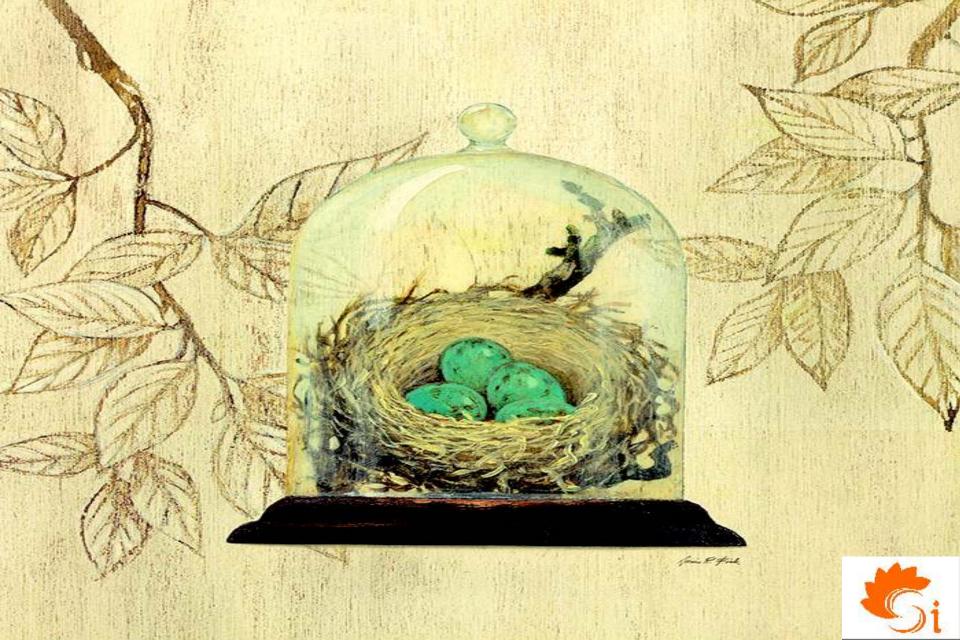

## We Manufacture:

Customized 3D Wallpaper, Customized Embossed Wallpaper, Customized 3D Pvc Flooring, Customized Vertical Blinds, Customized Roller Blinds, Customized Roller Both side Print, Customized Wooden Venetian Blinds, Customized Roman Blinds, Customized Sunscreen Blinds, Customized Zebra Blinds, Customized Triple Shade Blinds, **Customized Aluminium Venetian Blinds**, Customized Glass Film (1way Vision, Frosted, Clear film, Vinyl) Designer Wall Decal Clock Plotter Cutting on Film And Vinyl, **Printed Vinyl For Furniture Like Wardrobe**, Table, Table Top & Doors, Canvas Paintings, Printed Customized Leatherite (For Sofa, Chairs, Bed Quilting, Wardrobe Shutters. And Other Objects), Wall Stickers Normal And 3D, Customized Backlit Stretch Ceiling, Printed Customized Curtains And Shower Curtains, **Customized Printing on Glass, Ceramic Tiles & Stones,** MDF Board, Swith Board, Pvc Doors, Metal Sheet, Sunmica, Wood, WPC Board Etc.