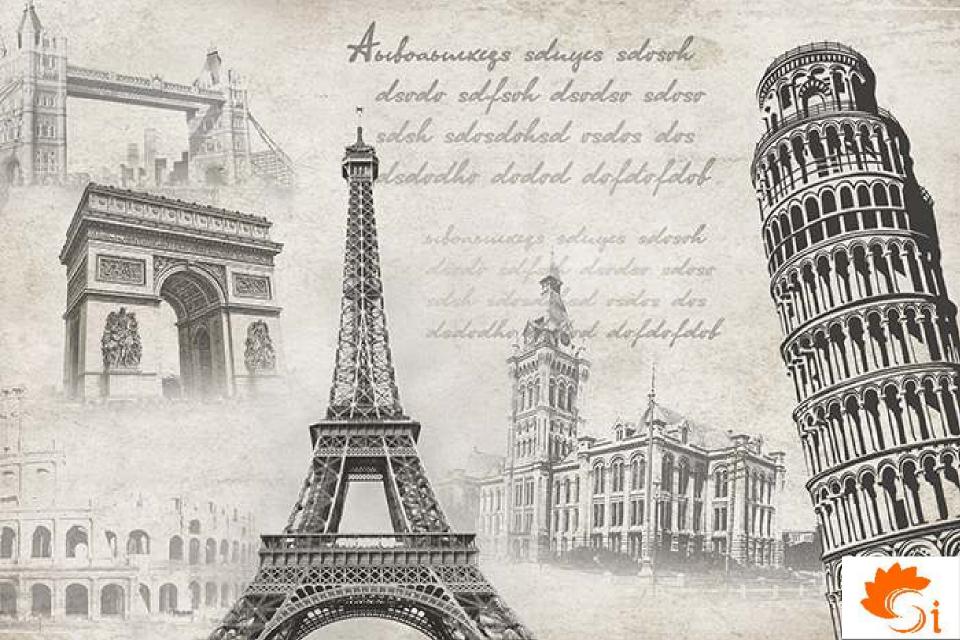

## We Manufacture:

**Customized 3D Wallpaper, Customized Embossed Wallpaper,** Customized 3D Pvc Flooring, Customized Vertical Blinds, Customized Roller Blinds, Customized Roller Both side Print, Customized Wooden Venetian Blinds, Customized Roman Blinds, Customized Sunscreen Blinds, Customized Zebra Blinds, Customized Triple Shade Blinds, Customized Aluminium Venetian Blinds, Customized Glass Film (1 way Vision, Frosted, Clear film, Vinyl) Designer Wall Decal Clock Plotter Cutting on Film And Vinyl, Printed Vinyl For Furniture Like Wardrobe, Table, Table Top & Doors, Canvas Paintings, Printed Customized Leatherite (For Sofa, Chairs, Bed Quilting, Wardrobe Shutters. And Other Objects), Wall Stickers Normal And 3D, Customized Backlit Stretch Ceiling, Printed Customized Curtains And Shower Curtains, Customized Printing on Glass, Ceramic Tiles & Stones, MDF Board, Swith Board, Pvc Doors, Metal Sheet, Sunmica, Wood, WPC Board Etc.