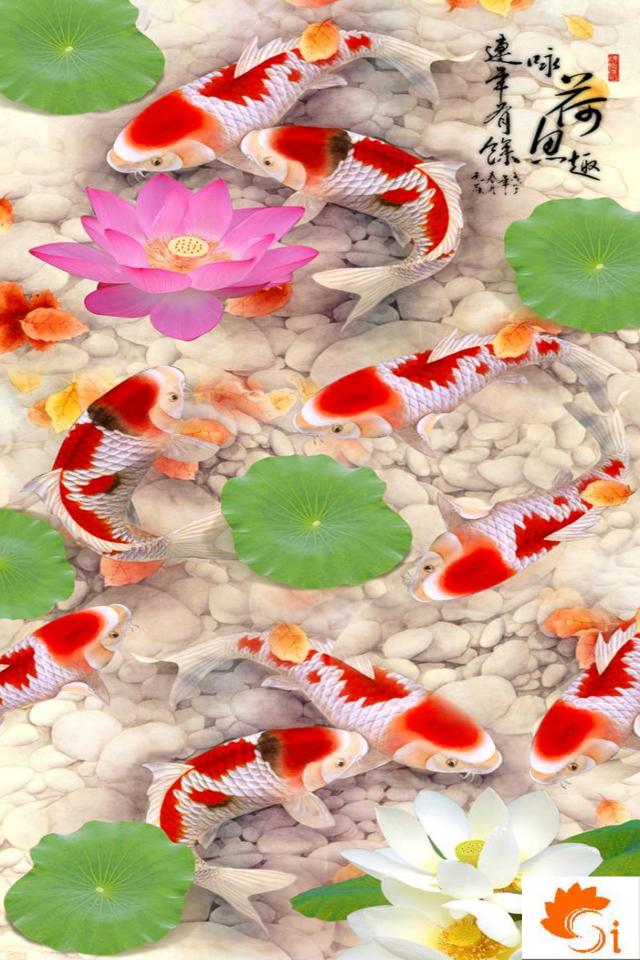

## We Manufacture:

**Customized 3D Wallpaper, Customized Embossed Wallpaper,** Customized 3D Pvc Flooring, Customized Vertical Blinds, Customized Roller Blinds, Customized Roller Both side Print, Customized Wooden Venetian Blinds, Customized Roman Blinds, Customized Sunscreen Blinds, Customized Zebra Blinds, Customized Triple Shade Blinds, Customized Aluminium Venetian Blinds, Customized Glass Film (1 way Vision, Frosted, Clear film, Vinyl) Designer Wall Decal Clock Plotter Cutting on Film And Vinyl, Printed Vinyl For Furniture Like Wardrobe, Table, Table Top & Doors, Canvas Paintings, Printed Customized Leatherite (For Sofa, Chairs, Bed Quilting, Wardrobe Shutters. And Other Objects), Wall Stickers Normal And 3D, Customized Backlit Stretch Ceiling, Printed Customized Curtains And Shower Curtains, Customized Printing on Glass, Ceramic Tiles & Stones, MDF Board, Swith Board, Pvc Doors, Metal Sheet, Sunmica, Wood, WPC Board Etc.