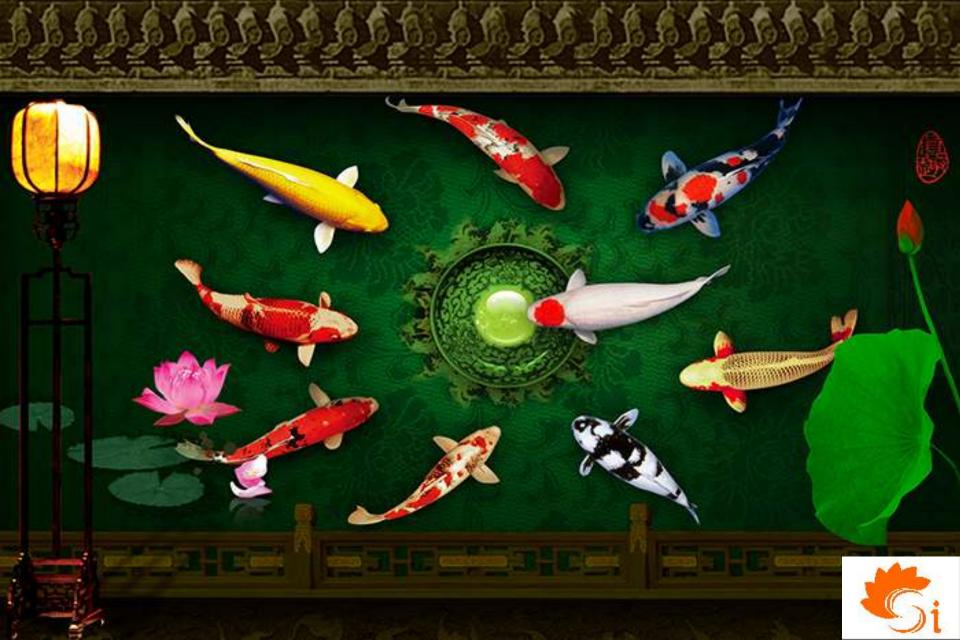

## We Manufacture:

**Customized 3D Wallpaper, Customized Embossed Wallpaper,** Customized 3D Pvc Flooring, Customized Vertical Blinds, Customized Roller Blinds, Customized Roller Both side Print, Customized Wooden Venetian Blinds, Customized Roman Blinds, Customized Sunscreen Blinds, Customized Zebra Blinds, Customized Triple Shade Blinds, Customized Aluminium Venetian Blinds, Customized Glass Film (1 way Vision, Frosted, Clear film, Vinyl) Designer Wall Decal Clock Plotter Cutting on Film And Vinyl, Printed Vinyl For Furniture Like Wardrobe, Table, Table Top & Doors, Canvas Paintings, Printed Customized Leatherite (For Sofa, Chairs, Bed Quilting, Wardrobe Shutters. And Other Objects), Wall Stickers Normal And 3D, Customized Backlit Stretch Ceiling, Printed Customized Curtains And Shower Curtains, Customized Printing on Glass, Ceramic Tiles & Stones, MDF Board, Swith Board, Pvc Doors, Metal Sheet, Sunmica, Wood, WPC Board Etc.