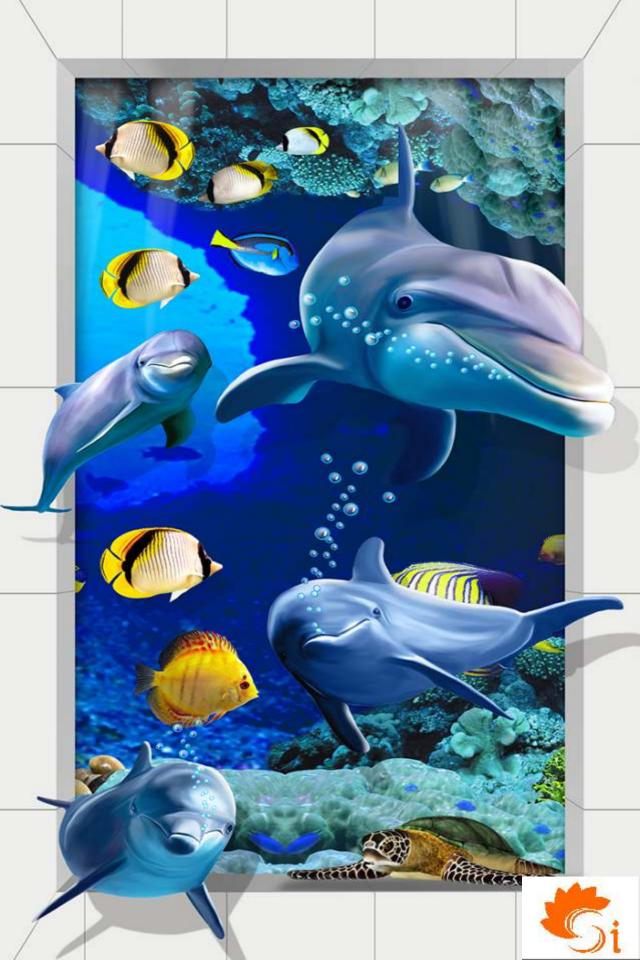

## We Manufacture:

**Customized 3D Wallpaper, Customized Embossed Wallpaper,** Customized 3D Pvc Flooring, Customized Vertical Blinds, Customized Roller Blinds, Customized Roller Both side Print, Customized Wooden Venetian Blinds, Customized Roman Blinds, Customized Sunscreen Blinds, Customized Zebra Blinds, Customized Triple Shade Blinds, Customized Aluminium Venetian Blinds, Customized Glass Film (1 way Vision, Frosted, Clear film, Vinyl) Designer Wall Decal Clock Plotter Cutting on Film And Vinyl, Printed Vinyl For Furniture Like Wardrobe, Table, Table Top & Doors, Canvas Paintings, Printed Customized Leatherite (For Sofa, Chairs, Bed Quilting, Wardrobe Shutters. And Other Objects), Wall Stickers Normal And 3D, Customized Backlit Stretch Ceiling, Printed Customized Curtains And Shower Curtains, Customized Printing on Glass, Ceramic Tiles & Stones, MDF Board, Swith Board, Pvc Doors, Metal Sheet, Sunmica, Wood, WPC Board Etc.