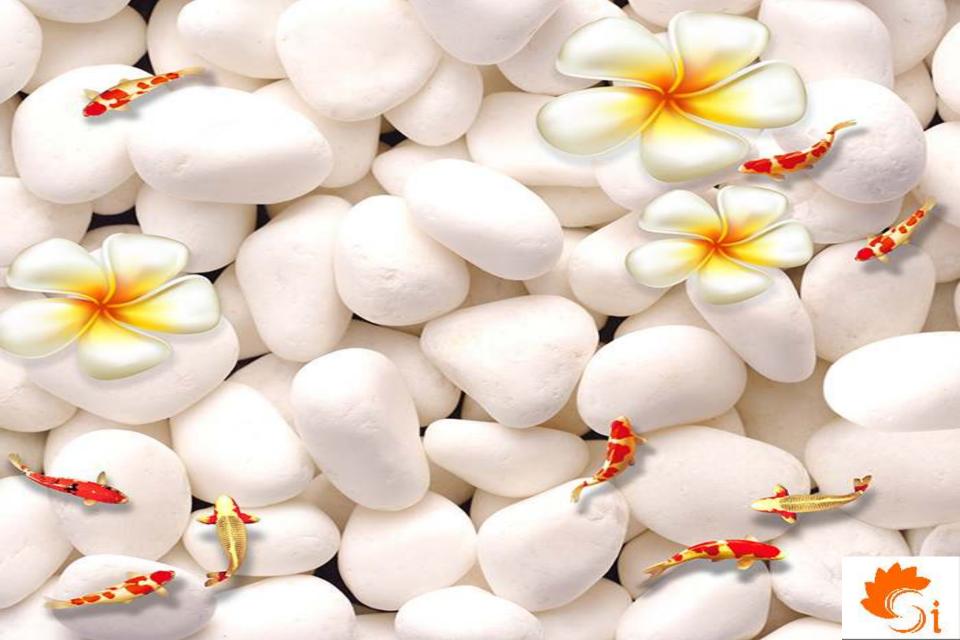

## We Manufacture:

**Customized 3D Wallpaper, Customized Embossed Wallpaper,** Customized 3D Pvc Flooring, Customized Vertical Blinds, Customized Roller Blinds, Customized Roller Both side Print, Customized Wooden Venetian Blinds, Customized Roman Blinds, Customized Sunscreen Blinds, Customized Zebra Blinds, Customized Triple Shade Blinds, Customized Aluminium Venetian Blinds, Customized Glass Film (1 way Vision, Frosted, Clear film, Vinyl) Designer Wall Decal Clock Plotter Cutting on Film And Vinyl, Printed Vinyl For Furniture Like Wardrobe, Table, Table Top & Doors, Canvas Paintings, Printed Customized Leatherite (For Sofa, Chairs, Bed Quilting, Wardrobe Shutters. And Other Objects), Wall Stickers Normal And 3D, Customized Backlit Stretch Ceiling, Printed Customized Curtains And Shower Curtains, Customized Printing on Glass, Ceramic Tiles & Stones, MDF Board, Swith Board, Pvc Doors, Metal Sheet, Sunmica, Wood, WPC Board Etc.