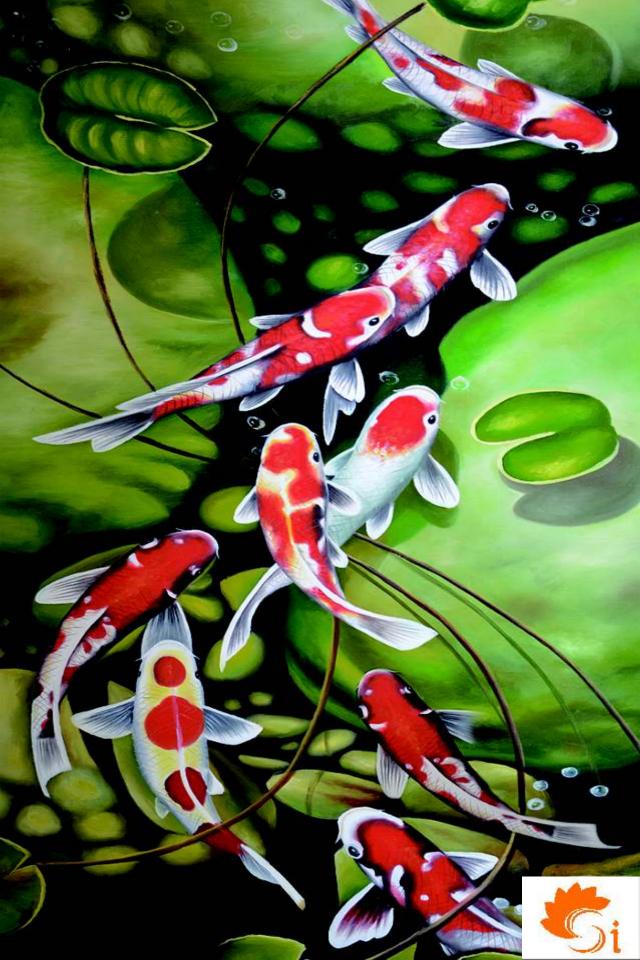

## We Manufacture:

**Customized 3D Wallpaper, Customized Embossed Wallpaper,** Customized 3D Pvc Flooring, Customized Vertical Blinds, Customized Roller Blinds, Customized Roller Both side Print, Customized Wooden Venetian Blinds, Customized Roman Blinds, Customized Sunscreen Blinds, Customized Zebra Blinds, Customized Triple Shade Blinds, Customized Aluminium Venetian Blinds, Customized Glass Film (1 way Vision, Frosted, Clear film, Vinyl) Designer Wall Decal Clock Plotter Cutting on Film And Vinyl, Printed Vinyl For Furniture Like Wardrobe, Table, Table Top & Doors, Canvas Paintings, Printed Customized Leatherite (For Sofa, Chairs, Bed Quilting, Wardrobe Shutters. And Other Objects), Wall Stickers Normal And 3D, Customized Backlit Stretch Ceiling, Printed Customized Curtains And Shower Curtains, Customized Printing on Glass, Ceramic Tiles & Stones, MDF Board, Swith Board, Pvc Doors, Metal Sheet, Sunmica, Wood, WPC Board Etc.