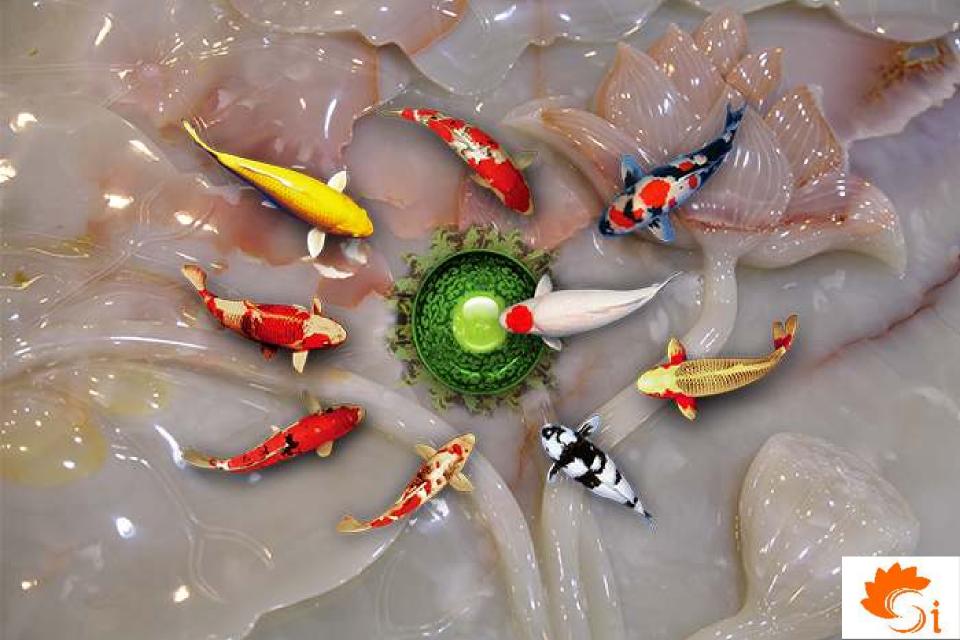

## We Manufacture:

**Customized 3D Wallpaper, Customized Embossed Wallpaper,** Customized 3D Pvc Flooring, Customized Vertical Blinds, Customized Roller Blinds, Customized Roller Both side Print, Customized Wooden Venetian Blinds, Customized Roman Blinds, Customized Sunscreen Blinds, Customized Zebra Blinds, Customized Triple Shade Blinds, Customized Aluminium Venetian Blinds, Customized Glass Film (1 way Vision, Frosted, Clear film, Vinyl) Designer Wall Decal Clock Plotter Cutting on Film And Vinyl, Printed Vinyl For Furniture Like Wardrobe, Table, Table Top & Doors, Canvas Paintings, Printed Customized Leatherite (For Sofa, Chairs, Bed Quilting, Wardrobe Shutters. And Other Objects), Wall Stickers Normal And 3D, Customized Backlit Stretch Ceiling, Printed Customized Curtains And Shower Curtains, Customized Printing on Glass, Ceramic Tiles & Stones, MDF Board, Swith Board, Pvc Doors, Metal Sheet, Sunmica, Wood, WPC Board Etc.