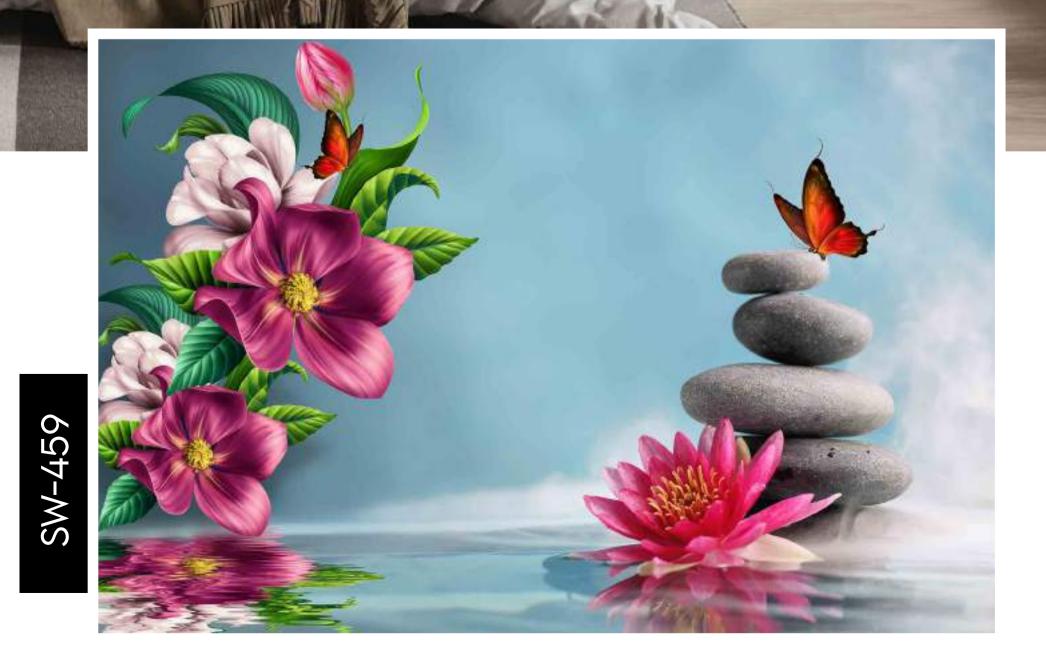

ook.
- Original print may slightly differ from the preview above.



## BED TIME



#### Note:

- Designs are customizable as per your wall dimensions.
- Colour can be manipulated in respect to your interior to get the perfect look.
- Original print may slightly differ from the preview above.

SW-456





- Designs are customizable as per your wall dimensions.
- Colour can be manipulated in respect to your interior to get the perfect look.
- Original print may slightly differ from the preview above.





- Original print may slightly differ from the preview above.

# WALLWALLDECENSIONBED TIME

- Designs are customizable as per your wall dimensions.
- Colour can be manipulated in respect to your interior to get the perfect look.
- Original print may slightly differ from the preview above.



## DECOR BEDTINE



- Designs are customizable as per your wall dimensions.
- Colour can be manipulated in respect to your interior to get the perfect look.
- Original print may slightly differ from the preview above.







#### Note:

- Designs are customizable as per your wall dimensions.
- Colour can be manipulated in respect to your interior to get the perfect look.
- Original print may slightly differ from the preview above.

SW-461





- Original print may slightly differ from the preview above.

# BED TIME

- Designs are customizable as per your wall dimensions.
- Colour can be manipulated in respect to your interior to get the perfect look.
- Original print may slightly differ from the preview above.





- Original print may slightly differ from the preview above.



- Origina