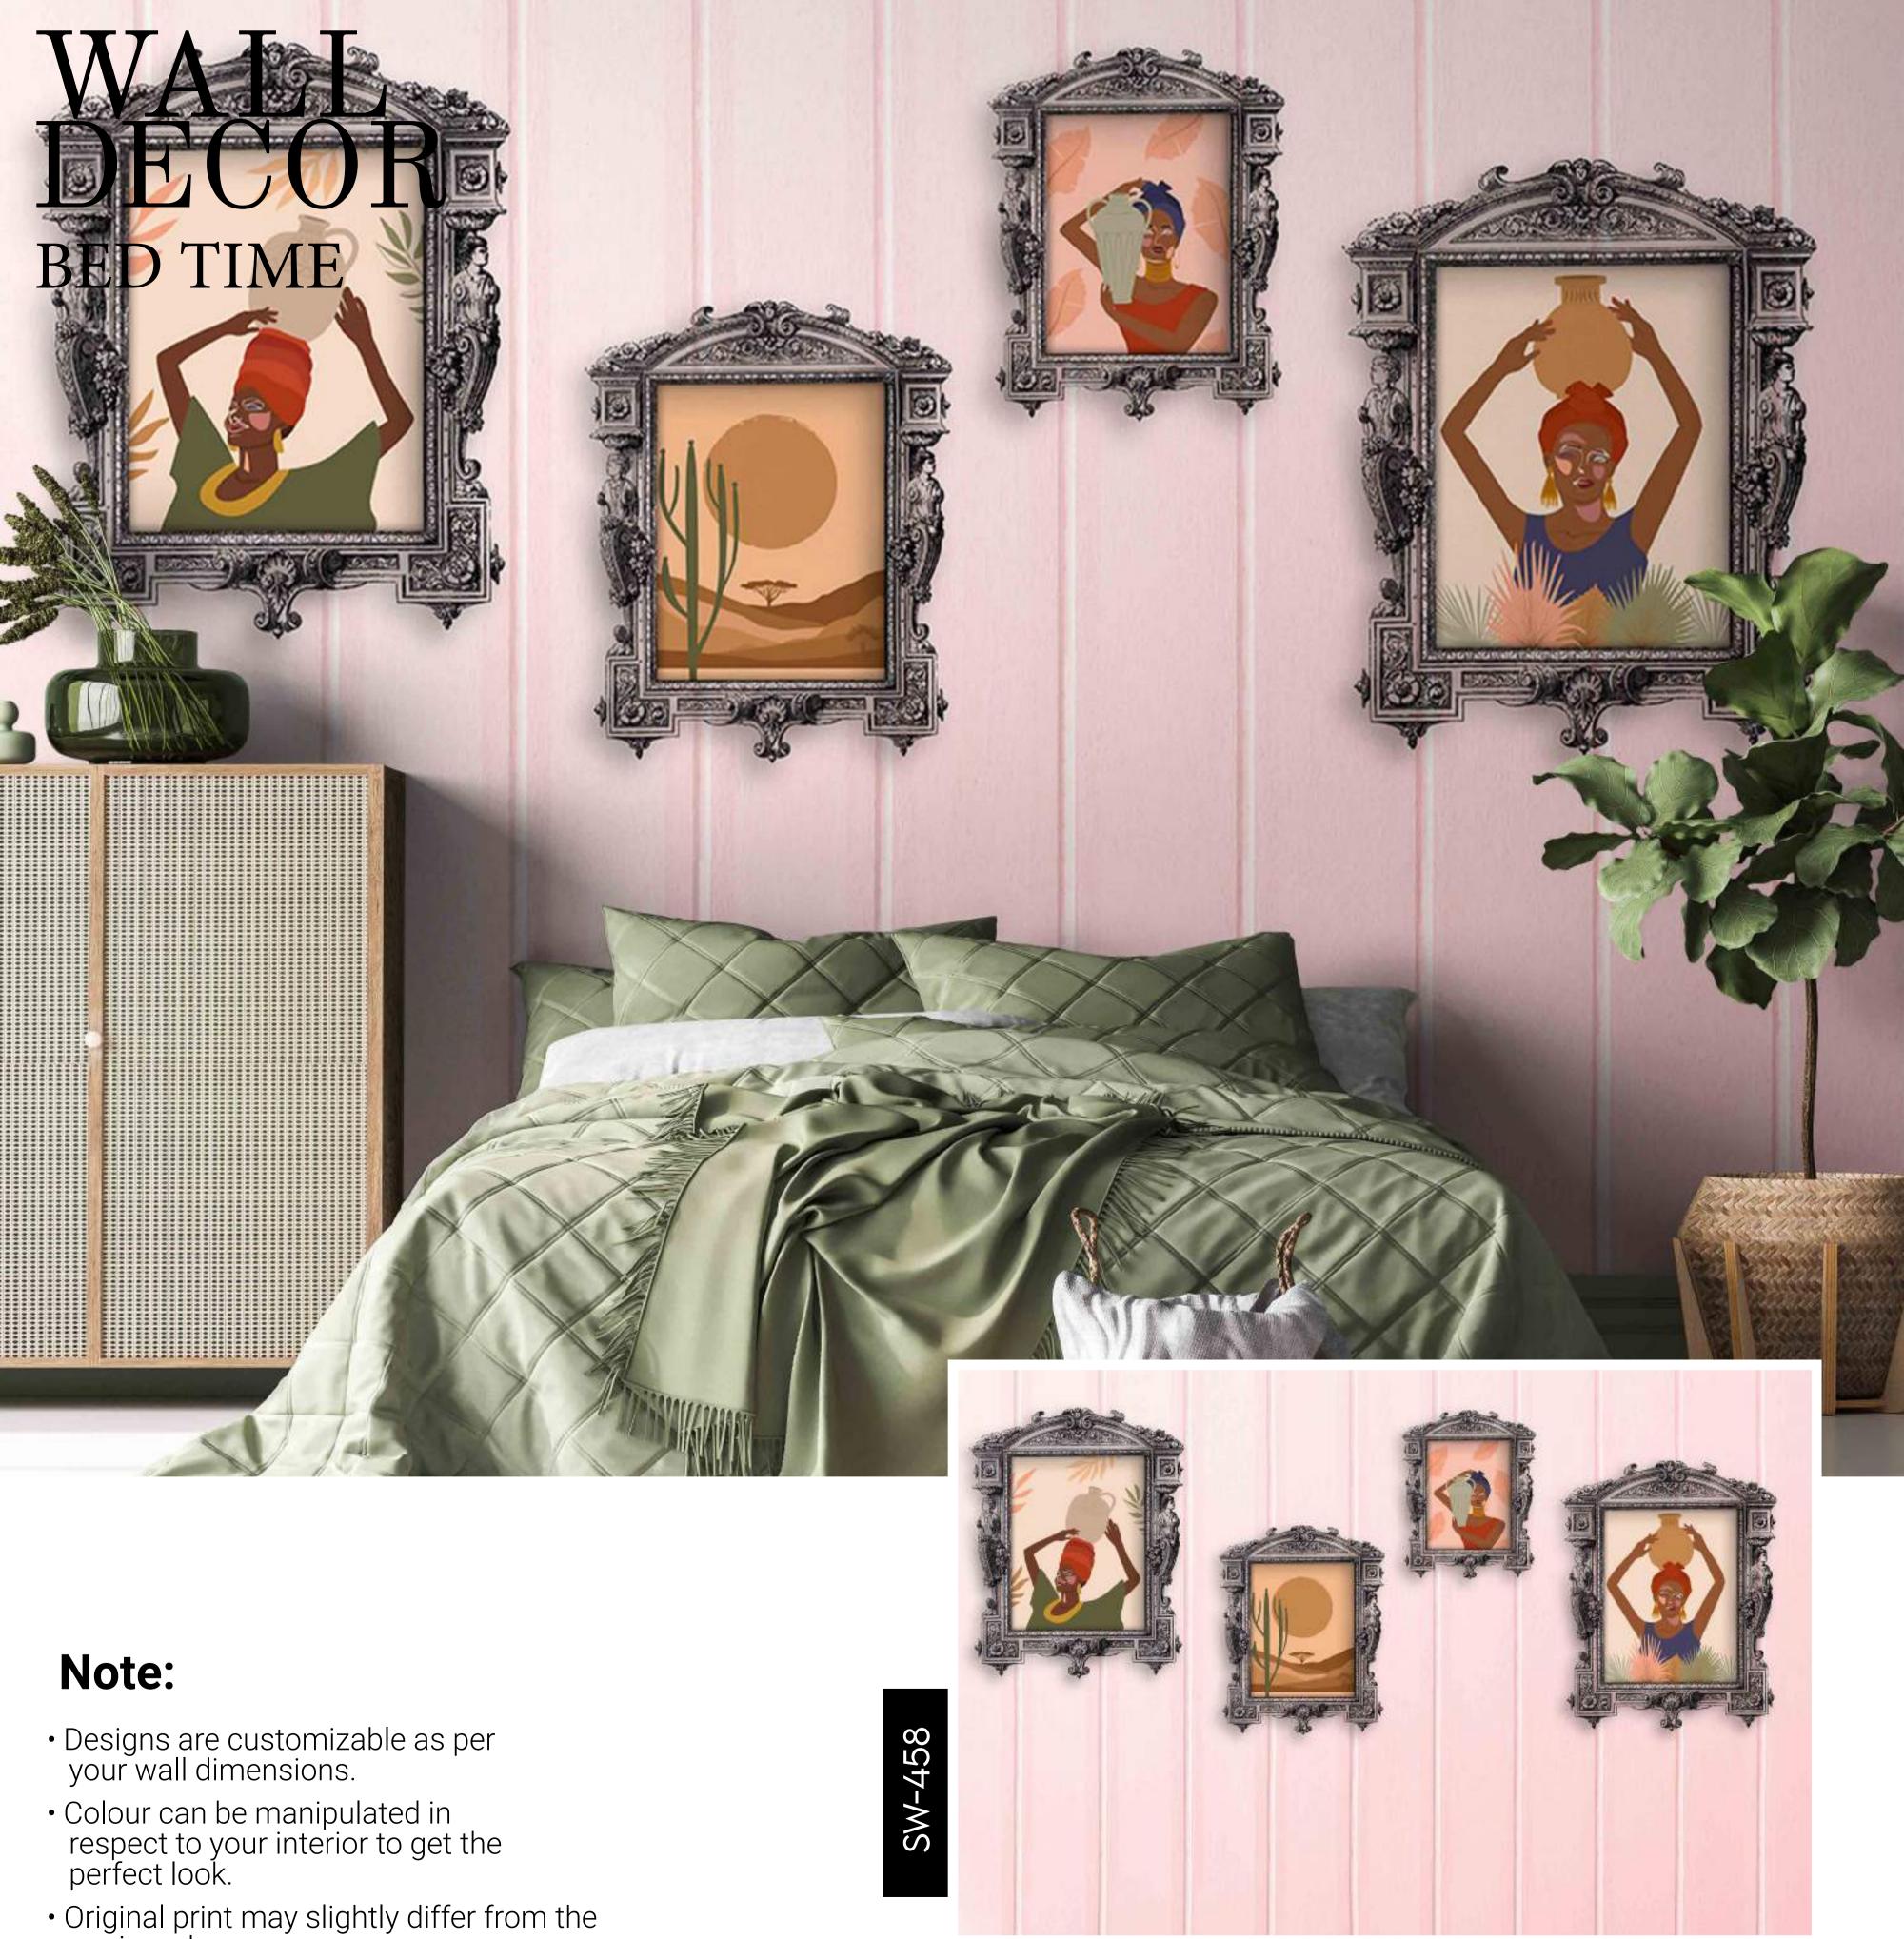

Colour can be manipulated in respect to your interior to get the perfect look.
- Original print may slightly differ from the preview above.



# **BED TIME**

- Designs are customizable as per your wall dimensions.
- Colour can be manipulated in respect to your interior to get the perfect look.
- Original print may slightly differ from the preview above.



## BED TIME



#### Note:

- Designs are customizable as per your wall dimensions.
- Colour can be manipulated in respect to your interior to get the perfect look.
- Original print may slightly differ from the preview above.

SW-456





- Designs are customizable as per your wall dimensions.
- Colour can be manipulated in respect to your interior to get the perfect look.
- Original print may slightly differ from the preview above.





- Original print may slightly differ from the preview above.

# WALLWALLDECENSIONBED TIME

- Designs are customizable as per your wall dimensions.
- Colour can be manipulated in respect to your interior to get the perfect look.
- Original print may slightly differ from the preview above.



## DECOR BEDTINE



- Designs are customizable as per your wall dimensions.
- Colour can be manipulated in respect to your interior to get the perfect look.
- Original print may slightly differ from the preview above.







#### Note:

- Designs are customizable as per your wall dimensions.
- Colour can be manipulated in respect to your interior to get the perfect look.
- Original print may slightly differ from the preview above.

SW-461





- Original print may slightly differ from the preview abov