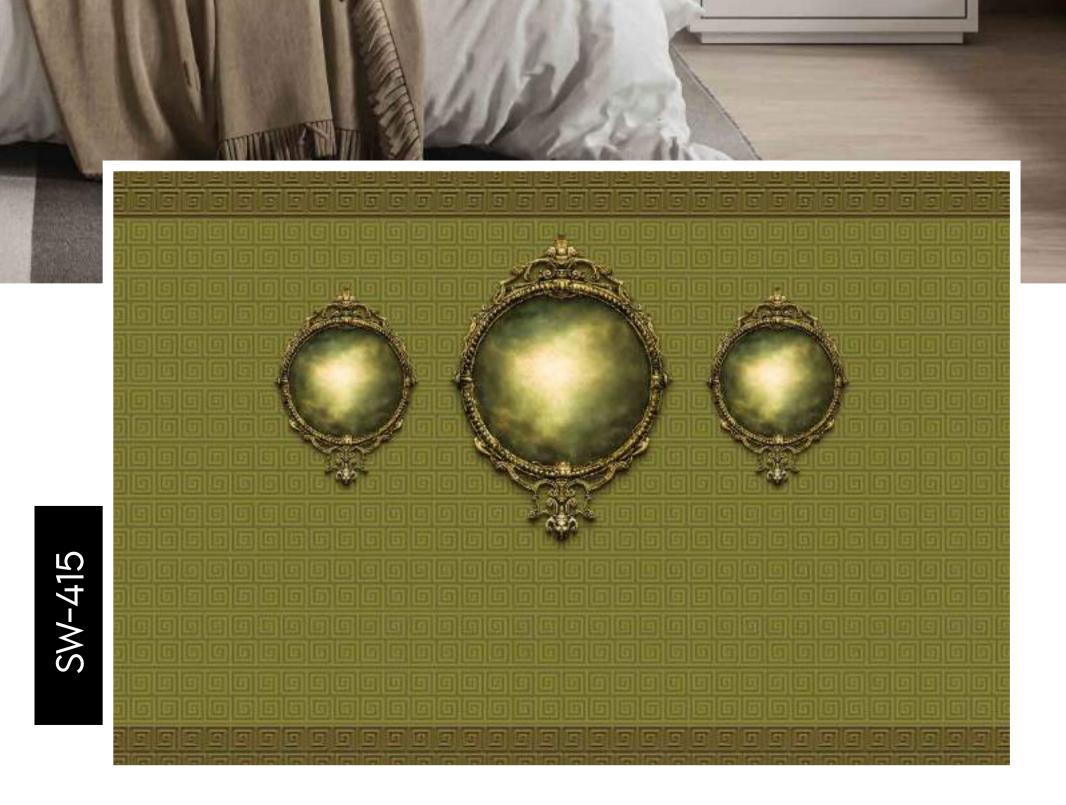

mizable as per your wall dimensions.
- Colour can be manipulated in respect to your interior to get the perfect look.
- Original print may slightly differ from the preview above.





### Note:

- Designs are customizable as per your wall dimensions.
- Colour can be manipulated in respect to your interior to get the perfect look.
- Original print may slightly differ from the preview above.







- Designs are customizable as per your wall dimensions.
- Colour can be manipulated in respect to your interior to get the perfect look.
- Original print may slightly differ from the preview above.



- Designs are customizable as per your wall dimensions.
- Colour can be manipulated in respect to your interior to get the perfect look.
- Original print may slightly differ from the preview above.





### Note:

- Designs are customizable as per your wall dimensions.
- Colour can be manipulated in respect to your interior to get the perfect look.
- Original print may slightly differ from the preview above.





- Designs are customizable as per your wall dimensions.
- Colour can be manipulated in respect to your interior to get the perfect look.
- Original print may slightly differ from the preview above.







- Original print may slightly differ from the preview above.



- Designs are customizable as per your wall dimensions.
- Colour can be manipulated in respect to your interior to get the perfect look.
- Original print may slightly differ from the preview above.



# BED TIME

W.C.

### Note:

- Designs are customizable as per your wall dimensions.
- Colour can be manipulated