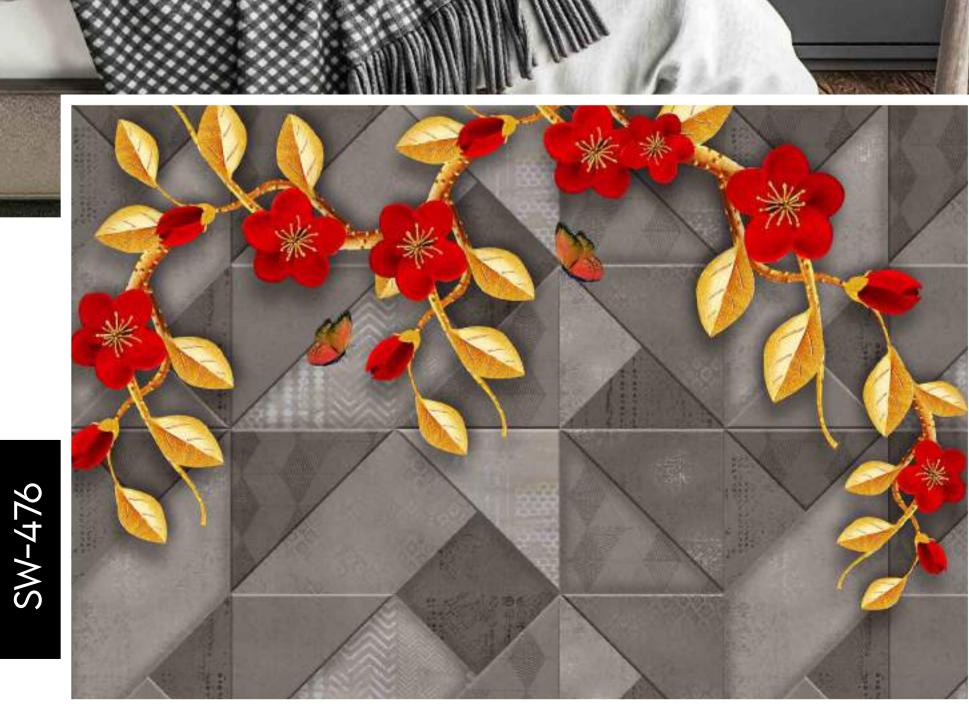

le as per your wall dimensions.
- Colour can be manipulated in respect to your interior to get the perfect look.
- Original print may slightly differ from the preview above.





- Designs are customizable as per your wall dimensions.
- Colour can be manipulated in respect to your interior to get the perfect look.
- Original print may slightly differ from the preview above.





- Designs are customizable as per your wall dimensions.
- Colour can be manipulated in respect to your interior to get the perfect look.
- Original print may slightly differ from the preview above.



# WARDDED TIME



- Designs are customizable as per your wall dimensions.
- Colour can be manipulated in respect to your interior to get the perfect look.
- Original print may slightly differ from the preview above.





- Designs are customizable as per your wall dimensions.
- Colour can be manipulated in respect to your interior to get the perfect look.
- Original print may slightly differ from the preview above.







- Designs are customizable as per your wall dimensions.
- Colour can be manipulated in respect to your interior to get the perfect look.
- Original print may slightly differ from the preview above.



- Designs are customizable as per your wall dimensions.
- Colour can be manipulated in respect to your interior to get the perfect look.
- Original print may slightly differ from the preview above.





- Designs are customizable as per your wall dimensions.
- Colour can be manipulated in respect to your interior to get the perfect look.
- Original print may slightly differ from the prev