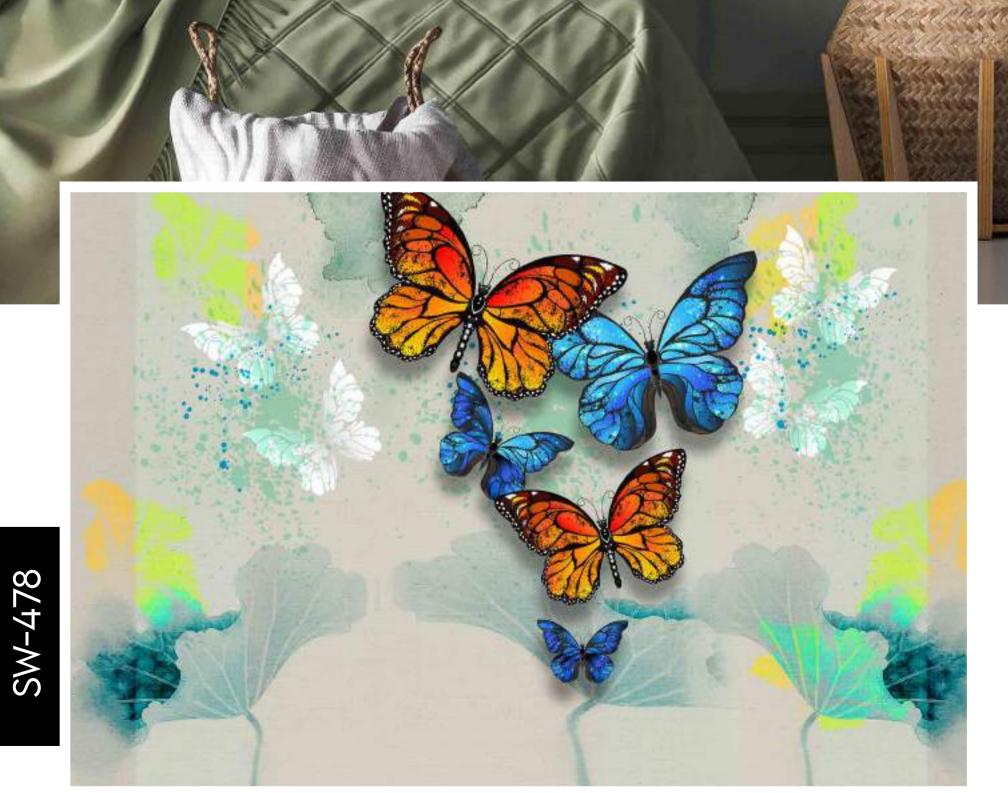

s per your wall dimensions.
- Colour can be manipulated in respect to your interior to get the perfect look.
- Original print may slightly differ from the preview above.





- Designs are customizable as per your wall dimensions.
- Colour can be manipulated in respect to your interior to get the perfect look.
- Original print may slightly differ from the preview above.



# WARDDED TIME



- Designs are customizable as per your wall dimensions.
- Colour can be manipulated in respect to your interior to get the perfect look.
- Original print may slightly differ from the preview above.





- Designs are customizable as per your wall dimensions.
- Colour can be manipulated in respect to your interior to get the perfect look.
- Original print may slightly differ from the preview above.







- Designs are customizable as per your wall dimensions.
- Colour can be manipulated in respect to your interior to get the perfect look.
- Original print may slightly differ from the preview above.



- Designs are customizable as per your wall dimensions.
- Colour can be manipulated in respect to your interior to get the perfect look.
- Original print may slightly differ from the preview above.





- Designs are customizable as per your wall dimensions.
- Colour can be manipulated in respect to your interior to get the perfect look.
- Original print may slightly differ from the preview above.



#### Note:

ANT A PARTY

- Designs are customizable as per your wall dimensions.
- Colour can be manipulated in respect to your interior to get the perfect look.
- Original print may slightly d