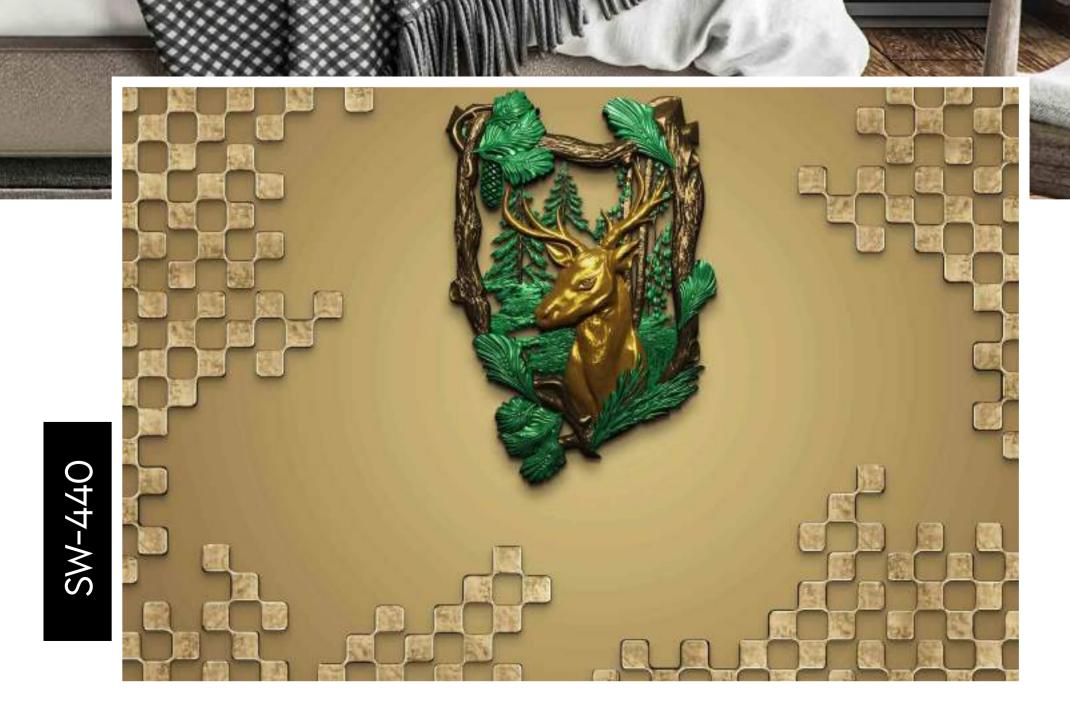

ions.
- Colour can be manipulated in respect to your interior to get the perfect look.
- Original print may slightly differ from the preview above.







SW-438

- Designs are customizable as per your wall dimensions.
- Colour can be manipulated in respect to your interior to get the perfect look.
- Original print may slightly differ from the preview above.

# NALLES STATES OF STATES OF







- Designs are customizable as per your wall dimensions.
- Colour can be manipulated in respect to your interior to get the perfect look.
- Original print may slightly differ from the preview above.





- Designs are customizable as per your wall dimensions.
- Colour can be manipulated in respect to your interior to get the perfect look.
- Original print may slightly differ from the preview above.



## DED TIME













#### Note:

- Designs are customizable as per your wall dimensions.
- Colour can be manipulated in respect to your interior to get the perfect look.
- Original print may slightly differ from the preview above.





- Designs are customizable as per your wall dimensions.
- Colour can be manipulated in respect to your interior to get the perfect look.
- Original print may slightly differ from the preview above.



# WALLNOTIONNOTIONNOTIONNOTIONNOTIONNOTIONNOTIONNOTIONNOTIONNOTIONNOTIONNOTIONNOTIONNOTIONNOTIONNOTIONNOTIONNOTIONNOTIONNOTIONNOTIONNOTIONNOTIONNOTIONNOTIONNOTIONNOTIONNOTIONNOTIONNOTIONNOTIONNOTIONNOTIONNOTIONNOTIONNOTIONNOTIONNOTIONNOTIONNOTIONNOTIONNOTIONNOTIONNOTIONNOTIONNOTIONNOTIONNOTIONNOTIONNOTIONNOTIONNOTIONNOTIONNOTIONNOTIONNOTIONNOTIONNOTIONNOT