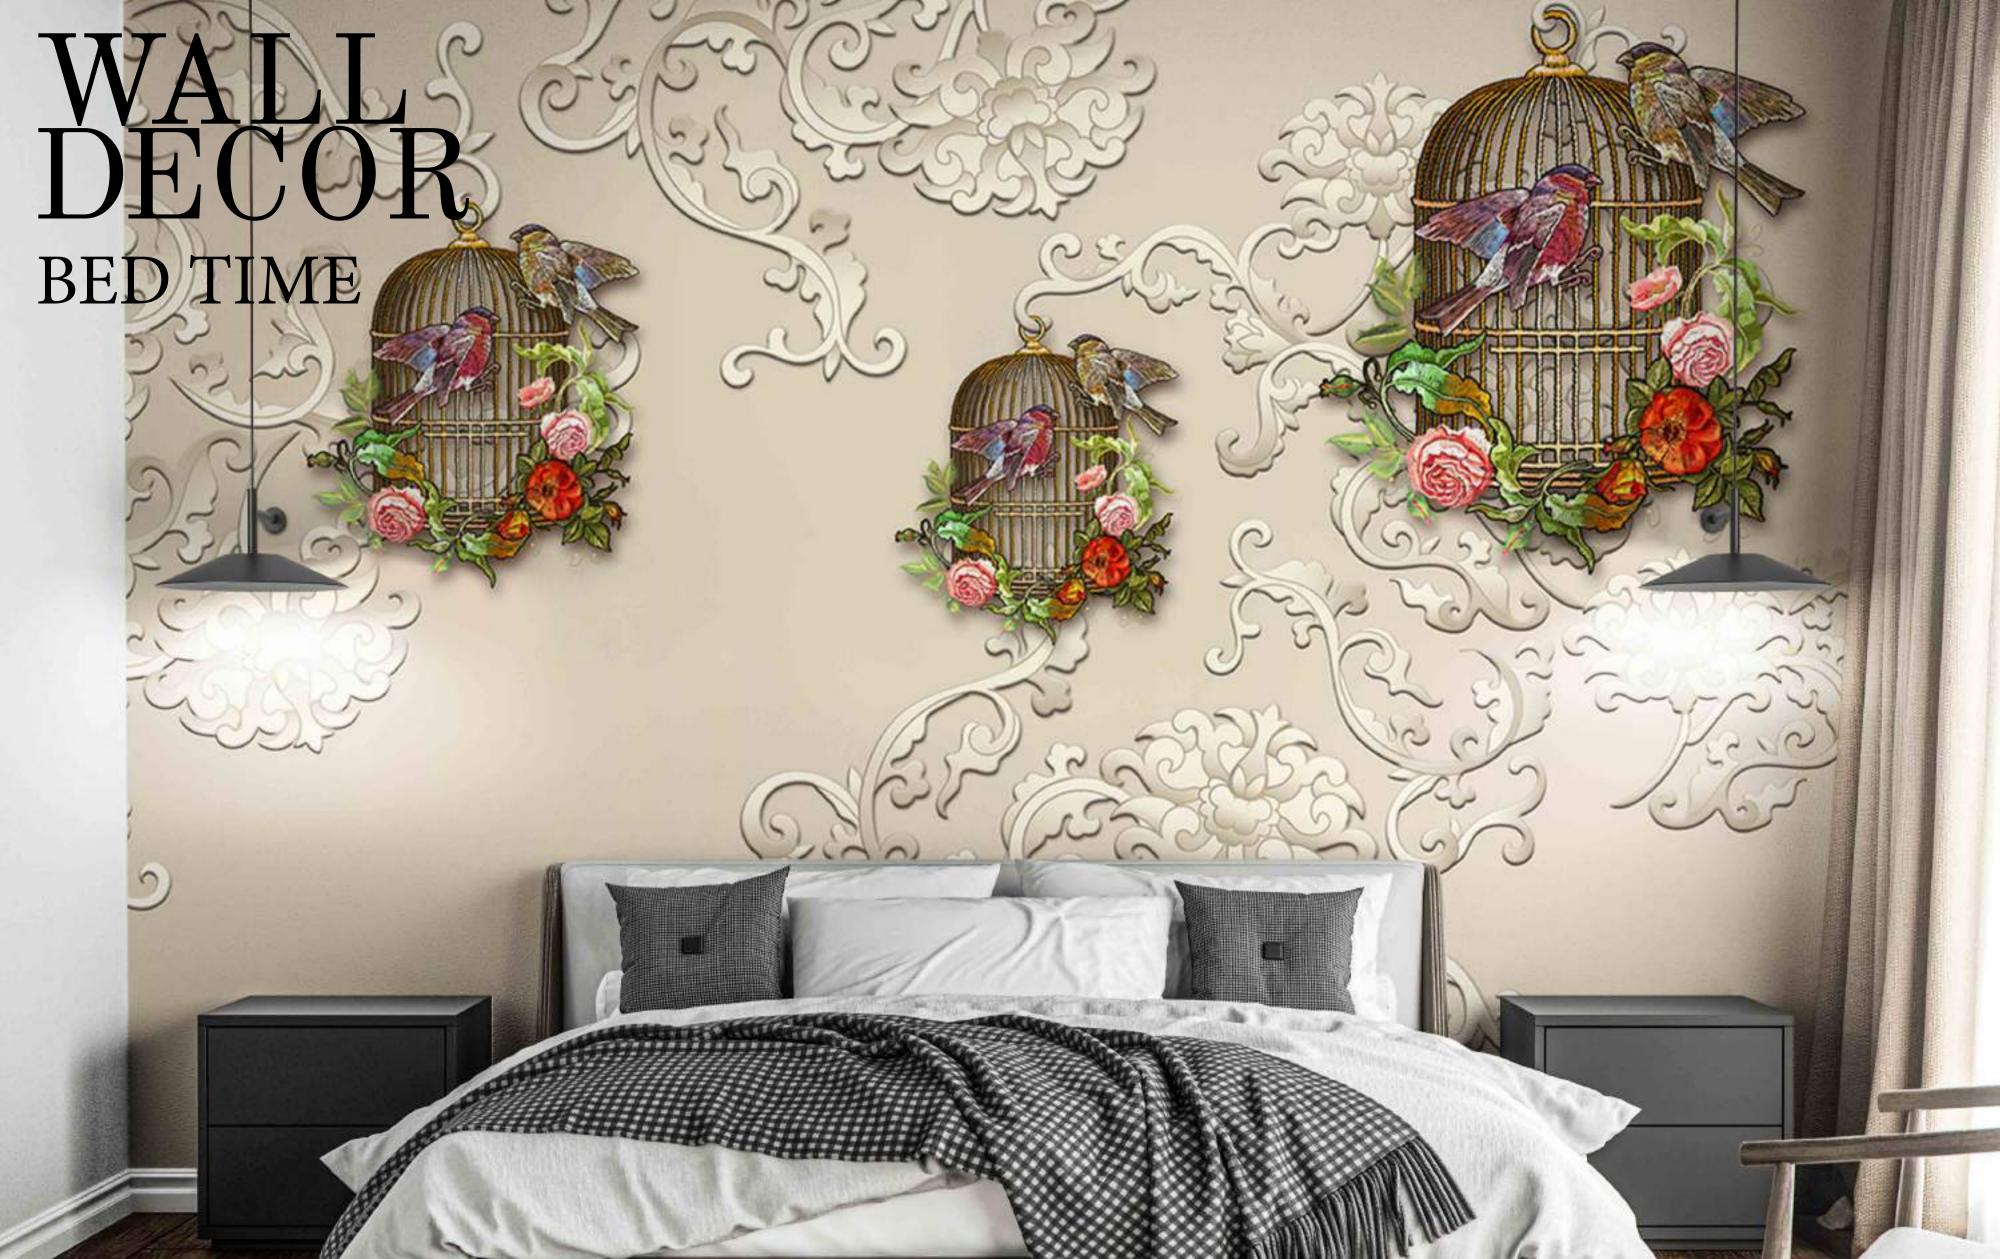

are customizable as per your wall dimensions.
- Colour can be manipulated in respect to your interior to get the perfect look.
- Original print may slightly differ from the preview above.





- Designs are customizable as per your wall dimensions.
- Colour can be manipulated in respect to your interior to get the perfect look.
- Original print may slightly differ from the preview above.







- Designs are customizable as per your wall dimensions.
- Colour can be manipulated in respect to your interior to get the perfect look.
- Original print may slightly differ from the preview above.



- Designs are customizable as per your wall dimensions.
- Colour can be manipulated in respect to your interior to get the perfect look.
- Original print may slightly differ from the preview above.





- Designs are customizable as per your wall dimensions.
- Colour can be manipulated in respect to your interior to get the perfect look.
- Original print may slightly differ from the preview above.



#### Note:

ANT A PARTY

- Designs are customizable as per your wall dimensions.
- Colour can be manipulated in respect to your interior to get the perfect look.
- Original print may slightly differ from the preview above.



DHAT AND T



- Designs are customizable as per your wall dimensions.
- Colour can be manipulated in respect to your interior to get the perfect look.
- Original print may slightly differ from the preview above.





- Designs are customizable as per your wall dimensions.
- Colour can be manipulated in respect to your interior to get the perfect look.
- Original print