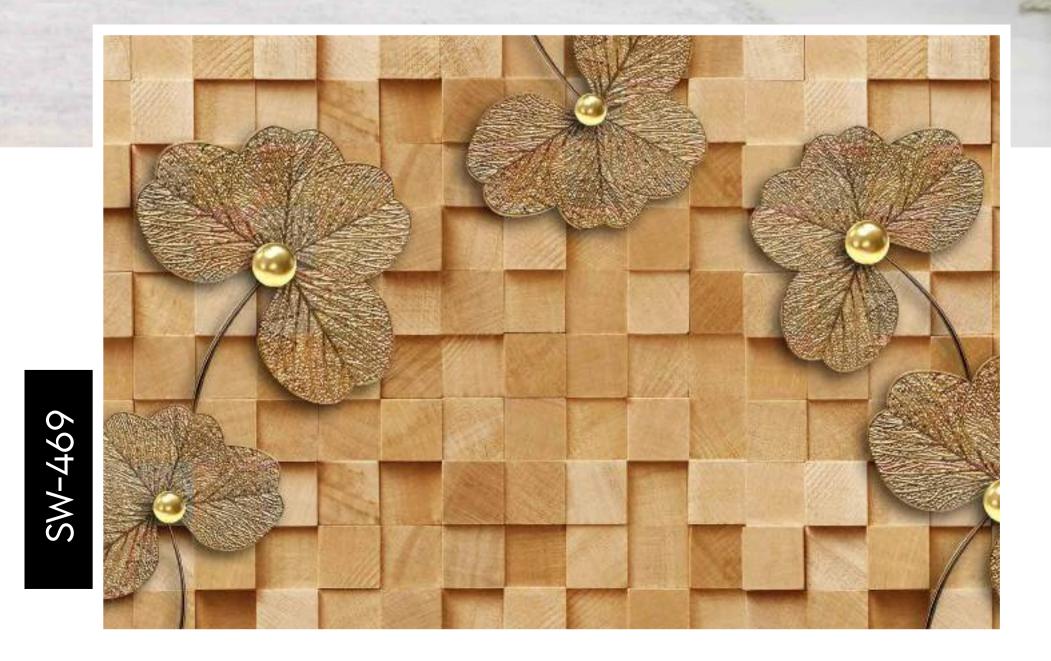

all dimensions.
- Colour can be manipulated in respect to your interior to get the perfect look.
- Original print may slightly differ from the preview above.





- Designs are customizable as per your wall dimensions.
- Colour can be manipulated in respect to your interior to get the perfect look.
- Original print may slightly differ from the preview above.





- Designs are customizable as per your wall dimensions.
- Colour can be manipulated in respect to your interior to get the perfect look.
- Original print may slightly differ from the preview above.



# **BED TIME**







#### Note:

- Designs are customizable as per your wall dimensions.
- Colour can be manipulated in respect to your interior to get the perfect look.
- Original print may slightly differ from the preview above.



# DECOVERATE STATES



19.97

1

#### Note:

- Designs are customizable as per your wall dimensions.
- Colour can be manipulated in respect to your interior to get the perfect look.
- Original print may slightly differ from the preview above.



# NALLNALLNALLNALLNALLNALLNALLNALLNALLNALLNALLNALLNALLNALLNALLNALLNALLNALLNALLNALLNALLNALLNALLNALLNALLNALLNALLNALLNALLNALLNALLNALLNALLNALLNALLNALLNALLNALLNALLNALLNALLNALLNALLNALLNALLNALLNALLNALLNALLNALLNALLNALLNALLNALLNALLNALLNALLNALLNALLNALLNALLNALLNALLNALLNALLNALLNALLNALLNALLNALLNALLNALLNALLNALLNALLNALLNALLNALLNALLNALLNALLNALLNALLNALLNALLNALLNALLNALLNALLNALLNALLNALLNALL</

- Designs are customizable as per your wall dimensions.
- Colour can be manipulated in respect to your interior to get the perfect look.
- Original print may slightly differ