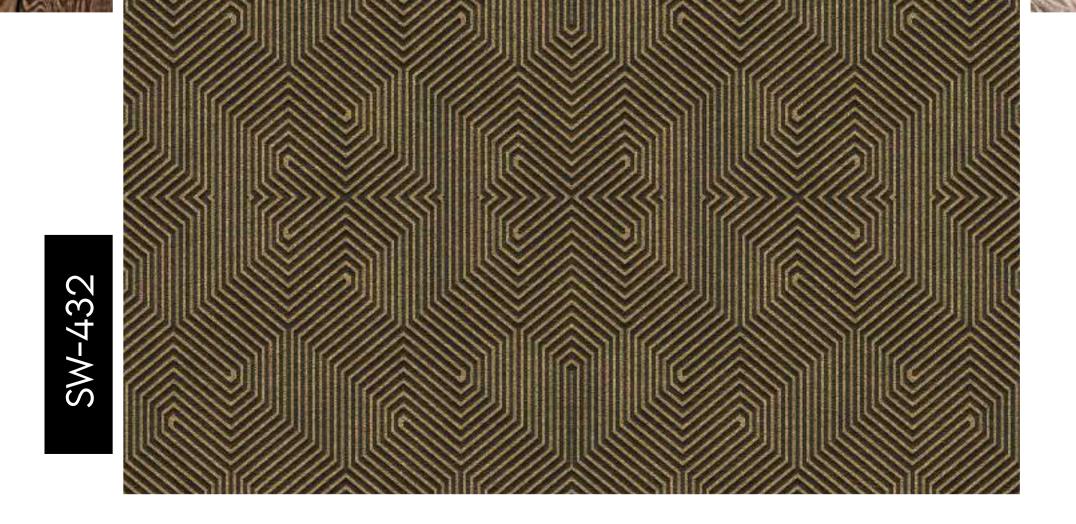

nipulated in respect to your interior to get the perfect look.
- Original print may slightly differ from the preview above.





M 10 2 2

## BED TIME



#### Note:

- Designs are customizable as per your wall dimensions.
- Colour can be manipulated in respect to your interior to get the perfect look.
- Original print may slightly differ from the preview above.

SW-430



## **DECOR** BED TIME

- Designs are customizable as per your wall dimensions.
- Colour can be manipulated in respect to your interior to get the perfect look.
- Original print may slightly differ from the preview above.





- Designs are customizable as per your wall dimensions.
- Colour can be manipulated in respect to your interior to get the perfect look.
- Original print may slightly differ from the preview above.







- Designs are customizable as per your wall dimensions.
- Colour can be manipulated in respect to your interior to get the perfect look.
- Original print may slightly differ from the preview above.





- Original print may slightly differ from the preview above.

# Image: Note of the image: Note of t

6

#### Note:

- Designs are customizable as per your wall dimensions.
- Colour can be manipulated in respect to your interior to get the perfect look.
- Original print may slightly differ from the preview above.



51



- Original print may slightly differ from the preview above.



- Designs are customizable as per your wall dimensions.
- Colour can be manipulated in respect to your interior to get the perfect look.
- Original print may slightly differ from the preview above.