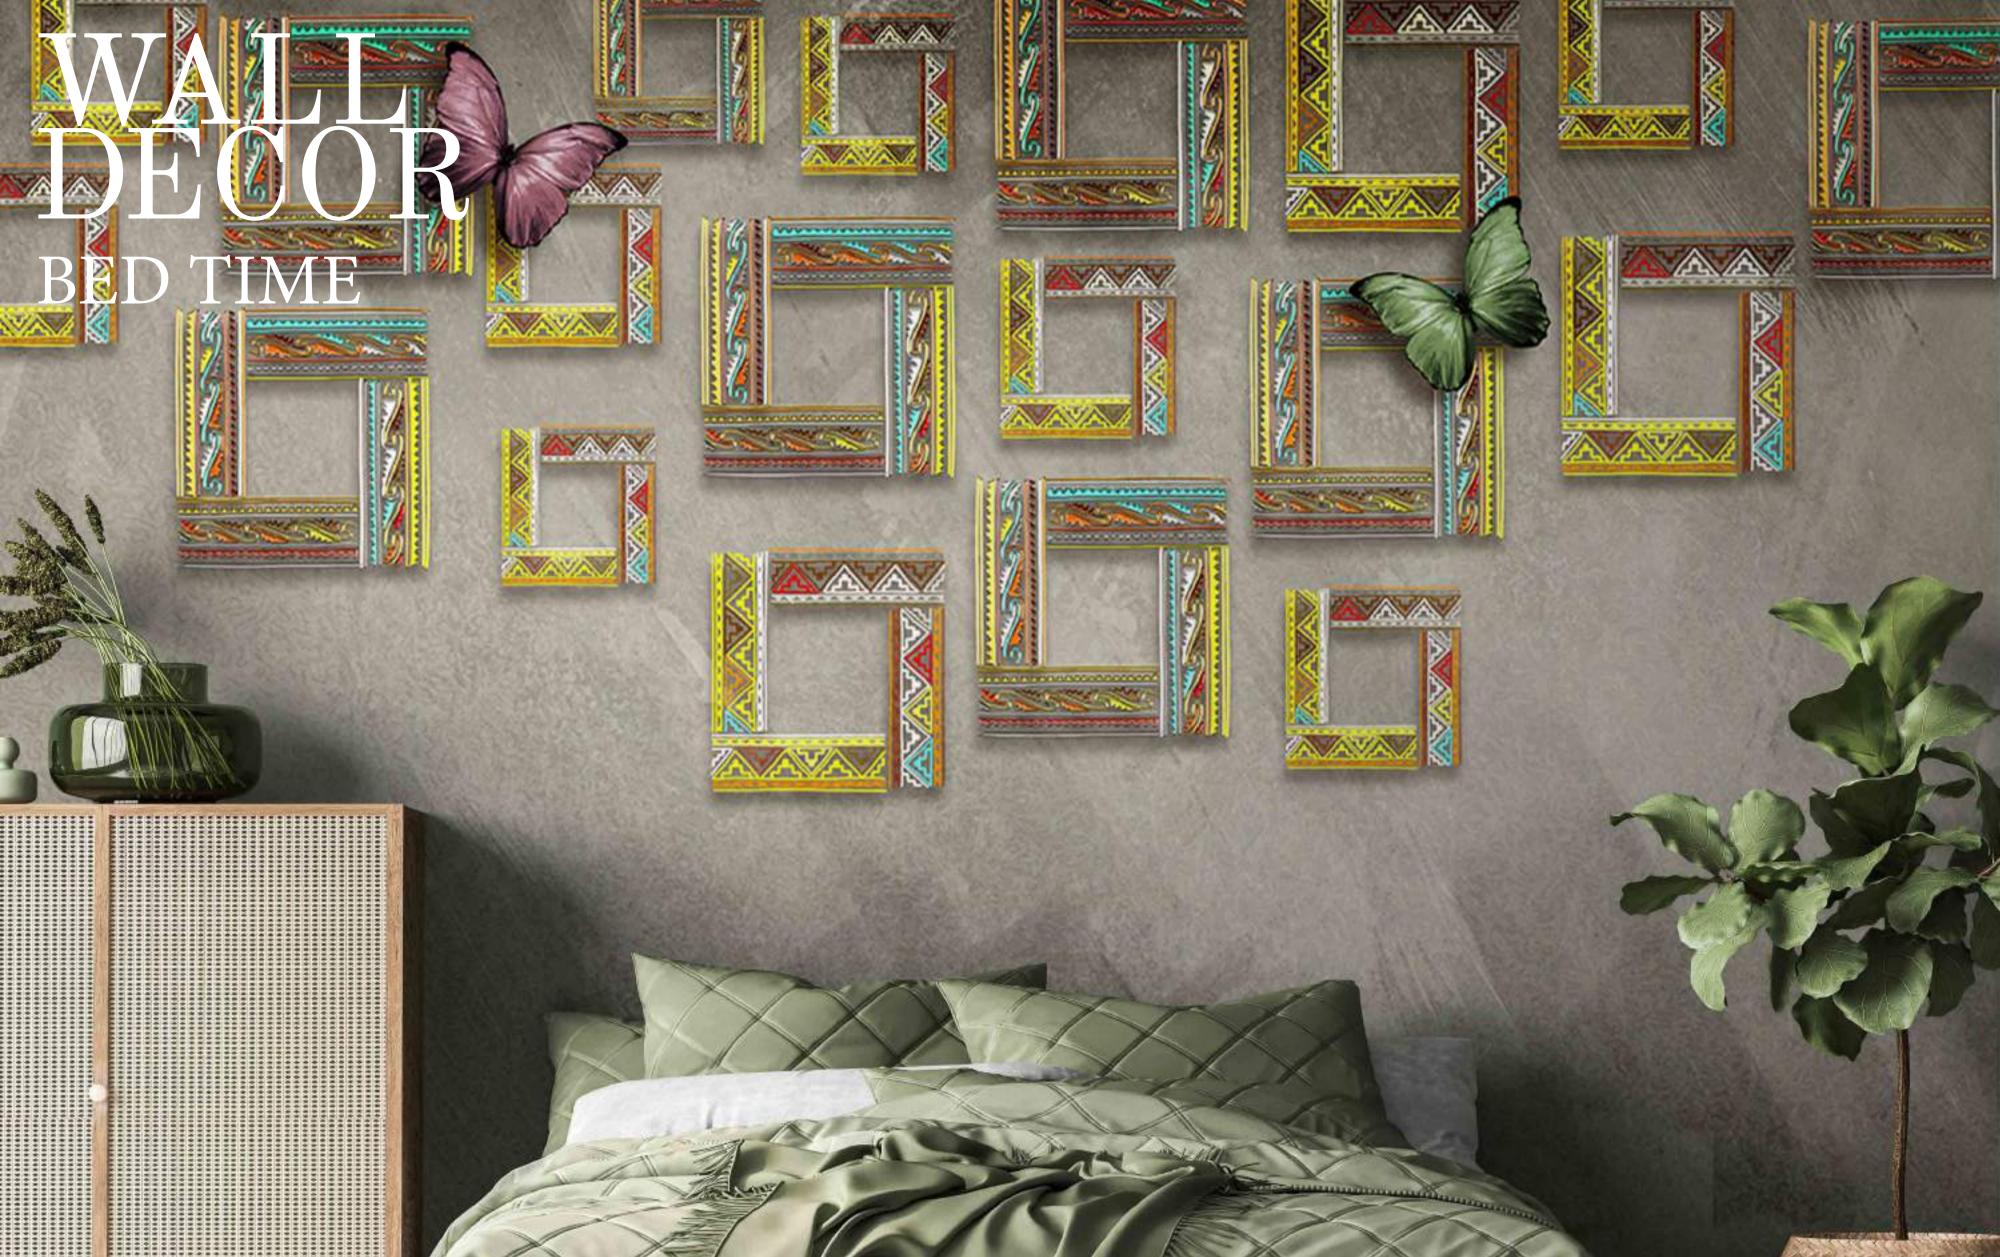

dimensions.
- Colour can be manipulated in respect to your interior to get the perfect look.
- Original print may slightly differ from the preview above.



- Designs are customizable as per your wall dimensions.
- Colour can be manipulated in respect to your interior to get the perfect look.
- Original print may slightly differ from the preview above.





- Designs are customizable as per your wall dimensions.
- Colour can be manipulated in respect to your interior to get the perfect look.
- Original print may slightly differ from the preview above.



#### Note:

ANT A PARTY

- Designs are customizable as per your wall dimensions.
- Colour can be manipulated in respect to your interior to get the perfect look.
- Original print may slightly differ from the preview above.



DHAT AND T



- Designs are customizable as per your wall dimensions.
- Colour can be manipulated in respect to your interior to get the perfect look.
- Original print may slightly differ from the preview above.





- Designs are customizable as per your wall dimensions.
- Colour can be manipulated in respect to your interior to get the perfect look.
- Original print may slightly differ from the preview above.



## WARDER DECOR BED TIME

#### Note:

- Designs are customizable as per your wall dimensions.
- Colour can be manipulated in respect to your interior to get the perfect look.
- Original print may slightly differ from the preview above.

SW-484









- Designs are customizable as per your wall dimensions.
- Colour can be manipulated in respect to your interior to get the perfect look.
- Or