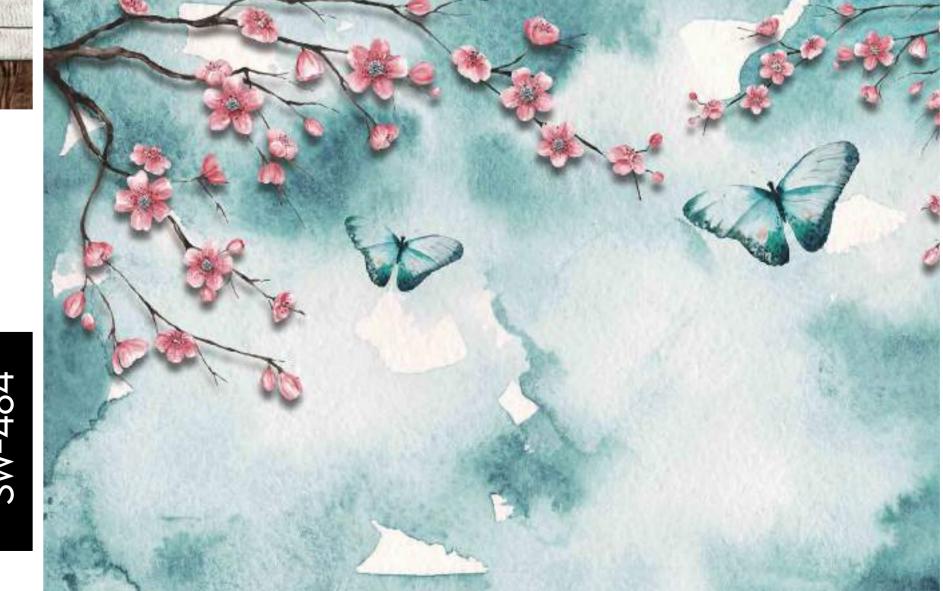

can be manipulated in respect to your interior to get the perfect look.
- Original print may slightly differ from the preview above.



DHAT AND T



- Designs are customizable as per your wall dimensions.
- Colour can be manipulated in respect to your interior to get the perfect look.
- Original print may slightly differ from the preview above.





- Designs are customizable as per your wall dimensions.
- Colour can be manipulated in respect to your interior to get the perfect look.
- Original print may slightly differ from the preview above.



## WARDER DECOR BED TIME

#### Note:

- Designs are customizable as per your wall dimensions.
- Colour can be manipulated in respect to your interior to get the perfect look.
- Original print may slightly differ from the preview above.

SW-484









- Designs are customizable as per your wall dimensions.
- Colour can be manipulated in respect to your interior to get the perfect look.
- Original print may slightly differ from the preview above.





- Designs are customizable as per your wall dimensions.
- Colour can be manipulated in respect to your interior to get the perfect look.
- Original print may slightly differ from the preview above.



# W

- Designs are customizable as per your wall dimensions.
- Colour can be manipulated in respect to your interior to get the perfect look.
- Original print may slightly differ from the preview above.





- Original print may slightly differ from the preview above.

No the second







#### Note:

- Designs are customizable as per your wall dimensions.
- Colour can be manipulated i