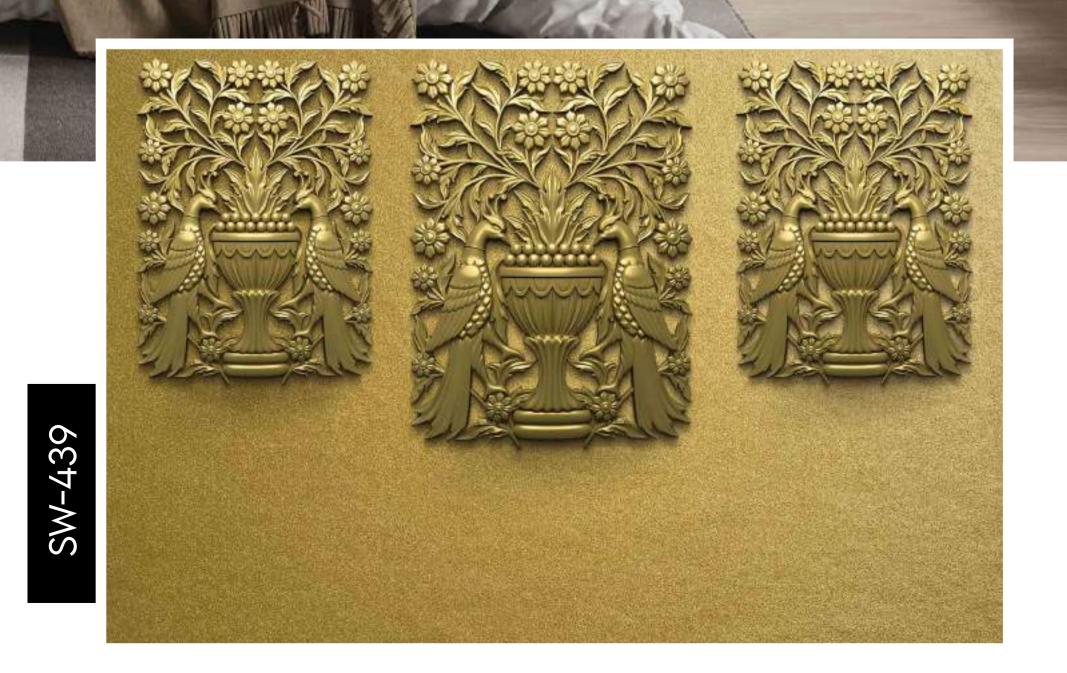

the perfect look.
- Original print may slightly differ from the preview above.



51



- Original print may slightly differ from the preview above.



- Designs are customizable as per your wall dimensions.
- Colour can be manipulated in respect to your interior to get the perfect look.
- Original print may slightly differ from the preview above.







SW-438

- Designs are customizable as per your wall dimensions.
- Colour can be manipulated in respect to your interior to get the perfect look.
- Original print may slightly differ from the preview above.

# NALLES STATES OF STATES OF







- Designs are customizable as per your wall dimensions.
- Colour can be manipulated in respect to your interior to get the perfect look.
- Original print may slightly differ from the preview above.





- Designs are customizable as per your wall dimensions.
- Colour can be manipulated in respect to your interior to get the perfect look.
- Original print may slightly differ from the preview above.



## DED TIME













#### Note:

- Designs are customizable as per your wall dimensions.
- Colour can be manipulated in respect to your interior to get the perfect look.
- Original print may slightly differ from the preview above.





- Designs are customizable as per your wall dimensions.
- Colour can be manipulated in respect to your interior to get the perfect look.
- Original print may slightly differ from the preview above.



# WALLNOTIONNOTIONNOTIONNOTIONNOTIONNOTIONNOTIONNOTIONNOTIONNOTIONNOTIONNOTIONNOTIONNOTIONNOTIONNOTIONNOTIONNOTIONNOTIONNOTIONNOTIONNOTIONNOTIONNOTIONNOTI