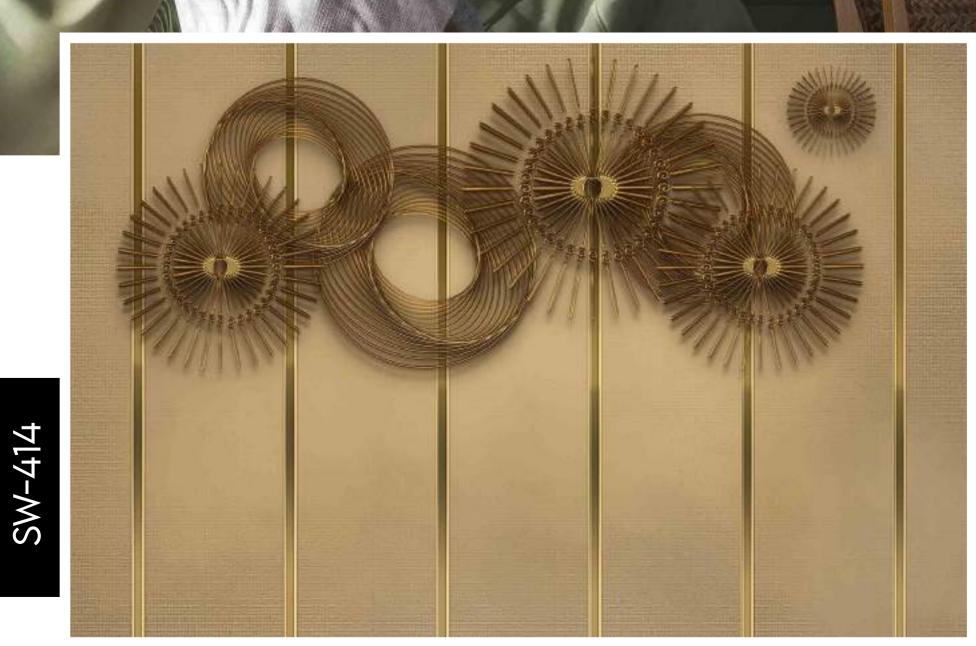

ALUEVALUEVALUEVALUEVALUEVALUEVALUEVALUEVALUEVALUEVALUEVALUEVALUEVALUEVALUEVALUEVALUEVALUEVALUEVALUEVALUEVALUEVALUEVALUEVALUEVALUEVALUEVALUEVALUEVALUEVALUEVALUEVALUEVALUEVALUEVALUE<

- Designs are customizable as per your wall dimensions.
- Colour can be manipulated in respect to your interior to get the perfect look.
- Original print may slightly differ from the preview above.





### Note:

- Designs are customizable as per your wall dimensions.
- Colour can be manipulated in respect to your interior to get the perfect look.
- Original print may slightly differ from the preview above.







- Designs are customizable as per your wall dimensions.
- Colour can be manipulated in respect to your interior to get the perfect look.
- Original print may slightly differ from the preview above.



- Designs are customizable as per your wall dimensions.
- Colour can be manipulated in respect to your interior to get the perfect look.
- Original print may slightly differ from the preview above.





### Note:

- Designs are customizable as per your wall dimensions.
- Colour can be manipulated in respect to your interior to get the perfect look.
- Original print may slightly differ from the preview above.





- Designs are customizable as per your wall dimensions.
- Colour can be manipulated in respect to your interior to get the perfect look.
- Original print may slightly differ from the preview above.







- Original print may slightly differ from the preview above.



- Designs are customizable as per your wall dimensions.
- Colour can be manipulated in respect to your interior