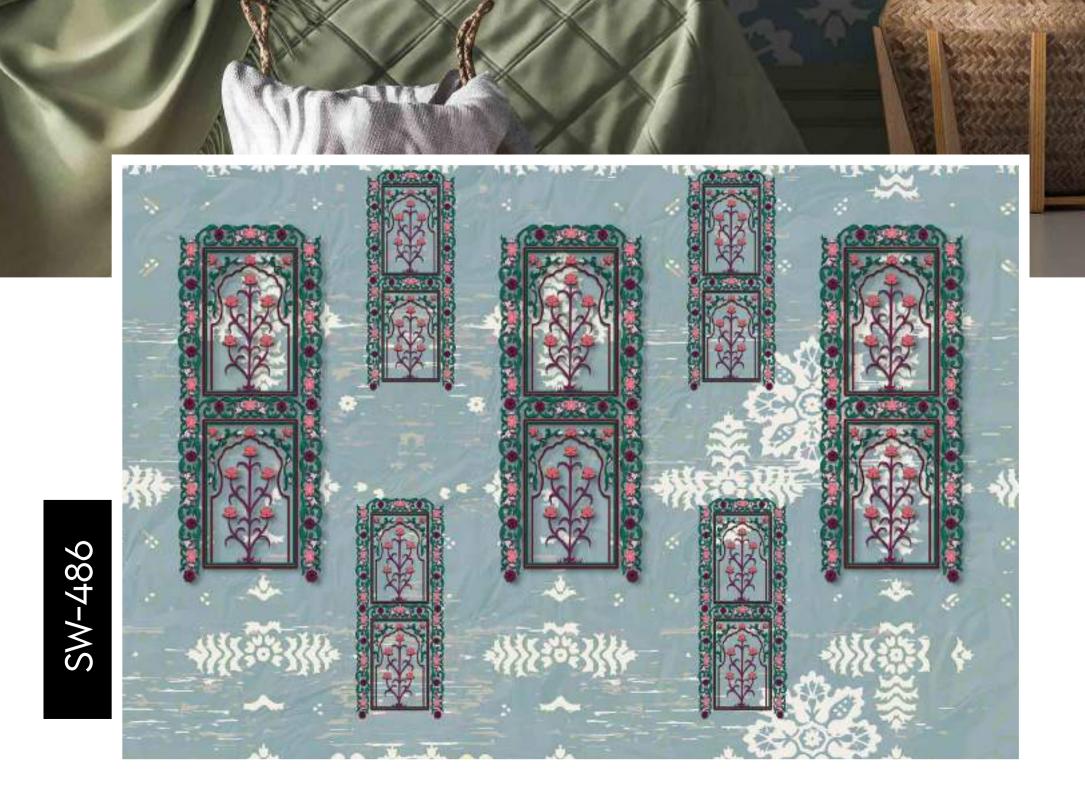

- Colour can be manipulated in respect to your interior to get the perfect look.
- Original print may slightly differ from the preview above.



## WARDER DECOR BED TIME

#### Note:

- Designs are customizable as per your wall dimensions.
- Colour can be manipulated in respect to your interior to get the perfect look.
- Original print may slightly differ from the preview above.

SW-484









- Designs are customizable as per your wall dimensions.
- Colour can be manipulated in respect to your interior to get the perfect look.
- Original print may slightly differ from the preview above.





- Designs are customizable as per your wall dimensions.
- Colour can be manipulated in respect to your interior to get the perfect look.
- Original print may slightly differ from the preview above.



# W

- Designs are customizable as per your wall dimensions.
- Colour can be manipulated in respect to your interior to get the perfect look.
- Original print may slightly differ from the preview above.





- Original print may slightly differ from the preview above.

No the second







#### Note:

- Designs are customizable as per your wall dimensions.
- Colour can be manipulated in respect to your interior to get the perfect look.
- Original print may slightly differ from the preview above.

SW-489



that the same same same of a dis-

NAME AND ADDRESS OF OWNER



#### Note:

- Designs are customizable as per your wall dimensions.
- Colour can be manipulated in respect to your interior to get the perfect look.
- Original print may slightly differ from the preview above.

SW-490



-