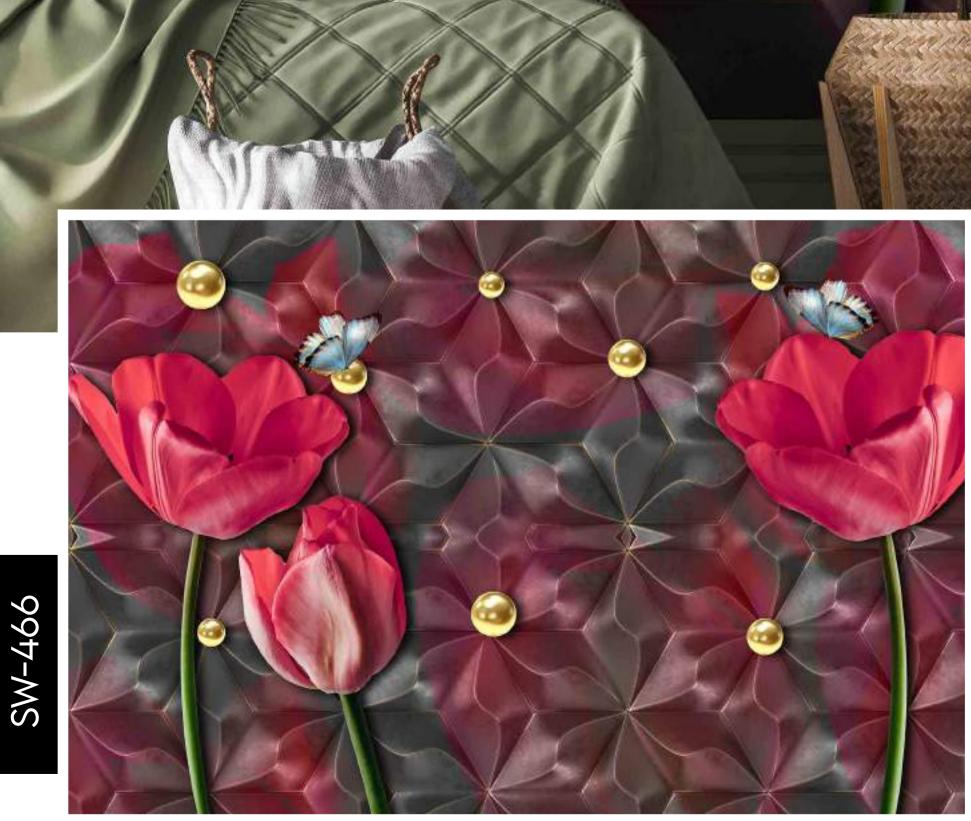

## 

SW-461

SW-462

SW-463

SW-464

SW-465

SW-467

SW-468

### Note:

NY NY

- Designs are customizable as per your wall dimensions.
- Colour can be manipulated in respect to your interior to get the perfect look.
- Original print may slightly differ from the preview above.