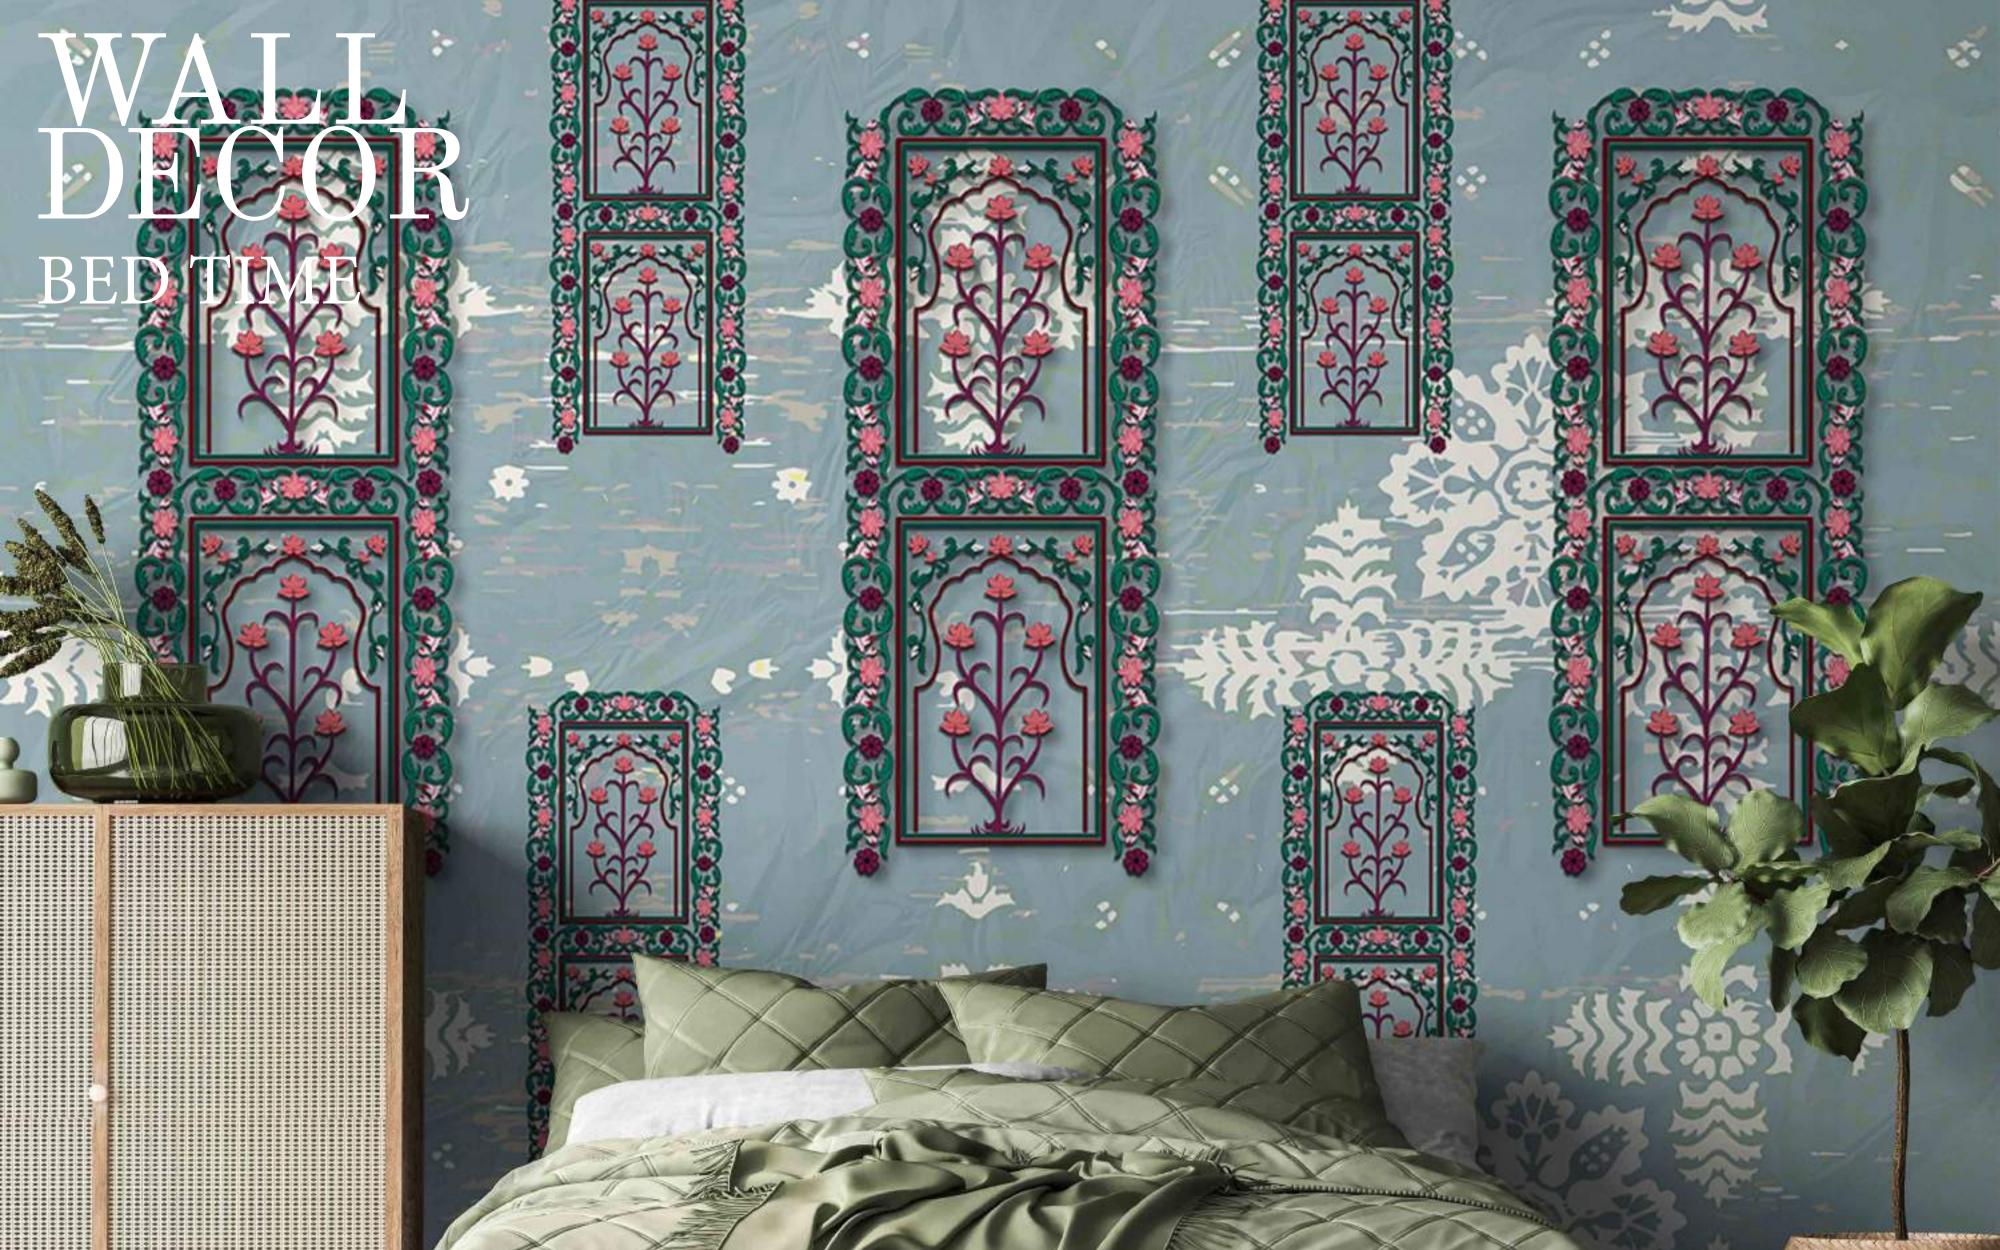

Colour can be manipulated in respect to your interior to get the perfect look.
- Original print may slightly differ from the preview above.





- Designs are customizable as per your wall dimensions.
- Colour can be manipulated in respect to your interior to get the perfect look.
- Original print may slightly differ from the preview above.



## WARDER DECOR BED TIME

#### Note:

- Designs are customizable as per your wall dimensions.
- Colour can be manipulated in respect to your interior to get the perfect look.
- Original print may slightly differ from the preview above.

SW-484









- Designs are customizable as per your wall dimensions.
- Colour can be manipulated in respect to your interior to get the perfect look.
- Original print may slightly differ from the preview above.





- Designs are customizable as per your wall dimensions.
- Colour can be manipulated in respect to your interior to get the perfect look.
- Original print may slightly differ from the preview above.



# W

- Designs are customizable as per your wall dimensions.
- Colour can be manipulated in respect to your interior to get the perfect look.
- Original print may slightly differ from the preview above.





- Original print may slightly differ from the preview above.

No the second







#### Note:

- Designs are customizable as per your wall dimensions.
- Colour can be manipulated in respect to your interior to get the perfect look.
- Original print may slightly differ from the preview above.

SW-489



that the same same same of a dis-

NAME AND ADDRESS OF OWNER



#### Note:

- Designs