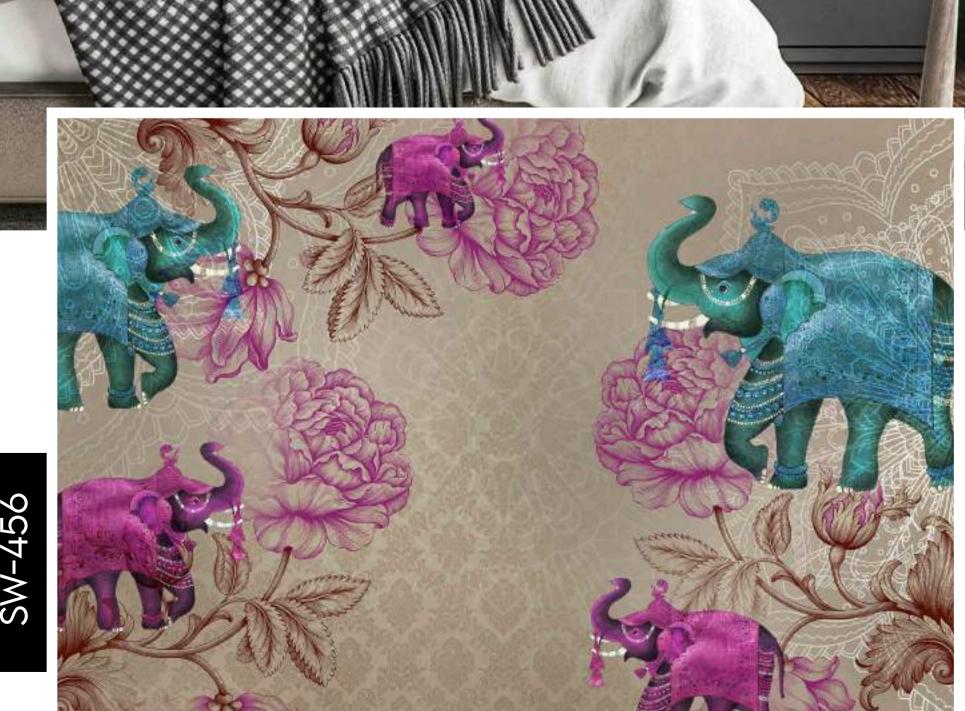

r can be manipulated in respect to your interior to get the perfect look.
- Original print may slightly differ from the preview above.

SW-453





- Designs are customizable as per your wall dimensions.
- Colour can be manipulated in respect to your interior to get the perfect look.
- Original print may slightly differ from the preview above.



# **BED TIME**

- Designs are customizable as per your wall dimensions.
- Colour can be manipulated in respect to your interior to get the perfect look.
- Original print may slightly differ from the preview above.



## BED TIME



#### Note:

- Designs are customizable as per your wall dimensions.
- Colour can be manipulated in respect to your interior to get the perfect look.
- Original print may slightly differ from the preview above.

SW-456





- Designs are customizable as per your wall dimensions.
- Colour can be manipulated in respect to your interior to get the perfect look.
- Original print may slightly differ from the preview above.





- Original print may slightly differ from the preview above.

# WALLWALLDECENSIONBED TIME

- Designs are customizable as per your wall dimensions.
- Colour can be manipulated in respect to your interior to get the perfect look.
- Original print may slightly differ from the preview above.



## DECOR BEDTINE



- Designs are customizable as per your wall dimensions.
- Colour can be manipulated in respect to your interior to get the perfect look.
- Original print may slightly differ from the preview above.







#### Note:

- Designs are customizable as per your wall dimensions.
- Colour