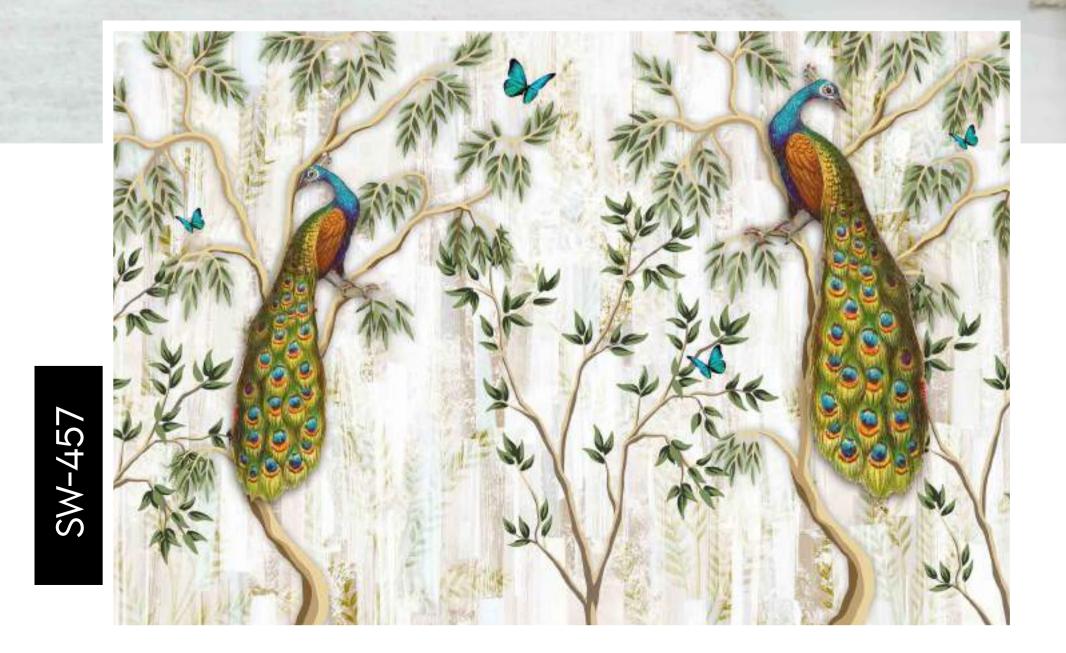

- Colour can be manipulated in respect to your interior to get the perfect look.
- Original print may slightly differ from the preview above.



# **BED TIME**

- Designs are customizable as per your wall dimensions.
- Colour can be manipulated in respect to your interior to get the perfect look.
- Original print may slightly differ from the preview above.



## BED TIME



#### Note:

- Designs are customizable as per your wall dimensions.
- Colour can be manipulated in respect to your interior to get the perfect look.
- Original print may slightly differ from the preview above.

SW-456





- Designs are customizable as per your wall dimensions.
- Colour can be manipulated in respect to your interior to get the perfect look.
- Original print may slightly differ from the preview above.





- Original print may slightly differ from the preview above.

# WALLWALLDECENSIONBED TIME

- Designs are customizable as per your wall dimensions.
- Colour can be manipulated in respect to your interior to get the perfect look.
- Original print may slightly differ from the preview above.



## DECOR BEDTINE



- Designs are customizable as per your wall dimensions.
- Colour can be manipulated in respect to your interior to get the perfect look.
- Original print may slightly differ from the preview above.







#### Note:

- Designs are customizable as per your wall dimensions.
- Colour can be manipulated in respect to your interior to get the perfect look.
- Original print may slightly differ from the preview above.

SW-461





- Original print may slightly differ from the preview ab