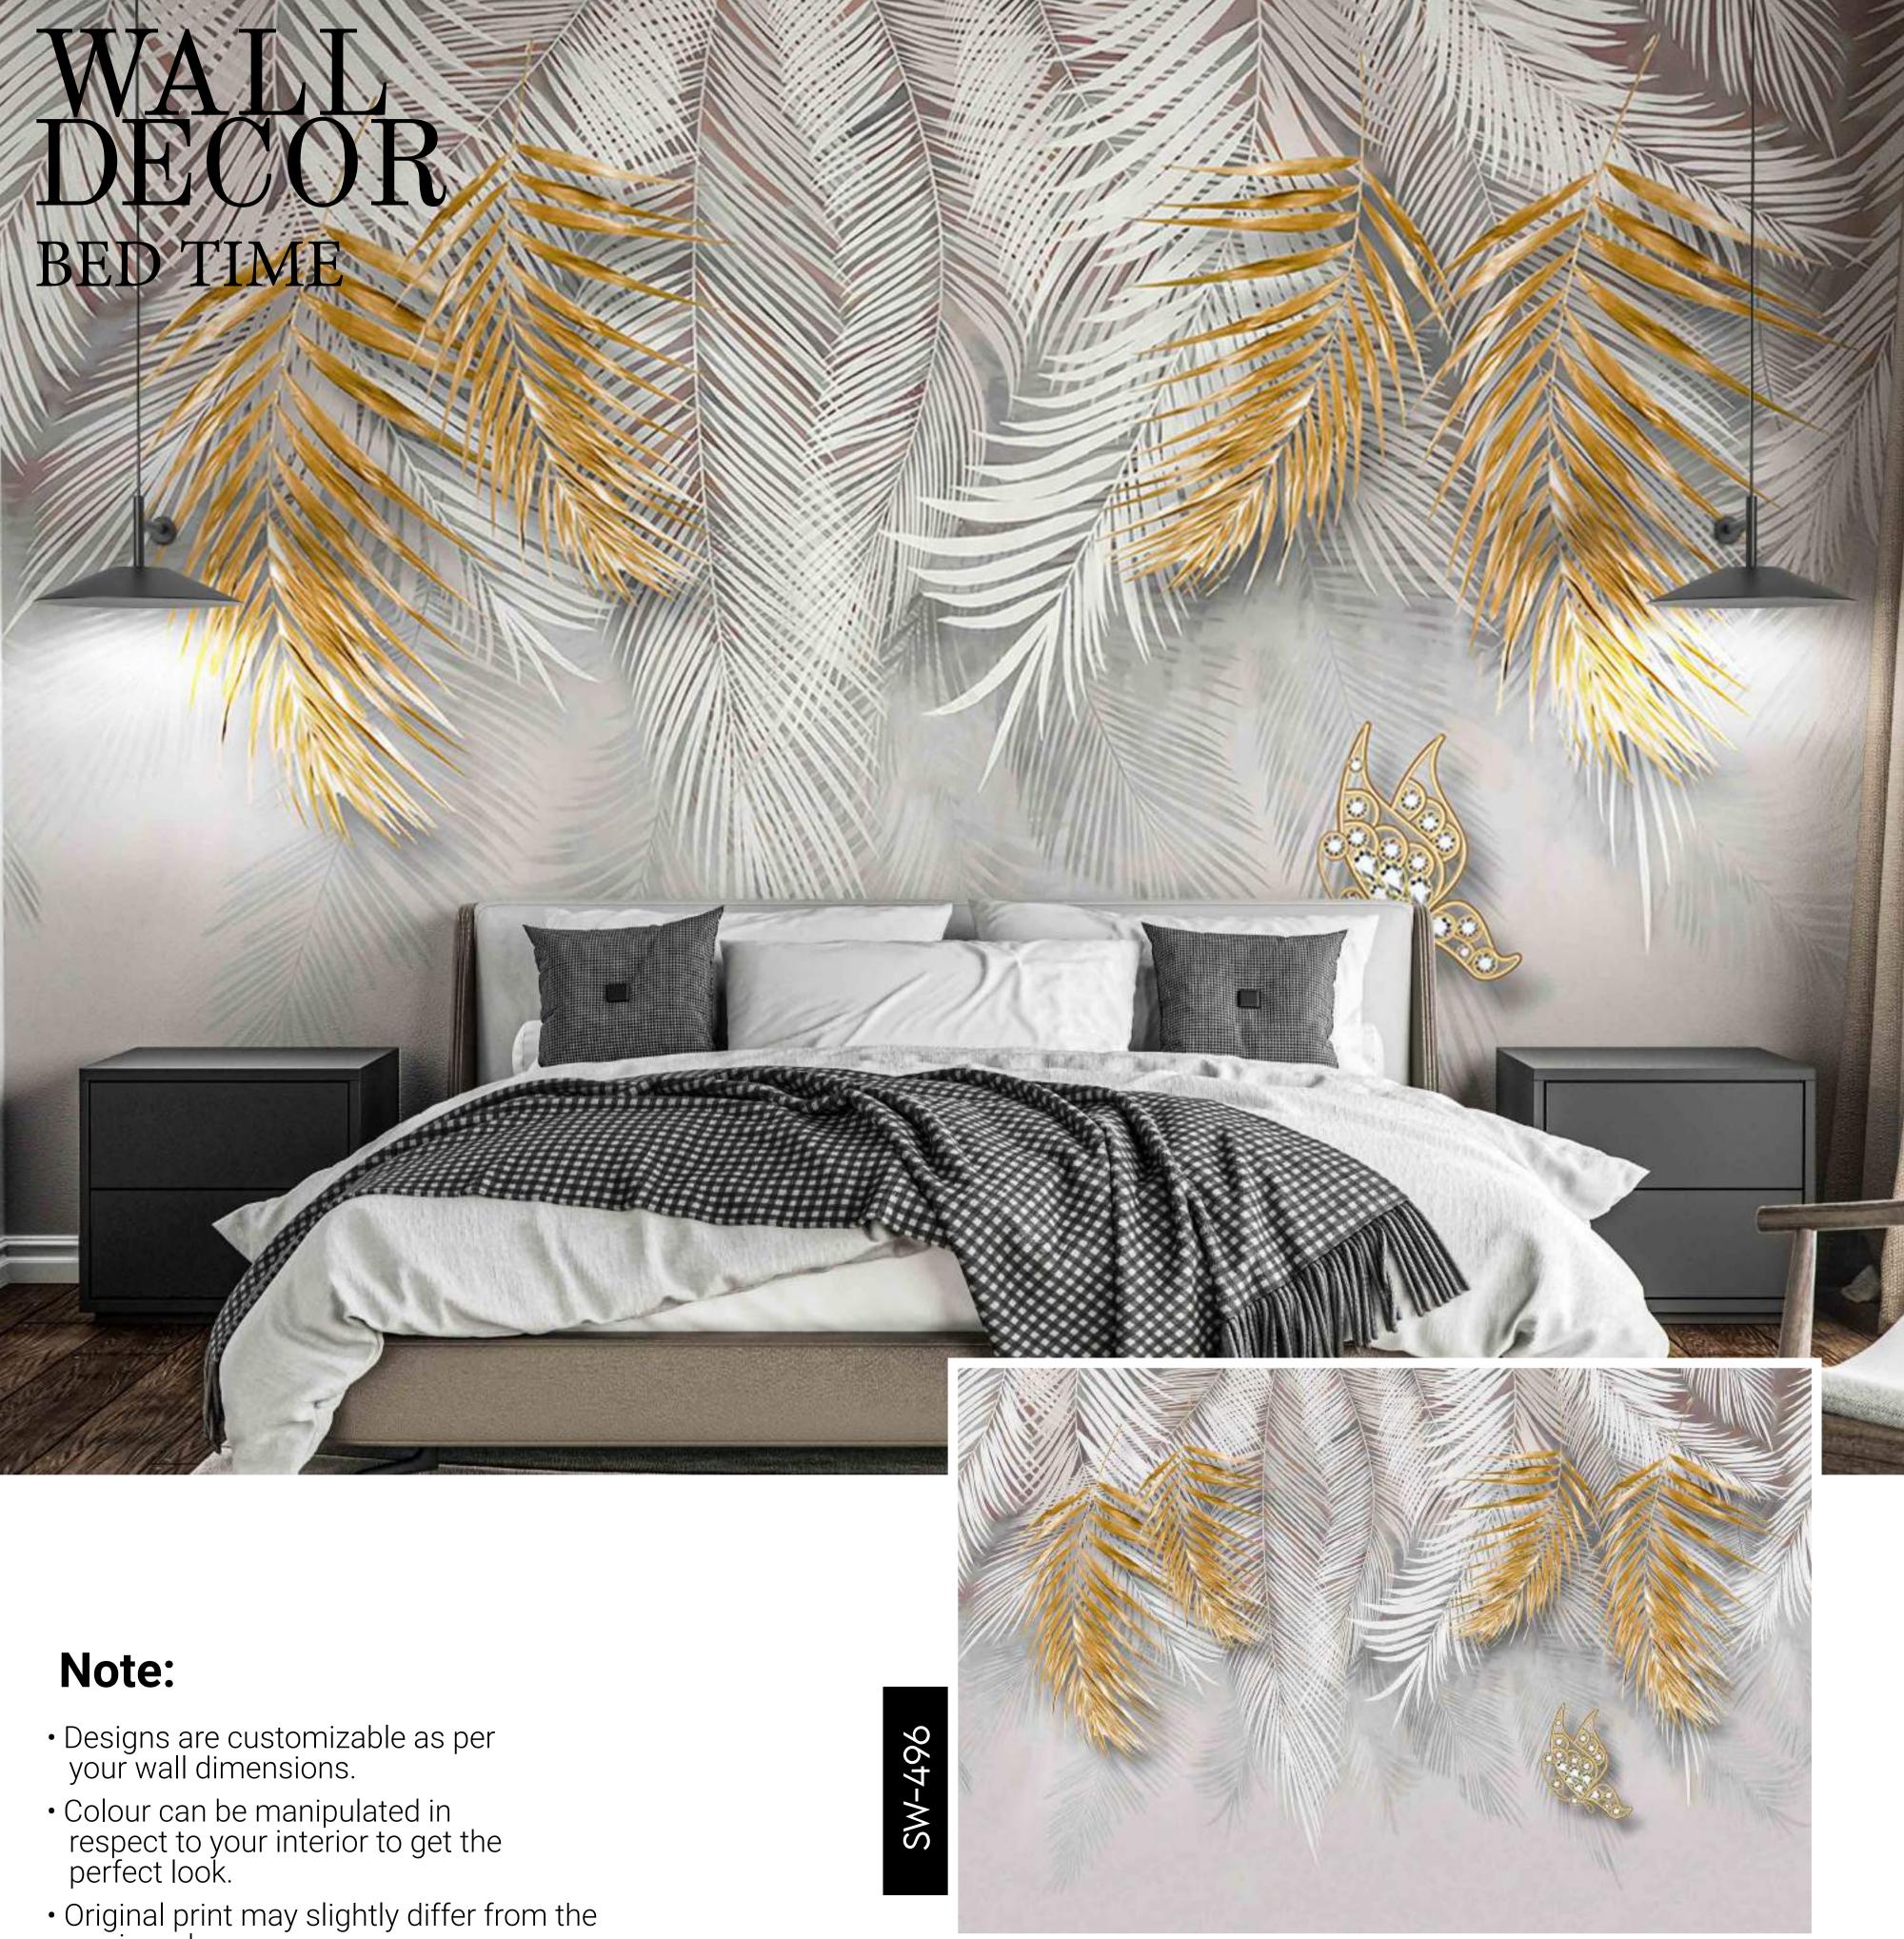

SW-482

SW-483

SW-484

SW-485

SW-487

SW-488

SW-489

SW-496

### Note:

- Designs are customizable as per your wall dimensions.
- Colour can be manipulated in respect to your interior to get the perfect look.
- Original print may slightly differ from the preview above.