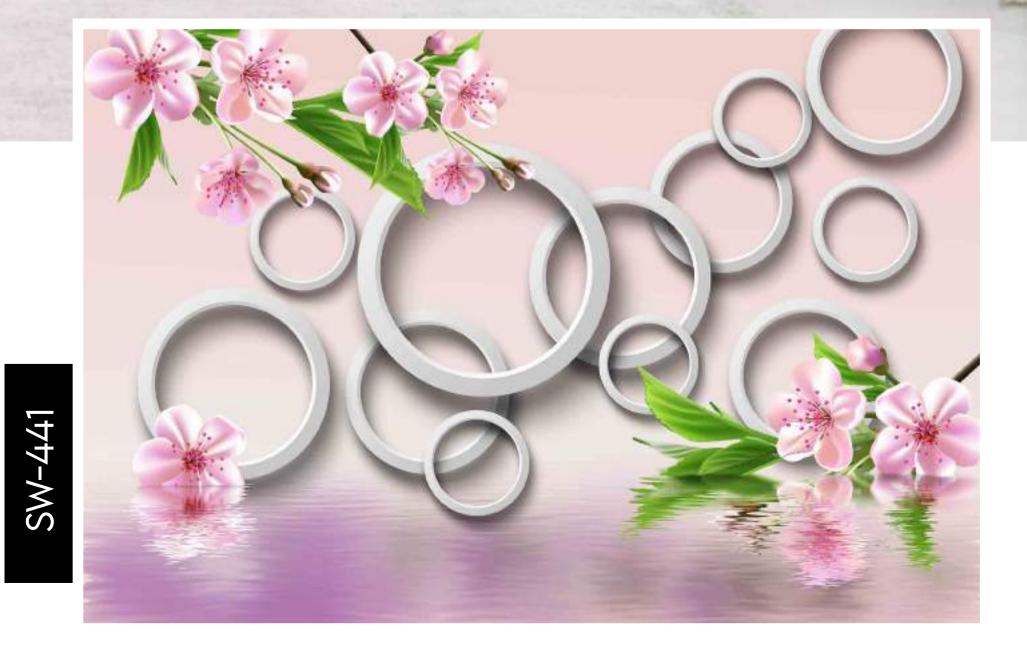

ipulated in respect to your interior to get the perfect look.
- Original print may slightly differ from the preview above.

# NALLES STATES OF STATES OF







- Designs are customizable as per your wall dimensions.
- Colour can be manipulated in respect to your interior to get the perfect look.
- Original print may slightly differ from the preview above.





- Designs are customizable as per your wall dimensions.
- Colour can be manipulated in respect to your interior to get the perfect look.
- Original print may slightly differ from the preview above.



## DED TIME













#### Note:

- Designs are customizable as per your wall dimensions.
- Colour can be manipulated in respect to your interior to get the perfect look.
- Original print may slightly differ from the preview above.





- Designs are customizable as per your wall dimensions.
- Colour can be manipulated in respect to your interior to get the perfect look.
- Original print may slightly differ from the preview above.



# WALLNOTIONNOTIONNOTIONNOTIONNOTIONNOTIONNOTIONNOTIONNOTIONNOTIONNOTIONNOTIONNOTIONNOTIONNOTIONNOTIONNOTIONNOTIONNOTIONNOTIONNOTIONNOTIONNOTIONNOTIONNOTIONNOTIONNOTIONNOTIONNOTIONNOTIONNOTIONNOTIONNOTIONNOTIONNOTIONNOTIONNOTIONNOTIONNOTIONNOTIONNOTIONNOTIONNOTIONNOTIONNOTIONNOTIONNOTIONNOTIONNOTIONNOTIONNOTIONNOTIONNOTIONNOTIONNOTIONNOTIONNOTIONNOTIONNOTIONNOTIONNOTIONNOTIONNOTIONNOTIONNOTIONNOTIONNOTIONNOTIONNOTIONNOTIONNOTIONNOTIONNOTIONNOTIONNOTIONNOTIONNOTIONNOTIONNOTIONNOTIONNOTIONNOTIONNOTIONNOTION

- Designs are customizable as per your wall dimensions.
- Colour can be manipulated