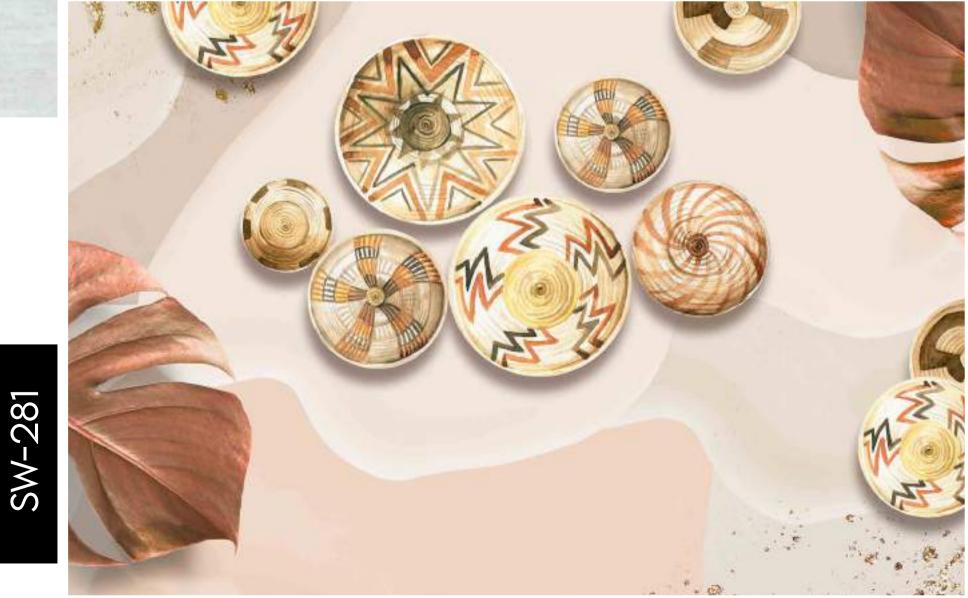

per your wall dimensions.
- Colour can be manipulated in respect to your interior to get the perfect look.
- Original print may slightly differ from the preview above.



- Designs are customizable as per your wall dimensions.
- Colour can be manipulated in respect to your interior to get the perfect look.
- Original print may slightly differ from the preview above.





- Designs are customizable as per your wall dimensions.
- Colour can be manipulated in respect to your interior to get the perfect look.
- Original print may slightly differ from the preview above.



#### Note:

ANT A PARTY

- Designs are customizable as per your wall dimensions.
- Colour can be manipulated in respect to your interior to get the perfect look.
- Original print may slightly differ from the preview above.



DHAT AND T



- Designs are customizable as per your wall dimensions.
- Colour can be manipulated in respect to your interior to get the perfect look.
- Original print may slightly differ from the preview above.





- Designs are customizable as per your wall dimensions.
- Colour can be manipulated in respect to your interior to get the perfect look.
- Original print may slightly differ from the preview above.



## WARDER DECOR BED TIME

#### Note:

- Designs are customizable as per your wall dimensions.
- Colour can be manipulated in respect to your interior to get the perfect look.
- Original print may slightly differ from the preview above.

SW-484









- Designs are customizable as per your wall dimensions.
- Colour can be manipulated in respect to your interior to get the perf