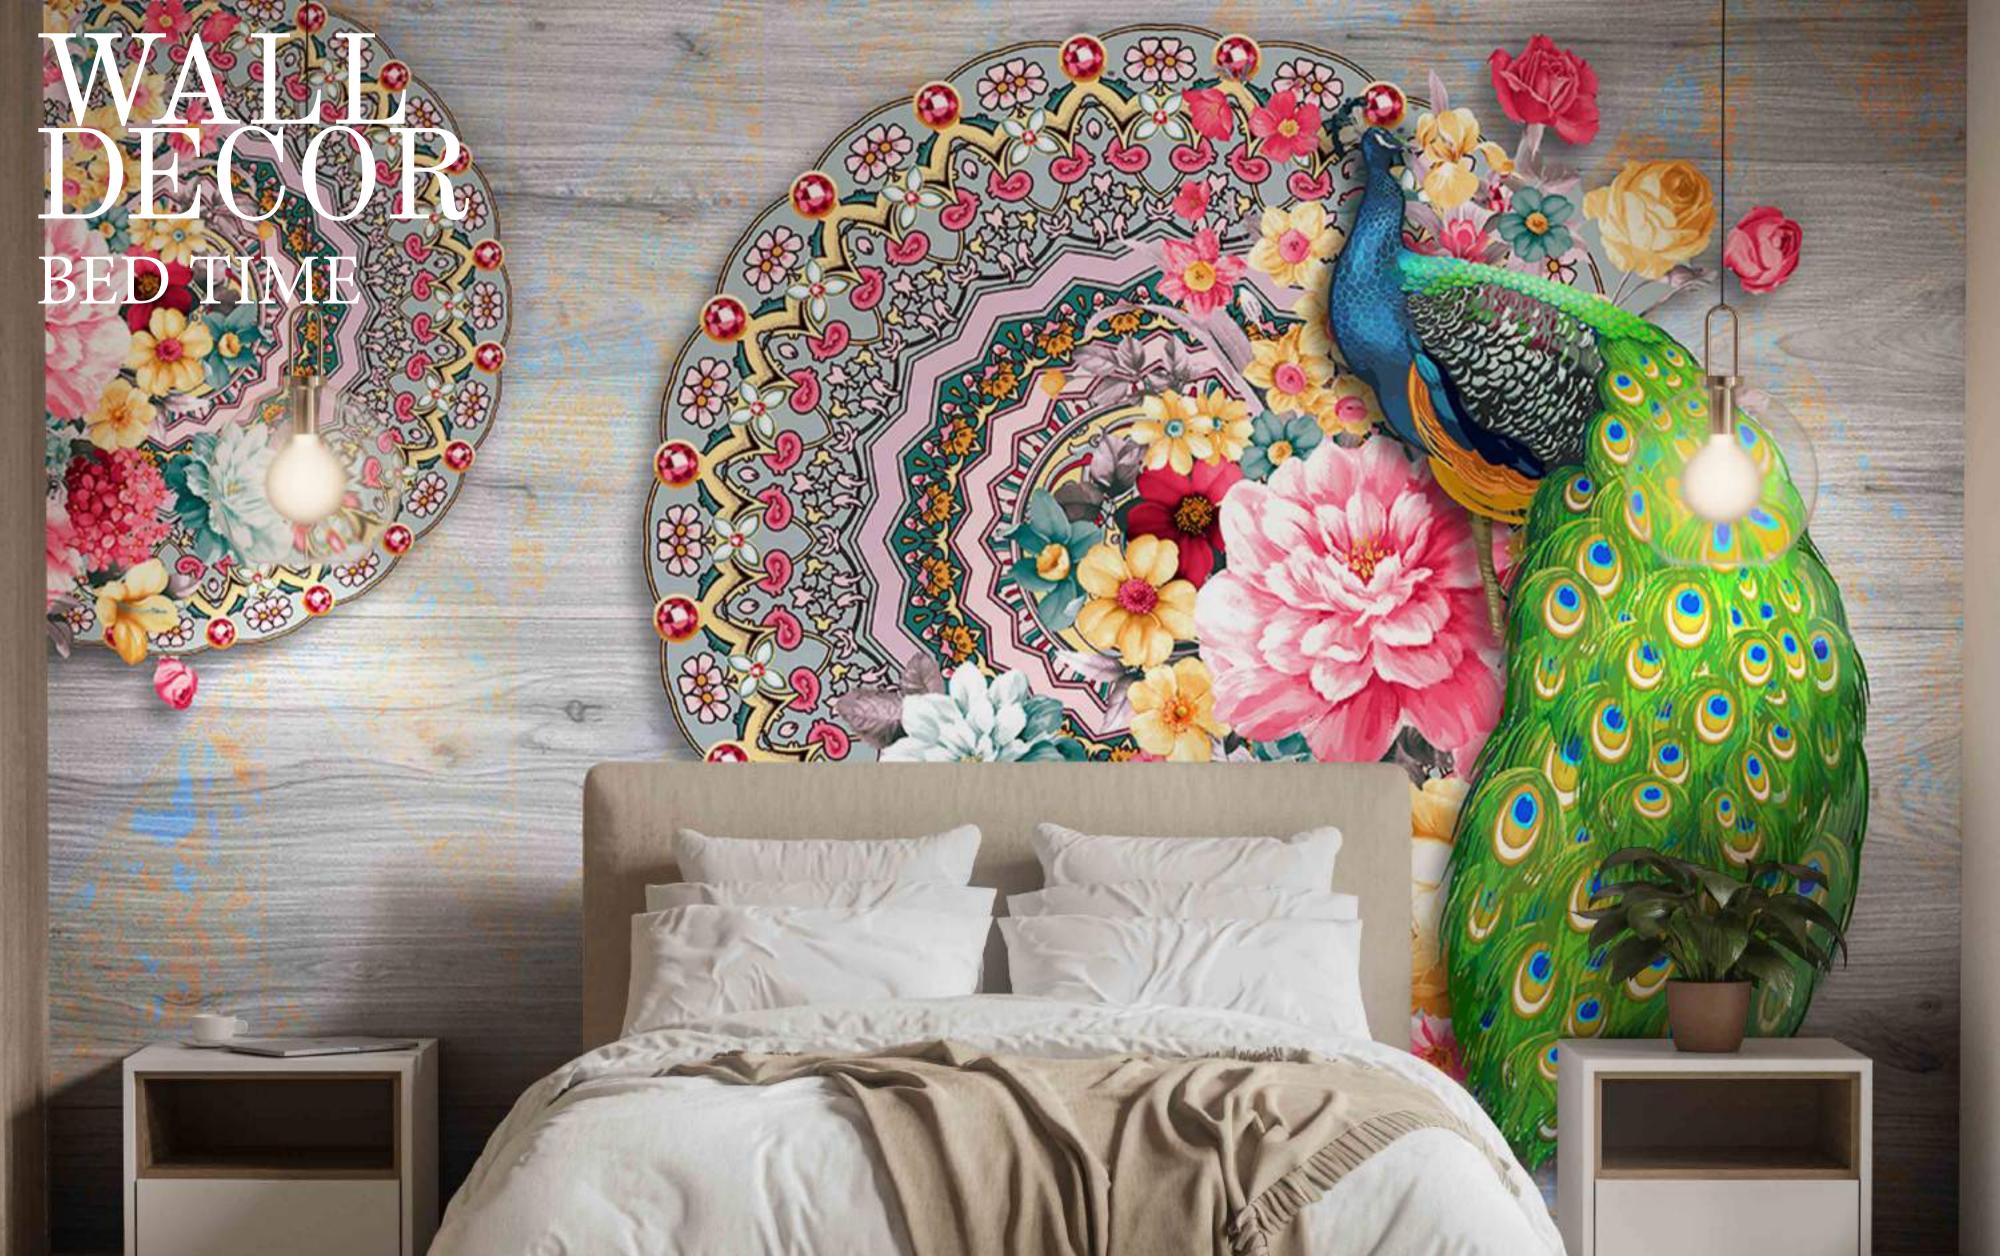

tomizable as per your wall dimensions.
- Colour can be manipulated in respect to your interior to get the perfect look.
- Original print may slightly differ from the preview above.

SW-461





- Original print may slightly differ from the preview above.

# BED TIME

- Designs are customizable as per your wall dimensions.
- Colour can be manipulated in respect to your interior to get the perfect look.
- Original print may slightly differ from the preview above.





- Original print may slightly differ from the preview above.



- Original print may slightly differ from the preview above.



- Designs are customizable as per your wall dimensions.
- Colour can be manipulated in respect to your interior to get the perfect look.
- Original print may slightly differ from the preview above.





- Designs are customizable as per your wall dimensions.
- Colour can be manipulated in respect to your interior to get the perfect look.
- Original print may slightly differ from the preview above.





- Designs are customizable as per your wall dimensions.
- Colour can be manipulated in respect to your interior to get the perfect look.
- Original print may slightly differ from the preview above.



# **BED TIME**







#### Note:

- Designs are customizable as per your wall dimensions.
- Colour can be manipulated in respect to your interior to get the perfect look.
- Original print may slightly differ from the preview above.



# DECOVERATE STATES



19.97

1

#### Note:

- Designs are customizable as per your wall dimensions.
- Colour can be manipulated in respect to your interior to