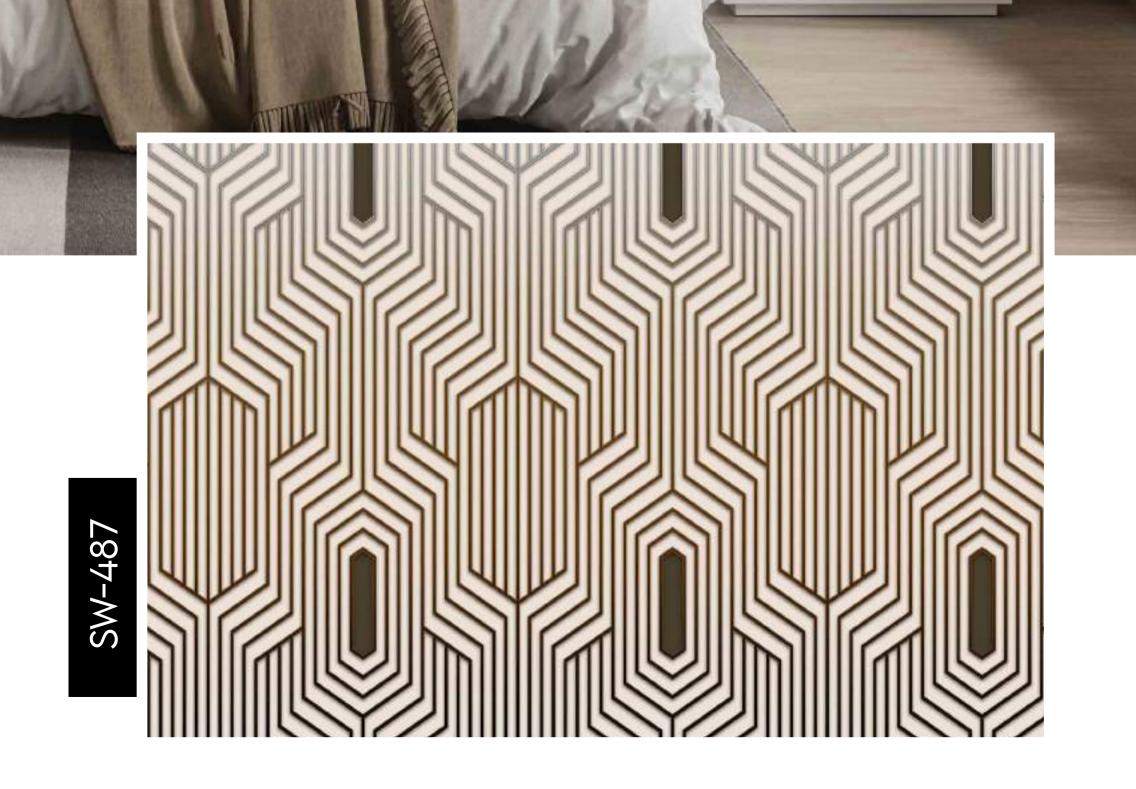

ble as per your wall dimensions.
- Colour can be manipulated in respect to your interior to get the perfect look.
- Original print may slightly differ from the preview above.

SW-484









- Designs are customizable as per your wall dimensions.
- Colour can be manipulated in respect to your interior to get the perfect look.
- Original print may slightly differ from the preview above.





- Designs are customizable as per your wall dimensions.
- Colour can be manipulated in respect to your interior to get the perfect look.
- Original print may slightly differ from the preview above.



# W

- Designs are customizable as per your wall dimensions.
- Colour can be manipulated in respect to your interior to get the perfect look.
- Original print may slightly differ from the preview above.





- Original print may slightly differ from the preview above.

No the second







#### Note:

- Designs are customizable as per your wall dimensions.
- Colour can be manipulated in respect to your interior to get the perfect look.
- Original print may slightly differ from the preview above.

SW-489



that the same same same of a dis-

NAME AND ADDRESS OF OWNER



#### Note:

- Designs are customizable as per your wall dimensions.
- Colour can be manipulated in respect to your interior to get the perfect look.
- Original print may slightly differ from the preview above.

SW-490



- Designs are customizable as per your wall dimensions.
- Colour can be manipulated in respect to your interior to get the perfect look.
- Original print may slightly differ from the preview above.





####