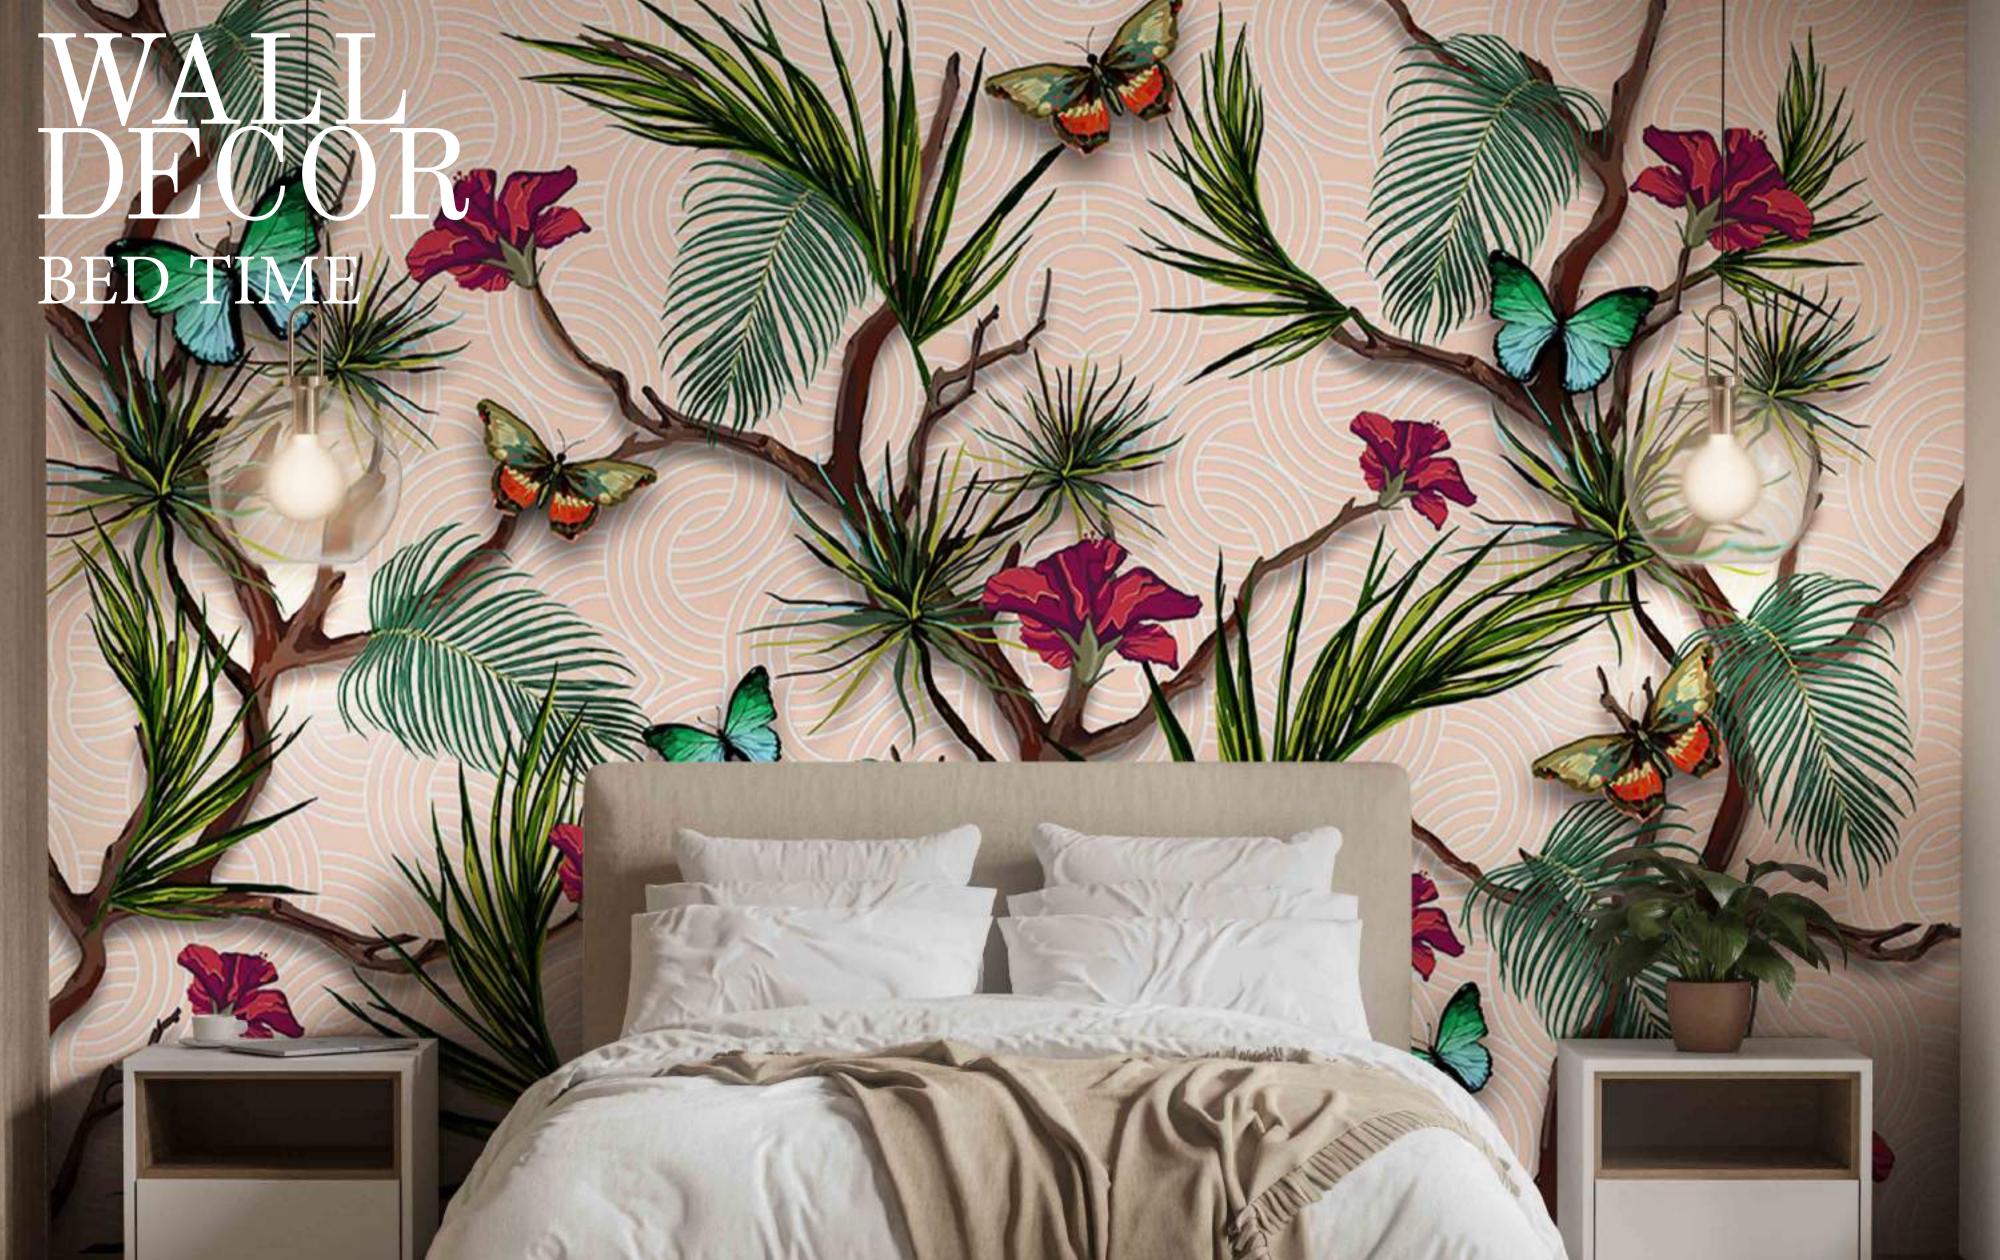

as per your wall dimensions.
- Colour can be manipulated in respect to your interior to get the perfect look.
- Original print may slightly differ from the preview above.



# WARDDED TIME



- Designs are customizable as per your wall dimensions.
- Colour can be manipulated in respect to your interior to get the perfect look.
- Original print may slightly differ from the preview above.





- Designs are customizable as per your wall dimensions.
- Colour can be manipulated in respect to your interior to get the perfect look.
- Original print may slightly differ from the preview above.







- Designs are customizable as per your wall dimensions.
- Colour can be manipulated in respect to your interior to get the perfect look.
- Original print may slightly differ from the preview above.



- Designs are customizable as per your wall dimensions.
- Colour can be manipulated in respect to your interior to get the perfect look.
- Original print may slightly differ from the preview above.





- Designs are customizable as per your wall dimensions.
- Colour can be manipulated in respect to your interior to get the perfect look.
- Original print may slightly differ from the preview above.



#### Note:

ANT A PARTY

- Designs are customizable as per your wall dimensions.
- Colour can be manipulated in respect to your interior to get the perfect look.
- Original print may slightly differ from the preview above.



DHAT AND T



- Designs are customizable as per your wall dimensions.
- Colour can be manipulated in respect to your interior to get the perfect look.
- Original print