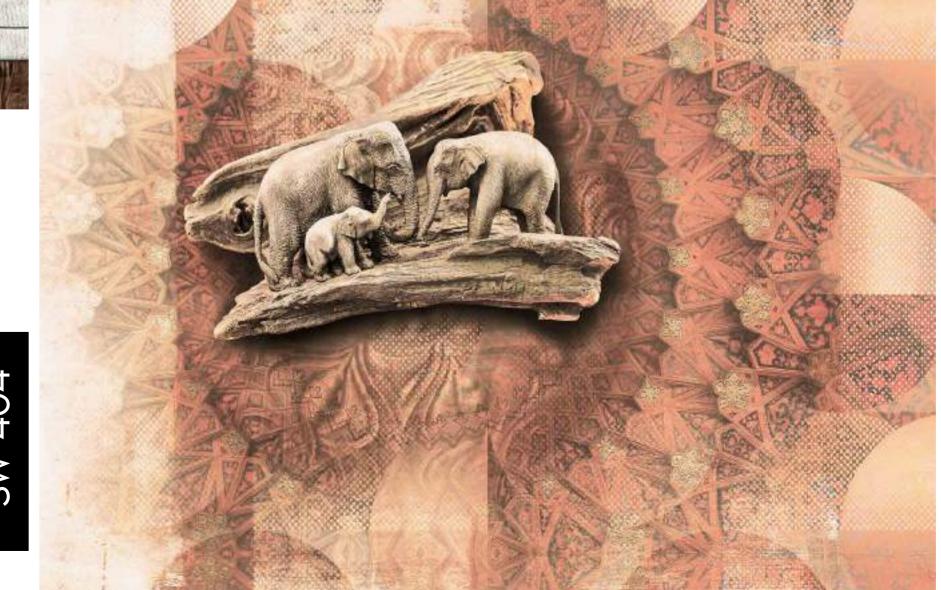

SW-489







SW-496



SW-493



SW-494





SW-498

SW-499











- Designs are customizable as per your wall dimensions.
- Colour can be manipulated in respect to your interior to get the perfect look.
- Original print may slightly differ from the preview above.



## A COR



- Original print may slightly differ from the preview above.





### Note:

- Designs are customizable as per your wall dimensions.
- Colour can be manipulated in respect to your interior to get the perfect look.
- Original print may slightly differ from the preview above.



## DECOR BED TIME

### Note:

- Designs are customizable as per your wall dimensions.
- Colour can be manipulated in respect to your interior to get the perfect look.
- Original print may slightly differ from the preview above.



## NALLE BED TIME





No.

### Note:

NY NY

- Designs are customizable as per your wall dimensions.
- Colour can be manipulated in respect to your interior to get the perfect look.
- Original print may slightly differ from the preview above.





- Original print may slightly differ from the preview above.

- Designs are customizable as per your wall dimensions.
- Colour can be manipulated in respect to your interior to get the perfect look.
- Original print may slightly differ from the preview above.



### Note:

- Designs are customizable as per your wall dimensions.
- Colour can be manipulated in respect to your interior to get the perfect look.
- Original print may slightly differ from the preview above.

SW-408



April Mark



- Designs are customizable as per your wall dimensio