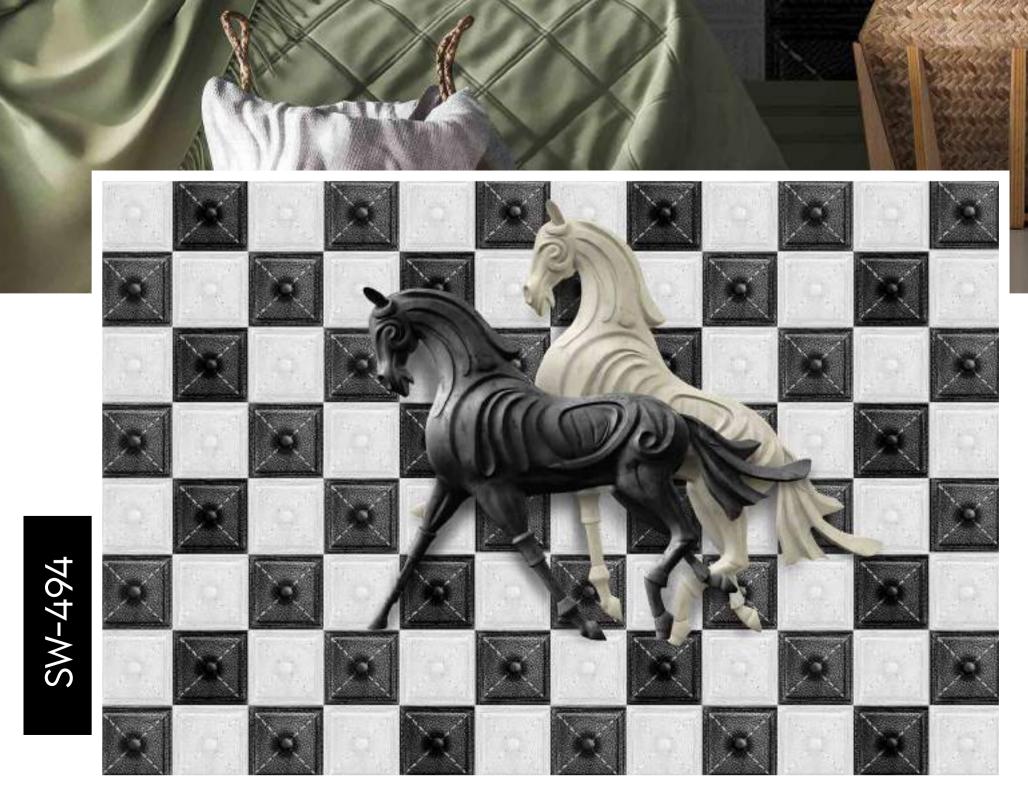

SW-493

SW-494

SW-498

SW-499

- Designs are customizable as per your wall dimensions.
- Colour can be manipulated in respect to your interior to get the perfect look.
- Original print may slightly differ from the preview above.