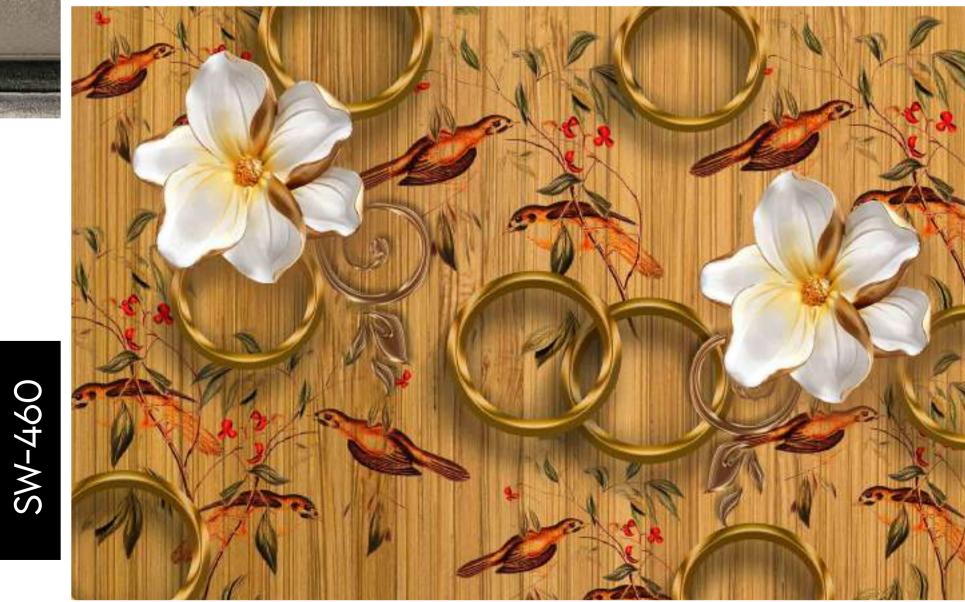

rfect look.
- Original print may slightly differ from the preview above.

SW-456





- Designs are customizable as per your wall dimensions.
- Colour can be manipulated in respect to your interior to get the perfect look.
- Original print may slightly differ from the preview above.





- Original print may slightly differ from the preview above.

# WALLWALLDECENSIONBED TIME

- Designs are customizable as per your wall dimensions.
- Colour can be manipulated in respect to your interior to get the perfect look.
- Original print may slightly differ from the preview above.



## DECOR BEDTINE



- Designs are customizable as per your wall dimensions.
- Colour can be manipulated in respect to your interior to get the perfect look.
- Original print may slightly differ from the preview above.







#### Note:

- Designs are customizable as per your wall dimensions.
- Colour can be manipulated in respect to your interior to get the perfect look.
- Original print may slightly differ from the preview above.

SW-461





- Original print may slightly differ from the preview above.

# BED TIME

- Designs are customizable as per your wall dimensions.
- Colour can be manipulated in respect to your interior to get the perfect look.
- Original print may slightly differ from the preview above.





- Original print may slightly differ from the preview above.



- Original print may slightly differ from the preview above.



- Designs are customizable as per your wall dimensions.
- Colour can be manipulated in respect to your interior to get the perfect look.
- Original print may slightly