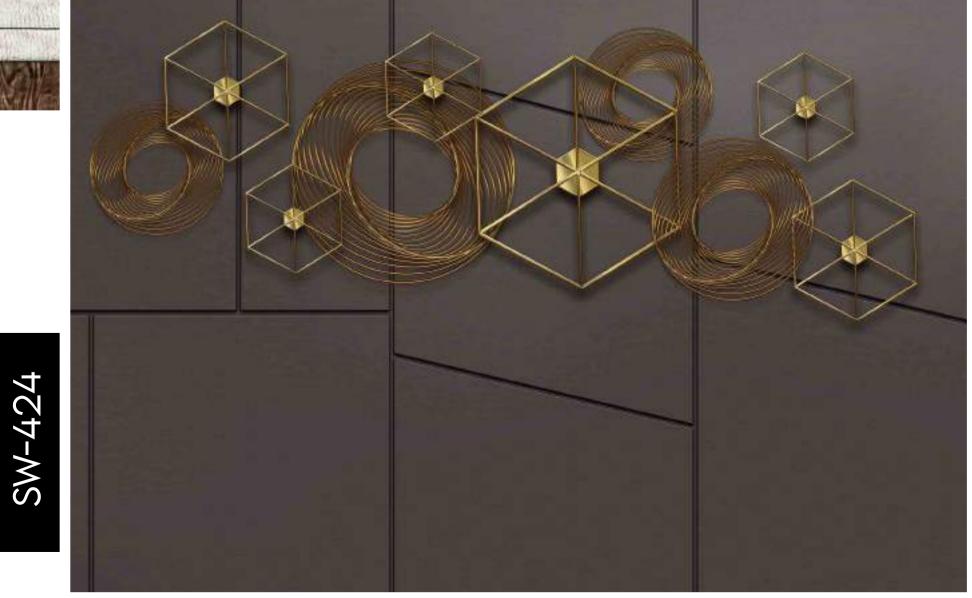

per your wall dimensions.
- Colour can be manipulated in respect to your interior to get the perfect look.
- Original print may slightly differ from the preview above.





# BED TIME



### Note:

- Designs are customizable as per your wall dimensions.
- Colour can be manipulated in respect to your interior to get the perfect look.
- Original print may slightly differ from the preview above.



- Designs are customizable as per your wall dimensions.
- Colour can be manipulated in respect to your interior to get the perfect look.
- Original print may slightly differ from the preview above.



- Designs are customizable as per your wall dimensions.
- Colour can be manipulated in respect to your interior to get the perfect look.
- Original print may slightly differ from the preview above.





### Note:

- Designs are customizable as per your wall dimensions.
- Colour can be manipulated in respect to your interior to get the perfect look.
- Original print may slightly differ from the preview above.





to have some most not still be

-----



- Original print may slightly differ from the preview above.



- Designs are customizable as per your wall dimensions.
- Colour can be manipulated in respect to your interior to get the perfect look.
- Original print may slightly differ from the preview above.



# 

ALC: NO

BI I MAR

- fill

### Note:

- Designs are customizable as per your wall dimensions.
- Colour can be manipulated in respect to your interior to get the perfect look.
- Original print may slightly differ from the preview above.



TAX TO THE REAL PROPERTY OF