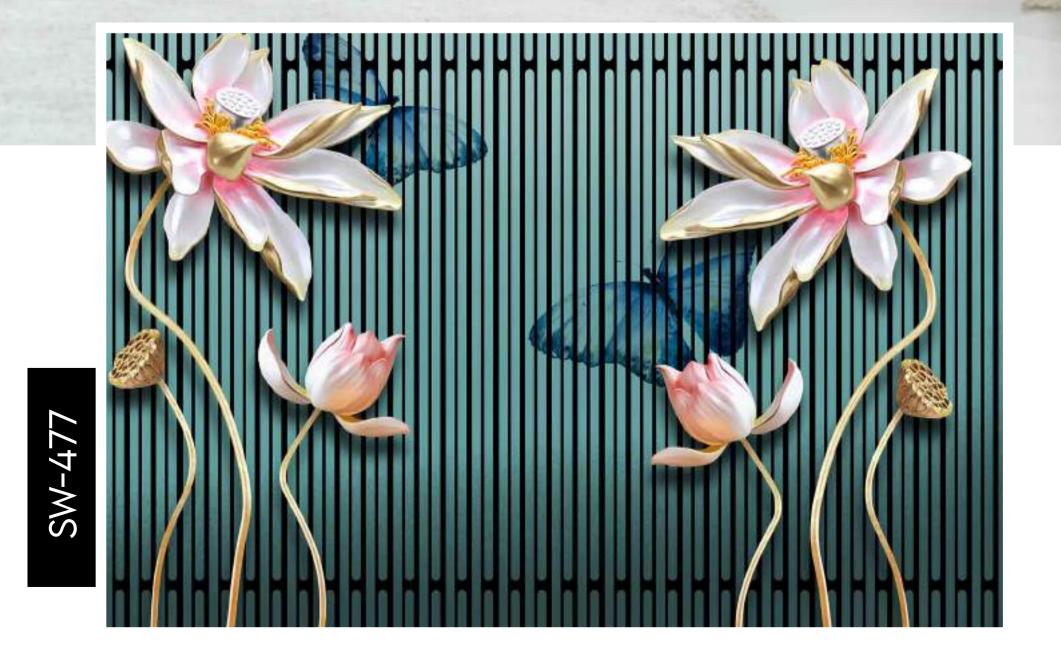

le as per your wall dimensions.
- Colour can be manipulated in respect to your interior to get the perfect look.
- Original print may slightly differ from the preview above.





- Designs are customizable as per your wall dimensions.
- Colour can be manipulated in respect to your interior to get the perfect look.
- Original print may slightly differ from the preview above.



# WARDDED TIME



- Designs are customizable as per your wall dimensions.
- Colour can be manipulated in respect to your interior to get the perfect look.
- Original print may slightly differ from the preview above.





- Designs are customizable as per your wall dimensions.
- Colour can be manipulated in respect to your interior to get the perfect look.
- Original print may slightly differ from the preview above.







- Designs are customizable as per your wall dimensions.
- Colour can be manipulated in respect to your interior to get the perfect look.
- Original print may slightly differ from the preview above.



- Designs are customizable as per your wall dimensions.
- Colour can be manipulated in respect to your interior to get the perfect look.
- Original print may slightly differ from the preview above.





- Designs are customizable as per your wall dimensions.
- Colour can be manipulated in respect to your interior to get the perfect look.
- Original print may slightly differ from the preview above.



#### Note:

ANT A PARTY

- Designs are customizable as per your wall dimensions.
- Colour can be manipulated in respect to your interior to get the perfect look.
- Original print may slight