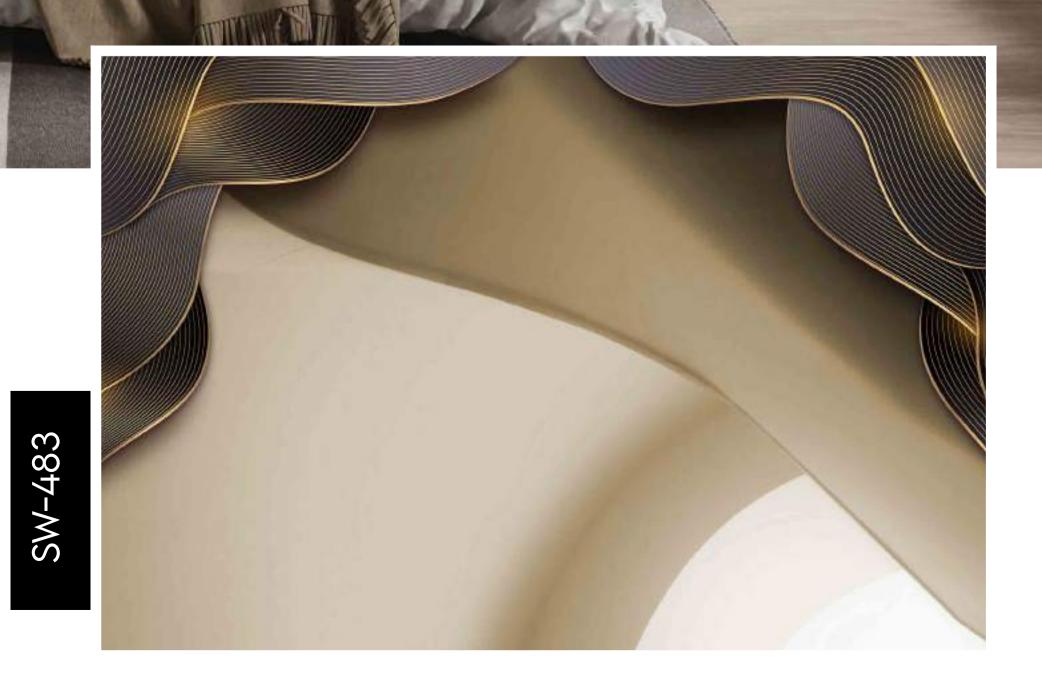

dimensions.
- Colour can be manipulated in respect to your interior to get the perfect look.
- Original print may slightly differ from the preview above.



#### Note:

ANT A PARTY

- Designs are customizable as per your wall dimensions.
- Colour can be manipulated in respect to your interior to get the perfect look.
- Original print may slightly differ from the preview above.



DHAT AND T



- Designs are customizable as per your wall dimensions.
- Colour can be manipulated in respect to your interior to get the perfect look.
- Original print may slightly differ from the preview above.





- Designs are customizable as per your wall dimensions.
- Colour can be manipulated in respect to your interior to get the perfect look.
- Original print may slightly differ from the preview above.



## WARDER DECOR BED TIME

#### Note:

- Designs are customizable as per your wall dimensions.
- Colour can be manipulated in respect to your interior to get the perfect look.
- Original print may slightly differ from the preview above.

SW-484









- Designs are customizable as per your wall dimensions.
- Colour can be manipulated in respect to your interior to get the perfect look.
- Original print may slightly differ from the preview above.





- Designs are customizable as per your wall dimensions.
- Colour can be manipulated in respect to your interior to get the perfect look.
- Original print may slightly differ from the preview above.



# W

- Designs are customizable as per your wall dimensions.
- Colour can be manipulated in respect to your interior to get the perfect look.