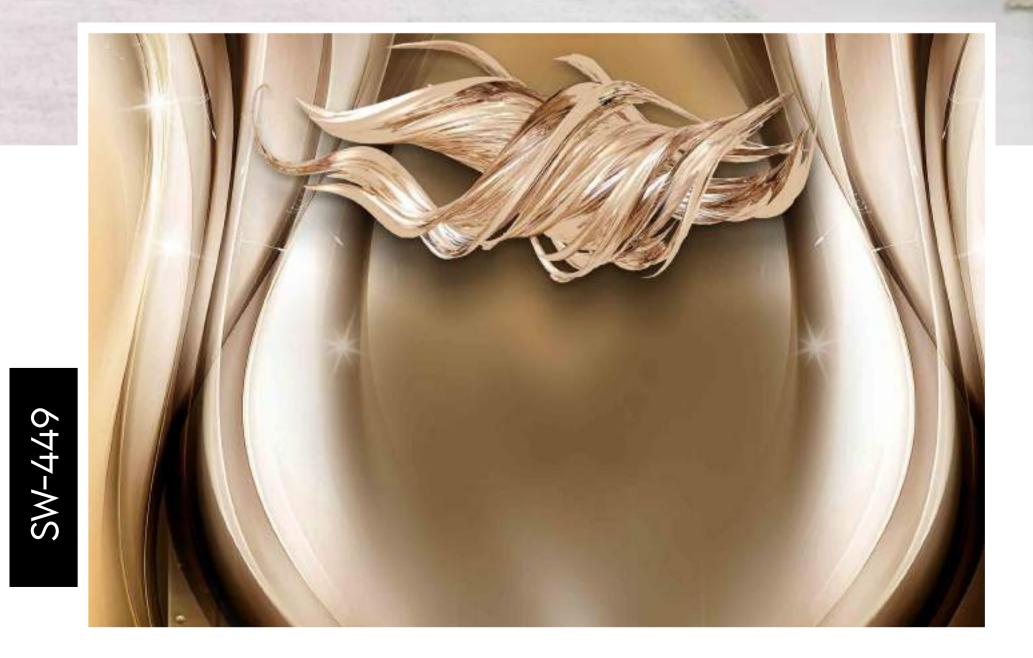

- Colour can be manipulated in respect to your interior to get the perfect look.
- Original print may slightly differ from the preview above.

SW-446



# NAAL NA

EAD MAG

- Designs are customizable as per your wall dimensions.
- Colour can be manipulated in respect to your interior to get the perfect look.
- Original print may slightly differ from the preview above.





#### Note:

- Designs are customizable as per your wall dimensions.
- Colour can be manipulated in respect to your interior to get the perfect look.
- Original print may slightly differ from the preview above.

SW-448







- Designs are customizable as per your wall dimensions.
- Colour can be manipulated in respect to your interior to get the perfect look.
- Original print may slightly differ from the preview above.



1

٢



- Designs are customizable as per your wall dimensions.
- Colour can be manipulated in respect to your interior to get the perfect look.
- Original print may slightly differ from the preview above.



## BED TIME

- Designs are customizable as per your wall dimensions.
- Colour can be manipulated in respect to your interior to get the perfect look.
- Original print may slightly differ from the preview above.





#### Note:

- Designs are customizable as per your wall dimensions.
- Colour can be manipulated in respect to your interior to get the perfect look.
- Original print may slightly differ from the preview above.

SW-452



# WALLDED TIME



### Note:

- Designs are customizable as per your wall dimensions.
- Colour can be manipulated in respect to your interior to get the