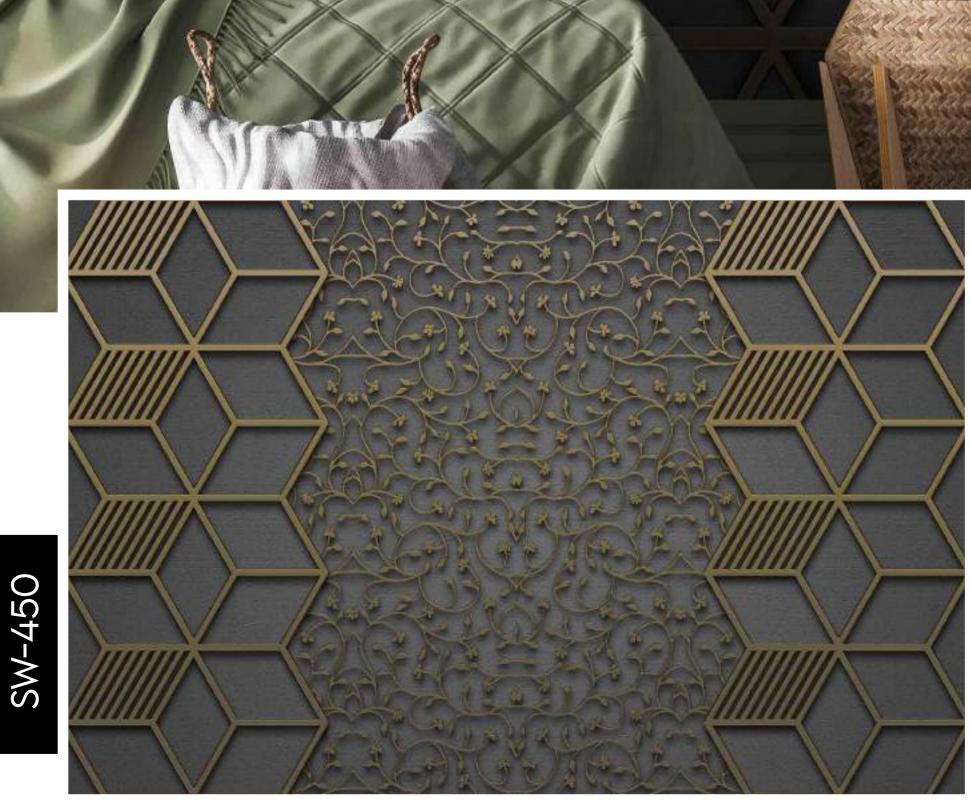

ur wall dimensions.
- Colour can be manipulated in respect to your interior to get the perfect look.
- Original print may slightly differ from the preview above.





#### Note:

- Designs are customizable as per your wall dimensions.
- Colour can be manipulated in respect to your interior to get the perfect look.
- Original print may slightly differ from the preview above.

SW-448







- Designs are customizable as per your wall dimensions.
- Colour can be manipulated in respect to your interior to get the perfect look.
- Original print may slightly differ from the preview above.



1

٢



- Designs are customizable as per your wall dimensions.
- Colour can be manipulated in respect to your interior to get the perfect look.
- Original print may slightly differ from the preview above.



## BED TIME

- Designs are customizable as per your wall dimensions.
- Colour can be manipulated in respect to your interior to get the perfect look.
- Original print may slightly differ from the preview above.





#### Note:

- Designs are customizable as per your wall dimensions.
- Colour can be manipulated in respect to your interior to get the perfect look.
- Original print may slightly differ from the preview above.

SW-452



# WALLDED TIME



### Note:

- Designs are customizable as per your wall dimensions.
- Colour can be manipulated in respect to your interior to get the perfect look.
- Original print may slightly differ from the preview above.

SW-453





- Designs are customizable as per your wall dimensions.
- Colour can be manipulated in respect to your interior to get th