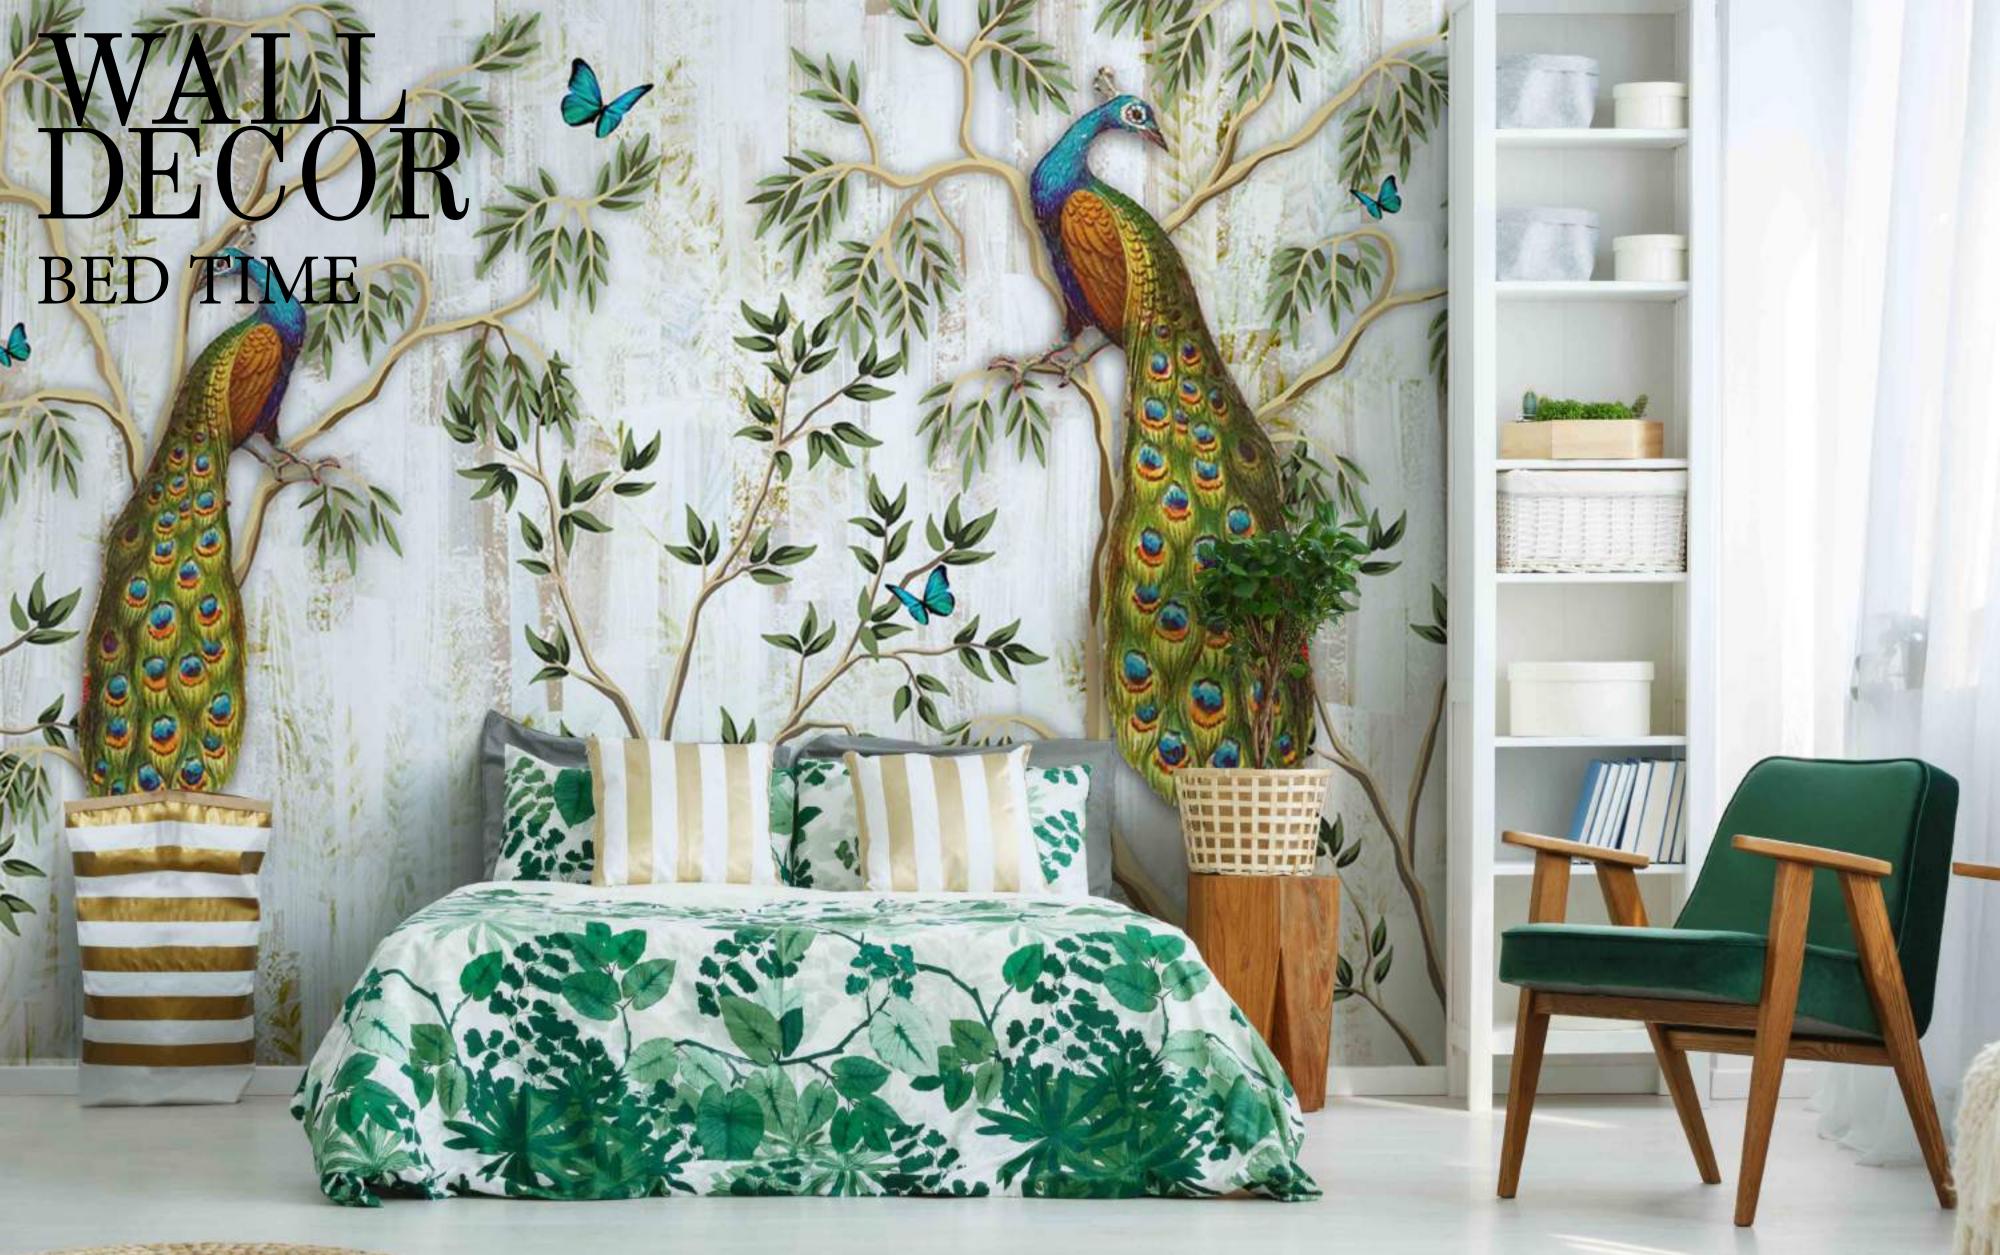

can be manipulated in respect to your interior to get the perfect look.
- Original print may slightly differ from the preview above.

SW-453





- Designs are customizable as per your wall dimensions.
- Colour can be manipulated in respect to your interior to get the perfect look.
- Original print may slightly differ from the preview above.



# **BED TIME**

- Designs are customizable as per your wall dimensions.
- Colour can be manipulated in respect to your interior to get the perfect look.
- Original print may slightly differ from the preview above.



## BED TIME



#### Note:

- Designs are customizable as per your wall dimensions.
- Colour can be manipulated in respect to your interior to get the perfect look.
- Original print may slightly differ from the preview above.

SW-456





- Designs are customizable as per your wall dimensions.
- Colour can be manipulated in respect to your interior to get the perfect look.
- Original print may slightly differ from the preview above.





- Original print may slightly differ from the preview above.

# WALLWALLDECENSIONBED TIME

- Designs are customizable as per your wall dimensions.
- Colour can be manipulated in respect to your interior to get the perfect look.
- Original print may slightly differ from the preview above.



## DECOR BEDTINE



- Designs are customizable as per your wall dimensions.
- Colour can be manipulated in respect to your interior to get the perfect look.
- Original print may slightly differ from the preview above.







#### Note:

- Designs are customizable as per your wall dimensions.
- Colour c