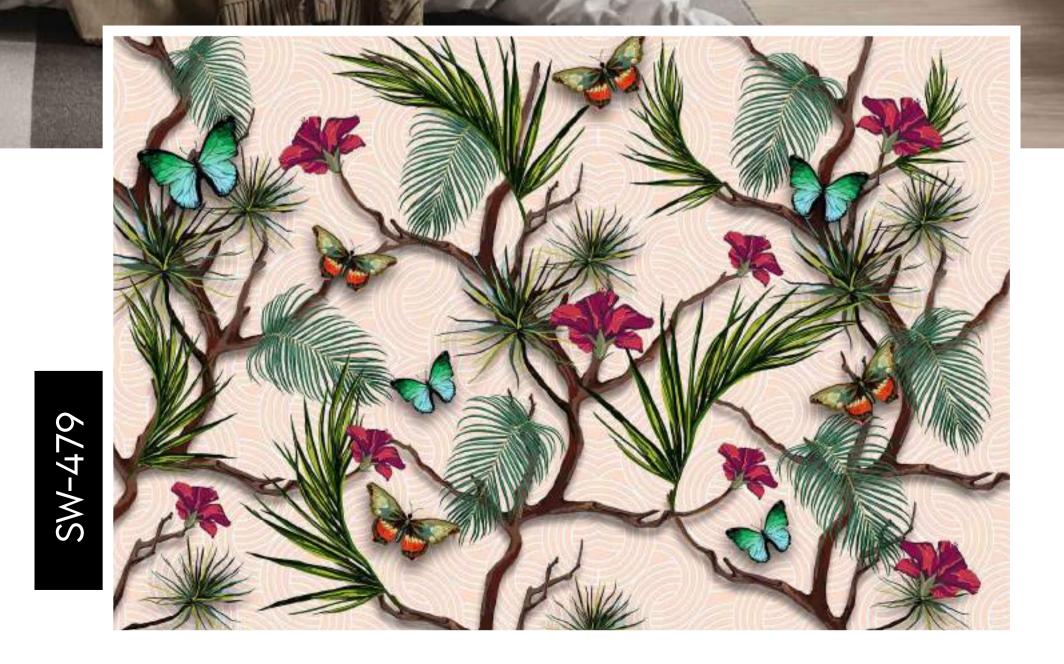

s are customizable as per your wall dimensions.
- Colour can be manipulated in respect to your interior to get the perfect look.
- Original print may slightly differ from the preview above.





- Designs are customizable as per your wall dimensions.
- Colour can be manipulated in respect to your interior to get the perfect look.
- Original print may slightly differ from the preview above.







- Designs are customizable as per your wall dimensions.
- Colour can be manipulated in respect to your interior to get the perfect look.
- Original print may slightly differ from the preview above.



- Designs are customizable as per your wall dimensions.
- Colour can be manipulated in respect to your interior to get the perfect look.
- Original print may slightly differ from the preview above.





- Designs are customizable as per your wall dimensions.
- Colour can be manipulated in respect to your interior to get the perfect look.
- Original print may slightly differ from the preview above.



#### Note:

ANT A PARTY

- Designs are customizable as per your wall dimensions.
- Colour can be manipulated in respect to your interior to get the perfect look.
- Original print may slightly differ from the preview above.



DHAT AND T



- Designs are customizable as per your wall dimensions.
- Colour can be manipulated in respect to your interior to get the perfect look.
- Original print may slightly differ from the preview above.





- Designs are customizable as per your wall dimensions.
- Colour can be manipulated in respect to your interior to get the perfect look.
- Original prin