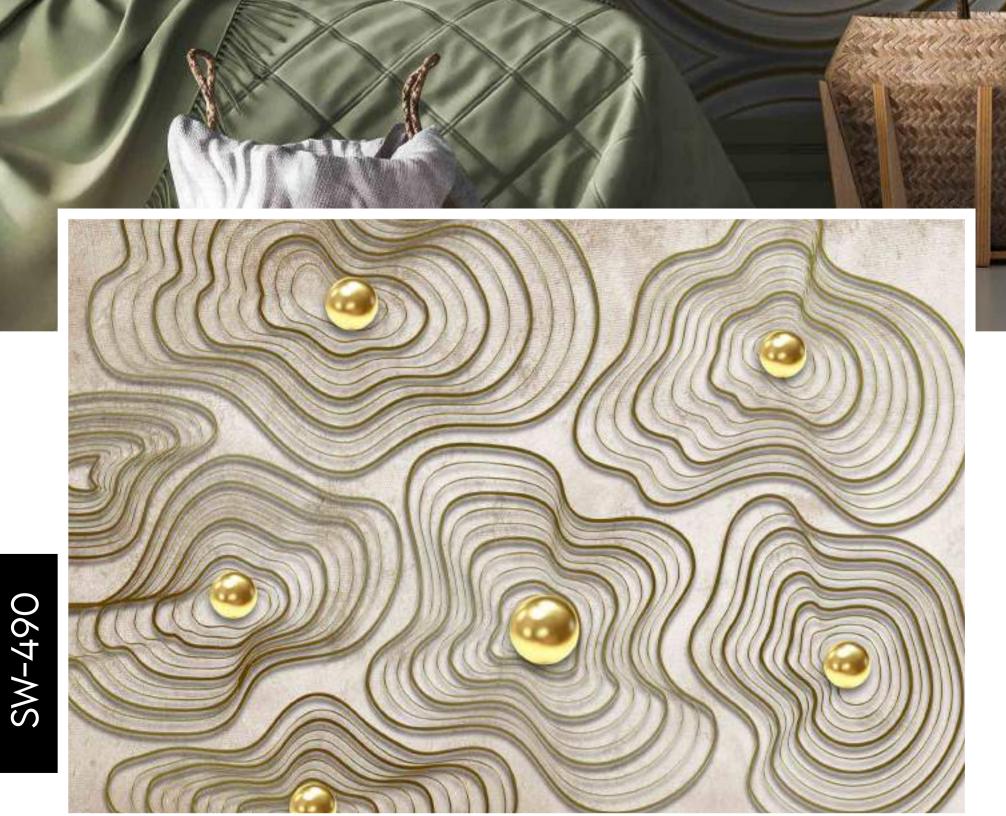

SW-490

- Designs are customizable as per your wall dimensions.
- Colour can be manipulated in respect to your interior to get the perfect look.
- Original print may slightly differ from the preview above.