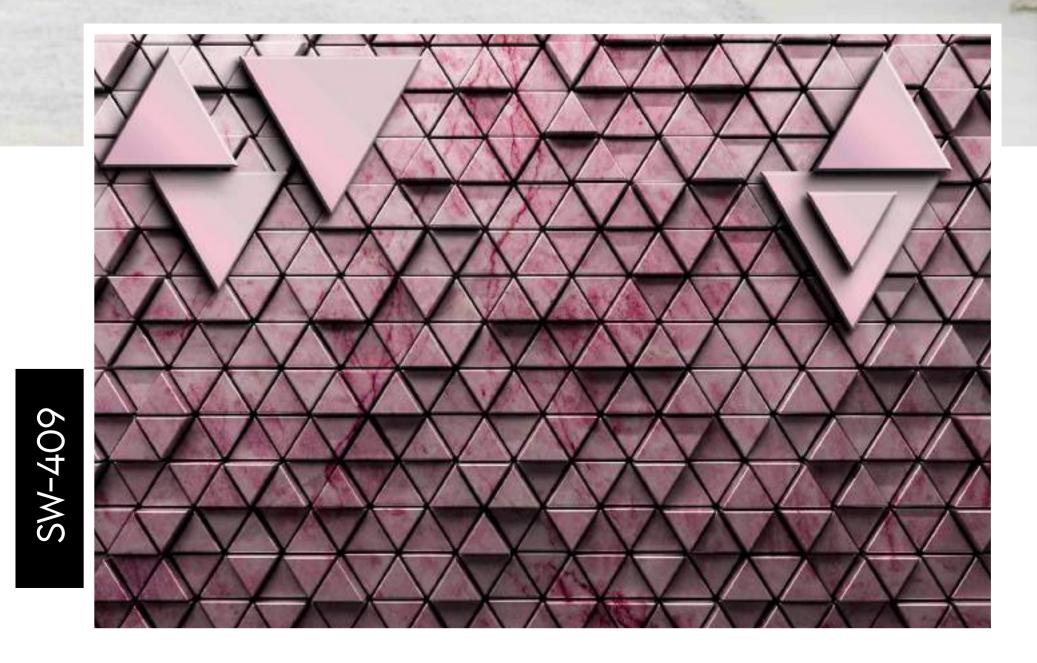

our interior to get the perfect look.
- Original print may slightly differ from the preview above.





- Original print may slightly differ from the preview above.

- Designs are customizable as per your wall dimensions.
- Colour can be manipulated in respect to your interior to get the perfect look.
- Original print may slightly differ from the preview above.



### Note:

- Designs are customizable as per your wall dimensions.
- Colour can be manipulated in respect to your interior to get the perfect look.
- Original print may slightly differ from the preview above.

SW-408



April Mark



- Designs are customizable as per your wall dimensions.
- Colour can be manipulated in respect to your interior to get the perfect look.
- Original print may slightly differ from the preview above.



### Note:

- Designs are customizable as per your wall dimensions.
- Colour can be manipulated in respect to your interior to get the perfect look.
- Original print may slightly differ from the preview above.



# NALLA DECOR BEDTIME

### Note:

- Designs are customizable as per your wall dimensions.
- Colour can be manipulated in respect to your interior to get the perfect look.
- Original print may slightly differ from the preview above.



# VALUEVALUEVALUEVALUEVALUEVALUEVALUEVALUEVALUEVALUEVALUEVALUEVALUEVALUEVALUEVALUEVALUEVALUEVALUEVALUEVALUEVALUEVALUEVALUEVALUEVALUEVALUEVALUEVALUEVALUEVALUEVALUEVALUEVALUEVALUEVALUEVALUEVALUEVALUEVALUEVALUEVALUEVALUEVALUEVALUEVALUEVALUEVALUEVALUEVALUEVALUEVALUEVALUEVALUEVALUEVALUEVALUEVALUEVALUEVALUEVALUEVALUEVALUEVALUEVALUEVALUEVALUEVALUEVALUEVALU