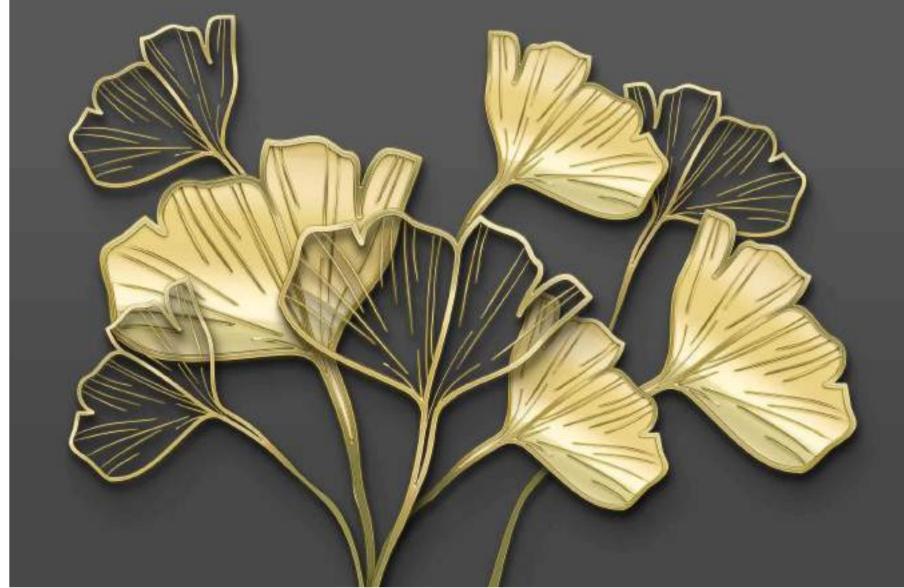

ALUEVALUEVALUEVALUEVALUEVALUEVALUEVALUEVALUEVALUEVALUEVALUEVALUEVALUEVALUEVALUEVALUEVALUEVALUEVALUEVALUEVALUEVALUEVALUEVALUEVALUEVALUEVALUEVALUEVALUEVALUEVALUEVALUEVALUEVALUEVALUEVALUEVALUEVALUEVALUEVALUEVALUEVALUEVALUEVALUEVALUEVALUEVALUEVALUEVALUEVALUEVALUEVALUEVALUEVALUEVALUEVALUEVALUEVALUEVALUEVALUEVALUEVALUEVALUEVALUEVALUEVALUEVALUEVALUEVALUEVALUEVALUEVALUEVALUEVALUEVALUEVALUE<

- Designs are customizable as per your wall dimensions.
- Colour can be manipulated in respect to your interior to get the perfect look.
- Original print may slightly differ from the preview above.





### Note:

- Designs are customizable as per your wall dimensions.
- Colour can be manipulated in respect to your interior to get the perfect look.
- Original print may slightly differ from the preview above.







- Designs are customizable as per your wall dimensions.
- Colour can be manipulated in respect to your interior to get the perfect look.
- Original print may slightly differ from the preview above.



- Designs are customizable as per your wall dimensions.
- Colour can be manipulated in respect to your interior to get the perfect look.
- Original print may slightly differ from the preview above.





### Note:

- Designs are customizable as per your wall dimensions.
- Colour can be manipulated in respect to your interior to get the perfect look.
- Original print may slightly differ from the preview above.





- Designs are customizable as per your wall dimensions.
- Colour can be manipulated in respect to your interior to get the perfect look.
- Original print may slightly differ fr