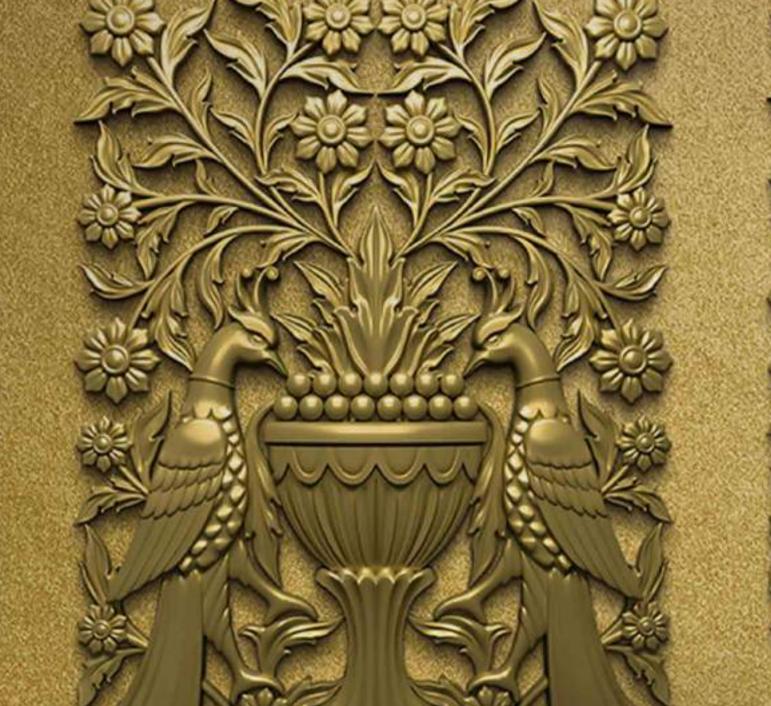

differ from the preview above.

# Image: Note of the image: Note of t

6

#### Note:

- Designs are customizable as per your wall dimensions.
- Colour can be manipulated in respect to your interior to get the perfect look.
- Original print may slightly differ from the preview above.



51



- Original print may slightly differ from the preview above.



- Designs are customizable as per your wall dimensions.
- Colour can be manipulated in respect to your interior to get the perfect look.
- Original print may slightly differ from the preview above.







SW-438

- Designs are customizable as per your wall dimensions.
- Colour can be manipulated in respect to your interior to get the perfect look.
- Original print may slightly differ from the preview above.

# NALLES STATES OF STATES OF







- Designs are customizable as per your wall dimensions.
- Colour can be manipulated in respect to your interior to get the perfect look.
- Original print may slightly differ from the preview above.





- Designs are customizable as per your wall dimensions.
- Colour can be manipulated in respect to your interior to get the perfect look.
- Original print may slightly differ from the preview above.



## DED TIME













#### Note:

- Designs are customizable as per your wall dimensions.
- Colour can be manipulated in respect to your interior to get the perfect look.
- Original print may slightly differ from the preview above.





- Designs are customizable as per your wall dimensions.
- Colour can be manipulated in respect to your interior to get the perfect look.
- Original pr