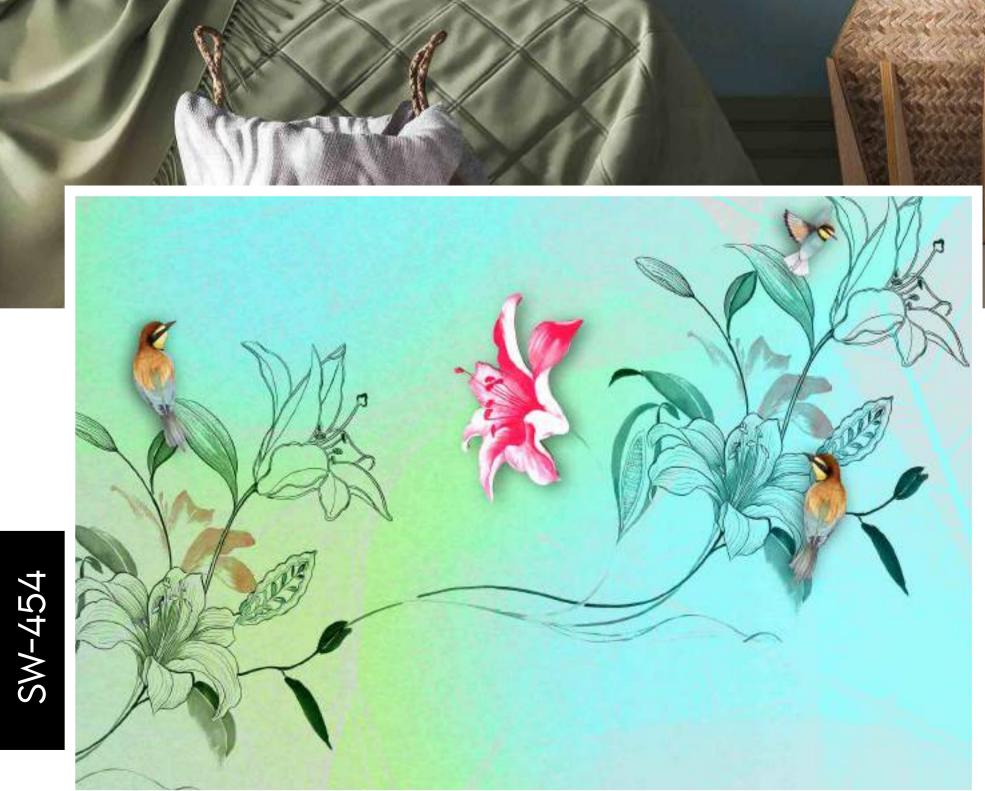

r can be manipulated in respect to your interior to get the perfect look.
- Original print may slightly differ from the preview above.





#### Note:

- Designs are customizable as per your wall dimensions.
- Colour can be manipulated in respect to your interior to get the perfect look.
- Original print may slightly differ from the preview above.

SW-452



# WALLDED TIME



### Note:

- Designs are customizable as per your wall dimensions.
- Colour can be manipulated in respect to your interior to get the perfect look.
- Original print may slightly differ from the preview above.

SW-453





- Designs are customizable as per your wall dimensions.
- Colour can be manipulated in respect to your interior to get the perfect look.
- Original print may slightly differ from the preview above.



# **BED TIME**

- Designs are customizable as per your wall dimensions.
- Colour can be manipulated in respect to your interior to get the perfect look.
- Original print may slightly differ from the preview above.



## BED TIME



#### Note:

- Designs are customizable as per your wall dimensions.
- Colour can be manipulated in respect to your interior to get the perfect look.
- Original print may slightly differ from the preview above.

SW-456





- Designs are customizable as per your wall dimensions.
- Colour can be manipulated in respect to your interior to get the perfect look.
- Original print may slightly differ from the preview above.





- Original print may slightly differ from the preview above.

# WALLWALLDECENSIONBED TIME

- Designs are customizable as per your wall dimen