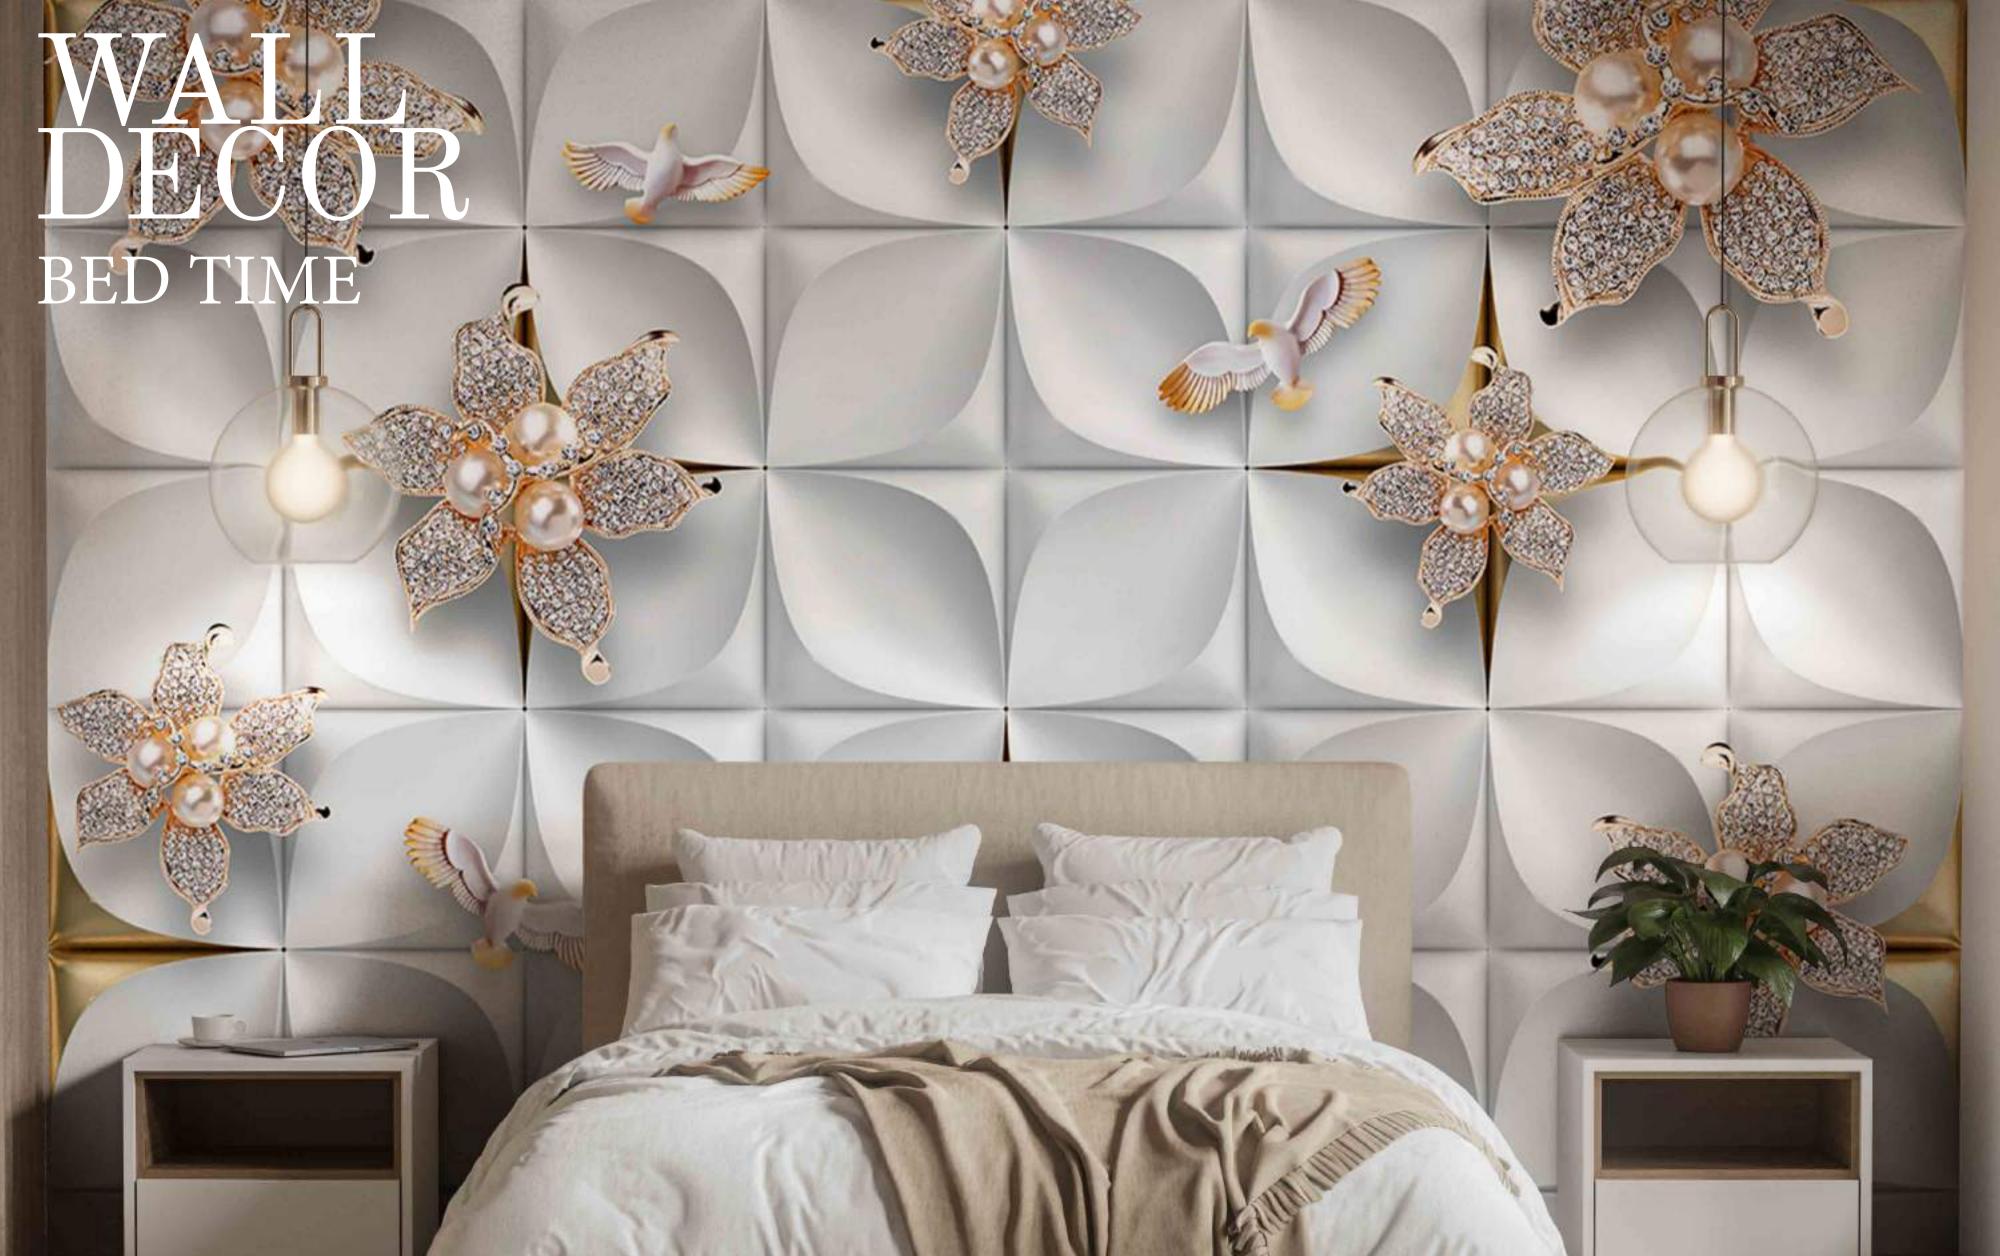

ed in respect to your interior to get the perfect look.
- Original print may slightly differ from the preview above.



#### Note:

- Designs are customizable as per your wall dimensions.
- Colour can be manipulated in respect to your interior to get the perfect look.
- Original print may slightly differ from the preview above.

SW-472



# ECOR BED TIME









AND REAL PROPERTY.











- Designs are customizable as per your wall dimensions.
- Colour can be manipulated in respect to your interior to get the perfect look.
- Original print may slightly differ from the preview above.





- Designs are customizable as per your wall dimensions.
- Colour can be manipulated in respect to your interior to get the perfect look.
- Original print may slightly differ from the preview above.





- Designs are customizable as per your wall dimensions.
- Colour can be manipulated in respect to your interior to get the perfect look.
- Original print may slightly differ from the preview above.



# WARDDED TIME



- Designs are customizable as per your wall dimensions.
- Colour can be manipulated in respect to your interior to get the perfect look.
- Original print may slightly differ from the preview above.





- Designs are customizable as per your wall dimensions.
- Colour can be manipulated in respect to your interior to get the perfect look.
- Original print may slightly differ from the preview above.







- Designs are customizable as per your wall dimensions.
- Colour can be manipulated in respect to your interior to get the perfect look.
- Original print may slightly diff