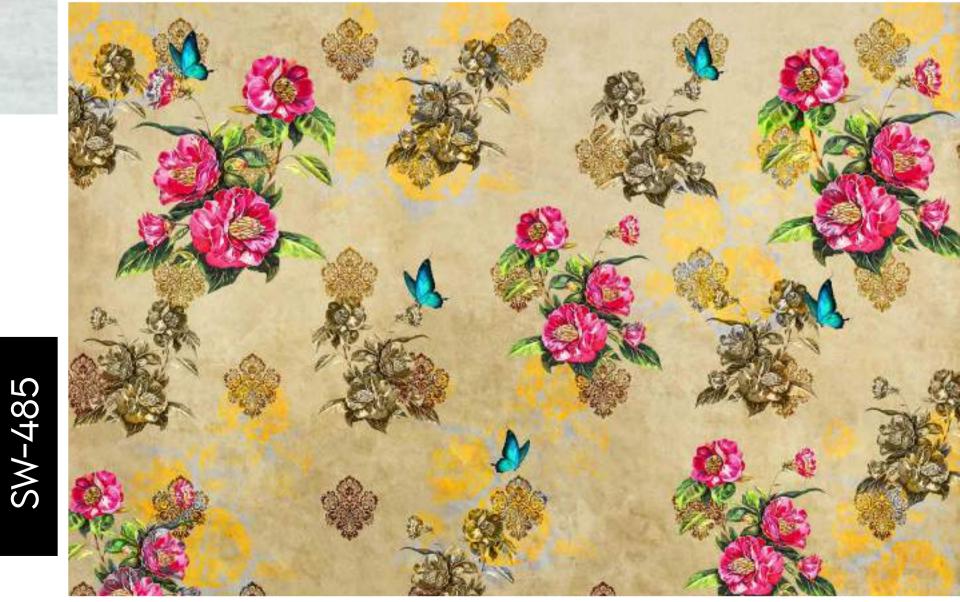

- Colour can be manipulated in respect to your interior to get the perfect look.
- Original print may slightly differ from the preview above.





- Designs are customizable as per your wall dimensions.
- Colour can be manipulated in respect to your interior to get the perfect look.
- Original print may slightly differ from the preview above.



## WARDER DECOR BED TIME

#### Note:

- Designs are customizable as per your wall dimensions.
- Colour can be manipulated in respect to your interior to get the perfect look.
- Original print may slightly differ from the preview above.

SW-484









- Designs are customizable as per your wall dimensions.
- Colour can be manipulated in respect to your interior to get the perfect look.
- Original print may slightly differ from the preview above.





- Designs are customizable as per your wall dimensions.
- Colour can be manipulated in respect to your interior to get the perfect look.
- Original print may slightly differ from the preview above.



# W

- Designs are customizable as per your wall dimensions.
- Colour can be manipulated in respect to your interior to get the perfect look.
- Original print may slightly differ from the preview above.





- Original print may slightly differ from the preview above.

No the second







#### Note:

- Designs are customizable as per your wall dimensions.
- Colour can be manipulated in respect to your interior to get the perfect look.
- Original print may slightly differ from the preview above.

SW-489



that the same same same of a dis-

NAME AND ADDRESS OF OWNER



#### Note:

- Desig