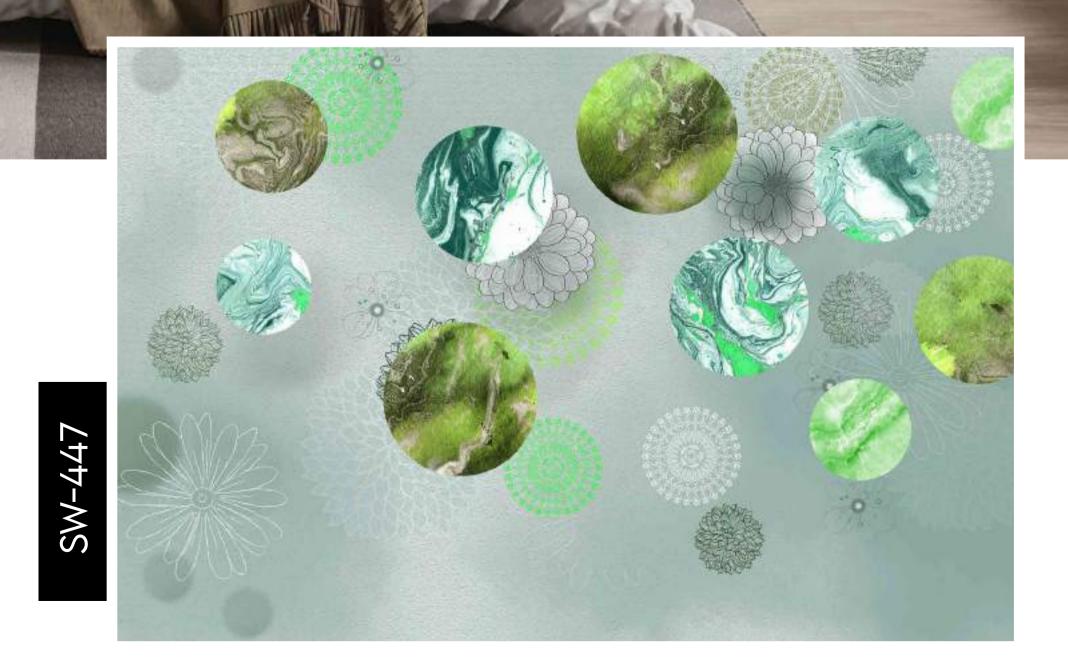

o get the perfect look.
- Original print may slightly differ from the preview above.





- Original print may slightly differ from the preview above.





- Designs are customizable as per your wall dimensions.
- Colour can be manipulated in respect to your interior to get the perfect look.
- Original print may slightly differ from the preview above.







### Note:

- Designs are customizable as per your wall dimensions.
- Colour can be manipulated in respect to your interior to get the perfect look.
- Original print may slightly differ from the preview above.

SW-446



# NAAL NA

EAD MAG

- Designs are customizable as per your wall dimensions.
- Colour can be manipulated in respect to your interior to get the perfect look.
- Original print may slightly differ from the preview above.





#### Note:

- Designs are customizable as per your wall dimensions.
- Colour can be manipulated in respect to your interior to get the perfect look.
- Original print may slightly differ from the preview above.

SW-448







- Designs are customizable as per your wall dimensions.
- Colour can be manipulated in respect to your interior to get the perfect look.
- Original print may slightly differ from the preview above.



1

٢



- Designs are customizable as per your wall dimensions.
- Colour can be manipulated in respect to your interior to get the perfect look.
- Original print may slightly differ from the preview above.



## BED TIME

- Designs are customizable as per your wall dimensions.
- Colour can be manipulated in respect to your interior to get the perfect look.
- Original