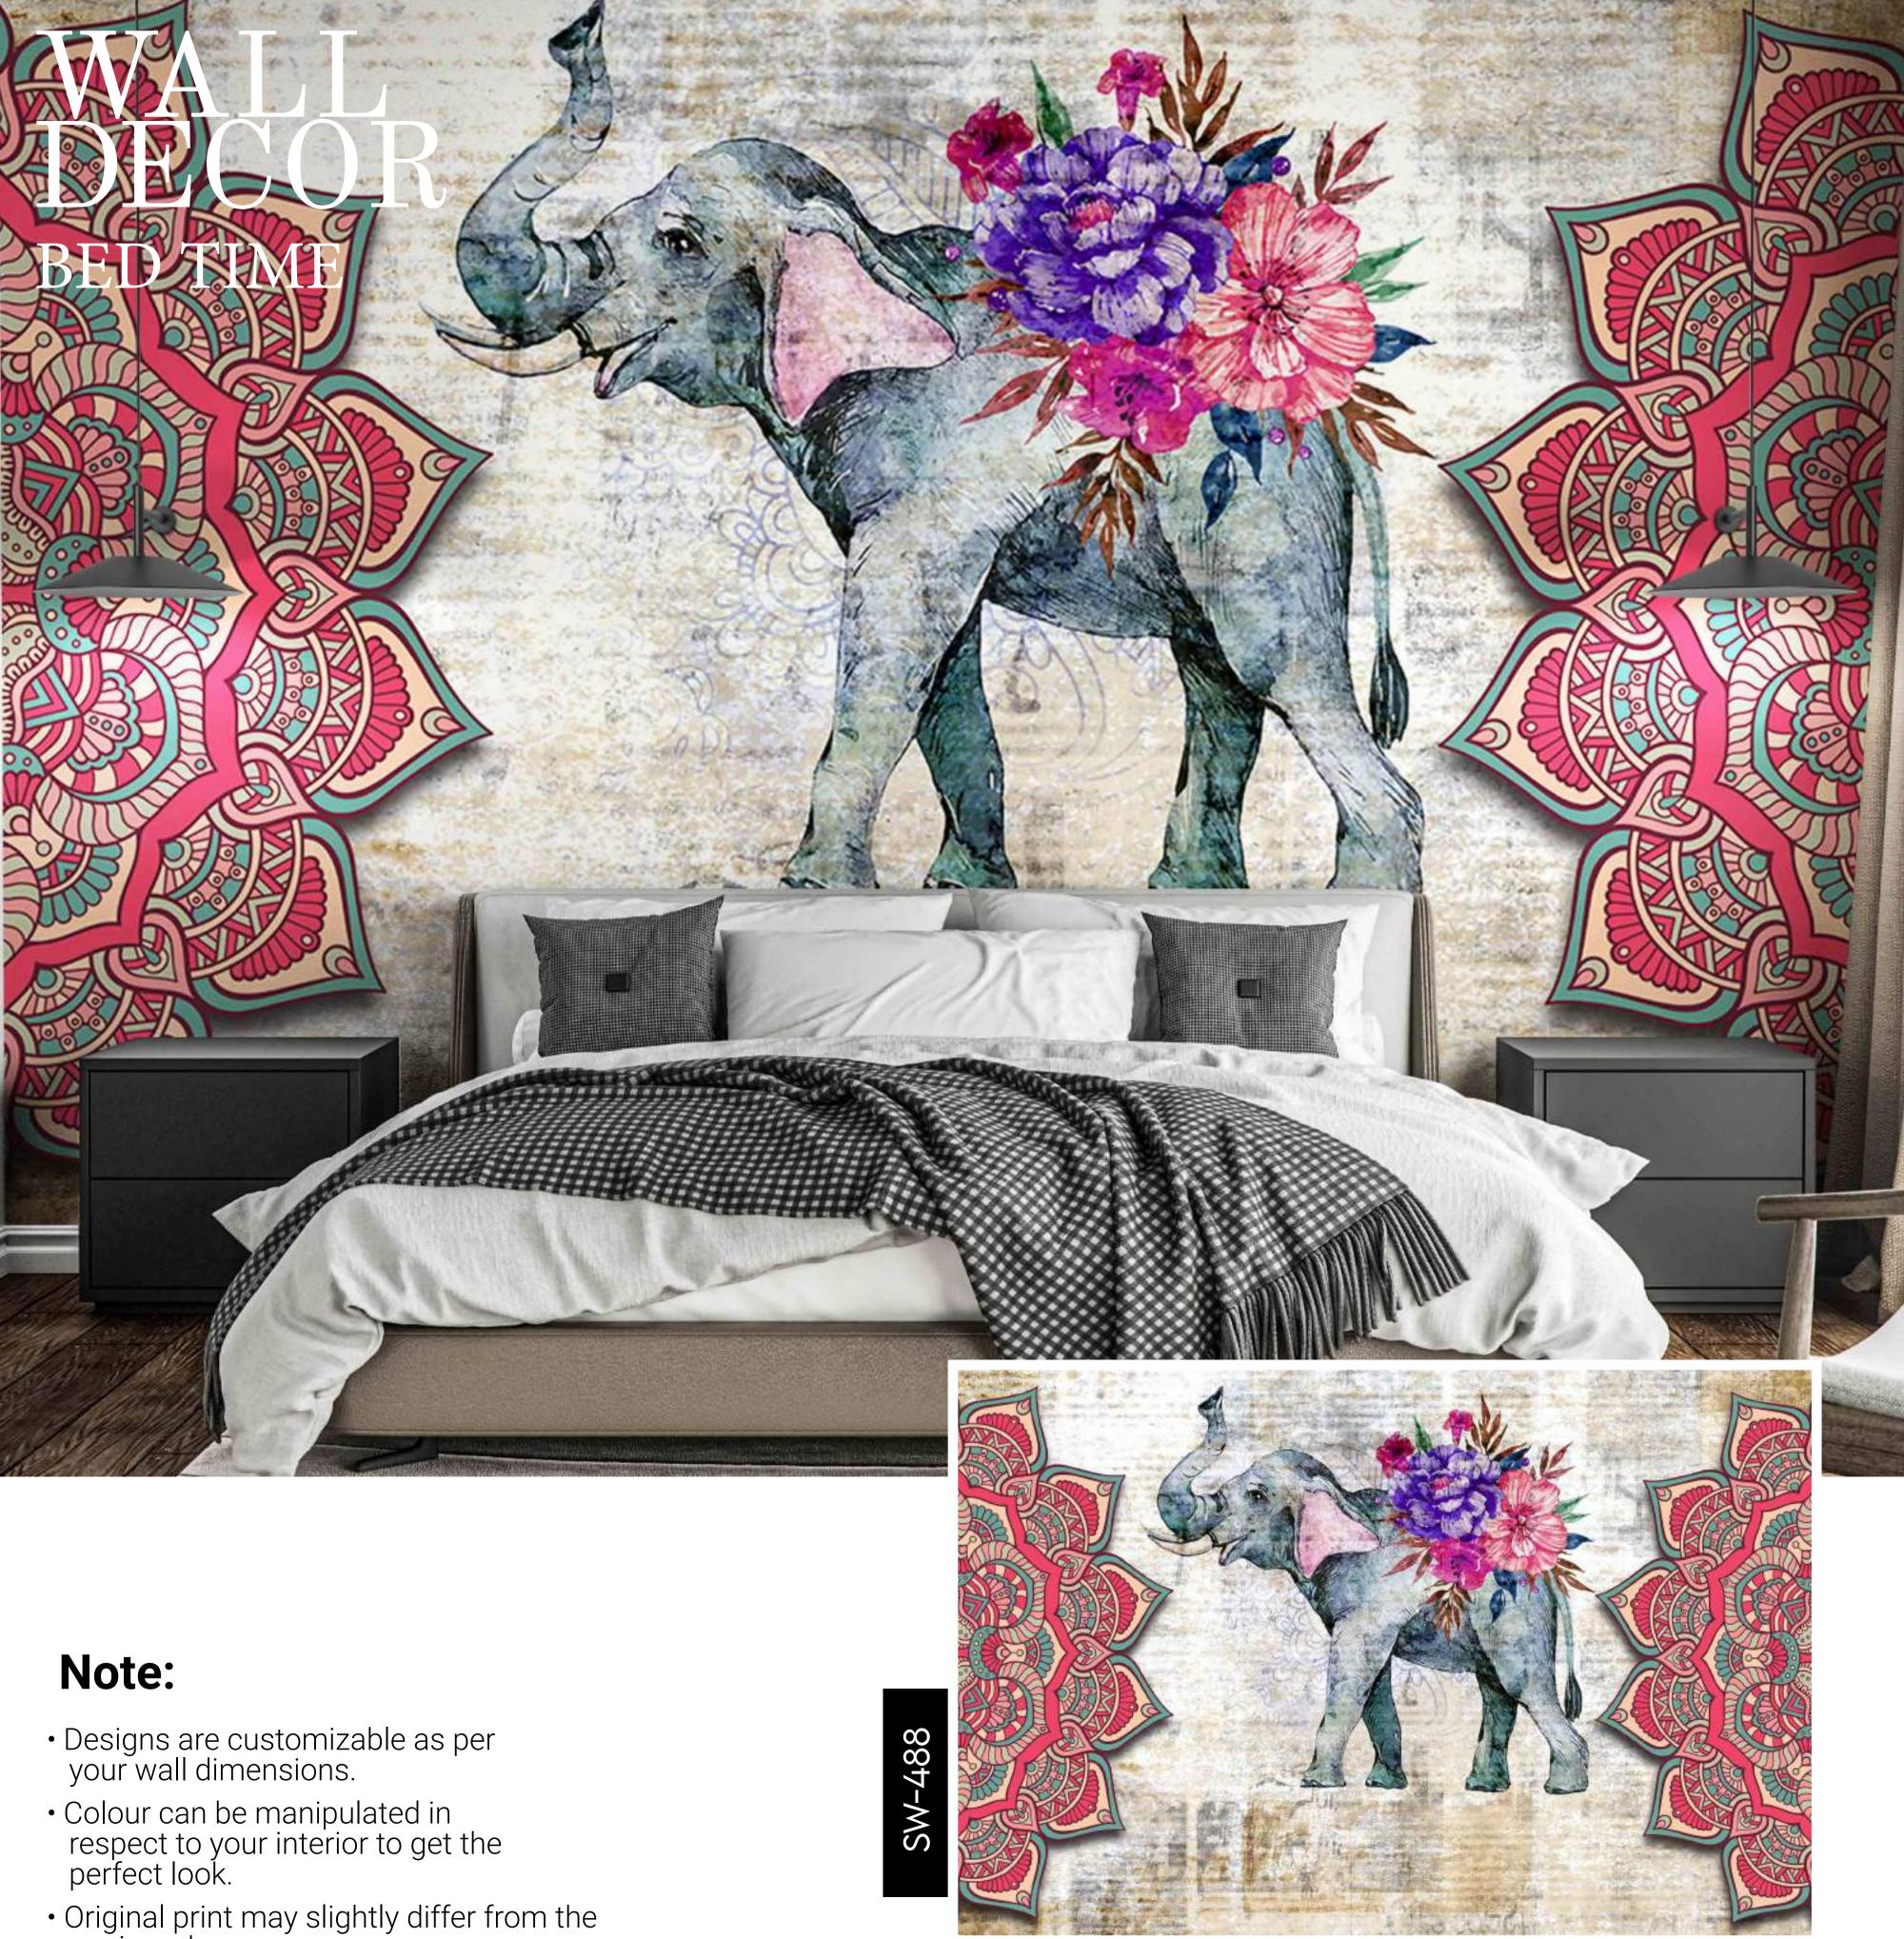

SW-482

SW-483

SW-484

SW-485

SW-487

SW-488

SW-489

SW-496

### Note:

- Designs are customizable as per your wall dimensions.
- Colour can be manipulated in respect to your interior to get the perfect look.
- Original print may slightly differ from the preview above.