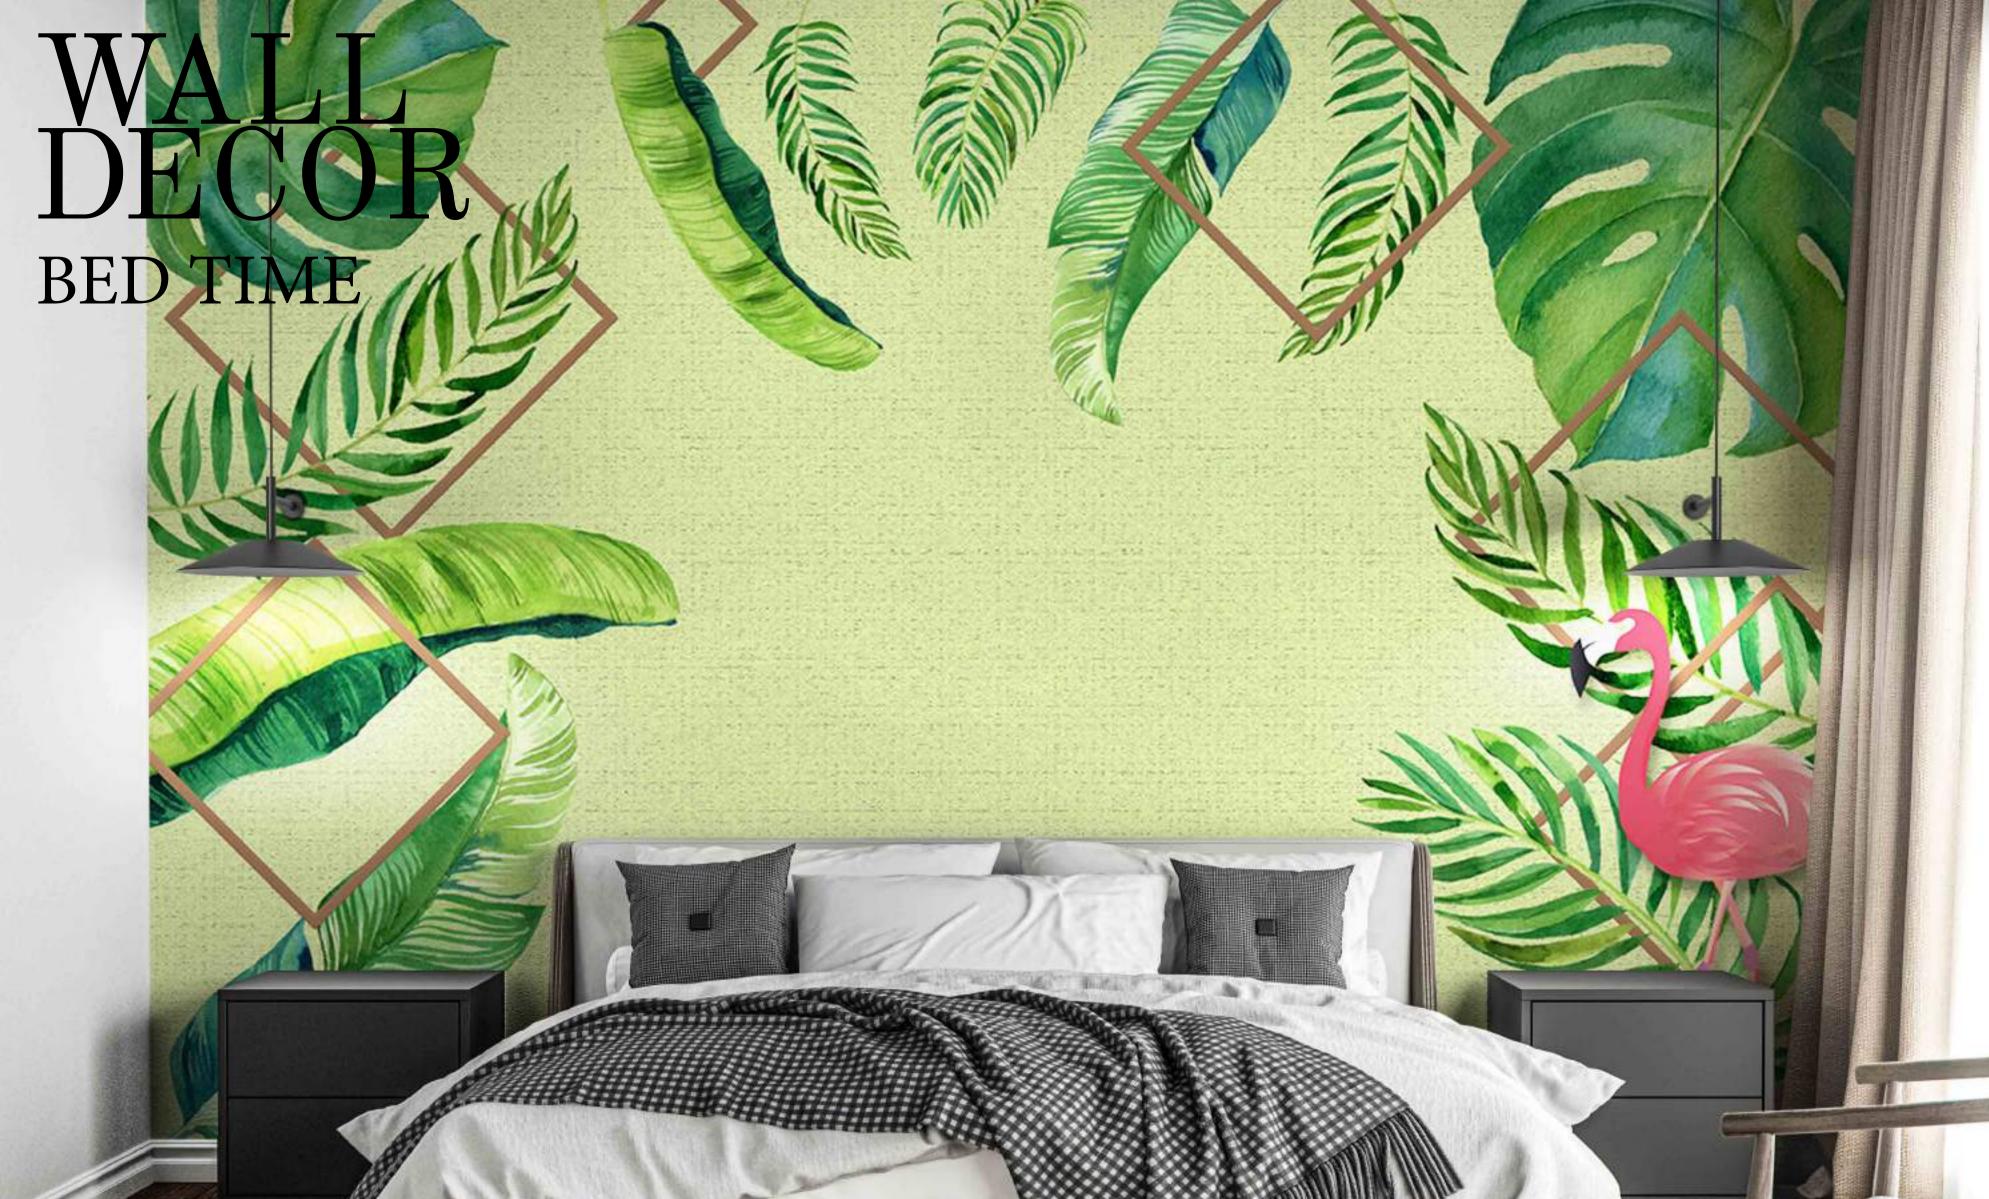

rfect look.
- Original print may slightly differ from the preview above.

SW-495





- Original print may slightly differ from the preview above.

## WALL BED TIME

#### Note:

- Designs are customizable as per your wall dimensions.
- Colour can be manipulated in respect to your interior to get the perfect look.
- Original print may slightly differ from the preview above.



# WARDDEDTIME



- Designs are customizable as per your wall dimensions.
- Colour can be manipulated in respect to your interior to get the perfect look.
- Original print may slightly differ from the preview above.





- Designs are customizable as per your wall dimensions.
- Colour can be manipulated in respect to your interior to get the perfect look.
- Original print may slightly differ from the preview above.





- Designs are customizable as per your wall dimensions.
- Colour can be manipulated in respect to your interior to get the perfect look.
- Original print may slightly differ from the preview above.