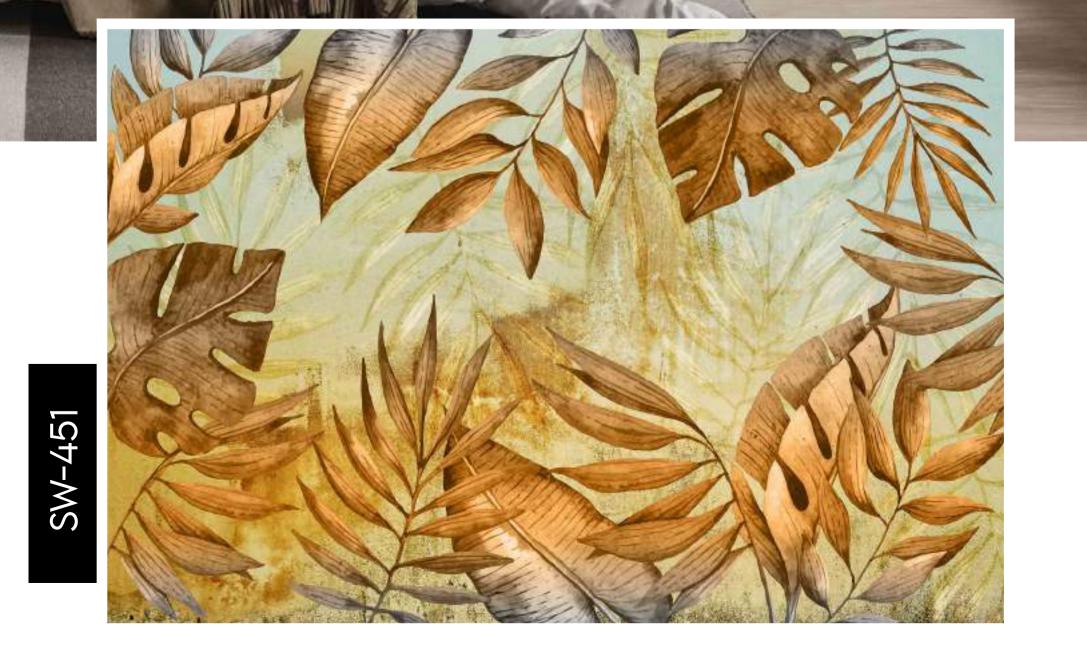

our wall dimensions.
- Colour can be manipulated in respect to your interior to get the perfect look.
- Original print may slightly differ from the preview above.

SW-448







- Designs are customizable as per your wall dimensions.
- Colour can be manipulated in respect to your interior to get the perfect look.
- Original print may slightly differ from the preview above.



1

٢



- Designs are customizable as per your wall dimensions.
- Colour can be manipulated in respect to your interior to get the perfect look.
- Original print may slightly differ from the preview above.



## BED TIME

- Designs are customizable as per your wall dimensions.
- Colour can be manipulated in respect to your interior to get the perfect look.
- Original print may slightly differ from the preview above.





#### Note:

- Designs are customizable as per your wall dimensions.
- Colour can be manipulated in respect to your interior to get the perfect look.
- Original print may slightly differ from the preview above.

SW-452



# WALLDED TIME



### Note:

- Designs are customizable as per your wall dimensions.
- Colour can be manipulated in respect to your interior to get the perfect look.
- Original print may slightly differ from the preview above.

SW-453





- Designs are customizable as per your wall dimensions.
- Colour can be manipulated in respect to your interior to get the perfect look.
- Original print may slightly differ from the preview above.



# **BED TIME**

- Designs are customizable as per your wall dimensions.
- Colour can be manipulated in respect to your interior to get