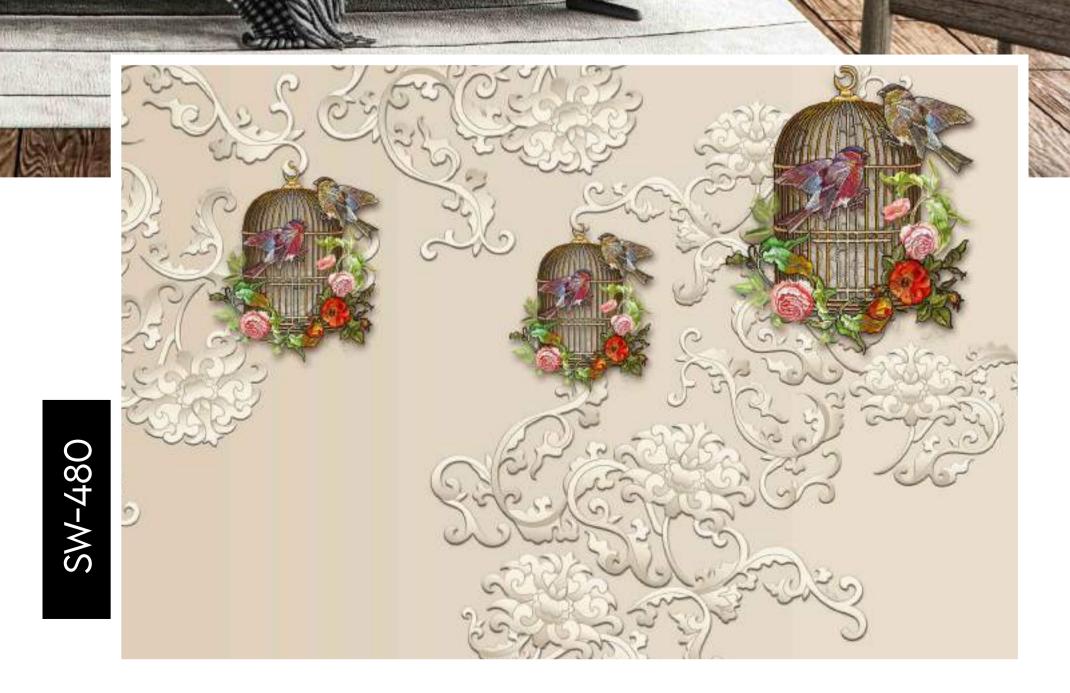

s are customizable as per your wall dimensions.
- Colour can be manipulated in respect to your interior to get the perfect look.
- Original print may slightly differ from the preview above.







- Designs are customizable as per your wall dimensions.
- Colour can be manipulated in respect to your interior to get the perfect look.
- Original print may slightly differ from the preview above.



- Designs are customizable as per your wall dimensions.
- Colour can be manipulated in respect to your interior to get the perfect look.
- Original print may slightly differ from the preview above.





- Designs are customizable as per your wall dimensions.
- Colour can be manipulated in respect to your interior to get the perfect look.
- Original print may slightly differ from the preview above.



#### Note:

ANT A PARTY

- Designs are customizable as per your wall dimensions.
- Colour can be manipulated in respect to your interior to get the perfect look.
- Original print may slightly differ from the preview above.



DHAT AND T



- Designs are customizable as per your wall dimensions.
- Colour can be manipulated in respect to your interior to get the perfect look.
- Original print may slightly differ from the preview above.





- Designs are customizable as per your wall dimensions.
- Colour can be manipulated in respect to your interior to get the perfect look.
- Original print may slightly differ from the preview above.



## WARDER DECOR BED TIME

#### Note:

- Designs are customizable as per your wall dimensions.
- Colour can be manipulated in respect to your interior to g