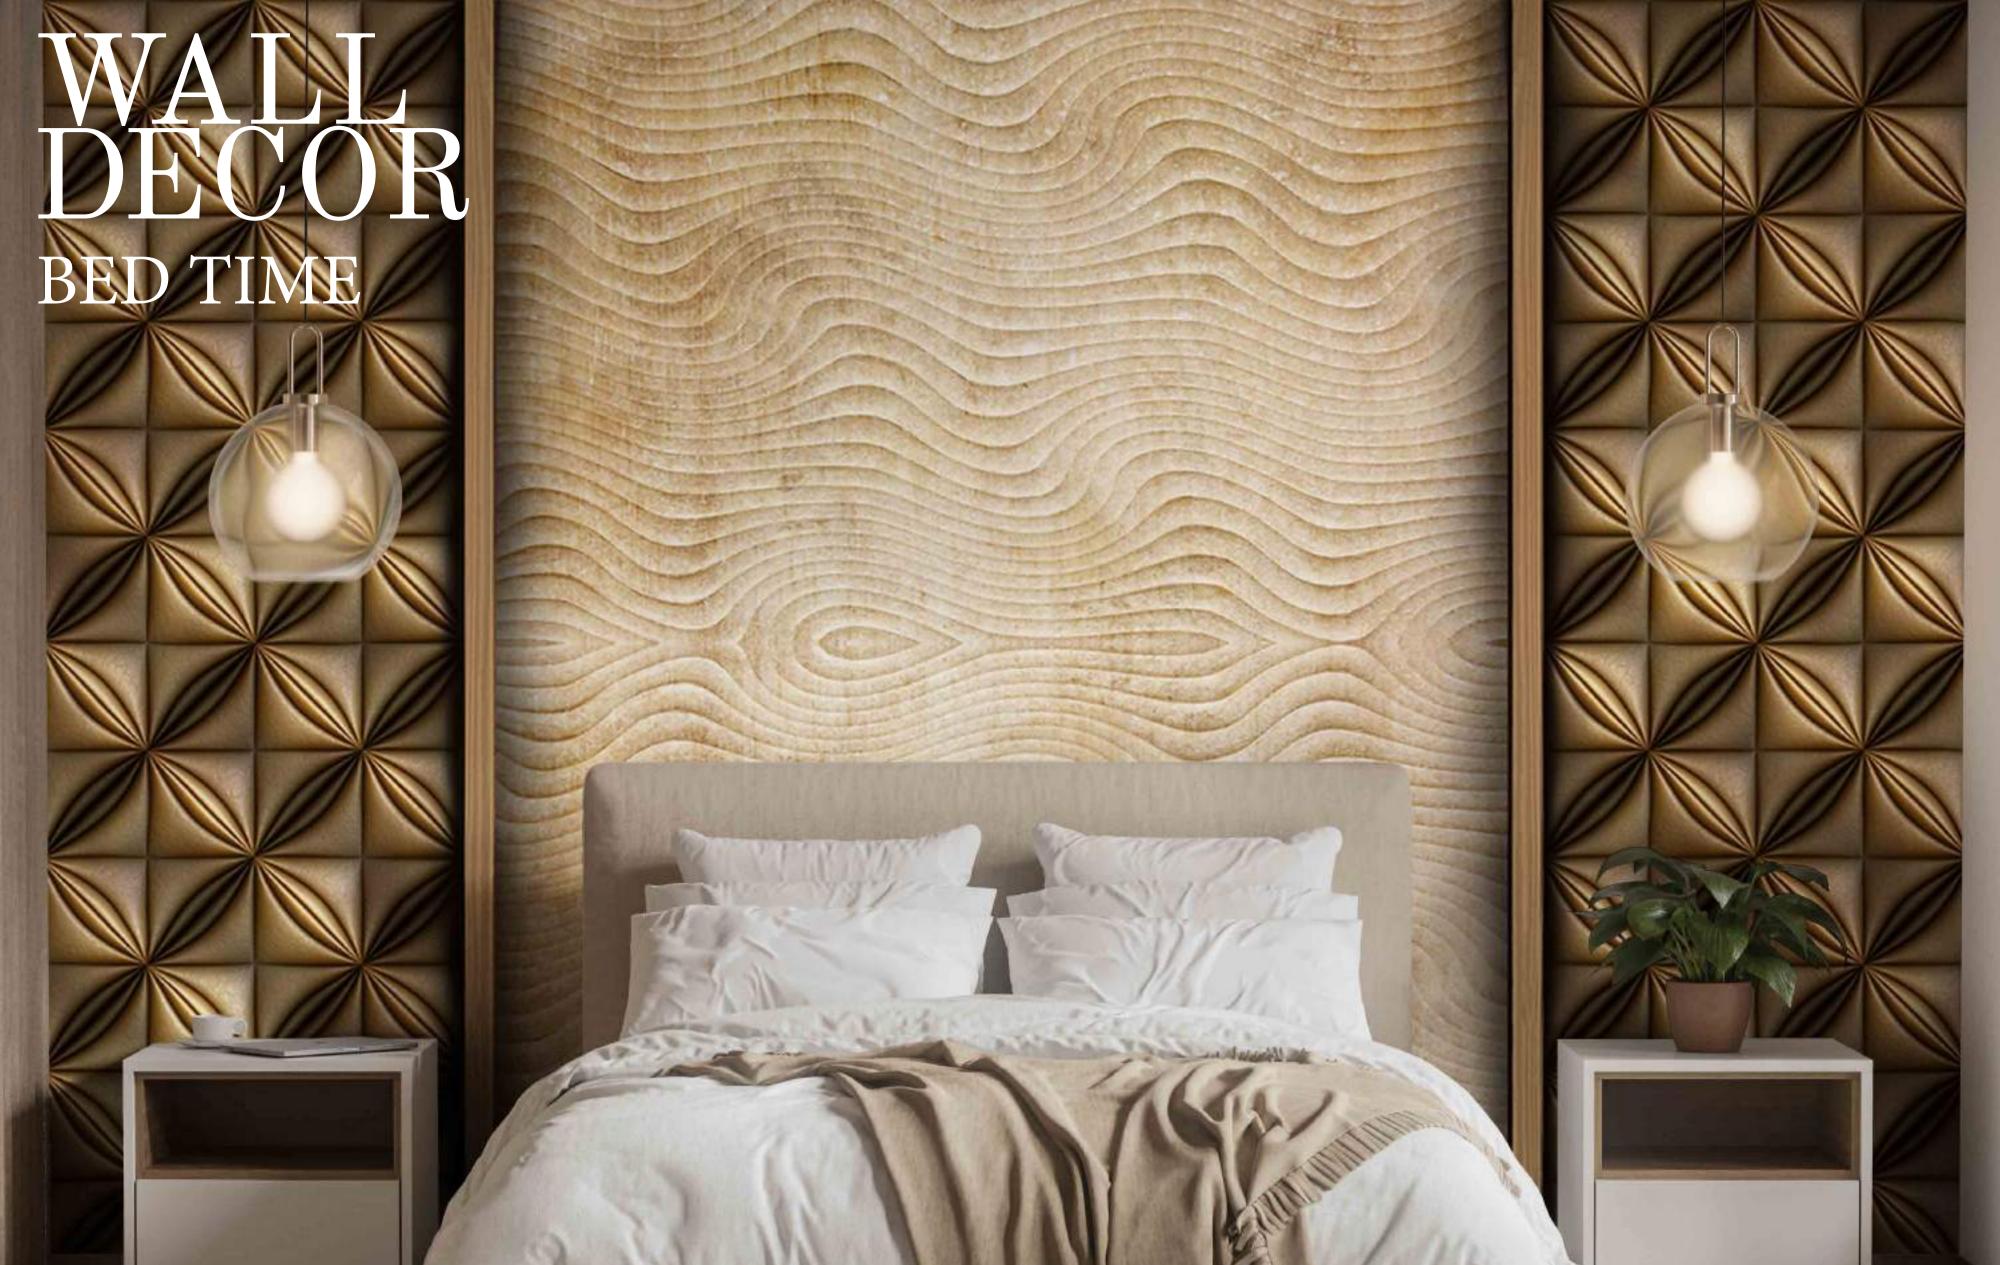

- Original print may slightly differ from the preview above.





#### Note:

- Designs are customizable as per your wall dimensions.
- Colour can be manipulated in respect to your interior to get the perfect look.
- Original print may slightly differ from the preview above.

SW-495





- Original print may slightly differ from the preview above.

## WALL BED TIME

#### Note:

- Designs are customizable as per your wall dimensions.
- Colour can be manipulated in respect to your interior to get the perfect look.
- Original print may slightly differ from the preview above.



# WARDDEDTIME



- Designs are customizable as per your wall dimensions.
- Colour can be manipulated in respect to your interior to get the perfect look.
- Original print may slightly differ from the preview above.





- Designs are customizable as per your wall dimensions.
- Colour can be manipulated in respect to your interior to get the perfect look.
- Original print may slightly differ from the preview above.





- Designs are customizable as per your wall dimensions.
- Colour can be manipulated in respect to your interior to get the perfect look.
- Original print may slightly differ from the preview above.