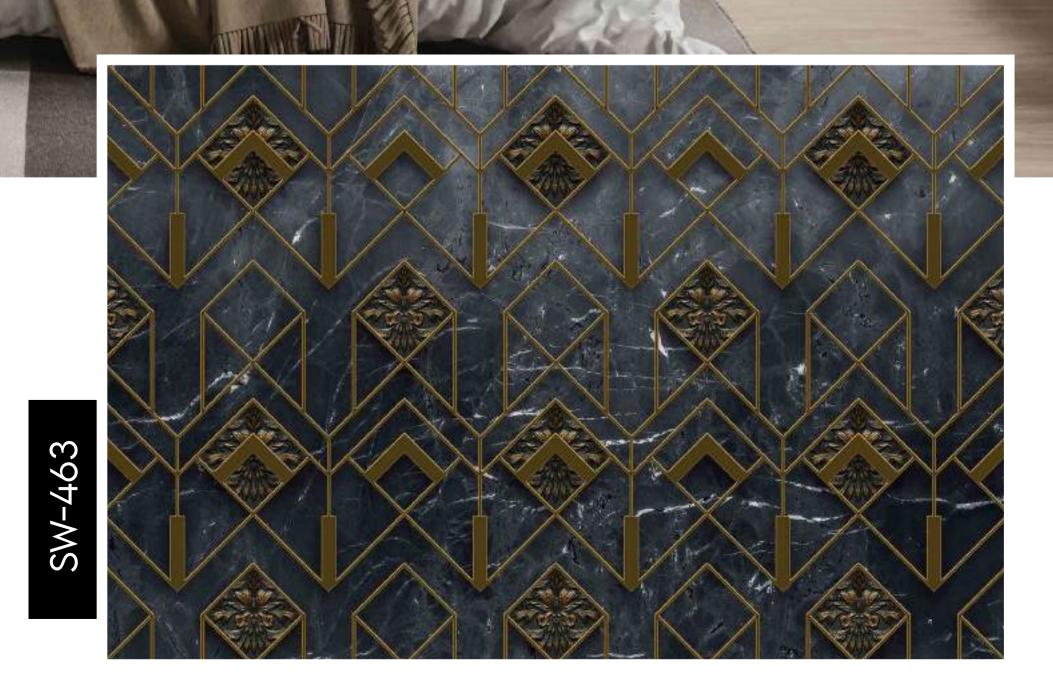

perfect look.
- Original print may slightly differ from the preview above.



## DECOR BEDTINE



- Designs are customizable as per your wall dimensions.
- Colour can be manipulated in respect to your interior to get the perfect look.
- Original print may slightly differ from the preview above.







#### Note:

- Designs are customizable as per your wall dimensions.
- Colour can be manipulated in respect to your interior to get the perfect look.
- Original print may slightly differ from the preview above.

SW-461





- Original print may slightly differ from the preview above.

# BED TIME

- Designs are customizable as per your wall dimensions.
- Colour can be manipulated in respect to your interior to get the perfect look.
- Original print may slightly differ from the preview above.





- Original print may slightly differ from the preview above.



- Original print may slightly differ from the preview above.



- Designs are customizable as per your wall dimensions.
- Colour can be manipulated in respect to your interior to get the perfect look.
- Original print may slightly differ from the preview above.





- Designs are customizable as per your wall dimensions.
- Colour can be manipulated in respect to your interior to get the perfect look.
- Original print may slightly differ from the preview above.





- Designs are customizable as per your wall dimensions.
- Colour can be manipulated in respect to your interior to get the perfect look.
- Original print may slightly differ from the preview above.



# **BED TIME**







#### Note:

- Designs are customizable