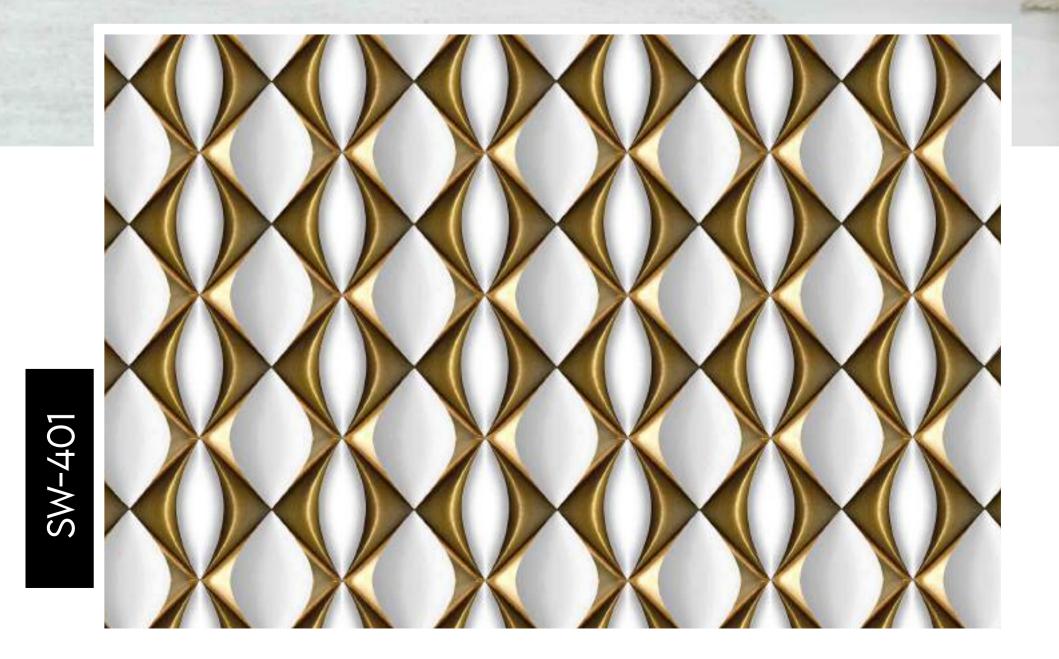

### CUSTOMIZABLE WALLPAPERS & BLINDS

### Customizable Designs In Respect to the Wall Dimensions.

Designs can be customized as per your taste.

### Feel free to ask for wall previews.

Once manufactured, these wallpapers are very easy to paste.

SW-403

SW-404

SW-405

SW-406

SW-407

SW-408