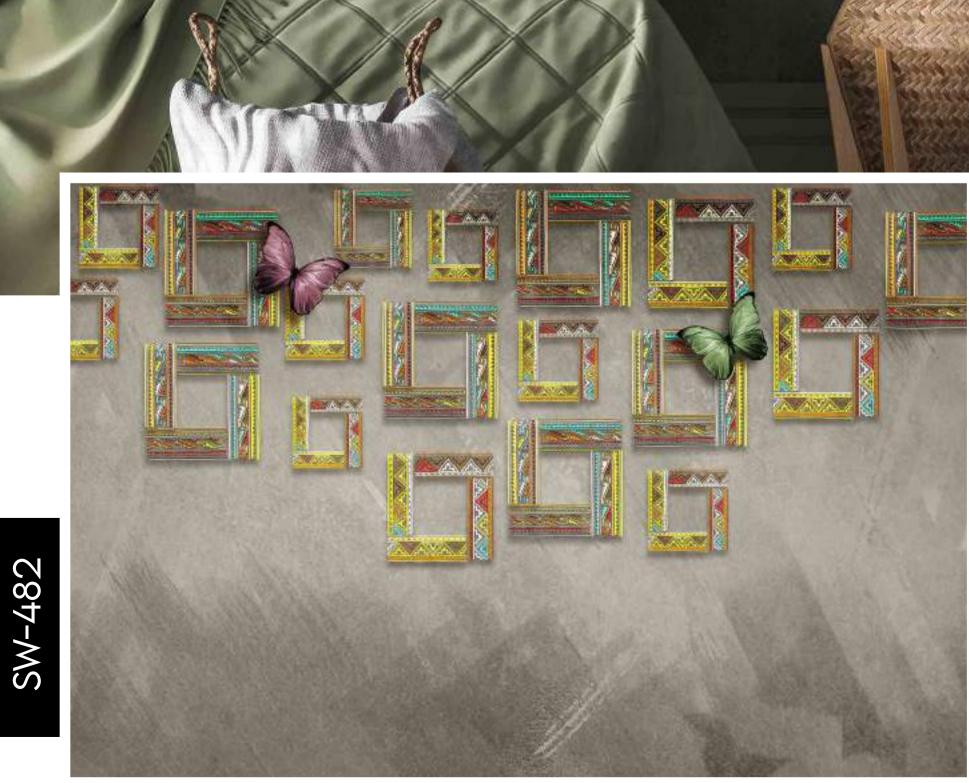

dimensions.
- Colour can be manipulated in respect to your interior to get the perfect look.
- Original print may slightly differ from the preview above.





- Designs are customizable as per your wall dimensions.
- Colour can be manipulated in respect to your interior to get the perfect look.
- Original print may slightly differ from the preview above.



#### Note:

ANT A PARTY

- Designs are customizable as per your wall dimensions.
- Colour can be manipulated in respect to your interior to get the perfect look.
- Original print may slightly differ from the preview above.



DHAT AND T



- Designs are customizable as per your wall dimensions.
- Colour can be manipulated in respect to your interior to get the perfect look.
- Original print may slightly differ from the preview above.





- Designs are customizable as per your wall dimensions.
- Colour can be manipulated in respect to your interior to get the perfect look.
- Original print may slightly differ from the preview above.



## WARDER DECOR BED TIME

#### Note:

- Designs are customizable as per your wall dimensions.
- Colour can be manipulated in respect to your interior to get the perfect look.
- Original print may slightly differ from the preview above.

SW-484









- Designs are customizable as per your wall dimensions.
- Colour can be manipulated in respect to your interior to get the perfect look.
- Original print may slightly differ from the preview above.





- Designs are customizable as per your wall dimensions.
- Colour can be manipulated in respect to your interior to get the perfect look.
-