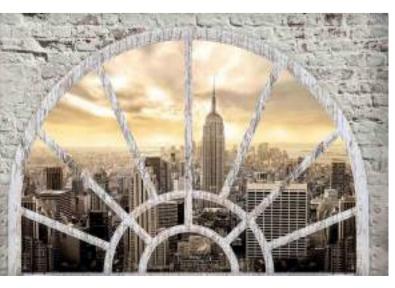

### Feel free to ask for wall previews.

Once manufactured, these wallpapers are very easy to paste.

SW-403

SW-404

SW-405

SW-406

SW-407

SW-408