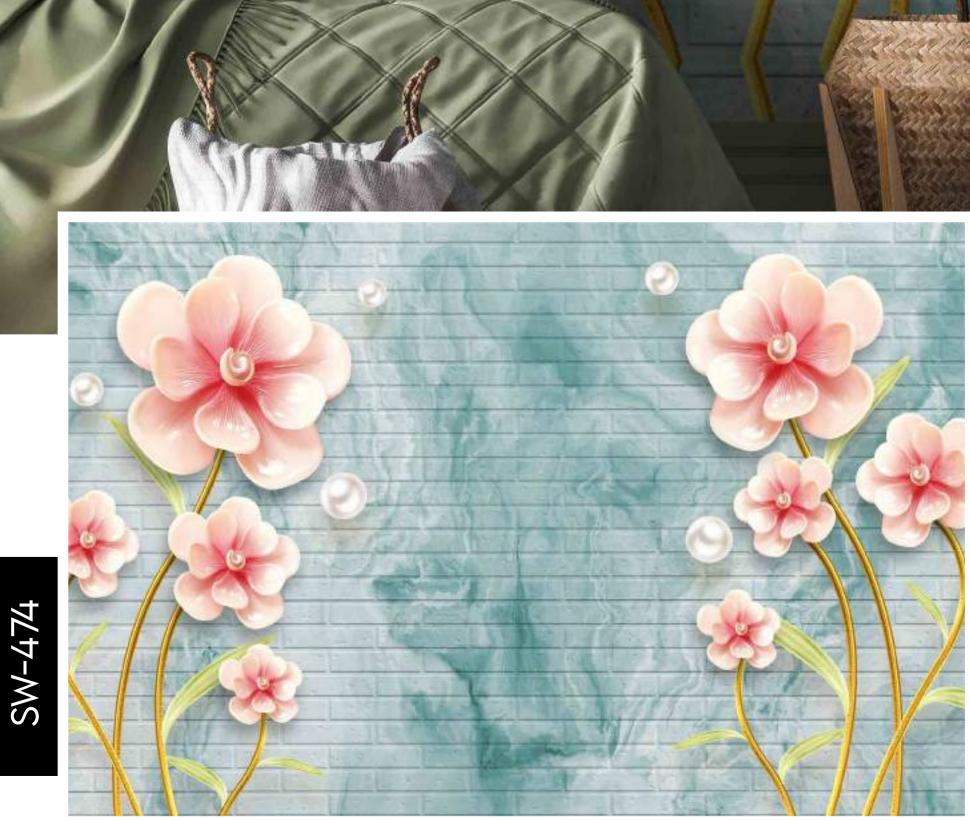

ated in respect to your interior to get the perfect look.
- Original print may slightly differ from the preview above.



#### Note:

- Designs are customizable as per your wall dimensions.
- Colour can be manipulated in respect to your interior to get the perfect look.
- Original print may slightly differ from the preview above.

SW-472



# ECOR BED TIME









AND REAL PROPERTY.











- Designs are customizable as per your wall dimensions.
- Colour can be manipulated in respect to your interior to get the perfect look.
- Original print may slightly differ from the preview above.





- Designs are customizable as per your wall dimensions.
- Colour can be manipulated in respect to your interior to get the perfect look.
- Original print may slightly differ from the preview above.





- Designs are customizable as per your wall dimensions.
- Colour can be manipulated in respect to your interior to get the perfect look.
- Original print may slightly differ from the preview above.



# WARDDED TIME



- Designs are customizable as per your wall dimensions.
- Colour can be manipulated in respect to your interior to get the perfect look.
- Original print may slightly differ from the preview above.





- Designs are customizable as per your wall dimensions.
- Colour can be manipulated in respect to your interior to get the perfect look.
- Original print may slightly differ from the preview above.







- Designs are customizable as per your wall dimensions.
- Colour can be manipulated in respect to your interior to get the perfect look.
- Original print may slightly di