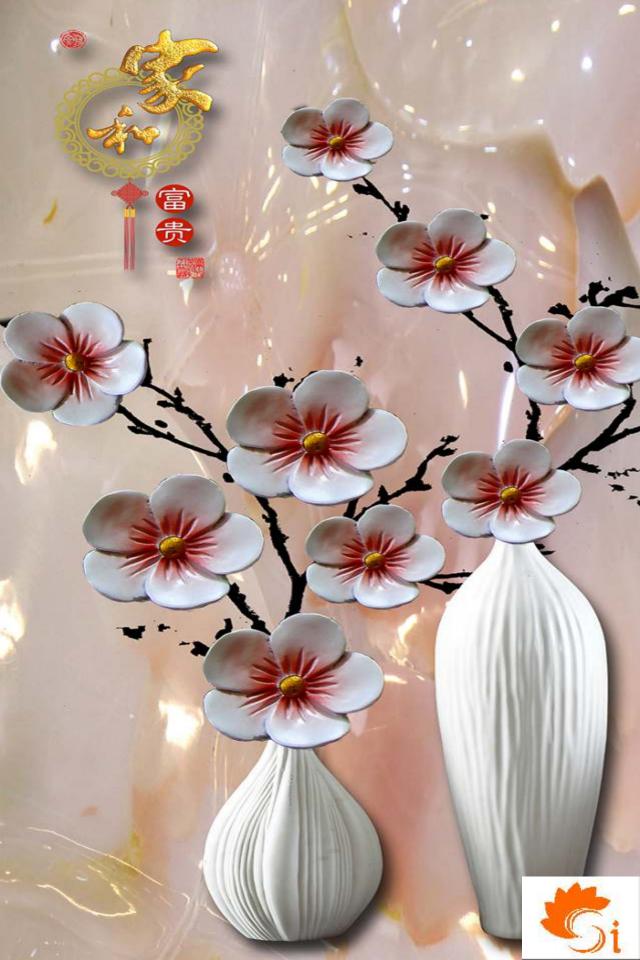

## We Manufacture:

**Customized 3D Wallpaper, Customized Embossed Wallpaper,** Customized 3D Pvc Flooring, Customized Vertical Blinds, Customized Roller Blinds, Customized Roller Both side Print, Customized Wooden Venetian Blinds, Customized Roman Blinds, Customized Sunscreen Blinds, Customized Zebra Blinds, Customized Triple Shade Blinds, Customized Aluminium Venetian Blinds, Customized Glass Film (1 way Vision, Frosted, Clear film, Vinyl) Designer Wall Decal Clock Plotter Cutting on Film And Vinyl, Printed Vinyl For Furniture Like Wardrobe, Table, Table Top & Doors, Canvas Paintings, Printed Customized Leatherite (For Sofa, Chairs, Bed Quilting, Wardrobe Shutters. And Other Objects), Wall Stickers Normal And 3D, Customized Backlit Stretch Ceiling, Printed Customized Curtains And Shower Curtains, Customized Printing on Glass, Ceramic Tiles & Stones, MDF Board, Swith Board, Pvc Doors, Metal Sheet, Sunmica, Wood, WPC Board Etc.