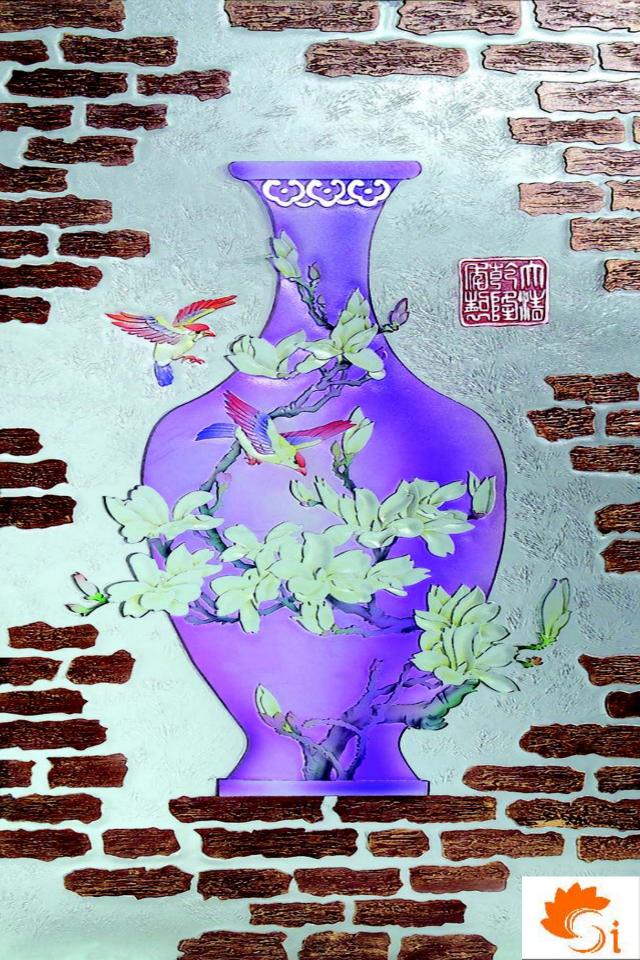

Both side Print, Customized Wooden Venetian Blinds, Customized Roman Blinds, Customized Sunscreen Blinds, Customized Zebra Blinds, Customized Triple Shade Blinds, Customized Aluminium Venetian Blinds, Customized Glass Film (1 way Vision, Frosted, Clear film, Vinyl) Designer Wall Decal Clock Plotter Cutting on Film And Vinyl, Printed Vinyl For Furniture Like Wardrobe, Table, Table Top & Doors, Canvas Paintings, Printed Customized Leatherite (For Sofa, Chairs, Bed Quilting, Wardrobe Shutters. And Other Objects), Wall Stickers Normal And 3D, Customized Backlit Stretch Ceiling, Printed Customized Curtains And Shower Curtains, Customized Printing on Glass, Ceramic Tiles & Stones, MDF Board, Swith Board, Pvc Doors, Metal Sheet, Sunmica, Wood, WPC Board Etc.















































































## We Manufacture:

**Customized 3D Wallpaper, Customized Embossed Wallpaper,** Customized 3D Pvc Flooring, Customized Vertical Blinds, Customized Roller Blinds, Customized Roller Both side Print, Customized Wooden Venetian Blinds, Customized Roman Blinds, Customized Sunscreen Blinds, Customized Zebra Blinds, Customized Triple Shade Blinds, Customized Aluminium Venetian Blinds, Customized Glass Film (1 way Vision, Frosted, Clear film, Vinyl) Designer Wall Decal Clock Plotter Cutting on Film And Vinyl, Printed Vinyl For Furniture Like Wardrobe, Table, Table Top & Doors, Canvas Paintings, Printed Customized Leatherite (For Sofa, Chairs, Bed Quilting, Wardrobe Shutters. And Other Objects), Wall Stickers Normal And 3D, Customized Backlit Stretch Ceilin