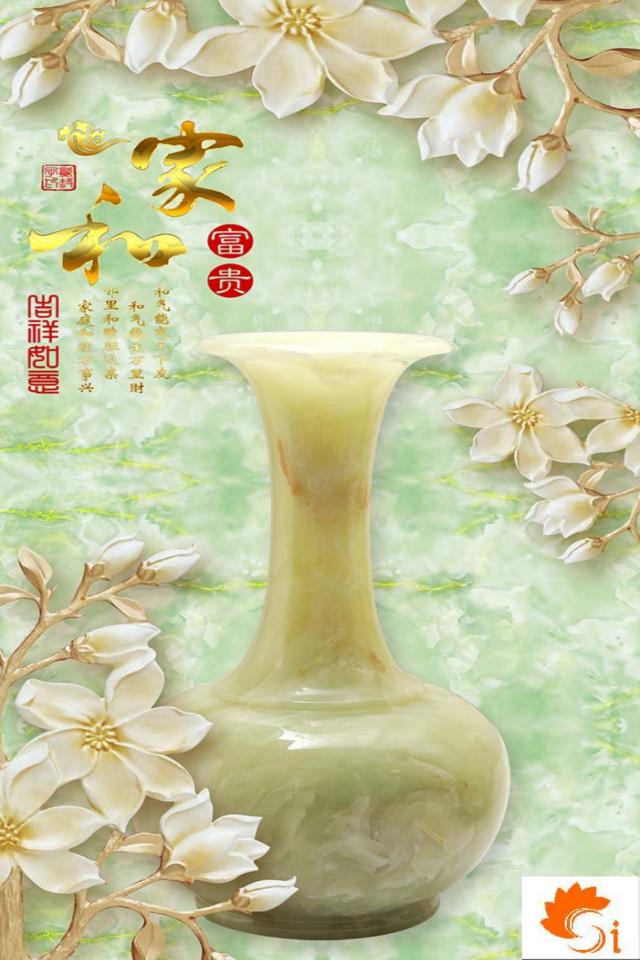

tomized Roller Both side Print, Customized Wooden Venetian Blinds, Customized Roman Blinds, Customized Sunscreen Blinds, Customized Zebra Blinds, Customized Triple Shade Blinds, Customized Aluminium Venetian Blinds, Customized Glass Film (1 way Vision, Frosted, Clear film, Vinyl) Designer Wall Decal Clock Plotter Cutting on Film And Vinyl, Printed Vinyl For Furniture Like Wardrobe, Table, Table Top & Doors, Canvas Paintings, Printed Customized Leatherite (For Sofa, Chairs, Bed Quilting, Wardrobe Shutters. And Other Objects), Wall Stickers Normal And 3D, Customized Backlit Stretch Ceiling, Printed Customized Curtains And Shower Curtains, Customized Printing on Glass, Ceramic Tiles & Stones, MDF Board, Swith Board, Pvc Doors, Metal Sheet, Sunmica, Wood, WPC Board Etc.













































































## We Manufacture:

**Customized 3D Wallpaper, Customized Embossed Wallpaper,** Customized 3D Pvc Flooring, Customized Vertical Blinds, Customized Roller Blinds, Customized Roller Both side Print, Customized Wooden Venetian Blinds, Customized Roman Blinds, Customized Sunscreen Blinds, Customized Zebra Blinds, Customized Triple Shade Blinds, Customized Aluminium Venetian Blinds, Customized Glass Film (1 way Vision, Frosted, Clear film, Vinyl) Designer Wall Decal Clock Plotter Cutting on Film And Vinyl, Printed Vinyl For Furniture Like Wardrobe, Table, Table Top & Doors, Canvas Paintings, Printed Customized Leatherite (For Sofa, Chairs, Bed Quilting, Wardrobe Shutters. And Other Objects), Wall Stickers Normal And 3D, Customized Backlit St