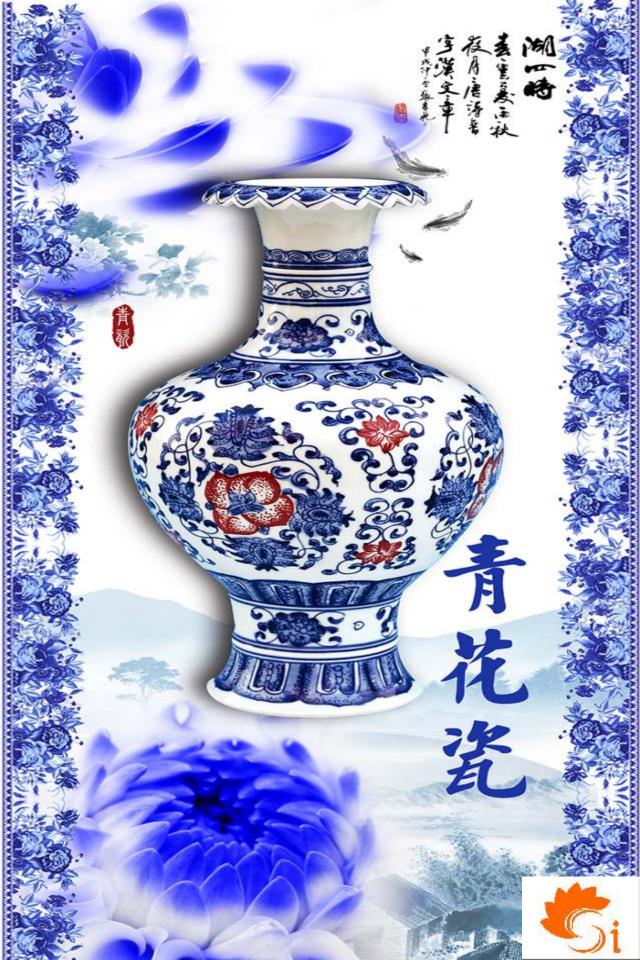

## We Manufacture:

**Customized 3D Wallpaper, Customized Embossed Wallpaper,** Customized 3D Pvc Flooring, Customized Vertical Blinds, Customized Roller Blinds, Customized Roller Both side Print, Customized Wooden Venetian Blinds, Customized Roman Blinds, Customized Sunscreen Blinds, Customized Zebra Blinds, Customized Triple Shade Blinds, Customized Aluminium Venetian Blinds, Customized Glass Film (1 way Vision, Frosted, Clear film, Vinyl) Designer Wall Decal Clock Plotter Cutting on Film And Vinyl, Printed Vinyl For Furniture Like Wardrobe, Table, Table Top & Doors, Canvas Paintings, Printed Customized Leatherite (For Sofa, Chairs, Bed Quilting, Wardrobe Shutters. And Other Objects), Wall Stickers Normal And 3D, Customized Backlit Stretch Ceiling, Printed Customized Curtains And Shower Curtains, Customized Printing on Glass, Ceramic Tiles & Stones, MDF Board, Swith Board, Pvc Doors, Metal Sheet, Sunmica, Wood, WPC Board Etc.