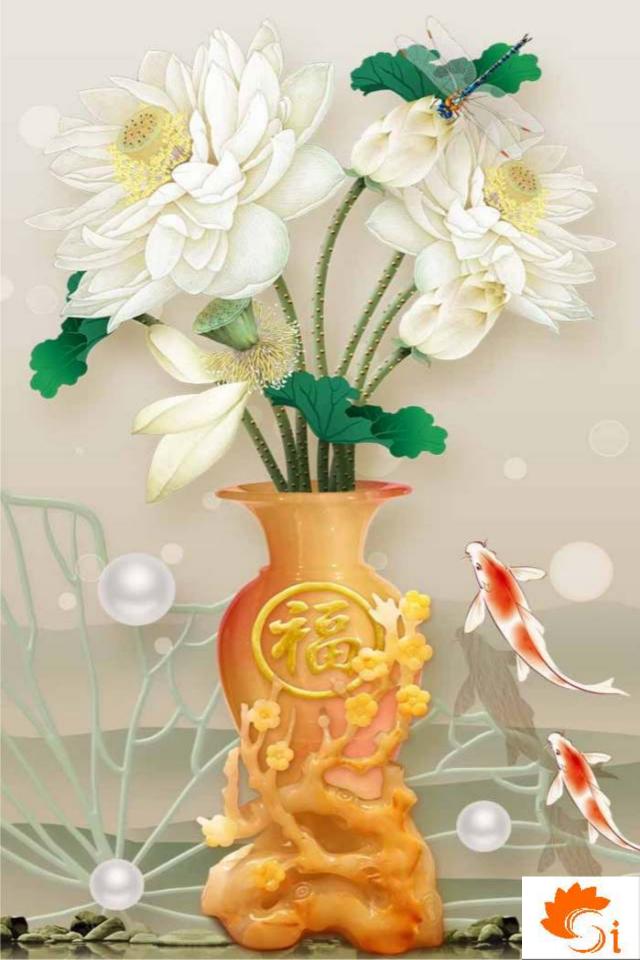

## We Manufacture:

**Customized 3D Wallpaper, Customized Embossed Wallpaper,** Customized 3D Pvc Flooring, Customized Vertical Blinds, Customized Roller Blinds, Customized Roller Both side Print, Customized Wooden Venetian Blinds, Customized Roman Blinds, Customized Sunscreen Blinds, Customized Zebra Blinds, Customized Triple Shade Blinds, Customized Aluminium Venetian Blinds, Customized Glass Film (1 way Vision, Frosted, Clear film, Vinyl) Designer Wall Decal Clock Plotter Cutting on Film And Vinyl, Printed Vinyl For Furniture Like Wardrobe, Table, Table Top & Doors, Canvas Paintings, Printed Customized Leatherite (For Sofa, Chairs, Bed Quilting, Wardrobe Shutters. And Other Objects), Wall Stickers Normal And 3D, Customized Backlit Stretch Ceiling, Printed Customized Curtains And Shower Curtains, Customized Printing on Glass, Ceramic Tiles & Stones, MDF Board, Swith Board, Pvc Doors, Metal Sheet, Sunmica, Wood, WPC Board Etc.