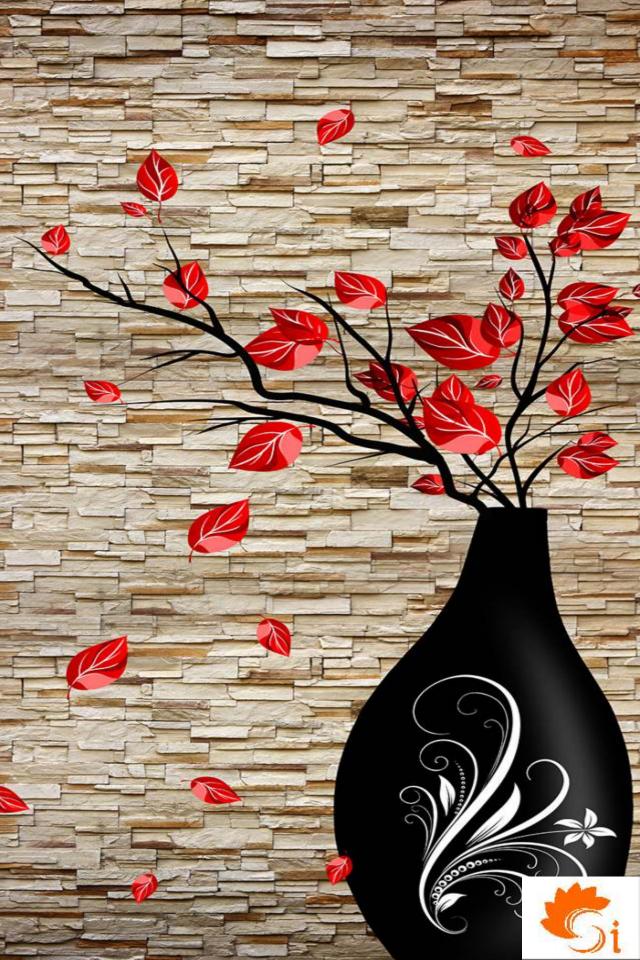

ooden Venetian Blinds, Customized Roman Blinds, Customized Sunscreen Blinds, Customized Zebra Blinds, Customized Triple Shade Blinds, Customized Aluminium Venetian Blinds, Customized Glass Film (1 way Vision, Frosted, Clear film, Vinyl) Designer Wall Decal Clock Plotter Cutting on Film And Vinyl, Printed Vinyl For Furniture Like Wardrobe, Table, Table Top & Doors, Canvas Paintings, Printed Customized Leatherite (For Sofa, Chairs, Bed Quilting, Wardrobe Shutters. And Other Objects), Wall Stickers Normal And 3D, Customized Backlit Stretch Ceiling, Printed Customized Curtains And Shower Curtains, Customized Printing on Glass, Ceramic Tiles & Stones, MDF Board, Swith Board, Pvc Doors, Metal Sheet, Sunmica, Wood, WPC Board Etc.













































































## We Manufacture:

**Customized 3D Wallpaper, Customized Embossed Wallpaper,** Customized 3D Pvc Flooring, Customized Vertical Blinds, Customized Roller Blinds, Customized Roller Both side Print, Customized Wooden Venetian Blinds, Customized Roman Blinds, Customized Sunscreen Blinds, Customized Zebra Blinds, Customized Triple Shade Blinds, Customized Aluminium Venetian Blinds, Customized Glass Film (1 way Vision, Frosted, Clear film, Vinyl) Designer Wall Decal Clock Plotter Cutting on Film And Vinyl, Printed Vinyl For Furniture Like Wardrobe, Table, Table Top & Doors, Canvas Paintings, Printed Customized Leatherite (For Sofa, Chairs, Bed Quilting, Wardrobe Shutters. And Other Objects), Wall Stickers Normal And 3D, Customized Backlit Stretch Ceiling, Printed Customized Curtains A