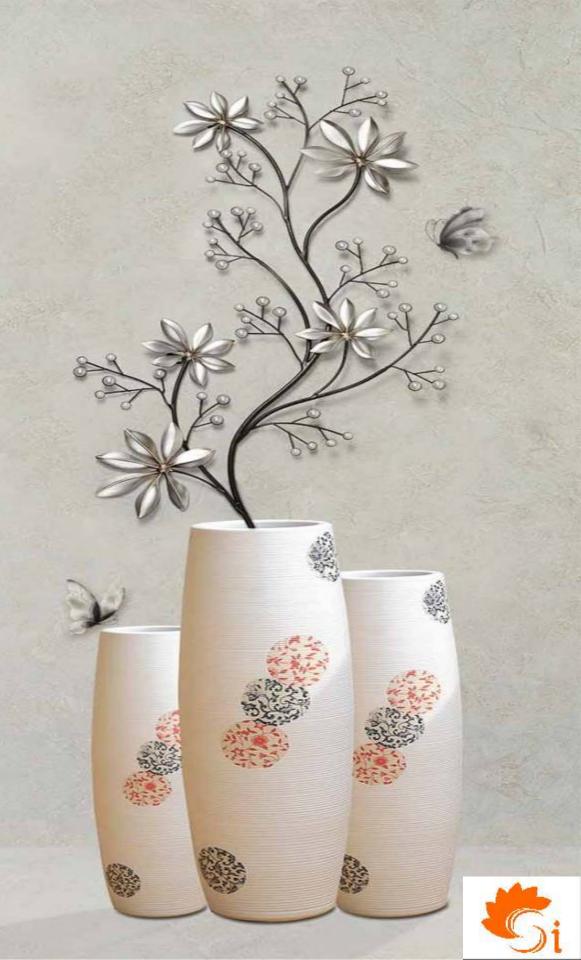

Wooden Venetian Blinds, Customized Roman Blinds, Customized Sunscreen Blinds, Customized Zebra Blinds, Customized Triple Shade Blinds, Customized Aluminium Venetian Blinds, Customized Glass Film (1 way Vision, Frosted, Clear film, Vinyl) Designer Wall Decal Clock Plotter Cutting on Film And Vinyl, Printed Vinyl For Furniture Like Wardrobe, Table, Table Top & Doors, Canvas Paintings, Printed Customized Leatherite (For Sofa, Chairs, Bed Quilting, Wardrobe Shutters. And Other Objects), Wall Stickers Normal And 3D, Customized Backlit Stretch Ceiling, Printed Customized Curtains And Shower Curtains, Customized Printing on Glass, Ceramic Tiles & Stones, MDF Board, Swith Board, Pvc Doors, Metal Sheet, Sunmica, Wood, WPC Board Etc.















































































## We Manufacture:

**Customized 3D Wallpaper, Customized Embossed Wallpaper,** Customized 3D Pvc Flooring, Customized Vertical Blinds, Customized Roller Blinds, Customized Roller Both side Print, Customized Wooden Venetian Blinds, Customized Roman Blinds, Customized Sunscreen Blinds, Customized Zebra Blinds, Customized Triple Shade Blinds, Customized Aluminium Venetian Blinds, Customized Glass Film (1 way Vision, Frosted, Clear film, Vinyl) Designer Wall Decal Clock Plotter Cutting on Film And Vinyl, Printed Vinyl For Furniture Like Wardrobe, Table, Table Top & Doors, Canvas Paintings, Printed Customized Leatherite (For Sofa, Chairs, Bed Quilting, Wardrobe Shutters. And Other Objects), Wall Stickers Normal And 3D, Customized Backlit Stretch Ceiling, Printed Customized Curtai