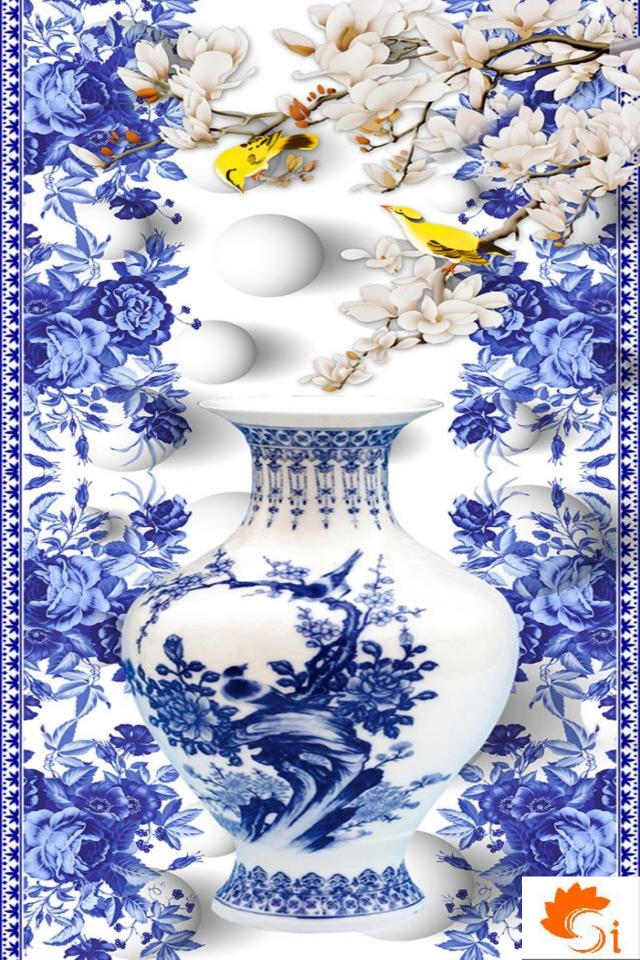

## We Manufacture:

**Customized 3D Wallpaper, Customized Embossed Wallpaper,** Customized 3D Pvc Flooring, Customized Vertical Blinds, Customized Roller Blinds, Customized Roller Both side Print, Customized Wooden Venetian Blinds, Customized Roman Blinds, Customized Sunscreen Blinds, Customized Zebra Blinds, Customized Triple Shade Blinds, Customized Aluminium Venetian Blinds, Customized Glass Film (1 way Vision, Frosted, Clear film, Vinyl) Designer Wall Decal Clock Plotter Cutting on Film And Vinyl, Printed Vinyl For Furniture Like Wardrobe, Table, Table Top & Doors, Canvas Paintings, Printed Customized Leatherite (For Sofa, Chairs, Bed Quilting, Wardrobe Shutters. And Other Objects), Wall Stickers Normal And 3D, Customized Backlit Stretch Ceiling, Printed Customized Curtains And Shower Curtains, Customized Printing on Glass, Ceramic Tiles & Stones, MDF Board, Swith Board, Pvc Doors, Metal Sheet, Sunmica, Wood, WPC Board Etc.