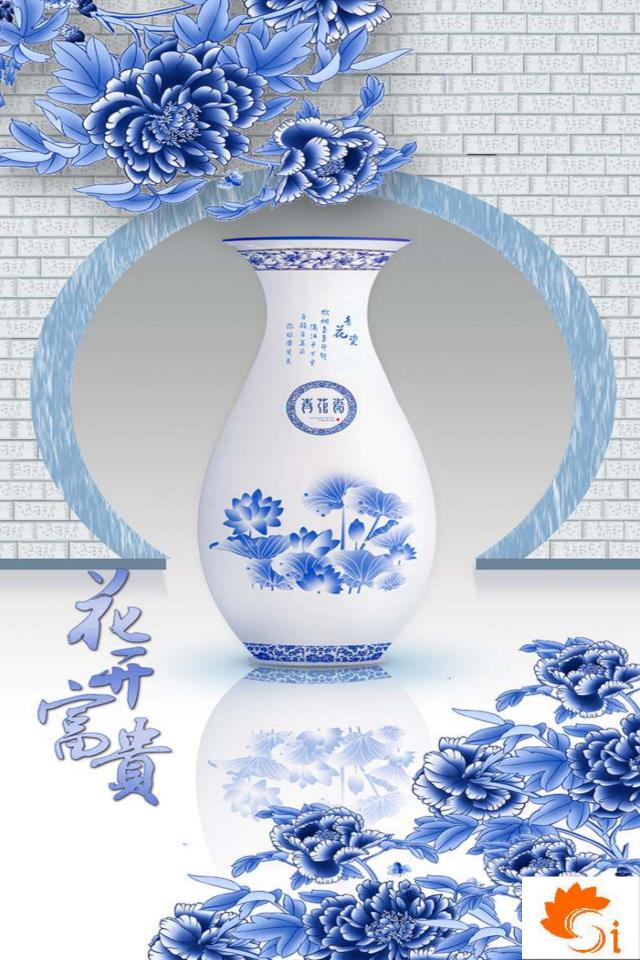

## We Manufacture:

**Customized 3D Wallpaper, Customized Embossed Wallpaper,** Customized 3D Pvc Flooring, Customized Vertical Blinds, Customized Roller Blinds, Customized Roller Both side Print, Customized Wooden Venetian Blinds, Customized Roman Blinds, Customized Sunscreen Blinds, Customized Zebra Blinds, Customized Triple Shade Blinds, Customized Aluminium Venetian Blinds, Customized Glass Film (1 way Vision, Frosted, Clear film, Vinyl) Designer Wall Decal Clock Plotter Cutting on Film And Vinyl, Printed Vinyl For Furniture Like Wardrobe, Table, Table Top & Doors, Canvas Paintings, Printed Customized Leatherite (For Sofa, Chairs, Bed Quilting, Wardrobe Shutters. And Other Objects), Wall Stickers Normal And 3D, Customized Backlit Stretch Ceiling, Printed Customized Curtains And Shower Curtains, Customized Printing on Glass, Ceramic Tiles & Stones, MDF Board, Swith Board, Pvc Doors, Metal Sheet, Sunmica, Wood, WPC Board Etc.