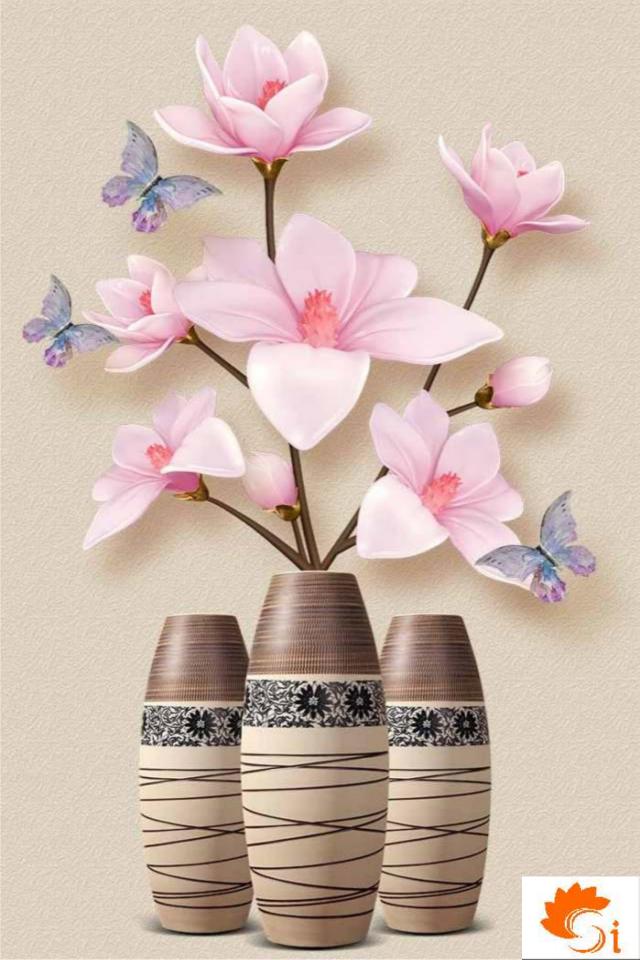

## We Manufacture:

**Customized 3D Wallpaper, Customized Embossed Wallpaper,** Customized 3D Pvc Flooring, Customized Vertical Blinds, Customized Roller Blinds, Customized Roller Both side Print, Customized Wooden Venetian Blinds, Customized Roman Blinds, Customized Sunscreen Blinds, Customized Zebra Blinds, Customized Triple Shade Blinds, Customized Aluminium Venetian Blinds, Customized Glass Film (1 way Vision, Frosted, Clear film, Vinyl) Designer Wall Decal Clock Plotter Cutting on Film And Vinyl, Printed Vinyl For Furniture Like Wardrobe, Table, Table Top & Doors, Canvas Paintings, Printed Customized Leatherite (For Sofa, Chairs, Bed Quilting, Wardrobe Shutters. And Other Objects), Wall Stickers Normal And 3D, Customized Backlit Stretch Ceiling, Printed Customized Curtains And Shower Curtains, Customized Printing on Glass, Ceramic Tiles & Stones, MDF Board, Swith Board, Pvc Doors, Metal Sheet, Sunmica, Wood, WPC Board Etc.