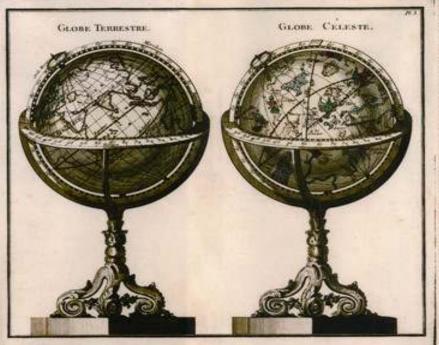

## DES GLOBES

LA Sphire armittaire door nous versons de packer, eff dilcomme du Giolos programmente del Viser avez los cersos plandes, is représentations des Gobes celette de tennedles qui ent des Sphires plaises de fines aucus verde.

La farliet de Giebr vie excluirement eft due sommer, Cell la farliet couvert de la Tetre que sons veyons.

La farfare d'un Globe vie dans Finizieur ell dan zoncaro / men ne voyon que la farfare concreu da Ciel ou Firmanene.

La fartare convense du Globe trensfire naturel, ell orporfembre far la fartare convense du Globe moreller antitical. Cell auf far la fartare converte du Globe coldea caritate antiticat, que la fartare converte du Globe coldea caritate antiticate.

Tons graid concle trace for he Globe, fait alleda , his masilira, divide datama de cor Gioles en door partice égates on hans i dybaro, à 6 fore nosficier le point de values de chaque lam-dybaro, le carcie en quellem e, per rasport de point, le nom effective. L'handho que von verer inte portage lam-dybaro, le carcie en quellem e, per rasport portage lam dybaro, le carcie en quellem e, per capacit que la nove, en la dybarolit. L'handho que von terrer int portage la dybaro, de manibre que le l'héa acid que la rouse dans la ponte la privisere, de la libra de la l'hontan la ponte informer : chactas d'acat dé didate de l'honian la ponte informer capac.

Vous ne veyes té spirme mohié de Gabe sevedher ; ceste mohié contexte l'Europe, e.d.fr. é e.d.fr. ed. traverier por som mohie de l'Espainer, par som somité de l'Experique & par d'aves mohieles, "tous royar moner mohie de Trapique de Centre, mohié de Trapique de Capiterene, somité de centre, mohié de Trapique de Capiterene, somité de centre, mohié de cendic-politere antarélique, & les associés de deurs momen parélides.

Les Géneralister est Annuel des sonns aux discrition parties in la Terre. Les Adventions en comparaitément channel aux invers athenblages d'invites ou conflictations. On its vans reprétent et les phran motiet de Cell, de sone ne veyes que préquent suis généraliste conflictations qui y font reinement intérie foit entrance la grandé charge. A géné phié de Polie attlique le press-Owyk Remanques à grande auties paradésantés in condititations qui a colte due Polie ; à distit à traisme de la Charden de Reinine. Actions de l'Estippant il y a deux Consident de Radiane venes en veyes de polie appelle les deux de la Calabare venes en veyes de géné, appelle les deux de la Calabare venes en veyes de géné, appelle les deux de la Calabare venes en veyes de géné, noté qui ne le unavente polie de représente, les gené, noté qui ne le unavente polie de représente, les préses, est ce in mé le unavente polie de représente, les préses de la construction de manetter de la de la desance de de dis de la Polyton, Bronsequer modeit de l'Ésupeneur de de dis de la Polyton, Bronsequer modeit de l'Ésupeneur de de dis de la Polyton, Bronsequer modeit de l'Ésupeneur de de dis de la Polyton, Bronsequer avoitionet memorie Coan, A à la bian de nitre et la grand Calabar Nongé é Agray, A la bian de nitre et la grand Calabare Nongé Agray apolitation de la charace.

Les lignes qui trevertient le Globe coledie & le serminent à l'an d'huate Mine repairieurre des Matridismo solidie, Neue aroun de qu'et parte interarroit con mombue induit de deux de la constant de l'Equatore (1 av) a dont part d'huate que la constant de l'Equatore (1 av) a dont part en de con Matridism. Cué l'acc con portion de Matridism en en en en el coire concevet consense traverité par un de con Matridism. Cué l'acc con portion de Matridism en en en el coire d'huate que de la consense traverité parte de constant de la figuratore qui avoire 1 a different de constant l'année de la figuratore qui avoire d'année est est constant de consense l'accession d'accession de la partie à distante de la consense de consense traverité de constant l'accession que la figuration d'accession partie de distante de la consense que de l'acces, a gendiem est consense de con point l'interfolion volle de la figuration d'accession, estate qui palle par con point l'interfolion volle de la figuration de son partie de distante, autorement l'interfolion volle de la figuration de consense de consense la consense de la figuration de son colsi qui palle par co point l'interfolion volle de la figuration de des de consenses la consense la figuration de son colsi qui palle par con point l'interfolion volle de la figuration de des de colsi de figuration de son de la figuration de son colsi qui palle par con point l'interfolion volle de la figuration de son de sont colsi de figuration de sont de la figuration de sont est de sont colsi de figuration de sont de la figuration de sont est de sont colsi de figuration de sont de la figuration de sont est de sont colsi de figuration de sont de la figuration de sont est de sont de sont de sont de sont de sont de la figuration de la figuration de la constante de sont de sont de sont de la figuration de la figuration est de sont de sont de sont de sont de la figuration de la figuration est de sont de sont de sont de sont de la figuration de la figuration est de sont de sont de sont de sont de la figur

## Do Costs heater.

On adapte à la Sphère de Proliveir & sur Gioles coluite à traveller, un perte cercle priv de Filie adhque de la Sphère privere à l'aur qu'it fuit aves les mercrenesses de la Sphère et de Giole quart en les lists travers, a du poisse le prese de Giole quart en les lists travers, a du poisse le prese de Giole quart en les lists travers, a du poisse le prese de Giole quart en les lists travers, a du poisse le prese de Giole pois certe zoisse les lesses aurappers mateur de ressier, espont certe zoisse et que poisse la du la sphère de la colorie de la sphère de la sphère de la sphère de la sphère certe zoisse de la soite la spaise la soite de la sphire de la sphire de la sphire de la sphire de la sphère de la sphire de la sphir

Le Crecte locaire adapti à la Sphère de Proitesse et printipalisment sole pour laite consultar în Signet du Zoshape qui de touscent lait Province în stêle here de pour que ce fois construction de la stêle here de pour que ce fois con ten tentere proc consultat la desir de pour dans mus în surque de Paules - ce fonant diagn ê grandar andi în le Guide meretire à Paule du cecide locaise. On ques encore par los normes constitute l'herere qu'il ce diques encore par los normes constitute l'herere qu'il ce diques tenceres mos de la Terre, questi di est sete containe sont en difference lines de la Terre, questi di est sete containe tener dans un line doessi consent Paule.

For le servers du Cenile hersien alguit su Gibbe sidele, un foreix pers resser les hersens du pour genches faire les parties du Cel qui le transverse antieffan A an definer de hersiens du Cel qui le transverse antieffan A an definer de hersiens, etc. etc. alguit de transverse antieffan A an definer de hersiens grand formers pour appretoder de fais-solueit a dans de Cel. Neue strammes pour les des le creates de est pour d'un pour que pare les strammes di fanctes anti des pour d'un pour que pare les strammes di fanctes antie des pour d'un pour que pare les strammes di fanctes antie des pour d'un pour que pare les strammes di fanctes antie des pour d'un pour que pare les strammes de la fanctes antie des pour d'un de bien conditionnei state i form Deisse comme prote strate partie. Le modeléctreis sons pour anties anties de l'interstante des pour compt que proter de fanc d'un anties de Claborefert & terretter de des parties de fanc d'un enseine le Claborefert & terretter de des parties de fanc deux d'un anties de Claborefert de trans readment que fan entre de la de transvertantes que a stratepes de de des parties de terretter de strat d'un antie de Claborefert de trans readment que fan entre de strat de la deux de anties de la clabor