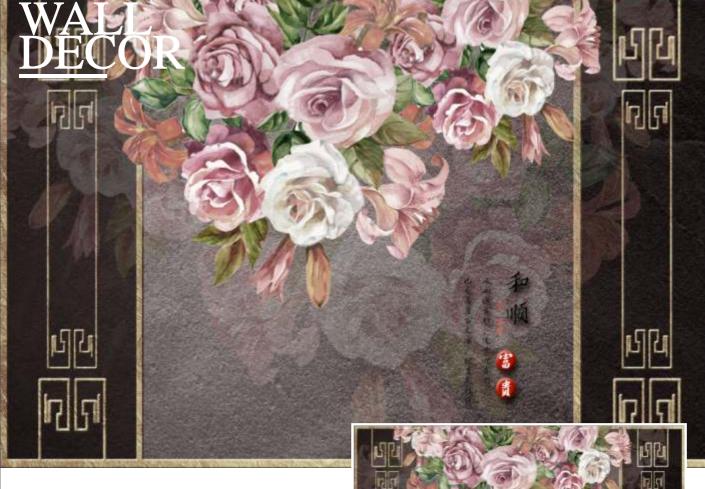

# WALL DECOR

Customizable Designs In Respect to the Wall Dimensions.

Designs can be customized as per your taste.

Once manufactured, these wallpapers are very easy to paste.

SW-1101

SW-1102

SW-1103

SW-1104