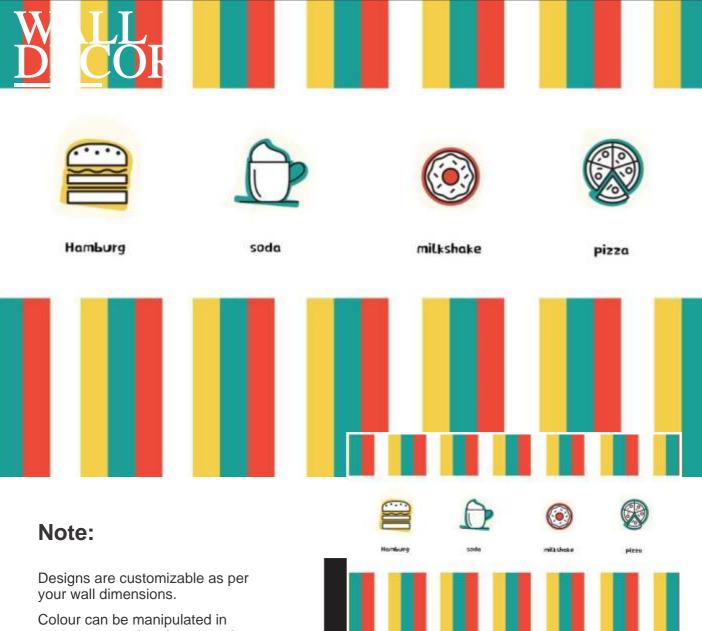

#### Note:

Designs are customizable as per your wall dimensions.

Colour can be manipulated in respect to your interior to get the perfect look.

Designs are customizable as per your wall dimensions.

COR

Colour can be manipulated in respect to your interior to get the perfect look.