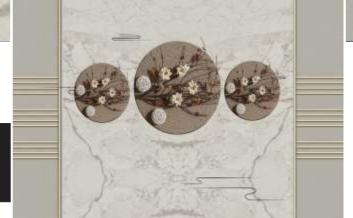

# WALL DECOR

Customizable Designs In Respect to the Wall Dimensions.

Designs can be customized as per your taste.

Once manufactured, these wallpapers are very easy to paste.

SW-1101

SW-1102

SW-1103

SW-1104