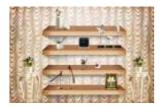

# WALL DECOR

Customizable Designs In Respect to the Wall Dimensions.

Designs can be customized as per your taste.

Once manufactured, these wallpapers are very easy to paste.

SW-1101

SW-1102

SW-1103

SW-1104