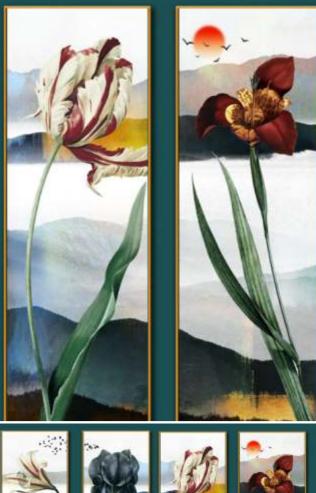

# WALL DECOR

Customizable Designs In Respect to the Wall Dimensions.

Designs can be customized as per your taste.

Once manufactured, these wallpapers are very easy to paste.

SW-1101

SW-1102

SW-1103

SW-1104