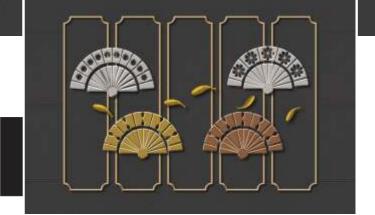

# WALL DECOR

Customizable Designs In Respect to the Wall Dimensions.

Designs can be customized as per your taste.

Once manufactured, these wallpapers are very easy to paste.

SW-1101

SW-1102

SW-1103

SW-1104