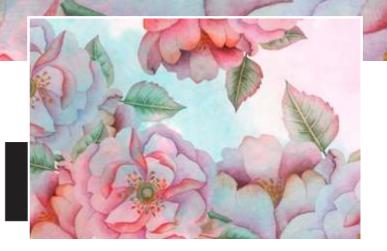

## WALL DECOR

#### Note:

Designs are customizable as per your wall dimensions.

Colour can be manipulated in respect to your interior to get the perfect look.