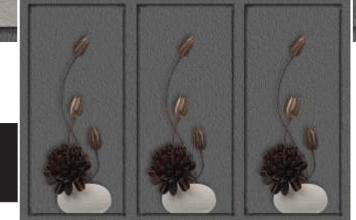

# WALL DECOR

Customizable Designs In Respect to the Wall Dimensions.

Designs can be customized as per your taste.

Once manufactured, these wallpapers are very easy to paste.

SW-1101

SW-1102

SW-1103

SW-1104