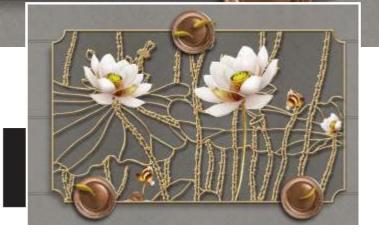

# WALL DECOR

Customizable Designs In Respect to the Wall Dimensions.

Designs can be customized as per your taste.

Once manufactured, these wallpapers are very easy to paste.

SW-1101

SW-1102

SW-1103

SW-1104