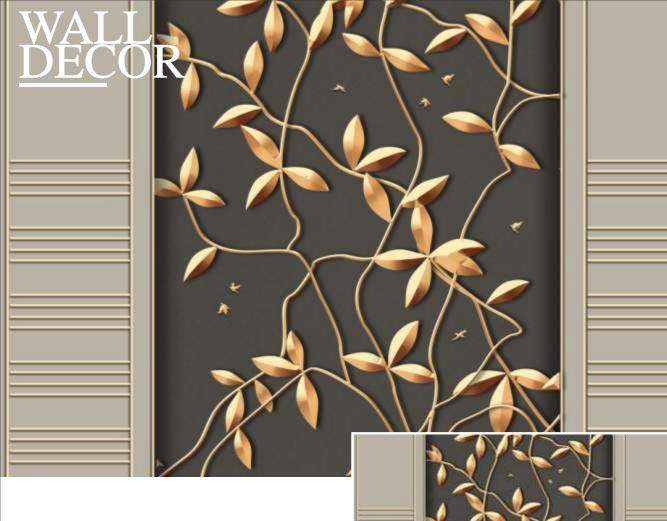

# WALL DECOR

Customizable Designs In Respect to the Wall Dimensions.

Designs can be customized as per your taste.

Once manufactured, these wallpapers are very easy to paste.

SW-1101

SW-1102

SW-1103

SW-1104