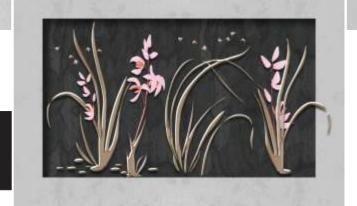

#### Note:

Designs are customizable as per your wall dimensions.

Colour can be manipulated in respect to your interior to get the perfect look.

Designs are customizable as per your wall dimensions.

COR

Colour can be manipulated in respect to your interior to get the perfect look.

Designs are customizable as per your wall dimensions.

ALL ECOR

Colour can be manipulated in respect to your interior to get the perfect look.

Designs are customizable as per your wall dimensions.

Colour can be manipulated in respect to your interior to get the perfect look.