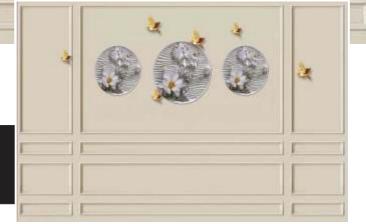

### WALL DECOR

#### Note:

Designs are customizable as per your wall dimensions.

Colour can be manipulated in respect to your interior to get the perfect look.

Designs are customizable as per your wall dimensions.

COR

Colour can be manipulated in respect to your interior to get the perfect look.