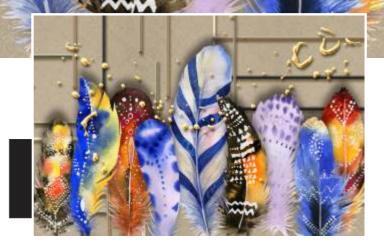

# WALL DECOR

Customizable Designs In Respect to the Wall Dimensions.

Designs can be customized as per your taste.

Once manufactured, these wallpapers are very easy to paste.

SW-1101

SW-1102

SW-1103

SW-1104