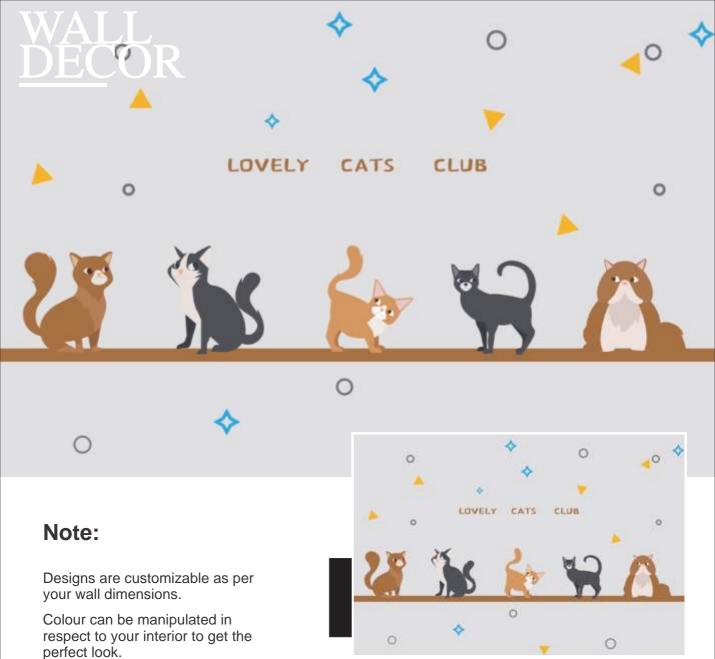

# WALL DECOR

# Note:

Designs are customizable as per your wall dimensions.

Colour can be manipulated in respect to your interior to get the perfect look.

Designs are customizable as per your wall dimensions.

Colour can be manipulated in respect to your interior to get the perfect look.

Designs are customizable as per your wall dimensions.

Colour can be manipulated in respect to your interior to get the perfect look.

Designs are customizable as per your wall dimensions.

Colour can be manipulated in respect to your interior to get the perfect look.