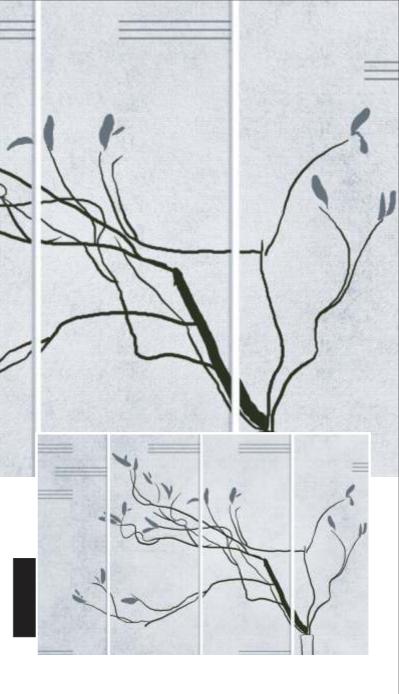

# WALL DECOR

Customizable Designs In Respect to the Wall Dimensions.

Designs can be customized as per your taste.

Once manufactured, these wallpapers are very easy to paste.

SW-1101

SW-1102

SW-1103

SW-1104