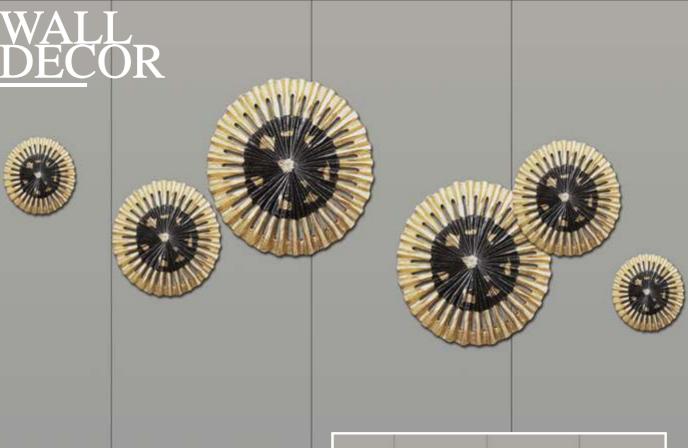

# WALL DECOR

Customizable Designs In Respect to the Wall Dimensions.

Designs can be customized as per your taste.

Once manufactured, these wallpapers are very easy to paste.

SW-1101

SW-1102

SW-1103

SW-1104