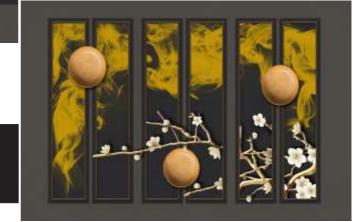

# WALL DECOR

Customizable Designs In Respect to the Wall Dimensions.

Designs can be customized as per your taste.

Once manufactured, these wallpapers are very easy to paste.

SW-1101

SW-1102

SW-1103

SW-1104