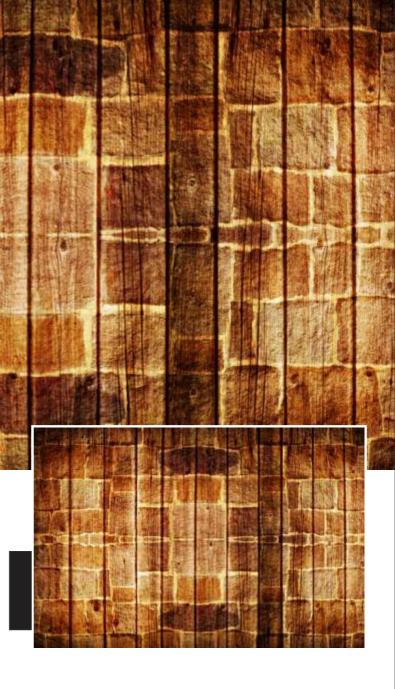

# WALL DECOR

Customizable Designs In Respect to the Wall Dimensions.

Designs can be customized as per your taste.

Once manufactured, these wallpapers are very easy to paste.

SW-1101

SW-1102

SW-1103

SW-1104