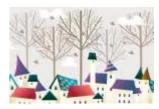

# WALL DECOR

Customizable Designs In Respect to the Wall Dimensions.

Designs can be customized as per your taste.

Once manufactured, these wallpapers are very easy to paste.

SW-1101

SW-1102

SW-1103

SW-1104