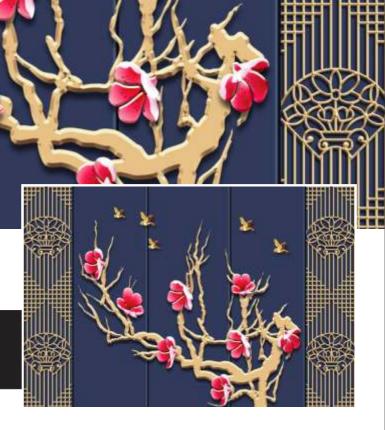

### WALL DECOR

#### Note:

Designs are customizable as per your wall dimensions.

Colour can be manipulated in respect to your interior to get the perfect look.

Designs are customizable as per your wall dimensions.

COR

Colour can be manipulated in respect to your interior to get the perfect look.