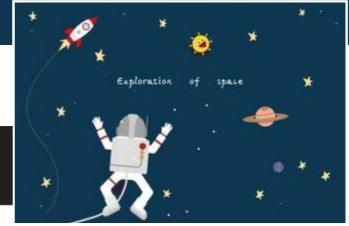

# WALL DECOR

Customizable Designs In Respect to the Wall Dimensions.

Designs can be customized as per your taste.

Once manufactured, these wallpapers are very easy to paste.

SW-1101

SW-1102

SW-1103

SW-1104