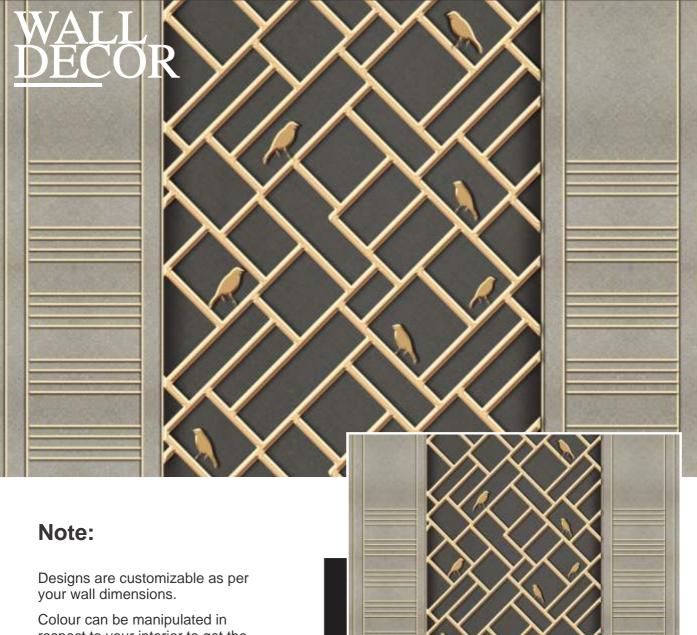

### WALL <u>DEC</u>OR

#### Note:

Designs are customizable as per your wall dimensions.

Colour can be manipulated in respect to your interior to get the perfect look.

Designs are customizable as per your wall dimensions.

Colour can be manipulated in respect to your interior to get the perfect look.

Designs are customizable as per your wall dimensions.

Colour can be manipulated in respect to your interior to get the perfect look.

Designs are customizable as per your wall dimensions.

Colour can be manipulated in respect to your interior to get the perfect look.