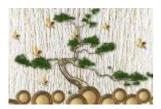

### WALL DECOR

#### Note:

Designs are customizable as per your wall dimensions.

Colour can be manipulated in respect to your interior to get the perfect look.

Designs are customizable as per your wall dimensions.

COR

Colour can be manipulated in respect to your interior to get the perfect look.