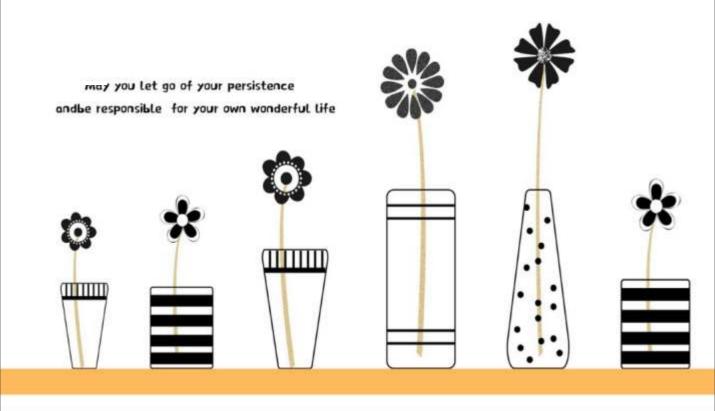

Designs are customizable as per your wall dimensions.

Colour can be manipulated in respect to your interior to get the perfect look.

Original print may slightly differ from the preview above

Designs are customizable as per your wall dimensions.