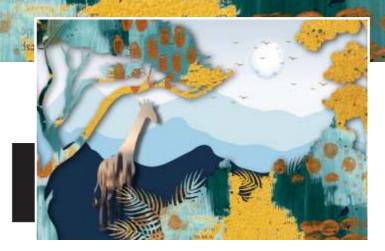

# WALL DECOR

Customizable Designs In Respect to the Wall Dimensions.

Designs can be customized as per your taste.

Once manufactured, these wallpapers are very easy to paste.

SW-1101

SW-1102

SW-1103

SW-1104