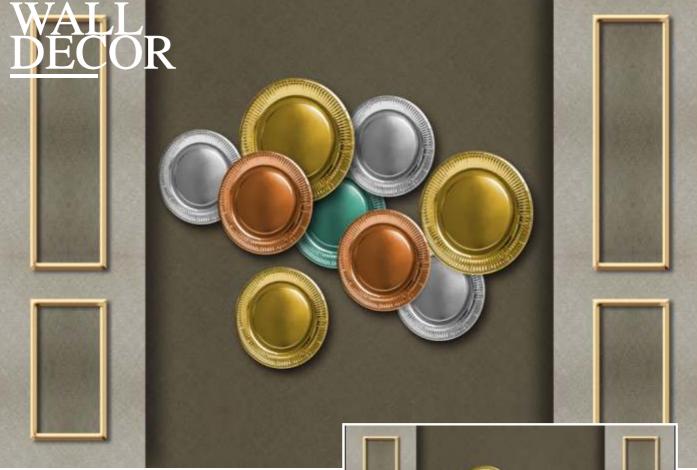

# WALL DECOR

Customizable Designs In Respect to the Wall Dimensions.

Designs can be customized as per your taste.

Once manufactured, these wallpapers are very easy to paste.

SW-1101

SW-1102

SW-1103

SW-1104