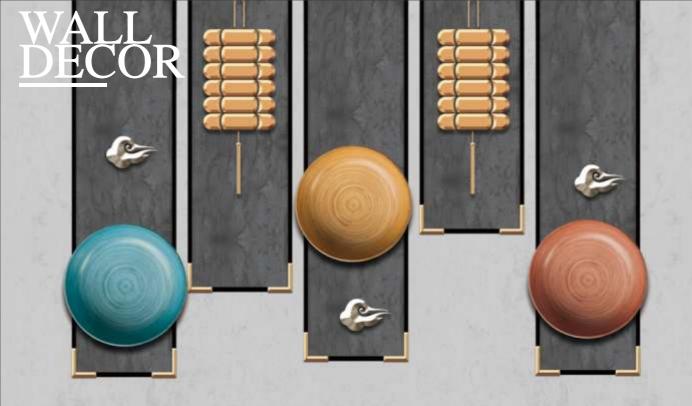

# WALL DECOR

Customizable Designs In Respect to the Wall Dimensions.

Designs can be customized as per your taste.

Once manufactured, these wallpapers are very easy to paste.

SW-1101

SW-1102

SW-1103

SW-1104