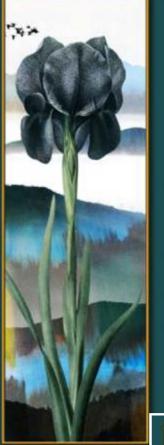

# WALL DECOR

Customizable Designs In Respect to the Wall Dimensions.

Designs can be customized as per your taste.

Once manufactured, these wallpapers are very easy to paste.

SW-1101

SW-1102

SW-1103

SW-1104