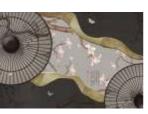

### WALL <u>DEC</u>OR

#### Note:

Designs are customizable as per your wall dimensions.

Colour can be manipulated in respect to your interior to get the perfect look.

Designs are customizable as per your wall dimensions.

Colour can be manipulated in respect to your interior to get the perfect look.