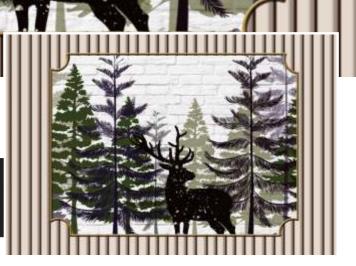

# WALL DECOR

Customizable Designs In Respect to the Wall Dimensions.

Designs can be customized as per your taste.

Once manufactured, these wallpapers are very easy to paste.

SW-1101

SW-1102

SW-1103

SW-1104