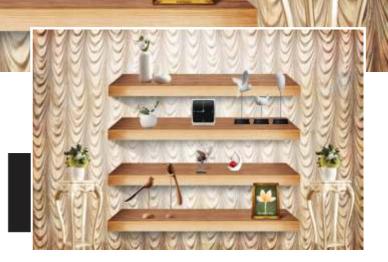

# WALL DECOR

Customizable Designs In Respect to the Wall Dimensions.

Designs can be customized as per your taste.

Once manufactured, these wallpapers are very easy to paste.

SW-1101

SW-1102

SW-1103

SW-1104