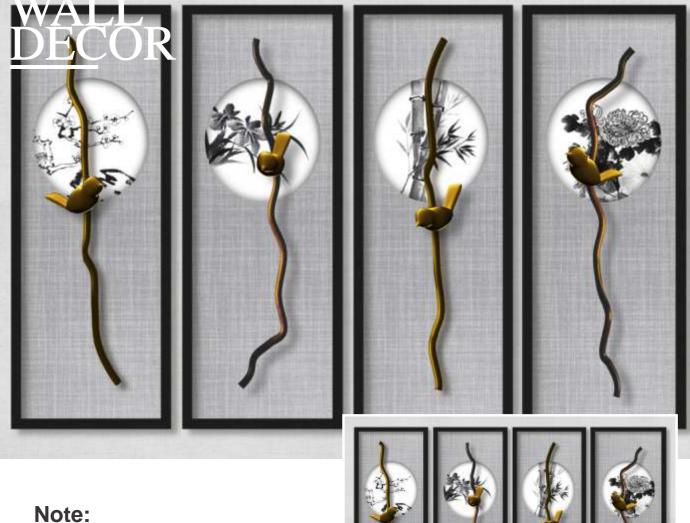

### WALL DECOR

#### Note:

Designs are customizable as per your wall dimensions.

Colour can be manipulated in respect to your interior to get the perfect look.

Designs are customizable as per your wall dimensions.

COR

Colour can be manipulated in respect to your interior to get the perfect look.

Designs are customizable as per your wall dimensions.

ALL ECOR

Colour can be manipulated in respect to your interior to get the perfect look.

Designs are customizable as per your wall dimensions.

Colour can be manipulated in respect to your interior to get the perfect look.