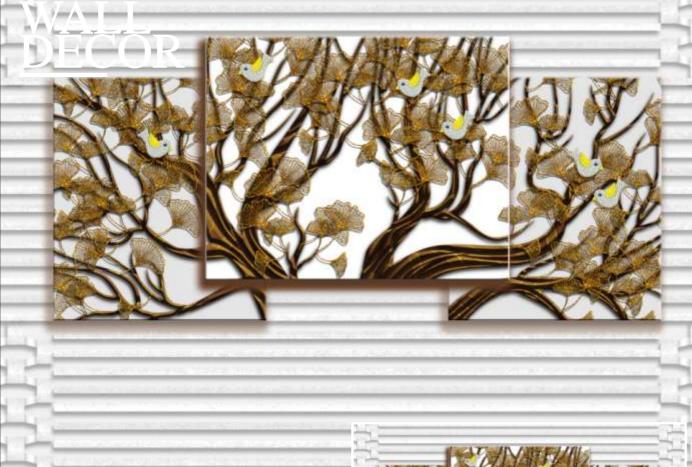

### WALL DECOR

#### Note:

Designs are customizable as per your wall dimensions.

Colour can be manipulated in respect to your interior to get the perfect look.

Designs are customizable as per your wall dimensions.

COR

Colour can be manipulated in respect to your interior to get the perfect look.