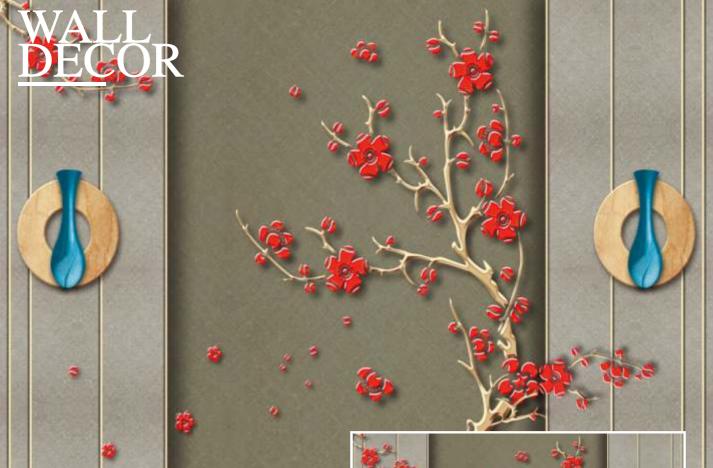

# WALL DECOR

Customizable Designs In Respect to the Wall Dimensions.

Designs can be customized as per your taste.

Once manufactured, these wallpapers are very easy to paste.

SW-1101

SW-1102

SW-1103

SW-1104