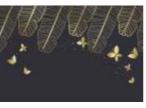

# WALL DECOR

Customizable Designs In Respect to the Wall Dimensions.

Designs can be customized as per your taste.

Once manufactured, these wallpapers are very easy to paste.

SW-1101

SW-1102

SW-1103

SW-1104