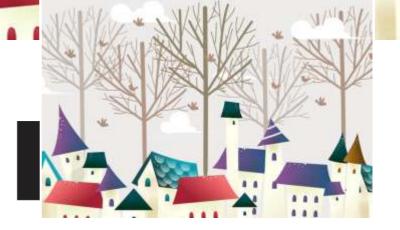

# WALL DECOR

Customizable Designs In Respect to the Wall Dimensions.

Designs can be customized as per your taste.

Once manufactured, these wallpapers are very easy to paste.

SW-1101

SW-1102

SW-1103

SW-1104