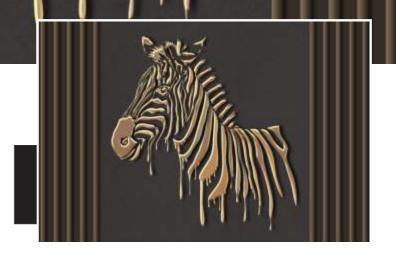

# WALL DECOR

Customizable Designs In Respect to the Wall Dimensions.

Designs can be customized as per your taste.

Once manufactured, these wallpapers are very easy to paste.

SW-1101

SW-1102

SW-1103

SW-1104