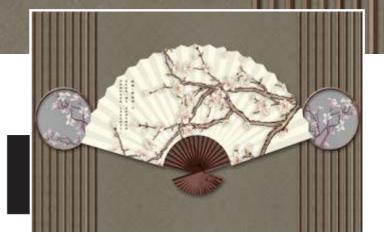

# WALL DECOR

Customizable Designs In Respect to the Wall Dimensions.

Designs can be customized as per your taste.

Once manufactured, these wallpapers are very easy to paste.

SW-1101

SW-1102

SW-1103

SW-1104