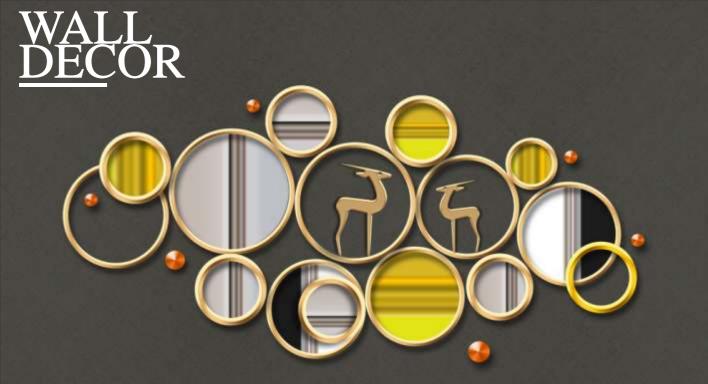

# WALL DECOR

Customizable Designs In Respect to the Wall Dimensions.

Designs can be customized as per your taste.

Once manufactured, these wallpapers are very easy to paste.

SW-1101

SW-1102

SW-1103

SW-1104