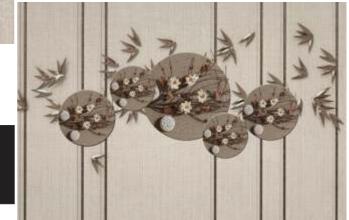

# WALL DECOR

Customizable Designs In Respect to the Wall Dimensions.

Designs can be customized as per your taste.

Once manufactured, these wallpapers are very easy to paste.

SW-1101

SW-1102

SW-1103

SW-1104