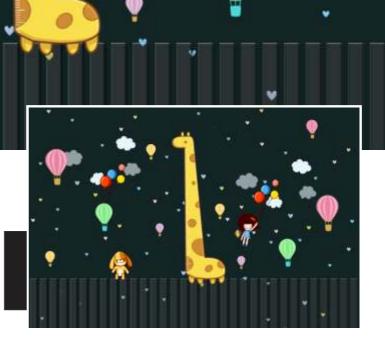

# WALL DECOR

Customizable Designs In Respect to the Wall Dimensions.

Designs can be customized as per your taste.

Once manufactured, these wallpapers are very easy to paste.

SW-1101

SW-1102

SW-1103

SW-1104