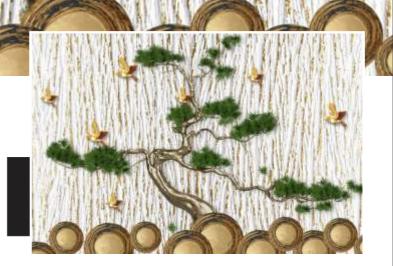

### WALL DECOR

#### Note:

Designs are customizable as per your wall dimensions.

Colour can be manipulated in respect to your interior to get the perfect look.

Designs are customizable as per your wall dimensions.

COR

Colour can be manipulated in respect to your interior to get the perfect look.