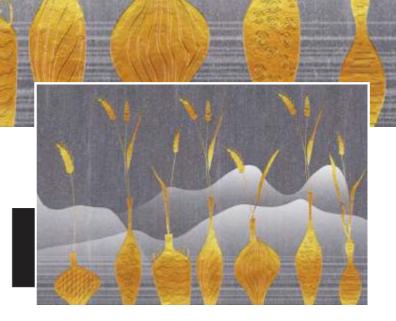

# WALL DECOR

Customizable Designs In Respect to the Wall Dimensions.

Designs can be customized as per your taste.

Once manufactured, these wallpapers are very easy to paste.

SW-1101

SW-1102

SW-1103

SW-1104