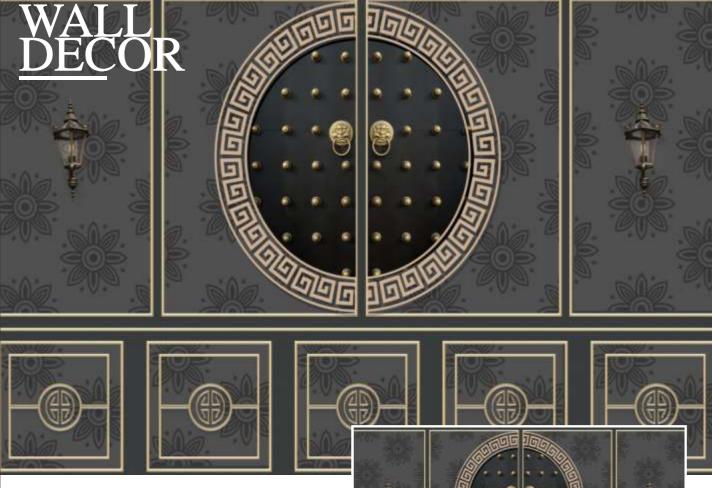

R

Colour can be manipulated in respect to your interior to get the perfect look.



Designs are customizable as per your wall dimensions.

Colour can be manipulated in respect to your interior to get the perfect look.



# WALL DECOR

# Note:

Designs are customizable as per your wall dimensions.

Colour can be manipulated in respect to your interior to get the perfect look.





Designs are customizable as per your wall dimensions.

Colour can be manipulated in respect to your interior to get the perfect look.





Designs are customizable as per your wall dimensions.

Colour can be manipulated in respect to your interior to get the perfect look.





Designs are customizable as per your wall dimensions.

Colour can be manipulated in respect to your interior to get the perfect look.





Designs are customizable as per your wall dimensions.

Colour can be manipulated in respect to your interior to get the perfect look.





# WALL <u>DEC</u>OR

# Welcome!



# Note:

Designs are customizable as per your wall dimensions.

Colour can be manipulated in respect to your interior to get the perfect look.





Designs are customizable as per your wall dimensions.

Colour can be manipulated in respect to your interior to get the perfect look.



Designs are customizable as per your wall dimensions.

Colour can be manipulated in respect to your interior to get the perfect look.

Designs are customizable as per your wall dimensions.

Colour can be manipulated in respect to your interior to get the perfect look.



Designs are customizable as per your wall dimensions.

Colour can b