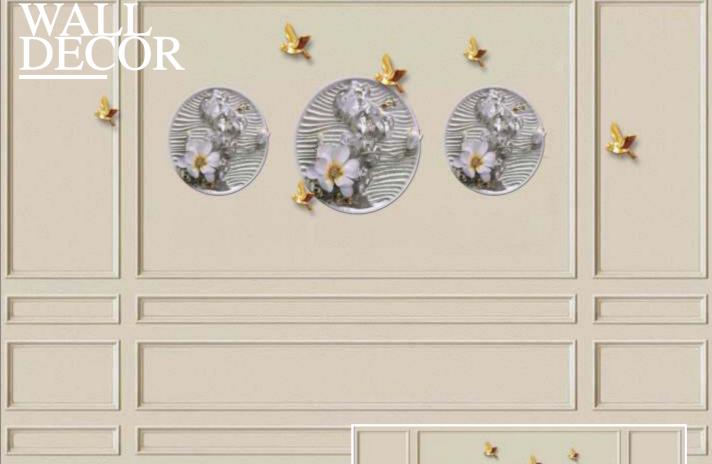

### WALL DECOR

#### Note:

Designs are customizable as per your wall dimensions.

Colour can be manipulated in respect to your interior to get the perfect look.

Designs are customizable as per your wall dimensions.

COR

Colour can be manipulated in respect to your interior to get the perfect look.