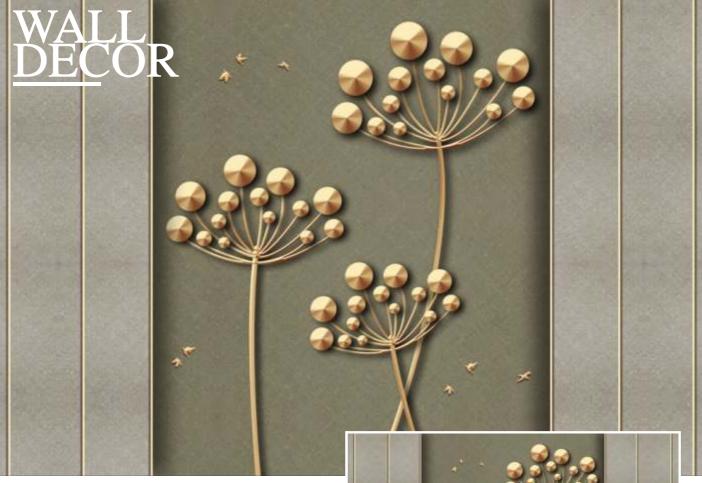

# WALL DECOR

Customizable Designs In Respect to the Wall Dimensions.

Designs can be customized as per your taste.

Once manufactured, these wallpapers are very easy to paste.

SW-1101

SW-1102

SW-1103

SW-1104