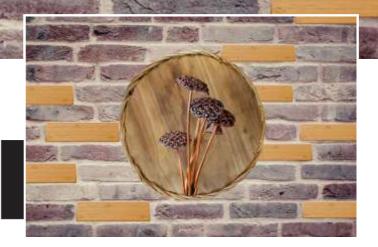

# WALL DECOR

Customizable Designs In Respect to the Wall Dimensions.

Designs can be customized as per your taste.

Once manufactured, these wallpapers are very easy to paste.

SW-1101

SW-1102

SW-1103

SW-1104