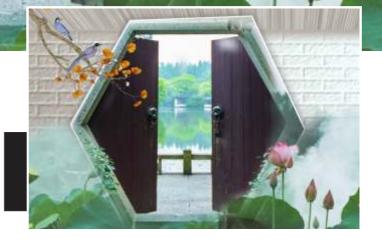

# WALL DECOR

Customizable Designs In Respect to the Wall Dimensions.

Designs can be customized as per your taste.

Once manufactured, these wallpapers are very easy to paste.

SW-1101

SW-1102

SW-1103

SW-1104