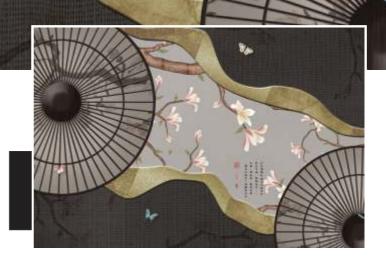

### WALL <u>DEC</u>OR

#### Note:

Designs are customizable as per your wall dimensions.

Colour can be manipulated in respect to your interior to get the perfect look.

Designs are customizable as per your wall dimensions.

Colour can be manipulated in respect to your interior to get the perfect look.