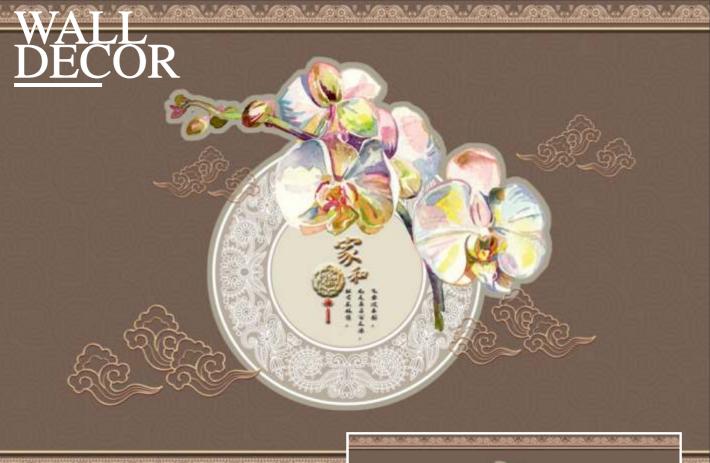

# WALL DECOR

Customizable Designs In Respect to the Wall Dimensions.

Designs can be customized as per your taste.

Once manufactured, these wallpapers are very easy to paste.

SW-1101

SW-1102

SW-1103

SW-1104