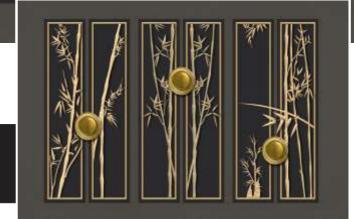

# WALL DECOR

Customizable Designs In Respect to the Wall Dimensions.

Designs can be customized as per your taste.

Once manufactured, these wallpapers are very easy to paste.

SW-1101

SW-1102

SW-1103

SW-1104