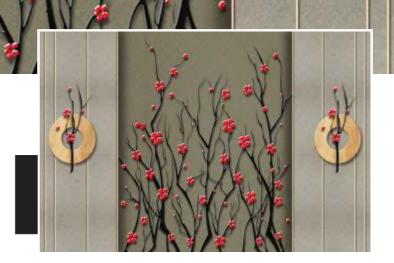

### WALL <u>DEC</u>OR

#### Note:

Designs are customizable as per your wall dimensions.

Colour can be manipulated in respect to your interior to get the perfect look.

Designs are customizable as per your wall dimensions.

Colour can be manipulated in respect to your interior to get the perfect look.