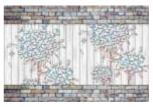

# WALL DECOR

Customizable Designs In Respect to the Wall Dimensions.



Designs can be customized as per your taste.





Once manufactured, these wallpapers are very easy to paste.







SW-1101



SW-1102



SW-1103



SW-1104



SW-1105





SW-1107



SW-1108



SW-1109



SW-1110



SW-1111



SW-1112



SW-1113



SW-1117



SW-1114



SW-1118



SW-1115



SW-1119



SW-1116



SW-1120





SW-1121



SW-1122



SW-1123



SW-1124



SW-1125





SW-1127



SW-1128



SW-1129



SW-1133



SW-1137





SW-1134





SW-1132



SW-1136



SW-1140



SW-1138



SW-1139



# INDEX



SW-1141



SW-1142



SW-1143



SW-1144



SW-1145





SW-1147



SW-1148



SW-1149



SW-1150



SW-1151



SW-1152



SW-1153



SW-1157



SW-1154



SW-1155



SW-1159



SW-1156



SW-1160



SW-1158





SW-1161



SW-1162



SW-1163



SW-1164



SW-1165





SW-1167



SW-1168



SW-1169



SW-1170



SW-1171



SW-1172



SW-1173



SW-1177



SW-1174



SW-1178



SW-1175



SW-1179



SW-1176







SW-1181



SW-1182



SW-1183