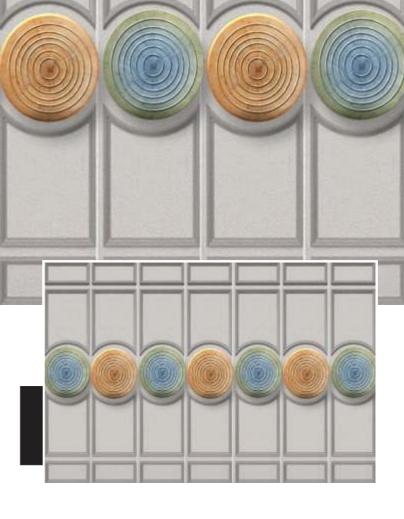

# WALL DECOR

Customizable Designs In Respect to the Wall Dimensions.

Designs can be customized as per your taste.

Once manufactured, these wallpapers are very easy to paste.

SW-1101

SW-1102

SW-1103

SW-1104