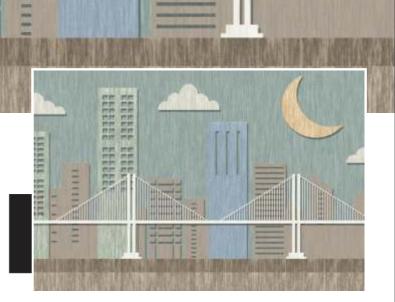

Designs are customizable as per your wall dimensions.

Colour can be manipulated in respect to your interior to get the perfect look.

Colour can be manipulated in respect to your interior to get the perfect look.

Designs are customizable as per your wall dimensions.

Colour can be manipulated in respect to your interior to get the perfect look.

Designs are customizable as per your wall dimensions.

Colour can be manipulated in respect to your interior to get the perfect look.