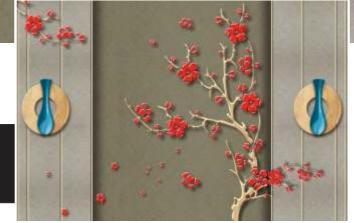

# WALL DECOR

Customizable Designs In Respect to the Wall Dimensions.

Designs can be customized as per your taste.

Once manufactured, these wallpapers are very easy to paste.

SW-1101

SW-1102

SW-1103

SW-1104