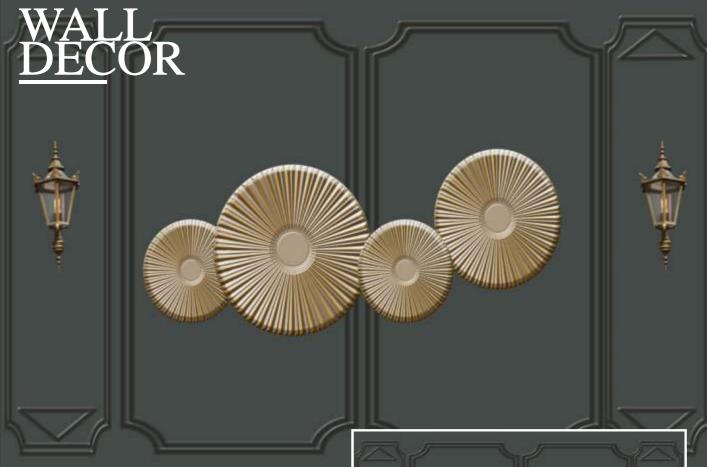

# WALL DECOR

Customizable Designs In Respect to the Wall Dimensions.

Designs can be customized as per your taste.

Once manufactured, these wallpapers are very easy to paste.

SW-1101

SW-1102

SW-1103

SW-1104