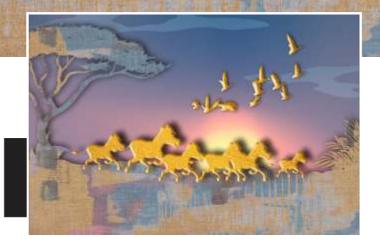

# WALL DECOR

Customizable Designs In Respect to the Wall Dimensions.

Designs can be customized as per your taste.

Once manufactured, these wallpapers are very easy to paste.

SW-1101

SW-1102

SW-1103

SW-1104