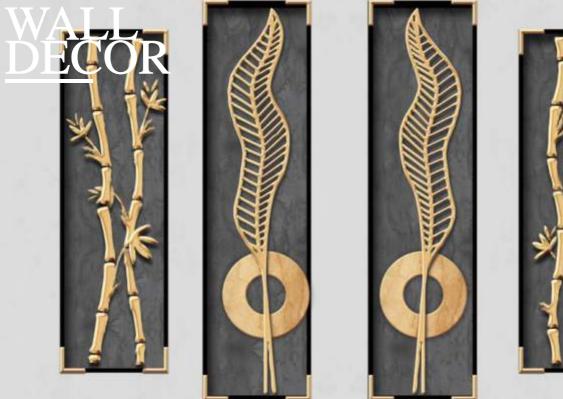

# WALL DECOR

Customizable Designs In Respect to the Wall Dimensions.

Designs can be customized as per your taste.

Once manufactured, these wallpapers are very easy to paste.

SW-1101

SW-1102

SW-1103

SW-1104