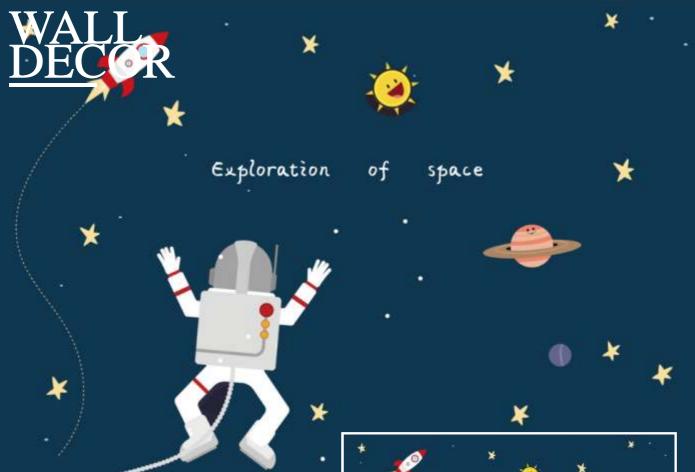

# WALL <u>DEC</u>OR

# Note:

Designs are customizable as per your wall dimensions.

Colour can be manipulated in respect to your interior to get the perfect look.

Designs are customizable as per your wall dimensions.

Colour can be manipulated in respect to your interior to get the perfect look.

Designs are customizable as per your wall dimensions.

Colour can be manipulated in respect to your interior to get the perfect look.

Designs are customizable as per your wall dimensions.

Colour can be manipulated in respect to your interior to get the perfect look.