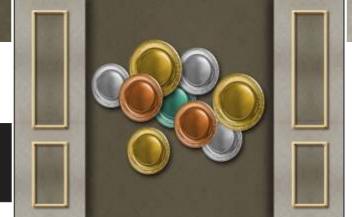

# WALL DECOR

Customizable Designs In Respect to the Wall Dimensions.

Designs can be customized as per your taste.

Once manufactured, these wallpapers are very easy to paste.

SW-1101

SW-1102

SW-1103

SW-1104