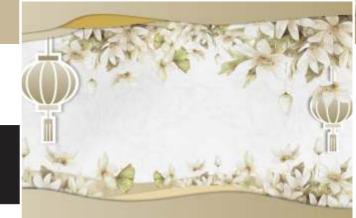

# WALL DECOR

Customizable Designs In Respect to the Wall Dimensions.

Designs can be customized as per your taste.

Once manufactured, these wallpapers are very easy to paste.

SW-1101

SW-1102

SW-1103

SW-1104