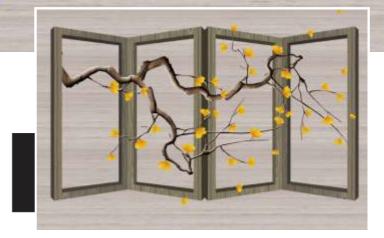

# WALL DECOR

Customizable Designs In Respect to the Wall Dimensions.

Designs can be customized as per your taste.

Once manufactured, these wallpapers are very easy to paste.

SW-1101

SW-1102

SW-1103

SW-1104