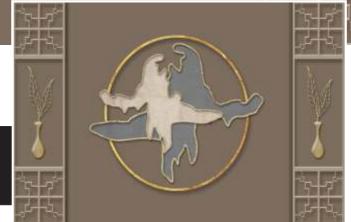

# WALL DECOR

Customizable Designs In Respect to the Wall Dimensions.

Designs can be customized as per your taste.

Once manufactured, these wallpapers are very easy to paste.

SW-1101

SW-1102

SW-1103

SW-1104