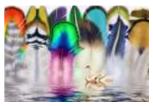

# WALL DECOR

Customizable Designs In Respect to the Wall Dimensions.

Designs can be customized as per your taste.

Once manufactured, these wallpapers are very easy to paste.

SW-1101

SW-1102

SW-1103

SW-1104