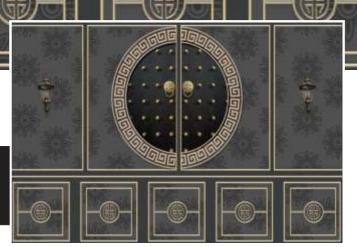

# WALL DECOR

# Note:

Designs are customizable as per your wall dimensions.

Colour can be manipulated in respect to your interior to get the perfect look.

Designs are customizable as per your wall dimensions.

Colour can be manipulated in respect to your interior to get the perfect look.