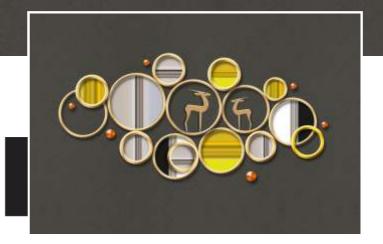

# WALL DECOR

Customizable Designs In Respect to the Wall Dimensions.

Designs can be customized as per your taste.

Once manufactured, these wallpapers are very easy to paste.

SW-1101

SW-1102

SW-1103

SW-1104