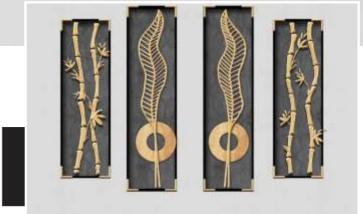

# WALL DECOR

Customizable Designs In Respect to the Wall Dimensions.

Designs can be customized as per your taste.

Once manufactured, these wallpapers are very easy to paste.

SW-1101

SW-1102

SW-1103

SW-1104