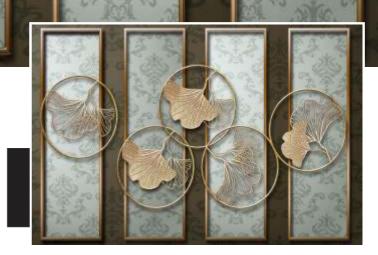

Designs are customizable as per your wall dimensions.

Colour can be manipulated in respect to your interior to get the perfect look.

Designs are customizable as per your wall dimensions.

ALL FCOR

Colour can be manipulated in respect to your interior to get the perfect look.

Designs are customizable as per your wall dimensions.

Colour can be manipulated in respect to your interior to get the perfect look.

Designs are customizable as per your wall dimensions.

Colour can be manipulated in respect to your interior to get the perfect look.