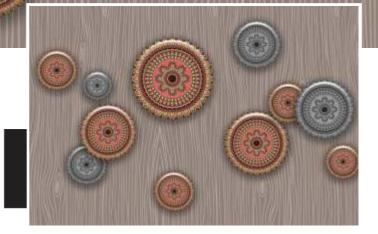

# WALL DECOR

Customizable Designs In Respect to the Wall Dimensions.

Designs can be customized as per your taste.

Once manufactured, these wallpapers are very easy to paste.

SW-1101

SW-1102

SW-1103

SW-1104