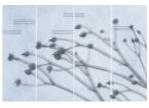

# WALL DECOR

Customizable Designs In Respect to the Wall Dimensions.

Designs can be customized as per your taste.

Once manufactured, these wallpapers are very easy to paste.

SW-1101

SW-1102

SW-1103

SW-1104