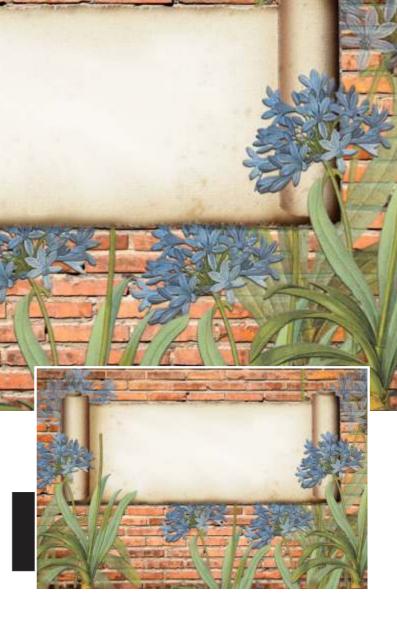

Designs are customizable as per your wall dimensions.

Colour can be manipulated in respect to your interior to get the perfect look.

Original print may slightly differ from the preview above

Designs are customizable as per your wall dimensions.

Colour can be manipulated in respect to your interior to get the perfect look.

Designs are customizable as per your wall dimensions.

Colour can be manipulated in respect to your interior to get the perfect look.