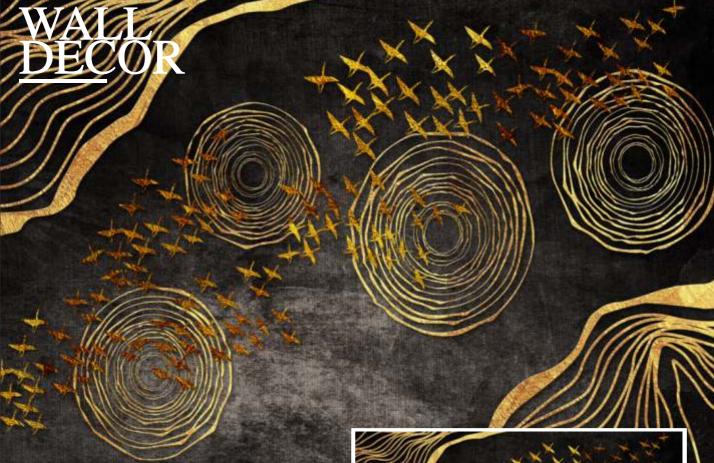

# WALL DECOR

Customizable Designs In Respect to the Wall Dimensions.

Designs can be customized as per your taste.

Once manufactured, these wallpapers are very easy to paste.

SW-1101

SW-1102

SW-1103

SW-1104