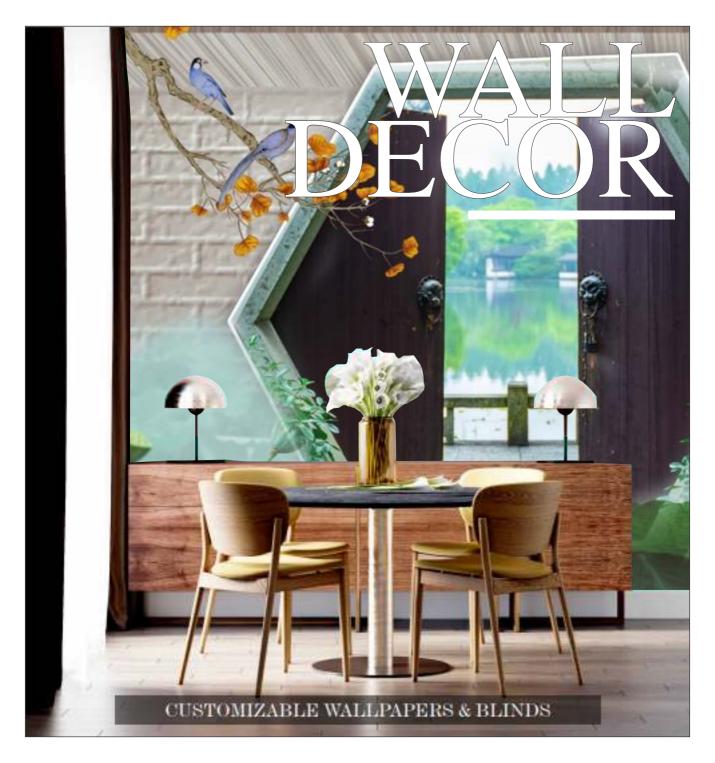

# WALL DECOR

Customizable Designs In Respect to the Wall Dimensions.

Designs can be customized as per your taste.

Once manufactured, these wallpapers are very easy to paste.

SW-1101

SW-1102

SW-1103

SW-1104