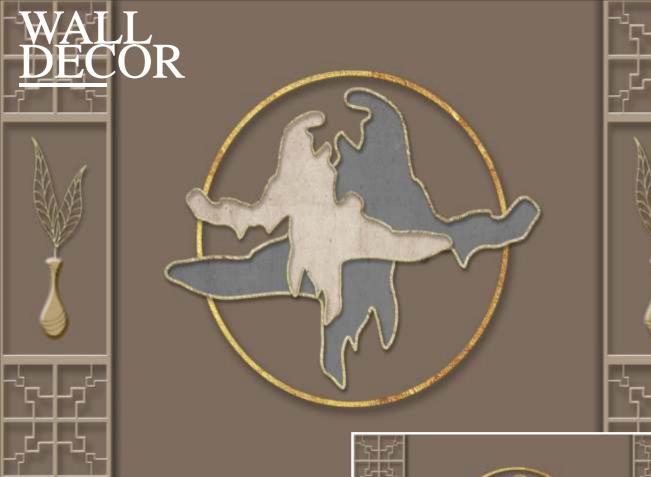

### WALL <u>DEC</u>OR

#### Note:

Designs are customizable as per your wall dimensions.

Colour can be manipulated in respect to your interior to get the perfect look.

Designs are customizable as per your wall dimensions.

Colour can be manipulated in respect to your interior to get the perfect look.