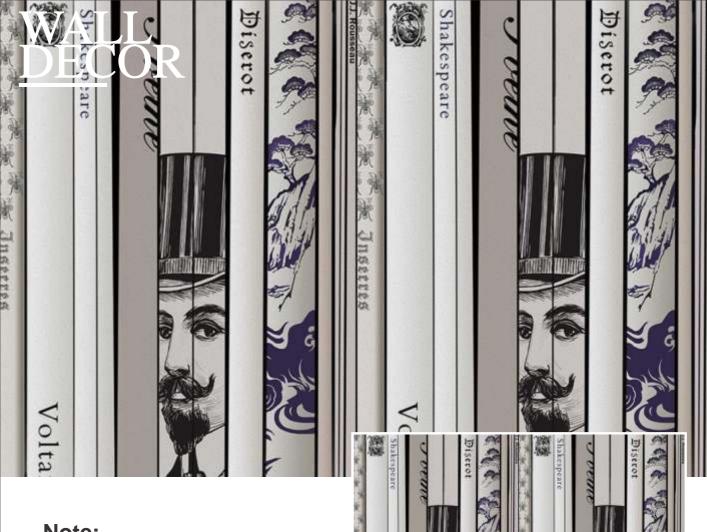

# WALL DECOR

Customizable Designs In Respect to the Wall Dimensions.

Designs can be customized as per your taste.

Once manufactured, these wallpapers are very easy to paste.

SW-1101

SW-1102

SW-1103

SW-1104