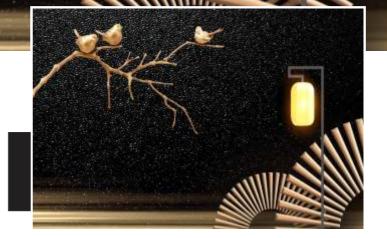

Designs are customizable as per your wall dimensions.

Colour can be manipulated in respect to your interior to get the perfect look.

Designs are customizable as per your wall dimensions.

**JR** 

Colour can be manipulated in respect to your interior to get the perfect look.

Designs are customizable as per your wall dimensions.

R

Colour can be manipulated in respect to your interior to get the perfect look.

Designs are customizable as per your wall dimensions.

Colour can be manipulated in respect to your interior to get the perfect look.