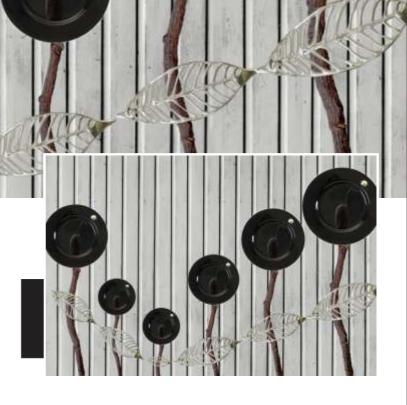

# WALL DECOR

Customizable Designs In Respect to the Wall Dimensions.

Designs can be customized as per your taste.

Once manufactured, these wallpapers are very easy to paste.

SW-1101

SW-1102

SW-1103

SW-1104