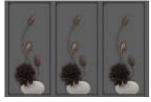

# WALL DECOR

Customizable Designs In Respect to the Wall Dimensions.



Designs can be customized as per your taste.





Once manufactured, these wallpapers are very easy to paste.







SW-1101



SW-1102



SW-1103



SW-1104



SW-1105





SW-1107



SW-1108



SW-1109



SW-1110



SW-1111



SW-1112



SW-1113



SW-1117



SW-1114



SW-1118



SW-1115



SW-1119



SW-1116



SW-1120





SW-1121



SW-1122



SW-1123



SW-1124



SW-1125





SW-1127



SW-1128



SW-1129



SW-1133



SW-1137





SW-1134





SW-1132



SW-1136



SW-1140



SW-1138



SW-1139



# INDEX



SW-1141



SW-1142



SW-1143



SW-1144



SW-1145





SW-1147



SW-1148



SW-1149



SW-1150



SW-1151



SW-1152



SW-1153



SW-1157



SW-1154



SW-1155



SW-1159



SW-1156



SW-1160



SW-1158





SW-1161



SW-1162



SW-1163



SW-1164



SW-1165





SW-1167



SW-1168



SW-1169



SW-1170



SW-1171



SW-1172



SW-1173



SW-1177



SW-1174



SW-1178



SW-1175



SW-1179



SW-1176







SW-1181



SW-1182



SW-1183



SW-1184



SW-1185





SW-1187



SW-1188



SW-1189



SW-1190



SW-1191



SW-1192



SW-1193



SW-1197



SW-1194



SW-1198



SW-1195



SW-1199



SW-1196



SW-1200

### WALL DECOR

#### Note:

Designs are customizable as per your wall dimensions.

Colour can be manipulated in respect to your interior to get the perfect look.



Designs are customizable as per your wall dimension