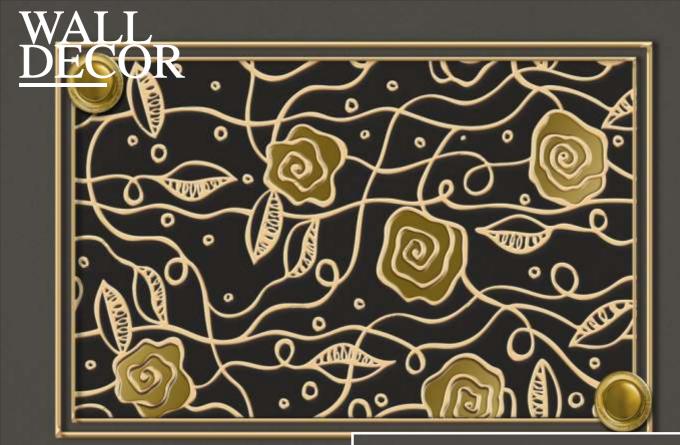

### WALL DECOR

#### Note:

Designs are customizable as per your wall dimensions.

Colour can be manipulated in respect to your interior to get the perfect look.

Designs are customizable as per your wall dimensions.

COR

Colour can be manipulated in respect to your interior to get the perfect look.