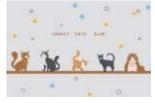

# WALL DECOR

Customizable Designs In Respect to the Wall Dimensions.

Designs can be customized as per your taste.

Once manufactured, these wallpapers are very easy to paste.

SW-1101

SW-1102

SW-1103

SW-1104