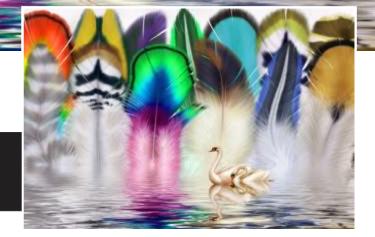

# WALL DECOR

Customizable Designs In Respect to the Wall Dimensions.

Designs can be customized as per your taste.

Once manufactured, these wallpapers are very easy to paste.

SW-1101

SW-1102

SW-1103

SW-1104