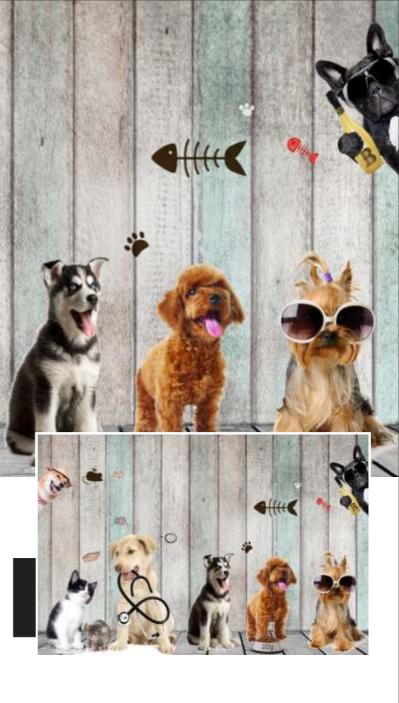

# WALL DECOR

Customizable Designs In Respect to the Wall Dimensions.

Designs can be customized as per your taste.

Once manufactured, these wallpapers are very easy to paste.

SW-1101

SW-1102

SW-1103

SW-1104