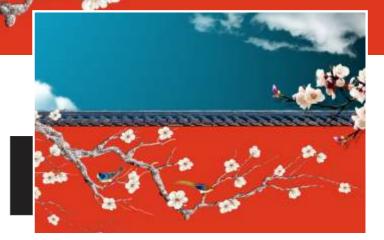

# WALL DECOR

Customizable Designs In Respect to the Wall Dimensions.

Designs can be customized as per your taste.

Once manufactured, these wallpapers are very easy to paste.

SW-1101

SW-1102

SW-1103

SW-1104