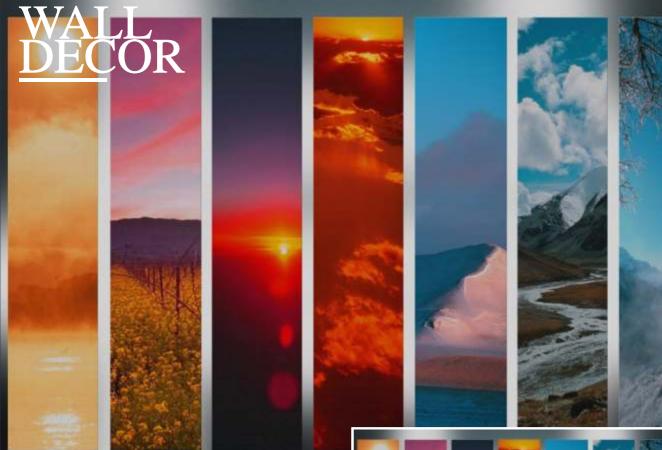

# WALL DECOR

Customizable Designs In Respect to the Wall Dimensions.

Designs can be customized as per your taste.

Once manufactured, these wallpapers are very easy to paste.

SW-1101

SW-1102

SW-1103

SW-1104