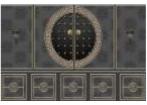

# WALL DECOR

Customizable Designs In Respect to the Wall Dimensions.

Designs can be customized as per your taste.

Once manufactured, these wallpapers are very easy to paste.

SW-1101

SW-1102

SW-1103

SW-1104