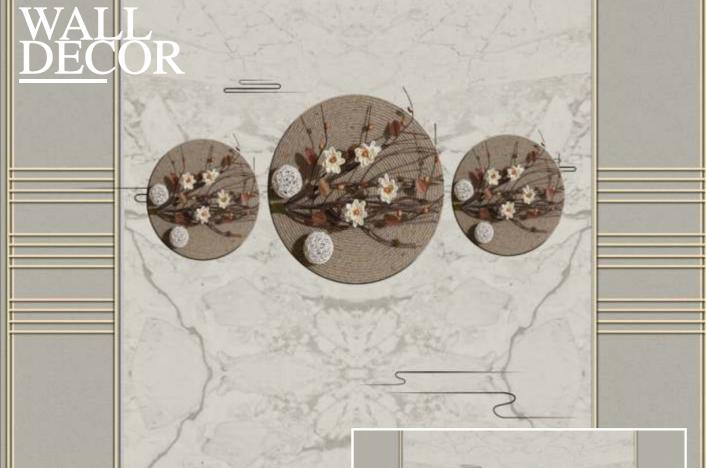

# WALL DECOR

Customizable Designs In Respect to the Wall Dimensions.

Designs can be customized as per your taste.

Once manufactured, these wallpapers are very easy to paste.

SW-1101

SW-1102

SW-1103

SW-1104