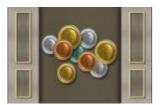

# WALL DECOR

Customizable Designs In Respect to the Wall Dimensions.

Designs can be customized as per your taste.

Once manufactured, these wallpapers are very easy to paste.

SW-1101

SW-1102

SW-1103

SW-1104