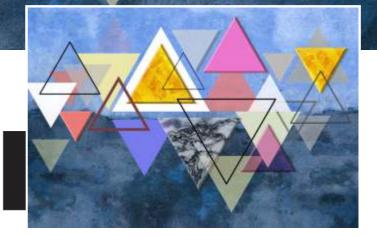

# WALL DECOR

Customizable Designs In Respect to the Wall Dimensions.

Designs can be customized as per your taste.

Once manufactured, these wallpapers are very easy to paste.

SW-1101

SW-1102

SW-1103

SW-1104