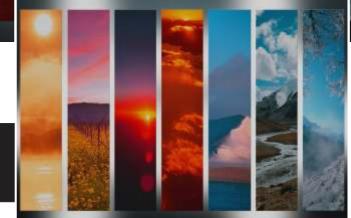

# WALL DECOR

Customizable Designs In Respect to the Wall Dimensions.

Designs can be customized as per your taste.

Once manufactured, these wallpapers are very easy to paste.

SW-1101

SW-1102

SW-1103

SW-1104