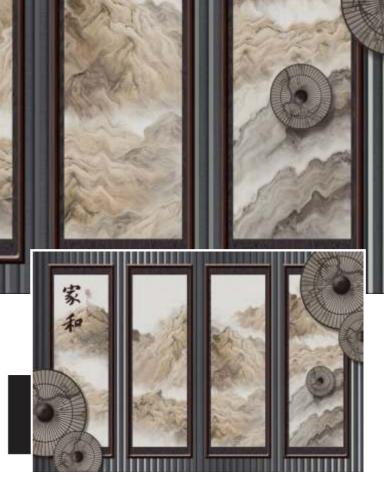

家

Designs are customizable as per your wall dimensions.

Colour can be manipulated in respect to your interior to get the perfect look.

Designs are customizable as per your wall dimensions.

R

Colour can be manipulated in respect to your interior to get the perfect look.

-

-

-

-

Designs are customizable as per your wall dimensions.

Colour can be manipulated in respect to your interior to get the perfect look.

Original print may slightly differ from the preview above

日本市市市