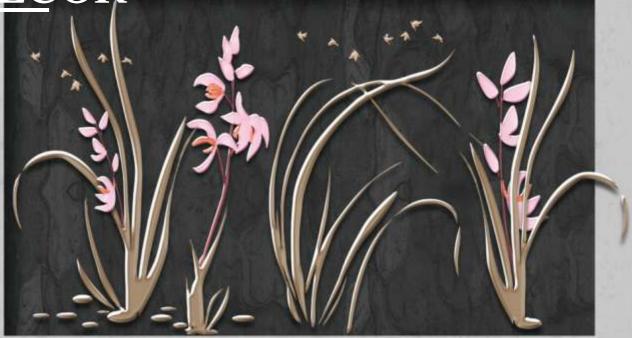

#### Note:

Designs are customizable as per your wall dimensions.

Colour can be manipulated in respect to your interior to get the perfect look.

Designs are customizable as per your wall dimensions.

COR

Colour can be manipulated in respect to your interior to get the perfect look.

Designs are customizable as per your wall dimensions.

ALL ECOR

Colour can be manipulated in respect to your interior to get the perfect look.

Designs are customizable as per your wall dimensions.

Colour can be manipulated in respect to your interior to get the perfect look.