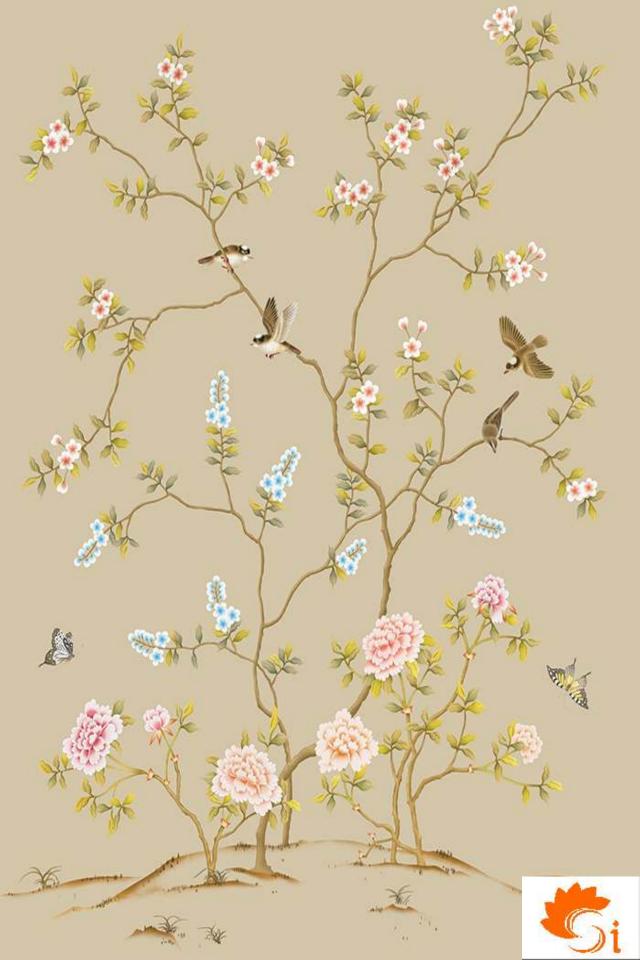

## We Manufacture:

Customized 3D Wallpaper, Customized Embossed Wallpaper, Customized 3D Pvc Flooring, Customized Vertical Blinds, Customized Roller Blinds, Customized Roller Both side Print, Customized Wooden Venetian Blinds, Customized Roman Blinds, Customized Sunscreen Blinds, Customized Zebra Blinds, Customized Triple Shade Blinds, **Customized Aluminium Venetian Blinds**, Customized Glass Film (1way Vision, Frosted, Clear film, Vinyl) Designer Wall Decal Clock Plotter Cutting on Film And Vinyl, **Printed Vinyl For Furniture Like Wardrobe**, Table, Table Top & Doors, Canvas Paintings, Printed Customized Leatherite (For Sofa, Chairs, Bed Quilting, Wardrobe Shutters. And Other Objects), Wall Stickers Normal And 3D, Customized Backlit Stretch Ceiling, Printed Customized Curtains And Shower Curtains, **Customized Printing on Glass, Ceramic Tiles & Stones,** MDF Board, Swith Board, Pvc Doors, Metal Sheet, Sunmica, Wood, WPC Board Etc.