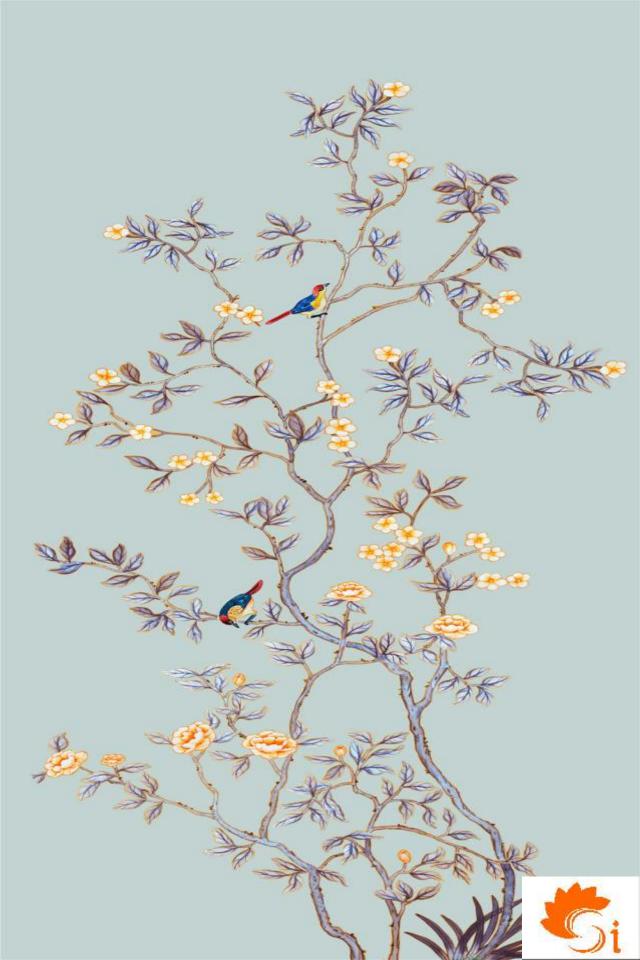

## We Manufacture:

Customized 3D Wallpaper, Customized Embossed Wallpaper, Customized 3D Pvc Flooring, Customized Vertical Blinds, Customized Roller Blinds, Customized Roller Both side Print, Customized Wooden Venetian Blinds, Customized Roman Blinds, Customized Sunscreen Blinds, Customized Zebra Blinds, Customized Triple Shade Blinds, **Customized Aluminium Venetian Blinds**, Customized Glass Film (1way Vision, Frosted, Clear film, Vinyl) Designer Wall Decal Clock Plotter Cutting on Film And Vinyl, **Printed Vinyl For Furniture Like Wardrobe**, Table, Table Top & Doors, Canvas Paintings, Printed Customized Leatherite (For Sofa, Chairs, Bed Quilting, Wardrobe Shutters. And Other Objects), Wall Stickers Normal And 3D, Customized Backlit Stretch Ceiling, Printed Customized Curtains And Shower Curtains, **Customized Printing on Glass, Ceramic Tiles & Stones,** MDF Board, Swith Board, Pvc Doors, Metal Sheet, Sunmica, Wood, WPC Board Etc.