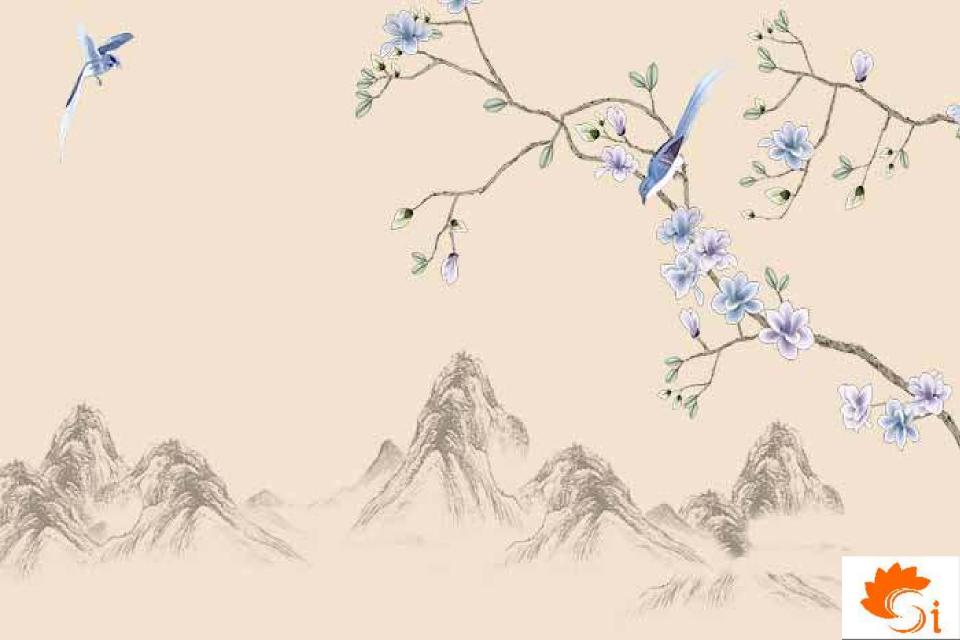

## We Manufacture:

Customized 3D Wallpaper, Customized Embossed Wallpaper, Customized 3D Pvc Flooring, Customized Vertical Blinds, Customized Roller Blinds, Customized Roller Both side Print, Customized Wooden Venetian Blinds, Customized Roman Blinds, Customized Sunscreen Blinds, Customized Zebra Blinds, Customized Triple Shade Blinds, **Customized Aluminium Venetian Blinds**, Customized Glass Film (1way Vision, Frosted, Clear film, Vinyl) Designer Wall Decal Clock Plotter Cutting on Film And Vinyl, **Printed Vinyl For Furniture Like Wardrobe**, Table, Table Top & Doors, Canvas Paintings, Printed Customized Leatherite (For Sofa, Chairs, Bed Quilting, Wardrobe Shutters. And Other Objects), Wall Stickers Normal And 3D, Customized Backlit Stretch Ceiling, Printed Customized Curtains And Shower Curtains, **Customized Printing on Glass, Ceramic Tiles & Stones,** MDF Board, Swith Board, Pvc Doors, Metal Sheet, Sunmica, Wood, WPC Board Etc.