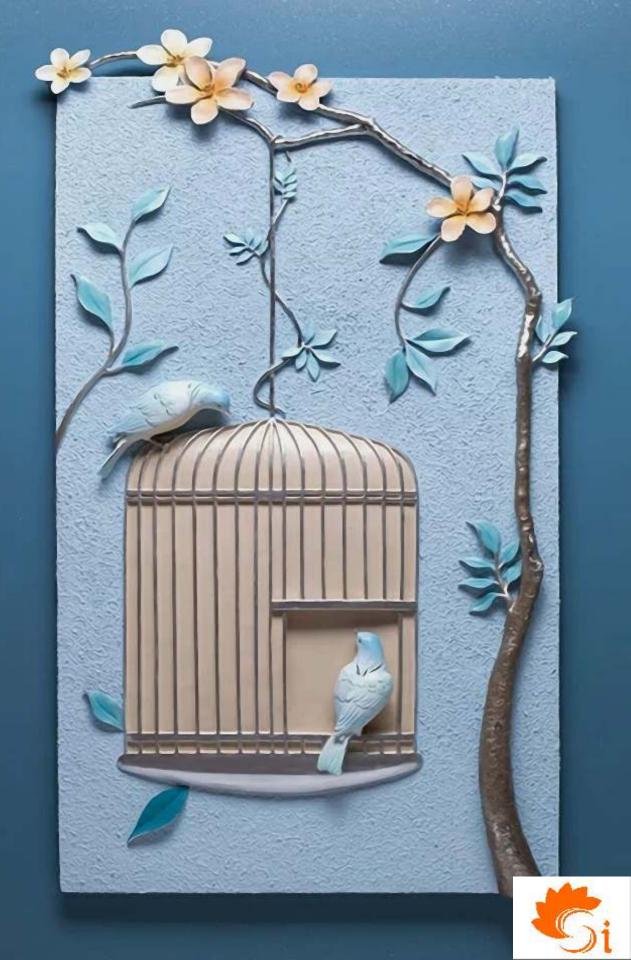

## We Manufacture:

Customized 3D Wallpaper, Customized Embossed Wallpaper, Customized 3D Pvc Flooring, Customized Vertical Blinds, Customized Roller Blinds, Customized Roller Both side Print, Customized Wooden Venetian Blinds, Customized Roman Blinds, Customized Sunscreen Blinds, Customized Zebra Blinds, Customized Triple Shade Blinds, **Customized Aluminium Venetian Blinds**, Customized Glass Film (1way Vision, Frosted, Clear film, Vinyl) Designer Wall Decal Clock Plotter Cutting on Film And Vinyl, **Printed Vinyl For Furniture Like Wardrobe**, Table, Table Top & Doors, Canvas Paintings, Printed Customized Leatherite (For Sofa, Chairs, Bed Quilting, Wardrobe Shutters. And Other Objects), Wall Stickers Normal And 3D, Customized Backlit Stretch Ceiling, Printed Customized Curtains And Shower Curtains, **Customized Printing on Glass, Ceramic Tiles & Stones,** MDF Board, Swith Board, Pvc Doors, Metal Sheet, Sunmica, Wood, WPC Board Etc.