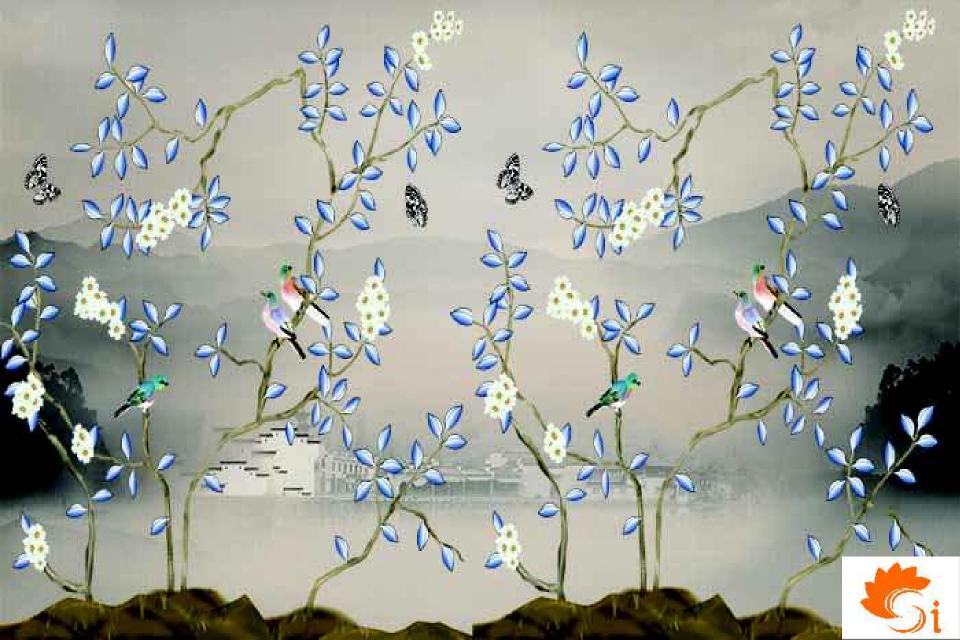

## We Manufacture:

Customized 3D Wallpaper, Customized Embossed Wallpaper, Customized 3D Pvc Flooring, Customized Vertical Blinds, Customized Roller Blinds, Customized Roller Both side Print, Customized Wooden Venetian Blinds, Customized Roman Blinds, Customized Sunscreen Blinds, Customized Zebra Blinds, Customized Triple Shade Blinds, **Customized Aluminium Venetian Blinds**, Customized Glass Film (1way Vision, Frosted, Clear film, Vinyl) Designer Wall Decal Clock Plotter Cutting on Film And Vinyl, **Printed Vinyl For Furniture Like Wardrobe**, Table, Table Top & Doors, Canvas Paintings, Printed Customized Leatherite (For Sofa, Chairs, Bed Quilting, Wardrobe Shutters. And Other Objects), Wall Stickers Normal And 3D, Customized Backlit Stretch Ceiling, Printed Customized Curtains And Shower Curtains, **Customized Printing on Glass, Ceramic Tiles & Stones,** MDF Board, Swith Board, Pvc Doors, Metal Sheet, Sunmica, Wood, WPC Board Etc.