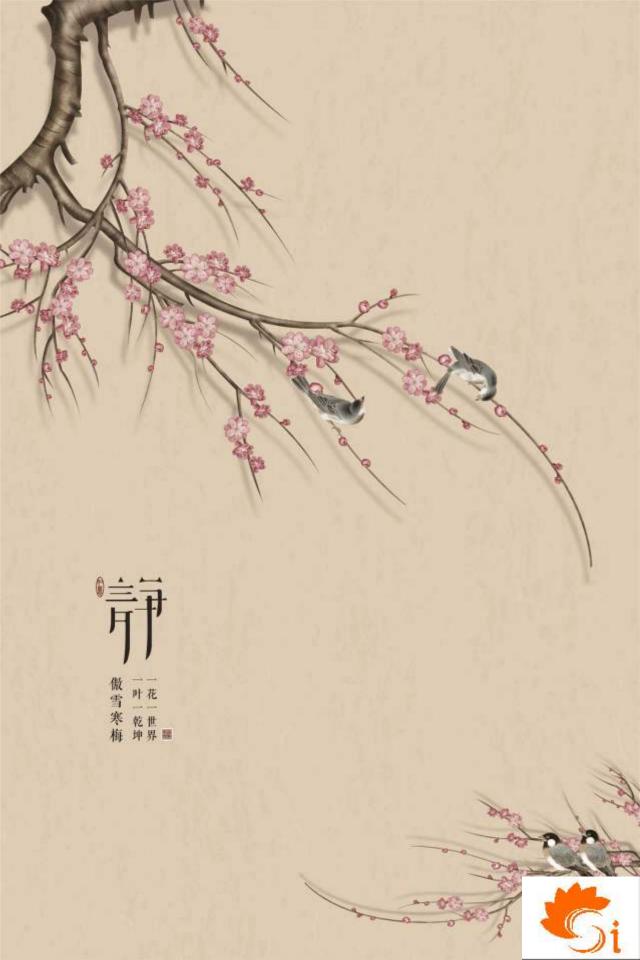

## We Manufacture:

Customized 3D Wallpaper, Customized Embossed Wallpaper, Customized 3D Pvc Flooring, Customized Vertical Blinds, Customized Roller Blinds, Customized Roller Both side Print, Customized Wooden Venetian Blinds, Customized Roman Blinds, Customized Sunscreen Blinds, Customized Zebra Blinds, Customized Triple Shade Blinds, **Customized Aluminium Venetian Blinds**, Customized Glass Film (1way Vision, Frosted, Clear film, Vinyl) Designer Wall Decal Clock Plotter Cutting on Film And Vinyl, **Printed Vinyl For Furniture Like Wardrobe**, Table, Table Top & Doors, Canvas Paintings, Printed Customized Leatherite (For Sofa, Chairs, Bed Quilting, Wardrobe Shutters. And Other Objects), Wall Stickers Normal And 3D, Customized Backlit Stretch Ceiling, Printed Customized Curtains And Shower Curtains, **Customized Printing on Glass, Ceramic Tiles & Stones,** MDF Board, Swith Board, Pvc Doors, Metal Sheet, Sunmica, Wood, WPC Board Etc.