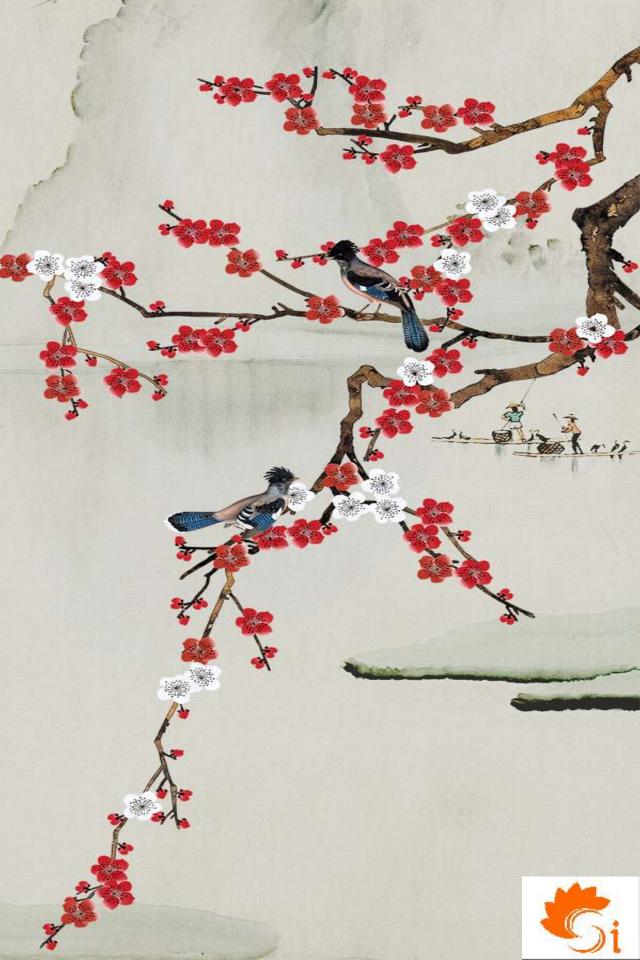

## We Manufacture:

Customized 3D Wallpaper, Customized Embossed Wallpaper, Customized 3D Pvc Flooring, Customized Vertical Blinds, Customized Roller Blinds, Customized Roller Both side Print, Customized Wooden Venetian Blinds, Customized Roman Blinds, Customized Sunscreen Blinds, Customized Zebra Blinds, Customized Triple Shade Blinds, **Customized Aluminium Venetian Blinds**, Customized Glass Film (1way Vision, Frosted, Clear film, Vinyl) Designer Wall Decal Clock Plotter Cutting on Film And Vinyl, **Printed Vinyl For Furniture Like Wardrobe**, Table, Table Top & Doors, Canvas Paintings, Printed Customized Leatherite (For Sofa, Chairs, Bed Quilting, Wardrobe Shutters. And Other Objects), Wall Stickers Normal And 3D, Customized Backlit Stretch Ceiling, Printed Customized Curtains And Shower Curtains, **Customized Printing on Glass, Ceramic Tiles & Stones,** MDF Board, Swith Board, Pvc Doors, Metal Sheet, Sunmica, Wood, WPC Board Etc.