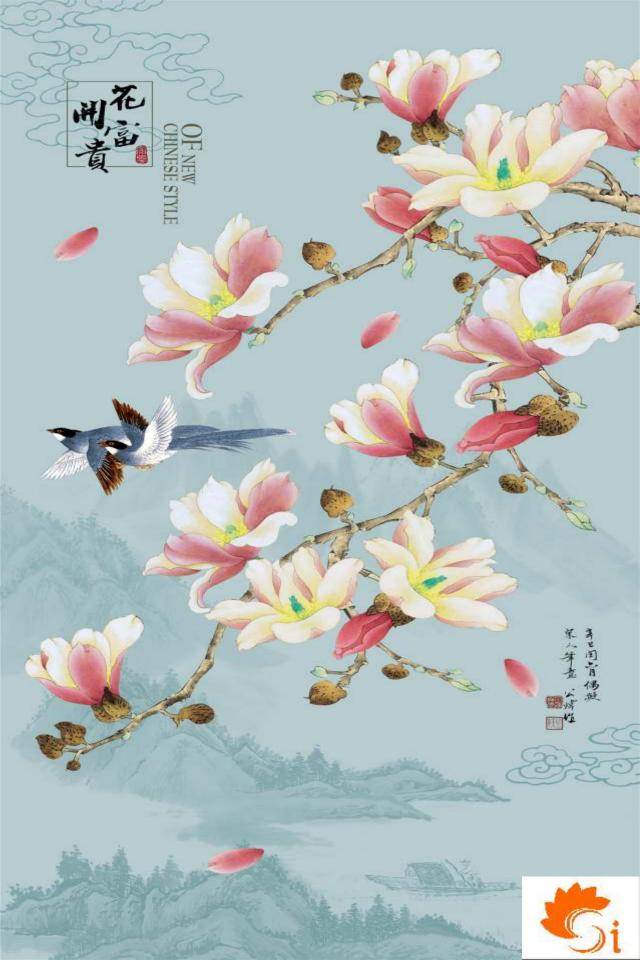

## We Manufacture:

Customized 3D Wallpaper, Customized Embossed Wallpaper, Customized 3D Pvc Flooring, Customized Vertical Blinds, Customized Roller Blinds, Customized Roller Both side Print, Customized Wooden Venetian Blinds, Customized Roman Blinds, Customized Sunscreen Blinds, Customized Zebra Blinds, Customized Triple Shade Blinds, **Customized Aluminium Venetian Blinds**, Customized Glass Film (1way Vision, Frosted, Clear film, Vinyl) Designer Wall Decal Clock Plotter Cutting on Film And Vinyl, **Printed Vinyl For Furniture Like Wardrobe**, Table, Table Top & Doors, Canvas Paintings, Printed Customized Leatherite (For Sofa, Chairs, Bed Quilting, Wardrobe Shutters. And Other Objects), Wall Stickers Normal And 3D, Customized Backlit Stretch Ceiling, Printed Customized Curtains And Shower Curtains, **Customized Printing on Glass, Ceramic Tiles & Stones,** MDF Board, Swith Board, Pvc Doors, Metal Sheet, Sunmica, Wood, WPC Board Etc.