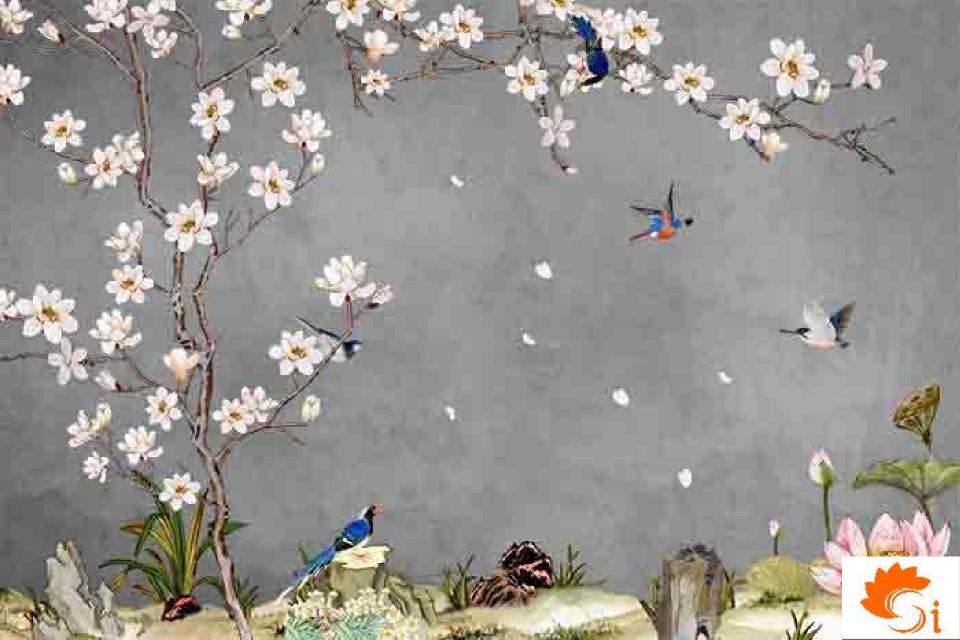

## We Manufacture:

Customized 3D Wallpaper, Customized Embossed Wallpaper, Customized 3D Pvc Flooring, Customized Vertical Blinds, Customized Roller Blinds, Customized Roller Both side Print, Customized Wooden Venetian Blinds, Customized Roman Blinds, Customized Sunscreen Blinds, Customized Zebra Blinds, Customized Triple Shade Blinds, **Customized Aluminium Venetian Blinds**, Customized Glass Film (1way Vision, Frosted, Clear film, Vinyl) Designer Wall Decal Clock Plotter Cutting on Film And Vinyl, **Printed Vinyl For Furniture Like Wardrobe**, Table, Table Top & Doors, Canvas Paintings, Printed Customized Leatherite (For Sofa, Chairs, Bed Quilting, Wardrobe Shutters. And Other Objects), Wall Stickers Normal And 3D, Customized Backlit Stretch Ceiling, Printed Customized Curtains And Shower Curtains, **Customized Printing on Glass, Ceramic Tiles & Stones,** MDF Board, Swith Board, Pvc Doors, Metal Sheet, Sunmica, Wood, WPC Board Etc.