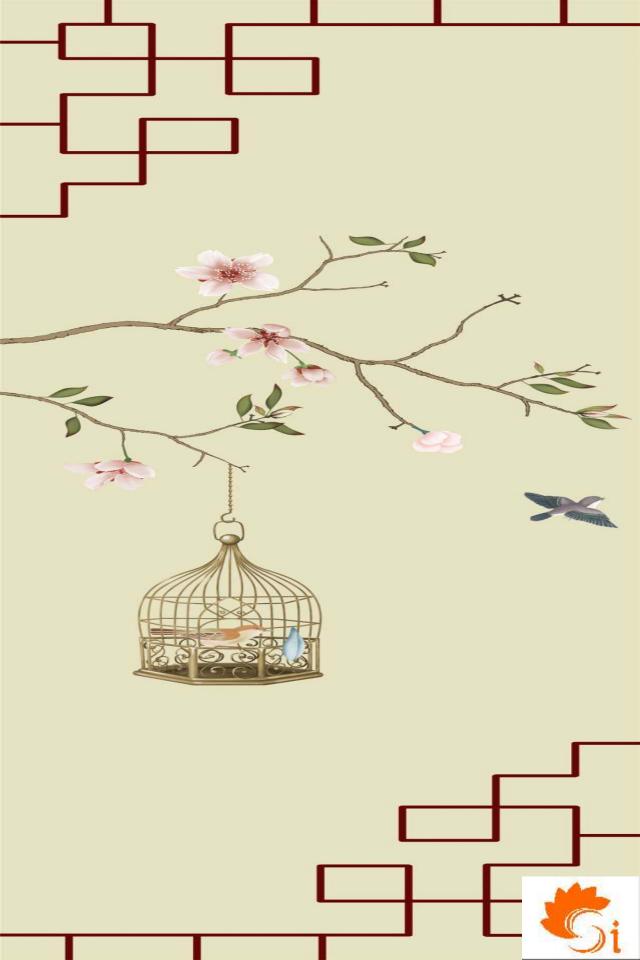

## We Manufacture:

Customized 3D Wallpaper, Customized Embossed Wallpaper, Customized 3D Pvc Flooring, Customized Vertical Blinds, Customized Roller Blinds, Customized Roller Both side Print, Customized Wooden Venetian Blinds, Customized Roman Blinds, Customized Sunscreen Blinds, Customized Zebra Blinds, Customized Triple Shade Blinds, **Customized Aluminium Venetian Blinds**, Customized Glass Film (1way Vision, Frosted, Clear film, Vinyl) Designer Wall Decal Clock Plotter Cutting on Film And Vinyl, **Printed Vinyl For Furniture Like Wardrobe**, Table, Table Top & Doors, Canvas Paintings, Printed Customized Leatherite (For Sofa, Chairs, Bed Quilting, Wardrobe Shutters. And Other Objects), Wall Stickers Normal And 3D, Customized Backlit Stretch Ceiling, Printed Customized Curtains And Shower Curtains, **Customized Printing on Glass, Ceramic Tiles & Stones,** MDF Board, Swith Board, Pvc Doors, Metal Sheet, Sunmica, Wood, WPC Board Etc.