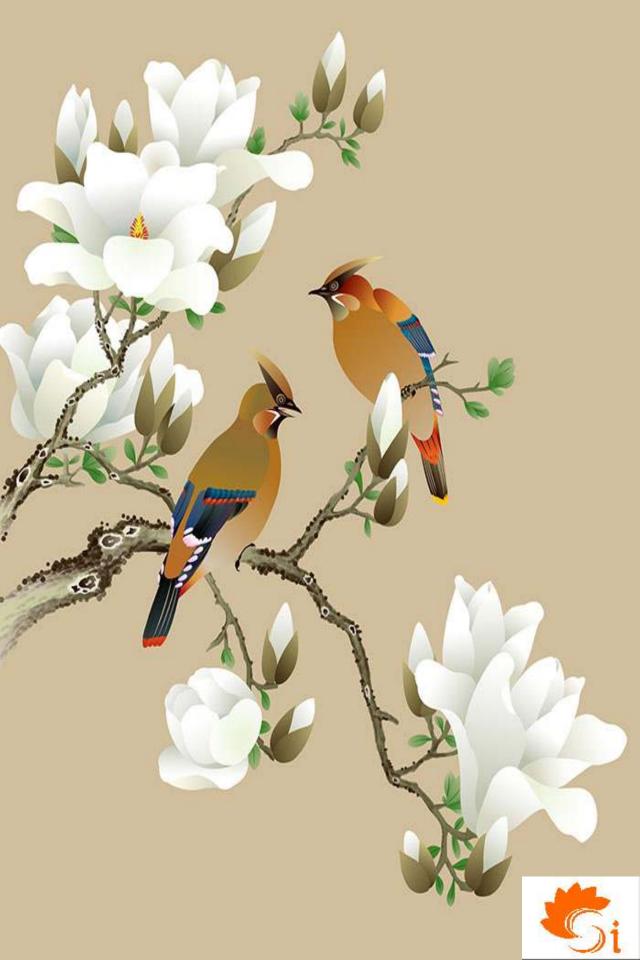

## We Manufacture:

Customized 3D Wallpaper, Customized Embossed Wallpaper, Customized 3D Pvc Flooring, Customized Vertical Blinds, Customized Roller Blinds, Customized Roller Both side Print, Customized Wooden Venetian Blinds, Customized Roman Blinds, Customized Sunscreen Blinds, Customized Zebra Blinds, Customized Triple Shade Blinds, **Customized Aluminium Venetian Blinds**, Customized Glass Film (1way Vision, Frosted, Clear film, Vinyl) Designer Wall Decal Clock Plotter Cutting on Film And Vinyl, **Printed Vinyl For Furniture Like Wardrobe**, Table, Table Top & Doors, Canvas Paintings, Printed Customized Leatherite (For Sofa, Chairs, Bed Quilting, Wardrobe Shutters. And Other Objects), Wall Stickers Normal And 3D, Customized Backlit Stretch Ceiling, Printed Customized Curtains And Shower Curtains, **Customized Printing on Glass, Ceramic Tiles & Stones,** MDF Board, Swith Board, Pvc Doors, Metal Sheet, Sunmica, Wood, WPC Board Etc.