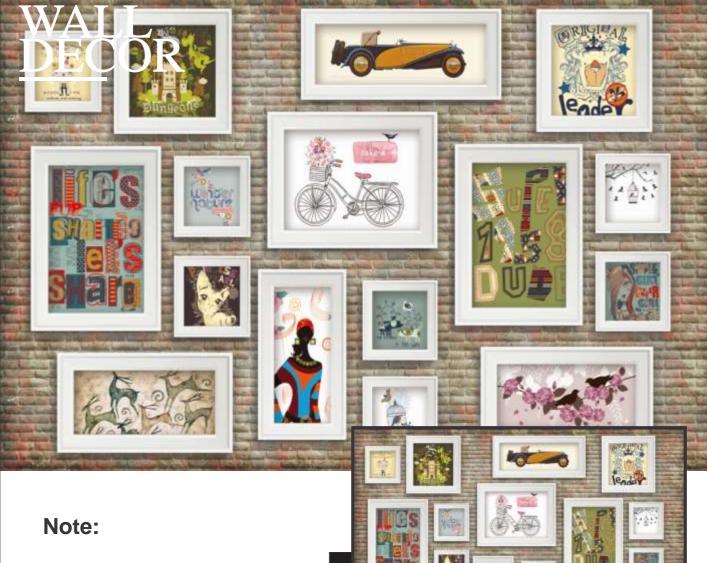

# WALL DECOR

# Note:

Designs are customizable as per your wall dimensions.

Colour can be manipulated in respect to your interior to get the perfect look.

Colour can be manipulated in respect to your interior to get the perfect look.