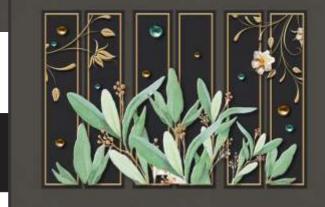

### NDEX

Designs are customizable as per your wall dimensions.

Colour can be manipulated in respect to your interior to get the perfect look.

Designs are customizable as per your wall dimensions.

Colour can be manipulated in respect to your interior to get the perfect look.

Designs are customizable as per your wall dimensions.

Colour can be manipulated in respect to your interior to get the perfect look.

Colour can be manipulated in respect to your interior to get the perfect look.