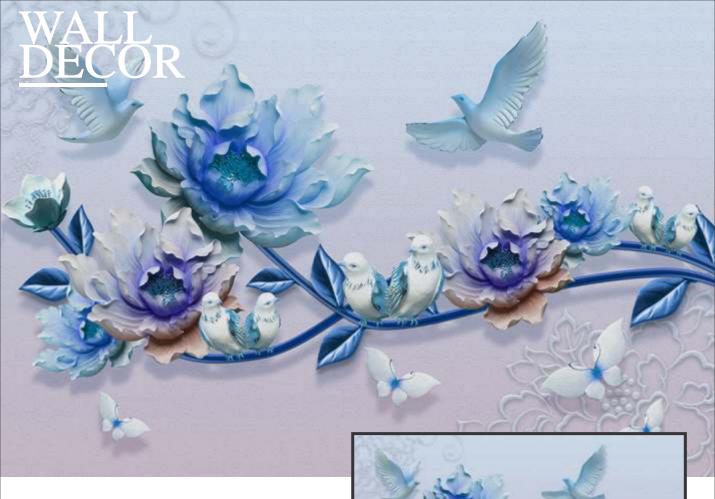

# WALL DECOR

Customizable Designs In Respect to the Wall Dimensions. 01

Designs can be customized as per your taste.

02

Feel free to ask for wall previews.

03

Once manufactured, these wallpapers are very easy to paste. 04

### NDEX

Designs are customizable as per your wall dimensions.

Colour can be manipulated in respect to your interior to get the perfect look.

Designs are customizable as per your wall dimensions.

Colour can be manipulated in respect to your interior to get the perfect look.