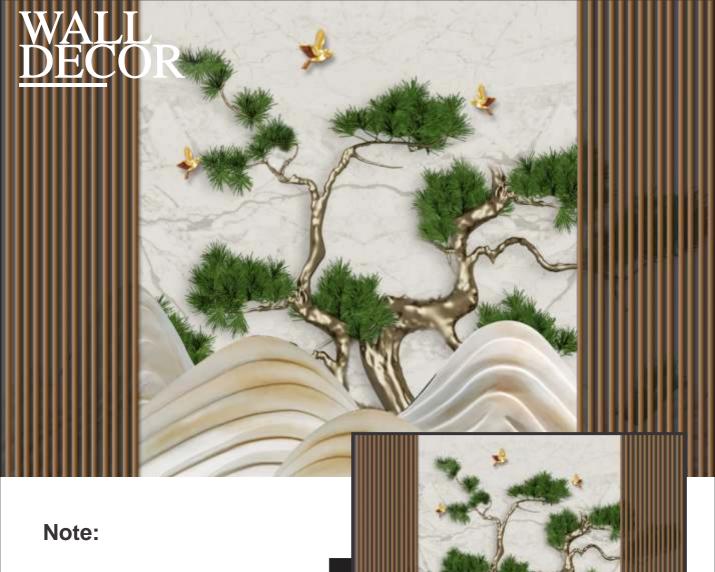

#### Note:

Designs are customizable as per your wall dimensions.

Colour can be manipulated in respect to your interior to get the perfect look.

Designs are customizable as per your wall dimensions.

Colour can be manipulated in respect to your interior to get the perfect look.