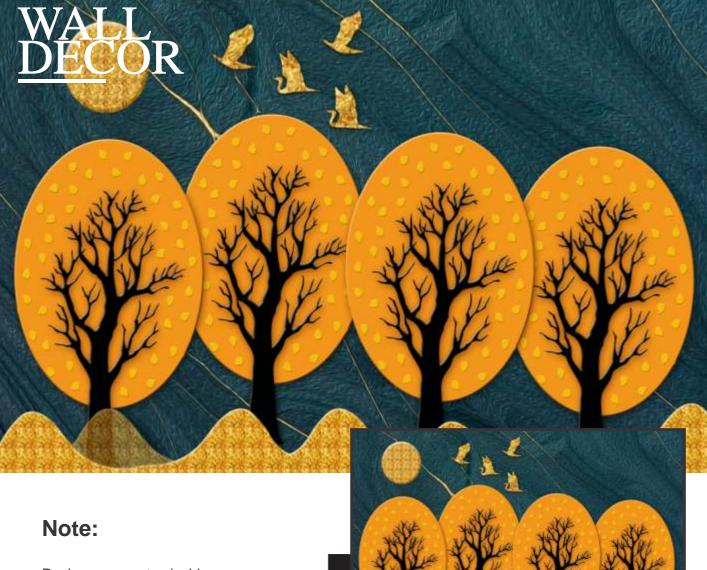

#### Note:

Designs are customizable as per your wall dimensions.

Colour can be manipulated in respect to your interior to get the perfect look.

Designs are customizable as per your wall dimensions.

Colour can be manipulated in respect to your interior to get the perfect look.