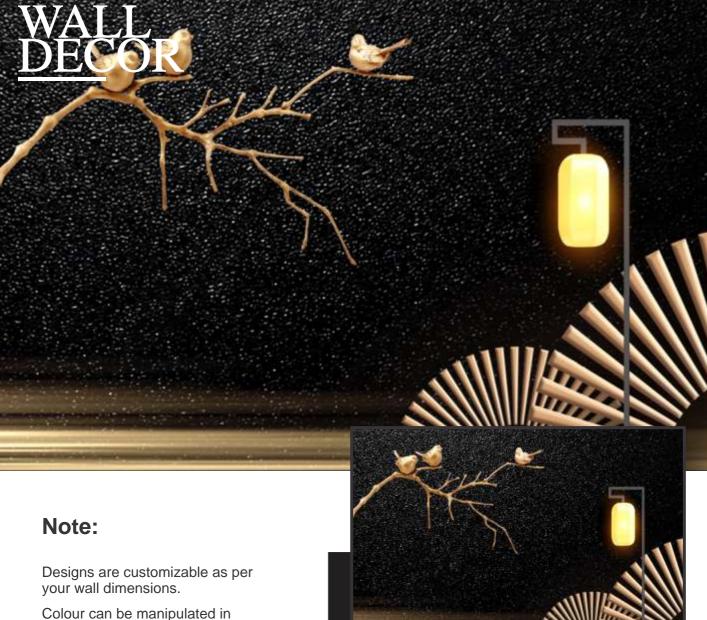

# Note:

Designs are customizable as per your wall dimensions.

Colour can be manipulated in respect to your interior to get the perfect look.

Colour can be manipulated in respect to your interior to get the perfect look.