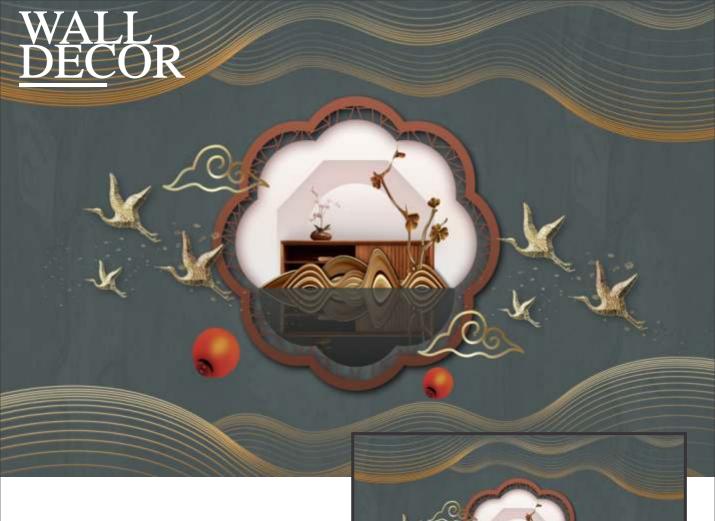

ior to get the perfect look.



Designs are customizable as per your wall dimensions.

Colour can be manipulated in respect to your interior to get the perfect look.





Designs are customizable as per your wall dimensions.

Colour can be manipulated in respect to your interior to get the perfect look.





riseup.au@gmail.com / +91 62833-78422

preview above





Designs are customizable as per your wall dimensions.

Colour can be manipulated in respect to your interior to get the perfect look.



Designs are customizable as per your wall dimensions.

Colour can be manipulated in respect to your interior to get the perfect look.







Designs are customizable as per your wall dimensions.

Colour can be manipulated in respect to your interior to get the perfect look.





preview above



Designs are customizable as per your wall dimensions.

Colour can be manipulated in respect to your interior to get the perfect look.





your wall dimensions.

Colour can be manipulated in respect to your interior to get the perfect look.



preview above



Designs are customizable as per your wall dimensions.

Colour can be manipulated in respect to your interior to get the perfect look.



Designs are customizable as per your wall dimensions.

Colour can be manipulated in respect to your interior to get the perfect look.



your wall dimensions.

Colour can be manipulated in respect to your interior to get the perfect look.





Designs are customizable as per your wall dimensions.

Colour can be manipulated in respect to your interior to get the perfect look.





Designs are custo