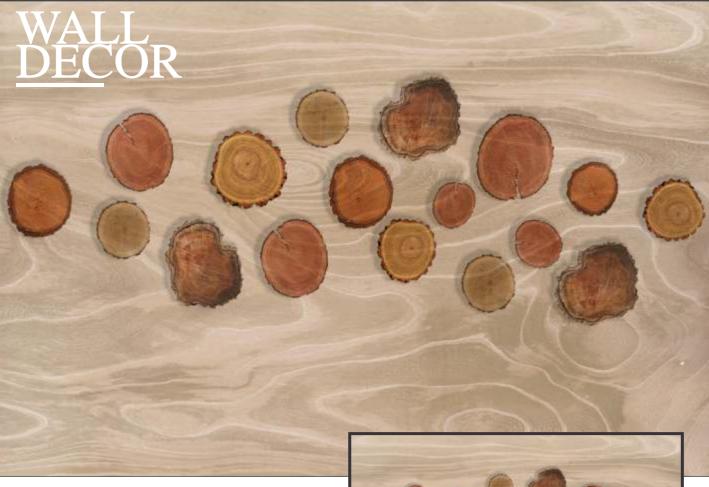

# WALL DECOR

Customizable Designs In Respect to the Wall Dimensions. 01

Designs can be customized as per your taste.

02

Feel free to ask for wall previews.

03

Once manufactured, these wallpapers are very easy to paste. 04

### NDEX

Designs are customizable as per your wall dimensions.

Colour can be manipulated in respect to your interior to get the perfect look.

Designs are customizable as per your wall dimensions.

Colour can be manipulated in respect to your interior to get the perfect look.