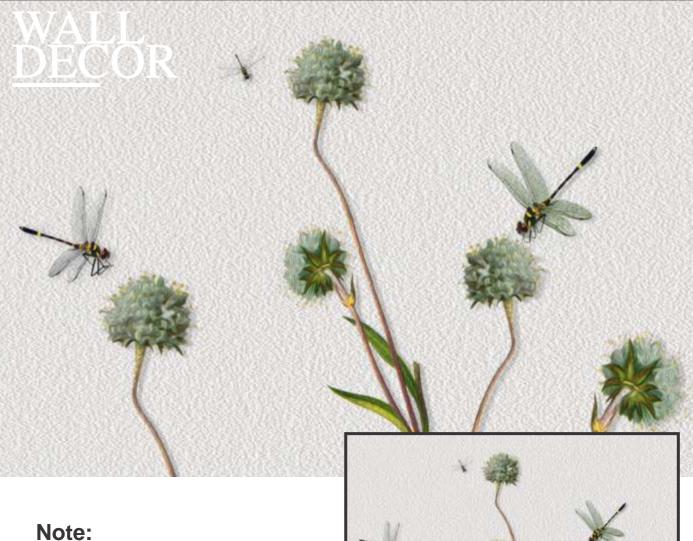

# WALL DECOR

# Note:

Designs are customizable as per your wall dimensions.

Colour can be manipulated in respect to your interior to get the perfect look.

Colour can be manipulated in respect to your interior to get the perfect look.