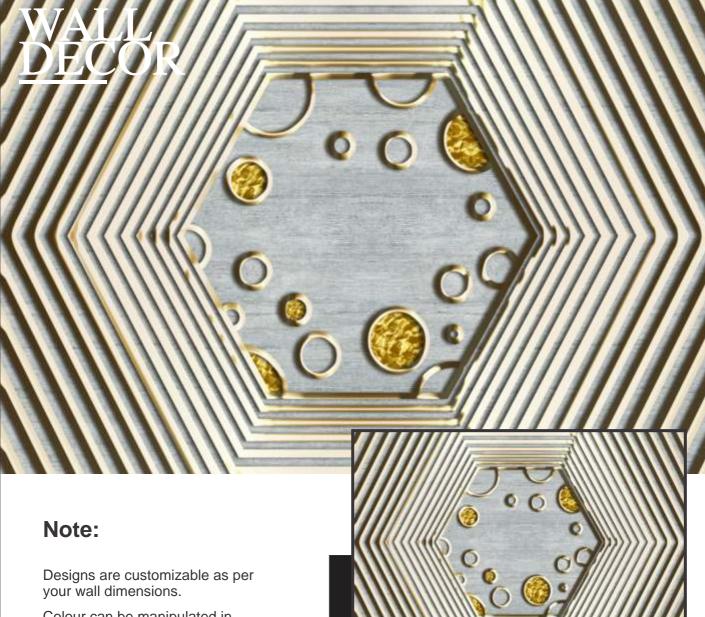

# WALL DECOR

# Note:

Designs are customizable as per your wall dimensions.

Colour can be manipulated in respect to your interior to get the perfect look.

Colour can be manipulated in respect to your interior to get the perfect look.