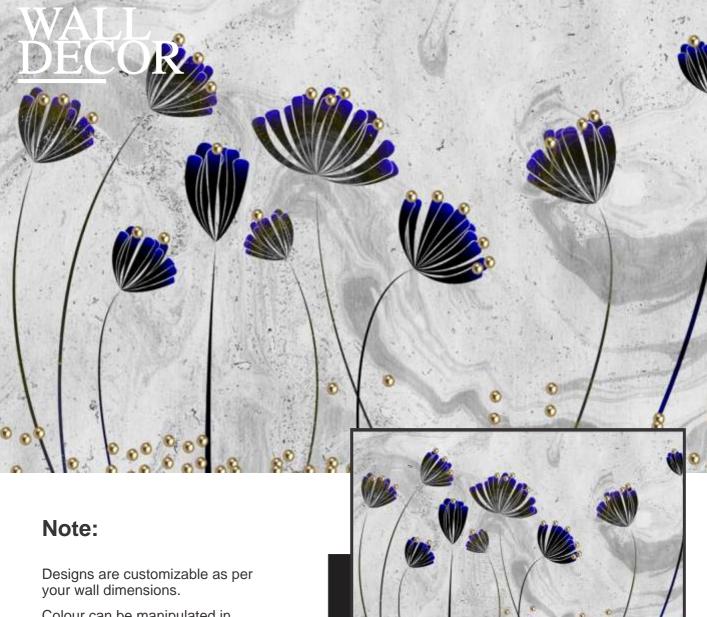

### NDEX

Designs are customizable as per your wall dimensions.

Colour can be manipulated in respect to your interior to get the perfect look.

Designs are customizable as per your wall dimensions.

Colour can be manipulated in respect to your interior to get the perfect look.