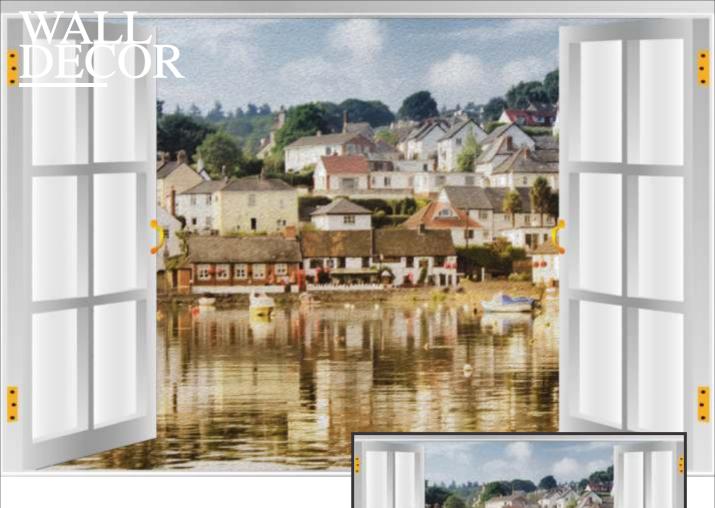

# Note:

Designs are customizable as per your wall dimensions.

Colour can be manipulated in respect to your interior to get the perfect look.

Colour can be manipulated in respect to your interior to get the perfect look.