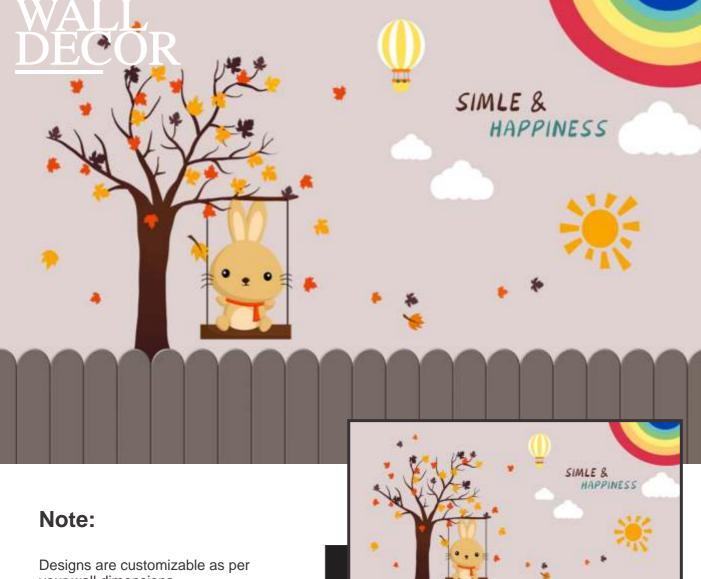

# WALL DECOR

# Note:

Designs are customizable as per your wall dimensions.

Colour can be manipulated in respect to your interior to get the perfect look.

Colour can be manipulated in respect to your interior to get the perfect look.