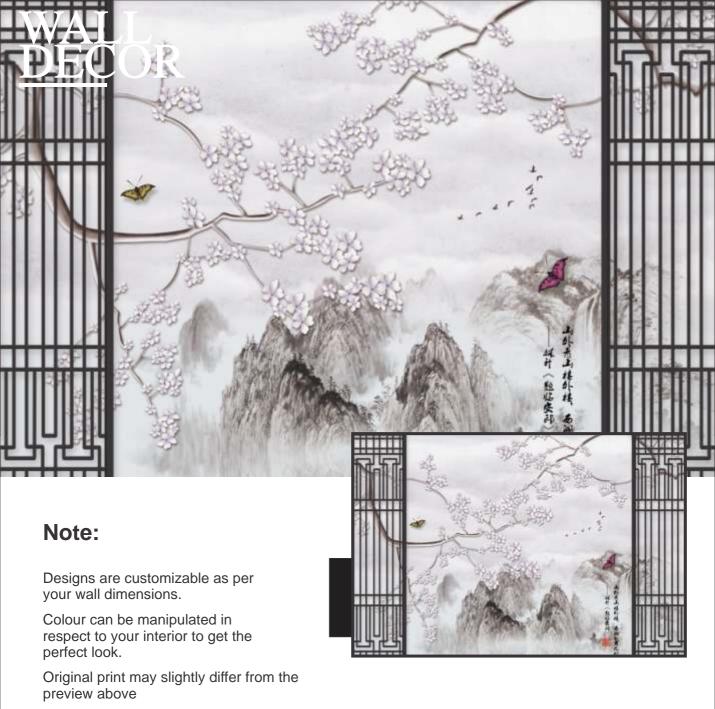

# WALL DECOR

# Note:

Designs are customizable as per your wall dimensions.

Colour can be manipulated in respect to your interior to get the perfect look.

Colour can be manipulated in respect to your interior to get the perfect look.