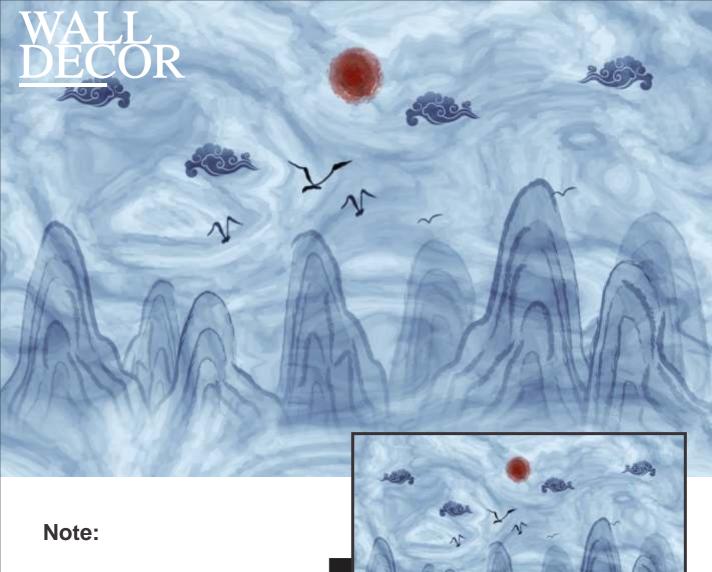

# WALL DECOR

# Note:

Designs are customizable as per your wall dimensions.

Colour can be manipulated in respect to your interior to get the perfect look.

Colour can be manipulated in respect to your interior to get the perfect look.