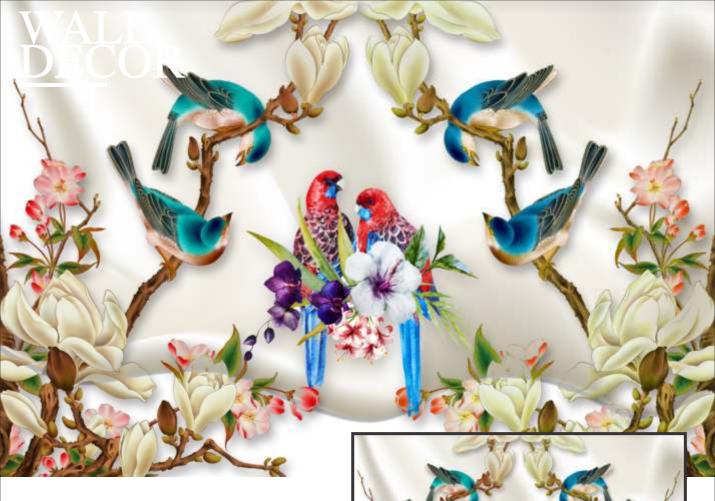

# WALL DECOR

Customizable Designs In Respect to the Wall Dimensions. 01

Designs can be customized as per your taste.

02

Feel free to ask for wall previews.

03

Once manufactured, these wallpapers are very easy to paste. 04