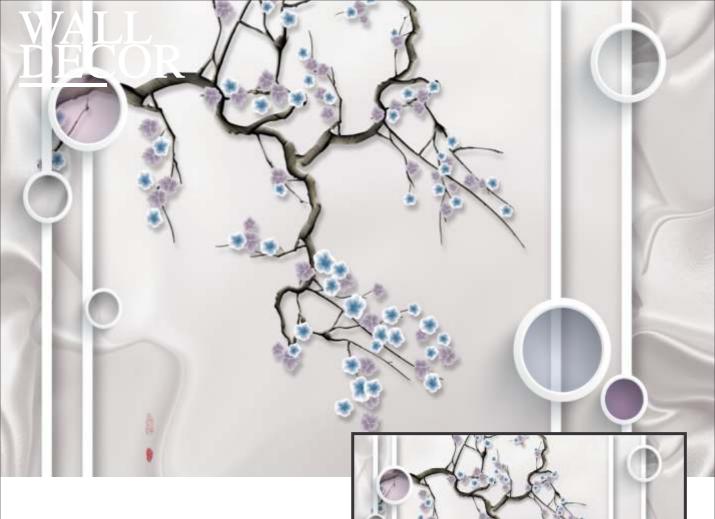

# WALL DECOR

# Note:

Designs are customizable as per your wall dimensions.

Colour can be manipulated in respect to your interior to get the perfect look.

Colour can be manipulated in respect to your interior to get the perfect look.