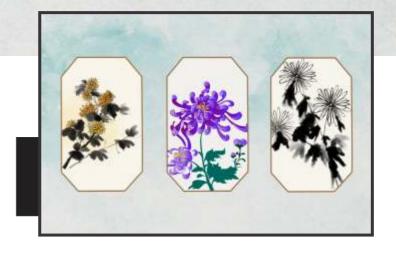

# WALL DECOR

Customizable Designs In Respect to the Wall Dimensions. 01

Designs can be customized as per your taste.

02

Feel free to ask for wall previews.

03

Once manufactured, these wallpapers are very easy to paste. 04