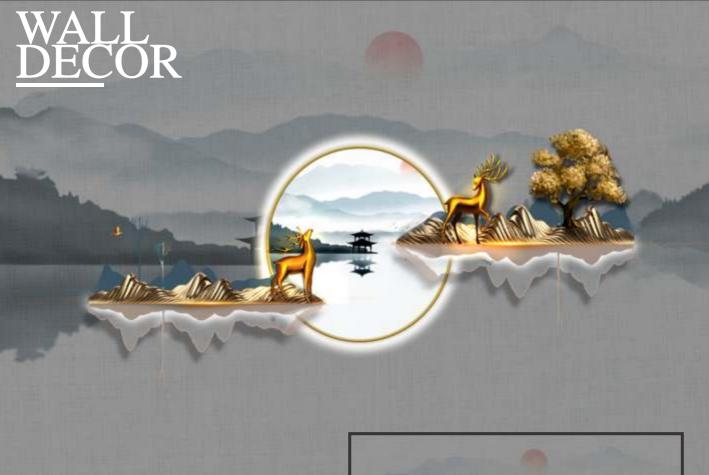

# WALL DECOR

Customizable Designs In Respect to the Wall Dimensions. 01

Designs can be customized as per your taste.

02

Feel free to ask for wall previews.

03

Once manufactured, these wallpapers are very easy to paste. 04