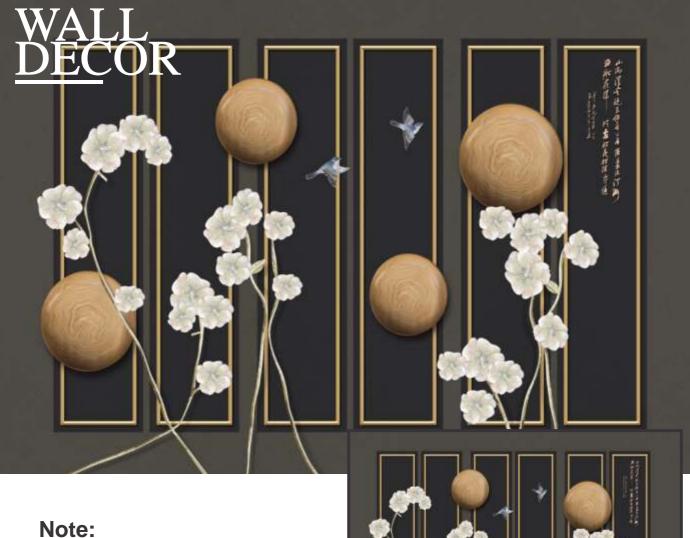

# WALL DECOR

#### Note:

Designs are customizable as per your wall dimensions.

Colour can be manipulated in respect to your interior to get the perfect look.

Designs are customizable as per your wall dimensions.

Colour can be manipulated in respect to your interior to get the perfect look.