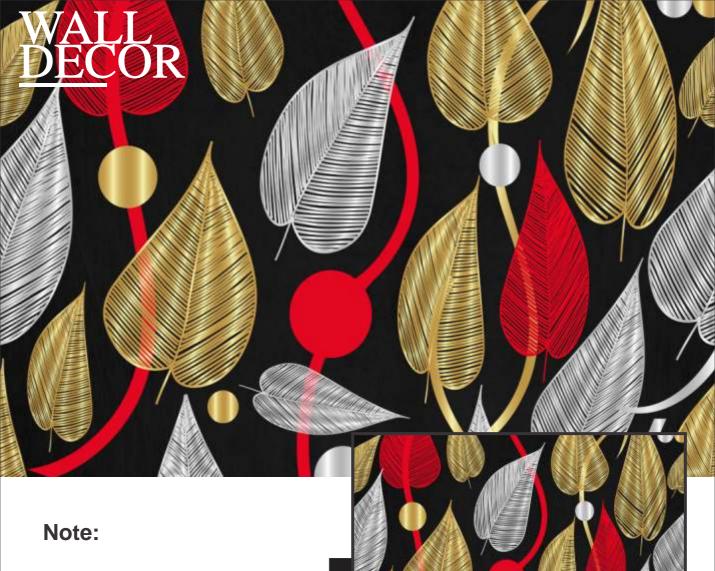

# Note:

Designs are customizable as per your wall dimensions.

Colour can be manipulated in respect to your interior to get the perfect look.

Colour can be manipulated in respect to your interior to get the perfect look.