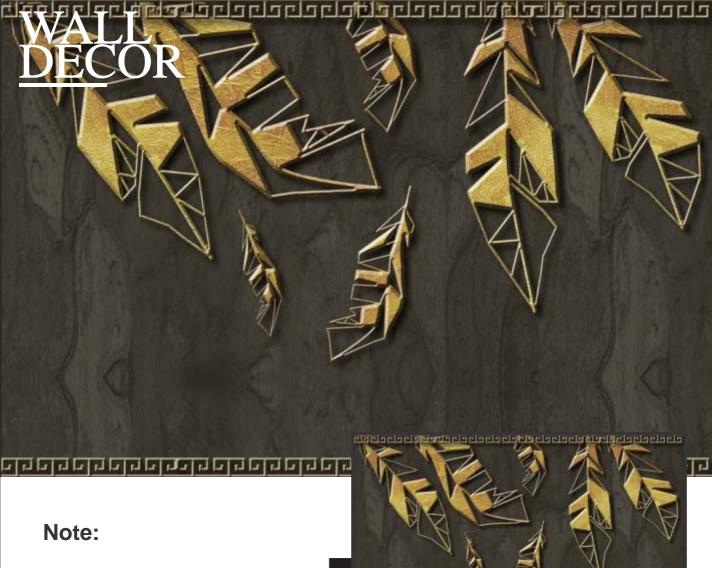

# WALL DECOR

#### Note:

Designs are customizable as per your wall dimensions.

Colour can be manipulated in respect to your interior to get the perfect look.

Designs are customizable as per your wall dimensions.

Colour can be manipulated in respect to your interior to get the perfect look.