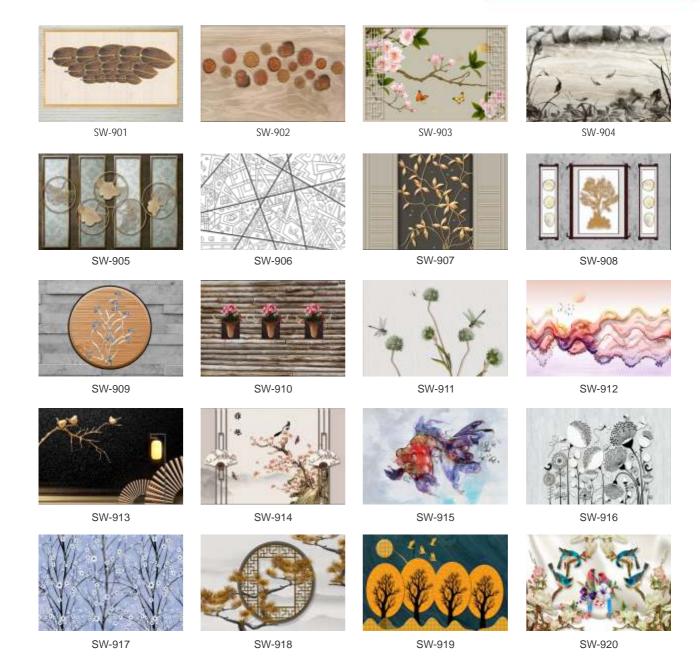

### NDEX

Designs are customizable as per your wall dimensions.

Colour can be manipulated in respect to your interior to get the perfect look.

Designs are customizable as per your wall dimensions.

Colour can be manipulated in respect to your interior to get the perfect look.