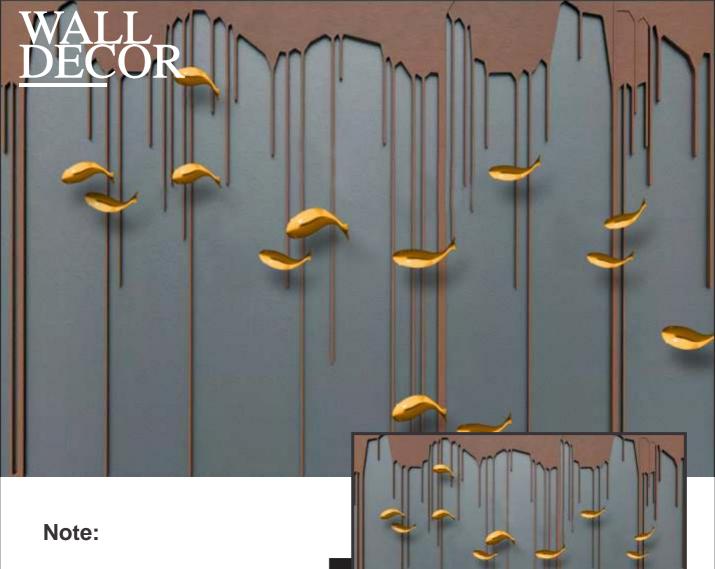

# WALL DECOR

#### Note:

Designs are customizable as per your wall dimensions.

Colour can be manipulated in respect to your interior to get the perfect look.

Designs are customizable as per your wall dimensions.

Colour can be manipulated in respect to your interior to get the perfect look.