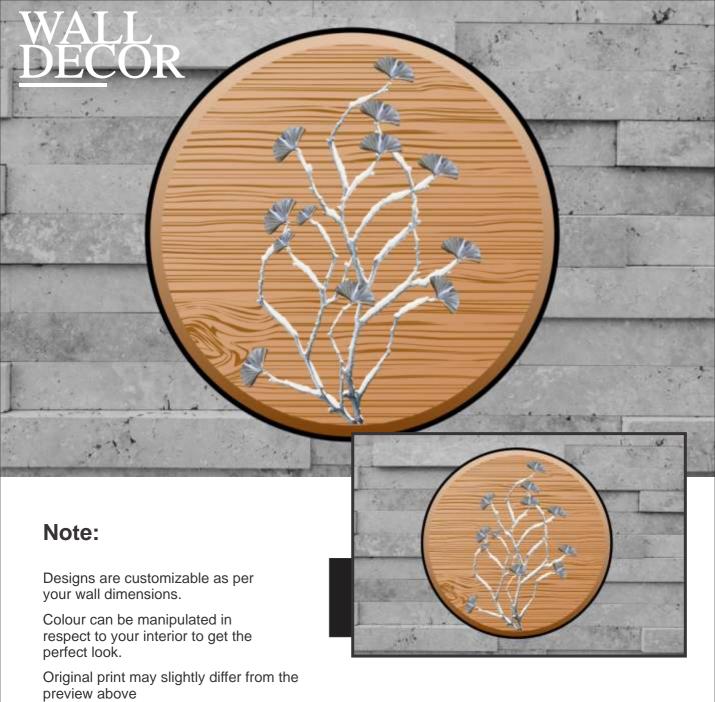

# WALL DECOR

#### Note:

Designs are customizable as per your wall dimensions.

Colour can be manipulated in respect to your interior to get the perfect look.

Designs are customizable as per your wall dimensions.

Colour can be manipulated in respect to your interior to get the perfect look.