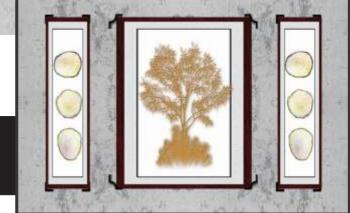

# WALL DECOR

Customizable Designs In Respect to the Wall Dimensions. 01

Designs can be customized as per your taste.

02

Feel free to ask for wall previews.

03

Once manufactured, these wallpapers are very easy to paste. 04