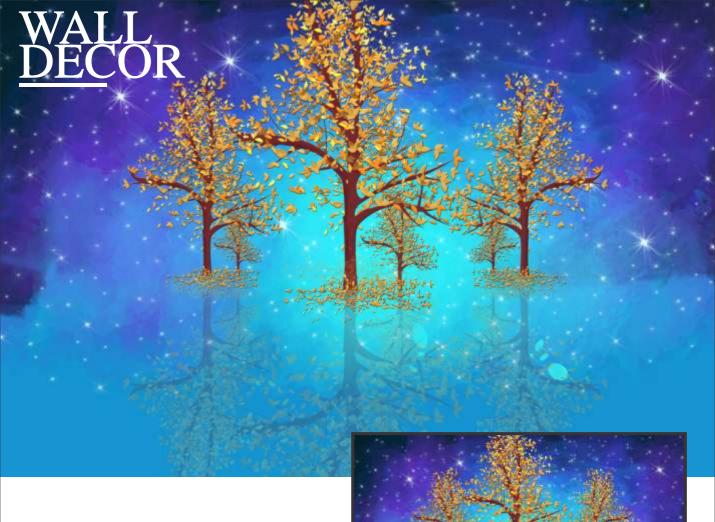

# Note:

Designs are customizable as per your wall dimensions.

Colour can be manipulated in respect to your interior to get the perfect look.

Colour can be manipulated in respect to your interior to get the perfect look.