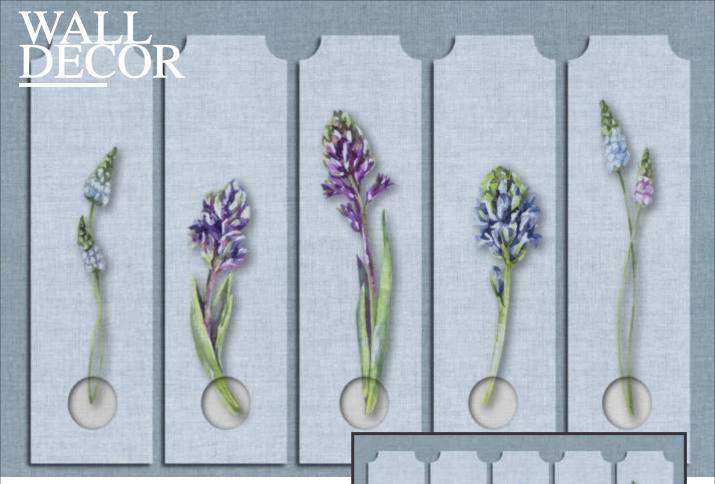

Designs are customizable as per your wall dimensions.

Colour can be manipulated in respect to your interior to get the perfect look.

Colour can be manipulated in respect to your interior to get the perfect look.