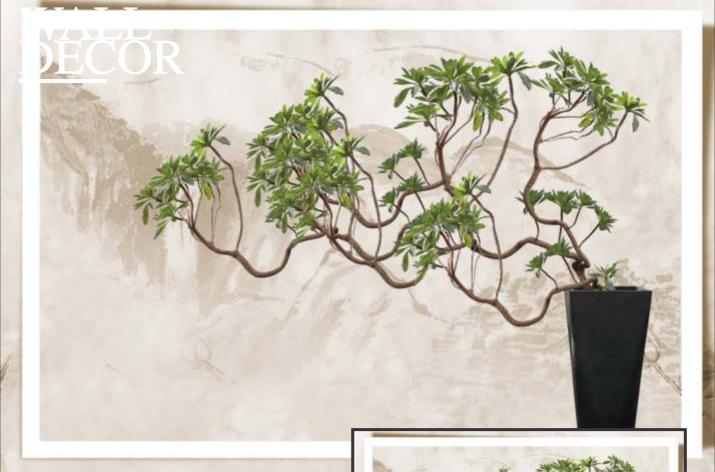

o your interior to get the perfect look.



preview above



Designs are customizable as per your wall dimensions.

Colour can be manipulated in respect to your interior to get the perfect look.



Designs are customizable as per your wall dimensions.

Colour can be manipulated in respect to your interior to get the perfect look.



your wall dimensions.

Colour can be manipulated in respect to your interior to get the perfect look.





Designs are customizable as per your wall dimensions.

Colour can be manipulated in respect to your interior to get the perfect look.





Designs are customizable as per your wall dimensions.

Colour can be manipulated in respect to your interior to get the perfect look.





Colour can be manipulated in respect to your interior to get the perfect look.



Designs are customizable as per your wall dimensions.

Colour can be manipulated in respect to your interior to get the perfect look.





Colour can be manipulated in respect to your interior to get the perfect look.



Designs are customizable as per your wall dimensions.

Colour can be manipulated in respect to your interior to get the perfect look.



# WALL DECOR



#### Note:

Designs are customizable as per your wall dimensions.

Colour can be manipulated in respect to your interior to get the perfect look.





Designs are customizable as per your wall dimensions.

Colour can be manipulated in respect to your interior to get the perfect look.



Colour can be manipulated in respect to your interior to get the perfect look.



Colour can be manipulated in respect to your interior