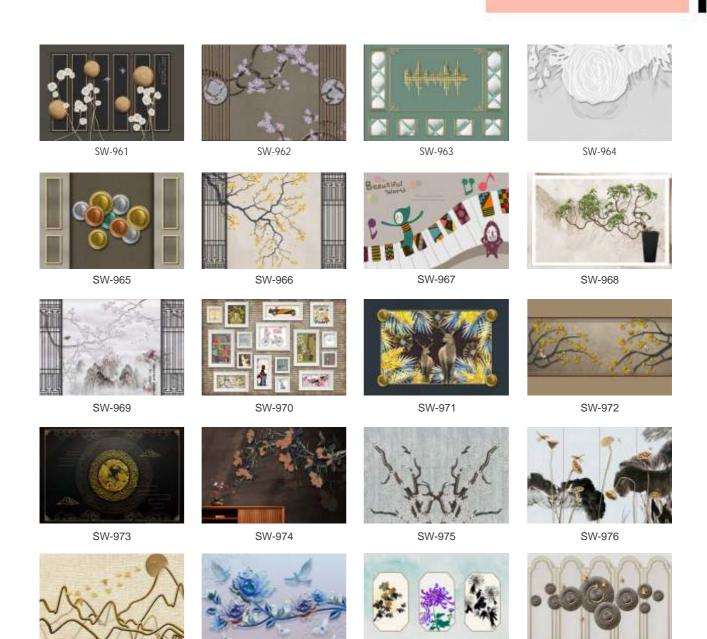

# WALL DECOR

Customizable Designs In Respect to the Wall Dimensions. 01

Designs can be customized as per your taste.

02

Feel free to ask for wall previews.

03

Once manufactured, these wallpapers are very easy to paste. 04