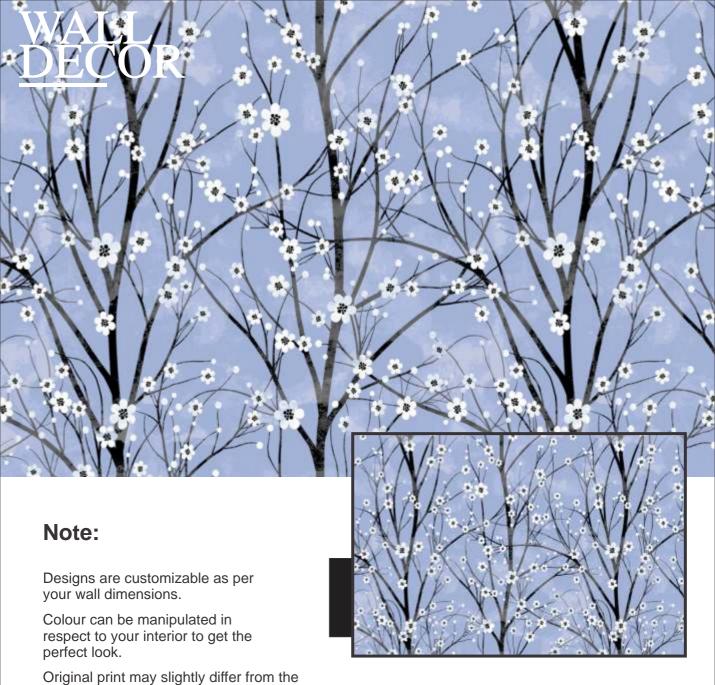

# Note:

Designs are customizable as per your wall dimensions.

Colour can be manipulated in respect to your interior to get the perfect look.

Colour can be manipulated in respect to your interior to get the perfect look.