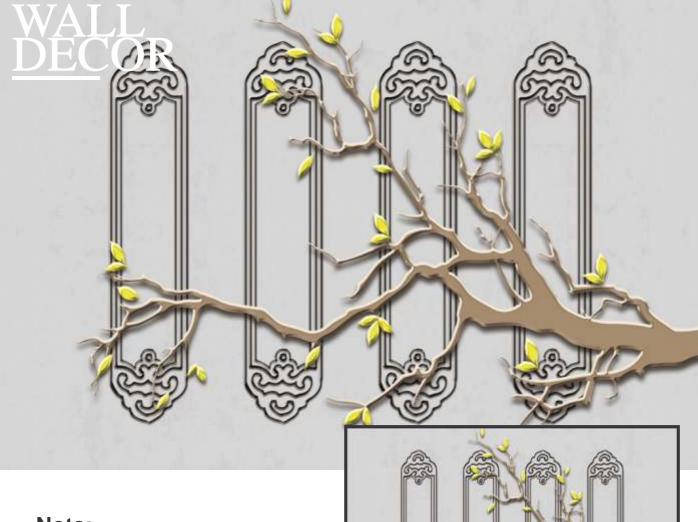

# WALL DECOR

# Note:

Designs are customizable as per your wall dimensions.

Colour can be manipulated in respect to your interior to get the perfect look.

Colour can be manipulated in respect to your interior to get the perfect look.