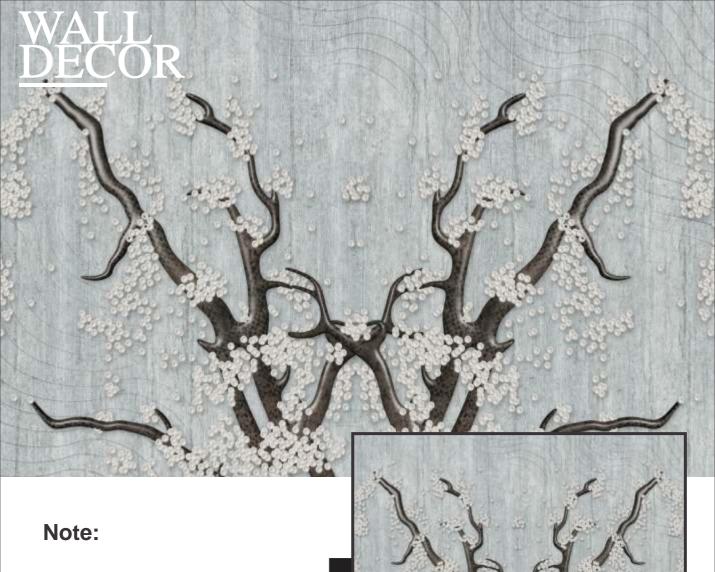

# Note:

Designs are customizable as per your wall dimensions.

Colour can be manipulated in respect to your interior to get the perfect look.

Colour can be manipulated in respect to your interior to get the perfect look.