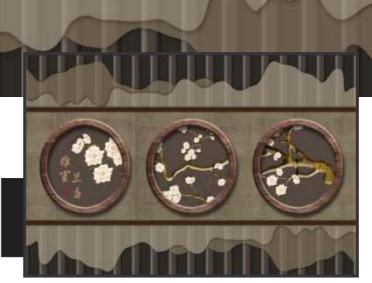

zable as per your wall dimensions.

Colour can be manipulated in respect to your interior to get the perfect look.





Colour can be manipulated in respect to your interior to get the perfect look.



Colour can be manipulated in respect to your interior to get the perfect look.



Designs are customizable as per your wall dimensions.

Colour can be manipulated in respect to your interior to get the perfect look.



Designs are customizable as per your wall dimensions.

Colour can be manipulated in respect to your interior to get the perfect look.





Colour can be manipulated in respect to your interior to get the perfect look.

# WALL DECOR



# Note:

Designs are customizable as per your wall dimensions.

Colour can be manipulated in respect to your interior to get the perfect look.





Colour can be manipulated in respect to your interior to get the perfect look.



preview above

riseup.au@gmail.com / +91 62833-78422





Colour can be manipulated in respect to your interior to get the perfect look.



Designs are customizable as per your wall dimensions.

Colour can be manipulated in respect to your interior to get the perfect look.



your wall dimensions.

Colour can be manipulated in respect to your interior to get the perfect look.



Colour can be manipulated in respect to your interior to get the perfect look.



Colour can be manipulated in respect to your interior to get the perfect look.



Designs are customizable as per your wall dimensions.

Colour can be manipulated in respect to your interior to get the perfect look.