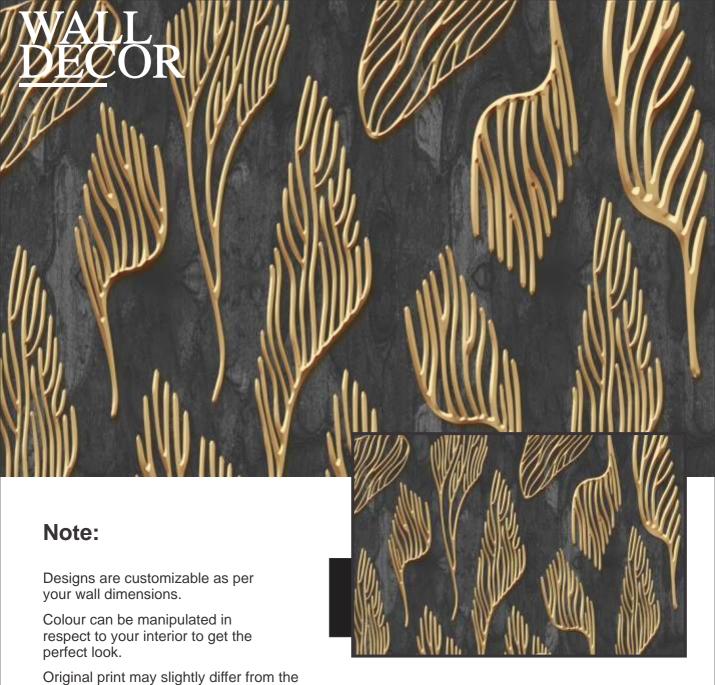

# WALL DECOR

# Note:

Designs are customizable as per your wall dimensions.

Colour can be manipulated in respect to your interior to get the perfect look.

Colour can be manipulated in respect to your interior to get the perfect look.