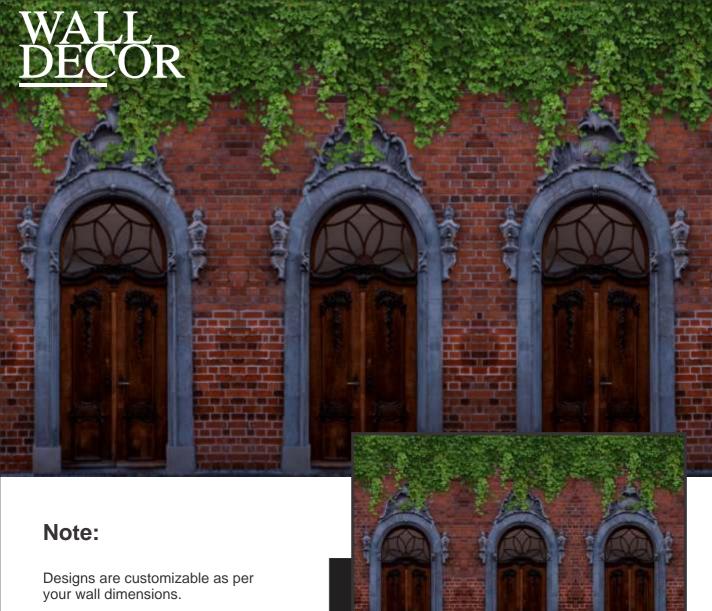

# WALL DECOR

#### Note:

Designs are customizable as per your wall dimensions.

Colour can be manipulated in respect to your interior to get the perfect look.

Designs are customizable as per your wall dimensions.

Colour can be manipulated in respect to your interior to get the perfect look.