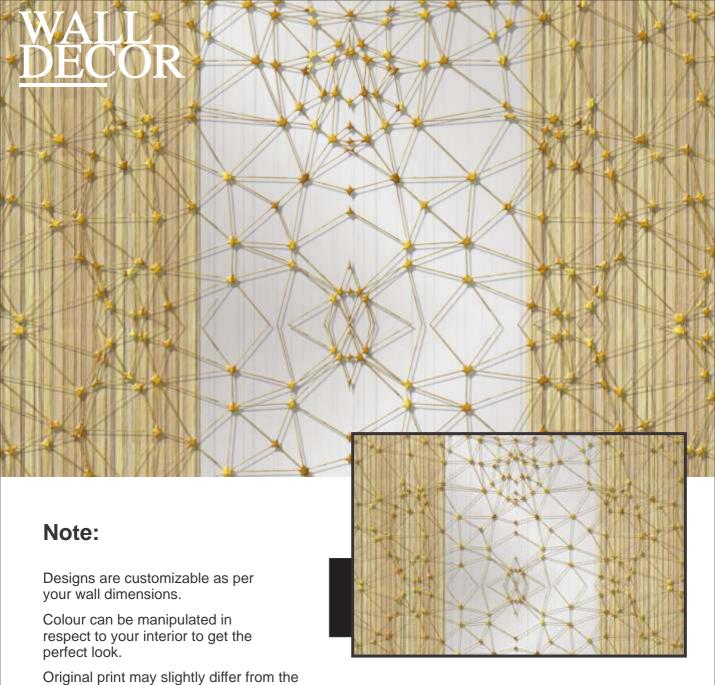

# WALL DECOR

# Note:

Designs are customizable as per your wall dimensions.

Colour can be manipulated in respect to your interior to get the perfect look.

Colour can be manipulated in respect to your interior to get the perfect look.