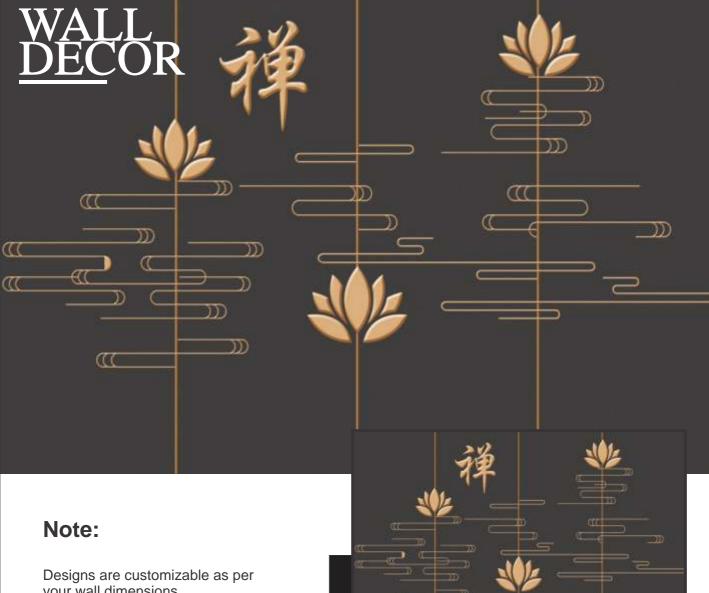

# WALL DECOR

# Note:

Designs are customizable as per your wall dimensions.

Colour can be manipulated in respect to your interior to get the perfect look.

Colour can be manipulated in respect to your interior to get the perfect look.