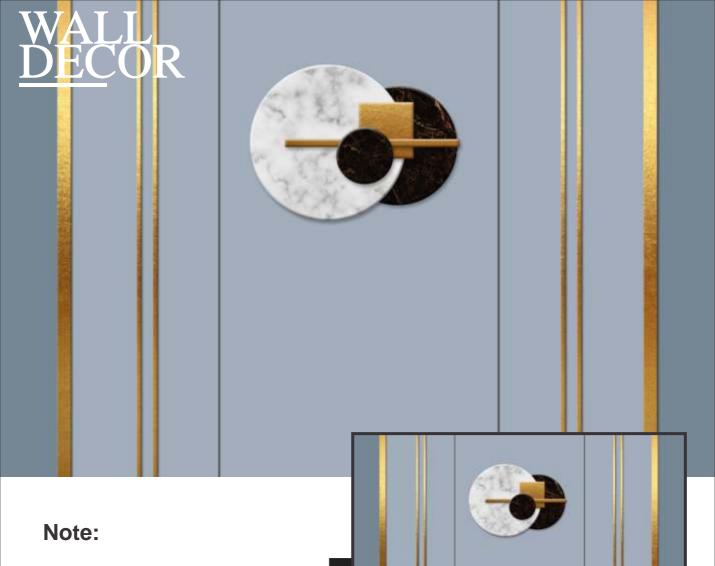

# WALL DECOR

#### Note:

Designs are customizable as per your wall dimensions.

Colour can be manipulated in respect to your interior to get the perfect look.

Designs are customizable as per your wall dimensions.

Colour can be manipulated in respect to your interior to get the perfect look.