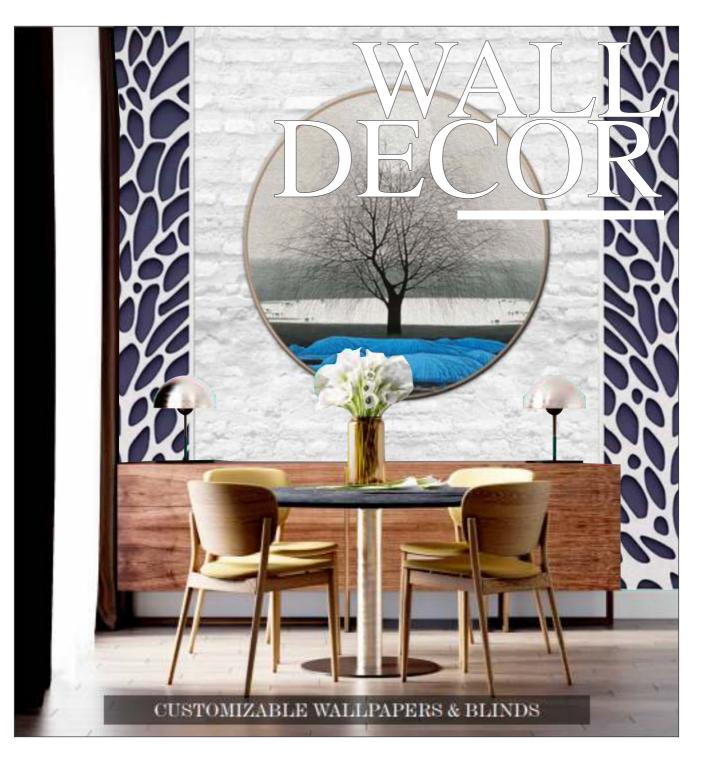

# WALL DECOR

Customizable Designs In Respect to the Wall Dimensions. 01

Designs can be customized as per your taste.

02

Feel free to ask for wall previews.

03

Once manufactured, these wallpapers are very easy to paste. 04