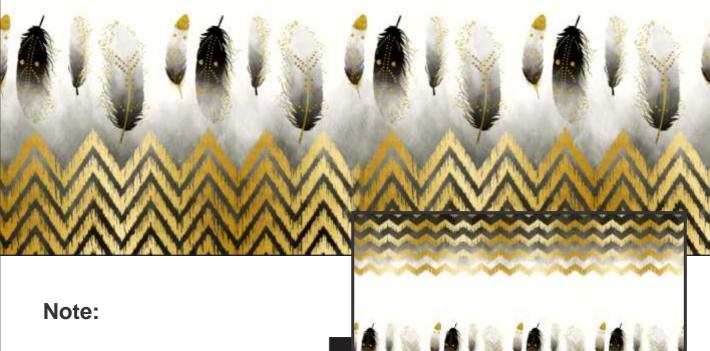

#### Note:

Designs are customizable as per your wall dimensions.

Colour can be manipulated in respect to your interior to get the perfect look.

Designs are customizable as per your wall dimensions.

Colour can be manipulated in respect to your interior to get the perfect look.