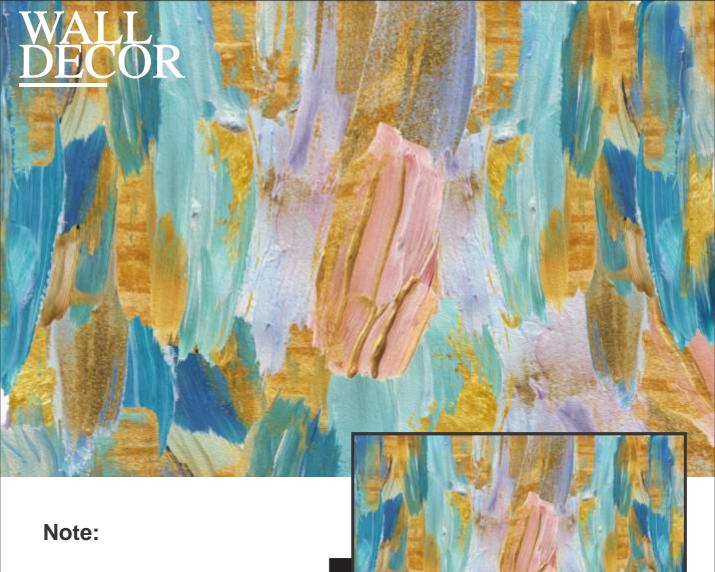

# Note:

Designs are customizable as per your wall dimensions.

Colour can be manipulated in respect to your interior to get the perfect look.

Colour can be manipulated in respect to your interior to get the perfect look.

your wall dimensions.

Colour can be manipulated in respect to your interior to get the perfect look.

Colour can be manipulated in respect to your interior to get the perfect look.

Designs are customizable as per your wall dimensions.

Colour can be manipulated in respect to your interior to get the perfect look.

Designs are customizable as per your wall dimensions.

Colour can be manipulated in respect to your interior to get the perfect look.