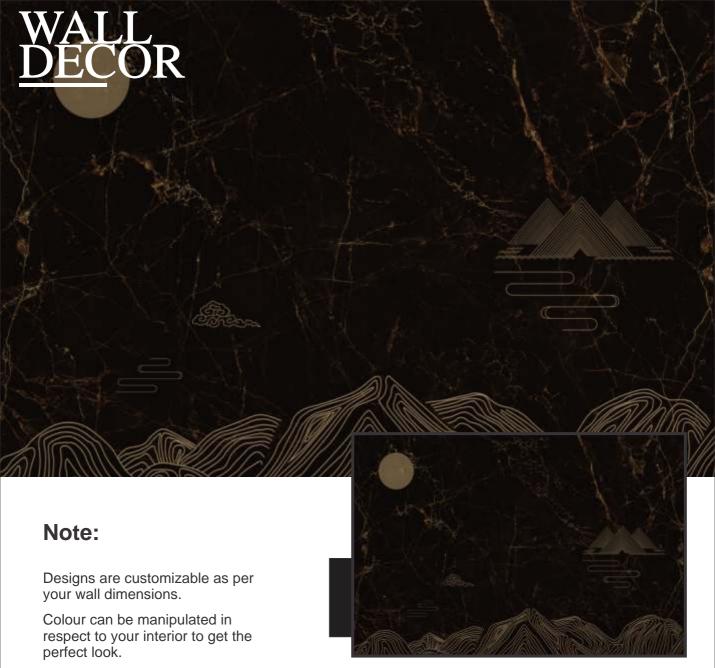

#### Note:

Designs are customizable as per your wall dimensions.

Colour can be manipulated in respect to your interior to get the perfect look.

Designs are customizable as per your wall dimensions.

Colour can be manipulated in respect to your interior to get the perfect look.