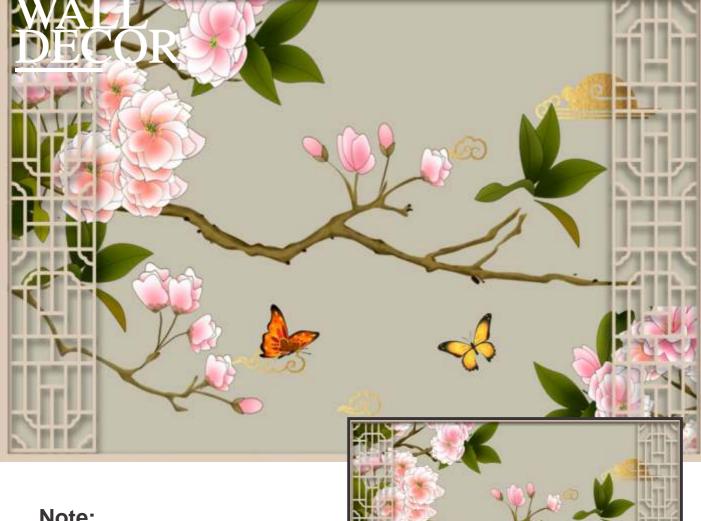

# Note:

Designs are customizable as per your wall dimensions.

Colour can be manipulated in respect to your interior to get the perfect look.

Colour can be manipulated in respect to your interior to get the perfect look.