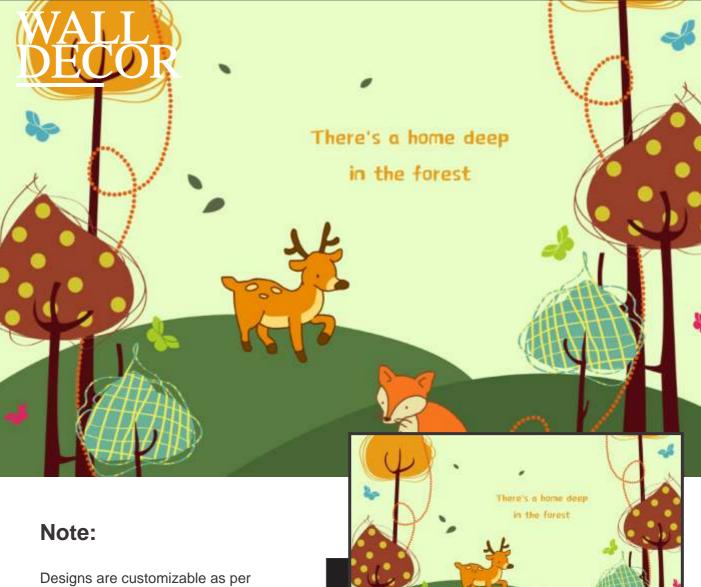

# WALL DECOR

#### Note:

Designs are customizable as per your wall dimensions.

Colour can be manipulated in respect to your interior to get the perfect look.

Designs are customizable as per your wall dimensions.

Colour can be manipulated in respect to your interior to get the perfect look.