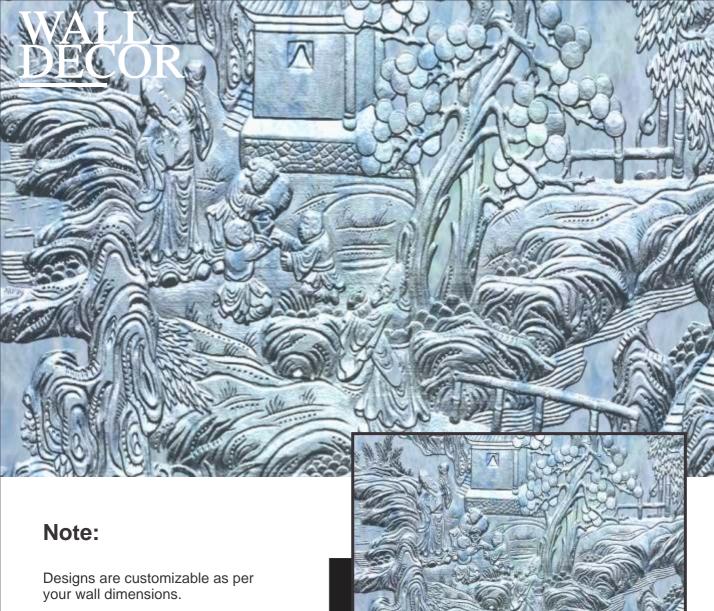

# WALL DECOR

#### Note:

Designs are customizable as per your wall dimensions.

Colour can be manipulated in respect to your interior to get the perfect look.

Designs are customizable as per your wall dimensions.

Colour can be manipulated in respect to your interior to get the perfect look.