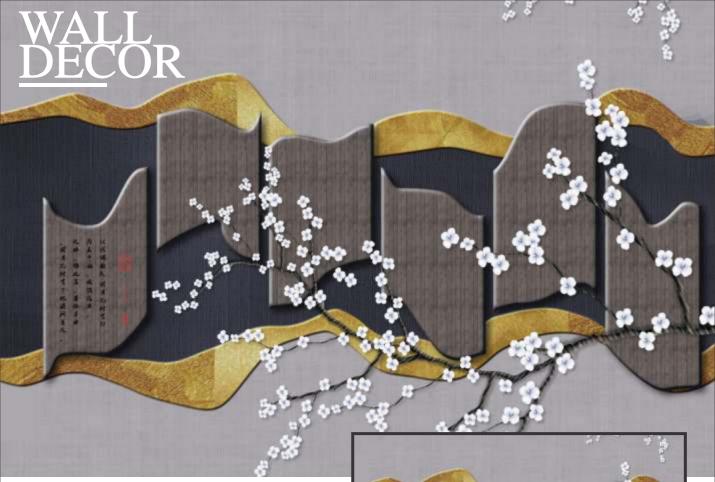

# WALL DECOR

Customizable Designs In Respect to the Wall Dimensions. 01

Designs can be customized as per your taste.

02

Feel free to ask for wall previews.

03

Once manufactured, these wallpapers are very easy to paste. 04