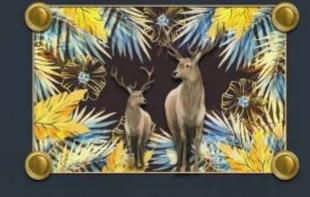

### NDEX

Designs are customizable as per your wall dimensions.

Colour can be manipulated in respect to your interior to get the perfect look.

Designs are customizable as per your wall dimensions.

Colour can be manipulated in respect to your interior to get the perfect look.