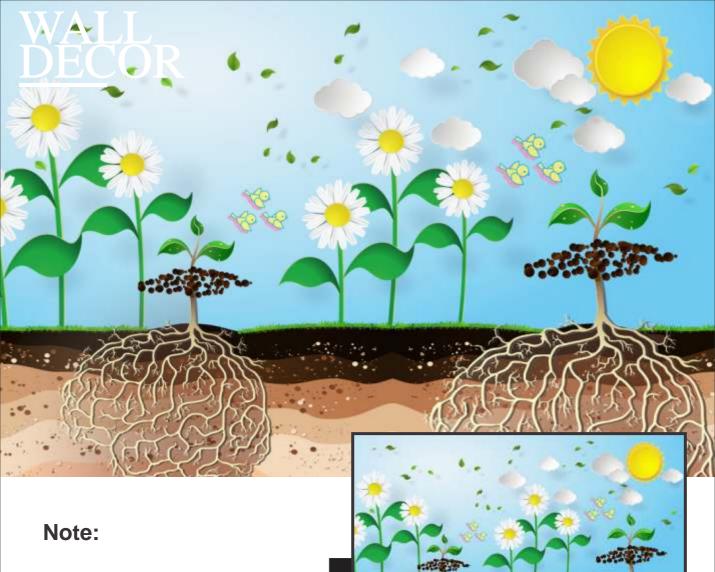

#### Note:

Designs are customizable as per your wall dimensions.

Colour can be manipulated in respect to your interior to get the perfect look.

Designs are customizable as per your wall dimensions.

Colour can be manipulated in respect to your interior to get the perfect look.