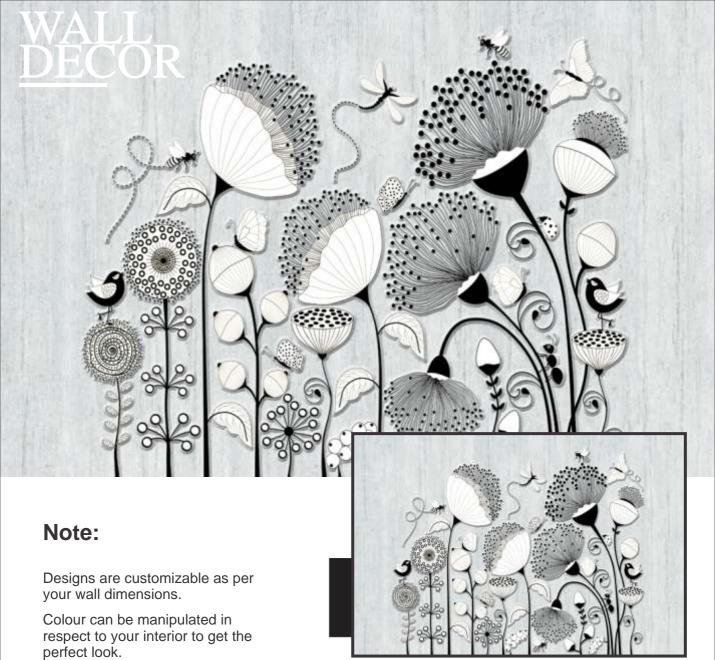

# Note:

Designs are customizable as per your wall dimensions.

Colour can be manipulated in respect to your interior to get the perfect look.

Colour can be manipulated in respect to your interior to get the perfect look.