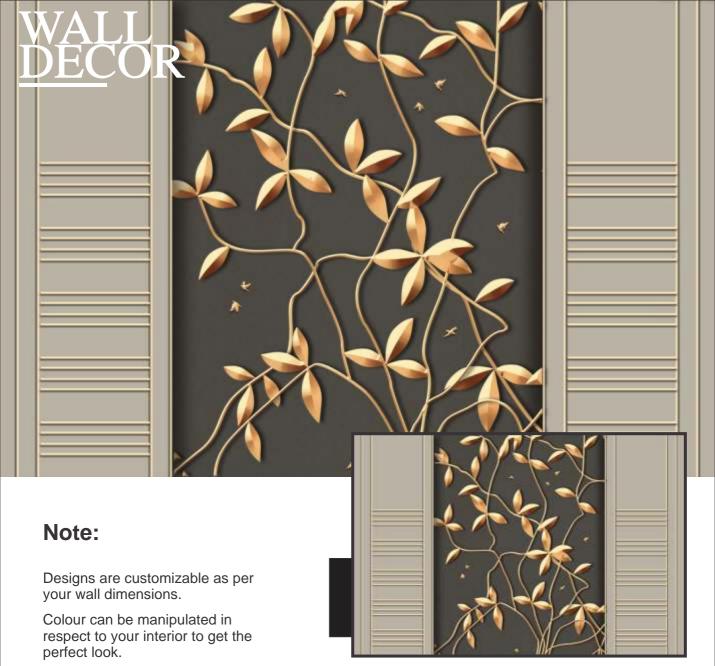

# Note:

Designs are customizable as per your wall dimensions.

Colour can be manipulated in respect to your interior to get the perfect look.

Colour can be manipulated in respect to your interior to get the perfect look.