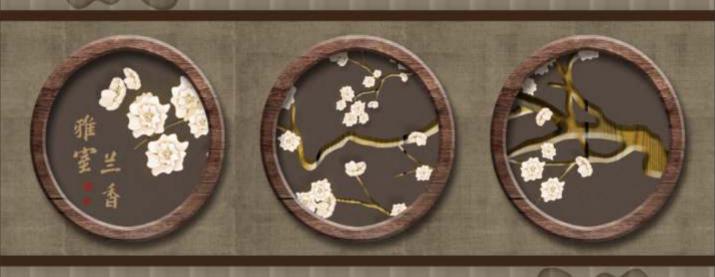

e customizable as per your wall dimensions.

Colour can be manipulated in respect to your interior to get the perfect look.



Designs are customizable as per your wall dimensions.

Colour can be manipulated in respect to your interior to get the perfect look.





Colour can be manipulated in respect to your interior to get the perfect look.



Colour can be manipulated in respect to your interior to get the perfect look.



Designs are customizable as per your wall dimensions.

Colour can be manipulated in respect to your interior to get the perfect look.



Designs are customizable as per your wall dimensions.

Colour can be manipulated in respect to your interior to get the perfect look.





Colour can be manipulated in respect to your interior to get the perfect look.

# WALL DECOR



# Note:

Designs are customizable as per your wall dimensions.

Colour can be manipulated in respect to your interior to get the perfect look.





Colour can be manipulated in respect to your interior to get the perfect look.



preview above

riseup.au@gmail.com / +91 62833-78422





Colour can be manipulated in respect to your interior to get the perfect look.



Designs are customizable as per your wall dimensions.

Colour can be manipulated in respect to your interior to get the perfect look.



your wall dimensions.

Colour can be manipulated in respect to your interior to get the perfect look.



Colour can be manipulated in respect to your interior to get the perfect look.



Colour can be manipulated in respect to your interior to get the perfect look.



Designs are customizab