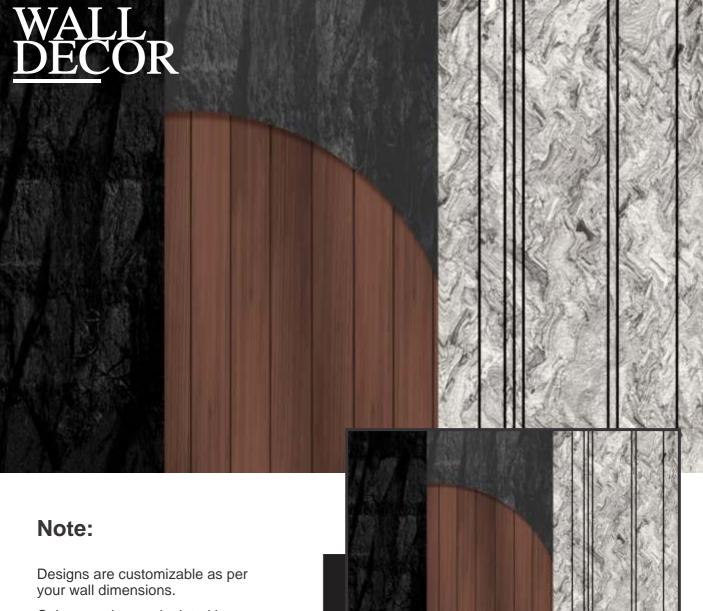

# Note:

Designs are customizable as per your wall dimensions.

Colour can be manipulated in respect to your interior to get the perfect look.

Colour can be manipulated in respect to your interior to get the perfect look.