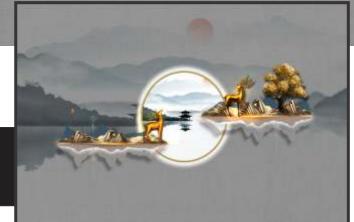

# WALL DECOR

Customizable Designs In Respect to the Wall Dimensions. 01

Designs can be customized as per your taste.

02

Feel free to ask for wall previews.

03

Once manufactured, these wallpapers are very easy to paste. 04