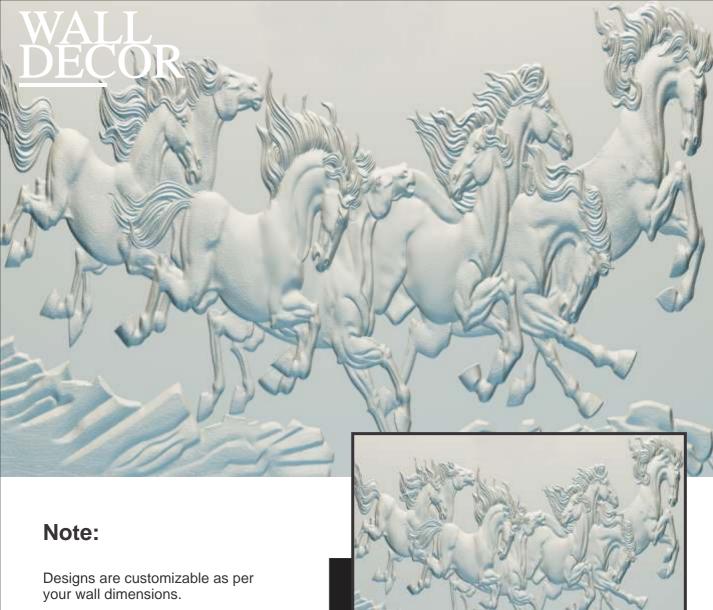

# WALL DECOR

#### Note:

Designs are customizable as per your wall dimensions.

Colour can be manipulated in respect to your interior to get the perfect look.

Designs are customizable as per your wall dimensions.

Colour can be manipulated in respect to your interior to get the perfect look.