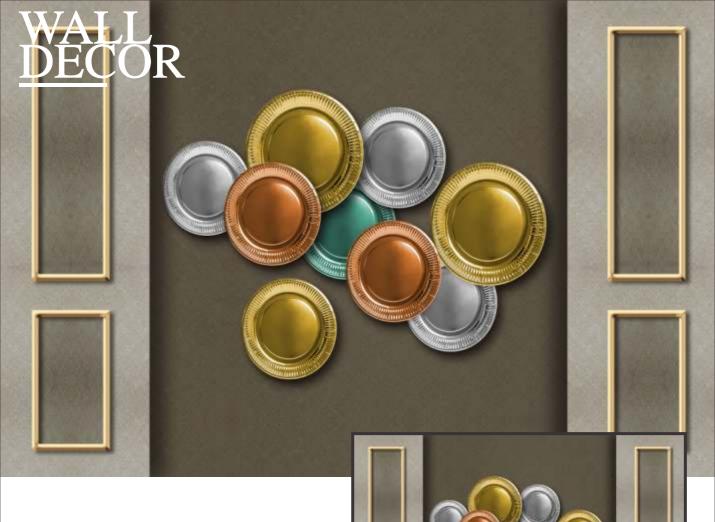

preview above



Designs are customizable as per your wall dimensions.

Colour can be manipulated in respect to your interior to get the perfect look.





your wall dimensions.

Colour can be manipulated in respect to your interior to get the perfect look.



preview above



Designs are customizable as per your wall dimensions.

Colour can be manipulated in respect to your interior to get the perfect look.



Designs are customizable as per your wall dimensions.

Colour can be manipulated in respect to your interior to get the perfect look.



your wall dimensions.

Colour can be manipulated in respect to your interior to get the perfect look.





Designs are customizable as per your wall dimensions.

Colour can be manipulated in respect to your interior to get the perfect look.





Designs are customizable as per your wall dimensions.

Colour can be manipulated in respect to your interior to get the perfect look.





Colour can be manipulated in respect to your interior to get the perfect look.



Designs are customizable as per your wall dimensions.

Colour can be manipulated in respect to your interior to get the perfect look.





Colour can be manipulated in respect to your interior to get the perfect look.



Designs are customizable as per your wall dimensions.

Colour can be manipulated in respect to your interior to get the perfect look.



# WALL DECOR



#### Note:

Designs are customizable as per your wall dimensions.

Colour can be manipulated in respect to your interior to get the perfect look.





Designs are customizable as per your wall dimensions