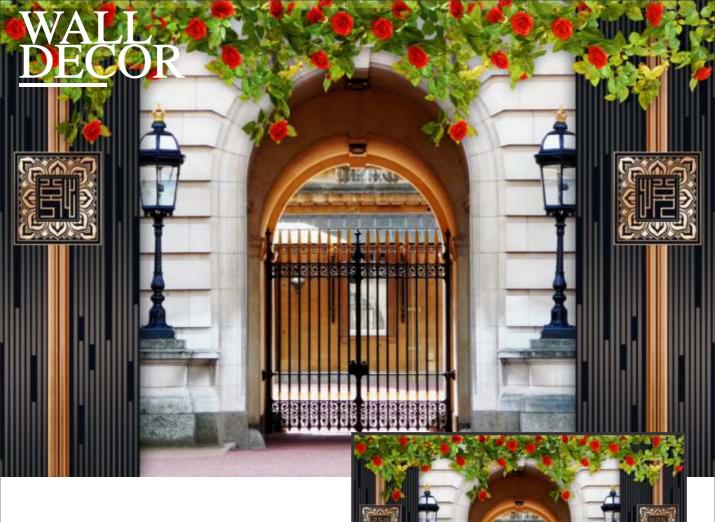

# Note:

Designs are customizable as per your wall dimensions.

Colour can be manipulated in respect to your interior to get the perfect look.

Colour can be manipulated in respect to your interior to get the perfect look.

preview above

riseup.au@gmail.com / +91 62833-78422

Colour can be manipulated in respect to your interior to get the perfect look.

Designs are customizable as per your wall dimensions.

Colour can be manipulated in respect to your interior to get the perfect look.