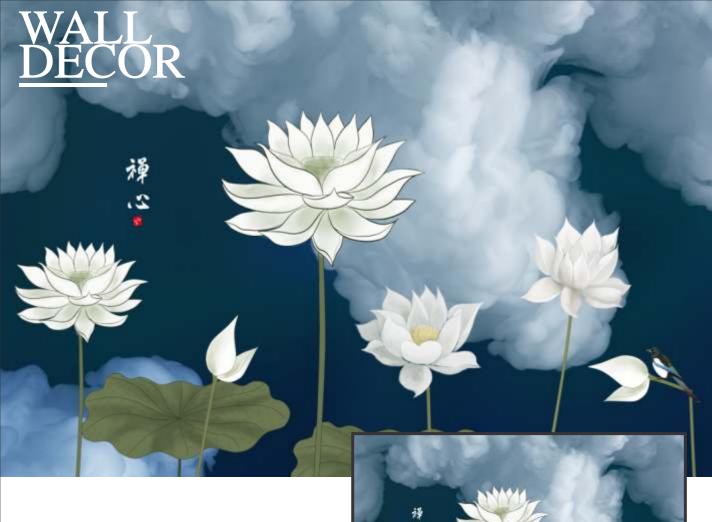

### NDEX

Designs are customizable as per your wall dimensions.

Colour can be manipulated in respect to your interior to get the perfect look.

Designs are customizable as per your wall dimensions.

Colour can be manipulated in respect to your interior to get the perfect look.

Designs are customizable as per your wall dimensions.

Colour can be manipulated in respect to your interior to get the perfect look.

Colour can be manipulated in respect to your interior to get the perfect look.