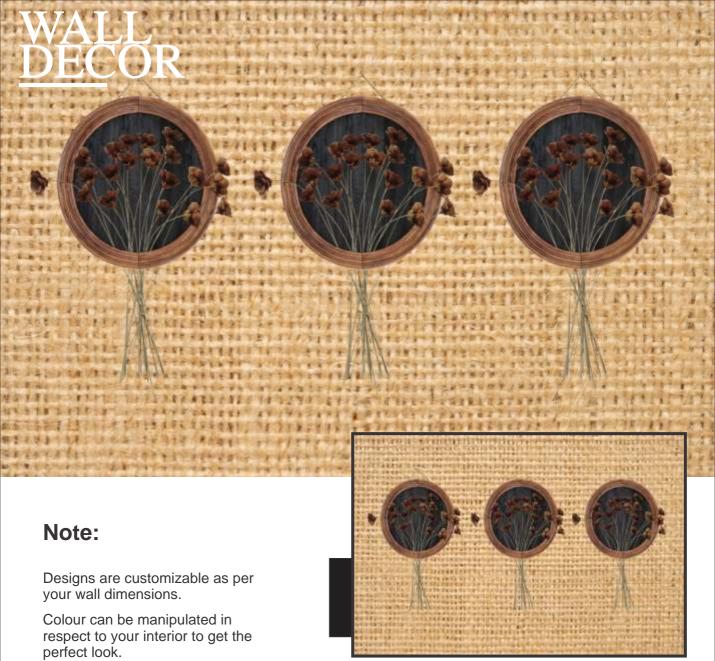

#### Note:

Designs are customizable as per your wall dimensions.

Colour can be manipulated in respect to your interior to get the perfect look.

Designs are customizable as per your wall dimensions.

Colour can be manipulated in respect to your interior to get the perfect look.