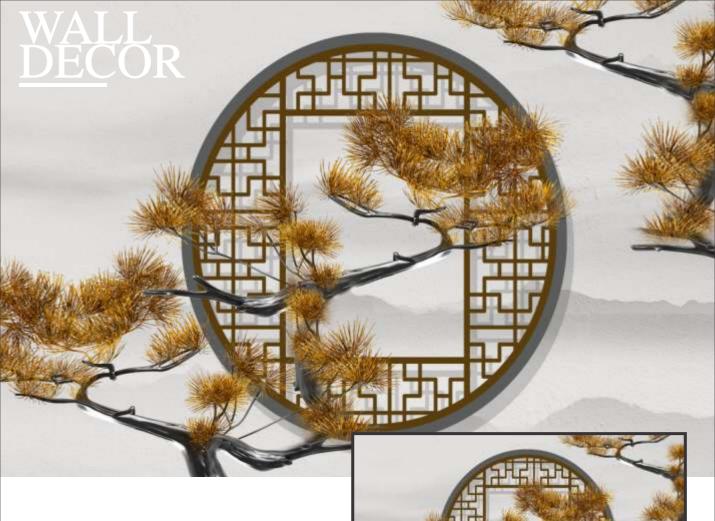

#### Note:

Designs are customizable as per your wall dimensions.

Colour can be manipulated in respect to your interior to get the perfect look.

Designs are customizable as per your wall dimensions.

Colour can be manipulated in respect to your interior to get the perfect look.