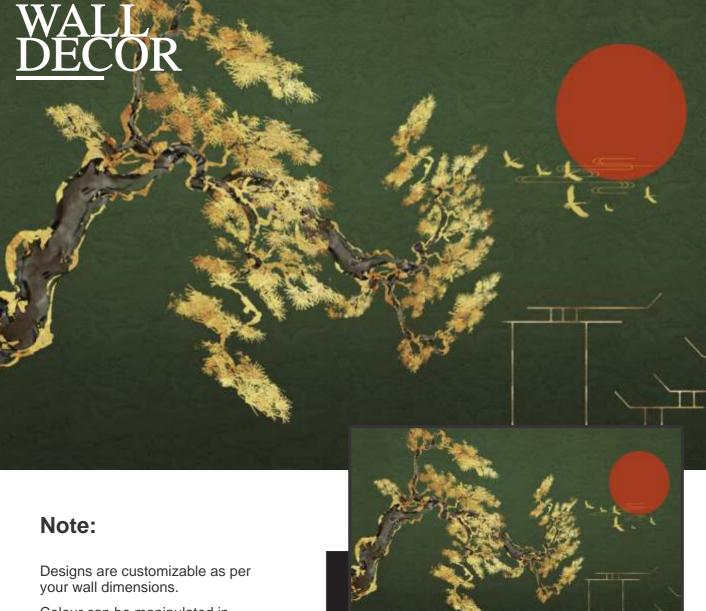

# WALL DECOR

# Note:

Designs are customizable as per your wall dimensions.

Colour can be manipulated in respect to your interior to get the perfect look.

Colour can be manipulated in respect to your interior to get the perfect look.