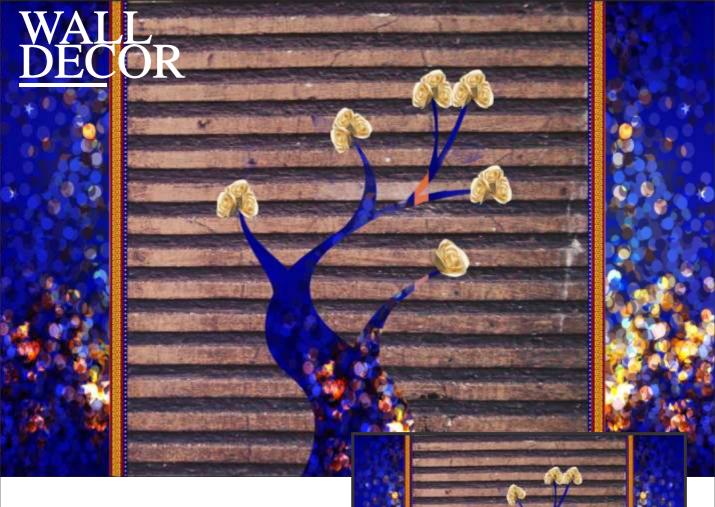

# WALL DECOR

Customizable Designs In Respect to the Wall Dimensions. 01

Designs can be customized as per your taste.

02

Feel free to ask for wall previews.

03

Once manufactured, these wallpapers are very easy to paste. 04

### NDEX

Designs are customizable as per your wall dimensions.

Colour can be manipulated in respect to your interior to get the perfect look.

Designs are customizable as per your wall dimensions.

Colour can be manipulated in respect to your interior to get the perfect look.