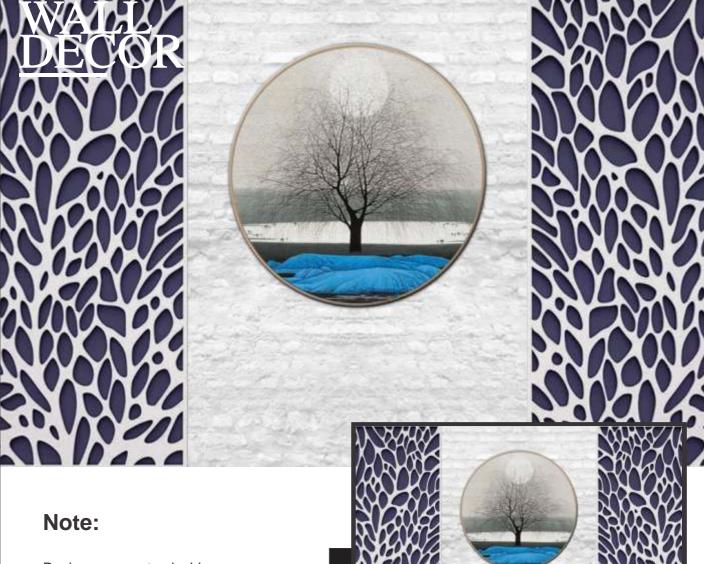

# WALL DECOR

# Note:

Designs are customizable as per your wall dimensions.

Colour can be manipulated in respect to your interior to get the perfect look.

Colour can be manipulated in respect to your interior to get the perfect look.