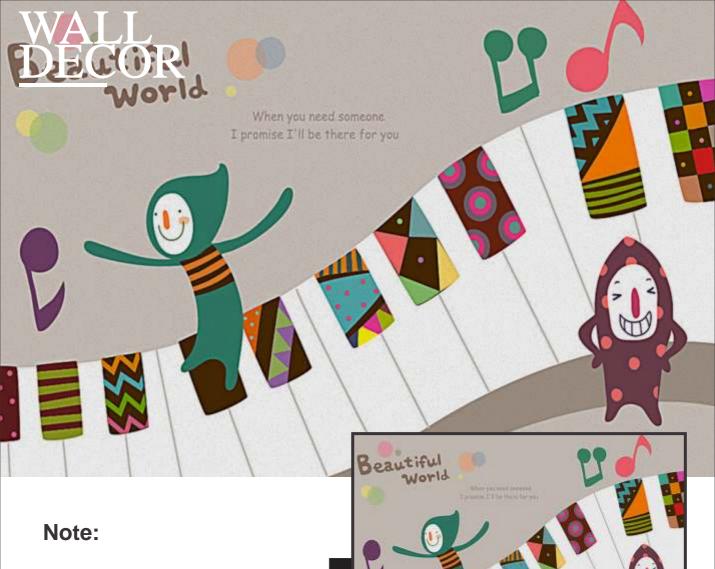

# WALL DECOR

# Note:

Designs are customizable as per your wall dimensions.

Colour can be manipulated in respect to your interior to get the perfect look.

Colour can be manipulated in respect to your interior to get the perfect look.