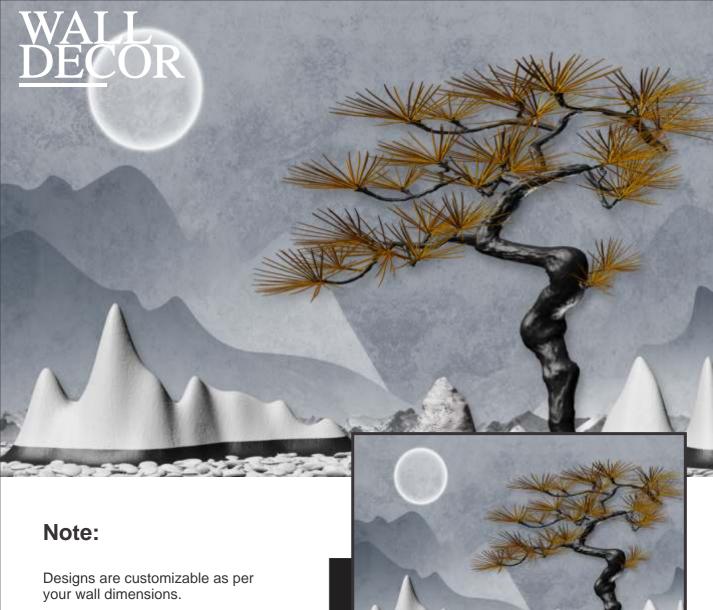

# Note:

Designs are customizable as per your wall dimensions.

Colour can be manipulated in respect to your interior to get the perfect look.

Colour can be manipulated in respect to your interior to get the perfect look.