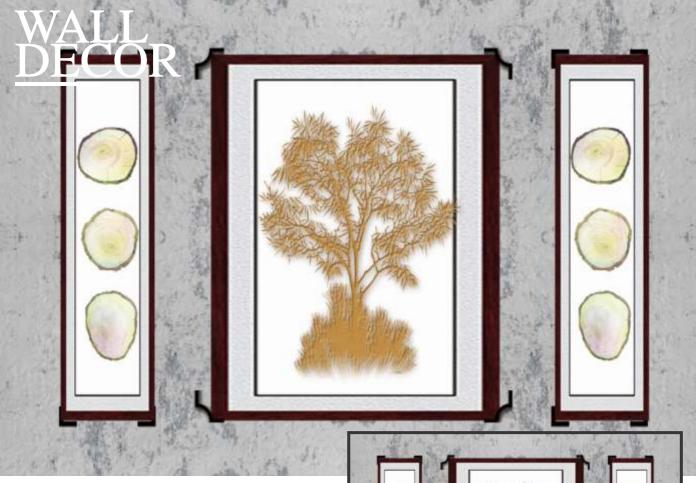

paste. 04







SW-980



SW-979

SW-978

SW-977

### NDEX





Designs are customizable as per your wall dimensions.

Colour can be manipulated in respect to your interior to get the perfect look.





Designs are customizable as per your wall dimensions.

Colour can be manipulated in respect to your interior to get the perfect look.





Designs are customizable as per your wall dimensions.

Colour can be manipulated in respect to your interior to get the perfect look.



Colour can be manipulated in respect to your interior to get the perfect look.



Designs are customizable as per your wall dimensions.

Colour can be manipulated in respect to your interior to get the perfect look.





Original print may slightly differ from the

preview above

riseup.au@gmail.com / +91 62833-78422



Designs are customizable as per your wall dimensions.

Colour can be manipulated in respect to your interior to get the perfect look.







Designs are customizable as per your wall dimensions.

Colour can be manipulated in respect to your interior to get the perfect look.



Designs are customizable as per your wall dimensions.

Colour can be manipulated in respect to your interior to get the perfect look.



your wall dimensions.

Colour can be manipulated in respect to your interior to get the perfect look.



Colour can be manipulated in respect to your interior to get the perfect look.



Designs are customizable as per your wall dimensions.

Colour can be manipulated in respect to your interior to get the perfect look.



Designs are customizable as per your wall dimensions.

Colo