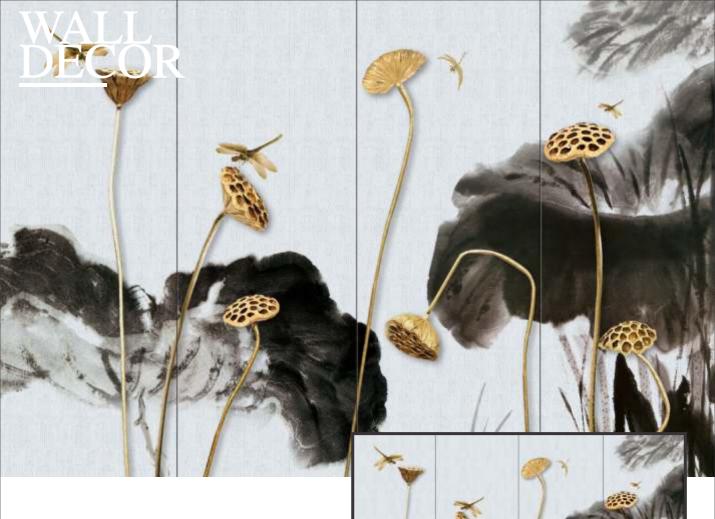

# Note:

Designs are customizable as per your wall dimensions.

Colour can be manipulated in respect to your interior to get the perfect look.

Colour can be manipulated in respect to your interior to get the perfect look.