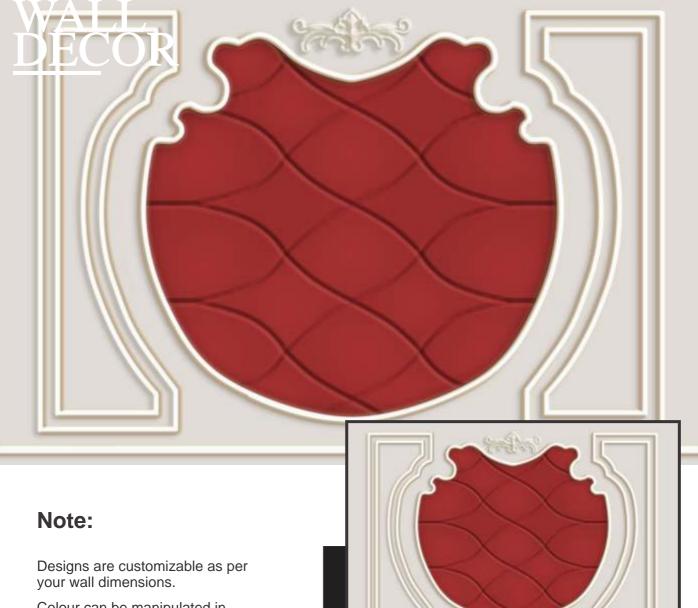

# WALL DECOR

# Note:

Designs are customizable as per your wall dimensions.

Colour can be manipulated in respect to your interior to get the perfect look.

Colour can be manipulated in respect to your interior to get the perfect look.