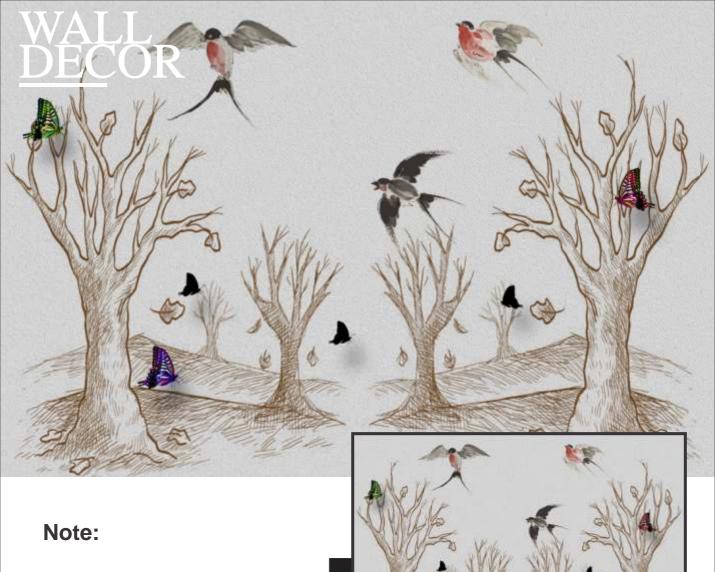

# WALL DECOR

Customizable Designs In Respect to the Wall Dimensions. 01

Designs can be customized as per your taste.

02

Feel free to ask for wall previews.

03

Once manufactured, these wallpapers are very easy to paste. 04