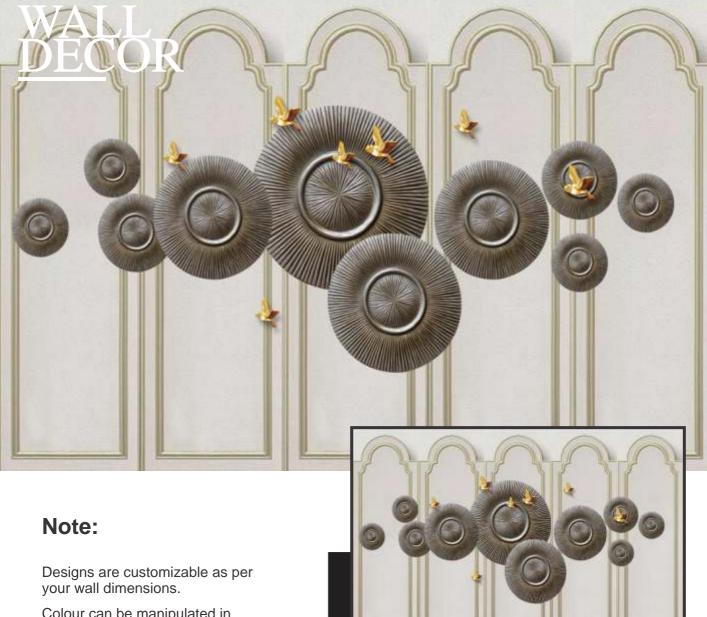

# WALL DECOR

#### Note:

Designs are customizable as per your wall dimensions.

Colour can be manipulated in respect to your interior to get the perfect look.

Designs are customizable as per your wall dimensions.

Colour can be manipulated in respect to your interior to get the perfect look.