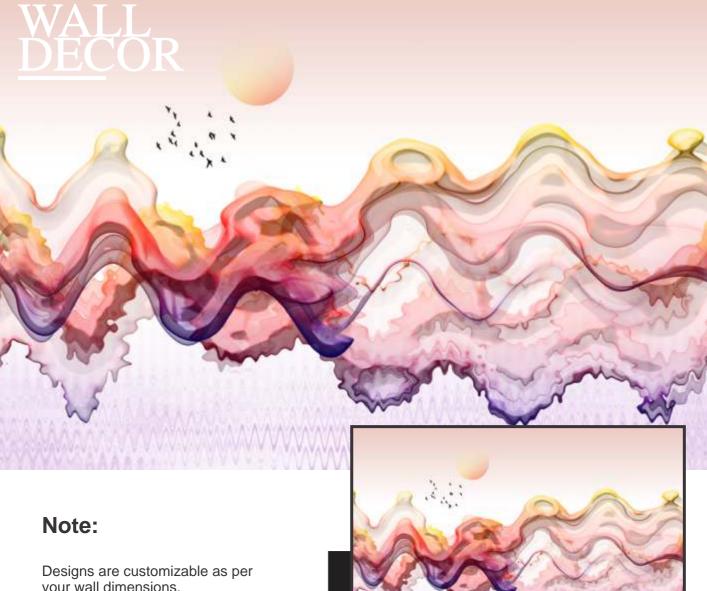

#### Note:

Designs are customizable as per your wall dimensions.

Colour can be manipulated in respect to your interior to get the perfect look.

Designs are customizable as per your wall dimensions.

Colour can be manipulated in respect to your interior to get the perfect look.