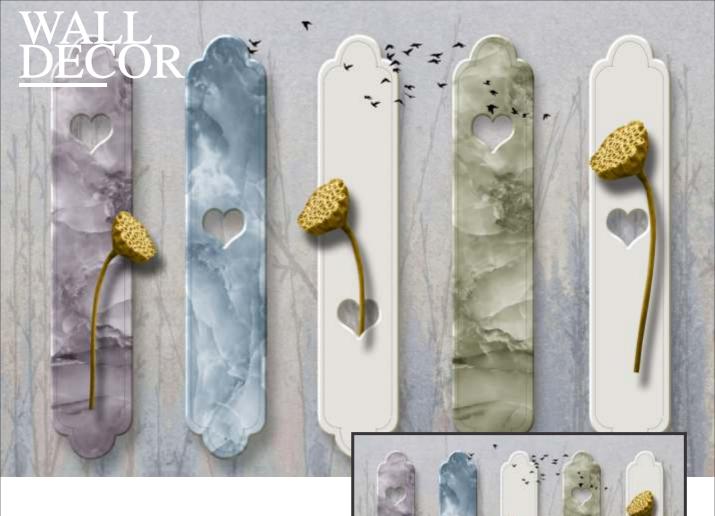

preview above

riseup.au@gmail.com / +91 62833-78422

Designs are customizable as per your wall dimensions.

Colour can be manipulated in respect to your interior to get the perfect look.

Designs are customizable as per your wall dimensions.

Colour can be manipulated in respect to your interior to get the perfect look.

Designs are customizable as per your wall dimensions.

Colour can be manipulated in respect to your interior to get the perfect look.