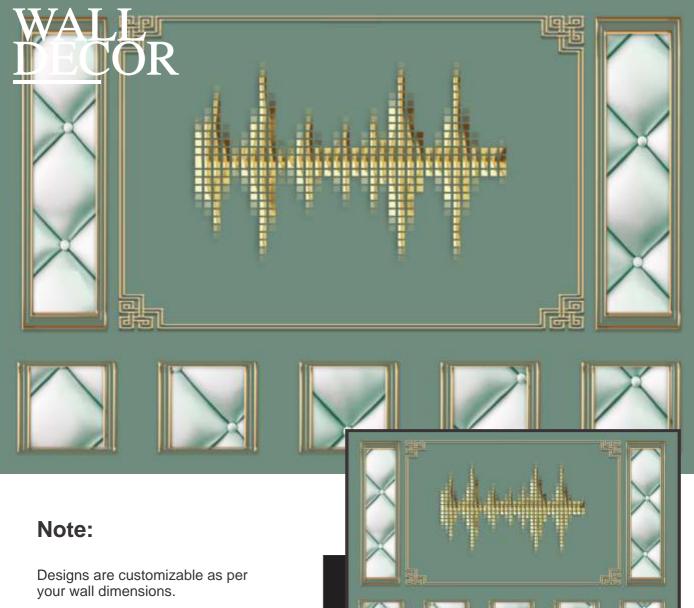

# WALL DECOR

# Note:

Designs are customizable as per your wall dimensions.

Colour can be manipulated in respect to your interior to get the perfect look.

Colour can be manipulated in respect to your interior to get the perfect look.