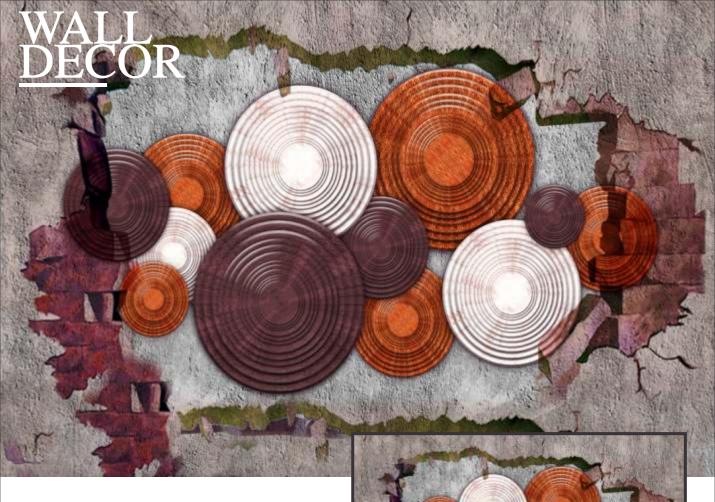

Designs are customizable as per your wall dimensions.

Colour can be manipulated in respect to your interior to get the perfect look.

Designs are customizable as per your wall dimensions.

Colour can be manipulated in respect to your interior to get the perfect look.

Designs are customizable as per your wall dimensions.

Colour can be manipulated in respect to your interior to get the perfect look.

your wall dimensions.

Colour can be manipulated in respect to your interior to get the perfect look.