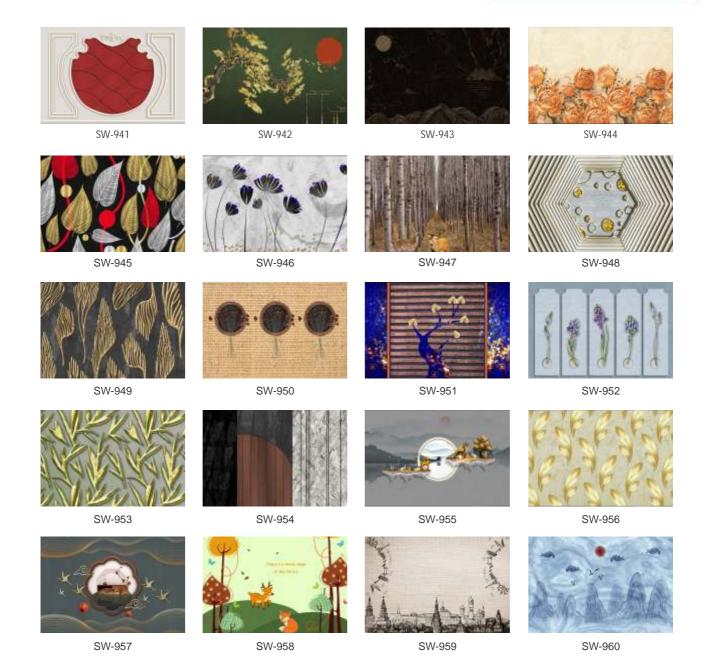

# WALL DECOR

Customizable Designs In Respect to the Wall Dimensions. 01

Designs can be customized as per your taste.

02

Feel free to ask for wall previews.

03

Once manufactured, these wallpapers are very easy to paste. 04







SW-980



SW-979

SW-978

SW-977

### NDEX





Designs are customizable as per your wall dimensions.

Colour can be manipulated in respect to your interior to get the perfect look.





Designs are customizable as per your wall dimensions.

Colour can be manipulated in respect to your interior to get the perfect look.





Designs are customizable as per your wall dimensions.

Colour can be manipulated in respect to your interior to get the perfect look.



Colour can be manipulated in respect to your interior to get the perfect look.



Designs are customizable as per your wall dimensions.

Colour can be manipulated in respect to your interior to get the perfect look.





Original print may slightly differ from the

preview above

riseup.au@gmail.com / +91 62833-78422



Designs are c