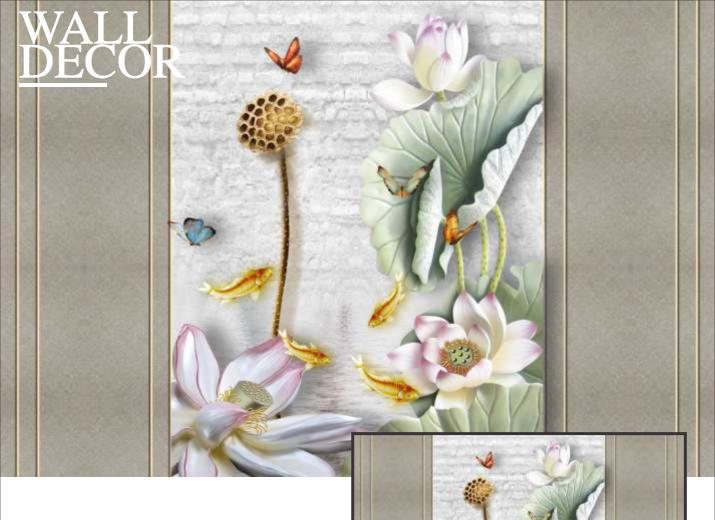

# WALL DECOR

# Note:

Designs are customizable as per your wall dimensions.

Colour can be manipulated in respect to your interior to get the perfect look.

Colour can be manipulated in respect to your interior to get the perfect look.