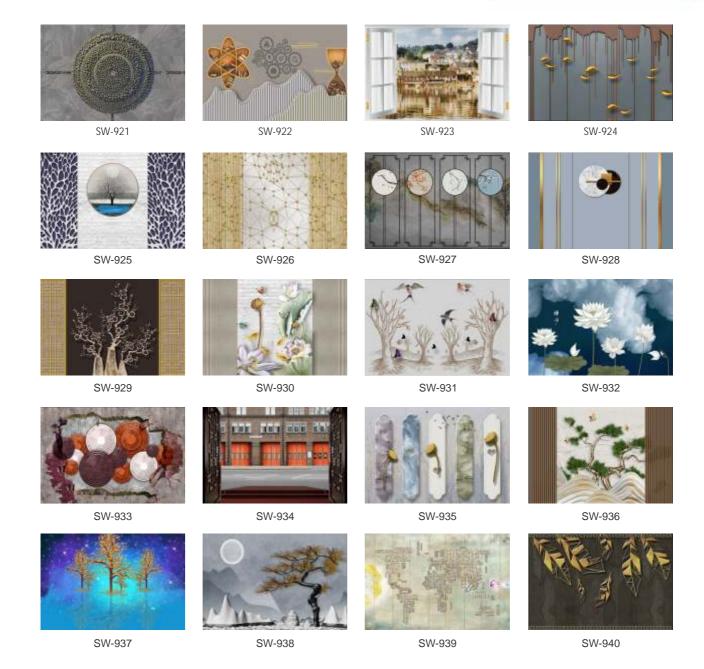

# WALL DECOR

Customizable Designs In Respect to the Wall Dimensions. 01

Designs can be customized as per your taste.

02

Feel free to ask for wall previews.

03

Once manufactured, these wallpapers are very easy to paste. 04







SW-980



SW-979

SW-978

SW-977

### NDEX





Designs are customizable as per your wall dimensions.

Colour can be manipulated in respect to your interior to get the perfect look.





Designs are customizable as per your wall dimensions.

Colour can be manipulated in respect to your interior to get the perfect look.





Designs are customizable as per your wall dimensions.

Colour can be manipulated in respect to your interior to get the perfect look.



Colour can be manipulated in respect to your interior to get the perfect look.



Designs are customizable as per your wall dimensions.

Colour can be manipulated in respect to your interior to get the perfect look.





Original print may slightly differ from the

preview above

riseup.au@gmail.com / +91 62833-78422



Designs are