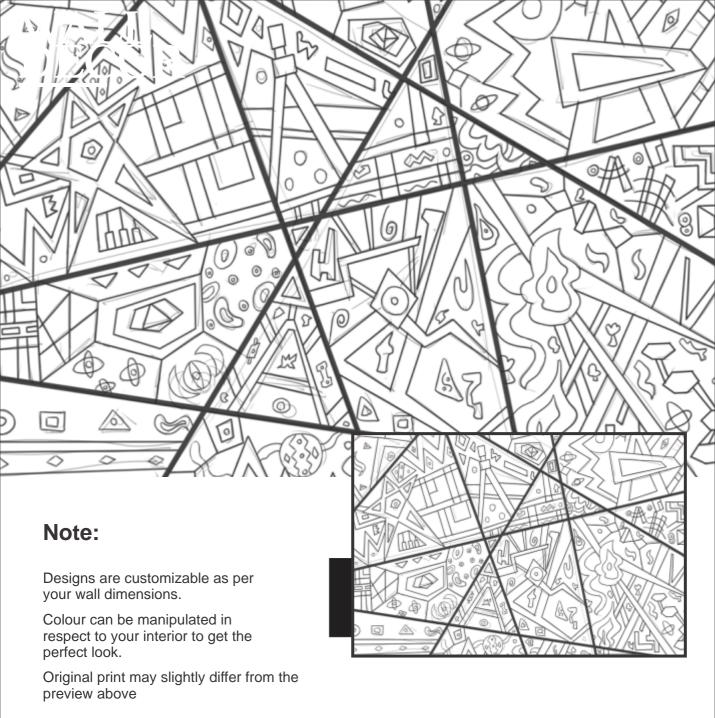

#### Note:

Designs are customizable as per your wall dimensions.

Colour can be manipulated in respect to your interior to get the perfect look.

Designs are customizable as per your wall dimensions.

Colour can be manipulated in respect to your interior to get the perfect look.