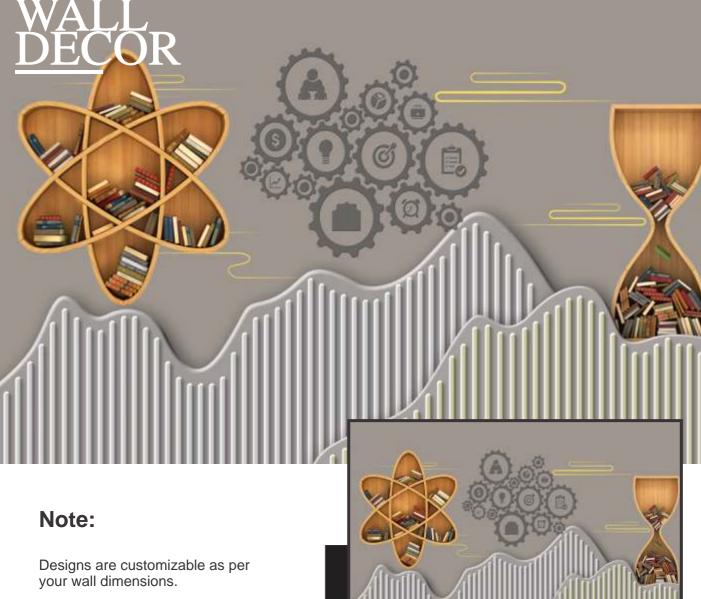

# Note:

Designs are customizable as per your wall dimensions.

Colour can be manipulated in respect to your interior to get the perfect look.

Colour can be manipulated in respect to your interior to get the perfect look.