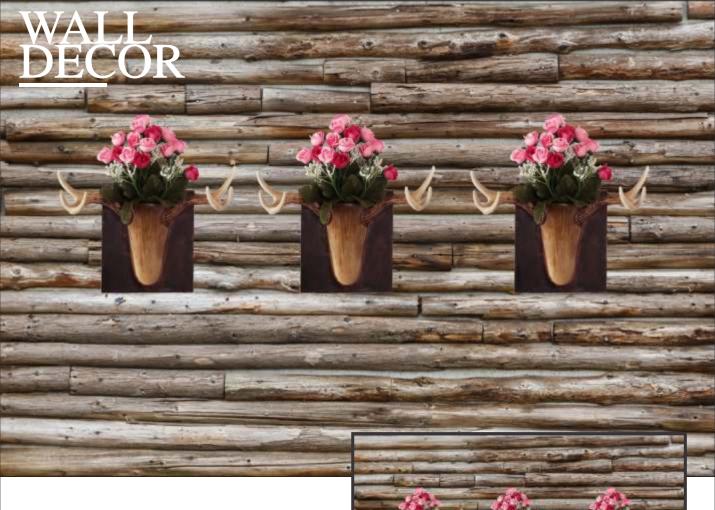

# WALL DECOR

# Note:

Designs are customizable as per your wall dimensions.

Colour can be manipulated in respect to your interior to get the perfect look.

Colour can be manipulated in respect to your interior to get the perfect look.