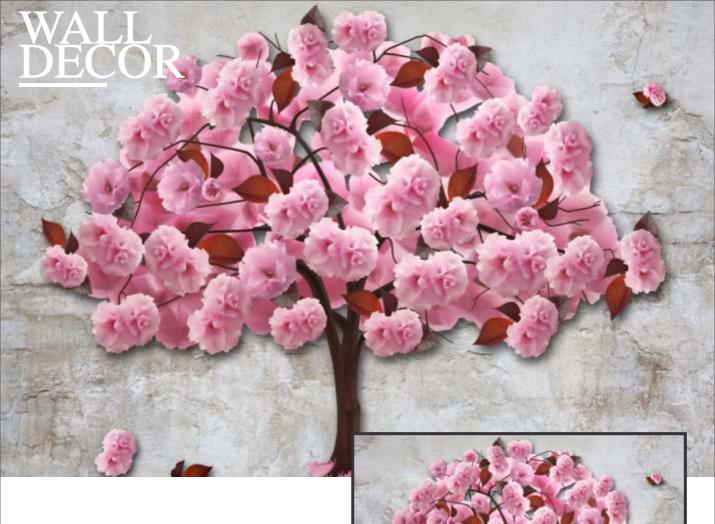

# WALL DECOR

# Note:

Designs are customizable as per your wall dimensions.

Colour can be manipulated in respect to your interior to get the perfect look.

Colour can be manipulated in respect to your interior to get the perfect look.