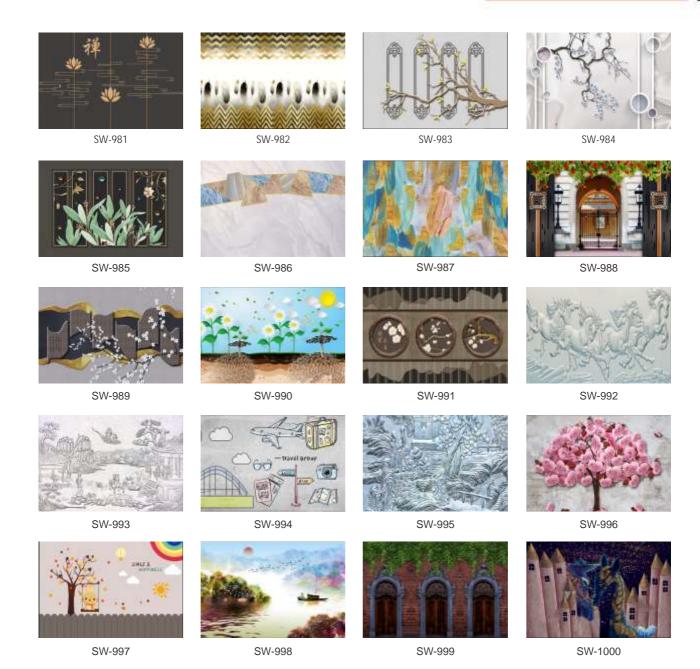

# WALL DECOR

Customizable Designs In Respect to the Wall Dimensions. 01

Designs can be customized as per your taste.

02

Feel free to ask for wall previews.

03

Once manufactured, these wallpapers are very easy to paste. 04







SW-980



SW-979

SW-978

SW-977

### NDEX





Designs are customizable as per your wall dimensions.

Colour can be manipulated in respect to your interior to get the perfect look.





Designs are customizable as per your wall dimensions.

Colour can be manipulated in respect to your interior to get the perfect look.





Designs are customizable as per your wall dimensions.

Colour can be manipulated in respect to your interior to get the perfect look.



Colour can be manipulated in respect to your interior to get the perfect look.



Designs are customizable as per your wall dimensions.

Colour can be manipulated in respect to your interior to get the perfect look.





Original print may slightly differ from the

preview above

riseup.au@gmail.com / +91 62833-78422



Designs are customizable as per your wall dimensions.

Colo