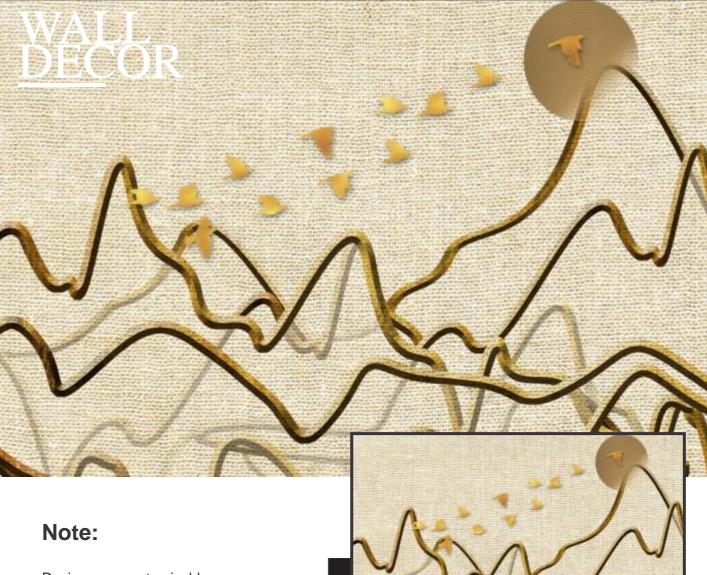

ted in respect to your interior to get the perfect look.



Designs are customizable as per your wall dimensions.

Colour can be manipulated in respect to your interior to get the perfect look.



# WALL DECOR



#### Note:

Designs are customizable as per your wall dimensions.

Colour can be manipulated in respect to your interior to get the perfect look.





Designs are customizable as per your wall dimensions.

Colour can be manipulated in respect to your interior to get the perfect look.



Colour can be manipulated in respect to your interior to get the perfect look.



Colour can be manipulated in respect to your interior to get the perfect look.



Designs are customizable as per your wall dimensions.

Colour can be manipulated in respect to your interior to get the perfect look.



Colour can be manipulated in respect to your interior to get the perfect look.



Designs are customizable as per your wall dimensions.

Colour can be manipulated in respect to your interior to get the perfect look.

# WALL DECOR







# Note:

Designs are customizable as per your wall dimensions.

Colour can be manipulated in respect to your interior to get the perfect look.





Colour can be manipulated in respect to your interior to get the perfect look.



your wall dimensions.

Colour can be manipulated in respect to your interior to get the perfect look.





Colour can be manipulated in respect to your interior to get the perfect look.



Designs are customizable as per your wall dimensions.

Colour can be manipulated in respect to your interior to get the perfect look.



Desig