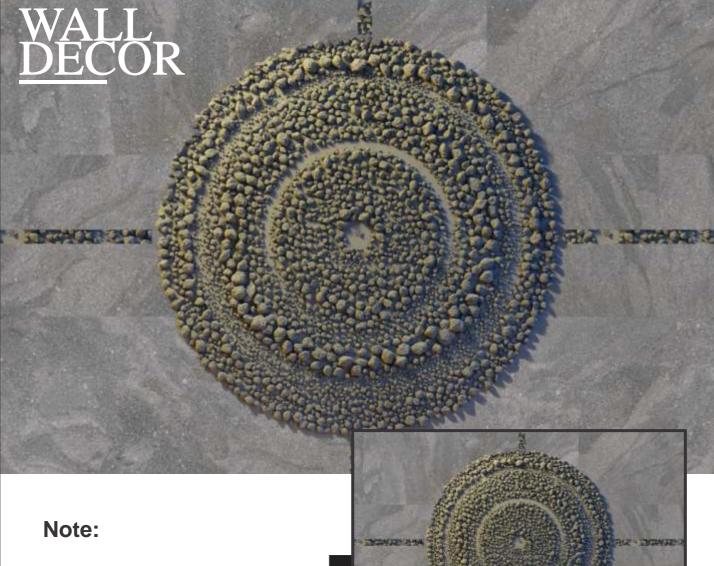

#### Note:

Designs are customizable as per your wall dimensions.

Colour can be manipulated in respect to your interior to get the perfect look.

Designs are customizable as per your wall dimensions.

Colour can be manipulated in respect to your interior to get the perfect look.