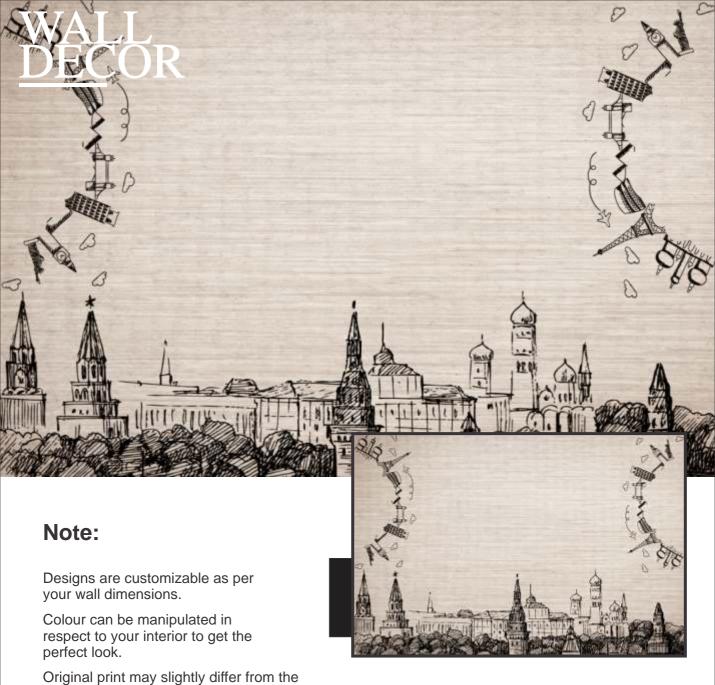

# WALL DECOR

# Note:

Designs are customizable as per your wall dimensions.

Colour can be manipulated in respect to your interior to get the perfect look.

Colour can be manipulated in respect to your interior to get the perfect look.