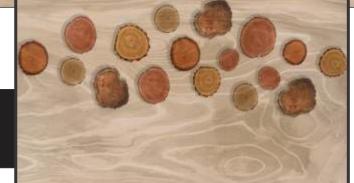

#### Note:

Designs are customizable as per your wall dimensions.

Colour can be manipulated in respect to your interior to get the perfect look.

Designs are customizable as per your wall dimensions.

Colour can be manipulated in respect to your interior to get the perfect look.