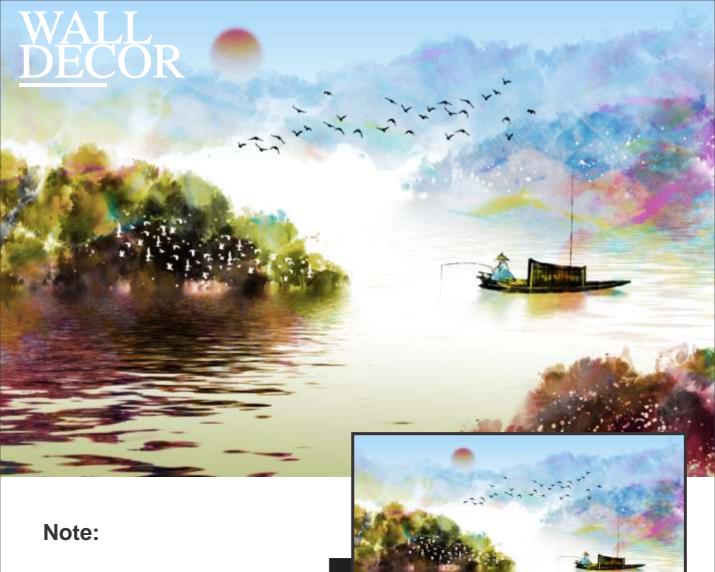

ensions.

Colour can be manipulated in respect to your interior to get the perfect look.





Colour can be manipulated in respect to your interior to get the perfect look.

# WALL DECOR



# Note:

Designs are customizable as per your wall dimensions.

Colour can be manipulated in respect to your interior to get the perfect look.





Colour can be manipulated in respect to your interior to get the perfect look.



preview above

riseup.au@gmail.com / +91 62833-78422





Colour can be manipulated in respect to your interior to get the perfect look.



Designs are customizable as per your wall dimensions.

Colour can be manipulated in respect to your interior to get the perfect look.



your wall dimensions.

Colour can be manipulated in respect to your interior to get the perfect look.



Colour can be manipulated in respect to your interior to get the perfect look.



Colour can be manipulated in respect to your interior to get the perfect look.



Designs are customizable as per your wall dimensions.

Colour can be manipulated in respect to your interior to get the perfect look.