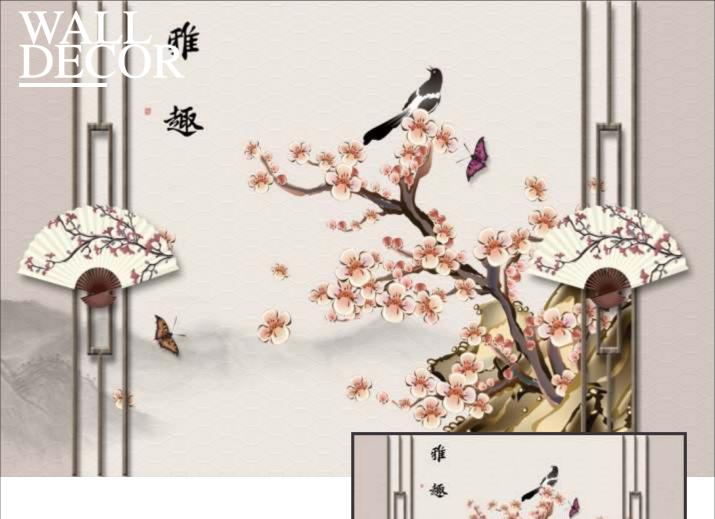

# Note:

Designs are customizable as per your wall dimensions.

Colour can be manipulated in respect to your interior to get the perfect look.

Colour can be manipulated in respect to your interior to get the perfect look.