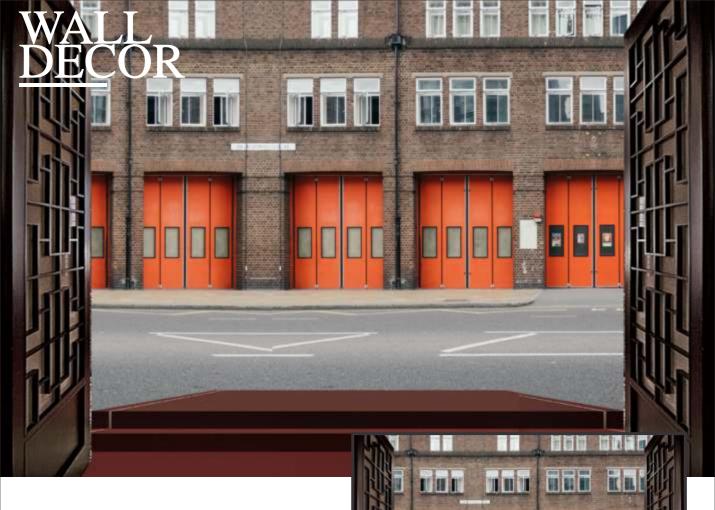

Colour can be manipulated in respect to your interior to get the perfect look.

Designs are customizable as per your wall dimensions.

Colour can be manipulated in respect to your interior to get the perfect look.

Designs are customizable as per your wall dimensions.

Colour can be manipulated in respect to your interior to get the perfect look.

Original print may slightly differ from the

preview above

riseup.au@gmail.com / +91 62833-78422