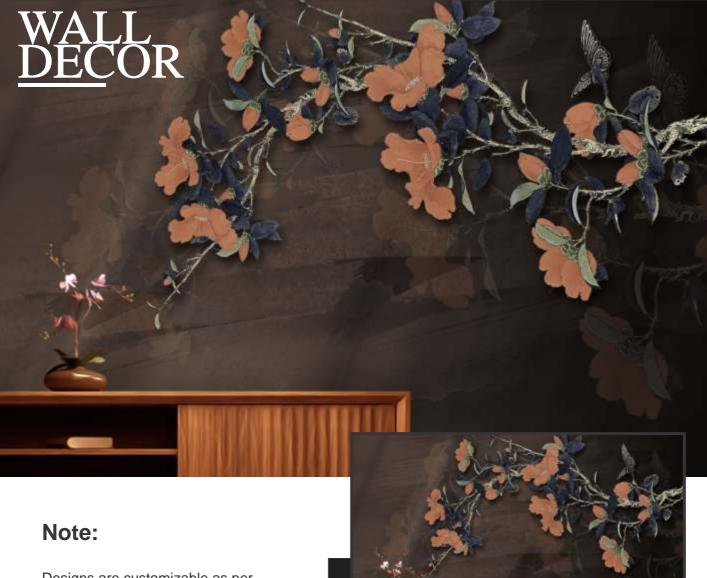

#### Note:

Designs are customizable as per your wall dimensions.

Colour can be manipulated in respect to your interior to get the perfect look.

Designs are customizable as per your wall dimensions.

Colour can be manipulated in respect to your interior to get the perfect look.