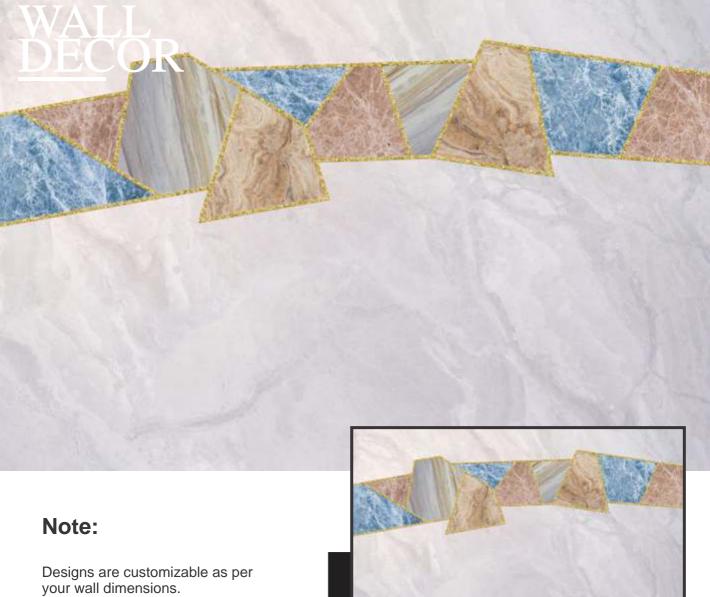

#### Note:

Designs are customizable as per your wall dimensions.

Colour can be manipulated in respect to your interior to get the perfect look.

Designs are customizable as per your wall dimensions.

Colour can be manipulated in respect to your interior to get the perfect look.

Colour can be manipulated in respect to your interior to get the perfect look.

Colour can be manipulated in respect to your interior to get the perfect look.

Designs are customizable as per your wall dimensions.

Colour can be manipulated in respect to your interior to get the perfect look.