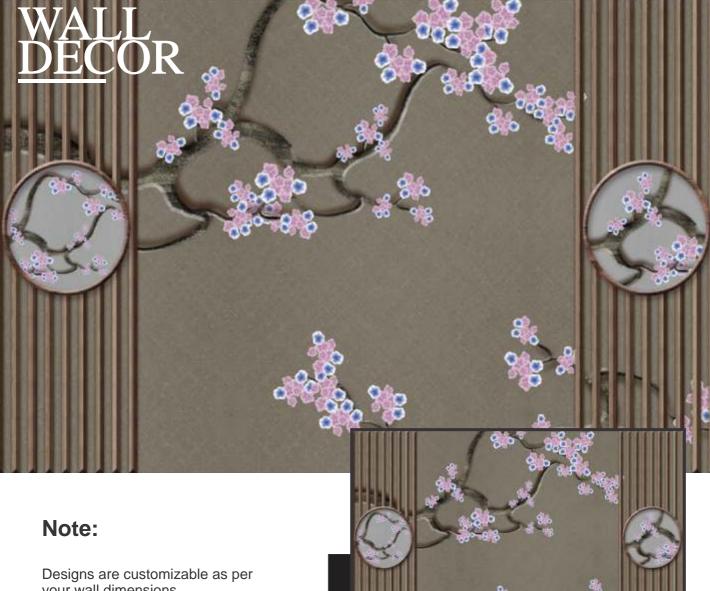

# WALL DECOR

# Note:

Designs are customizable as per your wall dimensions.

Colour can be manipulated in respect to your interior to get the perfect look.

Colour can be manipulated in respect to your interior to get the perfect look.