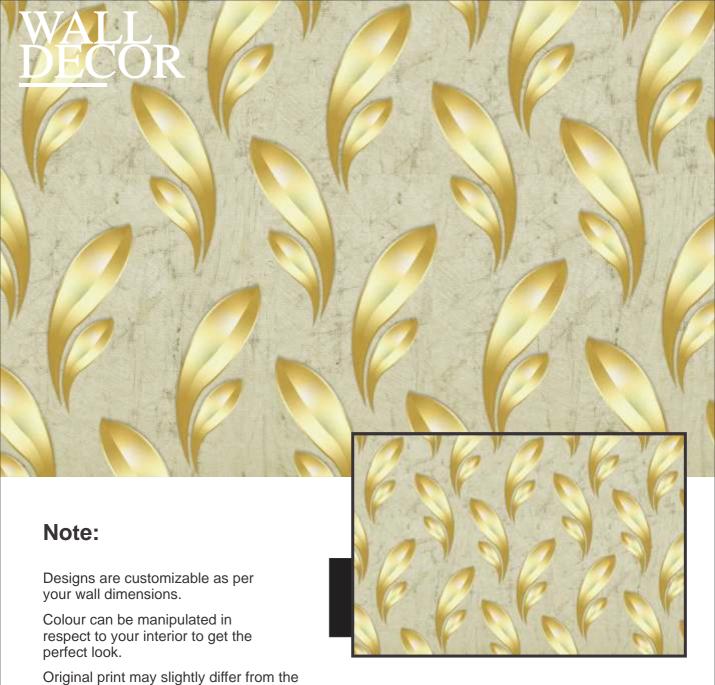

### NDEX

Designs are customizable as per your wall dimensions.

Colour can be manipulated in respect to your interior to get the perfect look.

Designs are customizable as per your wall dimensions.

Colour can be manipulated in respect to your interior to get the perfect look.