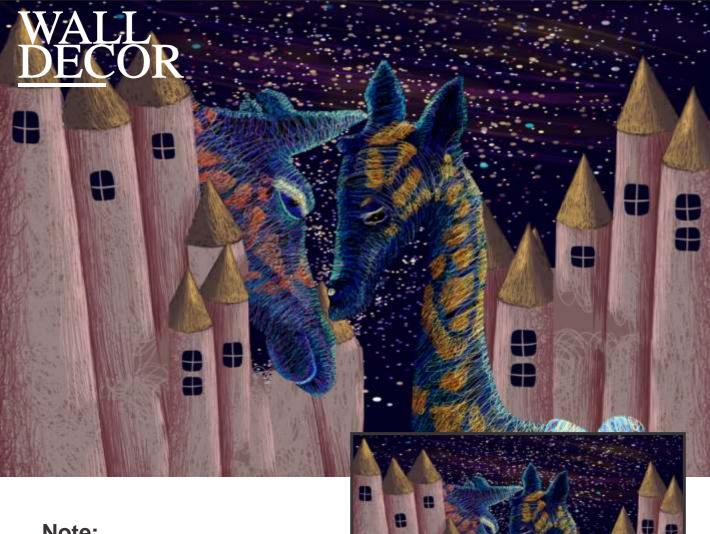

# WALL DECOR

# Note:

Designs are customizable as per your wall dimensions.

Colour can be manipulated in respect to your interior to get the perfect look.

Colour can be manipulated in respect to your interior to get the perfect look.