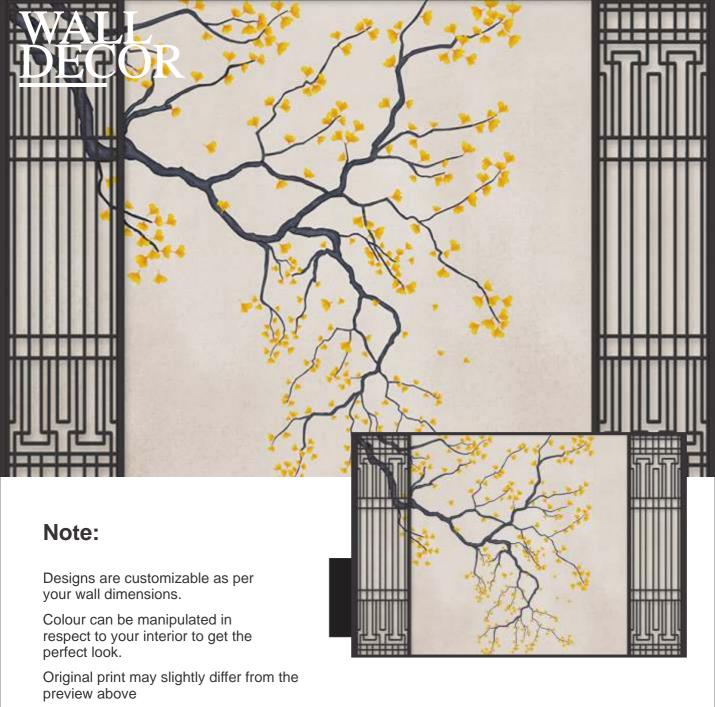

# WALL DECOR

# Note:

Designs are customizable as per your wall dimensions.

Colour can be manipulated in respect to your interior to get the perfect look.

Colour can be manipulated in respect to your interior to get the perfect look.