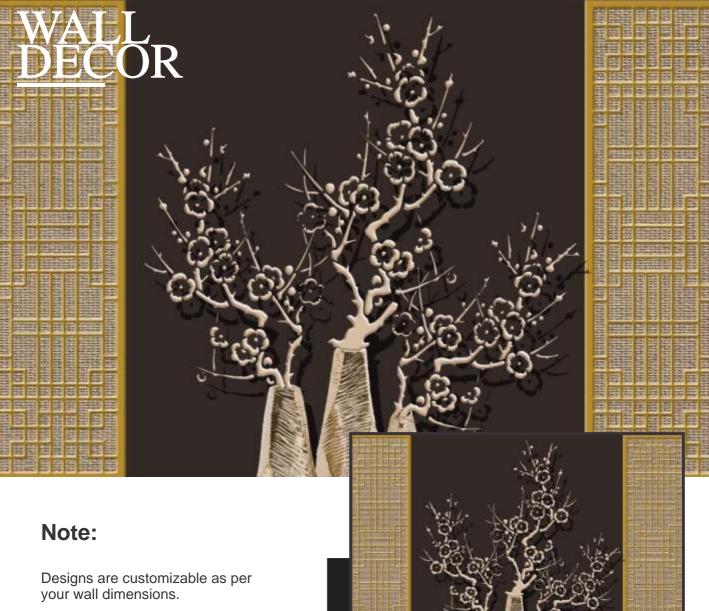

# WALL DECOR

# Note:

Designs are customizable as per your wall dimensions.

Colour can be manipulated in respect to your interior to get the perfect look.

Colour can be manipulated in respect to your interior to get the perfect look.