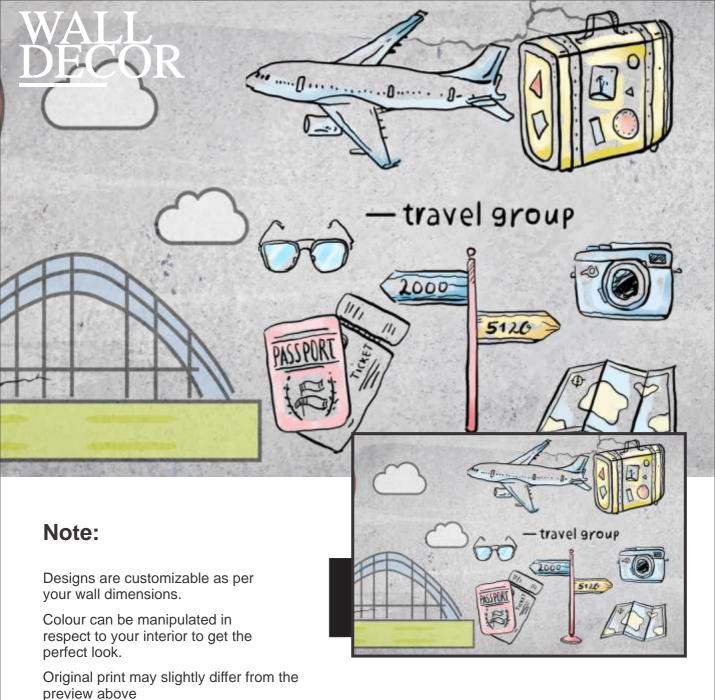

# WALL DECOR

# Note:

Designs are customizable as per your wall dimensions.

Colour can be manipulated in respect to your interior to get the perfect look.

Colour can be manipulated in respect to your interior to get the perfect look.