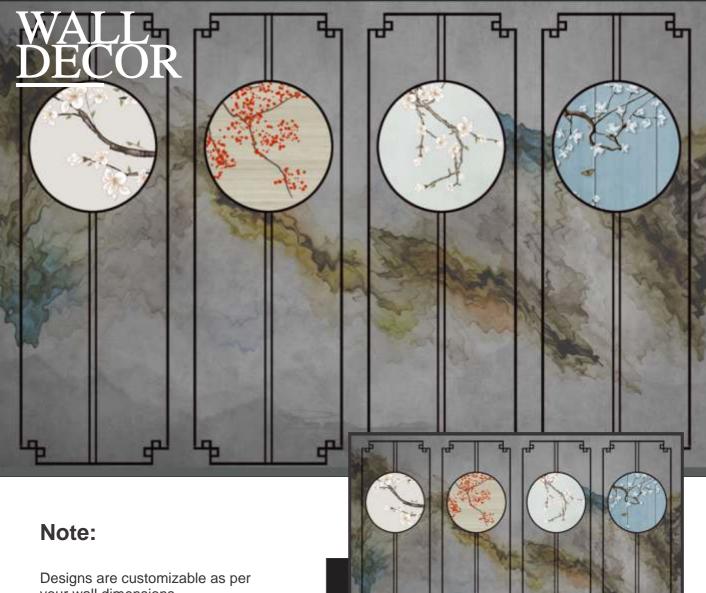

### NDEX

Designs are customizable as per your wall dimensions.

Colour can be manipulated in respect to your interior to get the perfect look.

Designs are customizable as per your wall dimensions.

Colour can be manipulated in respect to your interior to get the perfect look.