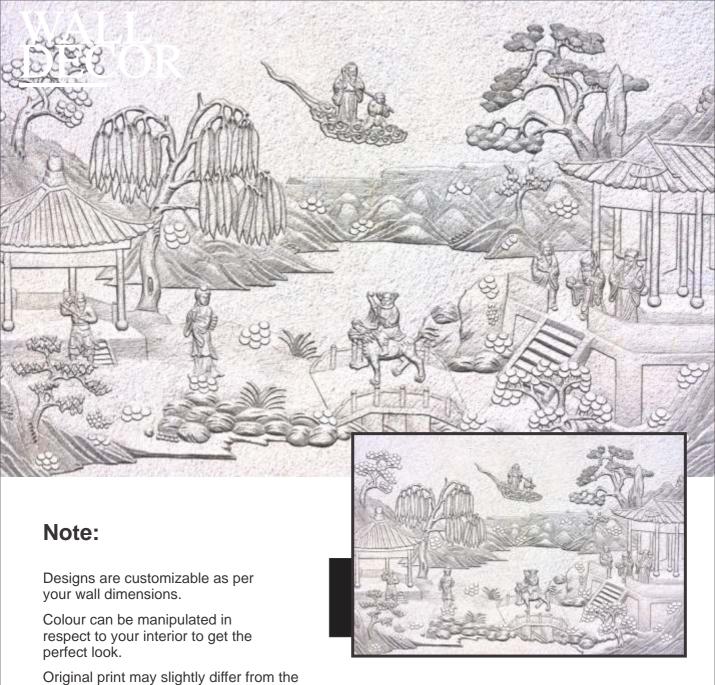

# WALL DECOR

# Note:

Designs are customizable as per your wall dimensions.

Colour can be manipulated in respect to your interior to get the perfect look.

Colour can be manipulated in respect to your interior to get the perfect look.