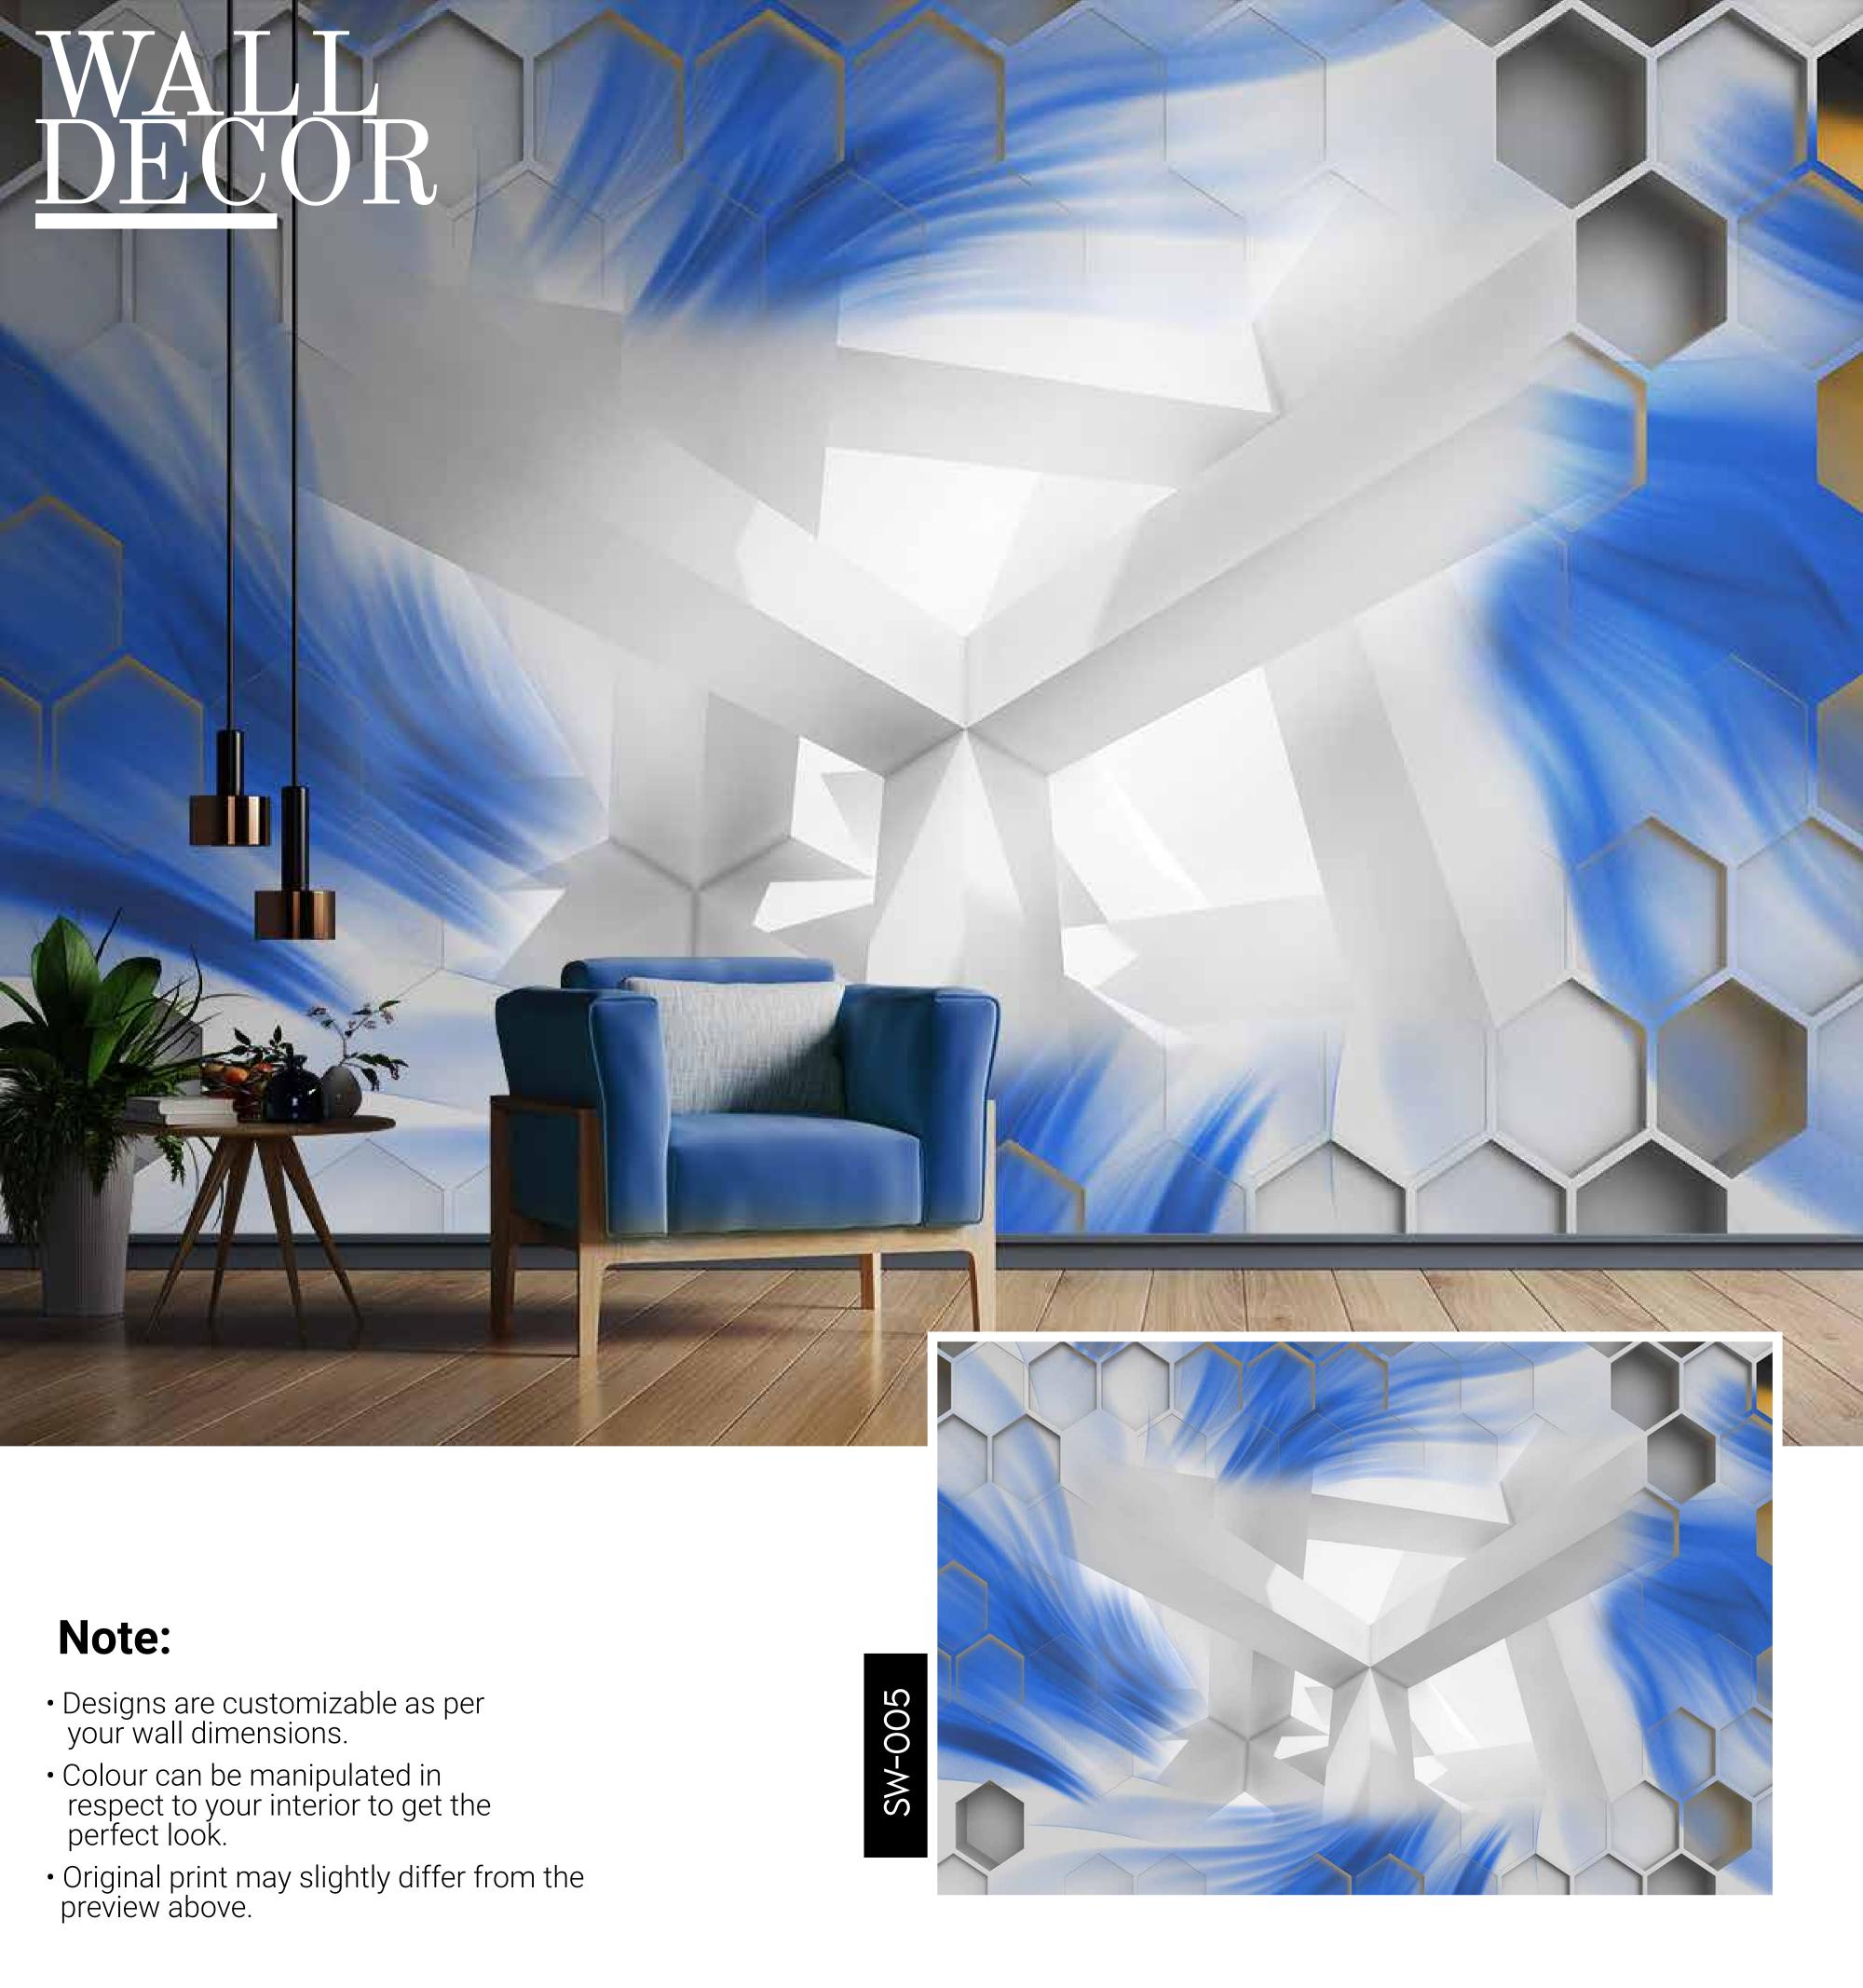

- Designs are customizable as per your wall dimensions.
- Colour can be manipulated in respect to your interior to get the perfect look.
- Original print may slightly differ from the preview above.

- Designs are customizable as per your wall dimensions.
- Colour can be manipulated in respect to your interior to get the perfect look.
- Original print may slightly differ from the preview above.