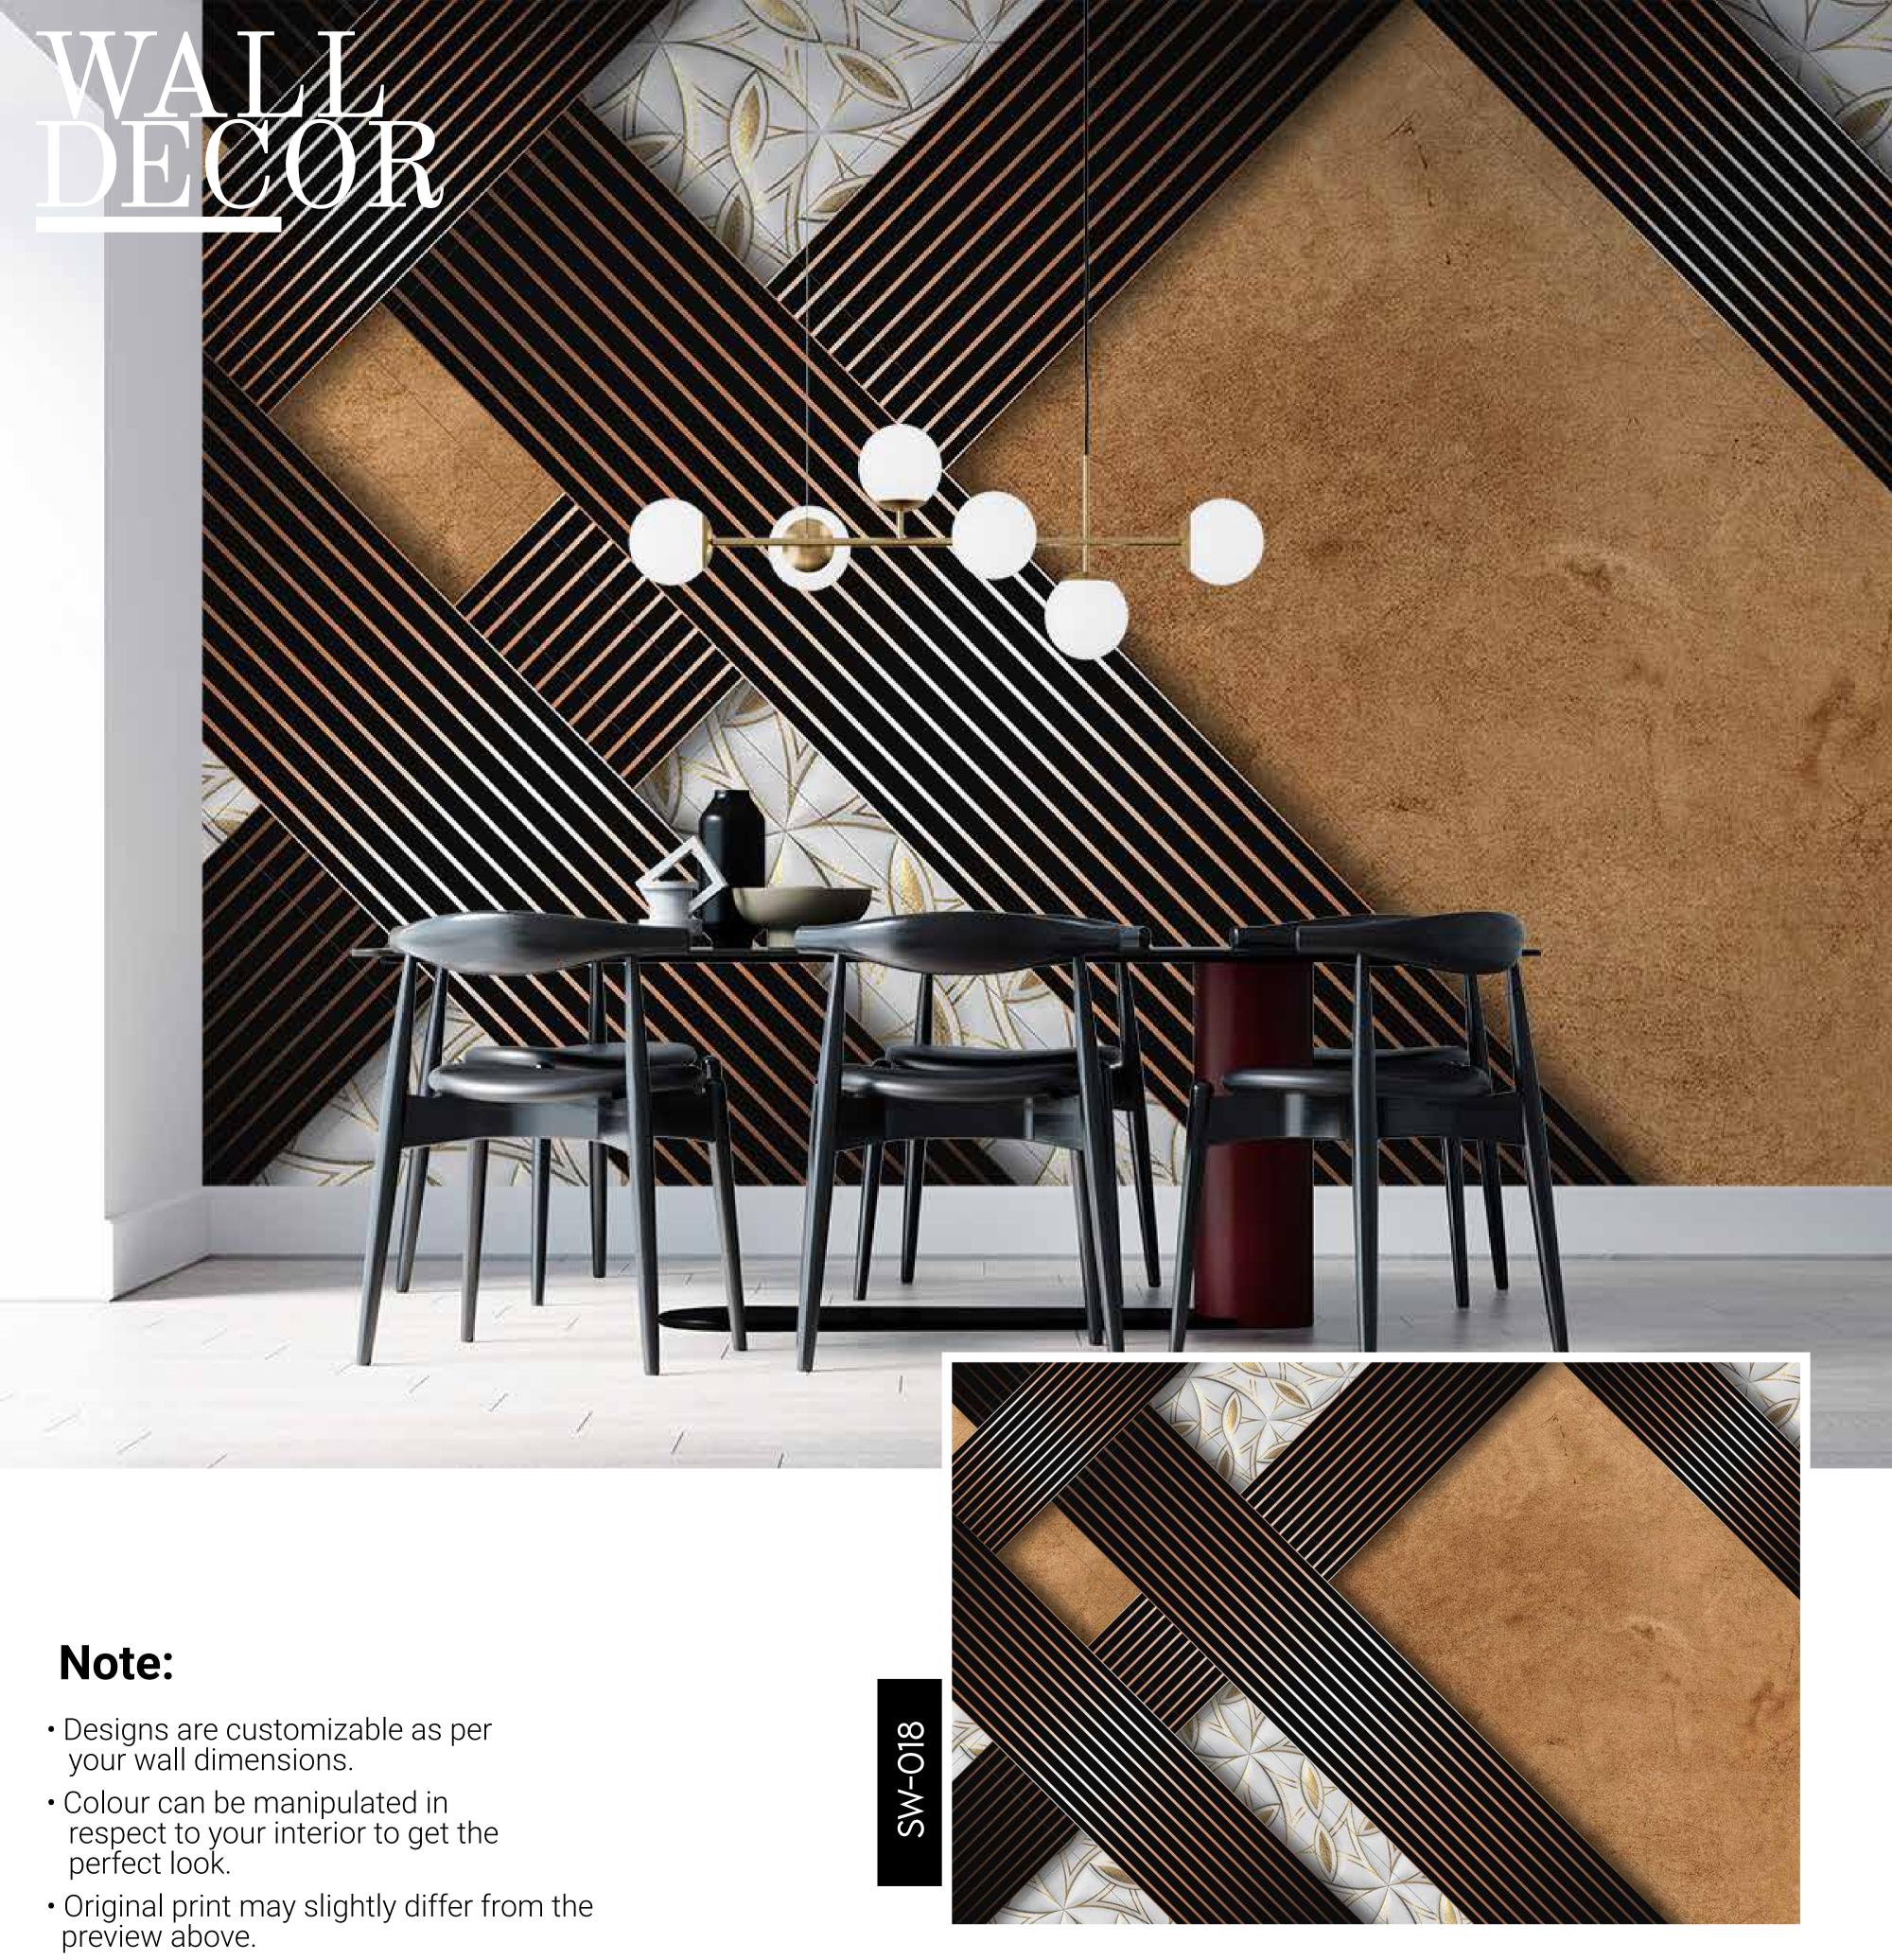

- Designs are customizable as per your wall dimensions.
- Colour can be manipulated in respect to your interior to get the perfect look.
- Original print may slightly differ from the preview above.

- Colour can be manipulated in respect to your interior to get the perfect look.
- Original print may slightly differ from the preview above.