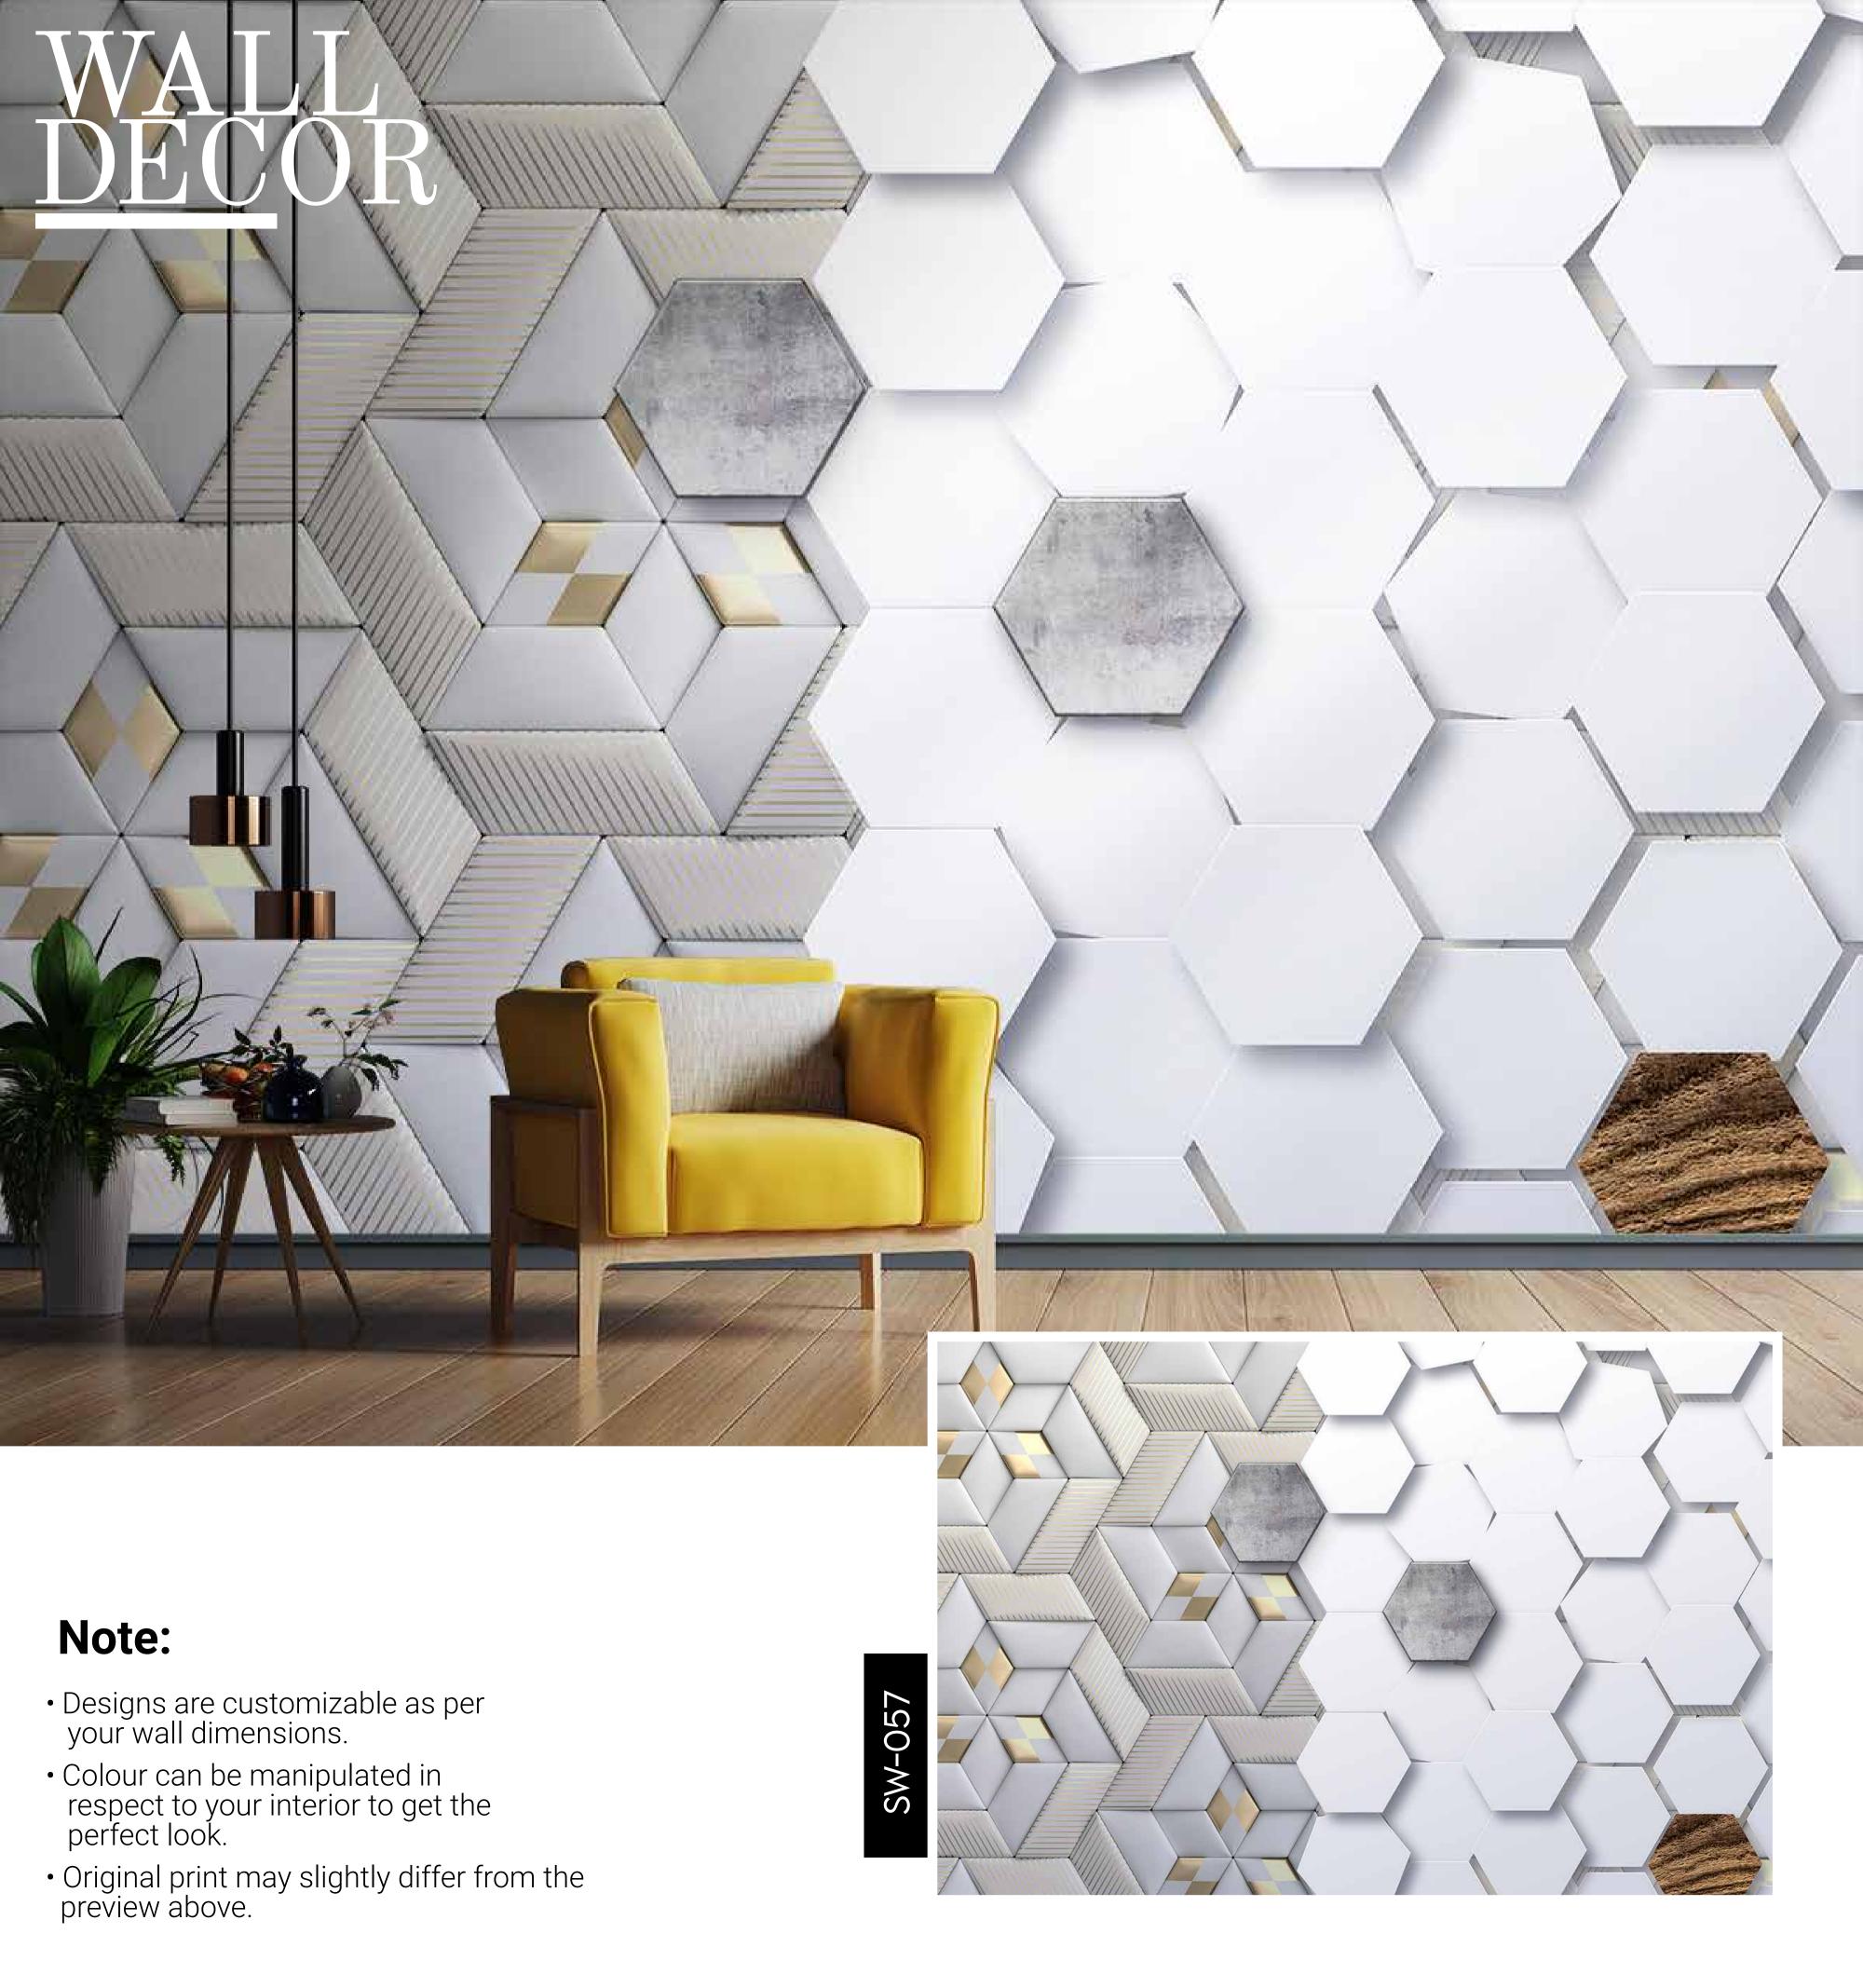

lightly differ from the preview above.





- Designs are customizable as per your wall dimensions.
- Colour can be manipulated in respect to your interior to get the perfect look.
- Original print may slightly differ from the preview above.



- Designs are customizable as per your wall dimensions.
- Colour can be manipulated in respect to your interior to get the perfect look.
- Original print may slightly differ from the preview above.







- Designs are customizable as per your wall dimensions.
- Colour can be manipulated in respect to your interior to get the perfect look.
- Original print may slightly differ from the preview above.







- Colour can be manipulated in respect to your interior to get the perfect look.
- Original print may slightly differ from the preview above.







- Designs are customizable as per your wall dimensions.
- Colour can be manipulated in respect to your interior to get the perfect look.
- Original print may slightly differ from the preview above.



- Designs are customizable as per your wall dimensions.
- Colour can be manipulated in respect to your interior to get the perfect look.
- Original print may slightly differ from the preview above.

8W-059





- Designs are customizable as per your wall dimensions.
- Colour can be manipulated in respect to your interior to get the perfect look.
- Original print may slightly differ from the preview above.



- Designs are customizable as per your wall dimensions.
- Colour can be manipulated in respect to your interior to get the perfect look.
- Original print may slightly differ from the