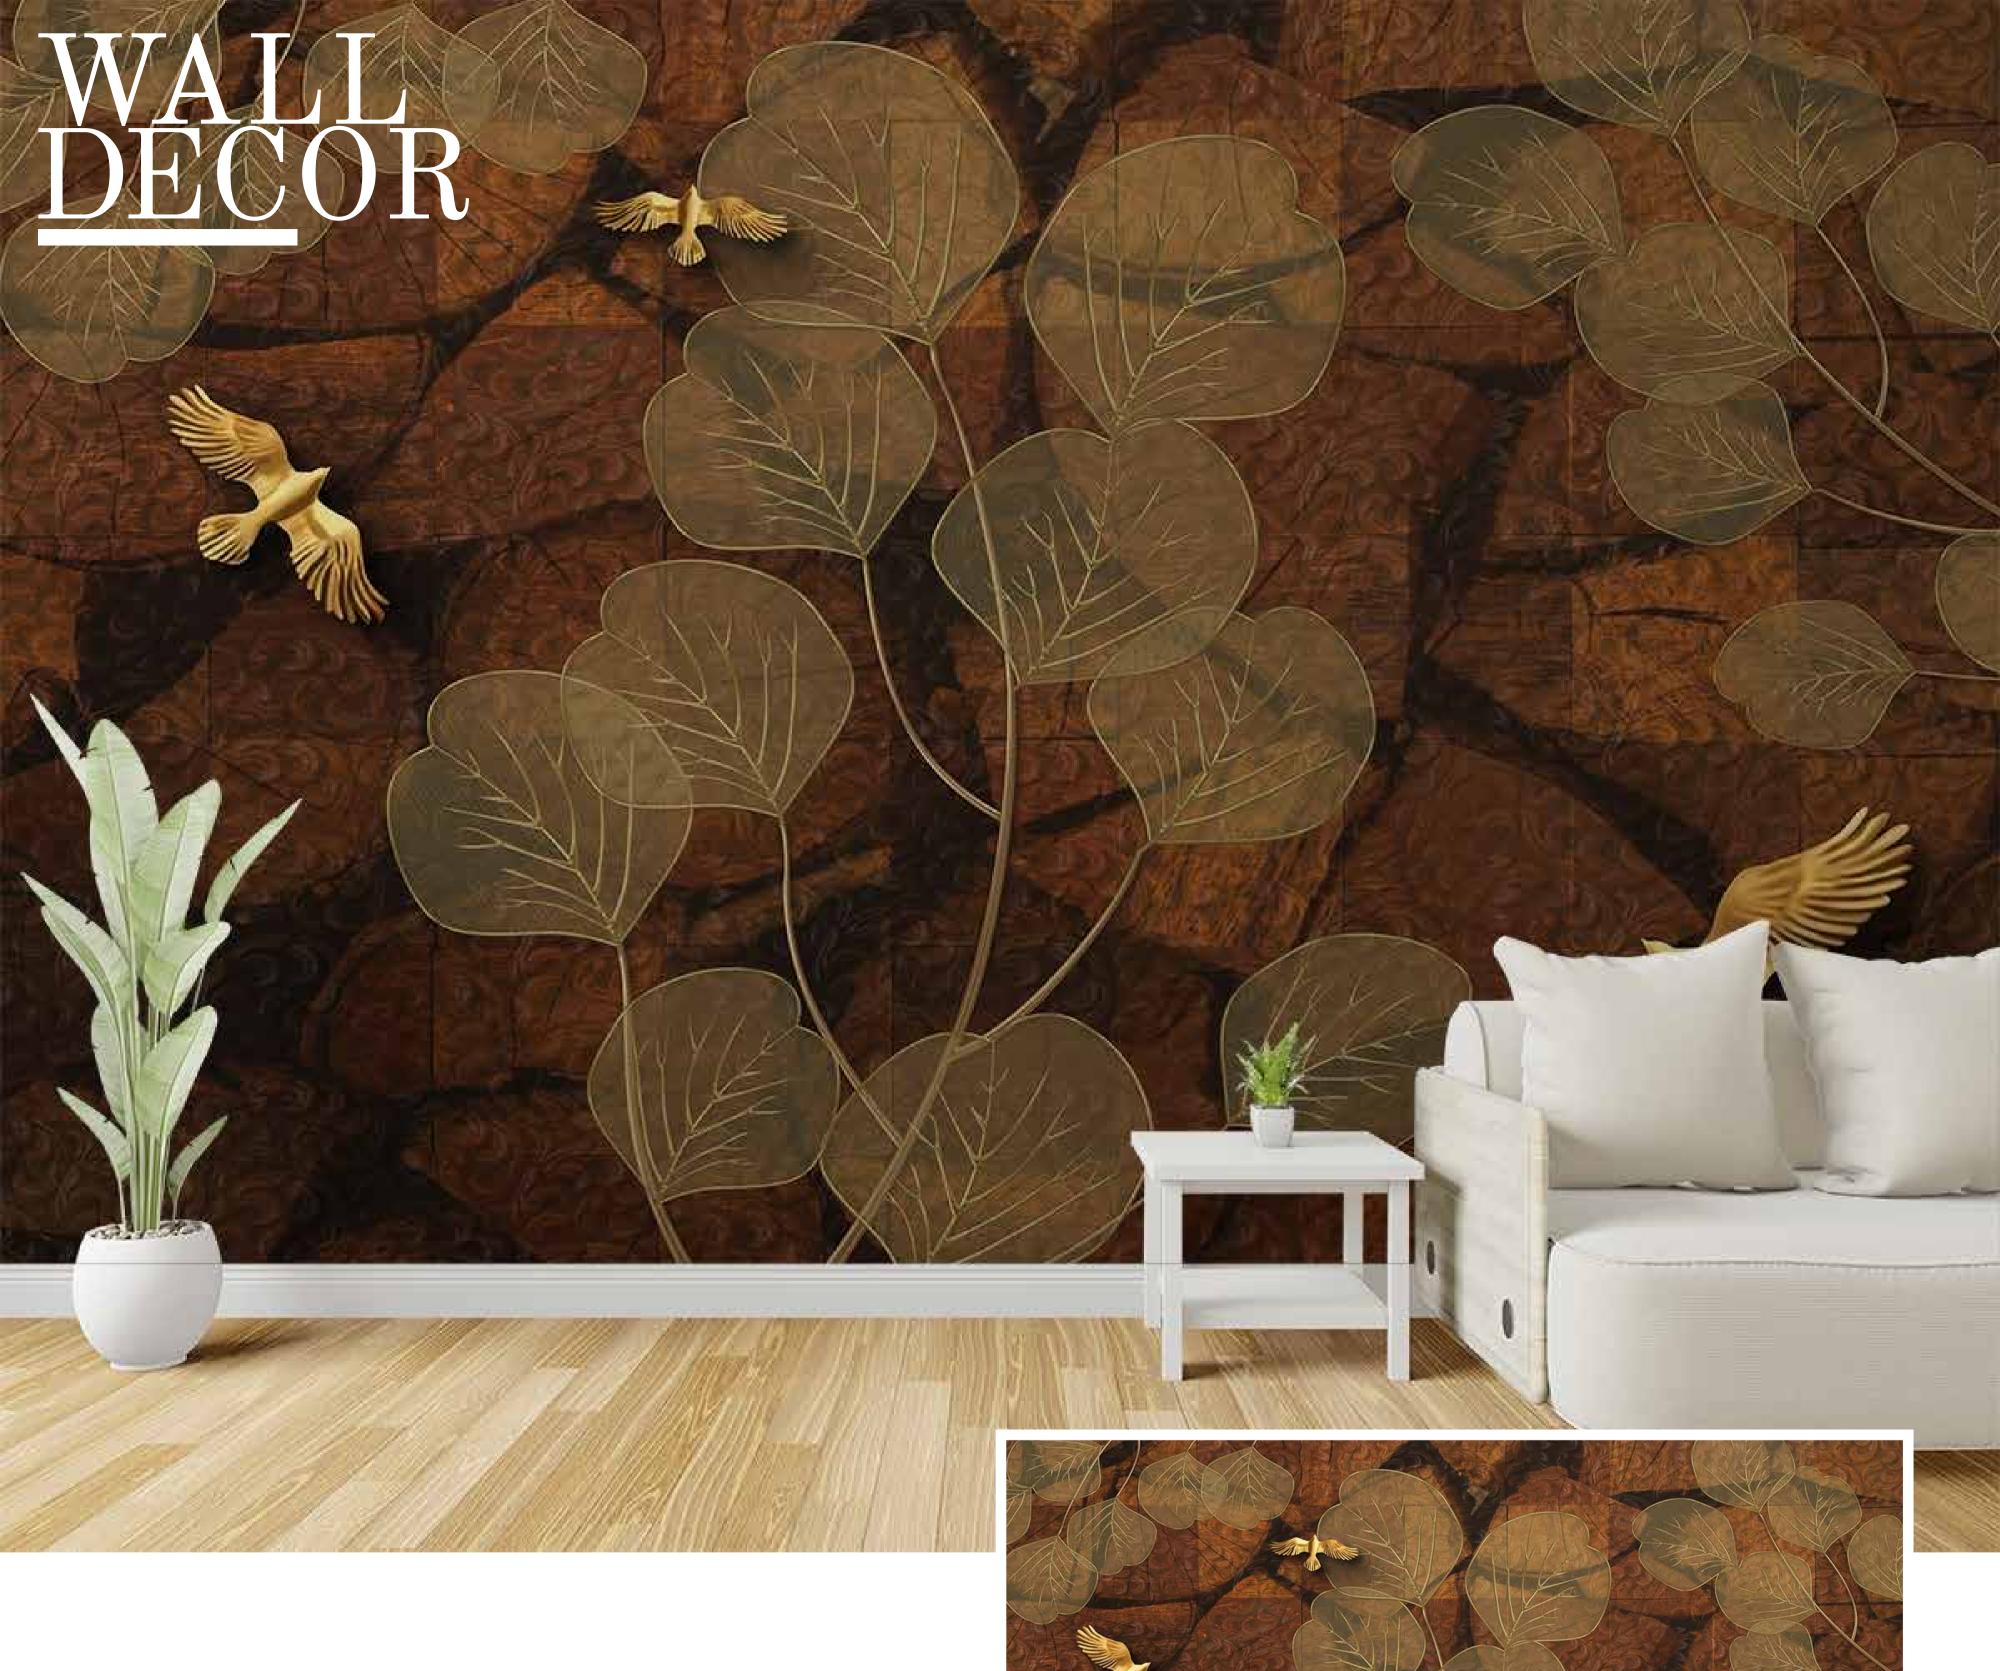

- Designs are customizable as per your wall dimensions.
- Colour can be manipulated in respect to your interior to get the perfect look.
- Original print may slightly differ from the preview above.

- Colour can be manipulated in respect to your interior to get the perfect look.
- Original print may slightly differ from the preview above.

- Designs are customizable as per your wall dimensions.
- Colour can be manipulated in respect to your interior to get the perfect look.
- Original print may slightly differ from the preview above.

- Designs are customizable as per your wall dimensions.
- Colour can be manipulated in respect to your interior to get the perfect look.
- Original print may slightly differ from the preview above.