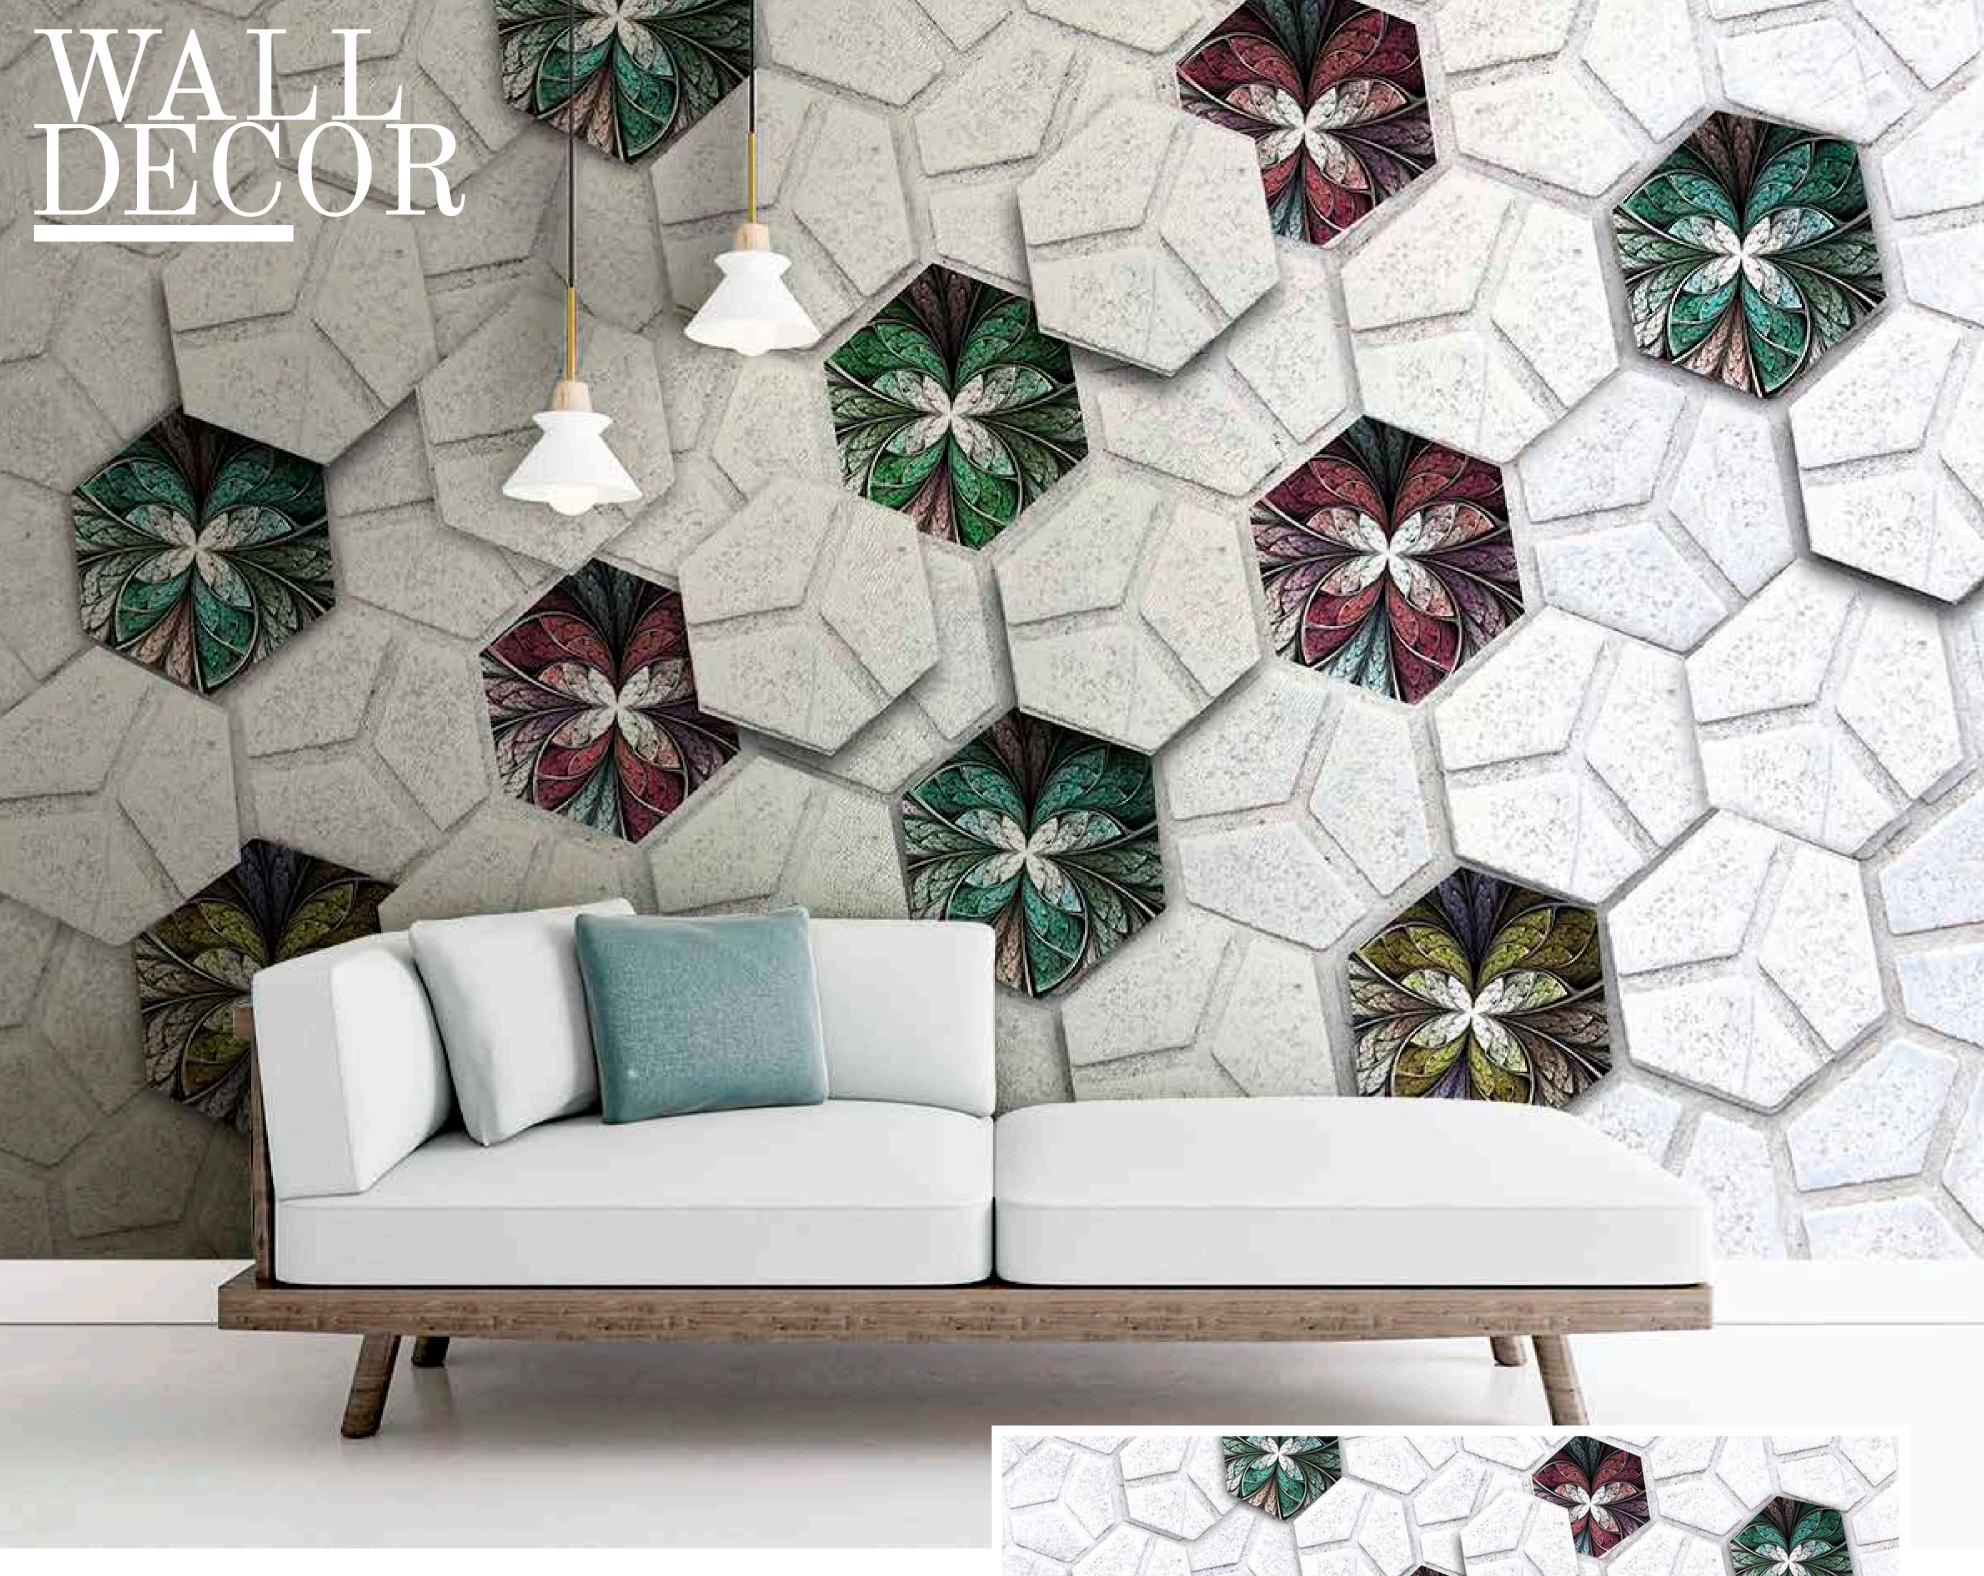

- Colour can be manipulated in respect to your interior to get the perfect look.
- Original print may slightly differ from the preview above.

- Designs are customizable as per your wall dimensions.
- Colour can be manipulated in respect to your interior to get the perfect look.
- Original print may slightly differ from the preview above.