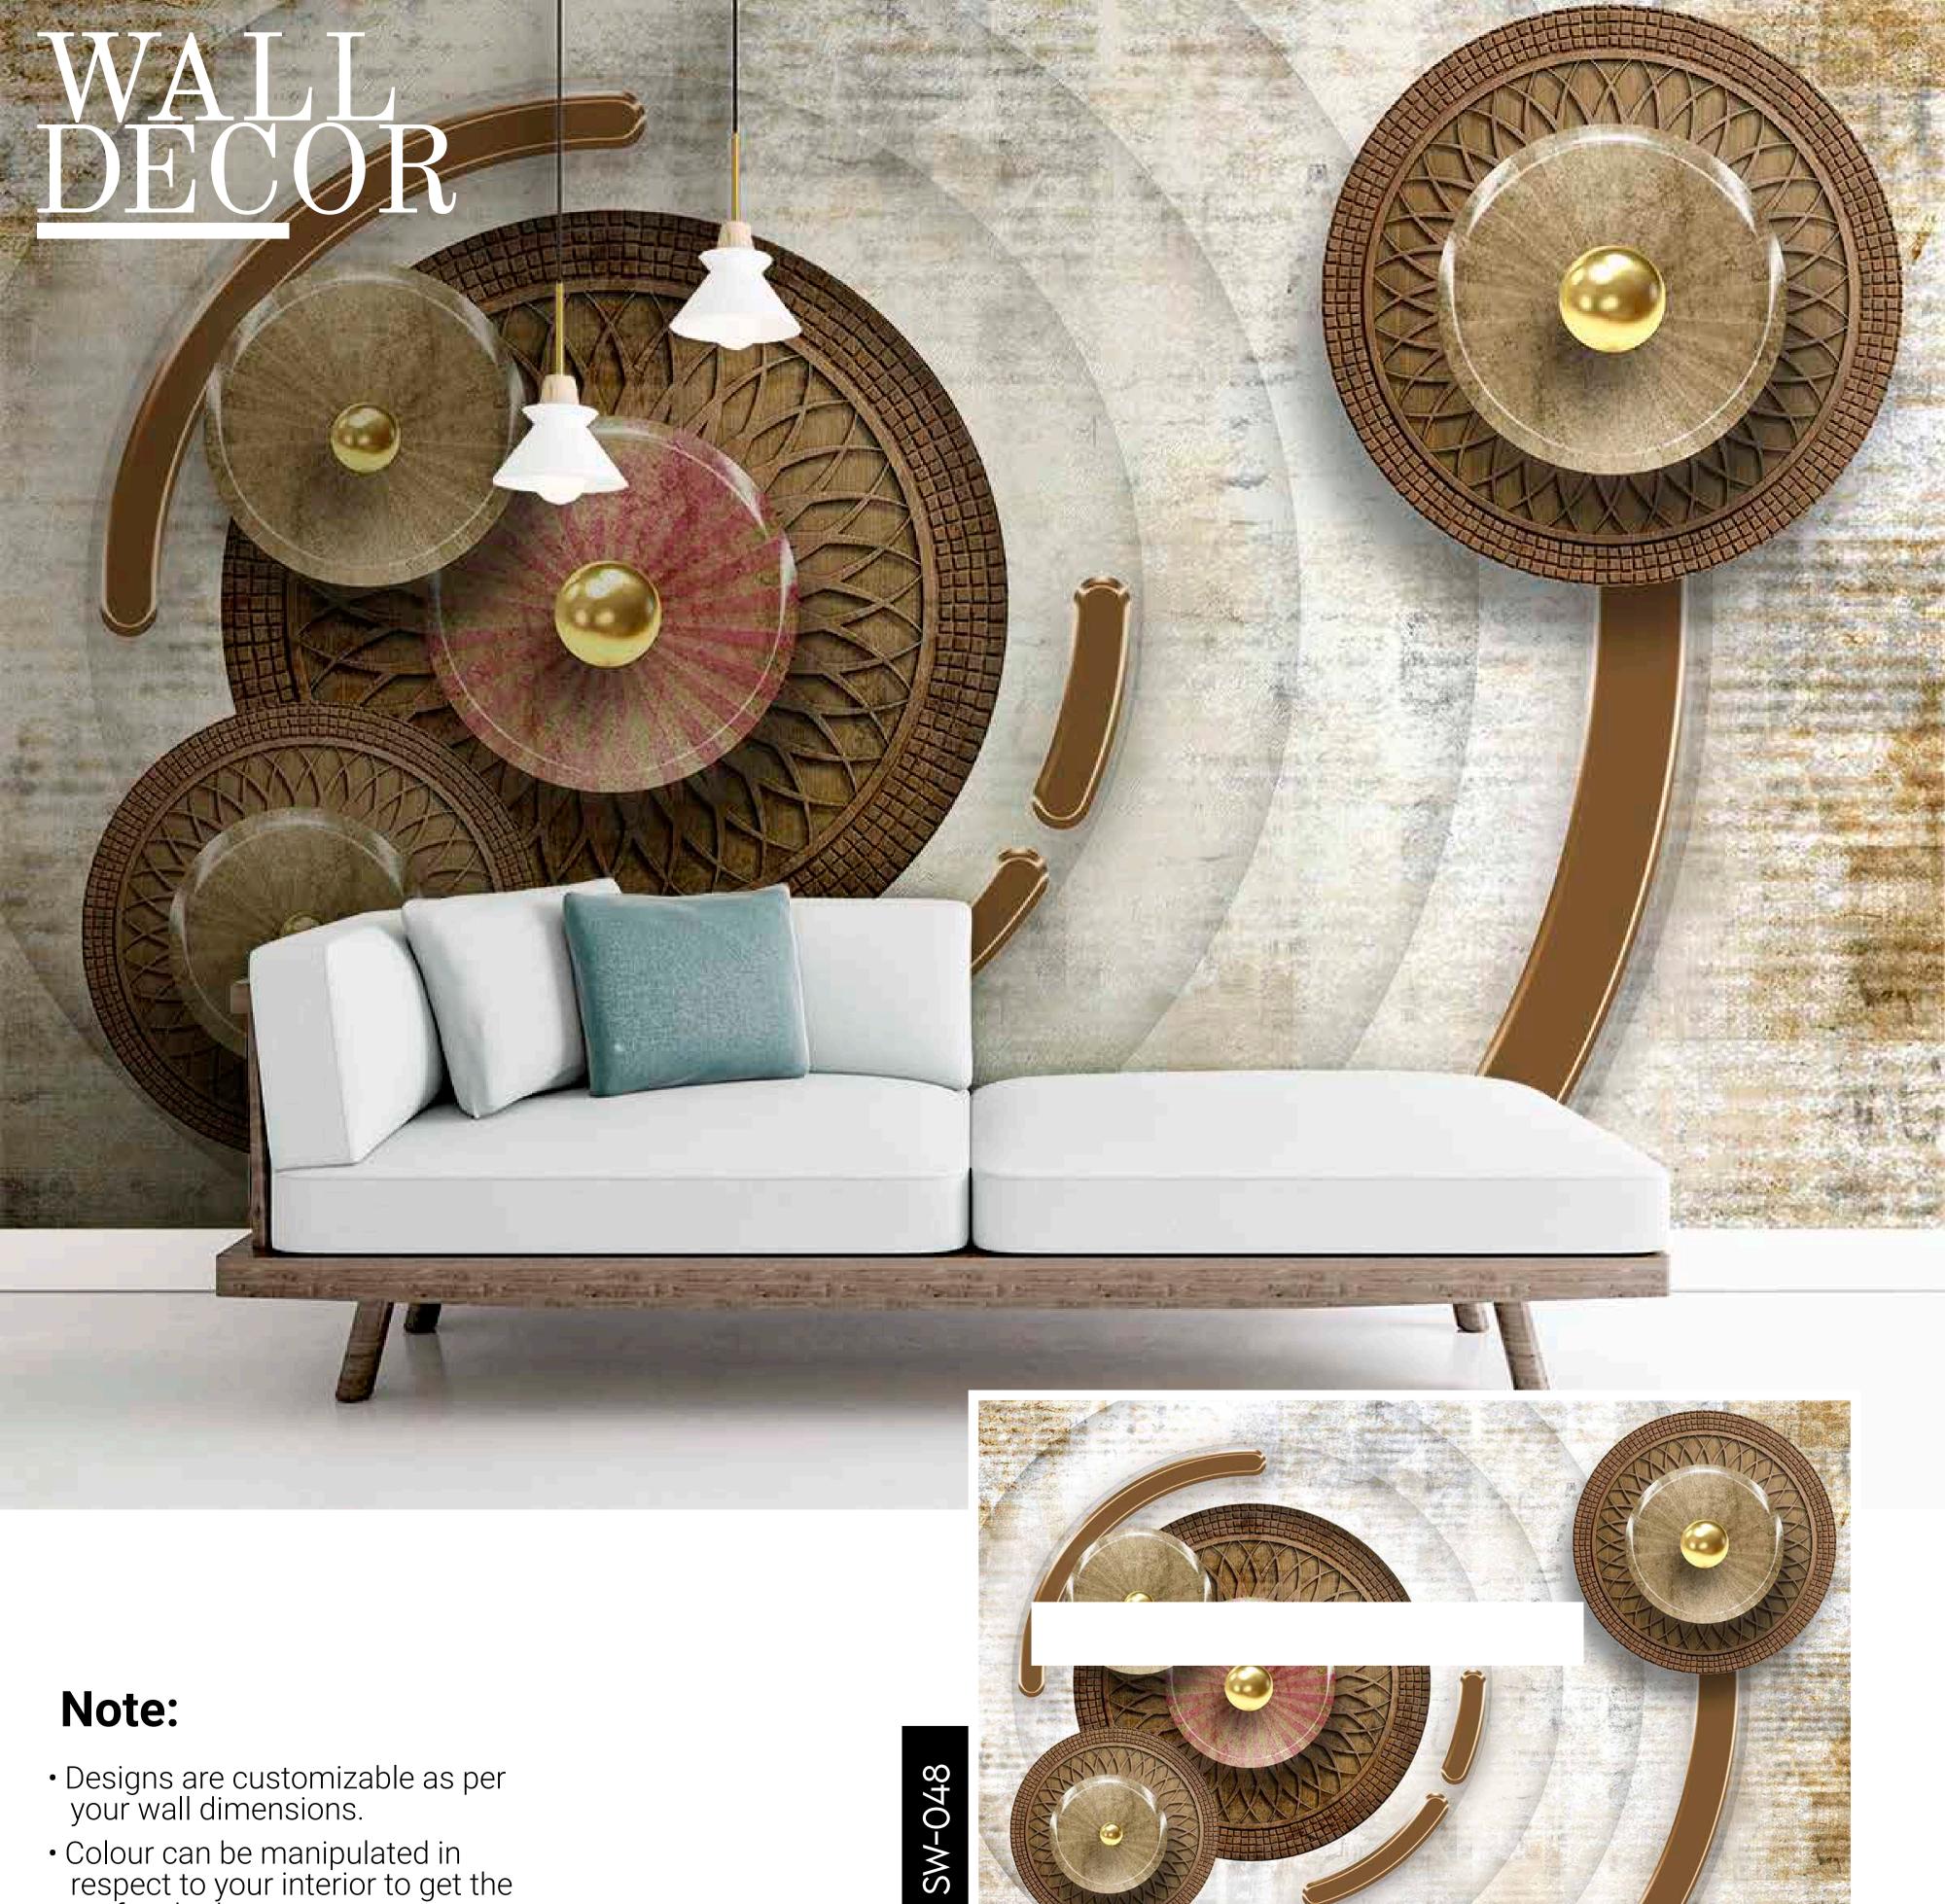

- Colour can be manipulated in respect to your interior to get the perfect look.
- Original print may slightly differ from the preview above.

- Designs are customizable as per your wall dimensions.
- Colour can be manipulated in respect to your interior to get the perfect look.
- Original print may slightly differ from the preview above.