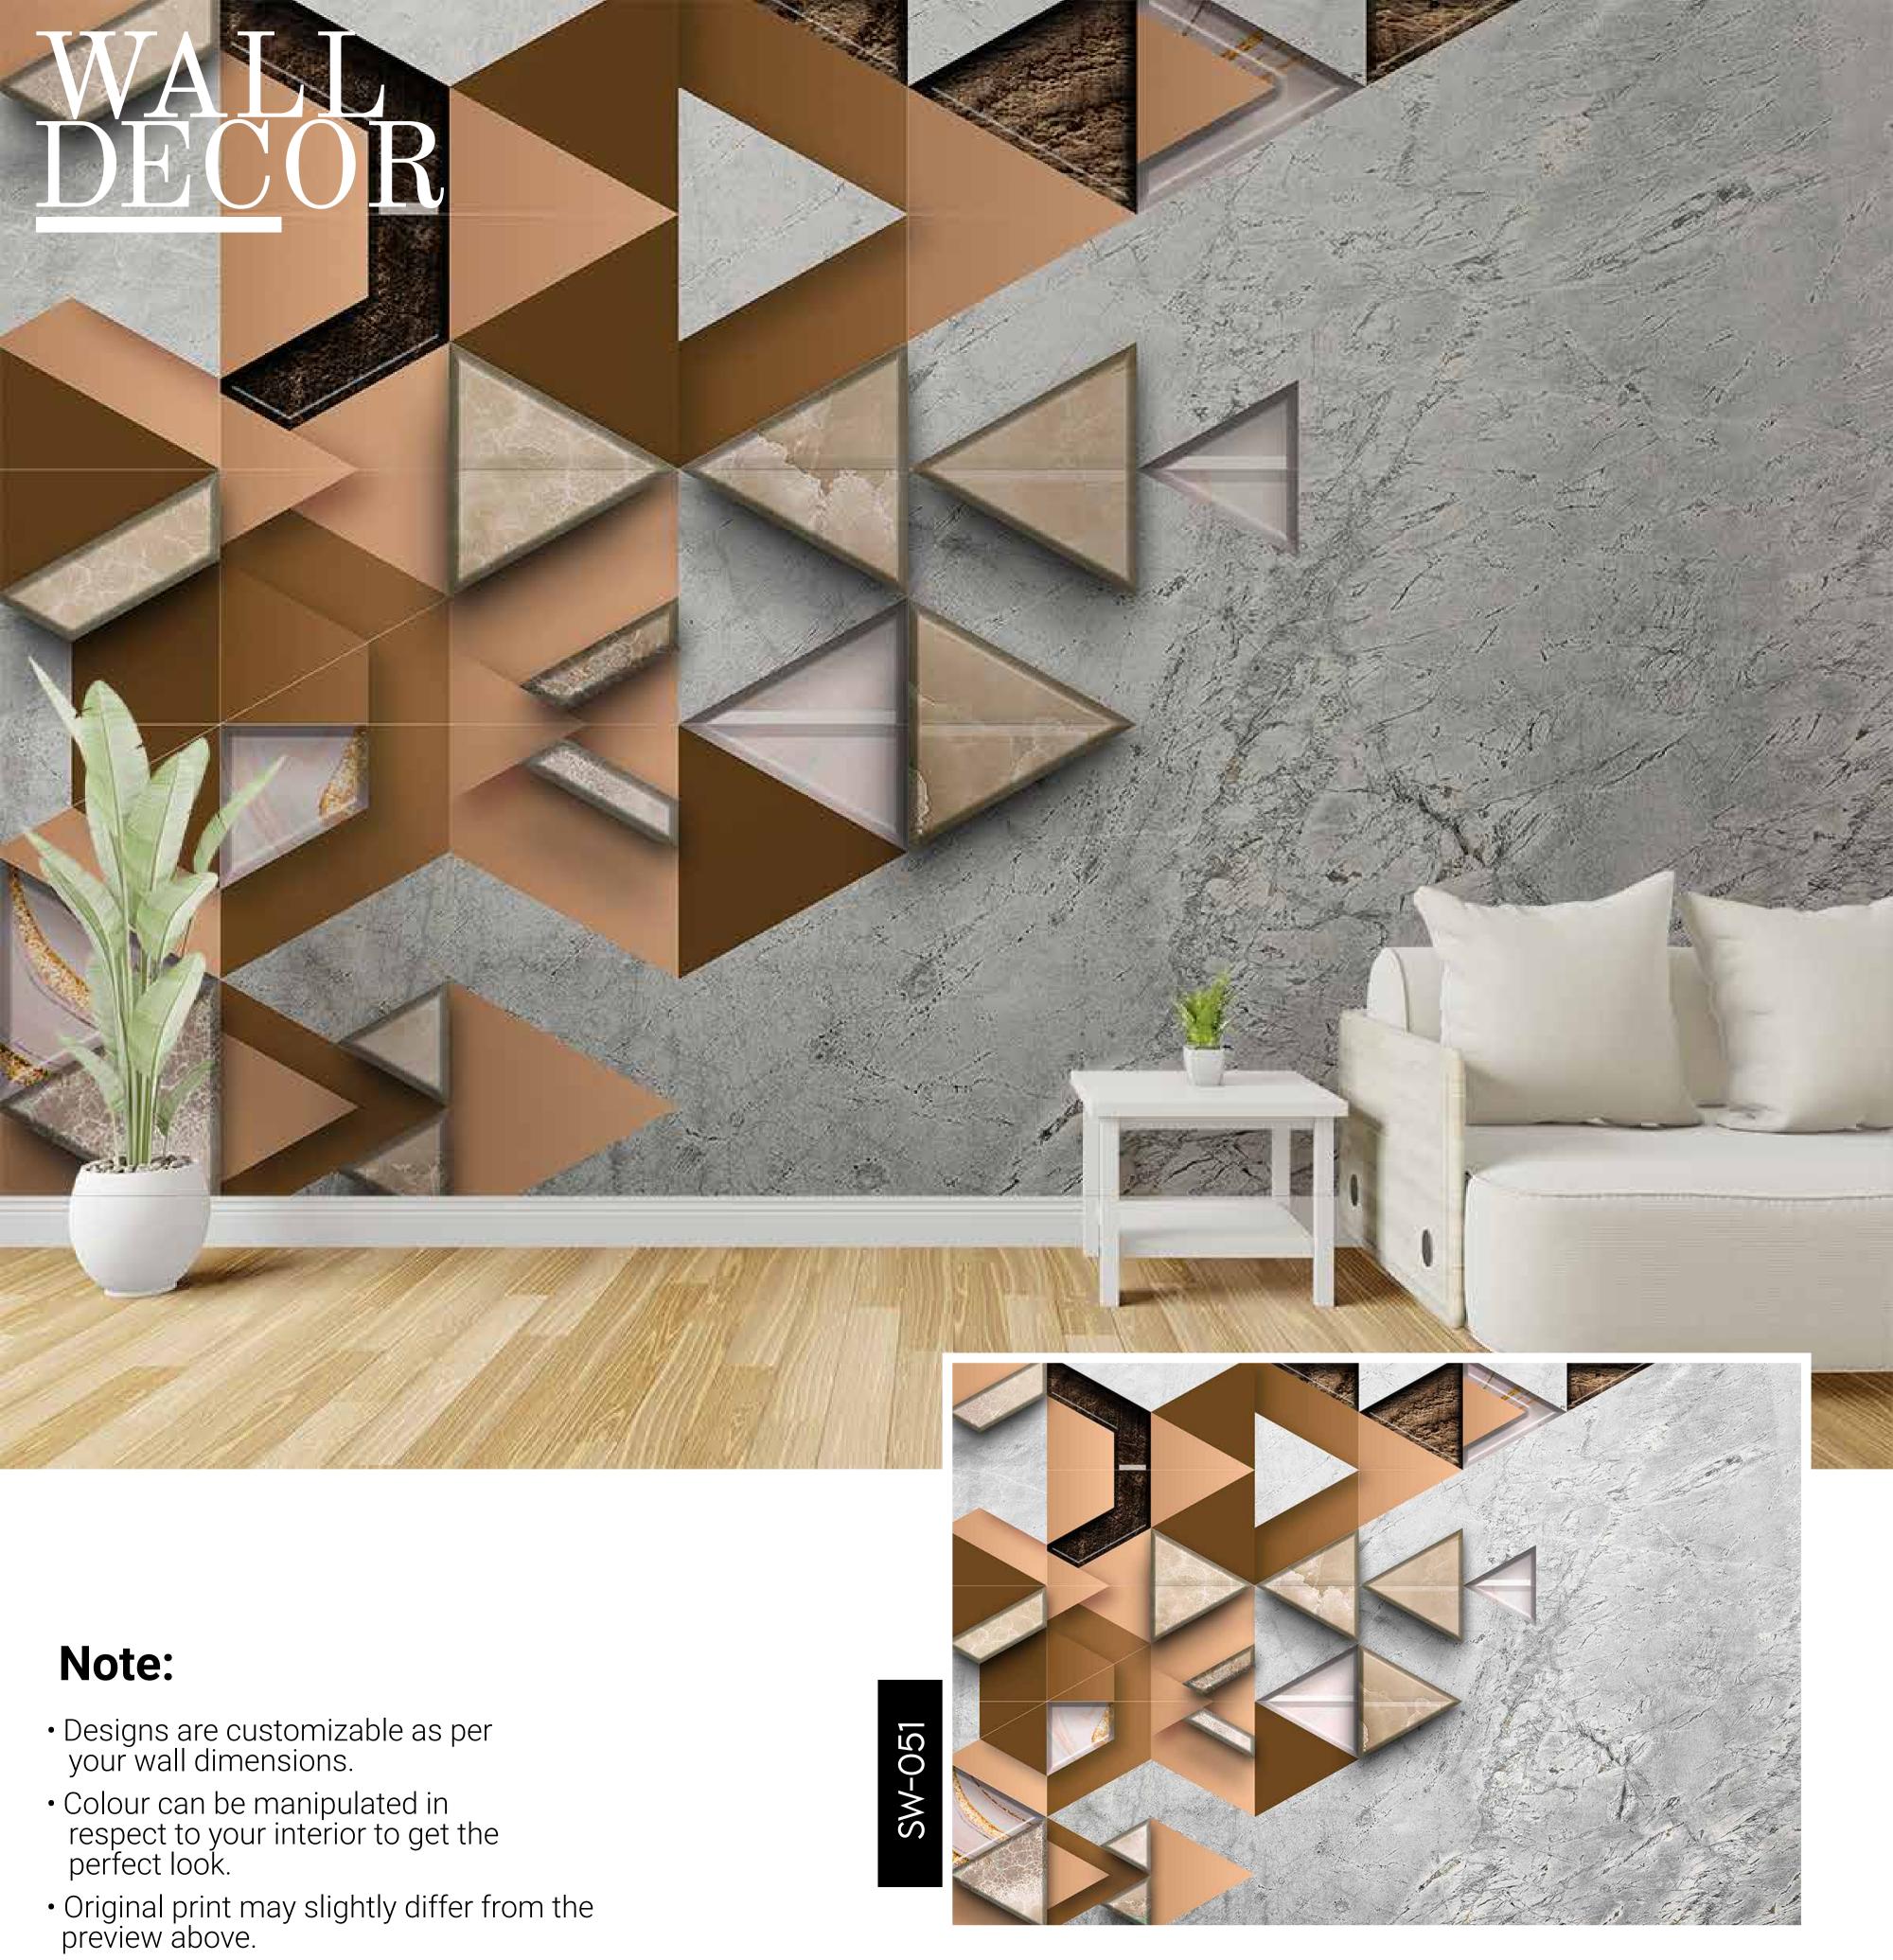

- Colour can be manipulated in respect to your interior to get the perfect look.
- Original print may slightly differ from the preview above.

- Designs are customizable as per your wall dimensions.
- Colour can be manipulated in respect to your interior to get the perfect look.
- Original print may slightly differ from the preview above.