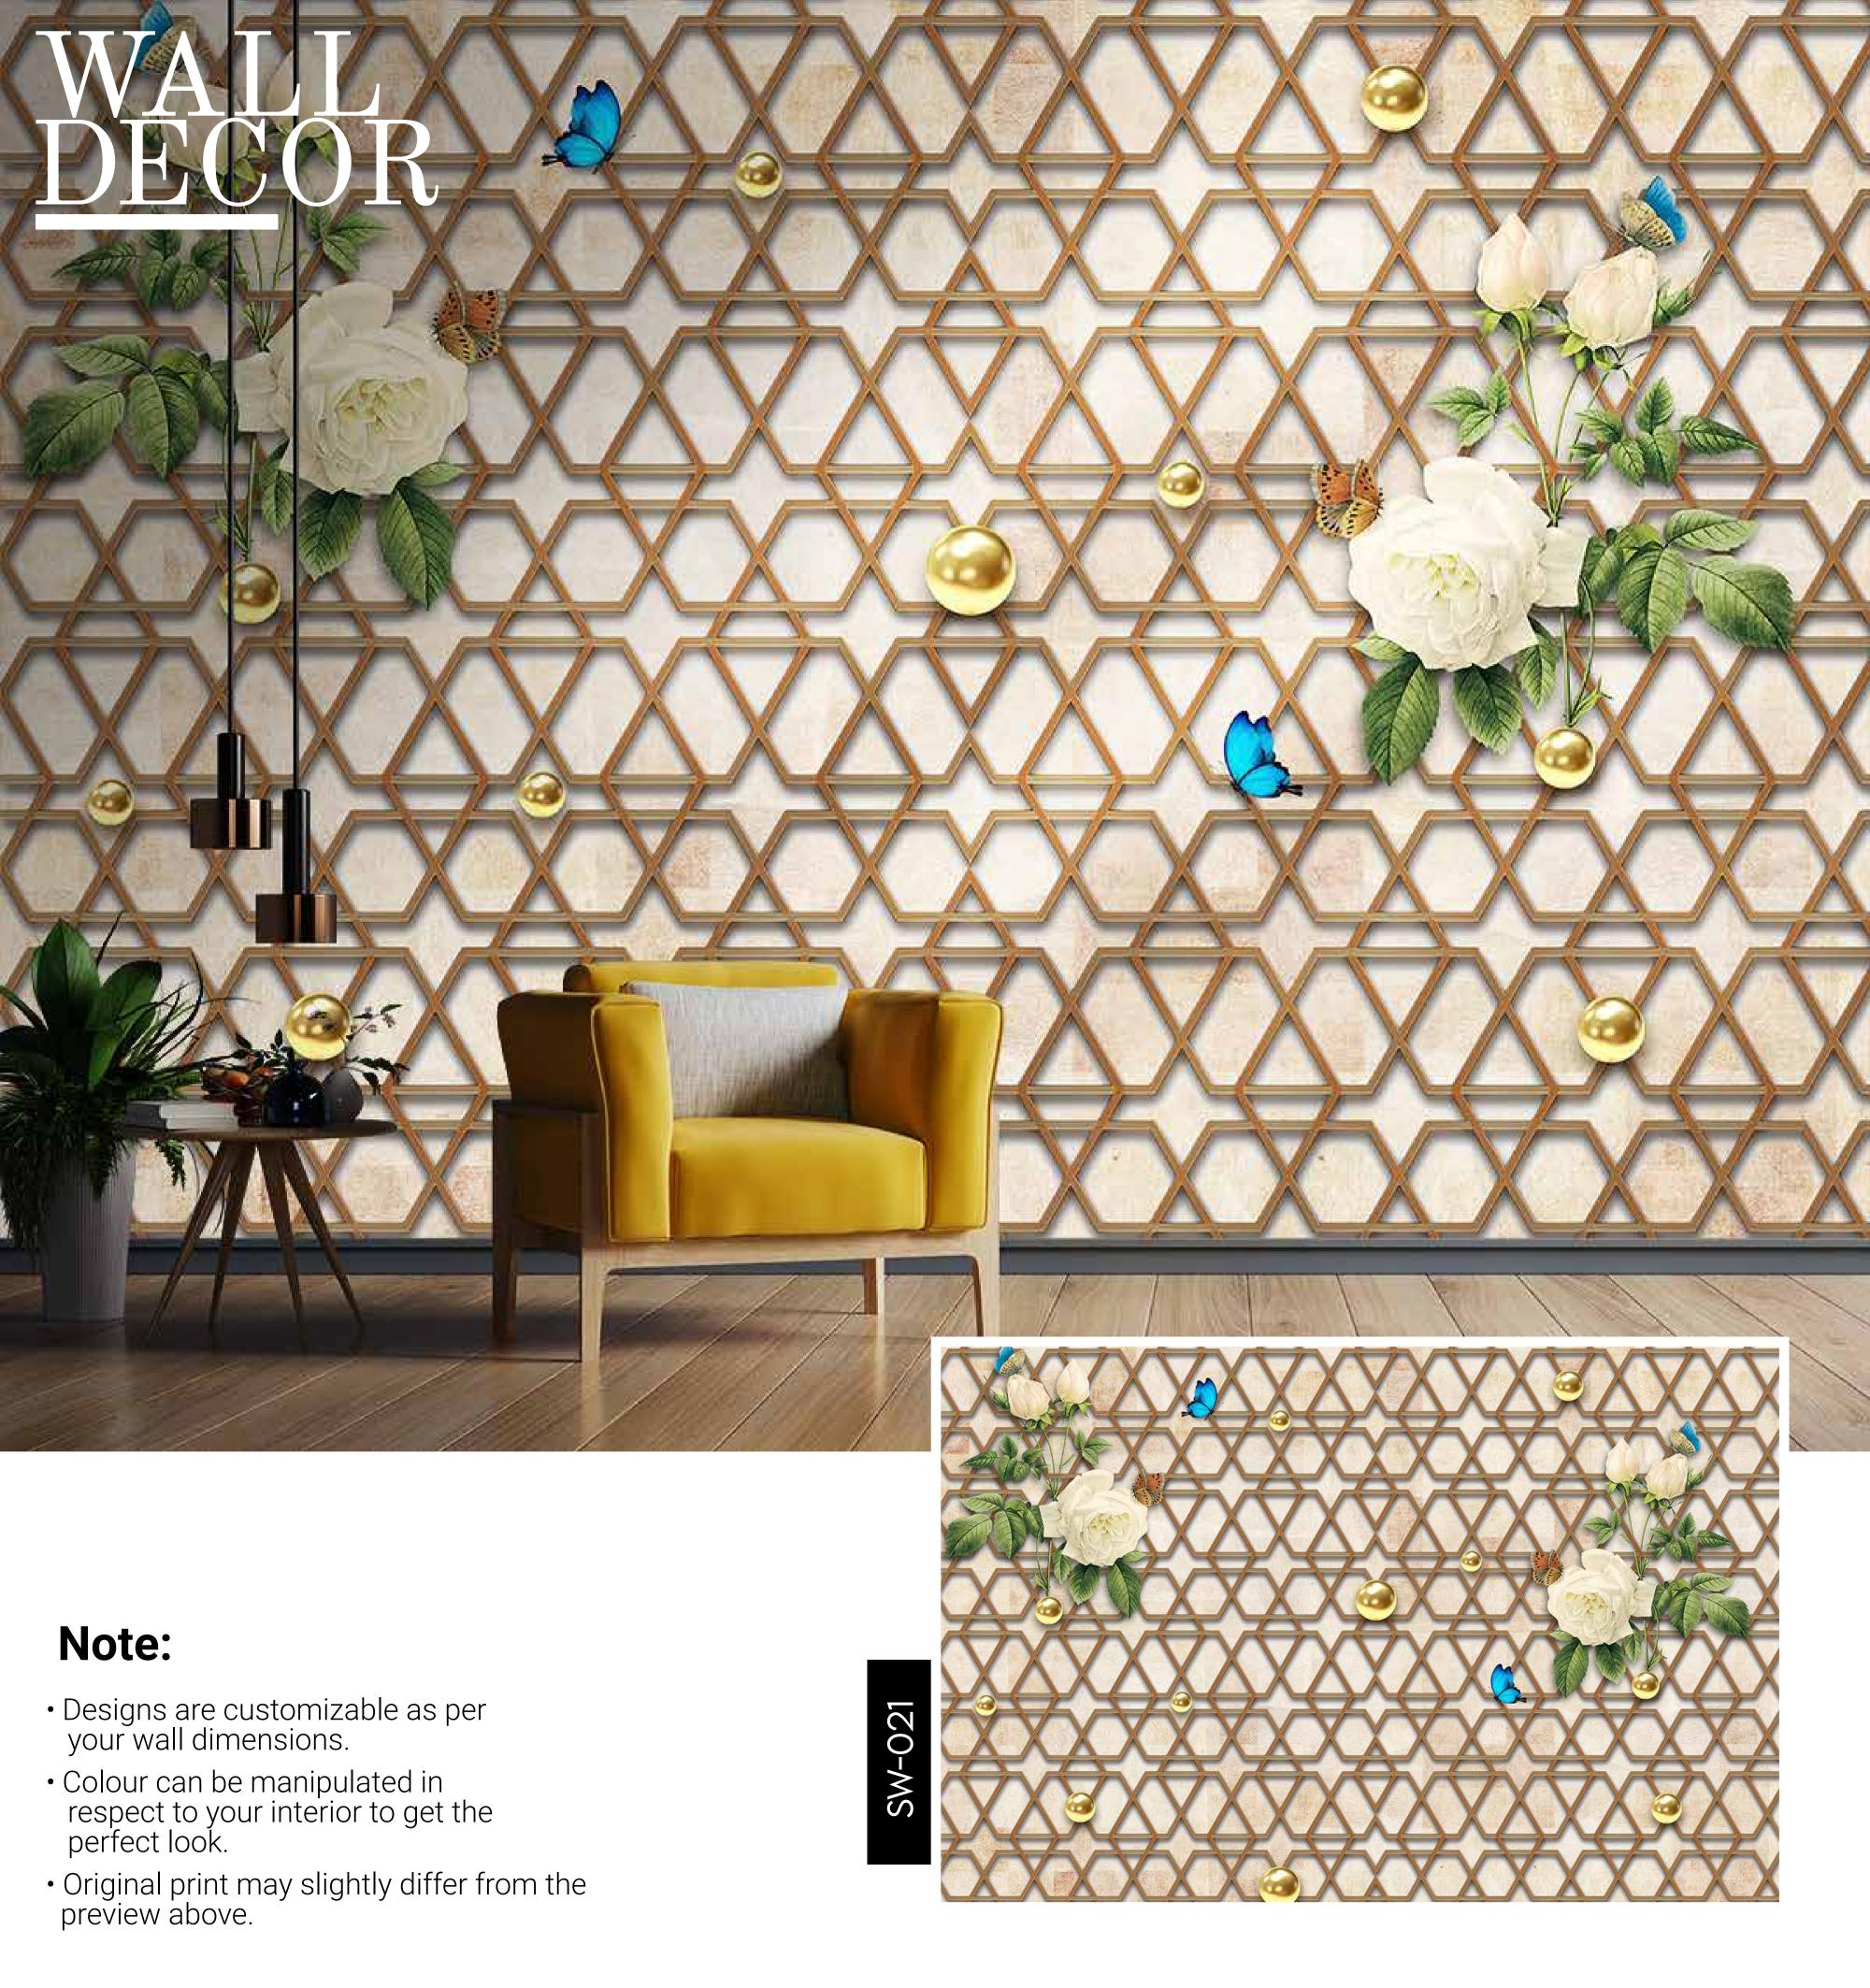

- Designs are customizable as per your wall dimensions.
- Colour can be manipulated in respect to your interior to get the perfect look.
- Original print may slightly differ from the preview above.

SW-010