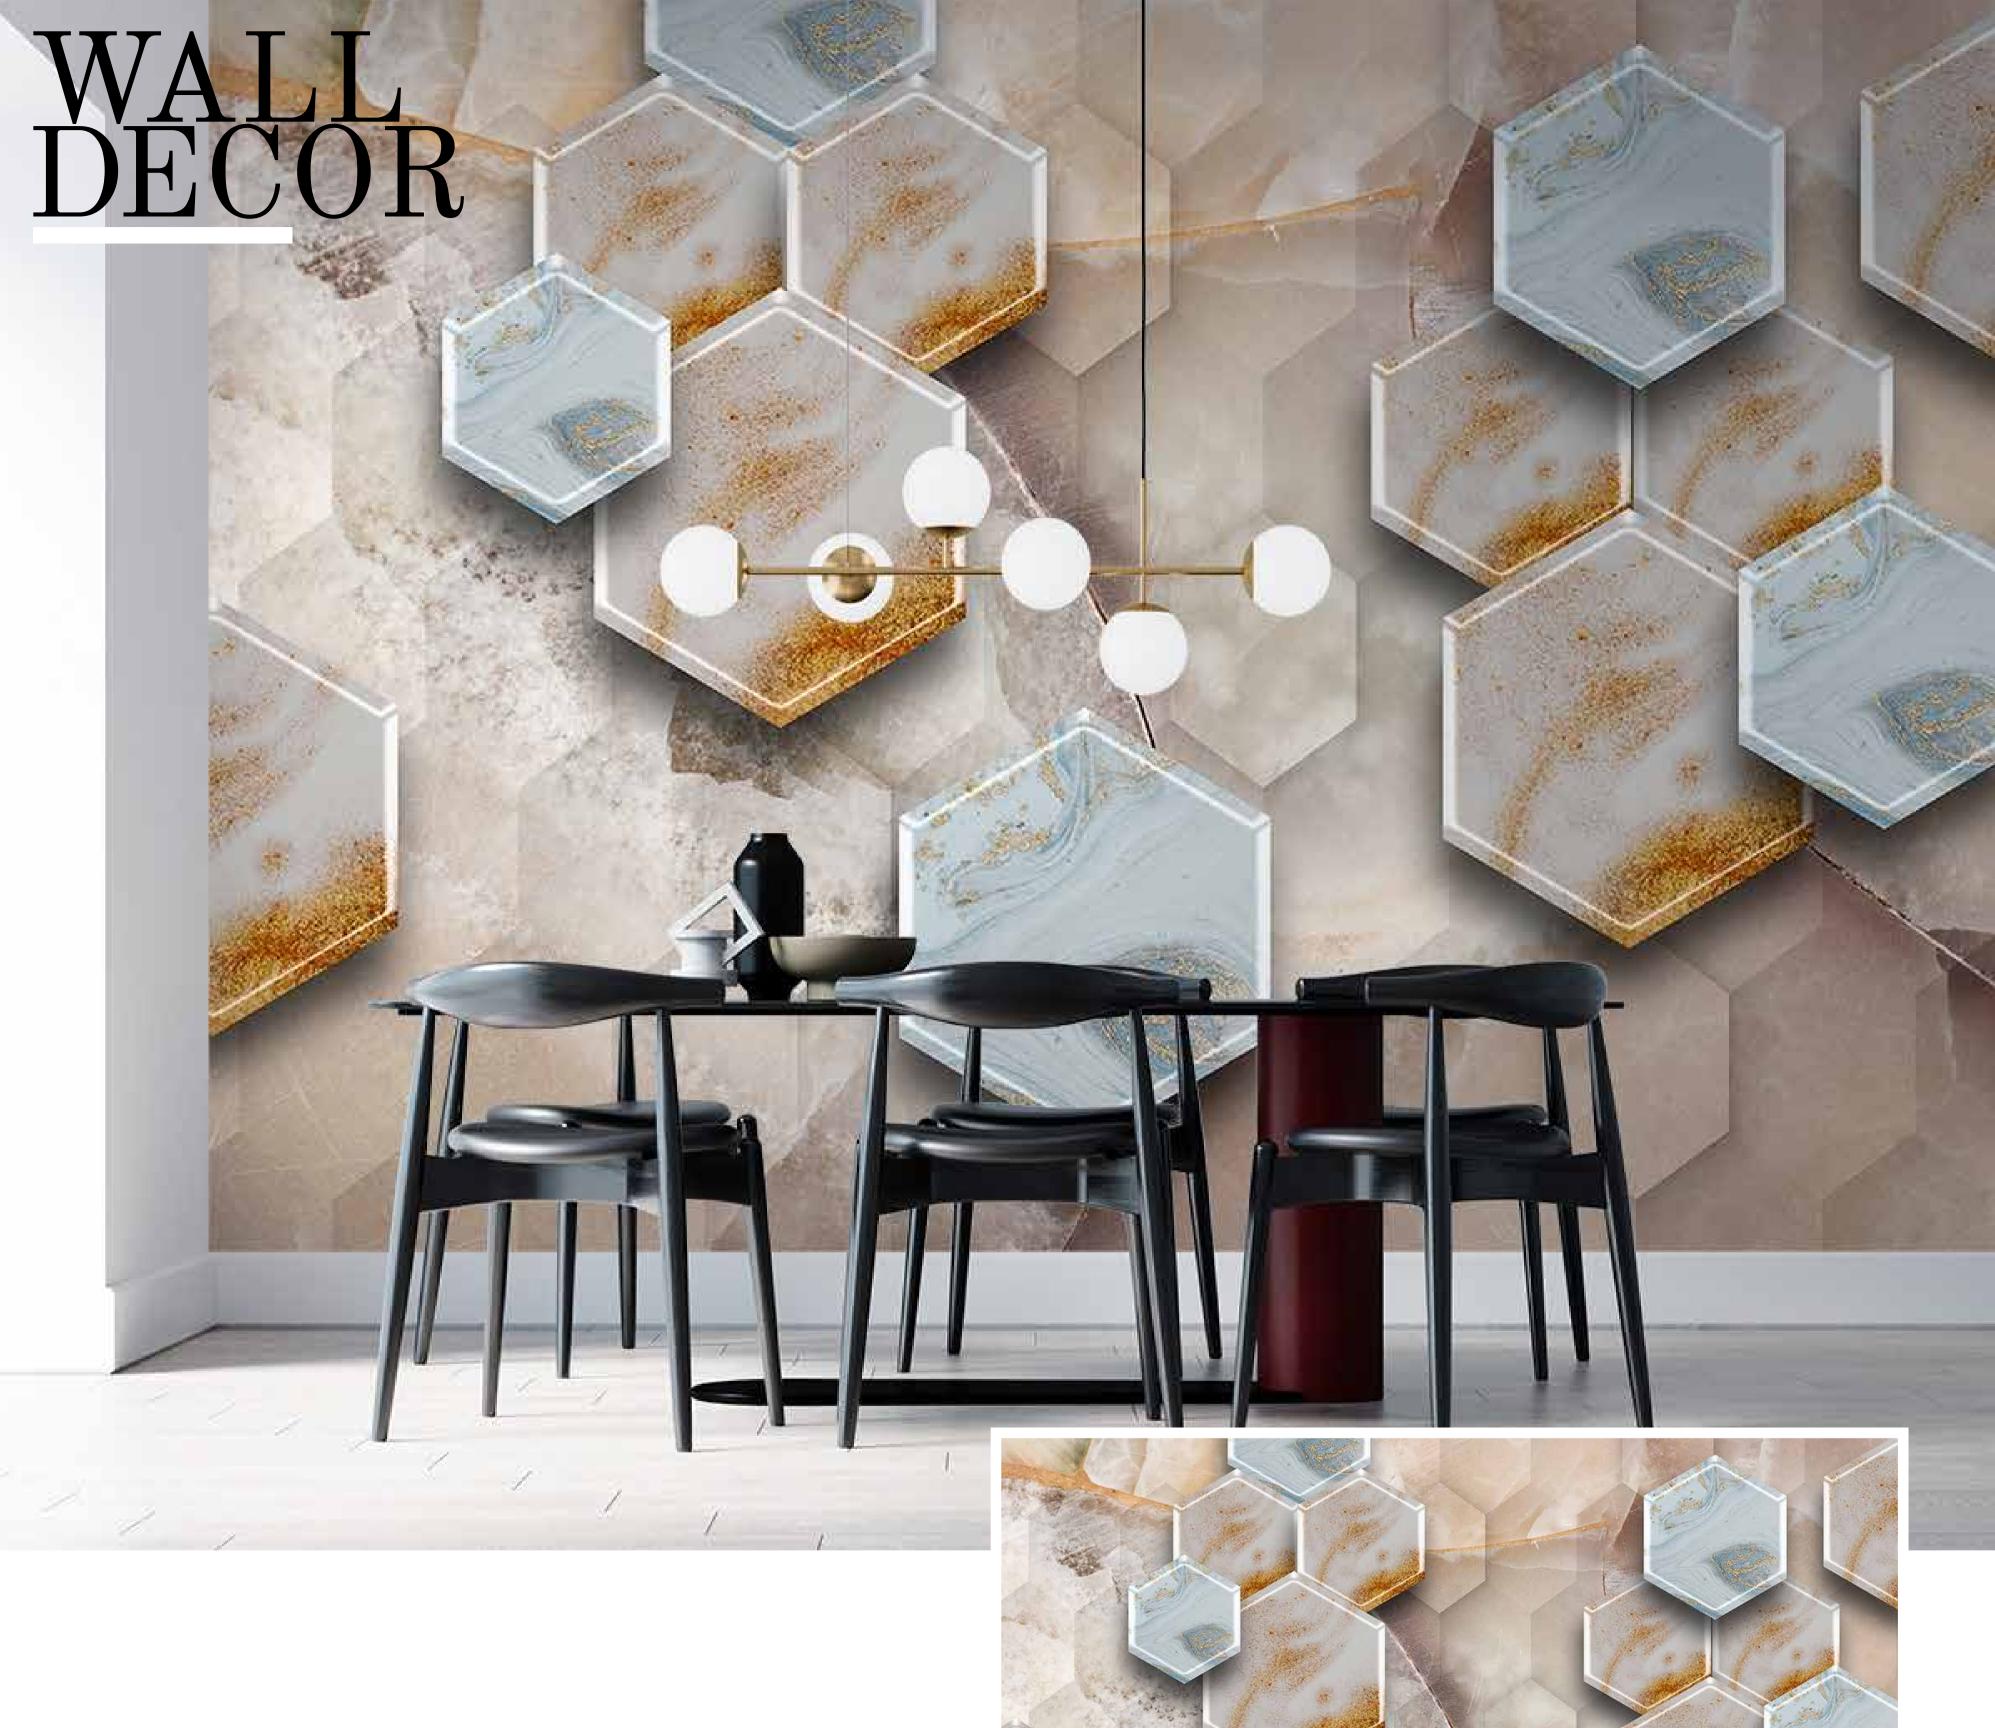

- Designs are customizable as per your wall dimensions.
- Colour can be manipulated in respect to your interior to get the perfect look.
- Original print may slightly differ from the preview above.

- Colour can be manipulated in respect to your interior to get the perfect look.
- Original print may slightly differ from the preview above.