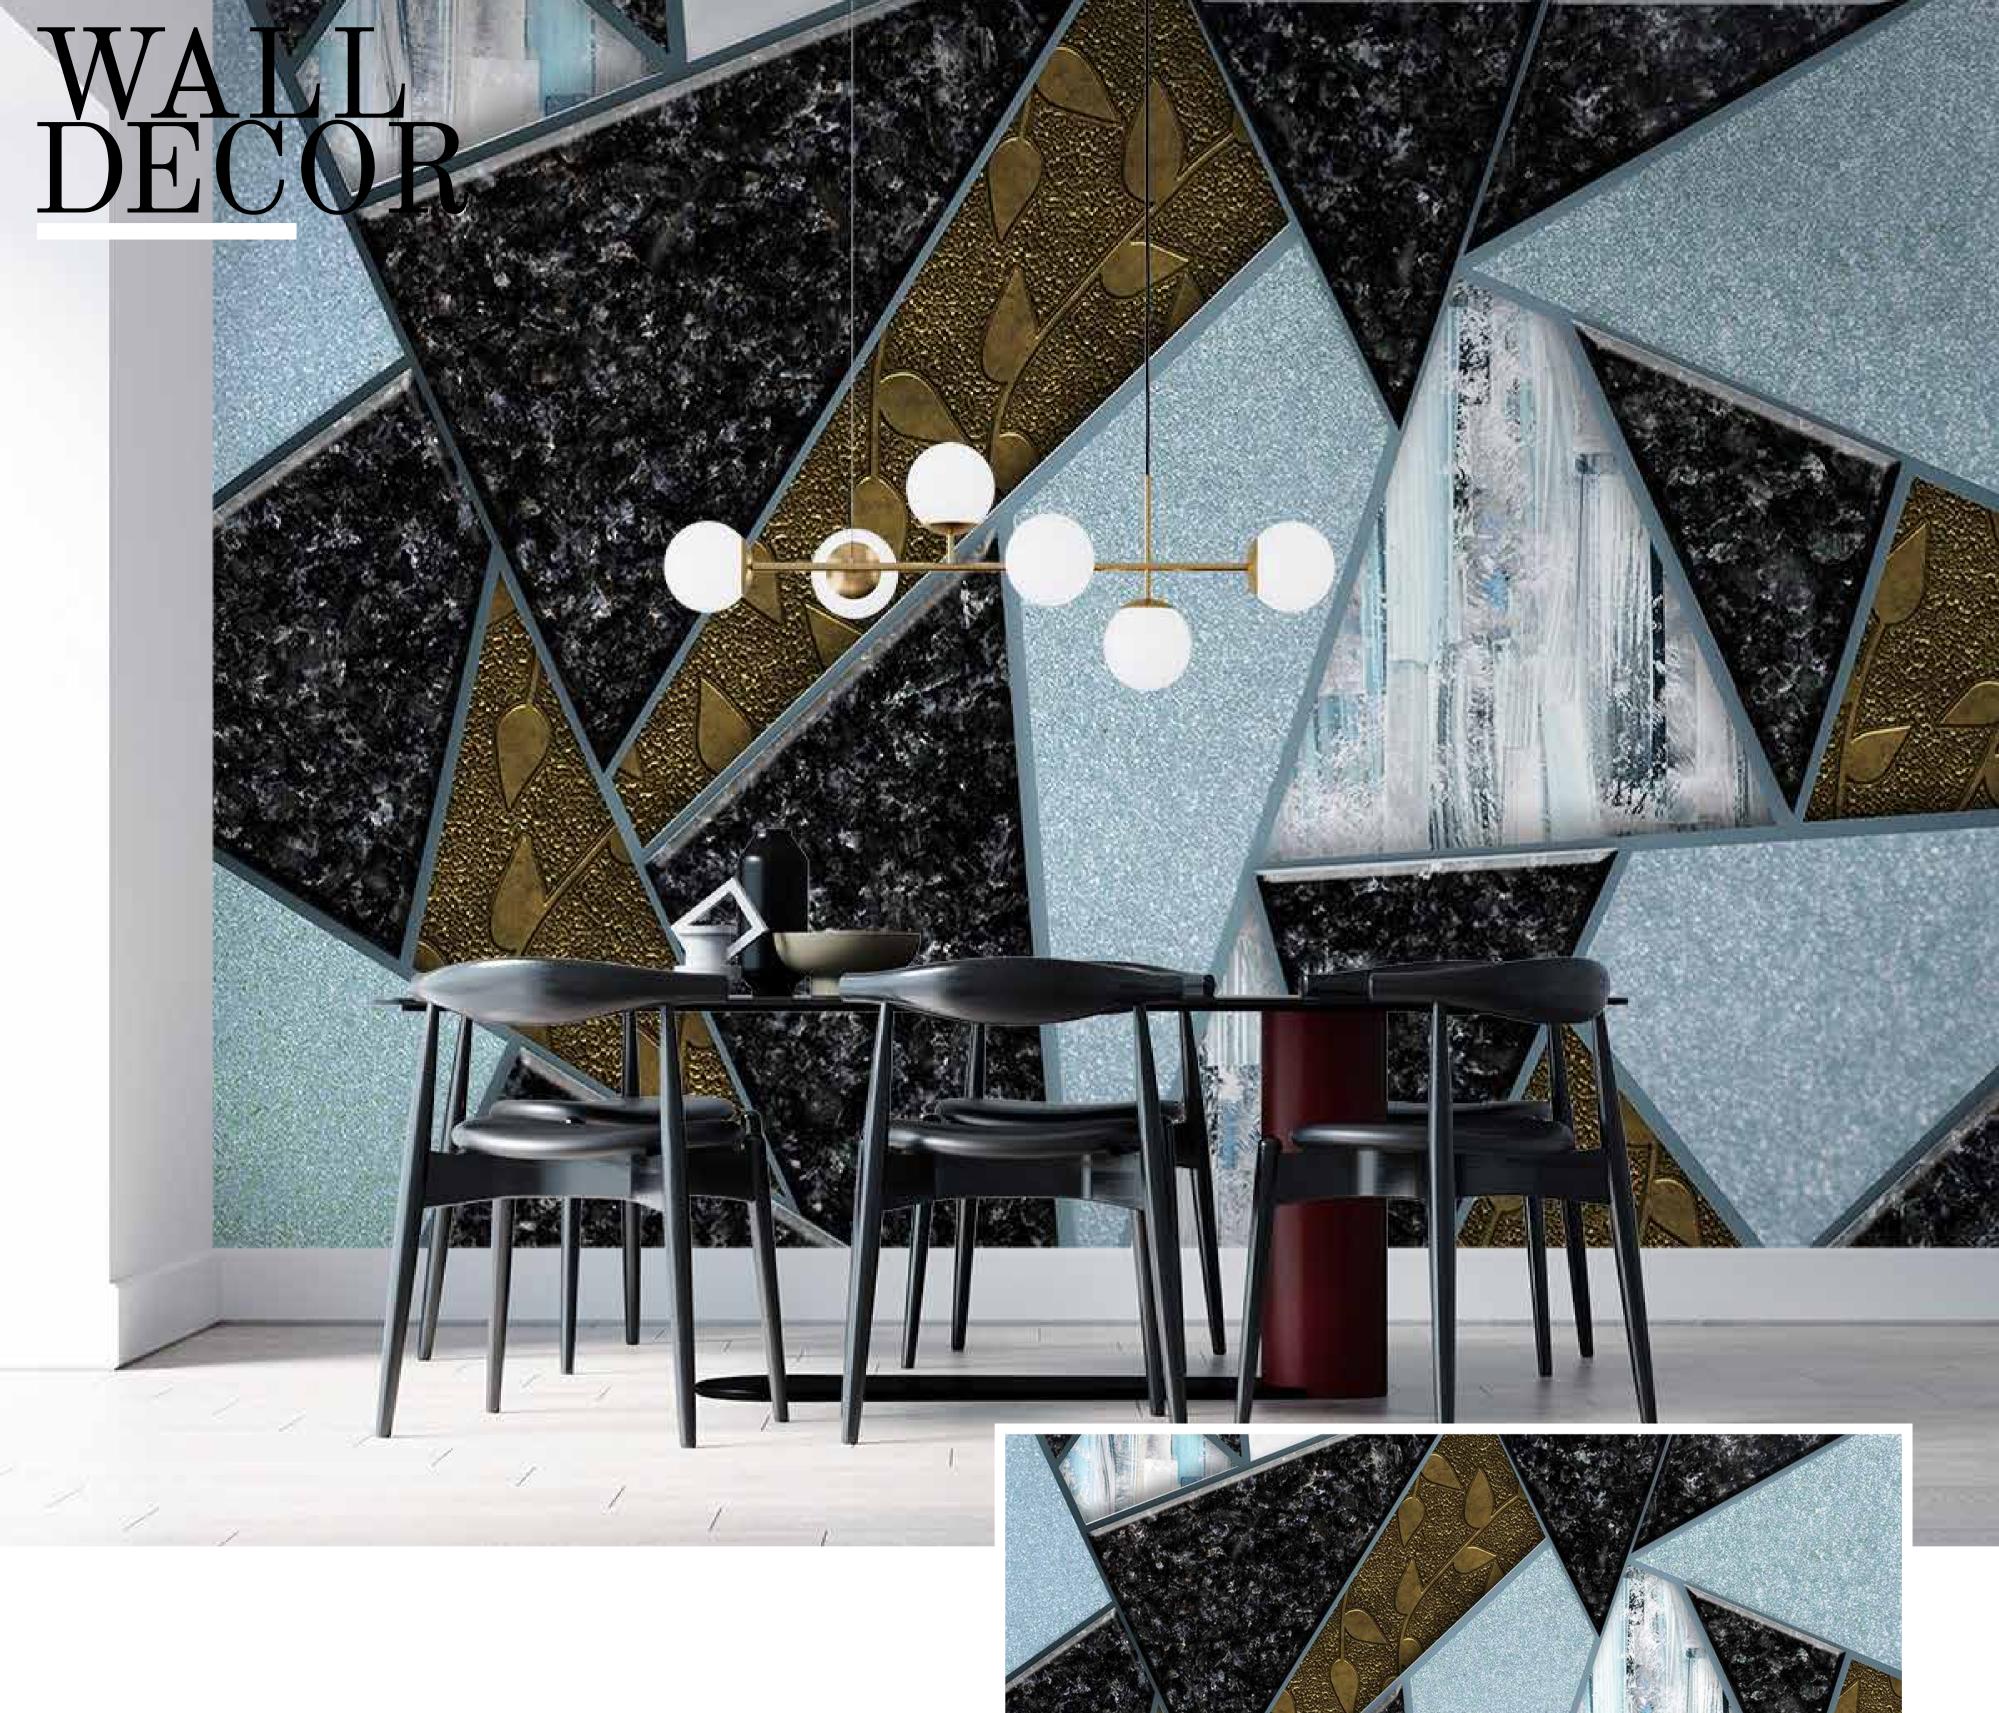

- Designs are customizable as per your wall dimensions.
- Colour can be manipulated in respect to your interior to get the perfect look.
- Original print may slightly differ from the preview above.

SW-010