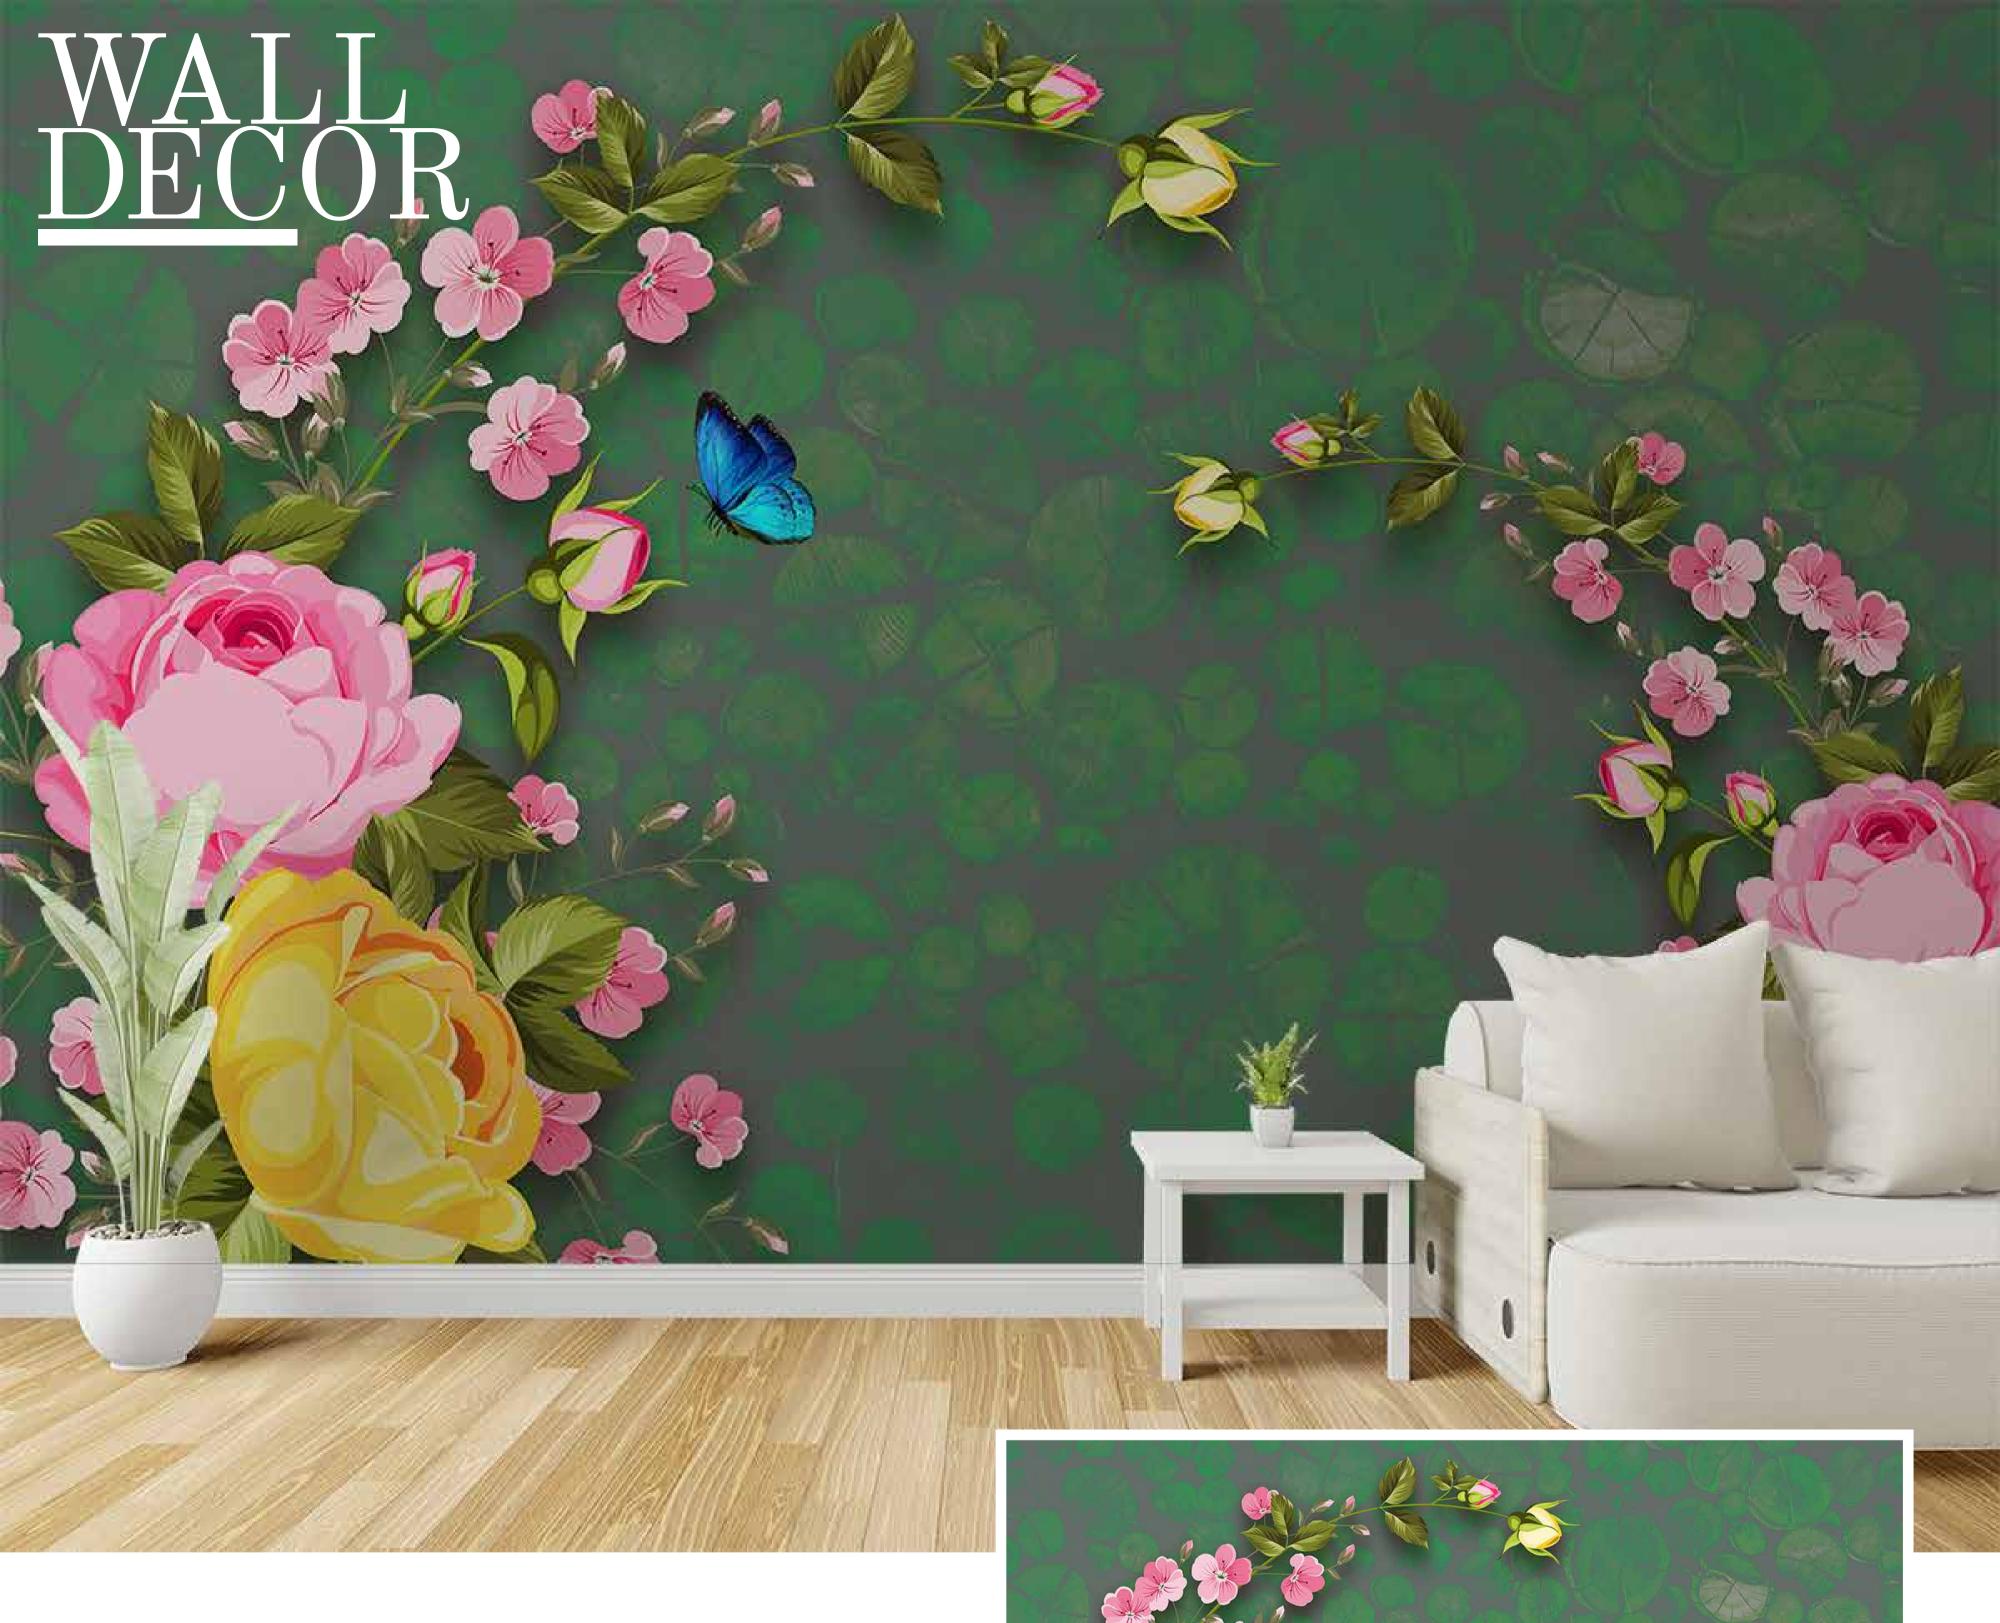

gns are customizable as per your wall dimensions.
- Colour can be manipulated in respect to your interior to get the perfect look.
- Original print may slightly differ from the preview above.



- Designs are customizable as per your wall dimensions.
- Colour can be manipulated in respect to your interior to get the perfect look.
- Original print may slightly differ from the preview above.





- Designs are customizable as per your wall dimensions.
- Colour can be manipulated in respect to your interior to get the perfect look.
- Original print may slightly differ from the preview above.





- Designs are customizable as per your wall dimensions.
- Colour can be manipulated in respect to your interior to get the perfect look.
- Original print may slightly differ from the preview above.



- Designs are customizable as per your wall dimensions.
- Colour can be manipulated in respect to your interior to get the perfect look.
- Original print may slightly differ from the preview above.







8W-089

- Designs are customizable as per your wall dimensions.
- Colour can be manipulated in respect to your interior to get the perfect look.
- Original print may slightly differ from the preview above.



- Designs are customizable as per your wall dimensions.
- Colour can be manipulated in respect to your interior to get the perfect look.
- Original print may slightly differ from the preview above.





- Designs are customizable as per your wall dimensions.
- Colour can be manipulated in respect to your interior to get the perfect look.
- Original print may slightly differ from th