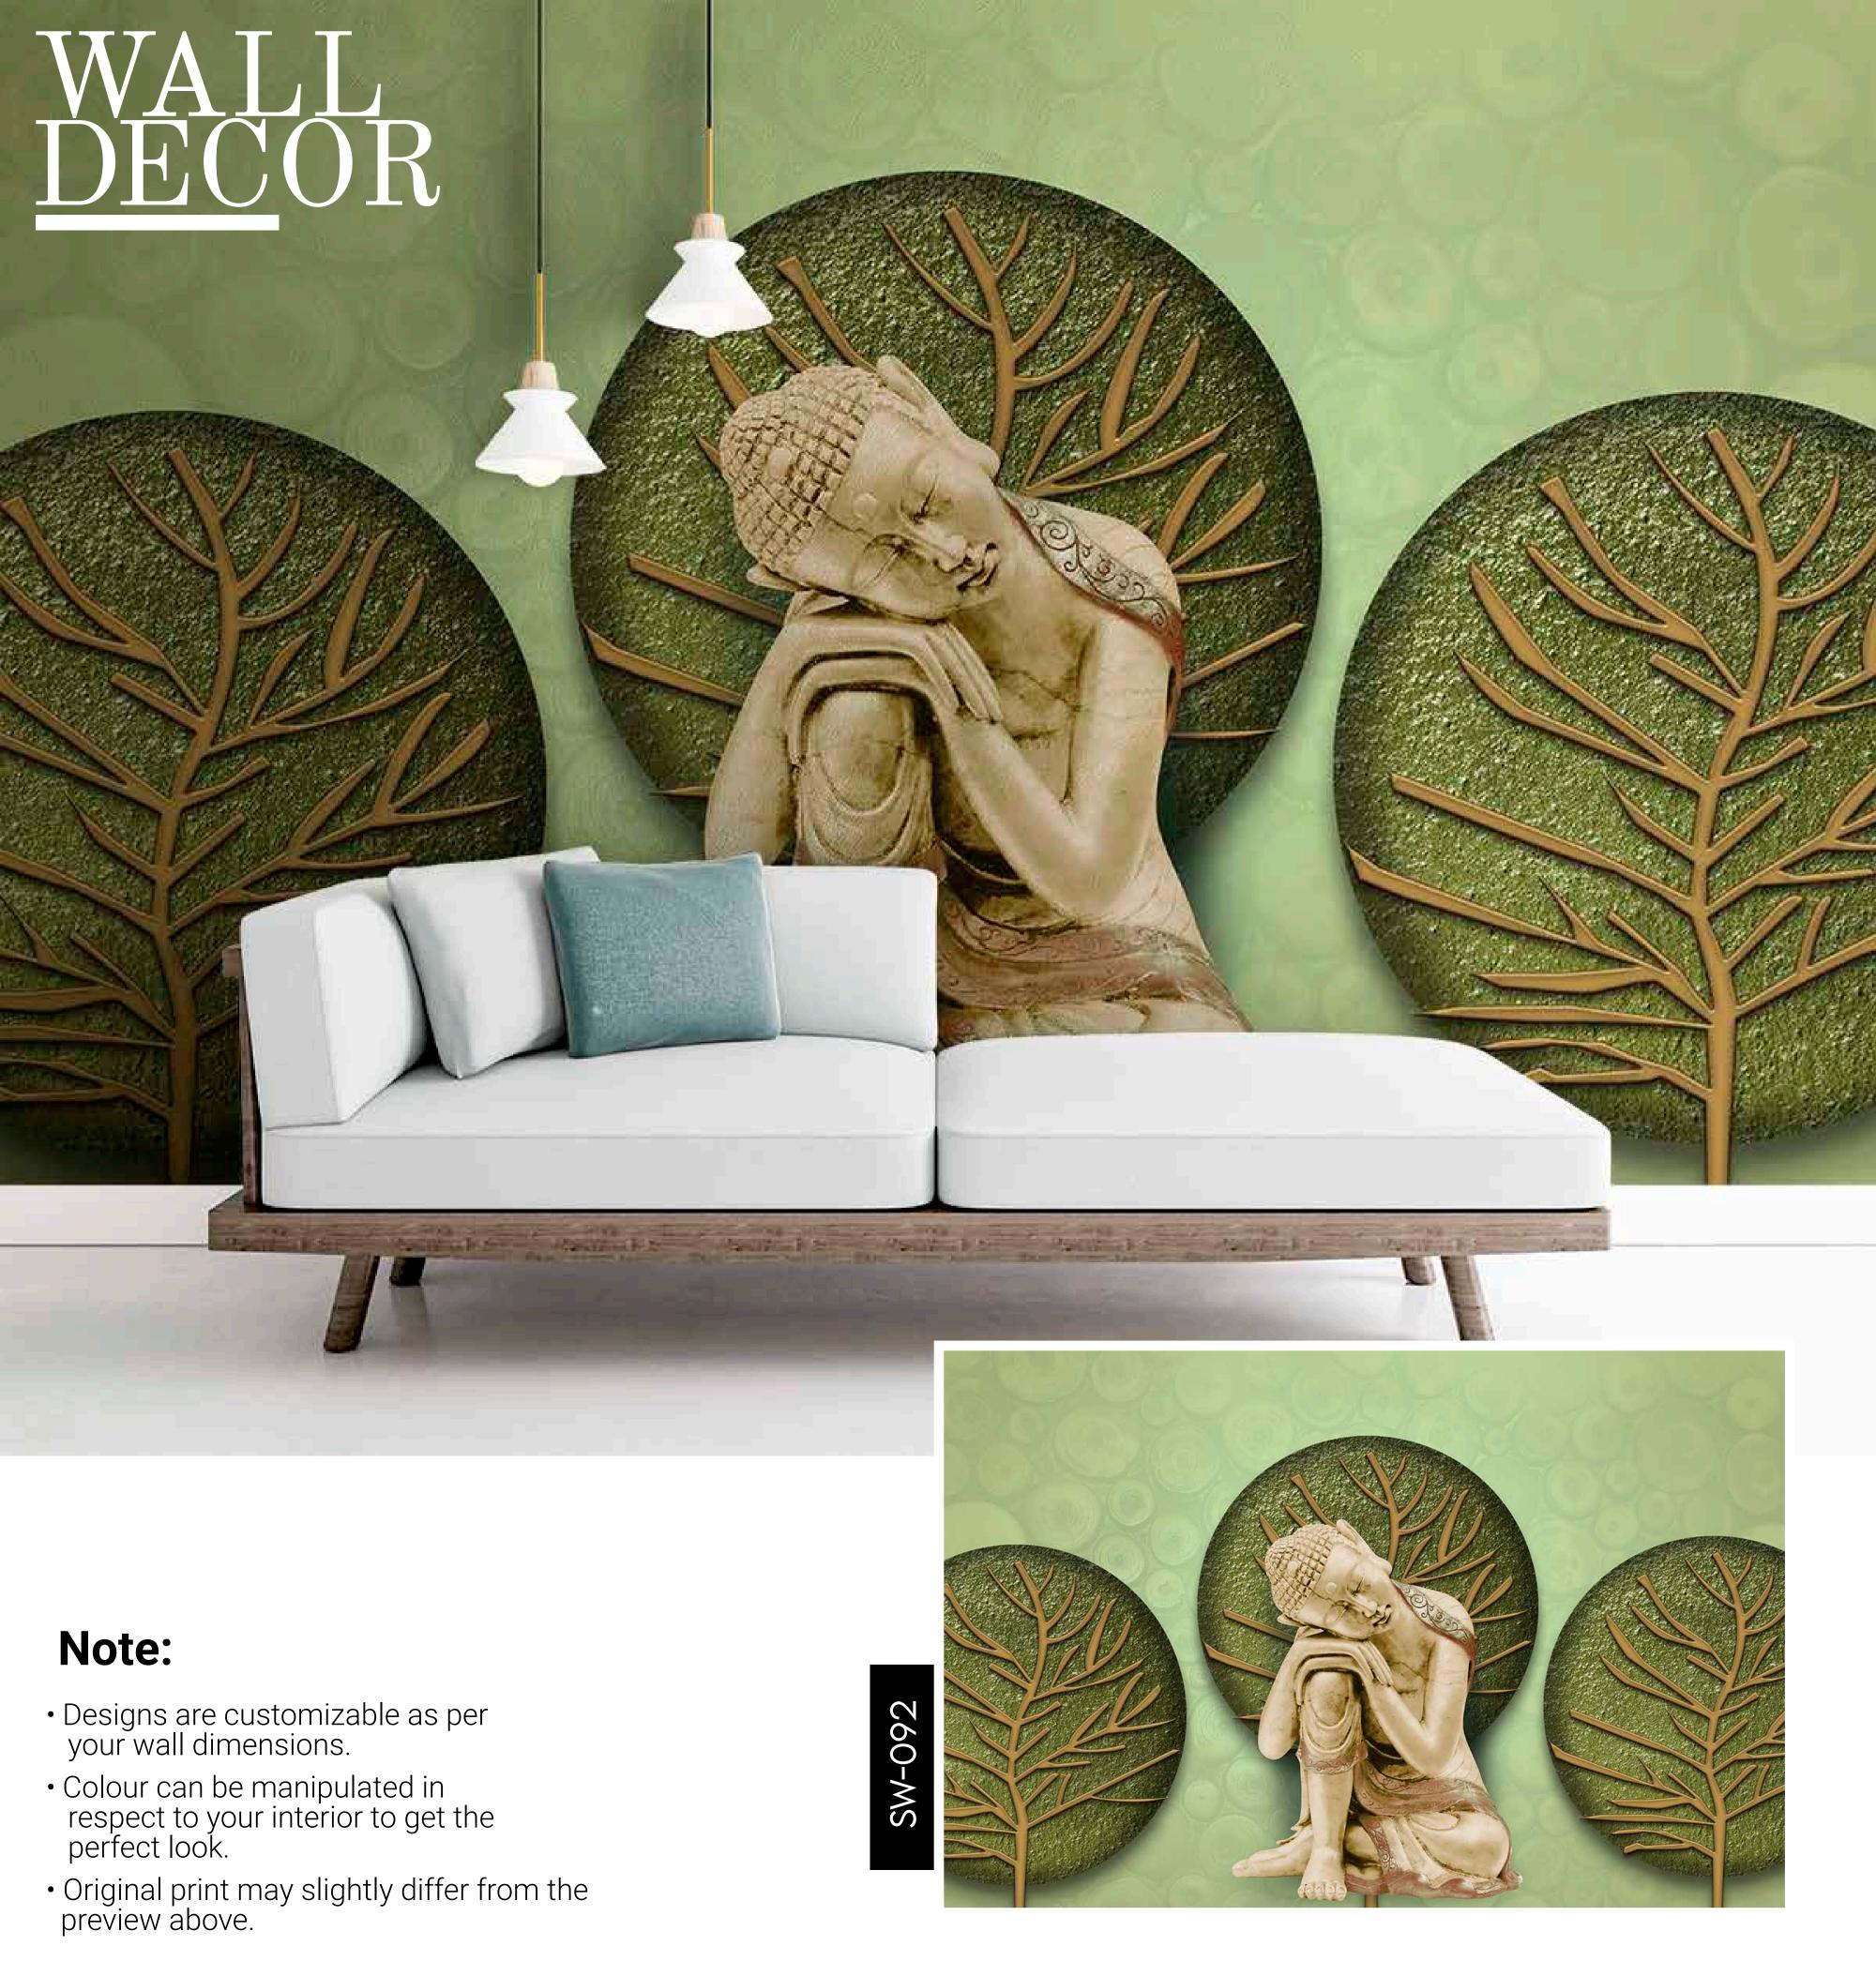

SW-094

- Designs are customizable as per your wall dimensions.
- Colour can be manipulated in respect to your interior to get the perfect look.
- Original print may slightly differ from the preview above.