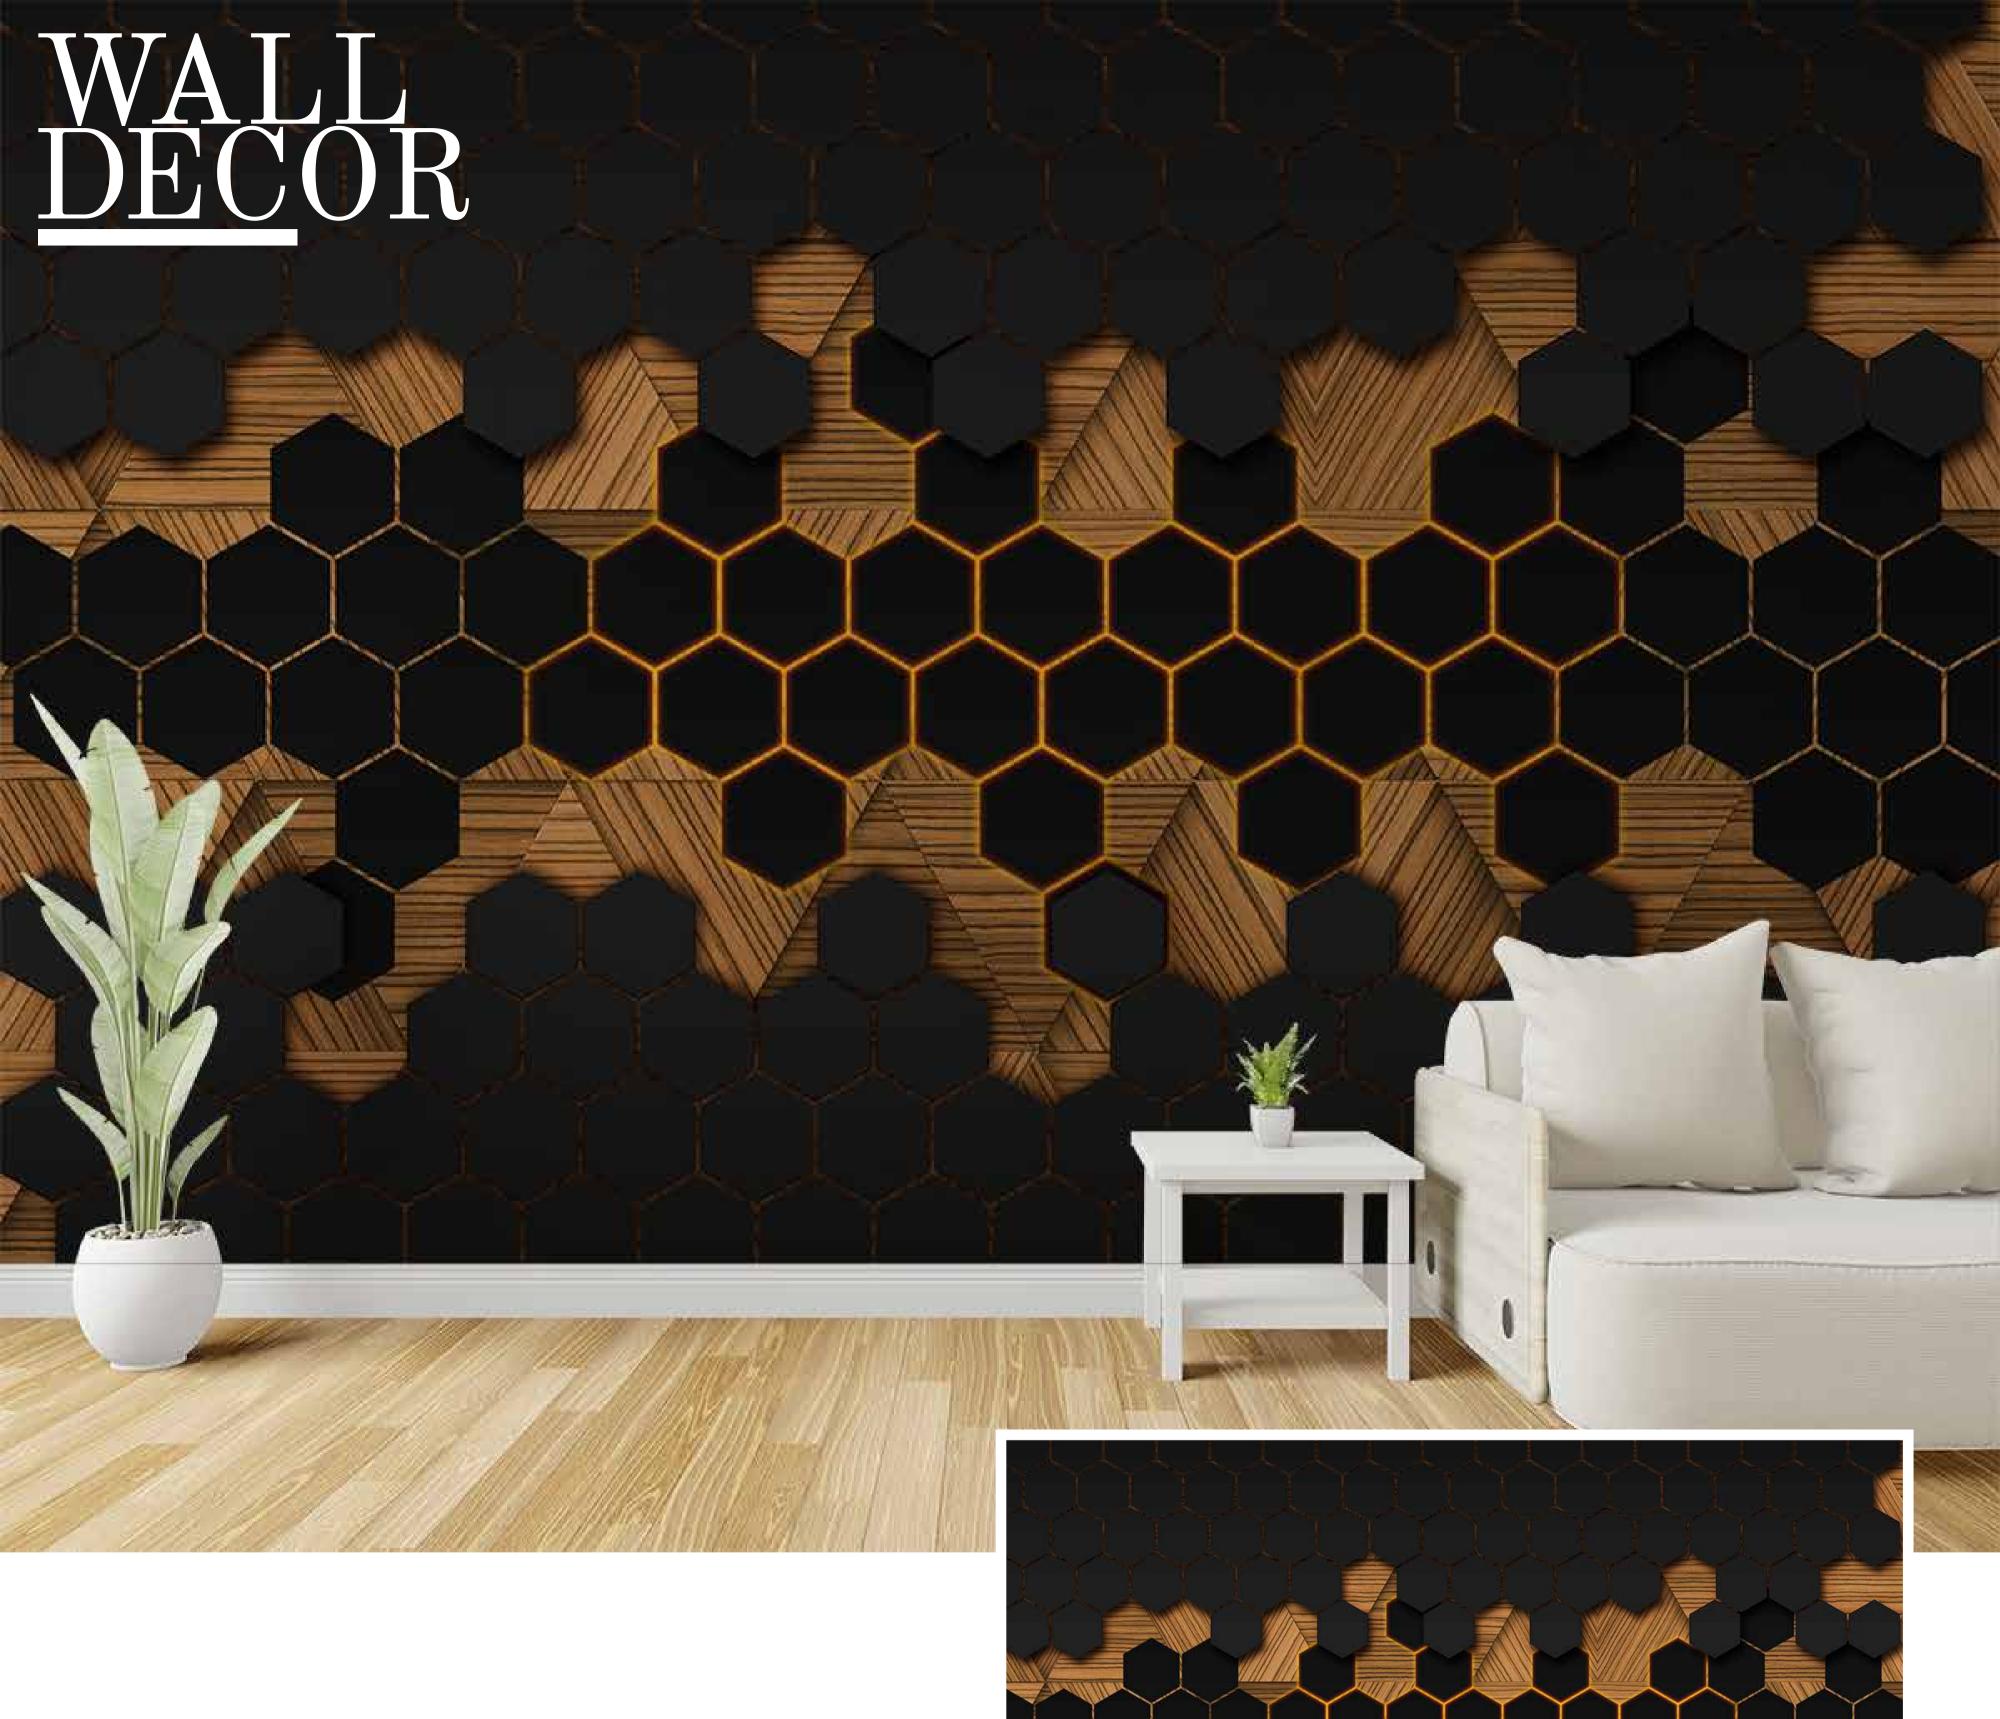

- Designs are customizable as per your wall dimensions.
- Colour can be manipulated in respect to your interior to get the perfect look.
- Original print may slightly differ from the preview above.

- Designs are customizable as per your wall dimensions.
- Colour can be manipulated in respect to your interior to get the perfect look.
- Original print may slightly differ from the preview above.