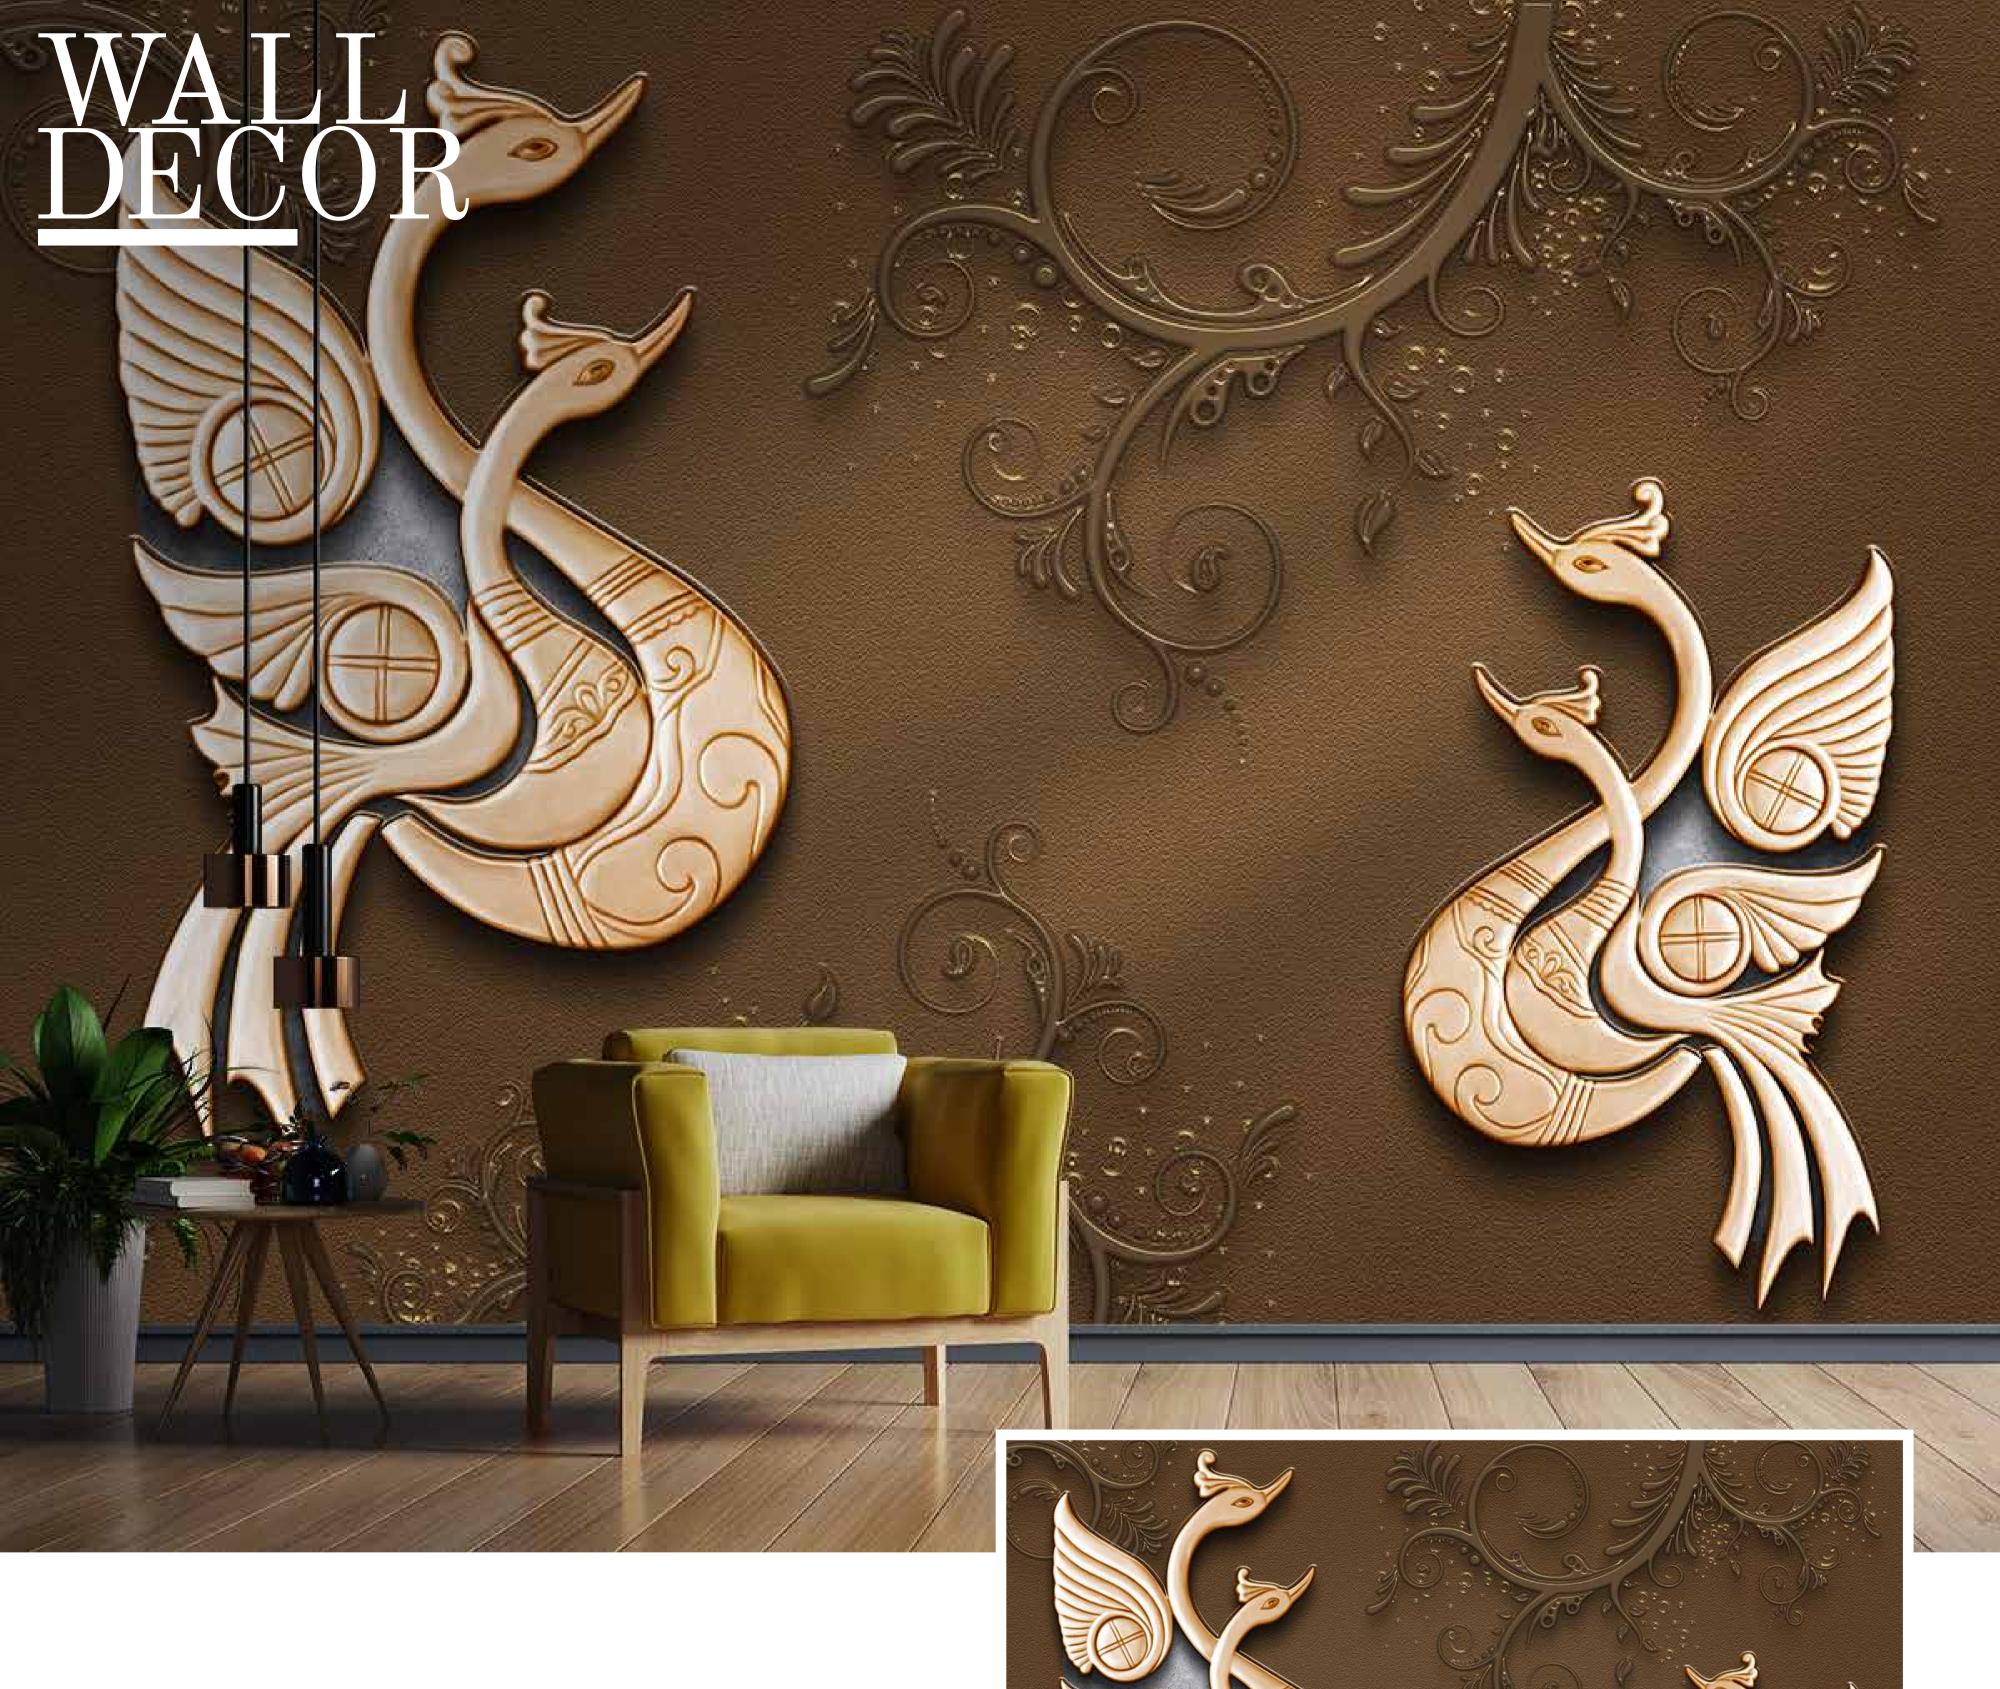

SW-094

- Designs are customizable as per your wall dimensions.
- Colour can be manipulated in respect to your interior to get the perfect look.
- Original print may slightly differ from the preview above.