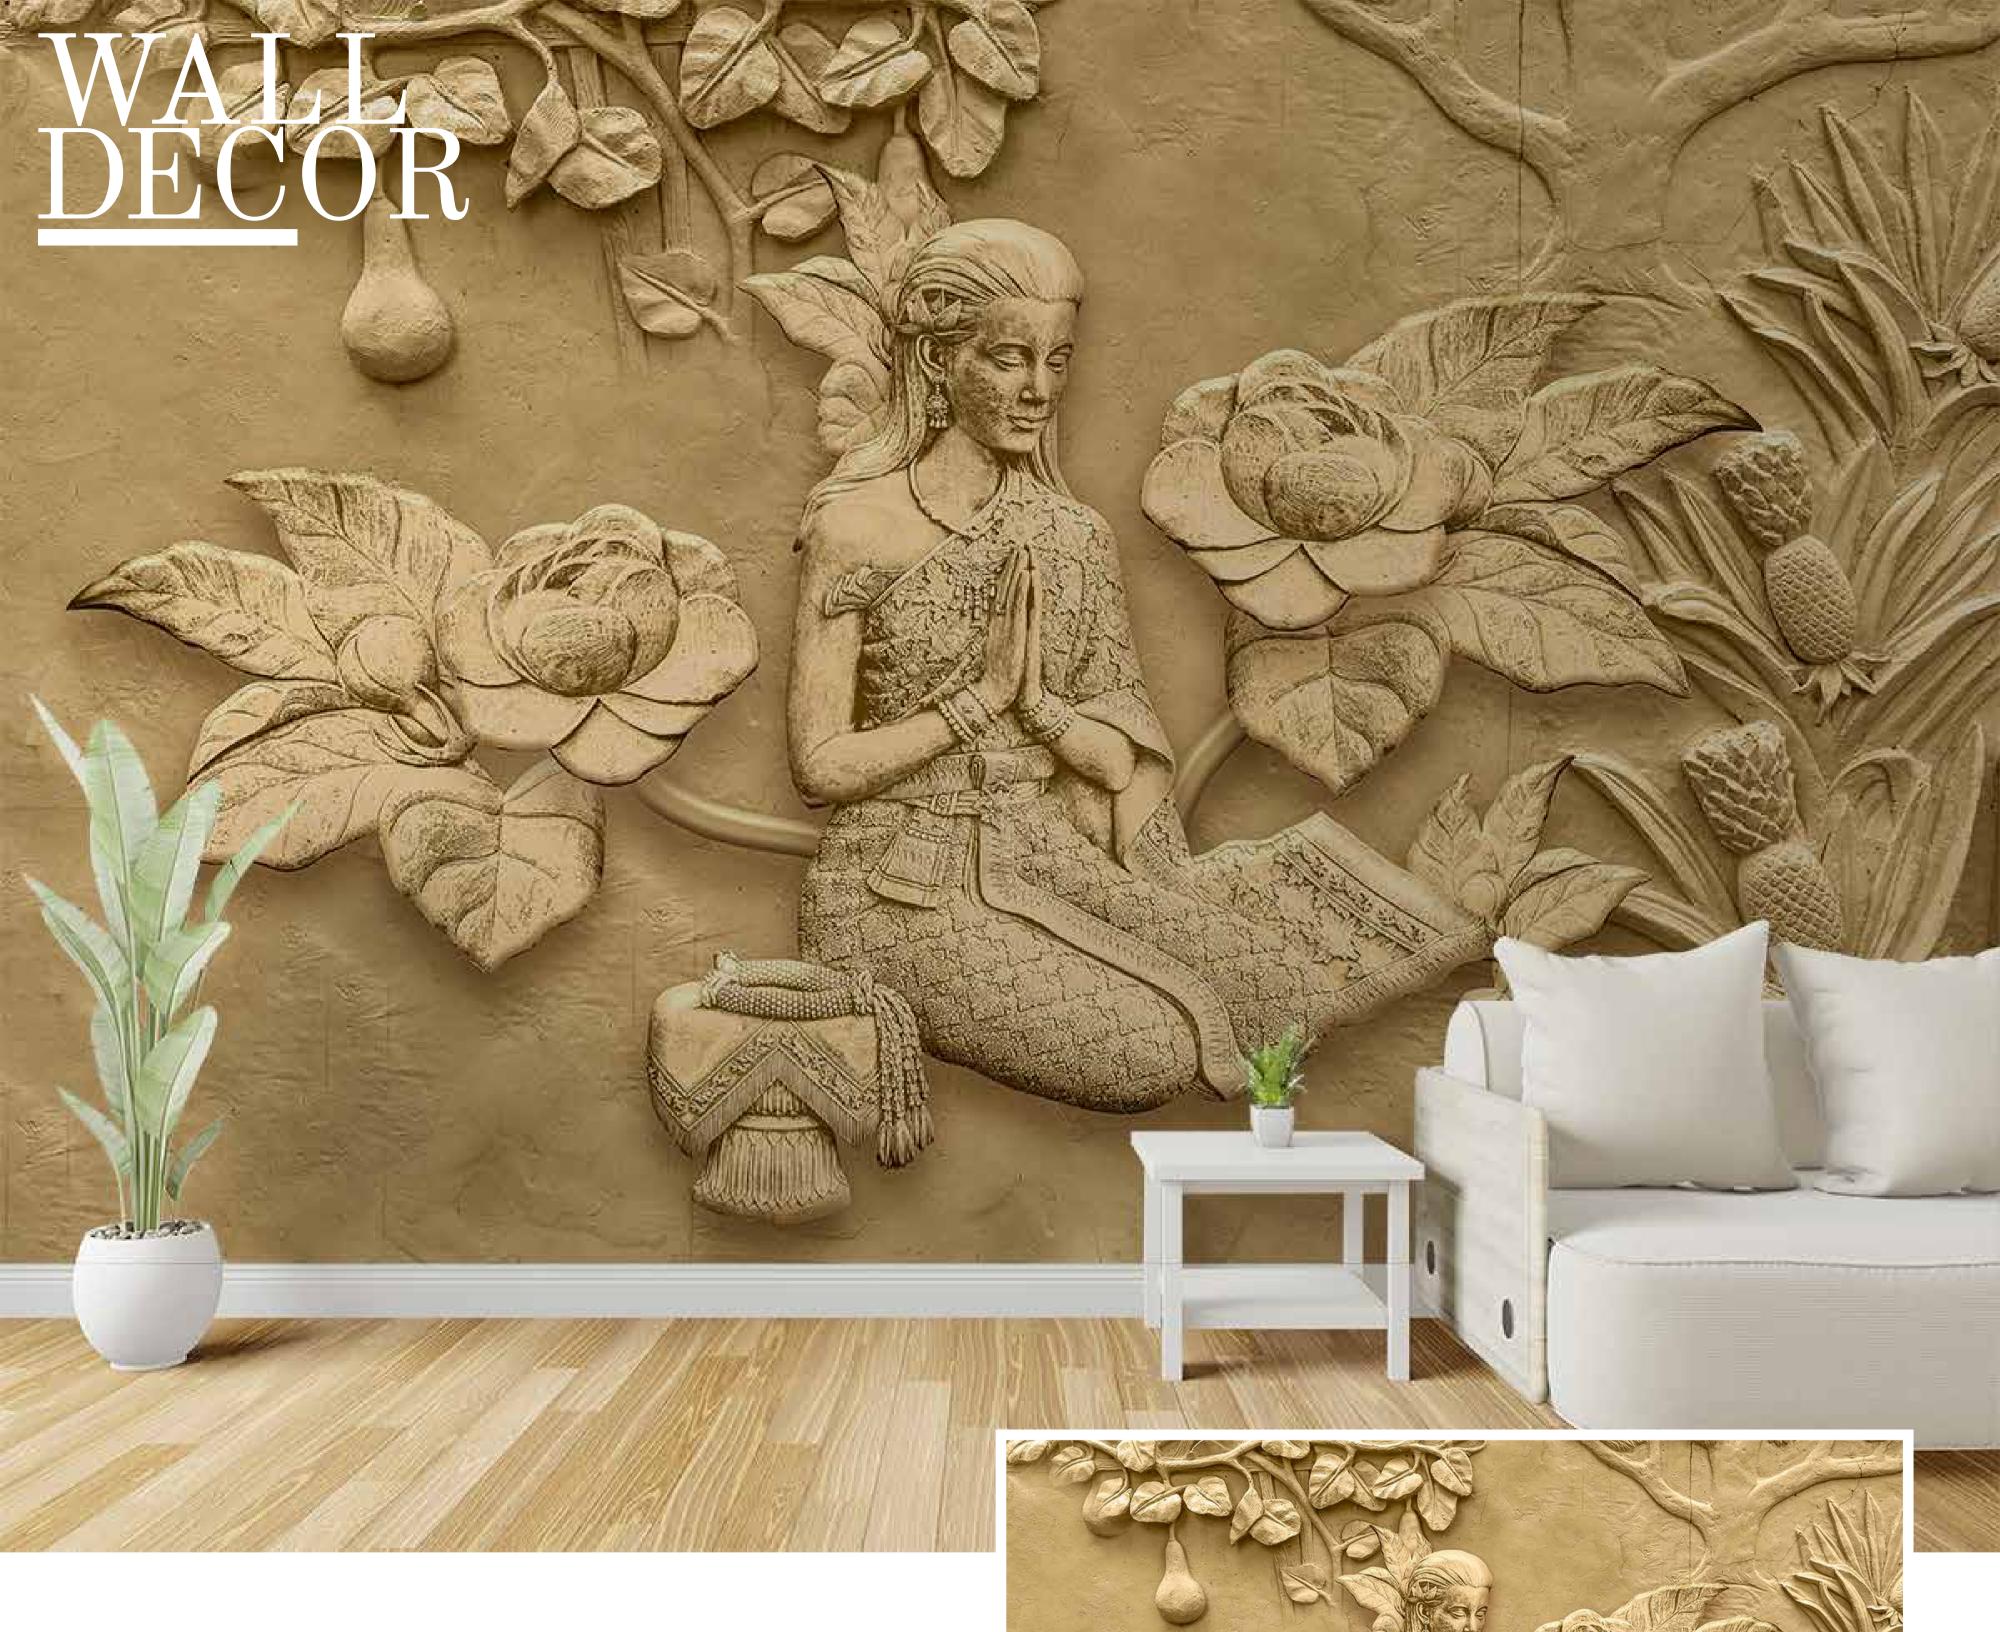

signs are customizable as per your wall dimensions.
- Colour can be manipulated in respect to your interior to get the perfect look.
- Original print may slightly differ from the preview above.



- Designs are customizable as per your wall dimensions.
- Colour can be manipulated in respect to your interior to get the perfect look.
- Original print may slightly differ from the preview above.



- Designs are customizable as per your wall dimensions.
- Colour can be manipulated in respect to your interior to get the perfect look.
- Original print may slightly differ from the preview above.





- Designs are customizable as per your wall dimensions.
- Colour can be manipulated in respect to your interior to get the perfect look.
- Original print may slightly differ from the preview above.



- Designs are customizable as per your wall dimensions.
- Colour can be manipulated in respect to your interior to get the perfect look.
- Original print may slightly differ from the preview above.

6/0-MS



SW-080

- Designs are customizable as per your wall dimensions.
- Colour can be manipulated in respect to your interior to get the perfect look.
- Original print may slightly differ from the preview above.



- Designs are customizable as per your wall dimensions.
- Colour can be manipulated in respect to your interior to get the perfect look.
- Original print may slightly differ from the preview above.



- Designs are customizable as per your wall dimensions.
- Colour can be manipulated in respect to your interior to get the perfect look.
- Original print may slightly differ from