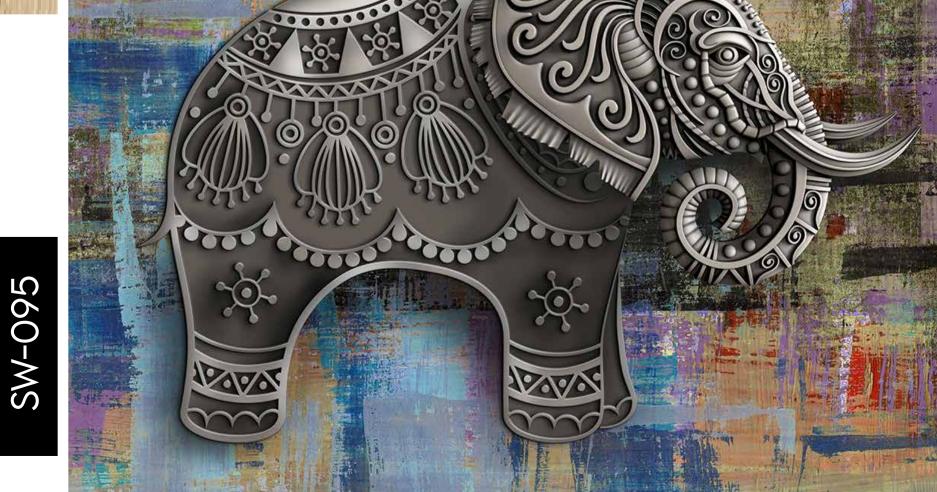

SW-094

- Designs are customizable as per your wall dimensions.
- Colour can be manipulated in respect to your interior to get the perfect look.
- Original print may slightly differ from the preview above.