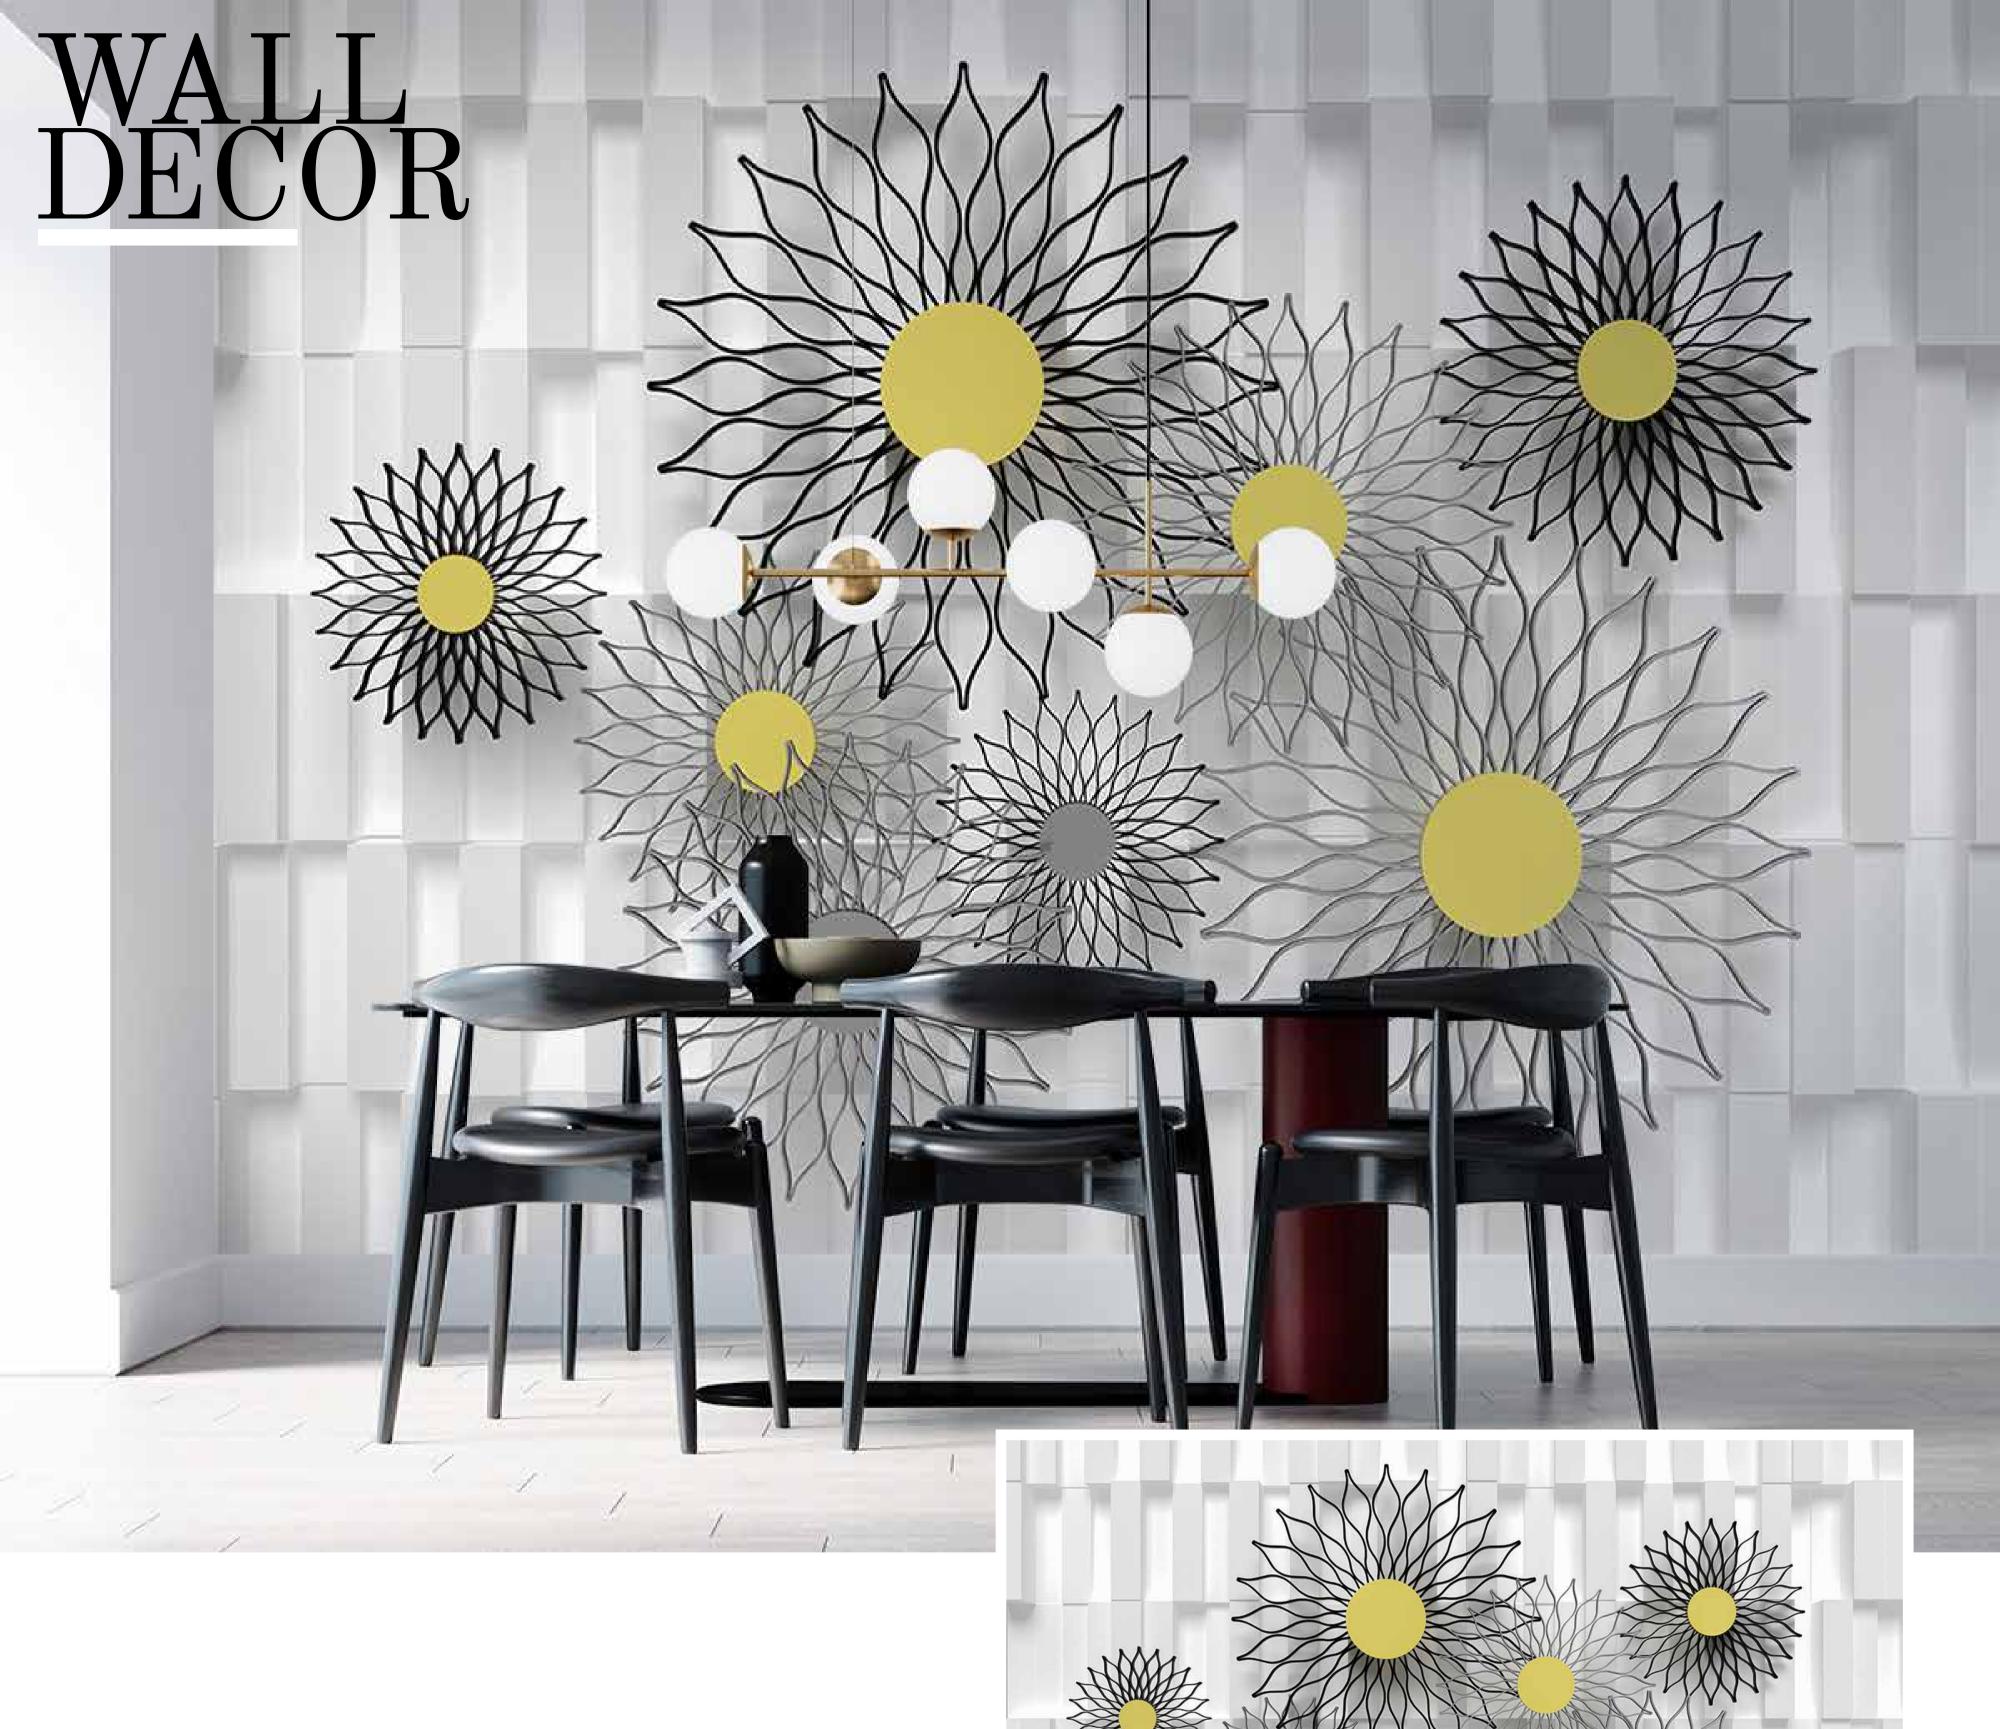

- Designs are customizable as per your wall dimensions.
- Colour can be manipulated in respect to your interior to get the perfect look.
- Original print may slightly differ from the preview above.

- Designs are customizable as per your wall dimensions.
- Colour can be manipulated in respect to your interior to get the perfect look.
- Original print may slightly differ from the preview above.