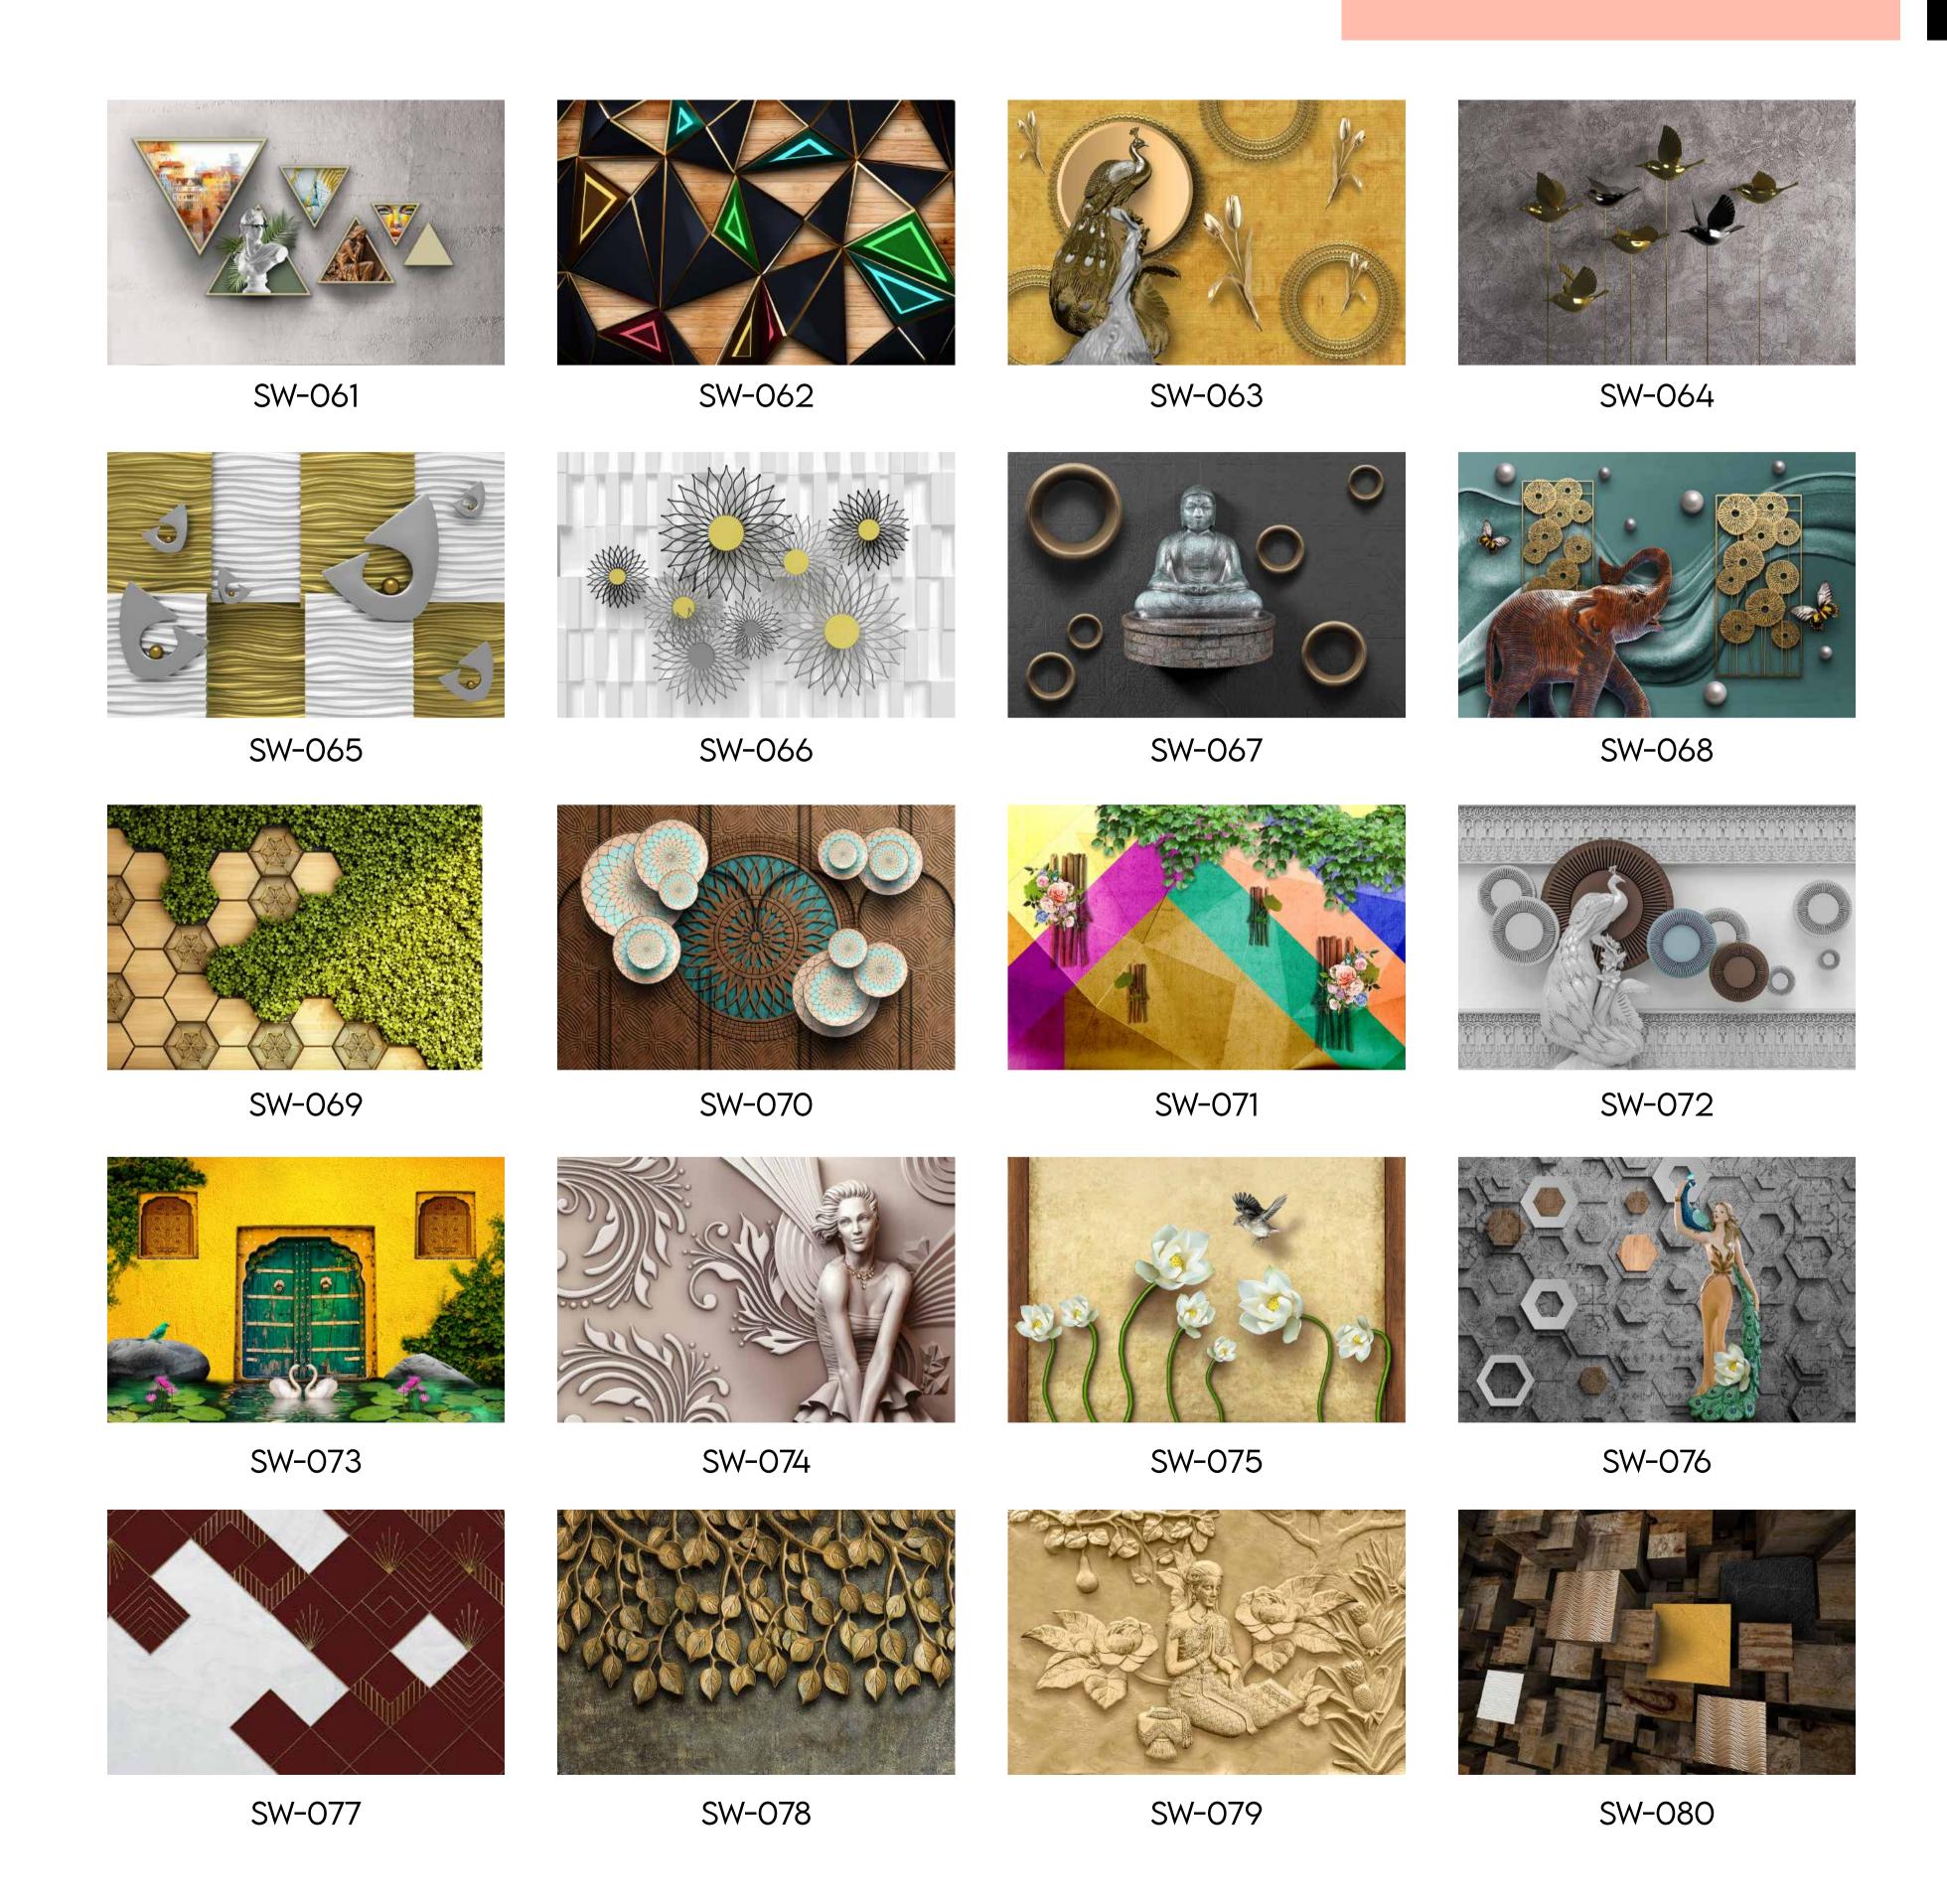

6/0-MS

SW-080

- Designs are customizable as per your wall dimensions.
- Colour can be manipulated in respect to your interior to get the perfect look.
- Original print may slightly differ from the preview above.