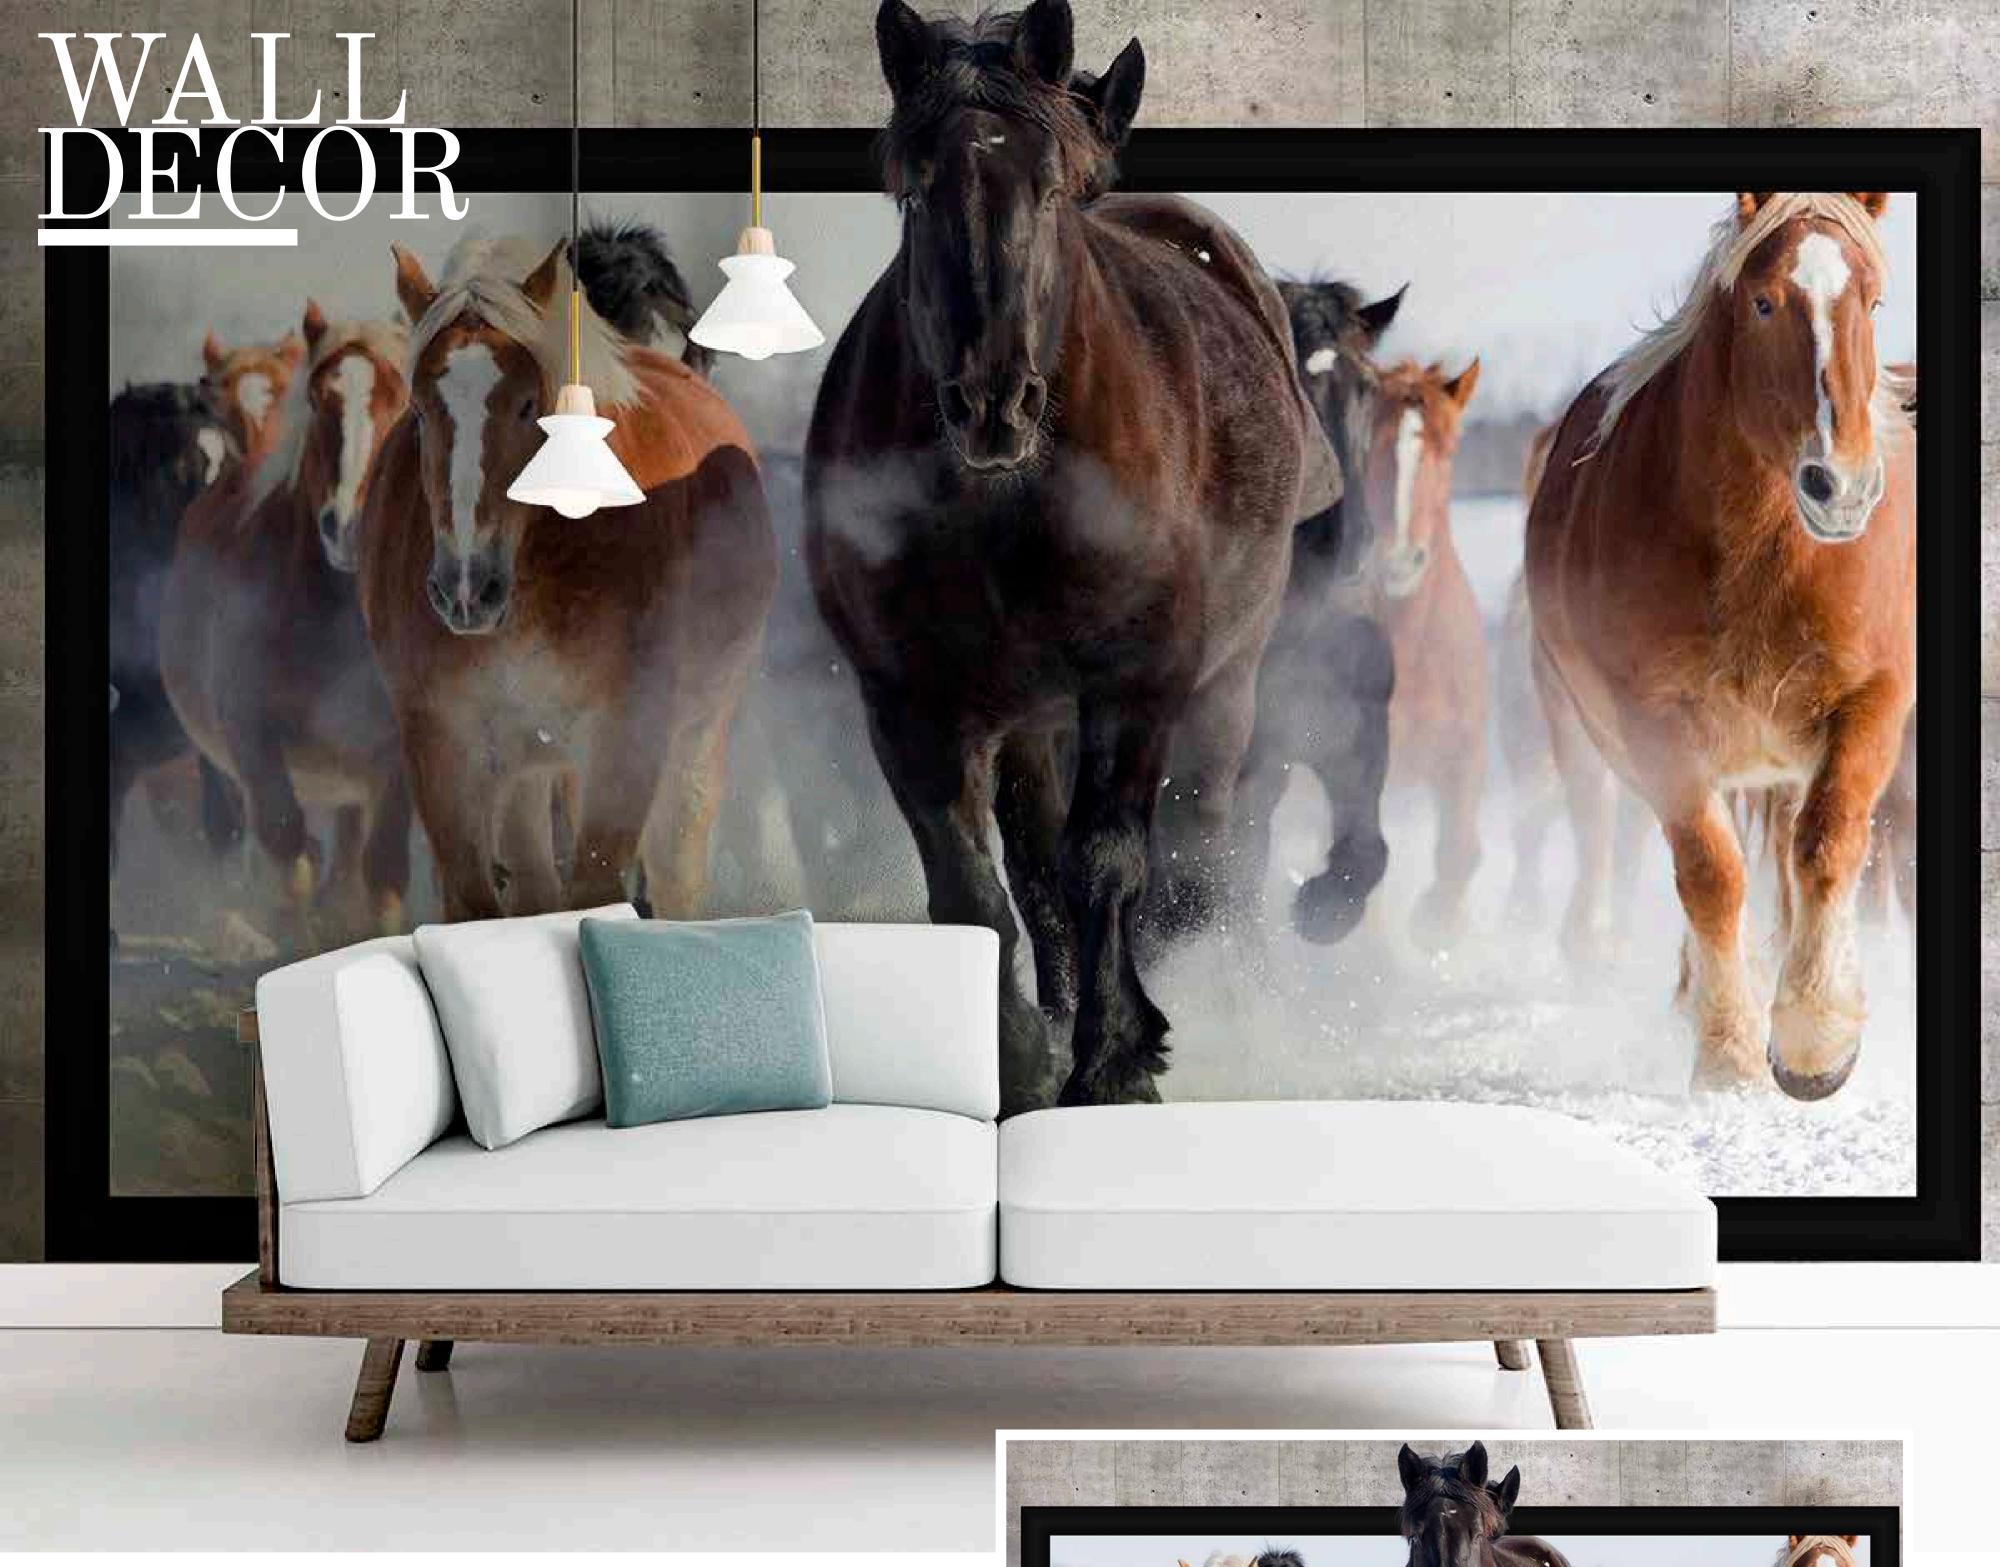

- Colour can be manipulated in respect to your interior to get the perfect look.
- Original print may slightly differ from the preview above.

- Designs are customizable as per your wall dimensions.
- Colour can be manipulated in respect to your interior to get the perfect look.
- Original print may slightly differ from the preview above.

- Designs are customizable as per your wall dimensions.
- Colour can be manipulated in respect to your interior to get the perfect look.
- Original print may slightly differ from the preview above.

SW-010