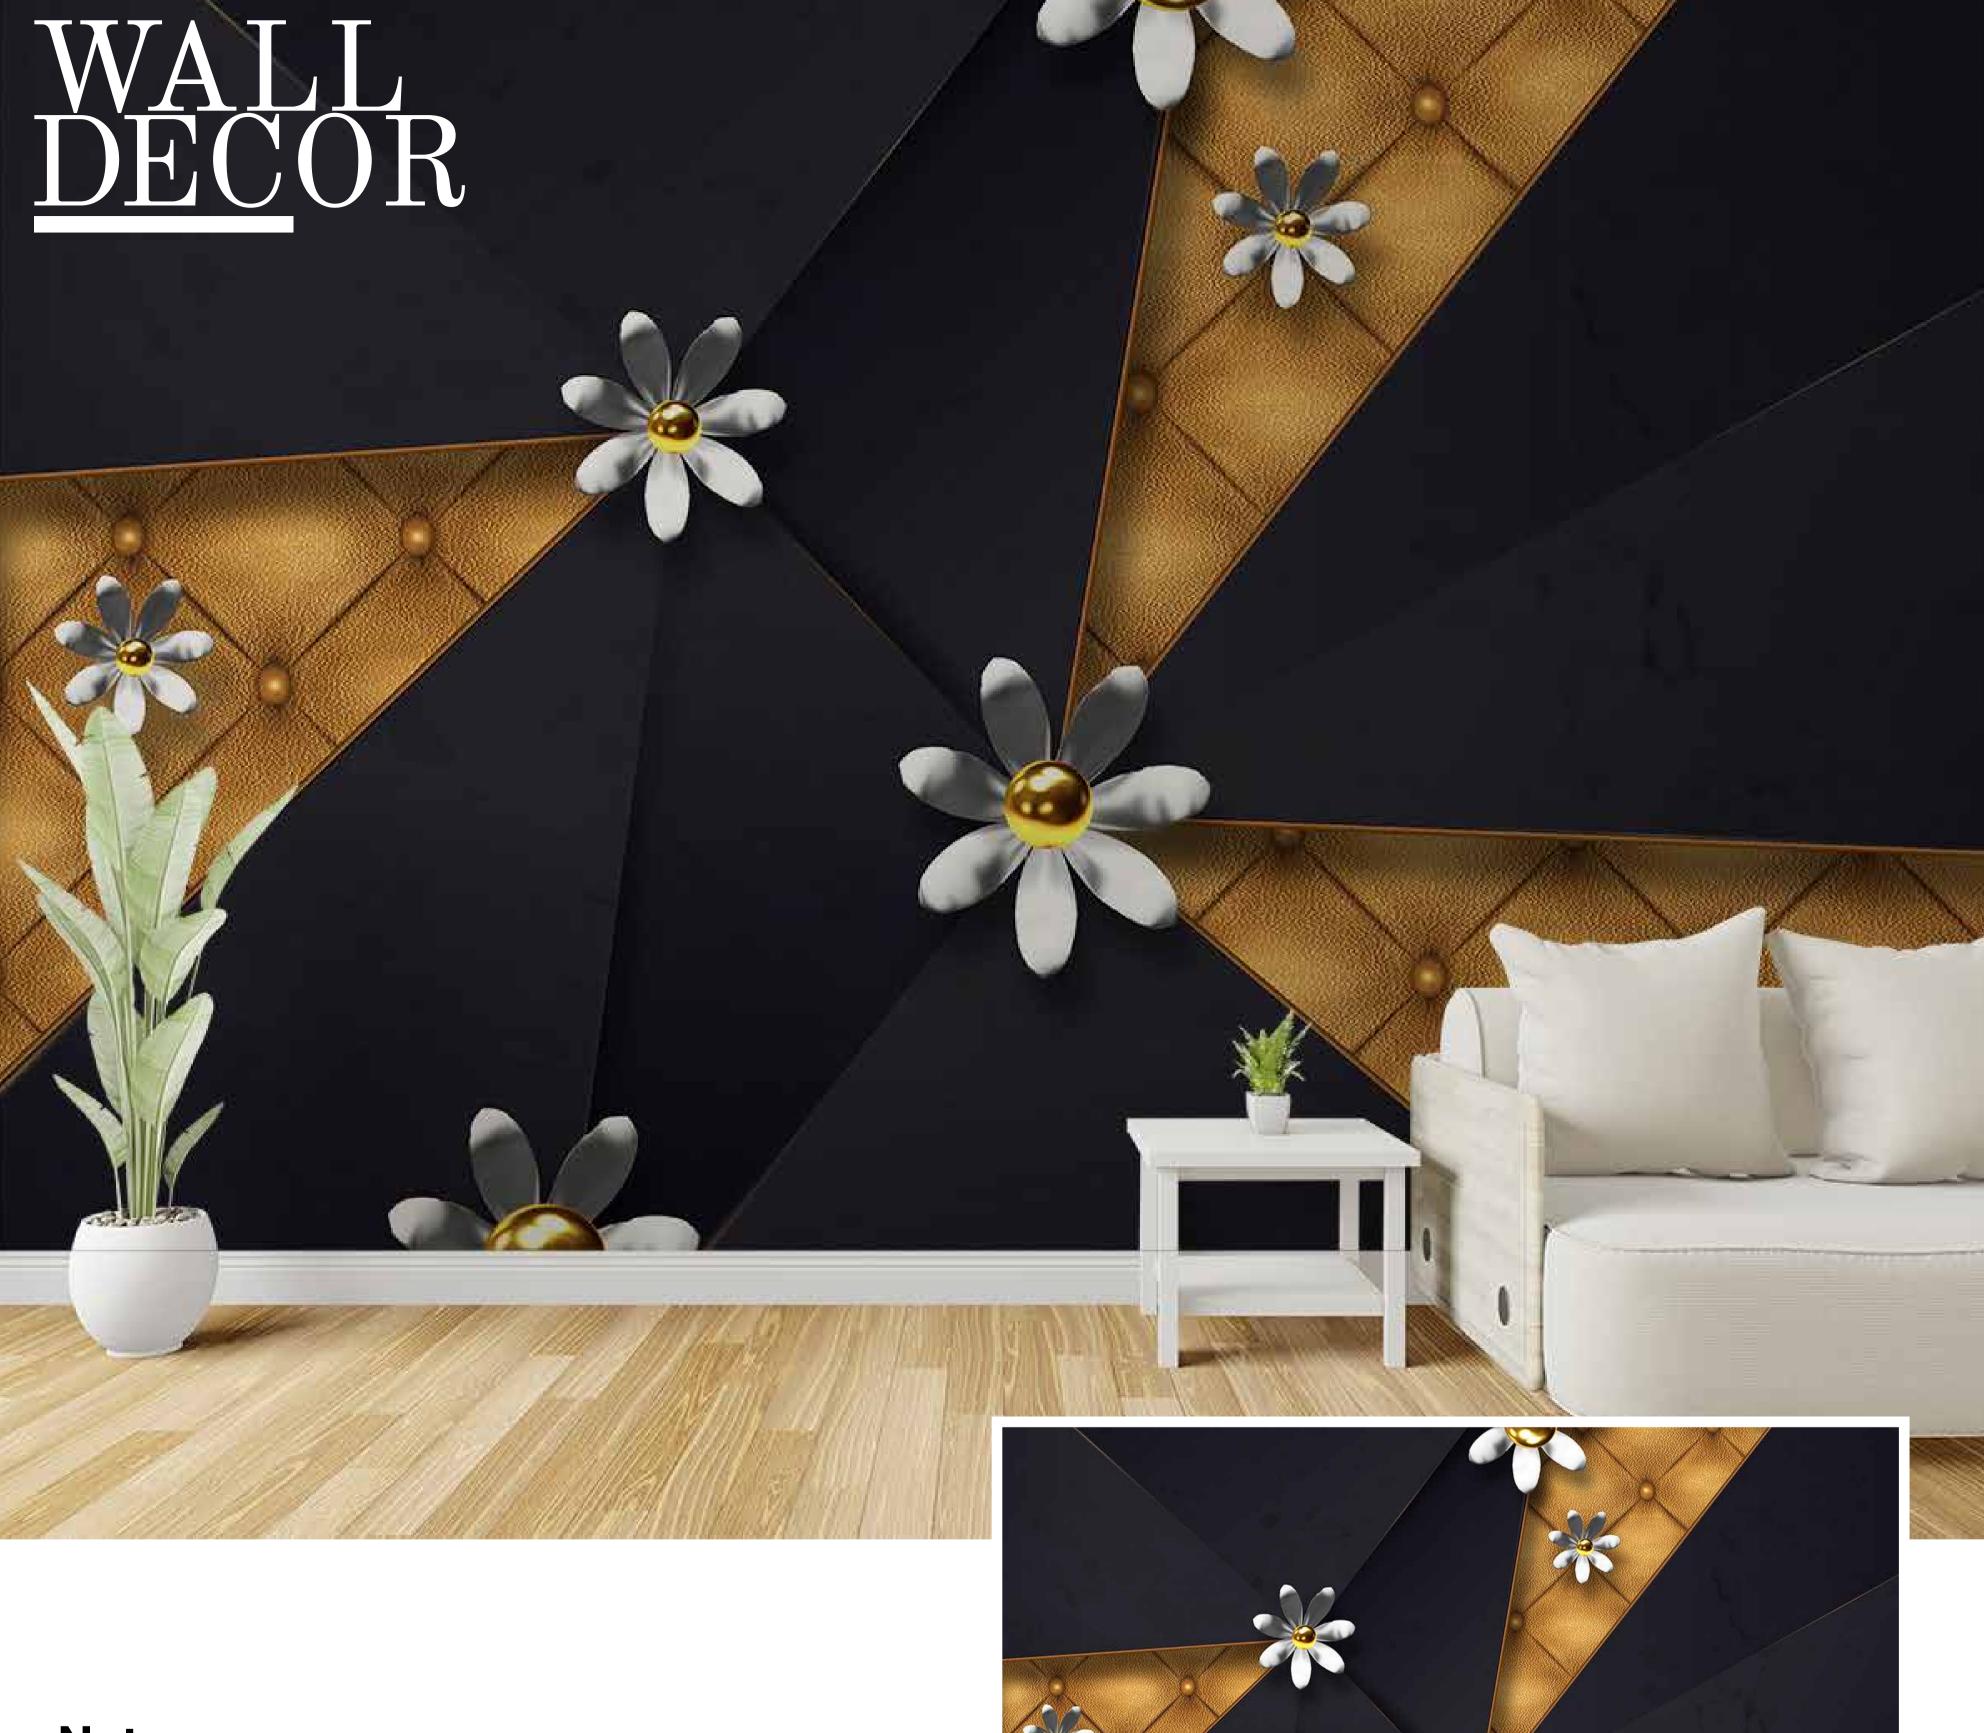

- Designs are customizable as per your wall dimensions.
- Colour can be manipulated in respect to your interior to get the perfect look.
- Original print may slightly differ from the preview above.

- Designs are customizable as per your wall dimensions.
- Colour can be manipulated in respect to your interior to get the perfect look.
- Original print may slightly differ from the preview above.