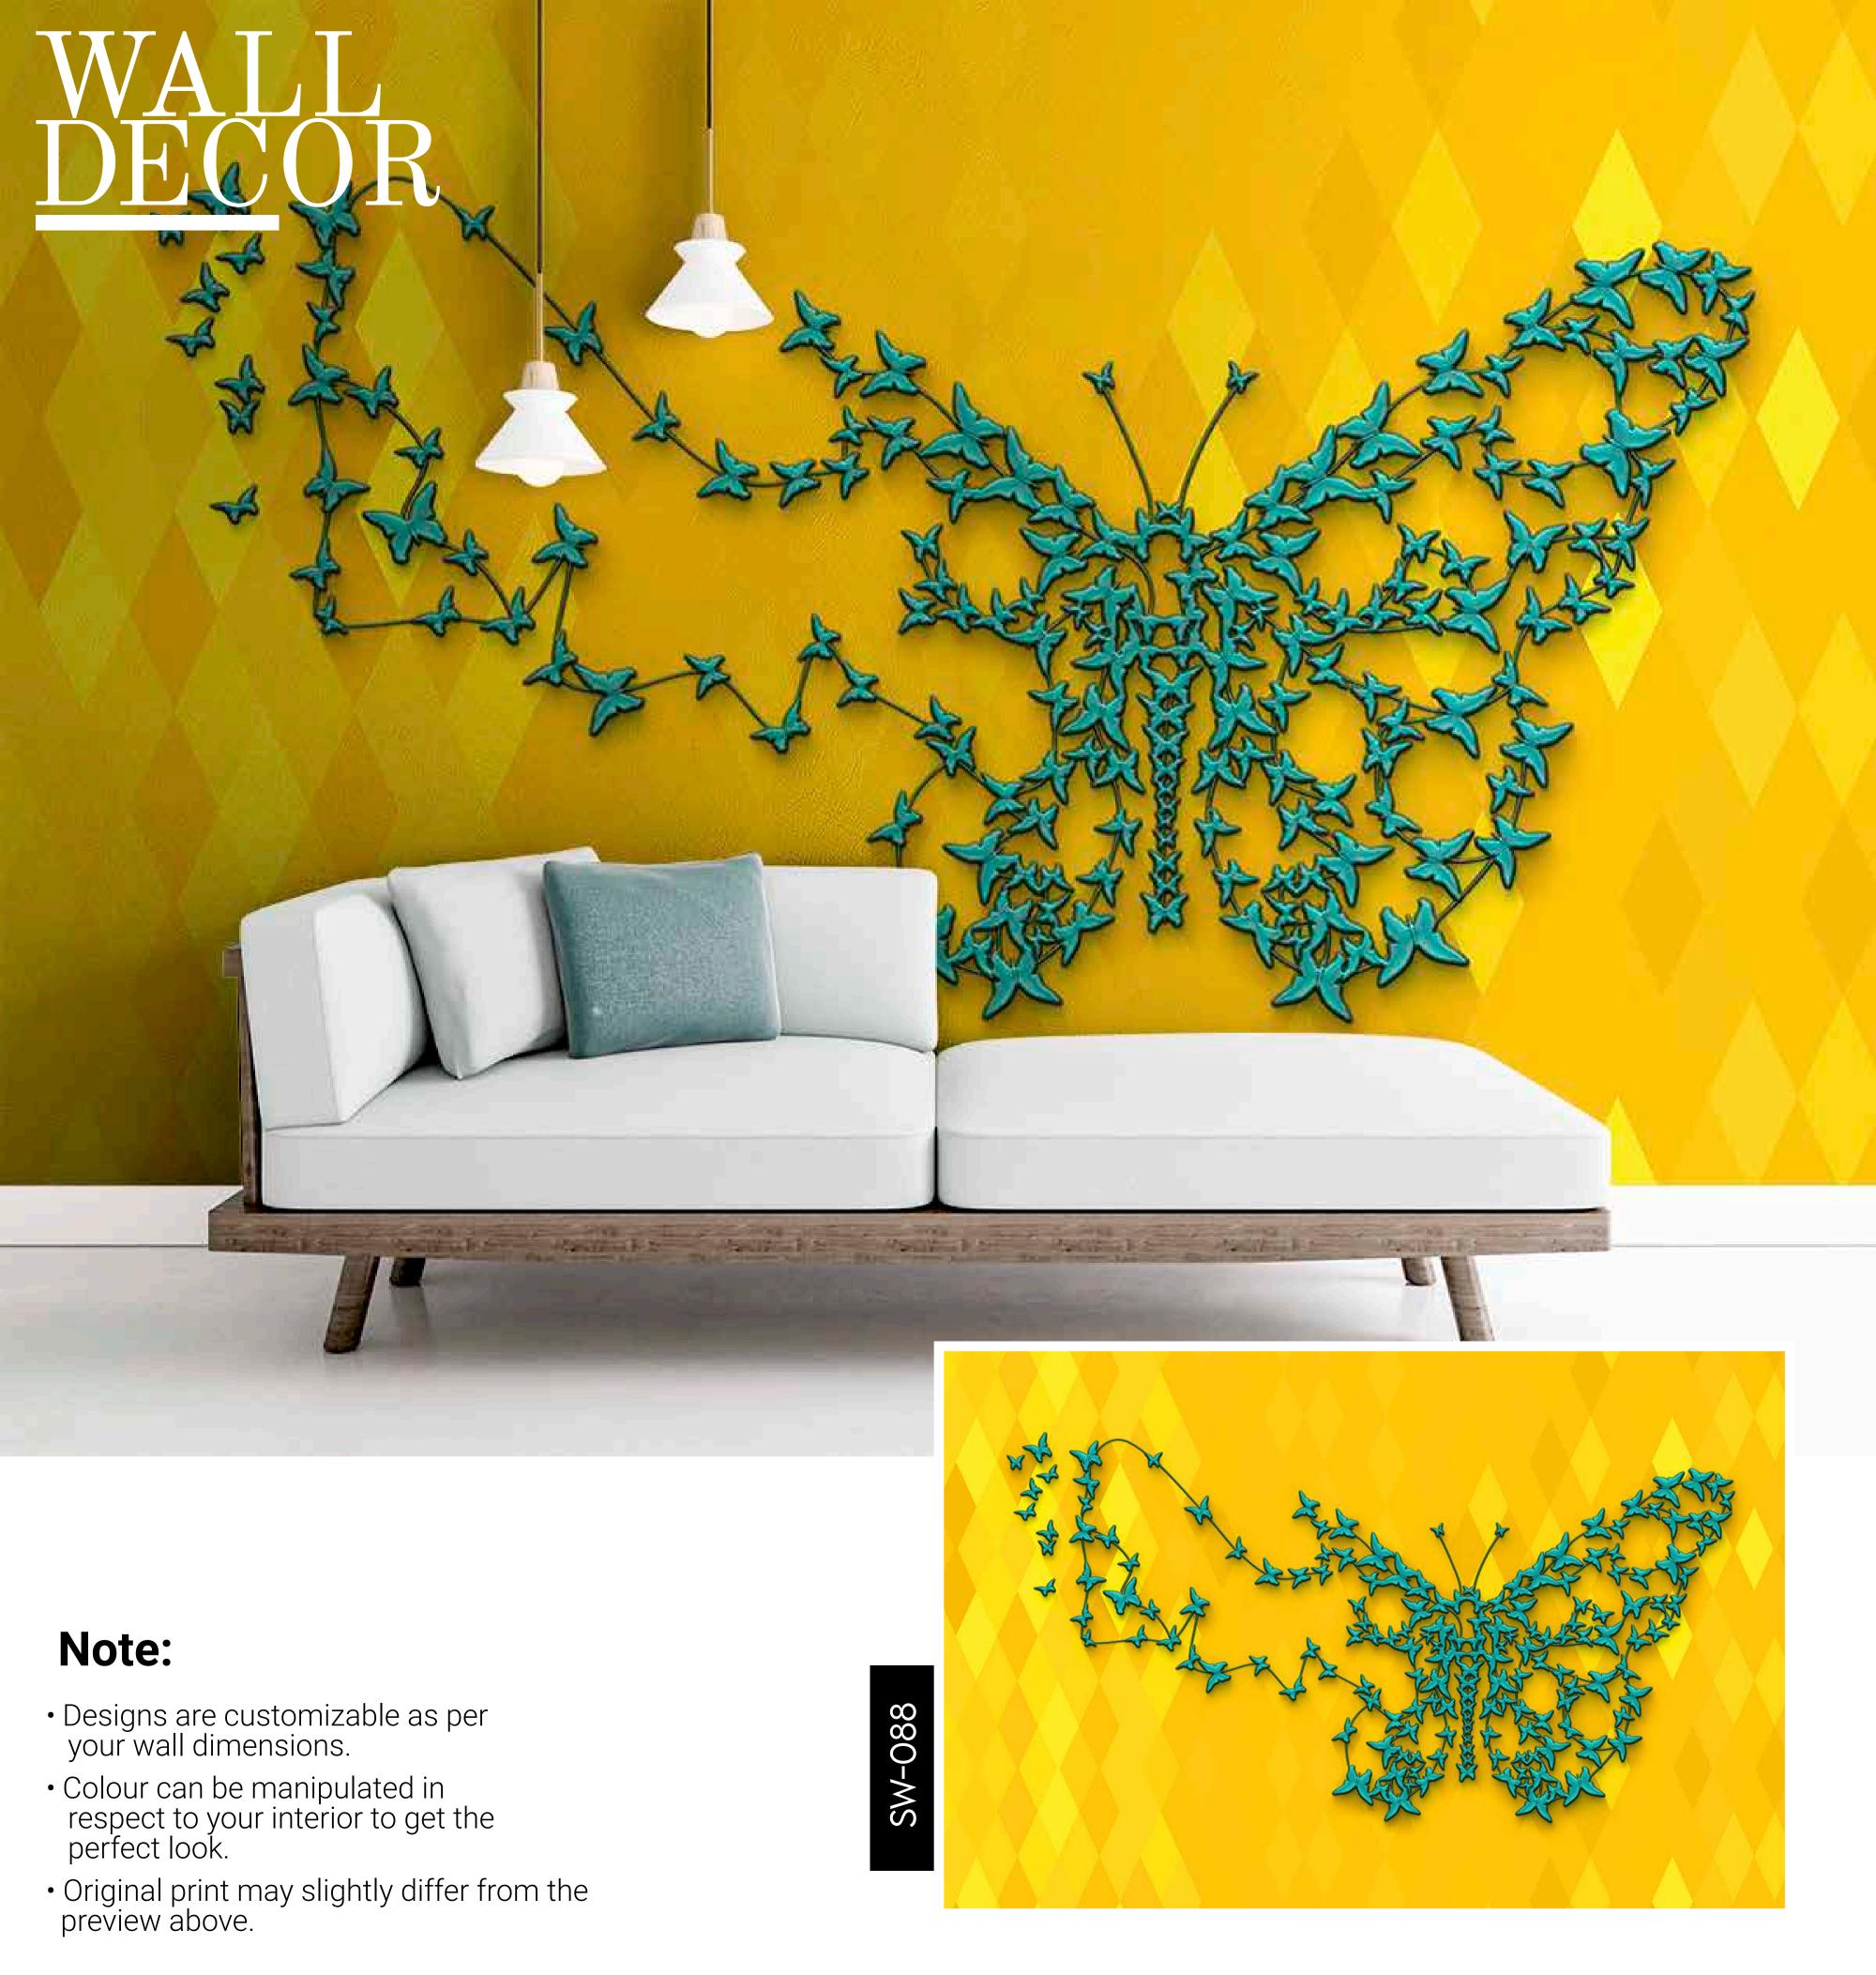

- Designs are customizable as per your wall dimensions.
- Colour can be manipulated in respect to your interior to get the perfect look.
- Original print may slightly differ from the preview above.

8W-089