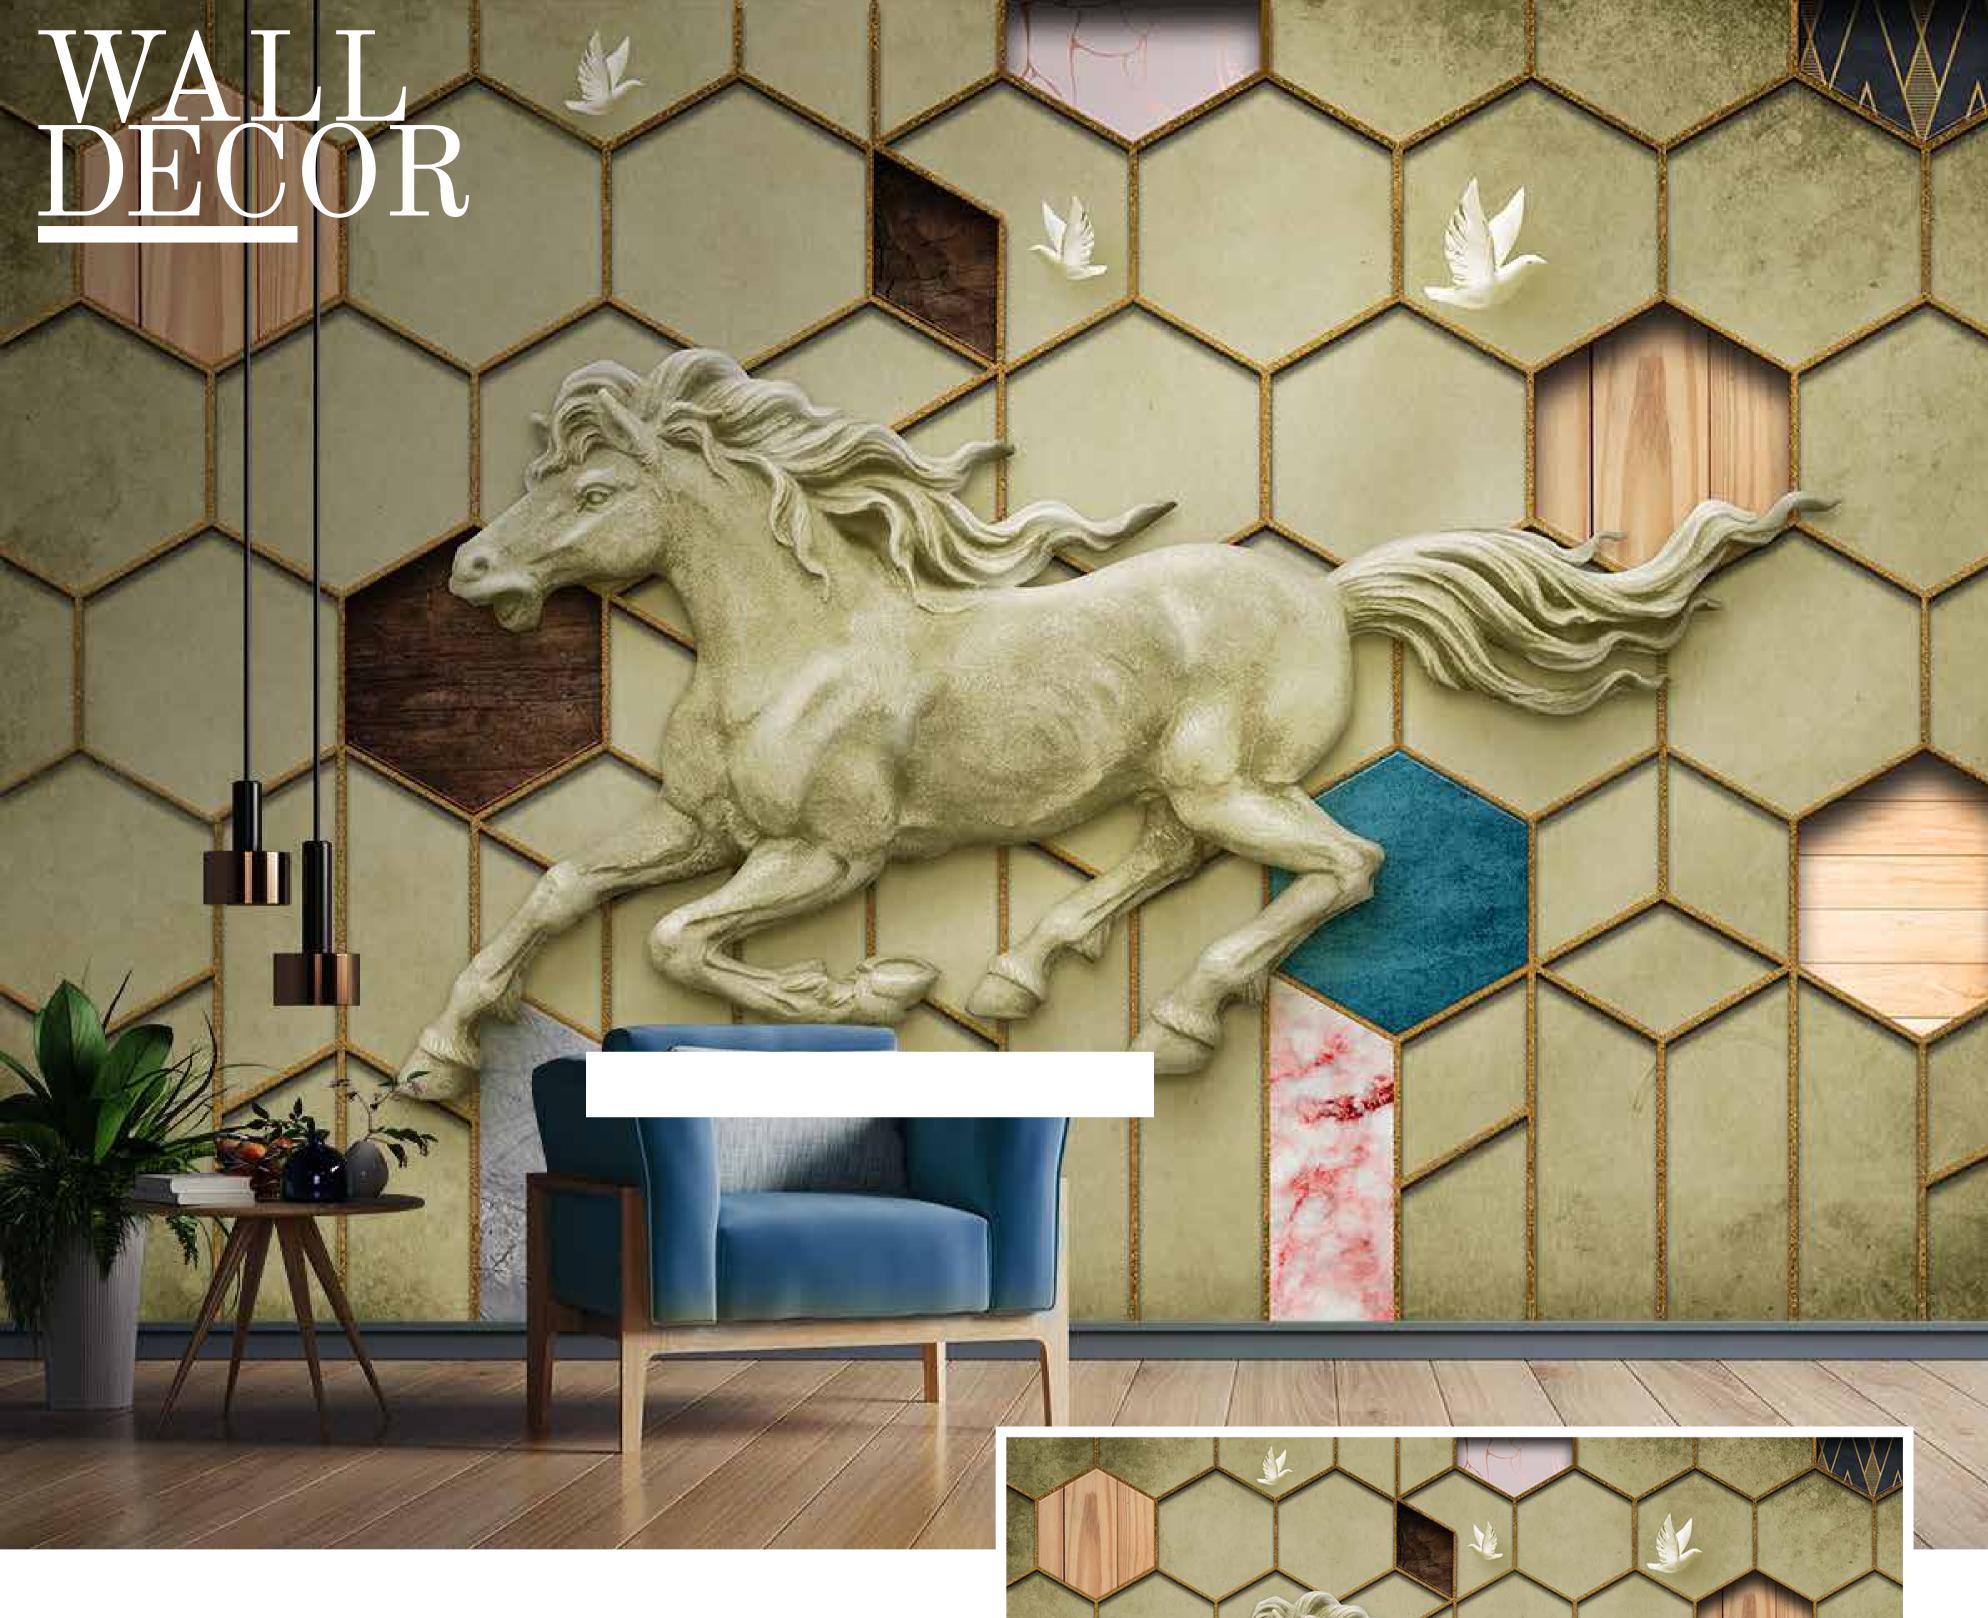

- Designs are customizable as per your wall dimensions.
- Colour can be manipulated in respect to your interior to get the perfect look.
- Original print may slightly differ from the preview above.

- Designs are customizable as per your wall dimensions.
- Colour can be manipulated in respect to your interior to get the perfect look.
- Original print may slightly differ from the preview above.