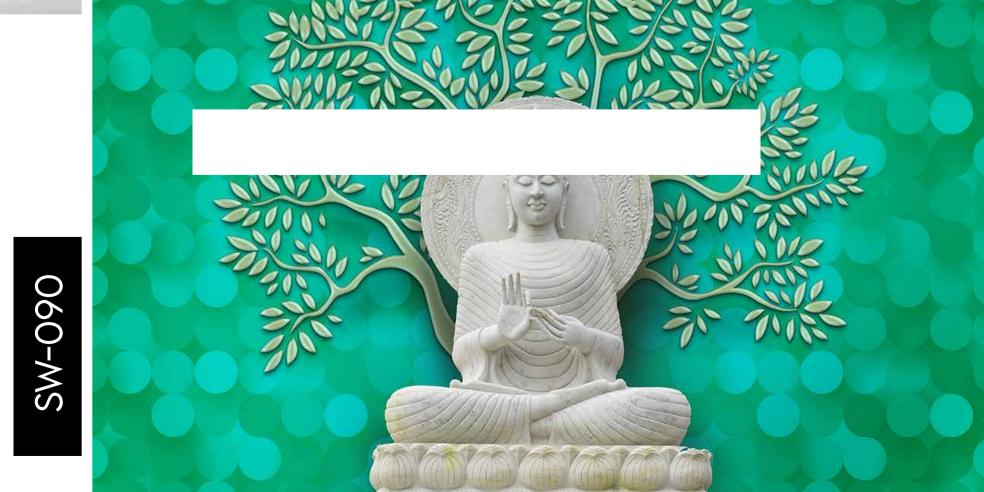

- Designs are customizable as per your wall dimensions.
- Colour can be manipulated in respect to your interior to get the perfect look.
- Original print may slightly differ from the preview above.

8W-089