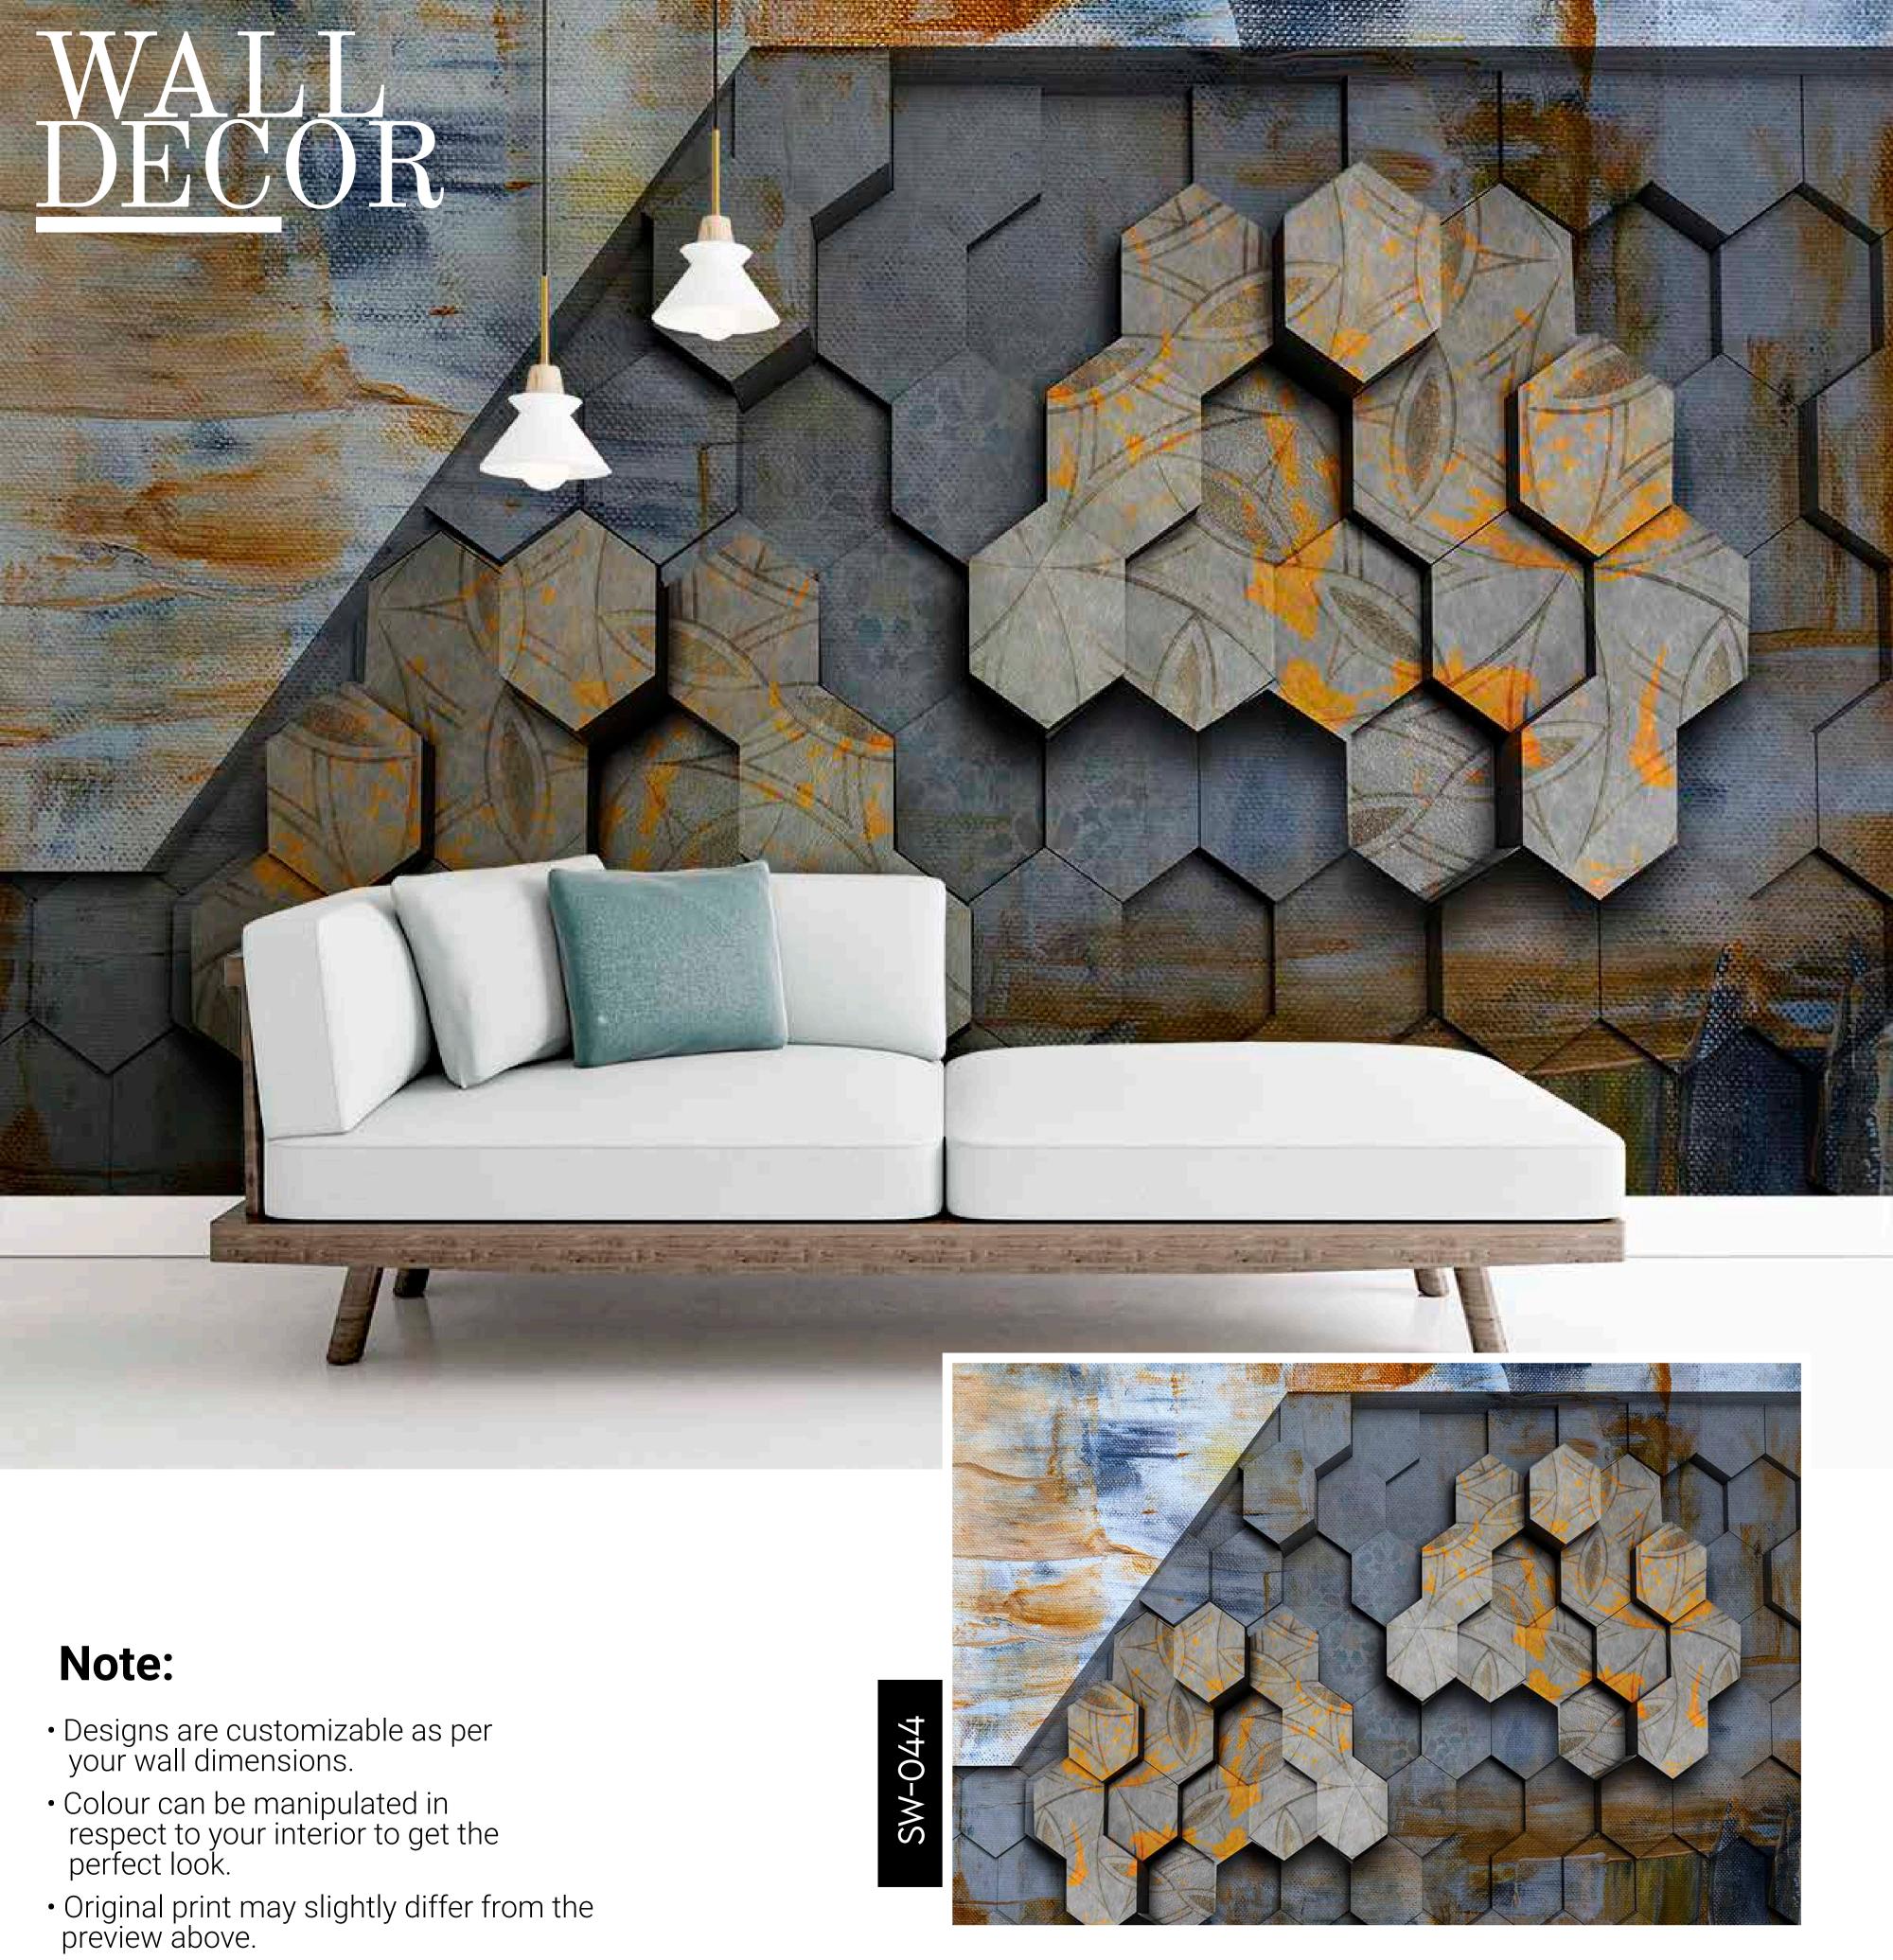

- Colour can be manipulated in respect to your interior to get the perfect look.
- Original print may slightly differ from the preview above.

- Designs are customizable as per your wall dimensions.
- Colour can be manipulated in respect to your interior to get the perfect look.
- Original print may slightly differ from the preview above.