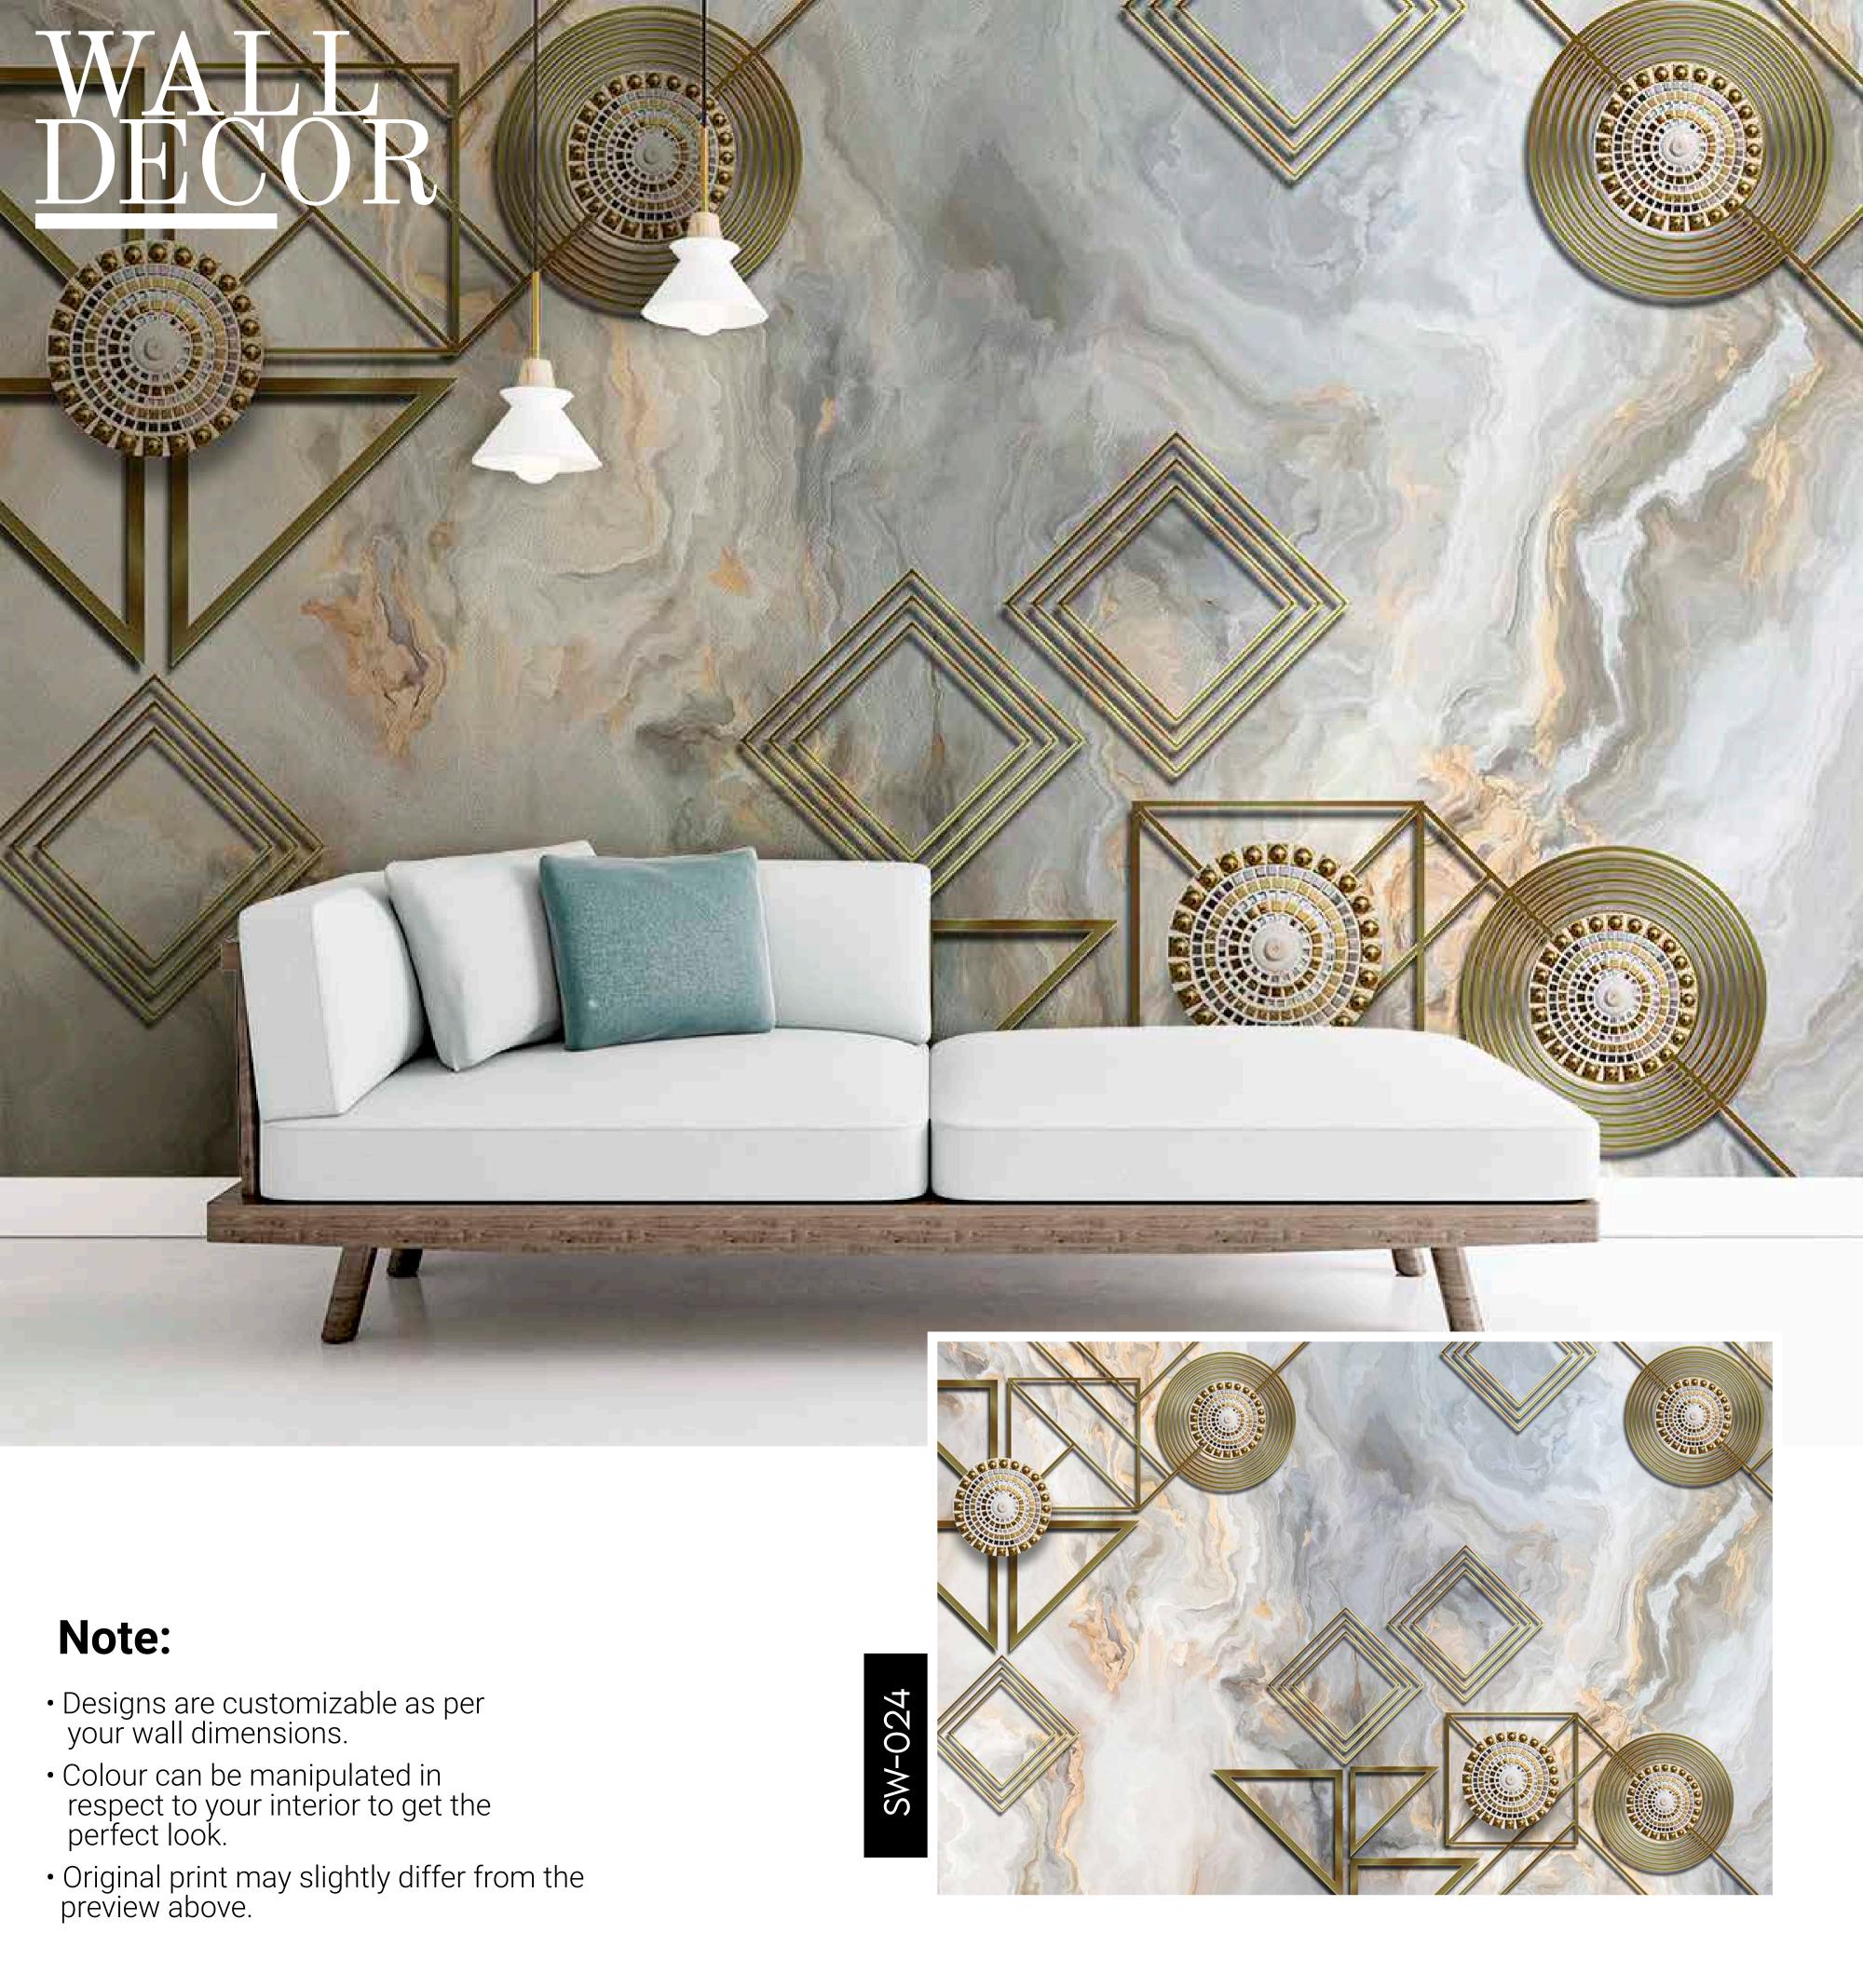

- Colour can be manipulated in respect to your interior to get the perfect look.
- Original print may slightly differ from the preview above.

- Designs are customizable as per your wall dimensions.
- Colour can be manipulated in respect to your interior to get the perfect look.
- Original print may slightly differ from the preview above.