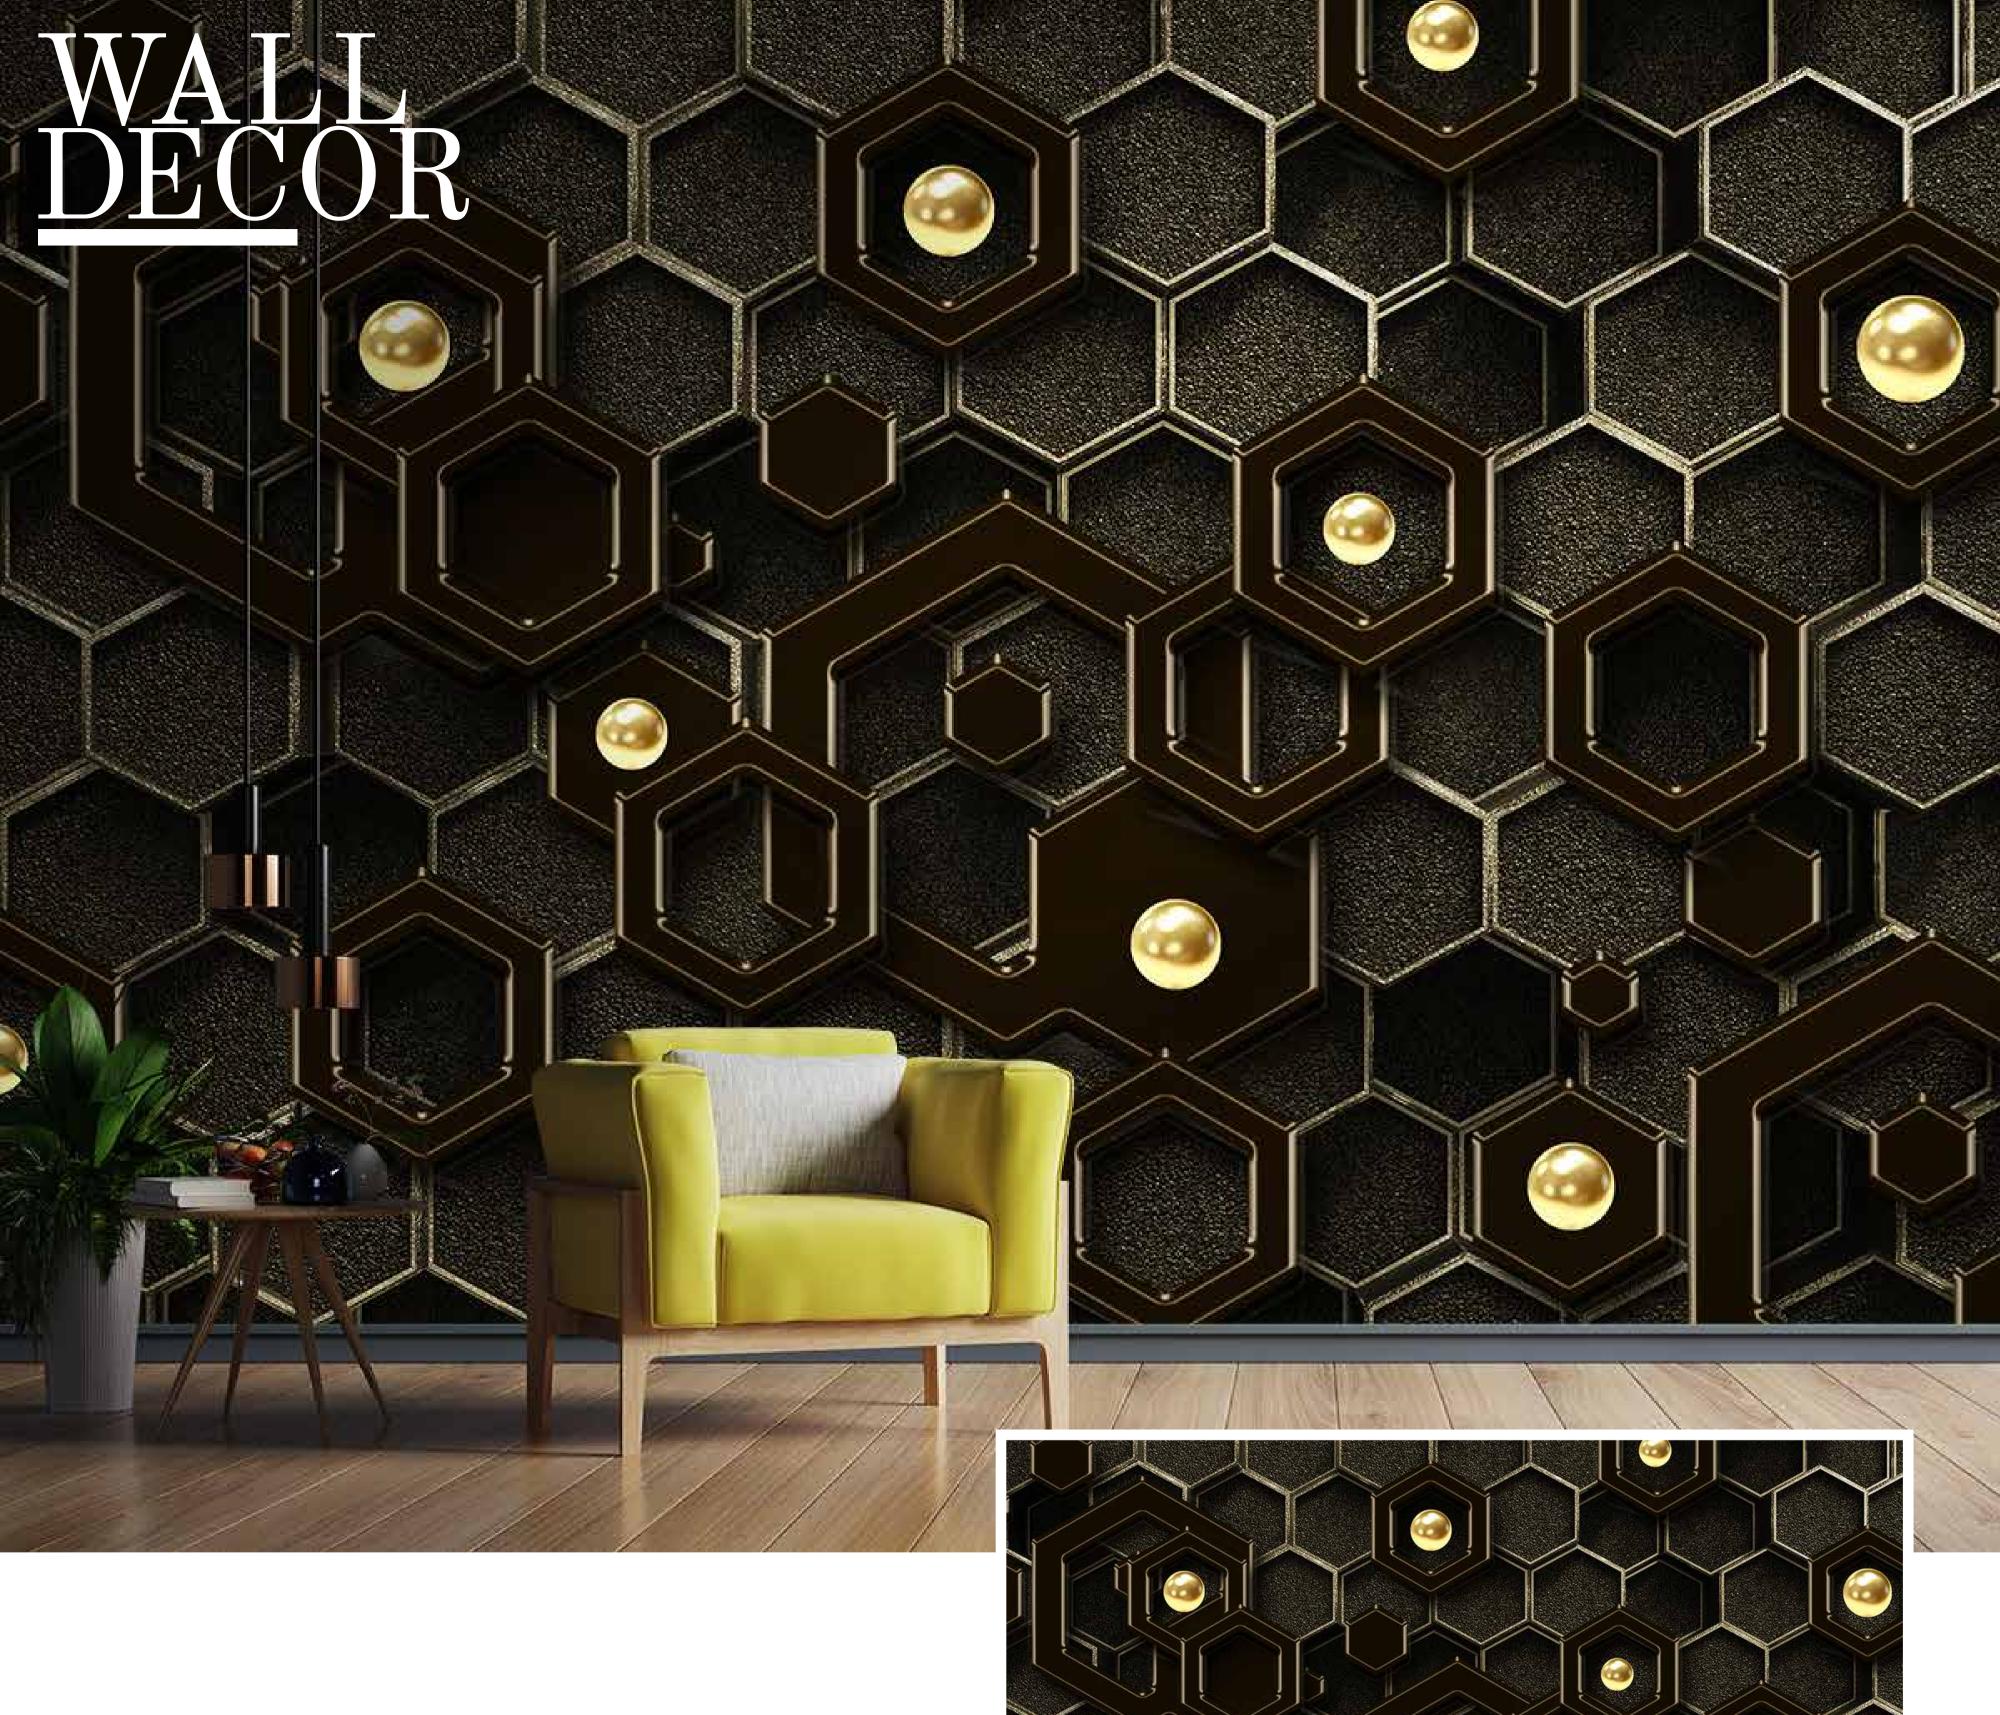

- Designs are customizable as per your wall dimensions.
- Colour can be manipulated in respect to your interior to get the perfect look.
- Original print may slightly differ from the preview above.

SW-010