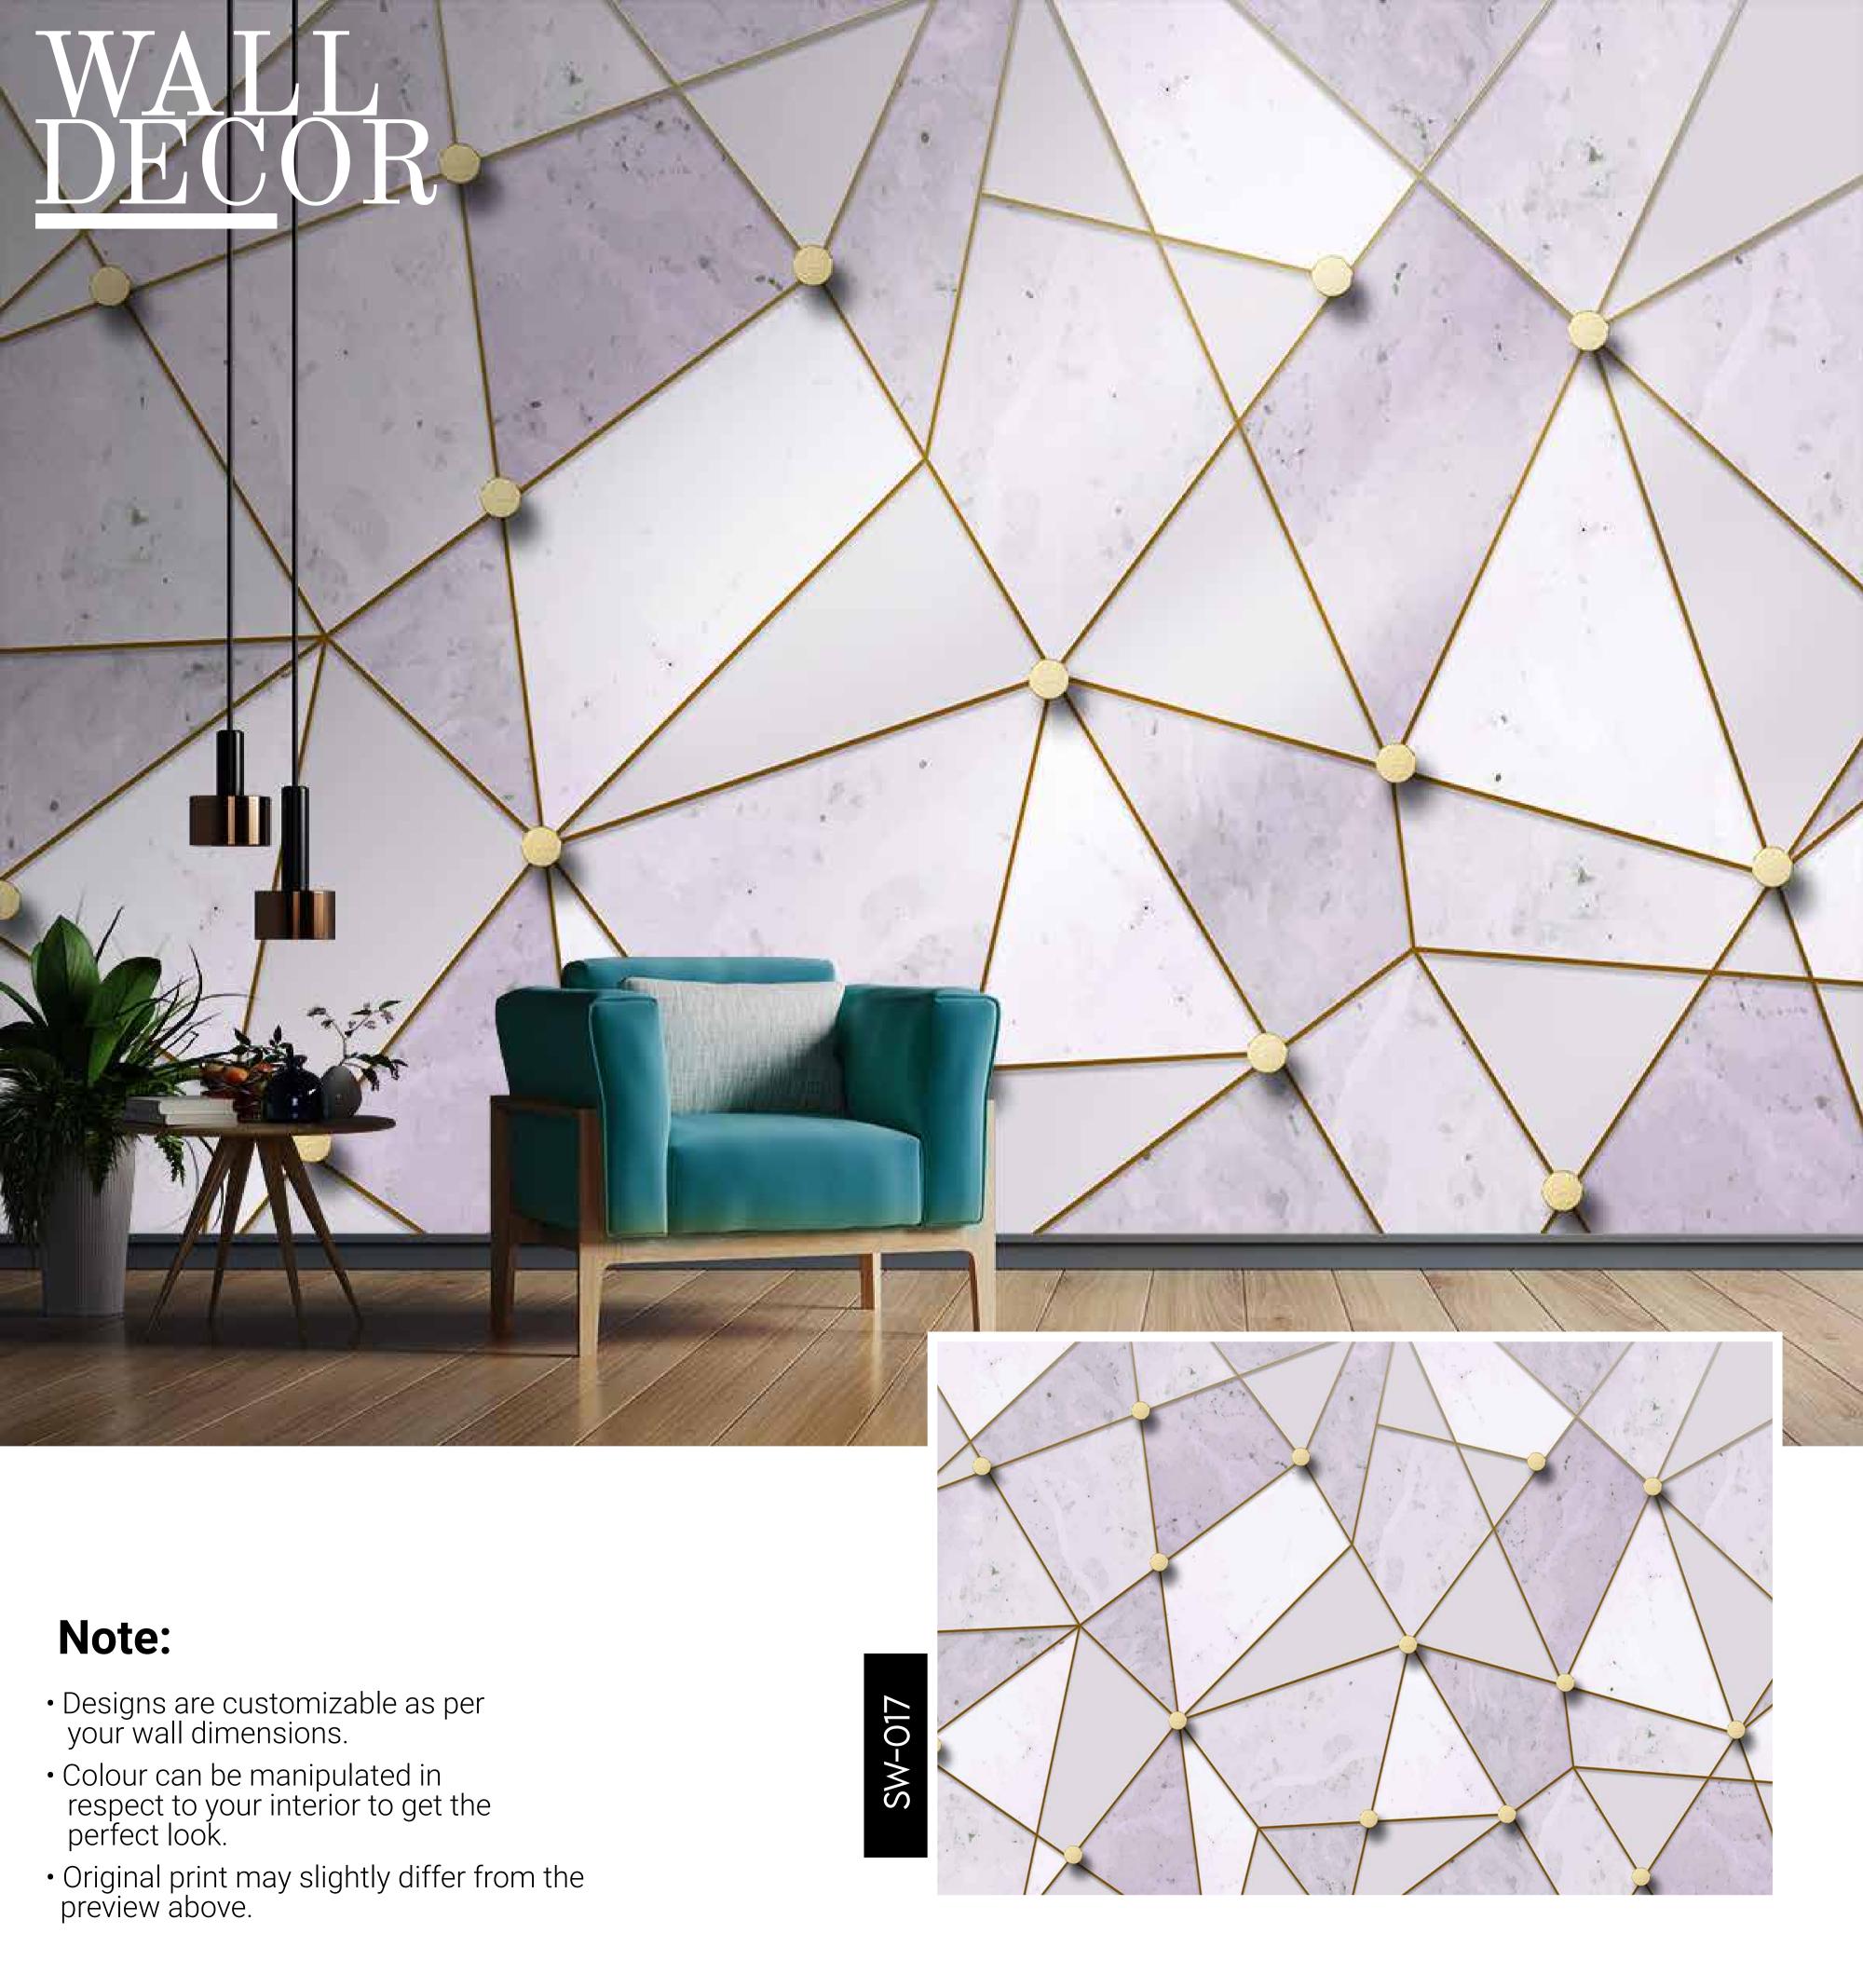

- Designs are customizable as per your wall dimensions.
- Colour can be manipulated in respect to your interior to get the perfect look.
- Original print may slightly differ from the preview above.

SW-010