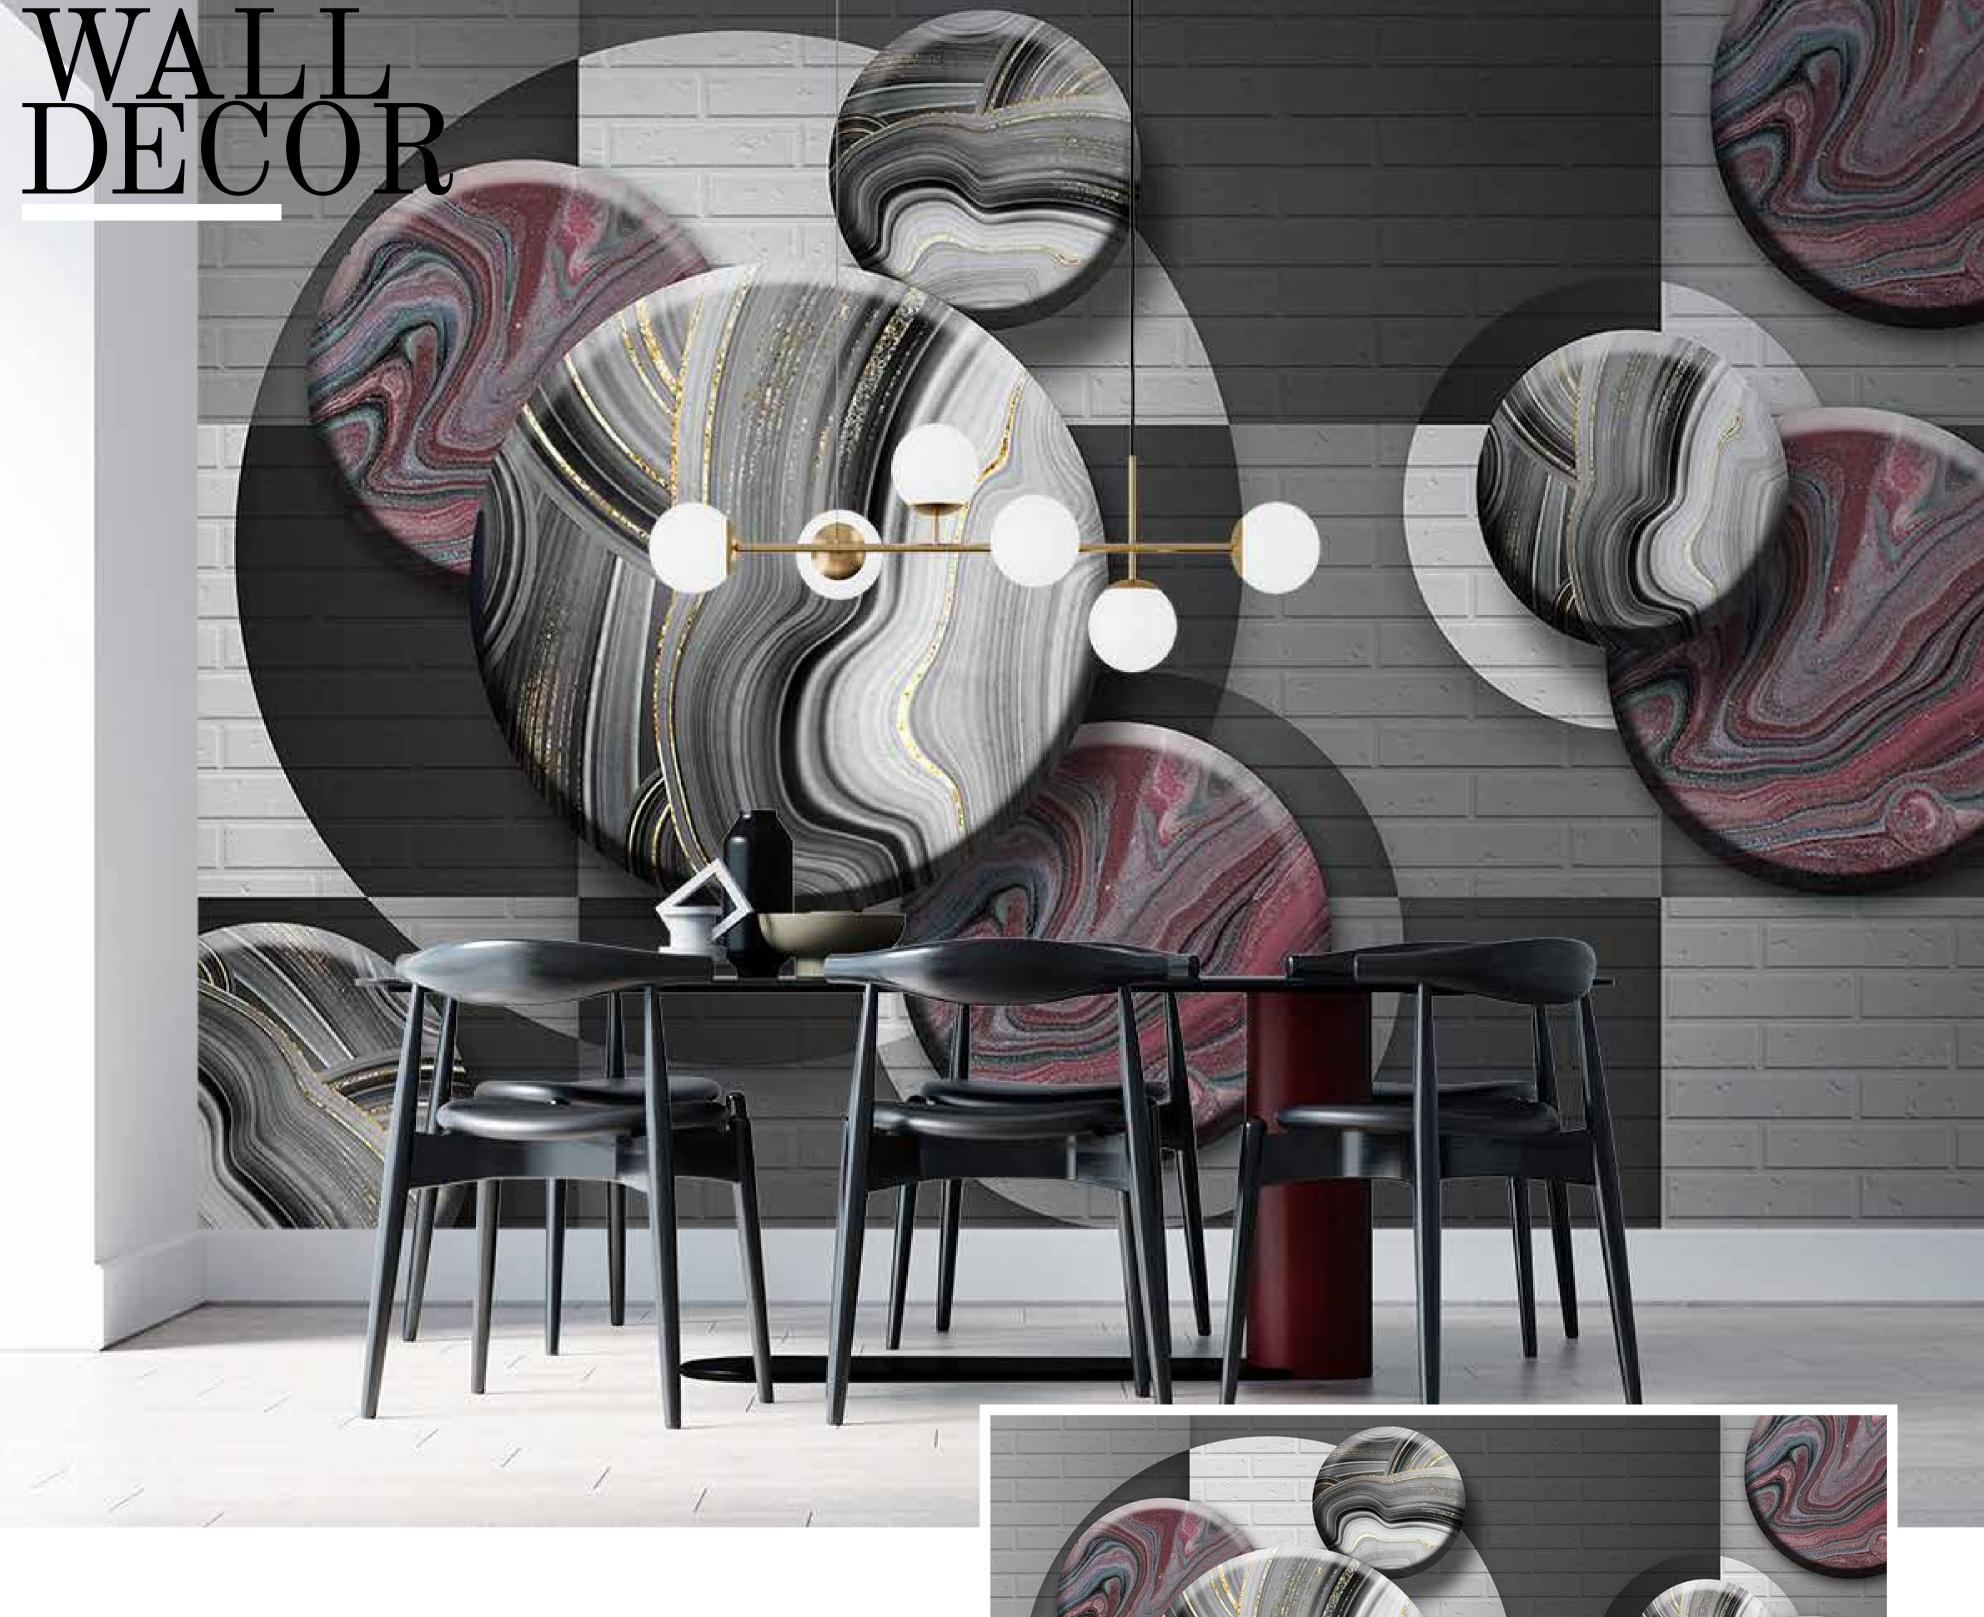

- Designs are customizable as per your wall dimensions.
- Colour can be manipulated in respect to your interior to get the perfect look.
- Original print may slightly differ from the preview above.

- Colour can be manipulated in respect to your interior to get the perfect look.
- Original print may slightly differ from the preview above.