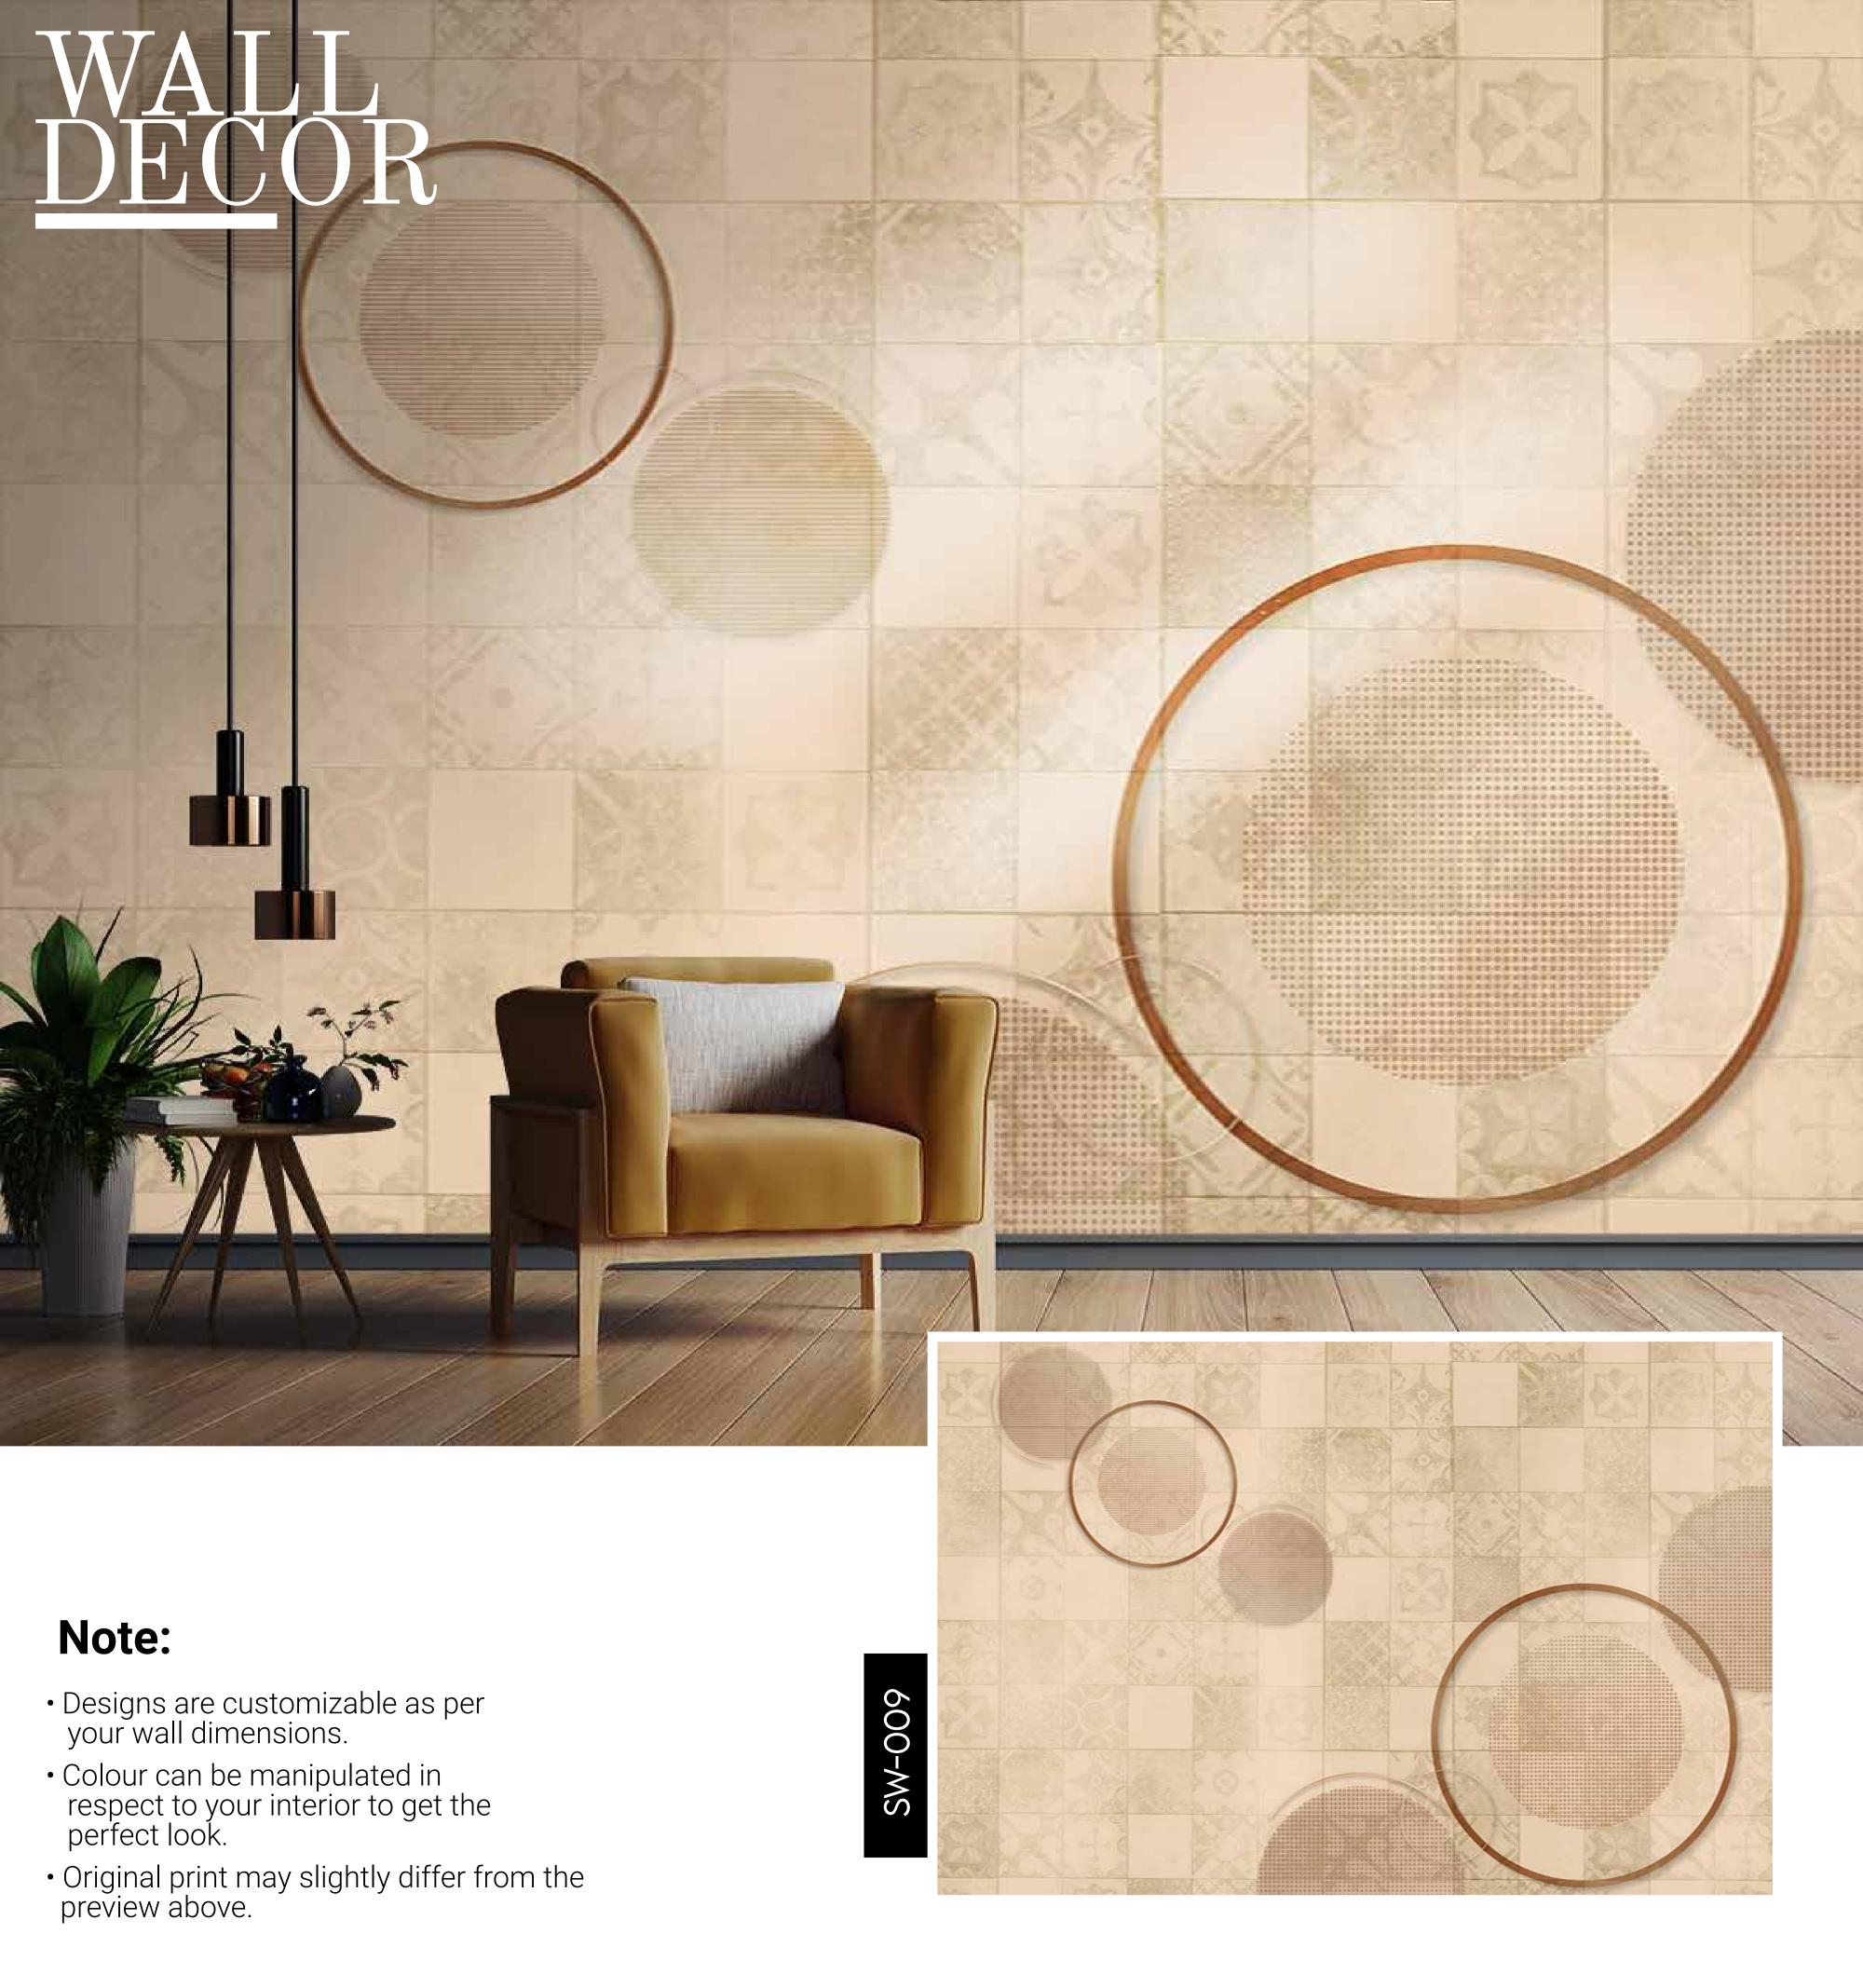

- Designs are customizable as per your wall dimensions.
- Colour can be manipulated in respect to your interior to get the perfect look.
- Original print may slightly differ from the preview above.

- Designs are customizable as per your wall dimensions.
- Colour can be manipulated in respect to your interior to get the perfect look.
- Original print may slightly differ from the preview above.