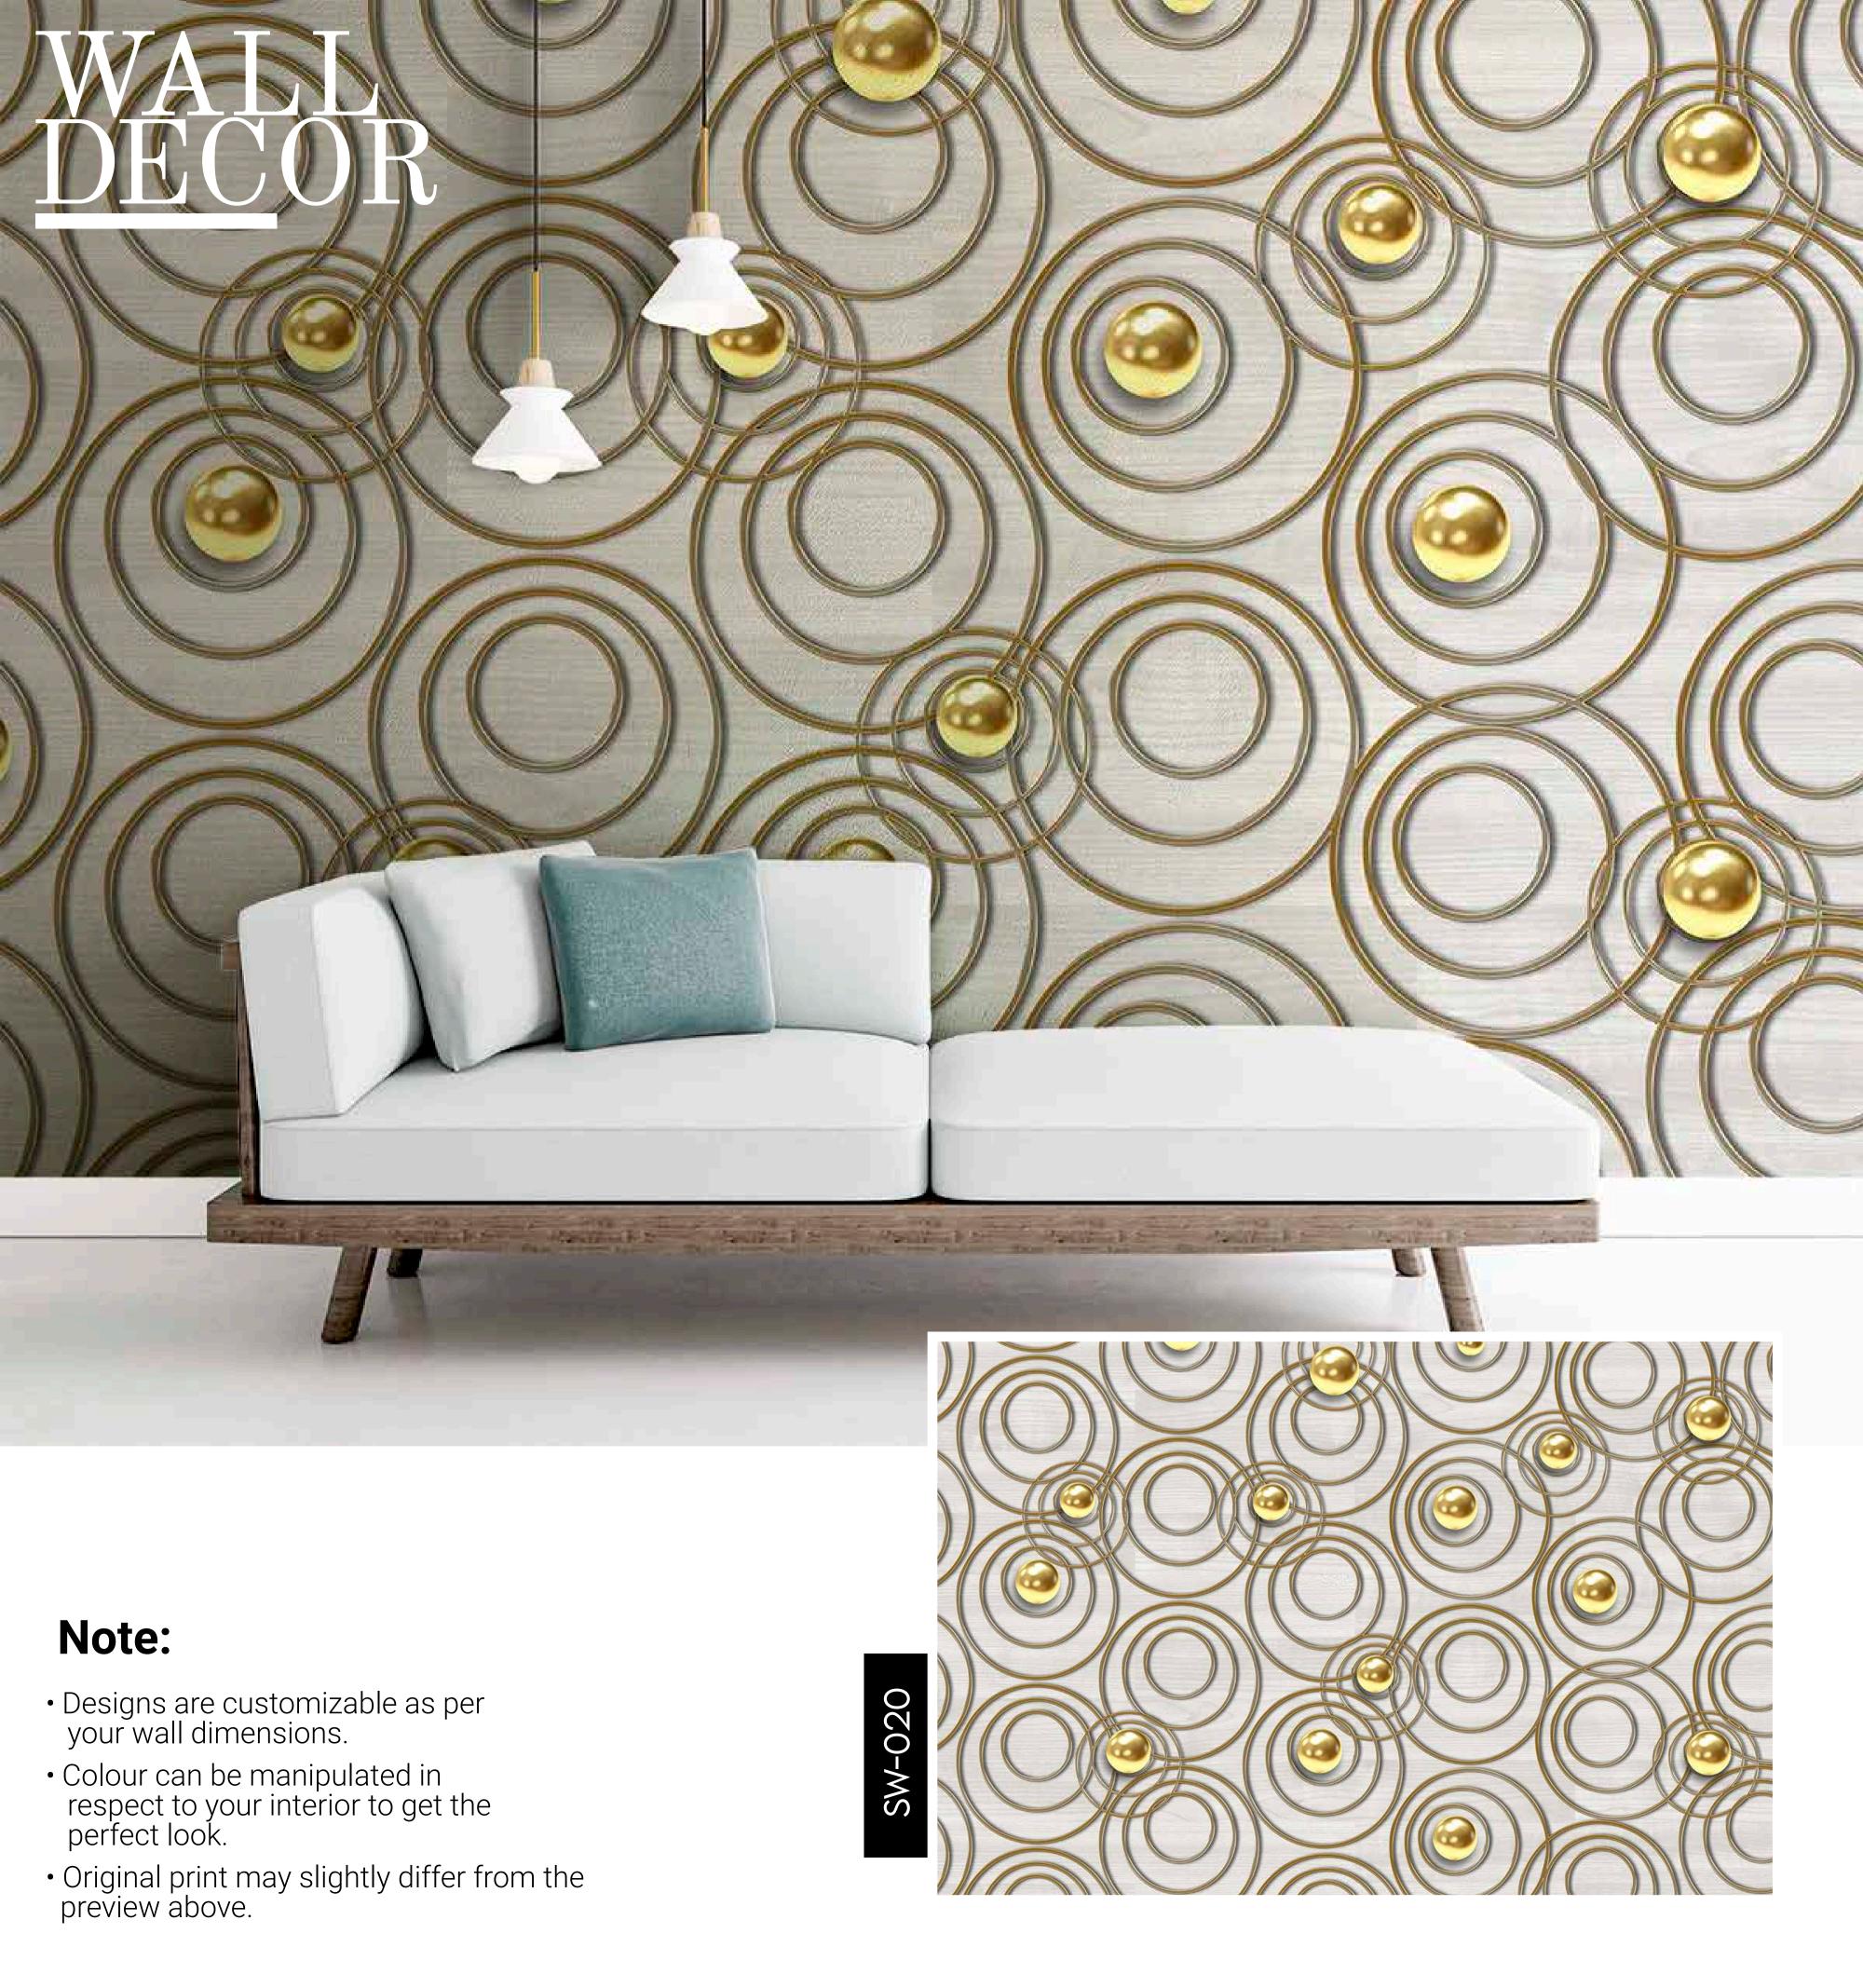

SW-019

- Designs are customizable as per your wall dimensions.
- Colour can be manipulated in respect to your interior to get the perfect look.
- Original print may slightly differ from the preview above.