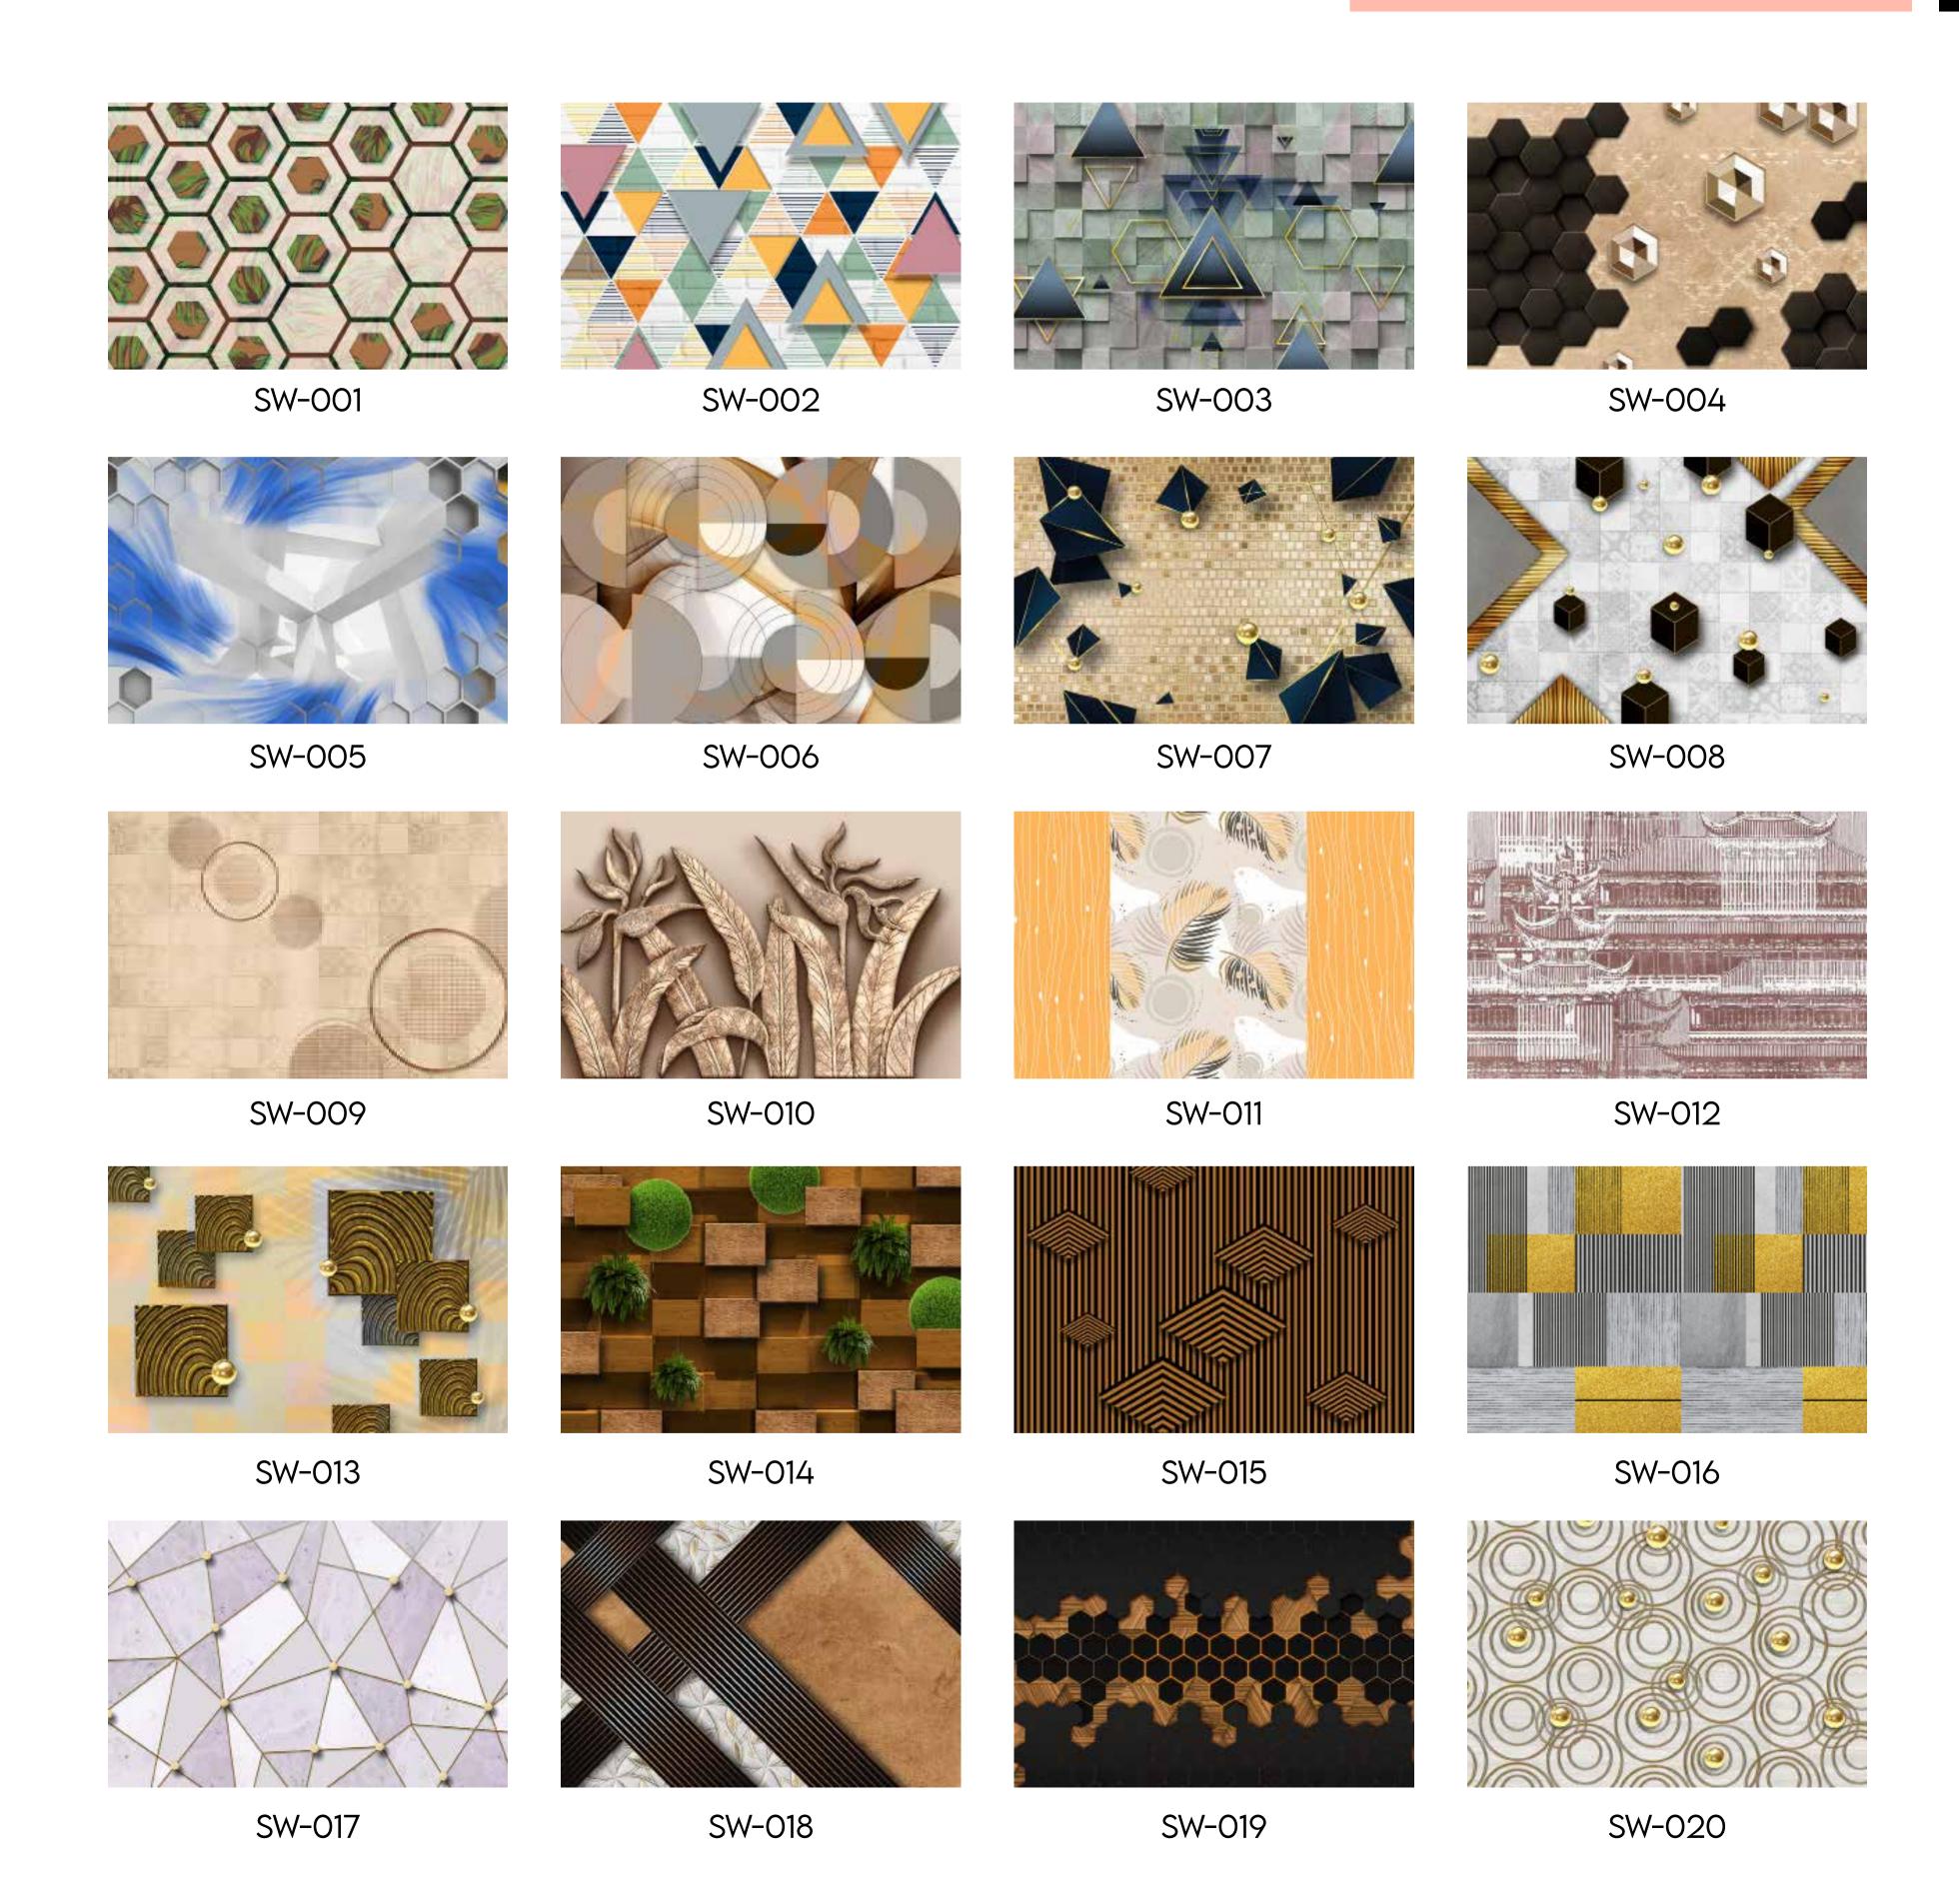

- Colour can be manipulated in respect to your interior to get the perfect look.
- Original print may slightly differ from the preview above.

- Designs are customizable as per your wall dimensions.
- Colour can be manipulated in respect to your interior to get the perfect look.
- Original print may slightly differ from the preview above.

- Designs are customizable as per your wall dimensions.
- Colour can be manipulated in respect to your interior to get the perfect look.
- Original print may slightly differ from the preview above.

SW-010

- Designs are customizable as per your wall dimensions.
- Colour can be manipulated in respect to your interior to get the perfect look.
- Original print may slightly differ from the preview above.

- Colour can be manipulated in respect to your interior to get the perfect look.
- Original print may slightly differ from the preview above.

- Designs are customizable as per your wall dimensions.
- Colour can be manipulated in respect to your interior to get the perfect look.
- Original print may slightly differ from the preview above.

- Designs are customizable as per your wall dimensions.
- Colour can be manipulated in respect to your interior to get the perfect look.
- Original print may slightly differ from the preview above.

SW-019

- Designs are customizable as per your wall dimensions.
- Colour can be manipulated in respect to your interior to get the perfect look.
- Original print may slightly differ from the preview above.