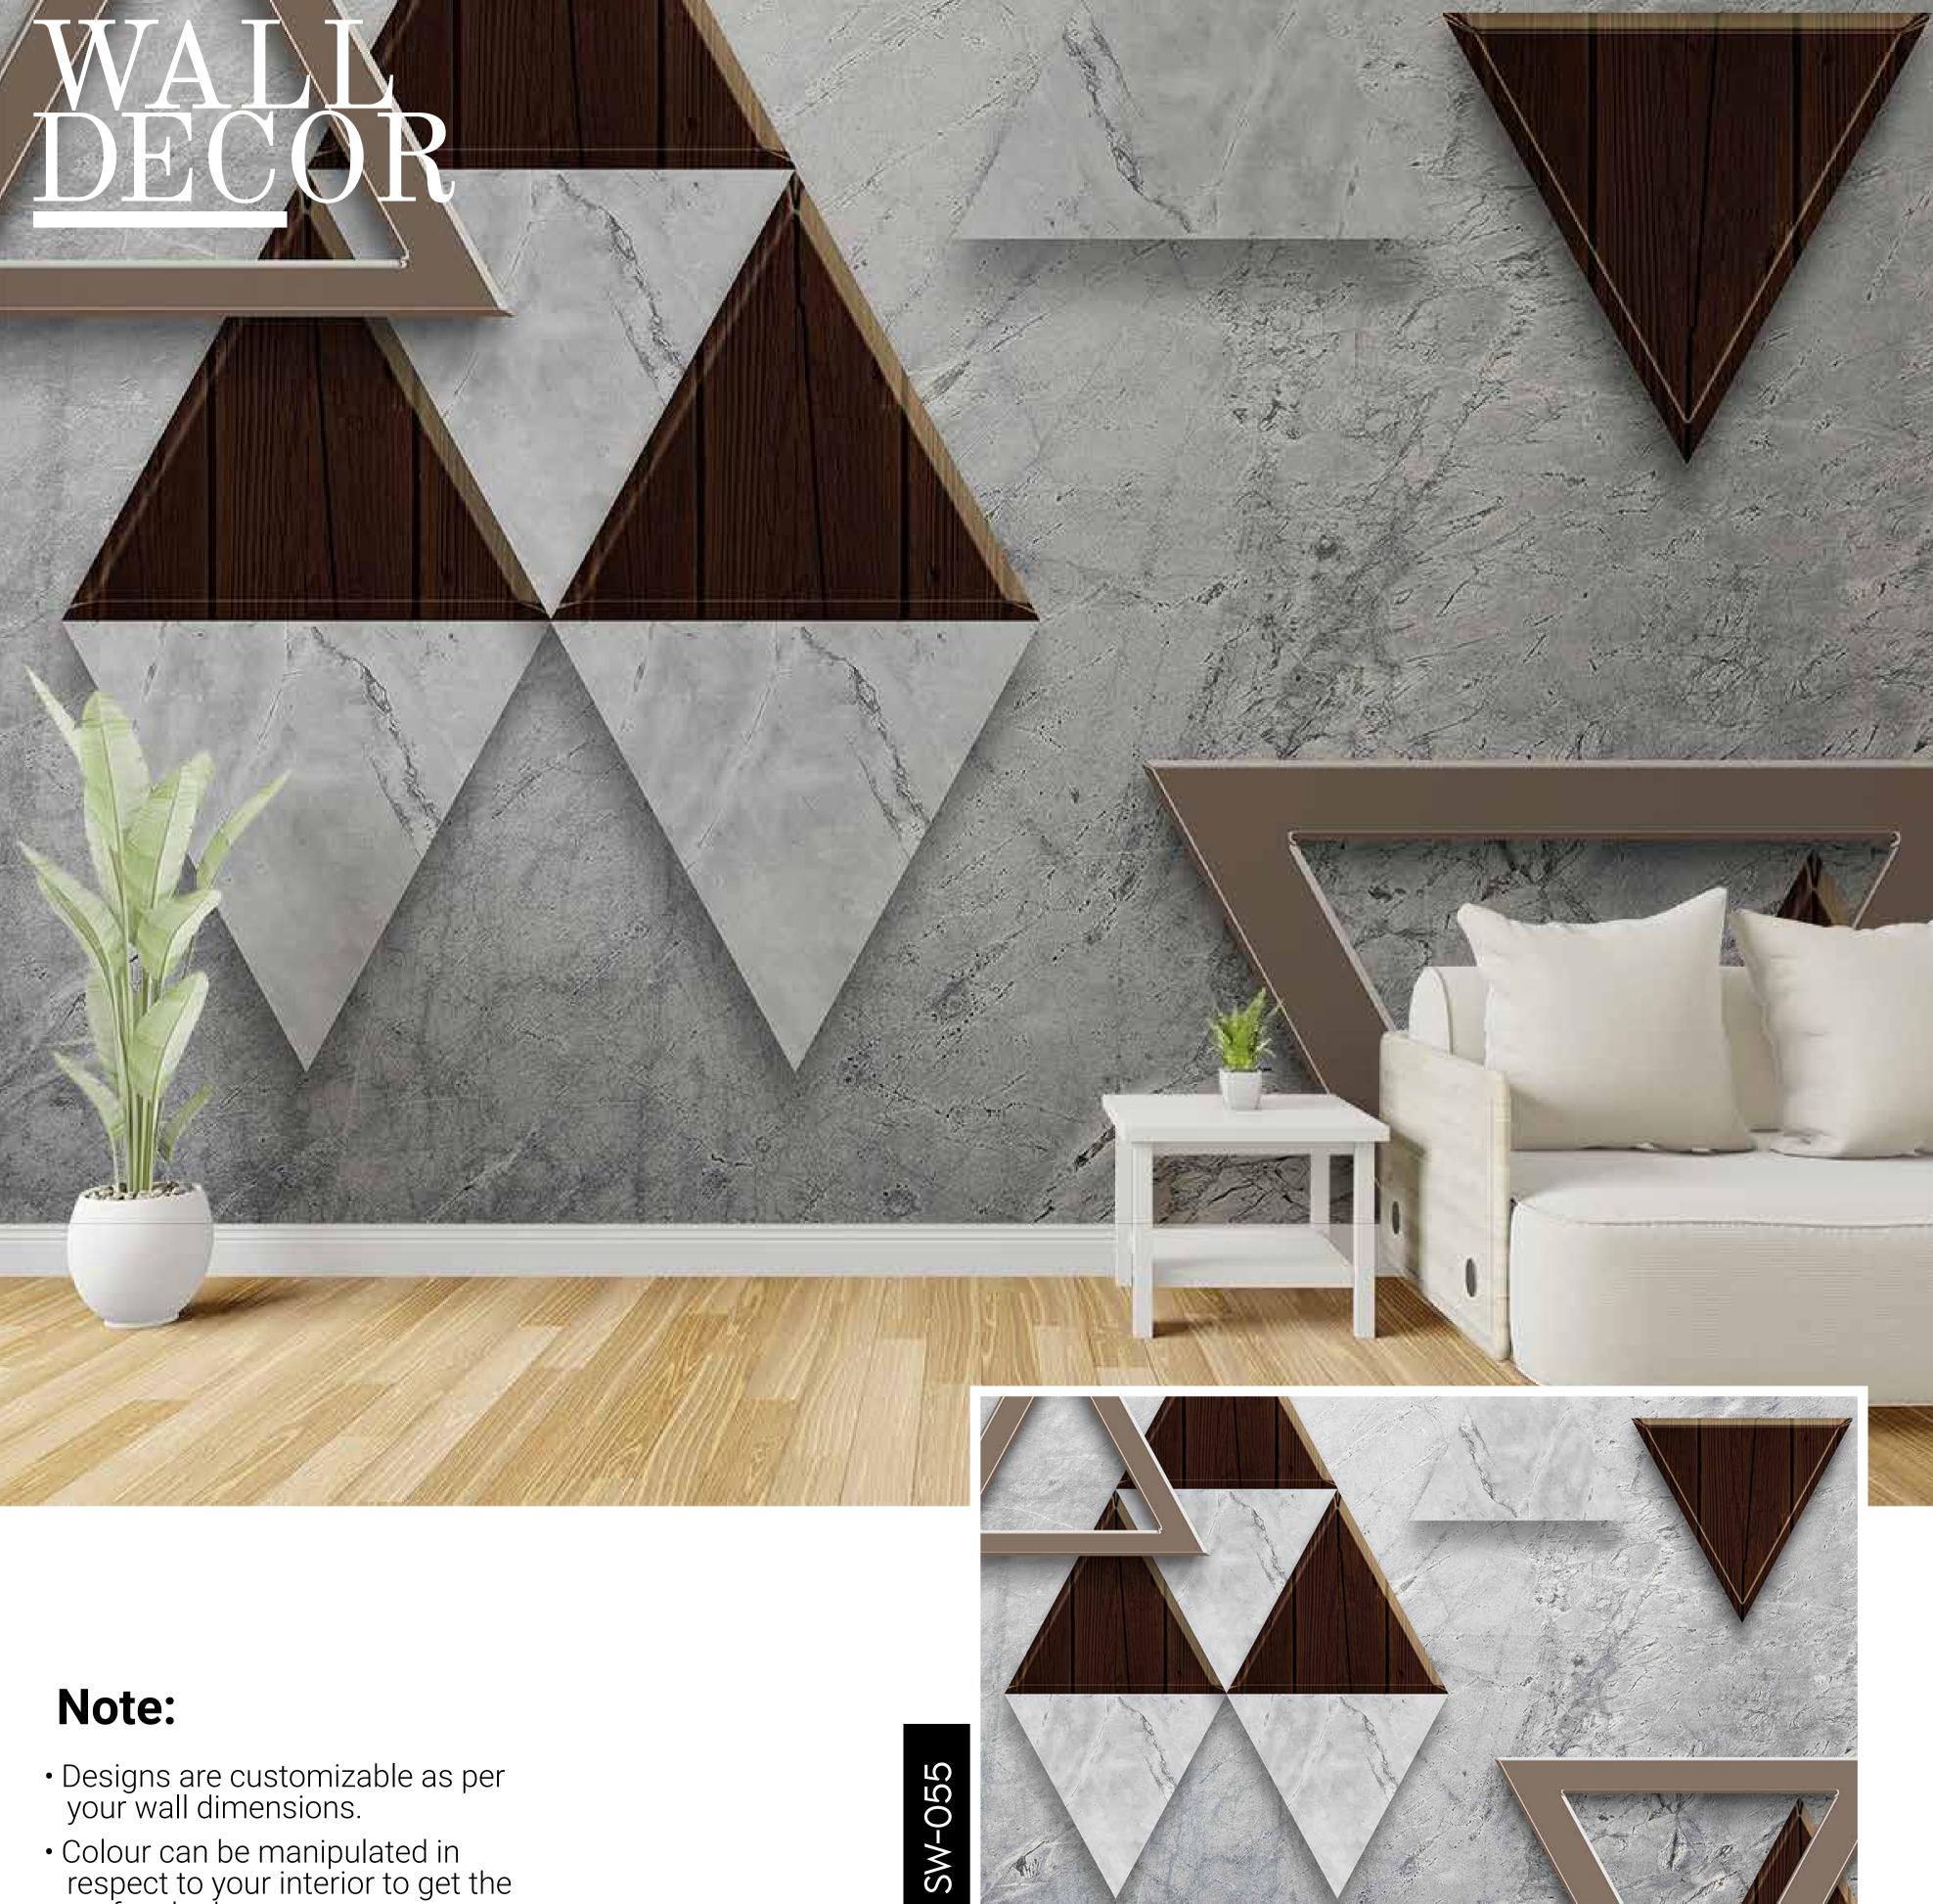

e customizable as per your wall dimensions.
- Colour can be manipulated in respect to your interior to get the perfect look.
- Original print may slightly differ from the preview above.





- Designs are customizable as per your wall dimensions.
- Colour can be manipulated in respect to your interior to get the perfect look.
- Original print may slightly differ from the preview above.



- Designs are customizable as per your wall dimensions.
- Colour can be manipulated in respect to your interior to get the perfect look.
- Original print may slightly differ from the preview above.







- Designs are customizable as per your wall dimensions.
- Colour can be manipulated in respect to your interior to get the perfect look.
- Original print may slightly differ from the preview above.







- Colour can be manipulated in respect to your interior to get the perfect look.
- Original print may slightly differ from the preview above.







- Designs are customizable as per your wall dimensions.
- Colour can be manipulated in respect to your interior to get the perfect look.
- Original print may slightly differ from the preview above.



- Designs are customizable as per your wall dimensions.
- Colour can be manipulated in respect to your interior to get the perfect look.
- Original print may slightly differ from the preview above.

8W-059





- Designs are customizable as per your wall dimensions.
- Colour can be manipulated in respect to your interior to get the perfect look.
- Original print may slightly differ from the preview above.



- Designs are customizable as per yo