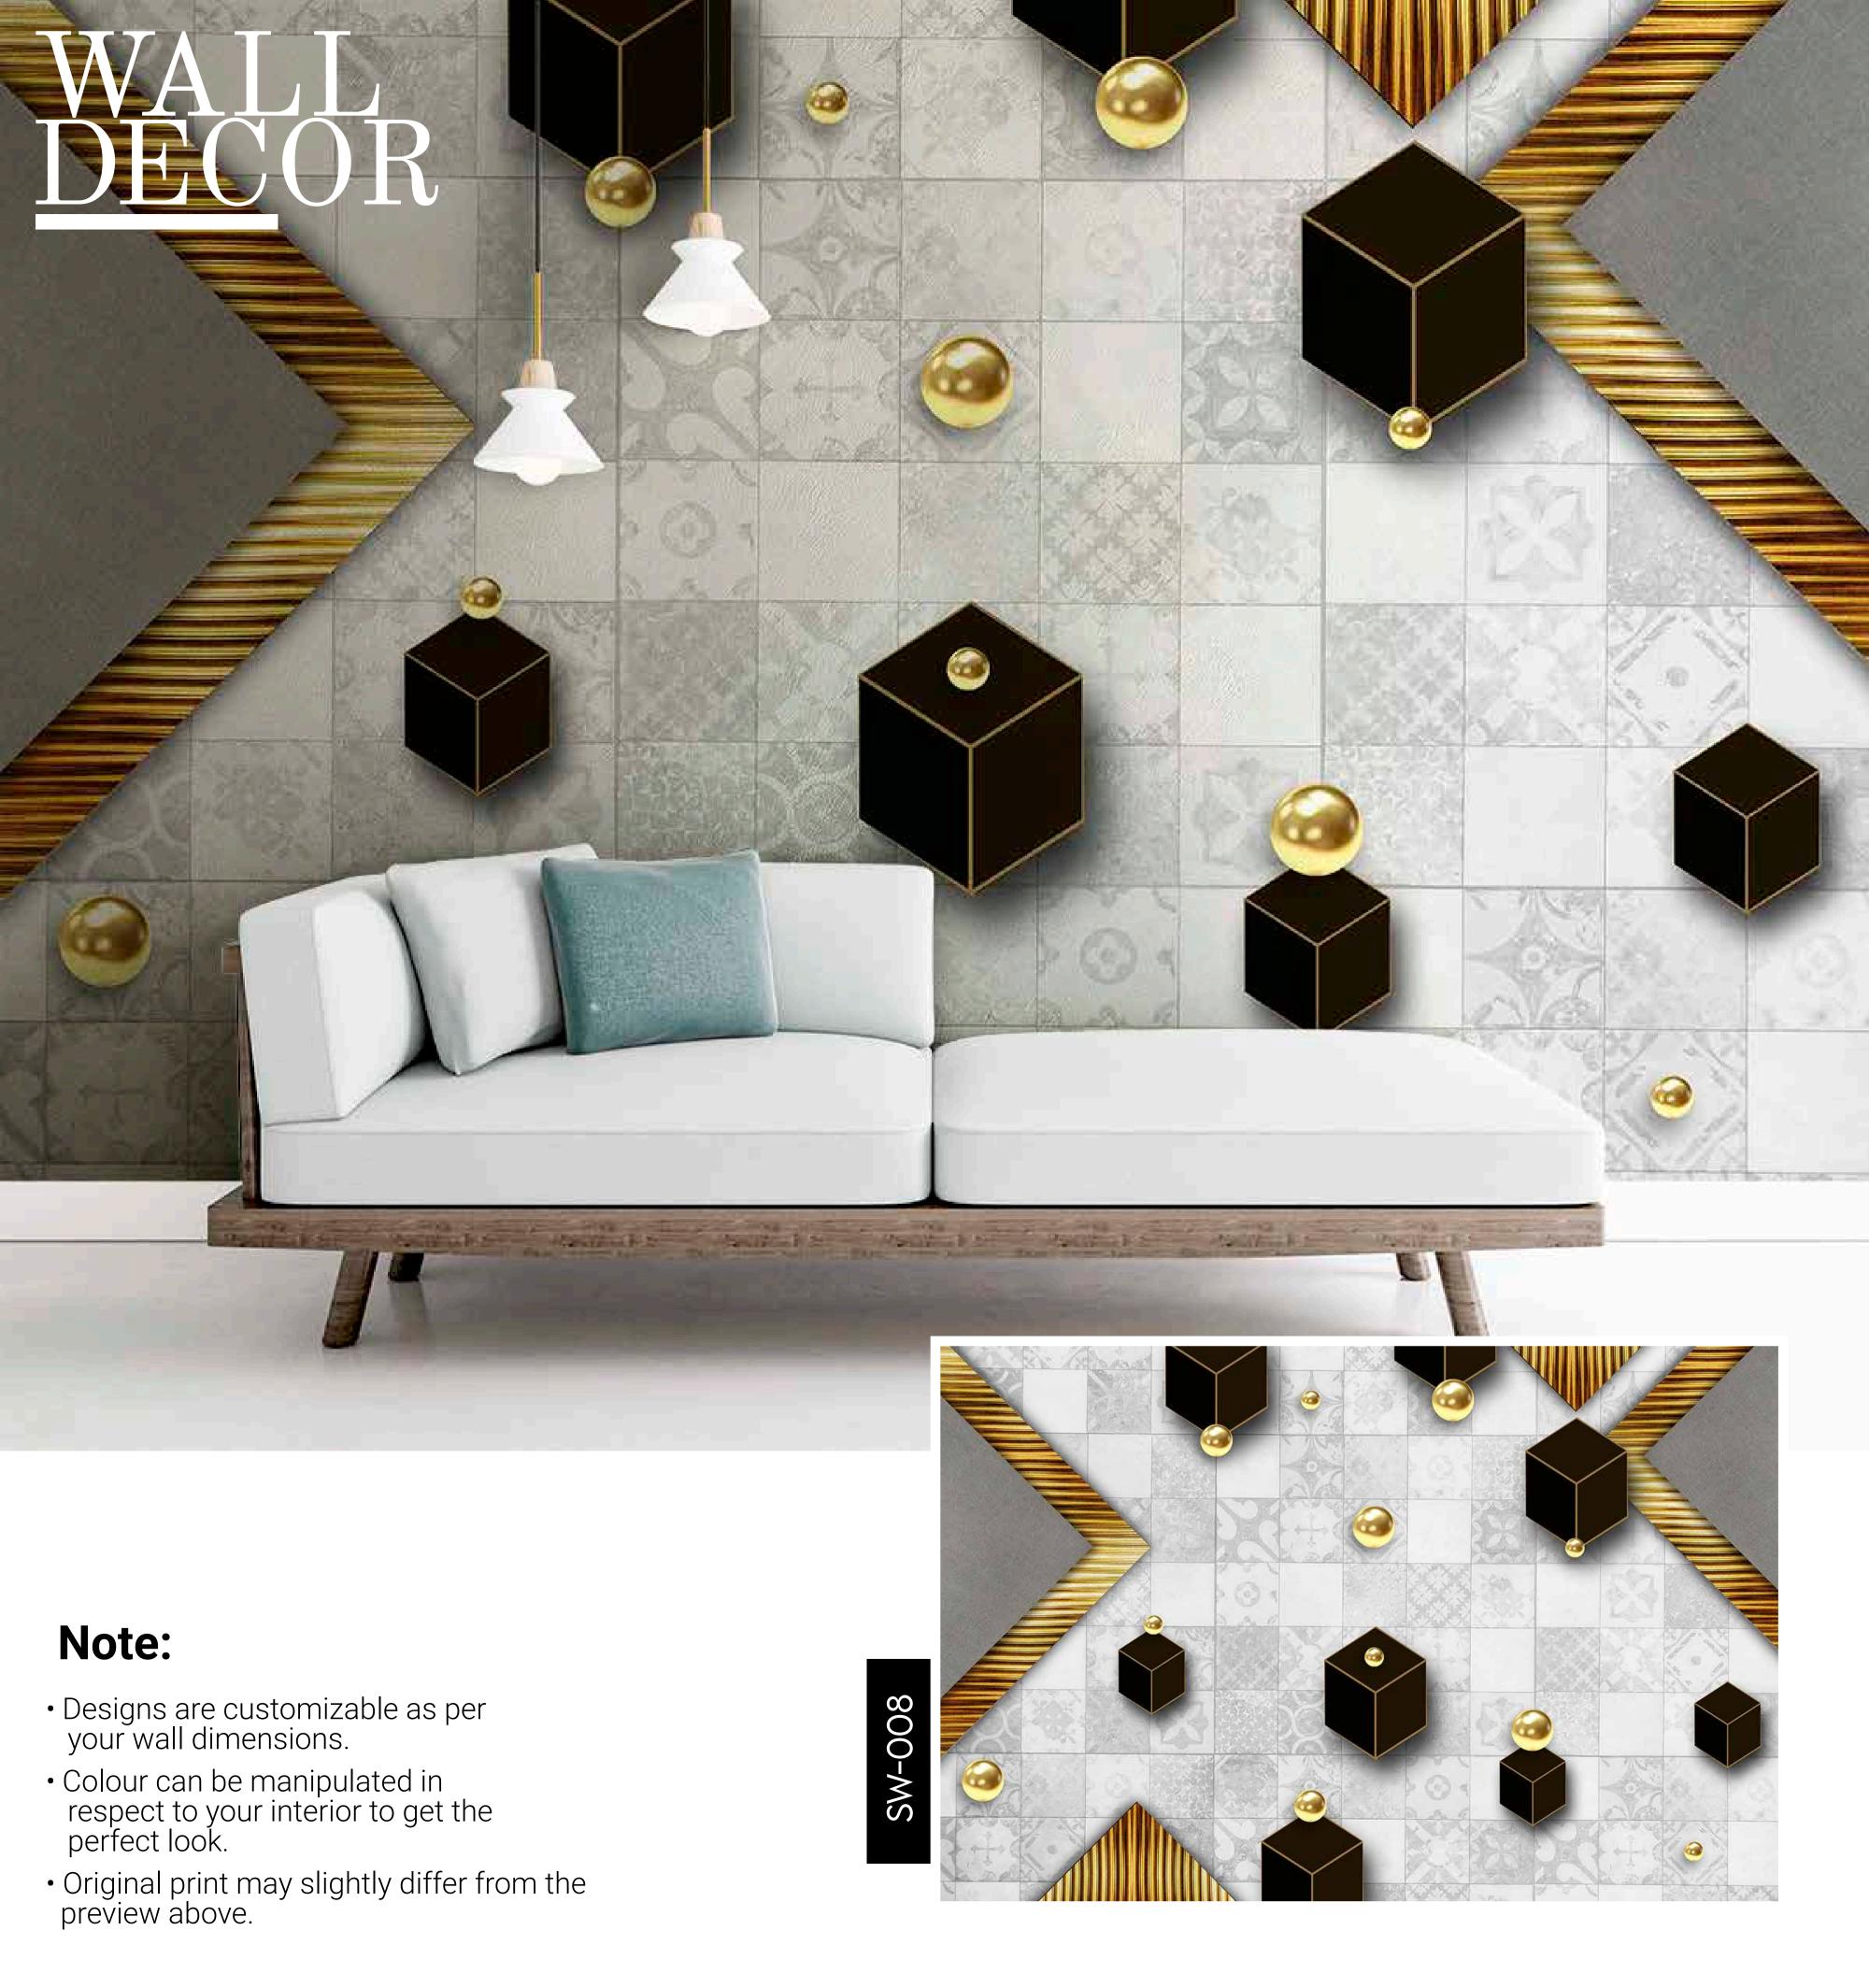

- Designs are customizable as per your wall dimensions.
- Colour can be manipulated in respect to your interior to get the perfect look.
- Original print may slightly differ from the preview above.

- Colour can be manipulated in respect to your interior to get the perfect look.
- Original print may slightly differ from the preview above.