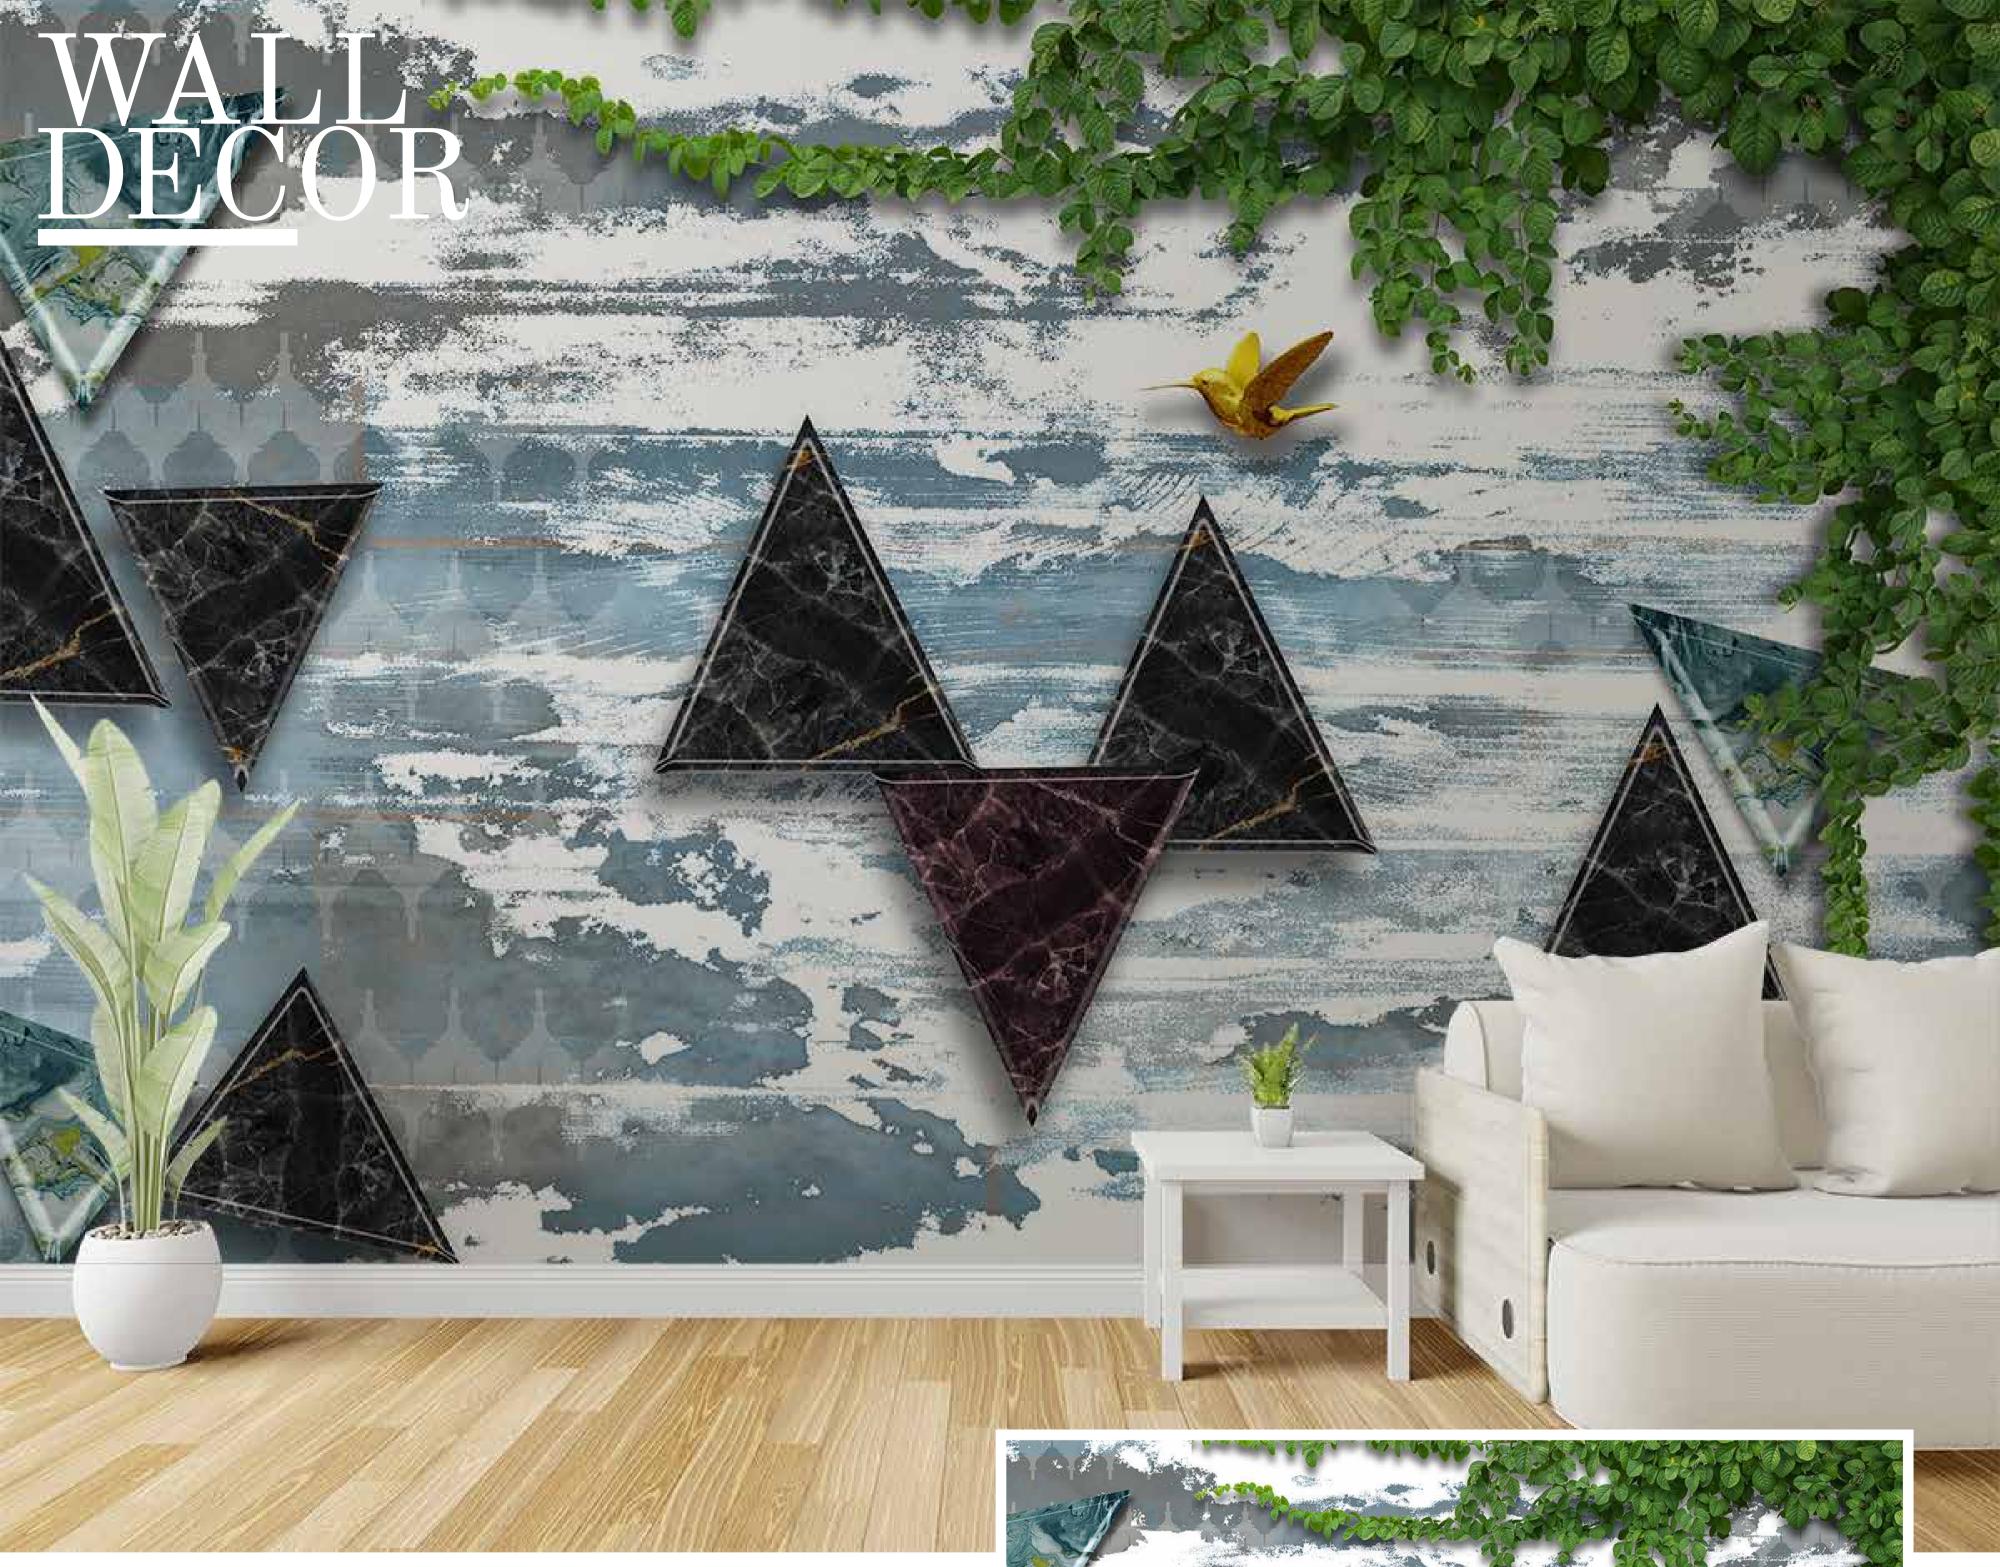

- Designs are customizable as per your wall dimensions.
- Colour can be manipulated in respect to your interior to get the perfect look.
- Original print may slightly differ from the preview above.

- Designs are customizable as per your wall dimensions.
- Colour can be manipulated in respect to your interior to get the perfect look.
- Original print may slightly differ from the preview above.