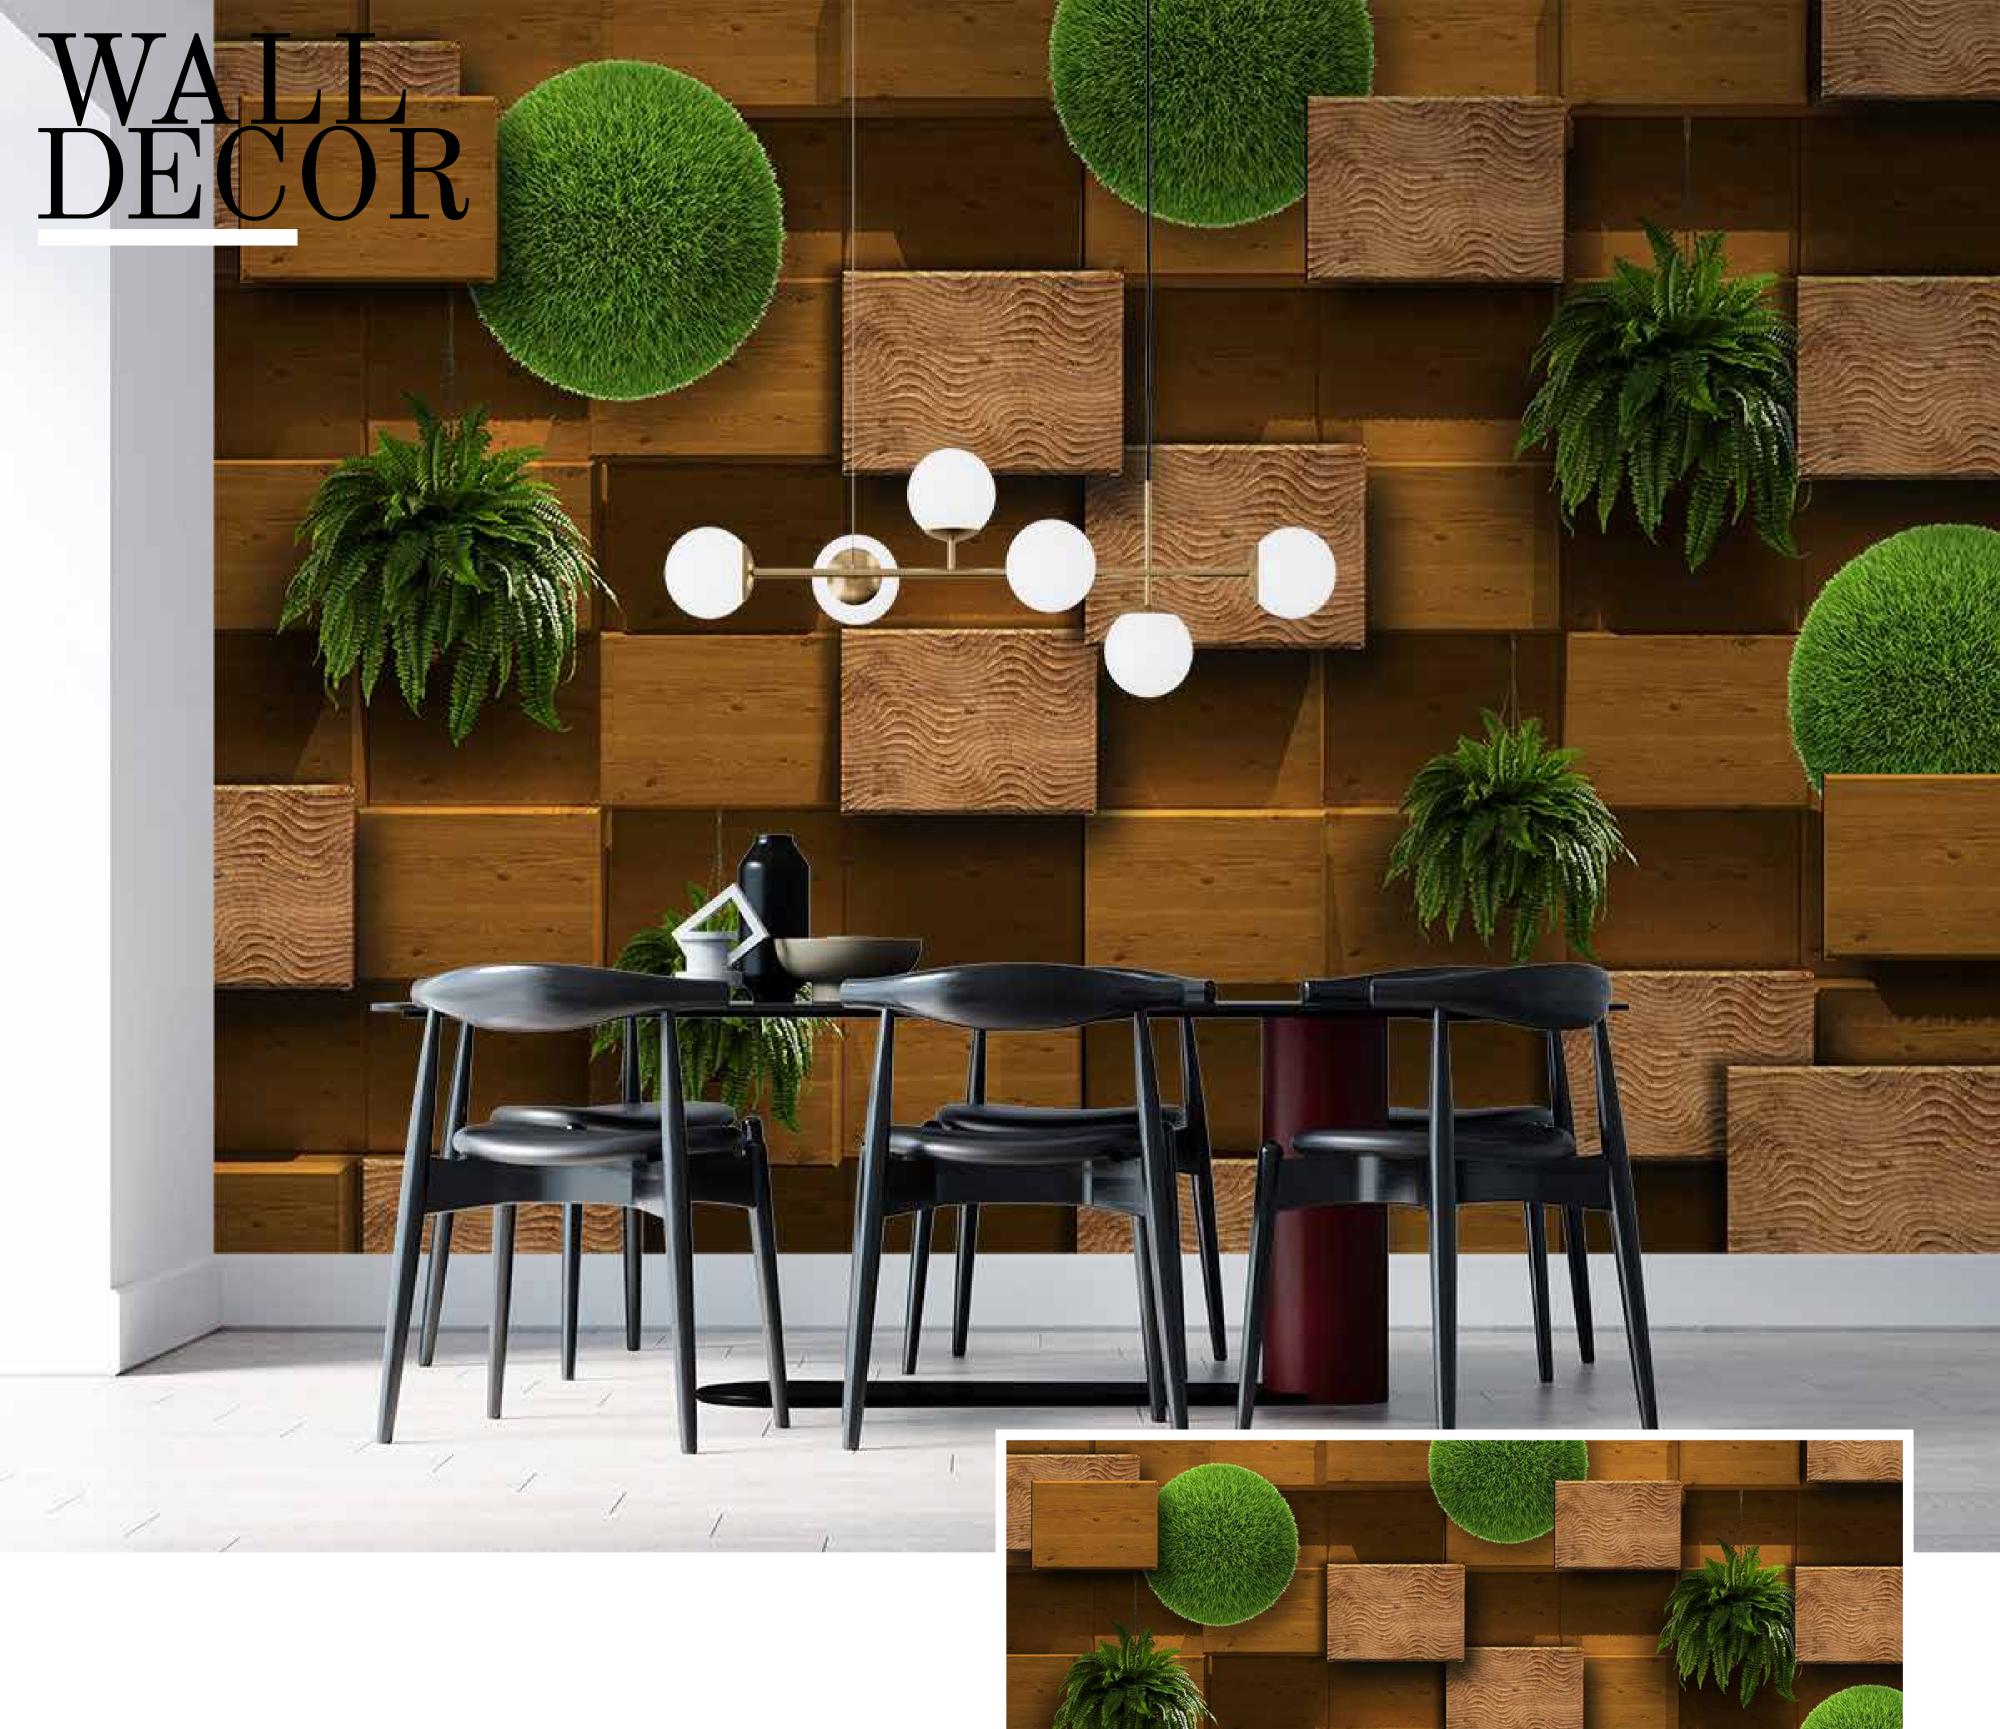

- Designs are customizable as per your wall dimensions.
- Colour can be manipulated in respect to your interior to get the perfect look.
- Original print may slightly differ from the preview above.

SW-010