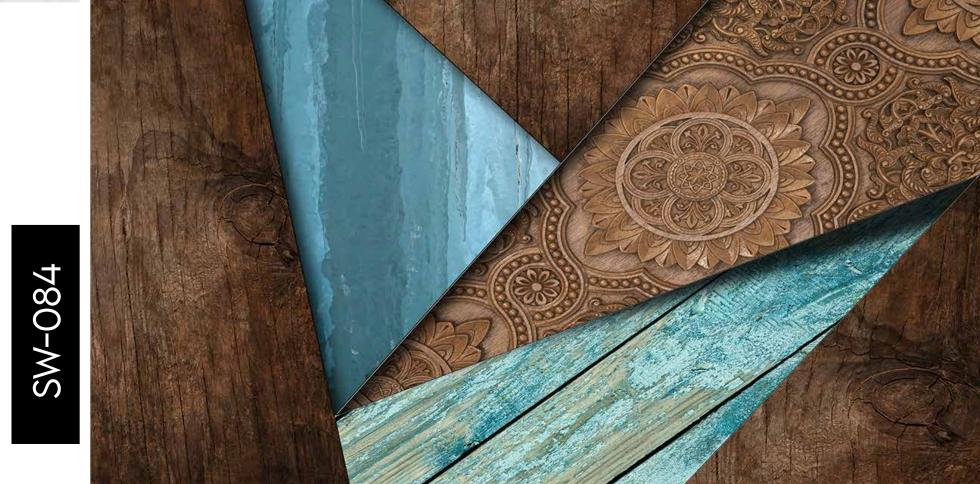

6/0-MS

SW-080

- Designs are customizable as per your wall dimensions.
- Colour can be manipulated in respect to your interior to get the perfect look.
- Original print may slightly differ from the preview above.