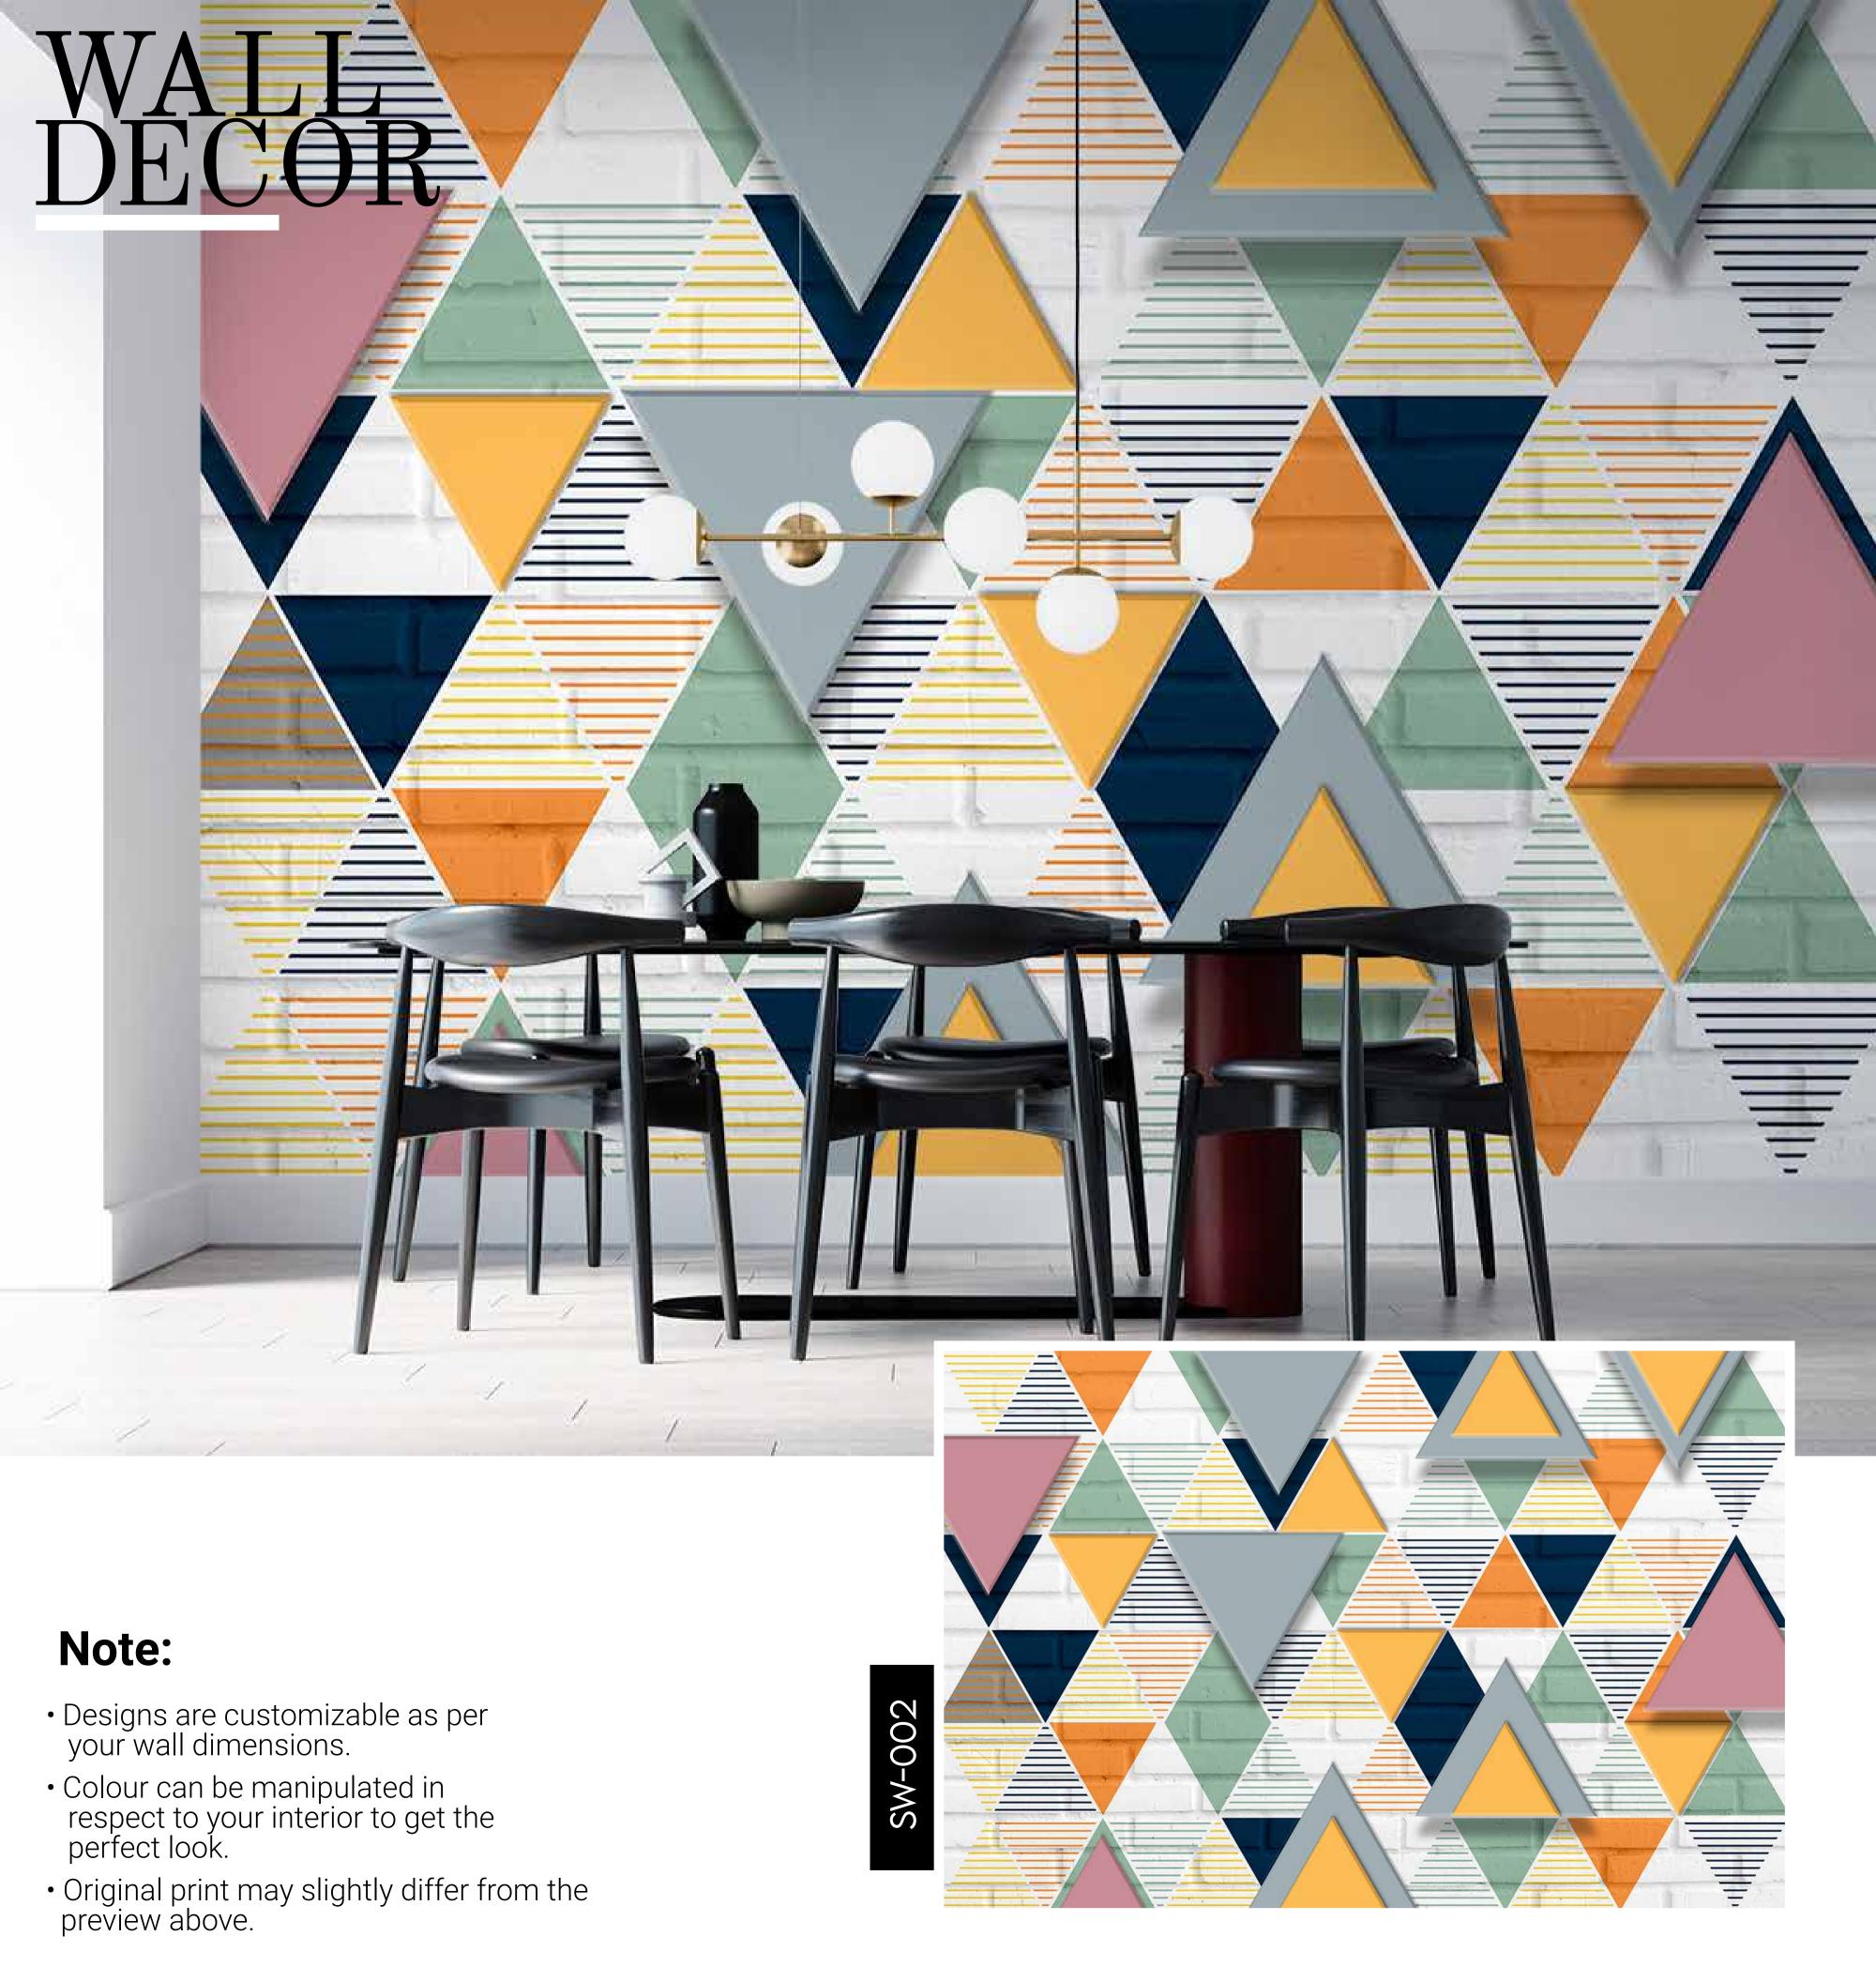

- Colour can be manipulated in respect to your interior to get the perfect look.
- Original print may slightly differ from the preview above.

- Designs are customizable as per your wall dimensions.
- Colour can be manipulated in respect to your interior to get the perfect look.
- Original print may slightly differ from the preview above.