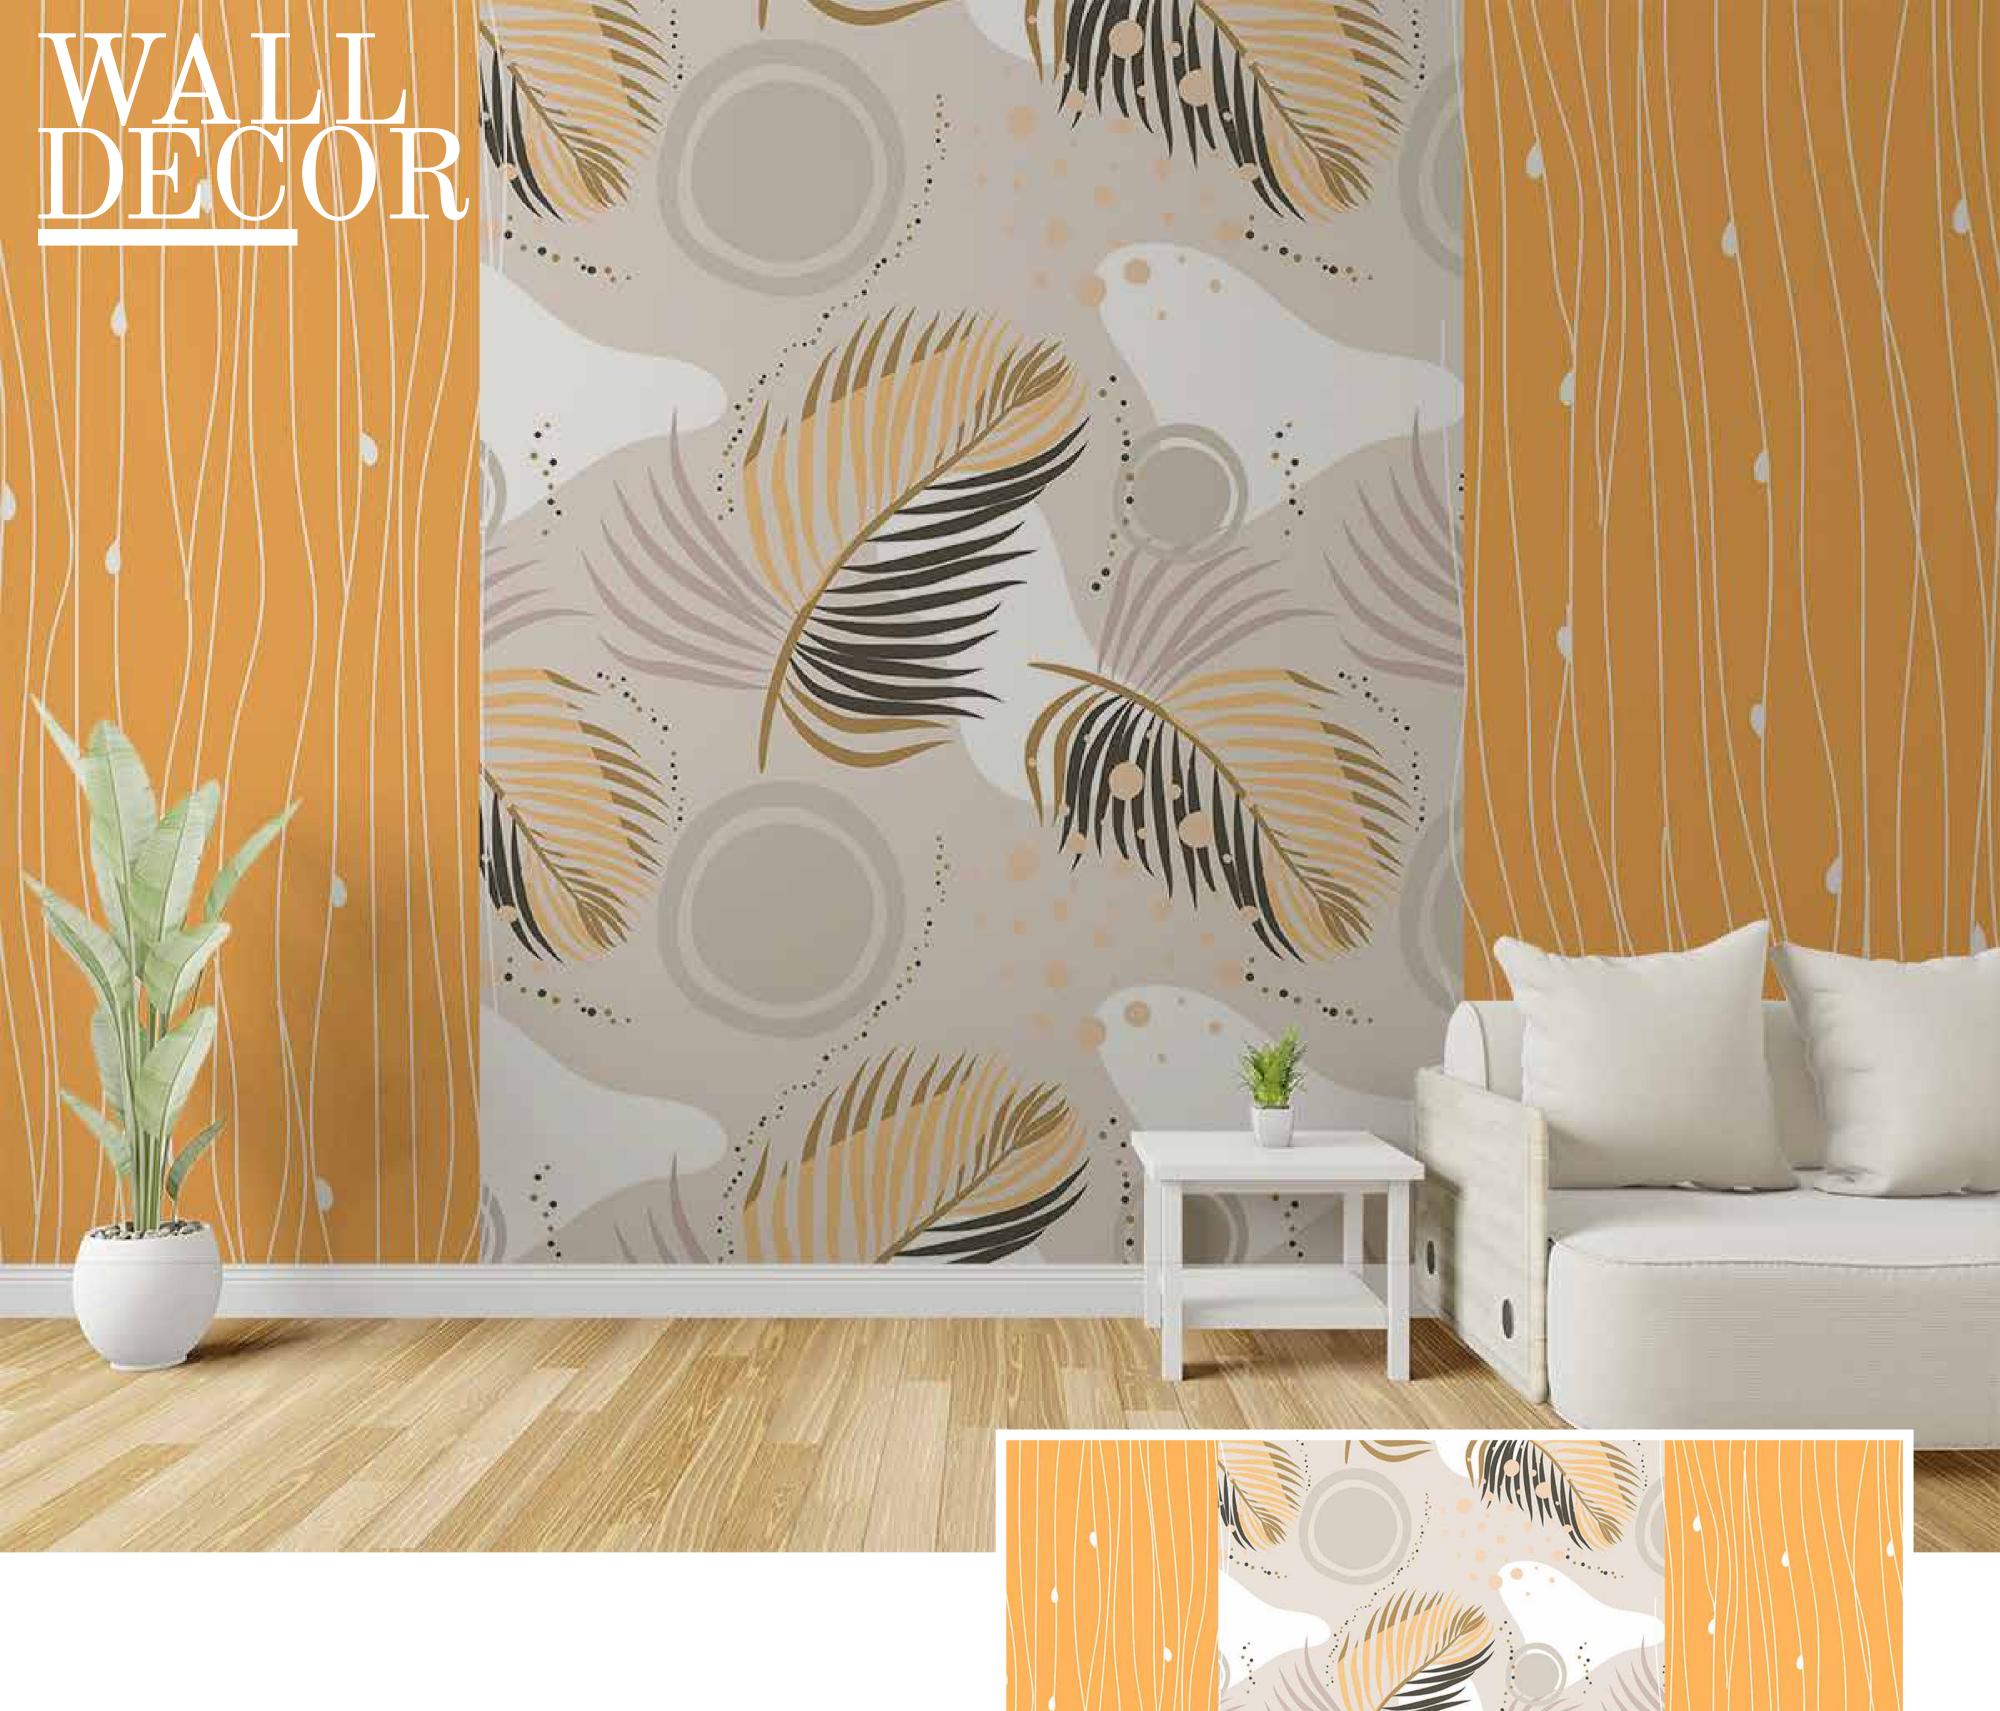

- Colour can be manipulated in respect to your interior to get the perfect look.
- Original print may slightly differ from the preview above.

- Designs are customizable as per your wall dimensions.
- Colour can be manipulated in respect to your interior to get the perfect look.
- Original print may slightly differ from the preview above.