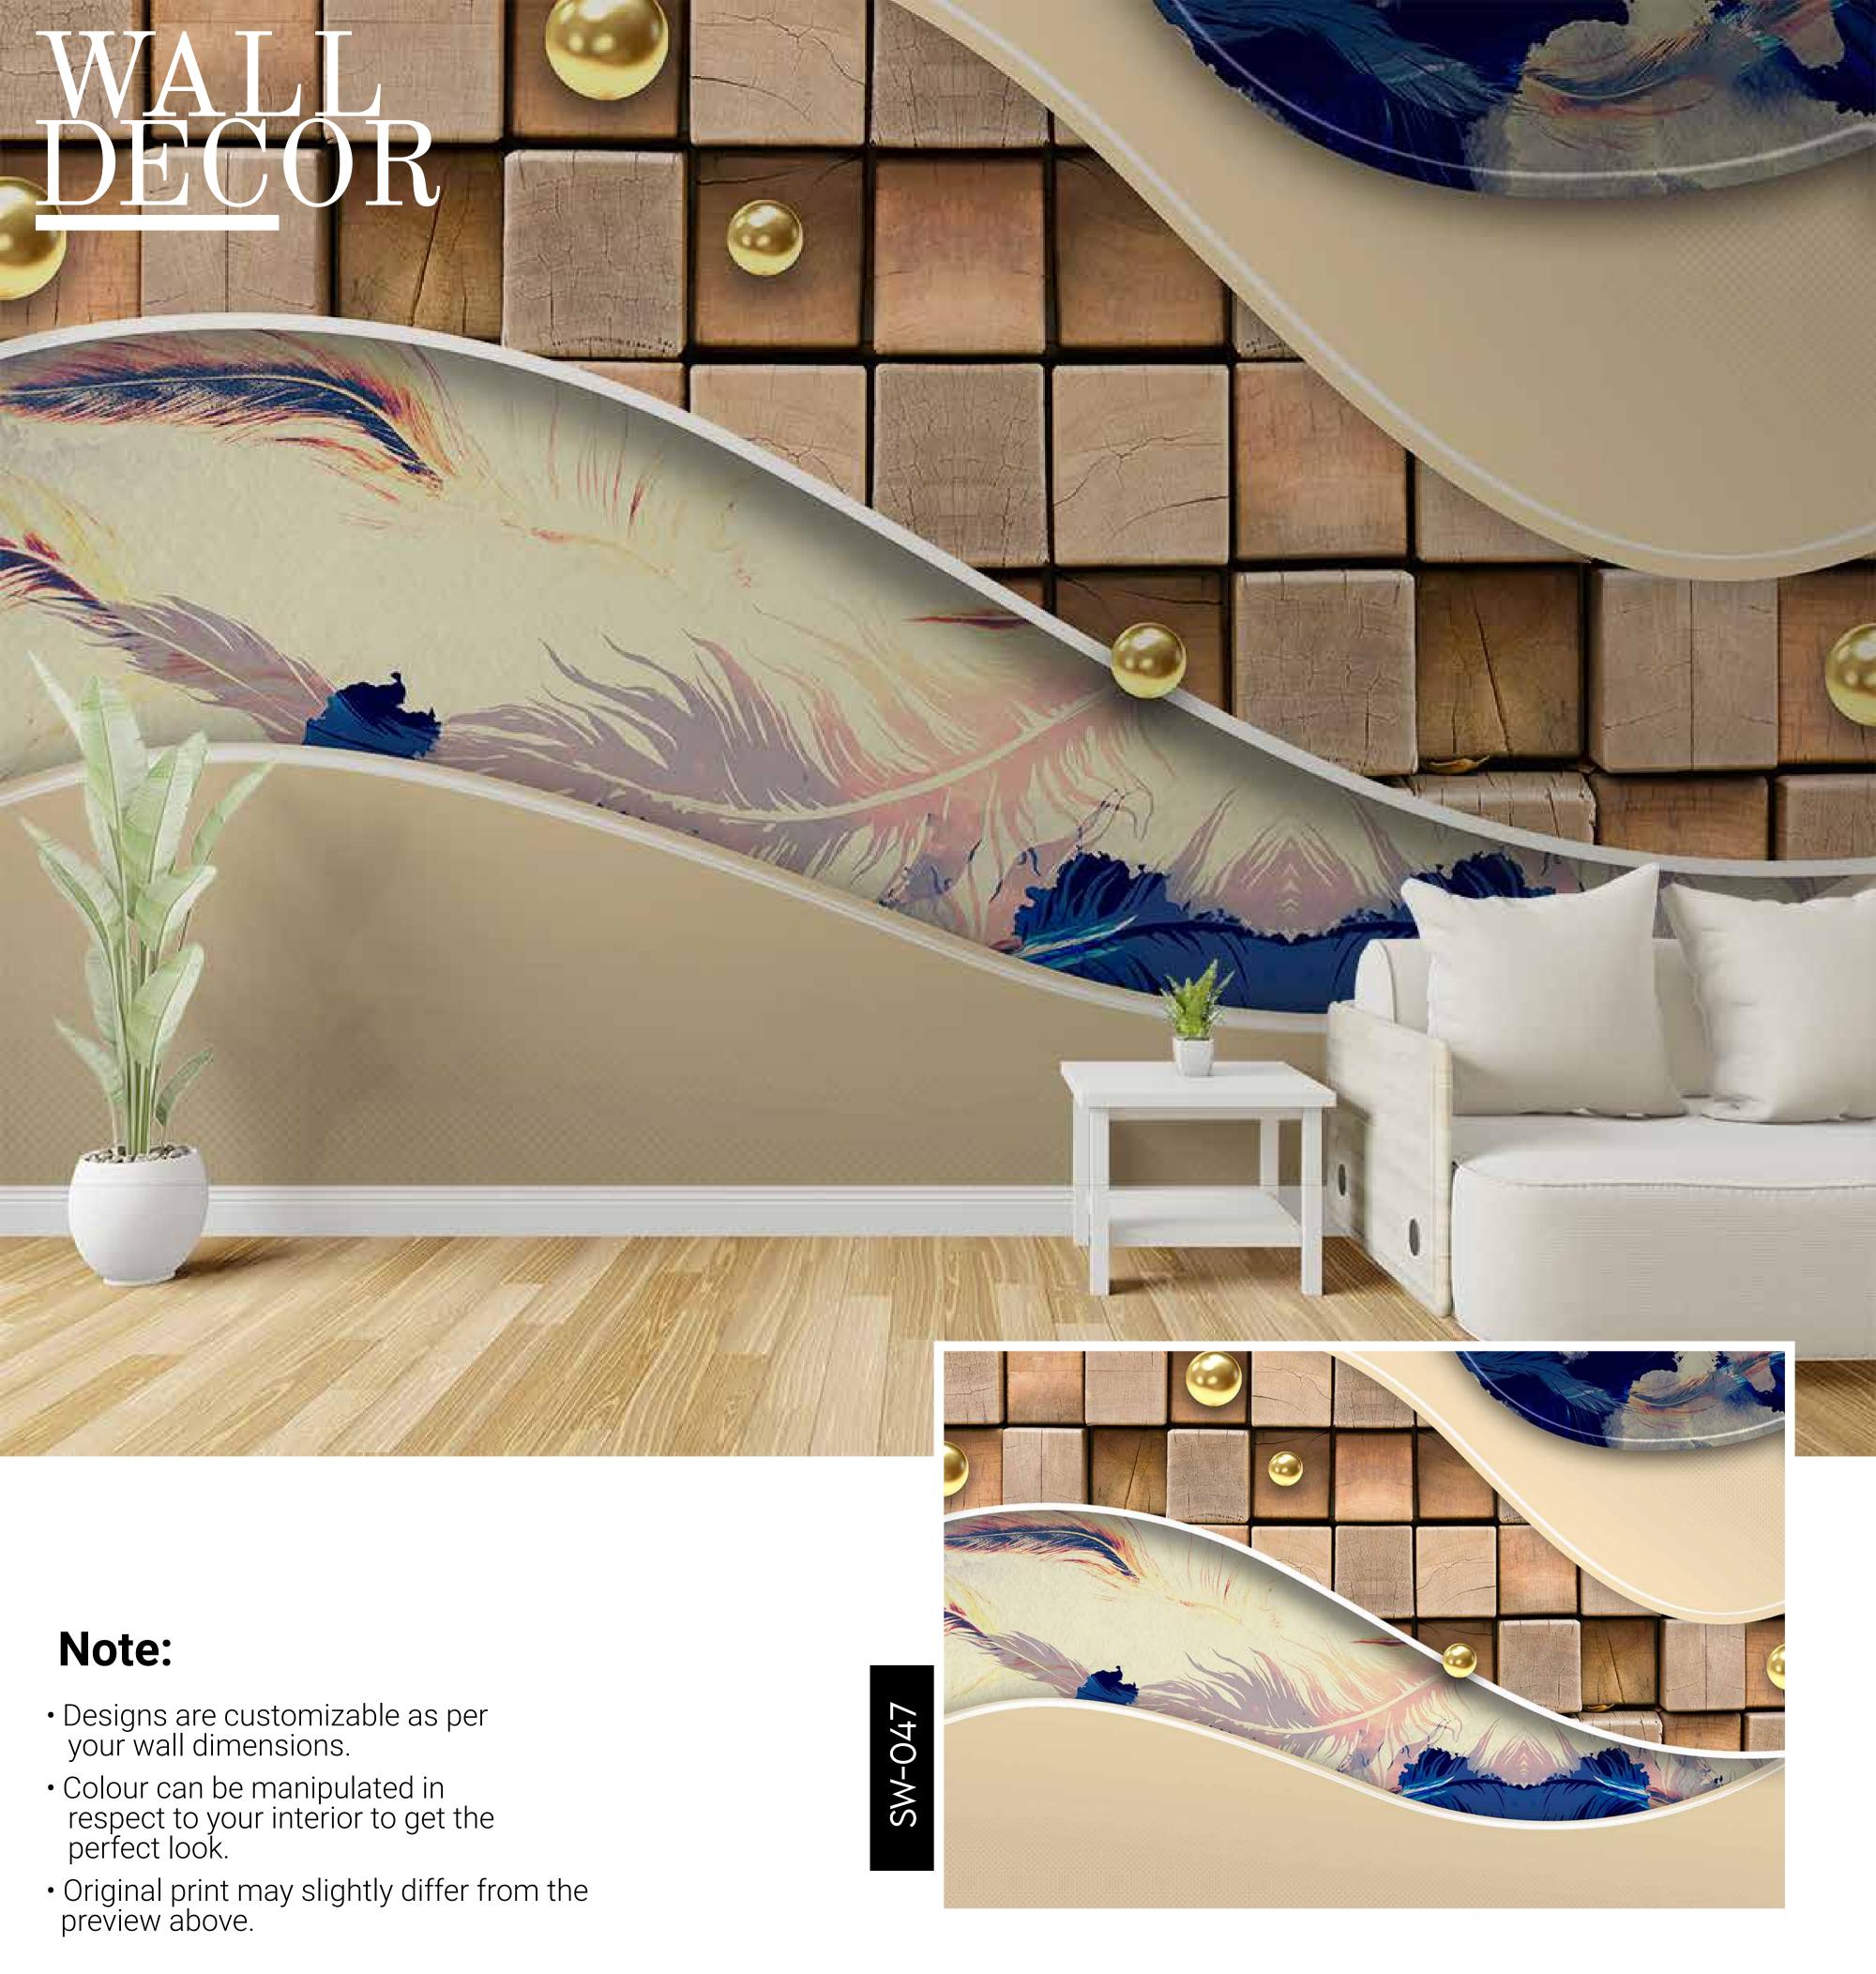

- Colour can be manipulated in respect to your interior to get the perfect look.
- Original print may slightly differ from the preview above.

- Designs are customizable as per your wall dimensions.
- Colour can be manipulated in respect to your interior to get the perfect look.
- Original print may slightly differ from the preview above.