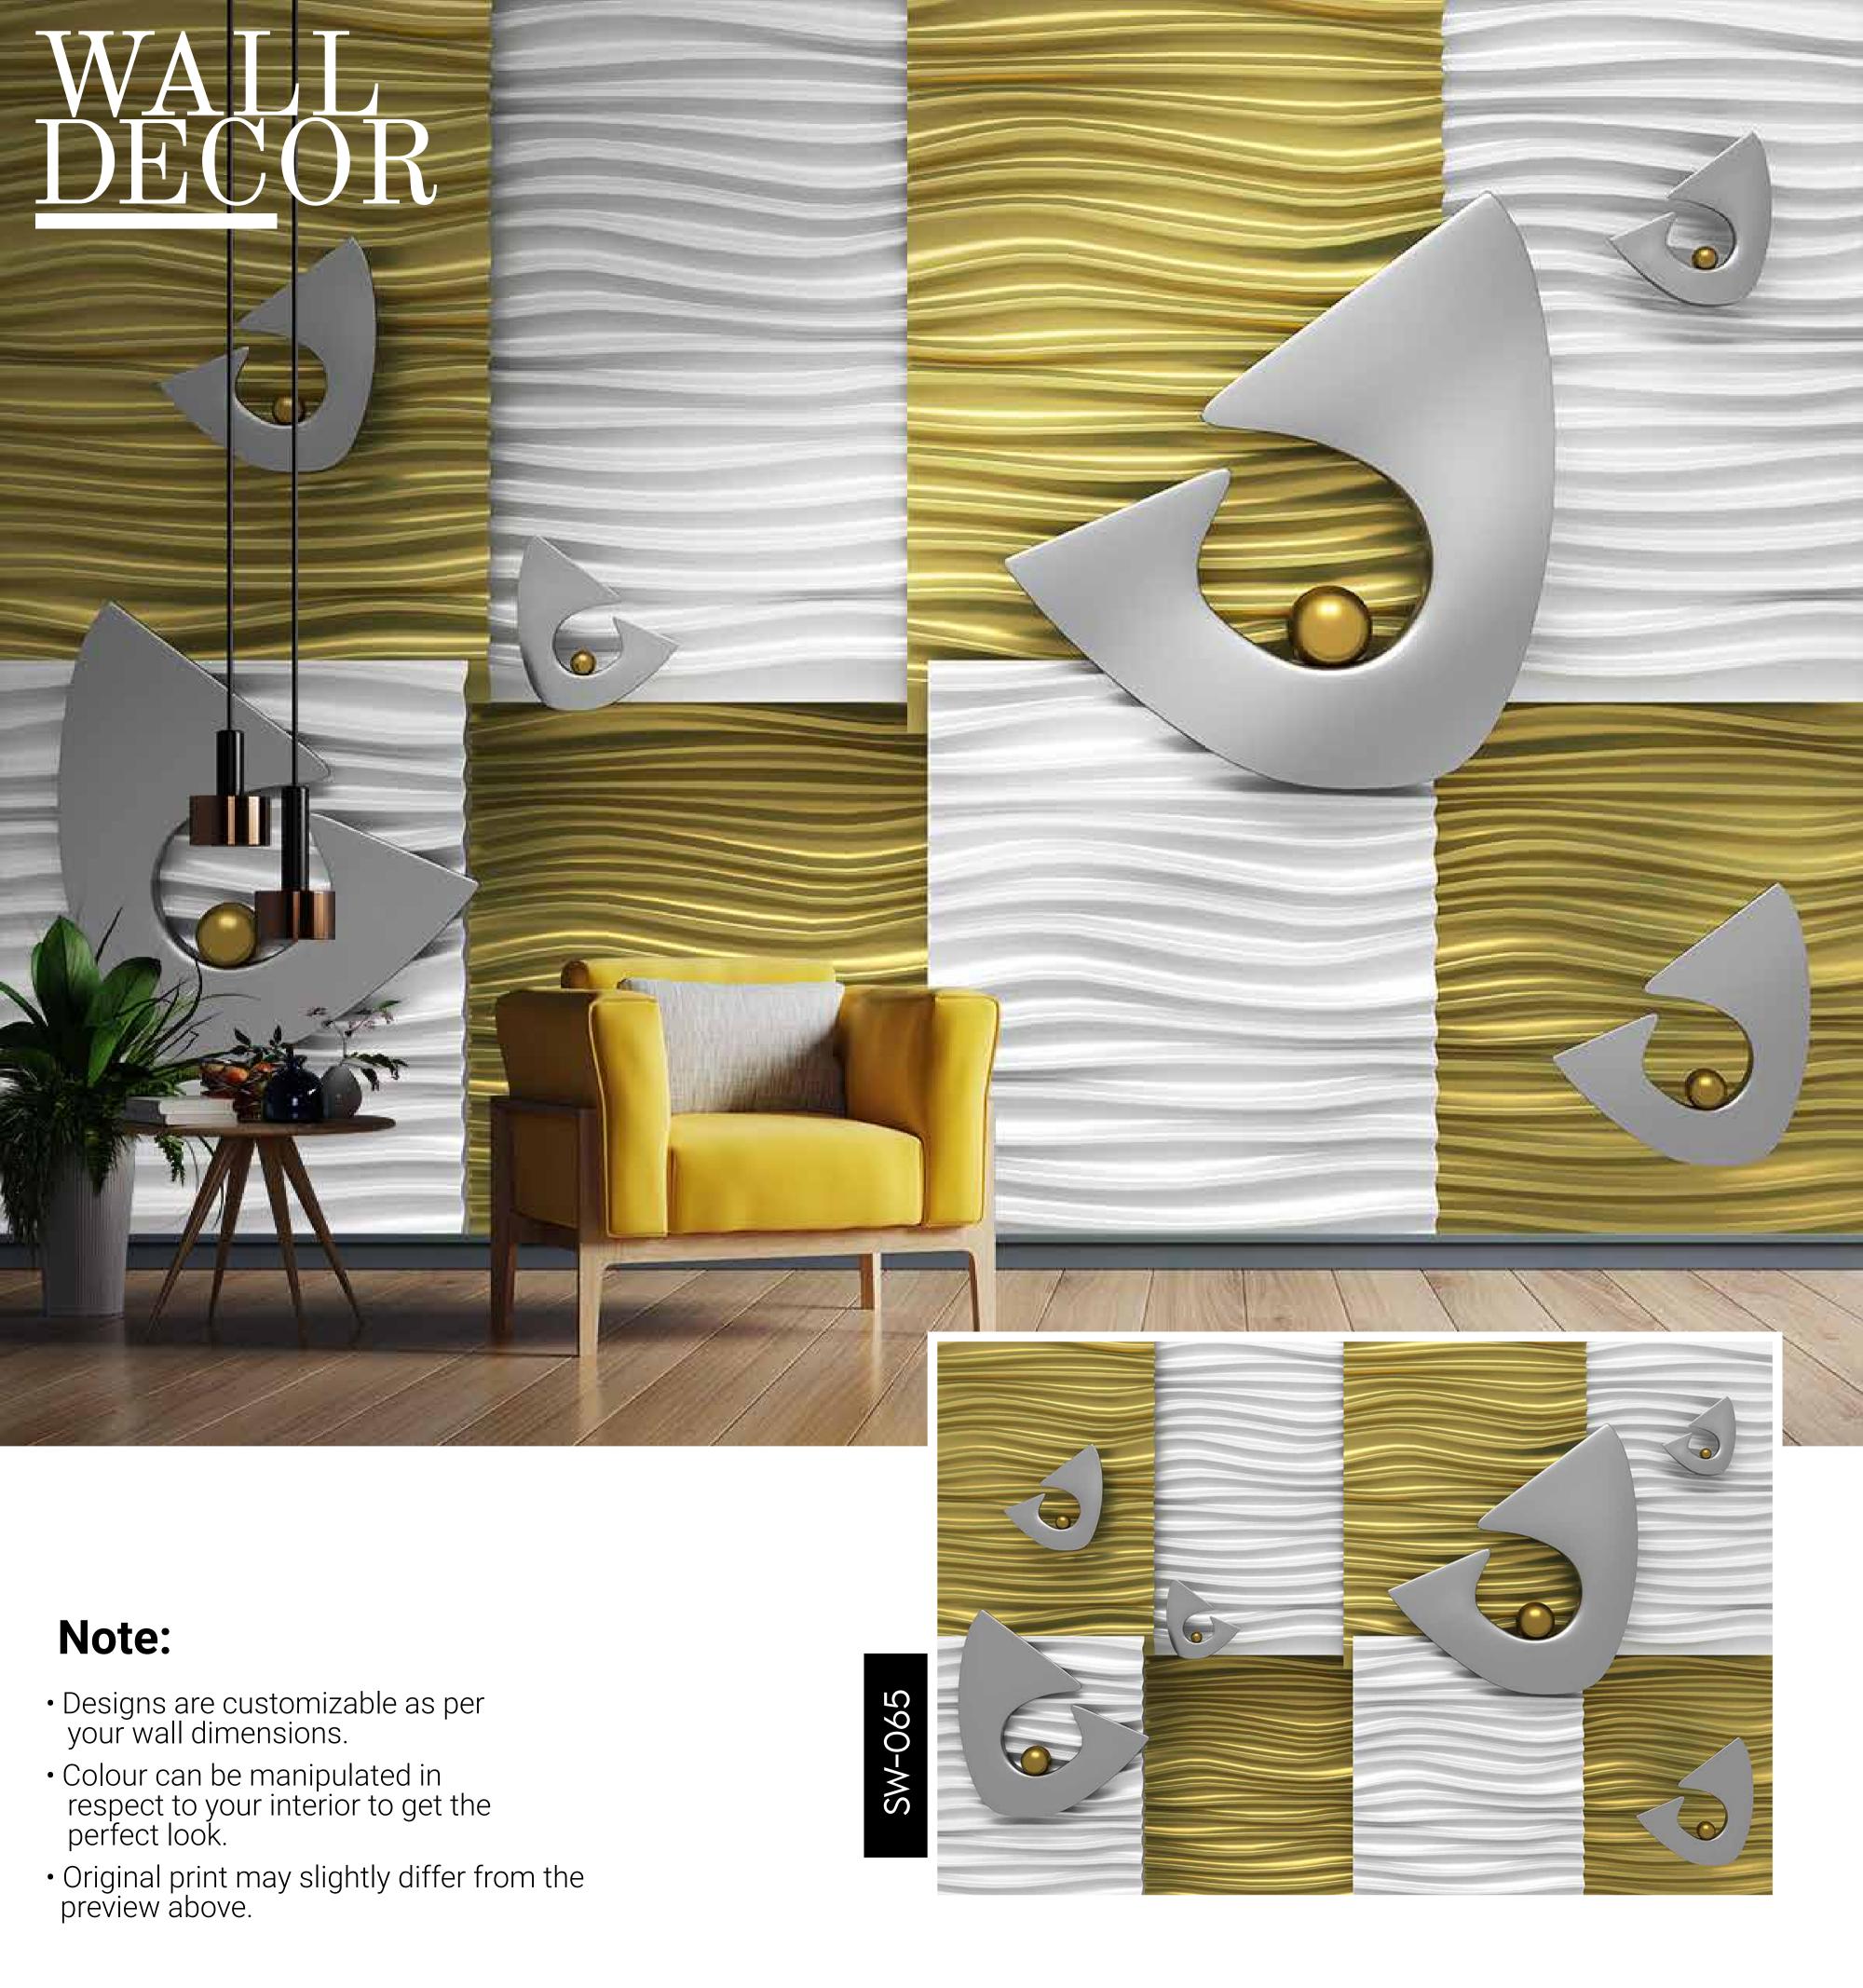

8W-059

- Designs are customizable as per your wall dimensions.
- Colour can be manipulated in respect to your interior to get the perfect look.
- Original print may slightly differ from the preview above.