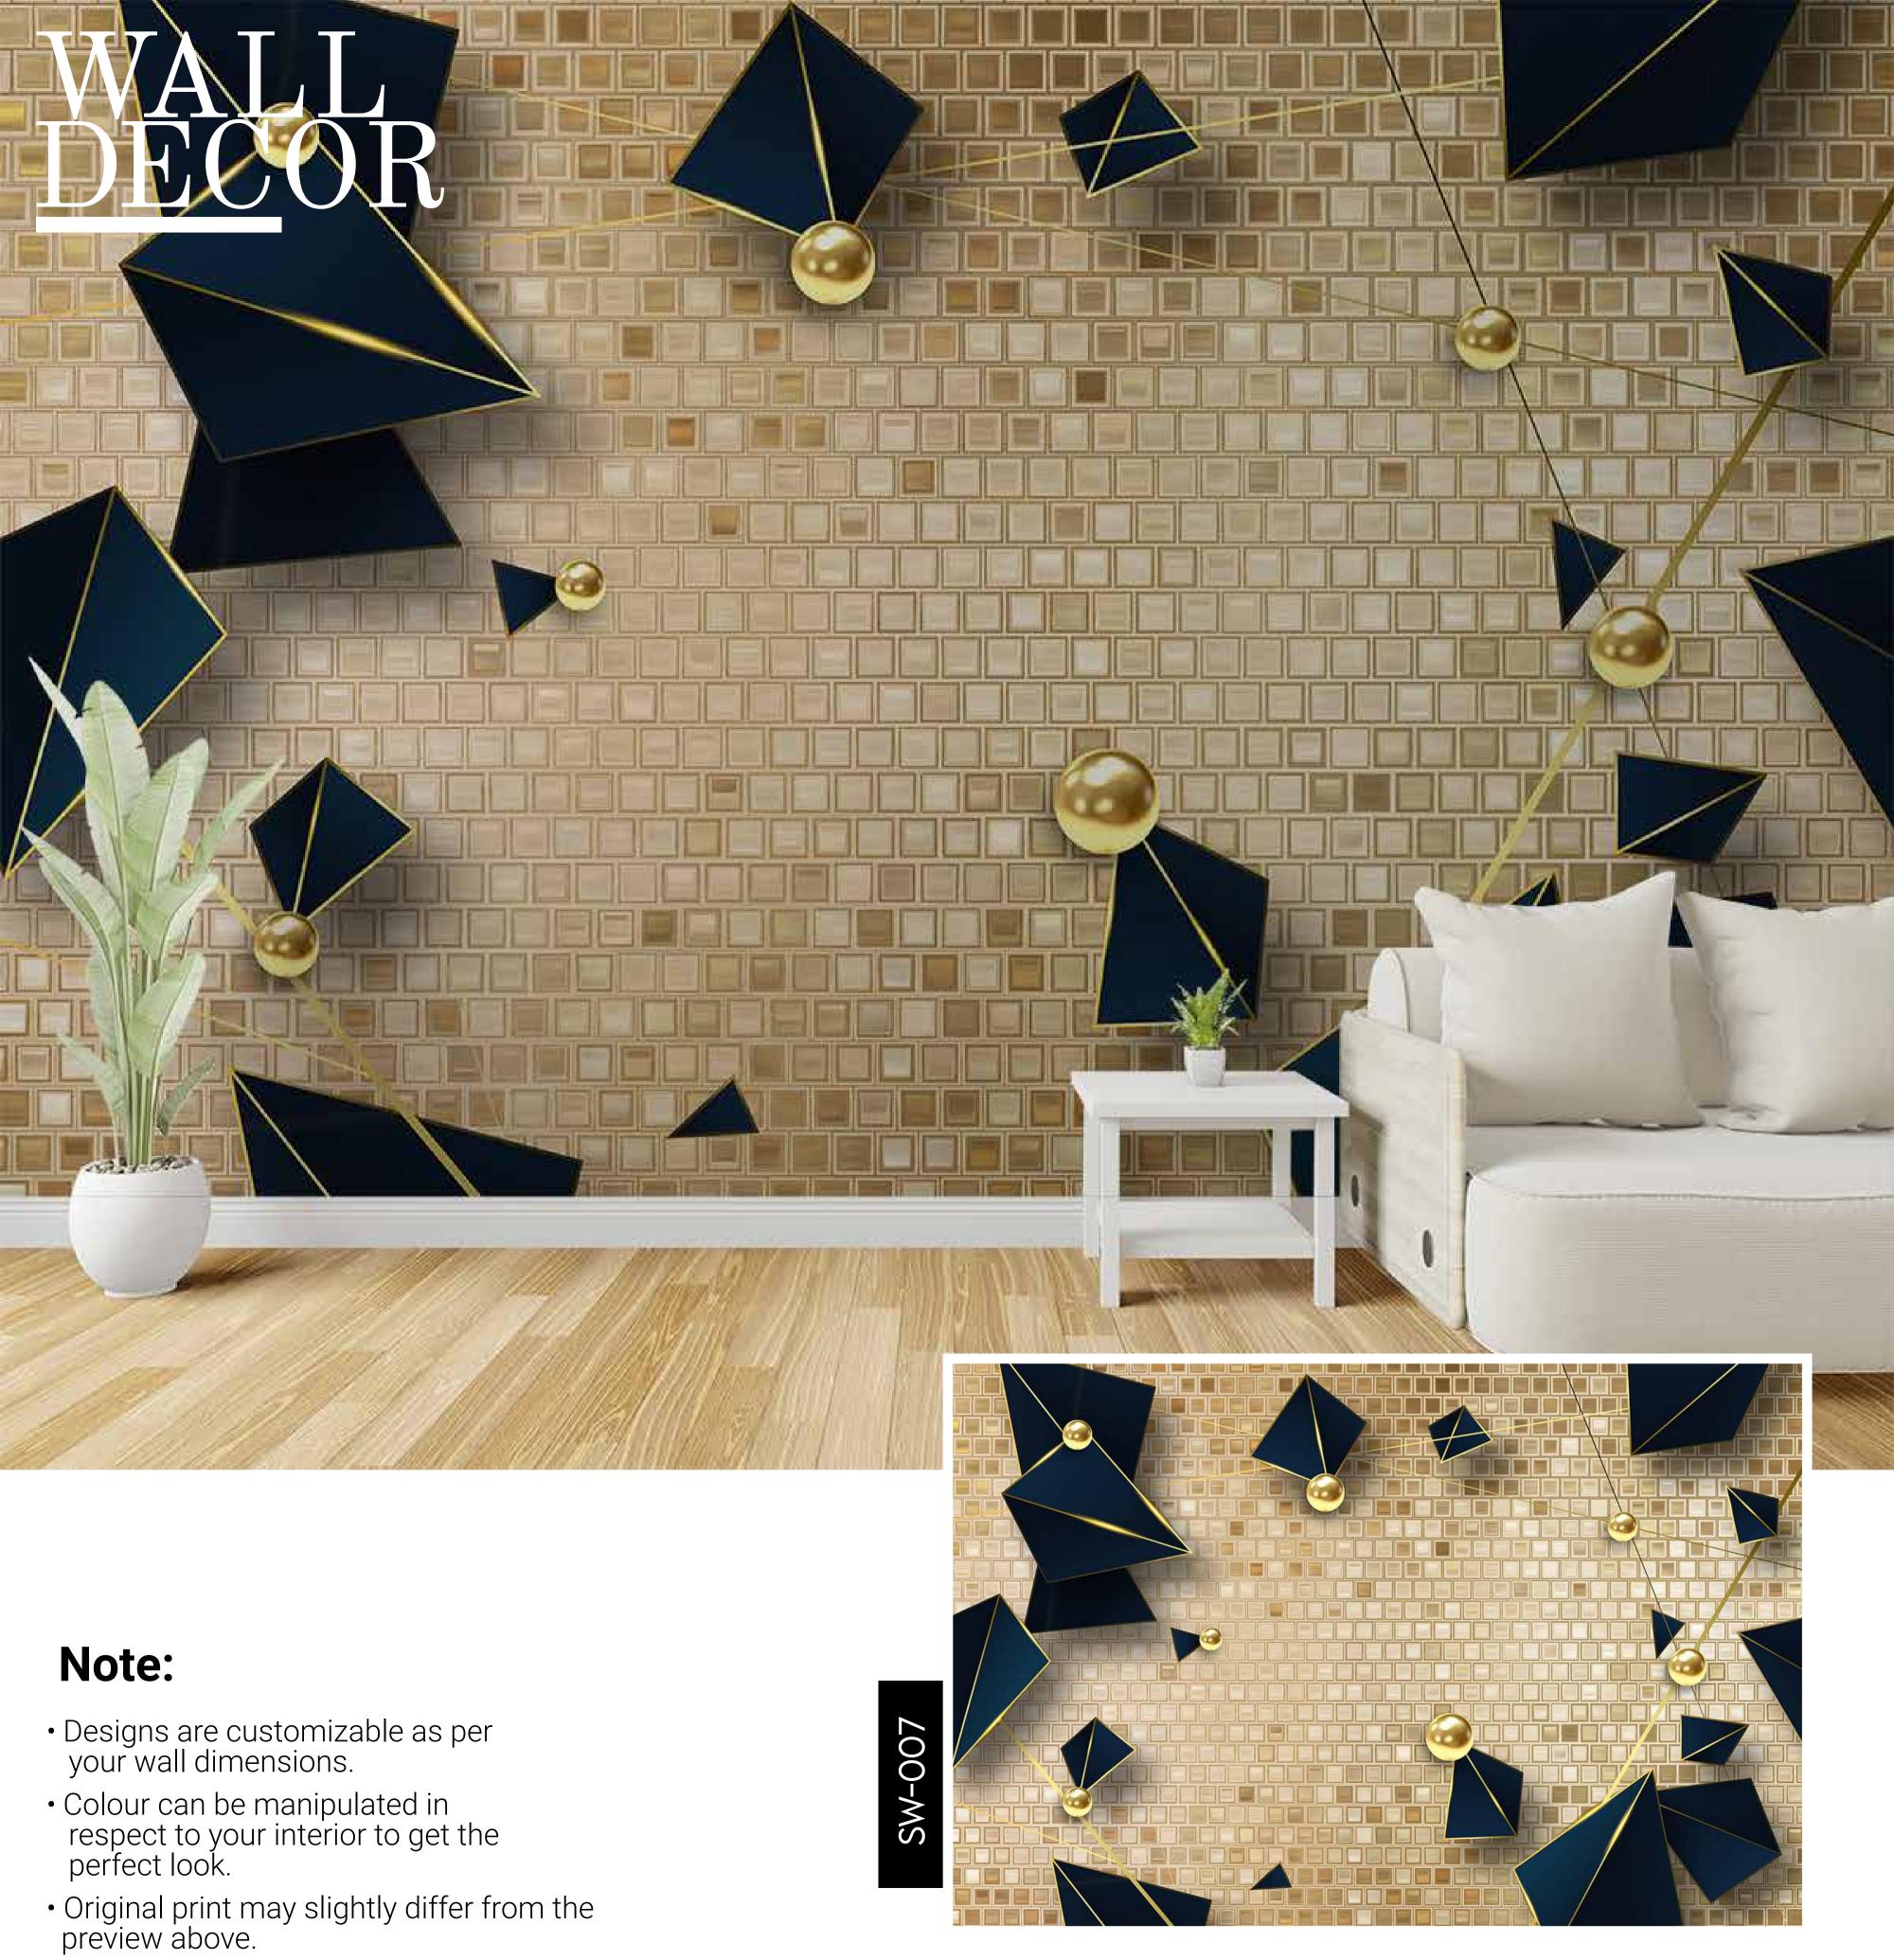

- Designs are customizable as per your wall dimensions.
- Colour can be manipulated in respect to your interior to get the perfect look.
- Original print may slightly differ from the preview above.

SW-010