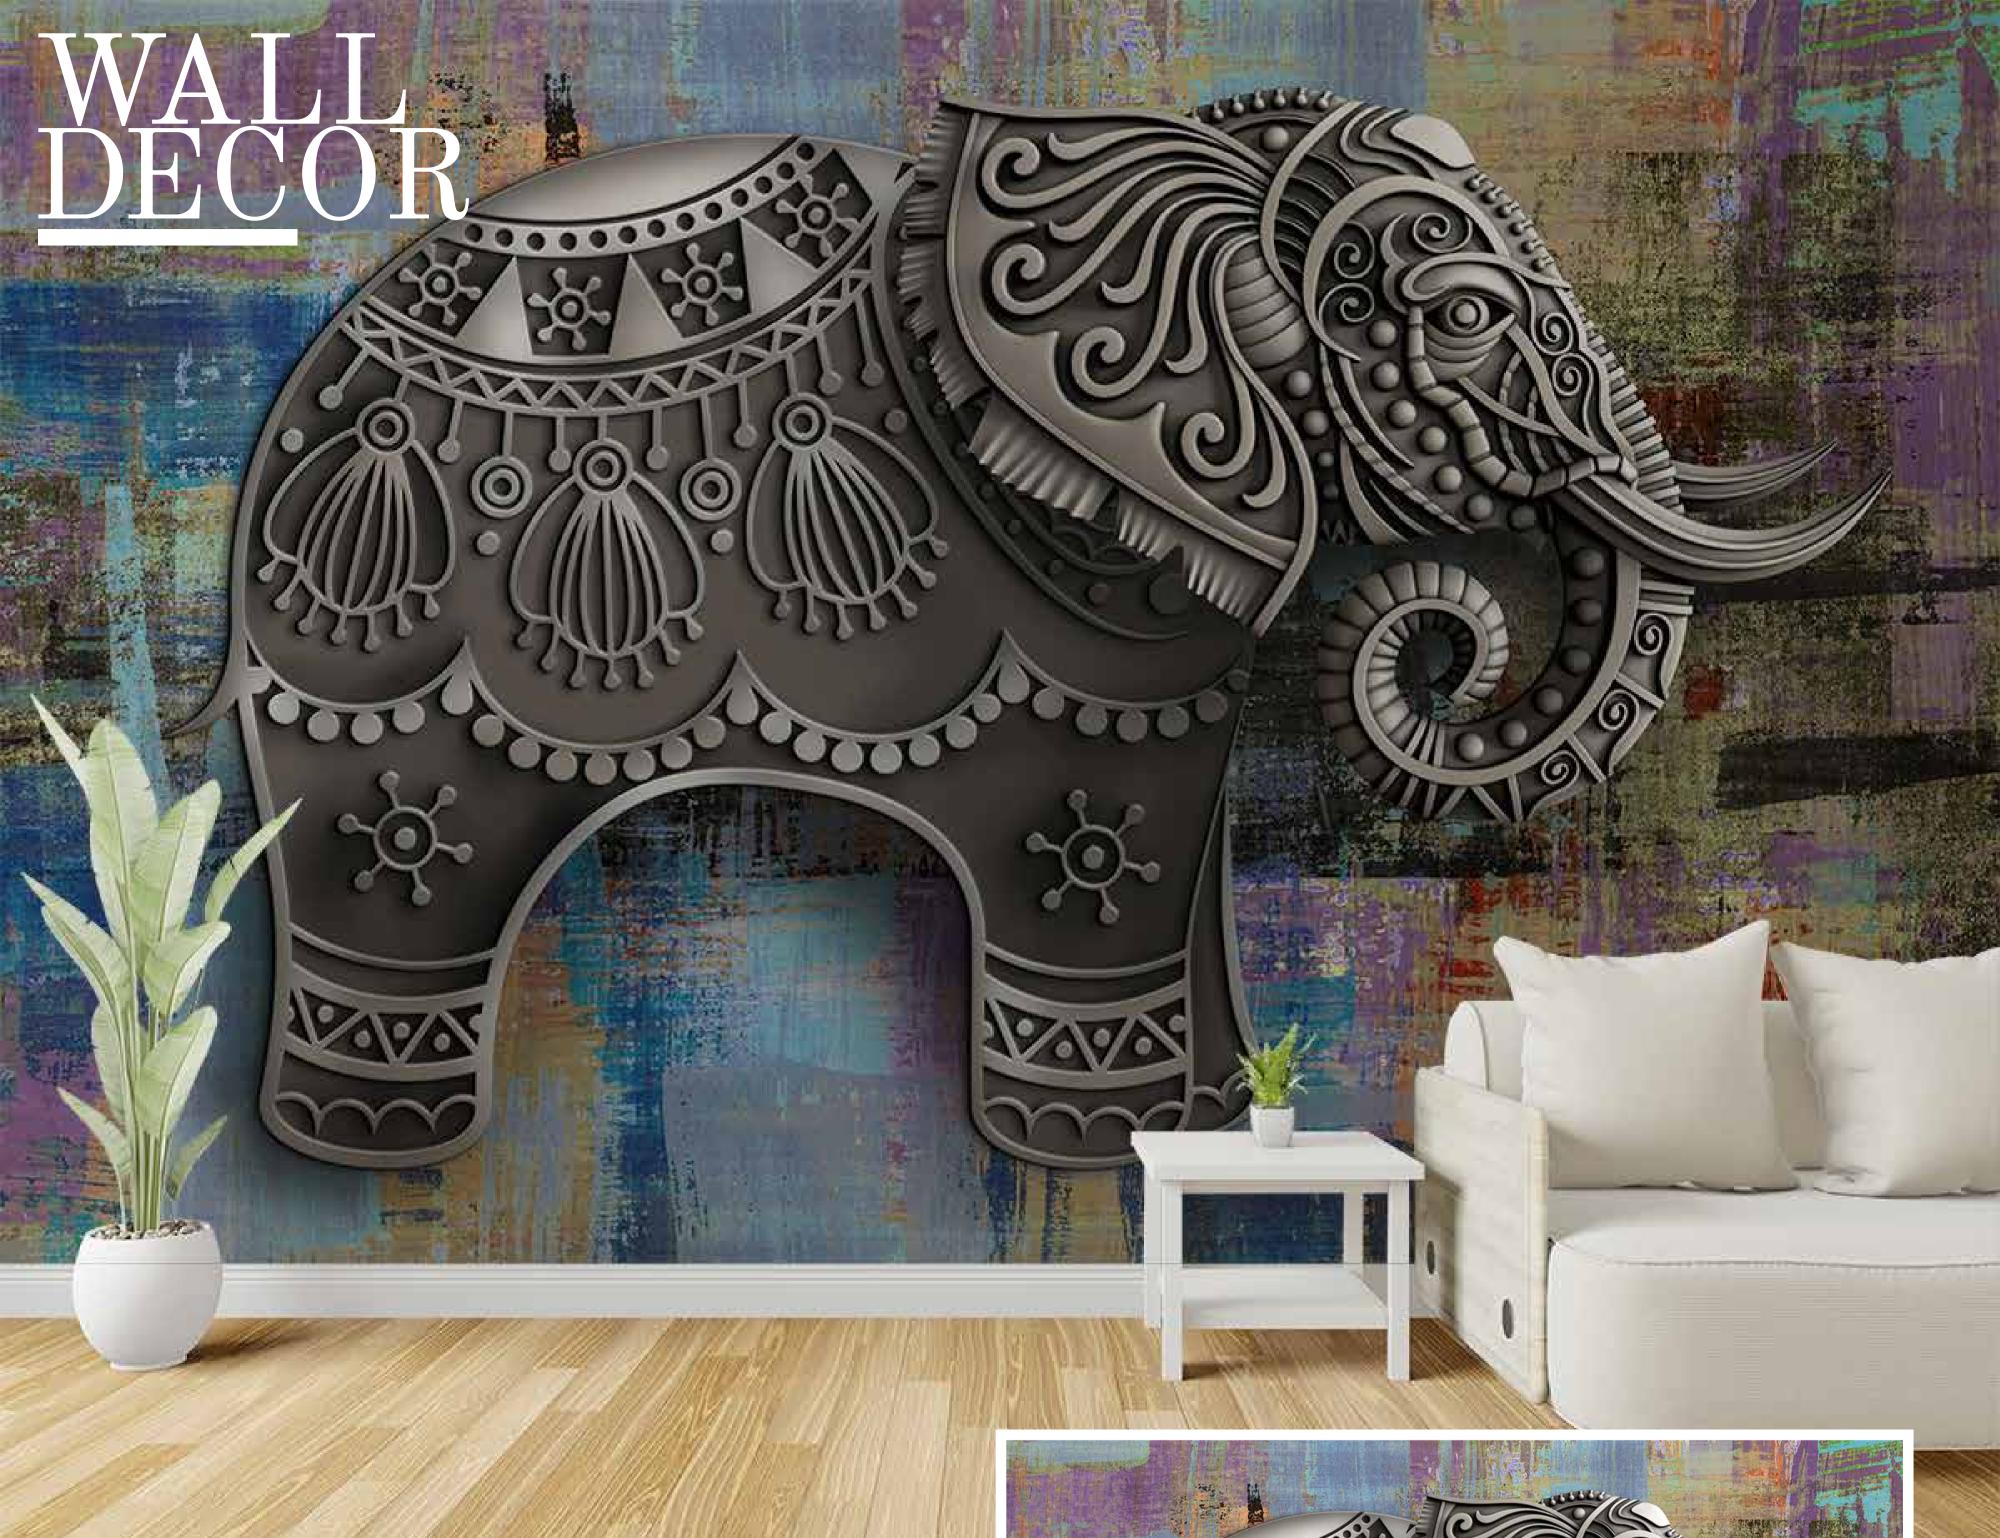

SW-094

- Designs are customizable as per your wall dimensions.
- Colour can be manipulated in respect to your interior to get the perfect look.
- Original print may slightly differ from the preview above.