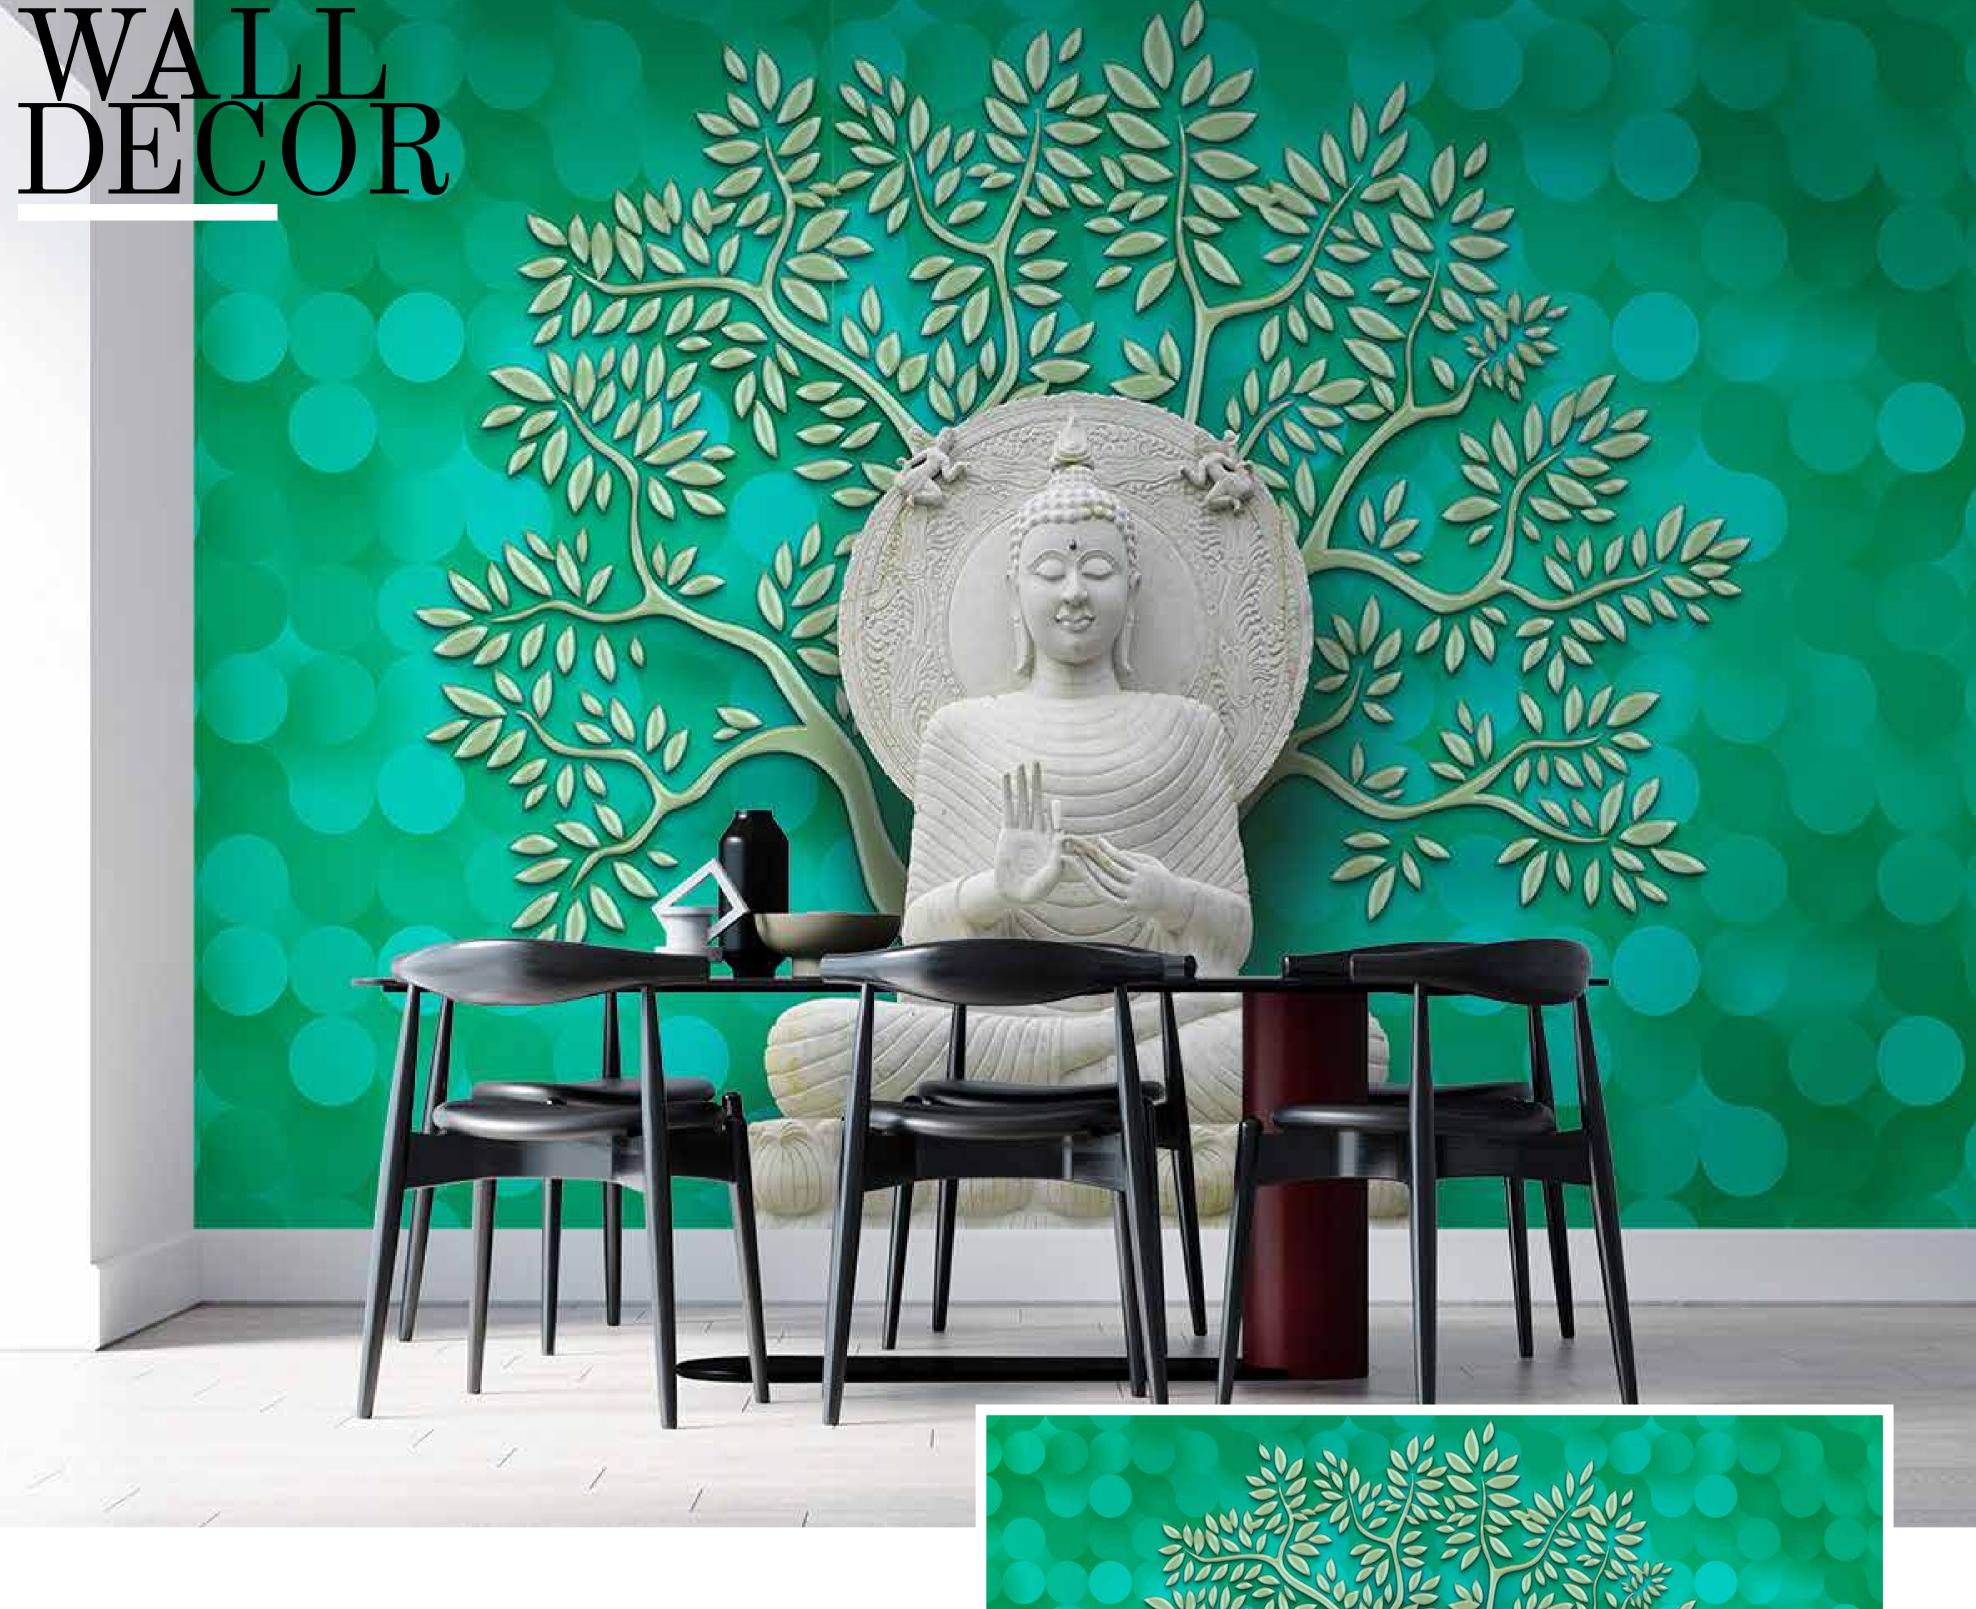

stomizable as per your wall dimensions.
- Colour can be manipulated in respect to your interior to get the perfect look.
- Original print may slightly differ from the preview above.





- Designs are customizable as per your wall dimensions.
- Colour can be manipulated in respect to your interior to get the perfect look.
- Original print may slightly differ from the preview above.



- Designs are customizable as per your wall dimensions.
- Colour can be manipulated in respect to your interior to get the perfect look.
- Original print may slightly differ from the preview above.







8W-089

- Designs are customizable as per your wall dimensions.
- Colour can be manipulated in respect to your interior to get the perfect look.
- Original print may slightly differ from the preview above.



- Designs are customizable as per your wall dimensions.
- Colour can be manipulated in respect to your interior to get the perfect look.
- Original print may slightly differ from the preview above.





- Designs are customizable as per your wall dimensions.
- Colour can be manipulated in respect to your interior to get the perfect look.
- Original print may slightly differ from the preview above.







- Designs are customizable as per your wall dimensions.
- Colour can be manipulated in respect to your interior to get the perfect look.
- Original print may slightly differ from the preview above.



SW-094

- Designs are customizable as per your wall dimensions.
- Colour can be manipulated in respect to your interior to get the perfect look.
- Original print may slightly differ from th