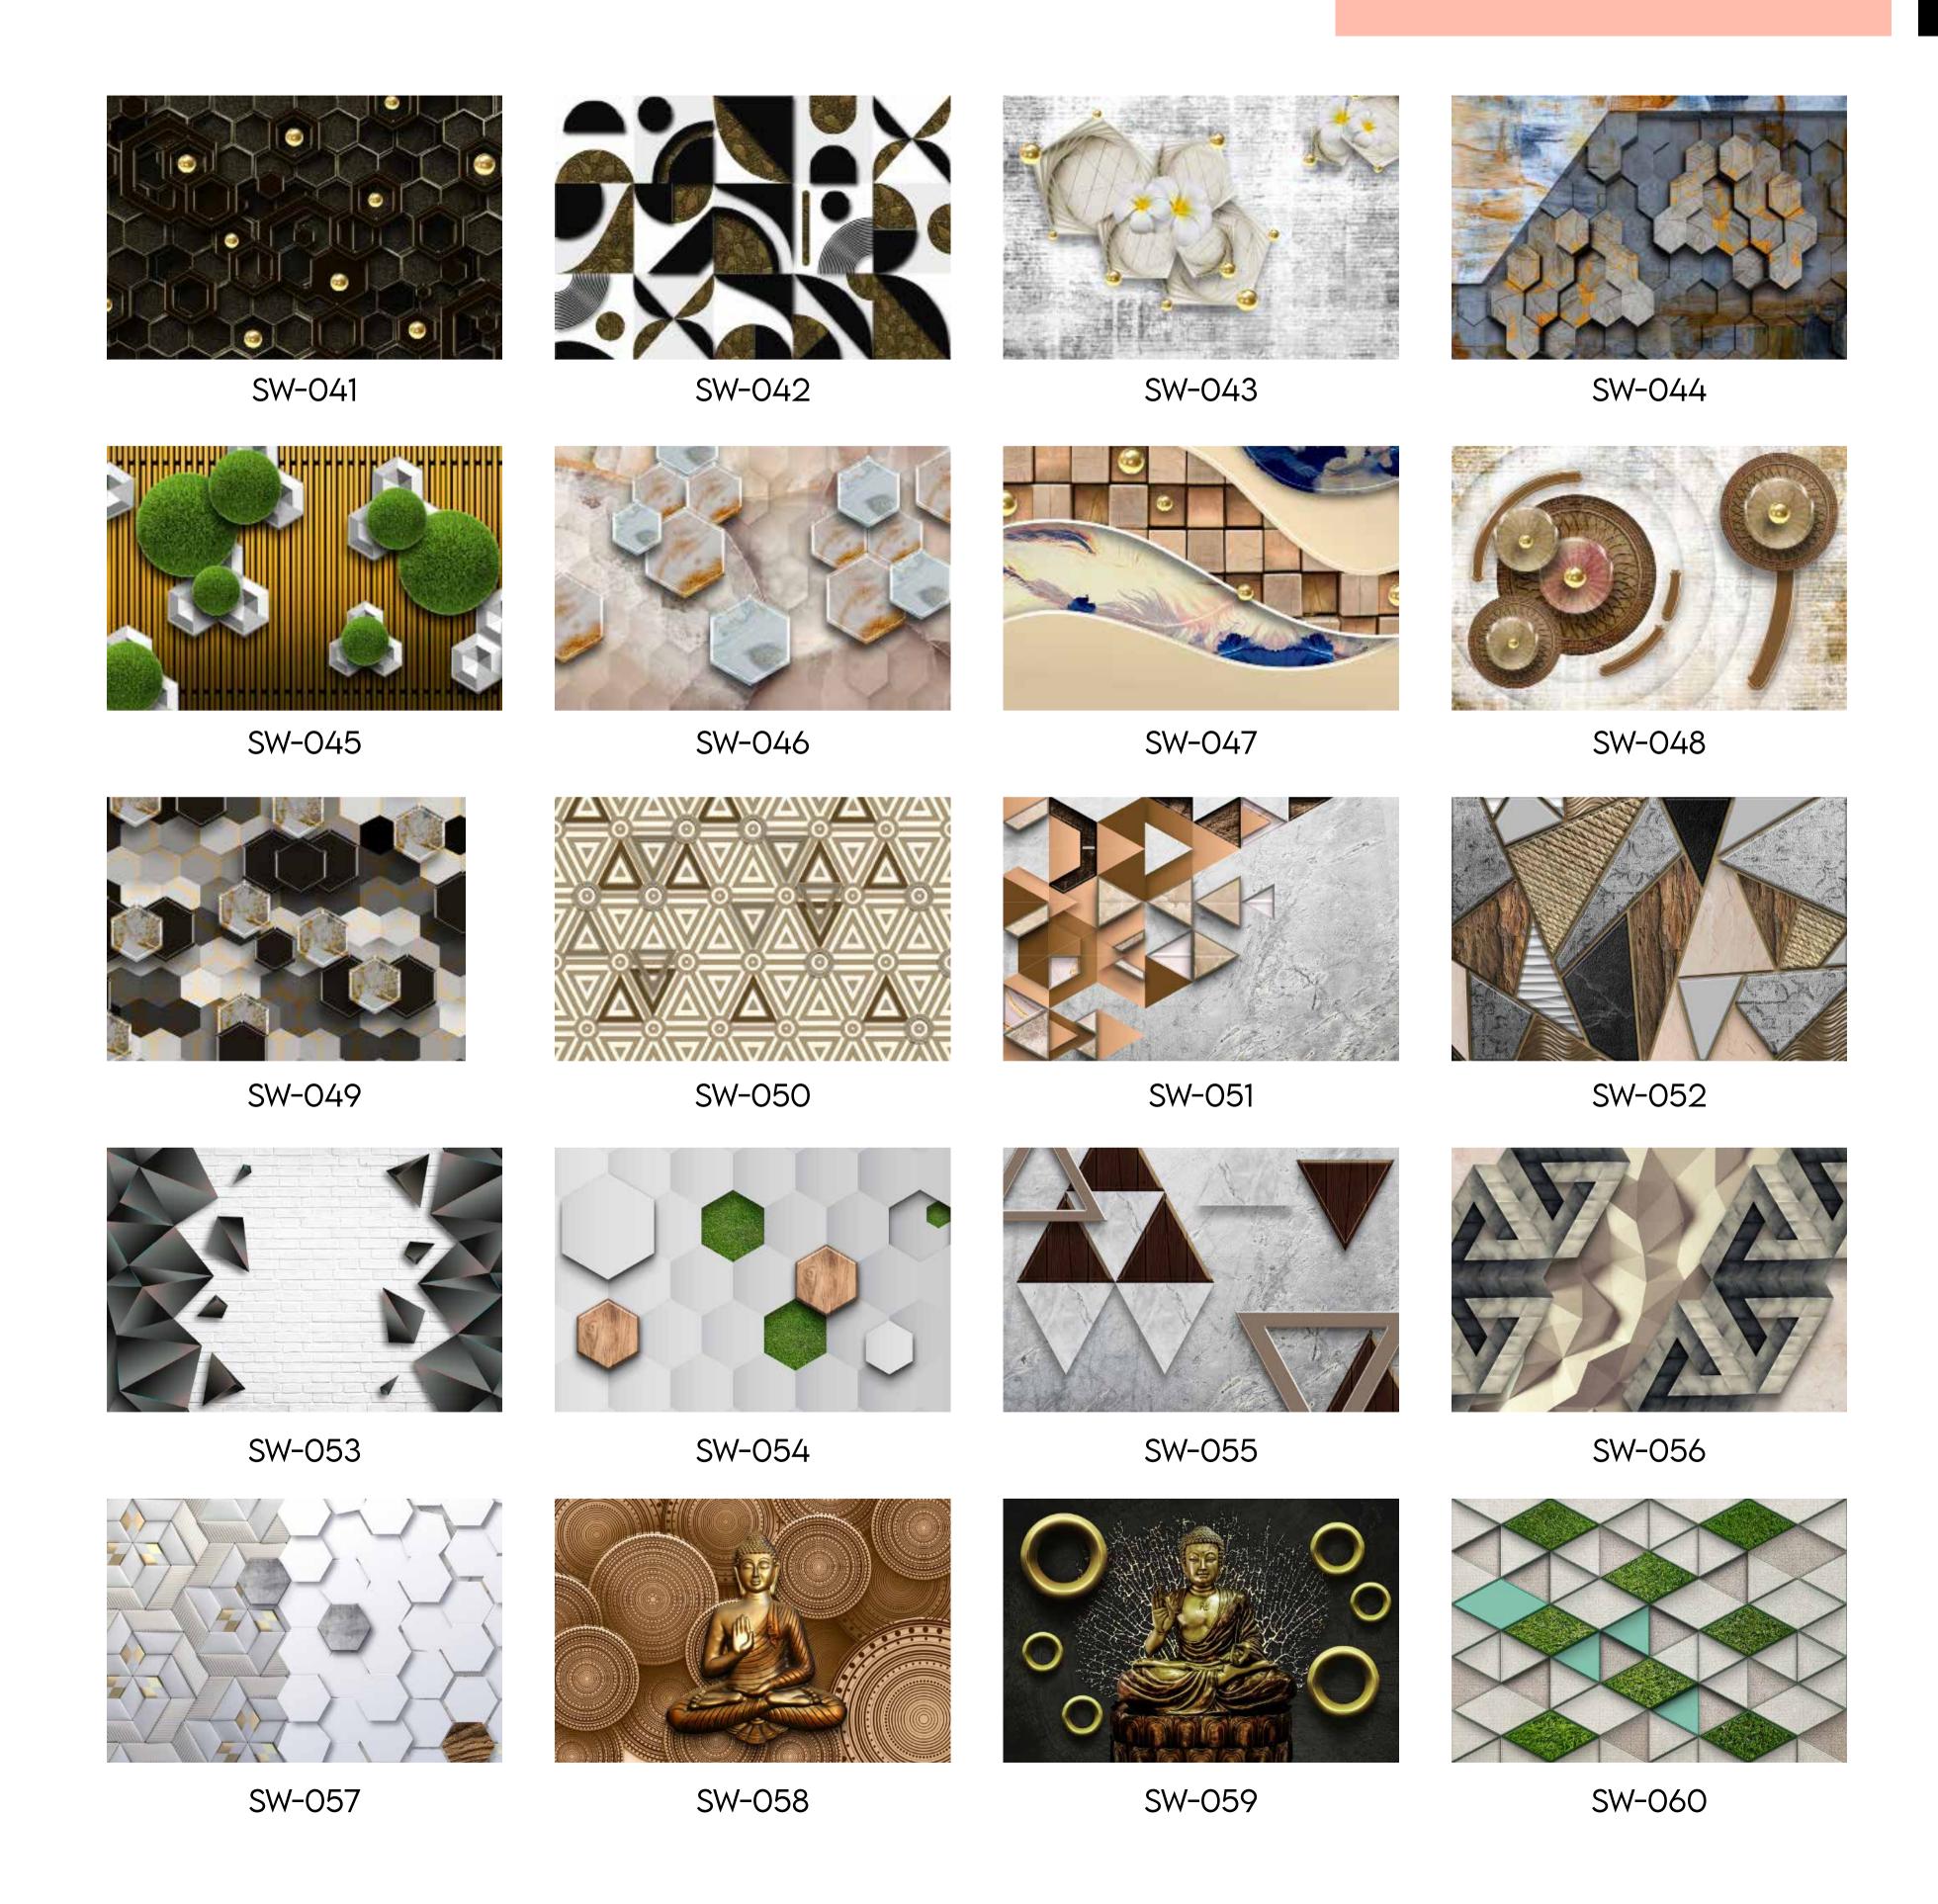

- Designs are customizable as per your wall dimensions.
- Colour can be manipulated in respect to your interior to get the perfect look.
- Original print may slightly differ from the preview above.

- Designs are customizable as per your wall dimensions.
- Colour can be manipulated in respect to your interior to get the perfect look.
- Original print may slightly differ from the preview above.

8W-059

- Designs are customizable as per your wall dimensions.
- Colour can be manipulated in respect to your interior to get the perfect look.
- Original print may slightly differ from the preview above.