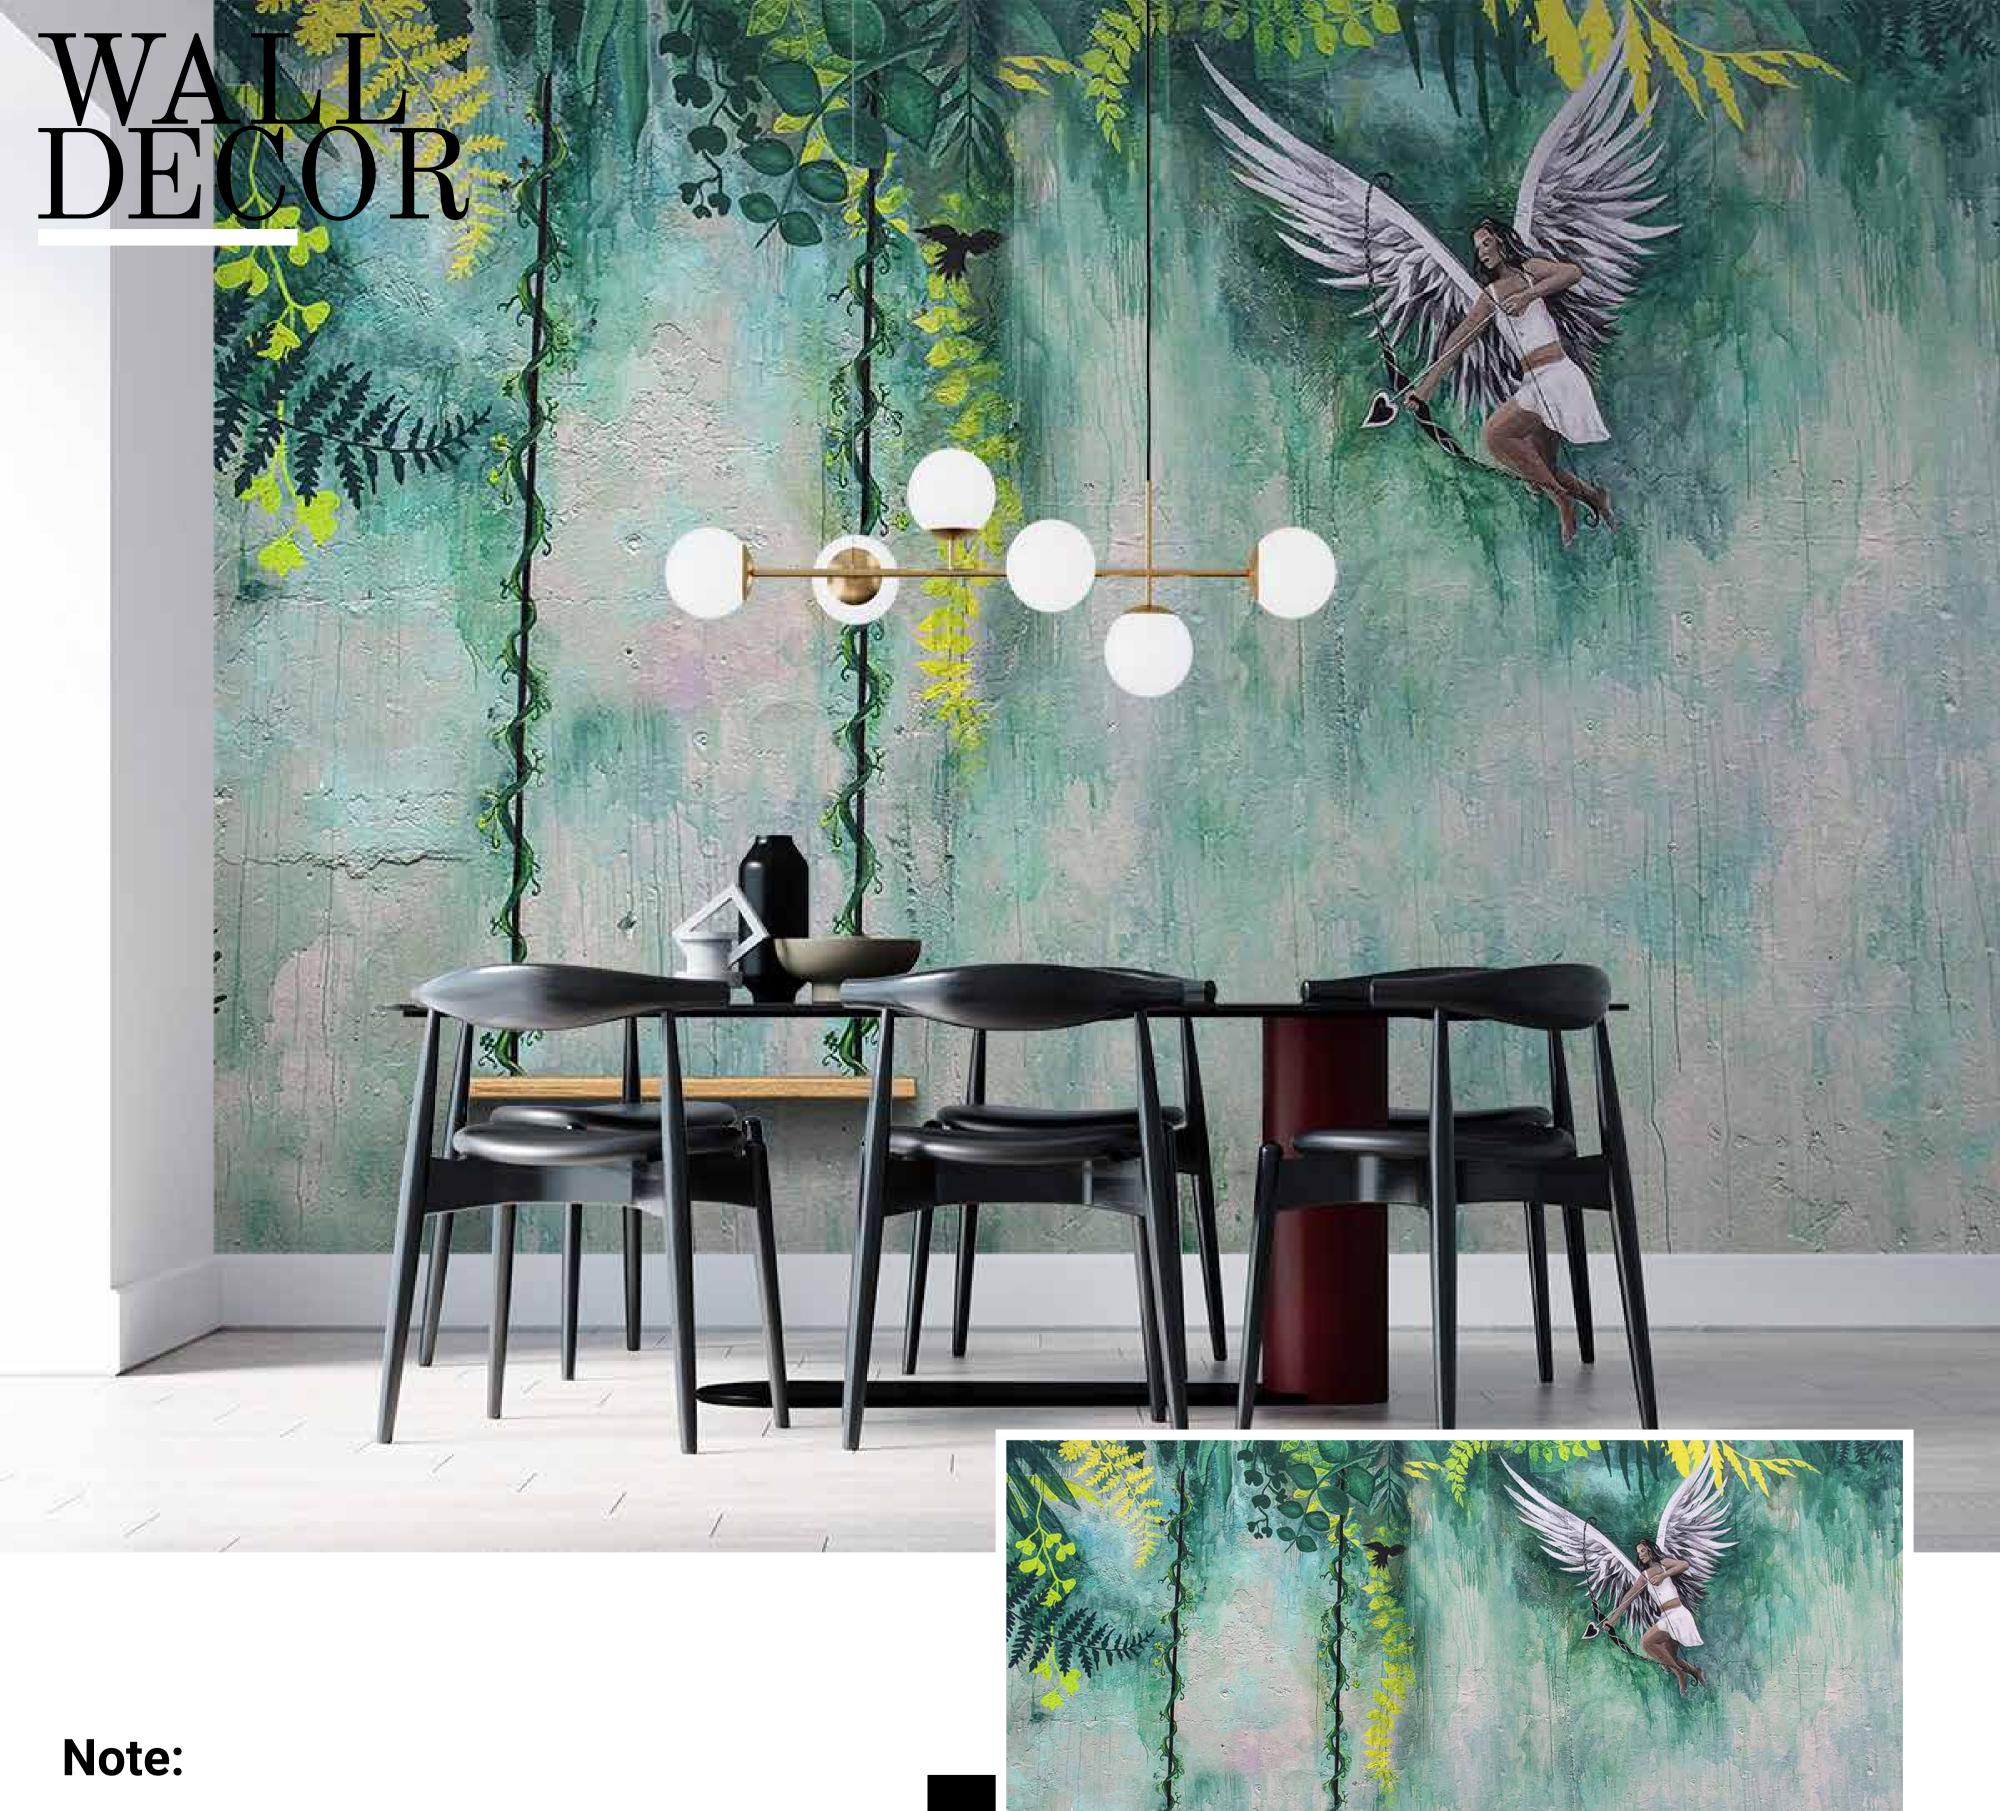

- Designs are customizable as per your wall dimensions.
- Colour can be manipulated in respect to your interior to get the perfect look.
- Original print may slightly differ from the preview above.

SW-010