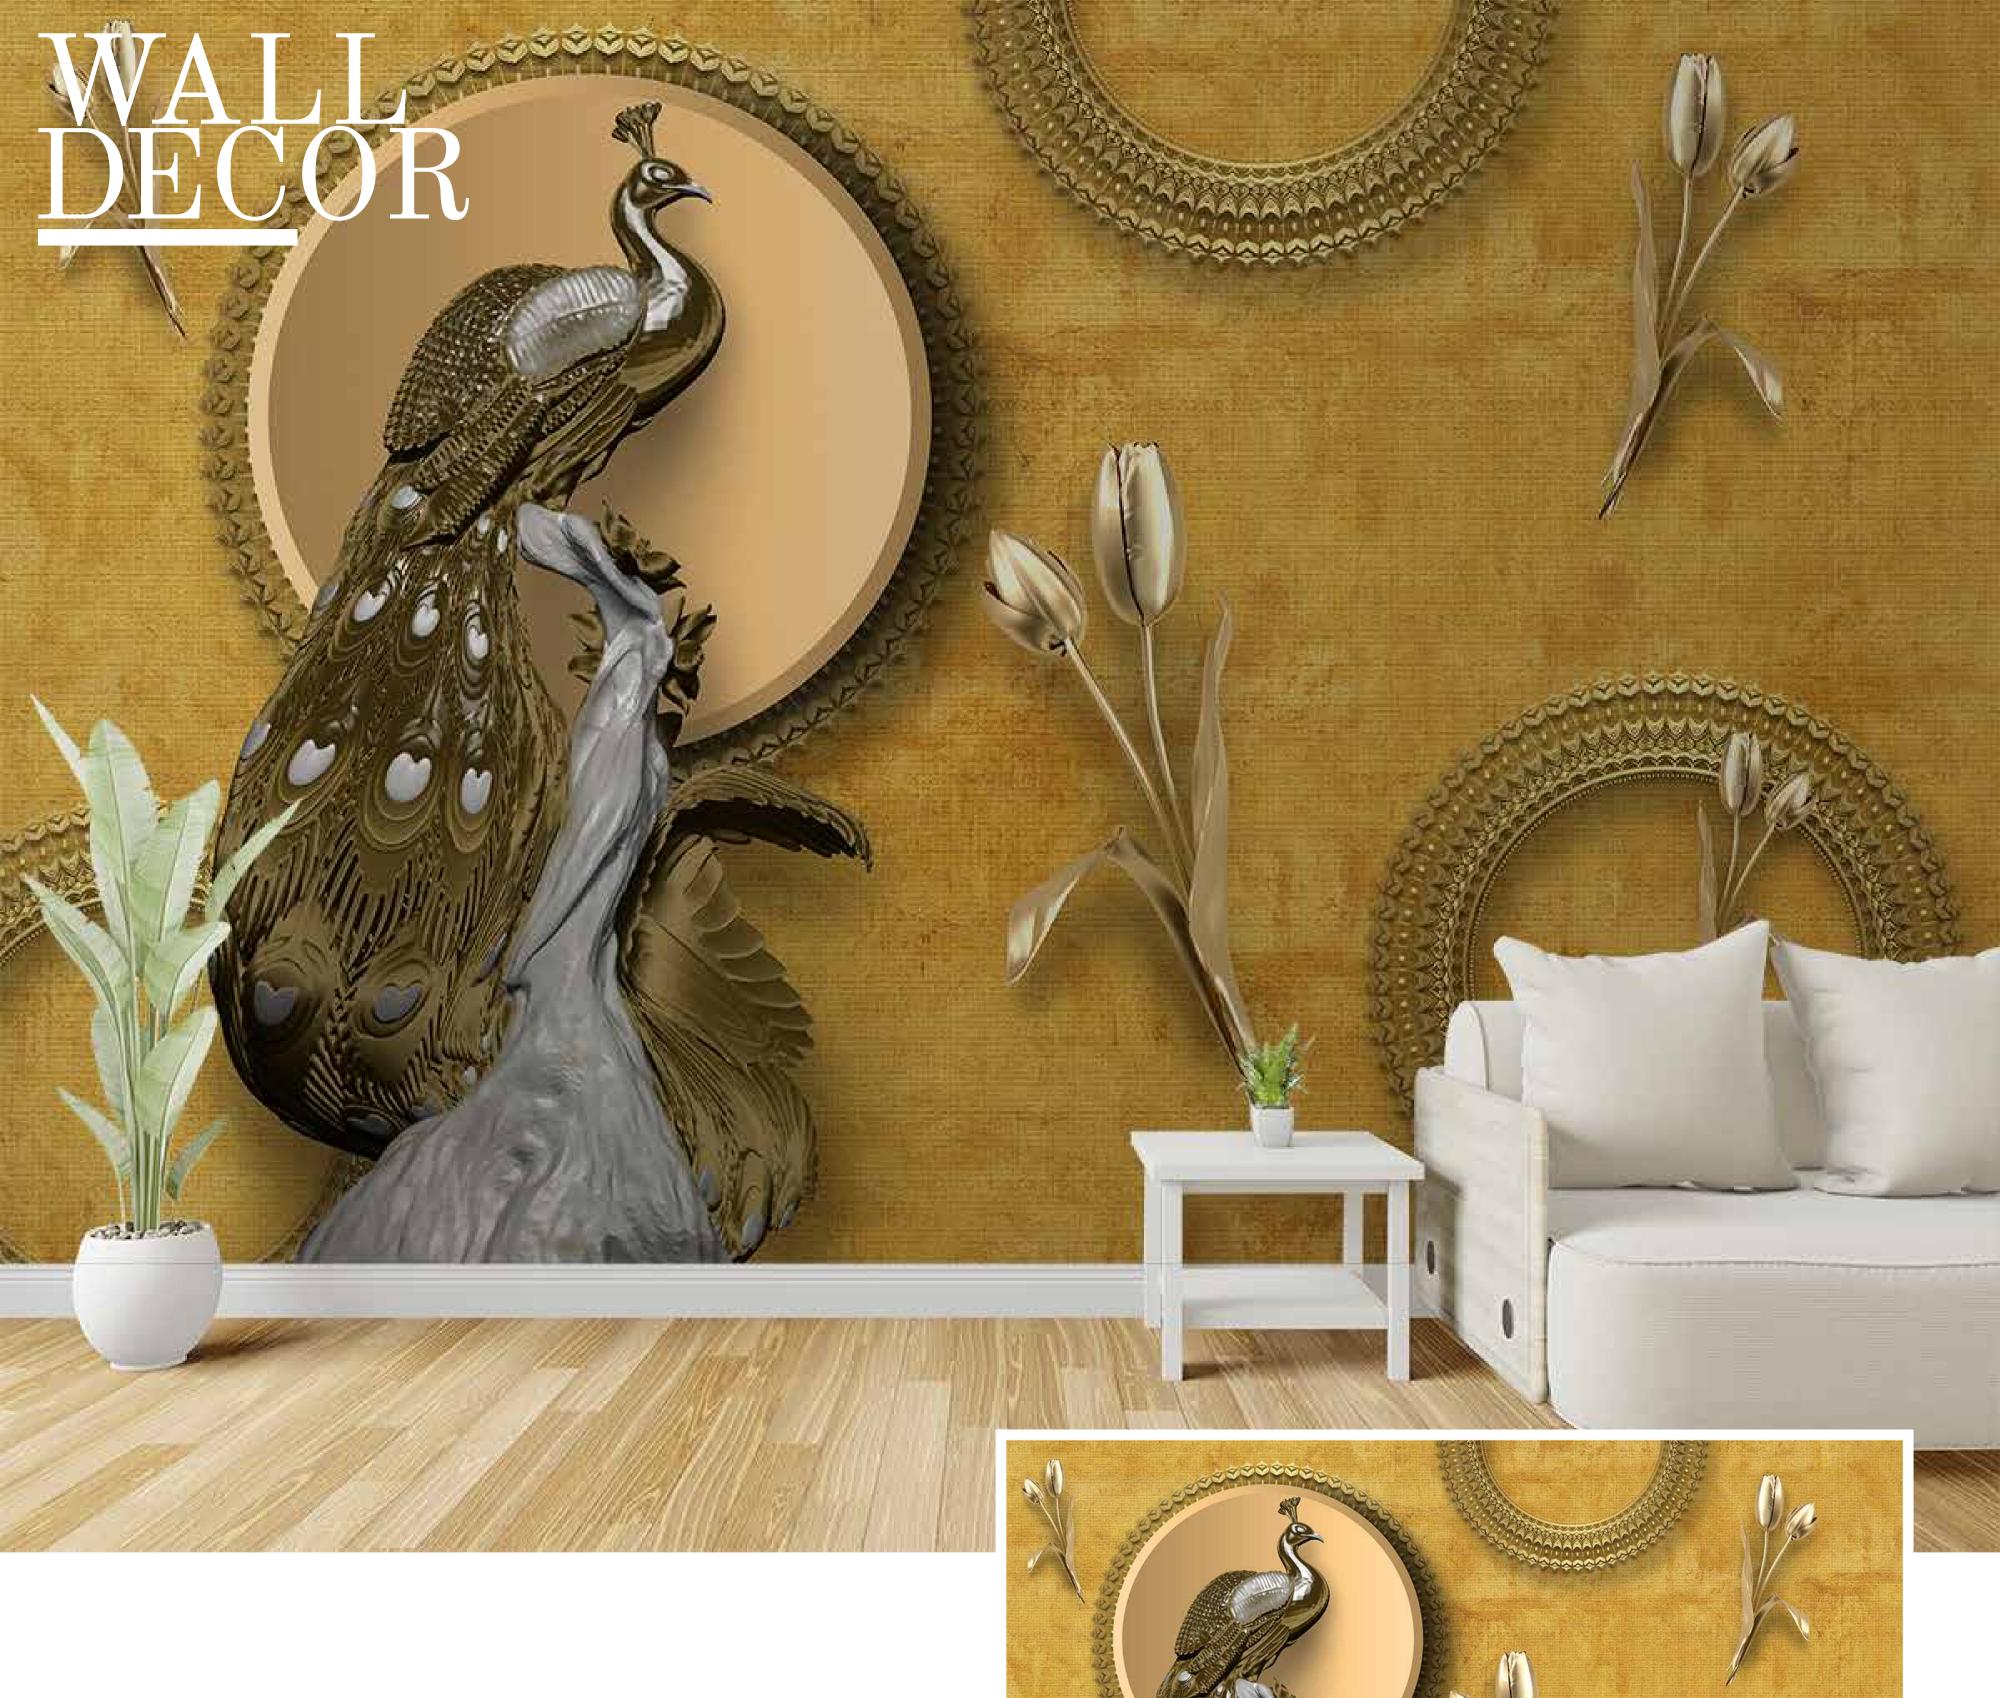

- Designs are customizable as per your wall dimensions.
- Colour can be manipulated in respect to your interior to get the perfect look.
- Original print may slightly differ from the preview above.

SW-010