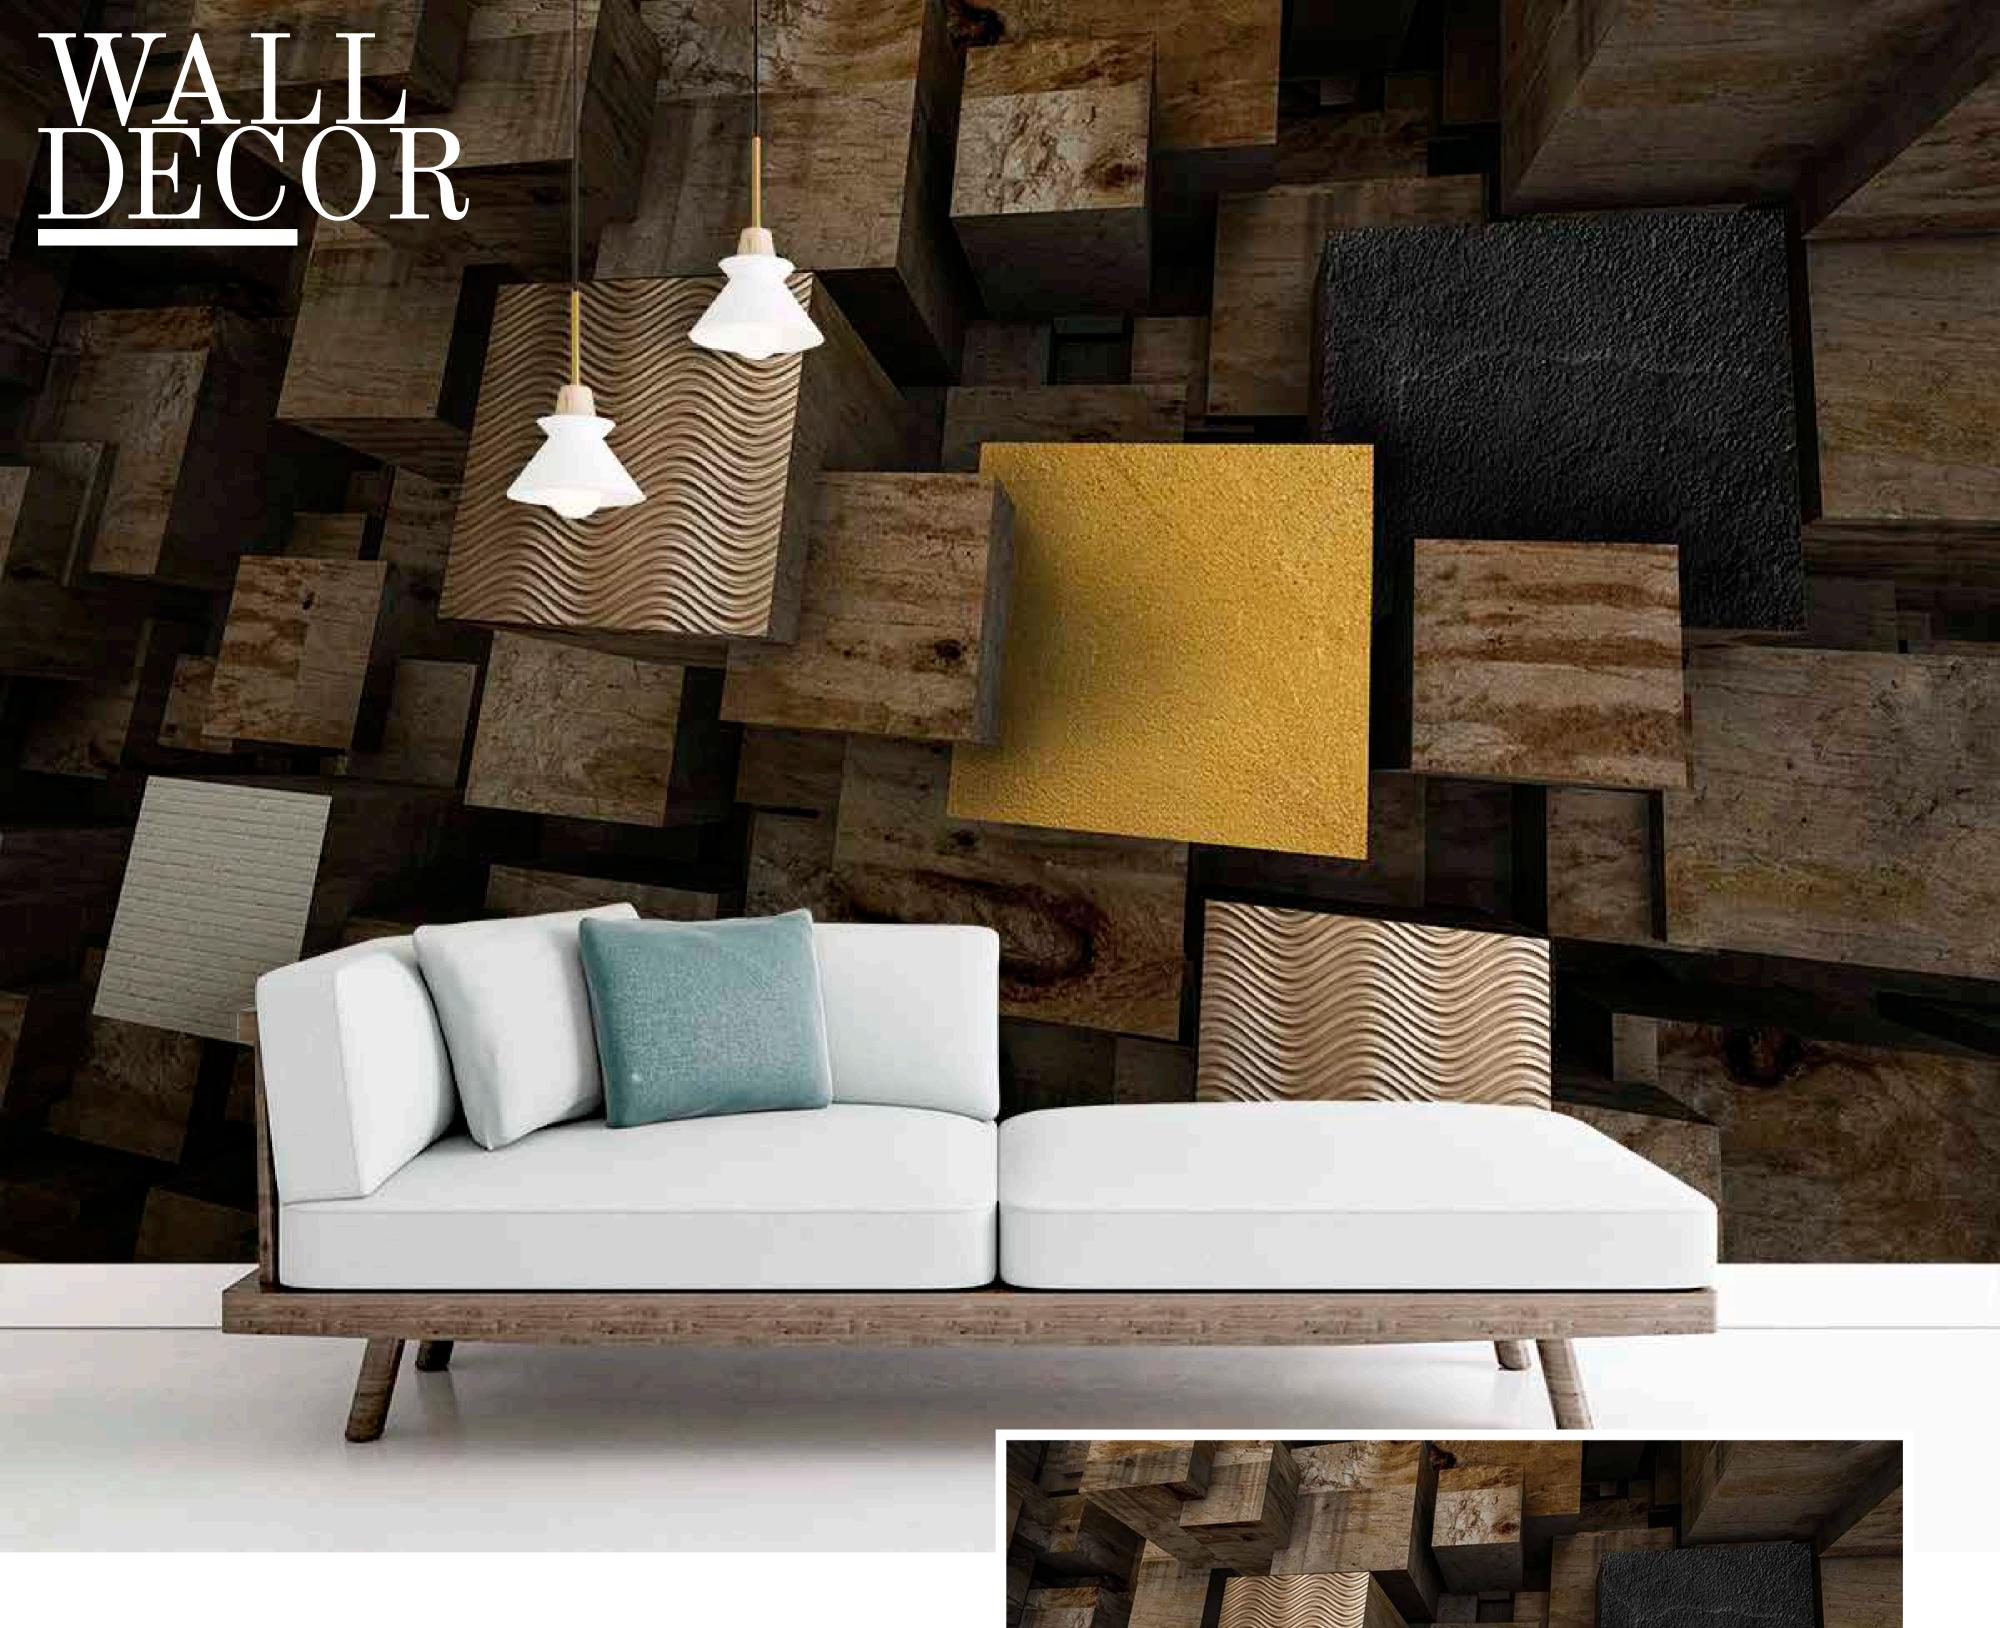

e customizable as per your wall dimensions.
- Colour can be manipulated in respect to your interior to get the perfect look.
- Original print may slightly differ from the preview above.



- Designs are customizable as per your wall dimensions.
- Colour can be manipulated in respect to your interior to get the perfect look.
- Original print may slightly differ from the preview above.





- Designs are customizable as per your wall dimensions.
- Colour can be manipulated in respect to your interior to get the perfect look.
- Original print may slightly differ from the preview above.



- Designs are customizable as per your wall dimensions.
- Colour can be manipulated in respect to your interior to get the perfect look.
- Original print may slightly differ from the preview above.

6/0-MS



SW-080

- Designs are customizable as per your wall dimensions.
- Colour can be manipulated in respect to your interior to get the perfect look.
- Original print may slightly differ from the preview above.



- Designs are customizable as per your wall dimensions.
- Colour can be manipulated in respect to your interior to get the perfect look.
- Original print may slightly differ from the preview above.



- Designs are customizable as per your wall dimensions.
- Colour can be manipulated in respect to your interior to get the perfect look.
- Original print may slightly differ from the preview above.



- Designs are customizable as per your wall dimensions.
- Colour can be manipulated in respect to your interior to get the perfect look.
- Original print may slightly differ from the prev