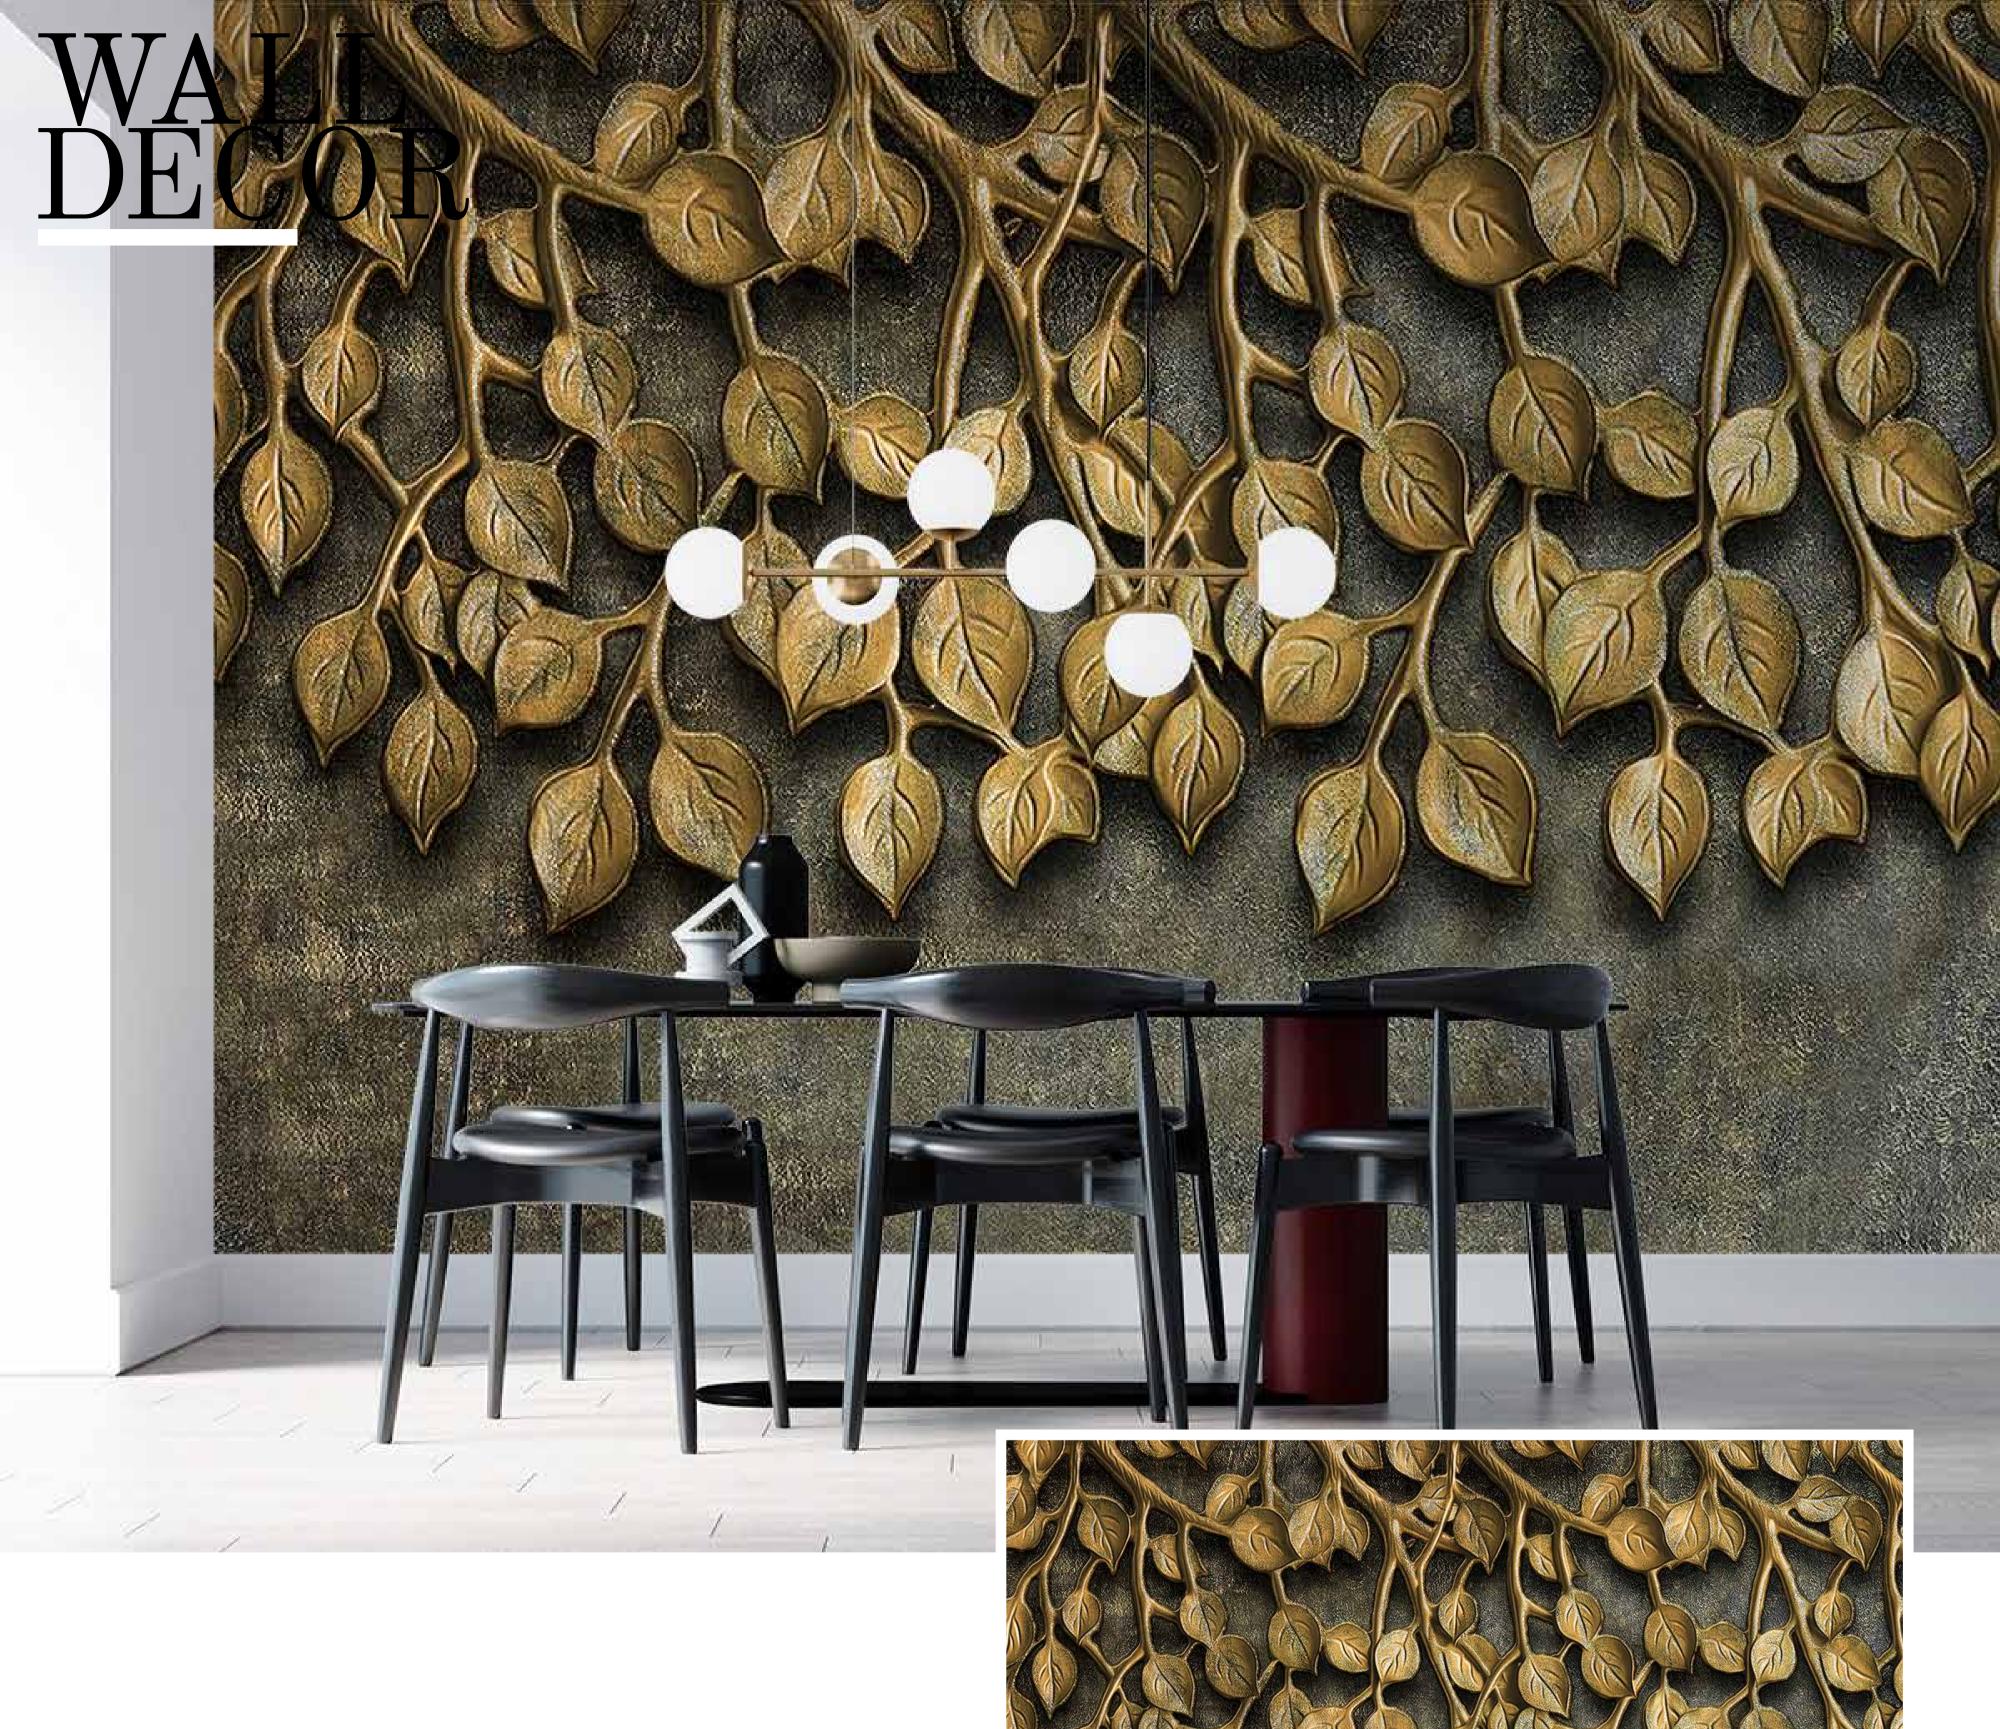

signs are customizable as per your wall dimensions.
- Colour can be manipulated in respect to your interior to get the perfect look.
- Original print may slightly differ from the preview above.



- Designs are customizable as per your wall dimensions.
- Colour can be manipulated in respect to your interior to get the perfect look.
- Original print may slightly differ from the preview above.



- Designs are customizable as per your wall dimensions.
- Colour can be manipulated in respect to your interior to get the perfect look.
- Original print may slightly differ from the preview above.



- Designs are customizable as per your wall dimensions.
- Colour can be manipulated in respect to your interior to get the perfect look.
- Original print may slightly differ from the preview above.





- Designs are customizable as per your wall dimensions.
- Colour can be manipulated in respect to your interior to get the perfect look.
- Original print may slightly differ from the preview above.



- Designs are customizable as per your wall dimensions.
- Colour can be manipulated in respect to your interior to get the perfect look.
- Original print may slightly differ from the preview above.

6/0-MS



SW-080

- Designs are customizable as per your wall dimensions.
- Colour can be manipulated in respect to your interior to get the perfect look.
- Original print may slightly differ from the preview above.



- Designs are customizable as per your wall dimensions.
- Colour can be manipulated in respect to your interior to get the perfect look.
- Original print may slightly differ from