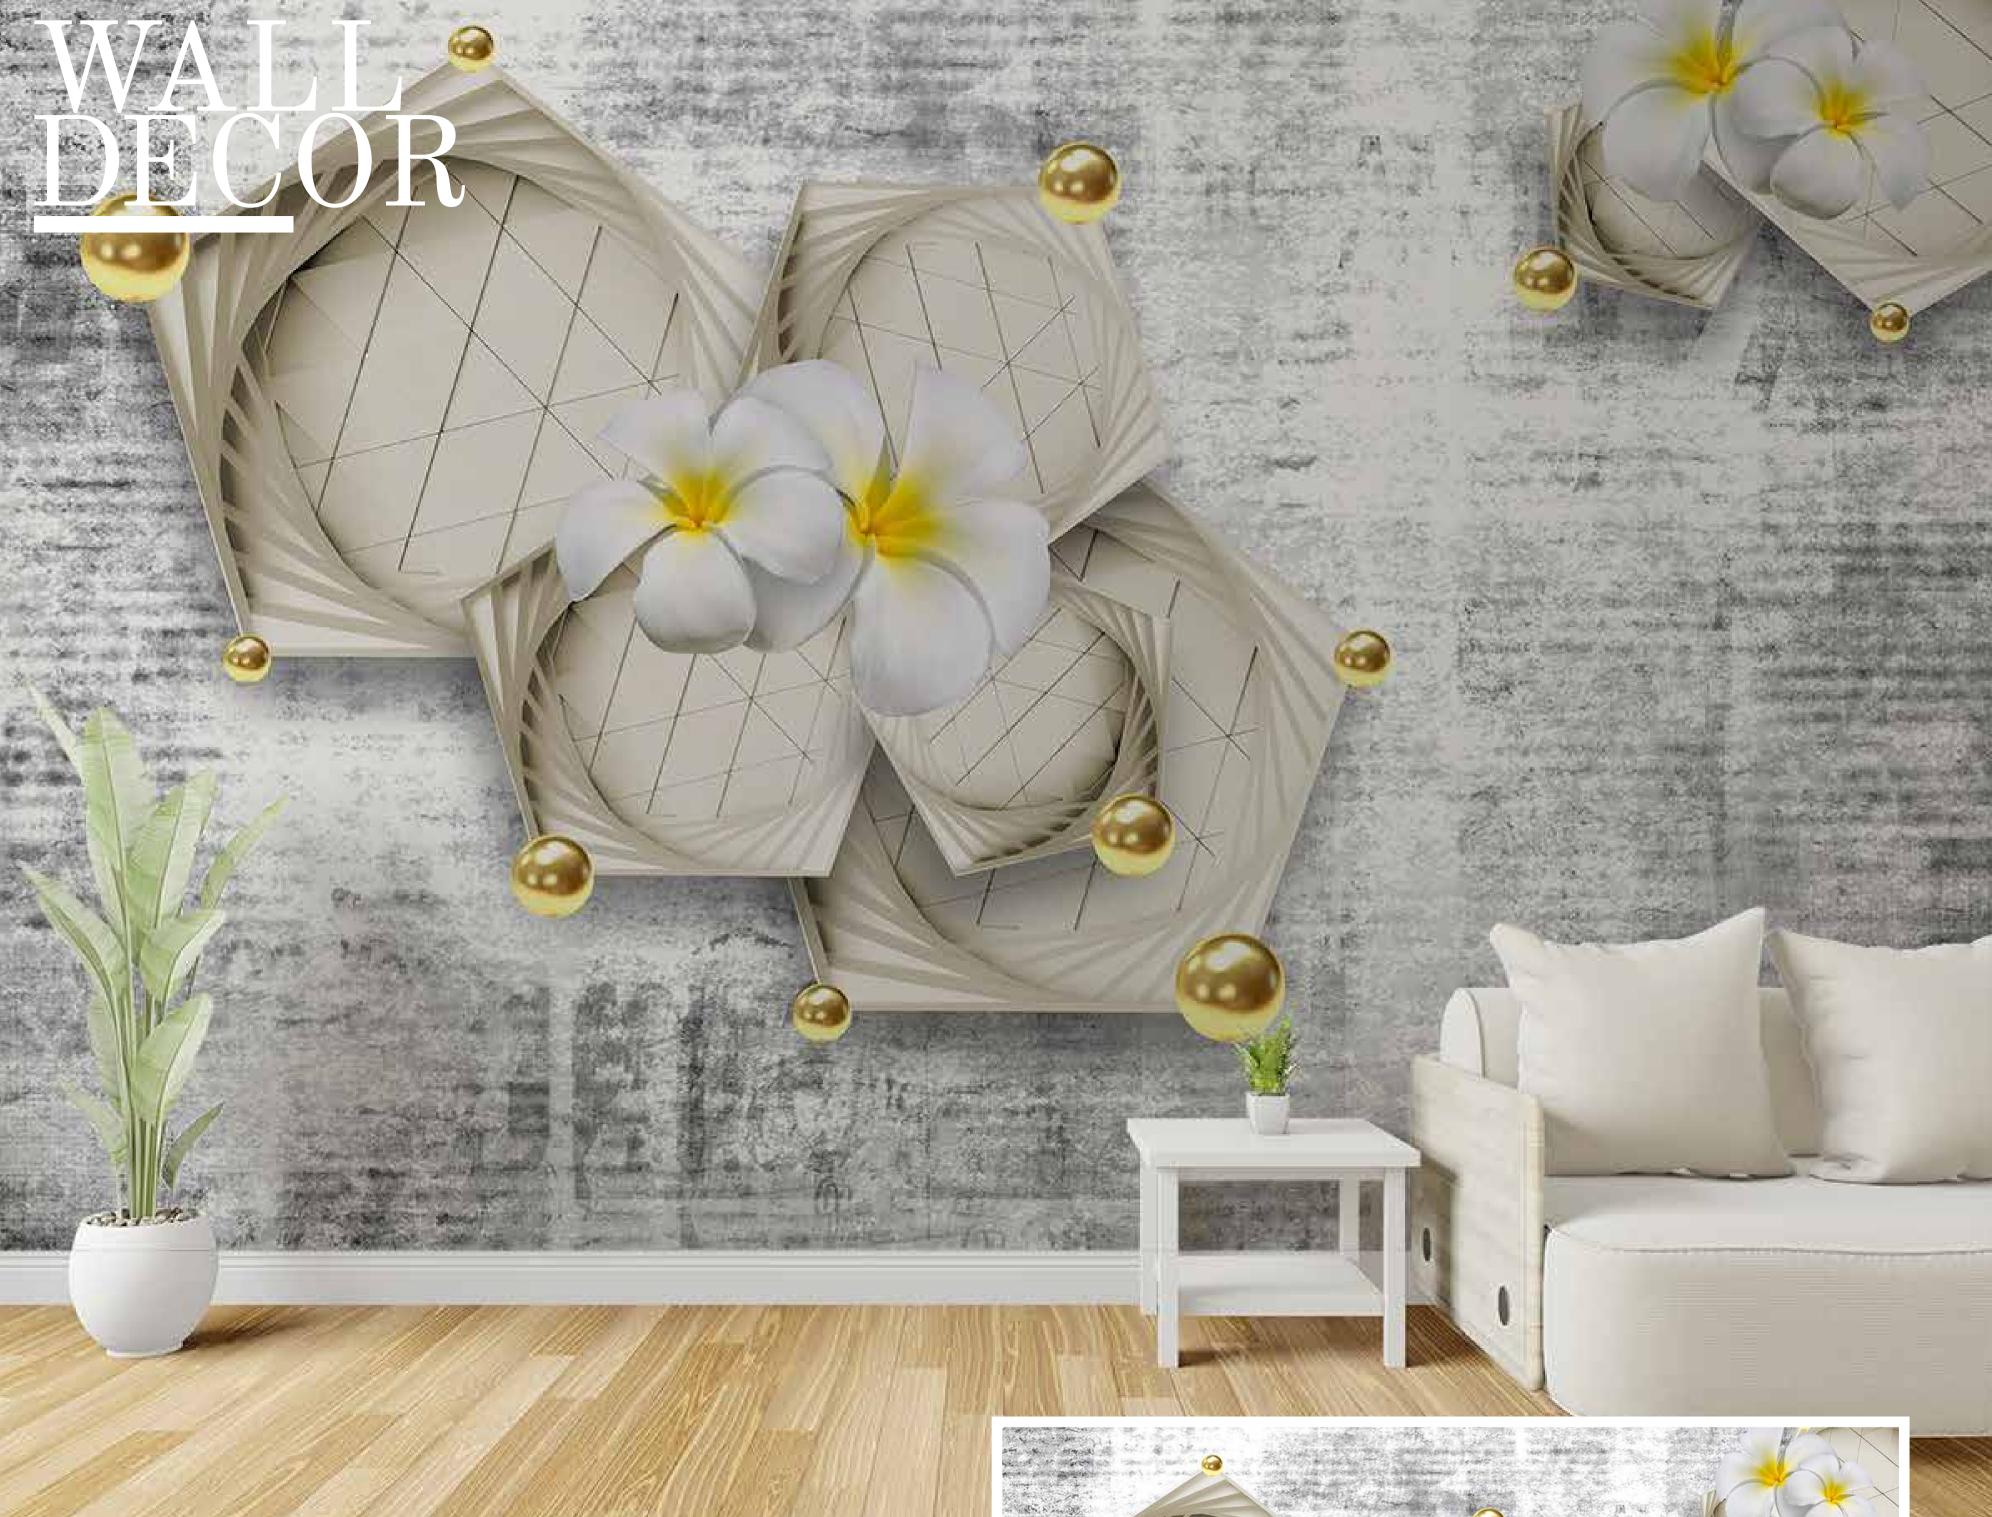

- Designs are customizable as per your wall dimensions.
- Colour can be manipulated in respect to your interior to get the perfect look.
- Original print may slightly differ from the preview above.

- Designs are customizable as per your wall dimensions.
- Colour can be manipulated in respect to your interior to get the perfect look.
- Original print may slightly differ from the preview above.