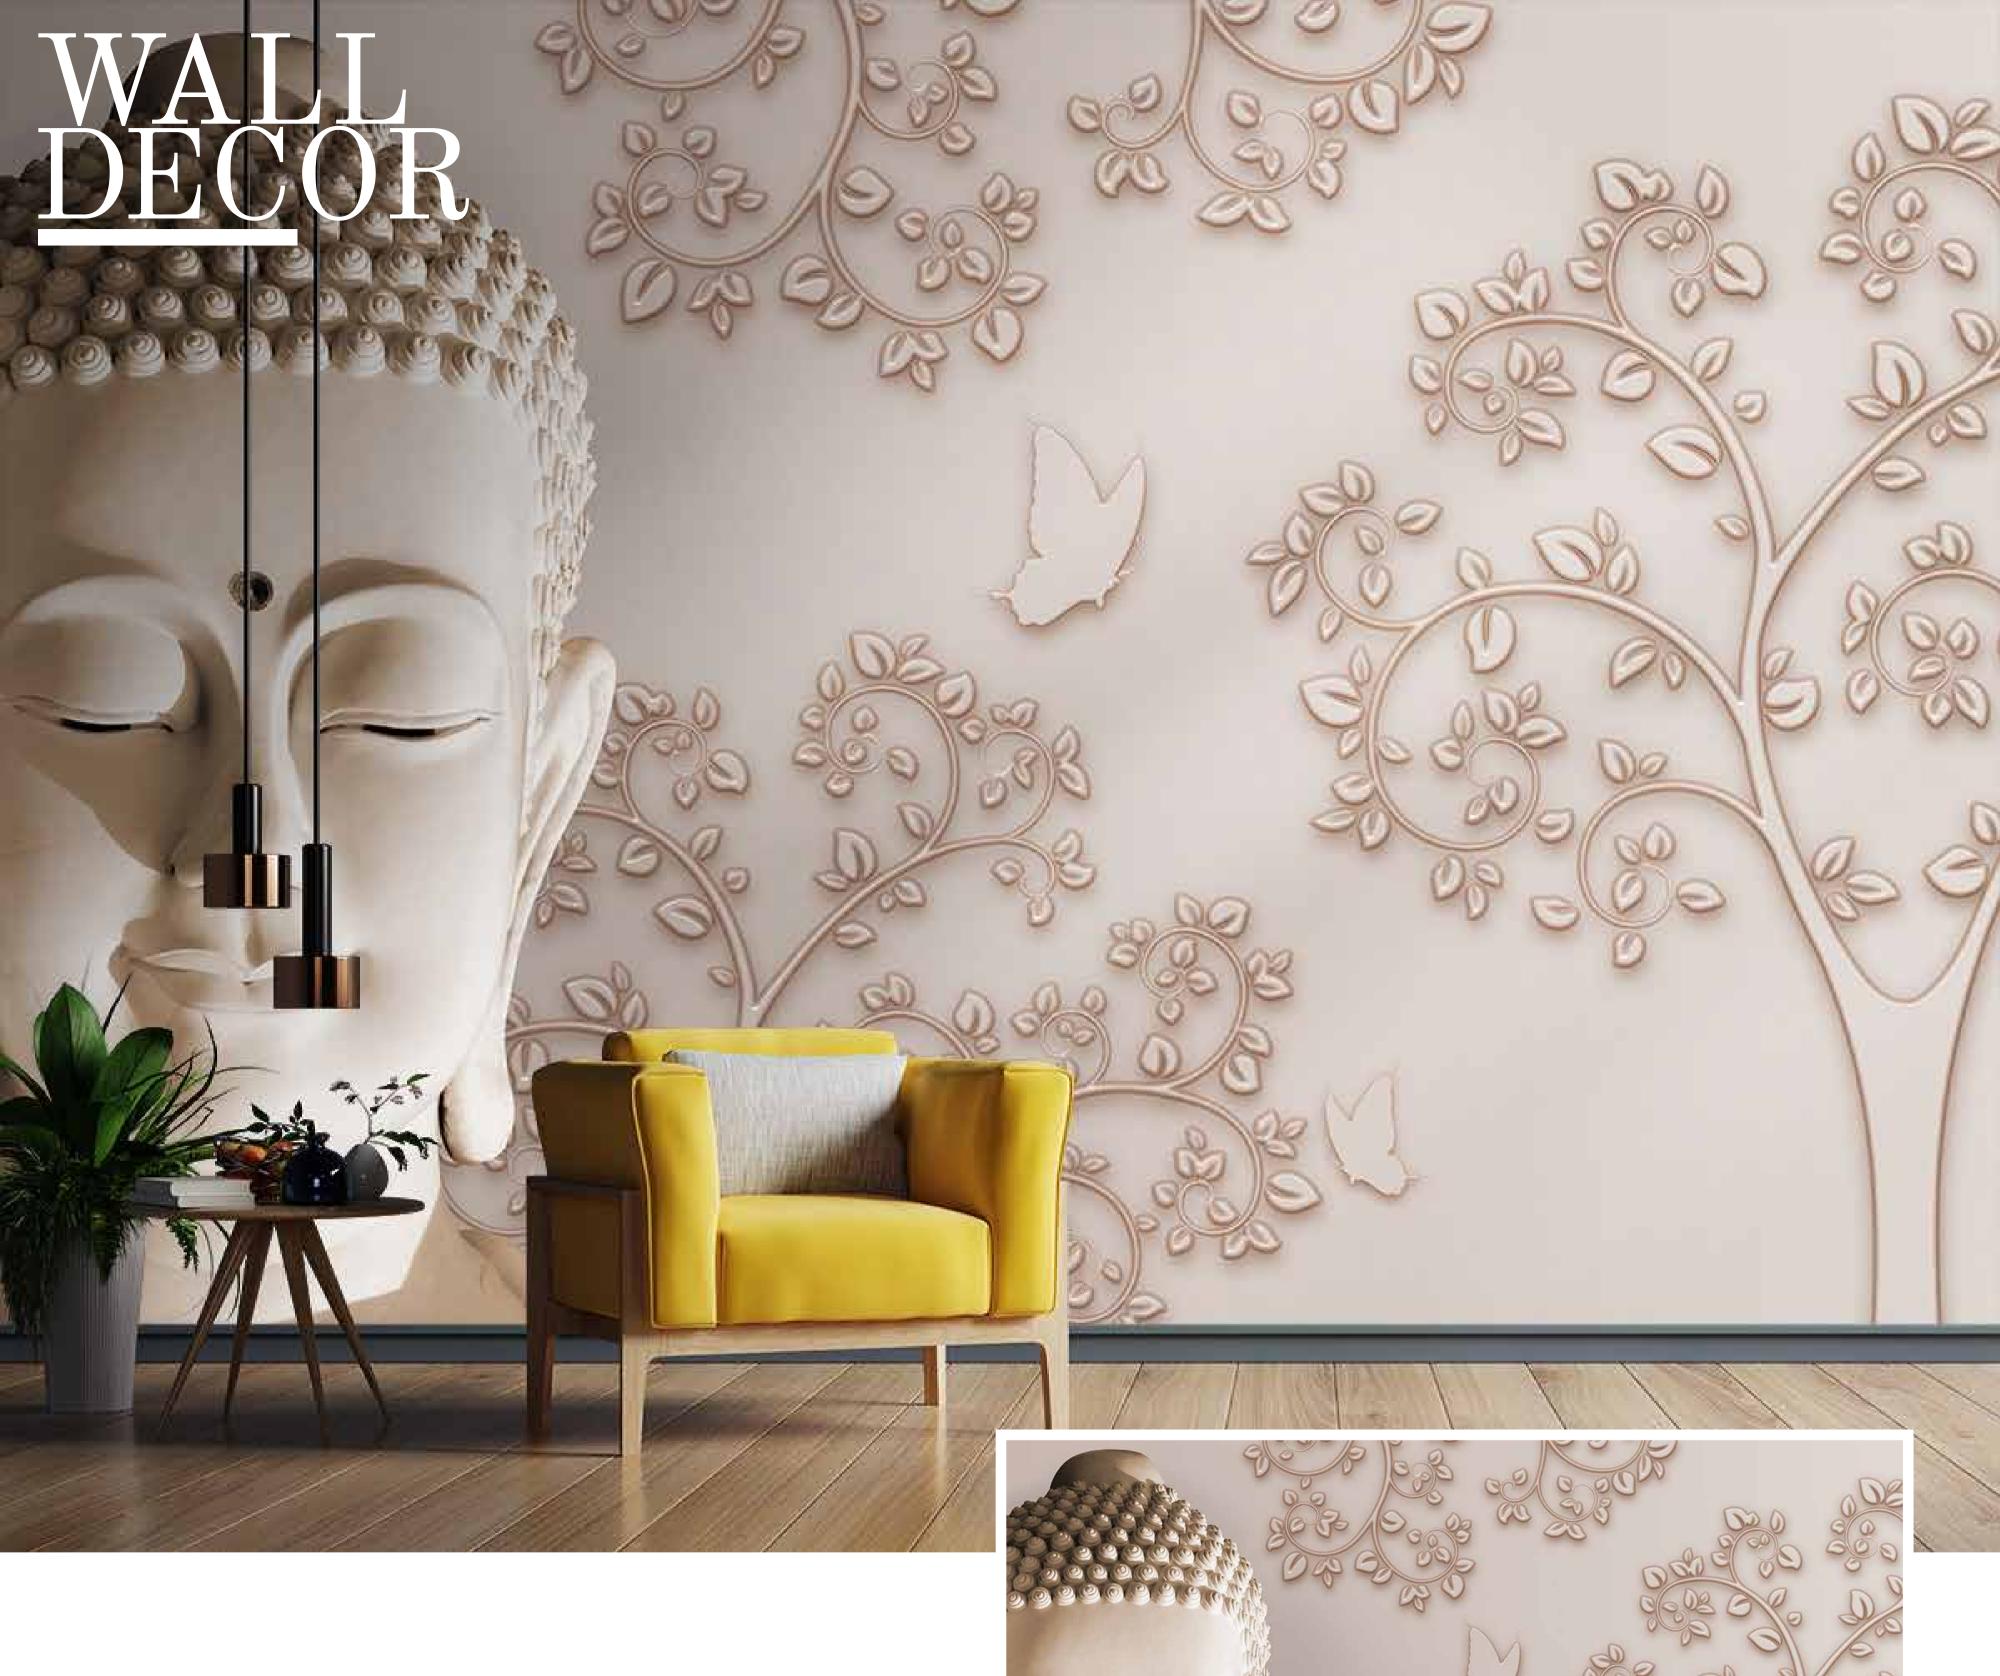

# THE RESERVE TO THE RE

Customizable Designs
In Respect to the Wall Dimensions.

Designs can be customized as per your taste.

Feel free to ask for wall previews.

Once manufactured, these wallpapers are very easy to paste.

- Colour can be manipulated in respect to your interior to get the perfect look.
- Original print may slightly differ from the preview above.

- Designs are customizable as per your wall dimensions.
- Colour can be manipulated in respect to your interior to get the perfect look.
- Original print may slightly differ from the preview above.