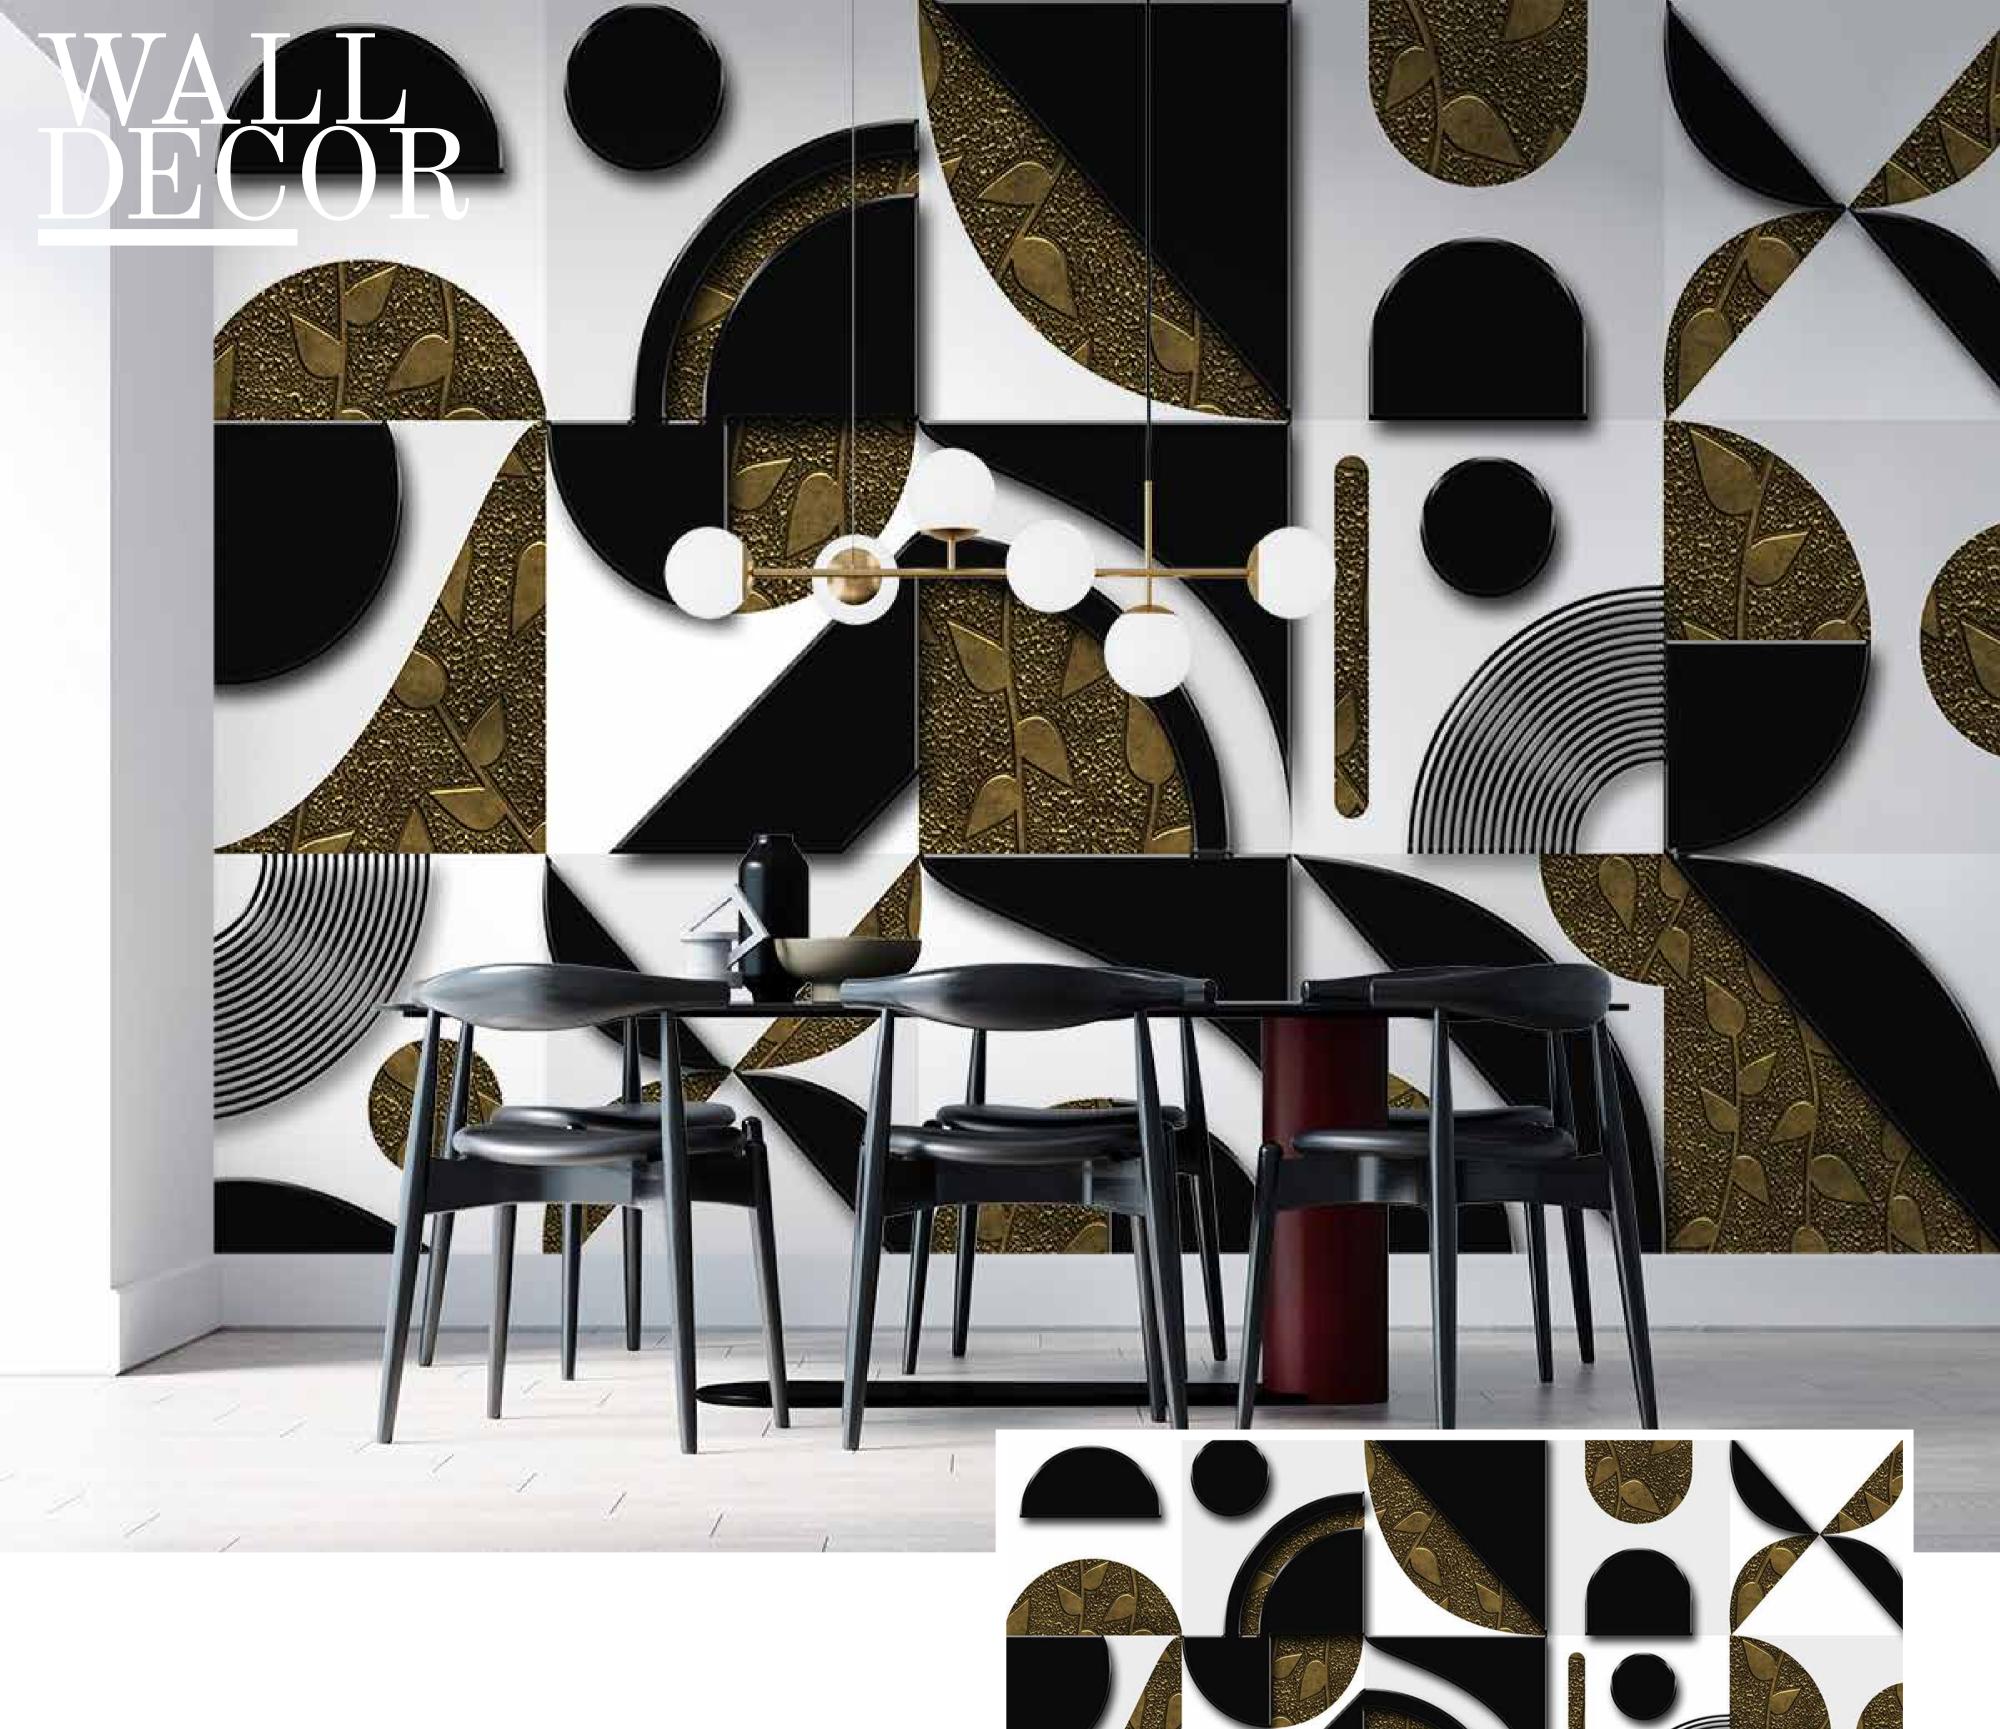

- Designs are customizable as per your wall dimensions.
- Colour can be manipulated in respect to your interior to get the perfect look.
- Original print may slightly differ from the preview above.

- Colour can be manipulated in respect to your interior to get the perfect look.
- Original print may slightly differ from the preview above.