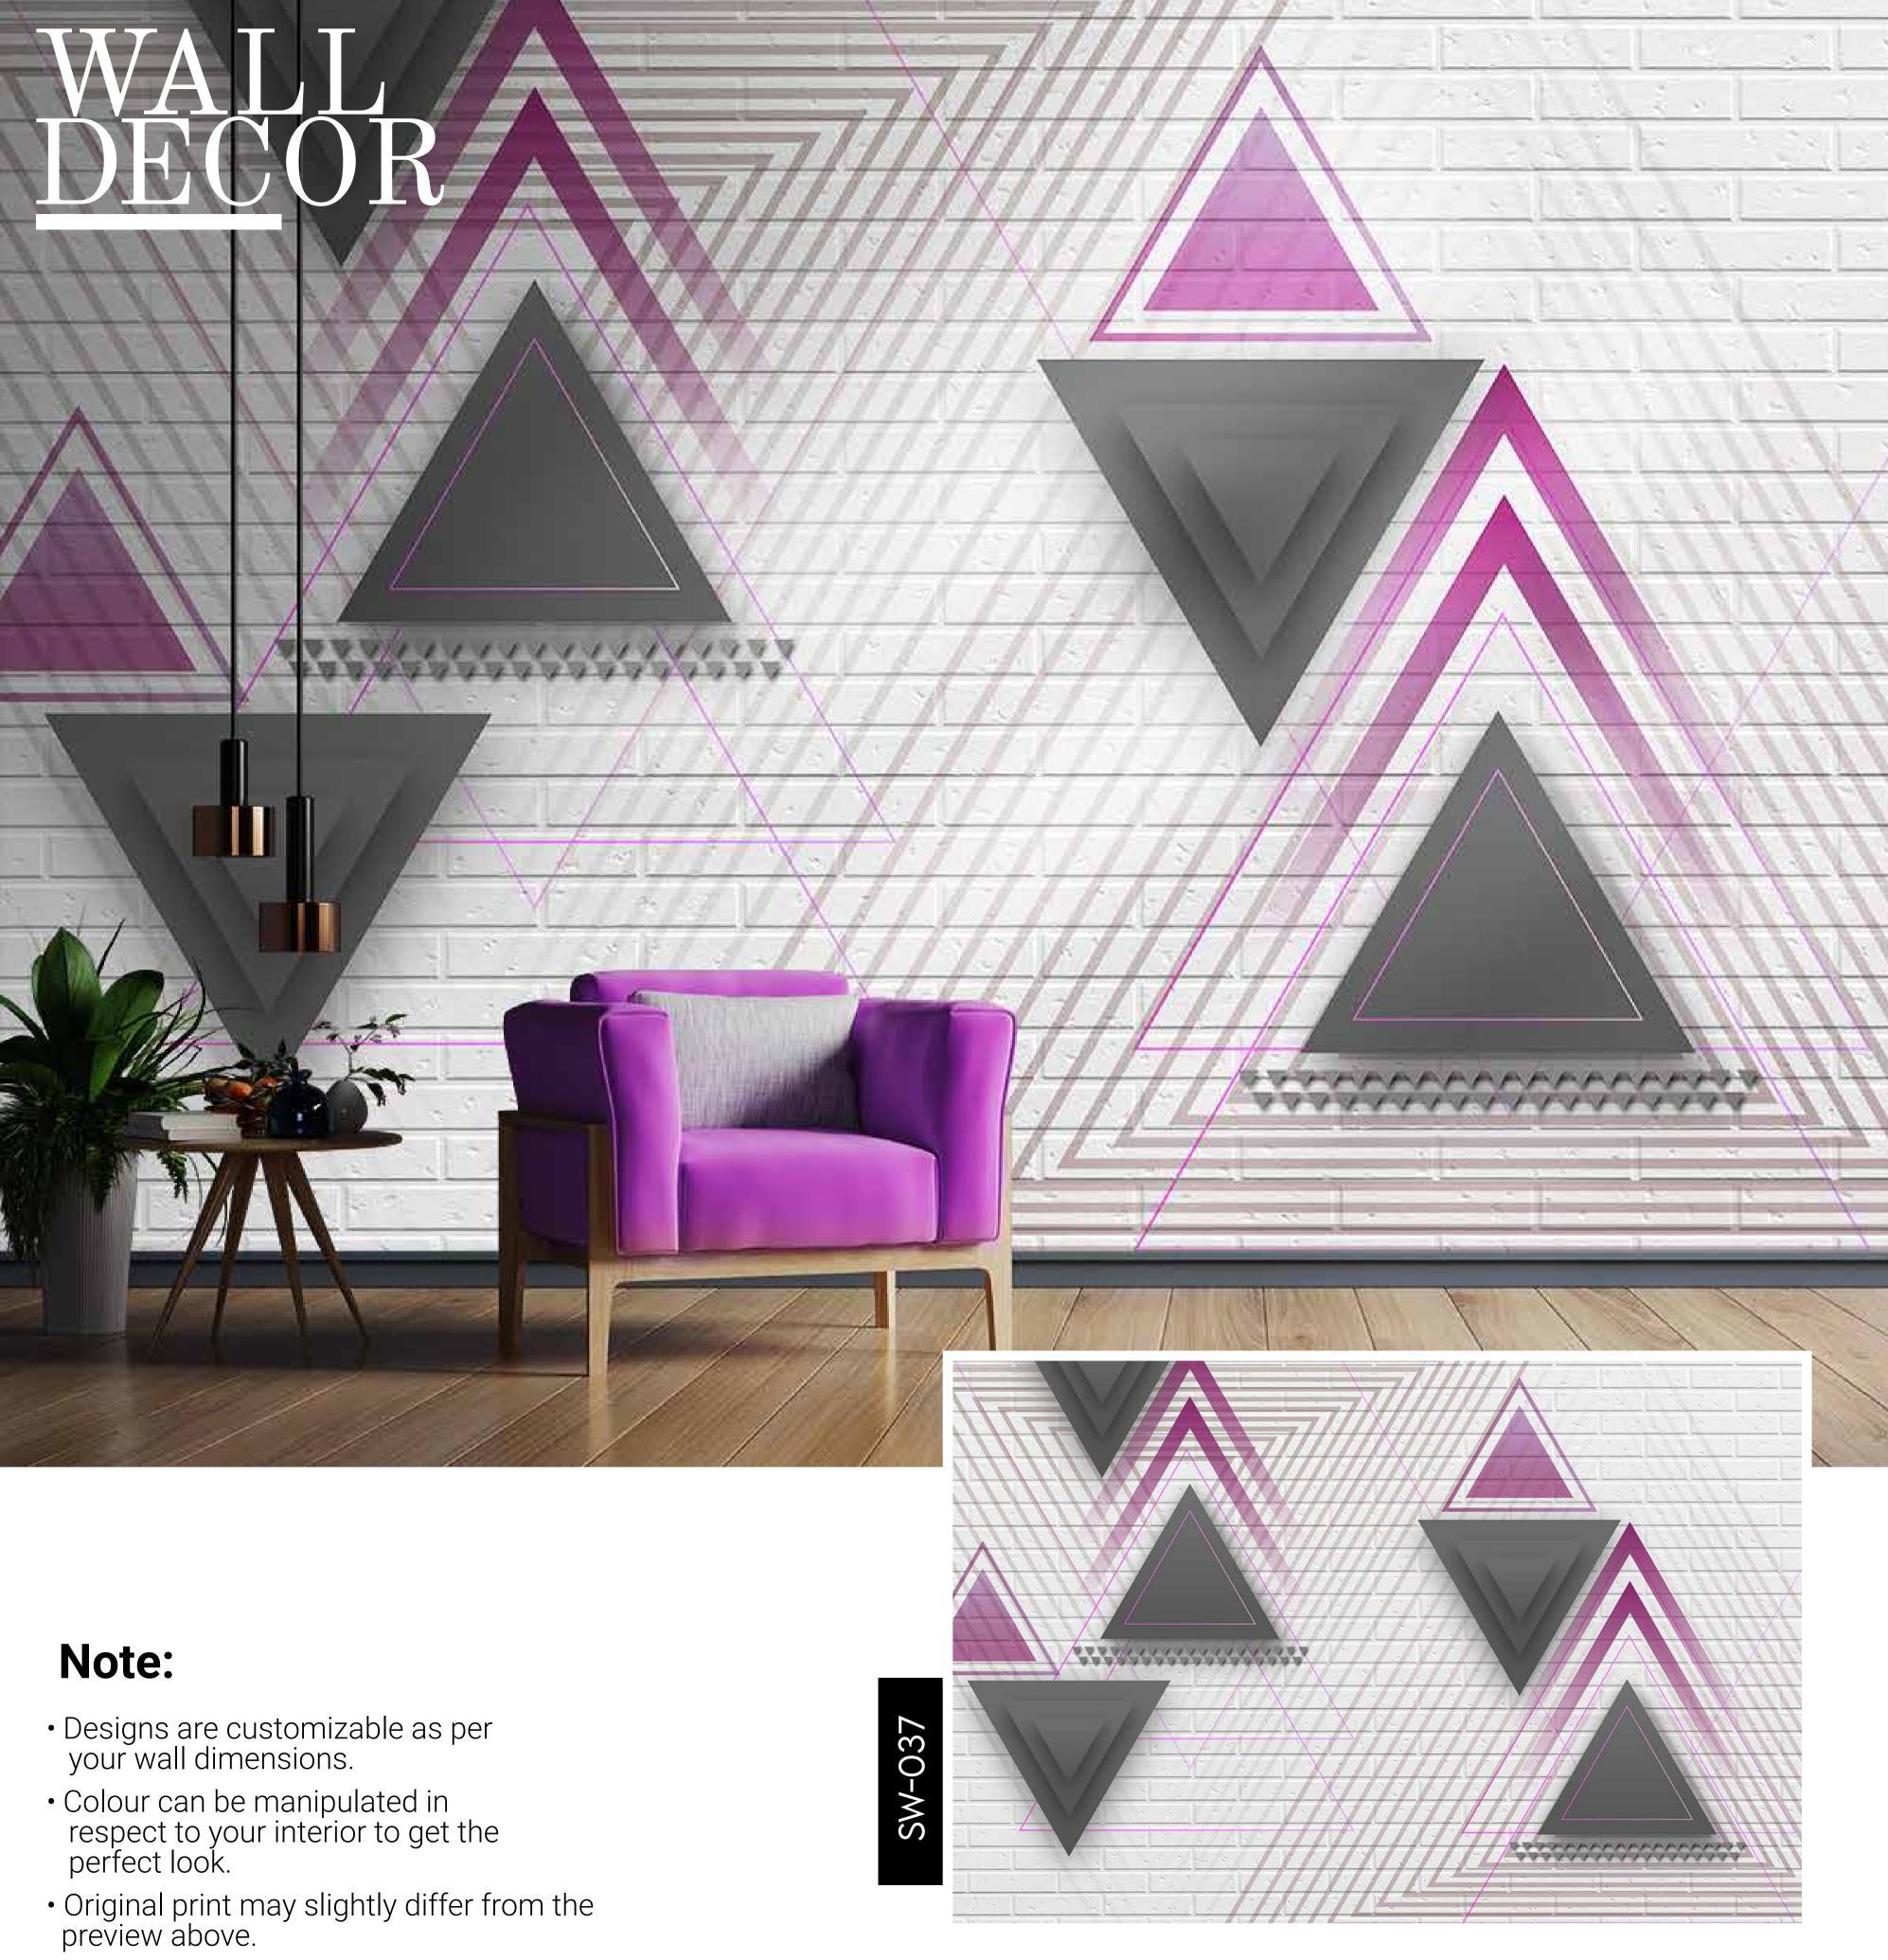

- Colour can be manipulated in respect to your interior to get the perfect look.
- Original print may slightly differ from the preview above.

- Designs are customizable as per your wall dimensions.
- Colour can be manipulated in respect to your interior to get the perfect look.
- Original print may slightly differ from the preview above.