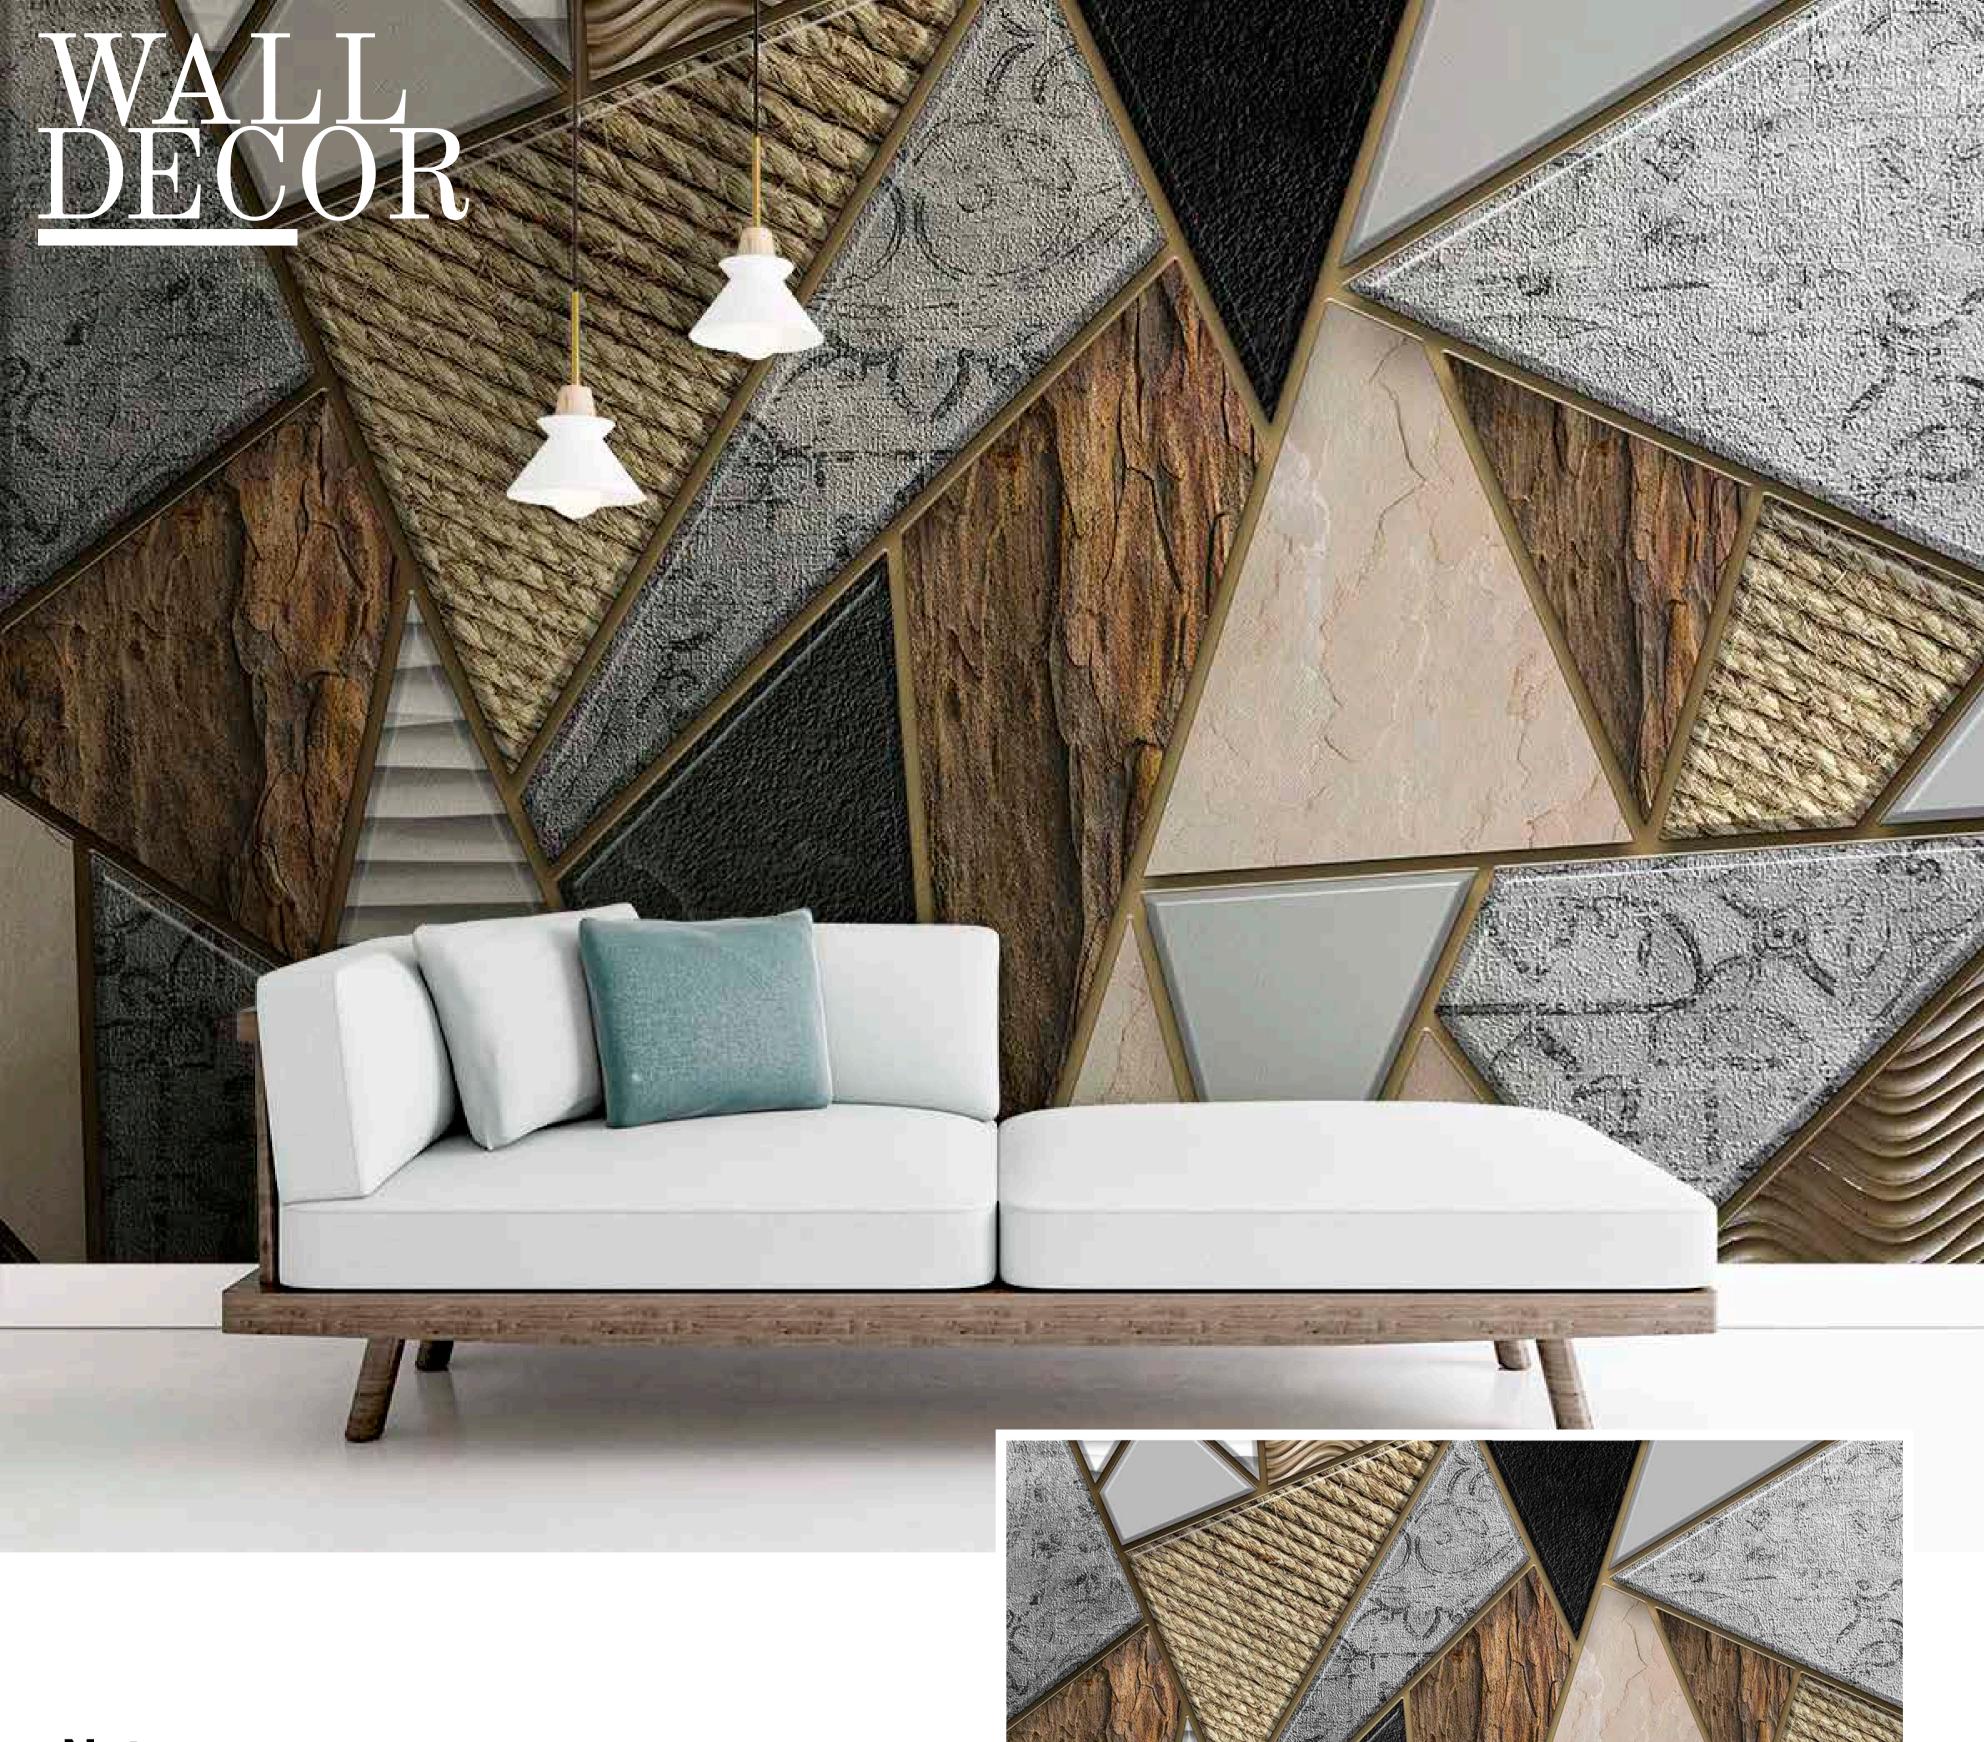

s are customizable as per your wall dimensions.
- Colour can be manipulated in respect to your interior to get the perfect look.
- Original print may slightly differ from the preview above.



- Designs are customizable as per your wall dimensions.
- Colour can be manipulated in respect to your interior to get the perfect look.
- Original print may slightly differ from the preview above.





- Designs are customizable as per your wall dimensions.
- Colour can be manipulated in respect to your interior to get the perfect look.
- Original print may slightly differ from the preview above.



- Designs are customizable as per your wall dimensions.
- Colour can be manipulated in respect to your interior to get the perfect look.
- Original print may slightly differ from the preview above.







- Designs are customizable as per your wall dimensions.
- Colour can be manipulated in respect to your interior to get the perfect look.
- Original print may slightly differ from the preview above.







- Colour can be manipulated in respect to your interior to get the perfect look.
- Original print may slightly differ from the preview above.







- Designs are customizable as per your wall dimensions.
- Colour can be manipulated in respect to your interior to get the perfect look.
- Original print may slightly differ from the preview above.



- Designs are customizable as per your wall dimensions.
- Colour can be manipulated in respect to your interior to get the perfect look.
- Original print may slightly differ from the preview above.

8W-059





- Designs are customizable as pe