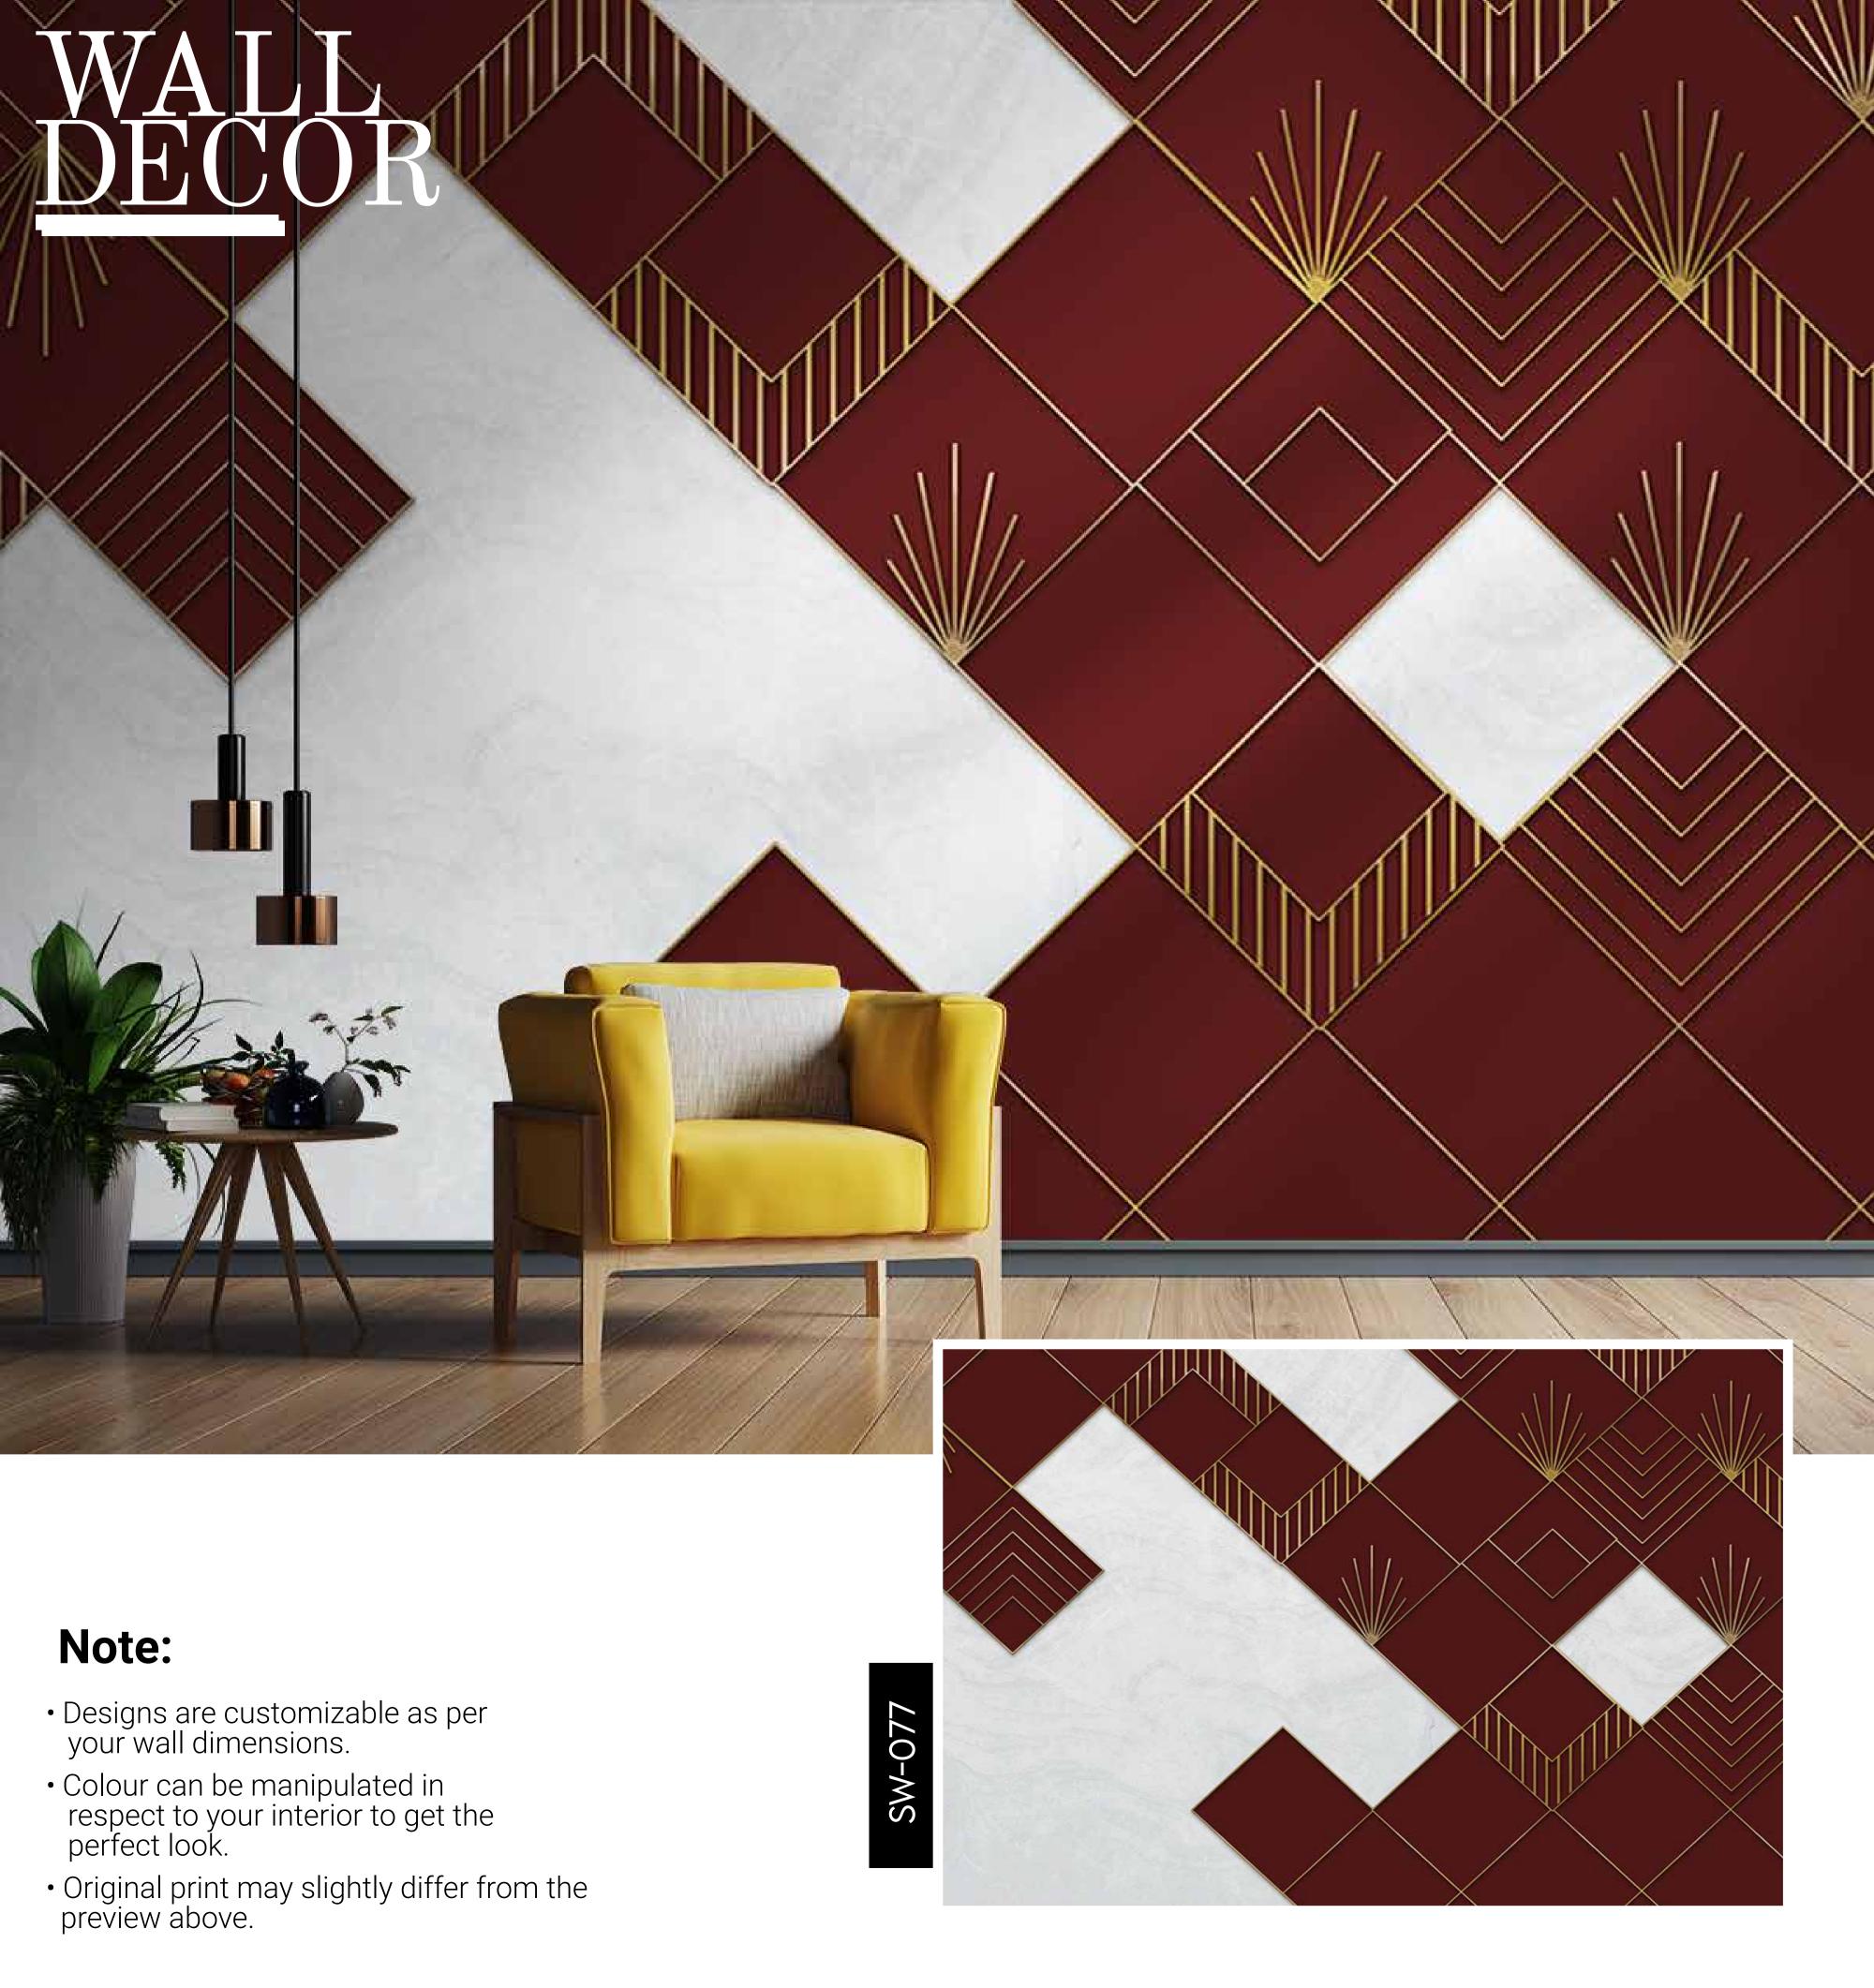

- Colour can be manipulated in respect to your interior to get the perfect look.
- Original print may slightly differ from the preview above.

- Designs are customizable as per your wall dimensions.
- Colour can be manipulated in respect to your interior to get the perfect look.
- Original print may slightly differ from the preview above.