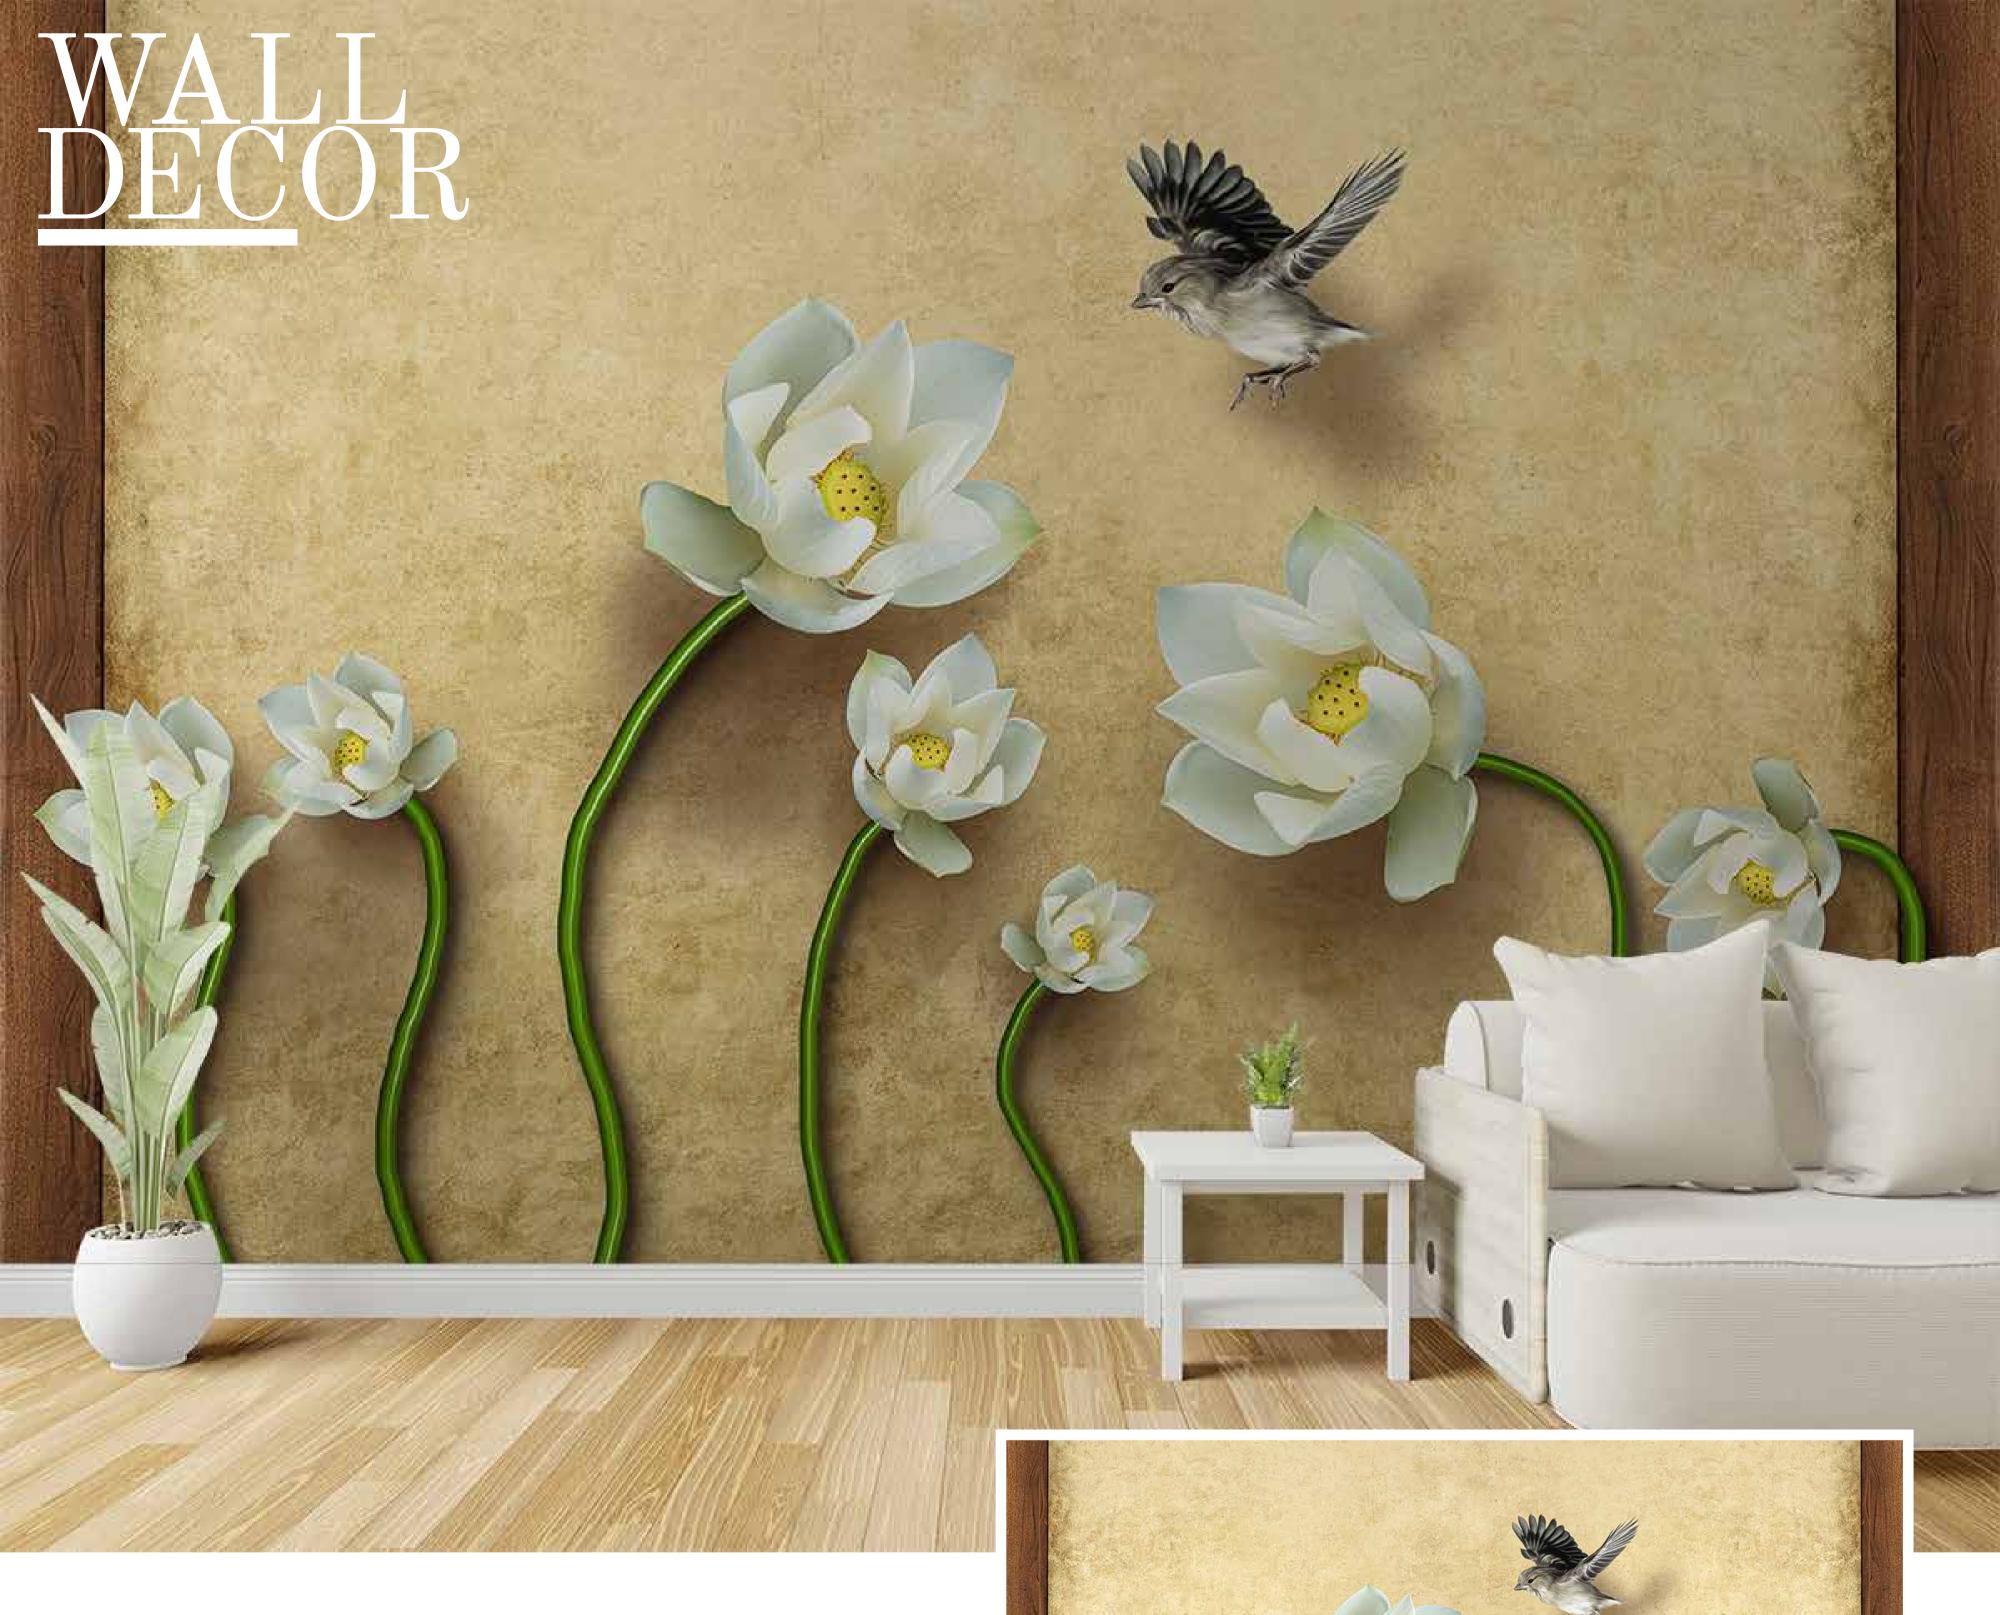

gns are customizable as per your wall dimensions.
- Colour can be manipulated in respect to your interior to get the perfect look.
- Original print may slightly differ from the preview above.





- Designs are customizable as per your wall dimensions.
- Colour can be manipulated in respect to your interior to get the perfect look.
- Original print may slightly differ from the preview above.





- Designs are customizable as per your wall dimensions.
- Colour can be manipulated in respect to your interior to get the perfect look.
- Original print may slightly differ from the preview above.



- Designs are customizable as per your wall dimensions.
- Colour can be manipulated in respect to your interior to get the perfect look.
- Original print may slightly differ from the preview above.



- Designs are customizable as per your wall dimensions.
- Colour can be manipulated in respect to your interior to get the perfect look.
- Original print may slightly differ from the preview above.



- Designs are customizable as per your wall dimensions.
- Colour can be manipulated in respect to your interior to get the perfect look.
- Original print may slightly differ from the preview above.





- Designs are customizable as per your wall dimensions.
- Colour can be manipulated in respect to your interior to get the perfect look.
- Original print may slightly differ from the preview above.



- Designs are customizable as per your wall dimensions.
- Colour can be manipulated in respect to your interior to get the perfect look.
- Original print may slightly differ from the preview ab