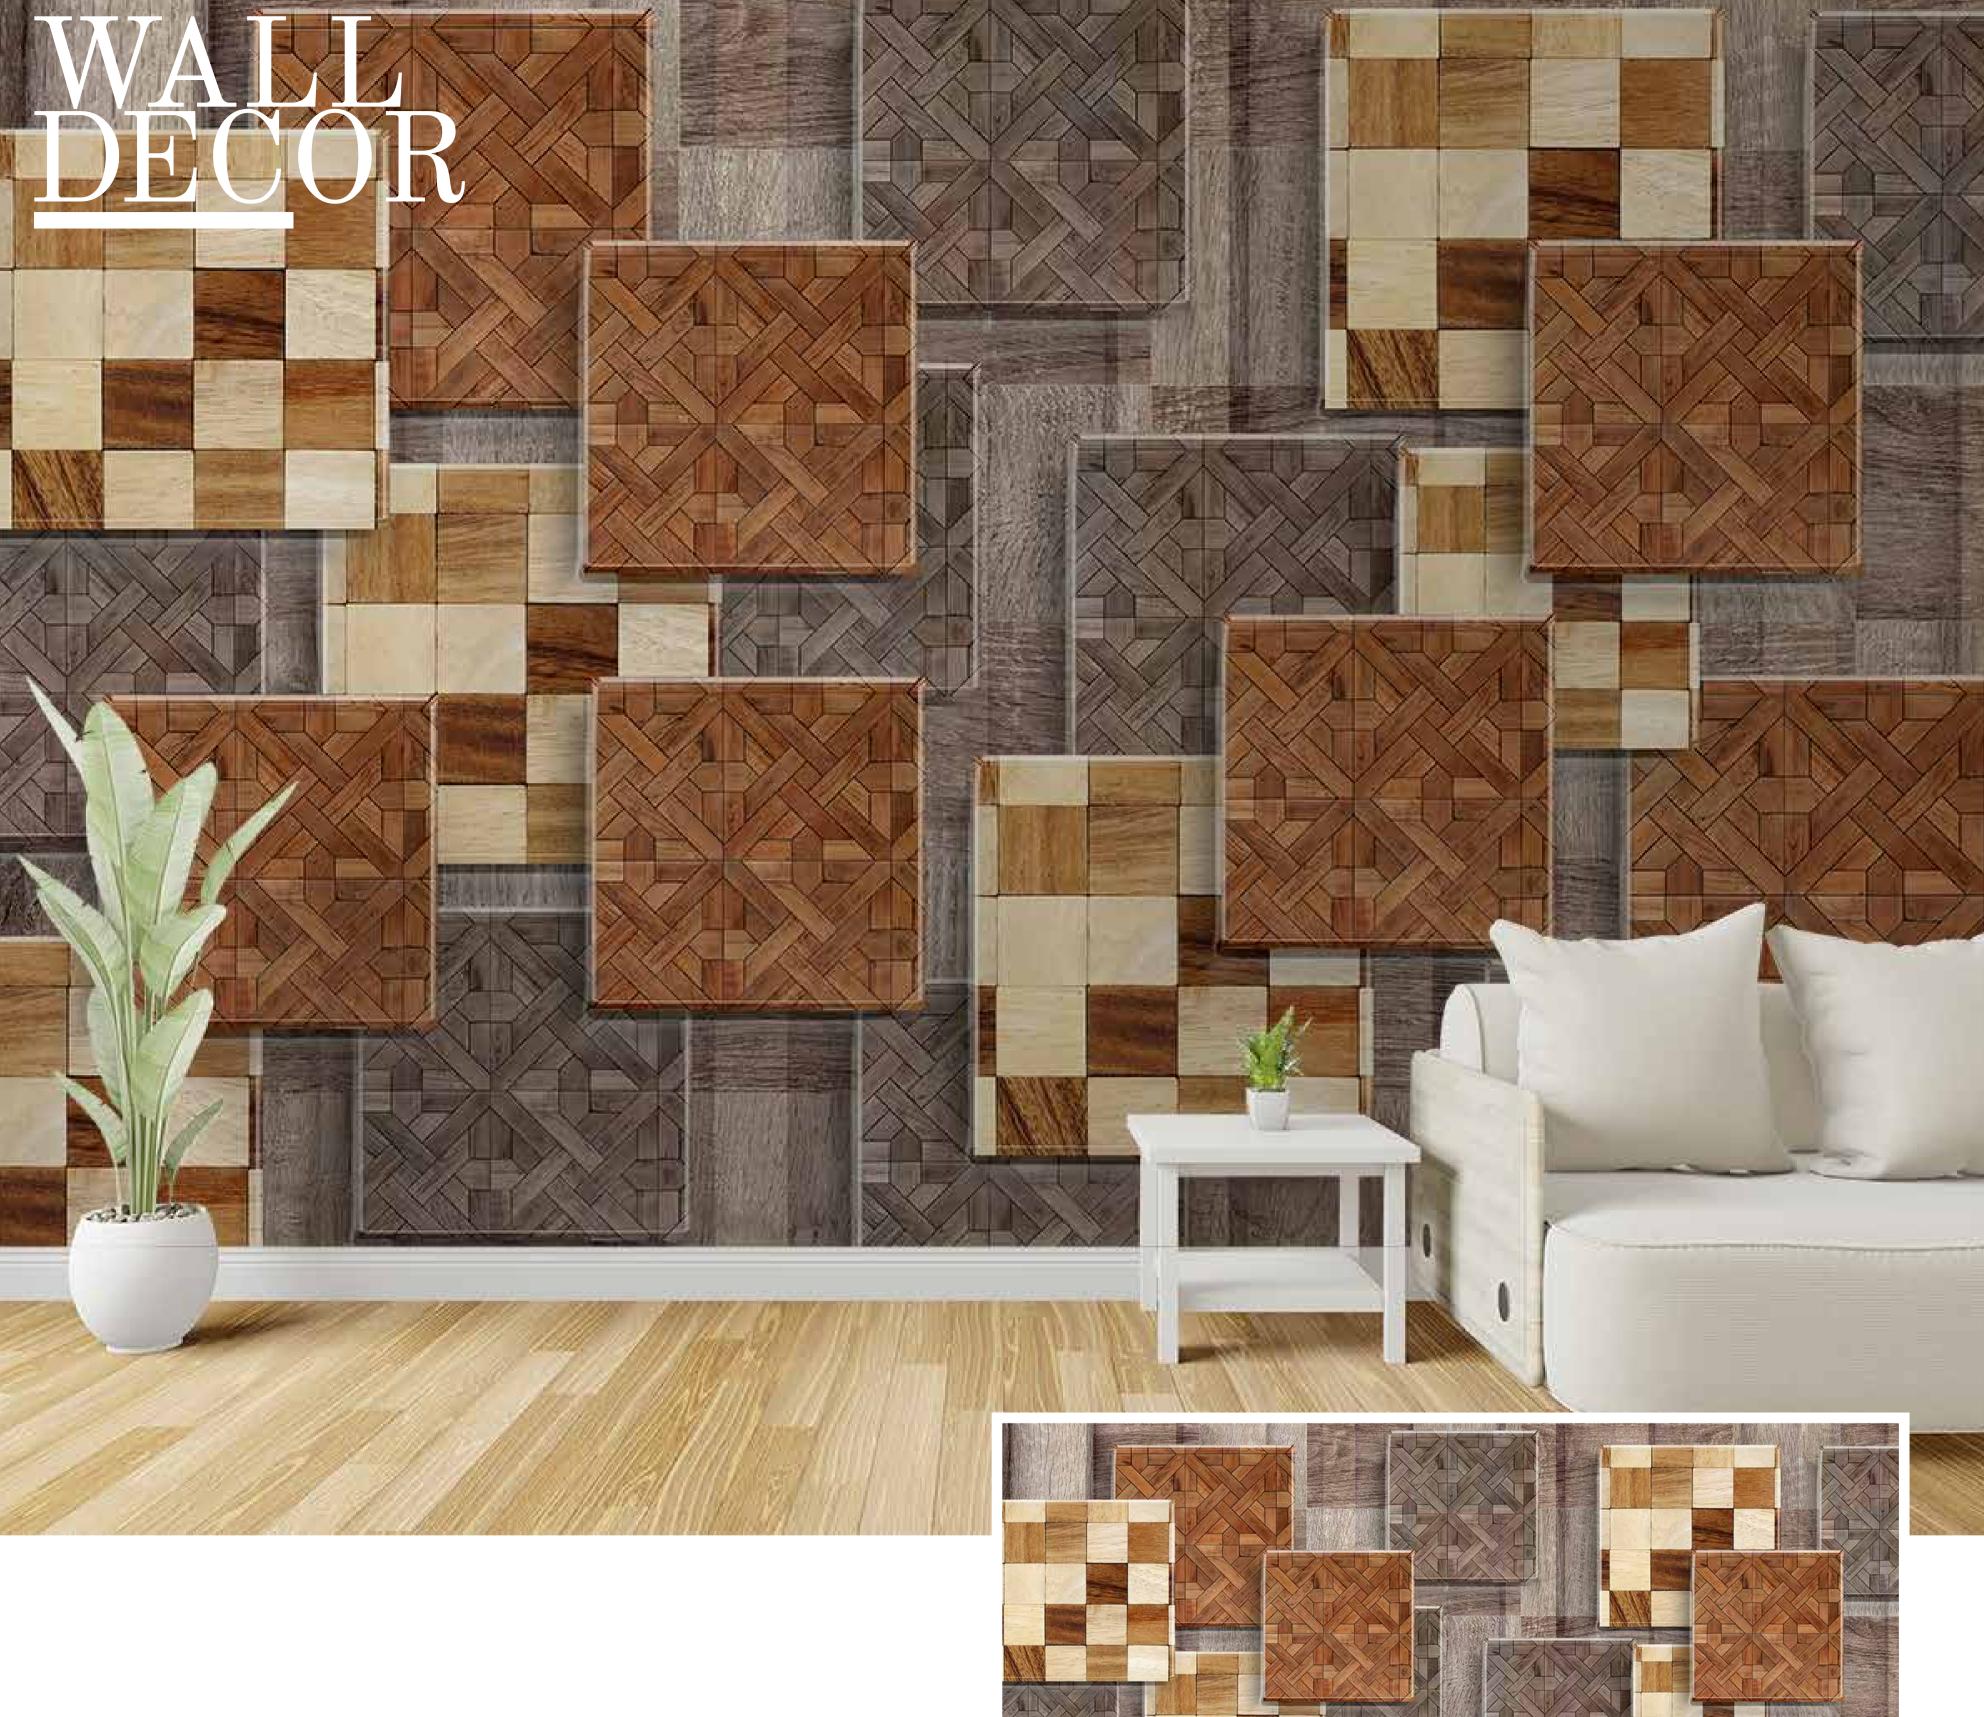

# THE RESERVE TO THE RE

Customizable Designs
In Respect to the Wall Dimensions.

Designs can be customized as per your taste.

Feel free to ask for wall previews.

Once manufactured, these wallpapers are very easy to paste.

- Colour can be manipulated in respect to your interior to get the perfect look.
- Original print may slightly differ from the preview above.

- Designs are customizable as per your wall dimensions.
- Colour can be manipulated in respect to your interior to get the perfect look.
- Original print may slightly differ from the preview above.