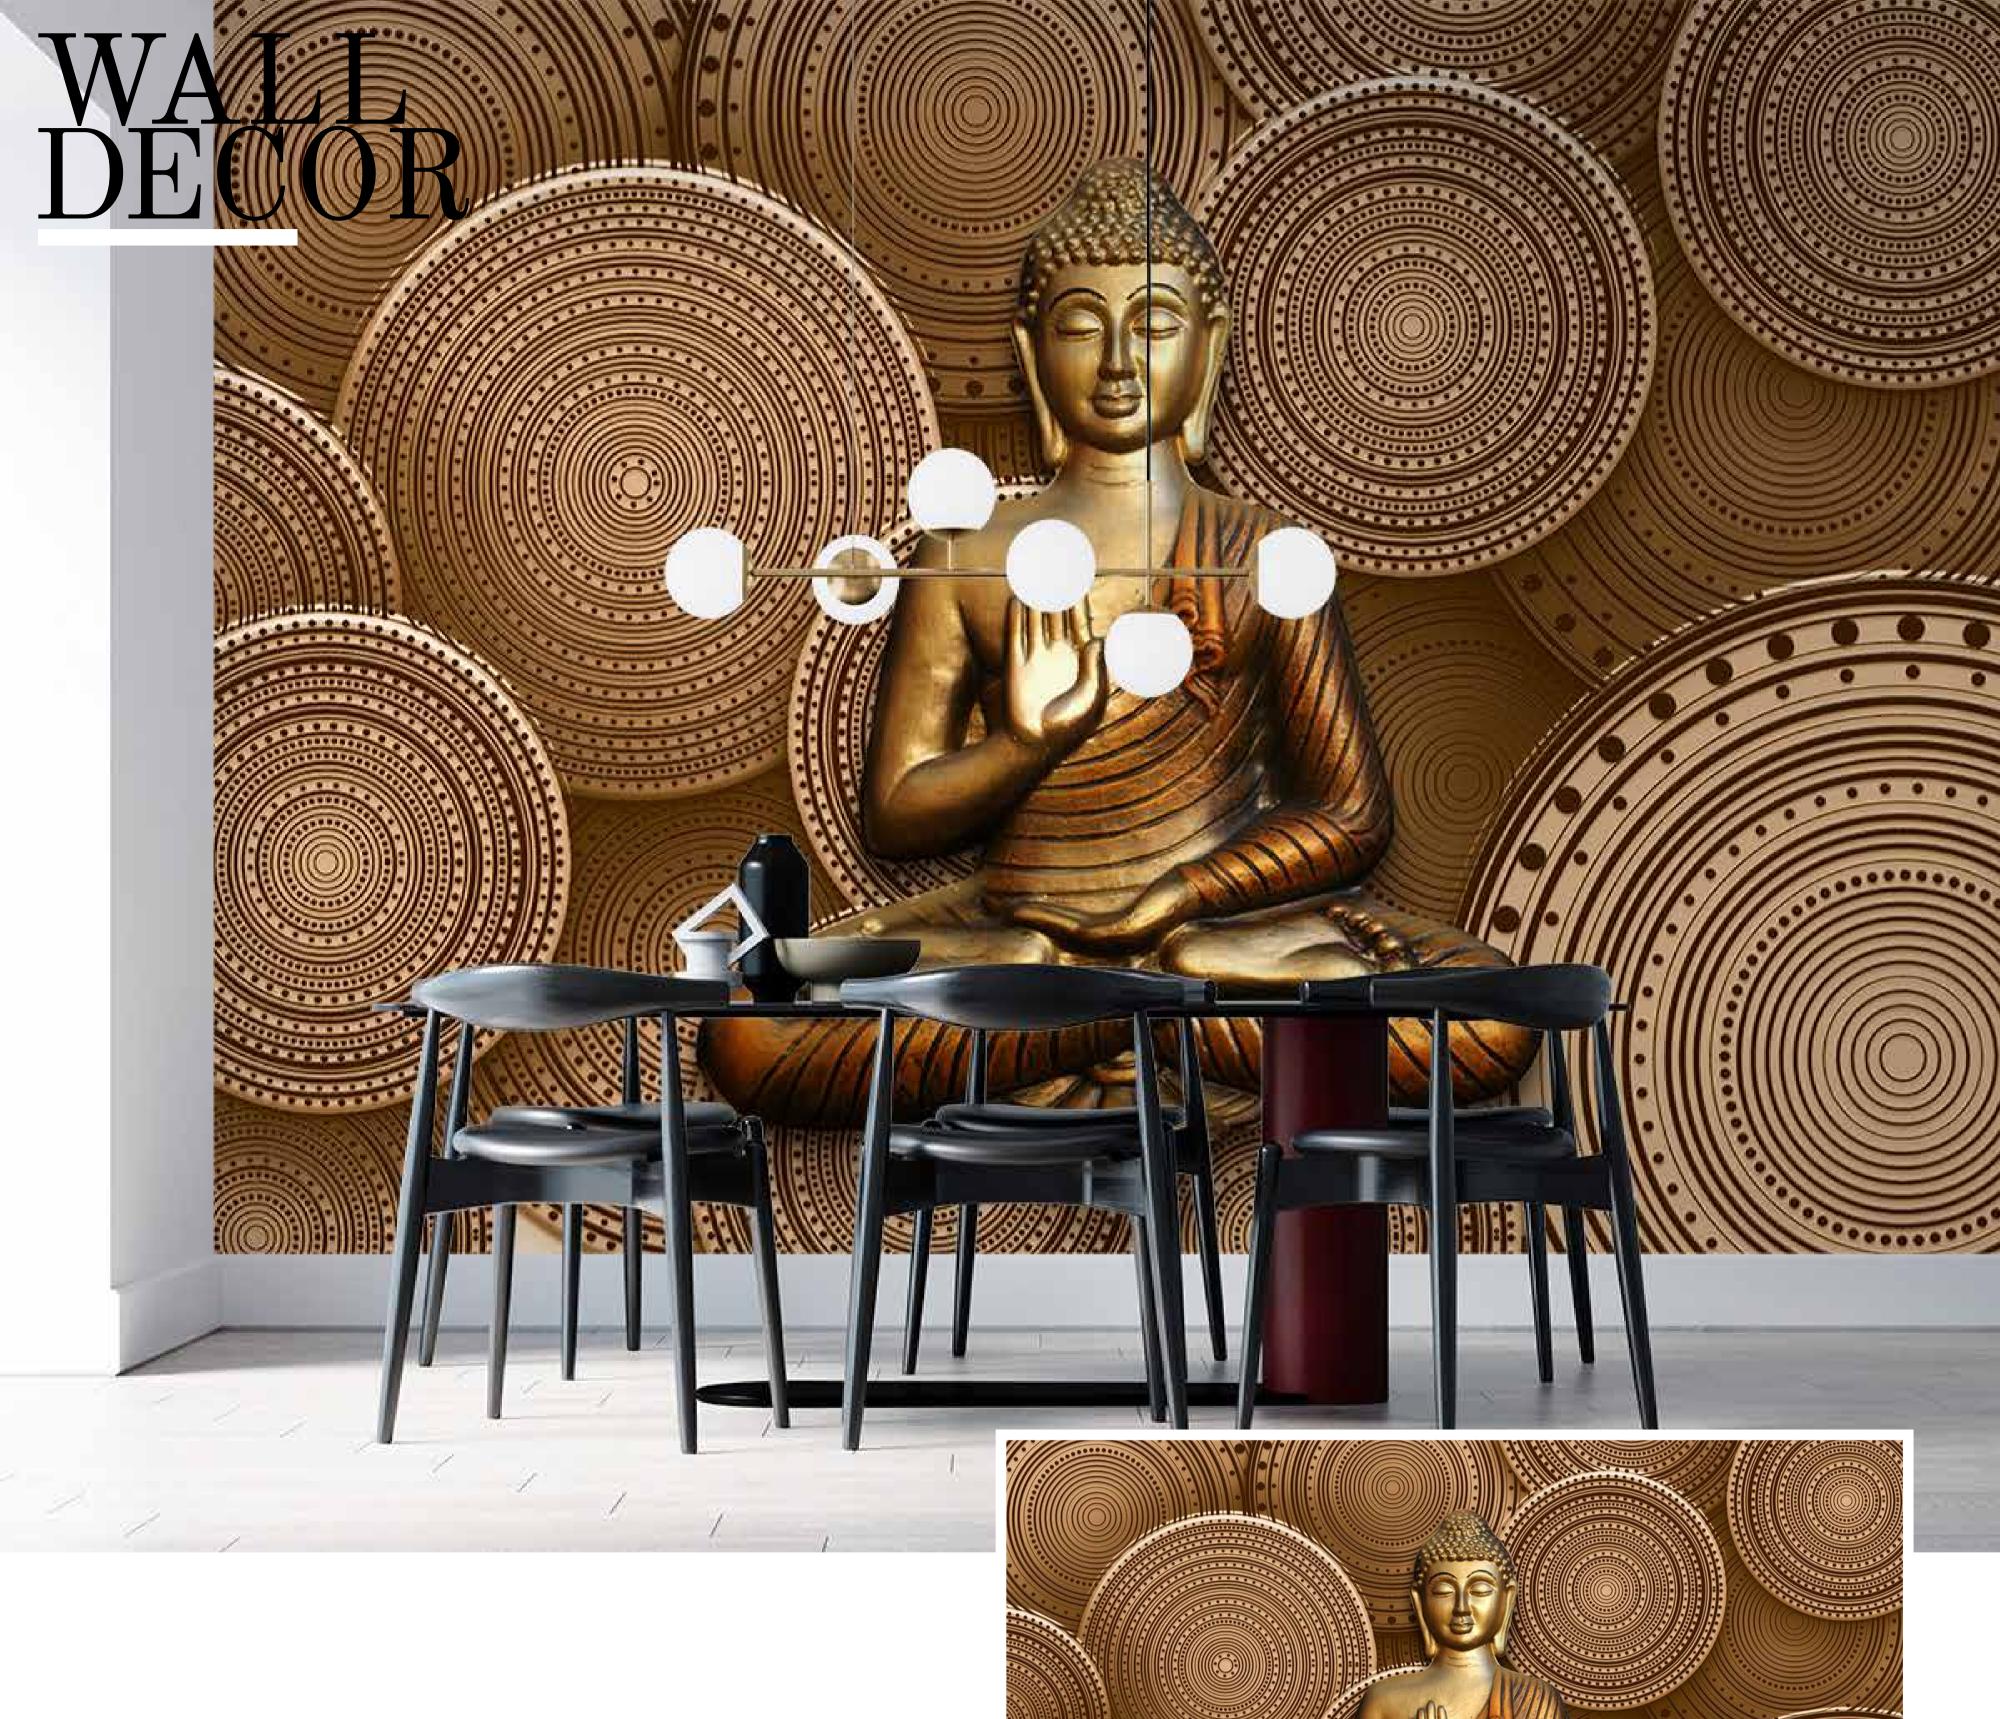

ghtly differ from the preview above.





- Designs are customizable as per your wall dimensions.
- Colour can be manipulated in respect to your interior to get the perfect look.
- Original print may slightly differ from the preview above.



- Designs are customizable as per your wall dimensions.
- Colour can be manipulated in respect to your interior to get the perfect look.
- Original print may slightly differ from the preview above.







- Designs are customizable as per your wall dimensions.
- Colour can be manipulated in respect to your interior to get the perfect look.
- Original print may slightly differ from the preview above.







- Colour can be manipulated in respect to your interior to get the perfect look.
- Original print may slightly differ from the preview above.







- Designs are customizable as per your wall dimensions.
- Colour can be manipulated in respect to your interior to get the perfect look.
- Original print may slightly differ from the preview above.



- Designs are customizable as per your wall dimensions.
- Colour can be manipulated in respect to your interior to get the perfect look.
- Original print may slightly differ from the preview above.

8W-059





- Designs are customizable as per your wall dimensions.
- Colour can be manipulated in respect to your interior to get the perfect look.
- Original print may slightly differ from the preview above.



- Designs are customizable as per your wall dimensions.
- Colour can be manipulated in respect to your interior to get the perfect look.
- Original print may slightly differ from the pr