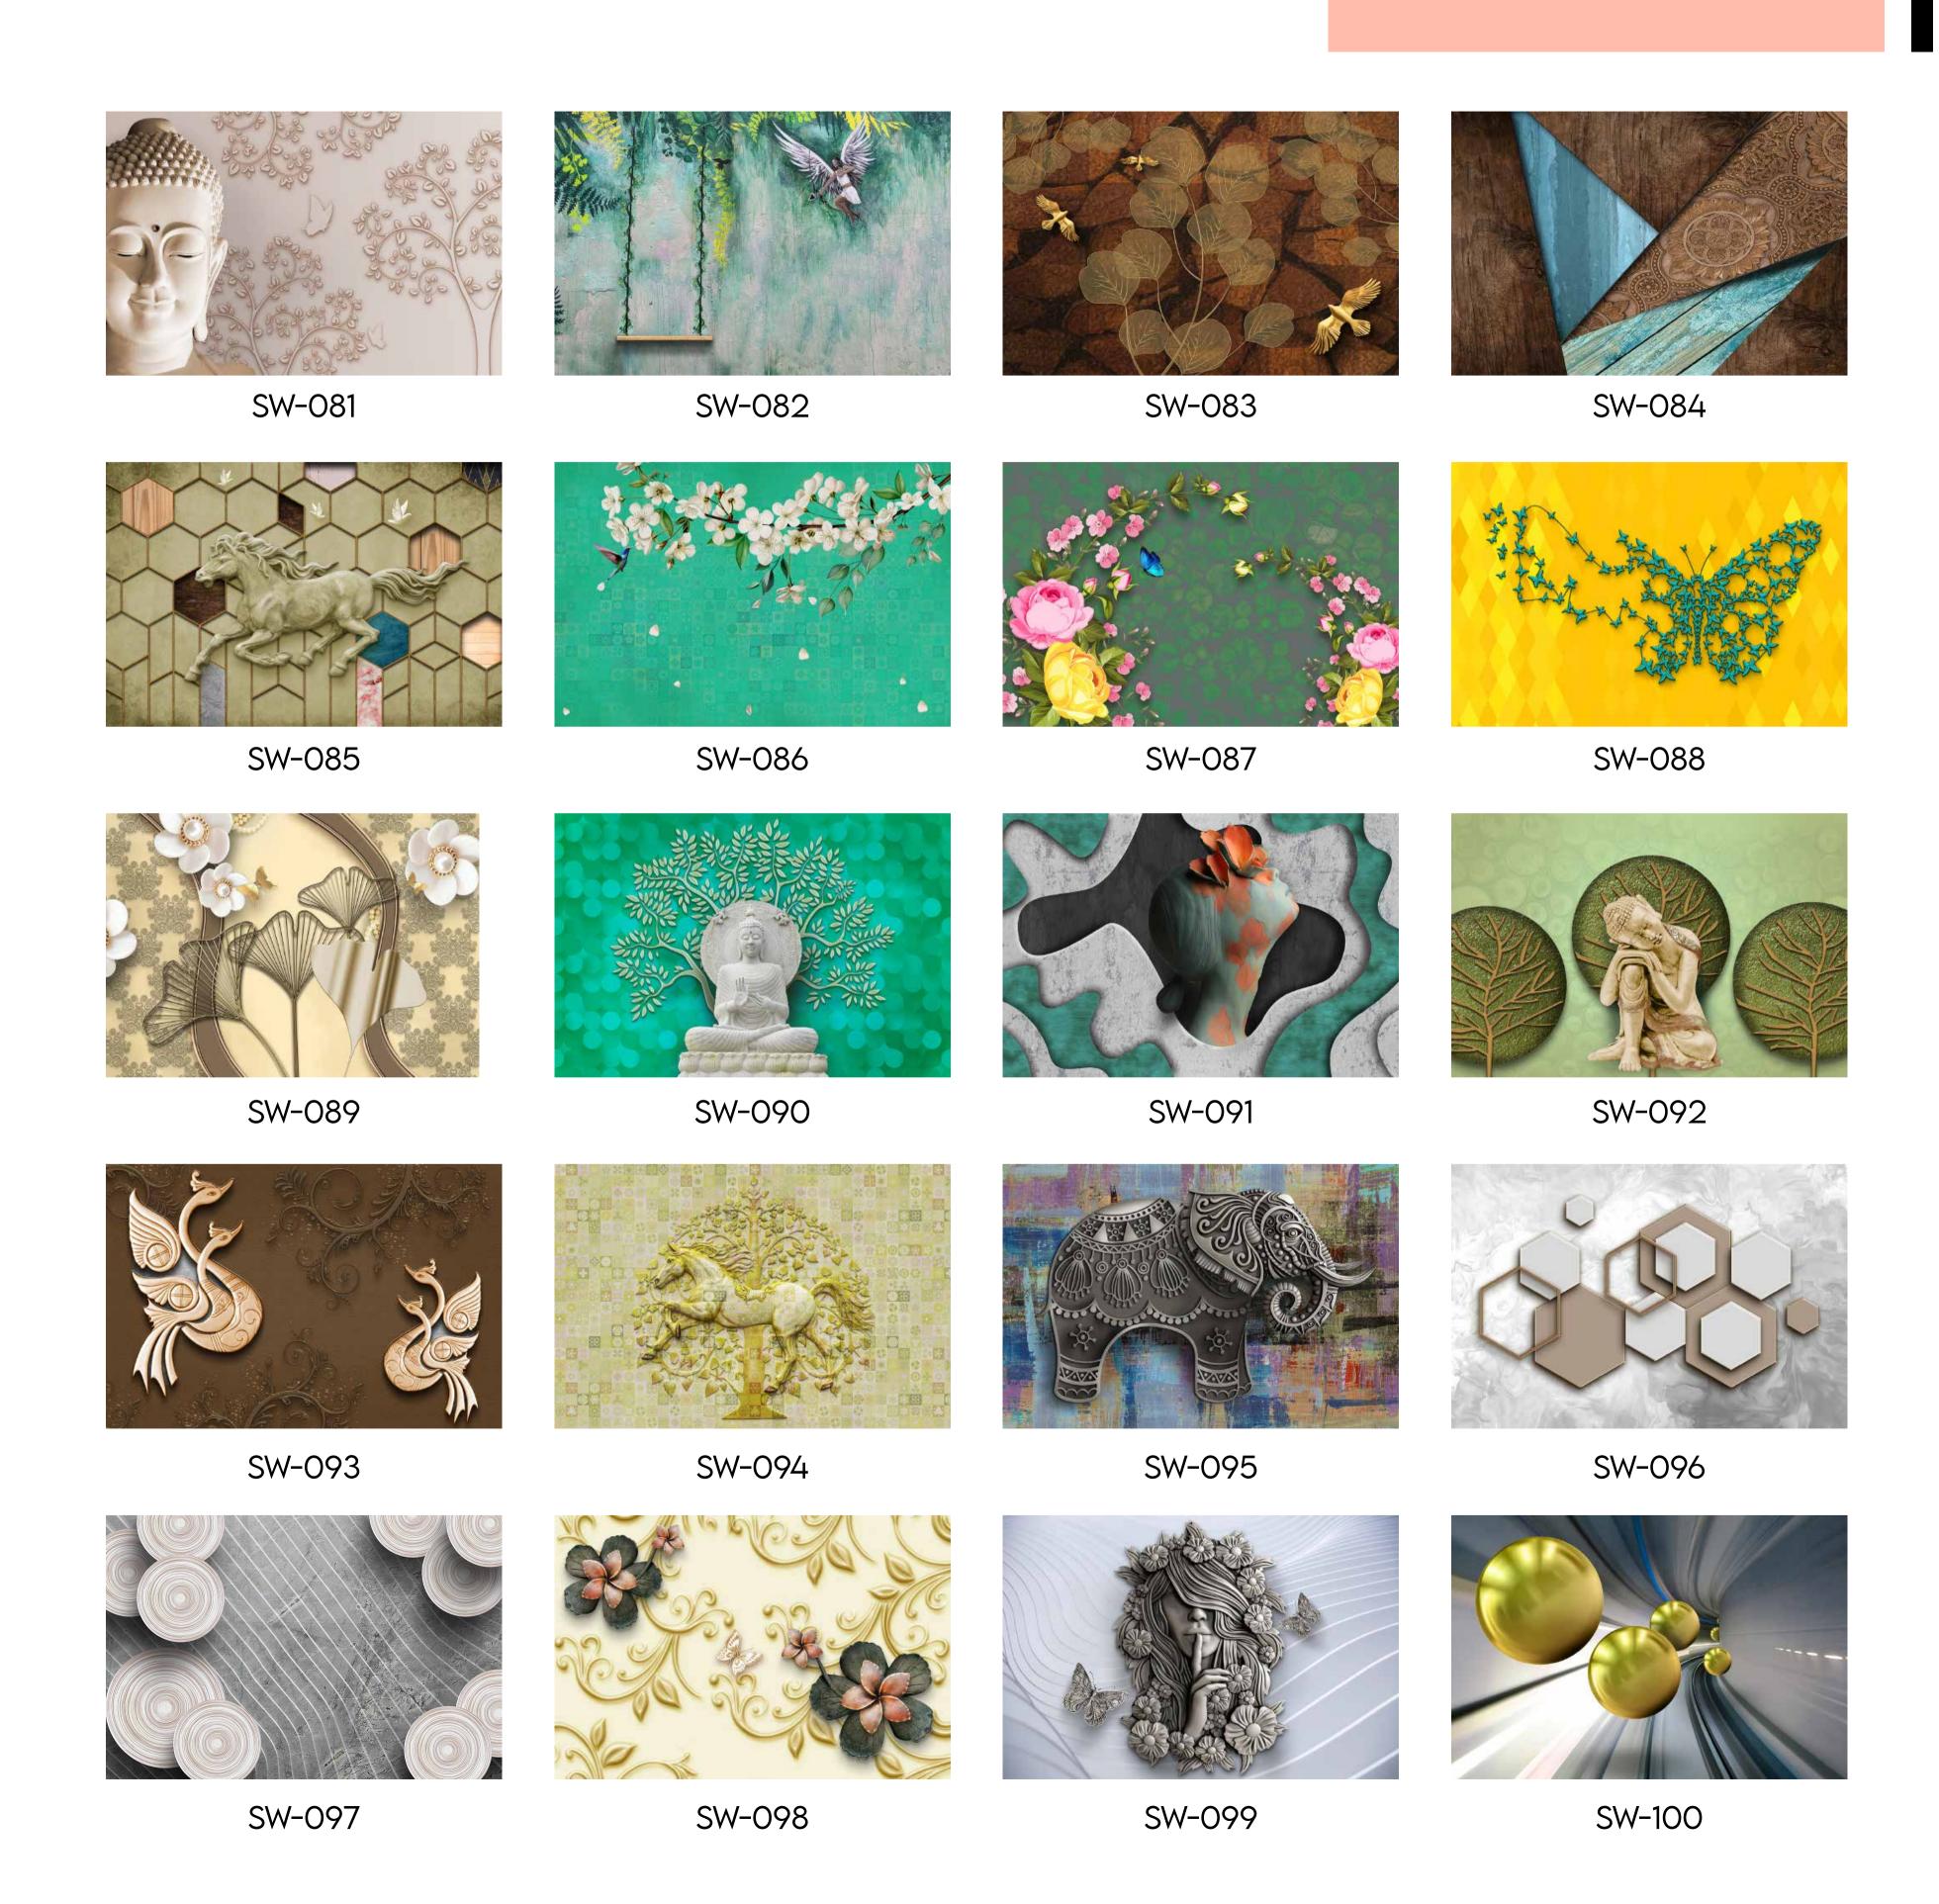

SW-094

- Designs are customizable as per your wall dimensions.
- Colour can be manipulated in respect to your interior to get the perfect look.
- Original print may slightly differ from the preview above.

- Designs are customizable as per your wall dimensions.
- Colour can be manipulated in respect to your interior to get the perfect look.
- Original print may slightly differ from the preview above.

SW-100