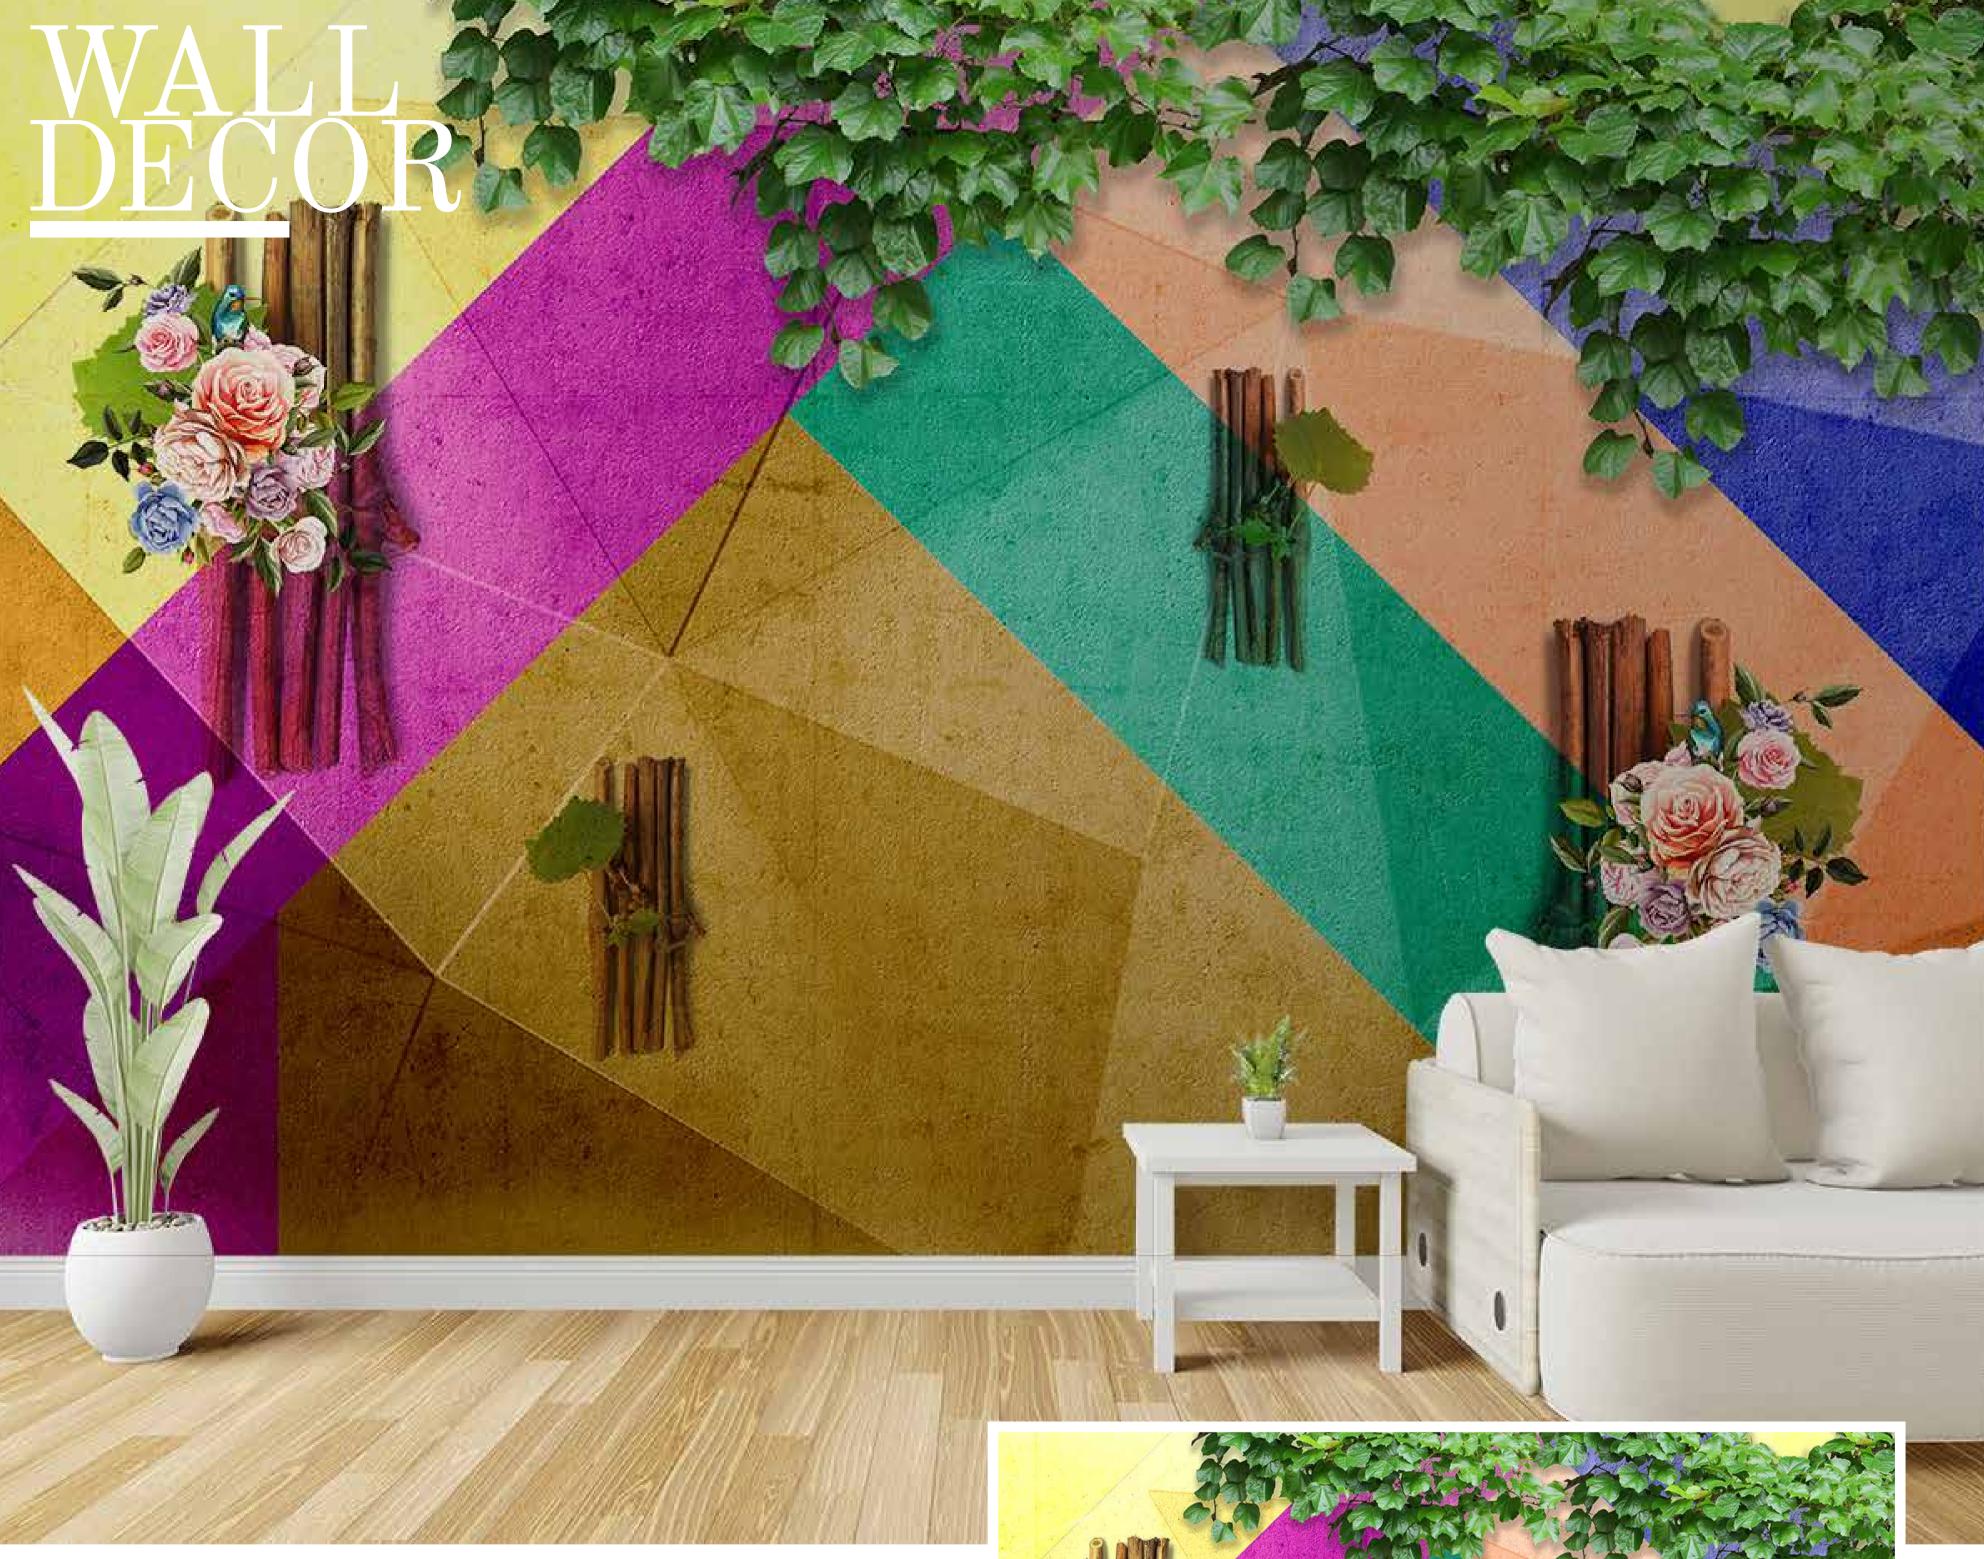

# THE RESERVE TO THE RE

Customizable Designs
In Respect to the Wall Dimensions.

Designs can be customized as per your taste.

Feel free to ask for wall previews.

Once manufactured, these wallpapers are very easy to paste.

- Colour can be manipulated in respect to your interior to get the perfect look.
- Original print may slightly differ from the preview above.

- Designs are customizable as per your wall dimensions.
- Colour can be manipulated in respect to your interior to get the perfect look.
- Original print may slightly differ from the preview above.