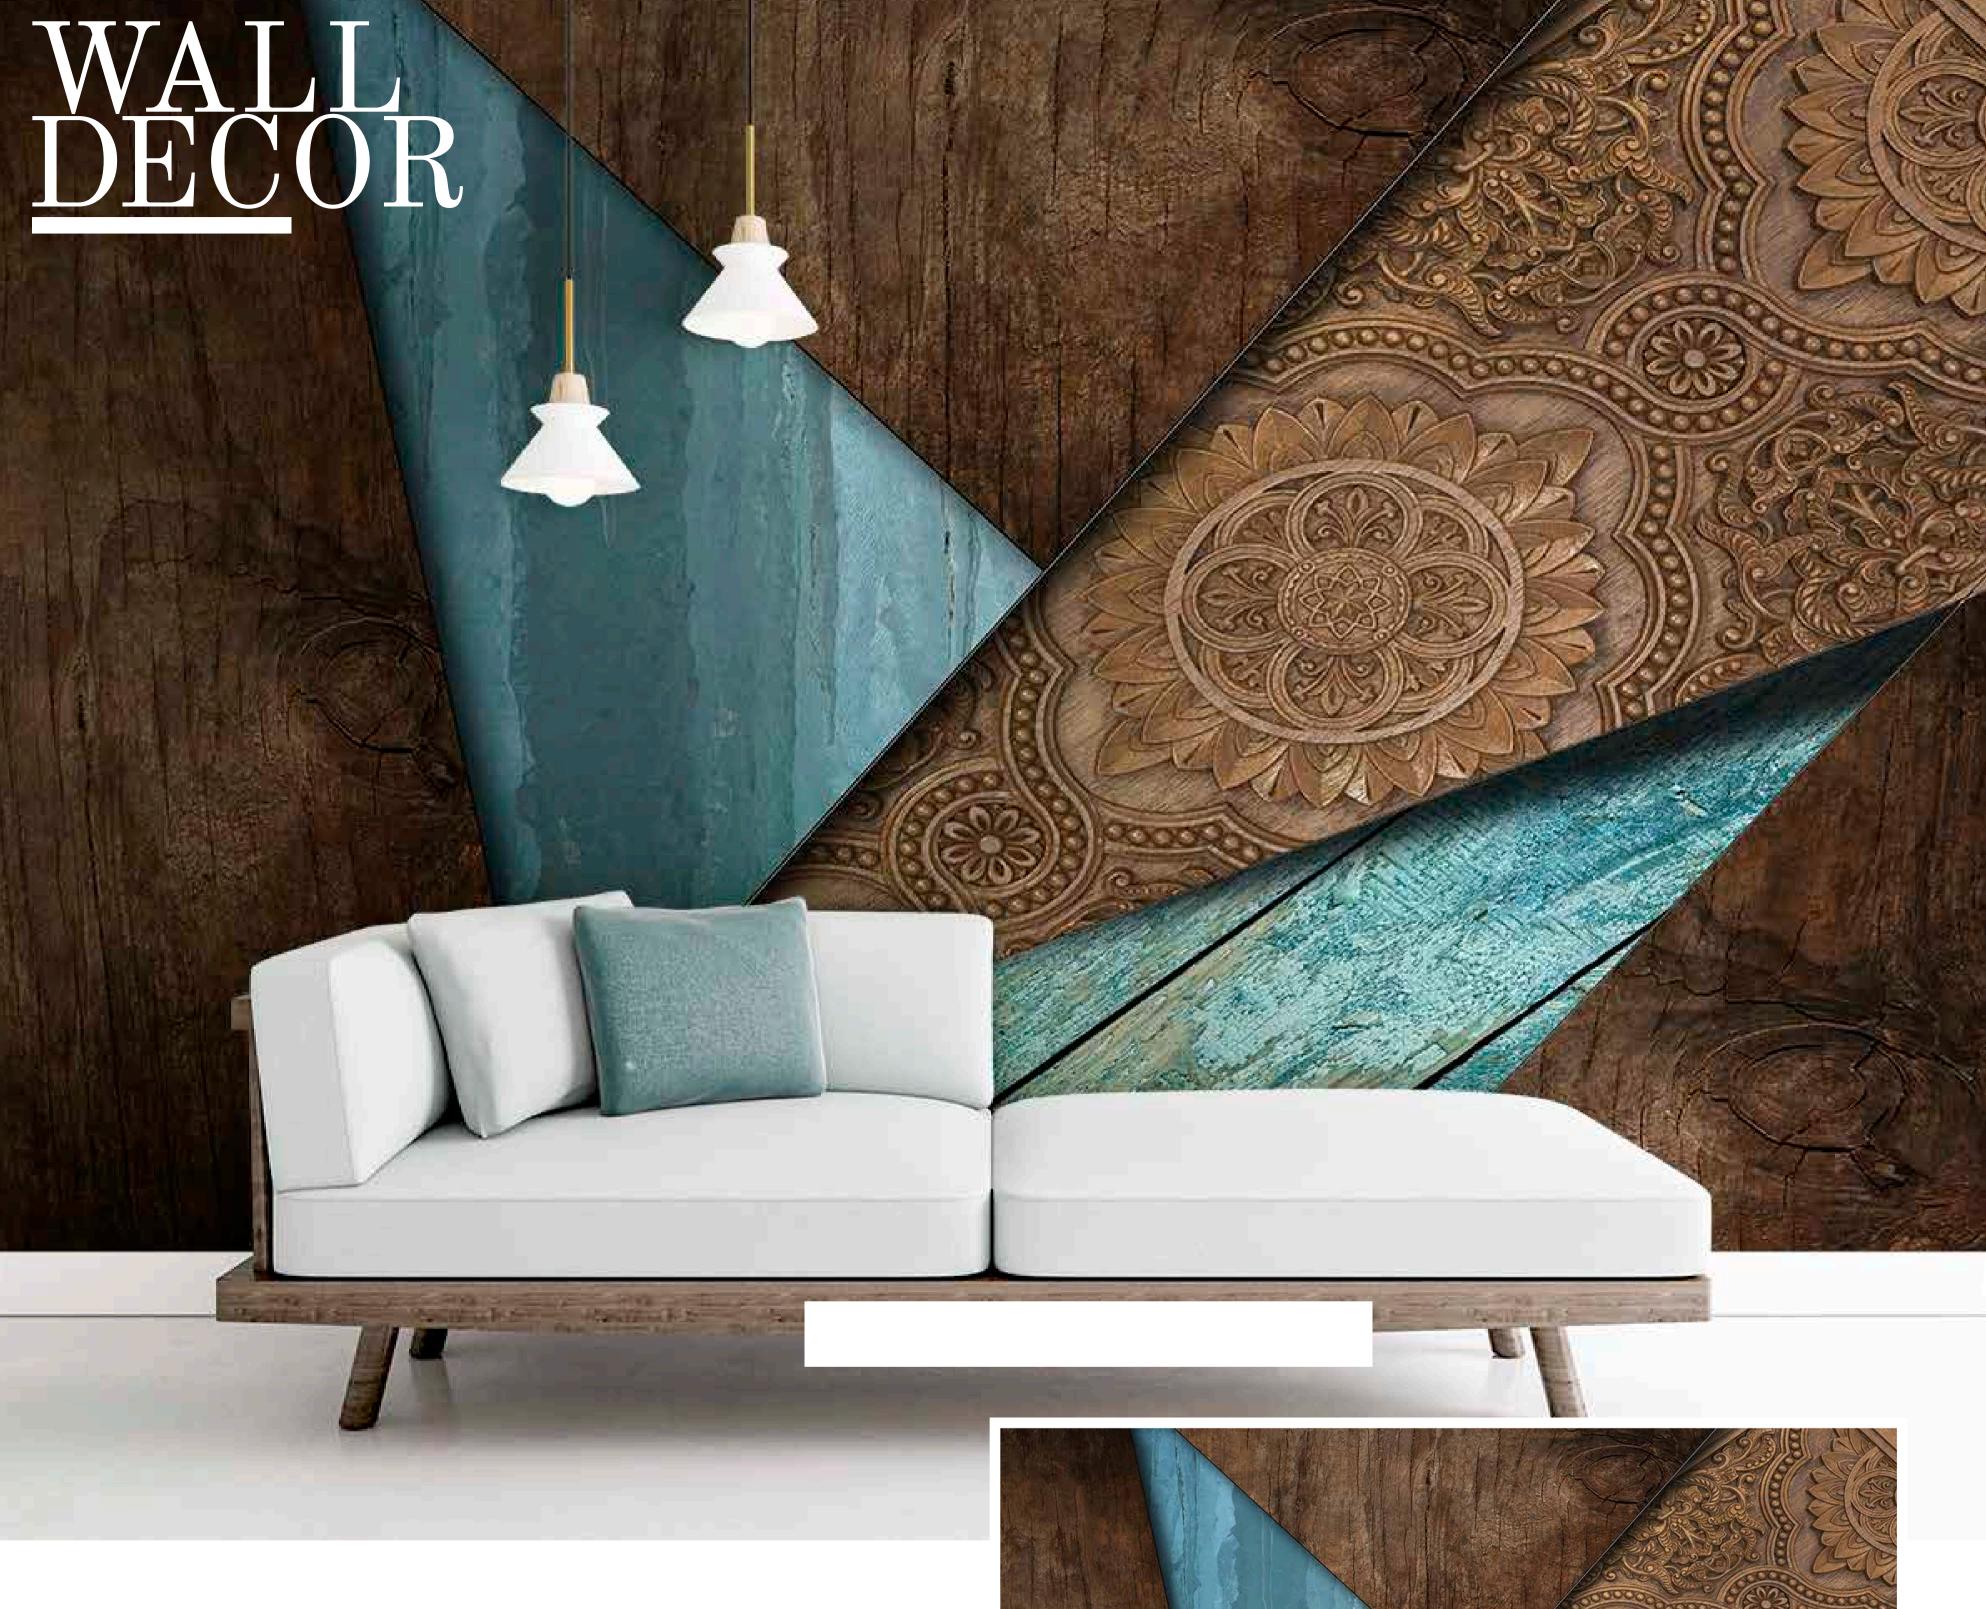

SW-019

- Designs are customizable as per your wall dimensions.
- Colour can be manipulated in respect to your interior to get the perfect look.
- Original print may slightly differ from the preview above.