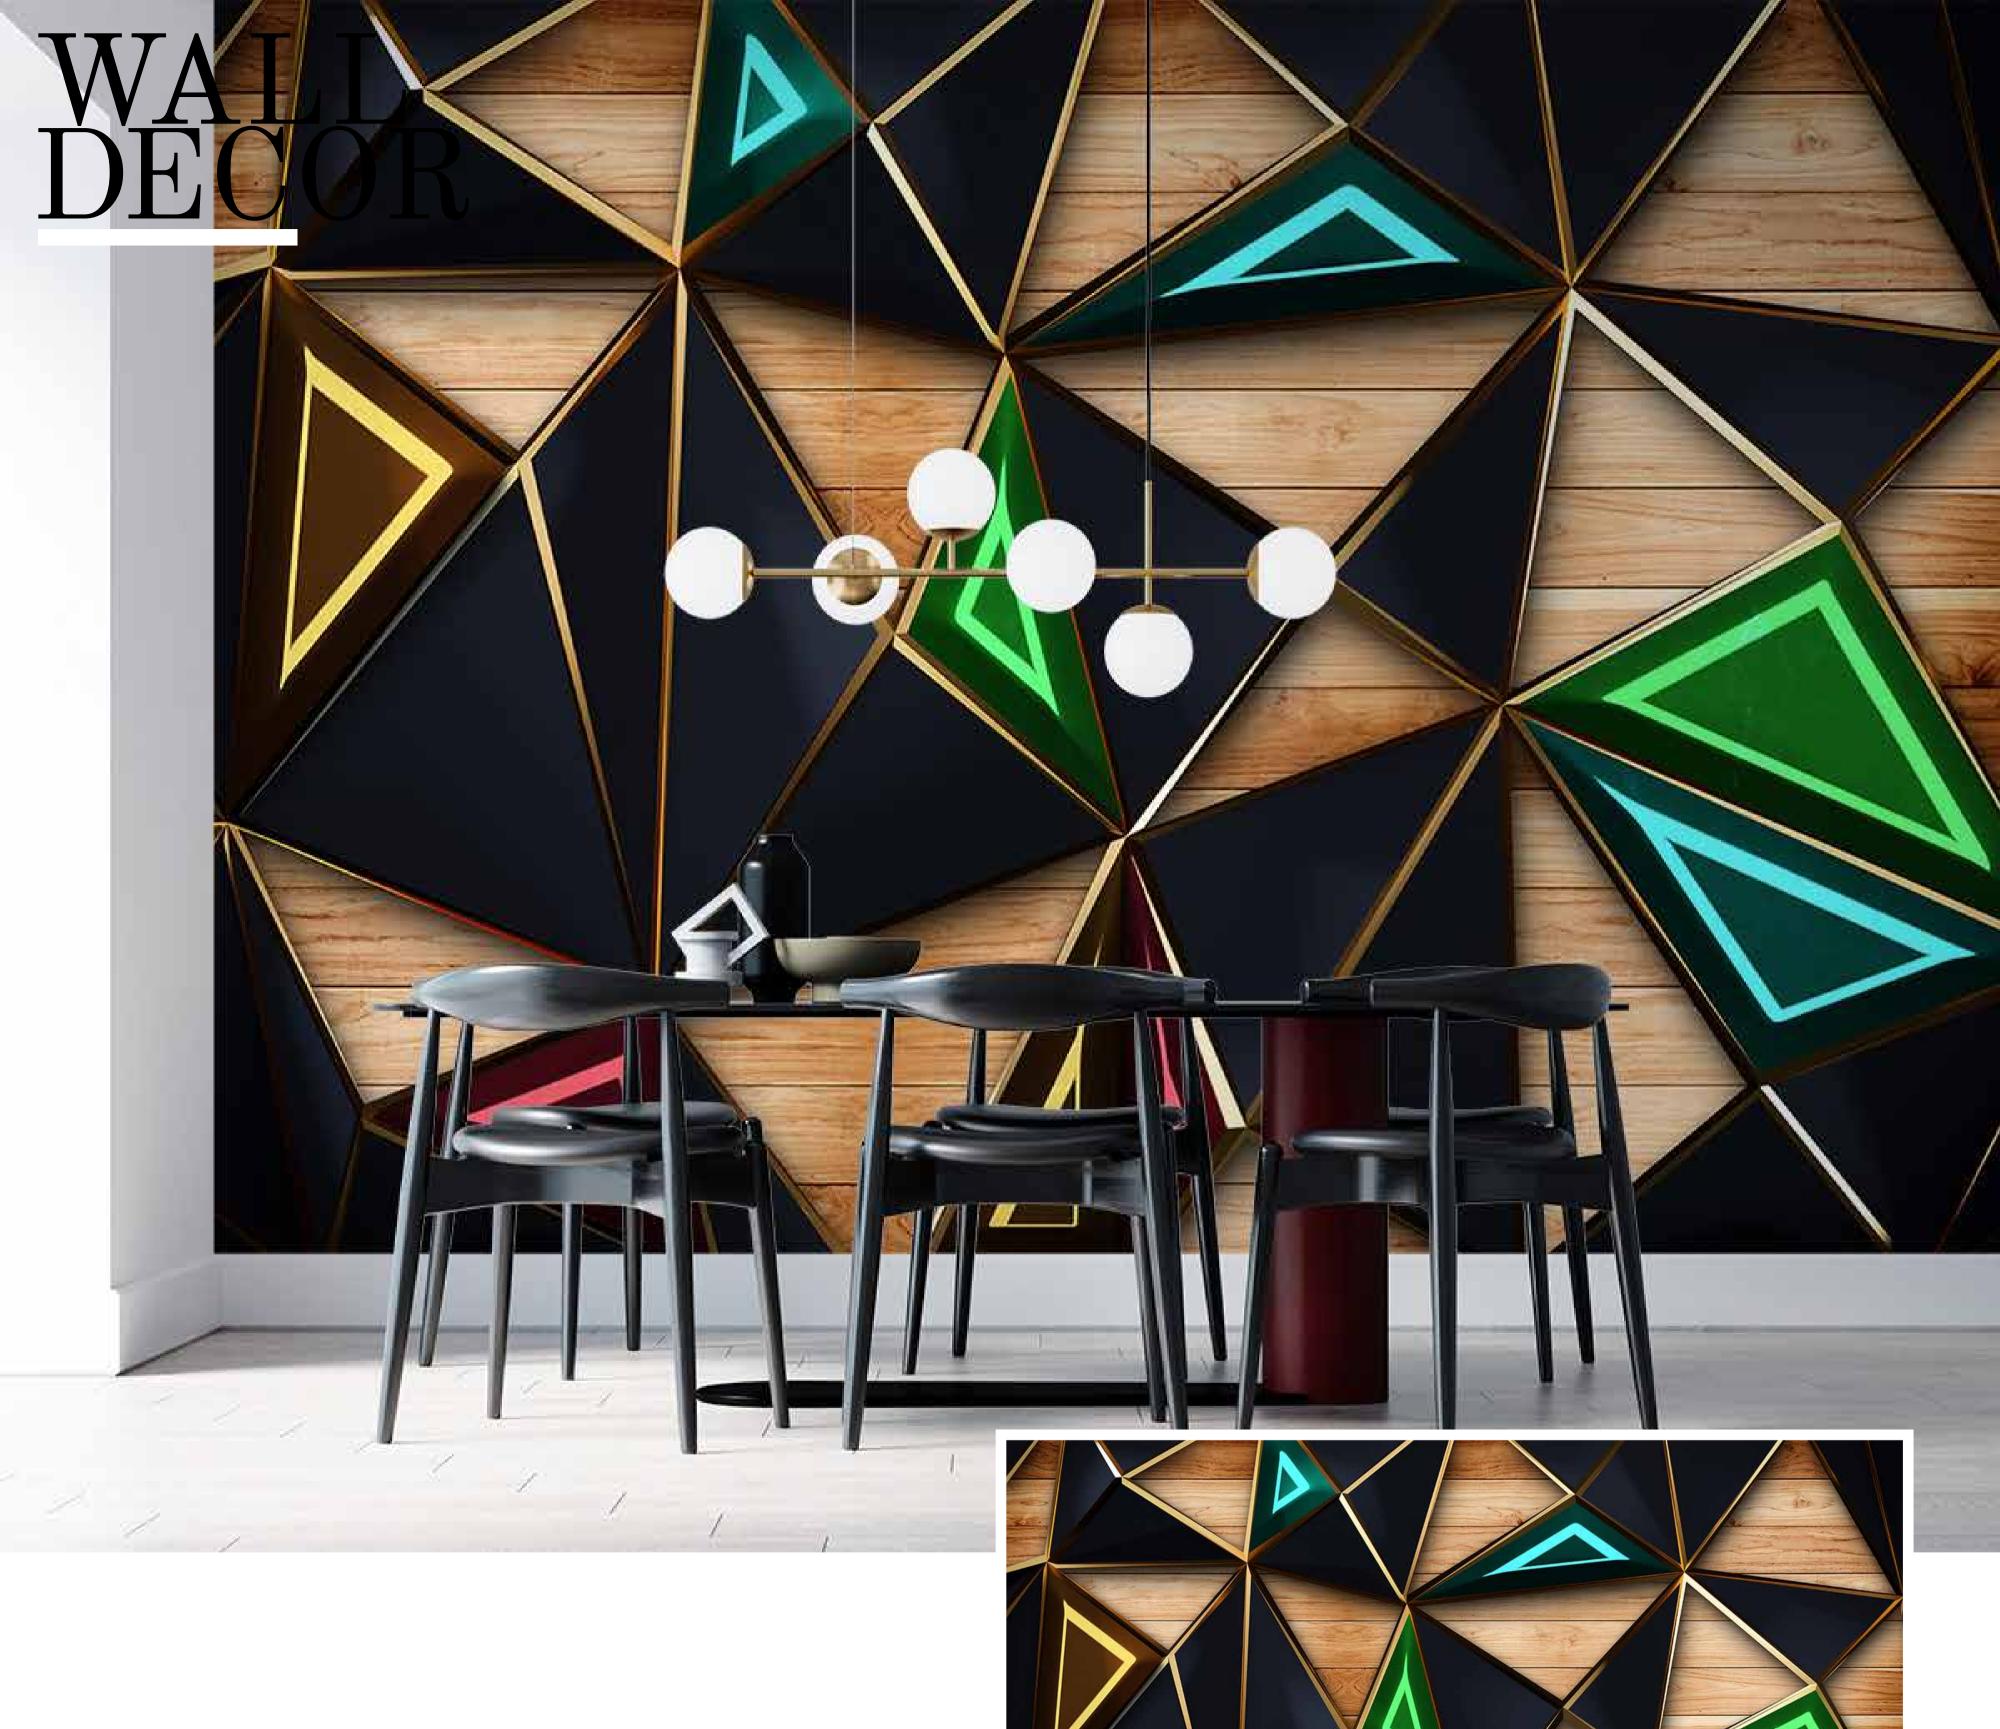

6/0-MS

SW-080

- Designs are customizable as per your wall dimensions.
- Colour can be manipulated in respect to your interior to get the perfect look.
- Original print may slightly differ from the preview above.