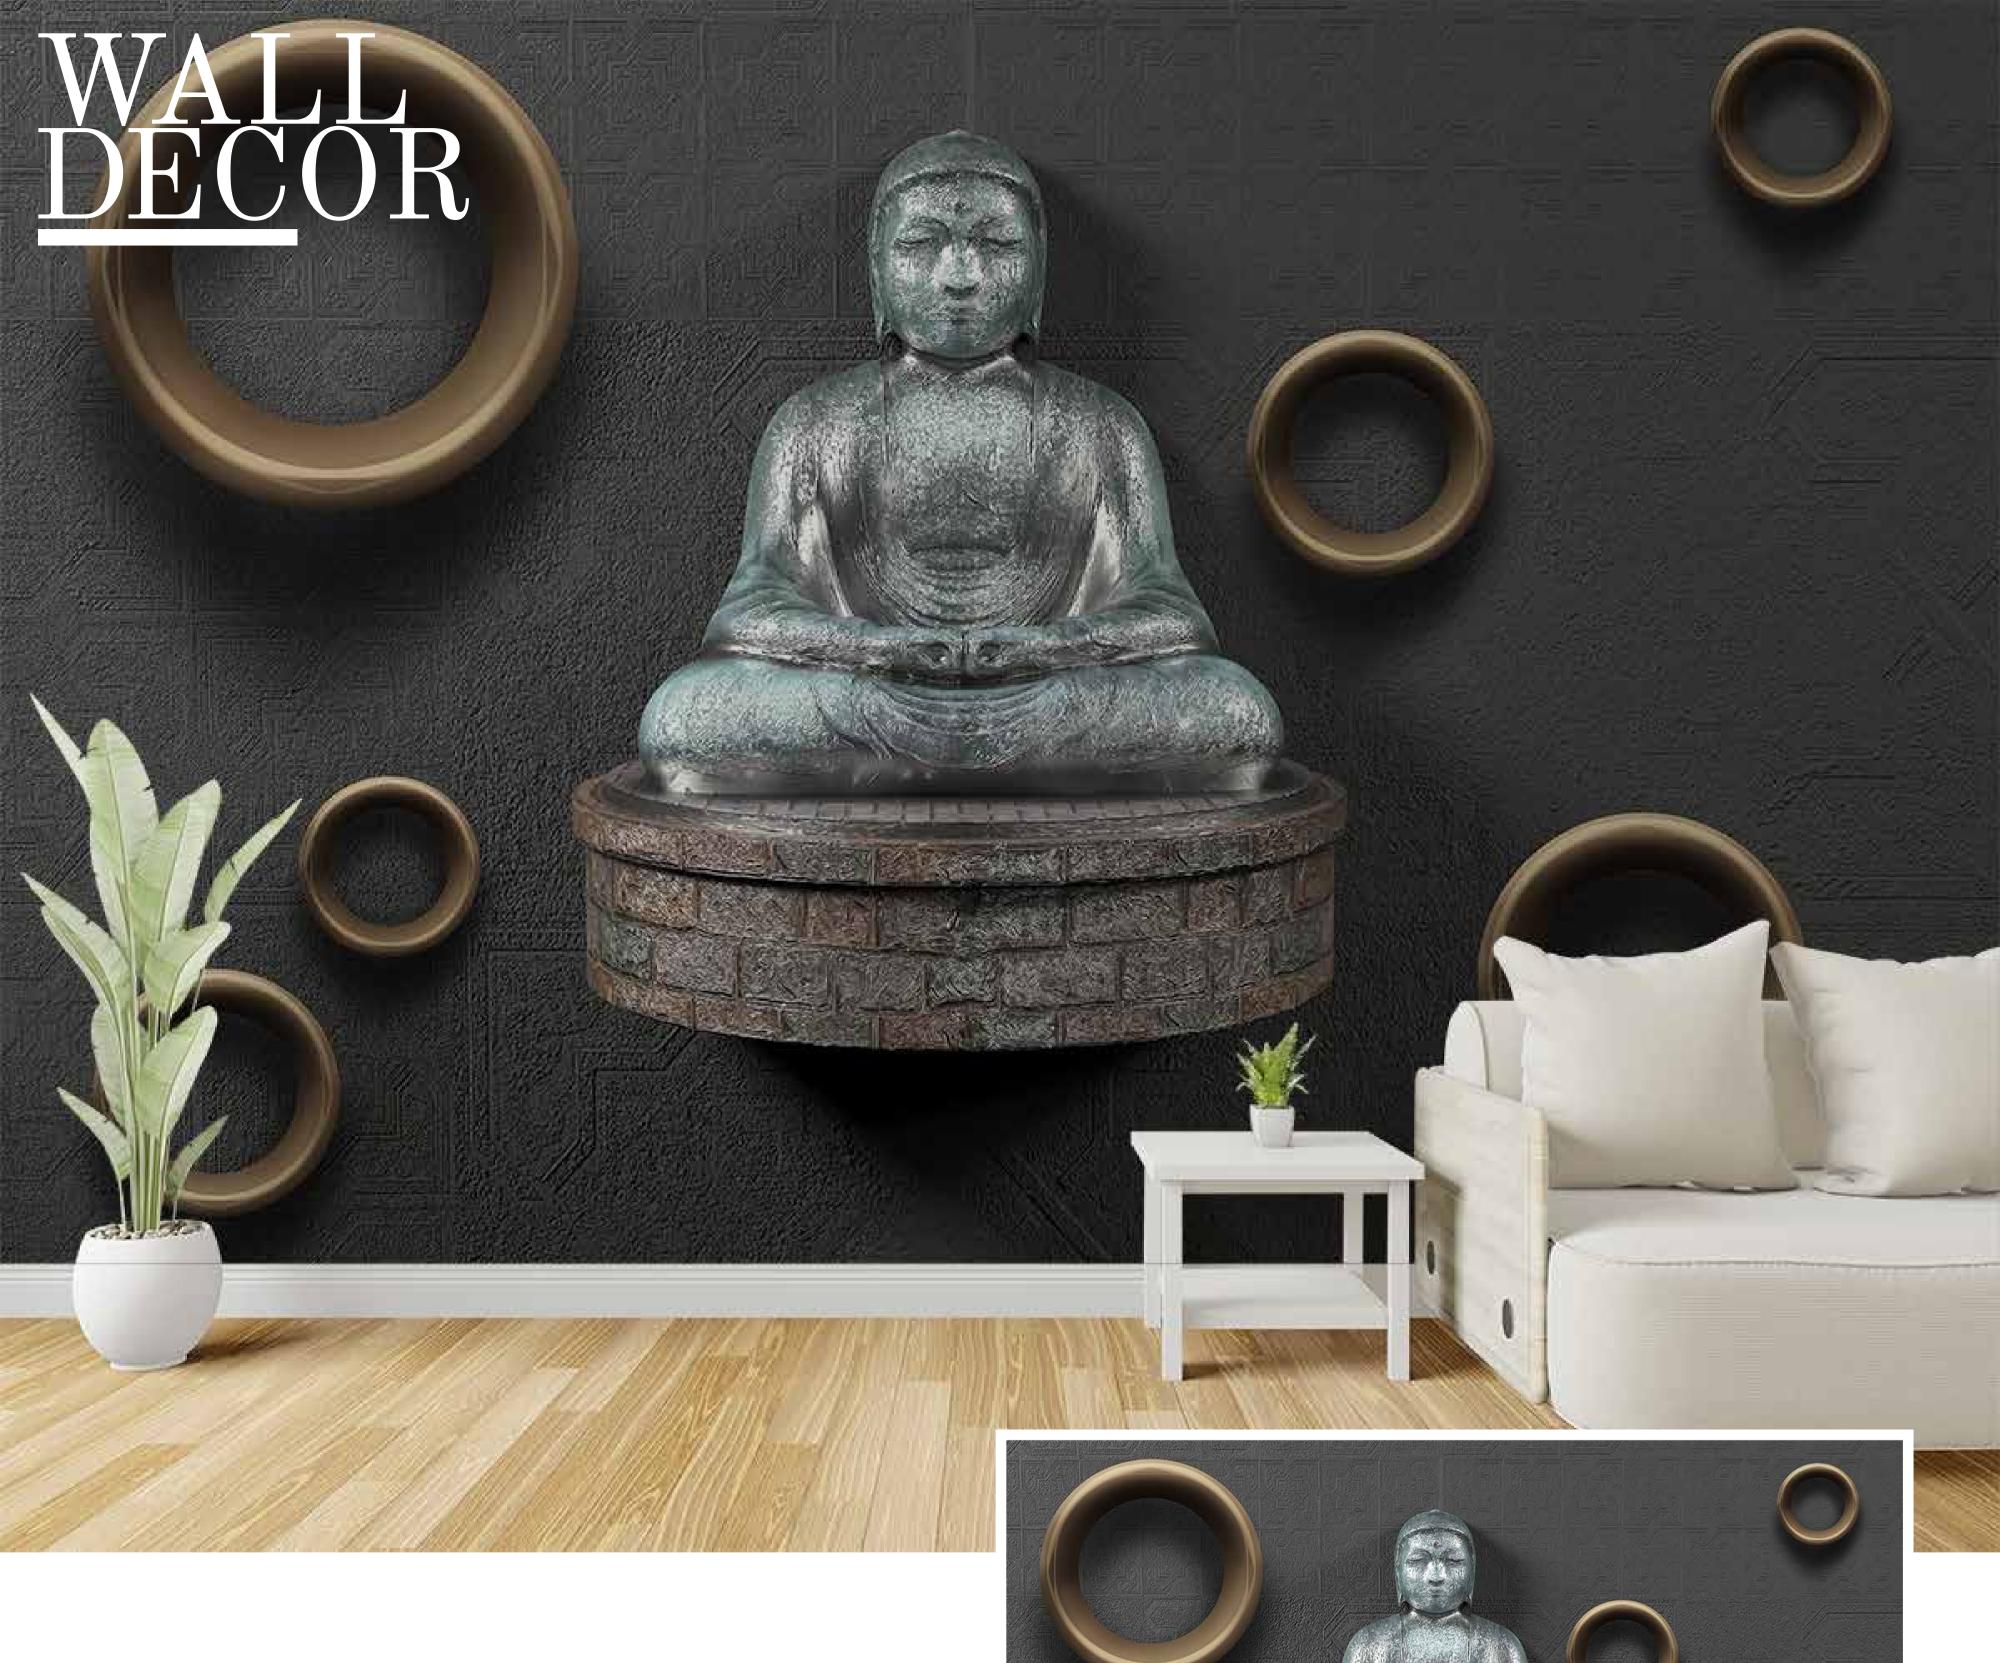

- Designs are customizable as per your wall dimensions.
- Colour can be manipulated in respect to your interior to get the perfect look.
- Original print may slightly differ from the preview above.

SW-010