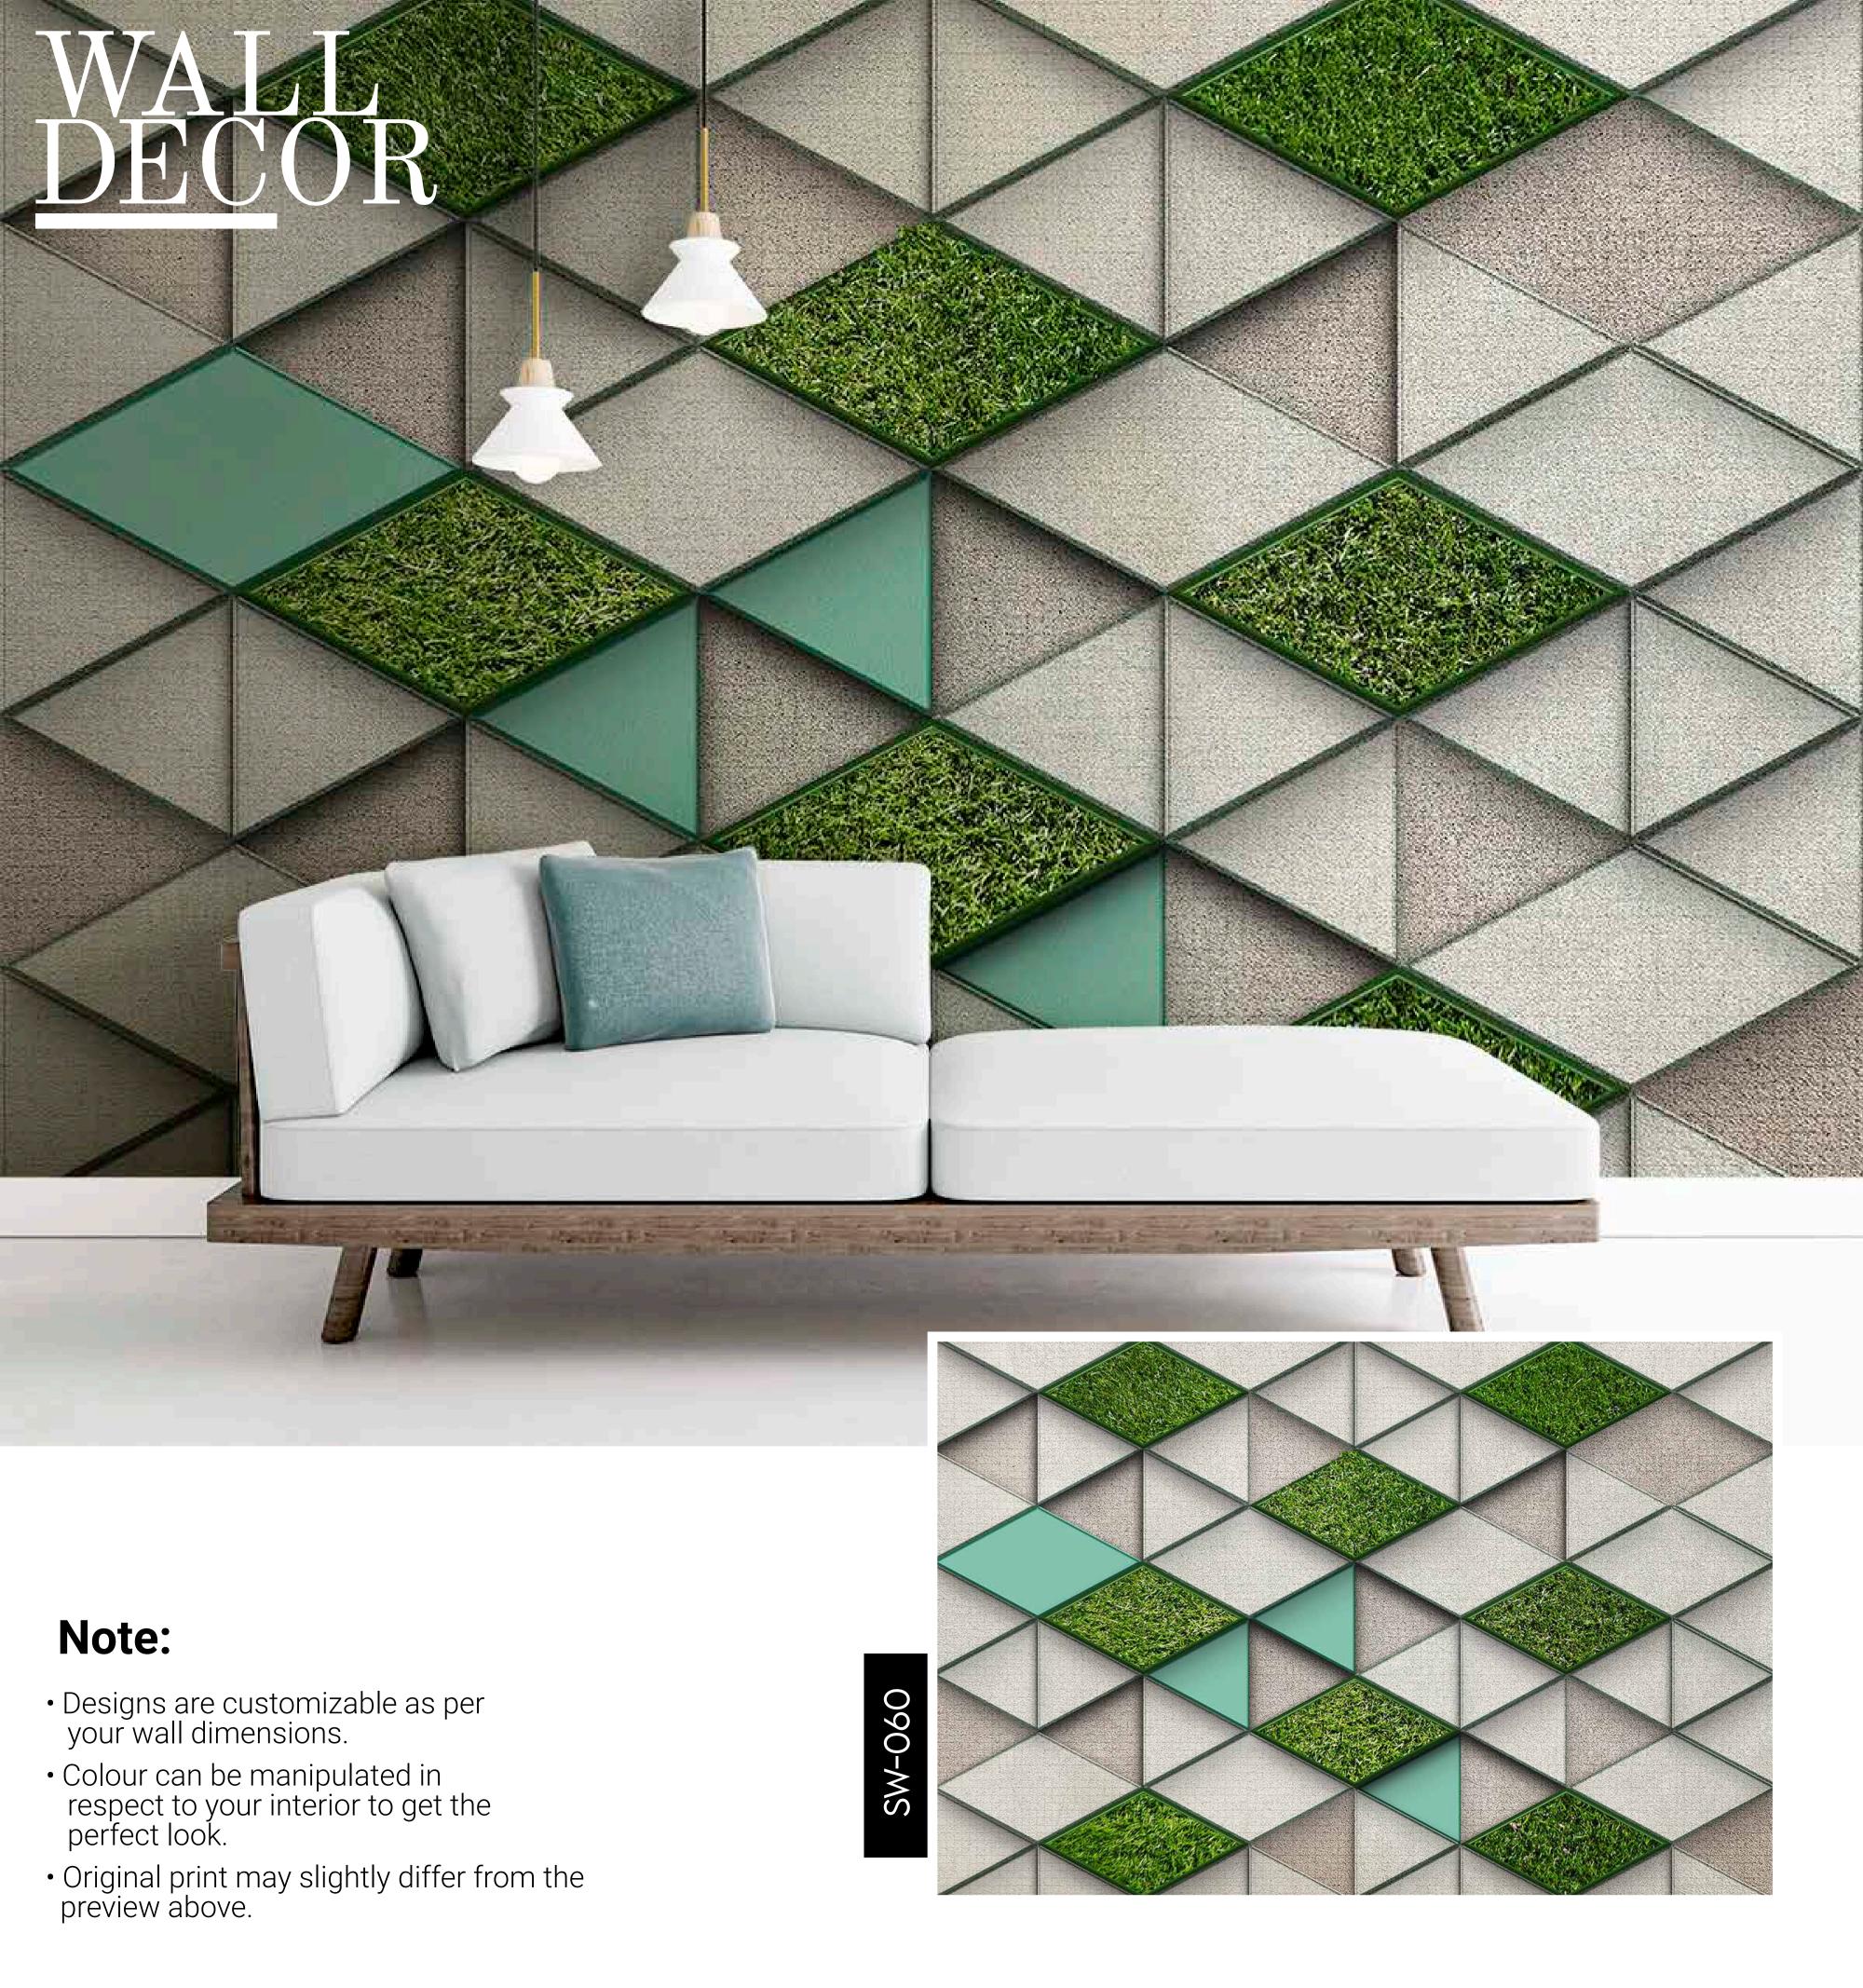

8W-059

- Designs are customizable as per your wall dimensions.
- Colour can be manipulated in respect to your interior to get the perfect look.
- Original print may slightly differ from the preview above.