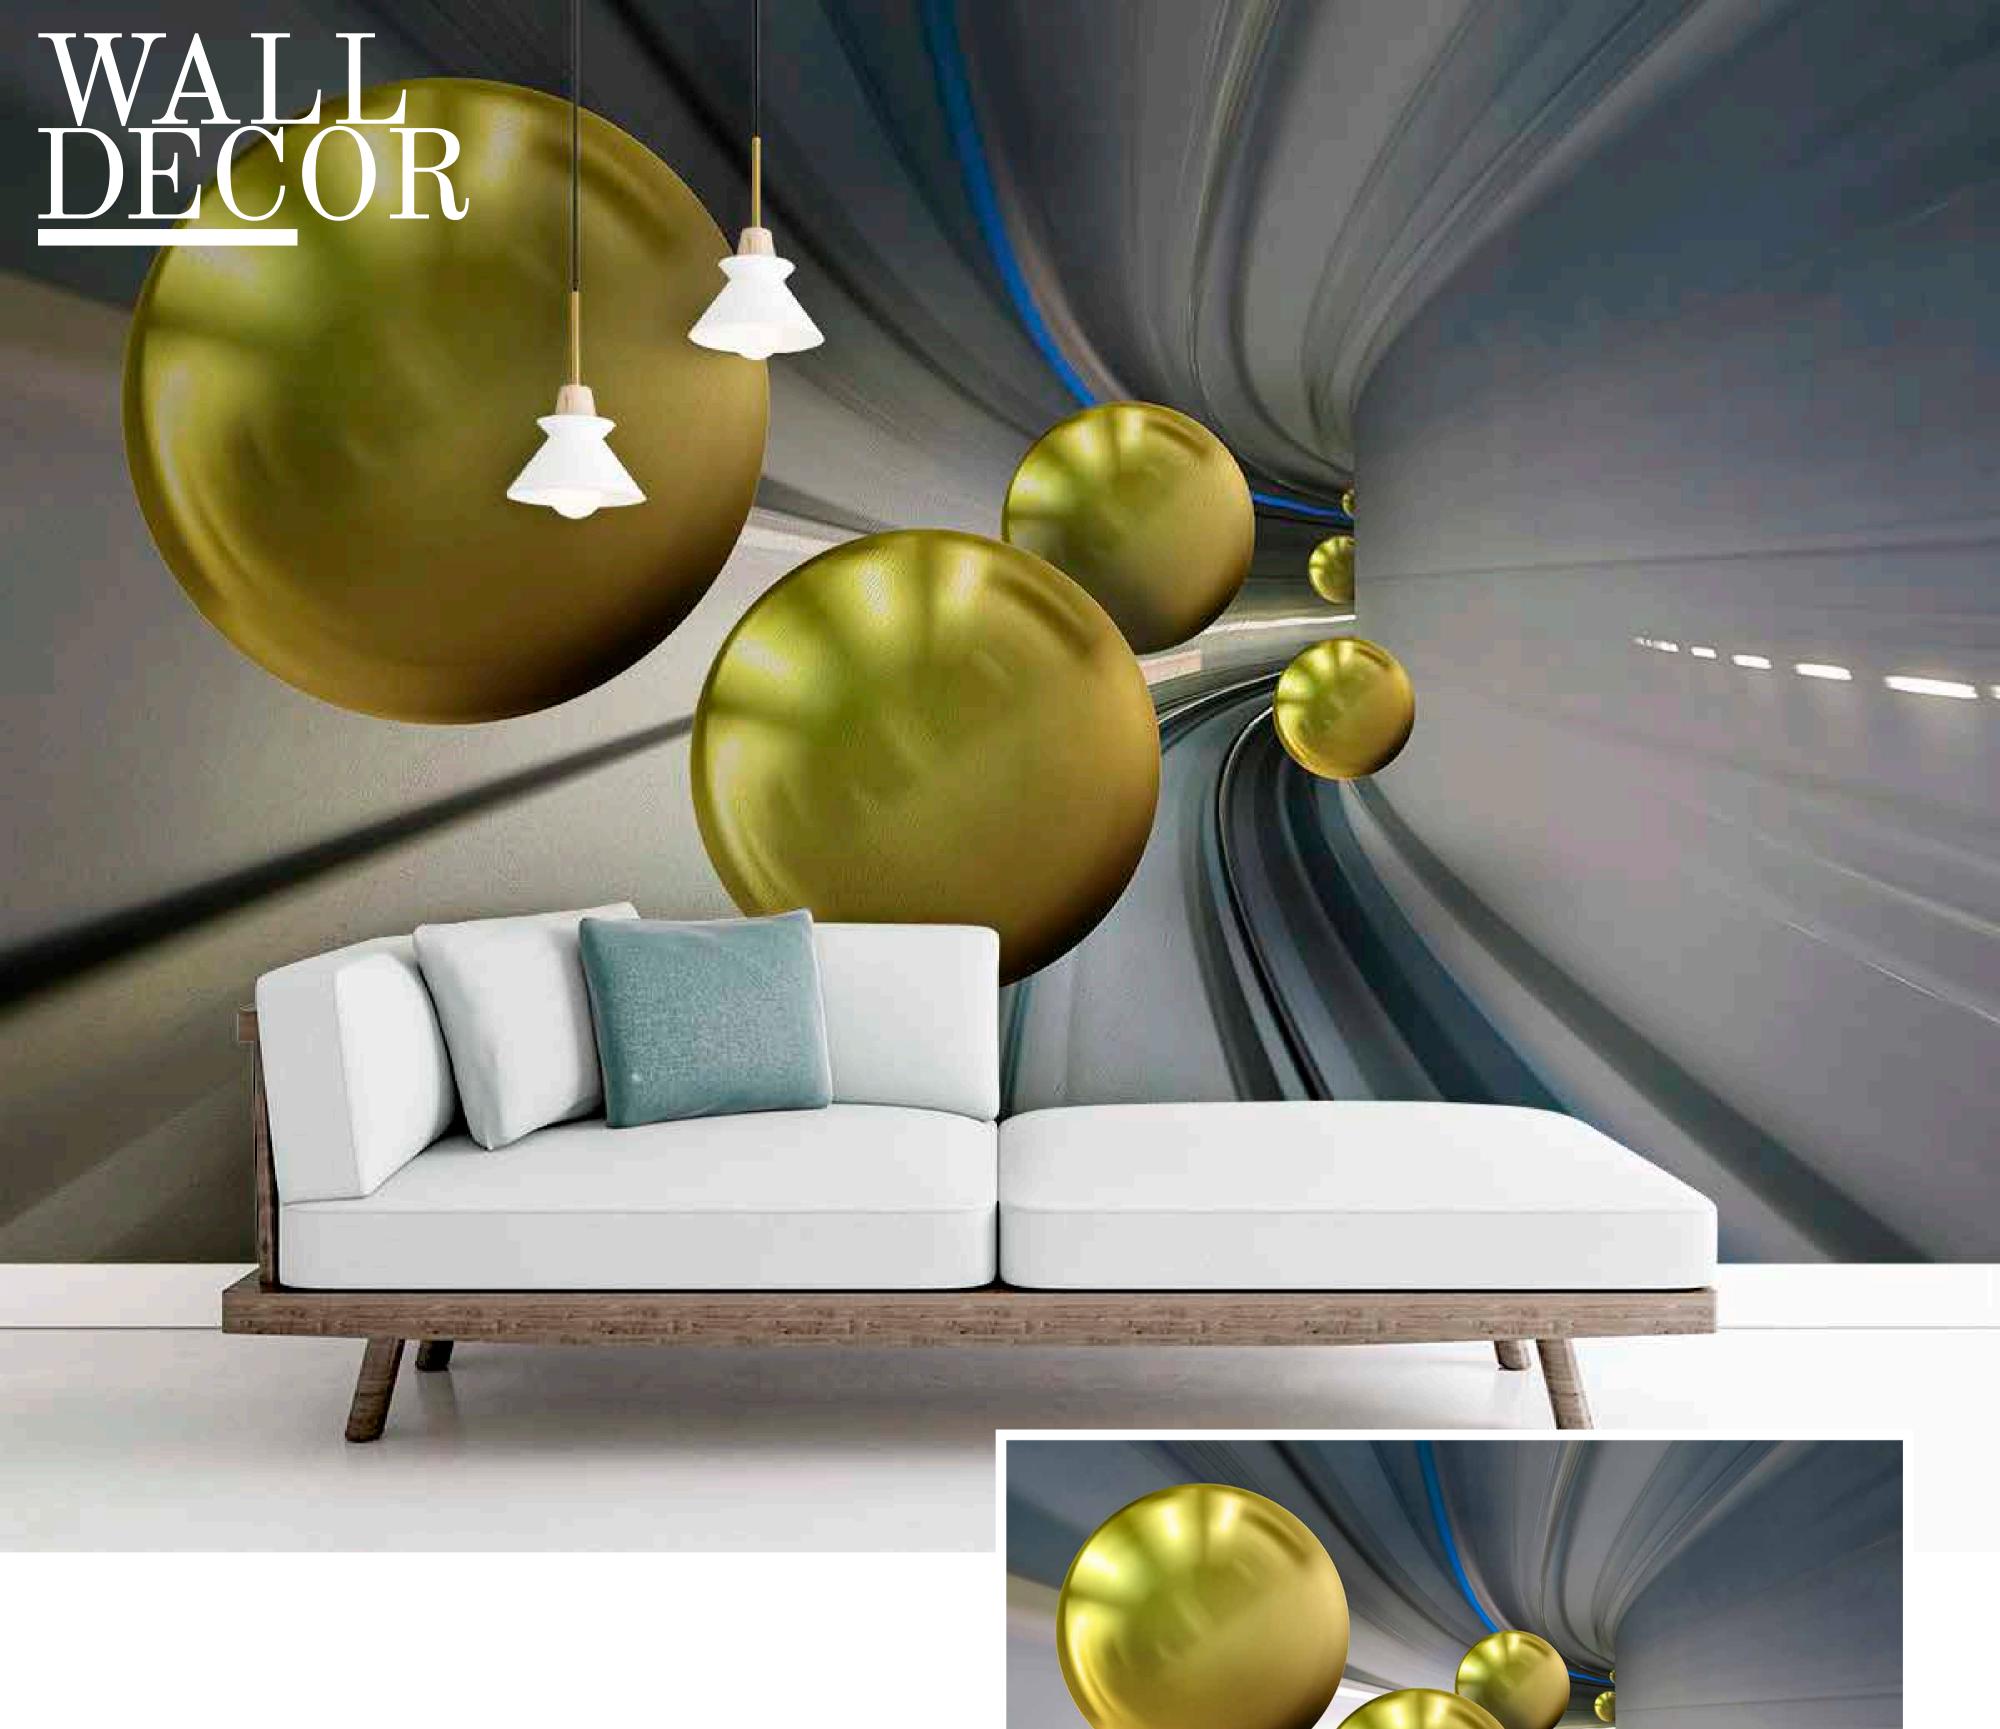

# THE RESERVE TO THE RE

Customizable Designs
In Respect to the Wall Dimensions.

Designs can be customized as per your taste.

Feel free to ask for wall previews.

Once manufactured, these wallpapers are very easy to paste.

- Colour can be manipulated in respect to your interior to get the perfect look.
- Original print may slightly differ from the preview above.

- Designs are customizable as per your wall dimensions.
- Colour can be manipulated in respect to your interior to get the perfect look.
- Original print may slightly differ from the preview above.