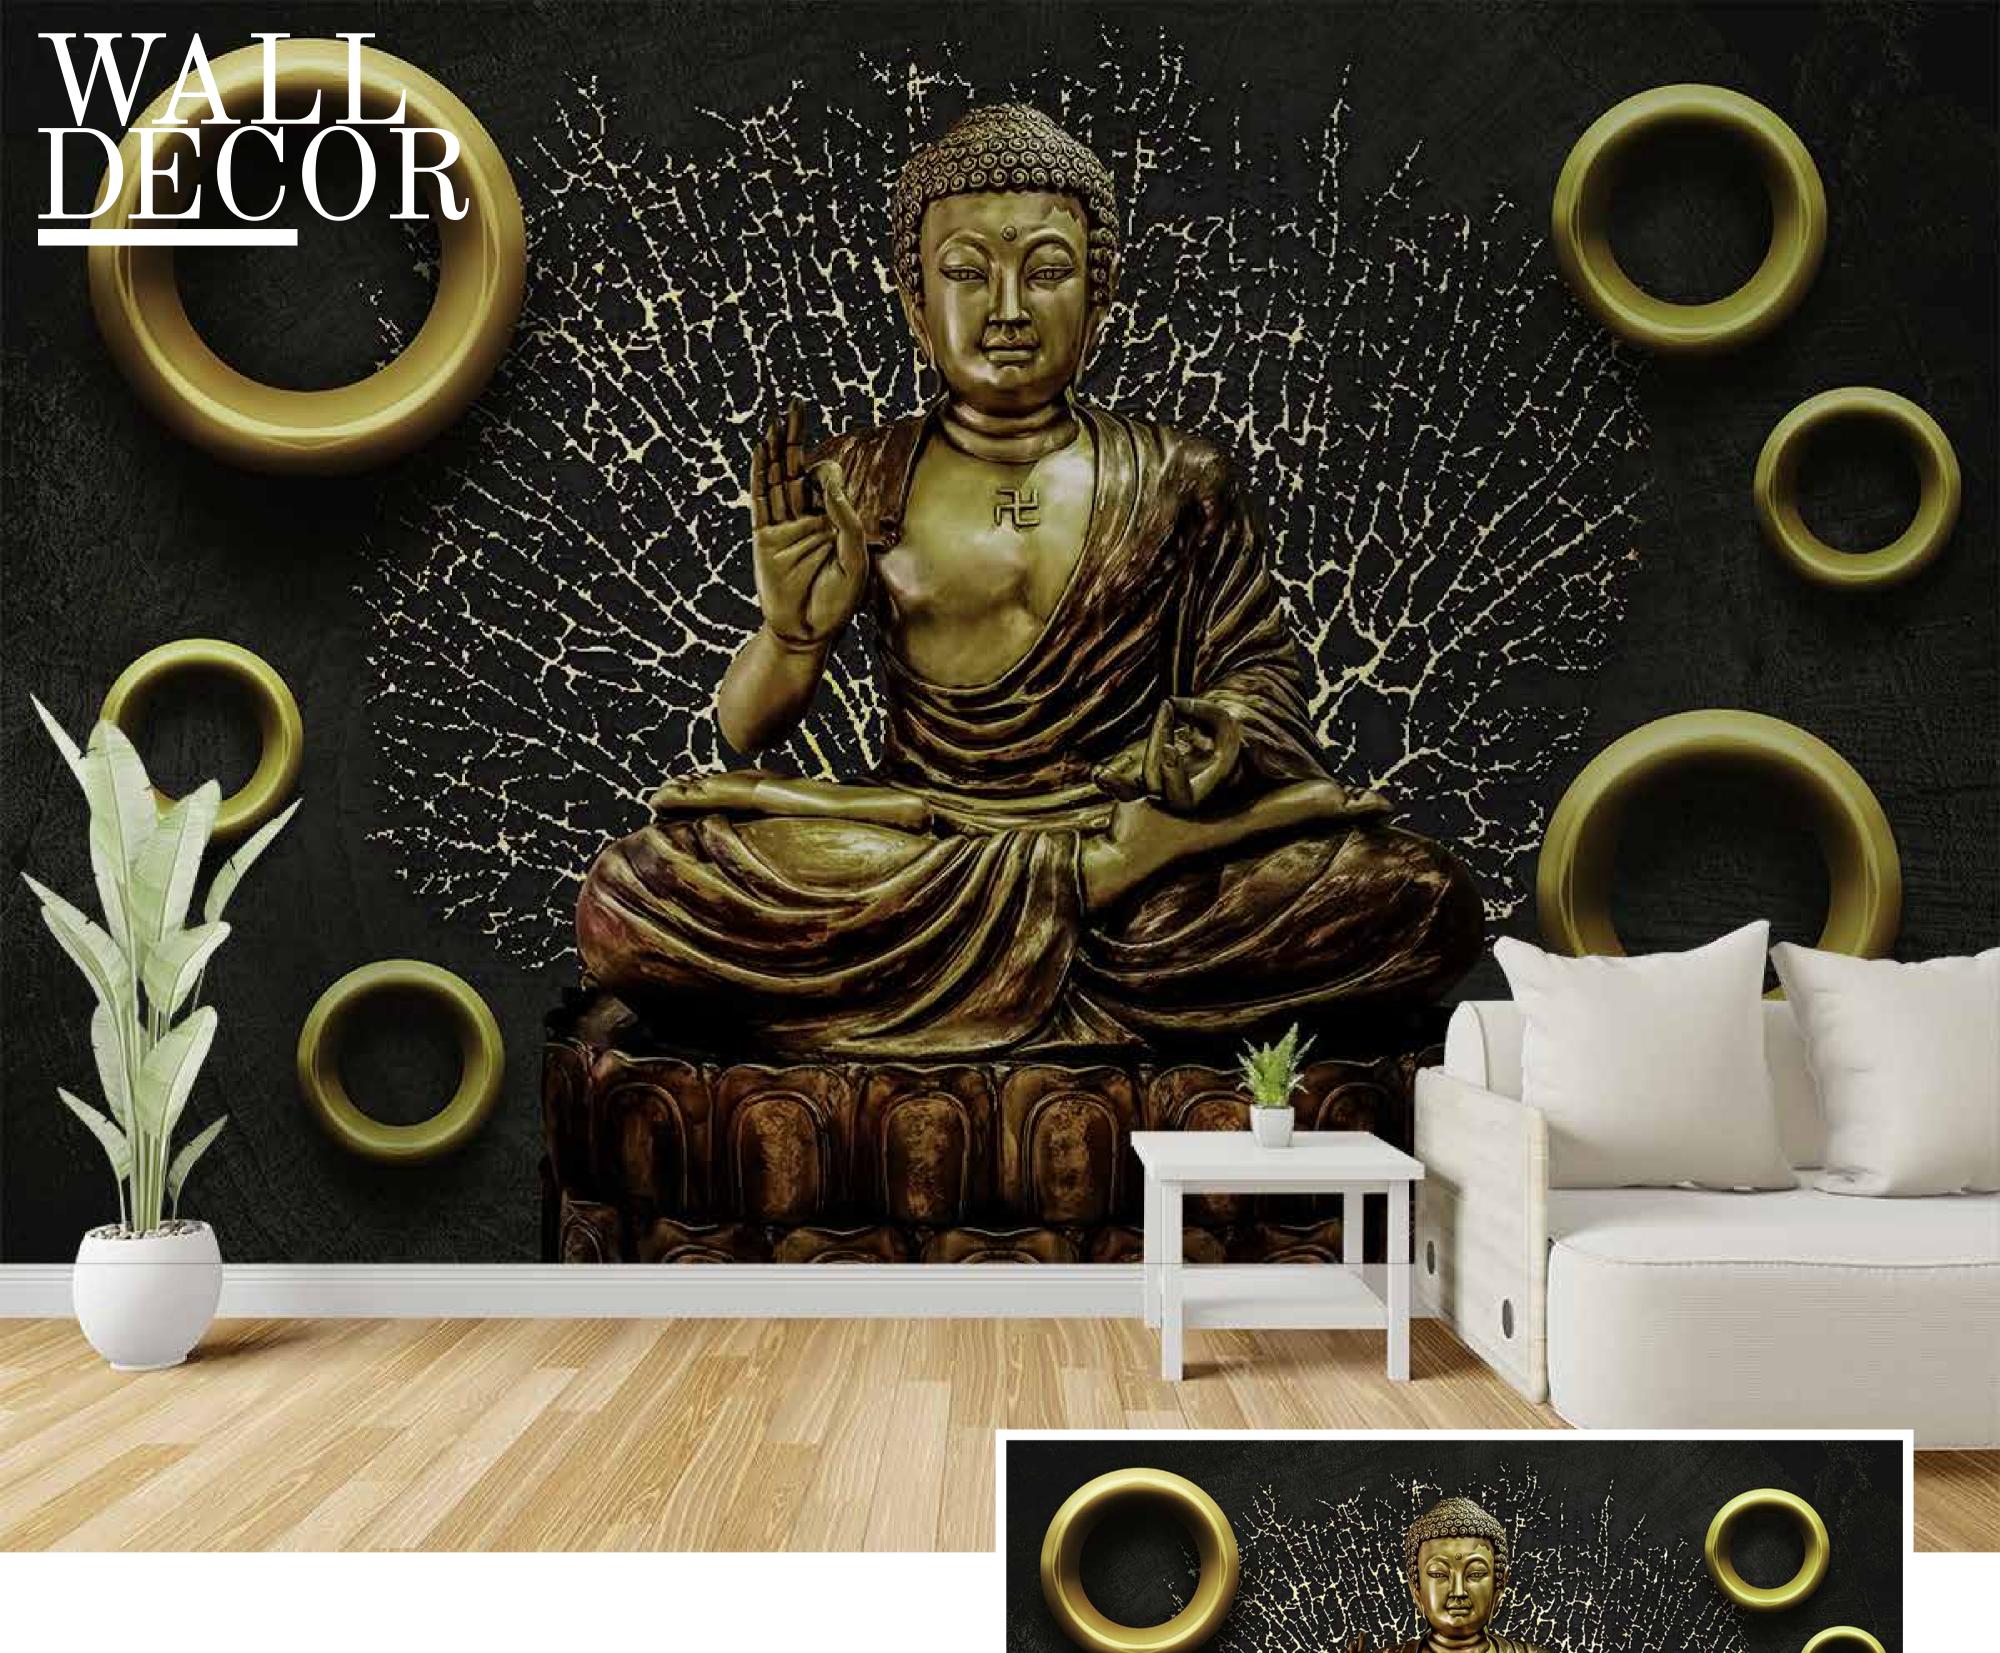

- Designs are customizable as per your wall dimensions.
- Colour can be manipulated in respect to your interior to get the perfect look.
- Original print may slightly differ from the preview above.

SW-010