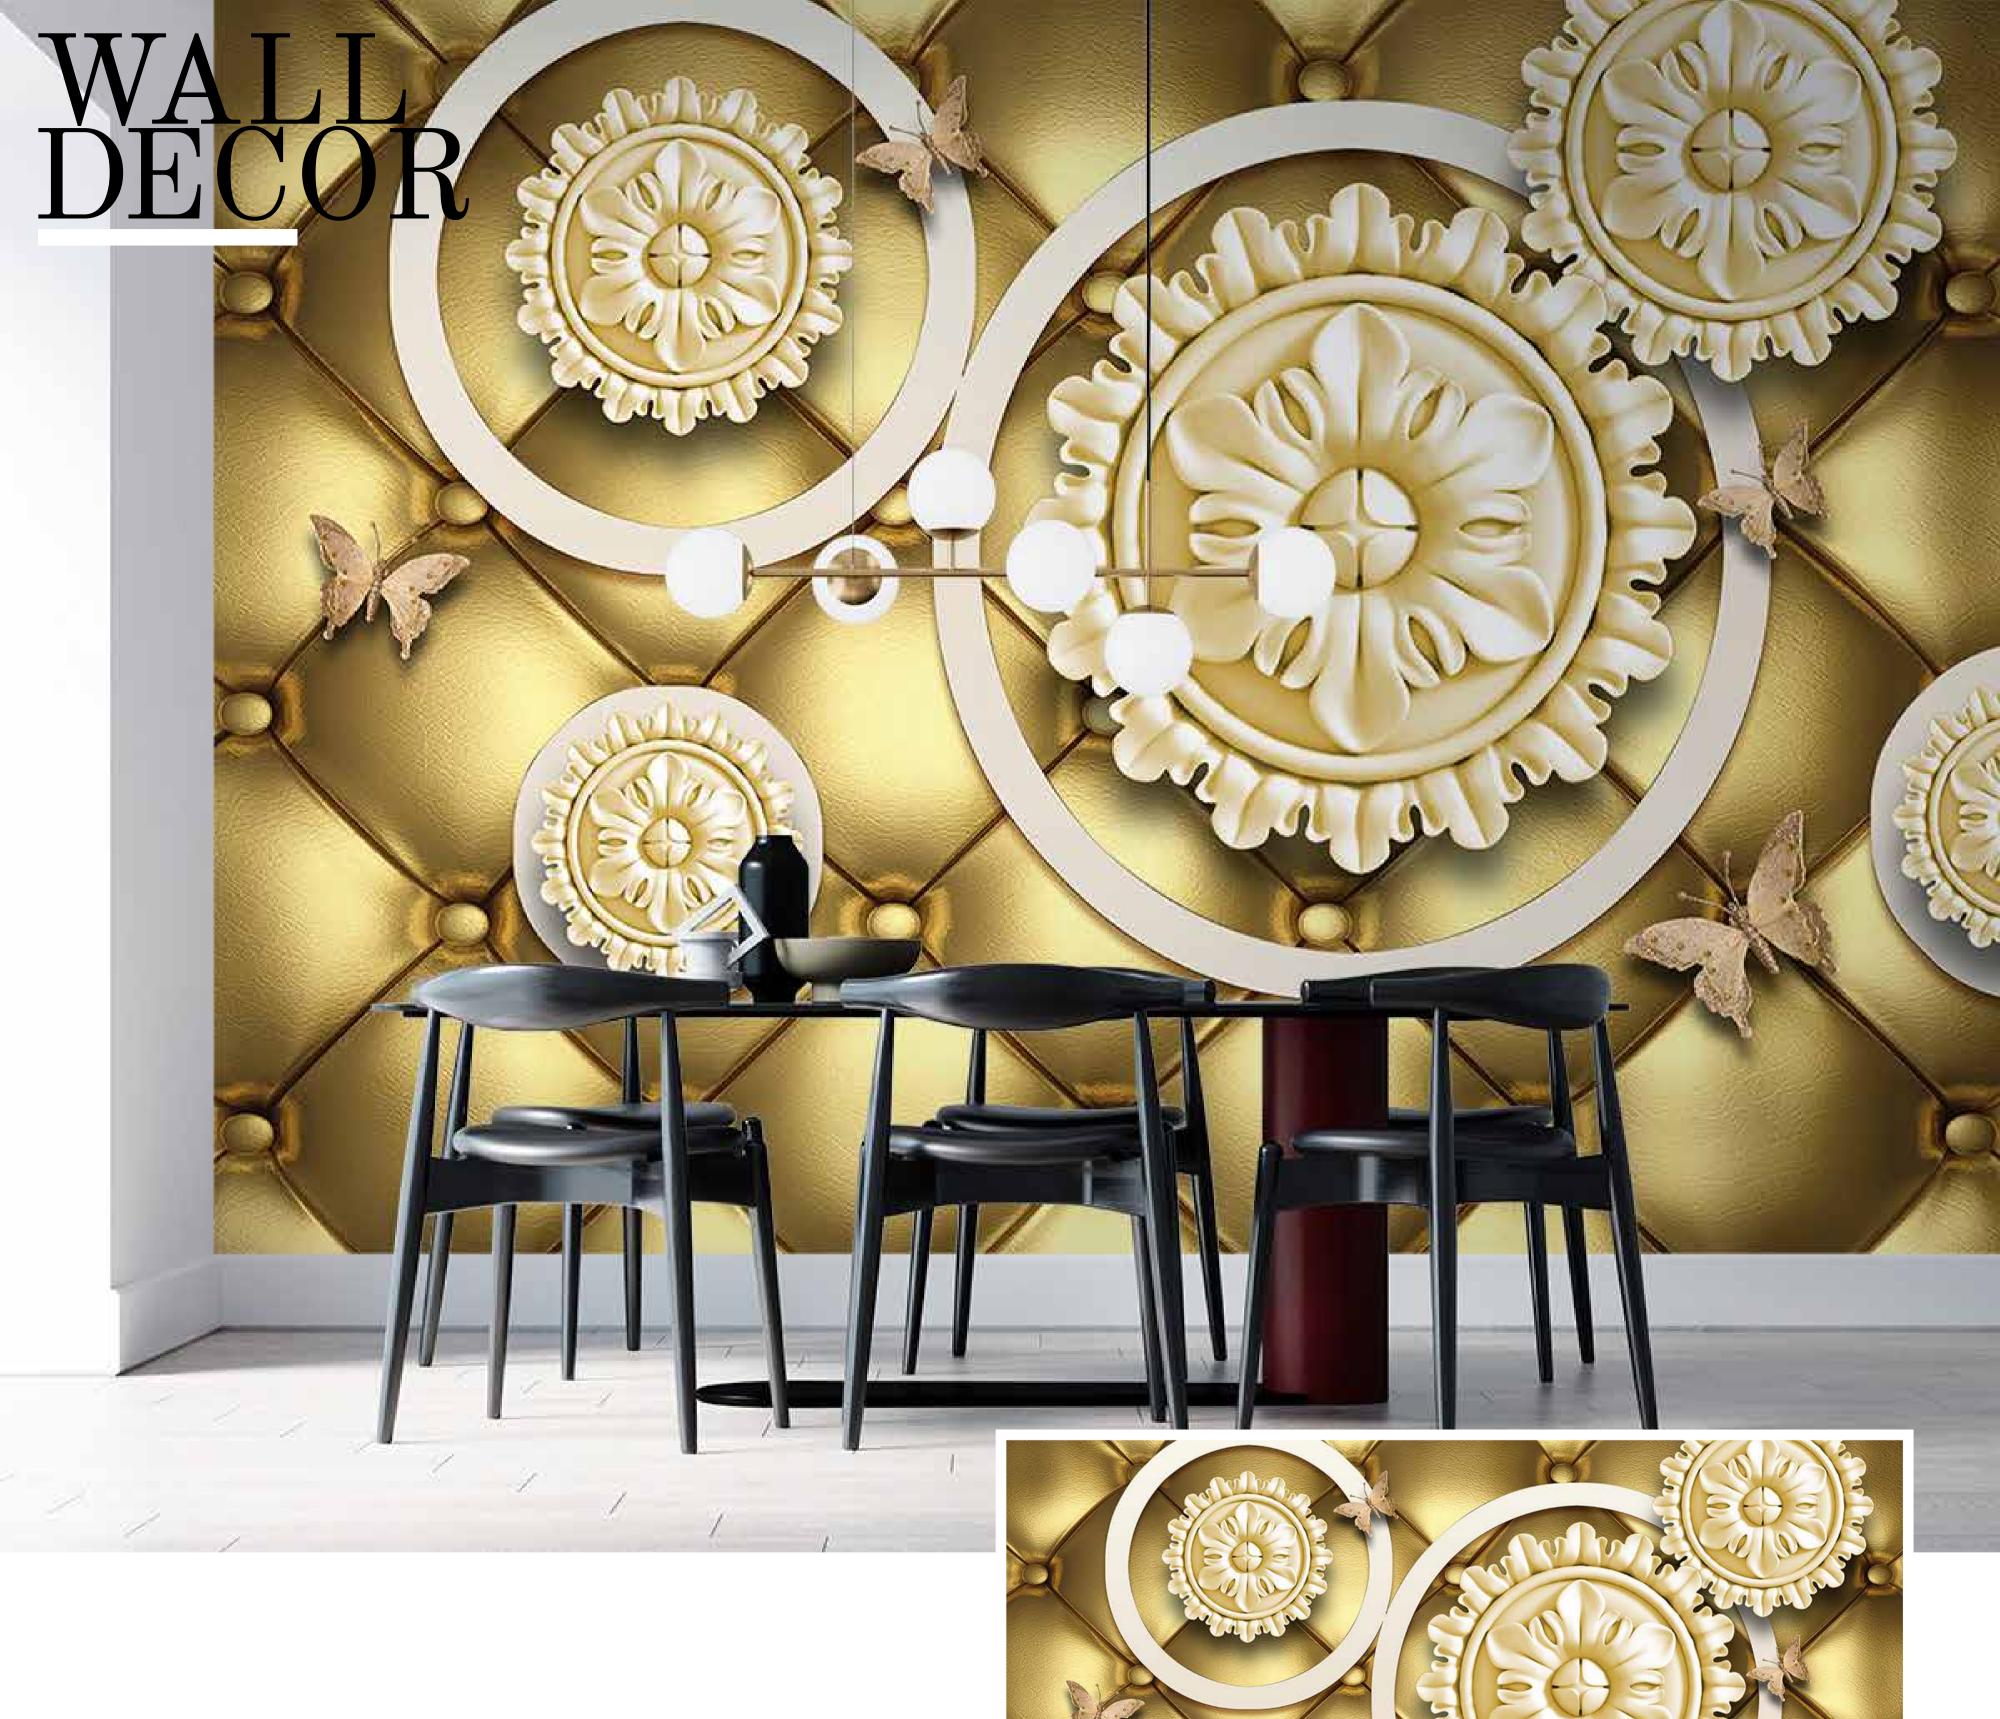

- Designs are customizable as per your wall dimensions.
- Colour can be manipulated in respect to your interior to get the perfect look.
- Original print may slightly differ from the preview above.

- Colour can be manipulated in respect to your interior to get the perfect look.
- Original print may slightly differ from the preview above.