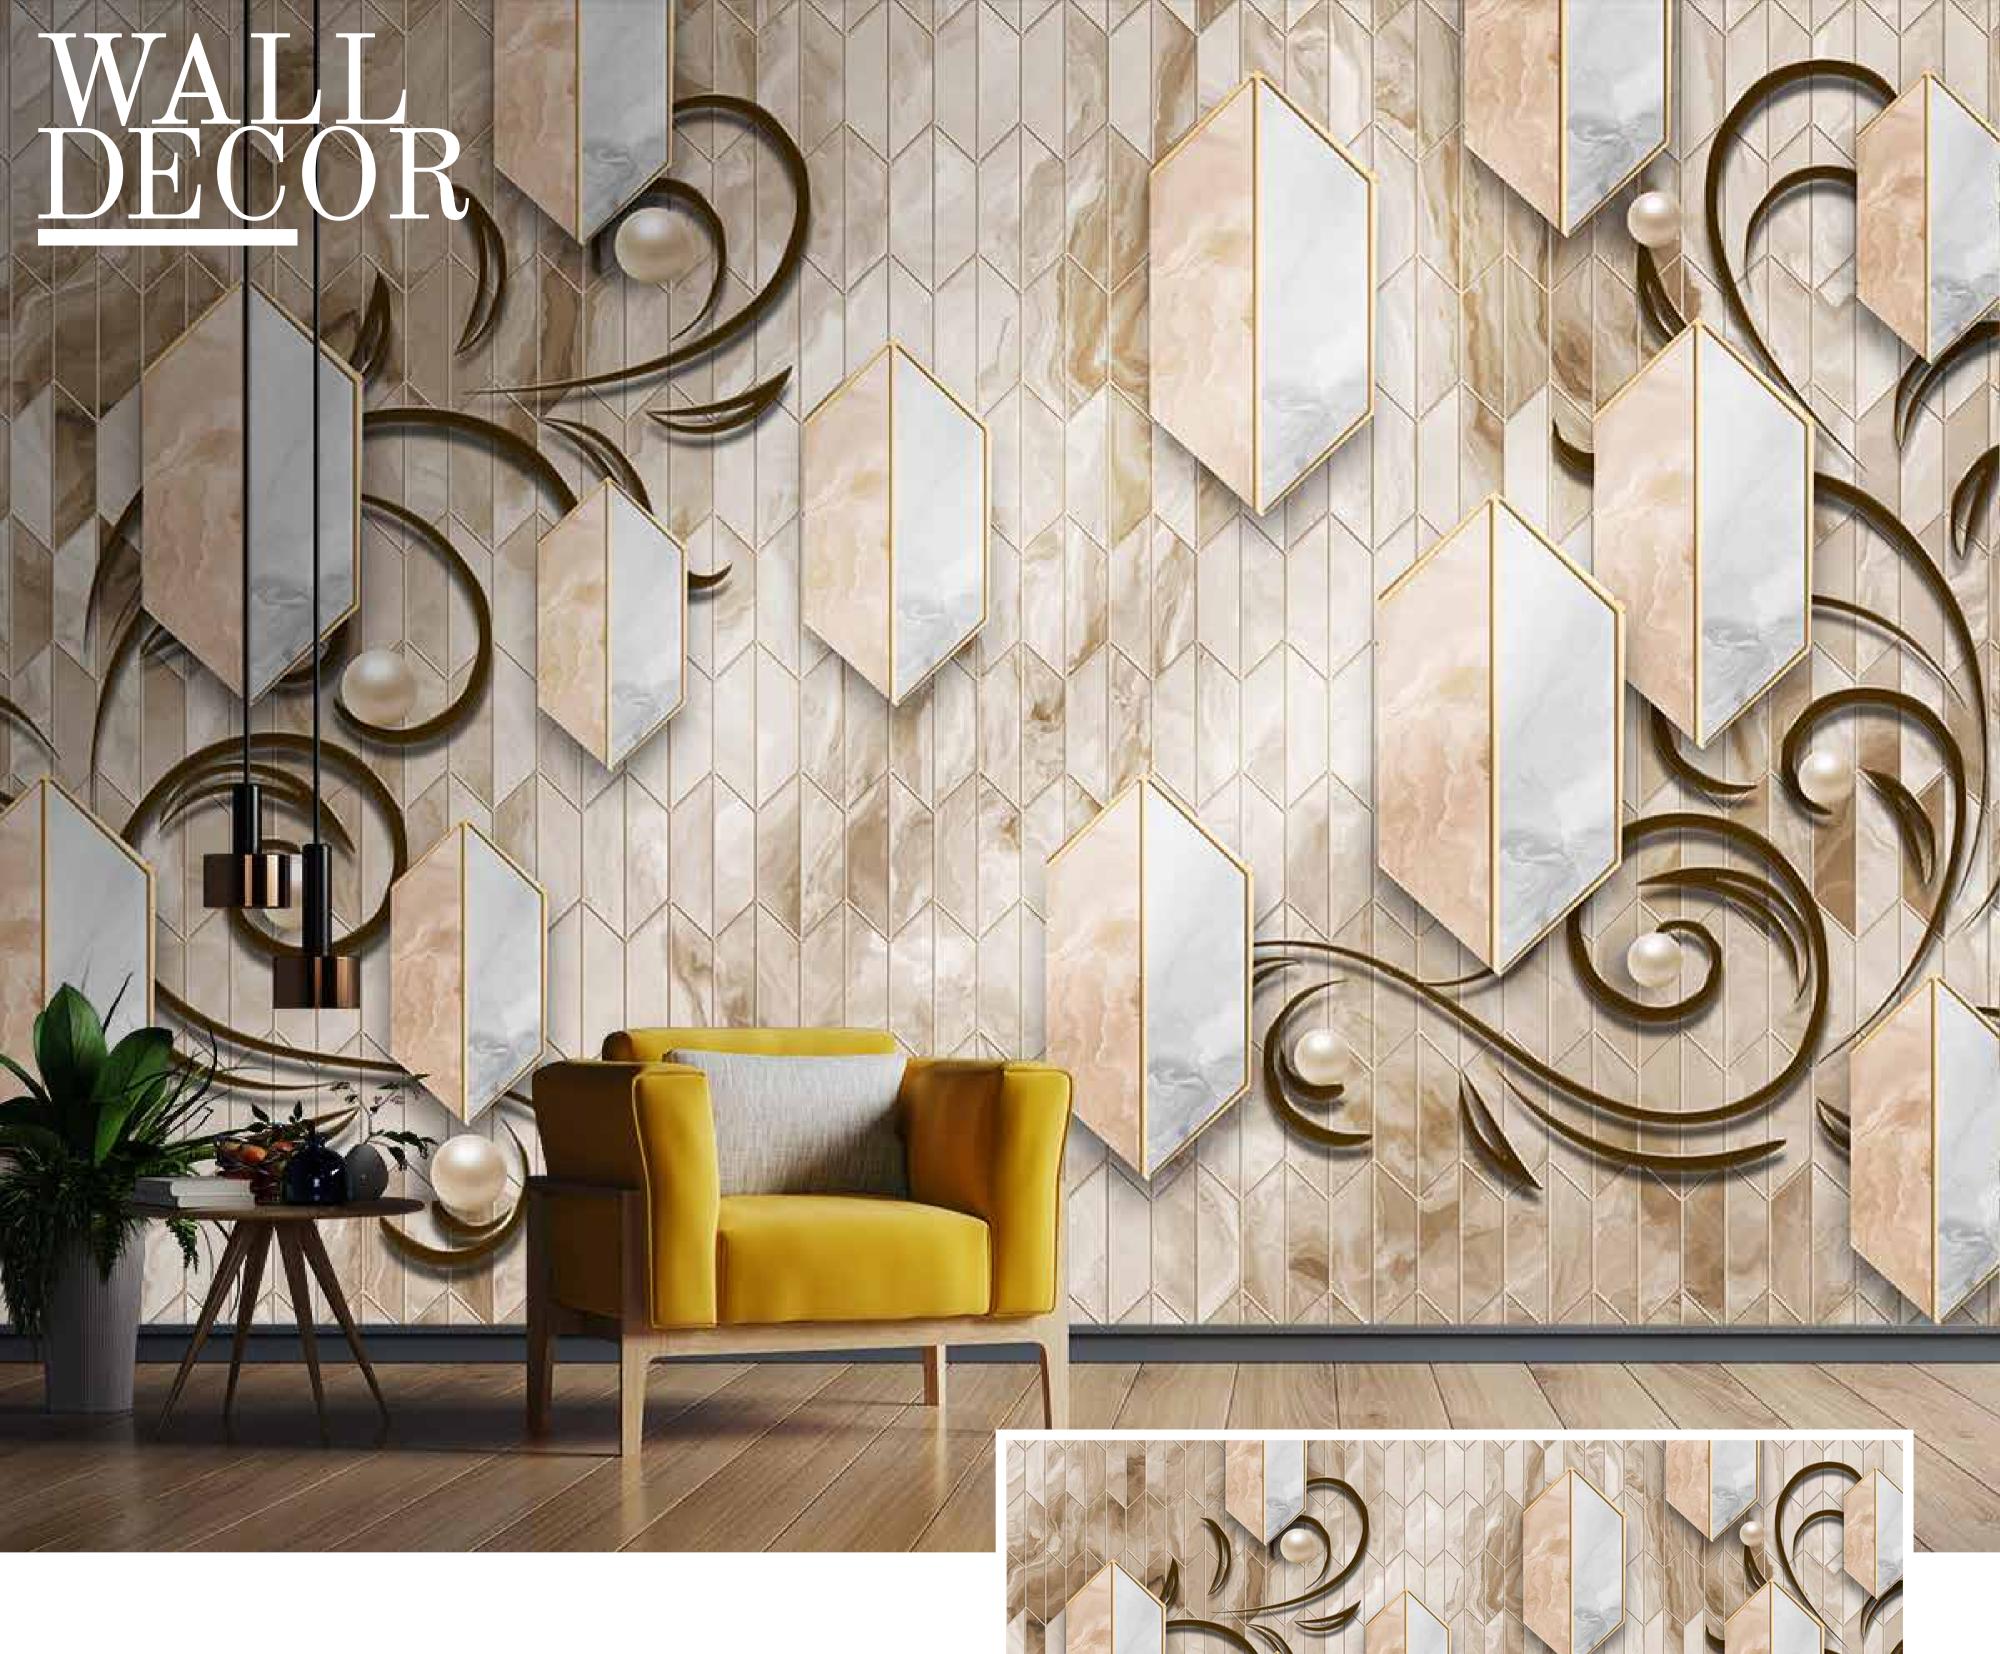

- Designs are customizable as per your wall dimensions.
- Colour can be manipulated in respect to your interior to get the perfect look.
- Original print may slightly differ from the preview above.

SW-010