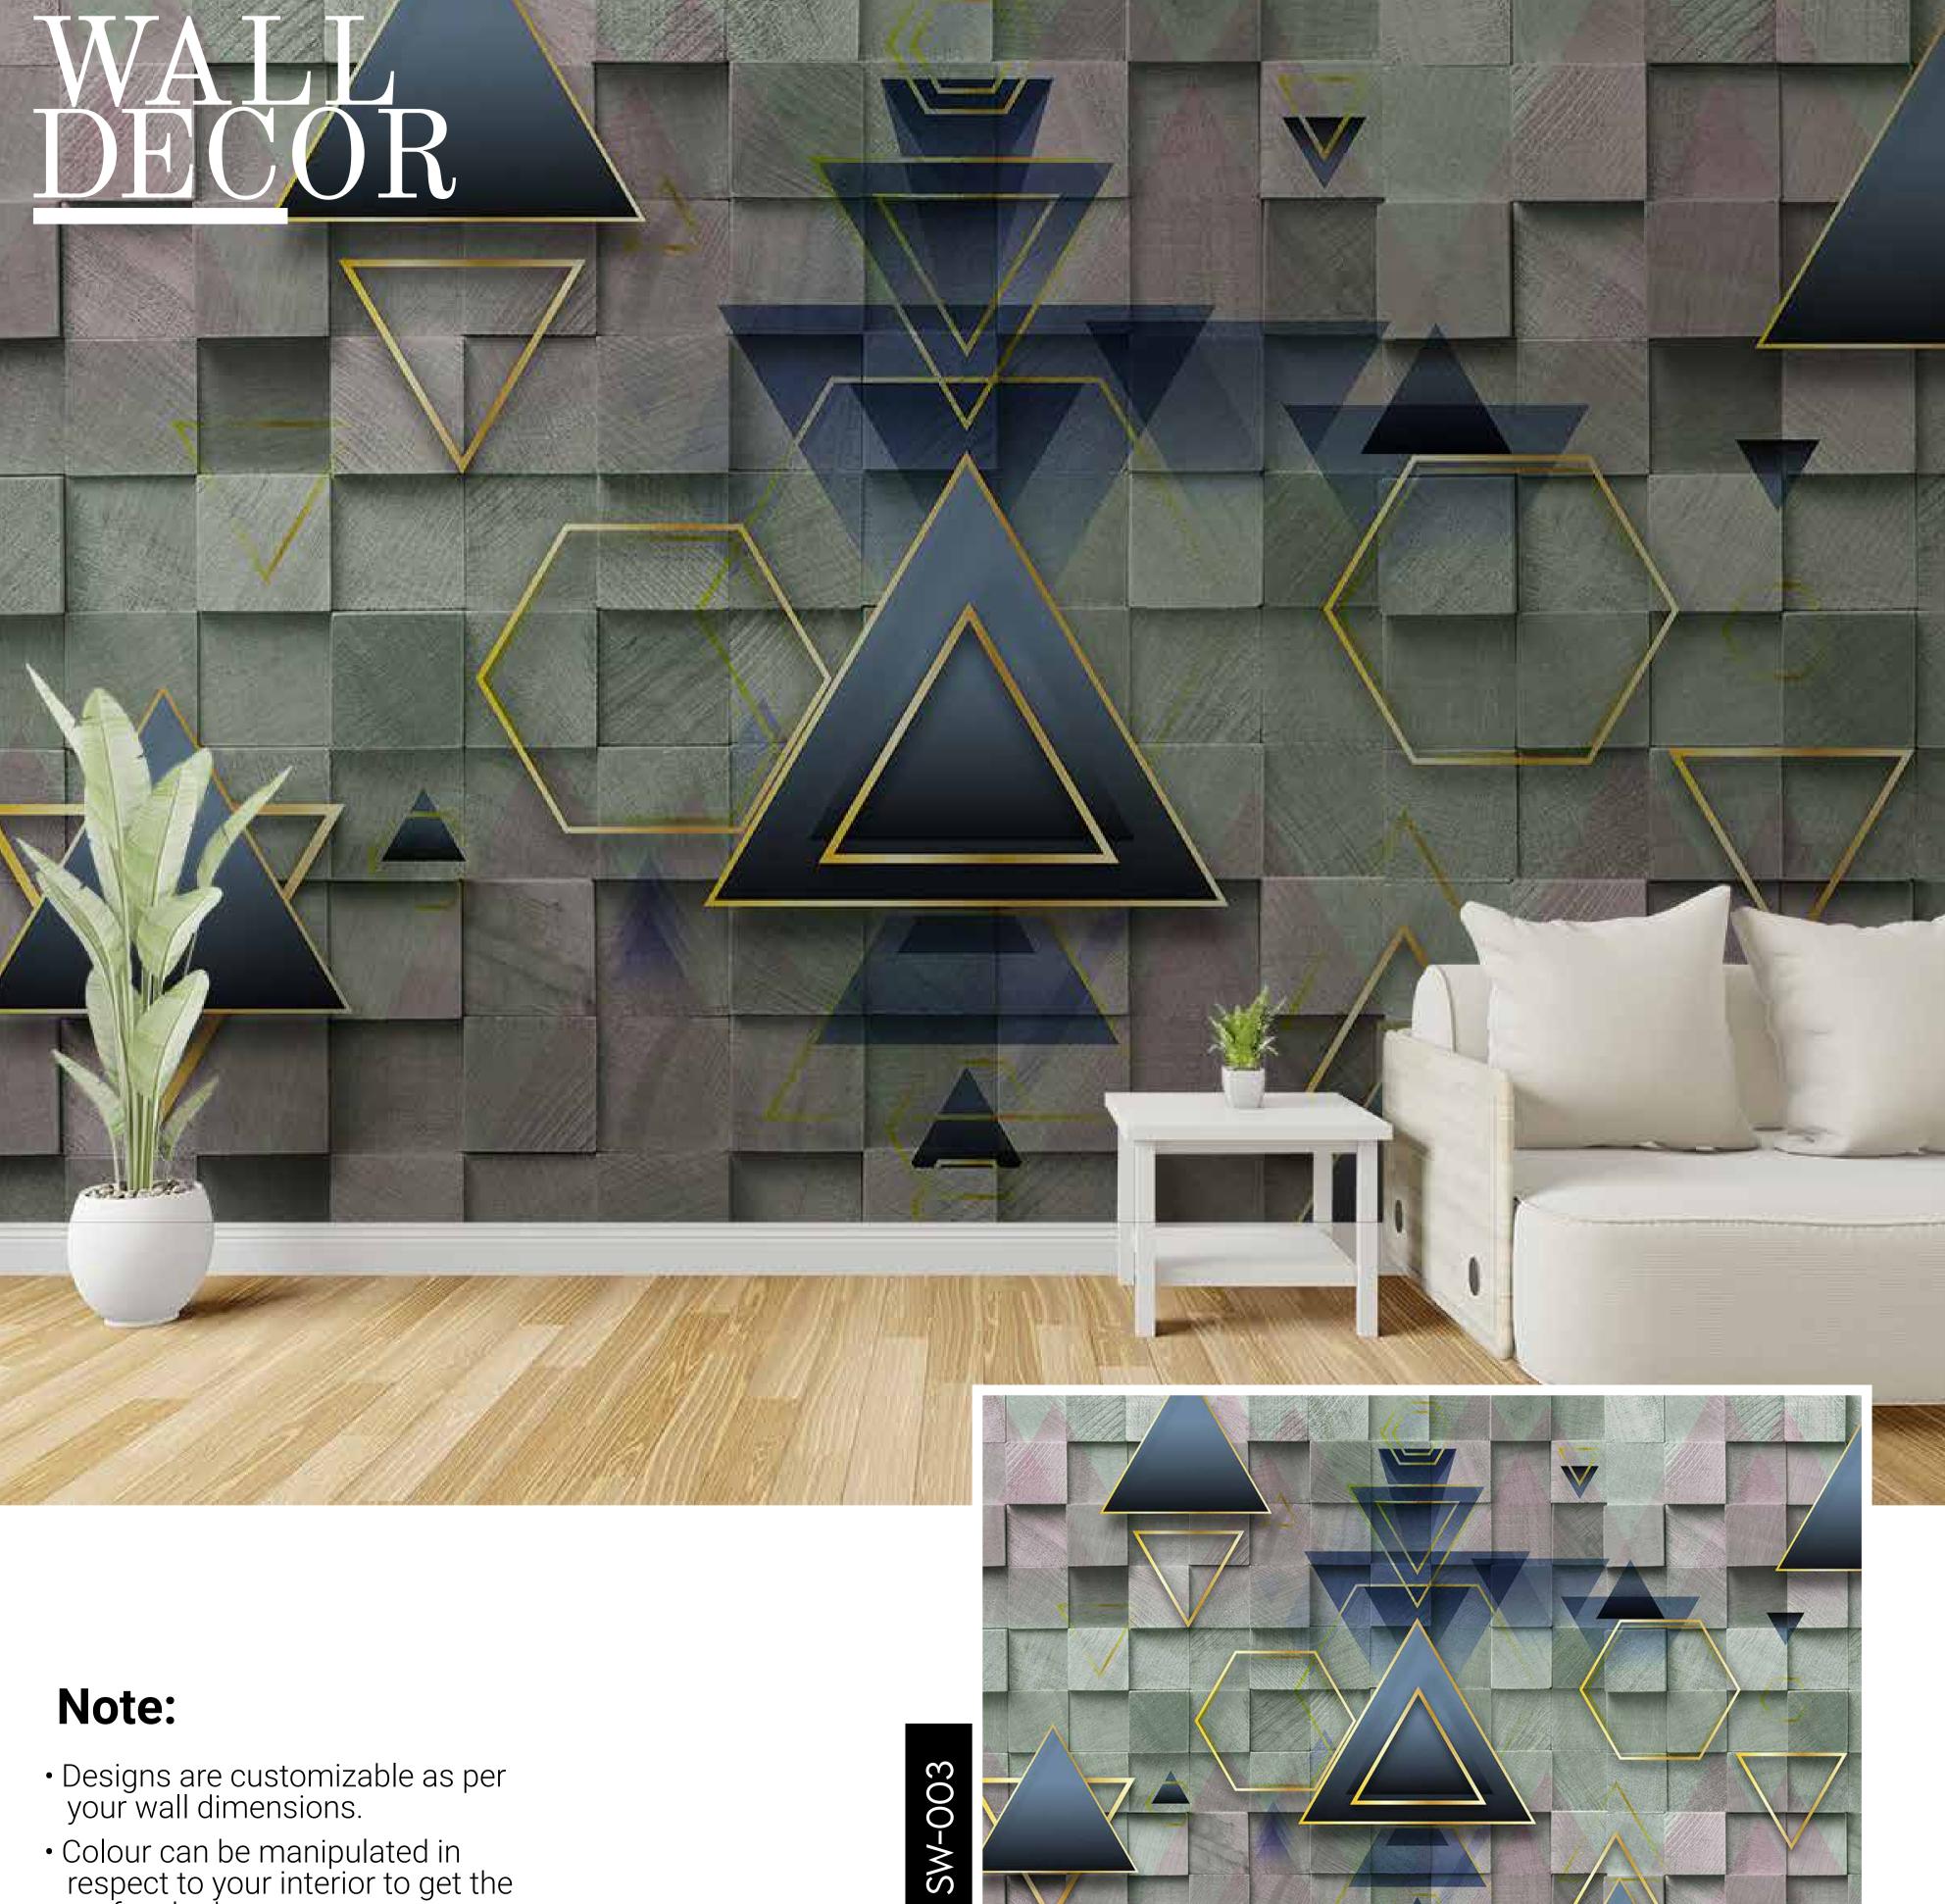

- Designs are customizable as per your wall dimensions.
- Colour can be manipulated in respect to your interior to get the perfect look.
- Original print may slightly differ from the preview above.

SW-010