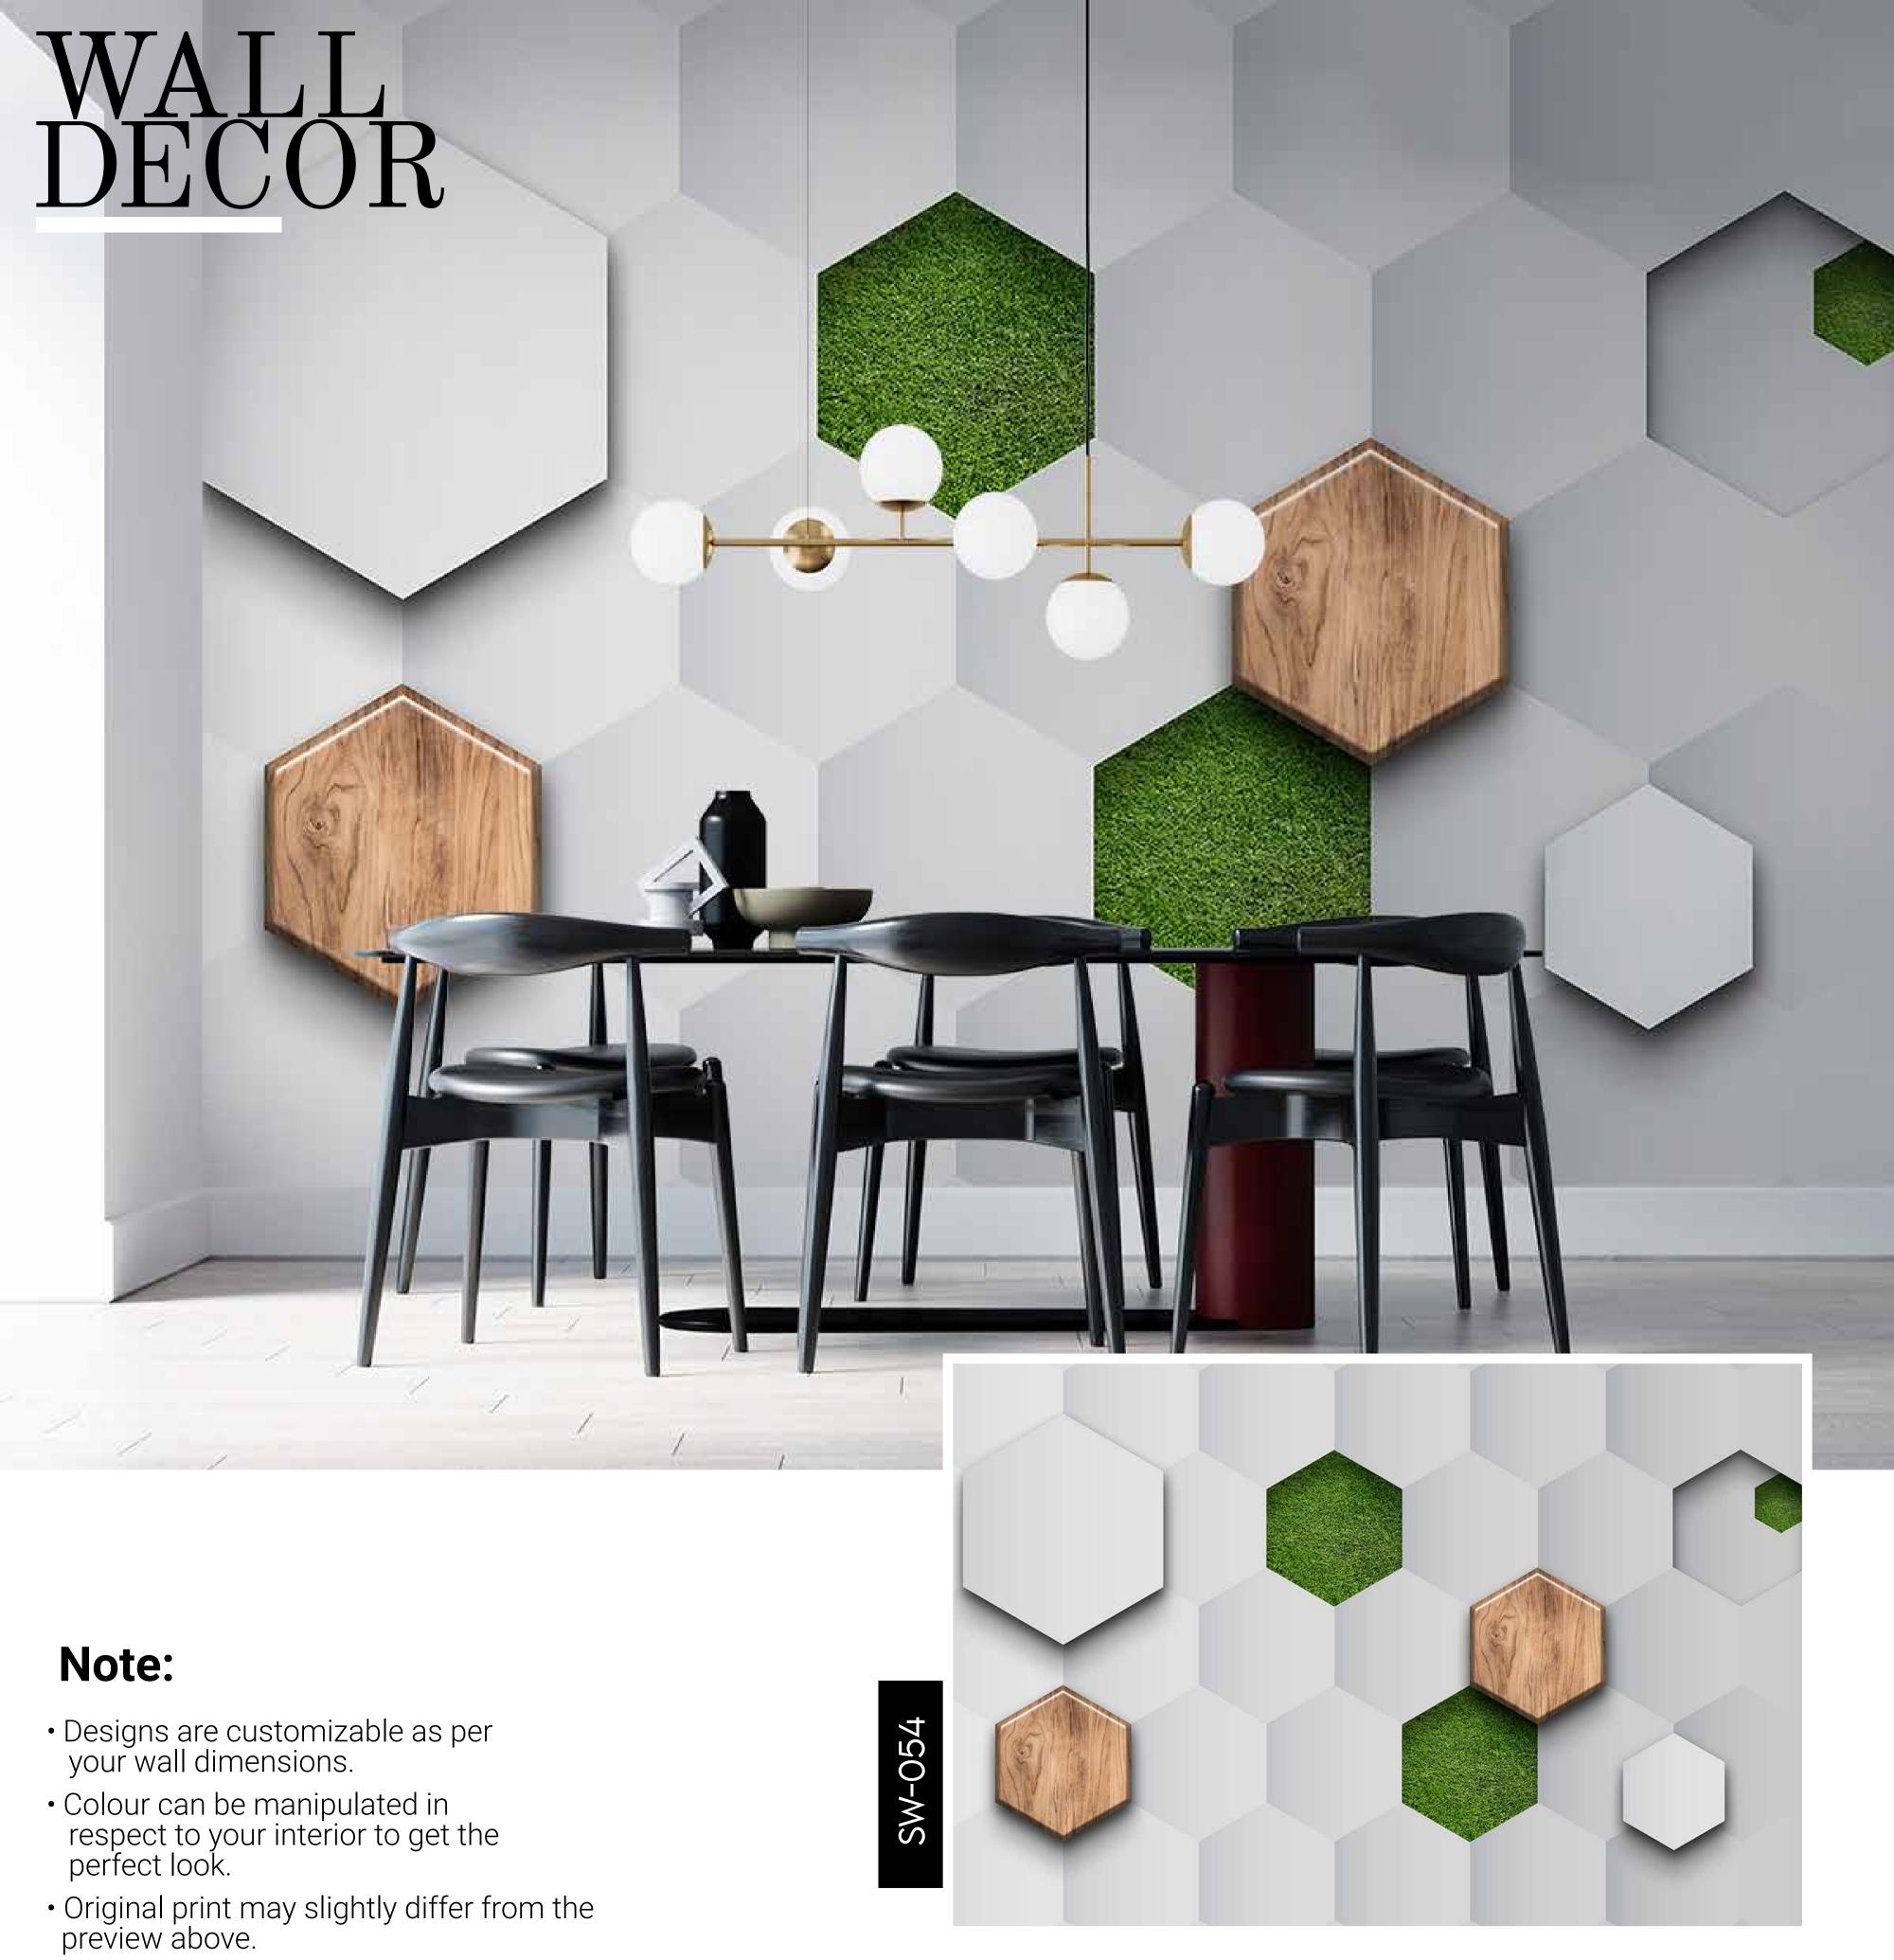

are customizable as per your wall dimensions.
- Colour can be manipulated in respect to your interior to get the perfect look.
- Original print may slightly differ from the preview above.





- Designs are customizable as per your wall dimensions.
- Colour can be manipulated in respect to your interior to get the perfect look.
- Original print may slightly differ from the preview above.



- Designs are customizable as per your wall dimensions.
- Colour can be manipulated in respect to your interior to get the perfect look.
- Original print may slightly differ from the preview above.







- Designs are customizable as per your wall dimensions.
- Colour can be manipulated in respect to your interior to get the perfect look.
- Original print may slightly differ from the preview above.







- Colour can be manipulated in respect to your interior to get the perfect look.
- Original print may slightly differ from the preview above.







- Designs are customizable as per your wall dimensions.
- Colour can be manipulated in respect to your interior to get the perfect look.
- Original print may slightly differ from the preview above.



- Designs are customizable as per your wall dimensions.
- Colour can be manipulated in respect to your interior to get the perfect look.
- Original print may slightly differ from the preview above.

8W-059





- Designs are customizable as per your wall dimensions.
- Colour can be manipulated in respect to your interior to get the perfect look.
- Original print may slightly differ from the preview above.



- Designs are customizable as per