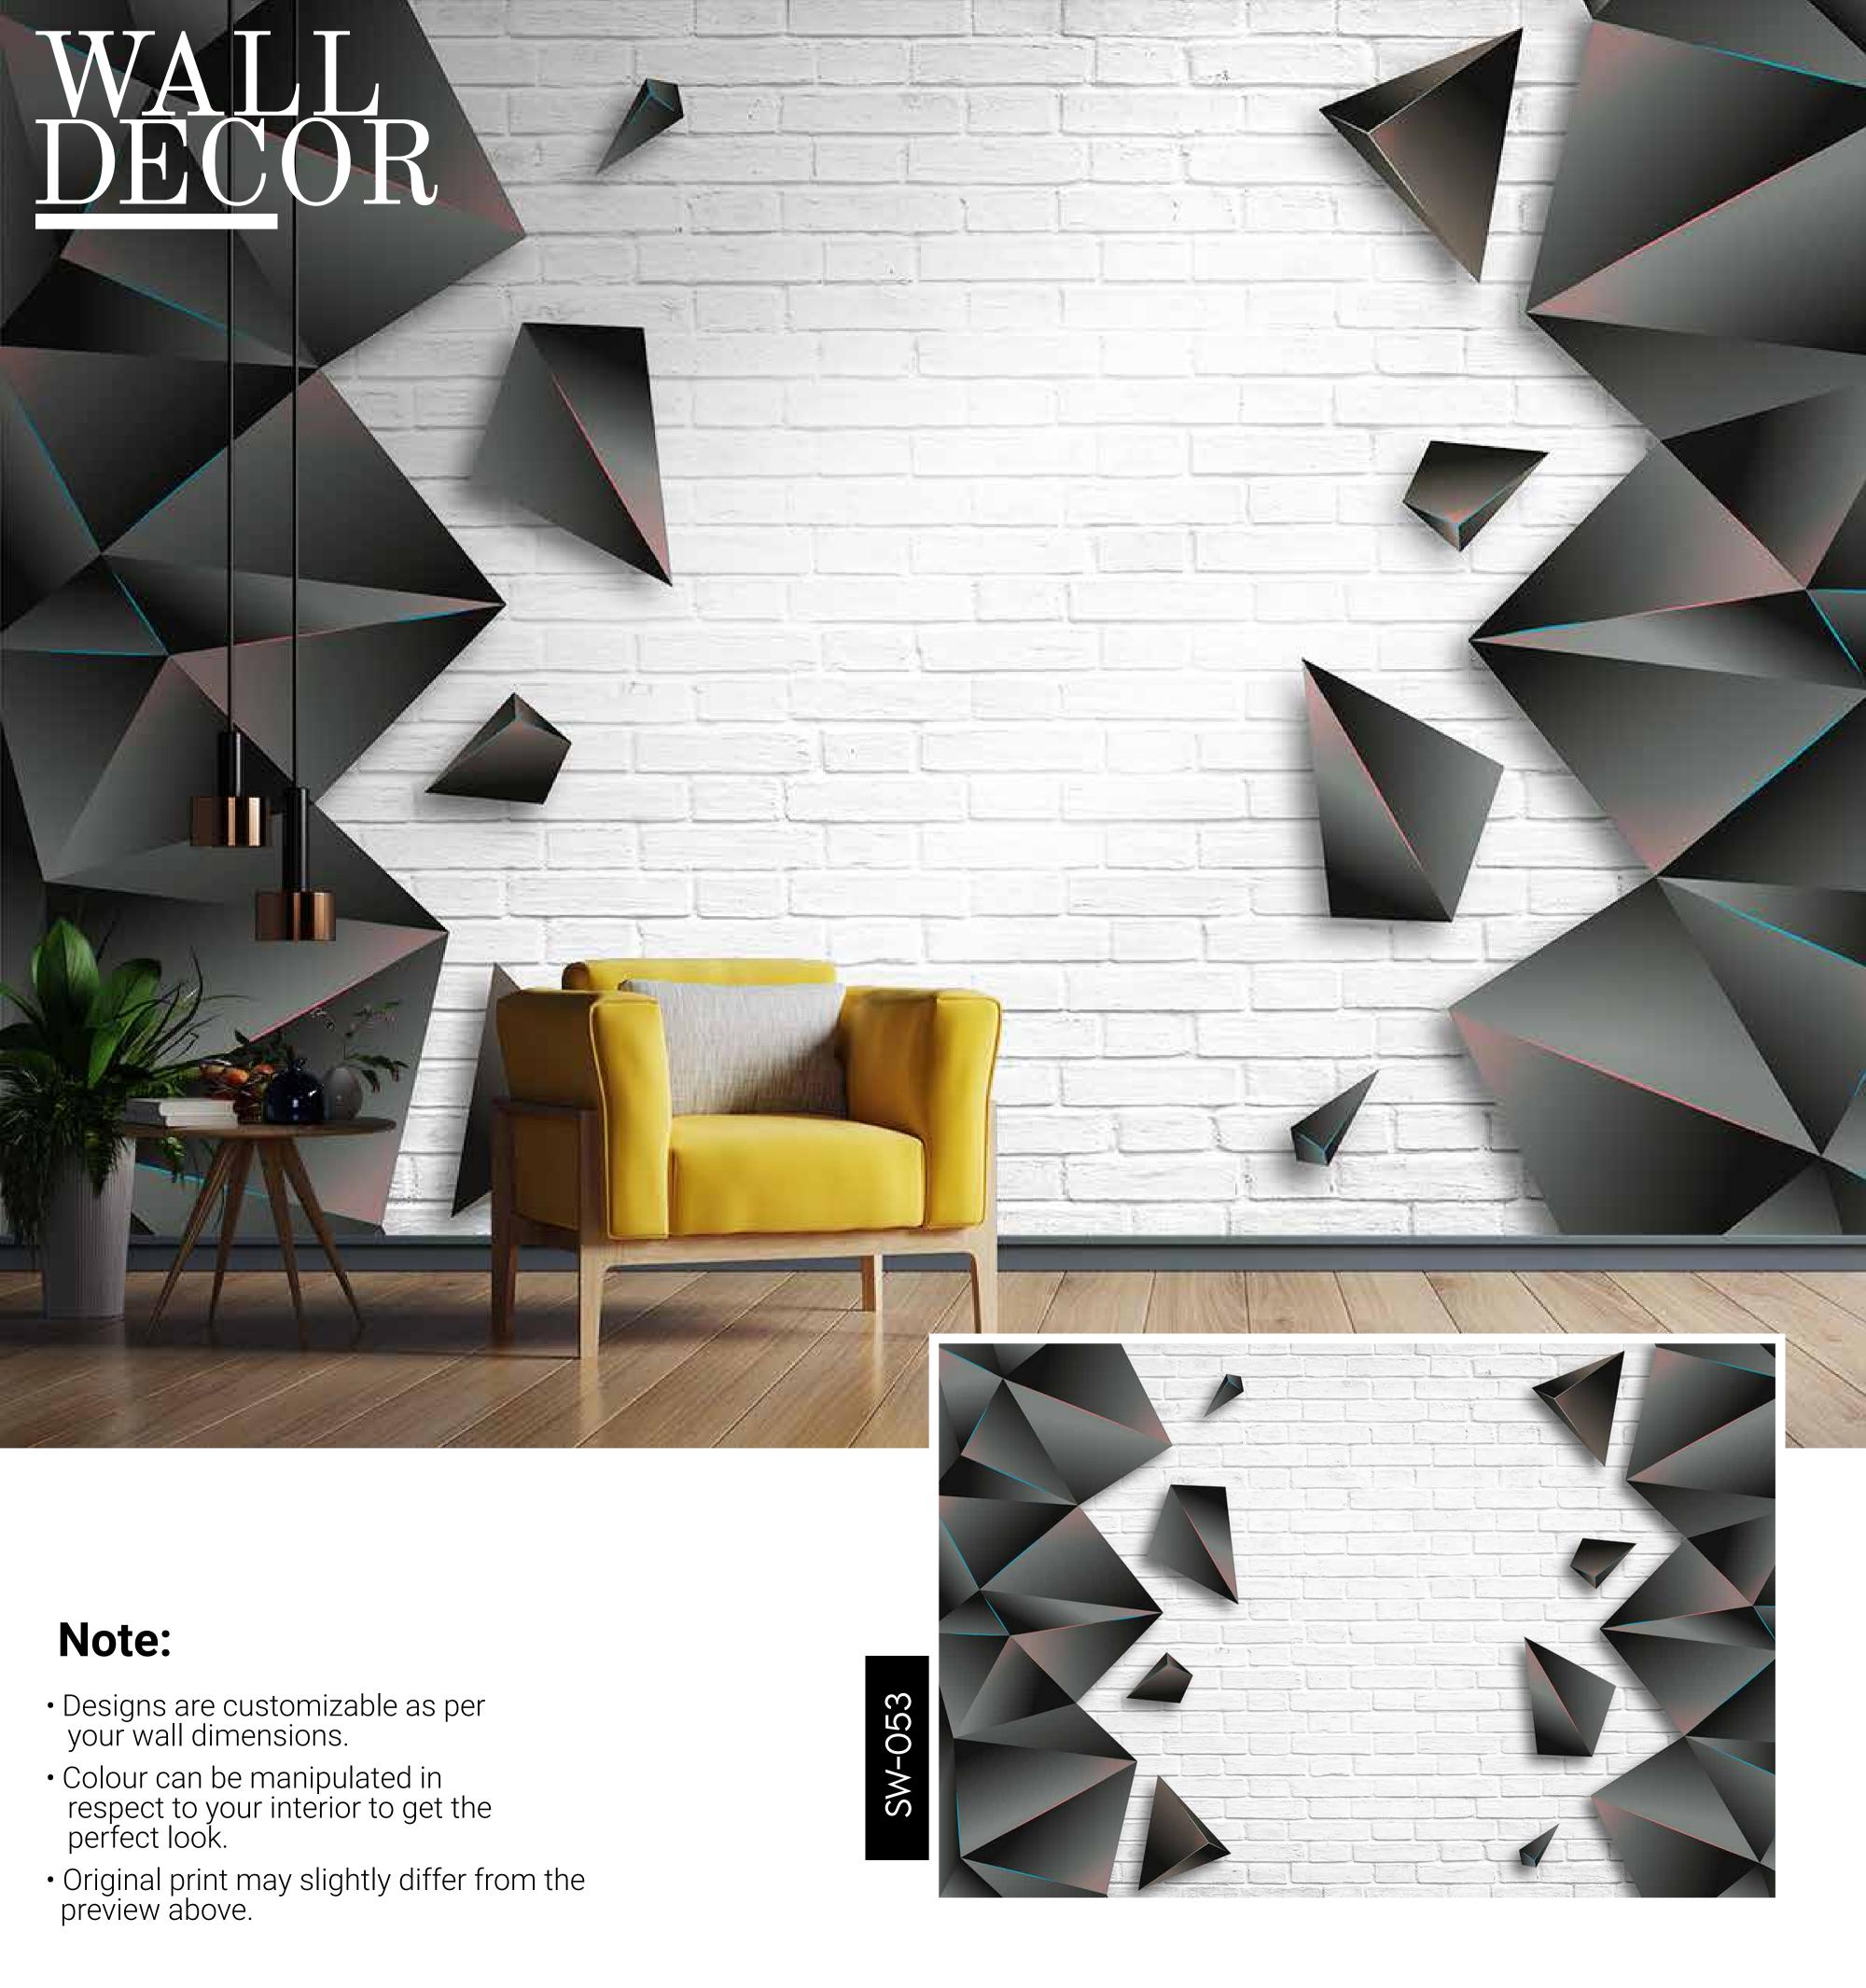

SW-025

- Designs are customizable as per your wall dimensions.
- Colour can be manipulated in respect to your interior to get the perfect look.
- Original print may slightly differ from the preview above.