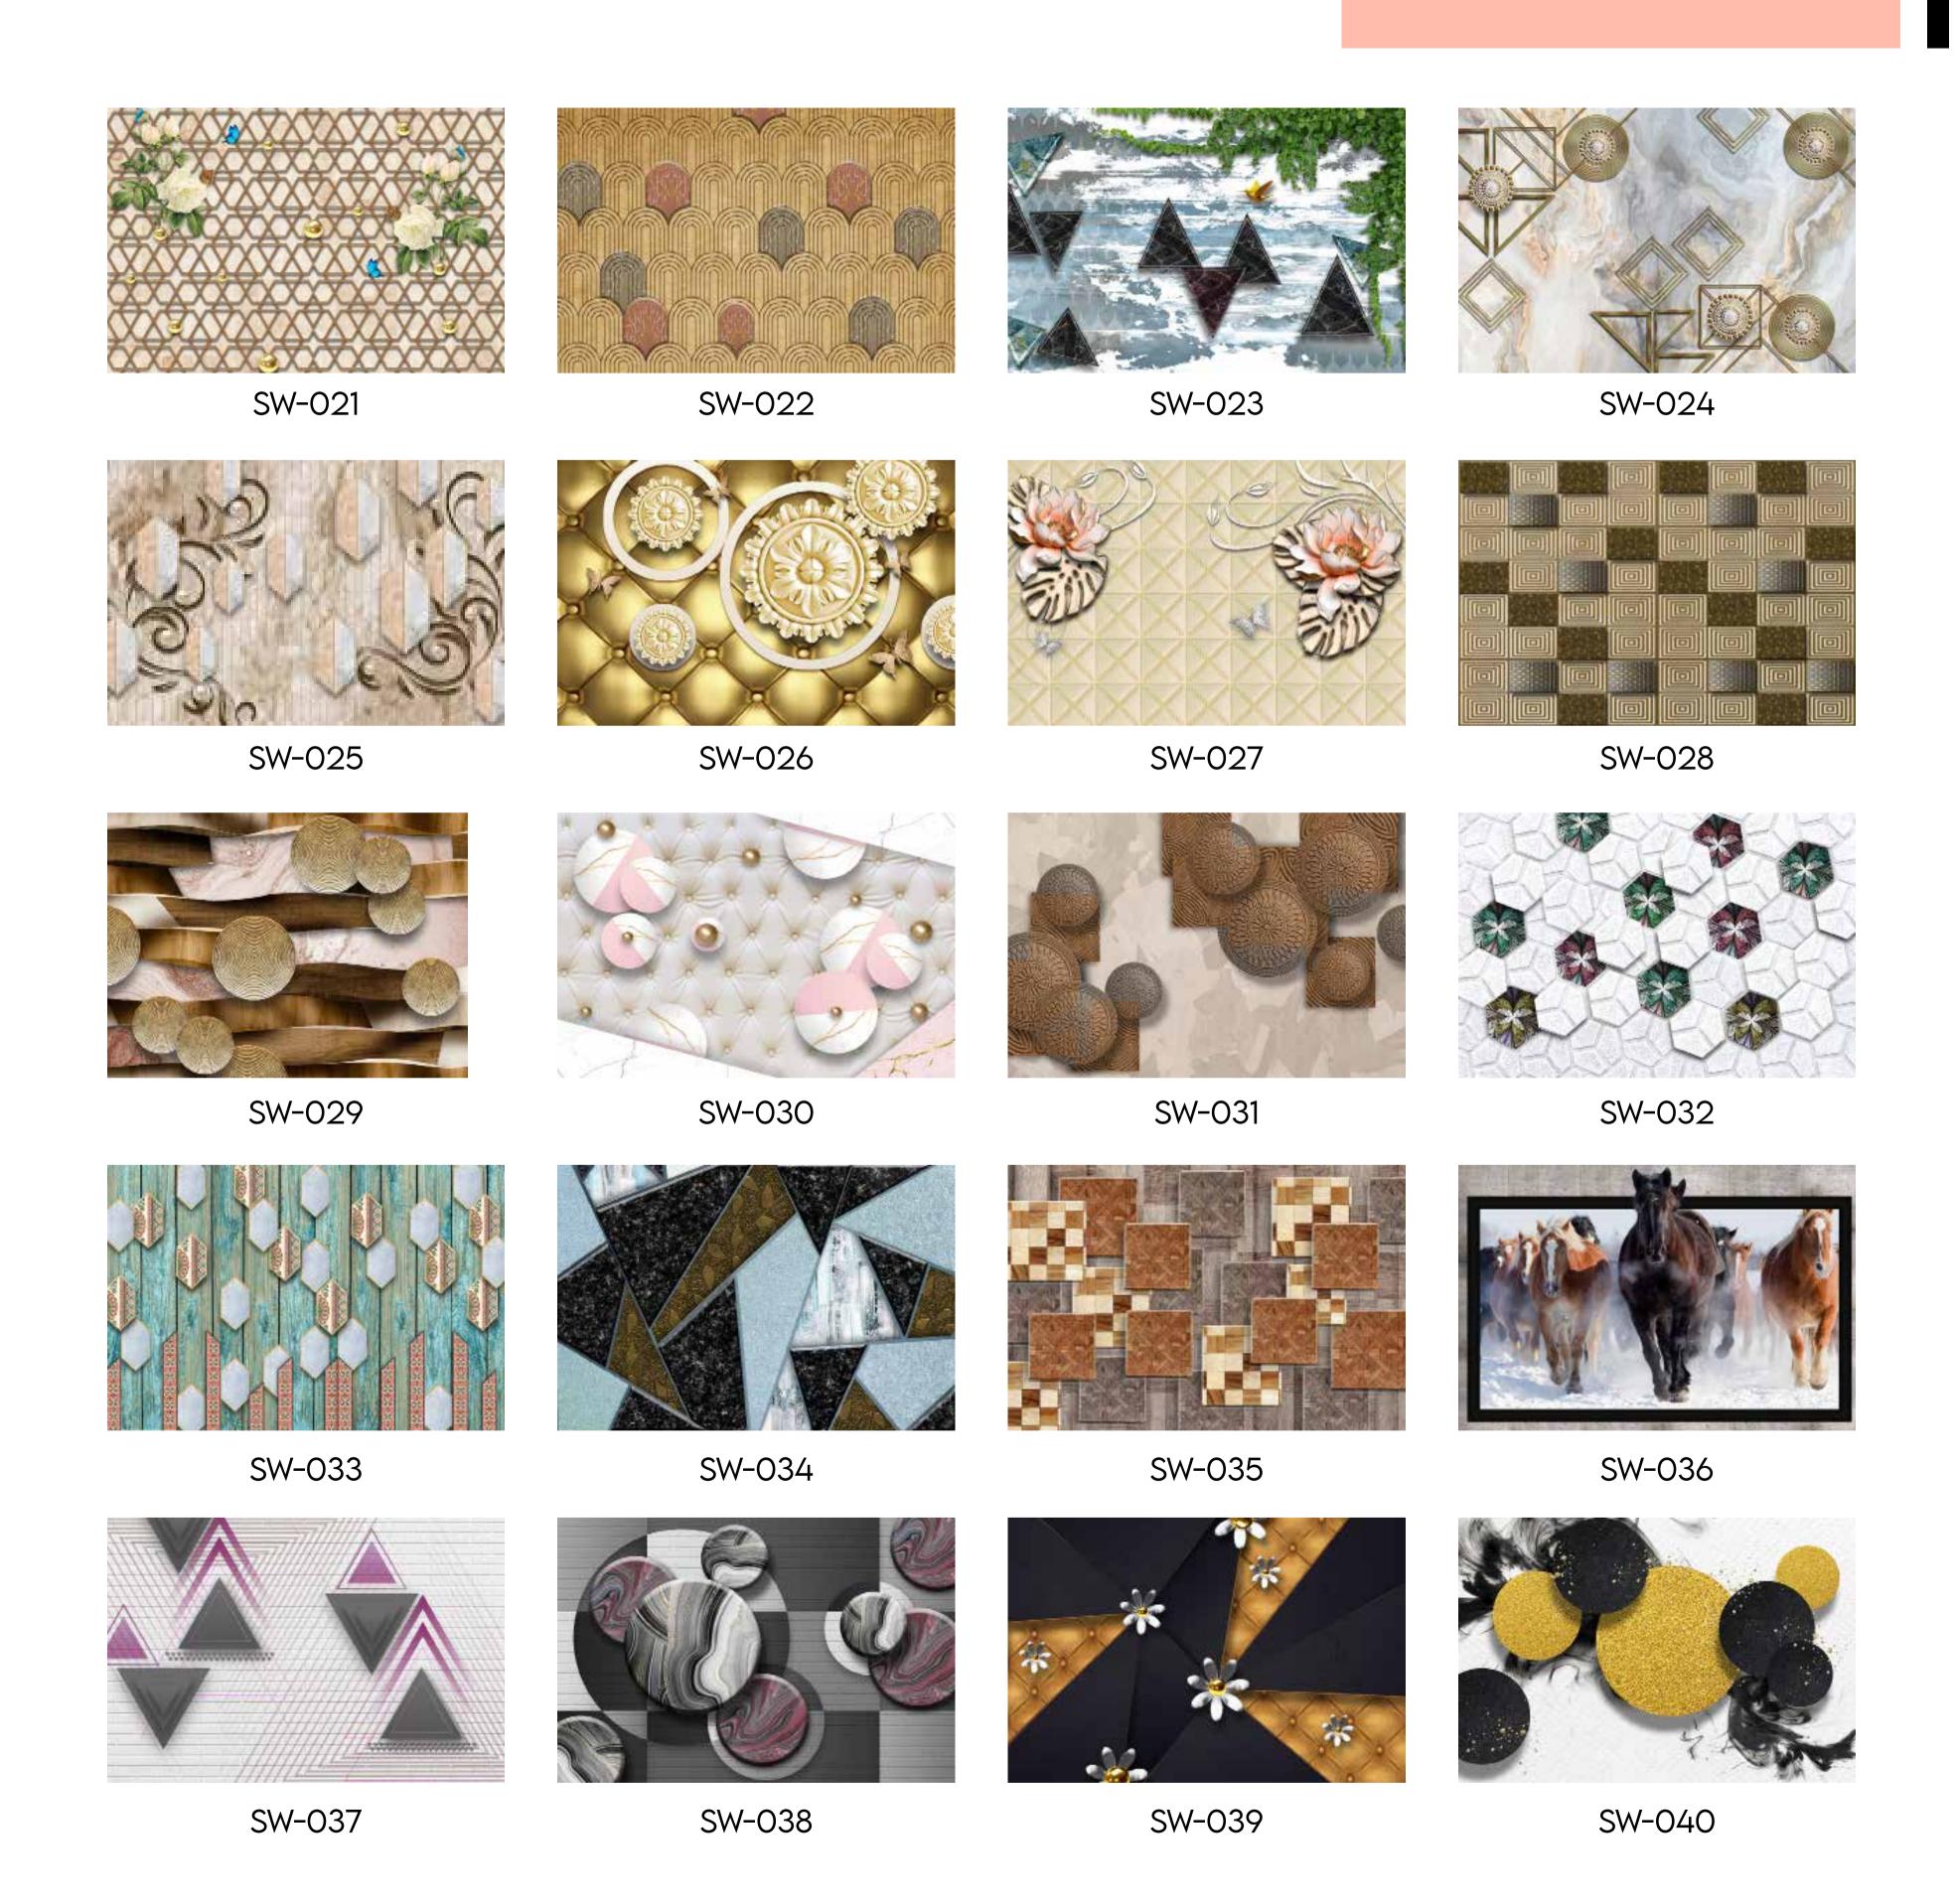

- Designs are customizable as per your wall dimensions.
- Colour can be manipulated in respect to your interior to get the perfect look.
- Original print may slightly differ from the preview above.

- Designs are customizable as per your wall dimensions.
- Colour can be manipulated in respect to your interior to get the perfect look.
- Original print may slightly differ from the preview above.

SW-025

- Designs are customizable as per your wall dimensions.
- Colour can be manipulated in respect to your interior to get the perfect look.
- Original print may slightly differ from the preview above.

- Designs are customizable as per your wall dimensions.
- Colour can be manipulated in respect to your interior to get the perfect look.
- Original print may slightly differ from the preview above.