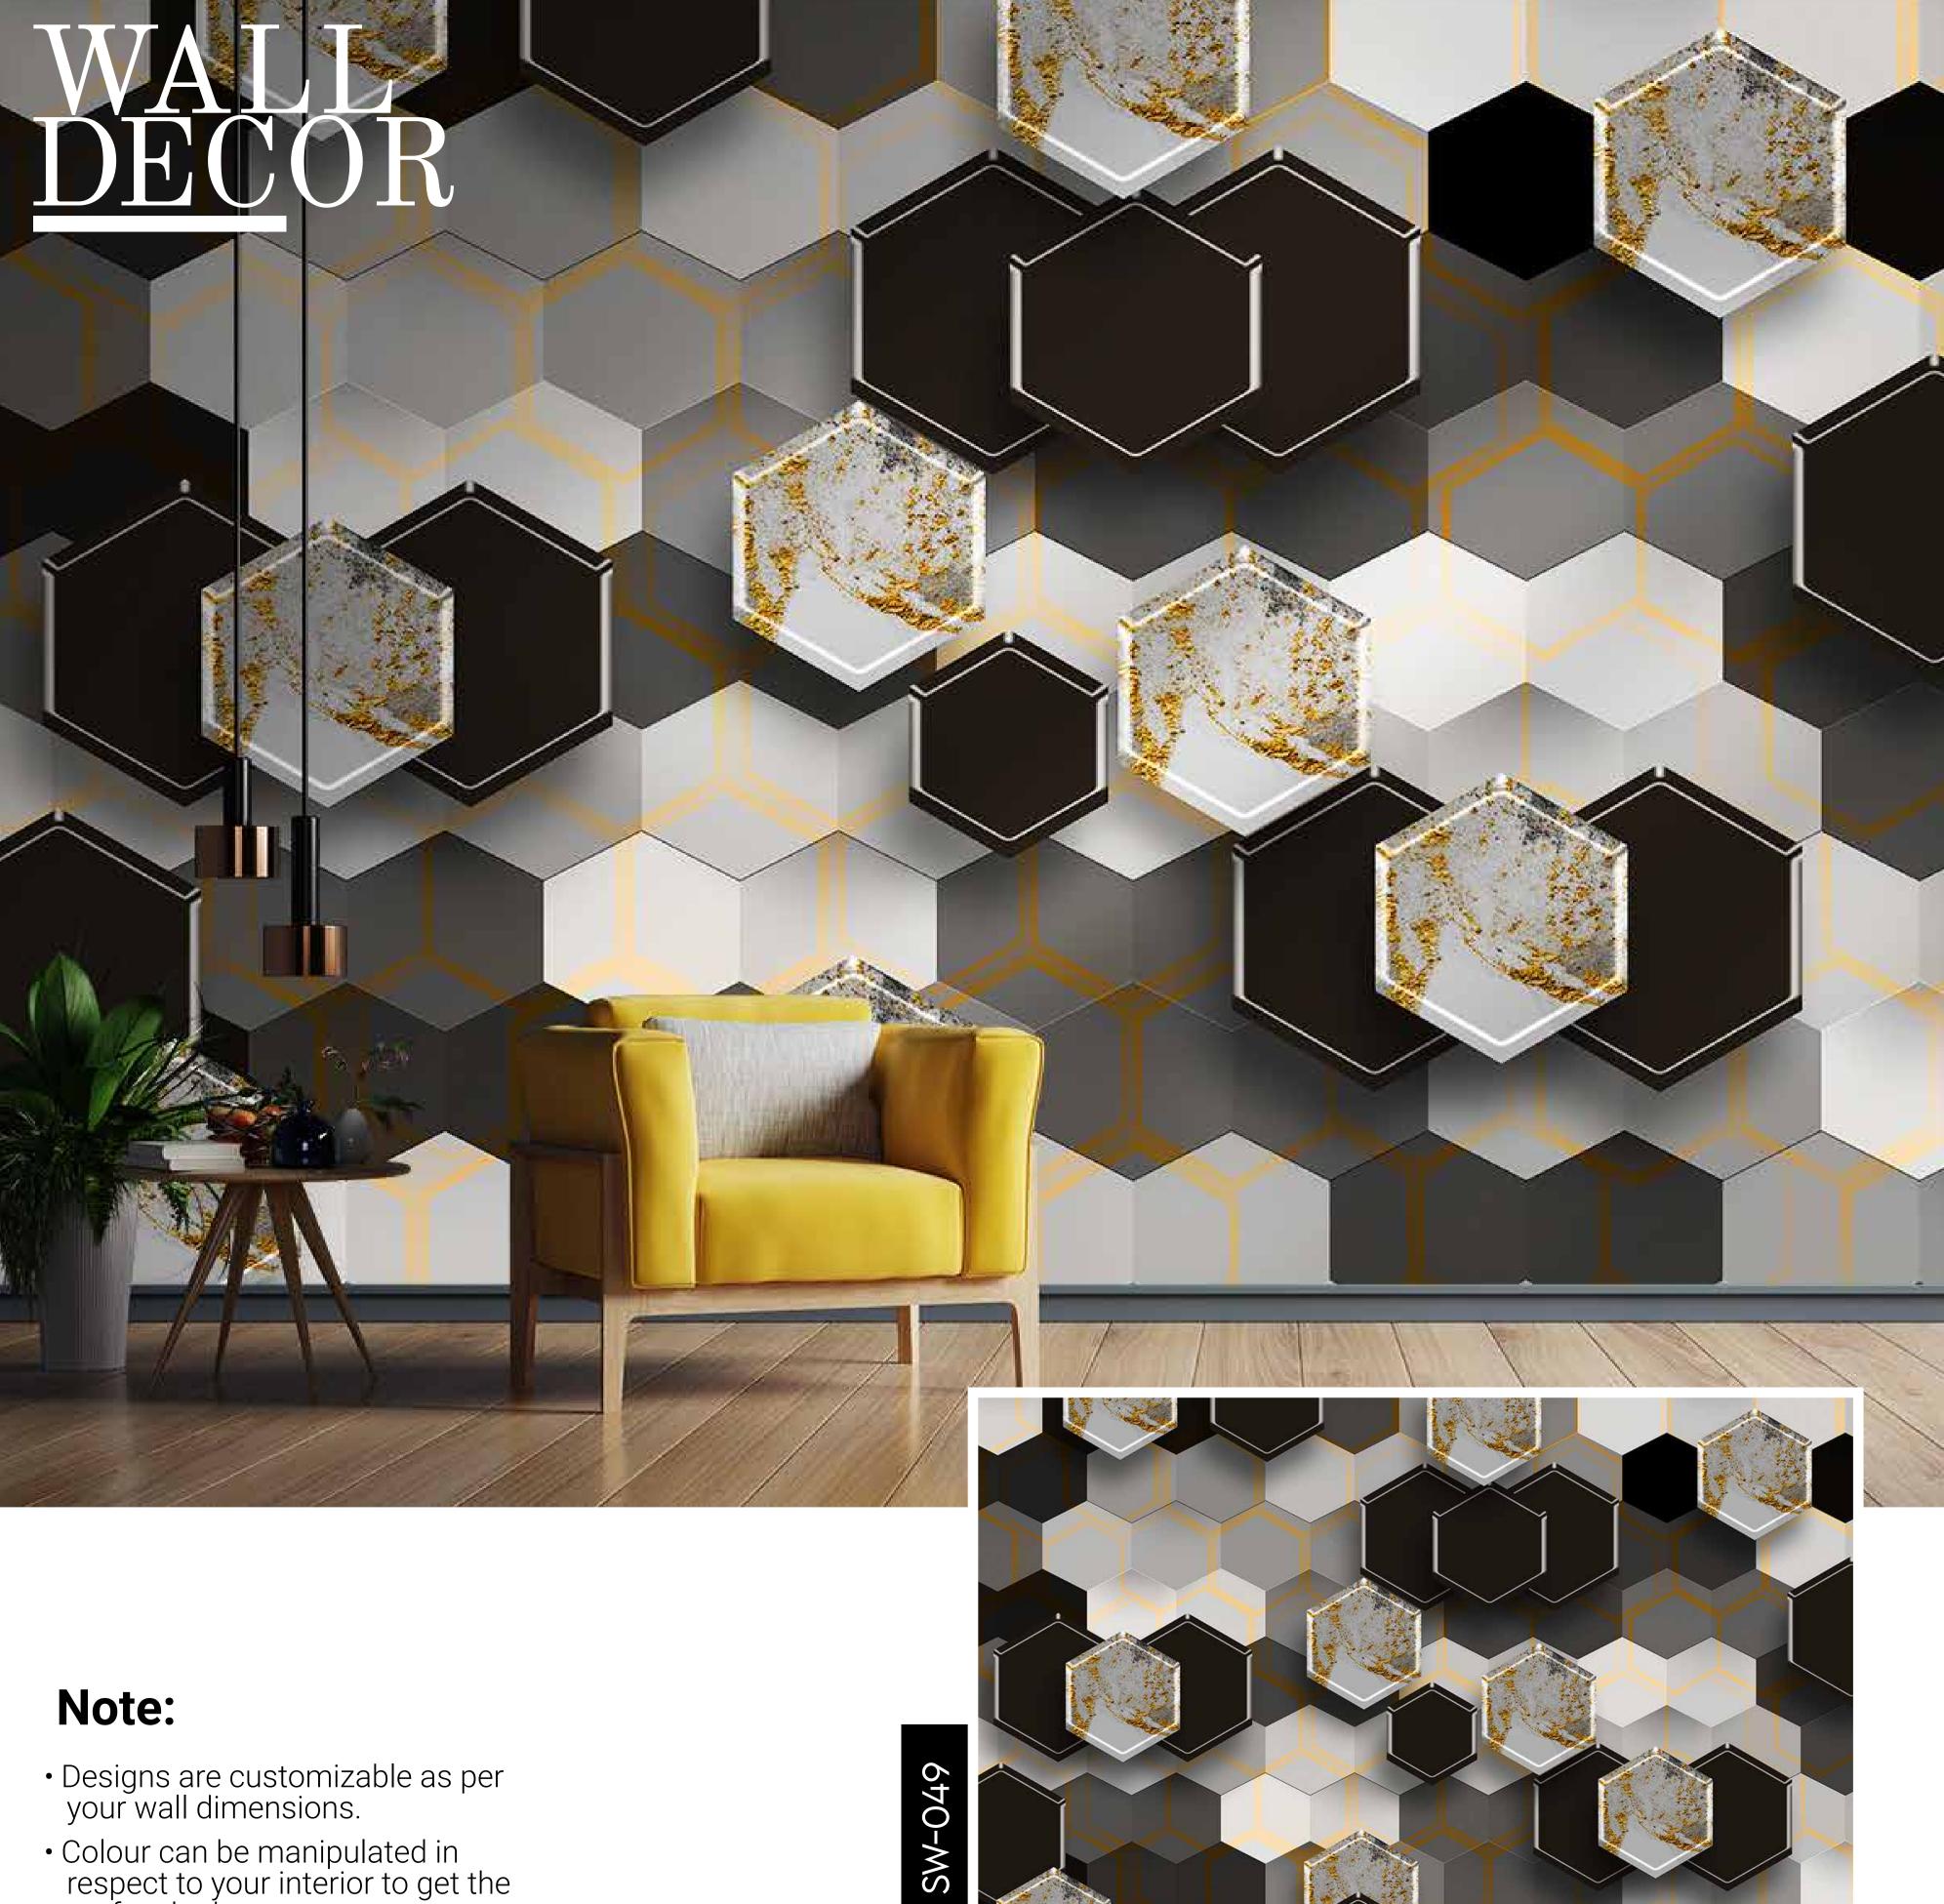

- Colour can be manipulated in respect to your interior to get the perfect look.
- Original print may slightly differ from the preview above.

- Designs are customizable as per your wall dimensions.
- Colour can be manipulated in respect to your interior to get the perfect look.
- Original print may slightly differ from the preview above.