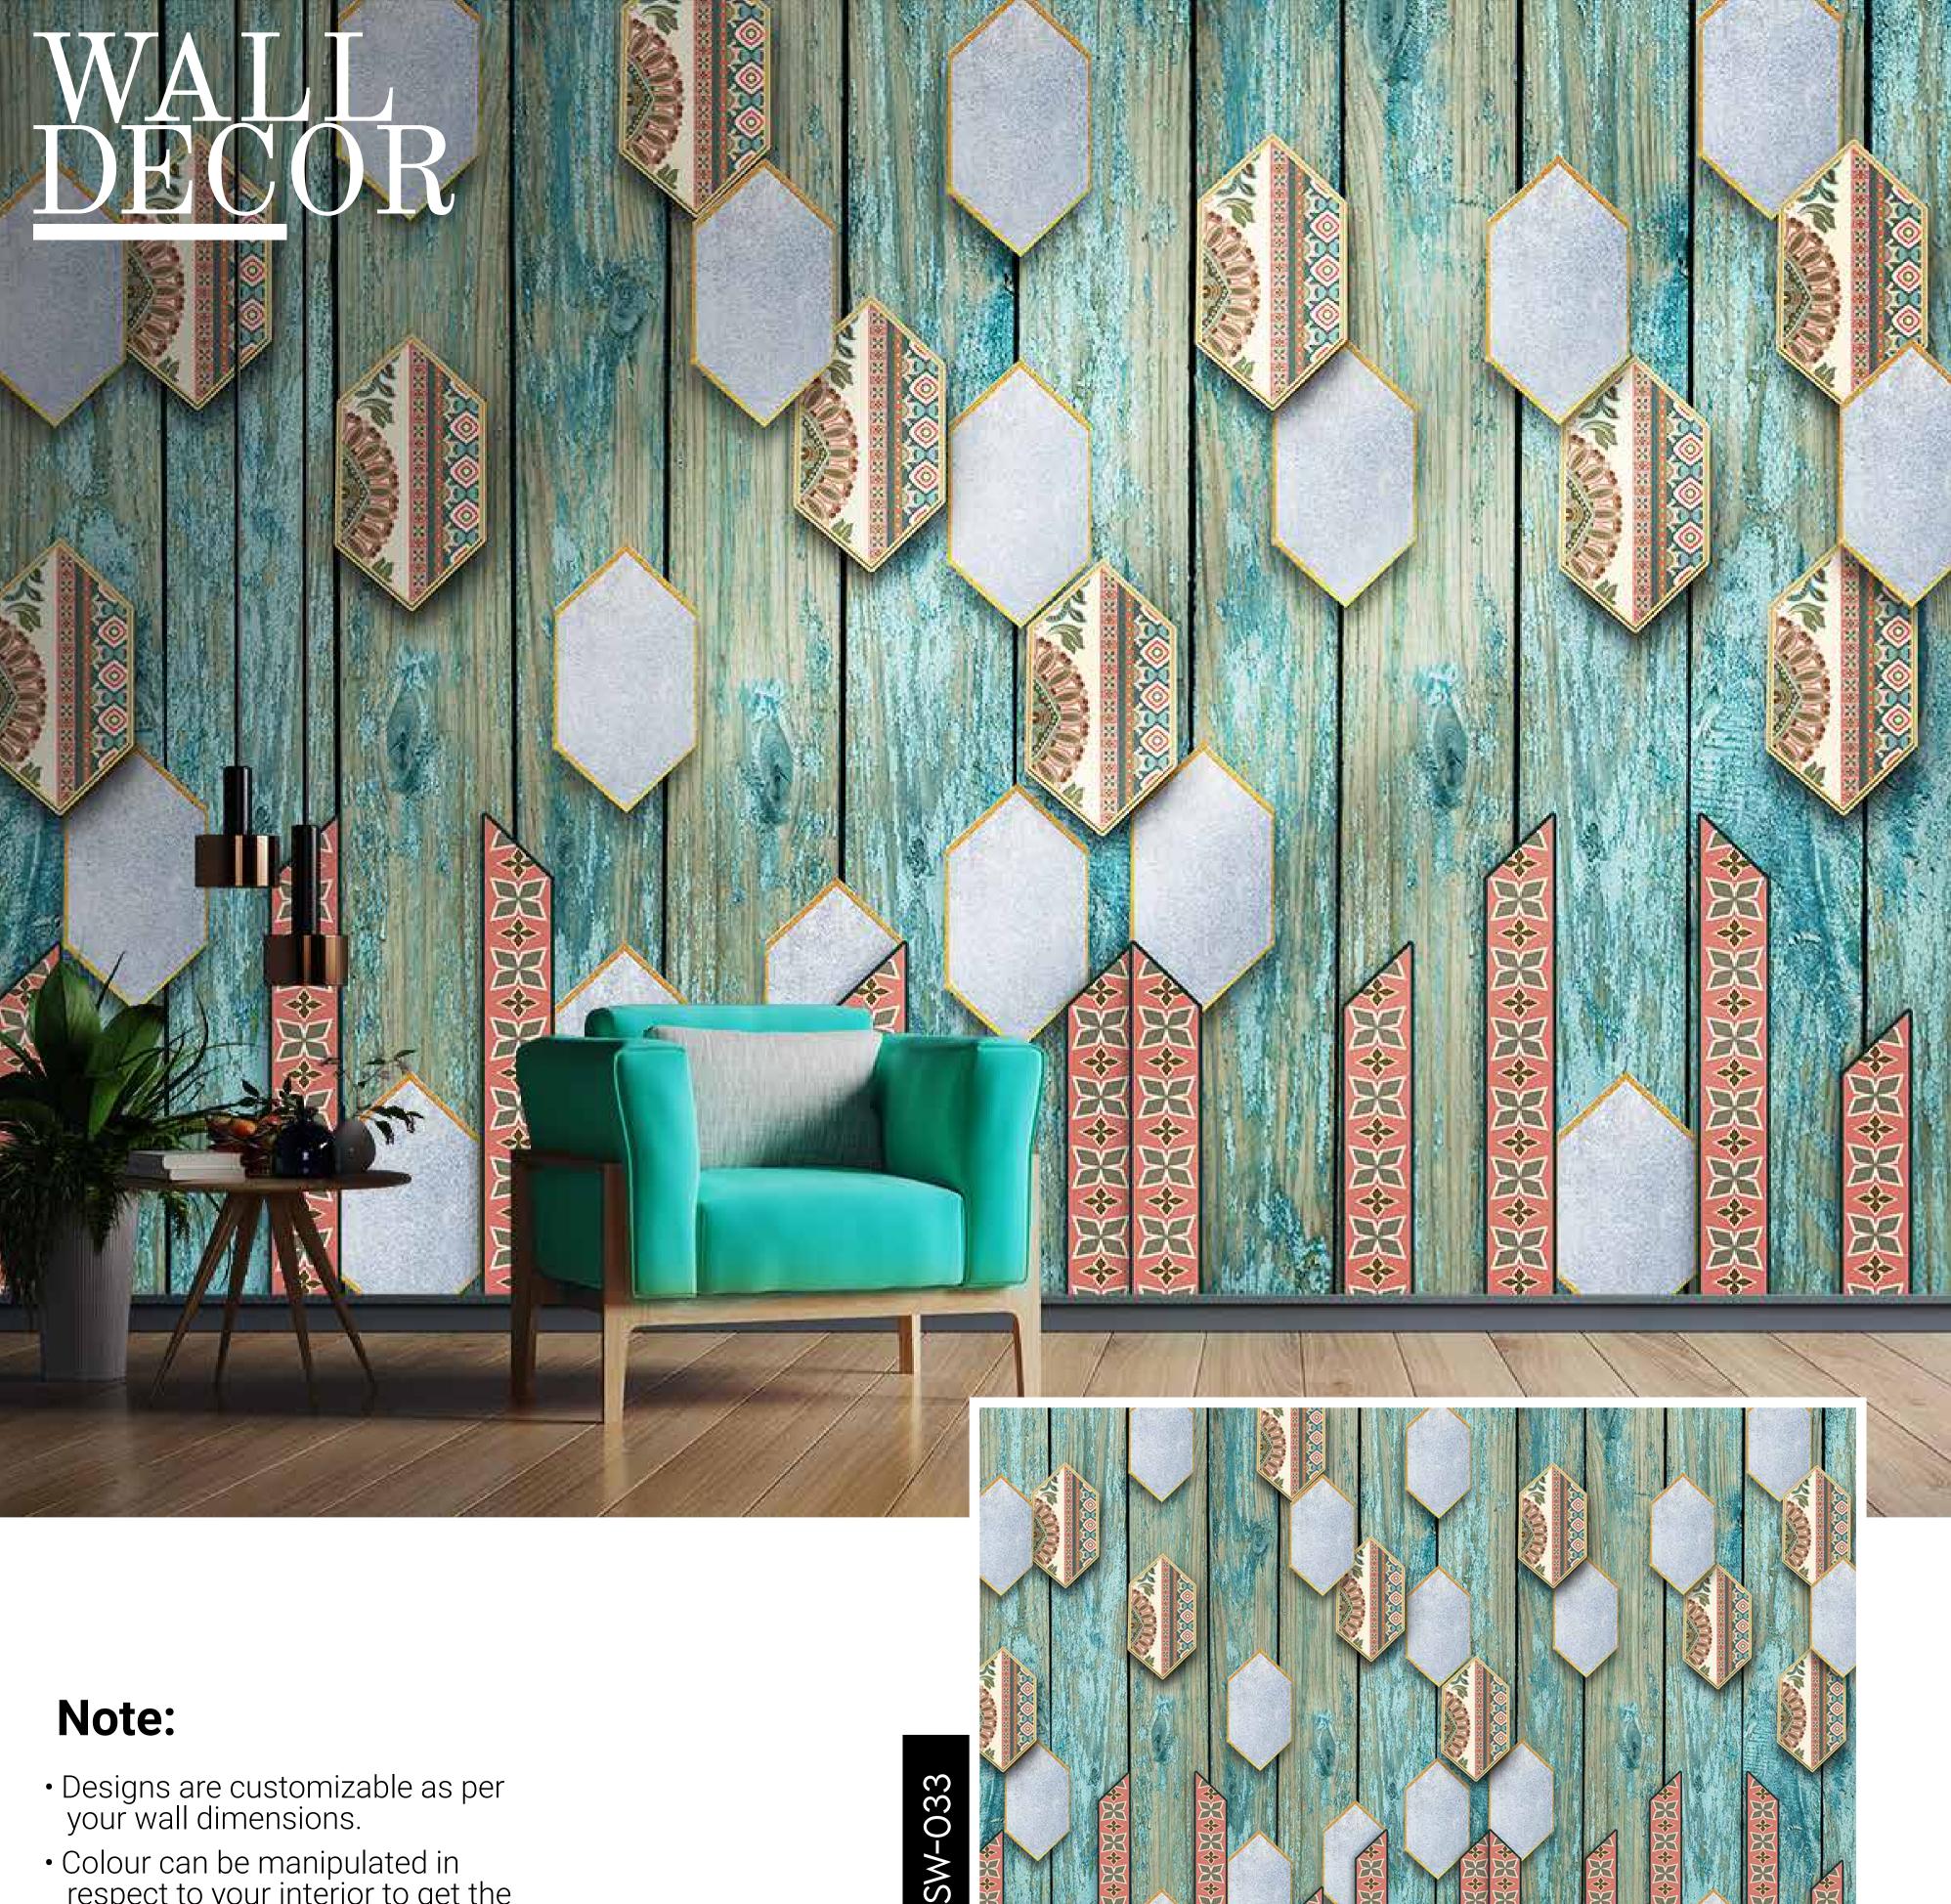

- Colour can be manipulated in respect to your interior to get the perfect look.
- Original print may slightly differ from the preview above.

- Designs are customizable as per your wall dimensions.
- Colour can be manipulated in respect to your interior to get the perfect look.
- Original print may slightly differ from the preview above.