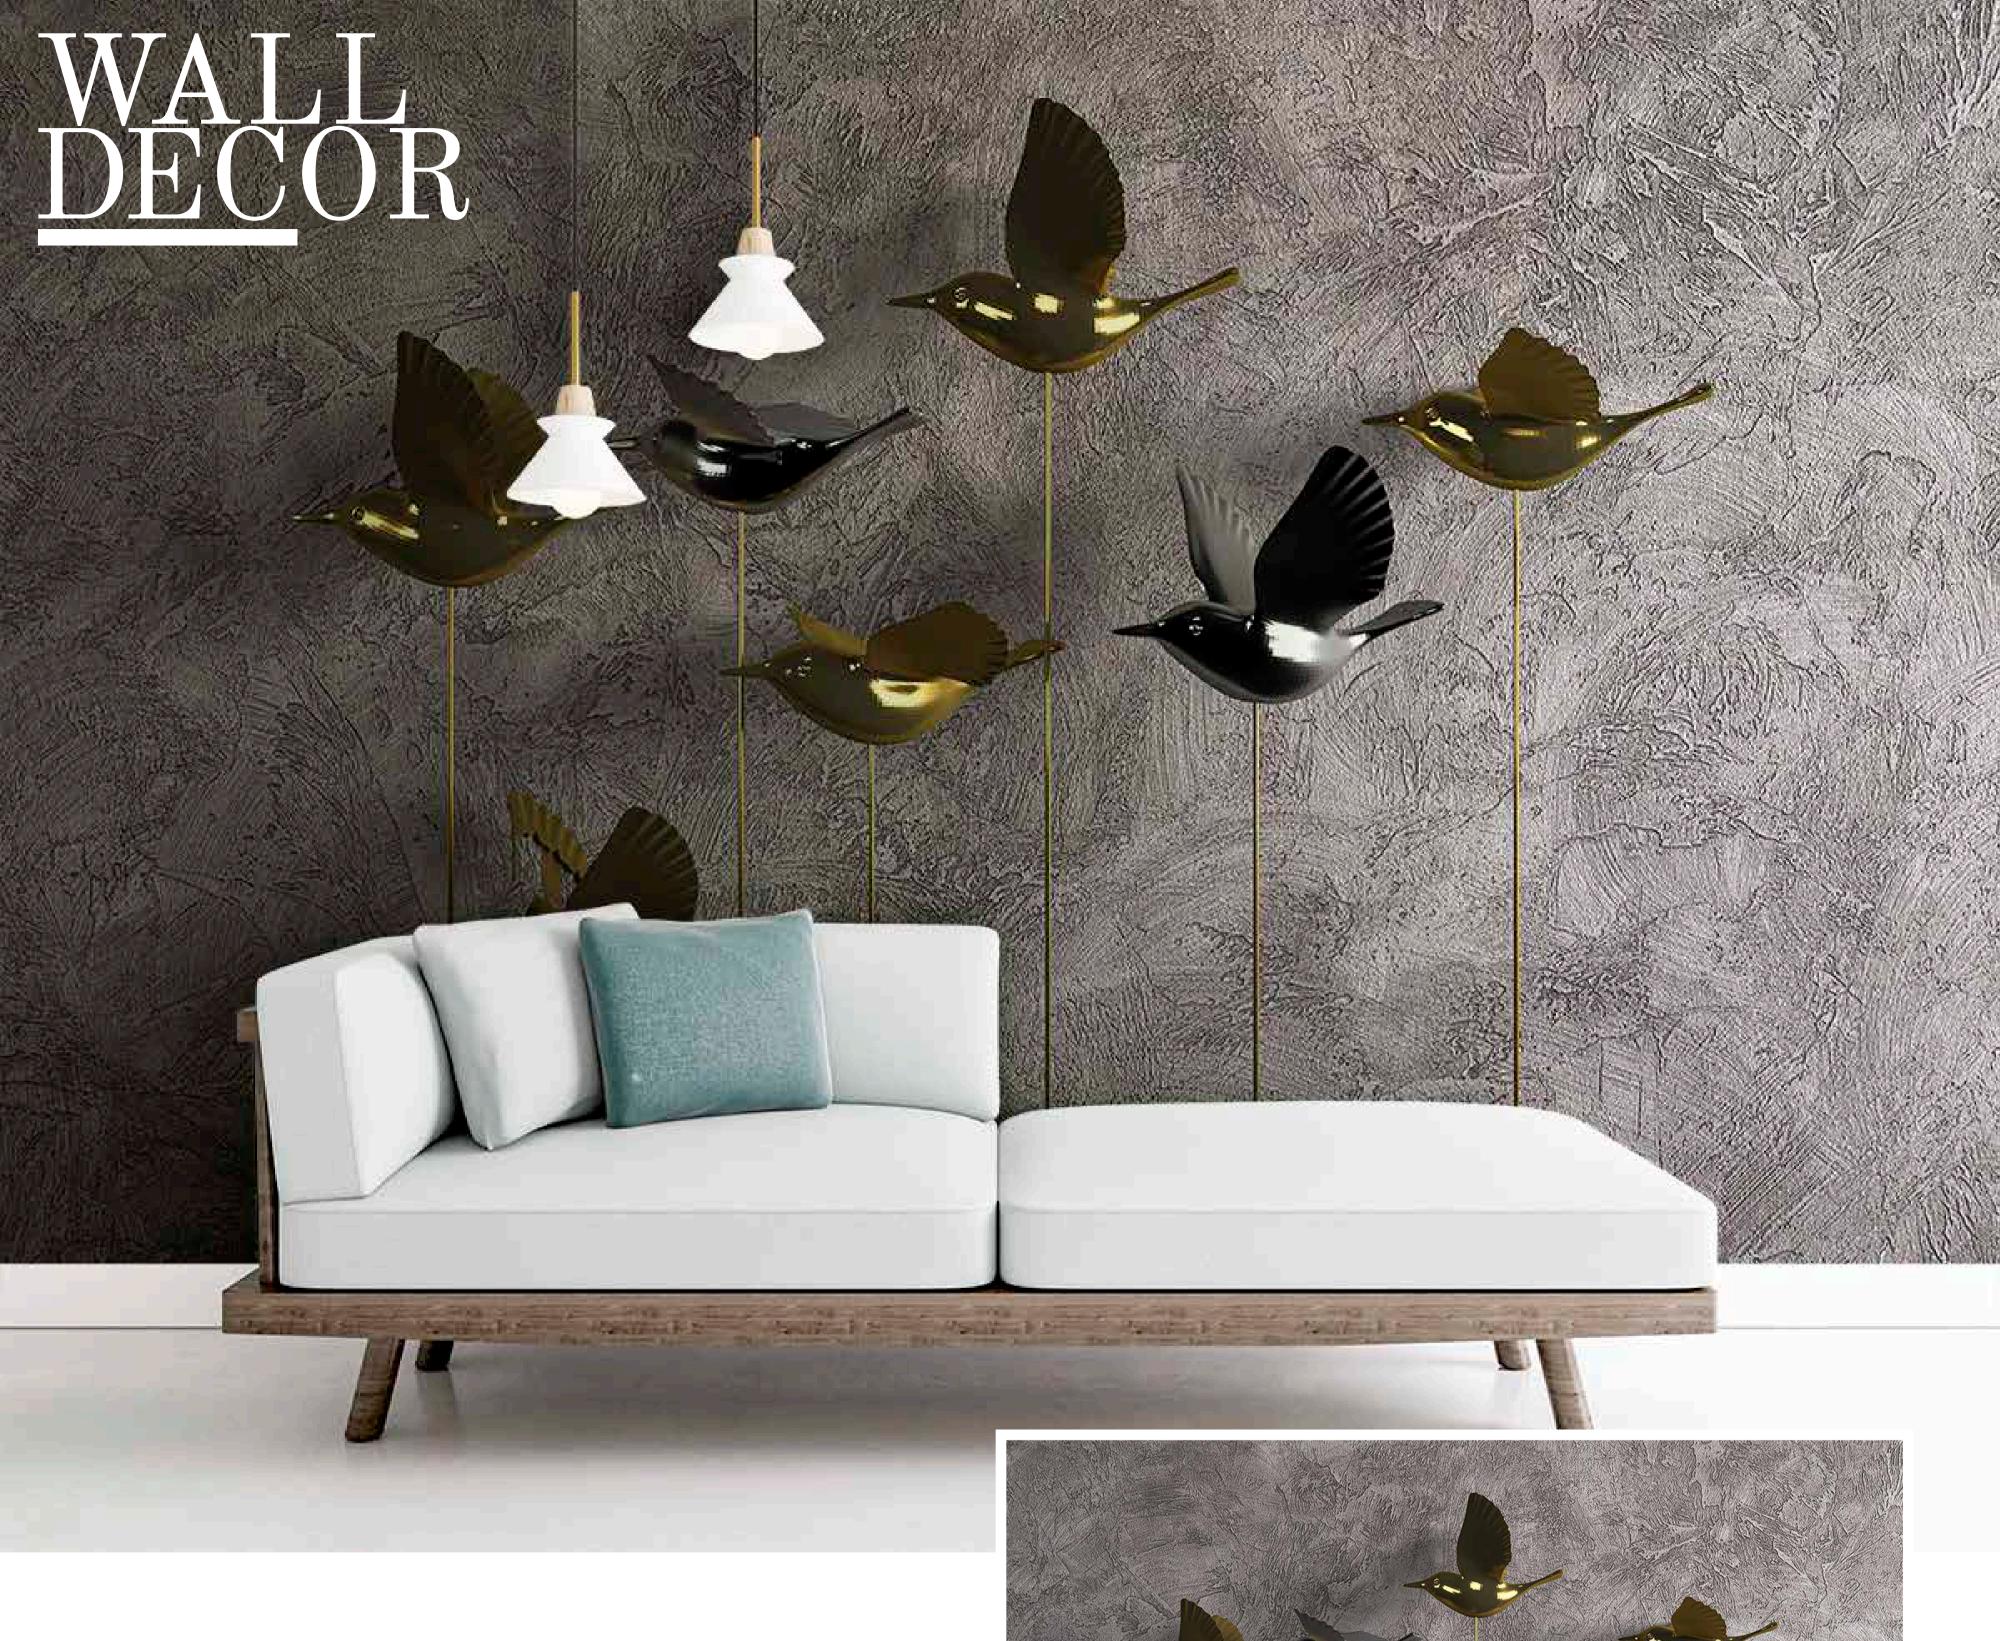

- Designs are customizable as per your wall dimensions.
- Colour can be manipulated in respect to your interior to get the perfect look.
- Original print may slightly differ from the preview above.

- Colour can be manipulated in respect to your interior to get the perfect look.
- Original print may slightly differ from the preview above.