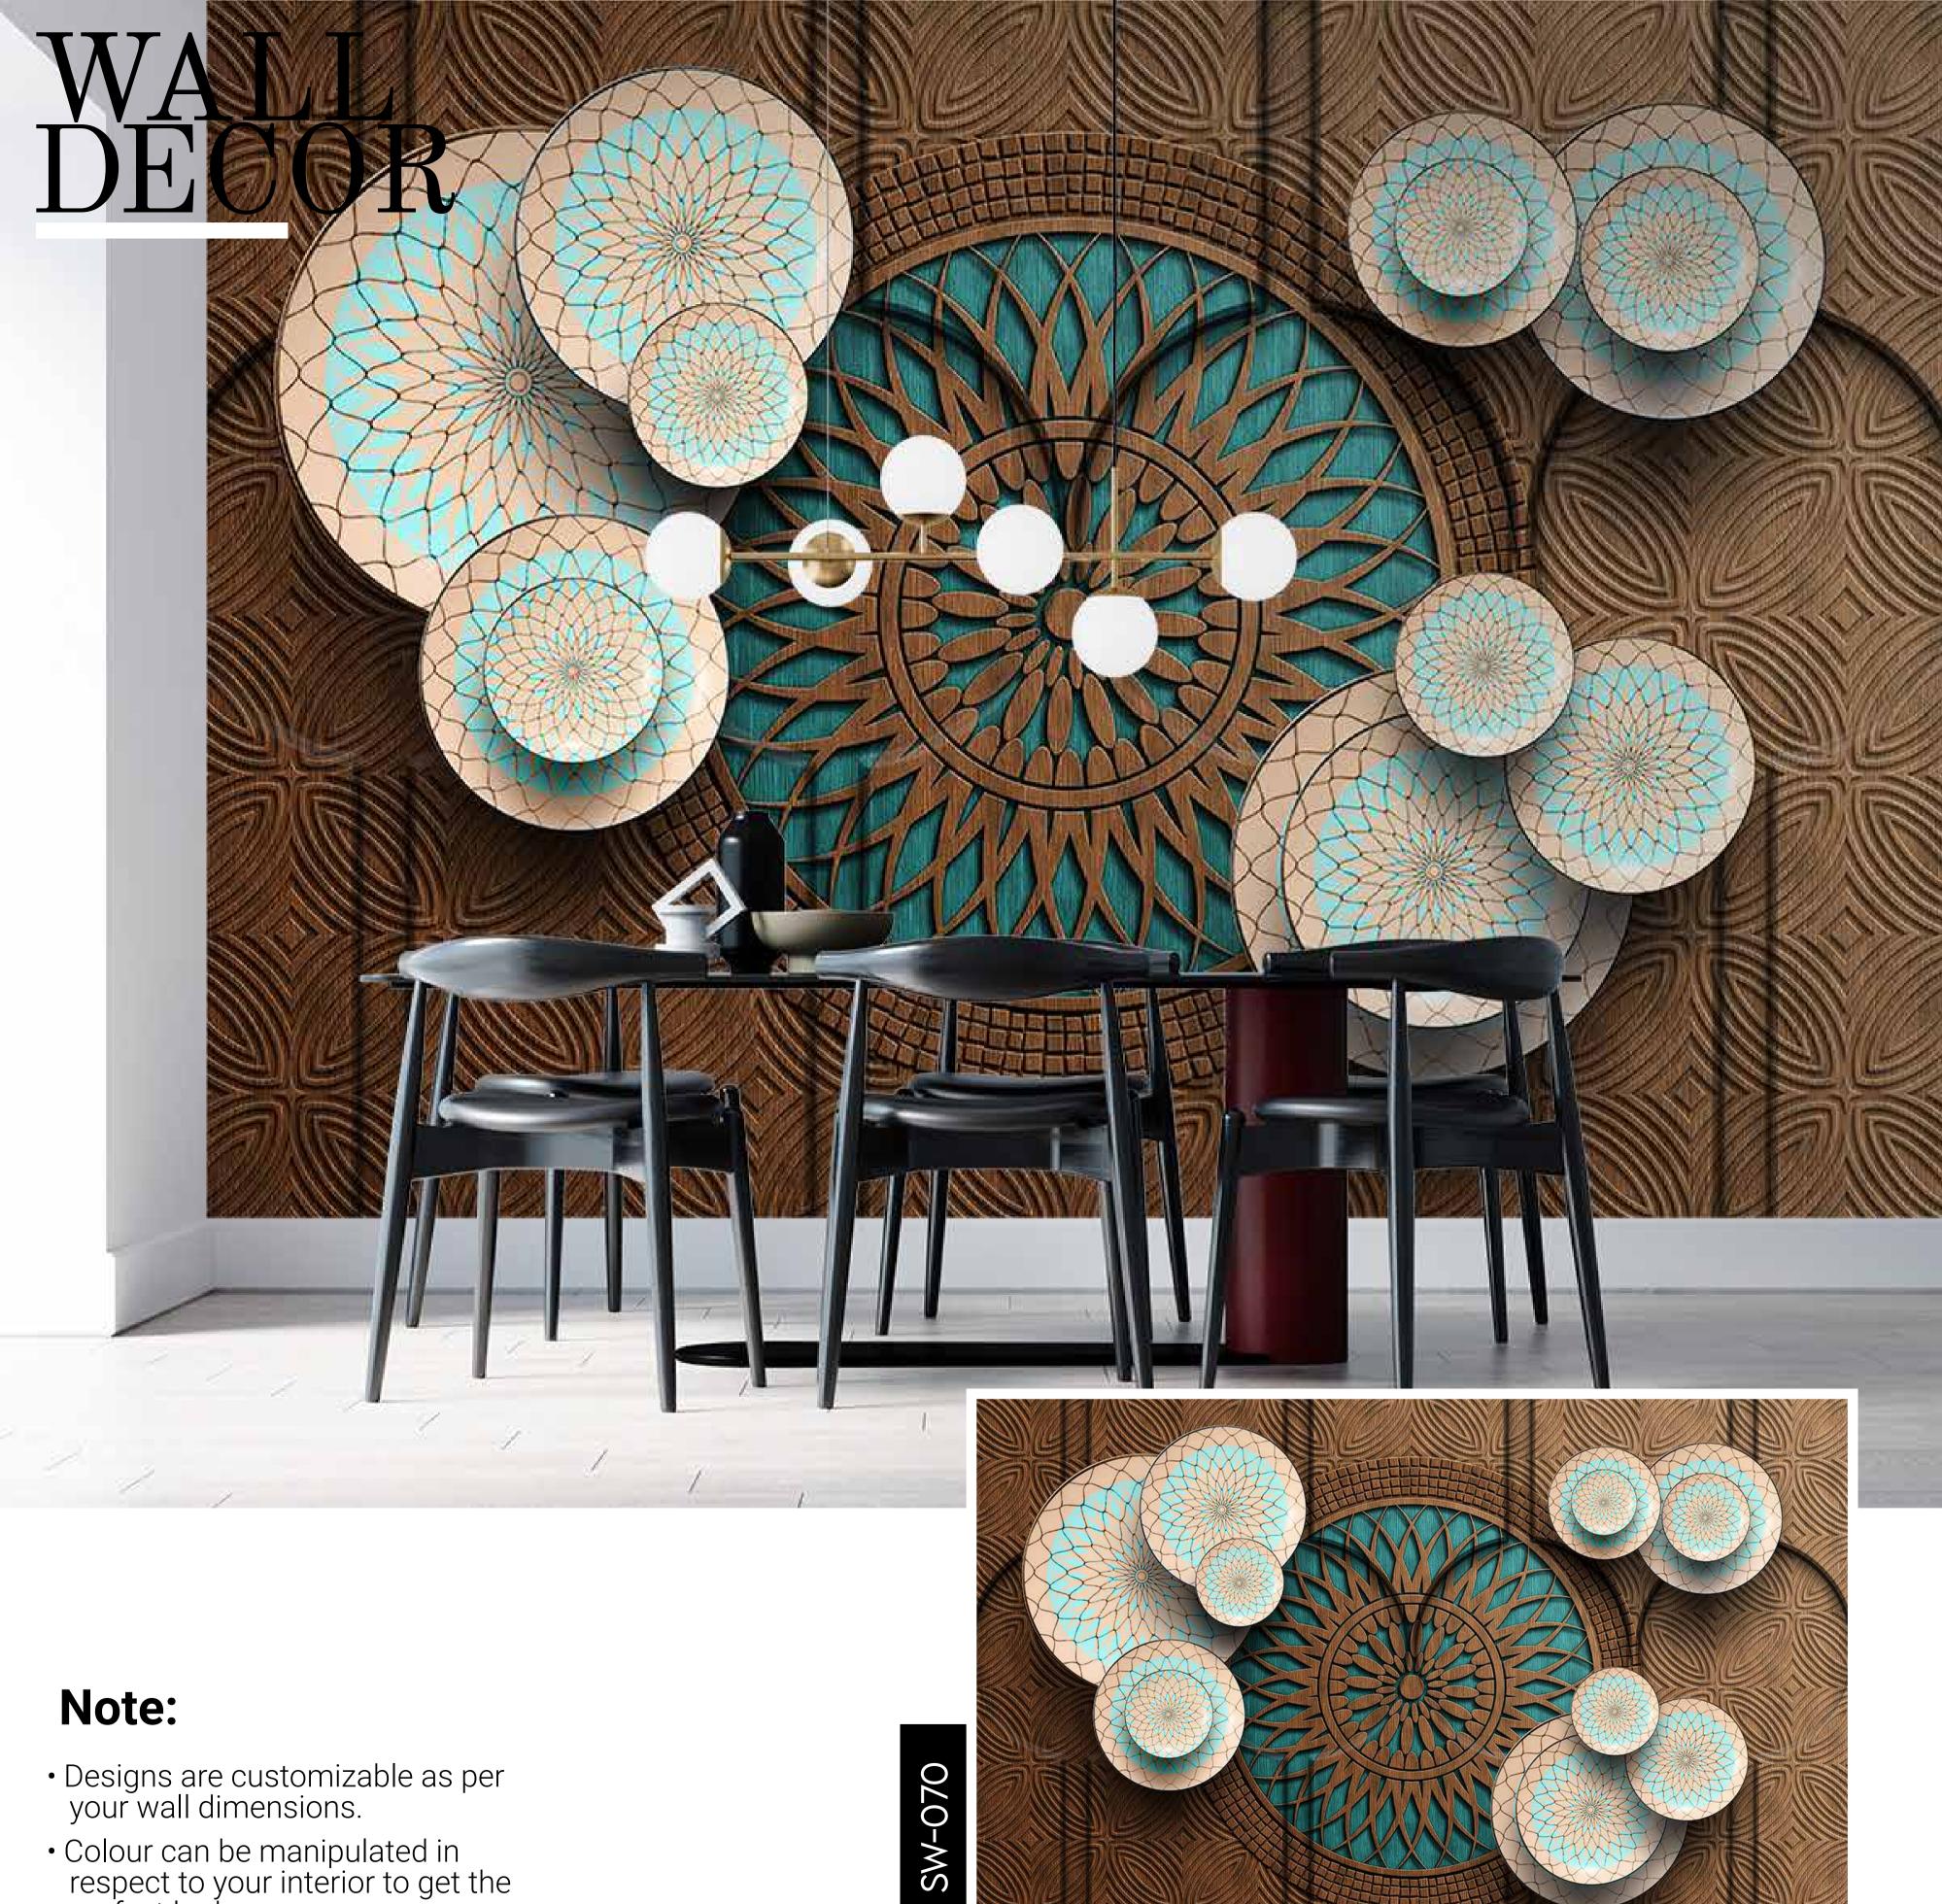

SW-019

- Designs are customizable as per your wall dimensions.
- Colour can be manipulated in respect to your interior to get the perfect look.
- Original print may slightly differ from the preview above.