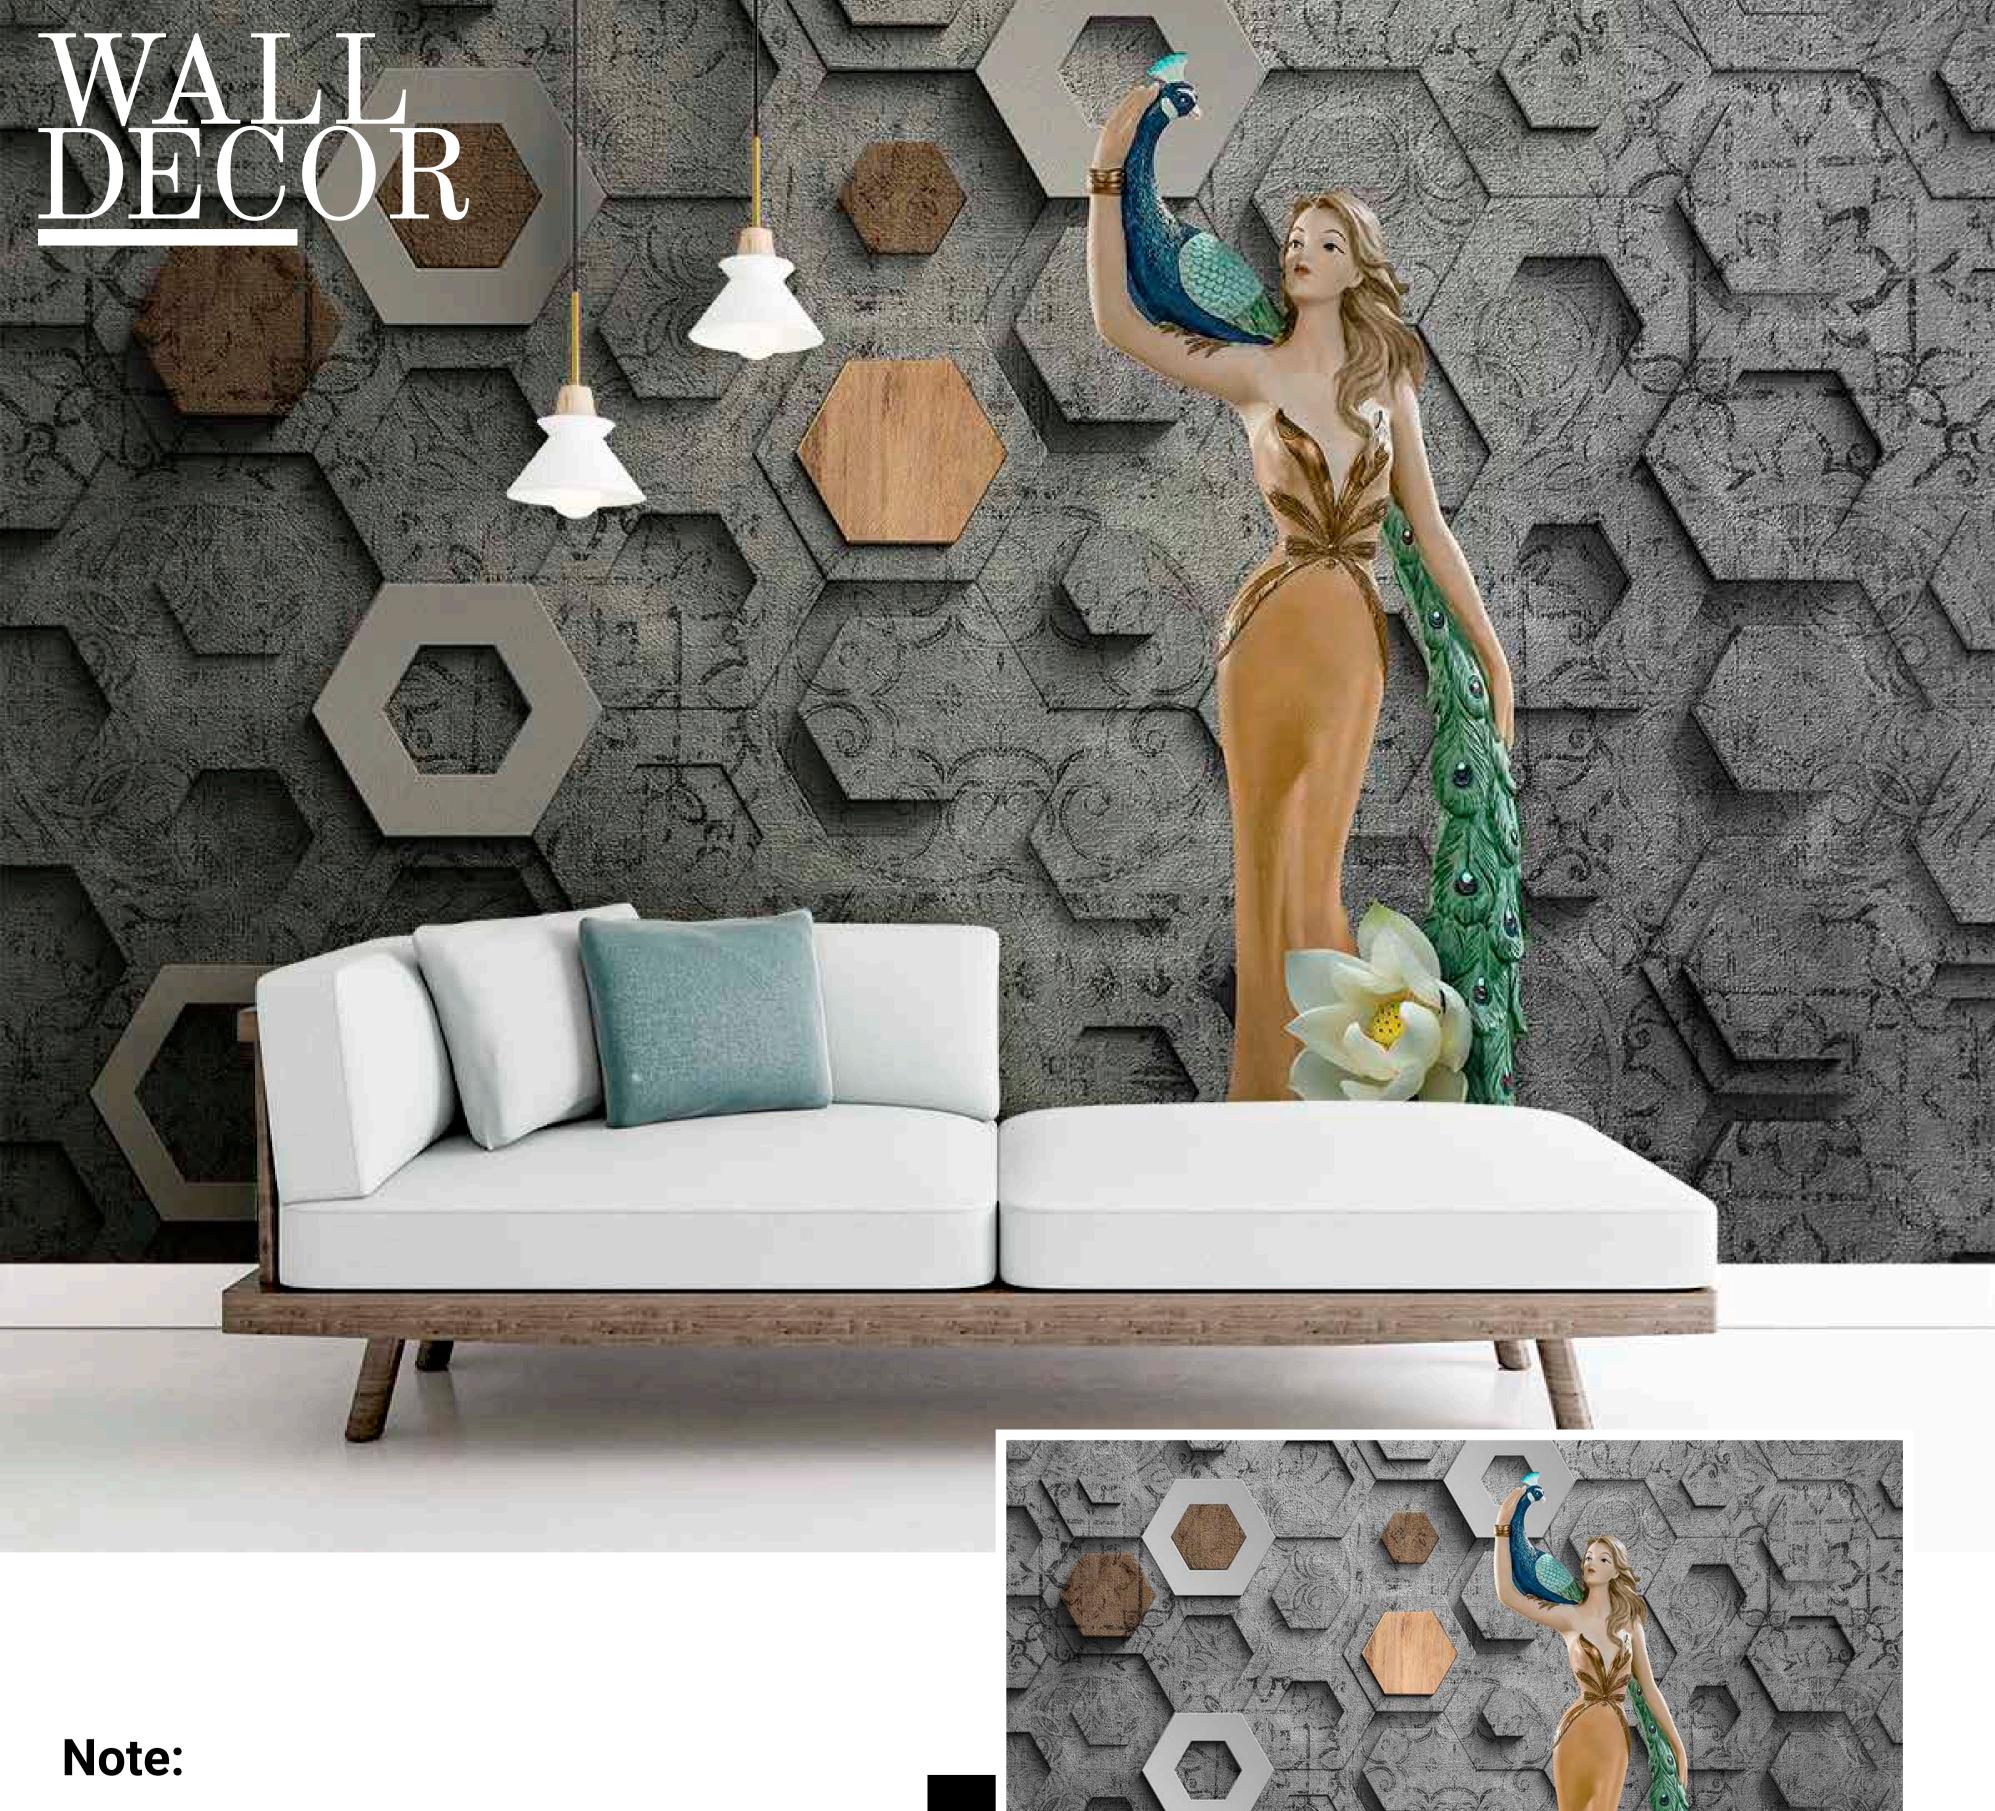

signs are customizable as per your wall dimensions.
- Colour can be manipulated in respect to your interior to get the perfect look.
- Original print may slightly differ from the preview above.





- Designs are customizable as per your wall dimensions.
- Colour can be manipulated in respect to your interior to get the perfect look.
- Original print may slightly differ from the preview above.



- Designs are customizable as per your wall dimensions.
- Colour can be manipulated in respect to your interior to get the perfect look.
- Original print may slightly differ from the preview above.



- Designs are customizable as per your wall dimensions.
- Colour can be manipulated in respect to your interior to get the perfect look.
- Original print may slightly differ from the preview above.



- Designs are customizable as per your wall dimensions.
- Colour can be manipulated in respect to your interior to get the perfect look.
- Original print may slightly differ from the preview above.





- Designs are customizable as per your wall dimensions.
- Colour can be manipulated in respect to your interior to get the perfect look.
- Original print may slightly differ from the preview above.



- Designs are customizable as per your wall dimensions.
- Colour can be manipulated in respect to your interior to get the perfect look.
- Original print may slightly differ from the preview above.

6/0-MS



SW-080

- Designs are customizable as per your wall dimensions.
- Colour can be manipulated in respect to your interior to get the perfect look.
- Original print may slightly differ fro