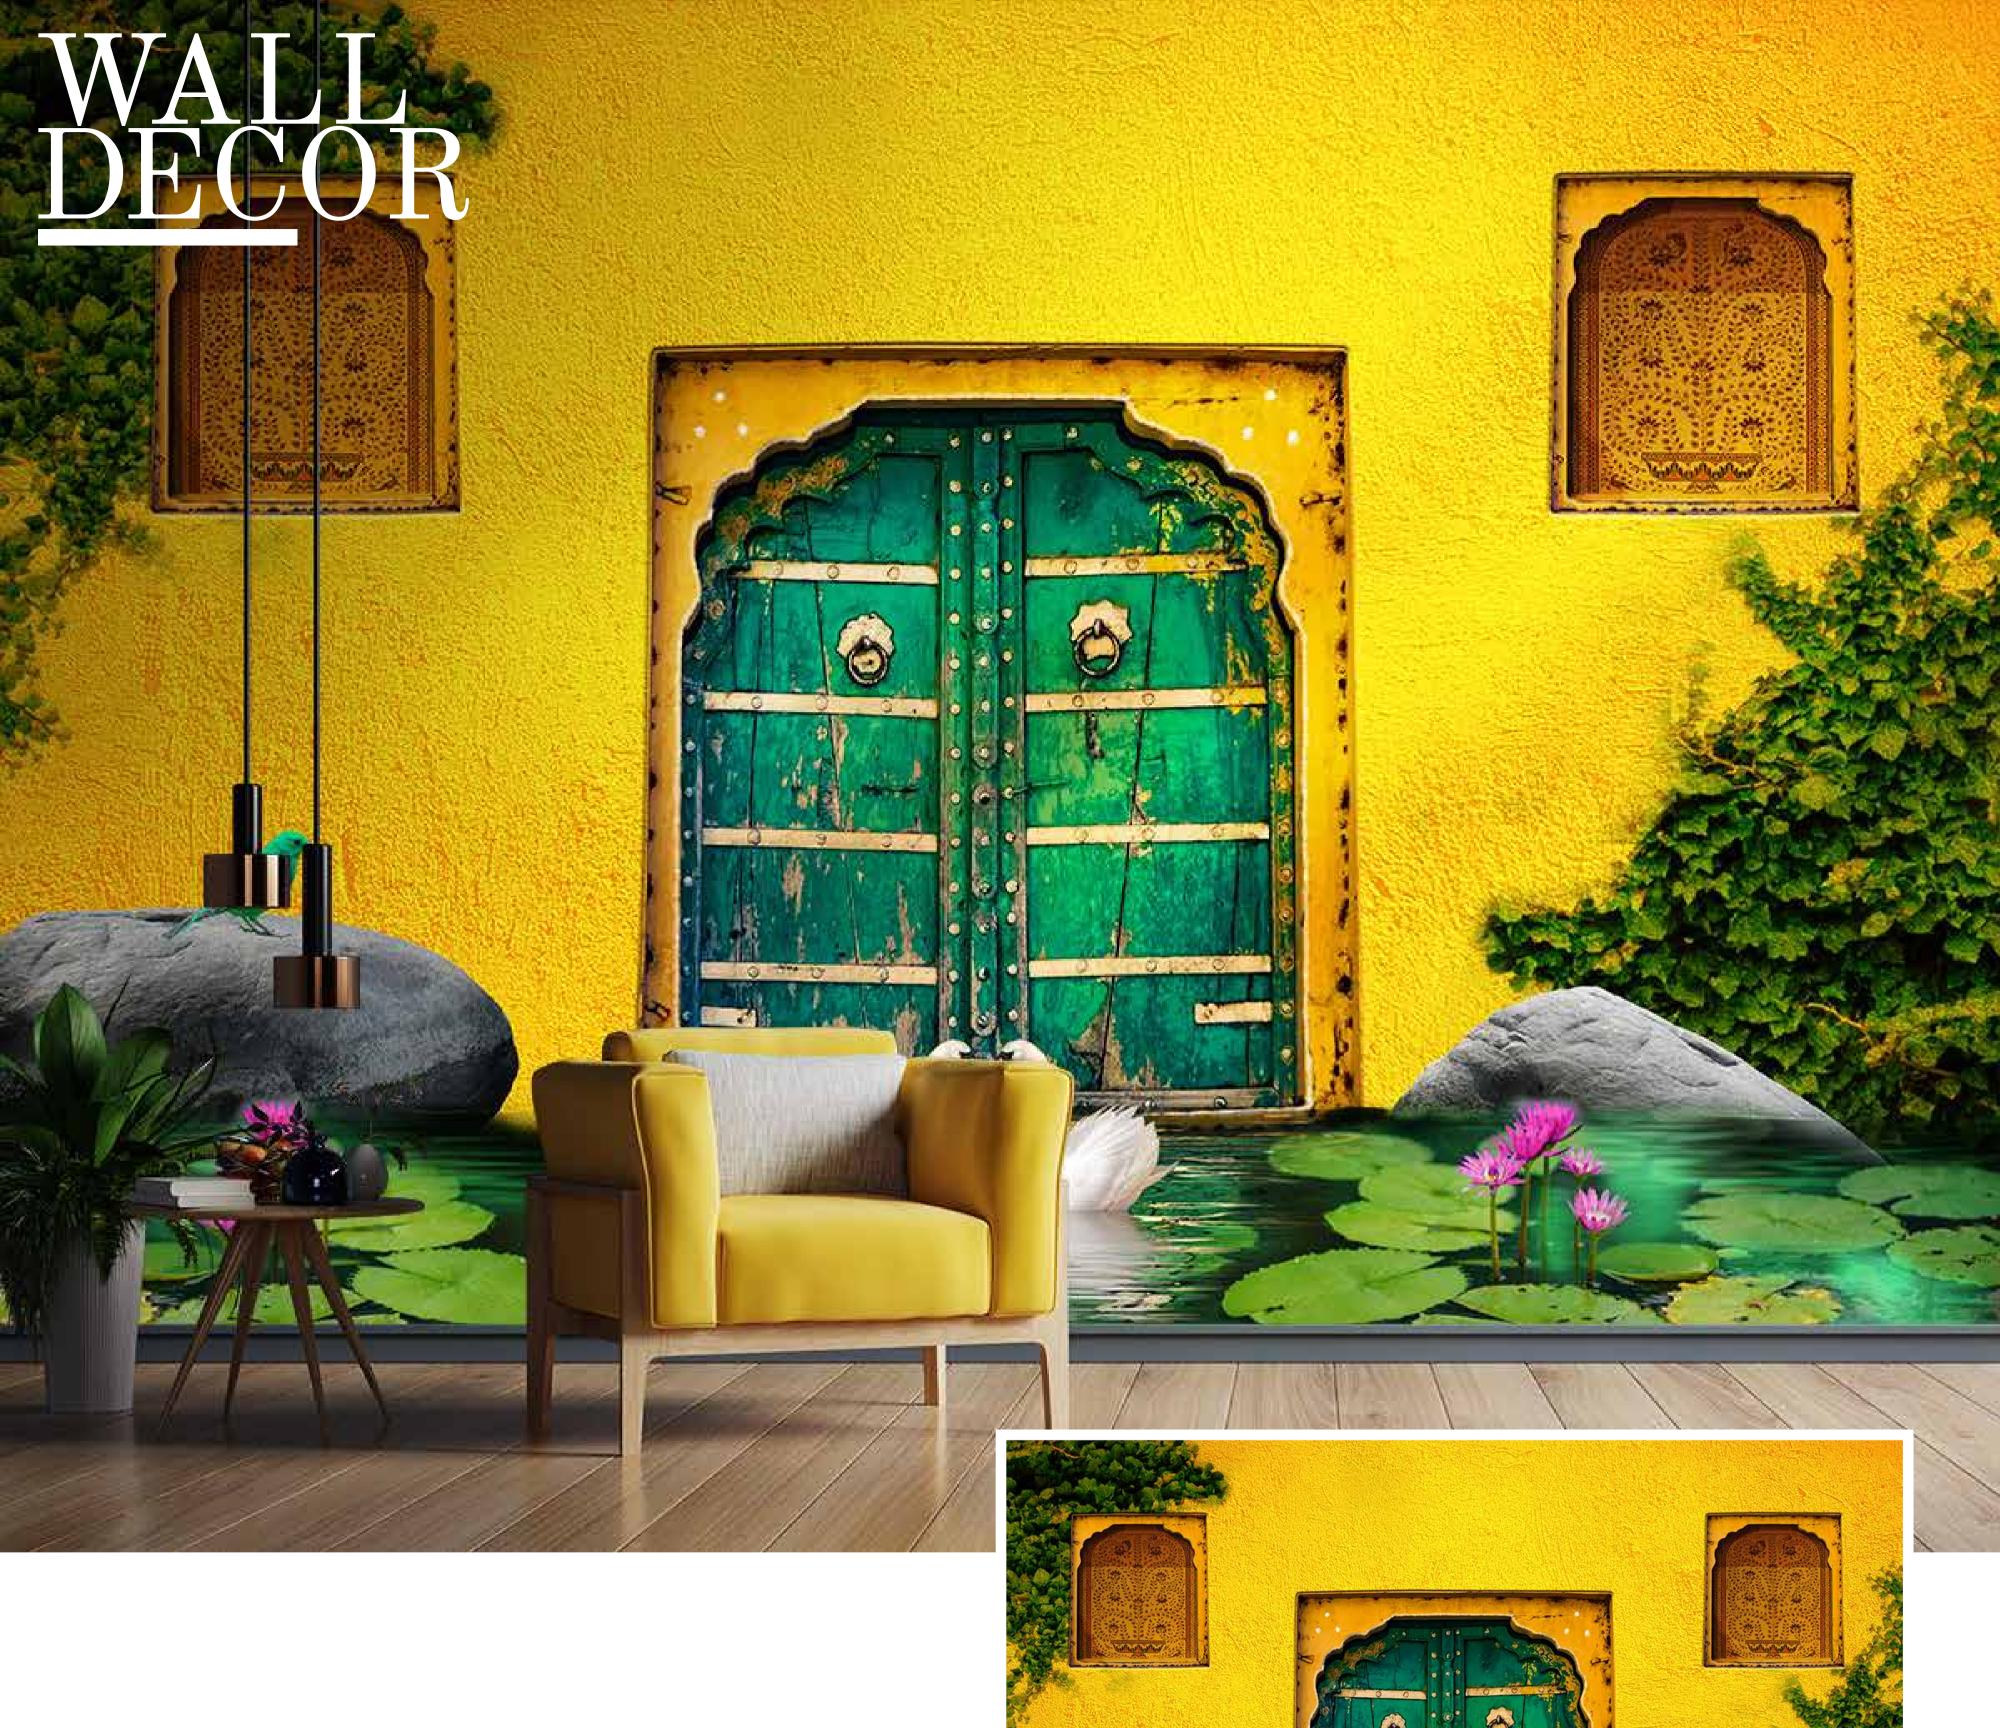

gns are customizable as per your wall dimensions.
- Colour can be manipulated in respect to your interior to get the perfect look.
- Original print may slightly differ from the preview above.



- Designs are customizable as per your wall dimensions.
- Colour can be manipulated in respect to your interior to get the perfect look.
- Original print may slightly differ from the preview above.



- Designs are customizable as per your wall dimensions.
- Colour can be manipulated in respect to your interior to get the perfect look.
- Original print may slightly differ from the preview above.





- Designs are customizable as per your wall dimensions.
- Colour can be manipulated in respect to your interior to get the perfect look.
- Original print may slightly differ from the preview above.





- Designs are customizable as per your wall dimensions.
- Colour can be manipulated in respect to your interior to get the perfect look.
- Original print may slightly differ from the preview above.



- Designs are customizable as per your wall dimensions.
- Colour can be manipulated in respect to your interior to get the perfect look.
- Original print may slightly differ from the preview above.



- Designs are customizable as per your wall dimensions.
- Colour can be manipulated in respect to your interior to get the perfect look.
- Original print may slightly differ from the preview above.



- Designs are customizable as per your wall dimensions.
- Colour can be manipulated in respect to your interior to get the perfect look.
- Original print may slightly differ from the preview abov