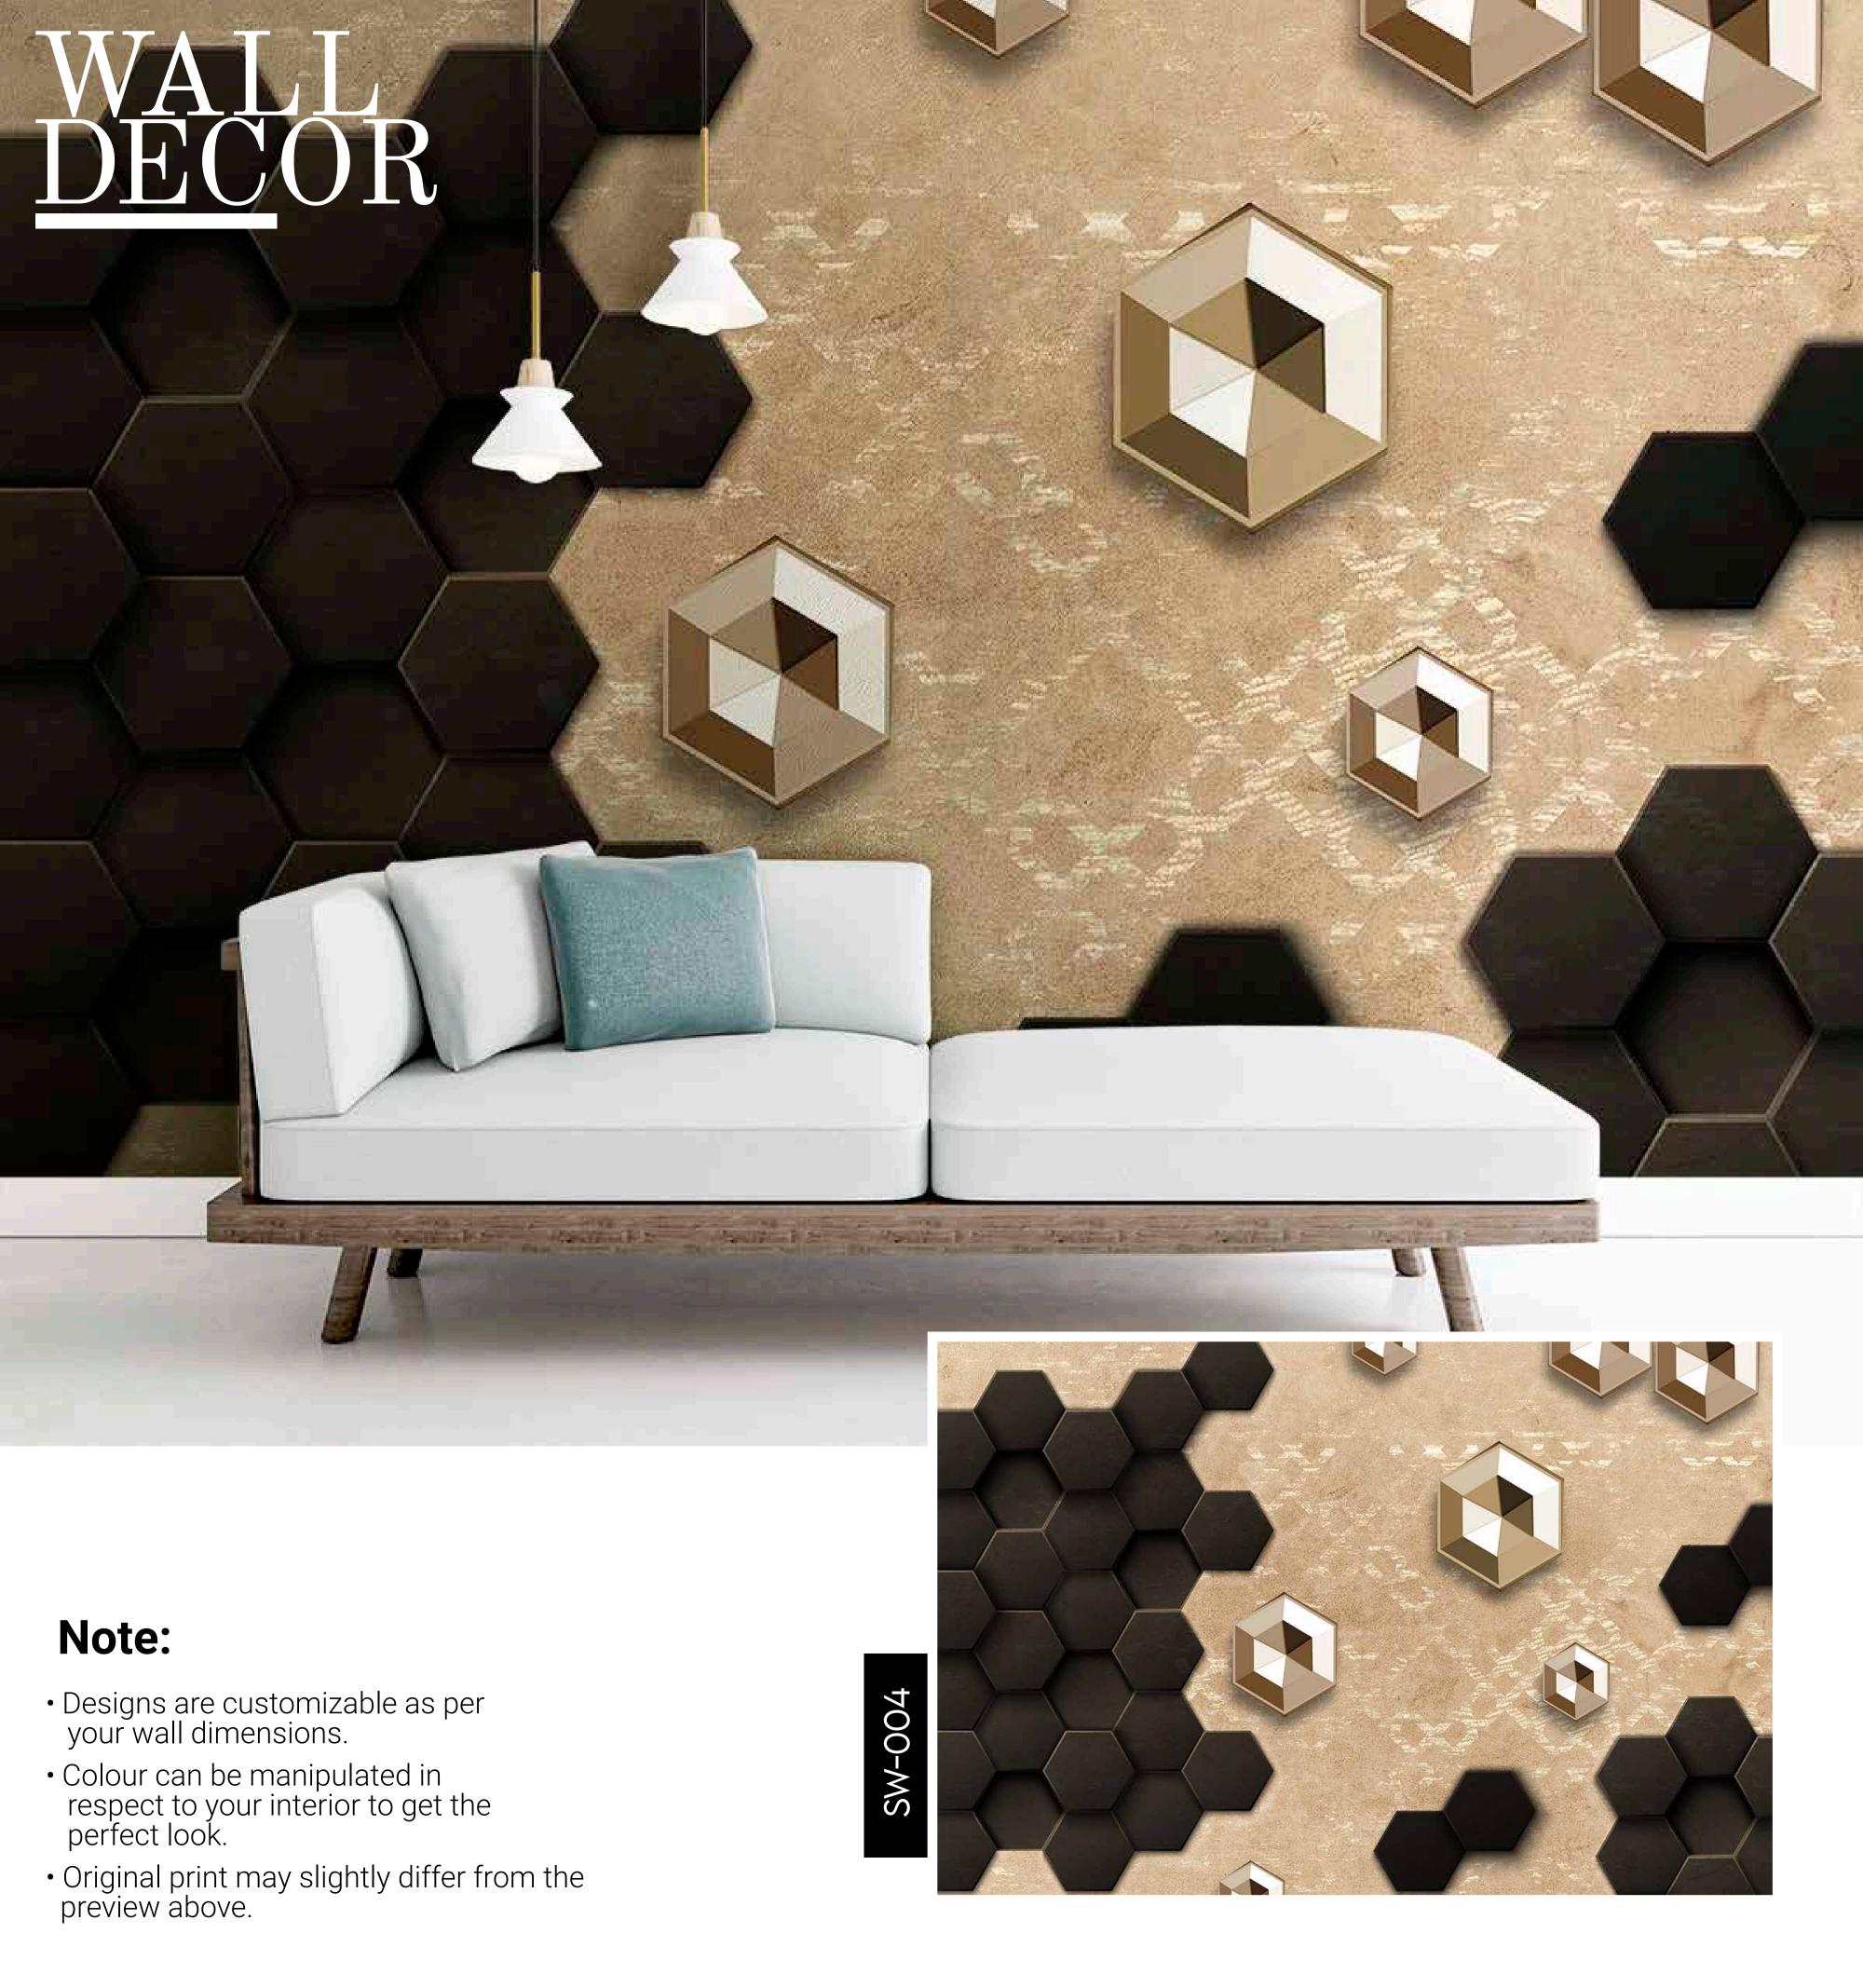

- Designs are customizable as per your wall dimensions.
- Colour can be manipulated in respect to your interior to get the perfect look.
- Original print may slightly differ from the preview above.

- Colour can be manipulated in respect to your interior to get the perfect look.
- Original print may slightly differ from the preview above.