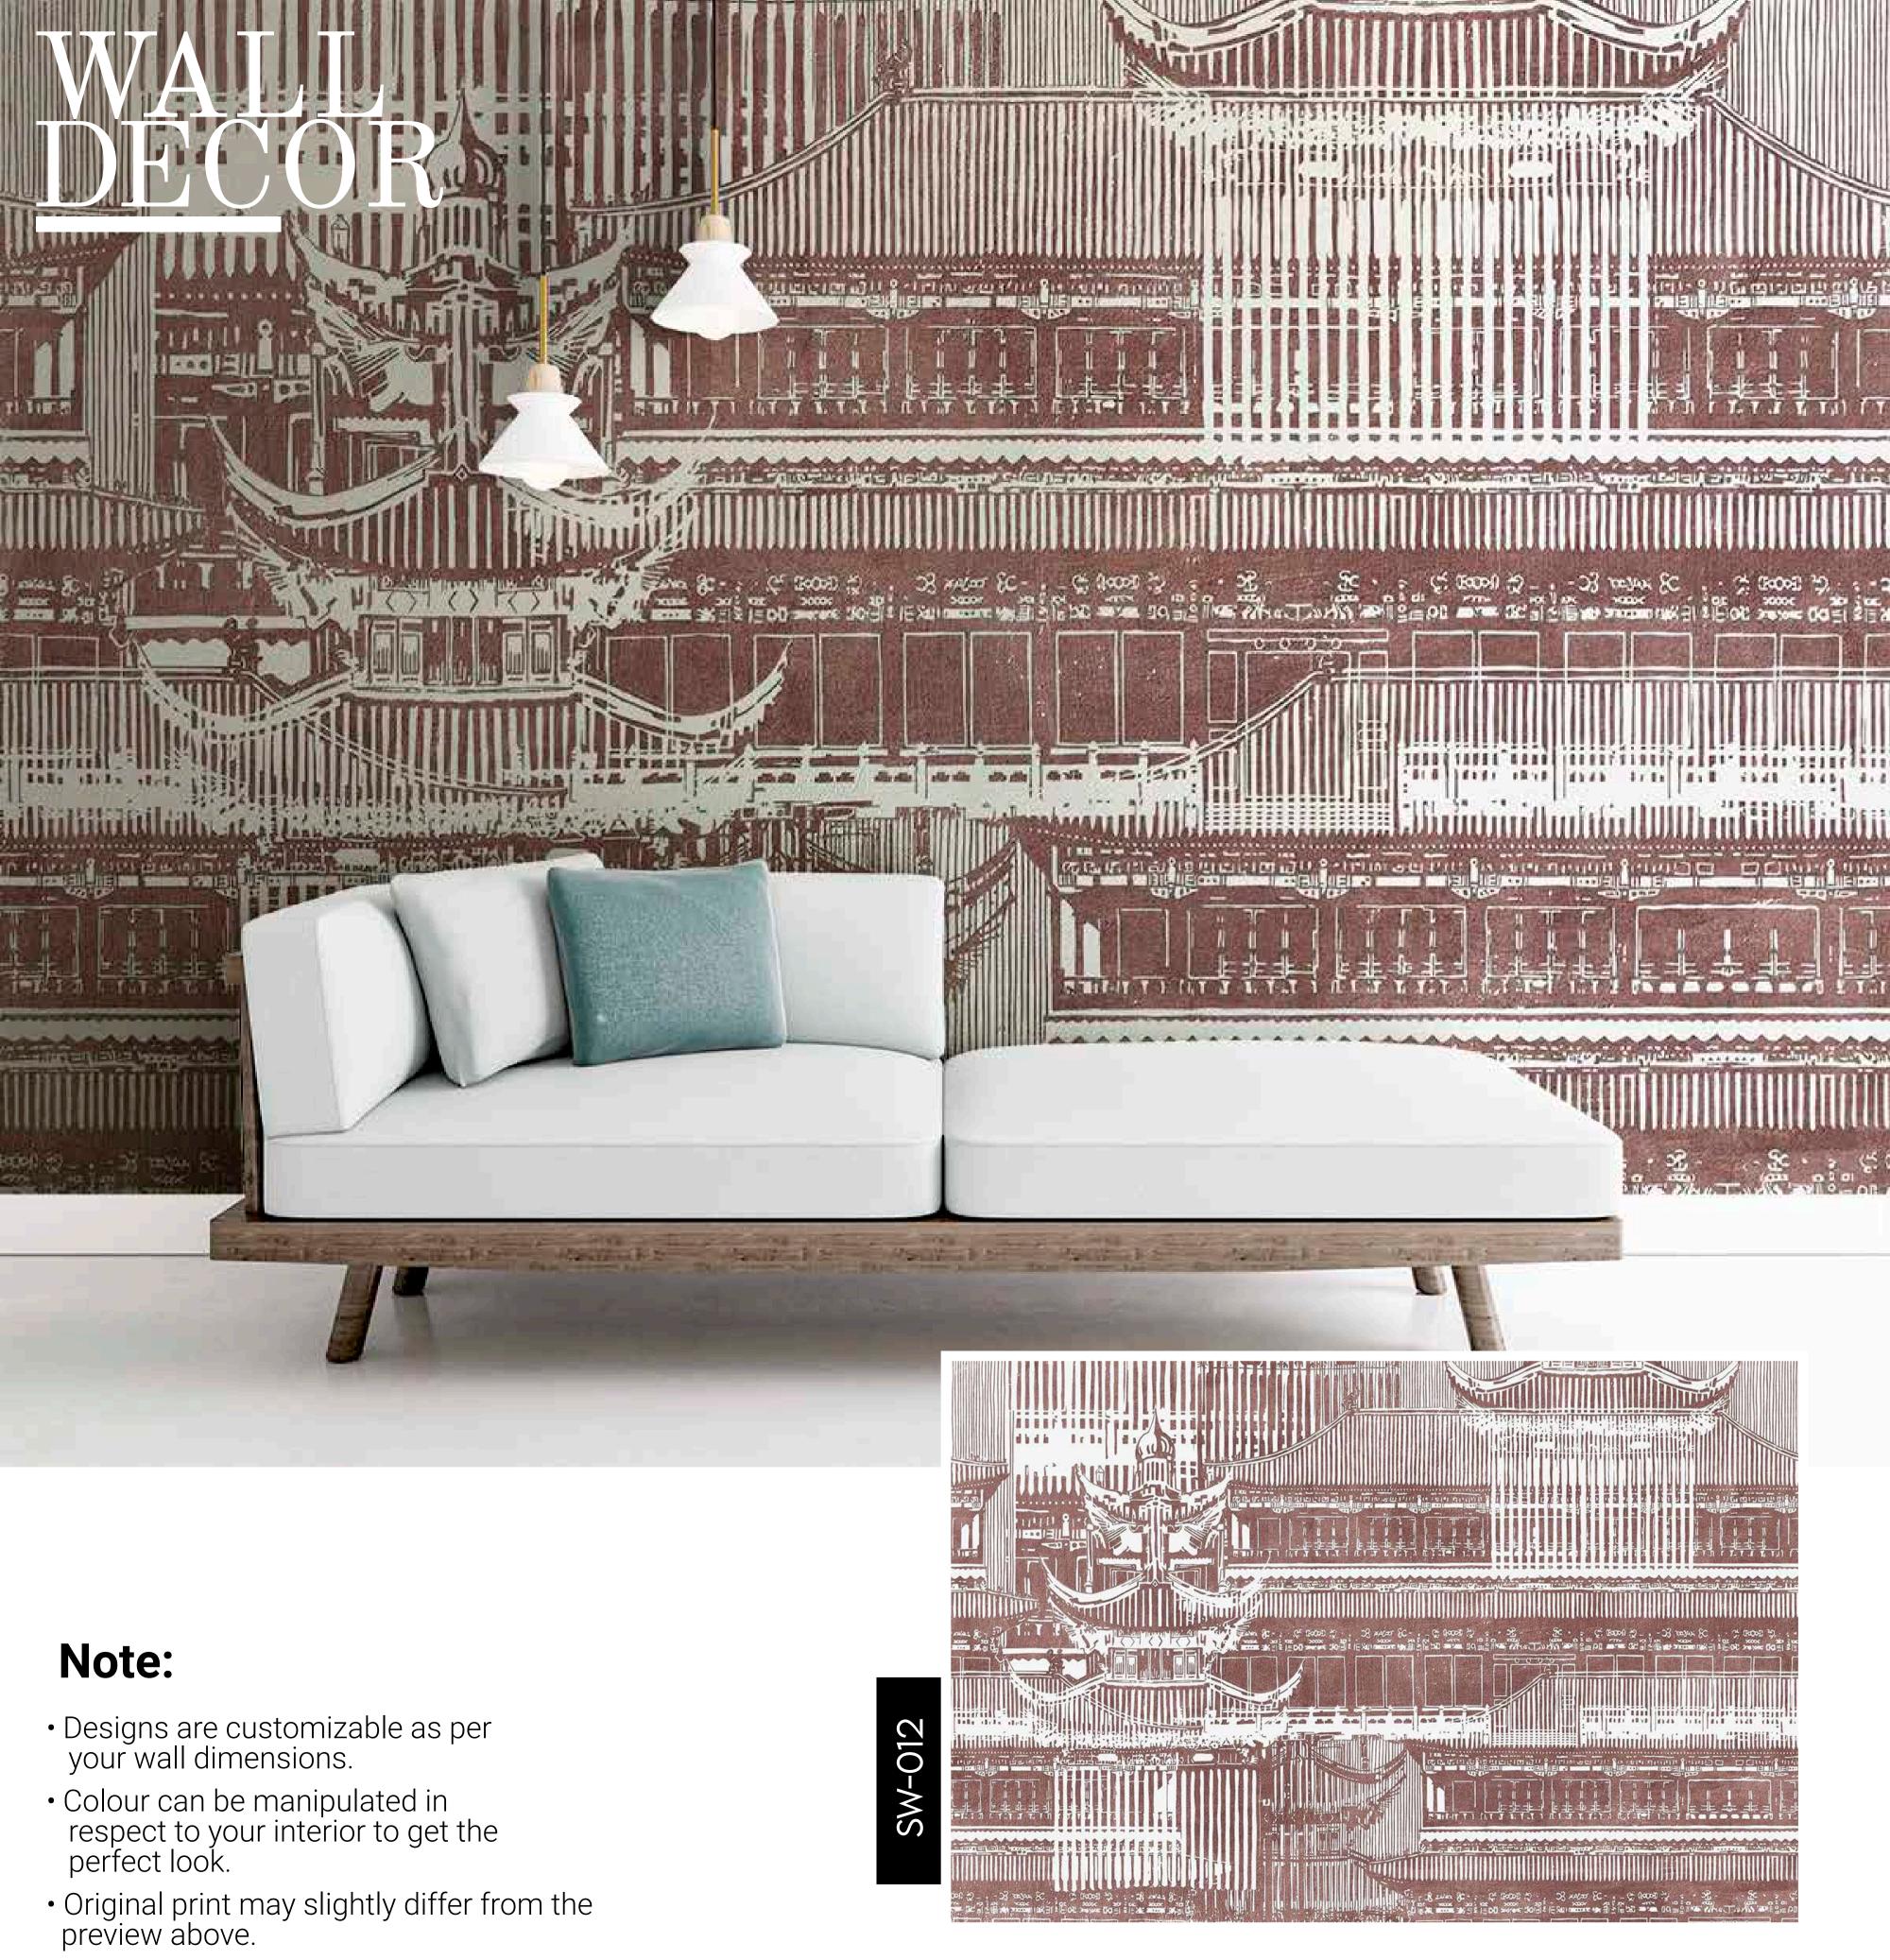

- Colour can be manipulated in respect to your interior to get the perfect look.
- Original print may slightly differ from the preview above.

- Designs are customizable as per your wall dimensions.
- Colour can be manipulated in respect to your interior to get the perfect look.
- Original print may slightly differ from the preview above.