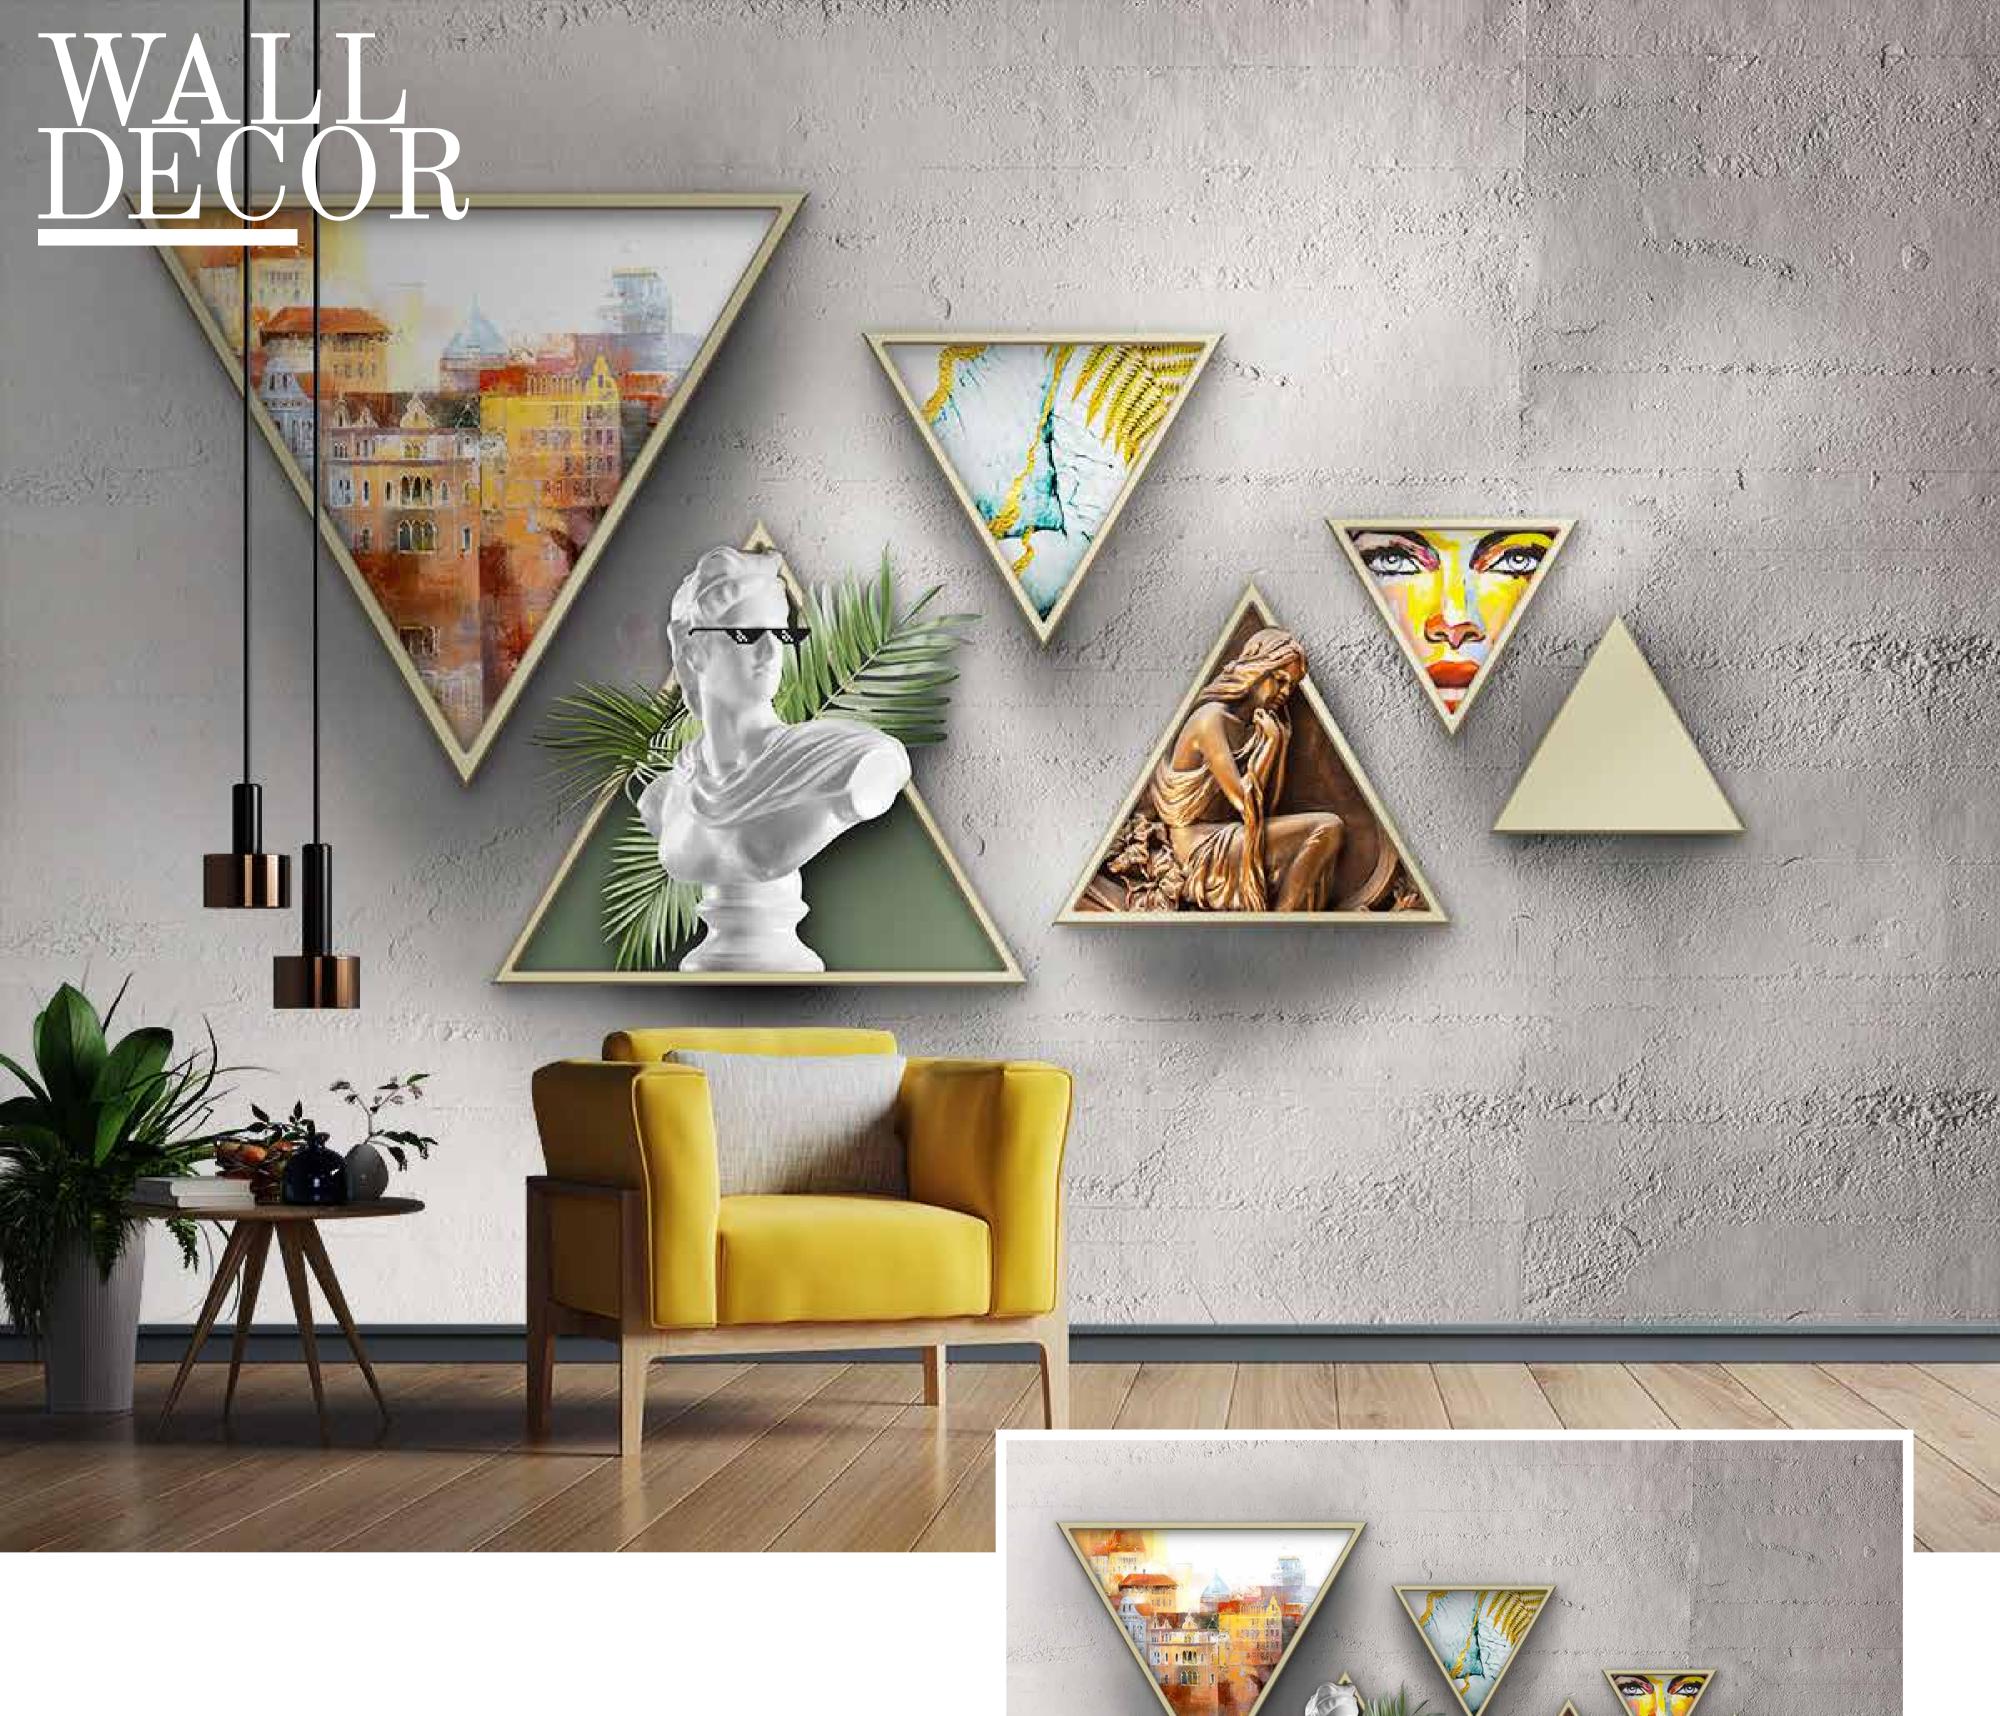

# THE RESERVE TO THE RE

Customizable Designs
In Respect to the Wall Dimensions.

Designs can be customized as per your taste.

Feel free to ask for wall previews.

Once manufactured, these wallpapers are very easy to paste.