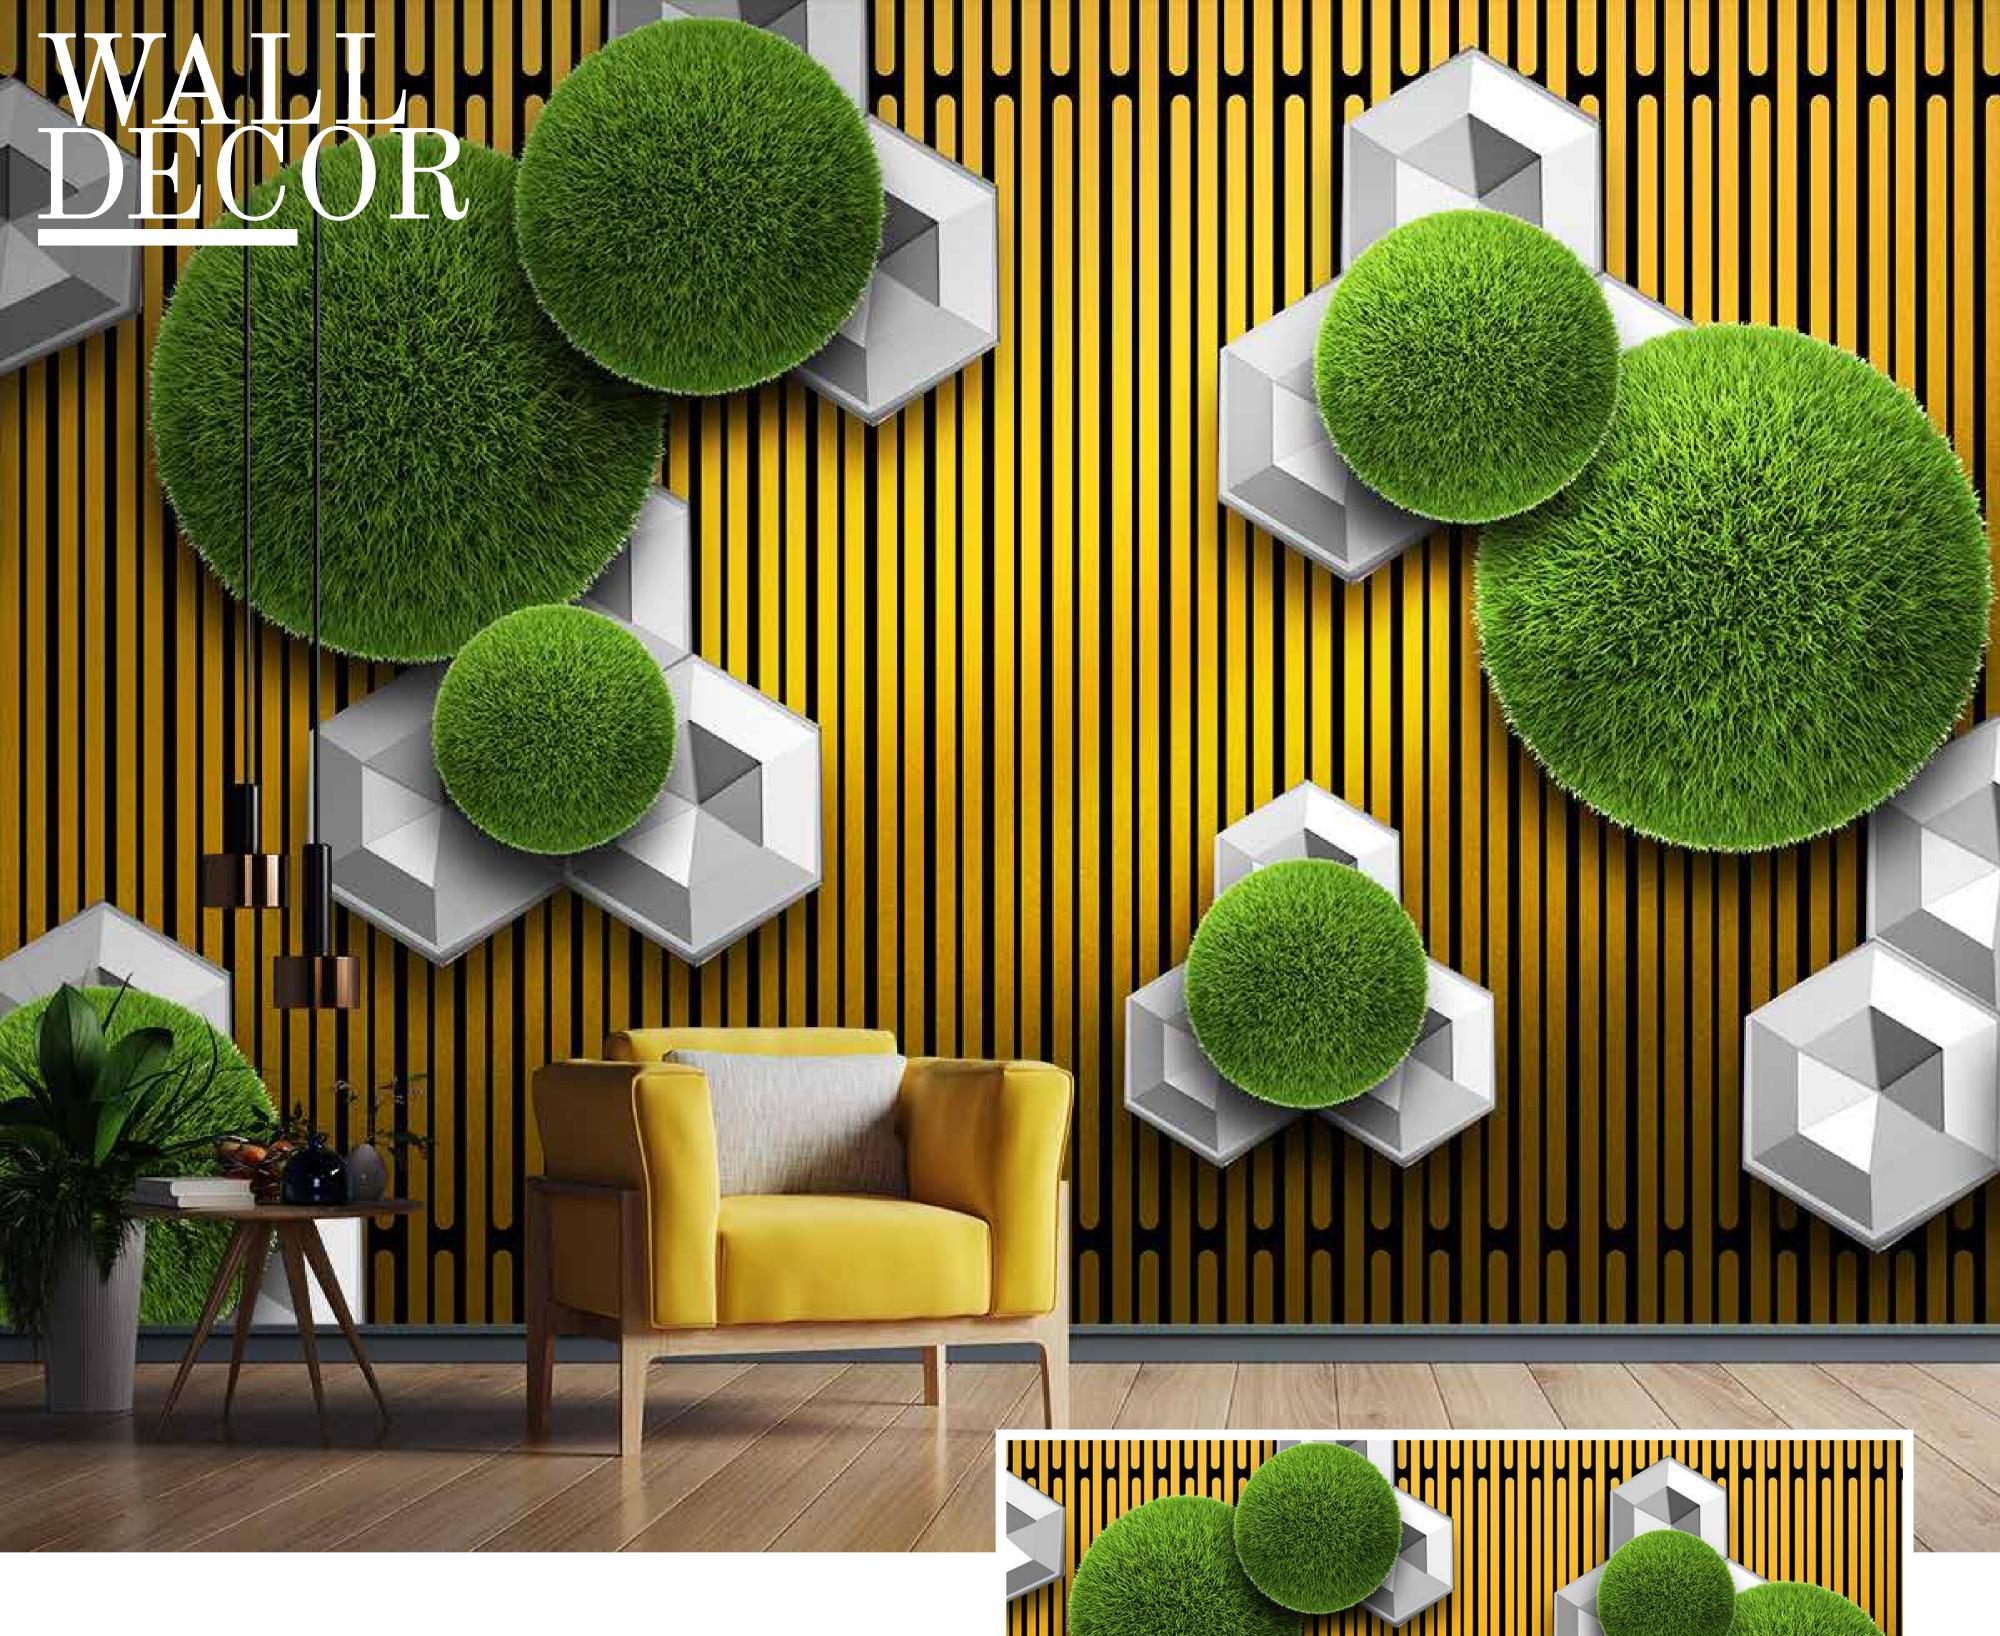

- Designs are customizable as per your wall dimensions.
- Colour can be manipulated in respect to your interior to get the perfect look.
- Original print may slightly differ from the preview above.

SW-010