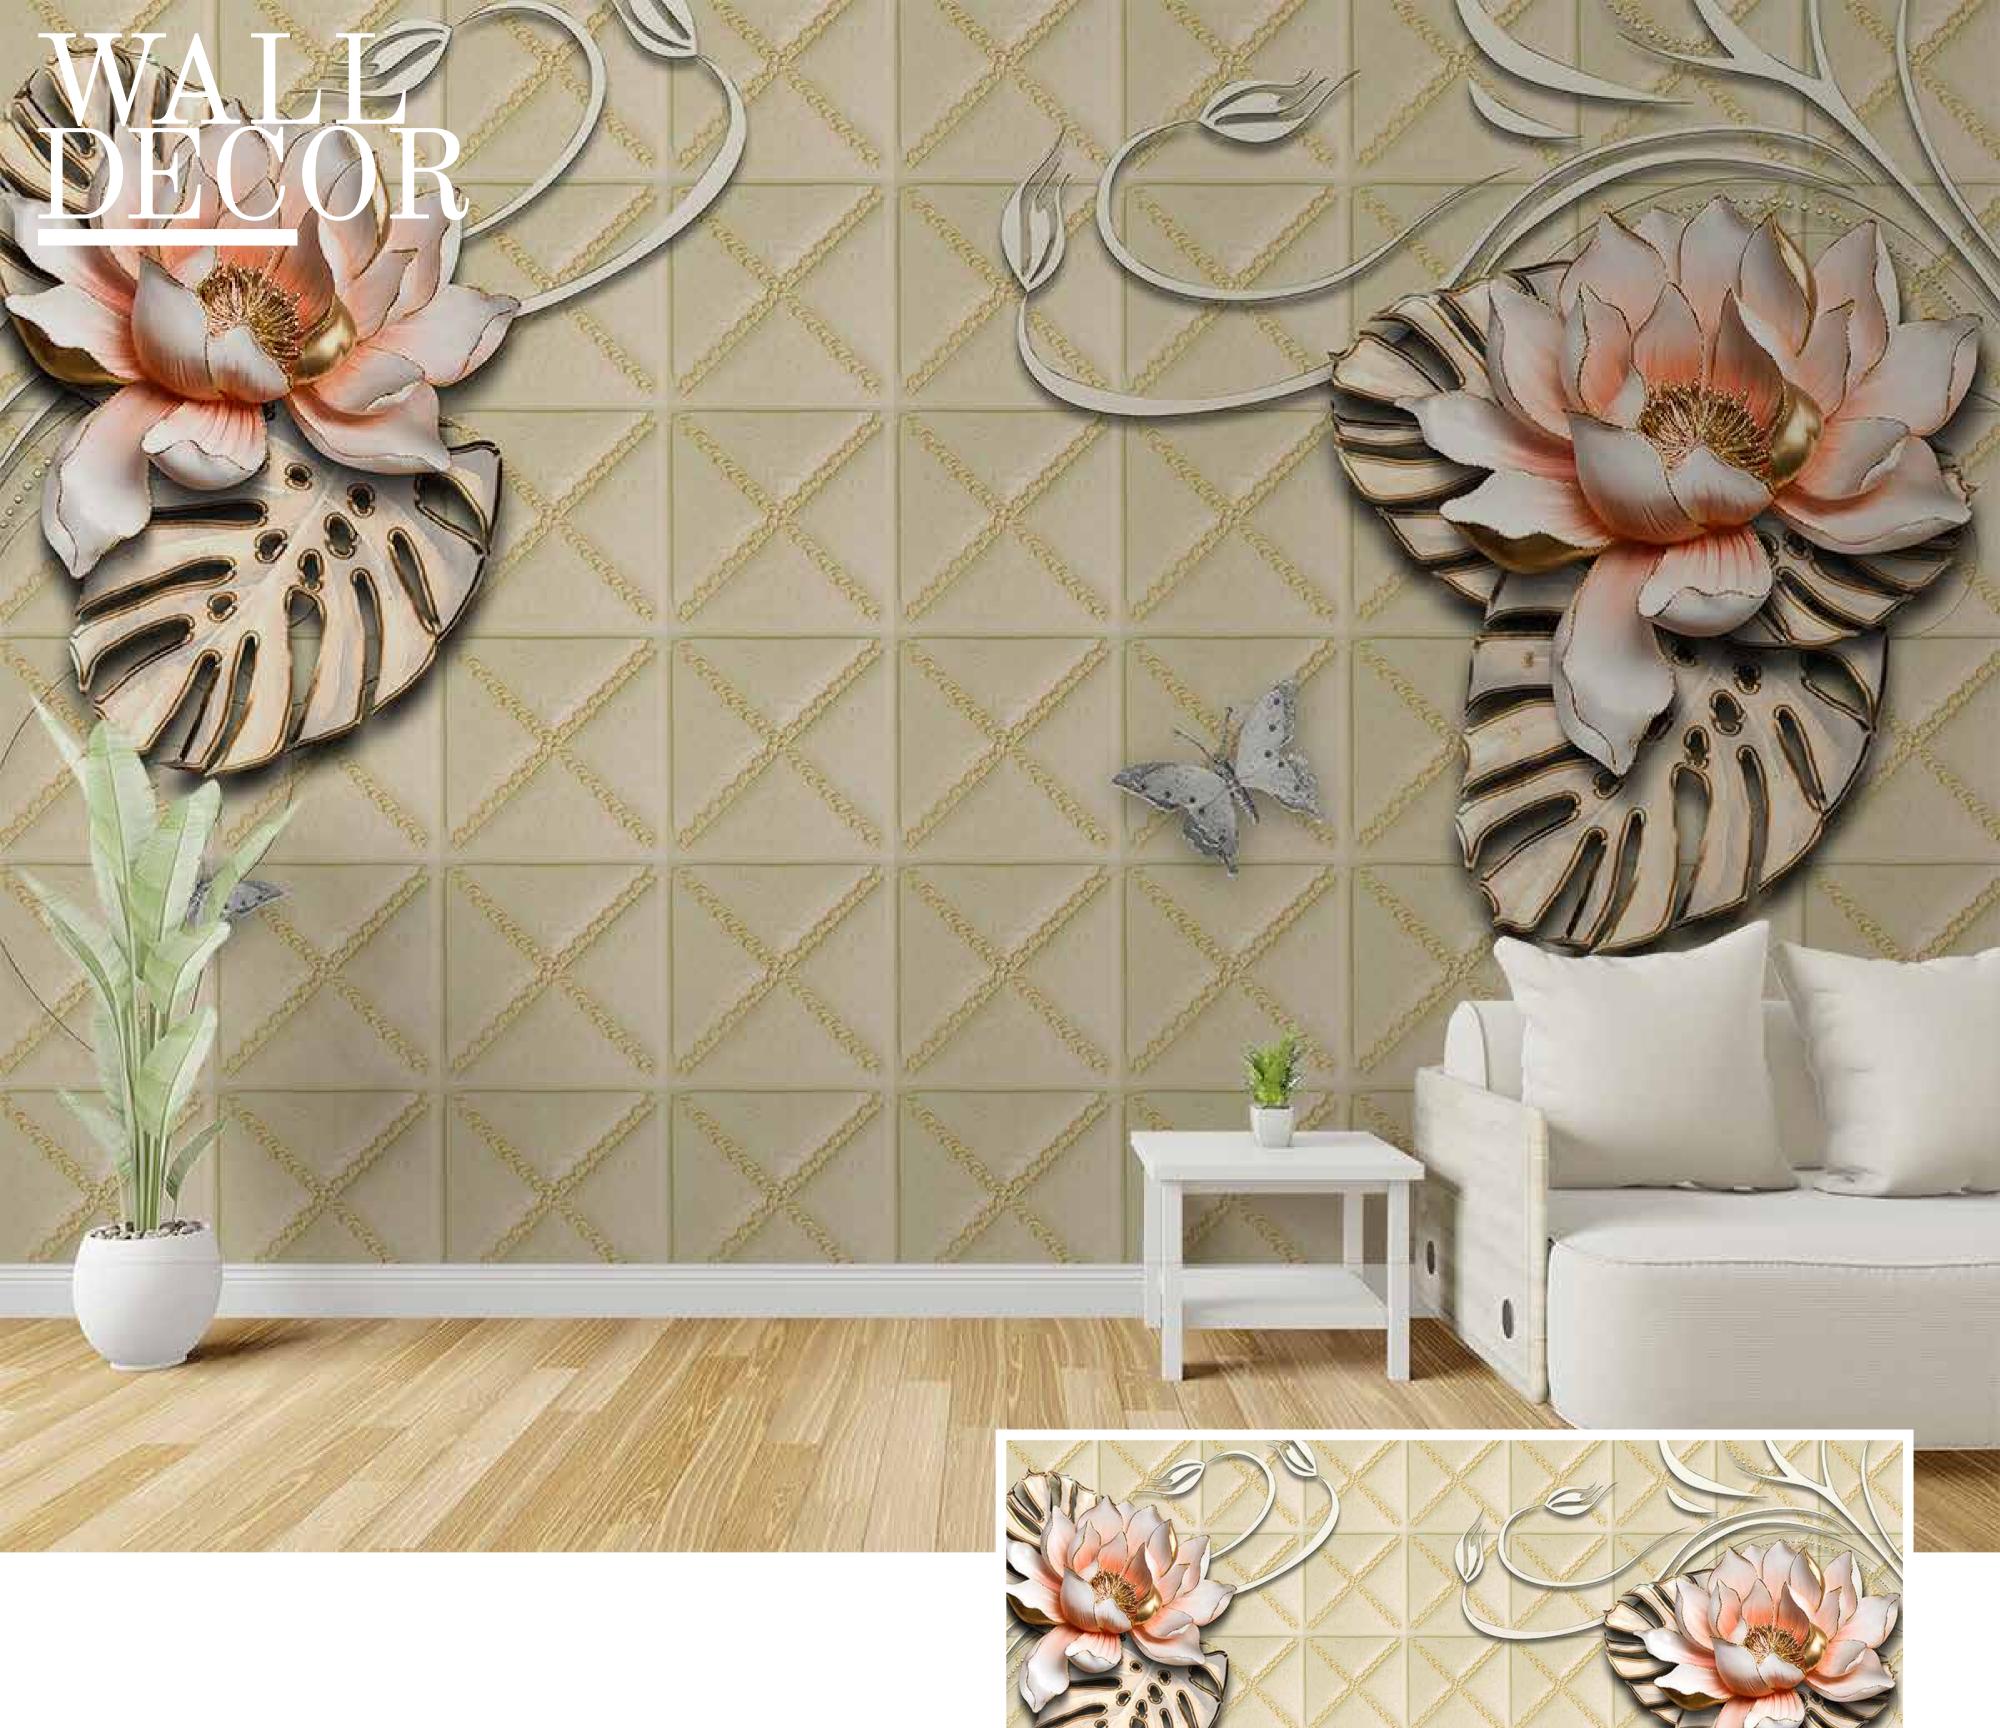

- Designs are customizable as per your wall dimensions.
- Colour can be manipulated in respect to your interior to get the perfect look.
- Original print may slightly differ from the preview above.

- Designs are customizable as per your wall dimensions.
- Colour can be manipulated in respect to your interior to get the perfect look.
- Original print may slightly differ from the preview above.