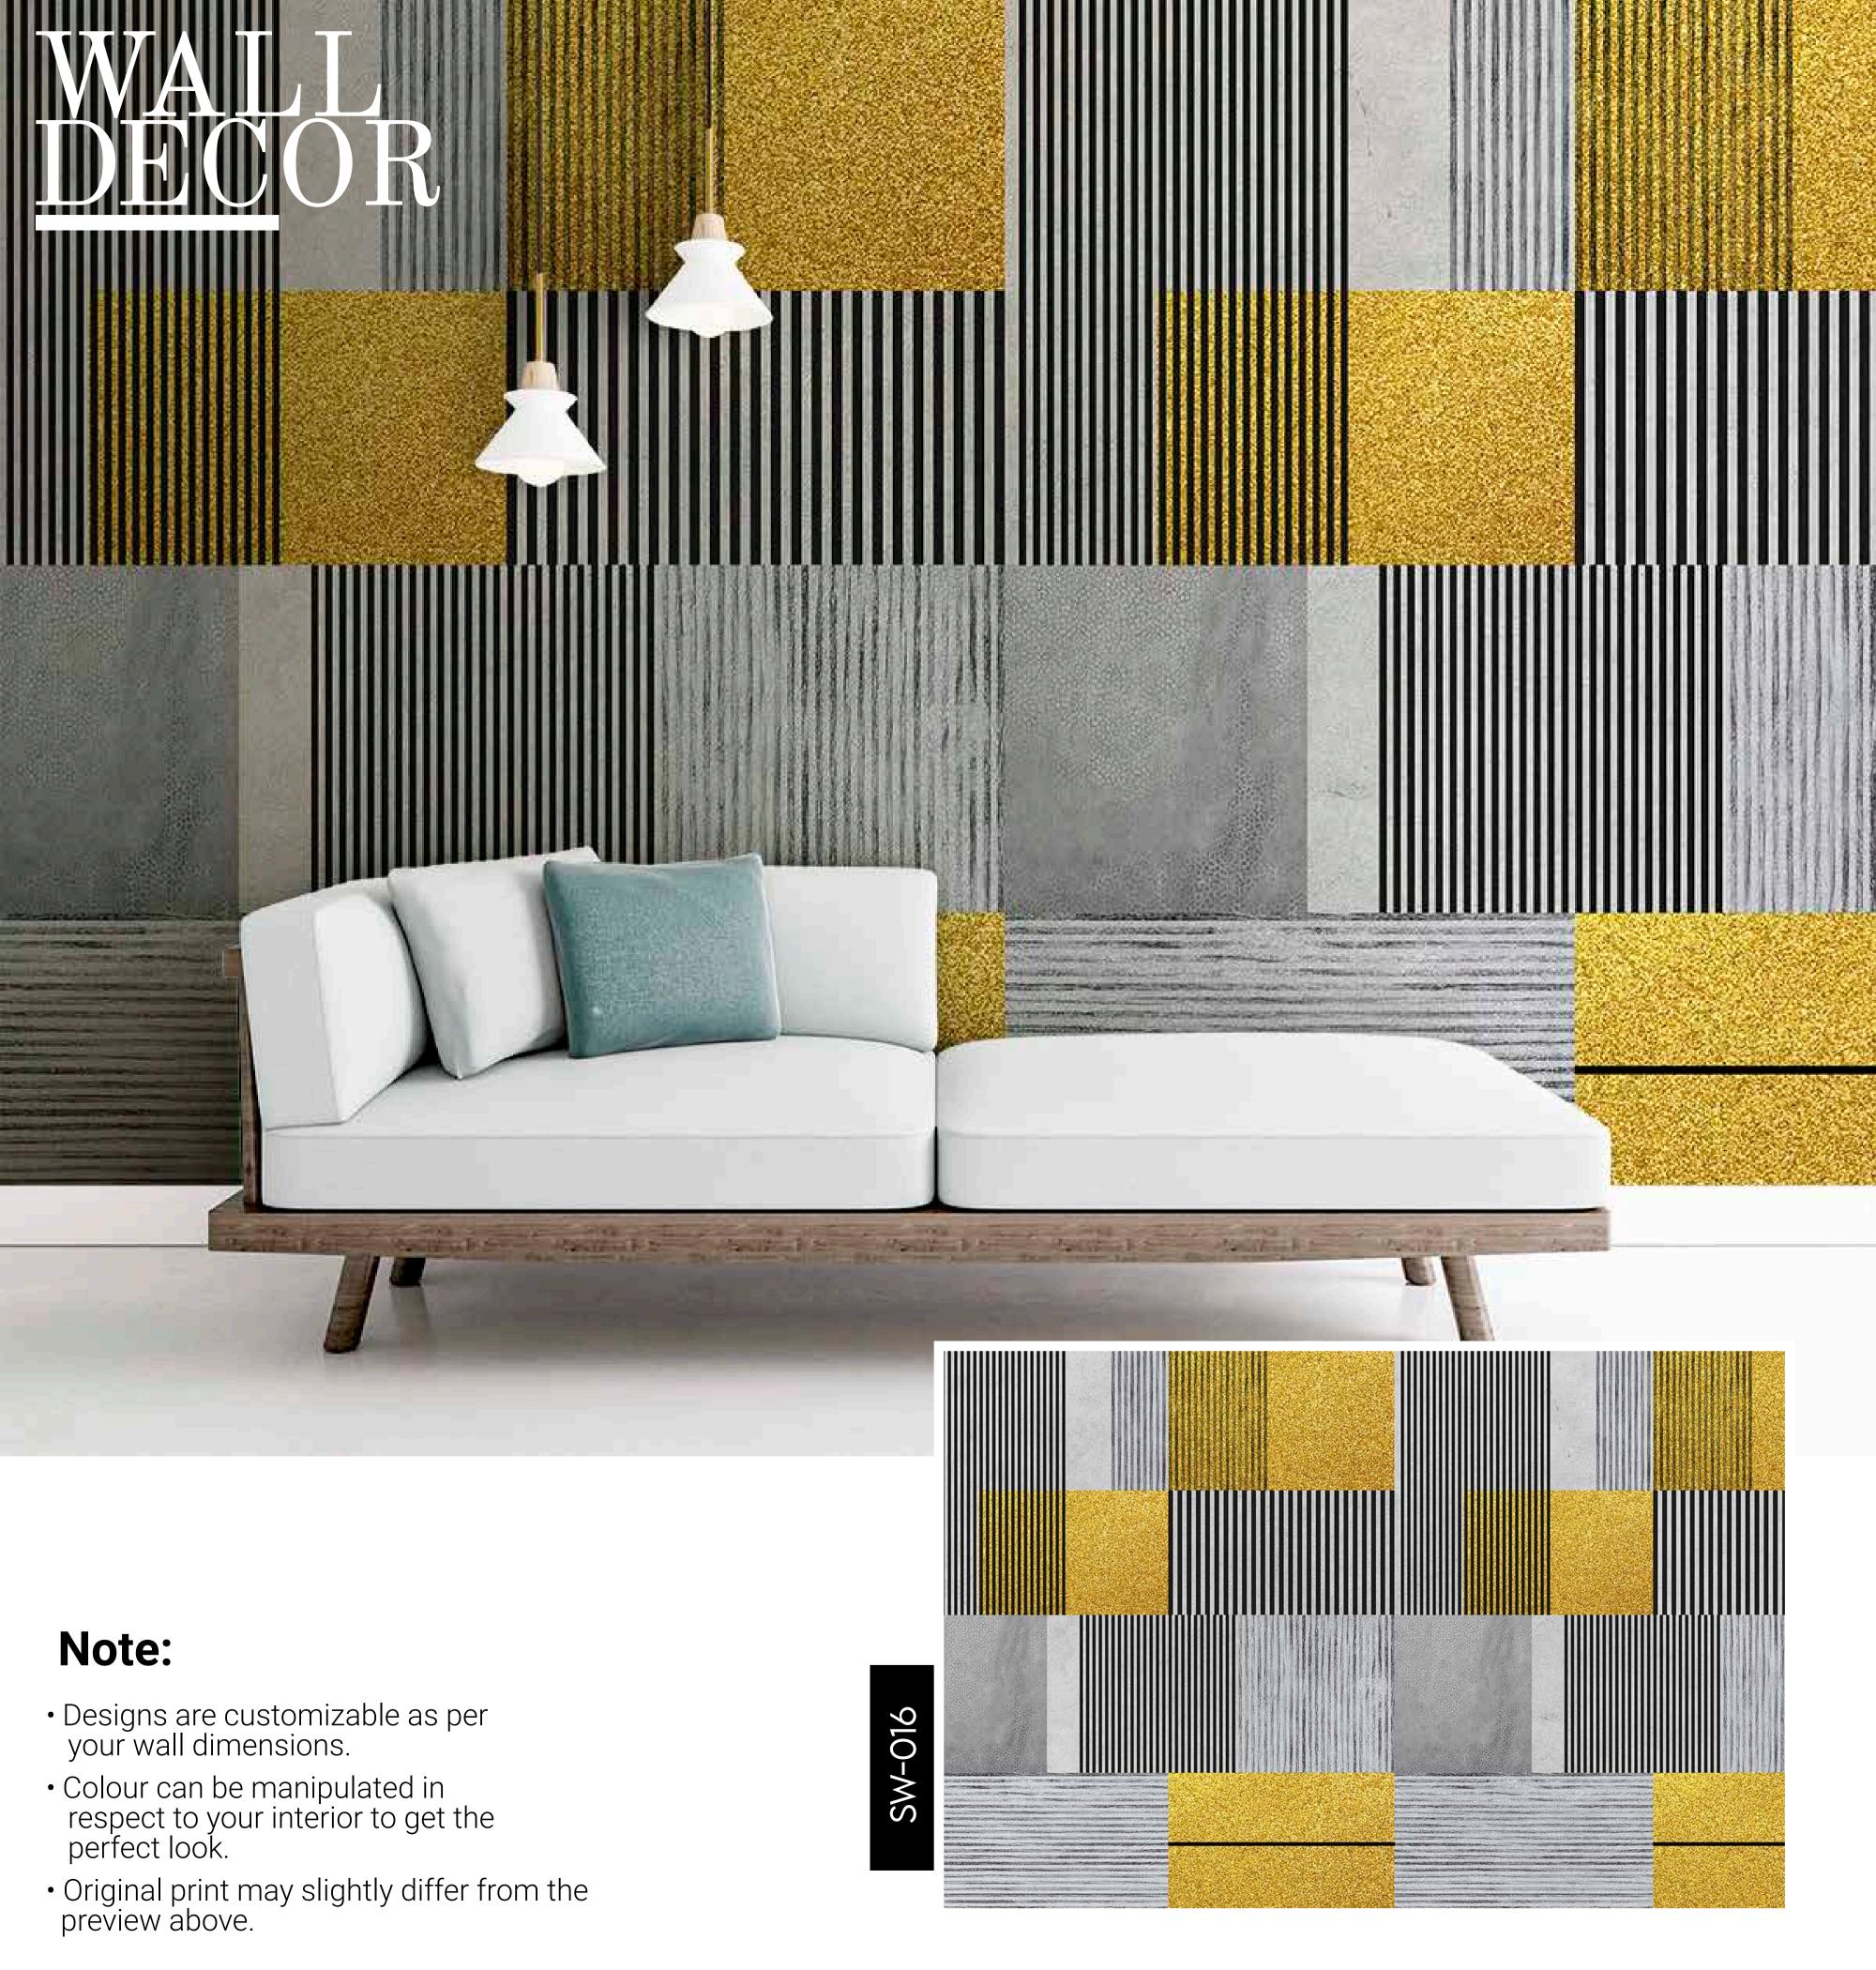

- Designs are customizable as per your wall dimensions.
- Colour can be manipulated in respect to your interior to get the perfect look.
- Original print may slightly differ from the preview above.

- Designs are customizable as per your wall dimensions.
- Colour can be manipulated in respect to your interior to get the perfect look.
- Original print may slightly differ from the preview above.