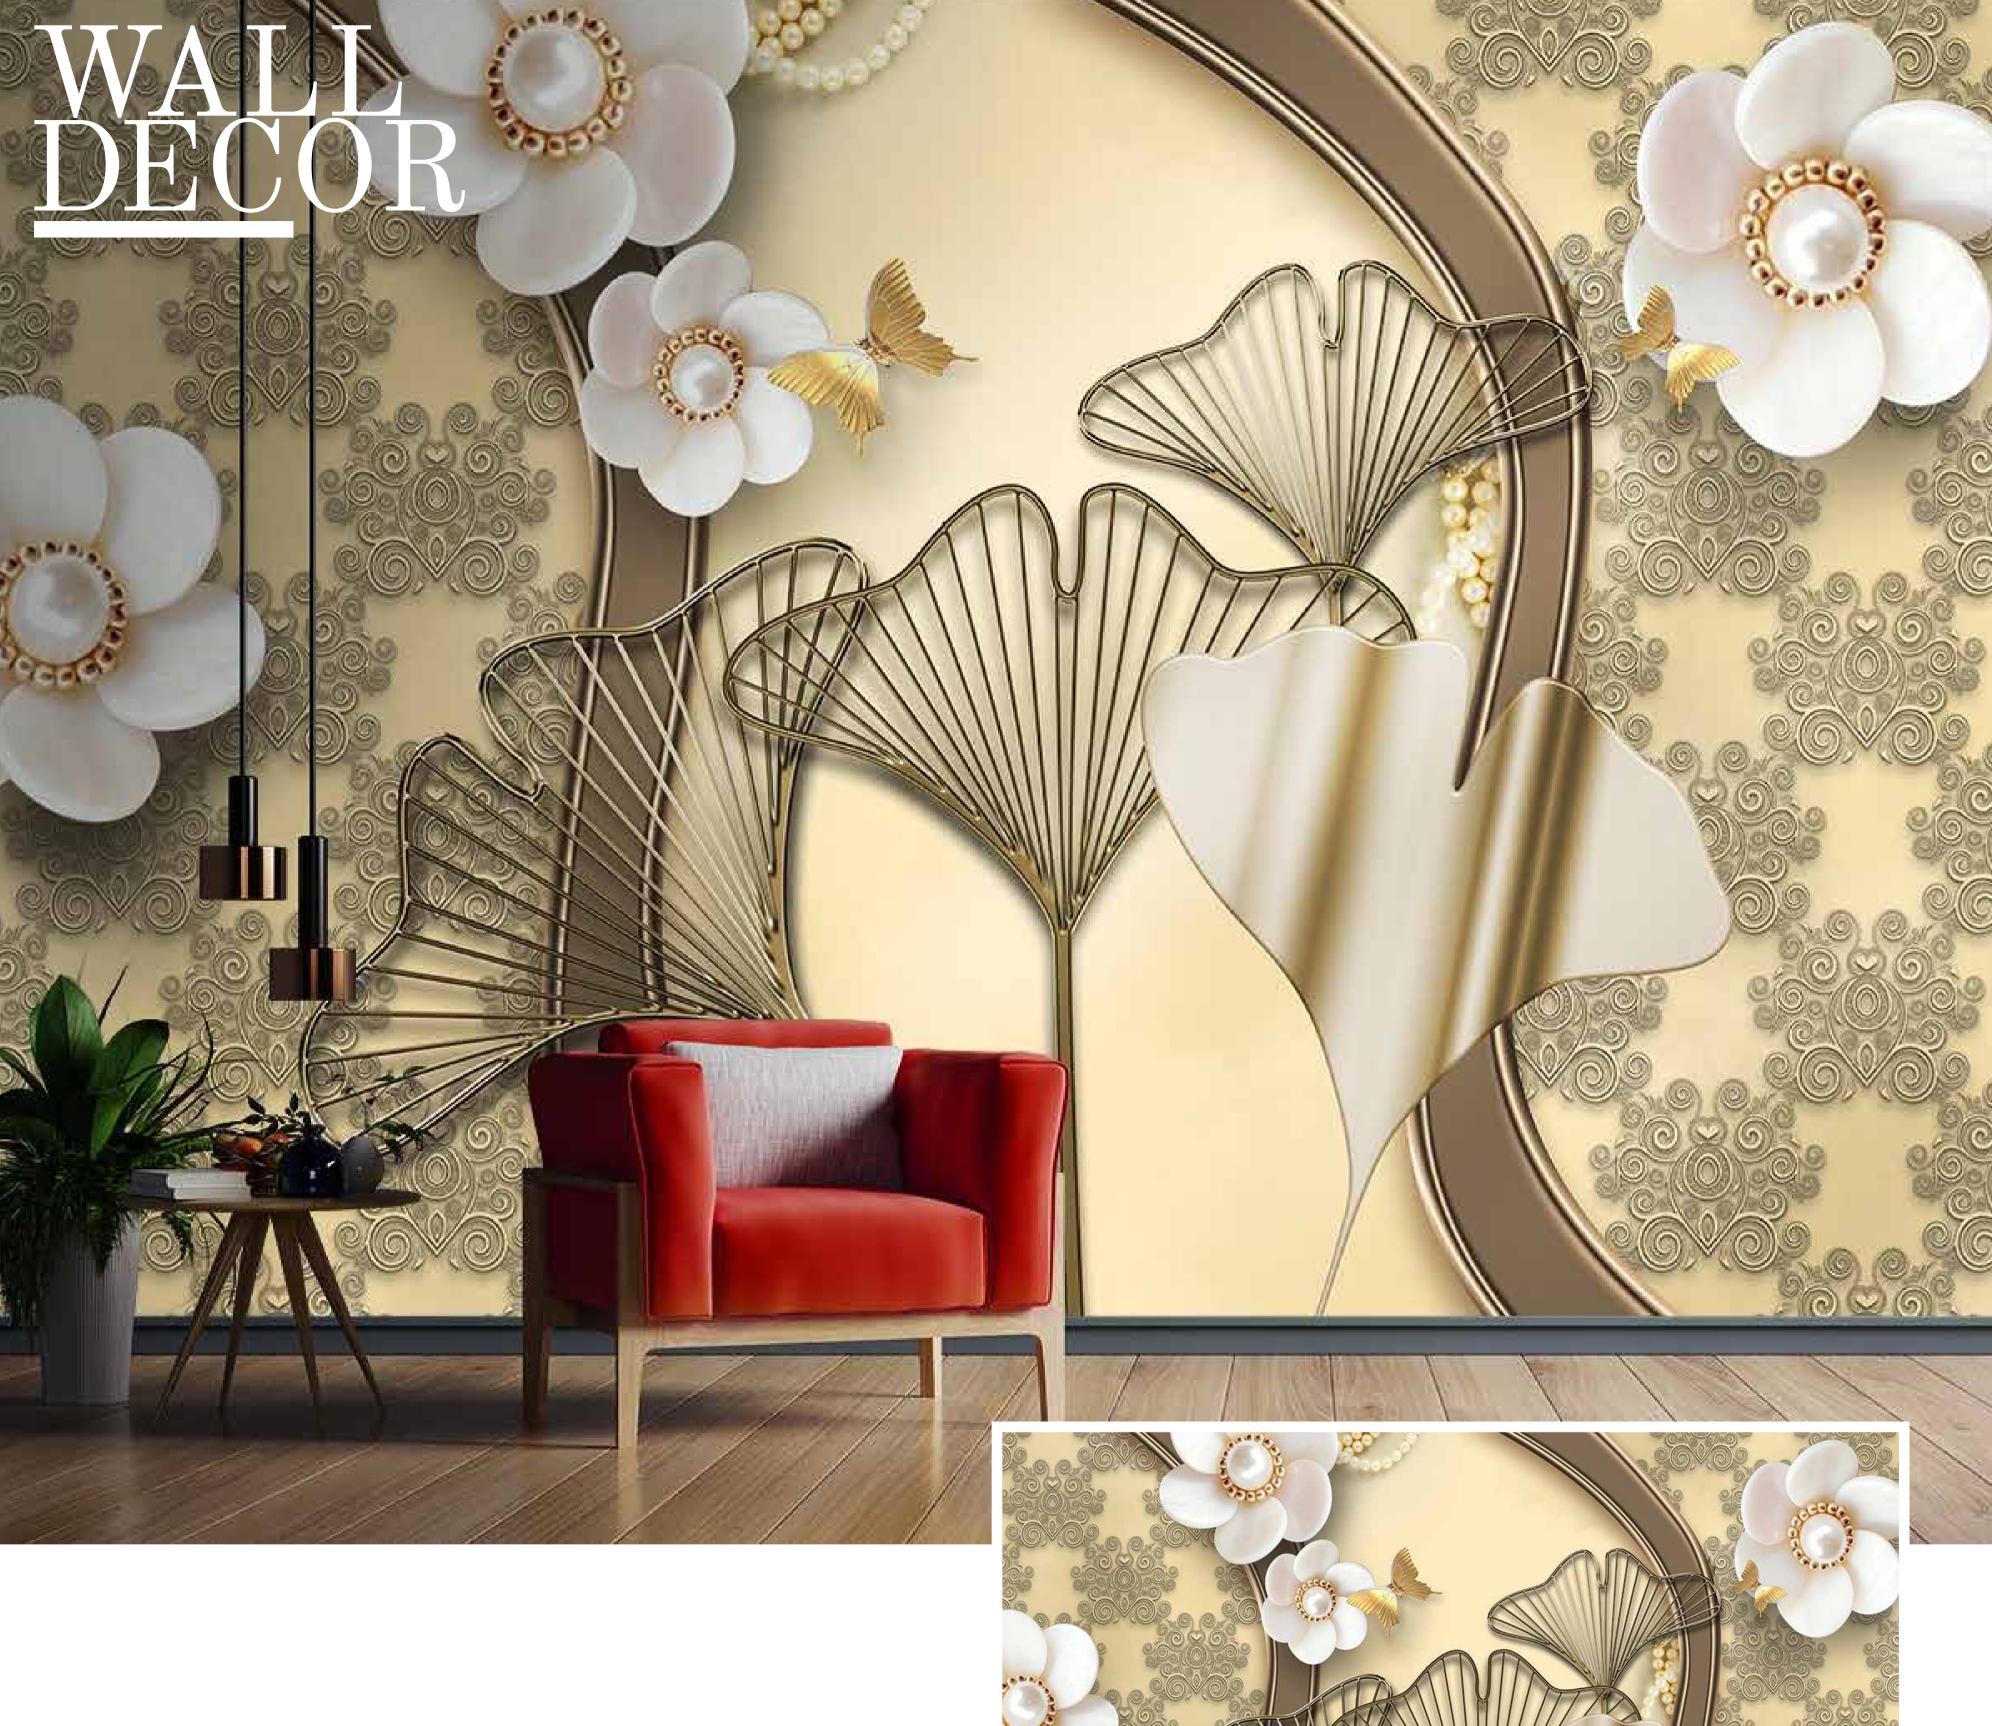

are customizable as per your wall dimensions.
- Colour can be manipulated in respect to your interior to get the perfect look.
- Original print may slightly differ from the preview above.





- Designs are customizable as per your wall dimensions.
- Colour can be manipulated in respect to your interior to get the perfect look.
- Original print may slightly differ from the preview above.





- Designs are customizable as per your wall dimensions.
- Colour can be manipulated in respect to your interior to get the perfect look.
- Original print may slightly differ from the preview above.



- Designs are customizable as per your wall dimensions.
- Colour can be manipulated in respect to your interior to get the perfect look.
- Original print may slightly differ from the preview above.







8W-089

- Designs are customizable as per your wall dimensions.
- Colour can be manipulated in respect to your interior to get the perfect look.
- Original print may slightly differ from the preview above.



- Designs are customizable as per your wall dimensions.
- Colour can be manipulated in respect to your interior to get the perfect look.
- Original print may slightly differ from the preview above.





- Designs are customizable as per your wall dimensions.
- Colour can be manipulated in respect to your interior to get the perfect look.
- Original print may slightly differ from the preview above.







- Designs are customizable as per your wall dimensions.
- Colour can be manipulated in respect to your interior to get the perfect look.
- Original print may slightly differ from th