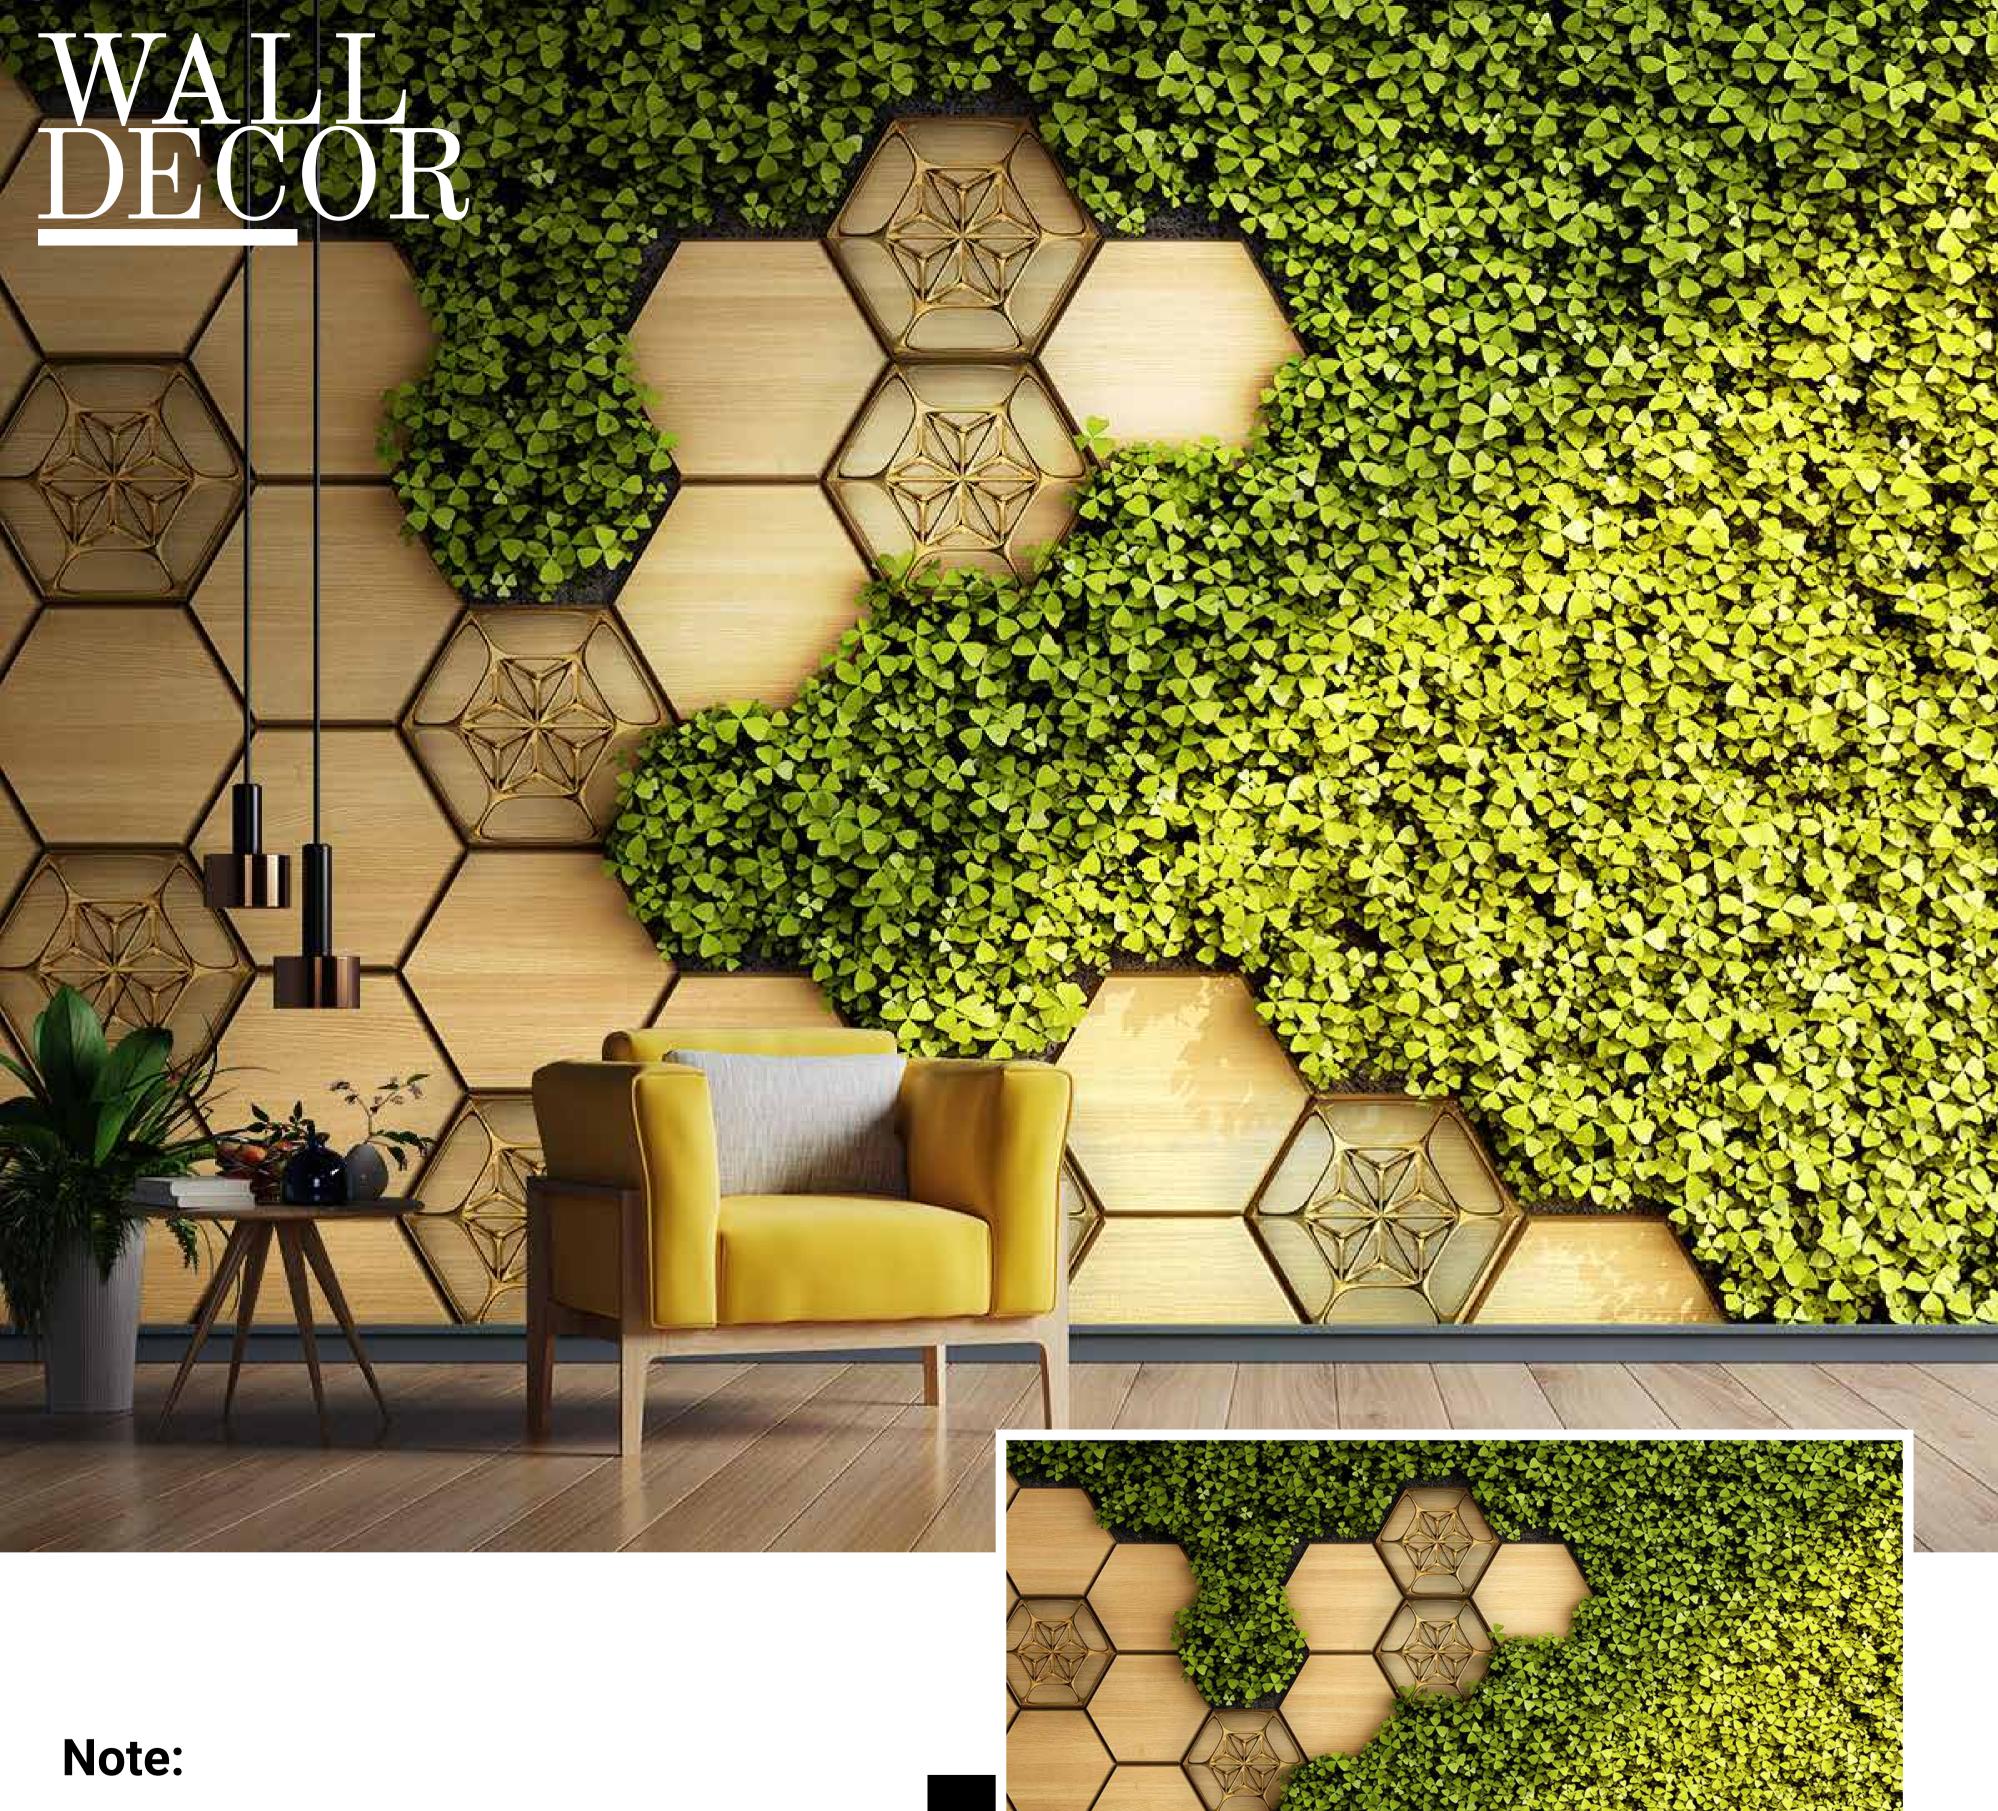

- Designs are customizable as per your wall dimensions.
- Colour can be manipulated in respect to your interior to get the perfect look.
- Original print may slightly differ from the preview above.

- Designs are customizable as per your wall dimensions.
- Colour can be manipulated in respect to your interior to get the perfect look.
- Original print may slightly differ from the preview above.