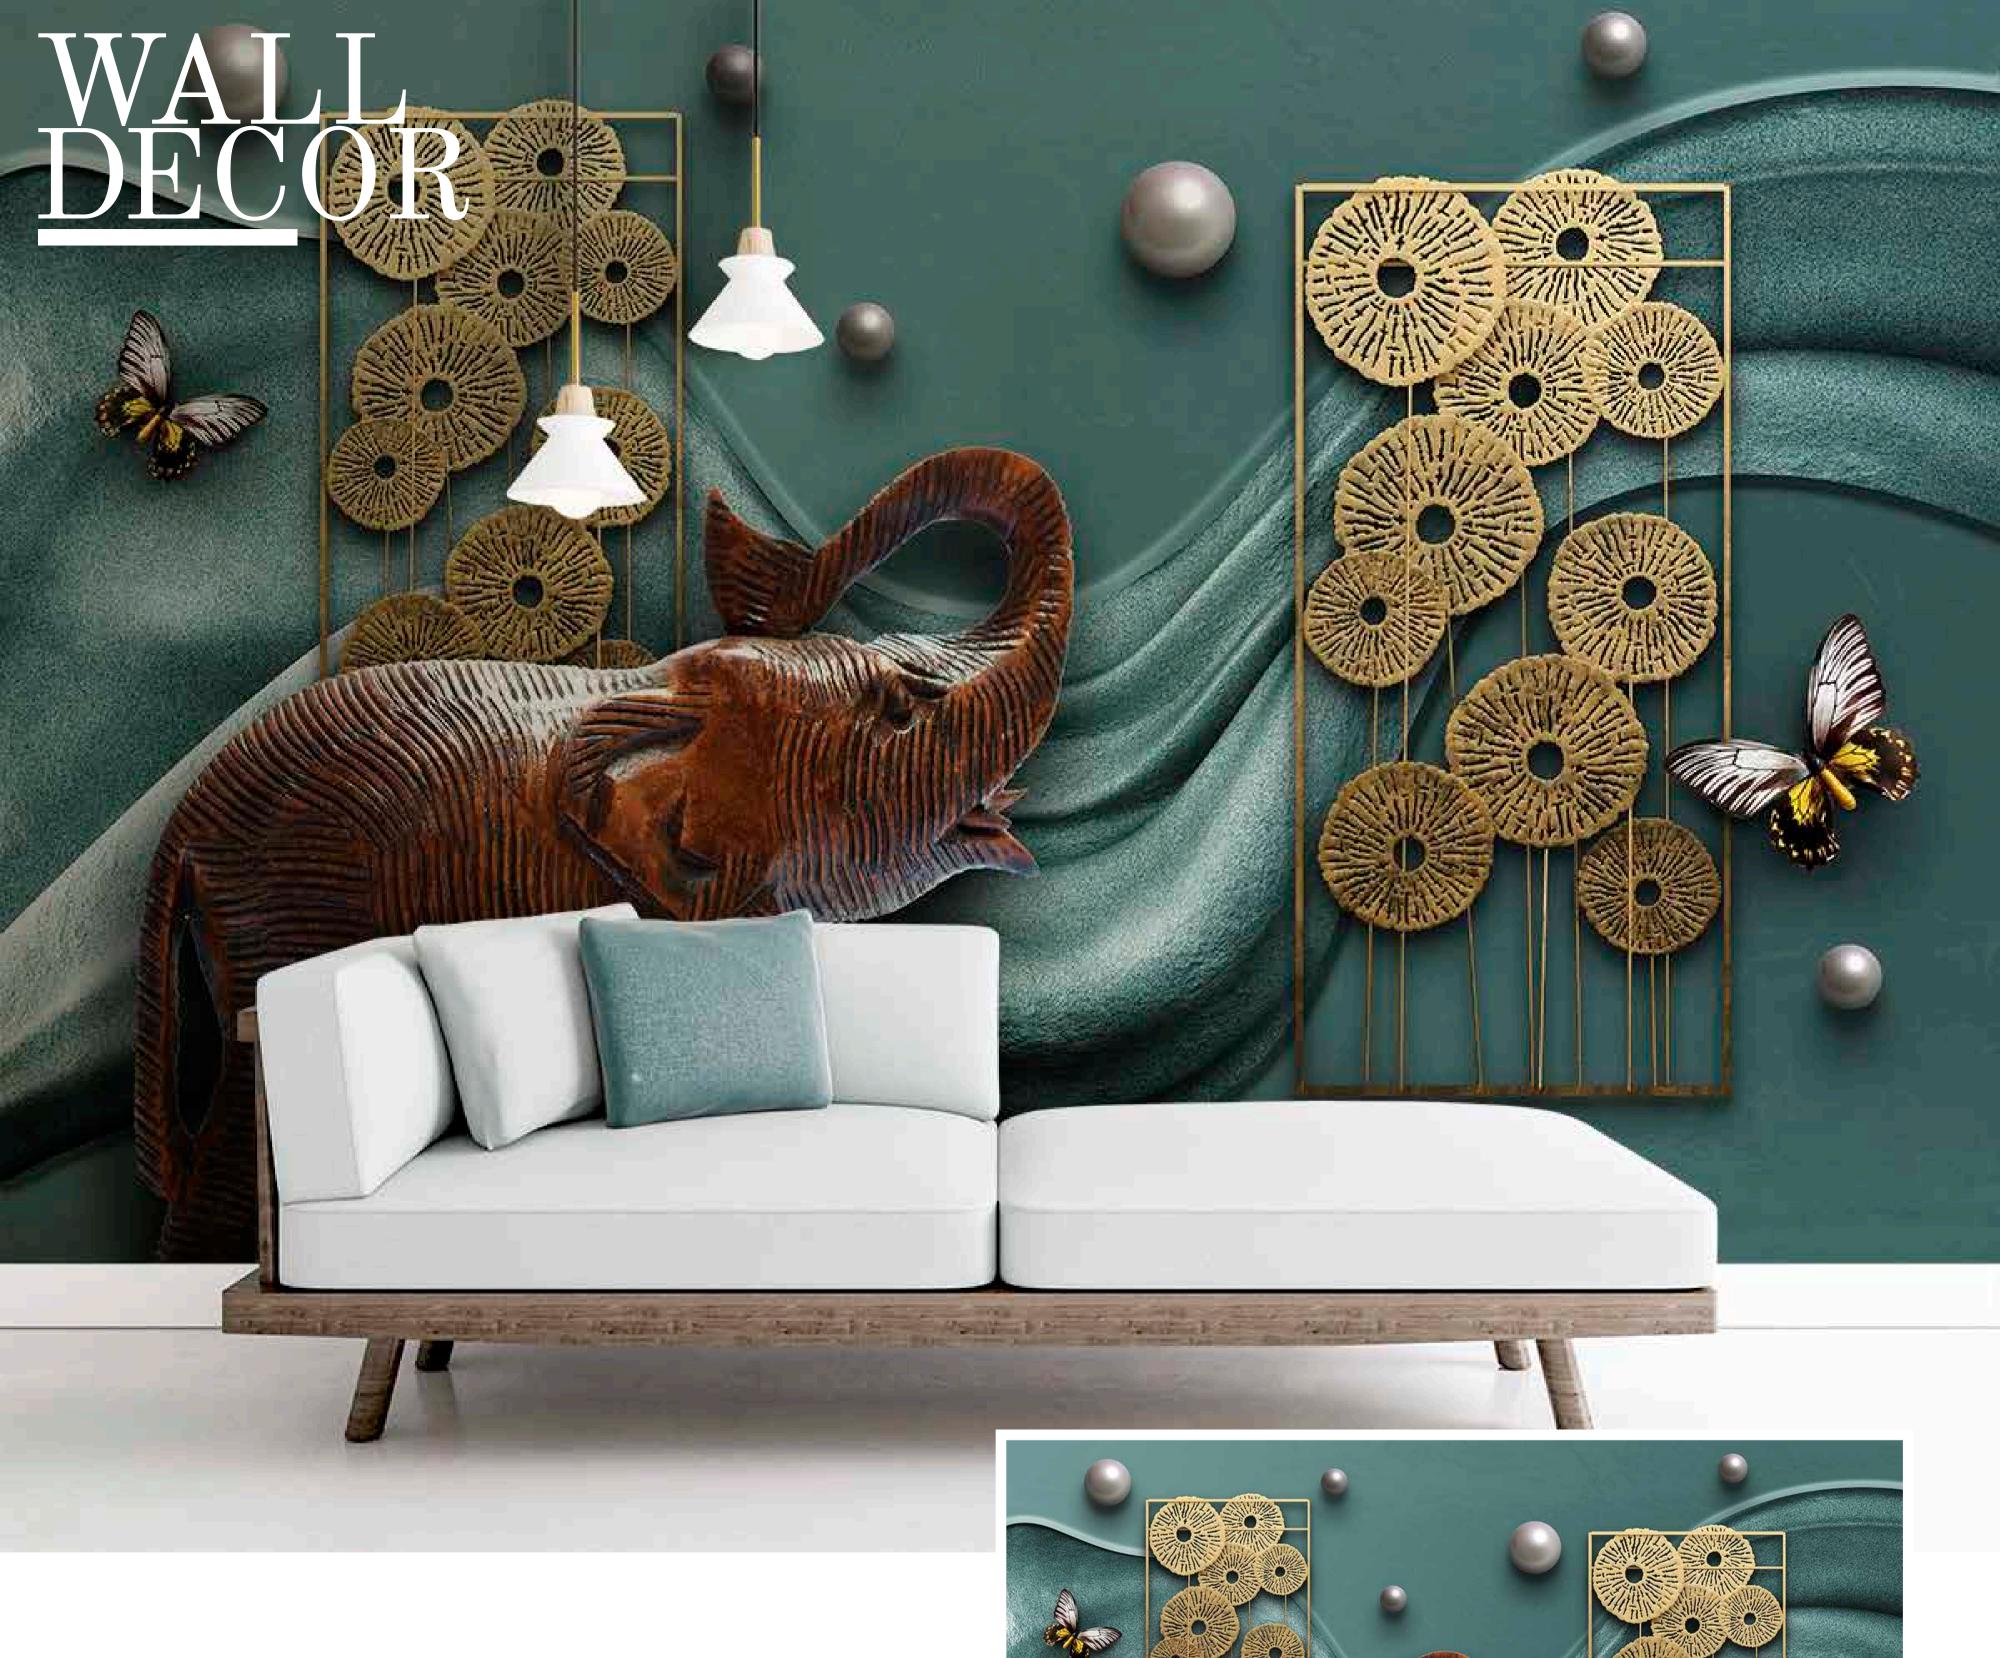

- Designs are customizable as per your wall dimensions.
- Colour can be manipulated in respect to your interior to get the perfect look.
- Original print may slightly differ from the preview above.

- Colour can be manipulated in respect to your interior to get the perfect look.
- Original print may slightly differ from the preview above.