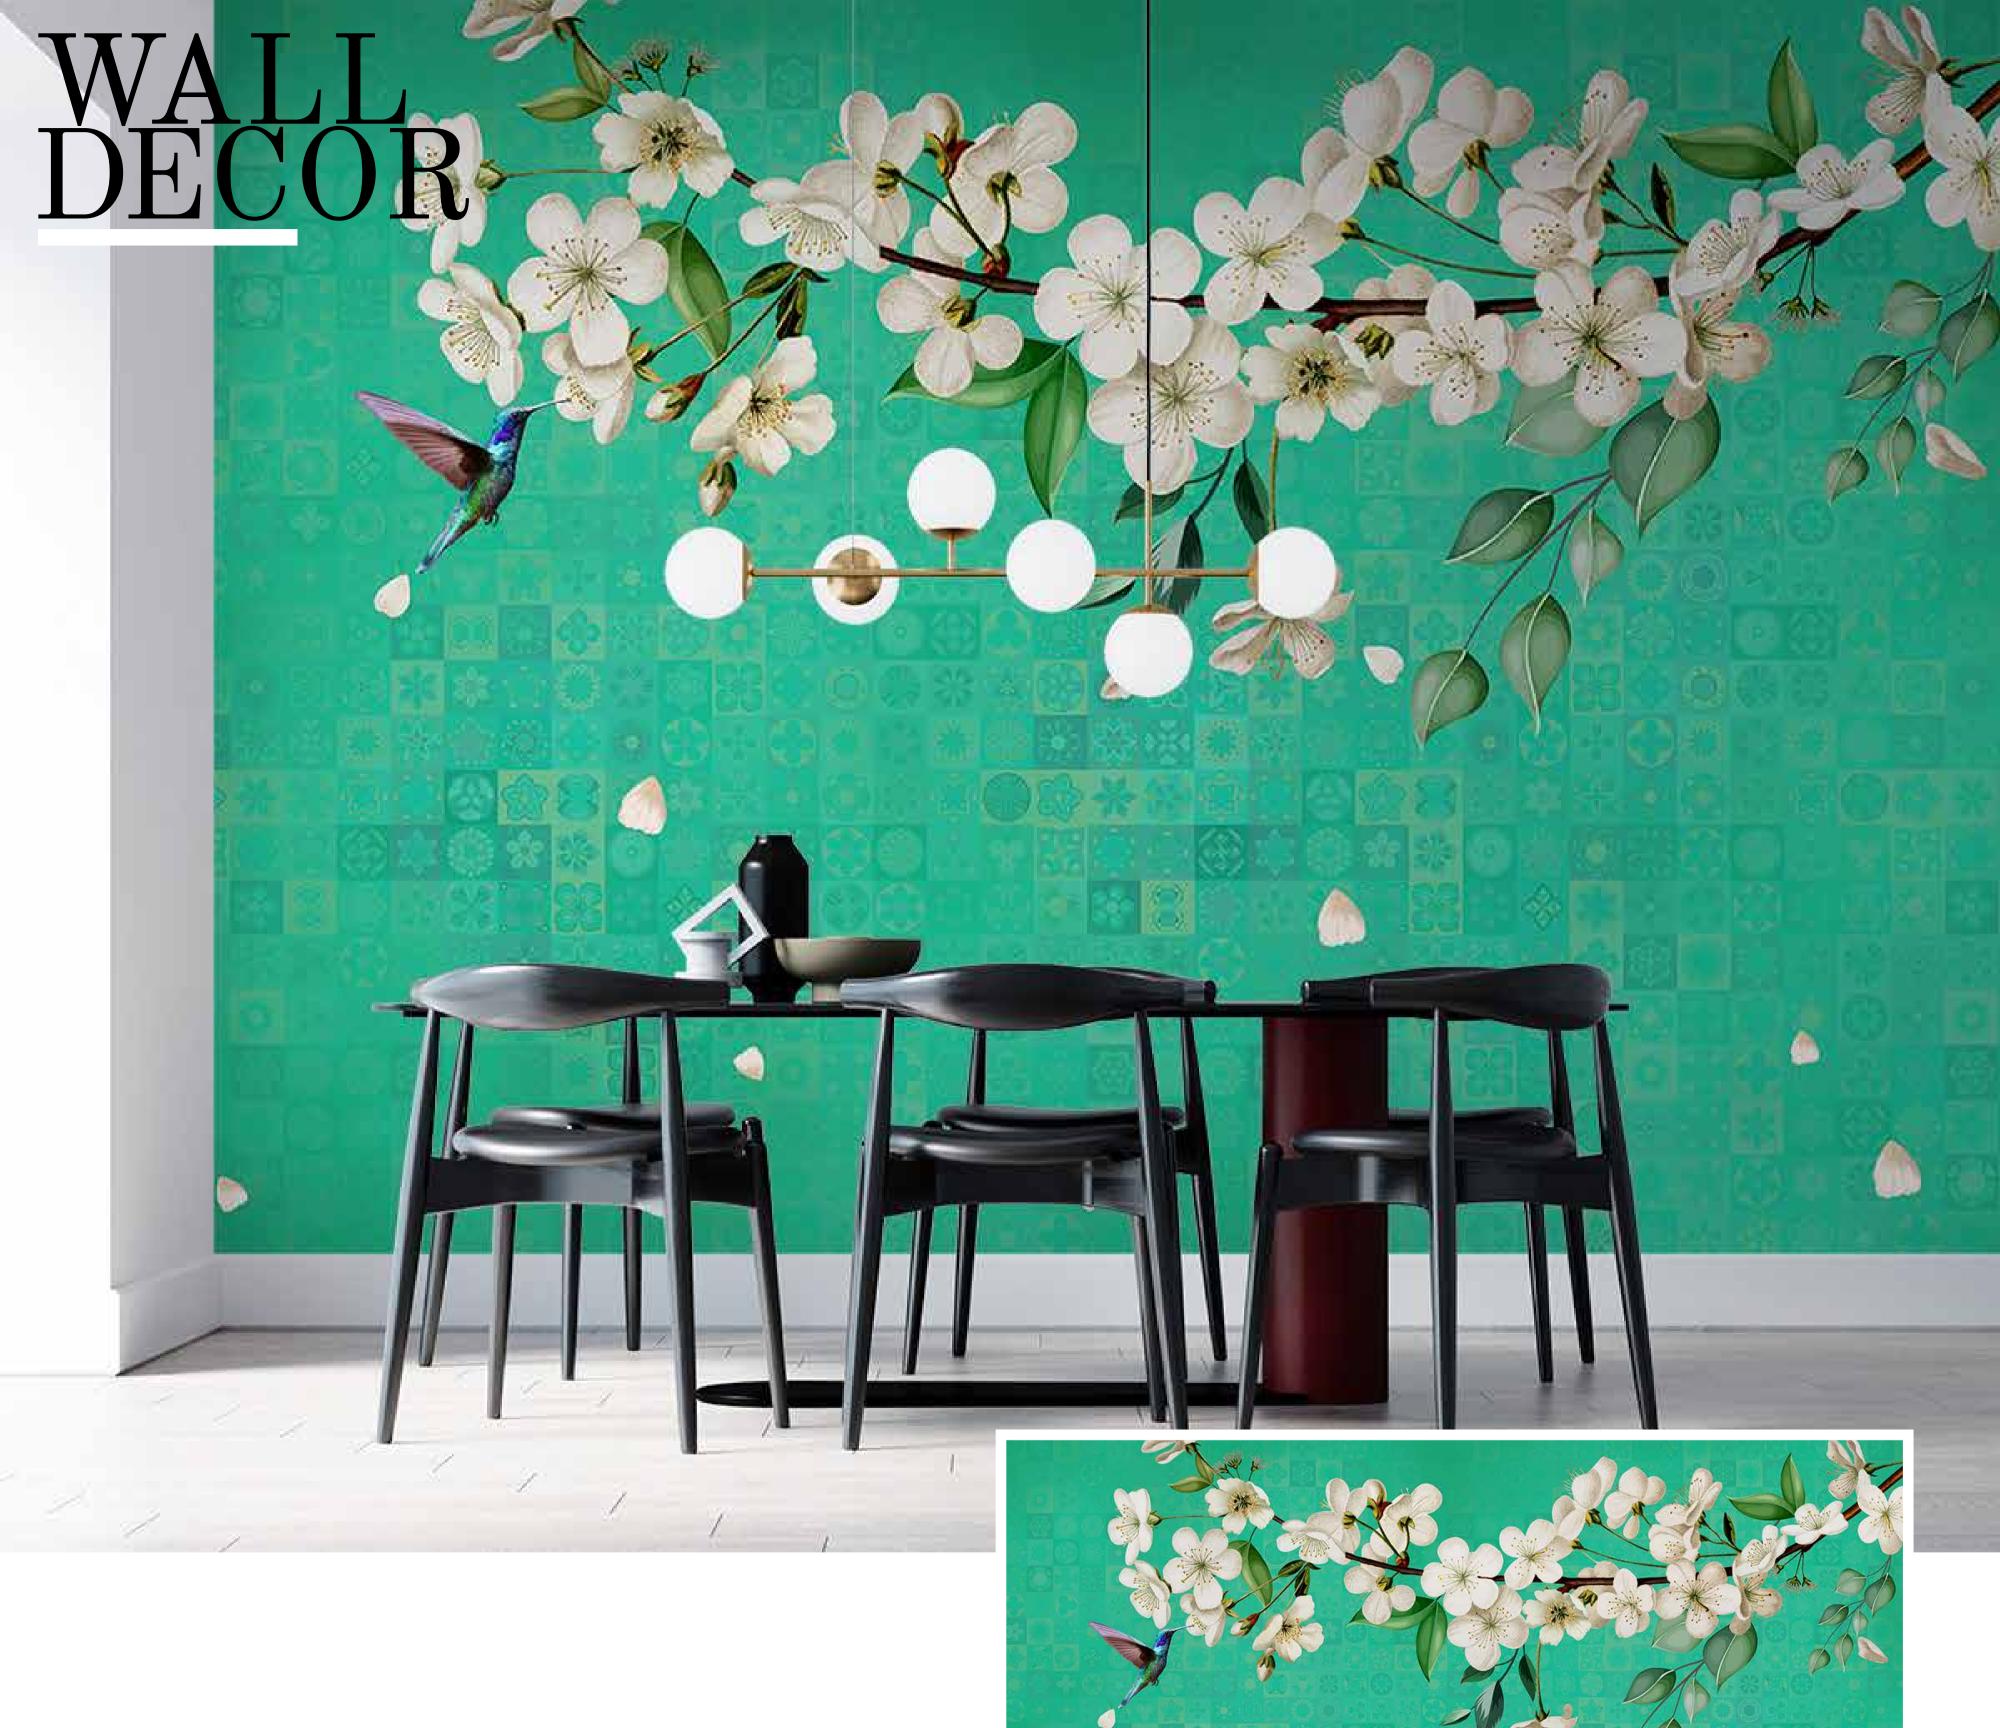

- Designs are customizable as per your wall dimensions.
- Colour can be manipulated in respect to your interior to get the perfect look.
- Original print may slightly differ from the preview above.

- Designs are customizable as per your wall dimensions.
- Colour can be manipulated in respect to your interior to get the perfect look.
- Original print may slightly differ from the preview above.