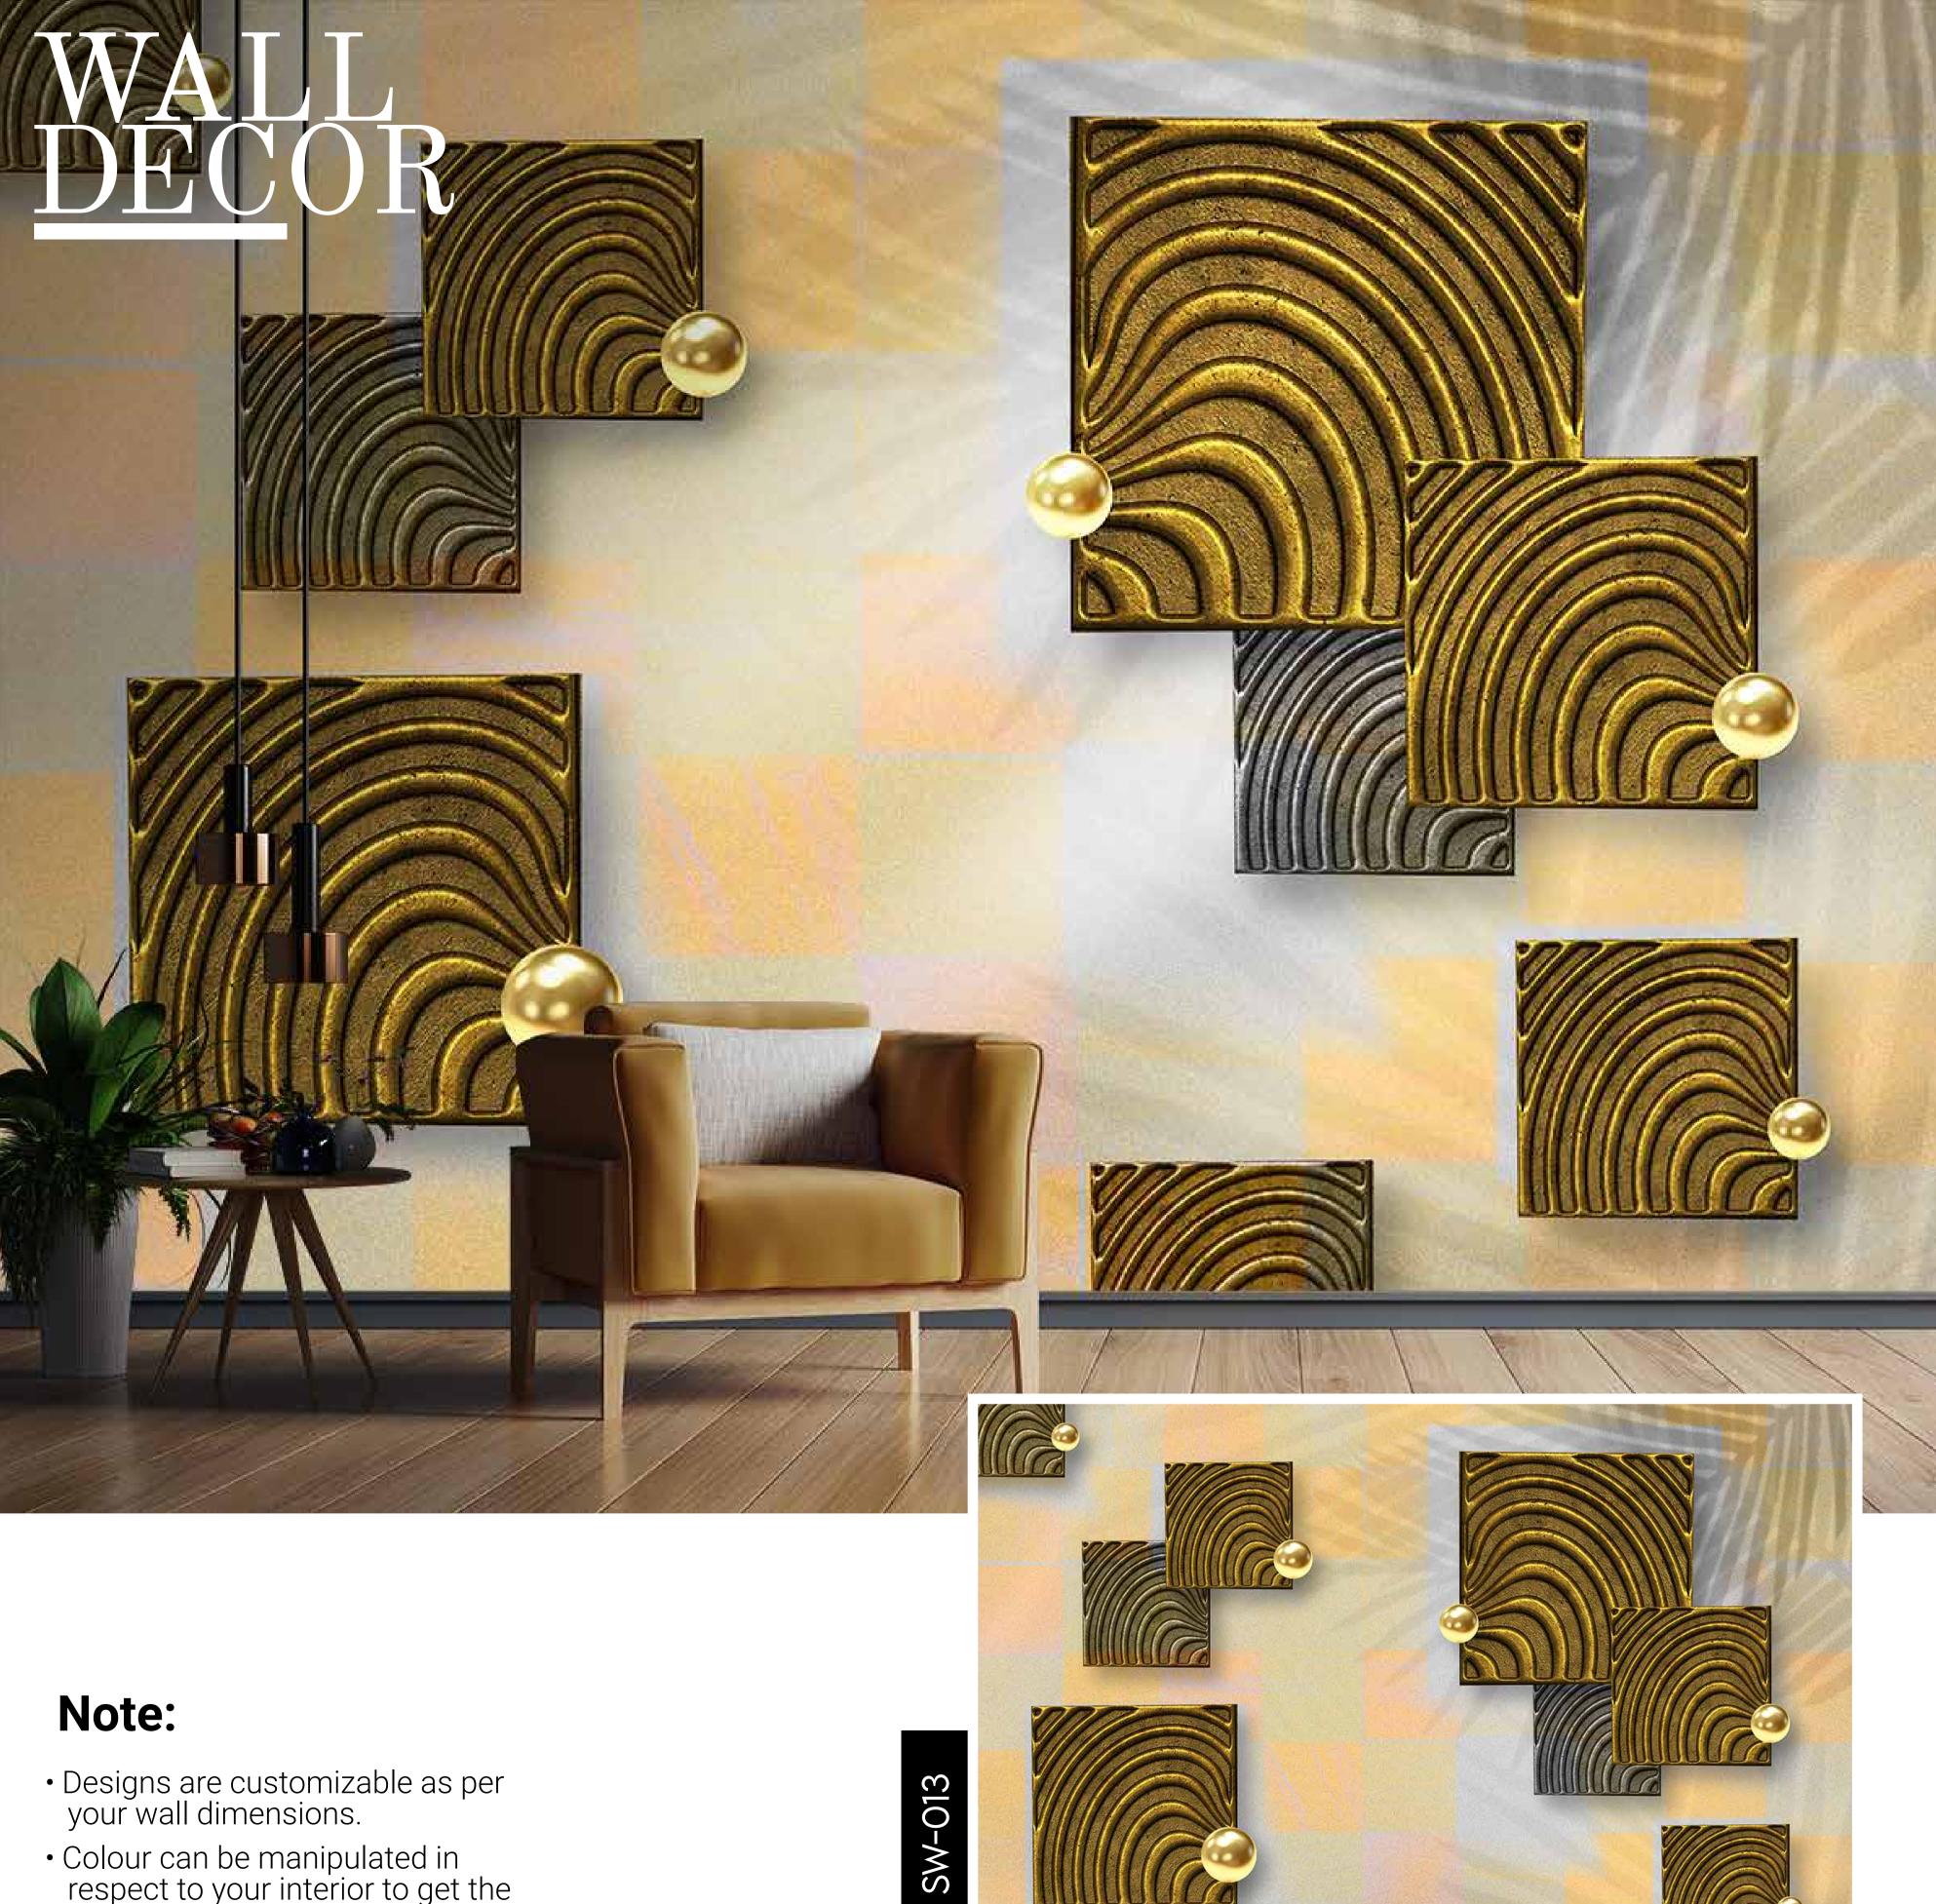

- Colour can be manipulated in respect to your interior to get the perfect look.
- Original print may slightly differ from the preview above.

- Designs are customizable as per your wall dimensions.
- Colour can be manipulated in respect to your interior to get the perfect look.
- Original print may slightly differ from the preview above.